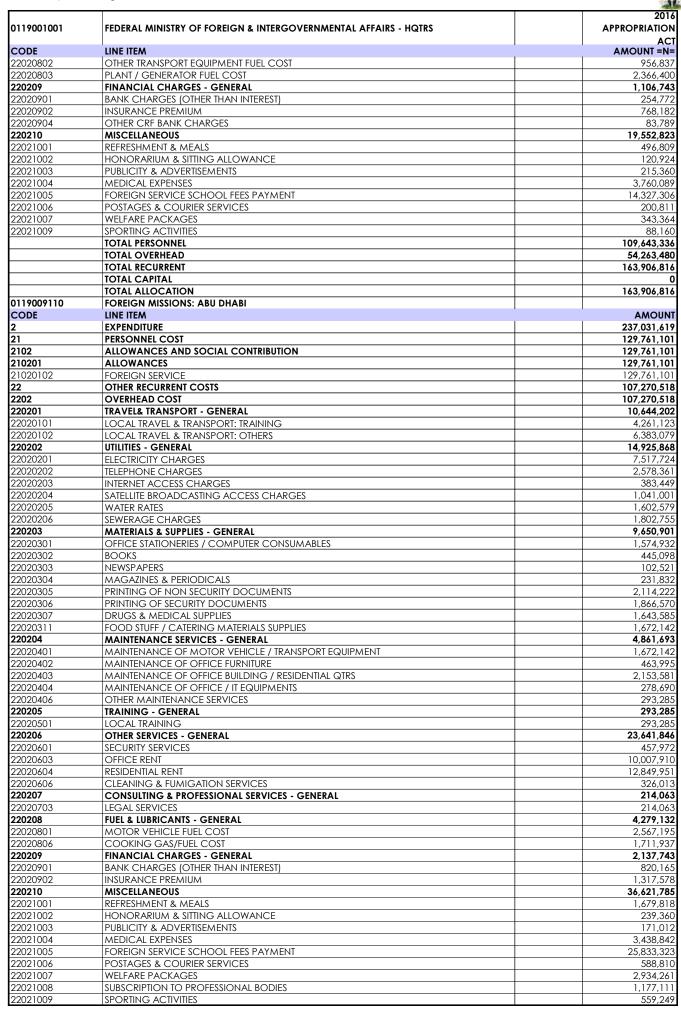

| 0                 | 0             | 0                   |
|      |            |                                       | 24 851 487 467     | 14 588 408 782    | 39 440 096 249    | 7 074 224 740 | 46 516 323 009      |





NEW

11,250,000

**AMOUNT** 

96.557.085

ENTERPRISE VIRTUAL PRIVATE NETWORK (VPN)

FOREIGN SERVICE ACADEMY (FSA)

LINE ITEM

**EXPENDITURE** 

TAC8014691

0119003001

CODE



























78,001,512

**ALLOWANCES AND SOCIAL CONTRIBUTION** 

2102









































































2.553.010

SEWERAGE CHARGES

2020206

































220204

**MAINTENANCE SERVICES - GENERAL** 



4,247,643

































2020206



3.483.330

















458.68

MOTOR VEHICLE FUEL COST

2020801











2020205



96.529





|            |                                                                 | 2016          |
|------------|-----------------------------------------------------------------|---------------|
| 0119001001 | FEDERAL MINISTRY OF FOREIGN & INTERGOVERNMENTAL AFFAIRS - HQTRS | APPROPRIATION |
|            |                                                                 | ACT           |
| CODE       | LINE ITEM                                                       | AMOUNT =N=    |
|            | TOTAL PERSONNEL                                                 | 148,731,834   |
|            | TOTAL OVERHEAD                                                  | 34,898,879    |
|            | TOTAL RECURRENT                                                 | 183,630