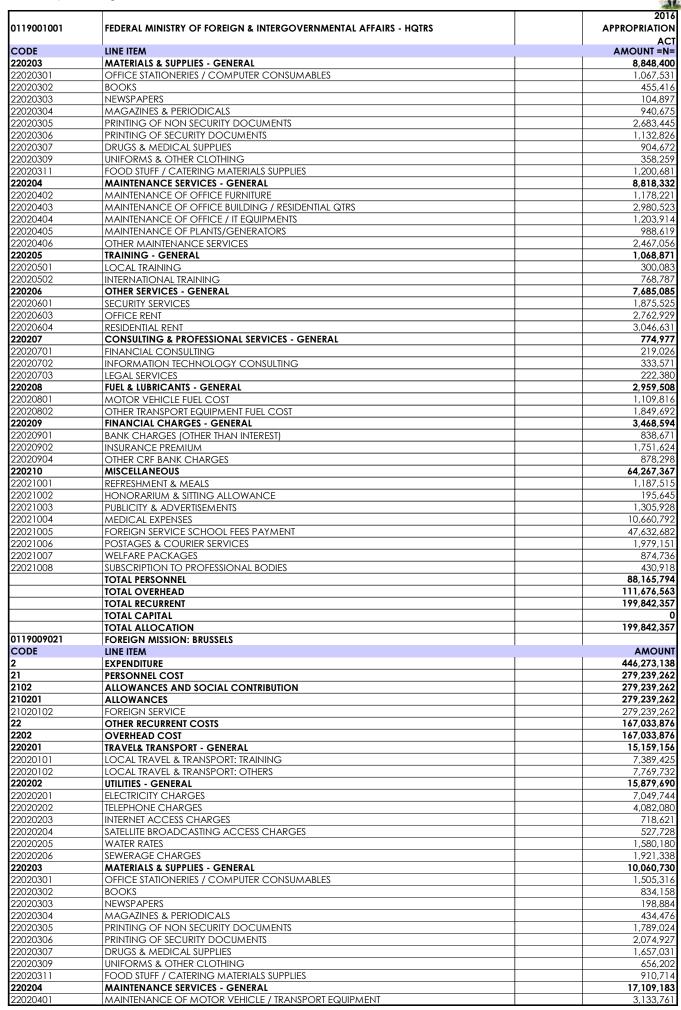

-|---------------|---------------------|
| 124. | 0119009124 | FOREIGN MISSION: GUANGZHOU,<br>CHINA  | 148,731,834        | 34,898,879        | 183,630,713       | 0             | 183,630,713         |
| 125. | 0119009125 | CONSULAR MISSION: MAROUA,<br>CAMEROON | 0                  | 0                 | 0                 | 0             | 0                   |
|      |            |                                       | 24 851 487 467     | 14 588 408 782    | 39 440 096 249    | 7 074 224 740 | 46 516 323 009      |





NEW

11,250,000

**AMOUNT** 

96.557.085

ENTERPRISE VIRTUAL PRIVATE NETWORK (VPN)

FOREIGN SERVICE ACADEMY (FSA)

LINE ITEM

**EXPENDITURE** 

TAC8014691

0119003001

CODE



























78,001,512

**ALLOWANCES AND SOCIAL CONTRIBUTION** 

2102









































































2.553.010

SEWERAGE CHARGES

2020206

































220204

**MAINTENANCE SERVICES - GENERAL** 



4,247,643

































2020206



3.483.330

















458.68

MOTOR VEHICLE FUEL COST

2020801











2020205



96.529





|            |                                                                 | 2016          |
|------------|-----------------------------------------------------------------|---------------|
| 0119001001 | FEDERAL MINISTRY OF FOREIGN & INTERGOVERNMENTAL AFFAIRS - HQTRS | APPROPRIATION |
|            |                                                                 | ACT           |
| CODE       | LINE ITEM