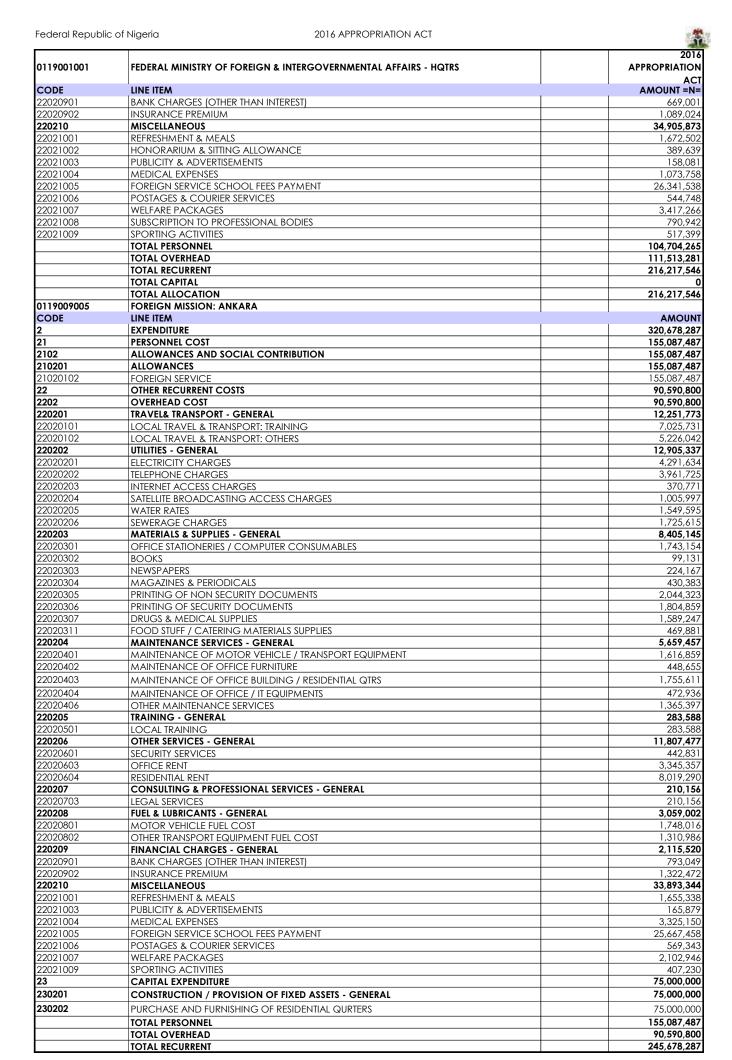

-----------------------|--------------------|-------------------|-------------------|---------------|---------------------|
| 124. | 0119009124 | FOREIGN MISSION: GUANGZHOU,<br>CHINA  | 148,731,834        | 34,898,879        | 183,630,713       | 0             | 183,630,713         |
| 125. | 0119009125 | CONSULAR MISSION: MAROUA,<br>CAMEROON | 0                  | 0                 | 0                 | 0             | 0                   |
|      |            |                                       | 24 851 487 467     | 14 588 408 782    | 39 440 096 249    | 7 074 224 740 | 46 516 323 009      |





NEW

11,250,000

**AMOUNT** 

96.557.085

ENTERPRISE VIRTUAL PRIVATE NETWORK (VPN)

FOREIGN SERVICE ACADEMY (FSA)

LINE ITEM

**EXPENDITURE** 

TAC8014691

0119003001

CODE



























78,001,512

**ALLOWANCES AND SOCIAL CONTRIBUTION** 

2102









































































2.553.010

SEWERAGE CHARGES

2020206

































220204

**MAINTENANCE SERVICES - GENERAL** 



4,247,643

































2020206



3.483.330

















458.68

MOTOR VEHICLE FUEL COST

2020801











2020205



96.529





|            |                                                                 | 2016          |
|------------|-----------------------------------------------------------------|---------------|
| 0119001001 | FEDERAL MINISTRY OF FOREIGN & INTERGOVERNMENTAL AFFAIRS - HQTRS | APPROPRIATION |
|            |                                                                 | ACT