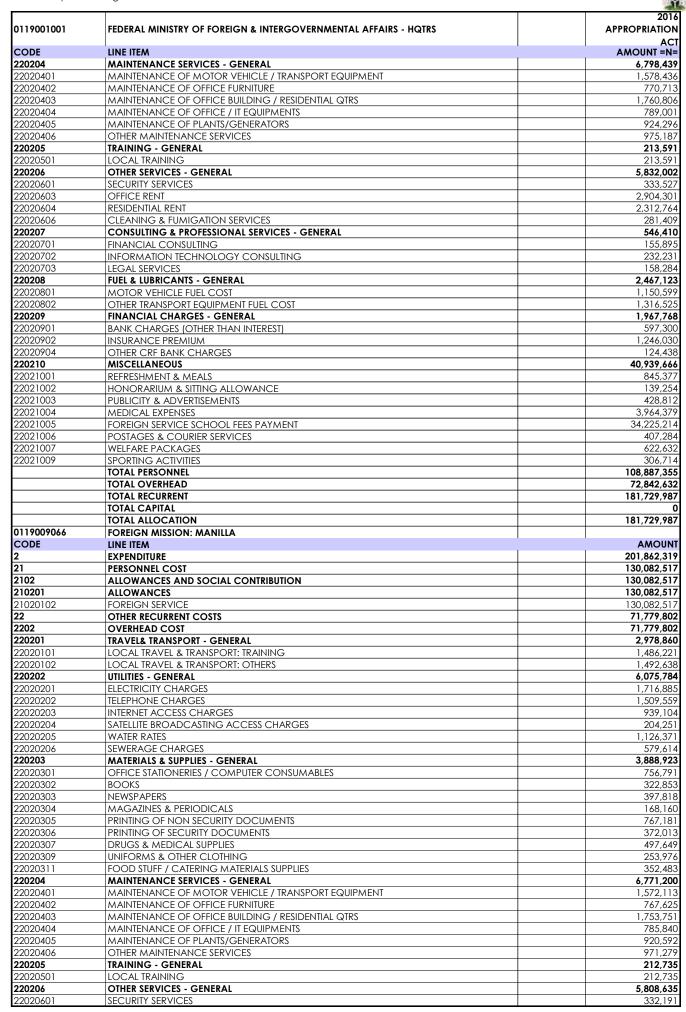

| SUMMA<br>2016 AP<br>NO C<br>1. 01<br>SUMMA<br>2016 AP<br>NO C<br>1. 02<br>2. 02<br>3. 03<br>FEDERAL<br>2016 AP<br>NO C | ARY BY FUNDS PPROPRIATION CODE 21 22 31 L MINISTRY O PPROPRIATION                            | N ACT  MDA  FEDERAL MINISTRY OF FOREIGN  AFFAIRS                                                                                         | TOTAL<br>PERSONNEL<br>24,851,487,467<br>24,851,487,467 | TOTAL<br>OVERHEAD<br>14,588,608,782<br>14,588,608,782 | TOTAL<br>OVERHEAD<br>39,440,096,249<br>39,440,096,249 | .,,           | TOTAL<br>ALLOCATION<br>46,516,323,009<br>46,516,323,009 |
|------------------------------------------------------------------------------------------------------------------------|----------------------------------------------------------------------------------------------|------------------------------------------------------------------------------------------------------------------------------------------|--------------------------------------------------------|-------------------------------------------------------|-------------------------------------------------------|---------------|---------------------------------------------------------|
| 2016 AP  NO C  1. 01  SUMMA 2016 AP  NO C  1. 02 2. 02 3. 03  FEDERAI 2016 AP  NO C                                    | PPROPRIATION CODE  119  ARY BY FUNDS PPROPRIATION CODE  21 22 31  AL MINISTRY O PPROPRIATION | MDA  FEDERAL MINISTRY OF FOREIGN  AFFAIRS  N ACT  FUND  MAIN ENVELOP - PERSONNEL  MAIN ENVELOP - OVERHEAD  CAPITAL DEVELOPMENT FUND MAIN | <b>PERSONNEL</b> 24,851,487,467                        | OVERHEAD<br>14,588,608,782                            | <b>OVERHEAD</b> 39,440,096,249                        | 7,076,226,760 | <b>ALLOCATION</b><br>46,516,323,009                     |
| 1. 01 SUMMA 2016 AP NO C: 1. 022 2. 02 3. 03 FEDERAI 2016 AP NO C:                                                     | RY BY FUNDS PPROPRIATION CODE 21 22 31 L MINISTRY O PPROPRIATION                             | MDA  FEDERAL MINISTRY OF FOREIGN AFFAIRS  N ACT FUND  MAIN ENVELOP - PERSONNEL MAIN ENVELOP - OVERHEAD CAPITAL DEVELOPMENT FUND MAIN     | <b>PERSONNEL</b> 24,851,487,467                        | OVERHEAD<br>14,588,608,782                            | <b>OVERHEAD</b> 39,440,096,249                        | 7,076,226,760 | <b>ALLOCATION</b><br>46,516,323,009                     |
| 1. 01  SUMMA 2016 AP  NO Ci 1. 02 2. 02 3. 03  FEDERAI 2016 AP  NO Ci                                                  | ARY BY FUNDS PPROPRIATION CODE 21 22 31 L MINISTRY O PPROPRIATION                            | FEDERAL MINISTRY OF FOREIGN AFFAIRS  N ACT FUND  MAIN ENVELOP - PERSONNEL MAIN ENVELOP - OVERHEAD CAPITAL DEVELOPMENT FUND MAIN          | <b>PERSONNEL</b> 24,851,487,467                        | OVERHEAD<br>14,588,608,782                            | <b>OVERHEAD</b> 39,440,096,249                        | 7,076,226,760 | <b>ALLOCATION</b><br>46,516,323,009                     |
| SUMMA<br>2016 AP<br>NO Co<br>1. 02<br>2. 02<br>3. 03<br>FEDERAI<br>2016 AP                                             | ARY BY FUNDS PPROPRIATION CODE 21 22 31 L MINISTRY O PPROPRIATION                            | AFFAIRS  N ACT  FUND  MAIN ENVELOP - PERSONNEL  MAIN ENVELOP - OVERHEAD  CAPITAL DEVELOPMENT FUND MAIN                                   |                                                        |                                                       |                                                       | .,,           |                                                         |
| SUMMA<br>2016 AP<br>NO Co<br>1. 02<br>2. 02<br>3. 03<br>FEDERAI<br>2016 AP                                             | ARY BY FUNDS PPROPRIATION CODE 21 22 31 L MINISTRY O PPROPRIATION                            | MAIN ENVELOP - PERSONNEL MAIN ENVELOP - OVERHEAD CAPITAL DEVELOPMENT FUND MAIN                                                           |                                                        |                                                       |                                                       | .,,           |                                                         |
| NO C  1. 02 2. 02 3. 03  FEDERAL 2016 AP                                                                               | PPROPRIATION CODE 21 22 31 L MINISTRY O PPROPRIATION                                         | N ACT  FUND  MAIN ENVELOP - PERSONNEL  MAIN ENVELOP - OVERHEAD  CAPITAL DEVELOPMENT FUND MAIN                                            | 24,851,487,467                                         | 14,588,608,782                                        | 39,440,096,249                                        | 7,076,226,760 | 46,516,323,009                                          |
| NO C  1. 02 2. 02 3. 03  FEDERAL 2016 AP                                                                               | PPROPRIATION CODE 21 22 31 L MINISTRY O PPROPRIATION                                         | N ACT  FUND  MAIN ENVELOP - PERSONNEL  MAIN ENVELOP - OVERHEAD  CAPITAL DEVELOPMENT FUND MAIN                                            |                                                        |                                                       |                                                       |               |                                                         |
| 1. 02<br>2. 02<br>3. 03<br>FEDERAL<br>2016 AP                                                                          | 21<br>22<br>31<br>L MINISTRY O                                                               | FUND  MAIN ENVELOP - PERSONNEL  MAIN ENVELOP - OVERHEAD  CAPITAL DEVELOPMENT FUND MAIN                                                   |                                                        |                                                       |                                                       |               |                                                         |
| 1. 02<br>2. 02<br>3. 03<br>FEDERAL<br>2016 AP                                                                          | 21<br>22<br>31<br>L MINISTRY O                                                               | MAIN ENVELOP - PERSONNEL MAIN ENVELOP - OVERHEAD CAPITAL DEVELOPMENT FUND MAIN                                                           |                                                        |                                                       |                                                       |               |                                                         |
| 1. 02<br>2. 02<br>3. 03<br>FEDERAL<br>2016 AP                                                                          | 21<br>22<br>31<br>L MINISTRY O                                                               | MAIN ENVELOP - PERSONNEL MAIN ENVELOP - OVERHEAD CAPITAL DEVELOPMENT FUND MAIN                                                           |                                                        |                                                       |                                                       |               | TOTAL                                                   |
| 2. 02<br>3. 03<br>FEDERAL<br>2016 AP                                                                                   | 22<br>31<br>L MINISTRY O                                                                     | MAIN ENVELOP - OVERHEAD CAPITAL DEVELOPMENT FUND MAIN                                                                                    |                                                        |                                                       |                                                       | ı             | ALLOCATION                                              |
| 3. 03  FEDERAL 2016 AP  NO C                                                                                           | L MINISTRY O                                                                                 | CAPITAL DEVELOPMENT FUND MAIN                                                                                                            |                                                        |                                                       |                                                       |               | 24,851,487,467                                          |
| FEDERAI<br>2016 AP<br>NO C                                                                                             | L MINISTRY O                                                                                 |                                                                                                                                          |                                                        |                                                       |                                                       |               | 14,588,608,782                                          |
| 2016 AP<br>NO C                                                                                                        | PPROPRIATIO                                                                                  | F FORFIGN AFFAIRS                                                                                                                        |                                                        |                                                       |                                                       |               | 7,076,226,760                                           |
| 2016 AP<br>NO C                                                                                                        | PPROPRIATIO                                                                                  |                                                                                                                                          |                                                        |                                                       |                                                       |               | 46,516,323,009                                          |
| NO C                                                                                                                   |                                                                                              |                                                                                                                                          |                                                        |                                                       |                                                       |               |                                                         |
|                                                                                                                        | ODE                                                                                          |                                                                                                                                          | TOTAL                                                  | TOTAL                                                 | TOTAL                                                 |               | TOTAL                                                   |
| 1. 01                                                                                                                  |                                                                                              | MDA                                                                                                                                      | PERSONNEL                                              | OVERHEAD                                              | OVERHEAD                                              | TOTAL CAPITAL | ALLOCATION                                              |
| 1. 01                                                                                                                  |                                                                                              | FEDERAL MINISTRY OF FOREIGN &                                                                                                            |                                                        |                                                       |                                                       |               |                                                         |
|                                                                                                                        | 119001001                                                                                    |                                                                                                                                          | 3,593,775,750                                          | 3,468,867,741                                         | 7,062,643,491                                         | 4,026,852,505 | 11,089,495,996                                          |
|                                                                                                                        |                                                                                              | INTERGOVERNMENTAL AFFAIRS - HQTRS                                                                                                        |                                                        |                                                       |                                                       |               |                                                         |
|                                                                                                                        | 119002001                                                                                    | TECHNICAL AIDS CORPS                                                                                                                     | 2,978,537,178                                          | 122,642,364                                           | 3,101,179,542                                         | 139,494,480   | 3,240,674,022                                           |
| 3. 01                                                                                                                  | 119003001                                                                                    | FOREIGN SERVICE ACADEMY (FSA)                                                                                                            | 0                                                      | 52,941,750                                            | 52,941,750                                            | 43,615,335    | 96,557,085                                              |
| 4. 01                                                                                                                  | 119006001                                                                                    | INSTITUTE FOR PEACE AND CONFLICT                                                                                                         | 337,312,113                                            | 50,609,510                                            | 387,921,623                                           | 47,307,040    | 435,228,663                                             |
| 51                                                                                                                     | , 555501                                                                                     | RESOLUTION                                                                                                                               | 337,012,110                                            | 55,557,510                                            |                                                       | .,,00,,040    |                                                         |
| 5. 01                                                                                                                  | 119007001                                                                                    | DIRECTORATE OF TECHNICAL COOP.                                                                                                           | 123,172,168                                            | 40,654,216                                            | 163,826,384                                           | 78,525,000    | 242,351,384                                             |
|                                                                                                                        | -                                                                                            | IN AFRICA                                                                                                                                | . ,                                                    | , -                                                   |                                                       |               |                                                         |
| 6. 01                                                                                                                  | 119008001                                                                                    | NIGERIAN INSTITUTE OF INTERNATIONAL                                                                                                      | 251,510,690                                            | 139,595,811                                           | 391,106,501                                           | 67,432,400    | 458,538,901                                             |
| 7 01                                                                                                                   | 119009001                                                                                    | AFFAIRS, LAGOS                                                                                                                           | 111,638,406                                            | 88,111,130                                            | 199,749,536                                           | 0             | 199,749,536                                             |
|                                                                                                                        | 119009001                                                                                    | FOREIGN MISSION: ABIDJAN FOREIGN MISSION: ACCRA                                                                                          | 130,104,147                                            | 155,725,283                                           | 285,829,430                                           | 0             | 285,829,430                                             |
|                                                                                                                        | 119009002                                                                                    | FOREIGN MISSION: ACCRA FOREIGN MISSION: ADDIS ABABA                                                                                      | 191,303,238                                            | 112,428,137                                           | 303,731,375                                           | 470,000,000   | 773,731,375                                             |
|                                                                                                                        | 119009004                                                                                    | FOREIGN MISSION: ADDIS ABABA  FOREIGN MISSION: ALGIERS                                                                                   | 104,704,265                                            | 111,513,281                                           | 216,217,546                                           | 470,000,000   | 216,217,546                                             |
|                                                                                                                        | 119009005                                                                                    | FOREIGN MISSION: ALGIERS                                                                                                                 | 155,087,487                                            | 90,590,800                                            | 245,678,287                                           | 75,000,000    | 320,678,287                                             |
|                                                                                                                        | 119009006                                                                                    | FOREIGN MISSION: ATHENS                                                                                                                  | 146,953,687                                            | 115,824,277                                           | 262,777,964                                           | 7 3,000,000   | 262,777,964                                             |
|                                                                                                                        | 119009007                                                                                    | FOREIGN MISSION: ATLANTA                                                                                                                 | 201,989,619                                            | 145,003,334                                           | 346,992,953                                           | 0             | 346,992,953                                             |
|                                                                                                                        | 119009009                                                                                    | FOREIGN MISSION: BAMAKO                                                                                                                  | 88,322,615                                             | 69,577,446                                            | 157,900,061                                           | 240,000,000   | 397,900,061                                             |
|                                                                                                                        | 119009010                                                                                    | FOREIGN MISSION: BANGKOK                                                                                                                 | 196,224,346                                            | 99,470,463                                            | 295,694,809                                           | 0             | 295,694,809                                             |
|                                                                                                                        | 119009011                                                                                    | FOREIGN MISSION: BANGUI                                                                                                                  | 92,355,656                                             | 65,205,503                                            | 157,561,159                                           | 0             | 157,561,159                                             |
|                                                                                                                        | 119009012                                                                                    | FOREIGN MISSION: BANJUL                                                                                                                  | 101,314,694                                            | 103,826,831                                           | 205,141,525                                           | 25,000,000    | 230,141,525                                             |
| 18. 01                                                                                                                 | 119009013                                                                                    | FOREIGN MISSION: BATA                                                                                                                    | 78,001,512                                             | 73,289,566                                            | 151,291,078                                           | 0             | 151,291,078                                             |
| 19. 01                                                                                                                 | 119009014                                                                                    | FOREIGN MISSION: BEIJING                                                                                                                 | 286,528,569                                            | 140,606,190                                           | 427,134,759                                           | 0             | 427,134,759                                             |
| 20. 01                                                                                                                 | 119009015                                                                                    | FOREIGN MISSION: BEIRUT                                                                                                                  | 108,370,128                                            | 68,144,556                                            | 176,514,684                                           | 0             | 176,514,684                                             |
| 21. 01                                                                                                                 | 119009016                                                                                    | FOREIGN MISSION: BERLIN                                                                                                                  | 345,829,363                                            | 228,987,002                                           | 574,816,365                                           | 0             | 574,816,365                                             |
| 22. 01                                                                                                                 | 119009017                                                                                    | FOREIGN MISSION: BERNE                                                                                                                   | 216,758,054                                            | 151,506,352                                           | 368,264,406                                           | 0             | 368,264,406                                             |
|                                                                                                                        | 119009018                                                                                    | FOREIGN MISSION: BISSAU                                                                                                                  | 80,132,543                                             | 87,392,077                                            | 167,524,620                                           | 0             | 167,524,620                                             |
|                                                                                                                        |                                                                                              | FOREIGN MISSION: BRASILIA                                                                                                                | 118,864,975                                            | 139,127,207                                           | 257,992,182                                           | 0             | 257,992,182                                             |
|                                                                                                                        | 119009020                                                                                    | FOREIGN MISSION: BRAZAVILLE                                                                                                              | 88,165,794                                             | 111,676,563                                           | 199,842,357                                           | 0             | 199,842,357                                             |
|                                                                                                                        | 119009021                                                                                    | FOREIGN MISSION: BRUSSELS                                                                                                                | 279,239,262                                            | 167,033,876                                           | 446,273,138                                           | 0             | 446,273,138                                             |
|                                                                                                                        | 119009022                                                                                    | FOREIGN MISSION: BUCHAREST                                                                                                               | 89,414,523                                             | 112,122,499                                           | 201,537,022                                           | 0             | 201,537,022                                             |
|                                                                                                                        | 119009023                                                                                    | FOREIGN MISSION: BUDAPEST                                                                                                                | 131,285,395                                            | 132,240,830                                           | 263,526,225                                           |               | 263,526,225                                             |
|                                                                                                                        | 119009024                                                                                    | FOREIGN MISSION: BUEA                                                                                                                    | 122,058,528                                            | 106,116,503                                           | 228,175,031                                           | 0             | 228,175,031                                             |
|                                                                                                                        | 119009025                                                                                    | FOREIGN MISSION: BUENOS AIRES                                                                                                            | 115,319,989                                            | 75,453,113                                            | 190,773,102                                           | 0             | 190,773,102                                             |
|                                                                                                                        | 119009026                                                                                    | FOREIGN MISSION: BUJUMBURA                                                                                                               | 105,830,889                                            | 57,705,427                                            | 163,536,316                                           | 0             | 163,536,316                                             |
|                                                                                                                        | 119009027<br>119009028                                                                       | FOREIGN MISSION: CANDEDDA                                                                                                                | 109,363,059                                            | 123,066,735                                           | 232,429,794<br>210.520.661                            | 0             | 232,429,794                                             |
|                                                                                                                        | 119009028                                                                                    | FOREIGN MISSION: CANBERRA<br>FOREIGN MISSION: CARACAS                                                                                    | 120,235,523<br>163,547,190                             | 90,285,138<br>35,314,115                              | 198,861,305                                           | 0             | 210,520,661<br>198,861,305                              |
|                                                                                                                        | 119009029                                                                                    | FOREIGN MISSION: CARACAS FOREIGN MISSION: CONAKRY                                                                                        | 163,547,190                                            | 59,711,375                                            | 181,873,897                                           | 0             | 181,873,897                                             |
|                                                                                                                        | 119009030                                                                                    | FOREIGN MISSION: CONAKRY FOREIGN MISSION: COTONOU                                                                                        | 102,869,364                                            | 63,970,186                                            | 166,839,550                                           |               | 486,839,550                                             |
|                                                                                                                        | 119009031                                                                                    | FOREIGN MISSION: COTONOU<br>FOREIGN MISSION: DAKAR                                                                                       | 120,837,605                                            | 63,941,378                                            | 184,778,983                                           | 320,000,000   | 184,778,983                                             |
|                                                                                                                        | 119009032                                                                                    | FOREIGN MISSION: DANAK FOREIGN MISSION: DAMASCUS                                                                                         | 106,945,336                                            | 95,669,557                                            | 202,614,893                                           | 0             | 202,614,893                                             |
|                                                                                                                        | 119009034                                                                                    | FOREIGN MISSION: DAR-ES-SALAAM                                                                                                           | 138,270,747                                            | 48,271,039                                            | 186,541,786                                           | 0             | 186,541,786                                             |
|                                                                                                                        | 119009035                                                                                    | FOREIGN MISSION: DOUALA                                                                                                                  | 104,072,301                                            | 66,325,432                                            | 170,397,733                                           | 0             | 170,397,733                                             |
|                                                                                                                        |                                                                                              | FOREIGN MISSION: DUBAI TRADE                                                                                                             |                                                        |                                                       |                                                       |               |                                                         |
| 41. 01                                                                                                                 | 119009036                                                                                    | MISSIONS                                                                                                                                 | 96,857,241                                             | 19,405,458                                            | 116,262,699                                           | 0             | 116,262,699                                             |
| 42. 01                                                                                                                 | 119009037                                                                                    | FOREIGN MISSION: DUBLIN                                                                                                                  | 165,850,227                                            | 75,018,161                                            | 240,868,388                                           | 0             | 240,868,388                                             |
|                                                                                                                        | 119009038                                                                                    | FOREIGN MISSION: FREETOWN                                                                                                                | 96,153,315                                             | 60,774,851                                            | 156,928,166                                           |               | 156,928,166                                             |
|                                                                                                                        | 119009039                                                                                    | FOREIGN MISSION: GABORONE                                                                                                                | 84,661,943                                             | 51,381,473                                            | 136,043,416                                           | 0             | 136,043,416                                             |
|                                                                                                                        | 119009040                                                                                    | FOREIGN MISSION: GENEVA                                                                                                                  | 297,312,020                                            | 157,745,553                                           | 455,057,573                                           | 0             | 455,057,573                                             |
|                                                                                                                        | 119009042                                                                                    | FOREIGN MISSION: HANOI                                                                                                                   | 106,858,689                                            | 72,717,441                                            | 179,576,130                                           | 0             | 179,576,130                                             |
|                                                                                                                        | 119009043                                                                                    | FOREIGN MISSION: HARARE                                                                                                                  | 128,958,491                                            | 60,865,382                                            | 189,823,873                                           | 0             | 189,823,873                                             |
|                                                                                                                        | 119009044                                                                                    | FOREIGN MISSION: HAVANA                                                                                                                  | 131,121,151                                            | 75,750,977                                            | 206,872,128                                           |               | 206,872,128                                             |
|                                                                                                                        | 119009045                                                                                    | FOREIGN MISSION: HONGKONG                                                                                                                | 137,056,345                                            | 93,988,526                                            | 231,044,871                                           | 0             | 231,044,871                                             |
|                                                                                                                        | 119009046                                                                                    | FOREIGN MISSION: ISLAMABAD                                                                                                               | 109,556,082                                            | 64,633,721                                            | 174,189,803                                           | 80,000,000    | 254,189,803                                             |
|                                                                                                                        | 119009047                                                                                    | FOREIGN MISSION: JAKARTA                                                                                                                 | 108,175,361                                            | 105,590,175                                           | 213,765,536                                           | 0             | 213,765,536                                             |
|                                                                                                                        | 119009048                                                                                    | FOREIGN MISSION: JEDDAH                                                                                                                  | 181,831,971                                            | 140,981,585                                           | 322,813,556                                           | 0             | 322,813,556                                             |
|                                                                                                                        | 119009049                                                                                    | FOREIGN MISSION: JOHANNESBURG                                                                                                            | 160,732,734                                            | 152,368,138                                           | 313,100,872                                           | 0             | 313,100,872                                             |
|                                                                                                                        | 119009050                                                                                    | FOREIGN MISSION: KAMPALA                                                                                                                 | 105,751,748                                            | 50,491,166                                            | 156,242,914                                           | 0             | 156,242,914                                             |
|                                                                                                                        | 119009051                                                                                    | FOREIGN MISSION: KHARTOUM                                                                                                                | 105,965,852                                            | 61,338,137                                            | 167,303,989                                           |               | 167,303,989                                             |
| 56. 01                                                                                                                 | 119009052                                                                                    | FOREIGN MISSION: KIEV                                                                                                                    | 108,440,844                                            | 135,101,249                                           | 243,542,093                                           | 0             | 243,542,093                                             |