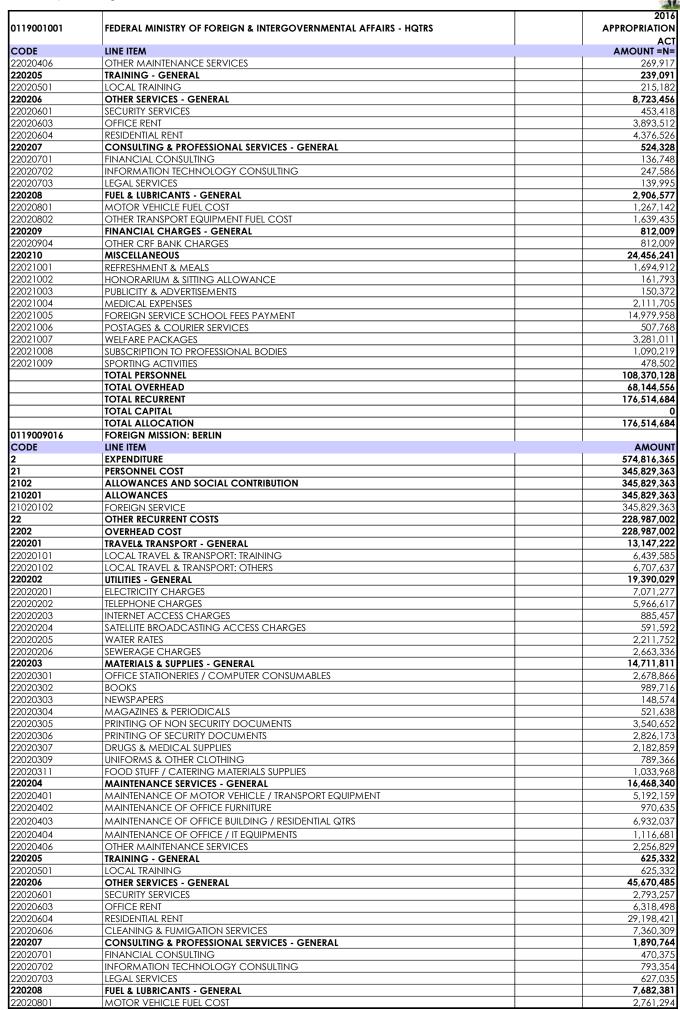

---------|---------------|---------------------|
| 124. | 0119009124 | FOREIGN MISSION: GUANGZHOU,<br>CHINA  | 148,731,834        | 34,898,879        | 183,630,713       | 0             | 183,630,713         |
| 125. | 0119009125 | CONSULAR MISSION: MAROUA,<br>CAMEROON | 0                  | 0                 | 0                 | 0             | 0                   |
|      |            |                                       | 24 851 487 467     | 14 588 408 782    | 39 440 096 249    | 7 074 224 740 | 46 516 323 009      |





NEW

11,250,000

**AMOUNT** 

96.557.085

ENTERPRISE VIRTUAL PRIVATE NETWORK (VPN)

FOREIGN SERVICE ACADEMY (FSA)

LINE ITEM

**EXPENDITURE** 

TAC8014691

0119003001

CODE



























78,001,512

**ALLOWANCES AND SOCIAL CONTRIBUTION** 

2102









































































2.553.010

SEWERAGE CHARGES

2020206

































220204

**MAINTENANCE SERVICES - GENERAL** 



4,247,643

































2020206



3.483.330

















458.68

MOTOR VEHICLE FUEL COST

2020801











2020205



96.529





|            |                                                                 | 2016          |
|------------|-----------------------------------------------------------------|---------------|
| 0119001001 | FEDERAL MINISTRY OF FOREIGN & INTERGOVERNMENTAL AFFAIRS - HQTRS | APPROPRIATION |
|            |                                                                 | ACT           |
| CODE       | LINE ITEM