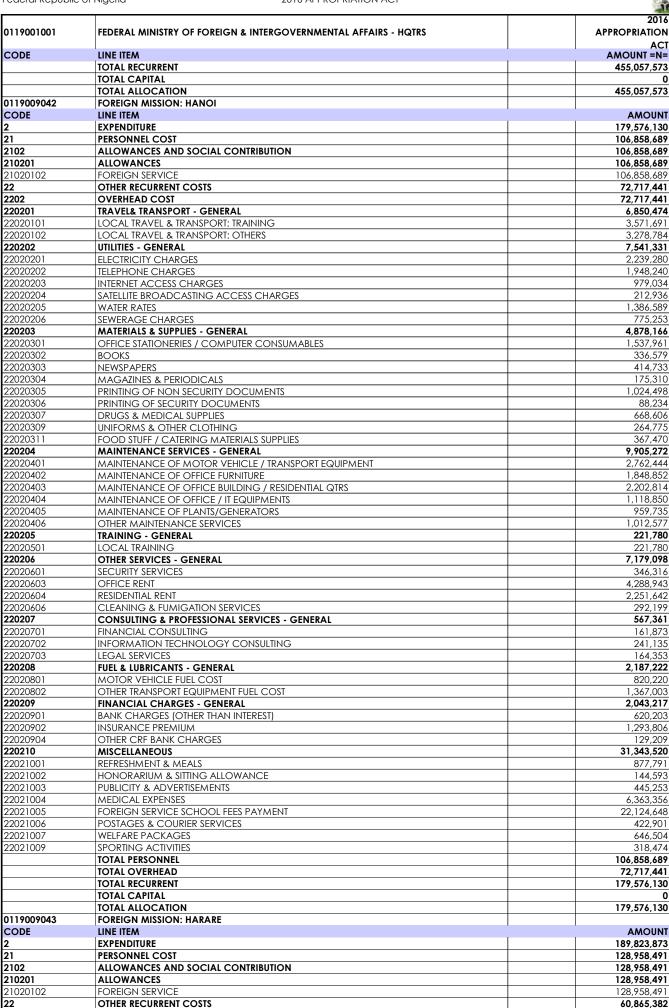

-----|
| 124. | 0119009124 | FOREIGN MISSION: GUANGZHOU,<br>CHINA  | 148,731,834        | 34,898,879        | 183,630,713       | 0             | 183,630,713         |
| 125. | 0119009125 | CONSULAR MISSION: MAROUA,<br>CAMEROON | 0                  | 0                 | 0                 | 0             | 0                   |
|      |            |                                       | 24 851 487 467     | 14 588 408 782    | 39 440 096 249    | 7 074 224 740 | 46 516 323 009      |





NEW

11,250,000

**AMOUNT** 

96.557.085

ENTERPRISE VIRTUAL PRIVATE NETWORK (VPN)

FOREIGN SERVICE ACADEMY (FSA)

LINE ITEM

**EXPENDITURE** 

TAC8014691

0119003001

CODE



























78,001,512

**ALLOWANCES AND SOCIAL CONTRIBUTION** 

2102









































































2.553.010

SEWERAGE CHARGES

2020206

































220204

**MAINTENANCE SERVICES - GENERAL** 



4,247,643

































2020206



3.483.330

















458.68

MOTOR VEHICLE FUEL COST

2020801











2020205



96.529





|            |                                                                 | 2016          |
|------------|-----------------------------------------------------------------|---------------|
| 0119001001 | FEDERAL MINISTRY OF FOREIGN & INTERGOVERNMENTAL AFFAIRS - HQTRS | APPROPRIATION |
|            |                                                                 | ACT           |
| CODE       | LINE ITEM                                                       | AMOUNT =N=    |
|            | T