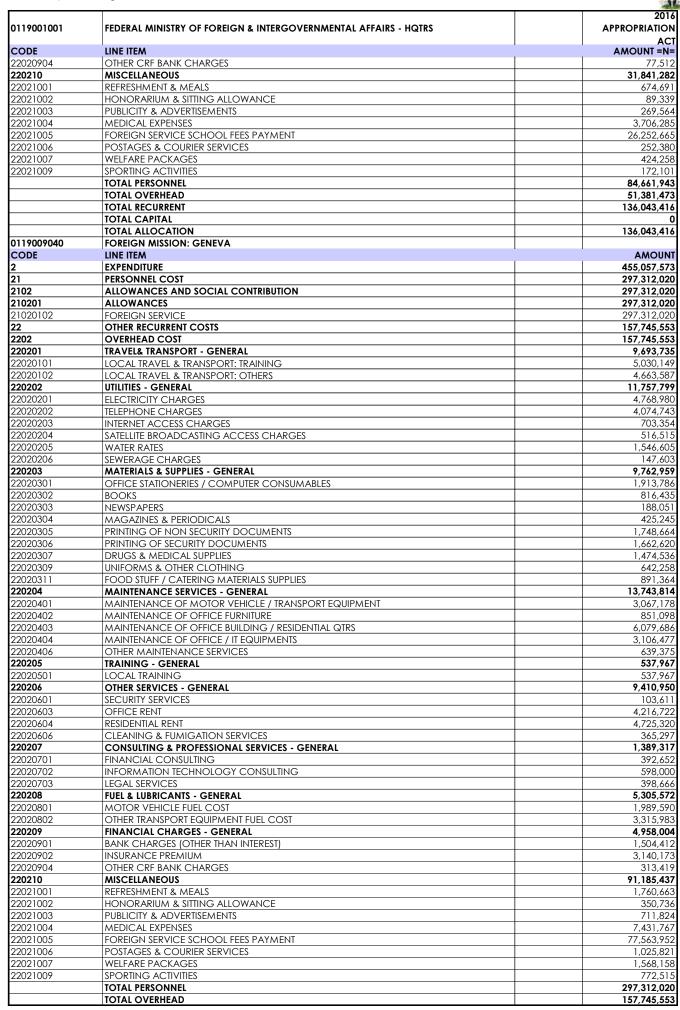

-------|
| 124. | 0119009124 | FOREIGN MISSION: GUANGZHOU,<br>CHINA  | 148,731,834        | 34,898,879        | 183,630,713       | 0             | 183,630,713         |
| 125. | 0119009125 | CONSULAR MISSION: MAROUA,<br>CAMEROON | 0                  | 0                 | 0                 | 0             | 0                   |
|      |            |                                       | 24 851 487 467     | 14 588 408 782    | 39 440 096 249    | 7 074 224 740 | 46 516 323 009      |





NEW

11,250,000

**AMOUNT** 

96.557.085

ENTERPRISE VIRTUAL PRIVATE NETWORK (VPN)

FOREIGN SERVICE ACADEMY (FSA)

LINE ITEM

**EXPENDITURE** 

TAC8014691

0119003001

CODE



























78,001,512

**ALLOWANCES AND SOCIAL CONTRIBUTION** 

2102









































































2.553.010

SEWERAGE CHARGES

2020206

































220204

**MAINTENANCE SERVICES - GENERAL** 



4,247,643

































2020206



3.483.330

















458.68

MOTOR VEHICLE FUEL COST

2020801











2020205



96.529





|            |                                                                 | 2016          |
|------------|-----------------------------------------------------------------|---------------|
| 0119001001 | FEDERAL MINISTRY OF FOREIGN & INTERGOVERNMENTAL AFFAIRS - HQTRS | APPROPRIATION |
|            |                                                                 | ACT           |
| CODE       | LINE ITEM                                                       | AMOUNT =N=    |
|            |