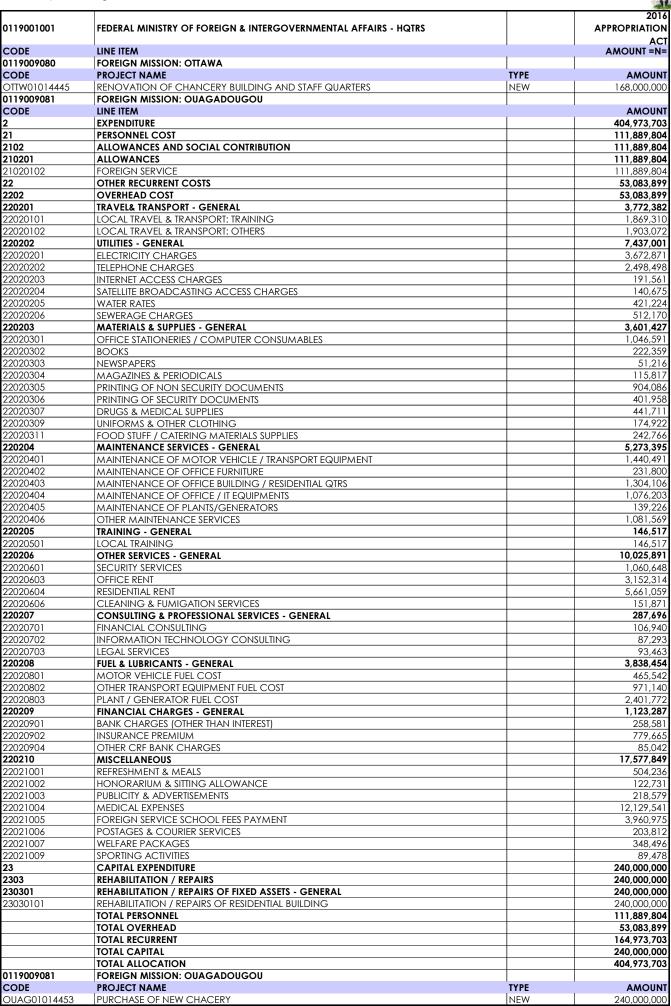

|
| 125. | 0119009125 | CONSULAR MISSION: MAROUA,<br>CAMEROON | 0                  | 0                 | 0                 | 0             | 0                   |
|      |            |                                       | 24 851 487 467     | 14 588 408 782    | 39 440 096 249    | 7 074 224 740 | 46 516 323 009      |





NEW

11,250,000

**AMOUNT** 

96.557.085

ENTERPRISE VIRTUAL PRIVATE NETWORK (VPN)

FOREIGN SERVICE ACADEMY (FSA)

LINE ITEM

**EXPENDITURE** 

TAC8014691

0119003001

CODE



























78,001,512

**ALLOWANCES AND SOCIAL CONTRIBUTION** 

2102









































































2.553.010

SEWERAGE CHARGES

2020206

































220204

**MAINTENANCE SERVICES - GENERAL** 



4,247,643

































2020206



3.483.330

















458.68

MOTOR VEHICLE FUEL COST

2020801











2020205



96.529





|            |                                                                 | 2016          |
|------------|-----------------------------------------------------------------|---------------|
| 0119001001 | FEDERAL MINISTRY OF FOREIGN & INTERGOVERNMENTAL AFFAIRS - HQTRS | APPROPRIATION |
|            |                                                                 | ACT           |
| CODE       | LINE ITEM                                                       | AMOUNT =N=    |
|            | TOTAL PERSONNEL                                                 | 148,731,834   |
|            | TOTAL OVERHEAD