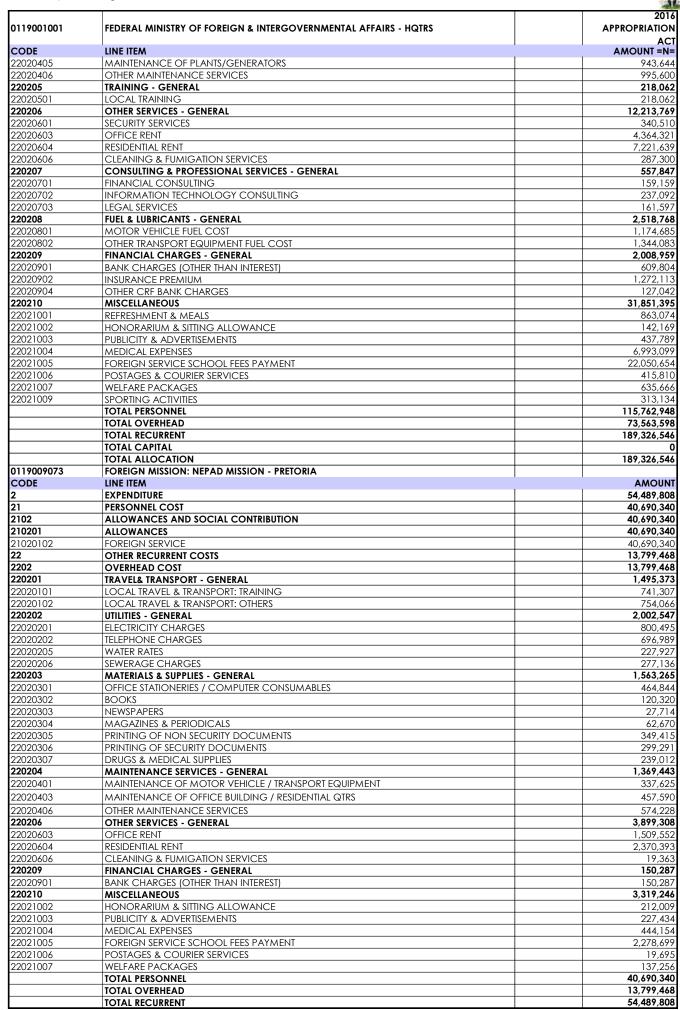

| SUMMA<br>2016 AP<br>NO C<br>1. 01<br>SUMMA<br>2016 AP<br>NO C<br>1. 02<br>2. 02<br>3. 03<br>FEDERAL<br>2016 AP<br>NO C | ARY BY FUNDS PPROPRIATION CODE 21 22 31 L MINISTRY O PPROPRIATION                            | N ACT  MDA  FEDERAL MINISTRY OF FOREIGN  AFFAIRS                                                                                         | TOTAL<br>PERSONNEL<br>24,851,487,467<br>24,851,487,467 | TOTAL<br>OVERHEAD<br>14,588,608,782<br>14,588,608,782 | TOTAL<br>OVERHEAD<br>39,440,096,249<br>39,440,096,249 | .,,           | TOTAL<br>ALLOCATION<br>46,516,323,009<br>46,516,323,009 |
|------------------------------------------------------------------------------------------------------------------------|----------------------------------------------------------------------------------------------|------------------------------------------------------------------------------------------------------------------------------------------|--------------------------------------------------------|-------------------------------------------------------|-------------------------------------------------------|---------------|---------------------------------------------------------|
| 2016 AP  NO C  1. 01  SUMMA 2016 AP  NO C  1. 02 2. 02 3. 03  FEDERAI 2016 AP  NO C                                    | PPROPRIATION CODE  119  ARY BY FUNDS PPROPRIATION CODE  21 22 31  AL MINISTRY O PPROPRIATION | MDA  FEDERAL MINISTRY OF FOREIGN  AFFAIRS  N ACT  FUND  MAIN ENVELOP - PERSONNEL  MAIN ENVELOP - OVERHEAD  CAPITAL DEVELOPMENT FUND MAIN | <b>PERSONNEL</b> 24,851,487,467                        | OVERHEAD<br>14,588,608,782                            | <b>OVERHEAD</b> 39,440,096,249                        | 7,076,226,760 | <b>ALLOCATION</b><br>46,516,323,009                     |
| 1. 01 SUMMA 2016 AP NO C: 1. 022 2. 02 3. 03 FEDERAI 2016 AP NO C:                                                     | RY BY FUNDS PPROPRIATION CODE 21 22 31 L MINISTRY O PPROPRIATION                             | MDA  FEDERAL MINISTRY OF FOREIGN AFFAIRS  N ACT FUND  MAIN ENVELOP - PERSONNEL MAIN ENVELOP - OVERHEAD CAPITAL DEVELOPMENT FUND MAIN     | <b>PERSONNEL</b> 24,851,487,467                        | OVERHEAD<br>14,588,608,782                            | <b>OVERHEAD</b> 39,440,096,249                        | 7,076,226,760 | <b>ALLOCATION</b><br>46,516,323,009                     |
| 1. 01  SUMMA 2016 AP  NO Ci 1. 02 2. 02 3. 03  FEDERAI 2016 AP  NO Ci                                                  | ARY BY FUNDS PPROPRIATION CODE 21 22 31 L MINISTRY O PPROPRIATION                            | FEDERAL MINISTRY OF FOREIGN AFFAIRS  N ACT FUND  MAIN ENVELOP - PERSONNEL MAIN ENVELOP - OVERHEAD CAPITAL DEVELOPMENT FUND MAIN          | <b>PERSONNEL</b> 24,851,487,467                        | OVERHEAD<br>14,588,608,782                            | <b>OVERHEAD</b> 39,440,096,249                        | 7,076,226,760 | <b>ALLOCATION</b><br>46,516,323,009                     |
| SUMMA<br>2016 AP<br>NO Co<br>1. 02<br>2. 02<br>3. 03<br>FEDERAI<br>2016 AP                                             | ARY BY FUNDS PPROPRIATION CODE 21 22 31 L MINISTRY O PPROPRIATION                            | AFFAIRS  N ACT  FUND  MAIN ENVELOP - PERSONNEL  MAIN ENVELOP - OVERHEAD  CAPITAL DEVELOPMENT FUND MAIN                                   |                                                        |                                                       |                                                       | .,,           |                                                         |
| SUMMA<br>2016 AP<br>NO Co<br>1. 02<br>2. 02<br>3. 03<br>FEDERAI<br>2016 AP                                             | ARY BY FUNDS PPROPRIATION CODE 21 22 31 L MINISTRY O PPROPRIATION                            | MAIN ENVELOP - PERSONNEL MAIN ENVELOP - OVERHEAD CAPITAL DEVELOPMENT FUND MAIN                                                           |                                                        |                                                       |                                                       | .,,           |                                                         |
| NO C  1. 02 2. 02 3. 03  FEDERAL 2016 AP                                                                               | PPROPRIATION CODE 21 22 31 L MINISTRY O PPROPRIATION                                         | N ACT  FUND  MAIN ENVELOP - PERSONNEL  MAIN ENVELOP - OVERHEAD  CAPITAL DEVELOPMENT FUND MAIN                                            | 24,851,487,467                                         | 14,588,608,782                                        | 39,440,096,249                                        | 7,076,226,760 | 46,516,323,009                                          |
| NO C  1. 02 2. 02 3. 03  FEDERAL 2016 AP                                                                               | PPROPRIATION CODE 21 22 31 L MINISTRY O PPROPRIATION                                         | N ACT  FUND  MAIN ENVELOP - PERSONNEL  MAIN ENVELOP - OVERHEAD  CAPITAL DEVELOPMENT FUND MAIN                                            |                                                        |                                                       |                                                       |               |                                                         |
| 1. 02<br>2. 02<br>3. 03<br>FEDERAL<br>2016 AP                                                                          | 21<br>22<br>31<br>L MINISTRY O                                                               | FUND  MAIN ENVELOP - PERSONNEL  MAIN ENVELOP - OVERHEAD  CAPITAL DEVELOPMENT FUND MAIN                                                   |                                                        |                                                       |                                                       |               |                                                         |
| 1. 02<br>2. 02<br>3. 03<br>FEDERAL<br>2016 AP                                                                          | 21<br>22<br>31<br>L MINISTRY O                                                               | MAIN ENVELOP - PERSONNEL MAIN ENVELOP - OVERHEAD CAPITAL DEVELOPMENT FUND MAIN                                                           |                                                        |                                                       |                                                       |               |                                                         |
| 1. 02<br>2. 02<br>3. 03<br>FEDERAL<br>2016 AP                                                                          | 21<br>22<br>31<br>L MINISTRY O                                                               | MAIN ENVELOP - PERSONNEL MAIN ENVELOP - OVERHEAD CAPITAL DEVELOPMENT FUND MAIN                                                           |                                                        |                                                       |                                                       |               | TOTAL                                                   |
| 2. 02<br>3. 03<br>FEDERAL<br>2016 AP                                                                                   | 22<br>31<br>L MINISTRY O                                                                     | MAIN ENVELOP - OVERHEAD CAPITAL DEVELOPMENT FUND MAIN                                                                                    |                                                        |                                                       |                                                       | ı             | ALLOCATION                                              |
| 3. 03  FEDERAL 2016 AP  NO C                                                                                           | L MINISTRY O                                                                                 | CAPITAL DEVELOPMENT FUND MAIN                                                                                                            |                                                        |                                                       |                                                       |               | 24,851,487,467                                          |
| FEDERAI<br>2016 AP<br>NO C                                                                                             | L MINISTRY O                                                                                 |                                                                                                                                          |                                                        |                                                       |                                                       |               | 14,588,608,782                                          |
| 2016 AP<br>NO C                                                                                                        | PPROPRIATIO                                                                                  | F FORFIGN AFFAIRS                                                                                                                        |                                                        |                                                       |                                                       |               | 7,076,226,760                                           |
| 2016 AP<br>NO C                                                                                                        | PPROPRIATIO                                                                                  |                                                                                                                                          |                                                        |                                                       |                                                       |               | 46,516,323,009                                          |
| NO C                                                                                                                   |                                                                                              |                                                                                                                                          |                                                        |                                                       |                                                       |               |                                                         |
|                                                                                                                        | ODE                                                                                          |                                                                                                                                          | TOTAL                                                  | TOTAL                                                 | TOTAL                                                 |               | TOTAL                                                   |
| 1. 01                                                                                                                  |                                                                                              | MDA                                                                                                                                      | PERSONNEL                                              | OVERHEAD                                              | OVERHEAD                                              | TOTAL CAPITAL | ALLOCATION                                              |
| 1. 01                                                                                                                  |                                                                                              | FEDERAL MINISTRY OF FOREIGN &                                                                                                            |                                                        |                                                       |                                                       |               |                                                         |
|                                                                                                                        | 119001001                                                                                    |                                                                                                                                          | 3,593,775,750                                          | 3,468,867,741                                         | 7,062,643,491                                         | 4,026,852,505 | 11,089,495,996                                          |
|                                                                                                                        |                                                                                              | INTERGOVERNMENTAL AFFAIRS - HQTRS                                                                                                        |                                                        |                                                       |                                                       |               |                                                         |
|                                                                                                                        | 119002001                                                                                    | TECHNICAL AIDS CORPS                                                                                                                     | 2,978,537,178                                          | 122,642,364                                           | 3,101,179,542                                         | 139,494,480   | 3,240,674,022                                           |
| 3. 01                                                                                                                  | 119003001                                                                                    | FOREIGN SERVICE ACADEMY (FSA)                                                                                                            | 0                                                      | 52,941,750                                            | 52,941,750                                            | 43,615,335    | 96,557,085                                              |
| 4. 01                                                                                                                  | 119006001                                                                                    | INSTITUTE FOR PEACE AND CONFLICT                                                                                                         | 337,312,113                                            | 50,609,510                                            | 387,921,623                                           | 47,307,040    | 435,228,663                                             |
| 51                                                                                                                     | , 555501                                                                                     | RESOLUTION                                                                                                                               | 337,012,110                                            | 55,557,510                                            |                                                       | .,,00,,040    |                                                         |
| 5. 01                                                                                                                  | 119007001                                                                                    | DIRECTORATE OF TECHNICAL COOP.                                                                                                           | 123,172,168                                            | 40,654,216                                            | 163,826,384                                           | 78,525,000    | 242,351,384                                             |
|                                                                                                                        | -                                                                                            | IN AFRICA                                                                                                                                | . ,                                                    | , -                                                   |                                                       |               |                                                         |
| 6. 01                                                                                                                  | 119008001                                                                                    | NIGERIAN INSTITUTE OF INTERNATIONAL                                                                                                      | 251,510,690                                            | 139,595,811                                           | 391,106,501                                           | 67,432,400    | 458,538,901                                             |
| 7 01                                                                                                                   | 119009001                                                                                    | AFFAIRS, LAGOS                                                                                                                           | 111,638,406                                            | 88,111,130                                            | 199,749,536                                           | 0             | 199,749,536                                             |
|                                                                                                                        | 119009001                                                                                    | FOREIGN MISSION: ABIDJAN FOREIGN MISSION: ACCRA                                                                                          | 130,104,147                                            | 155,725,283                                           | 285,829,430                                           | 0             | 285,829,430                                             |
|                                                                                                                        | 119009002                                                                                    | FOREIGN MISSION: ACCRA FOREIGN MISSION: ADDIS ABABA                                                                                      | 191,303,238                                            | 112,428,137                                           | 303,731,375                                           | 470,000,000   | 773,731,375                                             |
|                                                                                                                        | 119009004                                                                                    | FOREIGN MISSION: ADDIS ABABA  FOREIGN MISSION: ALGIERS                                                                                   | 104,704,265                                            | 111,513,281                                           | 216,217,546                                           | 470,000,000   | 216,217,546                                             |
|                                                                                                                        | 119009005                                                                                    | FOREIGN MISSION: ALGIERS                                                                                                                 | 155,087,487                                            | 90,590,800                                            | 245,678,287                                           | 75,000,000    | 320,678,287                                             |
|                                                                                                                        | 119009006                                                                                    | FOREIGN MISSION: ATHENS                                                                                                                  | 146,953,687                                            | 115,824,277                                           | 262,777,964                                           | 7 3,000,000   | 262,777,964                                             |
|                                                                                                                        | 119009007                                                                                    | FOREIGN MISSION: ATLANTA                                                                                                                 | 201,989,619                                            | 145,003,334                                           | 346,992,953                                           | 0             | 346,992,953                                             |
|                                                                                                                        | 119009009                                                                                    | FOREIGN MISSION: BAMAKO                                                                                                                  | 88,322,615                                             | 69,577,446                                            | 157,900,061                                           | 240,000,000   | 397,900,061                                             |
|                                                                                                                        | 119009010                                                                                    | FOREIGN MISSION: BANGKOK                                                                                                                 | 196,224,346                                            | 99,470,463                                            | 295,694,809                                           | 0             | 295,694,809                                             |
|                                                                                                                        | 119009011                                                                                    | FOREIGN MISSION: BANGUI                                                                                                                  | 92,355,656                                             | 65,205,503                                            | 157,561,159                                           | 0             | 157,561,159                                             |
|                                                                                                                        | 119009012                                                                                    | FOREIGN MISSION: BANJUL                                                                                                                  | 101,314,694                                            | 103,826,831                                           | 205,141,525                                           | 25,000,000    | 230,141,525                                             |
| 18. 01                                                                                                                 | 119009013                                                                                    | FOREIGN MISSION: BATA                                                                                                                    | 78,001,512                                             | 73,289,566                                            | 151,291,078                                           | 0             | 151,291,078                                             |
| 19. 01                                                                                                                 | 119009014                                                                                    | FOREIGN MISSION: BEIJING                                                                                                                 | 286,528,569                                            | 140,606,190                                           | 427,134,759                                           | 0             | 427,134,759                                             |
| 20. 01                                                                                                                 | 119009015                                                                                    | FOREIGN MISSION: BEIRUT                                                                                                                  | 108,370,128                                            | 68,144,556                                            | 176,514,684                                           | 0             | 176,514,684                                             |
| 21. 01                                                                                                                 | 119009016                                                                                    | FOREIGN MISSION: BERLIN                                                                                                                  | 345,829,363                                            | 228,987,002                                           | 574,816,365                                           | 0             | 574,816,365                                             |
| 22. 01                                                                                                                 | 119009017                                                                                    | FOREIGN MISSION: BERNE                                                                                                                   | 216,758,054                                            | 151,506,352                                           | 368,264,406                                           | 0             | 368,264,406                                             |
|                                                                                                                        | 119009018                                                                                    | FOREIGN MISSION: BISSAU                                                                                                                  | 80,132,543                                             | 87,392,077                                            | 167,524,620                                           | 0             | 167,524,620                                             |
|                                                                                                                        |                                                                                              | FOREIGN MISSION: BRASILIA                                                                                                                | 118,864,975                                            | 139,127,207                                           | 257,992,182                                           | 0             | 257,992,182                                             |
|                                                                                                                        | 119009020                                                                                    | FOREIGN MISSION: BRAZAVILLE                                                                                                              | 88,165,794                                             | 111,676,563                                           | 199,842,357                                           | 0             | 199,842,357                                             |
|                                                                                                                        | 119009021                                                                                    | FOREIGN MISSION: BRUSSELS                                                                                                                | 279,239,262                                            | 167,033,876                                           | 446,273,138                                           | 0             | 446,273,138                                             |
|                                                                                                                        | 119009022                                                                                    | FOREIGN MISSION: BUCHAREST                                                                                                               | 89,414,523                                             | 112,122,499                                           | 201,537,022                                           | 0             | 201,537,022                                             |
|                                                                                                                        | 119009023                                                                                    | FOREIGN MISSION: BUDAPEST                                                                                                                | 131,285,395                                            | 132,240,830                                           | 263,526,225                                           |               | 263,526,225                                             |
|                                                                                                                        | 119009024                                                                                    | FOREIGN MISSION: BUEA                                                                                                                    | 122,058,528                                            | 106,116,503                                           | 228,175,031                                           | 0             | 228,175,031                                             |
|                                                                                                                        | 119009025                                                                                    | FOREIGN MISSION: BUENOS AIRES                                                                                                            | 115,319,989                                            | 75,453,113                                            | 190,773,102                                           | 0             | 190,773,102                                             |
|                                                                                                                        | 119009026                                                                                    | FOREIGN MISSION: BUJUMBURA                                                                                                               | 105,830,889                                            | 57,705,427                                            | 163,536,316                                           | 0             | 163,536,316                                             |
|                                                                                                                        | 119009027<br>119009028                                                                       | FOREIGN MISSION: CANDEDDA                                                                                                                | 109,363,059                                            | 123,066,735                                           | 232,429,794<br>210.520.661                            | 0             | 232,429,794                                             |
|                                                                                                                        | 119009028                                                                                    | FOREIGN MISSION: CANBERRA<br>FOREIGN MISSION: CARACAS                                                                                    | 120,235,523<br>163,547,190                             | 90,285,138<br>35,314,115                              | 198,861,305                                           | 0             | 210,520,661<br>198,861,305                              |
|                                                                                                                        | 119009029                                                                                    | FOREIGN MISSION: CARACAS FOREIGN MISSION: CONAKRY                                                                                        | 163,547,190                                            | 59,711,375                                            | 181,873,897                                           | 0             | 181,873,897                                             |
|                                                                                                                        | 119009030                                                                                    | FOREIGN MISSION: CONAKRY FOREIGN MISSION: COTONOU                                                                                        | 102,869,364                                            | 63,970,186                                            | 166,839,550                                           |               | 486,839,550                                             |
|                                                                                                                        | 119009031                                                                                    | FOREIGN MISSION: COTONOU<br>FOREIGN MISSION: DAKAR                                                                                       | 120,837,605                                            | 63,941,378                                            | 184,778,983                                           | 320,000,000   | 184,778,983                                             |
|                                                                                                                        | 119009032                                                                                    | FOREIGN MISSION: DANAK FOREIGN MISSION: DAMASCUS                                                                                         | 106,945,336                                            | 95,669,557                                            | 202,614,893                                           | 0             | 202,614,893                                             |
|                                                                                                                        | 119009034                                                                                    | FOREIGN MISSION: DAR-ES-SALAAM                                                                                                           | 138,270,747                                            | 48,271,039                                            | 186,541,786                                           | 0             | 186,541,786                                             |
|                                                                                                                        | 119009035                                                                                    | FOREIGN MISSION: DOUALA                                                                                                                  | 104,072,301                                            | 66,325,432                                            | 170,397,733                                           | 0             | 170,397,733                                             |
|                                                                                                                        |                                                                                              | FOREIGN MISSION: DUBAI TRADE                                                                                                             |                                                        |                                                       |                                                       |               |                                                         |
| 41. 01                                                                                                                 | 119009036                                                                                    | MISSIONS                                                                                                                                 | 96,857,241                                             | 19,405,458                                            | 116,262,699                                           | 0             | 116,262,699                                             |
| 42. 01                                                                                                                 | 119009037                                                                                    | FOREIGN MISSION: DUBLIN                                                                                                                  | 165,850,227                                            | 75,018,161                                            | 240,868,388                                           | 0             | 240,868,388                                             |
|                                                                                                                        | 119009038                                                                                    | FOREIGN MISSION: FREETOWN                                                                                                                | 96,153,315                                             | 60,774,851                                            | 156,928,166                                           |               | 156,928,166                                             |
|                                                                                                                        | 119009039                                                                                    | FOREIGN MISSION: GABORONE                                                                                                                | 84,661,943                                             | 51,381,473                                            | 136,043,416                                           | 0             | 136,043,416                                             |
|                                                                                                                        | 119009040                                                                                    | FOREIGN MISSION: GENEVA                                                                                                                  | 297,312,020                                            | 157,745,553                                           | 455,057,573                                           | 0             | 455,057,573                                             |
|                                                                                                                        | 119009042                                                                                    | FOREIGN MISSION: HANOI                                                                                                                   | 106,858,689                                            | 72,717,441                                            | 179,576,130                                           | 0             | 179,576,130                                             |
|                                                                                                                        | 119009043                                                                                    | FOREIGN MISSION: HARARE                                                                                                                  | 128,958,491                                            | 60,865,382                                            | 189,823,873                                           | 0             | 189,823,873                                             |
|                                                                                                                        | 119009044                                                                                    | FOREIGN MISSION: HAVANA                                                                                                                  | 131,121,151                                            | 75,750,977                                            | 206,872,128                                           |               | 206,872,128                                             |
|                                                                                                                        | 119009045                                                                                    | FOREIGN MISSION: HONGKONG                                                                                                                | 137,056,345                                            | 93,988,526                                            | 231,044,871                                           | 0             | 231,044,871                                             |
|                                                                                                                        | 119009046                                                                                    | FOREIGN MISSION: ISLAMABAD                                                                                                               | 109,556,082                                            | 64,633,721                                            | 174,189,803                                           | 80,000,000    | 254,189,803                                             |
|                                                                                                                        | 119009047                                                                                    | FOREIGN MISSION: JAKARTA                                                                                                                 | 108,175,361                                            | 105,590,175                                           | 213,765,536                                           | 0             | 213,765,536                                             |
|                                                                                                                        | 119009048                                                                                    | FOREIGN MISSION: JEDDAH                                                                                                                  | 181,831,971                                            | 140,981,585                                           | 322,813,556                                           | 0             | 322,813,556                                             |
|                                                                                                                        | 119009049                                                                                    | FOREIGN MISSION: JOHANNESBURG                                                                                                            | 160,732,734                                            | 152,368,138                                           | 313,100,872                                           | 0             | 313,100,872                                             |
|                                                                                                                        | 119009050                                                                                    | FOREIGN MISSION: KAMPALA                                                                                                                 | 105,751,748                                            | 50,491,166                                            | 156,242,914                                           | 0             | 156,242,914                                             |
|                                                                                                                        | 119009051                                                                                    | FOREIGN MISSION: KHARTOUM                                                                                                                | 105,965,852                                            | 61,338,137                                            | 167,303,989                                           |               | 167,303,989                                             |
| 56. 01                                                                                                                 | 119009052                                                                                    | FOREIGN MISSION: KIEV                                                                                                                    | 108,440,844                                            | 135,101,249                                           | 243,542,093                                           | 0             | 243,542,093                                             |