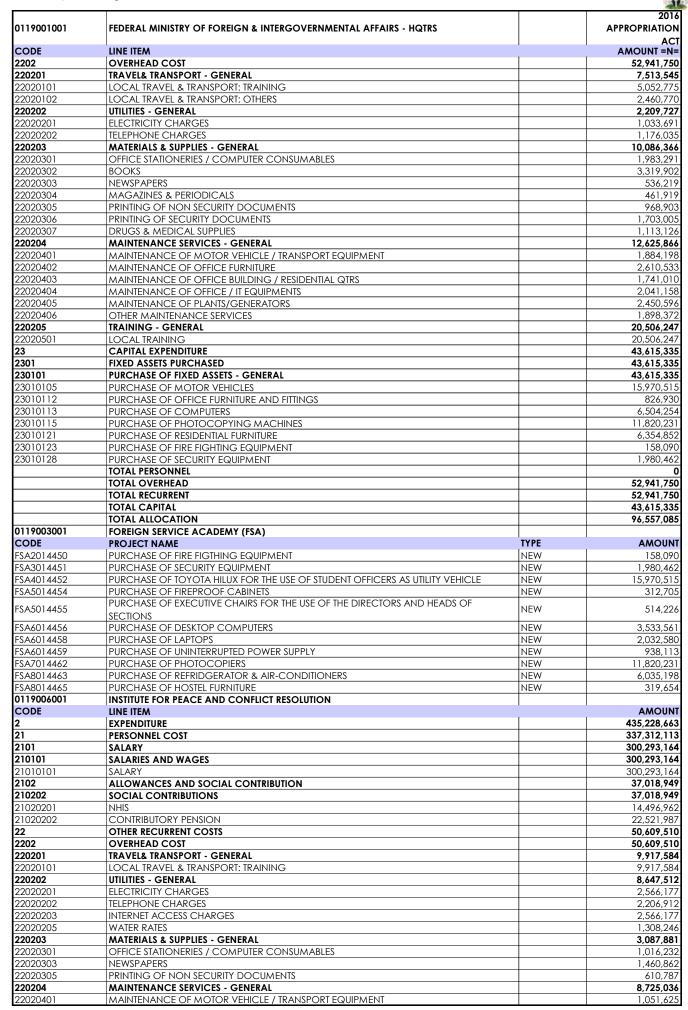

| 177   1019/00062   1019/00062   1019/00062   1019/00062   1019/00062   1019/00062   1019/00062   1019/00062   1019/00062   1019/00062   1019/00062   1019/00062   1019/00062   1019/00062   1019/00062   1019/00062   1019/00062   1019/00062   1019/00062   1019/00062   1019/00062   1019/00062   1019/00062   1019/00062   1019/00062   1019/00062   1019/00062   1019/00062   1019/00062   1019/00062   1019/00062   1019/00062   1019/00062   1019/00062   1019/00062   1019/00062   1019/00062   1019/00062   1019/00062   1019/00062   1019/00062   1019/00062   1019/00062   1019/00062   1019/00062   1019/00062   1019/00062   1019/00062   1019/00062   1019/00062   1019/00062   1019/00062   1019/00062   1019/00062   1019/00062   1019/00062   1019/00062   1019/00062   1019/00062   1019/00062   1019/00062   1019/00062   1019/00062   1019/00062   1019/00062   1019/00062   1019/00062   1019/00062   1019/00062   1019/00062   1019/00062   1019/00062   1019/00062   1019/00062   1019/00062   1019/00062   1019/00062   1019/00062   1019/00062   1019/00062   1019/00062   1019/00062   1019/00062   1019/00062   1019/00062   1019/00062   1019/00062   1019/00062   1019/00062   1019/00062   1019/00062   1019/00062   1019/00062   1019/00062   1019/00062   1019/00062   1019/00062   1019/00062   1019/00062   1019/00062   1019/00062   1019/00062   1019/00062   1019/00062   1019/00062   1019/00062   1019/00062   1019/00062   1019/00062   1019/00062   1019/00062   1019/00062   1019/00062   1019/00062   1019/00062   1019/00062   1019/00062   1019/00062   1019/00062   1019/00062   1019/00062   1019/00062   1019/00062   1019/00062   1019/00062   1019/00062   1019/00062   1019/00062   1019/00062   1019/00062   1019/00062   1019/00062   1019/00062   1019/00062   1019/00062   1019/00062   1019/00062   1019/00062   1019/00062   1019/00062   1019/00062   1019/00062   1019/00062   1019/00062   1019/00062   1019/00062   1019/00062   1019/00062   1019/00062   1019/00062   1019/00062   1019/00062   1019/00062   1019/00062   1019/00062   1019/00062   1019/00062   | NO   | CODE       | MDA                            | TOTAL<br>PERSONNEL | TOTAL<br>OVERHEAD | TOTAL<br>OVERHEAD | TOTAL CAPITAL | TOTAL<br>ALLOCATION |
|--------------------------------------------------------------------------------------------------------------------------------------------------------------------------------------------------------------------------------------------------------------------------------------------------------------------------------------------------------------------------------------------------------------------------------------------------------------------------------------------------------------------------------------------------------------------------------------------------------------------------------------------------------------------------------------------------------------------------------------------------------------------------------------------------------------------------------------------------------------------------------------------------------------------------------------------------------------------------------------------------------------------------------------------------------------------------------------------------------------------------------------------------------------------------------------------------------------------------------------------------------------------------------------------------------------------------------------------------------------------------------------------------------------------------------------------------------------------------------------------------------------------------------------------------------------------------------------------------------------------------------------------------------------------------------------------------------------------------------------------------------------------------------------------------------------------------------------------------------------------------------------------------------------------------------------------------------------------------------------------------------------------------------------------------------------------------------------------------------------------------------|------|------------|--------------------------------|--------------------|-------------------|-------------------|---------------|---------------------|
| 58.   DITSPORTS   POMECH MASSION: EDITSCIAN   10.255.779   41.59.840   146.896.819   0.166.896.819   0.166.896.819   0.166.896.819   0.166.896.819   0.166.896.819   0.166.896.819   0.166.896.819   0.166.896.819   0.166.896.819   0.166.896.819   0.166.896.819   0.166.896.819   0.166.896.819   0.166.896.819   0.166.896.819   0.166.896.819   0.166.896.819   0.166.819   0.166.819   0.166.819   0.166.819   0.166.819   0.166.819   0.166.819   0.166.819   0.166.819   0.166.819   0.166.819   0.166.819   0.166.819   0.166.819   0.166.819   0.166.819   0.166.819   0.166.819   0.166.819   0.166.819   0.166.819   0.166.819   0.166.819   0.166.819   0.166.819   0.166.819   0.166.819   0.166.819   0.166.819   0.166.819   0.166.819   0.166.819   0.166.819   0.166.819   0.166.819   0.166.819   0.166.819   0.166.819   0.166.819   0.166.819   0.166.819   0.166.819   0.166.819   0.166.819   0.166.819   0.166.819   0.166.819   0.166.819   0.166.819   0.166.819   0.166.819   0.166.819   0.166.819   0.166.819   0.166.819   0.166.819   0.166.819   0.166.819   0.166.819   0.166.819   0.166.819   0.166.819   0.166.819   0.166.819   0.166.819   0.166.819   0.166.819   0.166.819   0.166.819   0.166.819   0.166.819   0.166.819   0.166.819   0.166.819   0.166.819   0.166.819   0.166.819   0.166.819   0.166.819   0.166.819   0.166.819   0.166.819   0.166.819   0.166.819   0.166.819   0.166.819   0.166.819   0.166.819   0.166.819   0.166.819   0.166.819   0.166.819   0.166.819   0.166.819   0.166.819   0.166.819   0.166.819   0.166.819   0.166.819   0.166.819   0.166.819   0.166.819   0.166.819   0.166.819   0.166.819   0.166.819   0.166.819   0.166.819   0.166.819   0.166.819   0.166.819   0.166.819   0.166.819   0.166.819   0.166.819   0.166.819   0.166.819   0.166.819   0.166.819   0.166.819   0.166.819   0.166.819   0.166.819   0.166.819   0.166.819   0.166.819   0.166.819   0.166.819   0.166.819   0.166.819   0.166.819   0.166.819   0.166.819   0.166.819   0.166.819   0.166.819   0.166.819   0.166.819   0.166.819   0.166.819   0.166.8   | 57.  | 0119009053 | FOREIGN MISSION: KIGALI RWANDA | 1                  |                   |                   | l ol          | 127,394,489         |
| 60.   019000965   FORESCIA MISSION FUNAL QUARTER   136-044-056   83.244-217   179.2281   70.0000097   70.000097   70.000097   70.000097   70.000097   70.000097   70.000097   70.000097   70.000097   70.000097   70.000097   70.000097   70.000097   70.000097   70.000097   70.000097   70.000097   70.000097   70.000097   70.000097   70.000097   70.000097   70.000097   70.000097   70.000097   70.000097   70.000097   70.000097   70.000097   70.000097   70.000097   70.000097   70.000097   70.000097   70.000097   70.000097   70.000097   70.000097   70.000097   70.000097   70.000097   70.000097   70.000097   70.000097   70.000097   70.000097   70.000097   70.000097   70.000097   70.000097   70.000097   70.000097   70.000097   70.000097   70.000097   70.000097   70.000097   70.000097   70.000097   70.000097   70.000097   70.000097   70.000097   70.000097   70.000097   70.000097   70.000097   70.000097   70.000097   70.000097   70.000097   70.000097   70.000097   70.000097   70.000097   70.000097   70.000097   70.000097   70.000097   70.000097   70.000097   70.000097   70.000097   70.000097   70.000097   70.000097   70.000097   70.000097   70.000097   70.000097   70.000097   70.000097   70.000097   70.000097   70.000097   70.000097   70.000097   70.000097   70.000097   70.000097   70.000097   70.000097   70.000097   70.000097   70.000097   70.000097   70.000097   70.000097   70.000097   70.000097   70.000097   70.000097   70.000097   70.000097   70.000097   70.000097   70.000097   70.000097   70.000097   70.000097   70.000097   70.000097   70.000097   70.000097   70.000097   70.000097   70.000097   70.000097   70.000097   70.000097   70.000097   70.000097   70.000097   70.000097   70.000097   70.000097   70.000097   70.000097   70.000097   70.000097   70.000097   70.000097   70.000097   70.000097   70.000097   70.000097   70.000097   70.000097   70.000097   70.000097   70.000097   70.000097   70.000097   70.000097   70.000097   70.000097   70.000097   70.000097   70.000097   70.000097   70.000097   70.000097   70.000097    |      |            |                                |                    |                   | 166,805,619       | 0             | 166,805,619         |
| Ed.   DI INDODOS   FOREIGN MISSION LIBRAPILLE   13.68.075 68   17.57.06.16   19.57.06.16   0. 1957.70.0                                                                                                                                                                                                                                                                                                                                                                                                                                                                                                                                                                                                                                                                                                                                                                                                                                                                                                                                                                                                                                                                                                                                                                                                                                                                                                                                                                                                                                                                                                                                                                                                                                                                                                                                                                                                                                                                                                                                                                                                                        | 59.  | 0119009055 |                                | 112,815,571        |                   |                   |               | 212,698,183         |
| 1907   1907   1907   1907   1907   1907   1907   1907   1907   1907   1907   1907   1907   1907   1907   1907   1907   1907   1907   1907   1907   1907   1907   1907   1907   1907   1907   1907   1907   1907   1907   1907   1907   1907   1907   1907   1907   1907   1907   1907   1907   1907   1907   1907   1907   1907   1907   1907   1907   1907   1907   1907   1907   1907   1907   1907   1907   1907   1907   1907   1907   1907   1907   1907   1907   1907   1907   1907   1907   1907   1907   1907   1907   1907   1907   1907   1907   1907   1907   1907   1907   1907   1907   1907   1907   1907   1907   1907   1907   1907   1907   1907   1907   1907   1907   1907   1907   1907   1907   1907   1907   1907   1907   1907   1907   1907   1907   1907   1907   1907   1907   1907   1907   1907   1907   1907   1907   1907   1907   1907   1907   1907   1907   1907   1907   1907   1907   1907   1907   1907   1907   1907   1907   1907   1907   1907   1907   1907   1907   1907   1907   1907   1907   1907   1907   1907   1907   1907   1907   1907   1907   1907   1907   1907   1907   1907   1907   1907   1907   1907   1907   1907   1907   1907   1907   1907   1907   1907   1907   1907   1907   1907   1907   1907   1907   1907   1907   1907   1907   1907   1907   1907   1907   1907   1907   1907   1907   1907   1907   1907   1907   1907   1907   1907   1907   1907   1907   1907   1907   1907   1907   1907   1907   1907   1907   1907   1907   1907   1907   1907   1907   1907   1907   1907   1907   1907   1907   1907   1907   1907   1907   1907   1907   1907   1907   1907   1907   1907   1907   1907   1907   1907   1907   1907   1907   1907   1907   1907   1907   1907   1907   1907   1907   1907   1907   1907   1907   1907   1907   1907   1907   1907   1907   1907   1907   1907   1907   1907   1907   1907   1907   1907   1907   1907   1907   1907   1907   1907   1907   1907   1907   1907   1907   1907   1907   1907   1907   1907   1907   1907   1907   1907   1907   1907   1907   1907   1907   1907   1907   1907   1907   1907      |      |            |                                |                    |                   |                   |               | 219,289,305         |
| 53. 1019090909   Disposition   |      |            |                                |                    |                   |                   |               |                     |
| 54. DI 19070950   FORERON MISSION: LONDON   61.563.192   497.575.787   1026.337.33   0.1026.337.13     56. DI 19070950   FORERON MISSION: LONDON   61.563.192   497.575.787   1026.337.33   0.1026.337.13     56. DI 19070950   FORERON MISSION: LUMADON   72.575.27   72.575.787   1026.337.33   0.1026.337.13     57. DI 19070950   FORERON MISSION: LUMADON   72.575.27   72.775.802   12.975.10   72.775.27   72.775.802   72.775.77   72.775.802   72.775.802   72.775.802   72.775.802   72.775.802   72.775.802   72.775.802   72.775.802   72.775.802   72.775.802   72.775.802   72.775.802   72.775.802   72.775.802   72.775.802   72.775.802   72.775.802   72.775.802   72.775.802   72.775.802   72.775.802   72.775.802   72.775.802   72.775.802   72.775.802   72.775.802   72.775.802   72.775.802   72.775.802   72.775.802   72.775.802   72.775.802   72.775.802   72.775.802   72.775.802   72.775.802   72.775.802   72.775.802   72.775.802   72.775.802   72.775.802   72.775.802   72.775.802   72.775.802   72.775.802   72.775.802   72.775.802   72.775.802   72.775.802   72.775.802   72.775.802   72.775.802   72.775.802   72.775.802   72.775.802   72.775.802   72.775.802   72.775.802   72.775.802   72.775.802   72.775.802   72.775.802   72.775.802   72.775.802   72.775.802   72.775.802   72.775.802   72.775.802   72.775.802   72.775.802   72.775.802   72.775.802   72.775.802   72.775.802   72.775.802   72.775.802   72.775.802   72.775.802   72.775.802   72.775.802   72.775.802   72.775.802   72.775.802   72.775.802   72.775.802   72.775.802   72.775.802   72.775.802   72.775.802   72.775.802   72.775.802   72.775.802   72.775.802   72.775.802   72.775.802   72.775.802   72.775.802   72.775.802   72.775.802   72.775.802   72.775.802   72.775.802   72.775.802   72.775.802   72.775.802   72.775.802   72.775.802   72.775.802   72.775.802   72.775.802   72.775.802   72.775.802   72.775.802   72.775.802   72.775.802   72.775.802   72.775.802   72.775.802   72.775.802   72.775.802   72.775.802   72.775.802   72.775.802   72.775.802   72.77   |      |            |                                |                    |                   |                   |               |                     |
| 565   DI PODOPO                                                                                                                                                                                                                                                                                                                                                                                                                                                                                                                                                                                                                                                                                                                                                                                                                                                                                                                                                                                                                                                                                                                                                                                                                                                                                                                                                                                                                                                                                                                                                                                                                                                                                                                                                                                                                                                                                                                                                                                                                                                                                                                |      |            |                                |                    |                   |                   |               |                     |
| 67.   1019009073   TORRIGH MUSSIONE MAJARID   225.52.23   14.19.19.51   37.44.62.123   0. 0. 183.249.346   19.1900945   FOREIGN MUSSIONE MAJARID   225.52.232   14.19.19.51   37.44.62.123   0. 181.729.97   0. 181.729.97   0. 181.729.97   0. 181.729.97   0. 181.729.97   0. 181.729.97   0. 181.729.97   0. 181.729.97   0. 181.729.97   0. 181.729.97   0. 181.729.97   0. 181.729.97   0. 181.729.97   0. 181.729.97   0. 181.729.97   0. 181.729.97   0. 181.729.97   0. 181.729.97   0. 181.729.97   0. 181.729.97   0. 181.729.97   0. 181.729.97   0. 181.729.97   0. 181.729.97   0. 181.729.97   0. 181.729.97   0. 181.729.97   0. 181.729.97   0. 181.729.97   0. 181.729.97   0. 181.729.97   0. 181.729.97   0. 181.729.97   0. 181.729.97   0. 181.729.97   0. 181.729.97   0. 181.729.97   0. 181.729.97   0. 181.729.97   0. 181.729.97   0. 181.729.97   0. 181.729.97   0. 181.729.97   0. 181.729.97   0. 181.729.97   0. 181.729.97   0. 181.729.97   0. 181.729.97   0. 181.729.97   0. 181.729.97   0. 181.729.97   0. 181.729.97   0. 181.729.97   0. 181.729.97   0. 181.729.97   0. 181.729.97   0. 181.729.97   0. 181.729.97   0. 181.729.97   0. 181.729.97   0. 181.729.97   0. 181.729.97   0. 181.729.97   0. 181.729.97   0. 181.729.97   0. 181.729.97   0. 181.729.97   0. 181.729.97   0. 181.729.97   0. 181.729.97   0. 181.729.97   0. 181.729.97   0. 181.729.97   0. 181.729.97   0. 181.729.97   0. 181.729.97   0. 181.729.97   0. 181.729.97   0. 181.729.97   0. 181.729.97   0. 181.729.97   0. 181.729.97   0. 181.729.97   0. 181.729.97   0. 181.729.97   0. 181.729.97   0. 181.729.97   0. 181.729.97   0. 181.729.97   0. 181.729.97   0. 181.729.97   0. 181.729.97   0. 181.729.97   0. 181.729.97   0. 181.729.97   0. 181.729.97   0. 181.729.97   0. 181.729.97   0. 181.729.97   0. 181.729.97   0. 181.729.97   0. 181.729.97   0. 181.729.97   0. 181.729.97   0. 181.729.97   0. 181.729.97   0. 181.729.97   0. 181.729.97   0. 181.729.97   0. 181.729.97   0. 181.729.97   0. 181.729.97   0. 181.729.97   0. 181.729.97   0. 181.729.97   0. 181.729.97     |      |            |                                |                    |                   |                   |               | 1,026,337,136       |
| 58. DI 1509006   FORDERICH NISSION MARIAD   108897.55   72.84.26.25   181.72.79.87   10   374.44.21.23   10   374.44.21.23   10   374.44.21.23   10   374.44.21.23   10   374.44.21.23   10   374.44.21.23   10   374.44.21.23   10   374.44.21.23   10   374.44.21.23   10   374.44.21.23   10   374.44.21.23   10   374.44.21.23   10   374.44.21.23   10   374.44.21.23   10   374.44.21.23   10   374.44.21.23   10   374.44.21.23   10   374.44.21.23   10   374.44.21.23   10   374.44.21.23   10   374.44.21.23   10   374.44.21.23   10   374.44.21.23   10   374.44.21.23   10   374.44.21.23   10   374.44.21.23   10   374.44.21.23   10   374.44.21.23   10   374.44.21.23   10   374.44.21.23   10   374.44.21.23   10   374.44.21.23   10   374.44.21.23   10   374.44.21.23   10   374.44.21.23   10   374.44.21.23   10   374.44.21.23   10   374.44.21.23   10   374.44.21.23   10   374.44.21.23   10   374.44.21.23   10   374.44.21.23   10   374.44.21.23   10   374.44.21.23   10   374.44.21.23   10   374.44.21.23   10   374.44.21.23   10   374.44.21.23   10   374.44.21.23   10   374.44.21.23   10   374.44.21.23   10   374.44.21.23   10   374.44.21.23   10   374.44.21.23   10   374.44.21.23   10   374.44.21.23   10   374.44.21.23   10   374.44.21.23   10   374.44.21.23   10   374.44.21.23   10   374.44.21.23   10   374.44.21.23   10   374.44.21.23   10   374.44.21.23   10   374.44.21.23   10   374.44.21.23   10   374.44.21.23   10   374.44.21.23   10   374.44.21.23   10   374.44.21.23   10   374.44.21.23   10   374.44.21.23   10   374.44.21.23   10   374.44.21.23   10   374.44.21.23   10   374.44.21.23   10   374.44.21.23   10   374.44.21.23   10   374.44.21.23   10   374.44.21.23   10   374.44.21.23   10   374.44.21.23   10   374.44.21.23   10   374.44.21.23   10   374.44.21.23   10   374.44.21.23   10   374.44.21.23   10   374.44.21.23   10   374.44.21.23   10   374.44.21.23   10   374.44.21.23   10   374.44.21.23   10   374.44.21.23   10   374.44.21.23   10   374.44.21.23   10   374.44.21.23   10   374.44.21.23   10   374.44.21.23     | 66.  | 0119009062 | FOREIGN MISSION: LUANDA        | 92,199,882         | 69,604,872        |                   |               | 161,804,754         |
| 190.   119000965   PORFICK NASSON: NAMARA   106.887.355   72.842.667   181.729.987   0   181.729.987   1   181.729.987   0   181.729.987   1   181.729.987   0   181.729.987   1   181.729.987   1   181.729.987   1   181.729.987   1   181.729.987   1   181.729.987   1   181.729.987   1   181.729.987   1   181.729.987   1   181.729.987   1   181.729.987   1   181.729.987   1   181.729.987   1   181.729.987   1   181.729.987   1   181.729.987   1   181.729.987   1   181.729.987   1   181.729.987   1   181.729.987   1   181.729.987   1   181.729.987   1   181.729.987   1   181.729.987   1   181.729.987   1   181.729.987   1   181.729.987   1   181.729.987   1   181.729.987   1   181.729.987   1   181.729.987   1   181.729.987   1   181.729.987   1   181.729.987   1   181.729.987   1   181.729.987   1   181.729.987   1   181.729.987   1   181.729.987   1   181.729.987   1   181.729.987   1   181.729.987   1   181.729.987   1   181.729.987   1   181.729.987   1   181.729.987   1   181.729.987   1   181.729.987   1   181.729.987   1   181.729.987   1   181.729.987   1   181.729.987   1   181.729.987   1   181.729.987   1   181.729.987   1   181.729.987   1   181.729.987   1   181.729.987   1   181.729.987   1   181.729.987   1   181.729.987   1   181.729.987   1   181.729.987   1   181.729.987   1   181.729.987   1   181.729.987   1   181.729.987   1   181.729.987   1   181.729.987   1   181.729.987   1   181.729.987   1   181.729.987   1   181.729.987   1   181.729.987   1   181.729.987   1   181.729.987   1   181.729.987   1   181.729.987   1   181.729.987   1   181.729.987   1   181.729.987   1   181.729.987   1   181.729.987   1   181.729.987   1   181.729.987   1   181.729.987   1   181.729.987   1   181.729.987   1   181.729.987   1   181.729.987   1   181.729.987   1   181.729.987   1   181.729.987   1   181.729.987   1   181.729.987   1   181.729.987   1   181.729.987   1   181.729.987   1   181.729.987   1   181.729.987   1   181.729.987   1   181.729.987   1   181.729.987   1   181.729.987   1   181.729.987   |      |            |                                |                    |                   | <u> </u>          |               | 183,269,346         |
| 170.   119009076   PORTICINA NISSION: AMPLIO   127.711.069   62.511.503   119.022.552   0   119.022.553   119.022.553   119.022.553   119.022.553   119.022.553   119.022.553   119.022.553   119.022.553   119.022.553   119.022.553   119.022.553   119.022.553   119.022.553   119.022.553   119.022.553   119.022.553   119.022.553   119.022.553   119.022.553   119.022.553   119.022.553   119.022.553   119.022.553   119.022.553   119.022.553   119.022.553   119.022.553   119.022.553   119.022.553   119.022.553   119.022.553   119.022.553   119.022.553   119.022.553   119.022.553   119.022.553   119.022.553   119.022.553   119.022.553   119.022.553   119.022.553   119.022.553   119.022.553   119.022.553   119.022.553   119.022.553   119.022.553   119.022.553   119.022.553   119.022.553   119.022.553   119.022.553   119.022.553   119.022.553   119.022.553   119.022.553   119.022.553   119.022.553   119.022.553   119.022.553   119.022.553   119.022.553   119.022.553   119.022.553   119.022.553   119.022.553   119.022.553   119.022.553   119.022.553   119.022.553   119.022.553   119.022.553   119.022.553   119.022.553   119.022.553   119.02.553   119.02.553   119.02.553   119.02.553   119.02.553   119.02.553   119.02.553   119.02.553   119.02.553   119.02.553   119.02.553   119.02.553   119.02.553   119.02.553   119.02.553   119.02.553   119.02.553   119.02.553   119.02.553   119.02.553   119.02.553   119.02.553   119.02.553   119.02.553   119.02.553   119.02.553   119.02.553   119.02.553   119.02.553   119.02.553   119.02.553   119.02.553   119.02.553   119.02.553   119.02.553   119.02.553   119.02.553   119.02.553   119.02.553   119.02.553   119.02.553   119.02.553   119.02.553   119.02.553   119.02.553   119.02.553   119.02.553   119.02.553   119.02.553   119.02.553   119.02.553   119.02.553   119.02.553   119.02.553   119.02.553   119.02.553   119.02.553   119.02.553   119.02.553   119.02.553   119.02.553   119.02.553   119.02.553   119.02.553   119.02.553   119.02.553   119.02.553   119.02.553   119.02.553   119.0   |      |            |                                |                    |                   | •                 |               |                     |
| 171.   DI 19909067   FOREIGN ANSSION MEMOCO CITY   127.571.1049   62.511.503   190.222.552   0   190.222.552   72. 0   190.0225   73. 0   190.0225   73. 0   190.0225   73. 0   190.0225   73. 0   190.0225   73. 0   190.0225   73. 0   190.0225   73. 0   190.0225   74. 0   190.0205   74. 0   190.0205   74. 0   190.0205   74. 0   190.0205   74. 0   190.0205   74. 0   190.0205   74. 0   190.0205   74. 0   190.0205   74. 0   190.0205   74. 0   190.0205   74. 0   190.0205   74. 0   190.0205   74. 0   190.0205   74. 0   190.0205   74. 0   190.0205   74. 0   190.0205   74. 0   190.0205   74. 0   190.0205   74. 0   190.0205   74. 0   190.0205   74. 0   190.0205   74. 0   190.0205   74. 0   190.0205   74. 0   190.0205   74. 0   190.0205   74. 0   190.0205   74. 0   190.0205   74. 0   190.0205   74. 0   190.0205   74. 0   190.0205   74. 0   190.0205   74. 0   190.0205   74. 0   190.0205   74. 0   190.0205   74. 0   190.0205   74. 0   190.0205   74. 0   190.0205   74. 0   190.0205   74. 0   190.0205   74. 0   190.0205   74. 0   190.0205   74. 0   190.0205   74. 0   190.0205   74. 0   190.0205   74. 0   190.0205   74. 0   190.0205   74. 0   190.0205   74. 0   190.0205   74. 0   190.0205   74. 0   190.0205   74. 0   190.0205   74. 0   190.0205   74. 0   190.0205   74. 0   190.0205   74. 0   190.0205   74. 0   190.0205   74. 0   190.0205   74. 0   190.0205   74. 0   190.0205   74. 0   190.0205   74. 0   190.0205   74. 0   190.0205   74. 0   190.0205   74. 0   190.0205   74. 0   190.0205   74. 0   190.0205   74. 0   190.0205   74. 0   190.0205   74. 0   190.0205   74. 0   190.0205   74. 0   190.0205   74. 0   190.0205   74. 0   190.0205   74. 0   190.0205   74. 0   190.0205   74. 0   190.0205   74. 0   190.0205   74. 0   190.0205   74. 0   190.0205   74. 0   190.0205   74. 0   190.0205   74. 0   190.0205   74. 0   190.0205   74. 0   190.0205   74. 0   190.0205   74. 0   190.0205   74. 0   190.0205   74. 0   190.0205   74. 0   190.0205   74. 0   190.0205   74. 0   190.0205   74. 0   190.0205   74. 0   190.0205   74. 0   190.02   |      |            |                                |                    |                   |                   |               |                     |
| 172. 0  11900996   COREGN MISSION MORECO CITY   127.572.627   84.228.753   211.821.342   0   211.821.342   0   211.821.342   0   211.821.342   0   211.821.342   0   211.821.342   0   211.821.342   0   211.821.342   0   211.821.342   0   211.821.342   0   211.821.342   0   211.821.342   0   211.821.342   0   211.821.342   0   211.821.342   0   211.821.342   0   211.821.342   0   211.821.342   0   211.821.342   0   211.821.342   0   211.821.342   0   211.821.342   0   211.821.342   0   211.821.342   0   211.821.342   0   211.821.342   0   211.821.342   0   211.821.342   0   211.821.342   0   211.821.342   0   211.821.342   0   211.821.342   0   211.821.342   0   211.821.342   0   211.821.342   0   211.821.342   0   211.821.342   0   211.821.342   0   211.821.342   0   211.821.342   0   211.821.342   0   211.821.342   0   211.821.342   0   211.821.342   0   211.821.342   0   211.821.342   0   211.821.342   0   211.821.342   0   211.821.342   0   211.821.342   0   211.821.342   0   211.821.342   0   211.821.342   0   211.821.342   0   211.821.342   0   211.821.342   0   211.821.342   0   211.821.342   0   211.821.342   0   211.821.342   0   211.821.342   0   211.821.342   0   211.821.342   0   211.821.342   0   211.821.342   0   211.821.342   0   211.821.342   0   211.821.342   0   211.821.342   0   211.821.342   0   211.821.342   0   211.821.342   0   211.821.342   0   211.821.342   0   211.821.342   0   211.821.342   0   211.821.342   0   211.821.342   0   211.821.342   0   211.821.342   0   211.821.342   0   211.821.342   0   211.821.342   0   211.821.342   0   211.821.342   0   211.821.342   0   211.821.342   0   211.821.342   0   211.821.342   0   211.821.342   0   211.821.342   0   211.821.342   0   211.821.342   0   211.821.342   0   211.821.342   0   211.821.342   0   211.821.342   0   211.821.342   0   211.821.342   0   211.821.342   0   211.821.342   0   211.821.342   0   211.821.342   0   211.821.342   0   211.821.342   0   211.821.342   0   211.821.342   0   211.821.342   0   211.821.342   0   211.821   |      |            |                                |                    |                   |                   |               |                     |
| 173. 011900969   OREIGN MISSION: MONROVAL   99.465/933   70.589.677   179.046.510   50.000.000   220.044.57   177. 011900970   FOREIGN MISSION: MOSCOW   188.685/988   190.978.78   179.037.78   179.037.78   179.037.78   179.037.78   179.037.78   179.037.78   179.037.78   179.037.78   179.037.78   179.037.78   179.037.78   179.037.78   179.037.78   179.037.78   179.037.78   179.037.78   179.037.78   179.037.78   179.037.78   179.037.78   179.037.78   179.037.78   179.037.78   179.037.78   179.037.78   179.037.78   179.037.78   179.037.78   179.037.78   179.037.78   179.037.78   179.037.78   179.037.78   179.037.78   179.037.78   179.037.78   179.037.78   179.037.78   179.037.78   179.037.78   179.037.78   179.037.78   179.037.78   179.037.78   179.037.78   179.037.78   179.037.78   179.037.78   179.037.78   179.037.78   179.037.78   179.037.78   179.037.78   179.037.78   179.037.78   179.037.78   179.037.78   179.037.78   179.037.78   179.037.78   179.037.78   179.037.78   179.037.78   179.037.78   179.037.78   179.037.78   179.037.78   179.037.78   179.037.78   179.037.78   179.037.78   179.037.78   179.037.78   179.037.78   179.037.78   179.037.78   179.037.78   179.037.78   179.037.78   179.037.78   179.037.78   179.037.78   179.037.78   179.037.78   179.037.78   179.037.78   179.037.78   179.037.78   179.037.78   179.037.78   179.037.78   179.037.78   179.037.78   179.037.78   179.037.78   179.037.78   179.037.78   179.037.78   179.037.78   179.037.78   179.037.78   179.037.78   179.037.78   179.037.78   179.037.78   179.037.78   179.037.78   179.037.78   179.037.78   179.037.78   179.037.78   179.037.78   179.037.78   179.037.78   179.037.78   179.037.78   179.037.78   179.037.78   179.037.78   179.037.78   179.037.78   179.037.78   179.037.78   179.037.78   179.037.78   179.037.78   179.037.78   179.037.78   179.037.78   179.037.78   179.037.78   179.037.78   179.037.78   179.037.78   179.037.78   179.037.78   179.037.78   179.037.78   179.037.78   179.037.78   179.037.78   179.037.78   179.037.78   179.0   |      |            |                                |                    |                   |                   |               | 211,821,362         |
| 175. 0  119009971   COREIGN MISSION NUMBERS   1197-879-7498   73-55-35,998   187-325-5449   73-75-55-35,998   187-325-5449   73-75-55-35,998   187-325-5449   73-75-55-35,998   187-325-5449   73-75-55-35,998   187-325-5449   73-75-55-35,998   187-325-54-549   73-75-55-35,998   187-325-5449   73-75-55-35,998   187-325-5449   73-75-55-35,998   187-325-5449   73-75-55-35,998   187-325-5449   73-75-55-35,998   187-325-5449   73-75-35-35-36,998   187-325-5449   73-75-35-35-36,998   187-325-5449   73-75-35-35-36,998   187-325-5449   73-75-35-35-36,998   187-325-35-36,998   73-75-35-35-36,998   73-75-35-35-36,998   73-75-35-36,998   73-75-35-36,998   73-75-35-36,998   73-75-35-36,998   73-75-35-36,998   73-75-35-36,998   73-75-35-36,998   73-75-35-36,998   73-75-35-36,998   73-75-35-36,998   73-75-35-36,998   73-75-35-36,998   73-75-35-36,998   73-75-35-36,998   73-75-35-36,998   73-75-35-36,998   73-75-35-36,998   73-75-35-36,998   73-75-35-36,998   73-75-35-36,998   73-75-35-36,998   73-75-35-36,998   73-75-35-36,998   73-75-35-36,998   73-75-35-36,998   73-75-35-36,998   73-75-35-36,998   73-75-35-36,998   73-75-35-36,998   73-75-35-36,998   73-75-35-36,998   73-75-35-36,998   73-75-35-36,998   73-75-35-36,998   73-75-35-36,998   73-75-35-36,998   73-75-35-36,998   73-75-35-36,998   73-75-35-36,998   73-75-35-36,998   73-75-35-36,998   73-75-35-36,998   73-75-35-36,998   73-75-35-36,998   73-75-35-36,998   73-75-35-36,998   73-75-35-36,998   73-75-35-36,998   73-75-35-36,998   73-75-35-36,998   73-75-35-36,998   73-75-35-36,998   73-75-35-36,998   73-75-35-36,998   73-75-35-36,998   73-75-35-36,998   73-75-35-36,998   73-75-35-36,998   73-75-35-36,998   73-75-35-36,998   73-75-35-36,998   73-75-35-36,998   73-75-35-36,998   73-75-35-36,998   73-75-35-36,998   73-75-35-36,998   73-75-35-36,998   73-75-35-36,998   73-75-35-36,998   73-75-35-36,998   73-75-35-36,998   73-75-35-36,998   73-75-35-36,998   73-75-35-36,998   73-75-35-36,998   73-75-35-36,998   73-75-35-36,998   73-75-35-36,998   73-75-35-36,998   73-75-3   |      |            |                                |                    |                   |                   |               | 220,046,510         |
| 17. 0  19099072   CORECON MISSION: NODJAMENA   11.5.762.748   73.563.978   189.326,546   0   189.326,577   0   1909073   CORECON MISSION: NEW DELHI   153.999.616   122.555.736   274.525.532   0   276.525.377   0   1909073   CORECON MISSION: NEW TORK (CG)   300.698.178   145.572.382   459.270.560   490.000.000   150.0227   10.00073   CORECON MISSION: NEW TORK (CG)   300.698.178   145.572.382   459.270.560   490.000.000   150.0227   10.00073   CORECON MISSION: NEW TORK (CG)   300.698.178   145.572.382   459.270.560   490.000.000   150.0227   10.00073   CORECON MISSION: NEW TORK (PM   658.575.67   636.575.62   10.00073   10.00073   CORECON MISSION: NEW TORK (PM   658.575.67   636.575.62   10.00073   CORECON MISSION: NEW TORK (PM   658.65   10.00073   CORECON MISSION: POPTO OF SPAN   10.000.000   10.00073   CORECON MISSION: POPTO OF SPAN   10.00073   CORECON M   |      |            | FOREIGN MISSION: MOSCOW        |                    |                   |                   |               | 379,037,789         |
| 77.                                                                                                                                                                                                                                                                                                                                                                                                                                                                                                                                                                                                                                                                                                                                                                                                                                                                                                                                                                                                                                                                                                                                                                                                                                                                                                                                                                                                                                                                                                                                                                                                                                                                                                                                                                                                                                                                                                                                                                                                                                                                                                                            |      |            |                                |                    |                   |                   |               | 252,280,427         |
| 17. 0  119009074   FOREIGN MISSION: NEW DELH    13,979,468   34,487,808   0   34,487,808   77. 0  119009075   FOREIGN MISSION: NEW YORK (C.G.)   304,698,176   145,572,382   450,270,540   490,000,000   1510,027,540   180,0119009077   FOREIGN MISSION: NEW YORK (PM)   45,868,875,376   45,872,382   450,270,540   490,000,000   1510,452,763   180,0119009077   FOREIGN MISSION: NAMEY   133,967,159   67,876,785   201,845,744   0   135,223,014   0   135,223,014   0   135,223,014   0   135,223,014   0   135,223,014   0   135,223,014   0   135,223,014   0   135,223,014   0   135,223,014   0   135,223,014   0   135,223,014   0   135,223,014   0   135,223,014   0   135,223,014   0   135,223,014   0   135,223,014   0   135,223,014   0   135,223,014   0   135,223,014   0   135,223,014   0   135,223,014   0   135,223,014   0   135,223,014   0   135,223,014   0   135,223,014   0   135,223,014   0   135,223,014   0   135,223,014   0   135,223,014   0   135,223,014   0   135,223,014   0   135,223,014   0   135,223,014   0   135,223,014   0   135,223,014   0   135,223,014   0   135,223,014   0   135,223,014   0   135,223,014   0   135,223,014   0   135,223,014   0   135,223,014   0   135,223,014   0   135,223,014   0   135,223,014   0   135,223,014   0   135,223,014   0   135,223,014   0   135,223,014   0   135,223,014   0   135,223,014   0   135,223,014   0   135,223,014   0   135,223,014   0   135,223,014   0   135,223,014   0   135,223,014   0   135,223,014   0   135,223,014   0   135,223,014   0   135,223,014   0   135,223,014   0   135,223,014   0   135,223,014   0   135,223,014   0   135,223,014   0   135,223,014   0   135,223,014   0   135,223,014   0   135,223,014   0   135,223,014   0   135,223,014   0   135,223,014   0   135,223,014   0   135,223,014   0   135,223,014   0   135,223,014   0   135,223,014   0   135,223,014   0   135,223,014   0   135,223,014   0   135,223,014   0   135,223,014   0   135,223,014   0   135,223,014   0   135,223,014   0   135,223,014   0   135,223,014   0   135,223,014   0   135,223,014   0    | 76.  | 0119009072 |                                | 115,762,948        | 73,563,598        | 189,326,546       | 0             | 189,326,546         |
| 177. 0119009075   FOREIGH MISSION: NEW YORK (CG)   304.698.178   145.572.382   450.270.540   0   450.270.540                                                                                                                                                                                                                                                                                                                                                                                                                                                                                                                                                                                                                                                                                                                                                                                                                                                                                                                                                                                                                                                                                                                                                                                                                                                                                                                                                                                                                                                                                                                                                                                                                                                                                                                                                                                                                                                                                                                                                                                                                   | 77.  | 0119009073 |                                | 40,690,340         | 13,799,468        | 54,489,808        | 0             | 54,489,808          |
| 88. 011909976   FOREIGN MISSION, NEW YORK (FM)   656,875,576   363,758,824   1,020,429,400   490,000.000   1,510,429   481,011909977   FOREIGN MISSION, NEW YORK (FM)   77,089,076   38,133,736   135,223,014   0   21,945,97   21,911909978   FOREIGN MISSION, NIJC NIAMEY   77,089,076   38,133,736   135,223,014   0   315,223,014   0   315,223,014   38,011909908   FOREIGN MISSION, CIMAWA   224,125,850   125,853,127   389,778,777   68,000,000   575,778,778, 183,000,000   37,777, 183,000,000   37,777, 183,000,000   37,777, 183,000,000   37,777, 183,000,000   37,777, 183,000,000   37,777, 183,000,000   37,777, 183,000,000   37,777, 183,000,000   37,777, 183,000,000   37,777, 183,000,000   37,777, 183,000,000   37,777, 183,000,000   37,777, 183,000,000   37,777, 183,000,000   37,777, 183,000,000   37,777, 183,000,000   37,777, 183,000,000   37,777, 183,000,000   37,777, 183,000,000   37,777, 183,000,000   37,777, 183,000,000   37,777, 183,000,000   37,777, 183,000,000   37,777, 183,000,000   37,777, 183,000,000   37,777, 183,000,000   37,777, 183,000,000   37,777, 183,000,000   37,777, 183,000,000   37,777, 183,000,000   37,777, 183,000,000   37,777, 183,000,000   37,777, 183,000,000   37,777, 183,000,000   37,777, 183,000,000   37,777, 183,000,000   37,777, 183,000,000   37,777, 183,000,000   37,777, 183,000,000   37,777, 183,000,000   37,777, 183,000,000   37,777, 183,000,000   37,777, 183,000,000   37,777, 183,000,000   37,777, 183,000,000   37,777, 183,000,000   37,777, 183,000,000   37,777, 183,000,000   37,777, 183,000,000   37,777, 183,000,000   37,777, 183,000,000   37,777, 183,000,000   37,777, 183,000,000   37,777, 183,000,000   37,777, 183,000,000   37,777, 183,000,000   37,777, 183,000,000   37,777, 183,000,000   37,777, 183,000,000   37,777, 183,000,000   37,777, 183,000,000   37,777, 183,000,000   37,777, 183,000,000   37,777, 183,000,000   37,777, 183,000,000   37,777, 183,000,000   37,777, 183,000,000   37,777, 183,000,000   37,777, 183,000,000   37,777, 183,000,000   37,777, 183,000,000   37,777, 18      |      |            |                                |                    |                   |                   |               | 276,525,352         |
| 81   119009077   POREIGN MISSION: NIAMEY   133.967.159   67.878.785   201.845.744   0 201.845.74     82   0119009080   POREIGN MISSION: NIAMEY   27.089.076   38.133.973.014   0.135.223.014     83   0119009080   POREIGN MISSION: OTTAWA   244.125.850   125.853.127   389.978.777   186.000.000   577.787.     85   0119009081   POREIGN MISSION: PARIS   207.656.933   171.655.542   379.312.475   0.379.132.475   0.379.132.475   0.379.132.475   0.379.132.475   0.379.132.475   0.379.132.475   0.379.132.475   0.379.132.475   0.379.132.475   0.379.132.475   0.379.132.475   0.379.132.475   0.379.132.475   0.379.132.475   0.379.132.475   0.379.132.475   0.379.132.475   0.379.132.475   0.379.132.475   0.379.132.475   0.379.132.475   0.379.132.475   0.379.132.475   0.379.132.475   0.379.132.475   0.379.132.475   0.379.132.475   0.379.132.475   0.379.132.475   0.379.132.475   0.379.132.475   0.379.132.475   0.379.132.475   0.379.132.475   0.379.132.475   0.379.132.475   0.379.132.475   0.379.132.475   0.379.132.475   0.379.132.475   0.379.132.475   0.379.132.475   0.379.132.475   0.379.132.475   0.379.132.475   0.379.132.475   0.379.132.475   0.379.132.475   0.379.132.475   0.379.132.475   0.379.132.475   0.379.132.475   0.379.132.475   0.379.132.475   0.379.132.475   0.379.132.475   0.379.132.475   0.379.132.475   0.379.132.475   0.379.132.475   0.379.132.475   0.379.132.475   0.379.132.475   0.379.132.475   0.379.132.475   0.379.132.475   0.379.132.475   0.379.132.475   0.379.132.475   0.379.132.475   0.379.132.475   0.379.132.475   0.379.132.475   0.379.132.475   0.379.132.475   0.379.132.475   0.379.132.475   0.379.132.475   0.379.132.475   0.379.132.475   0.379.132.475   0.379.132.475   0.379.132.475   0.379.132.475   0.379.132.475   0.379.132.475   0.379.132.475   0.379.132.475   0.379.132.475   0.379.132.475   0.379.132.475   0.379.132.475   0.379.132.475   0.379.132.475   0.379.132.475   0.379.132.475   0.379.132.475   0.379.132.475   0.379.132.475   0.379.132.475   0.379.132.475   0.379.132.475   0.379.132.475   0.379   |      |            |                                |                    |                   |                   |               | 450,270,560         |
| 182.   0119009078   FOREIGN MISSION: NINC NIAMEY   77.099.078   381,33,736   135,223.014   0   135,223.018   139,0190908   FOREIGN MISSION: OTAMA   224,125,850   125,853,127   389,798,777   169,000,000   404,797,73   381,0190908   FOREIGN MISSION: PARIS   207,656,933   171,655,645   379,312,47   0   379,312,47   0   379,312,47   0   379,312,47   0   379,312,47   0   379,312,47   0   379,312,47   0   379,312,47   0   379,312,47   0   379,312,47   0   379,312,47   0   379,312,47   0   379,312,47   0   379,312,47   0   379,312,47   0   379,312,47   0   379,312,47   0   379,312,47   0   379,312,47   0   379,312,47   0   379,312,47   0   379,312,47   0   379,312,47   0   379,312,47   0   379,312,47   0   379,312,47   0   379,312,47   0   379,312,47   0   379,312,47   0   379,312,47   0   379,312,47   0   379,312,47   0   379,312,47   0   379,312,47   0   379,312,47   0   379,312,47   0   379,312,47   0   379,312,47   0   379,312,47   0   379,312,47   0   379,312,47   0   379,312,47   0   379,312,47   0   379,312,47   0   379,312,47   0   379,312,47   0   379,312,47   0   379,312,47   0   379,312,47   0   379,312,47   0   379,312,47   0   379,312,47   0   379,312,47   0   379,312,47   0   379,312,47   0   379,312,47   0   379,312,47   0   379,312,47   0   379,312,47   0   379,312,47   0   379,312,47   0   379,312,47   0   379,312,47   0   379,312,47   0   379,312,47   0   379,312,47   0   379,312,47   0   379,312,47   0   379,312,47   0   379,312,47   0   379,312,47   0   379,312,47   0   379,312,47   0   379,312,47   0   379,312,47   0   379,312,47   0   379,312,47   0   379,312,47   0   379,312,47   0   379,312,47   0   379,312,47   0   379,312,47   0   379,312,47   0   379,312,47   0   379,312,47   0   379,312,47   0   379,312,47   0   379,312,47   0   379,312,47   0   379,312,47   0   379,312,47   0   379,312,47   0   379,312,47   0   379,312,47   0   379,312,47   0   379,312,47   0   379,312,47   0   379,312,47   0   379,312,47   0   379,312,47   0   379,312,47   0   379,312,47   0   379,312,47   0   379,31      |      |            |                                |                    |                   |                   |               |                     |
| 83. 0119009680   FOREIGN MISSIONC UTAWA   244,125,850   125,853,127   389,978,977   168,000,000   577,798;   180,001,000   167,000   170,000   170,000   170,000   170,000   170,000   170,000   170,000   170,000   170,000   170,000   170,000   170,000   170,000   170,000   170,000   170,000   170,000   170,000   170,000   170,000   170,000   170,000   170,000   170,000   170,000   170,000   170,000   170,000   170,000   170,000   170,000   170,000   170,000   170,000   170,000   170,000   170,000   170,000   170,000   170,000   170,000   170,000   170,000   170,000   170,000   170,000   170,000   170,000   170,000   170,000   170,000   170,000   170,000   170,000   170,000   170,000   170,000   170,000   170,000   170,000   170,000   170,000   170,000   170,000   170,000   170,000   170,000   170,000   170,000   170,000   170,000   170,000   170,000   170,000   170,000   170,000   170,000   170,000   170,000   170,000   170,000   170,000   170,000   170,000   170,000   170,000   170,000   170,000   170,000   170,000   170,000   170,000   170,000   170,000   170,000   170,000   170,000   170,000   170,000   170,000   170,000   170,000   170,000   170,000   170,000   170,000   170,000   170,000   170,000   170,000   170,000   170,000   170,000   170,000   170,000   170,000   170,000   170,000   170,000   170,000   170,000   170,000   170,000   170,000   170,000   170,000   170,000   170,000   170,000   170,000   170,000   170,000   170,000   170,000   170,000   170,000   170,000   170,000   170,000   170,000   170,000   170,000   170,000   170,000   170,000   170,000   170,000   170,000   170,000   170,000   170,000   170,000   170,000   170,000   170,000   170,000   170,000   170,000   170,000   170,000   170,000   170,000   170,000   170,000   170,000   170,000   170,000   170,000   170,000   170,000   170,000   170,000   170,000   170,000   170,000   170,000   170,000   170,000   170,000   170,000   170,000   170,000   170,000   170,000   170,000   170,000   170,000   170,000   170,000   170,000   170,000   1   |      |            |                                |                    |                   |                   |               |                     |
| 88. 0119009081   FOREIGN MISSION: PARS   207.556.733   171.655.42   379.312.475   0. 379.312.4   88. 011909082   OREIGN MISSION: PARS   207.556.733   171.655.42   379.312.475   0. 379.312.4   88. 011909083   OREIGN MISSION: PORT OF SPAIN   102.366.123   67.344.179   149.710.302   0. 149.710.3   88. 011909084   OREIGN MISSION: PORT OF SPAIN   102.366.123   109.267.9   224.823.344   70.000.000   344.8223.8   88. 011909085   OREIGN MISSION: PORT OF SPAIN   104.649.64.55   109.267.9   224.823.344   70.000.000   344.8223.8   88. 011909086   OREIGN MISSION: RABAT   88.397.279   26.758.29   131.355.548   0. 150.355.64   0. 150.957.0   99. 011909087   OREIGN MISSION: ROME   276.073.178   126.204.345   325.428.976   0. 325.428.979   0. 190.000.000   0. 000.000.000   0. 000.000.                                                                                                                                                                                                                                                                                                                                                                                                                                                                                                                                                                                                                                                                                                                                                                                                                                                                                                                                                                                                                                                                                                                                                                                                                                                                                                                    |      |            |                                |                    |                   |                   |               | 557,978,977         |
| 88. 0119009082   FOREIGH MISSION: PARIS   207,656,933   171,455,542   377,312,475   0   377,312,475   0   377,312,475   0   377,312,475   0   377,312,475   0   377,312,475   0   377,312,475   0   377,312,475   0   377,312,475   0   377,312,475   0   377,312,475   0   377,312,475   0   377,312,475   0   377,312,475   0   377,312,475   0   377,312,475   0   377,312,475   0   377,312,475   0   377,312,475   0   377,312,475   0   377,312,475   0   377,312,475   0   377,312,475   0   377,312,475   0   377,312,475   0   377,312,475   0   377,312,475   0   377,312,475   0   377,312,475   0   377,312,475   0   377,312,475   0   377,312,475   0   377,312,475   0   377,312,475   0   377,312,475   0   377,312,475   0   377,312,475   0   377,312,475   0   377,312,475   0   377,312,475   0   377,312,475   0   377,312,475   0   377,312,475   0   377,312,475   0   377,312,475   0   377,312,475   0   377,312,475   0   377,312,475   0   377,312,475   0   377,312,475   0   377,312,475   0   377,312,475   0   377,312,475   0   377,312,475   0   377,312,475   0   377,312,475   0   377,312,475   0   377,312,475   0   377,312,475   0   377,312,475   0   377,312,475   0   377,312,475   0   377,312,475   0   377,312,475   0   377,312,475   0   377,312,475   0   377,312,475   0   377,312,475   0   377,312,475   0   377,312,475   0   377,312,475   0   377,312,475   0   377,312,475   0   377,312,475   0   377,312,475   0   377,312,475   0   377,312,475   0   377,312,475   0   377,312,475   0   377,312,475   0   377,312,475   0   377,312,475   0   377,312,475   0   377,312,475   0   377,312,475   0   377,312,475   0   377,312,475   0   377,312,475   0   377,312,475   0   377,312,475   0   377,312,475   0   377,312,475   0   377,312,475   0   377,312,475   0   377,312,475   0   377,312,475   0   377,312,475   0   377,312,475   0   377,312,475   0   377,312,475   0   377,312,475   0   377,312,475   0   377,312,475   0   377,312,475   0   377,312,475   0   377,312,475   0   377,312,475   0   377,312,475   0   377,312,475   0   377,312,475    |      |            |                                |                    |                   |                   |               | 404,973,703         |
| 87. 0119009084   FOREIGN MISSION: PRETORIA   164,986,453   109,795,891   274,282,344   70,000,000   344,282,348   80, 0119009085   FOREIGN MISSION: PRONG YANG   116,441,694   74,555,551   109,979,045   0   190,977,046   0   190,977,046   0   190,977,046   0   190,977,046   0   190,977,046   0   190,977,046   0   190,977,046   0   190,977,046   0   190,977,046   0   190,977,046   0   190,977,046   0   190,977,046   0   190,977,046   0   190,977,047   0   190,977,047   0   113,955,549   0   235,2429*   15,203,454   325,4229*   0   235,4229*   19,0119009087   FOREIGN MISSION: STATE   112,105,864   34,943,346   147,049,210   0   147,049,22   0   190,000092   FOREIGN MISSION: SAO TOME   290,078,909   111,363,322   311,442,231   0   311,442,23   0   131,442,23   0   131,442,23   0   131,442,23   0   131,442,23   0   131,442,23   0   131,442,23   0   0   190,000093   FOREIGN MISSION: SHANGHAI   200,722,160   18,652,933   222,375,099   0   222,375,000   0   0   0   0   0   0   0   0   0                                                                                                                                                                                                                                                                                                                                                                                                                                                                                                                                                                                                                                                                                                                                                                                                                                                                                                                                                                                                                                                                                              |      | 0119009082 |                                | 207,656,933        |                   |                   |               | 379,312,475         |
| 88, 0119009085   FOREIGN MISSION: REABAT   88,397.279   62,958.269   513,555.548   0   151,355.558   0   151,355.558   0   151,355.558   0   151,355.558   0   151,355.558   0   151,355.558   0   151,355.558   0   151,355.558   0   151,355.558   0   151,355.558   0   151,355.558   0   151,355.558   0   151,355.558   0   151,355.558   0   151,355.558   0   151,355.558   0   151,355.558   0   151,355.558   0   151,355.558   0   151,355.558   0   151,355.558   0   151,355.558   0   151,355.558   0   151,355.558   0   151,355.558   0   151,355.558   0   151,355.558   0   151,355.558   0   151,355.558   0   151,355.558   0   151,355.558   0   151,355.558   0   151,355.558   0   151,355.558   0   151,355.558   0   151,355.558   0   151,355.558   0   151,355.558   0   151,355.558   0   151,355.558   0   151,355.558   0   151,355.558   0   151,355.558   0   151,355.558   0   151,355.558   0   151,355.558   0   151,355.558   0   151,355.558   0   151,355.558   0   151,355.558   0   151,355.558   0   151,355.558   0   151,355.558   0   151,355.558   0   151,355.558   0   151,355.558   0   151,355.558   0   151,355.558   0   151,355.558   0   151,355.558   0   151,355.558   0   151,355.558   0   151,355.558   0   151,355.558   0   151,355.558   0   151,355.558   0   151,355.558   0   151,355.558   0   151,355.558   0   151,355.558   0   151,355.558   0   151,355.558   0   151,355.558   0   151,355.558   0   151,355.558   0   151,355.558   0   151,355.558   0   151,355.558   0   151,355.558   0   151,355.558   0   151,355.558   0   151,355.558   0   151,355.558   0   151,355.558   0   151,355.558   0   151,355.558   0   151,355.558   0   151,355.558   0   151,355.558   0   151,355.558   0   151,355.558   0   151,355.558   0   151,355.558   0   151,355.558   0   151,355.558   0   151,355.558   0   151,355.558   0   151,355.558   0   151,355.558   0   151,355.558   0   151,355.558   0   151,355.558   0   151,355.558   0   151,355.558   0   151,355.558   0   151,355.558   0   151,355.558   0   151,355.558   0   151,355.558   0 |      |            |                                | 102,366,123        |                   |                   |               | 169,710,302         |
| B90                                                                                                                                                                                                                                                                                                                                                                                                                                                                                                                                                                                                                                                                                                                                                                                                                                                                                                                                                                                                                                                                                                                                                                                                                                                                                                                                                                                                                                                                                                                                                                                                                                                                                                                                                                                                                                                                                                                                                                                                                                                                                                                            |      |            |                                |                    |                   |                   |               | 344,282,344         |
| 90. 0119009087 FOREIGN MISSION: RYADH 173,025,542 152,403,454 325,428,976 0 325,428,979 1 0119009088 FOREIGN MISSION: ROME 276,273,178 126,204,981 402,478,159 0 402,478,159 0 402,478,159 0 402,478,159 0 402,478,159 0 402,478,159 0 402,478,159 0 402,478,159 0 402,478,159 0 402,478,159 0 402,478,159 0 402,478,159 0 402,478,159 0 402,478,159 0 402,478,159 0 402,478,159 0 402,478,159 0 402,478,159 0 402,478,159 0 402,478,159 0 402,478,159 0 402,478,159 0 402,478,159 0 402,478,159 0 402,478,159 0 402,478,159 0 402,478,159 0 402,478,159 0 402,478,159 0 402,478,159 0 402,478,159 0 402,478,159 0 402,478,159 0 402,478,159 0 402,478,159 0 402,478,159 0 402,478,159 0 402,478,159 0 402,478,159 0 402,478,159 0 402,478,159 0 402,478,159 0 402,478,159 0 402,478,159 0 402,478,159 0 402,478,159 0 402,478,159 0 402,478,159 0 402,478,159 0 402,478,159 0 402,478,159 0 402,478,159 0 402,478,159 0 402,478,159 0 402,478,159 0 402,478,159 0 402,478,159 0 402,478,159 0 402,478,159 0 402,478,159 0 402,478,159 0 402,478,159 0 402,478,159 0 402,478,159 0 402,478,159 0 402,478,159 0 402,478,159 0 402,478,159 0 402,478,159 0 402,478,159 0 402,478,159 0 402,478,159 0 402,478,159 0 402,478,159 0 402,478,159 0 402,478,159 0 402,478,159 0 402,478,159 0 402,478,159 0 402,478,159 0 402,478,159 0 402,478,159 0 402,478,159 0 402,478,159 0 402,478,159 0 402,478,159 0 402,478,159 0 402,478,159 0 402,478,159 0 402,478,159 0 402,478,159 0 402,478,159 0 402,478,159 0 402,478,159 0 402,478,159 0 402,478,159 0 402,478,159 0 402,478,159 0 402,478,159 0 402,478,159 0 402,478,159 0 402,478,159 0 402,478,159 0 402,478,159 0 402,478,159 0 402,478,159 0 402,478,159 0 402,478,159 0 402,478,159 0 402,478,159 0 402,478,159 0 402,478,159 0 402,478,159 0 402,478,159 0 402,478,159 0 402,478,159 0 402,478,159 0 402,478,159 0 402,478,159 0 402,478,159 0 402,478,159 0 402,478,159 0 402,478,159 0 402,478,159 0 402,478,159 0 402,478,159 0 402,478,159 0 402,478,159 0 402,478,159 0 402,478,159 0 402,478,159 0 402,478,159 0 402,478,159 0 402,478,159 0 402,478,159 0 402,478,1 |      |            |                                |                    |                   |                   |               |                     |
| 91. 0119009088   FOREIGN MISSION: ROME   276,273,178   126,204,981   402,478,159   0   402,478,159   92. 0119009099   FOREIGN MISSION: SAN-FRANCISCO   112,105,864   34,943,346   147,049,210   0   147,049,210   170,00009092   119,00009092   FOREIGN MISSION: SAO TOME   93,479,538   66,175,704   133,405,242   0   153,405,242   0   153,405,242   0   153,405,242   0   153,405,242   0   153,405,242   0   153,405,242   0   153,405,242   0   153,405,242   0   153,405,242   0   153,405,242   0   153,405,242   0   153,405,242   0   153,405,242   0   153,405,242   0   153,405,242   0   153,405,242   0   153,405,242   0   153,405,242   0   153,405,242   0   153,405,242   0   153,405,242   0   153,405,242   0   153,405,242   0   153,405,242   0   153,405,242   0   153,405,242   0   153,405,242   0   153,405,242   0   153,405,242   0   153,405,242   0   153,405,242   0   153,405,242   0   153,405,242   0   153,405,242   0   153,405,242   0   153,405,242   0   153,405,242   0   153,405,242   0   153,405,242   0   153,405,242   0   153,405,242   0   153,405,242   0   153,405,242   0   153,405,242   0   153,405,242   0   153,405,242   0   153,405,242   0   153,405,242   0   153,405,242   0   153,405,242   0   153,405,242   0   153,405,242   0   153,405,242   0   153,405,242   0   153,405,242   0   153,405,242   0   153,405,242   0   153,405,242   0   153,405,242   0   153,405,242   0   153,405,242   0   153,405,242   0   153,405,242   0   153,405,242   0   153,405,242   0   153,405,242   0   153,405,242   0   153,405,242   0   153,405,242   0   153,405,242   0   153,405,242   0   153,405,242   0   153,405,242   0   153,405,242   0   153,405,242   0   153,405,242   0   153,405,242   0   153,405,242   0   153,405,242   0   153,405,242   0   153,405,242   0   153,405,242   0   153,405,242   0   153,405,242   0   153,405,242   0   153,405,242   0   153,405,242   0   153,405,242   0   153,405,242   0   153,405,242   0   153,405,242   0   153,405,242   0   153,405,242   0   153,405,242   0   153,405,242   0   153,405,242   0   153,40 |      |            |                                |                    |                   |                   |               |                     |
| PCREIGN MISSION: SAN-FRANCISCO   112,105,864   34,943,346   147,049,210   0   147,049,22   0   190,009,000   147,049,22   0   153,052,22   0   153,052,22   0   153,052,22   0   153,052,22   0   153,052,22   0   153,052,22   0   153,052,22   0   153,052,22   0   153,052,22   0   153,052,22   0   153,052,22   0   150,000,000   113,053,000,000   113,053,000,000   113,053,000,000   113,053,000,000   113,053,000,000   113,053,000,000   113,053,000,000   113,053,000,000   113,000,000,000   113,000,000,000   113,000,000,000   113,000,000,000   113,000,000,000   113,000,000,000   113,000,000,000   113,000,000,000   113,000,000,000   113,000,000   113,000,000,000   113,000,000,000   113,000,000,000   113,000,000,000   113,000,000,000   113,000,000   113,000,000,000   113,000,000,000   113,000,000,000   113,000,000,000   113,000,000   113,000,000,000   113,000,000,000   113,000,000,000   113,000,000,000   113,000,000,000   113,000,000,000   113,000,000,000   113,000,000,000   113,000,000,000   113,000,000,000   113,000,000   113,000,000,000   113,000,000   113,000,000,000   113,000,000   113,000,000,000   113,000,000   113,000,000   113,000,000   113,000,000   113,000,000   113,000,000   113,000,000   113,000,000   113,000,000   113,000,000   113,000,000   113,000,000   113,000,000   113,000,000   113,000,000   113,000,000   113,000,000   113,000,000   113,000,000   113,000,000   113,000,000   113,000,000   113,000,000   113,000,000   113,000,000   113,000,000   113,000,000   113,000,000   113,000,000   113,000,000   113,000,000   113,000,000   113,000,000   113,000,000   113,000,000   113,000,000   113,000,000   113,000,000   113,000,000   113,000,000   113,000,000   113,000,000   113,000,000   113,000,000   113,000,000   113,000,000   113,000,000   113,000,000   113,000,000   113,000,000   113,000,000   113,000,000   113,000,000   113,000,000   113,000,000   113,000,000   113,000,000   113,000,000   113,000,000   113,000,000   113,000,000   113,000,000   113,000,000   113,000,000   113,000,000   113,000,000   113,000   |      |            |                                |                    |                   |                   |               | 402,478,159         |
| 93. 0119009091 FOREIGN MISSION: SAO TOME 93.429;538 60,175.704 153.605,242 0 153.605,24 4. 0119009092 FOREIGN MISSION: SEQUL 200.078.909 111.363.322 31.442,231 0 311.442,251 95. 0119009093 FOREIGN MISSION: SHANGHAI 200.722,160 81,652,938 282,375.078 0 282,375,078 96. 0119009095 FOREIGN MISSION: SINGAPORE 145,455.491 72.064,670 217,520,161 0 217,520,161 97. 0119009095 FOREIGN MISSION: SINGAPORE 145,455.491 72.064,670 217,520,161 0 217,520,161 98. 0119009096 FOREIGN MISSION: TEHRAN 111,854,200 78,656,893 190,511,093 0 190,511,09 99. 0119009097 FOREIGN MISSION: TEL AVIV CHRISTIAN 0 13,387,630 13,387,630 0 124,705,270 100. 0119009099 FOREIGN MISSION: TEL AVIV CHRISTIAN 0 13,387,630 13,387,630 0 13,387,630 101. 0119009099 FOREIGN MISSION: TEL AVIV CHRISTIAN 0 13,387,630 13,387,630 0 13,387,630 101. 0119009099 FOREIGN MISSION: TIEL AVIV CHRISTIAN 0 13,387,630 13,387,630 0 13,387,630 101. 0119009099 FOREIGN MISSION: TIEL AVIV CHRISTIAN 0 13,387,630 13,387,630 0 13,387,630 101. 0119009090 FOREIGN MISSION: TIEL AVIV CHRISTIAN 0 13,387,630 13,387,630 0 13,387,630 101. 0119009100 FOREIGN MISSION: TIEL AVIV CHRISTIAN 0 13,387,630 13,387,630 0 13,387,630 101. 0119009101 FOREIGN MISSION: TIRPOLU 1114,714,606 54,278,083 13,387,630 0 168,972,689 0 168,972,689 0 168,972,689 0 168,972,689 0 168,972,689 0 17,749,993 1144,480,972,4793,981 134,833,761 0 184,833,761 0 184,833,761 0 184,833,761 0 184,833,761 0 184,833,761 0 184,833,761 0 184,833,761 0 184,833,761 0 184,833,761 0 184,833,761 0 184,833,761 0 184,833,761 0 184,833,761 0 184,833,761 0 184,833,761 0 184,833,761 0 184,833,761 0 184,833,761 0 184,833,761 0 184,833,761 0 184,833,761 0 184,833,761 0 184,833,761 0 184,833,761 0 184,833,761 0 184,833,761 0 184,833,761 0 184,833,761 0 184,833,761 0 184,833,761 0 184,833,761 0 184,833,761 0 184,833,761 0 184,833,761 0 184,833,761 0 184,833,761 0 184,833,761 0 184,833,761 0 184,833,761 0 184,833,761 0 184,833,761 0 184,833,761 0 184,833,761 0 184,833,761 0 184,833,761 0 184,833,761 0 184,833,761 0 184,833,761 0 184,833,761 0 184,8 |      |            | FOREIGN MISSION: SAN-FRANCISCO |                    |                   |                   |               | 147,049,210         |
| 95. 0119009093 FOREIGN MISSION: SHANGHAI 96. 0119009094 FOREIGN MISSION: SINGAPORE 145.455.491 72.064.670 217.520.161 0 217.520.161 97. 0119009095 FOREIGN MISSION: STOCKHOLM 178.118.496 68.836.154 266.524.650 50.000.000 316.954.65 98. 0119009097 FOREIGN MISSION: TEHRAN 111.854.200 78.656.893 190.511.093 0 170,511.0 99. 0119009097 FOREIGN MISSION: TEL AVIV CHRISTIAN 111.854.200 78.656.893 190.511.093 0 170,511.0 100. 0119009098 FOREIGN MISSION: TEL AVIV CHRISTIAN 143.685.977 81.019.293 224,705.270 0 224,705.27 100. 0119009099 FOREIGN MISSION: TEL AVIV CHRISTIAN 10.119009099 PIGRISM SIMISSION: TEL AVIV CHRISTIAN 10.119009099 FOREIGN MISSION: TEL AVIV CHRISTIAN 10.119009100 FOREIGN MISSION: WEINAN 20.339.12476 117.799.739 731,717.24.15 40.000.000 411.712.4 106. 0119009100 FOREIGN MISSION: WARNANGTON 549,688.980 181.192.953 731,712.151 40.000.000 411.712.4 107. 0119009100 FOREIGN MISSION: WARNANGTON 549,688.980 181.192.953 730.881.935 0 730.881.935 108. 0119009100 FOREIGN MISSION: WARNANGTON 549,688.980 181.192.953 730.881.935 0 730.881.935 108. 0119009100 FOREIGN MISSION: WARNANGTON 549,688.980 181.192.953 730.881.935 0 730.881.935 109. 0119009100 FOREIGN MISSION: WARNANGTON 549,688.980 181.192.953 730.881.935 0 730.881.935 109. 011900910 FOREIGN MISSION: WARNANGTON 549,688.980 181.192.953 730 | 93.  | 0119009091 |                                | 93,429,538         | 60,175,704        | 153,605,242       | 0             | 153,605,242         |
| 96. 0119009094 FOREIGN MISSION: SINGAPORE 145.455.491 72.064.670 217.520.161 0 217.520.1 97. 0119009095 FOREIGN MISSION: STOCKHOLM 198.118.496 68.836.154 266.954.650 50.000.000 316.954.65 98. 0119009096 FOREIGN MISSION: TEHANN 111.854.200 78.656.693 190.511.093 0 190.511.09 99. 0119009097 FOREIGN MISSION: TEL AVIV 143.685.977 81.019.293 224.705.270 0 224.705.27 100. 0119009098 FOREIGN MISSION: TEL AVIV CHRISTIAN PILGRIMS (MISSION: MISSION: TEL AVIV CHRISTIAN PILGRIMS (MISSION: MISSION: TEL AVIV CHRISTIAN PILGRIMS (MISSION: MISSION: M |      | 0119009092 |                                | 200,078,909        |                   | 311,442,231       | 0             | 311,442,231         |
| 97. 0119009095 FOREIGN MISSION: STOCKHOLM 198,118,496 68,836,154 246,954,850 50,000,000 316,954,65 98,0119009096 FOREIGN MISSION: TEHAN 111,854,200 78,656,893 190,511,093 0 190,511,093 0 190,511,093 0 190,511,093 0 190,511,093 0 190,511,093 0 190,511,093 0 190,511,093 0 190,511,093 0 190,511,093 0 190,511,093 0 190,511,093 0 190,511,093 0 190,511,093 0 190,511,093 0 190,511,093 0 190,511,093 0 190,511,093 0 190,511,093 0 190,511,093 0 190,511,093 0 190,511,093 0 190,511,093 0 190,511,093 0 190,511,093 0 190,511,093 0 190,511,093 0 190,511,093 0 190,511,093 0 190,511,093 0 190,511,093 0 190,511,093 0 190,511,093 0 190,511,093 0 190,511,093 0 190,511,093 0 190,511,093 0 190,511,093 0 190,511,093 0 190,511,093 0 190,511,093 0 190,511,093 0 190,511,093 0 190,511,093 0 190,511,093 0 190,511,093 0 190,511,093 0 190,511,093 0 190,511,093 0 190,511,093 0 190,511,093 0 190,511,093 0 190,511,093 0 190,511,093 0 190,511,093 0 190,511,093 0 190,511,093 0 190,511,093 0 190,511,093 0 190,511,093 0 190,511,093 0 190,511,093 0 190,511,093 0 190,511,093 0 190,511,093 0 190,511,093 0 190,511,093 0 190,511,093 0 190,511,093 0 190,511,093 0 190,511,093 0 190,511,093 0 190,511,093 0 190,511,093 0 190,511,093 0 190,511,093 0 190,511,093 0 190,511,093 0 190,511,093 0 190,511,093 0 190,511,093 0 190,511,093 0 190,511,093 0 190,511,093 0 190,511,093 0 190,511,093 0 190,511,093 0 190,511,093 0 190,511,093 0 190,511,093 0 190,511,093 0 190,511,093 0 190,511,093 0 190,511,093 0 190,511,093 0 190,511,093 0 190,511,093 0 190,511,093 0 190,511,093 0 190,511,093 0 190,511,093 0 190,511,093 0 190,511,093 0 190,511,093 0 190,511,093 0 190,511,093 0 190,511,093 0 190,511,093 0 190,511,093 0 190,511,093 0 190,511,093 0 190,511,093 0 190,511,093 0 190,511,093 0 190,511,093 0 190,511,093 0 190,511,093 0 190,511,093 0 190,511,093 0 190,511,093 0 190,511,093 0 190,511,093 0 190,511,093 0 190,511,093 0 190,511,093 0 190,511,093 0 190,511,093 0 190,511,093 0 190,511,093 0 190,511,093 0 190,511,093 0 190,511,093 0 190,511,093 0 190,511,093 0 190,511,093 |      |            |                                |                    |                   |                   |               | 282,375,098         |
| 98. 0119009097 FOREIGN MISSION: TEHRAN 111.854,200 78.656,893 190,511,093 0 190,511.099 0119009097 FOREIGN MISSION: TEL AVIV CHRISTIAN 0 13,485,977 81.019,293 224,705,270 0 224,705,270 0 190,0009 0119009098 FOREIGN MISSION: TEL AVIV CHRISTIAN 0 13,387,630 13,387,630 0 13,387,630 0 13,387,630 0 13,387,630 0 13,387,630 0 13,387,630 0 13,387,630 0 13,387,630 0 13,387,630 0 13,387,630 0 120,000,000 0 10,000,000 0 10,000,000 0 10,000,00                                                                                                                                                                                                                                                                                                                                                                                                                                                                                                                                                                                                                                                                                                                                                                                                                                                                                                                                                                                                                                                                                                                                                                                                                                                                                                                                                                                                                                                                                                                                                                                                                                                                            |      |            |                                |                    |                   |                   |               | 217,520,161         |
| 99.   0.119009097   FOREIGN MISSION: TEL AVIV CHRISTIAN   0   13,387,630   13,387,630   0   13,387,630   10.1019009099   POREIGN MISSION: TEL AVIV CHRISTIAN   0   13,387,630   13,387,630   0   13,387,630   0   13,387,630   10.1019009099   FOREIGN MISSION: TEL AVIV CHRISTIAN   0   10,000,000   0   0   0   0   0   0   0                                                                                                                                                                                                                                                                                                                                                                                                                                                                                                                                                                                                                                                                                                                                                                                                                                                                                                                                                                                                                                                                                                                                                                                                                                                                                                                                                                                                                                                                                                                                                                                                                                                                                                                                                                                                |      |            |                                |                    |                   |                   |               |                     |
| Top.   Dite   Top.   Foreign Mission: Tel. Aviv Christian   Dite   Dit   |      |            |                                |                    |                   |                   |               |                     |
| 101. 0119009099   FOREIGN MISSION: THE HAGUE   160,773,024   102,052,256   262,825,280   0   262,825,21                                                                                                                                                                                                                                                                                                                                                                                                                                                                                                                                                                                                                                                                                                                                                                                                                                                                                                                                                                                                                                                                                                                                                                                                                                                                                                                                                                                                                                                                                                                                                                                                                                                                                                                                                                                                                                                                                                                                                                                                                        |      |            |                                |                    |                   | •                 |               |                     |
| 102. 0119009100   FOREIGN MISSION: TOKYO   289.891.334   386.409.603   676.300.937   0   676.300.937   103. 0119009101   FOREIGN MISSION: TRIPOLI   114.714.606   54.278.083   168.992.689   0   168.992.681   104. 0119009102   FOREIGN MISSION: TUNIS   106.409.870   78.423.891   184.833.761   0   184.833.761   105. 0119009103   FOREIGN MISSION: WENNA   253.912.476   117.799.939   371.712.415   40.000.000   411.712.41   106. 0119009104   FOREIGN MISSION: WARSAW   120.380.607   84.860.233   205.240.840   0   205.240.84   107. 0119009105   FOREIGN MISSION: WARSAW   120.380.607   84.860.233   205.240.840   0   205.240.84   107. 0119009105   FOREIGN MISSION: WASHINGTON   549.688.980   811.192.955   730.881.935   0   730.881.935   0   730.881.935   108. 0119009106   FOREIGN MISSION: WINDHOEK   160.307.134   52.054.107   212.361.241   50.000.000   262.361.24   109. 0119009107   FOREIGN MISSION: YAOUNDE   144.577.150   64.315.201   208.892.351   0   208.892.351   10. 0119009108   FOREIGN MISSION: JUBA. SOUTH   109.643.336   54.263.480   163.906.816   0   163.906.816   112. 0119009110   FOREIGN MISSION: JUBA. SOUTH   109.643.336   54.263.480   163.906.816   0   163.906.816   112. 0119009110   FOREIGN MISSION: JUBA. SOUTH   109.643.336   54.263.480   163.906.816   0   163.906.816   113. 0119009111   FOREIGN MISSION: BEIGRADE, SERBIA   130.229.390   43.029.432   173.258.822   155.000.000   328.258.82   115. 0119009112   FOREIGN MISSION: BEIGRADE, SERBIA   130.229.390   43.029.432   173.258.822   155.000.000   328.258.82   115. 0119009115   FOREIGN MISSION: PRAQUE, CZECH   128.424.718   33.674.931   162.099.649   0   162.099.649   162.099.649   162.099.649   162.099.649   162.099.649   162.099.649   162.099.649   162.099.649   162.099.649   162.099.649   162.099.649   162.099.649   162.099.649   162.099.649   162.099.649   162.099.649   162.099.649   162.099.649   162.099.649   162.099.649   162.099.649   162.099.649   162.099.649   162.099.649   162.099.649   162.099.649   162.099.649   162.099.649   162.099.649   162.099.   |      |            |                                | -                  |                   |                   |               |                     |
| 103. 0119009101   FOREIGN MISSION: TRIPOLI   114.714.606   54.278.083   168.992.689   0   168.992.681   104. 0119009102   FOREIGN MISSION: TUNIS   106.409.870   78.423.891   184.833.761   0   184.833.761   10   109.09103   FOREIGN MISSION: WENNA   253.912.476   111.799.939   371.712.415   40.000.000   411.712.41   101.000104   FOREIGN MISSION: WARSAW   120.380.607   84.860.233   205.240.840   0   205.240.840   107. 0119009105   FOREIGN MISSION: WASHINGTON   549.688.980   181.192.955   730.881.935   0   730.881.935   0   730.881.935   0   730.881.935   0   730.881.935   0   730.881.935   0   730.881.935   0   730.881.935   0   730.881.935   0   730.881.935   0   730.881.935   0   730.881.935   0   730.881.935   0   730.881.935   0   730.881.935   0   730.881.935   0   730.881.935   0   730.881.935   0   730.881.935   0   730.881.935   0   730.881.935   0   730.881.935   0   730.881.935   0   730.881.935   0   730.881.935   0   730.881.935   0   730.881.935   0   730.881.935   0   730.881.935   0   730.881.935   0   730.881.935   0   730.881.935   0   730.881.935   0   730.881.935   0   730.881.935   0   730.881.935   0   730.881.935   0   730.881.935   0   730.881.935   0   730.881.935   0   730.881.935   0   730.881.935   0   730.881.935   0   730.881.935   0   730.881.935   0   730.881.935   0   730.881.935   0   730.881.935   0   730.881.935   0   730.881.935   0   730.881.935   0   730.881.935   0   730.881.935   0   730.881.935   0   730.881.935   0   730.881.935   0   730.881.935   0   730.881.935   0   730.881.935   0   730.881.935   0   730.881.935   0   730.881.935   0   730.881.935   0   730.881.935   0   730.881.935   0   730.881.935   0   730.881.935   0   730.881.935   0   730.881.935   0   730.881.935   0   730.881.935   0   730.881.935   0   730.881.935   0   730.881.935   0   730.881.935   0   730.881.935   0   730.881.935   0   730.881.935   0   730.881.935   0   730.881.935   0   730.881.935   0   730.881.935   0   730.881.935   0   730.881.935   0   730.881.935   0   730.881.935   0   730.88   |      |            |                                |                    |                   |                   |               |                     |
| 104. 0119009102   FOREIGN MISSION: TUNIS   106.409,870   78,423,891   184,833,761   0   184,833,761   105. 0119009103   FOREIGN MISSION: VIENNA   253,912,476   117,799,939   371,712,415   40,000,000   411,712,4   106. 0119009104   FOREIGN MISSION: WARSAW   120,380,607   84,860,233   205,240,840   0   205,240,840   107. 0119009105   FOREIGN MISSION: WASHINGTON   549,688,980   181,192,955   730,881,935   0   730,881,935   108. 0119009106   FOREIGN MISSION: WINDHOEK   160,307,134   52,054,107   212,361,241   50,000,000   262,341,241   109,0119009107   FOREIGN MISSION: ASACOF   0   0   0   0   0   0   0   0   0                                                                                                                                                                                                                                                                                                                                                                                                                                                                                                                                                                                                                                                                                                                                                                                                                                                                                                                                                                                                                                                                                                                                                                                                                                                                                                                                                                                                                                                                                         |      |            |                                |                    |                   |                   |               |                     |
| 105. 0119009103   FOREIGN MISSION: VIENNA   253,912,476   117,799,393   371,712,415   40,000,000   411,712,416   106. 0119009104   FOREIGN MISSION: WARSAW   120,380,607   84,860,233   205,240,840   0   205,240,841   107. 0119009105   FOREIGN MISSION: WASHINGTON   549,688,980   181,192,955   730,881,935   0   730,881,751   108. 0119009106   FOREIGN MISSION: WINDHOEK   160,307,134   52,054,107   212,361,241   50,000,000   262,361,241   109. 0119009107   FOREIGN MISSION: YAOUNDE   144,577,150   64,315,201   208,892,351   0   208,892,351   100. 0119009108   PERMANENT MISSION: ASACOF   0   0   0   0   0   0   0   0   0                                                                                                                                                                                                                                                                                                                                                                                                                                                                                                                                                                                                                                                                                                                                                                                                                                                                                                                                                                                                                                                                                                                                                                                                                                                                                                                                                                                                                                                                                  |      |            |                                |                    |                   |                   |               | 184,833,761         |
| 107.   0119009105   FOREIGN MISSION: WASHINGTON   549,688,980   181,192,955   730,881,935   0   730,881,935   108, 0119009106   FOREIGN MISSION: WINDHOEK   160,307,134   52,054,107   212,341,241   50,000,000   262,341,241   109, 0119009107   FOREIGN MISSION: YAOUNDE   144,577,150   64,315,201   208,892,351   0   208,892,351   0   208,892,351   0   208,892,351   0   208,892,351   0   0   0   0   0   0   0   0   0                                                                                                                                                                                                                                                                                                                                                                                                                                                                                                                                                                                                                                                                                                                                                                                                                                                                                                                                                                                                                                                                                                                                                                                                                                                                                                                                                                                                                                                                                                                                                                                                                                                                                                |      |            |                                |                    |                   | •                 |               | 411,712,415         |
| 108. 0119009106   FOREIGN MISSION: WINDHOEK   160,307,134   52,054,107   212,361,241   50,000,000   262,361,24   109. 0119009107   FOREIGN MISSION: YADUNDE   144,577,150   64,315,201   208,892,351   0   208,892,351   0   208,892,351   0   208,892,351   0   208,892,351   0   208,892,351   0   208,892,351   0   208,892,351   0   208,892,351   0   208,892,351   0   208,892,351   0   208,892,351   0   208,892,351   0   208,892,351   0   208,892,351   0   208,892,351   0   208,892,351   0   208,892,351   0   208,892,351   0   208,892,351   0   208,892,351   0   208,892,351   0   208,892,351   0   208,892,351   0   208,892,351   0   208,892,351   0   208,892,351   0   208,892,351   0   208,892,351   0   208,892,351   0   208,892,351   0   208,892,351   0   208,892,351   0   208,892,351   0   208,892,351   0   208,892,351   0   208,892,351   0   208,892,351   0   208,892,351   0   208,892,351   0   208,892,351   0   208,892,351   0   208,892,351   0   208,892,351   0   208,892,351   0   208,892,351   0   208,892,351   0   208,892,351   0   208,892,351   0   208,892,351   0   208,892,351   0   208,892,351   0   208,892,351   0   208,892,351   0   208,892,351   0   208,892,351   0   208,892,351   0   208,892,351   0   208,892,351   0   208,892,351   0   208,892,351   0   208,892,351   0   208,892,351   0   208,892,351   0   208,892,351   0   208,892,351   0   208,892,351   0   208,892,351   0   208,892,351   0   208,892,351   0   208,892,351   0   208,892,351   0   208,892,351   0   208,892,351   0   208,892,351   0   208,892,351   0   208,892,351   0   208,892,351   0   208,892,351   0   208,892,351   0   208,892,351   0   208,892,351   0   208,892,351   0   208,892,351   0   208,892,351   0   208,892,331,662,492   0   208,892,351   0   208,892,331,662,492   0   208,892,351   0   208,892,331,662,492   0   208,892,331,662,492   0   208,892,331,662,492   0   208,892,331,662,492   0   208,892,331,662,492   0   208,892,331,662,492   0   208,892,331,662,492   0   208,892,331,662,492   0   208,892,331,662,492   0   208,892   | 106. | 0119009104 | FOREIGN MISSION: WARSAW        | 120,380,607        | 84,860,233        | 205,240,840       | 0             | 205,240,840         |
| 109.   0119009107   FOREIGN MISSION: YAOUNDE   144.577,150   64.315,201   208,892,351   0   208,892,351   1   0   208,892,351   1   0   208,892,351   1   0   208,892,351   1   0   208,892,351   1   0   208,892,351   1   0   208,892,351   2   2   2   2   2   2   2   2   2                                                                                                                                                                                                                                                                                                                                                                                                                                                                                                                                                                                                                                                                                                                                                                                                                                                                                                                                                                                                                                                                                                                                                                                                                                                                                                                                                                                                                                                                                                                                                                                                                                                                                                                                                                                                                                                |      |            |                                |                    |                   |                   |               | 730,881,935         |
| 110.   0119009108   PERMANENT MISSION: ASACOF,   CARACAS                                                                                                                                                                                                                                                                                                                                                                                                                                                                                                                                                                                                                                                                                                                                                                                                                                                                                                                                                                                                                                                                                                                                                                                                                                                                                                                                                                                                                                                                                                                                                                                                                                                                                                                                                                                                                                                                                                                                                                                                                                                                       |      |            |                                |                    |                   |                   |               | 262,361,241         |
| 110. 0119009108                                                                                                                                                                                                                                                                                                                                                                                                                                                                                                                                                                                                                                                                                                                                                                                                                                                                                                                                                                                                                                                                                                                                                                                                                                                                                                                                                                                                                                                                                                                                                                                                                                                                                                                                                                                                                                                                                                                                                                                                                                                                                                                |      |            |                                | 144,5//,150        | 64,315,201        |                   |               | 208,892,351         |
| 111.   0119009109   SUDAN   109,643,336   54,263,480   163,906,816   0   163,906,8   120,0119009110   FOREIGN MISSIONS: ABU DHABI   129,761,101   107,270,518   237,031,619   0   237,031,619   0   237,031,619   0   237,031,619   0   237,031,619   0   237,031,619   0   237,031,619   0   237,031,619   0   237,031,619   0   237,031,619   0   237,031,619   0   237,031,619   0   237,031,619   0   237,031,619   0   237,031,619   0   237,031,619   0   237,031,619   0   237,031,619   0   237,031,619   0   237,031,619   0   237,031,619   0   237,031,619   0   237,031,619   0   237,031,619   0   237,031,619   0   237,031,619   0   237,031,619   0   237,031,619   0   237,031,619   0   237,031,619   0   237,031,619   0   237,031,619   0   237,031,619   0   237,031,619   0   237,031,619   0   237,031,619   0   237,031,619   0   237,031,619   0   237,031,619   0   237,031,619   0   237,031,619   0   237,031,619   0   237,031,619   0   237,031,619   0   237,031,619   0   237,031,619   0   237,031,619   0   237,031,619   0   237,031,619   0   237,031,619   0   237,031,619   0   237,031,619   0   237,031,619   0   237,031,619   0   237,031,619   0   237,031,619   0   237,031,619   0   237,031,619   0   237,031,619   0   237,031,619   0   237,031,619   0   237,031,619   0   237,031,619   0   237,031,619   0   237,031,619   0   237,031,619   0   237,031,619   0   237,031,619   0   237,031,619   0   237,031,619   0   237,031,619   0   237,031,619   0   237,031,619   0   237,031,619   0   237,031,619   0   237,031,619   0   237,031,619   0   237,031,619   0   237,031,619   0   237,031,619   0   237,031,619   0   237,031,619   0   237,031,619   0   237,031,619   0   237,031,619   0   237,031,619   0   237,031,619   0   237,031,619   0   237,031,619   0   237,031,619   0   237,031,619   0   237,031,619   0   237,031,619   0   237,031,619   0   237,031,619   0   237,031,619   0   237,031,619   0   237,031,619   0   237,031,619   0   237,031,619   0   237,031,619   0   237,031,619   0   237,031,619   0   237,031,619   0   237,031,619    | 110. | 0119009108 | CARACAS                        | 0                  | 0                 | 0                 | 0             | 0                   |
| 112.   0119009110   FOREIGN MISSIONS: ABU DHABI   129,761,101   107,270,518   237,031,619   0   237,031,619   1   1   1   1   1   1   1   1   1                                                                                                                                                                                                                                                                                                                                                                                                                                                                                                                                                                                                                                                                                                                                                                                                                                                                                                                                                                                                                                                                                                                                                                                                                                                                                                                                                                                                                                                                                                                                                                                                                                                                                                                                                                                                                                                                                                                                                                                | 111. | 0119009109 |                                | 109,643,336        |                   | 163,906,816       | 0             | 163,906,816         |
| 113.   0119009111   MALAWI   123,931,837   19,920,593   143,852,430   0   143,852,430   143,852,430   0   143,852,430   143,852,430   0   143,852,430   143,852,430   0   143,852,430   143,852,430   0   143,852,430   143,029,432   173,258,822   155,000,000   328,258,822   155,000,000   328,258,822   155,000,000   328,258,823   150,010,000   328,258,823   150,010,000   328,258,823   150,010,000   328,258,823   150,010,000   328,258,823   150,000,000   328,258,823   150,000,000   328,258,823   150,000,000   328,258,823   150,000,000   328,258,823   150,000,000   328,258,823   150,000,000   328,258,823   162,099,649   0   162,099,649   0   162,099,649   0   186,840,969   0   186,840,969   0   186,840,969   0   186,840,969   0   186,840,969   0   186,840,969   0   186,840,969   0   186,840,969   0   186,840,969   0   186,840,969   0   186,840,969   0   186,840,969   0   186,840,969   0   186,840,969   0   186,840,969   0   186,840,969   0   186,840,969   0   186,840,969   0   186,840,969   0   186,840,969   0   186,840,969   0   186,840,969   0   186,840,969   0   186,840,969   0   186,840,969   0   186,840,969   0   186,840,969   0   186,840,969   0   186,840,969   0   186,840,969   0   186,840,969   0   186,840,969   0   186,840,969   0   186,840,969   0   186,840,969   0   186,840,969   0   186,840,969   0   186,840,969   0   186,840,969   0   186,840,969   0   186,840,969   0   186,840,969   0   186,840,969   0   186,840,969   0   186,840,969   0   186,840,969   0   186,840,969   0   186,840,969   0   186,840,969   0   186,840,969   0   186,840,969   0   186,840,969   0   186,840,969   0   186,840,969   0   186,840,969   0   186,840,969   0   186,840,969   0   186,840,969   0   186,840,969   0   186,840,969   0   186,840,969   0   186,840,969   0   186,840,969   0   186,840,969   0   186,840,969   0   186,840,969   0   186,840,969   0   186,840,969   0   186,840,969   0   186,840,969   0   186,840,969   0   186,840,969   0   186,840,969   0   186,840,969   0   186,840,969   0   186,840,969   0   186,840,969      | 112. | 0119009110 | FOREIGN MISSIONS: ABU DHABI    | 129,761,101        | 107,270,518       | 237,031,619       | 0             | 237,031,619         |
| 114.         0119009112         FOREIGN MISSION: BELGRADE, SERBIA         130,229,390         43,029,432         173,258,822         155,000,000         328,258,82           115.         0119009115         FOREIGN MISSION: PRAQUE, CZECH REPUBLIC         128,424,718         33,674,931         162,099,649         0         162,099,649         0         162,099,649         0         162,099,649         0         162,099,649         0         162,099,649         0         162,099,649         0         162,099,649         0         162,099,649         0         162,099,649         0         162,099,649         0         162,099,649         0         162,099,649         0         162,099,649         0         186,840,969         0         186,840,969         0         186,840,969         0         186,840,969         0         186,840,969         0         186,840,969         0         186,840,969         0         186,840,969         0         186,840,969         0         186,840,969         0         186,840,969         0         186,840,969         0         186,840,969         0         186,840,969         0         186,840,969         0         186,840,969         0         186,840,969         0         186,840,969         0         186,840,969         0         186,840,969<                                                                                                                                                                                                                                                                                                                                                                                                                                                                                                                                                                                                                                                                                                                                                                                | 113. | 0119009111 |                                | 123,931,837        | 19,920,593        | 143,852,430       | 0             | 143,852,430         |
| 115.   0119009115   REPUBLIC   128.424,718   33,674,931   162,099,649   0   162,099,649   162,099,649   162,099,649   162,099,649   162,099,649   162,099,649   162,099,649   162,099,649   162,099,649   162,099,649   162,099,649   162,099,649   162,099,649   162,099,649   162,099,649   162,099,649   162,099,649   162,099,649   162,099,649   162,099,649   162,099,649   162,099,649   162,099,649   162,099,649   162,099,649   162,099,649   162,099,649   162,099,649   162,099,649   162,099,649   162,099,649   162,099,649   162,099,649   162,099,649   162,099,649   162,099,649   162,099,649   162,099,649   162,099,649   162,099,649   162,099,649   162,099,649   162,099,649   162,099,649   162,099,649   162,099,649   162,099,649   162,099,649   162,099,649   162,099,649   162,099,649   162,099,649   162,099,649   162,099,649   162,099,649   162,099,649   162,099,649   162,099,649   162,099,649   162,099,649   162,099,649   162,099,649   162,099,649   162,099,649   162,099,649   162,099,649   162,099,649   162,099,649   162,099,649   162,099,649   162,099,649   162,099,649   162,099,649   162,099,649   162,099,649   162,099,649   162,099,649   162,099,649   162,099,649   162,099,649   162,099,649   162,099,649   162,099,649   162,099,649   162,099,649   162,099,649   162,099,649   162,099,649   162,099,649   162,099,649   162,099,649   162,099,649   162,099,649   162,099,649   162,099,649   162,099,649   162,099,649   162,099,649   162,099,649   162,099,649   162,099,649   162,099,649   162,099,649   162,099,649   162,099,649   162,099,649   162,099,649   162,099,649   162,099,649   162,099,649   162,099,649   162,099,649   162,099,649   162,099,649   162,099,649   162,099,649   162,099,649   162,099,649   162,099,649   162,099,649   162,099,649   162,099,649   162,099,649   162,099,649   162,099,649   162,099,649   162,099,649   162,099,649   162,099,649   162,099,649   162,099,649   162,099,649   162,099,649   162,099,649   162,099,649   162,099,649   162,099,649   162,099,649   162,099,649   162,099,649   162,099,   | 114. | 0119009112 |                                | 130,229,390        | 43,029,432        | 173,258,822       | 155,000,000   | 328,258,822         |
| 116.         0119009116         FOREIGN MISSION: VATICAN         149,245,129         37,595,840         186,840,969         0         186,840,969           117.         0119009117         CONSOLATE GENERAL: SAO PAULO, BRAZIL         112,832,902         37,195,623         150,028,525         0         150,028,52           118.         0119009118         CONSOLATE GENERAL: FRANKFURT, GERMANY         152,859,545         31,793,189         184,652,734         0         184,652,73           119.         0119009119         FOREIGN MISSION: COLOMBO, SRI-LANKA         94,872,305         34,585,256         129,457,561         0         129,457,561           120.         0119009120         FOREIGN MISSION: DOHA, QATAR         119,223,908         31,362,427         150,586,335         0         150,586,33           121.         0119009121         PERMANENT MISSION: D-8 SECRETARIAT, ISTABUL, TURKEY         0         0         0         0           122.         0119009122         PERMANENT REPRESENTATION: ECOWAS, ABUJA         85,620,979         18,817,456         104,438,435         0         104,438,435                                                                                                                                                                                                                                                                                                                                                                                                                                                                                                                                                                                                                                                                                                                                                                                                                                                                                                                                                                          | 115. | 0119009115 |                                | 128,424,718        | 33,674,931        | 162,099,649       | 0             | 162,099,649         |
| 117.       0119009117       CONSOLATE GENERAL: SAO PAULO, BRAZIL       112,832,902       37,195,623       150,028,525       0       150,028,525         118.       0119009118       CONSOLATE GENERAL: FRANKFURT, GERMANY       152,859,545       31,793,189       184,652,734       0       184,652,73         119.       0119009119       FOREIGN MISSION: COLOMBO, SRI-LANKA       94,872,305       34,585,256       129,457,561       0       129,457,561         120.       0119009120       FOREIGN MISSION: DOHA, QATAR       119,223,908       31,362,427       150,586,335       0       150,586,335         121.       0119009121       PERMANENT MISSION: D-8 SECRETARIAT, ISTABUL, TURKEY       0       0       0         122.       0119009122       PERMANENT REPRESENTATION: ECOWAS, ABUJA       85,620,979       18,817,456       104,438,435       0       104,438,435                                                                                                                                                                                                                                                                                                                                                                                                                                                                                                                                                                                                                                                                                                                                                                                                                                                                                                                                                                                                                                                                                                                                                                                                                                        | 116. | 0119009116 |                                | 149.245.129        | 37.595.840        | 186.840.969       | 0             | 186,840,969         |
| 118.   0119009118   CONSOLATE GENERAL: FRANKFURT,   152,859,545   31,793,189   184,652,734   0   184,652,734   19.   0119009119   FOREIGN MISSION: COLOMBO, SRI-                                                                                                                                                                                                                                                                                                                                                                                                                                                                                                                                                                                                                                                                                                                                                                                                                                                                                                                                                                                                                                                                                                                                                                                                                                                                                                                                                                                                                                                                                                                                                                                                                                                                                                                                                                                                                                                                                                                                                               |      |            | CONSOLATE GENERAL: SAO PAULO,  |                    |                   |                   |               | 150,028,525         |
| 119.   0119009119   FOREIGN MISSION: COLOMBO, SRI-<br>  LANKA                                                                                                                                                                                                                                                                                                                                                                                                                                                                                                                                                                                                                                                                                                                                                                                                                                                                                                                                                                                                                                                                                                                                                                                                                                                                                                                                                                                                                                                                                                                                                                                                                                                                                                                                                                                                                                                                                                                                                                                                                                                                  |      |            |                                |                    |                   |                   |               |                     |
| 119.         0119009119         LANKA         94,872,305         34,585,256         129,457,561         0         129,457,561           120.         0119009120         FOREIGN MISSION: DOHA, QATAR         119,223,908         31,362,427         150,586,335         0         150,586,335           121.         0119009121         PERMANENT MISSION: D-8 SECRETARIAT, ISTABUL, TURKEY         0         0         0         0           122.         0119009122         PERMANENT REPRESENTATION: ECOWAS, ABUJA         85,620,979         18,817,456         104,438,435         0         104,438,435                                                                                                                                                                                                                                                                                                                                                                                                                                                                                                                                                                                                                                                                                                                                                                                                                                                                                                                                                                                                                                                                                                                                                                                                                                                                                                                                                                                                                                                                                                                  | 118. | 0119009118 | GERMANY                        | 152,859,545        | 31,/93,189        | 184,652,/34       | 0             | 184,652,/34         |
| 121.         0119009121         PERMANENT MISSION: D-8 SECRETARIAT, ISTABUL, TURKEY         0         0         0         0         0         0         0         104,438,435         0         104,438,435         0         104,438,435         0         104,438,435         0         104,438,435         0         104,438,435         0         104,438,435         0         104,438,435         0         104,438,435         0         104,438,435         0         104,438,435         0         104,438,435         0         104,438,435         0         104,438,435         0         104,438,435         0         104,438,435         0         104,438,435         0         104,438,435         0         104,438,435         0         104,438,435         0         104,438,435         0         104,438,435         0         104,438,435         0         104,438,435         0         104,438,435         0         104,438,435         0         104,438,435         0         104,438,435         0         104,438,435         0         104,438,435         0         104,438,435         0         104,438,435         0         104,438,435         0         104,438,435         0         104,438,435         0         104,438,435         0         104,438,435         0                                                                                                                                                                                                                                                                                                                                                                                                                                                                                                                                                                                                                                                                                                                                                                                                                | 119. | 0119009119 |                                | 94,872,305         | 34,585,256        | 129,457,561       | 0             | 129,457,561         |
| 122. 0119009122 SECRETARIAT, ISTABUL, TURKEY  122. 0119009122 PERMANENT REPRESENTATION: ECOWAS, ABUJA  85,620,979 18,817,456 104,438,435 0 104,438,435                                                                                                                                                                                                                                                                                                                                                                                                                                                                                                                                                                                                                                                                                                                                                                                                                                                                                                                                                                                                                                                                                                                                                                                                                                                                                                                                                                                                                                                                                                                                                                                                                                                                                                                                                                                                                                                                                                                                                                         | 120. | 0119009120 | FOREIGN MISSION: DOHA, QATAR   | 119,223,908        | 31,362,427        | 150,586,335       | 0             | 150,586,335         |
| 122. 0119009122 PERMANENT REPRESENTATION: 85,620,979 18,817,456 <b>104,438,435</b> 0 <b>104,438,435</b>                                                                                                                                                                                                                                                                                                                                                                                                                                                                                                                                                                                                                                                                                                                                                                                                                                                                                                                                                                                                                                                                                                                                                                                                                                                                                                                                                                                                                                                                                                                                                                                                                                                                                                                                                                                                                                                                                                                                                                                                                        | 121. | 0119009121 |                                | 0                  | 0                 | 0                 | 0             | 0                   |
|                                                                                                                                                                                                                                                                                                                                                                                                                                                                                                                                                                                                                                                                                                                                                                                                                                                                                                                                                                                                                                                                                                                                                                                                                                                                                                                                                                                                                                                                                                                                                                                                                                                                                                                                                                                                                                                                                                                                                                                                                                                                                                                                | 122. | 0119009122 | PERMANENT REPRESENTATION:      | 85,620,979         | 18,817,456        | 104,438,435       | 0             | 104,438,435         |
|                                                                                                                                                                                                                                                                                                                                                                                                                                                                                                                                                                                                                                                                                                                                                                                                                                                                                                                                                                                                                                                                                                                                                                                                                                                                                                                                                                                                                                                                                                                                                                                                                                                                                                                                                                                                                                                                                                                                                                                                                                                                                                                                | 123. | 0119009123 | FOREIGN MISSION: AMMAN, JORDAN | 215,642,791        | 94,490,406        | 310,133,197       | 0             | 310,133,197         |