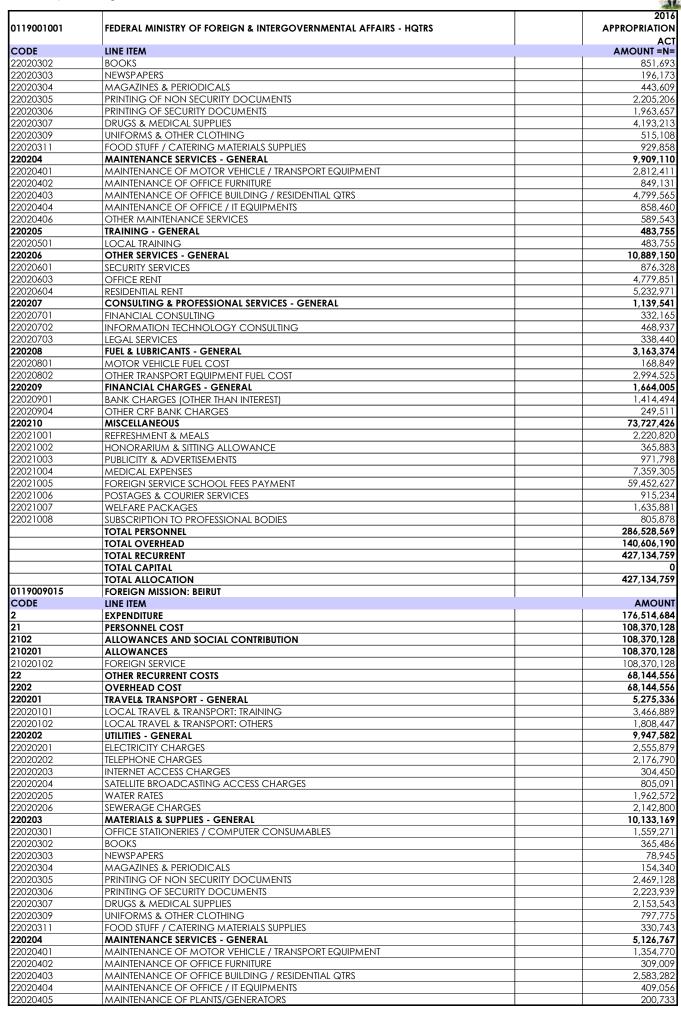

-----------|---------------|---------------------|
| 124. | 0119009124 | FOREIGN MISSION: GUANGZHOU,<br>CHINA  | 148,731,834        | 34,898,879        | 183,630,713       | 0             | 183,630,713         |
| 125. | 0119009125 | CONSULAR MISSION: MAROUA,<br>CAMEROON | 0                  | 0                 | 0                 | 0             | 0                   |
|      |            |                                       | 24 851 487 467     | 14 588 408 782    | 39 440 096 249    | 7 074 224 740 | 46 516 323 009      |





NEW

11,250,000

**AMOUNT** 

96.557.085

ENTERPRISE VIRTUAL PRIVATE NETWORK (VPN)

FOREIGN SERVICE ACADEMY (FSA)

LINE ITEM

**EXPENDITURE** 

TAC8014691

0119003001

CODE



























78,001,512

**ALLOWANCES AND SOCIAL CONTRIBUTION** 

2102









































































2.553.010

SEWERAGE CHARGES

2020206

































220204

**MAINTENANCE SERVICES - GENERAL** 



4,247,643

































2020206



3.483.330

















458.68

MOTOR VEHICLE FUEL COST

2020801











2020205



96.529





|            |                                                                 | 2016          |
|------------|-----------------------------------------------------------------|---------------|
| 0119001001 | FEDERAL MINISTRY OF FOREIGN & INTERGOVERNMENTAL AFFAIRS - HQTRS | APPROPRIATION |
|            |                                                                 | ACT           |
| CODE       | LINE ITEM