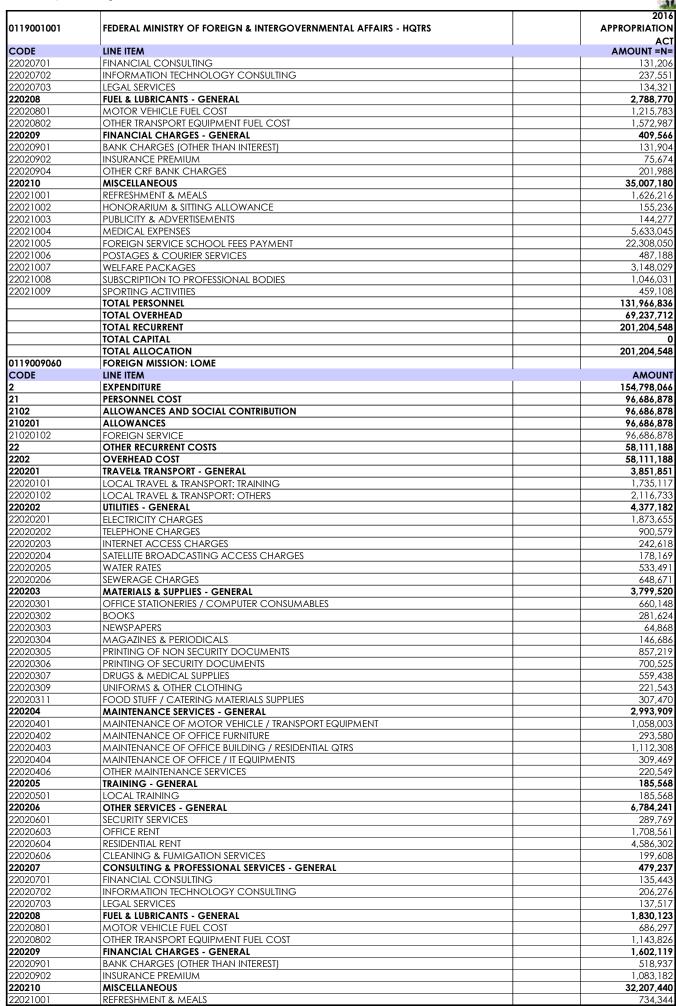

| 177   1019/00062   1019/00062   1019/00062   1019/00062   1019/00062   1019/00062   1019/00062   1019/00062   1019/00062   1019/00062   1019/00062   1019/00062   1019/00062   1019/00062   1019/00062   1019/00062   1019/00062   1019/00062   1019/00062   1019/00062   1019/00062   1019/00062   1019/00062   1019/00062   1019/00062   1019/00062   1019/00062   1019/00062   1019/00062   1019/00062   1019/00062   1019/00062   1019/00062   1019/00062   1019/00062   1019/00062   1019/00062   1019/00062   1019/00062   1019/00062   1019/00062   1019/00062   1019/00062   1019/00062   1019/00062   1019/00062   1019/00062   1019/00062   1019/00062   1019/00062   1019/00062   1019/00062   1019/00062   1019/00062   1019/00062   1019/00062   1019/00062   1019/00062   1019/00062   1019/00062   1019/00062   1019/00062   1019/00062   1019/00062   1019/00062   1019/00062   1019/00062   1019/00062   1019/00062   1019/00062   1019/00062   1019/00062   1019/00062   1019/00062   1019/00062   1019/00062   1019/00062   1019/00062   1019/00062   1019/00062   1019/00062   1019/00062   1019/00062   1019/00062   1019/00062   1019/00062   1019/00062   1019/00062   1019/00062   1019/00062   1019/00062   1019/00062   1019/00062   1019/00062   1019/00062   1019/00062   1019/00062   1019/00062   1019/00062   1019/00062   1019/00062   1019/00062   1019/00062   1019/00062   1019/00062   1019/00062   1019/00062   1019/00062   1019/00062   1019/00062   1019/00062   1019/00062   1019/00062   1019/00062   1019/00062   1019/00062   1019/00062   1019/00062   1019/00062   1019/00062   1019/00062   1019/00062   1019/00062   1019/00062   1019/00062   1019/00062   1019/00062   1019/00062   1019/00062   1019/00062   1019/00062   1019/00062   1019/00062   1019/00062   1019/00062   1019/00062   1019/00062   1019/00062   1019/00062   1019/00062   1019/00062   1019/00062   1019/00062   1019/00062   1019/00062   1019/00062   1019/00062   1019/00062   1019/00062   1019/00062   1019/00062   1019/00062   1019/00062   1019/00062   1019/00062   1019/00062   1019/00062   | NO   | CODE       | MDA                            | TOTAL<br>PERSONNEL | TOTAL<br>OVERHEAD | TOTAL<br>OVERHEAD | TOTAL CAPITAL | TOTAL<br>ALLOCATION |
|--------------------------------------------------------------------------------------------------------------------------------------------------------------------------------------------------------------------------------------------------------------------------------------------------------------------------------------------------------------------------------------------------------------------------------------------------------------------------------------------------------------------------------------------------------------------------------------------------------------------------------------------------------------------------------------------------------------------------------------------------------------------------------------------------------------------------------------------------------------------------------------------------------------------------------------------------------------------------------------------------------------------------------------------------------------------------------------------------------------------------------------------------------------------------------------------------------------------------------------------------------------------------------------------------------------------------------------------------------------------------------------------------------------------------------------------------------------------------------------------------------------------------------------------------------------------------------------------------------------------------------------------------------------------------------------------------------------------------------------------------------------------------------------------------------------------------------------------------------------------------------------------------------------------------------------------------------------------------------------------------------------------------------------------------------------------------------------------------------------------------------|------|------------|--------------------------------|--------------------|-------------------|-------------------|---------------|---------------------|
| 58.   DITSPORTS   POMECH MASSION: EDITSCIAN   10.255.779   41.59.840   146.896.819   0.166.896.819   0.166.896.819   0.166.896.819   0.166.896.819   0.166.896.819   0.166.896.819   0.166.896.819   0.166.896.819   0.166.896.819   0.166.896.819   0.166.896.819   0.166.896.819   0.166.896.819   0.166.896.819   0.166.896.819   0.166.896.819   0.166.896.819   0.166.819   0.166.819   0.166.819   0.166.819   0.166.819   0.166.819   0.166.819   0.166.819   0.166.819   0.166.819   0.166.819   0.166.819   0.166.819   0.166.819   0.166.819   0.166.819   0.166.819   0.166.819   0.166.819   0.166.819   0.166.819   0.166.819   0.166.819   0.166.819   0.166.819   0.166.819   0.166.819   0.166.819   0.166.819   0.166.819   0.166.819   0.166.819   0.166.819   0.166.819   0.166.819   0.166.819   0.166.819   0.166.819   0.166.819   0.166.819   0.166.819   0.166.819   0.166.819   0.166.819   0.166.819   0.166.819   0.166.819   0.166.819   0.166.819   0.166.819   0.166.819   0.166.819   0.166.819   0.166.819   0.166.819   0.166.819   0.166.819   0.166.819   0.166.819   0.166.819   0.166.819   0.166.819   0.166.819   0.166.819   0.166.819   0.166.819   0.166.819   0.166.819   0.166.819   0.166.819   0.166.819   0.166.819   0.166.819   0.166.819   0.166.819   0.166.819   0.166.819   0.166.819   0.166.819   0.166.819   0.166.819   0.166.819   0.166.819   0.166.819   0.166.819   0.166.819   0.166.819   0.166.819   0.166.819   0.166.819   0.166.819   0.166.819   0.166.819   0.166.819   0.166.819   0.166.819   0.166.819   0.166.819   0.166.819   0.166.819   0.166.819   0.166.819   0.166.819   0.166.819   0.166.819   0.166.819   0.166.819   0.166.819   0.166.819   0.166.819   0.166.819   0.166.819   0.166.819   0.166.819   0.166.819   0.166.819   0.166.819   0.166.819   0.166.819   0.166.819   0.166.819   0.166.819   0.166.819   0.166.819   0.166.819   0.166.819   0.166.819   0.166.819   0.166.819   0.166.819   0.166.819   0.166.819   0.166.819   0.166.819   0.166.819   0.166.819   0.166.819   0.166.819   0.166.819   0.166.819   0.166.8   | 57.  | 0119009053 | FOREIGN MISSION: KIGALI RWANDA | 1                  |                   |                   | l ol          | 127,394,489         |
| 60.   019000965   FORESCIA MISSION FUNAL QUARTER   136-044-056   83.244-217   179.2281   70.0000097   70.000097   70.000097   70.000097   70.000097   70.000097   70.000097   70.000097   70.000097   70.000097   70.000097   70.000097   70.000097   70.000097   70.000097   70.000097   70.000097   70.000097   70.000097   70.000097   70.000097   70.000097   70.000097   70.000097   70.000097   70.000097   70.000097   70.000097   70.000097   70.000097   70.000097   70.000097   70.000097   70.000097   70.000097   70.000097   70.000097   70.000097   70.000097   70.000097   70.000097   70.000097   70.000097   70.000097   70.000097   70.000097   70.000097   70.000097   70.000097   70.000097   70.000097   70.000097   70.000097   70.000097   70.000097   70.000097   70.000097   70.000097   70.000097   70.000097   70.000097   70.000097   70.000097   70.000097   70.000097   70.000097   70.000097   70.000097   70.000097   70.000097   70.000097   70.000097   70.000097   70.000097   70.000097   70.000097   70.000097   70.000097   70.000097   70.000097   70.000097   70.000097   70.000097   70.000097   70.000097   70.000097   70.000097   70.000097   70.000097   70.000097   70.000097   70.000097   70.000097   70.000097   70.000097   70.000097   70.000097   70.000097   70.000097   70.000097   70.000097   70.000097   70.000097   70.000097   70.000097   70.000097   70.000097   70.000097   70.000097   70.000097   70.000097   70.000097   70.000097   70.000097   70.000097   70.000097   70.000097   70.000097   70.000097   70.000097   70.000097   70.000097   70.000097   70.000097   70.000097   70.000097   70.000097   70.000097   70.000097   70.000097   70.000097   70.000097   70.000097   70.000097   70.000097   70.000097   70.000097   70.000097   70.000097   70.000097   70.000097   70.000097   70.000097   70.000097   70.000097   70.000097   70.000097   70.000097   70.000097   70.000097   70.000097   70.000097   70.000097   70.000097   70.000097   70.000097   70.000097   70.000097   70.000097   70.000097   70.000097   70.000097   70.000097    |      |            |                                |                    |                   | 166,805,619       | 0             | 166,805,619         |
| Ed.   DI INDODOS   FOREIGN MISSION LIBRAPILLE   13.68.075 68   17.57.06.16   19.57.06.16   0. 1957.70.0                                                                                                                                                                                                                                                                                                                                                                                                                                                                                                                                                                                                                                                                                                                                                                                                                                                                                                                                                                                                                                                                                                                                                                                                                                                                                                                                                                                                                                                                                                                                                                                                                                                                                                                                                                                                                                                                                                                                                                                                                        | 59.  | 0119009055 |                                | 112,815,571        |                   |                   |               | 212,698,183         |
| 1907   1907   1907   1907   1907   1907   1907   1907   1907   1907   1907   1907   1907   1907   1907   1907   1907   1907   1907   1907   1907   1907   1907   1907   1907   1907   1907   1907   1907   1907   1907   1907   1907   1907   1907   1907   1907   1907   1907   1907   1907   1907   1907   1907   1907   1907   1907   1907   1907   1907   1907   1907   1907   1907   1907   1907   1907   1907   1907   1907   1907   1907   1907   1907   1907   1907   1907   1907   1907   1907   1907   1907   1907   1907   1907   1907   1907   1907   1907   1907   1907   1907   1907   1907   1907   1907   1907   1907   1907   1907   1907   1907   1907   1907   1907   1907   1907   1907   1907   1907   1907   1907   1907   1907   1907   1907   1907   1907   1907   1907   1907   1907   1907   1907   1907   1907   1907   1907   1907   1907   1907   1907   1907   1907   1907   1907   1907   1907   1907   1907   1907   1907   1907   1907   1907   1907   1907   1907   1907   1907   1907   1907   1907   1907   1907   1907   1907   1907   1907   1907   1907   1907   1907   1907   1907   1907   1907   1907   1907   1907   1907   1907   1907   1907   1907   1907   1907   1907   1907   1907   1907   1907   1907   1907   1907   1907   1907   1907   1907   1907   1907   1907   1907   1907   1907   1907   1907   1907   1907   1907   1907   1907   1907   1907   1907   1907   1907   1907   1907   1907   1907   1907   1907   1907   1907   1907   1907   1907   1907   1907   1907   1907   1907   1907   1907   1907   1907   1907   1907   1907   1907   1907   1907   1907   1907   1907   1907   1907   1907   1907   1907   1907   1907   1907   1907   1907   1907   1907   1907   1907   1907   1907   1907   1907   1907   1907   1907   1907   1907   1907   1907   1907   1907   1907   1907   1907   1907   1907   1907   1907   1907   1907   1907   1907   1907   1907   1907   1907   1907   1907   1907   1907   1907   1907   1907   1907   1907   1907   1907   1907   1907   1907   1907   1907   1907   1907   1907   1907   1907   1907   1907   1907      |      |            |                                |                    |                   |                   |               | 219,289,305         |
| 53. 1019090909   Disposition   |      |            |                                |                    |                   |                   |               |                     |
| 54. DI 19070950   FORERON MISSION: LONDON   61.563.192   497.575.787   1026.337.33   0.1026.337.13     56. DI 19070950   FORERON MISSION: LONDON   61.563.192   497.575.787   1026.337.33   0.1026.337.13     56. DI 19070950   FORERON MISSION: LUMADON   72.575.27   72.575.787   1026.337.33   0.1026.337.13     57. DI 19070950   FORERON MISSION: LUMADON   72.575.27   72.775.802   12.975.10   72.775.27   72.775.802   72.775.77   72.775.802   72.775.802   72.775.802   72.775.802   72.775.802   72.775.802   72.775.802   72.775.802   72.775.802   72.775.802   72.775.802   72.775.802   72.775.802   72.775.802   72.775.802   72.775.802   72.775.802   72.775.802   72.775.802   72.775.802   72.775.802   72.775.802   72.775.802   72.775.802   72.775.802   72.775.802   72.775.802   72.775.802   72.775.802   72.775.802   72.775.802   72.775.802   72.775.802   72.775.802   72.775.802   72.775.802   72.775.802   72.775.802   72.775.802   72.775.802   72.775.802   72.775.802   72.775.802   72.775.802   72.775.802   72.775.802   72.775.802   72.775.802   72.775.802   72.775.802   72.775.802   72.775.802   72.775.802   72.775.802   72.775.802   72.775.802   72.775.802   72.775.802   72.775.802   72.775.802   72.775.802   72.775.802   72.775.802   72.775.802   72.775.802   72.775.802   72.775.802   72.775.802   72.775.802   72.775.802   72.775.802   72.775.802   72.775.802   72.775.802   72.775.802   72.775.802   72.775.802   72.775.802   72.775.802   72.775.802   72.775.802   72.775.802   72.775.802   72.775.802   72.775.802   72.775.802   72.775.802   72.775.802   72.775.802   72.775.802   72.775.802   72.775.802   72.775.802   72.775.802   72.775.802   72.775.802   72.775.802   72.775.802   72.775.802   72.775.802   72.775.802   72.775.802   72.775.802   72.775.802   72.775.802   72.775.802   72.775.802   72.775.802   72.775.802   72.775.802   72.775.802   72.775.802   72.775.802   72.775.802   72.775.802   72.775.802   72.775.802   72.775.802   72.775.802   72.775.802   72.775.802   72.775.802   72.775.802   72.775.802   72.77   |      |            |                                |                    |                   |                   |               |                     |
| 565   DI PODOPO                                                                                                                                                                                                                                                                                                                                                                                                                                                                                                                                                                                                                                                                                                                                                                                                                                                                                                                                                                                                                                                                                                                                                                                                                                                                                                                                                                                                                                                                                                                                                                                                                                                                                                                                                                                                                                                                                                                                                                                                                                                                                                                |      |            |                                |                    |                   |                   |               |                     |
| 67.   1019009073   TORRIGH MUSSIONE MAJARID   225.52.23   14.19.19.51   37.44.62.123   0. 0. 183.249.346   19.1900945   FOREIGN MUSSIONE MAJARID   225.52.232   14.19.19.51   37.44.62.123   0. 181.729.97   0. 181.729.97   0. 181.729.97   0. 181.729.97   0. 181.729.97   0. 181.729.97   0. 181.729.97   0. 181.729.97   0. 181.729.97   0. 181.729.97   0. 181.729.97   0. 181.729.97   0. 181.729.97   0. 181.729.97   0. 181.729.97   0. 181.729.97   0. 181.729.97   0. 181.729.97   0. 181.729.97   0. 181.729.97   0. 181.729.97   0. 181.729.97   0. 181.729.97   0. 181.729.97   0. 181.729.97   0. 181.729.97   0. 181.729.97   0. 181.729.97   0. 181.729.97   0. 181.729.97   0. 181.729.97   0. 181.729.97   0. 181.729.97   0. 181.729.97   0. 181.729.97   0. 181.729.97   0. 181.729.97   0. 181.729.97   0. 181.729.97   0. 181.729.97   0. 181.729.97   0. 181.729.97   0. 181.729.97   0. 181.729.97   0. 181.729.97   0. 181.729.97   0. 181.729.97   0. 181.729.97   0. 181.729.97   0. 181.729.97   0. 181.729.97   0. 181.729.97   0. 181.729.97   0. 181.729.97   0. 181.729.97   0. 181.729.97   0. 181.729.97   0. 181.729.97   0. 181.729.97   0. 181.729.97   0. 181.729.97   0. 181.729.97   0. 181.729.97   0. 181.729.97   0. 181.729.97   0. 181.729.97   0. 181.729.97   0. 181.729.97   0. 181.729.97   0. 181.729.97   0. 181.729.97   0. 181.729.97   0. 181.729.97   0. 181.729.97   0. 181.729.97   0. 181.729.97   0. 181.729.97   0. 181.729.97   0. 181.729.97   0. 181.729.97   0. 181.729.97   0. 181.729.97   0. 181.729.97   0. 181.729.97   0. 181.729.97   0. 181.729.97   0. 181.729.97   0. 181.729.97   0. 181.729.97   0. 181.729.97   0. 181.729.97   0. 181.729.97   0. 181.729.97   0. 181.729.97   0. 181.729.97   0. 181.729.97   0. 181.729.97   0. 181.729.97   0. 181.729.97   0. 181.729.97   0. 181.729.97   0. 181.729.97   0. 181.729.97   0. 181.729.97   0. 181.729.97   0. 181.729.97   0. 181.729.97   0. 181.729.97   0. 181.729.97   0. 181.729.97   0. 181.729.97   0. 181.729.97   0. 181.729.97   0. 181.729.97   0. 181.729.97   0. 181.729.97     |      |            |                                |                    |                   |                   |               | 1,026,337,136       |
| 58. DI 1509006   FORDERICH NISSION MARIAD   108897.55   72.84.26.25   181.72.79.87   10   374.44.21.23   10   374.44.21.23   10   374.44.21.23   10   374.44.21.23   10   374.44.21.23   10   374.44.21.23   10   374.44.21.23   10   374.44.21.23   10   374.44.21.23   10   374.44.21.23   10   374.44.21.23   10   374.44.21.23   10   374.44.21.23   10   374.44.21.23   10   374.44.21.23   10   374.44.21.23   10   374.44.21.23   10   374.44.21.23   10   374.44.21.23   10   374.44.21.23   10   374.44.21.23   10   374.44.21.23   10   374.44.21.23   10   374.44.21.23   10   374.44.21.23   10   374.44.21.23   10   374.44.21.23   10   374.44.21.23   10   374.44.21.23   10   374.44.21.23   10   374.44.21.23   10   374.44.21.23   10   374.44.21.23   10   374.44.21.23   10   374.44.21.23   10   374.44.21.23   10   374.44.21.23   10   374.44.21.23   10   374.44.21.23   10   374.44.21.23   10   374.44.21.23   10   374.44.21.23   10   374.44.21.23   10   374.44.21.23   10   374.44.21.23   10   374.44.21.23   10   374.44.21.23   10   374.44.21.23   10   374.44.21.23   10   374.44.21.23   10   374.44.21.23   10   374.44.21.23   10   374.44.21.23   10   374.44.21.23   10   374.44.21.23   10   374.44.21.23   10   374.44.21.23   10   374.44.21.23   10   374.44.21.23   10   374.44.21.23   10   374.44.21.23   10   374.44.21.23   10   374.44.21.23   10   374.44.21.23   10   374.44.21.23   10   374.44.21.23   10   374.44.21.23   10   374.44.21.23   10   374.44.21.23   10   374.44.21.23   10   374.44.21.23   10   374.44.21.23   10   374.44.21.23   10   374.44.21.23   10   374.44.21.23   10   374.44.21.23   10   374.44.21.23   10   374.44.21.23   10   374.44.21.23   10   374.44.21.23   10   374.44.21.23   10   374.44.21.23   10   374.44.21.23   10   374.44.21.23   10   374.44.21.23   10   374.44.21.23   10   374.44.21.23   10   374.44.21.23   10   374.44.21.23   10   374.44.21.23   10   374.44.21.23   10   374.44.21.23   10   374.44.21.23   10   374.44.21.23   10   374.44.21.23   10   374.44.21.23   10   374.44.21.23   10   374.44.21.23     | 66.  | 0119009062 | FOREIGN MISSION: LUANDA        | 92,199,882         | 69,604,872        |                   |               | 161,804,754         |
| 190.   119000965   PORFICK NASSON: NAMARA   106.887.355   72.842.667   181.729.987   0   181.729.987   1   181.729.987   0   181.729.987   1   181.729.987   0   181.729.987   1   181.729.987   1   181.729.987   1   181.729.987   1   181.729.987   1   181.729.987   1   181.729.987   1   181.729.987   1   181.729.987   1   181.729.987   1   181.729.987   1   181.729.987   1   181.729.987   1   181.729.987   1   181.729.987   1   181.729.987   1   181.729.987   1   181.729.987   1   181.729.987   1   181.729.987   1   181.729.987   1   181.729.987   1   181.729.987   1   181.729.987   1   181.729.987   1   181.729.987   1   181.729.987   1   181.729.987   1   181.729.987   1   181.729.987   1   181.729.987   1   181.729.987   1   181.729.987   1   181.729.987   1   181.729.987   1   181.729.987   1   181.729.987   1   181.729.987   1   181.729.987   1   181.729.987   1   181.729.987   1   181.729.987   1   181.729.987   1   181.729.987   1   181.729.987   1   181.729.987   1   181.729.987   1   181.729.987   1   181.729.987   1   181.729.987   1   181.729.987   1   181.729.987   1   181.729.987   1   181.729.987   1   181.729.987   1   181.729.987   1   181.729.987   1   181.729.987   1   181.729.987   1   181.729.987   1   181.729.987   1   181.729.987   1   181.729.987   1   181.729.987   1   181.729.987   1   181.729.987   1   181.729.987   1   181.729.987   1   181.729.987   1   181.729.987   1   181.729.987   1   181.729.987   1   181.729.987   1   181.729.987   1   181.729.987   1   181.729.987   1   181.729.987   1   181.729.987   1   181.729.987   1   181.729.987   1   181.729.987   1   181.729.987   1   181.729.987   1   181.729.987   1   181.729.987   1   181.729.987   1   181.729.987   1   181.729.987   1   181.729.987   1   181.729.987   1   181.729.987   1   181.729.987   1   181.729.987   1   181.729.987   1   181.729.987   1   181.729.987   1   181.729.987   1   181.729.987   1   181.729.987   1   181.729.987   1   181.729.987   1   181.729.987   1   181.729.987   1   181.729.987   1   181.729.987   |      |            |                                |                    |                   | <u> </u>          |               | 183,269,346         |
| 170.   119009076   PORTICINA NISSION: AMPLIO   127.711.069   62.511.503   119.022.552   0   119.022.553   119.022.553   119.022.553   119.022.553   119.022.553   119.022.553   119.022.553   119.022.553   119.022.553   119.022.553   119.022.553   119.022.553   119.022.553   119.022.553   119.022.553   119.022.553   119.022.553   119.022.553   119.022.553   119.022.553   119.022.553   119.022.553   119.022.553   119.022.553   119.022.553   119.022.553   119.022.553   119.022.553   119.022.553   119.022.553   119.022.553   119.022.553   119.022.553   119.022.553   119.022.553   119.022.553   119.022.553   119.022.553   119.022.553   119.022.553   119.022.553   119.022.553   119.022.553   119.022.553   119.022.553   119.022.553   119.022.553   119.022.553   119.022.553   119.022.553   119.022.553   119.022.553   119.022.553   119.022.553   119.022.553   119.022.553   119.022.553   119.022.553   119.022.553   119.022.553   119.022.553   119.022.553   119.022.553   119.022.553   119.022.553   119.022.553   119.022.553   119.022.553   119.022.553   119.022.553   119.022.553   119.022.553   119.022.553   119.022.553   119.022.553   119.02.553   119.02.553   119.02.553   119.02.553   119.02.553   119.02.553   119.02.553   119.02.553   119.02.553   119.02.553   119.02.553   119.02.553   119.02.553   119.02.553   119.02.553   119.02.553   119.02.553   119.02.553   119.02.553   119.02.553   119.02.553   119.02.553   119.02.553   119.02.553   119.02.553   119.02.553   119.02.553   119.02.553   119.02.553   119.02.553   119.02.553   119.02.553   119.02.553   119.02.553   119.02.553   119.02.553   119.02.553   119.02.553   119.02.553   119.02.553   119.02.553   119.02.553   119.02.553   119.02.553   119.02.553   119.02.553   119.02.553   119.02.553   119.02.553   119.02.553   119.02.553   119.02.553   119.02.553   119.02.553   119.02.553   119.02.553   119.02.553   119.02.553   119.02.553   119.02.553   119.02.553   119.02.553   119.02.553   119.02.553   119.02.553   119.02.553   119.02.553   119.02.553   119.02.553   119.0   |      |            |                                |                    |                   | •                 |               |                     |
| 171.   DI 19909067   FOREIGN ANSSION MEMOCO CITY   127.571.1049   62.511.503   190.222.552   0   190.222.552   72. 0   190.0225   73. 0   190.0225   73. 0   190.0225   73. 0   190.0225   73. 0   190.0225   73. 0   190.0225   73. 0   190.0225   73. 0   190.0225   74. 0   190.0205   74. 0   190.0205   74. 0   190.0205   74. 0   190.0205   74. 0   190.0205   74. 0   190.0205   74. 0   190.0205   74. 0   190.0205   74. 0   190.0205   74. 0   190.0205   74. 0   190.0205   74. 0   190.0205   74. 0   190.0205   74. 0   190.0205   74. 0   190.0205   74. 0   190.0205   74. 0   190.0205   74. 0   190.0205   74. 0   190.0205   74. 0   190.0205   74. 0   190.0205   74. 0   190.0205   74. 0   190.0205   74. 0   190.0205   74. 0   190.0205   74. 0   190.0205   74. 0   190.0205   74. 0   190.0205   74. 0   190.0205   74. 0   190.0205   74. 0   190.0205   74. 0   190.0205   74. 0   190.0205   74. 0   190.0205   74. 0   190.0205   74. 0   190.0205   74. 0   190.0205   74. 0   190.0205   74. 0   190.0205   74. 0   190.0205   74. 0   190.0205   74. 0   190.0205   74. 0   190.0205   74. 0   190.0205   74. 0   190.0205   74. 0   190.0205   74. 0   190.0205   74. 0   190.0205   74. 0   190.0205   74. 0   190.0205   74. 0   190.0205   74. 0   190.0205   74. 0   190.0205   74. 0   190.0205   74. 0   190.0205   74. 0   190.0205   74. 0   190.0205   74. 0   190.0205   74. 0   190.0205   74. 0   190.0205   74. 0   190.0205   74. 0   190.0205   74. 0   190.0205   74. 0   190.0205   74. 0   190.0205   74. 0   190.0205   74. 0   190.0205   74. 0   190.0205   74. 0   190.0205   74. 0   190.0205   74. 0   190.0205   74. 0   190.0205   74. 0   190.0205   74. 0   190.0205   74. 0   190.0205   74. 0   190.0205   74. 0   190.0205   74. 0   190.0205   74. 0   190.0205   74. 0   190.0205   74. 0   190.0205   74. 0   190.0205   74. 0   190.0205   74. 0   190.0205   74. 0   190.0205   74. 0   190.0205   74. 0   190.0205   74. 0   190.0205   74. 0   190.0205   74. 0   190.0205   74. 0   190.0205   74. 0   190.0205   74. 0   190.0205   74. 0   190.02   |      |            |                                |                    |                   |                   |               |                     |
| 172. 0  11900996   COREGN MISSION MORECO CITY   127.572.627   84.228.753   211.821.342   0   211.821.342   0   211.821.342   0   211.821.342   0   211.821.342   0   211.821.342   0   211.821.342   0   211.821.342   0   211.821.342   0   211.821.342   0   211.821.342   0   211.821.342   0   211.821.342   0   211.821.342   0   211.821.342   0   211.821.342   0   211.821.342   0   211.821.342   0   211.821.342   0   211.821.342   0   211.821.342   0   211.821.342   0   211.821.342   0   211.821.342   0   211.821.342   0   211.821.342   0   211.821.342   0   211.821.342   0   211.821.342   0   211.821.342   0   211.821.342   0   211.821.342   0   211.821.342   0   211.821.342   0   211.821.342   0   211.821.342   0   211.821.342   0   211.821.342   0   211.821.342   0   211.821.342   0   211.821.342   0   211.821.342   0   211.821.342   0   211.821.342   0   211.821.342   0   211.821.342   0   211.821.342   0   211.821.342   0   211.821.342   0   211.821.342   0   211.821.342   0   211.821.342   0   211.821.342   0   211.821.342   0   211.821.342   0   211.821.342   0   211.821.342   0   211.821.342   0   211.821.342   0   211.821.342   0   211.821.342   0   211.821.342   0   211.821.342   0   211.821.342   0   211.821.342   0   211.821.342   0   211.821.342   0   211.821.342   0   211.821.342   0   211.821.342   0   211.821.342   0   211.821.342   0   211.821.342   0   211.821.342   0   211.821.342   0   211.821.342   0   211.821.342   0   211.821.342   0   211.821.342   0   211.821.342   0   211.821.342   0   211.821.342   0   211.821.342   0   211.821.342   0   211.821.342   0   211.821.342   0   211.821.342   0   211.821.342   0   211.821.342   0   211.821.342   0   211.821.342   0   211.821.342   0   211.821.342   0   211.821.342   0   211.821.342   0   211.821.342   0   211.821.342   0   211.821.342   0   211.821.342   0   211.821.342   0   211.821.342   0   211.821.342   0   211.821.342   0   211.821.342   0   211.821.342   0   211.821.342   0   211.821.342   0   211.821.342   0   211.821.342   0   211.821   |      |            |                                |                    |                   |                   |               |                     |
| 173. 011900969   OREIGN MISSION: MONROVAL   99.465/933   70.589.677   179.046.510   50.000.000   220.044.57   177. 011900970   FOREIGN MISSION: MOSCOW   188.685/988   190.978.78   179.037.78   179.037.78   179.037.78   179.037.78   179.037.78   179.037.78   179.037.78   179.037.78   179.037.78   179.037.78   179.037.78   179.037.78   179.037.78   179.037.78   179.037.78   179.037.78   179.037.78   179.037.78   179.037.78   179.037.78   179.037.78   179.037.78   179.037.78   179.037.78   179.037.78   179.037.78   179.037.78   179.037.78   179.037.78   179.037.78   179.037.78   179.037.78   179.037.78   179.037.78   179.037.78   179.037.78   179.037.78   179.037.78   179.037.78   179.037.78   179.037.78   179.037.78   179.037.78   179.037.78   179.037.78   179.037.78   179.037.78   179.037.78   179.037.78   179.037.78   179.037.78   179.037.78   179.037.78   179.037.78   179.037.78   179.037.78   179.037.78   179.037.78   179.037.78   179.037.78   179.037.78   179.037.78   179.037.78   179.037.78   179.037.78   179.037.78   179.037.78   179.037.78   179.037.78   179.037.78   179.037.78   179.037.78   179.037.78   179.037.78   179.037.78   179.037.78   179.037.78   179.037.78   179.037.78   179.037.78   179.037.78   179.037.78   179.037.78   179.037.78   179.037.78   179.037.78   179.037.78   179.037.78   179.037.78   179.037.78   179.037.78   179.037.78   179.037.78   179.037.78   179.037.78   179.037.78   179.037.78   179.037.78   179.037.78   179.037.78   179.037.78   179.037.78   179.037.78   179.037.78   179.037.78   179.037.78   179.037.78   179.037.78   179.037.78   179.037.78   179.037.78   179.037.78   179.037.78   179.037.78   179.037.78   179.037.78   179.037.78   179.037.78   179.037.78   179.037.78   179.037.78   179.037.78   179.037.78   179.037.78   179.037.78   179.037.78   179.037.78   179.037.78   179.037.78   179.037.78   179.037.78   179.037.78   179.037.78   179.037.78   179.037.78   179.037.78   179.037.78   179.037.78   179.037.78   179.037.78   179.037.78   179.037.78   179.037.78   179.0   |      |            |                                |                    |                   |                   |               | 211,821,362         |
| 175. 0  119009971   COREIGN MISSION NUMBERS   1197-879-7498   73-55-35,998   187-325-5449   73-75-55-35,998   187-325-5449   73-75-55-35,998   187-325-5449   73-75-55-35,998   187-325-5449   73-75-55-35,998   187-325-5449   73-75-55-35,998   187-325-54-549   73-75-55-35,998   187-325-5449   73-75-55-35,998   187-325-5449   73-75-55-35,998   187-325-5449   73-75-55-35,998   187-325-5449   73-75-55-35,998   187-325-5449   73-75-35-35-36,998   187-325-5449   73-75-35-35-36,998   187-325-5449   73-75-35-35-36,998   187-325-5449   73-75-35-35-36,998   187-325-35-36,998   73-75-35-35-36,998   73-75-35-35-36,998   73-75-35-36,998   73-75-35-36,998   73-75-35-36,998   73-75-35-36,998   73-75-35-36,998   73-75-35-36,998   73-75-35-36,998   73-75-35-36,998   73-75-35-36,998   73-75-35-36,998   73-75-35-36,998   73-75-35-36,998   73-75-35-36,998   73-75-35-36,998   73-75-35-36,998   73-75-35-36,998   73-75-35-36,998   73-75-35-36,998   73-75-35-36,998   73-75-35-36,998   73-75-35-36,998   73-75-35-36,998   73-75-35-36,998   73-75-35-36,998   73-75-35-36,998   73-75-35-36,998   73-75-35-36,998   73-75-35-36,998   73-75-35-36,998   73-75-35-36,998   73-75-35-36,998   73-75-35-36,998   73-75-35-36,998   73-75-35-36,998   73-75-35-36,998   73-75-35-36,998   73-75-35-36,998   73-75-35-36,998   73-75-35-36,998   73-75-35-36,998   73-75-35-36,998   73-75-35-36,998   73-75-35-36,998   73-75-35-36,998   73-75-35-36,998   73-75-35-36,998   73-75-35-36,998   73-75-35-36,998   73-75-35-36,998   73-75-35-36,998   73-75-35-36,998   73-75-35-36,998   73-75-35-36,998   73-75-35-36,998   73-75-35-36,998   73-75-35-36,998   73-75-35-36,998   73-75-35-36,998   73-75-35-36,998   73-75-35-36,998   73-75-35-36,998   73-75-35-36,998   73-75-35-36,998   73-75-35-36,998   73-75-35-36,998   73-75-35-36,998   73-75-35-36,998   73-75-35-36,998   73-75-35-36,998   73-75-35-36,998   73-75-35-36,998   73-75-35-36,998   73-75-35-36,998   73-75-35-36,998   73-75-35-36,998   73-75-35-36,998   73-75-35-36,998   73-75-35-36,998   73-75-35-36,998   73-75-3   |      |            |                                |                    |                   |                   |               | 220,046,510         |
| 17. 0  19099072   CORECON MISSION: NODJAMENA   11.5.762.748   73.563.978   189.326,546   0   189.326,577   0   1909073   CORECON MISSION: NEW DELHI   153.999.616   122.555.736   274.525.532   0   276.525.377   0   1909073   CORECON MISSION: NEW TORK (CG)   300.698.178   145.572.382   459.270.560   490.000.000   150.0227   10.00073   CORECON MISSION: NEW TORK (CG)   300.698.178   145.572.382   459.270.560   490.000.000   150.0227   10.00073   CORECON MISSION: NEW TORK (CG)   300.698.178   145.572.382   459.270.560   490.000.000   150.0227   10.00073   CORECON MISSION: NEW TORK (PM   658.575.67   636.575.62   10.00073   10.00073   CORECON MISSION: NEW TORK (PM   658.575.67   636.575.62   10.00073   CORECON MISSION: NEW TORK (PM   658.65   10.00073   CORECON MISSION: POPTO OF SPAN   10.000.000   10.00073   CORECON MISSION: POPTO OF SPAN   10.00073   CORECON M   |      |            | FOREIGN MISSION: MOSCOW        |                    |                   |                   |               | 379,037,789         |
| 77.                                                                                                                                                                                                                                                                                                                                                                                                                                                                                                                                                                                                                                                                                                                                                                                                                                                                                                                                                                                                                                                                                                                                                                                                                                                                                                                                                                                                                                                                                                                                                                                                                                                                                                                                                                                                                                                                                                                                                                                                                                                                                                                            |      |            |                                |                    |                   |                   |               | 252,280,427         |
| 17. 0  119009074   FOREIGN MISSION: NEW DELH    13,979,468   34,487,808   0   34,487,808   77. 0  119009075   FOREIGN MISSION: NEW YORK (C.G.)   304,698,176   145,572,382   450,270,540   490,000,000   1510,027,540   180,0119009077   FOREIGN MISSION: NEW YORK (PM)   45,868,875,376   45,872,382   450,270,540   490,000,000   1510,452,763   180,0119009077   FOREIGN MISSION: NAMEY   133,967,159   67,876,785   201,845,744   0   135,223,014   0   135,223,014   0   135,223,014   0   135,223,014   0   135,223,014   0   135,223,014   0   135,223,014   0   135,223,014   0   135,223,014   0   135,223,014   0   135,223,014   0   135,223,014   0   135,223,014   0   135,223,014   0   135,223,014   0   135,223,014   0   135,223,014   0   135,223,014   0   135,223,014   0   135,223,014   0   135,223,014   0   135,223,014   0   135,223,014   0   135,223,014   0   135,223,014   0   135,223,014   0   135,223,014   0   135,223,014   0   135,223,014   0   135,223,014   0   135,223,014   0   135,223,014   0   135,223,014   0   135,223,014   0   135,223,014   0   135,223,014   0   135,223,014   0   135,223,014   0   135,223,014   0   135,223,014   0   135,223,014   0   135,223,014   0   135,223,014   0   135,223,014   0   135,223,014   0   135,223,014   0   135,223,014   0   135,223,014   0   135,223,014   0   135,223,014   0   135,223,014   0   135,223,014   0   135,223,014   0   135,223,014   0   135,223,014   0   135,223,014   0   135,223,014   0   135,223,014   0   135,223,014   0   135,223,014   0   135,223,014   0   135,223,014   0   135,223,014   0   135,223,014   0   135,223,014   0   135,223,014   0   135,223,014   0   135,223,014   0   135,223,014   0   135,223,014   0   135,223,014   0   135,223,014   0   135,223,014   0   135,223,014   0   135,223,014   0   135,223,014   0   135,223,014   0   135,223,014   0   135,223,014   0   135,223,014   0   135,223,014   0   135,223,014   0   135,223,014   0   135,223,014   0   135,223,014   0   135,223,014   0   135,223,014   0   135,223,014   0   135,223,014   0   135,223,014   0    | 76.  | 0119009072 |                                | 115,762,948        | 73,563,598        | 189,326,546       | 0             | 189,326,546         |
| 177. 0119009075   FOREIGH MISSION: NEW YORK (CG)   304.698.178   145.572.382   450.270.540   0   450.270.540                                                                                                                                                                                                                                                                                                                                                                                                                                                                                                                                                                                                                                                                                                                                                                                                                                                                                                                                                                                                                                                                                                                                                                                                                                                                                                                                                                                                                                                                                                                                                                                                                                                                                                                                                                                                                                                                                                                                                                                                                   | 77.  | 0119009073 |                                | 40,690,340         | 13,799,468        | 54,489,808        | 0             | 54,489,808          |
| 88. 011909976   FOREIGN MISSION, NEW YORK (FM)   656,875,576   363,758,824   1,020,429,400   490,000.000   1,510,429   481,011909977   FOREIGN MISSION, NEW YORK (FM)   77,089,076   38,133,736   135,223,014   0   21,945,97   21,911909978   FOREIGN MISSION, NIJC NIAMEY   77,089,076   38,133,736   135,223,014   0   315,223,014   0   315,223,014   38,011909908   FOREIGN MISSION, CIMAWA   224,125,850   125,853,127   389,778,777   68,000,000   575,778,778, 183,000,000   37,777, 183,000,000   37,777, 183,000,000   37,777, 183,000,000   37,777, 183,000,000   37,777, 183,000,000   37,777, 183,000,000   37,777, 183,000,000   37,777, 183,000,000   37,777, 183,000,000   37,777, 183,000,000   37,777, 183,000,000   37,777, 183,000,000   37,777, 183,000,000   37,777, 183,000,000   37,777, 183,000,000   37,777, 183,000,000   37,777, 183,000,000   37,777, 183,000,000   37,777, 183,000,000   37,777, 183,000,000   37,777, 183,000,000   37,777, 183,000,000   37,777, 183,000,000   37,777, 183,000,000   37,777, 183,000,000   37,777, 183,000,000   37,777, 183,000,000   37,777, 183,000,000   37,777, 183,000,000   37,777, 183,000,000   37,777, 183,000,000   37,777, 183,000,000   37,777, 183,000,000   37,777, 183,000,000   37,777, 183,000,000   37,777, 183,000,000   37,777, 183,000,000   37,777, 183,000,000   37,777, 183,000,000   37,777, 183,000,000   37,777, 183,000,000   37,777, 183,000,000   37,777, 183,000,000   37,777, 183,000,000   37,777, 183,000,000   37,777, 183,000,000   37,777, 183,000,000   37,777, 183,000,000   37,777, 183,000,000   37,777, 183,000,000   37,777, 183,000,000   37,777, 183,000,000   37,777, 183,000,000   37,777, 183,000,000   37,777, 183,000,000   37,777, 183,000,000   37,777, 183,000,000   37,777, 183,000,000   37,777, 183,000,000   37,777, 183,000,000   37,777, 183,000,000   37,777, 183,000,000   37,777, 183,000,000   37,777, 183,000,000   37,777, 183,000,000   37,777, 183,000,000   37,777, 183,000,000   37,777, 183,000,000   37,777, 183,000,000   37,777, 183,000,000   37,777, 183,000,000   37,777, 18      |      |            |                                |                    |                   |                   |               | 276,525,352         |
| 81   119009077   POREIGN MISSION: NIAMEY   133.967.159   67.878.785   201.845.744   0 201.845.74     82   0119009080   POREIGN MISSION: NIAMEY   27.089.076   38.133.973.014   0.135.223.014     83   0119009080   POREIGN MISSION: OTTAWA   244.125.850   125.853.127   389.978.777   186.000.000   577.787.     85   0119009081   POREIGN MISSION: PARIS   207.656.933   171.655.542   379.312.475   0.379.132.475   0.379.132.475   0.379.132.475   0.379.132.475   0.379.132.475   0.379.132.475   0.379.132.475   0.379.132.475   0.379.132.475   0.379.132.475   0.379.132.475   0.379.132.475   0.379.132.475   0.379.132.475   0.379.132.475   0.379.132.475   0.379.132.475   0.379.132.475   0.379.132.475   0.379.132.475   0.379.132.475   0.379.132.475   0.379.132.475   0.379.132.475   0.379.132.475   0.379.132.475   0.379.132.475   0.379.132.475   0.379.132.475   0.379.132.475   0.379.132.475   0.379.132.475   0.379.132.475   0.379.132.475   0.379.132.475   0.379.132.475   0.379.132.475   0.379.132.475   0.379.132.475   0.379.132.475   0.379.132.475   0.379.132.475   0.379.132.475   0.379.132.475   0.379.132.475   0.379.132.475   0.379.132.475   0.379.132.475   0.379.132.475   0.379.132.475   0.379.132.475   0.379.132.475   0.379.132.475   0.379.132.475   0.379.132.475   0.379.132.475   0.379.132.475   0.379.132.475   0.379.132.475   0.379.132.475   0.379.132.475   0.379.132.475   0.379.132.475   0.379.132.475   0.379.132.475   0.379.132.475   0.379.132.475   0.379.132.475   0.379.132.475   0.379.132.475   0.379.132.475   0.379.132.475   0.379.132.475   0.379.132.475   0.379.132.475   0.379.132.475   0.379.132.475   0.379.132.475   0.379.132.475   0.379.132.475   0.379.132.475   0.379.132.475   0.379.132.475   0.379.132.475   0.379.132.475   0.379.132.475   0.379.132.475   0.379.132.475   0.379.132.475   0.379.132.475   0.379.132.475   0.379.132.475   0.379.132.475   0.379.132.475   0.379.132.475   0.379.132.475   0.379.132.475   0.379.132.475   0.379.132.475   0.379.132.475   0.379.132.475   0.379.132.475   0.379.132.475   0.379   |      |            |                                |                    |                   |                   |               | 450,270,560         |
| 182.   0119009078   FOREIGN MISSION: NINC NIAMEY   77.099.078   381,33,736   135,223.014   0   135,223.018   139,0190908   FOREIGN MISSION: OTAMA   224,125,850   125,853,127   389,798,777   169,000,000   404,797,73   381,0190908   FOREIGN MISSION: PARIS   207,656,933   171,655,645   379,312,47   0   379,312,47   0   379,312,47   0   379,312,47   0   379,312,47   0   379,312,47   0   379,312,47   0   379,312,47   0   379,312,47   0   379,312,47   0   379,312,47   0   379,312,47   0   379,312,47   0   379,312,47   0   379,312,47   0   379,312,47   0   379,312,47   0   379,312,47   0   379,312,47   0   379,312,47   0   379,312,47   0   379,312,47   0   379,312,47   0   379,312,47   0   379,312,47   0   379,312,47   0   379,312,47   0   379,312,47   0   379,312,47   0   379,312,47   0   379,312,47   0   379,312,47   0   379,312,47   0   379,312,47   0   379,312,47   0   379,312,47   0   379,312,47   0   379,312,47   0   379,312,47   0   379,312,47   0   379,312,47   0   379,312,47   0   379,312,47   0   379,312,47   0   379,312,47   0   379,312,47   0   379,312,47   0   379,312,47   0   379,312,47   0   379,312,47   0   379,312,47   0   379,312,47   0   379,312,47   0   379,312,47   0   379,312,47   0   379,312,47   0   379,312,47   0   379,312,47   0   379,312,47   0   379,312,47   0   379,312,47   0   379,312,47   0   379,312,47   0   379,312,47   0   379,312,47   0   379,312,47   0   379,312,47   0   379,312,47   0   379,312,47   0   379,312,47   0   379,312,47   0   379,312,47   0   379,312,47   0   379,312,47   0   379,312,47   0   379,312,47   0   379,312,47   0   379,312,47   0   379,312,47   0   379,312,47   0   379,312,47   0   379,312,47   0   379,312,47   0   379,312,47   0   379,312,47   0   379,312,47   0   379,312,47   0   379,312,47   0   379,312,47   0   379,312,47   0   379,312,47   0   379,312,47   0   379,312,47   0   379,312,47   0   379,312,47   0   379,312,47   0   379,312,47   0   379,312,47   0   379,312,47   0   379,312,47   0   379,312,47   0   379,312,47   0   379,312,47   0   379,31      |      |            |                                |                    |                   |                   |               |                     |
| 83. 0119009680   FOREIGN MISSIONC UTAWA   244,125,850   125,853,127   389,978,977   168,000,000   577,798;   180,001,000   167,000   170,000   170,000   170,000   170,000   170,000   170,000   170,000   170,000   170,000   170,000   170,000   170,000   170,000   170,000   170,000   170,000   170,000   170,000   170,000   170,000   170,000   170,000   170,000   170,000   170,000   170,000   170,000   170,000   170,000   170,000   170,000   170,000   170,000   170,000   170,000   170,000   170,000   170,000   170,000   170,000   170,000   170,000   170,000   170,000   170,000   170,000   170,000   170,000   170,000   170,000   170,000   170,000   170,000   170,000   170,000   170,000   170,000   170,000   170,000   170,000   170,000   170,000   170,000   170,000   170,000   170,000   170,000   170,000   170,000   170,000   170,000   170,000   170,000   170,000   170,000   170,000   170,000   170,000   170,000   170,000   170,000   170,000   170,000   170,000   170,000   170,000   170,000   170,000   170,000   170,000   170,000   170,000   170,000   170,000   170,000   170,000   170,000   170,000   170,000   170,000   170,000   170,000   170,000   170,000   170,000   170,000   170,000   170,000   170,000   170,000   170,000   170,000   170,000   170,000   170,000   170,000   170,000   170,000   170,000   170,000   170,000   170,000   170,000   170,000   170,000   170,000   170,000   170,000   170,000   170,000   170,000   170,000   170,000   170,000   170,000   170,000   170,000   170,000   170,000   170,000   170,000   170,000   170,000   170,000   170,000   170,000   170,000   170,000   170,000   170,000   170,000   170,000   170,000   170,000   170,000   170,000   170,000   170,000   170,000   170,000   170,000   170,000   170,000   170,000   170,000   170,000   170,000   170,000   170,000   170,000   170,000   170,000   170,000   170,000   170,000   170,000   170,000   170,000   170,000   170,000   170,000   170,000   170,000   170,000   170,000   170,000   170,000   170,000   170,000   170,000   170,000   1   |      |            |                                |                    |                   |                   |               |                     |
| 88. 0119009081   FOREIGN MISSION: PARS   207.556.733   171.655.42   379.312.475   0. 379.312.4   88. 011909082   OREIGN MISSION: PARS   207.556.733   171.655.42   379.312.475   0. 379.312.4   88. 011909083   OREIGN MISSION: PORT OF SPAIN   102.366.123   67.344.179   149.710.302   0. 149.710.3   88. 011909084   OREIGN MISSION: PORT OF SPAIN   102.366.123   109.267.9   224.823.344   70.000.000   344.8223.8   88. 011909085   OREIGN MISSION: PORT OF SPAIN   104.649.64.55   109.267.9   224.823.344   70.000.000   344.8223.8   88. 011909086   OREIGN MISSION: RABAT   88.397.279   26.758.29   131.355.548   0. 150.355.64   0. 150.957.0   99. 011909087   OREIGN MISSION: ROME   276.073.178   126.204.345   325.428.976   0. 325.428.979   0. 190.000.000   0. 000.000.000   0. 000.000.                                                                                                                                                                                                                                                                                                                                                                                                                                                                                                                                                                                                                                                                                                                                                                                                                                                                                                                                                                                                                                                                                                                                                                                                                                                                                                                    |      |            |                                |                    |                   |                   |               | 557,978,977         |
| 88. 0119009082   FOREIGH MISSION: PARIS   207,656,933   171,455,542   377,312,475   0   377,312,475   0   377,312,475   0   377,312,475   0   377,312,475   0   377,312,475   0   377,312,475   0   377,312,475   0   377,312,475   0   377,312,475   0   377,312,475   0   377,312,475   0   377,312,475   0   377,312,475   0   377,312,475   0   377,312,475   0   377,312,475   0   377,312,475   0   377,312,475   0   377,312,475   0   377,312,475   0   377,312,475   0   377,312,475   0   377,312,475   0   377,312,475   0   377,312,475   0   377,312,475   0   377,312,475   0   377,312,475   0   377,312,475   0   377,312,475   0   377,312,475   0   377,312,475   0   377,312,475   0   377,312,475   0   377,312,475   0   377,312,475   0   377,312,475   0   377,312,475   0   377,312,475   0   377,312,475   0   377,312,475   0   377,312,475   0   377,312,475   0   377,312,475   0   377,312,475   0   377,312,475   0   377,312,475   0   377,312,475   0   377,312,475   0   377,312,475   0   377,312,475   0   377,312,475   0   377,312,475   0   377,312,475   0   377,312,475   0   377,312,475   0   377,312,475   0   377,312,475   0   377,312,475   0   377,312,475   0   377,312,475   0   377,312,475   0   377,312,475   0   377,312,475   0   377,312,475   0   377,312,475   0   377,312,475   0   377,312,475   0   377,312,475   0   377,312,475   0   377,312,475   0   377,312,475   0   377,312,475   0   377,312,475   0   377,312,475   0   377,312,475   0   377,312,475   0   377,312,475   0   377,312,475   0   377,312,475   0   377,312,475   0   377,312,475   0   377,312,475   0   377,312,475   0   377,312,475   0   377,312,475   0   377,312,475   0   377,312,475   0   377,312,475   0   377,312,475   0   377,312,475   0   377,312,475   0   377,312,475   0   377,312,475   0   377,312,475   0   377,312,475   0   377,312,475   0   377,312,475   0   377,312,475   0   377,312,475   0   377,312,475   0   377,312,475   0   377,312,475   0   377,312,475   0   377,312,475   0   377,312,475   0   377,312,475   0   377,312,475   0   377,312,475    |      |            |                                |                    |                   |                   |               | 404,973,703         |
| 87. 0119009084   FOREIGN MISSION: PRETORIA   164,986,453   109,795,891   274,282,344   70,000,000   344,282,348   80, 0119009085   FOREIGN MISSION: PRONG YANG   116,441,694   74,555,551   109,979,045   0   190,977,046   0   190,977,046   0   190,977,046   0   190,977,046   0   190,977,046   0   190,977,046   0   190,977,046   0   190,977,046   0   190,977,046   0   190,977,046   0   190,977,046   0   190,977,046   0   190,977,046   0   190,977,047   0   190,977,047   0   113,955,549   0   235,2429*   15,203,454   325,4229*   0   235,4229*   19,0119009087   FOREIGN MISSION: STATE   112,105,864   34,943,346   147,049,210   0   147,049,22   0   190,000092   FOREIGN MISSION: SAO TOME   290,078,909   111,363,322   311,442,231   0   311,442,23   0   131,442,23   0   131,442,23   0   131,442,23   0   131,442,23   0   131,442,23   0   131,442,23   0   0   190,000093   FOREIGN MISSION: SHANGHAI   200,722,160   18,652,933   222,375,099   0   222,375,000   0   0   0   0   0   0   0   0   0                                                                                                                                                                                                                                                                                                                                                                                                                                                                                                                                                                                                                                                                                                                                                                                                                                                                                                                                                                                                                                                                                              |      | 0119009082 |                                | 207,656,933        |                   |                   |               | 379,312,475         |
| 88, 0119009085   FOREIGN MISSION: REABAT   88,397.279   62,958.269   513,555.548   0   151,355.558   0   151,355.558   0   151,355.558   0   151,355.558   0   151,355.558   0   151,355.558   0   151,355.558   0   151,355.558   0   151,355.558   0   151,355.558   0   151,355.558   0   151,355.558   0   151,355.558   0   151,355.558   0   151,355.558   0   151,355.558   0   151,355.558   0   151,355.558   0   151,355.558   0   151,355.558   0   151,355.558   0   151,355.558   0   151,355.558   0   151,355.558   0   151,355.558   0   151,355.558   0   151,355.558   0   151,355.558   0   151,355.558   0   151,355.558   0   151,355.558   0   151,355.558   0   151,355.558   0   151,355.558   0   151,355.558   0   151,355.558   0   151,355.558   0   151,355.558   0   151,355.558   0   151,355.558   0   151,355.558   0   151,355.558   0   151,355.558   0   151,355.558   0   151,355.558   0   151,355.558   0   151,355.558   0   151,355.558   0   151,355.558   0   151,355.558   0   151,355.558   0   151,355.558   0   151,355.558   0   151,355.558   0   151,355.558   0   151,355.558   0   151,355.558   0   151,355.558   0   151,355.558   0   151,355.558   0   151,355.558   0   151,355.558   0   151,355.558   0   151,355.558   0   151,355.558   0   151,355.558   0   151,355.558   0   151,355.558   0   151,355.558   0   151,355.558   0   151,355.558   0   151,355.558   0   151,355.558   0   151,355.558   0   151,355.558   0   151,355.558   0   151,355.558   0   151,355.558   0   151,355.558   0   151,355.558   0   151,355.558   0   151,355.558   0   151,355.558   0   151,355.558   0   151,355.558   0   151,355.558   0   151,355.558   0   151,355.558   0   151,355.558   0   151,355.558   0   151,355.558   0   151,355.558   0   151,355.558   0   151,355.558   0   151,355.558   0   151,355.558   0   151,355.558   0   151,355.558   0   151,355.558   0   151,355.558   0   151,355.558   0   151,355.558   0   151,355.558   0   151,355.558   0   151,355.558   0   151,355.558   0   151,355.558   0   151,355.558   0   151,355.558   0 |      |            |                                | 102,366,123        |                   |                   |               | 169,710,302         |
| B90                                                                                                                                                                                                                                                                                                                                                                                                                                                                                                                                                                                                                                                                                                                                                                                                                                                                                                                                                                                                                                                                                                                                                                                                                                                                                                                                                                                                                                                                                                                                                                                                                                                                                                                                                                                                                                                                                                                                                                                                                                                                                                                            |      |            |                                |                    |                   |                   |               | 344,282,344         |
| 90. 0119009087 FOREIGN MISSION: RYADH 173,025,542 152,403,454 325,428,976 0 325,428,979 1 0119009088 FOREIGN MISSION: ROME 276,273,178 126,204,981 402,478,159 0 402,478,159 0 402,478,159 0 402,478,159 0 402,478,159 0 402,478,159 0 402,478,159 0 402,478,159 0 402,478,159 0 402,478,159 0 402,478,159 0 402,478,159 0 402,478,159 0 402,478,159 0 402,478,159 0 402,478,159 0 402,478,159 0 402,478,159 0 402,478,159 0 402,478,159 0 402,478,159 0 402,478,159 0 402,478,159 0 402,478,159 0 402,478,159 0 402,478,159 0 402,478,159 0 402,478,159 0 402,478,159 0 402,478,159 0 402,478,159 0 402,478,159 0 402,478,159 0 402,478,159 0 402,478,159 0 402,478,159 0 402,478,159 0 402,478,159 0 402,478,159 0 402,478,159 0 402,478,159 0 402,478,159 0 402,478,159 0 402,478,159 0 402,478,159 0 402,478,159 0 402,478,159 0 402,478,159 0 402,478,159 0 402,478,159 0 402,478,159 0 402,478,159 0 402,478,159 0 402,478,159 0 402,478,159 0 402,478,159 0 402,478,159 0 402,478,159 0 402,478,159 0 402,478,159 0 402,478,159 0 402,478,159 0 402,478,159 0 402,478,159 0 402,478,159 0 402,478,159 0 402,478,159 0 402,478,159 0 402,478,159 0 402,478,159 0 402,478,159 0 402,478,159 0 402,478,159 0 402,478,159 0 402,478,159 0 402,478,159 0 402,478,159 0 402,478,159 0 402,478,159 0 402,478,159 0 402,478,159 0 402,478,159 0 402,478,159 0 402,478,159 0 402,478,159 0 402,478,159 0 402,478,159 0 402,478,159 0 402,478,159 0 402,478,159 0 402,478,159 0 402,478,159 0 402,478,159 0 402,478,159 0 402,478,159 0 402,478,159 0 402,478,159 0 402,478,159 0 402,478,159 0 402,478,159 0 402,478,159 0 402,478,159 0 402,478,159 0 402,478,159 0 402,478,159 0 402,478,159 0 402,478,159 0 402,478,159 0 402,478,159 0 402,478,159 0 402,478,159 0 402,478,159 0 402,478,159 0 402,478,159 0 402,478,159 0 402,478,159 0 402,478,159 0 402,478,159 0 402,478,159 0 402,478,159 0 402,478,159 0 402,478,159 0 402,478,159 0 402,478,159 0 402,478,159 0 402,478,159 0 402,478,159 0 402,478,159 0 402,478,159 0 402,478,159 0 402,478,159 0 402,478,159 0 402,478,159 0 402,478,159 0 402,478,159 0 402,478,1 |      |            |                                |                    |                   |                   |               |                     |
| 91. 0119009088   FOREIGN MISSION: ROME   276,273,178   126,204,981   402,478,159   0   402,478,159   92. 0119009099   FOREIGN MISSION: SAN-FRANCISCO   112,105,864   34,943,346   147,049,210   0   147,049,210   170,00009092   119,00009092   FOREIGN MISSION: SAO TOME   93,479,538   66,175,704   133,405,242   0   153,405,242   0   153,405,242   0   153,405,242   0   153,405,242   0   153,405,242   0   153,405,242   0   153,405,242   0   153,405,242   0   153,405,242   0   153,405,242   0   153,405,242   0   153,405,242   0   153,405,242   0   153,405,242   0   153,405,242   0   153,405,242   0   153,405,242   0   153,405,242   0   153,405,242   0   153,405,242   0   153,405,242   0   153,405,242   0   153,405,242   0   153,405,242   0   153,405,242   0   153,405,242   0   153,405,242   0   153,405,242   0   153,405,242   0   153,405,242   0   153,405,242   0   153,405,242   0   153,405,242   0   153,405,242   0   153,405,242   0   153,405,242   0   153,405,242   0   153,405,242   0   153,405,242   0   153,405,242   0   153,405,242   0   153,405,242   0   153,405,242   0   153,405,242   0   153,405,242   0   153,405,242   0   153,405,242   0   153,405,242   0   153,405,242   0   153,405,242   0   153,405,242   0   153,405,242   0   153,405,242   0   153,405,242   0   153,405,242   0   153,405,242   0   153,405,242   0   153,405,242   0   153,405,242   0   153,405,242   0   153,405,242   0   153,405,242   0   153,405,242   0   153,405,242   0   153,405,242   0   153,405,242   0   153,405,242   0   153,405,242   0   153,405,242   0   153,405,242   0   153,405,242   0   153,405,242   0   153,405,242   0   153,405,242   0   153,405,242   0   153,405,242   0   153,405,242   0   153,405,242   0   153,405,242   0   153,405,242   0   153,405,242   0   153,405,242   0   153,405,242   0   153,405,242   0   153,405,242   0   153,405,242   0   153,405,242   0   153,405,242   0   153,405,242   0   153,405,242   0   153,405,242   0   153,405,242   0   153,405,242   0   153,405,242   0   153,405,242   0   153,405,242   0   153,40 |      |            |                                |                    |                   |                   |               |                     |
| PCREIGN MISSION: SAN-FRANCISCO   112,105,864   34,943,346   147,049,210   0   147,049,22   0   190,009,000   147,049,22   0   153,052,22   0   153,052,22   0   153,052,22   0   153,052,22   0   153,052,22   0   153,052,22   0   153,052,22   0   153,052,22   0   153,052,22   0   153,052,22   0   153,052,22   0   150,000,000   113,053,000,000   113,053,000,000   113,053,000,000   113,053,000,000   113,053,000,000   113,053,000,000   113,053,000,000   113,053,000,000   113,000,000,000   113,000,000,000   113,000,000,000   113,000,000,000   113,000,000,000   113,000,000,000   113,000,000,000   113,000,000,000   113,000,000,000   113,000,000   113,000,000,000   113,000,000,000   113,000,000,000   113,000,000,000   113,000,000,000   113,000,000   113,000,000,000   113,000,000,000   113,000,000,000   113,000,000,000   113,000,000   113,000,000,000   113,000,000,000   113,000,000,000   113,000,000,000   113,000,000,000   113,000,000,000   113,000,000,000   113,000,000,000   113,000,000,000   113,000,000,000   113,000,000   113,000,000,000   113,000,000   113,000,000,000   113,000,000   113,000,000,000   113,000,000   113,000,000   113,000,000   113,000,000   113,000,000   113,000,000   113,000,000   113,000,000   113,000,000   113,000,000   113,000,000   113,000,000   113,000,000   113,000,000   113,000,000   113,000,000   113,000,000   113,000,000   113,000,000   113,000,000   113,000,000   113,000,000   113,000,000   113,000,000   113,000,000   113,000,000   113,000,000   113,000,000   113,000,000   113,000,000   113,000,000   113,000,000   113,000,000   113,000,000   113,000,000   113,000,000   113,000,000   113,000,000   113,000,000   113,000,000   113,000,000   113,000,000   113,000,000   113,000,000   113,000,000   113,000,000   113,000,000   113,000,000   113,000,000   113,000,000   113,000,000   113,000,000   113,000,000   113,000,000   113,000,000   113,000,000   113,000,000   113,000,000   113,000,000   113,000,000   113,000,000   113,000,000   113,000,000   113,000,000   113,000,000   113,000,000   113,000   |      |            |                                |                    |                   |                   |               | 402,478,159         |
| 93. 0119009091 FOREIGN MISSION: SAO TOME 93.429;538 60,175.704 153.605,242 0 153.605,24 4. 0119009092 FOREIGN MISSION: SEQUL 200.078.909 111.363.322 31.442,231 0 311.442,251 95. 0119009093 FOREIGN MISSION: SHANGHAI 200.722,160 81,652,938 282,375.078 0 282,375,078 96. 0119009095 FOREIGN MISSION: SINGAPORE 145,455.491 72.064,670 217,520,161 0 217,520,161 97. 0119009095 FOREIGN MISSION: SINGAPORE 145,455.491 72.064,670 217,520,161 0 217,520,161 98. 0119009096 FOREIGN MISSION: TEHRAN 111,854,200 78,656,893 190,511,093 0 190,511,09 99. 0119009097 FOREIGN MISSION: TEL AVIV CHRISTIAN 0 13,387,630 13,387,630 0 124,705,270 100. 0119009099 FOREIGN MISSION: TEL AVIV CHRISTIAN 0 13,387,630 13,387,630 0 13,387,630 101. 0119009099 FOREIGN MISSION: TEL AVIV CHRISTIAN 0 13,387,630 13,387,630 0 13,387,630 101. 0119009099 FOREIGN MISSION: TIEL AVIV CHRISTIAN 0 13,387,630 13,387,630 0 13,387,630 101. 0119009099 FOREIGN MISSION: TIEL AVIV CHRISTIAN 0 13,387,630 13,387,630 0 13,387,630 101. 0119009090 FOREIGN MISSION: TIEL AVIV CHRISTIAN 0 13,387,630 13,387,630 0 13,387,630 101. 0119009100 FOREIGN MISSION: TIEL AVIV CHRISTIAN 0 13,387,630 13,387,630 0 13,387,630 101. 0119009101 FOREIGN MISSION: TIRPOLU 1114,714,606 54,278,083 13,387,630 0 168,972,689 0 168,972,689 0 168,972,689 0 168,972,689 0 168,972,689 0 17,749,993 1144,480,972,4793,981 134,833,761 0 184,833,761 0 184,833,761 0 184,833,761 0 184,833,761 0 184,833,761 0 184,833,761 0 184,833,761 0 184,833,761 0 184,833,761 0 184,833,761 0 184,833,761 0 184,833,761 0 184,833,761 0 184,833,761 0 184,833,761 0 184,833,761 0 184,833,761 0 184,833,761 0 184,833,761 0 184,833,761 0 184,833,761 0 184,833,761 0 184,833,761 0 184,833,761 0 184,833,761 0 184,833,761 0 184,833,761 0 184,833,761 0 184,833,761 0 184,833,761 0 184,833,761 0 184,833,761 0 184,833,761 0 184,833,761 0 184,833,761 0 184,833,761 0 184,833,761 0 184,833,761 0 184,833,761 0 184,833,761 0 184,833,761 0 184,833,761 0 184,833,761 0 184,833,761 0 184,833,761 0 184,833,761 0 184,833,761 0 184,833,761 0 184,833,761 0 184,8 |      |            | FOREIGN MISSION: SAN-FRANCISCO |                    |                   |                   |               | 147,049,210         |
| 95. 0119009093 FOREIGN MISSION: SHANGHAI 96. 0119009094 FOREIGN MISSION: SINGAPORE 145.455.491 72.064.670 217.520.161 0 217.520.161 97. 0119009095 FOREIGN MISSION: STOCKHOLM 178.118.496 68.836.154 266.524.650 50.000.000 316.954.65 98. 0119009097 FOREIGN MISSION: TEHRAN 111.854.200 78.656.893 190.511.093 0 170,511.0 99. 0119009097 FOREIGN MISSION: TEL AVIV CHRISTIAN 111.854.200 78.656.893 190.511.093 0 170,511.0 100. 0119009098 FOREIGN MISSION: TEL AVIV CHRISTIAN 143.685.977 81.019.293 224,705.270 0 224,705.27 100. 0119009099 FOREIGN MISSION: TEL AVIV CHRISTIAN 10.119009099 PIGRISM SIMISSION: TEL AVIV CHRISTIAN 10.119009099 FOREIGN MISSION: TEL AVIV CHRISTIAN 10.119009100 FOREIGN MISSION: WEINAN 20.339.12476 117.799.739 731,717.24.15 40.000.000 411.712.4 106. 0119009100 FOREIGN MISSION: WARNANGTON 549,688.980 181.192.953 731,712.151 40.000.000 411.712.4 107. 0119009100 FOREIGN MISSION: WARNANGTON 549,688.980 181.192.953 730.881.935 0 730.881.935 108. 0119009100 FOREIGN MISSION: WARNANGTON 549,688.980 181.192.953 730.881.935 0 730.881.935 108. 0119009100 FOREIGN MISSION: WARNANGTON 549,688.980 181.192.953 730.881.935 0 730.881.935 109. 0119009100 FOREIGN MISSION: WARNANGTON 549,688.980 181.192.953 730.881.935 0 730.881.935 109. 011900910 FOREIGN MISSION: WARNANGTON 549,688.980 181.192.953 730 | 93.  | 0119009091 |                                | 93,429,538         | 60,175,704        | 153,605,242       | 0             | 153,605,242         |
| 96. 0119009094 FOREIGN MISSION: SINGAPORE 145.455.491 72.064.670 217.520.161 0 217.520.1 97. 0119009095 FOREIGN MISSION: STOCKHOLM 198.118.496 68.836.154 266.954.650 50.000.000 316.954.65 98. 0119009096 FOREIGN MISSION: TEHANN 111.854.200 78.656.693 190.511.093 0 190.511.09 99. 0119009097 FOREIGN MISSION: TEL AVIV 143.685.977 81.019.293 224.705.270 0 224.705.27 100. 0119009098 FOREIGN MISSION: TEL AVIV CHRISTIAN PILGRIMS (MISSION: MISSION: TEL AVIV CHRISTIAN PILGRIMS (MISSION: MISSION: TEL AVIV CHRISTIAN PILGRIMS (MISSION: MISSION: M |      | 0119009092 |                                | 200,078,909        |                   | 311,442,231       | 0             | 311,442,231         |
| 97. 0119009095 FOREIGN MISSION: STOCKHOLM 198,118,496 68,836,154 246,954,850 50,000,000 316,954,65 98,0119009096 FOREIGN MISSION: TEHAN 111,854,200 78,656,893 190,511,093 0 190,511,093 0 190,511,093 0 190,511,093 0 190,511,093 0 190,511,093 0 190,511,093 0 190,511,093 0 190,511,093 0 190,511,093 0 190,511,093 0 190,511,093 0 190,511,093 0 190,511,093 0 190,511,093 0 190,511,093 0 190,511,093 0 190,511,093 0 190,511,093 0 190,511,093 0 190,511,093 0 190,511,093 0 190,511,093 0 190,511,093 0 190,511,093 0 190,511,093 0 190,511,093 0 190,511,093 0 190,511,093 0 190,511,093 0 190,511,093 0 190,511,093 0 190,511,093 0 190,511,093 0 190,511,093 0 190,511,093 0 190,511,093 0 190,511,093 0 190,511,093 0 190,511,093 0 190,511,093 0 190,511,093 0 190,511,093 0 190,511,093 0 190,511,093 0 190,511,093 0 190,511,093 0 190,511,093 0 190,511,093 0 190,511,093 0 190,511,093 0 190,511,093 0 190,511,093 0 190,511,093 0 190,511,093 0 190,511,093 0 190,511,093 0 190,511,093 0 190,511,093 0 190,511,093 0 190,511,093 0 190,511,093 0 190,511,093 0 190,511,093 0 190,511,093 0 190,511,093 0 190,511,093 0 190,511,093 0 190,511,093 0 190,511,093 0 190,511,093 0 190,511,093 0 190,511,093 0 190,511,093 0 190,511,093 0 190,511,093 0 190,511,093 0 190,511,093 0 190,511,093 0 190,511,093 0 190,511,093 0 190,511,093 0 190,511,093 0 190,511,093 0 190,511,093 0 190,511,093 0 190,511,093 0 190,511,093 0 190,511,093 0 190,511,093 0 190,511,093 0 190,511,093 0 190,511,093 0 190,511,093 0 190,511,093 0 190,511,093 0 190,511,093 0 190,511,093 0 190,511,093 0 190,511,093 0 190,511,093 0 190,511,093 0 190,511,093 0 190,511,093 0 190,511,093 0 190,511,093 0 190,511,093 0 190,511,093 0 190,511,093 0 190,511,093 0 190,511,093 0 190,511,093 0 190,511,093 0 190,511,093 0 190,511,093 0 190,511,093 0 190,511,093 0 190,511,093 0 190,511,093 0 190,511,093 0 190,511,093 0 190,511,093 0 190,511,093 0 190,511,093 0 190,511,093 0 190,511,093 0 190,511,093 0 190,511,093 0 190,511,093 0 190,511,093 0 190,511,093 0 190,511,093 0 190,511,093 0 190,511,093 0 190,511,093 |      |            |                                |                    |                   |                   |               | 282,375,098         |
| 98. 0119009097 FOREIGN MISSION: TEHRAN 111.854,200 78.656,893 190,511,093 0 190,511.099 0119009097 FOREIGN MISSION: TEL AVIV CHRISTIAN 0 13,485,977 81.019,293 224,705,270 0 224,705,270 0 190,0009 0119009098 FOREIGN MISSION: TEL AVIV CHRISTIAN 0 13,387,630 13,387,630 0 13,387,630 0 13,387,630 0 13,387,630 0 13,387,630 0 13,387,630 0 13,387,630 0 13,387,630 0 13,387,630 0 13,387,630 0 120,000,000 0 10,000,000 0 10,000,000 0 10,000,00                                                                                                                                                                                                                                                                                                                                                                                                                                                                                                                                                                                                                                                                                                                                                                                                                                                                                                                                                                                                                                                                                                                                                                                                                                                                                                                                                                                                                                                                                                                                                                                                                                                                            |      |            |                                |                    |                   |                   |               | 217,520,161         |
| 99.   0.119009097   FOREIGN MISSION: TEL AVIV CHRISTIAN   0   13,387,630   13,387,630   0   13,387,630   10.1019009099   POREIGN MISSION: TEL AVIV CHRISTIAN   0   13,387,630   13,387,630   0   13,387,630   0   13,387,630   10.1019009099   FOREIGN MISSION: TEL AVIV CHRISTIAN   0   10,000,000   0   0   0   0   0   0   0                                                                                                                                                                                                                                                                                                                                                                                                                                                                                                                                                                                                                                                                                                                                                                                                                                                                                                                                                                                                                                                                                                                                                                                                                                                                                                                                                                                                                                                                                                                                                                                                                                                                                                                                                                                                |      |            |                                |                    |                   |                   |               |                     |
| Top.   Dite   Top.   Foreign Mission: Tel. Aviv Christian   Dite   Dit   |      |            |                                |                    |                   |                   |               |                     |
| 101. 0119009099   FOREIGN MISSION: THE HAGUE   160,773,024   102,052,256   262,825,280   0   262,825,21                                                                                                                                                                                                                                                                                                                                                                                                                                                                                                                                                                                                                                                                                                                                                                                                                                                                                                                                                                                                                                                                                                                                                                                                                                                                                                                                                                                                                                                                                                                                                                                                                                                                                                                                                                                                                                                                                                                                                                                                                        |      |            |                                |                    |                   | •                 |               |                     |
| 102. 0119009100   FOREIGN MISSION: TOKYO   289.891.334   386.409.603   676.300.937   0   676.300.937   103. 0119009101   FOREIGN MISSION: TRIPOLI   114.714.606   54.278.083   168.992.689   0   168.992.681   104. 0119009102   FOREIGN MISSION: TUNIS   106.409.870   78.423.891   184.833.761   0   184.833.761   105. 0119009103   FOREIGN MISSION: WENNA   253.912.476   117.799.939   371.712.415   40.000.000   411.712.41   106. 0119009104   FOREIGN MISSION: WARSAW   120.380.607   84.860.233   205.240.840   0   205.240.84   107. 0119009105   FOREIGN MISSION: WARSAW   120.380.607   84.860.233   205.240.840   0   205.240.84   107. 0119009105   FOREIGN MISSION: WASHINGTON   549.688.980   811.192.955   730.881.935   0   730.881.935   0   730.881.935   108. 0119009106   FOREIGN MISSION: WINDHOEK   160.307.134   52.054.107   212.361.241   50.000.000   262.361.24   109. 0119009107   FOREIGN MISSION: YAOUNDE   144.577.150   64.315.201   208.892.351   0   208.892.351   10. 0119009108   FOREIGN MISSION: JUBA. SOUTH   109.643.336   54.263.480   163.906.816   0   163.906.816   112. 0119009110   FOREIGN MISSION: JUBA. SOUTH   109.643.336   54.263.480   163.906.816   0   163.906.816   112. 0119009110   FOREIGN MISSION: JUBA. SOUTH   109.643.336   54.263.480   163.906.816   0   163.906.816   113. 0119009111   FOREIGN MISSION: BEIGRADE, SERBIA   130.229.390   43.029.432   173.258.822   155.000.000   328.258.82   115. 0119009112   FOREIGN MISSION: BEIGRADE, SERBIA   130.229.390   43.029.432   173.258.822   155.000.000   328.258.82   115. 0119009115   FOREIGN MISSION: PRAQUE, CZECH   128.424.718   33.674.931   162.099.649   0   162.099.649   162.099.649   162.099.649   162.099.649   162.099.649   162.099.649   162.099.649   162.099.649   162.099.649   162.099.649   162.099.649   162.099.649   162.099.649   162.099.649   162.099.649   162.099.649   162.099.649   162.099.649   162.099.649   162.099.649   162.099.649   162.099.649   162.099.649   162.099.649   162.099.649   162.099.649   162.099.649   162.099.649   162.099.649   162.099.   |      |            |                                | -                  |                   |                   |               |                     |
| 103. 0119009101   FOREIGN MISSION: TRIPOLI   114.714.606   54.278.083   168.992.689   0   168.992.681   104. 0119009102   FOREIGN MISSION: TUNIS   106.409.870   78.423.891   184.833.761   0   184.833.761   10   109.09103   FOREIGN MISSION: WENNA   253.912.476   111.799.939   371.712.415   40.000.000   411.712.41   101.000104   FOREIGN MISSION: WARSAW   120.380.607   84.860.233   205.240.840   0   205.240.840   107. 0119009105   FOREIGN MISSION: WASHINGTON   549.688.980   181.192.955   730.881.935   0   730.881.935   0   730.881.935   0   730.881.935   0   730.881.935   0   730.881.935   0   730.881.935   0   730.881.935   0   730.881.935   0   730.881.935   0   730.881.935   0   730.881.935   0   730.881.935   0   730.881.935   0   730.881.935   0   730.881.935   0   730.881.935   0   730.881.935   0   730.881.935   0   730.881.935   0   730.881.935   0   730.881.935   0   730.881.935   0   730.881.935   0   730.881.935   0   730.881.935   0   730.881.935   0   730.881.935   0   730.881.935   0   730.881.935   0   730.881.935   0   730.881.935   0   730.881.935   0   730.881.935   0   730.881.935   0   730.881.935   0   730.881.935   0   730.881.935   0   730.881.935   0   730.881.935   0   730.881.935   0   730.881.935   0   730.881.935   0   730.881.935   0   730.881.935   0   730.881.935   0   730.881.935   0   730.881.935   0   730.881.935   0   730.881.935   0   730.881.935   0   730.881.935   0   730.881.935   0   730.881.935   0   730.881.935   0   730.881.935   0   730.881.935   0   730.881.935   0   730.881.935   0   730.881.935   0   730.881.935   0   730.881.935   0   730.881.935   0   730.881.935   0   730.881.935   0   730.881.935   0   730.881.935   0   730.881.935   0   730.881.935   0   730.881.935   0   730.881.935   0   730.881.935   0   730.881.935   0   730.881.935   0   730.881.935   0   730.881.935   0   730.881.935   0   730.881.935   0   730.881.935   0   730.881.935   0   730.881.935   0   730.881.935   0   730.881.935   0   730.881.935   0   730.881.935   0   730.881.935   0   730.88   |      |            |                                |                    |                   |                   |               |                     |
| 104. 0119009102   FOREIGN MISSION: TUNIS   106.409,870   78,423,891   184,833,761   0   184,833,761   105. 0119009103   FOREIGN MISSION: VIENNA   253,912,476   117,799,939   371,712,415   40,000,000   411,712,4   106. 0119009104   FOREIGN MISSION: WARSAW   120,380,607   84,860,233   205,240,840   0   205,240,840   107. 0119009105   FOREIGN MISSION: WASHINGTON   549,688,980   181,192,955   730,881,935   0   730,881,935   108. 0119009106   FOREIGN MISSION: WINDHOEK   160,307,134   52,054,107   212,361,241   50,000,000   262,341,241   109,0119009107   FOREIGN MISSION: ASACOF   0   0   0   0   0   0   0   0   0                                                                                                                                                                                                                                                                                                                                                                                                                                                                                                                                                                                                                                                                                                                                                                                                                                                                                                                                                                                                                                                                                                                                                                                                                                                                                                                                                                                                                                                                                         |      |            |                                |                    |                   |                   |               |                     |
| 105. 0119009103   FOREIGN MISSION: VIENNA   253,912,476   117,799,393   371,712,415   40,000,000   411,712,416   106. 0119009104   FOREIGN MISSION: WARSAW   120,380,607   84,860,233   205,240,840   0   205,240,841   107. 0119009105   FOREIGN MISSION: WASHINGTON   549,688,980   181,192,955   730,881,935   0   730,881,751   108. 0119009106   FOREIGN MISSION: WINDHOEK   160,307,134   52,054,107   212,361,241   50,000,000   262,361,241   109. 0119009107   FOREIGN MISSION: YAOUNDE   144,577,150   64,315,201   208,892,351   0   208,892,351   100. 0119009108   PERMANENT MISSION: ASACOF   0   0   0   0   0   0   0   0   0                                                                                                                                                                                                                                                                                                                                                                                                                                                                                                                                                                                                                                                                                                                                                                                                                                                                                                                                                                                                                                                                                                                                                                                                                                                                                                                                                                                                                                                                                  |      |            |                                |                    |                   |                   |               | 184,833,761         |
| 107.   0119009105   FOREIGN MISSION: WASHINGTON   549,688,980   181,192,955   730,881,935   0   730,881,935   108, 0119009106   FOREIGN MISSION: WINDHOEK   160,307,134   52,054,107   212,341,241   50,000,000   262,341,241   109, 0119009107   FOREIGN MISSION: YAOUNDE   144,577,150   64,315,201   208,892,351   0   208,892,351   0   208,892,351   0   208,892,351   0   208,892,351   0   0   0   0   0   0   0   0   0                                                                                                                                                                                                                                                                                                                                                                                                                                                                                                                                                                                                                                                                                                                                                                                                                                                                                                                                                                                                                                                                                                                                                                                                                                                                                                                                                                                                                                                                                                                                                                                                                                                                                                |      |            |                                |                    |                   | •                 |               | 411,712,415         |
| 108. 0119009106   FOREIGN MISSION: WINDHOEK   160,307,134   52,054,107   212,361,241   50,000,000   262,361,24   109. 0119009107   FOREIGN MISSION: YADUNDE   144,577,150   64,315,201   208,892,351   0   208,892,351   0   208,892,351   0   208,892,351   0   208,892,351   0   208,892,351   0   208,892,351   0   208,892,351   0   208,892,351   0   208,892,351   0   208,892,351   0   208,892,351   0   208,892,351   0   208,892,351   0   208,892,351   0   208,892,351   0   208,892,351   0   208,892,351   0   208,892,351   0   208,892,351   0   208,892,351   0   208,892,351   0   208,892,351   0   208,892,351   0   208,892,351   0   208,892,351   0   208,892,351   0   208,892,351   0   208,892,351   0   208,892,351   0   208,892,351   0   208,892,351   0   208,892,351   0   208,892,351   0   208,892,351   0   208,892,351   0   208,892,351   0   208,892,351   0   208,892,351   0   208,892,351   0   208,892,351   0   208,892,351   0   208,892,351   0   208,892,351   0   208,892,351   0   208,892,351   0   208,892,351   0   208,892,351   0   208,892,351   0   208,892,351   0   208,892,351   0   208,892,351   0   208,892,351   0   208,892,351   0   208,892,351   0   208,892,351   0   208,892,351   0   208,892,351   0   208,892,351   0   208,892,351   0   208,892,351   0   208,892,351   0   208,892,351   0   208,892,351   0   208,892,351   0   208,892,351   0   208,892,351   0   208,892,351   0   208,892,351   0   208,892,351   0   208,892,351   0   208,892,351   0   208,892,351   0   208,892,351   0   208,892,351   0   208,892,351   0   208,892,351   0   208,892,351   0   208,892,351   0   208,892,351   0   208,892,351   0   208,892,351   0   208,892,351   0   208,892,351   0   208,892,351   0   208,892,331,662,492   0   208,892,351   0   208,892,331,662,492   0   208,892,351   0   208,892,331,662,492   0   208,892,331,662,492   0   208,892,331,662,492   0   208,892,331,662,492   0   208,892,331,662,492   0   208,892,331,662,492   0   208,892,331,662,492   0   208,892,331,662,492   0   208,892,331,662,492   0   208,892   | 106. | 0119009104 | FOREIGN MISSION: WARSAW        | 120,380,607        | 84,860,233        | 205,240,840       | 0             | 205,240,840         |
| 109.   0119009107   FOREIGN MISSION: YAOUNDE   144.577,150   64.315,201   208,892,351   0   208,892,351   1   0   208,892,351   1   0   208,892,351   1   0   208,892,351   1   0   208,892,351   1   0   208,892,351   1   0   208,892,351   2   2   2   2   2   2   2   2   2                                                                                                                                                                                                                                                                                                                                                                                                                                                                                                                                                                                                                                                                                                                                                                                                                                                                                                                                                                                                                                                                                                                                                                                                                                                                                                                                                                                                                                                                                                                                                                                                                                                                                                                                                                                                                                                |      |            |                                |                    |                   |                   |               | 730,881,935         |
| 110.   0119009108   PERMANENT MISSION: ASACOF,   CARACAS                                                                                                                                                                                                                                                                                                                                                                                                                                                                                                                                                                                                                                                                                                                                                                                                                                                                                                                                                                                                                                                                                                                                                                                                                                                                                                                                                                                                                                                                                                                                                                                                                                                                                                                                                                                                                                                                                                                                                                                                                                                                       |      |            |                                |                    |                   |                   |               | 262,361,241         |
| 110. 0119009108                                                                                                                                                                                                                                                                                                                                                                                                                                                                                                                                                                                                                                                                                                                                                                                                                                                                                                                                                                                                                                                                                                                                                                                                                                                                                                                                                                                                                                                                                                                                                                                                                                                                                                                                                                                                                                                                                                                                                                                                                                                                                                                |      |            |                                | 144,5//,150        | 64,315,201        |                   |               | 208,892,351         |
| 111.   0119009109   SUDAN   109,643,336   54,263,480   163,906,816   0   163,906,8   120,0119009110   FOREIGN MISSIONS: ABU DHABI   129,761,101   107,270,518   237,031,619   0   237,031,619   0   237,031,619   0   237,031,619   0   237,031,619   0   237,031,619   0   237,031,619   0   237,031,619   0   237,031,619   0   237,031,619   0   237,031,619   0   237,031,619   0   237,031,619   0   237,031,619   0   237,031,619   0   237,031,619   0   237,031,619   0   237,031,619   0   237,031,619   0   237,031,619   0   237,031,619   0   237,031,619   0   237,031,619   0   237,031,619   0   237,031,619   0   237,031,619   0   237,031,619   0   237,031,619   0   237,031,619   0   237,031,619   0   237,031,619   0   237,031,619   0   237,031,619   0   237,031,619   0   237,031,619   0   237,031,619   0   237,031,619   0   237,031,619   0   237,031,619   0   237,031,619   0   237,031,619   0   237,031,619   0   237,031,619   0   237,031,619   0   237,031,619   0   237,031,619   0   237,031,619   0   237,031,619   0   237,031,619   0   237,031,619   0   237,031,619   0   237,031,619   0   237,031,619   0   237,031,619   0   237,031,619   0   237,031,619   0   237,031,619   0   237,031,619   0   237,031,619   0   237,031,619   0   237,031,619   0   237,031,619   0   237,031,619   0   237,031,619   0   237,031,619   0   237,031,619   0   237,031,619   0   237,031,619   0   237,031,619   0   237,031,619   0   237,031,619   0   237,031,619   0   237,031,619   0   237,031,619   0   237,031,619   0   237,031,619   0   237,031,619   0   237,031,619   0   237,031,619   0   237,031,619   0   237,031,619   0   237,031,619   0   237,031,619   0   237,031,619   0   237,031,619   0   237,031,619   0   237,031,619   0   237,031,619   0   237,031,619   0   237,031,619   0   237,031,619   0   237,031,619   0   237,031,619   0   237,031,619   0   237,031,619   0   237,031,619   0   237,031,619   0   237,031,619   0   237,031,619   0   237,031,619   0   237,031,619   0   237,031,619   0   237,031,619   0   237,031,619   0   237,031,619    | 110. | 0119009108 | CARACAS                        | 0                  | 0                 | 0                 | 0             | 0                   |
| 112.   0119009110   FOREIGN MISSIONS: ABU DHABI   129,761,101   107,270,518   237,031,619   0   237,031,619   1   1   1   1   1   1   1   1   1                                                                                                                                                                                                                                                                                                                                                                                                                                                                                                                                                                                                                                                                                                                                                                                                                                                                                                                                                                                                                                                                                                                                                                                                                                                                                                                                                                                                                                                                                                                                                                                                                                                                                                                                                                                                                                                                                                                                                                                | 111. | 0119009109 |                                | 109,643,336        |                   | 163,906,816       | 0             | 163,906,816         |
| 113.   0119009111   MALAWI   123,931,837   19,920,593   143,852,430   0   143,852,430   143,852,430   0   143,852,430   143,852,430   0   143,852,430   143,852,430   0   143,852,430   143,852,430   0   143,852,430   143,029,432   173,258,822   155,000,000   328,258,822   155,000,000   328,258,822   155,000,000   328,258,823   150,010,000   328,258,823   150,010,000   328,258,823   150,010,000   328,258,823   150,010,000   328,258,823   150,000,000   328,258,823   150,000,000   328,258,823   150,000,000   328,258,823   150,000,000   328,258,823   150,000,000   328,258,823   150,000,000   328,258,823   162,099,649   0   162,099,649   0   162,099,649   0   186,840,969   0   186,840,969   0   186,840,969   0   186,840,969   0   186,840,969   0   186,840,969   0   186,840,969   0   186,840,969   0   186,840,969   0   186,840,969   0   186,840,969   0   186,840,969   0   186,840,969   0   186,840,969   0   186,840,969   0   186,840,969   0   186,840,969   0   186,840,969   0   186,840,969   0   186,840,969   0   186,840,969   0   186,840,969   0   186,840,969   0   186,840,969   0   186,840,969   0   186,840,969   0   186,840,969   0   186,840,969   0   186,840,969   0   186,840,969   0   186,840,969   0   186,840,969   0   186,840,969   0   186,840,969   0   186,840,969   0   186,840,969   0   186,840,969   0   186,840,969   0   186,840,969   0   186,840,969   0   186,840,969   0   186,840,969   0   186,840,969   0   186,840,969   0   186,840,969   0   186,840,969   0   186,840,969   0   186,840,969   0   186,840,969   0   186,840,969   0   186,840,969   0   186,840,969   0   186,840,969   0   186,840,969   0   186,840,969   0   186,840,969   0   186,840,969   0   186,840,969   0   186,840,969   0   186,840,969   0   186,840,969   0   186,840,969   0   186,840,969   0   186,840,969   0   186,840,969   0   186,840,969   0   186,840,969   0   186,840,969   0   186,840,969   0   186,840,969   0   186,840,969   0   186,840,969   0   186,840,969   0   186,840,969   0   186,840,969   0   186,840,969   0   186,840,969      | 112. | 0119009110 | FOREIGN MISSIONS: ABU DHABI    | 129,761,101        | 107,270,518       | 237,031,619       | 0             | 237,031,619         |
| 114.         0119009112         FOREIGN MISSION: BELGRADE, SERBIA         130,229,390         43,029,432         173,258,822         155,000,000         328,258,82           115.         0119009115         FOREIGN MISSION: PRAQUE, CZECH REPUBLIC         128,424,718         33,674,931         162,099,649         0         162,099,649         0         162,099,649         0         162,099,649         0         162,099,649         0         162,099,649         0         162,099,649         0         162,099,649         0         162,099,649         0         162,099,649         0         162,099,649         0         162,099,649         0         162,099,649         0         162,099,649         0         186,840,969         0         186,840,969         0         186,840,969         0         186,840,969         0         186,840,969         0         186,840,969         0         186,840,969         0         186,840,969         0         186,840,969         0         186,840,969         0         186,840,969         0         186,840,969         0         186,840,969         0         186,840,969         0         186,840,969         0         186,840,969         0         186,840,969         0         186,840,969         0         186,840,969         0         186,840,969<                                                                                                                                                                                                                                                                                                                                                                                                                                                                                                                                                                                                                                                                                                                                                                                | 113. | 0119009111 |                                | 123,931,837        | 19,920,593        | 143,852,430       | 0             | 143,852,430         |
| 115.   0119009115   REPUBLIC   128.424,718   33,674,931   162,099,649   0   162,099,649   162,099,649   162,099,649   162,099,649   162,099,649   162,099,649   162,099,649   162,099,649   162,099,649   162,099,649   162,099,649   162,099,649   162,099,649   162,099,649   162,099,649   162,099,649   162,099,649   162,099,649   162,099,649   162,099,649   162,099,649   162,099,649   162,099,649   162,099,649   162,099,649   162,099,649   162,099,649   162,099,649   162,099,649   162,099,649   162,099,649   162,099,649   162,099,649   162,099,649   162,099,649   162,099,649   162,099,649   162,099,649   162,099,649   162,099,649   162,099,649   162,099,649   162,099,649   162,099,649   162,099,649   162,099,649   162,099,649   162,099,649   162,099,649   162,099,649   162,099,649   162,099,649   162,099,649   162,099,649   162,099,649   162,099,649   162,099,649   162,099,649   162,099,649   162,099,649   162,099,649   162,099,649   162,099,649   162,099,649   162,099,649   162,099,649   162,099,649   162,099,649   162,099,649   162,099,649   162,099,649   162,099,649   162,099,649   162,099,649   162,099,649   162,099,649   162,099,649   162,099,649   162,099,649   162,099,649   162,099,649   162,099,649   162,099,649   162,099,649   162,099,649   162,099,649   162,099,649   162,099,649   162,099,649   162,099,649   162,099,649   162,099,649   162,099,649   162,099,649   162,099,649   162,099,649   162,099,649   162,099,649   162,099,649   162,099,649   162,099,649   162,099,649   162,099,649   162,099,649   162,099,649   162,099,649   162,099,649   162,099,649   162,099,649   162,099,649   162,099,649   162,099,649   162,099,649   162,099,649   162,099,649   162,099,649   162,099,649   162,099,649   162,099,649   162,099,649   162,099,649   162,099,649   162,099,649   162,099,649   162,099,649   162,099,649   162,099,649   162,099,649   162,099,649   162,099,649   162,099,649   162,099,649   162,099,649   162,099,649   162,099,649   162,099,649   162,099,649   162,099,649   162,099,649   162,099,649   162,099,   | 114. | 0119009112 |                                | 130,229,390        | 43,029,432        | 173,258,822       | 155,000,000   | 328,258,822         |
| 116.         0119009116         FOREIGN MISSION: VATICAN         149,245,129         37,595,840         186,840,969         0         186,840,969           117.         0119009117         CONSOLATE GENERAL: SAO PAULO, BRAZIL         112,832,902         37,195,623         150,028,525         0         150,028,52           118.         0119009118         CONSOLATE GENERAL: FRANKFURT, GERMANY         152,859,545         31,793,189         184,652,734         0         184,652,73           119.         0119009119         FOREIGN MISSION: COLOMBO, SRI-LANKA         94,872,305         34,585,256         129,457,561         0         129,457,561           120.         0119009120         FOREIGN MISSION: DOHA, QATAR         119,223,908         31,362,427         150,586,335         0         150,586,33           121.         0119009121         PERMANENT MISSION: D-8 SECRETARIAT, ISTABUL, TURKEY         0         0         0         0           122.         0119009122         PERMANENT REPRESENTATION: ECOWAS, ABUJA         85,620,979         18,817,456         104,438,435         0         104,438,435                                                                                                                                                                                                                                                                                                                                                                                                                                                                                                                                                                                                                                                                                                                                                                                                                                                                                                                                                                          | 115. | 0119009115 |                                | 128,424,718        | 33,674,931        | 162,099,649       | 0             | 162,099,649         |
| 117.       0119009117       CONSOLATE GENERAL: SAO PAULO, BRAZIL       112,832,902       37,195,623       150,028,525       0       150,028,525         118.       0119009118       CONSOLATE GENERAL: FRANKFURT, GERMANY       152,859,545       31,793,189       184,652,734       0       184,652,73         119.       0119009119       FOREIGN MISSION: COLOMBO, SRI-LANKA       94,872,305       34,585,256       129,457,561       0       129,457,561         120.       0119009120       FOREIGN MISSION: DOHA, QATAR       119,223,908       31,362,427       150,586,335       0       150,586,335         121.       0119009121       PERMANENT MISSION: D-8 SECRETARIAT, ISTABUL, TURKEY       0       0       0         122.       0119009122       PERMANENT REPRESENTATION: ECOWAS, ABUJA       85,620,979       18,817,456       104,438,435       0       104,438,435                                                                                                                                                                                                                                                                                                                                                                                                                                                                                                                                                                                                                                                                                                                                                                                                                                                                                                                                                                                                                                                                                                                                                                                                                                        | 116. | 0119009116 |                                | 149.245.129        | 37.595.840        | 186.840.969       | 0             | 186,840,969         |
| 118.   0119009118   CONSOLATE GENERAL: FRANKFURT,   152,859,545   31,793,189   184,652,734   0   184,652,734   19.   0119009119   FOREIGN MISSION: COLOMBO, SRI-                                                                                                                                                                                                                                                                                                                                                                                                                                                                                                                                                                                                                                                                                                                                                                                                                                                                                                                                                                                                                                                                                                                                                                                                                                                                                                                                                                                                                                                                                                                                                                                                                                                                                                                                                                                                                                                                                                                                                               |      |            | CONSOLATE GENERAL: SAO PAULO,  |                    |                   |                   |               | 150,028,525         |
| 119.   0119009119   FOREIGN MISSION: COLOMBO, SRI-<br>  LANKA                                                                                                                                                                                                                                                                                                                                                                                                                                                                                                                                                                                                                                                                                                                                                                                                                                                                                                                                                                                                                                                                                                                                                                                                                                                                                                                                                                                                                                                                                                                                                                                                                                                                                                                                                                                                                                                                                                                                                                                                                                                                  |      |            |                                |                    |                   |                   |               |                     |
| 119.         0119009119         LANKA         94,872,305         34,585,256         129,457,561         0         129,457,561           120.         0119009120         FOREIGN MISSION: DOHA, QATAR         119,223,908         31,362,427         150,586,335         0         150,586,335           121.         0119009121         PERMANENT MISSION: D-8 SECRETARIAT, ISTABUL, TURKEY         0         0         0         0           122.         0119009122         PERMANENT REPRESENTATION: ECOWAS, ABUJA         85,620,979         18,817,456         104,438,435         0         104,438,435                                                                                                                                                                                                                                                                                                                                                                                                                                                                                                                                                                                                                                                                                                                                                                                                                                                                                                                                                                                                                                                                                                                                                                                                                                                                                                                                                                                                                                                                                                                  | 118. | 0119009118 | GERMANY                        | 152,859,545        | 31,/93,189        | 184,652,/34       | 0             | 184,652,/34         |
| 121.         0119009121         PERMANENT MISSION: D-8 SECRETARIAT, ISTABUL, TURKEY         0         0         0         0         0         0         0         104,438,435         0         104,438,435         0         104,438,435         0         104,438,435         0         104,438,435         0         104,438,435         0         104,438,435         0         104,438,435         0         104,438,435         0         104,438,435         0         104,438,435         0         104,438,435         0         104,438,435         0         104,438,435         0         104,438,435         0         104,438,435         0         104,438,435         0         104,438,435         0         104,438,435         0         104,438,435         0         104,438,435         0         104,438,435         0         104,438,435         0         104,438,435         0         104,438,435         0         104,438,435         0         104,438,435         0         104,438,435         0         104,438,435         0         104,438,435         0         104,438,435         0         104,438,435         0         104,438,435         0         104,438,435         0         104,438,435         0         104,438,435         0         104,438,435         0                                                                                                                                                                                                                                                                                                                                                                                                                                                                                                                                                                                                                                                                                                                                                                                                                | 119. | 0119009119 |                                | 94,872,305         | 34,585,256        | 129,457,561       | 0             | 129,457,561         |
| 122. 0119009122 SECRETARIAT, ISTABUL, TURKEY  122. 0119009122 PERMANENT REPRESENTATION: ECOWAS, ABUJA  85,620,979 18,817,456 104,438,435 0 104,438,435                                                                                                                                                                                                                                                                                                                                                                                                                                                                                                                                                                                                                                                                                                                                                                                                                                                                                                                                                                                                                                                                                                                                                                                                                                                                                                                                                                                                                                                                                                                                                                                                                                                                                                                                                                                                                                                                                                                                                                         | 120. | 0119009120 | FOREIGN MISSION: DOHA, QATAR   | 119,223,908        | 31,362,427        | 150,586,335       | 0             | 150,586,335         |
| 122. 0119009122 PERMANENT REPRESENTATION: 85,620,979 18,817,456 <b>104,438,435</b> 0 <b>104,438,435</b>                                                                                                                                                                                                                                                                                                                                                                                                                                                                                                                                                                                                                                                                                                                                                                                                                                                                                                                                                                                                                                                                                                                                                                                                                                                                                                                                                                                                                                                                                                                                                                                                                                                                                                                                                                                                                                                                                                                                                                                                                        | 121. | 0119009121 |                                | 0                  | 0                 | 0                 | 0             | 0                   |
|                                                                                                                                                                                                                                                                                                                                                                                                                                                                                                                                                                                                                                                                                                                                                                                                                                                                                                                                                                                                                                                                                                                                                                                                                                                                                                                                                                                                                                                                                                                                                                                                                                                                                                                                                                                                                                                                                                                                                                                                                                                                                                                                | 122. | 0119009122 | PERMANENT REPRESENTATION:      | 85,620,979         | 18,817,456        | 104,438,435       | 0             | 104,438,435         |
|                                                                                                                                                                                                                                                                                                                                                                                                                                                                                                                                                                                                                                                                                                                                                                                                                                                                                                                                                                                                                                                                                                                                                                                                                                                                                                                                                                                                                                                                                                                                                                                                                                                                                                                                                                                                                                                                                                                                                                                                                                                                                                                                | 123. | 0119009123 | FOREIGN MISSION: AMMAN, JORDAN | 215,642,791        | 94,490,406        | 310,133,197       | 0             | 310,133,197         |