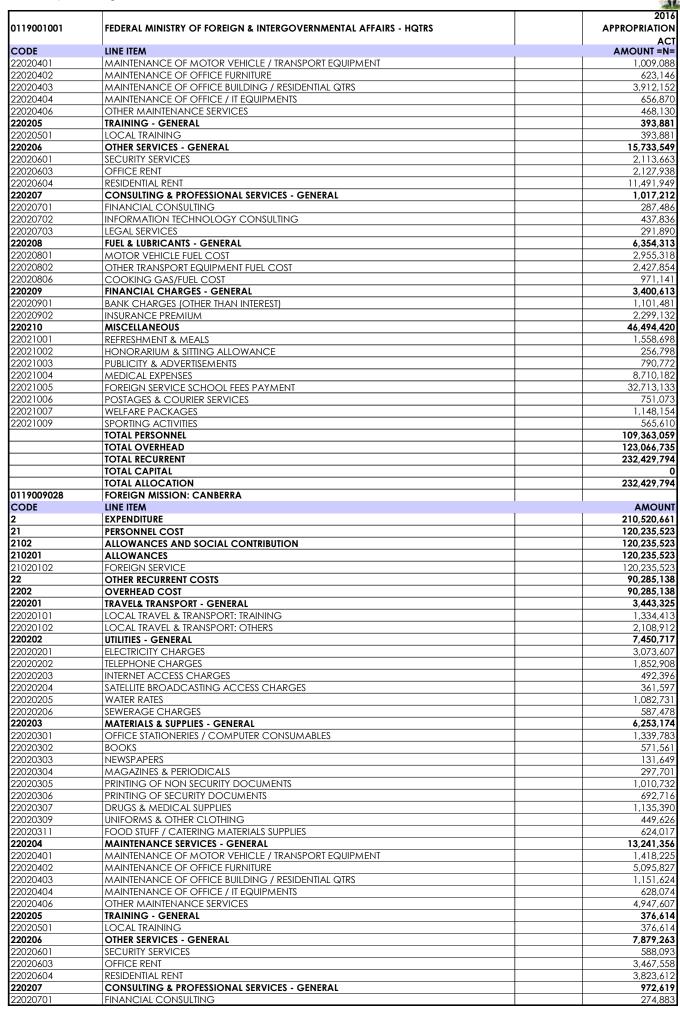

| SUMMA<br>2016 AP<br>NO C<br>1. 01<br>SUMMA<br>2016 AP<br>NO C<br>1. 02<br>2. 02<br>3. 03<br>FEDERAL<br>2016 AP<br>NO C | ARY BY FUNDS PPROPRIATION CODE 21 22 31 L MINISTRY O PPROPRIATION                            | N ACT  MDA  FEDERAL MINISTRY OF FOREIGN  AFFAIRS                                                                                         | TOTAL<br>PERSONNEL<br>24,851,487,467<br>24,851,487,467 | TOTAL<br>OVERHEAD<br>14,588,608,782<br>14,588,608,782 | TOTAL<br>OVERHEAD<br>39,440,096,249<br>39,440,096,249 | .,,           | TOTAL<br>ALLOCATION<br>46,516,323,009<br>46,516,323,009 |
|------------------------------------------------------------------------------------------------------------------------|----------------------------------------------------------------------------------------------|------------------------------------------------------------------------------------------------------------------------------------------|--------------------------------------------------------|-------------------------------------------------------|-------------------------------------------------------|---------------|---------------------------------------------------------|
| 2016 AP  NO C  1. 01  SUMMA 2016 AP  NO C  1. 02 2. 02 3. 03  FEDERAI 2016 AP  NO C                                    | PPROPRIATION CODE  119  ARY BY FUNDS PPROPRIATION CODE  21 22 31  AL MINISTRY O PPROPRIATION | MDA  FEDERAL MINISTRY OF FOREIGN  AFFAIRS  N ACT  FUND  MAIN ENVELOP - PERSONNEL  MAIN ENVELOP - OVERHEAD  CAPITAL DEVELOPMENT FUND MAIN | <b>PERSONNEL</b> 24,851,487,467                        | OVERHEAD<br>14,588,608,782                            | <b>OVERHEAD</b> 39,440,096,249                        | 7,076,226,760 | <b>ALLOCATION</b><br>46,516,323,009                     |
| 1. 01 SUMMA 2016 AP NO C: 1. 022 2. 02 3. 03 FEDERAI 2016 AP NO C:                                                     | RY BY FUNDS PPROPRIATION CODE 21 22 31 L MINISTRY O PPROPRIATION                             | MDA  FEDERAL MINISTRY OF FOREIGN AFFAIRS  N ACT FUND  MAIN ENVELOP - PERSONNEL MAIN ENVELOP - OVERHEAD CAPITAL DEVELOPMENT FUND MAIN     | <b>PERSONNEL</b> 24,851,487,467                        | OVERHEAD<br>14,588,608,782                            | <b>OVERHEAD</b> 39,440,096,249                        | 7,076,226,760 | <b>ALLOCATION</b><br>46,516,323,009                     |
| 1. 01  SUMMA 2016 AP  NO Ci 1. 02 2. 02 3. 03  FEDERAI 2016 AP  NO Ci                                                  | ARY BY FUNDS PPROPRIATION CODE 21 22 31 L MINISTRY O PPROPRIATION                            | FEDERAL MINISTRY OF FOREIGN AFFAIRS  N ACT FUND  MAIN ENVELOP - PERSONNEL MAIN ENVELOP - OVERHEAD CAPITAL DEVELOPMENT FUND MAIN          | <b>PERSONNEL</b> 24,851,487,467                        | OVERHEAD<br>14,588,608,782                            | <b>OVERHEAD</b> 39,440,096,249                        | 7,076,226,760 | <b>ALLOCATION</b><br>46,516,323,009                     |
| SUMMA<br>2016 AP<br>NO Co<br>1. 02<br>2. 02<br>3. 03<br>FEDERAI<br>2016 AP                                             | ARY BY FUNDS PPROPRIATION CODE 21 22 31 L MINISTRY O PPROPRIATION                            | AFFAIRS  N ACT  FUND  MAIN ENVELOP - PERSONNEL  MAIN ENVELOP - OVERHEAD  CAPITAL DEVELOPMENT FUND MAIN                                   |                                                        |                                                       |                                                       | .,,           |                                                         |
| SUMMA<br>2016 AP<br>NO Co<br>1. 02<br>2. 02<br>3. 03<br>FEDERAI<br>2016 AP                                             | ARY BY FUNDS PPROPRIATION CODE 21 22 31 L MINISTRY O PPROPRIATION                            | MAIN ENVELOP - PERSONNEL MAIN ENVELOP - OVERHEAD CAPITAL DEVELOPMENT FUND MAIN                                                           |                                                        |                                                       |                                                       | .,,           |                                                         |
| NO C  1. 02 2. 02 3. 03  FEDERAL 2016 AP                                                                               | PPROPRIATION CODE 21 22 31 L MINISTRY O PPROPRIATION                                         | N ACT  FUND  MAIN ENVELOP - PERSONNEL  MAIN ENVELOP - OVERHEAD  CAPITAL DEVELOPMENT FUND MAIN                                            | 24,851,487,467                                         | 14,588,608,782                                        | 39,440,096,249                                        | 7,076,226,760 | 46,516,323,009                                          |
| NO C  1. 02 2. 02 3. 03  FEDERAL 2016 AP                                                                               | PPROPRIATION CODE 21 22 31 L MINISTRY O PPROPRIATION                                         | N ACT  FUND  MAIN ENVELOP - PERSONNEL  MAIN ENVELOP - OVERHEAD  CAPITAL DEVELOPMENT FUND MAIN                                            |                                                        |                                                       |                                                       |               |                                                         |
| 1. 02<br>2. 02<br>3. 03<br>FEDERAL<br>2016 AP                                                                          | 21<br>22<br>31<br>L MINISTRY O                                                               | FUND  MAIN ENVELOP - PERSONNEL  MAIN ENVELOP - OVERHEAD  CAPITAL DEVELOPMENT FUND MAIN                                                   |                                                        |                                                       |                                                       |               |                                                         |
| 1. 02<br>2. 02<br>3. 03<br>FEDERAL<br>2016 AP                                                                          | 21<br>22<br>31<br>L MINISTRY O                                                               | MAIN ENVELOP - PERSONNEL MAIN ENVELOP - OVERHEAD CAPITAL DEVELOPMENT FUND MAIN                                                           |                                                        |                                                       |                                                       |               |                                                         |
| 1. 02<br>2. 02<br>3. 03<br>FEDERAL<br>2016 AP                                                                          | 21<br>22<br>31<br>L MINISTRY O                                                               | MAIN ENVELOP - PERSONNEL MAIN ENVELOP - OVERHEAD CAPITAL DEVELOPMENT FUND MAIN                                                           |                                                        |                                                       |                                                       |               | TOTAL                                                   |
| 2. 02<br>3. 03<br>FEDERAL<br>2016 AP                                                                                   | 22<br>31<br>L MINISTRY O                                                                     | MAIN ENVELOP - OVERHEAD CAPITAL DEVELOPMENT FUND MAIN                                                                                    |                                                        |                                                       |                                                       | ı             | ALLOCATION                                              |
| 3. 03  FEDERAL 2016 AP  NO C                                                                                           | L MINISTRY O                                                                                 | CAPITAL DEVELOPMENT FUND MAIN                                                                                                            |                                                        |                                                       |                                                       |               | 24,851,487,467                                          |
| FEDERAI<br>2016 AP<br>NO C                                                                                             | L MINISTRY O                                                                                 |                                                                                                                                          |                                                        |                                                       |                                                       |               | 14,588,608,782                                          |
| 2016 AP<br>NO C                                                                                                        | PPROPRIATIO                                                                                  | F FORFIGN AFFAIRS                                                                                                                        |                                                        |                                                       |                                                       |               | 7,076,226,760                                           |
| 2016 AP<br>NO C                                                                                                        | PPROPRIATIO                                                                                  |                                                                                                                                          |                                                        |                                                       |                                                       |               | 46,516,323,009                                          |
| NO C                                                                                                                   |                                                                                              |                                                                                                                                          |                                                        |                                                       |                                                       |               |                                                         |
|                                                                                                                        | ODE                                                                                          |                                                                                                                                          | TOTAL                                                  | TOTAL                                                 | TOTAL                                                 |               | TOTAL                                                   |
| 1. 01                                                                                                                  |                                                                                              | MDA                                                                                                                                      | PERSONNEL                                              | OVERHEAD                                              | OVERHEAD                                              | TOTAL CAPITAL | ALLOCATION                                              |
| 1. 01                                                                                                                  |                                                                                              | FEDERAL MINISTRY OF FOREIGN &                                                                                                            |                                                        |                                                       |                                                       |               |                                                         |
|                                                                                                                        | 119001001                                                                                    |                                                                                                                                          | 3,593,775,750                                          | 3,468,867,741                                         | 7,062,643,491                                         | 4,026,852,505 | 11,089,495,996                                          |
|                                                                                                                        |                                                                                              | INTERGOVERNMENTAL AFFAIRS - HQTRS                                                                                                        |                                                        |                                                       |                                                       |               |                                                         |
|                                                                                                                        | 119002001                                                                                    | TECHNICAL AIDS CORPS                                                                                                                     | 2,978,537,178                                          | 122,642,364                                           | 3,101,179,542                                         | 139,494,480   | 3,240,674,022                                           |
| 3. 01                                                                                                                  | 119003001                                                                                    | FOREIGN SERVICE ACADEMY (FSA)                                                                                                            | 0                                                      | 52,941,750                                            | 52,941,750                                            | 43,615,335    | 96,557,085                                              |
| 4. 01                                                                                                                  | 119006001                                                                                    | INSTITUTE FOR PEACE AND CONFLICT                                                                                                         | 337,312,113                                            | 50,609,510                                            | 387,921,623                                           | 47,307,040    | 435,228,663                                             |
| 51                                                                                                                     | , 555501                                                                                     | RESOLUTION                                                                                                                               | 337,012,110                                            | 55,557,510                                            |                                                       | .,,00,,040    |                                                         |
| 5. 01                                                                                                                  | 119007001                                                                                    | DIRECTORATE OF TECHNICAL COOP.                                                                                                           | 123,172,168                                            | 40,654,216                                            | 163,826,384                                           | 78,525,000    | 242,351,384                                             |
|                                                                                                                        | -                                                                                            | IN AFRICA                                                                                                                                | . ,                                                    | , -                                                   |                                                       |               |                                                         |
| 6. 01                                                                                                                  | 119008001                                                                                    | NIGERIAN INSTITUTE OF INTERNATIONAL                                                                                                      | 251,510,690                                            | 139,595,811                                           | 391,106,501                                           | 67,432,400    | 458,538,901                                             |
| 7 01                                                                                                                   | 119009001                                                                                    | AFFAIRS, LAGOS                                                                                                                           | 111,638,406                                            | 88,111,130                                            | 199,749,536                                           | 0             | 199,749,536                                             |
|                                                                                                                        | 119009001                                                                                    | FOREIGN MISSION: ABIDJAN FOREIGN MISSION: ACCRA                                                                                          | 130,104,147                                            | 155,725,283                                           | 285,829,430                                           | 0             | 285,829,430                                             |
|                                                                                                                        | 119009002                                                                                    | FOREIGN MISSION: ACCRA FOREIGN MISSION: ADDIS ABABA                                                                                      | 191,303,238                                            | 112,428,137                                           | 303,731,375                                           | 470,000,000   | 773,731,375                                             |
|                                                                                                                        | 119009004                                                                                    | FOREIGN MISSION: ADDIS ABABA  FOREIGN MISSION: ALGIERS                                                                                   | 104,704,265                                            | 111,513,281                                           | 216,217,546                                           | 470,000,000   | 216,217,546                                             |
|                                                                                                                        | 119009005                                                                                    | FOREIGN MISSION: ALGIERS                                                                                                                 | 155,087,487                                            | 90,590,800                                            | 245,678,287                                           | 75,000,000    | 320,678,287                                             |
|                                                                                                                        | 119009006                                                                                    | FOREIGN MISSION: ATHENS                                                                                                                  | 146,953,687                                            | 115,824,277                                           | 262,777,964                                           | 7 3,000,000   | 262,777,964                                             |
|                                                                                                                        | 119009007                                                                                    | FOREIGN MISSION: ATLANTA                                                                                                                 | 201,989,619                                            | 145,003,334                                           | 346,992,953                                           | 0             | 346,992,953                                             |
|                                                                                                                        | 119009009                                                                                    | FOREIGN MISSION: BAMAKO                                                                                                                  | 88,322,615                                             | 69,577,446                                            | 157,900,061                                           | 240,000,000   | 397,900,061                                             |
|                                                                                                                        | 119009010                                                                                    | FOREIGN MISSION: BANGKOK                                                                                                                 | 196,224,346                                            | 99,470,463                                            | 295,694,809                                           | 0             | 295,694,809                                             |
|                                                                                                                        | 119009011                                                                                    | FOREIGN MISSION: BANGUI                                                                                                                  | 92,355,656                                             | 65,205,503                                            | 157,561,159                                           | 0             | 157,561,159                                             |
|                                                                                                                        | 119009012                                                                                    | FOREIGN MISSION: BANJUL                                                                                                                  | 101,314,694                                            | 103,826,831                                           | 205,141,525                                           | 25,000,000    | 230,141,525                                             |
| 18. 01                                                                                                                 | 119009013                                                                                    | FOREIGN MISSION: BATA                                                                                                                    | 78,001,512                                             | 73,289,566                                            | 151,291,078                                           | 0             | 151,291,078                                             |
| 19. 01                                                                                                                 | 119009014                                                                                    | FOREIGN MISSION: BEIJING                                                                                                                 | 286,528,569                                            | 140,606,190                                           | 427,134,759                                           | 0             | 427,134,759                                             |
| 20. 01                                                                                                                 | 119009015                                                                                    | FOREIGN MISSION: BEIRUT                                                                                                                  | 108,370,128                                            | 68,144,556                                            | 176,514,684                                           | 0             | 176,514,684                                             |
| 21. 01                                                                                                                 | 119009016                                                                                    | FOREIGN MISSION: BERLIN                                                                                                                  | 345,829,363                                            | 228,987,002                                           | 574,816,365                                           | 0             | 574,816,365                                             |
| 22. 01                                                                                                                 | 119009017                                                                                    | FOREIGN MISSION: BERNE                                                                                                                   | 216,758,054                                            | 151,506,352                                           | 368,264,406                                           | 0             | 368,264,406                                             |
|                                                                                                                        | 119009018                                                                                    | FOREIGN MISSION: BISSAU                                                                                                                  | 80,132,543                                             | 87,392,077                                            | 167,524,620                                           | 0             | 167,524,620                                             |
|                                                                                                                        |                                                                                              | FOREIGN MISSION: BRASILIA                                                                                                                | 118,864,975                                            | 139,127,207                                           | 257,992,182                                           | 0             | 257,992,182                                             |
|                                                                                                                        | 119009020                                                                                    | FOREIGN MISSION: BRAZAVILLE                                                                                                              | 88,165,794                                             | 111,676,563                                           | 199,842,357                                           | 0             | 199,842,357                                             |
|                                                                                                                        | 119009021                                                                                    | FOREIGN MISSION: BRUSSELS                                                                                                                | 279,239,262                                            | 167,033,876                                           | 446,273,138                                           | 0             | 446,273,138                                             |
|                                                                                                                        | 119009022                                                                                    | FOREIGN MISSION: BUCHAREST                                                                                                               | 89,414,523                                             | 112,122,499                                           | 201,537,022                                           | 0             | 201,537,022                                             |
|                                                                                                                        | 119009023                                                                                    | FOREIGN MISSION: BUDAPEST                                                                                                                | 131,285,395                                            | 132,240,830                                           | 263,526,225                                           |               | 263,526,225                                             |
|                                                                                                                        | 119009024                                                                                    | FOREIGN MISSION: BUEA                                                                                                                    | 122,058,528                                            | 106,116,503                                           | 228,175,031                                           | 0             | 228,175,031                                             |
|                                                                                                                        | 119009025                                                                                    | FOREIGN MISSION: BUENOS AIRES                                                                                                            | 115,319,989                                            | 75,453,113                                            | 190,773,102                                           | 0             | 190,773,102                                             |
|                                                                                                                        | 119009026                                                                                    | FOREIGN MISSION: BUJUMBURA                                                                                                               | 105,830,889                                            | 57,705,427                                            | 163,536,316                                           | 0             | 163,536,316                                             |
|                                                                                                                        | 119009027<br>119009028                                                                       | FOREIGN MISSION: CANDEDDA                                                                                                                | 109,363,059                                            | 123,066,735                                           | 232,429,794<br>210.520.661                            | 0             | 232,429,794                                             |
|                                                                                                                        | 119009028                                                                                    | FOREIGN MISSION: CANBERRA<br>FOREIGN MISSION: CARACAS                                                                                    | 120,235,523<br>163,547,190                             | 90,285,138<br>35,314,115                              | 198,861,305                                           | 0             | 210,520,661<br>198,861,305                              |
|                                                                                                                        | 119009029                                                                                    | FOREIGN MISSION: CARACAS FOREIGN MISSION: CONAKRY                                                                                        | 163,547,190                                            | 59,711,375                                            | 181,873,897                                           | 0             | 181,873,897                                             |
|                                                                                                                        | 119009030                                                                                    | FOREIGN MISSION: CONAKRY FOREIGN MISSION: COTONOU                                                                                        | 102,869,364                                            | 63,970,186                                            | 166,839,550                                           |               | 486,839,550                                             |
|                                                                                                                        | 119009031                                                                                    | FOREIGN MISSION: COTONOU<br>FOREIGN MISSION: DAKAR                                                                                       | 120,837,605                                            | 63,941,378                                            | 184,778,983                                           | 320,000,000   | 184,778,983                                             |
|                                                                                                                        | 119009032                                                                                    | FOREIGN MISSION: DANAK FOREIGN MISSION: DAMASCUS                                                                                         | 106,945,336                                            | 95,669,557                                            | 202,614,893                                           | 0             | 202,614,893                                             |
|                                                                                                                        | 119009034                                                                                    | FOREIGN MISSION: DAR-ES-SALAAM                                                                                                           | 138,270,747                                            | 48,271,039                                            | 186,541,786                                           | 0             | 186,541,786                                             |
|                                                                                                                        | 119009035                                                                                    | FOREIGN MISSION: DOUALA                                                                                                                  | 104,072,301                                            | 66,325,432                                            | 170,397,733                                           | 0             | 170,397,733                                             |
|                                                                                                                        |                                                                                              | FOREIGN MISSION: DUBAI TRADE                                                                                                             |                                                        |                                                       |                                                       |               |                                                         |
| 41. 01                                                                                                                 | 119009036                                                                                    | MISSIONS                                                                                                                                 | 96,857,241                                             | 19,405,458                                            | 116,262,699                                           | 0             | 116,262,699                                             |
| 42. 01                                                                                                                 | 119009037                                                                                    | FOREIGN MISSION: DUBLIN                                                                                                                  | 165,850,227                                            | 75,018,161                                            | 240,868,388                                           | 0             | 240,868,388                                             |
|                                                                                                                        | 119009038                                                                                    | FOREIGN MISSION: FREETOWN                                                                                                                | 96,153,315                                             | 60,774,851                                            | 156,928,166                                           |               | 156,928,166                                             |
|                                                                                                                        | 119009039                                                                                    | FOREIGN MISSION: GABORONE                                                                                                                | 84,661,943                                             | 51,381,473                                            | 136,043,416                                           | 0             | 136,043,416                                             |
|                                                                                                                        | 119009040                                                                                    | FOREIGN MISSION: GENEVA                                                                                                                  | 297,312,020                                            | 157,745,553                                           | 455,057,573                                           | 0             | 455,057,573                                             |
|                                                                                                                        | 119009042                                                                                    | FOREIGN MISSION: HANOI                                                                                                                   | 106,858,689                                            | 72,717,441                                            | 179,576,130                                           | 0             | 179,576,130                                             |
|                                                                                                                        | 119009043                                                                                    | FOREIGN MISSION: HARARE                                                                                                                  | 128,958,491                                            | 60,865,382                                            | 189,823,873                                           | 0             | 189,823,873                                             |
|                                                                                                                        | 119009044                                                                                    | FOREIGN MISSION: HAVANA                                                                                                                  | 131,121,151                                            | 75,750,977                                            | 206,872,128                                           |               | 206,872,128                                             |
|                                                                                                                        | 119009045                                                                                    | FOREIGN MISSION: HONGKONG                                                                                                                | 137,056,345                                            | 93,988,526                                            | 231,044,871                                           | 0             | 231,044,871                                             |
|                                                                                                                        | 119009046                                                                                    | FOREIGN MISSION: ISLAMABAD                                                                                                               | 109,556,082                                            | 64,633,721                                            | 174,189,803                                           | 80,000,000    | 254,189,803                                             |
|                                                                                                                        | 119009047                                                                                    | FOREIGN MISSION: JAKARTA                                                                                                                 | 108,175,361                                            | 105,590,175                                           | 213,765,536                                           | 0             | 213,765,536                                             |
|                                                                                                                        | 119009048                                                                                    | FOREIGN MISSION: JEDDAH                                                                                                                  | 181,831,971                                            | 140,981,585                                           | 322,813,556                                           | 0             | 322,813,556                                             |
|                                                                                                                        | 119009049                                                                                    | FOREIGN MISSION: JOHANNESBURG                                                                                                            | 160,732,734                                            | 152,368,138                                           | 313,100,872                                           | 0             | 313,100,872                                             |
|                                                                                                                        | 119009050                                                                                    | FOREIGN MISSION: KAMPALA                                                                                                                 | 105,751,748                                            | 50,491,166                                            | 156,242,914                                           | 0             | 156,242,914                                             |
|                                                                                                                        | 119009051                                                                                    | FOREIGN MISSION: KHARTOUM                                                                                                                | 105,965,852                                            | 61,338,137                                            | 167,303,989                                           |               | 167,303,989                                             |
| 56. 01                                                                                                                 | 119009052                                                                                    | FOREIGN MISSION: KIEV                                                                                                                    | 108,440,844                                            | 135,101,249                                           | 243,542,093                                           | 0             | 243,542,093                                             |

| 177   1019/00062   1019/00062   1019/00062   1019/00062   1019/00062   1019/00062   1019/00062   1019/00062   1019/00062   1019/00062   1019/00062   1019/00062   1019/00062   1019/00062   1019/00062   1019/00062   1019/00062   1019/00062   1019/00062   1019/00062   1019/00062   1019/00062   1019/00062   1019/00062   1019/00062   1019/00062   1019/00062   1019/00062   1019/00062   1019/00062   1019/00062   1019/00062   1019/00062   1019/00062   1019/00062   1019/00062   1019/00062   1019/00062   1019/00062   1019/00062   1019/00062   1019/00062   1019/00062   1019/00062   1019/00062   1019/00062   1019/00062   1019/00062   1019/00062   1019/00062   1019/00062   1019/00062   1019/00062   1019/00062   1019/00062   1019/00062   1019/00062   1019/00062   1019/00062   1019/00062   1019/00062   1019/00062   1019/00062   1019/00062   1019/00062   1019/00062   1019/00062   1019/00062   1019/00062   1019/00062   1019/00062   1019/00062   1019/00062   1019/00062   1019/00062   1019/00062   1019/00062   1019/00062   1019/00062   1019/00062   1019/00062   1019/00062   1019/00062   1019/00062   1019/00062   1019/00062   1019/00062   1019/00062   1019/00062   1019/00062   1019/00062   1019/00062   1019/00062   1019/00062   1019/00062   1019/00062   1019/00062   1019/00062   1019/00062   1019/00062   1019/00062   1019/00062   1019/00062   1019/00062   1019/00062   1019/00062   1019/00062   1019/00062   1019/00062   1019/00062   1019/00062   1019/00062   1019/00062   1019/00062   1019/00062   1019/00062   1019/00062   1019/00062   1019/00062   1019/00062   1019/00062   1019/00062   1019/00062   1019/00062   1019/00062   1019/00062   1019/00062   1019/00062   1019/00062   1019/00062   1019/00062   1019/00062   1019/00062   1019/00062   1019/00062   1019/00062   1019/00062   1019/00062   1019/00062   1019/00062   1019/00062   1019/00062   1019/00062   1019/00062   1019/00062   1019/00062   1019/00062   1019/00062   1019/00062   1019/00062   1019/00062   1019/00062   1019/00062   1019/00062   1019/00062   1019/00062   1019/00062   | NO   | CODE       | MDA                            | TOTAL<br>PERSONNEL | TOTAL<br>OVERHEAD | TOTAL<br>OVERHEAD | TOTAL CAPITAL | TOTAL<br>ALLOCATION |
|--------------------------------------------------------------------------------------------------------------------------------------------------------------------------------------------------------------------------------------------------------------------------------------------------------------------------------------------------------------------------------------------------------------------------------------------------------------------------------------------------------------------------------------------------------------------------------------------------------------------------------------------------------------------------------------------------------------------------------------------------------------------------------------------------------------------------------------------------------------------------------------------------------------------------------------------------------------------------------------------------------------------------------------------------------------------------------------------------------------------------------------------------------------------------------------------------------------------------------------------------------------------------------------------------------------------------------------------------------------------------------------------------------------------------------------------------------------------------------------------------------------------------------------------------------------------------------------------------------------------------------------------------------------------------------------------------------------------------------------------------------------------------------------------------------------------------------------------------------------------------------------------------------------------------------------------------------------------------------------------------------------------------------------------------------------------------------------------------------------------------------|------|------------|--------------------------------|--------------------|-------------------|-------------------|---------------|---------------------|
| 58.   DITSPORTS   POMECH MASSION: EDITSCIAN   10.255.779   41.59.840   146.896.819   0.166.896.819   0.166.896.819   0.166.896.819   0.166.896.819   0.166.896.819   0.166.896.819   0.166.896.819   0.166.896.819   0.166.896.819   0.166.896.819   0.166.896.819   0.166.896.819   0.166.896.819   0.166.896.819   0.166.896.819   0.166.896.819   0.166.896.819   0.166.819   0.166.819   0.166.819   0.166.819   0.166.819   0.166.819   0.166.819   0.166.819   0.166.819   0.166.819   0.166.819   0.166.819   0.166.819   0.166.819   0.166.819   0.166.819   0.166.819   0.166.819   0.166.819   0.166.819   0.166.819   0.166.819   0.166.819   0.166.819   0.166.819   0.166.819   0.166.819   0.166.819   0.166.819   0.166.819   0.166.819   0.166.819   0.166.819   0.166.819   0.166.819   0.166.819   0.166.819   0.166.819   0.166.819   0.166.819   0.166.819   0.166.819   0.166.819   0.166.819   0.166.819   0.166.819   0.166.819   0.166.819   0.166.819   0.166.819   0.166.819   0.166.819   0.166.819   0.166.819   0.166.819   0.166.819   0.166.819   0.166.819   0.166.819   0.166.819   0.166.819   0.166.819   0.166.819   0.166.819   0.166.819   0.166.819   0.166.819   0.166.819   0.166.819   0.166.819   0.166.819   0.166.819   0.166.819   0.166.819   0.166.819   0.166.819   0.166.819   0.166.819   0.166.819   0.166.819   0.166.819   0.166.819   0.166.819   0.166.819   0.166.819   0.166.819   0.166.819   0.166.819   0.166.819   0.166.819   0.166.819   0.166.819   0.166.819   0.166.819   0.166.819   0.166.819   0.166.819   0.166.819   0.166.819   0.166.819   0.166.819   0.166.819   0.166.819   0.166.819   0.166.819   0.166.819   0.166.819   0.166.819   0.166.819   0.166.819   0.166.819   0.166.819   0.166.819   0.166.819   0.166.819   0.166.819   0.166.819   0.166.819   0.166.819   0.166.819   0.166.819   0.166.819   0.166.819   0.166.819   0.166.819   0.166.819   0.166.819   0.166.819   0.166.819   0.166.819   0.166.819   0.166.819   0.166.819   0.166.819   0.166.819   0.166.819   0.166.819   0.166.819   0.166.819   0.166.819   0.166.8   | 57.  | 0119009053 | FOREIGN MISSION: KIGALI RWANDA | 1                  |                   |                   | l ol          | 127,394,489         |
| 60.   019000965   FORESCIA MISSION FUNAL QUARTER   136-044-056   83.244-217   179.2281   70.0000097   70.000097   70.000097   70.000097   70.000097   70.000097   70.000097   70.000097   70.000097   70.000097   70.000097   70.000097   70.000097   70.000097   70.000097   70.000097   70.000097   70.000097   70.000097   70.000097   70.000097   70.000097   70.000097   70.000097   70.000097   70.000097   70.000097   70.000097   70.000097   70.000097   70.000097   70.000097   70.000097   70.000097   70.000097   70.000097   70.000097   70.000097   70.000097   70.000097   70.000097   70.000097   70.000097   70.000097   70.000097   70.000097   70.000097   70.000097   70.000097   70.000097   70.000097   70.000097   70.000097   70.000097   70.000097   70.000097   70.000097   70.000097   70.000097   70.000097   70.000097   70.000097   70.000097   70.000097   70.000097   70.000097   70.000097   70.000097   70.000097   70.000097   70.000097   70.000097   70.000097   70.000097   70.000097   70.000097   70.000097   70.000097   70.000097   70.000097   70.000097   70.000097   70.000097   70.000097   70.000097   70.000097   70.000097   70.000097   70.000097   70.000097   70.000097   70.000097   70.000097   70.000097   70.000097   70.000097   70.000097   70.000097   70.000097   70.000097   70.000097   70.000097   70.000097   70.000097   70.000097   70.000097   70.000097   70.000097   70.000097   70.000097   70.000097   70.000097   70.000097   70.000097   70.000097   70.000097   70.000097   70.000097   70.000097   70.000097   70.000097   70.000097   70.000097   70.000097   70.000097   70.000097   70.000097   70.000097   70.000097   70.000097   70.000097   70.000097   70.000097   70.000097   70.000097   70.000097   70.000097   70.000097   70.000097   70.000097   70.000097   70.000097   70.000097   70.000097   70.000097   70.000097   70.000097   70.000097   70.000097   70.000097   70.000097   70.000097   70.000097   70.000097   70.000097   70.000097   70.000097   70.000097   70.000097   70.000097   70.000097   70.000097   70.000097    |      |            |                                |                    |                   | 166,805,619       | 0             | 166,805,619         |
| Ed.   DI INDODOS   FOREIGN MISSION LIBRAPILLE   13.68.075 68   17.57.06.16   19.57.06.16   0. 1957.70.0                                                                                                                                                                                                                                                                                                                                                                                                                                                                                                                                                                                                                                                                                                                                                                                                                                                                                                                                                                                                                                                                                                                                                                                                                                                                                                                                                                                                                                                                                                                                                                                                                                                                                                                                                                                                                                                                                                                                                                                                                        | 59.  | 0119009055 |                                | 112,815,571        |                   |                   |               | 212,698,183         |
| 1907   1907   1907   1907   1907   1907   1907   1907   1907   1907   1907   1907   1907   1907   1907   1907   1907   1907   1907   1907   1907   1907   1907   1907   1907   1907   1907   1907   1907   1907   1907   1907   1907   1907   1907   1907   1907   1907   1907   1907   1907   1907   1907   1907   1907   1907   1907   1907   1907   1907   1907   1907   1907   1907   1907   1907   1907   1907   1907   1907   1907   1907   1907   1907   1907   1907   1907   1907   1907   1907   1907   1907   1907   1907   1907   1907   1907   1907   1907   1907   1907   1907   1907   1907   1907   1907   1907   1907   1907   1907   1907   1907   1907   1907   1907   1907   1907   1907   1907   1907   1907   1907   1907   1907   1907   1907   1907   1907   1907   1907   1907   1907   1907   1907   1907   1907   1907   1907   1907   1907   1907   1907   1907   1907   1907   1907   1907   1907   1907   1907   1907   1907   1907   1907   1907   1907   1907   1907   1907   1907   1907   1907   1907   1907   1907   1907   1907   1907   1907   1907   1907   1907   1907   1907   1907   1907   1907   1907   1907   1907   1907   1907   1907   1907   1907   1907   1907   1907   1907   1907   1907   1907   1907   1907   1907   1907   1907   1907   1907   1907   1907   1907   1907   1907   1907   1907   1907   1907   1907   1907   1907   1907   1907   1907   1907   1907   1907   1907   1907   1907   1907   1907   1907   1907   1907   1907   1907   1907   1907   1907   1907   1907   1907   1907   1907   1907   1907   1907   1907   1907   1907   1907   1907   1907   1907   1907   1907   1907   1907   1907   1907   1907   1907   1907   1907   1907   1907   1907   1907   1907   1907   1907   1907   1907   1907   1907   1907   1907   1907   1907   1907   1907   1907   1907   1907   1907   1907   1907   1907   1907   1907   1907   1907   1907   1907   1907   1907   1907   1907   1907   1907   1907   1907   1907   1907   1907   1907   1907   1907   1907   1907   1907   1907   1907   1907   1907   1907   1907   1907   1907   1907   1907      |      |            |                                |                    |                   |                   |               | 219,289,305         |
| 53. 1019090909   Disposition   |      |            |                                |                    |                   |                   |               |                     |
| 54. DI 19070950   FORERON MISSION: LONDON   61.563.192   497.575.787   1026.337.33   0.1026.337.13     56. DI 19070950   FORERON MISSION: LONDON   61.563.192   497.575.787   1026.337.33   0.1026.337.13     56. DI 19070950   FORERON MISSION: LUMADON   72.575.27   72.575.787   1026.337.33   0.1026.337.13     57. DI 19070950   FORERON MISSION: LUMADON   72.575.27   72.775.802   12.975.10   72.775.27   72.775.802   72.775.77   72.775.802   72.775.802   72.775.802   72.775.802   72.775.802   72.775.802   72.775.802   72.775.802   72.775.802   72.775.802   72.775.802   72.775.802   72.775.802   72.775.802   72.775.802   72.775.802   72.775.802   72.775.802   72.775.802   72.775.802   72.775.802   72.775.802   72.775.802   72.775.802   72.775.802   72.775.802   72.775.802   72.775.802   72.775.802   72.775.802   72.775.802   72.775.802   72.775.802   72.775.802   72.775.802   72.775.802   72.775.802   72.775.802   72.775.802   72.775.802   72.775.802   72.775.802   72.775.802   72.775.802   72.775.802   72.775.802   72.775.802   72.775.802   72.775.802   72.775.802   72.775.802   72.775.802   72.775.802   72.775.802   72.775.802   72.775.802   72.775.802   72.775.802   72.775.802   72.775.802   72.775.802   72.775.802   72.775.802   72.775.802   72.775.802   72.775.802   72.775.802   72.775.802   72.775.802   72.775.802   72.775.802   72.775.802   72.775.802   72.775.802   72.775.802   72.775.802   72.775.802   72.775.802   72.775.802   72.775.802   72.775.802   72.775.802   72.775.802   72.775.802   72.775.802   72.775.802   72.775.802   72.775.802   72.775.802   72.775.802   72.775.802   72.775.802   72.775.802   72.775.802   72.775.802   72.775.802   72.775.802   72.775.802   72.775.802   72.775.802   72.775.802   72.775.802   72.775.802   72.775.802   72.775.802   72.775.802   72.775.802   72.775.802   72.775.802   72.775.802   72.775.802   72.775.802   72.775.802   72.775.802   72.775.802   72.775.802   72.775.802   72.775.802   72.775.802   72.775.802   72.775.802   72.775.802   72.775.802   72.775.802   72.77   |      |            |                                |                    |                   |                   |               |                     |
| 565   DI PODOPO                                                                                                                                                                                                                                                                                                                                                                                                                                                                                                                                                                                                                                                                                                                                                                                                                                                                                                                                                                                                                                                                                                                                                                                                                                                                                                                                                                                                                                                                                                                                                                                                                                                                                                                                                                                                                                                                                                                                                                                                                                                                                                                |      |            |                                |                    |                   |                   |               |                     |
| 67.   1019009073   TORRIGH MUSSIONE MAJARID   225.52.23   14.19.19.51   37.44.62.123   0. 0. 183.249.346   19.1900945   FOREIGN MUSSIONE MAJARID   225.52.232   14.19.19.51   37.44.62.123   0. 181.729.97   0. 181.729.97   0. 181.729.97   0. 181.729.97   0. 181.729.97   0. 181.729.97   0. 181.729.97   0. 181.729.97   0. 181.729.97   0. 181.729.97   0. 181.729.97   0. 181.729.97   0. 181.729.97   0. 181.729.97   0. 181.729.97   0. 181.729.97   0. 181.729.97   0. 181.729.97   0. 181.729.97   0. 181.729.97   0. 181.729.97   0. 181.729.97   0. 181.729.97   0. 181.729.97   0. 181.729.97   0. 181.729.97   0. 181.729.97   0. 181.729.97   0. 181.729.97   0. 181.729.97   0. 181.729.97   0. 181.729.97   0. 181.729.97   0. 181.729.97   0. 181.729.97   0. 181.729.97   0. 181.729.97   0. 181.729.97   0. 181.729.97   0. 181.729.97   0. 181.729.97   0. 181.729.97   0. 181.729.97   0. 181.729.97   0. 181.729.97   0. 181.729.97   0. 181.729.97   0. 181.729.97   0. 181.729.97   0. 181.729.97   0. 181.729.97   0. 181.729.97   0. 181.729.97   0. 181.729.97   0. 181.729.97   0. 181.729.97   0. 181.729.97   0. 181.729.97   0. 181.729.97   0. 181.729.97   0. 181.729.97   0. 181.729.97   0. 181.729.97   0. 181.729.97   0. 181.729.97   0. 181.729.97   0. 181.729.97   0. 181.729.97   0. 181.729.97   0. 181.729.97   0. 181.729.97   0. 181.729.97   0. 181.729.97   0. 181.729.97   0. 181.729.97   0. 181.729.97   0. 181.729.97   0. 181.729.97   0. 181.729.97   0. 181.729.97   0. 181.729.97   0. 181.729.97   0. 181.729.97   0. 181.729.97   0. 181.729.97   0. 181.729.97   0. 181.729.97   0. 181.729.97   0. 181.729.97   0. 181.729.97   0. 181.729.97   0. 181.729.97   0. 181.729.97   0. 181.729.97   0. 181.729.97   0. 181.729.97   0. 181.729.97   0. 181.729.97   0. 181.729.97   0. 181.729.97   0. 181.729.97   0. 181.729.97   0. 181.729.97   0. 181.729.97   0. 181.729.97   0. 181.729.97   0. 181.729.97   0. 181.729.97   0. 181.729.97   0. 181.729.97   0. 181.729.97   0. 181.729.97   0. 181.729.97   0. 181.729.97   0. 181.729.97   0. 181.729.97     |      |            |                                |                    |                   |                   |               | 1,026,337,136       |
| 58. DI 1509006   FORDERICH NISSION MARIAD   108897.55   72.84.26.25   181.72.79.87   10   374.44.21.23   10   374.44.21.23   10   374.44.21.23   10   374.44.21.23   10   374.44.21.23   10   374.44.21.23   10   374.44.21.23   10   374.44.21.23   10   374.44.21.23   10   374.44.21.23   10   374.44.21.23   10   374.44.21.23   10   374.44.21.23   10   374.44.21.23   10   374.44.21.23   10   374.44.21.23   10   374.44.21.23   10   374.44.21.23   10   374.44.21.23   10   374.44.21.23   10   374.44.21.23   10   374.44.21.23   10   374.44.21.23   10   374.44.21.23   10   374.44.21.23   10   374.44.21.23   10   374.44.21.23   10   374.44.21.23   10   374.44.21.23   10   374.44.21.23   10   374.44.21.23   10   374.44.21.23   10   374.44.21.23   10   374.44.21.23   10   374.44.21.23   10   374.44.21.23   10   374.44.21.23   10   374.44.21.23   10   374.44.21.23   10   374.44.21.23   10   374.44.21.23   10   374.44.21.23   10   374.44.21.23   10   374.44.21.23   10   374.44.21.23   10   374.44.21.23   10   374.44.21.23   10   374.44.21.23   10   374.44.21.23   10   374.44.21.23   10   374.44.21.23   10   374.44.21.23   10   374.44.21.23   10   374.44.21.23   10   374.44.21.23   10   374.44.21.23   10   374.44.21.23   10   374.44.21.23   10   374.44.21.23   10   374.44.21.23   10   374.44.21.23   10   374.44.21.23   10   374.44.21.23   10   374.44.21.23   10   374.44.21.23   10   374.44.21.23   10   374.44.21.23   10   374.44.21.23   10   374.44.21.23   10   374.44.21.23   10   374.44.21.23   10   374.44.21.23   10   374.44.21.23   10   374.44.21.23   10   374.44.21.23   10   374.44.21.23   10   374.44.21.23   10   374.44.21.23   10   374.44.21.23   10   374.44.21.23   10   374.44.21.23   10   374.44.21.23   10   374.44.21.23   10   374.44.21.23   10   374.44.21.23   10   374.44.21.23   10   374.44.21.23   10   374.44.21.23   10   374.44.21.23   10   374.44.21.23   10   374.44.21.23   10   374.44.21.23   10   374.44.21.23   10   374.44.21.23   10   374.44.21.23   10   374.44.21.23   10   374.44.21.23   10   374.44.21.23     | 66.  | 0119009062 | FOREIGN MISSION: LUANDA        | 92,199,882         | 69,604,872        |                   |               | 161,804,754         |
| 190.   119000965   PORFICK NASSON: NAMARA   106.887.355   72.842.667   181.729.987   0   181.729.987   1   181.729.987   0   181.729.987   1   181.729.987   0   181.729.987   1   181.729.987   1   181.729.987   1   181.729.987   1   181.729.987   1   181.729.987   1   181.729.987   1   181.729.987   1   181.729.987   1   181.729.987   1   181.729.987   1   181.729.987   1   181.729.987   1   181.729.987   1   181.729.987   1   181.729.987   1   181.729.987   1   181.729.987   1   181.729.987   1   181.729.987   1   181.729.987   1   181.729.987   1   181.729.987   1   181.729.987   1   181.729.987   1   181.729.987   1   181.729.987   1   181.729.987   1   181.729.987   1   181.729.987   1   181.729.987   1   181.729.987   1   181.729.987   1   181.729.987   1   181.729.987   1   181.729.987   1   181.729.987   1   181.729.987   1   181.729.987   1   181.729.987   1   181.729.987   1   181.729.987   1   181.729.987   1   181.729.987   1   181.729.987   1   181.729.987   1   181.729.987   1   181.729.987   1   181.729.987   1   181.729.987   1   181.729.987   1   181.729.987   1   181.729.987   1   181.729.987   1   181.729.987   1   181.729.987   1   181.729.987   1   181.729.987   1   181.729.987   1   181.729.987   1   181.729.987   1   181.729.987   1   181.729.987   1   181.729.987   1   181.729.987   1   181.729.987   1   181.729.987   1   181.729.987   1   181.729.987   1   181.729.987   1   181.729.987   1   181.729.987   1   181.729.987   1   181.729.987   1   181.729.987   1   181.729.987   1   181.729.987   1   181.729.987   1   181.729.987   1   181.729.987   1   181.729.987   1   181.729.987   1   181.729.987   1   181.729.987   1   181.729.987   1   181.729.987   1   181.729.987   1   181.729.987   1   181.729.987   1   181.729.987   1   181.729.987   1   181.729.987   1   181.729.987   1   181.729.987   1   181.729.987   1   181.729.987   1   181.729.987   1   181.729.987   1   181.729.987   1   181.729.987   1   181.729.987   1   181.729.987   1   181.729.987   1   181.729.987   1   181.729.987   |      |            |                                |                    |                   | <u> </u>          |               | 183,269,346         |
| 170.   119009076   PORTICINA NISSION: AMPLIO   127.711.069   62.511.503   119.022.552   0   119.022.553   119.022.553   119.022.553   119.022.553   119.022.553   119.022.553   119.022.553   119.022.553   119.022.553   119.022.553   119.022.553   119.022.553   119.022.553   119.022.553   119.022.553   119.022.553   119.022.553   119.022.553   119.022.553   119.022.553   119.022.553   119.022.553   119.022.553   119.022.553   119.022.553   119.022.553   119.022.553   119.022.553   119.022.553   119.022.553   119.022.553   119.022.553   119.022.553   119.022.553   119.022.553   119.022.553   119.022.553   119.022.553   119.022.553   119.022.553   119.022.553   119.022.553   119.022.553   119.022.553   119.022.553   119.022.553   119.022.553   119.022.553   119.022.553   119.022.553   119.022.553   119.022.553   119.022.553   119.022.553   119.022.553   119.022.553   119.022.553   119.022.553   119.022.553   119.022.553   119.022.553   119.022.553   119.022.553   119.022.553   119.022.553   119.022.553   119.022.553   119.022.553   119.022.553   119.022.553   119.022.553   119.022.553   119.022.553   119.022.553   119.022.553   119.02.553   119.02.553   119.02.553   119.02.553   119.02.553   119.02.553   119.02.553   119.02.553   119.02.553   119.02.553   119.02.553   119.02.553   119.02.553   119.02.553   119.02.553   119.02.553   119.02.553   119.02.553   119.02.553   119.02.553   119.02.553   119.02.553   119.02.553   119.02.553   119.02.553   119.02.553   119.02.553   119.02.553   119.02.553   119.02.553   119.02.553   119.02.553   119.02.553   119.02.553   119.02.553   119.02.553   119.02.553   119.02.553   119.02.553   119.02.553   119.02.553   119.02.553   119.02.553   119.02.553   119.02.553   119.02.553   119.02.553   119.02.553   119.02.553   119.02.553   119.02.553   119.02.553   119.02.553   119.02.553   119.02.553   119.02.553   119.02.553   119.02.553   119.02.553   119.02.553   119.02.553   119.02.553   119.02.553   119.02.553   119.02.553   119.02.553   119.02.553   119.02.553   119.02.553   119.0   |      |            |                                |                    |                   | •                 |               |                     |
| 171.   DI 19909067   FOREIGN ANSSION MEMOCO CITY   127.571.1049   62.511.503   190.222.552   0   190.222.552   72. 0   190.0225   73. 0   190.0225   73. 0   190.0225   73. 0   190.0225   73. 0   190.0225   73. 0   190.0225   73. 0   190.0225   73. 0   190.0225   74. 0   190.0205   74. 0   190.0205   74. 0   190.0205   74. 0   190.0205   74. 0   190.0205   74. 0   190.0205   74. 0   190.0205   74. 0   190.0205   74. 0   190.0205   74. 0   190.0205   74. 0   190.0205   74. 0   190.0205   74. 0   190.0205   74. 0   190.0205   74. 0   190.0205   74. 0   190.0205   74. 0   190.0205   74. 0   190.0205   74. 0   190.0205   74. 0   190.0205   74. 0   190.0205   74. 0   190.0205   74. 0   190.0205   74. 0   190.0205   74. 0   190.0205   74. 0   190.0205   74. 0   190.0205   74. 0   190.0205   74. 0   190.0205   74. 0   190.0205   74. 0   190.0205   74. 0   190.0205   74. 0   190.0205   74. 0   190.0205   74. 0   190.0205   74. 0   190.0205   74. 0   190.0205   74. 0   190.0205   74. 0   190.0205   74. 0   190.0205   74. 0   190.0205   74. 0   190.0205   74. 0   190.0205   74. 0   190.0205   74. 0   190.0205   74. 0   190.0205   74. 0   190.0205   74. 0   190.0205   74. 0   190.0205   74. 0   190.0205   74. 0   190.0205   74. 0   190.0205   74. 0   190.0205   74. 0   190.0205   74. 0   190.0205   74. 0   190.0205   74. 0   190.0205   74. 0   190.0205   74. 0   190.0205   74. 0   190.0205   74. 0   190.0205   74. 0   190.0205   74. 0   190.0205   74. 0   190.0205   74. 0   190.0205   74. 0   190.0205   74. 0   190.0205   74. 0   190.0205   74. 0   190.0205   74. 0   190.0205   74. 0   190.0205   74. 0   190.0205   74. 0   190.0205   74. 0   190.0205   74. 0   190.0205   74. 0   190.0205   74. 0   190.0205   74. 0   190.0205   74. 0   190.0205   74. 0   190.0205   74. 0   190.0205   74. 0   190.0205   74. 0   190.0205   74. 0   190.0205   74. 0   190.0205   74. 0   190.0205   74. 0   190.0205   74. 0   190.0205   74. 0   190.0205   74. 0   190.0205   74. 0   190.0205   74. 0   190.0205   74. 0   190.0205   74. 0   190.02   |      |            |                                |                    |                   |                   |               |                     |
| 172. 0  11900996   COREGN MISSION MORECO CITY   127.572.627   84.228.753   211.821.342   0   211.821.342   0   211.821.342   0   211.821.342   0   211.821.342   0   211.821.342   0   211.821.342   0   211.821.342   0   211.821.342   0   211.821.342   0   211.821.342   0   211.821.342   0   211.821.342   0   211.821.342   0   211.821.342   0   211.821.342   0   211.821.342   0   211.821.342   0   211.821.342   0   211.821.342   0   211.821.342   0   211.821.342   0   211.821.342   0   211.821.342   0   211.821.342   0   211.821.342   0   211.821.342   0   211.821.342   0   211.821.342   0   211.821.342   0   211.821.342   0   211.821.342   0   211.821.342   0   211.821.342   0   211.821.342   0   211.821.342   0   211.821.342   0   211.821.342   0   211.821.342   0   211.821.342   0   211.821.342   0   211.821.342   0   211.821.342   0   211.821.342   0   211.821.342   0   211.821.342   0   211.821.342   0   211.821.342   0   211.821.342   0   211.821.342   0   211.821.342   0   211.821.342   0   211.821.342   0   211.821.342   0   211.821.342   0   211.821.342   0   211.821.342   0   211.821.342   0   211.821.342   0   211.821.342   0   211.821.342   0   211.821.342   0   211.821.342   0   211.821.342   0   211.821.342   0   211.821.342   0   211.821.342   0   211.821.342   0   211.821.342   0   211.821.342   0   211.821.342   0   211.821.342   0   211.821.342   0   211.821.342   0   211.821.342   0   211.821.342   0   211.821.342   0   211.821.342   0   211.821.342   0   211.821.342   0   211.821.342   0   211.821.342   0   211.821.342   0   211.821.342   0   211.821.342   0   211.821.342   0   211.821.342   0   211.821.342   0   211.821.342   0   211.821.342   0   211.821.342   0   211.821.342   0   211.821.342   0   211.821.342   0   211.821.342   0   211.821.342   0   211.821.342   0   211.821.342   0   211.821.342   0   211.821.342   0   211.821.342   0   211.821.342   0   211.821.342   0   211.821.342   0   211.821.342   0   211.821.342   0   211.821.342   0   211.821.342   0   211.821.342   0   211.821   |      |            |                                |                    |                   |                   |               |                     |
| 173. 011900969   OREIGN MISSION: MONROVAL   99.465/933   70.589.677   179.046.510   50.000.000   220.044.57   177. 011900970   FOREIGN MISSION: MOSCOW   188.685/988   190.978.78   179.037.78   179.037.78   179.037.78   179.037.78   179.037.78   179.037.78   179.037.78   179.037.78   179.037.78   179.037.78   179.037.78   179.037.78   179.037.78   179.037.78   179.037.78   179.037.78   179.037.78   179.037.78   179.037.78   179.037.78   179.037.78   179.037.78   179.037.78   179.037.78   179.037.78   179.037.78   179.037.78   179.037.78   179.037.78   179.037.78   179.037.78   179.037.78   179.037.78   179.037.78   179.037.78   179.037.78   179.037.78   179.037.78   179.037.78   179.037.78   179.037.78   179.037.78   179.037.78   179.037.78   179.037.78   179.037.78   179.037.78   179.037.78   179.037.78   179.037.78   179.037.78   179.037.78   179.037.78   179.037.78   179.037.78   179.037.78   179.037.78   179.037.78   179.037.78   179.037.78   179.037.78   179.037.78   179.037.78   179.037.78   179.037.78   179.037.78   179.037.78   179.037.78   179.037.78   179.037.78   179.037.78   179.037.78   179.037.78   179.037.78   179.037.78   179.037.78   179.037.78   179.037.78   179.037.78   179.037.78   179.037.78   179.037.78   179.037.78   179.037.78   179.037.78   179.037.78   179.037.78   179.037.78   179.037.78   179.037.78   179.037.78   179.037.78   179.037.78   179.037.78   179.037.78   179.037.78   179.037.78   179.037.78   179.037.78   179.037.78   179.037.78   179.037.78   179.037.78   179.037.78   179.037.78   179.037.78   179.037.78   179.037.78   179.037.78   179.037.78   179.037.78   179.037.78   179.037.78   179.037.78   179.037.78   179.037.78   179.037.78   179.037.78   179.037.78   179.037.78   179.037.78   179.037.78   179.037.78   179.037.78   179.037.78   179.037.78   179.037.78   179.037.78   179.037.78   179.037.78   179.037.78   179.037.78   179.037.78   179.037.78   179.037.78   179.037.78   179.037.78   179.037.78   179.037.78   179.037.78   179.037.78   179.037.78   179.037.78   179.0   |      |            |                                |                    |                   |                   |               | 211,821,362         |
| 175. 0  119009971   COREIGN MISSION NUMBERS   1197-879-7498   73-55-35,998   187-325-5449   73-75-55-35,998   187-325-5449   73-75-55-35,998   187-325-5449   73-75-55-35,998   187-325-5449   73-75-55-35,998   187-325-5449   73-75-55-35,998   187-325-54-549   73-75-55-35,998   187-325-5449   73-75-55-35,998   187-325-5449   73-75-55-35,998   187-325-5449   73-75-55-35,998   187-325-5449   73-75-55-35,998   187-325-5449   73-75-35-35-36,998   187-325-5449   73-75-35-35-36,998   187-325-5449   73-75-35-35-36,998   187-325-5449   73-75-35-35-36,998   187-325-35-36,998   73-75-35-35-36,998   73-75-35-35-36,998   73-75-35-36,998   73-75-35-36,998   73-75-35-36,998   73-75-35-36,998   73-75-35-36,998   73-75-35-36,998   73-75-35-36,998   73-75-35-36,998   73-75-35-36,998   73-75-35-36,998   73-75-35-36,998   73-75-35-36,998   73-75-35-36,998   73-75-35-36,998   73-75-35-36,998   73-75-35-36,998   73-75-35-36,998   73-75-35-36,998   73-75-35-36,998   73-75-35-36,998   73-75-35-36,998   73-75-35-36,998   73-75-35-36,998   73-75-35-36,998   73-75-35-36,998   73-75-35-36,998   73-75-35-36,998   73-75-35-36,998   73-75-35-36,998   73-75-35-36,998   73-75-35-36,998   73-75-35-36,998   73-75-35-36,998   73-75-35-36,998   73-75-35-36,998   73-75-35-36,998   73-75-35-36,998   73-75-35-36,998   73-75-35-36,998   73-75-35-36,998   73-75-35-36,998   73-75-35-36,998   73-75-35-36,998   73-75-35-36,998   73-75-35-36,998   73-75-35-36,998   73-75-35-36,998   73-75-35-36,998   73-75-35-36,998   73-75-35-36,998   73-75-35-36,998   73-75-35-36,998   73-75-35-36,998   73-75-35-36,998   73-75-35-36,998   73-75-35-36,998   73-75-35-36,998   73-75-35-36,998   73-75-35-36,998   73-75-35-36,998   73-75-35-36,998   73-75-35-36,998   73-75-35-36,998   73-75-35-36,998   73-75-35-36,998   73-75-35-36,998   73-75-35-36,998   73-75-35-36,998   73-75-35-36,998   73-75-35-36,998   73-75-35-36,998   73-75-35-36,998   73-75-35-36,998   73-75-35-36,998   73-75-35-36,998   73-75-35-36,998   73-75-35-36,998   73-75-35-36,998   73-75-35-36,998   73-75-3   |      |            |                                |                    |                   |                   |               | 220,046,510         |
| 17. 0  19099072   CORECON MISSION: NODJAMENA   11.5.762.748   73.563.978   189.326,546   0   189.326,577   0   1909073   CORECON MISSION: NEW DELHI   153.999.616   122.555.736   274.525.532   0   276.525.377   0   1909073   CORECON MISSION: NEW TORK (CG)   300.698.178   145.572.382   459.270.560   490.000.000   150.0227   10.00073   CORECON MISSION: NEW TORK (CG)   300.698.178   145.572.382   459.270.560   490.000.000   150.0227   10.00073   CORECON MISSION: NEW TORK (CG)   300.698.178   145.572.382   459.270.560   490.000.000   150.0227   10.00073   CORECON MISSION: NEW TORK (PM   658.575.67   636.575.62   10.00073   10.00073   CORECON MISSION: NEW TORK (PM   658.575.67   636.575.62   10.00073   CORECON MISSION: NEW TORK (PM   658.65   10.00073   CORECON MISSION: POPTO OF SPAN   10.000.000   10.00073   CORECON MISSION: POPTO OF SPAN   10.00073   CORECON M   |      |            | FOREIGN MISSION: MOSCOW        |                    |                   |                   |               | 379,037,789         |
| 77.                                                                                                                                                                                                                                                                                                                                                                                                                                                                                                                                                                                                                                                                                                                                                                                                                                                                                                                                                                                                                                                                                                                                                                                                                                                                                                                                                                                                                                                                                                                                                                                                                                                                                                                                                                                                                                                                                                                                                                                                                                                                                                                            |      |            |                                |                    |                   |                   |               | 252,280,427         |
| 17. 0  119009074   FOREIGN MISSION: NEW DELH    13,979,468   34,487,808   0   34,487,808   77. 0  119009075   FOREIGN MISSION: NEW YORK (C.G.)   304,698,176   145,572,382   450,270,540   490,000,000   1510,027,540   180,0119009077   FOREIGN MISSION: NEW YORK (PM)   45,868,875,376   45,872,382   450,270,540   490,000,000   1510,452,763   180,0119009077   FOREIGN MISSION: NAMEY   133,967,159   67,876,785   201,845,744   0   135,223,014   0   135,223,014   0   135,223,014   0   135,223,014   0   135,223,014   0   135,223,014   0   135,223,014   0   135,223,014   0   135,223,014   0   135,223,014   0   135,223,014   0   135,223,014   0   135,223,014   0   135,223,014   0   135,223,014   0   135,223,014   0   135,223,014   0   135,223,014   0   135,223,014   0   135,223,014   0   135,223,014   0   135,223,014   0   135,223,014   0   135,223,014   0   135,223,014   0   135,223,014   0   135,223,014   0   135,223,014   0   135,223,014   0   135,223,014   0   135,223,014   0   135,223,014   0   135,223,014   0   135,223,014   0   135,223,014   0   135,223,014   0   135,223,014   0   135,223,014   0   135,223,014   0   135,223,014   0   135,223,014   0   135,223,014   0   135,223,014   0   135,223,014   0   135,223,014   0   135,223,014   0   135,223,014   0   135,223,014   0   135,223,014   0   135,223,014   0   135,223,014   0   135,223,014   0   135,223,014   0   135,223,014   0   135,223,014   0   135,223,014   0   135,223,014   0   135,223,014   0   135,223,014   0   135,223,014   0   135,223,014   0   135,223,014   0   135,223,014   0   135,223,014   0   135,223,014   0   135,223,014   0   135,223,014   0   135,223,014   0   135,223,014   0   135,223,014   0   135,223,014   0   135,223,014   0   135,223,014   0   135,223,014   0   135,223,014   0   135,223,014   0   135,223,014   0   135,223,014   0   135,223,014   0   135,223,014   0   135,223,014   0   135,223,014   0   135,223,014   0   135,223,014   0   135,223,014   0   135,223,014   0   135,223,014   0   135,223,014   0   135,223,014   0   135,223,014   0    | 76.  | 0119009072 |                                | 115,762,948        | 73,563,598        | 189,326,546       | 0             | 189,326,546         |
| 177. 0119009075   FOREIGH MISSION: NEW YORK (CG)   304.698.178   145.572.382   450.270.540   0   450.270.540                                                                                                                                                                                                                                                                                                                                                                                                                                                                                                                                                                                                                                                                                                                                                                                                                                                                                                                                                                                                                                                                                                                                                                                                                                                                                                                                                                                                                                                                                                                                                                                                                                                                                                                                                                                                                                                                                                                                                                                                                   | 77.  | 0119009073 |                                | 40,690,340         | 13,799,468        | 54,489,808        | 0             | 54,489,808          |
| 88. 011909976   FOREIGN MISSION, NEW YORK (FM)   656,875,576   363,758,824   1,020,429,400   490,000.000   1,510,429   481,011909977   FOREIGN MISSION, NEW YORK (FM)   77,089,076   38,133,736   135,223,014   0   21,945,97   21,911909978   FOREIGN MISSION, NIJC NIAMEY   77,089,076   38,133,736   135,223,014   0   315,223,014   0   315,223,014   38,011909908   FOREIGN MISSION, CIMAWA   224,125,850   125,853,127   389,778,777   68,000,000   575,778,778, 183,000,000   37,777, 183,000,000   37,777, 183,000,000   37,777, 183,000,000   37,777, 183,000,000   37,777, 183,000,000   37,777, 183,000,000   37,777, 183,000,000   37,777, 183,000,000   37,777, 183,000,000   37,777, 183,000,000   37,777, 183,000,000   37,777, 183,000,000   37,777, 183,000,000   37,777, 183,000,000   37,777, 183,000,000   37,777, 183,000,000   37,777, 183,000,000   37,777, 183,000,000   37,777, 183,000,000   37,777, 183,000,000   37,777, 183,000,000   37,777, 183,000,000   37,777, 183,000,000   37,777, 183,000,000   37,777, 183,000,000   37,777, 183,000,000   37,777, 183,000,000   37,777, 183,000,000   37,777, 183,000,000   37,777, 183,000,000   37,777, 183,000,000   37,777, 183,000,000   37,777, 183,000,000   37,777, 183,000,000   37,777, 183,000,000   37,777, 183,000,000   37,777, 183,000,000   37,777, 183,000,000   37,777, 183,000,000   37,777, 183,000,000   37,777, 183,000,000   37,777, 183,000,000   37,777, 183,000,000   37,777, 183,000,000   37,777, 183,000,000   37,777, 183,000,000   37,777, 183,000,000   37,777, 183,000,000   37,777, 183,000,000   37,777, 183,000,000   37,777, 183,000,000   37,777, 183,000,000   37,777, 183,000,000   37,777, 183,000,000   37,777, 183,000,000   37,777, 183,000,000   37,777, 183,000,000   37,777, 183,000,000   37,777, 183,000,000   37,777, 183,000,000   37,777, 183,000,000   37,777, 183,000,000   37,777, 183,000,000   37,777, 183,000,000   37,777, 183,000,000   37,777, 183,000,000   37,777, 183,000,000   37,777, 183,000,000   37,777, 183,000,000   37,777, 183,000,000   37,777, 183,000,000   37,777, 18      |      |            |                                |                    |                   |                   |               | 276,525,352         |
| 81   119009077   POREIGN MISSION: NIAMEY   133.967.159   67.878.785   201.845.744   0 201.845.74     82   0119009080   POREIGN MISSION: NIAMEY   27.089.076   38.133.973.014   0.135.223.014     83   0119009080   POREIGN MISSION: OTTAWA   244.125.850   125.853.127   389.978.777   186.000.000   577.787.     85   0119009081   POREIGN MISSION: PARIS   207.656.933   171.655.542   379.312.475   0.379.132.475   0.379.132.475   0.379.132.475   0.379.132.475   0.379.132.475   0.379.132.475   0.379.132.475   0.379.132.475   0.379.132.475   0.379.132.475   0.379.132.475   0.379.132.475   0.379.132.475   0.379.132.475   0.379.132.475   0.379.132.475   0.379.132.475   0.379.132.475   0.379.132.475   0.379.132.475   0.379.132.475   0.379.132.475   0.379.132.475   0.379.132.475   0.379.132.475   0.379.132.475   0.379.132.475   0.379.132.475   0.379.132.475   0.379.132.475   0.379.132.475   0.379.132.475   0.379.132.475   0.379.132.475   0.379.132.475   0.379.132.475   0.379.132.475   0.379.132.475   0.379.132.475   0.379.132.475   0.379.132.475   0.379.132.475   0.379.132.475   0.379.132.475   0.379.132.475   0.379.132.475   0.379.132.475   0.379.132.475   0.379.132.475   0.379.132.475   0.379.132.475   0.379.132.475   0.379.132.475   0.379.132.475   0.379.132.475   0.379.132.475   0.379.132.475   0.379.132.475   0.379.132.475   0.379.132.475   0.379.132.475   0.379.132.475   0.379.132.475   0.379.132.475   0.379.132.475   0.379.132.475   0.379.132.475   0.379.132.475   0.379.132.475   0.379.132.475   0.379.132.475   0.379.132.475   0.379.132.475   0.379.132.475   0.379.132.475   0.379.132.475   0.379.132.475   0.379.132.475   0.379.132.475   0.379.132.475   0.379.132.475   0.379.132.475   0.379.132.475   0.379.132.475   0.379.132.475   0.379.132.475   0.379.132.475   0.379.132.475   0.379.132.475   0.379.132.475   0.379.132.475   0.379.132.475   0.379.132.475   0.379.132.475   0.379.132.475   0.379.132.475   0.379.132.475   0.379.132.475   0.379.132.475   0.379.132.475   0.379.132.475   0.379.132.475   0.379.132.475   0.379   |      |            |                                |                    |                   |                   |               | 450,270,560         |
| 182.   0119009078   FOREIGN MISSION: NINC NIAMEY   77.099.078   381,33,736   135,223.014   0   135,223.018   139,0190908   FOREIGN MISSION: OTAMA   224,125,850   125,853,127   389,798,777   169,000,000   404,797,73   381,0190908   FOREIGN MISSION: PARIS   207,656,933   171,655,645   379,312,47   0   379,312,47   0   379,312,47   0   379,312,47   0   379,312,47   0   379,312,47   0   379,312,47   0   379,312,47   0   379,312,47   0   379,312,47   0   379,312,47   0   379,312,47   0   379,312,47   0   379,312,47   0   379,312,47   0   379,312,47   0   379,312,47   0   379,312,47   0   379,312,47   0   379,312,47   0   379,312,47   0   379,312,47   0   379,312,47   0   379,312,47   0   379,312,47   0   379,312,47   0   379,312,47   0   379,312,47   0   379,312,47   0   379,312,47   0   379,312,47   0   379,312,47   0   379,312,47   0   379,312,47   0   379,312,47   0   379,312,47   0   379,312,47   0   379,312,47   0   379,312,47   0   379,312,47   0   379,312,47   0   379,312,47   0   379,312,47   0   379,312,47   0   379,312,47   0   379,312,47   0   379,312,47   0   379,312,47   0   379,312,47   0   379,312,47   0   379,312,47   0   379,312,47   0   379,312,47   0   379,312,47   0   379,312,47   0   379,312,47   0   379,312,47   0   379,312,47   0   379,312,47   0   379,312,47   0   379,312,47   0   379,312,47   0   379,312,47   0   379,312,47   0   379,312,47   0   379,312,47   0   379,312,47   0   379,312,47   0   379,312,47   0   379,312,47   0   379,312,47   0   379,312,47   0   379,312,47   0   379,312,47   0   379,312,47   0   379,312,47   0   379,312,47   0   379,312,47   0   379,312,47   0   379,312,47   0   379,312,47   0   379,312,47   0   379,312,47   0   379,312,47   0   379,312,47   0   379,312,47   0   379,312,47   0   379,312,47   0   379,312,47   0   379,312,47   0   379,312,47   0   379,312,47   0   379,312,47   0   379,312,47   0   379,312,47   0   379,312,47   0   379,312,47   0   379,312,47   0   379,312,47   0   379,312,47   0   379,312,47   0   379,312,47   0   379,312,47   0   379,31      |      |            |                                |                    |                   |                   |               |                     |
| 83. 0119009680   FOREIGN MISSIONC UTAWA   244,125,850   125,853,127   389,978,977   168,000,000   577,798;   180,001,000   167,000   170,000   170,000   170,000   170,000   170,000   170,000   170,000   170,000   170,000   170,000   170,000   170,000   170,000   170,000   170,000   170,000   170,000   170,000   170,000   170,000   170,000   170,000   170,000   170,000   170,000   170,000   170,000   170,000   170,000   170,000   170,000   170,000   170,000   170,000   170,000   170,000   170,000   170,000   170,000   170,000   170,000   170,000   170,000   170,000   170,000   170,000   170,000   170,000   170,000   170,000   170,000   170,000   170,000   170,000   170,000   170,000   170,000   170,000   170,000   170,000   170,000   170,000   170,000   170,000   170,000   170,000   170,000   170,000   170,000   170,000   170,000   170,000   170,000   170,000   170,000   170,000   170,000   170,000   170,000   170,000   170,000   170,000   170,000   170,000   170,000   170,000   170,000   170,000   170,000   170,000   170,000   170,000   170,000   170,000   170,000   170,000   170,000   170,000   170,000   170,000   170,000   170,000   170,000   170,000   170,000   170,000   170,000   170,000   170,000   170,000   170,000   170,000   170,000   170,000   170,000   170,000   170,000   170,000   170,000   170,000   170,000   170,000   170,000   170,000   170,000   170,000   170,000   170,000   170,000   170,000   170,000   170,000   170,000   170,000   170,000   170,000   170,000   170,000   170,000   170,000   170,000   170,000   170,000   170,000   170,000   170,000   170,000   170,000   170,000   170,000   170,000   170,000   170,000   170,000   170,000   170,000   170,000   170,000   170,000   170,000   170,000   170,000   170,000   170,000   170,000   170,000   170,000   170,000   170,000   170,000   170,000   170,000   170,000   170,000   170,000   170,000   170,000   170,000   170,000   170,000   170,000   170,000   170,000   170,000   170,000   170,000   170,000   170,000   170,000   170,000   170,000   1   |      |            |                                |                    |                   |                   |               |                     |
| 88. 0119009081   FOREIGN MISSION: PARS   207.556.733   171.655.42   379.312.475   0. 379.312.4   88. 011909082   OREIGN MISSION: PARS   207.556.733   171.655.42   379.312.475   0. 379.312.4   88. 011909083   OREIGN MISSION: PORT OF SPAIN   102.366.123   67.344.179   149.710.302   0. 149.710.3   88. 011909084   OREIGN MISSION: PORT OF SPAIN   102.366.123   109.267.9   224.823.344   70.000.000   344.8223.8   88. 011909085   OREIGN MISSION: PORT OF SPAIN   104.649.64.55   109.267.9   224.823.344   70.000.000   344.8223.8   88. 011909086   OREIGN MISSION: RABAT   88.397.279   26.758.29   131.355.548   0. 150.355.64   0. 150.957.0   99. 011909087   OREIGN MISSION: ROME   276.073.178   126.204.345   325.428.976   0. 325.428.979   0. 190.000.000   0. 000.000.000   0. 000.000.                                                                                                                                                                                                                                                                                                                                                                                                                                                                                                                                                                                                                                                                                                                                                                                                                                                                                                                                                                                                                                                                                                                                                                                                                                                                                                                    |      |            |                                |                    |                   |                   |               | 557,978,977         |
| 88. 0119009082   FOREIGH MISSION: PARIS   207,656,933   171,455,542   377,312,475   0   377,312,475   0   377,312,475   0   377,312,475   0   377,312,475   0   377,312,475   0   377,312,475   0   377,312,475   0   377,312,475   0   377,312,475   0   377,312,475   0   377,312,475   0   377,312,475   0   377,312,475   0   377,312,475   0   377,312,475   0   377,312,475   0   377,312,475   0   377,312,475   0   377,312,475   0   377,312,475   0   377,312,475   0   377,312,475   0   377,312,475   0   377,312,475   0   377,312,475   0   377,312,475   0   377,312,475   0   377,312,475   0   377,312,475   0   377,312,475   0   377,312,475   0   377,312,475   0   377,312,475   0   377,312,475   0   377,312,475   0   377,312,475   0   377,312,475   0   377,312,475   0   377,312,475   0   377,312,475   0   377,312,475   0   377,312,475   0   377,312,475   0   377,312,475   0   377,312,475   0   377,312,475   0   377,312,475   0   377,312,475   0   377,312,475   0   377,312,475   0   377,312,475   0   377,312,475   0   377,312,475   0   377,312,475   0   377,312,475   0   377,312,475   0   377,312,475   0   377,312,475   0   377,312,475   0   377,312,475   0   377,312,475   0   377,312,475   0   377,312,475   0   377,312,475   0   377,312,475   0   377,312,475   0   377,312,475   0   377,312,475   0   377,312,475   0   377,312,475   0   377,312,475   0   377,312,475   0   377,312,475   0   377,312,475   0   377,312,475   0   377,312,475   0   377,312,475   0   377,312,475   0   377,312,475   0   377,312,475   0   377,312,475   0   377,312,475   0   377,312,475   0   377,312,475   0   377,312,475   0   377,312,475   0   377,312,475   0   377,312,475   0   377,312,475   0   377,312,475   0   377,312,475   0   377,312,475   0   377,312,475   0   377,312,475   0   377,312,475   0   377,312,475   0   377,312,475   0   377,312,475   0   377,312,475   0   377,312,475   0   377,312,475   0   377,312,475   0   377,312,475   0   377,312,475   0   377,312,475   0   377,312,475   0   377,312,475   0   377,312,475   0   377,312,475    |      |            |                                |                    |                   |                   |               | 404,973,703         |
| 87. 0119009084   FOREIGN MISSION: PRETORIA   164,986,453   109,795,891   274,282,344   70,000,000   344,282,348   80, 0119009085   FOREIGN MISSION: PRONG YANG   116,441,694   74,555,551   109,979,045   0   190,977,046   0   190,977,046   0   190,977,046   0   190,977,046   0   190,977,046   0   190,977,046   0   190,977,046   0   190,977,046   0   190,977,046   0   190,977,046   0   190,977,046   0   190,977,046   0   190,977,046   0   190,977,047   0   190,977,047   0   113,955,549   0   235,2429*   15,203,454   325,4229*   0   235,4229*   19,0119009087   FOREIGN MISSION: STATE   112,105,864   34,943,346   147,049,210   0   147,049,22   0   190,000092   FOREIGN MISSION: SAO TOME   290,078,909   111,363,322   311,442,231   0   311,442,23   0   131,442,23   0   131,442,23   0   131,442,23   0   131,442,23   0   131,442,23   0   131,442,23   0   0   190,000093   FOREIGN MISSION: SHANGHAI   200,722,160   18,652,933   222,375,099   0   222,375,000   0   0   0   0   0   0   0   0   0                                                                                                                                                                                                                                                                                                                                                                                                                                                                                                                                                                                                                                                                                                                                                                                                                                                                                                                                                                                                                                                                                              |      | 0119009082 |                                | 207,656,933        |                   |                   |               | 379,312,475         |
| 88, 0119009085   FOREIGN MISSION: REABAT   88,397.279   62,958.269   513,555.548   0   151,355.558   0   151,355.558   0   151,355.558   0   151,355.558   0   151,355.558   0   151,355.558   0   151,355.558   0   151,355.558   0   151,355.558   0   151,355.558   0   151,355.558   0   151,355.558   0   151,355.558   0   151,355.558   0   151,355.558   0   151,355.558   0   151,355.558   0   151,355.558   0   151,355.558   0   151,355.558   0   151,355.558   0   151,355.558   0   151,355.558   0   151,355.558   0   151,355.558   0   151,355.558   0   151,355.558   0   151,355.558   0   151,355.558   0   151,355.558   0   151,355.558   0   151,355.558   0   151,355.558   0   151,355.558   0   151,355.558   0   151,355.558   0   151,355.558   0   151,355.558   0   151,355.558   0   151,355.558   0   151,355.558   0   151,355.558   0   151,355.558   0   151,355.558   0   151,355.558   0   151,355.558   0   151,355.558   0   151,355.558   0   151,355.558   0   151,355.558   0   151,355.558   0   151,355.558   0   151,355.558   0   151,355.558   0   151,355.558   0   151,355.558   0   151,355.558   0   151,355.558   0   151,355.558   0   151,355.558   0   151,355.558   0   151,355.558   0   151,355.558   0   151,355.558   0   151,355.558   0   151,355.558   0   151,355.558   0   151,355.558   0   151,355.558   0   151,355.558   0   151,355.558   0   151,355.558   0   151,355.558   0   151,355.558   0   151,355.558   0   151,355.558   0   151,355.558   0   151,355.558   0   151,355.558   0   151,355.558   0   151,355.558   0   151,355.558   0   151,355.558   0   151,355.558   0   151,355.558   0   151,355.558   0   151,355.558   0   151,355.558   0   151,355.558   0   151,355.558   0   151,355.558   0   151,355.558   0   151,355.558   0   151,355.558   0   151,355.558   0   151,355.558   0   151,355.558   0   151,355.558   0   151,355.558   0   151,355.558   0   151,355.558   0   151,355.558   0   151,355.558   0   151,355.558   0   151,355.558   0   151,355.558   0   151,355.558   0   151,355.558   0   151,355.558   0 |      |            |                                | 102,366,123        |                   |                   |               | 169,710,302         |
| B90                                                                                                                                                                                                                                                                                                                                                                                                                                                                                                                                                                                                                                                                                                                                                                                                                                                                                                                                                                                                                                                                                                                                                                                                                                                                                                                                                                                                                                                                                                                                                                                                                                                                                                                                                                                                                                                                                                                                                                                                                                                                                                                            |      |            |                                |                    |                   |                   |               | 344,282,344         |
| 90. 0119009087 FOREIGN MISSION: RYADH 173,025,542 152,403,454 325,428,976 0 325,428,979 1 0119009088 FOREIGN MISSION: ROME 276,273,178 126,204,981 402,478,159 0 402,478,159 0 402,478,159 0 402,478,159 0 402,478,159 0 402,478,159 0 402,478,159 0 402,478,159 0 402,478,159 0 402,478,159 0 402,478,159 0 402,478,159 0 402,478,159 0 402,478,159 0 402,478,159 0 402,478,159 0 402,478,159 0 402,478,159 0 402,478,159 0 402,478,159 0 402,478,159 0 402,478,159 0 402,478,159 0 402,478,159 0 402,478,159 0 402,478,159 0 402,478,159 0 402,478,159 0 402,478,159 0 402,478,159 0 402,478,159 0 402,478,159 0 402,478,159 0 402,478,159 0 402,478,159 0 402,478,159 0 402,478,159 0 402,478,159 0 402,478,159 0 402,478,159 0 402,478,159 0 402,478,159 0 402,478,159 0 402,478,159 0 402,478,159 0 402,478,159 0 402,478,159 0 402,478,159 0 402,478,159 0 402,478,159 0 402,478,159 0 402,478,159 0 402,478,159 0 402,478,159 0 402,478,159 0 402,478,159 0 402,478,159 0 402,478,159 0 402,478,159 0 402,478,159 0 402,478,159 0 402,478,159 0 402,478,159 0 402,478,159 0 402,478,159 0 402,478,159 0 402,478,159 0 402,478,159 0 402,478,159 0 402,478,159 0 402,478,159 0 402,478,159 0 402,478,159 0 402,478,159 0 402,478,159 0 402,478,159 0 402,478,159 0 402,478,159 0 402,478,159 0 402,478,159 0 402,478,159 0 402,478,159 0 402,478,159 0 402,478,159 0 402,478,159 0 402,478,159 0 402,478,159 0 402,478,159 0 402,478,159 0 402,478,159 0 402,478,159 0 402,478,159 0 402,478,159 0 402,478,159 0 402,478,159 0 402,478,159 0 402,478,159 0 402,478,159 0 402,478,159 0 402,478,159 0 402,478,159 0 402,478,159 0 402,478,159 0 402,478,159 0 402,478,159 0 402,478,159 0 402,478,159 0 402,478,159 0 402,478,159 0 402,478,159 0 402,478,159 0 402,478,159 0 402,478,159 0 402,478,159 0 402,478,159 0 402,478,159 0 402,478,159 0 402,478,159 0 402,478,159 0 402,478,159 0 402,478,159 0 402,478,159 0 402,478,159 0 402,478,159 0 402,478,159 0 402,478,159 0 402,478,159 0 402,478,159 0 402,478,159 0 402,478,159 0 402,478,159 0 402,478,159 0 402,478,159 0 402,478,159 0 402,478,159 0 402,478,1 |      |            |                                |                    |                   |                   |               |                     |
| 91. 0119009088   FOREIGN MISSION: ROME   276,273,178   126,204,981   402,478,159   0   402,478,159   92. 0119009099   FOREIGN MISSION: SAN-FRANCISCO   112,105,864   34,943,346   147,049,210   0   147,049,210   170,00009092   119,00009092   FOREIGN MISSION: SAO TOME   93,479,538   66,175,704   133,405,242   0   153,405,242   0   153,405,242   0   153,405,242   0   153,405,242   0   153,405,242   0   153,405,242   0   153,405,242   0   153,405,242   0   153,405,242   0   153,405,242   0   153,405,242   0   153,405,242   0   153,405,242   0   153,405,242   0   153,405,242   0   153,405,242   0   153,405,242   0   153,405,242   0   153,405,242   0   153,405,242   0   153,405,242   0   153,405,242   0   153,405,242   0   153,405,242   0   153,405,242   0   153,405,242   0   153,405,242   0   153,405,242   0   153,405,242   0   153,405,242   0   153,405,242   0   153,405,242   0   153,405,242   0   153,405,242   0   153,405,242   0   153,405,242   0   153,405,242   0   153,405,242   0   153,405,242   0   153,405,242   0   153,405,242   0   153,405,242   0   153,405,242   0   153,405,242   0   153,405,242   0   153,405,242   0   153,405,242   0   153,405,242   0   153,405,242   0   153,405,242   0   153,405,242   0   153,405,242   0   153,405,242   0   153,405,242   0   153,405,242   0   153,405,242   0   153,405,242   0   153,405,242   0   153,405,242   0   153,405,242   0   153,405,242   0   153,405,242   0   153,405,242   0   153,405,242   0   153,405,242   0   153,405,242   0   153,405,242   0   153,405,242   0   153,405,242   0   153,405,242   0   153,405,242   0   153,405,242   0   153,405,242   0   153,405,242   0   153,405,242   0   153,405,242   0   153,405,242   0   153,405,242   0   153,405,242   0   153,405,242   0   153,405,242   0   153,405,242   0   153,405,242   0   153,405,242   0   153,405,242   0   153,405,242   0   153,405,242   0   153,405,242   0   153,405,242   0   153,405,242   0   153,405,242   0   153,405,242   0   153,405,242   0   153,405,242   0   153,405,242   0   153,405,242   0   153,40 |      |            |                                |                    |                   |                   |               |                     |
| PCREIGN MISSION: SAN-FRANCISCO   112,105,864   34,943,346   147,049,210   0   147,049,22   0   190,009,000   147,049,22   0   153,052,22   0   153,052,22   0   153,052,22   0   153,052,22   0   153,052,22   0   153,052,22   0   153,052,22   0   153,052,22   0   153,052,22   0   153,052,22   0   153,052,22   0   150,000,000   113,053,000,000   113,053,000,000   113,053,000,000   113,053,000,000   113,053,000,000   113,053,000,000   113,053,000,000   113,053,000,000   113,000,000,000   113,000,000,000   113,000,000,000   113,000,000,000   113,000,000,000   113,000,000,000   113,000,000,000   113,000,000,000   113,000,000,000   113,000,000   113,000,000,000   113,000,000,000   113,000,000,000   113,000,000,000   113,000,000,000   113,000,000   113,000,000,000   113,000,000,000   113,000,000,000   113,000,000,000   113,000,000   113,000,000,000   113,000,000,000   113,000,000,000   113,000,000,000   113,000,000,000   113,000,000,000   113,000,000,000   113,000,000,000   113,000,000,000   113,000,000,000   113,000,000   113,000,000,000   113,000,000   113,000,000,000   113,000,000   113,000,000,000   113,000,000   113,000,000   113,000,000   113,000,000   113,000,000   113,000,000   113,000,000   113,000,000   113,000,000   113,000,000   113,000,000   113,000,000   113,000,000   113,000,000   113,000,000   113,000,000   113,000,000   113,000,000   113,000,000   113,000,000   113,000,000   113,000,000   113,000,000   113,000,000   113,000,000   113,000,000   113,000,000   113,000,000   113,000,000   113,000,000   113,000,000   113,000,000   113,000,000   113,000,000   113,000,000   113,000,000   113,000,000   113,000,000   113,000,000   113,000,000   113,000,000   113,000,000   113,000,000   113,000,000   113,000,000   113,000,000   113,000,000   113,000,000   113,000,000   113,000,000   113,000,000   113,000,000   113,000,000   113,000,000   113,000,000   113,000,000   113,000,000   113,000,000   113,000,000   113,000,000   113,000,000   113,000,000   113,000,000   113,000,000   113,000,000   113,000,000   113,000   |      |            |                                |                    |                   |                   |               | 402,478,159         |
| 93. 0119009091 FOREIGN MISSION: SAO TOME 93.429;538 60,175.704 153.605,242 0 153.605,24 4. 0119009092 FOREIGN MISSION: SEQUL 200.078.909 111.363.322 31.442,231 0 311.442,251 95. 0119009093 FOREIGN MISSION: SHANGHAI 200.722,160 81,652,938 282,375.078 0 282,375,078 96. 0119009095 FOREIGN MISSION: SINGAPORE 145,455.491 72.064,670 217,520,161 0 217,520,161 97. 0119009095 FOREIGN MISSION: SINGAPORE 145,455.491 72.064,670 217,520,161 0 217,520,161 98. 0119009096 FOREIGN MISSION: TEHRAN 111,854,200 78,656,893 190,511,093 0 190,511,09 99. 0119009097 FOREIGN MISSION: TEL AVIV CHRISTIAN 0 13,387,630 13,387,630 0 124,705,270 100. 0119009099 FOREIGN MISSION: TEL AVIV CHRISTIAN 0 13,387,630 13,387,630 0 13,387,630 101. 0119009099 FOREIGN MISSION: TEL AVIV CHRISTIAN 0 13,387,630 13,387,630 0 13,387,630 101. 0119009099 FOREIGN MISSION: TIEL AVIV CHRISTIAN 0 13,387,630 13,387,630 0 13,387,630 101. 0119009099 FOREIGN MISSION: TIEL AVIV CHRISTIAN 0 13,387,630 13,387,630 0 13,387,630 101. 0119009090 FOREIGN MISSION: TIEL AVIV CHRISTIAN 0 13,387,630 13,387,630 0 13,387,630 101. 0119009100 FOREIGN MISSION: TIEL AVIV CHRISTIAN 0 13,387,630 13,387,630 0 13,387,630 101. 0119009101 FOREIGN MISSION: TIRPOLU 1114,714,606 54,278,083 13,387,630 0 168,972,689 0 168,972,689 0 168,972,689 0 168,972,689 0 168,972,689 0 17,749,993 1144,480,972,4793,981 134,833,761 0 184,833,761 0 184,833,761 0 184,833,761 0 184,833,761 0 184,833,761 0 184,833,761 0 184,833,761 0 184,833,761 0 184,833,761 0 184,833,761 0 184,833,761 0 184,833,761 0 184,833,761 0 184,833,761 0 184,833,761 0 184,833,761 0 184,833,761 0 184,833,761 0 184,833,761 0 184,833,761 0 184,833,761 0 184,833,761 0 184,833,761 0 184,833,761 0 184,833,761 0 184,833,761 0 184,833,761 0 184,833,761 0 184,833,761 0 184,833,761 0 184,833,761 0 184,833,761 0 184,833,761 0 184,833,761 0 184,833,761 0 184,833,761 0 184,833,761 0 184,833,761 0 184,833,761 0 184,833,761 0 184,833,761 0 184,833,761 0 184,833,761 0 184,833,761 0 184,833,761 0 184,833,761 0 184,833,761 0 184,833,761 0 184,833,761 0 184,8 |      |            | FOREIGN MISSION: SAN-FRANCISCO |                    |                   |                   |               | 147,049,210         |
| 95. 0119009093 FOREIGN MISSION: SHANGHAI 96. 0119009094 FOREIGN MISSION: SINGAPORE 145.455.491 72.064.670 217.520.161 0 217.520.161 97. 0119009095 FOREIGN MISSION: STOCKHOLM 178.118.496 68.836.154 266.524.650 50.000.000 316.954.65 98. 0119009097 FOREIGN MISSION: TEHRAN 111.854.200 78.656.893 190.511.093 0 170,511.0 99. 0119009097 FOREIGN MISSION: TEL AVIV CHRISTIAN 111.854.200 78.656.893 190.511.093 0 170,511.0 100. 0119009098 FOREIGN MISSION: TEL AVIV CHRISTIAN 143.685.977 81.019.293 224,705.270 0 224,705.27 100. 0119009099 FOREIGN MISSION: TEL AVIV CHRISTIAN 10.119009099 PIGRISM SIMISSION: TEL AVIV CHRISTIAN 10.119009099 FOREIGN MISSION: TEL AVIV CHRISTIAN 10.119009100 FOREIGN MISSION: WEINAN 20.339.12476 117.799.739 731,717.24.15 40.000.000 411.712.4 106. 0119009100 FOREIGN MISSION: WARNANGTON 549,688.980 181.192.953 731,712.151 40.000.000 411.712.4 107. 0119009100 FOREIGN MISSION: WARNANGTON 549,688.980 181.192.953 730.881.935 0 730.881.935 108. 0119009100 FOREIGN MISSION: WARNANGTON 549,688.980 181.192.953 730.881.935 0 730.881.935 108. 0119009100 FOREIGN MISSION: WARNANGTON 549,688.980 181.192.953 730.881.935 0 730.881.935 109. 0119009100 FOREIGN MISSION: WARNANGTON 549,688.980 181.192.953 730.881.935 0 730.881.935 109. 011900910 FOREIGN MISSION: WARNANGTON 549,688.980 181.192.953 730 | 93.  | 0119009091 |                                | 93,429,538         | 60,175,704        | 153,605,242       | 0             | 153,605,242         |
| 96. 0119009094 FOREIGN MISSION: SINGAPORE 145.455.491 72.064.670 217.520.161 0 217.520.1 97. 0119009095 FOREIGN MISSION: STOCKHOLM 198.118.496 68.836.154 266.954.650 50.000.000 316.954.65 98. 0119009096 FOREIGN MISSION: TEHANN 111.854.200 78.656.693 190.511.093 0 190.511.09 99. 0119009097 FOREIGN MISSION: TEL AVIV 143.685.977 81.019.293 224.705.270 0 224.705.27 100. 0119009098 FOREIGN MISSION: TEL AVIV CHRISTIAN PILGRIMS (MISSION: MISSION: TEL AVIV CHRISTIAN PILGRIMS (MISSION: MISSION: TEL AVIV CHRISTIAN PILGRIMS (MISSION: MISSION: M |      | 0119009092 |                                | 200,078,909        |                   | 311,442,231       | 0             | 311,442,231         |
| 97. 0119009095 FOREIGN MISSION: STOCKHOLM 198,118,496 68,836,154 246,954,850 50,000,000 316,954,65 98,0119009096 FOREIGN MISSION: TEHAN 111,854,200 78,656,893 190,511,093 0 190,511,093 0 190,511,093 0 190,511,093 0 190,511,093 0 190,511,093 0 190,511,093 0 190,511,093 0 190,511,093 0 190,511,093 0 190,511,093 0 190,511,093 0 190,511,093 0 190,511,093 0 190,511,093 0 190,511,093 0 190,511,093 0 190,511,093 0 190,511,093 0 190,511,093 0 190,511,093 0 190,511,093 0 190,511,093 0 190,511,093 0 190,511,093 0 190,511,093 0 190,511,093 0 190,511,093 0 190,511,093 0 190,511,093 0 190,511,093 0 190,511,093 0 190,511,093 0 190,511,093 0 190,511,093 0 190,511,093 0 190,511,093 0 190,511,093 0 190,511,093 0 190,511,093 0 190,511,093 0 190,511,093 0 190,511,093 0 190,511,093 0 190,511,093 0 190,511,093 0 190,511,093 0 190,511,093 0 190,511,093 0 190,511,093 0 190,511,093 0 190,511,093 0 190,511,093 0 190,511,093 0 190,511,093 0 190,511,093 0 190,511,093 0 190,511,093 0 190,511,093 0 190,511,093 0 190,511,093 0 190,511,093 0 190,511,093 0 190,511,093 0 190,511,093 0 190,511,093 0 190,511,093 0 190,511,093 0 190,511,093 0 190,511,093 0 190,511,093 0 190,511,093 0 190,511,093 0 190,511,093 0 190,511,093 0 190,511,093 0 190,511,093 0 190,511,093 0 190,511,093 0 190,511,093 0 190,511,093 0 190,511,093 0 190,511,093 0 190,511,093 0 190,511,093 0 190,511,093 0 190,511,093 0 190,511,093 0 190,511,093 0 190,511,093 0 190,511,093 0 190,511,093 0 190,511,093 0 190,511,093 0 190,511,093 0 190,511,093 0 190,511,093 0 190,511,093 0 190,511,093 0 190,511,093 0 190,511,093 0 190,511,093 0 190,511,093 0 190,511,093 0 190,511,093 0 190,511,093 0 190,511,093 0 190,511,093 0 190,511,093 0 190,511,093 0 190,511,093 0 190,511,093 0 190,511,093 0 190,511,093 0 190,511,093 0 190,511,093 0 190,511,093 0 190,511,093 0 190,511,093 0 190,511,093 0 190,511,093 0 190,511,093 0 190,511,093 0 190,511,093 0 190,511,093 0 190,511,093 0 190,511,093 0 190,511,093 0 190,511,093 0 190,511,093 0 190,511,093 0 190,511,093 0 190,511,093 0 190,511,093 0 190,511,093 |      |            |                                |                    |                   |                   |               | 282,375,098         |
| 98. 0119009097 FOREIGN MISSION: TEHRAN 111.854,200 78.656,893 190,511,093 0 190,511.099 0119009097 FOREIGN MISSION: TEL AVIV CHRISTIAN 0 13,485,977 81.019,293 224,705,270 0 224,705,270 0 190,0009 0119009098 FOREIGN MISSION: TEL AVIV CHRISTIAN 0 13,387,630 13,387,630 0 13,387,630 0 13,387,630 0 13,387,630 0 13,387,630 0 13,387,630 0 13,387,630 0 13,387,630 0 13,387,630 0 13,387,630 0 120,000,000 0 10,000,000 0 10,000,000 0 10,000,00                                                                                                                                                                                                                                                                                                                                                                                                                                                                                                                                                                                                                                                                                                                                                                                                                                                                                                                                                                                                                                                                                                                                                                                                                                                                                                                                                                                                                                                                                                                                                                                                                                                                            |      |            |                                |                    |                   |                   |               | 217,520,161         |
| 99.   0.119009097   FOREIGN MISSION: TEL AVIV CHRISTIAN   0   13,387,630   13,387,630   0   13,387,630   10.1019009099   POREIGN MISSION: TEL AVIV CHRISTIAN   0   13,387,630   13,387,630   0   13,387,630   0   13,387,630   10.1019009099   FOREIGN MISSION: TEL AVIV CHRISTIAN   0   10,000,000   0   0   0   0   0   0   0                                                                                                                                                                                                                                                                                                                                                                                                                                                                                                                                                                                                                                                                                                                                                                                                                                                                                                                                                                                                                                                                                                                                                                                                                                                                                                                                                                                                                                                                                                                                                                                                                                                                                                                                                                                                |      |            |                                |                    |                   |                   |               |                     |
| Top.   Dite   Top.   Foreign Mission: Tel. Aviv Christian   Dite   Dit   |      |            |                                |                    |                   |                   |               |                     |
| 101. 0119009099   FOREIGN MISSION: THE HAGUE   160,773,024   102,052,256   262,825,280   0   262,825,21                                                                                                                                                                                                                                                                                                                                                                                                                                                                                                                                                                                                                                                                                                                                                                                                                                                                                                                                                                                                                                                                                                                                                                                                                                                                                                                                                                                                                                                                                                                                                                                                                                                                                                                                                                                                                                                                                                                                                                                                                        |      |            |                                |                    |                   | •                 |               |                     |
| 102. 0119009100   FOREIGN MISSION: TOKYO   289.891.334   386.409.603   676.300.937   0   676.300.937   103. 0119009101   FOREIGN MISSION: TRIPOLI   114.714.606   54.278.083   168.992.689   0   168.992.681   104. 0119009102   FOREIGN MISSION: TUNIS   106.409.870   78.423.891   184.833.761   0   184.833.761   105. 0119009103   FOREIGN MISSION: WENNA   253.912.476   117.799.939   371.712.415   40.000.000   411.712.41   106. 0119009104   FOREIGN MISSION: WARSAW   120.380.607   84.860.233   205.240.840   0   205.240.84   107. 0119009105   FOREIGN MISSION: WARSAW   120.380.607   84.860.233   205.240.840   0   205.240.84   107. 0119009105   FOREIGN MISSION: WASHINGTON   549.688.980   811.192.955   730.881.935   0   730.881.935   0   730.881.935   108. 0119009106   FOREIGN MISSION: WINDHOEK   160.307.134   52.054.107   212.361.241   50.000.000   262.361.24   109. 0119009107   FOREIGN MISSION: YAOUNDE   144.577.150   64.315.201   208.892.351   0   208.892.351   10. 0119009108   FOREIGN MISSION: JUBA. SOUTH   109.643.336   54.263.480   163.906.816   0   163.906.816   112. 0119009110   FOREIGN MISSION: JUBA. SOUTH   109.643.336   54.263.480   163.906.816   0   163.906.816   112. 0119009110   FOREIGN MISSION: JUBA. SOUTH   109.643.336   54.263.480   163.906.816   0   163.906.816   113. 0119009111   FOREIGN MISSION: BEIGRADE, SERBIA   130.229.390   43.029.432   173.258.822   155.000.000   328.258.82   115. 0119009112   FOREIGN MISSION: BEIGRADE, SERBIA   130.229.390   43.029.432   173.258.822   155.000.000   328.258.82   115. 0119009115   FOREIGN MISSION: PRAQUE, CZECH   128.424.718   33.674.931   162.099.649   0   162.099.649   162.099.649   162.099.649   162.099.649   162.099.649   162.099.649   162.099.649   162.099.649   162.099.649   162.099.649   162.099.649   162.099.649   162.099.649   162.099.649   162.099.649   162.099.649   162.099.649   162.099.649   162.099.649   162.099.649   162.099.649   162.099.649   162.099.649   162.099.649   162.099.649   162.099.649   162.099.649   162.099.649   162.099.649   162.099.   |      |            |                                | -                  |                   |                   |               |                     |
| 103. 0119009101   FOREIGN MISSION: TRIPOLI   114.714.606   54.278.083   168.992.689   0   168.992.681   104. 0119009102   FOREIGN MISSION: TUNIS   106.409.870   78.423.891   184.833.761   0   184.833.761   10   109.09103   FOREIGN MISSION: WENNA   253.912.476   111.799.939   371.712.415   40.000.000   411.712.41   101.000104   FOREIGN MISSION: WARSAW   120.380.607   84.860.233   205.240.840   0   205.240.840   107. 0119009105   FOREIGN MISSION: WASHINGTON   549.688.980   181.192.955   730.881.935   0   730.881.935   0   730.881.935   0   730.881.935   0   730.881.935   0   730.881.935   0   730.881.935   0   730.881.935   0   730.881.935   0   730.881.935   0   730.881.935   0   730.881.935   0   730.881.935   0   730.881.935   0   730.881.935   0   730.881.935   0   730.881.935   0   730.881.935   0   730.881.935   0   730.881.935   0   730.881.935   0   730.881.935   0   730.881.935   0   730.881.935   0   730.881.935   0   730.881.935   0   730.881.935   0   730.881.935   0   730.881.935   0   730.881.935   0   730.881.935   0   730.881.935   0   730.881.935   0   730.881.935   0   730.881.935   0   730.881.935   0   730.881.935   0   730.881.935   0   730.881.935   0   730.881.935   0   730.881.935   0   730.881.935   0   730.881.935   0   730.881.935   0   730.881.935   0   730.881.935   0   730.881.935   0   730.881.935   0   730.881.935   0   730.881.935   0   730.881.935   0   730.881.935   0   730.881.935   0   730.881.935   0   730.881.935   0   730.881.935   0   730.881.935   0   730.881.935   0   730.881.935   0   730.881.935   0   730.881.935   0   730.881.935   0   730.881.935   0   730.881.935   0   730.881.935   0   730.881.935   0   730.881.935   0   730.881.935   0   730.881.935   0   730.881.935   0   730.881.935   0   730.881.935   0   730.881.935   0   730.881.935   0   730.881.935   0   730.881.935   0   730.881.935   0   730.881.935   0   730.881.935   0   730.881.935   0   730.881.935   0   730.881.935   0   730.881.935   0   730.881.935   0   730.881.935   0   730.881.935   0   730.88   |      |            |                                |                    |                   |                   |               |                     |
| 104. 0119009102   FOREIGN MISSION: TUNIS   106.409,870   78,423,891   184,833,761   0   184,833,761   105. 0119009103   FOREIGN MISSION: VIENNA   253,912,476   117,799,939   371,712,415   40,000,000   411,712,4   106. 0119009104   FOREIGN MISSION: WARSAW   120,380,607   84,860,233   205,240,840   0   205,240,840   107. 0119009105   FOREIGN MISSION: WASHINGTON   549,688,980   181,192,955   730,881,935   0   730,881,935   108. 0119009106   FOREIGN MISSION: WINDHOEK   160,307,134   52,054,107   212,361,241   50,000,000   262,341,241   109,0119009107   FOREIGN MISSION: ASACOF   0   0   0   0   0   0   0   0   0                                                                                                                                                                                                                                                                                                                                                                                                                                                                                                                                                                                                                                                                                                                                                                                                                                                                                                                                                                                                                                                                                                                                                                                                                                                                                                                                                                                                                                                                                         |      |            |                                |                    |                   |                   |               |                     |
| 105. 0119009103   FOREIGN MISSION: VIENNA   253,912,476   117,799,393   371,712,415   40,000,000   411,712,416   106. 0119009104   FOREIGN MISSION: WARSAW   120,380,607   84,860,233   205,240,840   0   205,240,841   107. 0119009105   FOREIGN MISSION: WASHINGTON   549,688,980   181,192,955   730,881,935   0   730,881,751   108. 0119009106   FOREIGN MISSION: WINDHOEK   160,307,134   52,054,107   212,361,241   50,000,000   262,361,241   109. 0119009107   FOREIGN MISSION: YAOUNDE   144,577,150   64,315,201   208,892,351   0   208,892,351   100. 0119009108   PERMANENT MISSION: ASACOF   0   0   0   0   0   0   0   0   0                                                                                                                                                                                                                                                                                                                                                                                                                                                                                                                                                                                                                                                                                                                                                                                                                                                                                                                                                                                                                                                                                                                                                                                                                                                                                                                                                                                                                                                                                  |      |            |                                |                    |                   |                   |               | 184,833,761         |
| 107.   0119009105   FOREIGN MISSION: WASHINGTON   549,688,980   181,192,955   730,881,935   0   730,881,935   108, 0119009106   FOREIGN MISSION: WINDHOEK   160,307,134   52,054,107   212,341,241   50,000,000   262,341,241   109, 0119009107   FOREIGN MISSION: YAOUNDE   144,577,150   64,315,201   208,892,351   0   208,892,351   0   208,892,351   0   208,892,351   0   208,892,351   0   0   0   0   0   0   0   0   0                                                                                                                                                                                                                                                                                                                                                                                                                                                                                                                                                                                                                                                                                                                                                                                                                                                                                                                                                                                                                                                                                                                                                                                                                                                                                                                                                                                                                                                                                                                                                                                                                                                                                                |      |            |                                |                    |                   | •                 |               | 411,712,415         |
| 108. 0119009106   FOREIGN MISSION: WINDHOEK   160,307,134   52,054,107   212,361,241   50,000,000   262,361,24   109. 0119009107   FOREIGN MISSION: YADUNDE   144,577,150   64,315,201   208,892,351   0   208,892,351   0   208,892,351   0   208,892,351   0   208,892,351   0   208,892,351   0   208,892,351   0   208,892,351   0   208,892,351   0   208,892,351   0   208,892,351   0   208,892,351   0   208,892,351   0   208,892,351   0   208,892,351   0   208,892,351   0   208,892,351   0   208,892,351   0   208,892,351   0   208,892,351   0   208,892,351   0   208,892,351   0   208,892,351   0   208,892,351   0   208,892,351   0   208,892,351   0   208,892,351   0   208,892,351   0   208,892,351   0   208,892,351   0   208,892,351   0   208,892,351   0   208,892,351   0   208,892,351   0   208,892,351   0   208,892,351   0   208,892,351   0   208,892,351   0   208,892,351   0   208,892,351   0   208,892,351   0   208,892,351   0   208,892,351   0   208,892,351   0   208,892,351   0   208,892,351   0   208,892,351   0   208,892,351   0   208,892,351   0   208,892,351   0   208,892,351   0   208,892,351   0   208,892,351   0   208,892,351   0   208,892,351   0   208,892,351   0   208,892,351   0   208,892,351   0   208,892,351   0   208,892,351   0   208,892,351   0   208,892,351   0   208,892,351   0   208,892,351   0   208,892,351   0   208,892,351   0   208,892,351   0   208,892,351   0   208,892,351   0   208,892,351   0   208,892,351   0   208,892,351   0   208,892,351   0   208,892,351   0   208,892,351   0   208,892,351   0   208,892,351   0   208,892,351   0   208,892,351   0   208,892,351   0   208,892,351   0   208,892,351   0   208,892,351   0   208,892,351   0   208,892,351   0   208,892,331,662,492   0   208,892,351   0   208,892,331,662,492   0   208,892,351   0   208,892,331,662,492   0   208,892,331,662,492   0   208,892,331,662,492   0   208,892,331,662,492   0   208,892,331,662,492   0   208,892,331,662,492   0   208,892,331,662,492   0   208,892,331,662,492   0   208,892,331,662,492   0   208,892   | 106. | 0119009104 | FOREIGN MISSION: WARSAW        | 120,380,607        | 84,860,233        | 205,240,840       | 0             | 205,240,840         |
| 109.   0119009107   FOREIGN MISSION: YAOUNDE   144.577,150   64.315,201   208,892,351   0   208,892,351   1   0   208,892,351   1   0   208,892,351   1   0   208,892,351   1   0   208,892,351   1   0   208,892,351   1   0   208,892,351   2   2   2   2   2   2   2   2   2                                                                                                                                                                                                                                                                                                                                                                                                                                                                                                                                                                                                                                                                                                                                                                                                                                                                                                                                                                                                                                                                                                                                                                                                                                                                                                                                                                                                                                                                                                                                                                                                                                                                                                                                                                                                                                                |      |            |                                |                    |                   |                   |               | 730,881,935         |
| 110.   0119009108   PERMANENT MISSION: ASACOF,   CARACAS                                                                                                                                                                                                                                                                                                                                                                                                                                                                                                                                                                                                                                                                                                                                                                                                                                                                                                                                                                                                                                                                                                                                                                                                                                                                                                                                                                                                                                                                                                                                                                                                                                                                                                                                                                                                                                                                                                                                                                                                                                                                       |      |            |                                |                    |                   |                   |               | 262,361,241         |
| 110. 0119009108                                                                                                                                                                                                                                                                                                                                                                                                                                                                                                                                                                                                                                                                                                                                                                                                                                                                                                                                                                                                                                                                                                                                                                                                                                                                                                                                                                                                                                                                                                                                                                                                                                                                                                                                                                                                                                                                                                                                                                                                                                                                                                                |      |            |                                | 144,5//,150        | 64,315,201        |                   |               | 208,892,351         |
| 111.   0119009109   SUDAN   109,643,336   54,263,480   163,906,816   0   163,906,8   120,0119009110   FOREIGN MISSIONS: ABU DHABI   129,761,101   107,270,518   237,031,619   0   237,031,619   0   237,031,619   0   237,031,619   0   237,031,619   0   237,031,619   0   237,031,619   0   237,031,619   0   237,031,619   0   237,031,619   0   237,031,619   0   237,031,619   0   237,031,619   0   237,031,619   0   237,031,619   0   237,031,619   0   237,031,619   0   237,031,619   0   237,031,619   0   237,031,619   0   237,031,619   0   237,031,619   0   237,031,619   0   237,031,619   0   237,031,619   0   237,031,619   0   237,031,619   0   237,031,619   0   237,031,619   0   237,031,619   0   237,031,619   0   237,031,619   0   237,031,619   0   237,031,619   0   237,031,619   0   237,031,619   0   237,031,619   0   237,031,619   0   237,031,619   0   237,031,619   0   237,031,619   0   237,031,619   0   237,031,619   0   237,031,619   0   237,031,619   0   237,031,619   0   237,031,619   0   237,031,619   0   237,031,619   0   237,031,619   0   237,031,619   0   237,031,619   0   237,031,619   0   237,031,619   0   237,031,619   0   237,031,619   0   237,031,619   0   237,031,619   0   237,031,619   0   237,031,619   0   237,031,619   0   237,031,619   0   237,031,619   0   237,031,619   0   237,031,619   0   237,031,619   0   237,031,619   0   237,031,619   0   237,031,619   0   237,031,619   0   237,031,619   0   237,031,619   0   237,031,619   0   237,031,619   0   237,031,619   0   237,031,619   0   237,031,619   0   237,031,619   0   237,031,619   0   237,031,619   0   237,031,619   0   237,031,619   0   237,031,619   0   237,031,619   0   237,031,619   0   237,031,619   0   237,031,619   0   237,031,619   0   237,031,619   0   237,031,619   0   237,031,619   0   237,031,619   0   237,031,619   0   237,031,619   0   237,031,619   0   237,031,619   0   237,031,619   0   237,031,619   0   237,031,619   0   237,031,619   0   237,031,619   0   237,031,619   0   237,031,619   0   237,031,619   0   237,031,619    | 110. | 0119009108 | CARACAS                        | 0                  | 0                 | 0                 | 0             | 0                   |
| 112.   0119009110   FOREIGN MISSIONS: ABU DHABI   129,761,101   107,270,518   237,031,619   0   237,031,619   1   1   1   1   1   1   1   1   1                                                                                                                                                                                                                                                                                                                                                                                                                                                                                                                                                                                                                                                                                                                                                                                                                                                                                                                                                                                                                                                                                                                                                                                                                                                                                                                                                                                                                                                                                                                                                                                                                                                                                                                                                                                                                                                                                                                                                                                | 111. | 0119009109 |                                | 109,643,336        |                   | 163,906,816       | 0             | 163,906,816         |
| 113.   0119009111   MALAWI   123,931,837   19,920,593   143,852,430   0   143,852,430   143,852,430   0   143,852,430   143,852,430   0   143,852,430   143,852,430   0   143,852,430   143,852,430   0   143,852,430   143,029,432   173,258,822   155,000,000   328,258,822   155,000,000   328,258,822   155,000,000   328,258,823   150,010,000   328,258,823   150,010,000   328,258,823   150,010,000   328,258,823   150,010,000   328,258,823   150,000,000   328,258,823   150,000,000   328,258,823   150,000,000   328,258,823   150,000,000   328,258,823   150,000,000   328,258,823   150,000,000   328,258,823   162,099,649   0   162,099,649   0   162,099,649   0   186,840,969   0   186,840,969   0   186,840,969   0   186,840,969   0   186,840,969   0   186,840,969   0   186,840,969   0   186,840,969   0   186,840,969   0   186,840,969   0   186,840,969   0   186,840,969   0   186,840,969   0   186,840,969   0   186,840,969   0   186,840,969   0   186,840,969   0   186,840,969   0   186,840,969   0   186,840,969   0   186,840,969   0   186,840,969   0   186,840,969   0   186,840,969   0   186,840,969   0   186,840,969   0   186,840,969   0   186,840,969   0   186,840,969   0   186,840,969   0   186,840,969   0   186,840,969   0   186,840,969   0   186,840,969   0   186,840,969   0   186,840,969   0   186,840,969   0   186,840,969   0   186,840,969   0   186,840,969   0   186,840,969   0   186,840,969   0   186,840,969   0   186,840,969   0   186,840,969   0   186,840,969   0   186,840,969   0   186,840,969   0   186,840,969   0   186,840,969   0   186,840,969   0   186,840,969   0   186,840,969   0   186,840,969   0   186,840,969   0   186,840,969   0   186,840,969   0   186,840,969   0   186,840,969   0   186,840,969   0   186,840,969   0   186,840,969   0   186,840,969   0   186,840,969   0   186,840,969   0   186,840,969   0   186,840,969   0   186,840,969   0   186,840,969   0   186,840,969   0   186,840,969   0   186,840,969   0   186,840,969   0   186,840,969   0   186,840,969   0   186,840,969   0   186,840,969      | 112. | 0119009110 | FOREIGN MISSIONS: ABU DHABI    | 129,761,101        | 107,270,518       | 237,031,619       | 0             | 237,031,619         |
| 114.         0119009112         FOREIGN MISSION: BELGRADE, SERBIA         130,229,390         43,029,432         173,258,822         155,000,000         328,258,82           115.         0119009115         FOREIGN MISSION: PRAQUE, CZECH REPUBLIC         128,424,718         33,674,931         162,099,649         0         162,099,649         0         162,099,649         0         162,099,649         0         162,099,649         0         162,099,649         0         162,099,649         0         162,099,649         0         162,099,649         0         162,099,649         0         162,099,649         0         162,099,649         0         162,099,649         0         162,099,649         0         186,840,969         0         186,840,969         0         186,840,969         0         186,840,969         0         186,840,969         0         186,840,969         0         186,840,969         0         186,840,969         0         186,840,969         0         186,840,969         0         186,840,969         0         186,840,969         0         186,840,969         0         186,840,969         0         186,840,969         0         186,840,969         0         186,840,969         0         186,840,969         0         186,840,969         0         186,840,969<                                                                                                                                                                                                                                                                                                                                                                                                                                                                                                                                                                                                                                                                                                                                                                                | 113. | 0119009111 |                                | 123,931,837        | 19,920,593        | 143,852,430       | 0             | 143,852,430         |
| 115.   0119009115   REPUBLIC   128.424,718   33,674,931   162,099,649   0   162,099,649   162,099,649   162,099,649   162,099,649   162,099,649   162,099,649   162,099,649   162,099,649   162,099,649   162,099,649   162,099,649   162,099,649   162,099,649   162,099,649   162,099,649   162,099,649   162,099,649   162,099,649   162,099,649   162,099,649   162,099,649   162,099,649   162,099,649   162,099,649   162,099,649   162,099,649   162,099,649   162,099,649   162,099,649   162,099,649   162,099,649   162,099,649   162,099,649   162,099,649   162,099,649   162,099,649   162,099,649   162,099,649   162,099,649   162,099,649   162,099,649   162,099,649   162,099,649   162,099,649   162,099,649   162,099,649   162,099,649   162,099,649   162,099,649   162,099,649   162,099,649   162,099,649   162,099,649   162,099,649   162,099,649   162,099,649   162,099,649   162,099,649   162,099,649   162,099,649   162,099,649   162,099,649   162,099,649   162,099,649   162,099,649   162,099,649   162,099,649   162,099,649   162,099,649   162,099,649   162,099,649   162,099,649   162,099,649   162,099,649   162,099,649   162,099,649   162,099,649   162,099,649   162,099,649   162,099,649   162,099,649   162,099,649   162,099,649   162,099,649   162,099,649   162,099,649   162,099,649   162,099,649   162,099,649   162,099,649   162,099,649   162,099,649   162,099,649   162,099,649   162,099,649   162,099,649   162,099,649   162,099,649   162,099,649   162,099,649   162,099,649   162,099,649   162,099,649   162,099,649   162,099,649   162,099,649   162,099,649   162,099,649   162,099,649   162,099,649   162,099,649   162,099,649   162,099,649   162,099,649   162,099,649   162,099,649   162,099,649   162,099,649   162,099,649   162,099,649   162,099,649   162,099,649   162,099,649   162,099,649   162,099,649   162,099,649   162,099,649   162,099,649   162,099,649   162,099,649   162,099,649   162,099,649   162,099,649   162,099,649   162,099,649   162,099,649   162,099,649   162,099,649   162,099,649   162,099,649   162,099,   | 114. | 0119009112 |                                | 130,229,390        | 43,029,432        | 173,258,822       | 155,000,000   | 328,258,822         |
| 116.         0119009116         FOREIGN MISSION: VATICAN         149,245,129         37,595,840         186,840,969         0         186,840,969           117.         0119009117         CONSOLATE GENERAL: SAO PAULO, BRAZIL         112,832,902         37,195,623         150,028,525         0         150,028,52           118.         0119009118         CONSOLATE GENERAL: FRANKFURT, GERMANY         152,859,545         31,793,189         184,652,734         0         184,652,73           119.         0119009119         FOREIGN MISSION: COLOMBO, SRI-LANKA         94,872,305         34,585,256         129,457,561         0         129,457,561           120.         0119009120         FOREIGN MISSION: DOHA, QATAR         119,223,908         31,362,427         150,586,335         0         150,586,33           121.         0119009121         PERMANENT MISSION: D-8 SECRETARIAT, ISTABUL, TURKEY         0         0         0         0           122.         0119009122         PERMANENT REPRESENTATION: ECOWAS, ABUJA         85,620,979         18,817,456         104,438,435         0         104,438,435                                                                                                                                                                                                                                                                                                                                                                                                                                                                                                                                                                                                                                                                                                                                                                                                                                                                                                                                                                          | 115. | 0119009115 |                                | 128,424,718        | 33,674,931        | 162,099,649       | 0             | 162,099,649         |
| 117.       0119009117       CONSOLATE GENERAL: SAO PAULO, BRAZIL       112,832,902       37,195,623       150,028,525       0       150,028,525         118.       0119009118       CONSOLATE GENERAL: FRANKFURT, GERMANY       152,859,545       31,793,189       184,652,734       0       184,652,73         119.       0119009119       FOREIGN MISSION: COLOMBO, SRI-LANKA       94,872,305       34,585,256       129,457,561       0       129,457,561         120.       0119009120       FOREIGN MISSION: DOHA, QATAR       119,223,908       31,362,427       150,586,335       0       150,586,335         121.       0119009121       PERMANENT MISSION: D-8 SECRETARIAT, ISTABUL, TURKEY       0       0       0         122.       0119009122       PERMANENT REPRESENTATION: ECOWAS, ABUJA       85,620,979       18,817,456       104,438,435       0       104,438,435                                                                                                                                                                                                                                                                                                                                                                                                                                                                                                                                                                                                                                                                                                                                                                                                                                                                                                                                                                                                                                                                                                                                                                                                                                        | 116. | 0119009116 |                                | 149.245.129        | 37.595.840        | 186.840.969       | 0             | 186,840,969         |
| 118.   0119009118   CONSOLATE GENERAL: FRANKFURT,   152,859,545   31,793,189   184,652,734   0   184,652,734   19.   0119009119   FOREIGN MISSION: COLOMBO, SRI-                                                                                                                                                                                                                                                                                                                                                                                                                                                                                                                                                                                                                                                                                                                                                                                                                                                                                                                                                                                                                                                                                                                                                                                                                                                                                                                                                                                                                                                                                                                                                                                                                                                                                                                                                                                                                                                                                                                                                               |      |            | CONSOLATE GENERAL: SAO PAULO,  |                    |                   |                   |               | 150,028,525         |
| 119.   0119009119   FOREIGN MISSION: COLOMBO, SRI-<br>  LANKA                                                                                                                                                                                                                                                                                                                                                                                                                                                                                                                                                                                                                                                                                                                                                                                                                                                                                                                                                                                                                                                                                                                                                                                                                                                                                                                                                                                                                                                                                                                                                                                                                                                                                                                                                                                                                                                                                                                                                                                                                                                                  |      |            |                                |                    |                   |                   |               |                     |
| 119.         0119009119         LANKA         94,872,305         34,585,256         129,457,561         0         129,457,561           120.         0119009120         FOREIGN MISSION: DOHA, QATAR         119,223,908         31,362,427         150,586,335         0         150,586,335           121.         0119009121         PERMANENT MISSION: D-8 SECRETARIAT, ISTABUL, TURKEY         0         0         0         0           122.         0119009122         PERMANENT REPRESENTATION: ECOWAS, ABUJA         85,620,979         18,817,456         104,438,435         0         104,438,435                                                                                                                                                                                                                                                                                                                                                                                                                                                                                                                                                                                                                                                                                                                                                                                                                                                                                                                                                                                                                                                                                                                                                                                                                                                                                                                                                                                                                                                                                                                  | 118. | 0119009118 | GERMANY                        | 152,859,545        | 31,/93,189        | 184,652,/34       | 0             | 184,652,/34         |
| 121.         0119009121         PERMANENT MISSION: D-8 SECRETARIAT, ISTABUL, TURKEY         0         0         0         0         0         0         0         104,438,435         0         104,438,435         0         104,438,435         0         104,438,435         0         104,438,435         0         104,438,435         0         104,438,435         0         104,438,435         0         104,438,435         0         104,438,435         0         104,438,435         0         104,438,435         0         104,438,435         0         104,438,435         0         104,438,435         0         104,438,435         0         104,438,435         0         104,438,435         0         104,438,435         0         104,438,435         0         104,438,435         0         104,438,435         0         104,438,435         0         104,438,435         0         104,438,435         0         104,438,435         0         104,438,435         0         104,438,435         0         104,438,435         0         104,438,435         0         104,438,435         0         104,438,435         0         104,438,435         0         104,438,435         0         104,438,435         0         104,438,435         0         104,438,435         0                                                                                                                                                                                                                                                                                                                                                                                                                                                                                                                                                                                                                                                                                                                                                                                                                | 119. | 0119009119 |                                | 94,872,305         | 34,585,256        | 129,457,561       | 0             | 129,457,561         |
| 122. 0119009122 SECRETARIAT, ISTABUL, TURKEY  122. 0119009122 PERMANENT REPRESENTATION: ECOWAS, ABUJA  85,620,979 18,817,456 104,438,435 0 104,438,435                                                                                                                                                                                                                                                                                                                                                                                                                                                                                                                                                                                                                                                                                                                                                                                                                                                                                                                                                                                                                                                                                                                                                                                                                                                                                                                                                                                                                                                                                                                                                                                                                                                                                                                                                                                                                                                                                                                                                                         | 120. | 0119009120 | FOREIGN MISSION: DOHA, QATAR   | 119,223,908        | 31,362,427        | 150,586,335       | 0             | 150,586,335         |
| 122. 0119009122 PERMANENT REPRESENTATION: 85,620,979 18,817,456 <b>104,438,435</b> 0 <b>104,438,435</b>                                                                                                                                                                                                                                                                                                                                                                                                                                                                                                                                                                                                                                                                                                                                                                                                                                                                                                                                                                                                                                                                                                                                                                                                                                                                                                                                                                                                                                                                                                                                                                                                                                                                                                                                                                                                                                                                                                                                                                                                                        | 121. | 0119009121 |                                | 0                  | 0                 | 0                 | 0             | 0                   |
|                                                                                                                                                                                                                                                                                                                                                                                                                                                                                                                                                                                                                                                                                                                                                                                                                                                                                                                                                                                                                                                                                                                                                                                                                                                                                                                                                                                                                                                                                                                                                                                                                                                                                                                                                                                                                                                                                                                                                                                                                                                                                                                                | 122. | 0119009122 | PERMANENT REPRESENTATION:      | 85,620,979         | 18,817,456        | 104,438,435       | 0             | 104,438,435         |
|                                                                                                                                                                                                                                                                                                                                                                                                                                                                                                                                                                                                                                                                                                                                                                                                                                                                                                                                                                                                                                                                                                                                                                                                                                                                                                                                                                                                                                                                                                                                                                                                                                                                                                                                                                                                                                                                                                                                                                                                                                                                                                                                | 123. | 0119009123 | FOREIGN MISSION: AMMAN, JORDAN | 215,642,791        | 94,490,406        | 310,133,197       | 0             | 310,133,197         |

| NO   | CODE       | MDA                                   | TOTAL<br>PERSONNEL | TOTAL<br>OVERHEAD | TOTAL<br>OVERHEAD | TOTAL CAPITAL | TOTAL<br>ALLOCATION |
|------|------------|---------------------------------------|--------------------|-------------------|-------------------|---------------|---------------------|
| 124. | 0119009124 | FOREIGN MISSION: GUANGZHOU,<br>CHINA  | 148,731,834        | 34,898,879        | 183,630,713       | 0             | 183,630,713         |
| 125. | 0119009125 | CONSULAR MISSION: MAROUA,<br>CAMEROON | 0                  | 0                 | 0                 | 0             | 0                   |
|      |            |                                       | 24 851 487 467     | 14 588 408 782    | 39 440 096 249    | 7 074 224 740 | 46 516 323 009      |