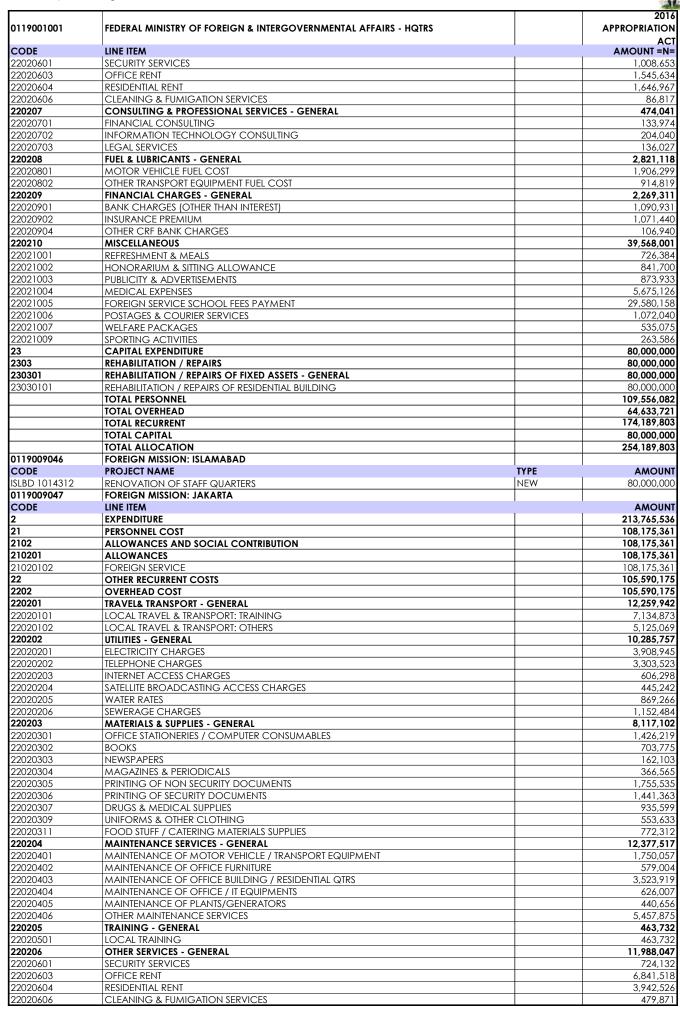

| 177   1019/00062   1019/00062   1019/00062   1019/00062   1019/00062   1019/00062   1019/00062   1019/00062   1019/00062   1019/00062   1019/00062   1019/00062   1019/00062   1019/00062   1019/00062   1019/00062   1019/00062   1019/00062   1019/00062   1019/00062   1019/00062   1019/00062   1019/00062   1019/00062   1019/00062   1019/00062   1019/00062   1019/00062   1019/00062   1019/00062   1019/00062   1019/00062   1019/00062   1019/00062   1019/00062   1019/00062   1019/00062   1019/00062   1019/00062   1019/00062   1019/00062   1019/00062   1019/00062   1019/00062   1019/00062   1019/00062   1019/00062   1019/00062   1019/00062   1019/00062   1019/00062   1019/00062   1019/00062   1019/00062   1019/00062   1019/00062   1019/00062   1019/00062   1019/00062   1019/00062   1019/00062   1019/00062   1019/00062   1019/00062   1019/00062   1019/00062   1019/00062   1019/00062   1019/00062   1019/00062   1019/00062   1019/00062   1019/00062   1019/00062   1019/00062   1019/00062   1019/00062   1019/00062   1019/00062   1019/00062   1019/00062   1019/00062   1019/00062   1019/00062   1019/00062   1019/00062   1019/00062   1019/00062   1019/00062   1019/00062   1019/00062   1019/00062   1019/00062   1019/00062   1019/00062   1019/00062   1019/00062   1019/00062   1019/00062   1019/00062   1019/00062   1019/00062   1019/00062   1019/00062   1019/00062   1019/00062   1019/00062   1019/00062   1019/00062   1019/00062   1019/00062   1019/00062   1019/00062   1019/00062   1019/00062   1019/00062   1019/00062   1019/00062   1019/00062   1019/00062   1019/00062   1019/00062   1019/00062   1019/00062   1019/00062   1019/00062   1019/00062   1019/00062   1019/00062   1019/00062   1019/00062   1019/00062   1019/00062   1019/00062   1019/00062   1019/00062   1019/00062   1019/00062   1019/00062   1019/00062   1019/00062   1019/00062   1019/00062   1019/00062   1019/00062   1019/00062   1019/00062   1019/00062   1019/00062   1019/00062   1019/00062   1019/00062   1019/00062   1019/00062   1019/00062   1019/00062   1019/00062   | NO   | CODE       | MDA                            | TOTAL<br>PERSONNEL | TOTAL<br>OVERHEAD | TOTAL<br>OVERHEAD | TOTAL CAPITAL | TOTAL<br>ALLOCATION |
|--------------------------------------------------------------------------------------------------------------------------------------------------------------------------------------------------------------------------------------------------------------------------------------------------------------------------------------------------------------------------------------------------------------------------------------------------------------------------------------------------------------------------------------------------------------------------------------------------------------------------------------------------------------------------------------------------------------------------------------------------------------------------------------------------------------------------------------------------------------------------------------------------------------------------------------------------------------------------------------------------------------------------------------------------------------------------------------------------------------------------------------------------------------------------------------------------------------------------------------------------------------------------------------------------------------------------------------------------------------------------------------------------------------------------------------------------------------------------------------------------------------------------------------------------------------------------------------------------------------------------------------------------------------------------------------------------------------------------------------------------------------------------------------------------------------------------------------------------------------------------------------------------------------------------------------------------------------------------------------------------------------------------------------------------------------------------------------------------------------------------------|------|------------|--------------------------------|--------------------|-------------------|-------------------|---------------|---------------------|
| 58.   DITSPORTS   POMECH MASSION: EDITSCIAN   10.255.779   41.59.840   146.896.819   0.166.896.819   0.166.896.819   0.166.896.819   0.166.896.819   0.166.896.819   0.166.896.819   0.166.896.819   0.166.896.819   0.166.896.819   0.166.896.819   0.166.896.819   0.166.896.819   0.166.896.819   0.166.896.819   0.166.896.819   0.166.896.819   0.166.896.819   0.166.819   0.166.819   0.166.819   0.166.819   0.166.819   0.166.819   0.166.819   0.166.819   0.166.819   0.166.819   0.166.819   0.166.819   0.166.819   0.166.819   0.166.819   0.166.819   0.166.819   0.166.819   0.166.819   0.166.819   0.166.819   0.166.819   0.166.819   0.166.819   0.166.819   0.166.819   0.166.819   0.166.819   0.166.819   0.166.819   0.166.819   0.166.819   0.166.819   0.166.819   0.166.819   0.166.819   0.166.819   0.166.819   0.166.819   0.166.819   0.166.819   0.166.819   0.166.819   0.166.819   0.166.819   0.166.819   0.166.819   0.166.819   0.166.819   0.166.819   0.166.819   0.166.819   0.166.819   0.166.819   0.166.819   0.166.819   0.166.819   0.166.819   0.166.819   0.166.819   0.166.819   0.166.819   0.166.819   0.166.819   0.166.819   0.166.819   0.166.819   0.166.819   0.166.819   0.166.819   0.166.819   0.166.819   0.166.819   0.166.819   0.166.819   0.166.819   0.166.819   0.166.819   0.166.819   0.166.819   0.166.819   0.166.819   0.166.819   0.166.819   0.166.819   0.166.819   0.166.819   0.166.819   0.166.819   0.166.819   0.166.819   0.166.819   0.166.819   0.166.819   0.166.819   0.166.819   0.166.819   0.166.819   0.166.819   0.166.819   0.166.819   0.166.819   0.166.819   0.166.819   0.166.819   0.166.819   0.166.819   0.166.819   0.166.819   0.166.819   0.166.819   0.166.819   0.166.819   0.166.819   0.166.819   0.166.819   0.166.819   0.166.819   0.166.819   0.166.819   0.166.819   0.166.819   0.166.819   0.166.819   0.166.819   0.166.819   0.166.819   0.166.819   0.166.819   0.166.819   0.166.819   0.166.819   0.166.819   0.166.819   0.166.819   0.166.819   0.166.819   0.166.819   0.166.819   0.166.819   0.166.8   | 57.  | 0119009053 | FOREIGN MISSION: KIGALI RWANDA | 1                  |                   |                   | l ol          | 127,394,489         |
| 60.   019000965   FORESCIA MISSION FUNAL QUARTER   136-044-056   83.244-217   179.2281   70.0000097   70.000097   70.000097   70.000097   70.000097   70.000097   70.000097   70.000097   70.000097   70.000097   70.000097   70.000097   70.000097   70.000097   70.000097   70.000097   70.000097   70.000097   70.000097   70.000097   70.000097   70.000097   70.000097   70.000097   70.000097   70.000097   70.000097   70.000097   70.000097   70.000097   70.000097   70.000097   70.000097   70.000097   70.000097   70.000097   70.000097   70.000097   70.000097   70.000097   70.000097   70.000097   70.000097   70.000097   70.000097   70.000097   70.000097   70.000097   70.000097   70.000097   70.000097   70.000097   70.000097   70.000097   70.000097   70.000097   70.000097   70.000097   70.000097   70.000097   70.000097   70.000097   70.000097   70.000097   70.000097   70.000097   70.000097   70.000097   70.000097   70.000097   70.000097   70.000097   70.000097   70.000097   70.000097   70.000097   70.000097   70.000097   70.000097   70.000097   70.000097   70.000097   70.000097   70.000097   70.000097   70.000097   70.000097   70.000097   70.000097   70.000097   70.000097   70.000097   70.000097   70.000097   70.000097   70.000097   70.000097   70.000097   70.000097   70.000097   70.000097   70.000097   70.000097   70.000097   70.000097   70.000097   70.000097   70.000097   70.000097   70.000097   70.000097   70.000097   70.000097   70.000097   70.000097   70.000097   70.000097   70.000097   70.000097   70.000097   70.000097   70.000097   70.000097   70.000097   70.000097   70.000097   70.000097   70.000097   70.000097   70.000097   70.000097   70.000097   70.000097   70.000097   70.000097   70.000097   70.000097   70.000097   70.000097   70.000097   70.000097   70.000097   70.000097   70.000097   70.000097   70.000097   70.000097   70.000097   70.000097   70.000097   70.000097   70.000097   70.000097   70.000097   70.000097   70.000097   70.000097   70.000097   70.000097   70.000097   70.000097   70.000097   70.000097    |      |            |                                |                    |                   | 166,805,619       | 0             | 166,805,619         |
| Ed.   DI INDODOS   FOREIGN MISSION LIBRAPILLE   13.68.075 68   17.57.06.16   19.57.06.16   0. 1957.70.0                                                                                                                                                                                                                                                                                                                                                                                                                                                                                                                                                                                                                                                                                                                                                                                                                                                                                                                                                                                                                                                                                                                                                                                                                                                                                                                                                                                                                                                                                                                                                                                                                                                                                                                                                                                                                                                                                                                                                                                                                        | 59.  | 0119009055 |                                | 112,815,571        |                   |                   |               | 212,698,183         |
| 1907   1907   1907   1907   1907   1907   1907   1907   1907   1907   1907   1907   1907   1907   1907   1907   1907   1907   1907   1907   1907   1907   1907   1907   1907   1907   1907   1907   1907   1907   1907   1907   1907   1907   1907   1907   1907   1907   1907   1907   1907   1907   1907   1907   1907   1907   1907   1907   1907   1907   1907   1907   1907   1907   1907   1907   1907   1907   1907   1907   1907   1907   1907   1907   1907   1907   1907   1907   1907   1907   1907   1907   1907   1907   1907   1907   1907   1907   1907   1907   1907   1907   1907   1907   1907   1907   1907   1907   1907   1907   1907   1907   1907   1907   1907   1907   1907   1907   1907   1907   1907   1907   1907   1907   1907   1907   1907   1907   1907   1907   1907   1907   1907   1907   1907   1907   1907   1907   1907   1907   1907   1907   1907   1907   1907   1907   1907   1907   1907   1907   1907   1907   1907   1907   1907   1907   1907   1907   1907   1907   1907   1907   1907   1907   1907   1907   1907   1907   1907   1907   1907   1907   1907   1907   1907   1907   1907   1907   1907   1907   1907   1907   1907   1907   1907   1907   1907   1907   1907   1907   1907   1907   1907   1907   1907   1907   1907   1907   1907   1907   1907   1907   1907   1907   1907   1907   1907   1907   1907   1907   1907   1907   1907   1907   1907   1907   1907   1907   1907   1907   1907   1907   1907   1907   1907   1907   1907   1907   1907   1907   1907   1907   1907   1907   1907   1907   1907   1907   1907   1907   1907   1907   1907   1907   1907   1907   1907   1907   1907   1907   1907   1907   1907   1907   1907   1907   1907   1907   1907   1907   1907   1907   1907   1907   1907   1907   1907   1907   1907   1907   1907   1907   1907   1907   1907   1907   1907   1907   1907   1907   1907   1907   1907   1907   1907   1907   1907   1907   1907   1907   1907   1907   1907   1907   1907   1907   1907   1907   1907   1907   1907   1907   1907   1907   1907   1907   1907   1907   1907   1907   1907   1907      |      |            |                                |                    |                   |                   |               | 219,289,305         |
| 53. 1019090909   Disposition   |      |            |                                |                    |                   |                   |               |                     |
| 54. DI 19070950   FORERON MISSION: LONDON   61.563.192   497.575.787   1026.337.33   0.1026.337.13     56. DI 19070950   FORERON MISSION: LONDON   61.563.192   497.575.787   1026.337.33   0.1026.337.13     56. DI 19070950   FORERON MISSION: LUMADON   72.575.27   72.575.787   1026.337.33   0.1026.337.13     57. DI 19070950   FORERON MISSION: LUMADON   72.575.27   72.775.802   12.975.10   72.775.27   72.775.802   72.775.77   72.775.802   72.775.802   72.775.802   72.775.802   72.775.802   72.775.802   72.775.802   72.775.802   72.775.802   72.775.802   72.775.802   72.775.802   72.775.802   72.775.802   72.775.802   72.775.802   72.775.802   72.775.802   72.775.802   72.775.802   72.775.802   72.775.802   72.775.802   72.775.802   72.775.802   72.775.802   72.775.802   72.775.802   72.775.802   72.775.802   72.775.802   72.775.802   72.775.802   72.775.802   72.775.802   72.775.802   72.775.802   72.775.802   72.775.802   72.775.802   72.775.802   72.775.802   72.775.802   72.775.802   72.775.802   72.775.802   72.775.802   72.775.802   72.775.802   72.775.802   72.775.802   72.775.802   72.775.802   72.775.802   72.775.802   72.775.802   72.775.802   72.775.802   72.775.802   72.775.802   72.775.802   72.775.802   72.775.802   72.775.802   72.775.802   72.775.802   72.775.802   72.775.802   72.775.802   72.775.802   72.775.802   72.775.802   72.775.802   72.775.802   72.775.802   72.775.802   72.775.802   72.775.802   72.775.802   72.775.802   72.775.802   72.775.802   72.775.802   72.775.802   72.775.802   72.775.802   72.775.802   72.775.802   72.775.802   72.775.802   72.775.802   72.775.802   72.775.802   72.775.802   72.775.802   72.775.802   72.775.802   72.775.802   72.775.802   72.775.802   72.775.802   72.775.802   72.775.802   72.775.802   72.775.802   72.775.802   72.775.802   72.775.802   72.775.802   72.775.802   72.775.802   72.775.802   72.775.802   72.775.802   72.775.802   72.775.802   72.775.802   72.775.802   72.775.802   72.775.802   72.775.802   72.775.802   72.775.802   72.775.802   72.77   |      |            |                                |                    |                   |                   |               |                     |
| 565   DI PODOPO                                                                                                                                                                                                                                                                                                                                                                                                                                                                                                                                                                                                                                                                                                                                                                                                                                                                                                                                                                                                                                                                                                                                                                                                                                                                                                                                                                                                                                                                                                                                                                                                                                                                                                                                                                                                                                                                                                                                                                                                                                                                                                                |      |            |                                |                    |                   |                   |               |                     |
| 67.   1019009073   TORRIGH MUSSIONE MAJARID   225.52.23   14.19.19.51   37.44.62.123   0. 0. 183.249.346   19.1900945   FOREIGN MUSSIONE MAJARID   225.52.232   14.19.19.51   37.44.62.123   0. 181.729.97   0. 181.729.97   0. 181.729.97   0. 181.729.97   0. 181.729.97   0. 181.729.97   0. 181.729.97   0. 181.729.97   0. 181.729.97   0. 181.729.97   0. 181.729.97   0. 181.729.97   0. 181.729.97   0. 181.729.97   0. 181.729.97   0. 181.729.97   0. 181.729.97   0. 181.729.97   0. 181.729.97   0. 181.729.97   0. 181.729.97   0. 181.729.97   0. 181.729.97   0. 181.729.97   0. 181.729.97   0. 181.729.97   0. 181.729.97   0. 181.729.97   0. 181.729.97   0. 181.729.97   0. 181.729.97   0. 181.729.97   0. 181.729.97   0. 181.729.97   0. 181.729.97   0. 181.729.97   0. 181.729.97   0. 181.729.97   0. 181.729.97   0. 181.729.97   0. 181.729.97   0. 181.729.97   0. 181.729.97   0. 181.729.97   0. 181.729.97   0. 181.729.97   0. 181.729.97   0. 181.729.97   0. 181.729.97   0. 181.729.97   0. 181.729.97   0. 181.729.97   0. 181.729.97   0. 181.729.97   0. 181.729.97   0. 181.729.97   0. 181.729.97   0. 181.729.97   0. 181.729.97   0. 181.729.97   0. 181.729.97   0. 181.729.97   0. 181.729.97   0. 181.729.97   0. 181.729.97   0. 181.729.97   0. 181.729.97   0. 181.729.97   0. 181.729.97   0. 181.729.97   0. 181.729.97   0. 181.729.97   0. 181.729.97   0. 181.729.97   0. 181.729.97   0. 181.729.97   0. 181.729.97   0. 181.729.97   0. 181.729.97   0. 181.729.97   0. 181.729.97   0. 181.729.97   0. 181.729.97   0. 181.729.97   0. 181.729.97   0. 181.729.97   0. 181.729.97   0. 181.729.97   0. 181.729.97   0. 181.729.97   0. 181.729.97   0. 181.729.97   0. 181.729.97   0. 181.729.97   0. 181.729.97   0. 181.729.97   0. 181.729.97   0. 181.729.97   0. 181.729.97   0. 181.729.97   0. 181.729.97   0. 181.729.97   0. 181.729.97   0. 181.729.97   0. 181.729.97   0. 181.729.97   0. 181.729.97   0. 181.729.97   0. 181.729.97   0. 181.729.97   0. 181.729.97   0. 181.729.97   0. 181.729.97   0. 181.729.97   0. 181.729.97   0. 181.729.97     |      |            |                                |                    |                   |                   |               | 1,026,337,136       |
| 58. DI 1509006   FORDERICH NISSION MARIAD   108897.55   72.84.26.25   181.72.79.87   10   374.44.21.23   10   374.44.21.23   10   374.44.21.23   10   374.44.21.23   10   374.44.21.23   10   374.44.21.23   10   374.44.21.23   10   374.44.21.23   10   374.44.21.23   10   374.44.21.23   10   374.44.21.23   10   374.44.21.23   10   374.44.21.23   10   374.44.21.23   10   374.44.21.23   10   374.44.21.23   10   374.44.21.23   10   374.44.21.23   10   374.44.21.23   10   374.44.21.23   10   374.44.21.23   10   374.44.21.23   10   374.44.21.23   10   374.44.21.23   10   374.44.21.23   10   374.44.21.23   10   374.44.21.23   10   374.44.21.23   10   374.44.21.23   10   374.44.21.23   10   374.44.21.23   10   374.44.21.23   10   374.44.21.23   10   374.44.21.23   10   374.44.21.23   10   374.44.21.23   10   374.44.21.23   10   374.44.21.23   10   374.44.21.23   10   374.44.21.23   10   374.44.21.23   10   374.44.21.23   10   374.44.21.23   10   374.44.21.23   10   374.44.21.23   10   374.44.21.23   10   374.44.21.23   10   374.44.21.23   10   374.44.21.23   10   374.44.21.23   10   374.44.21.23   10   374.44.21.23   10   374.44.21.23   10   374.44.21.23   10   374.44.21.23   10   374.44.21.23   10   374.44.21.23   10   374.44.21.23   10   374.44.21.23   10   374.44.21.23   10   374.44.21.23   10   374.44.21.23   10   374.44.21.23   10   374.44.21.23   10   374.44.21.23   10   374.44.21.23   10   374.44.21.23   10   374.44.21.23   10   374.44.21.23   10   374.44.21.23   10   374.44.21.23   10   374.44.21.23   10   374.44.21.23   10   374.44.21.23   10   374.44.21.23   10   374.44.21.23   10   374.44.21.23   10   374.44.21.23   10   374.44.21.23   10   374.44.21.23   10   374.44.21.23   10   374.44.21.23   10   374.44.21.23   10   374.44.21.23   10   374.44.21.23   10   374.44.21.23   10   374.44.21.23   10   374.44.21.23   10   374.44.21.23   10   374.44.21.23   10   374.44.21.23   10   374.44.21.23   10   374.44.21.23   10   374.44.21.23   10   374.44.21.23   10   374.44.21.23   10   374.44.21.23   10   374.44.21.23     | 66.  | 0119009062 | FOREIGN MISSION: LUANDA        | 92,199,882         | 69,604,872        |                   |               | 161,804,754         |
| 190.   119000965   PORFICK NASSON: NAMARA   106.887.355   72.842.667   181.729.987   0   181.729.987   1   181.729.987   0   181.729.987   1   181.729.987   0   181.729.987   1   181.729.987   1   181.729.987   1   181.729.987   1   181.729.987   1   181.729.987   1   181.729.987   1   181.729.987   1   181.729.987   1   181.729.987   1   181.729.987   1   181.729.987   1   181.729.987   1   181.729.987   1   181.729.987   1   181.729.987   1   181.729.987   1   181.729.987   1   181.729.987   1   181.729.987   1   181.729.987   1   181.729.987   1   181.729.987   1   181.729.987   1   181.729.987   1   181.729.987   1   181.729.987   1   181.729.987   1   181.729.987   1   181.729.987   1   181.729.987   1   181.729.987   1   181.729.987   1   181.729.987   1   181.729.987   1   181.729.987   1   181.729.987   1   181.729.987   1   181.729.987   1   181.729.987   1   181.729.987   1   181.729.987   1   181.729.987   1   181.729.987   1   181.729.987   1   181.729.987   1   181.729.987   1   181.729.987   1   181.729.987   1   181.729.987   1   181.729.987   1   181.729.987   1   181.729.987   1   181.729.987   1   181.729.987   1   181.729.987   1   181.729.987   1   181.729.987   1   181.729.987   1   181.729.987   1   181.729.987   1   181.729.987   1   181.729.987   1   181.729.987   1   181.729.987   1   181.729.987   1   181.729.987   1   181.729.987   1   181.729.987   1   181.729.987   1   181.729.987   1   181.729.987   1   181.729.987   1   181.729.987   1   181.729.987   1   181.729.987   1   181.729.987   1   181.729.987   1   181.729.987   1   181.729.987   1   181.729.987   1   181.729.987   1   181.729.987   1   181.729.987   1   181.729.987   1   181.729.987   1   181.729.987   1   181.729.987   1   181.729.987   1   181.729.987   1   181.729.987   1   181.729.987   1   181.729.987   1   181.729.987   1   181.729.987   1   181.729.987   1   181.729.987   1   181.729.987   1   181.729.987   1   181.729.987   1   181.729.987   1   181.729.987   1   181.729.987   1   181.729.987   1   181.729.987   |      |            |                                |                    |                   | <u> </u>          |               | 183,269,346         |
| 170.   119009076   PORTICINA NISSION: AMPLIO   127.711.069   62.511.503   119.022.552   0   119.022.553   119.022.553   119.022.553   119.022.553   119.022.553   119.022.553   119.022.553   119.022.553   119.022.553   119.022.553   119.022.553   119.022.553   119.022.553   119.022.553   119.022.553   119.022.553   119.022.553   119.022.553   119.022.553   119.022.553   119.022.553   119.022.553   119.022.553   119.022.553   119.022.553   119.022.553   119.022.553   119.022.553   119.022.553   119.022.553   119.022.553   119.022.553   119.022.553   119.022.553   119.022.553   119.022.553   119.022.553   119.022.553   119.022.553   119.022.553   119.022.553   119.022.553   119.022.553   119.022.553   119.022.553   119.022.553   119.022.553   119.022.553   119.022.553   119.022.553   119.022.553   119.022.553   119.022.553   119.022.553   119.022.553   119.022.553   119.022.553   119.022.553   119.022.553   119.022.553   119.022.553   119.022.553   119.022.553   119.022.553   119.022.553   119.022.553   119.022.553   119.022.553   119.022.553   119.022.553   119.022.553   119.022.553   119.022.553   119.022.553   119.022.553   119.02.553   119.02.553   119.02.553   119.02.553   119.02.553   119.02.553   119.02.553   119.02.553   119.02.553   119.02.553   119.02.553   119.02.553   119.02.553   119.02.553   119.02.553   119.02.553   119.02.553   119.02.553   119.02.553   119.02.553   119.02.553   119.02.553   119.02.553   119.02.553   119.02.553   119.02.553   119.02.553   119.02.553   119.02.553   119.02.553   119.02.553   119.02.553   119.02.553   119.02.553   119.02.553   119.02.553   119.02.553   119.02.553   119.02.553   119.02.553   119.02.553   119.02.553   119.02.553   119.02.553   119.02.553   119.02.553   119.02.553   119.02.553   119.02.553   119.02.553   119.02.553   119.02.553   119.02.553   119.02.553   119.02.553   119.02.553   119.02.553   119.02.553   119.02.553   119.02.553   119.02.553   119.02.553   119.02.553   119.02.553   119.02.553   119.02.553   119.02.553   119.02.553   119.02.553   119.0   |      |            |                                |                    |                   | •                 |               |                     |
| 171.   DI 19909067   FOREIGN ANSSION MEMOCO CITY   127.571.1049   62.511.503   190.222.552   0   190.222.552   72. 0   190.0225   73. 0   190.0225   73. 0   190.0225   73. 0   190.0225   73. 0   190.0225   73. 0   190.0225   73. 0   190.0225   73. 0   190.0225   74. 0   190.0205   74. 0   190.0205   74. 0   190.0205   74. 0   190.0205   74. 0   190.0205   74. 0   190.0205   74. 0   190.0205   74. 0   190.0205   74. 0   190.0205   74. 0   190.0205   74. 0   190.0205   74. 0   190.0205   74. 0   190.0205   74. 0   190.0205   74. 0   190.0205   74. 0   190.0205   74. 0   190.0205   74. 0   190.0205   74. 0   190.0205   74. 0   190.0205   74. 0   190.0205   74. 0   190.0205   74. 0   190.0205   74. 0   190.0205   74. 0   190.0205   74. 0   190.0205   74. 0   190.0205   74. 0   190.0205   74. 0   190.0205   74. 0   190.0205   74. 0   190.0205   74. 0   190.0205   74. 0   190.0205   74. 0   190.0205   74. 0   190.0205   74. 0   190.0205   74. 0   190.0205   74. 0   190.0205   74. 0   190.0205   74. 0   190.0205   74. 0   190.0205   74. 0   190.0205   74. 0   190.0205   74. 0   190.0205   74. 0   190.0205   74. 0   190.0205   74. 0   190.0205   74. 0   190.0205   74. 0   190.0205   74. 0   190.0205   74. 0   190.0205   74. 0   190.0205   74. 0   190.0205   74. 0   190.0205   74. 0   190.0205   74. 0   190.0205   74. 0   190.0205   74. 0   190.0205   74. 0   190.0205   74. 0   190.0205   74. 0   190.0205   74. 0   190.0205   74. 0   190.0205   74. 0   190.0205   74. 0   190.0205   74. 0   190.0205   74. 0   190.0205   74. 0   190.0205   74. 0   190.0205   74. 0   190.0205   74. 0   190.0205   74. 0   190.0205   74. 0   190.0205   74. 0   190.0205   74. 0   190.0205   74. 0   190.0205   74. 0   190.0205   74. 0   190.0205   74. 0   190.0205   74. 0   190.0205   74. 0   190.0205   74. 0   190.0205   74. 0   190.0205   74. 0   190.0205   74. 0   190.0205   74. 0   190.0205   74. 0   190.0205   74. 0   190.0205   74. 0   190.0205   74. 0   190.0205   74. 0   190.0205   74. 0   190.0205   74. 0   190.0205   74. 0   190.02   |      |            |                                |                    |                   |                   |               |                     |
| 172. 0  11900996   COREGN MISSION MORECO CITY   127.572.627   84.228.753   211.821.342   0   211.821.342   0   211.821.342   0   211.821.342   0   211.821.342   0   211.821.342   0   211.821.342   0   211.821.342   0   211.821.342   0   211.821.342   0   211.821.342   0   211.821.342   0   211.821.342   0   211.821.342   0   211.821.342   0   211.821.342   0   211.821.342   0   211.821.342   0   211.821.342   0   211.821.342   0   211.821.342   0   211.821.342   0   211.821.342   0   211.821.342   0   211.821.342   0   211.821.342   0   211.821.342   0   211.821.342   0   211.821.342   0   211.821.342   0   211.821.342   0   211.821.342   0   211.821.342   0   211.821.342   0   211.821.342   0   211.821.342   0   211.821.342   0   211.821.342   0   211.821.342   0   211.821.342   0   211.821.342   0   211.821.342   0   211.821.342   0   211.821.342   0   211.821.342   0   211.821.342   0   211.821.342   0   211.821.342   0   211.821.342   0   211.821.342   0   211.821.342   0   211.821.342   0   211.821.342   0   211.821.342   0   211.821.342   0   211.821.342   0   211.821.342   0   211.821.342   0   211.821.342   0   211.821.342   0   211.821.342   0   211.821.342   0   211.821.342   0   211.821.342   0   211.821.342   0   211.821.342   0   211.821.342   0   211.821.342   0   211.821.342   0   211.821.342   0   211.821.342   0   211.821.342   0   211.821.342   0   211.821.342   0   211.821.342   0   211.821.342   0   211.821.342   0   211.821.342   0   211.821.342   0   211.821.342   0   211.821.342   0   211.821.342   0   211.821.342   0   211.821.342   0   211.821.342   0   211.821.342   0   211.821.342   0   211.821.342   0   211.821.342   0   211.821.342   0   211.821.342   0   211.821.342   0   211.821.342   0   211.821.342   0   211.821.342   0   211.821.342   0   211.821.342   0   211.821.342   0   211.821.342   0   211.821.342   0   211.821.342   0   211.821.342   0   211.821.342   0   211.821.342   0   211.821.342   0   211.821.342   0   211.821.342   0   211.821.342   0   211.821.342   0   211.821   |      |            |                                |                    |                   |                   |               |                     |
| 173. 011900969   OREIGN MISSION: MONROVAL   99.465/933   70.589.677   179.046.510   50.000.000   220.044.57   177. 011900970   FOREIGN MISSION: MOSCOW   188.685/988   190.978.78   179.037.78   179.037.78   179.037.78   179.037.78   179.037.78   179.037.78   179.037.78   179.037.78   179.037.78   179.037.78   179.037.78   179.037.78   179.037.78   179.037.78   179.037.78   179.037.78   179.037.78   179.037.78   179.037.78   179.037.78   179.037.78   179.037.78   179.037.78   179.037.78   179.037.78   179.037.78   179.037.78   179.037.78   179.037.78   179.037.78   179.037.78   179.037.78   179.037.78   179.037.78   179.037.78   179.037.78   179.037.78   179.037.78   179.037.78   179.037.78   179.037.78   179.037.78   179.037.78   179.037.78   179.037.78   179.037.78   179.037.78   179.037.78   179.037.78   179.037.78   179.037.78   179.037.78   179.037.78   179.037.78   179.037.78   179.037.78   179.037.78   179.037.78   179.037.78   179.037.78   179.037.78   179.037.78   179.037.78   179.037.78   179.037.78   179.037.78   179.037.78   179.037.78   179.037.78   179.037.78   179.037.78   179.037.78   179.037.78   179.037.78   179.037.78   179.037.78   179.037.78   179.037.78   179.037.78   179.037.78   179.037.78   179.037.78   179.037.78   179.037.78   179.037.78   179.037.78   179.037.78   179.037.78   179.037.78   179.037.78   179.037.78   179.037.78   179.037.78   179.037.78   179.037.78   179.037.78   179.037.78   179.037.78   179.037.78   179.037.78   179.037.78   179.037.78   179.037.78   179.037.78   179.037.78   179.037.78   179.037.78   179.037.78   179.037.78   179.037.78   179.037.78   179.037.78   179.037.78   179.037.78   179.037.78   179.037.78   179.037.78   179.037.78   179.037.78   179.037.78   179.037.78   179.037.78   179.037.78   179.037.78   179.037.78   179.037.78   179.037.78   179.037.78   179.037.78   179.037.78   179.037.78   179.037.78   179.037.78   179.037.78   179.037.78   179.037.78   179.037.78   179.037.78   179.037.78   179.037.78   179.037.78   179.037.78   179.037.78   179.0   |      |            |                                |                    |                   |                   |               | 211,821,362         |
| 175. 0  119009971   COREIGN MISSION NUMBERS   1197-879-7498   73-55-35,998   187-325-5449   73-75-55-35,998   187-325-5449   73-75-55-35,998   187-325-5449   73-75-55-35,998   187-325-5449   73-75-55-35,998   187-325-5449   73-75-55-35,998   187-325-54-549   73-75-55-35,998   187-325-5449   73-75-55-35,998   187-325-5449   73-75-55-35,998   187-325-5449   73-75-55-35,998   187-325-5449   73-75-55-35,998   187-325-5449   73-75-35-35-36,998   187-325-5449   73-75-35-35-36,998   187-325-5449   73-75-35-35-36,998   187-325-5449   73-75-35-35-36,998   187-325-35-36,998   73-75-35-35-36,998   73-75-35-35-36,998   73-75-35-36,998   73-75-35-36,998   73-75-35-36,998   73-75-35-36,998   73-75-35-36,998   73-75-35-36,998   73-75-35-36,998   73-75-35-36,998   73-75-35-36,998   73-75-35-36,998   73-75-35-36,998   73-75-35-36,998   73-75-35-36,998   73-75-35-36,998   73-75-35-36,998   73-75-35-36,998   73-75-35-36,998   73-75-35-36,998   73-75-35-36,998   73-75-35-36,998   73-75-35-36,998   73-75-35-36,998   73-75-35-36,998   73-75-35-36,998   73-75-35-36,998   73-75-35-36,998   73-75-35-36,998   73-75-35-36,998   73-75-35-36,998   73-75-35-36,998   73-75-35-36,998   73-75-35-36,998   73-75-35-36,998   73-75-35-36,998   73-75-35-36,998   73-75-35-36,998   73-75-35-36,998   73-75-35-36,998   73-75-35-36,998   73-75-35-36,998   73-75-35-36,998   73-75-35-36,998   73-75-35-36,998   73-75-35-36,998   73-75-35-36,998   73-75-35-36,998   73-75-35-36,998   73-75-35-36,998   73-75-35-36,998   73-75-35-36,998   73-75-35-36,998   73-75-35-36,998   73-75-35-36,998   73-75-35-36,998   73-75-35-36,998   73-75-35-36,998   73-75-35-36,998   73-75-35-36,998   73-75-35-36,998   73-75-35-36,998   73-75-35-36,998   73-75-35-36,998   73-75-35-36,998   73-75-35-36,998   73-75-35-36,998   73-75-35-36,998   73-75-35-36,998   73-75-35-36,998   73-75-35-36,998   73-75-35-36,998   73-75-35-36,998   73-75-35-36,998   73-75-35-36,998   73-75-35-36,998   73-75-35-36,998   73-75-35-36,998   73-75-35-36,998   73-75-35-36,998   73-75-35-36,998   73-75-3   |      |            |                                |                    |                   |                   |               | 220,046,510         |
| 17. 0  19099072   CORECON MISSION: NODJAMENA   11.5.762.748   73.563.978   189.326,546   0   189.326,577   0   1909073   CORECON MISSION: NEW DELHI   153.999.616   122.555.736   274.525.532   0   276.525.377   0   1909073   CORECON MISSION: NEW TORK (CG)   300.698.178   145.572.382   459.270.560   490.000.000   150.0227   10.00073   CORECON MISSION: NEW TORK (CG)   300.698.178   145.572.382   459.270.560   490.000.000   150.0227   10.00073   CORECON MISSION: NEW TORK (CG)   300.698.178   145.572.382   459.270.560   490.000.000   150.0227   10.00073   CORECON MISSION: NEW TORK (PM   658.575.67   636.575.62   10.00073   10.00073   CORECON MISSION: NEW TORK (PM   658.575.67   636.575.62   10.00073   CORECON MISSION: NEW TORK (PM   658.65   10.00073   CORECON MISSION: POPTO OF SPAN   10.000.000   10.00073   CORECON MISSION: POPTO OF SPAN   10.00073   CORECON M   |      |            | FOREIGN MISSION: MOSCOW        |                    |                   |                   |               | 379,037,789         |
| 77.                                                                                                                                                                                                                                                                                                                                                                                                                                                                                                                                                                                                                                                                                                                                                                                                                                                                                                                                                                                                                                                                                                                                                                                                                                                                                                                                                                                                                                                                                                                                                                                                                                                                                                                                                                                                                                                                                                                                                                                                                                                                                                                            |      |            |                                |                    |                   |                   |               | 252,280,427         |
| 17. 0  119009074   FOREIGN MISSION: NEW DELH    13,979,468   34,487,808   0   34,487,808   77. 0  119009075   FOREIGN MISSION: NEW YORK (C.G.)   304,698,176   145,572,382   450,270,540   490,000,000   1510,027,540   180,0119009077   FOREIGN MISSION: NEW YORK (PM)   45,868,875,376   45,872,382   450,270,540   490,000,000   1510,452,763   180,0119009077   FOREIGN MISSION: NAMEY   133,967,159   67,876,785   201,845,744   0   135,223,014   0   135,223,014   0   135,223,014   0   135,223,014   0   135,223,014   0   135,223,014   0   135,223,014   0   135,223,014   0   135,223,014   0   135,223,014   0   135,223,014   0   135,223,014   0   135,223,014   0   135,223,014   0   135,223,014   0   135,223,014   0   135,223,014   0   135,223,014   0   135,223,014   0   135,223,014   0   135,223,014   0   135,223,014   0   135,223,014   0   135,223,014   0   135,223,014   0   135,223,014   0   135,223,014   0   135,223,014   0   135,223,014   0   135,223,014   0   135,223,014   0   135,223,014   0   135,223,014   0   135,223,014   0   135,223,014   0   135,223,014   0   135,223,014   0   135,223,014   0   135,223,014   0   135,223,014   0   135,223,014   0   135,223,014   0   135,223,014   0   135,223,014   0   135,223,014   0   135,223,014   0   135,223,014   0   135,223,014   0   135,223,014   0   135,223,014   0   135,223,014   0   135,223,014   0   135,223,014   0   135,223,014   0   135,223,014   0   135,223,014   0   135,223,014   0   135,223,014   0   135,223,014   0   135,223,014   0   135,223,014   0   135,223,014   0   135,223,014   0   135,223,014   0   135,223,014   0   135,223,014   0   135,223,014   0   135,223,014   0   135,223,014   0   135,223,014   0   135,223,014   0   135,223,014   0   135,223,014   0   135,223,014   0   135,223,014   0   135,223,014   0   135,223,014   0   135,223,014   0   135,223,014   0   135,223,014   0   135,223,014   0   135,223,014   0   135,223,014   0   135,223,014   0   135,223,014   0   135,223,014   0   135,223,014   0   135,223,014   0   135,223,014   0   135,223,014   0    | 76.  | 0119009072 |                                | 115,762,948        | 73,563,598        | 189,326,546       | 0             | 189,326,546         |
| 177. 0119009075   FOREIGH MISSION: NEW YORK (CG)   304.698.178   145.572.382   450.270.540   0   450.270.540                                                                                                                                                                                                                                                                                                                                                                                                                                                                                                                                                                                                                                                                                                                                                                                                                                                                                                                                                                                                                                                                                                                                                                                                                                                                                                                                                                                                                                                                                                                                                                                                                                                                                                                                                                                                                                                                                                                                                                                                                   | 77.  | 0119009073 |                                | 40,690,340         | 13,799,468        | 54,489,808        | 0             | 54,489,808          |
| 88. 011909976   FOREIGN MISSION, NEW YORK (FM)   656,875,576   363,758,824   1,020,429,400   490,000.000   1,510,429   481,011909977   FOREIGN MISSION, NEW YORK (FM)   77,089,076   38,133,736   135,223,014   0   21,945,97   21,911909978   FOREIGN MISSION, NIJC NIAMEY   77,089,076   38,133,736   135,223,014   0   315,223,014   0   315,223,014   38,011909908   FOREIGN MISSION, CIMAWA   224,125,850   125,853,127   389,778,777   68,000,000   575,778,778, 183,000,000   37,777, 183,000,000   37,777, 183,000,000   37,777, 183,000,000   37,777, 183,000,000   37,777, 183,000,000   37,777, 183,000,000   37,777, 183,000,000   37,777, 183,000,000   37,777, 183,000,000   37,777, 183,000,000   37,777, 183,000,000   37,777, 183,000,000   37,777, 183,000,000   37,777, 183,000,000   37,777, 183,000,000   37,777, 183,000,000   37,777, 183,000,000   37,777, 183,000,000   37,777, 183,000,000   37,777, 183,000,000   37,777, 183,000,000   37,777, 183,000,000   37,777, 183,000,000   37,777, 183,000,000   37,777, 183,000,000   37,777, 183,000,000   37,777, 183,000,000   37,777, 183,000,000   37,777, 183,000,000   37,777, 183,000,000   37,777, 183,000,000   37,777, 183,000,000   37,777, 183,000,000   37,777, 183,000,000   37,777, 183,000,000   37,777, 183,000,000   37,777, 183,000,000   37,777, 183,000,000   37,777, 183,000,000   37,777, 183,000,000   37,777, 183,000,000   37,777, 183,000,000   37,777, 183,000,000   37,777, 183,000,000   37,777, 183,000,000   37,777, 183,000,000   37,777, 183,000,000   37,777, 183,000,000   37,777, 183,000,000   37,777, 183,000,000   37,777, 183,000,000   37,777, 183,000,000   37,777, 183,000,000   37,777, 183,000,000   37,777, 183,000,000   37,777, 183,000,000   37,777, 183,000,000   37,777, 183,000,000   37,777, 183,000,000   37,777, 183,000,000   37,777, 183,000,000   37,777, 183,000,000   37,777, 183,000,000   37,777, 183,000,000   37,777, 183,000,000   37,777, 183,000,000   37,777, 183,000,000   37,777, 183,000,000   37,777, 183,000,000   37,777, 183,000,000   37,777, 183,000,000   37,777, 18      |      |            |                                |                    |                   |                   |               | 276,525,352         |
| 81   119009077   POREIGN MISSION: NIAMEY   133.967.159   67.878.785   201.845.744   0 201.845.74     82   0119009080   POREIGN MISSION: NIAMEY   27.089.076   38.133.973.014   0.135.223.014     83   0119009080   POREIGN MISSION: OTTAWA   244.125.850   125.853.127   389.978.777   186.000.000   577.787.     85   0119009081   POREIGN MISSION: PARIS   207.656.933   171.655.542   379.312.475   0.379.132.475   0.379.132.475   0.379.132.475   0.379.132.475   0.379.132.475   0.379.132.475   0.379.132.475   0.379.132.475   0.379.132.475   0.379.132.475   0.379.132.475   0.379.132.475   0.379.132.475   0.379.132.475   0.379.132.475   0.379.132.475   0.379.132.475   0.379.132.475   0.379.132.475   0.379.132.475   0.379.132.475   0.379.132.475   0.379.132.475   0.379.132.475   0.379.132.475   0.379.132.475   0.379.132.475   0.379.132.475   0.379.132.475   0.379.132.475   0.379.132.475   0.379.132.475   0.379.132.475   0.379.132.475   0.379.132.475   0.379.132.475   0.379.132.475   0.379.132.475   0.379.132.475   0.379.132.475   0.379.132.475   0.379.132.475   0.379.132.475   0.379.132.475   0.379.132.475   0.379.132.475   0.379.132.475   0.379.132.475   0.379.132.475   0.379.132.475   0.379.132.475   0.379.132.475   0.379.132.475   0.379.132.475   0.379.132.475   0.379.132.475   0.379.132.475   0.379.132.475   0.379.132.475   0.379.132.475   0.379.132.475   0.379.132.475   0.379.132.475   0.379.132.475   0.379.132.475   0.379.132.475   0.379.132.475   0.379.132.475   0.379.132.475   0.379.132.475   0.379.132.475   0.379.132.475   0.379.132.475   0.379.132.475   0.379.132.475   0.379.132.475   0.379.132.475   0.379.132.475   0.379.132.475   0.379.132.475   0.379.132.475   0.379.132.475   0.379.132.475   0.379.132.475   0.379.132.475   0.379.132.475   0.379.132.475   0.379.132.475   0.379.132.475   0.379.132.475   0.379.132.475   0.379.132.475   0.379.132.475   0.379.132.475   0.379.132.475   0.379.132.475   0.379.132.475   0.379.132.475   0.379.132.475   0.379.132.475   0.379.132.475   0.379.132.475   0.379.132.475   0.379   |      |            |                                |                    |                   |                   |               | 450,270,560         |
| 182.   0119009078   FOREIGN MISSION: NINC NIAMEY   77.099.078   381,33,736   135,223.014   0   135,223.018   139,0190908   FOREIGN MISSION: OTAMA   224,125,850   125,853,127   389,798,777   169,000,000   404,797,73   381,0190908   FOREIGN MISSION: PARIS   207,656,933   171,655,645   379,312,47   0   379,312,47   0   379,312,47   0   379,312,47   0   379,312,47   0   379,312,47   0   379,312,47   0   379,312,47   0   379,312,47   0   379,312,47   0   379,312,47   0   379,312,47   0   379,312,47   0   379,312,47   0   379,312,47   0   379,312,47   0   379,312,47   0   379,312,47   0   379,312,47   0   379,312,47   0   379,312,47   0   379,312,47   0   379,312,47   0   379,312,47   0   379,312,47   0   379,312,47   0   379,312,47   0   379,312,47   0   379,312,47   0   379,312,47   0   379,312,47   0   379,312,47   0   379,312,47   0   379,312,47   0   379,312,47   0   379,312,47   0   379,312,47   0   379,312,47   0   379,312,47   0   379,312,47   0   379,312,47   0   379,312,47   0   379,312,47   0   379,312,47   0   379,312,47   0   379,312,47   0   379,312,47   0   379,312,47   0   379,312,47   0   379,312,47   0   379,312,47   0   379,312,47   0   379,312,47   0   379,312,47   0   379,312,47   0   379,312,47   0   379,312,47   0   379,312,47   0   379,312,47   0   379,312,47   0   379,312,47   0   379,312,47   0   379,312,47   0   379,312,47   0   379,312,47   0   379,312,47   0   379,312,47   0   379,312,47   0   379,312,47   0   379,312,47   0   379,312,47   0   379,312,47   0   379,312,47   0   379,312,47   0   379,312,47   0   379,312,47   0   379,312,47   0   379,312,47   0   379,312,47   0   379,312,47   0   379,312,47   0   379,312,47   0   379,312,47   0   379,312,47   0   379,312,47   0   379,312,47   0   379,312,47   0   379,312,47   0   379,312,47   0   379,312,47   0   379,312,47   0   379,312,47   0   379,312,47   0   379,312,47   0   379,312,47   0   379,312,47   0   379,312,47   0   379,312,47   0   379,312,47   0   379,312,47   0   379,312,47   0   379,312,47   0   379,312,47   0   379,31      |      |            |                                |                    |                   |                   |               |                     |
| 83. 0119009680   FOREIGN MISSIONC UTAWA   244,125,850   125,853,127   389,978,977   168,000,000   577,798;   180,001,000   167,000   170,000   170,000   170,000   170,000   170,000   170,000   170,000   170,000   170,000   170,000   170,000   170,000   170,000   170,000   170,000   170,000   170,000   170,000   170,000   170,000   170,000   170,000   170,000   170,000   170,000   170,000   170,000   170,000   170,000   170,000   170,000   170,000   170,000   170,000   170,000   170,000   170,000   170,000   170,000   170,000   170,000   170,000   170,000   170,000   170,000   170,000   170,000   170,000   170,000   170,000   170,000   170,000   170,000   170,000   170,000   170,000   170,000   170,000   170,000   170,000   170,000   170,000   170,000   170,000   170,000   170,000   170,000   170,000   170,000   170,000   170,000   170,000   170,000   170,000   170,000   170,000   170,000   170,000   170,000   170,000   170,000   170,000   170,000   170,000   170,000   170,000   170,000   170,000   170,000   170,000   170,000   170,000   170,000   170,000   170,000   170,000   170,000   170,000   170,000   170,000   170,000   170,000   170,000   170,000   170,000   170,000   170,000   170,000   170,000   170,000   170,000   170,000   170,000   170,000   170,000   170,000   170,000   170,000   170,000   170,000   170,000   170,000   170,000   170,000   170,000   170,000   170,000   170,000   170,000   170,000   170,000   170,000   170,000   170,000   170,000   170,000   170,000   170,000   170,000   170,000   170,000   170,000   170,000   170,000   170,000   170,000   170,000   170,000   170,000   170,000   170,000   170,000   170,000   170,000   170,000   170,000   170,000   170,000   170,000   170,000   170,000   170,000   170,000   170,000   170,000   170,000   170,000   170,000   170,000   170,000   170,000   170,000   170,000   170,000   170,000   170,000   170,000   170,000   170,000   170,000   170,000   170,000   170,000   170,000   170,000   170,000   170,000   170,000   170,000   170,000   170,000   1   |      |            |                                |                    |                   |                   |               |                     |
| 88. 0119009081   FOREIGN MISSION: PARS   207.556.733   171.655.42   379.312.475   0. 379.312.4   88. 011909082   OREIGN MISSION: PARS   207.556.733   171.655.42   379.312.475   0. 379.312.4   88. 011909083   OREIGN MISSION: PORT OF SPAIN   102.366.123   67.344.179   149.710.302   0. 149.710.3   88. 011909084   OREIGN MISSION: PORT OF SPAIN   102.366.123   109.267.9   224.823.344   70.000.000   344.8223.8   88. 011909085   OREIGN MISSION: PORT OF SPAIN   104.649.64.55   109.267.9   224.823.344   70.000.000   344.8223.8   88. 011909086   OREIGN MISSION: RABAT   88.397.279   26.758.29   131.355.548   0. 150.355.64   0. 150.957.0   99. 011909087   OREIGN MISSION: ROME   276.073.178   126.204.345   325.428.976   0. 325.428.979   0. 190.000.000   0. 000.000.000   0. 000.000.                                                                                                                                                                                                                                                                                                                                                                                                                                                                                                                                                                                                                                                                                                                                                                                                                                                                                                                                                                                                                                                                                                                                                                                                                                                                                                                    |      |            |                                |                    |                   |                   |               | 557,978,977         |
| 88. 0119009082   FOREIGH MISSION: PARIS   207,656,933   171,455,542   377,312,475   0   377,312,475   0   377,312,475   0   377,312,475   0   377,312,475   0   377,312,475   0   377,312,475   0   377,312,475   0   377,312,475   0   377,312,475   0   377,312,475   0   377,312,475   0   377,312,475   0   377,312,475   0   377,312,475   0   377,312,475   0   377,312,475   0   377,312,475   0   377,312,475   0   377,312,475   0   377,312,475   0   377,312,475   0   377,312,475   0   377,312,475   0   377,312,475   0   377,312,475   0   377,312,475   0   377,312,475   0   377,312,475   0   377,312,475   0   377,312,475   0   377,312,475   0   377,312,475   0   377,312,475   0   377,312,475   0   377,312,475   0   377,312,475   0   377,312,475   0   377,312,475   0   377,312,475   0   377,312,475   0   377,312,475   0   377,312,475   0   377,312,475   0   377,312,475   0   377,312,475   0   377,312,475   0   377,312,475   0   377,312,475   0   377,312,475   0   377,312,475   0   377,312,475   0   377,312,475   0   377,312,475   0   377,312,475   0   377,312,475   0   377,312,475   0   377,312,475   0   377,312,475   0   377,312,475   0   377,312,475   0   377,312,475   0   377,312,475   0   377,312,475   0   377,312,475   0   377,312,475   0   377,312,475   0   377,312,475   0   377,312,475   0   377,312,475   0   377,312,475   0   377,312,475   0   377,312,475   0   377,312,475   0   377,312,475   0   377,312,475   0   377,312,475   0   377,312,475   0   377,312,475   0   377,312,475   0   377,312,475   0   377,312,475   0   377,312,475   0   377,312,475   0   377,312,475   0   377,312,475   0   377,312,475   0   377,312,475   0   377,312,475   0   377,312,475   0   377,312,475   0   377,312,475   0   377,312,475   0   377,312,475   0   377,312,475   0   377,312,475   0   377,312,475   0   377,312,475   0   377,312,475   0   377,312,475   0   377,312,475   0   377,312,475   0   377,312,475   0   377,312,475   0   377,312,475   0   377,312,475   0   377,312,475   0   377,312,475   0   377,312,475   0   377,312,475    |      |            |                                |                    |                   |                   |               | 404,973,703         |
| 87. 0119009084   FOREIGN MISSION: PRETORIA   164,986,453   109,795,891   274,282,344   70,000,000   344,282,348   80, 0119009085   FOREIGN MISSION: PRONG YANG   116,441,694   74,555,551   109,979,045   0   190,977,046   0   190,977,046   0   190,977,046   0   190,977,046   0   190,977,046   0   190,977,046   0   190,977,046   0   190,977,046   0   190,977,046   0   190,977,046   0   190,977,046   0   190,977,046   0   190,977,046   0   190,977,047   0   190,977,047   0   113,955,549   0   235,2429*   15,203,454   325,4229*   0   235,4229*   19,0119009087   FOREIGN MISSION: STATE   112,105,864   34,943,346   147,049,210   0   147,049,22   0   190,000092   FOREIGN MISSION: SAO TOME   290,078,909   111,363,322   311,442,231   0   311,442,23   0   131,442,23   0   131,442,23   0   131,442,23   0   131,442,23   0   131,442,23   0   131,442,23   0   0   190,000093   FOREIGN MISSION: SHANGHAI   200,722,160   18,652,933   222,375,099   0   222,375,000   0   0   0   0   0   0   0   0   0                                                                                                                                                                                                                                                                                                                                                                                                                                                                                                                                                                                                                                                                                                                                                                                                                                                                                                                                                                                                                                                                                              |      | 0119009082 |                                | 207,656,933        |                   |                   |               | 379,312,475         |
| 88, 0119009085   FOREIGN MISSION: REABAT   88,397.279   62,958.269   513,555.548   0   151,355.558   0   151,355.558   0   151,355.558   0   151,355.558   0   151,355.558   0   151,355.558   0   151,355.558   0   151,355.558   0   151,355.558   0   151,355.558   0   151,355.558   0   151,355.558   0   151,355.558   0   151,355.558   0   151,355.558   0   151,355.558   0   151,355.558   0   151,355.558   0   151,355.558   0   151,355.558   0   151,355.558   0   151,355.558   0   151,355.558   0   151,355.558   0   151,355.558   0   151,355.558   0   151,355.558   0   151,355.558   0   151,355.558   0   151,355.558   0   151,355.558   0   151,355.558   0   151,355.558   0   151,355.558   0   151,355.558   0   151,355.558   0   151,355.558   0   151,355.558   0   151,355.558   0   151,355.558   0   151,355.558   0   151,355.558   0   151,355.558   0   151,355.558   0   151,355.558   0   151,355.558   0   151,355.558   0   151,355.558   0   151,355.558   0   151,355.558   0   151,355.558   0   151,355.558   0   151,355.558   0   151,355.558   0   151,355.558   0   151,355.558   0   151,355.558   0   151,355.558   0   151,355.558   0   151,355.558   0   151,355.558   0   151,355.558   0   151,355.558   0   151,355.558   0   151,355.558   0   151,355.558   0   151,355.558   0   151,355.558   0   151,355.558   0   151,355.558   0   151,355.558   0   151,355.558   0   151,355.558   0   151,355.558   0   151,355.558   0   151,355.558   0   151,355.558   0   151,355.558   0   151,355.558   0   151,355.558   0   151,355.558   0   151,355.558   0   151,355.558   0   151,355.558   0   151,355.558   0   151,355.558   0   151,355.558   0   151,355.558   0   151,355.558   0   151,355.558   0   151,355.558   0   151,355.558   0   151,355.558   0   151,355.558   0   151,355.558   0   151,355.558   0   151,355.558   0   151,355.558   0   151,355.558   0   151,355.558   0   151,355.558   0   151,355.558   0   151,355.558   0   151,355.558   0   151,355.558   0   151,355.558   0   151,355.558   0   151,355.558   0   151,355.558   0 |      |            |                                | 102,366,123        |                   |                   |               | 169,710,302         |
| B90                                                                                                                                                                                                                                                                                                                                                                                                                                                                                                                                                                                                                                                                                                                                                                                                                                                                                                                                                                                                                                                                                                                                                                                                                                                                                                                                                                                                                                                                                                                                                                                                                                                                                                                                                                                                                                                                                                                                                                                                                                                                                                                            |      |            |                                |                    |                   |                   |               | 344,282,344         |
| 90. 0119009087 FOREIGN MISSION: RYADH 173,025,542 152,403,454 325,428,976 0 325,428,979 1 0119009088 FOREIGN MISSION: ROME 276,273,178 126,204,981 402,478,159 0 402,478,159 0 402,478,159 0 402,478,159 0 402,478,159 0 402,478,159 0 402,478,159 0 402,478,159 0 402,478,159 0 402,478,159 0 402,478,159 0 402,478,159 0 402,478,159 0 402,478,159 0 402,478,159 0 402,478,159 0 402,478,159 0 402,478,159 0 402,478,159 0 402,478,159 0 402,478,159 0 402,478,159 0 402,478,159 0 402,478,159 0 402,478,159 0 402,478,159 0 402,478,159 0 402,478,159 0 402,478,159 0 402,478,159 0 402,478,159 0 402,478,159 0 402,478,159 0 402,478,159 0 402,478,159 0 402,478,159 0 402,478,159 0 402,478,159 0 402,478,159 0 402,478,159 0 402,478,159 0 402,478,159 0 402,478,159 0 402,478,159 0 402,478,159 0 402,478,159 0 402,478,159 0 402,478,159 0 402,478,159 0 402,478,159 0 402,478,159 0 402,478,159 0 402,478,159 0 402,478,159 0 402,478,159 0 402,478,159 0 402,478,159 0 402,478,159 0 402,478,159 0 402,478,159 0 402,478,159 0 402,478,159 0 402,478,159 0 402,478,159 0 402,478,159 0 402,478,159 0 402,478,159 0 402,478,159 0 402,478,159 0 402,478,159 0 402,478,159 0 402,478,159 0 402,478,159 0 402,478,159 0 402,478,159 0 402,478,159 0 402,478,159 0 402,478,159 0 402,478,159 0 402,478,159 0 402,478,159 0 402,478,159 0 402,478,159 0 402,478,159 0 402,478,159 0 402,478,159 0 402,478,159 0 402,478,159 0 402,478,159 0 402,478,159 0 402,478,159 0 402,478,159 0 402,478,159 0 402,478,159 0 402,478,159 0 402,478,159 0 402,478,159 0 402,478,159 0 402,478,159 0 402,478,159 0 402,478,159 0 402,478,159 0 402,478,159 0 402,478,159 0 402,478,159 0 402,478,159 0 402,478,159 0 402,478,159 0 402,478,159 0 402,478,159 0 402,478,159 0 402,478,159 0 402,478,159 0 402,478,159 0 402,478,159 0 402,478,159 0 402,478,159 0 402,478,159 0 402,478,159 0 402,478,159 0 402,478,159 0 402,478,159 0 402,478,159 0 402,478,159 0 402,478,159 0 402,478,159 0 402,478,159 0 402,478,159 0 402,478,159 0 402,478,159 0 402,478,159 0 402,478,159 0 402,478,159 0 402,478,159 0 402,478,159 0 402,478,1 |      |            |                                |                    |                   |                   |               |                     |
| 91. 0119009088   FOREIGN MISSION: ROME   276,273,178   126,204,981   402,478,159   0   402,478,159   92. 0119009099   FOREIGN MISSION: SAN-FRANCISCO   112,105,864   34,943,346   147,049,210   0   147,049,210   170,00009092   119,00009092   FOREIGN MISSION: SAO TOME   93,479,538   66,175,704   133,405,242   0   153,405,242   0   153,405,242   0   153,405,242   0   153,405,242   0   153,405,242   0   153,405,242   0   153,405,242   0   153,405,242   0   153,405,242   0   153,405,242   0   153,405,242   0   153,405,242   0   153,405,242   0   153,405,242   0   153,405,242   0   153,405,242   0   153,405,242   0   153,405,242   0   153,405,242   0   153,405,242   0   153,405,242   0   153,405,242   0   153,405,242   0   153,405,242   0   153,405,242   0   153,405,242   0   153,405,242   0   153,405,242   0   153,405,242   0   153,405,242   0   153,405,242   0   153,405,242   0   153,405,242   0   153,405,242   0   153,405,242   0   153,405,242   0   153,405,242   0   153,405,242   0   153,405,242   0   153,405,242   0   153,405,242   0   153,405,242   0   153,405,242   0   153,405,242   0   153,405,242   0   153,405,242   0   153,405,242   0   153,405,242   0   153,405,242   0   153,405,242   0   153,405,242   0   153,405,242   0   153,405,242   0   153,405,242   0   153,405,242   0   153,405,242   0   153,405,242   0   153,405,242   0   153,405,242   0   153,405,242   0   153,405,242   0   153,405,242   0   153,405,242   0   153,405,242   0   153,405,242   0   153,405,242   0   153,405,242   0   153,405,242   0   153,405,242   0   153,405,242   0   153,405,242   0   153,405,242   0   153,405,242   0   153,405,242   0   153,405,242   0   153,405,242   0   153,405,242   0   153,405,242   0   153,405,242   0   153,405,242   0   153,405,242   0   153,405,242   0   153,405,242   0   153,405,242   0   153,405,242   0   153,405,242   0   153,405,242   0   153,405,242   0   153,405,242   0   153,405,242   0   153,405,242   0   153,405,242   0   153,405,242   0   153,405,242   0   153,405,242   0   153,405,242   0   153,40 |      |            |                                |                    |                   |                   |               |                     |
| PCREIGN MISSION: SAN-FRANCISCO   112,105,864   34,943,346   147,049,210   0   147,049,22   0   190,009,000   147,049,22   0   153,052,22   0   153,052,22   0   153,052,22   0   153,052,22   0   153,052,22   0   153,052,22   0   153,052,22   0   153,052,22   0   153,052,22   0   153,052,22   0   153,052,22   0   150,000,000   113,053,000,000   113,053,000,000   113,053,000,000   113,053,000,000   113,053,000,000   113,053,000,000   113,053,000,000   113,053,000,000   113,000,000,000   113,000,000,000   113,000,000,000   113,000,000,000   113,000,000,000   113,000,000,000   113,000,000,000   113,000,000,000   113,000,000,000   113,000,000   113,000,000,000   113,000,000,000   113,000,000,000   113,000,000,000   113,000,000,000   113,000,000   113,000,000,000   113,000,000,000   113,000,000,000   113,000,000,000   113,000,000   113,000,000,000   113,000,000,000   113,000,000,000   113,000,000,000   113,000,000,000   113,000,000,000   113,000,000,000   113,000,000,000   113,000,000,000   113,000,000,000   113,000,000   113,000,000,000   113,000,000   113,000,000,000   113,000,000   113,000,000,000   113,000,000   113,000,000   113,000,000   113,000,000   113,000,000   113,000,000   113,000,000   113,000,000   113,000,000   113,000,000   113,000,000   113,000,000   113,000,000   113,000,000   113,000,000   113,000,000   113,000,000   113,000,000   113,000,000   113,000,000   113,000,000   113,000,000   113,000,000   113,000,000   113,000,000   113,000,000   113,000,000   113,000,000   113,000,000   113,000,000   113,000,000   113,000,000   113,000,000   113,000,000   113,000,000   113,000,000   113,000,000   113,000,000   113,000,000   113,000,000   113,000,000   113,000,000   113,000,000   113,000,000   113,000,000   113,000,000   113,000,000   113,000,000   113,000,000   113,000,000   113,000,000   113,000,000   113,000,000   113,000,000   113,000,000   113,000,000   113,000,000   113,000,000   113,000,000   113,000,000   113,000,000   113,000,000   113,000,000   113,000,000   113,000,000   113,000,000   113,000   |      |            |                                |                    |                   |                   |               | 402,478,159         |
| 93. 0119009091 FOREIGN MISSION: SAO TOME 93.429;538 60,175.704 153.605,242 0 153.605,24 4. 0119009092 FOREIGN MISSION: SEQUL 200.078.909 111.363.322 31.442,231 0 311.442,251 95. 0119009093 FOREIGN MISSION: SHANGHAI 200.722,160 81,652,938 282,375.078 0 282,375,078 96. 0119009095 FOREIGN MISSION: SINGAPORE 145,455.491 72.064,670 217,520,161 0 217,520,161 97. 0119009095 FOREIGN MISSION: SINGAPORE 145,455.491 72.064,670 217,520,161 0 217,520,161 98. 0119009096 FOREIGN MISSION: TEHRAN 111,854,200 78,656,893 190,511,093 0 190,511,09 99. 0119009097 FOREIGN MISSION: TEL AVIV CHRISTIAN 0 13,387,630 13,387,630 0 124,705,270 100. 0119009099 FOREIGN MISSION: TEL AVIV CHRISTIAN 0 13,387,630 13,387,630 0 13,387,630 101. 0119009099 FOREIGN MISSION: TEL AVIV CHRISTIAN 0 13,387,630 13,387,630 0 13,387,630 101. 0119009099 FOREIGN MISSION: TIEL AVIV CHRISTIAN 0 13,387,630 13,387,630 0 13,387,630 101. 0119009099 FOREIGN MISSION: TIEL AVIV CHRISTIAN 0 13,387,630 13,387,630 0 13,387,630 101. 0119009090 FOREIGN MISSION: TIEL AVIV CHRISTIAN 0 13,387,630 13,387,630 0 13,387,630 101. 0119009100 FOREIGN MISSION: TIEL AVIV CHRISTIAN 0 13,387,630 13,387,630 0 13,387,630 101. 0119009101 FOREIGN MISSION: TIRPOLU 1114,714,606 54,278,083 13,387,630 0 168,972,689 0 168,972,689 0 168,972,689 0 168,972,689 0 168,972,689 0 17,749,993 1144,480,972,4793,981 134,833,761 0 184,833,761 0 184,833,761 0 184,833,761 0 184,833,761 0 184,833,761 0 184,833,761 0 184,833,761 0 184,833,761 0 184,833,761 0 184,833,761 0 184,833,761 0 184,833,761 0 184,833,761 0 184,833,761 0 184,833,761 0 184,833,761 0 184,833,761 0 184,833,761 0 184,833,761 0 184,833,761 0 184,833,761 0 184,833,761 0 184,833,761 0 184,833,761 0 184,833,761 0 184,833,761 0 184,833,761 0 184,833,761 0 184,833,761 0 184,833,761 0 184,833,761 0 184,833,761 0 184,833,761 0 184,833,761 0 184,833,761 0 184,833,761 0 184,833,761 0 184,833,761 0 184,833,761 0 184,833,761 0 184,833,761 0 184,833,761 0 184,833,761 0 184,833,761 0 184,833,761 0 184,833,761 0 184,833,761 0 184,833,761 0 184,833,761 0 184,8 |      |            | FOREIGN MISSION: SAN-FRANCISCO |                    |                   |                   |               | 147,049,210         |
| 95. 0119009093 FOREIGN MISSION: SHANGHAI 96. 0119009094 FOREIGN MISSION: SINGAPORE 145.455.491 72.064.670 217.520.161 0 217.520.161 97. 0119009095 FOREIGN MISSION: STOCKHOLM 178.118.496 68.836.154 266.524.650 50.000.000 316.954.65 98. 0119009097 FOREIGN MISSION: TEHRAN 111.854.200 78.656.893 190.511.093 0 170,511.0 99. 0119009097 FOREIGN MISSION: TEL AVIV CHRISTIAN 111.854.200 78.656.893 190.511.093 0 170,511.0 100. 0119009098 FOREIGN MISSION: TEL AVIV CHRISTIAN 143.685.977 81.019.293 224,705.270 0 224,705.27 100. 0119009099 FOREIGN MISSION: TEL AVIV CHRISTIAN 10.119009099 PIGRISM SIMISSION: TEL AVIV CHRISTIAN 10.119009099 FOREIGN MISSION: TEL AVIV CHRISTIAN 10.119009100 FOREIGN MISSION: WEINAN 20.339.12476 117.799.739 731,717.24.15 40.000.000 411.712.4 106. 0119009100 FOREIGN MISSION: WARNANGTON 549,688.980 181.192.953 731,712.151 40.000.000 411.712.4 107. 0119009100 FOREIGN MISSION: WARNANGTON 549,688.980 181.192.953 730.881.935 0 730.881.935 108. 0119009100 FOREIGN MISSION: WARNANGTON 549,688.980 181.192.953 730.881.935 0 730.881.935 108. 0119009100 FOREIGN MISSION: WARNANGTON 549,688.980 181.192.953 730.881.935 0 730.881.935 109. 0119009100 FOREIGN MISSION: WARNANGTON 549,688.980 181.192.953 730.881.935 0 730.881.935 109. 011900910 FOREIGN MISSION: WARNANGTON 549,688.980 181.192.953 730 | 93.  | 0119009091 |                                | 93,429,538         | 60,175,704        | 153,605,242       | 0             | 153,605,242         |
| 96. 0119009094 FOREIGN MISSION: SINGAPORE 145.455.491 72.064.670 217.520.161 0 217.520.1 97. 0119009095 FOREIGN MISSION: STOCKHOLM 198.118.496 68.836.154 266.954.650 50.000.000 316.954.65 98. 0119009096 FOREIGN MISSION: TEHANN 111.854.200 78.656.693 190.511.093 0 190.511.09 99. 0119009097 FOREIGN MISSION: TEL AVIV 143.685.977 81.019.293 224.705.270 0 224.705.27 100. 0119009098 FOREIGN MISSION: TEL AVIV CHRISTIAN PILGRIMS (MISSION: MISSION: TEL AVIV CHRISTIAN PILGRIMS (MISSION: MISSION: TEL AVIV CHRISTIAN PILGRIMS (MISSION: MISSION: M |      | 0119009092 |                                | 200,078,909        |                   | 311,442,231       | 0             | 311,442,231         |
| 97. 0119009095 FOREIGN MISSION: STOCKHOLM 198,118,496 68,836,154 246,954,850 50,000,000 316,954,65 98,0119009096 FOREIGN MISSION: TEHAN 111,854,200 78,656,893 190,511,093 0 190,511,093 0 190,511,093 0 190,511,093 0 190,511,093 0 190,511,093 0 190,511,093 0 190,511,093 0 190,511,093 0 190,511,093 0 190,511,093 0 190,511,093 0 190,511,093 0 190,511,093 0 190,511,093 0 190,511,093 0 190,511,093 0 190,511,093 0 190,511,093 0 190,511,093 0 190,511,093 0 190,511,093 0 190,511,093 0 190,511,093 0 190,511,093 0 190,511,093 0 190,511,093 0 190,511,093 0 190,511,093 0 190,511,093 0 190,511,093 0 190,511,093 0 190,511,093 0 190,511,093 0 190,511,093 0 190,511,093 0 190,511,093 0 190,511,093 0 190,511,093 0 190,511,093 0 190,511,093 0 190,511,093 0 190,511,093 0 190,511,093 0 190,511,093 0 190,511,093 0 190,511,093 0 190,511,093 0 190,511,093 0 190,511,093 0 190,511,093 0 190,511,093 0 190,511,093 0 190,511,093 0 190,511,093 0 190,511,093 0 190,511,093 0 190,511,093 0 190,511,093 0 190,511,093 0 190,511,093 0 190,511,093 0 190,511,093 0 190,511,093 0 190,511,093 0 190,511,093 0 190,511,093 0 190,511,093 0 190,511,093 0 190,511,093 0 190,511,093 0 190,511,093 0 190,511,093 0 190,511,093 0 190,511,093 0 190,511,093 0 190,511,093 0 190,511,093 0 190,511,093 0 190,511,093 0 190,511,093 0 190,511,093 0 190,511,093 0 190,511,093 0 190,511,093 0 190,511,093 0 190,511,093 0 190,511,093 0 190,511,093 0 190,511,093 0 190,511,093 0 190,511,093 0 190,511,093 0 190,511,093 0 190,511,093 0 190,511,093 0 190,511,093 0 190,511,093 0 190,511,093 0 190,511,093 0 190,511,093 0 190,511,093 0 190,511,093 0 190,511,093 0 190,511,093 0 190,511,093 0 190,511,093 0 190,511,093 0 190,511,093 0 190,511,093 0 190,511,093 0 190,511,093 0 190,511,093 0 190,511,093 0 190,511,093 0 190,511,093 0 190,511,093 0 190,511,093 0 190,511,093 0 190,511,093 0 190,511,093 0 190,511,093 0 190,511,093 0 190,511,093 0 190,511,093 0 190,511,093 0 190,511,093 0 190,511,093 0 190,511,093 0 190,511,093 0 190,511,093 0 190,511,093 0 190,511,093 0 190,511,093 0 190,511,093 |      |            |                                |                    |                   |                   |               | 282,375,098         |
| 98. 0119009097 FOREIGN MISSION: TEHRAN 111.854,200 78.656,893 190,511,093 0 190,511.099 0119009097 FOREIGN MISSION: TEL AVIV CHRISTIAN 0 13,485,977 81.019,293 224,705,270 0 224,705,270 0 190,0009 0119009098 FOREIGN MISSION: TEL AVIV CHRISTIAN 0 13,387,630 13,387,630 0 13,387,630 0 13,387,630 0 13,387,630 0 13,387,630 0 13,387,630 0 13,387,630 0 13,387,630 0 13,387,630 0 13,387,630 0 120,000,000 0 10,000,000 0 10,000,000 0 10,000,00                                                                                                                                                                                                                                                                                                                                                                                                                                                                                                                                                                                                                                                                                                                                                                                                                                                                                                                                                                                                                                                                                                                                                                                                                                                                                                                                                                                                                                                                                                                                                                                                                                                                            |      |            |                                |                    |                   |                   |               | 217,520,161         |
| 99.   0.119009097   FOREIGN MISSION: TEL AVIV CHRISTIAN   0   13,387,630   13,387,630   0   13,387,630   10.1019009099   POREIGN MISSION: TEL AVIV CHRISTIAN   0   13,387,630   13,387,630   0   13,387,630   0   13,387,630   10.1019009099   FOREIGN MISSION: TEL AVIV CHRISTIAN   0   10,000,000   0   0   0   0   0   0   0                                                                                                                                                                                                                                                                                                                                                                                                                                                                                                                                                                                                                                                                                                                                                                                                                                                                                                                                                                                                                                                                                                                                                                                                                                                                                                                                                                                                                                                                                                                                                                                                                                                                                                                                                                                                |      |            |                                |                    |                   |                   |               |                     |
| Top.   Dite   Top.   Foreign Mission: Tel. Aviv Christian   Dite   Dit   |      |            |                                |                    |                   |                   |               |                     |
| 101. 0119009099   FOREIGN MISSION: THE HAGUE   160,773,024   102,052,256   262,825,280   0   262,825,21                                                                                                                                                                                                                                                                                                                                                                                                                                                                                                                                                                                                                                                                                                                                                                                                                                                                                                                                                                                                                                                                                                                                                                                                                                                                                                                                                                                                                                                                                                                                                                                                                                                                                                                                                                                                                                                                                                                                                                                                                        |      |            |                                |                    |                   | •                 |               |                     |
| 102. 0119009100   FOREIGN MISSION: TOKYO   289.891.334   386.409.603   676.300.937   0   676.300.937   103. 0119009101   FOREIGN MISSION: TRIPOLI   114.714.606   54.278.083   168.992.689   0   168.992.681   104. 0119009102   FOREIGN MISSION: TUNIS   106.409.870   78.423.891   184.833.761   0   184.833.761   105. 0119009103   FOREIGN MISSION: WENNA   253.912.476   117.799.939   371.712.415   40.000.000   411.712.41   106. 0119009104   FOREIGN MISSION: WARSAW   120.380.607   84.860.233   205.240.840   0   205.240.84   107. 0119009105   FOREIGN MISSION: WARSAW   120.380.607   84.860.233   205.240.840   0   205.240.84   107. 0119009105   FOREIGN MISSION: WASHINGTON   549.688.980   811.192.955   730.881.935   0   730.881.935   0   730.881.935   108. 0119009106   FOREIGN MISSION: WINDHOEK   160.307.134   52.054.107   212.361.241   50.000.000   262.361.24   109. 0119009107   FOREIGN MISSION: YAOUNDE   144.577.150   64.315.201   208.892.351   0   208.892.351   10. 0119009108   FOREIGN MISSION: JUBA. SOUTH   109.643.336   54.263.480   163.906.816   0   163.906.816   112. 0119009110   FOREIGN MISSION: JUBA. SOUTH   109.643.336   54.263.480   163.906.816   0   163.906.816   112. 0119009110   FOREIGN MISSION: JUBA. SOUTH   109.643.336   54.263.480   163.906.816   0   163.906.816   113. 0119009111   FOREIGN MISSION: BEIGRADE, SERBIA   130.229.390   43.029.432   173.258.822   155.000.000   328.258.82   115. 0119009112   FOREIGN MISSION: BEIGRADE, SERBIA   130.229.390   43.029.432   173.258.822   155.000.000   328.258.82   115. 0119009115   FOREIGN MISSION: PRAQUE, CZECH   128.424.718   33.674.931   162.099.649   0   162.099.649   162.099.649   162.099.649   162.099.649   162.099.649   162.099.649   162.099.649   162.099.649   162.099.649   162.099.649   162.099.649   162.099.649   162.099.649   162.099.649   162.099.649   162.099.649   162.099.649   162.099.649   162.099.649   162.099.649   162.099.649   162.099.649   162.099.649   162.099.649   162.099.649   162.099.649   162.099.649   162.099.649   162.099.649   162.099.   |      |            |                                | -                  |                   |                   |               |                     |
| 103. 0119009101   FOREIGN MISSION: TRIPOLI   114.714.606   54.278.083   168.992.689   0   168.992.681   104. 0119009102   FOREIGN MISSION: TUNIS   106.409.870   78.423.891   184.833.761   0   184.833.761   10   109.09103   FOREIGN MISSION: WENNA   253.912.476   111.799.939   371.712.415   40.000.000   411.712.41   101.000104   FOREIGN MISSION: WARSAW   120.380.607   84.860.233   205.240.840   0   205.240.840   107. 0119009105   FOREIGN MISSION: WASHINGTON   549.688.980   181.192.955   730.881.935   0   730.881.935   0   730.881.935   0   730.881.935   0   730.881.935   0   730.881.935   0   730.881.935   0   730.881.935   0   730.881.935   0   730.881.935   0   730.881.935   0   730.881.935   0   730.881.935   0   730.881.935   0   730.881.935   0   730.881.935   0   730.881.935   0   730.881.935   0   730.881.935   0   730.881.935   0   730.881.935   0   730.881.935   0   730.881.935   0   730.881.935   0   730.881.935   0   730.881.935   0   730.881.935   0   730.881.935   0   730.881.935   0   730.881.935   0   730.881.935   0   730.881.935   0   730.881.935   0   730.881.935   0   730.881.935   0   730.881.935   0   730.881.935   0   730.881.935   0   730.881.935   0   730.881.935   0   730.881.935   0   730.881.935   0   730.881.935   0   730.881.935   0   730.881.935   0   730.881.935   0   730.881.935   0   730.881.935   0   730.881.935   0   730.881.935   0   730.881.935   0   730.881.935   0   730.881.935   0   730.881.935   0   730.881.935   0   730.881.935   0   730.881.935   0   730.881.935   0   730.881.935   0   730.881.935   0   730.881.935   0   730.881.935   0   730.881.935   0   730.881.935   0   730.881.935   0   730.881.935   0   730.881.935   0   730.881.935   0   730.881.935   0   730.881.935   0   730.881.935   0   730.881.935   0   730.881.935   0   730.881.935   0   730.881.935   0   730.881.935   0   730.881.935   0   730.881.935   0   730.881.935   0   730.881.935   0   730.881.935   0   730.881.935   0   730.881.935   0   730.881.935   0   730.881.935   0   730.881.935   0   730.88   |      |            |                                |                    |                   |                   |               |                     |
| 104. 0119009102   FOREIGN MISSION: TUNIS   106.409,870   78,423,891   184,833,761   0   184,833,761   105. 0119009103   FOREIGN MISSION: VIENNA   253,912,476   117,799,939   371,712,415   40,000,000   411,712,4   106. 0119009104   FOREIGN MISSION: WARSAW   120,380,607   84,860,233   205,240,840   0   205,240,840   107. 0119009105   FOREIGN MISSION: WASHINGTON   549,688,980   181,192,955   730,881,935   0   730,881,935   108. 0119009106   FOREIGN MISSION: WINDHOEK   160,307,134   52,054,107   212,361,241   50,000,000   262,341,241   109,0119009107   FOREIGN MISSION: ASACOF   0   0   0   0   0   0   0   0   0                                                                                                                                                                                                                                                                                                                                                                                                                                                                                                                                                                                                                                                                                                                                                                                                                                                                                                                                                                                                                                                                                                                                                                                                                                                                                                                                                                                                                                                                                         |      |            |                                |                    |                   |                   |               |                     |
| 105. 0119009103   FOREIGN MISSION: VIENNA   253,912,476   117,799,393   371,712,415   40,000,000   411,712,416   106. 0119009104   FOREIGN MISSION: WARSAW   120,380,607   84,860,233   205,240,840   0   205,240,841   107. 0119009105   FOREIGN MISSION: WASHINGTON   549,688,980   181,192,955   730,881,935   0   730,881,751   108. 0119009106   FOREIGN MISSION: WINDHOEK   160,307,134   52,054,107   212,361,241   50,000,000   262,361,241   109. 0119009107   FOREIGN MISSION: YAOUNDE   144,577,150   64,315,201   208,892,351   0   208,892,351   100. 0119009108   PERMANENT MISSION: ASACOF   0   0   0   0   0   0   0   0   0                                                                                                                                                                                                                                                                                                                                                                                                                                                                                                                                                                                                                                                                                                                                                                                                                                                                                                                                                                                                                                                                                                                                                                                                                                                                                                                                                                                                                                                                                  |      |            |                                |                    |                   |                   |               | 184,833,761         |
| 107.   0119009105   FOREIGN MISSION: WASHINGTON   549,688,980   181,192,955   730,881,935   0   730,881,935   108, 0119009106   FOREIGN MISSION: WINDHOEK   160,307,134   52,054,107   212,341,241   50,000,000   262,341,241   109, 0119009107   FOREIGN MISSION: YAOUNDE   144,577,150   64,315,201   208,892,351   0   208,892,351   0   208,892,351   0   208,892,351   0   208,892,351   0   0   0   0   0   0   0   0   0                                                                                                                                                                                                                                                                                                                                                                                                                                                                                                                                                                                                                                                                                                                                                                                                                                                                                                                                                                                                                                                                                                                                                                                                                                                                                                                                                                                                                                                                                                                                                                                                                                                                                                |      |            |                                |                    |                   | •                 |               | 411,712,415         |
| 108. 0119009106   FOREIGN MISSION: WINDHOEK   160,307,134   52,054,107   212,361,241   50,000,000   262,361,24   109. 0119009107   FOREIGN MISSION: YADUNDE   144,577,150   64,315,201   208,892,351   0   208,892,351   0   208,892,351   0   208,892,351   0   208,892,351   0   208,892,351   0   208,892,351   0   208,892,351   0   208,892,351   0   208,892,351   0   208,892,351   0   208,892,351   0   208,892,351   0   208,892,351   0   208,892,351   0   208,892,351   0   208,892,351   0   208,892,351   0   208,892,351   0   208,892,351   0   208,892,351   0   208,892,351   0   208,892,351   0   208,892,351   0   208,892,351   0   208,892,351   0   208,892,351   0   208,892,351   0   208,892,351   0   208,892,351   0   208,892,351   0   208,892,351   0   208,892,351   0   208,892,351   0   208,892,351   0   208,892,351   0   208,892,351   0   208,892,351   0   208,892,351   0   208,892,351   0   208,892,351   0   208,892,351   0   208,892,351   0   208,892,351   0   208,892,351   0   208,892,351   0   208,892,351   0   208,892,351   0   208,892,351   0   208,892,351   0   208,892,351   0   208,892,351   0   208,892,351   0   208,892,351   0   208,892,351   0   208,892,351   0   208,892,351   0   208,892,351   0   208,892,351   0   208,892,351   0   208,892,351   0   208,892,351   0   208,892,351   0   208,892,351   0   208,892,351   0   208,892,351   0   208,892,351   0   208,892,351   0   208,892,351   0   208,892,351   0   208,892,351   0   208,892,351   0   208,892,351   0   208,892,351   0   208,892,351   0   208,892,351   0   208,892,351   0   208,892,351   0   208,892,351   0   208,892,351   0   208,892,351   0   208,892,351   0   208,892,351   0   208,892,351   0   208,892,351   0   208,892,331,662,492   0   208,892,351   0   208,892,331,662,492   0   208,892,351   0   208,892,331,662,492   0   208,892,331,662,492   0   208,892,331,662,492   0   208,892,331,662,492   0   208,892,331,662,492   0   208,892,331,662,492   0   208,892,331,662,492   0   208,892,331,662,492   0   208,892,331,662,492   0   208,892   | 106. | 0119009104 | FOREIGN MISSION: WARSAW        | 120,380,607        | 84,860,233        | 205,240,840       | 0             | 205,240,840         |
| 109.   0119009107   FOREIGN MISSION: YAOUNDE   144.577,150   64.315,201   208,892,351   0   208,892,351   1   0   208,892,351   1   0   208,892,351   1   0   208,892,351   1   0   208,892,351   1   0   208,892,351   1   0   208,892,351   2   2   2   2   2   2   2   2   2                                                                                                                                                                                                                                                                                                                                                                                                                                                                                                                                                                                                                                                                                                                                                                                                                                                                                                                                                                                                                                                                                                                                                                                                                                                                                                                                                                                                                                                                                                                                                                                                                                                                                                                                                                                                                                                |      |            |                                |                    |                   |                   |               | 730,881,935         |
| 110.   0119009108   PERMANENT MISSION: ASACOF,   CARACAS                                                                                                                                                                                                                                                                                                                                                                                                                                                                                                                                                                                                                                                                                                                                                                                                                                                                                                                                                                                                                                                                                                                                                                                                                                                                                                                                                                                                                                                                                                                                                                                                                                                                                                                                                                                                                                                                                                                                                                                                                                                                       |      |            |                                |                    |                   |                   |               | 262,361,241         |
| 110. 0119009108                                                                                                                                                                                                                                                                                                                                                                                                                                                                                                                                                                                                                                                                                                                                                                                                                                                                                                                                                                                                                                                                                                                                                                                                                                                                                                                                                                                                                                                                                                                                                                                                                                                                                                                                                                                                                                                                                                                                                                                                                                                                                                                |      |            |                                | 144,5//,150        | 64,315,201        |                   |               | 208,892,351         |
| 111.   0119009109   SUDAN   109,643,336   54,263,480   163,906,816   0   163,906,8   120,0119009110   FOREIGN MISSIONS: ABU DHABI   129,761,101   107,270,518   237,031,619   0   237,031,619   0   237,031,619   0   237,031,619   0   237,031,619   0   237,031,619   0   237,031,619   0   237,031,619   0   237,031,619   0   237,031,619   0   237,031,619   0   237,031,619   0   237,031,619   0   237,031,619   0   237,031,619   0   237,031,619   0   237,031,619   0   237,031,619   0   237,031,619   0   237,031,619   0   237,031,619   0   237,031,619   0   237,031,619   0   237,031,619   0   237,031,619   0   237,031,619   0   237,031,619   0   237,031,619   0   237,031,619   0   237,031,619   0   237,031,619   0   237,031,619   0   237,031,619   0   237,031,619   0   237,031,619   0   237,031,619   0   237,031,619   0   237,031,619   0   237,031,619   0   237,031,619   0   237,031,619   0   237,031,619   0   237,031,619   0   237,031,619   0   237,031,619   0   237,031,619   0   237,031,619   0   237,031,619   0   237,031,619   0   237,031,619   0   237,031,619   0   237,031,619   0   237,031,619   0   237,031,619   0   237,031,619   0   237,031,619   0   237,031,619   0   237,031,619   0   237,031,619   0   237,031,619   0   237,031,619   0   237,031,619   0   237,031,619   0   237,031,619   0   237,031,619   0   237,031,619   0   237,031,619   0   237,031,619   0   237,031,619   0   237,031,619   0   237,031,619   0   237,031,619   0   237,031,619   0   237,031,619   0   237,031,619   0   237,031,619   0   237,031,619   0   237,031,619   0   237,031,619   0   237,031,619   0   237,031,619   0   237,031,619   0   237,031,619   0   237,031,619   0   237,031,619   0   237,031,619   0   237,031,619   0   237,031,619   0   237,031,619   0   237,031,619   0   237,031,619   0   237,031,619   0   237,031,619   0   237,031,619   0   237,031,619   0   237,031,619   0   237,031,619   0   237,031,619   0   237,031,619   0   237,031,619   0   237,031,619   0   237,031,619   0   237,031,619   0   237,031,619   0   237,031,619    | 110. | 0119009108 | CARACAS                        | 0                  | 0                 | 0                 | 0             | 0                   |
| 112.   0119009110   FOREIGN MISSIONS: ABU DHABI   129,761,101   107,270,518   237,031,619   0   237,031,619   1   1   1   1   1   1   1   1   1                                                                                                                                                                                                                                                                                                                                                                                                                                                                                                                                                                                                                                                                                                                                                                                                                                                                                                                                                                                                                                                                                                                                                                                                                                                                                                                                                                                                                                                                                                                                                                                                                                                                                                                                                                                                                                                                                                                                                                                | 111. | 0119009109 |                                | 109,643,336        |                   | 163,906,816       | 0             | 163,906,816         |
| 113.   0119009111   MALAWI   123,931,837   19,920,593   143,852,430   0   143,852,430   143,852,430   0   143,852,430   143,852,430   0   143,852,430   143,852,430   0   143,852,430   143,852,430   0   143,852,430   143,029,432   173,258,822   155,000,000   328,258,822   155,000,000   328,258,822   155,000,000   328,258,823   150,010,000   328,258,823   150,010,000   328,258,823   150,010,000   328,258,823   150,010,000   328,258,823   150,000,000   328,258,823   150,000,000   328,258,823   150,000,000   328,258,823   150,000,000   328,258,823   150,000,000   328,258,823   150,000,000   328,258,823   162,099,649   0   162,099,649   0   162,099,649   0   186,840,969   0   186,840,969   0   186,840,969   0   186,840,969   0   186,840,969   0   186,840,969   0   186,840,969   0   186,840,969   0   186,840,969   0   186,840,969   0   186,840,969   0   186,840,969   0   186,840,969   0   186,840,969   0   186,840,969   0   186,840,969   0   186,840,969   0   186,840,969   0   186,840,969   0   186,840,969   0   186,840,969   0   186,840,969   0   186,840,969   0   186,840,969   0   186,840,969   0   186,840,969   0   186,840,969   0   186,840,969   0   186,840,969   0   186,840,969   0   186,840,969   0   186,840,969   0   186,840,969   0   186,840,969   0   186,840,969   0   186,840,969   0   186,840,969   0   186,840,969   0   186,840,969   0   186,840,969   0   186,840,969   0   186,840,969   0   186,840,969   0   186,840,969   0   186,840,969   0   186,840,969   0   186,840,969   0   186,840,969   0   186,840,969   0   186,840,969   0   186,840,969   0   186,840,969   0   186,840,969   0   186,840,969   0   186,840,969   0   186,840,969   0   186,840,969   0   186,840,969   0   186,840,969   0   186,840,969   0   186,840,969   0   186,840,969   0   186,840,969   0   186,840,969   0   186,840,969   0   186,840,969   0   186,840,969   0   186,840,969   0   186,840,969   0   186,840,969   0   186,840,969   0   186,840,969   0   186,840,969   0   186,840,969   0   186,840,969   0   186,840,969   0   186,840,969      | 112. | 0119009110 | FOREIGN MISSIONS: ABU DHABI    | 129,761,101        | 107,270,518       | 237,031,619       | 0             | 237,031,619         |
| 114.         0119009112         FOREIGN MISSION: BELGRADE, SERBIA         130,229,390         43,029,432         173,258,822         155,000,000         328,258,82           115.         0119009115         FOREIGN MISSION: PRAQUE, CZECH REPUBLIC         128,424,718         33,674,931         162,099,649         0         162,099,649         0         162,099,649         0         162,099,649         0         162,099,649         0         162,099,649         0         162,099,649         0         162,099,649         0         162,099,649         0         162,099,649         0         162,099,649         0         162,099,649         0         162,099,649         0         162,099,649         0         186,840,969         0         186,840,969         0         186,840,969         0         186,840,969         0         186,840,969         0         186,840,969         0         186,840,969         0         186,840,969         0         186,840,969         0         186,840,969         0         186,840,969         0         186,840,969         0         186,840,969         0         186,840,969         0         186,840,969         0         186,840,969         0         186,840,969         0         186,840,969         0         186,840,969         0         186,840,969<                                                                                                                                                                                                                                                                                                                                                                                                                                                                                                                                                                                                                                                                                                                                                                                | 113. | 0119009111 |                                | 123,931,837        | 19,920,593        | 143,852,430       | 0             | 143,852,430         |
| 115.   0119009115   REPUBLIC   128.424,718   33,674,931   162,099,649   0   162,099,649   162,099,649   162,099,649   162,099,649   162,099,649   162,099,649   162,099,649   162,099,649   162,099,649   162,099,649   162,099,649   162,099,649   162,099,649   162,099,649   162,099,649   162,099,649   162,099,649   162,099,649   162,099,649   162,099,649   162,099,649   162,099,649   162,099,649   162,099,649   162,099,649   162,099,649   162,099,649   162,099,649   162,099,649   162,099,649   162,099,649   162,099,649   162,099,649   162,099,649   162,099,649   162,099,649   162,099,649   162,099,649   162,099,649   162,099,649   162,099,649   162,099,649   162,099,649   162,099,649   162,099,649   162,099,649   162,099,649   162,099,649   162,099,649   162,099,649   162,099,649   162,099,649   162,099,649   162,099,649   162,099,649   162,099,649   162,099,649   162,099,649   162,099,649   162,099,649   162,099,649   162,099,649   162,099,649   162,099,649   162,099,649   162,099,649   162,099,649   162,099,649   162,099,649   162,099,649   162,099,649   162,099,649   162,099,649   162,099,649   162,099,649   162,099,649   162,099,649   162,099,649   162,099,649   162,099,649   162,099,649   162,099,649   162,099,649   162,099,649   162,099,649   162,099,649   162,099,649   162,099,649   162,099,649   162,099,649   162,099,649   162,099,649   162,099,649   162,099,649   162,099,649   162,099,649   162,099,649   162,099,649   162,099,649   162,099,649   162,099,649   162,099,649   162,099,649   162,099,649   162,099,649   162,099,649   162,099,649   162,099,649   162,099,649   162,099,649   162,099,649   162,099,649   162,099,649   162,099,649   162,099,649   162,099,649   162,099,649   162,099,649   162,099,649   162,099,649   162,099,649   162,099,649   162,099,649   162,099,649   162,099,649   162,099,649   162,099,649   162,099,649   162,099,649   162,099,649   162,099,649   162,099,649   162,099,649   162,099,649   162,099,649   162,099,649   162,099,649   162,099,649   162,099,649   162,099,649   162,099,   | 114. | 0119009112 |                                | 130,229,390        | 43,029,432        | 173,258,822       | 155,000,000   | 328,258,822         |
| 116.         0119009116         FOREIGN MISSION: VATICAN         149,245,129         37,595,840         186,840,969         0         186,840,969           117.         0119009117         CONSOLATE GENERAL: SAO PAULO, BRAZIL         112,832,902         37,195,623         150,028,525         0         150,028,52           118.         0119009118         CONSOLATE GENERAL: FRANKFURT, GERMANY         152,859,545         31,793,189         184,652,734         0         184,652,73           119.         0119009119         FOREIGN MISSION: COLOMBO, SRI-LANKA         94,872,305         34,585,256         129,457,561         0         129,457,561           120.         0119009120         FOREIGN MISSION: DOHA, QATAR         119,223,908         31,362,427         150,586,335         0         150,586,33           121.         0119009121         PERMANENT MISSION: D-8 SECRETARIAT, ISTABUL, TURKEY         0         0         0         0           122.         0119009122         PERMANENT REPRESENTATION: ECOWAS, ABUJA         85,620,979         18,817,456         104,438,435         0         104,438,435                                                                                                                                                                                                                                                                                                                                                                                                                                                                                                                                                                                                                                                                                                                                                                                                                                                                                                                                                                          | 115. | 0119009115 |                                | 128,424,718        | 33,674,931        | 162,099,649       | 0             | 162,099,649         |
| 117.       0119009117       CONSOLATE GENERAL: SAO PAULO, BRAZIL       112,832,902       37,195,623       150,028,525       0       150,028,525         118.       0119009118       CONSOLATE GENERAL: FRANKFURT, GERMANY       152,859,545       31,793,189       184,652,734       0       184,652,73         119.       0119009119       FOREIGN MISSION: COLOMBO, SRI-LANKA       94,872,305       34,585,256       129,457,561       0       129,457,561         120.       0119009120       FOREIGN MISSION: DOHA, QATAR       119,223,908       31,362,427       150,586,335       0       150,586,335         121.       0119009121       PERMANENT MISSION: D-8 SECRETARIAT, ISTABUL, TURKEY       0       0       0         122.       0119009122       PERMANENT REPRESENTATION: ECOWAS, ABUJA       85,620,979       18,817,456       104,438,435       0       104,438,435                                                                                                                                                                                                                                                                                                                                                                                                                                                                                                                                                                                                                                                                                                                                                                                                                                                                                                                                                                                                                                                                                                                                                                                                                                        | 116. | 0119009116 |                                | 149.245.129        | 37.595.840        | 186.840.969       | 0             | 186,840,969         |
| 118.   0119009118   CONSOLATE GENERAL: FRANKFURT,   152,859,545   31,793,189   184,652,734   0   184,652,734   19.   0119009119   FOREIGN MISSION: COLOMBO, SRI-                                                                                                                                                                                                                                                                                                                                                                                                                                                                                                                                                                                                                                                                                                                                                                                                                                                                                                                                                                                                                                                                                                                                                                                                                                                                                                                                                                                                                                                                                                                                                                                                                                                                                                                                                                                                                                                                                                                                                               |      |            | CONSOLATE GENERAL: SAO PAULO,  |                    |                   |                   |               | 150,028,525         |
| 119.   0119009119   FOREIGN MISSION: COLOMBO, SRI-<br>  LANKA                                                                                                                                                                                                                                                                                                                                                                                                                                                                                                                                                                                                                                                                                                                                                                                                                                                                                                                                                                                                                                                                                                                                                                                                                                                                                                                                                                                                                                                                                                                                                                                                                                                                                                                                                                                                                                                                                                                                                                                                                                                                  |      |            |                                |                    |                   |                   |               |                     |
| 119.         0119009119         LANKA         94,872,305         34,585,256         129,457,561         0         129,457,561           120.         0119009120         FOREIGN MISSION: DOHA, QATAR         119,223,908         31,362,427         150,586,335         0         150,586,335           121.         0119009121         PERMANENT MISSION: D-8 SECRETARIAT, ISTABUL, TURKEY         0         0         0         0           122.         0119009122         PERMANENT REPRESENTATION: ECOWAS, ABUJA         85,620,979         18,817,456         104,438,435         0         104,438,435                                                                                                                                                                                                                                                                                                                                                                                                                                                                                                                                                                                                                                                                                                                                                                                                                                                                                                                                                                                                                                                                                                                                                                                                                                                                                                                                                                                                                                                                                                                  | 118. | 0119009118 | GERMANY                        | 152,859,545        | 31,/93,189        | 184,652,/34       | 0             | 184,652,/34         |
| 121.         0119009121         PERMANENT MISSION: D-8 SECRETARIAT, ISTABUL, TURKEY         0         0         0         0         0         0         0         104,438,435         0         104,438,435         0         104,438,435         0         104,438,435         0         104,438,435         0         104,438,435         0         104,438,435         0         104,438,435         0         104,438,435         0         104,438,435         0         104,438,435         0         104,438,435         0         104,438,435         0         104,438,435         0         104,438,435         0         104,438,435         0         104,438,435         0         104,438,435         0         104,438,435         0         104,438,435         0         104,438,435         0         104,438,435         0         104,438,435         0         104,438,435         0         104,438,435         0         104,438,435         0         104,438,435         0         104,438,435         0         104,438,435         0         104,438,435         0         104,438,435         0         104,438,435         0         104,438,435         0         104,438,435         0         104,438,435         0         104,438,435         0         104,438,435         0                                                                                                                                                                                                                                                                                                                                                                                                                                                                                                                                                                                                                                                                                                                                                                                                                | 119. | 0119009119 |                                | 94,872,305         | 34,585,256        | 129,457,561       | 0             | 129,457,561         |
| 122. 0119009122 SECRETARIAT, ISTABUL, TURKEY  122. 0119009122 PERMANENT REPRESENTATION: ECOWAS, ABUJA  85,620,979 18,817,456 104,438,435 0 104,438,435                                                                                                                                                                                                                                                                                                                                                                                                                                                                                                                                                                                                                                                                                                                                                                                                                                                                                                                                                                                                                                                                                                                                                                                                                                                                                                                                                                                                                                                                                                                                                                                                                                                                                                                                                                                                                                                                                                                                                                         | 120. | 0119009120 | FOREIGN MISSION: DOHA, QATAR   | 119,223,908        | 31,362,427        | 150,586,335       | 0             | 150,586,335         |
| 122. 0119009122 PERMANENT REPRESENTATION: 85,620,979 18,817,456 <b>104,438,435</b> 0 <b>104,438,435</b>                                                                                                                                                                                                                                                                                                                                                                                                                                                                                                                                                                                                                                                                                                                                                                                                                                                                                                                                                                                                                                                                                                                                                                                                                                                                                                                                                                                                                                                                                                                                                                                                                                                                                                                                                                                                                                                                                                                                                                                                                        | 121. | 0119009121 |                                | 0                  | 0                 | 0                 | 0             | 0                   |
|                                                                                                                                                                                                                                                                                                                                                                                                                                                                                                                                                                                                                                                                                                                                                                                                                                                                                                                                                                                                                                                                                                                                                                                                                                                                                                                                                                                                                                                                                                                                                                                                                                                                                                                                                                                                                                                                                                                                                                                                                                                                                                                                | 122. | 0119009122 | PERMANENT REPRESENTATION:      | 85,620,979         | 18,817,456        | 104,438,435       | 0             | 104,438,435         |
|                                                                                                                                                                                                                                                                                                                                                                                                                                                                                                                                                                                                                                                                                                                                                                                                                                                                                                                                                                                                                                                                                                                                                                                                                                                                                                                                                                                                                                                                                                                                                                                                                                                                                                                                                                                                                                                                                                                                                                                                                                                                                                                                | 123. | 0119009123 | FOREIGN MISSION: AMMAN, JORDAN | 215,642,791        | 94,490,406        | 310,133,197       | 0             | 310,133,197         |