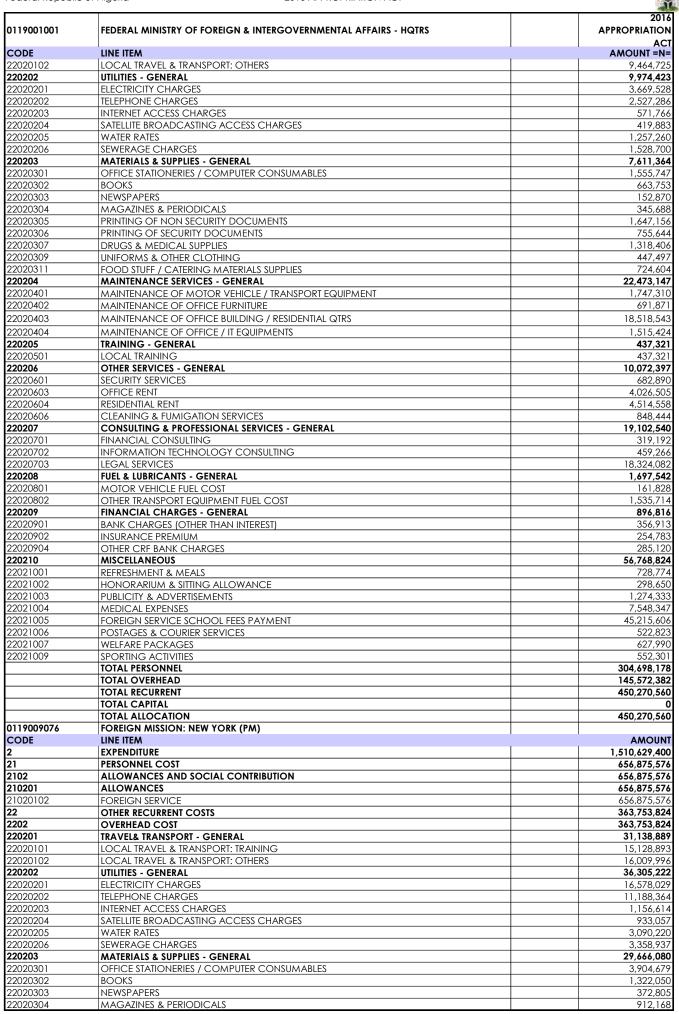

| 177   1019/00062   1019/00062   1019/00062   1019/00062   1019/00062   1019/00062   1019/00062   1019/00062   1019/00062   1019/00062   1019/00062   1019/00062   1019/00062   1019/00062   1019/00062   1019/00062   1019/00062   1019/00062   1019/00062   1019/00062   1019/00062   1019/00062   1019/00062   1019/00062   1019/00062   1019/00062   1019/00062   1019/00062   1019/00062   1019/00062   1019/00062   1019/00062   1019/00062   1019/00062   1019/00062   1019/00062   1019/00062   1019/00062   1019/00062   1019/00062   1019/00062   1019/00062   1019/00062   1019/00062   1019/00062   1019/00062   1019/00062   1019/00062   1019/00062   1019/00062   1019/00062   1019/00062   1019/00062   1019/00062   1019/00062   1019/00062   1019/00062   1019/00062   1019/00062   1019/00062   1019/00062   1019/00062   1019/00062   1019/00062   1019/00062   1019/00062   1019/00062   1019/00062   1019/00062   1019/00062   1019/00062   1019/00062   1019/00062   1019/00062   1019/00062   1019/00062   1019/00062   1019/00062   1019/00062   1019/00062   1019/00062   1019/00062   1019/00062   1019/00062   1019/00062   1019/00062   1019/00062   1019/00062   1019/00062   1019/00062   1019/00062   1019/00062   1019/00062   1019/00062   1019/00062   1019/00062   1019/00062   1019/00062   1019/00062   1019/00062   1019/00062   1019/00062   1019/00062   1019/00062   1019/00062   1019/00062   1019/00062   1019/00062   1019/00062   1019/00062   1019/00062   1019/00062   1019/00062   1019/00062   1019/00062   1019/00062   1019/00062   1019/00062   1019/00062   1019/00062   1019/00062   1019/00062   1019/00062   1019/00062   1019/00062   1019/00062   1019/00062   1019/00062   1019/00062   1019/00062   1019/00062   1019/00062   1019/00062   1019/00062   1019/00062   1019/00062   1019/00062   1019/00062   1019/00062   1019/00062   1019/00062   1019/00062   1019/00062   1019/00062   1019/00062   1019/00062   1019/00062   1019/00062   1019/00062   1019/00062   1019/00062   1019/00062   1019/00062   1019/00062   1019/00062   1019/00062   1019/00062   | NO   | CODE       | MDA                            | TOTAL<br>PERSONNEL | TOTAL<br>OVERHEAD | TOTAL<br>OVERHEAD | TOTAL CAPITAL | TOTAL<br>ALLOCATION |
|--------------------------------------------------------------------------------------------------------------------------------------------------------------------------------------------------------------------------------------------------------------------------------------------------------------------------------------------------------------------------------------------------------------------------------------------------------------------------------------------------------------------------------------------------------------------------------------------------------------------------------------------------------------------------------------------------------------------------------------------------------------------------------------------------------------------------------------------------------------------------------------------------------------------------------------------------------------------------------------------------------------------------------------------------------------------------------------------------------------------------------------------------------------------------------------------------------------------------------------------------------------------------------------------------------------------------------------------------------------------------------------------------------------------------------------------------------------------------------------------------------------------------------------------------------------------------------------------------------------------------------------------------------------------------------------------------------------------------------------------------------------------------------------------------------------------------------------------------------------------------------------------------------------------------------------------------------------------------------------------------------------------------------------------------------------------------------------------------------------------------------|------|------------|--------------------------------|--------------------|-------------------|-------------------|---------------|---------------------|
| 58.   DITSPORTS   POMECH MASSION: EDITSCIAN   10.255.779   41.59.840   146.896.819   0.166.896.819   0.166.896.819   0.166.896.819   0.166.896.819   0.166.896.819   0.166.896.819   0.166.896.819   0.166.896.819   0.166.896.819   0.166.896.819   0.166.896.819   0.166.896.819   0.166.896.819   0.166.896.819   0.166.896.819   0.166.896.819   0.166.896.819   0.166.819   0.166.819   0.166.819   0.166.819   0.166.819   0.166.819   0.166.819   0.166.819   0.166.819   0.166.819   0.166.819   0.166.819   0.166.819   0.166.819   0.166.819   0.166.819   0.166.819   0.166.819   0.166.819   0.166.819   0.166.819   0.166.819   0.166.819   0.166.819   0.166.819   0.166.819   0.166.819   0.166.819   0.166.819   0.166.819   0.166.819   0.166.819   0.166.819   0.166.819   0.166.819   0.166.819   0.166.819   0.166.819   0.166.819   0.166.819   0.166.819   0.166.819   0.166.819   0.166.819   0.166.819   0.166.819   0.166.819   0.166.819   0.166.819   0.166.819   0.166.819   0.166.819   0.166.819   0.166.819   0.166.819   0.166.819   0.166.819   0.166.819   0.166.819   0.166.819   0.166.819   0.166.819   0.166.819   0.166.819   0.166.819   0.166.819   0.166.819   0.166.819   0.166.819   0.166.819   0.166.819   0.166.819   0.166.819   0.166.819   0.166.819   0.166.819   0.166.819   0.166.819   0.166.819   0.166.819   0.166.819   0.166.819   0.166.819   0.166.819   0.166.819   0.166.819   0.166.819   0.166.819   0.166.819   0.166.819   0.166.819   0.166.819   0.166.819   0.166.819   0.166.819   0.166.819   0.166.819   0.166.819   0.166.819   0.166.819   0.166.819   0.166.819   0.166.819   0.166.819   0.166.819   0.166.819   0.166.819   0.166.819   0.166.819   0.166.819   0.166.819   0.166.819   0.166.819   0.166.819   0.166.819   0.166.819   0.166.819   0.166.819   0.166.819   0.166.819   0.166.819   0.166.819   0.166.819   0.166.819   0.166.819   0.166.819   0.166.819   0.166.819   0.166.819   0.166.819   0.166.819   0.166.819   0.166.819   0.166.819   0.166.819   0.166.819   0.166.819   0.166.819   0.166.819   0.166.819   0.166.8   | 57.  | 0119009053 | FOREIGN MISSION: KIGALI RWANDA | 1                  |                   |                   | l ol          | 127,394,489         |
| 60.   019000965   FORESCIA MISSION FUNAL QUARTER   136-044-056   83.244-217   179.2281   70.0000097   70.000097   70.000097   70.000097   70.000097   70.000097   70.000097   70.000097   70.000097   70.000097   70.000097   70.000097   70.000097   70.000097   70.000097   70.000097   70.000097   70.000097   70.000097   70.000097   70.000097   70.000097   70.000097   70.000097   70.000097   70.000097   70.000097   70.000097   70.000097   70.000097   70.000097   70.000097   70.000097   70.000097   70.000097   70.000097   70.000097   70.000097   70.000097   70.000097   70.000097   70.000097   70.000097   70.000097   70.000097   70.000097   70.000097   70.000097   70.000097   70.000097   70.000097   70.000097   70.000097   70.000097   70.000097   70.000097   70.000097   70.000097   70.000097   70.000097   70.000097   70.000097   70.000097   70.000097   70.000097   70.000097   70.000097   70.000097   70.000097   70.000097   70.000097   70.000097   70.000097   70.000097   70.000097   70.000097   70.000097   70.000097   70.000097   70.000097   70.000097   70.000097   70.000097   70.000097   70.000097   70.000097   70.000097   70.000097   70.000097   70.000097   70.000097   70.000097   70.000097   70.000097   70.000097   70.000097   70.000097   70.000097   70.000097   70.000097   70.000097   70.000097   70.000097   70.000097   70.000097   70.000097   70.000097   70.000097   70.000097   70.000097   70.000097   70.000097   70.000097   70.000097   70.000097   70.000097   70.000097   70.000097   70.000097   70.000097   70.000097   70.000097   70.000097   70.000097   70.000097   70.000097   70.000097   70.000097   70.000097   70.000097   70.000097   70.000097   70.000097   70.000097   70.000097   70.000097   70.000097   70.000097   70.000097   70.000097   70.000097   70.000097   70.000097   70.000097   70.000097   70.000097   70.000097   70.000097   70.000097   70.000097   70.000097   70.000097   70.000097   70.000097   70.000097   70.000097   70.000097   70.000097   70.000097   70.000097   70.000097   70.000097   70.000097    |      |            |                                |                    |                   | 166,805,619       | 0             | 166,805,619         |
| Ed.   DI INDODOS   FOREIGN MISSION LIBRAPILLE   13.68.075 68   17.57.06.16   19.57.06.16   0. 1957.70.0                                                                                                                                                                                                                                                                                                                                                                                                                                                                                                                                                                                                                                                                                                                                                                                                                                                                                                                                                                                                                                                                                                                                                                                                                                                                                                                                                                                                                                                                                                                                                                                                                                                                                                                                                                                                                                                                                                                                                                                                                        | 59.  | 0119009055 |                                | 112,815,571        |                   |                   |               | 212,698,183         |
| 1907   1907   1907   1907   1907   1907   1907   1907   1907   1907   1907   1907   1907   1907   1907   1907   1907   1907   1907   1907   1907   1907   1907   1907   1907   1907   1907   1907   1907   1907   1907   1907   1907   1907   1907   1907   1907   1907   1907   1907   1907   1907   1907   1907   1907   1907   1907   1907   1907   1907   1907   1907   1907   1907   1907   1907   1907   1907   1907   1907   1907   1907   1907   1907   1907   1907   1907   1907   1907   1907   1907   1907   1907   1907   1907   1907   1907   1907   1907   1907   1907   1907   1907   1907   1907   1907   1907   1907   1907   1907   1907   1907   1907   1907   1907   1907   1907   1907   1907   1907   1907   1907   1907   1907   1907   1907   1907   1907   1907   1907   1907   1907   1907   1907   1907   1907   1907   1907   1907   1907   1907   1907   1907   1907   1907   1907   1907   1907   1907   1907   1907   1907   1907   1907   1907   1907   1907   1907   1907   1907   1907   1907   1907   1907   1907   1907   1907   1907   1907   1907   1907   1907   1907   1907   1907   1907   1907   1907   1907   1907   1907   1907   1907   1907   1907   1907   1907   1907   1907   1907   1907   1907   1907   1907   1907   1907   1907   1907   1907   1907   1907   1907   1907   1907   1907   1907   1907   1907   1907   1907   1907   1907   1907   1907   1907   1907   1907   1907   1907   1907   1907   1907   1907   1907   1907   1907   1907   1907   1907   1907   1907   1907   1907   1907   1907   1907   1907   1907   1907   1907   1907   1907   1907   1907   1907   1907   1907   1907   1907   1907   1907   1907   1907   1907   1907   1907   1907   1907   1907   1907   1907   1907   1907   1907   1907   1907   1907   1907   1907   1907   1907   1907   1907   1907   1907   1907   1907   1907   1907   1907   1907   1907   1907   1907   1907   1907   1907   1907   1907   1907   1907   1907   1907   1907   1907   1907   1907   1907   1907   1907   1907   1907   1907   1907   1907   1907   1907   1907   1907   1907   1907   1907      |      |            |                                |                    |                   |                   |               | 219,289,305         |
| 53. 1019090909   Disposition   |      |            |                                |                    |                   |                   |               |                     |
| 54. DI 19070950   FORERON MISSION: LONDON   61.563.192   497.575.787   1026.337.33   0.1026.337.13     56. DI 19070950   FORERON MISSION: LONDON   61.563.192   497.575.787   1026.337.33   0.1026.337.13     56. DI 19070950   FORERON MISSION: LUMADON   72.575.27   72.575.787   1026.337.33   0.1026.337.13     57. DI 19070950   FORERON MISSION: LUMADON   72.575.27   72.775.802   12.975.10   72.775.27   72.775.802   72.775.77   72.775.802   72.775.802   72.775.802   72.775.802   72.775.802   72.775.802   72.775.802   72.775.802   72.775.802   72.775.802   72.775.802   72.775.802   72.775.802   72.775.802   72.775.802   72.775.802   72.775.802   72.775.802   72.775.802   72.775.802   72.775.802   72.775.802   72.775.802   72.775.802   72.775.802   72.775.802   72.775.802   72.775.802   72.775.802   72.775.802   72.775.802   72.775.802   72.775.802   72.775.802   72.775.802   72.775.802   72.775.802   72.775.802   72.775.802   72.775.802   72.775.802   72.775.802   72.775.802   72.775.802   72.775.802   72.775.802   72.775.802   72.775.802   72.775.802   72.775.802   72.775.802   72.775.802   72.775.802   72.775.802   72.775.802   72.775.802   72.775.802   72.775.802   72.775.802   72.775.802   72.775.802   72.775.802   72.775.802   72.775.802   72.775.802   72.775.802   72.775.802   72.775.802   72.775.802   72.775.802   72.775.802   72.775.802   72.775.802   72.775.802   72.775.802   72.775.802   72.775.802   72.775.802   72.775.802   72.775.802   72.775.802   72.775.802   72.775.802   72.775.802   72.775.802   72.775.802   72.775.802   72.775.802   72.775.802   72.775.802   72.775.802   72.775.802   72.775.802   72.775.802   72.775.802   72.775.802   72.775.802   72.775.802   72.775.802   72.775.802   72.775.802   72.775.802   72.775.802   72.775.802   72.775.802   72.775.802   72.775.802   72.775.802   72.775.802   72.775.802   72.775.802   72.775.802   72.775.802   72.775.802   72.775.802   72.775.802   72.775.802   72.775.802   72.775.802   72.775.802   72.775.802   72.775.802   72.775.802   72.775.802   72.77   |      |            |                                |                    |                   |                   |               |                     |
| 565   DI PODOPO                                                                                                                                                                                                                                                                                                                                                                                                                                                                                                                                                                                                                                                                                                                                                                                                                                                                                                                                                                                                                                                                                                                                                                                                                                                                                                                                                                                                                                                                                                                                                                                                                                                                                                                                                                                                                                                                                                                                                                                                                                                                                                                |      |            |                                |                    |                   |                   |               |                     |
| 67.   1019009073   TORRIGH MUSSIONE MAJARID   225.52.23   14.19.19.51   37.44.62.123   0. 0. 183.249.346   19.1900945   FOREIGN MUSSIONE MAJARID   225.52.232   14.19.19.51   37.44.62.123   0. 181.729.97   0. 181.729.97   0. 181.729.97   0. 181.729.97   0. 181.729.97   0. 181.729.97   0. 181.729.97   0. 181.729.97   0. 181.729.97   0. 181.729.97   0. 181.729.97   0. 181.729.97   0. 181.729.97   0. 181.729.97   0. 181.729.97   0. 181.729.97   0. 181.729.97   0. 181.729.97   0. 181.729.97   0. 181.729.97   0. 181.729.97   0. 181.729.97   0. 181.729.97   0. 181.729.97   0. 181.729.97   0. 181.729.97   0. 181.729.97   0. 181.729.97   0. 181.729.97   0. 181.729.97   0. 181.729.97   0. 181.729.97   0. 181.729.97   0. 181.729.97   0. 181.729.97   0. 181.729.97   0. 181.729.97   0. 181.729.97   0. 181.729.97   0. 181.729.97   0. 181.729.97   0. 181.729.97   0. 181.729.97   0. 181.729.97   0. 181.729.97   0. 181.729.97   0. 181.729.97   0. 181.729.97   0. 181.729.97   0. 181.729.97   0. 181.729.97   0. 181.729.97   0. 181.729.97   0. 181.729.97   0. 181.729.97   0. 181.729.97   0. 181.729.97   0. 181.729.97   0. 181.729.97   0. 181.729.97   0. 181.729.97   0. 181.729.97   0. 181.729.97   0. 181.729.97   0. 181.729.97   0. 181.729.97   0. 181.729.97   0. 181.729.97   0. 181.729.97   0. 181.729.97   0. 181.729.97   0. 181.729.97   0. 181.729.97   0. 181.729.97   0. 181.729.97   0. 181.729.97   0. 181.729.97   0. 181.729.97   0. 181.729.97   0. 181.729.97   0. 181.729.97   0. 181.729.97   0. 181.729.97   0. 181.729.97   0. 181.729.97   0. 181.729.97   0. 181.729.97   0. 181.729.97   0. 181.729.97   0. 181.729.97   0. 181.729.97   0. 181.729.97   0. 181.729.97   0. 181.729.97   0. 181.729.97   0. 181.729.97   0. 181.729.97   0. 181.729.97   0. 181.729.97   0. 181.729.97   0. 181.729.97   0. 181.729.97   0. 181.729.97   0. 181.729.97   0. 181.729.97   0. 181.729.97   0. 181.729.97   0. 181.729.97   0. 181.729.97   0. 181.729.97   0. 181.729.97   0. 181.729.97   0. 181.729.97   0. 181.729.97   0. 181.729.97   0. 181.729.97     |      |            |                                |                    |                   |                   |               | 1,026,337,136       |
| 58. DI 1509006   FORDERICH NISSION MARIAD   108897.55   72.84.26.25   181.72.79.87   10   374.44.21.23   10   374.44.21.23   10   374.44.21.23   10   374.44.21.23   10   374.44.21.23   10   374.44.21.23   10   374.44.21.23   10   374.44.21.23   10   374.44.21.23   10   374.44.21.23   10   374.44.21.23   10   374.44.21.23   10   374.44.21.23   10   374.44.21.23   10   374.44.21.23   10   374.44.21.23   10   374.44.21.23   10   374.44.21.23   10   374.44.21.23   10   374.44.21.23   10   374.44.21.23   10   374.44.21.23   10   374.44.21.23   10   374.44.21.23   10   374.44.21.23   10   374.44.21.23   10   374.44.21.23   10   374.44.21.23   10   374.44.21.23   10   374.44.21.23   10   374.44.21.23   10   374.44.21.23   10   374.44.21.23   10   374.44.21.23   10   374.44.21.23   10   374.44.21.23   10   374.44.21.23   10   374.44.21.23   10   374.44.21.23   10   374.44.21.23   10   374.44.21.23   10   374.44.21.23   10   374.44.21.23   10   374.44.21.23   10   374.44.21.23   10   374.44.21.23   10   374.44.21.23   10   374.44.21.23   10   374.44.21.23   10   374.44.21.23   10   374.44.21.23   10   374.44.21.23   10   374.44.21.23   10   374.44.21.23   10   374.44.21.23   10   374.44.21.23   10   374.44.21.23   10   374.44.21.23   10   374.44.21.23   10   374.44.21.23   10   374.44.21.23   10   374.44.21.23   10   374.44.21.23   10   374.44.21.23   10   374.44.21.23   10   374.44.21.23   10   374.44.21.23   10   374.44.21.23   10   374.44.21.23   10   374.44.21.23   10   374.44.21.23   10   374.44.21.23   10   374.44.21.23   10   374.44.21.23   10   374.44.21.23   10   374.44.21.23   10   374.44.21.23   10   374.44.21.23   10   374.44.21.23   10   374.44.21.23   10   374.44.21.23   10   374.44.21.23   10   374.44.21.23   10   374.44.21.23   10   374.44.21.23   10   374.44.21.23   10   374.44.21.23   10   374.44.21.23   10   374.44.21.23   10   374.44.21.23   10   374.44.21.23   10   374.44.21.23   10   374.44.21.23   10   374.44.21.23   10   374.44.21.23   10   374.44.21.23   10   374.44.21.23   10   374.44.21.23     | 66.  | 0119009062 | FOREIGN MISSION: LUANDA        | 92,199,882         | 69,604,872        |                   |               | 161,804,754         |
| 190.   119000965   PORFICK NASSON: NAMARA   106.887.355   72.842.667   181.729.987   0   181.729.987   1   181.729.987   0   181.729.987   1   181.729.987   0   181.729.987   1   181.729.987   1   181.729.987   1   181.729.987   1   181.729.987   1   181.729.987   1   181.729.987   1   181.729.987   1   181.729.987   1   181.729.987   1   181.729.987   1   181.729.987   1   181.729.987   1   181.729.987   1   181.729.987   1   181.729.987   1   181.729.987   1   181.729.987   1   181.729.987   1   181.729.987   1   181.729.987   1   181.729.987   1   181.729.987   1   181.729.987   1   181.729.987   1   181.729.987   1   181.729.987   1   181.729.987   1   181.729.987   1   181.729.987   1   181.729.987   1   181.729.987   1   181.729.987   1   181.729.987   1   181.729.987   1   181.729.987   1   181.729.987   1   181.729.987   1   181.729.987   1   181.729.987   1   181.729.987   1   181.729.987   1   181.729.987   1   181.729.987   1   181.729.987   1   181.729.987   1   181.729.987   1   181.729.987   1   181.729.987   1   181.729.987   1   181.729.987   1   181.729.987   1   181.729.987   1   181.729.987   1   181.729.987   1   181.729.987   1   181.729.987   1   181.729.987   1   181.729.987   1   181.729.987   1   181.729.987   1   181.729.987   1   181.729.987   1   181.729.987   1   181.729.987   1   181.729.987   1   181.729.987   1   181.729.987   1   181.729.987   1   181.729.987   1   181.729.987   1   181.729.987   1   181.729.987   1   181.729.987   1   181.729.987   1   181.729.987   1   181.729.987   1   181.729.987   1   181.729.987   1   181.729.987   1   181.729.987   1   181.729.987   1   181.729.987   1   181.729.987   1   181.729.987   1   181.729.987   1   181.729.987   1   181.729.987   1   181.729.987   1   181.729.987   1   181.729.987   1   181.729.987   1   181.729.987   1   181.729.987   1   181.729.987   1   181.729.987   1   181.729.987   1   181.729.987   1   181.729.987   1   181.729.987   1   181.729.987   1   181.729.987   1   181.729.987   1   181.729.987   1   181.729.987   |      |            |                                |                    |                   | <u> </u>          |               | 183,269,346         |
| 170.   119009076   PORTICINA NISSION: AMPLIO   127.711.069   62.511.503   119.022.552   0   119.022.553   119.022.553   119.022.553   119.022.553   119.022.553   119.022.553   119.022.553   119.022.553   119.022.553   119.022.553   119.022.553   119.022.553   119.022.553   119.022.553   119.022.553   119.022.553   119.022.553   119.022.553   119.022.553   119.022.553   119.022.553   119.022.553   119.022.553   119.022.553   119.022.553   119.022.553   119.022.553   119.022.553   119.022.553   119.022.553   119.022.553   119.022.553   119.022.553   119.022.553   119.022.553   119.022.553   119.022.553   119.022.553   119.022.553   119.022.553   119.022.553   119.022.553   119.022.553   119.022.553   119.022.553   119.022.553   119.022.553   119.022.553   119.022.553   119.022.553   119.022.553   119.022.553   119.022.553   119.022.553   119.022.553   119.022.553   119.022.553   119.022.553   119.022.553   119.022.553   119.022.553   119.022.553   119.022.553   119.022.553   119.022.553   119.022.553   119.022.553   119.022.553   119.022.553   119.022.553   119.022.553   119.022.553   119.022.553   119.022.553   119.022.553   119.02.553   119.02.553   119.02.553   119.02.553   119.02.553   119.02.553   119.02.553   119.02.553   119.02.553   119.02.553   119.02.553   119.02.553   119.02.553   119.02.553   119.02.553   119.02.553   119.02.553   119.02.553   119.02.553   119.02.553   119.02.553   119.02.553   119.02.553   119.02.553   119.02.553   119.02.553   119.02.553   119.02.553   119.02.553   119.02.553   119.02.553   119.02.553   119.02.553   119.02.553   119.02.553   119.02.553   119.02.553   119.02.553   119.02.553   119.02.553   119.02.553   119.02.553   119.02.553   119.02.553   119.02.553   119.02.553   119.02.553   119.02.553   119.02.553   119.02.553   119.02.553   119.02.553   119.02.553   119.02.553   119.02.553   119.02.553   119.02.553   119.02.553   119.02.553   119.02.553   119.02.553   119.02.553   119.02.553   119.02.553   119.02.553   119.02.553   119.02.553   119.02.553   119.02.553   119.0   |      |            |                                |                    |                   | •                 |               |                     |
| 171.   DI 19909067   FOREIGN ANSSION MEMOCO CITY   127.571.1049   62.511.503   190.222.552   0   190.222.552   72. 0   190.0225   73. 0   190.0225   73. 0   190.0225   73. 0   190.0225   73. 0   190.0225   73. 0   190.0225   73. 0   190.0225   73. 0   190.0225   74. 0   190.0205   74. 0   190.0205   74. 0   190.0205   74. 0   190.0205   74. 0   190.0205   74. 0   190.0205   74. 0   190.0205   74. 0   190.0205   74. 0   190.0205   74. 0   190.0205   74. 0   190.0205   74. 0   190.0205   74. 0   190.0205   74. 0   190.0205   74. 0   190.0205   74. 0   190.0205   74. 0   190.0205   74. 0   190.0205   74. 0   190.0205   74. 0   190.0205   74. 0   190.0205   74. 0   190.0205   74. 0   190.0205   74. 0   190.0205   74. 0   190.0205   74. 0   190.0205   74. 0   190.0205   74. 0   190.0205   74. 0   190.0205   74. 0   190.0205   74. 0   190.0205   74. 0   190.0205   74. 0   190.0205   74. 0   190.0205   74. 0   190.0205   74. 0   190.0205   74. 0   190.0205   74. 0   190.0205   74. 0   190.0205   74. 0   190.0205   74. 0   190.0205   74. 0   190.0205   74. 0   190.0205   74. 0   190.0205   74. 0   190.0205   74. 0   190.0205   74. 0   190.0205   74. 0   190.0205   74. 0   190.0205   74. 0   190.0205   74. 0   190.0205   74. 0   190.0205   74. 0   190.0205   74. 0   190.0205   74. 0   190.0205   74. 0   190.0205   74. 0   190.0205   74. 0   190.0205   74. 0   190.0205   74. 0   190.0205   74. 0   190.0205   74. 0   190.0205   74. 0   190.0205   74. 0   190.0205   74. 0   190.0205   74. 0   190.0205   74. 0   190.0205   74. 0   190.0205   74. 0   190.0205   74. 0   190.0205   74. 0   190.0205   74. 0   190.0205   74. 0   190.0205   74. 0   190.0205   74. 0   190.0205   74. 0   190.0205   74. 0   190.0205   74. 0   190.0205   74. 0   190.0205   74. 0   190.0205   74. 0   190.0205   74. 0   190.0205   74. 0   190.0205   74. 0   190.0205   74. 0   190.0205   74. 0   190.0205   74. 0   190.0205   74. 0   190.0205   74. 0   190.0205   74. 0   190.0205   74. 0   190.0205   74. 0   190.0205   74. 0   190.0205   74. 0   190.02   |      |            |                                |                    |                   |                   |               |                     |
| 172. 0  11900996   COREGN MISSION MORECO CITY   127.572.627   84.228.753   211.821.342   0   211.821.342   0   211.821.342   0   211.821.342   0   211.821.342   0   211.821.342   0   211.821.342   0   211.821.342   0   211.821.342   0   211.821.342   0   211.821.342   0   211.821.342   0   211.821.342   0   211.821.342   0   211.821.342   0   211.821.342   0   211.821.342   0   211.821.342   0   211.821.342   0   211.821.342   0   211.821.342   0   211.821.342   0   211.821.342   0   211.821.342   0   211.821.342   0   211.821.342   0   211.821.342   0   211.821.342   0   211.821.342   0   211.821.342   0   211.821.342   0   211.821.342   0   211.821.342   0   211.821.342   0   211.821.342   0   211.821.342   0   211.821.342   0   211.821.342   0   211.821.342   0   211.821.342   0   211.821.342   0   211.821.342   0   211.821.342   0   211.821.342   0   211.821.342   0   211.821.342   0   211.821.342   0   211.821.342   0   211.821.342   0   211.821.342   0   211.821.342   0   211.821.342   0   211.821.342   0   211.821.342   0   211.821.342   0   211.821.342   0   211.821.342   0   211.821.342   0   211.821.342   0   211.821.342   0   211.821.342   0   211.821.342   0   211.821.342   0   211.821.342   0   211.821.342   0   211.821.342   0   211.821.342   0   211.821.342   0   211.821.342   0   211.821.342   0   211.821.342   0   211.821.342   0   211.821.342   0   211.821.342   0   211.821.342   0   211.821.342   0   211.821.342   0   211.821.342   0   211.821.342   0   211.821.342   0   211.821.342   0   211.821.342   0   211.821.342   0   211.821.342   0   211.821.342   0   211.821.342   0   211.821.342   0   211.821.342   0   211.821.342   0   211.821.342   0   211.821.342   0   211.821.342   0   211.821.342   0   211.821.342   0   211.821.342   0   211.821.342   0   211.821.342   0   211.821.342   0   211.821.342   0   211.821.342   0   211.821.342   0   211.821.342   0   211.821.342   0   211.821.342   0   211.821.342   0   211.821.342   0   211.821.342   0   211.821.342   0   211.821.342   0   211.821   |      |            |                                |                    |                   |                   |               |                     |
| 173. 011900969   OREIGN MISSION: MONROVAL   99.465/933   70.589.677   179.046.510   50.000.000   220.044.57   177. 011900970   FOREIGN MISSION: MOSCOW   188.685/988   190.978.78   179.037.78   179.037.78   179.037.78   179.037.78   179.037.78   179.037.78   179.037.78   179.037.78   179.037.78   179.037.78   179.037.78   179.037.78   179.037.78   179.037.78   179.037.78   179.037.78   179.037.78   179.037.78   179.037.78   179.037.78   179.037.78   179.037.78   179.037.78   179.037.78   179.037.78   179.037.78   179.037.78   179.037.78   179.037.78   179.037.78   179.037.78   179.037.78   179.037.78   179.037.78   179.037.78   179.037.78   179.037.78   179.037.78   179.037.78   179.037.78   179.037.78   179.037.78   179.037.78   179.037.78   179.037.78   179.037.78   179.037.78   179.037.78   179.037.78   179.037.78   179.037.78   179.037.78   179.037.78   179.037.78   179.037.78   179.037.78   179.037.78   179.037.78   179.037.78   179.037.78   179.037.78   179.037.78   179.037.78   179.037.78   179.037.78   179.037.78   179.037.78   179.037.78   179.037.78   179.037.78   179.037.78   179.037.78   179.037.78   179.037.78   179.037.78   179.037.78   179.037.78   179.037.78   179.037.78   179.037.78   179.037.78   179.037.78   179.037.78   179.037.78   179.037.78   179.037.78   179.037.78   179.037.78   179.037.78   179.037.78   179.037.78   179.037.78   179.037.78   179.037.78   179.037.78   179.037.78   179.037.78   179.037.78   179.037.78   179.037.78   179.037.78   179.037.78   179.037.78   179.037.78   179.037.78   179.037.78   179.037.78   179.037.78   179.037.78   179.037.78   179.037.78   179.037.78   179.037.78   179.037.78   179.037.78   179.037.78   179.037.78   179.037.78   179.037.78   179.037.78   179.037.78   179.037.78   179.037.78   179.037.78   179.037.78   179.037.78   179.037.78   179.037.78   179.037.78   179.037.78   179.037.78   179.037.78   179.037.78   179.037.78   179.037.78   179.037.78   179.037.78   179.037.78   179.037.78   179.037.78   179.037.78   179.037.78   179.037.78   179.0   |      |            |                                |                    |                   |                   |               | 211,821,362         |
| 175. 0  119009971   COREIGN MISSION NUMBERS   1197-879-7498   73-55-35,998   187-325-5449   73-75-55-35,998   187-325-5449   73-75-55-35,998   187-325-5449   73-75-55-35,998   187-325-5449   73-75-55-35,998   187-325-5449   73-75-55-35,998   187-325-54-549   73-75-55-35,998   187-325-5449   73-75-55-35,998   187-325-5449   73-75-55-35,998   187-325-5449   73-75-55-35,998   187-325-5449   73-75-55-35,998   187-325-5449   73-75-35-35-36,998   187-325-5449   73-75-35-35-36,998   187-325-5449   73-75-35-35-36,998   187-325-5449   73-75-35-35-36,998   187-325-35-36,998   73-75-35-35-36,998   73-75-35-35-36,998   73-75-35-36,998   73-75-35-36,998   73-75-35-36,998   73-75-35-36,998   73-75-35-36,998   73-75-35-36,998   73-75-35-36,998   73-75-35-36,998   73-75-35-36,998   73-75-35-36,998   73-75-35-36,998   73-75-35-36,998   73-75-35-36,998   73-75-35-36,998   73-75-35-36,998   73-75-35-36,998   73-75-35-36,998   73-75-35-36,998   73-75-35-36,998   73-75-35-36,998   73-75-35-36,998   73-75-35-36,998   73-75-35-36,998   73-75-35-36,998   73-75-35-36,998   73-75-35-36,998   73-75-35-36,998   73-75-35-36,998   73-75-35-36,998   73-75-35-36,998   73-75-35-36,998   73-75-35-36,998   73-75-35-36,998   73-75-35-36,998   73-75-35-36,998   73-75-35-36,998   73-75-35-36,998   73-75-35-36,998   73-75-35-36,998   73-75-35-36,998   73-75-35-36,998   73-75-35-36,998   73-75-35-36,998   73-75-35-36,998   73-75-35-36,998   73-75-35-36,998   73-75-35-36,998   73-75-35-36,998   73-75-35-36,998   73-75-35-36,998   73-75-35-36,998   73-75-35-36,998   73-75-35-36,998   73-75-35-36,998   73-75-35-36,998   73-75-35-36,998   73-75-35-36,998   73-75-35-36,998   73-75-35-36,998   73-75-35-36,998   73-75-35-36,998   73-75-35-36,998   73-75-35-36,998   73-75-35-36,998   73-75-35-36,998   73-75-35-36,998   73-75-35-36,998   73-75-35-36,998   73-75-35-36,998   73-75-35-36,998   73-75-35-36,998   73-75-35-36,998   73-75-35-36,998   73-75-35-36,998   73-75-35-36,998   73-75-35-36,998   73-75-35-36,998   73-75-35-36,998   73-75-35-36,998   73-75-3   |      |            |                                |                    |                   |                   |               | 220,046,510         |
| 17. 0  19099072   CORECON MISSION: NODJAMENA   11.5.762.748   73.563.978   189.326,546   0   189.326,577   0   1909073   CORECON MISSION: NEW DELHI   153.999.616   122.555.736   274.525.532   0   276.525.377   0   1909073   CORECON MISSION: NEW TORK (CG)   300.698.178   145.572.382   459.270.560   490.000.000   150.0227   10.00073   CORECON MISSION: NEW TORK (CG)   300.698.178   145.572.382   459.270.560   490.000.000   150.0227   10.00073   CORECON MISSION: NEW TORK (CG)   300.698.178   145.572.382   459.270.560   490.000.000   150.0227   10.00073   CORECON MISSION: NEW TORK (PM   658.575.67   636.575.62   10.00073   10.00073   CORECON MISSION: NEW TORK (PM   658.575.67   636.575.62   10.00073   CORECON MISSION: NEW TORK (PM   658.65   10.00073   CORECON MISSION: POPTO OF SPAN   10.000.000   10.00073   CORECON MISSION: POPTO OF SPAN   10.00073   CORECON M   |      |            | FOREIGN MISSION: MOSCOW        |                    |                   |                   |               | 379,037,789         |
| 77.                                                                                                                                                                                                                                                                                                                                                                                                                                                                                                                                                                                                                                                                                                                                                                                                                                                                                                                                                                                                                                                                                                                                                                                                                                                                                                                                                                                                                                                                                                                                                                                                                                                                                                                                                                                                                                                                                                                                                                                                                                                                                                                            |      |            |                                |                    |                   |                   |               | 252,280,427         |
| 17. 0  119009074   FOREIGN MISSION: NEW DELH    13,979,468   34,487,808   0   34,487,808   77. 0  119009075   FOREIGN MISSION: NEW YORK (C.G.)   304,698,176   145,572,382   450,270,540   490,000,000   1510,027,540   180,0119009077   FOREIGN MISSION: NEW YORK (PM)   45,868,875,376   45,872,382   450,270,540   490,000,000   1510,452,763   180,0119009077   FOREIGN MISSION: NAMEY   133,967,159   67,876,785   201,845,744   0   135,223,014   0   135,223,014   0   135,223,014   0   135,223,014   0   135,223,014   0   135,223,014   0   135,223,014   0   135,223,014   0   135,223,014   0   135,223,014   0   135,223,014   0   135,223,014   0   135,223,014   0   135,223,014   0   135,223,014   0   135,223,014   0   135,223,014   0   135,223,014   0   135,223,014   0   135,223,014   0   135,223,014   0   135,223,014   0   135,223,014   0   135,223,014   0   135,223,014   0   135,223,014   0   135,223,014   0   135,223,014   0   135,223,014   0   135,223,014   0   135,223,014   0   135,223,014   0   135,223,014   0   135,223,014   0   135,223,014   0   135,223,014   0   135,223,014   0   135,223,014   0   135,223,014   0   135,223,014   0   135,223,014   0   135,223,014   0   135,223,014   0   135,223,014   0   135,223,014   0   135,223,014   0   135,223,014   0   135,223,014   0   135,223,014   0   135,223,014   0   135,223,014   0   135,223,014   0   135,223,014   0   135,223,014   0   135,223,014   0   135,223,014   0   135,223,014   0   135,223,014   0   135,223,014   0   135,223,014   0   135,223,014   0   135,223,014   0   135,223,014   0   135,223,014   0   135,223,014   0   135,223,014   0   135,223,014   0   135,223,014   0   135,223,014   0   135,223,014   0   135,223,014   0   135,223,014   0   135,223,014   0   135,223,014   0   135,223,014   0   135,223,014   0   135,223,014   0   135,223,014   0   135,223,014   0   135,223,014   0   135,223,014   0   135,223,014   0   135,223,014   0   135,223,014   0   135,223,014   0   135,223,014   0   135,223,014   0   135,223,014   0   135,223,014   0   135,223,014   0    | 76.  | 0119009072 |                                | 115,762,948        | 73,563,598        | 189,326,546       | 0             | 189,326,546         |
| 177. 0119009075   FOREIGH MISSION: NEW YORK (CG)   304.698.178   145.572.382   450.270.540   0   450.270.540                                                                                                                                                                                                                                                                                                                                                                                                                                                                                                                                                                                                                                                                                                                                                                                                                                                                                                                                                                                                                                                                                                                                                                                                                                                                                                                                                                                                                                                                                                                                                                                                                                                                                                                                                                                                                                                                                                                                                                                                                   | 77.  | 0119009073 |                                | 40,690,340         | 13,799,468        | 54,489,808        | 0             | 54,489,808          |
| 88. 011909976   FOREIGN MISSION, NEW YORK (FM)   656,875,576   363,758,824   1,020,429,400   490,000.000   1,510,429   481,011909977   FOREIGN MISSION, NEW YORK (FM)   77,089,076   38,133,736   135,223,014   0   21,945,97   21,911909978   FOREIGN MISSION, NIJC NIAMEY   77,089,076   38,133,736   135,223,014   0   315,223,014   0   315,223,014   38,011909908   FOREIGN MISSION, CIMAWA   224,125,850   125,853,127   389,778,777   68,000,000   575,778,778, 183,000,000   37,777, 183,000,000   37,777, 183,000,000   37,777, 183,000,000   37,777, 183,000,000   37,777, 183,000,000   37,777, 183,000,000   37,777, 183,000,000   37,777, 183,000,000   37,777, 183,000,000   37,777, 183,000,000   37,777, 183,000,000   37,777, 183,000,000   37,777, 183,000,000   37,777, 183,000,000   37,777, 183,000,000   37,777, 183,000,000   37,777, 183,000,000   37,777, 183,000,000   37,777, 183,000,000   37,777, 183,000,000   37,777, 183,000,000   37,777, 183,000,000   37,777, 183,000,000   37,777, 183,000,000   37,777, 183,000,000   37,777, 183,000,000   37,777, 183,000,000   37,777, 183,000,000   37,777, 183,000,000   37,777, 183,000,000   37,777, 183,000,000   37,777, 183,000,000   37,777, 183,000,000   37,777, 183,000,000   37,777, 183,000,000   37,777, 183,000,000   37,777, 183,000,000   37,777, 183,000,000   37,777, 183,000,000   37,777, 183,000,000   37,777, 183,000,000   37,777, 183,000,000   37,777, 183,000,000   37,777, 183,000,000   37,777, 183,000,000   37,777, 183,000,000   37,777, 183,000,000   37,777, 183,000,000   37,777, 183,000,000   37,777, 183,000,000   37,777, 183,000,000   37,777, 183,000,000   37,777, 183,000,000   37,777, 183,000,000   37,777, 183,000,000   37,777, 183,000,000   37,777, 183,000,000   37,777, 183,000,000   37,777, 183,000,000   37,777, 183,000,000   37,777, 183,000,000   37,777, 183,000,000   37,777, 183,000,000   37,777, 183,000,000   37,777, 183,000,000   37,777, 183,000,000   37,777, 183,000,000   37,777, 183,000,000   37,777, 183,000,000   37,777, 183,000,000   37,777, 183,000,000   37,777, 18      |      |            |                                |                    |                   |                   |               | 276,525,352         |
| 81   119009077   POREIGN MISSION: NIAMEY   133.967.159   67.878.785   201.845.744   0 201.845.74     82   0119009080   POREIGN MISSION: NIAMEY   27.089.076   38.133.973.014   0.135.223.014     83   0119009080   POREIGN MISSION: OTTAWA   244.125.850   125.853.127   389.978.777   186.000.000   577.787.     85   0119009081   POREIGN MISSION: PARIS   207.656.933   171.655.542   379.312.475   0.379.132.475   0.379.132.475   0.379.132.475   0.379.132.475   0.379.132.475   0.379.132.475   0.379.132.475   0.379.132.475   0.379.132.475   0.379.132.475   0.379.132.475   0.379.132.475   0.379.132.475   0.379.132.475   0.379.132.475   0.379.132.475   0.379.132.475   0.379.132.475   0.379.132.475   0.379.132.475   0.379.132.475   0.379.132.475   0.379.132.475   0.379.132.475   0.379.132.475   0.379.132.475   0.379.132.475   0.379.132.475   0.379.132.475   0.379.132.475   0.379.132.475   0.379.132.475   0.379.132.475   0.379.132.475   0.379.132.475   0.379.132.475   0.379.132.475   0.379.132.475   0.379.132.475   0.379.132.475   0.379.132.475   0.379.132.475   0.379.132.475   0.379.132.475   0.379.132.475   0.379.132.475   0.379.132.475   0.379.132.475   0.379.132.475   0.379.132.475   0.379.132.475   0.379.132.475   0.379.132.475   0.379.132.475   0.379.132.475   0.379.132.475   0.379.132.475   0.379.132.475   0.379.132.475   0.379.132.475   0.379.132.475   0.379.132.475   0.379.132.475   0.379.132.475   0.379.132.475   0.379.132.475   0.379.132.475   0.379.132.475   0.379.132.475   0.379.132.475   0.379.132.475   0.379.132.475   0.379.132.475   0.379.132.475   0.379.132.475   0.379.132.475   0.379.132.475   0.379.132.475   0.379.132.475   0.379.132.475   0.379.132.475   0.379.132.475   0.379.132.475   0.379.132.475   0.379.132.475   0.379.132.475   0.379.132.475   0.379.132.475   0.379.132.475   0.379.132.475   0.379.132.475   0.379.132.475   0.379.132.475   0.379.132.475   0.379.132.475   0.379.132.475   0.379.132.475   0.379.132.475   0.379.132.475   0.379.132.475   0.379.132.475   0.379.132.475   0.379.132.475   0.379   |      |            |                                |                    |                   |                   |               | 450,270,560         |
| 182.   0119009078   FOREIGN MISSION: NINC NIAMEY   77.099.078   381,33,736   135,223.014   0   135,223.018   139,0190908   FOREIGN MISSION: OTAMA   224,125,850   125,853,127   389,798,777   169,000,000   404,797,73   381,0190908   FOREIGN MISSION: PARIS   207,656,933   171,655,645   379,312,47   0   379,312,47   0   379,312,47   0   379,312,47   0   379,312,47   0   379,312,47   0   379,312,47   0   379,312,47   0   379,312,47   0   379,312,47   0   379,312,47   0   379,312,47   0   379,312,47   0   379,312,47   0   379,312,47   0   379,312,47   0   379,312,47   0   379,312,47   0   379,312,47   0   379,312,47   0   379,312,47   0   379,312,47   0   379,312,47   0   379,312,47   0   379,312,47   0   379,312,47   0   379,312,47   0   379,312,47   0   379,312,47   0   379,312,47   0   379,312,47   0   379,312,47   0   379,312,47   0   379,312,47   0   379,312,47   0   379,312,47   0   379,312,47   0   379,312,47   0   379,312,47   0   379,312,47   0   379,312,47   0   379,312,47   0   379,312,47   0   379,312,47   0   379,312,47   0   379,312,47   0   379,312,47   0   379,312,47   0   379,312,47   0   379,312,47   0   379,312,47   0   379,312,47   0   379,312,47   0   379,312,47   0   379,312,47   0   379,312,47   0   379,312,47   0   379,312,47   0   379,312,47   0   379,312,47   0   379,312,47   0   379,312,47   0   379,312,47   0   379,312,47   0   379,312,47   0   379,312,47   0   379,312,47   0   379,312,47   0   379,312,47   0   379,312,47   0   379,312,47   0   379,312,47   0   379,312,47   0   379,312,47   0   379,312,47   0   379,312,47   0   379,312,47   0   379,312,47   0   379,312,47   0   379,312,47   0   379,312,47   0   379,312,47   0   379,312,47   0   379,312,47   0   379,312,47   0   379,312,47   0   379,312,47   0   379,312,47   0   379,312,47   0   379,312,47   0   379,312,47   0   379,312,47   0   379,312,47   0   379,312,47   0   379,312,47   0   379,312,47   0   379,312,47   0   379,312,47   0   379,312,47   0   379,312,47   0   379,312,47   0   379,312,47   0   379,312,47   0   379,31      |      |            |                                |                    |                   |                   |               |                     |
| 83. 0119009680   FOREIGN MISSIONC UTAWA   244,125,850   125,853,127   389,978,977   168,000,000   577,798;   180,001,000   167,000   170,000   170,000   170,000   170,000   170,000   170,000   170,000   170,000   170,000   170,000   170,000   170,000   170,000   170,000   170,000   170,000   170,000   170,000   170,000   170,000   170,000   170,000   170,000   170,000   170,000   170,000   170,000   170,000   170,000   170,000   170,000   170,000   170,000   170,000   170,000   170,000   170,000   170,000   170,000   170,000   170,000   170,000   170,000   170,000   170,000   170,000   170,000   170,000   170,000   170,000   170,000   170,000   170,000   170,000   170,000   170,000   170,000   170,000   170,000   170,000   170,000   170,000   170,000   170,000   170,000   170,000   170,000   170,000   170,000   170,000   170,000   170,000   170,000   170,000   170,000   170,000   170,000   170,000   170,000   170,000   170,000   170,000   170,000   170,000   170,000   170,000   170,000   170,000   170,000   170,000   170,000   170,000   170,000   170,000   170,000   170,000   170,000   170,000   170,000   170,000   170,000   170,000   170,000   170,000   170,000   170,000   170,000   170,000   170,000   170,000   170,000   170,000   170,000   170,000   170,000   170,000   170,000   170,000   170,000   170,000   170,000   170,000   170,000   170,000   170,000   170,000   170,000   170,000   170,000   170,000   170,000   170,000   170,000   170,000   170,000   170,000   170,000   170,000   170,000   170,000   170,000   170,000   170,000   170,000   170,000   170,000   170,000   170,000   170,000   170,000   170,000   170,000   170,000   170,000   170,000   170,000   170,000   170,000   170,000   170,000   170,000   170,000   170,000   170,000   170,000   170,000   170,000   170,000   170,000   170,000   170,000   170,000   170,000   170,000   170,000   170,000   170,000   170,000   170,000   170,000   170,000   170,000   170,000   170,000   170,000   170,000   170,000   170,000   170,000   170,000   170,000   1   |      |            |                                |                    |                   |                   |               |                     |
| 88. 0119009081   FOREIGN MISSION: PARS   207.556.733   171.655.42   379.312.475   0. 379.312.4   88. 011909082   OREIGN MISSION: PARS   207.556.733   171.655.42   379.312.475   0. 379.312.4   88. 011909083   OREIGN MISSION: PORT OF SPAIN   102.366.123   67.344.179   149.710.302   0. 149.710.3   88. 011909084   OREIGN MISSION: PORT OF SPAIN   102.366.123   109.267.9   224.823.344   70.000.000   344.8223.8   88. 011909085   OREIGN MISSION: PORT OF SPAIN   104.649.64.55   109.267.9   224.823.344   70.000.000   344.8223.8   88. 011909086   OREIGN MISSION: RABAT   88.397.279   26.758.29   131.355.548   0. 150.355.64   0. 150.957.0   99. 011909087   OREIGN MISSION: ROME   276.073.178   126.204.345   325.428.976   0. 325.428.979   0. 190.000.000   0. 000.000.000   0. 000.000.                                                                                                                                                                                                                                                                                                                                                                                                                                                                                                                                                                                                                                                                                                                                                                                                                                                                                                                                                                                                                                                                                                                                                                                                                                                                                                                    |      |            |                                |                    |                   |                   |               | 557,978,977         |
| 88. 0119009082   FOREIGH MISSION: PARIS   207,656,933   171,455,542   377,312,475   0   377,312,475   0   377,312,475   0   377,312,475   0   377,312,475   0   377,312,475   0   377,312,475   0   377,312,475   0   377,312,475   0   377,312,475   0   377,312,475   0   377,312,475   0   377,312,475   0   377,312,475   0   377,312,475   0   377,312,475   0   377,312,475   0   377,312,475   0   377,312,475   0   377,312,475   0   377,312,475   0   377,312,475   0   377,312,475   0   377,312,475   0   377,312,475   0   377,312,475   0   377,312,475   0   377,312,475   0   377,312,475   0   377,312,475   0   377,312,475   0   377,312,475   0   377,312,475   0   377,312,475   0   377,312,475   0   377,312,475   0   377,312,475   0   377,312,475   0   377,312,475   0   377,312,475   0   377,312,475   0   377,312,475   0   377,312,475   0   377,312,475   0   377,312,475   0   377,312,475   0   377,312,475   0   377,312,475   0   377,312,475   0   377,312,475   0   377,312,475   0   377,312,475   0   377,312,475   0   377,312,475   0   377,312,475   0   377,312,475   0   377,312,475   0   377,312,475   0   377,312,475   0   377,312,475   0   377,312,475   0   377,312,475   0   377,312,475   0   377,312,475   0   377,312,475   0   377,312,475   0   377,312,475   0   377,312,475   0   377,312,475   0   377,312,475   0   377,312,475   0   377,312,475   0   377,312,475   0   377,312,475   0   377,312,475   0   377,312,475   0   377,312,475   0   377,312,475   0   377,312,475   0   377,312,475   0   377,312,475   0   377,312,475   0   377,312,475   0   377,312,475   0   377,312,475   0   377,312,475   0   377,312,475   0   377,312,475   0   377,312,475   0   377,312,475   0   377,312,475   0   377,312,475   0   377,312,475   0   377,312,475   0   377,312,475   0   377,312,475   0   377,312,475   0   377,312,475   0   377,312,475   0   377,312,475   0   377,312,475   0   377,312,475   0   377,312,475   0   377,312,475   0   377,312,475   0   377,312,475   0   377,312,475   0   377,312,475   0   377,312,475   0   377,312,475    |      |            |                                |                    |                   |                   |               | 404,973,703         |
| 87. 0119009084   FOREIGN MISSION: PRETORIA   164,986,453   109,795,891   274,282,344   70,000,000   344,282,348   80, 0119009085   FOREIGN MISSION: PRONG YANG   116,441,694   74,555,551   109,979,045   0   190,977,046   0   190,977,046   0   190,977,046   0   190,977,046   0   190,977,046   0   190,977,046   0   190,977,046   0   190,977,046   0   190,977,046   0   190,977,046   0   190,977,046   0   190,977,046   0   190,977,046   0   190,977,047   0   190,977,047   0   113,955,549   0   235,2429*   15,203,454   325,4229*   0   235,4229*   19,0119009087   FOREIGN MISSION: STATE   112,105,864   34,943,346   147,049,210   0   147,049,22   0   190,000092   FOREIGN MISSION: SAO TOME   290,078,909   111,363,322   311,442,231   0   311,442,23   0   131,442,23   0   131,442,23   0   131,442,23   0   131,442,23   0   131,442,23   0   131,442,23   0   0   190,000093   FOREIGN MISSION: SHANGHAI   200,722,160   18,652,933   222,375,099   0   222,375,000   0   0   0   0   0   0   0   0   0                                                                                                                                                                                                                                                                                                                                                                                                                                                                                                                                                                                                                                                                                                                                                                                                                                                                                                                                                                                                                                                                                              |      | 0119009082 |                                | 207,656,933        |                   |                   |               | 379,312,475         |
| 88, 0119009085   FOREIGN MISSION: REABAT   88,397.279   62,958.269   513,555.548   0   151,355.558   0   151,355.558   0   151,355.558   0   151,355.558   0   151,355.558   0   151,355.558   0   151,355.558   0   151,355.558   0   151,355.558   0   151,355.558   0   151,355.558   0   151,355.558   0   151,355.558   0   151,355.558   0   151,355.558   0   151,355.558   0   151,355.558   0   151,355.558   0   151,355.558   0   151,355.558   0   151,355.558   0   151,355.558   0   151,355.558   0   151,355.558   0   151,355.558   0   151,355.558   0   151,355.558   0   151,355.558   0   151,355.558   0   151,355.558   0   151,355.558   0   151,355.558   0   151,355.558   0   151,355.558   0   151,355.558   0   151,355.558   0   151,355.558   0   151,355.558   0   151,355.558   0   151,355.558   0   151,355.558   0   151,355.558   0   151,355.558   0   151,355.558   0   151,355.558   0   151,355.558   0   151,355.558   0   151,355.558   0   151,355.558   0   151,355.558   0   151,355.558   0   151,355.558   0   151,355.558   0   151,355.558   0   151,355.558   0   151,355.558   0   151,355.558   0   151,355.558   0   151,355.558   0   151,355.558   0   151,355.558   0   151,355.558   0   151,355.558   0   151,355.558   0   151,355.558   0   151,355.558   0   151,355.558   0   151,355.558   0   151,355.558   0   151,355.558   0   151,355.558   0   151,355.558   0   151,355.558   0   151,355.558   0   151,355.558   0   151,355.558   0   151,355.558   0   151,355.558   0   151,355.558   0   151,355.558   0   151,355.558   0   151,355.558   0   151,355.558   0   151,355.558   0   151,355.558   0   151,355.558   0   151,355.558   0   151,355.558   0   151,355.558   0   151,355.558   0   151,355.558   0   151,355.558   0   151,355.558   0   151,355.558   0   151,355.558   0   151,355.558   0   151,355.558   0   151,355.558   0   151,355.558   0   151,355.558   0   151,355.558   0   151,355.558   0   151,355.558   0   151,355.558   0   151,355.558   0   151,355.558   0   151,355.558   0   151,355.558   0   151,355.558   0 |      |            |                                | 102,366,123        |                   |                   |               | 169,710,302         |
| B90                                                                                                                                                                                                                                                                                                                                                                                                                                                                                                                                                                                                                                                                                                                                                                                                                                                                                                                                                                                                                                                                                                                                                                                                                                                                                                                                                                                                                                                                                                                                                                                                                                                                                                                                                                                                                                                                                                                                                                                                                                                                                                                            |      |            |                                |                    |                   |                   |               | 344,282,344         |
| 90. 0119009087 FOREIGN MISSION: RYADH 173,025,542 152,403,454 325,428,976 0 325,428,979 1 0119009088 FOREIGN MISSION: ROME 276,273,178 126,204,981 402,478,159 0 402,478,159 0 402,478,159 0 402,478,159 0 402,478,159 0 402,478,159 0 402,478,159 0 402,478,159 0 402,478,159 0 402,478,159 0 402,478,159 0 402,478,159 0 402,478,159 0 402,478,159 0 402,478,159 0 402,478,159 0 402,478,159 0 402,478,159 0 402,478,159 0 402,478,159 0 402,478,159 0 402,478,159 0 402,478,159 0 402,478,159 0 402,478,159 0 402,478,159 0 402,478,159 0 402,478,159 0 402,478,159 0 402,478,159 0 402,478,159 0 402,478,159 0 402,478,159 0 402,478,159 0 402,478,159 0 402,478,159 0 402,478,159 0 402,478,159 0 402,478,159 0 402,478,159 0 402,478,159 0 402,478,159 0 402,478,159 0 402,478,159 0 402,478,159 0 402,478,159 0 402,478,159 0 402,478,159 0 402,478,159 0 402,478,159 0 402,478,159 0 402,478,159 0 402,478,159 0 402,478,159 0 402,478,159 0 402,478,159 0 402,478,159 0 402,478,159 0 402,478,159 0 402,478,159 0 402,478,159 0 402,478,159 0 402,478,159 0 402,478,159 0 402,478,159 0 402,478,159 0 402,478,159 0 402,478,159 0 402,478,159 0 402,478,159 0 402,478,159 0 402,478,159 0 402,478,159 0 402,478,159 0 402,478,159 0 402,478,159 0 402,478,159 0 402,478,159 0 402,478,159 0 402,478,159 0 402,478,159 0 402,478,159 0 402,478,159 0 402,478,159 0 402,478,159 0 402,478,159 0 402,478,159 0 402,478,159 0 402,478,159 0 402,478,159 0 402,478,159 0 402,478,159 0 402,478,159 0 402,478,159 0 402,478,159 0 402,478,159 0 402,478,159 0 402,478,159 0 402,478,159 0 402,478,159 0 402,478,159 0 402,478,159 0 402,478,159 0 402,478,159 0 402,478,159 0 402,478,159 0 402,478,159 0 402,478,159 0 402,478,159 0 402,478,159 0 402,478,159 0 402,478,159 0 402,478,159 0 402,478,159 0 402,478,159 0 402,478,159 0 402,478,159 0 402,478,159 0 402,478,159 0 402,478,159 0 402,478,159 0 402,478,159 0 402,478,159 0 402,478,159 0 402,478,159 0 402,478,159 0 402,478,159 0 402,478,159 0 402,478,159 0 402,478,159 0 402,478,159 0 402,478,159 0 402,478,159 0 402,478,159 0 402,478,159 0 402,478,1 |      |            |                                |                    |                   |                   |               |                     |
| 91. 0119009088   FOREIGN MISSION: ROME   276,273,178   126,204,981   402,478,159   0   402,478,159   92. 0119009099   FOREIGN MISSION: SAN-FRANCISCO   112,105,864   34,943,346   147,049,210   0   147,049,210   170,00009092   119,00009092   FOREIGN MISSION: SAO TOME   93,479,538   66,175,704   133,405,242   0   153,405,242   0   153,405,242   0   153,405,242   0   153,405,242   0   153,405,242   0   153,405,242   0   153,405,242   0   153,405,242   0   153,405,242   0   153,405,242   0   153,405,242   0   153,405,242   0   153,405,242   0   153,405,242   0   153,405,242   0   153,405,242   0   153,405,242   0   153,405,242   0   153,405,242   0   153,405,242   0   153,405,242   0   153,405,242   0   153,405,242   0   153,405,242   0   153,405,242   0   153,405,242   0   153,405,242   0   153,405,242   0   153,405,242   0   153,405,242   0   153,405,242   0   153,405,242   0   153,405,242   0   153,405,242   0   153,405,242   0   153,405,242   0   153,405,242   0   153,405,242   0   153,405,242   0   153,405,242   0   153,405,242   0   153,405,242   0   153,405,242   0   153,405,242   0   153,405,242   0   153,405,242   0   153,405,242   0   153,405,242   0   153,405,242   0   153,405,242   0   153,405,242   0   153,405,242   0   153,405,242   0   153,405,242   0   153,405,242   0   153,405,242   0   153,405,242   0   153,405,242   0   153,405,242   0   153,405,242   0   153,405,242   0   153,405,242   0   153,405,242   0   153,405,242   0   153,405,242   0   153,405,242   0   153,405,242   0   153,405,242   0   153,405,242   0   153,405,242   0   153,405,242   0   153,405,242   0   153,405,242   0   153,405,242   0   153,405,242   0   153,405,242   0   153,405,242   0   153,405,242   0   153,405,242   0   153,405,242   0   153,405,242   0   153,405,242   0   153,405,242   0   153,405,242   0   153,405,242   0   153,405,242   0   153,405,242   0   153,405,242   0   153,405,242   0   153,405,242   0   153,405,242   0   153,405,242   0   153,405,242   0   153,405,242   0   153,405,242   0   153,405,242   0   153,40 |      |            |                                |                    |                   |                   |               |                     |
| PCREIGN MISSION: SAN-FRANCISCO   112,105,864   34,943,346   147,049,210   0   147,049,22   0   190,009,000   147,049,22   0   153,052,22   0   153,052,22   0   153,052,22   0   153,052,22   0   153,052,22   0   153,052,22   0   153,052,22   0   153,052,22   0   153,052,22   0   153,052,22   0   153,052,22   0   150,000,000   113,053,000,000   113,053,000,000   113,053,000,000   113,053,000,000   113,053,000,000   113,053,000,000   113,053,000,000   113,053,000,000   113,000,000,000   113,000,000,000   113,000,000,000   113,000,000,000   113,000,000,000   113,000,000,000   113,000,000,000   113,000,000,000   113,000,000,000   113,000,000   113,000,000,000   113,000,000,000   113,000,000,000   113,000,000,000   113,000,000,000   113,000,000   113,000,000,000   113,000,000,000   113,000,000,000   113,000,000,000   113,000,000   113,000,000,000   113,000,000,000   113,000,000,000   113,000,000,000   113,000,000,000   113,000,000,000   113,000,000,000   113,000,000,000   113,000,000,000   113,000,000,000   113,000,000   113,000,000,000   113,000,000   113,000,000,000   113,000,000   113,000,000,000   113,000,000   113,000,000   113,000,000   113,000,000   113,000,000   113,000,000   113,000,000   113,000,000   113,000,000   113,000,000   113,000,000   113,000,000   113,000,000   113,000,000   113,000,000   113,000,000   113,000,000   113,000,000   113,000,000   113,000,000   113,000,000   113,000,000   113,000,000   113,000,000   113,000,000   113,000,000   113,000,000   113,000,000   113,000,000   113,000,000   113,000,000   113,000,000   113,000,000   113,000,000   113,000,000   113,000,000   113,000,000   113,000,000   113,000,000   113,000,000   113,000,000   113,000,000   113,000,000   113,000,000   113,000,000   113,000,000   113,000,000   113,000,000   113,000,000   113,000,000   113,000,000   113,000,000   113,000,000   113,000,000   113,000,000   113,000,000   113,000,000   113,000,000   113,000,000   113,000,000   113,000,000   113,000,000   113,000,000   113,000,000   113,000,000   113,000,000   113,000   |      |            |                                |                    |                   |                   |               | 402,478,159         |
| 93. 0119009091 FOREIGN MISSION: SAO TOME 93.429;538 60,175.704 153.605,242 0 153.605,24 4. 0119009092 FOREIGN MISSION: SEQUL 200.078.909 111.363.322 31.442,231 0 311.442,251 95. 0119009093 FOREIGN MISSION: SHANGHAI 200.722,160 81,652,938 282,375.078 0 282,375,078 96. 0119009095 FOREIGN MISSION: SINGAPORE 145,455.491 72.064,670 217,520,161 0 217,520,161 97. 0119009095 FOREIGN MISSION: SINGAPORE 145,455.491 72.064,670 217,520,161 0 217,520,161 98. 0119009096 FOREIGN MISSION: TEHRAN 111,854,200 78,656,893 190,511,093 0 190,511,09 99. 0119009097 FOREIGN MISSION: TEL AVIV CHRISTIAN 0 13,387,630 13,387,630 0 124,705,270 100. 0119009099 FOREIGN MISSION: TEL AVIV CHRISTIAN 0 13,387,630 13,387,630 0 13,387,630 101. 0119009099 FOREIGN MISSION: TEL AVIV CHRISTIAN 0 13,387,630 13,387,630 0 13,387,630 101. 0119009099 FOREIGN MISSION: TIEL AVIV CHRISTIAN 0 13,387,630 13,387,630 0 13,387,630 101. 0119009099 FOREIGN MISSION: TIEL AVIV CHRISTIAN 0 13,387,630 13,387,630 0 13,387,630 101. 0119009090 FOREIGN MISSION: TIEL AVIV CHRISTIAN 0 13,387,630 13,387,630 0 13,387,630 101. 0119009100 FOREIGN MISSION: TIEL AVIV CHRISTIAN 0 13,387,630 13,387,630 0 13,387,630 101. 0119009101 FOREIGN MISSION: TIRPOLU 1114,714,606 54,278,083 13,387,630 0 168,972,689 0 168,972,689 0 168,972,689 0 168,972,689 0 168,972,689 0 17,749,993 1144,480,972,4793,981 134,833,761 0 184,833,761 0 184,833,761 0 184,833,761 0 184,833,761 0 184,833,761 0 184,833,761 0 184,833,761 0 184,833,761 0 184,833,761 0 184,833,761 0 184,833,761 0 184,833,761 0 184,833,761 0 184,833,761 0 184,833,761 0 184,833,761 0 184,833,761 0 184,833,761 0 184,833,761 0 184,833,761 0 184,833,761 0 184,833,761 0 184,833,761 0 184,833,761 0 184,833,761 0 184,833,761 0 184,833,761 0 184,833,761 0 184,833,761 0 184,833,761 0 184,833,761 0 184,833,761 0 184,833,761 0 184,833,761 0 184,833,761 0 184,833,761 0 184,833,761 0 184,833,761 0 184,833,761 0 184,833,761 0 184,833,761 0 184,833,761 0 184,833,761 0 184,833,761 0 184,833,761 0 184,833,761 0 184,833,761 0 184,833,761 0 184,833,761 0 184,8 |      |            | FOREIGN MISSION: SAN-FRANCISCO |                    |                   |                   |               | 147,049,210         |
| 95. 0119009093 FOREIGN MISSION: SHANGHAI 96. 0119009094 FOREIGN MISSION: SINGAPORE 145.455.491 72.064.670 217.520.161 0 217.520.161 97. 0119009095 FOREIGN MISSION: STOCKHOLM 178.118.496 68.836.154 266.524.650 50.000.000 316.954.65 98. 0119009097 FOREIGN MISSION: TEHRAN 111.854.200 78.656.893 190.511.093 0 170,511.0 99. 0119009097 FOREIGN MISSION: TEL AVIV CHRISTIAN 111.854.200 78.656.893 190.511.093 0 170,511.0 100. 0119009098 FOREIGN MISSION: TEL AVIV CHRISTIAN 143.685.977 81.019.293 224,705.270 0 224,705.27 100. 0119009099 FOREIGN MISSION: TEL AVIV CHRISTIAN 10.119009099 PIGRISM SIMISSION: TEL AVIV CHRISTIAN 10.119009099 FOREIGN MISSION: TEL AVIV CHRISTIAN 10.119009100 FOREIGN MISSION: WEINAN 20.339.12476 117.799.739 731,717.24.15 40.000.000 411.712.4 106. 0119009100 FOREIGN MISSION: WARNANGTON 549,688.980 181.192.953 731,712.151 40.000.000 411.712.4 107. 0119009100 FOREIGN MISSION: WARNANGTON 549,688.980 181.192.953 730.881.935 0 730.881.935 108. 0119009100 FOREIGN MISSION: WARNANGTON 549,688.980 181.192.953 730.881.935 0 730.881.935 108. 0119009100 FOREIGN MISSION: WARNANGTON 549,688.980 181.192.953 730.881.935 0 730.881.935 109. 0119009100 FOREIGN MISSION: WARNANGTON 549,688.980 181.192.953 730.881.935 0 730.881.935 109. 011900910 FOREIGN MISSION: WARNANGTON 549,688.980 181.192.953 730 | 93.  | 0119009091 |                                | 93,429,538         | 60,175,704        | 153,605,242       | 0             | 153,605,242         |
| 96. 0119009094 FOREIGN MISSION: SINGAPORE 145.455.491 72.064.670 217.520.161 0 217.520.1 97. 0119009095 FOREIGN MISSION: STOCKHOLM 198.118.496 68.836.154 266.954.650 50.000.000 316.954.65 98. 0119009096 FOREIGN MISSION: TEHANN 111.854.200 78.656.693 190.511.093 0 190.511.09 99. 0119009097 FOREIGN MISSION: TEL AVIV 143.685.977 81.019.293 224.705.270 0 224.705.27 100. 0119009098 FOREIGN MISSION: TEL AVIV CHRISTIAN PILGRIMS (MISSION: MISSION: TEL AVIV CHRISTIAN PILGRIMS (MISSION: MISSION: TEL AVIV CHRISTIAN PILGRIMS (MISSION: MISSION: M |      | 0119009092 |                                | 200,078,909        |                   | 311,442,231       | 0             | 311,442,231         |
| 97. 0119009095 FOREIGN MISSION: STOCKHOLM 198,118,496 68,836,154 246,954,850 50,000,000 316,954,65 98,0119009096 FOREIGN MISSION: TEHAN 111,854,200 78,656,893 190,511,093 0 190,511,093 0 190,511,093 0 190,511,093 0 190,511,093 0 190,511,093 0 190,511,093 0 190,511,093 0 190,511,093 0 190,511,093 0 190,511,093 0 190,511,093 0 190,511,093 0 190,511,093 0 190,511,093 0 190,511,093 0 190,511,093 0 190,511,093 0 190,511,093 0 190,511,093 0 190,511,093 0 190,511,093 0 190,511,093 0 190,511,093 0 190,511,093 0 190,511,093 0 190,511,093 0 190,511,093 0 190,511,093 0 190,511,093 0 190,511,093 0 190,511,093 0 190,511,093 0 190,511,093 0 190,511,093 0 190,511,093 0 190,511,093 0 190,511,093 0 190,511,093 0 190,511,093 0 190,511,093 0 190,511,093 0 190,511,093 0 190,511,093 0 190,511,093 0 190,511,093 0 190,511,093 0 190,511,093 0 190,511,093 0 190,511,093 0 190,511,093 0 190,511,093 0 190,511,093 0 190,511,093 0 190,511,093 0 190,511,093 0 190,511,093 0 190,511,093 0 190,511,093 0 190,511,093 0 190,511,093 0 190,511,093 0 190,511,093 0 190,511,093 0 190,511,093 0 190,511,093 0 190,511,093 0 190,511,093 0 190,511,093 0 190,511,093 0 190,511,093 0 190,511,093 0 190,511,093 0 190,511,093 0 190,511,093 0 190,511,093 0 190,511,093 0 190,511,093 0 190,511,093 0 190,511,093 0 190,511,093 0 190,511,093 0 190,511,093 0 190,511,093 0 190,511,093 0 190,511,093 0 190,511,093 0 190,511,093 0 190,511,093 0 190,511,093 0 190,511,093 0 190,511,093 0 190,511,093 0 190,511,093 0 190,511,093 0 190,511,093 0 190,511,093 0 190,511,093 0 190,511,093 0 190,511,093 0 190,511,093 0 190,511,093 0 190,511,093 0 190,511,093 0 190,511,093 0 190,511,093 0 190,511,093 0 190,511,093 0 190,511,093 0 190,511,093 0 190,511,093 0 190,511,093 0 190,511,093 0 190,511,093 0 190,511,093 0 190,511,093 0 190,511,093 0 190,511,093 0 190,511,093 0 190,511,093 0 190,511,093 0 190,511,093 0 190,511,093 0 190,511,093 0 190,511,093 0 190,511,093 0 190,511,093 0 190,511,093 0 190,511,093 0 190,511,093 0 190,511,093 0 190,511,093 0 190,511,093 0 190,511,093 0 190,511,093 |      |            |                                |                    |                   |                   |               | 282,375,098         |
| 98. 0119009097 FOREIGN MISSION: TEHRAN 111.854,200 78.656,893 190,511,093 0 190,511.099 0119009097 FOREIGN MISSION: TEL AVIV CHRISTIAN 0 13,485,977 81.019,293 224,705,270 0 224,705,270 0 190,0009 0119009098 FOREIGN MISSION: TEL AVIV CHRISTIAN 0 13,387,630 13,387,630 0 13,387,630 0 13,387,630 0 13,387,630 0 13,387,630 0 13,387,630 0 13,387,630 0 13,387,630 0 13,387,630 0 13,387,630 0 120,000,000 0 10,000,000 0 10,000,000 0 10,000,00                                                                                                                                                                                                                                                                                                                                                                                                                                                                                                                                                                                                                                                                                                                                                                                                                                                                                                                                                                                                                                                                                                                                                                                                                                                                                                                                                                                                                                                                                                                                                                                                                                                                            |      |            |                                |                    |                   |                   |               | 217,520,161         |
| 99.   0.119009097   FOREIGN MISSION: TEL AVIV CHRISTIAN   0   13,387,630   13,387,630   0   13,387,630   10.1019009099   POREIGN MISSION: TEL AVIV CHRISTIAN   0   13,387,630   13,387,630   0   13,387,630   0   13,387,630   10.1019009099   FOREIGN MISSION: TEL AVIV CHRISTIAN   0   10,000,000   0   0   0   0   0   0   0                                                                                                                                                                                                                                                                                                                                                                                                                                                                                                                                                                                                                                                                                                                                                                                                                                                                                                                                                                                                                                                                                                                                                                                                                                                                                                                                                                                                                                                                                                                                                                                                                                                                                                                                                                                                |      |            |                                |                    |                   |                   |               |                     |
| Top.   Dite   Top.   Foreign Mission: Tel. Aviv Christian   Dite   Dit   |      |            |                                |                    |                   |                   |               |                     |
| 101. 0119009099   FOREIGN MISSION: THE HAGUE   160,773,024   102,052,256   262,825,280   0   262,825,21                                                                                                                                                                                                                                                                                                                                                                                                                                                                                                                                                                                                                                                                                                                                                                                                                                                                                                                                                                                                                                                                                                                                                                                                                                                                                                                                                                                                                                                                                                                                                                                                                                                                                                                                                                                                                                                                                                                                                                                                                        |      |            |                                |                    |                   | •                 |               |                     |
| 102. 0119009100   FOREIGN MISSION: TOKYO   289.891.334   386.409.603   676.300.937   0   676.300.937   103. 0119009101   FOREIGN MISSION: TRIPOLI   114.714.606   54.278.083   168.992.689   0   168.992.681   104. 0119009102   FOREIGN MISSION: TUNIS   106.409.870   78.423.891   184.833.761   0   184.833.761   105. 0119009103   FOREIGN MISSION: WENNA   253.912.476   117.799.939   371.712.415   40.000.000   411.712.41   106. 0119009104   FOREIGN MISSION: WARSAW   120.380.607   84.860.233   205.240.840   0   205.240.84   107. 0119009105   FOREIGN MISSION: WARSAW   120.380.607   84.860.233   205.240.840   0   205.240.84   107. 0119009105   FOREIGN MISSION: WASHINGTON   549.688.980   811.192.955   730.881.935   0   730.881.935   0   730.881.935   108. 0119009106   FOREIGN MISSION: WINDHOEK   160.307.134   52.054.107   212.361.241   50.000.000   262.361.24   109. 0119009107   FOREIGN MISSION: YAOUNDE   144.577.150   64.315.201   208.892.351   0   208.892.351   10. 0119009108   FOREIGN MISSION: JUBA. SOUTH   109.643.336   54.263.480   163.906.816   0   163.906.816   112. 0119009110   FOREIGN MISSION: JUBA. SOUTH   109.643.336   54.263.480   163.906.816   0   163.906.816   112. 0119009110   FOREIGN MISSION: JUBA. SOUTH   109.643.336   54.263.480   163.906.816   0   163.906.816   113. 0119009111   FOREIGN MISSION: BEIGRADE, SERBIA   130.229.390   43.029.432   173.258.822   155.000.000   328.258.82   115. 0119009112   FOREIGN MISSION: BEIGRADE, SERBIA   130.229.390   43.029.432   173.258.822   155.000.000   328.258.82   115. 0119009115   FOREIGN MISSION: PRAQUE, CZECH   128.424.718   33.674.931   162.099.649   0   162.099.649   162.099.649   162.099.649   162.099.649   162.099.649   162.099.649   162.099.649   162.099.649   162.099.649   162.099.649   162.099.649   162.099.649   162.099.649   162.099.649   162.099.649   162.099.649   162.099.649   162.099.649   162.099.649   162.099.649   162.099.649   162.099.649   162.099.649   162.099.649   162.099.649   162.099.649   162.099.649   162.099.649   162.099.649   162.099.   |      |            |                                | -                  |                   |                   |               |                     |
| 103. 0119009101   FOREIGN MISSION: TRIPOLI   114.714.606   54.278.083   168.992.689   0   168.992.681   104. 0119009102   FOREIGN MISSION: TUNIS   106.409.870   78.423.891   184.833.761   0   184.833.761   10   109.09103   FOREIGN MISSION: WENNA   253.912.476   111.799.939   371.712.415   40.000.000   411.712.41   101.000104   FOREIGN MISSION: WARSAW   120.380.607   84.860.233   205.240.840   0   205.240.840   107. 0119009105   FOREIGN MISSION: WASHINGTON   549.688.980   181.192.955   730.881.935   0   730.881.935   0   730.881.935   0   730.881.935   0   730.881.935   0   730.881.935   0   730.881.935   0   730.881.935   0   730.881.935   0   730.881.935   0   730.881.935   0   730.881.935   0   730.881.935   0   730.881.935   0   730.881.935   0   730.881.935   0   730.881.935   0   730.881.935   0   730.881.935   0   730.881.935   0   730.881.935   0   730.881.935   0   730.881.935   0   730.881.935   0   730.881.935   0   730.881.935   0   730.881.935   0   730.881.935   0   730.881.935   0   730.881.935   0   730.881.935   0   730.881.935   0   730.881.935   0   730.881.935   0   730.881.935   0   730.881.935   0   730.881.935   0   730.881.935   0   730.881.935   0   730.881.935   0   730.881.935   0   730.881.935   0   730.881.935   0   730.881.935   0   730.881.935   0   730.881.935   0   730.881.935   0   730.881.935   0   730.881.935   0   730.881.935   0   730.881.935   0   730.881.935   0   730.881.935   0   730.881.935   0   730.881.935   0   730.881.935   0   730.881.935   0   730.881.935   0   730.881.935   0   730.881.935   0   730.881.935   0   730.881.935   0   730.881.935   0   730.881.935   0   730.881.935   0   730.881.935   0   730.881.935   0   730.881.935   0   730.881.935   0   730.881.935   0   730.881.935   0   730.881.935   0   730.881.935   0   730.881.935   0   730.881.935   0   730.881.935   0   730.881.935   0   730.881.935   0   730.881.935   0   730.881.935   0   730.881.935   0   730.881.935   0   730.881.935   0   730.881.935   0   730.881.935   0   730.881.935   0   730.88   |      |            |                                |                    |                   |                   |               |                     |
| 104. 0119009102   FOREIGN MISSION: TUNIS   106.409,870   78,423,891   184,833,761   0   184,833,761   105. 0119009103   FOREIGN MISSION: VIENNA   253,912,476   117,799,939   371,712,415   40,000,000   411,712,4   106. 0119009104   FOREIGN MISSION: WARSAW   120,380,607   84,860,233   205,240,840   0   205,240,840   107. 0119009105   FOREIGN MISSION: WASHINGTON   549,688,980   181,192,955   730,881,935   0   730,881,935   108. 0119009106   FOREIGN MISSION: WINDHOEK   160,307,134   52,054,107   212,361,241   50,000,000   262,341,241   109,0119009107   FOREIGN MISSION: ASACOF   0   0   0   0   0   0   0   0   0                                                                                                                                                                                                                                                                                                                                                                                                                                                                                                                                                                                                                                                                                                                                                                                                                                                                                                                                                                                                                                                                                                                                                                                                                                                                                                                                                                                                                                                                                         |      |            |                                |                    |                   |                   |               |                     |
| 105. 0119009103   FOREIGN MISSION: VIENNA   253,912,476   117,799,393   371,712,415   40,000,000   411,712,416   106. 0119009104   FOREIGN MISSION: WARSAW   120,380,607   84,860,233   205,240,840   0   205,240,841   107. 0119009105   FOREIGN MISSION: WASHINGTON   549,688,980   181,192,955   730,881,935   0   730,881,751   108. 0119009106   FOREIGN MISSION: WINDHOEK   160,307,134   52,054,107   212,361,241   50,000,000   262,361,241   109. 0119009107   FOREIGN MISSION: YAOUNDE   144,577,150   64,315,201   208,892,351   0   208,892,351   100. 0119009108   PERMANENT MISSION: ASACOF   0   0   0   0   0   0   0   0   0                                                                                                                                                                                                                                                                                                                                                                                                                                                                                                                                                                                                                                                                                                                                                                                                                                                                                                                                                                                                                                                                                                                                                                                                                                                                                                                                                                                                                                                                                  |      |            |                                |                    |                   |                   |               | 184,833,761         |
| 107.   0119009105   FOREIGN MISSION: WASHINGTON   549,688,980   181,192,955   730,881,935   0   730,881,935   108, 0119009106   FOREIGN MISSION: WINDHOEK   160,307,134   52,054,107   212,341,241   50,000,000   262,341,241   109, 0119009107   FOREIGN MISSION: YAOUNDE   144,577,150   64,315,201   208,892,351   0   208,892,351   0   208,892,351   0   208,892,351   0   208,892,351   0   0   0   0   0   0   0   0   0                                                                                                                                                                                                                                                                                                                                                                                                                                                                                                                                                                                                                                                                                                                                                                                                                                                                                                                                                                                                                                                                                                                                                                                                                                                                                                                                                                                                                                                                                                                                                                                                                                                                                                |      |            |                                |                    |                   | •                 |               | 411,712,415         |
| 108. 0119009106   FOREIGN MISSION: WINDHOEK   160,307,134   52,054,107   212,361,241   50,000,000   262,361,24   109. 0119009107   FOREIGN MISSION: YADUNDE   144,577,150   64,315,201   208,892,351   0   208,892,351   0   208,892,351   0   208,892,351   0   208,892,351   0   208,892,351   0   208,892,351   0   208,892,351   0   208,892,351   0   208,892,351   0   208,892,351   0   208,892,351   0   208,892,351   0   208,892,351   0   208,892,351   0   208,892,351   0   208,892,351   0   208,892,351   0   208,892,351   0   208,892,351   0   208,892,351   0   208,892,351   0   208,892,351   0   208,892,351   0   208,892,351   0   208,892,351   0   208,892,351   0   208,892,351   0   208,892,351   0   208,892,351   0   208,892,351   0   208,892,351   0   208,892,351   0   208,892,351   0   208,892,351   0   208,892,351   0   208,892,351   0   208,892,351   0   208,892,351   0   208,892,351   0   208,892,351   0   208,892,351   0   208,892,351   0   208,892,351   0   208,892,351   0   208,892,351   0   208,892,351   0   208,892,351   0   208,892,351   0   208,892,351   0   208,892,351   0   208,892,351   0   208,892,351   0   208,892,351   0   208,892,351   0   208,892,351   0   208,892,351   0   208,892,351   0   208,892,351   0   208,892,351   0   208,892,351   0   208,892,351   0   208,892,351   0   208,892,351   0   208,892,351   0   208,892,351   0   208,892,351   0   208,892,351   0   208,892,351   0   208,892,351   0   208,892,351   0   208,892,351   0   208,892,351   0   208,892,351   0   208,892,351   0   208,892,351   0   208,892,351   0   208,892,351   0   208,892,351   0   208,892,351   0   208,892,351   0   208,892,351   0   208,892,351   0   208,892,351   0   208,892,351   0   208,892,331,662,492   0   208,892,351   0   208,892,331,662,492   0   208,892,351   0   208,892,331,662,492   0   208,892,331,662,492   0   208,892,331,662,492   0   208,892,331,662,492   0   208,892,331,662,492   0   208,892,331,662,492   0   208,892,331,662,492   0   208,892,331,662,492   0   208,892,331,662,492   0   208,892   | 106. | 0119009104 | FOREIGN MISSION: WARSAW        | 120,380,607        | 84,860,233        | 205,240,840       | 0             | 205,240,840         |
| 109.   0119009107   FOREIGN MISSION: YAOUNDE   144.577,150   64.315,201   208,892,351   0   208,892,351   1   0   208,892,351   1   0   208,892,351   1   0   208,892,351   1   0   208,892,351   1   0   208,892,351   1   0   208,892,351   2   2   2   2   2   2   2   2   2                                                                                                                                                                                                                                                                                                                                                                                                                                                                                                                                                                                                                                                                                                                                                                                                                                                                                                                                                                                                                                                                                                                                                                                                                                                                                                                                                                                                                                                                                                                                                                                                                                                                                                                                                                                                                                                |      |            |                                |                    |                   |                   |               | 730,881,935         |
| 110.   0119009108   PERMANENT MISSION: ASACOF,   CARACAS                                                                                                                                                                                                                                                                                                                                                                                                                                                                                                                                                                                                                                                                                                                                                                                                                                                                                                                                                                                                                                                                                                                                                                                                                                                                                                                                                                                                                                                                                                                                                                                                                                                                                                                                                                                                                                                                                                                                                                                                                                                                       |      |            |                                |                    |                   |                   |               | 262,361,241         |
| 110. 0119009108                                                                                                                                                                                                                                                                                                                                                                                                                                                                                                                                                                                                                                                                                                                                                                                                                                                                                                                                                                                                                                                                                                                                                                                                                                                                                                                                                                                                                                                                                                                                                                                                                                                                                                                                                                                                                                                                                                                                                                                                                                                                                                                |      |            |                                | 144,5//,150        | 64,315,201        |                   |               | 208,892,351         |
| 111.   0119009109   SUDAN   109,643,336   54,263,480   163,906,816   0   163,906,8   120,0119009110   FOREIGN MISSIONS: ABU DHABI   129,761,101   107,270,518   237,031,619   0   237,031,619   0   237,031,619   0   237,031,619   0   237,031,619   0   237,031,619   0   237,031,619   0   237,031,619   0   237,031,619   0   237,031,619   0   237,031,619   0   237,031,619   0   237,031,619   0   237,031,619   0   237,031,619   0   237,031,619   0   237,031,619   0   237,031,619   0   237,031,619   0   237,031,619   0   237,031,619   0   237,031,619   0   237,031,619   0   237,031,619   0   237,031,619   0   237,031,619   0   237,031,619   0   237,031,619   0   237,031,619   0   237,031,619   0   237,031,619   0   237,031,619   0   237,031,619   0   237,031,619   0   237,031,619   0   237,031,619   0   237,031,619   0   237,031,619   0   237,031,619   0   237,031,619   0   237,031,619   0   237,031,619   0   237,031,619   0   237,031,619   0   237,031,619   0   237,031,619   0   237,031,619   0   237,031,619   0   237,031,619   0   237,031,619   0   237,031,619   0   237,031,619   0   237,031,619   0   237,031,619   0   237,031,619   0   237,031,619   0   237,031,619   0   237,031,619   0   237,031,619   0   237,031,619   0   237,031,619   0   237,031,619   0   237,031,619   0   237,031,619   0   237,031,619   0   237,031,619   0   237,031,619   0   237,031,619   0   237,031,619   0   237,031,619   0   237,031,619   0   237,031,619   0   237,031,619   0   237,031,619   0   237,031,619   0   237,031,619   0   237,031,619   0   237,031,619   0   237,031,619   0   237,031,619   0   237,031,619   0   237,031,619   0   237,031,619   0   237,031,619   0   237,031,619   0   237,031,619   0   237,031,619   0   237,031,619   0   237,031,619   0   237,031,619   0   237,031,619   0   237,031,619   0   237,031,619   0   237,031,619   0   237,031,619   0   237,031,619   0   237,031,619   0   237,031,619   0   237,031,619   0   237,031,619   0   237,031,619   0   237,031,619   0   237,031,619   0   237,031,619   0   237,031,619    | 110. | 0119009108 | CARACAS                        | 0                  | 0                 | 0                 | 0             | 0                   |
| 112.   0119009110   FOREIGN MISSIONS: ABU DHABI   129,761,101   107,270,518   237,031,619   0   237,031,619   1   1   1   1   1   1   1   1   1                                                                                                                                                                                                                                                                                                                                                                                                                                                                                                                                                                                                                                                                                                                                                                                                                                                                                                                                                                                                                                                                                                                                                                                                                                                                                                                                                                                                                                                                                                                                                                                                                                                                                                                                                                                                                                                                                                                                                                                | 111. | 0119009109 |                                | 109,643,336        |                   | 163,906,816       | 0             | 163,906,816         |
| 113.   0119009111   MALAWI   123,931,837   19,920,593   143,852,430   0   143,852,430   143,852,430   0   143,852,430   143,852,430   0   143,852,430   143,852,430   0   143,852,430   143,852,430   0   143,852,430   143,029,432   173,258,822   155,000,000   328,258,822   155,000,000   328,258,822   155,000,000   328,258,823   150,010,000   328,258,823   150,010,000   328,258,823   150,010,000   328,258,823   150,010,000   328,258,823   150,000,000   328,258,823   150,000,000   328,258,823   150,000,000   328,258,823   150,000,000   328,258,823   150,000,000   328,258,823   150,000,000   328,258,823   162,099,649   0   162,099,649   0   162,099,649   0   186,840,969   0   186,840,969   0   186,840,969   0   186,840,969   0   186,840,969   0   186,840,969   0   186,840,969   0   186,840,969   0   186,840,969   0   186,840,969   0   186,840,969   0   186,840,969   0   186,840,969   0   186,840,969   0   186,840,969   0   186,840,969   0   186,840,969   0   186,840,969   0   186,840,969   0   186,840,969   0   186,840,969   0   186,840,969   0   186,840,969   0   186,840,969   0   186,840,969   0   186,840,969   0   186,840,969   0   186,840,969   0   186,840,969   0   186,840,969   0   186,840,969   0   186,840,969   0   186,840,969   0   186,840,969   0   186,840,969   0   186,840,969   0   186,840,969   0   186,840,969   0   186,840,969   0   186,840,969   0   186,840,969   0   186,840,969   0   186,840,969   0   186,840,969   0   186,840,969   0   186,840,969   0   186,840,969   0   186,840,969   0   186,840,969   0   186,840,969   0   186,840,969   0   186,840,969   0   186,840,969   0   186,840,969   0   186,840,969   0   186,840,969   0   186,840,969   0   186,840,969   0   186,840,969   0   186,840,969   0   186,840,969   0   186,840,969   0   186,840,969   0   186,840,969   0   186,840,969   0   186,840,969   0   186,840,969   0   186,840,969   0   186,840,969   0   186,840,969   0   186,840,969   0   186,840,969   0   186,840,969   0   186,840,969   0   186,840,969   0   186,840,969   0   186,840,969      | 112. | 0119009110 | FOREIGN MISSIONS: ABU DHABI    | 129,761,101        | 107,270,518       | 237,031,619       | 0             | 237,031,619         |
| 114.         0119009112         FOREIGN MISSION: BELGRADE, SERBIA         130,229,390         43,029,432         173,258,822         155,000,000         328,258,82           115.         0119009115         FOREIGN MISSION: PRAQUE, CZECH REPUBLIC         128,424,718         33,674,931         162,099,649         0         162,099,649         0         162,099,649         0         162,099,649         0         162,099,649         0         162,099,649         0         162,099,649         0         162,099,649         0         162,099,649         0         162,099,649         0         162,099,649         0         162,099,649         0         162,099,649         0         162,099,649         0         186,840,969         0         186,840,969         0         186,840,969         0         186,840,969         0         186,840,969         0         186,840,969         0         186,840,969         0         186,840,969         0         186,840,969         0         186,840,969         0         186,840,969         0         186,840,969         0         186,840,969         0         186,840,969         0         186,840,969         0         186,840,969         0         186,840,969         0         186,840,969         0         186,840,969         0         186,840,969<                                                                                                                                                                                                                                                                                                                                                                                                                                                                                                                                                                                                                                                                                                                                                                                | 113. | 0119009111 |                                | 123,931,837        | 19,920,593        | 143,852,430       | 0             | 143,852,430         |
| 115.   0119009115   REPUBLIC   128.424,718   33,674,931   162,099,649   0   162,099,649   162,099,649   162,099,649   162,099,649   162,099,649   162,099,649   162,099,649   162,099,649   162,099,649   162,099,649   162,099,649   162,099,649   162,099,649   162,099,649   162,099,649   162,099,649   162,099,649   162,099,649   162,099,649   162,099,649   162,099,649   162,099,649   162,099,649   162,099,649   162,099,649   162,099,649   162,099,649   162,099,649   162,099,649   162,099,649   162,099,649   162,099,649   162,099,649   162,099,649   162,099,649   162,099,649   162,099,649   162,099,649   162,099,649   162,099,649   162,099,649   162,099,649   162,099,649   162,099,649   162,099,649   162,099,649   162,099,649   162,099,649   162,099,649   162,099,649   162,099,649   162,099,649   162,099,649   162,099,649   162,099,649   162,099,649   162,099,649   162,099,649   162,099,649   162,099,649   162,099,649   162,099,649   162,099,649   162,099,649   162,099,649   162,099,649   162,099,649   162,099,649   162,099,649   162,099,649   162,099,649   162,099,649   162,099,649   162,099,649   162,099,649   162,099,649   162,099,649   162,099,649   162,099,649   162,099,649   162,099,649   162,099,649   162,099,649   162,099,649   162,099,649   162,099,649   162,099,649   162,099,649   162,099,649   162,099,649   162,099,649   162,099,649   162,099,649   162,099,649   162,099,649   162,099,649   162,099,649   162,099,649   162,099,649   162,099,649   162,099,649   162,099,649   162,099,649   162,099,649   162,099,649   162,099,649   162,099,649   162,099,649   162,099,649   162,099,649   162,099,649   162,099,649   162,099,649   162,099,649   162,099,649   162,099,649   162,099,649   162,099,649   162,099,649   162,099,649   162,099,649   162,099,649   162,099,649   162,099,649   162,099,649   162,099,649   162,099,649   162,099,649   162,099,649   162,099,649   162,099,649   162,099,649   162,099,649   162,099,649   162,099,649   162,099,649   162,099,649   162,099,649   162,099,649   162,099,649   162,099,   | 114. | 0119009112 |                                | 130,229,390        | 43,029,432        | 173,258,822       | 155,000,000   | 328,258,822         |
| 116.         0119009116         FOREIGN MISSION: VATICAN         149,245,129         37,595,840         186,840,969         0         186,840,969           117.         0119009117         CONSOLATE GENERAL: SAO PAULO, BRAZIL         112,832,902         37,195,623         150,028,525         0         150,028,52           118.         0119009118         CONSOLATE GENERAL: FRANKFURT, GERMANY         152,859,545         31,793,189         184,652,734         0         184,652,73           119.         0119009119         FOREIGN MISSION: COLOMBO, SRI-LANKA         94,872,305         34,585,256         129,457,561         0         129,457,561           120.         0119009120         FOREIGN MISSION: DOHA, QATAR         119,223,908         31,362,427         150,586,335         0         150,586,33           121.         0119009121         PERMANENT MISSION: D-8 SECRETARIAT, ISTABUL, TURKEY         0         0         0         0           122.         0119009122         PERMANENT REPRESENTATION: ECOWAS, ABUJA         85,620,979         18,817,456         104,438,435         0         104,438,435                                                                                                                                                                                                                                                                                                                                                                                                                                                                                                                                                                                                                                                                                                                                                                                                                                                                                                                                                                          | 115. | 0119009115 |                                | 128,424,718        | 33,674,931        | 162,099,649       | 0             | 162,099,649         |
| 117.       0119009117       CONSOLATE GENERAL: SAO PAULO, BRAZIL       112,832,902       37,195,623       150,028,525       0       150,028,525         118.       0119009118       CONSOLATE GENERAL: FRANKFURT, GERMANY       152,859,545       31,793,189       184,652,734       0       184,652,73         119.       0119009119       FOREIGN MISSION: COLOMBO, SRI-LANKA       94,872,305       34,585,256       129,457,561       0       129,457,561         120.       0119009120       FOREIGN MISSION: DOHA, QATAR       119,223,908       31,362,427       150,586,335       0       150,586,335         121.       0119009121       PERMANENT MISSION: D-8 SECRETARIAT, ISTABUL, TURKEY       0       0       0         122.       0119009122       PERMANENT REPRESENTATION: ECOWAS, ABUJA       85,620,979       18,817,456       104,438,435       0       104,438,435                                                                                                                                                                                                                                                                                                                                                                                                                                                                                                                                                                                                                                                                                                                                                                                                                                                                                                                                                                                                                                                                                                                                                                                                                                        | 116. | 0119009116 |                                | 149.245.129        | 37.595.840        | 186.840.969       | 0             | 186,840,969         |
| 118.   0119009118   CONSOLATE GENERAL: FRANKFURT,   152,859,545   31,793,189   184,652,734   0   184,652,734   19.   0119009119   FOREIGN MISSION: COLOMBO, SRI-                                                                                                                                                                                                                                                                                                                                                                                                                                                                                                                                                                                                                                                                                                                                                                                                                                                                                                                                                                                                                                                                                                                                                                                                                                                                                                                                                                                                                                                                                                                                                                                                                                                                                                                                                                                                                                                                                                                                                               |      |            | CONSOLATE GENERAL: SAO PAULO,  |                    |                   |                   |               | 150,028,525         |
| 119.   0119009119   FOREIGN MISSION: COLOMBO, SRI-<br>  LANKA                                                                                                                                                                                                                                                                                                                                                                                                                                                                                                                                                                                                                                                                                                                                                                                                                                                                                                                                                                                                                                                                                                                                                                                                                                                                                                                                                                                                                                                                                                                                                                                                                                                                                                                                                                                                                                                                                                                                                                                                                                                                  |      |            |                                |                    |                   |                   |               |                     |
| 119.         0119009119         LANKA         94,872,305         34,585,256         129,457,561         0         129,457,561           120.         0119009120         FOREIGN MISSION: DOHA, QATAR         119,223,908         31,362,427         150,586,335         0         150,586,335           121.         0119009121         PERMANENT MISSION: D-8 SECRETARIAT, ISTABUL, TURKEY         0         0         0         0           122.         0119009122         PERMANENT REPRESENTATION: ECOWAS, ABUJA         85,620,979         18,817,456         104,438,435         0         104,438,435                                                                                                                                                                                                                                                                                                                                                                                                                                                                                                                                                                                                                                                                                                                                                                                                                                                                                                                                                                                                                                                                                                                                                                                                                                                                                                                                                                                                                                                                                                                  | 118. | 0119009118 | GERMANY                        | 152,859,545        | 31,/93,189        | 184,652,/34       | 0             | 184,652,/34         |
| 121.         0119009121         PERMANENT MISSION: D-8 SECRETARIAT, ISTABUL, TURKEY         0         0         0         0         0         0         0         104,438,435         0         104,438,435         0         104,438,435         0         104,438,435         0         104,438,435         0         104,438,435         0         104,438,435         0         104,438,435         0         104,438,435         0         104,438,435         0         104,438,435         0         104,438,435         0         104,438,435         0         104,438,435         0         104,438,435         0         104,438,435         0         104,438,435         0         104,438,435         0         104,438,435         0         104,438,435         0         104,438,435         0         104,438,435         0         104,438,435         0         104,438,435         0         104,438,435         0         104,438,435         0         104,438,435         0         104,438,435         0         104,438,435         0         104,438,435         0         104,438,435         0         104,438,435         0         104,438,435         0         104,438,435         0         104,438,435         0         104,438,435         0         104,438,435         0                                                                                                                                                                                                                                                                                                                                                                                                                                                                                                                                                                                                                                                                                                                                                                                                                | 119. | 0119009119 |                                | 94,872,305         | 34,585,256        | 129,457,561       | 0             | 129,457,561         |
| 122. 0119009122 SECRETARIAT, ISTABUL, TURKEY  122. 0119009122 PERMANENT REPRESENTATION: ECOWAS, ABUJA  85,620,979 18,817,456 104,438,435 0 104,438,435                                                                                                                                                                                                                                                                                                                                                                                                                                                                                                                                                                                                                                                                                                                                                                                                                                                                                                                                                                                                                                                                                                                                                                                                                                                                                                                                                                                                                                                                                                                                                                                                                                                                                                                                                                                                                                                                                                                                                                         | 120. | 0119009120 | FOREIGN MISSION: DOHA, QATAR   | 119,223,908        | 31,362,427        | 150,586,335       | 0             | 150,586,335         |
| 122. 0119009122 PERMANENT REPRESENTATION: 85,620,979 18,817,456 <b>104,438,435</b> 0 <b>104,438,435</b>                                                                                                                                                                                                                                                                                                                                                                                                                                                                                                                                                                                                                                                                                                                                                                                                                                                                                                                                                                                                                                                                                                                                                                                                                                                                                                                                                                                                                                                                                                                                                                                                                                                                                                                                                                                                                                                                                                                                                                                                                        | 121. | 0119009121 |                                | 0                  | 0                 | 0                 | 0             | 0                   |
|                                                                                                                                                                                                                                                                                                                                                                                                                                                                                                                                                                                                                                                                                                                                                                                                                                                                                                                                                                                                                                                                                                                                                                                                                                                                                                                                                                                                                                                                                                                                                                                                                                                                                                                                                                                                                                                                                                                                                                                                                                                                                                                                | 122. | 0119009122 | PERMANENT REPRESENTATION:      | 85,620,979         | 18,817,456        | 104,438,435       | 0             | 104,438,435         |
|                                                                                                                                                                                                                                                                                                                                                                                                                                                                                                                                                                                                                                                                                                                                                                                                                                                                                                                                                                                                                                                                                                                                                                                                                                                                                                                                                                                                                                                                                                                                                                                                                                                                                                                                                                                                                                                                                                                                                                                                                                                                                                                                | 123. | 0119009123 | FOREIGN MISSION: AMMAN, JORDAN | 215,642,791        | 94,490,406        | 310,133,197       | 0             | 310,133,197         |