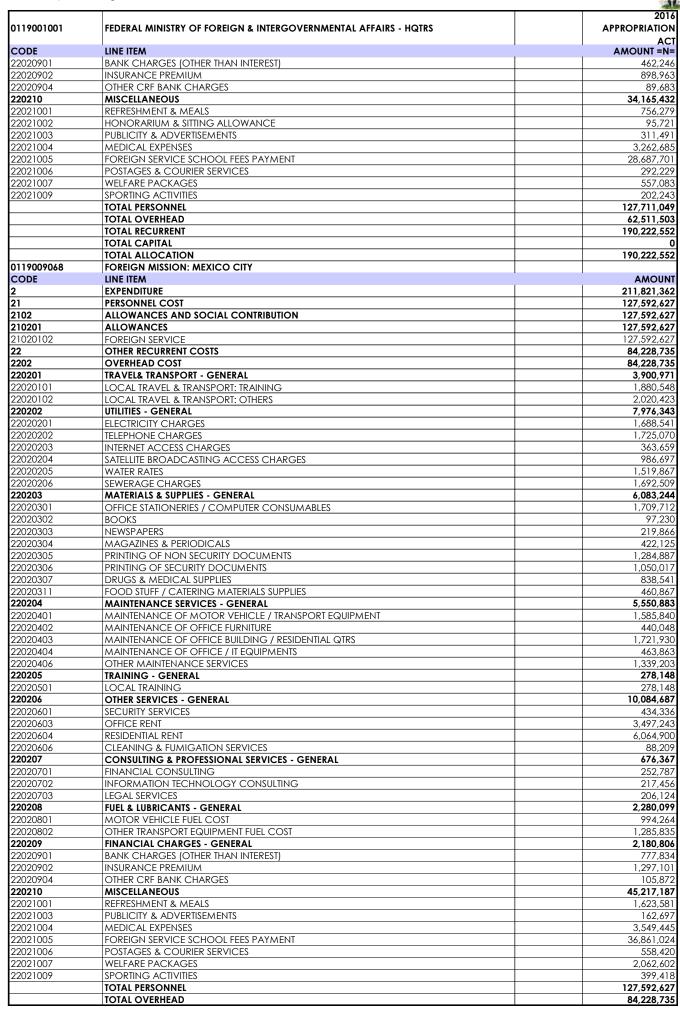

| SUMMA<br>2016 AP<br>NO C<br>1. 01<br>SUMMA<br>2016 AP<br>NO C<br>1. 02<br>2. 02<br>3. 03<br>FEDERAL<br>2016 AP<br>NO C | ARY BY FUNDS PPROPRIATION CODE 21 22 31 L MINISTRY O PPROPRIATION                            | N ACT  MDA  FEDERAL MINISTRY OF FOREIGN  AFFAIRS                                                                                         | TOTAL<br>PERSONNEL<br>24,851,487,467<br>24,851,487,467 | TOTAL<br>OVERHEAD<br>14,588,608,782<br>14,588,608,782 | TOTAL<br>OVERHEAD<br>39,440,096,249<br>39,440,096,249 | .,,           | TOTAL<br>ALLOCATION<br>46,516,323,009<br>46,516,323,009 |
|------------------------------------------------------------------------------------------------------------------------|----------------------------------------------------------------------------------------------|------------------------------------------------------------------------------------------------------------------------------------------|--------------------------------------------------------|-------------------------------------------------------|-------------------------------------------------------|---------------|---------------------------------------------------------|
| 2016 AP  NO C  1. 01  SUMMA 2016 AP  NO C  1. 02 2. 02 3. 03  FEDERAI 2016 AP  NO C                                    | PPROPRIATION CODE  119  ARY BY FUNDS PPROPRIATION CODE  21 22 31  AL MINISTRY O PPROPRIATION | MDA  FEDERAL MINISTRY OF FOREIGN  AFFAIRS  N ACT  FUND  MAIN ENVELOP - PERSONNEL  MAIN ENVELOP - OVERHEAD  CAPITAL DEVELOPMENT FUND MAIN | <b>PERSONNEL</b> 24,851,487,467                        | OVERHEAD<br>14,588,608,782                            | <b>OVERHEAD</b> 39,440,096,249                        | 7,076,226,760 | <b>ALLOCATION</b><br>46,516,323,009                     |
| 1. 01 SUMMA 2016 AP NO C: 1. 022 2. 02 3. 03 FEDERAI 2016 AP NO C:                                                     | RY BY FUNDS PPROPRIATION CODE 21 22 31 L MINISTRY O PPROPRIATION                             | MDA  FEDERAL MINISTRY OF FOREIGN AFFAIRS  N ACT FUND  MAIN ENVELOP - PERSONNEL MAIN ENVELOP - OVERHEAD CAPITAL DEVELOPMENT FUND MAIN     | <b>PERSONNEL</b> 24,851,487,467                        | OVERHEAD<br>14,588,608,782                            | <b>OVERHEAD</b> 39,440,096,249                        | 7,076,226,760 | <b>ALLOCATION</b><br>46,516,323,009                     |
| 1. 01  SUMMA 2016 AP  NO Ci 1. 02 2. 02 3. 03  FEDERAI 2016 AP  NO Ci                                                  | ARY BY FUNDS PPROPRIATION CODE 21 22 31 L MINISTRY O PPROPRIATION                            | FEDERAL MINISTRY OF FOREIGN AFFAIRS  N ACT FUND  MAIN ENVELOP - PERSONNEL MAIN ENVELOP - OVERHEAD CAPITAL DEVELOPMENT FUND MAIN          | <b>PERSONNEL</b> 24,851,487,467                        | OVERHEAD<br>14,588,608,782                            | <b>OVERHEAD</b> 39,440,096,249                        | 7,076,226,760 | <b>ALLOCATION</b><br>46,516,323,009                     |
| SUMMA<br>2016 AP<br>NO Co<br>1. 02<br>2. 02<br>3. 03<br>FEDERAI<br>2016 AP                                             | ARY BY FUNDS PPROPRIATION CODE 21 22 31 L MINISTRY O PPROPRIATION                            | AFFAIRS  N ACT  FUND  MAIN ENVELOP - PERSONNEL  MAIN ENVELOP - OVERHEAD  CAPITAL DEVELOPMENT FUND MAIN                                   |                                                        |                                                       |                                                       | .,,           |                                                         |
| SUMMA<br>2016 AP<br>NO Co<br>1. 02<br>2. 02<br>3. 03<br>FEDERAI<br>2016 AP                                             | ARY BY FUNDS PPROPRIATION CODE 21 22 31 L MINISTRY O PPROPRIATION                            | MAIN ENVELOP - PERSONNEL MAIN ENVELOP - OVERHEAD CAPITAL DEVELOPMENT FUND MAIN                                                           |                                                        |                                                       |                                                       | .,,           |                                                         |
| NO C  1. 02 2. 02 3. 03  FEDERAL 2016 AP                                                                               | PPROPRIATION CODE 21 22 31 L MINISTRY O PPROPRIATION                                         | N ACT  FUND  MAIN ENVELOP - PERSONNEL  MAIN ENVELOP - OVERHEAD  CAPITAL DEVELOPMENT FUND MAIN                                            | 24,851,487,467                                         | 14,588,608,782                                        | 39,440,096,249                                        | 7,076,226,760 | 46,516,323,009                                          |
| NO C  1. 02 2. 02 3. 03  FEDERAL 2016 AP                                                                               | PPROPRIATION CODE 21 22 31 L MINISTRY O PPROPRIATION                                         | N ACT  FUND  MAIN ENVELOP - PERSONNEL  MAIN ENVELOP - OVERHEAD  CAPITAL DEVELOPMENT FUND MAIN                                            |                                                        |                                                       |                                                       |               |                                                         |
| 1. 02<br>2. 02<br>3. 03<br>FEDERAL<br>2016 AP                                                                          | 21<br>22<br>31<br>L MINISTRY O                                                               | FUND  MAIN ENVELOP - PERSONNEL  MAIN ENVELOP - OVERHEAD  CAPITAL DEVELOPMENT FUND MAIN                                                   |                                                        |                                                       |                                                       |               |                                                         |
| 1. 02<br>2. 02<br>3. 03<br>FEDERAL<br>2016 AP                                                                          | 21<br>22<br>31<br>L MINISTRY O                                                               | MAIN ENVELOP - PERSONNEL MAIN ENVELOP - OVERHEAD CAPITAL DEVELOPMENT FUND MAIN                                                           |                                                        |                                                       |                                                       |               |                                                         |
| 1. 02<br>2. 02<br>3. 03<br>FEDERAL<br>2016 AP                                                                          | 21<br>22<br>31<br>L MINISTRY O                                                               | MAIN ENVELOP - PERSONNEL MAIN ENVELOP - OVERHEAD CAPITAL DEVELOPMENT FUND MAIN                                                           |                                                        |                                                       |                                                       |               | TOTAL                                                   |
| 2. 02<br>3. 03<br>FEDERAL<br>2016 AP                                                                                   | 22<br>31<br>L MINISTRY O                                                                     | MAIN ENVELOP - OVERHEAD CAPITAL DEVELOPMENT FUND MAIN                                                                                    |                                                        |                                                       |                                                       | ı             | ALLOCATION                                              |
| 3. 03  FEDERAL 2016 AP  NO C                                                                                           | L MINISTRY O                                                                                 | CAPITAL DEVELOPMENT FUND MAIN                                                                                                            |                                                        |                                                       |                                                       |               | 24,851,487,467                                          |
| FEDERAI<br>2016 AP<br>NO C                                                                                             | L MINISTRY O                                                                                 |                                                                                                                                          |                                                        |                                                       |                                                       |               | 14,588,608,782                                          |
| 2016 AP<br>NO C                                                                                                        | PPROPRIATIO                                                                                  | F FORFIGN AFFAIRS                                                                                                                        |                                                        |                                                       |                                                       |               | 7,076,226,760                                           |
| 2016 AP<br>NO C                                                                                                        | PPROPRIATIO                                                                                  |                                                                                                                                          |                                                        |                                                       |                                                       |               | 46,516,323,009                                          |
| NO C                                                                                                                   |                                                                                              |                                                                                                                                          |                                                        |                                                       |                                                       |               |                                                         |
|                                                                                                                        | ODE                                                                                          |                                                                                                                                          | TOTAL                                                  | TOTAL                                                 | TOTAL                                                 |               | TOTAL                                                   |
| 1. 01                                                                                                                  |                                                                                              | MDA                                                                                                                                      | PERSONNEL                                              | OVERHEAD                                              | OVERHEAD                                              | TOTAL CAPITAL | ALLOCATION                                              |
| 1. 01                                                                                                                  |                                                                                              | FEDERAL MINISTRY OF FOREIGN &                                                                                                            |                                                        |                                                       |                                                       |               |                                                         |
|                                                                                                                        | 119001001                                                                                    |                                                                                                                                          | 3,593,775,750                                          | 3,468,867,741                                         | 7,062,643,491                                         | 4,026,852,505 | 11,089,495,996                                          |
|                                                                                                                        |                                                                                              | INTERGOVERNMENTAL AFFAIRS - HQTRS                                                                                                        |                                                        |                                                       |                                                       |               |                                                         |
|                                                                                                                        | 119002001                                                                                    | TECHNICAL AIDS CORPS                                                                                                                     | 2,978,537,178                                          | 122,642,364                                           | 3,101,179,542                                         | 139,494,480   | 3,240,674,022                                           |
| 3. 01                                                                                                                  | 119003001                                                                                    | FOREIGN SERVICE ACADEMY (FSA)                                                                                                            | 0                                                      | 52,941,750                                            | 52,941,750                                            | 43,615,335    | 96,557,085                                              |
| 4. 01                                                                                                                  | 119006001                                                                                    | INSTITUTE FOR PEACE AND CONFLICT                                                                                                         | 337,312,113                                            | 50,609,510                                            | 387,921,623                                           | 47,307,040    | 435,228,663                                             |
| 51                                                                                                                     | , 555501                                                                                     | RESOLUTION                                                                                                                               | 337,012,110                                            | 55,557,510                                            |                                                       | .,,00,,040    |                                                         |
| 5. 01                                                                                                                  | 119007001                                                                                    | DIRECTORATE OF TECHNICAL COOP.                                                                                                           | 123,172,168                                            | 40,654,216                                            | 163,826,384                                           | 78,525,000    | 242,351,384                                             |
|                                                                                                                        | -                                                                                            | IN AFRICA                                                                                                                                | . ,                                                    | , -                                                   |                                                       |               |                                                         |
| 6. 01                                                                                                                  | 119008001                                                                                    | NIGERIAN INSTITUTE OF INTERNATIONAL                                                                                                      | 251,510,690                                            | 139,595,811                                           | 391,106,501                                           | 67,432,400    | 458,538,901                                             |
| 7 01                                                                                                                   | 119009001                                                                                    | AFFAIRS, LAGOS                                                                                                                           | 111,638,406                                            | 88,111,130                                            | 199,749,536                                           | 0             | 199,749,536                                             |
|                                                                                                                        | 119009001                                                                                    | FOREIGN MISSION: ABIDJAN FOREIGN MISSION: ACCRA                                                                                          | 130,104,147                                            | 155,725,283                                           | 285,829,430                                           | 0             | 285,829,430                                             |
|                                                                                                                        | 119009002                                                                                    | FOREIGN MISSION: ACCRA FOREIGN MISSION: ADDIS ABABA                                                                                      | 191,303,238                                            | 112,428,137                                           | 303,731,375                                           | 470,000,000   | 773,731,375                                             |
|                                                                                                                        | 119009004                                                                                    | FOREIGN MISSION: ADDIS ABABA  FOREIGN MISSION: ALGIERS                                                                                   | 104,704,265                                            | 111,513,281                                           | 216,217,546                                           | 470,000,000   | 216,217,546                                             |
|                                                                                                                        | 119009005                                                                                    | FOREIGN MISSION: ALGIERS                                                                                                                 | 155,087,487                                            | 90,590,800                                            | 245,678,287                                           | 75,000,000    | 320,678,287                                             |
|                                                                                                                        | 119009006                                                                                    | FOREIGN MISSION: ATHENS                                                                                                                  | 146,953,687                                            | 115,824,277                                           | 262,777,964                                           | 7 3,000,000   | 262,777,964                                             |
|                                                                                                                        | 119009007                                                                                    | FOREIGN MISSION: ATLANTA                                                                                                                 | 201,989,619                                            | 145,003,334                                           | 346,992,953                                           | 0             | 346,992,953                                             |
|                                                                                                                        | 119009009                                                                                    | FOREIGN MISSION: BAMAKO                                                                                                                  | 88,322,615                                             | 69,577,446                                            | 157,900,061                                           | 240,000,000   | 397,900,061                                             |
|                                                                                                                        | 119009010                                                                                    | FOREIGN MISSION: BANGKOK                                                                                                                 | 196,224,346                                            | 99,470,463                                            | 295,694,809                                           | 0             | 295,694,809                                             |
|                                                                                                                        | 119009011                                                                                    | FOREIGN MISSION: BANGUI                                                                                                                  | 92,355,656                                             | 65,205,503                                            | 157,561,159                                           | 0             | 157,561,159                                             |
|                                                                                                                        | 119009012                                                                                    | FOREIGN MISSION: BANJUL                                                                                                                  | 101,314,694                                            | 103,826,831                                           | 205,141,525                                           | 25,000,000    | 230,141,525                                             |
| 18. 01                                                                                                                 | 119009013                                                                                    | FOREIGN MISSION: BATA                                                                                                                    | 78,001,512                                             | 73,289,566                                            | 151,291,078                                           | 0             | 151,291,078                                             |
| 19. 01                                                                                                                 | 119009014                                                                                    | FOREIGN MISSION: BEIJING                                                                                                                 | 286,528,569                                            | 140,606,190                                           | 427,134,759                                           | 0             | 427,134,759                                             |
| 20. 01                                                                                                                 | 119009015                                                                                    | FOREIGN MISSION: BEIRUT                                                                                                                  | 108,370,128                                            | 68,144,556                                            | 176,514,684                                           | 0             | 176,514,684                                             |
| 21. 01                                                                                                                 | 119009016                                                                                    | FOREIGN MISSION: BERLIN                                                                                                                  | 345,829,363                                            | 228,987,002                                           | 574,816,365                                           | 0             | 574,816,365                                             |
| 22. 01                                                                                                                 | 119009017                                                                                    | FOREIGN MISSION: BERNE                                                                                                                   | 216,758,054                                            | 151,506,352                                           | 368,264,406                                           | 0             | 368,264,406                                             |
|                                                                                                                        | 119009018                                                                                    | FOREIGN MISSION: BISSAU                                                                                                                  | 80,132,543                                             | 87,392,077                                            | 167,524,620                                           | 0             | 167,524,620                                             |
|                                                                                                                        |                                                                                              | FOREIGN MISSION: BRASILIA                                                                                                                | 118,864,975                                            | 139,127,207                                           | 257,992,182                                           | 0             | 257,992,182                                             |
|                                                                                                                        | 119009020                                                                                    | FOREIGN MISSION: BRAZAVILLE                                                                                                              | 88,165,794                                             | 111,676,563                                           | 199,842,357                                           | 0             | 199,842,357                                             |
|                                                                                                                        | 119009021                                                                                    | FOREIGN MISSION: BRUSSELS                                                                                                                | 279,239,262                                            | 167,033,876                                           | 446,273,138                                           | 0             | 446,273,138                                             |
|                                                                                                                        | 119009022                                                                                    | FOREIGN MISSION: BUCHAREST                                                                                                               | 89,414,523                                             | 112,122,499                                           | 201,537,022                                           | 0             | 201,537,022                                             |
|                                                                                                                        | 119009023                                                                                    | FOREIGN MISSION: BUDAPEST                                                                                                                | 131,285,395                                            | 132,240,830                                           | 263,526,225                                           |               | 263,526,225                                             |
|                                                                                                                        | 119009024                                                                                    | FOREIGN MISSION: BUEA                                                                                                                    | 122,058,528                                            | 106,116,503                                           | 228,175,031                                           | 0             | 228,175,031                                             |
|                                                                                                                        | 119009025                                                                                    | FOREIGN MISSION: BUENOS AIRES                                                                                                            | 115,319,989                                            | 75,453,113                                            | 190,773,102                                           | 0             | 190,773,102                                             |
|                                                                                                                        | 119009026                                                                                    | FOREIGN MISSION: BUJUMBURA                                                                                                               | 105,830,889                                            | 57,705,427                                            | 163,536,316                                           | 0             | 163,536,316                                             |
|                                                                                                                        | 119009027<br>119009028                                                                       | FOREIGN MISSION: CANDEDDA                                                                                                                | 109,363,059                                            | 123,066,735                                           | 232,429,794<br>210.520.661                            | 0             | 232,429,794                                             |
|                                                                                                                        | 119009028                                                                                    | FOREIGN MISSION: CANBERRA<br>FOREIGN MISSION: CARACAS                                                                                    | 120,235,523<br>163,547,190                             | 90,285,138<br>35,314,115                              | 198,861,305                                           | 0             | 210,520,661<br>198,861,305                              |
|                                                                                                                        | 119009029                                                                                    | FOREIGN MISSION: CARACAS FOREIGN MISSION: CONAKRY                                                                                        | 163,547,190                                            | 59,711,375                                            | 181,873,897                                           | 0             | 181,873,897                                             |
|                                                                                                                        | 119009030                                                                                    | FOREIGN MISSION: CONAKRY FOREIGN MISSION: COTONOU                                                                                        | 102,869,364                                            | 63,970,186                                            | 166,839,550                                           |               | 486,839,550                                             |
|                                                                                                                        | 119009031                                                                                    | FOREIGN MISSION: COTONOU<br>FOREIGN MISSION: DAKAR                                                                                       | 120,837,605                                            | 63,941,378                                            | 184,778,983                                           | 320,000,000   | 184,778,983                                             |
|                                                                                                                        | 119009032                                                                                    | FOREIGN MISSION: DANAK FOREIGN MISSION: DAMASCUS                                                                                         | 106,945,336                                            | 95,669,557                                            | 202,614,893                                           | 0             | 202,614,893                                             |
|                                                                                                                        | 119009034                                                                                    | FOREIGN MISSION: DAR-ES-SALAAM                                                                                                           | 138,270,747                                            | 48,271,039                                            | 186,541,786                                           | 0             | 186,541,786                                             |
|                                                                                                                        | 119009035                                                                                    | FOREIGN MISSION: DOUALA                                                                                                                  | 104,072,301                                            | 66,325,432                                            | 170,397,733                                           | 0             | 170,397,733                                             |
|                                                                                                                        |                                                                                              | FOREIGN MISSION: DUBAI TRADE                                                                                                             |                                                        |                                                       |                                                       |               |                                                         |
| 41. 01                                                                                                                 | 119009036                                                                                    | MISSIONS                                                                                                                                 | 96,857,241                                             | 19,405,458                                            | 116,262,699                                           | 0             | 116,262,699                                             |
| 42. 01                                                                                                                 | 119009037                                                                                    | FOREIGN MISSION: DUBLIN                                                                                                                  | 165,850,227                                            | 75,018,161                                            | 240,868,388                                           | 0             | 240,868,388                                             |
|                                                                                                                        | 119009038                                                                                    | FOREIGN MISSION: FREETOWN                                                                                                                | 96,153,315                                             | 60,774,851                                            | 156,928,166                                           |               | 156,928,166                                             |
|                                                                                                                        | 119009039                                                                                    | FOREIGN MISSION: GABORONE                                                                                                                | 84,661,943                                             | 51,381,473                                            | 136,043,416                                           | 0             | 136,043,416                                             |
|                                                                                                                        | 119009040                                                                                    | FOREIGN MISSION: GENEVA                                                                                                                  | 297,312,020                                            | 157,745,553                                           | 455,057,573                                           | 0             | 455,057,573                                             |
|                                                                                                                        | 119009042                                                                                    | FOREIGN MISSION: HANOI                                                                                                                   | 106,858,689                                            | 72,717,441                                            | 179,576,130                                           | 0             | 179,576,130                                             |
|                                                                                                                        | 119009043                                                                                    | FOREIGN MISSION: HARARE                                                                                                                  | 128,958,491                                            | 60,865,382                                            | 189,823,873                                           | 0             | 189,823,873                                             |
|                                                                                                                        | 119009044                                                                                    | FOREIGN MISSION: HAVANA                                                                                                                  | 131,121,151                                            | 75,750,977                                            | 206,872,128                                           |               | 206,872,128                                             |
|                                                                                                                        | 119009045                                                                                    | FOREIGN MISSION: HONGKONG                                                                                                                | 137,056,345                                            | 93,988,526                                            | 231,044,871                                           | 0             | 231,044,871                                             |
|                                                                                                                        | 119009046                                                                                    | FOREIGN MISSION: ISLAMABAD                                                                                                               | 109,556,082                                            | 64,633,721                                            | 174,189,803                                           | 80,000,000    | 254,189,803                                             |
|                                                                                                                        | 119009047                                                                                    | FOREIGN MISSION: JAKARTA                                                                                                                 | 108,175,361                                            | 105,590,175                                           | 213,765,536                                           | 0             | 213,765,536                                             |
|                                                                                                                        | 119009048                                                                                    | FOREIGN MISSION: JEDDAH                                                                                                                  | 181,831,971                                            | 140,981,585                                           | 322,813,556                                           | 0             | 322,813,556                                             |
|                                                                                                                        | 119009049                                                                                    | FOREIGN MISSION: JOHANNESBURG                                                                                                            | 160,732,734                                            | 152,368,138                                           | 313,100,872                                           | 0             | 313,100,872                                             |
|                                                                                                                        | 119009050                                                                                    | FOREIGN MISSION: KAMPALA                                                                                                                 | 105,751,748                                            | 50,491,166                                            | 156,242,914                                           | 0             | 156,242,914                                             |
|                                                                                                                        | 119009051                                                                                    | FOREIGN MISSION: KHARTOUM                                                                                                                | 105,965,852                                            | 61,338,137                                            | 167,303,989                                           |               | 167,303,989                                             |
| 56. 01                                                                                                                 | 119009052                                                                                    | FOREIGN MISSION: KIEV                                                                                                                    | 108,440,844                                            | 135,101,249                                           | 243,542,093                                           | 0             | 243,542,093                                             |