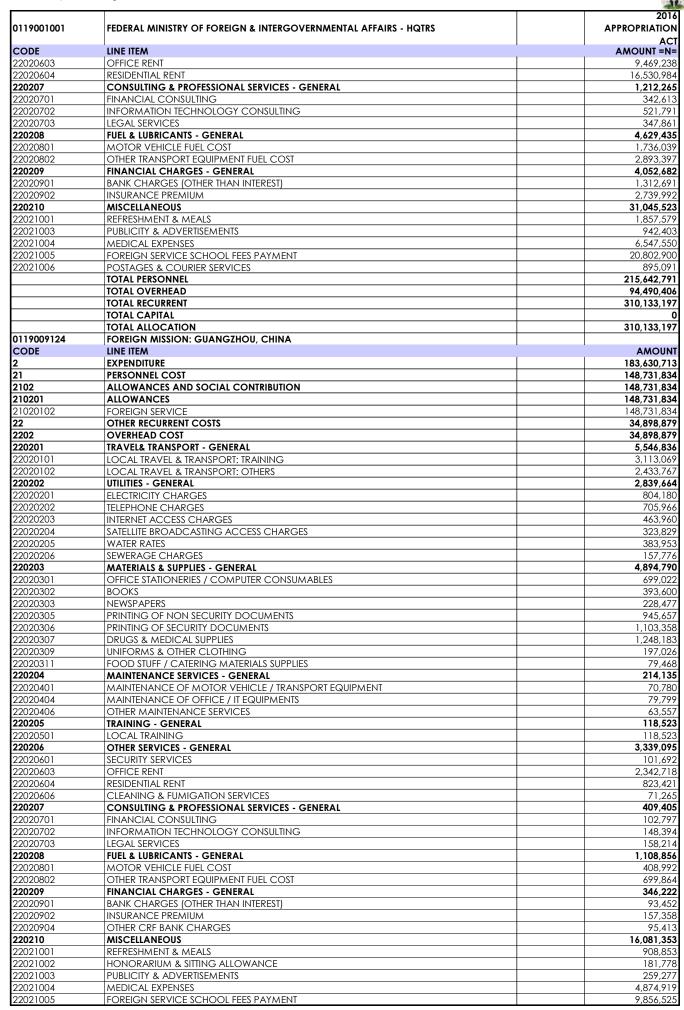

| SUMMA<br>2016 AP<br>NO C<br>1. 01<br>SUMMA<br>2016 AP<br>NO C<br>1. 02<br>2. 02<br>3. 03<br>FEDERAL<br>2016 AP<br>NO C | ARY BY FUNDS PPROPRIATION CODE 21 22 31 L MINISTRY O PPROPRIATION                            | N ACT  MDA  FEDERAL MINISTRY OF FOREIGN  AFFAIRS                                                                                         | TOTAL<br>PERSONNEL<br>24,851,487,467<br>24,851,487,467 | TOTAL<br>OVERHEAD<br>14,588,608,782<br>14,588,608,782 | TOTAL<br>OVERHEAD<br>39,440,096,249<br>39,440,096,249 | .,,           | TOTAL<br>ALLOCATION<br>46,516,323,009<br>46,516,323,009 |
|------------------------------------------------------------------------------------------------------------------------|----------------------------------------------------------------------------------------------|------------------------------------------------------------------------------------------------------------------------------------------|--------------------------------------------------------|-------------------------------------------------------|-------------------------------------------------------|---------------|---------------------------------------------------------|
| 2016 AP  NO C  1. 01  SUMMA 2016 AP  NO C  1. 02 2. 02 3. 03  FEDERAI 2016 AP  NO C                                    | PPROPRIATION CODE  119  ARY BY FUNDS PPROPRIATION CODE  21 22 31  AL MINISTRY O PPROPRIATION | MDA  FEDERAL MINISTRY OF FOREIGN  AFFAIRS  N ACT  FUND  MAIN ENVELOP - PERSONNEL  MAIN ENVELOP - OVERHEAD  CAPITAL DEVELOPMENT FUND MAIN | <b>PERSONNEL</b> 24,851,487,467                        | OVERHEAD<br>14,588,608,782                            | <b>OVERHEAD</b> 39,440,096,249                        | 7,076,226,760 | <b>ALLOCATION</b><br>46,516,323,009                     |
| 1. 01 SUMMA 2016 AP NO C: 1. 022 2. 02 3. 03 FEDERAI 2016 AP NO C:                                                     | RY BY FUNDS PPROPRIATION CODE 21 22 31 L MINISTRY O PPROPRIATION                             | MDA  FEDERAL MINISTRY OF FOREIGN AFFAIRS  N ACT FUND  MAIN ENVELOP - PERSONNEL MAIN ENVELOP - OVERHEAD CAPITAL DEVELOPMENT FUND MAIN     | <b>PERSONNEL</b> 24,851,487,467                        | OVERHEAD<br>14,588,608,782                            | <b>OVERHEAD</b> 39,440,096,249                        | 7,076,226,760 | <b>ALLOCATION</b><br>46,516,323,009                     |
| 1. 01  SUMMA 2016 AP  NO Ci 1. 02 2. 02 3. 03  FEDERAI 2016 AP  NO Ci                                                  | ARY BY FUNDS PPROPRIATION CODE 21 22 31 L MINISTRY O PPROPRIATION                            | FEDERAL MINISTRY OF FOREIGN AFFAIRS  N ACT FUND  MAIN ENVELOP - PERSONNEL MAIN ENVELOP - OVERHEAD CAPITAL DEVELOPMENT FUND MAIN          | <b>PERSONNEL</b> 24,851,487,467                        | OVERHEAD<br>14,588,608,782                            | <b>OVERHEAD</b> 39,440,096,249                        | 7,076,226,760 | <b>ALLOCATION</b><br>46,516,323,009                     |
| SUMMA<br>2016 AP<br>NO Co<br>1. 02<br>2. 02<br>3. 03<br>FEDERAI<br>2016 AP                                             | ARY BY FUNDS PPROPRIATION CODE 21 22 31 L MINISTRY O PPROPRIATION                            | AFFAIRS  N ACT  FUND  MAIN ENVELOP - PERSONNEL  MAIN ENVELOP - OVERHEAD  CAPITAL DEVELOPMENT FUND MAIN                                   |                                                        |                                                       |                                                       | .,,           |                                                         |
| SUMMA<br>2016 AP<br>NO Co<br>1. 02<br>2. 02<br>3. 03<br>FEDERAI<br>2016 AP                                             | ARY BY FUNDS PPROPRIATION CODE 21 22 31 L MINISTRY O PPROPRIATION                            | MAIN ENVELOP - PERSONNEL MAIN ENVELOP - OVERHEAD CAPITAL DEVELOPMENT FUND MAIN                                                           |                                                        |                                                       |                                                       | .,,           |                                                         |
| NO C  1. 02 2. 02 3. 03  FEDERAL 2016 AP                                                                               | PPROPRIATION CODE 21 22 31 L MINISTRY O PPROPRIATION                                         | N ACT  FUND  MAIN ENVELOP - PERSONNEL  MAIN ENVELOP - OVERHEAD  CAPITAL DEVELOPMENT FUND MAIN                                            | 24,851,487,467                                         | 14,588,608,782                                        | 39,440,096,249                                        | 7,076,226,760 | 46,516,323,009                                          |
| NO C  1. 02 2. 02 3. 03  FEDERAL 2016 AP                                                                               | PPROPRIATION CODE 21 22 31 L MINISTRY O PPROPRIATION                                         | N ACT  FUND  MAIN ENVELOP - PERSONNEL  MAIN ENVELOP - OVERHEAD  CAPITAL DEVELOPMENT FUND MAIN                                            |                                                        |                                                       |                                                       |               |                                                         |
| 1. 02<br>2. 02<br>3. 03<br>FEDERAL<br>2016 AP                                                                          | 21<br>22<br>31<br>L MINISTRY O                                                               | FUND  MAIN ENVELOP - PERSONNEL  MAIN ENVELOP - OVERHEAD  CAPITAL DEVELOPMENT FUND MAIN                                                   |                                                        |                                                       |                                                       |               |                                                         |
| 1. 02<br>2. 02<br>3. 03<br>FEDERAL<br>2016 AP                                                                          | 21<br>22<br>31<br>L MINISTRY O                                                               | MAIN ENVELOP - PERSONNEL MAIN ENVELOP - OVERHEAD CAPITAL DEVELOPMENT FUND MAIN                                                           |                                                        |                                                       |                                                       |               |                                                         |
| 1. 02<br>2. 02<br>3. 03<br>FEDERAL<br>2016 AP                                                                          | 21<br>22<br>31<br>L MINISTRY O                                                               | MAIN ENVELOP - PERSONNEL MAIN ENVELOP - OVERHEAD CAPITAL DEVELOPMENT FUND MAIN                                                           |                                                        |                                                       |                                                       |               | TOTAL                                                   |
| 2. 02<br>3. 03<br>FEDERAL<br>2016 AP                                                                                   | 22<br>31<br>L MINISTRY O                                                                     | MAIN ENVELOP - OVERHEAD CAPITAL DEVELOPMENT FUND MAIN                                                                                    |                                                        |                                                       |                                                       | ı             | ALLOCATION                                              |
| 3. 03  FEDERAL 2016 AP  NO C                                                                                           | L MINISTRY O                                                                                 | CAPITAL DEVELOPMENT FUND MAIN                                                                                                            |                                                        |                                                       |                                                       |               | 24,851,487,467                                          |
| FEDERAI<br>2016 AP<br>NO C                                                                                             | L MINISTRY O                                                                                 |                                                                                                                                          |                                                        |                                                       |                                                       |               | 14,588,608,782                                          |
| 2016 AP<br>NO C                                                                                                        | PPROPRIATIO                                                                                  | F FORFIGN AFFAIRS                                                                                                                        |                                                        |                                                       |                                                       |               | 7,076,226,760                                           |
| 2016 AP<br>NO C                                                                                                        | PPROPRIATIO                                                                                  |                                                                                                                                          |                                                        |                                                       |                                                       |               | 46,516,323,009                                          |
| NO C                                                                                                                   |                                                                                              |                                                                                                                                          |                                                        |                                                       |                                                       |               |                                                         |
|                                                                                                                        | ODE                                                                                          |                                                                                                                                          | TOTAL                                                  | TOTAL                                                 | TOTAL                                                 |               | TOTAL                                                   |
| 1. 01                                                                                                                  |                                                                                              | MDA                                                                                                                                      | PERSONNEL                                              | OVERHEAD                                              | OVERHEAD                                              | TOTAL CAPITAL | ALLOCATION                                              |
| 1. 01                                                                                                                  |                                                                                              | FEDERAL MINISTRY OF FOREIGN &                                                                                                            |                                                        |                                                       |                                                       |               |                                                         |
|                                                                                                                        | 119001001                                                                                    |                                                                                                                                          | 3,593,775,750                                          | 3,468,867,741                                         | 7,062,643,491                                         | 4,026,852,505 | 11,089,495,996                                          |
|                                                                                                                        |                                                                                              | INTERGOVERNMENTAL AFFAIRS - HQTRS                                                                                                        |                                                        |                                                       |                                                       |               |                                                         |
|                                                                                                                        | 119002001                                                                                    | TECHNICAL AIDS CORPS                                                                                                                     | 2,978,537,178                                          | 122,642,364                                           | 3,101,179,542                                         | 139,494,480   | 3,240,674,022                                           |
| 3. 01                                                                                                                  | 119003001                                                                                    | FOREIGN SERVICE ACADEMY (FSA)                                                                                                            | 0                                                      | 52,941,750                                            | 52,941,750                                            | 43,615,335    | 96,557,085                                              |
| 4. 01                                                                                                                  | 119006001                                                                                    | INSTITUTE FOR PEACE AND CONFLICT                                                                                                         | 337,312,113                                            | 50,609,510                                            | 387,921,623                                           | 47,307,040    | 435,228,663                                             |
| 51                                                                                                                     | , 555501                                                                                     | RESOLUTION                                                                                                                               | 337,012,110                                            | 55,557,510                                            |                                                       | .,,00,,040    |                                                         |
| 5. 01                                                                                                                  | 119007001                                                                                    | DIRECTORATE OF TECHNICAL COOP.                                                                                                           | 123,172,168                                            | 40,654,216                                            | 163,826,384                                           | 78,525,000    | 242,351,384                                             |
|                                                                                                                        | -                                                                                            | IN AFRICA                                                                                                                                | . ,                                                    | , -                                                   |                                                       |               |                                                         |
| 6. 01                                                                                                                  | 119008001                                                                                    | NIGERIAN INSTITUTE OF INTERNATIONAL                                                                                                      | 251,510,690                                            | 139,595,811                                           | 391,106,501                                           | 67,432,400    | 458,538,901                                             |
| 7 01                                                                                                                   | 119009001                                                                                    | AFFAIRS, LAGOS                                                                                                                           | 111,638,406                                            | 88,111,130                                            | 199,749,536                                           | 0             | 199,749,536                                             |
|                                                                                                                        | 119009001                                                                                    | FOREIGN MISSION: ABIDJAN FOREIGN MISSION: ACCRA                                                                                          | 130,104,147                                            | 155,725,283                                           | 285,829,430                                           | 0             | 285,829,430                                             |
|                                                                                                                        | 119009002                                                                                    | FOREIGN MISSION: ACCRA FOREIGN MISSION: ADDIS ABABA                                                                                      | 191,303,238                                            | 112,428,137                                           | 303,731,375                                           | 470,000,000   | 773,731,375                                             |
|                                                                                                                        | 119009004                                                                                    | FOREIGN MISSION: ADDIS ABABA  FOREIGN MISSION: ALGIERS                                                                                   | 104,704,265                                            | 111,513,281                                           | 216,217,546                                           | 470,000,000   | 216,217,546                                             |
|                                                                                                                        | 119009005                                                                                    | FOREIGN MISSION: ALGIERS                                                                                                                 | 155,087,487                                            | 90,590,800                                            | 245,678,287                                           | 75,000,000    | 320,678,287                                             |
|                                                                                                                        | 119009006                                                                                    | FOREIGN MISSION: ATHENS                                                                                                                  | 146,953,687                                            | 115,824,277                                           | 262,777,964                                           | 7 3,000,000   | 262,777,964                                             |
|                                                                                                                        | 119009007                                                                                    | FOREIGN MISSION: ATLANTA                                                                                                                 | 201,989,619                                            | 145,003,334                                           | 346,992,953                                           | 0             | 346,992,953                                             |
|                                                                                                                        | 119009009                                                                                    | FOREIGN MISSION: BAMAKO                                                                                                                  | 88,322,615                                             | 69,577,446                                            | 157,900,061                                           | 240,000,000   | 397,900,061                                             |
|                                                                                                                        | 119009010                                                                                    | FOREIGN MISSION: BANGKOK                                                                                                                 | 196,224,346                                            | 99,470,463                                            | 295,694,809                                           | 0             | 295,694,809                                             |
|                                                                                                                        | 119009011                                                                                    | FOREIGN MISSION: BANGUI                                                                                                                  | 92,355,656                                             | 65,205,503                                            | 157,561,159                                           | 0             | 157,561,159                                             |
|                                                                                                                        | 119009012                                                                                    | FOREIGN MISSION: BANJUL                                                                                                                  | 101,314,694                                            | 103,826,831                                           | 205,141,525                                           | 25,000,000    | 230,141,525                                             |
| 18. 01                                                                                                                 | 119009013                                                                                    | FOREIGN MISSION: BATA                                                                                                                    | 78,001,512                                             | 73,289,566                                            | 151,291,078                                           | 0             | 151,291,078                                             |
| 19. 01                                                                                                                 | 119009014                                                                                    | FOREIGN MISSION: BEIJING                                                                                                                 | 286,528,569                                            | 140,606,190                                           | 427,134,759                                           | 0             | 427,134,759                                             |
| 20. 01                                                                                                                 | 119009015                                                                                    | FOREIGN MISSION: BEIRUT                                                                                                                  | 108,370,128                                            | 68,144,556                                            | 176,514,684                                           | 0             | 176,514,684                                             |
| 21. 01                                                                                                                 | 119009016                                                                                    | FOREIGN MISSION: BERLIN                                                                                                                  | 345,829,363                                            | 228,987,002                                           | 574,816,365                                           | 0             | 574,816,365                                             |
| 22. 01                                                                                                                 | 119009017                                                                                    | FOREIGN MISSION: BERNE                                                                                                                   | 216,758,054                                            | 151,506,352                                           | 368,264,406                                           | 0             | 368,264,406                                             |
|                                                                                                                        | 119009018                                                                                    | FOREIGN MISSION: BISSAU                                                                                                                  | 80,132,543                                             | 87,392,077                                            | 167,524,620                                           | 0             | 167,524,620                                             |
|                                                                                                                        |                                                                                              | FOREIGN MISSION: BRASILIA                                                                                                                | 118,864,975                                            | 139,127,207                                           | 257,992,182                                           | 0             | 257,992,182                                             |
|                                                                                                                        | 119009020                                                                                    | FOREIGN MISSION: BRAZAVILLE                                                                                                              | 88,165,794                                             | 111,676,563                                           | 199,842,357                                           | 0             | 199,842,357                                             |
|                                                                                                                        | 119009021                                                                                    | FOREIGN MISSION: BRUSSELS                                                                                                                | 279,239,262                                            | 167,033,876                                           | 446,273,138                                           | 0             | 446,273,138                                             |
|                                                                                                                        | 119009022                                                                                    | FOREIGN MISSION: BUCHAREST                                                                                                               | 89,414,523                                             | 112,122,499                                           | 201,537,022                                           | 0             | 201,537,022                                             |
|                                                                                                                        | 119009023                                                                                    | FOREIGN MISSION: BUDAPEST                                                                                                                | 131,285,395                                            | 132,240,830                                           | 263,526,225                                           |               | 263,526,225                                             |
|                                                                                                                        | 119009024                                                                                    | FOREIGN MISSION: BUEA                                                                                                                    | 122,058,528                                            | 106,116,503                                           | 228,175,031                                           | 0             | 228,175,031                                             |
|                                                                                                                        | 119009025                                                                                    | FOREIGN MISSION: BUENOS AIRES                                                                                                            | 115,319,989                                            | 75,453,113                                            | 190,773,102                                           | 0             | 190,773,102                                             |
|                                                                                                                        | 119009026                                                                                    | FOREIGN MISSION: BUJUMBURA                                                                                                               | 105,830,889                                            | 57,705,427                                            | 163,536,316                                           | 0             | 163,536,316                                             |
|                                                                                                                        | 119009027<br>119009028                                                                       | FOREIGN MISSION: CANDEDDA                                                                                                                | 109,363,059                                            | 123,066,735                                           | 232,429,794<br>210.520.661                            | 0             | 232,429,794                                             |
|                                                                                                                        | 119009028                                                                                    | FOREIGN MISSION: CANBERRA<br>FOREIGN MISSION: CARACAS                                                                                    | 120,235,523<br>163,547,190                             | 90,285,138<br>35,314,115                              | 198,861,305                                           | 0             | 210,520,661<br>198,861,305                              |
|                                                                                                                        | 119009029                                                                                    | FOREIGN MISSION: CARACAS FOREIGN MISSION: CONAKRY                                                                                        | 163,547,190                                            | 59,711,375                                            | 181,873,897                                           | 0             | 181,873,897                                             |
|                                                                                                                        | 119009030                                                                                    | FOREIGN MISSION: CONAKRY FOREIGN MISSION: COTONOU                                                                                        | 102,869,364                                            | 63,970,186                                            | 166,839,550                                           |               | 486,839,550                                             |
|                                                                                                                        | 119009031                                                                                    | FOREIGN MISSION: COTONOU<br>FOREIGN MISSION: DAKAR                                                                                       | 120,837,605                                            | 63,941,378                                            | 184,778,983                                           | 320,000,000   | 184,778,983                                             |
|                                                                                                                        | 119009032                                                                                    | FOREIGN MISSION: DANAK FOREIGN MISSION: DAMASCUS                                                                                         | 106,945,336                                            | 95,669,557                                            | 202,614,893                                           | 0             | 202,614,893                                             |
|                                                                                                                        | 119009034                                                                                    | FOREIGN MISSION: DAR-ES-SALAAM                                                                                                           | 138,270,747                                            | 48,271,039                                            | 186,541,786                                           | 0             | 186,541,786                                             |
|                                                                                                                        | 119009035                                                                                    | FOREIGN MISSION: DOUALA                                                                                                                  | 104,072,301                                            | 66,325,432                                            | 170,397,733                                           | 0             | 170,397,733                                             |
|                                                                                                                        |                                                                                              | FOREIGN MISSION: DUBAI TRADE                                                                                                             |                                                        |                                                       |                                                       |               |                                                         |
| 41. 01                                                                                                                 | 119009036                                                                                    | MISSIONS                                                                                                                                 | 96,857,241                                             | 19,405,458                                            | 116,262,699                                           | 0             | 116,262,699                                             |
| 42. 01                                                                                                                 | 119009037                                                                                    | FOREIGN MISSION: DUBLIN                                                                                                                  | 165,850,227                                            | 75,018,161                                            | 240,868,388                                           | 0             | 240,868,388                                             |
|                                                                                                                        | 119009038                                                                                    | FOREIGN MISSION: FREETOWN                                                                                                                | 96,153,315                                             | 60,774,851                                            | 156,928,166                                           |               | 156,928,166                                             |
|                                                                                                                        | 119009039                                                                                    | FOREIGN MISSION: GABORONE                                                                                                                | 84,661,943                                             | 51,381,473                                            | 136,043,416                                           | 0             | 136,043,416                                             |
|                                                                                                                        | 119009040                                                                                    | FOREIGN MISSION: GENEVA                                                                                                                  | 297,312,020                                            | 157,745,553                                           | 455,057,573                                           | 0             | 455,057,573                                             |
|                                                                                                                        | 119009042                                                                                    | FOREIGN MISSION: HANOI                                                                                                                   | 106,858,689                                            | 72,717,441                                            | 179,576,130                                           | 0             | 179,576,130                                             |
|                                                                                                                        | 119009043                                                                                    | FOREIGN MISSION: HARARE                                                                                                                  | 128,958,491                                            | 60,865,382                                            | 189,823,873                                           | 0             | 189,823,873                                             |
|                                                                                                                        | 119009044                                                                                    | FOREIGN MISSION: HAVANA                                                                                                                  | 131,121,151                                            | 75,750,977                                            | 206,872,128                                           |               | 206,872,128                                             |
|                                                                                                                        | 119009045                                                                                    | FOREIGN MISSION: HONGKONG                                                                                                                | 137,056,345                                            | 93,988,526                                            | 231,044,871                                           | 0             | 231,044,871                                             |
|                                                                                                                        | 119009046                                                                                    | FOREIGN MISSION: ISLAMABAD                                                                                                               | 109,556,082                                            | 64,633,721                                            | 174,189,803                                           | 80,000,000    | 254,189,803                                             |
|                                                                                                                        | 119009047                                                                                    | FOREIGN MISSION: JAKARTA                                                                                                                 | 108,175,361                                            | 105,590,175                                           | 213,765,536                                           | 0             | 213,765,536                                             |
|                                                                                                                        | 119009048                                                                                    | FOREIGN MISSION: JEDDAH                                                                                                                  | 181,831,971                                            | 140,981,585                                           | 322,813,556                                           | 0             | 322,813,556                                             |
|                                                                                                                        | 119009049                                                                                    | FOREIGN MISSION: JOHANNESBURG                                                                                                            | 160,732,734                                            | 152,368,138                                           | 313,100,872                                           | 0             | 313,100,872                                             |
|                                                                                                                        | 119009050                                                                                    | FOREIGN MISSION: KAMPALA                                                                                                                 | 105,751,748                                            | 50,491,166                                            | 156,242,914                                           | 0             | 156,242,914                                             |
|                                                                                                                        | 119009051                                                                                    | FOREIGN MISSION: KHARTOUM                                                                                                                | 105,965,852                                            | 61,338,137                                            | 167,303,989                                           |               | 167,303,989                                             |
| 56. 01                                                                                                                 | 119009052                                                                                    | FOREIGN MISSION: KIEV                                                                                                                    | 108,440,844                                            | 135,101,249                                           | 243,542,093                                           | 0             | 243,542,093                                             |