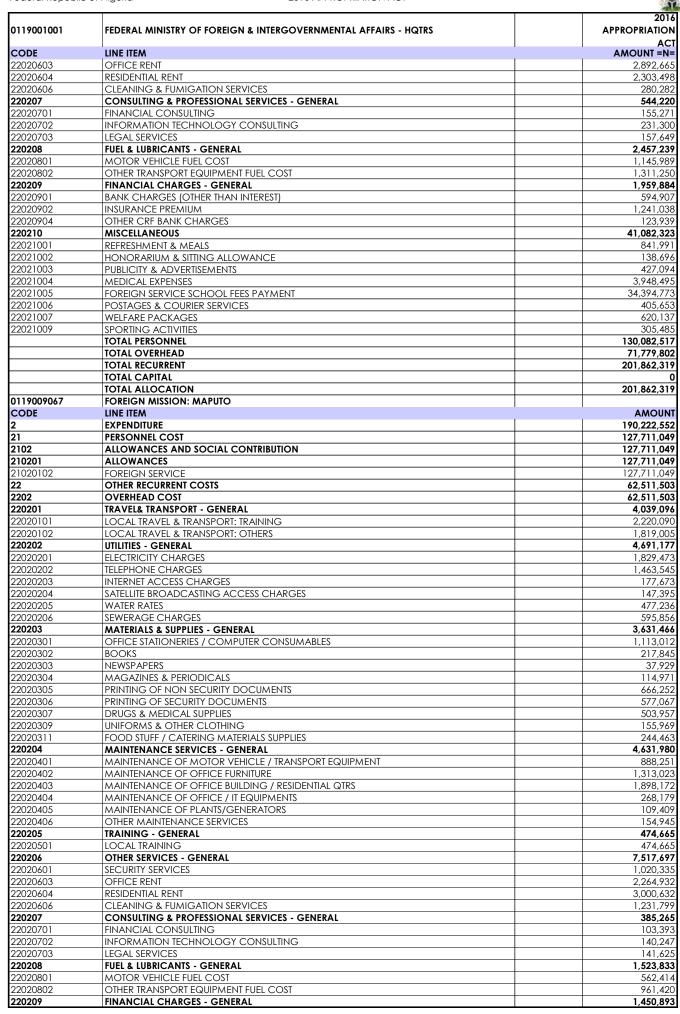

| SUMMA<br>2016 AP<br>NO C<br>1. 01<br>SUMMA<br>2016 AP<br>NO C<br>1. 02<br>2. 02<br>3. 03<br>FEDERAL<br>2016 AP<br>NO C | ARY BY FUNDS PPROPRIATION CODE 21 22 31 L MINISTRY O PPROPRIATION                            | N ACT  MDA  FEDERAL MINISTRY OF FOREIGN  AFFAIRS                                                                                         | TOTAL<br>PERSONNEL<br>24,851,487,467<br>24,851,487,467 | TOTAL<br>OVERHEAD<br>14,588,608,782<br>14,588,608,782 | TOTAL<br>OVERHEAD<br>39,440,096,249<br>39,440,096,249 | .,,           | TOTAL<br>ALLOCATION<br>46,516,323,009<br>46,516,323,009 |
|------------------------------------------------------------------------------------------------------------------------|----------------------------------------------------------------------------------------------|------------------------------------------------------------------------------------------------------------------------------------------|--------------------------------------------------------|-------------------------------------------------------|-------------------------------------------------------|---------------|---------------------------------------------------------|
| 2016 AP  NO C  1. 01  SUMMA 2016 AP  NO C  1. 02 2. 02 3. 03  FEDERAI 2016 AP  NO C                                    | PPROPRIATION CODE  119  ARY BY FUNDS PPROPRIATION CODE  21 22 31  AL MINISTRY O PPROPRIATION | MDA  FEDERAL MINISTRY OF FOREIGN  AFFAIRS  N ACT  FUND  MAIN ENVELOP - PERSONNEL  MAIN ENVELOP - OVERHEAD  CAPITAL DEVELOPMENT FUND MAIN | <b>PERSONNEL</b> 24,851,487,467                        | OVERHEAD<br>14,588,608,782                            | <b>OVERHEAD</b> 39,440,096,249                        | 7,076,226,760 | <b>ALLOCATION</b><br>46,516,323,009                     |
| 1. 01 SUMMA 2016 AP NO C: 1. 022 2. 02 3. 03 FEDERAI 2016 AP NO C:                                                     | RY BY FUNDS PPROPRIATION CODE 21 22 31 L MINISTRY O PPROPRIATION                             | MDA  FEDERAL MINISTRY OF FOREIGN AFFAIRS  N ACT FUND  MAIN ENVELOP - PERSONNEL MAIN ENVELOP - OVERHEAD CAPITAL DEVELOPMENT FUND MAIN     | <b>PERSONNEL</b> 24,851,487,467                        | OVERHEAD<br>14,588,608,782                            | <b>OVERHEAD</b> 39,440,096,249                        | 7,076,226,760 | <b>ALLOCATION</b><br>46,516,323,009                     |
| 1. 01  SUMMA 2016 AP  NO Ci 1. 02 2. 02 3. 03  FEDERAI 2016 AP  NO Ci                                                  | ARY BY FUNDS PPROPRIATION CODE 21 22 31 L MINISTRY O PPROPRIATION                            | FEDERAL MINISTRY OF FOREIGN AFFAIRS  N ACT FUND  MAIN ENVELOP - PERSONNEL MAIN ENVELOP - OVERHEAD CAPITAL DEVELOPMENT FUND MAIN          | <b>PERSONNEL</b> 24,851,487,467                        | OVERHEAD<br>14,588,608,782                            | <b>OVERHEAD</b> 39,440,096,249                        | 7,076,226,760 | <b>ALLOCATION</b><br>46,516,323,009                     |
| SUMMA<br>2016 AP<br>NO Co<br>1. 02<br>2. 02<br>3. 03<br>FEDERAI<br>2016 AP                                             | ARY BY FUNDS PPROPRIATION CODE 21 22 31 L MINISTRY O PPROPRIATION                            | AFFAIRS  N ACT  FUND  MAIN ENVELOP - PERSONNEL  MAIN ENVELOP - OVERHEAD  CAPITAL DEVELOPMENT FUND MAIN                                   |                                                        |                                                       |                                                       | .,,           |                                                         |
| SUMMA<br>2016 AP<br>NO Co<br>1. 02<br>2. 02<br>3. 03<br>FEDERAI<br>2016 AP                                             | ARY BY FUNDS PPROPRIATION CODE 21 22 31 L MINISTRY O PPROPRIATION                            | MAIN ENVELOP - PERSONNEL MAIN ENVELOP - OVERHEAD CAPITAL DEVELOPMENT FUND MAIN                                                           |                                                        |                                                       |                                                       | .,,           |                                                         |
| NO C  1. 02 2. 02 3. 03  FEDERAL 2016 AP                                                                               | PPROPRIATION CODE 21 22 31 L MINISTRY O PPROPRIATION                                         | N ACT  FUND  MAIN ENVELOP - PERSONNEL  MAIN ENVELOP - OVERHEAD  CAPITAL DEVELOPMENT FUND MAIN                                            | 24,851,487,467                                         | 14,588,608,782                                        | 39,440,096,249                                        | 7,076,226,760 | 46,516,323,009                                          |
| NO C  1. 02 2. 02 3. 03  FEDERAL 2016 AP                                                                               | PPROPRIATION CODE 21 22 31 L MINISTRY O PPROPRIATION                                         | N ACT  FUND  MAIN ENVELOP - PERSONNEL  MAIN ENVELOP - OVERHEAD  CAPITAL DEVELOPMENT FUND MAIN                                            |                                                        |                                                       |                                                       |               |                                                         |
| 1. 02<br>2. 02<br>3. 03<br>FEDERAL<br>2016 AP                                                                          | 21<br>22<br>31<br>L MINISTRY O                                                               | FUND  MAIN ENVELOP - PERSONNEL  MAIN ENVELOP - OVERHEAD  CAPITAL DEVELOPMENT FUND MAIN                                                   |                                                        |                                                       |                                                       |               |                                                         |
| 1. 02<br>2. 02<br>3. 03<br>FEDERAL<br>2016 AP                                                                          | 21<br>22<br>31<br>L MINISTRY O                                                               | MAIN ENVELOP - PERSONNEL MAIN ENVELOP - OVERHEAD CAPITAL DEVELOPMENT FUND MAIN                                                           |                                                        |                                                       |                                                       |               |                                                         |
| 1. 02<br>2. 02<br>3. 03<br>FEDERAL<br>2016 AP                                                                          | 21<br>22<br>31<br>L MINISTRY O                                                               | MAIN ENVELOP - PERSONNEL MAIN ENVELOP - OVERHEAD CAPITAL DEVELOPMENT FUND MAIN                                                           |                                                        |                                                       |                                                       |               | TOTAL                                                   |
| 2. 02<br>3. 03<br>FEDERAL<br>2016 AP                                                                                   | 22<br>31<br>L MINISTRY O                                                                     | MAIN ENVELOP - OVERHEAD CAPITAL DEVELOPMENT FUND MAIN                                                                                    |                                                        |                                                       |                                                       | ı             | ALLOCATION                                              |
| 3. 03  FEDERAL 2016 AP  NO C                                                                                           | L MINISTRY O                                                                                 | CAPITAL DEVELOPMENT FUND MAIN                                                                                                            |                                                        |                                                       |                                                       |               | 24,851,487,467                                          |
| FEDERAI<br>2016 AP<br>NO C                                                                                             | L MINISTRY O                                                                                 |                                                                                                                                          |                                                        |                                                       |                                                       |               | 14,588,608,782                                          |
| 2016 AP<br>NO C                                                                                                        | PPROPRIATIO                                                                                  | F FORFIGN AFFAIRS                                                                                                                        |                                                        |                                                       |                                                       |               | 7,076,226,760                                           |
| 2016 AP<br>NO C                                                                                                        | PPROPRIATIO                                                                                  |                                                                                                                                          |                                                        |                                                       |                                                       |               | 46,516,323,009                                          |
| NO C                                                                                                                   |                                                                                              |                                                                                                                                          |                                                        |                                                       |                                                       |               |                                                         |
|                                                                                                                        | ODE                                                                                          |                                                                                                                                          | TOTAL                                                  | TOTAL                                                 | TOTAL                                                 |               | TOTAL                                                   |
| 1. 01                                                                                                                  |                                                                                              | MDA                                                                                                                                      | PERSONNEL                                              | OVERHEAD                                              | OVERHEAD                                              | TOTAL CAPITAL | ALLOCATION                                              |
| 1. 01                                                                                                                  |                                                                                              | FEDERAL MINISTRY OF FOREIGN &                                                                                                            |                                                        |                                                       |                                                       |               |                                                         |
|                                                                                                                        | 119001001                                                                                    |                                                                                                                                          | 3,593,775,750                                          | 3,468,867,741                                         | 7,062,643,491                                         | 4,026,852,505 | 11,089,495,996                                          |
|                                                                                                                        |                                                                                              | INTERGOVERNMENTAL AFFAIRS - HQTRS                                                                                                        |                                                        |                                                       |                                                       |               |                                                         |
|                                                                                                                        | 119002001                                                                                    | TECHNICAL AIDS CORPS                                                                                                                     | 2,978,537,178                                          | 122,642,364                                           | 3,101,179,542                                         | 139,494,480   | 3,240,674,022                                           |
| 3. 01                                                                                                                  | 119003001                                                                                    | FOREIGN SERVICE ACADEMY (FSA)                                                                                                            | 0                                                      | 52,941,750                                            | 52,941,750                                            | 43,615,335    | 96,557,085                                              |
| 4. 01                                                                                                                  | 119006001                                                                                    | INSTITUTE FOR PEACE AND CONFLICT                                                                                                         | 337,312,113                                            | 50,609,510                                            | 387,921,623                                           | 47,307,040    | 435,228,663                                             |
| 51                                                                                                                     | , 555501                                                                                     | RESOLUTION                                                                                                                               | 337,012,110                                            | 55,557,510                                            |                                                       | .,,00,,040    |                                                         |
| 5. 01                                                                                                                  | 119007001                                                                                    | DIRECTORATE OF TECHNICAL COOP.                                                                                                           | 123,172,168                                            | 40,654,216                                            | 163,826,384                                           | 78,525,000    | 242,351,384                                             |
|                                                                                                                        | -                                                                                            | IN AFRICA                                                                                                                                | . ,                                                    | , -                                                   |                                                       |               |                                                         |
| 6. 01                                                                                                                  | 119008001                                                                                    | NIGERIAN INSTITUTE OF INTERNATIONAL                                                                                                      | 251,510,690                                            | 139,595,811                                           | 391,106,501                                           | 67,432,400    | 458,538,901                                             |
| 7 01                                                                                                                   | 119009001                                                                                    | AFFAIRS, LAGOS                                                                                                                           | 111,638,406                                            | 88,111,130                                            | 199,749,536                                           | 0             | 199,749,536                                             |
|                                                                                                                        | 119009001                                                                                    | FOREIGN MISSION: ABIDJAN FOREIGN MISSION: ACCRA                                                                                          | 130,104,147                                            | 155,725,283                                           | 285,829,430                                           | 0             | 285,829,430                                             |
|                                                                                                                        | 119009002                                                                                    | FOREIGN MISSION: ACCRA FOREIGN MISSION: ADDIS ABABA                                                                                      | 191,303,238                                            | 112,428,137                                           | 303,731,375                                           | 470,000,000   | 773,731,375                                             |
|                                                                                                                        | 119009004                                                                                    | FOREIGN MISSION: ADDIS ABABA  FOREIGN MISSION: ALGIERS                                                                                   | 104,704,265                                            | 111,513,281                                           | 216,217,546                                           | 470,000,000   | 216,217,546                                             |
|                                                                                                                        | 119009005                                                                                    | FOREIGN MISSION: ALGIERS                                                                                                                 | 155,087,487                                            | 90,590,800                                            | 245,678,287                                           | 75,000,000    | 320,678,287                                             |
|                                                                                                                        | 119009006                                                                                    | FOREIGN MISSION: ATHENS                                                                                                                  | 146,953,687                                            | 115,824,277                                           | 262,777,964                                           | 7 3,000,000   | 262,777,964                                             |
|                                                                                                                        | 119009007                                                                                    | FOREIGN MISSION: ATLANTA                                                                                                                 | 201,989,619                                            | 145,003,334                                           | 346,992,953                                           | 0             | 346,992,953                                             |
|                                                                                                                        | 119009009                                                                                    | FOREIGN MISSION: BAMAKO                                                                                                                  | 88,322,615                                             | 69,577,446                                            | 157,900,061                                           | 240,000,000   | 397,900,061                                             |
|                                                                                                                        | 119009010                                                                                    | FOREIGN MISSION: BANGKOK                                                                                                                 | 196,224,346                                            | 99,470,463                                            | 295,694,809                                           | 0             | 295,694,809                                             |
|                                                                                                                        | 119009011                                                                                    | FOREIGN MISSION: BANGUI                                                                                                                  | 92,355,656                                             | 65,205,503                                            | 157,561,159                                           | 0             | 157,561,159                                             |
|                                                                                                                        | 119009012                                                                                    | FOREIGN MISSION: BANJUL                                                                                                                  | 101,314,694                                            | 103,826,831                                           | 205,141,525                                           | 25,000,000    | 230,141,525                                             |
| 18. 01                                                                                                                 | 119009013                                                                                    | FOREIGN MISSION: BATA                                                                                                                    | 78,001,512                                             | 73,289,566                                            | 151,291,078                                           | 0             | 151,291,078                                             |
| 19. 01                                                                                                                 | 119009014                                                                                    | FOREIGN MISSION: BEIJING                                                                                                                 | 286,528,569                                            | 140,606,190                                           | 427,134,759                                           | 0             | 427,134,759                                             |
| 20. 01                                                                                                                 | 119009015                                                                                    | FOREIGN MISSION: BEIRUT                                                                                                                  | 108,370,128                                            | 68,144,556                                            | 176,514,684                                           | 0             | 176,514,684                                             |
| 21. 01                                                                                                                 | 119009016                                                                                    | FOREIGN MISSION: BERLIN                                                                                                                  | 345,829,363                                            | 228,987,002                                           | 574,816,365                                           | 0             | 574,816,365                                             |
| 22. 01                                                                                                                 | 119009017                                                                                    | FOREIGN MISSION: BERNE                                                                                                                   | 216,758,054                                            | 151,506,352                                           | 368,264,406                                           | 0             | 368,264,406                                             |
|                                                                                                                        | 119009018                                                                                    | FOREIGN MISSION: BISSAU                                                                                                                  | 80,132,543                                             | 87,392,077                                            | 167,524,620                                           | 0             | 167,524,620                                             |
|                                                                                                                        |                                                                                              | FOREIGN MISSION: BRASILIA                                                                                                                | 118,864,975                                            | 139,127,207                                           | 257,992,182                                           | 0             | 257,992,182                                             |
|                                                                                                                        | 119009020                                                                                    | FOREIGN MISSION: BRAZAVILLE                                                                                                              | 88,165,794                                             | 111,676,563                                           | 199,842,357                                           | 0             | 199,842,357                                             |
|                                                                                                                        | 119009021                                                                                    | FOREIGN MISSION: BRUSSELS                                                                                                                | 279,239,262                                            | 167,033,876                                           | 446,273,138                                           | 0             | 446,273,138                                             |
|                                                                                                                        | 119009022                                                                                    | FOREIGN MISSION: BUCHAREST                                                                                                               | 89,414,523                                             | 112,122,499                                           | 201,537,022                                           | 0             | 201,537,022                                             |
|                                                                                                                        | 119009023                                                                                    | FOREIGN MISSION: BUDAPEST                                                                                                                | 131,285,395                                            | 132,240,830                                           | 263,526,225                                           |               | 263,526,225                                             |
|                                                                                                                        | 119009024                                                                                    | FOREIGN MISSION: BUEA                                                                                                                    | 122,058,528                                            | 106,116,503                                           | 228,175,031                                           | 0             | 228,175,031                                             |
|                                                                                                                        | 119009025                                                                                    | FOREIGN MISSION: BUENOS AIRES                                                                                                            | 115,319,989                                            | 75,453,113                                            | 190,773,102                                           | 0             | 190,773,102                                             |
|                                                                                                                        | 119009026                                                                                    | FOREIGN MISSION: BUJUMBURA                                                                                                               | 105,830,889                                            | 57,705,427                                            | 163,536,316                                           | 0             | 163,536,316                                             |
|                                                                                                                        | 119009027<br>119009028                                                                       | FOREIGN MISSION: CANDEDDA                                                                                                                | 109,363,059                                            | 123,066,735                                           | 232,429,794<br>210.520.661                            | 0             | 232,429,794                                             |
|                                                                                                                        | 119009028                                                                                    | FOREIGN MISSION: CANBERRA<br>FOREIGN MISSION: CARACAS                                                                                    | 120,235,523<br>163,547,190                             | 90,285,138<br>35,314,115                              | 198,861,305                                           | 0             | 210,520,661<br>198,861,305                              |
|                                                                                                                        | 119009029                                                                                    | FOREIGN MISSION: CARACAS FOREIGN MISSION: CONAKRY                                                                                        | 163,547,190                                            | 59,711,375                                            | 181,873,897                                           | 0             | 181,873,897                                             |
|                                                                                                                        | 119009030                                                                                    | FOREIGN MISSION: CONAKRY FOREIGN MISSION: COTONOU                                                                                        | 102,869,364                                            | 63,970,186                                            | 166,839,550                                           |               | 486,839,550                                             |
|                                                                                                                        | 119009031                                                                                    | FOREIGN MISSION: COTONOU<br>FOREIGN MISSION: DAKAR                                                                                       | 120,837,605                                            | 63,941,378                                            | 184,778,983                                           | 320,000,000   | 184,778,983                                             |
|                                                                                                                        | 119009032                                                                                    | FOREIGN MISSION: DANAK FOREIGN MISSION: DAMASCUS                                                                                         | 106,945,336                                            | 95,669,557                                            | 202,614,893                                           | 0             | 202,614,893                                             |
|                                                                                                                        | 119009034                                                                                    | FOREIGN MISSION: DAR-ES-SALAAM                                                                                                           | 138,270,747                                            | 48,271,039                                            | 186,541,786                                           | 0             | 186,541,786                                             |
|                                                                                                                        | 119009035                                                                                    | FOREIGN MISSION: DOUALA                                                                                                                  | 104,072,301                                            | 66,325,432                                            | 170,397,733                                           | 0             | 170,397,733                                             |
|                                                                                                                        |                                                                                              | FOREIGN MISSION: DUBAI TRADE                                                                                                             |                                                        |                                                       |                                                       |               |                                                         |
| 41. 01                                                                                                                 | 119009036                                                                                    | MISSIONS                                                                                                                                 | 96,857,241                                             | 19,405,458                                            | 116,262,699                                           | 0             | 116,262,699                                             |
| 42. 01                                                                                                                 | 119009037                                                                                    | FOREIGN MISSION: DUBLIN                                                                                                                  | 165,850,227                                            | 75,018,161                                            | 240,868,388                                           | 0             | 240,868,388                                             |
|                                                                                                                        | 119009038                                                                                    | FOREIGN MISSION: FREETOWN                                                                                                                | 96,153,315                                             | 60,774,851                                            | 156,928,166                                           |               | 156,928,166                                             |
|                                                                                                                        | 119009039                                                                                    | FOREIGN MISSION: GABORONE                                                                                                                | 84,661,943                                             | 51,381,473                                            | 136,043,416                                           | 0             | 136,043,416                                             |
|                                                                                                                        | 119009040                                                                                    | FOREIGN MISSION: GENEVA                                                                                                                  | 297,312,020                                            | 157,745,553                                           | 455,057,573                                           | 0             | 455,057,573                                             |
|                                                                                                                        | 119009042                                                                                    | FOREIGN MISSION: HANOI                                                                                                                   | 106,858,689                                            | 72,717,441                                            | 179,576,130                                           | 0             | 179,576,130                                             |
|                                                                                                                        | 119009043                                                                                    | FOREIGN MISSION: HARARE                                                                                                                  | 128,958,491                                            | 60,865,382                                            | 189,823,873                                           | 0             | 189,823,873                                             |
|                                                                                                                        | 119009044                                                                                    | FOREIGN MISSION: HAVANA                                                                                                                  | 131,121,151                                            | 75,750,977                                            | 206,872,128                                           |               | 206,872,128                                             |
|                                                                                                                        | 119009045                                                                                    | FOREIGN MISSION: HONGKONG                                                                                                                | 137,056,345                                            | 93,988,526                                            | 231,044,871                                           | 0             | 231,044,871                                             |
|                                                                                                                        | 119009046                                                                                    | FOREIGN MISSION: ISLAMABAD                                                                                                               | 109,556,082                                            | 64,633,721                                            | 174,189,803                                           | 80,000,000    | 254,189,803                                             |
|                                                                                                                        | 119009047                                                                                    | FOREIGN MISSION: JAKARTA                                                                                                                 | 108,175,361                                            | 105,590,175                                           | 213,765,536                                           | 0             | 213,765,536                                             |
|                                                                                                                        | 119009048                                                                                    | FOREIGN MISSION: JEDDAH                                                                                                                  | 181,831,971                                            | 140,981,585                                           | 322,813,556                                           | 0             | 322,813,556                                             |
|                                                                                                                        | 119009049                                                                                    | FOREIGN MISSION: JOHANNESBURG                                                                                                            | 160,732,734                                            | 152,368,138                                           | 313,100,872                                           | 0             | 313,100,872                                             |
|                                                                                                                        | 119009050                                                                                    | FOREIGN MISSION: KAMPALA                                                                                                                 | 105,751,748                                            | 50,491,166                                            | 156,242,914                                           | 0             | 156,242,914                                             |
|                                                                                                                        | 119009051                                                                                    | FOREIGN MISSION: KHARTOUM                                                                                                                | 105,965,852                                            | 61,338,137                                            | 167,303,989                                           |               | 167,303,989                                             |
| 56. 01                                                                                                                 | 119009052                                                                                    | FOREIGN MISSION: KIEV                                                                                                                    | 108,440,844                                            | 135,101,249                                           | 243,542,093                                           | 0             | 243,542,093                                             |