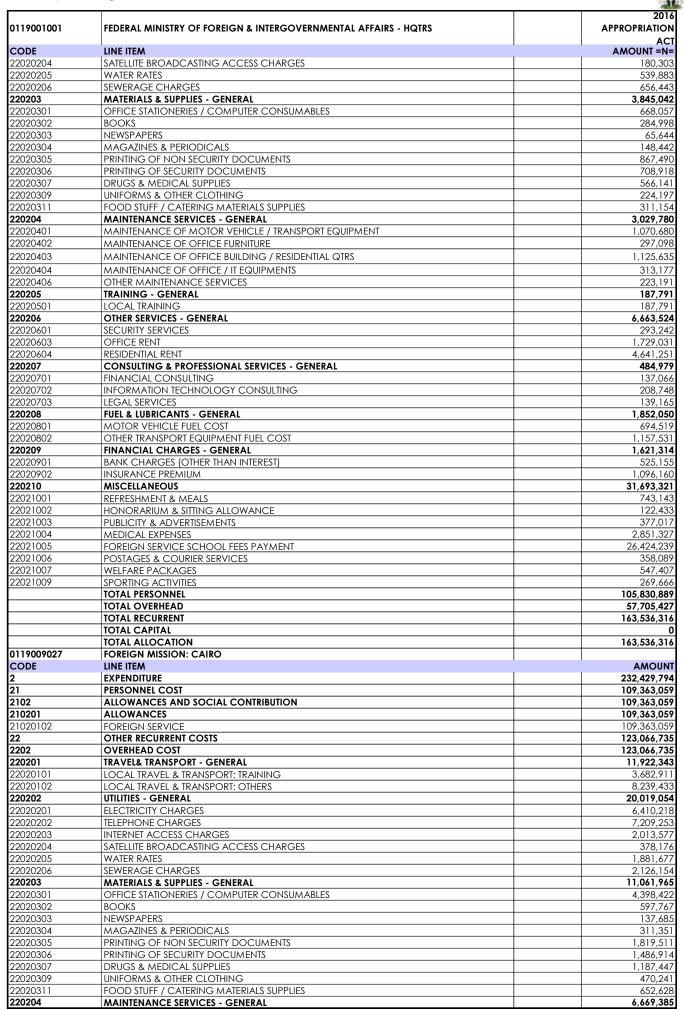

| SUMMA<br>2016 AP<br>NO C<br>1. 01<br>SUMMA<br>2016 AP<br>NO C<br>1. 02<br>2. 02<br>3. 03<br>FEDERAL<br>2016 AP<br>NO C | ARY BY FUNDS PPROPRIATION CODE 21 22 31 L MINISTRY O PPROPRIATION                            | N ACT  MDA  FEDERAL MINISTRY OF FOREIGN  AFFAIRS                                                                                         | TOTAL<br>PERSONNEL<br>24,851,487,467<br>24,851,487,467 | TOTAL<br>OVERHEAD<br>14,588,608,782<br>14,588,608,782 | TOTAL<br>OVERHEAD<br>39,440,096,249<br>39,440,096,249 | .,,           | TOTAL<br>ALLOCATION<br>46,516,323,009<br>46,516,323,009 |
|------------------------------------------------------------------------------------------------------------------------|----------------------------------------------------------------------------------------------|------------------------------------------------------------------------------------------------------------------------------------------|--------------------------------------------------------|-------------------------------------------------------|-------------------------------------------------------|---------------|---------------------------------------------------------|
| 2016 AP  NO C  1. 01  SUMMA 2016 AP  NO C  1. 02 2. 02 3. 03  FEDERAI 2016 AP  NO C                                    | PPROPRIATION CODE  119  ARY BY FUNDS PPROPRIATION CODE  21 22 31  AL MINISTRY O PPROPRIATION | MDA  FEDERAL MINISTRY OF FOREIGN  AFFAIRS  N ACT  FUND  MAIN ENVELOP - PERSONNEL  MAIN ENVELOP - OVERHEAD  CAPITAL DEVELOPMENT FUND MAIN | <b>PERSONNEL</b> 24,851,487,467                        | OVERHEAD<br>14,588,608,782                            | <b>OVERHEAD</b> 39,440,096,249                        | 7,076,226,760 | <b>ALLOCATION</b><br>46,516,323,009                     |
| 1. 01 SUMMA 2016 AP NO C: 1. 022 2. 02 3. 03 FEDERAI 2016 AP NO C:                                                     | RY BY FUNDS PPROPRIATION CODE 21 22 31 L MINISTRY O PPROPRIATION                             | MDA  FEDERAL MINISTRY OF FOREIGN AFFAIRS  N ACT FUND  MAIN ENVELOP - PERSONNEL MAIN ENVELOP - OVERHEAD CAPITAL DEVELOPMENT FUND MAIN     | <b>PERSONNEL</b> 24,851,487,467                        | OVERHEAD<br>14,588,608,782                            | <b>OVERHEAD</b> 39,440,096,249                        | 7,076,226,760 | <b>ALLOCATION</b><br>46,516,323,009                     |
| 1. 01  SUMMA 2016 AP  NO Ci 1. 02 2. 02 3. 03  FEDERAI 2016 AP  NO Ci                                                  | ARY BY FUNDS PPROPRIATION CODE 21 22 31 L MINISTRY O PPROPRIATION                            | FEDERAL MINISTRY OF FOREIGN AFFAIRS  N ACT FUND  MAIN ENVELOP - PERSONNEL MAIN ENVELOP - OVERHEAD CAPITAL DEVELOPMENT FUND MAIN          | <b>PERSONNEL</b> 24,851,487,467                        | OVERHEAD<br>14,588,608,782                            | <b>OVERHEAD</b> 39,440,096,249                        | 7,076,226,760 | <b>ALLOCATION</b><br>46,516,323,009                     |
| SUMMA<br>2016 AP<br>NO Co<br>1. 02<br>2. 02<br>3. 03<br>FEDERAI<br>2016 AP                                             | ARY BY FUNDS PPROPRIATION CODE 21 22 31 L MINISTRY O PPROPRIATION                            | AFFAIRS  N ACT  FUND  MAIN ENVELOP - PERSONNEL  MAIN ENVELOP - OVERHEAD  CAPITAL DEVELOPMENT FUND MAIN                                   |                                                        |                                                       |                                                       | .,,           |                                                         |
| SUMMA<br>2016 AP<br>NO Co<br>1. 02<br>2. 02<br>3. 03<br>FEDERAI<br>2016 AP                                             | ARY BY FUNDS PPROPRIATION CODE 21 22 31 L MINISTRY O PPROPRIATION                            | MAIN ENVELOP - PERSONNEL MAIN ENVELOP - OVERHEAD CAPITAL DEVELOPMENT FUND MAIN                                                           |                                                        |                                                       |                                                       | .,,           |                                                         |
| NO C  1. 02 2. 02 3. 03  FEDERAL 2016 AP                                                                               | PPROPRIATION CODE 21 22 31 L MINISTRY O PPROPRIATION                                         | N ACT  FUND  MAIN ENVELOP - PERSONNEL  MAIN ENVELOP - OVERHEAD  CAPITAL DEVELOPMENT FUND MAIN                                            | 24,851,487,467                                         | 14,588,608,782                                        | 39,440,096,249                                        | 7,076,226,760 | 46,516,323,009                                          |
| NO C  1. 02 2. 02 3. 03  FEDERAL 2016 AP                                                                               | PPROPRIATION CODE 21 22 31 L MINISTRY O PPROPRIATION                                         | N ACT  FUND  MAIN ENVELOP - PERSONNEL  MAIN ENVELOP - OVERHEAD  CAPITAL DEVELOPMENT FUND MAIN                                            |                                                        |                                                       |                                                       |               |                                                         |
| 1. 02<br>2. 02<br>3. 03<br>FEDERAL<br>2016 AP                                                                          | 21<br>22<br>31<br>L MINISTRY O                                                               | FUND  MAIN ENVELOP - PERSONNEL  MAIN ENVELOP - OVERHEAD  CAPITAL DEVELOPMENT FUND MAIN                                                   |                                                        |                                                       |                                                       |               |                                                         |
| 1. 02<br>2. 02<br>3. 03<br>FEDERAL<br>2016 AP                                                                          | 21<br>22<br>31<br>L MINISTRY O                                                               | MAIN ENVELOP - PERSONNEL MAIN ENVELOP - OVERHEAD CAPITAL DEVELOPMENT FUND MAIN                                                           |                                                        |                                                       |                                                       |               |                                                         |
| 1. 02<br>2. 02<br>3. 03<br>FEDERAL<br>2016 AP                                                                          | 21<br>22<br>31<br>L MINISTRY O                                                               | MAIN ENVELOP - PERSONNEL MAIN ENVELOP - OVERHEAD CAPITAL DEVELOPMENT FUND MAIN                                                           |                                                        |                                                       |                                                       |               | TOTAL                                                   |
| 2. 02<br>3. 03<br>FEDERAL<br>2016 AP                                                                                   | 22<br>31<br>L MINISTRY O                                                                     | MAIN ENVELOP - OVERHEAD CAPITAL DEVELOPMENT FUND MAIN                                                                                    |                                                        |                                                       |                                                       | ı             | ALLOCATION                                              |
| 3. 03  FEDERAL 2016 AP  NO C                                                                                           | L MINISTRY O                                                                                 | CAPITAL DEVELOPMENT FUND MAIN                                                                                                            |                                                        |                                                       |                                                       |               | 24,851,487,467                                          |
| FEDERAI<br>2016 AP<br>NO C                                                                                             | L MINISTRY O                                                                                 |                                                                                                                                          |                                                        |                                                       |                                                       |               | 14,588,608,782                                          |
| 2016 AP<br>NO C                                                                                                        | PPROPRIATIO                                                                                  | F FORFIGN AFFAIRS                                                                                                                        |                                                        |                                                       |                                                       |               | 7,076,226,760                                           |
| 2016 AP<br>NO C                                                                                                        | PPROPRIATIO                                                                                  |                                                                                                                                          |                                                        |                                                       |                                                       |               | 46,516,323,009                                          |
| NO C                                                                                                                   |                                                                                              |                                                                                                                                          |                                                        |                                                       |                                                       |               |                                                         |
|                                                                                                                        | ODE                                                                                          |                                                                                                                                          | TOTAL                                                  | TOTAL                                                 | TOTAL                                                 |               | TOTAL                                                   |
| 1. 01                                                                                                                  |                                                                                              | MDA                                                                                                                                      | PERSONNEL                                              | OVERHEAD                                              | OVERHEAD                                              | TOTAL CAPITAL | ALLOCATION                                              |
| 1. 01                                                                                                                  |                                                                                              | FEDERAL MINISTRY OF FOREIGN &                                                                                                            |                                                        |                                                       |                                                       |               |                                                         |
|                                                                                                                        | 119001001                                                                                    |                                                                                                                                          | 3,593,775,750                                          | 3,468,867,741                                         | 7,062,643,491                                         | 4,026,852,505 | 11,089,495,996                                          |
|                                                                                                                        |                                                                                              | INTERGOVERNMENTAL AFFAIRS - HQTRS                                                                                                        |                                                        |                                                       |                                                       |               |                                                         |
|                                                                                                                        | 119002001                                                                                    | TECHNICAL AIDS CORPS                                                                                                                     | 2,978,537,178                                          | 122,642,364                                           | 3,101,179,542                                         | 139,494,480   | 3,240,674,022                                           |
| 3. 01                                                                                                                  | 119003001                                                                                    | FOREIGN SERVICE ACADEMY (FSA)                                                                                                            | 0                                                      | 52,941,750                                            | 52,941,750                                            | 43,615,335    | 96,557,085                                              |
| 4. 01                                                                                                                  | 119006001                                                                                    | INSTITUTE FOR PEACE AND CONFLICT                                                                                                         | 337,312,113                                            | 50,609,510                                            | 387,921,623                                           | 47,307,040    | 435,228,663                                             |
| 51                                                                                                                     | , 555501                                                                                     | RESOLUTION                                                                                                                               | 337,012,110                                            | 55,557,510                                            |                                                       | .,,00,,040    |                                                         |
| 5. 01                                                                                                                  | 119007001                                                                                    | DIRECTORATE OF TECHNICAL COOP.                                                                                                           | 123,172,168                                            | 40,654,216                                            | 163,826,384                                           | 78,525,000    | 242,351,384                                             |
|                                                                                                                        | -                                                                                            | IN AFRICA                                                                                                                                | . ,                                                    | , -                                                   |                                                       |               |                                                         |
| 6. 01                                                                                                                  | 119008001                                                                                    | NIGERIAN INSTITUTE OF INTERNATIONAL                                                                                                      | 251,510,690                                            | 139,595,811                                           | 391,106,501                                           | 67,432,400    | 458,538,901                                             |
| 7 01                                                                                                                   | 119009001                                                                                    | AFFAIRS, LAGOS                                                                                                                           | 111,638,406                                            | 88,111,130                                            | 199,749,536                                           | 0             | 199,749,536                                             |
|                                                                                                                        | 119009001                                                                                    | FOREIGN MISSION: ABIDJAN FOREIGN MISSION: ACCRA                                                                                          | 130,104,147                                            | 155,725,283                                           | 285,829,430                                           | 0             | 285,829,430                                             |
|                                                                                                                        | 119009002                                                                                    | FOREIGN MISSION: ACCRA FOREIGN MISSION: ADDIS ABABA                                                                                      | 191,303,238                                            | 112,428,137                                           | 303,731,375                                           | 470,000,000   | 773,731,375                                             |
|                                                                                                                        | 119009004                                                                                    | FOREIGN MISSION: ADDIS ABABA  FOREIGN MISSION: ALGIERS                                                                                   | 104,704,265                                            | 111,513,281                                           | 216,217,546                                           | 470,000,000   | 216,217,546                                             |
|                                                                                                                        | 119009005                                                                                    | FOREIGN MISSION: ALGIERS                                                                                                                 | 155,087,487                                            | 90,590,800                                            | 245,678,287                                           | 75,000,000    | 320,678,287                                             |
|                                                                                                                        | 119009006                                                                                    | FOREIGN MISSION: ATHENS                                                                                                                  | 146,953,687                                            | 115,824,277                                           | 262,777,964                                           | 7 3,000,000   | 262,777,964                                             |
|                                                                                                                        | 119009007                                                                                    | FOREIGN MISSION: ATLANTA                                                                                                                 | 201,989,619                                            | 145,003,334                                           | 346,992,953                                           | 0             | 346,992,953                                             |
|                                                                                                                        | 119009009                                                                                    | FOREIGN MISSION: BAMAKO                                                                                                                  | 88,322,615                                             | 69,577,446                                            | 157,900,061                                           | 240,000,000   | 397,900,061                                             |
|                                                                                                                        | 119009010                                                                                    | FOREIGN MISSION: BANGKOK                                                                                                                 | 196,224,346                                            | 99,470,463                                            | 295,694,809                                           | 0             | 295,694,809                                             |
|                                                                                                                        | 119009011                                                                                    | FOREIGN MISSION: BANGUI                                                                                                                  | 92,355,656                                             | 65,205,503                                            | 157,561,159                                           | 0             | 157,561,159                                             |
|                                                                                                                        | 119009012                                                                                    | FOREIGN MISSION: BANJUL                                                                                                                  | 101,314,694                                            | 103,826,831                                           | 205,141,525                                           | 25,000,000    | 230,141,525                                             |
| 18. 01                                                                                                                 | 119009013                                                                                    | FOREIGN MISSION: BATA                                                                                                                    | 78,001,512                                             | 73,289,566                                            | 151,291,078                                           | 0             | 151,291,078                                             |
| 19. 01                                                                                                                 | 119009014                                                                                    | FOREIGN MISSION: BEIJING                                                                                                                 | 286,528,569                                            | 140,606,190                                           | 427,134,759                                           | 0             | 427,134,759                                             |
| 20. 01                                                                                                                 | 119009015                                                                                    | FOREIGN MISSION: BEIRUT                                                                                                                  | 108,370,128                                            | 68,144,556                                            | 176,514,684                                           | 0             | 176,514,684                                             |
| 21. 01                                                                                                                 | 119009016                                                                                    | FOREIGN MISSION: BERLIN                                                                                                                  | 345,829,363                                            | 228,987,002                                           | 574,816,365                                           | 0             | 574,816,365                                             |
| 22. 01                                                                                                                 | 119009017                                                                                    | FOREIGN MISSION: BERNE                                                                                                                   | 216,758,054                                            | 151,506,352                                           | 368,264,406                                           | 0             | 368,264,406                                             |
|                                                                                                                        | 119009018                                                                                    | FOREIGN MISSION: BISSAU                                                                                                                  | 80,132,543                                             | 87,392,077                                            | 167,524,620                                           | 0             | 167,524,620                                             |
|                                                                                                                        |                                                                                              | FOREIGN MISSION: BRASILIA                                                                                                                | 118,864,975                                            | 139,127,207                                           | 257,992,182                                           | 0             | 257,992,182                                             |
|                                                                                                                        | 119009020                                                                                    | FOREIGN MISSION: BRAZAVILLE                                                                                                              | 88,165,794                                             | 111,676,563                                           | 199,842,357                                           | 0             | 199,842,357                                             |
|                                                                                                                        | 119009021                                                                                    | FOREIGN MISSION: BRUSSELS                                                                                                                | 279,239,262                                            | 167,033,876                                           | 446,273,138                                           | 0             | 446,273,138                                             |
|                                                                                                                        | 119009022                                                                                    | FOREIGN MISSION: BUCHAREST                                                                                                               | 89,414,523                                             | 112,122,499                                           | 201,537,022                                           | 0             | 201,537,022                                             |
|                                                                                                                        | 119009023                                                                                    | FOREIGN MISSION: BUDAPEST                                                                                                                | 131,285,395                                            | 132,240,830                                           | 263,526,225                                           |               | 263,526,225                                             |
|                                                                                                                        | 119009024                                                                                    | FOREIGN MISSION: BUEA                                                                                                                    | 122,058,528                                            | 106,116,503                                           | 228,175,031                                           | 0             | 228,175,031                                             |
|                                                                                                                        | 119009025                                                                                    | FOREIGN MISSION: BUENOS AIRES                                                                                                            | 115,319,989                                            | 75,453,113                                            | 190,773,102                                           | 0             | 190,773,102                                             |
|                                                                                                                        | 119009026                                                                                    | FOREIGN MISSION: BUJUMBURA                                                                                                               | 105,830,889                                            | 57,705,427                                            | 163,536,316                                           | 0             | 163,536,316                                             |
|                                                                                                                        | 119009027<br>119009028                                                                       | FOREIGN MISSION: CANDEDDA                                                                                                                | 109,363,059                                            | 123,066,735                                           | 232,429,794<br>210.520.661                            | 0             | 232,429,794                                             |
|                                                                                                                        | 119009028                                                                                    | FOREIGN MISSION: CANBERRA<br>FOREIGN MISSION: CARACAS                                                                                    | 120,235,523<br>163,547,190                             | 90,285,138<br>35,314,115                              | 198,861,305                                           | 0             | 210,520,661<br>198,861,305                              |
|                                                                                                                        | 119009029                                                                                    | FOREIGN MISSION: CARACAS FOREIGN MISSION: CONAKRY                                                                                        | 163,547,190                                            | 59,711,375                                            | 181,873,897                                           | 0             | 181,873,897                                             |
|                                                                                                                        | 119009030                                                                                    | FOREIGN MISSION: CONAKRY FOREIGN MISSION: COTONOU                                                                                        | 102,869,364                                            | 63,970,186                                            | 166,839,550                                           |               | 486,839,550                                             |
|                                                                                                                        | 119009031                                                                                    | FOREIGN MISSION: COTONOU<br>FOREIGN MISSION: DAKAR                                                                                       | 120,837,605                                            | 63,941,378                                            | 184,778,983                                           | 320,000,000   | 184,778,983                                             |
|                                                                                                                        | 119009032                                                                                    | FOREIGN MISSION: DANAK FOREIGN MISSION: DAMASCUS                                                                                         | 106,945,336                                            | 95,669,557                                            | 202,614,893                                           | 0             | 202,614,893                                             |
|                                                                                                                        | 119009034                                                                                    | FOREIGN MISSION: DAR-ES-SALAAM                                                                                                           | 138,270,747                                            | 48,271,039                                            | 186,541,786                                           | 0             | 186,541,786                                             |
|                                                                                                                        | 119009035                                                                                    | FOREIGN MISSION: DOUALA                                                                                                                  | 104,072,301                                            | 66,325,432                                            | 170,397,733                                           | 0             | 170,397,733                                             |
|                                                                                                                        |                                                                                              | FOREIGN MISSION: DUBAI TRADE                                                                                                             |                                                        |                                                       |                                                       |               |                                                         |
| 41. 01                                                                                                                 | 119009036                                                                                    | MISSIONS                                                                                                                                 | 96,857,241                                             | 19,405,458                                            | 116,262,699                                           | 0             | 116,262,699                                             |
| 42. 01                                                                                                                 | 119009037                                                                                    | FOREIGN MISSION: DUBLIN                                                                                                                  | 165,850,227                                            | 75,018,161                                            | 240,868,388                                           | 0             | 240,868,388                                             |
|                                                                                                                        | 119009038                                                                                    | FOREIGN MISSION: FREETOWN                                                                                                                | 96,153,315                                             | 60,774,851                                            | 156,928,166                                           |               | 156,928,166                                             |
|                                                                                                                        | 119009039                                                                                    | FOREIGN MISSION: GABORONE                                                                                                                | 84,661,943                                             | 51,381,473                                            | 136,043,416                                           | 0             | 136,043,416                                             |
|                                                                                                                        | 119009040                                                                                    | FOREIGN MISSION: GENEVA                                                                                                                  | 297,312,020                                            | 157,745,553                                           | 455,057,573                                           | 0             | 455,057,573                                             |
|                                                                                                                        | 119009042                                                                                    | FOREIGN MISSION: HANOI                                                                                                                   | 106,858,689                                            | 72,717,441                                            | 179,576,130                                           | 0             | 179,576,130                                             |
|                                                                                                                        | 119009043                                                                                    | FOREIGN MISSION: HARARE                                                                                                                  | 128,958,491                                            | 60,865,382                                            | 189,823,873                                           | 0             | 189,823,873                                             |
|                                                                                                                        | 119009044                                                                                    | FOREIGN MISSION: HAVANA                                                                                                                  | 131,121,151                                            | 75,750,977                                            | 206,872,128                                           |               | 206,872,128                                             |
|                                                                                                                        | 119009045                                                                                    | FOREIGN MISSION: HONGKONG                                                                                                                | 137,056,345                                            | 93,988,526                                            | 231,044,871                                           | 0             | 231,044,871                                             |
|                                                                                                                        | 119009046                                                                                    | FOREIGN MISSION: ISLAMABAD                                                                                                               | 109,556,082                                            | 64,633,721                                            | 174,189,803                                           | 80,000,000    | 254,189,803                                             |
|                                                                                                                        | 119009047                                                                                    | FOREIGN MISSION: JAKARTA                                                                                                                 | 108,175,361                                            | 105,590,175                                           | 213,765,536                                           | 0             | 213,765,536                                             |
|                                                                                                                        | 119009048                                                                                    | FOREIGN MISSION: JEDDAH                                                                                                                  | 181,831,971                                            | 140,981,585                                           | 322,813,556                                           | 0             | 322,813,556                                             |
|                                                                                                                        | 119009049                                                                                    | FOREIGN MISSION: JOHANNESBURG                                                                                                            | 160,732,734                                            | 152,368,138                                           | 313,100,872                                           | 0             | 313,100,872                                             |
|                                                                                                                        | 119009050                                                                                    | FOREIGN MISSION: KAMPALA                                                                                                                 | 105,751,748                                            | 50,491,166                                            | 156,242,914                                           | 0             | 156,242,914                                             |
|                                                                                                                        | 119009051                                                                                    | FOREIGN MISSION: KHARTOUM                                                                                                                | 105,965,852                                            | 61,338,137                                            | 167,303,989                                           |               | 167,303,989                                             |
| 56. 01                                                                                                                 | 119009052                                                                                    | FOREIGN MISSION: KIEV                                                                                                                    | 108,440,844                                            | 135,101,249                                           | 243,542,093                                           | 0             | 243,542,093                                             |

| 177   1019/00062   1019/00062   1019/00062   1019/00062   1019/00062   1019/00062   1019/00062   1019/00062   1019/00062   1019/00062   1019/00062   1019/00062   1019/00062   1019/00062   1019/00062   1019/00062   1019/00062   1019/00062   1019/00062   1019/00062   1019/00062   1019/00062   1019/00062   1019/00062   1019/00062   1019/00062   1019/00062   1019/00062   1019/00062   1019/00062   1019/00062   1019/00062   1019/00062   1019/00062   1019/00062   1019/00062   1019/00062   1019/00062   1019/00062   1019/00062   1019/00062   1019/00062   1019/00062   1019/00062   1019/00062   1019/00062   1019/00062   1019/00062   1019/00062   1019/00062   1019/00062   1019/00062   1019/00062   1019/00062   1019/00062   1019/00062   1019/00062   1019/00062   1019/00062   1019/00062   1019/00062   1019/00062   1019/00062   1019/00062   1019/00062   1019/00062   1019/00062   1019/00062   1019/00062   1019/00062   1019/00062   1019/00062   1019/00062   1019/00062   1019/00062   1019/00062   1019/00062   1019/00062   1019/00062   1019/00062   1019/00062   1019/00062   1019/00062   1019/00062   1019/00062   1019/00062   1019/00062   1019/00062   1019/00062   1019/00062   1019/00062   1019/00062   1019/00062   1019/00062   1019/00062   1019/00062   1019/00062   1019/00062   1019/00062   1019/00062   1019/00062   1019/00062   1019/00062   1019/00062   1019/00062   1019/00062   1019/00062   1019/00062   1019/00062   1019/00062   1019/00062   1019/00062   1019/00062   1019/00062   1019/00062   1019/00062   1019/00062   1019/00062   1019/00062   1019/00062   1019/00062   1019/00062   1019/00062   1019/00062   1019/00062   1019/00062   1019/00062   1019/00062   1019/00062   1019/00062   1019/00062   1019/00062   1019/00062   1019/00062   1019/00062   1019/00062   1019/00062   1019/00062   1019/00062   1019/00062   1019/00062   1019/00062   1019/00062   1019/00062   1019/00062   1019/00062   1019/00062   1019/00062   1019/00062   1019/00062   1019/00062   1019/00062   1019/00062   1019/00062   1019/00062   1019/00062   1019/00062   | NO   | CODE       | MDA                            | TOTAL<br>PERSONNEL | TOTAL<br>OVERHEAD | TOTAL<br>OVERHEAD | TOTAL CAPITAL | TOTAL<br>ALLOCATION |
|--------------------------------------------------------------------------------------------------------------------------------------------------------------------------------------------------------------------------------------------------------------------------------------------------------------------------------------------------------------------------------------------------------------------------------------------------------------------------------------------------------------------------------------------------------------------------------------------------------------------------------------------------------------------------------------------------------------------------------------------------------------------------------------------------------------------------------------------------------------------------------------------------------------------------------------------------------------------------------------------------------------------------------------------------------------------------------------------------------------------------------------------------------------------------------------------------------------------------------------------------------------------------------------------------------------------------------------------------------------------------------------------------------------------------------------------------------------------------------------------------------------------------------------------------------------------------------------------------------------------------------------------------------------------------------------------------------------------------------------------------------------------------------------------------------------------------------------------------------------------------------------------------------------------------------------------------------------------------------------------------------------------------------------------------------------------------------------------------------------------------------|------|------------|--------------------------------|--------------------|-------------------|-------------------|---------------|---------------------|
| 58.   DITSPORTS   POMECH MASSION: EDITSCIAN   10.255.779   41.59.840   146.896.819   0.166.896.819   0.166.896.819   0.166.896.819   0.166.896.819   0.166.896.819   0.166.896.819   0.166.896.819   0.166.896.819   0.166.896.819   0.166.896.819   0.166.896.819   0.166.896.819   0.166.896.819   0.166.896.819   0.166.896.819   0.166.896.819   0.166.896.819   0.166.819   0.166.819   0.166.819   0.166.819   0.166.819   0.166.819   0.166.819   0.166.819   0.166.819   0.166.819   0.166.819   0.166.819   0.166.819   0.166.819   0.166.819   0.166.819   0.166.819   0.166.819   0.166.819   0.166.819   0.166.819   0.166.819   0.166.819   0.166.819   0.166.819   0.166.819   0.166.819   0.166.819   0.166.819   0.166.819   0.166.819   0.166.819   0.166.819   0.166.819   0.166.819   0.166.819   0.166.819   0.166.819   0.166.819   0.166.819   0.166.819   0.166.819   0.166.819   0.166.819   0.166.819   0.166.819   0.166.819   0.166.819   0.166.819   0.166.819   0.166.819   0.166.819   0.166.819   0.166.819   0.166.819   0.166.819   0.166.819   0.166.819   0.166.819   0.166.819   0.166.819   0.166.819   0.166.819   0.166.819   0.166.819   0.166.819   0.166.819   0.166.819   0.166.819   0.166.819   0.166.819   0.166.819   0.166.819   0.166.819   0.166.819   0.166.819   0.166.819   0.166.819   0.166.819   0.166.819   0.166.819   0.166.819   0.166.819   0.166.819   0.166.819   0.166.819   0.166.819   0.166.819   0.166.819   0.166.819   0.166.819   0.166.819   0.166.819   0.166.819   0.166.819   0.166.819   0.166.819   0.166.819   0.166.819   0.166.819   0.166.819   0.166.819   0.166.819   0.166.819   0.166.819   0.166.819   0.166.819   0.166.819   0.166.819   0.166.819   0.166.819   0.166.819   0.166.819   0.166.819   0.166.819   0.166.819   0.166.819   0.166.819   0.166.819   0.166.819   0.166.819   0.166.819   0.166.819   0.166.819   0.166.819   0.166.819   0.166.819   0.166.819   0.166.819   0.166.819   0.166.819   0.166.819   0.166.819   0.166.819   0.166.819   0.166.819   0.166.819   0.166.819   0.166.819   0.166.819   0.166.8   | 57.  | 0119009053 | FOREIGN MISSION: KIGALI RWANDA | 1                  |                   |                   | l ol          | 127,394,489         |
| 60.   019000965   FORESCIA MISSION FUNAL QUARTER   136-044-056   83.244-217   179.2281   70.0000097   70.000097   70.000097   70.000097   70.000097   70.000097   70.000097   70.000097   70.000097   70.000097   70.000097   70.000097   70.000097   70.000097   70.000097   70.000097   70.000097   70.000097   70.000097   70.000097   70.000097   70.000097   70.000097   70.000097   70.000097   70.000097   70.000097   70.000097   70.000097   70.000097   70.000097   70.000097   70.000097   70.000097   70.000097   70.000097   70.000097   70.000097   70.000097   70.000097   70.000097   70.000097   70.000097   70.000097   70.000097   70.000097   70.000097   70.000097   70.000097   70.000097   70.000097   70.000097   70.000097   70.000097   70.000097   70.000097   70.000097   70.000097   70.000097   70.000097   70.000097   70.000097   70.000097   70.000097   70.000097   70.000097   70.000097   70.000097   70.000097   70.000097   70.000097   70.000097   70.000097   70.000097   70.000097   70.000097   70.000097   70.000097   70.000097   70.000097   70.000097   70.000097   70.000097   70.000097   70.000097   70.000097   70.000097   70.000097   70.000097   70.000097   70.000097   70.000097   70.000097   70.000097   70.000097   70.000097   70.000097   70.000097   70.000097   70.000097   70.000097   70.000097   70.000097   70.000097   70.000097   70.000097   70.000097   70.000097   70.000097   70.000097   70.000097   70.000097   70.000097   70.000097   70.000097   70.000097   70.000097   70.000097   70.000097   70.000097   70.000097   70.000097   70.000097   70.000097   70.000097   70.000097   70.000097   70.000097   70.000097   70.000097   70.000097   70.000097   70.000097   70.000097   70.000097   70.000097   70.000097   70.000097   70.000097   70.000097   70.000097   70.000097   70.000097   70.000097   70.000097   70.000097   70.000097   70.000097   70.000097   70.000097   70.000097   70.000097   70.000097   70.000097   70.000097   70.000097   70.000097   70.000097   70.000097   70.000097   70.000097   70.000097   70.000097    |      |            |                                |                    |                   | 166,805,619       | 0             | 166,805,619         |
| Ed.   DI INDODOS   FOREIGN MISSION LIBRAPILLE   13.68.075 68   17.57.06.16   19.57.06.16   0. 1957.70.0                                                                                                                                                                                                                                                                                                                                                                                                                                                                                                                                                                                                                                                                                                                                                                                                                                                                                                                                                                                                                                                                                                                                                                                                                                                                                                                                                                                                                                                                                                                                                                                                                                                                                                                                                                                                                                                                                                                                                                                                                        | 59.  | 0119009055 |                                | 112,815,571        |                   |                   |               | 212,698,183         |
| 1907   1907   1907   1907   1907   1907   1907   1907   1907   1907   1907   1907   1907   1907   1907   1907   1907   1907   1907   1907   1907   1907   1907   1907   1907   1907   1907   1907   1907   1907   1907   1907   1907   1907   1907   1907   1907   1907   1907   1907   1907   1907   1907   1907   1907   1907   1907   1907   1907   1907   1907   1907   1907   1907   1907   1907   1907   1907   1907   1907   1907   1907   1907   1907   1907   1907   1907   1907   1907   1907   1907   1907   1907   1907   1907   1907   1907   1907   1907   1907   1907   1907   1907   1907   1907   1907   1907   1907   1907   1907   1907   1907   1907   1907   1907   1907   1907   1907   1907   1907   1907   1907   1907   1907   1907   1907   1907   1907   1907   1907   1907   1907   1907   1907   1907   1907   1907   1907   1907   1907   1907   1907   1907   1907   1907   1907   1907   1907   1907   1907   1907   1907   1907   1907   1907   1907   1907   1907   1907   1907   1907   1907   1907   1907   1907   1907   1907   1907   1907   1907   1907   1907   1907   1907   1907   1907   1907   1907   1907   1907   1907   1907   1907   1907   1907   1907   1907   1907   1907   1907   1907   1907   1907   1907   1907   1907   1907   1907   1907   1907   1907   1907   1907   1907   1907   1907   1907   1907   1907   1907   1907   1907   1907   1907   1907   1907   1907   1907   1907   1907   1907   1907   1907   1907   1907   1907   1907   1907   1907   1907   1907   1907   1907   1907   1907   1907   1907   1907   1907   1907   1907   1907   1907   1907   1907   1907   1907   1907   1907   1907   1907   1907   1907   1907   1907   1907   1907   1907   1907   1907   1907   1907   1907   1907   1907   1907   1907   1907   1907   1907   1907   1907   1907   1907   1907   1907   1907   1907   1907   1907   1907   1907   1907   1907   1907   1907   1907   1907   1907   1907   1907   1907   1907   1907   1907   1907   1907   1907   1907   1907   1907   1907   1907   1907   1907   1907   1907   1907   1907   1907   1907   1907      |      |            |                                |                    |                   |                   |               | 219,289,305         |
| 53. 1019090909   Disposition   |      |            |                                |                    |                   |                   |               |                     |
| 54. DI 19070950   FORERON MISSION: LONDON   61.563.192   497.575.787   1026.337.33   0.1026.337.13     56. DI 19070950   FORERON MISSION: LONDON   61.563.192   497.575.787   1026.337.33   0.1026.337.13     56. DI 19070950   FORERON MISSION: LUMADON   72.575.27   72.575.787   1026.337.33   0.1026.337.13     57. DI 19070950   FORERON MISSION: LUMADON   72.575.27   72.775.802   12.975.10   72.775.27   72.775.802   72.775.77   72.775.802   72.775.802   72.775.802   72.775.802   72.775.802   72.775.802   72.775.802   72.775.802   72.775.802   72.775.802   72.775.802   72.775.802   72.775.802   72.775.802   72.775.802   72.775.802   72.775.802   72.775.802   72.775.802   72.775.802   72.775.802   72.775.802   72.775.802   72.775.802   72.775.802   72.775.802   72.775.802   72.775.802   72.775.802   72.775.802   72.775.802   72.775.802   72.775.802   72.775.802   72.775.802   72.775.802   72.775.802   72.775.802   72.775.802   72.775.802   72.775.802   72.775.802   72.775.802   72.775.802   72.775.802   72.775.802   72.775.802   72.775.802   72.775.802   72.775.802   72.775.802   72.775.802   72.775.802   72.775.802   72.775.802   72.775.802   72.775.802   72.775.802   72.775.802   72.775.802   72.775.802   72.775.802   72.775.802   72.775.802   72.775.802   72.775.802   72.775.802   72.775.802   72.775.802   72.775.802   72.775.802   72.775.802   72.775.802   72.775.802   72.775.802   72.775.802   72.775.802   72.775.802   72.775.802   72.775.802   72.775.802   72.775.802   72.775.802   72.775.802   72.775.802   72.775.802   72.775.802   72.775.802   72.775.802   72.775.802   72.775.802   72.775.802   72.775.802   72.775.802   72.775.802   72.775.802   72.775.802   72.775.802   72.775.802   72.775.802   72.775.802   72.775.802   72.775.802   72.775.802   72.775.802   72.775.802   72.775.802   72.775.802   72.775.802   72.775.802   72.775.802   72.775.802   72.775.802   72.775.802   72.775.802   72.775.802   72.775.802   72.775.802   72.775.802   72.775.802   72.775.802   72.775.802   72.775.802   72.775.802   72.77   |      |            |                                |                    |                   |                   |               |                     |
| 565   DI PODOPO                                                                                                                                                                                                                                                                                                                                                                                                                                                                                                                                                                                                                                                                                                                                                                                                                                                                                                                                                                                                                                                                                                                                                                                                                                                                                                                                                                                                                                                                                                                                                                                                                                                                                                                                                                                                                                                                                                                                                                                                                                                                                                                |      |            |                                |                    |                   |                   |               |                     |
| 67.   1019009073   TORRIGH MUSSIONE MAJARID   225.52.23   14.19.19.51   37.44.62.123   0. 0. 183.249.346   19.1900945   FOREIGN MUSSIONE MAJARID   225.52.232   14.19.19.51   37.44.62.123   0. 181.729.97   0. 181.729.97   0. 181.729.97   0. 181.729.97   0. 181.729.97   0. 181.729.97   0. 181.729.97   0. 181.729.97   0. 181.729.97   0. 181.729.97   0. 181.729.97   0. 181.729.97   0. 181.729.97   0. 181.729.97   0. 181.729.97   0. 181.729.97   0. 181.729.97   0. 181.729.97   0. 181.729.97   0. 181.729.97   0. 181.729.97   0. 181.729.97   0. 181.729.97   0. 181.729.97   0. 181.729.97   0. 181.729.97   0. 181.729.97   0. 181.729.97   0. 181.729.97   0. 181.729.97   0. 181.729.97   0. 181.729.97   0. 181.729.97   0. 181.729.97   0. 181.729.97   0. 181.729.97   0. 181.729.97   0. 181.729.97   0. 181.729.97   0. 181.729.97   0. 181.729.97   0. 181.729.97   0. 181.729.97   0. 181.729.97   0. 181.729.97   0. 181.729.97   0. 181.729.97   0. 181.729.97   0. 181.729.97   0. 181.729.97   0. 181.729.97   0. 181.729.97   0. 181.729.97   0. 181.729.97   0. 181.729.97   0. 181.729.97   0. 181.729.97   0. 181.729.97   0. 181.729.97   0. 181.729.97   0. 181.729.97   0. 181.729.97   0. 181.729.97   0. 181.729.97   0. 181.729.97   0. 181.729.97   0. 181.729.97   0. 181.729.97   0. 181.729.97   0. 181.729.97   0. 181.729.97   0. 181.729.97   0. 181.729.97   0. 181.729.97   0. 181.729.97   0. 181.729.97   0. 181.729.97   0. 181.729.97   0. 181.729.97   0. 181.729.97   0. 181.729.97   0. 181.729.97   0. 181.729.97   0. 181.729.97   0. 181.729.97   0. 181.729.97   0. 181.729.97   0. 181.729.97   0. 181.729.97   0. 181.729.97   0. 181.729.97   0. 181.729.97   0. 181.729.97   0. 181.729.97   0. 181.729.97   0. 181.729.97   0. 181.729.97   0. 181.729.97   0. 181.729.97   0. 181.729.97   0. 181.729.97   0. 181.729.97   0. 181.729.97   0. 181.729.97   0. 181.729.97   0. 181.729.97   0. 181.729.97   0. 181.729.97   0. 181.729.97   0. 181.729.97   0. 181.729.97   0. 181.729.97   0. 181.729.97   0. 181.729.97   0. 181.729.97   0. 181.729.97     |      |            |                                |                    |                   |                   |               | 1,026,337,136       |
| 58. DI 1509006   FORDERICH NISSION MARIAD   108897.55   72.84.26.25   181.72.79.87   10   374.44.21.23   10   374.44.21.23   10   374.44.21.23   10   374.44.21.23   10   374.44.21.23   10   374.44.21.23   10   374.44.21.23   10   374.44.21.23   10   374.44.21.23   10   374.44.21.23   10   374.44.21.23   10   374.44.21.23   10   374.44.21.23   10   374.44.21.23   10   374.44.21.23   10   374.44.21.23   10   374.44.21.23   10   374.44.21.23   10   374.44.21.23   10   374.44.21.23   10   374.44.21.23   10   374.44.21.23   10   374.44.21.23   10   374.44.21.23   10   374.44.21.23   10   374.44.21.23   10   374.44.21.23   10   374.44.21.23   10   374.44.21.23   10   374.44.21.23   10   374.44.21.23   10   374.44.21.23   10   374.44.21.23   10   374.44.21.23   10   374.44.21.23   10   374.44.21.23   10   374.44.21.23   10   374.44.21.23   10   374.44.21.23   10   374.44.21.23   10   374.44.21.23   10   374.44.21.23   10   374.44.21.23   10   374.44.21.23   10   374.44.21.23   10   374.44.21.23   10   374.44.21.23   10   374.44.21.23   10   374.44.21.23   10   374.44.21.23   10   374.44.21.23   10   374.44.21.23   10   374.44.21.23   10   374.44.21.23   10   374.44.21.23   10   374.44.21.23   10   374.44.21.23   10   374.44.21.23   10   374.44.21.23   10   374.44.21.23   10   374.44.21.23   10   374.44.21.23   10   374.44.21.23   10   374.44.21.23   10   374.44.21.23   10   374.44.21.23   10   374.44.21.23   10   374.44.21.23   10   374.44.21.23   10   374.44.21.23   10   374.44.21.23   10   374.44.21.23   10   374.44.21.23   10   374.44.21.23   10   374.44.21.23   10   374.44.21.23   10   374.44.21.23   10   374.44.21.23   10   374.44.21.23   10   374.44.21.23   10   374.44.21.23   10   374.44.21.23   10   374.44.21.23   10   374.44.21.23   10   374.44.21.23   10   374.44.21.23   10   374.44.21.23   10   374.44.21.23   10   374.44.21.23   10   374.44.21.23   10   374.44.21.23   10   374.44.21.23   10   374.44.21.23   10   374.44.21.23   10   374.44.21.23   10   374.44.21.23   10   374.44.21.23   10   374.44.21.23     | 66.  | 0119009062 | FOREIGN MISSION: LUANDA        | 92,199,882         | 69,604,872        |                   |               | 161,804,754         |
| 190.   119000965   PORFICK NASSON: NAMARA   106.887.355   72.842.667   181.729.987   0   181.729.987   1   181.729.987   0   181.729.987   1   181.729.987   0   181.729.987   1   181.729.987   1   181.729.987   1   181.729.987   1   181.729.987   1   181.729.987   1   181.729.987   1   181.729.987   1   181.729.987   1   181.729.987   1   181.729.987   1   181.729.987   1   181.729.987   1   181.729.987   1   181.729.987   1   181.729.987   1   181.729.987   1   181.729.987   1   181.729.987   1   181.729.987   1   181.729.987   1   181.729.987   1   181.729.987   1   181.729.987   1   181.729.987   1   181.729.987   1   181.729.987   1   181.729.987   1   181.729.987   1   181.729.987   1   181.729.987   1   181.729.987   1   181.729.987   1   181.729.987   1   181.729.987   1   181.729.987   1   181.729.987   1   181.729.987   1   181.729.987   1   181.729.987   1   181.729.987   1   181.729.987   1   181.729.987   1   181.729.987   1   181.729.987   1   181.729.987   1   181.729.987   1   181.729.987   1   181.729.987   1   181.729.987   1   181.729.987   1   181.729.987   1   181.729.987   1   181.729.987   1   181.729.987   1   181.729.987   1   181.729.987   1   181.729.987   1   181.729.987   1   181.729.987   1   181.729.987   1   181.729.987   1   181.729.987   1   181.729.987   1   181.729.987   1   181.729.987   1   181.729.987   1   181.729.987   1   181.729.987   1   181.729.987   1   181.729.987   1   181.729.987   1   181.729.987   1   181.729.987   1   181.729.987   1   181.729.987   1   181.729.987   1   181.729.987   1   181.729.987   1   181.729.987   1   181.729.987   1   181.729.987   1   181.729.987   1   181.729.987   1   181.729.987   1   181.729.987   1   181.729.987   1   181.729.987   1   181.729.987   1   181.729.987   1   181.729.987   1   181.729.987   1   181.729.987   1   181.729.987   1   181.729.987   1   181.729.987   1   181.729.987   1   181.729.987   1   181.729.987   1   181.729.987   1   181.729.987   1   181.729.987   1   181.729.987   1   181.729.987   1   181.729.987   |      |            |                                |                    |                   | <u> </u>          |               | 183,269,346         |
| 170.   119009076   PORTICINA NISSION: AMPLIO   127.711.069   62.511.503   119.022.552   0   119.022.553   119.022.553   119.022.553   119.022.553   119.022.553   119.022.553   119.022.553   119.022.553   119.022.553   119.022.553   119.022.553   119.022.553   119.022.553   119.022.553   119.022.553   119.022.553   119.022.553   119.022.553   119.022.553   119.022.553   119.022.553   119.022.553   119.022.553   119.022.553   119.022.553   119.022.553   119.022.553   119.022.553   119.022.553   119.022.553   119.022.553   119.022.553   119.022.553   119.022.553   119.022.553   119.022.553   119.022.553   119.022.553   119.022.553   119.022.553   119.022.553   119.022.553   119.022.553   119.022.553   119.022.553   119.022.553   119.022.553   119.022.553   119.022.553   119.022.553   119.022.553   119.022.553   119.022.553   119.022.553   119.022.553   119.022.553   119.022.553   119.022.553   119.022.553   119.022.553   119.022.553   119.022.553   119.022.553   119.022.553   119.022.553   119.022.553   119.022.553   119.022.553   119.022.553   119.022.553   119.022.553   119.022.553   119.022.553   119.022.553   119.022.553   119.02.553   119.02.553   119.02.553   119.02.553   119.02.553   119.02.553   119.02.553   119.02.553   119.02.553   119.02.553   119.02.553   119.02.553   119.02.553   119.02.553   119.02.553   119.02.553   119.02.553   119.02.553   119.02.553   119.02.553   119.02.553   119.02.553   119.02.553   119.02.553   119.02.553   119.02.553   119.02.553   119.02.553   119.02.553   119.02.553   119.02.553   119.02.553   119.02.553   119.02.553   119.02.553   119.02.553   119.02.553   119.02.553   119.02.553   119.02.553   119.02.553   119.02.553   119.02.553   119.02.553   119.02.553   119.02.553   119.02.553   119.02.553   119.02.553   119.02.553   119.02.553   119.02.553   119.02.553   119.02.553   119.02.553   119.02.553   119.02.553   119.02.553   119.02.553   119.02.553   119.02.553   119.02.553   119.02.553   119.02.553   119.02.553   119.02.553   119.02.553   119.02.553   119.02.553   119.0   |      |            |                                |                    |                   | •                 |               |                     |
| 171.   DI 19909067   FOREIGN ANSSION MEMOCO CITY   127.571.1049   62.511.503   190.222.552   0   190.222.552   72. 0   190.0225   73. 0   190.0225   73. 0   190.0225   73. 0   190.0225   73. 0   190.0225   73. 0   190.0225   73. 0   190.0225   73. 0   190.0225   74. 0   190.0205   74. 0   190.0205   74. 0   190.0205   74. 0   190.0205   74. 0   190.0205   74. 0   190.0205   74. 0   190.0205   74. 0   190.0205   74. 0   190.0205   74. 0   190.0205   74. 0   190.0205   74. 0   190.0205   74. 0   190.0205   74. 0   190.0205   74. 0   190.0205   74. 0   190.0205   74. 0   190.0205   74. 0   190.0205   74. 0   190.0205   74. 0   190.0205   74. 0   190.0205   74. 0   190.0205   74. 0   190.0205   74. 0   190.0205   74. 0   190.0205   74. 0   190.0205   74. 0   190.0205   74. 0   190.0205   74. 0   190.0205   74. 0   190.0205   74. 0   190.0205   74. 0   190.0205   74. 0   190.0205   74. 0   190.0205   74. 0   190.0205   74. 0   190.0205   74. 0   190.0205   74. 0   190.0205   74. 0   190.0205   74. 0   190.0205   74. 0   190.0205   74. 0   190.0205   74. 0   190.0205   74. 0   190.0205   74. 0   190.0205   74. 0   190.0205   74. 0   190.0205   74. 0   190.0205   74. 0   190.0205   74. 0   190.0205   74. 0   190.0205   74. 0   190.0205   74. 0   190.0205   74. 0   190.0205   74. 0   190.0205   74. 0   190.0205   74. 0   190.0205   74. 0   190.0205   74. 0   190.0205   74. 0   190.0205   74. 0   190.0205   74. 0   190.0205   74. 0   190.0205   74. 0   190.0205   74. 0   190.0205   74. 0   190.0205   74. 0   190.0205   74. 0   190.0205   74. 0   190.0205   74. 0   190.0205   74. 0   190.0205   74. 0   190.0205   74. 0   190.0205   74. 0   190.0205   74. 0   190.0205   74. 0   190.0205   74. 0   190.0205   74. 0   190.0205   74. 0   190.0205   74. 0   190.0205   74. 0   190.0205   74. 0   190.0205   74. 0   190.0205   74. 0   190.0205   74. 0   190.0205   74. 0   190.0205   74. 0   190.0205   74. 0   190.0205   74. 0   190.0205   74. 0   190.0205   74. 0   190.0205   74. 0   190.0205   74. 0   190.0205   74. 0   190.02   |      |            |                                |                    |                   |                   |               |                     |
| 172. 0  11900996   COREGN MISSION MORECO CITY   127.572.627   84.228.753   211.821.342   0   211.821.342   0   211.821.342   0   211.821.342   0   211.821.342   0   211.821.342   0   211.821.342   0   211.821.342   0   211.821.342   0   211.821.342   0   211.821.342   0   211.821.342   0   211.821.342   0   211.821.342   0   211.821.342   0   211.821.342   0   211.821.342   0   211.821.342   0   211.821.342   0   211.821.342   0   211.821.342   0   211.821.342   0   211.821.342   0   211.821.342   0   211.821.342   0   211.821.342   0   211.821.342   0   211.821.342   0   211.821.342   0   211.821.342   0   211.821.342   0   211.821.342   0   211.821.342   0   211.821.342   0   211.821.342   0   211.821.342   0   211.821.342   0   211.821.342   0   211.821.342   0   211.821.342   0   211.821.342   0   211.821.342   0   211.821.342   0   211.821.342   0   211.821.342   0   211.821.342   0   211.821.342   0   211.821.342   0   211.821.342   0   211.821.342   0   211.821.342   0   211.821.342   0   211.821.342   0   211.821.342   0   211.821.342   0   211.821.342   0   211.821.342   0   211.821.342   0   211.821.342   0   211.821.342   0   211.821.342   0   211.821.342   0   211.821.342   0   211.821.342   0   211.821.342   0   211.821.342   0   211.821.342   0   211.821.342   0   211.821.342   0   211.821.342   0   211.821.342   0   211.821.342   0   211.821.342   0   211.821.342   0   211.821.342   0   211.821.342   0   211.821.342   0   211.821.342   0   211.821.342   0   211.821.342   0   211.821.342   0   211.821.342   0   211.821.342   0   211.821.342   0   211.821.342   0   211.821.342   0   211.821.342   0   211.821.342   0   211.821.342   0   211.821.342   0   211.821.342   0   211.821.342   0   211.821.342   0   211.821.342   0   211.821.342   0   211.821.342   0   211.821.342   0   211.821.342   0   211.821.342   0   211.821.342   0   211.821.342   0   211.821.342   0   211.821.342   0   211.821.342   0   211.821.342   0   211.821.342   0   211.821.342   0   211.821.342   0   211.821.342   0   211.821   |      |            |                                |                    |                   |                   |               |                     |
| 173. 011900969   OREIGN MISSION: MONROVAL   99.465/933   70.589.677   179.046.510   50.000.000   220.044.57   177. 011900970   FOREIGN MISSION: MOSCOW   188.685/988   190.978.78   179.037.78   179.037.78   179.037.78   179.037.78   179.037.78   179.037.78   179.037.78   179.037.78   179.037.78   179.037.78   179.037.78   179.037.78   179.037.78   179.037.78   179.037.78   179.037.78   179.037.78   179.037.78   179.037.78   179.037.78   179.037.78   179.037.78   179.037.78   179.037.78   179.037.78   179.037.78   179.037.78   179.037.78   179.037.78   179.037.78   179.037.78   179.037.78   179.037.78   179.037.78   179.037.78   179.037.78   179.037.78   179.037.78   179.037.78   179.037.78   179.037.78   179.037.78   179.037.78   179.037.78   179.037.78   179.037.78   179.037.78   179.037.78   179.037.78   179.037.78   179.037.78   179.037.78   179.037.78   179.037.78   179.037.78   179.037.78   179.037.78   179.037.78   179.037.78   179.037.78   179.037.78   179.037.78   179.037.78   179.037.78   179.037.78   179.037.78   179.037.78   179.037.78   179.037.78   179.037.78   179.037.78   179.037.78   179.037.78   179.037.78   179.037.78   179.037.78   179.037.78   179.037.78   179.037.78   179.037.78   179.037.78   179.037.78   179.037.78   179.037.78   179.037.78   179.037.78   179.037.78   179.037.78   179.037.78   179.037.78   179.037.78   179.037.78   179.037.78   179.037.78   179.037.78   179.037.78   179.037.78   179.037.78   179.037.78   179.037.78   179.037.78   179.037.78   179.037.78   179.037.78   179.037.78   179.037.78   179.037.78   179.037.78   179.037.78   179.037.78   179.037.78   179.037.78   179.037.78   179.037.78   179.037.78   179.037.78   179.037.78   179.037.78   179.037.78   179.037.78   179.037.78   179.037.78   179.037.78   179.037.78   179.037.78   179.037.78   179.037.78   179.037.78   179.037.78   179.037.78   179.037.78   179.037.78   179.037.78   179.037.78   179.037.78   179.037.78   179.037.78   179.037.78   179.037.78   179.037.78   179.037.78   179.037.78   179.037.78   179.0   |      |            |                                |                    |                   |                   |               | 211,821,362         |
| 175. 0  119009971   COREIGN MISSION NUMBERS   1197-879-7498   73-55-35,998   187-325-5449   73-75-55-35,998   187-325-5449   73-75-55-35,998   187-325-5449   73-75-55-35,998   187-325-5449   73-75-55-35,998   187-325-5449   73-75-55-35,998   187-325-54-549   73-75-55-35,998   187-325-5449   73-75-55-35,998   187-325-5449   73-75-55-35,998   187-325-5449   73-75-55-35,998   187-325-5449   73-75-55-35,998   187-325-5449   73-75-35-35-36,998   187-325-5449   73-75-35-35-36,998   187-325-5449   73-75-35-35-36,998   187-325-5449   73-75-35-35-36,998   187-325-35-36,998   73-75-35-35-36,998   73-75-35-35-36,998   73-75-35-36,998   73-75-35-36,998   73-75-35-36,998   73-75-35-36,998   73-75-35-36,998   73-75-35-36,998   73-75-35-36,998   73-75-35-36,998   73-75-35-36,998   73-75-35-36,998   73-75-35-36,998   73-75-35-36,998   73-75-35-36,998   73-75-35-36,998   73-75-35-36,998   73-75-35-36,998   73-75-35-36,998   73-75-35-36,998   73-75-35-36,998   73-75-35-36,998   73-75-35-36,998   73-75-35-36,998   73-75-35-36,998   73-75-35-36,998   73-75-35-36,998   73-75-35-36,998   73-75-35-36,998   73-75-35-36,998   73-75-35-36,998   73-75-35-36,998   73-75-35-36,998   73-75-35-36,998   73-75-35-36,998   73-75-35-36,998   73-75-35-36,998   73-75-35-36,998   73-75-35-36,998   73-75-35-36,998   73-75-35-36,998   73-75-35-36,998   73-75-35-36,998   73-75-35-36,998   73-75-35-36,998   73-75-35-36,998   73-75-35-36,998   73-75-35-36,998   73-75-35-36,998   73-75-35-36,998   73-75-35-36,998   73-75-35-36,998   73-75-35-36,998   73-75-35-36,998   73-75-35-36,998   73-75-35-36,998   73-75-35-36,998   73-75-35-36,998   73-75-35-36,998   73-75-35-36,998   73-75-35-36,998   73-75-35-36,998   73-75-35-36,998   73-75-35-36,998   73-75-35-36,998   73-75-35-36,998   73-75-35-36,998   73-75-35-36,998   73-75-35-36,998   73-75-35-36,998   73-75-35-36,998   73-75-35-36,998   73-75-35-36,998   73-75-35-36,998   73-75-35-36,998   73-75-35-36,998   73-75-35-36,998   73-75-35-36,998   73-75-35-36,998   73-75-35-36,998   73-75-35-36,998   73-75-3   |      |            |                                |                    |                   |                   |               | 220,046,510         |
| 17. 0  19099072   CORECON MISSION: NODJAMENA   11.5.762.748   73.563.978   189.326,546   0   189.326,577   0   1909073   CORECON MISSION: NEW DELHI   153.999.616   122.555.736   274.525.532   0   276.525.377   0   1909073   CORECON MISSION: NEW TORK (CG)   300.698.178   145.572.382   459.270.560   490.000.000   150.0227   10.00073   CORECON MISSION: NEW TORK (CG)   300.698.178   145.572.382   459.270.560   490.000.000   150.0227   10.00073   CORECON MISSION: NEW TORK (CG)   300.698.178   145.572.382   459.270.560   490.000.000   150.0227   10.00073   CORECON MISSION: NEW TORK (PM   658.575.67   636.575.62   10.00073   10.00073   CORECON MISSION: NEW TORK (PM   658.575.67   636.575.62   10.00073   CORECON MISSION: NEW TORK (PM   658.65   10.00073   CORECON MISSION: POPTO OF SPAN   10.000.000   10.00073   CORECON MISSION: POPTO OF SPAN   10.00073   CORECON M   |      |            | FOREIGN MISSION: MOSCOW        |                    |                   |                   |               | 379,037,789         |
| 77.                                                                                                                                                                                                                                                                                                                                                                                                                                                                                                                                                                                                                                                                                                                                                                                                                                                                                                                                                                                                                                                                                                                                                                                                                                                                                                                                                                                                                                                                                                                                                                                                                                                                                                                                                                                                                                                                                                                                                                                                                                                                                                                            |      |            |                                |                    |                   |                   |               | 252,280,427         |
| 17. 0  119009074   FOREIGN MISSION: NEW DELH    13,979,468   34,487,808   0   34,487,808   77. 0  119009075   FOREIGN MISSION: NEW YORK (C.G.)   304,698,176   145,572,382   450,270,540   490,000,000   1510,027,540   180,0119009077   FOREIGN MISSION: NEW YORK (PM)   45,868,875,376   45,872,382   450,270,540   490,000,000   1510,452,763   180,0119009077   FOREIGN MISSION: NAMEY   133,967,159   67,876,785   201,845,744   0   135,223,014   0   135,223,014   0   135,223,014   0   135,223,014   0   135,223,014   0   135,223,014   0   135,223,014   0   135,223,014   0   135,223,014   0   135,223,014   0   135,223,014   0   135,223,014   0   135,223,014   0   135,223,014   0   135,223,014   0   135,223,014   0   135,223,014   0   135,223,014   0   135,223,014   0   135,223,014   0   135,223,014   0   135,223,014   0   135,223,014   0   135,223,014   0   135,223,014   0   135,223,014   0   135,223,014   0   135,223,014   0   135,223,014   0   135,223,014   0   135,223,014   0   135,223,014   0   135,223,014   0   135,223,014   0   135,223,014   0   135,223,014   0   135,223,014   0   135,223,014   0   135,223,014   0   135,223,014   0   135,223,014   0   135,223,014   0   135,223,014   0   135,223,014   0   135,223,014   0   135,223,014   0   135,223,014   0   135,223,014   0   135,223,014   0   135,223,014   0   135,223,014   0   135,223,014   0   135,223,014   0   135,223,014   0   135,223,014   0   135,223,014   0   135,223,014   0   135,223,014   0   135,223,014   0   135,223,014   0   135,223,014   0   135,223,014   0   135,223,014   0   135,223,014   0   135,223,014   0   135,223,014   0   135,223,014   0   135,223,014   0   135,223,014   0   135,223,014   0   135,223,014   0   135,223,014   0   135,223,014   0   135,223,014   0   135,223,014   0   135,223,014   0   135,223,014   0   135,223,014   0   135,223,014   0   135,223,014   0   135,223,014   0   135,223,014   0   135,223,014   0   135,223,014   0   135,223,014   0   135,223,014   0   135,223,014   0   135,223,014   0   135,223,014   0   135,223,014   0    | 76.  | 0119009072 |                                | 115,762,948        | 73,563,598        | 189,326,546       | 0             | 189,326,546         |
| 177. 0119009075   FOREIGH MISSION: NEW YORK (CG)   304.698.178   145.572.382   450.270.540   0   450.270.540                                                                                                                                                                                                                                                                                                                                                                                                                                                                                                                                                                                                                                                                                                                                                                                                                                                                                                                                                                                                                                                                                                                                                                                                                                                                                                                                                                                                                                                                                                                                                                                                                                                                                                                                                                                                                                                                                                                                                                                                                   | 77.  | 0119009073 |                                | 40,690,340         | 13,799,468        | 54,489,808        | 0             | 54,489,808          |
| 88. 011909976   FOREIGN MISSION, NEW YORK (FM)   656,875,576   363,758,824   1,020,429,400   490,000.000   1,510,429   481,011909977   FOREIGN MISSION, NEW YORK (FM)   77,089,076   38,133,736   135,223,014   0   21,945,97   21,911909978   FOREIGN MISSION, NIJC NIAMEY   77,089,076   38,133,736   135,223,014   0   315,223,014   0   315,223,014   38,011909908   FOREIGN MISSION, CIMAWA   224,125,850   125,853,127   389,778,777   68,000,000   575,778,778, 183,000,000   37,777, 183,000,000   37,777, 183,000,000   37,777, 183,000,000   37,777, 183,000,000   37,777, 183,000,000   37,777, 183,000,000   37,777, 183,000,000   37,777, 183,000,000   37,777, 183,000,000   37,777, 183,000,000   37,777, 183,000,000   37,777, 183,000,000   37,777, 183,000,000   37,777, 183,000,000   37,777, 183,000,000   37,777, 183,000,000   37,777, 183,000,000   37,777, 183,000,000   37,777, 183,000,000   37,777, 183,000,000   37,777, 183,000,000   37,777, 183,000,000   37,777, 183,000,000   37,777, 183,000,000   37,777, 183,000,000   37,777, 183,000,000   37,777, 183,000,000   37,777, 183,000,000   37,777, 183,000,000   37,777, 183,000,000   37,777, 183,000,000   37,777, 183,000,000   37,777, 183,000,000   37,777, 183,000,000   37,777, 183,000,000   37,777, 183,000,000   37,777, 183,000,000   37,777, 183,000,000   37,777, 183,000,000   37,777, 183,000,000   37,777, 183,000,000   37,777, 183,000,000   37,777, 183,000,000   37,777, 183,000,000   37,777, 183,000,000   37,777, 183,000,000   37,777, 183,000,000   37,777, 183,000,000   37,777, 183,000,000   37,777, 183,000,000   37,777, 183,000,000   37,777, 183,000,000   37,777, 183,000,000   37,777, 183,000,000   37,777, 183,000,000   37,777, 183,000,000   37,777, 183,000,000   37,777, 183,000,000   37,777, 183,000,000   37,777, 183,000,000   37,777, 183,000,000   37,777, 183,000,000   37,777, 183,000,000   37,777, 183,000,000   37,777, 183,000,000   37,777, 183,000,000   37,777, 183,000,000   37,777, 183,000,000   37,777, 183,000,000   37,777, 183,000,000   37,777, 183,000,000   37,777, 18      |      |            |                                |                    |                   |                   |               | 276,525,352         |
| 81   119009077   POREIGN MISSION: NIAMEY   133.967.159   67.878.785   201.845.744   0 201.845.74     82   0119009080   POREIGN MISSION: NIAMEY   27.089.076   38.133.973.014   0.135.223.014     83   0119009080   POREIGN MISSION: OTTAWA   244.125.850   125.853.127   389.978.777   186.000.000   577.787.     85   0119009081   POREIGN MISSION: PARIS   207.656.933   171.655.542   379.312.475   0.379.132.475   0.379.132.475   0.379.132.475   0.379.132.475   0.379.132.475   0.379.132.475   0.379.132.475   0.379.132.475   0.379.132.475   0.379.132.475   0.379.132.475   0.379.132.475   0.379.132.475   0.379.132.475   0.379.132.475   0.379.132.475   0.379.132.475   0.379.132.475   0.379.132.475   0.379.132.475   0.379.132.475   0.379.132.475   0.379.132.475   0.379.132.475   0.379.132.475   0.379.132.475   0.379.132.475   0.379.132.475   0.379.132.475   0.379.132.475   0.379.132.475   0.379.132.475   0.379.132.475   0.379.132.475   0.379.132.475   0.379.132.475   0.379.132.475   0.379.132.475   0.379.132.475   0.379.132.475   0.379.132.475   0.379.132.475   0.379.132.475   0.379.132.475   0.379.132.475   0.379.132.475   0.379.132.475   0.379.132.475   0.379.132.475   0.379.132.475   0.379.132.475   0.379.132.475   0.379.132.475   0.379.132.475   0.379.132.475   0.379.132.475   0.379.132.475   0.379.132.475   0.379.132.475   0.379.132.475   0.379.132.475   0.379.132.475   0.379.132.475   0.379.132.475   0.379.132.475   0.379.132.475   0.379.132.475   0.379.132.475   0.379.132.475   0.379.132.475   0.379.132.475   0.379.132.475   0.379.132.475   0.379.132.475   0.379.132.475   0.379.132.475   0.379.132.475   0.379.132.475   0.379.132.475   0.379.132.475   0.379.132.475   0.379.132.475   0.379.132.475   0.379.132.475   0.379.132.475   0.379.132.475   0.379.132.475   0.379.132.475   0.379.132.475   0.379.132.475   0.379.132.475   0.379.132.475   0.379.132.475   0.379.132.475   0.379.132.475   0.379.132.475   0.379.132.475   0.379.132.475   0.379.132.475   0.379.132.475   0.379.132.475   0.379.132.475   0.379.132.475   0.379   |      |            |                                |                    |                   |                   |               | 450,270,560         |
| 182.   0119009078   FOREIGN MISSION: NINC NIAMEY   77.099.078   381,33,736   135,223.014   0   135,223.018   139,0190908   FOREIGN MISSION: OTAMA   224,125,850   125,853,127   389,798,777   169,000,000   404,797,73   381,0190908   FOREIGN MISSION: PARIS   207,656,933   171,655,645   379,312,47   0   379,312,47   0   379,312,47   0   379,312,47   0   379,312,47   0   379,312,47   0   379,312,47   0   379,312,47   0   379,312,47   0   379,312,47   0   379,312,47   0   379,312,47   0   379,312,47   0   379,312,47   0   379,312,47   0   379,312,47   0   379,312,47   0   379,312,47   0   379,312,47   0   379,312,47   0   379,312,47   0   379,312,47   0   379,312,47   0   379,312,47   0   379,312,47   0   379,312,47   0   379,312,47   0   379,312,47   0   379,312,47   0   379,312,47   0   379,312,47   0   379,312,47   0   379,312,47   0   379,312,47   0   379,312,47   0   379,312,47   0   379,312,47   0   379,312,47   0   379,312,47   0   379,312,47   0   379,312,47   0   379,312,47   0   379,312,47   0   379,312,47   0   379,312,47   0   379,312,47   0   379,312,47   0   379,312,47   0   379,312,47   0   379,312,47   0   379,312,47   0   379,312,47   0   379,312,47   0   379,312,47   0   379,312,47   0   379,312,47   0   379,312,47   0   379,312,47   0   379,312,47   0   379,312,47   0   379,312,47   0   379,312,47   0   379,312,47   0   379,312,47   0   379,312,47   0   379,312,47   0   379,312,47   0   379,312,47   0   379,312,47   0   379,312,47   0   379,312,47   0   379,312,47   0   379,312,47   0   379,312,47   0   379,312,47   0   379,312,47   0   379,312,47   0   379,312,47   0   379,312,47   0   379,312,47   0   379,312,47   0   379,312,47   0   379,312,47   0   379,312,47   0   379,312,47   0   379,312,47   0   379,312,47   0   379,312,47   0   379,312,47   0   379,312,47   0   379,312,47   0   379,312,47   0   379,312,47   0   379,312,47   0   379,312,47   0   379,312,47   0   379,312,47   0   379,312,47   0   379,312,47   0   379,312,47   0   379,312,47   0   379,312,47   0   379,312,47   0   379,31      |      |            |                                |                    |                   |                   |               |                     |
| 83. 0119009680   FOREIGN MISSIONC UTAWA   244,125,850   125,853,127   389,978,977   168,000,000   577,798;   180,001,000   167,000   170,000   170,000   170,000   170,000   170,000   170,000   170,000   170,000   170,000   170,000   170,000   170,000   170,000   170,000   170,000   170,000   170,000   170,000   170,000   170,000   170,000   170,000   170,000   170,000   170,000   170,000   170,000   170,000   170,000   170,000   170,000   170,000   170,000   170,000   170,000   170,000   170,000   170,000   170,000   170,000   170,000   170,000   170,000   170,000   170,000   170,000   170,000   170,000   170,000   170,000   170,000   170,000   170,000   170,000   170,000   170,000   170,000   170,000   170,000   170,000   170,000   170,000   170,000   170,000   170,000   170,000   170,000   170,000   170,000   170,000   170,000   170,000   170,000   170,000   170,000   170,000   170,000   170,000   170,000   170,000   170,000   170,000   170,000   170,000   170,000   170,000   170,000   170,000   170,000   170,000   170,000   170,000   170,000   170,000   170,000   170,000   170,000   170,000   170,000   170,000   170,000   170,000   170,000   170,000   170,000   170,000   170,000   170,000   170,000   170,000   170,000   170,000   170,000   170,000   170,000   170,000   170,000   170,000   170,000   170,000   170,000   170,000   170,000   170,000   170,000   170,000   170,000   170,000   170,000   170,000   170,000   170,000   170,000   170,000   170,000   170,000   170,000   170,000   170,000   170,000   170,000   170,000   170,000   170,000   170,000   170,000   170,000   170,000   170,000   170,000   170,000   170,000   170,000   170,000   170,000   170,000   170,000   170,000   170,000   170,000   170,000   170,000   170,000   170,000   170,000   170,000   170,000   170,000   170,000   170,000   170,000   170,000   170,000   170,000   170,000   170,000   170,000   170,000   170,000   170,000   170,000   170,000   170,000   170,000   170,000   170,000   170,000   170,000   170,000   170,000   170,000   1   |      |            |                                |                    |                   |                   |               |                     |
| 88. 0119009081   FOREIGN MISSION: PARS   207.556.733   171.655.42   379.312.475   0. 379.312.4   88. 011909082   OREIGN MISSION: PARS   207.556.733   171.655.42   379.312.475   0. 379.312.4   88. 011909083   OREIGN MISSION: PORT OF SPAIN   102.366.123   67.344.179   149.710.302   0. 149.710.3   88. 011909084   OREIGN MISSION: PORT OF SPAIN   102.366.123   109.267.9   224.823.344   70.000.000   344.8223.8   88. 011909085   OREIGN MISSION: PORT OF SPAIN   104.649.64.55   109.267.9   224.823.344   70.000.000   344.8223.8   88. 011909086   OREIGN MISSION: RABAT   88.397.279   26.758.29   131.355.548   0. 150.355.64   0. 150.957.0   99. 011909087   OREIGN MISSION: ROME   276.073.178   126.204.345   325.428.976   0. 325.428.979   0. 190.000.000   0. 000.000.000   0. 000.000.                                                                                                                                                                                                                                                                                                                                                                                                                                                                                                                                                                                                                                                                                                                                                                                                                                                                                                                                                                                                                                                                                                                                                                                                                                                                                                                    |      |            |                                |                    |                   |                   |               | 557,978,977         |
| 88. 0119009082   FOREIGH MISSION: PARIS   207,656,933   171,455,542   377,312,475   0   377,312,475   0   377,312,475   0   377,312,475   0   377,312,475   0   377,312,475   0   377,312,475   0   377,312,475   0   377,312,475   0   377,312,475   0   377,312,475   0   377,312,475   0   377,312,475   0   377,312,475   0   377,312,475   0   377,312,475   0   377,312,475   0   377,312,475   0   377,312,475   0   377,312,475   0   377,312,475   0   377,312,475   0   377,312,475   0   377,312,475   0   377,312,475   0   377,312,475   0   377,312,475   0   377,312,475   0   377,312,475   0   377,312,475   0   377,312,475   0   377,312,475   0   377,312,475   0   377,312,475   0   377,312,475   0   377,312,475   0   377,312,475   0   377,312,475   0   377,312,475   0   377,312,475   0   377,312,475   0   377,312,475   0   377,312,475   0   377,312,475   0   377,312,475   0   377,312,475   0   377,312,475   0   377,312,475   0   377,312,475   0   377,312,475   0   377,312,475   0   377,312,475   0   377,312,475   0   377,312,475   0   377,312,475   0   377,312,475   0   377,312,475   0   377,312,475   0   377,312,475   0   377,312,475   0   377,312,475   0   377,312,475   0   377,312,475   0   377,312,475   0   377,312,475   0   377,312,475   0   377,312,475   0   377,312,475   0   377,312,475   0   377,312,475   0   377,312,475   0   377,312,475   0   377,312,475   0   377,312,475   0   377,312,475   0   377,312,475   0   377,312,475   0   377,312,475   0   377,312,475   0   377,312,475   0   377,312,475   0   377,312,475   0   377,312,475   0   377,312,475   0   377,312,475   0   377,312,475   0   377,312,475   0   377,312,475   0   377,312,475   0   377,312,475   0   377,312,475   0   377,312,475   0   377,312,475   0   377,312,475   0   377,312,475   0   377,312,475   0   377,312,475   0   377,312,475   0   377,312,475   0   377,312,475   0   377,312,475   0   377,312,475   0   377,312,475   0   377,312,475   0   377,312,475   0   377,312,475   0   377,312,475   0   377,312,475   0   377,312,475   0   377,312,475    |      |            |                                |                    |                   |                   |               | 404,973,703         |
| 87. 0119009084   FOREIGN MISSION: PRETORIA   164,986,453   109,795,891   274,282,344   70,000,000   344,282,348   80, 0119009085   FOREIGN MISSION: PRONG YANG   116,441,694   74,555,551   109,979,045   0   190,977,046   0   190,977,046   0   190,977,046   0   190,977,046   0   190,977,046   0   190,977,046   0   190,977,046   0   190,977,046   0   190,977,046   0   190,977,046   0   190,977,046   0   190,977,046   0   190,977,046   0   190,977,047   0   190,977,047   0   113,955,549   0   235,2429*   15,203,454   325,4229*   0   235,4229*   19,0119009087   FOREIGN MISSION: STATE   112,105,864   34,943,346   147,049,210   0   147,049,22   0   190,000092   FOREIGN MISSION: SAO TOME   290,078,909   111,363,322   311,442,231   0   311,442,23   0   131,442,23   0   131,442,23   0   131,442,23   0   131,442,23   0   131,442,23   0   131,442,23   0   0   190,000093   FOREIGN MISSION: SHANGHAI   200,722,160   18,652,933   222,375,099   0   222,375,000   0   0   0   0   0   0   0   0   0                                                                                                                                                                                                                                                                                                                                                                                                                                                                                                                                                                                                                                                                                                                                                                                                                                                                                                                                                                                                                                                                                              |      | 0119009082 |                                | 207,656,933        |                   |                   |               | 379,312,475         |
| 88, 0119009085   FOREIGN MISSION: REABAT   88,397.279   62,958.269   513,555.548   0   151,355.558   0   151,355.558   0   151,355.558   0   151,355.558   0   151,355.558   0   151,355.558   0   151,355.558   0   151,355.558   0   151,355.558   0   151,355.558   0   151,355.558   0   151,355.558   0   151,355.558   0   151,355.558   0   151,355.558   0   151,355.558   0   151,355.558   0   151,355.558   0   151,355.558   0   151,355.558   0   151,355.558   0   151,355.558   0   151,355.558   0   151,355.558   0   151,355.558   0   151,355.558   0   151,355.558   0   151,355.558   0   151,355.558   0   151,355.558   0   151,355.558   0   151,355.558   0   151,355.558   0   151,355.558   0   151,355.558   0   151,355.558   0   151,355.558   0   151,355.558   0   151,355.558   0   151,355.558   0   151,355.558   0   151,355.558   0   151,355.558   0   151,355.558   0   151,355.558   0   151,355.558   0   151,355.558   0   151,355.558   0   151,355.558   0   151,355.558   0   151,355.558   0   151,355.558   0   151,355.558   0   151,355.558   0   151,355.558   0   151,355.558   0   151,355.558   0   151,355.558   0   151,355.558   0   151,355.558   0   151,355.558   0   151,355.558   0   151,355.558   0   151,355.558   0   151,355.558   0   151,355.558   0   151,355.558   0   151,355.558   0   151,355.558   0   151,355.558   0   151,355.558   0   151,355.558   0   151,355.558   0   151,355.558   0   151,355.558   0   151,355.558   0   151,355.558   0   151,355.558   0   151,355.558   0   151,355.558   0   151,355.558   0   151,355.558   0   151,355.558   0   151,355.558   0   151,355.558   0   151,355.558   0   151,355.558   0   151,355.558   0   151,355.558   0   151,355.558   0   151,355.558   0   151,355.558   0   151,355.558   0   151,355.558   0   151,355.558   0   151,355.558   0   151,355.558   0   151,355.558   0   151,355.558   0   151,355.558   0   151,355.558   0   151,355.558   0   151,355.558   0   151,355.558   0   151,355.558   0   151,355.558   0   151,355.558   0   151,355.558   0   151,355.558   0 |      |            |                                | 102,366,123        |                   |                   |               | 169,710,302         |
| B90                                                                                                                                                                                                                                                                                                                                                                                                                                                                                                                                                                                                                                                                                                                                                                                                                                                                                                                                                                                                                                                                                                                                                                                                                                                                                                                                                                                                                                                                                                                                                                                                                                                                                                                                                                                                                                                                                                                                                                                                                                                                                                                            |      |            |                                |                    |                   |                   |               | 344,282,344         |
| 90. 0119009087 FOREIGN MISSION: RYADH 173,025,542 152,403,454 325,428,976 0 325,428,979 1 0119009088 FOREIGN MISSION: ROME 276,273,178 126,204,981 402,478,159 0 402,478,159 0 402,478,159 0 402,478,159 0 402,478,159 0 402,478,159 0 402,478,159 0 402,478,159 0 402,478,159 0 402,478,159 0 402,478,159 0 402,478,159 0 402,478,159 0 402,478,159 0 402,478,159 0 402,478,159 0 402,478,159 0 402,478,159 0 402,478,159 0 402,478,159 0 402,478,159 0 402,478,159 0 402,478,159 0 402,478,159 0 402,478,159 0 402,478,159 0 402,478,159 0 402,478,159 0 402,478,159 0 402,478,159 0 402,478,159 0 402,478,159 0 402,478,159 0 402,478,159 0 402,478,159 0 402,478,159 0 402,478,159 0 402,478,159 0 402,478,159 0 402,478,159 0 402,478,159 0 402,478,159 0 402,478,159 0 402,478,159 0 402,478,159 0 402,478,159 0 402,478,159 0 402,478,159 0 402,478,159 0 402,478,159 0 402,478,159 0 402,478,159 0 402,478,159 0 402,478,159 0 402,478,159 0 402,478,159 0 402,478,159 0 402,478,159 0 402,478,159 0 402,478,159 0 402,478,159 0 402,478,159 0 402,478,159 0 402,478,159 0 402,478,159 0 402,478,159 0 402,478,159 0 402,478,159 0 402,478,159 0 402,478,159 0 402,478,159 0 402,478,159 0 402,478,159 0 402,478,159 0 402,478,159 0 402,478,159 0 402,478,159 0 402,478,159 0 402,478,159 0 402,478,159 0 402,478,159 0 402,478,159 0 402,478,159 0 402,478,159 0 402,478,159 0 402,478,159 0 402,478,159 0 402,478,159 0 402,478,159 0 402,478,159 0 402,478,159 0 402,478,159 0 402,478,159 0 402,478,159 0 402,478,159 0 402,478,159 0 402,478,159 0 402,478,159 0 402,478,159 0 402,478,159 0 402,478,159 0 402,478,159 0 402,478,159 0 402,478,159 0 402,478,159 0 402,478,159 0 402,478,159 0 402,478,159 0 402,478,159 0 402,478,159 0 402,478,159 0 402,478,159 0 402,478,159 0 402,478,159 0 402,478,159 0 402,478,159 0 402,478,159 0 402,478,159 0 402,478,159 0 402,478,159 0 402,478,159 0 402,478,159 0 402,478,159 0 402,478,159 0 402,478,159 0 402,478,159 0 402,478,159 0 402,478,159 0 402,478,159 0 402,478,159 0 402,478,159 0 402,478,159 0 402,478,159 0 402,478,159 0 402,478,159 0 402,478,1 |      |            |                                |                    |                   |                   |               |                     |
| 91. 0119009088   FOREIGN MISSION: ROME   276,273,178   126,204,981   402,478,159   0   402,478,159   92. 0119009099   FOREIGN MISSION: SAN-FRANCISCO   112,105,864   34,943,346   147,049,210   0   147,049,210   170,00009092   119,00009092   FOREIGN MISSION: SAO TOME   93,479,538   66,175,704   133,405,242   0   153,405,242   0   153,405,242   0   153,405,242   0   153,405,242   0   153,405,242   0   153,405,242   0   153,405,242   0   153,405,242   0   153,405,242   0   153,405,242   0   153,405,242   0   153,405,242   0   153,405,242   0   153,405,242   0   153,405,242   0   153,405,242   0   153,405,242   0   153,405,242   0   153,405,242   0   153,405,242   0   153,405,242   0   153,405,242   0   153,405,242   0   153,405,242   0   153,405,242   0   153,405,242   0   153,405,242   0   153,405,242   0   153,405,242   0   153,405,242   0   153,405,242   0   153,405,242   0   153,405,242   0   153,405,242   0   153,405,242   0   153,405,242   0   153,405,242   0   153,405,242   0   153,405,242   0   153,405,242   0   153,405,242   0   153,405,242   0   153,405,242   0   153,405,242   0   153,405,242   0   153,405,242   0   153,405,242   0   153,405,242   0   153,405,242   0   153,405,242   0   153,405,242   0   153,405,242   0   153,405,242   0   153,405,242   0   153,405,242   0   153,405,242   0   153,405,242   0   153,405,242   0   153,405,242   0   153,405,242   0   153,405,242   0   153,405,242   0   153,405,242   0   153,405,242   0   153,405,242   0   153,405,242   0   153,405,242   0   153,405,242   0   153,405,242   0   153,405,242   0   153,405,242   0   153,405,242   0   153,405,242   0   153,405,242   0   153,405,242   0   153,405,242   0   153,405,242   0   153,405,242   0   153,405,242   0   153,405,242   0   153,405,242   0   153,405,242   0   153,405,242   0   153,405,242   0   153,405,242   0   153,405,242   0   153,405,242   0   153,405,242   0   153,405,242   0   153,405,242   0   153,405,242   0   153,405,242   0   153,405,242   0   153,405,242   0   153,405,242   0   153,405,242   0   153,40 |      |            |                                |                    |                   |                   |               |                     |
| PCREIGN MISSION: SAN-FRANCISCO   112,105,864   34,943,346   147,049,210   0   147,049,22   0   190,009,000   147,049,22   0   153,052,22   0   153,052,22   0   153,052,22   0   153,052,22   0   153,052,22   0   153,052,22   0   153,052,22   0   153,052,22   0   153,052,22   0   153,052,22   0   153,052,22   0   150,000,000   113,053,000,000   113,053,000,000   113,053,000,000   113,053,000,000   113,053,000,000   113,053,000,000   113,053,000,000   113,053,000,000   113,000,000,000   113,000,000,000   113,000,000,000   113,000,000,000   113,000,000,000   113,000,000,000   113,000,000,000   113,000,000,000   113,000,000,000   113,000,000   113,000,000,000   113,000,000,000   113,000,000,000   113,000,000,000   113,000,000,000   113,000,000   113,000,000,000   113,000,000,000   113,000,000,000   113,000,000,000   113,000,000   113,000,000,000   113,000,000,000   113,000,000,000   113,000,000,000   113,000,000,000   113,000,000,000   113,000,000,000   113,000,000,000   113,000,000,000   113,000,000,000   113,000,000   113,000,000,000   113,000,000   113,000,000,000   113,000,000   113,000,000,000   113,000,000   113,000,000   113,000,000   113,000,000   113,000,000   113,000,000   113,000,000   113,000,000   113,000,000   113,000,000   113,000,000   113,000,000   113,000,000   113,000,000   113,000,000   113,000,000   113,000,000   113,000,000   113,000,000   113,000,000   113,000,000   113,000,000   113,000,000   113,000,000   113,000,000   113,000,000   113,000,000   113,000,000   113,000,000   113,000,000   113,000,000   113,000,000   113,000,000   113,000,000   113,000,000   113,000,000   113,000,000   113,000,000   113,000,000   113,000,000   113,000,000   113,000,000   113,000,000   113,000,000   113,000,000   113,000,000   113,000,000   113,000,000   113,000,000   113,000,000   113,000,000   113,000,000   113,000,000   113,000,000   113,000,000   113,000,000   113,000,000   113,000,000   113,000,000   113,000,000   113,000,000   113,000,000   113,000,000   113,000,000   113,000,000   113,000,000   113,000   |      |            |                                |                    |                   |                   |               | 402,478,159         |
| 93. 0119009091 FOREIGN MISSION: SAO TOME 93.429;538 60,175.704 153.605,242 0 153.605,24 4. 0119009092 FOREIGN MISSION: SEQUL 200.078.909 111.363.322 31.442,231 0 311.442,251 95. 0119009093 FOREIGN MISSION: SHANGHAI 200.722,160 81,652,938 282,375.078 0 282,375,078 96. 0119009095 FOREIGN MISSION: SINGAPORE 145,455.491 72.064,670 217,520,161 0 217,520,161 97. 0119009095 FOREIGN MISSION: SINGAPORE 145,455.491 72.064,670 217,520,161 0 217,520,161 98. 0119009096 FOREIGN MISSION: TEHRAN 111,854,200 78,656,893 190,511,093 0 190,511,09 99. 0119009097 FOREIGN MISSION: TEL AVIV CHRISTIAN 0 13,387,630 13,387,630 0 124,705,270 100. 0119009099 FOREIGN MISSION: TEL AVIV CHRISTIAN 0 13,387,630 13,387,630 0 13,387,630 101. 0119009099 FOREIGN MISSION: TEL AVIV CHRISTIAN 0 13,387,630 13,387,630 0 13,387,630 101. 0119009099 FOREIGN MISSION: TIEL AVIV CHRISTIAN 0 13,387,630 13,387,630 0 13,387,630 101. 0119009099 FOREIGN MISSION: TIEL AVIV CHRISTIAN 0 13,387,630 13,387,630 0 13,387,630 101. 0119009090 FOREIGN MISSION: TIEL AVIV CHRISTIAN 0 13,387,630 13,387,630 0 13,387,630 101. 0119009100 FOREIGN MISSION: TIEL AVIV CHRISTIAN 0 13,387,630 13,387,630 0 13,387,630 101. 0119009101 FOREIGN MISSION: TIRPOLU 1114,714,606 54,278,083 13,387,630 0 168,972,689 0 168,972,689 0 168,972,689 0 168,972,689 0 168,972,689 0 17,749,993 1144,480,972,4793,981 134,833,761 0 184,833,761 0 184,833,761 0 184,833,761 0 184,833,761 0 184,833,761 0 184,833,761 0 184,833,761 0 184,833,761 0 184,833,761 0 184,833,761 0 184,833,761 0 184,833,761 0 184,833,761 0 184,833,761 0 184,833,761 0 184,833,761 0 184,833,761 0 184,833,761 0 184,833,761 0 184,833,761 0 184,833,761 0 184,833,761 0 184,833,761 0 184,833,761 0 184,833,761 0 184,833,761 0 184,833,761 0 184,833,761 0 184,833,761 0 184,833,761 0 184,833,761 0 184,833,761 0 184,833,761 0 184,833,761 0 184,833,761 0 184,833,761 0 184,833,761 0 184,833,761 0 184,833,761 0 184,833,761 0 184,833,761 0 184,833,761 0 184,833,761 0 184,833,761 0 184,833,761 0 184,833,761 0 184,833,761 0 184,833,761 0 184,833,761 0 184,8 |      |            | FOREIGN MISSION: SAN-FRANCISCO |                    |                   |                   |               | 147,049,210         |
| 95. 0119009093 FOREIGN MISSION: SHANGHAI 96. 0119009094 FOREIGN MISSION: SINGAPORE 145.455.491 72.064.670 217.520.161 0 217.520.161 97. 0119009095 FOREIGN MISSION: STOCKHOLM 178.118.496 68.836.154 266.524.650 50.000.000 316.954.65 98. 0119009097 FOREIGN MISSION: TEHRAN 111.854.200 78.656.893 190.511.093 0 170,511.0 99. 0119009097 FOREIGN MISSION: TEL AVIV CHRISTIAN 111.854.200 78.656.893 190.511.093 0 170,511.0 100. 0119009098 FOREIGN MISSION: TEL AVIV CHRISTIAN 143.685.977 81.019.293 224,705.270 0 224,705.27 100. 0119009099 FOREIGN MISSION: TEL AVIV CHRISTIAN 10.119009099 PIGRISM SIMISSION: TEL AVIV CHRISTIAN 10.119009099 FOREIGN MISSION: TEL AVIV CHRISTIAN 10.119009100 FOREIGN MISSION: WEINAN 20.339.12476 117.799.739 731,717.24.15 40.000.000 411.712.4 106. 0119009100 FOREIGN MISSION: WARNANGTON 549,688.980 181.192.953 731,712.151 40.000.000 411.712.4 107. 0119009100 FOREIGN MISSION: WARNANGTON 549,688.980 181.192.953 730.881.935 0 730.881.935 108. 0119009100 FOREIGN MISSION: WARNANGTON 549,688.980 181.192.953 730.881.935 0 730.881.935 108. 0119009100 FOREIGN MISSION: WARNANGTON 549,688.980 181.192.953 730.881.935 0 730.881.935 109. 0119009100 FOREIGN MISSION: WARNANGTON 549,688.980 181.192.953 730.881.935 0 730.881.935 109. 011900910 FOREIGN MISSION: WARNANGTON 549,688.980 181.192.953 730 | 93.  | 0119009091 |                                | 93,429,538         | 60,175,704        | 153,605,242       | 0             | 153,605,242         |
| 96. 0119009094 FOREIGN MISSION: SINGAPORE 145.455.491 72.064.670 217.520.161 0 217.520.1 97. 0119009095 FOREIGN MISSION: STOCKHOLM 198.118.496 68.836.154 266.954.650 50.000.000 316.954.65 98. 0119009096 FOREIGN MISSION: TEHANN 111.854.200 78.656.693 190.511.093 0 190.511.09 99. 0119009097 FOREIGN MISSION: TEL AVIV 143.685.977 81.019.293 224.705.270 0 224.705.27 100. 0119009098 FOREIGN MISSION: TEL AVIV CHRISTIAN PILGRIMS (MISSION: MISSION: TEL AVIV CHRISTIAN PILGRIMS (MISSION: MISSION: TEL AVIV CHRISTIAN PILGRIMS (MISSION: MISSION: M |      | 0119009092 |                                | 200,078,909        |                   | 311,442,231       | 0             | 311,442,231         |
| 97. 0119009095 FOREIGN MISSION: STOCKHOLM 198,118,496 68,836,154 246,954,850 50,000,000 316,954,65 98,0119009096 FOREIGN MISSION: TEHAN 111,854,200 78,656,893 190,511,093 0 190,511,093 0 190,511,093 0 190,511,093 0 190,511,093 0 190,511,093 0 190,511,093 0 190,511,093 0 190,511,093 0 190,511,093 0 190,511,093 0 190,511,093 0 190,511,093 0 190,511,093 0 190,511,093 0 190,511,093 0 190,511,093 0 190,511,093 0 190,511,093 0 190,511,093 0 190,511,093 0 190,511,093 0 190,511,093 0 190,511,093 0 190,511,093 0 190,511,093 0 190,511,093 0 190,511,093 0 190,511,093 0 190,511,093 0 190,511,093 0 190,511,093 0 190,511,093 0 190,511,093 0 190,511,093 0 190,511,093 0 190,511,093 0 190,511,093 0 190,511,093 0 190,511,093 0 190,511,093 0 190,511,093 0 190,511,093 0 190,511,093 0 190,511,093 0 190,511,093 0 190,511,093 0 190,511,093 0 190,511,093 0 190,511,093 0 190,511,093 0 190,511,093 0 190,511,093 0 190,511,093 0 190,511,093 0 190,511,093 0 190,511,093 0 190,511,093 0 190,511,093 0 190,511,093 0 190,511,093 0 190,511,093 0 190,511,093 0 190,511,093 0 190,511,093 0 190,511,093 0 190,511,093 0 190,511,093 0 190,511,093 0 190,511,093 0 190,511,093 0 190,511,093 0 190,511,093 0 190,511,093 0 190,511,093 0 190,511,093 0 190,511,093 0 190,511,093 0 190,511,093 0 190,511,093 0 190,511,093 0 190,511,093 0 190,511,093 0 190,511,093 0 190,511,093 0 190,511,093 0 190,511,093 0 190,511,093 0 190,511,093 0 190,511,093 0 190,511,093 0 190,511,093 0 190,511,093 0 190,511,093 0 190,511,093 0 190,511,093 0 190,511,093 0 190,511,093 0 190,511,093 0 190,511,093 0 190,511,093 0 190,511,093 0 190,511,093 0 190,511,093 0 190,511,093 0 190,511,093 0 190,511,093 0 190,511,093 0 190,511,093 0 190,511,093 0 190,511,093 0 190,511,093 0 190,511,093 0 190,511,093 0 190,511,093 0 190,511,093 0 190,511,093 0 190,511,093 0 190,511,093 0 190,511,093 0 190,511,093 0 190,511,093 0 190,511,093 0 190,511,093 0 190,511,093 0 190,511,093 0 190,511,093 0 190,511,093 0 190,511,093 0 190,511,093 0 190,511,093 0 190,511,093 0 190,511,093 0 190,511,093 0 190,511,093 |      |            |                                |                    |                   |                   |               | 282,375,098         |
| 98. 0119009097 FOREIGN MISSION: TEHRAN 111.854,200 78.656,893 190,511,093 0 190,511.099 0119009097 FOREIGN MISSION: TEL AVIV CHRISTIAN 0 13,485,977 81.019,293 224,705,270 0 224,705,270 0 190,0009 0119009098 FOREIGN MISSION: TEL AVIV CHRISTIAN 0 13,387,630 13,387,630 0 13,387,630 0 13,387,630 0 13,387,630 0 13,387,630 0 13,387,630 0 13,387,630 0 13,387,630 0 13,387,630 0 13,387,630 0 120,000,000 0 10,000,000 0 10,000,000 0 10,000,00                                                                                                                                                                                                                                                                                                                                                                                                                                                                                                                                                                                                                                                                                                                                                                                                                                                                                                                                                                                                                                                                                                                                                                                                                                                                                                                                                                                                                                                                                                                                                                                                                                                                            |      |            |                                |                    |                   |                   |               | 217,520,161         |
| 99.   0.119009097   FOREIGN MISSION: TEL AVIV CHRISTIAN   0   13,387,630   13,387,630   0   13,387,630   10.1019009099   POREIGN MISSION: TEL AVIV CHRISTIAN   0   13,387,630   13,387,630   0   13,387,630   0   13,387,630   10.1019009099   FOREIGN MISSION: TEL AVIV CHRISTIAN   0   10,000,000   0   0   0   0   0   0   0                                                                                                                                                                                                                                                                                                                                                                                                                                                                                                                                                                                                                                                                                                                                                                                                                                                                                                                                                                                                                                                                                                                                                                                                                                                                                                                                                                                                                                                                                                                                                                                                                                                                                                                                                                                                |      |            |                                |                    |                   |                   |               |                     |
| Top.   Dite   Top.   Foreign Mission: Tel. Aviv Christian   Dite   Dit   |      |            |                                |                    |                   |                   |               |                     |
| 101. 0119009099   FOREIGN MISSION: THE HAGUE   160,773,024   102,052,256   262,825,280   0   262,825,21                                                                                                                                                                                                                                                                                                                                                                                                                                                                                                                                                                                                                                                                                                                                                                                                                                                                                                                                                                                                                                                                                                                                                                                                                                                                                                                                                                                                                                                                                                                                                                                                                                                                                                                                                                                                                                                                                                                                                                                                                        |      |            |                                |                    |                   | •                 |               |                     |
| 102. 0119009100   FOREIGN MISSION: TOKYO   289.891.334   386.409.603   676.300.937   0   676.300.937   103. 0119009101   FOREIGN MISSION: TRIPOLI   114.714.606   54.278.083   168.992.689   0   168.992.681   104. 0119009102   FOREIGN MISSION: TUNIS   106.409.870   78.423.891   184.833.761   0   184.833.761   105. 0119009103   FOREIGN MISSION: WENNA   253.912.476   117.799.939   371.712.415   40.000.000   411.712.41   106. 0119009104   FOREIGN MISSION: WARSAW   120.380.607   84.860.233   205.240.840   0   205.240.84   107. 0119009105   FOREIGN MISSION: WARSAW   120.380.607   84.860.233   205.240.840   0   205.240.84   107. 0119009105   FOREIGN MISSION: WASHINGTON   549.688.980   811.192.955   730.881.935   0   730.881.935   0   730.881.935   108. 0119009106   FOREIGN MISSION: WINDHOEK   160.307.134   52.054.107   212.361.241   50.000.000   262.361.24   109. 0119009107   FOREIGN MISSION: YAOUNDE   144.577.150   64.315.201   208.892.351   0   208.892.351   10. 0119009108   FOREIGN MISSION: JUBA. SOUTH   109.643.336   54.263.480   163.906.816   0   163.906.816   112. 0119009110   FOREIGN MISSION: JUBA. SOUTH   109.643.336   54.263.480   163.906.816   0   163.906.816   112. 0119009110   FOREIGN MISSION: JUBA. SOUTH   109.643.336   54.263.480   163.906.816   0   163.906.816   113. 0119009111   FOREIGN MISSION: BEIGRADE, SERBIA   130.229.390   43.029.432   173.258.822   155.000.000   328.258.82   115. 0119009112   FOREIGN MISSION: BEIGRADE, SERBIA   130.229.390   43.029.432   173.258.822   155.000.000   328.258.82   115. 0119009115   FOREIGN MISSION: PRAQUE, CZECH   128.424.718   33.674.931   162.099.649   0   162.099.649   162.099.649   162.099.649   162.099.649   162.099.649   162.099.649   162.099.649   162.099.649   162.099.649   162.099.649   162.099.649   162.099.649   162.099.649   162.099.649   162.099.649   162.099.649   162.099.649   162.099.649   162.099.649   162.099.649   162.099.649   162.099.649   162.099.649   162.099.649   162.099.649   162.099.649   162.099.649   162.099.649   162.099.649   162.099.   |      |            |                                | -                  |                   |                   |               |                     |
| 103. 0119009101   FOREIGN MISSION: TRIPOLI   114.714.606   54.278.083   168.992.689   0   168.992.681   104. 0119009102   FOREIGN MISSION: TUNIS   106.409.870   78.423.891   184.833.761   0   184.833.761   10   109.09103   FOREIGN MISSION: WENNA   253.912.476   111.799.939   371.712.415   40.000.000   411.712.41   101.000104   FOREIGN MISSION: WARSAW   120.380.607   84.860.233   205.240.840   0   205.240.840   107. 0119009105   FOREIGN MISSION: WASHINGTON   549.688.980   181.192.955   730.881.935   0   730.881.935   0   730.881.935   0   730.881.935   0   730.881.935   0   730.881.935   0   730.881.935   0   730.881.935   0   730.881.935   0   730.881.935   0   730.881.935   0   730.881.935   0   730.881.935   0   730.881.935   0   730.881.935   0   730.881.935   0   730.881.935   0   730.881.935   0   730.881.935   0   730.881.935   0   730.881.935   0   730.881.935   0   730.881.935   0   730.881.935   0   730.881.935   0   730.881.935   0   730.881.935   0   730.881.935   0   730.881.935   0   730.881.935   0   730.881.935   0   730.881.935   0   730.881.935   0   730.881.935   0   730.881.935   0   730.881.935   0   730.881.935   0   730.881.935   0   730.881.935   0   730.881.935   0   730.881.935   0   730.881.935   0   730.881.935   0   730.881.935   0   730.881.935   0   730.881.935   0   730.881.935   0   730.881.935   0   730.881.935   0   730.881.935   0   730.881.935   0   730.881.935   0   730.881.935   0   730.881.935   0   730.881.935   0   730.881.935   0   730.881.935   0   730.881.935   0   730.881.935   0   730.881.935   0   730.881.935   0   730.881.935   0   730.881.935   0   730.881.935   0   730.881.935   0   730.881.935   0   730.881.935   0   730.881.935   0   730.881.935   0   730.881.935   0   730.881.935   0   730.881.935   0   730.881.935   0   730.881.935   0   730.881.935   0   730.881.935   0   730.881.935   0   730.881.935   0   730.881.935   0   730.881.935   0   730.881.935   0   730.881.935   0   730.881.935   0   730.881.935   0   730.881.935   0   730.881.935   0   730.88   |      |            |                                |                    |                   |                   |               |                     |
| 104. 0119009102   FOREIGN MISSION: TUNIS   106.409,870   78,423,891   184,833,761   0   184,833,761   105. 0119009103   FOREIGN MISSION: VIENNA   253,912,476   117,799,939   371,712,415   40,000,000   411,712,4   106. 0119009104   FOREIGN MISSION: WARSAW   120,380,607   84,860,233   205,240,840   0   205,240,840   107. 0119009105   FOREIGN MISSION: WASHINGTON   549,688,980   181,192,955   730,881,935   0   730,881,935   108. 0119009106   FOREIGN MISSION: WINDHOEK   160,307,134   52,054,107   212,361,241   50,000,000   262,341,241   109,0119009107   FOREIGN MISSION: ASACOF   0   0   0   0   0   0   0   0   0                                                                                                                                                                                                                                                                                                                                                                                                                                                                                                                                                                                                                                                                                                                                                                                                                                                                                                                                                                                                                                                                                                                                                                                                                                                                                                                                                                                                                                                                                         |      |            |                                |                    |                   |                   |               |                     |
| 105. 0119009103   FOREIGN MISSION: VIENNA   253,912,476   117,799,393   371,712,415   40,000,000   411,712,416   106. 0119009104   FOREIGN MISSION: WARSAW   120,380,607   84,860,233   205,240,840   0   205,240,841   107. 0119009105   FOREIGN MISSION: WASHINGTON   549,688,980   181,192,955   730,881,935   0   730,881,751   108. 0119009106   FOREIGN MISSION: WINDHOEK   160,307,134   52,054,107   212,361,241   50,000,000   262,361,241   109. 0119009107   FOREIGN MISSION: YAOUNDE   144,577,150   64,315,201   208,892,351   0   208,892,351   100. 0119009108   PERMANENT MISSION: ASACOF   0   0   0   0   0   0   0   0   0                                                                                                                                                                                                                                                                                                                                                                                                                                                                                                                                                                                                                                                                                                                                                                                                                                                                                                                                                                                                                                                                                                                                                                                                                                                                                                                                                                                                                                                                                  |      |            |                                |                    |                   |                   |               | 184,833,761         |
| 107.   0119009105   FOREIGN MISSION: WASHINGTON   549,688,980   181,192,955   730,881,935   0   730,881,935   108, 0119009106   FOREIGN MISSION: WINDHOEK   160,307,134   52,054,107   212,341,241   50,000,000   262,341,241   109, 0119009107   FOREIGN MISSION: YAOUNDE   144,577,150   64,315,201   208,892,351   0   208,892,351   0   208,892,351   0   208,892,351   0   208,892,351   0   0   0   0   0   0   0   0   0                                                                                                                                                                                                                                                                                                                                                                                                                                                                                                                                                                                                                                                                                                                                                                                                                                                                                                                                                                                                                                                                                                                                                                                                                                                                                                                                                                                                                                                                                                                                                                                                                                                                                                |      |            |                                |                    |                   | •                 |               | 411,712,415         |
| 108. 0119009106   FOREIGN MISSION: WINDHOEK   160,307,134   52,054,107   212,361,241   50,000,000   262,361,24   109. 0119009107   FOREIGN MISSION: YADUNDE   144,577,150   64,315,201   208,892,351   0   208,892,351   0   208,892,351   0   208,892,351   0   208,892,351   0   208,892,351   0   208,892,351   0   208,892,351   0   208,892,351   0   208,892,351   0   208,892,351   0   208,892,351   0   208,892,351   0   208,892,351   0   208,892,351   0   208,892,351   0   208,892,351   0   208,892,351   0   208,892,351   0   208,892,351   0   208,892,351   0   208,892,351   0   208,892,351   0   208,892,351   0   208,892,351   0   208,892,351   0   208,892,351   0   208,892,351   0   208,892,351   0   208,892,351   0   208,892,351   0   208,892,351   0   208,892,351   0   208,892,351   0   208,892,351   0   208,892,351   0   208,892,351   0   208,892,351   0   208,892,351   0   208,892,351   0   208,892,351   0   208,892,351   0   208,892,351   0   208,892,351   0   208,892,351   0   208,892,351   0   208,892,351   0   208,892,351   0   208,892,351   0   208,892,351   0   208,892,351   0   208,892,351   0   208,892,351   0   208,892,351   0   208,892,351   0   208,892,351   0   208,892,351   0   208,892,351   0   208,892,351   0   208,892,351   0   208,892,351   0   208,892,351   0   208,892,351   0   208,892,351   0   208,892,351   0   208,892,351   0   208,892,351   0   208,892,351   0   208,892,351   0   208,892,351   0   208,892,351   0   208,892,351   0   208,892,351   0   208,892,351   0   208,892,351   0   208,892,351   0   208,892,351   0   208,892,351   0   208,892,351   0   208,892,351   0   208,892,351   0   208,892,351   0   208,892,351   0   208,892,351   0   208,892,351   0   208,892,331,662,492   0   208,892,351   0   208,892,331,662,492   0   208,892,351   0   208,892,331,662,492   0   208,892,331,662,492   0   208,892,331,662,492   0   208,892,331,662,492   0   208,892,331,662,492   0   208,892,331,662,492   0   208,892,331,662,492   0   208,892,331,662,492   0   208,892,331,662,492   0   208,892   | 106. | 0119009104 | FOREIGN MISSION: WARSAW        | 120,380,607        | 84,860,233        | 205,240,840       | 0             | 205,240,840         |
| 109.   0119009107   FOREIGN MISSION: YAOUNDE   144.577,150   64.315,201   208,892,351   0   208,892,351   1   0   208,892,351   1   0   208,892,351   1   0   208,892,351   1   0   208,892,351   1   0   208,892,351   1   0   208,892,351   2   2   2   2   2   2   2   2   2                                                                                                                                                                                                                                                                                                                                                                                                                                                                                                                                                                                                                                                                                                                                                                                                                                                                                                                                                                                                                                                                                                                                                                                                                                                                                                                                                                                                                                                                                                                                                                                                                                                                                                                                                                                                                                                |      |            |                                |                    |                   |                   |               | 730,881,935         |
| 110.   0119009108   PERMANENT MISSION: ASACOF,   CARACAS                                                                                                                                                                                                                                                                                                                                                                                                                                                                                                                                                                                                                                                                                                                                                                                                                                                                                                                                                                                                                                                                                                                                                                                                                                                                                                                                                                                                                                                                                                                                                                                                                                                                                                                                                                                                                                                                                                                                                                                                                                                                       |      |            |                                |                    |                   |                   |               | 262,361,241         |
| 110. 0119009108                                                                                                                                                                                                                                                                                                                                                                                                                                                                                                                                                                                                                                                                                                                                                                                                                                                                                                                                                                                                                                                                                                                                                                                                                                                                                                                                                                                                                                                                                                                                                                                                                                                                                                                                                                                                                                                                                                                                                                                                                                                                                                                |      |            |                                | 144,5//,150        | 64,315,201        |                   |               | 208,892,351         |
| 111.   0119009109   SUDAN   109,643,336   54,263,480   163,906,816   0   163,906,8   120,0119009110   FOREIGN MISSIONS: ABU DHABI   129,761,101   107,270,518   237,031,619   0   237,031,619   0   237,031,619   0   237,031,619   0   237,031,619   0   237,031,619   0   237,031,619   0   237,031,619   0   237,031,619   0   237,031,619   0   237,031,619   0   237,031,619   0   237,031,619   0   237,031,619   0   237,031,619   0   237,031,619   0   237,031,619   0   237,031,619   0   237,031,619   0   237,031,619   0   237,031,619   0   237,031,619   0   237,031,619   0   237,031,619   0   237,031,619   0   237,031,619   0   237,031,619   0   237,031,619   0   237,031,619   0   237,031,619   0   237,031,619   0   237,031,619   0   237,031,619   0   237,031,619   0   237,031,619   0   237,031,619   0   237,031,619   0   237,031,619   0   237,031,619   0   237,031,619   0   237,031,619   0   237,031,619   0   237,031,619   0   237,031,619   0   237,031,619   0   237,031,619   0   237,031,619   0   237,031,619   0   237,031,619   0   237,031,619   0   237,031,619   0   237,031,619   0   237,031,619   0   237,031,619   0   237,031,619   0   237,031,619   0   237,031,619   0   237,031,619   0   237,031,619   0   237,031,619   0   237,031,619   0   237,031,619   0   237,031,619   0   237,031,619   0   237,031,619   0   237,031,619   0   237,031,619   0   237,031,619   0   237,031,619   0   237,031,619   0   237,031,619   0   237,031,619   0   237,031,619   0   237,031,619   0   237,031,619   0   237,031,619   0   237,031,619   0   237,031,619   0   237,031,619   0   237,031,619   0   237,031,619   0   237,031,619   0   237,031,619   0   237,031,619   0   237,031,619   0   237,031,619   0   237,031,619   0   237,031,619   0   237,031,619   0   237,031,619   0   237,031,619   0   237,031,619   0   237,031,619   0   237,031,619   0   237,031,619   0   237,031,619   0   237,031,619   0   237,031,619   0   237,031,619   0   237,031,619   0   237,031,619   0   237,031,619   0   237,031,619   0   237,031,619   0   237,031,619    | 110. | 0119009108 | CARACAS                        | 0                  | 0                 | 0                 | 0             | 0                   |
| 112.   0119009110   FOREIGN MISSIONS: ABU DHABI   129,761,101   107,270,518   237,031,619   0   237,031,619   1   1   1   1   1   1   1   1   1                                                                                                                                                                                                                                                                                                                                                                                                                                                                                                                                                                                                                                                                                                                                                                                                                                                                                                                                                                                                                                                                                                                                                                                                                                                                                                                                                                                                                                                                                                                                                                                                                                                                                                                                                                                                                                                                                                                                                                                | 111. | 0119009109 |                                | 109,643,336        |                   | 163,906,816       | 0             | 163,906,816         |
| 113.   0119009111   MALAWI   123,931,837   19,920,593   143,852,430   0   143,852,430   143,852,430   0   143,852,430   143,852,430   0   143,852,430   143,852,430   0   143,852,430   143,852,430   0   143,852,430   143,029,432   173,258,822   155,000,000   328,258,822   155,000,000   328,258,822   155,000,000   328,258,823   150,010,000   328,258,823   150,010,000   328,258,823   150,010,000   328,258,823   150,010,000   328,258,823   150,000,000   328,258,823   150,000,000   328,258,823   150,000,000   328,258,823   150,000,000   328,258,823   150,000,000   328,258,823   150,000,000   328,258,823   162,099,649   0   162,099,649   0   162,099,649   0   186,840,969   0   186,840,969   0   186,840,969   0   186,840,969   0   186,840,969   0   186,840,969   0   186,840,969   0   186,840,969   0   186,840,969   0   186,840,969   0   186,840,969   0   186,840,969   0   186,840,969   0   186,840,969   0   186,840,969   0   186,840,969   0   186,840,969   0   186,840,969   0   186,840,969   0   186,840,969   0   186,840,969   0   186,840,969   0   186,840,969   0   186,840,969   0   186,840,969   0   186,840,969   0   186,840,969   0   186,840,969   0   186,840,969   0   186,840,969   0   186,840,969   0   186,840,969   0   186,840,969   0   186,840,969   0   186,840,969   0   186,840,969   0   186,840,969   0   186,840,969   0   186,840,969   0   186,840,969   0   186,840,969   0   186,840,969   0   186,840,969   0   186,840,969   0   186,840,969   0   186,840,969   0   186,840,969   0   186,840,969   0   186,840,969   0   186,840,969   0   186,840,969   0   186,840,969   0   186,840,969   0   186,840,969   0   186,840,969   0   186,840,969   0   186,840,969   0   186,840,969   0   186,840,969   0   186,840,969   0   186,840,969   0   186,840,969   0   186,840,969   0   186,840,969   0   186,840,969   0   186,840,969   0   186,840,969   0   186,840,969   0   186,840,969   0   186,840,969   0   186,840,969   0   186,840,969   0   186,840,969   0   186,840,969   0   186,840,969   0   186,840,969   0   186,840,969      | 112. | 0119009110 | FOREIGN MISSIONS: ABU DHABI    | 129,761,101        | 107,270,518       | 237,031,619       | 0             | 237,031,619         |
| 114.         0119009112         FOREIGN MISSION: BELGRADE, SERBIA         130,229,390         43,029,432         173,258,822         155,000,000         328,258,82           115.         0119009115         FOREIGN MISSION: PRAQUE, CZECH REPUBLIC         128,424,718         33,674,931         162,099,649         0         162,099,649         0         162,099,649         0         162,099,649         0         162,099,649         0         162,099,649         0         162,099,649         0         162,099,649         0         162,099,649         0         162,099,649         0         162,099,649         0         162,099,649         0         162,099,649         0         162,099,649         0         186,840,969         0         186,840,969         0         186,840,969         0         186,840,969         0         186,840,969         0         186,840,969         0         186,840,969         0         186,840,969         0         186,840,969         0         186,840,969         0         186,840,969         0         186,840,969         0         186,840,969         0         186,840,969         0         186,840,969         0         186,840,969         0         186,840,969         0         186,840,969         0         186,840,969         0         186,840,969<                                                                                                                                                                                                                                                                                                                                                                                                                                                                                                                                                                                                                                                                                                                                                                                | 113. | 0119009111 |                                | 123,931,837        | 19,920,593        | 143,852,430       | 0             | 143,852,430         |
| 115.   0119009115   REPUBLIC   128.424,718   33,674,931   162,099,649   0   162,099,649   162,099,649   162,099,649   162,099,649   162,099,649   162,099,649   162,099,649   162,099,649   162,099,649   162,099,649   162,099,649   162,099,649   162,099,649   162,099,649   162,099,649   162,099,649   162,099,649   162,099,649   162,099,649   162,099,649   162,099,649   162,099,649   162,099,649   162,099,649   162,099,649   162,099,649   162,099,649   162,099,649   162,099,649   162,099,649   162,099,649   162,099,649   162,099,649   162,099,649   162,099,649   162,099,649   162,099,649   162,099,649   162,099,649   162,099,649   162,099,649   162,099,649   162,099,649   162,099,649   162,099,649   162,099,649   162,099,649   162,099,649   162,099,649   162,099,649   162,099,649   162,099,649   162,099,649   162,099,649   162,099,649   162,099,649   162,099,649   162,099,649   162,099,649   162,099,649   162,099,649   162,099,649   162,099,649   162,099,649   162,099,649   162,099,649   162,099,649   162,099,649   162,099,649   162,099,649   162,099,649   162,099,649   162,099,649   162,099,649   162,099,649   162,099,649   162,099,649   162,099,649   162,099,649   162,099,649   162,099,649   162,099,649   162,099,649   162,099,649   162,099,649   162,099,649   162,099,649   162,099,649   162,099,649   162,099,649   162,099,649   162,099,649   162,099,649   162,099,649   162,099,649   162,099,649   162,099,649   162,099,649   162,099,649   162,099,649   162,099,649   162,099,649   162,099,649   162,099,649   162,099,649   162,099,649   162,099,649   162,099,649   162,099,649   162,099,649   162,099,649   162,099,649   162,099,649   162,099,649   162,099,649   162,099,649   162,099,649   162,099,649   162,099,649   162,099,649   162,099,649   162,099,649   162,099,649   162,099,649   162,099,649   162,099,649   162,099,649   162,099,649   162,099,649   162,099,649   162,099,649   162,099,649   162,099,649   162,099,649   162,099,649   162,099,649   162,099,649   162,099,649   162,099,649   162,099,649   162,099,   | 114. | 0119009112 |                                | 130,229,390        | 43,029,432        | 173,258,822       | 155,000,000   | 328,258,822         |
| 116.         0119009116         FOREIGN MISSION: VATICAN         149,245,129         37,595,840         186,840,969         0         186,840,969           117.         0119009117         CONSOLATE GENERAL: SAO PAULO, BRAZIL         112,832,902         37,195,623         150,028,525         0         150,028,52           118.         0119009118         CONSOLATE GENERAL: FRANKFURT, GERMANY         152,859,545         31,793,189         184,652,734         0         184,652,73           119.         0119009119         FOREIGN MISSION: COLOMBO, SRI-LANKA         94,872,305         34,585,256         129,457,561         0         129,457,561           120.         0119009120         FOREIGN MISSION: DOHA, QATAR         119,223,908         31,362,427         150,586,335         0         150,586,33           121.         0119009121         PERMANENT MISSION: D-8 SECRETARIAT, ISTABUL, TURKEY         0         0         0         0           122.         0119009122         PERMANENT REPRESENTATION: ECOWAS, ABUJA         85,620,979         18,817,456         104,438,435         0         104,438,435                                                                                                                                                                                                                                                                                                                                                                                                                                                                                                                                                                                                                                                                                                                                                                                                                                                                                                                                                                          | 115. | 0119009115 |                                | 128,424,718        | 33,674,931        | 162,099,649       | 0             | 162,099,649         |
| 117.       0119009117       CONSOLATE GENERAL: SAO PAULO, BRAZIL       112,832,902       37,195,623       150,028,525       0       150,028,525         118.       0119009118       CONSOLATE GENERAL: FRANKFURT, GERMANY       152,859,545       31,793,189       184,652,734       0       184,652,73         119.       0119009119       FOREIGN MISSION: COLOMBO, SRI-LANKA       94,872,305       34,585,256       129,457,561       0       129,457,561         120.       0119009120       FOREIGN MISSION: DOHA, QATAR       119,223,908       31,362,427       150,586,335       0       150,586,335         121.       0119009121       PERMANENT MISSION: D-8 SECRETARIAT, ISTABUL, TURKEY       0       0       0         122.       0119009122       PERMANENT REPRESENTATION: ECOWAS, ABUJA       85,620,979       18,817,456       104,438,435       0       104,438,435                                                                                                                                                                                                                                                                                                                                                                                                                                                                                                                                                                                                                                                                                                                                                                                                                                                                                                                                                                                                                                                                                                                                                                                                                                        | 116. | 0119009116 |                                | 149.245.129        | 37.595.840        | 186.840.969       | 0             | 186,840,969         |
| 118.   0119009118   CONSOLATE GENERAL: FRANKFURT,   152,859,545   31,793,189   184,652,734   0   184,652,734   19.   0119009119   FOREIGN MISSION: COLOMBO, SRI-                                                                                                                                                                                                                                                                                                                                                                                                                                                                                                                                                                                                                                                                                                                                                                                                                                                                                                                                                                                                                                                                                                                                                                                                                                                                                                                                                                                                                                                                                                                                                                                                                                                                                                                                                                                                                                                                                                                                                               |      |            | CONSOLATE GENERAL: SAO PAULO,  |                    |                   |                   |               | 150,028,525         |
| 119.   0119009119   FOREIGN MISSION: COLOMBO, SRI-<br>  LANKA                                                                                                                                                                                                                                                                                                                                                                                                                                                                                                                                                                                                                                                                                                                                                                                                                                                                                                                                                                                                                                                                                                                                                                                                                                                                                                                                                                                                                                                                                                                                                                                                                                                                                                                                                                                                                                                                                                                                                                                                                                                                  |      |            |                                |                    |                   |                   |               |                     |
| 119.         0119009119         LANKA         94,872,305         34,585,256         129,457,561         0         129,457,561           120.         0119009120         FOREIGN MISSION: DOHA, QATAR         119,223,908         31,362,427         150,586,335         0         150,586,335           121.         0119009121         PERMANENT MISSION: D-8 SECRETARIAT, ISTABUL, TURKEY         0         0         0         0           122.         0119009122         PERMANENT REPRESENTATION: ECOWAS, ABUJA         85,620,979         18,817,456         104,438,435         0         104,438,435                                                                                                                                                                                                                                                                                                                                                                                                                                                                                                                                                                                                                                                                                                                                                                                                                                                                                                                                                                                                                                                                                                                                                                                                                                                                                                                                                                                                                                                                                                                  | 118. | 0119009118 | GERMANY                        | 152,859,545        | 31,/93,189        | 184,652,/34       | 0             | 184,652,/34         |
| 121.         0119009121         PERMANENT MISSION: D-8 SECRETARIAT, ISTABUL, TURKEY         0         0         0         0         0         0         0         104,438,435         0         104,438,435         0         104,438,435         0         104,438,435         0         104,438,435         0         104,438,435         0         104,438,435         0         104,438,435         0         104,438,435         0         104,438,435         0         104,438,435         0         104,438,435         0         104,438,435         0         104,438,435         0         104,438,435         0         104,438,435         0         104,438,435         0         104,438,435         0         104,438,435         0         104,438,435         0         104,438,435         0         104,438,435         0         104,438,435         0         104,438,435         0         104,438,435         0         104,438,435         0         104,438,435         0         104,438,435         0         104,438,435         0         104,438,435         0         104,438,435         0         104,438,435         0         104,438,435         0         104,438,435         0         104,438,435         0         104,438,435         0         104,438,435         0                                                                                                                                                                                                                                                                                                                                                                                                                                                                                                                                                                                                                                                                                                                                                                                                                | 119. | 0119009119 |                                | 94,872,305         | 34,585,256        | 129,457,561       | 0             | 129,457,561         |
| 122. 0119009122 SECRETARIAT, ISTABUL, TURKEY  122. 0119009122 PERMANENT REPRESENTATION: ECOWAS, ABUJA  85,620,979 18,817,456 104,438,435 0 104,438,435                                                                                                                                                                                                                                                                                                                                                                                                                                                                                                                                                                                                                                                                                                                                                                                                                                                                                                                                                                                                                                                                                                                                                                                                                                                                                                                                                                                                                                                                                                                                                                                                                                                                                                                                                                                                                                                                                                                                                                         | 120. | 0119009120 | FOREIGN MISSION: DOHA, QATAR   | 119,223,908        | 31,362,427        | 150,586,335       | 0             | 150,586,335         |
| 122. 0119009122 PERMANENT REPRESENTATION: 85,620,979 18,817,456 <b>104,438,435</b> 0 <b>104,438,435</b>                                                                                                                                                                                                                                                                                                                                                                                                                                                                                                                                                                                                                                                                                                                                                                                                                                                                                                                                                                                                                                                                                                                                                                                                                                                                                                                                                                                                                                                                                                                                                                                                                                                                                                                                                                                                                                                                                                                                                                                                                        | 121. | 0119009121 |                                | 0                  | 0                 | 0                 | 0             | 0                   |
|                                                                                                                                                                                                                                                                                                                                                                                                                                                                                                                                                                                                                                                                                                                                                                                                                                                                                                                                                                                                                                                                                                                                                                                                                                                                                                                                                                                                                                                                                                                                                                                                                                                                                                                                                                                                                                                                                                                                                                                                                                                                                                                                | 122. | 0119009122 | PERMANENT REPRESENTATION:      | 85,620,979         | 18,817,456        | 104,438,435       | 0             | 104,438,435         |
|                                                                                                                                                                                                                                                                                                                                                                                                                                                                                                                                                                                                                                                                                                                                                                                                                                                                                                                                                                                                                                                                                                                                                                                                                                                                                                                                                                                                                                                                                                                                                                                                                                                                                                                                                                                                                                                                                                                                                                                                                                                                                                                                | 123. | 0119009123 | FOREIGN MISSION: AMMAN, JORDAN | 215,642,791        | 94,490,406        | 310,133,197       | 0             | 310,133,197         |

| NO   | CODE       | MDA                                   | TOTAL<br>PERSONNEL | TOTAL<br>OVERHEAD | TOTAL<br>OVERHEAD | TOTAL CAPITAL | TOTAL<br>ALLOCATION |
|------|------------|---------------------------------------|--------------------|-------------------|-------------------|---------------|---------------------|
| 124. | 0119009124 | FOREIGN MISSION: GUANGZHOU,<br>CHINA  | 148,731,834        | 34,898,879        | 183,630,713       | 0             | 183,630,713         |
| 125. | 0119009125 | CONSULAR MISSION: MAROUA,<br>CAMEROON | 0                  | 0                 | 0                 | 0             | 0                   |
|      |            |                                       | 24 851 487 467     | 14 588 408 782    | 39 440 096 249    | 7 074 224 740 | 46 516 323 009      |