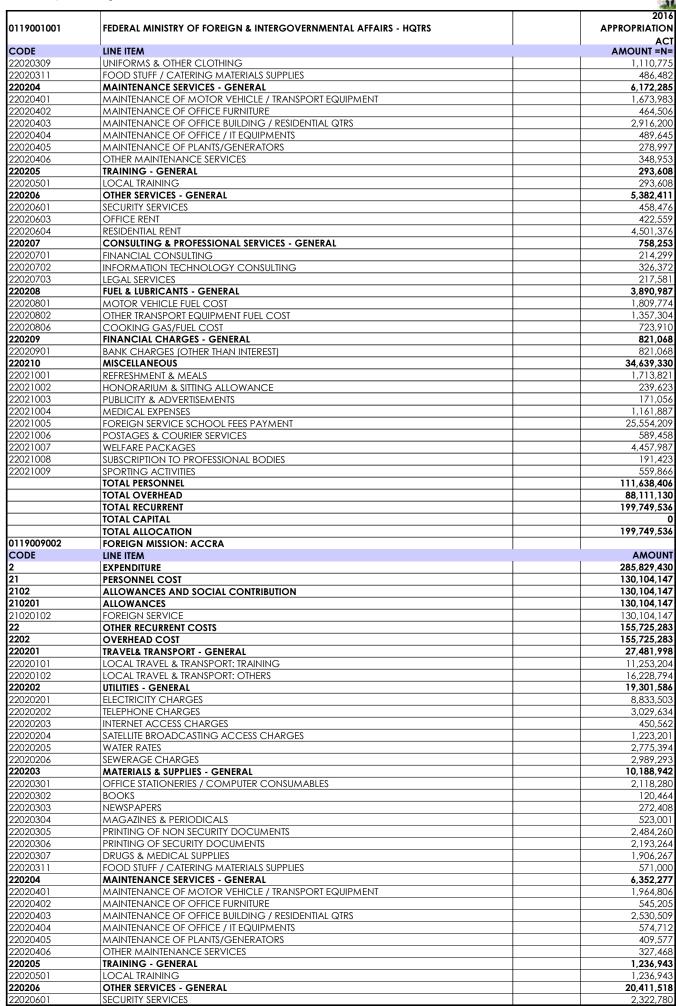

| 177   1019/00062   1019/00062   1019/00062   1019/00062   1019/00062   1019/00062   1019/00062   1019/00062   1019/00062   1019/00062   1019/00062   1019/00062   1019/00062   1019/00062   1019/00062   1019/00062   1019/00062   1019/00062   1019/00062   1019/00062   1019/00062   1019/00062   1019/00062   1019/00062   1019/00062   1019/00062   1019/00062   1019/00062   1019/00062   1019/00062   1019/00062   1019/00062   1019/00062   1019/00062   1019/00062   1019/00062   1019/00062   1019/00062   1019/00062   1019/00062   1019/00062   1019/00062   1019/00062   1019/00062   1019/00062   1019/00062   1019/00062   1019/00062   1019/00062   1019/00062   1019/00062   1019/00062   1019/00062   1019/00062   1019/00062   1019/00062   1019/00062   1019/00062   1019/00062   1019/00062   1019/00062   1019/00062   1019/00062   1019/00062   1019/00062   1019/00062   1019/00062   1019/00062   1019/00062   1019/00062   1019/00062   1019/00062   1019/00062   1019/00062   1019/00062   1019/00062   1019/00062   1019/00062   1019/00062   1019/00062   1019/00062   1019/00062   1019/00062   1019/00062   1019/00062   1019/00062   1019/00062   1019/00062   1019/00062   1019/00062   1019/00062   1019/00062   1019/00062   1019/00062   1019/00062   1019/00062   1019/00062   1019/00062   1019/00062   1019/00062   1019/00062   1019/00062   1019/00062   1019/00062   1019/00062   1019/00062   1019/00062   1019/00062   1019/00062   1019/00062   1019/00062   1019/00062   1019/00062   1019/00062   1019/00062   1019/00062   1019/00062   1019/00062   1019/00062   1019/00062   1019/00062   1019/00062   1019/00062   1019/00062   1019/00062   1019/00062   1019/00062   1019/00062   1019/00062   1019/00062   1019/00062   1019/00062   1019/00062   1019/00062   1019/00062   1019/00062   1019/00062   1019/00062   1019/00062   1019/00062   1019/00062   1019/00062   1019/00062   1019/00062   1019/00062   1019/00062   1019/00062   1019/00062   1019/00062   1019/00062   1019/00062   1019/00062   1019/00062   1019/00062   1019/00062   1019/00062   1019/00062   | NO   | CODE       | MDA                            | TOTAL<br>PERSONNEL | TOTAL<br>OVERHEAD | TOTAL<br>OVERHEAD | TOTAL CAPITAL | TOTAL<br>ALLOCATION |
|--------------------------------------------------------------------------------------------------------------------------------------------------------------------------------------------------------------------------------------------------------------------------------------------------------------------------------------------------------------------------------------------------------------------------------------------------------------------------------------------------------------------------------------------------------------------------------------------------------------------------------------------------------------------------------------------------------------------------------------------------------------------------------------------------------------------------------------------------------------------------------------------------------------------------------------------------------------------------------------------------------------------------------------------------------------------------------------------------------------------------------------------------------------------------------------------------------------------------------------------------------------------------------------------------------------------------------------------------------------------------------------------------------------------------------------------------------------------------------------------------------------------------------------------------------------------------------------------------------------------------------------------------------------------------------------------------------------------------------------------------------------------------------------------------------------------------------------------------------------------------------------------------------------------------------------------------------------------------------------------------------------------------------------------------------------------------------------------------------------------------------|------|------------|--------------------------------|--------------------|-------------------|-------------------|---------------|---------------------|
| 58.   DITSPORTS   POMECH MASSION: EDITSCIAN   10.255.779   41.59.840   146.896.819   0.166.896.819   0.166.896.819   0.166.896.819   0.166.896.819   0.166.896.819   0.166.896.819   0.166.896.819   0.166.896.819   0.166.896.819   0.166.896.819   0.166.896.819   0.166.896.819   0.166.896.819   0.166.896.819   0.166.896.819   0.166.896.819   0.166.896.819   0.166.819   0.166.819   0.166.819   0.166.819   0.166.819   0.166.819   0.166.819   0.166.819   0.166.819   0.166.819   0.166.819   0.166.819   0.166.819   0.166.819   0.166.819   0.166.819   0.166.819   0.166.819   0.166.819   0.166.819   0.166.819   0.166.819   0.166.819   0.166.819   0.166.819   0.166.819   0.166.819   0.166.819   0.166.819   0.166.819   0.166.819   0.166.819   0.166.819   0.166.819   0.166.819   0.166.819   0.166.819   0.166.819   0.166.819   0.166.819   0.166.819   0.166.819   0.166.819   0.166.819   0.166.819   0.166.819   0.166.819   0.166.819   0.166.819   0.166.819   0.166.819   0.166.819   0.166.819   0.166.819   0.166.819   0.166.819   0.166.819   0.166.819   0.166.819   0.166.819   0.166.819   0.166.819   0.166.819   0.166.819   0.166.819   0.166.819   0.166.819   0.166.819   0.166.819   0.166.819   0.166.819   0.166.819   0.166.819   0.166.819   0.166.819   0.166.819   0.166.819   0.166.819   0.166.819   0.166.819   0.166.819   0.166.819   0.166.819   0.166.819   0.166.819   0.166.819   0.166.819   0.166.819   0.166.819   0.166.819   0.166.819   0.166.819   0.166.819   0.166.819   0.166.819   0.166.819   0.166.819   0.166.819   0.166.819   0.166.819   0.166.819   0.166.819   0.166.819   0.166.819   0.166.819   0.166.819   0.166.819   0.166.819   0.166.819   0.166.819   0.166.819   0.166.819   0.166.819   0.166.819   0.166.819   0.166.819   0.166.819   0.166.819   0.166.819   0.166.819   0.166.819   0.166.819   0.166.819   0.166.819   0.166.819   0.166.819   0.166.819   0.166.819   0.166.819   0.166.819   0.166.819   0.166.819   0.166.819   0.166.819   0.166.819   0.166.819   0.166.819   0.166.819   0.166.819   0.166.819   0.166.8   | 57.  | 0119009053 | FOREIGN MISSION: KIGALI RWANDA | 1                  |                   |                   | l ol          | 127,394,489         |
| 60.   019000965   FORESCIA MISSION FUNAL QUARTER   136-044-056   83.244-217   179.2281   70.0000097   70.000097   70.000097   70.000097   70.000097   70.000097   70.000097   70.000097   70.000097   70.000097   70.000097   70.000097   70.000097   70.000097   70.000097   70.000097   70.000097   70.000097   70.000097   70.000097   70.000097   70.000097   70.000097   70.000097   70.000097   70.000097   70.000097   70.000097   70.000097   70.000097   70.000097   70.000097   70.000097   70.000097   70.000097   70.000097   70.000097   70.000097   70.000097   70.000097   70.000097   70.000097   70.000097   70.000097   70.000097   70.000097   70.000097   70.000097   70.000097   70.000097   70.000097   70.000097   70.000097   70.000097   70.000097   70.000097   70.000097   70.000097   70.000097   70.000097   70.000097   70.000097   70.000097   70.000097   70.000097   70.000097   70.000097   70.000097   70.000097   70.000097   70.000097   70.000097   70.000097   70.000097   70.000097   70.000097   70.000097   70.000097   70.000097   70.000097   70.000097   70.000097   70.000097   70.000097   70.000097   70.000097   70.000097   70.000097   70.000097   70.000097   70.000097   70.000097   70.000097   70.000097   70.000097   70.000097   70.000097   70.000097   70.000097   70.000097   70.000097   70.000097   70.000097   70.000097   70.000097   70.000097   70.000097   70.000097   70.000097   70.000097   70.000097   70.000097   70.000097   70.000097   70.000097   70.000097   70.000097   70.000097   70.000097   70.000097   70.000097   70.000097   70.000097   70.000097   70.000097   70.000097   70.000097   70.000097   70.000097   70.000097   70.000097   70.000097   70.000097   70.000097   70.000097   70.000097   70.000097   70.000097   70.000097   70.000097   70.000097   70.000097   70.000097   70.000097   70.000097   70.000097   70.000097   70.000097   70.000097   70.000097   70.000097   70.000097   70.000097   70.000097   70.000097   70.000097   70.000097   70.000097   70.000097   70.000097   70.000097   70.000097   70.000097    |      |            |                                |                    |                   | 166,805,619       | 0             | 166,805,619         |
| Ed.   DI INDODOS   FOREIGN MISSION LIBRAPILLE   13.68.075 68   17.57.06.16   19.57.06.16   0. 1957.70.0                                                                                                                                                                                                                                                                                                                                                                                                                                                                                                                                                                                                                                                                                                                                                                                                                                                                                                                                                                                                                                                                                                                                                                                                                                                                                                                                                                                                                                                                                                                                                                                                                                                                                                                                                                                                                                                                                                                                                                                                                        | 59.  | 0119009055 |                                | 112,815,571        |                   |                   |               | 212,698,183         |
| 1907   1907   1907   1907   1907   1907   1907   1907   1907   1907   1907   1907   1907   1907   1907   1907   1907   1907   1907   1907   1907   1907   1907   1907   1907   1907   1907   1907   1907   1907   1907   1907   1907   1907   1907   1907   1907   1907   1907   1907   1907   1907   1907   1907   1907   1907   1907   1907   1907   1907   1907   1907   1907   1907   1907   1907   1907   1907   1907   1907   1907   1907   1907   1907   1907   1907   1907   1907   1907   1907   1907   1907   1907   1907   1907   1907   1907   1907   1907   1907   1907   1907   1907   1907   1907   1907   1907   1907   1907   1907   1907   1907   1907   1907   1907   1907   1907   1907   1907   1907   1907   1907   1907   1907   1907   1907   1907   1907   1907   1907   1907   1907   1907   1907   1907   1907   1907   1907   1907   1907   1907   1907   1907   1907   1907   1907   1907   1907   1907   1907   1907   1907   1907   1907   1907   1907   1907   1907   1907   1907   1907   1907   1907   1907   1907   1907   1907   1907   1907   1907   1907   1907   1907   1907   1907   1907   1907   1907   1907   1907   1907   1907   1907   1907   1907   1907   1907   1907   1907   1907   1907   1907   1907   1907   1907   1907   1907   1907   1907   1907   1907   1907   1907   1907   1907   1907   1907   1907   1907   1907   1907   1907   1907   1907   1907   1907   1907   1907   1907   1907   1907   1907   1907   1907   1907   1907   1907   1907   1907   1907   1907   1907   1907   1907   1907   1907   1907   1907   1907   1907   1907   1907   1907   1907   1907   1907   1907   1907   1907   1907   1907   1907   1907   1907   1907   1907   1907   1907   1907   1907   1907   1907   1907   1907   1907   1907   1907   1907   1907   1907   1907   1907   1907   1907   1907   1907   1907   1907   1907   1907   1907   1907   1907   1907   1907   1907   1907   1907   1907   1907   1907   1907   1907   1907   1907   1907   1907   1907   1907   1907   1907   1907   1907   1907   1907   1907   1907   1907   1907   1907   1907   1907      |      |            |                                |                    |                   |                   |               | 219,289,305         |
| 53. 1019090909   Disposition   |      |            |                                |                    |                   |                   |               |                     |
| 54. DI 19070950   FORERON MISSION: LONDON   61.563.192   497.575.787   1026.337.33   0.1026.337.13     56. DI 19070950   FORERON MISSION: LONDON   61.563.192   497.575.787   1026.337.33   0.1026.337.13     56. DI 19070950   FORERON MISSION: LUMADON   72.575.27   72.575.787   1026.337.33   0.1026.337.13     57. DI 19070950   FORERON MISSION: LUMADON   72.575.27   72.775.802   12.975.10   72.775.27   72.775.802   72.775.77   72.775.802   72.775.802   72.775.802   72.775.802   72.775.802   72.775.802   72.775.802   72.775.802   72.775.802   72.775.802   72.775.802   72.775.802   72.775.802   72.775.802   72.775.802   72.775.802   72.775.802   72.775.802   72.775.802   72.775.802   72.775.802   72.775.802   72.775.802   72.775.802   72.775.802   72.775.802   72.775.802   72.775.802   72.775.802   72.775.802   72.775.802   72.775.802   72.775.802   72.775.802   72.775.802   72.775.802   72.775.802   72.775.802   72.775.802   72.775.802   72.775.802   72.775.802   72.775.802   72.775.802   72.775.802   72.775.802   72.775.802   72.775.802   72.775.802   72.775.802   72.775.802   72.775.802   72.775.802   72.775.802   72.775.802   72.775.802   72.775.802   72.775.802   72.775.802   72.775.802   72.775.802   72.775.802   72.775.802   72.775.802   72.775.802   72.775.802   72.775.802   72.775.802   72.775.802   72.775.802   72.775.802   72.775.802   72.775.802   72.775.802   72.775.802   72.775.802   72.775.802   72.775.802   72.775.802   72.775.802   72.775.802   72.775.802   72.775.802   72.775.802   72.775.802   72.775.802   72.775.802   72.775.802   72.775.802   72.775.802   72.775.802   72.775.802   72.775.802   72.775.802   72.775.802   72.775.802   72.775.802   72.775.802   72.775.802   72.775.802   72.775.802   72.775.802   72.775.802   72.775.802   72.775.802   72.775.802   72.775.802   72.775.802   72.775.802   72.775.802   72.775.802   72.775.802   72.775.802   72.775.802   72.775.802   72.775.802   72.775.802   72.775.802   72.775.802   72.775.802   72.775.802   72.775.802   72.775.802   72.775.802   72.77   |      |            |                                |                    |                   |                   |               |                     |
| 565   DI PODOPO                                                                                                                                                                                                                                                                                                                                                                                                                                                                                                                                                                                                                                                                                                                                                                                                                                                                                                                                                                                                                                                                                                                                                                                                                                                                                                                                                                                                                                                                                                                                                                                                                                                                                                                                                                                                                                                                                                                                                                                                                                                                                                                |      |            |                                |                    |                   |                   |               |                     |
| 67.   1019009073   TORRIGH MUSSIONE MAJARID   225.52.23   14.19.19.51   37.44.62.123   0. 0. 183.249.346   19.1900945   FOREIGN MUSSIONE MAJARID   225.52.232   14.19.19.51   37.44.62.123   0. 181.729.97   0. 181.729.97   0. 181.729.97   0. 181.729.97   0. 181.729.97   0. 181.729.97   0. 181.729.97   0. 181.729.97   0. 181.729.97   0. 181.729.97   0. 181.729.97   0. 181.729.97   0. 181.729.97   0. 181.729.97   0. 181.729.97   0. 181.729.97   0. 181.729.97   0. 181.729.97   0. 181.729.97   0. 181.729.97   0. 181.729.97   0. 181.729.97   0. 181.729.97   0. 181.729.97   0. 181.729.97   0. 181.729.97   0. 181.729.97   0. 181.729.97   0. 181.729.97   0. 181.729.97   0. 181.729.97   0. 181.729.97   0. 181.729.97   0. 181.729.97   0. 181.729.97   0. 181.729.97   0. 181.729.97   0. 181.729.97   0. 181.729.97   0. 181.729.97   0. 181.729.97   0. 181.729.97   0. 181.729.97   0. 181.729.97   0. 181.729.97   0. 181.729.97   0. 181.729.97   0. 181.729.97   0. 181.729.97   0. 181.729.97   0. 181.729.97   0. 181.729.97   0. 181.729.97   0. 181.729.97   0. 181.729.97   0. 181.729.97   0. 181.729.97   0. 181.729.97   0. 181.729.97   0. 181.729.97   0. 181.729.97   0. 181.729.97   0. 181.729.97   0. 181.729.97   0. 181.729.97   0. 181.729.97   0. 181.729.97   0. 181.729.97   0. 181.729.97   0. 181.729.97   0. 181.729.97   0. 181.729.97   0. 181.729.97   0. 181.729.97   0. 181.729.97   0. 181.729.97   0. 181.729.97   0. 181.729.97   0. 181.729.97   0. 181.729.97   0. 181.729.97   0. 181.729.97   0. 181.729.97   0. 181.729.97   0. 181.729.97   0. 181.729.97   0. 181.729.97   0. 181.729.97   0. 181.729.97   0. 181.729.97   0. 181.729.97   0. 181.729.97   0. 181.729.97   0. 181.729.97   0. 181.729.97   0. 181.729.97   0. 181.729.97   0. 181.729.97   0. 181.729.97   0. 181.729.97   0. 181.729.97   0. 181.729.97   0. 181.729.97   0. 181.729.97   0. 181.729.97   0. 181.729.97   0. 181.729.97   0. 181.729.97   0. 181.729.97   0. 181.729.97   0. 181.729.97   0. 181.729.97   0. 181.729.97   0. 181.729.97   0. 181.729.97   0. 181.729.97     |      |            |                                |                    |                   |                   |               | 1,026,337,136       |
| 58. DI 1509006   FORDERICH NISSION MARIAD   108897.55   72.84.26.25   181.72.79.87   10   374.44.21.23   10   374.44.21.23   10   374.44.21.23   10   374.44.21.23   10   374.44.21.23   10   374.44.21.23   10   374.44.21.23   10   374.44.21.23   10   374.44.21.23   10   374.44.21.23   10   374.44.21.23   10   374.44.21.23   10   374.44.21.23   10   374.44.21.23   10   374.44.21.23   10   374.44.21.23   10   374.44.21.23   10   374.44.21.23   10   374.44.21.23   10   374.44.21.23   10   374.44.21.23   10   374.44.21.23   10   374.44.21.23   10   374.44.21.23   10   374.44.21.23   10   374.44.21.23   10   374.44.21.23   10   374.44.21.23   10   374.44.21.23   10   374.44.21.23   10   374.44.21.23   10   374.44.21.23   10   374.44.21.23   10   374.44.21.23   10   374.44.21.23   10   374.44.21.23   10   374.44.21.23   10   374.44.21.23   10   374.44.21.23   10   374.44.21.23   10   374.44.21.23   10   374.44.21.23   10   374.44.21.23   10   374.44.21.23   10   374.44.21.23   10   374.44.21.23   10   374.44.21.23   10   374.44.21.23   10   374.44.21.23   10   374.44.21.23   10   374.44.21.23   10   374.44.21.23   10   374.44.21.23   10   374.44.21.23   10   374.44.21.23   10   374.44.21.23   10   374.44.21.23   10   374.44.21.23   10   374.44.21.23   10   374.44.21.23   10   374.44.21.23   10   374.44.21.23   10   374.44.21.23   10   374.44.21.23   10   374.44.21.23   10   374.44.21.23   10   374.44.21.23   10   374.44.21.23   10   374.44.21.23   10   374.44.21.23   10   374.44.21.23   10   374.44.21.23   10   374.44.21.23   10   374.44.21.23   10   374.44.21.23   10   374.44.21.23   10   374.44.21.23   10   374.44.21.23   10   374.44.21.23   10   374.44.21.23   10   374.44.21.23   10   374.44.21.23   10   374.44.21.23   10   374.44.21.23   10   374.44.21.23   10   374.44.21.23   10   374.44.21.23   10   374.44.21.23   10   374.44.21.23   10   374.44.21.23   10   374.44.21.23   10   374.44.21.23   10   374.44.21.23   10   374.44.21.23   10   374.44.21.23   10   374.44.21.23   10   374.44.21.23   10   374.44.21.23     | 66.  | 0119009062 | FOREIGN MISSION: LUANDA        | 92,199,882         | 69,604,872        |                   |               | 161,804,754         |
| 190.   119000965   PORFICK NASSON: NAMARA   106.887.355   72.842.667   181.729.987   0   181.729.987   1   181.729.987   0   181.729.987   1   181.729.987   0   181.729.987   1   181.729.987   1   181.729.987   1   181.729.987   1   181.729.987   1   181.729.987   1   181.729.987   1   181.729.987   1   181.729.987   1   181.729.987   1   181.729.987   1   181.729.987   1   181.729.987   1   181.729.987   1   181.729.987   1   181.729.987   1   181.729.987   1   181.729.987   1   181.729.987   1   181.729.987   1   181.729.987   1   181.729.987   1   181.729.987   1   181.729.987   1   181.729.987   1   181.729.987   1   181.729.987   1   181.729.987   1   181.729.987   1   181.729.987   1   181.729.987   1   181.729.987   1   181.729.987   1   181.729.987   1   181.729.987   1   181.729.987   1   181.729.987   1   181.729.987   1   181.729.987   1   181.729.987   1   181.729.987   1   181.729.987   1   181.729.987   1   181.729.987   1   181.729.987   1   181.729.987   1   181.729.987   1   181.729.987   1   181.729.987   1   181.729.987   1   181.729.987   1   181.729.987   1   181.729.987   1   181.729.987   1   181.729.987   1   181.729.987   1   181.729.987   1   181.729.987   1   181.729.987   1   181.729.987   1   181.729.987   1   181.729.987   1   181.729.987   1   181.729.987   1   181.729.987   1   181.729.987   1   181.729.987   1   181.729.987   1   181.729.987   1   181.729.987   1   181.729.987   1   181.729.987   1   181.729.987   1   181.729.987   1   181.729.987   1   181.729.987   1   181.729.987   1   181.729.987   1   181.729.987   1   181.729.987   1   181.729.987   1   181.729.987   1   181.729.987   1   181.729.987   1   181.729.987   1   181.729.987   1   181.729.987   1   181.729.987   1   181.729.987   1   181.729.987   1   181.729.987   1   181.729.987   1   181.729.987   1   181.729.987   1   181.729.987   1   181.729.987   1   181.729.987   1   181.729.987   1   181.729.987   1   181.729.987   1   181.729.987   1   181.729.987   1   181.729.987   1   181.729.987   1   181.729.987   |      |            |                                |                    |                   | <u> </u>          |               | 183,269,346         |
| 170.   119009076   PORTICINA NISSION: AMPLIO   127.711.069   62.511.503   119.022.552   0   119.022.553   119.022.553   119.022.553   119.022.553   119.022.553   119.022.553   119.022.553   119.022.553   119.022.553   119.022.553   119.022.553   119.022.553   119.022.553   119.022.553   119.022.553   119.022.553   119.022.553   119.022.553   119.022.553   119.022.553   119.022.553   119.022.553   119.022.553   119.022.553   119.022.553   119.022.553   119.022.553   119.022.553   119.022.553   119.022.553   119.022.553   119.022.553   119.022.553   119.022.553   119.022.553   119.022.553   119.022.553   119.022.553   119.022.553   119.022.553   119.022.553   119.022.553   119.022.553   119.022.553   119.022.553   119.022.553   119.022.553   119.022.553   119.022.553   119.022.553   119.022.553   119.022.553   119.022.553   119.022.553   119.022.553   119.022.553   119.022.553   119.022.553   119.022.553   119.022.553   119.022.553   119.022.553   119.022.553   119.022.553   119.022.553   119.022.553   119.022.553   119.022.553   119.022.553   119.022.553   119.022.553   119.022.553   119.022.553   119.022.553   119.022.553   119.02.553   119.02.553   119.02.553   119.02.553   119.02.553   119.02.553   119.02.553   119.02.553   119.02.553   119.02.553   119.02.553   119.02.553   119.02.553   119.02.553   119.02.553   119.02.553   119.02.553   119.02.553   119.02.553   119.02.553   119.02.553   119.02.553   119.02.553   119.02.553   119.02.553   119.02.553   119.02.553   119.02.553   119.02.553   119.02.553   119.02.553   119.02.553   119.02.553   119.02.553   119.02.553   119.02.553   119.02.553   119.02.553   119.02.553   119.02.553   119.02.553   119.02.553   119.02.553   119.02.553   119.02.553   119.02.553   119.02.553   119.02.553   119.02.553   119.02.553   119.02.553   119.02.553   119.02.553   119.02.553   119.02.553   119.02.553   119.02.553   119.02.553   119.02.553   119.02.553   119.02.553   119.02.553   119.02.553   119.02.553   119.02.553   119.02.553   119.02.553   119.02.553   119.02.553   119.0   |      |            |                                |                    |                   | •                 |               |                     |
| 171.   DI 19909067   FOREIGN ANSSION MEMOCO CITY   127.571.1049   62.511.503   190.222.552   0   190.222.552   72. 0   190.0225   73. 0   190.0225   73. 0   190.0225   73. 0   190.0225   73. 0   190.0225   73. 0   190.0225   73. 0   190.0225   73. 0   190.0225   74. 0   190.0205   74. 0   190.0205   74. 0   190.0205   74. 0   190.0205   74. 0   190.0205   74. 0   190.0205   74. 0   190.0205   74. 0   190.0205   74. 0   190.0205   74. 0   190.0205   74. 0   190.0205   74. 0   190.0205   74. 0   190.0205   74. 0   190.0205   74. 0   190.0205   74. 0   190.0205   74. 0   190.0205   74. 0   190.0205   74. 0   190.0205   74. 0   190.0205   74. 0   190.0205   74. 0   190.0205   74. 0   190.0205   74. 0   190.0205   74. 0   190.0205   74. 0   190.0205   74. 0   190.0205   74. 0   190.0205   74. 0   190.0205   74. 0   190.0205   74. 0   190.0205   74. 0   190.0205   74. 0   190.0205   74. 0   190.0205   74. 0   190.0205   74. 0   190.0205   74. 0   190.0205   74. 0   190.0205   74. 0   190.0205   74. 0   190.0205   74. 0   190.0205   74. 0   190.0205   74. 0   190.0205   74. 0   190.0205   74. 0   190.0205   74. 0   190.0205   74. 0   190.0205   74. 0   190.0205   74. 0   190.0205   74. 0   190.0205   74. 0   190.0205   74. 0   190.0205   74. 0   190.0205   74. 0   190.0205   74. 0   190.0205   74. 0   190.0205   74. 0   190.0205   74. 0   190.0205   74. 0   190.0205   74. 0   190.0205   74. 0   190.0205   74. 0   190.0205   74. 0   190.0205   74. 0   190.0205   74. 0   190.0205   74. 0   190.0205   74. 0   190.0205   74. 0   190.0205   74. 0   190.0205   74. 0   190.0205   74. 0   190.0205   74. 0   190.0205   74. 0   190.0205   74. 0   190.0205   74. 0   190.0205   74. 0   190.0205   74. 0   190.0205   74. 0   190.0205   74. 0   190.0205   74. 0   190.0205   74. 0   190.0205   74. 0   190.0205   74. 0   190.0205   74. 0   190.0205   74. 0   190.0205   74. 0   190.0205   74. 0   190.0205   74. 0   190.0205   74. 0   190.0205   74. 0   190.0205   74. 0   190.0205   74. 0   190.0205   74. 0   190.0205   74. 0   190.02   |      |            |                                |                    |                   |                   |               |                     |
| 172. 0  11900996   COREGN MISSION MORECO CITY   127.572.627   84.228.753   211.821.342   0   211.821.342   0   211.821.342   0   211.821.342   0   211.821.342   0   211.821.342   0   211.821.342   0   211.821.342   0   211.821.342   0   211.821.342   0   211.821.342   0   211.821.342   0   211.821.342   0   211.821.342   0   211.821.342   0   211.821.342   0   211.821.342   0   211.821.342   0   211.821.342   0   211.821.342   0   211.821.342   0   211.821.342   0   211.821.342   0   211.821.342   0   211.821.342   0   211.821.342   0   211.821.342   0   211.821.342   0   211.821.342   0   211.821.342   0   211.821.342   0   211.821.342   0   211.821.342   0   211.821.342   0   211.821.342   0   211.821.342   0   211.821.342   0   211.821.342   0   211.821.342   0   211.821.342   0   211.821.342   0   211.821.342   0   211.821.342   0   211.821.342   0   211.821.342   0   211.821.342   0   211.821.342   0   211.821.342   0   211.821.342   0   211.821.342   0   211.821.342   0   211.821.342   0   211.821.342   0   211.821.342   0   211.821.342   0   211.821.342   0   211.821.342   0   211.821.342   0   211.821.342   0   211.821.342   0   211.821.342   0   211.821.342   0   211.821.342   0   211.821.342   0   211.821.342   0   211.821.342   0   211.821.342   0   211.821.342   0   211.821.342   0   211.821.342   0   211.821.342   0   211.821.342   0   211.821.342   0   211.821.342   0   211.821.342   0   211.821.342   0   211.821.342   0   211.821.342   0   211.821.342   0   211.821.342   0   211.821.342   0   211.821.342   0   211.821.342   0   211.821.342   0   211.821.342   0   211.821.342   0   211.821.342   0   211.821.342   0   211.821.342   0   211.821.342   0   211.821.342   0   211.821.342   0   211.821.342   0   211.821.342   0   211.821.342   0   211.821.342   0   211.821.342   0   211.821.342   0   211.821.342   0   211.821.342   0   211.821.342   0   211.821.342   0   211.821.342   0   211.821.342   0   211.821.342   0   211.821.342   0   211.821.342   0   211.821.342   0   211.821.342   0   211.821   |      |            |                                |                    |                   |                   |               |                     |
| 173. 011900969   OREIGN MISSION: MONROVAL   99.465/933   70.589.677   179.046.510   50.000.000   220.044.57   177. 011900970   FOREIGN MISSION: MOSCOW   188.685/988   190.978.78   179.037.78   179.037.78   179.037.78   179.037.78   179.037.78   179.037.78   179.037.78   179.037.78   179.037.78   179.037.78   179.037.78   179.037.78   179.037.78   179.037.78   179.037.78   179.037.78   179.037.78   179.037.78   179.037.78   179.037.78   179.037.78   179.037.78   179.037.78   179.037.78   179.037.78   179.037.78   179.037.78   179.037.78   179.037.78   179.037.78   179.037.78   179.037.78   179.037.78   179.037.78   179.037.78   179.037.78   179.037.78   179.037.78   179.037.78   179.037.78   179.037.78   179.037.78   179.037.78   179.037.78   179.037.78   179.037.78   179.037.78   179.037.78   179.037.78   179.037.78   179.037.78   179.037.78   179.037.78   179.037.78   179.037.78   179.037.78   179.037.78   179.037.78   179.037.78   179.037.78   179.037.78   179.037.78   179.037.78   179.037.78   179.037.78   179.037.78   179.037.78   179.037.78   179.037.78   179.037.78   179.037.78   179.037.78   179.037.78   179.037.78   179.037.78   179.037.78   179.037.78   179.037.78   179.037.78   179.037.78   179.037.78   179.037.78   179.037.78   179.037.78   179.037.78   179.037.78   179.037.78   179.037.78   179.037.78   179.037.78   179.037.78   179.037.78   179.037.78   179.037.78   179.037.78   179.037.78   179.037.78   179.037.78   179.037.78   179.037.78   179.037.78   179.037.78   179.037.78   179.037.78   179.037.78   179.037.78   179.037.78   179.037.78   179.037.78   179.037.78   179.037.78   179.037.78   179.037.78   179.037.78   179.037.78   179.037.78   179.037.78   179.037.78   179.037.78   179.037.78   179.037.78   179.037.78   179.037.78   179.037.78   179.037.78   179.037.78   179.037.78   179.037.78   179.037.78   179.037.78   179.037.78   179.037.78   179.037.78   179.037.78   179.037.78   179.037.78   179.037.78   179.037.78   179.037.78   179.037.78   179.037.78   179.037.78   179.037.78   179.0   |      |            |                                |                    |                   |                   |               | 211,821,362         |
| 175. 0  119009971   COREIGN MISSION NUMBERS   1197-879-7498   73-55-35,998   187-325-5449   73-75-55-35,998   187-325-5449   73-75-55-35,998   187-325-5449   73-75-55-35,998   187-325-5449   73-75-55-35,998   187-325-5449   73-75-55-35,998   187-325-54-549   73-75-55-35,998   187-325-5449   73-75-55-35,998   187-325-5449   73-75-55-35,998   187-325-5449   73-75-55-35,998   187-325-5449   73-75-55-35,998   187-325-5449   73-75-35-35-36,998   187-325-5449   73-75-35-35-36,998   187-325-5449   73-75-35-35-36,998   187-325-5449   73-75-35-35-36,998   187-325-35-36,998   73-75-35-35-36,998   73-75-35-35-36,998   73-75-35-36,998   73-75-35-36,998   73-75-35-36,998   73-75-35-36,998   73-75-35-36,998   73-75-35-36,998   73-75-35-36,998   73-75-35-36,998   73-75-35-36,998   73-75-35-36,998   73-75-35-36,998   73-75-35-36,998   73-75-35-36,998   73-75-35-36,998   73-75-35-36,998   73-75-35-36,998   73-75-35-36,998   73-75-35-36,998   73-75-35-36,998   73-75-35-36,998   73-75-35-36,998   73-75-35-36,998   73-75-35-36,998   73-75-35-36,998   73-75-35-36,998   73-75-35-36,998   73-75-35-36,998   73-75-35-36,998   73-75-35-36,998   73-75-35-36,998   73-75-35-36,998   73-75-35-36,998   73-75-35-36,998   73-75-35-36,998   73-75-35-36,998   73-75-35-36,998   73-75-35-36,998   73-75-35-36,998   73-75-35-36,998   73-75-35-36,998   73-75-35-36,998   73-75-35-36,998   73-75-35-36,998   73-75-35-36,998   73-75-35-36,998   73-75-35-36,998   73-75-35-36,998   73-75-35-36,998   73-75-35-36,998   73-75-35-36,998   73-75-35-36,998   73-75-35-36,998   73-75-35-36,998   73-75-35-36,998   73-75-35-36,998   73-75-35-36,998   73-75-35-36,998   73-75-35-36,998   73-75-35-36,998   73-75-35-36,998   73-75-35-36,998   73-75-35-36,998   73-75-35-36,998   73-75-35-36,998   73-75-35-36,998   73-75-35-36,998   73-75-35-36,998   73-75-35-36,998   73-75-35-36,998   73-75-35-36,998   73-75-35-36,998   73-75-35-36,998   73-75-35-36,998   73-75-35-36,998   73-75-35-36,998   73-75-35-36,998   73-75-35-36,998   73-75-35-36,998   73-75-35-36,998   73-75-3   |      |            |                                |                    |                   |                   |               | 220,046,510         |
| 17. 0  19099072   CORECON MISSION: NODJAMENA   11.5.762.748   73.563.978   189.326,546   0   189.326,577   0   1909073   CORECON MISSION: NEW DELHI   153.999.616   122.555.736   274.525.532   0   276.525.377   0   1909073   CORECON MISSION: NEW TORK (CG)   300.698.178   145.572.382   459.270.560   490.000.000   150.0227   10.00073   CORECON MISSION: NEW TORK (CG)   300.698.178   145.572.382   459.270.560   490.000.000   150.0227   10.00073   CORECON MISSION: NEW TORK (CG)   300.698.178   145.572.382   459.270.560   490.000.000   150.0227   10.00073   CORECON MISSION: NEW TORK (PM   658.575.67   636.575.62   10.00073   10.00073   CORECON MISSION: NEW TORK (PM   658.575.67   636.575.62   10.00073   CORECON MISSION: NEW TORK (PM   658.65   10.00073   CORECON MISSION: POPTO OF SPAN   10.000.000   10.00073   CORECON MISSION: POPTO OF SPAN   10.00073   CORECON M   |      |            | FOREIGN MISSION: MOSCOW        |                    |                   |                   |               | 379,037,789         |
| 77.                                                                                                                                                                                                                                                                                                                                                                                                                                                                                                                                                                                                                                                                                                                                                                                                                                                                                                                                                                                                                                                                                                                                                                                                                                                                                                                                                                                                                                                                                                                                                                                                                                                                                                                                                                                                                                                                                                                                                                                                                                                                                                                            |      |            |                                |                    |                   |                   |               | 252,280,427         |
| 17. 0  119009074   FOREIGN MISSION: NEW DELH    13,979,468   34,487,808   0   34,487,808   77. 0  119009075   FOREIGN MISSION: NEW YORK (C.G.)   304,698,176   145,572,382   450,270,540   490,000,000   1510,027,540   180,0119009077   FOREIGN MISSION: NEW YORK (PM)   45,868,875,376   45,872,382   450,270,540   490,000,000   1510,452,763   180,0119009077   FOREIGN MISSION: NAMEY   133,967,159   67,876,785   201,845,744   0   135,223,014   0   135,223,014   0   135,223,014   0   135,223,014   0   135,223,014   0   135,223,014   0   135,223,014   0   135,223,014   0   135,223,014   0   135,223,014   0   135,223,014   0   135,223,014   0   135,223,014   0   135,223,014   0   135,223,014   0   135,223,014   0   135,223,014   0   135,223,014   0   135,223,014   0   135,223,014   0   135,223,014   0   135,223,014   0   135,223,014   0   135,223,014   0   135,223,014   0   135,223,014   0   135,223,014   0   135,223,014   0   135,223,014   0   135,223,014   0   135,223,014   0   135,223,014   0   135,223,014   0   135,223,014   0   135,223,014   0   135,223,014   0   135,223,014   0   135,223,014   0   135,223,014   0   135,223,014   0   135,223,014   0   135,223,014   0   135,223,014   0   135,223,014   0   135,223,014   0   135,223,014   0   135,223,014   0   135,223,014   0   135,223,014   0   135,223,014   0   135,223,014   0   135,223,014   0   135,223,014   0   135,223,014   0   135,223,014   0   135,223,014   0   135,223,014   0   135,223,014   0   135,223,014   0   135,223,014   0   135,223,014   0   135,223,014   0   135,223,014   0   135,223,014   0   135,223,014   0   135,223,014   0   135,223,014   0   135,223,014   0   135,223,014   0   135,223,014   0   135,223,014   0   135,223,014   0   135,223,014   0   135,223,014   0   135,223,014   0   135,223,014   0   135,223,014   0   135,223,014   0   135,223,014   0   135,223,014   0   135,223,014   0   135,223,014   0   135,223,014   0   135,223,014   0   135,223,014   0   135,223,014   0   135,223,014   0   135,223,014   0   135,223,014   0   135,223,014   0    | 76.  | 0119009072 |                                | 115,762,948        | 73,563,598        | 189,326,546       | 0             | 189,326,546         |
| 177. 0119009075   FOREIGH MISSION: NEW YORK (CG)   304.698.178   145.572.382   450.270.540   0   450.270.540                                                                                                                                                                                                                                                                                                                                                                                                                                                                                                                                                                                                                                                                                                                                                                                                                                                                                                                                                                                                                                                                                                                                                                                                                                                                                                                                                                                                                                                                                                                                                                                                                                                                                                                                                                                                                                                                                                                                                                                                                   | 77.  | 0119009073 |                                | 40,690,340         | 13,799,468        | 54,489,808        | 0             | 54,489,808          |
| 88. 011909976   FOREIGN MISSION, NEW YORK (FM)   656,875,576   363,758,824   1,020,429,400   490,000.000   1,510,429   481,011909977   FOREIGN MISSION, NEW YORK (FM)   77,089,076   38,133,736   135,223,014   0   21,945,97   21,911909978   FOREIGN MISSION, NIJC NIAMEY   77,089,076   38,133,736   135,223,014   0   315,223,014   0   315,223,014   38,011909908   FOREIGN MISSION, CIMAWA   224,125,850   125,853,127   389,778,777   68,000,000   575,778,778, 183,000,000   37,777, 183,000,000   37,777, 183,000,000   37,777, 183,000,000   37,777, 183,000,000   37,777, 183,000,000   37,777, 183,000,000   37,777, 183,000,000   37,777, 183,000,000   37,777, 183,000,000   37,777, 183,000,000   37,777, 183,000,000   37,777, 183,000,000   37,777, 183,000,000   37,777, 183,000,000   37,777, 183,000,000   37,777, 183,000,000   37,777, 183,000,000   37,777, 183,000,000   37,777, 183,000,000   37,777, 183,000,000   37,777, 183,000,000   37,777, 183,000,000   37,777, 183,000,000   37,777, 183,000,000   37,777, 183,000,000   37,777, 183,000,000   37,777, 183,000,000   37,777, 183,000,000   37,777, 183,000,000   37,777, 183,000,000   37,777, 183,000,000   37,777, 183,000,000   37,777, 183,000,000   37,777, 183,000,000   37,777, 183,000,000   37,777, 183,000,000   37,777, 183,000,000   37,777, 183,000,000   37,777, 183,000,000   37,777, 183,000,000   37,777, 183,000,000   37,777, 183,000,000   37,777, 183,000,000   37,777, 183,000,000   37,777, 183,000,000   37,777, 183,000,000   37,777, 183,000,000   37,777, 183,000,000   37,777, 183,000,000   37,777, 183,000,000   37,777, 183,000,000   37,777, 183,000,000   37,777, 183,000,000   37,777, 183,000,000   37,777, 183,000,000   37,777, 183,000,000   37,777, 183,000,000   37,777, 183,000,000   37,777, 183,000,000   37,777, 183,000,000   37,777, 183,000,000   37,777, 183,000,000   37,777, 183,000,000   37,777, 183,000,000   37,777, 183,000,000   37,777, 183,000,000   37,777, 183,000,000   37,777, 183,000,000   37,777, 183,000,000   37,777, 183,000,000   37,777, 183,000,000   37,777, 18      |      |            |                                |                    |                   |                   |               | 276,525,352         |
| 81   119009077   POREIGN MISSION: NIAMEY   133.967.159   67.878.785   201.845.744   0 201.845.74     82   0119009080   POREIGN MISSION: NIAMEY   27.089.076   38.133.973.014   0.135.223.014     83   0119009080   POREIGN MISSION: OTTAWA   244.125.850   125.853.127   389.978.777   186.000.000   577.787.     85   0119009081   POREIGN MISSION: PARIS   207.656.933   171.655.542   379.312.475   0.379.132.475   0.379.132.475   0.379.132.475   0.379.132.475   0.379.132.475   0.379.132.475   0.379.132.475   0.379.132.475   0.379.132.475   0.379.132.475   0.379.132.475   0.379.132.475   0.379.132.475   0.379.132.475   0.379.132.475   0.379.132.475   0.379.132.475   0.379.132.475   0.379.132.475   0.379.132.475   0.379.132.475   0.379.132.475   0.379.132.475   0.379.132.475   0.379.132.475   0.379.132.475   0.379.132.475   0.379.132.475   0.379.132.475   0.379.132.475   0.379.132.475   0.379.132.475   0.379.132.475   0.379.132.475   0.379.132.475   0.379.132.475   0.379.132.475   0.379.132.475   0.379.132.475   0.379.132.475   0.379.132.475   0.379.132.475   0.379.132.475   0.379.132.475   0.379.132.475   0.379.132.475   0.379.132.475   0.379.132.475   0.379.132.475   0.379.132.475   0.379.132.475   0.379.132.475   0.379.132.475   0.379.132.475   0.379.132.475   0.379.132.475   0.379.132.475   0.379.132.475   0.379.132.475   0.379.132.475   0.379.132.475   0.379.132.475   0.379.132.475   0.379.132.475   0.379.132.475   0.379.132.475   0.379.132.475   0.379.132.475   0.379.132.475   0.379.132.475   0.379.132.475   0.379.132.475   0.379.132.475   0.379.132.475   0.379.132.475   0.379.132.475   0.379.132.475   0.379.132.475   0.379.132.475   0.379.132.475   0.379.132.475   0.379.132.475   0.379.132.475   0.379.132.475   0.379.132.475   0.379.132.475   0.379.132.475   0.379.132.475   0.379.132.475   0.379.132.475   0.379.132.475   0.379.132.475   0.379.132.475   0.379.132.475   0.379.132.475   0.379.132.475   0.379.132.475   0.379.132.475   0.379.132.475   0.379.132.475   0.379.132.475   0.379.132.475   0.379.132.475   0.379   |      |            |                                |                    |                   |                   |               | 450,270,560         |
| 182.   0119009078   FOREIGN MISSION: NINC NIAMEY   77.099.078   381,33,736   135,223.014   0   135,223.018   139,0190908   FOREIGN MISSION: OTAMA   224,125,850   125,853,127   389,798,777   169,000,000   404,797,73   381,0190908   FOREIGN MISSION: PARIS   207,656,933   171,655,645   379,312,47   0   379,312,47   0   379,312,47   0   379,312,47   0   379,312,47   0   379,312,47   0   379,312,47   0   379,312,47   0   379,312,47   0   379,312,47   0   379,312,47   0   379,312,47   0   379,312,47   0   379,312,47   0   379,312,47   0   379,312,47   0   379,312,47   0   379,312,47   0   379,312,47   0   379,312,47   0   379,312,47   0   379,312,47   0   379,312,47   0   379,312,47   0   379,312,47   0   379,312,47   0   379,312,47   0   379,312,47   0   379,312,47   0   379,312,47   0   379,312,47   0   379,312,47   0   379,312,47   0   379,312,47   0   379,312,47   0   379,312,47   0   379,312,47   0   379,312,47   0   379,312,47   0   379,312,47   0   379,312,47   0   379,312,47   0   379,312,47   0   379,312,47   0   379,312,47   0   379,312,47   0   379,312,47   0   379,312,47   0   379,312,47   0   379,312,47   0   379,312,47   0   379,312,47   0   379,312,47   0   379,312,47   0   379,312,47   0   379,312,47   0   379,312,47   0   379,312,47   0   379,312,47   0   379,312,47   0   379,312,47   0   379,312,47   0   379,312,47   0   379,312,47   0   379,312,47   0   379,312,47   0   379,312,47   0   379,312,47   0   379,312,47   0   379,312,47   0   379,312,47   0   379,312,47   0   379,312,47   0   379,312,47   0   379,312,47   0   379,312,47   0   379,312,47   0   379,312,47   0   379,312,47   0   379,312,47   0   379,312,47   0   379,312,47   0   379,312,47   0   379,312,47   0   379,312,47   0   379,312,47   0   379,312,47   0   379,312,47   0   379,312,47   0   379,312,47   0   379,312,47   0   379,312,47   0   379,312,47   0   379,312,47   0   379,312,47   0   379,312,47   0   379,312,47   0   379,312,47   0   379,312,47   0   379,312,47   0   379,312,47   0   379,312,47   0   379,312,47   0   379,31      |      |            |                                |                    |                   |                   |               |                     |
| 83. 0119009680   FOREIGN MISSIONC UTAWA   244,125,850   125,853,127   389,978,977   168,000,000   577,798;   180,001,000   167,000   170,000   170,000   170,000   170,000   170,000   170,000   170,000   170,000   170,000   170,000   170,000   170,000   170,000   170,000   170,000   170,000   170,000   170,000   170,000   170,000   170,000   170,000   170,000   170,000   170,000   170,000   170,000   170,000   170,000   170,000   170,000   170,000   170,000   170,000   170,000   170,000   170,000   170,000   170,000   170,000   170,000   170,000   170,000   170,000   170,000   170,000   170,000   170,000   170,000   170,000   170,000   170,000   170,000   170,000   170,000   170,000   170,000   170,000   170,000   170,000   170,000   170,000   170,000   170,000   170,000   170,000   170,000   170,000   170,000   170,000   170,000   170,000   170,000   170,000   170,000   170,000   170,000   170,000   170,000   170,000   170,000   170,000   170,000   170,000   170,000   170,000   170,000   170,000   170,000   170,000   170,000   170,000   170,000   170,000   170,000   170,000   170,000   170,000   170,000   170,000   170,000   170,000   170,000   170,000   170,000   170,000   170,000   170,000   170,000   170,000   170,000   170,000   170,000   170,000   170,000   170,000   170,000   170,000   170,000   170,000   170,000   170,000   170,000   170,000   170,000   170,000   170,000   170,000   170,000   170,000   170,000   170,000   170,000   170,000   170,000   170,000   170,000   170,000   170,000   170,000   170,000   170,000   170,000   170,000   170,000   170,000   170,000   170,000   170,000   170,000   170,000   170,000   170,000   170,000   170,000   170,000   170,000   170,000   170,000   170,000   170,000   170,000   170,000   170,000   170,000   170,000   170,000   170,000   170,000   170,000   170,000   170,000   170,000   170,000   170,000   170,000   170,000   170,000   170,000   170,000   170,000   170,000   170,000   170,000   170,000   170,000   170,000   170,000   170,000   170,000   170,000   1   |      |            |                                |                    |                   |                   |               |                     |
| 88. 0119009081   FOREIGN MISSION: PARS   207.556.733   171.655.42   379.312.475   0. 379.312.4   88. 011909082   OREIGN MISSION: PARS   207.556.733   171.655.42   379.312.475   0. 379.312.4   88. 011909083   OREIGN MISSION: PORT OF SPAIN   102.366.123   67.344.179   149.710.302   0. 149.710.3   88. 011909084   OREIGN MISSION: PORT OF SPAIN   102.366.123   109.267.9   224.823.344   70.000.000   344.8223.8   88. 011909085   OREIGN MISSION: PORT OF SPAIN   104.649.64.55   109.267.9   224.823.344   70.000.000   344.8223.8   88. 011909086   OREIGN MISSION: RABAT   88.397.279   26.758.29   131.355.548   0. 150.355.64   0. 150.957.0   99. 011909087   OREIGN MISSION: ROME   276.073.178   126.204.345   325.428.976   0. 325.428.979   0. 190.000.000   0. 000.000.000   0. 000.000.                                                                                                                                                                                                                                                                                                                                                                                                                                                                                                                                                                                                                                                                                                                                                                                                                                                                                                                                                                                                                                                                                                                                                                                                                                                                                                                    |      |            |                                |                    |                   |                   |               | 557,978,977         |
| 88. 0119009082   FOREIGH MISSION: PARIS   207,656,933   171,455,542   377,312,475   0   377,312,475   0   377,312,475   0   377,312,475   0   377,312,475   0   377,312,475   0   377,312,475   0   377,312,475   0   377,312,475   0   377,312,475   0   377,312,475   0   377,312,475   0   377,312,475   0   377,312,475   0   377,312,475   0   377,312,475   0   377,312,475   0   377,312,475   0   377,312,475   0   377,312,475   0   377,312,475   0   377,312,475   0   377,312,475   0   377,312,475   0   377,312,475   0   377,312,475   0   377,312,475   0   377,312,475   0   377,312,475   0   377,312,475   0   377,312,475   0   377,312,475   0   377,312,475   0   377,312,475   0   377,312,475   0   377,312,475   0   377,312,475   0   377,312,475   0   377,312,475   0   377,312,475   0   377,312,475   0   377,312,475   0   377,312,475   0   377,312,475   0   377,312,475   0   377,312,475   0   377,312,475   0   377,312,475   0   377,312,475   0   377,312,475   0   377,312,475   0   377,312,475   0   377,312,475   0   377,312,475   0   377,312,475   0   377,312,475   0   377,312,475   0   377,312,475   0   377,312,475   0   377,312,475   0   377,312,475   0   377,312,475   0   377,312,475   0   377,312,475   0   377,312,475   0   377,312,475   0   377,312,475   0   377,312,475   0   377,312,475   0   377,312,475   0   377,312,475   0   377,312,475   0   377,312,475   0   377,312,475   0   377,312,475   0   377,312,475   0   377,312,475   0   377,312,475   0   377,312,475   0   377,312,475   0   377,312,475   0   377,312,475   0   377,312,475   0   377,312,475   0   377,312,475   0   377,312,475   0   377,312,475   0   377,312,475   0   377,312,475   0   377,312,475   0   377,312,475   0   377,312,475   0   377,312,475   0   377,312,475   0   377,312,475   0   377,312,475   0   377,312,475   0   377,312,475   0   377,312,475   0   377,312,475   0   377,312,475   0   377,312,475   0   377,312,475   0   377,312,475   0   377,312,475   0   377,312,475   0   377,312,475   0   377,312,475   0   377,312,475   0   377,312,475    |      |            |                                |                    |                   |                   |               | 404,973,703         |
| 87. 0119009084   FOREIGN MISSION: PRETORIA   164,986,453   109,795,891   274,282,344   70,000,000   344,282,348   80, 0119009085   FOREIGN MISSION: PRONG YANG   116,441,694   74,555,551   109,979,045   0   190,977,046   0   190,977,046   0   190,977,046   0   190,977,046   0   190,977,046   0   190,977,046   0   190,977,046   0   190,977,046   0   190,977,046   0   190,977,046   0   190,977,046   0   190,977,046   0   190,977,046   0   190,977,047   0   190,977,047   0   113,955,549   0   235,2429*   15,203,454   325,4229*   0   235,4229*   19,0119009087   FOREIGN MISSION: STATE   112,105,864   34,943,346   147,049,210   0   147,049,22   0   190,000092   FOREIGN MISSION: SAO TOME   290,078,909   111,363,322   311,442,231   0   311,442,23   0   131,442,23   0   131,442,23   0   131,442,23   0   131,442,23   0   131,442,23   0   131,442,23   0   0   190,000093   FOREIGN MISSION: SHANGHAI   200,722,160   18,652,933   222,375,099   0   222,375,000   0   0   0   0   0   0   0   0   0                                                                                                                                                                                                                                                                                                                                                                                                                                                                                                                                                                                                                                                                                                                                                                                                                                                                                                                                                                                                                                                                                              |      | 0119009082 |                                | 207,656,933        |                   |                   |               | 379,312,475         |
| 88, 0119009085   FOREIGN MISSION: REABAT   88,397.279   62,958.269   513,555.548   0   151,355.558   0   151,355.558   0   151,355.558   0   151,355.558   0   151,355.558   0   151,355.558   0   151,355.558   0   151,355.558   0   151,355.558   0   151,355.558   0   151,355.558   0   151,355.558   0   151,355.558   0   151,355.558   0   151,355.558   0   151,355.558   0   151,355.558   0   151,355.558   0   151,355.558   0   151,355.558   0   151,355.558   0   151,355.558   0   151,355.558   0   151,355.558   0   151,355.558   0   151,355.558   0   151,355.558   0   151,355.558   0   151,355.558   0   151,355.558   0   151,355.558   0   151,355.558   0   151,355.558   0   151,355.558   0   151,355.558   0   151,355.558   0   151,355.558   0   151,355.558   0   151,355.558   0   151,355.558   0   151,355.558   0   151,355.558   0   151,355.558   0   151,355.558   0   151,355.558   0   151,355.558   0   151,355.558   0   151,355.558   0   151,355.558   0   151,355.558   0   151,355.558   0   151,355.558   0   151,355.558   0   151,355.558   0   151,355.558   0   151,355.558   0   151,355.558   0   151,355.558   0   151,355.558   0   151,355.558   0   151,355.558   0   151,355.558   0   151,355.558   0   151,355.558   0   151,355.558   0   151,355.558   0   151,355.558   0   151,355.558   0   151,355.558   0   151,355.558   0   151,355.558   0   151,355.558   0   151,355.558   0   151,355.558   0   151,355.558   0   151,355.558   0   151,355.558   0   151,355.558   0   151,355.558   0   151,355.558   0   151,355.558   0   151,355.558   0   151,355.558   0   151,355.558   0   151,355.558   0   151,355.558   0   151,355.558   0   151,355.558   0   151,355.558   0   151,355.558   0   151,355.558   0   151,355.558   0   151,355.558   0   151,355.558   0   151,355.558   0   151,355.558   0   151,355.558   0   151,355.558   0   151,355.558   0   151,355.558   0   151,355.558   0   151,355.558   0   151,355.558   0   151,355.558   0   151,355.558   0   151,355.558   0   151,355.558   0   151,355.558   0   151,355.558   0 |      |            |                                | 102,366,123        |                   |                   |               | 169,710,302         |
| B90                                                                                                                                                                                                                                                                                                                                                                                                                                                                                                                                                                                                                                                                                                                                                                                                                                                                                                                                                                                                                                                                                                                                                                                                                                                                                                                                                                                                                                                                                                                                                                                                                                                                                                                                                                                                                                                                                                                                                                                                                                                                                                                            |      |            |                                |                    |                   |                   |               | 344,282,344         |
| 90. 0119009087 FOREIGN MISSION: RYADH 173,025,542 152,403,454 325,428,976 0 325,428,979 1 0119009088 FOREIGN MISSION: ROME 276,273,178 126,204,981 402,478,159 0 402,478,159 0 402,478,159 0 402,478,159 0 402,478,159 0 402,478,159 0 402,478,159 0 402,478,159 0 402,478,159 0 402,478,159 0 402,478,159 0 402,478,159 0 402,478,159 0 402,478,159 0 402,478,159 0 402,478,159 0 402,478,159 0 402,478,159 0 402,478,159 0 402,478,159 0 402,478,159 0 402,478,159 0 402,478,159 0 402,478,159 0 402,478,159 0 402,478,159 0 402,478,159 0 402,478,159 0 402,478,159 0 402,478,159 0 402,478,159 0 402,478,159 0 402,478,159 0 402,478,159 0 402,478,159 0 402,478,159 0 402,478,159 0 402,478,159 0 402,478,159 0 402,478,159 0 402,478,159 0 402,478,159 0 402,478,159 0 402,478,159 0 402,478,159 0 402,478,159 0 402,478,159 0 402,478,159 0 402,478,159 0 402,478,159 0 402,478,159 0 402,478,159 0 402,478,159 0 402,478,159 0 402,478,159 0 402,478,159 0 402,478,159 0 402,478,159 0 402,478,159 0 402,478,159 0 402,478,159 0 402,478,159 0 402,478,159 0 402,478,159 0 402,478,159 0 402,478,159 0 402,478,159 0 402,478,159 0 402,478,159 0 402,478,159 0 402,478,159 0 402,478,159 0 402,478,159 0 402,478,159 0 402,478,159 0 402,478,159 0 402,478,159 0 402,478,159 0 402,478,159 0 402,478,159 0 402,478,159 0 402,478,159 0 402,478,159 0 402,478,159 0 402,478,159 0 402,478,159 0 402,478,159 0 402,478,159 0 402,478,159 0 402,478,159 0 402,478,159 0 402,478,159 0 402,478,159 0 402,478,159 0 402,478,159 0 402,478,159 0 402,478,159 0 402,478,159 0 402,478,159 0 402,478,159 0 402,478,159 0 402,478,159 0 402,478,159 0 402,478,159 0 402,478,159 0 402,478,159 0 402,478,159 0 402,478,159 0 402,478,159 0 402,478,159 0 402,478,159 0 402,478,159 0 402,478,159 0 402,478,159 0 402,478,159 0 402,478,159 0 402,478,159 0 402,478,159 0 402,478,159 0 402,478,159 0 402,478,159 0 402,478,159 0 402,478,159 0 402,478,159 0 402,478,159 0 402,478,159 0 402,478,159 0 402,478,159 0 402,478,159 0 402,478,159 0 402,478,159 0 402,478,159 0 402,478,159 0 402,478,159 0 402,478,159 0 402,478,1 |      |            |                                |                    |                   |                   |               |                     |
| 91. 0119009088   FOREIGN MISSION: ROME   276,273,178   126,204,981   402,478,159   0   402,478,159   92. 0119009099   FOREIGN MISSION: SAN-FRANCISCO   112,105,864   34,943,346   147,049,210   0   147,049,210   170,00009092   119,00009092   FOREIGN MISSION: SAO TOME   93,479,538   66,175,704   133,405,242   0   153,405,242   0   153,405,242   0   153,405,242   0   153,405,242   0   153,405,242   0   153,405,242   0   153,405,242   0   153,405,242   0   153,405,242   0   153,405,242   0   153,405,242   0   153,405,242   0   153,405,242   0   153,405,242   0   153,405,242   0   153,405,242   0   153,405,242   0   153,405,242   0   153,405,242   0   153,405,242   0   153,405,242   0   153,405,242   0   153,405,242   0   153,405,242   0   153,405,242   0   153,405,242   0   153,405,242   0   153,405,242   0   153,405,242   0   153,405,242   0   153,405,242   0   153,405,242   0   153,405,242   0   153,405,242   0   153,405,242   0   153,405,242   0   153,405,242   0   153,405,242   0   153,405,242   0   153,405,242   0   153,405,242   0   153,405,242   0   153,405,242   0   153,405,242   0   153,405,242   0   153,405,242   0   153,405,242   0   153,405,242   0   153,405,242   0   153,405,242   0   153,405,242   0   153,405,242   0   153,405,242   0   153,405,242   0   153,405,242   0   153,405,242   0   153,405,242   0   153,405,242   0   153,405,242   0   153,405,242   0   153,405,242   0   153,405,242   0   153,405,242   0   153,405,242   0   153,405,242   0   153,405,242   0   153,405,242   0   153,405,242   0   153,405,242   0   153,405,242   0   153,405,242   0   153,405,242   0   153,405,242   0   153,405,242   0   153,405,242   0   153,405,242   0   153,405,242   0   153,405,242   0   153,405,242   0   153,405,242   0   153,405,242   0   153,405,242   0   153,405,242   0   153,405,242   0   153,405,242   0   153,405,242   0   153,405,242   0   153,405,242   0   153,405,242   0   153,405,242   0   153,405,242   0   153,405,242   0   153,405,242   0   153,405,242   0   153,405,242   0   153,405,242   0   153,40 |      |            |                                |                    |                   |                   |               |                     |
| PCREIGN MISSION: SAN-FRANCISCO   112,105,864   34,943,346   147,049,210   0   147,049,22   0   190,009,000   147,049,22   0   153,052,22   0   153,052,22   0   153,052,22   0   153,052,22   0   153,052,22   0   153,052,22   0   153,052,22   0   153,052,22   0   153,052,22   0   153,052,22   0   153,052,22   0   150,000,000   113,053,000,000   113,053,000,000   113,053,000,000   113,053,000,000   113,053,000,000   113,053,000,000   113,053,000,000   113,053,000,000   113,000,000,000   113,000,000,000   113,000,000,000   113,000,000,000   113,000,000,000   113,000,000,000   113,000,000,000   113,000,000,000   113,000,000,000   113,000,000   113,000,000,000   113,000,000,000   113,000,000,000   113,000,000,000   113,000,000,000   113,000,000   113,000,000,000   113,000,000,000   113,000,000,000   113,000,000,000   113,000,000   113,000,000,000   113,000,000,000   113,000,000,000   113,000,000,000   113,000,000,000   113,000,000,000   113,000,000,000   113,000,000,000   113,000,000,000   113,000,000,000   113,000,000   113,000,000,000   113,000,000   113,000,000,000   113,000,000   113,000,000,000   113,000,000   113,000,000   113,000,000   113,000,000   113,000,000   113,000,000   113,000,000   113,000,000   113,000,000   113,000,000   113,000,000   113,000,000   113,000,000   113,000,000   113,000,000   113,000,000   113,000,000   113,000,000   113,000,000   113,000,000   113,000,000   113,000,000   113,000,000   113,000,000   113,000,000   113,000,000   113,000,000   113,000,000   113,000,000   113,000,000   113,000,000   113,000,000   113,000,000   113,000,000   113,000,000   113,000,000   113,000,000   113,000,000   113,000,000   113,000,000   113,000,000   113,000,000   113,000,000   113,000,000   113,000,000   113,000,000   113,000,000   113,000,000   113,000,000   113,000,000   113,000,000   113,000,000   113,000,000   113,000,000   113,000,000   113,000,000   113,000,000   113,000,000   113,000,000   113,000,000   113,000,000   113,000,000   113,000,000   113,000,000   113,000,000   113,000,000   113,000   |      |            |                                |                    |                   |                   |               | 402,478,159         |
| 93. 0119009091 FOREIGN MISSION: SAO TOME 93.429;538 60,175.704 153.605,242 0 153.605,24 4. 0119009092 FOREIGN MISSION: SEQUL 200.078.909 111.363.322 31.442,231 0 311.442,251 95. 0119009093 FOREIGN MISSION: SHANGHAI 200.722,160 81,652,938 282,375.078 0 282,375,078 96. 0119009095 FOREIGN MISSION: SINGAPORE 145,455.491 72.064,670 217,520,161 0 217,520,161 97. 0119009095 FOREIGN MISSION: SINGAPORE 145,455.491 72.064,670 217,520,161 0 217,520,161 98. 0119009096 FOREIGN MISSION: TEHRAN 111,854,200 78,656,893 190,511,093 0 190,511,09 99. 0119009097 FOREIGN MISSION: TEL AVIV CHRISTIAN 0 13,387,630 13,387,630 0 124,705,270 100. 0119009099 FOREIGN MISSION: TEL AVIV CHRISTIAN 0 13,387,630 13,387,630 0 13,387,630 101. 0119009099 FOREIGN MISSION: TEL AVIV CHRISTIAN 0 13,387,630 13,387,630 0 13,387,630 101. 0119009099 FOREIGN MISSION: TIEL AVIV CHRISTIAN 0 13,387,630 13,387,630 0 13,387,630 101. 0119009099 FOREIGN MISSION: TIEL AVIV CHRISTIAN 0 13,387,630 13,387,630 0 13,387,630 101. 0119009090 FOREIGN MISSION: TIEL AVIV CHRISTIAN 0 13,387,630 13,387,630 0 13,387,630 101. 0119009100 FOREIGN MISSION: TIEL AVIV CHRISTIAN 0 13,387,630 13,387,630 0 13,387,630 101. 0119009101 FOREIGN MISSION: TIRPOLU 1114,714,606 54,278,083 13,387,630 0 168,972,689 0 168,972,689 0 168,972,689 0 168,972,689 0 168,972,689 0 17,749,993 1144,480,972,4793,981 134,833,761 0 184,833,761 0 184,833,761 0 184,833,761 0 184,833,761 0 184,833,761 0 184,833,761 0 184,833,761 0 184,833,761 0 184,833,761 0 184,833,761 0 184,833,761 0 184,833,761 0 184,833,761 0 184,833,761 0 184,833,761 0 184,833,761 0 184,833,761 0 184,833,761 0 184,833,761 0 184,833,761 0 184,833,761 0 184,833,761 0 184,833,761 0 184,833,761 0 184,833,761 0 184,833,761 0 184,833,761 0 184,833,761 0 184,833,761 0 184,833,761 0 184,833,761 0 184,833,761 0 184,833,761 0 184,833,761 0 184,833,761 0 184,833,761 0 184,833,761 0 184,833,761 0 184,833,761 0 184,833,761 0 184,833,761 0 184,833,761 0 184,833,761 0 184,833,761 0 184,833,761 0 184,833,761 0 184,833,761 0 184,833,761 0 184,833,761 0 184,8 |      |            | FOREIGN MISSION: SAN-FRANCISCO |                    |                   |                   |               | 147,049,210         |
| 95. 0119009093 FOREIGN MISSION: SHANGHAI 96. 0119009094 FOREIGN MISSION: SINGAPORE 145.455.491 72.064.670 217.520.161 0 217.520.161 97. 0119009095 FOREIGN MISSION: STOCKHOLM 178.118.496 68.836.154 266.524.650 50.000.000 316.954.65 98. 0119009097 FOREIGN MISSION: TEHRAN 111.854.200 78.656.893 190.511.093 0 170,511.0 99. 0119009097 FOREIGN MISSION: TEL AVIV CHRISTIAN 111.854.200 78.656.893 190.511.093 0 170,511.0 100. 0119009098 FOREIGN MISSION: TEL AVIV CHRISTIAN 143.685.977 81.019.293 224,705.270 0 224,705.27 100. 0119009099 FOREIGN MISSION: TEL AVIV CHRISTIAN 10.119009099 PIGRISM SIMISSION: TEL AVIV CHRISTIAN 10.119009099 FOREIGN MISSION: TEL AVIV CHRISTIAN 10.119009100 FOREIGN MISSION: WEINAN 20.339.12476 117.799.739 731,717.24.15 40.000.000 411.712.4 106. 0119009100 FOREIGN MISSION: WARNANGTON 549,688.980 181.192.953 731,712.151 40.000.000 411.712.4 107. 0119009100 FOREIGN MISSION: WARNANGTON 549,688.980 181.192.953 730.881.935 0 730.881.935 108. 0119009100 FOREIGN MISSION: WARNANGTON 549,688.980 181.192.953 730.881.935 0 730.881.935 108. 0119009100 FOREIGN MISSION: WARNANGTON 549,688.980 181.192.953 730.881.935 0 730.881.935 109. 0119009100 FOREIGN MISSION: WARNANGTON 549,688.980 181.192.953 730.881.935 0 730.881.935 109. 011900910 FOREIGN MISSION: WARNANGTON 549,688.980 181.192.953 730 | 93.  | 0119009091 |                                | 93,429,538         | 60,175,704        | 153,605,242       | 0             | 153,605,242         |
| 96. 0119009094 FOREIGN MISSION: SINGAPORE 145.455.491 72.064.670 217.520.161 0 217.520.1 97. 0119009095 FOREIGN MISSION: STOCKHOLM 198.118.496 68.836.154 266.954.650 50.000.000 316.954.65 98. 0119009096 FOREIGN MISSION: TEHANN 111.854.200 78.656.693 190.511.093 0 190.511.09 99. 0119009097 FOREIGN MISSION: TEL AVIV 143.685.977 81.019.293 224.705.270 0 224.705.27 100. 0119009098 FOREIGN MISSION: TEL AVIV CHRISTIAN PILGRIMS (MISSION: MISSION: TEL AVIV CHRISTIAN PILGRIMS (MISSION: MISSION: TEL AVIV CHRISTIAN PILGRIMS (MISSION: MISSION: M |      | 0119009092 |                                | 200,078,909        |                   | 311,442,231       | 0             | 311,442,231         |
| 97. 0119009095 FOREIGN MISSION: STOCKHOLM 198,118,496 68,836,154 246,954,850 50,000,000 316,954,65 98,0119009096 FOREIGN MISSION: TEHAN 111,854,200 78,656,893 190,511,093 0 190,511,093 0 190,511,093 0 190,511,093 0 190,511,093 0 190,511,093 0 190,511,093 0 190,511,093 0 190,511,093 0 190,511,093 0 190,511,093 0 190,511,093 0 190,511,093 0 190,511,093 0 190,511,093 0 190,511,093 0 190,511,093 0 190,511,093 0 190,511,093 0 190,511,093 0 190,511,093 0 190,511,093 0 190,511,093 0 190,511,093 0 190,511,093 0 190,511,093 0 190,511,093 0 190,511,093 0 190,511,093 0 190,511,093 0 190,511,093 0 190,511,093 0 190,511,093 0 190,511,093 0 190,511,093 0 190,511,093 0 190,511,093 0 190,511,093 0 190,511,093 0 190,511,093 0 190,511,093 0 190,511,093 0 190,511,093 0 190,511,093 0 190,511,093 0 190,511,093 0 190,511,093 0 190,511,093 0 190,511,093 0 190,511,093 0 190,511,093 0 190,511,093 0 190,511,093 0 190,511,093 0 190,511,093 0 190,511,093 0 190,511,093 0 190,511,093 0 190,511,093 0 190,511,093 0 190,511,093 0 190,511,093 0 190,511,093 0 190,511,093 0 190,511,093 0 190,511,093 0 190,511,093 0 190,511,093 0 190,511,093 0 190,511,093 0 190,511,093 0 190,511,093 0 190,511,093 0 190,511,093 0 190,511,093 0 190,511,093 0 190,511,093 0 190,511,093 0 190,511,093 0 190,511,093 0 190,511,093 0 190,511,093 0 190,511,093 0 190,511,093 0 190,511,093 0 190,511,093 0 190,511,093 0 190,511,093 0 190,511,093 0 190,511,093 0 190,511,093 0 190,511,093 0 190,511,093 0 190,511,093 0 190,511,093 0 190,511,093 0 190,511,093 0 190,511,093 0 190,511,093 0 190,511,093 0 190,511,093 0 190,511,093 0 190,511,093 0 190,511,093 0 190,511,093 0 190,511,093 0 190,511,093 0 190,511,093 0 190,511,093 0 190,511,093 0 190,511,093 0 190,511,093 0 190,511,093 0 190,511,093 0 190,511,093 0 190,511,093 0 190,511,093 0 190,511,093 0 190,511,093 0 190,511,093 0 190,511,093 0 190,511,093 0 190,511,093 0 190,511,093 0 190,511,093 0 190,511,093 0 190,511,093 0 190,511,093 0 190,511,093 0 190,511,093 0 190,511,093 0 190,511,093 0 190,511,093 0 190,511,093 0 190,511,093 |      |            |                                |                    |                   |                   |               | 282,375,098         |
| 98. 0119009097 FOREIGN MISSION: TEHRAN 111.854,200 78.656,893 190,511,093 0 190,511.099 0119009097 FOREIGN MISSION: TEL AVIV CHRISTIAN 0 13,485,977 81.019,293 224,705,270 0 224,705,270 0 190,0009 0119009098 FOREIGN MISSION: TEL AVIV CHRISTIAN 0 13,387,630 13,387,630 0 13,387,630 0 13,387,630 0 13,387,630 0 13,387,630 0 13,387,630 0 13,387,630 0 13,387,630 0 13,387,630 0 13,387,630 0 120,000,000 0 10,000,000 0 10,000,000 0 10,000,00                                                                                                                                                                                                                                                                                                                                                                                                                                                                                                                                                                                                                                                                                                                                                                                                                                                                                                                                                                                                                                                                                                                                                                                                                                                                                                                                                                                                                                                                                                                                                                                                                                                                            |      |            |                                |                    |                   |                   |               | 217,520,161         |
| 99.   0.119009097   FOREIGN MISSION: TEL AVIV CHRISTIAN   0   13,387,630   13,387,630   0   13,387,630   10.1019009099   POREIGN MISSION: TEL AVIV CHRISTIAN   0   13,387,630   13,387,630   0   13,387,630   0   13,387,630   10.1019009099   FOREIGN MISSION: TEL AVIV CHRISTIAN   0   10,000,000   0   0   0   0   0   0   0                                                                                                                                                                                                                                                                                                                                                                                                                                                                                                                                                                                                                                                                                                                                                                                                                                                                                                                                                                                                                                                                                                                                                                                                                                                                                                                                                                                                                                                                                                                                                                                                                                                                                                                                                                                                |      |            |                                |                    |                   |                   |               |                     |
| Top.   Dite   Top.   Foreign Mission: Tel. Aviv Christian   Dite   Dit   |      |            |                                |                    |                   |                   |               |                     |
| 101. 0119009099   FOREIGN MISSION: THE HAGUE   160,773,024   102,052,256   262,825,280   0   262,825,21                                                                                                                                                                                                                                                                                                                                                                                                                                                                                                                                                                                                                                                                                                                                                                                                                                                                                                                                                                                                                                                                                                                                                                                                                                                                                                                                                                                                                                                                                                                                                                                                                                                                                                                                                                                                                                                                                                                                                                                                                        |      |            |                                |                    |                   | •                 |               |                     |
| 102. 0119009100   FOREIGN MISSION: TOKYO   289.891.334   386.409.603   676.300.937   0   676.300.937   103. 0119009101   FOREIGN MISSION: TRIPOLI   114.714.606   54.278.083   168.992.689   0   168.992.681   104. 0119009102   FOREIGN MISSION: TUNIS   106.409.870   78.423.891   184.833.761   0   184.833.761   105. 0119009103   FOREIGN MISSION: WENNA   253.912.476   117.799.939   371.712.415   40.000.000   411.712.41   106. 0119009104   FOREIGN MISSION: WARSAW   120.380.607   84.860.233   205.240.840   0   205.240.84   107. 0119009105   FOREIGN MISSION: WARSAW   120.380.607   84.860.233   205.240.840   0   205.240.84   107. 0119009105   FOREIGN MISSION: WASHINGTON   549.688.980   811.192.955   730.881.935   0   730.881.935   0   730.881.935   108. 0119009106   FOREIGN MISSION: WINDHOEK   160.307.134   52.054.107   212.361.241   50.000.000   262.361.24   109. 0119009107   FOREIGN MISSION: YAOUNDE   144.577.150   64.315.201   208.892.351   0   208.892.351   10. 0119009108   FOREIGN MISSION: JUBA. SOUTH   109.643.336   54.263.480   163.906.816   0   163.906.816   112. 0119009110   FOREIGN MISSION: JUBA. SOUTH   109.643.336   54.263.480   163.906.816   0   163.906.816   112. 0119009110   FOREIGN MISSION: JUBA. SOUTH   109.643.336   54.263.480   163.906.816   0   163.906.816   113. 0119009111   FOREIGN MISSION: BEIGRADE, SERBIA   130.229.390   43.029.432   173.258.822   155.000.000   328.258.82   115. 0119009112   FOREIGN MISSION: BEIGRADE, SERBIA   130.229.390   43.029.432   173.258.822   155.000.000   328.258.82   115. 0119009115   FOREIGN MISSION: PRAQUE, CZECH   128.424.718   33.674.931   162.099.649   0   162.099.649   162.099.649   162.099.649   162.099.649   162.099.649   162.099.649   162.099.649   162.099.649   162.099.649   162.099.649   162.099.649   162.099.649   162.099.649   162.099.649   162.099.649   162.099.649   162.099.649   162.099.649   162.099.649   162.099.649   162.099.649   162.099.649   162.099.649   162.099.649   162.099.649   162.099.649   162.099.649   162.099.649   162.099.649   162.099.   |      |            |                                | -                  |                   |                   |               |                     |
| 103. 0119009101   FOREIGN MISSION: TRIPOLI   114.714.606   54.278.083   168.992.689   0   168.992.681   104. 0119009102   FOREIGN MISSION: TUNIS   106.409.870   78.423.891   184.833.761   0   184.833.761   10   109.09103   FOREIGN MISSION: WENNA   253.912.476   111.799.939   371.712.415   40.000.000   411.712.41   101.000104   FOREIGN MISSION: WARSAW   120.380.607   84.860.233   205.240.840   0   205.240.840   107. 0119009105   FOREIGN MISSION: WASHINGTON   549.688.980   181.192.955   730.881.935   0   730.881.935   0   730.881.935   0   730.881.935   0   730.881.935   0   730.881.935   0   730.881.935   0   730.881.935   0   730.881.935   0   730.881.935   0   730.881.935   0   730.881.935   0   730.881.935   0   730.881.935   0   730.881.935   0   730.881.935   0   730.881.935   0   730.881.935   0   730.881.935   0   730.881.935   0   730.881.935   0   730.881.935   0   730.881.935   0   730.881.935   0   730.881.935   0   730.881.935   0   730.881.935   0   730.881.935   0   730.881.935   0   730.881.935   0   730.881.935   0   730.881.935   0   730.881.935   0   730.881.935   0   730.881.935   0   730.881.935   0   730.881.935   0   730.881.935   0   730.881.935   0   730.881.935   0   730.881.935   0   730.881.935   0   730.881.935   0   730.881.935   0   730.881.935   0   730.881.935   0   730.881.935   0   730.881.935   0   730.881.935   0   730.881.935   0   730.881.935   0   730.881.935   0   730.881.935   0   730.881.935   0   730.881.935   0   730.881.935   0   730.881.935   0   730.881.935   0   730.881.935   0   730.881.935   0   730.881.935   0   730.881.935   0   730.881.935   0   730.881.935   0   730.881.935   0   730.881.935   0   730.881.935   0   730.881.935   0   730.881.935   0   730.881.935   0   730.881.935   0   730.881.935   0   730.881.935   0   730.881.935   0   730.881.935   0   730.881.935   0   730.881.935   0   730.881.935   0   730.881.935   0   730.881.935   0   730.881.935   0   730.881.935   0   730.881.935   0   730.881.935   0   730.881.935   0   730.881.935   0   730.88   |      |            |                                |                    |                   |                   |               |                     |
| 104. 0119009102   FOREIGN MISSION: TUNIS   106.409,870   78,423,891   184,833,761   0   184,833,761   105. 0119009103   FOREIGN MISSION: VIENNA   253,912,476   117,799,939   371,712,415   40,000,000   411,712,4   106. 0119009104   FOREIGN MISSION: WARSAW   120,380,607   84,860,233   205,240,840   0   205,240,840   107. 0119009105   FOREIGN MISSION: WASHINGTON   549,688,980   181,192,955   730,881,935   0   730,881,935   108. 0119009106   FOREIGN MISSION: WINDHOEK   160,307,134   52,054,107   212,361,241   50,000,000   262,341,241   109,0119009107   FOREIGN MISSION: ASACOF   0   0   0   0   0   0   0   0   0                                                                                                                                                                                                                                                                                                                                                                                                                                                                                                                                                                                                                                                                                                                                                                                                                                                                                                                                                                                                                                                                                                                                                                                                                                                                                                                                                                                                                                                                                         |      |            |                                |                    |                   |                   |               |                     |
| 105. 0119009103   FOREIGN MISSION: VIENNA   253,912,476   117,799,393   371,712,415   40,000,000   411,712,416   106. 0119009104   FOREIGN MISSION: WARSAW   120,380,607   84,860,233   205,240,840   0   205,240,841   107. 0119009105   FOREIGN MISSION: WASHINGTON   549,688,980   181,192,955   730,881,935   0   730,881,751   108. 0119009106   FOREIGN MISSION: WINDHOEK   160,307,134   52,054,107   212,361,241   50,000,000   262,361,241   109. 0119009107   FOREIGN MISSION: YAOUNDE   144,577,150   64,315,201   208,892,351   0   208,892,351   100. 0119009108   PERMANENT MISSION: ASACOF   0   0   0   0   0   0   0   0   0                                                                                                                                                                                                                                                                                                                                                                                                                                                                                                                                                                                                                                                                                                                                                                                                                                                                                                                                                                                                                                                                                                                                                                                                                                                                                                                                                                                                                                                                                  |      |            |                                |                    |                   |                   |               | 184,833,761         |
| 107.   0119009105   FOREIGN MISSION: WASHINGTON   549,688,980   181,192,955   730,881,935   0   730,881,935   108, 0119009106   FOREIGN MISSION: WINDHOEK   160,307,134   52,054,107   212,341,241   50,000,000   262,341,241   109, 0119009107   FOREIGN MISSION: YAOUNDE   144,577,150   64,315,201   208,892,351   0   208,892,351   0   208,892,351   0   208,892,351   0   208,892,351   0   0   0   0   0   0   0   0   0                                                                                                                                                                                                                                                                                                                                                                                                                                                                                                                                                                                                                                                                                                                                                                                                                                                                                                                                                                                                                                                                                                                                                                                                                                                                                                                                                                                                                                                                                                                                                                                                                                                                                                |      |            |                                |                    |                   | •                 |               | 411,712,415         |
| 108. 0119009106   FOREIGN MISSION: WINDHOEK   160,307,134   52,054,107   212,361,241   50,000,000   262,361,24   109. 0119009107   FOREIGN MISSION: YADUNDE   144,577,150   64,315,201   208,892,351   0   208,892,351   0   208,892,351   0   208,892,351   0   208,892,351   0   208,892,351   0   208,892,351   0   208,892,351   0   208,892,351   0   208,892,351   0   208,892,351   0   208,892,351   0   208,892,351   0   208,892,351   0   208,892,351   0   208,892,351   0   208,892,351   0   208,892,351   0   208,892,351   0   208,892,351   0   208,892,351   0   208,892,351   0   208,892,351   0   208,892,351   0   208,892,351   0   208,892,351   0   208,892,351   0   208,892,351   0   208,892,351   0   208,892,351   0   208,892,351   0   208,892,351   0   208,892,351   0   208,892,351   0   208,892,351   0   208,892,351   0   208,892,351   0   208,892,351   0   208,892,351   0   208,892,351   0   208,892,351   0   208,892,351   0   208,892,351   0   208,892,351   0   208,892,351   0   208,892,351   0   208,892,351   0   208,892,351   0   208,892,351   0   208,892,351   0   208,892,351   0   208,892,351   0   208,892,351   0   208,892,351   0   208,892,351   0   208,892,351   0   208,892,351   0   208,892,351   0   208,892,351   0   208,892,351   0   208,892,351   0   208,892,351   0   208,892,351   0   208,892,351   0   208,892,351   0   208,892,351   0   208,892,351   0   208,892,351   0   208,892,351   0   208,892,351   0   208,892,351   0   208,892,351   0   208,892,351   0   208,892,351   0   208,892,351   0   208,892,351   0   208,892,351   0   208,892,351   0   208,892,351   0   208,892,351   0   208,892,351   0   208,892,351   0   208,892,351   0   208,892,351   0   208,892,351   0   208,892,331,662,492   0   208,892,351   0   208,892,331,662,492   0   208,892,351   0   208,892,331,662,492   0   208,892,331,662,492   0   208,892,331,662,492   0   208,892,331,662,492   0   208,892,331,662,492   0   208,892,331,662,492   0   208,892,331,662,492   0   208,892,331,662,492   0   208,892,331,662,492   0   208,892   | 106. | 0119009104 | FOREIGN MISSION: WARSAW        | 120,380,607        | 84,860,233        | 205,240,840       | 0             | 205,240,840         |
| 109.   0119009107   FOREIGN MISSION: YAOUNDE   144.577,150   64.315,201   208,892,351   0   208,892,351   1   0   208,892,351   1   0   208,892,351   1   0   208,892,351   1   0   208,892,351   1   0   208,892,351   1   0   208,892,351   2   2   2   2   2   2   2   2   2                                                                                                                                                                                                                                                                                                                                                                                                                                                                                                                                                                                                                                                                                                                                                                                                                                                                                                                                                                                                                                                                                                                                                                                                                                                                                                                                                                                                                                                                                                                                                                                                                                                                                                                                                                                                                                                |      |            |                                |                    |                   |                   |               | 730,881,935         |
| 110.   0119009108   PERMANENT MISSION: ASACOF,   CARACAS                                                                                                                                                                                                                                                                                                                                                                                                                                                                                                                                                                                                                                                                                                                                                                                                                                                                                                                                                                                                                                                                                                                                                                                                                                                                                                                                                                                                                                                                                                                                                                                                                                                                                                                                                                                                                                                                                                                                                                                                                                                                       |      |            |                                |                    |                   |                   |               | 262,361,241         |
| 110. 0119009108                                                                                                                                                                                                                                                                                                                                                                                                                                                                                                                                                                                                                                                                                                                                                                                                                                                                                                                                                                                                                                                                                                                                                                                                                                                                                                                                                                                                                                                                                                                                                                                                                                                                                                                                                                                                                                                                                                                                                                                                                                                                                                                |      |            |                                | 144,5//,150        | 64,315,201        |                   |               | 208,892,351         |
| 111.   0119009109   SUDAN   109,643,336   54,263,480   163,906,816   0   163,906,8   120,0119009110   FOREIGN MISSIONS: ABU DHABI   129,761,101   107,270,518   237,031,619   0   237,031,619   0   237,031,619   0   237,031,619   0   237,031,619   0   237,031,619   0   237,031,619   0   237,031,619   0   237,031,619   0   237,031,619   0   237,031,619   0   237,031,619   0   237,031,619   0   237,031,619   0   237,031,619   0   237,031,619   0   237,031,619   0   237,031,619   0   237,031,619   0   237,031,619   0   237,031,619   0   237,031,619   0   237,031,619   0   237,031,619   0   237,031,619   0   237,031,619   0   237,031,619   0   237,031,619   0   237,031,619   0   237,031,619   0   237,031,619   0   237,031,619   0   237,031,619   0   237,031,619   0   237,031,619   0   237,031,619   0   237,031,619   0   237,031,619   0   237,031,619   0   237,031,619   0   237,031,619   0   237,031,619   0   237,031,619   0   237,031,619   0   237,031,619   0   237,031,619   0   237,031,619   0   237,031,619   0   237,031,619   0   237,031,619   0   237,031,619   0   237,031,619   0   237,031,619   0   237,031,619   0   237,031,619   0   237,031,619   0   237,031,619   0   237,031,619   0   237,031,619   0   237,031,619   0   237,031,619   0   237,031,619   0   237,031,619   0   237,031,619   0   237,031,619   0   237,031,619   0   237,031,619   0   237,031,619   0   237,031,619   0   237,031,619   0   237,031,619   0   237,031,619   0   237,031,619   0   237,031,619   0   237,031,619   0   237,031,619   0   237,031,619   0   237,031,619   0   237,031,619   0   237,031,619   0   237,031,619   0   237,031,619   0   237,031,619   0   237,031,619   0   237,031,619   0   237,031,619   0   237,031,619   0   237,031,619   0   237,031,619   0   237,031,619   0   237,031,619   0   237,031,619   0   237,031,619   0   237,031,619   0   237,031,619   0   237,031,619   0   237,031,619   0   237,031,619   0   237,031,619   0   237,031,619   0   237,031,619   0   237,031,619   0   237,031,619   0   237,031,619   0   237,031,619    | 110. | 0119009108 | CARACAS                        | 0                  | 0                 | 0                 | 0             | 0                   |
| 112.   0119009110   FOREIGN MISSIONS: ABU DHABI   129,761,101   107,270,518   237,031,619   0   237,031,619   1   1   1   1   1   1   1   1   1                                                                                                                                                                                                                                                                                                                                                                                                                                                                                                                                                                                                                                                                                                                                                                                                                                                                                                                                                                                                                                                                                                                                                                                                                                                                                                                                                                                                                                                                                                                                                                                                                                                                                                                                                                                                                                                                                                                                                                                | 111. | 0119009109 |                                | 109,643,336        |                   | 163,906,816       | 0             | 163,906,816         |
| 113.   0119009111   MALAWI   123,931,837   19,920,593   143,852,430   0   143,852,430   143,852,430   0   143,852,430   143,852,430   0   143,852,430   143,852,430   0   143,852,430   143,852,430   0   143,852,430   143,029,432   173,258,822   155,000,000   328,258,822   155,000,000   328,258,822   155,000,000   328,258,823   150,010,000   328,258,823   150,010,000   328,258,823   150,010,000   328,258,823   150,010,000   328,258,823   150,000,000   328,258,823   150,000,000   328,258,823   150,000,000   328,258,823   150,000,000   328,258,823   150,000,000   328,258,823   150,000,000   328,258,823   162,099,649   0   162,099,649   0   162,099,649   0   186,840,969   0   186,840,969   0   186,840,969   0   186,840,969   0   186,840,969   0   186,840,969   0   186,840,969   0   186,840,969   0   186,840,969   0   186,840,969   0   186,840,969   0   186,840,969   0   186,840,969   0   186,840,969   0   186,840,969   0   186,840,969   0   186,840,969   0   186,840,969   0   186,840,969   0   186,840,969   0   186,840,969   0   186,840,969   0   186,840,969   0   186,840,969   0   186,840,969   0   186,840,969   0   186,840,969   0   186,840,969   0   186,840,969   0   186,840,969   0   186,840,969   0   186,840,969   0   186,840,969   0   186,840,969   0   186,840,969   0   186,840,969   0   186,840,969   0   186,840,969   0   186,840,969   0   186,840,969   0   186,840,969   0   186,840,969   0   186,840,969   0   186,840,969   0   186,840,969   0   186,840,969   0   186,840,969   0   186,840,969   0   186,840,969   0   186,840,969   0   186,840,969   0   186,840,969   0   186,840,969   0   186,840,969   0   186,840,969   0   186,840,969   0   186,840,969   0   186,840,969   0   186,840,969   0   186,840,969   0   186,840,969   0   186,840,969   0   186,840,969   0   186,840,969   0   186,840,969   0   186,840,969   0   186,840,969   0   186,840,969   0   186,840,969   0   186,840,969   0   186,840,969   0   186,840,969   0   186,840,969   0   186,840,969   0   186,840,969   0   186,840,969   0   186,840,969      | 112. | 0119009110 | FOREIGN MISSIONS: ABU DHABI    | 129,761,101        | 107,270,518       | 237,031,619       | 0             | 237,031,619         |
| 114.         0119009112         FOREIGN MISSION: BELGRADE, SERBIA         130,229,390         43,029,432         173,258,822         155,000,000         328,258,82           115.         0119009115         FOREIGN MISSION: PRAQUE, CZECH REPUBLIC         128,424,718         33,674,931         162,099,649         0         162,099,649         0         162,099,649         0         162,099,649         0         162,099,649         0         162,099,649         0         162,099,649         0         162,099,649         0         162,099,649         0         162,099,649         0         162,099,649         0         162,099,649         0         162,099,649         0         162,099,649         0         186,840,969         0         186,840,969         0         186,840,969         0         186,840,969         0         186,840,969         0         186,840,969         0         186,840,969         0         186,840,969         0         186,840,969         0         186,840,969         0         186,840,969         0         186,840,969         0         186,840,969         0         186,840,969         0         186,840,969         0         186,840,969         0         186,840,969         0         186,840,969         0         186,840,969         0         186,840,969<                                                                                                                                                                                                                                                                                                                                                                                                                                                                                                                                                                                                                                                                                                                                                                                | 113. | 0119009111 |                                | 123,931,837        | 19,920,593        | 143,852,430       | 0             | 143,852,430         |
| 115.   0119009115   REPUBLIC   128.424,718   33,674,931   162,099,649   0   162,099,649   162,099,649   162,099,649   162,099,649   162,099,649   162,099,649   162,099,649   162,099,649   162,099,649   162,099,649   162,099,649   162,099,649   162,099,649   162,099,649   162,099,649   162,099,649   162,099,649   162,099,649   162,099,649   162,099,649   162,099,649   162,099,649   162,099,649   162,099,649   162,099,649   162,099,649   162,099,649   162,099,649   162,099,649   162,099,649   162,099,649   162,099,649   162,099,649   162,099,649   162,099,649   162,099,649   162,099,649   162,099,649   162,099,649   162,099,649   162,099,649   162,099,649   162,099,649   162,099,649   162,099,649   162,099,649   162,099,649   162,099,649   162,099,649   162,099,649   162,099,649   162,099,649   162,099,649   162,099,649   162,099,649   162,099,649   162,099,649   162,099,649   162,099,649   162,099,649   162,099,649   162,099,649   162,099,649   162,099,649   162,099,649   162,099,649   162,099,649   162,099,649   162,099,649   162,099,649   162,099,649   162,099,649   162,099,649   162,099,649   162,099,649   162,099,649   162,099,649   162,099,649   162,099,649   162,099,649   162,099,649   162,099,649   162,099,649   162,099,649   162,099,649   162,099,649   162,099,649   162,099,649   162,099,649   162,099,649   162,099,649   162,099,649   162,099,649   162,099,649   162,099,649   162,099,649   162,099,649   162,099,649   162,099,649   162,099,649   162,099,649   162,099,649   162,099,649   162,099,649   162,099,649   162,099,649   162,099,649   162,099,649   162,099,649   162,099,649   162,099,649   162,099,649   162,099,649   162,099,649   162,099,649   162,099,649   162,099,649   162,099,649   162,099,649   162,099,649   162,099,649   162,099,649   162,099,649   162,099,649   162,099,649   162,099,649   162,099,649   162,099,649   162,099,649   162,099,649   162,099,649   162,099,649   162,099,649   162,099,649   162,099,649   162,099,649   162,099,649   162,099,649   162,099,649   162,099,649   162,099,   | 114. | 0119009112 |                                | 130,229,390        | 43,029,432        | 173,258,822       | 155,000,000   | 328,258,822         |
| 116.         0119009116         FOREIGN MISSION: VATICAN         149,245,129         37,595,840         186,840,969         0         186,840,969           117.         0119009117         CONSOLATE GENERAL: SAO PAULO, BRAZIL         112,832,902         37,195,623         150,028,525         0         150,028,52           118.         0119009118         CONSOLATE GENERAL: FRANKFURT, GERMANY         152,859,545         31,793,189         184,652,734         0         184,652,73           119.         0119009119         FOREIGN MISSION: COLOMBO, SRI-LANKA         94,872,305         34,585,256         129,457,561         0         129,457,561           120.         0119009120         FOREIGN MISSION: DOHA, QATAR         119,223,908         31,362,427         150,586,335         0         150,586,33           121.         0119009121         PERMANENT MISSION: D-8 SECRETARIAT, ISTABUL, TURKEY         0         0         0         0           122.         0119009122         PERMANENT REPRESENTATION: ECOWAS, ABUJA         85,620,979         18,817,456         104,438,435         0         104,438,435                                                                                                                                                                                                                                                                                                                                                                                                                                                                                                                                                                                                                                                                                                                                                                                                                                                                                                                                                                          | 115. | 0119009115 |                                | 128,424,718        | 33,674,931        | 162,099,649       | 0             | 162,099,649         |
| 117.       0119009117       CONSOLATE GENERAL: SAO PAULO, BRAZIL       112,832,902       37,195,623       150,028,525       0       150,028,525         118.       0119009118       CONSOLATE GENERAL: FRANKFURT, GERMANY       152,859,545       31,793,189       184,652,734       0       184,652,73         119.       0119009119       FOREIGN MISSION: COLOMBO, SRI-LANKA       94,872,305       34,585,256       129,457,561       0       129,457,561         120.       0119009120       FOREIGN MISSION: DOHA, QATAR       119,223,908       31,362,427       150,586,335       0       150,586,335         121.       0119009121       PERMANENT MISSION: D-8 SECRETARIAT, ISTABUL, TURKEY       0       0       0         122.       0119009122       PERMANENT REPRESENTATION: ECOWAS, ABUJA       85,620,979       18,817,456       104,438,435       0       104,438,435                                                                                                                                                                                                                                                                                                                                                                                                                                                                                                                                                                                                                                                                                                                                                                                                                                                                                                                                                                                                                                                                                                                                                                                                                                        | 116. | 0119009116 |                                | 149.245.129        | 37.595.840        | 186.840.969       | 0             | 186,840,969         |
| 118.   0119009118   CONSOLATE GENERAL: FRANKFURT,   152,859,545   31,793,189   184,652,734   0   184,652,734   19.   0119009119   FOREIGN MISSION: COLOMBO, SRI-                                                                                                                                                                                                                                                                                                                                                                                                                                                                                                                                                                                                                                                                                                                                                                                                                                                                                                                                                                                                                                                                                                                                                                                                                                                                                                                                                                                                                                                                                                                                                                                                                                                                                                                                                                                                                                                                                                                                                               |      |            | CONSOLATE GENERAL: SAO PAULO,  |                    |                   |                   |               | 150,028,525         |
| 119.   0119009119   FOREIGN MISSION: COLOMBO, SRI-<br>  LANKA                                                                                                                                                                                                                                                                                                                                                                                                                                                                                                                                                                                                                                                                                                                                                                                                                                                                                                                                                                                                                                                                                                                                                                                                                                                                                                                                                                                                                                                                                                                                                                                                                                                                                                                                                                                                                                                                                                                                                                                                                                                                  |      |            |                                |                    |                   |                   |               |                     |
| 119.         0119009119         LANKA         94,872,305         34,585,256         129,457,561         0         129,457,561           120.         0119009120         FOREIGN MISSION: DOHA, QATAR         119,223,908         31,362,427         150,586,335         0         150,586,335           121.         0119009121         PERMANENT MISSION: D-8 SECRETARIAT, ISTABUL, TURKEY         0         0         0         0           122.         0119009122         PERMANENT REPRESENTATION: ECOWAS, ABUJA         85,620,979         18,817,456         104,438,435         0         104,438,435                                                                                                                                                                                                                                                                                                                                                                                                                                                                                                                                                                                                                                                                                                                                                                                                                                                                                                                                                                                                                                                                                                                                                                                                                                                                                                                                                                                                                                                                                                                  | 118. | 0119009118 | GERMANY                        | 152,859,545        | 31,/93,189        | 184,652,/34       | 0             | 184,652,/34         |
| 121.         0119009121         PERMANENT MISSION: D-8 SECRETARIAT, ISTABUL, TURKEY         0         0         0         0         0         0         0         104,438,435         0         104,438,435         0         104,438,435         0         104,438,435         0         104,438,435         0         104,438,435         0         104,438,435         0         104,438,435         0         104,438,435         0         104,438,435         0         104,438,435         0         104,438,435         0         104,438,435         0         104,438,435         0         104,438,435         0         104,438,435         0         104,438,435         0         104,438,435         0         104,438,435         0         104,438,435         0         104,438,435         0         104,438,435         0         104,438,435         0         104,438,435         0         104,438,435         0         104,438,435         0         104,438,435         0         104,438,435         0         104,438,435         0         104,438,435         0         104,438,435         0         104,438,435         0         104,438,435         0         104,438,435         0         104,438,435         0         104,438,435         0         104,438,435         0                                                                                                                                                                                                                                                                                                                                                                                                                                                                                                                                                                                                                                                                                                                                                                                                                | 119. | 0119009119 |                                | 94,872,305         | 34,585,256        | 129,457,561       | 0             | 129,457,561         |
| 122. 0119009122 SECRETARIAT, ISTABUL, TURKEY  122. 0119009122 PERMANENT REPRESENTATION: ECOWAS, ABUJA  85,620,979 18,817,456 104,438,435 0 104,438,435                                                                                                                                                                                                                                                                                                                                                                                                                                                                                                                                                                                                                                                                                                                                                                                                                                                                                                                                                                                                                                                                                                                                                                                                                                                                                                                                                                                                                                                                                                                                                                                                                                                                                                                                                                                                                                                                                                                                                                         | 120. | 0119009120 | FOREIGN MISSION: DOHA, QATAR   | 119,223,908        | 31,362,427        | 150,586,335       | 0             | 150,586,335         |
| 122. 0119009122 PERMANENT REPRESENTATION: 85,620,979 18,817,456 <b>104,438,435</b> 0 <b>104,438,435</b>                                                                                                                                                                                                                                                                                                                                                                                                                                                                                                                                                                                                                                                                                                                                                                                                                                                                                                                                                                                                                                                                                                                                                                                                                                                                                                                                                                                                                                                                                                                                                                                                                                                                                                                                                                                                                                                                                                                                                                                                                        | 121. | 0119009121 |                                | 0                  | 0                 | 0                 | 0             | 0                   |
|                                                                                                                                                                                                                                                                                                                                                                                                                                                                                                                                                                                                                                                                                                                                                                                                                                                                                                                                                                                                                                                                                                                                                                                                                                                                                                                                                                                                                                                                                                                                                                                                                                                                                                                                                                                                                                                                                                                                                                                                                                                                                                                                | 122. | 0119009122 | PERMANENT REPRESENTATION:      | 85,620,979         | 18,817,456        | 104,438,435       | 0             | 104,438,435         |
|                                                                                                                                                                                                                                                                                                                                                                                                                                                                                                                                                                                                                                                                                                                                                                                                                                                                                                                                                                                                                                                                                                                                                                                                                                                                                                                                                                                                                                                                                                                                                                                                                                                                                                                                                                                                                                                                                                                                                                                                                                                                                                                                | 123. | 0119009123 | FOREIGN MISSION: AMMAN, JORDAN | 215,642,791        | 94,490,406        | 310,133,197       | 0             | 310,133,197         |