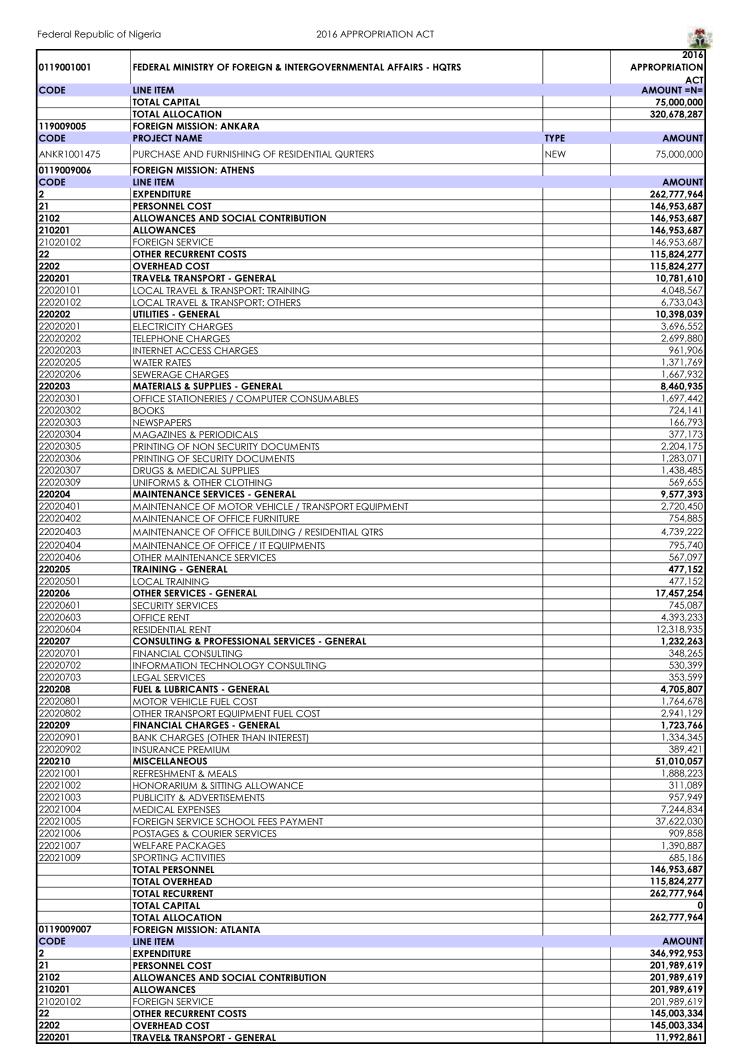

---------------------|--------------------|-------------------|-------------------|---------------|---------------------|
| 124. | 0119009124 | FOREIGN MISSION: GUANGZHOU,<br>CHINA  | 148,731,834        | 34,898,879        | 183,630,713       | 0             | 183,630,713         |
| 125. | 0119009125 | CONSULAR MISSION: MAROUA,<br>CAMEROON | 0                  | 0                 | 0                 | 0             | 0                   |
|      |            |                                       | 24 851 487 467     | 14 588 408 782    | 39 440 096 249    | 7 074 224 740 | 46 516 323 009      |





NEW

11,250,000

**AMOUNT** 

96.557.085

ENTERPRISE VIRTUAL PRIVATE NETWORK (VPN)

FOREIGN SERVICE ACADEMY (FSA)

LINE ITEM

**EXPENDITURE** 

TAC8014691

0119003001

CODE



























78,001,512

**ALLOWANCES AND SOCIAL CONTRIBUTION** 

2102









































































2.553.010

SEWERAGE CHARGES

2020206

































220204

**MAINTENANCE SERVICES - GENERAL** 



4,247,643

































2020206



3.483.330

















458.68

MOTOR VEHICLE FUEL COST

2020801











2020205



96.529





|            |                                                                 | 2016          |
|------------|-----------------------------------------------------------------|---------------|
| 0119001001 | FEDERAL MINISTRY OF FOREIGN & INTERGOVERNMENTAL AFFAIRS - HQTRS | APPROPRIATION |
|            |                                                                 | ACT