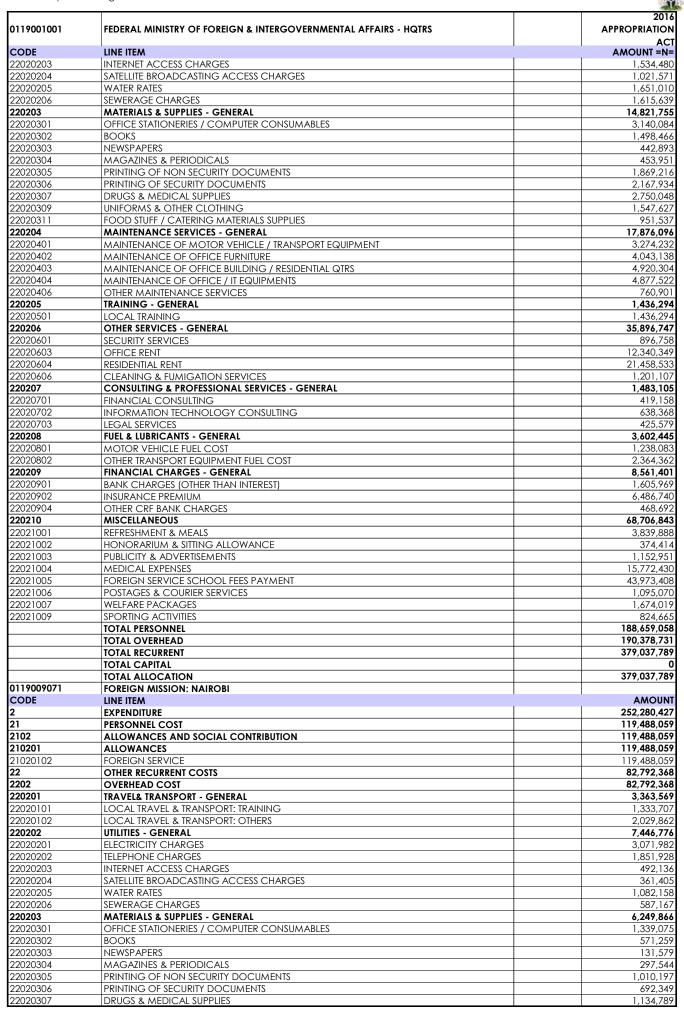

| SUMMA<br>2016 AP<br>NO C<br>1. 01<br>SUMMA<br>2016 AP<br>NO C<br>1. 02<br>2. 02<br>3. 03<br>FEDERAL<br>2016 AP<br>NO C | ARY BY FUNDS PPROPRIATION CODE 21 22 31 L MINISTRY O PPROPRIATION                            | N ACT  MDA  FEDERAL MINISTRY OF FOREIGN  AFFAIRS                                                                                         | TOTAL<br>PERSONNEL<br>24,851,487,467<br>24,851,487,467 | TOTAL<br>OVERHEAD<br>14,588,608,782<br>14,588,608,782 | TOTAL<br>OVERHEAD<br>39,440,096,249<br>39,440,096,249 | .,,           | TOTAL<br>ALLOCATION<br>46,516,323,009<br>46,516,323,009 |
|------------------------------------------------------------------------------------------------------------------------|----------------------------------------------------------------------------------------------|------------------------------------------------------------------------------------------------------------------------------------------|--------------------------------------------------------|-------------------------------------------------------|-------------------------------------------------------|---------------|---------------------------------------------------------|
| 2016 AP  NO C  1. 01  SUMMA 2016 AP  NO C  1. 02 2. 02 3. 03  FEDERAI 2016 AP  NO C                                    | PPROPRIATION CODE  119  ARY BY FUNDS PPROPRIATION CODE  21 22 31  AL MINISTRY O PPROPRIATION | MDA  FEDERAL MINISTRY OF FOREIGN  AFFAIRS  N ACT  FUND  MAIN ENVELOP - PERSONNEL  MAIN ENVELOP - OVERHEAD  CAPITAL DEVELOPMENT FUND MAIN | <b>PERSONNEL</b> 24,851,487,467                        | OVERHEAD<br>14,588,608,782                            | <b>OVERHEAD</b> 39,440,096,249                        | 7,076,226,760 | <b>ALLOCATION</b><br>46,516,323,009                     |
| 1. 01 SUMMA 2016 AP NO C: 1. 022 2. 02 3. 03 FEDERAI 2016 AP NO C:                                                     | RY BY FUNDS PPROPRIATION CODE 21 22 31 L MINISTRY O PPROPRIATION                             | MDA  FEDERAL MINISTRY OF FOREIGN AFFAIRS  N ACT FUND  MAIN ENVELOP - PERSONNEL MAIN ENVELOP - OVERHEAD CAPITAL DEVELOPMENT FUND MAIN     | <b>PERSONNEL</b> 24,851,487,467                        | OVERHEAD<br>14,588,608,782                            | <b>OVERHEAD</b> 39,440,096,249                        | 7,076,226,760 | <b>ALLOCATION</b><br>46,516,323,009                     |
| 1. 01  SUMMA 2016 AP  NO Ci 1. 02 2. 02 3. 03  FEDERAI 2016 AP  NO Ci                                                  | ARY BY FUNDS PPROPRIATION CODE 21 22 31 L MINISTRY O PPROPRIATION                            | FEDERAL MINISTRY OF FOREIGN AFFAIRS  N ACT FUND  MAIN ENVELOP - PERSONNEL MAIN ENVELOP - OVERHEAD CAPITAL DEVELOPMENT FUND MAIN          | <b>PERSONNEL</b> 24,851,487,467                        | OVERHEAD<br>14,588,608,782                            | <b>OVERHEAD</b> 39,440,096,249                        | 7,076,226,760 | <b>ALLOCATION</b><br>46,516,323,009                     |
| SUMMA<br>2016 AP<br>NO Co<br>1. 02<br>2. 02<br>3. 03<br>FEDERAI<br>2016 AP                                             | ARY BY FUNDS PPROPRIATION CODE 21 22 31 L MINISTRY O PPROPRIATION                            | AFFAIRS  N ACT  FUND  MAIN ENVELOP - PERSONNEL  MAIN ENVELOP - OVERHEAD  CAPITAL DEVELOPMENT FUND MAIN                                   |                                                        |                                                       |                                                       | .,,           |                                                         |
| SUMMA<br>2016 AP<br>NO Co<br>1. 02<br>2. 02<br>3. 03<br>FEDERAI<br>2016 AP                                             | ARY BY FUNDS PPROPRIATION CODE 21 22 31 L MINISTRY O PPROPRIATION                            | MAIN ENVELOP - PERSONNEL MAIN ENVELOP - OVERHEAD CAPITAL DEVELOPMENT FUND MAIN                                                           |                                                        |                                                       |                                                       | .,,           |                                                         |
| NO C  1. 02 2. 02 3. 03  FEDERAL 2016 AP                                                                               | PPROPRIATION CODE 21 22 31 L MINISTRY O PPROPRIATION                                         | N ACT  FUND  MAIN ENVELOP - PERSONNEL  MAIN ENVELOP - OVERHEAD  CAPITAL DEVELOPMENT FUND MAIN                                            | 24,851,487,467                                         | 14,588,608,782                                        | 39,440,096,249                                        | 7,076,226,760 | 46,516,323,009                                          |
| NO C  1. 02 2. 02 3. 03  FEDERAL 2016 AP                                                                               | PPROPRIATION CODE 21 22 31 L MINISTRY O PPROPRIATION                                         | N ACT  FUND  MAIN ENVELOP - PERSONNEL  MAIN ENVELOP - OVERHEAD  CAPITAL DEVELOPMENT FUND MAIN                                            |                                                        |                                                       |                                                       |               |                                                         |
| 1. 02<br>2. 02<br>3. 03<br>FEDERAL<br>2016 AP                                                                          | 21<br>22<br>31<br>L MINISTRY O                                                               | FUND  MAIN ENVELOP - PERSONNEL  MAIN ENVELOP - OVERHEAD  CAPITAL DEVELOPMENT FUND MAIN                                                   |                                                        |                                                       |                                                       |               |                                                         |
| 1. 02<br>2. 02<br>3. 03<br>FEDERAL<br>2016 AP                                                                          | 21<br>22<br>31<br>L MINISTRY O                                                               | MAIN ENVELOP - PERSONNEL MAIN ENVELOP - OVERHEAD CAPITAL DEVELOPMENT FUND MAIN                                                           |                                                        |                                                       |                                                       |               |                                                         |
| 1. 02<br>2. 02<br>3. 03<br>FEDERAL<br>2016 AP                                                                          | 21<br>22<br>31<br>L MINISTRY O                                                               | MAIN ENVELOP - PERSONNEL MAIN ENVELOP - OVERHEAD CAPITAL DEVELOPMENT FUND MAIN                                                           |                                                        |                                                       |                                                       |               | TOTAL                                                   |
| 2. 02<br>3. 03<br>FEDERAL<br>2016 AP                                                                                   | 22<br>31<br>L MINISTRY O                                                                     | MAIN ENVELOP - OVERHEAD CAPITAL DEVELOPMENT FUND MAIN                                                                                    |                                                        |                                                       |                                                       | ı             | ALLOCATION                                              |
| 3. 03  FEDERAL 2016 AP  NO C                                                                                           | L MINISTRY O                                                                                 | CAPITAL DEVELOPMENT FUND MAIN                                                                                                            |                                                        |                                                       |                                                       |               | 24,851,487,467                                          |
| FEDERAI<br>2016 AP<br>NO C                                                                                             | L MINISTRY O                                                                                 |                                                                                                                                          |                                                        |                                                       |                                                       |               | 14,588,608,782                                          |
| 2016 AP<br>NO C                                                                                                        | PPROPRIATIO                                                                                  | F FORFIGN AFFAIRS                                                                                                                        |                                                        |                                                       |                                                       |               | 7,076,226,760                                           |
| 2016 AP<br>NO C                                                                                                        | PPROPRIATIO                                                                                  |                                                                                                                                          |                                                        |                                                       |                                                       |               | 46,516,323,009                                          |
| NO C                                                                                                                   |                                                                                              |                                                                                                                                          |                                                        |                                                       |                                                       |               |                                                         |
|                                                                                                                        | ODE                                                                                          |                                                                                                                                          | TOTAL                                                  | TOTAL                                                 | TOTAL                                                 |               | TOTAL                                                   |
| 1. 01                                                                                                                  |                                                                                              | MDA                                                                                                                                      | PERSONNEL                                              | OVERHEAD                                              | OVERHEAD                                              | TOTAL CAPITAL | ALLOCATION                                              |
| 1. 01                                                                                                                  |                                                                                              | FEDERAL MINISTRY OF FOREIGN &                                                                                                            |                                                        |                                                       |                                                       |               |                                                         |
|                                                                                                                        | 119001001                                                                                    |                                                                                                                                          | 3,593,775,750                                          | 3,468,867,741                                         | 7,062,643,491                                         | 4,026,852,505 | 11,089,495,996                                          |
|                                                                                                                        |                                                                                              | INTERGOVERNMENTAL AFFAIRS - HQTRS                                                                                                        |                                                        |                                                       |                                                       |               |                                                         |
|                                                                                                                        | 119002001                                                                                    | TECHNICAL AIDS CORPS                                                                                                                     | 2,978,537,178                                          | 122,642,364                                           | 3,101,179,542                                         | 139,494,480   | 3,240,674,022                                           |
| 3. 01                                                                                                                  | 119003001                                                                                    | FOREIGN SERVICE ACADEMY (FSA)                                                                                                            | 0                                                      | 52,941,750                                            | 52,941,750                                            | 43,615,335    | 96,557,085                                              |
| 4. 01                                                                                                                  | 119006001                                                                                    | INSTITUTE FOR PEACE AND CONFLICT                                                                                                         | 337,312,113                                            | 50,609,510                                            | 387,921,623                                           | 47,307,040    | 435,228,663                                             |
| 51                                                                                                                     | , 555501                                                                                     | RESOLUTION                                                                                                                               | 337,012,110                                            | 55,557,510                                            |                                                       | .,,00,,040    |                                                         |
| 5. 01                                                                                                                  | 119007001                                                                                    | DIRECTORATE OF TECHNICAL COOP.                                                                                                           | 123,172,168                                            | 40,654,216                                            | 163,826,384                                           | 78,525,000    | 242,351,384                                             |
|                                                                                                                        | -                                                                                            | IN AFRICA                                                                                                                                | . ,                                                    | , -                                                   |                                                       |               |                                                         |
| 6. 01                                                                                                                  | 119008001                                                                                    | NIGERIAN INSTITUTE OF INTERNATIONAL                                                                                                      | 251,510,690                                            | 139,595,811                                           | 391,106,501                                           | 67,432,400    | 458,538,901                                             |
| 7 01                                                                                                                   | 119009001                                                                                    | AFFAIRS, LAGOS                                                                                                                           | 111,638,406                                            | 88,111,130                                            | 199,749,536                                           | 0             | 199,749,536                                             |
|                                                                                                                        | 119009001                                                                                    | FOREIGN MISSION: ABIDJAN FOREIGN MISSION: ACCRA                                                                                          | 130,104,147                                            | 155,725,283                                           | 285,829,430                                           | 0             | 285,829,430                                             |
|                                                                                                                        | 119009002                                                                                    | FOREIGN MISSION: ACCRA FOREIGN MISSION: ADDIS ABABA                                                                                      | 191,303,238                                            | 112,428,137                                           | 303,731,375                                           | 470,000,000   | 773,731,375                                             |
|                                                                                                                        | 119009004                                                                                    | FOREIGN MISSION: ADDIS ABABA  FOREIGN MISSION: ALGIERS                                                                                   | 104,704,265                                            | 111,513,281                                           | 216,217,546                                           | 470,000,000   | 216,217,546                                             |
|                                                                                                                        | 119009005                                                                                    | FOREIGN MISSION: ALGIERS                                                                                                                 | 155,087,487                                            | 90,590,800                                            | 245,678,287                                           | 75,000,000    | 320,678,287                                             |
|                                                                                                                        | 119009006                                                                                    | FOREIGN MISSION: ATHENS                                                                                                                  | 146,953,687                                            | 115,824,277                                           | 262,777,964                                           | 7 3,000,000   | 262,777,964                                             |
|                                                                                                                        | 119009007                                                                                    | FOREIGN MISSION: ATLANTA                                                                                                                 | 201,989,619                                            | 145,003,334                                           | 346,992,953                                           | 0             | 346,992,953                                             |
|                                                                                                                        | 119009009                                                                                    | FOREIGN MISSION: BAMAKO                                                                                                                  | 88,322,615                                             | 69,577,446                                            | 157,900,061                                           | 240,000,000   | 397,900,061                                             |
|                                                                                                                        | 119009010                                                                                    | FOREIGN MISSION: BANGKOK                                                                                                                 | 196,224,346                                            | 99,470,463                                            | 295,694,809                                           | 0             | 295,694,809                                             |
|                                                                                                                        | 119009011                                                                                    | FOREIGN MISSION: BANGUI                                                                                                                  | 92,355,656                                             | 65,205,503                                            | 157,561,159                                           | 0             | 157,561,159                                             |
|                                                                                                                        | 119009012                                                                                    | FOREIGN MISSION: BANJUL                                                                                                                  | 101,314,694                                            | 103,826,831                                           | 205,141,525                                           | 25,000,000    | 230,141,525                                             |
| 18. 01                                                                                                                 | 119009013                                                                                    | FOREIGN MISSION: BATA                                                                                                                    | 78,001,512                                             | 73,289,566                                            | 151,291,078                                           | 0             | 151,291,078                                             |
| 19. 01                                                                                                                 | 119009014                                                                                    | FOREIGN MISSION: BEIJING                                                                                                                 | 286,528,569                                            | 140,606,190                                           | 427,134,759                                           | 0             | 427,134,759                                             |
| 20. 01                                                                                                                 | 119009015                                                                                    | FOREIGN MISSION: BEIRUT                                                                                                                  | 108,370,128                                            | 68,144,556                                            | 176,514,684                                           | 0             | 176,514,684                                             |
| 21. 01                                                                                                                 | 119009016                                                                                    | FOREIGN MISSION: BERLIN                                                                                                                  | 345,829,363                                            | 228,987,002                                           | 574,816,365                                           | 0             | 574,816,365                                             |
| 22. 01                                                                                                                 | 119009017                                                                                    | FOREIGN MISSION: BERNE                                                                                                                   | 216,758,054                                            | 151,506,352                                           | 368,264,406                                           | 0             | 368,264,406                                             |
|                                                                                                                        | 119009018                                                                                    | FOREIGN MISSION: BISSAU                                                                                                                  | 80,132,543                                             | 87,392,077                                            | 167,524,620                                           | 0             | 167,524,620                                             |
|                                                                                                                        |                                                                                              | FOREIGN MISSION: BRASILIA                                                                                                                | 118,864,975                                            | 139,127,207                                           | 257,992,182                                           | 0             | 257,992,182                                             |
|                                                                                                                        | 119009020                                                                                    | FOREIGN MISSION: BRAZAVILLE                                                                                                              | 88,165,794                                             | 111,676,563                                           | 199,842,357                                           | 0             | 199,842,357                                             |
|                                                                                                                        | 119009021                                                                                    | FOREIGN MISSION: BRUSSELS                                                                                                                | 279,239,262                                            | 167,033,876                                           | 446,273,138                                           | 0             | 446,273,138                                             |
|                                                                                                                        | 119009022                                                                                    | FOREIGN MISSION: BUCHAREST                                                                                                               | 89,414,523                                             | 112,122,499                                           | 201,537,022                                           | 0             | 201,537,022                                             |
|                                                                                                                        | 119009023                                                                                    | FOREIGN MISSION: BUDAPEST                                                                                                                | 131,285,395                                            | 132,240,830                                           | 263,526,225                                           |               | 263,526,225                                             |
|                                                                                                                        | 119009024                                                                                    | FOREIGN MISSION: BUEA                                                                                                                    | 122,058,528                                            | 106,116,503                                           | 228,175,031                                           | 0             | 228,175,031                                             |
|                                                                                                                        | 119009025                                                                                    | FOREIGN MISSION: BUENOS AIRES                                                                                                            | 115,319,989                                            | 75,453,113                                            | 190,773,102                                           | 0             | 190,773,102                                             |
|                                                                                                                        | 119009026                                                                                    | FOREIGN MISSION: BUJUMBURA                                                                                                               | 105,830,889                                            | 57,705,427                                            | 163,536,316                                           | 0             | 163,536,316                                             |
|                                                                                                                        | 119009027<br>119009028                                                                       | FOREIGN MISSION: CANDEDDA                                                                                                                | 109,363,059                                            | 123,066,735                                           | 232,429,794<br>210.520.661                            | 0             | 232,429,794                                             |
|                                                                                                                        | 119009028                                                                                    | FOREIGN MISSION: CANBERRA<br>FOREIGN MISSION: CARACAS                                                                                    | 120,235,523<br>163,547,190                             | 90,285,138<br>35,314,115                              | 198,861,305                                           | 0             | 210,520,661<br>198,861,305                              |
|                                                                                                                        | 119009029                                                                                    | FOREIGN MISSION: CARACAS FOREIGN MISSION: CONAKRY                                                                                        | 163,547,190                                            | 59,711,375                                            | 181,873,897                                           | 0             | 181,873,897                                             |
|                                                                                                                        | 119009030                                                                                    | FOREIGN MISSION: CONAKRY FOREIGN MISSION: COTONOU                                                                                        | 102,869,364                                            | 63,970,186                                            | 166,839,550                                           |               | 486,839,550                                             |
|                                                                                                                        | 119009031                                                                                    | FOREIGN MISSION: COTONOU<br>FOREIGN MISSION: DAKAR                                                                                       | 120,837,605                                            | 63,941,378                                            | 184,778,983                                           | 320,000,000   | 184,778,983                                             |
|                                                                                                                        | 119009032                                                                                    | FOREIGN MISSION: DANAK FOREIGN MISSION: DAMASCUS                                                                                         | 106,945,336                                            | 95,669,557                                            | 202,614,893                                           | 0             | 202,614,893                                             |
|                                                                                                                        | 119009034                                                                                    | FOREIGN MISSION: DAR-ES-SALAAM                                                                                                           | 138,270,747                                            | 48,271,039                                            | 186,541,786                                           | 0             | 186,541,786                                             |
|                                                                                                                        | 119009035                                                                                    | FOREIGN MISSION: DOUALA                                                                                                                  | 104,072,301                                            | 66,325,432                                            | 170,397,733                                           | 0             | 170,397,733                                             |
|                                                                                                                        |                                                                                              | FOREIGN MISSION: DUBAI TRADE                                                                                                             |                                                        |                                                       |                                                       |               |                                                         |
| 41. 01                                                                                                                 | 119009036                                                                                    | MISSIONS                                                                                                                                 | 96,857,241                                             | 19,405,458                                            | 116,262,699                                           | 0             | 116,262,699                                             |
| 42. 01                                                                                                                 | 119009037                                                                                    | FOREIGN MISSION: DUBLIN                                                                                                                  | 165,850,227                                            | 75,018,161                                            | 240,868,388                                           | 0             | 240,868,388                                             |
|                                                                                                                        | 119009038                                                                                    | FOREIGN MISSION: FREETOWN                                                                                                                | 96,153,315                                             | 60,774,851                                            | 156,928,166                                           |               | 156,928,166                                             |
|                                                                                                                        | 119009039                                                                                    | FOREIGN MISSION: GABORONE                                                                                                                | 84,661,943                                             | 51,381,473                                            | 136,043,416                                           | 0             | 136,043,416                                             |
|                                                                                                                        | 119009040                                                                                    | FOREIGN MISSION: GENEVA                                                                                                                  | 297,312,020                                            | 157,745,553                                           | 455,057,573                                           | 0             | 455,057,573                                             |
|                                                                                                                        | 119009042                                                                                    | FOREIGN MISSION: HANOI                                                                                                                   | 106,858,689                                            | 72,717,441                                            | 179,576,130                                           | 0             | 179,576,130                                             |
|                                                                                                                        | 119009043                                                                                    | FOREIGN MISSION: HARARE                                                                                                                  | 128,958,491                                            | 60,865,382                                            | 189,823,873                                           | 0             | 189,823,873                                             |
|                                                                                                                        | 119009044                                                                                    | FOREIGN MISSION: HAVANA                                                                                                                  | 131,121,151                                            | 75,750,977                                            | 206,872,128                                           |               | 206,872,128                                             |
|                                                                                                                        | 119009045                                                                                    | FOREIGN MISSION: HONGKONG                                                                                                                | 137,056,345                                            | 93,988,526                                            | 231,044,871                                           | 0             | 231,044,871                                             |
|                                                                                                                        | 119009046                                                                                    | FOREIGN MISSION: ISLAMABAD                                                                                                               | 109,556,082                                            | 64,633,721                                            | 174,189,803                                           | 80,000,000    | 254,189,803                                             |
|                                                                                                                        | 119009047                                                                                    | FOREIGN MISSION: JAKARTA                                                                                                                 | 108,175,361                                            | 105,590,175                                           | 213,765,536                                           | 0             | 213,765,536                                             |
|                                                                                                                        | 119009048                                                                                    | FOREIGN MISSION: JEDDAH                                                                                                                  | 181,831,971                                            | 140,981,585                                           | 322,813,556                                           | 0             | 322,813,556                                             |
|                                                                                                                        | 119009049                                                                                    | FOREIGN MISSION: JOHANNESBURG                                                                                                            | 160,732,734                                            | 152,368,138                                           | 313,100,872                                           | 0             | 313,100,872                                             |
|                                                                                                                        | 119009050                                                                                    | FOREIGN MISSION: KAMPALA                                                                                                                 | 105,751,748                                            | 50,491,166                                            | 156,242,914                                           | 0             | 156,242,914                                             |
|                                                                                                                        | 119009051                                                                                    | FOREIGN MISSION: KHARTOUM                                                                                                                | 105,965,852                                            | 61,338,137                                            | 167,303,989                                           |               | 167,303,989                                             |
| 56. 01                                                                                                                 | 119009052                                                                                    | FOREIGN MISSION: KIEV                                                                                                                    | 108,440,844                                            | 135,101,249                                           | 243,542,093                                           | 0             | 243,542,093                                             |