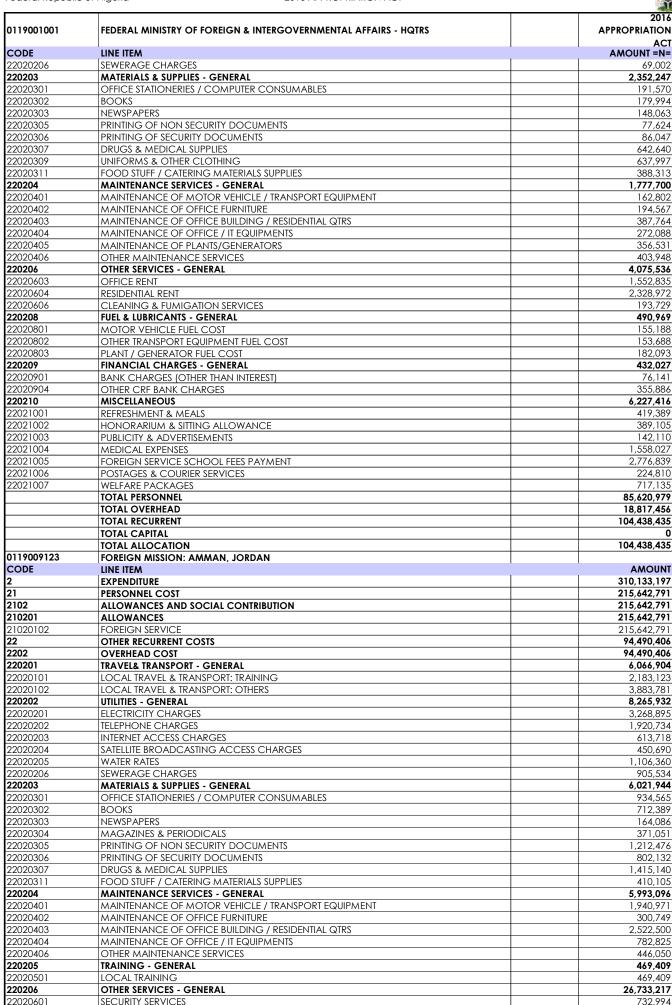

| SUMMA<br>2016 AP<br>NO C<br>1. 01<br>SUMMA<br>2016 AP<br>NO C<br>1. 02<br>2. 02<br>3. 03<br>FEDERAL<br>2016 AP<br>NO C | ARY BY FUNDS PPROPRIATION CODE 21 22 31 L MINISTRY O PPROPRIATION                            | N ACT  MDA  FEDERAL MINISTRY OF FOREIGN  AFFAIRS                                                                                         | TOTAL<br>PERSONNEL<br>24,851,487,467<br>24,851,487,467 | TOTAL<br>OVERHEAD<br>14,588,608,782<br>14,588,608,782 | TOTAL<br>OVERHEAD<br>39,440,096,249<br>39,440,096,249 | .,,           | TOTAL<br>ALLOCATION<br>46,516,323,009<br>46,516,323,009 |
|------------------------------------------------------------------------------------------------------------------------|----------------------------------------------------------------------------------------------|------------------------------------------------------------------------------------------------------------------------------------------|--------------------------------------------------------|-------------------------------------------------------|-------------------------------------------------------|---------------|---------------------------------------------------------|
| 2016 AP  NO C  1. 01  SUMMA 2016 AP  NO C  1. 02 2. 02 3. 03  FEDERAI 2016 AP  NO C                                    | PPROPRIATION CODE  119  ARY BY FUNDS PPROPRIATION CODE  21 22 31  AL MINISTRY O PPROPRIATION | MDA  FEDERAL MINISTRY OF FOREIGN  AFFAIRS  N ACT  FUND  MAIN ENVELOP - PERSONNEL  MAIN ENVELOP - OVERHEAD  CAPITAL DEVELOPMENT FUND MAIN | <b>PERSONNEL</b> 24,851,487,467                        | OVERHEAD<br>14,588,608,782                            | <b>OVERHEAD</b> 39,440,096,249                        | 7,076,226,760 | <b>ALLOCATION</b><br>46,516,323,009                     |
| 1. 01 SUMMA 2016 AP NO C: 1. 022 2. 02 3. 03 FEDERAI 2016 AP NO C:                                                     | RY BY FUNDS PPROPRIATION CODE 21 22 31 L MINISTRY O PPROPRIATION                             | MDA  FEDERAL MINISTRY OF FOREIGN AFFAIRS  N ACT FUND  MAIN ENVELOP - PERSONNEL MAIN ENVELOP - OVERHEAD CAPITAL DEVELOPMENT FUND MAIN     | <b>PERSONNEL</b> 24,851,487,467                        | OVERHEAD<br>14,588,608,782                            | <b>OVERHEAD</b> 39,440,096,249                        | 7,076,226,760 | <b>ALLOCATION</b><br>46,516,323,009                     |
| 1. 01  SUMMA 2016 AP  NO Ci 1. 02 2. 02 3. 03  FEDERAI 2016 AP  NO Ci                                                  | ARY BY FUNDS PPROPRIATION CODE 21 22 31 L MINISTRY O PPROPRIATION                            | FEDERAL MINISTRY OF FOREIGN AFFAIRS  N ACT FUND  MAIN ENVELOP - PERSONNEL MAIN ENVELOP - OVERHEAD CAPITAL DEVELOPMENT FUND MAIN          | <b>PERSONNEL</b> 24,851,487,467                        | OVERHEAD<br>14,588,608,782                            | <b>OVERHEAD</b> 39,440,096,249                        | 7,076,226,760 | <b>ALLOCATION</b><br>46,516,323,009                     |
| SUMMA<br>2016 AP<br>NO Co<br>1. 02<br>2. 02<br>3. 03<br>FEDERAI<br>2016 AP                                             | ARY BY FUNDS PPROPRIATION CODE 21 22 31 L MINISTRY O PPROPRIATION                            | AFFAIRS  N ACT  FUND  MAIN ENVELOP - PERSONNEL  MAIN ENVELOP - OVERHEAD  CAPITAL DEVELOPMENT FUND MAIN                                   |                                                        |                                                       |                                                       | .,,           |                                                         |
| SUMMA<br>2016 AP<br>NO Co<br>1. 02<br>2. 02<br>3. 03<br>FEDERAI<br>2016 AP                                             | ARY BY FUNDS PPROPRIATION CODE 21 22 31 L MINISTRY O PPROPRIATION                            | MAIN ENVELOP - PERSONNEL MAIN ENVELOP - OVERHEAD CAPITAL DEVELOPMENT FUND MAIN                                                           |                                                        |                                                       |                                                       | .,,           |                                                         |
| NO C  1. 02 2. 02 3. 03  FEDERAL 2016 AP                                                                               | PPROPRIATION CODE 21 22 31 L MINISTRY O PPROPRIATION                                         | N ACT  FUND  MAIN ENVELOP - PERSONNEL  MAIN ENVELOP - OVERHEAD  CAPITAL DEVELOPMENT FUND MAIN                                            | 24,851,487,467                                         | 14,588,608,782                                        | 39,440,096,249                                        | 7,076,226,760 | 46,516,323,009                                          |
| NO C  1. 02 2. 02 3. 03  FEDERAL 2016 AP                                                                               | PPROPRIATION CODE 21 22 31 L MINISTRY O PPROPRIATION                                         | N ACT  FUND  MAIN ENVELOP - PERSONNEL  MAIN ENVELOP - OVERHEAD  CAPITAL DEVELOPMENT FUND MAIN                                            |                                                        |                                                       |                                                       |               |                                                         |
| 1. 02<br>2. 02<br>3. 03<br>FEDERAL<br>2016 AP                                                                          | 21<br>22<br>31<br>L MINISTRY O                                                               | FUND  MAIN ENVELOP - PERSONNEL  MAIN ENVELOP - OVERHEAD  CAPITAL DEVELOPMENT FUND MAIN                                                   |                                                        |                                                       |                                                       |               |                                                         |
| 1. 02<br>2. 02<br>3. 03<br>FEDERAL<br>2016 AP                                                                          | 21<br>22<br>31<br>L MINISTRY O                                                               | MAIN ENVELOP - PERSONNEL MAIN ENVELOP - OVERHEAD CAPITAL DEVELOPMENT FUND MAIN                                                           |                                                        |                                                       |                                                       |               |                                                         |
| 1. 02<br>2. 02<br>3. 03<br>FEDERAL<br>2016 AP                                                                          | 21<br>22<br>31<br>L MINISTRY O                                                               | MAIN ENVELOP - PERSONNEL MAIN ENVELOP - OVERHEAD CAPITAL DEVELOPMENT FUND MAIN                                                           |                                                        |                                                       |                                                       |               | TOTAL                                                   |
| 2. 02<br>3. 03<br>FEDERAL<br>2016 AP                                                                                   | 22<br>31<br>L MINISTRY O                                                                     | MAIN ENVELOP - OVERHEAD CAPITAL DEVELOPMENT FUND MAIN                                                                                    |                                                        |                                                       |                                                       | ı             | ALLOCATION                                              |
| 3. 03  FEDERAL 2016 AP  NO C                                                                                           | L MINISTRY O                                                                                 | CAPITAL DEVELOPMENT FUND MAIN                                                                                                            |                                                        |                                                       |                                                       |               | 24,851,487,467                                          |
| FEDERAI<br>2016 AP<br>NO C                                                                                             | L MINISTRY O                                                                                 |                                                                                                                                          |                                                        |                                                       |                                                       |               | 14,588,608,782                                          |
| 2016 AP<br>NO C                                                                                                        | PPROPRIATIO                                                                                  | F FORFIGN AFFAIRS                                                                                                                        |                                                        |                                                       |                                                       |               | 7,076,226,760                                           |
| 2016 AP<br>NO C                                                                                                        | PPROPRIATIO                                                                                  |                                                                                                                                          |                                                        |                                                       |                                                       |               | 46,516,323,009                                          |
| NO C                                                                                                                   |                                                                                              |                                                                                                                                          |                                                        |                                                       |                                                       |               |                                                         |
|                                                                                                                        | ODE                                                                                          |                                                                                                                                          | TOTAL                                                  | TOTAL                                                 | TOTAL                                                 |               | TOTAL                                                   |
| 1. 01                                                                                                                  |                                                                                              | MDA                                                                                                                                      | PERSONNEL                                              | OVERHEAD                                              | OVERHEAD                                              | TOTAL CAPITAL | ALLOCATION                                              |
| 1. 01                                                                                                                  |                                                                                              | FEDERAL MINISTRY OF FOREIGN &                                                                                                            |                                                        |                                                       |                                                       |               |                                                         |
|                                                                                                                        | 119001001                                                                                    |                                                                                                                                          | 3,593,775,750                                          | 3,468,867,741                                         | 7,062,643,491                                         | 4,026,852,505 | 11,089,495,996                                          |
|                                                                                                                        |                                                                                              | INTERGOVERNMENTAL AFFAIRS - HQTRS                                                                                                        |                                                        |                                                       |                                                       |               |                                                         |
|                                                                                                                        | 119002001                                                                                    | TECHNICAL AIDS CORPS                                                                                                                     | 2,978,537,178                                          | 122,642,364                                           | 3,101,179,542                                         | 139,494,480   | 3,240,674,022                                           |
| 3. 01                                                                                                                  | 119003001                                                                                    | FOREIGN SERVICE ACADEMY (FSA)                                                                                                            | 0                                                      | 52,941,750                                            | 52,941,750                                            | 43,615,335    | 96,557,085                                              |
| 4. 01                                                                                                                  | 119006001                                                                                    | INSTITUTE FOR PEACE AND CONFLICT                                                                                                         | 337,312,113                                            | 50,609,510                                            | 387,921,623                                           | 47,307,040    | 435,228,663                                             |
| 51                                                                                                                     | , 555501                                                                                     | RESOLUTION                                                                                                                               | 337,012,110                                            | 55,557,510                                            |                                                       | .,,00,,040    |                                                         |
| 5. 01                                                                                                                  | 119007001                                                                                    | DIRECTORATE OF TECHNICAL COOP.                                                                                                           | 123,172,168                                            | 40,654,216                                            | 163,826,384                                           | 78,525,000    | 242,351,384                                             |
|                                                                                                                        | -                                                                                            | IN AFRICA                                                                                                                                | . ,                                                    | , -                                                   |                                                       |               |                                                         |
| 6. 01                                                                                                                  | 119008001                                                                                    | NIGERIAN INSTITUTE OF INTERNATIONAL                                                                                                      | 251,510,690                                            | 139,595,811                                           | 391,106,501                                           | 67,432,400    | 458,538,901                                             |
| 7 01                                                                                                                   | 119009001                                                                                    | AFFAIRS, LAGOS                                                                                                                           | 111,638,406                                            | 88,111,130                                            | 199,749,536                                           | 0             | 199,749,536                                             |
|                                                                                                                        | 119009001                                                                                    | FOREIGN MISSION: ABIDJAN FOREIGN MISSION: ACCRA                                                                                          | 130,104,147                                            | 155,725,283                                           | 285,829,430                                           | 0             | 285,829,430                                             |
|                                                                                                                        | 119009002                                                                                    | FOREIGN MISSION: ACCRA FOREIGN MISSION: ADDIS ABABA                                                                                      | 191,303,238                                            | 112,428,137                                           | 303,731,375                                           | 470,000,000   | 773,731,375                                             |
|                                                                                                                        | 119009004                                                                                    | FOREIGN MISSION: ADDIS ABABA  FOREIGN MISSION: ALGIERS                                                                                   | 104,704,265                                            | 111,513,281                                           | 216,217,546                                           | 470,000,000   | 216,217,546                                             |
|                                                                                                                        | 119009005                                                                                    | FOREIGN MISSION: ALGIERS                                                                                                                 | 155,087,487                                            | 90,590,800                                            | 245,678,287                                           | 75,000,000    | 320,678,287                                             |
|                                                                                                                        | 119009006                                                                                    | FOREIGN MISSION: ATHENS                                                                                                                  | 146,953,687                                            | 115,824,277                                           | 262,777,964                                           | 7 3,000,000   | 262,777,964                                             |
|                                                                                                                        | 119009007                                                                                    | FOREIGN MISSION: ATLANTA                                                                                                                 | 201,989,619                                            | 145,003,334                                           | 346,992,953                                           | 0             | 346,992,953                                             |
|                                                                                                                        | 119009009                                                                                    | FOREIGN MISSION: BAMAKO                                                                                                                  | 88,322,615                                             | 69,577,446                                            | 157,900,061                                           | 240,000,000   | 397,900,061                                             |
|                                                                                                                        | 119009010                                                                                    | FOREIGN MISSION: BANGKOK                                                                                                                 | 196,224,346                                            | 99,470,463                                            | 295,694,809                                           | 0             | 295,694,809                                             |
|                                                                                                                        | 119009011                                                                                    | FOREIGN MISSION: BANGUI                                                                                                                  | 92,355,656                                             | 65,205,503                                            | 157,561,159                                           | 0             | 157,561,159                                             |
|                                                                                                                        | 119009012                                                                                    | FOREIGN MISSION: BANJUL                                                                                                                  | 101,314,694                                            | 103,826,831                                           | 205,141,525                                           | 25,000,000    | 230,141,525                                             |
| 18. 01                                                                                                                 | 119009013                                                                                    | FOREIGN MISSION: BATA                                                                                                                    | 78,001,512                                             | 73,289,566                                            | 151,291,078                                           | 0             | 151,291,078                                             |
| 19. 01                                                                                                                 | 119009014                                                                                    | FOREIGN MISSION: BEIJING                                                                                                                 | 286,528,569                                            | 140,606,190                                           | 427,134,759                                           | 0             | 427,134,759                                             |
| 20. 01                                                                                                                 | 119009015                                                                                    | FOREIGN MISSION: BEIRUT                                                                                                                  | 108,370,128                                            | 68,144,556                                            | 176,514,684                                           | 0             | 176,514,684                                             |
| 21. 01                                                                                                                 | 119009016                                                                                    | FOREIGN MISSION: BERLIN                                                                                                                  | 345,829,363                                            | 228,987,002                                           | 574,816,365                                           | 0             | 574,816,365                                             |
| 22. 01                                                                                                                 | 119009017                                                                                    | FOREIGN MISSION: BERNE                                                                                                                   | 216,758,054                                            | 151,506,352                                           | 368,264,406                                           | 0             | 368,264,406                                             |
|                                                                                                                        | 119009018                                                                                    | FOREIGN MISSION: BISSAU                                                                                                                  | 80,132,543                                             | 87,392,077                                            | 167,524,620                                           | 0             | 167,524,620                                             |
|                                                                                                                        |                                                                                              | FOREIGN MISSION: BRASILIA                                                                                                                | 118,864,975                                            | 139,127,207                                           | 257,992,182                                           | 0             | 257,992,182                                             |
|                                                                                                                        | 119009020                                                                                    | FOREIGN MISSION: BRAZAVILLE                                                                                                              | 88,165,794                                             | 111,676,563                                           | 199,842,357                                           | 0             | 199,842,357                                             |
|                                                                                                                        | 119009021                                                                                    | FOREIGN MISSION: BRUSSELS                                                                                                                | 279,239,262                                            | 167,033,876                                           | 446,273,138                                           | 0             | 446,273,138                                             |
|                                                                                                                        | 119009022                                                                                    | FOREIGN MISSION: BUCHAREST                                                                                                               | 89,414,523                                             | 112,122,499                                           | 201,537,022                                           | 0             | 201,537,022                                             |
|                                                                                                                        | 119009023                                                                                    | FOREIGN MISSION: BUDAPEST                                                                                                                | 131,285,395                                            | 132,240,830                                           | 263,526,225                                           |               | 263,526,225                                             |
|                                                                                                                        | 119009024                                                                                    | FOREIGN MISSION: BUEA                                                                                                                    | 122,058,528                                            | 106,116,503                                           | 228,175,031                                           | 0             | 228,175,031                                             |
|                                                                                                                        | 119009025                                                                                    | FOREIGN MISSION: BUENOS AIRES                                                                                                            | 115,319,989                                            | 75,453,113                                            | 190,773,102                                           | 0             | 190,773,102                                             |
|                                                                                                                        | 119009026                                                                                    | FOREIGN MISSION: BUJUMBURA                                                                                                               | 105,830,889                                            | 57,705,427                                            | 163,536,316                                           | 0             | 163,536,316                                             |
|                                                                                                                        | 119009027<br>119009028                                                                       | FOREIGN MISSION: CANDEDDA                                                                                                                | 109,363,059                                            | 123,066,735                                           | 232,429,794<br>210.520.661                            | 0             | 232,429,794                                             |
|                                                                                                                        | 119009028                                                                                    | FOREIGN MISSION: CANBERRA<br>FOREIGN MISSION: CARACAS                                                                                    | 120,235,523<br>163,547,190                             | 90,285,138<br>35,314,115                              | 198,861,305                                           | 0             | 210,520,661<br>198,861,305                              |
|                                                                                                                        | 119009029                                                                                    | FOREIGN MISSION: CARACAS FOREIGN MISSION: CONAKRY                                                                                        | 163,547,190                                            | 59,711,375                                            | 181,873,897                                           | 0             | 181,873,897                                             |
|                                                                                                                        | 119009030                                                                                    | FOREIGN MISSION: CONAKRY FOREIGN MISSION: COTONOU                                                                                        | 102,869,364                                            | 63,970,186                                            | 166,839,550                                           |               | 486,839,550                                             |
|                                                                                                                        | 119009031                                                                                    | FOREIGN MISSION: COTONOU<br>FOREIGN MISSION: DAKAR                                                                                       | 120,837,605                                            | 63,941,378                                            | 184,778,983                                           | 320,000,000   | 184,778,983                                             |
|                                                                                                                        | 119009032                                                                                    | FOREIGN MISSION: DANAK FOREIGN MISSION: DAMASCUS                                                                                         | 106,945,336                                            | 95,669,557                                            | 202,614,893                                           | 0             | 202,614,893                                             |
|                                                                                                                        | 119009034                                                                                    | FOREIGN MISSION: DAR-ES-SALAAM                                                                                                           | 138,270,747                                            | 48,271,039                                            | 186,541,786                                           | 0             | 186,541,786                                             |
|                                                                                                                        | 119009035                                                                                    | FOREIGN MISSION: DOUALA                                                                                                                  | 104,072,301                                            | 66,325,432                                            | 170,397,733                                           | 0             | 170,397,733                                             |
|                                                                                                                        |                                                                                              | FOREIGN MISSION: DUBAI TRADE                                                                                                             |                                                        |                                                       |                                                       |               |                                                         |
| 41. 01                                                                                                                 | 119009036                                                                                    | MISSIONS                                                                                                                                 | 96,857,241                                             | 19,405,458                                            | 116,262,699                                           | 0             | 116,262,699                                             |
| 42. 01                                                                                                                 | 119009037                                                                                    | FOREIGN MISSION: DUBLIN                                                                                                                  | 165,850,227                                            | 75,018,161                                            | 240,868,388                                           | 0             | 240,868,388                                             |
|                                                                                                                        | 119009038                                                                                    | FOREIGN MISSION: FREETOWN                                                                                                                | 96,153,315                                             | 60,774,851                                            | 156,928,166                                           |               | 156,928,166                                             |
|                                                                                                                        | 119009039                                                                                    | FOREIGN MISSION: GABORONE                                                                                                                | 84,661,943                                             | 51,381,473                                            | 136,043,416                                           | 0             | 136,043,416                                             |
|                                                                                                                        | 119009040                                                                                    | FOREIGN MISSION: GENEVA                                                                                                                  | 297,312,020                                            | 157,745,553                                           | 455,057,573                                           | 0             | 455,057,573                                             |
|                                                                                                                        | 119009042                                                                                    | FOREIGN MISSION: HANOI                                                                                                                   | 106,858,689                                            | 72,717,441                                            | 179,576,130                                           | 0             | 179,576,130                                             |
|                                                                                                                        | 119009043                                                                                    | FOREIGN MISSION: HARARE                                                                                                                  | 128,958,491                                            | 60,865,382                                            | 189,823,873                                           | 0             | 189,823,873                                             |
|                                                                                                                        | 119009044                                                                                    | FOREIGN MISSION: HAVANA                                                                                                                  | 131,121,151                                            | 75,750,977                                            | 206,872,128                                           |               | 206,872,128                                             |
|                                                                                                                        | 119009045                                                                                    | FOREIGN MISSION: HONGKONG                                                                                                                | 137,056,345                                            | 93,988,526                                            | 231,044,871                                           | 0             | 231,044,871                                             |
|                                                                                                                        | 119009046                                                                                    | FOREIGN MISSION: ISLAMABAD                                                                                                               | 109,556,082                                            | 64,633,721                                            | 174,189,803                                           | 80,000,000    | 254,189,803                                             |
|                                                                                                                        | 119009047                                                                                    | FOREIGN MISSION: JAKARTA                                                                                                                 | 108,175,361                                            | 105,590,175                                           | 213,765,536                                           | 0             | 213,765,536                                             |
|                                                                                                                        | 119009048                                                                                    | FOREIGN MISSION: JEDDAH                                                                                                                  | 181,831,971                                            | 140,981,585                                           | 322,813,556                                           | 0             | 322,813,556                                             |
|                                                                                                                        | 119009049                                                                                    | FOREIGN MISSION: JOHANNESBURG                                                                                                            | 160,732,734                                            | 152,368,138                                           | 313,100,872                                           | 0             | 313,100,872                                             |
|                                                                                                                        | 119009050                                                                                    | FOREIGN MISSION: KAMPALA                                                                                                                 | 105,751,748                                            | 50,491,166                                            | 156,242,914                                           | 0             | 156,242,914                                             |
|                                                                                                                        | 119009051                                                                                    | FOREIGN MISSION: KHARTOUM                                                                                                                | 105,965,852                                            | 61,338,137                                            | 167,303,989                                           |               | 167,303,989                                             |
| 56. 01                                                                                                                 | 119009052                                                                                    | FOREIGN MISSION: KIEV                                                                                                                    | 108,440,844                                            | 135,101,249                                           | 243,542,093                                           | 0             | 243,542,093                                             |