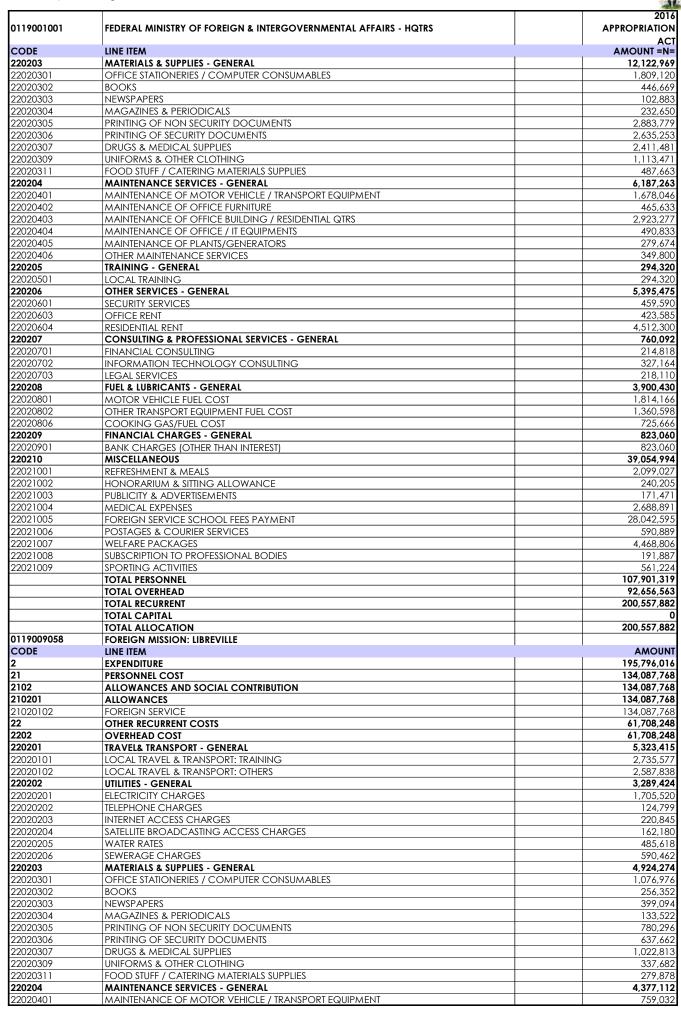

| 177   1019/00062   1019/00062   1019/00062   1019/00062   1019/00062   1019/00062   1019/00062   1019/00062   1019/00062   1019/00062   1019/00062   1019/00062   1019/00062   1019/00062   1019/00062   1019/00062   1019/00062   1019/00062   1019/00062   1019/00062   1019/00062   1019/00062   1019/00062   1019/00062   1019/00062   1019/00062   1019/00062   1019/00062   1019/00062   1019/00062   1019/00062   1019/00062   1019/00062   1019/00062   1019/00062   1019/00062   1019/00062   1019/00062   1019/00062   1019/00062   1019/00062   1019/00062   1019/00062   1019/00062   1019/00062   1019/00062   1019/00062   1019/00062   1019/00062   1019/00062   1019/00062   1019/00062   1019/00062   1019/00062   1019/00062   1019/00062   1019/00062   1019/00062   1019/00062   1019/00062   1019/00062   1019/00062   1019/00062   1019/00062   1019/00062   1019/00062   1019/00062   1019/00062   1019/00062   1019/00062   1019/00062   1019/00062   1019/00062   1019/00062   1019/00062   1019/00062   1019/00062   1019/00062   1019/00062   1019/00062   1019/00062   1019/00062   1019/00062   1019/00062   1019/00062   1019/00062   1019/00062   1019/00062   1019/00062   1019/00062   1019/00062   1019/00062   1019/00062   1019/00062   1019/00062   1019/00062   1019/00062   1019/00062   1019/00062   1019/00062   1019/00062   1019/00062   1019/00062   1019/00062   1019/00062   1019/00062   1019/00062   1019/00062   1019/00062   1019/00062   1019/00062   1019/00062   1019/00062   1019/00062   1019/00062   1019/00062   1019/00062   1019/00062   1019/00062   1019/00062   1019/00062   1019/00062   1019/00062   1019/00062   1019/00062   1019/00062   1019/00062   1019/00062   1019/00062   1019/00062   1019/00062   1019/00062   1019/00062   1019/00062   1019/00062   1019/00062   1019/00062   1019/00062   1019/00062   1019/00062   1019/00062   1019/00062   1019/00062   1019/00062   1019/00062   1019/00062   1019/00062   1019/00062   1019/00062   1019/00062   1019/00062   1019/00062   1019/00062   1019/00062   1019/00062   1019/00062   1019/00062   | NO   | CODE       | MDA                            | TOTAL<br>PERSONNEL | TOTAL<br>OVERHEAD | TOTAL<br>OVERHEAD | TOTAL CAPITAL | TOTAL<br>ALLOCATION |
|--------------------------------------------------------------------------------------------------------------------------------------------------------------------------------------------------------------------------------------------------------------------------------------------------------------------------------------------------------------------------------------------------------------------------------------------------------------------------------------------------------------------------------------------------------------------------------------------------------------------------------------------------------------------------------------------------------------------------------------------------------------------------------------------------------------------------------------------------------------------------------------------------------------------------------------------------------------------------------------------------------------------------------------------------------------------------------------------------------------------------------------------------------------------------------------------------------------------------------------------------------------------------------------------------------------------------------------------------------------------------------------------------------------------------------------------------------------------------------------------------------------------------------------------------------------------------------------------------------------------------------------------------------------------------------------------------------------------------------------------------------------------------------------------------------------------------------------------------------------------------------------------------------------------------------------------------------------------------------------------------------------------------------------------------------------------------------------------------------------------------------|------|------------|--------------------------------|--------------------|-------------------|-------------------|---------------|---------------------|
| 58.   DITSPORTS   POMECH MASSION: EDITSCIAN   10.255.779   41.59.840   146.896.819   0.166.896.819   0.166.896.819   0.166.896.819   0.166.896.819   0.166.896.819   0.166.896.819   0.166.896.819   0.166.896.819   0.166.896.819   0.166.896.819   0.166.896.819   0.166.896.819   0.166.896.819   0.166.896.819   0.166.896.819   0.166.896.819   0.166.896.819   0.166.819   0.166.819   0.166.819   0.166.819   0.166.819   0.166.819   0.166.819   0.166.819   0.166.819   0.166.819   0.166.819   0.166.819   0.166.819   0.166.819   0.166.819   0.166.819   0.166.819   0.166.819   0.166.819   0.166.819   0.166.819   0.166.819   0.166.819   0.166.819   0.166.819   0.166.819   0.166.819   0.166.819   0.166.819   0.166.819   0.166.819   0.166.819   0.166.819   0.166.819   0.166.819   0.166.819   0.166.819   0.166.819   0.166.819   0.166.819   0.166.819   0.166.819   0.166.819   0.166.819   0.166.819   0.166.819   0.166.819   0.166.819   0.166.819   0.166.819   0.166.819   0.166.819   0.166.819   0.166.819   0.166.819   0.166.819   0.166.819   0.166.819   0.166.819   0.166.819   0.166.819   0.166.819   0.166.819   0.166.819   0.166.819   0.166.819   0.166.819   0.166.819   0.166.819   0.166.819   0.166.819   0.166.819   0.166.819   0.166.819   0.166.819   0.166.819   0.166.819   0.166.819   0.166.819   0.166.819   0.166.819   0.166.819   0.166.819   0.166.819   0.166.819   0.166.819   0.166.819   0.166.819   0.166.819   0.166.819   0.166.819   0.166.819   0.166.819   0.166.819   0.166.819   0.166.819   0.166.819   0.166.819   0.166.819   0.166.819   0.166.819   0.166.819   0.166.819   0.166.819   0.166.819   0.166.819   0.166.819   0.166.819   0.166.819   0.166.819   0.166.819   0.166.819   0.166.819   0.166.819   0.166.819   0.166.819   0.166.819   0.166.819   0.166.819   0.166.819   0.166.819   0.166.819   0.166.819   0.166.819   0.166.819   0.166.819   0.166.819   0.166.819   0.166.819   0.166.819   0.166.819   0.166.819   0.166.819   0.166.819   0.166.819   0.166.819   0.166.819   0.166.819   0.166.819   0.166.819   0.166.8   | 57.  | 0119009053 | FOREIGN MISSION: KIGALI RWANDA | 1                  |                   |                   | l ol          | 127,394,489         |
| 60.   019000965   FORESCIA MISSION FUNAL QUARTER   136-044-056   83.244-217   179.2281   70.0000097   70.000097   70.000097   70.000097   70.000097   70.000097   70.000097   70.000097   70.000097   70.000097   70.000097   70.000097   70.000097   70.000097   70.000097   70.000097   70.000097   70.000097   70.000097   70.000097   70.000097   70.000097   70.000097   70.000097   70.000097   70.000097   70.000097   70.000097   70.000097   70.000097   70.000097   70.000097   70.000097   70.000097   70.000097   70.000097   70.000097   70.000097   70.000097   70.000097   70.000097   70.000097   70.000097   70.000097   70.000097   70.000097   70.000097   70.000097   70.000097   70.000097   70.000097   70.000097   70.000097   70.000097   70.000097   70.000097   70.000097   70.000097   70.000097   70.000097   70.000097   70.000097   70.000097   70.000097   70.000097   70.000097   70.000097   70.000097   70.000097   70.000097   70.000097   70.000097   70.000097   70.000097   70.000097   70.000097   70.000097   70.000097   70.000097   70.000097   70.000097   70.000097   70.000097   70.000097   70.000097   70.000097   70.000097   70.000097   70.000097   70.000097   70.000097   70.000097   70.000097   70.000097   70.000097   70.000097   70.000097   70.000097   70.000097   70.000097   70.000097   70.000097   70.000097   70.000097   70.000097   70.000097   70.000097   70.000097   70.000097   70.000097   70.000097   70.000097   70.000097   70.000097   70.000097   70.000097   70.000097   70.000097   70.000097   70.000097   70.000097   70.000097   70.000097   70.000097   70.000097   70.000097   70.000097   70.000097   70.000097   70.000097   70.000097   70.000097   70.000097   70.000097   70.000097   70.000097   70.000097   70.000097   70.000097   70.000097   70.000097   70.000097   70.000097   70.000097   70.000097   70.000097   70.000097   70.000097   70.000097   70.000097   70.000097   70.000097   70.000097   70.000097   70.000097   70.000097   70.000097   70.000097   70.000097   70.000097   70.000097   70.000097   70.000097    |      |            |                                |                    |                   | 166,805,619       | 0             | 166,805,619         |
| Ed.   DI INDODOS   FOREIGN MISSION LIBRAPILLE   13.68.075 68   17.57.06.16   19.57.06.16   0. 1957.70.0                                                                                                                                                                                                                                                                                                                                                                                                                                                                                                                                                                                                                                                                                                                                                                                                                                                                                                                                                                                                                                                                                                                                                                                                                                                                                                                                                                                                                                                                                                                                                                                                                                                                                                                                                                                                                                                                                                                                                                                                                        | 59.  | 0119009055 |                                | 112,815,571        |                   |                   |               | 212,698,183         |
| 1907   1907   1907   1907   1907   1907   1907   1907   1907   1907   1907   1907   1907   1907   1907   1907   1907   1907   1907   1907   1907   1907   1907   1907   1907   1907   1907   1907   1907   1907   1907   1907   1907   1907   1907   1907   1907   1907   1907   1907   1907   1907   1907   1907   1907   1907   1907   1907   1907   1907   1907   1907   1907   1907   1907   1907   1907   1907   1907   1907   1907   1907   1907   1907   1907   1907   1907   1907   1907   1907   1907   1907   1907   1907   1907   1907   1907   1907   1907   1907   1907   1907   1907   1907   1907   1907   1907   1907   1907   1907   1907   1907   1907   1907   1907   1907   1907   1907   1907   1907   1907   1907   1907   1907   1907   1907   1907   1907   1907   1907   1907   1907   1907   1907   1907   1907   1907   1907   1907   1907   1907   1907   1907   1907   1907   1907   1907   1907   1907   1907   1907   1907   1907   1907   1907   1907   1907   1907   1907   1907   1907   1907   1907   1907   1907   1907   1907   1907   1907   1907   1907   1907   1907   1907   1907   1907   1907   1907   1907   1907   1907   1907   1907   1907   1907   1907   1907   1907   1907   1907   1907   1907   1907   1907   1907   1907   1907   1907   1907   1907   1907   1907   1907   1907   1907   1907   1907   1907   1907   1907   1907   1907   1907   1907   1907   1907   1907   1907   1907   1907   1907   1907   1907   1907   1907   1907   1907   1907   1907   1907   1907   1907   1907   1907   1907   1907   1907   1907   1907   1907   1907   1907   1907   1907   1907   1907   1907   1907   1907   1907   1907   1907   1907   1907   1907   1907   1907   1907   1907   1907   1907   1907   1907   1907   1907   1907   1907   1907   1907   1907   1907   1907   1907   1907   1907   1907   1907   1907   1907   1907   1907   1907   1907   1907   1907   1907   1907   1907   1907   1907   1907   1907   1907   1907   1907   1907   1907   1907   1907   1907   1907   1907   1907   1907   1907   1907   1907   1907   1907   1907   1907   1907      |      |            |                                |                    |                   |                   |               | 219,289,305         |
| 53. 1019090909   Disposition   |      |            |                                |                    |                   |                   |               |                     |
| 54. DI 19070950   FORERON MISSION: LONDON   61.563.192   497.575.787   1026.337.33   0.1026.337.13     56. DI 19070950   FORERON MISSION: LONDON   61.563.192   497.575.787   1026.337.33   0.1026.337.13     56. DI 19070950   FORERON MISSION: LUMADON   72.575.27   72.575.787   1026.337.33   0.1026.337.13     57. DI 19070950   FORERON MISSION: LUMADON   72.575.27   72.775.802   12.975.10   72.775.27   72.775.802   72.775.77   72.775.802   72.775.802   72.775.802   72.775.802   72.775.802   72.775.802   72.775.802   72.775.802   72.775.802   72.775.802   72.775.802   72.775.802   72.775.802   72.775.802   72.775.802   72.775.802   72.775.802   72.775.802   72.775.802   72.775.802   72.775.802   72.775.802   72.775.802   72.775.802   72.775.802   72.775.802   72.775.802   72.775.802   72.775.802   72.775.802   72.775.802   72.775.802   72.775.802   72.775.802   72.775.802   72.775.802   72.775.802   72.775.802   72.775.802   72.775.802   72.775.802   72.775.802   72.775.802   72.775.802   72.775.802   72.775.802   72.775.802   72.775.802   72.775.802   72.775.802   72.775.802   72.775.802   72.775.802   72.775.802   72.775.802   72.775.802   72.775.802   72.775.802   72.775.802   72.775.802   72.775.802   72.775.802   72.775.802   72.775.802   72.775.802   72.775.802   72.775.802   72.775.802   72.775.802   72.775.802   72.775.802   72.775.802   72.775.802   72.775.802   72.775.802   72.775.802   72.775.802   72.775.802   72.775.802   72.775.802   72.775.802   72.775.802   72.775.802   72.775.802   72.775.802   72.775.802   72.775.802   72.775.802   72.775.802   72.775.802   72.775.802   72.775.802   72.775.802   72.775.802   72.775.802   72.775.802   72.775.802   72.775.802   72.775.802   72.775.802   72.775.802   72.775.802   72.775.802   72.775.802   72.775.802   72.775.802   72.775.802   72.775.802   72.775.802   72.775.802   72.775.802   72.775.802   72.775.802   72.775.802   72.775.802   72.775.802   72.775.802   72.775.802   72.775.802   72.775.802   72.775.802   72.775.802   72.775.802   72.775.802   72.77   |      |            |                                |                    |                   |                   |               |                     |
| 565   DI PODOPO                                                                                                                                                                                                                                                                                                                                                                                                                                                                                                                                                                                                                                                                                                                                                                                                                                                                                                                                                                                                                                                                                                                                                                                                                                                                                                                                                                                                                                                                                                                                                                                                                                                                                                                                                                                                                                                                                                                                                                                                                                                                                                                |      |            |                                |                    |                   |                   |               |                     |
| 67.   1019009073   TORRIGH MUSSIONE MAJARID   225.52.23   14.19.19.51   37.44.62.123   0. 0. 183.249.346   19.1900945   FOREIGN MUSSIONE MAJARID   225.52.232   14.19.19.51   37.44.62.123   0. 181.729.97   0. 181.729.97   0. 181.729.97   0. 181.729.97   0. 181.729.97   0. 181.729.97   0. 181.729.97   0. 181.729.97   0. 181.729.97   0. 181.729.97   0. 181.729.97   0. 181.729.97   0. 181.729.97   0. 181.729.97   0. 181.729.97   0. 181.729.97   0. 181.729.97   0. 181.729.97   0. 181.729.97   0. 181.729.97   0. 181.729.97   0. 181.729.97   0. 181.729.97   0. 181.729.97   0. 181.729.97   0. 181.729.97   0. 181.729.97   0. 181.729.97   0. 181.729.97   0. 181.729.97   0. 181.729.97   0. 181.729.97   0. 181.729.97   0. 181.729.97   0. 181.729.97   0. 181.729.97   0. 181.729.97   0. 181.729.97   0. 181.729.97   0. 181.729.97   0. 181.729.97   0. 181.729.97   0. 181.729.97   0. 181.729.97   0. 181.729.97   0. 181.729.97   0. 181.729.97   0. 181.729.97   0. 181.729.97   0. 181.729.97   0. 181.729.97   0. 181.729.97   0. 181.729.97   0. 181.729.97   0. 181.729.97   0. 181.729.97   0. 181.729.97   0. 181.729.97   0. 181.729.97   0. 181.729.97   0. 181.729.97   0. 181.729.97   0. 181.729.97   0. 181.729.97   0. 181.729.97   0. 181.729.97   0. 181.729.97   0. 181.729.97   0. 181.729.97   0. 181.729.97   0. 181.729.97   0. 181.729.97   0. 181.729.97   0. 181.729.97   0. 181.729.97   0. 181.729.97   0. 181.729.97   0. 181.729.97   0. 181.729.97   0. 181.729.97   0. 181.729.97   0. 181.729.97   0. 181.729.97   0. 181.729.97   0. 181.729.97   0. 181.729.97   0. 181.729.97   0. 181.729.97   0. 181.729.97   0. 181.729.97   0. 181.729.97   0. 181.729.97   0. 181.729.97   0. 181.729.97   0. 181.729.97   0. 181.729.97   0. 181.729.97   0. 181.729.97   0. 181.729.97   0. 181.729.97   0. 181.729.97   0. 181.729.97   0. 181.729.97   0. 181.729.97   0. 181.729.97   0. 181.729.97   0. 181.729.97   0. 181.729.97   0. 181.729.97   0. 181.729.97   0. 181.729.97   0. 181.729.97   0. 181.729.97   0. 181.729.97   0. 181.729.97   0. 181.729.97     |      |            |                                |                    |                   |                   |               | 1,026,337,136       |
| 58. DI 1509006   FORDERICH NISSION MARIAD   108897.55   72.84.26.25   181.72.79.87   10   374.44.21.23   10   374.44.21.23   10   374.44.21.23   10   374.44.21.23   10   374.44.21.23   10   374.44.21.23   10   374.44.21.23   10   374.44.21.23   10   374.44.21.23   10   374.44.21.23   10   374.44.21.23   10   374.44.21.23   10   374.44.21.23   10   374.44.21.23   10   374.44.21.23   10   374.44.21.23   10   374.44.21.23   10   374.44.21.23   10   374.44.21.23   10   374.44.21.23   10   374.44.21.23   10   374.44.21.23   10   374.44.21.23   10   374.44.21.23   10   374.44.21.23   10   374.44.21.23   10   374.44.21.23   10   374.44.21.23   10   374.44.21.23   10   374.44.21.23   10   374.44.21.23   10   374.44.21.23   10   374.44.21.23   10   374.44.21.23   10   374.44.21.23   10   374.44.21.23   10   374.44.21.23   10   374.44.21.23   10   374.44.21.23   10   374.44.21.23   10   374.44.21.23   10   374.44.21.23   10   374.44.21.23   10   374.44.21.23   10   374.44.21.23   10   374.44.21.23   10   374.44.21.23   10   374.44.21.23   10   374.44.21.23   10   374.44.21.23   10   374.44.21.23   10   374.44.21.23   10   374.44.21.23   10   374.44.21.23   10   374.44.21.23   10   374.44.21.23   10   374.44.21.23   10   374.44.21.23   10   374.44.21.23   10   374.44.21.23   10   374.44.21.23   10   374.44.21.23   10   374.44.21.23   10   374.44.21.23   10   374.44.21.23   10   374.44.21.23   10   374.44.21.23   10   374.44.21.23   10   374.44.21.23   10   374.44.21.23   10   374.44.21.23   10   374.44.21.23   10   374.44.21.23   10   374.44.21.23   10   374.44.21.23   10   374.44.21.23   10   374.44.21.23   10   374.44.21.23   10   374.44.21.23   10   374.44.21.23   10   374.44.21.23   10   374.44.21.23   10   374.44.21.23   10   374.44.21.23   10   374.44.21.23   10   374.44.21.23   10   374.44.21.23   10   374.44.21.23   10   374.44.21.23   10   374.44.21.23   10   374.44.21.23   10   374.44.21.23   10   374.44.21.23   10   374.44.21.23   10   374.44.21.23   10   374.44.21.23   10   374.44.21.23   10   374.44.21.23     | 66.  | 0119009062 | FOREIGN MISSION: LUANDA        | 92,199,882         | 69,604,872        |                   |               | 161,804,754         |
| 190.   119000965   PORFICK NASSON: NAMARA   106.887.355   72.842.667   181.729.987   0   181.729.987   1   181.729.987   0   181.729.987   1   181.729.987   0   181.729.987   1   181.729.987   1   181.729.987   1   181.729.987   1   181.729.987   1   181.729.987   1   181.729.987   1   181.729.987   1   181.729.987   1   181.729.987   1   181.729.987   1   181.729.987   1   181.729.987   1   181.729.987   1   181.729.987   1   181.729.987   1   181.729.987   1   181.729.987   1   181.729.987   1   181.729.987   1   181.729.987   1   181.729.987   1   181.729.987   1   181.729.987   1   181.729.987   1   181.729.987   1   181.729.987   1   181.729.987   1   181.729.987   1   181.729.987   1   181.729.987   1   181.729.987   1   181.729.987   1   181.729.987   1   181.729.987   1   181.729.987   1   181.729.987   1   181.729.987   1   181.729.987   1   181.729.987   1   181.729.987   1   181.729.987   1   181.729.987   1   181.729.987   1   181.729.987   1   181.729.987   1   181.729.987   1   181.729.987   1   181.729.987   1   181.729.987   1   181.729.987   1   181.729.987   1   181.729.987   1   181.729.987   1   181.729.987   1   181.729.987   1   181.729.987   1   181.729.987   1   181.729.987   1   181.729.987   1   181.729.987   1   181.729.987   1   181.729.987   1   181.729.987   1   181.729.987   1   181.729.987   1   181.729.987   1   181.729.987   1   181.729.987   1   181.729.987   1   181.729.987   1   181.729.987   1   181.729.987   1   181.729.987   1   181.729.987   1   181.729.987   1   181.729.987   1   181.729.987   1   181.729.987   1   181.729.987   1   181.729.987   1   181.729.987   1   181.729.987   1   181.729.987   1   181.729.987   1   181.729.987   1   181.729.987   1   181.729.987   1   181.729.987   1   181.729.987   1   181.729.987   1   181.729.987   1   181.729.987   1   181.729.987   1   181.729.987   1   181.729.987   1   181.729.987   1   181.729.987   1   181.729.987   1   181.729.987   1   181.729.987   1   181.729.987   1   181.729.987   1   181.729.987   1   181.729.987   |      |            |                                |                    |                   | <u> </u>          |               | 183,269,346         |
| 170.   119009076   PORTICINA NISSION: AMPLIO   127.711.069   62.511.503   119.022.552   0   119.022.553   119.022.553   119.022.553   119.022.553   119.022.553   119.022.553   119.022.553   119.022.553   119.022.553   119.022.553   119.022.553   119.022.553   119.022.553   119.022.553   119.022.553   119.022.553   119.022.553   119.022.553   119.022.553   119.022.553   119.022.553   119.022.553   119.022.553   119.022.553   119.022.553   119.022.553   119.022.553   119.022.553   119.022.553   119.022.553   119.022.553   119.022.553   119.022.553   119.022.553   119.022.553   119.022.553   119.022.553   119.022.553   119.022.553   119.022.553   119.022.553   119.022.553   119.022.553   119.022.553   119.022.553   119.022.553   119.022.553   119.022.553   119.022.553   119.022.553   119.022.553   119.022.553   119.022.553   119.022.553   119.022.553   119.022.553   119.022.553   119.022.553   119.022.553   119.022.553   119.022.553   119.022.553   119.022.553   119.022.553   119.022.553   119.022.553   119.022.553   119.022.553   119.022.553   119.022.553   119.022.553   119.022.553   119.022.553   119.022.553   119.022.553   119.02.553   119.02.553   119.02.553   119.02.553   119.02.553   119.02.553   119.02.553   119.02.553   119.02.553   119.02.553   119.02.553   119.02.553   119.02.553   119.02.553   119.02.553   119.02.553   119.02.553   119.02.553   119.02.553   119.02.553   119.02.553   119.02.553   119.02.553   119.02.553   119.02.553   119.02.553   119.02.553   119.02.553   119.02.553   119.02.553   119.02.553   119.02.553   119.02.553   119.02.553   119.02.553   119.02.553   119.02.553   119.02.553   119.02.553   119.02.553   119.02.553   119.02.553   119.02.553   119.02.553   119.02.553   119.02.553   119.02.553   119.02.553   119.02.553   119.02.553   119.02.553   119.02.553   119.02.553   119.02.553   119.02.553   119.02.553   119.02.553   119.02.553   119.02.553   119.02.553   119.02.553   119.02.553   119.02.553   119.02.553   119.02.553   119.02.553   119.02.553   119.02.553   119.02.553   119.0   |      |            |                                |                    |                   | •                 |               |                     |
| 171.   DI 19909067   FOREIGN ANSSION MEMOCO CITY   127.571.1049   62.511.503   190.222.552   0   190.222.552   72. 0   190.0225   73. 0   190.0225   73. 0   190.0225   73. 0   190.0225   73. 0   190.0225   73. 0   190.0225   73. 0   190.0225   73. 0   190.0225   74. 0   190.0205   74. 0   190.0205   74. 0   190.0205   74. 0   190.0205   74. 0   190.0205   74. 0   190.0205   74. 0   190.0205   74. 0   190.0205   74. 0   190.0205   74. 0   190.0205   74. 0   190.0205   74. 0   190.0205   74. 0   190.0205   74. 0   190.0205   74. 0   190.0205   74. 0   190.0205   74. 0   190.0205   74. 0   190.0205   74. 0   190.0205   74. 0   190.0205   74. 0   190.0205   74. 0   190.0205   74. 0   190.0205   74. 0   190.0205   74. 0   190.0205   74. 0   190.0205   74. 0   190.0205   74. 0   190.0205   74. 0   190.0205   74. 0   190.0205   74. 0   190.0205   74. 0   190.0205   74. 0   190.0205   74. 0   190.0205   74. 0   190.0205   74. 0   190.0205   74. 0   190.0205   74. 0   190.0205   74. 0   190.0205   74. 0   190.0205   74. 0   190.0205   74. 0   190.0205   74. 0   190.0205   74. 0   190.0205   74. 0   190.0205   74. 0   190.0205   74. 0   190.0205   74. 0   190.0205   74. 0   190.0205   74. 0   190.0205   74. 0   190.0205   74. 0   190.0205   74. 0   190.0205   74. 0   190.0205   74. 0   190.0205   74. 0   190.0205   74. 0   190.0205   74. 0   190.0205   74. 0   190.0205   74. 0   190.0205   74. 0   190.0205   74. 0   190.0205   74. 0   190.0205   74. 0   190.0205   74. 0   190.0205   74. 0   190.0205   74. 0   190.0205   74. 0   190.0205   74. 0   190.0205   74. 0   190.0205   74. 0   190.0205   74. 0   190.0205   74. 0   190.0205   74. 0   190.0205   74. 0   190.0205   74. 0   190.0205   74. 0   190.0205   74. 0   190.0205   74. 0   190.0205   74. 0   190.0205   74. 0   190.0205   74. 0   190.0205   74. 0   190.0205   74. 0   190.0205   74. 0   190.0205   74. 0   190.0205   74. 0   190.0205   74. 0   190.0205   74. 0   190.0205   74. 0   190.0205   74. 0   190.0205   74. 0   190.0205   74. 0   190.0205   74. 0   190.02   |      |            |                                |                    |                   |                   |               |                     |
| 172. 0  11900996   COREGN MISSION MORECO CITY   127.572.627   84.228.753   211.821.342   0   211.821.342   0   211.821.342   0   211.821.342   0   211.821.342   0   211.821.342   0   211.821.342   0   211.821.342   0   211.821.342   0   211.821.342   0   211.821.342   0   211.821.342   0   211.821.342   0   211.821.342   0   211.821.342   0   211.821.342   0   211.821.342   0   211.821.342   0   211.821.342   0   211.821.342   0   211.821.342   0   211.821.342   0   211.821.342   0   211.821.342   0   211.821.342   0   211.821.342   0   211.821.342   0   211.821.342   0   211.821.342   0   211.821.342   0   211.821.342   0   211.821.342   0   211.821.342   0   211.821.342   0   211.821.342   0   211.821.342   0   211.821.342   0   211.821.342   0   211.821.342   0   211.821.342   0   211.821.342   0   211.821.342   0   211.821.342   0   211.821.342   0   211.821.342   0   211.821.342   0   211.821.342   0   211.821.342   0   211.821.342   0   211.821.342   0   211.821.342   0   211.821.342   0   211.821.342   0   211.821.342   0   211.821.342   0   211.821.342   0   211.821.342   0   211.821.342   0   211.821.342   0   211.821.342   0   211.821.342   0   211.821.342   0   211.821.342   0   211.821.342   0   211.821.342   0   211.821.342   0   211.821.342   0   211.821.342   0   211.821.342   0   211.821.342   0   211.821.342   0   211.821.342   0   211.821.342   0   211.821.342   0   211.821.342   0   211.821.342   0   211.821.342   0   211.821.342   0   211.821.342   0   211.821.342   0   211.821.342   0   211.821.342   0   211.821.342   0   211.821.342   0   211.821.342   0   211.821.342   0   211.821.342   0   211.821.342   0   211.821.342   0   211.821.342   0   211.821.342   0   211.821.342   0   211.821.342   0   211.821.342   0   211.821.342   0   211.821.342   0   211.821.342   0   211.821.342   0   211.821.342   0   211.821.342   0   211.821.342   0   211.821.342   0   211.821.342   0   211.821.342   0   211.821.342   0   211.821.342   0   211.821.342   0   211.821.342   0   211.821.342   0   211.821   |      |            |                                |                    |                   |                   |               |                     |
| 173. 011900969   OREIGN MISSION: MONROVAL   99.465/933   70.589.677   179.046.510   50.000.000   220.044.57   177. 011900970   FOREIGN MISSION: MOSCOW   188.685/988   190.978.78   179.037.78   179.037.78   179.037.78   179.037.78   179.037.78   179.037.78   179.037.78   179.037.78   179.037.78   179.037.78   179.037.78   179.037.78   179.037.78   179.037.78   179.037.78   179.037.78   179.037.78   179.037.78   179.037.78   179.037.78   179.037.78   179.037.78   179.037.78   179.037.78   179.037.78   179.037.78   179.037.78   179.037.78   179.037.78   179.037.78   179.037.78   179.037.78   179.037.78   179.037.78   179.037.78   179.037.78   179.037.78   179.037.78   179.037.78   179.037.78   179.037.78   179.037.78   179.037.78   179.037.78   179.037.78   179.037.78   179.037.78   179.037.78   179.037.78   179.037.78   179.037.78   179.037.78   179.037.78   179.037.78   179.037.78   179.037.78   179.037.78   179.037.78   179.037.78   179.037.78   179.037.78   179.037.78   179.037.78   179.037.78   179.037.78   179.037.78   179.037.78   179.037.78   179.037.78   179.037.78   179.037.78   179.037.78   179.037.78   179.037.78   179.037.78   179.037.78   179.037.78   179.037.78   179.037.78   179.037.78   179.037.78   179.037.78   179.037.78   179.037.78   179.037.78   179.037.78   179.037.78   179.037.78   179.037.78   179.037.78   179.037.78   179.037.78   179.037.78   179.037.78   179.037.78   179.037.78   179.037.78   179.037.78   179.037.78   179.037.78   179.037.78   179.037.78   179.037.78   179.037.78   179.037.78   179.037.78   179.037.78   179.037.78   179.037.78   179.037.78   179.037.78   179.037.78   179.037.78   179.037.78   179.037.78   179.037.78   179.037.78   179.037.78   179.037.78   179.037.78   179.037.78   179.037.78   179.037.78   179.037.78   179.037.78   179.037.78   179.037.78   179.037.78   179.037.78   179.037.78   179.037.78   179.037.78   179.037.78   179.037.78   179.037.78   179.037.78   179.037.78   179.037.78   179.037.78   179.037.78   179.037.78   179.037.78   179.037.78   179.0   |      |            |                                |                    |                   |                   |               | 211,821,362         |
| 175. 0  119009971   COREIGN MISSION NUMBERS   1197-879-7498   73-55-35,998   187-325-5449   73-75-55-35,998   187-325-5449   73-75-55-35,998   187-325-5449   73-75-55-35,998   187-325-5449   73-75-55-35,998   187-325-5449   73-75-55-35,998   187-325-54-549   73-75-55-35,998   187-325-5449   73-75-55-35,998   187-325-5449   73-75-55-35,998   187-325-5449   73-75-55-35,998   187-325-5449   73-75-55-35,998   187-325-5449   73-75-35-35-36,998   187-325-5449   73-75-35-35-36,998   187-325-5449   73-75-35-35-36,998   187-325-5449   73-75-35-35-36,998   187-325-35-36,998   73-75-35-35-36,998   73-75-35-35-36,998   73-75-35-36,998   73-75-35-36,998   73-75-35-36,998   73-75-35-36,998   73-75-35-36,998   73-75-35-36,998   73-75-35-36,998   73-75-35-36,998   73-75-35-36,998   73-75-35-36,998   73-75-35-36,998   73-75-35-36,998   73-75-35-36,998   73-75-35-36,998   73-75-35-36,998   73-75-35-36,998   73-75-35-36,998   73-75-35-36,998   73-75-35-36,998   73-75-35-36,998   73-75-35-36,998   73-75-35-36,998   73-75-35-36,998   73-75-35-36,998   73-75-35-36,998   73-75-35-36,998   73-75-35-36,998   73-75-35-36,998   73-75-35-36,998   73-75-35-36,998   73-75-35-36,998   73-75-35-36,998   73-75-35-36,998   73-75-35-36,998   73-75-35-36,998   73-75-35-36,998   73-75-35-36,998   73-75-35-36,998   73-75-35-36,998   73-75-35-36,998   73-75-35-36,998   73-75-35-36,998   73-75-35-36,998   73-75-35-36,998   73-75-35-36,998   73-75-35-36,998   73-75-35-36,998   73-75-35-36,998   73-75-35-36,998   73-75-35-36,998   73-75-35-36,998   73-75-35-36,998   73-75-35-36,998   73-75-35-36,998   73-75-35-36,998   73-75-35-36,998   73-75-35-36,998   73-75-35-36,998   73-75-35-36,998   73-75-35-36,998   73-75-35-36,998   73-75-35-36,998   73-75-35-36,998   73-75-35-36,998   73-75-35-36,998   73-75-35-36,998   73-75-35-36,998   73-75-35-36,998   73-75-35-36,998   73-75-35-36,998   73-75-35-36,998   73-75-35-36,998   73-75-35-36,998   73-75-35-36,998   73-75-35-36,998   73-75-35-36,998   73-75-35-36,998   73-75-35-36,998   73-75-35-36,998   73-75-3   |      |            |                                |                    |                   |                   |               | 220,046,510         |
| 17. 0  19099072   CORECON MISSION: NODJAMENA   11.5.762.748   73.563.978   189.326,546   0   189.326,577   0   1909073   CORECON MISSION: NEW DELHI   153.999.616   122.555.736   274.525.532   0   276.525.377   0   1909073   CORECON MISSION: NEW TORK (CG)   300.698.178   145.572.382   459.270.560   490.000.000   150.0227   10.00073   CORECON MISSION: NEW TORK (CG)   300.698.178   145.572.382   459.270.560   490.000.000   150.0227   10.00073   CORECON MISSION: NEW TORK (CG)   300.698.178   145.572.382   459.270.560   490.000.000   150.0227   10.00073   CORECON MISSION: NEW TORK (PM   658.575.67   636.575.62   10.00073   10.00073   CORECON MISSION: NEW TORK (PM   658.575.67   636.575.62   10.00073   CORECON MISSION: NEW TORK (PM   658.65   10.00073   CORECON MISSION: POPTO OF SPAN   10.000.000   10.00073   CORECON MISSION: POPTO OF SPAN   10.00073   CORECON M   |      |            | FOREIGN MISSION: MOSCOW        |                    |                   |                   |               | 379,037,789         |
| 77.                                                                                                                                                                                                                                                                                                                                                                                                                                                                                                                                                                                                                                                                                                                                                                                                                                                                                                                                                                                                                                                                                                                                                                                                                                                                                                                                                                                                                                                                                                                                                                                                                                                                                                                                                                                                                                                                                                                                                                                                                                                                                                                            |      |            |                                |                    |                   |                   |               | 252,280,427         |
| 17. 0  119009074   FOREIGN MISSION: NEW DELH    13,979,468   34,487,808   0   34,487,808   77. 0  119009075   FOREIGN MISSION: NEW YORK (C.G.)   304,698,176   145,572,382   450,270,540   490,000,000   1510,027,540   180,0119009077   FOREIGN MISSION: NEW YORK (PM)   45,868,875,376   45,872,382   450,270,540   490,000,000   1510,452,763   180,0119009077   FOREIGN MISSION: NAMEY   133,967,159   67,876,785   201,845,744   0   135,223,014   0   135,223,014   0   135,223,014   0   135,223,014   0   135,223,014   0   135,223,014   0   135,223,014   0   135,223,014   0   135,223,014   0   135,223,014   0   135,223,014   0   135,223,014   0   135,223,014   0   135,223,014   0   135,223,014   0   135,223,014   0   135,223,014   0   135,223,014   0   135,223,014   0   135,223,014   0   135,223,014   0   135,223,014   0   135,223,014   0   135,223,014   0   135,223,014   0   135,223,014   0   135,223,014   0   135,223,014   0   135,223,014   0   135,223,014   0   135,223,014   0   135,223,014   0   135,223,014   0   135,223,014   0   135,223,014   0   135,223,014   0   135,223,014   0   135,223,014   0   135,223,014   0   135,223,014   0   135,223,014   0   135,223,014   0   135,223,014   0   135,223,014   0   135,223,014   0   135,223,014   0   135,223,014   0   135,223,014   0   135,223,014   0   135,223,014   0   135,223,014   0   135,223,014   0   135,223,014   0   135,223,014   0   135,223,014   0   135,223,014   0   135,223,014   0   135,223,014   0   135,223,014   0   135,223,014   0   135,223,014   0   135,223,014   0   135,223,014   0   135,223,014   0   135,223,014   0   135,223,014   0   135,223,014   0   135,223,014   0   135,223,014   0   135,223,014   0   135,223,014   0   135,223,014   0   135,223,014   0   135,223,014   0   135,223,014   0   135,223,014   0   135,223,014   0   135,223,014   0   135,223,014   0   135,223,014   0   135,223,014   0   135,223,014   0   135,223,014   0   135,223,014   0   135,223,014   0   135,223,014   0   135,223,014   0   135,223,014   0   135,223,014   0   135,223,014   0    | 76.  | 0119009072 |                                | 115,762,948        | 73,563,598        | 189,326,546       | 0             | 189,326,546         |
| 177. 0119009075   FOREIGH MISSION: NEW YORK (CG)   304.698.178   145.572.382   450.270.540   0   450.270.540                                                                                                                                                                                                                                                                                                                                                                                                                                                                                                                                                                                                                                                                                                                                                                                                                                                                                                                                                                                                                                                                                                                                                                                                                                                                                                                                                                                                                                                                                                                                                                                                                                                                                                                                                                                                                                                                                                                                                                                                                   | 77.  | 0119009073 |                                | 40,690,340         | 13,799,468        | 54,489,808        | 0             | 54,489,808          |
| 88. 011909976   FOREIGN MISSION, NEW YORK (FM)   656,875,576   363,758,824   1,020,429,400   490,000.000   1,510,429   481,011909977   FOREIGN MISSION, NEW YORK (FM)   77,089,076   38,133,736   135,223,014   0   21,945,97   21,911909978   FOREIGN MISSION, NIJC NIAMEY   77,089,076   38,133,736   135,223,014   0   315,223,014   0   315,223,014   38,011909908   FOREIGN MISSION, CIMAWA   224,125,850   125,853,127   389,778,777   68,000,000   575,778,778, 183,000,000   37,777, 183,000,000   37,777, 183,000,000   37,777, 183,000,000   37,777, 183,000,000   37,777, 183,000,000   37,777, 183,000,000   37,777, 183,000,000   37,777, 183,000,000   37,777, 183,000,000   37,777, 183,000,000   37,777, 183,000,000   37,777, 183,000,000   37,777, 183,000,000   37,777, 183,000,000   37,777, 183,000,000   37,777, 183,000,000   37,777, 183,000,000   37,777, 183,000,000   37,777, 183,000,000   37,777, 183,000,000   37,777, 183,000,000   37,777, 183,000,000   37,777, 183,000,000   37,777, 183,000,000   37,777, 183,000,000   37,777, 183,000,000   37,777, 183,000,000   37,777, 183,000,000   37,777, 183,000,000   37,777, 183,000,000   37,777, 183,000,000   37,777, 183,000,000   37,777, 183,000,000   37,777, 183,000,000   37,777, 183,000,000   37,777, 183,000,000   37,777, 183,000,000   37,777, 183,000,000   37,777, 183,000,000   37,777, 183,000,000   37,777, 183,000,000   37,777, 183,000,000   37,777, 183,000,000   37,777, 183,000,000   37,777, 183,000,000   37,777, 183,000,000   37,777, 183,000,000   37,777, 183,000,000   37,777, 183,000,000   37,777, 183,000,000   37,777, 183,000,000   37,777, 183,000,000   37,777, 183,000,000   37,777, 183,000,000   37,777, 183,000,000   37,777, 183,000,000   37,777, 183,000,000   37,777, 183,000,000   37,777, 183,000,000   37,777, 183,000,000   37,777, 183,000,000   37,777, 183,000,000   37,777, 183,000,000   37,777, 183,000,000   37,777, 183,000,000   37,777, 183,000,000   37,777, 183,000,000   37,777, 183,000,000   37,777, 183,000,000   37,777, 183,000,000   37,777, 183,000,000   37,777, 18      |      |            |                                |                    |                   |                   |               | 276,525,352         |
| 81   119009077   POREIGN MISSION: NIAMEY   133.967.159   67.878.785   201.845.744   0 201.845.74     82   0119009080   POREIGN MISSION: NIAMEY   27.089.076   38.133.973.014   0.135.223.014     83   0119009080   POREIGN MISSION: OTTAWA   244.125.850   125.853.127   389.978.777   186.000.000   577.787.     85   0119009081   POREIGN MISSION: PARIS   207.656.933   171.655.542   379.312.475   0.379.132.475   0.379.132.475   0.379.132.475   0.379.132.475   0.379.132.475   0.379.132.475   0.379.132.475   0.379.132.475   0.379.132.475   0.379.132.475   0.379.132.475   0.379.132.475   0.379.132.475   0.379.132.475   0.379.132.475   0.379.132.475   0.379.132.475   0.379.132.475   0.379.132.475   0.379.132.475   0.379.132.475   0.379.132.475   0.379.132.475   0.379.132.475   0.379.132.475   0.379.132.475   0.379.132.475   0.379.132.475   0.379.132.475   0.379.132.475   0.379.132.475   0.379.132.475   0.379.132.475   0.379.132.475   0.379.132.475   0.379.132.475   0.379.132.475   0.379.132.475   0.379.132.475   0.379.132.475   0.379.132.475   0.379.132.475   0.379.132.475   0.379.132.475   0.379.132.475   0.379.132.475   0.379.132.475   0.379.132.475   0.379.132.475   0.379.132.475   0.379.132.475   0.379.132.475   0.379.132.475   0.379.132.475   0.379.132.475   0.379.132.475   0.379.132.475   0.379.132.475   0.379.132.475   0.379.132.475   0.379.132.475   0.379.132.475   0.379.132.475   0.379.132.475   0.379.132.475   0.379.132.475   0.379.132.475   0.379.132.475   0.379.132.475   0.379.132.475   0.379.132.475   0.379.132.475   0.379.132.475   0.379.132.475   0.379.132.475   0.379.132.475   0.379.132.475   0.379.132.475   0.379.132.475   0.379.132.475   0.379.132.475   0.379.132.475   0.379.132.475   0.379.132.475   0.379.132.475   0.379.132.475   0.379.132.475   0.379.132.475   0.379.132.475   0.379.132.475   0.379.132.475   0.379.132.475   0.379.132.475   0.379.132.475   0.379.132.475   0.379.132.475   0.379.132.475   0.379.132.475   0.379.132.475   0.379.132.475   0.379.132.475   0.379.132.475   0.379.132.475   0.379   |      |            |                                |                    |                   |                   |               | 450,270,560         |
| 182.   0119009078   FOREIGN MISSION: NINC NIAMEY   77.099.078   381,33,736   135,223.014   0   135,223.018   139,0190908   FOREIGN MISSION: OTAMA   224,125,850   125,853,127   389,798,777   169,000,000   404,797,73   381,0190908   FOREIGN MISSION: PARIS   207,656,933   171,655,645   379,312,47   0   379,312,47   0   379,312,47   0   379,312,47   0   379,312,47   0   379,312,47   0   379,312,47   0   379,312,47   0   379,312,47   0   379,312,47   0   379,312,47   0   379,312,47   0   379,312,47   0   379,312,47   0   379,312,47   0   379,312,47   0   379,312,47   0   379,312,47   0   379,312,47   0   379,312,47   0   379,312,47   0   379,312,47   0   379,312,47   0   379,312,47   0   379,312,47   0   379,312,47   0   379,312,47   0   379,312,47   0   379,312,47   0   379,312,47   0   379,312,47   0   379,312,47   0   379,312,47   0   379,312,47   0   379,312,47   0   379,312,47   0   379,312,47   0   379,312,47   0   379,312,47   0   379,312,47   0   379,312,47   0   379,312,47   0   379,312,47   0   379,312,47   0   379,312,47   0   379,312,47   0   379,312,47   0   379,312,47   0   379,312,47   0   379,312,47   0   379,312,47   0   379,312,47   0   379,312,47   0   379,312,47   0   379,312,47   0   379,312,47   0   379,312,47   0   379,312,47   0   379,312,47   0   379,312,47   0   379,312,47   0   379,312,47   0   379,312,47   0   379,312,47   0   379,312,47   0   379,312,47   0   379,312,47   0   379,312,47   0   379,312,47   0   379,312,47   0   379,312,47   0   379,312,47   0   379,312,47   0   379,312,47   0   379,312,47   0   379,312,47   0   379,312,47   0   379,312,47   0   379,312,47   0   379,312,47   0   379,312,47   0   379,312,47   0   379,312,47   0   379,312,47   0   379,312,47   0   379,312,47   0   379,312,47   0   379,312,47   0   379,312,47   0   379,312,47   0   379,312,47   0   379,312,47   0   379,312,47   0   379,312,47   0   379,312,47   0   379,312,47   0   379,312,47   0   379,312,47   0   379,312,47   0   379,312,47   0   379,312,47   0   379,312,47   0   379,312,47   0   379,31      |      |            |                                |                    |                   |                   |               |                     |
| 83. 0119009680   FOREIGN MISSIONC UTAWA   244,125,850   125,853,127   389,978,977   168,000,000   577,798;   180,001,000   167,000   170,000   170,000   170,000   170,000   170,000   170,000   170,000   170,000   170,000   170,000   170,000   170,000   170,000   170,000   170,000   170,000   170,000   170,000   170,000   170,000   170,000   170,000   170,000   170,000   170,000   170,000   170,000   170,000   170,000   170,000   170,000   170,000   170,000   170,000   170,000   170,000   170,000   170,000   170,000   170,000   170,000   170,000   170,000   170,000   170,000   170,000   170,000   170,000   170,000   170,000   170,000   170,000   170,000   170,000   170,000   170,000   170,000   170,000   170,000   170,000   170,000   170,000   170,000   170,000   170,000   170,000   170,000   170,000   170,000   170,000   170,000   170,000   170,000   170,000   170,000   170,000   170,000   170,000   170,000   170,000   170,000   170,000   170,000   170,000   170,000   170,000   170,000   170,000   170,000   170,000   170,000   170,000   170,000   170,000   170,000   170,000   170,000   170,000   170,000   170,000   170,000   170,000   170,000   170,000   170,000   170,000   170,000   170,000   170,000   170,000   170,000   170,000   170,000   170,000   170,000   170,000   170,000   170,000   170,000   170,000   170,000   170,000   170,000   170,000   170,000   170,000   170,000   170,000   170,000   170,000   170,000   170,000   170,000   170,000   170,000   170,000   170,000   170,000   170,000   170,000   170,000   170,000   170,000   170,000   170,000   170,000   170,000   170,000   170,000   170,000   170,000   170,000   170,000   170,000   170,000   170,000   170,000   170,000   170,000   170,000   170,000   170,000   170,000   170,000   170,000   170,000   170,000   170,000   170,000   170,000   170,000   170,000   170,000   170,000   170,000   170,000   170,000   170,000   170,000   170,000   170,000   170,000   170,000   170,000   170,000   170,000   170,000   170,000   170,000   170,000   170,000   1   |      |            |                                |                    |                   |                   |               |                     |
| 88. 0119009081   FOREIGN MISSION: PARS   207.556.733   171.655.42   379.312.475   0. 379.312.4   88. 011909082   OREIGN MISSION: PARS   207.556.733   171.655.42   379.312.475   0. 379.312.4   88. 011909083   OREIGN MISSION: PORT OF SPAIN   102.366.123   67.344.179   149.710.302   0. 149.710.3   88. 011909084   OREIGN MISSION: PORT OF SPAIN   102.366.123   109.267.9   224.823.344   70.000.000   344.8223.8   88. 011909085   OREIGN MISSION: PORT OF SPAIN   104.649.64.55   109.267.9   224.823.344   70.000.000   344.8223.8   88. 011909086   OREIGN MISSION: RABAT   88.397.279   26.758.29   131.355.548   0. 150.355.64   0. 150.957.0   99. 011909087   OREIGN MISSION: ROME   276.073.178   126.204.345   325.428.976   0. 325.428.979   0. 190.000.000   0. 000.000.000   0. 000.000.                                                                                                                                                                                                                                                                                                                                                                                                                                                                                                                                                                                                                                                                                                                                                                                                                                                                                                                                                                                                                                                                                                                                                                                                                                                                                                                    |      |            |                                |                    |                   |                   |               | 557,978,977         |
| 88. 0119009082   FOREIGH MISSION: PARIS   207,656,933   171,455,542   377,312,475   0   377,312,475   0   377,312,475   0   377,312,475   0   377,312,475   0   377,312,475   0   377,312,475   0   377,312,475   0   377,312,475   0   377,312,475   0   377,312,475   0   377,312,475   0   377,312,475   0   377,312,475   0   377,312,475   0   377,312,475   0   377,312,475   0   377,312,475   0   377,312,475   0   377,312,475   0   377,312,475   0   377,312,475   0   377,312,475   0   377,312,475   0   377,312,475   0   377,312,475   0   377,312,475   0   377,312,475   0   377,312,475   0   377,312,475   0   377,312,475   0   377,312,475   0   377,312,475   0   377,312,475   0   377,312,475   0   377,312,475   0   377,312,475   0   377,312,475   0   377,312,475   0   377,312,475   0   377,312,475   0   377,312,475   0   377,312,475   0   377,312,475   0   377,312,475   0   377,312,475   0   377,312,475   0   377,312,475   0   377,312,475   0   377,312,475   0   377,312,475   0   377,312,475   0   377,312,475   0   377,312,475   0   377,312,475   0   377,312,475   0   377,312,475   0   377,312,475   0   377,312,475   0   377,312,475   0   377,312,475   0   377,312,475   0   377,312,475   0   377,312,475   0   377,312,475   0   377,312,475   0   377,312,475   0   377,312,475   0   377,312,475   0   377,312,475   0   377,312,475   0   377,312,475   0   377,312,475   0   377,312,475   0   377,312,475   0   377,312,475   0   377,312,475   0   377,312,475   0   377,312,475   0   377,312,475   0   377,312,475   0   377,312,475   0   377,312,475   0   377,312,475   0   377,312,475   0   377,312,475   0   377,312,475   0   377,312,475   0   377,312,475   0   377,312,475   0   377,312,475   0   377,312,475   0   377,312,475   0   377,312,475   0   377,312,475   0   377,312,475   0   377,312,475   0   377,312,475   0   377,312,475   0   377,312,475   0   377,312,475   0   377,312,475   0   377,312,475   0   377,312,475   0   377,312,475   0   377,312,475   0   377,312,475   0   377,312,475   0   377,312,475   0   377,312,475    |      |            |                                |                    |                   |                   |               | 404,973,703         |
| 87. 0119009084   FOREIGN MISSION: PRETORIA   164,986,453   109,795,891   274,282,344   70,000,000   344,282,348   80, 0119009085   FOREIGN MISSION: PRONG YANG   116,441,694   74,555,551   109,979,045   0   190,977,046   0   190,977,046   0   190,977,046   0   190,977,046   0   190,977,046   0   190,977,046   0   190,977,046   0   190,977,046   0   190,977,046   0   190,977,046   0   190,977,046   0   190,977,046   0   190,977,046   0   190,977,047   0   190,977,047   0   113,955,549   0   235,2429*   15,203,454   325,4229*   0   235,4229*   19,0119009087   FOREIGN MISSION: STATE   112,105,864   34,943,346   147,049,210   0   147,049,22   0   190,000092   FOREIGN MISSION: SAO TOME   290,078,909   111,363,322   311,442,231   0   311,442,23   0   131,442,23   0   131,442,23   0   131,442,23   0   131,442,23   0   131,442,23   0   131,442,23   0   0   190,000093   FOREIGN MISSION: SHANGHAI   200,722,160   18,652,933   222,375,099   0   222,375,000   0   0   0   0   0   0   0   0   0                                                                                                                                                                                                                                                                                                                                                                                                                                                                                                                                                                                                                                                                                                                                                                                                                                                                                                                                                                                                                                                                                              |      | 0119009082 |                                | 207,656,933        |                   |                   |               | 379,312,475         |
| 88, 0119009085   FOREIGN MISSION: REABAT   88,397.279   62,958.269   513,555.548   0   151,355.558   0   151,355.558   0   151,355.558   0   151,355.558   0   151,355.558   0   151,355.558   0   151,355.558   0   151,355.558   0   151,355.558   0   151,355.558   0   151,355.558   0   151,355.558   0   151,355.558   0   151,355.558   0   151,355.558   0   151,355.558   0   151,355.558   0   151,355.558   0   151,355.558   0   151,355.558   0   151,355.558   0   151,355.558   0   151,355.558   0   151,355.558   0   151,355.558   0   151,355.558   0   151,355.558   0   151,355.558   0   151,355.558   0   151,355.558   0   151,355.558   0   151,355.558   0   151,355.558   0   151,355.558   0   151,355.558   0   151,355.558   0   151,355.558   0   151,355.558   0   151,355.558   0   151,355.558   0   151,355.558   0   151,355.558   0   151,355.558   0   151,355.558   0   151,355.558   0   151,355.558   0   151,355.558   0   151,355.558   0   151,355.558   0   151,355.558   0   151,355.558   0   151,355.558   0   151,355.558   0   151,355.558   0   151,355.558   0   151,355.558   0   151,355.558   0   151,355.558   0   151,355.558   0   151,355.558   0   151,355.558   0   151,355.558   0   151,355.558   0   151,355.558   0   151,355.558   0   151,355.558   0   151,355.558   0   151,355.558   0   151,355.558   0   151,355.558   0   151,355.558   0   151,355.558   0   151,355.558   0   151,355.558   0   151,355.558   0   151,355.558   0   151,355.558   0   151,355.558   0   151,355.558   0   151,355.558   0   151,355.558   0   151,355.558   0   151,355.558   0   151,355.558   0   151,355.558   0   151,355.558   0   151,355.558   0   151,355.558   0   151,355.558   0   151,355.558   0   151,355.558   0   151,355.558   0   151,355.558   0   151,355.558   0   151,355.558   0   151,355.558   0   151,355.558   0   151,355.558   0   151,355.558   0   151,355.558   0   151,355.558   0   151,355.558   0   151,355.558   0   151,355.558   0   151,355.558   0   151,355.558   0   151,355.558   0   151,355.558   0   151,355.558   0 |      |            |                                | 102,366,123        |                   |                   |               | 169,710,302         |
| B90                                                                                                                                                                                                                                                                                                                                                                                                                                                                                                                                                                                                                                                                                                                                                                                                                                                                                                                                                                                                                                                                                                                                                                                                                                                                                                                                                                                                                                                                                                                                                                                                                                                                                                                                                                                                                                                                                                                                                                                                                                                                                                                            |      |            |                                |                    |                   |                   |               | 344,282,344         |
| 90. 0119009087 FOREIGN MISSION: RYADH 173,025,542 152,403,454 325,428,976 0 325,428,979 1 0119009088 FOREIGN MISSION: ROME 276,273,178 126,204,981 402,478,159 0 402,478,159 0 402,478,159 0 402,478,159 0 402,478,159 0 402,478,159 0 402,478,159 0 402,478,159 0 402,478,159 0 402,478,159 0 402,478,159 0 402,478,159 0 402,478,159 0 402,478,159 0 402,478,159 0 402,478,159 0 402,478,159 0 402,478,159 0 402,478,159 0 402,478,159 0 402,478,159 0 402,478,159 0 402,478,159 0 402,478,159 0 402,478,159 0 402,478,159 0 402,478,159 0 402,478,159 0 402,478,159 0 402,478,159 0 402,478,159 0 402,478,159 0 402,478,159 0 402,478,159 0 402,478,159 0 402,478,159 0 402,478,159 0 402,478,159 0 402,478,159 0 402,478,159 0 402,478,159 0 402,478,159 0 402,478,159 0 402,478,159 0 402,478,159 0 402,478,159 0 402,478,159 0 402,478,159 0 402,478,159 0 402,478,159 0 402,478,159 0 402,478,159 0 402,478,159 0 402,478,159 0 402,478,159 0 402,478,159 0 402,478,159 0 402,478,159 0 402,478,159 0 402,478,159 0 402,478,159 0 402,478,159 0 402,478,159 0 402,478,159 0 402,478,159 0 402,478,159 0 402,478,159 0 402,478,159 0 402,478,159 0 402,478,159 0 402,478,159 0 402,478,159 0 402,478,159 0 402,478,159 0 402,478,159 0 402,478,159 0 402,478,159 0 402,478,159 0 402,478,159 0 402,478,159 0 402,478,159 0 402,478,159 0 402,478,159 0 402,478,159 0 402,478,159 0 402,478,159 0 402,478,159 0 402,478,159 0 402,478,159 0 402,478,159 0 402,478,159 0 402,478,159 0 402,478,159 0 402,478,159 0 402,478,159 0 402,478,159 0 402,478,159 0 402,478,159 0 402,478,159 0 402,478,159 0 402,478,159 0 402,478,159 0 402,478,159 0 402,478,159 0 402,478,159 0 402,478,159 0 402,478,159 0 402,478,159 0 402,478,159 0 402,478,159 0 402,478,159 0 402,478,159 0 402,478,159 0 402,478,159 0 402,478,159 0 402,478,159 0 402,478,159 0 402,478,159 0 402,478,159 0 402,478,159 0 402,478,159 0 402,478,159 0 402,478,159 0 402,478,159 0 402,478,159 0 402,478,159 0 402,478,159 0 402,478,159 0 402,478,159 0 402,478,159 0 402,478,159 0 402,478,159 0 402,478,159 0 402,478,159 0 402,478,159 0 402,478,1 |      |            |                                |                    |                   |                   |               |                     |
| 91. 0119009088   FOREIGN MISSION: ROME   276,273,178   126,204,981   402,478,159   0   402,478,159   92. 0119009099   FOREIGN MISSION: SAN-FRANCISCO   112,105,864   34,943,346   147,049,210   0   147,049,210   170,00009092   119,00009092   FOREIGN MISSION: SAO TOME   93,479,538   66,175,704   133,405,242   0   153,405,242   0   153,405,242   0   153,405,242   0   153,405,242   0   153,405,242   0   153,405,242   0   153,405,242   0   153,405,242   0   153,405,242   0   153,405,242   0   153,405,242   0   153,405,242   0   153,405,242   0   153,405,242   0   153,405,242   0   153,405,242   0   153,405,242   0   153,405,242   0   153,405,242   0   153,405,242   0   153,405,242   0   153,405,242   0   153,405,242   0   153,405,242   0   153,405,242   0   153,405,242   0   153,405,242   0   153,405,242   0   153,405,242   0   153,405,242   0   153,405,242   0   153,405,242   0   153,405,242   0   153,405,242   0   153,405,242   0   153,405,242   0   153,405,242   0   153,405,242   0   153,405,242   0   153,405,242   0   153,405,242   0   153,405,242   0   153,405,242   0   153,405,242   0   153,405,242   0   153,405,242   0   153,405,242   0   153,405,242   0   153,405,242   0   153,405,242   0   153,405,242   0   153,405,242   0   153,405,242   0   153,405,242   0   153,405,242   0   153,405,242   0   153,405,242   0   153,405,242   0   153,405,242   0   153,405,242   0   153,405,242   0   153,405,242   0   153,405,242   0   153,405,242   0   153,405,242   0   153,405,242   0   153,405,242   0   153,405,242   0   153,405,242   0   153,405,242   0   153,405,242   0   153,405,242   0   153,405,242   0   153,405,242   0   153,405,242   0   153,405,242   0   153,405,242   0   153,405,242   0   153,405,242   0   153,405,242   0   153,405,242   0   153,405,242   0   153,405,242   0   153,405,242   0   153,405,242   0   153,405,242   0   153,405,242   0   153,405,242   0   153,405,242   0   153,405,242   0   153,405,242   0   153,405,242   0   153,405,242   0   153,405,242   0   153,405,242   0   153,405,242   0   153,40 |      |            |                                |                    |                   |                   |               |                     |
| PCREIGN MISSION: SAN-FRANCISCO   112,105,864   34,943,346   147,049,210   0   147,049,22   0   190,009,000   147,049,22   0   153,052,22   0   153,052,22   0   153,052,22   0   153,052,22   0   153,052,22   0   153,052,22   0   153,052,22   0   153,052,22   0   153,052,22   0   153,052,22   0   153,052,22   0   150,000,000   113,053,000,000   113,053,000,000   113,053,000,000   113,053,000,000   113,053,000,000   113,053,000,000   113,053,000,000   113,053,000,000   113,000,000,000   113,000,000,000   113,000,000,000   113,000,000,000   113,000,000,000   113,000,000,000   113,000,000,000   113,000,000,000   113,000,000,000   113,000,000   113,000,000,000   113,000,000,000   113,000,000,000   113,000,000,000   113,000,000,000   113,000,000   113,000,000,000   113,000,000,000   113,000,000,000   113,000,000,000   113,000,000   113,000,000,000   113,000,000,000   113,000,000,000   113,000,000,000   113,000,000,000   113,000,000,000   113,000,000,000   113,000,000,000   113,000,000,000   113,000,000,000   113,000,000   113,000,000,000   113,000,000   113,000,000,000   113,000,000   113,000,000,000   113,000,000   113,000,000   113,000,000   113,000,000   113,000,000   113,000,000   113,000,000   113,000,000   113,000,000   113,000,000   113,000,000   113,000,000   113,000,000   113,000,000   113,000,000   113,000,000   113,000,000   113,000,000   113,000,000   113,000,000   113,000,000   113,000,000   113,000,000   113,000,000   113,000,000   113,000,000   113,000,000   113,000,000   113,000,000   113,000,000   113,000,000   113,000,000   113,000,000   113,000,000   113,000,000   113,000,000   113,000,000   113,000,000   113,000,000   113,000,000   113,000,000   113,000,000   113,000,000   113,000,000   113,000,000   113,000,000   113,000,000   113,000,000   113,000,000   113,000,000   113,000,000   113,000,000   113,000,000   113,000,000   113,000,000   113,000,000   113,000,000   113,000,000   113,000,000   113,000,000   113,000,000   113,000,000   113,000,000   113,000,000   113,000,000   113,000,000   113,000   |      |            |                                |                    |                   |                   |               | 402,478,159         |
| 93. 0119009091 FOREIGN MISSION: SAO TOME 93.429;538 60,175.704 153.605,242 0 153.605,24 4. 0119009092 FOREIGN MISSION: SEQUL 200.078.909 111.363.322 31.442,231 0 311.442,251 95. 0119009093 FOREIGN MISSION: SHANGHAI 200.722,160 81,652,938 282,375.078 0 282,375,078 96. 0119009095 FOREIGN MISSION: SINGAPORE 145,455.491 72.064,670 217,520,161 0 217,520,161 97. 0119009095 FOREIGN MISSION: SINGAPORE 145,455.491 72.064,670 217,520,161 0 217,520,161 98. 0119009096 FOREIGN MISSION: TEHRAN 111,854,200 78,656,893 190,511,093 0 190,511,09 99. 0119009097 FOREIGN MISSION: TEL AVIV CHRISTIAN 0 13,387,630 13,387,630 0 124,705,270 100. 0119009099 FOREIGN MISSION: TEL AVIV CHRISTIAN 0 13,387,630 13,387,630 0 13,387,630 101. 0119009099 FOREIGN MISSION: TEL AVIV CHRISTIAN 0 13,387,630 13,387,630 0 13,387,630 101. 0119009099 FOREIGN MISSION: TIEL AVIV CHRISTIAN 0 13,387,630 13,387,630 0 13,387,630 101. 0119009099 FOREIGN MISSION: TIEL AVIV CHRISTIAN 0 13,387,630 13,387,630 0 13,387,630 101. 0119009090 FOREIGN MISSION: TIEL AVIV CHRISTIAN 0 13,387,630 13,387,630 0 13,387,630 101. 0119009100 FOREIGN MISSION: TIEL AVIV CHRISTIAN 0 13,387,630 13,387,630 0 13,387,630 101. 0119009101 FOREIGN MISSION: TIRPOLU 1114,714,606 54,278,083 13,387,630 0 168,972,689 0 168,972,689 0 168,972,689 0 168,972,689 0 168,972,689 0 17,749,993 1144,480,972,4793,981 134,833,761 0 184,833,761 0 184,833,761 0 184,833,761 0 184,833,761 0 184,833,761 0 184,833,761 0 184,833,761 0 184,833,761 0 184,833,761 0 184,833,761 0 184,833,761 0 184,833,761 0 184,833,761 0 184,833,761 0 184,833,761 0 184,833,761 0 184,833,761 0 184,833,761 0 184,833,761 0 184,833,761 0 184,833,761 0 184,833,761 0 184,833,761 0 184,833,761 0 184,833,761 0 184,833,761 0 184,833,761 0 184,833,761 0 184,833,761 0 184,833,761 0 184,833,761 0 184,833,761 0 184,833,761 0 184,833,761 0 184,833,761 0 184,833,761 0 184,833,761 0 184,833,761 0 184,833,761 0 184,833,761 0 184,833,761 0 184,833,761 0 184,833,761 0 184,833,761 0 184,833,761 0 184,833,761 0 184,833,761 0 184,833,761 0 184,833,761 0 184,8 |      |            | FOREIGN MISSION: SAN-FRANCISCO |                    |                   |                   |               | 147,049,210         |
| 95. 0119009093 FOREIGN MISSION: SHANGHAI 96. 0119009094 FOREIGN MISSION: SINGAPORE 145.455.491 72.064.670 217.520.161 0 217.520.161 97. 0119009095 FOREIGN MISSION: STOCKHOLM 178.118.496 68.836.154 266.524.650 50.000.000 316.954.65 98. 0119009097 FOREIGN MISSION: TEHRAN 111.854.200 78.656.893 190.511.093 0 170,511.0 99. 0119009097 FOREIGN MISSION: TEL AVIV CHRISTIAN 111.854.200 78.656.893 190.511.093 0 170,511.0 100. 0119009098 FOREIGN MISSION: TEL AVIV CHRISTIAN 143.685.977 81.019.293 224,705.270 0 224,705.27 100. 0119009099 FOREIGN MISSION: TEL AVIV CHRISTIAN 10.119009099 PIGRISM SIMISSION: TEL AVIV CHRISTIAN 10.119009099 FOREIGN MISSION: TEL AVIV CHRISTIAN 10.119009100 FOREIGN MISSION: WEINAN 20.339.12476 117.799.739 731,717.24.15 40.000.000 411.712.4 106. 0119009100 FOREIGN MISSION: WARNANGTON 549,688.980 181.192.953 731,712.151 40.000.000 411.712.4 107. 0119009100 FOREIGN MISSION: WARNANGTON 549,688.980 181.192.953 730.881.935 0 730.881.935 108. 0119009100 FOREIGN MISSION: WARNANGTON 549,688.980 181.192.953 730.881.935 0 730.881.935 108. 0119009100 FOREIGN MISSION: WARNANGTON 549,688.980 181.192.953 730.881.935 0 730.881.935 109. 0119009100 FOREIGN MISSION: WARNANGTON 549,688.980 181.192.953 730.881.935 0 730.881.935 109. 011900910 FOREIGN MISSION: WARNANGTON 549,688.980 181.192.953 730 | 93.  | 0119009091 |                                | 93,429,538         | 60,175,704        | 153,605,242       | 0             | 153,605,242         |
| 96. 0119009094 FOREIGN MISSION: SINGAPORE 145.455.491 72.064.670 217.520.161 0 217.520.1 97. 0119009095 FOREIGN MISSION: STOCKHOLM 198.118.496 68.836.154 266.954.650 50.000.000 316.954.65 98. 0119009096 FOREIGN MISSION: TEHANN 111.854.200 78.656.693 190.511.093 0 190.511.09 99. 0119009097 FOREIGN MISSION: TEL AVIV 143.685.977 81.019.293 224.705.270 0 224.705.27 100. 0119009098 FOREIGN MISSION: TEL AVIV CHRISTIAN PILGRIMS (MISSION: MISSION: TEL AVIV CHRISTIAN PILGRIMS (MISSION: MISSION: TEL AVIV CHRISTIAN PILGRIMS (MISSION: MISSION: M |      | 0119009092 |                                | 200,078,909        |                   | 311,442,231       | 0             | 311,442,231         |
| 97. 0119009095 FOREIGN MISSION: STOCKHOLM 198,118,496 68,836,154 246,954,850 50,000,000 316,954,65 98,0119009096 FOREIGN MISSION: TEHAN 111,854,200 78,656,893 190,511,093 0 190,511,093 0 190,511,093 0 190,511,093 0 190,511,093 0 190,511,093 0 190,511,093 0 190,511,093 0 190,511,093 0 190,511,093 0 190,511,093 0 190,511,093 0 190,511,093 0 190,511,093 0 190,511,093 0 190,511,093 0 190,511,093 0 190,511,093 0 190,511,093 0 190,511,093 0 190,511,093 0 190,511,093 0 190,511,093 0 190,511,093 0 190,511,093 0 190,511,093 0 190,511,093 0 190,511,093 0 190,511,093 0 190,511,093 0 190,511,093 0 190,511,093 0 190,511,093 0 190,511,093 0 190,511,093 0 190,511,093 0 190,511,093 0 190,511,093 0 190,511,093 0 190,511,093 0 190,511,093 0 190,511,093 0 190,511,093 0 190,511,093 0 190,511,093 0 190,511,093 0 190,511,093 0 190,511,093 0 190,511,093 0 190,511,093 0 190,511,093 0 190,511,093 0 190,511,093 0 190,511,093 0 190,511,093 0 190,511,093 0 190,511,093 0 190,511,093 0 190,511,093 0 190,511,093 0 190,511,093 0 190,511,093 0 190,511,093 0 190,511,093 0 190,511,093 0 190,511,093 0 190,511,093 0 190,511,093 0 190,511,093 0 190,511,093 0 190,511,093 0 190,511,093 0 190,511,093 0 190,511,093 0 190,511,093 0 190,511,093 0 190,511,093 0 190,511,093 0 190,511,093 0 190,511,093 0 190,511,093 0 190,511,093 0 190,511,093 0 190,511,093 0 190,511,093 0 190,511,093 0 190,511,093 0 190,511,093 0 190,511,093 0 190,511,093 0 190,511,093 0 190,511,093 0 190,511,093 0 190,511,093 0 190,511,093 0 190,511,093 0 190,511,093 0 190,511,093 0 190,511,093 0 190,511,093 0 190,511,093 0 190,511,093 0 190,511,093 0 190,511,093 0 190,511,093 0 190,511,093 0 190,511,093 0 190,511,093 0 190,511,093 0 190,511,093 0 190,511,093 0 190,511,093 0 190,511,093 0 190,511,093 0 190,511,093 0 190,511,093 0 190,511,093 0 190,511,093 0 190,511,093 0 190,511,093 0 190,511,093 0 190,511,093 0 190,511,093 0 190,511,093 0 190,511,093 0 190,511,093 0 190,511,093 0 190,511,093 0 190,511,093 0 190,511,093 0 190,511,093 0 190,511,093 0 190,511,093 0 190,511,093 0 190,511,093 |      |            |                                |                    |                   |                   |               | 282,375,098         |
| 98. 0119009097 FOREIGN MISSION: TEHRAN 111.854,200 78.656,893 190,511,093 0 190,511.099 0119009097 FOREIGN MISSION: TEL AVIV CHRISTIAN 0 13,485,977 81.019,293 224,705,270 0 224,705,270 0 190,0009 0119009098 FOREIGN MISSION: TEL AVIV CHRISTIAN 0 13,387,630 13,387,630 0 13,387,630 0 13,387,630 0 13,387,630 0 13,387,630 0 13,387,630 0 13,387,630 0 13,387,630 0 13,387,630 0 13,387,630 0 120,000,000 0 10,000,000 0 10,000,000 0 10,000,00                                                                                                                                                                                                                                                                                                                                                                                                                                                                                                                                                                                                                                                                                                                                                                                                                                                                                                                                                                                                                                                                                                                                                                                                                                                                                                                                                                                                                                                                                                                                                                                                                                                                            |      |            |                                |                    |                   |                   |               | 217,520,161         |
| 99.   0.119009097   FOREIGN MISSION: TEL AVIV CHRISTIAN   0   13,387,630   13,387,630   0   13,387,630   10.1019009099   POREIGN MISSION: TEL AVIV CHRISTIAN   0   13,387,630   13,387,630   0   13,387,630   0   13,387,630   10.1019009099   FOREIGN MISSION: TEL AVIV CHRISTIAN   0   10,000,000   0   0   0   0   0   0   0                                                                                                                                                                                                                                                                                                                                                                                                                                                                                                                                                                                                                                                                                                                                                                                                                                                                                                                                                                                                                                                                                                                                                                                                                                                                                                                                                                                                                                                                                                                                                                                                                                                                                                                                                                                                |      |            |                                |                    |                   |                   |               |                     |
| Top.   Dite   Top.   Foreign Mission: Tel. Aviv Christian   Dite   Dit   |      |            |                                |                    |                   |                   |               |                     |
| 101. 0119009099   FOREIGN MISSION: THE HAGUE   160,773,024   102,052,256   262,825,280   0   262,825,21                                                                                                                                                                                                                                                                                                                                                                                                                                                                                                                                                                                                                                                                                                                                                                                                                                                                                                                                                                                                                                                                                                                                                                                                                                                                                                                                                                                                                                                                                                                                                                                                                                                                                                                                                                                                                                                                                                                                                                                                                        |      |            |                                |                    |                   | •                 |               |                     |
| 102. 0119009100   FOREIGN MISSION: TOKYO   289.891.334   386.409.603   676.300.937   0   676.300.937   103. 0119009101   FOREIGN MISSION: TRIPOLI   114.714.606   54.278.083   168.992.689   0   168.992.681   104. 0119009102   FOREIGN MISSION: TUNIS   106.409.870   78.423.891   184.833.761   0   184.833.761   105. 0119009103   FOREIGN MISSION: WENNA   253.912.476   117.799.939   371.712.415   40.000.000   411.712.41   106. 0119009104   FOREIGN MISSION: WARSAW   120.380.607   84.860.233   205.240.840   0   205.240.84   107. 0119009105   FOREIGN MISSION: WARSAW   120.380.607   84.860.233   205.240.840   0   205.240.84   107. 0119009105   FOREIGN MISSION: WASHINGTON   549.688.980   811.192.955   730.881.935   0   730.881.935   0   730.881.935   108. 0119009106   FOREIGN MISSION: WINDHOEK   160.307.134   52.054.107   212.361.241   50.000.000   262.361.24   109. 0119009107   FOREIGN MISSION: YAOUNDE   144.577.150   64.315.201   208.892.351   0   208.892.351   10. 0119009108   FOREIGN MISSION: JUBA. SOUTH   109.643.336   54.263.480   163.906.816   0   163.906.816   112. 0119009110   FOREIGN MISSION: JUBA. SOUTH   109.643.336   54.263.480   163.906.816   0   163.906.816   112. 0119009110   FOREIGN MISSION: JUBA. SOUTH   109.643.336   54.263.480   163.906.816   0   163.906.816   113. 0119009111   FOREIGN MISSION: BEIGRADE, SERBIA   130.229.390   43.029.432   173.258.822   155.000.000   328.258.82   115. 0119009112   FOREIGN MISSION: BEIGRADE, SERBIA   130.229.390   43.029.432   173.258.822   155.000.000   328.258.82   115. 0119009115   FOREIGN MISSION: PRAQUE, CZECH   128.424.718   33.674.931   162.099.649   0   162.099.649   162.099.649   162.099.649   162.099.649   162.099.649   162.099.649   162.099.649   162.099.649   162.099.649   162.099.649   162.099.649   162.099.649   162.099.649   162.099.649   162.099.649   162.099.649   162.099.649   162.099.649   162.099.649   162.099.649   162.099.649   162.099.649   162.099.649   162.099.649   162.099.649   162.099.649   162.099.649   162.099.649   162.099.649   162.099.   |      |            |                                | -                  |                   |                   |               |                     |
| 103. 0119009101   FOREIGN MISSION: TRIPOLI   114.714.606   54.278.083   168.992.689   0   168.992.681   104. 0119009102   FOREIGN MISSION: TUNIS   106.409.870   78.423.891   184.833.761   0   184.833.761   10   109.09103   FOREIGN MISSION: WENNA   253.912.476   111.799.939   371.712.415   40.000.000   411.712.41   101.000104   FOREIGN MISSION: WARSAW   120.380.607   84.860.233   205.240.840   0   205.240.840   107. 0119009105   FOREIGN MISSION: WASHINGTON   549.688.980   181.192.955   730.881.935   0   730.881.935   0   730.881.935   0   730.881.935   0   730.881.935   0   730.881.935   0   730.881.935   0   730.881.935   0   730.881.935   0   730.881.935   0   730.881.935   0   730.881.935   0   730.881.935   0   730.881.935   0   730.881.935   0   730.881.935   0   730.881.935   0   730.881.935   0   730.881.935   0   730.881.935   0   730.881.935   0   730.881.935   0   730.881.935   0   730.881.935   0   730.881.935   0   730.881.935   0   730.881.935   0   730.881.935   0   730.881.935   0   730.881.935   0   730.881.935   0   730.881.935   0   730.881.935   0   730.881.935   0   730.881.935   0   730.881.935   0   730.881.935   0   730.881.935   0   730.881.935   0   730.881.935   0   730.881.935   0   730.881.935   0   730.881.935   0   730.881.935   0   730.881.935   0   730.881.935   0   730.881.935   0   730.881.935   0   730.881.935   0   730.881.935   0   730.881.935   0   730.881.935   0   730.881.935   0   730.881.935   0   730.881.935   0   730.881.935   0   730.881.935   0   730.881.935   0   730.881.935   0   730.881.935   0   730.881.935   0   730.881.935   0   730.881.935   0   730.881.935   0   730.881.935   0   730.881.935   0   730.881.935   0   730.881.935   0   730.881.935   0   730.881.935   0   730.881.935   0   730.881.935   0   730.881.935   0   730.881.935   0   730.881.935   0   730.881.935   0   730.881.935   0   730.881.935   0   730.881.935   0   730.881.935   0   730.881.935   0   730.881.935   0   730.881.935   0   730.881.935   0   730.881.935   0   730.881.935   0   730.88   |      |            |                                |                    |                   |                   |               |                     |
| 104. 0119009102   FOREIGN MISSION: TUNIS   106.409,870   78,423,891   184,833,761   0   184,833,761   105. 0119009103   FOREIGN MISSION: VIENNA   253,912,476   117,799,939   371,712,415   40,000,000   411,712,4   106. 0119009104   FOREIGN MISSION: WARSAW   120,380,607   84,860,233   205,240,840   0   205,240,840   107. 0119009105   FOREIGN MISSION: WASHINGTON   549,688,980   181,192,955   730,881,935   0   730,881,935   108. 0119009106   FOREIGN MISSION: WINDHOEK   160,307,134   52,054,107   212,361,241   50,000,000   262,341,241   109,0119009107   FOREIGN MISSION: ASACOF   0   0   0   0   0   0   0   0   0                                                                                                                                                                                                                                                                                                                                                                                                                                                                                                                                                                                                                                                                                                                                                                                                                                                                                                                                                                                                                                                                                                                                                                                                                                                                                                                                                                                                                                                                                         |      |            |                                |                    |                   |                   |               |                     |
| 105. 0119009103   FOREIGN MISSION: VIENNA   253,912,476   117,799,393   371,712,415   40,000,000   411,712,416   106. 0119009104   FOREIGN MISSION: WARSAW   120,380,607   84,860,233   205,240,840   0   205,240,841   107. 0119009105   FOREIGN MISSION: WASHINGTON   549,688,980   181,192,955   730,881,935   0   730,881,751   108. 0119009106   FOREIGN MISSION: WINDHOEK   160,307,134   52,054,107   212,361,241   50,000,000   262,361,241   109. 0119009107   FOREIGN MISSION: YAOUNDE   144,577,150   64,315,201   208,892,351   0   208,892,351   100. 0119009108   PERMANENT MISSION: ASACOF   0   0   0   0   0   0   0   0   0                                                                                                                                                                                                                                                                                                                                                                                                                                                                                                                                                                                                                                                                                                                                                                                                                                                                                                                                                                                                                                                                                                                                                                                                                                                                                                                                                                                                                                                                                  |      |            |                                |                    |                   |                   |               | 184,833,761         |
| 107.   0119009105   FOREIGN MISSION: WASHINGTON   549,688,980   181,192,955   730,881,935   0   730,881,935   108, 0119009106   FOREIGN MISSION: WINDHOEK   160,307,134   52,054,107   212,341,241   50,000,000   262,341,241   109, 0119009107   FOREIGN MISSION: YAOUNDE   144,577,150   64,315,201   208,892,351   0   208,892,351   0   208,892,351   0   208,892,351   0   208,892,351   0   0   0   0   0   0   0   0   0                                                                                                                                                                                                                                                                                                                                                                                                                                                                                                                                                                                                                                                                                                                                                                                                                                                                                                                                                                                                                                                                                                                                                                                                                                                                                                                                                                                                                                                                                                                                                                                                                                                                                                |      |            |                                |                    |                   | •                 |               | 411,712,415         |
| 108. 0119009106   FOREIGN MISSION: WINDHOEK   160,307,134   52,054,107   212,361,241   50,000,000   262,361,24   109. 0119009107   FOREIGN MISSION: YADUNDE   144,577,150   64,315,201   208,892,351   0   208,892,351   0   208,892,351   0   208,892,351   0   208,892,351   0   208,892,351   0   208,892,351   0   208,892,351   0   208,892,351   0   208,892,351   0   208,892,351   0   208,892,351   0   208,892,351   0   208,892,351   0   208,892,351   0   208,892,351   0   208,892,351   0   208,892,351   0   208,892,351   0   208,892,351   0   208,892,351   0   208,892,351   0   208,892,351   0   208,892,351   0   208,892,351   0   208,892,351   0   208,892,351   0   208,892,351   0   208,892,351   0   208,892,351   0   208,892,351   0   208,892,351   0   208,892,351   0   208,892,351   0   208,892,351   0   208,892,351   0   208,892,351   0   208,892,351   0   208,892,351   0   208,892,351   0   208,892,351   0   208,892,351   0   208,892,351   0   208,892,351   0   208,892,351   0   208,892,351   0   208,892,351   0   208,892,351   0   208,892,351   0   208,892,351   0   208,892,351   0   208,892,351   0   208,892,351   0   208,892,351   0   208,892,351   0   208,892,351   0   208,892,351   0   208,892,351   0   208,892,351   0   208,892,351   0   208,892,351   0   208,892,351   0   208,892,351   0   208,892,351   0   208,892,351   0   208,892,351   0   208,892,351   0   208,892,351   0   208,892,351   0   208,892,351   0   208,892,351   0   208,892,351   0   208,892,351   0   208,892,351   0   208,892,351   0   208,892,351   0   208,892,351   0   208,892,351   0   208,892,351   0   208,892,351   0   208,892,351   0   208,892,351   0   208,892,351   0   208,892,351   0   208,892,351   0   208,892,331,662,492   0   208,892,351   0   208,892,331,662,492   0   208,892,351   0   208,892,331,662,492   0   208,892,331,662,492   0   208,892,331,662,492   0   208,892,331,662,492   0   208,892,331,662,492   0   208,892,331,662,492   0   208,892,331,662,492   0   208,892,331,662,492   0   208,892,331,662,492   0   208,892   | 106. | 0119009104 | FOREIGN MISSION: WARSAW        | 120,380,607        | 84,860,233        | 205,240,840       | 0             | 205,240,840         |
| 109.   0119009107   FOREIGN MISSION: YAOUNDE   144.577,150   64.315,201   208,892,351   0   208,892,351   1   0   208,892,351   1   0   208,892,351   1   0   208,892,351   1   0   208,892,351   1   0   208,892,351   1   0   208,892,351   2   2   2   2   2   2   2   2   2                                                                                                                                                                                                                                                                                                                                                                                                                                                                                                                                                                                                                                                                                                                                                                                                                                                                                                                                                                                                                                                                                                                                                                                                                                                                                                                                                                                                                                                                                                                                                                                                                                                                                                                                                                                                                                                |      |            |                                |                    |                   |                   |               | 730,881,935         |
| 110.   0119009108   PERMANENT MISSION: ASACOF,   CARACAS                                                                                                                                                                                                                                                                                                                                                                                                                                                                                                                                                                                                                                                                                                                                                                                                                                                                                                                                                                                                                                                                                                                                                                                                                                                                                                                                                                                                                                                                                                                                                                                                                                                                                                                                                                                                                                                                                                                                                                                                                                                                       |      |            |                                |                    |                   |                   |               | 262,361,241         |
| 110. 0119009108                                                                                                                                                                                                                                                                                                                                                                                                                                                                                                                                                                                                                                                                                                                                                                                                                                                                                                                                                                                                                                                                                                                                                                                                                                                                                                                                                                                                                                                                                                                                                                                                                                                                                                                                                                                                                                                                                                                                                                                                                                                                                                                |      |            |                                | 144,5//,150        | 64,315,201        |                   |               | 208,892,351         |
| 111.   0119009109   SUDAN   109,643,336   54,263,480   163,906,816   0   163,906,8   120,0119009110   FOREIGN MISSIONS: ABU DHABI   129,761,101   107,270,518   237,031,619   0   237,031,619   0   237,031,619   0   237,031,619   0   237,031,619   0   237,031,619   0   237,031,619   0   237,031,619   0   237,031,619   0   237,031,619   0   237,031,619   0   237,031,619   0   237,031,619   0   237,031,619   0   237,031,619   0   237,031,619   0   237,031,619   0   237,031,619   0   237,031,619   0   237,031,619   0   237,031,619   0   237,031,619   0   237,031,619   0   237,031,619   0   237,031,619   0   237,031,619   0   237,031,619   0   237,031,619   0   237,031,619   0   237,031,619   0   237,031,619   0   237,031,619   0   237,031,619   0   237,031,619   0   237,031,619   0   237,031,619   0   237,031,619   0   237,031,619   0   237,031,619   0   237,031,619   0   237,031,619   0   237,031,619   0   237,031,619   0   237,031,619   0   237,031,619   0   237,031,619   0   237,031,619   0   237,031,619   0   237,031,619   0   237,031,619   0   237,031,619   0   237,031,619   0   237,031,619   0   237,031,619   0   237,031,619   0   237,031,619   0   237,031,619   0   237,031,619   0   237,031,619   0   237,031,619   0   237,031,619   0   237,031,619   0   237,031,619   0   237,031,619   0   237,031,619   0   237,031,619   0   237,031,619   0   237,031,619   0   237,031,619   0   237,031,619   0   237,031,619   0   237,031,619   0   237,031,619   0   237,031,619   0   237,031,619   0   237,031,619   0   237,031,619   0   237,031,619   0   237,031,619   0   237,031,619   0   237,031,619   0   237,031,619   0   237,031,619   0   237,031,619   0   237,031,619   0   237,031,619   0   237,031,619   0   237,031,619   0   237,031,619   0   237,031,619   0   237,031,619   0   237,031,619   0   237,031,619   0   237,031,619   0   237,031,619   0   237,031,619   0   237,031,619   0   237,031,619   0   237,031,619   0   237,031,619   0   237,031,619   0   237,031,619   0   237,031,619   0   237,031,619   0   237,031,619    | 110. | 0119009108 | CARACAS                        | 0                  | 0                 | 0                 | 0             | 0                   |
| 112.   0119009110   FOREIGN MISSIONS: ABU DHABI   129,761,101   107,270,518   237,031,619   0   237,031,619   1   1   1   1   1   1   1   1   1                                                                                                                                                                                                                                                                                                                                                                                                                                                                                                                                                                                                                                                                                                                                                                                                                                                                                                                                                                                                                                                                                                                                                                                                                                                                                                                                                                                                                                                                                                                                                                                                                                                                                                                                                                                                                                                                                                                                                                                | 111. | 0119009109 |                                | 109,643,336        |                   | 163,906,816       | 0             | 163,906,816         |
| 113.   0119009111   MALAWI   123,931,837   19,920,593   143,852,430   0   143,852,430   143,852,430   0   143,852,430   143,852,430   0   143,852,430   143,852,430   0   143,852,430   143,852,430   0   143,852,430   143,029,432   173,258,822   155,000,000   328,258,822   155,000,000   328,258,822   155,000,000   328,258,823   150,010,000   328,258,823   150,010,000   328,258,823   150,010,000   328,258,823   150,010,000   328,258,823   150,000,000   328,258,823   150,000,000   328,258,823   150,000,000   328,258,823   150,000,000   328,258,823   150,000,000   328,258,823   150,000,000   328,258,823   162,099,649   0   162,099,649   0   162,099,649   0   186,840,969   0   186,840,969   0   186,840,969   0   186,840,969   0   186,840,969   0   186,840,969   0   186,840,969   0   186,840,969   0   186,840,969   0   186,840,969   0   186,840,969   0   186,840,969   0   186,840,969   0   186,840,969   0   186,840,969   0   186,840,969   0   186,840,969   0   186,840,969   0   186,840,969   0   186,840,969   0   186,840,969   0   186,840,969   0   186,840,969   0   186,840,969   0   186,840,969   0   186,840,969   0   186,840,969   0   186,840,969   0   186,840,969   0   186,840,969   0   186,840,969   0   186,840,969   0   186,840,969   0   186,840,969   0   186,840,969   0   186,840,969   0   186,840,969   0   186,840,969   0   186,840,969   0   186,840,969   0   186,840,969   0   186,840,969   0   186,840,969   0   186,840,969   0   186,840,969   0   186,840,969   0   186,840,969   0   186,840,969   0   186,840,969   0   186,840,969   0   186,840,969   0   186,840,969   0   186,840,969   0   186,840,969   0   186,840,969   0   186,840,969   0   186,840,969   0   186,840,969   0   186,840,969   0   186,840,969   0   186,840,969   0   186,840,969   0   186,840,969   0   186,840,969   0   186,840,969   0   186,840,969   0   186,840,969   0   186,840,969   0   186,840,969   0   186,840,969   0   186,840,969   0   186,840,969   0   186,840,969   0   186,840,969   0   186,840,969   0   186,840,969   0   186,840,969      | 112. | 0119009110 | FOREIGN MISSIONS: ABU DHABI    | 129,761,101        | 107,270,518       | 237,031,619       | 0             | 237,031,619         |
| 114.         0119009112         FOREIGN MISSION: BELGRADE, SERBIA         130,229,390         43,029,432         173,258,822         155,000,000         328,258,82           115.         0119009115         FOREIGN MISSION: PRAQUE, CZECH REPUBLIC         128,424,718         33,674,931         162,099,649         0         162,099,649         0         162,099,649         0         162,099,649         0         162,099,649         0         162,099,649         0         162,099,649         0         162,099,649         0         162,099,649         0         162,099,649         0         162,099,649         0         162,099,649         0         162,099,649         0         162,099,649         0         186,840,969         0         186,840,969         0         186,840,969         0         186,840,969         0         186,840,969         0         186,840,969         0         186,840,969         0         186,840,969         0         186,840,969         0         186,840,969         0         186,840,969         0         186,840,969         0         186,840,969         0         186,840,969         0         186,840,969         0         186,840,969         0         186,840,969         0         186,840,969         0         186,840,969         0         186,840,969<                                                                                                                                                                                                                                                                                                                                                                                                                                                                                                                                                                                                                                                                                                                                                                                | 113. | 0119009111 |                                | 123,931,837        | 19,920,593        | 143,852,430       | 0             | 143,852,430         |
| 115.   0119009115   REPUBLIC   128.424,718   33,674,931   162,099,649   0   162,099,649   162,099,649   162,099,649   162,099,649   162,099,649   162,099,649   162,099,649   162,099,649   162,099,649   162,099,649   162,099,649   162,099,649   162,099,649   162,099,649   162,099,649   162,099,649   162,099,649   162,099,649   162,099,649   162,099,649   162,099,649   162,099,649   162,099,649   162,099,649   162,099,649   162,099,649   162,099,649   162,099,649   162,099,649   162,099,649   162,099,649   162,099,649   162,099,649   162,099,649   162,099,649   162,099,649   162,099,649   162,099,649   162,099,649   162,099,649   162,099,649   162,099,649   162,099,649   162,099,649   162,099,649   162,099,649   162,099,649   162,099,649   162,099,649   162,099,649   162,099,649   162,099,649   162,099,649   162,099,649   162,099,649   162,099,649   162,099,649   162,099,649   162,099,649   162,099,649   162,099,649   162,099,649   162,099,649   162,099,649   162,099,649   162,099,649   162,099,649   162,099,649   162,099,649   162,099,649   162,099,649   162,099,649   162,099,649   162,099,649   162,099,649   162,099,649   162,099,649   162,099,649   162,099,649   162,099,649   162,099,649   162,099,649   162,099,649   162,099,649   162,099,649   162,099,649   162,099,649   162,099,649   162,099,649   162,099,649   162,099,649   162,099,649   162,099,649   162,099,649   162,099,649   162,099,649   162,099,649   162,099,649   162,099,649   162,099,649   162,099,649   162,099,649   162,099,649   162,099,649   162,099,649   162,099,649   162,099,649   162,099,649   162,099,649   162,099,649   162,099,649   162,099,649   162,099,649   162,099,649   162,099,649   162,099,649   162,099,649   162,099,649   162,099,649   162,099,649   162,099,649   162,099,649   162,099,649   162,099,649   162,099,649   162,099,649   162,099,649   162,099,649   162,099,649   162,099,649   162,099,649   162,099,649   162,099,649   162,099,649   162,099,649   162,099,649   162,099,649   162,099,649   162,099,649   162,099,649   162,099,   | 114. | 0119009112 |                                | 130,229,390        | 43,029,432        | 173,258,822       | 155,000,000   | 328,258,822         |
| 116.         0119009116         FOREIGN MISSION: VATICAN         149,245,129         37,595,840         186,840,969         0         186,840,969           117.         0119009117         CONSOLATE GENERAL: SAO PAULO, BRAZIL         112,832,902         37,195,623         150,028,525         0         150,028,52           118.         0119009118         CONSOLATE GENERAL: FRANKFURT, GERMANY         152,859,545         31,793,189         184,652,734         0         184,652,73           119.         0119009119         FOREIGN MISSION: COLOMBO, SRI-LANKA         94,872,305         34,585,256         129,457,561         0         129,457,561           120.         0119009120         FOREIGN MISSION: DOHA, QATAR         119,223,908         31,362,427         150,586,335         0         150,586,33           121.         0119009121         PERMANENT MISSION: D-8 SECRETARIAT, ISTABUL, TURKEY         0         0         0         0           122.         0119009122         PERMANENT REPRESENTATION: ECOWAS, ABUJA         85,620,979         18,817,456         104,438,435         0         104,438,435                                                                                                                                                                                                                                                                                                                                                                                                                                                                                                                                                                                                                                                                                                                                                                                                                                                                                                                                                                          | 115. | 0119009115 |                                | 128,424,718        | 33,674,931        | 162,099,649       | 0             | 162,099,649         |
| 117.       0119009117       CONSOLATE GENERAL: SAO PAULO, BRAZIL       112,832,902       37,195,623       150,028,525       0       150,028,525         118.       0119009118       CONSOLATE GENERAL: FRANKFURT, GERMANY       152,859,545       31,793,189       184,652,734       0       184,652,73         119.       0119009119       FOREIGN MISSION: COLOMBO, SRI-LANKA       94,872,305       34,585,256       129,457,561       0       129,457,561         120.       0119009120       FOREIGN MISSION: DOHA, QATAR       119,223,908       31,362,427       150,586,335       0       150,586,335         121.       0119009121       PERMANENT MISSION: D-8 SECRETARIAT, ISTABUL, TURKEY       0       0       0         122.       0119009122       PERMANENT REPRESENTATION: ECOWAS, ABUJA       85,620,979       18,817,456       104,438,435       0       104,438,435                                                                                                                                                                                                                                                                                                                                                                                                                                                                                                                                                                                                                                                                                                                                                                                                                                                                                                                                                                                                                                                                                                                                                                                                                                        | 116. | 0119009116 |                                | 149.245.129        | 37.595.840        | 186.840.969       | 0             | 186,840,969         |
| 118.   0119009118   CONSOLATE GENERAL: FRANKFURT,   152,859,545   31,793,189   184,652,734   0   184,652,734   19.   0119009119   FOREIGN MISSION: COLOMBO, SRI-                                                                                                                                                                                                                                                                                                                                                                                                                                                                                                                                                                                                                                                                                                                                                                                                                                                                                                                                                                                                                                                                                                                                                                                                                                                                                                                                                                                                                                                                                                                                                                                                                                                                                                                                                                                                                                                                                                                                                               |      |            | CONSOLATE GENERAL: SAO PAULO,  |                    |                   |                   |               | 150,028,525         |
| 119.   0119009119   FOREIGN MISSION: COLOMBO, SRI-<br>  LANKA                                                                                                                                                                                                                                                                                                                                                                                                                                                                                                                                                                                                                                                                                                                                                                                                                                                                                                                                                                                                                                                                                                                                                                                                                                                                                                                                                                                                                                                                                                                                                                                                                                                                                                                                                                                                                                                                                                                                                                                                                                                                  |      |            |                                |                    |                   |                   |               |                     |
| 119.         0119009119         LANKA         94,872,305         34,585,256         129,457,561         0         129,457,561           120.         0119009120         FOREIGN MISSION: DOHA, QATAR         119,223,908         31,362,427         150,586,335         0         150,586,335           121.         0119009121         PERMANENT MISSION: D-8 SECRETARIAT, ISTABUL, TURKEY         0         0         0         0           122.         0119009122         PERMANENT REPRESENTATION: ECOWAS, ABUJA         85,620,979         18,817,456         104,438,435         0         104,438,435                                                                                                                                                                                                                                                                                                                                                                                                                                                                                                                                                                                                                                                                                                                                                                                                                                                                                                                                                                                                                                                                                                                                                                                                                                                                                                                                                                                                                                                                                                                  | 118. | 0119009118 | GERMANY                        | 152,859,545        | 31,/93,189        | 184,652,/34       | 0             | 184,652,/34         |
| 121.         0119009121         PERMANENT MISSION: D-8 SECRETARIAT, ISTABUL, TURKEY         0         0         0         0         0         0         0         104,438,435         0         104,438,435         0         104,438,435         0         104,438,435         0         104,438,435         0         104,438,435         0         104,438,435         0         104,438,435         0         104,438,435         0         104,438,435         0         104,438,435         0         104,438,435         0         104,438,435         0         104,438,435         0         104,438,435         0         104,438,435         0         104,438,435         0         104,438,435         0         104,438,435         0         104,438,435         0         104,438,435         0         104,438,435         0         104,438,435         0         104,438,435         0         104,438,435         0         104,438,435         0         104,438,435         0         104,438,435         0         104,438,435         0         104,438,435         0         104,438,435         0         104,438,435         0         104,438,435         0         104,438,435         0         104,438,435         0         104,438,435         0         104,438,435         0                                                                                                                                                                                                                                                                                                                                                                                                                                                                                                                                                                                                                                                                                                                                                                                                                | 119. | 0119009119 |                                | 94,872,305         | 34,585,256        | 129,457,561       | 0             | 129,457,561         |
| 122. 0119009122 SECRETARIAT, ISTABUL, TURKEY  122. 0119009122 PERMANENT REPRESENTATION: ECOWAS, ABUJA  85,620,979 18,817,456 104,438,435 0 104,438,435                                                                                                                                                                                                                                                                                                                                                                                                                                                                                                                                                                                                                                                                                                                                                                                                                                                                                                                                                                                                                                                                                                                                                                                                                                                                                                                                                                                                                                                                                                                                                                                                                                                                                                                                                                                                                                                                                                                                                                         | 120. | 0119009120 | FOREIGN MISSION: DOHA, QATAR   | 119,223,908        | 31,362,427        | 150,586,335       | 0             | 150,586,335         |
| 122. 0119009122 PERMANENT REPRESENTATION: 85,620,979 18,817,456 <b>104,438,435</b> 0 <b>104,438,435</b>                                                                                                                                                                                                                                                                                                                                                                                                                                                                                                                                                                                                                                                                                                                                                                                                                                                                                                                                                                                                                                                                                                                                                                                                                                                                                                                                                                                                                                                                                                                                                                                                                                                                                                                                                                                                                                                                                                                                                                                                                        | 121. | 0119009121 |                                | 0                  | 0                 | 0                 | 0             | 0                   |
|                                                                                                                                                                                                                                                                                                                                                                                                                                                                                                                                                                                                                                                                                                                                                                                                                                                                                                                                                                                                                                                                                                                                                                                                                                                                                                                                                                                                                                                                                                                                                                                                                                                                                                                                                                                                                                                                                                                                                                                                                                                                                                                                | 122. | 0119009122 | PERMANENT REPRESENTATION:      | 85,620,979         | 18,817,456        | 104,438,435       | 0             | 104,438,435         |
|                                                                                                                                                                                                                                                                                                                                                                                                                                                                                                                                                                                                                                                                                                                                                                                                                                                                                                                                                                                                                                                                                                                                                                                                                                                                                                                                                                                                                                                                                                                                                                                                                                                                                                                                                                                                                                                                                                                                                                                                                                                                                                                                | 123. | 0119009123 | FOREIGN MISSION: AMMAN, JORDAN | 215,642,791        | 94,490,406        | 310,133,197       | 0             | 310,133,197         |