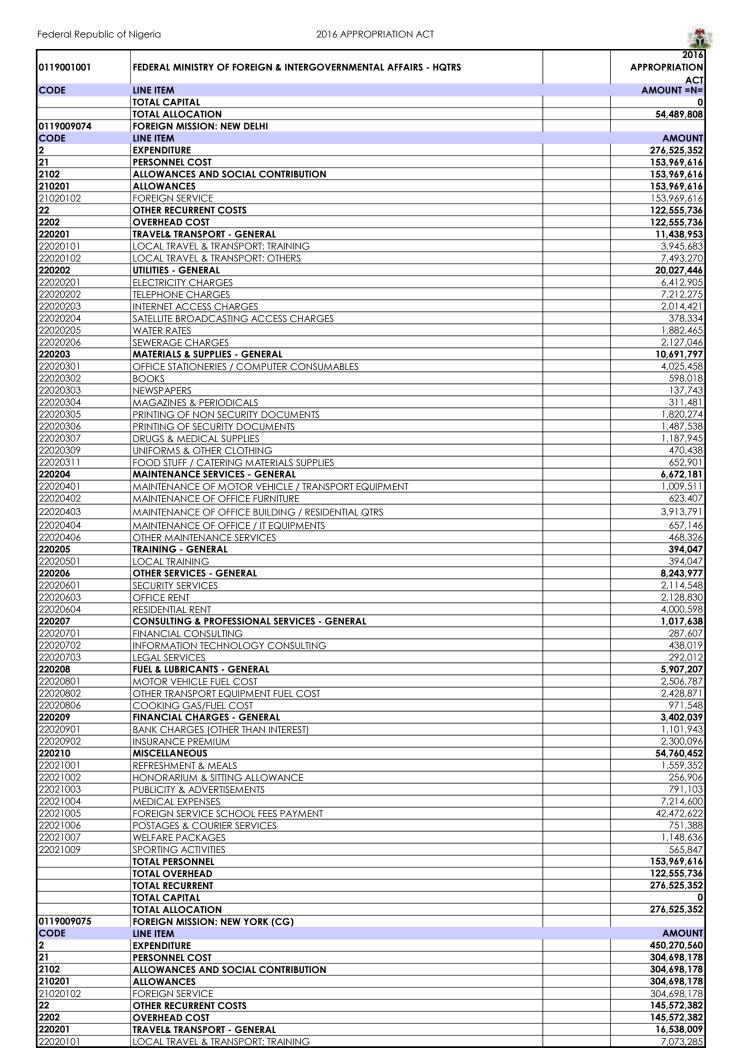

| SUMMA<br>2016 AP<br>NO C<br>1. 01<br>SUMMA<br>2016 AP<br>NO C<br>1. 02<br>2. 02<br>3. 03<br>FEDERAL<br>2016 AP<br>NO C | ARY BY FUNDS PPROPRIATION CODE 21 22 31 L MINISTRY O PPROPRIATION                            | N ACT  MDA  FEDERAL MINISTRY OF FOREIGN  AFFAIRS                                                                                         | TOTAL<br>PERSONNEL<br>24,851,487,467<br>24,851,487,467 | TOTAL<br>OVERHEAD<br>14,588,608,782<br>14,588,608,782 | TOTAL<br>OVERHEAD<br>39,440,096,249<br>39,440,096,249 | .,,           | TOTAL<br>ALLOCATION<br>46,516,323,009<br>46,516,323,009 |
|------------------------------------------------------------------------------------------------------------------------|----------------------------------------------------------------------------------------------|------------------------------------------------------------------------------------------------------------------------------------------|--------------------------------------------------------|-------------------------------------------------------|-------------------------------------------------------|---------------|---------------------------------------------------------|
| 2016 AP  NO C  1. 01  SUMMA 2016 AP  NO C  1. 02 2. 02 3. 03  FEDERAI 2016 AP  NO C                                    | PPROPRIATION CODE  119  ARY BY FUNDS PPROPRIATION CODE  21 22 31  AL MINISTRY O PPROPRIATION | MDA  FEDERAL MINISTRY OF FOREIGN  AFFAIRS  N ACT  FUND  MAIN ENVELOP - PERSONNEL  MAIN ENVELOP - OVERHEAD  CAPITAL DEVELOPMENT FUND MAIN | <b>PERSONNEL</b> 24,851,487,467                        | OVERHEAD<br>14,588,608,782                            | <b>OVERHEAD</b> 39,440,096,249                        | 7,076,226,760 | <b>ALLOCATION</b><br>46,516,323,009                     |
| 1. 01 SUMMA 2016 AP NO C: 1. 022 2. 02 3. 03 FEDERAI 2016 AP NO C:                                                     | RY BY FUNDS PPROPRIATION CODE 21 22 31 L MINISTRY O PPROPRIATION                             | MDA  FEDERAL MINISTRY OF FOREIGN AFFAIRS  N ACT FUND  MAIN ENVELOP - PERSONNEL MAIN ENVELOP - OVERHEAD CAPITAL DEVELOPMENT FUND MAIN     | <b>PERSONNEL</b> 24,851,487,467                        | OVERHEAD<br>14,588,608,782                            | <b>OVERHEAD</b> 39,440,096,249                        | 7,076,226,760 | <b>ALLOCATION</b><br>46,516,323,009                     |
| 1. 01  SUMMA 2016 AP  NO Ci 1. 02 2. 02 3. 03  FEDERAI 2016 AP  NO Ci                                                  | ARY BY FUNDS PPROPRIATION CODE 21 22 31 L MINISTRY O PPROPRIATION                            | FEDERAL MINISTRY OF FOREIGN AFFAIRS  N ACT FUND  MAIN ENVELOP - PERSONNEL MAIN ENVELOP - OVERHEAD CAPITAL DEVELOPMENT FUND MAIN          | <b>PERSONNEL</b> 24,851,487,467                        | OVERHEAD<br>14,588,608,782                            | <b>OVERHEAD</b> 39,440,096,249                        | 7,076,226,760 | <b>ALLOCATION</b><br>46,516,323,009                     |
| SUMMA<br>2016 AP<br>NO Co<br>1. 02<br>2. 02<br>3. 03<br>FEDERAI<br>2016 AP                                             | ARY BY FUNDS PPROPRIATION CODE 21 22 31 L MINISTRY O PPROPRIATION                            | AFFAIRS  N ACT  FUND  MAIN ENVELOP - PERSONNEL  MAIN ENVELOP - OVERHEAD  CAPITAL DEVELOPMENT FUND MAIN                                   |                                                        |                                                       |                                                       | .,,           |                                                         |
| SUMMA<br>2016 AP<br>NO Co<br>1. 02<br>2. 02<br>3. 03<br>FEDERAI<br>2016 AP                                             | ARY BY FUNDS PPROPRIATION CODE 21 22 31 L MINISTRY O PPROPRIATION                            | MAIN ENVELOP - PERSONNEL MAIN ENVELOP - OVERHEAD CAPITAL DEVELOPMENT FUND MAIN                                                           |                                                        |                                                       |                                                       | .,,           |                                                         |
| NO C  1. 02 2. 02 3. 03  FEDERAL 2016 AP                                                                               | PPROPRIATION CODE 21 22 31 L MINISTRY O PPROPRIATION                                         | N ACT  FUND  MAIN ENVELOP - PERSONNEL  MAIN ENVELOP - OVERHEAD  CAPITAL DEVELOPMENT FUND MAIN                                            | 24,851,487,467                                         | 14,588,608,782                                        | 39,440,096,249                                        | 7,076,226,760 | 46,516,323,009                                          |
| NO C  1. 02 2. 02 3. 03  FEDERAL 2016 AP                                                                               | PPROPRIATION CODE 21 22 31 L MINISTRY O PPROPRIATION                                         | N ACT  FUND  MAIN ENVELOP - PERSONNEL  MAIN ENVELOP - OVERHEAD  CAPITAL DEVELOPMENT FUND MAIN                                            |                                                        |                                                       |                                                       |               |                                                         |
| 1. 02<br>2. 02<br>3. 03<br>FEDERAL<br>2016 AP                                                                          | 21<br>22<br>31<br>L MINISTRY O                                                               | FUND  MAIN ENVELOP - PERSONNEL  MAIN ENVELOP - OVERHEAD  CAPITAL DEVELOPMENT FUND MAIN                                                   |                                                        |                                                       |                                                       |               |                                                         |
| 1. 02<br>2. 02<br>3. 03<br>FEDERAL<br>2016 AP                                                                          | 21<br>22<br>31<br>L MINISTRY O                                                               | MAIN ENVELOP - PERSONNEL MAIN ENVELOP - OVERHEAD CAPITAL DEVELOPMENT FUND MAIN                                                           |                                                        |                                                       |                                                       |               |                                                         |
| 1. 02<br>2. 02<br>3. 03<br>FEDERAL<br>2016 AP                                                                          | 21<br>22<br>31<br>L MINISTRY O                                                               | MAIN ENVELOP - PERSONNEL MAIN ENVELOP - OVERHEAD CAPITAL DEVELOPMENT FUND MAIN                                                           |                                                        |                                                       |                                                       |               | TOTAL                                                   |
| 2. 02<br>3. 03<br>FEDERAL<br>2016 AP                                                                                   | 22<br>31<br>L MINISTRY O                                                                     | MAIN ENVELOP - OVERHEAD CAPITAL DEVELOPMENT FUND MAIN                                                                                    |                                                        |                                                       |                                                       | ı             | ALLOCATION                                              |
| 3. 03  FEDERAL 2016 AP  NO C                                                                                           | L MINISTRY O                                                                                 | CAPITAL DEVELOPMENT FUND MAIN                                                                                                            |                                                        |                                                       |                                                       |               | 24,851,487,467                                          |
| FEDERAI<br>2016 AP<br>NO C                                                                                             | L MINISTRY O                                                                                 |                                                                                                                                          |                                                        |                                                       |                                                       |               | 14,588,608,782                                          |
| 2016 AP<br>NO C                                                                                                        | PPROPRIATIO                                                                                  | F FORFIGN AFFAIRS                                                                                                                        |                                                        |                                                       |                                                       |               | 7,076,226,760                                           |
| 2016 AP<br>NO C                                                                                                        | PPROPRIATIO                                                                                  |                                                                                                                                          |                                                        |                                                       |                                                       |               | 46,516,323,009                                          |
| NO C                                                                                                                   |                                                                                              |                                                                                                                                          |                                                        |                                                       |                                                       |               |                                                         |
|                                                                                                                        | ODE                                                                                          |                                                                                                                                          | TOTAL                                                  | TOTAL                                                 | TOTAL                                                 |               | TOTAL                                                   |
| 1. 01                                                                                                                  |                                                                                              | MDA                                                                                                                                      | PERSONNEL                                              | OVERHEAD                                              | OVERHEAD                                              | TOTAL CAPITAL | ALLOCATION                                              |
| 1. 01                                                                                                                  |                                                                                              | FEDERAL MINISTRY OF FOREIGN &                                                                                                            |                                                        |                                                       |                                                       |               |                                                         |
|                                                                                                                        | 119001001                                                                                    |                                                                                                                                          | 3,593,775,750                                          | 3,468,867,741                                         | 7,062,643,491                                         | 4,026,852,505 | 11,089,495,996                                          |
|                                                                                                                        |                                                                                              | INTERGOVERNMENTAL AFFAIRS - HQTRS                                                                                                        |                                                        |                                                       |                                                       |               |                                                         |
|                                                                                                                        | 119002001                                                                                    | TECHNICAL AIDS CORPS                                                                                                                     | 2,978,537,178                                          | 122,642,364                                           | 3,101,179,542                                         | 139,494,480   | 3,240,674,022                                           |
| 3. 01                                                                                                                  | 119003001                                                                                    | FOREIGN SERVICE ACADEMY (FSA)                                                                                                            | 0                                                      | 52,941,750                                            | 52,941,750                                            | 43,615,335    | 96,557,085                                              |
| 4. 01                                                                                                                  | 119006001                                                                                    | INSTITUTE FOR PEACE AND CONFLICT                                                                                                         | 337,312,113                                            | 50,609,510                                            | 387,921,623                                           | 47,307,040    | 435,228,663                                             |
| 51                                                                                                                     | , 555501                                                                                     | RESOLUTION                                                                                                                               | 337,012,110                                            | 55,557,510                                            |                                                       | .,,00,,040    |                                                         |
| 5. 01                                                                                                                  | 119007001                                                                                    | DIRECTORATE OF TECHNICAL COOP.                                                                                                           | 123,172,168                                            | 40,654,216                                            | 163,826,384                                           | 78,525,000    | 242,351,384                                             |
|                                                                                                                        | -                                                                                            | IN AFRICA                                                                                                                                | . ,                                                    | , -                                                   |                                                       |               |                                                         |
| 6. 01                                                                                                                  | 119008001                                                                                    | NIGERIAN INSTITUTE OF INTERNATIONAL                                                                                                      | 251,510,690                                            | 139,595,811                                           | 391,106,501                                           | 67,432,400    | 458,538,901                                             |
| 7 01                                                                                                                   | 119009001                                                                                    | AFFAIRS, LAGOS                                                                                                                           | 111,638,406                                            | 88,111,130                                            | 199,749,536                                           | 0             | 199,749,536                                             |
|                                                                                                                        | 119009001                                                                                    | FOREIGN MISSION: ABIDJAN FOREIGN MISSION: ACCRA                                                                                          | 130,104,147                                            | 155,725,283                                           | 285,829,430                                           | 0             | 285,829,430                                             |
|                                                                                                                        | 119009002                                                                                    | FOREIGN MISSION: ACCRA FOREIGN MISSION: ADDIS ABABA                                                                                      | 191,303,238                                            | 112,428,137                                           | 303,731,375                                           | 470,000,000   | 773,731,375                                             |
|                                                                                                                        | 119009004                                                                                    | FOREIGN MISSION: ADDIS ABABA  FOREIGN MISSION: ALGIERS                                                                                   | 104,704,265                                            | 111,513,281                                           | 216,217,546                                           | 470,000,000   | 216,217,546                                             |
|                                                                                                                        | 119009005                                                                                    | FOREIGN MISSION: ALGIERS                                                                                                                 | 155,087,487                                            | 90,590,800                                            | 245,678,287                                           | 75,000,000    | 320,678,287                                             |
|                                                                                                                        | 119009006                                                                                    | FOREIGN MISSION: ATHENS                                                                                                                  | 146,953,687                                            | 115,824,277                                           | 262,777,964                                           | 7 3,000,000   | 262,777,964                                             |
|                                                                                                                        | 119009007                                                                                    | FOREIGN MISSION: ATLANTA                                                                                                                 | 201,989,619                                            | 145,003,334                                           | 346,992,953                                           | 0             | 346,992,953                                             |
|                                                                                                                        | 119009009                                                                                    | FOREIGN MISSION: BAMAKO                                                                                                                  | 88,322,615                                             | 69,577,446                                            | 157,900,061                                           | 240,000,000   | 397,900,061                                             |
|                                                                                                                        | 119009010                                                                                    | FOREIGN MISSION: BANGKOK                                                                                                                 | 196,224,346                                            | 99,470,463                                            | 295,694,809                                           | 0             | 295,694,809                                             |
|                                                                                                                        | 119009011                                                                                    | FOREIGN MISSION: BANGUI                                                                                                                  | 92,355,656                                             | 65,205,503                                            | 157,561,159                                           | 0             | 157,561,159                                             |
|                                                                                                                        | 119009012                                                                                    | FOREIGN MISSION: BANJUL                                                                                                                  | 101,314,694                                            | 103,826,831                                           | 205,141,525                                           | 25,000,000    | 230,141,525                                             |
| 18. 01                                                                                                                 | 119009013                                                                                    | FOREIGN MISSION: BATA                                                                                                                    | 78,001,512                                             | 73,289,566                                            | 151,291,078                                           | 0             | 151,291,078                                             |
| 19. 01                                                                                                                 | 119009014                                                                                    | FOREIGN MISSION: BEIJING                                                                                                                 | 286,528,569                                            | 140,606,190                                           | 427,134,759                                           | 0             | 427,134,759                                             |
| 20. 01                                                                                                                 | 119009015                                                                                    | FOREIGN MISSION: BEIRUT                                                                                                                  | 108,370,128                                            | 68,144,556                                            | 176,514,684                                           | 0             | 176,514,684                                             |
| 21. 01                                                                                                                 | 119009016                                                                                    | FOREIGN MISSION: BERLIN                                                                                                                  | 345,829,363                                            | 228,987,002                                           | 574,816,365                                           | 0             | 574,816,365                                             |
| 22. 01                                                                                                                 | 119009017                                                                                    | FOREIGN MISSION: BERNE                                                                                                                   | 216,758,054                                            | 151,506,352                                           | 368,264,406                                           | 0             | 368,264,406                                             |
|                                                                                                                        | 119009018                                                                                    | FOREIGN MISSION: BISSAU                                                                                                                  | 80,132,543                                             | 87,392,077                                            | 167,524,620                                           | 0             | 167,524,620                                             |
|                                                                                                                        |                                                                                              | FOREIGN MISSION: BRASILIA                                                                                                                | 118,864,975                                            | 139,127,207                                           | 257,992,182                                           | 0             | 257,992,182                                             |
|                                                                                                                        | 119009020                                                                                    | FOREIGN MISSION: BRAZAVILLE                                                                                                              | 88,165,794                                             | 111,676,563                                           | 199,842,357                                           | 0             | 199,842,357                                             |
|                                                                                                                        | 119009021                                                                                    | FOREIGN MISSION: BRUSSELS                                                                                                                | 279,239,262                                            | 167,033,876                                           | 446,273,138                                           | 0             | 446,273,138                                             |
|                                                                                                                        | 119009022                                                                                    | FOREIGN MISSION: BUCHAREST                                                                                                               | 89,414,523                                             | 112,122,499                                           | 201,537,022                                           | 0             | 201,537,022                                             |
|                                                                                                                        | 119009023                                                                                    | FOREIGN MISSION: BUDAPEST                                                                                                                | 131,285,395                                            | 132,240,830                                           | 263,526,225                                           |               | 263,526,225                                             |
|                                                                                                                        | 119009024                                                                                    | FOREIGN MISSION: BUEA                                                                                                                    | 122,058,528                                            | 106,116,503                                           | 228,175,031                                           | 0             | 228,175,031                                             |
|                                                                                                                        | 119009025                                                                                    | FOREIGN MISSION: BUENOS AIRES                                                                                                            | 115,319,989                                            | 75,453,113                                            | 190,773,102                                           | 0             | 190,773,102                                             |
|                                                                                                                        | 119009026                                                                                    | FOREIGN MISSION: BUJUMBURA                                                                                                               | 105,830,889                                            | 57,705,427                                            | 163,536,316                                           | 0             | 163,536,316                                             |
|                                                                                                                        | 119009027<br>119009028                                                                       | FOREIGN MISSION: CANDEDDA                                                                                                                | 109,363,059                                            | 123,066,735                                           | 232,429,794<br>210.520.661                            | 0             | 232,429,794                                             |
|                                                                                                                        | 119009028                                                                                    | FOREIGN MISSION: CANBERRA<br>FOREIGN MISSION: CARACAS                                                                                    | 120,235,523<br>163,547,190                             | 90,285,138<br>35,314,115                              | 198,861,305                                           | 0             | 210,520,661<br>198,861,305                              |
|                                                                                                                        | 119009029                                                                                    | FOREIGN MISSION: CARACAS FOREIGN MISSION: CONAKRY                                                                                        | 163,547,190                                            | 59,711,375                                            | 181,873,897                                           | 0             | 181,873,897                                             |
|                                                                                                                        | 119009030                                                                                    | FOREIGN MISSION: CONAKRY FOREIGN MISSION: COTONOU                                                                                        | 102,869,364                                            | 63,970,186                                            | 166,839,550                                           |               | 486,839,550                                             |
|                                                                                                                        | 119009031                                                                                    | FOREIGN MISSION: COTONOU<br>FOREIGN MISSION: DAKAR                                                                                       | 120,837,605                                            | 63,941,378                                            | 184,778,983                                           | 320,000,000   | 184,778,983                                             |
|                                                                                                                        | 119009032                                                                                    | FOREIGN MISSION: DANAK FOREIGN MISSION: DAMASCUS                                                                                         | 106,945,336                                            | 95,669,557                                            | 202,614,893                                           | 0             | 202,614,893                                             |
|                                                                                                                        | 119009034                                                                                    | FOREIGN MISSION: DAR-ES-SALAAM                                                                                                           | 138,270,747                                            | 48,271,039                                            | 186,541,786                                           | 0             | 186,541,786                                             |
|                                                                                                                        | 119009035                                                                                    | FOREIGN MISSION: DOUALA                                                                                                                  | 104,072,301                                            | 66,325,432                                            | 170,397,733                                           | 0             | 170,397,733                                             |
|                                                                                                                        |                                                                                              | FOREIGN MISSION: DUBAI TRADE                                                                                                             |                                                        |                                                       |                                                       |               |                                                         |
| 41. 01                                                                                                                 | 119009036                                                                                    | MISSIONS                                                                                                                                 | 96,857,241                                             | 19,405,458                                            | 116,262,699                                           | 0             | 116,262,699                                             |
| 42. 01                                                                                                                 | 119009037                                                                                    | FOREIGN MISSION: DUBLIN                                                                                                                  | 165,850,227                                            | 75,018,161                                            | 240,868,388                                           | 0             | 240,868,388                                             |
|                                                                                                                        | 119009038                                                                                    | FOREIGN MISSION: FREETOWN                                                                                                                | 96,153,315                                             | 60,774,851                                            | 156,928,166                                           |               | 156,928,166                                             |
|                                                                                                                        | 119009039                                                                                    | FOREIGN MISSION: GABORONE                                                                                                                | 84,661,943                                             | 51,381,473                                            | 136,043,416                                           | 0             | 136,043,416                                             |
|                                                                                                                        | 119009040                                                                                    | FOREIGN MISSION: GENEVA                                                                                                                  | 297,312,020                                            | 157,745,553                                           | 455,057,573                                           | 0             | 455,057,573                                             |
|                                                                                                                        | 119009042                                                                                    | FOREIGN MISSION: HANOI                                                                                                                   | 106,858,689                                            | 72,717,441                                            | 179,576,130                                           | 0             | 179,576,130                                             |
|                                                                                                                        | 119009043                                                                                    | FOREIGN MISSION: HARARE                                                                                                                  | 128,958,491                                            | 60,865,382                                            | 189,823,873                                           | 0             | 189,823,873                                             |
|                                                                                                                        | 119009044                                                                                    | FOREIGN MISSION: HAVANA                                                                                                                  | 131,121,151                                            | 75,750,977                                            | 206,872,128                                           |               | 206,872,128                                             |
|                                                                                                                        | 119009045                                                                                    | FOREIGN MISSION: HONGKONG                                                                                                                | 137,056,345                                            | 93,988,526                                            | 231,044,871                                           | 0             | 231,044,871                                             |
|                                                                                                                        | 119009046                                                                                    | FOREIGN MISSION: ISLAMABAD                                                                                                               | 109,556,082                                            | 64,633,721                                            | 174,189,803                                           | 80,000,000    | 254,189,803                                             |
|                                                                                                                        | 119009047                                                                                    | FOREIGN MISSION: JAKARTA                                                                                                                 | 108,175,361                                            | 105,590,175                                           | 213,765,536                                           | 0             | 213,765,536                                             |
|                                                                                                                        | 119009048                                                                                    | FOREIGN MISSION: JEDDAH                                                                                                                  | 181,831,971                                            | 140,981,585                                           | 322,813,556                                           | 0             | 322,813,556                                             |
|                                                                                                                        | 119009049                                                                                    | FOREIGN MISSION: JOHANNESBURG                                                                                                            | 160,732,734                                            | 152,368,138                                           | 313,100,872                                           | 0             | 313,100,872                                             |
|                                                                                                                        | 119009050                                                                                    | FOREIGN MISSION: KAMPALA                                                                                                                 | 105,751,748                                            | 50,491,166                                            | 156,242,914                                           | 0             | 156,242,914                                             |
|                                                                                                                        | 119009051                                                                                    | FOREIGN MISSION: KHARTOUM                                                                                                                | 105,965,852                                            | 61,338,137                                            | 167,303,989                                           |               | 167,303,989                                             |
| 56. 01                                                                                                                 | 119009052                                                                                    | FOREIGN MISSION: KIEV                                                                                                                    | 108,440,844                                            | 135,101,249                                           | 243,542,093                                           | 0             | 243,542,093                                             |