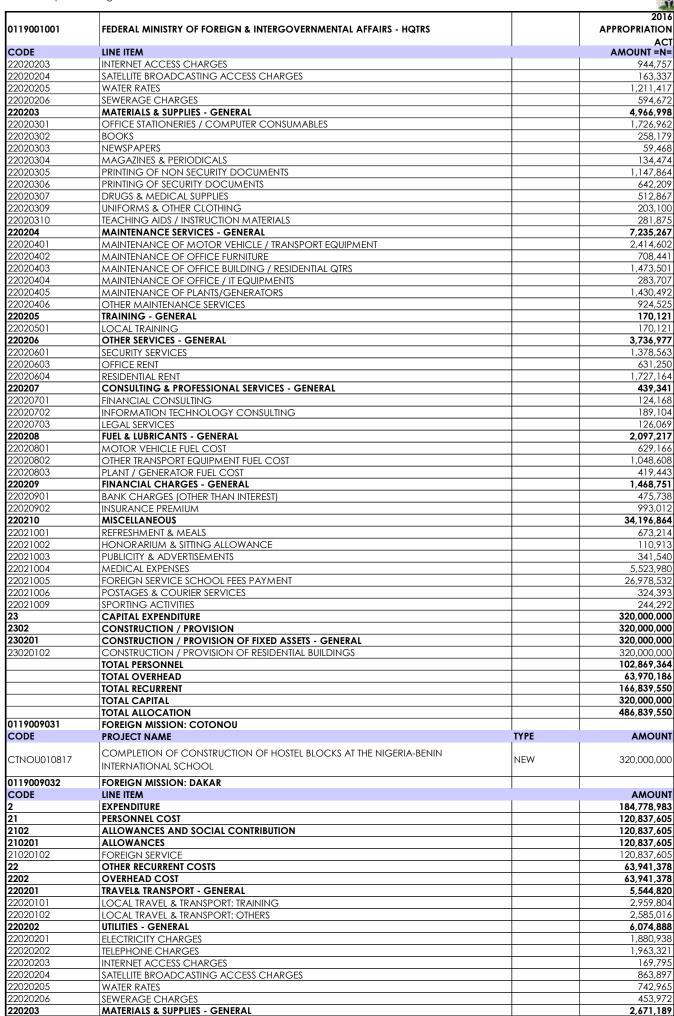

| SUMMA<br>2016 AP<br>NO C<br>1. 01<br>SUMMA<br>2016 AP<br>NO C<br>1. 02<br>2. 02<br>3. 03<br>FEDERAL<br>2016 AP<br>NO C | ARY BY FUNDS PPROPRIATION CODE 21 22 31 L MINISTRY O PPROPRIATION                            | N ACT  MDA  FEDERAL MINISTRY OF FOREIGN  AFFAIRS                                                                                         | TOTAL<br>PERSONNEL<br>24,851,487,467<br>24,851,487,467 | TOTAL<br>OVERHEAD<br>14,588,608,782<br>14,588,608,782 | TOTAL<br>OVERHEAD<br>39,440,096,249<br>39,440,096,249 | .,,           | TOTAL<br>ALLOCATION<br>46,516,323,009<br>46,516,323,009 |
|------------------------------------------------------------------------------------------------------------------------|----------------------------------------------------------------------------------------------|------------------------------------------------------------------------------------------------------------------------------------------|--------------------------------------------------------|-------------------------------------------------------|-------------------------------------------------------|---------------|---------------------------------------------------------|
| 2016 AP  NO C  1. 01  SUMMA 2016 AP  NO C  1. 02 2. 02 3. 03  FEDERAI 2016 AP  NO C                                    | PPROPRIATION CODE  119  ARY BY FUNDS PPROPRIATION CODE  21 22 31  AL MINISTRY O PPROPRIATION | MDA  FEDERAL MINISTRY OF FOREIGN  AFFAIRS  N ACT  FUND  MAIN ENVELOP - PERSONNEL  MAIN ENVELOP - OVERHEAD  CAPITAL DEVELOPMENT FUND MAIN | <b>PERSONNEL</b> 24,851,487,467                        | OVERHEAD<br>14,588,608,782                            | <b>OVERHEAD</b> 39,440,096,249                        | 7,076,226,760 | <b>ALLOCATION</b><br>46,516,323,009                     |
| 1. 01 SUMMA 2016 AP NO C: 1. 022 2. 02 3. 03 FEDERAI 2016 AP NO C:                                                     | RY BY FUNDS PPROPRIATION CODE 21 22 31 L MINISTRY O PPROPRIATION                             | MDA  FEDERAL MINISTRY OF FOREIGN AFFAIRS  N ACT FUND  MAIN ENVELOP - PERSONNEL MAIN ENVELOP - OVERHEAD CAPITAL DEVELOPMENT FUND MAIN     | <b>PERSONNEL</b> 24,851,487,467                        | OVERHEAD<br>14,588,608,782                            | <b>OVERHEAD</b> 39,440,096,249                        | 7,076,226,760 | <b>ALLOCATION</b><br>46,516,323,009                     |
| 1. 01  SUMMA 2016 AP  NO Ci 1. 02 2. 02 3. 03  FEDERAI 2016 AP  NO Ci                                                  | ARY BY FUNDS PPROPRIATION CODE 21 22 31 L MINISTRY O PPROPRIATION                            | FEDERAL MINISTRY OF FOREIGN AFFAIRS  N ACT FUND  MAIN ENVELOP - PERSONNEL MAIN ENVELOP - OVERHEAD CAPITAL DEVELOPMENT FUND MAIN          | <b>PERSONNEL</b> 24,851,487,467                        | OVERHEAD<br>14,588,608,782                            | <b>OVERHEAD</b> 39,440,096,249                        | 7,076,226,760 | <b>ALLOCATION</b><br>46,516,323,009                     |
| SUMMA<br>2016 AP<br>NO Co<br>1. 02<br>2. 02<br>3. 03<br>FEDERAI<br>2016 AP                                             | ARY BY FUNDS PPROPRIATION CODE 21 22 31 L MINISTRY O PPROPRIATION                            | AFFAIRS  N ACT  FUND  MAIN ENVELOP - PERSONNEL  MAIN ENVELOP - OVERHEAD  CAPITAL DEVELOPMENT FUND MAIN                                   |                                                        |                                                       |                                                       | .,,           |                                                         |
| SUMMA<br>2016 AP<br>NO Co<br>1. 02<br>2. 02<br>3. 03<br>FEDERAI<br>2016 AP                                             | ARY BY FUNDS PPROPRIATION CODE 21 22 31 L MINISTRY O PPROPRIATION                            | MAIN ENVELOP - PERSONNEL MAIN ENVELOP - OVERHEAD CAPITAL DEVELOPMENT FUND MAIN                                                           |                                                        |                                                       |                                                       | .,,           |                                                         |
| NO C  1. 02 2. 02 3. 03  FEDERAL 2016 AP                                                                               | PPROPRIATION CODE 21 22 31 L MINISTRY O PPROPRIATION                                         | N ACT  FUND  MAIN ENVELOP - PERSONNEL  MAIN ENVELOP - OVERHEAD  CAPITAL DEVELOPMENT FUND MAIN                                            | 24,851,487,467                                         | 14,588,608,782                                        | 39,440,096,249                                        | 7,076,226,760 | 46,516,323,009                                          |
| NO C  1. 02 2. 02 3. 03  FEDERAL 2016 AP                                                                               | PPROPRIATION CODE 21 22 31 L MINISTRY O PPROPRIATION                                         | N ACT  FUND  MAIN ENVELOP - PERSONNEL  MAIN ENVELOP - OVERHEAD  CAPITAL DEVELOPMENT FUND MAIN                                            |                                                        |                                                       |                                                       |               |                                                         |
| 1. 02<br>2. 02<br>3. 03<br>FEDERAL<br>2016 AP                                                                          | 21<br>22<br>31<br>L MINISTRY O                                                               | FUND  MAIN ENVELOP - PERSONNEL  MAIN ENVELOP - OVERHEAD  CAPITAL DEVELOPMENT FUND MAIN                                                   |                                                        |                                                       |                                                       |               |                                                         |
| 1. 02<br>2. 02<br>3. 03<br>FEDERAL<br>2016 AP                                                                          | 21<br>22<br>31<br>L MINISTRY O                                                               | MAIN ENVELOP - PERSONNEL MAIN ENVELOP - OVERHEAD CAPITAL DEVELOPMENT FUND MAIN                                                           |                                                        |                                                       |                                                       |               |                                                         |
| 1. 02<br>2. 02<br>3. 03<br>FEDERAL<br>2016 AP                                                                          | 21<br>22<br>31<br>L MINISTRY O                                                               | MAIN ENVELOP - PERSONNEL MAIN ENVELOP - OVERHEAD CAPITAL DEVELOPMENT FUND MAIN                                                           |                                                        |                                                       |                                                       |               | TOTAL                                                   |
| 2. 02<br>3. 03<br>FEDERAL<br>2016 AP                                                                                   | 22<br>31<br>L MINISTRY O                                                                     | MAIN ENVELOP - OVERHEAD CAPITAL DEVELOPMENT FUND MAIN                                                                                    |                                                        |                                                       |                                                       | ı             | ALLOCATION                                              |
| 3. 03  FEDERAL 2016 AP  NO C                                                                                           | L MINISTRY O                                                                                 | CAPITAL DEVELOPMENT FUND MAIN                                                                                                            |                                                        |                                                       |                                                       |               | 24,851,487,467                                          |
| FEDERAI<br>2016 AP<br>NO C                                                                                             | L MINISTRY O                                                                                 |                                                                                                                                          |                                                        |                                                       |                                                       |               | 14,588,608,782                                          |
| 2016 AP<br>NO C                                                                                                        | PPROPRIATIO                                                                                  | F FORFIGN AFFAIRS                                                                                                                        |                                                        |                                                       |                                                       |               | 7,076,226,760                                           |
| 2016 AP<br>NO C                                                                                                        | PPROPRIATIO                                                                                  |                                                                                                                                          |                                                        |                                                       |                                                       |               | 46,516,323,009                                          |
| NO C                                                                                                                   |                                                                                              |                                                                                                                                          |                                                        |                                                       |                                                       |               |                                                         |
|                                                                                                                        | ODE                                                                                          |                                                                                                                                          | TOTAL                                                  | TOTAL                                                 | TOTAL                                                 |               | TOTAL                                                   |
| 1. 01                                                                                                                  |                                                                                              | MDA                                                                                                                                      | PERSONNEL                                              | OVERHEAD                                              | OVERHEAD                                              | TOTAL CAPITAL | ALLOCATION                                              |
| 1. 01                                                                                                                  |                                                                                              | FEDERAL MINISTRY OF FOREIGN &                                                                                                            |                                                        |                                                       |                                                       |               |                                                         |
|                                                                                                                        | 119001001                                                                                    |                                                                                                                                          | 3,593,775,750                                          | 3,468,867,741                                         | 7,062,643,491                                         | 4,026,852,505 | 11,089,495,996                                          |
|                                                                                                                        |                                                                                              | INTERGOVERNMENTAL AFFAIRS - HQTRS                                                                                                        |                                                        |                                                       |                                                       |               |                                                         |
|                                                                                                                        | 119002001                                                                                    | TECHNICAL AIDS CORPS                                                                                                                     | 2,978,537,178                                          | 122,642,364                                           | 3,101,179,542                                         | 139,494,480   | 3,240,674,022                                           |
| 3. 01                                                                                                                  | 119003001                                                                                    | FOREIGN SERVICE ACADEMY (FSA)                                                                                                            | 0                                                      | 52,941,750                                            | 52,941,750                                            | 43,615,335    | 96,557,085                                              |
| 4. 01                                                                                                                  | 119006001                                                                                    | INSTITUTE FOR PEACE AND CONFLICT                                                                                                         | 337,312,113                                            | 50,609,510                                            | 387,921,623                                           | 47,307,040    | 435,228,663                                             |
| 51                                                                                                                     | , 555501                                                                                     | RESOLUTION                                                                                                                               | 337,012,110                                            | 55,557,510                                            |                                                       | .,,00,,040    |                                                         |
| 5. 01                                                                                                                  | 119007001                                                                                    | DIRECTORATE OF TECHNICAL COOP.                                                                                                           | 123,172,168                                            | 40,654,216                                            | 163,826,384                                           | 78,525,000    | 242,351,384                                             |
|                                                                                                                        | -                                                                                            | IN AFRICA                                                                                                                                | . ,                                                    | , -                                                   |                                                       |               |                                                         |
| 6. 01                                                                                                                  | 119008001                                                                                    | NIGERIAN INSTITUTE OF INTERNATIONAL                                                                                                      | 251,510,690                                            | 139,595,811                                           | 391,106,501                                           | 67,432,400    | 458,538,901                                             |
| 7 01                                                                                                                   | 119009001                                                                                    | AFFAIRS, LAGOS                                                                                                                           | 111,638,406                                            | 88,111,130                                            | 199,749,536                                           | 0             | 199,749,536                                             |
|                                                                                                                        | 119009001                                                                                    | FOREIGN MISSION: ABIDJAN FOREIGN MISSION: ACCRA                                                                                          | 130,104,147                                            | 155,725,283                                           | 285,829,430                                           | 0             | 285,829,430                                             |
|                                                                                                                        | 119009002                                                                                    | FOREIGN MISSION: ACCRA FOREIGN MISSION: ADDIS ABABA                                                                                      | 191,303,238                                            | 112,428,137                                           | 303,731,375                                           | 470,000,000   | 773,731,375                                             |
|                                                                                                                        | 119009004                                                                                    | FOREIGN MISSION: ADDIS ABABA  FOREIGN MISSION: ALGIERS                                                                                   | 104,704,265                                            | 111,513,281                                           | 216,217,546                                           | 470,000,000   | 216,217,546                                             |
|                                                                                                                        | 119009005                                                                                    | FOREIGN MISSION: ALGIERS                                                                                                                 | 155,087,487                                            | 90,590,800                                            | 245,678,287                                           | 75,000,000    | 320,678,287                                             |
|                                                                                                                        | 119009006                                                                                    | FOREIGN MISSION: ATHENS                                                                                                                  | 146,953,687                                            | 115,824,277                                           | 262,777,964                                           | 7 3,000,000   | 262,777,964                                             |
|                                                                                                                        | 119009007                                                                                    | FOREIGN MISSION: ATLANTA                                                                                                                 | 201,989,619                                            | 145,003,334                                           | 346,992,953                                           | 0             | 346,992,953                                             |
|                                                                                                                        | 119009009                                                                                    | FOREIGN MISSION: BAMAKO                                                                                                                  | 88,322,615                                             | 69,577,446                                            | 157,900,061                                           | 240,000,000   | 397,900,061                                             |
|                                                                                                                        | 119009010                                                                                    | FOREIGN MISSION: BANGKOK                                                                                                                 | 196,224,346                                            | 99,470,463                                            | 295,694,809                                           | 0             | 295,694,809                                             |
|                                                                                                                        | 119009011                                                                                    | FOREIGN MISSION: BANGUI                                                                                                                  | 92,355,656                                             | 65,205,503                                            | 157,561,159                                           | 0             | 157,561,159                                             |
|                                                                                                                        | 119009012                                                                                    | FOREIGN MISSION: BANJUL                                                                                                                  | 101,314,694                                            | 103,826,831                                           | 205,141,525                                           | 25,000,000    | 230,141,525                                             |
| 18. 01                                                                                                                 | 119009013                                                                                    | FOREIGN MISSION: BATA                                                                                                                    | 78,001,512                                             | 73,289,566                                            | 151,291,078                                           | 0             | 151,291,078                                             |
| 19. 01                                                                                                                 | 119009014                                                                                    | FOREIGN MISSION: BEIJING                                                                                                                 | 286,528,569                                            | 140,606,190                                           | 427,134,759                                           | 0             | 427,134,759                                             |
| 20. 01                                                                                                                 | 119009015                                                                                    | FOREIGN MISSION: BEIRUT                                                                                                                  | 108,370,128                                            | 68,144,556                                            | 176,514,684                                           | 0             | 176,514,684                                             |
| 21. 01                                                                                                                 | 119009016                                                                                    | FOREIGN MISSION: BERLIN                                                                                                                  | 345,829,363                                            | 228,987,002                                           | 574,816,365                                           | 0             | 574,816,365                                             |
| 22. 01                                                                                                                 | 119009017                                                                                    | FOREIGN MISSION: BERNE                                                                                                                   | 216,758,054                                            | 151,506,352                                           | 368,264,406                                           | 0             | 368,264,406                                             |
|                                                                                                                        | 119009018                                                                                    | FOREIGN MISSION: BISSAU                                                                                                                  | 80,132,543                                             | 87,392,077                                            | 167,524,620                                           | 0             | 167,524,620                                             |
|                                                                                                                        |                                                                                              | FOREIGN MISSION: BRASILIA                                                                                                                | 118,864,975                                            | 139,127,207                                           | 257,992,182                                           | 0             | 257,992,182                                             |
|                                                                                                                        | 119009020                                                                                    | FOREIGN MISSION: BRAZAVILLE                                                                                                              | 88,165,794                                             | 111,676,563                                           | 199,842,357                                           | 0             | 199,842,357                                             |
|                                                                                                                        | 119009021                                                                                    | FOREIGN MISSION: BRUSSELS                                                                                                                | 279,239,262                                            | 167,033,876                                           | 446,273,138                                           | 0             | 446,273,138                                             |
|                                                                                                                        | 119009022                                                                                    | FOREIGN MISSION: BUCHAREST                                                                                                               | 89,414,523                                             | 112,122,499                                           | 201,537,022                                           | 0             | 201,537,022                                             |
|                                                                                                                        | 119009023                                                                                    | FOREIGN MISSION: BUDAPEST                                                                                                                | 131,285,395                                            | 132,240,830                                           | 263,526,225                                           |               | 263,526,225                                             |
|                                                                                                                        | 119009024                                                                                    | FOREIGN MISSION: BUEA                                                                                                                    | 122,058,528                                            | 106,116,503                                           | 228,175,031                                           | 0             | 228,175,031                                             |
|                                                                                                                        | 119009025                                                                                    | FOREIGN MISSION: BUENOS AIRES                                                                                                            | 115,319,989                                            | 75,453,113                                            | 190,773,102                                           | 0             | 190,773,102                                             |
|                                                                                                                        | 119009026                                                                                    | FOREIGN MISSION: BUJUMBURA                                                                                                               | 105,830,889                                            | 57,705,427                                            | 163,536,316                                           | 0             | 163,536,316                                             |
|                                                                                                                        | 119009027<br>119009028                                                                       | FOREIGN MISSION: CANDEDDA                                                                                                                | 109,363,059                                            | 123,066,735                                           | 232,429,794<br>210.520.661                            | 0             | 232,429,794                                             |
|                                                                                                                        | 119009028                                                                                    | FOREIGN MISSION: CANBERRA<br>FOREIGN MISSION: CARACAS                                                                                    | 120,235,523<br>163,547,190                             | 90,285,138<br>35,314,115                              | 198,861,305                                           | 0             | 210,520,661<br>198,861,305                              |
|                                                                                                                        | 119009029                                                                                    | FOREIGN MISSION: CARACAS FOREIGN MISSION: CONAKRY                                                                                        | 163,547,190                                            | 59,711,375                                            | 181,873,897                                           | 0             | 181,873,897                                             |
|                                                                                                                        | 119009030                                                                                    | FOREIGN MISSION: CONAKRY FOREIGN MISSION: COTONOU                                                                                        | 102,869,364                                            | 63,970,186                                            | 166,839,550                                           |               | 486,839,550                                             |
|                                                                                                                        | 119009031                                                                                    | FOREIGN MISSION: COTONOU<br>FOREIGN MISSION: DAKAR                                                                                       | 120,837,605                                            | 63,941,378                                            | 184,778,983                                           | 320,000,000   | 184,778,983                                             |
|                                                                                                                        | 119009032                                                                                    | FOREIGN MISSION: DANAK FOREIGN MISSION: DAMASCUS                                                                                         | 106,945,336                                            | 95,669,557                                            | 202,614,893                                           | 0             | 202,614,893                                             |
|                                                                                                                        | 119009034                                                                                    | FOREIGN MISSION: DAR-ES-SALAAM                                                                                                           | 138,270,747                                            | 48,271,039                                            | 186,541,786                                           | 0             | 186,541,786                                             |
|                                                                                                                        | 119009035                                                                                    | FOREIGN MISSION: DOUALA                                                                                                                  | 104,072,301                                            | 66,325,432                                            | 170,397,733                                           | 0             | 170,397,733                                             |
|                                                                                                                        |                                                                                              | FOREIGN MISSION: DUBAI TRADE                                                                                                             |                                                        |                                                       |                                                       |               |                                                         |
| 41. 01                                                                                                                 | 119009036                                                                                    | MISSIONS                                                                                                                                 | 96,857,241                                             | 19,405,458                                            | 116,262,699                                           | 0             | 116,262,699                                             |
| 42. 01                                                                                                                 | 119009037                                                                                    | FOREIGN MISSION: DUBLIN                                                                                                                  | 165,850,227                                            | 75,018,161                                            | 240,868,388                                           | 0             | 240,868,388                                             |
|                                                                                                                        | 119009038                                                                                    | FOREIGN MISSION: FREETOWN                                                                                                                | 96,153,315                                             | 60,774,851                                            | 156,928,166                                           |               | 156,928,166                                             |
|                                                                                                                        | 119009039                                                                                    | FOREIGN MISSION: GABORONE                                                                                                                | 84,661,943                                             | 51,381,473                                            | 136,043,416                                           | 0             | 136,043,416                                             |
|                                                                                                                        | 119009040                                                                                    | FOREIGN MISSION: GENEVA                                                                                                                  | 297,312,020                                            | 157,745,553                                           | 455,057,573                                           | 0             | 455,057,573                                             |
|                                                                                                                        | 119009042                                                                                    | FOREIGN MISSION: HANOI                                                                                                                   | 106,858,689                                            | 72,717,441                                            | 179,576,130                                           | 0             | 179,576,130                                             |
|                                                                                                                        | 119009043                                                                                    | FOREIGN MISSION: HARARE                                                                                                                  | 128,958,491                                            | 60,865,382                                            | 189,823,873                                           | 0             | 189,823,873                                             |
|                                                                                                                        | 119009044                                                                                    | FOREIGN MISSION: HAVANA                                                                                                                  | 131,121,151                                            | 75,750,977                                            | 206,872,128                                           |               | 206,872,128                                             |
|                                                                                                                        | 119009045                                                                                    | FOREIGN MISSION: HONGKONG                                                                                                                | 137,056,345                                            | 93,988,526                                            | 231,044,871                                           | 0             | 231,044,871                                             |
|                                                                                                                        | 119009046                                                                                    | FOREIGN MISSION: ISLAMABAD                                                                                                               | 109,556,082                                            | 64,633,721                                            | 174,189,803                                           | 80,000,000    | 254,189,803                                             |
|                                                                                                                        | 119009047                                                                                    | FOREIGN MISSION: JAKARTA                                                                                                                 | 108,175,361                                            | 105,590,175                                           | 213,765,536                                           | 0             | 213,765,536                                             |
|                                                                                                                        | 119009048                                                                                    | FOREIGN MISSION: JEDDAH                                                                                                                  | 181,831,971                                            | 140,981,585                                           | 322,813,556                                           | 0             | 322,813,556                                             |
|                                                                                                                        | 119009049                                                                                    | FOREIGN MISSION: JOHANNESBURG                                                                                                            | 160,732,734                                            | 152,368,138                                           | 313,100,872                                           | 0             | 313,100,872                                             |
|                                                                                                                        | 119009050                                                                                    | FOREIGN MISSION: KAMPALA                                                                                                                 | 105,751,748                                            | 50,491,166                                            | 156,242,914                                           | 0             | 156,242,914                                             |
|                                                                                                                        | 119009051                                                                                    | FOREIGN MISSION: KHARTOUM                                                                                                                | 105,965,852                                            | 61,338,137                                            | 167,303,989                                           |               | 167,303,989                                             |
| 56. 01                                                                                                                 | 119009052                                                                                    | FOREIGN MISSION: KIEV                                                                                                                    | 108,440,844                                            | 135,101,249                                           | 243,542,093                                           | 0             | 243,542,093                                             |