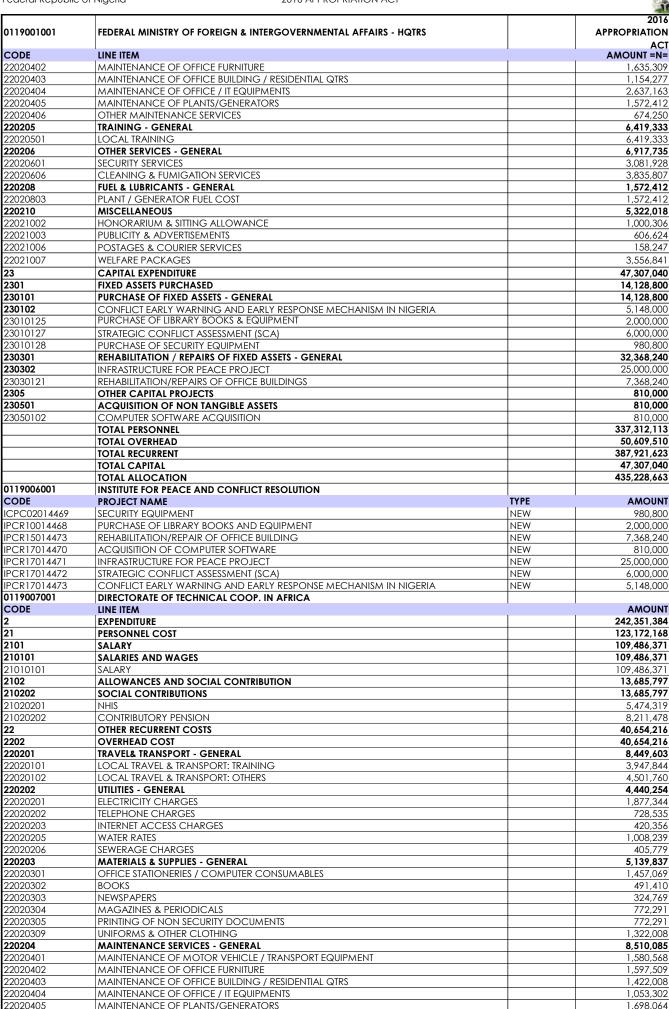

| 177   1019/00062   1019/00062   1019/00062   1019/00062   1019/00062   1019/00062   1019/00062   1019/00062   1019/00062   1019/00062   1019/00062   1019/00062   1019/00062   1019/00062   1019/00062   1019/00062   1019/00062   1019/00062   1019/00062   1019/00062   1019/00062   1019/00062   1019/00062   1019/00062   1019/00062   1019/00062   1019/00062   1019/00062   1019/00062   1019/00062   1019/00062   1019/00062   1019/00062   1019/00062   1019/00062   1019/00062   1019/00062   1019/00062   1019/00062   1019/00062   1019/00062   1019/00062   1019/00062   1019/00062   1019/00062   1019/00062   1019/00062   1019/00062   1019/00062   1019/00062   1019/00062   1019/00062   1019/00062   1019/00062   1019/00062   1019/00062   1019/00062   1019/00062   1019/00062   1019/00062   1019/00062   1019/00062   1019/00062   1019/00062   1019/00062   1019/00062   1019/00062   1019/00062   1019/00062   1019/00062   1019/00062   1019/00062   1019/00062   1019/00062   1019/00062   1019/00062   1019/00062   1019/00062   1019/00062   1019/00062   1019/00062   1019/00062   1019/00062   1019/00062   1019/00062   1019/00062   1019/00062   1019/00062   1019/00062   1019/00062   1019/00062   1019/00062   1019/00062   1019/00062   1019/00062   1019/00062   1019/00062   1019/00062   1019/00062   1019/00062   1019/00062   1019/00062   1019/00062   1019/00062   1019/00062   1019/00062   1019/00062   1019/00062   1019/00062   1019/00062   1019/00062   1019/00062   1019/00062   1019/00062   1019/00062   1019/00062   1019/00062   1019/00062   1019/00062   1019/00062   1019/00062   1019/00062   1019/00062   1019/00062   1019/00062   1019/00062   1019/00062   1019/00062   1019/00062   1019/00062   1019/00062   1019/00062   1019/00062   1019/00062   1019/00062   1019/00062   1019/00062   1019/00062   1019/00062   1019/00062   1019/00062   1019/00062   1019/00062   1019/00062   1019/00062   1019/00062   1019/00062   1019/00062   1019/00062   1019/00062   1019/00062   1019/00062   1019/00062   1019/00062   1019/00062   1019/00062   1019/00062   | NO   | CODE       | MDA                            | TOTAL<br>PERSONNEL | TOTAL<br>OVERHEAD | TOTAL<br>OVERHEAD | TOTAL CAPITAL | TOTAL<br>ALLOCATION |
|--------------------------------------------------------------------------------------------------------------------------------------------------------------------------------------------------------------------------------------------------------------------------------------------------------------------------------------------------------------------------------------------------------------------------------------------------------------------------------------------------------------------------------------------------------------------------------------------------------------------------------------------------------------------------------------------------------------------------------------------------------------------------------------------------------------------------------------------------------------------------------------------------------------------------------------------------------------------------------------------------------------------------------------------------------------------------------------------------------------------------------------------------------------------------------------------------------------------------------------------------------------------------------------------------------------------------------------------------------------------------------------------------------------------------------------------------------------------------------------------------------------------------------------------------------------------------------------------------------------------------------------------------------------------------------------------------------------------------------------------------------------------------------------------------------------------------------------------------------------------------------------------------------------------------------------------------------------------------------------------------------------------------------------------------------------------------------------------------------------------------------|------|------------|--------------------------------|--------------------|-------------------|-------------------|---------------|---------------------|
| 58.   DITSPORTS   POMECH MASSION: EDITSCIAN   10.255.779   41.59.840   146.896.819   0.166.896.819   0.166.896.819   0.166.896.819   0.166.896.819   0.166.896.819   0.166.896.819   0.166.896.819   0.166.896.819   0.166.896.819   0.166.896.819   0.166.896.819   0.166.896.819   0.166.896.819   0.166.896.819   0.166.896.819   0.166.896.819   0.166.896.819   0.166.819   0.166.819   0.166.819   0.166.819   0.166.819   0.166.819   0.166.819   0.166.819   0.166.819   0.166.819   0.166.819   0.166.819   0.166.819   0.166.819   0.166.819   0.166.819   0.166.819   0.166.819   0.166.819   0.166.819   0.166.819   0.166.819   0.166.819   0.166.819   0.166.819   0.166.819   0.166.819   0.166.819   0.166.819   0.166.819   0.166.819   0.166.819   0.166.819   0.166.819   0.166.819   0.166.819   0.166.819   0.166.819   0.166.819   0.166.819   0.166.819   0.166.819   0.166.819   0.166.819   0.166.819   0.166.819   0.166.819   0.166.819   0.166.819   0.166.819   0.166.819   0.166.819   0.166.819   0.166.819   0.166.819   0.166.819   0.166.819   0.166.819   0.166.819   0.166.819   0.166.819   0.166.819   0.166.819   0.166.819   0.166.819   0.166.819   0.166.819   0.166.819   0.166.819   0.166.819   0.166.819   0.166.819   0.166.819   0.166.819   0.166.819   0.166.819   0.166.819   0.166.819   0.166.819   0.166.819   0.166.819   0.166.819   0.166.819   0.166.819   0.166.819   0.166.819   0.166.819   0.166.819   0.166.819   0.166.819   0.166.819   0.166.819   0.166.819   0.166.819   0.166.819   0.166.819   0.166.819   0.166.819   0.166.819   0.166.819   0.166.819   0.166.819   0.166.819   0.166.819   0.166.819   0.166.819   0.166.819   0.166.819   0.166.819   0.166.819   0.166.819   0.166.819   0.166.819   0.166.819   0.166.819   0.166.819   0.166.819   0.166.819   0.166.819   0.166.819   0.166.819   0.166.819   0.166.819   0.166.819   0.166.819   0.166.819   0.166.819   0.166.819   0.166.819   0.166.819   0.166.819   0.166.819   0.166.819   0.166.819   0.166.819   0.166.819   0.166.819   0.166.819   0.166.819   0.166.819   0.166.8   | 57.  | 0119009053 | FOREIGN MISSION: KIGALI RWANDA | 1                  |                   |                   | l ol          | 127,394,489         |
| 60.   019000965   FORESCIA MISSION FUNAL QUARTER   136-044-056   83.244-217   179.2281   70.0000097   70.000097   70.000097   70.000097   70.000097   70.000097   70.000097   70.000097   70.000097   70.000097   70.000097   70.000097   70.000097   70.000097   70.000097   70.000097   70.000097   70.000097   70.000097   70.000097   70.000097   70.000097   70.000097   70.000097   70.000097   70.000097   70.000097   70.000097   70.000097   70.000097   70.000097   70.000097   70.000097   70.000097   70.000097   70.000097   70.000097   70.000097   70.000097   70.000097   70.000097   70.000097   70.000097   70.000097   70.000097   70.000097   70.000097   70.000097   70.000097   70.000097   70.000097   70.000097   70.000097   70.000097   70.000097   70.000097   70.000097   70.000097   70.000097   70.000097   70.000097   70.000097   70.000097   70.000097   70.000097   70.000097   70.000097   70.000097   70.000097   70.000097   70.000097   70.000097   70.000097   70.000097   70.000097   70.000097   70.000097   70.000097   70.000097   70.000097   70.000097   70.000097   70.000097   70.000097   70.000097   70.000097   70.000097   70.000097   70.000097   70.000097   70.000097   70.000097   70.000097   70.000097   70.000097   70.000097   70.000097   70.000097   70.000097   70.000097   70.000097   70.000097   70.000097   70.000097   70.000097   70.000097   70.000097   70.000097   70.000097   70.000097   70.000097   70.000097   70.000097   70.000097   70.000097   70.000097   70.000097   70.000097   70.000097   70.000097   70.000097   70.000097   70.000097   70.000097   70.000097   70.000097   70.000097   70.000097   70.000097   70.000097   70.000097   70.000097   70.000097   70.000097   70.000097   70.000097   70.000097   70.000097   70.000097   70.000097   70.000097   70.000097   70.000097   70.000097   70.000097   70.000097   70.000097   70.000097   70.000097   70.000097   70.000097   70.000097   70.000097   70.000097   70.000097   70.000097   70.000097   70.000097   70.000097   70.000097   70.000097   70.000097   70.000097    |      |            |                                |                    |                   | 166,805,619       | 0             | 166,805,619         |
| Ed.   DI INDODOS   FOREIGN MISSION LIBRAPILLE   13.68.075 68   17.57.06.16   19.57.06.16   0. 1957.70.0                                                                                                                                                                                                                                                                                                                                                                                                                                                                                                                                                                                                                                                                                                                                                                                                                                                                                                                                                                                                                                                                                                                                                                                                                                                                                                                                                                                                                                                                                                                                                                                                                                                                                                                                                                                                                                                                                                                                                                                                                        | 59.  | 0119009055 |                                | 112,815,571        |                   |                   |               | 212,698,183         |
| 1907   1907   1907   1907   1907   1907   1907   1907   1907   1907   1907   1907   1907   1907   1907   1907   1907   1907   1907   1907   1907   1907   1907   1907   1907   1907   1907   1907   1907   1907   1907   1907   1907   1907   1907   1907   1907   1907   1907   1907   1907   1907   1907   1907   1907   1907   1907   1907   1907   1907   1907   1907   1907   1907   1907   1907   1907   1907   1907   1907   1907   1907   1907   1907   1907   1907   1907   1907   1907   1907   1907   1907   1907   1907   1907   1907   1907   1907   1907   1907   1907   1907   1907   1907   1907   1907   1907   1907   1907   1907   1907   1907   1907   1907   1907   1907   1907   1907   1907   1907   1907   1907   1907   1907   1907   1907   1907   1907   1907   1907   1907   1907   1907   1907   1907   1907   1907   1907   1907   1907   1907   1907   1907   1907   1907   1907   1907   1907   1907   1907   1907   1907   1907   1907   1907   1907   1907   1907   1907   1907   1907   1907   1907   1907   1907   1907   1907   1907   1907   1907   1907   1907   1907   1907   1907   1907   1907   1907   1907   1907   1907   1907   1907   1907   1907   1907   1907   1907   1907   1907   1907   1907   1907   1907   1907   1907   1907   1907   1907   1907   1907   1907   1907   1907   1907   1907   1907   1907   1907   1907   1907   1907   1907   1907   1907   1907   1907   1907   1907   1907   1907   1907   1907   1907   1907   1907   1907   1907   1907   1907   1907   1907   1907   1907   1907   1907   1907   1907   1907   1907   1907   1907   1907   1907   1907   1907   1907   1907   1907   1907   1907   1907   1907   1907   1907   1907   1907   1907   1907   1907   1907   1907   1907   1907   1907   1907   1907   1907   1907   1907   1907   1907   1907   1907   1907   1907   1907   1907   1907   1907   1907   1907   1907   1907   1907   1907   1907   1907   1907   1907   1907   1907   1907   1907   1907   1907   1907   1907   1907   1907   1907   1907   1907   1907   1907   1907   1907   1907   1907   1907   1907   1907      |      |            |                                |                    |                   |                   |               | 219,289,305         |
| 53. 1019090909   Disposition   |      |            |                                |                    |                   |                   |               |                     |
| 54. DI 19070950   FORERON MISSION: LONDON   61.563.192   497.575.787   1026.337.33   0.1026.337.13     56. DI 19070950   FORERON MISSION: LONDON   61.563.192   497.575.787   1026.337.33   0.1026.337.13     56. DI 19070950   FORERON MISSION: LUMADON   72.575.27   72.575.787   1026.337.33   0.1026.337.13     57. DI 19070950   FORERON MISSION: LUMADON   72.575.27   72.775.802   12.975.10   72.775.27   72.775.802   72.775.77   72.775.802   72.775.802   72.775.802   72.775.802   72.775.802   72.775.802   72.775.802   72.775.802   72.775.802   72.775.802   72.775.802   72.775.802   72.775.802   72.775.802   72.775.802   72.775.802   72.775.802   72.775.802   72.775.802   72.775.802   72.775.802   72.775.802   72.775.802   72.775.802   72.775.802   72.775.802   72.775.802   72.775.802   72.775.802   72.775.802   72.775.802   72.775.802   72.775.802   72.775.802   72.775.802   72.775.802   72.775.802   72.775.802   72.775.802   72.775.802   72.775.802   72.775.802   72.775.802   72.775.802   72.775.802   72.775.802   72.775.802   72.775.802   72.775.802   72.775.802   72.775.802   72.775.802   72.775.802   72.775.802   72.775.802   72.775.802   72.775.802   72.775.802   72.775.802   72.775.802   72.775.802   72.775.802   72.775.802   72.775.802   72.775.802   72.775.802   72.775.802   72.775.802   72.775.802   72.775.802   72.775.802   72.775.802   72.775.802   72.775.802   72.775.802   72.775.802   72.775.802   72.775.802   72.775.802   72.775.802   72.775.802   72.775.802   72.775.802   72.775.802   72.775.802   72.775.802   72.775.802   72.775.802   72.775.802   72.775.802   72.775.802   72.775.802   72.775.802   72.775.802   72.775.802   72.775.802   72.775.802   72.775.802   72.775.802   72.775.802   72.775.802   72.775.802   72.775.802   72.775.802   72.775.802   72.775.802   72.775.802   72.775.802   72.775.802   72.775.802   72.775.802   72.775.802   72.775.802   72.775.802   72.775.802   72.775.802   72.775.802   72.775.802   72.775.802   72.775.802   72.775.802   72.775.802   72.775.802   72.775.802   72.77   |      |            |                                |                    |                   |                   |               |                     |
| 565   DI PODOPO                                                                                                                                                                                                                                                                                                                                                                                                                                                                                                                                                                                                                                                                                                                                                                                                                                                                                                                                                                                                                                                                                                                                                                                                                                                                                                                                                                                                                                                                                                                                                                                                                                                                                                                                                                                                                                                                                                                                                                                                                                                                                                                |      |            |                                |                    |                   |                   |               |                     |
| 67.   1019009073   TORRIGH MUSSIONE MAJARID   225.52.23   14.19.19.51   37.44.62.123   0. 0. 183.249.346   19.1900945   FOREIGN MUSSIONE MAJARID   225.52.232   14.19.19.51   37.44.62.123   0. 181.729.97   0. 181.729.97   0. 181.729.97   0. 181.729.97   0. 181.729.97   0. 181.729.97   0. 181.729.97   0. 181.729.97   0. 181.729.97   0. 181.729.97   0. 181.729.97   0. 181.729.97   0. 181.729.97   0. 181.729.97   0. 181.729.97   0. 181.729.97   0. 181.729.97   0. 181.729.97   0. 181.729.97   0. 181.729.97   0. 181.729.97   0. 181.729.97   0. 181.729.97   0. 181.729.97   0. 181.729.97   0. 181.729.97   0. 181.729.97   0. 181.729.97   0. 181.729.97   0. 181.729.97   0. 181.729.97   0. 181.729.97   0. 181.729.97   0. 181.729.97   0. 181.729.97   0. 181.729.97   0. 181.729.97   0. 181.729.97   0. 181.729.97   0. 181.729.97   0. 181.729.97   0. 181.729.97   0. 181.729.97   0. 181.729.97   0. 181.729.97   0. 181.729.97   0. 181.729.97   0. 181.729.97   0. 181.729.97   0. 181.729.97   0. 181.729.97   0. 181.729.97   0. 181.729.97   0. 181.729.97   0. 181.729.97   0. 181.729.97   0. 181.729.97   0. 181.729.97   0. 181.729.97   0. 181.729.97   0. 181.729.97   0. 181.729.97   0. 181.729.97   0. 181.729.97   0. 181.729.97   0. 181.729.97   0. 181.729.97   0. 181.729.97   0. 181.729.97   0. 181.729.97   0. 181.729.97   0. 181.729.97   0. 181.729.97   0. 181.729.97   0. 181.729.97   0. 181.729.97   0. 181.729.97   0. 181.729.97   0. 181.729.97   0. 181.729.97   0. 181.729.97   0. 181.729.97   0. 181.729.97   0. 181.729.97   0. 181.729.97   0. 181.729.97   0. 181.729.97   0. 181.729.97   0. 181.729.97   0. 181.729.97   0. 181.729.97   0. 181.729.97   0. 181.729.97   0. 181.729.97   0. 181.729.97   0. 181.729.97   0. 181.729.97   0. 181.729.97   0. 181.729.97   0. 181.729.97   0. 181.729.97   0. 181.729.97   0. 181.729.97   0. 181.729.97   0. 181.729.97   0. 181.729.97   0. 181.729.97   0. 181.729.97   0. 181.729.97   0. 181.729.97   0. 181.729.97   0. 181.729.97   0. 181.729.97   0. 181.729.97   0. 181.729.97   0. 181.729.97     |      |            |                                |                    |                   |                   |               | 1,026,337,136       |
| 58. DI 1509006   FORDERICH NISSION MARIAD   108897.55   72.84.26.25   181.72.79.87   10   374.44.21.23   10   374.44.21.23   10   374.44.21.23   10   374.44.21.23   10   374.44.21.23   10   374.44.21.23   10   374.44.21.23   10   374.44.21.23   10   374.44.21.23   10   374.44.21.23   10   374.44.21.23   10   374.44.21.23   10   374.44.21.23   10   374.44.21.23   10   374.44.21.23   10   374.44.21.23   10   374.44.21.23   10   374.44.21.23   10   374.44.21.23   10   374.44.21.23   10   374.44.21.23   10   374.44.21.23   10   374.44.21.23   10   374.44.21.23   10   374.44.21.23   10   374.44.21.23   10   374.44.21.23   10   374.44.21.23   10   374.44.21.23   10   374.44.21.23   10   374.44.21.23   10   374.44.21.23   10   374.44.21.23   10   374.44.21.23   10   374.44.21.23   10   374.44.21.23   10   374.44.21.23   10   374.44.21.23   10   374.44.21.23   10   374.44.21.23   10   374.44.21.23   10   374.44.21.23   10   374.44.21.23   10   374.44.21.23   10   374.44.21.23   10   374.44.21.23   10   374.44.21.23   10   374.44.21.23   10   374.44.21.23   10   374.44.21.23   10   374.44.21.23   10   374.44.21.23   10   374.44.21.23   10   374.44.21.23   10   374.44.21.23   10   374.44.21.23   10   374.44.21.23   10   374.44.21.23   10   374.44.21.23   10   374.44.21.23   10   374.44.21.23   10   374.44.21.23   10   374.44.21.23   10   374.44.21.23   10   374.44.21.23   10   374.44.21.23   10   374.44.21.23   10   374.44.21.23   10   374.44.21.23   10   374.44.21.23   10   374.44.21.23   10   374.44.21.23   10   374.44.21.23   10   374.44.21.23   10   374.44.21.23   10   374.44.21.23   10   374.44.21.23   10   374.44.21.23   10   374.44.21.23   10   374.44.21.23   10   374.44.21.23   10   374.44.21.23   10   374.44.21.23   10   374.44.21.23   10   374.44.21.23   10   374.44.21.23   10   374.44.21.23   10   374.44.21.23   10   374.44.21.23   10   374.44.21.23   10   374.44.21.23   10   374.44.21.23   10   374.44.21.23   10   374.44.21.23   10   374.44.21.23   10   374.44.21.23   10   374.44.21.23   10   374.44.21.23     | 66.  | 0119009062 | FOREIGN MISSION: LUANDA        | 92,199,882         | 69,604,872        |                   |               | 161,804,754         |
| 190.   119000965   PORFICK NASSON: NAMARA   106.887.355   72.842.667   181.729.987   0   181.729.987   1   181.729.987   0   181.729.987   1   181.729.987   0   181.729.987   1   181.729.987   1   181.729.987   1   181.729.987   1   181.729.987   1   181.729.987   1   181.729.987   1   181.729.987   1   181.729.987   1   181.729.987   1   181.729.987   1   181.729.987   1   181.729.987   1   181.729.987   1   181.729.987   1   181.729.987   1   181.729.987   1   181.729.987   1   181.729.987   1   181.729.987   1   181.729.987   1   181.729.987   1   181.729.987   1   181.729.987   1   181.729.987   1   181.729.987   1   181.729.987   1   181.729.987   1   181.729.987   1   181.729.987   1   181.729.987   1   181.729.987   1   181.729.987   1   181.729.987   1   181.729.987   1   181.729.987   1   181.729.987   1   181.729.987   1   181.729.987   1   181.729.987   1   181.729.987   1   181.729.987   1   181.729.987   1   181.729.987   1   181.729.987   1   181.729.987   1   181.729.987   1   181.729.987   1   181.729.987   1   181.729.987   1   181.729.987   1   181.729.987   1   181.729.987   1   181.729.987   1   181.729.987   1   181.729.987   1   181.729.987   1   181.729.987   1   181.729.987   1   181.729.987   1   181.729.987   1   181.729.987   1   181.729.987   1   181.729.987   1   181.729.987   1   181.729.987   1   181.729.987   1   181.729.987   1   181.729.987   1   181.729.987   1   181.729.987   1   181.729.987   1   181.729.987   1   181.729.987   1   181.729.987   1   181.729.987   1   181.729.987   1   181.729.987   1   181.729.987   1   181.729.987   1   181.729.987   1   181.729.987   1   181.729.987   1   181.729.987   1   181.729.987   1   181.729.987   1   181.729.987   1   181.729.987   1   181.729.987   1   181.729.987   1   181.729.987   1   181.729.987   1   181.729.987   1   181.729.987   1   181.729.987   1   181.729.987   1   181.729.987   1   181.729.987   1   181.729.987   1   181.729.987   1   181.729.987   1   181.729.987   1   181.729.987   1   181.729.987   1   181.729.987   |      |            |                                |                    |                   | <u> </u>          |               | 183,269,346         |
| 170.   119009076   PORTICINA NISSION: AMPLIO   127.711.069   62.511.503   119.022.552   0   119.022.553   119.022.553   119.022.553   119.022.553   119.022.553   119.022.553   119.022.553   119.022.553   119.022.553   119.022.553   119.022.553   119.022.553   119.022.553   119.022.553   119.022.553   119.022.553   119.022.553   119.022.553   119.022.553   119.022.553   119.022.553   119.022.553   119.022.553   119.022.553   119.022.553   119.022.553   119.022.553   119.022.553   119.022.553   119.022.553   119.022.553   119.022.553   119.022.553   119.022.553   119.022.553   119.022.553   119.022.553   119.022.553   119.022.553   119.022.553   119.022.553   119.022.553   119.022.553   119.022.553   119.022.553   119.022.553   119.022.553   119.022.553   119.022.553   119.022.553   119.022.553   119.022.553   119.022.553   119.022.553   119.022.553   119.022.553   119.022.553   119.022.553   119.022.553   119.022.553   119.022.553   119.022.553   119.022.553   119.022.553   119.022.553   119.022.553   119.022.553   119.022.553   119.022.553   119.022.553   119.022.553   119.022.553   119.022.553   119.022.553   119.022.553   119.02.553   119.02.553   119.02.553   119.02.553   119.02.553   119.02.553   119.02.553   119.02.553   119.02.553   119.02.553   119.02.553   119.02.553   119.02.553   119.02.553   119.02.553   119.02.553   119.02.553   119.02.553   119.02.553   119.02.553   119.02.553   119.02.553   119.02.553   119.02.553   119.02.553   119.02.553   119.02.553   119.02.553   119.02.553   119.02.553   119.02.553   119.02.553   119.02.553   119.02.553   119.02.553   119.02.553   119.02.553   119.02.553   119.02.553   119.02.553   119.02.553   119.02.553   119.02.553   119.02.553   119.02.553   119.02.553   119.02.553   119.02.553   119.02.553   119.02.553   119.02.553   119.02.553   119.02.553   119.02.553   119.02.553   119.02.553   119.02.553   119.02.553   119.02.553   119.02.553   119.02.553   119.02.553   119.02.553   119.02.553   119.02.553   119.02.553   119.02.553   119.02.553   119.02.553   119.0   |      |            |                                |                    |                   | •                 |               |                     |
| 171.   DI 19909067   FOREIGN ANSSION MEMOCO CITY   127.571.1049   62.511.503   190.222.552   0   190.222.552   72. 0   190.0225   73. 0   190.0225   73. 0   190.0225   73. 0   190.0225   73. 0   190.0225   73. 0   190.0225   73. 0   190.0225   73. 0   190.0225   74. 0   190.0205   74. 0   190.0205   74. 0   190.0205   74. 0   190.0205   74. 0   190.0205   74. 0   190.0205   74. 0   190.0205   74. 0   190.0205   74. 0   190.0205   74. 0   190.0205   74. 0   190.0205   74. 0   190.0205   74. 0   190.0205   74. 0   190.0205   74. 0   190.0205   74. 0   190.0205   74. 0   190.0205   74. 0   190.0205   74. 0   190.0205   74. 0   190.0205   74. 0   190.0205   74. 0   190.0205   74. 0   190.0205   74. 0   190.0205   74. 0   190.0205   74. 0   190.0205   74. 0   190.0205   74. 0   190.0205   74. 0   190.0205   74. 0   190.0205   74. 0   190.0205   74. 0   190.0205   74. 0   190.0205   74. 0   190.0205   74. 0   190.0205   74. 0   190.0205   74. 0   190.0205   74. 0   190.0205   74. 0   190.0205   74. 0   190.0205   74. 0   190.0205   74. 0   190.0205   74. 0   190.0205   74. 0   190.0205   74. 0   190.0205   74. 0   190.0205   74. 0   190.0205   74. 0   190.0205   74. 0   190.0205   74. 0   190.0205   74. 0   190.0205   74. 0   190.0205   74. 0   190.0205   74. 0   190.0205   74. 0   190.0205   74. 0   190.0205   74. 0   190.0205   74. 0   190.0205   74. 0   190.0205   74. 0   190.0205   74. 0   190.0205   74. 0   190.0205   74. 0   190.0205   74. 0   190.0205   74. 0   190.0205   74. 0   190.0205   74. 0   190.0205   74. 0   190.0205   74. 0   190.0205   74. 0   190.0205   74. 0   190.0205   74. 0   190.0205   74. 0   190.0205   74. 0   190.0205   74. 0   190.0205   74. 0   190.0205   74. 0   190.0205   74. 0   190.0205   74. 0   190.0205   74. 0   190.0205   74. 0   190.0205   74. 0   190.0205   74. 0   190.0205   74. 0   190.0205   74. 0   190.0205   74. 0   190.0205   74. 0   190.0205   74. 0   190.0205   74. 0   190.0205   74. 0   190.0205   74. 0   190.0205   74. 0   190.0205   74. 0   190.0205   74. 0   190.02   |      |            |                                |                    |                   |                   |               |                     |
| 172. 0  11900996   COREGN MISSION MORECO CITY   127.572.627   84.228.753   211.821.342   0   211.821.342   0   211.821.342   0   211.821.342   0   211.821.342   0   211.821.342   0   211.821.342   0   211.821.342   0   211.821.342   0   211.821.342   0   211.821.342   0   211.821.342   0   211.821.342   0   211.821.342   0   211.821.342   0   211.821.342   0   211.821.342   0   211.821.342   0   211.821.342   0   211.821.342   0   211.821.342   0   211.821.342   0   211.821.342   0   211.821.342   0   211.821.342   0   211.821.342   0   211.821.342   0   211.821.342   0   211.821.342   0   211.821.342   0   211.821.342   0   211.821.342   0   211.821.342   0   211.821.342   0   211.821.342   0   211.821.342   0   211.821.342   0   211.821.342   0   211.821.342   0   211.821.342   0   211.821.342   0   211.821.342   0   211.821.342   0   211.821.342   0   211.821.342   0   211.821.342   0   211.821.342   0   211.821.342   0   211.821.342   0   211.821.342   0   211.821.342   0   211.821.342   0   211.821.342   0   211.821.342   0   211.821.342   0   211.821.342   0   211.821.342   0   211.821.342   0   211.821.342   0   211.821.342   0   211.821.342   0   211.821.342   0   211.821.342   0   211.821.342   0   211.821.342   0   211.821.342   0   211.821.342   0   211.821.342   0   211.821.342   0   211.821.342   0   211.821.342   0   211.821.342   0   211.821.342   0   211.821.342   0   211.821.342   0   211.821.342   0   211.821.342   0   211.821.342   0   211.821.342   0   211.821.342   0   211.821.342   0   211.821.342   0   211.821.342   0   211.821.342   0   211.821.342   0   211.821.342   0   211.821.342   0   211.821.342   0   211.821.342   0   211.821.342   0   211.821.342   0   211.821.342   0   211.821.342   0   211.821.342   0   211.821.342   0   211.821.342   0   211.821.342   0   211.821.342   0   211.821.342   0   211.821.342   0   211.821.342   0   211.821.342   0   211.821.342   0   211.821.342   0   211.821.342   0   211.821.342   0   211.821.342   0   211.821.342   0   211.821.342   0   211.821   |      |            |                                |                    |                   |                   |               |                     |
| 173. 011900969   OREIGN MISSION: MONROVAL   99.465/933   70.589.677   179.046.510   50.000.000   220.044.57   177. 011900970   FOREIGN MISSION: MOSCOW   188.685/988   190.978.78   179.037.78   179.037.78   179.037.78   179.037.78   179.037.78   179.037.78   179.037.78   179.037.78   179.037.78   179.037.78   179.037.78   179.037.78   179.037.78   179.037.78   179.037.78   179.037.78   179.037.78   179.037.78   179.037.78   179.037.78   179.037.78   179.037.78   179.037.78   179.037.78   179.037.78   179.037.78   179.037.78   179.037.78   179.037.78   179.037.78   179.037.78   179.037.78   179.037.78   179.037.78   179.037.78   179.037.78   179.037.78   179.037.78   179.037.78   179.037.78   179.037.78   179.037.78   179.037.78   179.037.78   179.037.78   179.037.78   179.037.78   179.037.78   179.037.78   179.037.78   179.037.78   179.037.78   179.037.78   179.037.78   179.037.78   179.037.78   179.037.78   179.037.78   179.037.78   179.037.78   179.037.78   179.037.78   179.037.78   179.037.78   179.037.78   179.037.78   179.037.78   179.037.78   179.037.78   179.037.78   179.037.78   179.037.78   179.037.78   179.037.78   179.037.78   179.037.78   179.037.78   179.037.78   179.037.78   179.037.78   179.037.78   179.037.78   179.037.78   179.037.78   179.037.78   179.037.78   179.037.78   179.037.78   179.037.78   179.037.78   179.037.78   179.037.78   179.037.78   179.037.78   179.037.78   179.037.78   179.037.78   179.037.78   179.037.78   179.037.78   179.037.78   179.037.78   179.037.78   179.037.78   179.037.78   179.037.78   179.037.78   179.037.78   179.037.78   179.037.78   179.037.78   179.037.78   179.037.78   179.037.78   179.037.78   179.037.78   179.037.78   179.037.78   179.037.78   179.037.78   179.037.78   179.037.78   179.037.78   179.037.78   179.037.78   179.037.78   179.037.78   179.037.78   179.037.78   179.037.78   179.037.78   179.037.78   179.037.78   179.037.78   179.037.78   179.037.78   179.037.78   179.037.78   179.037.78   179.037.78   179.037.78   179.037.78   179.037.78   179.0   |      |            |                                |                    |                   |                   |               | 211,821,362         |
| 175. 0  119009971   COREIGN MISSION NUMBERS   1197-879-7498   73-55-35,998   187-325-5449   73-75-55-35,998   187-325-5449   73-75-55-35,998   187-325-5449   73-75-55-35,998   187-325-5449   73-75-55-35,998   187-325-5449   73-75-55-35,998   187-325-54-549   73-75-55-35,998   187-325-5449   73-75-55-35,998   187-325-5449   73-75-55-35,998   187-325-5449   73-75-55-35,998   187-325-5449   73-75-55-35,998   187-325-5449   73-75-35-35-36,998   187-325-5449   73-75-35-35-36,998   187-325-5449   73-75-35-35-36,998   187-325-5449   73-75-35-35-36,998   187-325-35-36,998   73-75-35-35-36,998   73-75-35-35-36,998   73-75-35-36,998   73-75-35-36,998   73-75-35-36,998   73-75-35-36,998   73-75-35-36,998   73-75-35-36,998   73-75-35-36,998   73-75-35-36,998   73-75-35-36,998   73-75-35-36,998   73-75-35-36,998   73-75-35-36,998   73-75-35-36,998   73-75-35-36,998   73-75-35-36,998   73-75-35-36,998   73-75-35-36,998   73-75-35-36,998   73-75-35-36,998   73-75-35-36,998   73-75-35-36,998   73-75-35-36,998   73-75-35-36,998   73-75-35-36,998   73-75-35-36,998   73-75-35-36,998   73-75-35-36,998   73-75-35-36,998   73-75-35-36,998   73-75-35-36,998   73-75-35-36,998   73-75-35-36,998   73-75-35-36,998   73-75-35-36,998   73-75-35-36,998   73-75-35-36,998   73-75-35-36,998   73-75-35-36,998   73-75-35-36,998   73-75-35-36,998   73-75-35-36,998   73-75-35-36,998   73-75-35-36,998   73-75-35-36,998   73-75-35-36,998   73-75-35-36,998   73-75-35-36,998   73-75-35-36,998   73-75-35-36,998   73-75-35-36,998   73-75-35-36,998   73-75-35-36,998   73-75-35-36,998   73-75-35-36,998   73-75-35-36,998   73-75-35-36,998   73-75-35-36,998   73-75-35-36,998   73-75-35-36,998   73-75-35-36,998   73-75-35-36,998   73-75-35-36,998   73-75-35-36,998   73-75-35-36,998   73-75-35-36,998   73-75-35-36,998   73-75-35-36,998   73-75-35-36,998   73-75-35-36,998   73-75-35-36,998   73-75-35-36,998   73-75-35-36,998   73-75-35-36,998   73-75-35-36,998   73-75-35-36,998   73-75-35-36,998   73-75-35-36,998   73-75-35-36,998   73-75-35-36,998   73-75-3   |      |            |                                |                    |                   |                   |               | 220,046,510         |
| 17. 0  19099072   CORECON MISSION: NODJAMENA   11.5.762.748   73.563.978   189.326,546   0   189.326,577   0   1909073   CORECON MISSION: NEW DELHI   153.999.616   122.555.736   274.525.532   0   276.525.377   0   1909073   CORECON MISSION: NEW TORK (CG)   300.698.178   145.572.382   459.270.560   490.000.000   150.0227   10.00073   CORECON MISSION: NEW TORK (CG)   300.698.178   145.572.382   459.270.560   490.000.000   150.0227   10.00073   CORECON MISSION: NEW TORK (CG)   300.698.178   145.572.382   459.270.560   490.000.000   150.0227   10.00073   CORECON MISSION: NEW TORK (PM   658.575.67   636.575.62   10.00073   10.00073   CORECON MISSION: NEW TORK (PM   658.575.67   636.575.62   10.00073   CORECON MISSION: NEW TORK (PM   658.65   10.00073   CORECON MISSION: POPTO OF SPAN   10.000.000   10.00073   CORECON MISSION: POPTO OF SPAN   10.00073   CORECON M   |      |            | FOREIGN MISSION: MOSCOW        |                    |                   |                   |               | 379,037,789         |
| 77.                                                                                                                                                                                                                                                                                                                                                                                                                                                                                                                                                                                                                                                                                                                                                                                                                                                                                                                                                                                                                                                                                                                                                                                                                                                                                                                                                                                                                                                                                                                                                                                                                                                                                                                                                                                                                                                                                                                                                                                                                                                                                                                            |      |            |                                |                    |                   |                   |               | 252,280,427         |
| 17. 0  119009074   FOREIGN MISSION: NEW DELH    13,979,468   34,487,808   0   34,487,808   77. 0  119009075   FOREIGN MISSION: NEW YORK (C.G.)   304,698,176   145,572,382   450,270,540   490,000,000   1510,027,540   180,0119009077   FOREIGN MISSION: NEW YORK (PM)   45,868,875,376   45,872,382   450,270,540   490,000,000   1510,452,763   180,0119009077   FOREIGN MISSION: NAMEY   133,967,159   67,876,785   201,845,744   0   135,223,014   0   135,223,014   0   135,223,014   0   135,223,014   0   135,223,014   0   135,223,014   0   135,223,014   0   135,223,014   0   135,223,014   0   135,223,014   0   135,223,014   0   135,223,014   0   135,223,014   0   135,223,014   0   135,223,014   0   135,223,014   0   135,223,014   0   135,223,014   0   135,223,014   0   135,223,014   0   135,223,014   0   135,223,014   0   135,223,014   0   135,223,014   0   135,223,014   0   135,223,014   0   135,223,014   0   135,223,014   0   135,223,014   0   135,223,014   0   135,223,014   0   135,223,014   0   135,223,014   0   135,223,014   0   135,223,014   0   135,223,014   0   135,223,014   0   135,223,014   0   135,223,014   0   135,223,014   0   135,223,014   0   135,223,014   0   135,223,014   0   135,223,014   0   135,223,014   0   135,223,014   0   135,223,014   0   135,223,014   0   135,223,014   0   135,223,014   0   135,223,014   0   135,223,014   0   135,223,014   0   135,223,014   0   135,223,014   0   135,223,014   0   135,223,014   0   135,223,014   0   135,223,014   0   135,223,014   0   135,223,014   0   135,223,014   0   135,223,014   0   135,223,014   0   135,223,014   0   135,223,014   0   135,223,014   0   135,223,014   0   135,223,014   0   135,223,014   0   135,223,014   0   135,223,014   0   135,223,014   0   135,223,014   0   135,223,014   0   135,223,014   0   135,223,014   0   135,223,014   0   135,223,014   0   135,223,014   0   135,223,014   0   135,223,014   0   135,223,014   0   135,223,014   0   135,223,014   0   135,223,014   0   135,223,014   0   135,223,014   0   135,223,014   0   135,223,014   0    | 76.  | 0119009072 |                                | 115,762,948        | 73,563,598        | 189,326,546       | 0             | 189,326,546         |
| 177. 0119009075   FOREIGH MISSION: NEW YORK (CG)   304.698.178   145.572.382   450.270.540   0   450.270.540                                                                                                                                                                                                                                                                                                                                                                                                                                                                                                                                                                                                                                                                                                                                                                                                                                                                                                                                                                                                                                                                                                                                                                                                                                                                                                                                                                                                                                                                                                                                                                                                                                                                                                                                                                                                                                                                                                                                                                                                                   | 77.  | 0119009073 |                                | 40,690,340         | 13,799,468        | 54,489,808        | 0             | 54,489,808          |
| 88. 011909976   FOREIGN MISSION, NEW YORK (FM)   656,875,576   363,758,824   1,020,429,400   490,000.000   1,510,429   481,011909977   FOREIGN MISSION, NEW YORK (FM)   77,089,076   38,133,736   135,223,014   0   21,945,97   21,911909978   FOREIGN MISSION, NIJC NIAMEY   77,089,076   38,133,736   135,223,014   0   315,223,014   0   315,223,014   38,011909908   FOREIGN MISSION, CIMAWA   224,125,850   125,853,127   389,778,777   68,000,000   575,778,778, 183,000,000   37,777, 183,000,000   37,777, 183,000,000   37,777, 183,000,000   37,777, 183,000,000   37,777, 183,000,000   37,777, 183,000,000   37,777, 183,000,000   37,777, 183,000,000   37,777, 183,000,000   37,777, 183,000,000   37,777, 183,000,000   37,777, 183,000,000   37,777, 183,000,000   37,777, 183,000,000   37,777, 183,000,000   37,777, 183,000,000   37,777, 183,000,000   37,777, 183,000,000   37,777, 183,000,000   37,777, 183,000,000   37,777, 183,000,000   37,777, 183,000,000   37,777, 183,000,000   37,777, 183,000,000   37,777, 183,000,000   37,777, 183,000,000   37,777, 183,000,000   37,777, 183,000,000   37,777, 183,000,000   37,777, 183,000,000   37,777, 183,000,000   37,777, 183,000,000   37,777, 183,000,000   37,777, 183,000,000   37,777, 183,000,000   37,777, 183,000,000   37,777, 183,000,000   37,777, 183,000,000   37,777, 183,000,000   37,777, 183,000,000   37,777, 183,000,000   37,777, 183,000,000   37,777, 183,000,000   37,777, 183,000,000   37,777, 183,000,000   37,777, 183,000,000   37,777, 183,000,000   37,777, 183,000,000   37,777, 183,000,000   37,777, 183,000,000   37,777, 183,000,000   37,777, 183,000,000   37,777, 183,000,000   37,777, 183,000,000   37,777, 183,000,000   37,777, 183,000,000   37,777, 183,000,000   37,777, 183,000,000   37,777, 183,000,000   37,777, 183,000,000   37,777, 183,000,000   37,777, 183,000,000   37,777, 183,000,000   37,777, 183,000,000   37,777, 183,000,000   37,777, 183,000,000   37,777, 183,000,000   37,777, 183,000,000   37,777, 183,000,000   37,777, 183,000,000   37,777, 183,000,000   37,777, 18      |      |            |                                |                    |                   |                   |               | 276,525,352         |
| 81   119009077   POREIGN MISSION: NIAMEY   133.967.159   67.878.785   201.845.744   0 201.845.74     82   0119009080   POREIGN MISSION: NIAMEY   27.089.076   38.133.973.014   0.135.223.014     83   0119009080   POREIGN MISSION: OTTAWA   244.125.850   125.853.127   389.978.777   186.000.000   577.787.     85   0119009081   POREIGN MISSION: PARIS   207.656.933   171.655.542   379.312.475   0.379.132.475   0.379.132.475   0.379.132.475   0.379.132.475   0.379.132.475   0.379.132.475   0.379.132.475   0.379.132.475   0.379.132.475   0.379.132.475   0.379.132.475   0.379.132.475   0.379.132.475   0.379.132.475   0.379.132.475   0.379.132.475   0.379.132.475   0.379.132.475   0.379.132.475   0.379.132.475   0.379.132.475   0.379.132.475   0.379.132.475   0.379.132.475   0.379.132.475   0.379.132.475   0.379.132.475   0.379.132.475   0.379.132.475   0.379.132.475   0.379.132.475   0.379.132.475   0.379.132.475   0.379.132.475   0.379.132.475   0.379.132.475   0.379.132.475   0.379.132.475   0.379.132.475   0.379.132.475   0.379.132.475   0.379.132.475   0.379.132.475   0.379.132.475   0.379.132.475   0.379.132.475   0.379.132.475   0.379.132.475   0.379.132.475   0.379.132.475   0.379.132.475   0.379.132.475   0.379.132.475   0.379.132.475   0.379.132.475   0.379.132.475   0.379.132.475   0.379.132.475   0.379.132.475   0.379.132.475   0.379.132.475   0.379.132.475   0.379.132.475   0.379.132.475   0.379.132.475   0.379.132.475   0.379.132.475   0.379.132.475   0.379.132.475   0.379.132.475   0.379.132.475   0.379.132.475   0.379.132.475   0.379.132.475   0.379.132.475   0.379.132.475   0.379.132.475   0.379.132.475   0.379.132.475   0.379.132.475   0.379.132.475   0.379.132.475   0.379.132.475   0.379.132.475   0.379.132.475   0.379.132.475   0.379.132.475   0.379.132.475   0.379.132.475   0.379.132.475   0.379.132.475   0.379.132.475   0.379.132.475   0.379.132.475   0.379.132.475   0.379.132.475   0.379.132.475   0.379.132.475   0.379.132.475   0.379.132.475   0.379.132.475   0.379.132.475   0.379.132.475   0.379   |      |            |                                |                    |                   |                   |               | 450,270,560         |
| 182.   0119009078   FOREIGN MISSION: NINC NIAMEY   77.099.078   381,33,736   135,223.014   0   135,223.018   139,0190908   FOREIGN MISSION: OTAMA   224,125,850   125,853,127   389,798,777   169,000,000   404,797,73   381,0190908   FOREIGN MISSION: PARIS   207,656,933   171,655,645   379,312,47   0   379,312,47   0   379,312,47   0   379,312,47   0   379,312,47   0   379,312,47   0   379,312,47   0   379,312,47   0   379,312,47   0   379,312,47   0   379,312,47   0   379,312,47   0   379,312,47   0   379,312,47   0   379,312,47   0   379,312,47   0   379,312,47   0   379,312,47   0   379,312,47   0   379,312,47   0   379,312,47   0   379,312,47   0   379,312,47   0   379,312,47   0   379,312,47   0   379,312,47   0   379,312,47   0   379,312,47   0   379,312,47   0   379,312,47   0   379,312,47   0   379,312,47   0   379,312,47   0   379,312,47   0   379,312,47   0   379,312,47   0   379,312,47   0   379,312,47   0   379,312,47   0   379,312,47   0   379,312,47   0   379,312,47   0   379,312,47   0   379,312,47   0   379,312,47   0   379,312,47   0   379,312,47   0   379,312,47   0   379,312,47   0   379,312,47   0   379,312,47   0   379,312,47   0   379,312,47   0   379,312,47   0   379,312,47   0   379,312,47   0   379,312,47   0   379,312,47   0   379,312,47   0   379,312,47   0   379,312,47   0   379,312,47   0   379,312,47   0   379,312,47   0   379,312,47   0   379,312,47   0   379,312,47   0   379,312,47   0   379,312,47   0   379,312,47   0   379,312,47   0   379,312,47   0   379,312,47   0   379,312,47   0   379,312,47   0   379,312,47   0   379,312,47   0   379,312,47   0   379,312,47   0   379,312,47   0   379,312,47   0   379,312,47   0   379,312,47   0   379,312,47   0   379,312,47   0   379,312,47   0   379,312,47   0   379,312,47   0   379,312,47   0   379,312,47   0   379,312,47   0   379,312,47   0   379,312,47   0   379,312,47   0   379,312,47   0   379,312,47   0   379,312,47   0   379,312,47   0   379,312,47   0   379,312,47   0   379,312,47   0   379,312,47   0   379,312,47   0   379,31      |      |            |                                |                    |                   |                   |               |                     |
| 83. 0119009680   FOREIGN MISSIONC UTAWA   244,125,850   125,853,127   389,978,977   168,000,000   577,798;   180,001,000   167,000   170,000   170,000   170,000   170,000   170,000   170,000   170,000   170,000   170,000   170,000   170,000   170,000   170,000   170,000   170,000   170,000   170,000   170,000   170,000   170,000   170,000   170,000   170,000   170,000   170,000   170,000   170,000   170,000   170,000   170,000   170,000   170,000   170,000   170,000   170,000   170,000   170,000   170,000   170,000   170,000   170,000   170,000   170,000   170,000   170,000   170,000   170,000   170,000   170,000   170,000   170,000   170,000   170,000   170,000   170,000   170,000   170,000   170,000   170,000   170,000   170,000   170,000   170,000   170,000   170,000   170,000   170,000   170,000   170,000   170,000   170,000   170,000   170,000   170,000   170,000   170,000   170,000   170,000   170,000   170,000   170,000   170,000   170,000   170,000   170,000   170,000   170,000   170,000   170,000   170,000   170,000   170,000   170,000   170,000   170,000   170,000   170,000   170,000   170,000   170,000   170,000   170,000   170,000   170,000   170,000   170,000   170,000   170,000   170,000   170,000   170,000   170,000   170,000   170,000   170,000   170,000   170,000   170,000   170,000   170,000   170,000   170,000   170,000   170,000   170,000   170,000   170,000   170,000   170,000   170,000   170,000   170,000   170,000   170,000   170,000   170,000   170,000   170,000   170,000   170,000   170,000   170,000   170,000   170,000   170,000   170,000   170,000   170,000   170,000   170,000   170,000   170,000   170,000   170,000   170,000   170,000   170,000   170,000   170,000   170,000   170,000   170,000   170,000   170,000   170,000   170,000   170,000   170,000   170,000   170,000   170,000   170,000   170,000   170,000   170,000   170,000   170,000   170,000   170,000   170,000   170,000   170,000   170,000   170,000   170,000   170,000   170,000   170,000   170,000   170,000   170,000   1   |      |            |                                |                    |                   |                   |               |                     |
| 88. 0119009081   FOREIGN MISSION: PARS   207.556.733   171.655.42   379.312.475   0. 379.312.4   88. 011909082   OREIGN MISSION: PARS   207.556.733   171.655.42   379.312.475   0. 379.312.4   88. 011909083   OREIGN MISSION: PORT OF SPAIN   102.366.123   67.344.179   149.710.302   0. 149.710.3   88. 011909084   OREIGN MISSION: PORT OF SPAIN   102.366.123   109.267.9   224.823.344   70.000.000   344.8223.8   88. 011909085   OREIGN MISSION: PORT OF SPAIN   104.649.64.55   109.267.9   224.823.344   70.000.000   344.8223.8   88. 011909086   OREIGN MISSION: RABAT   88.397.279   26.758.29   131.355.548   0. 150.355.64   0. 150.957.0   99. 011909087   OREIGN MISSION: ROME   276.073.178   126.204.345   325.428.976   0. 325.428.979   0. 190.000.000   0. 000.000.000   0. 000.000.                                                                                                                                                                                                                                                                                                                                                                                                                                                                                                                                                                                                                                                                                                                                                                                                                                                                                                                                                                                                                                                                                                                                                                                                                                                                                                                    |      |            |                                |                    |                   |                   |               | 557,978,977         |
| 88. 0119009082   FOREIGH MISSION: PARIS   207,656,933   171,455,542   377,312,475   0   377,312,475   0   377,312,475   0   377,312,475   0   377,312,475   0   377,312,475   0   377,312,475   0   377,312,475   0   377,312,475   0   377,312,475   0   377,312,475   0   377,312,475   0   377,312,475   0   377,312,475   0   377,312,475   0   377,312,475   0   377,312,475   0   377,312,475   0   377,312,475   0   377,312,475   0   377,312,475   0   377,312,475   0   377,312,475   0   377,312,475   0   377,312,475   0   377,312,475   0   377,312,475   0   377,312,475   0   377,312,475   0   377,312,475   0   377,312,475   0   377,312,475   0   377,312,475   0   377,312,475   0   377,312,475   0   377,312,475   0   377,312,475   0   377,312,475   0   377,312,475   0   377,312,475   0   377,312,475   0   377,312,475   0   377,312,475   0   377,312,475   0   377,312,475   0   377,312,475   0   377,312,475   0   377,312,475   0   377,312,475   0   377,312,475   0   377,312,475   0   377,312,475   0   377,312,475   0   377,312,475   0   377,312,475   0   377,312,475   0   377,312,475   0   377,312,475   0   377,312,475   0   377,312,475   0   377,312,475   0   377,312,475   0   377,312,475   0   377,312,475   0   377,312,475   0   377,312,475   0   377,312,475   0   377,312,475   0   377,312,475   0   377,312,475   0   377,312,475   0   377,312,475   0   377,312,475   0   377,312,475   0   377,312,475   0   377,312,475   0   377,312,475   0   377,312,475   0   377,312,475   0   377,312,475   0   377,312,475   0   377,312,475   0   377,312,475   0   377,312,475   0   377,312,475   0   377,312,475   0   377,312,475   0   377,312,475   0   377,312,475   0   377,312,475   0   377,312,475   0   377,312,475   0   377,312,475   0   377,312,475   0   377,312,475   0   377,312,475   0   377,312,475   0   377,312,475   0   377,312,475   0   377,312,475   0   377,312,475   0   377,312,475   0   377,312,475   0   377,312,475   0   377,312,475   0   377,312,475   0   377,312,475   0   377,312,475   0   377,312,475   0   377,312,475    |      |            |                                |                    |                   |                   |               | 404,973,703         |
| 87. 0119009084   FOREIGN MISSION: PRETORIA   164,986,453   109,795,891   274,282,344   70,000,000   344,282,348   80, 0119009085   FOREIGN MISSION: PRONG YANG   116,441,694   74,555,551   109,979,045   0   190,977,046   0   190,977,046   0   190,977,046   0   190,977,046   0   190,977,046   0   190,977,046   0   190,977,046   0   190,977,046   0   190,977,046   0   190,977,046   0   190,977,046   0   190,977,046   0   190,977,046   0   190,977,047   0   190,977,047   0   113,955,549   0   235,2429*   15,203,454   325,4229*   0   235,4229*   19,0119009087   FOREIGN MISSION: STATE   112,105,864   34,943,346   147,049,210   0   147,049,22   0   190,000092   FOREIGN MISSION: SAO TOME   290,078,909   111,363,322   311,442,231   0   311,442,23   0   131,442,23   0   131,442,23   0   131,442,23   0   131,442,23   0   131,442,23   0   131,442,23   0   0   190,000093   FOREIGN MISSION: SHANGHAI   200,722,160   18,652,933   222,375,099   0   222,375,000   0   0   0   0   0   0   0   0   0                                                                                                                                                                                                                                                                                                                                                                                                                                                                                                                                                                                                                                                                                                                                                                                                                                                                                                                                                                                                                                                                                              |      | 0119009082 |                                | 207,656,933        |                   |                   |               | 379,312,475         |
| 88, 0119009085   FOREIGN MISSION: REABAT   88,397.279   62,958.269   513,555.548   0   151,355.558   0   151,355.558   0   151,355.558   0   151,355.558   0   151,355.558   0   151,355.558   0   151,355.558   0   151,355.558   0   151,355.558   0   151,355.558   0   151,355.558   0   151,355.558   0   151,355.558   0   151,355.558   0   151,355.558   0   151,355.558   0   151,355.558   0   151,355.558   0   151,355.558   0   151,355.558   0   151,355.558   0   151,355.558   0   151,355.558   0   151,355.558   0   151,355.558   0   151,355.558   0   151,355.558   0   151,355.558   0   151,355.558   0   151,355.558   0   151,355.558   0   151,355.558   0   151,355.558   0   151,355.558   0   151,355.558   0   151,355.558   0   151,355.558   0   151,355.558   0   151,355.558   0   151,355.558   0   151,355.558   0   151,355.558   0   151,355.558   0   151,355.558   0   151,355.558   0   151,355.558   0   151,355.558   0   151,355.558   0   151,355.558   0   151,355.558   0   151,355.558   0   151,355.558   0   151,355.558   0   151,355.558   0   151,355.558   0   151,355.558   0   151,355.558   0   151,355.558   0   151,355.558   0   151,355.558   0   151,355.558   0   151,355.558   0   151,355.558   0   151,355.558   0   151,355.558   0   151,355.558   0   151,355.558   0   151,355.558   0   151,355.558   0   151,355.558   0   151,355.558   0   151,355.558   0   151,355.558   0   151,355.558   0   151,355.558   0   151,355.558   0   151,355.558   0   151,355.558   0   151,355.558   0   151,355.558   0   151,355.558   0   151,355.558   0   151,355.558   0   151,355.558   0   151,355.558   0   151,355.558   0   151,355.558   0   151,355.558   0   151,355.558   0   151,355.558   0   151,355.558   0   151,355.558   0   151,355.558   0   151,355.558   0   151,355.558   0   151,355.558   0   151,355.558   0   151,355.558   0   151,355.558   0   151,355.558   0   151,355.558   0   151,355.558   0   151,355.558   0   151,355.558   0   151,355.558   0   151,355.558   0   151,355.558   0   151,355.558   0   151,355.558   0 |      |            |                                | 102,366,123        |                   |                   |               | 169,710,302         |
| B90                                                                                                                                                                                                                                                                                                                                                                                                                                                                                                                                                                                                                                                                                                                                                                                                                                                                                                                                                                                                                                                                                                                                                                                                                                                                                                                                                                                                                                                                                                                                                                                                                                                                                                                                                                                                                                                                                                                                                                                                                                                                                                                            |      |            |                                |                    |                   |                   |               | 344,282,344         |
| 90. 0119009087 FOREIGN MISSION: RYADH 173,025,542 152,403,454 325,428,976 0 325,428,979 1 0119009088 FOREIGN MISSION: ROME 276,273,178 126,204,981 402,478,159 0 402,478,159 0 402,478,159 0 402,478,159 0 402,478,159 0 402,478,159 0 402,478,159 0 402,478,159 0 402,478,159 0 402,478,159 0 402,478,159 0 402,478,159 0 402,478,159 0 402,478,159 0 402,478,159 0 402,478,159 0 402,478,159 0 402,478,159 0 402,478,159 0 402,478,159 0 402,478,159 0 402,478,159 0 402,478,159 0 402,478,159 0 402,478,159 0 402,478,159 0 402,478,159 0 402,478,159 0 402,478,159 0 402,478,159 0 402,478,159 0 402,478,159 0 402,478,159 0 402,478,159 0 402,478,159 0 402,478,159 0 402,478,159 0 402,478,159 0 402,478,159 0 402,478,159 0 402,478,159 0 402,478,159 0 402,478,159 0 402,478,159 0 402,478,159 0 402,478,159 0 402,478,159 0 402,478,159 0 402,478,159 0 402,478,159 0 402,478,159 0 402,478,159 0 402,478,159 0 402,478,159 0 402,478,159 0 402,478,159 0 402,478,159 0 402,478,159 0 402,478,159 0 402,478,159 0 402,478,159 0 402,478,159 0 402,478,159 0 402,478,159 0 402,478,159 0 402,478,159 0 402,478,159 0 402,478,159 0 402,478,159 0 402,478,159 0 402,478,159 0 402,478,159 0 402,478,159 0 402,478,159 0 402,478,159 0 402,478,159 0 402,478,159 0 402,478,159 0 402,478,159 0 402,478,159 0 402,478,159 0 402,478,159 0 402,478,159 0 402,478,159 0 402,478,159 0 402,478,159 0 402,478,159 0 402,478,159 0 402,478,159 0 402,478,159 0 402,478,159 0 402,478,159 0 402,478,159 0 402,478,159 0 402,478,159 0 402,478,159 0 402,478,159 0 402,478,159 0 402,478,159 0 402,478,159 0 402,478,159 0 402,478,159 0 402,478,159 0 402,478,159 0 402,478,159 0 402,478,159 0 402,478,159 0 402,478,159 0 402,478,159 0 402,478,159 0 402,478,159 0 402,478,159 0 402,478,159 0 402,478,159 0 402,478,159 0 402,478,159 0 402,478,159 0 402,478,159 0 402,478,159 0 402,478,159 0 402,478,159 0 402,478,159 0 402,478,159 0 402,478,159 0 402,478,159 0 402,478,159 0 402,478,159 0 402,478,159 0 402,478,159 0 402,478,159 0 402,478,159 0 402,478,159 0 402,478,159 0 402,478,159 0 402,478,159 0 402,478,1 |      |            |                                |                    |                   |                   |               |                     |
| 91. 0119009088   FOREIGN MISSION: ROME   276,273,178   126,204,981   402,478,159   0   402,478,159   92. 0119009099   FOREIGN MISSION: SAN-FRANCISCO   112,105,864   34,943,346   147,049,210   0   147,049,210   170,00009092   119,00009092   FOREIGN MISSION: SAO TOME   93,479,538   66,175,704   133,405,242   0   153,405,242   0   153,405,242   0   153,405,242   0   153,405,242   0   153,405,242   0   153,405,242   0   153,405,242   0   153,405,242   0   153,405,242   0   153,405,242   0   153,405,242   0   153,405,242   0   153,405,242   0   153,405,242   0   153,405,242   0   153,405,242   0   153,405,242   0   153,405,242   0   153,405,242   0   153,405,242   0   153,405,242   0   153,405,242   0   153,405,242   0   153,405,242   0   153,405,242   0   153,405,242   0   153,405,242   0   153,405,242   0   153,405,242   0   153,405,242   0   153,405,242   0   153,405,242   0   153,405,242   0   153,405,242   0   153,405,242   0   153,405,242   0   153,405,242   0   153,405,242   0   153,405,242   0   153,405,242   0   153,405,242   0   153,405,242   0   153,405,242   0   153,405,242   0   153,405,242   0   153,405,242   0   153,405,242   0   153,405,242   0   153,405,242   0   153,405,242   0   153,405,242   0   153,405,242   0   153,405,242   0   153,405,242   0   153,405,242   0   153,405,242   0   153,405,242   0   153,405,242   0   153,405,242   0   153,405,242   0   153,405,242   0   153,405,242   0   153,405,242   0   153,405,242   0   153,405,242   0   153,405,242   0   153,405,242   0   153,405,242   0   153,405,242   0   153,405,242   0   153,405,242   0   153,405,242   0   153,405,242   0   153,405,242   0   153,405,242   0   153,405,242   0   153,405,242   0   153,405,242   0   153,405,242   0   153,405,242   0   153,405,242   0   153,405,242   0   153,405,242   0   153,405,242   0   153,405,242   0   153,405,242   0   153,405,242   0   153,405,242   0   153,405,242   0   153,405,242   0   153,405,242   0   153,405,242   0   153,405,242   0   153,405,242   0   153,405,242   0   153,405,242   0   153,40 |      |            |                                |                    |                   |                   |               |                     |
| PCREIGN MISSION: SAN-FRANCISCO   112,105,864   34,943,346   147,049,210   0   147,049,22   0   190,009,000   147,049,22   0   153,052,22   0   153,052,22   0   153,052,22   0   153,052,22   0   153,052,22   0   153,052,22   0   153,052,22   0   153,052,22   0   153,052,22   0   153,052,22   0   153,052,22   0   150,000,000   113,053,000,000   113,053,000,000   113,053,000,000   113,053,000,000   113,053,000,000   113,053,000,000   113,053,000,000   113,053,000,000   113,000,000,000   113,000,000,000   113,000,000,000   113,000,000,000   113,000,000,000   113,000,000,000   113,000,000,000   113,000,000,000   113,000,000,000   113,000,000   113,000,000,000   113,000,000,000   113,000,000,000   113,000,000,000   113,000,000,000   113,000,000   113,000,000,000   113,000,000,000   113,000,000,000   113,000,000,000   113,000,000   113,000,000,000   113,000,000,000   113,000,000,000   113,000,000,000   113,000,000,000   113,000,000,000   113,000,000,000   113,000,000,000   113,000,000,000   113,000,000,000   113,000,000   113,000,000,000   113,000,000   113,000,000,000   113,000,000   113,000,000,000   113,000,000   113,000,000   113,000,000   113,000,000   113,000,000   113,000,000   113,000,000   113,000,000   113,000,000   113,000,000   113,000,000   113,000,000   113,000,000   113,000,000   113,000,000   113,000,000   113,000,000   113,000,000   113,000,000   113,000,000   113,000,000   113,000,000   113,000,000   113,000,000   113,000,000   113,000,000   113,000,000   113,000,000   113,000,000   113,000,000   113,000,000   113,000,000   113,000,000   113,000,000   113,000,000   113,000,000   113,000,000   113,000,000   113,000,000   113,000,000   113,000,000   113,000,000   113,000,000   113,000,000   113,000,000   113,000,000   113,000,000   113,000,000   113,000,000   113,000,000   113,000,000   113,000,000   113,000,000   113,000,000   113,000,000   113,000,000   113,000,000   113,000,000   113,000,000   113,000,000   113,000,000   113,000,000   113,000,000   113,000,000   113,000,000   113,000,000   113,000   |      |            |                                |                    |                   |                   |               | 402,478,159         |
| 93. 0119009091 FOREIGN MISSION: SAO TOME 93.429;538 60,175.704 153.605,242 0 153.605,24 4. 0119009092 FOREIGN MISSION: SEQUL 200.078.909 111.363.322 31.442,231 0 311.442,251 95. 0119009093 FOREIGN MISSION: SHANGHAI 200.722,160 81,652,938 282,375.078 0 282,375,078 96. 0119009095 FOREIGN MISSION: SINGAPORE 145,455.491 72.064,670 217,520,161 0 217,520,161 97. 0119009095 FOREIGN MISSION: SINGAPORE 145,455.491 72.064,670 217,520,161 0 217,520,161 98. 0119009096 FOREIGN MISSION: TEHRAN 111,854,200 78,656,893 190,511,093 0 190,511,09 99. 0119009097 FOREIGN MISSION: TEL AVIV CHRISTIAN 0 13,387,630 13,387,630 0 124,705,270 100. 0119009099 FOREIGN MISSION: TEL AVIV CHRISTIAN 0 13,387,630 13,387,630 0 13,387,630 101. 0119009099 FOREIGN MISSION: TEL AVIV CHRISTIAN 0 13,387,630 13,387,630 0 13,387,630 101. 0119009099 FOREIGN MISSION: TIEL AVIV CHRISTIAN 0 13,387,630 13,387,630 0 13,387,630 101. 0119009099 FOREIGN MISSION: TIEL AVIV CHRISTIAN 0 13,387,630 13,387,630 0 13,387,630 101. 0119009090 FOREIGN MISSION: TIEL AVIV CHRISTIAN 0 13,387,630 13,387,630 0 13,387,630 101. 0119009100 FOREIGN MISSION: TIEL AVIV CHRISTIAN 0 13,387,630 13,387,630 0 13,387,630 101. 0119009101 FOREIGN MISSION: TIRPOLU 1114,714,606 54,278,083 13,387,630 0 168,972,689 0 168,972,689 0 168,972,689 0 168,972,689 0 168,972,689 0 17,749,993 1144,480,972,4793,981 134,833,761 0 184,833,761 0 184,833,761 0 184,833,761 0 184,833,761 0 184,833,761 0 184,833,761 0 184,833,761 0 184,833,761 0 184,833,761 0 184,833,761 0 184,833,761 0 184,833,761 0 184,833,761 0 184,833,761 0 184,833,761 0 184,833,761 0 184,833,761 0 184,833,761 0 184,833,761 0 184,833,761 0 184,833,761 0 184,833,761 0 184,833,761 0 184,833,761 0 184,833,761 0 184,833,761 0 184,833,761 0 184,833,761 0 184,833,761 0 184,833,761 0 184,833,761 0 184,833,761 0 184,833,761 0 184,833,761 0 184,833,761 0 184,833,761 0 184,833,761 0 184,833,761 0 184,833,761 0 184,833,761 0 184,833,761 0 184,833,761 0 184,833,761 0 184,833,761 0 184,833,761 0 184,833,761 0 184,833,761 0 184,833,761 0 184,833,761 0 184,8 |      |            | FOREIGN MISSION: SAN-FRANCISCO |                    |                   |                   |               | 147,049,210         |
| 95. 0119009093 FOREIGN MISSION: SHANGHAI 96. 0119009094 FOREIGN MISSION: SINGAPORE 145.455.491 72.064.670 217.520.161 0 217.520.161 97. 0119009095 FOREIGN MISSION: STOCKHOLM 178.118.496 68.836.154 266.524.650 50.000.000 316.954.65 98. 0119009097 FOREIGN MISSION: TEHRAN 111.854.200 78.656.893 190.511.093 0 170,511.0 99. 0119009097 FOREIGN MISSION: TEL AVIV CHRISTIAN 111.854.200 78.656.893 190.511.093 0 170,511.0 100. 0119009098 FOREIGN MISSION: TEL AVIV CHRISTIAN 143.685.977 81.019.293 224,705.270 0 224,705.27 100. 0119009099 FOREIGN MISSION: TEL AVIV CHRISTIAN 10.119009099 PIGRISM SIMISSION: TEL AVIV CHRISTIAN 10.119009099 FOREIGN MISSION: TEL AVIV CHRISTIAN 10.119009100 FOREIGN MISSION: WEINAN 20.339.12476 117.799.739 731,717.24.15 40.000.000 411.712.4 106. 0119009100 FOREIGN MISSION: WARNANGTON 549,688.980 181.192.953 731,712.151 40.000.000 411.712.4 107. 0119009100 FOREIGN MISSION: WARNANGTON 549,688.980 181.192.953 730.881.935 0 730.881.935 108. 0119009100 FOREIGN MISSION: WARNANGTON 549,688.980 181.192.953 730.881.935 0 730.881.935 108. 0119009100 FOREIGN MISSION: WARNANGTON 549,688.980 181.192.953 730.881.935 0 730.881.935 109. 0119009100 FOREIGN MISSION: WARNANGTON 549,688.980 181.192.953 730.881.935 0 730.881.935 109. 011900910 FOREIGN MISSION: WARNANGTON 549,688.980 181.192.953 730 | 93.  | 0119009091 |                                | 93,429,538         | 60,175,704        | 153,605,242       | 0             | 153,605,242         |
| 96. 0119009094 FOREIGN MISSION: SINGAPORE 145.455.491 72.064.670 217.520.161 0 217.520.1 97. 0119009095 FOREIGN MISSION: STOCKHOLM 198.118.496 68.836.154 266.954.650 50.000.000 316.954.65 98. 0119009096 FOREIGN MISSION: TEHANN 111.854.200 78.656.693 190.511.093 0 190.511.09 99. 0119009097 FOREIGN MISSION: TEL AVIV 143.685.977 81.019.293 224.705.270 0 224.705.27 100. 0119009098 FOREIGN MISSION: TEL AVIV CHRISTIAN PILGRIMS (MISSION: MISSION: TEL AVIV CHRISTIAN PILGRIMS (MISSION: MISSION: TEL AVIV CHRISTIAN PILGRIMS (MISSION: MISSION: M |      | 0119009092 |                                | 200,078,909        |                   | 311,442,231       | 0             | 311,442,231         |
| 97. 0119009095 FOREIGN MISSION: STOCKHOLM 198,118,496 68,836,154 246,954,850 50,000,000 316,954,65 98,0119009096 FOREIGN MISSION: TEHAN 111,854,200 78,656,893 190,511,093 0 190,511,093 0 190,511,093 0 190,511,093 0 190,511,093 0 190,511,093 0 190,511,093 0 190,511,093 0 190,511,093 0 190,511,093 0 190,511,093 0 190,511,093 0 190,511,093 0 190,511,093 0 190,511,093 0 190,511,093 0 190,511,093 0 190,511,093 0 190,511,093 0 190,511,093 0 190,511,093 0 190,511,093 0 190,511,093 0 190,511,093 0 190,511,093 0 190,511,093 0 190,511,093 0 190,511,093 0 190,511,093 0 190,511,093 0 190,511,093 0 190,511,093 0 190,511,093 0 190,511,093 0 190,511,093 0 190,511,093 0 190,511,093 0 190,511,093 0 190,511,093 0 190,511,093 0 190,511,093 0 190,511,093 0 190,511,093 0 190,511,093 0 190,511,093 0 190,511,093 0 190,511,093 0 190,511,093 0 190,511,093 0 190,511,093 0 190,511,093 0 190,511,093 0 190,511,093 0 190,511,093 0 190,511,093 0 190,511,093 0 190,511,093 0 190,511,093 0 190,511,093 0 190,511,093 0 190,511,093 0 190,511,093 0 190,511,093 0 190,511,093 0 190,511,093 0 190,511,093 0 190,511,093 0 190,511,093 0 190,511,093 0 190,511,093 0 190,511,093 0 190,511,093 0 190,511,093 0 190,511,093 0 190,511,093 0 190,511,093 0 190,511,093 0 190,511,093 0 190,511,093 0 190,511,093 0 190,511,093 0 190,511,093 0 190,511,093 0 190,511,093 0 190,511,093 0 190,511,093 0 190,511,093 0 190,511,093 0 190,511,093 0 190,511,093 0 190,511,093 0 190,511,093 0 190,511,093 0 190,511,093 0 190,511,093 0 190,511,093 0 190,511,093 0 190,511,093 0 190,511,093 0 190,511,093 0 190,511,093 0 190,511,093 0 190,511,093 0 190,511,093 0 190,511,093 0 190,511,093 0 190,511,093 0 190,511,093 0 190,511,093 0 190,511,093 0 190,511,093 0 190,511,093 0 190,511,093 0 190,511,093 0 190,511,093 0 190,511,093 0 190,511,093 0 190,511,093 0 190,511,093 0 190,511,093 0 190,511,093 0 190,511,093 0 190,511,093 0 190,511,093 0 190,511,093 0 190,511,093 0 190,511,093 0 190,511,093 0 190,511,093 0 190,511,093 0 190,511,093 0 190,511,093 0 190,511,093 0 190,511,093 0 190,511,093 |      |            |                                |                    |                   |                   |               | 282,375,098         |
| 98. 0119009097 FOREIGN MISSION: TEHRAN 111.854,200 78.656,893 190,511,093 0 190,511.099 0119009097 FOREIGN MISSION: TEL AVIV CHRISTIAN 0 13,485,977 81.019,293 224,705,270 0 224,705,270 0 190,0009 0119009098 FOREIGN MISSION: TEL AVIV CHRISTIAN 0 13,387,630 13,387,630 0 13,387,630 0 13,387,630 0 13,387,630 0 13,387,630 0 13,387,630 0 13,387,630 0 13,387,630 0 13,387,630 0 13,387,630 0 120,000,000 0 10,000,000 0 10,000,000 0 10,000,00                                                                                                                                                                                                                                                                                                                                                                                                                                                                                                                                                                                                                                                                                                                                                                                                                                                                                                                                                                                                                                                                                                                                                                                                                                                                                                                                                                                                                                                                                                                                                                                                                                                                            |      |            |                                |                    |                   |                   |               | 217,520,161         |
| 99.   0.119009097   FOREIGN MISSION: TEL AVIV CHRISTIAN   0   13,387,630   13,387,630   0   13,387,630   10.1019009099   POREIGN MISSION: TEL AVIV CHRISTIAN   0   13,387,630   13,387,630   0   13,387,630   0   13,387,630   10.1019009099   FOREIGN MISSION: TEL AVIV CHRISTIAN   0   10,000,000   0   0   0   0   0   0   0                                                                                                                                                                                                                                                                                                                                                                                                                                                                                                                                                                                                                                                                                                                                                                                                                                                                                                                                                                                                                                                                                                                                                                                                                                                                                                                                                                                                                                                                                                                                                                                                                                                                                                                                                                                                |      |            |                                |                    |                   |                   |               |                     |
| Top.   Dite   Top.   Foreign Mission: Tel. Aviv Christian   Dite   Dit   |      |            |                                |                    |                   |                   |               |                     |
| 101. 0119009099   FOREIGN MISSION: THE HAGUE   160,773,024   102,052,256   262,825,280   0   262,825,21                                                                                                                                                                                                                                                                                                                                                                                                                                                                                                                                                                                                                                                                                                                                                                                                                                                                                                                                                                                                                                                                                                                                                                                                                                                                                                                                                                                                                                                                                                                                                                                                                                                                                                                                                                                                                                                                                                                                                                                                                        |      |            |                                |                    |                   | •                 |               |                     |
| 102. 0119009100   FOREIGN MISSION: TOKYO   289.891.334   386.409.603   676.300.937   0   676.300.937   103. 0119009101   FOREIGN MISSION: TRIPOLI   114.714.606   54.278.083   168.992.689   0   168.992.681   104. 0119009102   FOREIGN MISSION: TUNIS   106.409.870   78.423.891   184.833.761   0   184.833.761   105. 0119009103   FOREIGN MISSION: WENNA   253.912.476   117.799.939   371.712.415   40.000.000   411.712.41   106. 0119009104   FOREIGN MISSION: WARSAW   120.380.607   84.860.233   205.240.840   0   205.240.84   107. 0119009105   FOREIGN MISSION: WARSAW   120.380.607   84.860.233   205.240.840   0   205.240.84   107. 0119009105   FOREIGN MISSION: WASHINGTON   549.688.980   811.192.955   730.881.935   0   730.881.935   0   730.881.935   108. 0119009106   FOREIGN MISSION: WINDHOEK   160.307.134   52.054.107   212.361.241   50.000.000   262.361.24   109. 0119009107   FOREIGN MISSION: YAOUNDE   144.577.150   64.315.201   208.892.351   0   208.892.351   10. 0119009108   FOREIGN MISSION: JUBA. SOUTH   109.643.336   54.263.480   163.906.816   0   163.906.816   112. 0119009110   FOREIGN MISSION: JUBA. SOUTH   109.643.336   54.263.480   163.906.816   0   163.906.816   112. 0119009110   FOREIGN MISSION: JUBA. SOUTH   109.643.336   54.263.480   163.906.816   0   163.906.816   113. 0119009111   FOREIGN MISSION: BEIGRADE, SERBIA   130.229.390   43.029.432   173.258.822   155.000.000   328.258.82   115. 0119009112   FOREIGN MISSION: BEIGRADE, SERBIA   130.229.390   43.029.432   173.258.822   155.000.000   328.258.82   115. 0119009115   FOREIGN MISSION: PRAQUE, CZECH   128.424.718   33.674.931   162.099.649   0   162.099.649   162.099.649   162.099.649   162.099.649   162.099.649   162.099.649   162.099.649   162.099.649   162.099.649   162.099.649   162.099.649   162.099.649   162.099.649   162.099.649   162.099.649   162.099.649   162.099.649   162.099.649   162.099.649   162.099.649   162.099.649   162.099.649   162.099.649   162.099.649   162.099.649   162.099.649   162.099.649   162.099.649   162.099.649   162.099.   |      |            |                                | -                  |                   |                   |               |                     |
| 103. 0119009101   FOREIGN MISSION: TRIPOLI   114.714.606   54.278.083   168.992.689   0   168.992.681   104. 0119009102   FOREIGN MISSION: TUNIS   106.409.870   78.423.891   184.833.761   0   184.833.761   10   109.09103   FOREIGN MISSION: WENNA   253.912.476   111.799.939   371.712.415   40.000.000   411.712.41   101.000104   FOREIGN MISSION: WARSAW   120.380.607   84.860.233   205.240.840   0   205.240.840   107. 0119009105   FOREIGN MISSION: WASHINGTON   549.688.980   181.192.955   730.881.935   0   730.881.935   0   730.881.935   0   730.881.935   0   730.881.935   0   730.881.935   0   730.881.935   0   730.881.935   0   730.881.935   0   730.881.935   0   730.881.935   0   730.881.935   0   730.881.935   0   730.881.935   0   730.881.935   0   730.881.935   0   730.881.935   0   730.881.935   0   730.881.935   0   730.881.935   0   730.881.935   0   730.881.935   0   730.881.935   0   730.881.935   0   730.881.935   0   730.881.935   0   730.881.935   0   730.881.935   0   730.881.935   0   730.881.935   0   730.881.935   0   730.881.935   0   730.881.935   0   730.881.935   0   730.881.935   0   730.881.935   0   730.881.935   0   730.881.935   0   730.881.935   0   730.881.935   0   730.881.935   0   730.881.935   0   730.881.935   0   730.881.935   0   730.881.935   0   730.881.935   0   730.881.935   0   730.881.935   0   730.881.935   0   730.881.935   0   730.881.935   0   730.881.935   0   730.881.935   0   730.881.935   0   730.881.935   0   730.881.935   0   730.881.935   0   730.881.935   0   730.881.935   0   730.881.935   0   730.881.935   0   730.881.935   0   730.881.935   0   730.881.935   0   730.881.935   0   730.881.935   0   730.881.935   0   730.881.935   0   730.881.935   0   730.881.935   0   730.881.935   0   730.881.935   0   730.881.935   0   730.881.935   0   730.881.935   0   730.881.935   0   730.881.935   0   730.881.935   0   730.881.935   0   730.881.935   0   730.881.935   0   730.881.935   0   730.881.935   0   730.881.935   0   730.881.935   0   730.881.935   0   730.88   |      |            |                                |                    |                   |                   |               |                     |
| 104. 0119009102   FOREIGN MISSION: TUNIS   106.409,870   78,423,891   184,833,761   0   184,833,761   105. 0119009103   FOREIGN MISSION: VIENNA   253,912,476   117,799,939   371,712,415   40,000,000   411,712,4   106. 0119009104   FOREIGN MISSION: WARSAW   120,380,607   84,860,233   205,240,840   0   205,240,840   107. 0119009105   FOREIGN MISSION: WASHINGTON   549,688,980   181,192,955   730,881,935   0   730,881,935   108. 0119009106   FOREIGN MISSION: WINDHOEK   160,307,134   52,054,107   212,361,241   50,000,000   262,341,241   109,0119009107   FOREIGN MISSION: ASACOF   0   0   0   0   0   0   0   0   0                                                                                                                                                                                                                                                                                                                                                                                                                                                                                                                                                                                                                                                                                                                                                                                                                                                                                                                                                                                                                                                                                                                                                                                                                                                                                                                                                                                                                                                                                         |      |            |                                |                    |                   |                   |               |                     |
| 105. 0119009103   FOREIGN MISSION: VIENNA   253,912,476   117,799,393   371,712,415   40,000,000   411,712,416   106. 0119009104   FOREIGN MISSION: WARSAW   120,380,607   84,860,233   205,240,840   0   205,240,841   107. 0119009105   FOREIGN MISSION: WASHINGTON   549,688,980   181,192,955   730,881,935   0   730,881,751   108. 0119009106   FOREIGN MISSION: WINDHOEK   160,307,134   52,054,107   212,361,241   50,000,000   262,361,241   109. 0119009107   FOREIGN MISSION: YAOUNDE   144,577,150   64,315,201   208,892,351   0   208,892,351   100. 0119009108   PERMANENT MISSION: ASACOF   0   0   0   0   0   0   0   0   0                                                                                                                                                                                                                                                                                                                                                                                                                                                                                                                                                                                                                                                                                                                                                                                                                                                                                                                                                                                                                                                                                                                                                                                                                                                                                                                                                                                                                                                                                  |      |            |                                |                    |                   |                   |               | 184,833,761         |
| 107.   0119009105   FOREIGN MISSION: WASHINGTON   549,688,980   181,192,955   730,881,935   0   730,881,935   108, 0119009106   FOREIGN MISSION: WINDHOEK   160,307,134   52,054,107   212,341,241   50,000,000   262,341,241   109, 0119009107   FOREIGN MISSION: YAOUNDE   144,577,150   64,315,201   208,892,351   0   208,892,351   0   208,892,351   0   208,892,351   0   208,892,351   0   0   0   0   0   0   0   0   0                                                                                                                                                                                                                                                                                                                                                                                                                                                                                                                                                                                                                                                                                                                                                                                                                                                                                                                                                                                                                                                                                                                                                                                                                                                                                                                                                                                                                                                                                                                                                                                                                                                                                                |      |            |                                |                    |                   | •                 |               | 411,712,415         |
| 108. 0119009106   FOREIGN MISSION: WINDHOEK   160,307,134   52,054,107   212,361,241   50,000,000   262,361,24   109. 0119009107   FOREIGN MISSION: YADUNDE   144,577,150   64,315,201   208,892,351   0   208,892,351   0   208,892,351   0   208,892,351   0   208,892,351   0   208,892,351   0   208,892,351   0   208,892,351   0   208,892,351   0   208,892,351   0   208,892,351   0   208,892,351   0   208,892,351   0   208,892,351   0   208,892,351   0   208,892,351   0   208,892,351   0   208,892,351   0   208,892,351   0   208,892,351   0   208,892,351   0   208,892,351   0   208,892,351   0   208,892,351   0   208,892,351   0   208,892,351   0   208,892,351   0   208,892,351   0   208,892,351   0   208,892,351   0   208,892,351   0   208,892,351   0   208,892,351   0   208,892,351   0   208,892,351   0   208,892,351   0   208,892,351   0   208,892,351   0   208,892,351   0   208,892,351   0   208,892,351   0   208,892,351   0   208,892,351   0   208,892,351   0   208,892,351   0   208,892,351   0   208,892,351   0   208,892,351   0   208,892,351   0   208,892,351   0   208,892,351   0   208,892,351   0   208,892,351   0   208,892,351   0   208,892,351   0   208,892,351   0   208,892,351   0   208,892,351   0   208,892,351   0   208,892,351   0   208,892,351   0   208,892,351   0   208,892,351   0   208,892,351   0   208,892,351   0   208,892,351   0   208,892,351   0   208,892,351   0   208,892,351   0   208,892,351   0   208,892,351   0   208,892,351   0   208,892,351   0   208,892,351   0   208,892,351   0   208,892,351   0   208,892,351   0   208,892,351   0   208,892,351   0   208,892,351   0   208,892,351   0   208,892,351   0   208,892,351   0   208,892,351   0   208,892,351   0   208,892,331,662,492   0   208,892,351   0   208,892,331,662,492   0   208,892,351   0   208,892,331,662,492   0   208,892,331,662,492   0   208,892,331,662,492   0   208,892,331,662,492   0   208,892,331,662,492   0   208,892,331,662,492   0   208,892,331,662,492   0   208,892,331,662,492   0   208,892,331,662,492   0   208,892   | 106. | 0119009104 | FOREIGN MISSION: WARSAW        | 120,380,607        | 84,860,233        | 205,240,840       | 0             | 205,240,840         |
| 109.   0119009107   FOREIGN MISSION: YAOUNDE   144.577,150   64.315,201   208,892,351   0   208,892,351   1   0   208,892,351   1   0   208,892,351   1   0   208,892,351   1   0   208,892,351   1   0   208,892,351   1   0   208,892,351   2   2   2   2   2   2   2   2   2                                                                                                                                                                                                                                                                                                                                                                                                                                                                                                                                                                                                                                                                                                                                                                                                                                                                                                                                                                                                                                                                                                                                                                                                                                                                                                                                                                                                                                                                                                                                                                                                                                                                                                                                                                                                                                                |      |            |                                |                    |                   |                   |               | 730,881,935         |
| 110.   0119009108   PERMANENT MISSION: ASACOF,   CARACAS                                                                                                                                                                                                                                                                                                                                                                                                                                                                                                                                                                                                                                                                                                                                                                                                                                                                                                                                                                                                                                                                                                                                                                                                                                                                                                                                                                                                                                                                                                                                                                                                                                                                                                                                                                                                                                                                                                                                                                                                                                                                       |      |            |                                |                    |                   |                   |               | 262,361,241         |
| 110. 0119009108                                                                                                                                                                                                                                                                                                                                                                                                                                                                                                                                                                                                                                                                                                                                                                                                                                                                                                                                                                                                                                                                                                                                                                                                                                                                                                                                                                                                                                                                                                                                                                                                                                                                                                                                                                                                                                                                                                                                                                                                                                                                                                                |      |            |                                | 144,5//,150        | 64,315,201        |                   |               | 208,892,351         |
| 111.   0119009109   SUDAN   109,643,336   54,263,480   163,906,816   0   163,906,8   120,0119009110   FOREIGN MISSIONS: ABU DHABI   129,761,101   107,270,518   237,031,619   0   237,031,619   0   237,031,619   0   237,031,619   0   237,031,619   0   237,031,619   0   237,031,619   0   237,031,619   0   237,031,619   0   237,031,619   0   237,031,619   0   237,031,619   0   237,031,619   0   237,031,619   0   237,031,619   0   237,031,619   0   237,031,619   0   237,031,619   0   237,031,619   0   237,031,619   0   237,031,619   0   237,031,619   0   237,031,619   0   237,031,619   0   237,031,619   0   237,031,619   0   237,031,619   0   237,031,619   0   237,031,619   0   237,031,619   0   237,031,619   0   237,031,619   0   237,031,619   0   237,031,619   0   237,031,619   0   237,031,619   0   237,031,619   0   237,031,619   0   237,031,619   0   237,031,619   0   237,031,619   0   237,031,619   0   237,031,619   0   237,031,619   0   237,031,619   0   237,031,619   0   237,031,619   0   237,031,619   0   237,031,619   0   237,031,619   0   237,031,619   0   237,031,619   0   237,031,619   0   237,031,619   0   237,031,619   0   237,031,619   0   237,031,619   0   237,031,619   0   237,031,619   0   237,031,619   0   237,031,619   0   237,031,619   0   237,031,619   0   237,031,619   0   237,031,619   0   237,031,619   0   237,031,619   0   237,031,619   0   237,031,619   0   237,031,619   0   237,031,619   0   237,031,619   0   237,031,619   0   237,031,619   0   237,031,619   0   237,031,619   0   237,031,619   0   237,031,619   0   237,031,619   0   237,031,619   0   237,031,619   0   237,031,619   0   237,031,619   0   237,031,619   0   237,031,619   0   237,031,619   0   237,031,619   0   237,031,619   0   237,031,619   0   237,031,619   0   237,031,619   0   237,031,619   0   237,031,619   0   237,031,619   0   237,031,619   0   237,031,619   0   237,031,619   0   237,031,619   0   237,031,619   0   237,031,619   0   237,031,619   0   237,031,619   0   237,031,619   0   237,031,619   0   237,031,619    | 110. | 0119009108 | CARACAS                        | 0                  | 0                 | 0                 | 0             | 0                   |
| 112.   0119009110   FOREIGN MISSIONS: ABU DHABI   129,761,101   107,270,518   237,031,619   0   237,031,619   1   1   1   1   1   1   1   1   1                                                                                                                                                                                                                                                                                                                                                                                                                                                                                                                                                                                                                                                                                                                                                                                                                                                                                                                                                                                                                                                                                                                                                                                                                                                                                                                                                                                                                                                                                                                                                                                                                                                                                                                                                                                                                                                                                                                                                                                | 111. | 0119009109 |                                | 109,643,336        |                   | 163,906,816       | 0             | 163,906,816         |
| 113.   0119009111   MALAWI   123,931,837   19,920,593   143,852,430   0   143,852,430   143,852,430   0   143,852,430   143,852,430   0   143,852,430   143,852,430   0   143,852,430   143,852,430   0   143,852,430   143,029,432   173,258,822   155,000,000   328,258,822   155,000,000   328,258,822   155,000,000   328,258,823   150,010,000   328,258,823   150,010,000   328,258,823   150,010,000   328,258,823   150,010,000   328,258,823   150,000,000   328,258,823   150,000,000   328,258,823   150,000,000   328,258,823   150,000,000   328,258,823   150,000,000   328,258,823   150,000,000   328,258,823   162,099,649   0   162,099,649   0   162,099,649   0   186,840,969   0   186,840,969   0   186,840,969   0   186,840,969   0   186,840,969   0   186,840,969   0   186,840,969   0   186,840,969   0   186,840,969   0   186,840,969   0   186,840,969   0   186,840,969   0   186,840,969   0   186,840,969   0   186,840,969   0   186,840,969   0   186,840,969   0   186,840,969   0   186,840,969   0   186,840,969   0   186,840,969   0   186,840,969   0   186,840,969   0   186,840,969   0   186,840,969   0   186,840,969   0   186,840,969   0   186,840,969   0   186,840,969   0   186,840,969   0   186,840,969   0   186,840,969   0   186,840,969   0   186,840,969   0   186,840,969   0   186,840,969   0   186,840,969   0   186,840,969   0   186,840,969   0   186,840,969   0   186,840,969   0   186,840,969   0   186,840,969   0   186,840,969   0   186,840,969   0   186,840,969   0   186,840,969   0   186,840,969   0   186,840,969   0   186,840,969   0   186,840,969   0   186,840,969   0   186,840,969   0   186,840,969   0   186,840,969   0   186,840,969   0   186,840,969   0   186,840,969   0   186,840,969   0   186,840,969   0   186,840,969   0   186,840,969   0   186,840,969   0   186,840,969   0   186,840,969   0   186,840,969   0   186,840,969   0   186,840,969   0   186,840,969   0   186,840,969   0   186,840,969   0   186,840,969   0   186,840,969   0   186,840,969   0   186,840,969   0   186,840,969   0   186,840,969      | 112. | 0119009110 | FOREIGN MISSIONS: ABU DHABI    | 129,761,101        | 107,270,518       | 237,031,619       | 0             | 237,031,619         |
| 114.         0119009112         FOREIGN MISSION: BELGRADE, SERBIA         130,229,390         43,029,432         173,258,822         155,000,000         328,258,82           115.         0119009115         FOREIGN MISSION: PRAQUE, CZECH REPUBLIC         128,424,718         33,674,931         162,099,649         0         162,099,649         0         162,099,649         0         162,099,649         0         162,099,649         0         162,099,649         0         162,099,649         0         162,099,649         0         162,099,649         0         162,099,649         0         162,099,649         0         162,099,649         0         162,099,649         0         162,099,649         0         186,840,969         0         186,840,969         0         186,840,969         0         186,840,969         0         186,840,969         0         186,840,969         0         186,840,969         0         186,840,969         0         186,840,969         0         186,840,969         0         186,840,969         0         186,840,969         0         186,840,969         0         186,840,969         0         186,840,969         0         186,840,969         0         186,840,969         0         186,840,969         0         186,840,969         0         186,840,969<                                                                                                                                                                                                                                                                                                                                                                                                                                                                                                                                                                                                                                                                                                                                                                                | 113. | 0119009111 |                                | 123,931,837        | 19,920,593        | 143,852,430       | 0             | 143,852,430         |
| 115.   0119009115   REPUBLIC   128.424,718   33,674,931   162,099,649   0   162,099,649   162,099,649   162,099,649   162,099,649   162,099,649   162,099,649   162,099,649   162,099,649   162,099,649   162,099,649   162,099,649   162,099,649   162,099,649   162,099,649   162,099,649   162,099,649   162,099,649   162,099,649   162,099,649   162,099,649   162,099,649   162,099,649   162,099,649   162,099,649   162,099,649   162,099,649   162,099,649   162,099,649   162,099,649   162,099,649   162,099,649   162,099,649   162,099,649   162,099,649   162,099,649   162,099,649   162,099,649   162,099,649   162,099,649   162,099,649   162,099,649   162,099,649   162,099,649   162,099,649   162,099,649   162,099,649   162,099,649   162,099,649   162,099,649   162,099,649   162,099,649   162,099,649   162,099,649   162,099,649   162,099,649   162,099,649   162,099,649   162,099,649   162,099,649   162,099,649   162,099,649   162,099,649   162,099,649   162,099,649   162,099,649   162,099,649   162,099,649   162,099,649   162,099,649   162,099,649   162,099,649   162,099,649   162,099,649   162,099,649   162,099,649   162,099,649   162,099,649   162,099,649   162,099,649   162,099,649   162,099,649   162,099,649   162,099,649   162,099,649   162,099,649   162,099,649   162,099,649   162,099,649   162,099,649   162,099,649   162,099,649   162,099,649   162,099,649   162,099,649   162,099,649   162,099,649   162,099,649   162,099,649   162,099,649   162,099,649   162,099,649   162,099,649   162,099,649   162,099,649   162,099,649   162,099,649   162,099,649   162,099,649   162,099,649   162,099,649   162,099,649   162,099,649   162,099,649   162,099,649   162,099,649   162,099,649   162,099,649   162,099,649   162,099,649   162,099,649   162,099,649   162,099,649   162,099,649   162,099,649   162,099,649   162,099,649   162,099,649   162,099,649   162,099,649   162,099,649   162,099,649   162,099,649   162,099,649   162,099,649   162,099,649   162,099,649   162,099,649   162,099,649   162,099,649   162,099,649   162,099,   | 114. | 0119009112 |                                | 130,229,390        | 43,029,432        | 173,258,822       | 155,000,000   | 328,258,822         |
| 116.         0119009116         FOREIGN MISSION: VATICAN         149,245,129         37,595,840         186,840,969         0         186,840,969           117.         0119009117         CONSOLATE GENERAL: SAO PAULO, BRAZIL         112,832,902         37,195,623         150,028,525         0         150,028,52           118.         0119009118         CONSOLATE GENERAL: FRANKFURT, GERMANY         152,859,545         31,793,189         184,652,734         0         184,652,73           119.         0119009119         FOREIGN MISSION: COLOMBO, SRI-LANKA         94,872,305         34,585,256         129,457,561         0         129,457,561           120.         0119009120         FOREIGN MISSION: DOHA, QATAR         119,223,908         31,362,427         150,586,335         0         150,586,33           121.         0119009121         PERMANENT MISSION: D-8 SECRETARIAT, ISTABUL, TURKEY         0         0         0         0           122.         0119009122         PERMANENT REPRESENTATION: ECOWAS, ABUJA         85,620,979         18,817,456         104,438,435         0         104,438,435                                                                                                                                                                                                                                                                                                                                                                                                                                                                                                                                                                                                                                                                                                                                                                                                                                                                                                                                                                          | 115. | 0119009115 |                                | 128,424,718        | 33,674,931        | 162,099,649       | 0             | 162,099,649         |
| 117.       0119009117       CONSOLATE GENERAL: SAO PAULO, BRAZIL       112,832,902       37,195,623       150,028,525       0       150,028,525         118.       0119009118       CONSOLATE GENERAL: FRANKFURT, GERMANY       152,859,545       31,793,189       184,652,734       0       184,652,73         119.       0119009119       FOREIGN MISSION: COLOMBO, SRI-LANKA       94,872,305       34,585,256       129,457,561       0       129,457,561         120.       0119009120       FOREIGN MISSION: DOHA, QATAR       119,223,908       31,362,427       150,586,335       0       150,586,335         121.       0119009121       PERMANENT MISSION: D-8 SECRETARIAT, ISTABUL, TURKEY       0       0       0         122.       0119009122       PERMANENT REPRESENTATION: ECOWAS, ABUJA       85,620,979       18,817,456       104,438,435       0       104,438,435                                                                                                                                                                                                                                                                                                                                                                                                                                                                                                                                                                                                                                                                                                                                                                                                                                                                                                                                                                                                                                                                                                                                                                                                                                        | 116. | 0119009116 |                                | 149.245.129        | 37.595.840        | 186.840.969       | 0             | 186,840,969         |
| 118.   0119009118   CONSOLATE GENERAL: FRANKFURT,   152,859,545   31,793,189   184,652,734   0   184,652,734   19.   0119009119   FOREIGN MISSION: COLOMBO, SRI-                                                                                                                                                                                                                                                                                                                                                                                                                                                                                                                                                                                                                                                                                                                                                                                                                                                                                                                                                                                                                                                                                                                                                                                                                                                                                                                                                                                                                                                                                                                                                                                                                                                                                                                                                                                                                                                                                                                                                               |      |            | CONSOLATE GENERAL: SAO PAULO,  |                    |                   |                   |               | 150,028,525         |
| 119.   0119009119   FOREIGN MISSION: COLOMBO, SRI-<br>  LANKA                                                                                                                                                                                                                                                                                                                                                                                                                                                                                                                                                                                                                                                                                                                                                                                                                                                                                                                                                                                                                                                                                                                                                                                                                                                                                                                                                                                                                                                                                                                                                                                                                                                                                                                                                                                                                                                                                                                                                                                                                                                                  |      |            |                                |                    |                   |                   |               |                     |
| 119.         0119009119         LANKA         94,872,305         34,585,256         129,457,561         0         129,457,561           120.         0119009120         FOREIGN MISSION: DOHA, QATAR         119,223,908         31,362,427         150,586,335         0         150,586,335           121.         0119009121         PERMANENT MISSION: D-8 SECRETARIAT, ISTABUL, TURKEY         0         0         0         0           122.         0119009122         PERMANENT REPRESENTATION: ECOWAS, ABUJA         85,620,979         18,817,456         104,438,435         0         104,438,435                                                                                                                                                                                                                                                                                                                                                                                                                                                                                                                                                                                                                                                                                                                                                                                                                                                                                                                                                                                                                                                                                                                                                                                                                                                                                                                                                                                                                                                                                                                  | 118. | 0119009118 | GERMANY                        | 152,859,545        | 31,/93,189        | 184,652,/34       | 0             | 184,652,/34         |
| 121.         0119009121         PERMANENT MISSION: D-8 SECRETARIAT, ISTABUL, TURKEY         0         0         0         0         0         0         0         104,438,435         0         104,438,435         0         104,438,435         0         104,438,435         0         104,438,435         0         104,438,435         0         104,438,435         0         104,438,435         0         104,438,435         0         104,438,435         0         104,438,435         0         104,438,435         0         104,438,435         0         104,438,435         0         104,438,435         0         104,438,435         0         104,438,435         0         104,438,435         0         104,438,435         0         104,438,435         0         104,438,435         0         104,438,435         0         104,438,435         0         104,438,435         0         104,438,435         0         104,438,435         0         104,438,435         0         104,438,435         0         104,438,435         0         104,438,435         0         104,438,435         0         104,438,435         0         104,438,435         0         104,438,435         0         104,438,435         0         104,438,435         0         104,438,435         0                                                                                                                                                                                                                                                                                                                                                                                                                                                                                                                                                                                                                                                                                                                                                                                                                | 119. | 0119009119 |                                | 94,872,305         | 34,585,256        | 129,457,561       | 0             | 129,457,561         |
| 122. 0119009122 SECRETARIAT, ISTABUL, TURKEY  122. 0119009122 PERMANENT REPRESENTATION: ECOWAS, ABUJA  85,620,979 18,817,456 104,438,435 0 104,438,435                                                                                                                                                                                                                                                                                                                                                                                                                                                                                                                                                                                                                                                                                                                                                                                                                                                                                                                                                                                                                                                                                                                                                                                                                                                                                                                                                                                                                                                                                                                                                                                                                                                                                                                                                                                                                                                                                                                                                                         | 120. | 0119009120 | FOREIGN MISSION: DOHA, QATAR   | 119,223,908        | 31,362,427        | 150,586,335       | 0             | 150,586,335         |
| 122. 0119009122 PERMANENT REPRESENTATION: 85,620,979 18,817,456 <b>104,438,435</b> 0 <b>104,438,435</b>                                                                                                                                                                                                                                                                                                                                                                                                                                                                                                                                                                                                                                                                                                                                                                                                                                                                                                                                                                                                                                                                                                                                                                                                                                                                                                                                                                                                                                                                                                                                                                                                                                                                                                                                                                                                                                                                                                                                                                                                                        | 121. | 0119009121 |                                | 0                  | 0                 | 0                 | 0             | 0                   |
|                                                                                                                                                                                                                                                                                                                                                                                                                                                                                                                                                                                                                                                                                                                                                                                                                                                                                                                                                                                                                                                                                                                                                                                                                                                                                                                                                                                                                                                                                                                                                                                                                                                                                                                                                                                                                                                                                                                                                                                                                                                                                                                                | 122. | 0119009122 | PERMANENT REPRESENTATION:      | 85,620,979         | 18,817,456        | 104,438,435       | 0             | 104,438,435         |
|                                                                                                                                                                                                                                                                                                                                                                                                                                                                                                                                                                                                                                                                                                                                                                                                                                                                                                                                                                                                                                                                                                                                                                                                                                                                                                                                                                                                                                                                                                                                                                                                                                                                                                                                                                                                                                                                                                                                                                                                                                                                                                                                | 123. | 0119009123 | FOREIGN MISSION: AMMAN, JORDAN | 215,642,791        | 94,490,406        | 310,133,197       | 0             | 310,133,197         |

TAC8014691

0119003001

CODE

78,001,512

**ALLOWANCES AND SOCIAL CONTRIBUTION** 

2102

2.553.010

SEWERAGE CHARGES

2020206

220204

**MAINTENANCE SERVICES - GENERAL** 

4,247,643

2020206

3.483.330

458.68

MOTOR VEHICLE FUEL COST