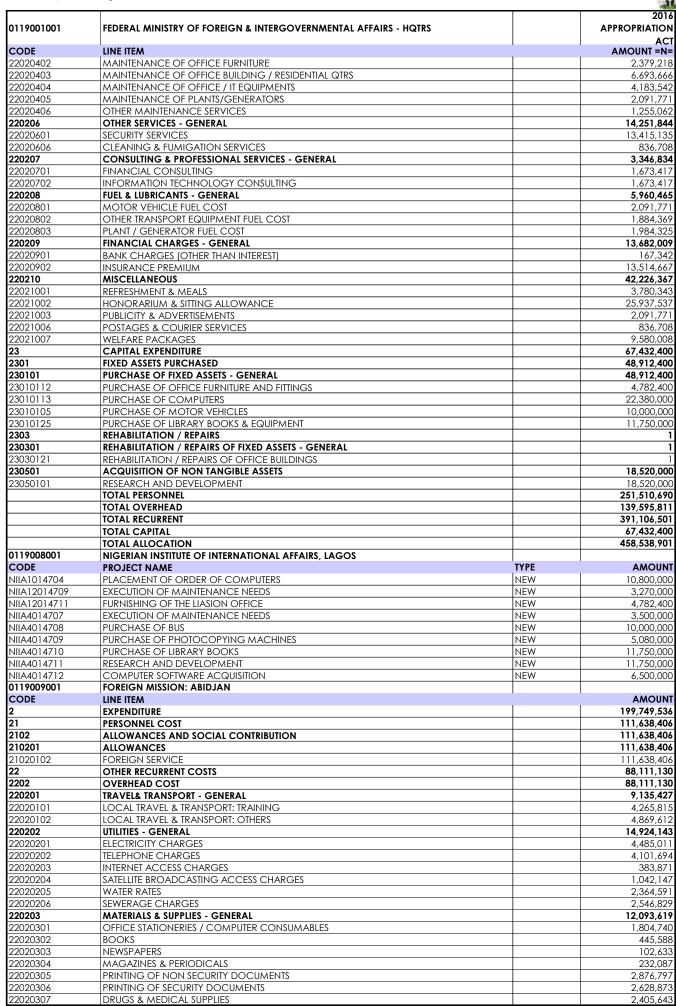

| 177   1019/00062   1019/00062   1019/00062   1019/00062   1019/00062   1019/00062   1019/00062   1019/00062   1019/00062   1019/00062   1019/00062   1019/00062   1019/00062   1019/00062   1019/00062   1019/00062   1019/00062   1019/00062   1019/00062   1019/00062   1019/00062   1019/00062   1019/00062   1019/00062   1019/00062   1019/00062   1019/00062   1019/00062   1019/00062   1019/00062   1019/00062   1019/00062   1019/00062   1019/00062   1019/00062   1019/00062   1019/00062   1019/00062   1019/00062   1019/00062   1019/00062   1019/00062   1019/00062   1019/00062   1019/00062   1019/00062   1019/00062   1019/00062   1019/00062   1019/00062   1019/00062   1019/00062   1019/00062   1019/00062   1019/00062   1019/00062   1019/00062   1019/00062   1019/00062   1019/00062   1019/00062   1019/00062   1019/00062   1019/00062   1019/00062   1019/00062   1019/00062   1019/00062   1019/00062   1019/00062   1019/00062   1019/00062   1019/00062   1019/00062   1019/00062   1019/00062   1019/00062   1019/00062   1019/00062   1019/00062   1019/00062   1019/00062   1019/00062   1019/00062   1019/00062   1019/00062   1019/00062   1019/00062   1019/00062   1019/00062   1019/00062   1019/00062   1019/00062   1019/00062   1019/00062   1019/00062   1019/00062   1019/00062   1019/00062   1019/00062   1019/00062   1019/00062   1019/00062   1019/00062   1019/00062   1019/00062   1019/00062   1019/00062   1019/00062   1019/00062   1019/00062   1019/00062   1019/00062   1019/00062   1019/00062   1019/00062   1019/00062   1019/00062   1019/00062   1019/00062   1019/00062   1019/00062   1019/00062   1019/00062   1019/00062   1019/00062   1019/00062   1019/00062   1019/00062   1019/00062   1019/00062   1019/00062   1019/00062   1019/00062   1019/00062   1019/00062   1019/00062   1019/00062   1019/00062   1019/00062   1019/00062   1019/00062   1019/00062   1019/00062   1019/00062   1019/00062   1019/00062   1019/00062   1019/00062   1019/00062   1019/00062   1019/00062   1019/00062   1019/00062   1019/00062   1019/00062   1019/00062   | NO   | CODE       | MDA                            | TOTAL<br>PERSONNEL | TOTAL<br>OVERHEAD | TOTAL<br>OVERHEAD | TOTAL CAPITAL | TOTAL<br>ALLOCATION |
|--------------------------------------------------------------------------------------------------------------------------------------------------------------------------------------------------------------------------------------------------------------------------------------------------------------------------------------------------------------------------------------------------------------------------------------------------------------------------------------------------------------------------------------------------------------------------------------------------------------------------------------------------------------------------------------------------------------------------------------------------------------------------------------------------------------------------------------------------------------------------------------------------------------------------------------------------------------------------------------------------------------------------------------------------------------------------------------------------------------------------------------------------------------------------------------------------------------------------------------------------------------------------------------------------------------------------------------------------------------------------------------------------------------------------------------------------------------------------------------------------------------------------------------------------------------------------------------------------------------------------------------------------------------------------------------------------------------------------------------------------------------------------------------------------------------------------------------------------------------------------------------------------------------------------------------------------------------------------------------------------------------------------------------------------------------------------------------------------------------------------------|------|------------|--------------------------------|--------------------|-------------------|-------------------|---------------|---------------------|
| 58.   DITSPORTS   POMECH MASSION: EDITSCIAN   10.255.779   41.59.840   146.896.819   0.166.896.819   0.166.896.819   0.166.896.819   0.166.896.819   0.166.896.819   0.166.896.819   0.166.896.819   0.166.896.819   0.166.896.819   0.166.896.819   0.166.896.819   0.166.896.819   0.166.896.819   0.166.896.819   0.166.896.819   0.166.896.819   0.166.896.819   0.166.819   0.166.819   0.166.819   0.166.819   0.166.819   0.166.819   0.166.819   0.166.819   0.166.819   0.166.819   0.166.819   0.166.819   0.166.819   0.166.819   0.166.819   0.166.819   0.166.819   0.166.819   0.166.819   0.166.819   0.166.819   0.166.819   0.166.819   0.166.819   0.166.819   0.166.819   0.166.819   0.166.819   0.166.819   0.166.819   0.166.819   0.166.819   0.166.819   0.166.819   0.166.819   0.166.819   0.166.819   0.166.819   0.166.819   0.166.819   0.166.819   0.166.819   0.166.819   0.166.819   0.166.819   0.166.819   0.166.819   0.166.819   0.166.819   0.166.819   0.166.819   0.166.819   0.166.819   0.166.819   0.166.819   0.166.819   0.166.819   0.166.819   0.166.819   0.166.819   0.166.819   0.166.819   0.166.819   0.166.819   0.166.819   0.166.819   0.166.819   0.166.819   0.166.819   0.166.819   0.166.819   0.166.819   0.166.819   0.166.819   0.166.819   0.166.819   0.166.819   0.166.819   0.166.819   0.166.819   0.166.819   0.166.819   0.166.819   0.166.819   0.166.819   0.166.819   0.166.819   0.166.819   0.166.819   0.166.819   0.166.819   0.166.819   0.166.819   0.166.819   0.166.819   0.166.819   0.166.819   0.166.819   0.166.819   0.166.819   0.166.819   0.166.819   0.166.819   0.166.819   0.166.819   0.166.819   0.166.819   0.166.819   0.166.819   0.166.819   0.166.819   0.166.819   0.166.819   0.166.819   0.166.819   0.166.819   0.166.819   0.166.819   0.166.819   0.166.819   0.166.819   0.166.819   0.166.819   0.166.819   0.166.819   0.166.819   0.166.819   0.166.819   0.166.819   0.166.819   0.166.819   0.166.819   0.166.819   0.166.819   0.166.819   0.166.819   0.166.819   0.166.819   0.166.819   0.166.819   0.166.8   | 57.  | 0119009053 | FOREIGN MISSION: KIGALI RWANDA | 1                  |                   |                   | l ol          | 127,394,489         |
| 60.   019000965   FORESCIA MISSION FUNAL QUARTER   136-044-056   83.244-217   179.2281   70.0000097   70.000097   70.000097   70.000097   70.000097   70.000097   70.000097   70.000097   70.000097   70.000097   70.000097   70.000097   70.000097   70.000097   70.000097   70.000097   70.000097   70.000097   70.000097   70.000097   70.000097   70.000097   70.000097   70.000097   70.000097   70.000097   70.000097   70.000097   70.000097   70.000097   70.000097   70.000097   70.000097   70.000097   70.000097   70.000097   70.000097   70.000097   70.000097   70.000097   70.000097   70.000097   70.000097   70.000097   70.000097   70.000097   70.000097   70.000097   70.000097   70.000097   70.000097   70.000097   70.000097   70.000097   70.000097   70.000097   70.000097   70.000097   70.000097   70.000097   70.000097   70.000097   70.000097   70.000097   70.000097   70.000097   70.000097   70.000097   70.000097   70.000097   70.000097   70.000097   70.000097   70.000097   70.000097   70.000097   70.000097   70.000097   70.000097   70.000097   70.000097   70.000097   70.000097   70.000097   70.000097   70.000097   70.000097   70.000097   70.000097   70.000097   70.000097   70.000097   70.000097   70.000097   70.000097   70.000097   70.000097   70.000097   70.000097   70.000097   70.000097   70.000097   70.000097   70.000097   70.000097   70.000097   70.000097   70.000097   70.000097   70.000097   70.000097   70.000097   70.000097   70.000097   70.000097   70.000097   70.000097   70.000097   70.000097   70.000097   70.000097   70.000097   70.000097   70.000097   70.000097   70.000097   70.000097   70.000097   70.000097   70.000097   70.000097   70.000097   70.000097   70.000097   70.000097   70.000097   70.000097   70.000097   70.000097   70.000097   70.000097   70.000097   70.000097   70.000097   70.000097   70.000097   70.000097   70.000097   70.000097   70.000097   70.000097   70.000097   70.000097   70.000097   70.000097   70.000097   70.000097   70.000097   70.000097   70.000097   70.000097   70.000097   70.000097    |      |            |                                |                    |                   | 166,805,619       | 0             | 166,805,619         |
| Ed.   DI INDODOS   FOREIGN MISSION LIBRAPILLE   13.68.075 68   17.57.06.16   19.57.06.16   0. 1957.70.0                                                                                                                                                                                                                                                                                                                                                                                                                                                                                                                                                                                                                                                                                                                                                                                                                                                                                                                                                                                                                                                                                                                                                                                                                                                                                                                                                                                                                                                                                                                                                                                                                                                                                                                                                                                                                                                                                                                                                                                                                        | 59.  | 0119009055 |                                | 112,815,571        |                   |                   |               | 212,698,183         |
| 1907   1907   1907   1907   1907   1907   1907   1907   1907   1907   1907   1907   1907   1907   1907   1907   1907   1907   1907   1907   1907   1907   1907   1907   1907   1907   1907   1907   1907   1907   1907   1907   1907   1907   1907   1907   1907   1907   1907   1907   1907   1907   1907   1907   1907   1907   1907   1907   1907   1907   1907   1907   1907   1907   1907   1907   1907   1907   1907   1907   1907   1907   1907   1907   1907   1907   1907   1907   1907   1907   1907   1907   1907   1907   1907   1907   1907   1907   1907   1907   1907   1907   1907   1907   1907   1907   1907   1907   1907   1907   1907   1907   1907   1907   1907   1907   1907   1907   1907   1907   1907   1907   1907   1907   1907   1907   1907   1907   1907   1907   1907   1907   1907   1907   1907   1907   1907   1907   1907   1907   1907   1907   1907   1907   1907   1907   1907   1907   1907   1907   1907   1907   1907   1907   1907   1907   1907   1907   1907   1907   1907   1907   1907   1907   1907   1907   1907   1907   1907   1907   1907   1907   1907   1907   1907   1907   1907   1907   1907   1907   1907   1907   1907   1907   1907   1907   1907   1907   1907   1907   1907   1907   1907   1907   1907   1907   1907   1907   1907   1907   1907   1907   1907   1907   1907   1907   1907   1907   1907   1907   1907   1907   1907   1907   1907   1907   1907   1907   1907   1907   1907   1907   1907   1907   1907   1907   1907   1907   1907   1907   1907   1907   1907   1907   1907   1907   1907   1907   1907   1907   1907   1907   1907   1907   1907   1907   1907   1907   1907   1907   1907   1907   1907   1907   1907   1907   1907   1907   1907   1907   1907   1907   1907   1907   1907   1907   1907   1907   1907   1907   1907   1907   1907   1907   1907   1907   1907   1907   1907   1907   1907   1907   1907   1907   1907   1907   1907   1907   1907   1907   1907   1907   1907   1907   1907   1907   1907   1907   1907   1907   1907   1907   1907   1907   1907   1907   1907   1907   1907   1907   1907   1907      |      |            |                                |                    |                   |                   |               | 219,289,305         |
| 53. 1019090909   Disposition   |      |            |                                |                    |                   |                   |               |                     |
| 54. DI 19070950   FORERON MISSION: LONDON   61.563.192   497.575.787   1026.337.33   0.1026.337.13     56. DI 19070950   FORERON MISSION: LONDON   61.563.192   497.575.787   1026.337.33   0.1026.337.13     56. DI 19070950   FORERON MISSION: LUMADON   72.575.27   72.575.787   1026.337.33   0.1026.337.13     57. DI 19070950   FORERON MISSION: LUMADON   72.575.27   72.775.802   12.975.10   72.775.27   72.775.802   72.775.77   72.775.802   72.775.802   72.775.802   72.775.802   72.775.802   72.775.802   72.775.802   72.775.802   72.775.802   72.775.802   72.775.802   72.775.802   72.775.802   72.775.802   72.775.802   72.775.802   72.775.802   72.775.802   72.775.802   72.775.802   72.775.802   72.775.802   72.775.802   72.775.802   72.775.802   72.775.802   72.775.802   72.775.802   72.775.802   72.775.802   72.775.802   72.775.802   72.775.802   72.775.802   72.775.802   72.775.802   72.775.802   72.775.802   72.775.802   72.775.802   72.775.802   72.775.802   72.775.802   72.775.802   72.775.802   72.775.802   72.775.802   72.775.802   72.775.802   72.775.802   72.775.802   72.775.802   72.775.802   72.775.802   72.775.802   72.775.802   72.775.802   72.775.802   72.775.802   72.775.802   72.775.802   72.775.802   72.775.802   72.775.802   72.775.802   72.775.802   72.775.802   72.775.802   72.775.802   72.775.802   72.775.802   72.775.802   72.775.802   72.775.802   72.775.802   72.775.802   72.775.802   72.775.802   72.775.802   72.775.802   72.775.802   72.775.802   72.775.802   72.775.802   72.775.802   72.775.802   72.775.802   72.775.802   72.775.802   72.775.802   72.775.802   72.775.802   72.775.802   72.775.802   72.775.802   72.775.802   72.775.802   72.775.802   72.775.802   72.775.802   72.775.802   72.775.802   72.775.802   72.775.802   72.775.802   72.775.802   72.775.802   72.775.802   72.775.802   72.775.802   72.775.802   72.775.802   72.775.802   72.775.802   72.775.802   72.775.802   72.775.802   72.775.802   72.775.802   72.775.802   72.775.802   72.775.802   72.775.802   72.775.802   72.77   |      |            |                                |                    |                   |                   |               |                     |
| 565   DI PODOPO                                                                                                                                                                                                                                                                                                                                                                                                                                                                                                                                                                                                                                                                                                                                                                                                                                                                                                                                                                                                                                                                                                                                                                                                                                                                                                                                                                                                                                                                                                                                                                                                                                                                                                                                                                                                                                                                                                                                                                                                                                                                                                                |      |            |                                |                    |                   |                   |               |                     |
| 67.   1019009073   TORRIGH MUSSIONE MAJARID   225.52.23   14.19.19.51   37.44.62.123   0. 0. 183.249.346   19.1900945   FOREIGN MUSSIONE MAJARID   225.52.232   14.19.19.51   37.44.62.123   0. 181.729.97   0. 181.729.97   0. 181.729.97   0. 181.729.97   0. 181.729.97   0. 181.729.97   0. 181.729.97   0. 181.729.97   0. 181.729.97   0. 181.729.97   0. 181.729.97   0. 181.729.97   0. 181.729.97   0. 181.729.97   0. 181.729.97   0. 181.729.97   0. 181.729.97   0. 181.729.97   0. 181.729.97   0. 181.729.97   0. 181.729.97   0. 181.729.97   0. 181.729.97   0. 181.729.97   0. 181.729.97   0. 181.729.97   0. 181.729.97   0. 181.729.97   0. 181.729.97   0. 181.729.97   0. 181.729.97   0. 181.729.97   0. 181.729.97   0. 181.729.97   0. 181.729.97   0. 181.729.97   0. 181.729.97   0. 181.729.97   0. 181.729.97   0. 181.729.97   0. 181.729.97   0. 181.729.97   0. 181.729.97   0. 181.729.97   0. 181.729.97   0. 181.729.97   0. 181.729.97   0. 181.729.97   0. 181.729.97   0. 181.729.97   0. 181.729.97   0. 181.729.97   0. 181.729.97   0. 181.729.97   0. 181.729.97   0. 181.729.97   0. 181.729.97   0. 181.729.97   0. 181.729.97   0. 181.729.97   0. 181.729.97   0. 181.729.97   0. 181.729.97   0. 181.729.97   0. 181.729.97   0. 181.729.97   0. 181.729.97   0. 181.729.97   0. 181.729.97   0. 181.729.97   0. 181.729.97   0. 181.729.97   0. 181.729.97   0. 181.729.97   0. 181.729.97   0. 181.729.97   0. 181.729.97   0. 181.729.97   0. 181.729.97   0. 181.729.97   0. 181.729.97   0. 181.729.97   0. 181.729.97   0. 181.729.97   0. 181.729.97   0. 181.729.97   0. 181.729.97   0. 181.729.97   0. 181.729.97   0. 181.729.97   0. 181.729.97   0. 181.729.97   0. 181.729.97   0. 181.729.97   0. 181.729.97   0. 181.729.97   0. 181.729.97   0. 181.729.97   0. 181.729.97   0. 181.729.97   0. 181.729.97   0. 181.729.97   0. 181.729.97   0. 181.729.97   0. 181.729.97   0. 181.729.97   0. 181.729.97   0. 181.729.97   0. 181.729.97   0. 181.729.97   0. 181.729.97   0. 181.729.97   0. 181.729.97   0. 181.729.97   0. 181.729.97   0. 181.729.97     |      |            |                                |                    |                   |                   |               | 1,026,337,136       |
| 58. DI 1509006   FORDERICH NISSION MARIAD   108897.55   72.84.26.25   181.72.79.87   10   374.44.21.23   10   374.44.21.23   10   374.44.21.23   10   374.44.21.23   10   374.44.21.23   10   374.44.21.23   10   374.44.21.23   10   374.44.21.23   10   374.44.21.23   10   374.44.21.23   10   374.44.21.23   10   374.44.21.23   10   374.44.21.23   10   374.44.21.23   10   374.44.21.23   10   374.44.21.23   10   374.44.21.23   10   374.44.21.23   10   374.44.21.23   10   374.44.21.23   10   374.44.21.23   10   374.44.21.23   10   374.44.21.23   10   374.44.21.23   10   374.44.21.23   10   374.44.21.23   10   374.44.21.23   10   374.44.21.23   10   374.44.21.23   10   374.44.21.23   10   374.44.21.23   10   374.44.21.23   10   374.44.21.23   10   374.44.21.23   10   374.44.21.23   10   374.44.21.23   10   374.44.21.23   10   374.44.21.23   10   374.44.21.23   10   374.44.21.23   10   374.44.21.23   10   374.44.21.23   10   374.44.21.23   10   374.44.21.23   10   374.44.21.23   10   374.44.21.23   10   374.44.21.23   10   374.44.21.23   10   374.44.21.23   10   374.44.21.23   10   374.44.21.23   10   374.44.21.23   10   374.44.21.23   10   374.44.21.23   10   374.44.21.23   10   374.44.21.23   10   374.44.21.23   10   374.44.21.23   10   374.44.21.23   10   374.44.21.23   10   374.44.21.23   10   374.44.21.23   10   374.44.21.23   10   374.44.21.23   10   374.44.21.23   10   374.44.21.23   10   374.44.21.23   10   374.44.21.23   10   374.44.21.23   10   374.44.21.23   10   374.44.21.23   10   374.44.21.23   10   374.44.21.23   10   374.44.21.23   10   374.44.21.23   10   374.44.21.23   10   374.44.21.23   10   374.44.21.23   10   374.44.21.23   10   374.44.21.23   10   374.44.21.23   10   374.44.21.23   10   374.44.21.23   10   374.44.21.23   10   374.44.21.23   10   374.44.21.23   10   374.44.21.23   10   374.44.21.23   10   374.44.21.23   10   374.44.21.23   10   374.44.21.23   10   374.44.21.23   10   374.44.21.23   10   374.44.21.23   10   374.44.21.23   10   374.44.21.23   10   374.44.21.23   10   374.44.21.23     | 66.  | 0119009062 | FOREIGN MISSION: LUANDA        | 92,199,882         | 69,604,872        |                   |               | 161,804,754         |
| 190.   119000965   PORFICK NASSON: NAMARA   106.887.355   72.842.667   181.729.987   0   181.729.987   1   181.729.987   0   181.729.987   1   181.729.987   0   181.729.987   1   181.729.987   1   181.729.987   1   181.729.987   1   181.729.987   1   181.729.987   1   181.729.987   1   181.729.987   1   181.729.987   1   181.729.987   1   181.729.987   1   181.729.987   1   181.729.987   1   181.729.987   1   181.729.987   1   181.729.987   1   181.729.987   1   181.729.987   1   181.729.987   1   181.729.987   1   181.729.987   1   181.729.987   1   181.729.987   1   181.729.987   1   181.729.987   1   181.729.987   1   181.729.987   1   181.729.987   1   181.729.987   1   181.729.987   1   181.729.987   1   181.729.987   1   181.729.987   1   181.729.987   1   181.729.987   1   181.729.987   1   181.729.987   1   181.729.987   1   181.729.987   1   181.729.987   1   181.729.987   1   181.729.987   1   181.729.987   1   181.729.987   1   181.729.987   1   181.729.987   1   181.729.987   1   181.729.987   1   181.729.987   1   181.729.987   1   181.729.987   1   181.729.987   1   181.729.987   1   181.729.987   1   181.729.987   1   181.729.987   1   181.729.987   1   181.729.987   1   181.729.987   1   181.729.987   1   181.729.987   1   181.729.987   1   181.729.987   1   181.729.987   1   181.729.987   1   181.729.987   1   181.729.987   1   181.729.987   1   181.729.987   1   181.729.987   1   181.729.987   1   181.729.987   1   181.729.987   1   181.729.987   1   181.729.987   1   181.729.987   1   181.729.987   1   181.729.987   1   181.729.987   1   181.729.987   1   181.729.987   1   181.729.987   1   181.729.987   1   181.729.987   1   181.729.987   1   181.729.987   1   181.729.987   1   181.729.987   1   181.729.987   1   181.729.987   1   181.729.987   1   181.729.987   1   181.729.987   1   181.729.987   1   181.729.987   1   181.729.987   1   181.729.987   1   181.729.987   1   181.729.987   1   181.729.987   1   181.729.987   1   181.729.987   1   181.729.987   1   181.729.987   1   181.729.987   |      |            |                                |                    |                   | <u> </u>          |               | 183,269,346         |
| 170.   119009076   PORTICINA NISSION: AMPLIO   127.711.069   62.511.503   119.022.552   0   119.022.553   119.022.553   119.022.553   119.022.553   119.022.553   119.022.553   119.022.553   119.022.553   119.022.553   119.022.553   119.022.553   119.022.553   119.022.553   119.022.553   119.022.553   119.022.553   119.022.553   119.022.553   119.022.553   119.022.553   119.022.553   119.022.553   119.022.553   119.022.553   119.022.553   119.022.553   119.022.553   119.022.553   119.022.553   119.022.553   119.022.553   119.022.553   119.022.553   119.022.553   119.022.553   119.022.553   119.022.553   119.022.553   119.022.553   119.022.553   119.022.553   119.022.553   119.022.553   119.022.553   119.022.553   119.022.553   119.022.553   119.022.553   119.022.553   119.022.553   119.022.553   119.022.553   119.022.553   119.022.553   119.022.553   119.022.553   119.022.553   119.022.553   119.022.553   119.022.553   119.022.553   119.022.553   119.022.553   119.022.553   119.022.553   119.022.553   119.022.553   119.022.553   119.022.553   119.022.553   119.022.553   119.022.553   119.022.553   119.022.553   119.022.553   119.02.553   119.02.553   119.02.553   119.02.553   119.02.553   119.02.553   119.02.553   119.02.553   119.02.553   119.02.553   119.02.553   119.02.553   119.02.553   119.02.553   119.02.553   119.02.553   119.02.553   119.02.553   119.02.553   119.02.553   119.02.553   119.02.553   119.02.553   119.02.553   119.02.553   119.02.553   119.02.553   119.02.553   119.02.553   119.02.553   119.02.553   119.02.553   119.02.553   119.02.553   119.02.553   119.02.553   119.02.553   119.02.553   119.02.553   119.02.553   119.02.553   119.02.553   119.02.553   119.02.553   119.02.553   119.02.553   119.02.553   119.02.553   119.02.553   119.02.553   119.02.553   119.02.553   119.02.553   119.02.553   119.02.553   119.02.553   119.02.553   119.02.553   119.02.553   119.02.553   119.02.553   119.02.553   119.02.553   119.02.553   119.02.553   119.02.553   119.02.553   119.02.553   119.02.553   119.0   |      |            |                                |                    |                   | •                 |               |                     |
| 171.   DI 19909067   FOREIGN ANSSION MEMOCO CITY   127.571.1049   62.511.503   190.222.552   0   190.222.552   72. 0   190.0225   73. 0   190.0225   73. 0   190.0225   73. 0   190.0225   73. 0   190.0225   73. 0   190.0225   73. 0   190.0225   73. 0   190.0225   74. 0   190.0205   74. 0   190.0205   74. 0   190.0205   74. 0   190.0205   74. 0   190.0205   74. 0   190.0205   74. 0   190.0205   74. 0   190.0205   74. 0   190.0205   74. 0   190.0205   74. 0   190.0205   74. 0   190.0205   74. 0   190.0205   74. 0   190.0205   74. 0   190.0205   74. 0   190.0205   74. 0   190.0205   74. 0   190.0205   74. 0   190.0205   74. 0   190.0205   74. 0   190.0205   74. 0   190.0205   74. 0   190.0205   74. 0   190.0205   74. 0   190.0205   74. 0   190.0205   74. 0   190.0205   74. 0   190.0205   74. 0   190.0205   74. 0   190.0205   74. 0   190.0205   74. 0   190.0205   74. 0   190.0205   74. 0   190.0205   74. 0   190.0205   74. 0   190.0205   74. 0   190.0205   74. 0   190.0205   74. 0   190.0205   74. 0   190.0205   74. 0   190.0205   74. 0   190.0205   74. 0   190.0205   74. 0   190.0205   74. 0   190.0205   74. 0   190.0205   74. 0   190.0205   74. 0   190.0205   74. 0   190.0205   74. 0   190.0205   74. 0   190.0205   74. 0   190.0205   74. 0   190.0205   74. 0   190.0205   74. 0   190.0205   74. 0   190.0205   74. 0   190.0205   74. 0   190.0205   74. 0   190.0205   74. 0   190.0205   74. 0   190.0205   74. 0   190.0205   74. 0   190.0205   74. 0   190.0205   74. 0   190.0205   74. 0   190.0205   74. 0   190.0205   74. 0   190.0205   74. 0   190.0205   74. 0   190.0205   74. 0   190.0205   74. 0   190.0205   74. 0   190.0205   74. 0   190.0205   74. 0   190.0205   74. 0   190.0205   74. 0   190.0205   74. 0   190.0205   74. 0   190.0205   74. 0   190.0205   74. 0   190.0205   74. 0   190.0205   74. 0   190.0205   74. 0   190.0205   74. 0   190.0205   74. 0   190.0205   74. 0   190.0205   74. 0   190.0205   74. 0   190.0205   74. 0   190.0205   74. 0   190.0205   74. 0   190.0205   74. 0   190.0205   74. 0   190.02   |      |            |                                |                    |                   |                   |               |                     |
| 172. 0  11900996   COREGN MISSION MORECO CITY   127.572.627   84.228.753   211.821.342   0   211.821.342   0   211.821.342   0   211.821.342   0   211.821.342   0   211.821.342   0   211.821.342   0   211.821.342   0   211.821.342   0   211.821.342   0   211.821.342   0   211.821.342   0   211.821.342   0   211.821.342   0   211.821.342   0   211.821.342   0   211.821.342   0   211.821.342   0   211.821.342   0   211.821.342   0   211.821.342   0   211.821.342   0   211.821.342   0   211.821.342   0   211.821.342   0   211.821.342   0   211.821.342   0   211.821.342   0   211.821.342   0   211.821.342   0   211.821.342   0   211.821.342   0   211.821.342   0   211.821.342   0   211.821.342   0   211.821.342   0   211.821.342   0   211.821.342   0   211.821.342   0   211.821.342   0   211.821.342   0   211.821.342   0   211.821.342   0   211.821.342   0   211.821.342   0   211.821.342   0   211.821.342   0   211.821.342   0   211.821.342   0   211.821.342   0   211.821.342   0   211.821.342   0   211.821.342   0   211.821.342   0   211.821.342   0   211.821.342   0   211.821.342   0   211.821.342   0   211.821.342   0   211.821.342   0   211.821.342   0   211.821.342   0   211.821.342   0   211.821.342   0   211.821.342   0   211.821.342   0   211.821.342   0   211.821.342   0   211.821.342   0   211.821.342   0   211.821.342   0   211.821.342   0   211.821.342   0   211.821.342   0   211.821.342   0   211.821.342   0   211.821.342   0   211.821.342   0   211.821.342   0   211.821.342   0   211.821.342   0   211.821.342   0   211.821.342   0   211.821.342   0   211.821.342   0   211.821.342   0   211.821.342   0   211.821.342   0   211.821.342   0   211.821.342   0   211.821.342   0   211.821.342   0   211.821.342   0   211.821.342   0   211.821.342   0   211.821.342   0   211.821.342   0   211.821.342   0   211.821.342   0   211.821.342   0   211.821.342   0   211.821.342   0   211.821.342   0   211.821.342   0   211.821.342   0   211.821.342   0   211.821.342   0   211.821.342   0   211.821.342   0   211.821   |      |            |                                |                    |                   |                   |               |                     |
| 173. 011900969   OREIGN MISSION: MONROVAL   99.465/933   70.589.677   179.046.510   50.000.000   220.044.57   177. 011900970   FOREIGN MISSION: MOSCOW   188.685/988   190.978.78   179.037.78   179.037.78   179.037.78   179.037.78   179.037.78   179.037.78   179.037.78   179.037.78   179.037.78   179.037.78   179.037.78   179.037.78   179.037.78   179.037.78   179.037.78   179.037.78   179.037.78   179.037.78   179.037.78   179.037.78   179.037.78   179.037.78   179.037.78   179.037.78   179.037.78   179.037.78   179.037.78   179.037.78   179.037.78   179.037.78   179.037.78   179.037.78   179.037.78   179.037.78   179.037.78   179.037.78   179.037.78   179.037.78   179.037.78   179.037.78   179.037.78   179.037.78   179.037.78   179.037.78   179.037.78   179.037.78   179.037.78   179.037.78   179.037.78   179.037.78   179.037.78   179.037.78   179.037.78   179.037.78   179.037.78   179.037.78   179.037.78   179.037.78   179.037.78   179.037.78   179.037.78   179.037.78   179.037.78   179.037.78   179.037.78   179.037.78   179.037.78   179.037.78   179.037.78   179.037.78   179.037.78   179.037.78   179.037.78   179.037.78   179.037.78   179.037.78   179.037.78   179.037.78   179.037.78   179.037.78   179.037.78   179.037.78   179.037.78   179.037.78   179.037.78   179.037.78   179.037.78   179.037.78   179.037.78   179.037.78   179.037.78   179.037.78   179.037.78   179.037.78   179.037.78   179.037.78   179.037.78   179.037.78   179.037.78   179.037.78   179.037.78   179.037.78   179.037.78   179.037.78   179.037.78   179.037.78   179.037.78   179.037.78   179.037.78   179.037.78   179.037.78   179.037.78   179.037.78   179.037.78   179.037.78   179.037.78   179.037.78   179.037.78   179.037.78   179.037.78   179.037.78   179.037.78   179.037.78   179.037.78   179.037.78   179.037.78   179.037.78   179.037.78   179.037.78   179.037.78   179.037.78   179.037.78   179.037.78   179.037.78   179.037.78   179.037.78   179.037.78   179.037.78   179.037.78   179.037.78   179.037.78   179.037.78   179.037.78   179.0   |      |            |                                |                    |                   |                   |               | 211,821,362         |
| 175. 0  119009971   COREIGN MISSION NUMBERS   1197-879-7498   73-55-35,998   187-325-5449   73-75-55-35,998   187-325-5449   73-75-55-35,998   187-325-5449   73-75-55-35,998   187-325-5449   73-75-55-35,998   187-325-5449   73-75-55-35,998   187-325-54-549   73-75-55-35,998   187-325-5449   73-75-55-35,998   187-325-5449   73-75-55-35,998   187-325-5449   73-75-55-35,998   187-325-5449   73-75-55-35,998   187-325-5449   73-75-35-35-36,998   187-325-5449   73-75-35-35-36,998   187-325-5449   73-75-35-35-36,998   187-325-5449   73-75-35-35-36,998   187-325-35-36,998   73-75-35-35-36,998   73-75-35-35-36,998   73-75-35-36,998   73-75-35-36,998   73-75-35-36,998   73-75-35-36,998   73-75-35-36,998   73-75-35-36,998   73-75-35-36,998   73-75-35-36,998   73-75-35-36,998   73-75-35-36,998   73-75-35-36,998   73-75-35-36,998   73-75-35-36,998   73-75-35-36,998   73-75-35-36,998   73-75-35-36,998   73-75-35-36,998   73-75-35-36,998   73-75-35-36,998   73-75-35-36,998   73-75-35-36,998   73-75-35-36,998   73-75-35-36,998   73-75-35-36,998   73-75-35-36,998   73-75-35-36,998   73-75-35-36,998   73-75-35-36,998   73-75-35-36,998   73-75-35-36,998   73-75-35-36,998   73-75-35-36,998   73-75-35-36,998   73-75-35-36,998   73-75-35-36,998   73-75-35-36,998   73-75-35-36,998   73-75-35-36,998   73-75-35-36,998   73-75-35-36,998   73-75-35-36,998   73-75-35-36,998   73-75-35-36,998   73-75-35-36,998   73-75-35-36,998   73-75-35-36,998   73-75-35-36,998   73-75-35-36,998   73-75-35-36,998   73-75-35-36,998   73-75-35-36,998   73-75-35-36,998   73-75-35-36,998   73-75-35-36,998   73-75-35-36,998   73-75-35-36,998   73-75-35-36,998   73-75-35-36,998   73-75-35-36,998   73-75-35-36,998   73-75-35-36,998   73-75-35-36,998   73-75-35-36,998   73-75-35-36,998   73-75-35-36,998   73-75-35-36,998   73-75-35-36,998   73-75-35-36,998   73-75-35-36,998   73-75-35-36,998   73-75-35-36,998   73-75-35-36,998   73-75-35-36,998   73-75-35-36,998   73-75-35-36,998   73-75-35-36,998   73-75-35-36,998   73-75-35-36,998   73-75-35-36,998   73-75-3   |      |            |                                |                    |                   |                   |               | 220,046,510         |
| 17. 0  19099072   CORECON MISSION: NODJAMENA   11.5.762.748   73.563.978   189.326,546   0   189.326,577   0   1909073   CORECON MISSION: NEW DELHI   153.999.616   122.555.736   274.525.532   0   276.525.377   0   1909073   CORECON MISSION: NEW TORK (CG)   300.698.178   145.572.382   459.270.560   490.000.000   150.0227   10.00073   CORECON MISSION: NEW TORK (CG)   300.698.178   145.572.382   459.270.560   490.000.000   150.0227   10.00073   CORECON MISSION: NEW TORK (CG)   300.698.178   145.572.382   459.270.560   490.000.000   150.0227   10.00073   CORECON MISSION: NEW TORK (PM   658.575.67   636.575.62   10.00073   10.00073   CORECON MISSION: NEW TORK (PM   658.575.67   636.575.62   10.00073   CORECON MISSION: NEW TORK (PM   658.65   10.00073   CORECON MISSION: POPTO OF SPAN   10.000.000   10.00073   CORECON MISSION: POPTO OF SPAN   10.00073   CORECON M   |      |            | FOREIGN MISSION: MOSCOW        |                    |                   |                   |               | 379,037,789         |
| 77.                                                                                                                                                                                                                                                                                                                                                                                                                                                                                                                                                                                                                                                                                                                                                                                                                                                                                                                                                                                                                                                                                                                                                                                                                                                                                                                                                                                                                                                                                                                                                                                                                                                                                                                                                                                                                                                                                                                                                                                                                                                                                                                            |      |            |                                |                    |                   |                   |               | 252,280,427         |
| 17. 0  119009074   FOREIGN MISSION: NEW DELH    13,979,468   34,487,808   0   34,487,808   77. 0  119009075   FOREIGN MISSION: NEW YORK (C.G.)   304,698,176   145,572,382   450,270,540   490,000,000   1510,027,540   180,0119009077   FOREIGN MISSION: NEW YORK (PM)   45,868,875,376   45,872,382   450,270,540   490,000,000   1510,452,763   180,0119009077   FOREIGN MISSION: NAMEY   133,967,159   67,876,785   201,845,744   0   135,223,014   0   135,223,014   0   135,223,014   0   135,223,014   0   135,223,014   0   135,223,014   0   135,223,014   0   135,223,014   0   135,223,014   0   135,223,014   0   135,223,014   0   135,223,014   0   135,223,014   0   135,223,014   0   135,223,014   0   135,223,014   0   135,223,014   0   135,223,014   0   135,223,014   0   135,223,014   0   135,223,014   0   135,223,014   0   135,223,014   0   135,223,014   0   135,223,014   0   135,223,014   0   135,223,014   0   135,223,014   0   135,223,014   0   135,223,014   0   135,223,014   0   135,223,014   0   135,223,014   0   135,223,014   0   135,223,014   0   135,223,014   0   135,223,014   0   135,223,014   0   135,223,014   0   135,223,014   0   135,223,014   0   135,223,014   0   135,223,014   0   135,223,014   0   135,223,014   0   135,223,014   0   135,223,014   0   135,223,014   0   135,223,014   0   135,223,014   0   135,223,014   0   135,223,014   0   135,223,014   0   135,223,014   0   135,223,014   0   135,223,014   0   135,223,014   0   135,223,014   0   135,223,014   0   135,223,014   0   135,223,014   0   135,223,014   0   135,223,014   0   135,223,014   0   135,223,014   0   135,223,014   0   135,223,014   0   135,223,014   0   135,223,014   0   135,223,014   0   135,223,014   0   135,223,014   0   135,223,014   0   135,223,014   0   135,223,014   0   135,223,014   0   135,223,014   0   135,223,014   0   135,223,014   0   135,223,014   0   135,223,014   0   135,223,014   0   135,223,014   0   135,223,014   0   135,223,014   0   135,223,014   0   135,223,014   0   135,223,014   0   135,223,014   0   135,223,014   0    | 76.  | 0119009072 |                                | 115,762,948        | 73,563,598        | 189,326,546       | 0             | 189,326,546         |
| 177. 0119009075   FOREIGH MISSION: NEW YORK (CG)   304.698.178   145.572.382   450.270.540   0   450.270.540                                                                                                                                                                                                                                                                                                                                                                                                                                                                                                                                                                                                                                                                                                                                                                                                                                                                                                                                                                                                                                                                                                                                                                                                                                                                                                                                                                                                                                                                                                                                                                                                                                                                                                                                                                                                                                                                                                                                                                                                                   | 77.  | 0119009073 |                                | 40,690,340         | 13,799,468        | 54,489,808        | 0             | 54,489,808          |
| 88. 011909976   FOREIGN MISSION, NEW YORK (FM)   656,875,576   363,758,824   1,020,429,400   490,000.000   1,510,429   481,011909977   FOREIGN MISSION, NEW YORK (FM)   77,089,076   38,133,736   135,223,014   0   21,945,97   21,911909978   FOREIGN MISSION, NIJC NIAMEY   77,089,076   38,133,736   135,223,014   0   315,223,014   0   315,223,014   38,011909908   FOREIGN MISSION, CIMAWA   224,125,850   125,853,127   389,778,777   68,000,000   575,778,778, 183,000,000   37,777, 183,000,000   37,777, 183,000,000   37,777, 183,000,000   37,777, 183,000,000   37,777, 183,000,000   37,777, 183,000,000   37,777, 183,000,000   37,777, 183,000,000   37,777, 183,000,000   37,777, 183,000,000   37,777, 183,000,000   37,777, 183,000,000   37,777, 183,000,000   37,777, 183,000,000   37,777, 183,000,000   37,777, 183,000,000   37,777, 183,000,000   37,777, 183,000,000   37,777, 183,000,000   37,777, 183,000,000   37,777, 183,000,000   37,777, 183,000,000   37,777, 183,000,000   37,777, 183,000,000   37,777, 183,000,000   37,777, 183,000,000   37,777, 183,000,000   37,777, 183,000,000   37,777, 183,000,000   37,777, 183,000,000   37,777, 183,000,000   37,777, 183,000,000   37,777, 183,000,000   37,777, 183,000,000   37,777, 183,000,000   37,777, 183,000,000   37,777, 183,000,000   37,777, 183,000,000   37,777, 183,000,000   37,777, 183,000,000   37,777, 183,000,000   37,777, 183,000,000   37,777, 183,000,000   37,777, 183,000,000   37,777, 183,000,000   37,777, 183,000,000   37,777, 183,000,000   37,777, 183,000,000   37,777, 183,000,000   37,777, 183,000,000   37,777, 183,000,000   37,777, 183,000,000   37,777, 183,000,000   37,777, 183,000,000   37,777, 183,000,000   37,777, 183,000,000   37,777, 183,000,000   37,777, 183,000,000   37,777, 183,000,000   37,777, 183,000,000   37,777, 183,000,000   37,777, 183,000,000   37,777, 183,000,000   37,777, 183,000,000   37,777, 183,000,000   37,777, 183,000,000   37,777, 183,000,000   37,777, 183,000,000   37,777, 183,000,000   37,777, 183,000,000   37,777, 183,000,000   37,777, 18      |      |            |                                |                    |                   |                   |               | 276,525,352         |
| 81   119009077   POREIGN MISSION: NIAMEY   133.967.159   67.878.785   201.845.744   0 201.845.74     82   0119009080   POREIGN MISSION: NIAMEY   27.089.076   38.133.973.014   0.135.223.014     83   0119009080   POREIGN MISSION: OTTAWA   244.125.850   125.853.127   389.978.777   186.000.000   577.787.     85   0119009081   POREIGN MISSION: PARIS   207.656.933   171.655.542   379.312.475   0.379.132.475   0.379.132.475   0.379.132.475   0.379.132.475   0.379.132.475   0.379.132.475   0.379.132.475   0.379.132.475   0.379.132.475   0.379.132.475   0.379.132.475   0.379.132.475   0.379.132.475   0.379.132.475   0.379.132.475   0.379.132.475   0.379.132.475   0.379.132.475   0.379.132.475   0.379.132.475   0.379.132.475   0.379.132.475   0.379.132.475   0.379.132.475   0.379.132.475   0.379.132.475   0.379.132.475   0.379.132.475   0.379.132.475   0.379.132.475   0.379.132.475   0.379.132.475   0.379.132.475   0.379.132.475   0.379.132.475   0.379.132.475   0.379.132.475   0.379.132.475   0.379.132.475   0.379.132.475   0.379.132.475   0.379.132.475   0.379.132.475   0.379.132.475   0.379.132.475   0.379.132.475   0.379.132.475   0.379.132.475   0.379.132.475   0.379.132.475   0.379.132.475   0.379.132.475   0.379.132.475   0.379.132.475   0.379.132.475   0.379.132.475   0.379.132.475   0.379.132.475   0.379.132.475   0.379.132.475   0.379.132.475   0.379.132.475   0.379.132.475   0.379.132.475   0.379.132.475   0.379.132.475   0.379.132.475   0.379.132.475   0.379.132.475   0.379.132.475   0.379.132.475   0.379.132.475   0.379.132.475   0.379.132.475   0.379.132.475   0.379.132.475   0.379.132.475   0.379.132.475   0.379.132.475   0.379.132.475   0.379.132.475   0.379.132.475   0.379.132.475   0.379.132.475   0.379.132.475   0.379.132.475   0.379.132.475   0.379.132.475   0.379.132.475   0.379.132.475   0.379.132.475   0.379.132.475   0.379.132.475   0.379.132.475   0.379.132.475   0.379.132.475   0.379.132.475   0.379.132.475   0.379.132.475   0.379.132.475   0.379.132.475   0.379.132.475   0.379.132.475   0.379   |      |            |                                |                    |                   |                   |               | 450,270,560         |
| 182.   0119009078   FOREIGN MISSION: NINC NIAMEY   77.099.078   381,33,736   135,223.014   0   135,223.018   139,0190908   FOREIGN MISSION: OTAMA   224,125,850   125,853,127   389,798,777   169,000,000   404,797,73   381,0190908   FOREIGN MISSION: PARIS   207,656,933   171,655,645   379,312,47   0   379,312,47   0   379,312,47   0   379,312,47   0   379,312,47   0   379,312,47   0   379,312,47   0   379,312,47   0   379,312,47   0   379,312,47   0   379,312,47   0   379,312,47   0   379,312,47   0   379,312,47   0   379,312,47   0   379,312,47   0   379,312,47   0   379,312,47   0   379,312,47   0   379,312,47   0   379,312,47   0   379,312,47   0   379,312,47   0   379,312,47   0   379,312,47   0   379,312,47   0   379,312,47   0   379,312,47   0   379,312,47   0   379,312,47   0   379,312,47   0   379,312,47   0   379,312,47   0   379,312,47   0   379,312,47   0   379,312,47   0   379,312,47   0   379,312,47   0   379,312,47   0   379,312,47   0   379,312,47   0   379,312,47   0   379,312,47   0   379,312,47   0   379,312,47   0   379,312,47   0   379,312,47   0   379,312,47   0   379,312,47   0   379,312,47   0   379,312,47   0   379,312,47   0   379,312,47   0   379,312,47   0   379,312,47   0   379,312,47   0   379,312,47   0   379,312,47   0   379,312,47   0   379,312,47   0   379,312,47   0   379,312,47   0   379,312,47   0   379,312,47   0   379,312,47   0   379,312,47   0   379,312,47   0   379,312,47   0   379,312,47   0   379,312,47   0   379,312,47   0   379,312,47   0   379,312,47   0   379,312,47   0   379,312,47   0   379,312,47   0   379,312,47   0   379,312,47   0   379,312,47   0   379,312,47   0   379,312,47   0   379,312,47   0   379,312,47   0   379,312,47   0   379,312,47   0   379,312,47   0   379,312,47   0   379,312,47   0   379,312,47   0   379,312,47   0   379,312,47   0   379,312,47   0   379,312,47   0   379,312,47   0   379,312,47   0   379,312,47   0   379,312,47   0   379,312,47   0   379,312,47   0   379,312,47   0   379,312,47   0   379,312,47   0   379,312,47   0   379,31      |      |            |                                |                    |                   |                   |               |                     |
| 83. 0119009680   FOREIGN MISSIONC UTAWA   244,125,850   125,853,127   389,978,977   168,000,000   577,798;   180,001,000   167,000   170,000   170,000   170,000   170,000   170,000   170,000   170,000   170,000   170,000   170,000   170,000   170,000   170,000   170,000   170,000   170,000   170,000   170,000   170,000   170,000   170,000   170,000   170,000   170,000   170,000   170,000   170,000   170,000   170,000   170,000   170,000   170,000   170,000   170,000   170,000   170,000   170,000   170,000   170,000   170,000   170,000   170,000   170,000   170,000   170,000   170,000   170,000   170,000   170,000   170,000   170,000   170,000   170,000   170,000   170,000   170,000   170,000   170,000   170,000   170,000   170,000   170,000   170,000   170,000   170,000   170,000   170,000   170,000   170,000   170,000   170,000   170,000   170,000   170,000   170,000   170,000   170,000   170,000   170,000   170,000   170,000   170,000   170,000   170,000   170,000   170,000   170,000   170,000   170,000   170,000   170,000   170,000   170,000   170,000   170,000   170,000   170,000   170,000   170,000   170,000   170,000   170,000   170,000   170,000   170,000   170,000   170,000   170,000   170,000   170,000   170,000   170,000   170,000   170,000   170,000   170,000   170,000   170,000   170,000   170,000   170,000   170,000   170,000   170,000   170,000   170,000   170,000   170,000   170,000   170,000   170,000   170,000   170,000   170,000   170,000   170,000   170,000   170,000   170,000   170,000   170,000   170,000   170,000   170,000   170,000   170,000   170,000   170,000   170,000   170,000   170,000   170,000   170,000   170,000   170,000   170,000   170,000   170,000   170,000   170,000   170,000   170,000   170,000   170,000   170,000   170,000   170,000   170,000   170,000   170,000   170,000   170,000   170,000   170,000   170,000   170,000   170,000   170,000   170,000   170,000   170,000   170,000   170,000   170,000   170,000   170,000   170,000   170,000   170,000   170,000   170,000   1   |      |            |                                |                    |                   |                   |               |                     |
| 88. 0119009081   FOREIGN MISSION: PARS   207.556.733   171.655.42   379.312.475   0. 379.312.4   88. 011909082   OREIGN MISSION: PARS   207.556.733   171.655.42   379.312.475   0. 379.312.4   88. 011909083   OREIGN MISSION: PORT OF SPAIN   102.366.123   67.344.179   149.710.302   0. 149.710.3   88. 011909084   OREIGN MISSION: PORT OF SPAIN   102.366.123   109.267.9   224.823.344   70.000.000   344.8223.8   88. 011909085   OREIGN MISSION: PORT OF SPAIN   104.649.64.55   109.267.9   224.823.344   70.000.000   344.8223.8   88. 011909086   OREIGN MISSION: RABAT   88.397.279   26.758.29   131.355.548   0. 150.355.64   0. 150.957.0   99. 011909087   OREIGN MISSION: ROME   276.073.178   126.204.345   325.428.976   0. 325.428.979   0. 190.000.000   0. 000.000.000   0. 000.000.                                                                                                                                                                                                                                                                                                                                                                                                                                                                                                                                                                                                                                                                                                                                                                                                                                                                                                                                                                                                                                                                                                                                                                                                                                                                                                                    |      |            |                                |                    |                   |                   |               | 557,978,977         |
| 88. 0119009082   FOREIGH MISSION: PARIS   207,656,933   171,455,542   377,312,475   0   377,312,475   0   377,312,475   0   377,312,475   0   377,312,475   0   377,312,475   0   377,312,475   0   377,312,475   0   377,312,475   0   377,312,475   0   377,312,475   0   377,312,475   0   377,312,475   0   377,312,475   0   377,312,475   0   377,312,475   0   377,312,475   0   377,312,475   0   377,312,475   0   377,312,475   0   377,312,475   0   377,312,475   0   377,312,475   0   377,312,475   0   377,312,475   0   377,312,475   0   377,312,475   0   377,312,475   0   377,312,475   0   377,312,475   0   377,312,475   0   377,312,475   0   377,312,475   0   377,312,475   0   377,312,475   0   377,312,475   0   377,312,475   0   377,312,475   0   377,312,475   0   377,312,475   0   377,312,475   0   377,312,475   0   377,312,475   0   377,312,475   0   377,312,475   0   377,312,475   0   377,312,475   0   377,312,475   0   377,312,475   0   377,312,475   0   377,312,475   0   377,312,475   0   377,312,475   0   377,312,475   0   377,312,475   0   377,312,475   0   377,312,475   0   377,312,475   0   377,312,475   0   377,312,475   0   377,312,475   0   377,312,475   0   377,312,475   0   377,312,475   0   377,312,475   0   377,312,475   0   377,312,475   0   377,312,475   0   377,312,475   0   377,312,475   0   377,312,475   0   377,312,475   0   377,312,475   0   377,312,475   0   377,312,475   0   377,312,475   0   377,312,475   0   377,312,475   0   377,312,475   0   377,312,475   0   377,312,475   0   377,312,475   0   377,312,475   0   377,312,475   0   377,312,475   0   377,312,475   0   377,312,475   0   377,312,475   0   377,312,475   0   377,312,475   0   377,312,475   0   377,312,475   0   377,312,475   0   377,312,475   0   377,312,475   0   377,312,475   0   377,312,475   0   377,312,475   0   377,312,475   0   377,312,475   0   377,312,475   0   377,312,475   0   377,312,475   0   377,312,475   0   377,312,475   0   377,312,475   0   377,312,475   0   377,312,475   0   377,312,475   0   377,312,475    |      |            |                                |                    |                   |                   |               | 404,973,703         |
| 87. 0119009084   FOREIGN MISSION: PRETORIA   164,986,453   109,795,891   274,282,344   70,000,000   344,282,348   80, 0119009085   FOREIGN MISSION: PRONG YANG   116,441,694   74,555,551   109,979,045   0   190,977,046   0   190,977,046   0   190,977,046   0   190,977,046   0   190,977,046   0   190,977,046   0   190,977,046   0   190,977,046   0   190,977,046   0   190,977,046   0   190,977,046   0   190,977,046   0   190,977,046   0   190,977,047   0   190,977,047   0   113,955,549   0   235,2429*   15,203,454   325,4229*   0   235,4229*   19,0119009087   FOREIGN MISSION: STATE   112,105,864   34,943,346   147,049,210   0   147,049,22   0   190,000092   FOREIGN MISSION: SAO TOME   290,078,909   111,363,322   311,442,231   0   311,442,23   0   131,442,23   0   131,442,23   0   131,442,23   0   131,442,23   0   131,442,23   0   131,442,23   0   0   190,000093   FOREIGN MISSION: SHANGHAI   200,722,160   18,652,933   222,375,099   0   222,375,000   0   0   0   0   0   0   0   0   0                                                                                                                                                                                                                                                                                                                                                                                                                                                                                                                                                                                                                                                                                                                                                                                                                                                                                                                                                                                                                                                                                              |      | 0119009082 |                                | 207,656,933        |                   |                   |               | 379,312,475         |
| 88, 0119009085   FOREIGN MISSION: REABAT   88,397.279   62,958.269   513,555.548   0   151,355.558   0   151,355.558   0   151,355.558   0   151,355.558   0   151,355.558   0   151,355.558   0   151,355.558   0   151,355.558   0   151,355.558   0   151,355.558   0   151,355.558   0   151,355.558   0   151,355.558   0   151,355.558   0   151,355.558   0   151,355.558   0   151,355.558   0   151,355.558   0   151,355.558   0   151,355.558   0   151,355.558   0   151,355.558   0   151,355.558   0   151,355.558   0   151,355.558   0   151,355.558   0   151,355.558   0   151,355.558   0   151,355.558   0   151,355.558   0   151,355.558   0   151,355.558   0   151,355.558   0   151,355.558   0   151,355.558   0   151,355.558   0   151,355.558   0   151,355.558   0   151,355.558   0   151,355.558   0   151,355.558   0   151,355.558   0   151,355.558   0   151,355.558   0   151,355.558   0   151,355.558   0   151,355.558   0   151,355.558   0   151,355.558   0   151,355.558   0   151,355.558   0   151,355.558   0   151,355.558   0   151,355.558   0   151,355.558   0   151,355.558   0   151,355.558   0   151,355.558   0   151,355.558   0   151,355.558   0   151,355.558   0   151,355.558   0   151,355.558   0   151,355.558   0   151,355.558   0   151,355.558   0   151,355.558   0   151,355.558   0   151,355.558   0   151,355.558   0   151,355.558   0   151,355.558   0   151,355.558   0   151,355.558   0   151,355.558   0   151,355.558   0   151,355.558   0   151,355.558   0   151,355.558   0   151,355.558   0   151,355.558   0   151,355.558   0   151,355.558   0   151,355.558   0   151,355.558   0   151,355.558   0   151,355.558   0   151,355.558   0   151,355.558   0   151,355.558   0   151,355.558   0   151,355.558   0   151,355.558   0   151,355.558   0   151,355.558   0   151,355.558   0   151,355.558   0   151,355.558   0   151,355.558   0   151,355.558   0   151,355.558   0   151,355.558   0   151,355.558   0   151,355.558   0   151,355.558   0   151,355.558   0   151,355.558   0   151,355.558   0   151,355.558   0 |      |            |                                | 102,366,123        |                   |                   |               | 169,710,302         |
| B90                                                                                                                                                                                                                                                                                                                                                                                                                                                                                                                                                                                                                                                                                                                                                                                                                                                                                                                                                                                                                                                                                                                                                                                                                                                                                                                                                                                                                                                                                                                                                                                                                                                                                                                                                                                                                                                                                                                                                                                                                                                                                                                            |      |            |                                |                    |                   |                   |               | 344,282,344         |
| 90. 0119009087 FOREIGN MISSION: RYADH 173,025,542 152,403,454 325,428,976 0 325,428,979 1 0119009088 FOREIGN MISSION: ROME 276,273,178 126,204,981 402,478,159 0 402,478,159 0 402,478,159 0 402,478,159 0 402,478,159 0 402,478,159 0 402,478,159 0 402,478,159 0 402,478,159 0 402,478,159 0 402,478,159 0 402,478,159 0 402,478,159 0 402,478,159 0 402,478,159 0 402,478,159 0 402,478,159 0 402,478,159 0 402,478,159 0 402,478,159 0 402,478,159 0 402,478,159 0 402,478,159 0 402,478,159 0 402,478,159 0 402,478,159 0 402,478,159 0 402,478,159 0 402,478,159 0 402,478,159 0 402,478,159 0 402,478,159 0 402,478,159 0 402,478,159 0 402,478,159 0 402,478,159 0 402,478,159 0 402,478,159 0 402,478,159 0 402,478,159 0 402,478,159 0 402,478,159 0 402,478,159 0 402,478,159 0 402,478,159 0 402,478,159 0 402,478,159 0 402,478,159 0 402,478,159 0 402,478,159 0 402,478,159 0 402,478,159 0 402,478,159 0 402,478,159 0 402,478,159 0 402,478,159 0 402,478,159 0 402,478,159 0 402,478,159 0 402,478,159 0 402,478,159 0 402,478,159 0 402,478,159 0 402,478,159 0 402,478,159 0 402,478,159 0 402,478,159 0 402,478,159 0 402,478,159 0 402,478,159 0 402,478,159 0 402,478,159 0 402,478,159 0 402,478,159 0 402,478,159 0 402,478,159 0 402,478,159 0 402,478,159 0 402,478,159 0 402,478,159 0 402,478,159 0 402,478,159 0 402,478,159 0 402,478,159 0 402,478,159 0 402,478,159 0 402,478,159 0 402,478,159 0 402,478,159 0 402,478,159 0 402,478,159 0 402,478,159 0 402,478,159 0 402,478,159 0 402,478,159 0 402,478,159 0 402,478,159 0 402,478,159 0 402,478,159 0 402,478,159 0 402,478,159 0 402,478,159 0 402,478,159 0 402,478,159 0 402,478,159 0 402,478,159 0 402,478,159 0 402,478,159 0 402,478,159 0 402,478,159 0 402,478,159 0 402,478,159 0 402,478,159 0 402,478,159 0 402,478,159 0 402,478,159 0 402,478,159 0 402,478,159 0 402,478,159 0 402,478,159 0 402,478,159 0 402,478,159 0 402,478,159 0 402,478,159 0 402,478,159 0 402,478,159 0 402,478,159 0 402,478,159 0 402,478,159 0 402,478,159 0 402,478,159 0 402,478,159 0 402,478,159 0 402,478,159 0 402,478,159 0 402,478,1 |      |            |                                |                    |                   |                   |               |                     |
| 91. 0119009088   FOREIGN MISSION: ROME   276,273,178   126,204,981   402,478,159   0   402,478,159   92. 0119009099   FOREIGN MISSION: SAN-FRANCISCO   112,105,864   34,943,346   147,049,210   0   147,049,210   170,00009092   119,00009092   FOREIGN MISSION: SAO TOME   93,479,538   66,175,704   133,405,242   0   153,405,242   0   153,405,242   0   153,405,242   0   153,405,242   0   153,405,242   0   153,405,242   0   153,405,242   0   153,405,242   0   153,405,242   0   153,405,242   0   153,405,242   0   153,405,242   0   153,405,242   0   153,405,242   0   153,405,242   0   153,405,242   0   153,405,242   0   153,405,242   0   153,405,242   0   153,405,242   0   153,405,242   0   153,405,242   0   153,405,242   0   153,405,242   0   153,405,242   0   153,405,242   0   153,405,242   0   153,405,242   0   153,405,242   0   153,405,242   0   153,405,242   0   153,405,242   0   153,405,242   0   153,405,242   0   153,405,242   0   153,405,242   0   153,405,242   0   153,405,242   0   153,405,242   0   153,405,242   0   153,405,242   0   153,405,242   0   153,405,242   0   153,405,242   0   153,405,242   0   153,405,242   0   153,405,242   0   153,405,242   0   153,405,242   0   153,405,242   0   153,405,242   0   153,405,242   0   153,405,242   0   153,405,242   0   153,405,242   0   153,405,242   0   153,405,242   0   153,405,242   0   153,405,242   0   153,405,242   0   153,405,242   0   153,405,242   0   153,405,242   0   153,405,242   0   153,405,242   0   153,405,242   0   153,405,242   0   153,405,242   0   153,405,242   0   153,405,242   0   153,405,242   0   153,405,242   0   153,405,242   0   153,405,242   0   153,405,242   0   153,405,242   0   153,405,242   0   153,405,242   0   153,405,242   0   153,405,242   0   153,405,242   0   153,405,242   0   153,405,242   0   153,405,242   0   153,405,242   0   153,405,242   0   153,405,242   0   153,405,242   0   153,405,242   0   153,405,242   0   153,405,242   0   153,405,242   0   153,405,242   0   153,405,242   0   153,405,242   0   153,405,242   0   153,40 |      |            |                                |                    |                   |                   |               |                     |
| PCREIGN MISSION: SAN-FRANCISCO   112,105,864   34,943,346   147,049,210   0   147,049,22   0   190,009,000   147,049,22   0   153,052,22   0   153,052,22   0   153,052,22   0   153,052,22   0   153,052,22   0   153,052,22   0   153,052,22   0   153,052,22   0   153,052,22   0   153,052,22   0   153,052,22   0   150,000,000   113,053,000,000   113,053,000,000   113,053,000,000   113,053,000,000   113,053,000,000   113,053,000,000   113,053,000,000   113,053,000,000   113,000,000,000   113,000,000,000   113,000,000,000   113,000,000,000   113,000,000,000   113,000,000,000   113,000,000,000   113,000,000,000   113,000,000,000   113,000,000   113,000,000,000   113,000,000,000   113,000,000,000   113,000,000,000   113,000,000,000   113,000,000   113,000,000,000   113,000,000,000   113,000,000,000   113,000,000,000   113,000,000   113,000,000,000   113,000,000,000   113,000,000,000   113,000,000,000   113,000,000,000   113,000,000,000   113,000,000,000   113,000,000,000   113,000,000,000   113,000,000,000   113,000,000   113,000,000,000   113,000,000   113,000,000,000   113,000,000   113,000,000,000   113,000,000   113,000,000   113,000,000   113,000,000   113,000,000   113,000,000   113,000,000   113,000,000   113,000,000   113,000,000   113,000,000   113,000,000   113,000,000   113,000,000   113,000,000   113,000,000   113,000,000   113,000,000   113,000,000   113,000,000   113,000,000   113,000,000   113,000,000   113,000,000   113,000,000   113,000,000   113,000,000   113,000,000   113,000,000   113,000,000   113,000,000   113,000,000   113,000,000   113,000,000   113,000,000   113,000,000   113,000,000   113,000,000   113,000,000   113,000,000   113,000,000   113,000,000   113,000,000   113,000,000   113,000,000   113,000,000   113,000,000   113,000,000   113,000,000   113,000,000   113,000,000   113,000,000   113,000,000   113,000,000   113,000,000   113,000,000   113,000,000   113,000,000   113,000,000   113,000,000   113,000,000   113,000,000   113,000,000   113,000,000   113,000,000   113,000,000   113,000   |      |            |                                |                    |                   |                   |               | 402,478,159         |
| 93. 0119009091 FOREIGN MISSION: SAO TOME 93.429;538 60,175.704 153.605,242 0 153.605,24 4. 0119009092 FOREIGN MISSION: SEQUL 200.078.909 111.363.322 31.442,231 0 311.442,251 95. 0119009093 FOREIGN MISSION: SHANGHAI 200.722,160 81,652,938 282,375.078 0 282,375,078 96. 0119009095 FOREIGN MISSION: SINGAPORE 145,455.491 72.064,670 217,520,161 0 217,520,161 97. 0119009095 FOREIGN MISSION: SINGAPORE 145,455.491 72.064,670 217,520,161 0 217,520,161 98. 0119009096 FOREIGN MISSION: TEHRAN 111,854,200 78,656,893 190,511,093 0 190,511,09 99. 0119009097 FOREIGN MISSION: TEL AVIV CHRISTIAN 0 13,387,630 13,387,630 0 124,705,270 100. 0119009099 FOREIGN MISSION: TEL AVIV CHRISTIAN 0 13,387,630 13,387,630 0 13,387,630 101. 0119009099 FOREIGN MISSION: TEL AVIV CHRISTIAN 0 13,387,630 13,387,630 0 13,387,630 101. 0119009099 FOREIGN MISSION: TIEL AVIV CHRISTIAN 0 13,387,630 13,387,630 0 13,387,630 101. 0119009099 FOREIGN MISSION: TIEL AVIV CHRISTIAN 0 13,387,630 13,387,630 0 13,387,630 101. 0119009090 FOREIGN MISSION: TIEL AVIV CHRISTIAN 0 13,387,630 13,387,630 0 13,387,630 101. 0119009100 FOREIGN MISSION: TIEL AVIV CHRISTIAN 0 13,387,630 13,387,630 0 13,387,630 101. 0119009101 FOREIGN MISSION: TIRPOLU 1114,714,606 54,278,083 13,387,630 0 168,972,689 0 168,972,689 0 168,972,689 0 168,972,689 0 168,972,689 0 17,749,993 1144,480,972,4793,981 134,833,761 0 184,833,761 0 184,833,761 0 184,833,761 0 184,833,761 0 184,833,761 0 184,833,761 0 184,833,761 0 184,833,761 0 184,833,761 0 184,833,761 0 184,833,761 0 184,833,761 0 184,833,761 0 184,833,761 0 184,833,761 0 184,833,761 0 184,833,761 0 184,833,761 0 184,833,761 0 184,833,761 0 184,833,761 0 184,833,761 0 184,833,761 0 184,833,761 0 184,833,761 0 184,833,761 0 184,833,761 0 184,833,761 0 184,833,761 0 184,833,761 0 184,833,761 0 184,833,761 0 184,833,761 0 184,833,761 0 184,833,761 0 184,833,761 0 184,833,761 0 184,833,761 0 184,833,761 0 184,833,761 0 184,833,761 0 184,833,761 0 184,833,761 0 184,833,761 0 184,833,761 0 184,833,761 0 184,833,761 0 184,833,761 0 184,833,761 0 184,8 |      |            | FOREIGN MISSION: SAN-FRANCISCO |                    |                   |                   |               | 147,049,210         |
| 95. 0119009093 FOREIGN MISSION: SHANGHAI 96. 0119009094 FOREIGN MISSION: SINGAPORE 145.455.491 72.064.670 217.520.161 0 217.520.161 97. 0119009095 FOREIGN MISSION: STOCKHOLM 178.118.496 68.836.154 266.524.650 50.000.000 316.954.65 98. 0119009097 FOREIGN MISSION: TEHRAN 111.854.200 78.656.893 190.511.093 0 170,511.0 99. 0119009097 FOREIGN MISSION: TEL AVIV CHRISTIAN 111.854.200 78.656.893 190.511.093 0 170,511.0 100. 0119009098 FOREIGN MISSION: TEL AVIV CHRISTIAN 143.685.977 81.019.293 224,705.270 0 224,705.27 100. 0119009099 FOREIGN MISSION: TEL AVIV CHRISTIAN 10.119009099 PIGRISM SIMISSION: TEL AVIV CHRISTIAN 10.119009099 FOREIGN MISSION: TEL AVIV CHRISTIAN 10.119009100 FOREIGN MISSION: WEINAN 20.339.12476 117.799.739 731,717.24.15 40.000.000 411.712.4 106. 0119009100 FOREIGN MISSION: WARNANGTON 549,688.980 181.192.953 731,712.151 40.000.000 411.712.4 107. 0119009100 FOREIGN MISSION: WARNANGTON 549,688.980 181.192.953 730.881.935 0 730.881.935 108. 0119009100 FOREIGN MISSION: WARNANGTON 549,688.980 181.192.953 730.881.935 0 730.881.935 108. 0119009100 FOREIGN MISSION: WARNANGTON 549,688.980 181.192.953 730.881.935 0 730.881.935 109. 0119009100 FOREIGN MISSION: WARNANGTON 549,688.980 181.192.953 730.881.935 0 730.881.935 109. 011900910 FOREIGN MISSION: WARNANGTON 549,688.980 181.192.953 730 | 93.  | 0119009091 |                                | 93,429,538         | 60,175,704        | 153,605,242       | 0             | 153,605,242         |
| 96. 0119009094 FOREIGN MISSION: SINGAPORE 145.455.491 72.064.670 217.520.161 0 217.520.1 97. 0119009095 FOREIGN MISSION: STOCKHOLM 198.118.496 68.836.154 266.954.650 50.000.000 316.954.65 98. 0119009096 FOREIGN MISSION: TEHANN 111.854.200 78.656.693 190.511.093 0 190.511.09 99. 0119009097 FOREIGN MISSION: TEL AVIV 143.685.977 81.019.293 224.705.270 0 224.705.27 100. 0119009098 FOREIGN MISSION: TEL AVIV CHRISTIAN PILGRIMS (MISSION: MISSION: TEL AVIV CHRISTIAN PILGRIMS (MISSION: MISSION: TEL AVIV CHRISTIAN PILGRIMS (MISSION: MISSION: M |      | 0119009092 |                                | 200,078,909        |                   | 311,442,231       | 0             | 311,442,231         |
| 97. 0119009095 FOREIGN MISSION: STOCKHOLM 198,118,496 68,836,154 246,954,850 50,000,000 316,954,65 98,0119009096 FOREIGN MISSION: TEHAN 111,854,200 78,656,893 190,511,093 0 190,511,093 0 190,511,093 0 190,511,093 0 190,511,093 0 190,511,093 0 190,511,093 0 190,511,093 0 190,511,093 0 190,511,093 0 190,511,093 0 190,511,093 0 190,511,093 0 190,511,093 0 190,511,093 0 190,511,093 0 190,511,093 0 190,511,093 0 190,511,093 0 190,511,093 0 190,511,093 0 190,511,093 0 190,511,093 0 190,511,093 0 190,511,093 0 190,511,093 0 190,511,093 0 190,511,093 0 190,511,093 0 190,511,093 0 190,511,093 0 190,511,093 0 190,511,093 0 190,511,093 0 190,511,093 0 190,511,093 0 190,511,093 0 190,511,093 0 190,511,093 0 190,511,093 0 190,511,093 0 190,511,093 0 190,511,093 0 190,511,093 0 190,511,093 0 190,511,093 0 190,511,093 0 190,511,093 0 190,511,093 0 190,511,093 0 190,511,093 0 190,511,093 0 190,511,093 0 190,511,093 0 190,511,093 0 190,511,093 0 190,511,093 0 190,511,093 0 190,511,093 0 190,511,093 0 190,511,093 0 190,511,093 0 190,511,093 0 190,511,093 0 190,511,093 0 190,511,093 0 190,511,093 0 190,511,093 0 190,511,093 0 190,511,093 0 190,511,093 0 190,511,093 0 190,511,093 0 190,511,093 0 190,511,093 0 190,511,093 0 190,511,093 0 190,511,093 0 190,511,093 0 190,511,093 0 190,511,093 0 190,511,093 0 190,511,093 0 190,511,093 0 190,511,093 0 190,511,093 0 190,511,093 0 190,511,093 0 190,511,093 0 190,511,093 0 190,511,093 0 190,511,093 0 190,511,093 0 190,511,093 0 190,511,093 0 190,511,093 0 190,511,093 0 190,511,093 0 190,511,093 0 190,511,093 0 190,511,093 0 190,511,093 0 190,511,093 0 190,511,093 0 190,511,093 0 190,511,093 0 190,511,093 0 190,511,093 0 190,511,093 0 190,511,093 0 190,511,093 0 190,511,093 0 190,511,093 0 190,511,093 0 190,511,093 0 190,511,093 0 190,511,093 0 190,511,093 0 190,511,093 0 190,511,093 0 190,511,093 0 190,511,093 0 190,511,093 0 190,511,093 0 190,511,093 0 190,511,093 0 190,511,093 0 190,511,093 0 190,511,093 0 190,511,093 0 190,511,093 0 190,511,093 0 190,511,093 0 190,511,093 0 190,511,093 |      |            |                                |                    |                   |                   |               | 282,375,098         |
| 98. 0119009097 FOREIGN MISSION: TEHRAN 111.854,200 78.656,893 190,511,093 0 190,511.099 0119009097 FOREIGN MISSION: TEL AVIV CHRISTIAN 0 13,485,977 81.019,293 224,705,270 0 224,705,270 0 190,0009 0119009098 FOREIGN MISSION: TEL AVIV CHRISTIAN 0 13,387,630 13,387,630 0 13,387,630 0 13,387,630 0 13,387,630 0 13,387,630 0 13,387,630 0 13,387,630 0 13,387,630 0 13,387,630 0 13,387,630 0 120,000,000 0 10,000,000 0 10,000,000 0 10,000,00                                                                                                                                                                                                                                                                                                                                                                                                                                                                                                                                                                                                                                                                                                                                                                                                                                                                                                                                                                                                                                                                                                                                                                                                                                                                                                                                                                                                                                                                                                                                                                                                                                                                            |      |            |                                |                    |                   |                   |               | 217,520,161         |
| 99.   0.119009097   FOREIGN MISSION: TEL AVIV CHRISTIAN   0   13,387,630   13,387,630   0   13,387,630   10.1019009099   POREIGN MISSION: TEL AVIV CHRISTIAN   0   13,387,630   13,387,630   0   13,387,630   0   13,387,630   10.1019009099   FOREIGN MISSION: TEL AVIV CHRISTIAN   0   10,000,000   0   0   0   0   0   0   0                                                                                                                                                                                                                                                                                                                                                                                                                                                                                                                                                                                                                                                                                                                                                                                                                                                                                                                                                                                                                                                                                                                                                                                                                                                                                                                                                                                                                                                                                                                                                                                                                                                                                                                                                                                                |      |            |                                |                    |                   |                   |               |                     |
| Top.   Dite   Top.   Foreign Mission: Tel. Aviv Christian   Dite   Dit   |      |            |                                |                    |                   |                   |               |                     |
| 101. 0119009099   FOREIGN MISSION: THE HAGUE   160,773,024   102,052,256   262,825,280   0   262,825,21                                                                                                                                                                                                                                                                                                                                                                                                                                                                                                                                                                                                                                                                                                                                                                                                                                                                                                                                                                                                                                                                                                                                                                                                                                                                                                                                                                                                                                                                                                                                                                                                                                                                                                                                                                                                                                                                                                                                                                                                                        |      |            |                                |                    |                   | •                 |               |                     |
| 102. 0119009100   FOREIGN MISSION: TOKYO   289.891.334   386.409.603   676.300.937   0   676.300.937   103. 0119009101   FOREIGN MISSION: TRIPOLI   114.714.606   54.278.083   168.992.689   0   168.992.681   104. 0119009102   FOREIGN MISSION: TUNIS   106.409.870   78.423.891   184.833.761   0   184.833.761   105. 0119009103   FOREIGN MISSION: WENNA   253.912.476   117.799.939   371.712.415   40.000.000   411.712.41   106. 0119009104   FOREIGN MISSION: WARSAW   120.380.607   84.860.233   205.240.840   0   205.240.84   107. 0119009105   FOREIGN MISSION: WARSAW   120.380.607   84.860.233   205.240.840   0   205.240.84   107. 0119009105   FOREIGN MISSION: WASHINGTON   549.688.980   811.192.955   730.881.935   0   730.881.935   0   730.881.935   108. 0119009106   FOREIGN MISSION: WINDHOEK   160.307.134   52.054.107   212.361.241   50.000.000   262.361.24   109. 0119009107   FOREIGN MISSION: YAOUNDE   144.577.150   64.315.201   208.892.351   0   208.892.351   10. 0119009108   FOREIGN MISSION: JUBA. SOUTH   109.643.336   54.263.480   163.906.816   0   163.906.816   112. 0119009110   FOREIGN MISSION: JUBA. SOUTH   109.643.336   54.263.480   163.906.816   0   163.906.816   112. 0119009110   FOREIGN MISSION: JUBA. SOUTH   109.643.336   54.263.480   163.906.816   0   163.906.816   113. 0119009111   FOREIGN MISSION: BEIGRADE, SERBIA   130.229.390   43.029.432   173.258.822   155.000.000   328.258.82   115. 0119009112   FOREIGN MISSION: BEIGRADE, SERBIA   130.229.390   43.029.432   173.258.822   155.000.000   328.258.82   115. 0119009115   FOREIGN MISSION: PRAQUE, CZECH   128.424.718   33.674.931   162.099.649   0   162.099.649   162.099.649   162.099.649   162.099.649   162.099.649   162.099.649   162.099.649   162.099.649   162.099.649   162.099.649   162.099.649   162.099.649   162.099.649   162.099.649   162.099.649   162.099.649   162.099.649   162.099.649   162.099.649   162.099.649   162.099.649   162.099.649   162.099.649   162.099.649   162.099.649   162.099.649   162.099.649   162.099.649   162.099.649   162.099.   |      |            |                                | -                  |                   |                   |               |                     |
| 103. 0119009101   FOREIGN MISSION: TRIPOLI   114.714.606   54.278.083   168.992.689   0   168.992.681   104. 0119009102   FOREIGN MISSION: TUNIS   106.409.870   78.423.891   184.833.761   0   184.833.761   10   109.09103   FOREIGN MISSION: WENNA   253.912.476   111.799.939   371.712.415   40.000.000   411.712.41   101.000104   FOREIGN MISSION: WARSAW   120.380.607   84.860.233   205.240.840   0   205.240.840   107. 0119009105   FOREIGN MISSION: WASHINGTON   549.688.980   181.192.955   730.881.935   0   730.881.935   0   730.881.935   0   730.881.935   0   730.881.935   0   730.881.935   0   730.881.935   0   730.881.935   0   730.881.935   0   730.881.935   0   730.881.935   0   730.881.935   0   730.881.935   0   730.881.935   0   730.881.935   0   730.881.935   0   730.881.935   0   730.881.935   0   730.881.935   0   730.881.935   0   730.881.935   0   730.881.935   0   730.881.935   0   730.881.935   0   730.881.935   0   730.881.935   0   730.881.935   0   730.881.935   0   730.881.935   0   730.881.935   0   730.881.935   0   730.881.935   0   730.881.935   0   730.881.935   0   730.881.935   0   730.881.935   0   730.881.935   0   730.881.935   0   730.881.935   0   730.881.935   0   730.881.935   0   730.881.935   0   730.881.935   0   730.881.935   0   730.881.935   0   730.881.935   0   730.881.935   0   730.881.935   0   730.881.935   0   730.881.935   0   730.881.935   0   730.881.935   0   730.881.935   0   730.881.935   0   730.881.935   0   730.881.935   0   730.881.935   0   730.881.935   0   730.881.935   0   730.881.935   0   730.881.935   0   730.881.935   0   730.881.935   0   730.881.935   0   730.881.935   0   730.881.935   0   730.881.935   0   730.881.935   0   730.881.935   0   730.881.935   0   730.881.935   0   730.881.935   0   730.881.935   0   730.881.935   0   730.881.935   0   730.881.935   0   730.881.935   0   730.881.935   0   730.881.935   0   730.881.935   0   730.881.935   0   730.881.935   0   730.881.935   0   730.881.935   0   730.881.935   0   730.881.935   0   730.88   |      |            |                                |                    |                   |                   |               |                     |
| 104. 0119009102   FOREIGN MISSION: TUNIS   106.409,870   78,423,891   184,833,761   0   184,833,761   105. 0119009103   FOREIGN MISSION: VIENNA   253,912,476   117,799,939   371,712,415   40,000,000   411,712,4   106. 0119009104   FOREIGN MISSION: WARSAW   120,380,607   84,860,233   205,240,840   0   205,240,840   107. 0119009105   FOREIGN MISSION: WASHINGTON   549,688,980   181,192,955   730,881,935   0   730,881,935   108. 0119009106   FOREIGN MISSION: WINDHOEK   160,307,134   52,054,107   212,361,241   50,000,000   262,341,241   109,0119009107   FOREIGN MISSION: ASACOF   0   0   0   0   0   0   0   0   0                                                                                                                                                                                                                                                                                                                                                                                                                                                                                                                                                                                                                                                                                                                                                                                                                                                                                                                                                                                                                                                                                                                                                                                                                                                                                                                                                                                                                                                                                         |      |            |                                |                    |                   |                   |               |                     |
| 105. 0119009103   FOREIGN MISSION: VIENNA   253,912,476   117,799,393   371,712,415   40,000,000   411,712,416   106. 0119009104   FOREIGN MISSION: WARSAW   120,380,607   84,860,233   205,240,840   0   205,240,841   107. 0119009105   FOREIGN MISSION: WASHINGTON   549,688,980   181,192,955   730,881,935   0   730,881,751   108. 0119009106   FOREIGN MISSION: WINDHOEK   160,307,134   52,054,107   212,361,241   50,000,000   262,361,241   109. 0119009107   FOREIGN MISSION: YAOUNDE   144,577,150   64,315,201   208,892,351   0   208,892,351   100. 0119009108   PERMANENT MISSION: ASACOF   0   0   0   0   0   0   0   0   0                                                                                                                                                                                                                                                                                                                                                                                                                                                                                                                                                                                                                                                                                                                                                                                                                                                                                                                                                                                                                                                                                                                                                                                                                                                                                                                                                                                                                                                                                  |      |            |                                |                    |                   |                   |               | 184,833,761         |
| 107.   0119009105   FOREIGN MISSION: WASHINGTON   549,688,980   181,192,955   730,881,935   0   730,881,935   108, 0119009106   FOREIGN MISSION: WINDHOEK   160,307,134   52,054,107   212,341,241   50,000,000   262,341,241   109, 0119009107   FOREIGN MISSION: YAOUNDE   144,577,150   64,315,201   208,892,351   0   208,892,351   0   208,892,351   0   208,892,351   0   208,892,351   0   0   0   0   0   0   0   0   0                                                                                                                                                                                                                                                                                                                                                                                                                                                                                                                                                                                                                                                                                                                                                                                                                                                                                                                                                                                                                                                                                                                                                                                                                                                                                                                                                                                                                                                                                                                                                                                                                                                                                                |      |            |                                |                    |                   | •                 |               | 411,712,415         |
| 108. 0119009106   FOREIGN MISSION: WINDHOEK   160,307,134   52,054,107   212,361,241   50,000,000   262,361,24   109. 0119009107   FOREIGN MISSION: YADUNDE   144,577,150   64,315,201   208,892,351   0   208,892,351   0   208,892,351   0   208,892,351   0   208,892,351   0   208,892,351   0   208,892,351   0   208,892,351   0   208,892,351   0   208,892,351   0   208,892,351   0   208,892,351   0   208,892,351   0   208,892,351   0   208,892,351   0   208,892,351   0   208,892,351   0   208,892,351   0   208,892,351   0   208,892,351   0   208,892,351   0   208,892,351   0   208,892,351   0   208,892,351   0   208,892,351   0   208,892,351   0   208,892,351   0   208,892,351   0   208,892,351   0   208,892,351   0   208,892,351   0   208,892,351   0   208,892,351   0   208,892,351   0   208,892,351   0   208,892,351   0   208,892,351   0   208,892,351   0   208,892,351   0   208,892,351   0   208,892,351   0   208,892,351   0   208,892,351   0   208,892,351   0   208,892,351   0   208,892,351   0   208,892,351   0   208,892,351   0   208,892,351   0   208,892,351   0   208,892,351   0   208,892,351   0   208,892,351   0   208,892,351   0   208,892,351   0   208,892,351   0   208,892,351   0   208,892,351   0   208,892,351   0   208,892,351   0   208,892,351   0   208,892,351   0   208,892,351   0   208,892,351   0   208,892,351   0   208,892,351   0   208,892,351   0   208,892,351   0   208,892,351   0   208,892,351   0   208,892,351   0   208,892,351   0   208,892,351   0   208,892,351   0   208,892,351   0   208,892,351   0   208,892,351   0   208,892,351   0   208,892,351   0   208,892,351   0   208,892,351   0   208,892,351   0   208,892,351   0   208,892,351   0   208,892,351   0   208,892,331,662,492   0   208,892,351   0   208,892,331,662,492   0   208,892,351   0   208,892,331,662,492   0   208,892,331,662,492   0   208,892,331,662,492   0   208,892,331,662,492   0   208,892,331,662,492   0   208,892,331,662,492   0   208,892,331,662,492   0   208,892,331,662,492   0   208,892,331,662,492   0   208,892   | 106. | 0119009104 | FOREIGN MISSION: WARSAW        | 120,380,607        | 84,860,233        | 205,240,840       | 0             | 205,240,840         |
| 109.   0119009107   FOREIGN MISSION: YAOUNDE   144.577,150   64.315,201   208,892,351   0   208,892,351   1   0   208,892,351   1   0   208,892,351   1   0   208,892,351   1   0   208,892,351   1   0   208,892,351   1   0   208,892,351   2   2   2   2   2   2   2   2   2                                                                                                                                                                                                                                                                                                                                                                                                                                                                                                                                                                                                                                                                                                                                                                                                                                                                                                                                                                                                                                                                                                                                                                                                                                                                                                                                                                                                                                                                                                                                                                                                                                                                                                                                                                                                                                                |      |            |                                |                    |                   |                   |               | 730,881,935         |
| 110.   0119009108   PERMANENT MISSION: ASACOF,   CARACAS                                                                                                                                                                                                                                                                                                                                                                                                                                                                                                                                                                                                                                                                                                                                                                                                                                                                                                                                                                                                                                                                                                                                                                                                                                                                                                                                                                                                                                                                                                                                                                                                                                                                                                                                                                                                                                                                                                                                                                                                                                                                       |      |            |                                |                    |                   |                   |               | 262,361,241         |
| 110. 0119009108                                                                                                                                                                                                                                                                                                                                                                                                                                                                                                                                                                                                                                                                                                                                                                                                                                                                                                                                                                                                                                                                                                                                                                                                                                                                                                                                                                                                                                                                                                                                                                                                                                                                                                                                                                                                                                                                                                                                                                                                                                                                                                                |      |            |                                | 144,5//,150        | 64,315,201        |                   |               | 208,892,351         |
| 111.   0119009109   SUDAN   109,643,336   54,263,480   163,906,816   0   163,906,8   120,0119009110   FOREIGN MISSIONS: ABU DHABI   129,761,101   107,270,518   237,031,619   0   237,031,619   0   237,031,619   0   237,031,619   0   237,031,619   0   237,031,619   0   237,031,619   0   237,031,619   0   237,031,619   0   237,031,619   0   237,031,619   0   237,031,619   0   237,031,619   0   237,031,619   0   237,031,619   0   237,031,619   0   237,031,619   0   237,031,619   0   237,031,619   0   237,031,619   0   237,031,619   0   237,031,619   0   237,031,619   0   237,031,619   0   237,031,619   0   237,031,619   0   237,031,619   0   237,031,619   0   237,031,619   0   237,031,619   0   237,031,619   0   237,031,619   0   237,031,619   0   237,031,619   0   237,031,619   0   237,031,619   0   237,031,619   0   237,031,619   0   237,031,619   0   237,031,619   0   237,031,619   0   237,031,619   0   237,031,619   0   237,031,619   0   237,031,619   0   237,031,619   0   237,031,619   0   237,031,619   0   237,031,619   0   237,031,619   0   237,031,619   0   237,031,619   0   237,031,619   0   237,031,619   0   237,031,619   0   237,031,619   0   237,031,619   0   237,031,619   0   237,031,619   0   237,031,619   0   237,031,619   0   237,031,619   0   237,031,619   0   237,031,619   0   237,031,619   0   237,031,619   0   237,031,619   0   237,031,619   0   237,031,619   0   237,031,619   0   237,031,619   0   237,031,619   0   237,031,619   0   237,031,619   0   237,031,619   0   237,031,619   0   237,031,619   0   237,031,619   0   237,031,619   0   237,031,619   0   237,031,619   0   237,031,619   0   237,031,619   0   237,031,619   0   237,031,619   0   237,031,619   0   237,031,619   0   237,031,619   0   237,031,619   0   237,031,619   0   237,031,619   0   237,031,619   0   237,031,619   0   237,031,619   0   237,031,619   0   237,031,619   0   237,031,619   0   237,031,619   0   237,031,619   0   237,031,619   0   237,031,619   0   237,031,619   0   237,031,619   0   237,031,619   0   237,031,619    | 110. | 0119009108 | CARACAS                        | 0                  | 0                 | 0                 | 0             | 0                   |
| 112.   0119009110   FOREIGN MISSIONS: ABU DHABI   129,761,101   107,270,518   237,031,619   0   237,031,619   1   1   1   1   1   1   1   1   1                                                                                                                                                                                                                                                                                                                                                                                                                                                                                                                                                                                                                                                                                                                                                                                                                                                                                                                                                                                                                                                                                                                                                                                                                                                                                                                                                                                                                                                                                                                                                                                                                                                                                                                                                                                                                                                                                                                                                                                | 111. | 0119009109 |                                | 109,643,336        |                   | 163,906,816       | 0             | 163,906,816         |
| 113.   0119009111   MALAWI   123,931,837   19,920,593   143,852,430   0   143,852,430   143,852,430   0   143,852,430   143,852,430   0   143,852,430   143,852,430   0   143,852,430   143,852,430   0   143,852,430   143,029,432   173,258,822   155,000,000   328,258,822   155,000,000   328,258,822   155,000,000   328,258,823   150,010,000   328,258,823   150,010,000   328,258,823   150,010,000   328,258,823   150,010,000   328,258,823   150,000,000   328,258,823   150,000,000   328,258,823   150,000,000   328,258,823   150,000,000   328,258,823   150,000,000   328,258,823   150,000,000   328,258,823   162,099,649   0   162,099,649   0   162,099,649   0   186,840,969   0   186,840,969   0   186,840,969   0   186,840,969   0   186,840,969   0   186,840,969   0   186,840,969   0   186,840,969   0   186,840,969   0   186,840,969   0   186,840,969   0   186,840,969   0   186,840,969   0   186,840,969   0   186,840,969   0   186,840,969   0   186,840,969   0   186,840,969   0   186,840,969   0   186,840,969   0   186,840,969   0   186,840,969   0   186,840,969   0   186,840,969   0   186,840,969   0   186,840,969   0   186,840,969   0   186,840,969   0   186,840,969   0   186,840,969   0   186,840,969   0   186,840,969   0   186,840,969   0   186,840,969   0   186,840,969   0   186,840,969   0   186,840,969   0   186,840,969   0   186,840,969   0   186,840,969   0   186,840,969   0   186,840,969   0   186,840,969   0   186,840,969   0   186,840,969   0   186,840,969   0   186,840,969   0   186,840,969   0   186,840,969   0   186,840,969   0   186,840,969   0   186,840,969   0   186,840,969   0   186,840,969   0   186,840,969   0   186,840,969   0   186,840,969   0   186,840,969   0   186,840,969   0   186,840,969   0   186,840,969   0   186,840,969   0   186,840,969   0   186,840,969   0   186,840,969   0   186,840,969   0   186,840,969   0   186,840,969   0   186,840,969   0   186,840,969   0   186,840,969   0   186,840,969   0   186,840,969   0   186,840,969   0   186,840,969   0   186,840,969   0   186,840,969      | 112. | 0119009110 | FOREIGN MISSIONS: ABU DHABI    | 129,761,101        | 107,270,518       | 237,031,619       | 0             | 237,031,619         |
| 114.         0119009112         FOREIGN MISSION: BELGRADE, SERBIA         130,229,390         43,029,432         173,258,822         155,000,000         328,258,82           115.         0119009115         FOREIGN MISSION: PRAQUE, CZECH REPUBLIC         128,424,718         33,674,931         162,099,649         0         162,099,649         0         162,099,649         0         162,099,649         0         162,099,649         0         162,099,649         0         162,099,649         0         162,099,649         0         162,099,649         0         162,099,649         0         162,099,649         0         162,099,649         0         162,099,649         0         162,099,649         0         186,840,969         0         186,840,969         0         186,840,969         0         186,840,969         0         186,840,969         0         186,840,969         0         186,840,969         0         186,840,969         0         186,840,969         0         186,840,969         0         186,840,969         0         186,840,969         0         186,840,969         0         186,840,969         0         186,840,969         0         186,840,969         0         186,840,969         0         186,840,969         0         186,840,969         0         186,840,969<                                                                                                                                                                                                                                                                                                                                                                                                                                                                                                                                                                                                                                                                                                                                                                                | 113. | 0119009111 |                                | 123,931,837        | 19,920,593        | 143,852,430       | 0             | 143,852,430         |
| 115.   0119009115   REPUBLIC   128.424,718   33,674,931   162,099,649   0   162,099,649   162,099,649   162,099,649   162,099,649   162,099,649   162,099,649   162,099,649   162,099,649   162,099,649   162,099,649   162,099,649   162,099,649   162,099,649   162,099,649   162,099,649   162,099,649   162,099,649   162,099,649   162,099,649   162,099,649   162,099,649   162,099,649   162,099,649   162,099,649   162,099,649   162,099,649   162,099,649   162,099,649   162,099,649   162,099,649   162,099,649   162,099,649   162,099,649   162,099,649   162,099,649   162,099,649   162,099,649   162,099,649   162,099,649   162,099,649   162,099,649   162,099,649   162,099,649   162,099,649   162,099,649   162,099,649   162,099,649   162,099,649   162,099,649   162,099,649   162,099,649   162,099,649   162,099,649   162,099,649   162,099,649   162,099,649   162,099,649   162,099,649   162,099,649   162,099,649   162,099,649   162,099,649   162,099,649   162,099,649   162,099,649   162,099,649   162,099,649   162,099,649   162,099,649   162,099,649   162,099,649   162,099,649   162,099,649   162,099,649   162,099,649   162,099,649   162,099,649   162,099,649   162,099,649   162,099,649   162,099,649   162,099,649   162,099,649   162,099,649   162,099,649   162,099,649   162,099,649   162,099,649   162,099,649   162,099,649   162,099,649   162,099,649   162,099,649   162,099,649   162,099,649   162,099,649   162,099,649   162,099,649   162,099,649   162,099,649   162,099,649   162,099,649   162,099,649   162,099,649   162,099,649   162,099,649   162,099,649   162,099,649   162,099,649   162,099,649   162,099,649   162,099,649   162,099,649   162,099,649   162,099,649   162,099,649   162,099,649   162,099,649   162,099,649   162,099,649   162,099,649   162,099,649   162,099,649   162,099,649   162,099,649   162,099,649   162,099,649   162,099,649   162,099,649   162,099,649   162,099,649   162,099,649   162,099,649   162,099,649   162,099,649   162,099,649   162,099,649   162,099,649   162,099,649   162,099,649   162,099,   | 114. | 0119009112 |                                | 130,229,390        | 43,029,432        | 173,258,822       | 155,000,000   | 328,258,822         |
| 116.         0119009116         FOREIGN MISSION: VATICAN         149,245,129         37,595,840         186,840,969         0         186,840,969           117.         0119009117         CONSOLATE GENERAL: SAO PAULO, BRAZIL         112,832,902         37,195,623         150,028,525         0         150,028,52           118.         0119009118         CONSOLATE GENERAL: FRANKFURT, GERMANY         152,859,545         31,793,189         184,652,734         0         184,652,73           119.         0119009119         FOREIGN MISSION: COLOMBO, SRI-LANKA         94,872,305         34,585,256         129,457,561         0         129,457,561           120.         0119009120         FOREIGN MISSION: DOHA, QATAR         119,223,908         31,362,427         150,586,335         0         150,586,33           121.         0119009121         PERMANENT MISSION: D-8 SECRETARIAT, ISTABUL, TURKEY         0         0         0         0           122.         0119009122         PERMANENT REPRESENTATION: ECOWAS, ABUJA         85,620,979         18,817,456         104,438,435         0         104,438,435                                                                                                                                                                                                                                                                                                                                                                                                                                                                                                                                                                                                                                                                                                                                                                                                                                                                                                                                                                          | 115. | 0119009115 |                                | 128,424,718        | 33,674,931        | 162,099,649       | 0             | 162,099,649         |
| 117.       0119009117       CONSOLATE GENERAL: SAO PAULO, BRAZIL       112,832,902       37,195,623       150,028,525       0       150,028,525         118.       0119009118       CONSOLATE GENERAL: FRANKFURT, GERMANY       152,859,545       31,793,189       184,652,734       0       184,652,73         119.       0119009119       FOREIGN MISSION: COLOMBO, SRI-LANKA       94,872,305       34,585,256       129,457,561       0       129,457,561         120.       0119009120       FOREIGN MISSION: DOHA, QATAR       119,223,908       31,362,427       150,586,335       0       150,586,335         121.       0119009121       PERMANENT MISSION: D-8 SECRETARIAT, ISTABUL, TURKEY       0       0       0         122.       0119009122       PERMANENT REPRESENTATION: ECOWAS, ABUJA       85,620,979       18,817,456       104,438,435       0       104,438,435                                                                                                                                                                                                                                                                                                                                                                                                                                                                                                                                                                                                                                                                                                                                                                                                                                                                                                                                                                                                                                                                                                                                                                                                                                        | 116. | 0119009116 |                                | 149.245.129        | 37.595.840        | 186.840.969       | 0             | 186,840,969         |
| 118.   0119009118   CONSOLATE GENERAL: FRANKFURT,   152,859,545   31,793,189   184,652,734   0   184,652,734   19.   0119009119   FOREIGN MISSION: COLOMBO, SRI-                                                                                                                                                                                                                                                                                                                                                                                                                                                                                                                                                                                                                                                                                                                                                                                                                                                                                                                                                                                                                                                                                                                                                                                                                                                                                                                                                                                                                                                                                                                                                                                                                                                                                                                                                                                                                                                                                                                                                               |      |            | CONSOLATE GENERAL: SAO PAULO,  |                    |                   |                   |               | 150,028,525         |
| 119.   0119009119   FOREIGN MISSION: COLOMBO, SRI-<br>  LANKA                                                                                                                                                                                                                                                                                                                                                                                                                                                                                                                                                                                                                                                                                                                                                                                                                                                                                                                                                                                                                                                                                                                                                                                                                                                                                                                                                                                                                                                                                                                                                                                                                                                                                                                                                                                                                                                                                                                                                                                                                                                                  |      |            |                                |                    |                   |                   |               |                     |
| 119.         0119009119         LANKA         94,872,305         34,585,256         129,457,561         0         129,457,561           120.         0119009120         FOREIGN MISSION: DOHA, QATAR         119,223,908         31,362,427         150,586,335         0         150,586,335           121.         0119009121         PERMANENT MISSION: D-8 SECRETARIAT, ISTABUL, TURKEY         0         0         0         0           122.         0119009122         PERMANENT REPRESENTATION: ECOWAS, ABUJA         85,620,979         18,817,456         104,438,435         0         104,438,435                                                                                                                                                                                                                                                                                                                                                                                                                                                                                                                                                                                                                                                                                                                                                                                                                                                                                                                                                                                                                                                                                                                                                                                                                                                                                                                                                                                                                                                                                                                  | 118. | 0119009118 | GERMANY                        | 152,859,545        | 31,/93,189        | 184,652,/34       | 0             | 184,652,/34         |
| 121.         0119009121         PERMANENT MISSION: D-8 SECRETARIAT, ISTABUL, TURKEY         0         0         0         0         0         0         0         104,438,435         0         104,438,435         0         104,438,435         0         104,438,435         0         104,438,435         0         104,438,435         0         104,438,435         0         104,438,435         0         104,438,435         0         104,438,435         0         104,438,435         0         104,438,435         0         104,438,435         0         104,438,435         0         104,438,435         0         104,438,435         0         104,438,435         0         104,438,435         0         104,438,435         0         104,438,435         0         104,438,435         0         104,438,435         0         104,438,435         0         104,438,435         0         104,438,435         0         104,438,435         0         104,438,435         0         104,438,435         0         104,438,435         0         104,438,435         0         104,438,435         0         104,438,435         0         104,438,435         0         104,438,435         0         104,438,435         0         104,438,435         0         104,438,435         0                                                                                                                                                                                                                                                                                                                                                                                                                                                                                                                                                                                                                                                                                                                                                                                                                | 119. | 0119009119 |                                | 94,872,305         | 34,585,256        | 129,457,561       | 0             | 129,457,561         |
| 122. 0119009122 SECRETARIAT, ISTABUL, TURKEY  122. 0119009122 PERMANENT REPRESENTATION: ECOWAS, ABUJA  85,620,979 18,817,456 104,438,435 0 104,438,435                                                                                                                                                                                                                                                                                                                                                                                                                                                                                                                                                                                                                                                                                                                                                                                                                                                                                                                                                                                                                                                                                                                                                                                                                                                                                                                                                                                                                                                                                                                                                                                                                                                                                                                                                                                                                                                                                                                                                                         | 120. | 0119009120 | FOREIGN MISSION: DOHA, QATAR   | 119,223,908        | 31,362,427        | 150,586,335       | 0             | 150,586,335         |
| 122. 0119009122 PERMANENT REPRESENTATION: 85,620,979 18,817,456 <b>104,438,435</b> 0 <b>104,438,435</b>                                                                                                                                                                                                                                                                                                                                                                                                                                                                                                                                                                                                                                                                                                                                                                                                                                                                                                                                                                                                                                                                                                                                                                                                                                                                                                                                                                                                                                                                                                                                                                                                                                                                                                                                                                                                                                                                                                                                                                                                                        | 121. | 0119009121 |                                | 0                  | 0                 | 0                 | 0             | 0                   |
|                                                                                                                                                                                                                                                                                                                                                                                                                                                                                                                                                                                                                                                                                                                                                                                                                                                                                                                                                                                                                                                                                                                                                                                                                                                                                                                                                                                                                                                                                                                                                                                                                                                                                                                                                                                                                                                                                                                                                                                                                                                                                                                                | 122. | 0119009122 | PERMANENT REPRESENTATION:      | 85,620,979         | 18,817,456        | 104,438,435       | 0             | 104,438,435         |
|                                                                                                                                                                                                                                                                                                                                                                                                                                                                                                                                                                                                                                                                                                                                                                                                                                                                                                                                                                                                                                                                                                                                                                                                                                                                                                                                                                                                                                                                                                                                                                                                                                                                                                                                                                                                                                                                                                                                                                                                                                                                                                                                | 123. | 0119009123 | FOREIGN MISSION: AMMAN, JORDAN | 215,642,791        | 94,490,406        | 310,133,197       | 0             | 310,133,197         |

2020801

2020205

96.529

|            |                                                                 | 2016          |
|------------|-----------------------------------------------------------------|---------------|
| 0119001001 | FEDERAL MINISTRY OF FOREIGN & INTERGOVERNMENTAL AFFAIRS - HQTRS | APPROPRIATION |
|            |                                                                 | ACT           |
| CODE       | LINE ITEM                                                       | AMOUNT =N=    |
|            | TOTAL PERSONNEL                                                 | 148,731,834   |
|            | TOTAL OVERHEAD                                                  | 34,898,879    |
|            | TOTAL RECURRENT                                                 | 183,630,713   |
|            | TOTAL CAPITAL                                                   | 0             |
|            | TOTAL ALLOCATION                                                | 183,630,713   |