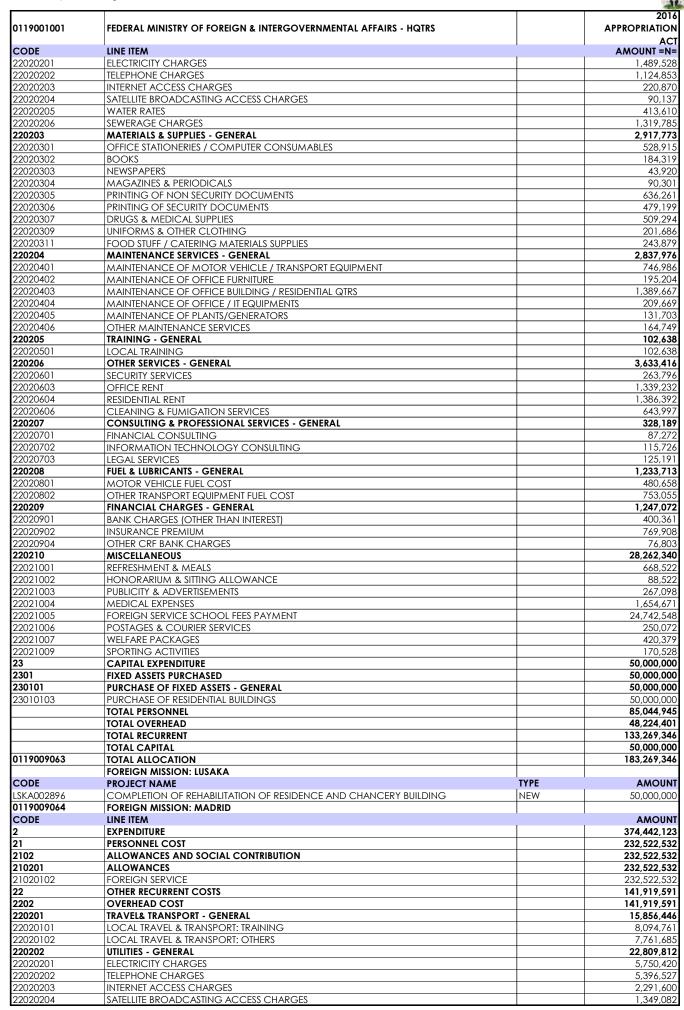

31,834        | 34,898,879        | 183,630,713       | 0             | 183,630,713         |
| 125. | 0119009125 | CONSULAR MISSION: MAROUA,<br>CAMEROON | 0                  | 0                 | 0                 | 0             | 0                   |
|      |            |                                       | 24 851 487 467     | 14 588 408 782    | 39 440 096 249    | 7 074 224 740 | 46 516 323 009      |





NEW

11,250,000

**AMOUNT** 

96.557.085

ENTERPRISE VIRTUAL PRIVATE NETWORK (VPN)

FOREIGN SERVICE ACADEMY (FSA)

LINE ITEM

**EXPENDITURE** 

TAC8014691

0119003001

CODE



























78,001,512

**ALLOWANCES AND SOCIAL CONTRIBUTION** 

2102









































































2.553.010

SEWERAGE CHARGES

2020206

































220204

**MAINTENANCE SERVICES - GENERAL** 



4,247,643

































2020206



3.483.330

















458.68

MOTOR VEHICLE FUEL COST

2020801











2020205



96.529





|            |                                                                 | 2016          |
|------------|-----------------------------------------------------------------|---------------|
| 0119001001 | FEDERAL MINISTRY OF FOREIGN & INTERGOVERNMENTAL AFFAIRS - HQTRS | APPROPRIATION |
|            |                                                                 | ACT           |
| CODE       | LINE ITEM                                                       | AMOUNT =N=    |
|            | TOTAL PERSONNEL                                                 | 148,731,8