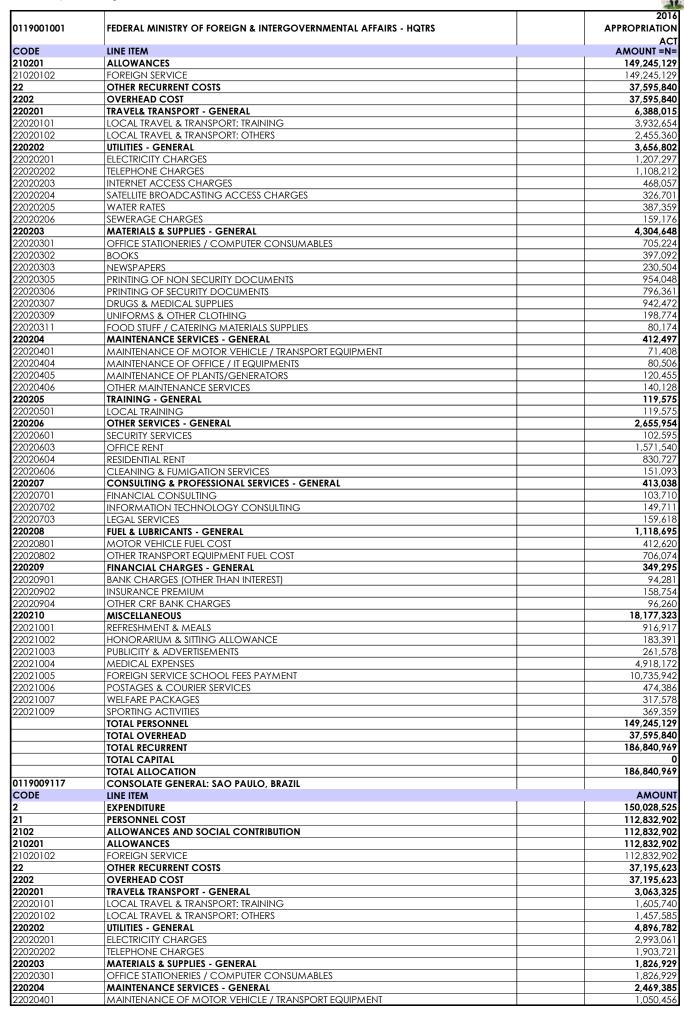

| 0             | 0                   |
|      |            |                                       | 24 851 487 467     | 14 588 408 782    | 39 440 096 249    | 7 074 224 740 | 46 516 323 009      |





NEW

11,250,000

**AMOUNT** 

96.557.085

ENTERPRISE VIRTUAL PRIVATE NETWORK (VPN)

FOREIGN SERVICE ACADEMY (FSA)

LINE ITEM

**EXPENDITURE** 

TAC8014691

0119003001

CODE



























78,001,512

**ALLOWANCES AND SOCIAL CONTRIBUTION** 

2102









































































2.553.010

SEWERAGE CHARGES

2020206

































220204

**MAINTENANCE SERVICES - GENERAL** 



4,247,643

































2020206



3.483.330

















458.68

MOTOR VEHICLE FUEL COST

2020801











2020205



96.529





|            |                                                                 | 2016          |
|------------|-----------------------------------------------------------------|---------------|
| 0119001001 | FEDERAL MINISTRY OF FOREIGN & INTERGOVERNMENTAL AFFAIRS - HQTRS | APPROPRIATION |
|            |                                                                 | ACT           |
| CODE       | LINE ITEM                                                       | AMOUNT =N=    |
|            | TOTAL PERSONNEL                                                 | 148,731,834   |
|            | TOTAL OVERHEAD                                                  | 34,898,879    |
|            | TOTAL RECURRENT                                                 | 183,630,713