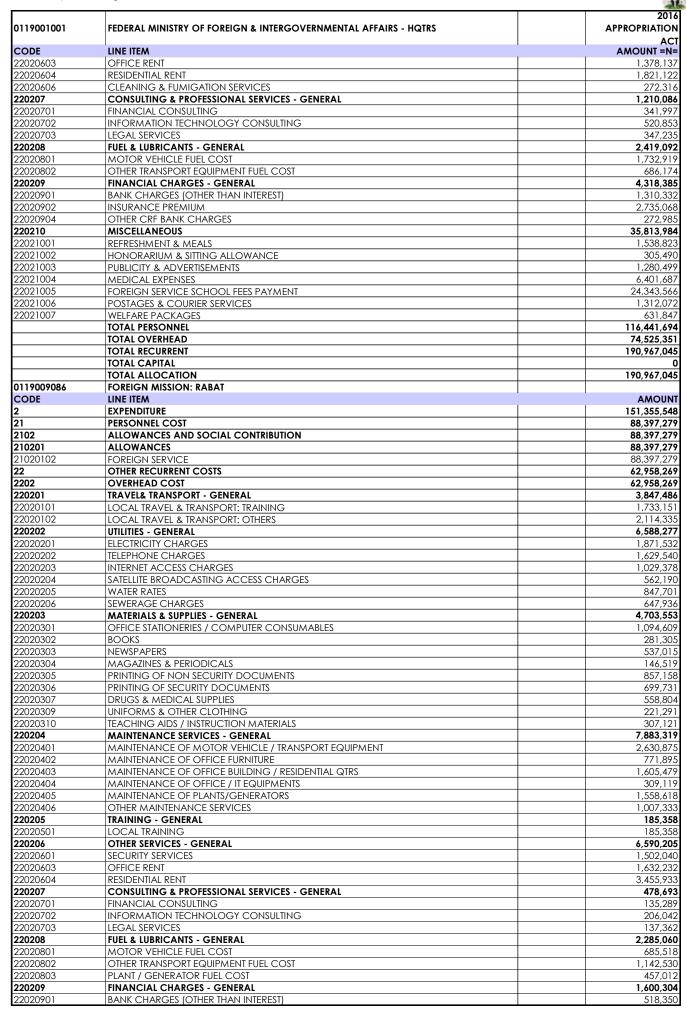

| 177   1019/00062   1019/00062   1019/00062   1019/00062   1019/00062   1019/00062   1019/00062   1019/00062   1019/00062   1019/00062   1019/00062   1019/00062   1019/00062   1019/00062   1019/00062   1019/00062   1019/00062   1019/00062   1019/00062   1019/00062   1019/00062   1019/00062   1019/00062   1019/00062   1019/00062   1019/00062   1019/00062   1019/00062   1019/00062   1019/00062   1019/00062   1019/00062   1019/00062   1019/00062   1019/00062   1019/00062   1019/00062   1019/00062   1019/00062   1019/00062   1019/00062   1019/00062   1019/00062   1019/00062   1019/00062   1019/00062   1019/00062   1019/00062   1019/00062   1019/00062   1019/00062   1019/00062   1019/00062   1019/00062   1019/00062   1019/00062   1019/00062   1019/00062   1019/00062   1019/00062   1019/00062   1019/00062   1019/00062   1019/00062   1019/00062   1019/00062   1019/00062   1019/00062   1019/00062   1019/00062   1019/00062   1019/00062   1019/00062   1019/00062   1019/00062   1019/00062   1019/00062   1019/00062   1019/00062   1019/00062   1019/00062   1019/00062   1019/00062   1019/00062   1019/00062   1019/00062   1019/00062   1019/00062   1019/00062   1019/00062   1019/00062   1019/00062   1019/00062   1019/00062   1019/00062   1019/00062   1019/00062   1019/00062   1019/00062   1019/00062   1019/00062   1019/00062   1019/00062   1019/00062   1019/00062   1019/00062   1019/00062   1019/00062   1019/00062   1019/00062   1019/00062   1019/00062   1019/00062   1019/00062   1019/00062   1019/00062   1019/00062   1019/00062   1019/00062   1019/00062   1019/00062   1019/00062   1019/00062   1019/00062   1019/00062   1019/00062   1019/00062   1019/00062   1019/00062   1019/00062   1019/00062   1019/00062   1019/00062   1019/00062   1019/00062   1019/00062   1019/00062   1019/00062   1019/00062   1019/00062   1019/00062   1019/00062   1019/00062   1019/00062   1019/00062   1019/00062   1019/00062   1019/00062   1019/00062   1019/00062   1019/00062   1019/00062   1019/00062   1019/00062   1019/00062   1019/00062   1019/00062   | NO   | CODE       | MDA                            | TOTAL<br>PERSONNEL | TOTAL<br>OVERHEAD | TOTAL<br>OVERHEAD | TOTAL CAPITAL | TOTAL<br>ALLOCATION |
|--------------------------------------------------------------------------------------------------------------------------------------------------------------------------------------------------------------------------------------------------------------------------------------------------------------------------------------------------------------------------------------------------------------------------------------------------------------------------------------------------------------------------------------------------------------------------------------------------------------------------------------------------------------------------------------------------------------------------------------------------------------------------------------------------------------------------------------------------------------------------------------------------------------------------------------------------------------------------------------------------------------------------------------------------------------------------------------------------------------------------------------------------------------------------------------------------------------------------------------------------------------------------------------------------------------------------------------------------------------------------------------------------------------------------------------------------------------------------------------------------------------------------------------------------------------------------------------------------------------------------------------------------------------------------------------------------------------------------------------------------------------------------------------------------------------------------------------------------------------------------------------------------------------------------------------------------------------------------------------------------------------------------------------------------------------------------------------------------------------------------------|------|------------|--------------------------------|--------------------|-------------------|-------------------|---------------|---------------------|
| 58.   DITSPORTS   POMECH MASSION: EDITSCIAN   10.255.779   41.59.840   146.896.819   0.166.896.819   0.166.896.819   0.166.896.819   0.166.896.819   0.166.896.819   0.166.896.819   0.166.896.819   0.166.896.819   0.166.896.819   0.166.896.819   0.166.896.819   0.166.896.819   0.166.896.819   0.166.896.819   0.166.896.819   0.166.896.819   0.166.896.819   0.166.819   0.166.819   0.166.819   0.166.819   0.166.819   0.166.819   0.166.819   0.166.819   0.166.819   0.166.819   0.166.819   0.166.819   0.166.819   0.166.819   0.166.819   0.166.819   0.166.819   0.166.819   0.166.819   0.166.819   0.166.819   0.166.819   0.166.819   0.166.819   0.166.819   0.166.819   0.166.819   0.166.819   0.166.819   0.166.819   0.166.819   0.166.819   0.166.819   0.166.819   0.166.819   0.166.819   0.166.819   0.166.819   0.166.819   0.166.819   0.166.819   0.166.819   0.166.819   0.166.819   0.166.819   0.166.819   0.166.819   0.166.819   0.166.819   0.166.819   0.166.819   0.166.819   0.166.819   0.166.819   0.166.819   0.166.819   0.166.819   0.166.819   0.166.819   0.166.819   0.166.819   0.166.819   0.166.819   0.166.819   0.166.819   0.166.819   0.166.819   0.166.819   0.166.819   0.166.819   0.166.819   0.166.819   0.166.819   0.166.819   0.166.819   0.166.819   0.166.819   0.166.819   0.166.819   0.166.819   0.166.819   0.166.819   0.166.819   0.166.819   0.166.819   0.166.819   0.166.819   0.166.819   0.166.819   0.166.819   0.166.819   0.166.819   0.166.819   0.166.819   0.166.819   0.166.819   0.166.819   0.166.819   0.166.819   0.166.819   0.166.819   0.166.819   0.166.819   0.166.819   0.166.819   0.166.819   0.166.819   0.166.819   0.166.819   0.166.819   0.166.819   0.166.819   0.166.819   0.166.819   0.166.819   0.166.819   0.166.819   0.166.819   0.166.819   0.166.819   0.166.819   0.166.819   0.166.819   0.166.819   0.166.819   0.166.819   0.166.819   0.166.819   0.166.819   0.166.819   0.166.819   0.166.819   0.166.819   0.166.819   0.166.819   0.166.819   0.166.819   0.166.819   0.166.819   0.166.819   0.166.8   | 57.  | 0119009053 | FOREIGN MISSION: KIGALI RWANDA | 1                  |                   |                   | l ol          | 127,394,489         |
| 60.   019000965   FORESCIA MISSION FUNAL QUARTER   136-044-056   83.244-217   179.2281   70.0000097   70.000097   70.000097   70.000097   70.000097   70.000097   70.000097   70.000097   70.000097   70.000097   70.000097   70.000097   70.000097   70.000097   70.000097   70.000097   70.000097   70.000097   70.000097   70.000097   70.000097   70.000097   70.000097   70.000097   70.000097   70.000097   70.000097   70.000097   70.000097   70.000097   70.000097   70.000097   70.000097   70.000097   70.000097   70.000097   70.000097   70.000097   70.000097   70.000097   70.000097   70.000097   70.000097   70.000097   70.000097   70.000097   70.000097   70.000097   70.000097   70.000097   70.000097   70.000097   70.000097   70.000097   70.000097   70.000097   70.000097   70.000097   70.000097   70.000097   70.000097   70.000097   70.000097   70.000097   70.000097   70.000097   70.000097   70.000097   70.000097   70.000097   70.000097   70.000097   70.000097   70.000097   70.000097   70.000097   70.000097   70.000097   70.000097   70.000097   70.000097   70.000097   70.000097   70.000097   70.000097   70.000097   70.000097   70.000097   70.000097   70.000097   70.000097   70.000097   70.000097   70.000097   70.000097   70.000097   70.000097   70.000097   70.000097   70.000097   70.000097   70.000097   70.000097   70.000097   70.000097   70.000097   70.000097   70.000097   70.000097   70.000097   70.000097   70.000097   70.000097   70.000097   70.000097   70.000097   70.000097   70.000097   70.000097   70.000097   70.000097   70.000097   70.000097   70.000097   70.000097   70.000097   70.000097   70.000097   70.000097   70.000097   70.000097   70.000097   70.000097   70.000097   70.000097   70.000097   70.000097   70.000097   70.000097   70.000097   70.000097   70.000097   70.000097   70.000097   70.000097   70.000097   70.000097   70.000097   70.000097   70.000097   70.000097   70.000097   70.000097   70.000097   70.000097   70.000097   70.000097   70.000097   70.000097   70.000097   70.000097   70.000097   70.000097    |      |            |                                |                    |                   | 166,805,619       | 0             | 166,805,619         |
| Ed.   DI INDODOS   FOREIGN MISSION LIBRAPILLE   13.68.075 68   17.57.06.16   19.57.06.16   0. 1957.70.0                                                                                                                                                                                                                                                                                                                                                                                                                                                                                                                                                                                                                                                                                                                                                                                                                                                                                                                                                                                                                                                                                                                                                                                                                                                                                                                                                                                                                                                                                                                                                                                                                                                                                                                                                                                                                                                                                                                                                                                                                        | 59.  | 0119009055 |                                | 112,815,571        |                   |                   |               | 212,698,183         |
| 1907   1907   1907   1907   1907   1907   1907   1907   1907   1907   1907   1907   1907   1907   1907   1907   1907   1907   1907   1907   1907   1907   1907   1907   1907   1907   1907   1907   1907   1907   1907   1907   1907   1907   1907   1907   1907   1907   1907   1907   1907   1907   1907   1907   1907   1907   1907   1907   1907   1907   1907   1907   1907   1907   1907   1907   1907   1907   1907   1907   1907   1907   1907   1907   1907   1907   1907   1907   1907   1907   1907   1907   1907   1907   1907   1907   1907   1907   1907   1907   1907   1907   1907   1907   1907   1907   1907   1907   1907   1907   1907   1907   1907   1907   1907   1907   1907   1907   1907   1907   1907   1907   1907   1907   1907   1907   1907   1907   1907   1907   1907   1907   1907   1907   1907   1907   1907   1907   1907   1907   1907   1907   1907   1907   1907   1907   1907   1907   1907   1907   1907   1907   1907   1907   1907   1907   1907   1907   1907   1907   1907   1907   1907   1907   1907   1907   1907   1907   1907   1907   1907   1907   1907   1907   1907   1907   1907   1907   1907   1907   1907   1907   1907   1907   1907   1907   1907   1907   1907   1907   1907   1907   1907   1907   1907   1907   1907   1907   1907   1907   1907   1907   1907   1907   1907   1907   1907   1907   1907   1907   1907   1907   1907   1907   1907   1907   1907   1907   1907   1907   1907   1907   1907   1907   1907   1907   1907   1907   1907   1907   1907   1907   1907   1907   1907   1907   1907   1907   1907   1907   1907   1907   1907   1907   1907   1907   1907   1907   1907   1907   1907   1907   1907   1907   1907   1907   1907   1907   1907   1907   1907   1907   1907   1907   1907   1907   1907   1907   1907   1907   1907   1907   1907   1907   1907   1907   1907   1907   1907   1907   1907   1907   1907   1907   1907   1907   1907   1907   1907   1907   1907   1907   1907   1907   1907   1907   1907   1907   1907   1907   1907   1907   1907   1907   1907   1907   1907   1907   1907   1907   1907   1907      |      |            |                                |                    |                   |                   |               | 219,289,305         |
| 53. 1019090909   Disposition   |      |            |                                |                    |                   |                   |               |                     |
| 54. DI 19070950   FORERON MISSION: LONDON   61.563.192   497.575.787   1026.337.33   0.1026.337.13     56. DI 19070950   FORERON MISSION: LONDON   61.563.192   497.575.787   1026.337.33   0.1026.337.13     56. DI 19070950   FORERON MISSION: LUMADON   72.575.27   72.575.787   1026.337.33   0.1026.337.13     57. DI 19070950   FORERON MISSION: LUMADON   72.575.27   72.775.802   12.975.10   72.775.27   72.775.802   72.775.77   72.775.802   72.775.802   72.775.802   72.775.802   72.775.802   72.775.802   72.775.802   72.775.802   72.775.802   72.775.802   72.775.802   72.775.802   72.775.802   72.775.802   72.775.802   72.775.802   72.775.802   72.775.802   72.775.802   72.775.802   72.775.802   72.775.802   72.775.802   72.775.802   72.775.802   72.775.802   72.775.802   72.775.802   72.775.802   72.775.802   72.775.802   72.775.802   72.775.802   72.775.802   72.775.802   72.775.802   72.775.802   72.775.802   72.775.802   72.775.802   72.775.802   72.775.802   72.775.802   72.775.802   72.775.802   72.775.802   72.775.802   72.775.802   72.775.802   72.775.802   72.775.802   72.775.802   72.775.802   72.775.802   72.775.802   72.775.802   72.775.802   72.775.802   72.775.802   72.775.802   72.775.802   72.775.802   72.775.802   72.775.802   72.775.802   72.775.802   72.775.802   72.775.802   72.775.802   72.775.802   72.775.802   72.775.802   72.775.802   72.775.802   72.775.802   72.775.802   72.775.802   72.775.802   72.775.802   72.775.802   72.775.802   72.775.802   72.775.802   72.775.802   72.775.802   72.775.802   72.775.802   72.775.802   72.775.802   72.775.802   72.775.802   72.775.802   72.775.802   72.775.802   72.775.802   72.775.802   72.775.802   72.775.802   72.775.802   72.775.802   72.775.802   72.775.802   72.775.802   72.775.802   72.775.802   72.775.802   72.775.802   72.775.802   72.775.802   72.775.802   72.775.802   72.775.802   72.775.802   72.775.802   72.775.802   72.775.802   72.775.802   72.775.802   72.775.802   72.775.802   72.775.802   72.775.802   72.775.802   72.775.802   72.77   |      |            |                                |                    |                   |                   |               |                     |
| 565   DI PODOPO                                                                                                                                                                                                                                                                                                                                                                                                                                                                                                                                                                                                                                                                                                                                                                                                                                                                                                                                                                                                                                                                                                                                                                                                                                                                                                                                                                                                                                                                                                                                                                                                                                                                                                                                                                                                                                                                                                                                                                                                                                                                                                                |      |            |                                |                    |                   |                   |               |                     |
| 67.   1019009073   TORRIGH MUSSIONE MAJARID   225.52.23   14.19.19.51   37.44.62.123   0. 0. 183.249.346   19.1900945   FOREIGN MUSSIONE MAJARID   225.52.232   14.19.19.51   37.44.62.123   0. 181.729.97   0. 181.729.97   0. 181.729.97   0. 181.729.97   0. 181.729.97   0. 181.729.97   0. 181.729.97   0. 181.729.97   0. 181.729.97   0. 181.729.97   0. 181.729.97   0. 181.729.97   0. 181.729.97   0. 181.729.97   0. 181.729.97   0. 181.729.97   0. 181.729.97   0. 181.729.97   0. 181.729.97   0. 181.729.97   0. 181.729.97   0. 181.729.97   0. 181.729.97   0. 181.729.97   0. 181.729.97   0. 181.729.97   0. 181.729.97   0. 181.729.97   0. 181.729.97   0. 181.729.97   0. 181.729.97   0. 181.729.97   0. 181.729.97   0. 181.729.97   0. 181.729.97   0. 181.729.97   0. 181.729.97   0. 181.729.97   0. 181.729.97   0. 181.729.97   0. 181.729.97   0. 181.729.97   0. 181.729.97   0. 181.729.97   0. 181.729.97   0. 181.729.97   0. 181.729.97   0. 181.729.97   0. 181.729.97   0. 181.729.97   0. 181.729.97   0. 181.729.97   0. 181.729.97   0. 181.729.97   0. 181.729.97   0. 181.729.97   0. 181.729.97   0. 181.729.97   0. 181.729.97   0. 181.729.97   0. 181.729.97   0. 181.729.97   0. 181.729.97   0. 181.729.97   0. 181.729.97   0. 181.729.97   0. 181.729.97   0. 181.729.97   0. 181.729.97   0. 181.729.97   0. 181.729.97   0. 181.729.97   0. 181.729.97   0. 181.729.97   0. 181.729.97   0. 181.729.97   0. 181.729.97   0. 181.729.97   0. 181.729.97   0. 181.729.97   0. 181.729.97   0. 181.729.97   0. 181.729.97   0. 181.729.97   0. 181.729.97   0. 181.729.97   0. 181.729.97   0. 181.729.97   0. 181.729.97   0. 181.729.97   0. 181.729.97   0. 181.729.97   0. 181.729.97   0. 181.729.97   0. 181.729.97   0. 181.729.97   0. 181.729.97   0. 181.729.97   0. 181.729.97   0. 181.729.97   0. 181.729.97   0. 181.729.97   0. 181.729.97   0. 181.729.97   0. 181.729.97   0. 181.729.97   0. 181.729.97   0. 181.729.97   0. 181.729.97   0. 181.729.97   0. 181.729.97   0. 181.729.97   0. 181.729.97   0. 181.729.97   0. 181.729.97   0. 181.729.97     |      |            |                                |                    |                   |                   |               | 1,026,337,136       |
| 58. DI 1509006   FORDERICH NISSION MARIAD   108897.55   72.84.26.25   181.72.79.87   10   374.44.21.23   10   374.44.21.23   10   374.44.21.23   10   374.44.21.23   10   374.44.21.23   10   374.44.21.23   10   374.44.21.23   10   374.44.21.23   10   374.44.21.23   10   374.44.21.23   10   374.44.21.23   10   374.44.21.23   10   374.44.21.23   10   374.44.21.23   10   374.44.21.23   10   374.44.21.23   10   374.44.21.23   10   374.44.21.23   10   374.44.21.23   10   374.44.21.23   10   374.44.21.23   10   374.44.21.23   10   374.44.21.23   10   374.44.21.23   10   374.44.21.23   10   374.44.21.23   10   374.44.21.23   10   374.44.21.23   10   374.44.21.23   10   374.44.21.23   10   374.44.21.23   10   374.44.21.23   10   374.44.21.23   10   374.44.21.23   10   374.44.21.23   10   374.44.21.23   10   374.44.21.23   10   374.44.21.23   10   374.44.21.23   10   374.44.21.23   10   374.44.21.23   10   374.44.21.23   10   374.44.21.23   10   374.44.21.23   10   374.44.21.23   10   374.44.21.23   10   374.44.21.23   10   374.44.21.23   10   374.44.21.23   10   374.44.21.23   10   374.44.21.23   10   374.44.21.23   10   374.44.21.23   10   374.44.21.23   10   374.44.21.23   10   374.44.21.23   10   374.44.21.23   10   374.44.21.23   10   374.44.21.23   10   374.44.21.23   10   374.44.21.23   10   374.44.21.23   10   374.44.21.23   10   374.44.21.23   10   374.44.21.23   10   374.44.21.23   10   374.44.21.23   10   374.44.21.23   10   374.44.21.23   10   374.44.21.23   10   374.44.21.23   10   374.44.21.23   10   374.44.21.23   10   374.44.21.23   10   374.44.21.23   10   374.44.21.23   10   374.44.21.23   10   374.44.21.23   10   374.44.21.23   10   374.44.21.23   10   374.44.21.23   10   374.44.21.23   10   374.44.21.23   10   374.44.21.23   10   374.44.21.23   10   374.44.21.23   10   374.44.21.23   10   374.44.21.23   10   374.44.21.23   10   374.44.21.23   10   374.44.21.23   10   374.44.21.23   10   374.44.21.23   10   374.44.21.23   10   374.44.21.23   10   374.44.21.23   10   374.44.21.23   10   374.44.21.23     | 66.  | 0119009062 | FOREIGN MISSION: LUANDA        | 92,199,882         | 69,604,872        |                   |               | 161,804,754         |
| 190.   119000965   PORFICK NASSON: NAMARA   106.887.355   72.842.667   181.729.987   0   181.729.987   1   181.729.987   0   181.729.987   1   181.729.987   0   181.729.987   1   181.729.987   1   181.729.987   1   181.729.987   1   181.729.987   1   181.729.987   1   181.729.987   1   181.729.987   1   181.729.987   1   181.729.987   1   181.729.987   1   181.729.987   1   181.729.987   1   181.729.987   1   181.729.987   1   181.729.987   1   181.729.987   1   181.729.987   1   181.729.987   1   181.729.987   1   181.729.987   1   181.729.987   1   181.729.987   1   181.729.987   1   181.729.987   1   181.729.987   1   181.729.987   1   181.729.987   1   181.729.987   1   181.729.987   1   181.729.987   1   181.729.987   1   181.729.987   1   181.729.987   1   181.729.987   1   181.729.987   1   181.729.987   1   181.729.987   1   181.729.987   1   181.729.987   1   181.729.987   1   181.729.987   1   181.729.987   1   181.729.987   1   181.729.987   1   181.729.987   1   181.729.987   1   181.729.987   1   181.729.987   1   181.729.987   1   181.729.987   1   181.729.987   1   181.729.987   1   181.729.987   1   181.729.987   1   181.729.987   1   181.729.987   1   181.729.987   1   181.729.987   1   181.729.987   1   181.729.987   1   181.729.987   1   181.729.987   1   181.729.987   1   181.729.987   1   181.729.987   1   181.729.987   1   181.729.987   1   181.729.987   1   181.729.987   1   181.729.987   1   181.729.987   1   181.729.987   1   181.729.987   1   181.729.987   1   181.729.987   1   181.729.987   1   181.729.987   1   181.729.987   1   181.729.987   1   181.729.987   1   181.729.987   1   181.729.987   1   181.729.987   1   181.729.987   1   181.729.987   1   181.729.987   1   181.729.987   1   181.729.987   1   181.729.987   1   181.729.987   1   181.729.987   1   181.729.987   1   181.729.987   1   181.729.987   1   181.729.987   1   181.729.987   1   181.729.987   1   181.729.987   1   181.729.987   1   181.729.987   1   181.729.987   1   181.729.987   1   181.729.987   1   181.729.987   |      |            |                                |                    |                   | <u> </u>          |               | 183,269,346         |
| 170.   119009076   PORTICINA NISSION: AMPLIO   127.711.069   62.511.503   119.022.552   0   119.022.553   119.022.553   119.022.553   119.022.553   119.022.553   119.022.553   119.022.553   119.022.553   119.022.553   119.022.553   119.022.553   119.022.553   119.022.553   119.022.553   119.022.553   119.022.553   119.022.553   119.022.553   119.022.553   119.022.553   119.022.553   119.022.553   119.022.553   119.022.553   119.022.553   119.022.553   119.022.553   119.022.553   119.022.553   119.022.553   119.022.553   119.022.553   119.022.553   119.022.553   119.022.553   119.022.553   119.022.553   119.022.553   119.022.553   119.022.553   119.022.553   119.022.553   119.022.553   119.022.553   119.022.553   119.022.553   119.022.553   119.022.553   119.022.553   119.022.553   119.022.553   119.022.553   119.022.553   119.022.553   119.022.553   119.022.553   119.022.553   119.022.553   119.022.553   119.022.553   119.022.553   119.022.553   119.022.553   119.022.553   119.022.553   119.022.553   119.022.553   119.022.553   119.022.553   119.022.553   119.022.553   119.022.553   119.022.553   119.022.553   119.022.553   119.02.553   119.02.553   119.02.553   119.02.553   119.02.553   119.02.553   119.02.553   119.02.553   119.02.553   119.02.553   119.02.553   119.02.553   119.02.553   119.02.553   119.02.553   119.02.553   119.02.553   119.02.553   119.02.553   119.02.553   119.02.553   119.02.553   119.02.553   119.02.553   119.02.553   119.02.553   119.02.553   119.02.553   119.02.553   119.02.553   119.02.553   119.02.553   119.02.553   119.02.553   119.02.553   119.02.553   119.02.553   119.02.553   119.02.553   119.02.553   119.02.553   119.02.553   119.02.553   119.02.553   119.02.553   119.02.553   119.02.553   119.02.553   119.02.553   119.02.553   119.02.553   119.02.553   119.02.553   119.02.553   119.02.553   119.02.553   119.02.553   119.02.553   119.02.553   119.02.553   119.02.553   119.02.553   119.02.553   119.02.553   119.02.553   119.02.553   119.02.553   119.02.553   119.02.553   119.0   |      |            |                                |                    |                   | •                 |               |                     |
| 171.   DI 19909067   FOREIGN ANSSION MEMOCO CITY   127.571.1049   62.511.503   190.222.552   0   190.222.552   72. 0   190.0225   73. 0   190.0225   73. 0   190.0225   73. 0   190.0225   73. 0   190.0225   73. 0   190.0225   73. 0   190.0225   73. 0   190.0225   74. 0   190.0205   74. 0   190.0205   74. 0   190.0205   74. 0   190.0205   74. 0   190.0205   74. 0   190.0205   74. 0   190.0205   74. 0   190.0205   74. 0   190.0205   74. 0   190.0205   74. 0   190.0205   74. 0   190.0205   74. 0   190.0205   74. 0   190.0205   74. 0   190.0205   74. 0   190.0205   74. 0   190.0205   74. 0   190.0205   74. 0   190.0205   74. 0   190.0205   74. 0   190.0205   74. 0   190.0205   74. 0   190.0205   74. 0   190.0205   74. 0   190.0205   74. 0   190.0205   74. 0   190.0205   74. 0   190.0205   74. 0   190.0205   74. 0   190.0205   74. 0   190.0205   74. 0   190.0205   74. 0   190.0205   74. 0   190.0205   74. 0   190.0205   74. 0   190.0205   74. 0   190.0205   74. 0   190.0205   74. 0   190.0205   74. 0   190.0205   74. 0   190.0205   74. 0   190.0205   74. 0   190.0205   74. 0   190.0205   74. 0   190.0205   74. 0   190.0205   74. 0   190.0205   74. 0   190.0205   74. 0   190.0205   74. 0   190.0205   74. 0   190.0205   74. 0   190.0205   74. 0   190.0205   74. 0   190.0205   74. 0   190.0205   74. 0   190.0205   74. 0   190.0205   74. 0   190.0205   74. 0   190.0205   74. 0   190.0205   74. 0   190.0205   74. 0   190.0205   74. 0   190.0205   74. 0   190.0205   74. 0   190.0205   74. 0   190.0205   74. 0   190.0205   74. 0   190.0205   74. 0   190.0205   74. 0   190.0205   74. 0   190.0205   74. 0   190.0205   74. 0   190.0205   74. 0   190.0205   74. 0   190.0205   74. 0   190.0205   74. 0   190.0205   74. 0   190.0205   74. 0   190.0205   74. 0   190.0205   74. 0   190.0205   74. 0   190.0205   74. 0   190.0205   74. 0   190.0205   74. 0   190.0205   74. 0   190.0205   74. 0   190.0205   74. 0   190.0205   74. 0   190.0205   74. 0   190.0205   74. 0   190.0205   74. 0   190.0205   74. 0   190.0205   74. 0   190.02   |      |            |                                |                    |                   |                   |               |                     |
| 172. 0  11900996   COREGN MISSION MORECO CITY   127.572.627   84.228.753   211.821.342   0   211.821.342   0   211.821.342   0   211.821.342   0   211.821.342   0   211.821.342   0   211.821.342   0   211.821.342   0   211.821.342   0   211.821.342   0   211.821.342   0   211.821.342   0   211.821.342   0   211.821.342   0   211.821.342   0   211.821.342   0   211.821.342   0   211.821.342   0   211.821.342   0   211.821.342   0   211.821.342   0   211.821.342   0   211.821.342   0   211.821.342   0   211.821.342   0   211.821.342   0   211.821.342   0   211.821.342   0   211.821.342   0   211.821.342   0   211.821.342   0   211.821.342   0   211.821.342   0   211.821.342   0   211.821.342   0   211.821.342   0   211.821.342   0   211.821.342   0   211.821.342   0   211.821.342   0   211.821.342   0   211.821.342   0   211.821.342   0   211.821.342   0   211.821.342   0   211.821.342   0   211.821.342   0   211.821.342   0   211.821.342   0   211.821.342   0   211.821.342   0   211.821.342   0   211.821.342   0   211.821.342   0   211.821.342   0   211.821.342   0   211.821.342   0   211.821.342   0   211.821.342   0   211.821.342   0   211.821.342   0   211.821.342   0   211.821.342   0   211.821.342   0   211.821.342   0   211.821.342   0   211.821.342   0   211.821.342   0   211.821.342   0   211.821.342   0   211.821.342   0   211.821.342   0   211.821.342   0   211.821.342   0   211.821.342   0   211.821.342   0   211.821.342   0   211.821.342   0   211.821.342   0   211.821.342   0   211.821.342   0   211.821.342   0   211.821.342   0   211.821.342   0   211.821.342   0   211.821.342   0   211.821.342   0   211.821.342   0   211.821.342   0   211.821.342   0   211.821.342   0   211.821.342   0   211.821.342   0   211.821.342   0   211.821.342   0   211.821.342   0   211.821.342   0   211.821.342   0   211.821.342   0   211.821.342   0   211.821.342   0   211.821.342   0   211.821.342   0   211.821.342   0   211.821.342   0   211.821.342   0   211.821.342   0   211.821.342   0   211.821.342   0   211.821   |      |            |                                |                    |                   |                   |               |                     |
| 173. 011900969   OREIGN MISSION: MONROVAL   99.465/933   70.589.677   179.046.510   50.000.000   220.044.57   177. 011900970   FOREIGN MISSION: MOSCOW   188.685/988   190.978.78   179.037.78   179.037.78   179.037.78   179.037.78   179.037.78   179.037.78   179.037.78   179.037.78   179.037.78   179.037.78   179.037.78   179.037.78   179.037.78   179.037.78   179.037.78   179.037.78   179.037.78   179.037.78   179.037.78   179.037.78   179.037.78   179.037.78   179.037.78   179.037.78   179.037.78   179.037.78   179.037.78   179.037.78   179.037.78   179.037.78   179.037.78   179.037.78   179.037.78   179.037.78   179.037.78   179.037.78   179.037.78   179.037.78   179.037.78   179.037.78   179.037.78   179.037.78   179.037.78   179.037.78   179.037.78   179.037.78   179.037.78   179.037.78   179.037.78   179.037.78   179.037.78   179.037.78   179.037.78   179.037.78   179.037.78   179.037.78   179.037.78   179.037.78   179.037.78   179.037.78   179.037.78   179.037.78   179.037.78   179.037.78   179.037.78   179.037.78   179.037.78   179.037.78   179.037.78   179.037.78   179.037.78   179.037.78   179.037.78   179.037.78   179.037.78   179.037.78   179.037.78   179.037.78   179.037.78   179.037.78   179.037.78   179.037.78   179.037.78   179.037.78   179.037.78   179.037.78   179.037.78   179.037.78   179.037.78   179.037.78   179.037.78   179.037.78   179.037.78   179.037.78   179.037.78   179.037.78   179.037.78   179.037.78   179.037.78   179.037.78   179.037.78   179.037.78   179.037.78   179.037.78   179.037.78   179.037.78   179.037.78   179.037.78   179.037.78   179.037.78   179.037.78   179.037.78   179.037.78   179.037.78   179.037.78   179.037.78   179.037.78   179.037.78   179.037.78   179.037.78   179.037.78   179.037.78   179.037.78   179.037.78   179.037.78   179.037.78   179.037.78   179.037.78   179.037.78   179.037.78   179.037.78   179.037.78   179.037.78   179.037.78   179.037.78   179.037.78   179.037.78   179.037.78   179.037.78   179.037.78   179.037.78   179.037.78   179.037.78   179.0   |      |            |                                |                    |                   |                   |               | 211,821,362         |
| 175. 0  119009971   COREIGN MISSION NUMBERS   1197-879-7498   73-55-35,998   187-325-5449   73-75-55-35,998   187-325-5449   73-75-55-35,998   187-325-5449   73-75-55-35,998   187-325-5449   73-75-55-35,998   187-325-5449   73-75-55-35,998   187-325-54-549   73-75-55-35,998   187-325-5449   73-75-55-35,998   187-325-5449   73-75-55-35,998   187-325-5449   73-75-55-35,998   187-325-5449   73-75-55-35,998   187-325-5449   73-75-35-35-36,998   187-325-5449   73-75-35-35-36,998   187-325-5449   73-75-35-35-36,998   187-325-5449   73-75-35-35-36,998   187-325-35-36,998   73-75-35-35-36,998   73-75-35-35-36,998   73-75-35-36,998   73-75-35-36,998   73-75-35-36,998   73-75-35-36,998   73-75-35-36,998   73-75-35-36,998   73-75-35-36,998   73-75-35-36,998   73-75-35-36,998   73-75-35-36,998   73-75-35-36,998   73-75-35-36,998   73-75-35-36,998   73-75-35-36,998   73-75-35-36,998   73-75-35-36,998   73-75-35-36,998   73-75-35-36,998   73-75-35-36,998   73-75-35-36,998   73-75-35-36,998   73-75-35-36,998   73-75-35-36,998   73-75-35-36,998   73-75-35-36,998   73-75-35-36,998   73-75-35-36,998   73-75-35-36,998   73-75-35-36,998   73-75-35-36,998   73-75-35-36,998   73-75-35-36,998   73-75-35-36,998   73-75-35-36,998   73-75-35-36,998   73-75-35-36,998   73-75-35-36,998   73-75-35-36,998   73-75-35-36,998   73-75-35-36,998   73-75-35-36,998   73-75-35-36,998   73-75-35-36,998   73-75-35-36,998   73-75-35-36,998   73-75-35-36,998   73-75-35-36,998   73-75-35-36,998   73-75-35-36,998   73-75-35-36,998   73-75-35-36,998   73-75-35-36,998   73-75-35-36,998   73-75-35-36,998   73-75-35-36,998   73-75-35-36,998   73-75-35-36,998   73-75-35-36,998   73-75-35-36,998   73-75-35-36,998   73-75-35-36,998   73-75-35-36,998   73-75-35-36,998   73-75-35-36,998   73-75-35-36,998   73-75-35-36,998   73-75-35-36,998   73-75-35-36,998   73-75-35-36,998   73-75-35-36,998   73-75-35-36,998   73-75-35-36,998   73-75-35-36,998   73-75-35-36,998   73-75-35-36,998   73-75-35-36,998   73-75-35-36,998   73-75-35-36,998   73-75-35-36,998   73-75-3   |      |            |                                |                    |                   |                   |               | 220,046,510         |
| 17. 0  19099072   CORECON MISSION: NODJAMENA   11.5.762.748   73.563.978   189.326,546   0   189.326,577   0   1909073   CORECON MISSION: NEW DELHI   153.999.616   122.555.736   274.525.532   0   276.525.377   0   1909073   CORECON MISSION: NEW TORK (CG)   300.698.178   145.572.382   459.270.560   490.000.000   150.0227   10.00073   CORECON MISSION: NEW TORK (CG)   300.698.178   145.572.382   459.270.560   490.000.000   150.0227   10.00073   CORECON MISSION: NEW TORK (CG)   300.698.178   145.572.382   459.270.560   490.000.000   150.0227   10.00073   CORECON MISSION: NEW TORK (PM   658.575.67   636.575.62   10.00073   10.00073   CORECON MISSION: NEW TORK (PM   658.575.67   636.575.62   10.00073   CORECON MISSION: NEW TORK (PM   658.65   10.00073   CORECON MISSION: POPTO OF SPAN   10.000.000   10.00073   CORECON MISSION: POPTO OF SPAN   10.00073   CORECON M   |      |            | FOREIGN MISSION: MOSCOW        |                    |                   |                   |               | 379,037,789         |
| 77.                                                                                                                                                                                                                                                                                                                                                                                                                                                                                                                                                                                                                                                                                                                                                                                                                                                                                                                                                                                                                                                                                                                                                                                                                                                                                                                                                                                                                                                                                                                                                                                                                                                                                                                                                                                                                                                                                                                                                                                                                                                                                                                            |      |            |                                |                    |                   |                   |               | 252,280,427         |
| 17. 0  119009074   FOREIGN MISSION: NEW DELH    13,979,468   34,487,808   0   34,487,808   77. 0  119009075   FOREIGN MISSION: NEW YORK (C.G.)   304,698,176   145,572,382   450,270,540   490,000,000   1510,027,540   180,0119009077   FOREIGN MISSION: NEW YORK (PM)   45,868,875,376   45,872,382   450,270,540   490,000,000   1510,452,763   180,0119009077   FOREIGN MISSION: NAMEY   133,967,159   67,876,785   201,845,744   0   135,223,014   0   135,223,014   0   135,223,014   0   135,223,014   0   135,223,014   0   135,223,014   0   135,223,014   0   135,223,014   0   135,223,014   0   135,223,014   0   135,223,014   0   135,223,014   0   135,223,014   0   135,223,014   0   135,223,014   0   135,223,014   0   135,223,014   0   135,223,014   0   135,223,014   0   135,223,014   0   135,223,014   0   135,223,014   0   135,223,014   0   135,223,014   0   135,223,014   0   135,223,014   0   135,223,014   0   135,223,014   0   135,223,014   0   135,223,014   0   135,223,014   0   135,223,014   0   135,223,014   0   135,223,014   0   135,223,014   0   135,223,014   0   135,223,014   0   135,223,014   0   135,223,014   0   135,223,014   0   135,223,014   0   135,223,014   0   135,223,014   0   135,223,014   0   135,223,014   0   135,223,014   0   135,223,014   0   135,223,014   0   135,223,014   0   135,223,014   0   135,223,014   0   135,223,014   0   135,223,014   0   135,223,014   0   135,223,014   0   135,223,014   0   135,223,014   0   135,223,014   0   135,223,014   0   135,223,014   0   135,223,014   0   135,223,014   0   135,223,014   0   135,223,014   0   135,223,014   0   135,223,014   0   135,223,014   0   135,223,014   0   135,223,014   0   135,223,014   0   135,223,014   0   135,223,014   0   135,223,014   0   135,223,014   0   135,223,014   0   135,223,014   0   135,223,014   0   135,223,014   0   135,223,014   0   135,223,014   0   135,223,014   0   135,223,014   0   135,223,014   0   135,223,014   0   135,223,014   0   135,223,014   0   135,223,014   0   135,223,014   0   135,223,014   0   135,223,014   0    | 76.  | 0119009072 |                                | 115,762,948        | 73,563,598        | 189,326,546       | 0             | 189,326,546         |
| 177. 0119009075   FOREIGH MISSION: NEW YORK (CG)   304.698.178   145.572.382   450.270.540   0   450.270.540                                                                                                                                                                                                                                                                                                                                                                                                                                                                                                                                                                                                                                                                                                                                                                                                                                                                                                                                                                                                                                                                                                                                                                                                                                                                                                                                                                                                                                                                                                                                                                                                                                                                                                                                                                                                                                                                                                                                                                                                                   | 77.  | 0119009073 |                                | 40,690,340         | 13,799,468        | 54,489,808        | 0             | 54,489,808          |
| 88. 011909976   FOREIGN MISSION, NEW YORK (FM)   656,875,576   363,758,824   1,020,429,400   490,000.000   1,510,429   481,011909977   FOREIGN MISSION, NEW YORK (FM)   77,089,076   38,133,736   135,223,014   0   21,945,97   21,911909978   FOREIGN MISSION, NIJC NIAMEY   77,089,076   38,133,736   135,223,014   0   315,223,014   0   315,223,014   38,011909908   FOREIGN MISSION, CIMAWA   224,125,850   125,853,127   389,778,777   68,000,000   575,778,778, 183,000,000   37,777, 183,000,000   37,777, 183,000,000   37,777, 183,000,000   37,777, 183,000,000   37,777, 183,000,000   37,777, 183,000,000   37,777, 183,000,000   37,777, 183,000,000   37,777, 183,000,000   37,777, 183,000,000   37,777, 183,000,000   37,777, 183,000,000   37,777, 183,000,000   37,777, 183,000,000   37,777, 183,000,000   37,777, 183,000,000   37,777, 183,000,000   37,777, 183,000,000   37,777, 183,000,000   37,777, 183,000,000   37,777, 183,000,000   37,777, 183,000,000   37,777, 183,000,000   37,777, 183,000,000   37,777, 183,000,000   37,777, 183,000,000   37,777, 183,000,000   37,777, 183,000,000   37,777, 183,000,000   37,777, 183,000,000   37,777, 183,000,000   37,777, 183,000,000   37,777, 183,000,000   37,777, 183,000,000   37,777, 183,000,000   37,777, 183,000,000   37,777, 183,000,000   37,777, 183,000,000   37,777, 183,000,000   37,777, 183,000,000   37,777, 183,000,000   37,777, 183,000,000   37,777, 183,000,000   37,777, 183,000,000   37,777, 183,000,000   37,777, 183,000,000   37,777, 183,000,000   37,777, 183,000,000   37,777, 183,000,000   37,777, 183,000,000   37,777, 183,000,000   37,777, 183,000,000   37,777, 183,000,000   37,777, 183,000,000   37,777, 183,000,000   37,777, 183,000,000   37,777, 183,000,000   37,777, 183,000,000   37,777, 183,000,000   37,777, 183,000,000   37,777, 183,000,000   37,777, 183,000,000   37,777, 183,000,000   37,777, 183,000,000   37,777, 183,000,000   37,777, 183,000,000   37,777, 183,000,000   37,777, 183,000,000   37,777, 183,000,000   37,777, 183,000,000   37,777, 183,000,000   37,777, 18      |      |            |                                |                    |                   |                   |               | 276,525,352         |
| 81   119009077   POREIGN MISSION: NIAMEY   133.967.159   67.878.785   201.845.744   0 201.845.74     82   0119009080   POREIGN MISSION: NIAMEY   27.089.076   38.133.973.014   0.135.223.014     83   0119009080   POREIGN MISSION: OTTAWA   244.125.850   125.853.127   389.978.777   186.000.000   577.787.     85   0119009081   POREIGN MISSION: PARIS   207.656.933   171.655.542   379.312.475   0.379.132.475   0.379.132.475   0.379.132.475   0.379.132.475   0.379.132.475   0.379.132.475   0.379.132.475   0.379.132.475   0.379.132.475   0.379.132.475   0.379.132.475   0.379.132.475   0.379.132.475   0.379.132.475   0.379.132.475   0.379.132.475   0.379.132.475   0.379.132.475   0.379.132.475   0.379.132.475   0.379.132.475   0.379.132.475   0.379.132.475   0.379.132.475   0.379.132.475   0.379.132.475   0.379.132.475   0.379.132.475   0.379.132.475   0.379.132.475   0.379.132.475   0.379.132.475   0.379.132.475   0.379.132.475   0.379.132.475   0.379.132.475   0.379.132.475   0.379.132.475   0.379.132.475   0.379.132.475   0.379.132.475   0.379.132.475   0.379.132.475   0.379.132.475   0.379.132.475   0.379.132.475   0.379.132.475   0.379.132.475   0.379.132.475   0.379.132.475   0.379.132.475   0.379.132.475   0.379.132.475   0.379.132.475   0.379.132.475   0.379.132.475   0.379.132.475   0.379.132.475   0.379.132.475   0.379.132.475   0.379.132.475   0.379.132.475   0.379.132.475   0.379.132.475   0.379.132.475   0.379.132.475   0.379.132.475   0.379.132.475   0.379.132.475   0.379.132.475   0.379.132.475   0.379.132.475   0.379.132.475   0.379.132.475   0.379.132.475   0.379.132.475   0.379.132.475   0.379.132.475   0.379.132.475   0.379.132.475   0.379.132.475   0.379.132.475   0.379.132.475   0.379.132.475   0.379.132.475   0.379.132.475   0.379.132.475   0.379.132.475   0.379.132.475   0.379.132.475   0.379.132.475   0.379.132.475   0.379.132.475   0.379.132.475   0.379.132.475   0.379.132.475   0.379.132.475   0.379.132.475   0.379.132.475   0.379.132.475   0.379.132.475   0.379.132.475   0.379.132.475   0.379   |      |            |                                |                    |                   |                   |               | 450,270,560         |
| 182.   0119009078   FOREIGN MISSION: NINC NIAMEY   77.099.078   381,33,736   135,223.014   0   135,223.018   139,0190908   FOREIGN MISSION: OTAMA   224,125,850   125,853,127   389,798,777   169,000,000   404,797,73   381,0190908   FOREIGN MISSION: PARIS   207,656,933   171,655,645   379,312,47   0   379,312,47   0   379,312,47   0   379,312,47   0   379,312,47   0   379,312,47   0   379,312,47   0   379,312,47   0   379,312,47   0   379,312,47   0   379,312,47   0   379,312,47   0   379,312,47   0   379,312,47   0   379,312,47   0   379,312,47   0   379,312,47   0   379,312,47   0   379,312,47   0   379,312,47   0   379,312,47   0   379,312,47   0   379,312,47   0   379,312,47   0   379,312,47   0   379,312,47   0   379,312,47   0   379,312,47   0   379,312,47   0   379,312,47   0   379,312,47   0   379,312,47   0   379,312,47   0   379,312,47   0   379,312,47   0   379,312,47   0   379,312,47   0   379,312,47   0   379,312,47   0   379,312,47   0   379,312,47   0   379,312,47   0   379,312,47   0   379,312,47   0   379,312,47   0   379,312,47   0   379,312,47   0   379,312,47   0   379,312,47   0   379,312,47   0   379,312,47   0   379,312,47   0   379,312,47   0   379,312,47   0   379,312,47   0   379,312,47   0   379,312,47   0   379,312,47   0   379,312,47   0   379,312,47   0   379,312,47   0   379,312,47   0   379,312,47   0   379,312,47   0   379,312,47   0   379,312,47   0   379,312,47   0   379,312,47   0   379,312,47   0   379,312,47   0   379,312,47   0   379,312,47   0   379,312,47   0   379,312,47   0   379,312,47   0   379,312,47   0   379,312,47   0   379,312,47   0   379,312,47   0   379,312,47   0   379,312,47   0   379,312,47   0   379,312,47   0   379,312,47   0   379,312,47   0   379,312,47   0   379,312,47   0   379,312,47   0   379,312,47   0   379,312,47   0   379,312,47   0   379,312,47   0   379,312,47   0   379,312,47   0   379,312,47   0   379,312,47   0   379,312,47   0   379,312,47   0   379,312,47   0   379,312,47   0   379,312,47   0   379,312,47   0   379,312,47   0   379,31      |      |            |                                |                    |                   |                   |               |                     |
| 83. 0119009680   FOREIGN MISSIONC UTAWA   244,125,850   125,853,127   389,978,977   168,000,000   577,798;   180,001,000   167,000   170,000   170,000   170,000   170,000   170,000   170,000   170,000   170,000   170,000   170,000   170,000   170,000   170,000   170,000   170,000   170,000   170,000   170,000   170,000   170,000   170,000   170,000   170,000   170,000   170,000   170,000   170,000   170,000   170,000   170,000   170,000   170,000   170,000   170,000   170,000   170,000   170,000   170,000   170,000   170,000   170,000   170,000   170,000   170,000   170,000   170,000   170,000   170,000   170,000   170,000   170,000   170,000   170,000   170,000   170,000   170,000   170,000   170,000   170,000   170,000   170,000   170,000   170,000   170,000   170,000   170,000   170,000   170,000   170,000   170,000   170,000   170,000   170,000   170,000   170,000   170,000   170,000   170,000   170,000   170,000   170,000   170,000   170,000   170,000   170,000   170,000   170,000   170,000   170,000   170,000   170,000   170,000   170,000   170,000   170,000   170,000   170,000   170,000   170,000   170,000   170,000   170,000   170,000   170,000   170,000   170,000   170,000   170,000   170,000   170,000   170,000   170,000   170,000   170,000   170,000   170,000   170,000   170,000   170,000   170,000   170,000   170,000   170,000   170,000   170,000   170,000   170,000   170,000   170,000   170,000   170,000   170,000   170,000   170,000   170,000   170,000   170,000   170,000   170,000   170,000   170,000   170,000   170,000   170,000   170,000   170,000   170,000   170,000   170,000   170,000   170,000   170,000   170,000   170,000   170,000   170,000   170,000   170,000   170,000   170,000   170,000   170,000   170,000   170,000   170,000   170,000   170,000   170,000   170,000   170,000   170,000   170,000   170,000   170,000   170,000   170,000   170,000   170,000   170,000   170,000   170,000   170,000   170,000   170,000   170,000   170,000   170,000   170,000   170,000   170,000   170,000   1   |      |            |                                |                    |                   |                   |               |                     |
| 88. 0119009081   FOREIGN MISSION: PARS   207.556.733   171.655.42   379.312.475   0. 379.312.4   88. 011909082   OREIGN MISSION: PARS   207.556.733   171.655.42   379.312.475   0. 379.312.4   88. 011909083   OREIGN MISSION: PORT OF SPAIN   102.366.123   67.344.179   149.710.302   0. 149.710.3   88. 011909084   OREIGN MISSION: PORT OF SPAIN   102.366.123   109.267.9   224.823.344   70.000.000   344.8223.8   88. 011909085   OREIGN MISSION: PORT OF SPAIN   104.649.64.55   109.267.9   224.823.344   70.000.000   344.8223.8   88. 011909086   OREIGN MISSION: RABAT   88.397.279   26.758.29   131.355.548   0. 150.355.64   0. 150.957.0   99. 011909087   OREIGN MISSION: ROME   276.073.178   126.204.345   325.428.976   0. 325.428.979   0. 190.000.000   0. 000.000.000   0. 000.000.                                                                                                                                                                                                                                                                                                                                                                                                                                                                                                                                                                                                                                                                                                                                                                                                                                                                                                                                                                                                                                                                                                                                                                                                                                                                                                                    |      |            |                                |                    |                   |                   |               | 557,978,977         |
| 88. 0119009082   FOREIGH MISSION: PARIS   207,656,933   171,455,542   377,312,475   0   377,312,475   0   377,312,475   0   377,312,475   0   377,312,475   0   377,312,475   0   377,312,475   0   377,312,475   0   377,312,475   0   377,312,475   0   377,312,475   0   377,312,475   0   377,312,475   0   377,312,475   0   377,312,475   0   377,312,475   0   377,312,475   0   377,312,475   0   377,312,475   0   377,312,475   0   377,312,475   0   377,312,475   0   377,312,475   0   377,312,475   0   377,312,475   0   377,312,475   0   377,312,475   0   377,312,475   0   377,312,475   0   377,312,475   0   377,312,475   0   377,312,475   0   377,312,475   0   377,312,475   0   377,312,475   0   377,312,475   0   377,312,475   0   377,312,475   0   377,312,475   0   377,312,475   0   377,312,475   0   377,312,475   0   377,312,475   0   377,312,475   0   377,312,475   0   377,312,475   0   377,312,475   0   377,312,475   0   377,312,475   0   377,312,475   0   377,312,475   0   377,312,475   0   377,312,475   0   377,312,475   0   377,312,475   0   377,312,475   0   377,312,475   0   377,312,475   0   377,312,475   0   377,312,475   0   377,312,475   0   377,312,475   0   377,312,475   0   377,312,475   0   377,312,475   0   377,312,475   0   377,312,475   0   377,312,475   0   377,312,475   0   377,312,475   0   377,312,475   0   377,312,475   0   377,312,475   0   377,312,475   0   377,312,475   0   377,312,475   0   377,312,475   0   377,312,475   0   377,312,475   0   377,312,475   0   377,312,475   0   377,312,475   0   377,312,475   0   377,312,475   0   377,312,475   0   377,312,475   0   377,312,475   0   377,312,475   0   377,312,475   0   377,312,475   0   377,312,475   0   377,312,475   0   377,312,475   0   377,312,475   0   377,312,475   0   377,312,475   0   377,312,475   0   377,312,475   0   377,312,475   0   377,312,475   0   377,312,475   0   377,312,475   0   377,312,475   0   377,312,475   0   377,312,475   0   377,312,475   0   377,312,475   0   377,312,475   0   377,312,475   0   377,312,475    |      |            |                                |                    |                   |                   |               | 404,973,703         |
| 87. 0119009084   FOREIGN MISSION: PRETORIA   164,986,453   109,795,891   274,282,344   70,000,000   344,282,348   80, 0119009085   FOREIGN MISSION: PRONG YANG   116,441,694   74,555,551   109,979,045   0   190,977,046   0   190,977,046   0   190,977,046   0   190,977,046   0   190,977,046   0   190,977,046   0   190,977,046   0   190,977,046   0   190,977,046   0   190,977,046   0   190,977,046   0   190,977,046   0   190,977,046   0   190,977,047   0   190,977,047   0   113,955,549   0   235,2429*   15,203,454   325,4229*   0   235,4229*   19,0119009087   FOREIGN MISSION: STATE   112,105,864   34,943,346   147,049,210   0   147,049,22   0   190,000092   FOREIGN MISSION: SAO TOME   290,078,909   111,363,322   311,442,231   0   311,442,23   0   131,442,23   0   131,442,23   0   131,442,23   0   131,442,23   0   131,442,23   0   131,442,23   0   0   190,000093   FOREIGN MISSION: SHANGHAI   200,722,160   18,652,933   222,375,099   0   222,375,000   0   0   0   0   0   0   0   0   0                                                                                                                                                                                                                                                                                                                                                                                                                                                                                                                                                                                                                                                                                                                                                                                                                                                                                                                                                                                                                                                                                              |      | 0119009082 |                                | 207,656,933        |                   |                   |               | 379,312,475         |
| 88, 0119009085   FOREIGN MISSION: REABAT   88,397.279   62,958.269   513,555.548   0   151,355.558   0   151,355.558   0   151,355.558   0   151,355.558   0   151,355.558   0   151,355.558   0   151,355.558   0   151,355.558   0   151,355.558   0   151,355.558   0   151,355.558   0   151,355.558   0   151,355.558   0   151,355.558   0   151,355.558   0   151,355.558   0   151,355.558   0   151,355.558   0   151,355.558   0   151,355.558   0   151,355.558   0   151,355.558   0   151,355.558   0   151,355.558   0   151,355.558   0   151,355.558   0   151,355.558   0   151,355.558   0   151,355.558   0   151,355.558   0   151,355.558   0   151,355.558   0   151,355.558   0   151,355.558   0   151,355.558   0   151,355.558   0   151,355.558   0   151,355.558   0   151,355.558   0   151,355.558   0   151,355.558   0   151,355.558   0   151,355.558   0   151,355.558   0   151,355.558   0   151,355.558   0   151,355.558   0   151,355.558   0   151,355.558   0   151,355.558   0   151,355.558   0   151,355.558   0   151,355.558   0   151,355.558   0   151,355.558   0   151,355.558   0   151,355.558   0   151,355.558   0   151,355.558   0   151,355.558   0   151,355.558   0   151,355.558   0   151,355.558   0   151,355.558   0   151,355.558   0   151,355.558   0   151,355.558   0   151,355.558   0   151,355.558   0   151,355.558   0   151,355.558   0   151,355.558   0   151,355.558   0   151,355.558   0   151,355.558   0   151,355.558   0   151,355.558   0   151,355.558   0   151,355.558   0   151,355.558   0   151,355.558   0   151,355.558   0   151,355.558   0   151,355.558   0   151,355.558   0   151,355.558   0   151,355.558   0   151,355.558   0   151,355.558   0   151,355.558   0   151,355.558   0   151,355.558   0   151,355.558   0   151,355.558   0   151,355.558   0   151,355.558   0   151,355.558   0   151,355.558   0   151,355.558   0   151,355.558   0   151,355.558   0   151,355.558   0   151,355.558   0   151,355.558   0   151,355.558   0   151,355.558   0   151,355.558   0   151,355.558   0   151,355.558   0 |      |            |                                | 102,366,123        |                   |                   |               | 169,710,302         |
| B90                                                                                                                                                                                                                                                                                                                                                                                                                                                                                                                                                                                                                                                                                                                                                                                                                                                                                                                                                                                                                                                                                                                                                                                                                                                                                                                                                                                                                                                                                                                                                                                                                                                                                                                                                                                                                                                                                                                                                                                                                                                                                                                            |      |            |                                |                    |                   |                   |               | 344,282,344         |
| 90. 0119009087 FOREIGN MISSION: RYADH 173,025,542 152,403,454 325,428,976 0 325,428,979 1 0119009088 FOREIGN MISSION: ROME 276,273,178 126,204,981 402,478,159 0 402,478,159 0 402,478,159 0 402,478,159 0 402,478,159 0 402,478,159 0 402,478,159 0 402,478,159 0 402,478,159 0 402,478,159 0 402,478,159 0 402,478,159 0 402,478,159 0 402,478,159 0 402,478,159 0 402,478,159 0 402,478,159 0 402,478,159 0 402,478,159 0 402,478,159 0 402,478,159 0 402,478,159 0 402,478,159 0 402,478,159 0 402,478,159 0 402,478,159 0 402,478,159 0 402,478,159 0 402,478,159 0 402,478,159 0 402,478,159 0 402,478,159 0 402,478,159 0 402,478,159 0 402,478,159 0 402,478,159 0 402,478,159 0 402,478,159 0 402,478,159 0 402,478,159 0 402,478,159 0 402,478,159 0 402,478,159 0 402,478,159 0 402,478,159 0 402,478,159 0 402,478,159 0 402,478,159 0 402,478,159 0 402,478,159 0 402,478,159 0 402,478,159 0 402,478,159 0 402,478,159 0 402,478,159 0 402,478,159 0 402,478,159 0 402,478,159 0 402,478,159 0 402,478,159 0 402,478,159 0 402,478,159 0 402,478,159 0 402,478,159 0 402,478,159 0 402,478,159 0 402,478,159 0 402,478,159 0 402,478,159 0 402,478,159 0 402,478,159 0 402,478,159 0 402,478,159 0 402,478,159 0 402,478,159 0 402,478,159 0 402,478,159 0 402,478,159 0 402,478,159 0 402,478,159 0 402,478,159 0 402,478,159 0 402,478,159 0 402,478,159 0 402,478,159 0 402,478,159 0 402,478,159 0 402,478,159 0 402,478,159 0 402,478,159 0 402,478,159 0 402,478,159 0 402,478,159 0 402,478,159 0 402,478,159 0 402,478,159 0 402,478,159 0 402,478,159 0 402,478,159 0 402,478,159 0 402,478,159 0 402,478,159 0 402,478,159 0 402,478,159 0 402,478,159 0 402,478,159 0 402,478,159 0 402,478,159 0 402,478,159 0 402,478,159 0 402,478,159 0 402,478,159 0 402,478,159 0 402,478,159 0 402,478,159 0 402,478,159 0 402,478,159 0 402,478,159 0 402,478,159 0 402,478,159 0 402,478,159 0 402,478,159 0 402,478,159 0 402,478,159 0 402,478,159 0 402,478,159 0 402,478,159 0 402,478,159 0 402,478,159 0 402,478,159 0 402,478,159 0 402,478,159 0 402,478,159 0 402,478,159 0 402,478,159 0 402,478,1 |      |            |                                |                    |                   |                   |               |                     |
| 91. 0119009088   FOREIGN MISSION: ROME   276,273,178   126,204,981   402,478,159   0   402,478,159   92. 0119009099   FOREIGN MISSION: SAN-FRANCISCO   112,105,864   34,943,346   147,049,210   0   147,049,210   170,00009092   119,00009092   FOREIGN MISSION: SAO TOME   93,479,538   66,175,704   133,405,242   0   153,405,242   0   153,405,242   0   153,405,242   0   153,405,242   0   153,405,242   0   153,405,242   0   153,405,242   0   153,405,242   0   153,405,242   0   153,405,242   0   153,405,242   0   153,405,242   0   153,405,242   0   153,405,242   0   153,405,242   0   153,405,242   0   153,405,242   0   153,405,242   0   153,405,242   0   153,405,242   0   153,405,242   0   153,405,242   0   153,405,242   0   153,405,242   0   153,405,242   0   153,405,242   0   153,405,242   0   153,405,242   0   153,405,242   0   153,405,242   0   153,405,242   0   153,405,242   0   153,405,242   0   153,405,242   0   153,405,242   0   153,405,242   0   153,405,242   0   153,405,242   0   153,405,242   0   153,405,242   0   153,405,242   0   153,405,242   0   153,405,242   0   153,405,242   0   153,405,242   0   153,405,242   0   153,405,242   0   153,405,242   0   153,405,242   0   153,405,242   0   153,405,242   0   153,405,242   0   153,405,242   0   153,405,242   0   153,405,242   0   153,405,242   0   153,405,242   0   153,405,242   0   153,405,242   0   153,405,242   0   153,405,242   0   153,405,242   0   153,405,242   0   153,405,242   0   153,405,242   0   153,405,242   0   153,405,242   0   153,405,242   0   153,405,242   0   153,405,242   0   153,405,242   0   153,405,242   0   153,405,242   0   153,405,242   0   153,405,242   0   153,405,242   0   153,405,242   0   153,405,242   0   153,405,242   0   153,405,242   0   153,405,242   0   153,405,242   0   153,405,242   0   153,405,242   0   153,405,242   0   153,405,242   0   153,405,242   0   153,405,242   0   153,405,242   0   153,405,242   0   153,405,242   0   153,405,242   0   153,405,242   0   153,405,242   0   153,405,242   0   153,405,242   0   153,40 |      |            |                                |                    |                   |                   |               |                     |
| PCREIGN MISSION: SAN-FRANCISCO   112,105,864   34,943,346   147,049,210   0   147,049,22   0   190,009,000   147,049,22   0   153,052,22   0   153,052,22   0   153,052,22   0   153,052,22   0   153,052,22   0   153,052,22   0   153,052,22   0   153,052,22   0   153,052,22   0   153,052,22   0   153,052,22   0   150,000,000   113,053,000,000   113,053,000,000   113,053,000,000   113,053,000,000   113,053,000,000   113,053,000,000   113,053,000,000   113,053,000,000   113,000,000,000   113,000,000,000   113,000,000,000   113,000,000,000   113,000,000,000   113,000,000,000   113,000,000,000   113,000,000,000   113,000,000,000   113,000,000   113,000,000,000   113,000,000,000   113,000,000,000   113,000,000,000   113,000,000,000   113,000,000   113,000,000,000   113,000,000,000   113,000,000,000   113,000,000,000   113,000,000   113,000,000,000   113,000,000,000   113,000,000,000   113,000,000,000   113,000,000,000   113,000,000,000   113,000,000,000   113,000,000,000   113,000,000,000   113,000,000,000   113,000,000   113,000,000,000   113,000,000   113,000,000,000   113,000,000   113,000,000,000   113,000,000   113,000,000   113,000,000   113,000,000   113,000,000   113,000,000   113,000,000   113,000,000   113,000,000   113,000,000   113,000,000   113,000,000   113,000,000   113,000,000   113,000,000   113,000,000   113,000,000   113,000,000   113,000,000   113,000,000   113,000,000   113,000,000   113,000,000   113,000,000   113,000,000   113,000,000   113,000,000   113,000,000   113,000,000   113,000,000   113,000,000   113,000,000   113,000,000   113,000,000   113,000,000   113,000,000   113,000,000   113,000,000   113,000,000   113,000,000   113,000,000   113,000,000   113,000,000   113,000,000   113,000,000   113,000,000   113,000,000   113,000,000   113,000,000   113,000,000   113,000,000   113,000,000   113,000,000   113,000,000   113,000,000   113,000,000   113,000,000   113,000,000   113,000,000   113,000,000   113,000,000   113,000,000   113,000,000   113,000,000   113,000,000   113,000,000   113,000   |      |            |                                |                    |                   |                   |               | 402,478,159         |
| 93. 0119009091 FOREIGN MISSION: SAO TOME 93.429;538 60,175.704 153.605,242 0 153.605,24 4. 0119009092 FOREIGN MISSION: SEQUL 200.078.909 111.363.322 31.442,231 0 311.442,251 95. 0119009093 FOREIGN MISSION: SHANGHAI 200.722,160 81,652,938 282,375.078 0 282,375,078 96. 0119009095 FOREIGN MISSION: SINGAPORE 145,455.491 72.064,670 217,520,161 0 217,520,161 97. 0119009095 FOREIGN MISSION: SINGAPORE 145,455.491 72.064,670 217,520,161 0 217,520,161 98. 0119009096 FOREIGN MISSION: TEHRAN 111,854,200 78,656,893 190,511,093 0 190,511,09 99. 0119009097 FOREIGN MISSION: TEL AVIV CHRISTIAN 0 13,387,630 13,387,630 0 124,705,270 100. 0119009099 FOREIGN MISSION: TEL AVIV CHRISTIAN 0 13,387,630 13,387,630 0 13,387,630 101. 0119009099 FOREIGN MISSION: TEL AVIV CHRISTIAN 0 13,387,630 13,387,630 0 13,387,630 101. 0119009099 FOREIGN MISSION: TIEL AVIV CHRISTIAN 0 13,387,630 13,387,630 0 13,387,630 101. 0119009099 FOREIGN MISSION: TIEL AVIV CHRISTIAN 0 13,387,630 13,387,630 0 13,387,630 101. 0119009090 FOREIGN MISSION: TIEL AVIV CHRISTIAN 0 13,387,630 13,387,630 0 13,387,630 101. 0119009100 FOREIGN MISSION: TIEL AVIV CHRISTIAN 0 13,387,630 13,387,630 0 13,387,630 101. 0119009101 FOREIGN MISSION: TIRPOLU 1114,714,606 54,278,083 13,387,630 0 168,972,689 0 168,972,689 0 168,972,689 0 168,972,689 0 168,972,689 0 17,749,993 1144,480,972,4793,981 134,833,761 0 184,833,761 0 184,833,761 0 184,833,761 0 184,833,761 0 184,833,761 0 184,833,761 0 184,833,761 0 184,833,761 0 184,833,761 0 184,833,761 0 184,833,761 0 184,833,761 0 184,833,761 0 184,833,761 0 184,833,761 0 184,833,761 0 184,833,761 0 184,833,761 0 184,833,761 0 184,833,761 0 184,833,761 0 184,833,761 0 184,833,761 0 184,833,761 0 184,833,761 0 184,833,761 0 184,833,761 0 184,833,761 0 184,833,761 0 184,833,761 0 184,833,761 0 184,833,761 0 184,833,761 0 184,833,761 0 184,833,761 0 184,833,761 0 184,833,761 0 184,833,761 0 184,833,761 0 184,833,761 0 184,833,761 0 184,833,761 0 184,833,761 0 184,833,761 0 184,833,761 0 184,833,761 0 184,833,761 0 184,833,761 0 184,833,761 0 184,8 |      |            | FOREIGN MISSION: SAN-FRANCISCO |                    |                   |                   |               | 147,049,210         |
| 95. 0119009093 FOREIGN MISSION: SHANGHAI 96. 0119009094 FOREIGN MISSION: SINGAPORE 145.455.491 72.064.670 217.520.161 0 217.520.161 97. 0119009095 FOREIGN MISSION: STOCKHOLM 178.118.496 68.836.154 266.524.650 50.000.000 316.954.65 98. 0119009097 FOREIGN MISSION: TEHRAN 111.854.200 78.656.893 190.511.093 0 170,511.0 99. 0119009097 FOREIGN MISSION: TEL AVIV CHRISTIAN 111.854.200 78.656.893 190.511.093 0 170,511.0 100. 0119009098 FOREIGN MISSION: TEL AVIV CHRISTIAN 143.685.977 81.019.293 224,705.270 0 224,705.27 100. 0119009099 FOREIGN MISSION: TEL AVIV CHRISTIAN 10.119009099 PIGRISM SIMISSION: TEL AVIV CHRISTIAN 10.119009099 FOREIGN MISSION: TEL AVIV CHRISTIAN 10.119009100 FOREIGN MISSION: WEINAN 20.339.12476 117.799.739 731,717.24.15 40.000.000 411.712.4 106. 0119009100 FOREIGN MISSION: WARNANGTON 549,688.980 181.192.953 731,712.151 40.000.000 411.712.4 107. 0119009100 FOREIGN MISSION: WARNANGTON 549,688.980 181.192.953 730.881.935 0 730.881.935 108. 0119009100 FOREIGN MISSION: WARNANGTON 549,688.980 181.192.953 730.881.935 0 730.881.935 108. 0119009100 FOREIGN MISSION: WARNANGTON 549,688.980 181.192.953 730.881.935 0 730.881.935 109. 0119009100 FOREIGN MISSION: WARNANGTON 549,688.980 181.192.953 730.881.935 0 730.881.935 109. 011900910 FOREIGN MISSION: WARNANGTON 549,688.980 181.192.953 730 | 93.  | 0119009091 |                                | 93,429,538         | 60,175,704        | 153,605,242       | 0             | 153,605,242         |
| 96. 0119009094 FOREIGN MISSION: SINGAPORE 145.455.491 72.064.670 217.520.161 0 217.520.1 97. 0119009095 FOREIGN MISSION: STOCKHOLM 198.118.496 68.836.154 266.954.650 50.000.000 316.954.65 98. 0119009096 FOREIGN MISSION: TEHANN 111.854.200 78.656.693 190.511.093 0 190.511.09 99. 0119009097 FOREIGN MISSION: TEL AVIV 143.685.977 81.019.293 224.705.270 0 224.705.27 100. 0119009098 FOREIGN MISSION: TEL AVIV CHRISTIAN PILGRIMS (MISSION: MISSION: TEL AVIV CHRISTIAN PILGRIMS (MISSION: MISSION: TEL AVIV CHRISTIAN PILGRIMS (MISSION: MISSION: M |      | 0119009092 |                                | 200,078,909        |                   | 311,442,231       | 0             | 311,442,231         |
| 97. 0119009095 FOREIGN MISSION: STOCKHOLM 198,118,496 68,836,154 246,954,850 50,000,000 316,954,65 98,0119009096 FOREIGN MISSION: TEHAN 111,854,200 78,656,893 190,511,093 0 190,511,093 0 190,511,093 0 190,511,093 0 190,511,093 0 190,511,093 0 190,511,093 0 190,511,093 0 190,511,093 0 190,511,093 0 190,511,093 0 190,511,093 0 190,511,093 0 190,511,093 0 190,511,093 0 190,511,093 0 190,511,093 0 190,511,093 0 190,511,093 0 190,511,093 0 190,511,093 0 190,511,093 0 190,511,093 0 190,511,093 0 190,511,093 0 190,511,093 0 190,511,093 0 190,511,093 0 190,511,093 0 190,511,093 0 190,511,093 0 190,511,093 0 190,511,093 0 190,511,093 0 190,511,093 0 190,511,093 0 190,511,093 0 190,511,093 0 190,511,093 0 190,511,093 0 190,511,093 0 190,511,093 0 190,511,093 0 190,511,093 0 190,511,093 0 190,511,093 0 190,511,093 0 190,511,093 0 190,511,093 0 190,511,093 0 190,511,093 0 190,511,093 0 190,511,093 0 190,511,093 0 190,511,093 0 190,511,093 0 190,511,093 0 190,511,093 0 190,511,093 0 190,511,093 0 190,511,093 0 190,511,093 0 190,511,093 0 190,511,093 0 190,511,093 0 190,511,093 0 190,511,093 0 190,511,093 0 190,511,093 0 190,511,093 0 190,511,093 0 190,511,093 0 190,511,093 0 190,511,093 0 190,511,093 0 190,511,093 0 190,511,093 0 190,511,093 0 190,511,093 0 190,511,093 0 190,511,093 0 190,511,093 0 190,511,093 0 190,511,093 0 190,511,093 0 190,511,093 0 190,511,093 0 190,511,093 0 190,511,093 0 190,511,093 0 190,511,093 0 190,511,093 0 190,511,093 0 190,511,093 0 190,511,093 0 190,511,093 0 190,511,093 0 190,511,093 0 190,511,093 0 190,511,093 0 190,511,093 0 190,511,093 0 190,511,093 0 190,511,093 0 190,511,093 0 190,511,093 0 190,511,093 0 190,511,093 0 190,511,093 0 190,511,093 0 190,511,093 0 190,511,093 0 190,511,093 0 190,511,093 0 190,511,093 0 190,511,093 0 190,511,093 0 190,511,093 0 190,511,093 0 190,511,093 0 190,511,093 0 190,511,093 0 190,511,093 0 190,511,093 0 190,511,093 0 190,511,093 0 190,511,093 0 190,511,093 0 190,511,093 0 190,511,093 0 190,511,093 0 190,511,093 0 190,511,093 0 190,511,093 0 190,511,093 |      |            |                                |                    |                   |                   |               | 282,375,098         |
| 98. 0119009097 FOREIGN MISSION: TEHRAN 111.854,200 78.656,893 190,511,093 0 190,511.099 0119009097 FOREIGN MISSION: TEL AVIV CHRISTIAN 0 13,485,977 81.019,293 224,705,270 0 224,705,270 0 190,0009 0119009098 FOREIGN MISSION: TEL AVIV CHRISTIAN 0 13,387,630 13,387,630 0 13,387,630 0 13,387,630 0 13,387,630 0 13,387,630 0 13,387,630 0 13,387,630 0 13,387,630 0 13,387,630 0 13,387,630 0 120,000,000 0 10,000,000 0 10,000,000 0 10,000,00                                                                                                                                                                                                                                                                                                                                                                                                                                                                                                                                                                                                                                                                                                                                                                                                                                                                                                                                                                                                                                                                                                                                                                                                                                                                                                                                                                                                                                                                                                                                                                                                                                                                            |      |            |                                |                    |                   |                   |               | 217,520,161         |
| 99.   0.119009097   FOREIGN MISSION: TEL AVIV CHRISTIAN   0   13,387,630   13,387,630   0   13,387,630   10.1019009099   POREIGN MISSION: TEL AVIV CHRISTIAN   0   13,387,630   13,387,630   0   13,387,630   0   13,387,630   10.1019009099   FOREIGN MISSION: TEL AVIV CHRISTIAN   0   10,000,000   0   0   0   0   0   0   0                                                                                                                                                                                                                                                                                                                                                                                                                                                                                                                                                                                                                                                                                                                                                                                                                                                                                                                                                                                                                                                                                                                                                                                                                                                                                                                                                                                                                                                                                                                                                                                                                                                                                                                                                                                                |      |            |                                |                    |                   |                   |               |                     |
| Top.   Dite   Top.   Foreign Mission: Tel. Aviv Christian   Dite   Dit   |      |            |                                |                    |                   |                   |               |                     |
| 101. 0119009099   FOREIGN MISSION: THE HAGUE   160,773,024   102,052,256   262,825,280   0   262,825,21                                                                                                                                                                                                                                                                                                                                                                                                                                                                                                                                                                                                                                                                                                                                                                                                                                                                                                                                                                                                                                                                                                                                                                                                                                                                                                                                                                                                                                                                                                                                                                                                                                                                                                                                                                                                                                                                                                                                                                                                                        |      |            |                                |                    |                   | •                 |               |                     |
| 102. 0119009100   FOREIGN MISSION: TOKYO   289.891.334   386.409.603   676.300.937   0   676.300.937   103. 0119009101   FOREIGN MISSION: TRIPOLI   114.714.606   54.278.083   168.992.689   0   168.992.681   104. 0119009102   FOREIGN MISSION: TUNIS   106.409.870   78.423.891   184.833.761   0   184.833.761   105. 0119009103   FOREIGN MISSION: WENNA   253.912.476   117.799.939   371.712.415   40.000.000   411.712.41   106. 0119009104   FOREIGN MISSION: WARSAW   120.380.607   84.860.233   205.240.840   0   205.240.84   107. 0119009105   FOREIGN MISSION: WARSAW   120.380.607   84.860.233   205.240.840   0   205.240.84   107. 0119009105   FOREIGN MISSION: WASHINGTON   549.688.980   811.192.955   730.881.935   0   730.881.935   0   730.881.935   108. 0119009106   FOREIGN MISSION: WINDHOEK   160.307.134   52.054.107   212.361.241   50.000.000   262.361.24   109. 0119009107   FOREIGN MISSION: YAOUNDE   144.577.150   64.315.201   208.892.351   0   208.892.351   10. 0119009108   FOREIGN MISSION: JUBA. SOUTH   109.643.336   54.263.480   163.906.816   0   163.906.816   112. 0119009110   FOREIGN MISSION: JUBA. SOUTH   109.643.336   54.263.480   163.906.816   0   163.906.816   112. 0119009110   FOREIGN MISSION: JUBA. SOUTH   109.643.336   54.263.480   163.906.816   0   163.906.816   113. 0119009111   FOREIGN MISSION: BEIGRADE, SERBIA   130.229.390   43.029.432   173.258.822   155.000.000   328.258.82   115. 0119009112   FOREIGN MISSION: BEIGRADE, SERBIA   130.229.390   43.029.432   173.258.822   155.000.000   328.258.82   115. 0119009115   FOREIGN MISSION: PRAQUE, CZECH   128.424.718   33.674.931   162.099.649   0   162.099.649   162.099.649   162.099.649   162.099.649   162.099.649   162.099.649   162.099.649   162.099.649   162.099.649   162.099.649   162.099.649   162.099.649   162.099.649   162.099.649   162.099.649   162.099.649   162.099.649   162.099.649   162.099.649   162.099.649   162.099.649   162.099.649   162.099.649   162.099.649   162.099.649   162.099.649   162.099.649   162.099.649   162.099.649   162.099.   |      |            |                                | -                  |                   |                   |               |                     |
| 103. 0119009101   FOREIGN MISSION: TRIPOLI   114.714.606   54.278.083   168.992.689   0   168.992.681   104. 0119009102   FOREIGN MISSION: TUNIS   106.409.870   78.423.891   184.833.761   0   184.833.761   10   109.09103   FOREIGN MISSION: WENNA   253.912.476   111.799.939   371.712.415   40.000.000   411.712.41   101.000104   FOREIGN MISSION: WARSAW   120.380.607   84.860.233   205.240.840   0   205.240.840   107. 0119009105   FOREIGN MISSION: WASHINGTON   549.688.980   181.192.955   730.881.935   0   730.881.935   0   730.881.935   0   730.881.935   0   730.881.935   0   730.881.935   0   730.881.935   0   730.881.935   0   730.881.935   0   730.881.935   0   730.881.935   0   730.881.935   0   730.881.935   0   730.881.935   0   730.881.935   0   730.881.935   0   730.881.935   0   730.881.935   0   730.881.935   0   730.881.935   0   730.881.935   0   730.881.935   0   730.881.935   0   730.881.935   0   730.881.935   0   730.881.935   0   730.881.935   0   730.881.935   0   730.881.935   0   730.881.935   0   730.881.935   0   730.881.935   0   730.881.935   0   730.881.935   0   730.881.935   0   730.881.935   0   730.881.935   0   730.881.935   0   730.881.935   0   730.881.935   0   730.881.935   0   730.881.935   0   730.881.935   0   730.881.935   0   730.881.935   0   730.881.935   0   730.881.935   0   730.881.935   0   730.881.935   0   730.881.935   0   730.881.935   0   730.881.935   0   730.881.935   0   730.881.935   0   730.881.935   0   730.881.935   0   730.881.935   0   730.881.935   0   730.881.935   0   730.881.935   0   730.881.935   0   730.881.935   0   730.881.935   0   730.881.935   0   730.881.935   0   730.881.935   0   730.881.935   0   730.881.935   0   730.881.935   0   730.881.935   0   730.881.935   0   730.881.935   0   730.881.935   0   730.881.935   0   730.881.935   0   730.881.935   0   730.881.935   0   730.881.935   0   730.881.935   0   730.881.935   0   730.881.935   0   730.881.935   0   730.881.935   0   730.881.935   0   730.881.935   0   730.881.935   0   730.88   |      |            |                                |                    |                   |                   |               |                     |
| 104. 0119009102   FOREIGN MISSION: TUNIS   106.409,870   78,423,891   184,833,761   0   184,833,761   105. 0119009103   FOREIGN MISSION: VIENNA   253,912,476   117,799,939   371,712,415   40,000,000   411,712,4   106. 0119009104   FOREIGN MISSION: WARSAW   120,380,607   84,860,233   205,240,840   0   205,240,840   107. 0119009105   FOREIGN MISSION: WASHINGTON   549,688,980   181,192,955   730,881,935   0   730,881,935   108. 0119009106   FOREIGN MISSION: WINDHOEK   160,307,134   52,054,107   212,361,241   50,000,000   262,341,241   109,0119009107   FOREIGN MISSION: ASACOF   0   0   0   0   0   0   0   0   0                                                                                                                                                                                                                                                                                                                                                                                                                                                                                                                                                                                                                                                                                                                                                                                                                                                                                                                                                                                                                                                                                                                                                                                                                                                                                                                                                                                                                                                                                         |      |            |                                |                    |                   |                   |               |                     |
| 105. 0119009103   FOREIGN MISSION: VIENNA   253,912,476   117,799,393   371,712,415   40,000,000   411,712,416   106. 0119009104   FOREIGN MISSION: WARSAW   120,380,607   84,860,233   205,240,840   0   205,240,841   107. 0119009105   FOREIGN MISSION: WASHINGTON   549,688,980   181,192,955   730,881,935   0   730,881,751   108. 0119009106   FOREIGN MISSION: WINDHOEK   160,307,134   52,054,107   212,361,241   50,000,000   262,361,241   109. 0119009107   FOREIGN MISSION: YAOUNDE   144,577,150   64,315,201   208,892,351   0   208,892,351   100. 0119009108   PERMANENT MISSION: ASACOF   0   0   0   0   0   0   0   0   0                                                                                                                                                                                                                                                                                                                                                                                                                                                                                                                                                                                                                                                                                                                                                                                                                                                                                                                                                                                                                                                                                                                                                                                                                                                                                                                                                                                                                                                                                  |      |            |                                |                    |                   |                   |               | 184,833,761         |
| 107.   0119009105   FOREIGN MISSION: WASHINGTON   549,688,980   181,192,955   730,881,935   0   730,881,935   108, 0119009106   FOREIGN MISSION: WINDHOEK   160,307,134   52,054,107   212,341,241   50,000,000   262,341,241   109, 0119009107   FOREIGN MISSION: YAOUNDE   144,577,150   64,315,201   208,892,351   0   208,892,351   0   208,892,351   0   208,892,351   0   208,892,351   0   0   0   0   0   0   0   0   0                                                                                                                                                                                                                                                                                                                                                                                                                                                                                                                                                                                                                                                                                                                                                                                                                                                                                                                                                                                                                                                                                                                                                                                                                                                                                                                                                                                                                                                                                                                                                                                                                                                                                                |      |            |                                |                    |                   | •                 |               | 411,712,415         |
| 108. 0119009106   FOREIGN MISSION: WINDHOEK   160,307,134   52,054,107   212,361,241   50,000,000   262,361,24   109. 0119009107   FOREIGN MISSION: YADUNDE   144,577,150   64,315,201   208,892,351   0   208,892,351   0   208,892,351   0   208,892,351   0   208,892,351   0   208,892,351   0   208,892,351   0   208,892,351   0   208,892,351   0   208,892,351   0   208,892,351   0   208,892,351   0   208,892,351   0   208,892,351   0   208,892,351   0   208,892,351   0   208,892,351   0   208,892,351   0   208,892,351   0   208,892,351   0   208,892,351   0   208,892,351   0   208,892,351   0   208,892,351   0   208,892,351   0   208,892,351   0   208,892,351   0   208,892,351   0   208,892,351   0   208,892,351   0   208,892,351   0   208,892,351   0   208,892,351   0   208,892,351   0   208,892,351   0   208,892,351   0   208,892,351   0   208,892,351   0   208,892,351   0   208,892,351   0   208,892,351   0   208,892,351   0   208,892,351   0   208,892,351   0   208,892,351   0   208,892,351   0   208,892,351   0   208,892,351   0   208,892,351   0   208,892,351   0   208,892,351   0   208,892,351   0   208,892,351   0   208,892,351   0   208,892,351   0   208,892,351   0   208,892,351   0   208,892,351   0   208,892,351   0   208,892,351   0   208,892,351   0   208,892,351   0   208,892,351   0   208,892,351   0   208,892,351   0   208,892,351   0   208,892,351   0   208,892,351   0   208,892,351   0   208,892,351   0   208,892,351   0   208,892,351   0   208,892,351   0   208,892,351   0   208,892,351   0   208,892,351   0   208,892,351   0   208,892,351   0   208,892,351   0   208,892,351   0   208,892,351   0   208,892,351   0   208,892,351   0   208,892,351   0   208,892,351   0   208,892,331,662,492   0   208,892,351   0   208,892,331,662,492   0   208,892,351   0   208,892,331,662,492   0   208,892,331,662,492   0   208,892,331,662,492   0   208,892,331,662,492   0   208,892,331,662,492   0   208,892,331,662,492   0   208,892,331,662,492   0   208,892,331,662,492   0   208,892,331,662,492   0   208,892   | 106. | 0119009104 | FOREIGN MISSION: WARSAW        | 120,380,607        | 84,860,233        | 205,240,840       | 0             | 205,240,840         |
| 109.   0119009107   FOREIGN MISSION: YAOUNDE   144.577,150   64.315,201   208,892,351   0   208,892,351   1   0   208,892,351   1   0   208,892,351   1   0   208,892,351   1   0   208,892,351   1   0   208,892,351   1   0   208,892,351   2   2   2   2   2   2   2   2   2                                                                                                                                                                                                                                                                                                                                                                                                                                                                                                                                                                                                                                                                                                                                                                                                                                                                                                                                                                                                                                                                                                                                                                                                                                                                                                                                                                                                                                                                                                                                                                                                                                                                                                                                                                                                                                                |      |            |                                |                    |                   |                   |               | 730,881,935         |
| 110.   0119009108   PERMANENT MISSION: ASACOF,   CARACAS                                                                                                                                                                                                                                                                                                                                                                                                                                                                                                                                                                                                                                                                                                                                                                                                                                                                                                                                                                                                                                                                                                                                                                                                                                                                                                                                                                                                                                                                                                                                                                                                                                                                                                                                                                                                                                                                                                                                                                                                                                                                       |      |            |                                |                    |                   |                   |               | 262,361,241         |
| 110. 0119009108                                                                                                                                                                                                                                                                                                                                                                                                                                                                                                                                                                                                                                                                                                                                                                                                                                                                                                                                                                                                                                                                                                                                                                                                                                                                                                                                                                                                                                                                                                                                                                                                                                                                                                                                                                                                                                                                                                                                                                                                                                                                                                                |      |            |                                | 144,5//,150        | 64,315,201        |                   |               | 208,892,351         |
| 111.   0119009109   SUDAN   109,643,336   54,263,480   163,906,816   0   163,906,8   120,0119009110   FOREIGN MISSIONS: ABU DHABI   129,761,101   107,270,518   237,031,619   0   237,031,619   0   237,031,619   0   237,031,619   0   237,031,619   0   237,031,619   0   237,031,619   0   237,031,619   0   237,031,619   0   237,031,619   0   237,031,619   0   237,031,619   0   237,031,619   0   237,031,619   0   237,031,619   0   237,031,619   0   237,031,619   0   237,031,619   0   237,031,619   0   237,031,619   0   237,031,619   0   237,031,619   0   237,031,619   0   237,031,619   0   237,031,619   0   237,031,619   0   237,031,619   0   237,031,619   0   237,031,619   0   237,031,619   0   237,031,619   0   237,031,619   0   237,031,619   0   237,031,619   0   237,031,619   0   237,031,619   0   237,031,619   0   237,031,619   0   237,031,619   0   237,031,619   0   237,031,619   0   237,031,619   0   237,031,619   0   237,031,619   0   237,031,619   0   237,031,619   0   237,031,619   0   237,031,619   0   237,031,619   0   237,031,619   0   237,031,619   0   237,031,619   0   237,031,619   0   237,031,619   0   237,031,619   0   237,031,619   0   237,031,619   0   237,031,619   0   237,031,619   0   237,031,619   0   237,031,619   0   237,031,619   0   237,031,619   0   237,031,619   0   237,031,619   0   237,031,619   0   237,031,619   0   237,031,619   0   237,031,619   0   237,031,619   0   237,031,619   0   237,031,619   0   237,031,619   0   237,031,619   0   237,031,619   0   237,031,619   0   237,031,619   0   237,031,619   0   237,031,619   0   237,031,619   0   237,031,619   0   237,031,619   0   237,031,619   0   237,031,619   0   237,031,619   0   237,031,619   0   237,031,619   0   237,031,619   0   237,031,619   0   237,031,619   0   237,031,619   0   237,031,619   0   237,031,619   0   237,031,619   0   237,031,619   0   237,031,619   0   237,031,619   0   237,031,619   0   237,031,619   0   237,031,619   0   237,031,619   0   237,031,619   0   237,031,619   0   237,031,619   0   237,031,619    | 110. | 0119009108 | CARACAS                        | 0                  | 0                 | 0                 | 0             | 0                   |
| 112.   0119009110   FOREIGN MISSIONS: ABU DHABI   129,761,101   107,270,518   237,031,619   0   237,031,619   1   1   1   1   1   1   1   1   1                                                                                                                                                                                                                                                                                                                                                                                                                                                                                                                                                                                                                                                                                                                                                                                                                                                                                                                                                                                                                                                                                                                                                                                                                                                                                                                                                                                                                                                                                                                                                                                                                                                                                                                                                                                                                                                                                                                                                                                | 111. | 0119009109 |                                | 109,643,336        |                   | 163,906,816       | 0             | 163,906,816         |
| 113.   0119009111   MALAWI   123,931,837   19,920,593   143,852,430   0   143,852,430   143,852,430   0   143,852,430   143,852,430   0   143,852,430   143,852,430   0   143,852,430   143,852,430   0   143,852,430   143,029,432   173,258,822   155,000,000   328,258,822   155,000,000   328,258,822   155,000,000   328,258,823   150,010,000   328,258,823   150,010,000   328,258,823   150,010,000   328,258,823   150,010,000   328,258,823   150,000,000   328,258,823   150,000,000   328,258,823   150,000,000   328,258,823   150,000,000   328,258,823   150,000,000   328,258,823   150,000,000   328,258,823   162,099,649   0   162,099,649   0   162,099,649   0   186,840,969   0   186,840,969   0   186,840,969   0   186,840,969   0   186,840,969   0   186,840,969   0   186,840,969   0   186,840,969   0   186,840,969   0   186,840,969   0   186,840,969   0   186,840,969   0   186,840,969   0   186,840,969   0   186,840,969   0   186,840,969   0   186,840,969   0   186,840,969   0   186,840,969   0   186,840,969   0   186,840,969   0   186,840,969   0   186,840,969   0   186,840,969   0   186,840,969   0   186,840,969   0   186,840,969   0   186,840,969   0   186,840,969   0   186,840,969   0   186,840,969   0   186,840,969   0   186,840,969   0   186,840,969   0   186,840,969   0   186,840,969   0   186,840,969   0   186,840,969   0   186,840,969   0   186,840,969   0   186,840,969   0   186,840,969   0   186,840,969   0   186,840,969   0   186,840,969   0   186,840,969   0   186,840,969   0   186,840,969   0   186,840,969   0   186,840,969   0   186,840,969   0   186,840,969   0   186,840,969   0   186,840,969   0   186,840,969   0   186,840,969   0   186,840,969   0   186,840,969   0   186,840,969   0   186,840,969   0   186,840,969   0   186,840,969   0   186,840,969   0   186,840,969   0   186,840,969   0   186,840,969   0   186,840,969   0   186,840,969   0   186,840,969   0   186,840,969   0   186,840,969   0   186,840,969   0   186,840,969   0   186,840,969   0   186,840,969   0   186,840,969   0   186,840,969      | 112. | 0119009110 | FOREIGN MISSIONS: ABU DHABI    | 129,761,101        | 107,270,518       | 237,031,619       | 0             | 237,031,619         |
| 114.         0119009112         FOREIGN MISSION: BELGRADE, SERBIA         130,229,390         43,029,432         173,258,822         155,000,000         328,258,82           115.         0119009115         FOREIGN MISSION: PRAQUE, CZECH REPUBLIC         128,424,718         33,674,931         162,099,649         0         162,099,649         0         162,099,649         0         162,099,649         0         162,099,649         0         162,099,649         0         162,099,649         0         162,099,649         0         162,099,649         0         162,099,649         0         162,099,649         0         162,099,649         0         162,099,649         0         162,099,649         0         186,840,969         0         186,840,969         0         186,840,969         0         186,840,969         0         186,840,969         0         186,840,969         0         186,840,969         0         186,840,969         0         186,840,969         0         186,840,969         0         186,840,969         0         186,840,969         0         186,840,969         0         186,840,969         0         186,840,969         0         186,840,969         0         186,840,969         0         186,840,969         0         186,840,969         0         186,840,969<                                                                                                                                                                                                                                                                                                                                                                                                                                                                                                                                                                                                                                                                                                                                                                                | 113. | 0119009111 |                                | 123,931,837        | 19,920,593        | 143,852,430       | 0             | 143,852,430         |
| 115.   0119009115   REPUBLIC   128.424,718   33,674,931   162,099,649   0   162,099,649   162,099,649   162,099,649   162,099,649   162,099,649   162,099,649   162,099,649   162,099,649   162,099,649   162,099,649   162,099,649   162,099,649   162,099,649   162,099,649   162,099,649   162,099,649   162,099,649   162,099,649   162,099,649   162,099,649   162,099,649   162,099,649   162,099,649   162,099,649   162,099,649   162,099,649   162,099,649   162,099,649   162,099,649   162,099,649   162,099,649   162,099,649   162,099,649   162,099,649   162,099,649   162,099,649   162,099,649   162,099,649   162,099,649   162,099,649   162,099,649   162,099,649   162,099,649   162,099,649   162,099,649   162,099,649   162,099,649   162,099,649   162,099,649   162,099,649   162,099,649   162,099,649   162,099,649   162,099,649   162,099,649   162,099,649   162,099,649   162,099,649   162,099,649   162,099,649   162,099,649   162,099,649   162,099,649   162,099,649   162,099,649   162,099,649   162,099,649   162,099,649   162,099,649   162,099,649   162,099,649   162,099,649   162,099,649   162,099,649   162,099,649   162,099,649   162,099,649   162,099,649   162,099,649   162,099,649   162,099,649   162,099,649   162,099,649   162,099,649   162,099,649   162,099,649   162,099,649   162,099,649   162,099,649   162,099,649   162,099,649   162,099,649   162,099,649   162,099,649   162,099,649   162,099,649   162,099,649   162,099,649   162,099,649   162,099,649   162,099,649   162,099,649   162,099,649   162,099,649   162,099,649   162,099,649   162,099,649   162,099,649   162,099,649   162,099,649   162,099,649   162,099,649   162,099,649   162,099,649   162,099,649   162,099,649   162,099,649   162,099,649   162,099,649   162,099,649   162,099,649   162,099,649   162,099,649   162,099,649   162,099,649   162,099,649   162,099,649   162,099,649   162,099,649   162,099,649   162,099,649   162,099,649   162,099,649   162,099,649   162,099,649   162,099,649   162,099,649   162,099,649   162,099,649   162,099,649   162,099,   | 114. | 0119009112 |                                | 130,229,390        | 43,029,432        | 173,258,822       | 155,000,000   | 328,258,822         |
| 116.         0119009116         FOREIGN MISSION: VATICAN         149,245,129         37,595,840         186,840,969         0         186,840,969           117.         0119009117         CONSOLATE GENERAL: SAO PAULO, BRAZIL         112,832,902         37,195,623         150,028,525         0         150,028,52           118.         0119009118         CONSOLATE GENERAL: FRANKFURT, GERMANY         152,859,545         31,793,189         184,652,734         0         184,652,73           119.         0119009119         FOREIGN MISSION: COLOMBO, SRI-LANKA         94,872,305         34,585,256         129,457,561         0         129,457,561           120.         0119009120         FOREIGN MISSION: DOHA, QATAR         119,223,908         31,362,427         150,586,335         0         150,586,33           121.         0119009121         PERMANENT MISSION: D-8 SECRETARIAT, ISTABUL, TURKEY         0         0         0         0           122.         0119009122         PERMANENT REPRESENTATION: ECOWAS, ABUJA         85,620,979         18,817,456         104,438,435         0         104,438,435                                                                                                                                                                                                                                                                                                                                                                                                                                                                                                                                                                                                                                                                                                                                                                                                                                                                                                                                                                          | 115. | 0119009115 |                                | 128,424,718        | 33,674,931        | 162,099,649       | 0             | 162,099,649         |
| 117.       0119009117       CONSOLATE GENERAL: SAO PAULO, BRAZIL       112,832,902       37,195,623       150,028,525       0       150,028,525         118.       0119009118       CONSOLATE GENERAL: FRANKFURT, GERMANY       152,859,545       31,793,189       184,652,734       0       184,652,73         119.       0119009119       FOREIGN MISSION: COLOMBO, SRI-LANKA       94,872,305       34,585,256       129,457,561       0       129,457,561         120.       0119009120       FOREIGN MISSION: DOHA, QATAR       119,223,908       31,362,427       150,586,335       0       150,586,335         121.       0119009121       PERMANENT MISSION: D-8 SECRETARIAT, ISTABUL, TURKEY       0       0       0         122.       0119009122       PERMANENT REPRESENTATION: ECOWAS, ABUJA       85,620,979       18,817,456       104,438,435       0       104,438,435                                                                                                                                                                                                                                                                                                                                                                                                                                                                                                                                                                                                                                                                                                                                                                                                                                                                                                                                                                                                                                                                                                                                                                                                                                        | 116. | 0119009116 |                                | 149.245.129        | 37.595.840        | 186.840.969       | 0             | 186,840,969         |
| 118.   0119009118   CONSOLATE GENERAL: FRANKFURT,   152,859,545   31,793,189   184,652,734   0   184,652,734   19.   0119009119   FOREIGN MISSION: COLOMBO, SRI-                                                                                                                                                                                                                                                                                                                                                                                                                                                                                                                                                                                                                                                                                                                                                                                                                                                                                                                                                                                                                                                                                                                                                                                                                                                                                                                                                                                                                                                                                                                                                                                                                                                                                                                                                                                                                                                                                                                                                               |      |            | CONSOLATE GENERAL: SAO PAULO,  |                    |                   |                   |               | 150,028,525         |
| 119.   0119009119   FOREIGN MISSION: COLOMBO, SRI-<br>  LANKA                                                                                                                                                                                                                                                                                                                                                                                                                                                                                                                                                                                                                                                                                                                                                                                                                                                                                                                                                                                                                                                                                                                                                                                                                                                                                                                                                                                                                                                                                                                                                                                                                                                                                                                                                                                                                                                                                                                                                                                                                                                                  |      |            |                                |                    |                   |                   |               |                     |
| 119.         0119009119         LANKA         94,872,305         34,585,256         129,457,561         0         129,457,561           120.         0119009120         FOREIGN MISSION: DOHA, QATAR         119,223,908         31,362,427         150,586,335         0         150,586,335           121.         0119009121         PERMANENT MISSION: D-8 SECRETARIAT, ISTABUL, TURKEY         0         0         0         0           122.         0119009122         PERMANENT REPRESENTATION: ECOWAS, ABUJA         85,620,979         18,817,456         104,438,435         0         104,438,435                                                                                                                                                                                                                                                                                                                                                                                                                                                                                                                                                                                                                                                                                                                                                                                                                                                                                                                                                                                                                                                                                                                                                                                                                                                                                                                                                                                                                                                                                                                  | 118. | 0119009118 | GERMANY                        | 152,859,545        | 31,/93,189        | 184,652,/34       | 0             | 184,652,/34         |
| 121.         0119009121         PERMANENT MISSION: D-8 SECRETARIAT, ISTABUL, TURKEY         0         0         0         0         0         0         0         104,438,435         0         104,438,435         0         104,438,435         0         104,438,435         0         104,438,435         0         104,438,435         0         104,438,435         0         104,438,435         0         104,438,435         0         104,438,435         0         104,438,435         0         104,438,435         0         104,438,435         0         104,438,435         0         104,438,435         0         104,438,435         0         104,438,435         0         104,438,435         0         104,438,435         0         104,438,435         0         104,438,435         0         104,438,435         0         104,438,435         0         104,438,435         0         104,438,435         0         104,438,435         0         104,438,435         0         104,438,435         0         104,438,435         0         104,438,435         0         104,438,435         0         104,438,435         0         104,438,435         0         104,438,435         0         104,438,435         0         104,438,435         0         104,438,435         0                                                                                                                                                                                                                                                                                                                                                                                                                                                                                                                                                                                                                                                                                                                                                                                                                | 119. | 0119009119 |                                | 94,872,305         | 34,585,256        | 129,457,561       | 0             | 129,457,561         |
| 122. 0119009122 SECRETARIAT, ISTABUL, TURKEY  122. 0119009122 PERMANENT REPRESENTATION: ECOWAS, ABUJA  85,620,979 18,817,456 104,438,435 0 104,438,435                                                                                                                                                                                                                                                                                                                                                                                                                                                                                                                                                                                                                                                                                                                                                                                                                                                                                                                                                                                                                                                                                                                                                                                                                                                                                                                                                                                                                                                                                                                                                                                                                                                                                                                                                                                                                                                                                                                                                                         | 120. | 0119009120 | FOREIGN MISSION: DOHA, QATAR   | 119,223,908        | 31,362,427        | 150,586,335       | 0             | 150,586,335         |
| 122. 0119009122 PERMANENT REPRESENTATION: 85,620,979 18,817,456 <b>104,438,435</b> 0 <b>104,438,435</b>                                                                                                                                                                                                                                                                                                                                                                                                                                                                                                                                                                                                                                                                                                                                                                                                                                                                                                                                                                                                                                                                                                                                                                                                                                                                                                                                                                                                                                                                                                                                                                                                                                                                                                                                                                                                                                                                                                                                                                                                                        | 121. | 0119009121 |                                | 0                  | 0                 | 0                 | 0             | 0                   |
|                                                                                                                                                                                                                                                                                                                                                                                                                                                                                                                                                                                                                                                                                                                                                                                                                                                                                                                                                                                                                                                                                                                                                                                                                                                                                                                                                                                                                                                                                                                                                                                                                                                                                                                                                                                                                                                                                                                                                                                                                                                                                                                                | 122. | 0119009122 | PERMANENT REPRESENTATION:      | 85,620,979         | 18,817,456        | 104,438,435       | 0             | 104,438,435         |
|                                                                                                                                                                                                                                                                                                                                                                                                                                                                                                                                                                                                                                                                                                                                                                                                                                                                                                                                                                                                                                                                                                                                                                                                                                                                                                                                                                                                                                                                                                                                                                                                                                                                                                                                                                                                                                                                                                                                                                                                                                                                                                                                | 123. | 0119009123 | FOREIGN MISSION: AMMAN, JORDAN | 215,642,791        | 94,490,406        | 310,133,197       | 0             | 310,133,197         |