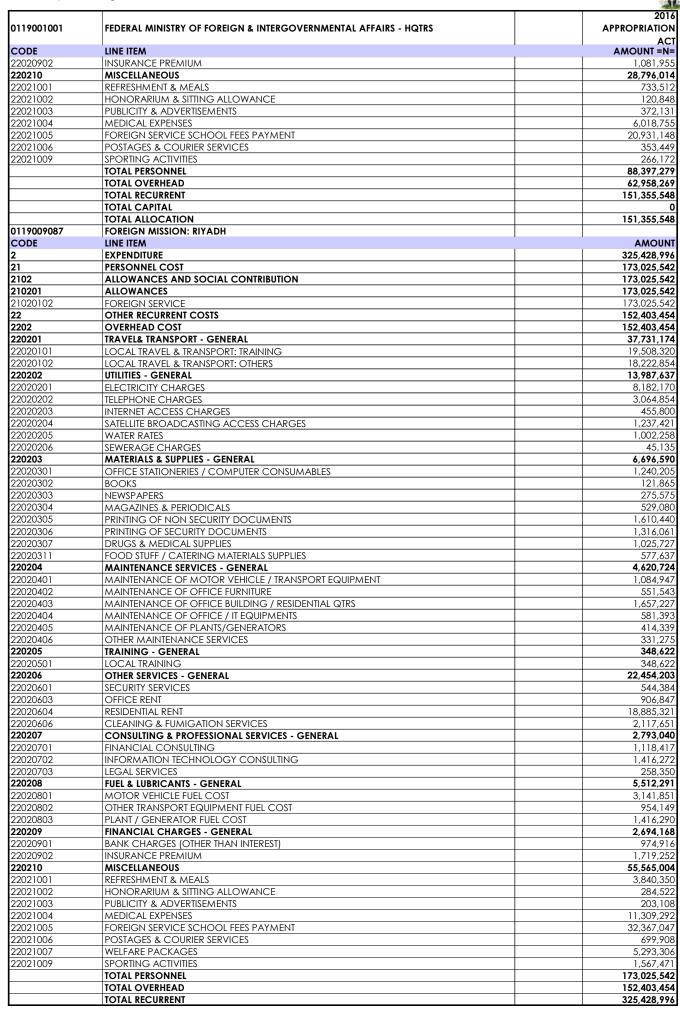

| 177   1019/00062   1019/00062   1019/00062   1019/00062   1019/00062   1019/00062   1019/00062   1019/00062   1019/00062   1019/00062   1019/00062   1019/00062   1019/00062   1019/00062   1019/00062   1019/00062   1019/00062   1019/00062   1019/00062   1019/00062   1019/00062   1019/00062   1019/00062   1019/00062   1019/00062   1019/00062   1019/00062   1019/00062   1019/00062   1019/00062   1019/00062   1019/00062   1019/00062   1019/00062   1019/00062   1019/00062   1019/00062   1019/00062   1019/00062   1019/00062   1019/00062   1019/00062   1019/00062   1019/00062   1019/00062   1019/00062   1019/00062   1019/00062   1019/00062   1019/00062   1019/00062   1019/00062   1019/00062   1019/00062   1019/00062   1019/00062   1019/00062   1019/00062   1019/00062   1019/00062   1019/00062   1019/00062   1019/00062   1019/00062   1019/00062   1019/00062   1019/00062   1019/00062   1019/00062   1019/00062   1019/00062   1019/00062   1019/00062   1019/00062   1019/00062   1019/00062   1019/00062   1019/00062   1019/00062   1019/00062   1019/00062   1019/00062   1019/00062   1019/00062   1019/00062   1019/00062   1019/00062   1019/00062   1019/00062   1019/00062   1019/00062   1019/00062   1019/00062   1019/00062   1019/00062   1019/00062   1019/00062   1019/00062   1019/00062   1019/00062   1019/00062   1019/00062   1019/00062   1019/00062   1019/00062   1019/00062   1019/00062   1019/00062   1019/00062   1019/00062   1019/00062   1019/00062   1019/00062   1019/00062   1019/00062   1019/00062   1019/00062   1019/00062   1019/00062   1019/00062   1019/00062   1019/00062   1019/00062   1019/00062   1019/00062   1019/00062   1019/00062   1019/00062   1019/00062   1019/00062   1019/00062   1019/00062   1019/00062   1019/00062   1019/00062   1019/00062   1019/00062   1019/00062   1019/00062   1019/00062   1019/00062   1019/00062   1019/00062   1019/00062   1019/00062   1019/00062   1019/00062   1019/00062   1019/00062   1019/00062   1019/00062   1019/00062   1019/00062   1019/00062   1019/00062   1019/00062   1019/00062   | NO   | CODE       | MDA                            | TOTAL<br>PERSONNEL | TOTAL<br>OVERHEAD | TOTAL<br>OVERHEAD | TOTAL CAPITAL | TOTAL<br>ALLOCATION |
|--------------------------------------------------------------------------------------------------------------------------------------------------------------------------------------------------------------------------------------------------------------------------------------------------------------------------------------------------------------------------------------------------------------------------------------------------------------------------------------------------------------------------------------------------------------------------------------------------------------------------------------------------------------------------------------------------------------------------------------------------------------------------------------------------------------------------------------------------------------------------------------------------------------------------------------------------------------------------------------------------------------------------------------------------------------------------------------------------------------------------------------------------------------------------------------------------------------------------------------------------------------------------------------------------------------------------------------------------------------------------------------------------------------------------------------------------------------------------------------------------------------------------------------------------------------------------------------------------------------------------------------------------------------------------------------------------------------------------------------------------------------------------------------------------------------------------------------------------------------------------------------------------------------------------------------------------------------------------------------------------------------------------------------------------------------------------------------------------------------------------------|------|------------|--------------------------------|--------------------|-------------------|-------------------|---------------|---------------------|
| 58.   DITSPORTS   POMECH MASSION: EDITSCIAN   10.255.779   41.59.840   146.896.819   0.166.896.819   0.166.896.819   0.166.896.819   0.166.896.819   0.166.896.819   0.166.896.819   0.166.896.819   0.166.896.819   0.166.896.819   0.166.896.819   0.166.896.819   0.166.896.819   0.166.896.819   0.166.896.819   0.166.896.819   0.166.896.819   0.166.896.819   0.166.819   0.166.819   0.166.819   0.166.819   0.166.819   0.166.819   0.166.819   0.166.819   0.166.819   0.166.819   0.166.819   0.166.819   0.166.819   0.166.819   0.166.819   0.166.819   0.166.819   0.166.819   0.166.819   0.166.819   0.166.819   0.166.819   0.166.819   0.166.819   0.166.819   0.166.819   0.166.819   0.166.819   0.166.819   0.166.819   0.166.819   0.166.819   0.166.819   0.166.819   0.166.819   0.166.819   0.166.819   0.166.819   0.166.819   0.166.819   0.166.819   0.166.819   0.166.819   0.166.819   0.166.819   0.166.819   0.166.819   0.166.819   0.166.819   0.166.819   0.166.819   0.166.819   0.166.819   0.166.819   0.166.819   0.166.819   0.166.819   0.166.819   0.166.819   0.166.819   0.166.819   0.166.819   0.166.819   0.166.819   0.166.819   0.166.819   0.166.819   0.166.819   0.166.819   0.166.819   0.166.819   0.166.819   0.166.819   0.166.819   0.166.819   0.166.819   0.166.819   0.166.819   0.166.819   0.166.819   0.166.819   0.166.819   0.166.819   0.166.819   0.166.819   0.166.819   0.166.819   0.166.819   0.166.819   0.166.819   0.166.819   0.166.819   0.166.819   0.166.819   0.166.819   0.166.819   0.166.819   0.166.819   0.166.819   0.166.819   0.166.819   0.166.819   0.166.819   0.166.819   0.166.819   0.166.819   0.166.819   0.166.819   0.166.819   0.166.819   0.166.819   0.166.819   0.166.819   0.166.819   0.166.819   0.166.819   0.166.819   0.166.819   0.166.819   0.166.819   0.166.819   0.166.819   0.166.819   0.166.819   0.166.819   0.166.819   0.166.819   0.166.819   0.166.819   0.166.819   0.166.819   0.166.819   0.166.819   0.166.819   0.166.819   0.166.819   0.166.819   0.166.819   0.166.819   0.166.819   0.166.8   | 57.  | 0119009053 | FOREIGN MISSION: KIGALI RWANDA | 1                  |                   |                   | l ol          | 127,394,489         |
| 60.   019000965   FORESCIA MISSION FUNAL QUARTER   136-044-056   83.244-217   179.2281   70.0000097   70.000097   70.000097   70.000097   70.000097   70.000097   70.000097   70.000097   70.000097   70.000097   70.000097   70.000097   70.000097   70.000097   70.000097   70.000097   70.000097   70.000097   70.000097   70.000097   70.000097   70.000097   70.000097   70.000097   70.000097   70.000097   70.000097   70.000097   70.000097   70.000097   70.000097   70.000097   70.000097   70.000097   70.000097   70.000097   70.000097   70.000097   70.000097   70.000097   70.000097   70.000097   70.000097   70.000097   70.000097   70.000097   70.000097   70.000097   70.000097   70.000097   70.000097   70.000097   70.000097   70.000097   70.000097   70.000097   70.000097   70.000097   70.000097   70.000097   70.000097   70.000097   70.000097   70.000097   70.000097   70.000097   70.000097   70.000097   70.000097   70.000097   70.000097   70.000097   70.000097   70.000097   70.000097   70.000097   70.000097   70.000097   70.000097   70.000097   70.000097   70.000097   70.000097   70.000097   70.000097   70.000097   70.000097   70.000097   70.000097   70.000097   70.000097   70.000097   70.000097   70.000097   70.000097   70.000097   70.000097   70.000097   70.000097   70.000097   70.000097   70.000097   70.000097   70.000097   70.000097   70.000097   70.000097   70.000097   70.000097   70.000097   70.000097   70.000097   70.000097   70.000097   70.000097   70.000097   70.000097   70.000097   70.000097   70.000097   70.000097   70.000097   70.000097   70.000097   70.000097   70.000097   70.000097   70.000097   70.000097   70.000097   70.000097   70.000097   70.000097   70.000097   70.000097   70.000097   70.000097   70.000097   70.000097   70.000097   70.000097   70.000097   70.000097   70.000097   70.000097   70.000097   70.000097   70.000097   70.000097   70.000097   70.000097   70.000097   70.000097   70.000097   70.000097   70.000097   70.000097   70.000097   70.000097   70.000097   70.000097   70.000097   70.000097    |      |            |                                |                    |                   | 166,805,619       | 0             | 166,805,619         |
| Ed.   DI INDODOS   FOREIGN MISSION LIBRAPILLE   13.68.075 68   17.57.06.16   19.57.06.16   0. 1957.70.0                                                                                                                                                                                                                                                                                                                                                                                                                                                                                                                                                                                                                                                                                                                                                                                                                                                                                                                                                                                                                                                                                                                                                                                                                                                                                                                                                                                                                                                                                                                                                                                                                                                                                                                                                                                                                                                                                                                                                                                                                        | 59.  | 0119009055 |                                | 112,815,571        |                   |                   |               | 212,698,183         |
| 1907   1907   1907   1907   1907   1907   1907   1907   1907   1907   1907   1907   1907   1907   1907   1907   1907   1907   1907   1907   1907   1907   1907   1907   1907   1907   1907   1907   1907   1907   1907   1907   1907   1907   1907   1907   1907   1907   1907   1907   1907   1907   1907   1907   1907   1907   1907   1907   1907   1907   1907   1907   1907   1907   1907   1907   1907   1907   1907   1907   1907   1907   1907   1907   1907   1907   1907   1907   1907   1907   1907   1907   1907   1907   1907   1907   1907   1907   1907   1907   1907   1907   1907   1907   1907   1907   1907   1907   1907   1907   1907   1907   1907   1907   1907   1907   1907   1907   1907   1907   1907   1907   1907   1907   1907   1907   1907   1907   1907   1907   1907   1907   1907   1907   1907   1907   1907   1907   1907   1907   1907   1907   1907   1907   1907   1907   1907   1907   1907   1907   1907   1907   1907   1907   1907   1907   1907   1907   1907   1907   1907   1907   1907   1907   1907   1907   1907   1907   1907   1907   1907   1907   1907   1907   1907   1907   1907   1907   1907   1907   1907   1907   1907   1907   1907   1907   1907   1907   1907   1907   1907   1907   1907   1907   1907   1907   1907   1907   1907   1907   1907   1907   1907   1907   1907   1907   1907   1907   1907   1907   1907   1907   1907   1907   1907   1907   1907   1907   1907   1907   1907   1907   1907   1907   1907   1907   1907   1907   1907   1907   1907   1907   1907   1907   1907   1907   1907   1907   1907   1907   1907   1907   1907   1907   1907   1907   1907   1907   1907   1907   1907   1907   1907   1907   1907   1907   1907   1907   1907   1907   1907   1907   1907   1907   1907   1907   1907   1907   1907   1907   1907   1907   1907   1907   1907   1907   1907   1907   1907   1907   1907   1907   1907   1907   1907   1907   1907   1907   1907   1907   1907   1907   1907   1907   1907   1907   1907   1907   1907   1907   1907   1907   1907   1907   1907   1907   1907   1907   1907   1907   1907   1907      |      |            |                                |                    |                   |                   |               | 219,289,305         |
| 53. 1019090909   Disposition   |      |            |                                |                    |                   |                   |               |                     |
| 54. DI 19070950   FORERON MISSION: LONDON   61.563.192   497.575.787   1026.337.33   0.1026.337.13     56. DI 19070950   FORERON MISSION: LONDON   61.563.192   497.575.787   1026.337.33   0.1026.337.13     56. DI 19070950   FORERON MISSION: LUMADON   72.575.27   72.575.787   1026.337.33   0.1026.337.13     57. DI 19070950   FORERON MISSION: LUMADON   72.575.27   72.775.802   12.975.10   72.775.27   72.775.802   72.775.77   72.775.802   72.775.802   72.775.802   72.775.802   72.775.802   72.775.802   72.775.802   72.775.802   72.775.802   72.775.802   72.775.802   72.775.802   72.775.802   72.775.802   72.775.802   72.775.802   72.775.802   72.775.802   72.775.802   72.775.802   72.775.802   72.775.802   72.775.802   72.775.802   72.775.802   72.775.802   72.775.802   72.775.802   72.775.802   72.775.802   72.775.802   72.775.802   72.775.802   72.775.802   72.775.802   72.775.802   72.775.802   72.775.802   72.775.802   72.775.802   72.775.802   72.775.802   72.775.802   72.775.802   72.775.802   72.775.802   72.775.802   72.775.802   72.775.802   72.775.802   72.775.802   72.775.802   72.775.802   72.775.802   72.775.802   72.775.802   72.775.802   72.775.802   72.775.802   72.775.802   72.775.802   72.775.802   72.775.802   72.775.802   72.775.802   72.775.802   72.775.802   72.775.802   72.775.802   72.775.802   72.775.802   72.775.802   72.775.802   72.775.802   72.775.802   72.775.802   72.775.802   72.775.802   72.775.802   72.775.802   72.775.802   72.775.802   72.775.802   72.775.802   72.775.802   72.775.802   72.775.802   72.775.802   72.775.802   72.775.802   72.775.802   72.775.802   72.775.802   72.775.802   72.775.802   72.775.802   72.775.802   72.775.802   72.775.802   72.775.802   72.775.802   72.775.802   72.775.802   72.775.802   72.775.802   72.775.802   72.775.802   72.775.802   72.775.802   72.775.802   72.775.802   72.775.802   72.775.802   72.775.802   72.775.802   72.775.802   72.775.802   72.775.802   72.775.802   72.775.802   72.775.802   72.775.802   72.775.802   72.775.802   72.77   |      |            |                                |                    |                   |                   |               |                     |
| 565   DI PODOPO                                                                                                                                                                                                                                                                                                                                                                                                                                                                                                                                                                                                                                                                                                                                                                                                                                                                                                                                                                                                                                                                                                                                                                                                                                                                                                                                                                                                                                                                                                                                                                                                                                                                                                                                                                                                                                                                                                                                                                                                                                                                                                                |      |            |                                |                    |                   |                   |               |                     |
| 67.   1019009073   TORRIGH MUSSIONE MAJARID   225.52.23   14.19.19.51   37.44.62.123   0. 0. 183.249.346   19.1900945   FOREIGN MUSSIONE MAJARID   225.52.232   14.19.19.51   37.44.62.123   0. 181.729.97   0. 181.729.97   0. 181.729.97   0. 181.729.97   0. 181.729.97   0. 181.729.97   0. 181.729.97   0. 181.729.97   0. 181.729.97   0. 181.729.97   0. 181.729.97   0. 181.729.97   0. 181.729.97   0. 181.729.97   0. 181.729.97   0. 181.729.97   0. 181.729.97   0. 181.729.97   0. 181.729.97   0. 181.729.97   0. 181.729.97   0. 181.729.97   0. 181.729.97   0. 181.729.97   0. 181.729.97   0. 181.729.97   0. 181.729.97   0. 181.729.97   0. 181.729.97   0. 181.729.97   0. 181.729.97   0. 181.729.97   0. 181.729.97   0. 181.729.97   0. 181.729.97   0. 181.729.97   0. 181.729.97   0. 181.729.97   0. 181.729.97   0. 181.729.97   0. 181.729.97   0. 181.729.97   0. 181.729.97   0. 181.729.97   0. 181.729.97   0. 181.729.97   0. 181.729.97   0. 181.729.97   0. 181.729.97   0. 181.729.97   0. 181.729.97   0. 181.729.97   0. 181.729.97   0. 181.729.97   0. 181.729.97   0. 181.729.97   0. 181.729.97   0. 181.729.97   0. 181.729.97   0. 181.729.97   0. 181.729.97   0. 181.729.97   0. 181.729.97   0. 181.729.97   0. 181.729.97   0. 181.729.97   0. 181.729.97   0. 181.729.97   0. 181.729.97   0. 181.729.97   0. 181.729.97   0. 181.729.97   0. 181.729.97   0. 181.729.97   0. 181.729.97   0. 181.729.97   0. 181.729.97   0. 181.729.97   0. 181.729.97   0. 181.729.97   0. 181.729.97   0. 181.729.97   0. 181.729.97   0. 181.729.97   0. 181.729.97   0. 181.729.97   0. 181.729.97   0. 181.729.97   0. 181.729.97   0. 181.729.97   0. 181.729.97   0. 181.729.97   0. 181.729.97   0. 181.729.97   0. 181.729.97   0. 181.729.97   0. 181.729.97   0. 181.729.97   0. 181.729.97   0. 181.729.97   0. 181.729.97   0. 181.729.97   0. 181.729.97   0. 181.729.97   0. 181.729.97   0. 181.729.97   0. 181.729.97   0. 181.729.97   0. 181.729.97   0. 181.729.97   0. 181.729.97   0. 181.729.97   0. 181.729.97   0. 181.729.97   0. 181.729.97   0. 181.729.97     |      |            |                                |                    |                   |                   |               | 1,026,337,136       |
| 58. DI 1509006   FORDERICH NISSION MARIAD   108897.55   72.84.26.25   181.72.79.87   10   374.44.21.23   10   374.44.21.23   10   374.44.21.23   10   374.44.21.23   10   374.44.21.23   10   374.44.21.23   10   374.44.21.23   10   374.44.21.23   10   374.44.21.23   10   374.44.21.23   10   374.44.21.23   10   374.44.21.23   10   374.44.21.23   10   374.44.21.23   10   374.44.21.23   10   374.44.21.23   10   374.44.21.23   10   374.44.21.23   10   374.44.21.23   10   374.44.21.23   10   374.44.21.23   10   374.44.21.23   10   374.44.21.23   10   374.44.21.23   10   374.44.21.23   10   374.44.21.23   10   374.44.21.23   10   374.44.21.23   10   374.44.21.23   10   374.44.21.23   10   374.44.21.23   10   374.44.21.23   10   374.44.21.23   10   374.44.21.23   10   374.44.21.23   10   374.44.21.23   10   374.44.21.23   10   374.44.21.23   10   374.44.21.23   10   374.44.21.23   10   374.44.21.23   10   374.44.21.23   10   374.44.21.23   10   374.44.21.23   10   374.44.21.23   10   374.44.21.23   10   374.44.21.23   10   374.44.21.23   10   374.44.21.23   10   374.44.21.23   10   374.44.21.23   10   374.44.21.23   10   374.44.21.23   10   374.44.21.23   10   374.44.21.23   10   374.44.21.23   10   374.44.21.23   10   374.44.21.23   10   374.44.21.23   10   374.44.21.23   10   374.44.21.23   10   374.44.21.23   10   374.44.21.23   10   374.44.21.23   10   374.44.21.23   10   374.44.21.23   10   374.44.21.23   10   374.44.21.23   10   374.44.21.23   10   374.44.21.23   10   374.44.21.23   10   374.44.21.23   10   374.44.21.23   10   374.44.21.23   10   374.44.21.23   10   374.44.21.23   10   374.44.21.23   10   374.44.21.23   10   374.44.21.23   10   374.44.21.23   10   374.44.21.23   10   374.44.21.23   10   374.44.21.23   10   374.44.21.23   10   374.44.21.23   10   374.44.21.23   10   374.44.21.23   10   374.44.21.23   10   374.44.21.23   10   374.44.21.23   10   374.44.21.23   10   374.44.21.23   10   374.44.21.23   10   374.44.21.23   10   374.44.21.23   10   374.44.21.23   10   374.44.21.23   10   374.44.21.23     | 66.  | 0119009062 | FOREIGN MISSION: LUANDA        | 92,199,882         | 69,604,872        |                   |               | 161,804,754         |
| 190.   119000965   PORFICK NASSON: NAMARA   106.887.355   72.842.667   181.729.987   0   181.729.987   1   181.729.987   0   181.729.987   1   181.729.987   0   181.729.987   1   181.729.987   1   181.729.987   1   181.729.987   1   181.729.987   1   181.729.987   1   181.729.987   1   181.729.987   1   181.729.987   1   181.729.987   1   181.729.987   1   181.729.987   1   181.729.987   1   181.729.987   1   181.729.987   1   181.729.987   1   181.729.987   1   181.729.987   1   181.729.987   1   181.729.987   1   181.729.987   1   181.729.987   1   181.729.987   1   181.729.987   1   181.729.987   1   181.729.987   1   181.729.987   1   181.729.987   1   181.729.987   1   181.729.987   1   181.729.987   1   181.729.987   1   181.729.987   1   181.729.987   1   181.729.987   1   181.729.987   1   181.729.987   1   181.729.987   1   181.729.987   1   181.729.987   1   181.729.987   1   181.729.987   1   181.729.987   1   181.729.987   1   181.729.987   1   181.729.987   1   181.729.987   1   181.729.987   1   181.729.987   1   181.729.987   1   181.729.987   1   181.729.987   1   181.729.987   1   181.729.987   1   181.729.987   1   181.729.987   1   181.729.987   1   181.729.987   1   181.729.987   1   181.729.987   1   181.729.987   1   181.729.987   1   181.729.987   1   181.729.987   1   181.729.987   1   181.729.987   1   181.729.987   1   181.729.987   1   181.729.987   1   181.729.987   1   181.729.987   1   181.729.987   1   181.729.987   1   181.729.987   1   181.729.987   1   181.729.987   1   181.729.987   1   181.729.987   1   181.729.987   1   181.729.987   1   181.729.987   1   181.729.987   1   181.729.987   1   181.729.987   1   181.729.987   1   181.729.987   1   181.729.987   1   181.729.987   1   181.729.987   1   181.729.987   1   181.729.987   1   181.729.987   1   181.729.987   1   181.729.987   1   181.729.987   1   181.729.987   1   181.729.987   1   181.729.987   1   181.729.987   1   181.729.987   1   181.729.987   1   181.729.987   1   181.729.987   1   181.729.987   1   181.729.987   |      |            |                                |                    |                   | <u> </u>          |               | 183,269,346         |
| 170.   119009076   PORTICINA NISSION: AMPLIO   127.711.069   62.511.503   119.022.552   0   119.022.553   119.022.553   119.022.553   119.022.553   119.022.553   119.022.553   119.022.553   119.022.553   119.022.553   119.022.553   119.022.553   119.022.553   119.022.553   119.022.553   119.022.553   119.022.553   119.022.553   119.022.553   119.022.553   119.022.553   119.022.553   119.022.553   119.022.553   119.022.553   119.022.553   119.022.553   119.022.553   119.022.553   119.022.553   119.022.553   119.022.553   119.022.553   119.022.553   119.022.553   119.022.553   119.022.553   119.022.553   119.022.553   119.022.553   119.022.553   119.022.553   119.022.553   119.022.553   119.022.553   119.022.553   119.022.553   119.022.553   119.022.553   119.022.553   119.022.553   119.022.553   119.022.553   119.022.553   119.022.553   119.022.553   119.022.553   119.022.553   119.022.553   119.022.553   119.022.553   119.022.553   119.022.553   119.022.553   119.022.553   119.022.553   119.022.553   119.022.553   119.022.553   119.022.553   119.022.553   119.022.553   119.022.553   119.022.553   119.022.553   119.022.553   119.02.553   119.02.553   119.02.553   119.02.553   119.02.553   119.02.553   119.02.553   119.02.553   119.02.553   119.02.553   119.02.553   119.02.553   119.02.553   119.02.553   119.02.553   119.02.553   119.02.553   119.02.553   119.02.553   119.02.553   119.02.553   119.02.553   119.02.553   119.02.553   119.02.553   119.02.553   119.02.553   119.02.553   119.02.553   119.02.553   119.02.553   119.02.553   119.02.553   119.02.553   119.02.553   119.02.553   119.02.553   119.02.553   119.02.553   119.02.553   119.02.553   119.02.553   119.02.553   119.02.553   119.02.553   119.02.553   119.02.553   119.02.553   119.02.553   119.02.553   119.02.553   119.02.553   119.02.553   119.02.553   119.02.553   119.02.553   119.02.553   119.02.553   119.02.553   119.02.553   119.02.553   119.02.553   119.02.553   119.02.553   119.02.553   119.02.553   119.02.553   119.02.553   119.02.553   119.0   |      |            |                                |                    |                   | •                 |               |                     |
| 171.   DI 19909067   FOREIGN ANSSION MEMOCO CITY   127.571.1049   62.511.503   190.222.552   0   190.222.552   72. 0   190.0225   73. 0   190.0225   73. 0   190.0225   73. 0   190.0225   73. 0   190.0225   73. 0   190.0225   73. 0   190.0225   73. 0   190.0225   74. 0   190.0205   74. 0   190.0205   74. 0   190.0205   74. 0   190.0205   74. 0   190.0205   74. 0   190.0205   74. 0   190.0205   74. 0   190.0205   74. 0   190.0205   74. 0   190.0205   74. 0   190.0205   74. 0   190.0205   74. 0   190.0205   74. 0   190.0205   74. 0   190.0205   74. 0   190.0205   74. 0   190.0205   74. 0   190.0205   74. 0   190.0205   74. 0   190.0205   74. 0   190.0205   74. 0   190.0205   74. 0   190.0205   74. 0   190.0205   74. 0   190.0205   74. 0   190.0205   74. 0   190.0205   74. 0   190.0205   74. 0   190.0205   74. 0   190.0205   74. 0   190.0205   74. 0   190.0205   74. 0   190.0205   74. 0   190.0205   74. 0   190.0205   74. 0   190.0205   74. 0   190.0205   74. 0   190.0205   74. 0   190.0205   74. 0   190.0205   74. 0   190.0205   74. 0   190.0205   74. 0   190.0205   74. 0   190.0205   74. 0   190.0205   74. 0   190.0205   74. 0   190.0205   74. 0   190.0205   74. 0   190.0205   74. 0   190.0205   74. 0   190.0205   74. 0   190.0205   74. 0   190.0205   74. 0   190.0205   74. 0   190.0205   74. 0   190.0205   74. 0   190.0205   74. 0   190.0205   74. 0   190.0205   74. 0   190.0205   74. 0   190.0205   74. 0   190.0205   74. 0   190.0205   74. 0   190.0205   74. 0   190.0205   74. 0   190.0205   74. 0   190.0205   74. 0   190.0205   74. 0   190.0205   74. 0   190.0205   74. 0   190.0205   74. 0   190.0205   74. 0   190.0205   74. 0   190.0205   74. 0   190.0205   74. 0   190.0205   74. 0   190.0205   74. 0   190.0205   74. 0   190.0205   74. 0   190.0205   74. 0   190.0205   74. 0   190.0205   74. 0   190.0205   74. 0   190.0205   74. 0   190.0205   74. 0   190.0205   74. 0   190.0205   74. 0   190.0205   74. 0   190.0205   74. 0   190.0205   74. 0   190.0205   74. 0   190.0205   74. 0   190.0205   74. 0   190.02   |      |            |                                |                    |                   |                   |               |                     |
| 172. 0  11900996   COREGN MISSION MORECO CITY   127.572.627   84.228.753   211.821.342   0   211.821.342   0   211.821.342   0   211.821.342   0   211.821.342   0   211.821.342   0   211.821.342   0   211.821.342   0   211.821.342   0   211.821.342   0   211.821.342   0   211.821.342   0   211.821.342   0   211.821.342   0   211.821.342   0   211.821.342   0   211.821.342   0   211.821.342   0   211.821.342   0   211.821.342   0   211.821.342   0   211.821.342   0   211.821.342   0   211.821.342   0   211.821.342   0   211.821.342   0   211.821.342   0   211.821.342   0   211.821.342   0   211.821.342   0   211.821.342   0   211.821.342   0   211.821.342   0   211.821.342   0   211.821.342   0   211.821.342   0   211.821.342   0   211.821.342   0   211.821.342   0   211.821.342   0   211.821.342   0   211.821.342   0   211.821.342   0   211.821.342   0   211.821.342   0   211.821.342   0   211.821.342   0   211.821.342   0   211.821.342   0   211.821.342   0   211.821.342   0   211.821.342   0   211.821.342   0   211.821.342   0   211.821.342   0   211.821.342   0   211.821.342   0   211.821.342   0   211.821.342   0   211.821.342   0   211.821.342   0   211.821.342   0   211.821.342   0   211.821.342   0   211.821.342   0   211.821.342   0   211.821.342   0   211.821.342   0   211.821.342   0   211.821.342   0   211.821.342   0   211.821.342   0   211.821.342   0   211.821.342   0   211.821.342   0   211.821.342   0   211.821.342   0   211.821.342   0   211.821.342   0   211.821.342   0   211.821.342   0   211.821.342   0   211.821.342   0   211.821.342   0   211.821.342   0   211.821.342   0   211.821.342   0   211.821.342   0   211.821.342   0   211.821.342   0   211.821.342   0   211.821.342   0   211.821.342   0   211.821.342   0   211.821.342   0   211.821.342   0   211.821.342   0   211.821.342   0   211.821.342   0   211.821.342   0   211.821.342   0   211.821.342   0   211.821.342   0   211.821.342   0   211.821.342   0   211.821.342   0   211.821.342   0   211.821.342   0   211.821.342   0   211.821   |      |            |                                |                    |                   |                   |               |                     |
| 173. 011900969   OREIGN MISSION: MONROVAL   99.465/933   70.589.677   179.046.510   50.000.000   220.044.57   177. 011900970   FOREIGN MISSION: MOSCOW   188.685/988   190.978.78   179.037.78   179.037.78   179.037.78   179.037.78   179.037.78   179.037.78   179.037.78   179.037.78   179.037.78   179.037.78   179.037.78   179.037.78   179.037.78   179.037.78   179.037.78   179.037.78   179.037.78   179.037.78   179.037.78   179.037.78   179.037.78   179.037.78   179.037.78   179.037.78   179.037.78   179.037.78   179.037.78   179.037.78   179.037.78   179.037.78   179.037.78   179.037.78   179.037.78   179.037.78   179.037.78   179.037.78   179.037.78   179.037.78   179.037.78   179.037.78   179.037.78   179.037.78   179.037.78   179.037.78   179.037.78   179.037.78   179.037.78   179.037.78   179.037.78   179.037.78   179.037.78   179.037.78   179.037.78   179.037.78   179.037.78   179.037.78   179.037.78   179.037.78   179.037.78   179.037.78   179.037.78   179.037.78   179.037.78   179.037.78   179.037.78   179.037.78   179.037.78   179.037.78   179.037.78   179.037.78   179.037.78   179.037.78   179.037.78   179.037.78   179.037.78   179.037.78   179.037.78   179.037.78   179.037.78   179.037.78   179.037.78   179.037.78   179.037.78   179.037.78   179.037.78   179.037.78   179.037.78   179.037.78   179.037.78   179.037.78   179.037.78   179.037.78   179.037.78   179.037.78   179.037.78   179.037.78   179.037.78   179.037.78   179.037.78   179.037.78   179.037.78   179.037.78   179.037.78   179.037.78   179.037.78   179.037.78   179.037.78   179.037.78   179.037.78   179.037.78   179.037.78   179.037.78   179.037.78   179.037.78   179.037.78   179.037.78   179.037.78   179.037.78   179.037.78   179.037.78   179.037.78   179.037.78   179.037.78   179.037.78   179.037.78   179.037.78   179.037.78   179.037.78   179.037.78   179.037.78   179.037.78   179.037.78   179.037.78   179.037.78   179.037.78   179.037.78   179.037.78   179.037.78   179.037.78   179.037.78   179.037.78   179.037.78   179.037.78   179.0   |      |            |                                |                    |                   |                   |               | 211,821,362         |
| 175. 0  119009971   COREIGN MISSION NUMBERS   1197-879-7498   73-55-35,998   187-325-5449   73-75-55-35,998   187-325-5449   73-75-55-35,998   187-325-5449   73-75-55-35,998   187-325-5449   73-75-55-35,998   187-325-5449   73-75-55-35,998   187-325-54-549   73-75-55-35,998   187-325-5449   73-75-55-35,998   187-325-5449   73-75-55-35,998   187-325-5449   73-75-55-35,998   187-325-5449   73-75-55-35,998   187-325-5449   73-75-35-35-36,998   187-325-5449   73-75-35-35-36,998   187-325-5449   73-75-35-35-36,998   187-325-5449   73-75-35-35-36,998   187-325-35-36,998   73-75-35-35-36,998   73-75-35-35-36,998   73-75-35-36,998   73-75-35-36,998   73-75-35-36,998   73-75-35-36,998   73-75-35-36,998   73-75-35-36,998   73-75-35-36,998   73-75-35-36,998   73-75-35-36,998   73-75-35-36,998   73-75-35-36,998   73-75-35-36,998   73-75-35-36,998   73-75-35-36,998   73-75-35-36,998   73-75-35-36,998   73-75-35-36,998   73-75-35-36,998   73-75-35-36,998   73-75-35-36,998   73-75-35-36,998   73-75-35-36,998   73-75-35-36,998   73-75-35-36,998   73-75-35-36,998   73-75-35-36,998   73-75-35-36,998   73-75-35-36,998   73-75-35-36,998   73-75-35-36,998   73-75-35-36,998   73-75-35-36,998   73-75-35-36,998   73-75-35-36,998   73-75-35-36,998   73-75-35-36,998   73-75-35-36,998   73-75-35-36,998   73-75-35-36,998   73-75-35-36,998   73-75-35-36,998   73-75-35-36,998   73-75-35-36,998   73-75-35-36,998   73-75-35-36,998   73-75-35-36,998   73-75-35-36,998   73-75-35-36,998   73-75-35-36,998   73-75-35-36,998   73-75-35-36,998   73-75-35-36,998   73-75-35-36,998   73-75-35-36,998   73-75-35-36,998   73-75-35-36,998   73-75-35-36,998   73-75-35-36,998   73-75-35-36,998   73-75-35-36,998   73-75-35-36,998   73-75-35-36,998   73-75-35-36,998   73-75-35-36,998   73-75-35-36,998   73-75-35-36,998   73-75-35-36,998   73-75-35-36,998   73-75-35-36,998   73-75-35-36,998   73-75-35-36,998   73-75-35-36,998   73-75-35-36,998   73-75-35-36,998   73-75-35-36,998   73-75-35-36,998   73-75-35-36,998   73-75-35-36,998   73-75-35-36,998   73-75-3   |      |            |                                |                    |                   |                   |               | 220,046,510         |
| 17. 0  19099072   CORECON MISSION: NODJAMENA   11.5.762.748   73.563.978   189.326,546   0   189.326,577   0   1909073   CORECON MISSION: NEW DELHI   153.999.616   122.555.736   274.525.532   0   276.525.377   0   1909073   CORECON MISSION: NEW TORK (CG)   300.698.178   145.572.382   459.270.560   490.000.000   150.0227   10.00073   CORECON MISSION: NEW TORK (CG)   300.698.178   145.572.382   459.270.560   490.000.000   150.0227   10.00073   CORECON MISSION: NEW TORK (CG)   300.698.178   145.572.382   459.270.560   490.000.000   150.0227   10.00073   CORECON MISSION: NEW TORK (PM   658.575.67   636.575.62   10.00073   10.00073   CORECON MISSION: NEW TORK (PM   658.575.67   636.575.62   10.00073   CORECON MISSION: NEW TORK (PM   658.65   10.00073   CORECON MISSION: POPTO OF SPAN   10.000.000   10.00073   CORECON MISSION: POPTO OF SPAN   10.00073   CORECON M   |      |            | FOREIGN MISSION: MOSCOW        |                    |                   |                   |               | 379,037,789         |
| 77.                                                                                                                                                                                                                                                                                                                                                                                                                                                                                                                                                                                                                                                                                                                                                                                                                                                                                                                                                                                                                                                                                                                                                                                                                                                                                                                                                                                                                                                                                                                                                                                                                                                                                                                                                                                                                                                                                                                                                                                                                                                                                                                            |      |            |                                |                    |                   |                   |               | 252,280,427         |
| 17. 0  119009074   FOREIGN MISSION: NEW DELH    13,979,468   34,487,808   0   34,487,808   77. 0  119009075   FOREIGN MISSION: NEW YORK (C.G.)   304,698,176   145,572,382   450,270,540   490,000,000   1510,027,540   180,0119009077   FOREIGN MISSION: NEW YORK (PM)   45,868,875,376   45,872,382   450,270,540   490,000,000   1510,452,763   180,0119009077   FOREIGN MISSION: NAMEY   133,967,159   67,876,785   201,845,744   0   135,223,014   0   135,223,014   0   135,223,014   0   135,223,014   0   135,223,014   0   135,223,014   0   135,223,014   0   135,223,014   0   135,223,014   0   135,223,014   0   135,223,014   0   135,223,014   0   135,223,014   0   135,223,014   0   135,223,014   0   135,223,014   0   135,223,014   0   135,223,014   0   135,223,014   0   135,223,014   0   135,223,014   0   135,223,014   0   135,223,014   0   135,223,014   0   135,223,014   0   135,223,014   0   135,223,014   0   135,223,014   0   135,223,014   0   135,223,014   0   135,223,014   0   135,223,014   0   135,223,014   0   135,223,014   0   135,223,014   0   135,223,014   0   135,223,014   0   135,223,014   0   135,223,014   0   135,223,014   0   135,223,014   0   135,223,014   0   135,223,014   0   135,223,014   0   135,223,014   0   135,223,014   0   135,223,014   0   135,223,014   0   135,223,014   0   135,223,014   0   135,223,014   0   135,223,014   0   135,223,014   0   135,223,014   0   135,223,014   0   135,223,014   0   135,223,014   0   135,223,014   0   135,223,014   0   135,223,014   0   135,223,014   0   135,223,014   0   135,223,014   0   135,223,014   0   135,223,014   0   135,223,014   0   135,223,014   0   135,223,014   0   135,223,014   0   135,223,014   0   135,223,014   0   135,223,014   0   135,223,014   0   135,223,014   0   135,223,014   0   135,223,014   0   135,223,014   0   135,223,014   0   135,223,014   0   135,223,014   0   135,223,014   0   135,223,014   0   135,223,014   0   135,223,014   0   135,223,014   0   135,223,014   0   135,223,014   0   135,223,014   0   135,223,014   0   135,223,014   0    | 76.  | 0119009072 |                                | 115,762,948        | 73,563,598        | 189,326,546       | 0             | 189,326,546         |
| 177. 0119009075   FOREIGH MISSION: NEW YORK (CG)   304.698.178   145.572.382   450.270.540   0   450.270.540                                                                                                                                                                                                                                                                                                                                                                                                                                                                                                                                                                                                                                                                                                                                                                                                                                                                                                                                                                                                                                                                                                                                                                                                                                                                                                                                                                                                                                                                                                                                                                                                                                                                                                                                                                                                                                                                                                                                                                                                                   | 77.  | 0119009073 |                                | 40,690,340         | 13,799,468        | 54,489,808        | 0             | 54,489,808          |
| 88. 011909976   FOREIGN MISSION, NEW YORK (FM)   656,875,576   363,758,824   1,020,429,400   490,000.000   1,510,429   481,011909977   FOREIGN MISSION, NEW YORK (FM)   77,089,076   38,133,736   135,223,014   0   21,945,97   21,911909978   FOREIGN MISSION, NIJC NIAMEY   77,089,076   38,133,736   135,223,014   0   315,223,014   0   315,223,014   38,011909908   FOREIGN MISSION, CIMAWA   224,125,850   125,853,127   389,778,777   68,000,000   575,778,778, 183,000,000   37,777, 183,000,000   37,777, 183,000,000   37,777, 183,000,000   37,777, 183,000,000   37,777, 183,000,000   37,777, 183,000,000   37,777, 183,000,000   37,777, 183,000,000   37,777, 183,000,000   37,777, 183,000,000   37,777, 183,000,000   37,777, 183,000,000   37,777, 183,000,000   37,777, 183,000,000   37,777, 183,000,000   37,777, 183,000,000   37,777, 183,000,000   37,777, 183,000,000   37,777, 183,000,000   37,777, 183,000,000   37,777, 183,000,000   37,777, 183,000,000   37,777, 183,000,000   37,777, 183,000,000   37,777, 183,000,000   37,777, 183,000,000   37,777, 183,000,000   37,777, 183,000,000   37,777, 183,000,000   37,777, 183,000,000   37,777, 183,000,000   37,777, 183,000,000   37,777, 183,000,000   37,777, 183,000,000   37,777, 183,000,000   37,777, 183,000,000   37,777, 183,000,000   37,777, 183,000,000   37,777, 183,000,000   37,777, 183,000,000   37,777, 183,000,000   37,777, 183,000,000   37,777, 183,000,000   37,777, 183,000,000   37,777, 183,000,000   37,777, 183,000,000   37,777, 183,000,000   37,777, 183,000,000   37,777, 183,000,000   37,777, 183,000,000   37,777, 183,000,000   37,777, 183,000,000   37,777, 183,000,000   37,777, 183,000,000   37,777, 183,000,000   37,777, 183,000,000   37,777, 183,000,000   37,777, 183,000,000   37,777, 183,000,000   37,777, 183,000,000   37,777, 183,000,000   37,777, 183,000,000   37,777, 183,000,000   37,777, 183,000,000   37,777, 183,000,000   37,777, 183,000,000   37,777, 183,000,000   37,777, 183,000,000   37,777, 183,000,000   37,777, 183,000,000   37,777, 183,000,000   37,777, 18      |      |            |                                |                    |                   |                   |               | 276,525,352         |
| 81   119009077   POREIGN MISSION: NIAMEY   133.967.159   67.878.785   201.845.744   0 201.845.74     82   0119009080   POREIGN MISSION: NIAMEY   27.089.076   38.133.973.014   0.135.223.014     83   0119009080   POREIGN MISSION: OTTAWA   244.125.850   125.853.127   389.978.777   186.000.000   577.787.     85   0119009081   POREIGN MISSION: PARIS   207.656.933   171.655.542   379.312.475   0.379.132.475   0.379.132.475   0.379.132.475   0.379.132.475   0.379.132.475   0.379.132.475   0.379.132.475   0.379.132.475   0.379.132.475   0.379.132.475   0.379.132.475   0.379.132.475   0.379.132.475   0.379.132.475   0.379.132.475   0.379.132.475   0.379.132.475   0.379.132.475   0.379.132.475   0.379.132.475   0.379.132.475   0.379.132.475   0.379.132.475   0.379.132.475   0.379.132.475   0.379.132.475   0.379.132.475   0.379.132.475   0.379.132.475   0.379.132.475   0.379.132.475   0.379.132.475   0.379.132.475   0.379.132.475   0.379.132.475   0.379.132.475   0.379.132.475   0.379.132.475   0.379.132.475   0.379.132.475   0.379.132.475   0.379.132.475   0.379.132.475   0.379.132.475   0.379.132.475   0.379.132.475   0.379.132.475   0.379.132.475   0.379.132.475   0.379.132.475   0.379.132.475   0.379.132.475   0.379.132.475   0.379.132.475   0.379.132.475   0.379.132.475   0.379.132.475   0.379.132.475   0.379.132.475   0.379.132.475   0.379.132.475   0.379.132.475   0.379.132.475   0.379.132.475   0.379.132.475   0.379.132.475   0.379.132.475   0.379.132.475   0.379.132.475   0.379.132.475   0.379.132.475   0.379.132.475   0.379.132.475   0.379.132.475   0.379.132.475   0.379.132.475   0.379.132.475   0.379.132.475   0.379.132.475   0.379.132.475   0.379.132.475   0.379.132.475   0.379.132.475   0.379.132.475   0.379.132.475   0.379.132.475   0.379.132.475   0.379.132.475   0.379.132.475   0.379.132.475   0.379.132.475   0.379.132.475   0.379.132.475   0.379.132.475   0.379.132.475   0.379.132.475   0.379.132.475   0.379.132.475   0.379.132.475   0.379.132.475   0.379.132.475   0.379.132.475   0.379.132.475   0.379   |      |            |                                |                    |                   |                   |               | 450,270,560         |
| 182.   0119009078   FOREIGN MISSION: NINC NIAMEY   77.099.078   381,33,736   135,223.014   0   135,223.018   139,0190908   FOREIGN MISSION: OTAMA   224,125,850   125,853,127   389,798,777   169,000,000   404,797,73   381,0190908   FOREIGN MISSION: PARIS   207,656,933   171,655,645   379,312,47   0   379,312,47   0   379,312,47   0   379,312,47   0   379,312,47   0   379,312,47   0   379,312,47   0   379,312,47   0   379,312,47   0   379,312,47   0   379,312,47   0   379,312,47   0   379,312,47   0   379,312,47   0   379,312,47   0   379,312,47   0   379,312,47   0   379,312,47   0   379,312,47   0   379,312,47   0   379,312,47   0   379,312,47   0   379,312,47   0   379,312,47   0   379,312,47   0   379,312,47   0   379,312,47   0   379,312,47   0   379,312,47   0   379,312,47   0   379,312,47   0   379,312,47   0   379,312,47   0   379,312,47   0   379,312,47   0   379,312,47   0   379,312,47   0   379,312,47   0   379,312,47   0   379,312,47   0   379,312,47   0   379,312,47   0   379,312,47   0   379,312,47   0   379,312,47   0   379,312,47   0   379,312,47   0   379,312,47   0   379,312,47   0   379,312,47   0   379,312,47   0   379,312,47   0   379,312,47   0   379,312,47   0   379,312,47   0   379,312,47   0   379,312,47   0   379,312,47   0   379,312,47   0   379,312,47   0   379,312,47   0   379,312,47   0   379,312,47   0   379,312,47   0   379,312,47   0   379,312,47   0   379,312,47   0   379,312,47   0   379,312,47   0   379,312,47   0   379,312,47   0   379,312,47   0   379,312,47   0   379,312,47   0   379,312,47   0   379,312,47   0   379,312,47   0   379,312,47   0   379,312,47   0   379,312,47   0   379,312,47   0   379,312,47   0   379,312,47   0   379,312,47   0   379,312,47   0   379,312,47   0   379,312,47   0   379,312,47   0   379,312,47   0   379,312,47   0   379,312,47   0   379,312,47   0   379,312,47   0   379,312,47   0   379,312,47   0   379,312,47   0   379,312,47   0   379,312,47   0   379,312,47   0   379,312,47   0   379,312,47   0   379,312,47   0   379,312,47   0   379,31      |      |            |                                |                    |                   |                   |               |                     |
| 83. 0119009680   FOREIGN MISSIONC UTAWA   244,125,850   125,853,127   389,978,977   168,000,000   577,798;   180,001,000   167,000   170,000   170,000   170,000   170,000   170,000   170,000   170,000   170,000   170,000   170,000   170,000   170,000   170,000   170,000   170,000   170,000   170,000   170,000   170,000   170,000   170,000   170,000   170,000   170,000   170,000   170,000   170,000   170,000   170,000   170,000   170,000   170,000   170,000   170,000   170,000   170,000   170,000   170,000   170,000   170,000   170,000   170,000   170,000   170,000   170,000   170,000   170,000   170,000   170,000   170,000   170,000   170,000   170,000   170,000   170,000   170,000   170,000   170,000   170,000   170,000   170,000   170,000   170,000   170,000   170,000   170,000   170,000   170,000   170,000   170,000   170,000   170,000   170,000   170,000   170,000   170,000   170,000   170,000   170,000   170,000   170,000   170,000   170,000   170,000   170,000   170,000   170,000   170,000   170,000   170,000   170,000   170,000   170,000   170,000   170,000   170,000   170,000   170,000   170,000   170,000   170,000   170,000   170,000   170,000   170,000   170,000   170,000   170,000   170,000   170,000   170,000   170,000   170,000   170,000   170,000   170,000   170,000   170,000   170,000   170,000   170,000   170,000   170,000   170,000   170,000   170,000   170,000   170,000   170,000   170,000   170,000   170,000   170,000   170,000   170,000   170,000   170,000   170,000   170,000   170,000   170,000   170,000   170,000   170,000   170,000   170,000   170,000   170,000   170,000   170,000   170,000   170,000   170,000   170,000   170,000   170,000   170,000   170,000   170,000   170,000   170,000   170,000   170,000   170,000   170,000   170,000   170,000   170,000   170,000   170,000   170,000   170,000   170,000   170,000   170,000   170,000   170,000   170,000   170,000   170,000   170,000   170,000   170,000   170,000   170,000   170,000   170,000   170,000   170,000   170,000   170,000   1   |      |            |                                |                    |                   |                   |               |                     |
| 88. 0119009081   FOREIGN MISSION: PARS   207.556.733   171.655.42   379.312.475   0. 379.312.4   88. 011909082   OREIGN MISSION: PARS   207.556.733   171.655.42   379.312.475   0. 379.312.4   88. 011909083   OREIGN MISSION: PORT OF SPAIN   102.366.123   67.344.179   149.710.302   0. 149.710.3   88. 011909084   OREIGN MISSION: PORT OF SPAIN   102.366.123   109.267.9   224.823.344   70.000.000   344.8223.8   88. 011909085   OREIGN MISSION: PORT OF SPAIN   104.649.64.55   109.267.9   224.823.344   70.000.000   344.8223.8   88. 011909086   OREIGN MISSION: RABAT   88.397.279   26.758.29   131.355.548   0. 150.355.64   0. 150.957.0   99. 011909087   OREIGN MISSION: ROME   276.073.178   126.204.345   325.428.976   0. 325.428.979   0. 190.000.000   0. 000.000.000   0. 000.000.                                                                                                                                                                                                                                                                                                                                                                                                                                                                                                                                                                                                                                                                                                                                                                                                                                                                                                                                                                                                                                                                                                                                                                                                                                                                                                                    |      |            |                                |                    |                   |                   |               | 557,978,977         |
| 88. 0119009082   FOREIGH MISSION: PARIS   207,656,933   171,455,542   377,312,475   0   377,312,475   0   377,312,475   0   377,312,475   0   377,312,475   0   377,312,475   0   377,312,475   0   377,312,475   0   377,312,475   0   377,312,475   0   377,312,475   0   377,312,475   0   377,312,475   0   377,312,475   0   377,312,475   0   377,312,475   0   377,312,475   0   377,312,475   0   377,312,475   0   377,312,475   0   377,312,475   0   377,312,475   0   377,312,475   0   377,312,475   0   377,312,475   0   377,312,475   0   377,312,475   0   377,312,475   0   377,312,475   0   377,312,475   0   377,312,475   0   377,312,475   0   377,312,475   0   377,312,475   0   377,312,475   0   377,312,475   0   377,312,475   0   377,312,475   0   377,312,475   0   377,312,475   0   377,312,475   0   377,312,475   0   377,312,475   0   377,312,475   0   377,312,475   0   377,312,475   0   377,312,475   0   377,312,475   0   377,312,475   0   377,312,475   0   377,312,475   0   377,312,475   0   377,312,475   0   377,312,475   0   377,312,475   0   377,312,475   0   377,312,475   0   377,312,475   0   377,312,475   0   377,312,475   0   377,312,475   0   377,312,475   0   377,312,475   0   377,312,475   0   377,312,475   0   377,312,475   0   377,312,475   0   377,312,475   0   377,312,475   0   377,312,475   0   377,312,475   0   377,312,475   0   377,312,475   0   377,312,475   0   377,312,475   0   377,312,475   0   377,312,475   0   377,312,475   0   377,312,475   0   377,312,475   0   377,312,475   0   377,312,475   0   377,312,475   0   377,312,475   0   377,312,475   0   377,312,475   0   377,312,475   0   377,312,475   0   377,312,475   0   377,312,475   0   377,312,475   0   377,312,475   0   377,312,475   0   377,312,475   0   377,312,475   0   377,312,475   0   377,312,475   0   377,312,475   0   377,312,475   0   377,312,475   0   377,312,475   0   377,312,475   0   377,312,475   0   377,312,475   0   377,312,475   0   377,312,475   0   377,312,475   0   377,312,475   0   377,312,475   0   377,312,475    |      |            |                                |                    |                   |                   |               | 404,973,703         |
| 87. 0119009084   FOREIGN MISSION: PRETORIA   164,986,453   109,795,891   274,282,344   70,000,000   344,282,348   80, 0119009085   FOREIGN MISSION: PRONG YANG   116,441,694   74,555,551   109,979,045   0   190,977,046   0   190,977,046   0   190,977,046   0   190,977,046   0   190,977,046   0   190,977,046   0   190,977,046   0   190,977,046   0   190,977,046   0   190,977,046   0   190,977,046   0   190,977,046   0   190,977,046   0   190,977,047   0   190,977,047   0   113,955,549   0   235,2429*   15,203,454   325,4229*   0   235,4229*   19,0119009087   FOREIGN MISSION: STATE   112,105,864   34,943,346   147,049,210   0   147,049,22   0   190,000092   FOREIGN MISSION: SAO TOME   290,078,909   111,363,322   311,442,231   0   311,442,23   0   131,442,23   0   131,442,23   0   131,442,23   0   131,442,23   0   131,442,23   0   131,442,23   0   0   190,000093   FOREIGN MISSION: SHANGHAI   200,722,160   18,652,933   222,375,099   0   222,375,000   0   0   0   0   0   0   0   0   0                                                                                                                                                                                                                                                                                                                                                                                                                                                                                                                                                                                                                                                                                                                                                                                                                                                                                                                                                                                                                                                                                              |      | 0119009082 |                                | 207,656,933        |                   |                   |               | 379,312,475         |
| 88, 0119009085   FOREIGN MISSION: REABAT   88,397.279   62,958.269   513,555.548   0   151,355.558   0   151,355.558   0   151,355.558   0   151,355.558   0   151,355.558   0   151,355.558   0   151,355.558   0   151,355.558   0   151,355.558   0   151,355.558   0   151,355.558   0   151,355.558   0   151,355.558   0   151,355.558   0   151,355.558   0   151,355.558   0   151,355.558   0   151,355.558   0   151,355.558   0   151,355.558   0   151,355.558   0   151,355.558   0   151,355.558   0   151,355.558   0   151,355.558   0   151,355.558   0   151,355.558   0   151,355.558   0   151,355.558   0   151,355.558   0   151,355.558   0   151,355.558   0   151,355.558   0   151,355.558   0   151,355.558   0   151,355.558   0   151,355.558   0   151,355.558   0   151,355.558   0   151,355.558   0   151,355.558   0   151,355.558   0   151,355.558   0   151,355.558   0   151,355.558   0   151,355.558   0   151,355.558   0   151,355.558   0   151,355.558   0   151,355.558   0   151,355.558   0   151,355.558   0   151,355.558   0   151,355.558   0   151,355.558   0   151,355.558   0   151,355.558   0   151,355.558   0   151,355.558   0   151,355.558   0   151,355.558   0   151,355.558   0   151,355.558   0   151,355.558   0   151,355.558   0   151,355.558   0   151,355.558   0   151,355.558   0   151,355.558   0   151,355.558   0   151,355.558   0   151,355.558   0   151,355.558   0   151,355.558   0   151,355.558   0   151,355.558   0   151,355.558   0   151,355.558   0   151,355.558   0   151,355.558   0   151,355.558   0   151,355.558   0   151,355.558   0   151,355.558   0   151,355.558   0   151,355.558   0   151,355.558   0   151,355.558   0   151,355.558   0   151,355.558   0   151,355.558   0   151,355.558   0   151,355.558   0   151,355.558   0   151,355.558   0   151,355.558   0   151,355.558   0   151,355.558   0   151,355.558   0   151,355.558   0   151,355.558   0   151,355.558   0   151,355.558   0   151,355.558   0   151,355.558   0   151,355.558   0   151,355.558   0   151,355.558   0   151,355.558   0 |      |            |                                | 102,366,123        |                   |                   |               | 169,710,302         |
| B90                                                                                                                                                                                                                                                                                                                                                                                                                                                                                                                                                                                                                                                                                                                                                                                                                                                                                                                                                                                                                                                                                                                                                                                                                                                                                                                                                                                                                                                                                                                                                                                                                                                                                                                                                                                                                                                                                                                                                                                                                                                                                                                            |      |            |                                |                    |                   |                   |               | 344,282,344         |
| 90. 0119009087 FOREIGN MISSION: RYADH 173,025,542 152,403,454 325,428,976 0 325,428,979 1 0119009088 FOREIGN MISSION: ROME 276,273,178 126,204,981 402,478,159 0 402,478,159 0 402,478,159 0 402,478,159 0 402,478,159 0 402,478,159 0 402,478,159 0 402,478,159 0 402,478,159 0 402,478,159 0 402,478,159 0 402,478,159 0 402,478,159 0 402,478,159 0 402,478,159 0 402,478,159 0 402,478,159 0 402,478,159 0 402,478,159 0 402,478,159 0 402,478,159 0 402,478,159 0 402,478,159 0 402,478,159 0 402,478,159 0 402,478,159 0 402,478,159 0 402,478,159 0 402,478,159 0 402,478,159 0 402,478,159 0 402,478,159 0 402,478,159 0 402,478,159 0 402,478,159 0 402,478,159 0 402,478,159 0 402,478,159 0 402,478,159 0 402,478,159 0 402,478,159 0 402,478,159 0 402,478,159 0 402,478,159 0 402,478,159 0 402,478,159 0 402,478,159 0 402,478,159 0 402,478,159 0 402,478,159 0 402,478,159 0 402,478,159 0 402,478,159 0 402,478,159 0 402,478,159 0 402,478,159 0 402,478,159 0 402,478,159 0 402,478,159 0 402,478,159 0 402,478,159 0 402,478,159 0 402,478,159 0 402,478,159 0 402,478,159 0 402,478,159 0 402,478,159 0 402,478,159 0 402,478,159 0 402,478,159 0 402,478,159 0 402,478,159 0 402,478,159 0 402,478,159 0 402,478,159 0 402,478,159 0 402,478,159 0 402,478,159 0 402,478,159 0 402,478,159 0 402,478,159 0 402,478,159 0 402,478,159 0 402,478,159 0 402,478,159 0 402,478,159 0 402,478,159 0 402,478,159 0 402,478,159 0 402,478,159 0 402,478,159 0 402,478,159 0 402,478,159 0 402,478,159 0 402,478,159 0 402,478,159 0 402,478,159 0 402,478,159 0 402,478,159 0 402,478,159 0 402,478,159 0 402,478,159 0 402,478,159 0 402,478,159 0 402,478,159 0 402,478,159 0 402,478,159 0 402,478,159 0 402,478,159 0 402,478,159 0 402,478,159 0 402,478,159 0 402,478,159 0 402,478,159 0 402,478,159 0 402,478,159 0 402,478,159 0 402,478,159 0 402,478,159 0 402,478,159 0 402,478,159 0 402,478,159 0 402,478,159 0 402,478,159 0 402,478,159 0 402,478,159 0 402,478,159 0 402,478,159 0 402,478,159 0 402,478,159 0 402,478,159 0 402,478,159 0 402,478,159 0 402,478,159 0 402,478,159 0 402,478,1 |      |            |                                |                    |                   |                   |               |                     |
| 91. 0119009088   FOREIGN MISSION: ROME   276,273,178   126,204,981   402,478,159   0   402,478,159   92. 0119009099   FOREIGN MISSION: SAN-FRANCISCO   112,105,864   34,943,346   147,049,210   0   147,049,210   170,00009092   119,00009092   FOREIGN MISSION: SAO TOME   93,479,538   66,175,704   133,405,242   0   153,405,242   0   153,405,242   0   153,405,242   0   153,405,242   0   153,405,242   0   153,405,242   0   153,405,242   0   153,405,242   0   153,405,242   0   153,405,242   0   153,405,242   0   153,405,242   0   153,405,242   0   153,405,242   0   153,405,242   0   153,405,242   0   153,405,242   0   153,405,242   0   153,405,242   0   153,405,242   0   153,405,242   0   153,405,242   0   153,405,242   0   153,405,242   0   153,405,242   0   153,405,242   0   153,405,242   0   153,405,242   0   153,405,242   0   153,405,242   0   153,405,242   0   153,405,242   0   153,405,242   0   153,405,242   0   153,405,242   0   153,405,242   0   153,405,242   0   153,405,242   0   153,405,242   0   153,405,242   0   153,405,242   0   153,405,242   0   153,405,242   0   153,405,242   0   153,405,242   0   153,405,242   0   153,405,242   0   153,405,242   0   153,405,242   0   153,405,242   0   153,405,242   0   153,405,242   0   153,405,242   0   153,405,242   0   153,405,242   0   153,405,242   0   153,405,242   0   153,405,242   0   153,405,242   0   153,405,242   0   153,405,242   0   153,405,242   0   153,405,242   0   153,405,242   0   153,405,242   0   153,405,242   0   153,405,242   0   153,405,242   0   153,405,242   0   153,405,242   0   153,405,242   0   153,405,242   0   153,405,242   0   153,405,242   0   153,405,242   0   153,405,242   0   153,405,242   0   153,405,242   0   153,405,242   0   153,405,242   0   153,405,242   0   153,405,242   0   153,405,242   0   153,405,242   0   153,405,242   0   153,405,242   0   153,405,242   0   153,405,242   0   153,405,242   0   153,405,242   0   153,405,242   0   153,405,242   0   153,405,242   0   153,405,242   0   153,405,242   0   153,405,242   0   153,40 |      |            |                                |                    |                   |                   |               |                     |
| PCREIGN MISSION: SAN-FRANCISCO   112,105,864   34,943,346   147,049,210   0   147,049,22   0   190,009,000   147,049,22   0   153,052,22   0   153,052,22   0   153,052,22   0   153,052,22   0   153,052,22   0   153,052,22   0   153,052,22   0   153,052,22   0   153,052,22   0   153,052,22   0   153,052,22   0   150,000,000   113,053,000,000   113,053,000,000   113,053,000,000   113,053,000,000   113,053,000,000   113,053,000,000   113,053,000,000   113,053,000,000   113,000,000,000   113,000,000,000   113,000,000,000   113,000,000,000   113,000,000,000   113,000,000,000   113,000,000,000   113,000,000,000   113,000,000,000   113,000,000   113,000,000,000   113,000,000,000   113,000,000,000   113,000,000,000   113,000,000,000   113,000,000   113,000,000,000   113,000,000,000   113,000,000,000   113,000,000,000   113,000,000   113,000,000,000   113,000,000,000   113,000,000,000   113,000,000,000   113,000,000,000   113,000,000,000   113,000,000,000   113,000,000,000   113,000,000,000   113,000,000,000   113,000,000   113,000,000,000   113,000,000   113,000,000,000   113,000,000   113,000,000,000   113,000,000   113,000,000   113,000,000   113,000,000   113,000,000   113,000,000   113,000,000   113,000,000   113,000,000   113,000,000   113,000,000   113,000,000   113,000,000   113,000,000   113,000,000   113,000,000   113,000,000   113,000,000   113,000,000   113,000,000   113,000,000   113,000,000   113,000,000   113,000,000   113,000,000   113,000,000   113,000,000   113,000,000   113,000,000   113,000,000   113,000,000   113,000,000   113,000,000   113,000,000   113,000,000   113,000,000   113,000,000   113,000,000   113,000,000   113,000,000   113,000,000   113,000,000   113,000,000   113,000,000   113,000,000   113,000,000   113,000,000   113,000,000   113,000,000   113,000,000   113,000,000   113,000,000   113,000,000   113,000,000   113,000,000   113,000,000   113,000,000   113,000,000   113,000,000   113,000,000   113,000,000   113,000,000   113,000,000   113,000,000   113,000,000   113,000,000   113,000   |      |            |                                |                    |                   |                   |               | 402,478,159         |
| 93. 0119009091 FOREIGN MISSION: SAO TOME 93.429;538 60,175.704 153.605,242 0 153.605,24 4. 0119009092 FOREIGN MISSION: SEQUL 200.078.909 111.363.322 31.442,231 0 311.442,251 95. 0119009093 FOREIGN MISSION: SHANGHAI 200.722,160 81,652,938 282,375.078 0 282,375,078 96. 0119009095 FOREIGN MISSION: SINGAPORE 145,455.491 72.064,670 217,520,161 0 217,520,161 97. 0119009095 FOREIGN MISSION: SINGAPORE 145,455.491 72.064,670 217,520,161 0 217,520,161 98. 0119009096 FOREIGN MISSION: TEHRAN 111,854,200 78,656,893 190,511,093 0 190,511,09 99. 0119009097 FOREIGN MISSION: TEL AVIV CHRISTIAN 0 13,387,630 13,387,630 0 124,705,270 100. 0119009099 FOREIGN MISSION: TEL AVIV CHRISTIAN 0 13,387,630 13,387,630 0 13,387,630 101. 0119009099 FOREIGN MISSION: TEL AVIV CHRISTIAN 0 13,387,630 13,387,630 0 13,387,630 101. 0119009099 FOREIGN MISSION: TIEL AVIV CHRISTIAN 0 13,387,630 13,387,630 0 13,387,630 101. 0119009099 FOREIGN MISSION: TIEL AVIV CHRISTIAN 0 13,387,630 13,387,630 0 13,387,630 101. 0119009090 FOREIGN MISSION: TIEL AVIV CHRISTIAN 0 13,387,630 13,387,630 0 13,387,630 101. 0119009100 FOREIGN MISSION: TIEL AVIV CHRISTIAN 0 13,387,630 13,387,630 0 13,387,630 101. 0119009101 FOREIGN MISSION: TIRPOLU 1114,714,606 54,278,083 13,387,630 0 168,972,689 0 168,972,689 0 168,972,689 0 168,972,689 0 168,972,689 0 17,749,993 1144,480,972,4793,981 134,833,761 0 184,833,761 0 184,833,761 0 184,833,761 0 184,833,761 0 184,833,761 0 184,833,761 0 184,833,761 0 184,833,761 0 184,833,761 0 184,833,761 0 184,833,761 0 184,833,761 0 184,833,761 0 184,833,761 0 184,833,761 0 184,833,761 0 184,833,761 0 184,833,761 0 184,833,761 0 184,833,761 0 184,833,761 0 184,833,761 0 184,833,761 0 184,833,761 0 184,833,761 0 184,833,761 0 184,833,761 0 184,833,761 0 184,833,761 0 184,833,761 0 184,833,761 0 184,833,761 0 184,833,761 0 184,833,761 0 184,833,761 0 184,833,761 0 184,833,761 0 184,833,761 0 184,833,761 0 184,833,761 0 184,833,761 0 184,833,761 0 184,833,761 0 184,833,761 0 184,833,761 0 184,833,761 0 184,833,761 0 184,833,761 0 184,833,761 0 184,8 |      |            | FOREIGN MISSION: SAN-FRANCISCO |                    |                   |                   |               | 147,049,210         |
| 95. 0119009093 FOREIGN MISSION: SHANGHAI 96. 0119009094 FOREIGN MISSION: SINGAPORE 145.455.491 72.064.670 217.520.161 0 217.520.161 97. 0119009095 FOREIGN MISSION: STOCKHOLM 178.118.496 68.836.154 266.524.650 50.000.000 316.954.65 98. 0119009097 FOREIGN MISSION: TEHRAN 111.854.200 78.656.893 190.511.093 0 170,511.0 99. 0119009097 FOREIGN MISSION: TEL AVIV CHRISTIAN 111.854.200 78.656.893 190.511.093 0 170,511.0 100. 0119009098 FOREIGN MISSION: TEL AVIV CHRISTIAN 143.685.977 81.019.293 224,705.270 0 224,705.27 100. 0119009099 FOREIGN MISSION: TEL AVIV CHRISTIAN 10.119009099 PIGRISM SIMISSION: TEL AVIV CHRISTIAN 10.119009099 FOREIGN MISSION: TEL AVIV CHRISTIAN 10.119009100 FOREIGN MISSION: WEINAN 20.339.12476 117.799.739 731,717.24.15 40.000.000 411.712.4 106. 0119009100 FOREIGN MISSION: WARNANGTON 549,688.980 181.192.953 731,712.151 40.000.000 411.712.4 107. 0119009100 FOREIGN MISSION: WARNANGTON 549,688.980 181.192.953 730.881.935 0 730.881.935 108. 0119009100 FOREIGN MISSION: WARNANGTON 549,688.980 181.192.953 730.881.935 0 730.881.935 108. 0119009100 FOREIGN MISSION: WARNANGTON 549,688.980 181.192.953 730.881.935 0 730.881.935 109. 0119009100 FOREIGN MISSION: WARNANGTON 549,688.980 181.192.953 730.881.935 0 730.881.935 109. 011900910 FOREIGN MISSION: WARNANGTON 549,688.980 181.192.953 730 | 93.  | 0119009091 |                                | 93,429,538         | 60,175,704        | 153,605,242       | 0             | 153,605,242         |
| 96. 0119009094 FOREIGN MISSION: SINGAPORE 145.455.491 72.064.670 217.520.161 0 217.520.1 97. 0119009095 FOREIGN MISSION: STOCKHOLM 198.118.496 68.836.154 266.954.650 50.000.000 316.954.65 98. 0119009096 FOREIGN MISSION: TEHANN 111.854.200 78.656.693 190.511.093 0 190.511.09 99. 0119009097 FOREIGN MISSION: TEL AVIV 143.685.977 81.019.293 224.705.270 0 224.705.27 100. 0119009098 FOREIGN MISSION: TEL AVIV CHRISTIAN PILGRIMS (MISSION: MISSION: TEL AVIV CHRISTIAN PILGRIMS (MISSION: MISSION: TEL AVIV CHRISTIAN PILGRIMS (MISSION: MISSION: M |      | 0119009092 |                                | 200,078,909        |                   | 311,442,231       | 0             | 311,442,231         |
| 97. 0119009095 FOREIGN MISSION: STOCKHOLM 198,118,496 68,836,154 246,954,850 50,000,000 316,954,65 98,0119009096 FOREIGN MISSION: TEHAN 111,854,200 78,656,893 190,511,093 0 190,511,093 0 190,511,093 0 190,511,093 0 190,511,093 0 190,511,093 0 190,511,093 0 190,511,093 0 190,511,093 0 190,511,093 0 190,511,093 0 190,511,093 0 190,511,093 0 190,511,093 0 190,511,093 0 190,511,093 0 190,511,093 0 190,511,093 0 190,511,093 0 190,511,093 0 190,511,093 0 190,511,093 0 190,511,093 0 190,511,093 0 190,511,093 0 190,511,093 0 190,511,093 0 190,511,093 0 190,511,093 0 190,511,093 0 190,511,093 0 190,511,093 0 190,511,093 0 190,511,093 0 190,511,093 0 190,511,093 0 190,511,093 0 190,511,093 0 190,511,093 0 190,511,093 0 190,511,093 0 190,511,093 0 190,511,093 0 190,511,093 0 190,511,093 0 190,511,093 0 190,511,093 0 190,511,093 0 190,511,093 0 190,511,093 0 190,511,093 0 190,511,093 0 190,511,093 0 190,511,093 0 190,511,093 0 190,511,093 0 190,511,093 0 190,511,093 0 190,511,093 0 190,511,093 0 190,511,093 0 190,511,093 0 190,511,093 0 190,511,093 0 190,511,093 0 190,511,093 0 190,511,093 0 190,511,093 0 190,511,093 0 190,511,093 0 190,511,093 0 190,511,093 0 190,511,093 0 190,511,093 0 190,511,093 0 190,511,093 0 190,511,093 0 190,511,093 0 190,511,093 0 190,511,093 0 190,511,093 0 190,511,093 0 190,511,093 0 190,511,093 0 190,511,093 0 190,511,093 0 190,511,093 0 190,511,093 0 190,511,093 0 190,511,093 0 190,511,093 0 190,511,093 0 190,511,093 0 190,511,093 0 190,511,093 0 190,511,093 0 190,511,093 0 190,511,093 0 190,511,093 0 190,511,093 0 190,511,093 0 190,511,093 0 190,511,093 0 190,511,093 0 190,511,093 0 190,511,093 0 190,511,093 0 190,511,093 0 190,511,093 0 190,511,093 0 190,511,093 0 190,511,093 0 190,511,093 0 190,511,093 0 190,511,093 0 190,511,093 0 190,511,093 0 190,511,093 0 190,511,093 0 190,511,093 0 190,511,093 0 190,511,093 0 190,511,093 0 190,511,093 0 190,511,093 0 190,511,093 0 190,511,093 0 190,511,093 0 190,511,093 0 190,511,093 0 190,511,093 0 190,511,093 0 190,511,093 0 190,511,093 0 190,511,093 |      |            |                                |                    |                   |                   |               | 282,375,098         |
| 98. 0119009097 FOREIGN MISSION: TEHRAN 111.854,200 78.656,893 190,511,093 0 190,511.099 0119009097 FOREIGN MISSION: TEL AVIV CHRISTIAN 0 13,485,977 81.019,293 224,705,270 0 224,705,270 0 190,0009 0119009098 FOREIGN MISSION: TEL AVIV CHRISTIAN 0 13,387,630 13,387,630 0 13,387,630 0 13,387,630 0 13,387,630 0 13,387,630 0 13,387,630 0 13,387,630 0 13,387,630 0 13,387,630 0 13,387,630 0 120,000,000 0 10,000,000 0 10,000,000 0 10,000,00                                                                                                                                                                                                                                                                                                                                                                                                                                                                                                                                                                                                                                                                                                                                                                                                                                                                                                                                                                                                                                                                                                                                                                                                                                                                                                                                                                                                                                                                                                                                                                                                                                                                            |      |            |                                |                    |                   |                   |               | 217,520,161         |
| 99.   0.119009097   FOREIGN MISSION: TEL AVIV CHRISTIAN   0   13,387,630   13,387,630   0   13,387,630   10.1019009099   POREIGN MISSION: TEL AVIV CHRISTIAN   0   13,387,630   13,387,630   0   13,387,630   0   13,387,630   10.1019009099   FOREIGN MISSION: TEL AVIV CHRISTIAN   0   10,000,000   0   0   0   0   0   0   0                                                                                                                                                                                                                                                                                                                                                                                                                                                                                                                                                                                                                                                                                                                                                                                                                                                                                                                                                                                                                                                                                                                                                                                                                                                                                                                                                                                                                                                                                                                                                                                                                                                                                                                                                                                                |      |            |                                |                    |                   |                   |               |                     |
| Top.   Dite   Top.   Foreign Mission: Tel. Aviv Christian   Dite   Dit   |      |            |                                |                    |                   |                   |               |                     |
| 101. 0119009099   FOREIGN MISSION: THE HAGUE   160,773,024   102,052,256   262,825,280   0   262,825,21                                                                                                                                                                                                                                                                                                                                                                                                                                                                                                                                                                                                                                                                                                                                                                                                                                                                                                                                                                                                                                                                                                                                                                                                                                                                                                                                                                                                                                                                                                                                                                                                                                                                                                                                                                                                                                                                                                                                                                                                                        |      |            |                                |                    |                   | •                 |               |                     |
| 102. 0119009100   FOREIGN MISSION: TOKYO   289.891.334   386.409.603   676.300.937   0   676.300.937   103. 0119009101   FOREIGN MISSION: TRIPOLI   114.714.606   54.278.083   168.992.689   0   168.992.681   104. 0119009102   FOREIGN MISSION: TUNIS   106.409.870   78.423.891   184.833.761   0   184.833.761   105. 0119009103   FOREIGN MISSION: WENNA   253.912.476   117.799.939   371.712.415   40.000.000   411.712.41   106. 0119009104   FOREIGN MISSION: WARSAW   120.380.607   84.860.233   205.240.840   0   205.240.84   107. 0119009105   FOREIGN MISSION: WARSAW   120.380.607   84.860.233   205.240.840   0   205.240.84   107. 0119009105   FOREIGN MISSION: WASHINGTON   549.688.980   811.192.955   730.881.935   0   730.881.935   0   730.881.935   108. 0119009106   FOREIGN MISSION: WINDHOEK   160.307.134   52.054.107   212.361.241   50.000.000   262.361.24   109. 0119009107   FOREIGN MISSION: YAOUNDE   144.577.150   64.315.201   208.892.351   0   208.892.351   10. 0119009108   FOREIGN MISSION: JUBA. SOUTH   109.643.336   54.263.480   163.906.816   0   163.906.816   112. 0119009110   FOREIGN MISSION: JUBA. SOUTH   109.643.336   54.263.480   163.906.816   0   163.906.816   112. 0119009110   FOREIGN MISSION: JUBA. SOUTH   109.643.336   54.263.480   163.906.816   0   163.906.816   113. 0119009111   FOREIGN MISSION: BEIGRADE, SERBIA   130.229.390   43.029.432   173.258.822   155.000.000   328.258.82   115. 0119009112   FOREIGN MISSION: BEIGRADE, SERBIA   130.229.390   43.029.432   173.258.822   155.000.000   328.258.82   115. 0119009115   FOREIGN MISSION: PRAQUE, CZECH   128.424.718   33.674.931   162.099.649   0   162.099.649   162.099.649   162.099.649   162.099.649   162.099.649   162.099.649   162.099.649   162.099.649   162.099.649   162.099.649   162.099.649   162.099.649   162.099.649   162.099.649   162.099.649   162.099.649   162.099.649   162.099.649   162.099.649   162.099.649   162.099.649   162.099.649   162.099.649   162.099.649   162.099.649   162.099.649   162.099.649   162.099.649   162.099.649   162.099.   |      |            |                                | -                  |                   |                   |               |                     |
| 103. 0119009101   FOREIGN MISSION: TRIPOLI   114.714.606   54.278.083   168.992.689   0   168.992.681   104. 0119009102   FOREIGN MISSION: TUNIS   106.409.870   78.423.891   184.833.761   0   184.833.761   10   109.09103   FOREIGN MISSION: WENNA   253.912.476   111.799.939   371.712.415   40.000.000   411.712.41   101.000104   FOREIGN MISSION: WARSAW   120.380.607   84.860.233   205.240.840   0   205.240.840   107. 0119009105   FOREIGN MISSION: WASHINGTON   549.688.980   181.192.955   730.881.935   0   730.881.935   0   730.881.935   0   730.881.935   0   730.881.935   0   730.881.935   0   730.881.935   0   730.881.935   0   730.881.935   0   730.881.935   0   730.881.935   0   730.881.935   0   730.881.935   0   730.881.935   0   730.881.935   0   730.881.935   0   730.881.935   0   730.881.935   0   730.881.935   0   730.881.935   0   730.881.935   0   730.881.935   0   730.881.935   0   730.881.935   0   730.881.935   0   730.881.935   0   730.881.935   0   730.881.935   0   730.881.935   0   730.881.935   0   730.881.935   0   730.881.935   0   730.881.935   0   730.881.935   0   730.881.935   0   730.881.935   0   730.881.935   0   730.881.935   0   730.881.935   0   730.881.935   0   730.881.935   0   730.881.935   0   730.881.935   0   730.881.935   0   730.881.935   0   730.881.935   0   730.881.935   0   730.881.935   0   730.881.935   0   730.881.935   0   730.881.935   0   730.881.935   0   730.881.935   0   730.881.935   0   730.881.935   0   730.881.935   0   730.881.935   0   730.881.935   0   730.881.935   0   730.881.935   0   730.881.935   0   730.881.935   0   730.881.935   0   730.881.935   0   730.881.935   0   730.881.935   0   730.881.935   0   730.881.935   0   730.881.935   0   730.881.935   0   730.881.935   0   730.881.935   0   730.881.935   0   730.881.935   0   730.881.935   0   730.881.935   0   730.881.935   0   730.881.935   0   730.881.935   0   730.881.935   0   730.881.935   0   730.881.935   0   730.881.935   0   730.881.935   0   730.881.935   0   730.881.935   0   730.88   |      |            |                                |                    |                   |                   |               |                     |
| 104. 0119009102   FOREIGN MISSION: TUNIS   106.409,870   78,423,891   184,833,761   0   184,833,761   105. 0119009103   FOREIGN MISSION: VIENNA   253,912,476   117,799,939   371,712,415   40,000,000   411,712,4   106. 0119009104   FOREIGN MISSION: WARSAW   120,380,607   84,860,233   205,240,840   0   205,240,840   107. 0119009105   FOREIGN MISSION: WASHINGTON   549,688,980   181,192,955   730,881,935   0   730,881,935   108. 0119009106   FOREIGN MISSION: WINDHOEK   160,307,134   52,054,107   212,361,241   50,000,000   262,341,241   109,0119009107   FOREIGN MISSION: ASACOF   0   0   0   0   0   0   0   0   0                                                                                                                                                                                                                                                                                                                                                                                                                                                                                                                                                                                                                                                                                                                                                                                                                                                                                                                                                                                                                                                                                                                                                                                                                                                                                                                                                                                                                                                                                         |      |            |                                |                    |                   |                   |               |                     |
| 105. 0119009103   FOREIGN MISSION: VIENNA   253,912,476   117,799,393   371,712,415   40,000,000   411,712,416   106. 0119009104   FOREIGN MISSION: WARSAW   120,380,607   84,860,233   205,240,840   0   205,240,841   107. 0119009105   FOREIGN MISSION: WASHINGTON   549,688,980   181,192,955   730,881,935   0   730,881,751   108. 0119009106   FOREIGN MISSION: WINDHOEK   160,307,134   52,054,107   212,361,241   50,000,000   262,361,241   109. 0119009107   FOREIGN MISSION: YAOUNDE   144,577,150   64,315,201   208,892,351   0   208,892,351   100. 0119009108   PERMANENT MISSION: ASACOF   0   0   0   0   0   0   0   0   0                                                                                                                                                                                                                                                                                                                                                                                                                                                                                                                                                                                                                                                                                                                                                                                                                                                                                                                                                                                                                                                                                                                                                                                                                                                                                                                                                                                                                                                                                  |      |            |                                |                    |                   |                   |               | 184,833,761         |
| 107.   0119009105   FOREIGN MISSION: WASHINGTON   549,688,980   181,192,955   730,881,935   0   730,881,935   108, 0119009106   FOREIGN MISSION: WINDHOEK   160,307,134   52,054,107   212,341,241   50,000,000   262,341,241   109, 0119009107   FOREIGN MISSION: YAOUNDE   144,577,150   64,315,201   208,892,351   0   208,892,351   0   208,892,351   0   208,892,351   0   208,892,351   0   0   0   0   0   0   0   0   0                                                                                                                                                                                                                                                                                                                                                                                                                                                                                                                                                                                                                                                                                                                                                                                                                                                                                                                                                                                                                                                                                                                                                                                                                                                                                                                                                                                                                                                                                                                                                                                                                                                                                                |      |            |                                |                    |                   | •                 |               | 411,712,415         |
| 108. 0119009106   FOREIGN MISSION: WINDHOEK   160,307,134   52,054,107   212,361,241   50,000,000   262,361,24   109. 0119009107   FOREIGN MISSION: YADUNDE   144,577,150   64,315,201   208,892,351   0   208,892,351   0   208,892,351   0   208,892,351   0   208,892,351   0   208,892,351   0   208,892,351   0   208,892,351   0   208,892,351   0   208,892,351   0   208,892,351   0   208,892,351   0   208,892,351   0   208,892,351   0   208,892,351   0   208,892,351   0   208,892,351   0   208,892,351   0   208,892,351   0   208,892,351   0   208,892,351   0   208,892,351   0   208,892,351   0   208,892,351   0   208,892,351   0   208,892,351   0   208,892,351   0   208,892,351   0   208,892,351   0   208,892,351   0   208,892,351   0   208,892,351   0   208,892,351   0   208,892,351   0   208,892,351   0   208,892,351   0   208,892,351   0   208,892,351   0   208,892,351   0   208,892,351   0   208,892,351   0   208,892,351   0   208,892,351   0   208,892,351   0   208,892,351   0   208,892,351   0   208,892,351   0   208,892,351   0   208,892,351   0   208,892,351   0   208,892,351   0   208,892,351   0   208,892,351   0   208,892,351   0   208,892,351   0   208,892,351   0   208,892,351   0   208,892,351   0   208,892,351   0   208,892,351   0   208,892,351   0   208,892,351   0   208,892,351   0   208,892,351   0   208,892,351   0   208,892,351   0   208,892,351   0   208,892,351   0   208,892,351   0   208,892,351   0   208,892,351   0   208,892,351   0   208,892,351   0   208,892,351   0   208,892,351   0   208,892,351   0   208,892,351   0   208,892,351   0   208,892,351   0   208,892,351   0   208,892,351   0   208,892,351   0   208,892,351   0   208,892,351   0   208,892,351   0   208,892,331,662,492   0   208,892,351   0   208,892,331,662,492   0   208,892,351   0   208,892,331,662,492   0   208,892,331,662,492   0   208,892,331,662,492   0   208,892,331,662,492   0   208,892,331,662,492   0   208,892,331,662,492   0   208,892,331,662,492   0   208,892,331,662,492   0   208,892,331,662,492   0   208,892   | 106. | 0119009104 | FOREIGN MISSION: WARSAW        | 120,380,607        | 84,860,233        | 205,240,840       | 0             | 205,240,840         |
| 109.   0119009107   FOREIGN MISSION: YAOUNDE   144.577,150   64.315,201   208,892,351   0   208,892,351   1   0   208,892,351   1   0   208,892,351   1   0   208,892,351   1   0   208,892,351   1   0   208,892,351   1   0   208,892,351   2   2   2   2   2   2   2   2   2                                                                                                                                                                                                                                                                                                                                                                                                                                                                                                                                                                                                                                                                                                                                                                                                                                                                                                                                                                                                                                                                                                                                                                                                                                                                                                                                                                                                                                                                                                                                                                                                                                                                                                                                                                                                                                                |      |            |                                |                    |                   |                   |               | 730,881,935         |
| 110.   0119009108   PERMANENT MISSION: ASACOF,   CARACAS                                                                                                                                                                                                                                                                                                                                                                                                                                                                                                                                                                                                                                                                                                                                                                                                                                                                                                                                                                                                                                                                                                                                                                                                                                                                                                                                                                                                                                                                                                                                                                                                                                                                                                                                                                                                                                                                                                                                                                                                                                                                       |      |            |                                |                    |                   |                   |               | 262,361,241         |
| 110. 0119009108                                                                                                                                                                                                                                                                                                                                                                                                                                                                                                                                                                                                                                                                                                                                                                                                                                                                                                                                                                                                                                                                                                                                                                                                                                                                                                                                                                                                                                                                                                                                                                                                                                                                                                                                                                                                                                                                                                                                                                                                                                                                                                                |      |            |                                | 144,5//,150        | 64,315,201        |                   |               | 208,892,351         |
| 111.   0119009109   SUDAN   109,643,336   54,263,480   163,906,816   0   163,906,8   120,0119009110   FOREIGN MISSIONS: ABU DHABI   129,761,101   107,270,518   237,031,619   0   237,031,619   0   237,031,619   0   237,031,619   0   237,031,619   0   237,031,619   0   237,031,619   0   237,031,619   0   237,031,619   0   237,031,619   0   237,031,619   0   237,031,619   0   237,031,619   0   237,031,619   0   237,031,619   0   237,031,619   0   237,031,619   0   237,031,619   0   237,031,619   0   237,031,619   0   237,031,619   0   237,031,619   0   237,031,619   0   237,031,619   0   237,031,619   0   237,031,619   0   237,031,619   0   237,031,619   0   237,031,619   0   237,031,619   0   237,031,619   0   237,031,619   0   237,031,619   0   237,031,619   0   237,031,619   0   237,031,619   0   237,031,619   0   237,031,619   0   237,031,619   0   237,031,619   0   237,031,619   0   237,031,619   0   237,031,619   0   237,031,619   0   237,031,619   0   237,031,619   0   237,031,619   0   237,031,619   0   237,031,619   0   237,031,619   0   237,031,619   0   237,031,619   0   237,031,619   0   237,031,619   0   237,031,619   0   237,031,619   0   237,031,619   0   237,031,619   0   237,031,619   0   237,031,619   0   237,031,619   0   237,031,619   0   237,031,619   0   237,031,619   0   237,031,619   0   237,031,619   0   237,031,619   0   237,031,619   0   237,031,619   0   237,031,619   0   237,031,619   0   237,031,619   0   237,031,619   0   237,031,619   0   237,031,619   0   237,031,619   0   237,031,619   0   237,031,619   0   237,031,619   0   237,031,619   0   237,031,619   0   237,031,619   0   237,031,619   0   237,031,619   0   237,031,619   0   237,031,619   0   237,031,619   0   237,031,619   0   237,031,619   0   237,031,619   0   237,031,619   0   237,031,619   0   237,031,619   0   237,031,619   0   237,031,619   0   237,031,619   0   237,031,619   0   237,031,619   0   237,031,619   0   237,031,619   0   237,031,619   0   237,031,619   0   237,031,619   0   237,031,619   0   237,031,619    | 110. | 0119009108 | CARACAS                        | 0                  | 0                 | 0                 | 0             | 0                   |
| 112.   0119009110   FOREIGN MISSIONS: ABU DHABI   129,761,101   107,270,518   237,031,619   0   237,031,619   1   1   1   1   1   1   1   1   1                                                                                                                                                                                                                                                                                                                                                                                                                                                                                                                                                                                                                                                                                                                                                                                                                                                                                                                                                                                                                                                                                                                                                                                                                                                                                                                                                                                                                                                                                                                                                                                                                                                                                                                                                                                                                                                                                                                                                                                | 111. | 0119009109 |                                | 109,643,336        |                   | 163,906,816       | 0             | 163,906,816         |
| 113.   0119009111   MALAWI   123,931,837   19,920,593   143,852,430   0   143,852,430   143,852,430   0   143,852,430   143,852,430   0   143,852,430   143,852,430   0   143,852,430   143,852,430   0   143,852,430   143,029,432   173,258,822   155,000,000   328,258,822   155,000,000   328,258,822   155,000,000   328,258,823   150,010,000   328,258,823   150,010,000   328,258,823   150,010,000   328,258,823   150,010,000   328,258,823   150,000,000   328,258,823   150,000,000   328,258,823   150,000,000   328,258,823   150,000,000   328,258,823   150,000,000   328,258,823   150,000,000   328,258,823   162,099,649   0   162,099,649   0   162,099,649   0   186,840,969   0   186,840,969   0   186,840,969   0   186,840,969   0   186,840,969   0   186,840,969   0   186,840,969   0   186,840,969   0   186,840,969   0   186,840,969   0   186,840,969   0   186,840,969   0   186,840,969   0   186,840,969   0   186,840,969   0   186,840,969   0   186,840,969   0   186,840,969   0   186,840,969   0   186,840,969   0   186,840,969   0   186,840,969   0   186,840,969   0   186,840,969   0   186,840,969   0   186,840,969   0   186,840,969   0   186,840,969   0   186,840,969   0   186,840,969   0   186,840,969   0   186,840,969   0   186,840,969   0   186,840,969   0   186,840,969   0   186,840,969   0   186,840,969   0   186,840,969   0   186,840,969   0   186,840,969   0   186,840,969   0   186,840,969   0   186,840,969   0   186,840,969   0   186,840,969   0   186,840,969   0   186,840,969   0   186,840,969   0   186,840,969   0   186,840,969   0   186,840,969   0   186,840,969   0   186,840,969   0   186,840,969   0   186,840,969   0   186,840,969   0   186,840,969   0   186,840,969   0   186,840,969   0   186,840,969   0   186,840,969   0   186,840,969   0   186,840,969   0   186,840,969   0   186,840,969   0   186,840,969   0   186,840,969   0   186,840,969   0   186,840,969   0   186,840,969   0   186,840,969   0   186,840,969   0   186,840,969   0   186,840,969   0   186,840,969   0   186,840,969   0   186,840,969      | 112. | 0119009110 | FOREIGN MISSIONS: ABU DHABI    | 129,761,101        | 107,270,518       | 237,031,619       | 0             | 237,031,619         |
| 114.         0119009112         FOREIGN MISSION: BELGRADE, SERBIA         130,229,390         43,029,432         173,258,822         155,000,000         328,258,82           115.         0119009115         FOREIGN MISSION: PRAQUE, CZECH REPUBLIC         128,424,718         33,674,931         162,099,649         0         162,099,649         0         162,099,649         0         162,099,649         0         162,099,649         0         162,099,649         0         162,099,649         0         162,099,649         0         162,099,649         0         162,099,649         0         162,099,649         0         162,099,649         0         162,099,649         0         162,099,649         0         186,840,969         0         186,840,969         0         186,840,969         0         186,840,969         0         186,840,969         0         186,840,969         0         186,840,969         0         186,840,969         0         186,840,969         0         186,840,969         0         186,840,969         0         186,840,969         0         186,840,969         0         186,840,969         0         186,840,969         0         186,840,969         0         186,840,969         0         186,840,969         0         186,840,969         0         186,840,969<                                                                                                                                                                                                                                                                                                                                                                                                                                                                                                                                                                                                                                                                                                                                                                                | 113. | 0119009111 |                                | 123,931,837        | 19,920,593        | 143,852,430       | 0             | 143,852,430         |
| 115.   0119009115   REPUBLIC   128.424,718   33,674,931   162,099,649   0   162,099,649   162,099,649   162,099,649   162,099,649   162,099,649   162,099,649   162,099,649   162,099,649   162,099,649   162,099,649   162,099,649   162,099,649   162,099,649   162,099,649   162,099,649   162,099,649   162,099,649   162,099,649   162,099,649   162,099,649   162,099,649   162,099,649   162,099,649   162,099,649   162,099,649   162,099,649   162,099,649   162,099,649   162,099,649   162,099,649   162,099,649   162,099,649   162,099,649   162,099,649   162,099,649   162,099,649   162,099,649   162,099,649   162,099,649   162,099,649   162,099,649   162,099,649   162,099,649   162,099,649   162,099,649   162,099,649   162,099,649   162,099,649   162,099,649   162,099,649   162,099,649   162,099,649   162,099,649   162,099,649   162,099,649   162,099,649   162,099,649   162,099,649   162,099,649   162,099,649   162,099,649   162,099,649   162,099,649   162,099,649   162,099,649   162,099,649   162,099,649   162,099,649   162,099,649   162,099,649   162,099,649   162,099,649   162,099,649   162,099,649   162,099,649   162,099,649   162,099,649   162,099,649   162,099,649   162,099,649   162,099,649   162,099,649   162,099,649   162,099,649   162,099,649   162,099,649   162,099,649   162,099,649   162,099,649   162,099,649   162,099,649   162,099,649   162,099,649   162,099,649   162,099,649   162,099,649   162,099,649   162,099,649   162,099,649   162,099,649   162,099,649   162,099,649   162,099,649   162,099,649   162,099,649   162,099,649   162,099,649   162,099,649   162,099,649   162,099,649   162,099,649   162,099,649   162,099,649   162,099,649   162,099,649   162,099,649   162,099,649   162,099,649   162,099,649   162,099,649   162,099,649   162,099,649   162,099,649   162,099,649   162,099,649   162,099,649   162,099,649   162,099,649   162,099,649   162,099,649   162,099,649   162,099,649   162,099,649   162,099,649   162,099,649   162,099,649   162,099,649   162,099,649   162,099,649   162,099,649   162,099,   | 114. | 0119009112 |                                | 130,229,390        | 43,029,432        | 173,258,822       | 155,000,000   | 328,258,822         |
| 116.         0119009116         FOREIGN MISSION: VATICAN         149,245,129         37,595,840         186,840,969         0         186,840,969           117.         0119009117         CONSOLATE GENERAL: SAO PAULO, BRAZIL         112,832,902         37,195,623         150,028,525         0         150,028,52           118.         0119009118         CONSOLATE GENERAL: FRANKFURT, GERMANY         152,859,545         31,793,189         184,652,734         0         184,652,73           119.         0119009119         FOREIGN MISSION: COLOMBO, SRI-LANKA         94,872,305         34,585,256         129,457,561         0         129,457,561           120.         0119009120         FOREIGN MISSION: DOHA, QATAR         119,223,908         31,362,427         150,586,335         0         150,586,33           121.         0119009121         PERMANENT MISSION: D-8 SECRETARIAT, ISTABUL, TURKEY         0         0         0         0           122.         0119009122         PERMANENT REPRESENTATION: ECOWAS, ABUJA         85,620,979         18,817,456         104,438,435         0         104,438,435                                                                                                                                                                                                                                                                                                                                                                                                                                                                                                                                                                                                                                                                                                                                                                                                                                                                                                                                                                          | 115. | 0119009115 |                                | 128,424,718        | 33,674,931        | 162,099,649       | 0             | 162,099,649         |
| 117.       0119009117       CONSOLATE GENERAL: SAO PAULO, BRAZIL       112,832,902       37,195,623       150,028,525       0       150,028,525         118.       0119009118       CONSOLATE GENERAL: FRANKFURT, GERMANY       152,859,545       31,793,189       184,652,734       0       184,652,73         119.       0119009119       FOREIGN MISSION: COLOMBO, SRI-LANKA       94,872,305       34,585,256       129,457,561       0       129,457,561         120.       0119009120       FOREIGN MISSION: DOHA, QATAR       119,223,908       31,362,427       150,586,335       0       150,586,335         121.       0119009121       PERMANENT MISSION: D-8 SECRETARIAT, ISTABUL, TURKEY       0       0       0         122.       0119009122       PERMANENT REPRESENTATION: ECOWAS, ABUJA       85,620,979       18,817,456       104,438,435       0       104,438,435                                                                                                                                                                                                                                                                                                                                                                                                                                                                                                                                                                                                                                                                                                                                                                                                                                                                                                                                                                                                                                                                                                                                                                                                                                        | 116. | 0119009116 |                                | 149.245.129        | 37.595.840        | 186.840.969       | 0             | 186,840,969         |
| 118.   0119009118   CONSOLATE GENERAL: FRANKFURT,   152,859,545   31,793,189   184,652,734   0   184,652,734   19.   0119009119   FOREIGN MISSION: COLOMBO, SRI-                                                                                                                                                                                                                                                                                                                                                                                                                                                                                                                                                                                                                                                                                                                                                                                                                                                                                                                                                                                                                                                                                                                                                                                                                                                                                                                                                                                                                                                                                                                                                                                                                                                                                                                                                                                                                                                                                                                                                               |      |            | CONSOLATE GENERAL: SAO PAULO,  |                    |                   |                   |               | 150,028,525         |
| 119.   0119009119   FOREIGN MISSION: COLOMBO, SRI-<br>  LANKA                                                                                                                                                                                                                                                                                                                                                                                                                                                                                                                                                                                                                                                                                                                                                                                                                                                                                                                                                                                                                                                                                                                                                                                                                                                                                                                                                                                                                                                                                                                                                                                                                                                                                                                                                                                                                                                                                                                                                                                                                                                                  |      |            |                                |                    |                   |                   |               |                     |
| 119.         0119009119         LANKA         94,872,305         34,585,256         129,457,561         0         129,457,561           120.         0119009120         FOREIGN MISSION: DOHA, QATAR         119,223,908         31,362,427         150,586,335         0         150,586,335           121.         0119009121         PERMANENT MISSION: D-8 SECRETARIAT, ISTABUL, TURKEY         0         0         0         0           122.         0119009122         PERMANENT REPRESENTATION: ECOWAS, ABUJA         85,620,979         18,817,456         104,438,435         0         104,438,435                                                                                                                                                                                                                                                                                                                                                                                                                                                                                                                                                                                                                                                                                                                                                                                                                                                                                                                                                                                                                                                                                                                                                                                                                                                                                                                                                                                                                                                                                                                  | 118. | 0119009118 | GERMANY                        | 152,859,545        | 31,/93,189        | 184,652,/34       | 0             | 184,652,/34         |
| 121.         0119009121         PERMANENT MISSION: D-8 SECRETARIAT, ISTABUL, TURKEY         0         0         0         0         0         0         0         104,438,435         0         104,438,435         0         104,438,435         0         104,438,435         0         104,438,435         0         104,438,435         0         104,438,435         0         104,438,435         0         104,438,435         0         104,438,435         0         104,438,435         0         104,438,435         0         104,438,435         0         104,438,435         0         104,438,435         0         104,438,435         0         104,438,435         0         104,438,435         0         104,438,435         0         104,438,435         0         104,438,435         0         104,438,435         0         104,438,435         0         104,438,435         0         104,438,435         0         104,438,435         0         104,438,435         0         104,438,435         0         104,438,435         0         104,438,435         0         104,438,435         0         104,438,435         0         104,438,435         0         104,438,435         0         104,438,435         0         104,438,435         0         104,438,435         0                                                                                                                                                                                                                                                                                                                                                                                                                                                                                                                                                                                                                                                                                                                                                                                                                | 119. | 0119009119 |                                | 94,872,305         | 34,585,256        | 129,457,561       | 0             | 129,457,561         |
| 122. 0119009122 SECRETARIAT, ISTABUL, TURKEY  122. 0119009122 PERMANENT REPRESENTATION: ECOWAS, ABUJA  85,620,979 18,817,456 104,438,435 0 104,438,435                                                                                                                                                                                                                                                                                                                                                                                                                                                                                                                                                                                                                                                                                                                                                                                                                                                                                                                                                                                                                                                                                                                                                                                                                                                                                                                                                                                                                                                                                                                                                                                                                                                                                                                                                                                                                                                                                                                                                                         | 120. | 0119009120 | FOREIGN MISSION: DOHA, QATAR   | 119,223,908        | 31,362,427        | 150,586,335       | 0             | 150,586,335         |
| 122. 0119009122 PERMANENT REPRESENTATION: 85,620,979 18,817,456 <b>104,438,435</b> 0 <b>104,438,435</b>                                                                                                                                                                                                                                                                                                                                                                                                                                                                                                                                                                                                                                                                                                                                                                                                                                                                                                                                                                                                                                                                                                                                                                                                                                                                                                                                                                                                                                                                                                                                                                                                                                                                                                                                                                                                                                                                                                                                                                                                                        | 121. | 0119009121 |                                | 0                  | 0                 | 0                 | 0             | 0                   |
|                                                                                                                                                                                                                                                                                                                                                                                                                                                                                                                                                                                                                                                                                                                                                                                                                                                                                                                                                                                                                                                                                                                                                                                                                                                                                                                                                                                                                                                                                                                                                                                                                                                                                                                                                                                                                                                                                                                                                                                                                                                                                                                                | 122. | 0119009122 | PERMANENT REPRESENTATION:      | 85,620,979         | 18,817,456        | 104,438,435       | 0             | 104,438,435         |
|                                                                                                                                                                                                                                                                                                                                                                                                                                                                                                                                                                                                                                                                                                                                                                                                                                                                                                                                                                                                                                                                                                                                                                                                                                                                                                                                                                                                                                                                                                                                                                                                                                                                                                                                                                                                                                                                                                                                                                                                                                                                                                                                | 123. | 0119009123 | FOREIGN MISSION: AMMAN, JORDAN | 215,642,791        | 94,490,406        | 310,133,197       | 0             | 310,133,197         |