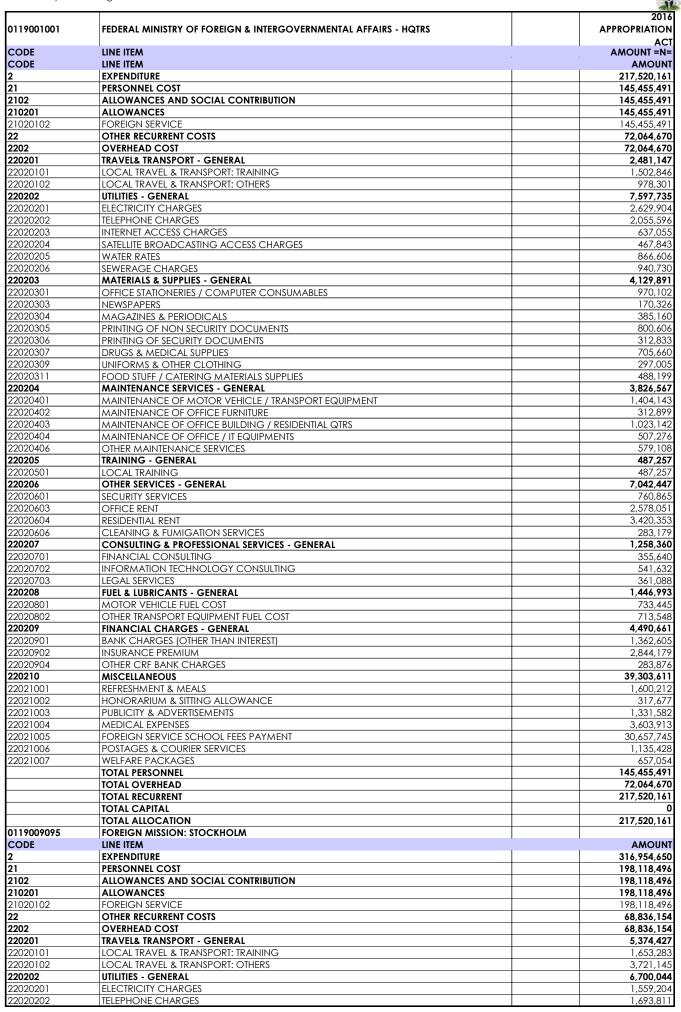

119009125 | CONSULAR MISSION: MAROUA,<br>CAMEROON | 0                  | 0                 | 0                 | 0             | 0                   |
|      |            |                                       | 24 851 487 467     | 14 588 408 782    | 39 440 096 249    | 7 074 224 740 | 46 516 323 009      |





NEW

11,250,000

**AMOUNT** 

96.557.085

ENTERPRISE VIRTUAL PRIVATE NETWORK (VPN)

FOREIGN SERVICE ACADEMY (FSA)

LINE ITEM

**EXPENDITURE** 

TAC8014691

0119003001

CODE



























78,001,512

**ALLOWANCES AND SOCIAL CONTRIBUTION** 

2102









































































2.553.010

SEWERAGE CHARGES

2020206

































220204

**MAINTENANCE SERVICES - GENERAL** 



4,247,643

































2020206



3.483.330

















458.68

MOTOR VEHICLE FUEL COST

2020801











2020205



96.529





|            |                                                                 | 2016          |
|------------|-----------------------------------------------------------------|---------------|
| 0119001001 | FEDERAL MINISTRY OF FOREIGN & INTERGOVERNMENTAL AFFAIRS - HQTRS | APPROPRIATION |
|            |                                                                 | ACT           |
| CODE       | LINE ITEM                                                       | AMOUNT =N=    |
|            | TOTAL PERSONNEL                                                 | 148,731,834   |
|            | TOTAL OVERHEAD                                                  | 34,898,879    |