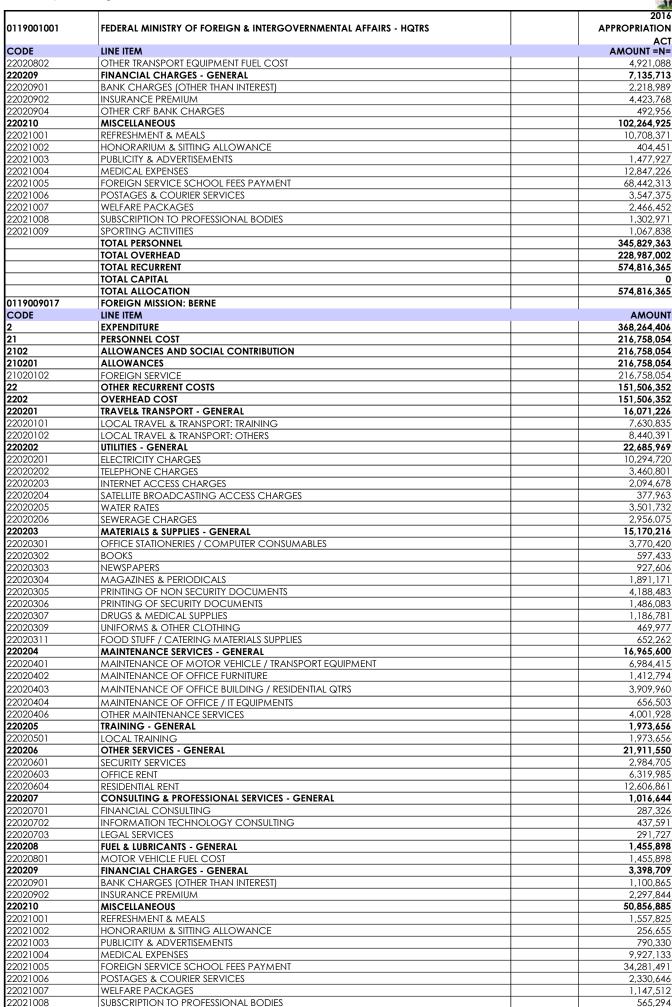

-------|---------------|---------------------|
| 124. | 0119009124 | FOREIGN MISSION: GUANGZHOU,<br>CHINA  | 148,731,834        | 34,898,879        | 183,630,713       | 0             | 183,630,713         |
| 125. | 0119009125 | CONSULAR MISSION: MAROUA,<br>CAMEROON | 0                  | 0                 | 0                 | 0             | 0                   |
|      |            |                                       | 24 851 487 467     | 14 588 408 782    | 39 440 096 249    | 7 074 224 740 | 46 516 323 009      |





NEW

11,250,000

**AMOUNT** 

96.557.085

ENTERPRISE VIRTUAL PRIVATE NETWORK (VPN)

FOREIGN SERVICE ACADEMY (FSA)

LINE ITEM

**EXPENDITURE** 

TAC8014691

0119003001

CODE



























78,001,512

**ALLOWANCES AND SOCIAL CONTRIBUTION** 

2102









































































2.553.010

SEWERAGE CHARGES

2020206

































220204

**MAINTENANCE SERVICES - GENERAL** 



4,247,643

































2020206



3.483.330

















458.68

MOTOR VEHICLE FUEL COST

2020801











2020205



96.529





|            |                                                                 | 2016          |
|------------|-----------------------------------------------------------------|---------------|
| 0119001001 | FEDERAL MINISTRY OF FOREIGN & INTERGOVERNMENTAL AFFAIRS - HQTRS | APPROPRIATION |
|            |                                                                 | ACT           |
| CODE       | LINE ITEM