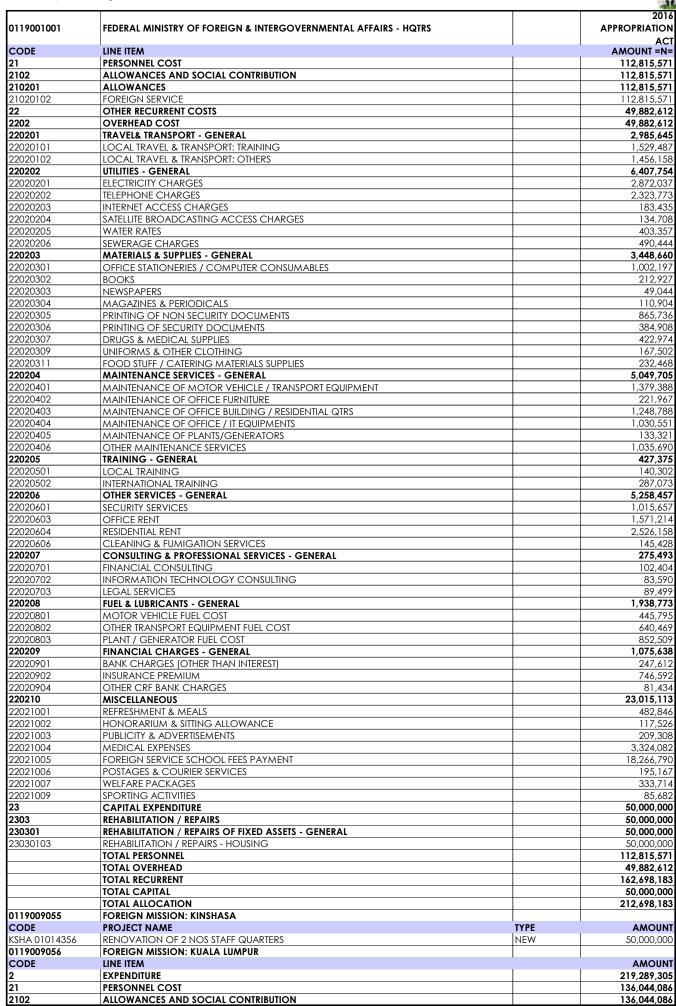

9124 | FOREIGN MISSION: GUANGZHOU,<br>CHINA  | 148,731,834        | 34,898,879        | 183,630,713       | 0             | 183,630,713         |
| 125. | 0119009125 | CONSULAR MISSION: MAROUA,<br>CAMEROON | 0                  | 0                 | 0                 | 0             | 0                   |
|      |            |                                       | 24 851 487 467     | 14 588 408 782    | 39 440 096 249    | 7 074 224 740 | 46 516 323 009      |





NEW

11,250,000

**AMOUNT** 

96.557.085

ENTERPRISE VIRTUAL PRIVATE NETWORK (VPN)

FOREIGN SERVICE ACADEMY (FSA)

LINE ITEM

**EXPENDITURE** 

TAC8014691

0119003001

CODE



























78,001,512

**ALLOWANCES AND SOCIAL CONTRIBUTION** 

2102









































































2.553.010

SEWERAGE CHARGES

2020206

































220204

**MAINTENANCE SERVICES - GENERAL** 



4,247,643

































2020206



3.483.330

















458.68

MOTOR VEHICLE FUEL COST

2020801











2020205



96.529





|            |                                                                 | 2016          |
|------------|-----------------------------------------------------------------|---------------|
| 0119001001 | FEDERAL MINISTRY OF FOREIGN & INTERGOVERNMENTAL AFFAIRS - HQTRS | APPROPRIATION |
|            |                                                                 | ACT           |
| CODE       | LINE ITEM                                                       | AMOUNT =N=    |
|            | TOTAL PERSONNEL