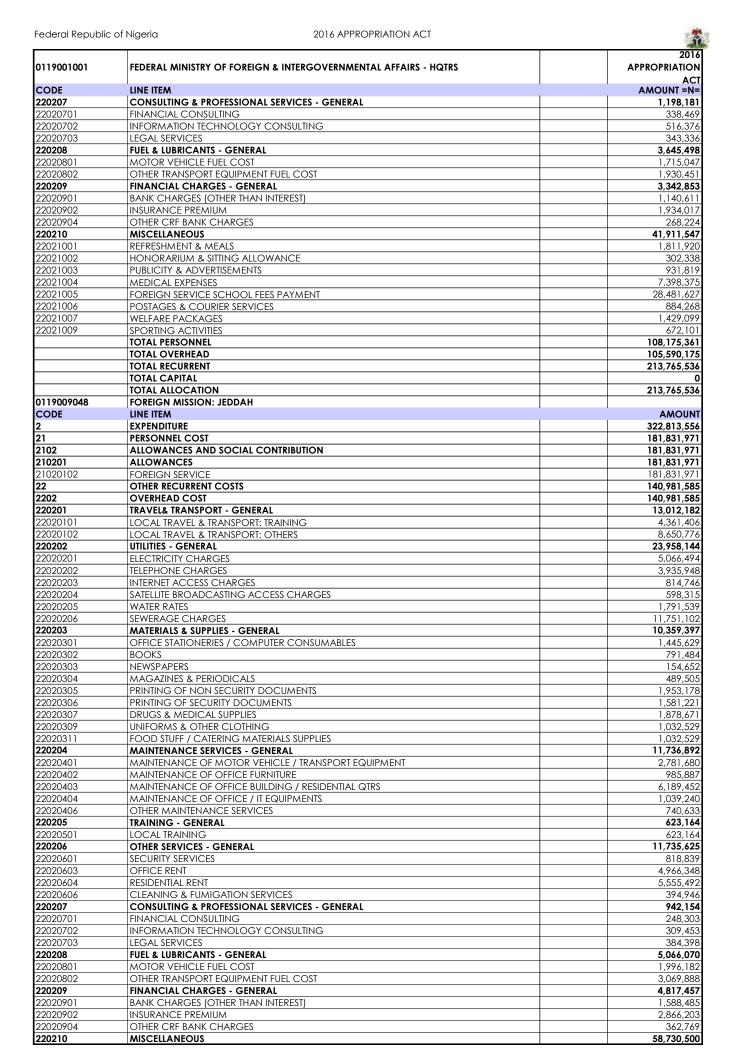

| 177   1019/00062   1019/00062   1019/00062   1019/00062   1019/00062   1019/00062   1019/00062   1019/00062   1019/00062   1019/00062   1019/00062   1019/00062   1019/00062   1019/00062   1019/00062   1019/00062   1019/00062   1019/00062   1019/00062   1019/00062   1019/00062   1019/00062   1019/00062   1019/00062   1019/00062   1019/00062   1019/00062   1019/00062   1019/00062   1019/00062   1019/00062   1019/00062   1019/00062   1019/00062   1019/00062   1019/00062   1019/00062   1019/00062   1019/00062   1019/00062   1019/00062   1019/00062   1019/00062   1019/00062   1019/00062   1019/00062   1019/00062   1019/00062   1019/00062   1019/00062   1019/00062   1019/00062   1019/00062   1019/00062   1019/00062   1019/00062   1019/00062   1019/00062   1019/00062   1019/00062   1019/00062   1019/00062   1019/00062   1019/00062   1019/00062   1019/00062   1019/00062   1019/00062   1019/00062   1019/00062   1019/00062   1019/00062   1019/00062   1019/00062   1019/00062   1019/00062   1019/00062   1019/00062   1019/00062   1019/00062   1019/00062   1019/00062   1019/00062   1019/00062   1019/00062   1019/00062   1019/00062   1019/00062   1019/00062   1019/00062   1019/00062   1019/00062   1019/00062   1019/00062   1019/00062   1019/00062   1019/00062   1019/00062   1019/00062   1019/00062   1019/00062   1019/00062   1019/00062   1019/00062   1019/00062   1019/00062   1019/00062   1019/00062   1019/00062   1019/00062   1019/00062   1019/00062   1019/00062   1019/00062   1019/00062   1019/00062   1019/00062   1019/00062   1019/00062   1019/00062   1019/00062   1019/00062   1019/00062   1019/00062   1019/00062   1019/00062   1019/00062   1019/00062   1019/00062   1019/00062   1019/00062   1019/00062   1019/00062   1019/00062   1019/00062   1019/00062   1019/00062   1019/00062   1019/00062   1019/00062   1019/00062   1019/00062   1019/00062   1019/00062   1019/00062   1019/00062   1019/00062   1019/00062   1019/00062   1019/00062   1019/00062   1019/00062   1019/00062   1019/00062   1019/00062   1019/00062   1019/00062   | NO   | CODE       | MDA                            | TOTAL<br>PERSONNEL | TOTAL<br>OVERHEAD | TOTAL<br>OVERHEAD | TOTAL CAPITAL | TOTAL<br>ALLOCATION |
|--------------------------------------------------------------------------------------------------------------------------------------------------------------------------------------------------------------------------------------------------------------------------------------------------------------------------------------------------------------------------------------------------------------------------------------------------------------------------------------------------------------------------------------------------------------------------------------------------------------------------------------------------------------------------------------------------------------------------------------------------------------------------------------------------------------------------------------------------------------------------------------------------------------------------------------------------------------------------------------------------------------------------------------------------------------------------------------------------------------------------------------------------------------------------------------------------------------------------------------------------------------------------------------------------------------------------------------------------------------------------------------------------------------------------------------------------------------------------------------------------------------------------------------------------------------------------------------------------------------------------------------------------------------------------------------------------------------------------------------------------------------------------------------------------------------------------------------------------------------------------------------------------------------------------------------------------------------------------------------------------------------------------------------------------------------------------------------------------------------------------------|------|------------|--------------------------------|--------------------|-------------------|-------------------|---------------|---------------------|
| 58.   DITSPORTS   POMECH MASSION: EDITSCIAN   10.255.779   41.59.840   146.896.819   0.166.896.819   0.166.896.819   0.166.896.819   0.166.896.819   0.166.896.819   0.166.896.819   0.166.896.819   0.166.896.819   0.166.896.819   0.166.896.819   0.166.896.819   0.166.896.819   0.166.896.819   0.166.896.819   0.166.896.819   0.166.896.819   0.166.896.819   0.166.819   0.166.819   0.166.819   0.166.819   0.166.819   0.166.819   0.166.819   0.166.819   0.166.819   0.166.819   0.166.819   0.166.819   0.166.819   0.166.819   0.166.819   0.166.819   0.166.819   0.166.819   0.166.819   0.166.819   0.166.819   0.166.819   0.166.819   0.166.819   0.166.819   0.166.819   0.166.819   0.166.819   0.166.819   0.166.819   0.166.819   0.166.819   0.166.819   0.166.819   0.166.819   0.166.819   0.166.819   0.166.819   0.166.819   0.166.819   0.166.819   0.166.819   0.166.819   0.166.819   0.166.819   0.166.819   0.166.819   0.166.819   0.166.819   0.166.819   0.166.819   0.166.819   0.166.819   0.166.819   0.166.819   0.166.819   0.166.819   0.166.819   0.166.819   0.166.819   0.166.819   0.166.819   0.166.819   0.166.819   0.166.819   0.166.819   0.166.819   0.166.819   0.166.819   0.166.819   0.166.819   0.166.819   0.166.819   0.166.819   0.166.819   0.166.819   0.166.819   0.166.819   0.166.819   0.166.819   0.166.819   0.166.819   0.166.819   0.166.819   0.166.819   0.166.819   0.166.819   0.166.819   0.166.819   0.166.819   0.166.819   0.166.819   0.166.819   0.166.819   0.166.819   0.166.819   0.166.819   0.166.819   0.166.819   0.166.819   0.166.819   0.166.819   0.166.819   0.166.819   0.166.819   0.166.819   0.166.819   0.166.819   0.166.819   0.166.819   0.166.819   0.166.819   0.166.819   0.166.819   0.166.819   0.166.819   0.166.819   0.166.819   0.166.819   0.166.819   0.166.819   0.166.819   0.166.819   0.166.819   0.166.819   0.166.819   0.166.819   0.166.819   0.166.819   0.166.819   0.166.819   0.166.819   0.166.819   0.166.819   0.166.819   0.166.819   0.166.819   0.166.819   0.166.819   0.166.819   0.166.8   | 57.  | 0119009053 | FOREIGN MISSION: KIGALI RWANDA | 1                  |                   |                   | l ol          | 127,394,489         |
| 60.   019000965   FORESCIA MISSION FUNAL QUARTER   136-044-056   83.244-217   179.2281   70.0000097   70.000097   70.000097   70.000097   70.000097   70.000097   70.000097   70.000097   70.000097   70.000097   70.000097   70.000097   70.000097   70.000097   70.000097   70.000097   70.000097   70.000097   70.000097   70.000097   70.000097   70.000097   70.000097   70.000097   70.000097   70.000097   70.000097   70.000097   70.000097   70.000097   70.000097   70.000097   70.000097   70.000097   70.000097   70.000097   70.000097   70.000097   70.000097   70.000097   70.000097   70.000097   70.000097   70.000097   70.000097   70.000097   70.000097   70.000097   70.000097   70.000097   70.000097   70.000097   70.000097   70.000097   70.000097   70.000097   70.000097   70.000097   70.000097   70.000097   70.000097   70.000097   70.000097   70.000097   70.000097   70.000097   70.000097   70.000097   70.000097   70.000097   70.000097   70.000097   70.000097   70.000097   70.000097   70.000097   70.000097   70.000097   70.000097   70.000097   70.000097   70.000097   70.000097   70.000097   70.000097   70.000097   70.000097   70.000097   70.000097   70.000097   70.000097   70.000097   70.000097   70.000097   70.000097   70.000097   70.000097   70.000097   70.000097   70.000097   70.000097   70.000097   70.000097   70.000097   70.000097   70.000097   70.000097   70.000097   70.000097   70.000097   70.000097   70.000097   70.000097   70.000097   70.000097   70.000097   70.000097   70.000097   70.000097   70.000097   70.000097   70.000097   70.000097   70.000097   70.000097   70.000097   70.000097   70.000097   70.000097   70.000097   70.000097   70.000097   70.000097   70.000097   70.000097   70.000097   70.000097   70.000097   70.000097   70.000097   70.000097   70.000097   70.000097   70.000097   70.000097   70.000097   70.000097   70.000097   70.000097   70.000097   70.000097   70.000097   70.000097   70.000097   70.000097   70.000097   70.000097   70.000097   70.000097   70.000097   70.000097   70.000097   70.000097    |      |            |                                |                    |                   | 166,805,619       | 0             | 166,805,619         |
| Ed.   DI INDODOS   FOREIGN MISSION LIBRAPILLE   13.68.075 68   17.57.06.16   19.57.06.16   0. 1957.70.0                                                                                                                                                                                                                                                                                                                                                                                                                                                                                                                                                                                                                                                                                                                                                                                                                                                                                                                                                                                                                                                                                                                                                                                                                                                                                                                                                                                                                                                                                                                                                                                                                                                                                                                                                                                                                                                                                                                                                                                                                        | 59.  | 0119009055 |                                | 112,815,571        |                   |                   |               | 212,698,183         |
| 1907   1907   1907   1907   1907   1907   1907   1907   1907   1907   1907   1907   1907   1907   1907   1907   1907   1907   1907   1907   1907   1907   1907   1907   1907   1907   1907   1907   1907   1907   1907   1907   1907   1907   1907   1907   1907   1907   1907   1907   1907   1907   1907   1907   1907   1907   1907   1907   1907   1907   1907   1907   1907   1907   1907   1907   1907   1907   1907   1907   1907   1907   1907   1907   1907   1907   1907   1907   1907   1907   1907   1907   1907   1907   1907   1907   1907   1907   1907   1907   1907   1907   1907   1907   1907   1907   1907   1907   1907   1907   1907   1907   1907   1907   1907   1907   1907   1907   1907   1907   1907   1907   1907   1907   1907   1907   1907   1907   1907   1907   1907   1907   1907   1907   1907   1907   1907   1907   1907   1907   1907   1907   1907   1907   1907   1907   1907   1907   1907   1907   1907   1907   1907   1907   1907   1907   1907   1907   1907   1907   1907   1907   1907   1907   1907   1907   1907   1907   1907   1907   1907   1907   1907   1907   1907   1907   1907   1907   1907   1907   1907   1907   1907   1907   1907   1907   1907   1907   1907   1907   1907   1907   1907   1907   1907   1907   1907   1907   1907   1907   1907   1907   1907   1907   1907   1907   1907   1907   1907   1907   1907   1907   1907   1907   1907   1907   1907   1907   1907   1907   1907   1907   1907   1907   1907   1907   1907   1907   1907   1907   1907   1907   1907   1907   1907   1907   1907   1907   1907   1907   1907   1907   1907   1907   1907   1907   1907   1907   1907   1907   1907   1907   1907   1907   1907   1907   1907   1907   1907   1907   1907   1907   1907   1907   1907   1907   1907   1907   1907   1907   1907   1907   1907   1907   1907   1907   1907   1907   1907   1907   1907   1907   1907   1907   1907   1907   1907   1907   1907   1907   1907   1907   1907   1907   1907   1907   1907   1907   1907   1907   1907   1907   1907   1907   1907   1907   1907   1907   1907   1907   1907   1907      |      |            |                                |                    |                   |                   |               | 219,289,305         |
| 53. 1019090909   Disposition   |      |            |                                |                    |                   |                   |               |                     |
| 54. DI 19070950   FORERON MISSION: LONDON   61.563.192   497.575.787   1026.337.33   0.1026.337.13     56. DI 19070950   FORERON MISSION: LONDON   61.563.192   497.575.787   1026.337.33   0.1026.337.13     56. DI 19070950   FORERON MISSION: LUMADON   72.575.27   72.575.787   1026.337.33   0.1026.337.13     57. DI 19070950   FORERON MISSION: LUMADON   72.575.27   72.775.802   12.975.10   72.775.27   72.775.802   72.775.77   72.775.802   72.775.802   72.775.802   72.775.802   72.775.802   72.775.802   72.775.802   72.775.802   72.775.802   72.775.802   72.775.802   72.775.802   72.775.802   72.775.802   72.775.802   72.775.802   72.775.802   72.775.802   72.775.802   72.775.802   72.775.802   72.775.802   72.775.802   72.775.802   72.775.802   72.775.802   72.775.802   72.775.802   72.775.802   72.775.802   72.775.802   72.775.802   72.775.802   72.775.802   72.775.802   72.775.802   72.775.802   72.775.802   72.775.802   72.775.802   72.775.802   72.775.802   72.775.802   72.775.802   72.775.802   72.775.802   72.775.802   72.775.802   72.775.802   72.775.802   72.775.802   72.775.802   72.775.802   72.775.802   72.775.802   72.775.802   72.775.802   72.775.802   72.775.802   72.775.802   72.775.802   72.775.802   72.775.802   72.775.802   72.775.802   72.775.802   72.775.802   72.775.802   72.775.802   72.775.802   72.775.802   72.775.802   72.775.802   72.775.802   72.775.802   72.775.802   72.775.802   72.775.802   72.775.802   72.775.802   72.775.802   72.775.802   72.775.802   72.775.802   72.775.802   72.775.802   72.775.802   72.775.802   72.775.802   72.775.802   72.775.802   72.775.802   72.775.802   72.775.802   72.775.802   72.775.802   72.775.802   72.775.802   72.775.802   72.775.802   72.775.802   72.775.802   72.775.802   72.775.802   72.775.802   72.775.802   72.775.802   72.775.802   72.775.802   72.775.802   72.775.802   72.775.802   72.775.802   72.775.802   72.775.802   72.775.802   72.775.802   72.775.802   72.775.802   72.775.802   72.775.802   72.775.802   72.775.802   72.775.802   72.77   |      |            |                                |                    |                   |                   |               |                     |
| 565   DI PODOPO                                                                                                                                                                                                                                                                                                                                                                                                                                                                                                                                                                                                                                                                                                                                                                                                                                                                                                                                                                                                                                                                                                                                                                                                                                                                                                                                                                                                                                                                                                                                                                                                                                                                                                                                                                                                                                                                                                                                                                                                                                                                                                                |      |            |                                |                    |                   |                   |               |                     |
| 67.   1019009073   TORRIGH MUSSIONE MAJARID   225.52.23   14.19.19.51   37.44.62.123   0. 0. 183.249.346   19.1900945   FOREIGN MUSSIONE MAJARID   225.52.232   14.19.19.51   37.44.62.123   0. 181.729.97   0. 181.729.97   0. 181.729.97   0. 181.729.97   0. 181.729.97   0. 181.729.97   0. 181.729.97   0. 181.729.97   0. 181.729.97   0. 181.729.97   0. 181.729.97   0. 181.729.97   0. 181.729.97   0. 181.729.97   0. 181.729.97   0. 181.729.97   0. 181.729.97   0. 181.729.97   0. 181.729.97   0. 181.729.97   0. 181.729.97   0. 181.729.97   0. 181.729.97   0. 181.729.97   0. 181.729.97   0. 181.729.97   0. 181.729.97   0. 181.729.97   0. 181.729.97   0. 181.729.97   0. 181.729.97   0. 181.729.97   0. 181.729.97   0. 181.729.97   0. 181.729.97   0. 181.729.97   0. 181.729.97   0. 181.729.97   0. 181.729.97   0. 181.729.97   0. 181.729.97   0. 181.729.97   0. 181.729.97   0. 181.729.97   0. 181.729.97   0. 181.729.97   0. 181.729.97   0. 181.729.97   0. 181.729.97   0. 181.729.97   0. 181.729.97   0. 181.729.97   0. 181.729.97   0. 181.729.97   0. 181.729.97   0. 181.729.97   0. 181.729.97   0. 181.729.97   0. 181.729.97   0. 181.729.97   0. 181.729.97   0. 181.729.97   0. 181.729.97   0. 181.729.97   0. 181.729.97   0. 181.729.97   0. 181.729.97   0. 181.729.97   0. 181.729.97   0. 181.729.97   0. 181.729.97   0. 181.729.97   0. 181.729.97   0. 181.729.97   0. 181.729.97   0. 181.729.97   0. 181.729.97   0. 181.729.97   0. 181.729.97   0. 181.729.97   0. 181.729.97   0. 181.729.97   0. 181.729.97   0. 181.729.97   0. 181.729.97   0. 181.729.97   0. 181.729.97   0. 181.729.97   0. 181.729.97   0. 181.729.97   0. 181.729.97   0. 181.729.97   0. 181.729.97   0. 181.729.97   0. 181.729.97   0. 181.729.97   0. 181.729.97   0. 181.729.97   0. 181.729.97   0. 181.729.97   0. 181.729.97   0. 181.729.97   0. 181.729.97   0. 181.729.97   0. 181.729.97   0. 181.729.97   0. 181.729.97   0. 181.729.97   0. 181.729.97   0. 181.729.97   0. 181.729.97   0. 181.729.97   0. 181.729.97   0. 181.729.97   0. 181.729.97   0. 181.729.97     |      |            |                                |                    |                   |                   |               | 1,026,337,136       |
| 58. DI 1509006   FORDERICH NISSION MARIAD   108897.55   72.84.26.25   181.72.79.87   10   374.44.21.23   10   374.44.21.23   10   374.44.21.23   10   374.44.21.23   10   374.44.21.23   10   374.44.21.23   10   374.44.21.23   10   374.44.21.23   10   374.44.21.23   10   374.44.21.23   10   374.44.21.23   10   374.44.21.23   10   374.44.21.23   10   374.44.21.23   10   374.44.21.23   10   374.44.21.23   10   374.44.21.23   10   374.44.21.23   10   374.44.21.23   10   374.44.21.23   10   374.44.21.23   10   374.44.21.23   10   374.44.21.23   10   374.44.21.23   10   374.44.21.23   10   374.44.21.23   10   374.44.21.23   10   374.44.21.23   10   374.44.21.23   10   374.44.21.23   10   374.44.21.23   10   374.44.21.23   10   374.44.21.23   10   374.44.21.23   10   374.44.21.23   10   374.44.21.23   10   374.44.21.23   10   374.44.21.23   10   374.44.21.23   10   374.44.21.23   10   374.44.21.23   10   374.44.21.23   10   374.44.21.23   10   374.44.21.23   10   374.44.21.23   10   374.44.21.23   10   374.44.21.23   10   374.44.21.23   10   374.44.21.23   10   374.44.21.23   10   374.44.21.23   10   374.44.21.23   10   374.44.21.23   10   374.44.21.23   10   374.44.21.23   10   374.44.21.23   10   374.44.21.23   10   374.44.21.23   10   374.44.21.23   10   374.44.21.23   10   374.44.21.23   10   374.44.21.23   10   374.44.21.23   10   374.44.21.23   10   374.44.21.23   10   374.44.21.23   10   374.44.21.23   10   374.44.21.23   10   374.44.21.23   10   374.44.21.23   10   374.44.21.23   10   374.44.21.23   10   374.44.21.23   10   374.44.21.23   10   374.44.21.23   10   374.44.21.23   10   374.44.21.23   10   374.44.21.23   10   374.44.21.23   10   374.44.21.23   10   374.44.21.23   10   374.44.21.23   10   374.44.21.23   10   374.44.21.23   10   374.44.21.23   10   374.44.21.23   10   374.44.21.23   10   374.44.21.23   10   374.44.21.23   10   374.44.21.23   10   374.44.21.23   10   374.44.21.23   10   374.44.21.23   10   374.44.21.23   10   374.44.21.23   10   374.44.21.23   10   374.44.21.23   10   374.44.21.23     | 66.  | 0119009062 | FOREIGN MISSION: LUANDA        | 92,199,882         | 69,604,872        |                   |               | 161,804,754         |
| 190.   119000965   PORFICK NASSON: NAMARA   106.887.355   72.842.667   181.729.987   0   181.729.987   1   181.729.987   0   181.729.987   1   181.729.987   0   181.729.987   1   181.729.987   1   181.729.987   1   181.729.987   1   181.729.987   1   181.729.987   1   181.729.987   1   181.729.987   1   181.729.987   1   181.729.987   1   181.729.987   1   181.729.987   1   181.729.987   1   181.729.987   1   181.729.987   1   181.729.987   1   181.729.987   1   181.729.987   1   181.729.987   1   181.729.987   1   181.729.987   1   181.729.987   1   181.729.987   1   181.729.987   1   181.729.987   1   181.729.987   1   181.729.987   1   181.729.987   1   181.729.987   1   181.729.987   1   181.729.987   1   181.729.987   1   181.729.987   1   181.729.987   1   181.729.987   1   181.729.987   1   181.729.987   1   181.729.987   1   181.729.987   1   181.729.987   1   181.729.987   1   181.729.987   1   181.729.987   1   181.729.987   1   181.729.987   1   181.729.987   1   181.729.987   1   181.729.987   1   181.729.987   1   181.729.987   1   181.729.987   1   181.729.987   1   181.729.987   1   181.729.987   1   181.729.987   1   181.729.987   1   181.729.987   1   181.729.987   1   181.729.987   1   181.729.987   1   181.729.987   1   181.729.987   1   181.729.987   1   181.729.987   1   181.729.987   1   181.729.987   1   181.729.987   1   181.729.987   1   181.729.987   1   181.729.987   1   181.729.987   1   181.729.987   1   181.729.987   1   181.729.987   1   181.729.987   1   181.729.987   1   181.729.987   1   181.729.987   1   181.729.987   1   181.729.987   1   181.729.987   1   181.729.987   1   181.729.987   1   181.729.987   1   181.729.987   1   181.729.987   1   181.729.987   1   181.729.987   1   181.729.987   1   181.729.987   1   181.729.987   1   181.729.987   1   181.729.987   1   181.729.987   1   181.729.987   1   181.729.987   1   181.729.987   1   181.729.987   1   181.729.987   1   181.729.987   1   181.729.987   1   181.729.987   1   181.729.987   1   181.729.987   1   181.729.987   |      |            |                                |                    |                   | <u> </u>          |               | 183,269,346         |
| 170.   119009076   PORTICINA NISSION: AMPLIO   127.711.069   62.511.503   119.022.552   0   119.022.553   119.022.553   119.022.553   119.022.553   119.022.553   119.022.553   119.022.553   119.022.553   119.022.553   119.022.553   119.022.553   119.022.553   119.022.553   119.022.553   119.022.553   119.022.553   119.022.553   119.022.553   119.022.553   119.022.553   119.022.553   119.022.553   119.022.553   119.022.553   119.022.553   119.022.553   119.022.553   119.022.553   119.022.553   119.022.553   119.022.553   119.022.553   119.022.553   119.022.553   119.022.553   119.022.553   119.022.553   119.022.553   119.022.553   119.022.553   119.022.553   119.022.553   119.022.553   119.022.553   119.022.553   119.022.553   119.022.553   119.022.553   119.022.553   119.022.553   119.022.553   119.022.553   119.022.553   119.022.553   119.022.553   119.022.553   119.022.553   119.022.553   119.022.553   119.022.553   119.022.553   119.022.553   119.022.553   119.022.553   119.022.553   119.022.553   119.022.553   119.022.553   119.022.553   119.022.553   119.022.553   119.022.553   119.022.553   119.022.553   119.022.553   119.02.553   119.02.553   119.02.553   119.02.553   119.02.553   119.02.553   119.02.553   119.02.553   119.02.553   119.02.553   119.02.553   119.02.553   119.02.553   119.02.553   119.02.553   119.02.553   119.02.553   119.02.553   119.02.553   119.02.553   119.02.553   119.02.553   119.02.553   119.02.553   119.02.553   119.02.553   119.02.553   119.02.553   119.02.553   119.02.553   119.02.553   119.02.553   119.02.553   119.02.553   119.02.553   119.02.553   119.02.553   119.02.553   119.02.553   119.02.553   119.02.553   119.02.553   119.02.553   119.02.553   119.02.553   119.02.553   119.02.553   119.02.553   119.02.553   119.02.553   119.02.553   119.02.553   119.02.553   119.02.553   119.02.553   119.02.553   119.02.553   119.02.553   119.02.553   119.02.553   119.02.553   119.02.553   119.02.553   119.02.553   119.02.553   119.02.553   119.02.553   119.02.553   119.02.553   119.0   |      |            |                                |                    |                   | •                 |               |                     |
| 171.   DI 19909067   FOREIGN ANSSION MEMOCO CITY   127.571.1049   62.511.503   190.222.552   0   190.222.552   72. 0   190.0225   73. 0   190.0225   73. 0   190.0225   73. 0   190.0225   73. 0   190.0225   73. 0   190.0225   73. 0   190.0225   73. 0   190.0225   74. 0   190.0205   74. 0   190.0205   74. 0   190.0205   74. 0   190.0205   74. 0   190.0205   74. 0   190.0205   74. 0   190.0205   74. 0   190.0205   74. 0   190.0205   74. 0   190.0205   74. 0   190.0205   74. 0   190.0205   74. 0   190.0205   74. 0   190.0205   74. 0   190.0205   74. 0   190.0205   74. 0   190.0205   74. 0   190.0205   74. 0   190.0205   74. 0   190.0205   74. 0   190.0205   74. 0   190.0205   74. 0   190.0205   74. 0   190.0205   74. 0   190.0205   74. 0   190.0205   74. 0   190.0205   74. 0   190.0205   74. 0   190.0205   74. 0   190.0205   74. 0   190.0205   74. 0   190.0205   74. 0   190.0205   74. 0   190.0205   74. 0   190.0205   74. 0   190.0205   74. 0   190.0205   74. 0   190.0205   74. 0   190.0205   74. 0   190.0205   74. 0   190.0205   74. 0   190.0205   74. 0   190.0205   74. 0   190.0205   74. 0   190.0205   74. 0   190.0205   74. 0   190.0205   74. 0   190.0205   74. 0   190.0205   74. 0   190.0205   74. 0   190.0205   74. 0   190.0205   74. 0   190.0205   74. 0   190.0205   74. 0   190.0205   74. 0   190.0205   74. 0   190.0205   74. 0   190.0205   74. 0   190.0205   74. 0   190.0205   74. 0   190.0205   74. 0   190.0205   74. 0   190.0205   74. 0   190.0205   74. 0   190.0205   74. 0   190.0205   74. 0   190.0205   74. 0   190.0205   74. 0   190.0205   74. 0   190.0205   74. 0   190.0205   74. 0   190.0205   74. 0   190.0205   74. 0   190.0205   74. 0   190.0205   74. 0   190.0205   74. 0   190.0205   74. 0   190.0205   74. 0   190.0205   74. 0   190.0205   74. 0   190.0205   74. 0   190.0205   74. 0   190.0205   74. 0   190.0205   74. 0   190.0205   74. 0   190.0205   74. 0   190.0205   74. 0   190.0205   74. 0   190.0205   74. 0   190.0205   74. 0   190.0205   74. 0   190.0205   74. 0   190.0205   74. 0   190.02   |      |            |                                |                    |                   |                   |               |                     |
| 172. 0  11900996   COREGN MISSION MORECO CITY   127.572.627   84.228.753   211.821.342   0   211.821.342   0   211.821.342   0   211.821.342   0   211.821.342   0   211.821.342   0   211.821.342   0   211.821.342   0   211.821.342   0   211.821.342   0   211.821.342   0   211.821.342   0   211.821.342   0   211.821.342   0   211.821.342   0   211.821.342   0   211.821.342   0   211.821.342   0   211.821.342   0   211.821.342   0   211.821.342   0   211.821.342   0   211.821.342   0   211.821.342   0   211.821.342   0   211.821.342   0   211.821.342   0   211.821.342   0   211.821.342   0   211.821.342   0   211.821.342   0   211.821.342   0   211.821.342   0   211.821.342   0   211.821.342   0   211.821.342   0   211.821.342   0   211.821.342   0   211.821.342   0   211.821.342   0   211.821.342   0   211.821.342   0   211.821.342   0   211.821.342   0   211.821.342   0   211.821.342   0   211.821.342   0   211.821.342   0   211.821.342   0   211.821.342   0   211.821.342   0   211.821.342   0   211.821.342   0   211.821.342   0   211.821.342   0   211.821.342   0   211.821.342   0   211.821.342   0   211.821.342   0   211.821.342   0   211.821.342   0   211.821.342   0   211.821.342   0   211.821.342   0   211.821.342   0   211.821.342   0   211.821.342   0   211.821.342   0   211.821.342   0   211.821.342   0   211.821.342   0   211.821.342   0   211.821.342   0   211.821.342   0   211.821.342   0   211.821.342   0   211.821.342   0   211.821.342   0   211.821.342   0   211.821.342   0   211.821.342   0   211.821.342   0   211.821.342   0   211.821.342   0   211.821.342   0   211.821.342   0   211.821.342   0   211.821.342   0   211.821.342   0   211.821.342   0   211.821.342   0   211.821.342   0   211.821.342   0   211.821.342   0   211.821.342   0   211.821.342   0   211.821.342   0   211.821.342   0   211.821.342   0   211.821.342   0   211.821.342   0   211.821.342   0   211.821.342   0   211.821.342   0   211.821.342   0   211.821.342   0   211.821.342   0   211.821.342   0   211.821.342   0   211.821   |      |            |                                |                    |                   |                   |               |                     |
| 173. 011900969   OREIGN MISSION: MONROVAL   99.465/933   70.589.677   179.046.510   50.000.000   220.044.57   177. 011900970   FOREIGN MISSION: MOSCOW   188.685/988   190.978.78   179.037.78   179.037.78   179.037.78   179.037.78   179.037.78   179.037.78   179.037.78   179.037.78   179.037.78   179.037.78   179.037.78   179.037.78   179.037.78   179.037.78   179.037.78   179.037.78   179.037.78   179.037.78   179.037.78   179.037.78   179.037.78   179.037.78   179.037.78   179.037.78   179.037.78   179.037.78   179.037.78   179.037.78   179.037.78   179.037.78   179.037.78   179.037.78   179.037.78   179.037.78   179.037.78   179.037.78   179.037.78   179.037.78   179.037.78   179.037.78   179.037.78   179.037.78   179.037.78   179.037.78   179.037.78   179.037.78   179.037.78   179.037.78   179.037.78   179.037.78   179.037.78   179.037.78   179.037.78   179.037.78   179.037.78   179.037.78   179.037.78   179.037.78   179.037.78   179.037.78   179.037.78   179.037.78   179.037.78   179.037.78   179.037.78   179.037.78   179.037.78   179.037.78   179.037.78   179.037.78   179.037.78   179.037.78   179.037.78   179.037.78   179.037.78   179.037.78   179.037.78   179.037.78   179.037.78   179.037.78   179.037.78   179.037.78   179.037.78   179.037.78   179.037.78   179.037.78   179.037.78   179.037.78   179.037.78   179.037.78   179.037.78   179.037.78   179.037.78   179.037.78   179.037.78   179.037.78   179.037.78   179.037.78   179.037.78   179.037.78   179.037.78   179.037.78   179.037.78   179.037.78   179.037.78   179.037.78   179.037.78   179.037.78   179.037.78   179.037.78   179.037.78   179.037.78   179.037.78   179.037.78   179.037.78   179.037.78   179.037.78   179.037.78   179.037.78   179.037.78   179.037.78   179.037.78   179.037.78   179.037.78   179.037.78   179.037.78   179.037.78   179.037.78   179.037.78   179.037.78   179.037.78   179.037.78   179.037.78   179.037.78   179.037.78   179.037.78   179.037.78   179.037.78   179.037.78   179.037.78   179.037.78   179.037.78   179.037.78   179.0   |      |            |                                |                    |                   |                   |               | 211,821,362         |
| 175. 0  119009971   COREIGN MISSION NUMBERS   1197-879-7498   73-55-35,998   187-325-5449   73-75-55-35,998   187-325-5449   73-75-55-35,998   187-325-5449   73-75-55-35,998   187-325-5449   73-75-55-35,998   187-325-5449   73-75-55-35,998   187-325-54-549   73-75-55-35,998   187-325-5449   73-75-55-35,998   187-325-5449   73-75-55-35,998   187-325-5449   73-75-55-35,998   187-325-5449   73-75-55-35,998   187-325-5449   73-75-35-35-36,998   187-325-5449   73-75-35-35-36,998   187-325-5449   73-75-35-35-36,998   187-325-5449   73-75-35-35-36,998   187-325-35-36,998   73-75-35-35-36,998   73-75-35-35-36,998   73-75-35-36,998   73-75-35-36,998   73-75-35-36,998   73-75-35-36,998   73-75-35-36,998   73-75-35-36,998   73-75-35-36,998   73-75-35-36,998   73-75-35-36,998   73-75-35-36,998   73-75-35-36,998   73-75-35-36,998   73-75-35-36,998   73-75-35-36,998   73-75-35-36,998   73-75-35-36,998   73-75-35-36,998   73-75-35-36,998   73-75-35-36,998   73-75-35-36,998   73-75-35-36,998   73-75-35-36,998   73-75-35-36,998   73-75-35-36,998   73-75-35-36,998   73-75-35-36,998   73-75-35-36,998   73-75-35-36,998   73-75-35-36,998   73-75-35-36,998   73-75-35-36,998   73-75-35-36,998   73-75-35-36,998   73-75-35-36,998   73-75-35-36,998   73-75-35-36,998   73-75-35-36,998   73-75-35-36,998   73-75-35-36,998   73-75-35-36,998   73-75-35-36,998   73-75-35-36,998   73-75-35-36,998   73-75-35-36,998   73-75-35-36,998   73-75-35-36,998   73-75-35-36,998   73-75-35-36,998   73-75-35-36,998   73-75-35-36,998   73-75-35-36,998   73-75-35-36,998   73-75-35-36,998   73-75-35-36,998   73-75-35-36,998   73-75-35-36,998   73-75-35-36,998   73-75-35-36,998   73-75-35-36,998   73-75-35-36,998   73-75-35-36,998   73-75-35-36,998   73-75-35-36,998   73-75-35-36,998   73-75-35-36,998   73-75-35-36,998   73-75-35-36,998   73-75-35-36,998   73-75-35-36,998   73-75-35-36,998   73-75-35-36,998   73-75-35-36,998   73-75-35-36,998   73-75-35-36,998   73-75-35-36,998   73-75-35-36,998   73-75-35-36,998   73-75-35-36,998   73-75-35-36,998   73-75-3   |      |            |                                |                    |                   |                   |               | 220,046,510         |
| 17. 0  19099072   CORECON MISSION: NODJAMENA   11.5.762.748   73.563.978   189.326,546   0   189.326,577   0   1909073   CORECON MISSION: NEW DELHI   153.999.616   122.555.736   274.525.532   0   276.525.377   0   1909073   CORECON MISSION: NEW TORK (CG)   300.698.178   145.572.382   459.270.560   490.000.000   150.0227   10.00073   CORECON MISSION: NEW TORK (CG)   300.698.178   145.572.382   459.270.560   490.000.000   150.0227   10.00073   CORECON MISSION: NEW TORK (CG)   300.698.178   145.572.382   459.270.560   490.000.000   150.0227   10.00073   CORECON MISSION: NEW TORK (PM   658.575.67   636.575.62   10.00073   10.00073   CORECON MISSION: NEW TORK (PM   658.575.67   636.575.62   10.00073   CORECON MISSION: NEW TORK (PM   658.65   10.00073   CORECON MISSION: POPTO OF SPAN   10.000.000   10.00073   CORECON MISSION: POPTO OF SPAN   10.00073   CORECON M   |      |            | FOREIGN MISSION: MOSCOW        |                    |                   |                   |               | 379,037,789         |
| 77.                                                                                                                                                                                                                                                                                                                                                                                                                                                                                                                                                                                                                                                                                                                                                                                                                                                                                                                                                                                                                                                                                                                                                                                                                                                                                                                                                                                                                                                                                                                                                                                                                                                                                                                                                                                                                                                                                                                                                                                                                                                                                                                            |      |            |                                |                    |                   |                   |               | 252,280,427         |
| 17. 0  119009074   FOREIGN MISSION: NEW DELH    13,979,468   34,487,808   0   34,487,808   77. 0  119009075   FOREIGN MISSION: NEW YORK (C.G.)   304,698,176   145,572,382   450,270,540   490,000,000   1510,027,540   180,0119009077   FOREIGN MISSION: NEW YORK (PM)   45,868,875,376   45,872,382   450,270,540   490,000,000   1510,452,763   180,0119009077   FOREIGN MISSION: NAMEY   133,967,159   67,876,785   201,845,744   0   135,223,014   0   135,223,014   0   135,223,014   0   135,223,014   0   135,223,014   0   135,223,014   0   135,223,014   0   135,223,014   0   135,223,014   0   135,223,014   0   135,223,014   0   135,223,014   0   135,223,014   0   135,223,014   0   135,223,014   0   135,223,014   0   135,223,014   0   135,223,014   0   135,223,014   0   135,223,014   0   135,223,014   0   135,223,014   0   135,223,014   0   135,223,014   0   135,223,014   0   135,223,014   0   135,223,014   0   135,223,014   0   135,223,014   0   135,223,014   0   135,223,014   0   135,223,014   0   135,223,014   0   135,223,014   0   135,223,014   0   135,223,014   0   135,223,014   0   135,223,014   0   135,223,014   0   135,223,014   0   135,223,014   0   135,223,014   0   135,223,014   0   135,223,014   0   135,223,014   0   135,223,014   0   135,223,014   0   135,223,014   0   135,223,014   0   135,223,014   0   135,223,014   0   135,223,014   0   135,223,014   0   135,223,014   0   135,223,014   0   135,223,014   0   135,223,014   0   135,223,014   0   135,223,014   0   135,223,014   0   135,223,014   0   135,223,014   0   135,223,014   0   135,223,014   0   135,223,014   0   135,223,014   0   135,223,014   0   135,223,014   0   135,223,014   0   135,223,014   0   135,223,014   0   135,223,014   0   135,223,014   0   135,223,014   0   135,223,014   0   135,223,014   0   135,223,014   0   135,223,014   0   135,223,014   0   135,223,014   0   135,223,014   0   135,223,014   0   135,223,014   0   135,223,014   0   135,223,014   0   135,223,014   0   135,223,014   0   135,223,014   0   135,223,014   0   135,223,014   0    | 76.  | 0119009072 |                                | 115,762,948        | 73,563,598        | 189,326,546       | 0             | 189,326,546         |
| 177. 0119009075   FOREIGH MISSION: NEW YORK (CG)   304.698.178   145.572.382   450.270.540   0   450.270.540                                                                                                                                                                                                                                                                                                                                                                                                                                                                                                                                                                                                                                                                                                                                                                                                                                                                                                                                                                                                                                                                                                                                                                                                                                                                                                                                                                                                                                                                                                                                                                                                                                                                                                                                                                                                                                                                                                                                                                                                                   | 77.  | 0119009073 |                                | 40,690,340         | 13,799,468        | 54,489,808        | 0             | 54,489,808          |
| 88. 011909976   FOREIGN MISSION, NEW YORK (FM)   656,875,576   363,758,824   1,020,429,400   490,000.000   1,510,429   481,011909977   FOREIGN MISSION, NEW YORK (FM)   77,089,076   38,133,736   135,223,014   0   21,945,97   21,911909978   FOREIGN MISSION, NIJC NIAMEY   77,089,076   38,133,736   135,223,014   0   315,223,014   0   315,223,014   38,011909908   FOREIGN MISSION, CIMAWA   224,125,850   125,853,127   389,778,777   68,000,000   575,778,778, 183,000,000   37,777, 183,000,000   37,777, 183,000,000   37,777, 183,000,000   37,777, 183,000,000   37,777, 183,000,000   37,777, 183,000,000   37,777, 183,000,000   37,777, 183,000,000   37,777, 183,000,000   37,777, 183,000,000   37,777, 183,000,000   37,777, 183,000,000   37,777, 183,000,000   37,777, 183,000,000   37,777, 183,000,000   37,777, 183,000,000   37,777, 183,000,000   37,777, 183,000,000   37,777, 183,000,000   37,777, 183,000,000   37,777, 183,000,000   37,777, 183,000,000   37,777, 183,000,000   37,777, 183,000,000   37,777, 183,000,000   37,777, 183,000,000   37,777, 183,000,000   37,777, 183,000,000   37,777, 183,000,000   37,777, 183,000,000   37,777, 183,000,000   37,777, 183,000,000   37,777, 183,000,000   37,777, 183,000,000   37,777, 183,000,000   37,777, 183,000,000   37,777, 183,000,000   37,777, 183,000,000   37,777, 183,000,000   37,777, 183,000,000   37,777, 183,000,000   37,777, 183,000,000   37,777, 183,000,000   37,777, 183,000,000   37,777, 183,000,000   37,777, 183,000,000   37,777, 183,000,000   37,777, 183,000,000   37,777, 183,000,000   37,777, 183,000,000   37,777, 183,000,000   37,777, 183,000,000   37,777, 183,000,000   37,777, 183,000,000   37,777, 183,000,000   37,777, 183,000,000   37,777, 183,000,000   37,777, 183,000,000   37,777, 183,000,000   37,777, 183,000,000   37,777, 183,000,000   37,777, 183,000,000   37,777, 183,000,000   37,777, 183,000,000   37,777, 183,000,000   37,777, 183,000,000   37,777, 183,000,000   37,777, 183,000,000   37,777, 183,000,000   37,777, 183,000,000   37,777, 183,000,000   37,777, 18      |      |            |                                |                    |                   |                   |               | 276,525,352         |
| 81   119009077   POREIGN MISSION: NIAMEY   133.967.159   67.878.785   201.845.744   0 201.845.74     82   0119009080   POREIGN MISSION: NIAMEY   27.089.076   38.133.973.014   0.135.223.014     83   0119009080   POREIGN MISSION: OTTAWA   244.125.850   125.853.127   389.978.777   186.000.000   577.787.     85   0119009081   POREIGN MISSION: PARIS   207.656.933   171.655.542   379.312.475   0.379.132.475   0.379.132.475   0.379.132.475   0.379.132.475   0.379.132.475   0.379.132.475   0.379.132.475   0.379.132.475   0.379.132.475   0.379.132.475   0.379.132.475   0.379.132.475   0.379.132.475   0.379.132.475   0.379.132.475   0.379.132.475   0.379.132.475   0.379.132.475   0.379.132.475   0.379.132.475   0.379.132.475   0.379.132.475   0.379.132.475   0.379.132.475   0.379.132.475   0.379.132.475   0.379.132.475   0.379.132.475   0.379.132.475   0.379.132.475   0.379.132.475   0.379.132.475   0.379.132.475   0.379.132.475   0.379.132.475   0.379.132.475   0.379.132.475   0.379.132.475   0.379.132.475   0.379.132.475   0.379.132.475   0.379.132.475   0.379.132.475   0.379.132.475   0.379.132.475   0.379.132.475   0.379.132.475   0.379.132.475   0.379.132.475   0.379.132.475   0.379.132.475   0.379.132.475   0.379.132.475   0.379.132.475   0.379.132.475   0.379.132.475   0.379.132.475   0.379.132.475   0.379.132.475   0.379.132.475   0.379.132.475   0.379.132.475   0.379.132.475   0.379.132.475   0.379.132.475   0.379.132.475   0.379.132.475   0.379.132.475   0.379.132.475   0.379.132.475   0.379.132.475   0.379.132.475   0.379.132.475   0.379.132.475   0.379.132.475   0.379.132.475   0.379.132.475   0.379.132.475   0.379.132.475   0.379.132.475   0.379.132.475   0.379.132.475   0.379.132.475   0.379.132.475   0.379.132.475   0.379.132.475   0.379.132.475   0.379.132.475   0.379.132.475   0.379.132.475   0.379.132.475   0.379.132.475   0.379.132.475   0.379.132.475   0.379.132.475   0.379.132.475   0.379.132.475   0.379.132.475   0.379.132.475   0.379.132.475   0.379.132.475   0.379.132.475   0.379.132.475   0.379   |      |            |                                |                    |                   |                   |               | 450,270,560         |
| 182.   0119009078   FOREIGN MISSION: NINC NIAMEY   77.099.078   381,33,736   135,223.014   0   135,223.018   139,0190908   FOREIGN MISSION: OTAMA   224,125,850   125,853,127   389,798,777   169,000,000   404,797,73   381,0190908   FOREIGN MISSION: PARIS   207,656,933   171,655,645   379,312,47   0   379,312,47   0   379,312,47   0   379,312,47   0   379,312,47   0   379,312,47   0   379,312,47   0   379,312,47   0   379,312,47   0   379,312,47   0   379,312,47   0   379,312,47   0   379,312,47   0   379,312,47   0   379,312,47   0   379,312,47   0   379,312,47   0   379,312,47   0   379,312,47   0   379,312,47   0   379,312,47   0   379,312,47   0   379,312,47   0   379,312,47   0   379,312,47   0   379,312,47   0   379,312,47   0   379,312,47   0   379,312,47   0   379,312,47   0   379,312,47   0   379,312,47   0   379,312,47   0   379,312,47   0   379,312,47   0   379,312,47   0   379,312,47   0   379,312,47   0   379,312,47   0   379,312,47   0   379,312,47   0   379,312,47   0   379,312,47   0   379,312,47   0   379,312,47   0   379,312,47   0   379,312,47   0   379,312,47   0   379,312,47   0   379,312,47   0   379,312,47   0   379,312,47   0   379,312,47   0   379,312,47   0   379,312,47   0   379,312,47   0   379,312,47   0   379,312,47   0   379,312,47   0   379,312,47   0   379,312,47   0   379,312,47   0   379,312,47   0   379,312,47   0   379,312,47   0   379,312,47   0   379,312,47   0   379,312,47   0   379,312,47   0   379,312,47   0   379,312,47   0   379,312,47   0   379,312,47   0   379,312,47   0   379,312,47   0   379,312,47   0   379,312,47   0   379,312,47   0   379,312,47   0   379,312,47   0   379,312,47   0   379,312,47   0   379,312,47   0   379,312,47   0   379,312,47   0   379,312,47   0   379,312,47   0   379,312,47   0   379,312,47   0   379,312,47   0   379,312,47   0   379,312,47   0   379,312,47   0   379,312,47   0   379,312,47   0   379,312,47   0   379,312,47   0   379,312,47   0   379,312,47   0   379,312,47   0   379,312,47   0   379,312,47   0   379,312,47   0   379,31      |      |            |                                |                    |                   |                   |               |                     |
| 83. 0119009680   FOREIGN MISSIONC UTAWA   244,125,850   125,853,127   389,978,977   168,000,000   577,798;   180,001,000   167,000   170,000   170,000   170,000   170,000   170,000   170,000   170,000   170,000   170,000   170,000   170,000   170,000   170,000   170,000   170,000   170,000   170,000   170,000   170,000   170,000   170,000   170,000   170,000   170,000   170,000   170,000   170,000   170,000   170,000   170,000   170,000   170,000   170,000   170,000   170,000   170,000   170,000   170,000   170,000   170,000   170,000   170,000   170,000   170,000   170,000   170,000   170,000   170,000   170,000   170,000   170,000   170,000   170,000   170,000   170,000   170,000   170,000   170,000   170,000   170,000   170,000   170,000   170,000   170,000   170,000   170,000   170,000   170,000   170,000   170,000   170,000   170,000   170,000   170,000   170,000   170,000   170,000   170,000   170,000   170,000   170,000   170,000   170,000   170,000   170,000   170,000   170,000   170,000   170,000   170,000   170,000   170,000   170,000   170,000   170,000   170,000   170,000   170,000   170,000   170,000   170,000   170,000   170,000   170,000   170,000   170,000   170,000   170,000   170,000   170,000   170,000   170,000   170,000   170,000   170,000   170,000   170,000   170,000   170,000   170,000   170,000   170,000   170,000   170,000   170,000   170,000   170,000   170,000   170,000   170,000   170,000   170,000   170,000   170,000   170,000   170,000   170,000   170,000   170,000   170,000   170,000   170,000   170,000   170,000   170,000   170,000   170,000   170,000   170,000   170,000   170,000   170,000   170,000   170,000   170,000   170,000   170,000   170,000   170,000   170,000   170,000   170,000   170,000   170,000   170,000   170,000   170,000   170,000   170,000   170,000   170,000   170,000   170,000   170,000   170,000   170,000   170,000   170,000   170,000   170,000   170,000   170,000   170,000   170,000   170,000   170,000   170,000   170,000   170,000   170,000   170,000   1   |      |            |                                |                    |                   |                   |               |                     |
| 88. 0119009081   FOREIGN MISSION: PARS   207.556.733   171.655.42   379.312.475   0. 379.312.4   88. 011909082   OREIGN MISSION: PARS   207.556.733   171.655.42   379.312.475   0. 379.312.4   88. 011909083   OREIGN MISSION: PORT OF SPAIN   102.366.123   67.344.179   149.710.302   0. 149.710.3   88. 011909084   OREIGN MISSION: PORT OF SPAIN   102.366.123   109.267.9   224.823.344   70.000.000   344.8223.8   88. 011909085   OREIGN MISSION: PORT OF SPAIN   104.649.64.55   109.267.9   224.823.344   70.000.000   344.8223.8   88. 011909086   OREIGN MISSION: RABAT   88.397.279   26.758.29   131.355.548   0. 150.355.64   0. 150.957.0   99. 011909087   OREIGN MISSION: ROME   276.073.178   126.204.345   325.428.976   0. 325.428.979   0. 190.000.000   0. 000.000.000   0. 000.000.                                                                                                                                                                                                                                                                                                                                                                                                                                                                                                                                                                                                                                                                                                                                                                                                                                                                                                                                                                                                                                                                                                                                                                                                                                                                                                                    |      |            |                                |                    |                   |                   |               | 557,978,977         |
| 88. 0119009082   FOREIGH MISSION: PARIS   207,656,933   171,455,542   377,312,475   0   377,312,475   0   377,312,475   0   377,312,475   0   377,312,475   0   377,312,475   0   377,312,475   0   377,312,475   0   377,312,475   0   377,312,475   0   377,312,475   0   377,312,475   0   377,312,475   0   377,312,475   0   377,312,475   0   377,312,475   0   377,312,475   0   377,312,475   0   377,312,475   0   377,312,475   0   377,312,475   0   377,312,475   0   377,312,475   0   377,312,475   0   377,312,475   0   377,312,475   0   377,312,475   0   377,312,475   0   377,312,475   0   377,312,475   0   377,312,475   0   377,312,475   0   377,312,475   0   377,312,475   0   377,312,475   0   377,312,475   0   377,312,475   0   377,312,475   0   377,312,475   0   377,312,475   0   377,312,475   0   377,312,475   0   377,312,475   0   377,312,475   0   377,312,475   0   377,312,475   0   377,312,475   0   377,312,475   0   377,312,475   0   377,312,475   0   377,312,475   0   377,312,475   0   377,312,475   0   377,312,475   0   377,312,475   0   377,312,475   0   377,312,475   0   377,312,475   0   377,312,475   0   377,312,475   0   377,312,475   0   377,312,475   0   377,312,475   0   377,312,475   0   377,312,475   0   377,312,475   0   377,312,475   0   377,312,475   0   377,312,475   0   377,312,475   0   377,312,475   0   377,312,475   0   377,312,475   0   377,312,475   0   377,312,475   0   377,312,475   0   377,312,475   0   377,312,475   0   377,312,475   0   377,312,475   0   377,312,475   0   377,312,475   0   377,312,475   0   377,312,475   0   377,312,475   0   377,312,475   0   377,312,475   0   377,312,475   0   377,312,475   0   377,312,475   0   377,312,475   0   377,312,475   0   377,312,475   0   377,312,475   0   377,312,475   0   377,312,475   0   377,312,475   0   377,312,475   0   377,312,475   0   377,312,475   0   377,312,475   0   377,312,475   0   377,312,475   0   377,312,475   0   377,312,475   0   377,312,475   0   377,312,475   0   377,312,475   0   377,312,475   0   377,312,475    |      |            |                                |                    |                   |                   |               | 404,973,703         |
| 87. 0119009084   FOREIGN MISSION: PRETORIA   164,986,453   109,795,891   274,282,344   70,000,000   344,282,348   80, 0119009085   FOREIGN MISSION: PRONG YANG   116,441,694   74,555,551   109,979,045   0   190,977,046   0   190,977,046   0   190,977,046   0   190,977,046   0   190,977,046   0   190,977,046   0   190,977,046   0   190,977,046   0   190,977,046   0   190,977,046   0   190,977,046   0   190,977,046   0   190,977,046   0   190,977,047   0   190,977,047   0   113,955,549   0   235,2429*   15,203,454   325,4229*   0   235,4229*   19,0119009087   FOREIGN MISSION: STATE   112,105,864   34,943,346   147,049,210   0   147,049,22   0   190,000092   FOREIGN MISSION: SAO TOME   290,078,909   111,363,322   311,442,231   0   311,442,23   0   131,442,23   0   131,442,23   0   131,442,23   0   131,442,23   0   131,442,23   0   131,442,23   0   0   190,000093   FOREIGN MISSION: SHANGHAI   200,722,160   18,652,933   222,375,099   0   222,375,000   0   0   0   0   0   0   0   0   0                                                                                                                                                                                                                                                                                                                                                                                                                                                                                                                                                                                                                                                                                                                                                                                                                                                                                                                                                                                                                                                                                              |      | 0119009082 |                                | 207,656,933        |                   |                   |               | 379,312,475         |
| 88, 0119009085   FOREIGN MISSION: REABAT   88,397.279   62,958.269   513,555.548   0   151,355.558   0   151,355.558   0   151,355.558   0   151,355.558   0   151,355.558   0   151,355.558   0   151,355.558   0   151,355.558   0   151,355.558   0   151,355.558   0   151,355.558   0   151,355.558   0   151,355.558   0   151,355.558   0   151,355.558   0   151,355.558   0   151,355.558   0   151,355.558   0   151,355.558   0   151,355.558   0   151,355.558   0   151,355.558   0   151,355.558   0   151,355.558   0   151,355.558   0   151,355.558   0   151,355.558   0   151,355.558   0   151,355.558   0   151,355.558   0   151,355.558   0   151,355.558   0   151,355.558   0   151,355.558   0   151,355.558   0   151,355.558   0   151,355.558   0   151,355.558   0   151,355.558   0   151,355.558   0   151,355.558   0   151,355.558   0   151,355.558   0   151,355.558   0   151,355.558   0   151,355.558   0   151,355.558   0   151,355.558   0   151,355.558   0   151,355.558   0   151,355.558   0   151,355.558   0   151,355.558   0   151,355.558   0   151,355.558   0   151,355.558   0   151,355.558   0   151,355.558   0   151,355.558   0   151,355.558   0   151,355.558   0   151,355.558   0   151,355.558   0   151,355.558   0   151,355.558   0   151,355.558   0   151,355.558   0   151,355.558   0   151,355.558   0   151,355.558   0   151,355.558   0   151,355.558   0   151,355.558   0   151,355.558   0   151,355.558   0   151,355.558   0   151,355.558   0   151,355.558   0   151,355.558   0   151,355.558   0   151,355.558   0   151,355.558   0   151,355.558   0   151,355.558   0   151,355.558   0   151,355.558   0   151,355.558   0   151,355.558   0   151,355.558   0   151,355.558   0   151,355.558   0   151,355.558   0   151,355.558   0   151,355.558   0   151,355.558   0   151,355.558   0   151,355.558   0   151,355.558   0   151,355.558   0   151,355.558   0   151,355.558   0   151,355.558   0   151,355.558   0   151,355.558   0   151,355.558   0   151,355.558   0   151,355.558   0   151,355.558   0   151,355.558   0 |      |            |                                | 102,366,123        |                   |                   |               | 169,710,302         |
| B90                                                                                                                                                                                                                                                                                                                                                                                                                                                                                                                                                                                                                                                                                                                                                                                                                                                                                                                                                                                                                                                                                                                                                                                                                                                                                                                                                                                                                                                                                                                                                                                                                                                                                                                                                                                                                                                                                                                                                                                                                                                                                                                            |      |            |                                |                    |                   |                   |               | 344,282,344         |
| 90. 0119009087 FOREIGN MISSION: RYADH 173,025,542 152,403,454 325,428,976 0 325,428,979 1 0119009088 FOREIGN MISSION: ROME 276,273,178 126,204,981 402,478,159 0 402,478,159 0 402,478,159 0 402,478,159 0 402,478,159 0 402,478,159 0 402,478,159 0 402,478,159 0 402,478,159 0 402,478,159 0 402,478,159 0 402,478,159 0 402,478,159 0 402,478,159 0 402,478,159 0 402,478,159 0 402,478,159 0 402,478,159 0 402,478,159 0 402,478,159 0 402,478,159 0 402,478,159 0 402,478,159 0 402,478,159 0 402,478,159 0 402,478,159 0 402,478,159 0 402,478,159 0 402,478,159 0 402,478,159 0 402,478,159 0 402,478,159 0 402,478,159 0 402,478,159 0 402,478,159 0 402,478,159 0 402,478,159 0 402,478,159 0 402,478,159 0 402,478,159 0 402,478,159 0 402,478,159 0 402,478,159 0 402,478,159 0 402,478,159 0 402,478,159 0 402,478,159 0 402,478,159 0 402,478,159 0 402,478,159 0 402,478,159 0 402,478,159 0 402,478,159 0 402,478,159 0 402,478,159 0 402,478,159 0 402,478,159 0 402,478,159 0 402,478,159 0 402,478,159 0 402,478,159 0 402,478,159 0 402,478,159 0 402,478,159 0 402,478,159 0 402,478,159 0 402,478,159 0 402,478,159 0 402,478,159 0 402,478,159 0 402,478,159 0 402,478,159 0 402,478,159 0 402,478,159 0 402,478,159 0 402,478,159 0 402,478,159 0 402,478,159 0 402,478,159 0 402,478,159 0 402,478,159 0 402,478,159 0 402,478,159 0 402,478,159 0 402,478,159 0 402,478,159 0 402,478,159 0 402,478,159 0 402,478,159 0 402,478,159 0 402,478,159 0 402,478,159 0 402,478,159 0 402,478,159 0 402,478,159 0 402,478,159 0 402,478,159 0 402,478,159 0 402,478,159 0 402,478,159 0 402,478,159 0 402,478,159 0 402,478,159 0 402,478,159 0 402,478,159 0 402,478,159 0 402,478,159 0 402,478,159 0 402,478,159 0 402,478,159 0 402,478,159 0 402,478,159 0 402,478,159 0 402,478,159 0 402,478,159 0 402,478,159 0 402,478,159 0 402,478,159 0 402,478,159 0 402,478,159 0 402,478,159 0 402,478,159 0 402,478,159 0 402,478,159 0 402,478,159 0 402,478,159 0 402,478,159 0 402,478,159 0 402,478,159 0 402,478,159 0 402,478,159 0 402,478,159 0 402,478,159 0 402,478,159 0 402,478,159 0 402,478,1 |      |            |                                |                    |                   |                   |               |                     |
| 91. 0119009088   FOREIGN MISSION: ROME   276,273,178   126,204,981   402,478,159   0   402,478,159   92. 0119009099   FOREIGN MISSION: SAN-FRANCISCO   112,105,864   34,943,346   147,049,210   0   147,049,210   170,00009092   119,00009092   FOREIGN MISSION: SAO TOME   93,479,538   66,175,704   133,405,242   0   153,405,242   0   153,405,242   0   153,405,242   0   153,405,242   0   153,405,242   0   153,405,242   0   153,405,242   0   153,405,242   0   153,405,242   0   153,405,242   0   153,405,242   0   153,405,242   0   153,405,242   0   153,405,242   0   153,405,242   0   153,405,242   0   153,405,242   0   153,405,242   0   153,405,242   0   153,405,242   0   153,405,242   0   153,405,242   0   153,405,242   0   153,405,242   0   153,405,242   0   153,405,242   0   153,405,242   0   153,405,242   0   153,405,242   0   153,405,242   0   153,405,242   0   153,405,242   0   153,405,242   0   153,405,242   0   153,405,242   0   153,405,242   0   153,405,242   0   153,405,242   0   153,405,242   0   153,405,242   0   153,405,242   0   153,405,242   0   153,405,242   0   153,405,242   0   153,405,242   0   153,405,242   0   153,405,242   0   153,405,242   0   153,405,242   0   153,405,242   0   153,405,242   0   153,405,242   0   153,405,242   0   153,405,242   0   153,405,242   0   153,405,242   0   153,405,242   0   153,405,242   0   153,405,242   0   153,405,242   0   153,405,242   0   153,405,242   0   153,405,242   0   153,405,242   0   153,405,242   0   153,405,242   0   153,405,242   0   153,405,242   0   153,405,242   0   153,405,242   0   153,405,242   0   153,405,242   0   153,405,242   0   153,405,242   0   153,405,242   0   153,405,242   0   153,405,242   0   153,405,242   0   153,405,242   0   153,405,242   0   153,405,242   0   153,405,242   0   153,405,242   0   153,405,242   0   153,405,242   0   153,405,242   0   153,405,242   0   153,405,242   0   153,405,242   0   153,405,242   0   153,405,242   0   153,405,242   0   153,405,242   0   153,405,242   0   153,405,242   0   153,405,242   0   153,40 |      |            |                                |                    |                   |                   |               |                     |
| PCREIGN MISSION: SAN-FRANCISCO   112,105,864   34,943,346   147,049,210   0   147,049,22   0   190,009,000   147,049,22   0   153,052,22   0   153,052,22   0   153,052,22   0   153,052,22   0   153,052,22   0   153,052,22   0   153,052,22   0   153,052,22   0   153,052,22   0   153,052,22   0   153,052,22   0   150,000,000   113,053,000,000   113,053,000,000   113,053,000,000   113,053,000,000   113,053,000,000   113,053,000,000   113,053,000,000   113,053,000,000   113,000,000,000   113,000,000,000   113,000,000,000   113,000,000,000   113,000,000,000   113,000,000,000   113,000,000,000   113,000,000,000   113,000,000,000   113,000,000   113,000,000,000   113,000,000,000   113,000,000,000   113,000,000,000   113,000,000,000   113,000,000   113,000,000,000   113,000,000,000   113,000,000,000   113,000,000,000   113,000,000   113,000,000,000   113,000,000,000   113,000,000,000   113,000,000,000   113,000,000,000   113,000,000,000   113,000,000,000   113,000,000,000   113,000,000,000   113,000,000,000   113,000,000   113,000,000,000   113,000,000   113,000,000,000   113,000,000   113,000,000,000   113,000,000   113,000,000   113,000,000   113,000,000   113,000,000   113,000,000   113,000,000   113,000,000   113,000,000   113,000,000   113,000,000   113,000,000   113,000,000   113,000,000   113,000,000   113,000,000   113,000,000   113,000,000   113,000,000   113,000,000   113,000,000   113,000,000   113,000,000   113,000,000   113,000,000   113,000,000   113,000,000   113,000,000   113,000,000   113,000,000   113,000,000   113,000,000   113,000,000   113,000,000   113,000,000   113,000,000   113,000,000   113,000,000   113,000,000   113,000,000   113,000,000   113,000,000   113,000,000   113,000,000   113,000,000   113,000,000   113,000,000   113,000,000   113,000,000   113,000,000   113,000,000   113,000,000   113,000,000   113,000,000   113,000,000   113,000,000   113,000,000   113,000,000   113,000,000   113,000,000   113,000,000   113,000,000   113,000,000   113,000,000   113,000,000   113,000,000   113,000   |      |            |                                |                    |                   |                   |               | 402,478,159         |
| 93. 0119009091 FOREIGN MISSION: SAO TOME 93.429;538 60,175.704 153.605,242 0 153.605,24 4. 0119009092 FOREIGN MISSION: SEQUL 200.078.909 111.363.322 31.442,231 0 311.442,251 95. 0119009093 FOREIGN MISSION: SHANGHAI 200.722,160 81,652,938 282,375.078 0 282,375,078 96. 0119009095 FOREIGN MISSION: SINGAPORE 145,455.491 72.064,670 217,520,161 0 217,520,161 97. 0119009095 FOREIGN MISSION: SINGAPORE 145,455.491 72.064,670 217,520,161 0 217,520,161 98. 0119009096 FOREIGN MISSION: TEHRAN 111,854,200 78,656,893 190,511,093 0 190,511,09 99. 0119009097 FOREIGN MISSION: TEL AVIV CHRISTIAN 0 13,387,630 13,387,630 0 124,705,270 100. 0119009099 FOREIGN MISSION: TEL AVIV CHRISTIAN 0 13,387,630 13,387,630 0 13,387,630 101. 0119009099 FOREIGN MISSION: TEL AVIV CHRISTIAN 0 13,387,630 13,387,630 0 13,387,630 101. 0119009099 FOREIGN MISSION: TIEL AVIV CHRISTIAN 0 13,387,630 13,387,630 0 13,387,630 101. 0119009099 FOREIGN MISSION: TIEL AVIV CHRISTIAN 0 13,387,630 13,387,630 0 13,387,630 101. 0119009090 FOREIGN MISSION: TIEL AVIV CHRISTIAN 0 13,387,630 13,387,630 0 13,387,630 101. 0119009100 FOREIGN MISSION: TIEL AVIV CHRISTIAN 0 13,387,630 13,387,630 0 13,387,630 101. 0119009101 FOREIGN MISSION: TIRPOLU 1114,714,606 54,278,083 13,387,630 0 168,972,689 0 168,972,689 0 168,972,689 0 168,972,689 0 168,972,689 0 17,749,993 1144,480,972,4793,981 134,833,761 0 184,833,761 0 184,833,761 0 184,833,761 0 184,833,761 0 184,833,761 0 184,833,761 0 184,833,761 0 184,833,761 0 184,833,761 0 184,833,761 0 184,833,761 0 184,833,761 0 184,833,761 0 184,833,761 0 184,833,761 0 184,833,761 0 184,833,761 0 184,833,761 0 184,833,761 0 184,833,761 0 184,833,761 0 184,833,761 0 184,833,761 0 184,833,761 0 184,833,761 0 184,833,761 0 184,833,761 0 184,833,761 0 184,833,761 0 184,833,761 0 184,833,761 0 184,833,761 0 184,833,761 0 184,833,761 0 184,833,761 0 184,833,761 0 184,833,761 0 184,833,761 0 184,833,761 0 184,833,761 0 184,833,761 0 184,833,761 0 184,833,761 0 184,833,761 0 184,833,761 0 184,833,761 0 184,833,761 0 184,833,761 0 184,833,761 0 184,8 |      |            | FOREIGN MISSION: SAN-FRANCISCO |                    |                   |                   |               | 147,049,210         |
| 95. 0119009093 FOREIGN MISSION: SHANGHAI 96. 0119009094 FOREIGN MISSION: SINGAPORE 145.455.491 72.064.670 217.520.161 0 217.520.161 97. 0119009095 FOREIGN MISSION: STOCKHOLM 178.118.496 68.836.154 266.524.650 50.000.000 316.954.65 98. 0119009097 FOREIGN MISSION: TEHRAN 111.854.200 78.656.893 190.511.093 0 170,511.0 99. 0119009097 FOREIGN MISSION: TEL AVIV CHRISTIAN 111.854.200 78.656.893 190.511.093 0 170,511.0 100. 0119009098 FOREIGN MISSION: TEL AVIV CHRISTIAN 143.685.977 81.019.293 224,705.270 0 224,705.27 100. 0119009099 FOREIGN MISSION: TEL AVIV CHRISTIAN 10.119009099 PIGRISM SIMISSION: TEL AVIV CHRISTIAN 10.119009099 FOREIGN MISSION: TEL AVIV CHRISTIAN 10.119009100 FOREIGN MISSION: WEINAN 20.339.12476 117.799.739 731,717.24.15 40.000.000 411.712.4 106. 0119009100 FOREIGN MISSION: WARNANGTON 549,688.980 181.192.953 731,712.151 40.000.000 411.712.4 107. 0119009100 FOREIGN MISSION: WARNANGTON 549,688.980 181.192.953 730.881.935 0 730.881.935 108. 0119009100 FOREIGN MISSION: WARNANGTON 549,688.980 181.192.953 730.881.935 0 730.881.935 108. 0119009100 FOREIGN MISSION: WARNANGTON 549,688.980 181.192.953 730.881.935 0 730.881.935 109. 0119009100 FOREIGN MISSION: WARNANGTON 549,688.980 181.192.953 730.881.935 0 730.881.935 109. 011900910 FOREIGN MISSION: WARNANGTON 549,688.980 181.192.953 730 | 93.  | 0119009091 |                                | 93,429,538         | 60,175,704        | 153,605,242       | 0             | 153,605,242         |
| 96. 0119009094 FOREIGN MISSION: SINGAPORE 145.455.491 72.064.670 217.520.161 0 217.520.1 97. 0119009095 FOREIGN MISSION: STOCKHOLM 198.118.496 68.836.154 266.954.650 50.000.000 316.954.65 98. 0119009096 FOREIGN MISSION: TEHANN 111.854.200 78.656.693 190.511.093 0 190.511.09 99. 0119009097 FOREIGN MISSION: TEL AVIV 143.685.977 81.019.293 224.705.270 0 224.705.27 100. 0119009098 FOREIGN MISSION: TEL AVIV CHRISTIAN PILGRIMS (MISSION: MISSION: TEL AVIV CHRISTIAN PILGRIMS (MISSION: MISSION: TEL AVIV CHRISTIAN PILGRIMS (MISSION: MISSION: M |      | 0119009092 |                                | 200,078,909        |                   | 311,442,231       | 0             | 311,442,231         |
| 97. 0119009095 FOREIGN MISSION: STOCKHOLM 198,118,496 68,836,154 246,954,850 50,000,000 316,954,65 98,0119009096 FOREIGN MISSION: TEHAN 111,854,200 78,656,893 190,511,093 0 190,511,093 0 190,511,093 0 190,511,093 0 190,511,093 0 190,511,093 0 190,511,093 0 190,511,093 0 190,511,093 0 190,511,093 0 190,511,093 0 190,511,093 0 190,511,093 0 190,511,093 0 190,511,093 0 190,511,093 0 190,511,093 0 190,511,093 0 190,511,093 0 190,511,093 0 190,511,093 0 190,511,093 0 190,511,093 0 190,511,093 0 190,511,093 0 190,511,093 0 190,511,093 0 190,511,093 0 190,511,093 0 190,511,093 0 190,511,093 0 190,511,093 0 190,511,093 0 190,511,093 0 190,511,093 0 190,511,093 0 190,511,093 0 190,511,093 0 190,511,093 0 190,511,093 0 190,511,093 0 190,511,093 0 190,511,093 0 190,511,093 0 190,511,093 0 190,511,093 0 190,511,093 0 190,511,093 0 190,511,093 0 190,511,093 0 190,511,093 0 190,511,093 0 190,511,093 0 190,511,093 0 190,511,093 0 190,511,093 0 190,511,093 0 190,511,093 0 190,511,093 0 190,511,093 0 190,511,093 0 190,511,093 0 190,511,093 0 190,511,093 0 190,511,093 0 190,511,093 0 190,511,093 0 190,511,093 0 190,511,093 0 190,511,093 0 190,511,093 0 190,511,093 0 190,511,093 0 190,511,093 0 190,511,093 0 190,511,093 0 190,511,093 0 190,511,093 0 190,511,093 0 190,511,093 0 190,511,093 0 190,511,093 0 190,511,093 0 190,511,093 0 190,511,093 0 190,511,093 0 190,511,093 0 190,511,093 0 190,511,093 0 190,511,093 0 190,511,093 0 190,511,093 0 190,511,093 0 190,511,093 0 190,511,093 0 190,511,093 0 190,511,093 0 190,511,093 0 190,511,093 0 190,511,093 0 190,511,093 0 190,511,093 0 190,511,093 0 190,511,093 0 190,511,093 0 190,511,093 0 190,511,093 0 190,511,093 0 190,511,093 0 190,511,093 0 190,511,093 0 190,511,093 0 190,511,093 0 190,511,093 0 190,511,093 0 190,511,093 0 190,511,093 0 190,511,093 0 190,511,093 0 190,511,093 0 190,511,093 0 190,511,093 0 190,511,093 0 190,511,093 0 190,511,093 0 190,511,093 0 190,511,093 0 190,511,093 0 190,511,093 0 190,511,093 0 190,511,093 0 190,511,093 0 190,511,093 0 190,511,093 0 190,511,093 |      |            |                                |                    |                   |                   |               | 282,375,098         |
| 98. 0119009097 FOREIGN MISSION: TEHRAN 111.854,200 78.656,893 190,511,093 0 190,511.099 0119009097 FOREIGN MISSION: TEL AVIV CHRISTIAN 0 13,485,977 81.019,293 224,705,270 0 224,705,270 0 190,0009 0119009098 FOREIGN MISSION: TEL AVIV CHRISTIAN 0 13,387,630 13,387,630 0 13,387,630 0 13,387,630 0 13,387,630 0 13,387,630 0 13,387,630 0 13,387,630 0 13,387,630 0 13,387,630 0 13,387,630 0 120,000,000 0 10,000,000 0 10,000,000 0 10,000,00                                                                                                                                                                                                                                                                                                                                                                                                                                                                                                                                                                                                                                                                                                                                                                                                                                                                                                                                                                                                                                                                                                                                                                                                                                                                                                                                                                                                                                                                                                                                                                                                                                                                            |      |            |                                |                    |                   |                   |               | 217,520,161         |
| 99.   0.119009097   FOREIGN MISSION: TEL AVIV CHRISTIAN   0   13,387,630   13,387,630   0   13,387,630   10.1019009099   POREIGN MISSION: TEL AVIV CHRISTIAN   0   13,387,630   13,387,630   0   13,387,630   0   13,387,630   10.1019009099   FOREIGN MISSION: TEL AVIV CHRISTIAN   0   10,000,000   0   0   0   0   0   0   0                                                                                                                                                                                                                                                                                                                                                                                                                                                                                                                                                                                                                                                                                                                                                                                                                                                                                                                                                                                                                                                                                                                                                                                                                                                                                                                                                                                                                                                                                                                                                                                                                                                                                                                                                                                                |      |            |                                |                    |                   |                   |               |                     |
| Top.   Dite   Top.   Foreign Mission: Tel. Aviv Christian   Dite   Dit   |      |            |                                |                    |                   |                   |               |                     |
| 101. 0119009099   FOREIGN MISSION: THE HAGUE   160,773,024   102,052,256   262,825,280   0   262,825,21                                                                                                                                                                                                                                                                                                                                                                                                                                                                                                                                                                                                                                                                                                                                                                                                                                                                                                                                                                                                                                                                                                                                                                                                                                                                                                                                                                                                                                                                                                                                                                                                                                                                                                                                                                                                                                                                                                                                                                                                                        |      |            |                                |                    |                   | •                 |               |                     |
| 102. 0119009100   FOREIGN MISSION: TOKYO   289.891.334   386.409.603   676.300.937   0   676.300.937   103. 0119009101   FOREIGN MISSION: TRIPOLI   114.714.606   54.278.083   168.992.689   0   168.992.681   104. 0119009102   FOREIGN MISSION: TUNIS   106.409.870   78.423.891   184.833.761   0   184.833.761   105. 0119009103   FOREIGN MISSION: WENNA   253.912.476   117.799.939   371.712.415   40.000.000   411.712.41   106. 0119009104   FOREIGN MISSION: WARSAW   120.380.607   84.860.233   205.240.840   0   205.240.84   107. 0119009105   FOREIGN MISSION: WARSAW   120.380.607   84.860.233   205.240.840   0   205.240.84   107. 0119009105   FOREIGN MISSION: WASHINGTON   549.688.980   811.192.955   730.881.935   0   730.881.935   0   730.881.935   108. 0119009106   FOREIGN MISSION: WINDHOEK   160.307.134   52.054.107   212.361.241   50.000.000   262.361.24   109. 0119009107   FOREIGN MISSION: YAOUNDE   144.577.150   64.315.201   208.892.351   0   208.892.351   10. 0119009108   FOREIGN MISSION: JUBA. SOUTH   109.643.336   54.263.480   163.906.816   0   163.906.816   112. 0119009110   FOREIGN MISSION: JUBA. SOUTH   109.643.336   54.263.480   163.906.816   0   163.906.816   112. 0119009110   FOREIGN MISSION: JUBA. SOUTH   109.643.336   54.263.480   163.906.816   0   163.906.816   113. 0119009111   FOREIGN MISSION: BEIGRADE, SERBIA   130.229.390   43.029.432   173.258.822   155.000.000   328.258.82   115. 0119009112   FOREIGN MISSION: BEIGRADE, SERBIA   130.229.390   43.029.432   173.258.822   155.000.000   328.258.82   115. 0119009115   FOREIGN MISSION: PRAQUE, CZECH   128.424.718   33.674.931   162.099.649   0   162.099.649   162.099.649   162.099.649   162.099.649   162.099.649   162.099.649   162.099.649   162.099.649   162.099.649   162.099.649   162.099.649   162.099.649   162.099.649   162.099.649   162.099.649   162.099.649   162.099.649   162.099.649   162.099.649   162.099.649   162.099.649   162.099.649   162.099.649   162.099.649   162.099.649   162.099.649   162.099.649   162.099.649   162.099.649   162.099.   |      |            |                                | -                  |                   |                   |               |                     |
| 103. 0119009101   FOREIGN MISSION: TRIPOLI   114.714.606   54.278.083   168.992.689   0   168.992.681   104. 0119009102   FOREIGN MISSION: TUNIS   106.409.870   78.423.891   184.833.761   0   184.833.761   10   109.09103   FOREIGN MISSION: WENNA   253.912.476   111.799.939   371.712.415   40.000.000   411.712.41   101.000104   FOREIGN MISSION: WARSAW   120.380.607   84.860.233   205.240.840   0   205.240.840   107. 0119009105   FOREIGN MISSION: WASHINGTON   549.688.980   181.192.955   730.881.935   0   730.881.935   0   730.881.935   0   730.881.935   0   730.881.935   0   730.881.935   0   730.881.935   0   730.881.935   0   730.881.935   0   730.881.935   0   730.881.935   0   730.881.935   0   730.881.935   0   730.881.935   0   730.881.935   0   730.881.935   0   730.881.935   0   730.881.935   0   730.881.935   0   730.881.935   0   730.881.935   0   730.881.935   0   730.881.935   0   730.881.935   0   730.881.935   0   730.881.935   0   730.881.935   0   730.881.935   0   730.881.935   0   730.881.935   0   730.881.935   0   730.881.935   0   730.881.935   0   730.881.935   0   730.881.935   0   730.881.935   0   730.881.935   0   730.881.935   0   730.881.935   0   730.881.935   0   730.881.935   0   730.881.935   0   730.881.935   0   730.881.935   0   730.881.935   0   730.881.935   0   730.881.935   0   730.881.935   0   730.881.935   0   730.881.935   0   730.881.935   0   730.881.935   0   730.881.935   0   730.881.935   0   730.881.935   0   730.881.935   0   730.881.935   0   730.881.935   0   730.881.935   0   730.881.935   0   730.881.935   0   730.881.935   0   730.881.935   0   730.881.935   0   730.881.935   0   730.881.935   0   730.881.935   0   730.881.935   0   730.881.935   0   730.881.935   0   730.881.935   0   730.881.935   0   730.881.935   0   730.881.935   0   730.881.935   0   730.881.935   0   730.881.935   0   730.881.935   0   730.881.935   0   730.881.935   0   730.881.935   0   730.881.935   0   730.881.935   0   730.881.935   0   730.881.935   0   730.881.935   0   730.88   |      |            |                                |                    |                   |                   |               |                     |
| 104. 0119009102   FOREIGN MISSION: TUNIS   106.409,870   78,423,891   184,833,761   0   184,833,761   105. 0119009103   FOREIGN MISSION: VIENNA   253,912,476   117,799,939   371,712,415   40,000,000   411,712,4   106. 0119009104   FOREIGN MISSION: WARSAW   120,380,607   84,860,233   205,240,840   0   205,240,840   107. 0119009105   FOREIGN MISSION: WASHINGTON   549,688,980   181,192,955   730,881,935   0   730,881,935   108. 0119009106   FOREIGN MISSION: WINDHOEK   160,307,134   52,054,107   212,361,241   50,000,000   262,341,241   109,0119009107   FOREIGN MISSION: ASACOF   0   0   0   0   0   0   0   0   0                                                                                                                                                                                                                                                                                                                                                                                                                                                                                                                                                                                                                                                                                                                                                                                                                                                                                                                                                                                                                                                                                                                                                                                                                                                                                                                                                                                                                                                                                         |      |            |                                |                    |                   |                   |               |                     |
| 105. 0119009103   FOREIGN MISSION: VIENNA   253,912,476   117,799,393   371,712,415   40,000,000   411,712,416   106. 0119009104   FOREIGN MISSION: WARSAW   120,380,607   84,860,233   205,240,840   0   205,240,841   107. 0119009105   FOREIGN MISSION: WASHINGTON   549,688,980   181,192,955   730,881,935   0   730,881,751   108. 0119009106   FOREIGN MISSION: WINDHOEK   160,307,134   52,054,107   212,361,241   50,000,000   262,361,241   109. 0119009107   FOREIGN MISSION: YAOUNDE   144,577,150   64,315,201   208,892,351   0   208,892,351   100. 0119009108   PERMANENT MISSION: ASACOF   0   0   0   0   0   0   0   0   0                                                                                                                                                                                                                                                                                                                                                                                                                                                                                                                                                                                                                                                                                                                                                                                                                                                                                                                                                                                                                                                                                                                                                                                                                                                                                                                                                                                                                                                                                  |      |            |                                |                    |                   |                   |               | 184,833,761         |
| 107.   0119009105   FOREIGN MISSION: WASHINGTON   549,688,980   181,192,955   730,881,935   0   730,881,935   108, 0119009106   FOREIGN MISSION: WINDHOEK   160,307,134   52,054,107   212,341,241   50,000,000   262,341,241   109, 0119009107   FOREIGN MISSION: YAOUNDE   144,577,150   64,315,201   208,892,351   0   208,892,351   0   208,892,351   0   208,892,351   0   208,892,351   0   0   0   0   0   0   0   0   0                                                                                                                                                                                                                                                                                                                                                                                                                                                                                                                                                                                                                                                                                                                                                                                                                                                                                                                                                                                                                                                                                                                                                                                                                                                                                                                                                                                                                                                                                                                                                                                                                                                                                                |      |            |                                |                    |                   | •                 |               | 411,712,415         |
| 108. 0119009106   FOREIGN MISSION: WINDHOEK   160,307,134   52,054,107   212,361,241   50,000,000   262,361,24   109. 0119009107   FOREIGN MISSION: YADUNDE   144,577,150   64,315,201   208,892,351   0   208,892,351   0   208,892,351   0   208,892,351   0   208,892,351   0   208,892,351   0   208,892,351   0   208,892,351   0   208,892,351   0   208,892,351   0   208,892,351   0   208,892,351   0   208,892,351   0   208,892,351   0   208,892,351   0   208,892,351   0   208,892,351   0   208,892,351   0   208,892,351   0   208,892,351   0   208,892,351   0   208,892,351   0   208,892,351   0   208,892,351   0   208,892,351   0   208,892,351   0   208,892,351   0   208,892,351   0   208,892,351   0   208,892,351   0   208,892,351   0   208,892,351   0   208,892,351   0   208,892,351   0   208,892,351   0   208,892,351   0   208,892,351   0   208,892,351   0   208,892,351   0   208,892,351   0   208,892,351   0   208,892,351   0   208,892,351   0   208,892,351   0   208,892,351   0   208,892,351   0   208,892,351   0   208,892,351   0   208,892,351   0   208,892,351   0   208,892,351   0   208,892,351   0   208,892,351   0   208,892,351   0   208,892,351   0   208,892,351   0   208,892,351   0   208,892,351   0   208,892,351   0   208,892,351   0   208,892,351   0   208,892,351   0   208,892,351   0   208,892,351   0   208,892,351   0   208,892,351   0   208,892,351   0   208,892,351   0   208,892,351   0   208,892,351   0   208,892,351   0   208,892,351   0   208,892,351   0   208,892,351   0   208,892,351   0   208,892,351   0   208,892,351   0   208,892,351   0   208,892,351   0   208,892,351   0   208,892,351   0   208,892,351   0   208,892,351   0   208,892,351   0   208,892,351   0   208,892,331,662,492   0   208,892,351   0   208,892,331,662,492   0   208,892,351   0   208,892,331,662,492   0   208,892,331,662,492   0   208,892,331,662,492   0   208,892,331,662,492   0   208,892,331,662,492   0   208,892,331,662,492   0   208,892,331,662,492   0   208,892,331,662,492   0   208,892,331,662,492   0   208,892   | 106. | 0119009104 | FOREIGN MISSION: WARSAW        | 120,380,607        | 84,860,233        | 205,240,840       | 0             | 205,240,840         |
| 109.   0119009107   FOREIGN MISSION: YAOUNDE   144.577,150   64.315,201   208,892,351   0   208,892,351   1   0   208,892,351   1   0   208,892,351   1   0   208,892,351   1   0   208,892,351   1   0   208,892,351   1   0   208,892,351   2   2   2   2   2   2   2   2   2                                                                                                                                                                                                                                                                                                                                                                                                                                                                                                                                                                                                                                                                                                                                                                                                                                                                                                                                                                                                                                                                                                                                                                                                                                                                                                                                                                                                                                                                                                                                                                                                                                                                                                                                                                                                                                                |      |            |                                |                    |                   |                   |               | 730,881,935         |
| 110.   0119009108   PERMANENT MISSION: ASACOF,   CARACAS                                                                                                                                                                                                                                                                                                                                                                                                                                                                                                                                                                                                                                                                                                                                                                                                                                                                                                                                                                                                                                                                                                                                                                                                                                                                                                                                                                                                                                                                                                                                                                                                                                                                                                                                                                                                                                                                                                                                                                                                                                                                       |      |            |                                |                    |                   |                   |               | 262,361,241         |
| 110. 0119009108                                                                                                                                                                                                                                                                                                                                                                                                                                                                                                                                                                                                                                                                                                                                                                                                                                                                                                                                                                                                                                                                                                                                                                                                                                                                                                                                                                                                                                                                                                                                                                                                                                                                                                                                                                                                                                                                                                                                                                                                                                                                                                                |      |            |                                | 144,5//,150        | 64,315,201        |                   |               | 208,892,351         |
| 111.   0119009109   SUDAN   109,643,336   54,263,480   163,906,816   0   163,906,8   120,0119009110   FOREIGN MISSIONS: ABU DHABI   129,761,101   107,270,518   237,031,619   0   237,031,619   0   237,031,619   0   237,031,619   0   237,031,619   0   237,031,619   0   237,031,619   0   237,031,619   0   237,031,619   0   237,031,619   0   237,031,619   0   237,031,619   0   237,031,619   0   237,031,619   0   237,031,619   0   237,031,619   0   237,031,619   0   237,031,619   0   237,031,619   0   237,031,619   0   237,031,619   0   237,031,619   0   237,031,619   0   237,031,619   0   237,031,619   0   237,031,619   0   237,031,619   0   237,031,619   0   237,031,619   0   237,031,619   0   237,031,619   0   237,031,619   0   237,031,619   0   237,031,619   0   237,031,619   0   237,031,619   0   237,031,619   0   237,031,619   0   237,031,619   0   237,031,619   0   237,031,619   0   237,031,619   0   237,031,619   0   237,031,619   0   237,031,619   0   237,031,619   0   237,031,619   0   237,031,619   0   237,031,619   0   237,031,619   0   237,031,619   0   237,031,619   0   237,031,619   0   237,031,619   0   237,031,619   0   237,031,619   0   237,031,619   0   237,031,619   0   237,031,619   0   237,031,619   0   237,031,619   0   237,031,619   0   237,031,619   0   237,031,619   0   237,031,619   0   237,031,619   0   237,031,619   0   237,031,619   0   237,031,619   0   237,031,619   0   237,031,619   0   237,031,619   0   237,031,619   0   237,031,619   0   237,031,619   0   237,031,619   0   237,031,619   0   237,031,619   0   237,031,619   0   237,031,619   0   237,031,619   0   237,031,619   0   237,031,619   0   237,031,619   0   237,031,619   0   237,031,619   0   237,031,619   0   237,031,619   0   237,031,619   0   237,031,619   0   237,031,619   0   237,031,619   0   237,031,619   0   237,031,619   0   237,031,619   0   237,031,619   0   237,031,619   0   237,031,619   0   237,031,619   0   237,031,619   0   237,031,619   0   237,031,619   0   237,031,619   0   237,031,619   0   237,031,619    | 110. | 0119009108 | CARACAS                        | 0                  | 0                 | 0                 | 0             | 0                   |
| 112.   0119009110   FOREIGN MISSIONS: ABU DHABI   129,761,101   107,270,518   237,031,619   0   237,031,619   1   1   1   1   1   1   1   1   1                                                                                                                                                                                                                                                                                                                                                                                                                                                                                                                                                                                                                                                                                                                                                                                                                                                                                                                                                                                                                                                                                                                                                                                                                                                                                                                                                                                                                                                                                                                                                                                                                                                                                                                                                                                                                                                                                                                                                                                | 111. | 0119009109 |                                | 109,643,336        |                   | 163,906,816       | 0             | 163,906,816         |
| 113.   0119009111   MALAWI   123,931,837   19,920,593   143,852,430   0   143,852,430   143,852,430   0   143,852,430   143,852,430   0   143,852,430   143,852,430   0   143,852,430   143,852,430   0   143,852,430   143,029,432   173,258,822   155,000,000   328,258,822   155,000,000   328,258,822   155,000,000   328,258,823   150,010,000   328,258,823   150,010,000   328,258,823   150,010,000   328,258,823   150,010,000   328,258,823   150,000,000   328,258,823   150,000,000   328,258,823   150,000,000   328,258,823   150,000,000   328,258,823   150,000,000   328,258,823   150,000,000   328,258,823   162,099,649   0   162,099,649   0   162,099,649   0   186,840,969   0   186,840,969   0   186,840,969   0   186,840,969   0   186,840,969   0   186,840,969   0   186,840,969   0   186,840,969   0   186,840,969   0   186,840,969   0   186,840,969   0   186,840,969   0   186,840,969   0   186,840,969   0   186,840,969   0   186,840,969   0   186,840,969   0   186,840,969   0   186,840,969   0   186,840,969   0   186,840,969   0   186,840,969   0   186,840,969   0   186,840,969   0   186,840,969   0   186,840,969   0   186,840,969   0   186,840,969   0   186,840,969   0   186,840,969   0   186,840,969   0   186,840,969   0   186,840,969   0   186,840,969   0   186,840,969   0   186,840,969   0   186,840,969   0   186,840,969   0   186,840,969   0   186,840,969   0   186,840,969   0   186,840,969   0   186,840,969   0   186,840,969   0   186,840,969   0   186,840,969   0   186,840,969   0   186,840,969   0   186,840,969   0   186,840,969   0   186,840,969   0   186,840,969   0   186,840,969   0   186,840,969   0   186,840,969   0   186,840,969   0   186,840,969   0   186,840,969   0   186,840,969   0   186,840,969   0   186,840,969   0   186,840,969   0   186,840,969   0   186,840,969   0   186,840,969   0   186,840,969   0   186,840,969   0   186,840,969   0   186,840,969   0   186,840,969   0   186,840,969   0   186,840,969   0   186,840,969   0   186,840,969   0   186,840,969   0   186,840,969   0   186,840,969      | 112. | 0119009110 | FOREIGN MISSIONS: ABU DHABI    | 129,761,101        | 107,270,518       | 237,031,619       | 0             | 237,031,619         |
| 114.         0119009112         FOREIGN MISSION: BELGRADE, SERBIA         130,229,390         43,029,432         173,258,822         155,000,000         328,258,82           115.         0119009115         FOREIGN MISSION: PRAQUE, CZECH REPUBLIC         128,424,718         33,674,931         162,099,649         0         162,099,649         0         162,099,649         0         162,099,649         0         162,099,649         0         162,099,649         0         162,099,649         0         162,099,649         0         162,099,649         0         162,099,649         0         162,099,649         0         162,099,649         0         162,099,649         0         162,099,649         0         186,840,969         0         186,840,969         0         186,840,969         0         186,840,969         0         186,840,969         0         186,840,969         0         186,840,969         0         186,840,969         0         186,840,969         0         186,840,969         0         186,840,969         0         186,840,969         0         186,840,969         0         186,840,969         0         186,840,969         0         186,840,969         0         186,840,969         0         186,840,969         0         186,840,969         0         186,840,969<                                                                                                                                                                                                                                                                                                                                                                                                                                                                                                                                                                                                                                                                                                                                                                                | 113. | 0119009111 |                                | 123,931,837        | 19,920,593        | 143,852,430       | 0             | 143,852,430         |
| 115.   0119009115   REPUBLIC   128.424,718   33,674,931   162,099,649   0   162,099,649   162,099,649   162,099,649   162,099,649   162,099,649   162,099,649   162,099,649   162,099,649   162,099,649   162,099,649   162,099,649   162,099,649   162,099,649   162,099,649   162,099,649   162,099,649   162,099,649   162,099,649   162,099,649   162,099,649   162,099,649   162,099,649   162,099,649   162,099,649   162,099,649   162,099,649   162,099,649   162,099,649   162,099,649   162,099,649   162,099,649   162,099,649   162,099,649   162,099,649   162,099,649   162,099,649   162,099,649   162,099,649   162,099,649   162,099,649   162,099,649   162,099,649   162,099,649   162,099,649   162,099,649   162,099,649   162,099,649   162,099,649   162,099,649   162,099,649   162,099,649   162,099,649   162,099,649   162,099,649   162,099,649   162,099,649   162,099,649   162,099,649   162,099,649   162,099,649   162,099,649   162,099,649   162,099,649   162,099,649   162,099,649   162,099,649   162,099,649   162,099,649   162,099,649   162,099,649   162,099,649   162,099,649   162,099,649   162,099,649   162,099,649   162,099,649   162,099,649   162,099,649   162,099,649   162,099,649   162,099,649   162,099,649   162,099,649   162,099,649   162,099,649   162,099,649   162,099,649   162,099,649   162,099,649   162,099,649   162,099,649   162,099,649   162,099,649   162,099,649   162,099,649   162,099,649   162,099,649   162,099,649   162,099,649   162,099,649   162,099,649   162,099,649   162,099,649   162,099,649   162,099,649   162,099,649   162,099,649   162,099,649   162,099,649   162,099,649   162,099,649   162,099,649   162,099,649   162,099,649   162,099,649   162,099,649   162,099,649   162,099,649   162,099,649   162,099,649   162,099,649   162,099,649   162,099,649   162,099,649   162,099,649   162,099,649   162,099,649   162,099,649   162,099,649   162,099,649   162,099,649   162,099,649   162,099,649   162,099,649   162,099,649   162,099,649   162,099,649   162,099,649   162,099,649   162,099,649   162,099,   | 114. | 0119009112 |                                | 130,229,390        | 43,029,432        | 173,258,822       | 155,000,000   | 328,258,822         |
| 116.         0119009116         FOREIGN MISSION: VATICAN         149,245,129         37,595,840         186,840,969         0         186,840,969           117.         0119009117         CONSOLATE GENERAL: SAO PAULO, BRAZIL         112,832,902         37,195,623         150,028,525         0         150,028,52           118.         0119009118         CONSOLATE GENERAL: FRANKFURT, GERMANY         152,859,545         31,793,189         184,652,734         0         184,652,73           119.         0119009119         FOREIGN MISSION: COLOMBO, SRI-LANKA         94,872,305         34,585,256         129,457,561         0         129,457,561           120.         0119009120         FOREIGN MISSION: DOHA, QATAR         119,223,908         31,362,427         150,586,335         0         150,586,33           121.         0119009121         PERMANENT MISSION: D-8 SECRETARIAT, ISTABUL, TURKEY         0         0         0         0           122.         0119009122         PERMANENT REPRESENTATION: ECOWAS, ABUJA         85,620,979         18,817,456         104,438,435         0         104,438,435                                                                                                                                                                                                                                                                                                                                                                                                                                                                                                                                                                                                                                                                                                                                                                                                                                                                                                                                                                          | 115. | 0119009115 |                                | 128,424,718        | 33,674,931        | 162,099,649       | 0             | 162,099,649         |
| 117.       0119009117       CONSOLATE GENERAL: SAO PAULO, BRAZIL       112,832,902       37,195,623       150,028,525       0       150,028,525         118.       0119009118       CONSOLATE GENERAL: FRANKFURT, GERMANY       152,859,545       31,793,189       184,652,734       0       184,652,73         119.       0119009119       FOREIGN MISSION: COLOMBO, SRI-LANKA       94,872,305       34,585,256       129,457,561       0       129,457,561         120.       0119009120       FOREIGN MISSION: DOHA, QATAR       119,223,908       31,362,427       150,586,335       0       150,586,335         121.       0119009121       PERMANENT MISSION: D-8 SECRETARIAT, ISTABUL, TURKEY       0       0       0         122.       0119009122       PERMANENT REPRESENTATION: ECOWAS, ABUJA       85,620,979       18,817,456       104,438,435       0       104,438,435                                                                                                                                                                                                                                                                                                                                                                                                                                                                                                                                                                                                                                                                                                                                                                                                                                                                                                                                                                                                                                                                                                                                                                                                                                        | 116. | 0119009116 |                                | 149.245.129        | 37.595.840        | 186.840.969       | 0             | 186,840,969         |
| 118.   0119009118   CONSOLATE GENERAL: FRANKFURT,   152,859,545   31,793,189   184,652,734   0   184,652,734   19.   0119009119   FOREIGN MISSION: COLOMBO, SRI-                                                                                                                                                                                                                                                                                                                                                                                                                                                                                                                                                                                                                                                                                                                                                                                                                                                                                                                                                                                                                                                                                                                                                                                                                                                                                                                                                                                                                                                                                                                                                                                                                                                                                                                                                                                                                                                                                                                                                               |      |            | CONSOLATE GENERAL: SAO PAULO,  |                    |                   |                   |               | 150,028,525         |
| 119.   0119009119   FOREIGN MISSION: COLOMBO, SRI-<br>  LANKA                                                                                                                                                                                                                                                                                                                                                                                                                                                                                                                                                                                                                                                                                                                                                                                                                                                                                                                                                                                                                                                                                                                                                                                                                                                                                                                                                                                                                                                                                                                                                                                                                                                                                                                                                                                                                                                                                                                                                                                                                                                                  |      |            |                                |                    |                   |                   |               |                     |
| 119.         0119009119         LANKA         94,872,305         34,585,256         129,457,561         0         129,457,561           120.         0119009120         FOREIGN MISSION: DOHA, QATAR         119,223,908         31,362,427         150,586,335         0         150,586,335           121.         0119009121         PERMANENT MISSION: D-8 SECRETARIAT, ISTABUL, TURKEY         0         0         0         0           122.         0119009122         PERMANENT REPRESENTATION: ECOWAS, ABUJA         85,620,979         18,817,456         104,438,435         0         104,438,435                                                                                                                                                                                                                                                                                                                                                                                                                                                                                                                                                                                                                                                                                                                                                                                                                                                                                                                                                                                                                                                                                                                                                                                                                                                                                                                                                                                                                                                                                                                  | 118. | 0119009118 | GERMANY                        | 152,859,545        | 31,/93,189        | 184,652,/34       | 0             | 184,652,/34         |
| 121.         0119009121         PERMANENT MISSION: D-8 SECRETARIAT, ISTABUL, TURKEY         0         0         0         0         0         0         0         104,438,435         0         104,438,435         0         104,438,435         0         104,438,435         0         104,438,435         0         104,438,435         0         104,438,435         0         104,438,435         0         104,438,435         0         104,438,435         0         104,438,435         0         104,438,435         0         104,438,435         0         104,438,435         0         104,438,435         0         104,438,435         0         104,438,435         0         104,438,435         0         104,438,435         0         104,438,435         0         104,438,435         0         104,438,435         0         104,438,435         0         104,438,435         0         104,438,435         0         104,438,435         0         104,438,435         0         104,438,435         0         104,438,435         0         104,438,435         0         104,438,435         0         104,438,435         0         104,438,435         0         104,438,435         0         104,438,435         0         104,438,435         0         104,438,435         0                                                                                                                                                                                                                                                                                                                                                                                                                                                                                                                                                                                                                                                                                                                                                                                                                | 119. | 0119009119 |                                | 94,872,305         | 34,585,256        | 129,457,561       | 0             | 129,457,561         |
| 122. 0119009122 SECRETARIAT, ISTABUL, TURKEY  122. 0119009122 PERMANENT REPRESENTATION: ECOWAS, ABUJA  85,620,979 18,817,456 104,438,435 0 104,438,435                                                                                                                                                                                                                                                                                                                                                                                                                                                                                                                                                                                                                                                                                                                                                                                                                                                                                                                                                                                                                                                                                                                                                                                                                                                                                                                                                                                                                                                                                                                                                                                                                                                                                                                                                                                                                                                                                                                                                                         | 120. | 0119009120 | FOREIGN MISSION: DOHA, QATAR   | 119,223,908        | 31,362,427        | 150,586,335       | 0             | 150,586,335         |
| 122. 0119009122 PERMANENT REPRESENTATION: 85,620,979 18,817,456 <b>104,438,435</b> 0 <b>104,438,435</b>                                                                                                                                                                                                                                                                                                                                                                                                                                                                                                                                                                                                                                                                                                                                                                                                                                                                                                                                                                                                                                                                                                                                                                                                                                                                                                                                                                                                                                                                                                                                                                                                                                                                                                                                                                                                                                                                                                                                                                                                                        | 121. | 0119009121 |                                | 0                  | 0                 | 0                 | 0             | 0                   |
|                                                                                                                                                                                                                                                                                                                                                                                                                                                                                                                                                                                                                                                                                                                                                                                                                                                                                                                                                                                                                                                                                                                                                                                                                                                                                                                                                                                                                                                                                                                                                                                                                                                                                                                                                                                                                                                                                                                                                                                                                                                                                                                                | 122. | 0119009122 | PERMANENT REPRESENTATION:      | 85,620,979         | 18,817,456        | 104,438,435       | 0             | 104,438,435         |
|                                                                                                                                                                                                                                                                                                                                                                                                                                                                                                                                                                                                                                                                                                                                                                                                                                                                                                                                                                                                                                                                                                                                                                                                                                                                                                                                                                                                                                                                                                                                                                                                                                                                                                                                                                                                                                                                                                                                                                                                                                                                                                                                | 123. | 0119009123 | FOREIGN MISSION: AMMAN, JORDAN | 215,642,791        | 94,490,406        | 310,133,197       | 0             | 310,133,197         |