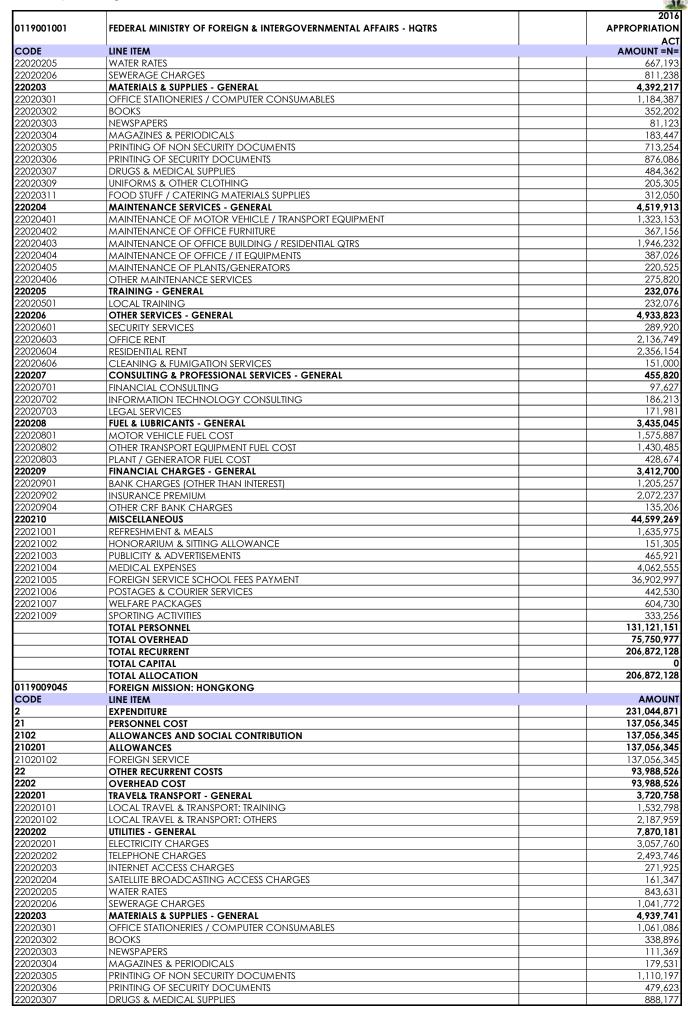

-|
| 124. | 0119009124 | FOREIGN MISSION: GUANGZHOU,<br>CHINA  | 148,731,834        | 34,898,879        | 183,630,713       | 0             | 183,630,713         |
| 125. | 0119009125 | CONSULAR MISSION: MAROUA,<br>CAMEROON | 0                  | 0                 | 0                 | 0             | 0                   |
|      |            |                                       | 24 851 487 467     | 14 588 408 782    | 39 440 096 249    | 7 074 224 740 | 46 516 323 009      |





NEW

11,250,000

**AMOUNT** 

96.557.085

ENTERPRISE VIRTUAL PRIVATE NETWORK (VPN)

FOREIGN SERVICE ACADEMY (FSA)

LINE ITEM

**EXPENDITURE** 

TAC8014691

0119003001

CODE



























78,001,512

**ALLOWANCES AND SOCIAL CONTRIBUTION** 

2102









































































2.553.010

SEWERAGE CHARGES

2020206

































220204

**MAINTENANCE SERVICES - GENERAL** 



4,247,643

































2020206



3.483.330

















458.68

MOTOR VEHICLE FUEL COST

2020801











2020205



96.529





|            |                                                                 | 2016          |
|------------|-----------------------------------------------------------------|---------------|
| 0119001001 | FEDERAL MINISTRY OF FOREIGN & INTERGOVERNMENTAL AFFAIRS - HQTRS | APPROPRIATION |
|            |                                                                 | ACT           |
| CODE       | LINE ITEM                                                       | AMOUNT =N=    |
|            | TOTAL