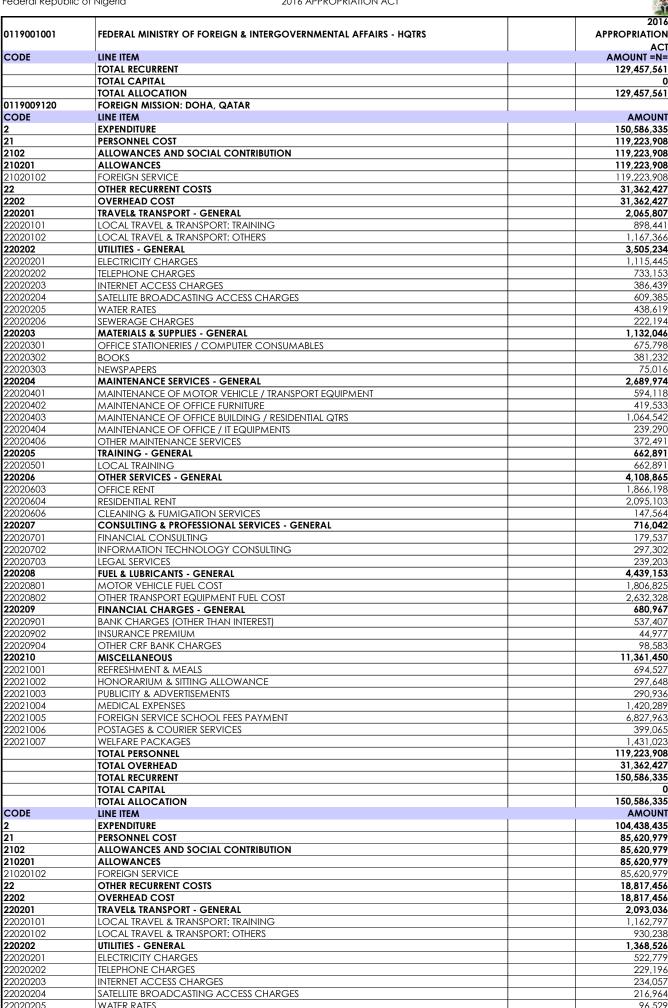

| SUMMA<br>2016 AP<br>NO C<br>1. 01<br>SUMMA<br>2016 AP<br>NO C<br>1. 02<br>2. 02<br>3. 03<br>FEDERAL<br>2016 AP<br>NO C | ARY BY FUNDS PPROPRIATION CODE 21 22 31 L MINISTRY O PPROPRIATION                            | N ACT  MDA  FEDERAL MINISTRY OF FOREIGN  AFFAIRS                                                                                         | TOTAL<br>PERSONNEL<br>24,851,487,467<br>24,851,487,467 | TOTAL<br>OVERHEAD<br>14,588,608,782<br>14,588,608,782 | TOTAL<br>OVERHEAD<br>39,440,096,249<br>39,440,096,249 | .,,           | TOTAL<br>ALLOCATION<br>46,516,323,009<br>46,516,323,009 |
|------------------------------------------------------------------------------------------------------------------------|----------------------------------------------------------------------------------------------|------------------------------------------------------------------------------------------------------------------------------------------|--------------------------------------------------------|-------------------------------------------------------|-------------------------------------------------------|---------------|---------------------------------------------------------|
| 2016 AP  NO C  1. 01  SUMMA 2016 AP  NO C  1. 02 2. 02 3. 03  FEDERAI 2016 AP  NO C                                    | PPROPRIATION CODE  119  ARY BY FUNDS PPROPRIATION CODE  21 22 31  AL MINISTRY O PPROPRIATION | MDA  FEDERAL MINISTRY OF FOREIGN  AFFAIRS  N ACT  FUND  MAIN ENVELOP - PERSONNEL  MAIN ENVELOP - OVERHEAD  CAPITAL DEVELOPMENT FUND MAIN | <b>PERSONNEL</b> 24,851,487,467                        | OVERHEAD<br>14,588,608,782                            | <b>OVERHEAD</b> 39,440,096,249                        | 7,076,226,760 | <b>ALLOCATION</b><br>46,516,323,009                     |
| 1. 01 SUMMA 2016 AP NO C: 1. 022 2. 02 3. 03 FEDERAI 2016 AP NO C:                                                     | RY BY FUNDS PPROPRIATION CODE 21 22 31 L MINISTRY O PPROPRIATION                             | MDA  FEDERAL MINISTRY OF FOREIGN AFFAIRS  N ACT FUND  MAIN ENVELOP - PERSONNEL MAIN ENVELOP - OVERHEAD CAPITAL DEVELOPMENT FUND MAIN     | <b>PERSONNEL</b> 24,851,487,467                        | OVERHEAD<br>14,588,608,782                            | <b>OVERHEAD</b> 39,440,096,249                        | 7,076,226,760 | <b>ALLOCATION</b><br>46,516,323,009                     |
| 1. 01  SUMMA 2016 AP  NO Ci 1. 02 2. 02 3. 03  FEDERAI 2016 AP  NO Ci                                                  | ARY BY FUNDS PPROPRIATION CODE 21 22 31 L MINISTRY O PPROPRIATION                            | FEDERAL MINISTRY OF FOREIGN AFFAIRS  N ACT FUND  MAIN ENVELOP - PERSONNEL MAIN ENVELOP - OVERHEAD CAPITAL DEVELOPMENT FUND MAIN          | <b>PERSONNEL</b> 24,851,487,467                        | OVERHEAD<br>14,588,608,782                            | <b>OVERHEAD</b> 39,440,096,249                        | 7,076,226,760 | <b>ALLOCATION</b><br>46,516,323,009                     |
| SUMMA<br>2016 AP<br>NO Co<br>1. 02<br>2. 02<br>3. 03<br>FEDERAI<br>2016 AP                                             | ARY BY FUNDS PPROPRIATION CODE 21 22 31 L MINISTRY O PPROPRIATION                            | AFFAIRS  N ACT  FUND  MAIN ENVELOP - PERSONNEL  MAIN ENVELOP - OVERHEAD  CAPITAL DEVELOPMENT FUND MAIN                                   |                                                        |                                                       |                                                       | .,,           |                                                         |
| SUMMA<br>2016 AP<br>NO Co<br>1. 02<br>2. 02<br>3. 03<br>FEDERAI<br>2016 AP                                             | ARY BY FUNDS PPROPRIATION CODE 21 22 31 L MINISTRY O PPROPRIATION                            | MAIN ENVELOP - PERSONNEL MAIN ENVELOP - OVERHEAD CAPITAL DEVELOPMENT FUND MAIN                                                           |                                                        |                                                       |                                                       | .,,           |                                                         |
| NO C  1. 02 2. 02 3. 03  FEDERAL 2016 AP                                                                               | PPROPRIATION CODE 21 22 31 L MINISTRY O PPROPRIATION                                         | N ACT  FUND  MAIN ENVELOP - PERSONNEL  MAIN ENVELOP - OVERHEAD  CAPITAL DEVELOPMENT FUND MAIN                                            | 24,851,487,467                                         | 14,588,608,782                                        | 39,440,096,249                                        | 7,076,226,760 | 46,516,323,009                                          |
| NO C  1. 02 2. 02 3. 03  FEDERAL 2016 AP                                                                               | PPROPRIATION CODE 21 22 31 L MINISTRY O PPROPRIATION                                         | N ACT  FUND  MAIN ENVELOP - PERSONNEL  MAIN ENVELOP - OVERHEAD  CAPITAL DEVELOPMENT FUND MAIN                                            |                                                        |                                                       |                                                       |               |                                                         |
| 1. 02<br>2. 02<br>3. 03<br>FEDERAL<br>2016 AP                                                                          | 21<br>22<br>31<br>L MINISTRY O                                                               | FUND  MAIN ENVELOP - PERSONNEL  MAIN ENVELOP - OVERHEAD  CAPITAL DEVELOPMENT FUND MAIN                                                   |                                                        |                                                       |                                                       |               |                                                         |
| 1. 02<br>2. 02<br>3. 03<br>FEDERAL<br>2016 AP                                                                          | 21<br>22<br>31<br>L MINISTRY O                                                               | MAIN ENVELOP - PERSONNEL MAIN ENVELOP - OVERHEAD CAPITAL DEVELOPMENT FUND MAIN                                                           |                                                        |                                                       |                                                       |               |                                                         |
| 1. 02<br>2. 02<br>3. 03<br>FEDERAL<br>2016 AP                                                                          | 21<br>22<br>31<br>L MINISTRY O                                                               | MAIN ENVELOP - PERSONNEL MAIN ENVELOP - OVERHEAD CAPITAL DEVELOPMENT FUND MAIN                                                           |                                                        |                                                       |                                                       |               | TOTAL                                                   |
| 2. 02<br>3. 03<br>FEDERAL<br>2016 AP                                                                                   | 22<br>31<br>L MINISTRY O                                                                     | MAIN ENVELOP - OVERHEAD CAPITAL DEVELOPMENT FUND MAIN                                                                                    |                                                        |                                                       |                                                       | ı             | ALLOCATION                                              |
| 3. 03  FEDERAL 2016 AP  NO C                                                                                           | L MINISTRY O                                                                                 | CAPITAL DEVELOPMENT FUND MAIN                                                                                                            |                                                        |                                                       |                                                       |               | 24,851,487,467                                          |
| FEDERAI<br>2016 AP<br>NO C                                                                                             | L MINISTRY O                                                                                 |                                                                                                                                          |                                                        |                                                       |                                                       |               | 14,588,608,782                                          |
| 2016 AP<br>NO C                                                                                                        | PPROPRIATIO                                                                                  | F FORFIGN AFFAIRS                                                                                                                        |                                                        |                                                       |                                                       |               | 7,076,226,760                                           |
| 2016 AP<br>NO C                                                                                                        | PPROPRIATIO                                                                                  |                                                                                                                                          |                                                        |                                                       |                                                       |               | 46,516,323,009                                          |
| NO C                                                                                                                   |                                                                                              |                                                                                                                                          |                                                        |                                                       |                                                       |               |                                                         |
|                                                                                                                        | ODE                                                                                          |                                                                                                                                          | TOTAL                                                  | TOTAL                                                 | TOTAL                                                 |               | TOTAL                                                   |
| 1. 01                                                                                                                  |                                                                                              | MDA                                                                                                                                      | PERSONNEL                                              | OVERHEAD                                              | OVERHEAD                                              | TOTAL CAPITAL | ALLOCATION                                              |
| 1. 01                                                                                                                  |                                                                                              | FEDERAL MINISTRY OF FOREIGN &                                                                                                            |                                                        |                                                       |                                                       |               |                                                         |
|                                                                                                                        | 119001001                                                                                    |                                                                                                                                          | 3,593,775,750                                          | 3,468,867,741                                         | 7,062,643,491                                         | 4,026,852,505 | 11,089,495,996                                          |
|                                                                                                                        |                                                                                              | INTERGOVERNMENTAL AFFAIRS - HQTRS                                                                                                        |                                                        |                                                       |                                                       |               |                                                         |
|                                                                                                                        | 119002001                                                                                    | TECHNICAL AIDS CORPS                                                                                                                     | 2,978,537,178                                          | 122,642,364                                           | 3,101,179,542                                         | 139,494,480   | 3,240,674,022                                           |
| 3. 01                                                                                                                  | 119003001                                                                                    | FOREIGN SERVICE ACADEMY (FSA)                                                                                                            | 0                                                      | 52,941,750                                            | 52,941,750                                            | 43,615,335    | 96,557,085                                              |
| 4. 01                                                                                                                  | 119006001                                                                                    | INSTITUTE FOR PEACE AND CONFLICT                                                                                                         | 337,312,113                                            | 50,609,510                                            | 387,921,623                                           | 47,307,040    | 435,228,663                                             |
| 51                                                                                                                     | , 555501                                                                                     | RESOLUTION                                                                                                                               | 337,012,110                                            | 55,557,510                                            |                                                       | .,,00,,040    |                                                         |
| 5. 01                                                                                                                  | 119007001                                                                                    | DIRECTORATE OF TECHNICAL COOP.                                                                                                           | 123,172,168                                            | 40,654,216                                            | 163,826,384                                           | 78,525,000    | 242,351,384                                             |
|                                                                                                                        | -                                                                                            | IN AFRICA                                                                                                                                | . ,                                                    | , -                                                   |                                                       |               |                                                         |
| 6. 01                                                                                                                  | 119008001                                                                                    | NIGERIAN INSTITUTE OF INTERNATIONAL                                                                                                      | 251,510,690                                            | 139,595,811                                           | 391,106,501                                           | 67,432,400    | 458,538,901                                             |
| 7 01                                                                                                                   | 119009001                                                                                    | AFFAIRS, LAGOS                                                                                                                           | 111,638,406                                            | 88,111,130                                            | 199,749,536                                           | 0             | 199,749,536                                             |
|                                                                                                                        | 119009001                                                                                    | FOREIGN MISSION: ABIDJAN FOREIGN MISSION: ACCRA                                                                                          | 130,104,147                                            | 155,725,283                                           | 285,829,430                                           | 0             | 285,829,430                                             |
|                                                                                                                        | 119009002                                                                                    | FOREIGN MISSION: ACCRA FOREIGN MISSION: ADDIS ABABA                                                                                      | 191,303,238                                            | 112,428,137                                           | 303,731,375                                           | 470,000,000   | 773,731,375                                             |
|                                                                                                                        | 119009004                                                                                    | FOREIGN MISSION: ADDIS ABABA  FOREIGN MISSION: ALGIERS                                                                                   | 104,704,265                                            | 111,513,281                                           | 216,217,546                                           | 470,000,000   | 216,217,546                                             |
|                                                                                                                        | 119009005                                                                                    | FOREIGN MISSION: ALGIERS                                                                                                                 | 155,087,487                                            | 90,590,800                                            | 245,678,287                                           | 75,000,000    | 320,678,287                                             |
|                                                                                                                        | 119009006                                                                                    | FOREIGN MISSION: ATHENS                                                                                                                  | 146,953,687                                            | 115,824,277                                           | 262,777,964                                           | 7 3,000,000   | 262,777,964                                             |
|                                                                                                                        | 119009007                                                                                    | FOREIGN MISSION: ATLANTA                                                                                                                 | 201,989,619                                            | 145,003,334                                           | 346,992,953                                           | 0             | 346,992,953                                             |
|                                                                                                                        | 119009009                                                                                    | FOREIGN MISSION: BAMAKO                                                                                                                  | 88,322,615                                             | 69,577,446                                            | 157,900,061                                           | 240,000,000   | 397,900,061                                             |
|                                                                                                                        | 119009010                                                                                    | FOREIGN MISSION: BANGKOK                                                                                                                 | 196,224,346                                            | 99,470,463                                            | 295,694,809                                           | 0             | 295,694,809                                             |
|                                                                                                                        | 119009011                                                                                    | FOREIGN MISSION: BANGUI                                                                                                                  | 92,355,656                                             | 65,205,503                                            | 157,561,159                                           | 0             | 157,561,159                                             |
|                                                                                                                        | 119009012                                                                                    | FOREIGN MISSION: BANJUL                                                                                                                  | 101,314,694                                            | 103,826,831                                           | 205,141,525                                           | 25,000,000    | 230,141,525                                             |
| 18. 01                                                                                                                 | 119009013                                                                                    | FOREIGN MISSION: BATA                                                                                                                    | 78,001,512                                             | 73,289,566                                            | 151,291,078                                           | 0             | 151,291,078                                             |
| 19. 01                                                                                                                 | 119009014                                                                                    | FOREIGN MISSION: BEIJING                                                                                                                 | 286,528,569                                            | 140,606,190                                           | 427,134,759                                           | 0             | 427,134,759                                             |
| 20. 01                                                                                                                 | 119009015                                                                                    | FOREIGN MISSION: BEIRUT                                                                                                                  | 108,370,128                                            | 68,144,556                                            | 176,514,684                                           | 0             | 176,514,684                                             |
| 21. 01                                                                                                                 | 119009016                                                                                    | FOREIGN MISSION: BERLIN                                                                                                                  | 345,829,363                                            | 228,987,002                                           | 574,816,365                                           | 0             | 574,816,365                                             |
| 22. 01                                                                                                                 | 119009017                                                                                    | FOREIGN MISSION: BERNE                                                                                                                   | 216,758,054                                            | 151,506,352                                           | 368,264,406                                           | 0             | 368,264,406                                             |
|                                                                                                                        | 119009018                                                                                    | FOREIGN MISSION: BISSAU                                                                                                                  | 80,132,543                                             | 87,392,077                                            | 167,524,620                                           | 0             | 167,524,620                                             |
|                                                                                                                        |                                                                                              | FOREIGN MISSION: BRASILIA                                                                                                                | 118,864,975                                            | 139,127,207                                           | 257,992,182                                           | 0             | 257,992,182                                             |
|                                                                                                                        | 119009020                                                                                    | FOREIGN MISSION: BRAZAVILLE                                                                                                              | 88,165,794                                             | 111,676,563                                           | 199,842,357                                           | 0             | 199,842,357                                             |
|                                                                                                                        | 119009021                                                                                    | FOREIGN MISSION: BRUSSELS                                                                                                                | 279,239,262                                            | 167,033,876                                           | 446,273,138                                           | 0             | 446,273,138                                             |
|                                                                                                                        | 119009022                                                                                    | FOREIGN MISSION: BUCHAREST                                                                                                               | 89,414,523                                             | 112,122,499                                           | 201,537,022                                           | 0             | 201,537,022                                             |
|                                                                                                                        | 119009023                                                                                    | FOREIGN MISSION: BUDAPEST                                                                                                                | 131,285,395                                            | 132,240,830                                           | 263,526,225                                           |               | 263,526,225                                             |
|                                                                                                                        | 119009024                                                                                    | FOREIGN MISSION: BUEA                                                                                                                    | 122,058,528                                            | 106,116,503                                           | 228,175,031                                           | 0             | 228,175,031                                             |
|                                                                                                                        | 119009025                                                                                    | FOREIGN MISSION: BUENOS AIRES                                                                                                            | 115,319,989                                            | 75,453,113                                            | 190,773,102                                           | 0             | 190,773,102                                             |
|                                                                                                                        | 119009026                                                                                    | FOREIGN MISSION: BUJUMBURA                                                                                                               | 105,830,889                                            | 57,705,427                                            | 163,536,316                                           | 0             | 163,536,316                                             |
|                                                                                                                        | 119009027<br>119009028                                                                       | FOREIGN MISSION: CANDEDDA                                                                                                                | 109,363,059                                            | 123,066,735                                           | 232,429,794<br>210.520.661                            | 0             | 232,429,794                                             |
|                                                                                                                        | 119009028                                                                                    | FOREIGN MISSION: CANBERRA<br>FOREIGN MISSION: CARACAS                                                                                    | 120,235,523<br>163,547,190                             | 90,285,138<br>35,314,115                              | 198,861,305                                           | 0             | 210,520,661<br>198,861,305                              |
|                                                                                                                        | 119009029                                                                                    | FOREIGN MISSION: CARACAS FOREIGN MISSION: CONAKRY                                                                                        | 163,547,190                                            | 59,711,375                                            | 181,873,897                                           | 0             | 181,873,897                                             |
|                                                                                                                        | 119009030                                                                                    | FOREIGN MISSION: CONAKRY FOREIGN MISSION: COTONOU                                                                                        | 102,869,364                                            | 63,970,186                                            | 166,839,550                                           |               | 486,839,550                                             |
|                                                                                                                        | 119009031                                                                                    | FOREIGN MISSION: COTONOU<br>FOREIGN MISSION: DAKAR                                                                                       | 120,837,605                                            | 63,941,378                                            | 184,778,983                                           | 320,000,000   | 184,778,983                                             |
|                                                                                                                        | 119009032                                                                                    | FOREIGN MISSION: DANAK FOREIGN MISSION: DAMASCUS                                                                                         | 106,945,336                                            | 95,669,557                                            | 202,614,893                                           | 0             | 202,614,893                                             |
|                                                                                                                        | 119009034                                                                                    | FOREIGN MISSION: DAR-ES-SALAAM                                                                                                           | 138,270,747                                            | 48,271,039                                            | 186,541,786                                           | 0             | 186,541,786                                             |
|                                                                                                                        | 119009035                                                                                    | FOREIGN MISSION: DOUALA                                                                                                                  | 104,072,301                                            | 66,325,432                                            | 170,397,733                                           | 0             | 170,397,733                                             |
|                                                                                                                        |                                                                                              | FOREIGN MISSION: DUBAI TRADE                                                                                                             |                                                        |                                                       |                                                       |               |                                                         |
| 41. 01                                                                                                                 | 119009036                                                                                    | MISSIONS                                                                                                                                 | 96,857,241                                             | 19,405,458                                            | 116,262,699                                           | 0             | 116,262,699                                             |
| 42. 01                                                                                                                 | 119009037                                                                                    | FOREIGN MISSION: DUBLIN                                                                                                                  | 165,850,227                                            | 75,018,161                                            | 240,868,388                                           | 0             | 240,868,388                                             |
|                                                                                                                        | 119009038                                                                                    | FOREIGN MISSION: FREETOWN                                                                                                                | 96,153,315                                             | 60,774,851                                            | 156,928,166                                           |               | 156,928,166                                             |
|                                                                                                                        | 119009039                                                                                    | FOREIGN MISSION: GABORONE                                                                                                                | 84,661,943                                             | 51,381,473                                            | 136,043,416                                           | 0             | 136,043,416                                             |
|                                                                                                                        | 119009040                                                                                    | FOREIGN MISSION: GENEVA                                                                                                                  | 297,312,020                                            | 157,745,553                                           | 455,057,573                                           | 0             | 455,057,573                                             |
|                                                                                                                        | 119009042                                                                                    | FOREIGN MISSION: HANOI                                                                                                                   | 106,858,689                                            | 72,717,441                                            | 179,576,130                                           | 0             | 179,576,130                                             |
|                                                                                                                        | 119009043                                                                                    | FOREIGN MISSION: HARARE                                                                                                                  | 128,958,491                                            | 60,865,382                                            | 189,823,873                                           | 0             | 189,823,873                                             |
|                                                                                                                        | 119009044                                                                                    | FOREIGN MISSION: HAVANA                                                                                                                  | 131,121,151                                            | 75,750,977                                            | 206,872,128                                           |               | 206,872,128                                             |
|                                                                                                                        | 119009045                                                                                    | FOREIGN MISSION: HONGKONG                                                                                                                | 137,056,345                                            | 93,988,526                                            | 231,044,871                                           | 0             | 231,044,871                                             |
|                                                                                                                        | 119009046                                                                                    | FOREIGN MISSION: ISLAMABAD                                                                                                               | 109,556,082                                            | 64,633,721                                            | 174,189,803                                           | 80,000,000    | 254,189,803                                             |
|                                                                                                                        | 119009047                                                                                    | FOREIGN MISSION: JAKARTA                                                                                                                 | 108,175,361                                            | 105,590,175                                           | 213,765,536                                           | 0             | 213,765,536                                             |
|                                                                                                                        | 119009048                                                                                    | FOREIGN MISSION: JEDDAH                                                                                                                  | 181,831,971                                            | 140,981,585                                           | 322,813,556                                           | 0             | 322,813,556                                             |
|                                                                                                                        | 119009049                                                                                    | FOREIGN MISSION: JOHANNESBURG                                                                                                            | 160,732,734                                            | 152,368,138                                           | 313,100,872                                           | 0             | 313,100,872                                             |
|                                                                                                                        | 119009050                                                                                    | FOREIGN MISSION: KAMPALA                                                                                                                 | 105,751,748                                            | 50,491,166                                            | 156,242,914                                           | 0             | 156,242,914                                             |
|                                                                                                                        | 119009051                                                                                    | FOREIGN MISSION: KHARTOUM                                                                                                                | 105,965,852                                            | 61,338,137                                            | 167,303,989                                           |               | 167,303,989                                             |
| 56. 01                                                                                                                 | 119009052                                                                                    | FOREIGN MISSION: KIEV                                                                                                                    | 108,440,844                                            | 135,101,249                                           | 243,542,093                                           | 0             | 243,542,093                                             |