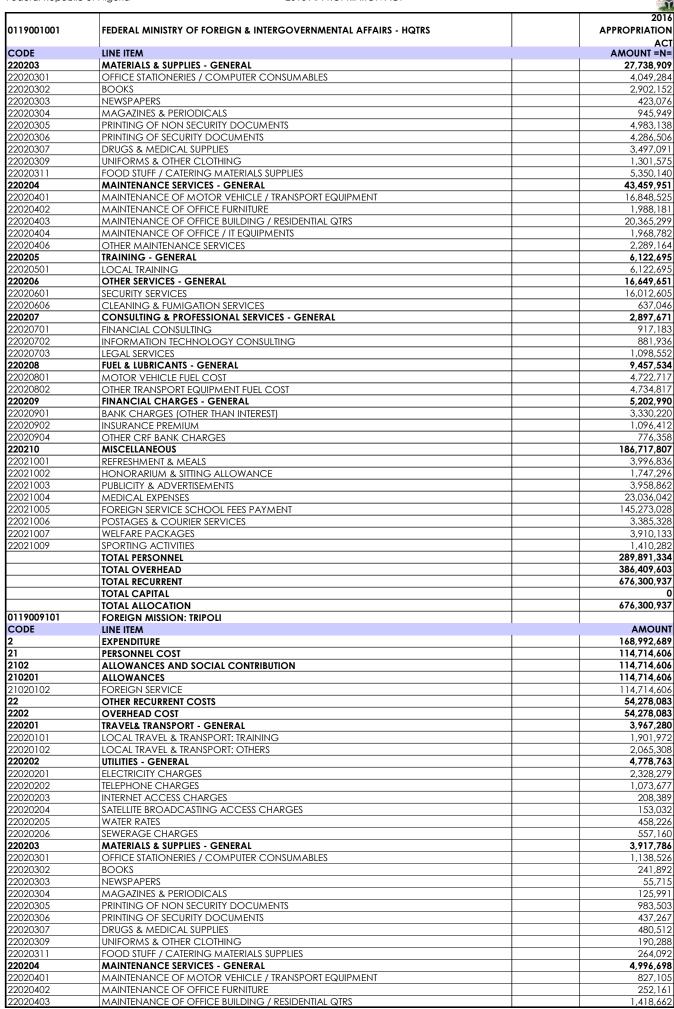

| 177   1019/00062   1019/00062   1019/00062   1019/00062   1019/00062   1019/00062   1019/00062   1019/00062   1019/00062   1019/00062   1019/00062   1019/00062   1019/00062   1019/00062   1019/00062   1019/00062   1019/00062   1019/00062   1019/00062   1019/00062   1019/00062   1019/00062   1019/00062   1019/00062   1019/00062   1019/00062   1019/00062   1019/00062   1019/00062   1019/00062   1019/00062   1019/00062   1019/00062   1019/00062   1019/00062   1019/00062   1019/00062   1019/00062   1019/00062   1019/00062   1019/00062   1019/00062   1019/00062   1019/00062   1019/00062   1019/00062   1019/00062   1019/00062   1019/00062   1019/00062   1019/00062   1019/00062   1019/00062   1019/00062   1019/00062   1019/00062   1019/00062   1019/00062   1019/00062   1019/00062   1019/00062   1019/00062   1019/00062   1019/00062   1019/00062   1019/00062   1019/00062   1019/00062   1019/00062   1019/00062   1019/00062   1019/00062   1019/00062   1019/00062   1019/00062   1019/00062   1019/00062   1019/00062   1019/00062   1019/00062   1019/00062   1019/00062   1019/00062   1019/00062   1019/00062   1019/00062   1019/00062   1019/00062   1019/00062   1019/00062   1019/00062   1019/00062   1019/00062   1019/00062   1019/00062   1019/00062   1019/00062   1019/00062   1019/00062   1019/00062   1019/00062   1019/00062   1019/00062   1019/00062   1019/00062   1019/00062   1019/00062   1019/00062   1019/00062   1019/00062   1019/00062   1019/00062   1019/00062   1019/00062   1019/00062   1019/00062   1019/00062   1019/00062   1019/00062   1019/00062   1019/00062   1019/00062   1019/00062   1019/00062   1019/00062   1019/00062   1019/00062   1019/00062   1019/00062   1019/00062   1019/00062   1019/00062   1019/00062   1019/00062   1019/00062   1019/00062   1019/00062   1019/00062   1019/00062   1019/00062   1019/00062   1019/00062   1019/00062   1019/00062   1019/00062   1019/00062   1019/00062   1019/00062   1019/00062   1019/00062   1019/00062   1019/00062   1019/00062   1019/00062   1019/00062   1019/00062   1019/00062   | NO   | CODE       | MDA                            | TOTAL<br>PERSONNEL | TOTAL<br>OVERHEAD | TOTAL<br>OVERHEAD | TOTAL CAPITAL | TOTAL<br>ALLOCATION |
|--------------------------------------------------------------------------------------------------------------------------------------------------------------------------------------------------------------------------------------------------------------------------------------------------------------------------------------------------------------------------------------------------------------------------------------------------------------------------------------------------------------------------------------------------------------------------------------------------------------------------------------------------------------------------------------------------------------------------------------------------------------------------------------------------------------------------------------------------------------------------------------------------------------------------------------------------------------------------------------------------------------------------------------------------------------------------------------------------------------------------------------------------------------------------------------------------------------------------------------------------------------------------------------------------------------------------------------------------------------------------------------------------------------------------------------------------------------------------------------------------------------------------------------------------------------------------------------------------------------------------------------------------------------------------------------------------------------------------------------------------------------------------------------------------------------------------------------------------------------------------------------------------------------------------------------------------------------------------------------------------------------------------------------------------------------------------------------------------------------------------------|------|------------|--------------------------------|--------------------|-------------------|-------------------|---------------|---------------------|
| 58.   DITSPORTS   POMECH MASSION: EDITSCIAN   10.255.779   41.59.840   146.896.819   0.166.896.819   0.166.896.819   0.166.896.819   0.166.896.819   0.166.896.819   0.166.896.819   0.166.896.819   0.166.896.819   0.166.896.819   0.166.896.819   0.166.896.819   0.166.896.819   0.166.896.819   0.166.896.819   0.166.896.819   0.166.896.819   0.166.896.819   0.166.819   0.166.819   0.166.819   0.166.819   0.166.819   0.166.819   0.166.819   0.166.819   0.166.819   0.166.819   0.166.819   0.166.819   0.166.819   0.166.819   0.166.819   0.166.819   0.166.819   0.166.819   0.166.819   0.166.819   0.166.819   0.166.819   0.166.819   0.166.819   0.166.819   0.166.819   0.166.819   0.166.819   0.166.819   0.166.819   0.166.819   0.166.819   0.166.819   0.166.819   0.166.819   0.166.819   0.166.819   0.166.819   0.166.819   0.166.819   0.166.819   0.166.819   0.166.819   0.166.819   0.166.819   0.166.819   0.166.819   0.166.819   0.166.819   0.166.819   0.166.819   0.166.819   0.166.819   0.166.819   0.166.819   0.166.819   0.166.819   0.166.819   0.166.819   0.166.819   0.166.819   0.166.819   0.166.819   0.166.819   0.166.819   0.166.819   0.166.819   0.166.819   0.166.819   0.166.819   0.166.819   0.166.819   0.166.819   0.166.819   0.166.819   0.166.819   0.166.819   0.166.819   0.166.819   0.166.819   0.166.819   0.166.819   0.166.819   0.166.819   0.166.819   0.166.819   0.166.819   0.166.819   0.166.819   0.166.819   0.166.819   0.166.819   0.166.819   0.166.819   0.166.819   0.166.819   0.166.819   0.166.819   0.166.819   0.166.819   0.166.819   0.166.819   0.166.819   0.166.819   0.166.819   0.166.819   0.166.819   0.166.819   0.166.819   0.166.819   0.166.819   0.166.819   0.166.819   0.166.819   0.166.819   0.166.819   0.166.819   0.166.819   0.166.819   0.166.819   0.166.819   0.166.819   0.166.819   0.166.819   0.166.819   0.166.819   0.166.819   0.166.819   0.166.819   0.166.819   0.166.819   0.166.819   0.166.819   0.166.819   0.166.819   0.166.819   0.166.819   0.166.819   0.166.819   0.166.819   0.166.8   | 57.  | 0119009053 | FOREIGN MISSION: KIGALI RWANDA | 1                  |                   |                   | l ol          | 127,394,489         |
| 60.   019000965   FORESCIA MISSION FUNAL QUARTER   136-044-056   83.244-217   179.2281   70.0000097   70.000097   70.000097   70.000097   70.000097   70.000097   70.000097   70.000097   70.000097   70.000097   70.000097   70.000097   70.000097   70.000097   70.000097   70.000097   70.000097   70.000097   70.000097   70.000097   70.000097   70.000097   70.000097   70.000097   70.000097   70.000097   70.000097   70.000097   70.000097   70.000097   70.000097   70.000097   70.000097   70.000097   70.000097   70.000097   70.000097   70.000097   70.000097   70.000097   70.000097   70.000097   70.000097   70.000097   70.000097   70.000097   70.000097   70.000097   70.000097   70.000097   70.000097   70.000097   70.000097   70.000097   70.000097   70.000097   70.000097   70.000097   70.000097   70.000097   70.000097   70.000097   70.000097   70.000097   70.000097   70.000097   70.000097   70.000097   70.000097   70.000097   70.000097   70.000097   70.000097   70.000097   70.000097   70.000097   70.000097   70.000097   70.000097   70.000097   70.000097   70.000097   70.000097   70.000097   70.000097   70.000097   70.000097   70.000097   70.000097   70.000097   70.000097   70.000097   70.000097   70.000097   70.000097   70.000097   70.000097   70.000097   70.000097   70.000097   70.000097   70.000097   70.000097   70.000097   70.000097   70.000097   70.000097   70.000097   70.000097   70.000097   70.000097   70.000097   70.000097   70.000097   70.000097   70.000097   70.000097   70.000097   70.000097   70.000097   70.000097   70.000097   70.000097   70.000097   70.000097   70.000097   70.000097   70.000097   70.000097   70.000097   70.000097   70.000097   70.000097   70.000097   70.000097   70.000097   70.000097   70.000097   70.000097   70.000097   70.000097   70.000097   70.000097   70.000097   70.000097   70.000097   70.000097   70.000097   70.000097   70.000097   70.000097   70.000097   70.000097   70.000097   70.000097   70.000097   70.000097   70.000097   70.000097   70.000097   70.000097   70.000097   70.000097    |      |            |                                |                    |                   | 166,805,619       | 0             | 166,805,619         |
| Ed.   DI INDODOS   FOREIGN MISSION LIBRAPILLE   13.68.075 68   17.57.06.16   19.57.06.16   0. 1957.70.0                                                                                                                                                                                                                                                                                                                                                                                                                                                                                                                                                                                                                                                                                                                                                                                                                                                                                                                                                                                                                                                                                                                                                                                                                                                                                                                                                                                                                                                                                                                                                                                                                                                                                                                                                                                                                                                                                                                                                                                                                        | 59.  | 0119009055 |                                | 112,815,571        |                   |                   |               | 212,698,183         |
| 1907   1907   1907   1907   1907   1907   1907   1907   1907   1907   1907   1907   1907   1907   1907   1907   1907   1907   1907   1907   1907   1907   1907   1907   1907   1907   1907   1907   1907   1907   1907   1907   1907   1907   1907   1907   1907   1907   1907   1907   1907   1907   1907   1907   1907   1907   1907   1907   1907   1907   1907   1907   1907   1907   1907   1907   1907   1907   1907   1907   1907   1907   1907   1907   1907   1907   1907   1907   1907   1907   1907   1907   1907   1907   1907   1907   1907   1907   1907   1907   1907   1907   1907   1907   1907   1907   1907   1907   1907   1907   1907   1907   1907   1907   1907   1907   1907   1907   1907   1907   1907   1907   1907   1907   1907   1907   1907   1907   1907   1907   1907   1907   1907   1907   1907   1907   1907   1907   1907   1907   1907   1907   1907   1907   1907   1907   1907   1907   1907   1907   1907   1907   1907   1907   1907   1907   1907   1907   1907   1907   1907   1907   1907   1907   1907   1907   1907   1907   1907   1907   1907   1907   1907   1907   1907   1907   1907   1907   1907   1907   1907   1907   1907   1907   1907   1907   1907   1907   1907   1907   1907   1907   1907   1907   1907   1907   1907   1907   1907   1907   1907   1907   1907   1907   1907   1907   1907   1907   1907   1907   1907   1907   1907   1907   1907   1907   1907   1907   1907   1907   1907   1907   1907   1907   1907   1907   1907   1907   1907   1907   1907   1907   1907   1907   1907   1907   1907   1907   1907   1907   1907   1907   1907   1907   1907   1907   1907   1907   1907   1907   1907   1907   1907   1907   1907   1907   1907   1907   1907   1907   1907   1907   1907   1907   1907   1907   1907   1907   1907   1907   1907   1907   1907   1907   1907   1907   1907   1907   1907   1907   1907   1907   1907   1907   1907   1907   1907   1907   1907   1907   1907   1907   1907   1907   1907   1907   1907   1907   1907   1907   1907   1907   1907   1907   1907   1907   1907   1907   1907   1907   1907   1907      |      |            |                                |                    |                   |                   |               | 219,289,305         |
| 53. 1019090909   Disposition   |      |            |                                |                    |                   |                   |               |                     |
| 54. DI 19070950   FORERON MISSION: LONDON   61.563.192   497.575.787   1026.337.33   0.1026.337.13     56. DI 19070950   FORERON MISSION: LONDON   61.563.192   497.575.787   1026.337.33   0.1026.337.13     56. DI 19070950   FORERON MISSION: LUMADON   72.575.27   72.575.787   1026.337.33   0.1026.337.13     57. DI 19070950   FORERON MISSION: LUMADON   72.575.27   72.775.802   12.975.10   72.775.27   72.775.802   72.775.77   72.775.802   72.775.802   72.775.802   72.775.802   72.775.802   72.775.802   72.775.802   72.775.802   72.775.802   72.775.802   72.775.802   72.775.802   72.775.802   72.775.802   72.775.802   72.775.802   72.775.802   72.775.802   72.775.802   72.775.802   72.775.802   72.775.802   72.775.802   72.775.802   72.775.802   72.775.802   72.775.802   72.775.802   72.775.802   72.775.802   72.775.802   72.775.802   72.775.802   72.775.802   72.775.802   72.775.802   72.775.802   72.775.802   72.775.802   72.775.802   72.775.802   72.775.802   72.775.802   72.775.802   72.775.802   72.775.802   72.775.802   72.775.802   72.775.802   72.775.802   72.775.802   72.775.802   72.775.802   72.775.802   72.775.802   72.775.802   72.775.802   72.775.802   72.775.802   72.775.802   72.775.802   72.775.802   72.775.802   72.775.802   72.775.802   72.775.802   72.775.802   72.775.802   72.775.802   72.775.802   72.775.802   72.775.802   72.775.802   72.775.802   72.775.802   72.775.802   72.775.802   72.775.802   72.775.802   72.775.802   72.775.802   72.775.802   72.775.802   72.775.802   72.775.802   72.775.802   72.775.802   72.775.802   72.775.802   72.775.802   72.775.802   72.775.802   72.775.802   72.775.802   72.775.802   72.775.802   72.775.802   72.775.802   72.775.802   72.775.802   72.775.802   72.775.802   72.775.802   72.775.802   72.775.802   72.775.802   72.775.802   72.775.802   72.775.802   72.775.802   72.775.802   72.775.802   72.775.802   72.775.802   72.775.802   72.775.802   72.775.802   72.775.802   72.775.802   72.775.802   72.775.802   72.775.802   72.775.802   72.775.802   72.77   |      |            |                                |                    |                   |                   |               |                     |
| 565   DI PODOPO                                                                                                                                                                                                                                                                                                                                                                                                                                                                                                                                                                                                                                                                                                                                                                                                                                                                                                                                                                                                                                                                                                                                                                                                                                                                                                                                                                                                                                                                                                                                                                                                                                                                                                                                                                                                                                                                                                                                                                                                                                                                                                                |      |            |                                |                    |                   |                   |               |                     |
| 67.   1019009073   TORRIGH MUSSIONE MAJARID   225.52.23   14.19.19.51   37.44.62.123   0. 0. 183.249.346   19.1900945   FOREIGN MUSSIONE MAJARID   225.52.232   14.19.19.51   37.44.62.123   0. 181.729.97   0. 181.729.97   0. 181.729.97   0. 181.729.97   0. 181.729.97   0. 181.729.97   0. 181.729.97   0. 181.729.97   0. 181.729.97   0. 181.729.97   0. 181.729.97   0. 181.729.97   0. 181.729.97   0. 181.729.97   0. 181.729.97   0. 181.729.97   0. 181.729.97   0. 181.729.97   0. 181.729.97   0. 181.729.97   0. 181.729.97   0. 181.729.97   0. 181.729.97   0. 181.729.97   0. 181.729.97   0. 181.729.97   0. 181.729.97   0. 181.729.97   0. 181.729.97   0. 181.729.97   0. 181.729.97   0. 181.729.97   0. 181.729.97   0. 181.729.97   0. 181.729.97   0. 181.729.97   0. 181.729.97   0. 181.729.97   0. 181.729.97   0. 181.729.97   0. 181.729.97   0. 181.729.97   0. 181.729.97   0. 181.729.97   0. 181.729.97   0. 181.729.97   0. 181.729.97   0. 181.729.97   0. 181.729.97   0. 181.729.97   0. 181.729.97   0. 181.729.97   0. 181.729.97   0. 181.729.97   0. 181.729.97   0. 181.729.97   0. 181.729.97   0. 181.729.97   0. 181.729.97   0. 181.729.97   0. 181.729.97   0. 181.729.97   0. 181.729.97   0. 181.729.97   0. 181.729.97   0. 181.729.97   0. 181.729.97   0. 181.729.97   0. 181.729.97   0. 181.729.97   0. 181.729.97   0. 181.729.97   0. 181.729.97   0. 181.729.97   0. 181.729.97   0. 181.729.97   0. 181.729.97   0. 181.729.97   0. 181.729.97   0. 181.729.97   0. 181.729.97   0. 181.729.97   0. 181.729.97   0. 181.729.97   0. 181.729.97   0. 181.729.97   0. 181.729.97   0. 181.729.97   0. 181.729.97   0. 181.729.97   0. 181.729.97   0. 181.729.97   0. 181.729.97   0. 181.729.97   0. 181.729.97   0. 181.729.97   0. 181.729.97   0. 181.729.97   0. 181.729.97   0. 181.729.97   0. 181.729.97   0. 181.729.97   0. 181.729.97   0. 181.729.97   0. 181.729.97   0. 181.729.97   0. 181.729.97   0. 181.729.97   0. 181.729.97   0. 181.729.97   0. 181.729.97   0. 181.729.97   0. 181.729.97   0. 181.729.97   0. 181.729.97   0. 181.729.97     |      |            |                                |                    |                   |                   |               | 1,026,337,136       |
| 58. DI 1509006   FORDERICH NISSION MARIAD   108897.55   72.84.26.25   181.72.79.87   10   374.44.21.23   10   374.44.21.23   10   374.44.21.23   10   374.44.21.23   10   374.44.21.23   10   374.44.21.23   10   374.44.21.23   10   374.44.21.23   10   374.44.21.23   10   374.44.21.23   10   374.44.21.23   10   374.44.21.23   10   374.44.21.23   10   374.44.21.23   10   374.44.21.23   10   374.44.21.23   10   374.44.21.23   10   374.44.21.23   10   374.44.21.23   10   374.44.21.23   10   374.44.21.23   10   374.44.21.23   10   374.44.21.23   10   374.44.21.23   10   374.44.21.23   10   374.44.21.23   10   374.44.21.23   10   374.44.21.23   10   374.44.21.23   10   374.44.21.23   10   374.44.21.23   10   374.44.21.23   10   374.44.21.23   10   374.44.21.23   10   374.44.21.23   10   374.44.21.23   10   374.44.21.23   10   374.44.21.23   10   374.44.21.23   10   374.44.21.23   10   374.44.21.23   10   374.44.21.23   10   374.44.21.23   10   374.44.21.23   10   374.44.21.23   10   374.44.21.23   10   374.44.21.23   10   374.44.21.23   10   374.44.21.23   10   374.44.21.23   10   374.44.21.23   10   374.44.21.23   10   374.44.21.23   10   374.44.21.23   10   374.44.21.23   10   374.44.21.23   10   374.44.21.23   10   374.44.21.23   10   374.44.21.23   10   374.44.21.23   10   374.44.21.23   10   374.44.21.23   10   374.44.21.23   10   374.44.21.23   10   374.44.21.23   10   374.44.21.23   10   374.44.21.23   10   374.44.21.23   10   374.44.21.23   10   374.44.21.23   10   374.44.21.23   10   374.44.21.23   10   374.44.21.23   10   374.44.21.23   10   374.44.21.23   10   374.44.21.23   10   374.44.21.23   10   374.44.21.23   10   374.44.21.23   10   374.44.21.23   10   374.44.21.23   10   374.44.21.23   10   374.44.21.23   10   374.44.21.23   10   374.44.21.23   10   374.44.21.23   10   374.44.21.23   10   374.44.21.23   10   374.44.21.23   10   374.44.21.23   10   374.44.21.23   10   374.44.21.23   10   374.44.21.23   10   374.44.21.23   10   374.44.21.23   10   374.44.21.23   10   374.44.21.23   10   374.44.21.23     | 66.  | 0119009062 | FOREIGN MISSION: LUANDA        | 92,199,882         | 69,604,872        |                   |               | 161,804,754         |
| 190.   119000965   PORFICK NASSON: NAMARA   106.887.355   72.842.667   181.729.987   0   181.729.987   1   181.729.987   0   181.729.987   1   181.729.987   0   181.729.987   1   181.729.987   1   181.729.987   1   181.729.987   1   181.729.987   1   181.729.987   1   181.729.987   1   181.729.987   1   181.729.987   1   181.729.987   1   181.729.987   1   181.729.987   1   181.729.987   1   181.729.987   1   181.729.987   1   181.729.987   1   181.729.987   1   181.729.987   1   181.729.987   1   181.729.987   1   181.729.987   1   181.729.987   1   181.729.987   1   181.729.987   1   181.729.987   1   181.729.987   1   181.729.987   1   181.729.987   1   181.729.987   1   181.729.987   1   181.729.987   1   181.729.987   1   181.729.987   1   181.729.987   1   181.729.987   1   181.729.987   1   181.729.987   1   181.729.987   1   181.729.987   1   181.729.987   1   181.729.987   1   181.729.987   1   181.729.987   1   181.729.987   1   181.729.987   1   181.729.987   1   181.729.987   1   181.729.987   1   181.729.987   1   181.729.987   1   181.729.987   1   181.729.987   1   181.729.987   1   181.729.987   1   181.729.987   1   181.729.987   1   181.729.987   1   181.729.987   1   181.729.987   1   181.729.987   1   181.729.987   1   181.729.987   1   181.729.987   1   181.729.987   1   181.729.987   1   181.729.987   1   181.729.987   1   181.729.987   1   181.729.987   1   181.729.987   1   181.729.987   1   181.729.987   1   181.729.987   1   181.729.987   1   181.729.987   1   181.729.987   1   181.729.987   1   181.729.987   1   181.729.987   1   181.729.987   1   181.729.987   1   181.729.987   1   181.729.987   1   181.729.987   1   181.729.987   1   181.729.987   1   181.729.987   1   181.729.987   1   181.729.987   1   181.729.987   1   181.729.987   1   181.729.987   1   181.729.987   1   181.729.987   1   181.729.987   1   181.729.987   1   181.729.987   1   181.729.987   1   181.729.987   1   181.729.987   1   181.729.987   1   181.729.987   1   181.729.987   1   181.729.987   1   181.729.987   |      |            |                                |                    |                   | <u> </u>          |               | 183,269,346         |
| 170.   119009076   PORTICINA NISSION: AMPLIO   127.711.069   62.511.503   119.022.552   0   119.022.553   119.022.553   119.022.553   119.022.553   119.022.553   119.022.553   119.022.553   119.022.553   119.022.553   119.022.553   119.022.553   119.022.553   119.022.553   119.022.553   119.022.553   119.022.553   119.022.553   119.022.553   119.022.553   119.022.553   119.022.553   119.022.553   119.022.553   119.022.553   119.022.553   119.022.553   119.022.553   119.022.553   119.022.553   119.022.553   119.022.553   119.022.553   119.022.553   119.022.553   119.022.553   119.022.553   119.022.553   119.022.553   119.022.553   119.022.553   119.022.553   119.022.553   119.022.553   119.022.553   119.022.553   119.022.553   119.022.553   119.022.553   119.022.553   119.022.553   119.022.553   119.022.553   119.022.553   119.022.553   119.022.553   119.022.553   119.022.553   119.022.553   119.022.553   119.022.553   119.022.553   119.022.553   119.022.553   119.022.553   119.022.553   119.022.553   119.022.553   119.022.553   119.022.553   119.022.553   119.022.553   119.022.553   119.022.553   119.022.553   119.022.553   119.02.553   119.02.553   119.02.553   119.02.553   119.02.553   119.02.553   119.02.553   119.02.553   119.02.553   119.02.553   119.02.553   119.02.553   119.02.553   119.02.553   119.02.553   119.02.553   119.02.553   119.02.553   119.02.553   119.02.553   119.02.553   119.02.553   119.02.553   119.02.553   119.02.553   119.02.553   119.02.553   119.02.553   119.02.553   119.02.553   119.02.553   119.02.553   119.02.553   119.02.553   119.02.553   119.02.553   119.02.553   119.02.553   119.02.553   119.02.553   119.02.553   119.02.553   119.02.553   119.02.553   119.02.553   119.02.553   119.02.553   119.02.553   119.02.553   119.02.553   119.02.553   119.02.553   119.02.553   119.02.553   119.02.553   119.02.553   119.02.553   119.02.553   119.02.553   119.02.553   119.02.553   119.02.553   119.02.553   119.02.553   119.02.553   119.02.553   119.02.553   119.02.553   119.02.553   119.0   |      |            |                                |                    |                   | •                 |               |                     |
| 171.   DI 19909067   FOREIGN ANSSION MEMOCO CITY   127.571.1049   62.511.503   190.222.552   0   190.222.552   72. 0   190.0225   73. 0   190.0225   73. 0   190.0225   73. 0   190.0225   73. 0   190.0225   73. 0   190.0225   73. 0   190.0225   73. 0   190.0225   74. 0   190.0205   74. 0   190.0205   74. 0   190.0205   74. 0   190.0205   74. 0   190.0205   74. 0   190.0205   74. 0   190.0205   74. 0   190.0205   74. 0   190.0205   74. 0   190.0205   74. 0   190.0205   74. 0   190.0205   74. 0   190.0205   74. 0   190.0205   74. 0   190.0205   74. 0   190.0205   74. 0   190.0205   74. 0   190.0205   74. 0   190.0205   74. 0   190.0205   74. 0   190.0205   74. 0   190.0205   74. 0   190.0205   74. 0   190.0205   74. 0   190.0205   74. 0   190.0205   74. 0   190.0205   74. 0   190.0205   74. 0   190.0205   74. 0   190.0205   74. 0   190.0205   74. 0   190.0205   74. 0   190.0205   74. 0   190.0205   74. 0   190.0205   74. 0   190.0205   74. 0   190.0205   74. 0   190.0205   74. 0   190.0205   74. 0   190.0205   74. 0   190.0205   74. 0   190.0205   74. 0   190.0205   74. 0   190.0205   74. 0   190.0205   74. 0   190.0205   74. 0   190.0205   74. 0   190.0205   74. 0   190.0205   74. 0   190.0205   74. 0   190.0205   74. 0   190.0205   74. 0   190.0205   74. 0   190.0205   74. 0   190.0205   74. 0   190.0205   74. 0   190.0205   74. 0   190.0205   74. 0   190.0205   74. 0   190.0205   74. 0   190.0205   74. 0   190.0205   74. 0   190.0205   74. 0   190.0205   74. 0   190.0205   74. 0   190.0205   74. 0   190.0205   74. 0   190.0205   74. 0   190.0205   74. 0   190.0205   74. 0   190.0205   74. 0   190.0205   74. 0   190.0205   74. 0   190.0205   74. 0   190.0205   74. 0   190.0205   74. 0   190.0205   74. 0   190.0205   74. 0   190.0205   74. 0   190.0205   74. 0   190.0205   74. 0   190.0205   74. 0   190.0205   74. 0   190.0205   74. 0   190.0205   74. 0   190.0205   74. 0   190.0205   74. 0   190.0205   74. 0   190.0205   74. 0   190.0205   74. 0   190.0205   74. 0   190.0205   74. 0   190.0205   74. 0   190.02   |      |            |                                |                    |                   |                   |               |                     |
| 172. 0  11900996   COREGN MISSION MORECO CITY   127.572.627   84.228.753   211.821.342   0   211.821.342   0   211.821.342   0   211.821.342   0   211.821.342   0   211.821.342   0   211.821.342   0   211.821.342   0   211.821.342   0   211.821.342   0   211.821.342   0   211.821.342   0   211.821.342   0   211.821.342   0   211.821.342   0   211.821.342   0   211.821.342   0   211.821.342   0   211.821.342   0   211.821.342   0   211.821.342   0   211.821.342   0   211.821.342   0   211.821.342   0   211.821.342   0   211.821.342   0   211.821.342   0   211.821.342   0   211.821.342   0   211.821.342   0   211.821.342   0   211.821.342   0   211.821.342   0   211.821.342   0   211.821.342   0   211.821.342   0   211.821.342   0   211.821.342   0   211.821.342   0   211.821.342   0   211.821.342   0   211.821.342   0   211.821.342   0   211.821.342   0   211.821.342   0   211.821.342   0   211.821.342   0   211.821.342   0   211.821.342   0   211.821.342   0   211.821.342   0   211.821.342   0   211.821.342   0   211.821.342   0   211.821.342   0   211.821.342   0   211.821.342   0   211.821.342   0   211.821.342   0   211.821.342   0   211.821.342   0   211.821.342   0   211.821.342   0   211.821.342   0   211.821.342   0   211.821.342   0   211.821.342   0   211.821.342   0   211.821.342   0   211.821.342   0   211.821.342   0   211.821.342   0   211.821.342   0   211.821.342   0   211.821.342   0   211.821.342   0   211.821.342   0   211.821.342   0   211.821.342   0   211.821.342   0   211.821.342   0   211.821.342   0   211.821.342   0   211.821.342   0   211.821.342   0   211.821.342   0   211.821.342   0   211.821.342   0   211.821.342   0   211.821.342   0   211.821.342   0   211.821.342   0   211.821.342   0   211.821.342   0   211.821.342   0   211.821.342   0   211.821.342   0   211.821.342   0   211.821.342   0   211.821.342   0   211.821.342   0   211.821.342   0   211.821.342   0   211.821.342   0   211.821.342   0   211.821.342   0   211.821.342   0   211.821.342   0   211.821.342   0   211.821   |      |            |                                |                    |                   |                   |               |                     |
| 173. 011900969   OREIGN MISSION: MONROVAL   99.465/933   70.589.677   179.046.510   50.000.000   220.044.57   177. 011900970   FOREIGN MISSION: MOSCOW   188.685/988   190.978.78   179.037.78   179.037.78   179.037.78   179.037.78   179.037.78   179.037.78   179.037.78   179.037.78   179.037.78   179.037.78   179.037.78   179.037.78   179.037.78   179.037.78   179.037.78   179.037.78   179.037.78   179.037.78   179.037.78   179.037.78   179.037.78   179.037.78   179.037.78   179.037.78   179.037.78   179.037.78   179.037.78   179.037.78   179.037.78   179.037.78   179.037.78   179.037.78   179.037.78   179.037.78   179.037.78   179.037.78   179.037.78   179.037.78   179.037.78   179.037.78   179.037.78   179.037.78   179.037.78   179.037.78   179.037.78   179.037.78   179.037.78   179.037.78   179.037.78   179.037.78   179.037.78   179.037.78   179.037.78   179.037.78   179.037.78   179.037.78   179.037.78   179.037.78   179.037.78   179.037.78   179.037.78   179.037.78   179.037.78   179.037.78   179.037.78   179.037.78   179.037.78   179.037.78   179.037.78   179.037.78   179.037.78   179.037.78   179.037.78   179.037.78   179.037.78   179.037.78   179.037.78   179.037.78   179.037.78   179.037.78   179.037.78   179.037.78   179.037.78   179.037.78   179.037.78   179.037.78   179.037.78   179.037.78   179.037.78   179.037.78   179.037.78   179.037.78   179.037.78   179.037.78   179.037.78   179.037.78   179.037.78   179.037.78   179.037.78   179.037.78   179.037.78   179.037.78   179.037.78   179.037.78   179.037.78   179.037.78   179.037.78   179.037.78   179.037.78   179.037.78   179.037.78   179.037.78   179.037.78   179.037.78   179.037.78   179.037.78   179.037.78   179.037.78   179.037.78   179.037.78   179.037.78   179.037.78   179.037.78   179.037.78   179.037.78   179.037.78   179.037.78   179.037.78   179.037.78   179.037.78   179.037.78   179.037.78   179.037.78   179.037.78   179.037.78   179.037.78   179.037.78   179.037.78   179.037.78   179.037.78   179.037.78   179.037.78   179.037.78   179.0   |      |            |                                |                    |                   |                   |               | 211,821,362         |
| 175. 0  119009971   COREIGN MISSION NUMBERS   1197-879-7498   73-55-35,998   187-325-5449   73-75-55-35,998   187-325-5449   73-75-55-35,998   187-325-5449   73-75-55-35,998   187-325-5449   73-75-55-35,998   187-325-5449   73-75-55-35,998   187-325-54-549   73-75-55-35,998   187-325-5449   73-75-55-35,998   187-325-5449   73-75-55-35,998   187-325-5449   73-75-55-35,998   187-325-5449   73-75-55-35,998   187-325-5449   73-75-35-35-36,998   187-325-5449   73-75-35-35-36,998   187-325-5449   73-75-35-35-36,998   187-325-5449   73-75-35-35-36,998   187-325-35-36,998   73-75-35-35-36,998   73-75-35-35-36,998   73-75-35-36,998   73-75-35-36,998   73-75-35-36,998   73-75-35-36,998   73-75-35-36,998   73-75-35-36,998   73-75-35-36,998   73-75-35-36,998   73-75-35-36,998   73-75-35-36,998   73-75-35-36,998   73-75-35-36,998   73-75-35-36,998   73-75-35-36,998   73-75-35-36,998   73-75-35-36,998   73-75-35-36,998   73-75-35-36,998   73-75-35-36,998   73-75-35-36,998   73-75-35-36,998   73-75-35-36,998   73-75-35-36,998   73-75-35-36,998   73-75-35-36,998   73-75-35-36,998   73-75-35-36,998   73-75-35-36,998   73-75-35-36,998   73-75-35-36,998   73-75-35-36,998   73-75-35-36,998   73-75-35-36,998   73-75-35-36,998   73-75-35-36,998   73-75-35-36,998   73-75-35-36,998   73-75-35-36,998   73-75-35-36,998   73-75-35-36,998   73-75-35-36,998   73-75-35-36,998   73-75-35-36,998   73-75-35-36,998   73-75-35-36,998   73-75-35-36,998   73-75-35-36,998   73-75-35-36,998   73-75-35-36,998   73-75-35-36,998   73-75-35-36,998   73-75-35-36,998   73-75-35-36,998   73-75-35-36,998   73-75-35-36,998   73-75-35-36,998   73-75-35-36,998   73-75-35-36,998   73-75-35-36,998   73-75-35-36,998   73-75-35-36,998   73-75-35-36,998   73-75-35-36,998   73-75-35-36,998   73-75-35-36,998   73-75-35-36,998   73-75-35-36,998   73-75-35-36,998   73-75-35-36,998   73-75-35-36,998   73-75-35-36,998   73-75-35-36,998   73-75-35-36,998   73-75-35-36,998   73-75-35-36,998   73-75-35-36,998   73-75-35-36,998   73-75-35-36,998   73-75-35-36,998   73-75-3   |      |            |                                |                    |                   |                   |               | 220,046,510         |
| 17. 0  19099072   CORECON MISSION: NODJAMENA   11.5.762.748   73.563.978   189.326,546   0   189.326,577   0   1909073   CORECON MISSION: NEW DELHI   153.999.616   122.555.736   274.525.532   0   276.525.377   0   1909073   CORECON MISSION: NEW TORK (CG)   300.698.178   145.572.382   459.270.560   490.000.000   150.0227   10.00073   CORECON MISSION: NEW TORK (CG)   300.698.178   145.572.382   459.270.560   490.000.000   150.0227   10.00073   CORECON MISSION: NEW TORK (CG)   300.698.178   145.572.382   459.270.560   490.000.000   150.0227   10.00073   CORECON MISSION: NEW TORK (PM   658.575.67   636.575.62   10.00073   10.00073   CORECON MISSION: NEW TORK (PM   658.575.67   636.575.62   10.00073   CORECON MISSION: NEW TORK (PM   658.65   10.00073   CORECON MISSION: POPTO OF SPAN   10.000.000   10.00073   CORECON MISSION: POPTO OF SPAN   10.00073   CORECON M   |      |            | FOREIGN MISSION: MOSCOW        |                    |                   |                   |               | 379,037,789         |
| 77.                                                                                                                                                                                                                                                                                                                                                                                                                                                                                                                                                                                                                                                                                                                                                                                                                                                                                                                                                                                                                                                                                                                                                                                                                                                                                                                                                                                                                                                                                                                                                                                                                                                                                                                                                                                                                                                                                                                                                                                                                                                                                                                            |      |            |                                |                    |                   |                   |               | 252,280,427         |
| 17. 0  119009074   FOREIGN MISSION: NEW DELH    13,979,468   34,487,808   0   34,487,808   77. 0  119009075   FOREIGN MISSION: NEW YORK (C.G.)   304,698,176   145,572,382   450,270,540   490,000,000   1510,027,540   180,0119009077   FOREIGN MISSION: NEW YORK (PM)   45,868,875,376   45,872,382   450,270,540   490,000,000   1510,452,763   180,0119009077   FOREIGN MISSION: NAMEY   133,967,159   67,876,785   201,845,744   0   135,223,014   0   135,223,014   0   135,223,014   0   135,223,014   0   135,223,014   0   135,223,014   0   135,223,014   0   135,223,014   0   135,223,014   0   135,223,014   0   135,223,014   0   135,223,014   0   135,223,014   0   135,223,014   0   135,223,014   0   135,223,014   0   135,223,014   0   135,223,014   0   135,223,014   0   135,223,014   0   135,223,014   0   135,223,014   0   135,223,014   0   135,223,014   0   135,223,014   0   135,223,014   0   135,223,014   0   135,223,014   0   135,223,014   0   135,223,014   0   135,223,014   0   135,223,014   0   135,223,014   0   135,223,014   0   135,223,014   0   135,223,014   0   135,223,014   0   135,223,014   0   135,223,014   0   135,223,014   0   135,223,014   0   135,223,014   0   135,223,014   0   135,223,014   0   135,223,014   0   135,223,014   0   135,223,014   0   135,223,014   0   135,223,014   0   135,223,014   0   135,223,014   0   135,223,014   0   135,223,014   0   135,223,014   0   135,223,014   0   135,223,014   0   135,223,014   0   135,223,014   0   135,223,014   0   135,223,014   0   135,223,014   0   135,223,014   0   135,223,014   0   135,223,014   0   135,223,014   0   135,223,014   0   135,223,014   0   135,223,014   0   135,223,014   0   135,223,014   0   135,223,014   0   135,223,014   0   135,223,014   0   135,223,014   0   135,223,014   0   135,223,014   0   135,223,014   0   135,223,014   0   135,223,014   0   135,223,014   0   135,223,014   0   135,223,014   0   135,223,014   0   135,223,014   0   135,223,014   0   135,223,014   0   135,223,014   0   135,223,014   0   135,223,014   0   135,223,014   0    | 76.  | 0119009072 |                                | 115,762,948        | 73,563,598        | 189,326,546       | 0             | 189,326,546         |
| 177. 0119009075   FOREIGH MISSION: NEW YORK (CG)   304.698.178   145.572.382   450.270.540   0   450.270.540                                                                                                                                                                                                                                                                                                                                                                                                                                                                                                                                                                                                                                                                                                                                                                                                                                                                                                                                                                                                                                                                                                                                                                                                                                                                                                                                                                                                                                                                                                                                                                                                                                                                                                                                                                                                                                                                                                                                                                                                                   | 77.  | 0119009073 |                                | 40,690,340         | 13,799,468        | 54,489,808        | 0             | 54,489,808          |
| 88. 011909976   FOREIGN MISSION, NEW YORK (FM)   656,875,576   363,758,824   1,020,429,400   490,000.000   1,510,429   481,011909977   FOREIGN MISSION, NEW YORK (FM)   77,089,076   38,133,736   135,223,014   0   21,945,97   21,911909978   FOREIGN MISSION, NIJC NIAMEY   77,089,076   38,133,736   135,223,014   0   315,223,014   0   315,223,014   38,011909908   FOREIGN MISSION, CIMAWA   224,125,850   125,853,127   389,778,777   68,000,000   575,778,778, 183,000,000   37,777, 183,000,000   37,777, 183,000,000   37,777, 183,000,000   37,777, 183,000,000   37,777, 183,000,000   37,777, 183,000,000   37,777, 183,000,000   37,777, 183,000,000   37,777, 183,000,000   37,777, 183,000,000   37,777, 183,000,000   37,777, 183,000,000   37,777, 183,000,000   37,777, 183,000,000   37,777, 183,000,000   37,777, 183,000,000   37,777, 183,000,000   37,777, 183,000,000   37,777, 183,000,000   37,777, 183,000,000   37,777, 183,000,000   37,777, 183,000,000   37,777, 183,000,000   37,777, 183,000,000   37,777, 183,000,000   37,777, 183,000,000   37,777, 183,000,000   37,777, 183,000,000   37,777, 183,000,000   37,777, 183,000,000   37,777, 183,000,000   37,777, 183,000,000   37,777, 183,000,000   37,777, 183,000,000   37,777, 183,000,000   37,777, 183,000,000   37,777, 183,000,000   37,777, 183,000,000   37,777, 183,000,000   37,777, 183,000,000   37,777, 183,000,000   37,777, 183,000,000   37,777, 183,000,000   37,777, 183,000,000   37,777, 183,000,000   37,777, 183,000,000   37,777, 183,000,000   37,777, 183,000,000   37,777, 183,000,000   37,777, 183,000,000   37,777, 183,000,000   37,777, 183,000,000   37,777, 183,000,000   37,777, 183,000,000   37,777, 183,000,000   37,777, 183,000,000   37,777, 183,000,000   37,777, 183,000,000   37,777, 183,000,000   37,777, 183,000,000   37,777, 183,000,000   37,777, 183,000,000   37,777, 183,000,000   37,777, 183,000,000   37,777, 183,000,000   37,777, 183,000,000   37,777, 183,000,000   37,777, 183,000,000   37,777, 183,000,000   37,777, 183,000,000   37,777, 183,000,000   37,777, 18      |      |            |                                |                    |                   |                   |               | 276,525,352         |
| 81   119009077   POREIGN MISSION: NIAMEY   133.967.159   67.878.785   201.845.744   0 201.845.74     82   0119009080   POREIGN MISSION: NIAMEY   27.089.076   38.133.973.014   0.135.223.014     83   0119009080   POREIGN MISSION: OTTAWA   244.125.850   125.853.127   389.978.777   186.000.000   577.787.     85   0119009081   POREIGN MISSION: PARIS   207.656.933   171.655.542   379.312.475   0.379.132.475   0.379.132.475   0.379.132.475   0.379.132.475   0.379.132.475   0.379.132.475   0.379.132.475   0.379.132.475   0.379.132.475   0.379.132.475   0.379.132.475   0.379.132.475   0.379.132.475   0.379.132.475   0.379.132.475   0.379.132.475   0.379.132.475   0.379.132.475   0.379.132.475   0.379.132.475   0.379.132.475   0.379.132.475   0.379.132.475   0.379.132.475   0.379.132.475   0.379.132.475   0.379.132.475   0.379.132.475   0.379.132.475   0.379.132.475   0.379.132.475   0.379.132.475   0.379.132.475   0.379.132.475   0.379.132.475   0.379.132.475   0.379.132.475   0.379.132.475   0.379.132.475   0.379.132.475   0.379.132.475   0.379.132.475   0.379.132.475   0.379.132.475   0.379.132.475   0.379.132.475   0.379.132.475   0.379.132.475   0.379.132.475   0.379.132.475   0.379.132.475   0.379.132.475   0.379.132.475   0.379.132.475   0.379.132.475   0.379.132.475   0.379.132.475   0.379.132.475   0.379.132.475   0.379.132.475   0.379.132.475   0.379.132.475   0.379.132.475   0.379.132.475   0.379.132.475   0.379.132.475   0.379.132.475   0.379.132.475   0.379.132.475   0.379.132.475   0.379.132.475   0.379.132.475   0.379.132.475   0.379.132.475   0.379.132.475   0.379.132.475   0.379.132.475   0.379.132.475   0.379.132.475   0.379.132.475   0.379.132.475   0.379.132.475   0.379.132.475   0.379.132.475   0.379.132.475   0.379.132.475   0.379.132.475   0.379.132.475   0.379.132.475   0.379.132.475   0.379.132.475   0.379.132.475   0.379.132.475   0.379.132.475   0.379.132.475   0.379.132.475   0.379.132.475   0.379.132.475   0.379.132.475   0.379.132.475   0.379.132.475   0.379.132.475   0.379.132.475   0.379   |      |            |                                |                    |                   |                   |               | 450,270,560         |
| 182.   0119009078   FOREIGN MISSION: NINC NIAMEY   77.099.078   381,33,736   135,223.014   0   135,223.018   139,0190908   FOREIGN MISSION: OTAMA   224,125,850   125,853,127   389,798,777   169,000,000   404,797,73   381,0190908   FOREIGN MISSION: PARIS   207,656,933   171,655,645   379,312,47   0   379,312,47   0   379,312,47   0   379,312,47   0   379,312,47   0   379,312,47   0   379,312,47   0   379,312,47   0   379,312,47   0   379,312,47   0   379,312,47   0   379,312,47   0   379,312,47   0   379,312,47   0   379,312,47   0   379,312,47   0   379,312,47   0   379,312,47   0   379,312,47   0   379,312,47   0   379,312,47   0   379,312,47   0   379,312,47   0   379,312,47   0   379,312,47   0   379,312,47   0   379,312,47   0   379,312,47   0   379,312,47   0   379,312,47   0   379,312,47   0   379,312,47   0   379,312,47   0   379,312,47   0   379,312,47   0   379,312,47   0   379,312,47   0   379,312,47   0   379,312,47   0   379,312,47   0   379,312,47   0   379,312,47   0   379,312,47   0   379,312,47   0   379,312,47   0   379,312,47   0   379,312,47   0   379,312,47   0   379,312,47   0   379,312,47   0   379,312,47   0   379,312,47   0   379,312,47   0   379,312,47   0   379,312,47   0   379,312,47   0   379,312,47   0   379,312,47   0   379,312,47   0   379,312,47   0   379,312,47   0   379,312,47   0   379,312,47   0   379,312,47   0   379,312,47   0   379,312,47   0   379,312,47   0   379,312,47   0   379,312,47   0   379,312,47   0   379,312,47   0   379,312,47   0   379,312,47   0   379,312,47   0   379,312,47   0   379,312,47   0   379,312,47   0   379,312,47   0   379,312,47   0   379,312,47   0   379,312,47   0   379,312,47   0   379,312,47   0   379,312,47   0   379,312,47   0   379,312,47   0   379,312,47   0   379,312,47   0   379,312,47   0   379,312,47   0   379,312,47   0   379,312,47   0   379,312,47   0   379,312,47   0   379,312,47   0   379,312,47   0   379,312,47   0   379,312,47   0   379,312,47   0   379,312,47   0   379,312,47   0   379,312,47   0   379,312,47   0   379,31      |      |            |                                |                    |                   |                   |               |                     |
| 83. 0119009680   FOREIGN MISSIONC UTAWA   244,125,850   125,853,127   389,978,977   168,000,000   577,798;   180,001,000   167,000   170,000   170,000   170,000   170,000   170,000   170,000   170,000   170,000   170,000   170,000   170,000   170,000   170,000   170,000   170,000   170,000   170,000   170,000   170,000   170,000   170,000   170,000   170,000   170,000   170,000   170,000   170,000   170,000   170,000   170,000   170,000   170,000   170,000   170,000   170,000   170,000   170,000   170,000   170,000   170,000   170,000   170,000   170,000   170,000   170,000   170,000   170,000   170,000   170,000   170,000   170,000   170,000   170,000   170,000   170,000   170,000   170,000   170,000   170,000   170,000   170,000   170,000   170,000   170,000   170,000   170,000   170,000   170,000   170,000   170,000   170,000   170,000   170,000   170,000   170,000   170,000   170,000   170,000   170,000   170,000   170,000   170,000   170,000   170,000   170,000   170,000   170,000   170,000   170,000   170,000   170,000   170,000   170,000   170,000   170,000   170,000   170,000   170,000   170,000   170,000   170,000   170,000   170,000   170,000   170,000   170,000   170,000   170,000   170,000   170,000   170,000   170,000   170,000   170,000   170,000   170,000   170,000   170,000   170,000   170,000   170,000   170,000   170,000   170,000   170,000   170,000   170,000   170,000   170,000   170,000   170,000   170,000   170,000   170,000   170,000   170,000   170,000   170,000   170,000   170,000   170,000   170,000   170,000   170,000   170,000   170,000   170,000   170,000   170,000   170,000   170,000   170,000   170,000   170,000   170,000   170,000   170,000   170,000   170,000   170,000   170,000   170,000   170,000   170,000   170,000   170,000   170,000   170,000   170,000   170,000   170,000   170,000   170,000   170,000   170,000   170,000   170,000   170,000   170,000   170,000   170,000   170,000   170,000   170,000   170,000   170,000   170,000   170,000   170,000   170,000   170,000   1   |      |            |                                |                    |                   |                   |               |                     |
| 88. 0119009081   FOREIGN MISSION: PARS   207.556.733   171.655.42   379.312.475   0. 379.312.4   88. 011909082   OREIGN MISSION: PARS   207.556.733   171.655.42   379.312.475   0. 379.312.4   88. 011909083   OREIGN MISSION: PORT OF SPAIN   102.366.123   67.344.179   149.710.302   0. 149.710.3   88. 011909084   OREIGN MISSION: PORT OF SPAIN   102.366.123   109.267.9   224.823.344   70.000.000   344.8223.8   88. 011909085   OREIGN MISSION: PORT OF SPAIN   104.649.64.55   109.267.9   224.823.344   70.000.000   344.8223.8   88. 011909086   OREIGN MISSION: RABAT   88.397.279   26.758.29   131.355.548   0. 150.355.64   0. 150.957.0   99. 011909087   OREIGN MISSION: ROME   276.073.178   126.204.345   325.428.976   0. 325.428.979   0. 190.000.000   0. 000.000.000   0. 000.000.                                                                                                                                                                                                                                                                                                                                                                                                                                                                                                                                                                                                                                                                                                                                                                                                                                                                                                                                                                                                                                                                                                                                                                                                                                                                                                                    |      |            |                                |                    |                   |                   |               | 557,978,977         |
| 88. 0119009082   FOREIGH MISSION: PARIS   207,656,933   171,455,542   377,312,475   0   377,312,475   0   377,312,475   0   377,312,475   0   377,312,475   0   377,312,475   0   377,312,475   0   377,312,475   0   377,312,475   0   377,312,475   0   377,312,475   0   377,312,475   0   377,312,475   0   377,312,475   0   377,312,475   0   377,312,475   0   377,312,475   0   377,312,475   0   377,312,475   0   377,312,475   0   377,312,475   0   377,312,475   0   377,312,475   0   377,312,475   0   377,312,475   0   377,312,475   0   377,312,475   0   377,312,475   0   377,312,475   0   377,312,475   0   377,312,475   0   377,312,475   0   377,312,475   0   377,312,475   0   377,312,475   0   377,312,475   0   377,312,475   0   377,312,475   0   377,312,475   0   377,312,475   0   377,312,475   0   377,312,475   0   377,312,475   0   377,312,475   0   377,312,475   0   377,312,475   0   377,312,475   0   377,312,475   0   377,312,475   0   377,312,475   0   377,312,475   0   377,312,475   0   377,312,475   0   377,312,475   0   377,312,475   0   377,312,475   0   377,312,475   0   377,312,475   0   377,312,475   0   377,312,475   0   377,312,475   0   377,312,475   0   377,312,475   0   377,312,475   0   377,312,475   0   377,312,475   0   377,312,475   0   377,312,475   0   377,312,475   0   377,312,475   0   377,312,475   0   377,312,475   0   377,312,475   0   377,312,475   0   377,312,475   0   377,312,475   0   377,312,475   0   377,312,475   0   377,312,475   0   377,312,475   0   377,312,475   0   377,312,475   0   377,312,475   0   377,312,475   0   377,312,475   0   377,312,475   0   377,312,475   0   377,312,475   0   377,312,475   0   377,312,475   0   377,312,475   0   377,312,475   0   377,312,475   0   377,312,475   0   377,312,475   0   377,312,475   0   377,312,475   0   377,312,475   0   377,312,475   0   377,312,475   0   377,312,475   0   377,312,475   0   377,312,475   0   377,312,475   0   377,312,475   0   377,312,475   0   377,312,475   0   377,312,475   0   377,312,475   0   377,312,475    |      |            |                                |                    |                   |                   |               | 404,973,703         |
| 87. 0119009084   FOREIGN MISSION: PRETORIA   164,986,453   109,795,891   274,282,344   70,000,000   344,282,348   80, 0119009085   FOREIGN MISSION: PRONG YANG   116,441,694   74,555,551   109,979,045   0   190,977,046   0   190,977,046   0   190,977,046   0   190,977,046   0   190,977,046   0   190,977,046   0   190,977,046   0   190,977,046   0   190,977,046   0   190,977,046   0   190,977,046   0   190,977,046   0   190,977,046   0   190,977,047   0   190,977,047   0   113,955,549   0   235,2429*   15,203,454   325,4229*   0   235,4229*   19,0119009087   FOREIGN MISSION: STATE   112,105,864   34,943,346   147,049,210   0   147,049,22   0   190,000092   FOREIGN MISSION: SAO TOME   290,078,909   111,363,322   311,442,231   0   311,442,23   0   131,442,23   0   131,442,23   0   131,442,23   0   131,442,23   0   131,442,23   0   131,442,23   0   0   190,000093   FOREIGN MISSION: SHANGHAI   200,722,160   18,652,933   222,375,099   0   222,375,000   0   0   0   0   0   0   0   0   0                                                                                                                                                                                                                                                                                                                                                                                                                                                                                                                                                                                                                                                                                                                                                                                                                                                                                                                                                                                                                                                                                              |      | 0119009082 |                                | 207,656,933        |                   |                   |               | 379,312,475         |
| 88, 0119009085   FOREIGN MISSION: REABAT   88,397.279   62,958.269   513,555.548   0   151,355.558   0   151,355.558   0   151,355.558   0   151,355.558   0   151,355.558   0   151,355.558   0   151,355.558   0   151,355.558   0   151,355.558   0   151,355.558   0   151,355.558   0   151,355.558   0   151,355.558   0   151,355.558   0   151,355.558   0   151,355.558   0   151,355.558   0   151,355.558   0   151,355.558   0   151,355.558   0   151,355.558   0   151,355.558   0   151,355.558   0   151,355.558   0   151,355.558   0   151,355.558   0   151,355.558   0   151,355.558   0   151,355.558   0   151,355.558   0   151,355.558   0   151,355.558   0   151,355.558   0   151,355.558   0   151,355.558   0   151,355.558   0   151,355.558   0   151,355.558   0   151,355.558   0   151,355.558   0   151,355.558   0   151,355.558   0   151,355.558   0   151,355.558   0   151,355.558   0   151,355.558   0   151,355.558   0   151,355.558   0   151,355.558   0   151,355.558   0   151,355.558   0   151,355.558   0   151,355.558   0   151,355.558   0   151,355.558   0   151,355.558   0   151,355.558   0   151,355.558   0   151,355.558   0   151,355.558   0   151,355.558   0   151,355.558   0   151,355.558   0   151,355.558   0   151,355.558   0   151,355.558   0   151,355.558   0   151,355.558   0   151,355.558   0   151,355.558   0   151,355.558   0   151,355.558   0   151,355.558   0   151,355.558   0   151,355.558   0   151,355.558   0   151,355.558   0   151,355.558   0   151,355.558   0   151,355.558   0   151,355.558   0   151,355.558   0   151,355.558   0   151,355.558   0   151,355.558   0   151,355.558   0   151,355.558   0   151,355.558   0   151,355.558   0   151,355.558   0   151,355.558   0   151,355.558   0   151,355.558   0   151,355.558   0   151,355.558   0   151,355.558   0   151,355.558   0   151,355.558   0   151,355.558   0   151,355.558   0   151,355.558   0   151,355.558   0   151,355.558   0   151,355.558   0   151,355.558   0   151,355.558   0   151,355.558   0   151,355.558   0   151,355.558   0 |      |            |                                | 102,366,123        |                   |                   |               | 169,710,302         |
| B90                                                                                                                                                                                                                                                                                                                                                                                                                                                                                                                                                                                                                                                                                                                                                                                                                                                                                                                                                                                                                                                                                                                                                                                                                                                                                                                                                                                                                                                                                                                                                                                                                                                                                                                                                                                                                                                                                                                                                                                                                                                                                                                            |      |            |                                |                    |                   |                   |               | 344,282,344         |
| 90. 0119009087 FOREIGN MISSION: RYADH 173,025,542 152,403,454 325,428,976 0 325,428,979 1 0119009088 FOREIGN MISSION: ROME 276,273,178 126,204,981 402,478,159 0 402,478,159 0 402,478,159 0 402,478,159 0 402,478,159 0 402,478,159 0 402,478,159 0 402,478,159 0 402,478,159 0 402,478,159 0 402,478,159 0 402,478,159 0 402,478,159 0 402,478,159 0 402,478,159 0 402,478,159 0 402,478,159 0 402,478,159 0 402,478,159 0 402,478,159 0 402,478,159 0 402,478,159 0 402,478,159 0 402,478,159 0 402,478,159 0 402,478,159 0 402,478,159 0 402,478,159 0 402,478,159 0 402,478,159 0 402,478,159 0 402,478,159 0 402,478,159 0 402,478,159 0 402,478,159 0 402,478,159 0 402,478,159 0 402,478,159 0 402,478,159 0 402,478,159 0 402,478,159 0 402,478,159 0 402,478,159 0 402,478,159 0 402,478,159 0 402,478,159 0 402,478,159 0 402,478,159 0 402,478,159 0 402,478,159 0 402,478,159 0 402,478,159 0 402,478,159 0 402,478,159 0 402,478,159 0 402,478,159 0 402,478,159 0 402,478,159 0 402,478,159 0 402,478,159 0 402,478,159 0 402,478,159 0 402,478,159 0 402,478,159 0 402,478,159 0 402,478,159 0 402,478,159 0 402,478,159 0 402,478,159 0 402,478,159 0 402,478,159 0 402,478,159 0 402,478,159 0 402,478,159 0 402,478,159 0 402,478,159 0 402,478,159 0 402,478,159 0 402,478,159 0 402,478,159 0 402,478,159 0 402,478,159 0 402,478,159 0 402,478,159 0 402,478,159 0 402,478,159 0 402,478,159 0 402,478,159 0 402,478,159 0 402,478,159 0 402,478,159 0 402,478,159 0 402,478,159 0 402,478,159 0 402,478,159 0 402,478,159 0 402,478,159 0 402,478,159 0 402,478,159 0 402,478,159 0 402,478,159 0 402,478,159 0 402,478,159 0 402,478,159 0 402,478,159 0 402,478,159 0 402,478,159 0 402,478,159 0 402,478,159 0 402,478,159 0 402,478,159 0 402,478,159 0 402,478,159 0 402,478,159 0 402,478,159 0 402,478,159 0 402,478,159 0 402,478,159 0 402,478,159 0 402,478,159 0 402,478,159 0 402,478,159 0 402,478,159 0 402,478,159 0 402,478,159 0 402,478,159 0 402,478,159 0 402,478,159 0 402,478,159 0 402,478,159 0 402,478,159 0 402,478,159 0 402,478,159 0 402,478,159 0 402,478,159 0 402,478,1 |      |            |                                |                    |                   |                   |               |                     |
| 91. 0119009088   FOREIGN MISSION: ROME   276,273,178   126,204,981   402,478,159   0   402,478,159   92. 0119009099   FOREIGN MISSION: SAN-FRANCISCO   112,105,864   34,943,346   147,049,210   0   147,049,210   170,00009092   119,00009092   FOREIGN MISSION: SAO TOME   93,479,538   66,175,704   133,405,242   0   153,405,242   0   153,405,242   0   153,405,242   0   153,405,242   0   153,405,242   0   153,405,242   0   153,405,242   0   153,405,242   0   153,405,242   0   153,405,242   0   153,405,242   0   153,405,242   0   153,405,242   0   153,405,242   0   153,405,242   0   153,405,242   0   153,405,242   0   153,405,242   0   153,405,242   0   153,405,242   0   153,405,242   0   153,405,242   0   153,405,242   0   153,405,242   0   153,405,242   0   153,405,242   0   153,405,242   0   153,405,242   0   153,405,242   0   153,405,242   0   153,405,242   0   153,405,242   0   153,405,242   0   153,405,242   0   153,405,242   0   153,405,242   0   153,405,242   0   153,405,242   0   153,405,242   0   153,405,242   0   153,405,242   0   153,405,242   0   153,405,242   0   153,405,242   0   153,405,242   0   153,405,242   0   153,405,242   0   153,405,242   0   153,405,242   0   153,405,242   0   153,405,242   0   153,405,242   0   153,405,242   0   153,405,242   0   153,405,242   0   153,405,242   0   153,405,242   0   153,405,242   0   153,405,242   0   153,405,242   0   153,405,242   0   153,405,242   0   153,405,242   0   153,405,242   0   153,405,242   0   153,405,242   0   153,405,242   0   153,405,242   0   153,405,242   0   153,405,242   0   153,405,242   0   153,405,242   0   153,405,242   0   153,405,242   0   153,405,242   0   153,405,242   0   153,405,242   0   153,405,242   0   153,405,242   0   153,405,242   0   153,405,242   0   153,405,242   0   153,405,242   0   153,405,242   0   153,405,242   0   153,405,242   0   153,405,242   0   153,405,242   0   153,405,242   0   153,405,242   0   153,405,242   0   153,405,242   0   153,405,242   0   153,405,242   0   153,405,242   0   153,405,242   0   153,40 |      |            |                                |                    |                   |                   |               |                     |
| PCREIGN MISSION: SAN-FRANCISCO   112,105,864   34,943,346   147,049,210   0   147,049,22   0   190,009,000   147,049,22   0   153,052,22   0   153,052,22   0   153,052,22   0   153,052,22   0   153,052,22   0   153,052,22   0   153,052,22   0   153,052,22   0   153,052,22   0   153,052,22   0   153,052,22   0   150,000,000   113,053,000,000   113,053,000,000   113,053,000,000   113,053,000,000   113,053,000,000   113,053,000,000   113,053,000,000   113,053,000,000   113,000,000,000   113,000,000,000   113,000,000,000   113,000,000,000   113,000,000,000   113,000,000,000   113,000,000,000   113,000,000,000   113,000,000,000   113,000,000   113,000,000,000   113,000,000,000   113,000,000,000   113,000,000,000   113,000,000,000   113,000,000   113,000,000,000   113,000,000,000   113,000,000,000   113,000,000,000   113,000,000   113,000,000,000   113,000,000,000   113,000,000,000   113,000,000,000   113,000,000,000   113,000,000,000   113,000,000,000   113,000,000,000   113,000,000,000   113,000,000,000   113,000,000   113,000,000,000   113,000,000   113,000,000,000   113,000,000   113,000,000,000   113,000,000   113,000,000   113,000,000   113,000,000   113,000,000   113,000,000   113,000,000   113,000,000   113,000,000   113,000,000   113,000,000   113,000,000   113,000,000   113,000,000   113,000,000   113,000,000   113,000,000   113,000,000   113,000,000   113,000,000   113,000,000   113,000,000   113,000,000   113,000,000   113,000,000   113,000,000   113,000,000   113,000,000   113,000,000   113,000,000   113,000,000   113,000,000   113,000,000   113,000,000   113,000,000   113,000,000   113,000,000   113,000,000   113,000,000   113,000,000   113,000,000   113,000,000   113,000,000   113,000,000   113,000,000   113,000,000   113,000,000   113,000,000   113,000,000   113,000,000   113,000,000   113,000,000   113,000,000   113,000,000   113,000,000   113,000,000   113,000,000   113,000,000   113,000,000   113,000,000   113,000,000   113,000,000   113,000,000   113,000,000   113,000,000   113,000,000   113,000   |      |            |                                |                    |                   |                   |               | 402,478,159         |
| 93. 0119009091 FOREIGN MISSION: SAO TOME 93.429;538 60,175.704 153.605,242 0 153.605,24 4. 0119009092 FOREIGN MISSION: SEQUL 200.078.909 111.363.322 31.442,231 0 311.442,251 95. 0119009093 FOREIGN MISSION: SHANGHAI 200.722,160 81,652,938 282,375.078 0 282,375,078 96. 0119009095 FOREIGN MISSION: SINGAPORE 145,455.491 72.064,670 217,520,161 0 217,520,161 97. 0119009095 FOREIGN MISSION: SINGAPORE 145,455.491 72.064,670 217,520,161 0 217,520,161 98. 0119009096 FOREIGN MISSION: TEHRAN 111,854,200 78,656,893 190,511,093 0 190,511,09 99. 0119009097 FOREIGN MISSION: TEL AVIV CHRISTIAN 0 13,387,630 13,387,630 0 124,705,270 100. 0119009099 FOREIGN MISSION: TEL AVIV CHRISTIAN 0 13,387,630 13,387,630 0 13,387,630 101. 0119009099 FOREIGN MISSION: TEL AVIV CHRISTIAN 0 13,387,630 13,387,630 0 13,387,630 101. 0119009099 FOREIGN MISSION: TIEL AVIV CHRISTIAN 0 13,387,630 13,387,630 0 13,387,630 101. 0119009099 FOREIGN MISSION: TIEL AVIV CHRISTIAN 0 13,387,630 13,387,630 0 13,387,630 101. 0119009090 FOREIGN MISSION: TIEL AVIV CHRISTIAN 0 13,387,630 13,387,630 0 13,387,630 101. 0119009100 FOREIGN MISSION: TIEL AVIV CHRISTIAN 0 13,387,630 13,387,630 0 13,387,630 101. 0119009101 FOREIGN MISSION: TIRPOLU 1114,714,606 54,278,083 13,387,630 0 168,972,689 0 168,972,689 0 168,972,689 0 168,972,689 0 168,972,689 0 17,749,993 1144,480,972,4793,981 134,833,761 0 184,833,761 0 184,833,761 0 184,833,761 0 184,833,761 0 184,833,761 0 184,833,761 0 184,833,761 0 184,833,761 0 184,833,761 0 184,833,761 0 184,833,761 0 184,833,761 0 184,833,761 0 184,833,761 0 184,833,761 0 184,833,761 0 184,833,761 0 184,833,761 0 184,833,761 0 184,833,761 0 184,833,761 0 184,833,761 0 184,833,761 0 184,833,761 0 184,833,761 0 184,833,761 0 184,833,761 0 184,833,761 0 184,833,761 0 184,833,761 0 184,833,761 0 184,833,761 0 184,833,761 0 184,833,761 0 184,833,761 0 184,833,761 0 184,833,761 0 184,833,761 0 184,833,761 0 184,833,761 0 184,833,761 0 184,833,761 0 184,833,761 0 184,833,761 0 184,833,761 0 184,833,761 0 184,833,761 0 184,833,761 0 184,833,761 0 184,8 |      |            | FOREIGN MISSION: SAN-FRANCISCO |                    |                   |                   |               | 147,049,210         |
| 95. 0119009093 FOREIGN MISSION: SHANGHAI 96. 0119009094 FOREIGN MISSION: SINGAPORE 145.455.491 72.064.670 217.520.161 0 217.520.161 97. 0119009095 FOREIGN MISSION: STOCKHOLM 178.118.496 68.836.154 266.524.650 50.000.000 316.954.65 98. 0119009097 FOREIGN MISSION: TEHRAN 111.854.200 78.656.893 190.511.093 0 170,511.0 99. 0119009097 FOREIGN MISSION: TEL AVIV CHRISTIAN 111.854.200 78.656.893 190.511.093 0 170,511.0 100. 0119009098 FOREIGN MISSION: TEL AVIV CHRISTIAN 143.685.977 81.019.293 224,705.270 0 224,705.27 100. 0119009099 FOREIGN MISSION: TEL AVIV CHRISTIAN 10.119009099 PIGRISM SIMISSION: TEL AVIV CHRISTIAN 10.119009099 FOREIGN MISSION: TEL AVIV CHRISTIAN 10.119009100 FOREIGN MISSION: WEINAN 20.339.12476 117.799.739 731,717.24.15 40.000.000 411.712.4 106. 0119009100 FOREIGN MISSION: WARNANGTON 549,688.980 181.192.953 731,712.151 40.000.000 411.712.4 107. 0119009100 FOREIGN MISSION: WARNANGTON 549,688.980 181.192.953 730.881.935 0 730.881.935 108. 0119009100 FOREIGN MISSION: WARNANGTON 549,688.980 181.192.953 730.881.935 0 730.881.935 108. 0119009100 FOREIGN MISSION: WARNANGTON 549,688.980 181.192.953 730.881.935 0 730.881.935 109. 0119009100 FOREIGN MISSION: WARNANGTON 549,688.980 181.192.953 730.881.935 0 730.881.935 109. 011900910 FOREIGN MISSION: WARNANGTON 549,688.980 181.192.953 730 | 93.  | 0119009091 |                                | 93,429,538         | 60,175,704        | 153,605,242       | 0             | 153,605,242         |
| 96. 0119009094 FOREIGN MISSION: SINGAPORE 145.455.491 72.064.670 217.520.161 0 217.520.1 97. 0119009095 FOREIGN MISSION: STOCKHOLM 198.118.496 68.836.154 266.954.650 50.000.000 316.954.65 98. 0119009096 FOREIGN MISSION: TEHANN 111.854.200 78.656.693 190.511.093 0 190.511.09 99. 0119009097 FOREIGN MISSION: TEL AVIV 143.685.977 81.019.293 224.705.270 0 224.705.27 100. 0119009098 FOREIGN MISSION: TEL AVIV CHRISTIAN PILGRIMS (MISSION: MISSION: TEL AVIV CHRISTIAN PILGRIMS (MISSION: MISSION: TEL AVIV CHRISTIAN PILGRIMS (MISSION: MISSION: M |      | 0119009092 |                                | 200,078,909        |                   | 311,442,231       | 0             | 311,442,231         |
| 97. 0119009095 FOREIGN MISSION: STOCKHOLM 198,118,496 68,836,154 246,954,850 50,000,000 316,954,65 98,0119009096 FOREIGN MISSION: TEHAN 111,854,200 78,656,893 190,511,093 0 190,511,093 0 190,511,093 0 190,511,093 0 190,511,093 0 190,511,093 0 190,511,093 0 190,511,093 0 190,511,093 0 190,511,093 0 190,511,093 0 190,511,093 0 190,511,093 0 190,511,093 0 190,511,093 0 190,511,093 0 190,511,093 0 190,511,093 0 190,511,093 0 190,511,093 0 190,511,093 0 190,511,093 0 190,511,093 0 190,511,093 0 190,511,093 0 190,511,093 0 190,511,093 0 190,511,093 0 190,511,093 0 190,511,093 0 190,511,093 0 190,511,093 0 190,511,093 0 190,511,093 0 190,511,093 0 190,511,093 0 190,511,093 0 190,511,093 0 190,511,093 0 190,511,093 0 190,511,093 0 190,511,093 0 190,511,093 0 190,511,093 0 190,511,093 0 190,511,093 0 190,511,093 0 190,511,093 0 190,511,093 0 190,511,093 0 190,511,093 0 190,511,093 0 190,511,093 0 190,511,093 0 190,511,093 0 190,511,093 0 190,511,093 0 190,511,093 0 190,511,093 0 190,511,093 0 190,511,093 0 190,511,093 0 190,511,093 0 190,511,093 0 190,511,093 0 190,511,093 0 190,511,093 0 190,511,093 0 190,511,093 0 190,511,093 0 190,511,093 0 190,511,093 0 190,511,093 0 190,511,093 0 190,511,093 0 190,511,093 0 190,511,093 0 190,511,093 0 190,511,093 0 190,511,093 0 190,511,093 0 190,511,093 0 190,511,093 0 190,511,093 0 190,511,093 0 190,511,093 0 190,511,093 0 190,511,093 0 190,511,093 0 190,511,093 0 190,511,093 0 190,511,093 0 190,511,093 0 190,511,093 0 190,511,093 0 190,511,093 0 190,511,093 0 190,511,093 0 190,511,093 0 190,511,093 0 190,511,093 0 190,511,093 0 190,511,093 0 190,511,093 0 190,511,093 0 190,511,093 0 190,511,093 0 190,511,093 0 190,511,093 0 190,511,093 0 190,511,093 0 190,511,093 0 190,511,093 0 190,511,093 0 190,511,093 0 190,511,093 0 190,511,093 0 190,511,093 0 190,511,093 0 190,511,093 0 190,511,093 0 190,511,093 0 190,511,093 0 190,511,093 0 190,511,093 0 190,511,093 0 190,511,093 0 190,511,093 0 190,511,093 0 190,511,093 0 190,511,093 0 190,511,093 0 190,511,093 0 190,511,093 0 190,511,093 |      |            |                                |                    |                   |                   |               | 282,375,098         |
| 98. 0119009097 FOREIGN MISSION: TEHRAN 111.854,200 78.656,893 190,511,093 0 190,511.099 0119009097 FOREIGN MISSION: TEL AVIV CHRISTIAN 0 13,485,977 81.019,293 224,705,270 0 224,705,270 0 190,0009 0119009098 FOREIGN MISSION: TEL AVIV CHRISTIAN 0 13,387,630 13,387,630 0 13,387,630 0 13,387,630 0 13,387,630 0 13,387,630 0 13,387,630 0 13,387,630 0 13,387,630 0 13,387,630 0 13,387,630 0 120,000,000 0 10,000,000 0 10,000,000 0 10,000,00                                                                                                                                                                                                                                                                                                                                                                                                                                                                                                                                                                                                                                                                                                                                                                                                                                                                                                                                                                                                                                                                                                                                                                                                                                                                                                                                                                                                                                                                                                                                                                                                                                                                            |      |            |                                |                    |                   |                   |               | 217,520,161         |
| 99.   0.119009097   FOREIGN MISSION: TEL AVIV CHRISTIAN   0   13,387,630   13,387,630   0   13,387,630   10.1019009099   POREIGN MISSION: TEL AVIV CHRISTIAN   0   13,387,630   13,387,630   0   13,387,630   0   13,387,630   10.1019009099   FOREIGN MISSION: TEL AVIV CHRISTIAN   0   10,000,000   0   0   0   0   0   0   0                                                                                                                                                                                                                                                                                                                                                                                                                                                                                                                                                                                                                                                                                                                                                                                                                                                                                                                                                                                                                                                                                                                                                                                                                                                                                                                                                                                                                                                                                                                                                                                                                                                                                                                                                                                                |      |            |                                |                    |                   |                   |               |                     |
| Top.   Dite   Top.   Foreign Mission: Tel. Aviv Christian   Dite   Dit   |      |            |                                |                    |                   |                   |               |                     |
| 101. 0119009099   FOREIGN MISSION: THE HAGUE   160,773,024   102,052,256   262,825,280   0   262,825,21                                                                                                                                                                                                                                                                                                                                                                                                                                                                                                                                                                                                                                                                                                                                                                                                                                                                                                                                                                                                                                                                                                                                                                                                                                                                                                                                                                                                                                                                                                                                                                                                                                                                                                                                                                                                                                                                                                                                                                                                                        |      |            |                                |                    |                   | •                 |               |                     |
| 102. 0119009100   FOREIGN MISSION: TOKYO   289.891.334   386.409.603   676.300.937   0   676.300.937   103. 0119009101   FOREIGN MISSION: TRIPOLI   114.714.606   54.278.083   168.992.689   0   168.992.681   104. 0119009102   FOREIGN MISSION: TUNIS   106.409.870   78.423.891   184.833.761   0   184.833.761   105. 0119009103   FOREIGN MISSION: WENNA   253.912.476   117.799.939   371.712.415   40.000.000   411.712.41   106. 0119009104   FOREIGN MISSION: WARSAW   120.380.607   84.860.233   205.240.840   0   205.240.84   107. 0119009105   FOREIGN MISSION: WARSAW   120.380.607   84.860.233   205.240.840   0   205.240.84   107. 0119009105   FOREIGN MISSION: WASHINGTON   549.688.980   811.192.955   730.881.935   0   730.881.935   0   730.881.935   108. 0119009106   FOREIGN MISSION: WINDHOEK   160.307.134   52.054.107   212.361.241   50.000.000   262.361.24   109. 0119009107   FOREIGN MISSION: YAOUNDE   144.577.150   64.315.201   208.892.351   0   208.892.351   10. 0119009108   FOREIGN MISSION: JUBA. SOUTH   109.643.336   54.263.480   163.906.816   0   163.906.816   112. 0119009110   FOREIGN MISSION: JUBA. SOUTH   109.643.336   54.263.480   163.906.816   0   163.906.816   112. 0119009110   FOREIGN MISSION: JUBA. SOUTH   109.643.336   54.263.480   163.906.816   0   163.906.816   113. 0119009111   FOREIGN MISSION: BEIGRADE, SERBIA   130.229.390   43.029.432   173.258.822   155.000.000   328.258.82   115. 0119009112   FOREIGN MISSION: BEIGRADE, SERBIA   130.229.390   43.029.432   173.258.822   155.000.000   328.258.82   115. 0119009115   FOREIGN MISSION: PRAQUE, CZECH   128.424.718   33.674.931   162.099.649   0   162.099.649   162.099.649   162.099.649   162.099.649   162.099.649   162.099.649   162.099.649   162.099.649   162.099.649   162.099.649   162.099.649   162.099.649   162.099.649   162.099.649   162.099.649   162.099.649   162.099.649   162.099.649   162.099.649   162.099.649   162.099.649   162.099.649   162.099.649   162.099.649   162.099.649   162.099.649   162.099.649   162.099.649   162.099.649   162.099.   |      |            |                                | -                  |                   |                   |               |                     |
| 103. 0119009101   FOREIGN MISSION: TRIPOLI   114.714.606   54.278.083   168.992.689   0   168.992.681   104. 0119009102   FOREIGN MISSION: TUNIS   106.409.870   78.423.891   184.833.761   0   184.833.761   10   109.09103   FOREIGN MISSION: WENNA   253.912.476   111.799.939   371.712.415   40.000.000   411.712.41   101.000104   FOREIGN MISSION: WARSAW   120.380.607   84.860.233   205.240.840   0   205.240.840   107. 0119009105   FOREIGN MISSION: WASHINGTON   549.688.980   181.192.955   730.881.935   0   730.881.935   0   730.881.935   0   730.881.935   0   730.881.935   0   730.881.935   0   730.881.935   0   730.881.935   0   730.881.935   0   730.881.935   0   730.881.935   0   730.881.935   0   730.881.935   0   730.881.935   0   730.881.935   0   730.881.935   0   730.881.935   0   730.881.935   0   730.881.935   0   730.881.935   0   730.881.935   0   730.881.935   0   730.881.935   0   730.881.935   0   730.881.935   0   730.881.935   0   730.881.935   0   730.881.935   0   730.881.935   0   730.881.935   0   730.881.935   0   730.881.935   0   730.881.935   0   730.881.935   0   730.881.935   0   730.881.935   0   730.881.935   0   730.881.935   0   730.881.935   0   730.881.935   0   730.881.935   0   730.881.935   0   730.881.935   0   730.881.935   0   730.881.935   0   730.881.935   0   730.881.935   0   730.881.935   0   730.881.935   0   730.881.935   0   730.881.935   0   730.881.935   0   730.881.935   0   730.881.935   0   730.881.935   0   730.881.935   0   730.881.935   0   730.881.935   0   730.881.935   0   730.881.935   0   730.881.935   0   730.881.935   0   730.881.935   0   730.881.935   0   730.881.935   0   730.881.935   0   730.881.935   0   730.881.935   0   730.881.935   0   730.881.935   0   730.881.935   0   730.881.935   0   730.881.935   0   730.881.935   0   730.881.935   0   730.881.935   0   730.881.935   0   730.881.935   0   730.881.935   0   730.881.935   0   730.881.935   0   730.881.935   0   730.881.935   0   730.881.935   0   730.881.935   0   730.881.935   0   730.88   |      |            |                                |                    |                   |                   |               |                     |
| 104. 0119009102   FOREIGN MISSION: TUNIS   106.409,870   78,423,891   184,833,761   0   184,833,761   105. 0119009103   FOREIGN MISSION: VIENNA   253,912,476   117,799,939   371,712,415   40,000,000   411,712,4   106. 0119009104   FOREIGN MISSION: WARSAW   120,380,607   84,860,233   205,240,840   0   205,240,840   107. 0119009105   FOREIGN MISSION: WASHINGTON   549,688,980   181,192,955   730,881,935   0   730,881,935   108. 0119009106   FOREIGN MISSION: WINDHOEK   160,307,134   52,054,107   212,361,241   50,000,000   262,341,241   109,0119009107   FOREIGN MISSION: ASACOF   0   0   0   0   0   0   0   0   0                                                                                                                                                                                                                                                                                                                                                                                                                                                                                                                                                                                                                                                                                                                                                                                                                                                                                                                                                                                                                                                                                                                                                                                                                                                                                                                                                                                                                                                                                         |      |            |                                |                    |                   |                   |               |                     |
| 105. 0119009103   FOREIGN MISSION: VIENNA   253,912,476   117,799,393   371,712,415   40,000,000   411,712,416   106. 0119009104   FOREIGN MISSION: WARSAW   120,380,607   84,860,233   205,240,840   0   205,240,841   107. 0119009105   FOREIGN MISSION: WASHINGTON   549,688,980   181,192,955   730,881,935   0   730,881,751   108. 0119009106   FOREIGN MISSION: WINDHOEK   160,307,134   52,054,107   212,361,241   50,000,000   262,361,241   109. 0119009107   FOREIGN MISSION: YAOUNDE   144,577,150   64,315,201   208,892,351   0   208,892,351   100. 0119009108   PERMANENT MISSION: ASACOF   0   0   0   0   0   0   0   0   0                                                                                                                                                                                                                                                                                                                                                                                                                                                                                                                                                                                                                                                                                                                                                                                                                                                                                                                                                                                                                                                                                                                                                                                                                                                                                                                                                                                                                                                                                  |      |            |                                |                    |                   |                   |               | 184,833,761         |
| 107.   0119009105   FOREIGN MISSION: WASHINGTON   549,688,980   181,192,955   730,881,935   0   730,881,935   108, 0119009106   FOREIGN MISSION: WINDHOEK   160,307,134   52,054,107   212,341,241   50,000,000   262,341,241   109, 0119009107   FOREIGN MISSION: YAOUNDE   144,577,150   64,315,201   208,892,351   0   208,892,351   0   208,892,351   0   208,892,351   0   208,892,351   0   0   0   0   0   0   0   0   0                                                                                                                                                                                                                                                                                                                                                                                                                                                                                                                                                                                                                                                                                                                                                                                                                                                                                                                                                                                                                                                                                                                                                                                                                                                                                                                                                                                                                                                                                                                                                                                                                                                                                                |      |            |                                |                    |                   | •                 |               | 411,712,415         |
| 108. 0119009106   FOREIGN MISSION: WINDHOEK   160,307,134   52,054,107   212,361,241   50,000,000   262,361,24   109. 0119009107   FOREIGN MISSION: YADUNDE   144,577,150   64,315,201   208,892,351   0   208,892,351   0   208,892,351   0   208,892,351   0   208,892,351   0   208,892,351   0   208,892,351   0   208,892,351   0   208,892,351   0   208,892,351   0   208,892,351   0   208,892,351   0   208,892,351   0   208,892,351   0   208,892,351   0   208,892,351   0   208,892,351   0   208,892,351   0   208,892,351   0   208,892,351   0   208,892,351   0   208,892,351   0   208,892,351   0   208,892,351   0   208,892,351   0   208,892,351   0   208,892,351   0   208,892,351   0   208,892,351   0   208,892,351   0   208,892,351   0   208,892,351   0   208,892,351   0   208,892,351   0   208,892,351   0   208,892,351   0   208,892,351   0   208,892,351   0   208,892,351   0   208,892,351   0   208,892,351   0   208,892,351   0   208,892,351   0   208,892,351   0   208,892,351   0   208,892,351   0   208,892,351   0   208,892,351   0   208,892,351   0   208,892,351   0   208,892,351   0   208,892,351   0   208,892,351   0   208,892,351   0   208,892,351   0   208,892,351   0   208,892,351   0   208,892,351   0   208,892,351   0   208,892,351   0   208,892,351   0   208,892,351   0   208,892,351   0   208,892,351   0   208,892,351   0   208,892,351   0   208,892,351   0   208,892,351   0   208,892,351   0   208,892,351   0   208,892,351   0   208,892,351   0   208,892,351   0   208,892,351   0   208,892,351   0   208,892,351   0   208,892,351   0   208,892,351   0   208,892,351   0   208,892,351   0   208,892,351   0   208,892,351   0   208,892,351   0   208,892,351   0   208,892,351   0   208,892,331,662,492   0   208,892,351   0   208,892,331,662,492   0   208,892,351   0   208,892,331,662,492   0   208,892,331,662,492   0   208,892,331,662,492   0   208,892,331,662,492   0   208,892,331,662,492   0   208,892,331,662,492   0   208,892,331,662,492   0   208,892,331,662,492   0   208,892,331,662,492   0   208,892   | 106. | 0119009104 | FOREIGN MISSION: WARSAW        | 120,380,607        | 84,860,233        | 205,240,840       | 0             | 205,240,840         |
| 109.   0119009107   FOREIGN MISSION: YAOUNDE   144.577,150   64.315,201   208,892,351   0   208,892,351   1   0   208,892,351   1   0   208,892,351   1   0   208,892,351   1   0   208,892,351   1   0   208,892,351   1   0   208,892,351   2   2   2   2   2   2   2   2   2                                                                                                                                                                                                                                                                                                                                                                                                                                                                                                                                                                                                                                                                                                                                                                                                                                                                                                                                                                                                                                                                                                                                                                                                                                                                                                                                                                                                                                                                                                                                                                                                                                                                                                                                                                                                                                                |      |            |                                |                    |                   |                   |               | 730,881,935         |
| 110.   0119009108   PERMANENT MISSION: ASACOF,   CARACAS                                                                                                                                                                                                                                                                                                                                                                                                                                                                                                                                                                                                                                                                                                                                                                                                                                                                                                                                                                                                                                                                                                                                                                                                                                                                                                                                                                                                                                                                                                                                                                                                                                                                                                                                                                                                                                                                                                                                                                                                                                                                       |      |            |                                |                    |                   |                   |               | 262,361,241         |
| 110. 0119009108                                                                                                                                                                                                                                                                                                                                                                                                                                                                                                                                                                                                                                                                                                                                                                                                                                                                                                                                                                                                                                                                                                                                                                                                                                                                                                                                                                                                                                                                                                                                                                                                                                                                                                                                                                                                                                                                                                                                                                                                                                                                                                                |      |            |                                | 144,5//,150        | 64,315,201        |                   |               | 208,892,351         |
| 111.   0119009109   SUDAN   109,643,336   54,263,480   163,906,816   0   163,906,8   120,0119009110   FOREIGN MISSIONS: ABU DHABI   129,761,101   107,270,518   237,031,619   0   237,031,619   0   237,031,619   0   237,031,619   0   237,031,619   0   237,031,619   0   237,031,619   0   237,031,619   0   237,031,619   0   237,031,619   0   237,031,619   0   237,031,619   0   237,031,619   0   237,031,619   0   237,031,619   0   237,031,619   0   237,031,619   0   237,031,619   0   237,031,619   0   237,031,619   0   237,031,619   0   237,031,619   0   237,031,619   0   237,031,619   0   237,031,619   0   237,031,619   0   237,031,619   0   237,031,619   0   237,031,619   0   237,031,619   0   237,031,619   0   237,031,619   0   237,031,619   0   237,031,619   0   237,031,619   0   237,031,619   0   237,031,619   0   237,031,619   0   237,031,619   0   237,031,619   0   237,031,619   0   237,031,619   0   237,031,619   0   237,031,619   0   237,031,619   0   237,031,619   0   237,031,619   0   237,031,619   0   237,031,619   0   237,031,619   0   237,031,619   0   237,031,619   0   237,031,619   0   237,031,619   0   237,031,619   0   237,031,619   0   237,031,619   0   237,031,619   0   237,031,619   0   237,031,619   0   237,031,619   0   237,031,619   0   237,031,619   0   237,031,619   0   237,031,619   0   237,031,619   0   237,031,619   0   237,031,619   0   237,031,619   0   237,031,619   0   237,031,619   0   237,031,619   0   237,031,619   0   237,031,619   0   237,031,619   0   237,031,619   0   237,031,619   0   237,031,619   0   237,031,619   0   237,031,619   0   237,031,619   0   237,031,619   0   237,031,619   0   237,031,619   0   237,031,619   0   237,031,619   0   237,031,619   0   237,031,619   0   237,031,619   0   237,031,619   0   237,031,619   0   237,031,619   0   237,031,619   0   237,031,619   0   237,031,619   0   237,031,619   0   237,031,619   0   237,031,619   0   237,031,619   0   237,031,619   0   237,031,619   0   237,031,619   0   237,031,619   0   237,031,619   0   237,031,619    | 110. | 0119009108 | CARACAS                        | 0                  | 0                 | 0                 | 0             | 0                   |
| 112.   0119009110   FOREIGN MISSIONS: ABU DHABI   129,761,101   107,270,518   237,031,619   0   237,031,619   1   1   1   1   1   1   1   1   1                                                                                                                                                                                                                                                                                                                                                                                                                                                                                                                                                                                                                                                                                                                                                                                                                                                                                                                                                                                                                                                                                                                                                                                                                                                                                                                                                                                                                                                                                                                                                                                                                                                                                                                                                                                                                                                                                                                                                                                | 111. | 0119009109 |                                | 109,643,336        |                   | 163,906,816       | 0             | 163,906,816         |
| 113.   0119009111   MALAWI   123,931,837   19,920,593   143,852,430   0   143,852,430   143,852,430   0   143,852,430   143,852,430   0   143,852,430   143,852,430   0   143,852,430   143,852,430   0   143,852,430   143,029,432   173,258,822   155,000,000   328,258,822   155,000,000   328,258,822   155,000,000   328,258,823   150,010,000   328,258,823   150,010,000   328,258,823   150,010,000   328,258,823   150,010,000   328,258,823   150,000,000   328,258,823   150,000,000   328,258,823   150,000,000   328,258,823   150,000,000   328,258,823   150,000,000   328,258,823   150,000,000   328,258,823   162,099,649   0   162,099,649   0   162,099,649   0   186,840,969   0   186,840,969   0   186,840,969   0   186,840,969   0   186,840,969   0   186,840,969   0   186,840,969   0   186,840,969   0   186,840,969   0   186,840,969   0   186,840,969   0   186,840,969   0   186,840,969   0   186,840,969   0   186,840,969   0   186,840,969   0   186,840,969   0   186,840,969   0   186,840,969   0   186,840,969   0   186,840,969   0   186,840,969   0   186,840,969   0   186,840,969   0   186,840,969   0   186,840,969   0   186,840,969   0   186,840,969   0   186,840,969   0   186,840,969   0   186,840,969   0   186,840,969   0   186,840,969   0   186,840,969   0   186,840,969   0   186,840,969   0   186,840,969   0   186,840,969   0   186,840,969   0   186,840,969   0   186,840,969   0   186,840,969   0   186,840,969   0   186,840,969   0   186,840,969   0   186,840,969   0   186,840,969   0   186,840,969   0   186,840,969   0   186,840,969   0   186,840,969   0   186,840,969   0   186,840,969   0   186,840,969   0   186,840,969   0   186,840,969   0   186,840,969   0   186,840,969   0   186,840,969   0   186,840,969   0   186,840,969   0   186,840,969   0   186,840,969   0   186,840,969   0   186,840,969   0   186,840,969   0   186,840,969   0   186,840,969   0   186,840,969   0   186,840,969   0   186,840,969   0   186,840,969   0   186,840,969   0   186,840,969   0   186,840,969   0   186,840,969   0   186,840,969      | 112. | 0119009110 | FOREIGN MISSIONS: ABU DHABI    | 129,761,101        | 107,270,518       | 237,031,619       | 0             | 237,031,619         |
| 114.         0119009112         FOREIGN MISSION: BELGRADE, SERBIA         130,229,390         43,029,432         173,258,822         155,000,000         328,258,82           115.         0119009115         FOREIGN MISSION: PRAQUE, CZECH REPUBLIC         128,424,718         33,674,931         162,099,649         0         162,099,649         0         162,099,649         0         162,099,649         0         162,099,649         0         162,099,649         0         162,099,649         0         162,099,649         0         162,099,649         0         162,099,649         0         162,099,649         0         162,099,649         0         162,099,649         0         162,099,649         0         186,840,969         0         186,840,969         0         186,840,969         0         186,840,969         0         186,840,969         0         186,840,969         0         186,840,969         0         186,840,969         0         186,840,969         0         186,840,969         0         186,840,969         0         186,840,969         0         186,840,969         0         186,840,969         0         186,840,969         0         186,840,969         0         186,840,969         0         186,840,969         0         186,840,969         0         186,840,969<                                                                                                                                                                                                                                                                                                                                                                                                                                                                                                                                                                                                                                                                                                                                                                                | 113. | 0119009111 |                                | 123,931,837        | 19,920,593        | 143,852,430       | 0             | 143,852,430         |
| 115.   0119009115   REPUBLIC   128.424,718   33,674,931   162,099,649   0   162,099,649   162,099,649   162,099,649   162,099,649   162,099,649   162,099,649   162,099,649   162,099,649   162,099,649   162,099,649   162,099,649   162,099,649   162,099,649   162,099,649   162,099,649   162,099,649   162,099,649   162,099,649   162,099,649   162,099,649   162,099,649   162,099,649   162,099,649   162,099,649   162,099,649   162,099,649   162,099,649   162,099,649   162,099,649   162,099,649   162,099,649   162,099,649   162,099,649   162,099,649   162,099,649   162,099,649   162,099,649   162,099,649   162,099,649   162,099,649   162,099,649   162,099,649   162,099,649   162,099,649   162,099,649   162,099,649   162,099,649   162,099,649   162,099,649   162,099,649   162,099,649   162,099,649   162,099,649   162,099,649   162,099,649   162,099,649   162,099,649   162,099,649   162,099,649   162,099,649   162,099,649   162,099,649   162,099,649   162,099,649   162,099,649   162,099,649   162,099,649   162,099,649   162,099,649   162,099,649   162,099,649   162,099,649   162,099,649   162,099,649   162,099,649   162,099,649   162,099,649   162,099,649   162,099,649   162,099,649   162,099,649   162,099,649   162,099,649   162,099,649   162,099,649   162,099,649   162,099,649   162,099,649   162,099,649   162,099,649   162,099,649   162,099,649   162,099,649   162,099,649   162,099,649   162,099,649   162,099,649   162,099,649   162,099,649   162,099,649   162,099,649   162,099,649   162,099,649   162,099,649   162,099,649   162,099,649   162,099,649   162,099,649   162,099,649   162,099,649   162,099,649   162,099,649   162,099,649   162,099,649   162,099,649   162,099,649   162,099,649   162,099,649   162,099,649   162,099,649   162,099,649   162,099,649   162,099,649   162,099,649   162,099,649   162,099,649   162,099,649   162,099,649   162,099,649   162,099,649   162,099,649   162,099,649   162,099,649   162,099,649   162,099,649   162,099,649   162,099,649   162,099,649   162,099,649   162,099,649   162,099,   | 114. | 0119009112 |                                | 130,229,390        | 43,029,432        | 173,258,822       | 155,000,000   | 328,258,822         |
| 116.         0119009116         FOREIGN MISSION: VATICAN         149,245,129         37,595,840         186,840,969         0         186,840,969           117.         0119009117         CONSOLATE GENERAL: SAO PAULO, BRAZIL         112,832,902         37,195,623         150,028,525         0         150,028,52           118.         0119009118         CONSOLATE GENERAL: FRANKFURT, GERMANY         152,859,545         31,793,189         184,652,734         0         184,652,73           119.         0119009119         FOREIGN MISSION: COLOMBO, SRI-LANKA         94,872,305         34,585,256         129,457,561         0         129,457,561           120.         0119009120         FOREIGN MISSION: DOHA, QATAR         119,223,908         31,362,427         150,586,335         0         150,586,33           121.         0119009121         PERMANENT MISSION: D-8 SECRETARIAT, ISTABUL, TURKEY         0         0         0         0           122.         0119009122         PERMANENT REPRESENTATION: ECOWAS, ABUJA         85,620,979         18,817,456         104,438,435         0         104,438,435                                                                                                                                                                                                                                                                                                                                                                                                                                                                                                                                                                                                                                                                                                                                                                                                                                                                                                                                                                          | 115. | 0119009115 |                                | 128,424,718        | 33,674,931        | 162,099,649       | 0             | 162,099,649         |
| 117.       0119009117       CONSOLATE GENERAL: SAO PAULO, BRAZIL       112,832,902       37,195,623       150,028,525       0       150,028,525         118.       0119009118       CONSOLATE GENERAL: FRANKFURT, GERMANY       152,859,545       31,793,189       184,652,734       0       184,652,73         119.       0119009119       FOREIGN MISSION: COLOMBO, SRI-LANKA       94,872,305       34,585,256       129,457,561       0       129,457,561         120.       0119009120       FOREIGN MISSION: DOHA, QATAR       119,223,908       31,362,427       150,586,335       0       150,586,335         121.       0119009121       PERMANENT MISSION: D-8 SECRETARIAT, ISTABUL, TURKEY       0       0       0         122.       0119009122       PERMANENT REPRESENTATION: ECOWAS, ABUJA       85,620,979       18,817,456       104,438,435       0       104,438,435                                                                                                                                                                                                                                                                                                                                                                                                                                                                                                                                                                                                                                                                                                                                                                                                                                                                                                                                                                                                                                                                                                                                                                                                                                        | 116. | 0119009116 |                                | 149.245.129        | 37.595.840        | 186.840.969       | 0             | 186,840,969         |
| 118.   0119009118   CONSOLATE GENERAL: FRANKFURT,   152,859,545   31,793,189   184,652,734   0   184,652,734   19.   0119009119   FOREIGN MISSION: COLOMBO, SRI-                                                                                                                                                                                                                                                                                                                                                                                                                                                                                                                                                                                                                                                                                                                                                                                                                                                                                                                                                                                                                                                                                                                                                                                                                                                                                                                                                                                                                                                                                                                                                                                                                                                                                                                                                                                                                                                                                                                                                               |      |            | CONSOLATE GENERAL: SAO PAULO,  |                    |                   |                   |               | 150,028,525         |
| 119.   0119009119   FOREIGN MISSION: COLOMBO, SRI-<br>  LANKA                                                                                                                                                                                                                                                                                                                                                                                                                                                                                                                                                                                                                                                                                                                                                                                                                                                                                                                                                                                                                                                                                                                                                                                                                                                                                                                                                                                                                                                                                                                                                                                                                                                                                                                                                                                                                                                                                                                                                                                                                                                                  |      |            |                                |                    |                   |                   |               |                     |
| 119.         0119009119         LANKA         94,872,305         34,585,256         129,457,561         0         129,457,561           120.         0119009120         FOREIGN MISSION: DOHA, QATAR         119,223,908         31,362,427         150,586,335         0         150,586,335           121.         0119009121         PERMANENT MISSION: D-8 SECRETARIAT, ISTABUL, TURKEY         0         0         0         0           122.         0119009122         PERMANENT REPRESENTATION: ECOWAS, ABUJA         85,620,979         18,817,456         104,438,435         0         104,438,435                                                                                                                                                                                                                                                                                                                                                                                                                                                                                                                                                                                                                                                                                                                                                                                                                                                                                                                                                                                                                                                                                                                                                                                                                                                                                                                                                                                                                                                                                                                  | 118. | 0119009118 | GERMANY                        | 152,859,545        | 31,/93,189        | 184,652,/34       | 0             | 184,652,/34         |
| 121.         0119009121         PERMANENT MISSION: D-8 SECRETARIAT, ISTABUL, TURKEY         0         0         0         0         0         0         0         104,438,435         0         104,438,435         0         104,438,435         0         104,438,435         0         104,438,435         0         104,438,435         0         104,438,435         0         104,438,435         0         104,438,435         0         104,438,435         0         104,438,435         0         104,438,435         0         104,438,435         0         104,438,435         0         104,438,435         0         104,438,435         0         104,438,435         0         104,438,435         0         104,438,435         0         104,438,435         0         104,438,435         0         104,438,435         0         104,438,435         0         104,438,435         0         104,438,435         0         104,438,435         0         104,438,435         0         104,438,435         0         104,438,435         0         104,438,435         0         104,438,435         0         104,438,435         0         104,438,435         0         104,438,435         0         104,438,435         0         104,438,435         0         104,438,435         0                                                                                                                                                                                                                                                                                                                                                                                                                                                                                                                                                                                                                                                                                                                                                                                                                | 119. | 0119009119 |                                | 94,872,305         | 34,585,256        | 129,457,561       | 0             | 129,457,561         |
| 122. 0119009122 SECRETARIAT, ISTABUL, TURKEY  122. 0119009122 PERMANENT REPRESENTATION: ECOWAS, ABUJA  85,620,979 18,817,456 104,438,435 0 104,438,435                                                                                                                                                                                                                                                                                                                                                                                                                                                                                                                                                                                                                                                                                                                                                                                                                                                                                                                                                                                                                                                                                                                                                                                                                                                                                                                                                                                                                                                                                                                                                                                                                                                                                                                                                                                                                                                                                                                                                                         | 120. | 0119009120 | FOREIGN MISSION: DOHA, QATAR   | 119,223,908        | 31,362,427        | 150,586,335       | 0             | 150,586,335         |
| 122. 0119009122 PERMANENT REPRESENTATION: 85,620,979 18,817,456 <b>104,438,435</b> 0 <b>104,438,435</b>                                                                                                                                                                                                                                                                                                                                                                                                                                                                                                                                                                                                                                                                                                                                                                                                                                                                                                                                                                                                                                                                                                                                                                                                                                                                                                                                                                                                                                                                                                                                                                                                                                                                                                                                                                                                                                                                                                                                                                                                                        | 121. | 0119009121 |                                | 0                  | 0                 | 0                 | 0             | 0                   |
|                                                                                                                                                                                                                                                                                                                                                                                                                                                                                                                                                                                                                                                                                                                                                                                                                                                                                                                                                                                                                                                                                                                                                                                                                                                                                                                                                                                                                                                                                                                                                                                                                                                                                                                                                                                                                                                                                                                                                                                                                                                                                                                                | 122. | 0119009122 | PERMANENT REPRESENTATION:      | 85,620,979         | 18,817,456        | 104,438,435       | 0             | 104,438,435         |
|                                                                                                                                                                                                                                                                                                                                                                                                                                                                                                                                                                                                                                                                                                                                                                                                                                                                                                                                                                                                                                                                                                                                                                                                                                                                                                                                                                                                                                                                                                                                                                                                                                                                                                                                                                                                                                                                                                                                                                                                                                                                                                                                | 123. | 0119009123 | FOREIGN MISSION: AMMAN, JORDAN | 215,642,791        | 94,490,406        | 310,133,197       | 0             | 310,133,197         |