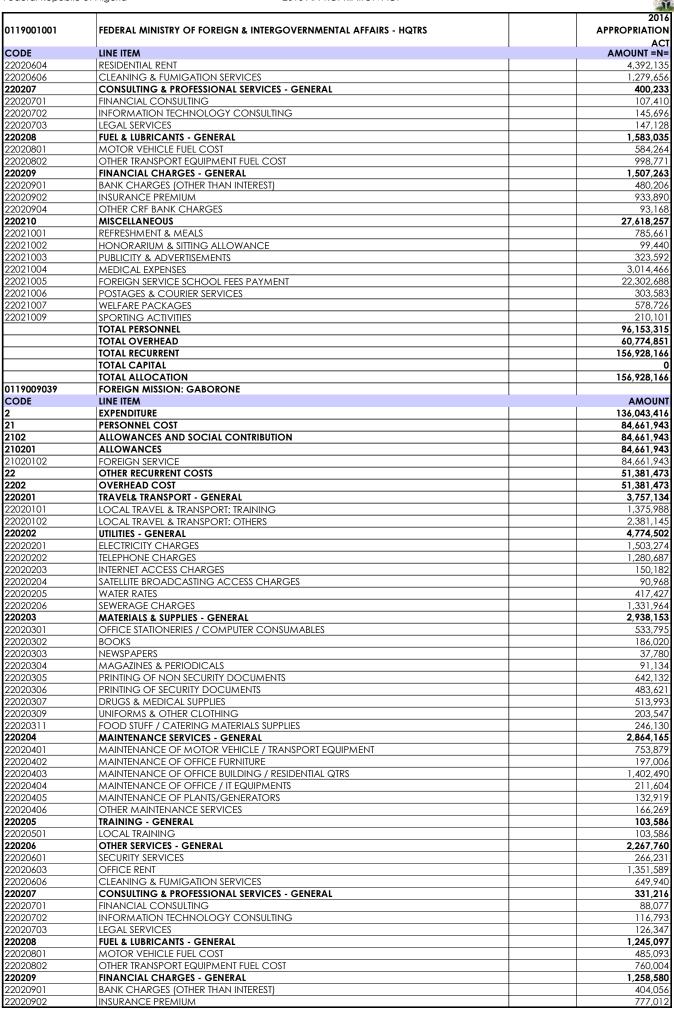

---------|
| 124. | 0119009124 | FOREIGN MISSION: GUANGZHOU,<br>CHINA  | 148,731,834        | 34,898,879        | 183,630,713       | 0             | 183,630,713         |
| 125. | 0119009125 | CONSULAR MISSION: MAROUA,<br>CAMEROON | 0                  | 0                 | 0                 | 0             | 0                   |
|      |            |                                       | 24 851 487 467     | 14 588 408 782    | 39 440 096 249    | 7 074 224 740 | 46 516 323 009      |





NEW

11,250,000

**AMOUNT** 

96.557.085

ENTERPRISE VIRTUAL PRIVATE NETWORK (VPN)

FOREIGN SERVICE ACADEMY (FSA)

LINE ITEM

**EXPENDITURE** 

TAC8014691

0119003001

CODE



























78,001,512

**ALLOWANCES AND SOCIAL CONTRIBUTION** 

2102









































































2.553.010

SEWERAGE CHARGES

2020206

































220204

**MAINTENANCE SERVICES - GENERAL** 



4,247,643

































2020206



3.483.330

















458.68

MOTOR VEHICLE FUEL COST

2020801











2020205



96.529





|            |                                                                 | 2016          |
|------------|-----------------------------------------------------------------|---------------|
| 0119001001 | FEDERAL MINISTRY OF FOREIGN & INTERGOVERNMENTAL AFFAIRS - HQTRS | APPROPRIATION |
|            |                                                                 | ACT           |
| CODE       | LINE ITEM                                                       | AMOUNT =N=    |
|