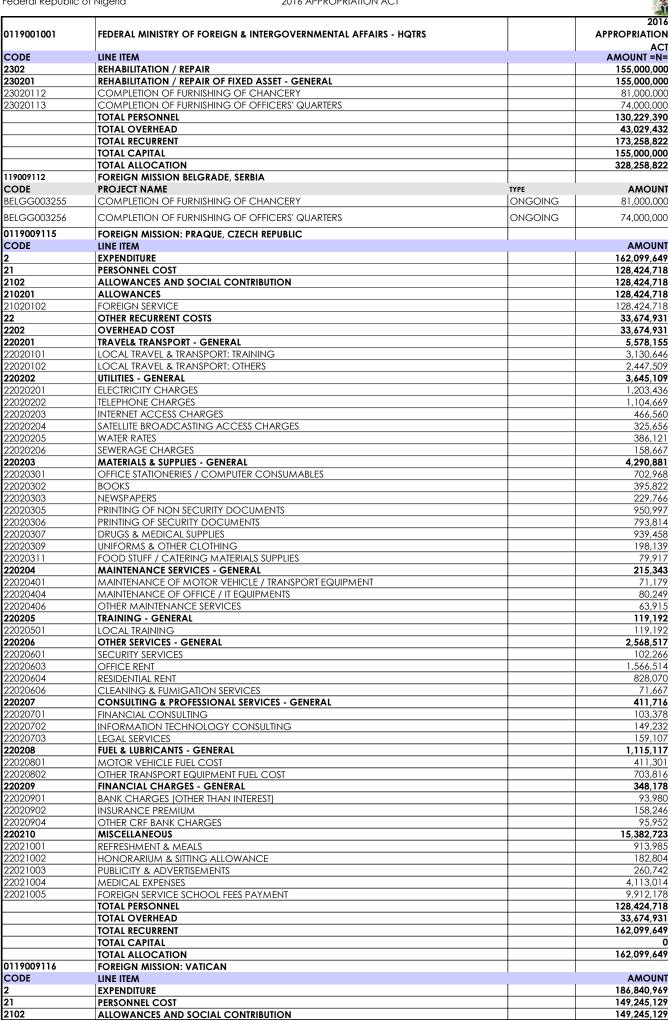

0                 | 0             | 0                   |
|      |            |                                       | 24 851 487 467     | 14 588 408 782    | 39 440 096 249    | 7 074 224 740 | 46 516 323 009      |





NEW

11,250,000

**AMOUNT** 

96.557.085

ENTERPRISE VIRTUAL PRIVATE NETWORK (VPN)

FOREIGN SERVICE ACADEMY (FSA)

LINE ITEM

**EXPENDITURE** 

TAC8014691

0119003001

CODE



























78,001,512

**ALLOWANCES AND SOCIAL CONTRIBUTION** 

2102









































































2.553.010

SEWERAGE CHARGES

2020206

































220204

**MAINTENANCE SERVICES - GENERAL** 



4,247,643

































2020206



3.483.330

















458.68

MOTOR VEHICLE FUEL COST

2020801











2020205



96.529





|            |                                                                 | 2016          |
|------------|-----------------------------------------------------------------|---------------|
| 0119001001 | FEDERAL MINISTRY OF FOREIGN & INTERGOVERNMENTAL AFFAIRS - HQTRS | APPROPRIATION |
|            |                                                                 | ACT           |
| CODE       | LINE ITEM                                                       | AMOUNT =N=    |
|            | TOTAL PERSONNEL                                                 | 148,731,834   |
|            | TOTAL OVERHEAD                                                  | 34,898,879    |
|            | TOTAL RECURRENT                                                 | 183,630,713