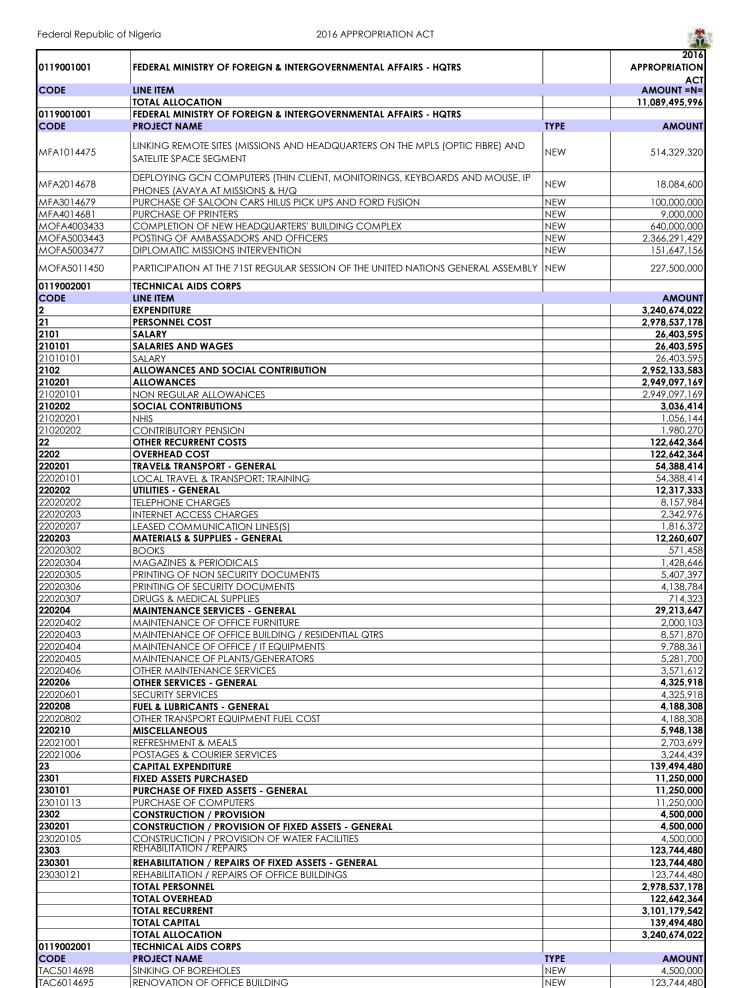

| SUMMA<br>2016 AP<br>NO C<br>1. 01<br>SUMMA<br>2016 AP<br>NO C<br>1. 02<br>2. 02<br>3. 03<br>FEDERAL<br>2016 AP<br>NO C | ARY BY FUNDS PPROPRIATION CODE 21 22 31 L MINISTRY O PPROPRIATION                            | N ACT  MDA  FEDERAL MINISTRY OF FOREIGN  AFFAIRS                                                                                         | TOTAL<br>PERSONNEL<br>24,851,487,467<br>24,851,487,467 | TOTAL<br>OVERHEAD<br>14,588,608,782<br>14,588,608,782 | TOTAL<br>OVERHEAD<br>39,440,096,249<br>39,440,096,249 | .,,           | TOTAL<br>ALLOCATION<br>46,516,323,009<br>46,516,323,009 |
|------------------------------------------------------------------------------------------------------------------------|----------------------------------------------------------------------------------------------|------------------------------------------------------------------------------------------------------------------------------------------|--------------------------------------------------------|-------------------------------------------------------|-------------------------------------------------------|---------------|---------------------------------------------------------|
| 2016 AP  NO C  1. 01  SUMMA 2016 AP  NO C  1. 02 2. 02 3. 03  FEDERAI 2016 AP  NO C                                    | PPROPRIATION CODE  119  ARY BY FUNDS PPROPRIATION CODE  21 22 31  AL MINISTRY O PPROPRIATION | MDA  FEDERAL MINISTRY OF FOREIGN  AFFAIRS  N ACT  FUND  MAIN ENVELOP - PERSONNEL  MAIN ENVELOP - OVERHEAD  CAPITAL DEVELOPMENT FUND MAIN | <b>PERSONNEL</b> 24,851,487,467                        | OVERHEAD<br>14,588,608,782                            | <b>OVERHEAD</b> 39,440,096,249                        | 7,076,226,760 | <b>ALLOCATION</b><br>46,516,323,009                     |
| 1. 01 SUMMA 2016 AP NO C: 1. 022 2. 02 3. 03 FEDERAI 2016 AP NO C:                                                     | RY BY FUNDS PPROPRIATION CODE 21 22 31 L MINISTRY O PPROPRIATION                             | MDA  FEDERAL MINISTRY OF FOREIGN AFFAIRS  N ACT FUND  MAIN ENVELOP - PERSONNEL MAIN ENVELOP - OVERHEAD CAPITAL DEVELOPMENT FUND MAIN     | <b>PERSONNEL</b> 24,851,487,467                        | OVERHEAD<br>14,588,608,782                            | <b>OVERHEAD</b> 39,440,096,249                        | 7,076,226,760 | <b>ALLOCATION</b><br>46,516,323,009                     |
| 1. 01  SUMMA 2016 AP  NO Ci 1. 02 2. 02 3. 03  FEDERAI 2016 AP  NO Ci                                                  | ARY BY FUNDS PPROPRIATION CODE 21 22 31 L MINISTRY O PPROPRIATION                            | FEDERAL MINISTRY OF FOREIGN AFFAIRS  N ACT FUND  MAIN ENVELOP - PERSONNEL MAIN ENVELOP - OVERHEAD CAPITAL DEVELOPMENT FUND MAIN          | <b>PERSONNEL</b> 24,851,487,467                        | OVERHEAD<br>14,588,608,782                            | <b>OVERHEAD</b> 39,440,096,249                        | 7,076,226,760 | <b>ALLOCATION</b><br>46,516,323,009                     |
| SUMMA<br>2016 AP<br>NO Co<br>1. 02<br>2. 02<br>3. 03<br>FEDERAI<br>2016 AP                                             | ARY BY FUNDS PPROPRIATION CODE 21 22 31 L MINISTRY O PPROPRIATION                            | AFFAIRS  N ACT  FUND  MAIN ENVELOP - PERSONNEL  MAIN ENVELOP - OVERHEAD  CAPITAL DEVELOPMENT FUND MAIN                                   |                                                        |                                                       |                                                       | .,,           |                                                         |
| SUMMA<br>2016 AP<br>NO Co<br>1. 02<br>2. 02<br>3. 03<br>FEDERAI<br>2016 AP                                             | ARY BY FUNDS PPROPRIATION CODE 21 22 31 L MINISTRY O PPROPRIATION                            | MAIN ENVELOP - PERSONNEL MAIN ENVELOP - OVERHEAD CAPITAL DEVELOPMENT FUND MAIN                                                           |                                                        |                                                       |                                                       | .,,           |                                                         |
| NO C  1. 02 2. 02 3. 03  FEDERAL 2016 AP                                                                               | PPROPRIATION CODE 21 22 31 L MINISTRY O PPROPRIATION                                         | N ACT  FUND  MAIN ENVELOP - PERSONNEL  MAIN ENVELOP - OVERHEAD  CAPITAL DEVELOPMENT FUND MAIN                                            | 24,851,487,467                                         | 14,588,608,782                                        | 39,440,096,249                                        | 7,076,226,760 | 46,516,323,009                                          |
| NO C  1. 02 2. 02 3. 03  FEDERAL 2016 AP                                                                               | PPROPRIATION CODE 21 22 31 L MINISTRY O PPROPRIATION                                         | N ACT  FUND  MAIN ENVELOP - PERSONNEL  MAIN ENVELOP - OVERHEAD  CAPITAL DEVELOPMENT FUND MAIN                                            |                                                        |                                                       |                                                       |               |                                                         |
| 1. 02<br>2. 02<br>3. 03<br>FEDERAL<br>2016 AP                                                                          | 21<br>22<br>31<br>L MINISTRY O                                                               | FUND  MAIN ENVELOP - PERSONNEL  MAIN ENVELOP - OVERHEAD  CAPITAL DEVELOPMENT FUND MAIN                                                   |                                                        |                                                       |                                                       |               |                                                         |
| 1. 02<br>2. 02<br>3. 03<br>FEDERAL<br>2016 AP                                                                          | 21<br>22<br>31<br>L MINISTRY O                                                               | MAIN ENVELOP - PERSONNEL MAIN ENVELOP - OVERHEAD CAPITAL DEVELOPMENT FUND MAIN                                                           |                                                        |                                                       |                                                       |               |                                                         |
| 1. 02<br>2. 02<br>3. 03<br>FEDERAL<br>2016 AP                                                                          | 21<br>22<br>31<br>L MINISTRY O                                                               | MAIN ENVELOP - PERSONNEL MAIN ENVELOP - OVERHEAD CAPITAL DEVELOPMENT FUND MAIN                                                           |                                                        |                                                       |                                                       |               | TOTAL                                                   |
| 2. 02<br>3. 03<br>FEDERAL<br>2016 AP                                                                                   | 22<br>31<br>L MINISTRY O                                                                     | MAIN ENVELOP - OVERHEAD CAPITAL DEVELOPMENT FUND MAIN                                                                                    |                                                        |                                                       |                                                       | ı             | ALLOCATION                                              |
| 3. 03  FEDERAL 2016 AP  NO C                                                                                           | L MINISTRY O                                                                                 | CAPITAL DEVELOPMENT FUND MAIN                                                                                                            |                                                        |                                                       |                                                       |               | 24,851,487,467                                          |
| FEDERAI<br>2016 AP<br>NO C                                                                                             | L MINISTRY O                                                                                 |                                                                                                                                          |                                                        |                                                       |                                                       |               | 14,588,608,782                                          |
| 2016 AP<br>NO C                                                                                                        | PPROPRIATIO                                                                                  | F FORFIGN AFFAIRS                                                                                                                        |                                                        |                                                       |                                                       |               | 7,076,226,760                                           |
| 2016 AP<br>NO C                                                                                                        | PPROPRIATIO                                                                                  |                                                                                                                                          |                                                        |                                                       |                                                       |               | 46,516,323,009                                          |
| NO C                                                                                                                   |                                                                                              |                                                                                                                                          |                                                        |                                                       |                                                       |               |                                                         |
|                                                                                                                        | ODE                                                                                          |                                                                                                                                          | TOTAL                                                  | TOTAL                                                 | TOTAL                                                 |               | TOTAL                                                   |
| 1. 01                                                                                                                  |                                                                                              | MDA                                                                                                                                      | PERSONNEL                                              | OVERHEAD                                              | OVERHEAD                                              | TOTAL CAPITAL | ALLOCATION                                              |
| 1. 01                                                                                                                  |                                                                                              | FEDERAL MINISTRY OF FOREIGN &                                                                                                            |                                                        |                                                       |                                                       |               |                                                         |
|                                                                                                                        | 119001001                                                                                    |                                                                                                                                          | 3,593,775,750                                          | 3,468,867,741                                         | 7,062,643,491                                         | 4,026,852,505 | 11,089,495,996                                          |
|                                                                                                                        |                                                                                              | INTERGOVERNMENTAL AFFAIRS - HQTRS                                                                                                        |                                                        |                                                       |                                                       |               |                                                         |
|                                                                                                                        | 119002001                                                                                    | TECHNICAL AIDS CORPS                                                                                                                     | 2,978,537,178                                          | 122,642,364                                           | 3,101,179,542                                         | 139,494,480   | 3,240,674,022                                           |
| 3. 01                                                                                                                  | 119003001                                                                                    | FOREIGN SERVICE ACADEMY (FSA)                                                                                                            | 0                                                      | 52,941,750                                            | 52,941,750                                            | 43,615,335    | 96,557,085                                              |
| 4. 01                                                                                                                  | 119006001                                                                                    | INSTITUTE FOR PEACE AND CONFLICT                                                                                                         | 337,312,113                                            | 50,609,510                                            | 387,921,623                                           | 47,307,040    | 435,228,663                                             |
| 51                                                                                                                     | , 555501                                                                                     | RESOLUTION                                                                                                                               | 337,012,110                                            | 55,557,510                                            |                                                       | .,,00,,040    |                                                         |
| 5. 01                                                                                                                  | 119007001                                                                                    | DIRECTORATE OF TECHNICAL COOP.                                                                                                           | 123,172,168                                            | 40,654,216                                            | 163,826,384                                           | 78,525,000    | 242,351,384                                             |
|                                                                                                                        | -                                                                                            | IN AFRICA                                                                                                                                | . ,                                                    | , -                                                   |                                                       |               |                                                         |
| 6. 01                                                                                                                  | 119008001                                                                                    | NIGERIAN INSTITUTE OF INTERNATIONAL                                                                                                      | 251,510,690                                            | 139,595,811                                           | 391,106,501                                           | 67,432,400    | 458,538,901                                             |
| 7 01                                                                                                                   | 119009001                                                                                    | AFFAIRS, LAGOS                                                                                                                           | 111,638,406                                            | 88,111,130                                            | 199,749,536                                           | 0             | 199,749,536                                             |
|                                                                                                                        | 119009001                                                                                    | FOREIGN MISSION: ABIDJAN FOREIGN MISSION: ACCRA                                                                                          | 130,104,147                                            | 155,725,283                                           | 285,829,430                                           | 0             | 285,829,430                                             |
|                                                                                                                        | 119009002                                                                                    | FOREIGN MISSION: ACCRA FOREIGN MISSION: ADDIS ABABA                                                                                      | 191,303,238                                            | 112,428,137                                           | 303,731,375                                           | 470,000,000   | 773,731,375                                             |
|                                                                                                                        | 119009004                                                                                    | FOREIGN MISSION: ADDIS ABABA  FOREIGN MISSION: ALGIERS                                                                                   | 104,704,265                                            | 111,513,281                                           | 216,217,546                                           | 470,000,000   | 216,217,546                                             |
|                                                                                                                        | 119009005                                                                                    | FOREIGN MISSION: ALGIERS                                                                                                                 | 155,087,487                                            | 90,590,800                                            | 245,678,287                                           | 75,000,000    | 320,678,287                                             |
|                                                                                                                        | 119009006                                                                                    | FOREIGN MISSION: ATHENS                                                                                                                  | 146,953,687                                            | 115,824,277                                           | 262,777,964                                           | 7 3,000,000   | 262,777,964                                             |
|                                                                                                                        | 119009007                                                                                    | FOREIGN MISSION: ATLANTA                                                                                                                 | 201,989,619                                            | 145,003,334                                           | 346,992,953                                           | 0             | 346,992,953                                             |
|                                                                                                                        | 119009009                                                                                    | FOREIGN MISSION: BAMAKO                                                                                                                  | 88,322,615                                             | 69,577,446                                            | 157,900,061                                           | 240,000,000   | 397,900,061                                             |
|                                                                                                                        | 119009010                                                                                    | FOREIGN MISSION: BANGKOK                                                                                                                 | 196,224,346                                            | 99,470,463                                            | 295,694,809                                           | 0             | 295,694,809                                             |
|                                                                                                                        | 119009011                                                                                    | FOREIGN MISSION: BANGUI                                                                                                                  | 92,355,656                                             | 65,205,503                                            | 157,561,159                                           | 0             | 157,561,159                                             |
|                                                                                                                        | 119009012                                                                                    | FOREIGN MISSION: BANJUL                                                                                                                  | 101,314,694                                            | 103,826,831                                           | 205,141,525                                           | 25,000,000    | 230,141,525                                             |
| 18. 01                                                                                                                 | 119009013                                                                                    | FOREIGN MISSION: BATA                                                                                                                    | 78,001,512                                             | 73,289,566                                            | 151,291,078                                           | 0             | 151,291,078                                             |
| 19. 01                                                                                                                 | 119009014                                                                                    | FOREIGN MISSION: BEIJING                                                                                                                 | 286,528,569                                            | 140,606,190                                           | 427,134,759                                           | 0             | 427,134,759                                             |
| 20. 01                                                                                                                 | 119009015                                                                                    | FOREIGN MISSION: BEIRUT                                                                                                                  | 108,370,128                                            | 68,144,556                                            | 176,514,684                                           | 0             | 176,514,684                                             |
| 21. 01                                                                                                                 | 119009016                                                                                    | FOREIGN MISSION: BERLIN                                                                                                                  | 345,829,363                                            | 228,987,002                                           | 574,816,365                                           | 0             | 574,816,365                                             |
| 22. 01                                                                                                                 | 119009017                                                                                    | FOREIGN MISSION: BERNE                                                                                                                   | 216,758,054                                            | 151,506,352                                           | 368,264,406                                           | 0             | 368,264,406                                             |
|                                                                                                                        | 119009018                                                                                    | FOREIGN MISSION: BISSAU                                                                                                                  | 80,132,543                                             | 87,392,077                                            | 167,524,620                                           | 0             | 167,524,620                                             |
|                                                                                                                        |                                                                                              | FOREIGN MISSION: BRASILIA                                                                                                                | 118,864,975                                            | 139,127,207                                           | 257,992,182                                           | 0             | 257,992,182                                             |
|                                                                                                                        | 119009020                                                                                    | FOREIGN MISSION: BRAZAVILLE                                                                                                              | 88,165,794                                             | 111,676,563                                           | 199,842,357                                           | 0             | 199,842,357                                             |
|                                                                                                                        | 119009021                                                                                    | FOREIGN MISSION: BRUSSELS                                                                                                                | 279,239,262                                            | 167,033,876                                           | 446,273,138                                           | 0             | 446,273,138                                             |
|                                                                                                                        | 119009022                                                                                    | FOREIGN MISSION: BUCHAREST                                                                                                               | 89,414,523                                             | 112,122,499                                           | 201,537,022                                           | 0             | 201,537,022                                             |
|                                                                                                                        | 119009023                                                                                    | FOREIGN MISSION: BUDAPEST                                                                                                                | 131,285,395                                            | 132,240,830                                           | 263,526,225                                           |               | 263,526,225                                             |
|                                                                                                                        | 119009024                                                                                    | FOREIGN MISSION: BUEA                                                                                                                    | 122,058,528                                            | 106,116,503                                           | 228,175,031                                           | 0             | 228,175,031                                             |
|                                                                                                                        | 119009025                                                                                    | FOREIGN MISSION: BUENOS AIRES                                                                                                            | 115,319,989                                            | 75,453,113                                            | 190,773,102                                           | 0             | 190,773,102                                             |
|                                                                                                                        | 119009026                                                                                    | FOREIGN MISSION: BUJUMBURA                                                                                                               | 105,830,889                                            | 57,705,427                                            | 163,536,316                                           | 0             | 163,536,316                                             |
|                                                                                                                        | 119009027<br>119009028                                                                       | FOREIGN MISSION: CANDEDDA                                                                                                                | 109,363,059                                            | 123,066,735                                           | 232,429,794<br>210.520.661                            | 0             | 232,429,794                                             |
|                                                                                                                        | 119009028                                                                                    | FOREIGN MISSION: CANBERRA<br>FOREIGN MISSION: CARACAS                                                                                    | 120,235,523<br>163,547,190                             | 90,285,138<br>35,314,115                              | 198,861,305                                           | 0             | 210,520,661<br>198,861,305                              |
|                                                                                                                        | 119009029                                                                                    | FOREIGN MISSION: CARACAS FOREIGN MISSION: CONAKRY                                                                                        | 163,547,190                                            | 59,711,375                                            | 181,873,897                                           | 0             | 181,873,897                                             |
|                                                                                                                        | 119009030                                                                                    | FOREIGN MISSION: CONAKRY FOREIGN MISSION: COTONOU                                                                                        | 102,869,364                                            | 63,970,186                                            | 166,839,550                                           |               | 486,839,550                                             |
|                                                                                                                        | 119009031                                                                                    | FOREIGN MISSION: COTONOU<br>FOREIGN MISSION: DAKAR                                                                                       | 120,837,605                                            | 63,941,378                                            | 184,778,983                                           | 320,000,000   | 184,778,983                                             |
|                                                                                                                        | 119009032                                                                                    | FOREIGN MISSION: DANAK FOREIGN MISSION: DAMASCUS                                                                                         | 106,945,336                                            | 95,669,557                                            | 202,614,893                                           | 0             | 202,614,893                                             |
|                                                                                                                        | 119009034                                                                                    | FOREIGN MISSION: DAR-ES-SALAAM                                                                                                           | 138,270,747                                            | 48,271,039                                            | 186,541,786                                           | 0             | 186,541,786                                             |
|                                                                                                                        | 119009035                                                                                    | FOREIGN MISSION: DOUALA                                                                                                                  | 104,072,301                                            | 66,325,432                                            | 170,397,733                                           | 0             | 170,397,733                                             |
|                                                                                                                        |                                                                                              | FOREIGN MISSION: DUBAI TRADE                                                                                                             |                                                        |                                                       |                                                       |               |                                                         |
| 41. 01                                                                                                                 | 119009036                                                                                    | MISSIONS                                                                                                                                 | 96,857,241                                             | 19,405,458                                            | 116,262,699                                           | 0             | 116,262,699                                             |
| 42. 01                                                                                                                 | 119009037                                                                                    | FOREIGN MISSION: DUBLIN                                                                                                                  | 165,850,227                                            | 75,018,161                                            | 240,868,388                                           | 0             | 240,868,388                                             |
|                                                                                                                        | 119009038                                                                                    | FOREIGN MISSION: FREETOWN                                                                                                                | 96,153,315                                             | 60,774,851                                            | 156,928,166                                           |               | 156,928,166                                             |
|                                                                                                                        | 119009039                                                                                    | FOREIGN MISSION: GABORONE                                                                                                                | 84,661,943                                             | 51,381,473                                            | 136,043,416                                           | 0             | 136,043,416                                             |
|                                                                                                                        | 119009040                                                                                    | FOREIGN MISSION: GENEVA                                                                                                                  | 297,312,020                                            | 157,745,553                                           | 455,057,573                                           | 0             | 455,057,573                                             |
|                                                                                                                        | 119009042                                                                                    | FOREIGN MISSION: HANOI                                                                                                                   | 106,858,689                                            | 72,717,441                                            | 179,576,130                                           | 0             | 179,576,130                                             |
|                                                                                                                        | 119009043                                                                                    | FOREIGN MISSION: HARARE                                                                                                                  | 128,958,491                                            | 60,865,382                                            | 189,823,873                                           | 0             | 189,823,873                                             |
|                                                                                                                        | 119009044                                                                                    | FOREIGN MISSION: HAVANA                                                                                                                  | 131,121,151                                            | 75,750,977                                            | 206,872,128                                           |               | 206,872,128                                             |
|                                                                                                                        | 119009045                                                                                    | FOREIGN MISSION: HONGKONG                                                                                                                | 137,056,345                                            | 93,988,526                                            | 231,044,871                                           | 0             | 231,044,871                                             |
|                                                                                                                        | 119009046                                                                                    | FOREIGN MISSION: ISLAMABAD                                                                                                               | 109,556,082                                            | 64,633,721                                            | 174,189,803                                           | 80,000,000    | 254,189,803                                             |
|                                                                                                                        | 119009047                                                                                    | FOREIGN MISSION: JAKARTA                                                                                                                 | 108,175,361                                            | 105,590,175                                           | 213,765,536                                           | 0             | 213,765,536                                             |
|                                                                                                                        | 119009048                                                                                    | FOREIGN MISSION: JEDDAH                                                                                                                  | 181,831,971                                            | 140,981,585                                           | 322,813,556                                           | 0             | 322,813,556                                             |
|                                                                                                                        | 119009049                                                                                    | FOREIGN MISSION: JOHANNESBURG                                                                                                            | 160,732,734                                            | 152,368,138                                           | 313,100,872                                           | 0             | 313,100,872                                             |
|                                                                                                                        | 119009050                                                                                    | FOREIGN MISSION: KAMPALA                                                                                                                 | 105,751,748                                            | 50,491,166                                            | 156,242,914                                           | 0             | 156,242,914                                             |
|                                                                                                                        | 119009051                                                                                    | FOREIGN MISSION: KHARTOUM                                                                                                                | 105,965,852                                            | 61,338,137                                            | 167,303,989                                           |               | 167,303,989                                             |
| 56. 01                                                                                                                 | 119009052                                                                                    | FOREIGN MISSION: KIEV                                                                                                                    | 108,440,844                                            | 135,101,249                                           | 243,542,093                                           | 0             | 243,542,093                                             |