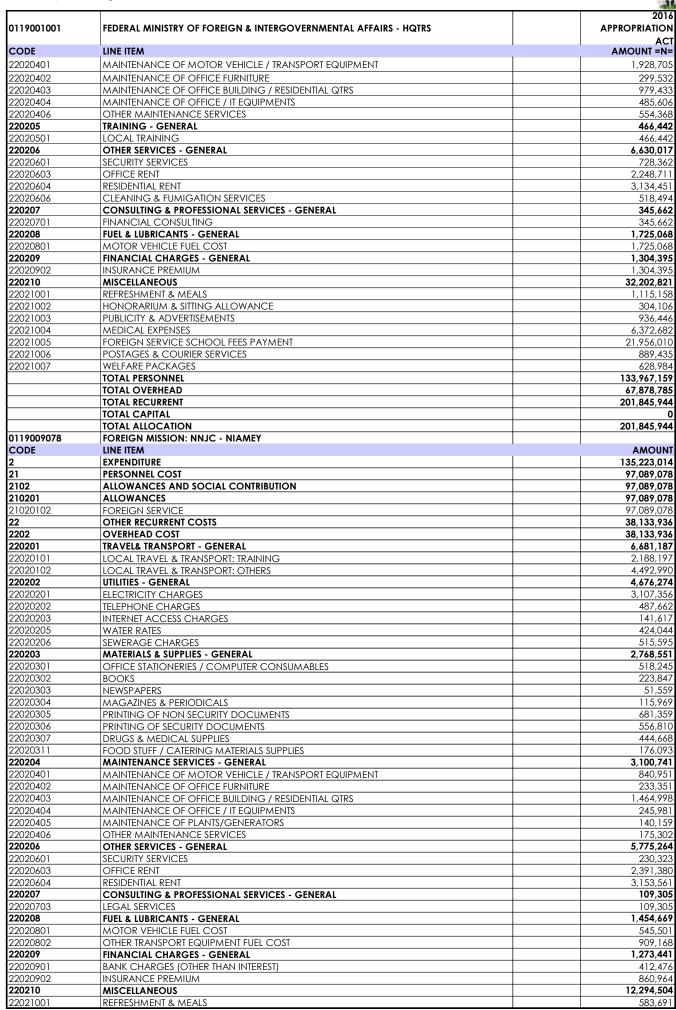

| 177   1019/00062   1019/00062   1019/00062   1019/00062   1019/00062   1019/00062   1019/00062   1019/00062   1019/00062   1019/00062   1019/00062   1019/00062   1019/00062   1019/00062   1019/00062   1019/00062   1019/00062   1019/00062   1019/00062   1019/00062   1019/00062   1019/00062   1019/00062   1019/00062   1019/00062   1019/00062   1019/00062   1019/00062   1019/00062   1019/00062   1019/00062   1019/00062   1019/00062   1019/00062   1019/00062   1019/00062   1019/00062   1019/00062   1019/00062   1019/00062   1019/00062   1019/00062   1019/00062   1019/00062   1019/00062   1019/00062   1019/00062   1019/00062   1019/00062   1019/00062   1019/00062   1019/00062   1019/00062   1019/00062   1019/00062   1019/00062   1019/00062   1019/00062   1019/00062   1019/00062   1019/00062   1019/00062   1019/00062   1019/00062   1019/00062   1019/00062   1019/00062   1019/00062   1019/00062   1019/00062   1019/00062   1019/00062   1019/00062   1019/00062   1019/00062   1019/00062   1019/00062   1019/00062   1019/00062   1019/00062   1019/00062   1019/00062   1019/00062   1019/00062   1019/00062   1019/00062   1019/00062   1019/00062   1019/00062   1019/00062   1019/00062   1019/00062   1019/00062   1019/00062   1019/00062   1019/00062   1019/00062   1019/00062   1019/00062   1019/00062   1019/00062   1019/00062   1019/00062   1019/00062   1019/00062   1019/00062   1019/00062   1019/00062   1019/00062   1019/00062   1019/00062   1019/00062   1019/00062   1019/00062   1019/00062   1019/00062   1019/00062   1019/00062   1019/00062   1019/00062   1019/00062   1019/00062   1019/00062   1019/00062   1019/00062   1019/00062   1019/00062   1019/00062   1019/00062   1019/00062   1019/00062   1019/00062   1019/00062   1019/00062   1019/00062   1019/00062   1019/00062   1019/00062   1019/00062   1019/00062   1019/00062   1019/00062   1019/00062   1019/00062   1019/00062   1019/00062   1019/00062   1019/00062   1019/00062   1019/00062   1019/00062   1019/00062   1019/00062   1019/00062   1019/00062   1019/00062   1019/00062   | NO   | CODE       | MDA                            | TOTAL<br>PERSONNEL | TOTAL<br>OVERHEAD | TOTAL<br>OVERHEAD | TOTAL CAPITAL | TOTAL<br>ALLOCATION |
|--------------------------------------------------------------------------------------------------------------------------------------------------------------------------------------------------------------------------------------------------------------------------------------------------------------------------------------------------------------------------------------------------------------------------------------------------------------------------------------------------------------------------------------------------------------------------------------------------------------------------------------------------------------------------------------------------------------------------------------------------------------------------------------------------------------------------------------------------------------------------------------------------------------------------------------------------------------------------------------------------------------------------------------------------------------------------------------------------------------------------------------------------------------------------------------------------------------------------------------------------------------------------------------------------------------------------------------------------------------------------------------------------------------------------------------------------------------------------------------------------------------------------------------------------------------------------------------------------------------------------------------------------------------------------------------------------------------------------------------------------------------------------------------------------------------------------------------------------------------------------------------------------------------------------------------------------------------------------------------------------------------------------------------------------------------------------------------------------------------------------------|------|------------|--------------------------------|--------------------|-------------------|-------------------|---------------|---------------------|
| 58.   DITSPORTS   POMECH MASSION: EDITSCIAN   10.255.779   41.59.840   146.896.819   0.166.896.819   0.166.896.819   0.166.896.819   0.166.896.819   0.166.896.819   0.166.896.819   0.166.896.819   0.166.896.819   0.166.896.819   0.166.896.819   0.166.896.819   0.166.896.819   0.166.896.819   0.166.896.819   0.166.896.819   0.166.896.819   0.166.896.819   0.166.819   0.166.819   0.166.819   0.166.819   0.166.819   0.166.819   0.166.819   0.166.819   0.166.819   0.166.819   0.166.819   0.166.819   0.166.819   0.166.819   0.166.819   0.166.819   0.166.819   0.166.819   0.166.819   0.166.819   0.166.819   0.166.819   0.166.819   0.166.819   0.166.819   0.166.819   0.166.819   0.166.819   0.166.819   0.166.819   0.166.819   0.166.819   0.166.819   0.166.819   0.166.819   0.166.819   0.166.819   0.166.819   0.166.819   0.166.819   0.166.819   0.166.819   0.166.819   0.166.819   0.166.819   0.166.819   0.166.819   0.166.819   0.166.819   0.166.819   0.166.819   0.166.819   0.166.819   0.166.819   0.166.819   0.166.819   0.166.819   0.166.819   0.166.819   0.166.819   0.166.819   0.166.819   0.166.819   0.166.819   0.166.819   0.166.819   0.166.819   0.166.819   0.166.819   0.166.819   0.166.819   0.166.819   0.166.819   0.166.819   0.166.819   0.166.819   0.166.819   0.166.819   0.166.819   0.166.819   0.166.819   0.166.819   0.166.819   0.166.819   0.166.819   0.166.819   0.166.819   0.166.819   0.166.819   0.166.819   0.166.819   0.166.819   0.166.819   0.166.819   0.166.819   0.166.819   0.166.819   0.166.819   0.166.819   0.166.819   0.166.819   0.166.819   0.166.819   0.166.819   0.166.819   0.166.819   0.166.819   0.166.819   0.166.819   0.166.819   0.166.819   0.166.819   0.166.819   0.166.819   0.166.819   0.166.819   0.166.819   0.166.819   0.166.819   0.166.819   0.166.819   0.166.819   0.166.819   0.166.819   0.166.819   0.166.819   0.166.819   0.166.819   0.166.819   0.166.819   0.166.819   0.166.819   0.166.819   0.166.819   0.166.819   0.166.819   0.166.819   0.166.819   0.166.819   0.166.819   0.166.8   | 57.  | 0119009053 | FOREIGN MISSION: KIGALI RWANDA | 1                  |                   |                   | l ol          | 127,394,489         |
| 60.   019000965   FORESCIA MISSION FUNAL QUARTER   136-044-056   83.244-217   179.2281   70.0000097   70.000097   70.000097   70.000097   70.000097   70.000097   70.000097   70.000097   70.000097   70.000097   70.000097   70.000097   70.000097   70.000097   70.000097   70.000097   70.000097   70.000097   70.000097   70.000097   70.000097   70.000097   70.000097   70.000097   70.000097   70.000097   70.000097   70.000097   70.000097   70.000097   70.000097   70.000097   70.000097   70.000097   70.000097   70.000097   70.000097   70.000097   70.000097   70.000097   70.000097   70.000097   70.000097   70.000097   70.000097   70.000097   70.000097   70.000097   70.000097   70.000097   70.000097   70.000097   70.000097   70.000097   70.000097   70.000097   70.000097   70.000097   70.000097   70.000097   70.000097   70.000097   70.000097   70.000097   70.000097   70.000097   70.000097   70.000097   70.000097   70.000097   70.000097   70.000097   70.000097   70.000097   70.000097   70.000097   70.000097   70.000097   70.000097   70.000097   70.000097   70.000097   70.000097   70.000097   70.000097   70.000097   70.000097   70.000097   70.000097   70.000097   70.000097   70.000097   70.000097   70.000097   70.000097   70.000097   70.000097   70.000097   70.000097   70.000097   70.000097   70.000097   70.000097   70.000097   70.000097   70.000097   70.000097   70.000097   70.000097   70.000097   70.000097   70.000097   70.000097   70.000097   70.000097   70.000097   70.000097   70.000097   70.000097   70.000097   70.000097   70.000097   70.000097   70.000097   70.000097   70.000097   70.000097   70.000097   70.000097   70.000097   70.000097   70.000097   70.000097   70.000097   70.000097   70.000097   70.000097   70.000097   70.000097   70.000097   70.000097   70.000097   70.000097   70.000097   70.000097   70.000097   70.000097   70.000097   70.000097   70.000097   70.000097   70.000097   70.000097   70.000097   70.000097   70.000097   70.000097   70.000097   70.000097   70.000097   70.000097   70.000097   70.000097    |      |            |                                |                    |                   | 166,805,619       | 0             | 166,805,619         |
| Ed.   DI INDODOS   FOREIGN MISSION LIBRAPILLE   13.68.075 68   17.57.06.16   19.57.06.16   0. 1957.70.0                                                                                                                                                                                                                                                                                                                                                                                                                                                                                                                                                                                                                                                                                                                                                                                                                                                                                                                                                                                                                                                                                                                                                                                                                                                                                                                                                                                                                                                                                                                                                                                                                                                                                                                                                                                                                                                                                                                                                                                                                        | 59.  | 0119009055 |                                | 112,815,571        |                   |                   |               | 212,698,183         |
| 1907   1907   1907   1907   1907   1907   1907   1907   1907   1907   1907   1907   1907   1907   1907   1907   1907   1907   1907   1907   1907   1907   1907   1907   1907   1907   1907   1907   1907   1907   1907   1907   1907   1907   1907   1907   1907   1907   1907   1907   1907   1907   1907   1907   1907   1907   1907   1907   1907   1907   1907   1907   1907   1907   1907   1907   1907   1907   1907   1907   1907   1907   1907   1907   1907   1907   1907   1907   1907   1907   1907   1907   1907   1907   1907   1907   1907   1907   1907   1907   1907   1907   1907   1907   1907   1907   1907   1907   1907   1907   1907   1907   1907   1907   1907   1907   1907   1907   1907   1907   1907   1907   1907   1907   1907   1907   1907   1907   1907   1907   1907   1907   1907   1907   1907   1907   1907   1907   1907   1907   1907   1907   1907   1907   1907   1907   1907   1907   1907   1907   1907   1907   1907   1907   1907   1907   1907   1907   1907   1907   1907   1907   1907   1907   1907   1907   1907   1907   1907   1907   1907   1907   1907   1907   1907   1907   1907   1907   1907   1907   1907   1907   1907   1907   1907   1907   1907   1907   1907   1907   1907   1907   1907   1907   1907   1907   1907   1907   1907   1907   1907   1907   1907   1907   1907   1907   1907   1907   1907   1907   1907   1907   1907   1907   1907   1907   1907   1907   1907   1907   1907   1907   1907   1907   1907   1907   1907   1907   1907   1907   1907   1907   1907   1907   1907   1907   1907   1907   1907   1907   1907   1907   1907   1907   1907   1907   1907   1907   1907   1907   1907   1907   1907   1907   1907   1907   1907   1907   1907   1907   1907   1907   1907   1907   1907   1907   1907   1907   1907   1907   1907   1907   1907   1907   1907   1907   1907   1907   1907   1907   1907   1907   1907   1907   1907   1907   1907   1907   1907   1907   1907   1907   1907   1907   1907   1907   1907   1907   1907   1907   1907   1907   1907   1907   1907   1907   1907   1907   1907   1907   1907   1907      |      |            |                                |                    |                   |                   |               | 219,289,305         |
| 53. 1019090909   Disposition   |      |            |                                |                    |                   |                   |               |                     |
| 54. DI 19070950   FORERON MISSION: LONDON   61.563.192   497.575.787   1026.337.33   0.1026.337.13     56. DI 19070950   FORERON MISSION: LONDON   61.563.192   497.575.787   1026.337.33   0.1026.337.13     56. DI 19070950   FORERON MISSION: LUMADON   72.575.27   72.575.787   1026.337.33   0.1026.337.13     57. DI 19070950   FORERON MISSION: LUMADON   72.575.27   72.775.802   12.975.10   72.775.27   72.775.802   72.775.77   72.775.802   72.775.802   72.775.802   72.775.802   72.775.802   72.775.802   72.775.802   72.775.802   72.775.802   72.775.802   72.775.802   72.775.802   72.775.802   72.775.802   72.775.802   72.775.802   72.775.802   72.775.802   72.775.802   72.775.802   72.775.802   72.775.802   72.775.802   72.775.802   72.775.802   72.775.802   72.775.802   72.775.802   72.775.802   72.775.802   72.775.802   72.775.802   72.775.802   72.775.802   72.775.802   72.775.802   72.775.802   72.775.802   72.775.802   72.775.802   72.775.802   72.775.802   72.775.802   72.775.802   72.775.802   72.775.802   72.775.802   72.775.802   72.775.802   72.775.802   72.775.802   72.775.802   72.775.802   72.775.802   72.775.802   72.775.802   72.775.802   72.775.802   72.775.802   72.775.802   72.775.802   72.775.802   72.775.802   72.775.802   72.775.802   72.775.802   72.775.802   72.775.802   72.775.802   72.775.802   72.775.802   72.775.802   72.775.802   72.775.802   72.775.802   72.775.802   72.775.802   72.775.802   72.775.802   72.775.802   72.775.802   72.775.802   72.775.802   72.775.802   72.775.802   72.775.802   72.775.802   72.775.802   72.775.802   72.775.802   72.775.802   72.775.802   72.775.802   72.775.802   72.775.802   72.775.802   72.775.802   72.775.802   72.775.802   72.775.802   72.775.802   72.775.802   72.775.802   72.775.802   72.775.802   72.775.802   72.775.802   72.775.802   72.775.802   72.775.802   72.775.802   72.775.802   72.775.802   72.775.802   72.775.802   72.775.802   72.775.802   72.775.802   72.775.802   72.775.802   72.775.802   72.775.802   72.775.802   72.775.802   72.77   |      |            |                                |                    |                   |                   |               |                     |
| 565   DI PODOPO                                                                                                                                                                                                                                                                                                                                                                                                                                                                                                                                                                                                                                                                                                                                                                                                                                                                                                                                                                                                                                                                                                                                                                                                                                                                                                                                                                                                                                                                                                                                                                                                                                                                                                                                                                                                                                                                                                                                                                                                                                                                                                                |      |            |                                |                    |                   |                   |               |                     |
| 67.   1019009073   TORRIGH MUSSIONE MAJARID   225.52.23   14.19.19.51   37.44.62.123   0. 0. 183.249.346   19.1900945   FOREIGN MUSSIONE MAJARID   225.52.232   14.19.19.51   37.44.62.123   0. 181.729.97   0. 181.729.97   0. 181.729.97   0. 181.729.97   0. 181.729.97   0. 181.729.97   0. 181.729.97   0. 181.729.97   0. 181.729.97   0. 181.729.97   0. 181.729.97   0. 181.729.97   0. 181.729.97   0. 181.729.97   0. 181.729.97   0. 181.729.97   0. 181.729.97   0. 181.729.97   0. 181.729.97   0. 181.729.97   0. 181.729.97   0. 181.729.97   0. 181.729.97   0. 181.729.97   0. 181.729.97   0. 181.729.97   0. 181.729.97   0. 181.729.97   0. 181.729.97   0. 181.729.97   0. 181.729.97   0. 181.729.97   0. 181.729.97   0. 181.729.97   0. 181.729.97   0. 181.729.97   0. 181.729.97   0. 181.729.97   0. 181.729.97   0. 181.729.97   0. 181.729.97   0. 181.729.97   0. 181.729.97   0. 181.729.97   0. 181.729.97   0. 181.729.97   0. 181.729.97   0. 181.729.97   0. 181.729.97   0. 181.729.97   0. 181.729.97   0. 181.729.97   0. 181.729.97   0. 181.729.97   0. 181.729.97   0. 181.729.97   0. 181.729.97   0. 181.729.97   0. 181.729.97   0. 181.729.97   0. 181.729.97   0. 181.729.97   0. 181.729.97   0. 181.729.97   0. 181.729.97   0. 181.729.97   0. 181.729.97   0. 181.729.97   0. 181.729.97   0. 181.729.97   0. 181.729.97   0. 181.729.97   0. 181.729.97   0. 181.729.97   0. 181.729.97   0. 181.729.97   0. 181.729.97   0. 181.729.97   0. 181.729.97   0. 181.729.97   0. 181.729.97   0. 181.729.97   0. 181.729.97   0. 181.729.97   0. 181.729.97   0. 181.729.97   0. 181.729.97   0. 181.729.97   0. 181.729.97   0. 181.729.97   0. 181.729.97   0. 181.729.97   0. 181.729.97   0. 181.729.97   0. 181.729.97   0. 181.729.97   0. 181.729.97   0. 181.729.97   0. 181.729.97   0. 181.729.97   0. 181.729.97   0. 181.729.97   0. 181.729.97   0. 181.729.97   0. 181.729.97   0. 181.729.97   0. 181.729.97   0. 181.729.97   0. 181.729.97   0. 181.729.97   0. 181.729.97   0. 181.729.97   0. 181.729.97   0. 181.729.97   0. 181.729.97   0. 181.729.97     |      |            |                                |                    |                   |                   |               | 1,026,337,136       |
| 58. DI 1509006   FORDERICH NISSION MARIAD   108897.55   72.84.26.25   181.72.79.87   10   374.44.21.23   10   374.44.21.23   10   374.44.21.23   10   374.44.21.23   10   374.44.21.23   10   374.44.21.23   10   374.44.21.23   10   374.44.21.23   10   374.44.21.23   10   374.44.21.23   10   374.44.21.23   10   374.44.21.23   10   374.44.21.23   10   374.44.21.23   10   374.44.21.23   10   374.44.21.23   10   374.44.21.23   10   374.44.21.23   10   374.44.21.23   10   374.44.21.23   10   374.44.21.23   10   374.44.21.23   10   374.44.21.23   10   374.44.21.23   10   374.44.21.23   10   374.44.21.23   10   374.44.21.23   10   374.44.21.23   10   374.44.21.23   10   374.44.21.23   10   374.44.21.23   10   374.44.21.23   10   374.44.21.23   10   374.44.21.23   10   374.44.21.23   10   374.44.21.23   10   374.44.21.23   10   374.44.21.23   10   374.44.21.23   10   374.44.21.23   10   374.44.21.23   10   374.44.21.23   10   374.44.21.23   10   374.44.21.23   10   374.44.21.23   10   374.44.21.23   10   374.44.21.23   10   374.44.21.23   10   374.44.21.23   10   374.44.21.23   10   374.44.21.23   10   374.44.21.23   10   374.44.21.23   10   374.44.21.23   10   374.44.21.23   10   374.44.21.23   10   374.44.21.23   10   374.44.21.23   10   374.44.21.23   10   374.44.21.23   10   374.44.21.23   10   374.44.21.23   10   374.44.21.23   10   374.44.21.23   10   374.44.21.23   10   374.44.21.23   10   374.44.21.23   10   374.44.21.23   10   374.44.21.23   10   374.44.21.23   10   374.44.21.23   10   374.44.21.23   10   374.44.21.23   10   374.44.21.23   10   374.44.21.23   10   374.44.21.23   10   374.44.21.23   10   374.44.21.23   10   374.44.21.23   10   374.44.21.23   10   374.44.21.23   10   374.44.21.23   10   374.44.21.23   10   374.44.21.23   10   374.44.21.23   10   374.44.21.23   10   374.44.21.23   10   374.44.21.23   10   374.44.21.23   10   374.44.21.23   10   374.44.21.23   10   374.44.21.23   10   374.44.21.23   10   374.44.21.23   10   374.44.21.23   10   374.44.21.23   10   374.44.21.23   10   374.44.21.23     | 66.  | 0119009062 | FOREIGN MISSION: LUANDA        | 92,199,882         | 69,604,872        |                   |               | 161,804,754         |
| 190.   119000965   PORFICK NASSON: NAMARA   106.887.355   72.842.667   181.729.987   0   181.729.987   1   181.729.987   0   181.729.987   1   181.729.987   0   181.729.987   1   181.729.987   1   181.729.987   1   181.729.987   1   181.729.987   1   181.729.987   1   181.729.987   1   181.729.987   1   181.729.987   1   181.729.987   1   181.729.987   1   181.729.987   1   181.729.987   1   181.729.987   1   181.729.987   1   181.729.987   1   181.729.987   1   181.729.987   1   181.729.987   1   181.729.987   1   181.729.987   1   181.729.987   1   181.729.987   1   181.729.987   1   181.729.987   1   181.729.987   1   181.729.987   1   181.729.987   1   181.729.987   1   181.729.987   1   181.729.987   1   181.729.987   1   181.729.987   1   181.729.987   1   181.729.987   1   181.729.987   1   181.729.987   1   181.729.987   1   181.729.987   1   181.729.987   1   181.729.987   1   181.729.987   1   181.729.987   1   181.729.987   1   181.729.987   1   181.729.987   1   181.729.987   1   181.729.987   1   181.729.987   1   181.729.987   1   181.729.987   1   181.729.987   1   181.729.987   1   181.729.987   1   181.729.987   1   181.729.987   1   181.729.987   1   181.729.987   1   181.729.987   1   181.729.987   1   181.729.987   1   181.729.987   1   181.729.987   1   181.729.987   1   181.729.987   1   181.729.987   1   181.729.987   1   181.729.987   1   181.729.987   1   181.729.987   1   181.729.987   1   181.729.987   1   181.729.987   1   181.729.987   1   181.729.987   1   181.729.987   1   181.729.987   1   181.729.987   1   181.729.987   1   181.729.987   1   181.729.987   1   181.729.987   1   181.729.987   1   181.729.987   1   181.729.987   1   181.729.987   1   181.729.987   1   181.729.987   1   181.729.987   1   181.729.987   1   181.729.987   1   181.729.987   1   181.729.987   1   181.729.987   1   181.729.987   1   181.729.987   1   181.729.987   1   181.729.987   1   181.729.987   1   181.729.987   1   181.729.987   1   181.729.987   1   181.729.987   1   181.729.987   1   181.729.987   |      |            |                                |                    |                   | <u> </u>          |               | 183,269,346         |
| 170.   119009076   PORTICINA NISSION: AMPLIO   127.711.069   62.511.503   119.022.552   0   119.022.553   119.022.553   119.022.553   119.022.553   119.022.553   119.022.553   119.022.553   119.022.553   119.022.553   119.022.553   119.022.553   119.022.553   119.022.553   119.022.553   119.022.553   119.022.553   119.022.553   119.022.553   119.022.553   119.022.553   119.022.553   119.022.553   119.022.553   119.022.553   119.022.553   119.022.553   119.022.553   119.022.553   119.022.553   119.022.553   119.022.553   119.022.553   119.022.553   119.022.553   119.022.553   119.022.553   119.022.553   119.022.553   119.022.553   119.022.553   119.022.553   119.022.553   119.022.553   119.022.553   119.022.553   119.022.553   119.022.553   119.022.553   119.022.553   119.022.553   119.022.553   119.022.553   119.022.553   119.022.553   119.022.553   119.022.553   119.022.553   119.022.553   119.022.553   119.022.553   119.022.553   119.022.553   119.022.553   119.022.553   119.022.553   119.022.553   119.022.553   119.022.553   119.022.553   119.022.553   119.022.553   119.022.553   119.022.553   119.022.553   119.022.553   119.02.553   119.02.553   119.02.553   119.02.553   119.02.553   119.02.553   119.02.553   119.02.553   119.02.553   119.02.553   119.02.553   119.02.553   119.02.553   119.02.553   119.02.553   119.02.553   119.02.553   119.02.553   119.02.553   119.02.553   119.02.553   119.02.553   119.02.553   119.02.553   119.02.553   119.02.553   119.02.553   119.02.553   119.02.553   119.02.553   119.02.553   119.02.553   119.02.553   119.02.553   119.02.553   119.02.553   119.02.553   119.02.553   119.02.553   119.02.553   119.02.553   119.02.553   119.02.553   119.02.553   119.02.553   119.02.553   119.02.553   119.02.553   119.02.553   119.02.553   119.02.553   119.02.553   119.02.553   119.02.553   119.02.553   119.02.553   119.02.553   119.02.553   119.02.553   119.02.553   119.02.553   119.02.553   119.02.553   119.02.553   119.02.553   119.02.553   119.02.553   119.02.553   119.02.553   119.0   |      |            |                                |                    |                   | •                 |               |                     |
| 171.   DI 19909067   FOREIGN ANSSION MEMOCO CITY   127.571.1049   62.511.503   190.222.552   0   190.222.552   72. 0   190.0225   73. 0   190.0225   73. 0   190.0225   73. 0   190.0225   73. 0   190.0225   73. 0   190.0225   73. 0   190.0225   73. 0   190.0225   74. 0   190.0205   74. 0   190.0205   74. 0   190.0205   74. 0   190.0205   74. 0   190.0205   74. 0   190.0205   74. 0   190.0205   74. 0   190.0205   74. 0   190.0205   74. 0   190.0205   74. 0   190.0205   74. 0   190.0205   74. 0   190.0205   74. 0   190.0205   74. 0   190.0205   74. 0   190.0205   74. 0   190.0205   74. 0   190.0205   74. 0   190.0205   74. 0   190.0205   74. 0   190.0205   74. 0   190.0205   74. 0   190.0205   74. 0   190.0205   74. 0   190.0205   74. 0   190.0205   74. 0   190.0205   74. 0   190.0205   74. 0   190.0205   74. 0   190.0205   74. 0   190.0205   74. 0   190.0205   74. 0   190.0205   74. 0   190.0205   74. 0   190.0205   74. 0   190.0205   74. 0   190.0205   74. 0   190.0205   74. 0   190.0205   74. 0   190.0205   74. 0   190.0205   74. 0   190.0205   74. 0   190.0205   74. 0   190.0205   74. 0   190.0205   74. 0   190.0205   74. 0   190.0205   74. 0   190.0205   74. 0   190.0205   74. 0   190.0205   74. 0   190.0205   74. 0   190.0205   74. 0   190.0205   74. 0   190.0205   74. 0   190.0205   74. 0   190.0205   74. 0   190.0205   74. 0   190.0205   74. 0   190.0205   74. 0   190.0205   74. 0   190.0205   74. 0   190.0205   74. 0   190.0205   74. 0   190.0205   74. 0   190.0205   74. 0   190.0205   74. 0   190.0205   74. 0   190.0205   74. 0   190.0205   74. 0   190.0205   74. 0   190.0205   74. 0   190.0205   74. 0   190.0205   74. 0   190.0205   74. 0   190.0205   74. 0   190.0205   74. 0   190.0205   74. 0   190.0205   74. 0   190.0205   74. 0   190.0205   74. 0   190.0205   74. 0   190.0205   74. 0   190.0205   74. 0   190.0205   74. 0   190.0205   74. 0   190.0205   74. 0   190.0205   74. 0   190.0205   74. 0   190.0205   74. 0   190.0205   74. 0   190.0205   74. 0   190.0205   74. 0   190.0205   74. 0   190.02   |      |            |                                |                    |                   |                   |               |                     |
| 172. 0  11900996   COREGN MISSION MORECO CITY   127.572.627   84.228.753   211.821.342   0   211.821.342   0   211.821.342   0   211.821.342   0   211.821.342   0   211.821.342   0   211.821.342   0   211.821.342   0   211.821.342   0   211.821.342   0   211.821.342   0   211.821.342   0   211.821.342   0   211.821.342   0   211.821.342   0   211.821.342   0   211.821.342   0   211.821.342   0   211.821.342   0   211.821.342   0   211.821.342   0   211.821.342   0   211.821.342   0   211.821.342   0   211.821.342   0   211.821.342   0   211.821.342   0   211.821.342   0   211.821.342   0   211.821.342   0   211.821.342   0   211.821.342   0   211.821.342   0   211.821.342   0   211.821.342   0   211.821.342   0   211.821.342   0   211.821.342   0   211.821.342   0   211.821.342   0   211.821.342   0   211.821.342   0   211.821.342   0   211.821.342   0   211.821.342   0   211.821.342   0   211.821.342   0   211.821.342   0   211.821.342   0   211.821.342   0   211.821.342   0   211.821.342   0   211.821.342   0   211.821.342   0   211.821.342   0   211.821.342   0   211.821.342   0   211.821.342   0   211.821.342   0   211.821.342   0   211.821.342   0   211.821.342   0   211.821.342   0   211.821.342   0   211.821.342   0   211.821.342   0   211.821.342   0   211.821.342   0   211.821.342   0   211.821.342   0   211.821.342   0   211.821.342   0   211.821.342   0   211.821.342   0   211.821.342   0   211.821.342   0   211.821.342   0   211.821.342   0   211.821.342   0   211.821.342   0   211.821.342   0   211.821.342   0   211.821.342   0   211.821.342   0   211.821.342   0   211.821.342   0   211.821.342   0   211.821.342   0   211.821.342   0   211.821.342   0   211.821.342   0   211.821.342   0   211.821.342   0   211.821.342   0   211.821.342   0   211.821.342   0   211.821.342   0   211.821.342   0   211.821.342   0   211.821.342   0   211.821.342   0   211.821.342   0   211.821.342   0   211.821.342   0   211.821.342   0   211.821.342   0   211.821.342   0   211.821.342   0   211.821.342   0   211.821   |      |            |                                |                    |                   |                   |               |                     |
| 173. 011900969   OREIGN MISSION: MONROVAL   99.465/933   70.589.677   179.046.510   50.000.000   220.044.57   177. 011900970   FOREIGN MISSION: MOSCOW   188.685/988   190.978.78   179.037.78   179.037.78   179.037.78   179.037.78   179.037.78   179.037.78   179.037.78   179.037.78   179.037.78   179.037.78   179.037.78   179.037.78   179.037.78   179.037.78   179.037.78   179.037.78   179.037.78   179.037.78   179.037.78   179.037.78   179.037.78   179.037.78   179.037.78   179.037.78   179.037.78   179.037.78   179.037.78   179.037.78   179.037.78   179.037.78   179.037.78   179.037.78   179.037.78   179.037.78   179.037.78   179.037.78   179.037.78   179.037.78   179.037.78   179.037.78   179.037.78   179.037.78   179.037.78   179.037.78   179.037.78   179.037.78   179.037.78   179.037.78   179.037.78   179.037.78   179.037.78   179.037.78   179.037.78   179.037.78   179.037.78   179.037.78   179.037.78   179.037.78   179.037.78   179.037.78   179.037.78   179.037.78   179.037.78   179.037.78   179.037.78   179.037.78   179.037.78   179.037.78   179.037.78   179.037.78   179.037.78   179.037.78   179.037.78   179.037.78   179.037.78   179.037.78   179.037.78   179.037.78   179.037.78   179.037.78   179.037.78   179.037.78   179.037.78   179.037.78   179.037.78   179.037.78   179.037.78   179.037.78   179.037.78   179.037.78   179.037.78   179.037.78   179.037.78   179.037.78   179.037.78   179.037.78   179.037.78   179.037.78   179.037.78   179.037.78   179.037.78   179.037.78   179.037.78   179.037.78   179.037.78   179.037.78   179.037.78   179.037.78   179.037.78   179.037.78   179.037.78   179.037.78   179.037.78   179.037.78   179.037.78   179.037.78   179.037.78   179.037.78   179.037.78   179.037.78   179.037.78   179.037.78   179.037.78   179.037.78   179.037.78   179.037.78   179.037.78   179.037.78   179.037.78   179.037.78   179.037.78   179.037.78   179.037.78   179.037.78   179.037.78   179.037.78   179.037.78   179.037.78   179.037.78   179.037.78   179.037.78   179.037.78   179.037.78   179.0   |      |            |                                |                    |                   |                   |               | 211,821,362         |
| 175. 0  119009971   COREIGN MISSION NUMBERS   1197-879-7498   73-55-35,998   187-325-5449   73-75-55-35,998   187-325-5449   73-75-55-35,998   187-325-5449   73-75-55-35,998   187-325-5449   73-75-55-35,998   187-325-5449   73-75-55-35,998   187-325-54-549   73-75-55-35,998   187-325-5449   73-75-55-35,998   187-325-5449   73-75-55-35,998   187-325-5449   73-75-55-35,998   187-325-5449   73-75-55-35,998   187-325-5449   73-75-35-35-36,998   187-325-5449   73-75-35-35-36,998   187-325-5449   73-75-35-35-36,998   187-325-5449   73-75-35-35-36,998   187-325-35-36,998   73-75-35-35-36,998   73-75-35-35-36,998   73-75-35-36,998   73-75-35-36,998   73-75-35-36,998   73-75-35-36,998   73-75-35-36,998   73-75-35-36,998   73-75-35-36,998   73-75-35-36,998   73-75-35-36,998   73-75-35-36,998   73-75-35-36,998   73-75-35-36,998   73-75-35-36,998   73-75-35-36,998   73-75-35-36,998   73-75-35-36,998   73-75-35-36,998   73-75-35-36,998   73-75-35-36,998   73-75-35-36,998   73-75-35-36,998   73-75-35-36,998   73-75-35-36,998   73-75-35-36,998   73-75-35-36,998   73-75-35-36,998   73-75-35-36,998   73-75-35-36,998   73-75-35-36,998   73-75-35-36,998   73-75-35-36,998   73-75-35-36,998   73-75-35-36,998   73-75-35-36,998   73-75-35-36,998   73-75-35-36,998   73-75-35-36,998   73-75-35-36,998   73-75-35-36,998   73-75-35-36,998   73-75-35-36,998   73-75-35-36,998   73-75-35-36,998   73-75-35-36,998   73-75-35-36,998   73-75-35-36,998   73-75-35-36,998   73-75-35-36,998   73-75-35-36,998   73-75-35-36,998   73-75-35-36,998   73-75-35-36,998   73-75-35-36,998   73-75-35-36,998   73-75-35-36,998   73-75-35-36,998   73-75-35-36,998   73-75-35-36,998   73-75-35-36,998   73-75-35-36,998   73-75-35-36,998   73-75-35-36,998   73-75-35-36,998   73-75-35-36,998   73-75-35-36,998   73-75-35-36,998   73-75-35-36,998   73-75-35-36,998   73-75-35-36,998   73-75-35-36,998   73-75-35-36,998   73-75-35-36,998   73-75-35-36,998   73-75-35-36,998   73-75-35-36,998   73-75-35-36,998   73-75-35-36,998   73-75-35-36,998   73-75-35-36,998   73-75-3   |      |            |                                |                    |                   |                   |               | 220,046,510         |
| 17. 0  19099072   CORECON MISSION: NODJAMENA   11.5.762.748   73.563.978   189.326,546   0   189.326,577   0   1909073   CORECON MISSION: NEW DELHI   153.999.616   122.555.736   274.525.532   0   276.525.377   0   1909073   CORECON MISSION: NEW TORK (CG)   300.698.178   145.572.382   459.270.560   490.000.000   150.0227   10.00073   CORECON MISSION: NEW TORK (CG)   300.698.178   145.572.382   459.270.560   490.000.000   150.0227   10.00073   CORECON MISSION: NEW TORK (CG)   300.698.178   145.572.382   459.270.560   490.000.000   150.0227   10.00073   CORECON MISSION: NEW TORK (PM   658.575.67   636.575.62   10.00073   10.00073   CORECON MISSION: NEW TORK (PM   658.575.67   636.575.62   10.00073   CORECON MISSION: NEW TORK (PM   658.65   10.00073   CORECON MISSION: POPTO OF SPAN   10.000.000   10.00073   CORECON MISSION: POPTO OF SPAN   10.00073   CORECON M   |      |            | FOREIGN MISSION: MOSCOW        |                    |                   |                   |               | 379,037,789         |
| 77.                                                                                                                                                                                                                                                                                                                                                                                                                                                                                                                                                                                                                                                                                                                                                                                                                                                                                                                                                                                                                                                                                                                                                                                                                                                                                                                                                                                                                                                                                                                                                                                                                                                                                                                                                                                                                                                                                                                                                                                                                                                                                                                            |      |            |                                |                    |                   |                   |               | 252,280,427         |
| 17. 0  119009074   FOREIGN MISSION: NEW DELH    13,979,468   34,487,808   0   34,487,808   77. 0  119009075   FOREIGN MISSION: NEW YORK (C.G.)   304,698,176   145,572,382   450,270,540   490,000,000   1510,027,540   180,0119009077   FOREIGN MISSION: NEW YORK (PM)   45,868,875,376   45,872,382   450,270,540   490,000,000   1510,452,763   180,0119009077   FOREIGN MISSION: NAMEY   133,967,159   67,876,785   201,845,744   0   135,223,014   0   135,223,014   0   135,223,014   0   135,223,014   0   135,223,014   0   135,223,014   0   135,223,014   0   135,223,014   0   135,223,014   0   135,223,014   0   135,223,014   0   135,223,014   0   135,223,014   0   135,223,014   0   135,223,014   0   135,223,014   0   135,223,014   0   135,223,014   0   135,223,014   0   135,223,014   0   135,223,014   0   135,223,014   0   135,223,014   0   135,223,014   0   135,223,014   0   135,223,014   0   135,223,014   0   135,223,014   0   135,223,014   0   135,223,014   0   135,223,014   0   135,223,014   0   135,223,014   0   135,223,014   0   135,223,014   0   135,223,014   0   135,223,014   0   135,223,014   0   135,223,014   0   135,223,014   0   135,223,014   0   135,223,014   0   135,223,014   0   135,223,014   0   135,223,014   0   135,223,014   0   135,223,014   0   135,223,014   0   135,223,014   0   135,223,014   0   135,223,014   0   135,223,014   0   135,223,014   0   135,223,014   0   135,223,014   0   135,223,014   0   135,223,014   0   135,223,014   0   135,223,014   0   135,223,014   0   135,223,014   0   135,223,014   0   135,223,014   0   135,223,014   0   135,223,014   0   135,223,014   0   135,223,014   0   135,223,014   0   135,223,014   0   135,223,014   0   135,223,014   0   135,223,014   0   135,223,014   0   135,223,014   0   135,223,014   0   135,223,014   0   135,223,014   0   135,223,014   0   135,223,014   0   135,223,014   0   135,223,014   0   135,223,014   0   135,223,014   0   135,223,014   0   135,223,014   0   135,223,014   0   135,223,014   0   135,223,014   0   135,223,014   0   135,223,014   0    | 76.  | 0119009072 |                                | 115,762,948        | 73,563,598        | 189,326,546       | 0             | 189,326,546         |
| 177. 0119009075   FOREIGH MISSION: NEW YORK (CG)   304.698.178   145.572.382   450.270.540   0   450.270.540                                                                                                                                                                                                                                                                                                                                                                                                                                                                                                                                                                                                                                                                                                                                                                                                                                                                                                                                                                                                                                                                                                                                                                                                                                                                                                                                                                                                                                                                                                                                                                                                                                                                                                                                                                                                                                                                                                                                                                                                                   | 77.  | 0119009073 |                                | 40,690,340         | 13,799,468        | 54,489,808        | 0             | 54,489,808          |
| 88. 011909976   FOREIGN MISSION, NEW YORK (FM)   656,875,576   363,758,824   1,020,429,400   490,000.000   1,510,429   481,011909977   FOREIGN MISSION, NEW YORK (FM)   77,089,076   38,133,736   135,223,014   0   21,945,97   21,911909978   FOREIGN MISSION, NIJC NIAMEY   77,089,076   38,133,736   135,223,014   0   315,223,014   0   315,223,014   38,011909908   FOREIGN MISSION, CIMAWA   224,125,850   125,853,127   389,778,777   68,000,000   575,778,778, 183,000,000   37,777, 183,000,000   37,777, 183,000,000   37,777, 183,000,000   37,777, 183,000,000   37,777, 183,000,000   37,777, 183,000,000   37,777, 183,000,000   37,777, 183,000,000   37,777, 183,000,000   37,777, 183,000,000   37,777, 183,000,000   37,777, 183,000,000   37,777, 183,000,000   37,777, 183,000,000   37,777, 183,000,000   37,777, 183,000,000   37,777, 183,000,000   37,777, 183,000,000   37,777, 183,000,000   37,777, 183,000,000   37,777, 183,000,000   37,777, 183,000,000   37,777, 183,000,000   37,777, 183,000,000   37,777, 183,000,000   37,777, 183,000,000   37,777, 183,000,000   37,777, 183,000,000   37,777, 183,000,000   37,777, 183,000,000   37,777, 183,000,000   37,777, 183,000,000   37,777, 183,000,000   37,777, 183,000,000   37,777, 183,000,000   37,777, 183,000,000   37,777, 183,000,000   37,777, 183,000,000   37,777, 183,000,000   37,777, 183,000,000   37,777, 183,000,000   37,777, 183,000,000   37,777, 183,000,000   37,777, 183,000,000   37,777, 183,000,000   37,777, 183,000,000   37,777, 183,000,000   37,777, 183,000,000   37,777, 183,000,000   37,777, 183,000,000   37,777, 183,000,000   37,777, 183,000,000   37,777, 183,000,000   37,777, 183,000,000   37,777, 183,000,000   37,777, 183,000,000   37,777, 183,000,000   37,777, 183,000,000   37,777, 183,000,000   37,777, 183,000,000   37,777, 183,000,000   37,777, 183,000,000   37,777, 183,000,000   37,777, 183,000,000   37,777, 183,000,000   37,777, 183,000,000   37,777, 183,000,000   37,777, 183,000,000   37,777, 183,000,000   37,777, 183,000,000   37,777, 183,000,000   37,777, 18      |      |            |                                |                    |                   |                   |               | 276,525,352         |
| 81   119009077   POREIGN MISSION: NIAMEY   133.967.159   67.878.785   201.845.744   0 201.845.74     82   0119009080   POREIGN MISSION: NIAMEY   27.089.076   38.133.973.014   0.135.223.014     83   0119009080   POREIGN MISSION: OTTAWA   244.125.850   125.853.127   389.978.777   186.000.000   577.787.     85   0119009081   POREIGN MISSION: PARIS   207.656.933   171.655.542   379.312.475   0.379.132.475   0.379.132.475   0.379.132.475   0.379.132.475   0.379.132.475   0.379.132.475   0.379.132.475   0.379.132.475   0.379.132.475   0.379.132.475   0.379.132.475   0.379.132.475   0.379.132.475   0.379.132.475   0.379.132.475   0.379.132.475   0.379.132.475   0.379.132.475   0.379.132.475   0.379.132.475   0.379.132.475   0.379.132.475   0.379.132.475   0.379.132.475   0.379.132.475   0.379.132.475   0.379.132.475   0.379.132.475   0.379.132.475   0.379.132.475   0.379.132.475   0.379.132.475   0.379.132.475   0.379.132.475   0.379.132.475   0.379.132.475   0.379.132.475   0.379.132.475   0.379.132.475   0.379.132.475   0.379.132.475   0.379.132.475   0.379.132.475   0.379.132.475   0.379.132.475   0.379.132.475   0.379.132.475   0.379.132.475   0.379.132.475   0.379.132.475   0.379.132.475   0.379.132.475   0.379.132.475   0.379.132.475   0.379.132.475   0.379.132.475   0.379.132.475   0.379.132.475   0.379.132.475   0.379.132.475   0.379.132.475   0.379.132.475   0.379.132.475   0.379.132.475   0.379.132.475   0.379.132.475   0.379.132.475   0.379.132.475   0.379.132.475   0.379.132.475   0.379.132.475   0.379.132.475   0.379.132.475   0.379.132.475   0.379.132.475   0.379.132.475   0.379.132.475   0.379.132.475   0.379.132.475   0.379.132.475   0.379.132.475   0.379.132.475   0.379.132.475   0.379.132.475   0.379.132.475   0.379.132.475   0.379.132.475   0.379.132.475   0.379.132.475   0.379.132.475   0.379.132.475   0.379.132.475   0.379.132.475   0.379.132.475   0.379.132.475   0.379.132.475   0.379.132.475   0.379.132.475   0.379.132.475   0.379.132.475   0.379.132.475   0.379.132.475   0.379.132.475   0.379   |      |            |                                |                    |                   |                   |               | 450,270,560         |
| 182.   0119009078   FOREIGN MISSION: NINC NIAMEY   77.099.078   381,33,736   135,223.014   0   135,223.018   139,0190908   FOREIGN MISSION: OTAMA   224,125,850   125,853,127   389,798,777   169,000,000   404,797,73   381,0190908   FOREIGN MISSION: PARIS   207,656,933   171,655,645   379,312,47   0   379,312,47   0   379,312,47   0   379,312,47   0   379,312,47   0   379,312,47   0   379,312,47   0   379,312,47   0   379,312,47   0   379,312,47   0   379,312,47   0   379,312,47   0   379,312,47   0   379,312,47   0   379,312,47   0   379,312,47   0   379,312,47   0   379,312,47   0   379,312,47   0   379,312,47   0   379,312,47   0   379,312,47   0   379,312,47   0   379,312,47   0   379,312,47   0   379,312,47   0   379,312,47   0   379,312,47   0   379,312,47   0   379,312,47   0   379,312,47   0   379,312,47   0   379,312,47   0   379,312,47   0   379,312,47   0   379,312,47   0   379,312,47   0   379,312,47   0   379,312,47   0   379,312,47   0   379,312,47   0   379,312,47   0   379,312,47   0   379,312,47   0   379,312,47   0   379,312,47   0   379,312,47   0   379,312,47   0   379,312,47   0   379,312,47   0   379,312,47   0   379,312,47   0   379,312,47   0   379,312,47   0   379,312,47   0   379,312,47   0   379,312,47   0   379,312,47   0   379,312,47   0   379,312,47   0   379,312,47   0   379,312,47   0   379,312,47   0   379,312,47   0   379,312,47   0   379,312,47   0   379,312,47   0   379,312,47   0   379,312,47   0   379,312,47   0   379,312,47   0   379,312,47   0   379,312,47   0   379,312,47   0   379,312,47   0   379,312,47   0   379,312,47   0   379,312,47   0   379,312,47   0   379,312,47   0   379,312,47   0   379,312,47   0   379,312,47   0   379,312,47   0   379,312,47   0   379,312,47   0   379,312,47   0   379,312,47   0   379,312,47   0   379,312,47   0   379,312,47   0   379,312,47   0   379,312,47   0   379,312,47   0   379,312,47   0   379,312,47   0   379,312,47   0   379,312,47   0   379,312,47   0   379,312,47   0   379,312,47   0   379,312,47   0   379,312,47   0   379,31      |      |            |                                |                    |                   |                   |               |                     |
| 83. 0119009680   FOREIGN MISSIONC UTAWA   244,125,850   125,853,127   389,978,977   168,000,000   577,798;   180,001,000   167,000   170,000   170,000   170,000   170,000   170,000   170,000   170,000   170,000   170,000   170,000   170,000   170,000   170,000   170,000   170,000   170,000   170,000   170,000   170,000   170,000   170,000   170,000   170,000   170,000   170,000   170,000   170,000   170,000   170,000   170,000   170,000   170,000   170,000   170,000   170,000   170,000   170,000   170,000   170,000   170,000   170,000   170,000   170,000   170,000   170,000   170,000   170,000   170,000   170,000   170,000   170,000   170,000   170,000   170,000   170,000   170,000   170,000   170,000   170,000   170,000   170,000   170,000   170,000   170,000   170,000   170,000   170,000   170,000   170,000   170,000   170,000   170,000   170,000   170,000   170,000   170,000   170,000   170,000   170,000   170,000   170,000   170,000   170,000   170,000   170,000   170,000   170,000   170,000   170,000   170,000   170,000   170,000   170,000   170,000   170,000   170,000   170,000   170,000   170,000   170,000   170,000   170,000   170,000   170,000   170,000   170,000   170,000   170,000   170,000   170,000   170,000   170,000   170,000   170,000   170,000   170,000   170,000   170,000   170,000   170,000   170,000   170,000   170,000   170,000   170,000   170,000   170,000   170,000   170,000   170,000   170,000   170,000   170,000   170,000   170,000   170,000   170,000   170,000   170,000   170,000   170,000   170,000   170,000   170,000   170,000   170,000   170,000   170,000   170,000   170,000   170,000   170,000   170,000   170,000   170,000   170,000   170,000   170,000   170,000   170,000   170,000   170,000   170,000   170,000   170,000   170,000   170,000   170,000   170,000   170,000   170,000   170,000   170,000   170,000   170,000   170,000   170,000   170,000   170,000   170,000   170,000   170,000   170,000   170,000   170,000   170,000   170,000   170,000   170,000   170,000   170,000   1   |      |            |                                |                    |                   |                   |               |                     |
| 88. 0119009081   FOREIGN MISSION: PARS   207.556.733   171.655.42   379.312.475   0. 379.312.4   88. 011909082   OREIGN MISSION: PARS   207.556.733   171.655.42   379.312.475   0. 379.312.4   88. 011909083   OREIGN MISSION: PORT OF SPAIN   102.366.123   67.344.179   149.710.302   0. 149.710.3   88. 011909084   OREIGN MISSION: PORT OF SPAIN   102.366.123   109.267.9   224.823.344   70.000.000   344.8223.8   88. 011909085   OREIGN MISSION: PORT OF SPAIN   104.649.64.55   109.267.9   224.823.344   70.000.000   344.8223.8   88. 011909086   OREIGN MISSION: RABAT   88.397.279   26.758.29   131.355.548   0. 150.355.64   0. 150.957.0   99. 011909087   OREIGN MISSION: ROME   276.073.178   126.204.345   325.428.976   0. 325.428.979   0. 190.000.000   0. 000.000.000   0. 000.000.                                                                                                                                                                                                                                                                                                                                                                                                                                                                                                                                                                                                                                                                                                                                                                                                                                                                                                                                                                                                                                                                                                                                                                                                                                                                                                                    |      |            |                                |                    |                   |                   |               | 557,978,977         |
| 88. 0119009082   FOREIGH MISSION: PARIS   207,656,933   171,455,542   377,312,475   0   377,312,475   0   377,312,475   0   377,312,475   0   377,312,475   0   377,312,475   0   377,312,475   0   377,312,475   0   377,312,475   0   377,312,475   0   377,312,475   0   377,312,475   0   377,312,475   0   377,312,475   0   377,312,475   0   377,312,475   0   377,312,475   0   377,312,475   0   377,312,475   0   377,312,475   0   377,312,475   0   377,312,475   0   377,312,475   0   377,312,475   0   377,312,475   0   377,312,475   0   377,312,475   0   377,312,475   0   377,312,475   0   377,312,475   0   377,312,475   0   377,312,475   0   377,312,475   0   377,312,475   0   377,312,475   0   377,312,475   0   377,312,475   0   377,312,475   0   377,312,475   0   377,312,475   0   377,312,475   0   377,312,475   0   377,312,475   0   377,312,475   0   377,312,475   0   377,312,475   0   377,312,475   0   377,312,475   0   377,312,475   0   377,312,475   0   377,312,475   0   377,312,475   0   377,312,475   0   377,312,475   0   377,312,475   0   377,312,475   0   377,312,475   0   377,312,475   0   377,312,475   0   377,312,475   0   377,312,475   0   377,312,475   0   377,312,475   0   377,312,475   0   377,312,475   0   377,312,475   0   377,312,475   0   377,312,475   0   377,312,475   0   377,312,475   0   377,312,475   0   377,312,475   0   377,312,475   0   377,312,475   0   377,312,475   0   377,312,475   0   377,312,475   0   377,312,475   0   377,312,475   0   377,312,475   0   377,312,475   0   377,312,475   0   377,312,475   0   377,312,475   0   377,312,475   0   377,312,475   0   377,312,475   0   377,312,475   0   377,312,475   0   377,312,475   0   377,312,475   0   377,312,475   0   377,312,475   0   377,312,475   0   377,312,475   0   377,312,475   0   377,312,475   0   377,312,475   0   377,312,475   0   377,312,475   0   377,312,475   0   377,312,475   0   377,312,475   0   377,312,475   0   377,312,475   0   377,312,475   0   377,312,475   0   377,312,475   0   377,312,475   0   377,312,475    |      |            |                                |                    |                   |                   |               | 404,973,703         |
| 87. 0119009084   FOREIGN MISSION: PRETORIA   164,986,453   109,795,891   274,282,344   70,000,000   344,282,348   80, 0119009085   FOREIGN MISSION: PRONG YANG   116,441,694   74,555,551   109,979,045   0   190,977,046   0   190,977,046   0   190,977,046   0   190,977,046   0   190,977,046   0   190,977,046   0   190,977,046   0   190,977,046   0   190,977,046   0   190,977,046   0   190,977,046   0   190,977,046   0   190,977,046   0   190,977,047   0   190,977,047   0   113,955,549   0   235,2429*   15,203,454   325,4229*   0   235,4229*   19,0119009087   FOREIGN MISSION: STATE   112,105,864   34,943,346   147,049,210   0   147,049,22   0   190,000092   FOREIGN MISSION: SAO TOME   290,078,909   111,363,322   311,442,231   0   311,442,23   0   131,442,23   0   131,442,23   0   131,442,23   0   131,442,23   0   131,442,23   0   131,442,23   0   0   190,000093   FOREIGN MISSION: SHANGHAI   200,722,160   18,652,933   222,375,099   0   222,375,000   0   0   0   0   0   0   0   0   0                                                                                                                                                                                                                                                                                                                                                                                                                                                                                                                                                                                                                                                                                                                                                                                                                                                                                                                                                                                                                                                                                              |      | 0119009082 |                                | 207,656,933        |                   |                   |               | 379,312,475         |
| 88, 0119009085   FOREIGN MISSION: REABAT   88,397.279   62,958.269   513,555.548   0   151,355.558   0   151,355.558   0   151,355.558   0   151,355.558   0   151,355.558   0   151,355.558   0   151,355.558   0   151,355.558   0   151,355.558   0   151,355.558   0   151,355.558   0   151,355.558   0   151,355.558   0   151,355.558   0   151,355.558   0   151,355.558   0   151,355.558   0   151,355.558   0   151,355.558   0   151,355.558   0   151,355.558   0   151,355.558   0   151,355.558   0   151,355.558   0   151,355.558   0   151,355.558   0   151,355.558   0   151,355.558   0   151,355.558   0   151,355.558   0   151,355.558   0   151,355.558   0   151,355.558   0   151,355.558   0   151,355.558   0   151,355.558   0   151,355.558   0   151,355.558   0   151,355.558   0   151,355.558   0   151,355.558   0   151,355.558   0   151,355.558   0   151,355.558   0   151,355.558   0   151,355.558   0   151,355.558   0   151,355.558   0   151,355.558   0   151,355.558   0   151,355.558   0   151,355.558   0   151,355.558   0   151,355.558   0   151,355.558   0   151,355.558   0   151,355.558   0   151,355.558   0   151,355.558   0   151,355.558   0   151,355.558   0   151,355.558   0   151,355.558   0   151,355.558   0   151,355.558   0   151,355.558   0   151,355.558   0   151,355.558   0   151,355.558   0   151,355.558   0   151,355.558   0   151,355.558   0   151,355.558   0   151,355.558   0   151,355.558   0   151,355.558   0   151,355.558   0   151,355.558   0   151,355.558   0   151,355.558   0   151,355.558   0   151,355.558   0   151,355.558   0   151,355.558   0   151,355.558   0   151,355.558   0   151,355.558   0   151,355.558   0   151,355.558   0   151,355.558   0   151,355.558   0   151,355.558   0   151,355.558   0   151,355.558   0   151,355.558   0   151,355.558   0   151,355.558   0   151,355.558   0   151,355.558   0   151,355.558   0   151,355.558   0   151,355.558   0   151,355.558   0   151,355.558   0   151,355.558   0   151,355.558   0   151,355.558   0   151,355.558   0   151,355.558   0 |      |            |                                | 102,366,123        |                   |                   |               | 169,710,302         |
| B90                                                                                                                                                                                                                                                                                                                                                                                                                                                                                                                                                                                                                                                                                                                                                                                                                                                                                                                                                                                                                                                                                                                                                                                                                                                                                                                                                                                                                                                                                                                                                                                                                                                                                                                                                                                                                                                                                                                                                                                                                                                                                                                            |      |            |                                |                    |                   |                   |               | 344,282,344         |
| 90. 0119009087 FOREIGN MISSION: RYADH 173,025,542 152,403,454 325,428,976 0 325,428,979 1 0119009088 FOREIGN MISSION: ROME 276,273,178 126,204,981 402,478,159 0 402,478,159 0 402,478,159 0 402,478,159 0 402,478,159 0 402,478,159 0 402,478,159 0 402,478,159 0 402,478,159 0 402,478,159 0 402,478,159 0 402,478,159 0 402,478,159 0 402,478,159 0 402,478,159 0 402,478,159 0 402,478,159 0 402,478,159 0 402,478,159 0 402,478,159 0 402,478,159 0 402,478,159 0 402,478,159 0 402,478,159 0 402,478,159 0 402,478,159 0 402,478,159 0 402,478,159 0 402,478,159 0 402,478,159 0 402,478,159 0 402,478,159 0 402,478,159 0 402,478,159 0 402,478,159 0 402,478,159 0 402,478,159 0 402,478,159 0 402,478,159 0 402,478,159 0 402,478,159 0 402,478,159 0 402,478,159 0 402,478,159 0 402,478,159 0 402,478,159 0 402,478,159 0 402,478,159 0 402,478,159 0 402,478,159 0 402,478,159 0 402,478,159 0 402,478,159 0 402,478,159 0 402,478,159 0 402,478,159 0 402,478,159 0 402,478,159 0 402,478,159 0 402,478,159 0 402,478,159 0 402,478,159 0 402,478,159 0 402,478,159 0 402,478,159 0 402,478,159 0 402,478,159 0 402,478,159 0 402,478,159 0 402,478,159 0 402,478,159 0 402,478,159 0 402,478,159 0 402,478,159 0 402,478,159 0 402,478,159 0 402,478,159 0 402,478,159 0 402,478,159 0 402,478,159 0 402,478,159 0 402,478,159 0 402,478,159 0 402,478,159 0 402,478,159 0 402,478,159 0 402,478,159 0 402,478,159 0 402,478,159 0 402,478,159 0 402,478,159 0 402,478,159 0 402,478,159 0 402,478,159 0 402,478,159 0 402,478,159 0 402,478,159 0 402,478,159 0 402,478,159 0 402,478,159 0 402,478,159 0 402,478,159 0 402,478,159 0 402,478,159 0 402,478,159 0 402,478,159 0 402,478,159 0 402,478,159 0 402,478,159 0 402,478,159 0 402,478,159 0 402,478,159 0 402,478,159 0 402,478,159 0 402,478,159 0 402,478,159 0 402,478,159 0 402,478,159 0 402,478,159 0 402,478,159 0 402,478,159 0 402,478,159 0 402,478,159 0 402,478,159 0 402,478,159 0 402,478,159 0 402,478,159 0 402,478,159 0 402,478,159 0 402,478,159 0 402,478,159 0 402,478,159 0 402,478,159 0 402,478,159 0 402,478,159 0 402,478,1 |      |            |                                |                    |                   |                   |               |                     |
| 91. 0119009088   FOREIGN MISSION: ROME   276,273,178   126,204,981   402,478,159   0   402,478,159   92. 0119009099   FOREIGN MISSION: SAN-FRANCISCO   112,105,864   34,943,346   147,049,210   0   147,049,210   170,00009092   119,00009092   FOREIGN MISSION: SAO TOME   93,479,538   66,175,704   133,405,242   0   153,405,242   0   153,405,242   0   153,405,242   0   153,405,242   0   153,405,242   0   153,405,242   0   153,405,242   0   153,405,242   0   153,405,242   0   153,405,242   0   153,405,242   0   153,405,242   0   153,405,242   0   153,405,242   0   153,405,242   0   153,405,242   0   153,405,242   0   153,405,242   0   153,405,242   0   153,405,242   0   153,405,242   0   153,405,242   0   153,405,242   0   153,405,242   0   153,405,242   0   153,405,242   0   153,405,242   0   153,405,242   0   153,405,242   0   153,405,242   0   153,405,242   0   153,405,242   0   153,405,242   0   153,405,242   0   153,405,242   0   153,405,242   0   153,405,242   0   153,405,242   0   153,405,242   0   153,405,242   0   153,405,242   0   153,405,242   0   153,405,242   0   153,405,242   0   153,405,242   0   153,405,242   0   153,405,242   0   153,405,242   0   153,405,242   0   153,405,242   0   153,405,242   0   153,405,242   0   153,405,242   0   153,405,242   0   153,405,242   0   153,405,242   0   153,405,242   0   153,405,242   0   153,405,242   0   153,405,242   0   153,405,242   0   153,405,242   0   153,405,242   0   153,405,242   0   153,405,242   0   153,405,242   0   153,405,242   0   153,405,242   0   153,405,242   0   153,405,242   0   153,405,242   0   153,405,242   0   153,405,242   0   153,405,242   0   153,405,242   0   153,405,242   0   153,405,242   0   153,405,242   0   153,405,242   0   153,405,242   0   153,405,242   0   153,405,242   0   153,405,242   0   153,405,242   0   153,405,242   0   153,405,242   0   153,405,242   0   153,405,242   0   153,405,242   0   153,405,242   0   153,405,242   0   153,405,242   0   153,405,242   0   153,405,242   0   153,405,242   0   153,405,242   0   153,40 |      |            |                                |                    |                   |                   |               |                     |
| PCREIGN MISSION: SAN-FRANCISCO   112,105,864   34,943,346   147,049,210   0   147,049,22   0   190,009,000   147,049,22   0   153,052,22   0   153,052,22   0   153,052,22   0   153,052,22   0   153,052,22   0   153,052,22   0   153,052,22   0   153,052,22   0   153,052,22   0   153,052,22   0   153,052,22   0   150,000,000   113,053,000,000   113,053,000,000   113,053,000,000   113,053,000,000   113,053,000,000   113,053,000,000   113,053,000,000   113,053,000,000   113,000,000,000   113,000,000,000   113,000,000,000   113,000,000,000   113,000,000,000   113,000,000,000   113,000,000,000   113,000,000,000   113,000,000,000   113,000,000   113,000,000,000   113,000,000,000   113,000,000,000   113,000,000,000   113,000,000,000   113,000,000   113,000,000,000   113,000,000,000   113,000,000,000   113,000,000,000   113,000,000   113,000,000,000   113,000,000,000   113,000,000,000   113,000,000,000   113,000,000,000   113,000,000,000   113,000,000,000   113,000,000,000   113,000,000,000   113,000,000,000   113,000,000   113,000,000,000   113,000,000   113,000,000,000   113,000,000   113,000,000,000   113,000,000   113,000,000   113,000,000   113,000,000   113,000,000   113,000,000   113,000,000   113,000,000   113,000,000   113,000,000   113,000,000   113,000,000   113,000,000   113,000,000   113,000,000   113,000,000   113,000,000   113,000,000   113,000,000   113,000,000   113,000,000   113,000,000   113,000,000   113,000,000   113,000,000   113,000,000   113,000,000   113,000,000   113,000,000   113,000,000   113,000,000   113,000,000   113,000,000   113,000,000   113,000,000   113,000,000   113,000,000   113,000,000   113,000,000   113,000,000   113,000,000   113,000,000   113,000,000   113,000,000   113,000,000   113,000,000   113,000,000   113,000,000   113,000,000   113,000,000   113,000,000   113,000,000   113,000,000   113,000,000   113,000,000   113,000,000   113,000,000   113,000,000   113,000,000   113,000,000   113,000,000   113,000,000   113,000,000   113,000,000   113,000,000   113,000,000   113,000   |      |            |                                |                    |                   |                   |               | 402,478,159         |
| 93. 0119009091 FOREIGN MISSION: SAO TOME 93.429;538 60,175.704 153.605,242 0 153.605,24 4. 0119009092 FOREIGN MISSION: SEQUL 200.078.909 111.363.322 31.442,231 0 311.442,251 95. 0119009093 FOREIGN MISSION: SHANGHAI 200.722,160 81,652,938 282,375.078 0 282,375,078 96. 0119009095 FOREIGN MISSION: SINGAPORE 145,455.491 72.064,670 217,520,161 0 217,520,161 97. 0119009095 FOREIGN MISSION: SINGAPORE 145,455.491 72.064,670 217,520,161 0 217,520,161 98. 0119009096 FOREIGN MISSION: TEHRAN 111,854,200 78,656,893 190,511,093 0 190,511,09 99. 0119009097 FOREIGN MISSION: TEL AVIV CHRISTIAN 0 13,387,630 13,387,630 0 124,705,270 100. 0119009099 FOREIGN MISSION: TEL AVIV CHRISTIAN 0 13,387,630 13,387,630 0 13,387,630 101. 0119009099 FOREIGN MISSION: TEL AVIV CHRISTIAN 0 13,387,630 13,387,630 0 13,387,630 101. 0119009099 FOREIGN MISSION: TIEL AVIV CHRISTIAN 0 13,387,630 13,387,630 0 13,387,630 101. 0119009099 FOREIGN MISSION: TIEL AVIV CHRISTIAN 0 13,387,630 13,387,630 0 13,387,630 101. 0119009090 FOREIGN MISSION: TIEL AVIV CHRISTIAN 0 13,387,630 13,387,630 0 13,387,630 101. 0119009100 FOREIGN MISSION: TIEL AVIV CHRISTIAN 0 13,387,630 13,387,630 0 13,387,630 101. 0119009101 FOREIGN MISSION: TIRPOLU 1114,714,606 54,278,083 13,387,630 0 168,972,689 0 168,972,689 0 168,972,689 0 168,972,689 0 168,972,689 0 17,749,993 1144,480,972,4793,981 134,833,761 0 184,833,761 0 184,833,761 0 184,833,761 0 184,833,761 0 184,833,761 0 184,833,761 0 184,833,761 0 184,833,761 0 184,833,761 0 184,833,761 0 184,833,761 0 184,833,761 0 184,833,761 0 184,833,761 0 184,833,761 0 184,833,761 0 184,833,761 0 184,833,761 0 184,833,761 0 184,833,761 0 184,833,761 0 184,833,761 0 184,833,761 0 184,833,761 0 184,833,761 0 184,833,761 0 184,833,761 0 184,833,761 0 184,833,761 0 184,833,761 0 184,833,761 0 184,833,761 0 184,833,761 0 184,833,761 0 184,833,761 0 184,833,761 0 184,833,761 0 184,833,761 0 184,833,761 0 184,833,761 0 184,833,761 0 184,833,761 0 184,833,761 0 184,833,761 0 184,833,761 0 184,833,761 0 184,833,761 0 184,833,761 0 184,833,761 0 184,8 |      |            | FOREIGN MISSION: SAN-FRANCISCO |                    |                   |                   |               | 147,049,210         |
| 95. 0119009093 FOREIGN MISSION: SHANGHAI 96. 0119009094 FOREIGN MISSION: SINGAPORE 145.455.491 72.064.670 217.520.161 0 217.520.161 97. 0119009095 FOREIGN MISSION: STOCKHOLM 178.118.496 68.836.154 266.524.650 50.000.000 316.954.65 98. 0119009097 FOREIGN MISSION: TEHRAN 111.854.200 78.656.893 190.511.093 0 170,511.0 99. 0119009097 FOREIGN MISSION: TEL AVIV CHRISTIAN 111.854.200 78.656.893 190.511.093 0 170,511.0 100. 0119009098 FOREIGN MISSION: TEL AVIV CHRISTIAN 143.685.977 81.019.293 224,705.270 0 224,705.27 100. 0119009099 FOREIGN MISSION: TEL AVIV CHRISTIAN 10.119009099 PIGRISM SIMISSION: TEL AVIV CHRISTIAN 10.119009099 FOREIGN MISSION: TEL AVIV CHRISTIAN 10.119009100 FOREIGN MISSION: WEINAN 20.339.12476 117.799.739 731,717.24.15 40.000.000 411.712.4 106. 0119009100 FOREIGN MISSION: WARNANGTON 549,688.980 181.192.953 731,712.151 40.000.000 411.712.4 107. 0119009100 FOREIGN MISSION: WARNANGTON 549,688.980 181.192.953 730.881.935 0 730.881.935 108. 0119009100 FOREIGN MISSION: WARNANGTON 549,688.980 181.192.953 730.881.935 0 730.881.935 108. 0119009100 FOREIGN MISSION: WARNANGTON 549,688.980 181.192.953 730.881.935 0 730.881.935 109. 0119009100 FOREIGN MISSION: WARNANGTON 549,688.980 181.192.953 730.881.935 0 730.881.935 109. 011900910 FOREIGN MISSION: WARNANGTON 549,688.980 181.192.953 730 | 93.  | 0119009091 |                                | 93,429,538         | 60,175,704        | 153,605,242       | 0             | 153,605,242         |
| 96. 0119009094 FOREIGN MISSION: SINGAPORE 145.455.491 72.064.670 217.520.161 0 217.520.1 97. 0119009095 FOREIGN MISSION: STOCKHOLM 198.118.496 68.836.154 266.954.650 50.000.000 316.954.65 98. 0119009096 FOREIGN MISSION: TEHANN 111.854.200 78.656.693 190.511.093 0 190.511.09 99. 0119009097 FOREIGN MISSION: TEL AVIV 143.685.977 81.019.293 224.705.270 0 224.705.27 100. 0119009098 FOREIGN MISSION: TEL AVIV CHRISTIAN PILGRIMS (MISSION: MISSION: TEL AVIV CHRISTIAN PILGRIMS (MISSION: MISSION: TEL AVIV CHRISTIAN PILGRIMS (MISSION: MISSION: M |      | 0119009092 |                                | 200,078,909        |                   | 311,442,231       | 0             | 311,442,231         |
| 97. 0119009095 FOREIGN MISSION: STOCKHOLM 198,118,496 68,836,154 246,954,850 50,000,000 316,954,65 98,0119009096 FOREIGN MISSION: TEHAN 111,854,200 78,656,893 190,511,093 0 190,511,093 0 190,511,093 0 190,511,093 0 190,511,093 0 190,511,093 0 190,511,093 0 190,511,093 0 190,511,093 0 190,511,093 0 190,511,093 0 190,511,093 0 190,511,093 0 190,511,093 0 190,511,093 0 190,511,093 0 190,511,093 0 190,511,093 0 190,511,093 0 190,511,093 0 190,511,093 0 190,511,093 0 190,511,093 0 190,511,093 0 190,511,093 0 190,511,093 0 190,511,093 0 190,511,093 0 190,511,093 0 190,511,093 0 190,511,093 0 190,511,093 0 190,511,093 0 190,511,093 0 190,511,093 0 190,511,093 0 190,511,093 0 190,511,093 0 190,511,093 0 190,511,093 0 190,511,093 0 190,511,093 0 190,511,093 0 190,511,093 0 190,511,093 0 190,511,093 0 190,511,093 0 190,511,093 0 190,511,093 0 190,511,093 0 190,511,093 0 190,511,093 0 190,511,093 0 190,511,093 0 190,511,093 0 190,511,093 0 190,511,093 0 190,511,093 0 190,511,093 0 190,511,093 0 190,511,093 0 190,511,093 0 190,511,093 0 190,511,093 0 190,511,093 0 190,511,093 0 190,511,093 0 190,511,093 0 190,511,093 0 190,511,093 0 190,511,093 0 190,511,093 0 190,511,093 0 190,511,093 0 190,511,093 0 190,511,093 0 190,511,093 0 190,511,093 0 190,511,093 0 190,511,093 0 190,511,093 0 190,511,093 0 190,511,093 0 190,511,093 0 190,511,093 0 190,511,093 0 190,511,093 0 190,511,093 0 190,511,093 0 190,511,093 0 190,511,093 0 190,511,093 0 190,511,093 0 190,511,093 0 190,511,093 0 190,511,093 0 190,511,093 0 190,511,093 0 190,511,093 0 190,511,093 0 190,511,093 0 190,511,093 0 190,511,093 0 190,511,093 0 190,511,093 0 190,511,093 0 190,511,093 0 190,511,093 0 190,511,093 0 190,511,093 0 190,511,093 0 190,511,093 0 190,511,093 0 190,511,093 0 190,511,093 0 190,511,093 0 190,511,093 0 190,511,093 0 190,511,093 0 190,511,093 0 190,511,093 0 190,511,093 0 190,511,093 0 190,511,093 0 190,511,093 0 190,511,093 0 190,511,093 0 190,511,093 0 190,511,093 0 190,511,093 0 190,511,093 0 190,511,093 0 190,511,093 0 190,511,093 0 190,511,093 |      |            |                                |                    |                   |                   |               | 282,375,098         |
| 98. 0119009097 FOREIGN MISSION: TEHRAN 111.854,200 78.656,893 190,511,093 0 190,511.099 0119009097 FOREIGN MISSION: TEL AVIV CHRISTIAN 0 13,485,977 81.019,293 224,705,270 0 224,705,270 0 190,0009 0119009098 FOREIGN MISSION: TEL AVIV CHRISTIAN 0 13,387,630 13,387,630 0 13,387,630 0 13,387,630 0 13,387,630 0 13,387,630 0 13,387,630 0 13,387,630 0 13,387,630 0 13,387,630 0 13,387,630 0 120,000,000 0 10,000,000 0 10,000,000 0 10,000,00                                                                                                                                                                                                                                                                                                                                                                                                                                                                                                                                                                                                                                                                                                                                                                                                                                                                                                                                                                                                                                                                                                                                                                                                                                                                                                                                                                                                                                                                                                                                                                                                                                                                            |      |            |                                |                    |                   |                   |               | 217,520,161         |
| 99.   0.119009097   FOREIGN MISSION: TEL AVIV CHRISTIAN   0   13,387,630   13,387,630   0   13,387,630   10.1019009099   POREIGN MISSION: TEL AVIV CHRISTIAN   0   13,387,630   13,387,630   0   13,387,630   0   13,387,630   10.1019009099   FOREIGN MISSION: TEL AVIV CHRISTIAN   0   10,000,000   0   0   0   0   0   0   0                                                                                                                                                                                                                                                                                                                                                                                                                                                                                                                                                                                                                                                                                                                                                                                                                                                                                                                                                                                                                                                                                                                                                                                                                                                                                                                                                                                                                                                                                                                                                                                                                                                                                                                                                                                                |      |            |                                |                    |                   |                   |               |                     |
| Top.   Dite   Top.   Foreign Mission: Tel. Aviv Christian   Dite   Dit   |      |            |                                |                    |                   |                   |               |                     |
| 101. 0119009099   FOREIGN MISSION: THE HAGUE   160,773,024   102,052,256   262,825,280   0   262,825,21                                                                                                                                                                                                                                                                                                                                                                                                                                                                                                                                                                                                                                                                                                                                                                                                                                                                                                                                                                                                                                                                                                                                                                                                                                                                                                                                                                                                                                                                                                                                                                                                                                                                                                                                                                                                                                                                                                                                                                                                                        |      |            |                                |                    |                   | •                 |               |                     |
| 102. 0119009100   FOREIGN MISSION: TOKYO   289.891.334   386.409.603   676.300.937   0   676.300.937   103. 0119009101   FOREIGN MISSION: TRIPOLI   114.714.606   54.278.083   168.992.689   0   168.992.681   104. 0119009102   FOREIGN MISSION: TUNIS   106.409.870   78.423.891   184.833.761   0   184.833.761   105. 0119009103   FOREIGN MISSION: WENNA   253.912.476   117.799.939   371.712.415   40.000.000   411.712.41   106. 0119009104   FOREIGN MISSION: WARSAW   120.380.607   84.860.233   205.240.840   0   205.240.84   107. 0119009105   FOREIGN MISSION: WARSAW   120.380.607   84.860.233   205.240.840   0   205.240.84   107. 0119009105   FOREIGN MISSION: WASHINGTON   549.688.980   811.192.955   730.881.935   0   730.881.935   0   730.881.935   108. 0119009106   FOREIGN MISSION: WINDHOEK   160.307.134   52.054.107   212.361.241   50.000.000   262.361.24   109. 0119009107   FOREIGN MISSION: YAOUNDE   144.577.150   64.315.201   208.892.351   0   208.892.351   10. 0119009108   FOREIGN MISSION: JUBA. SOUTH   109.643.336   54.263.480   163.906.816   0   163.906.816   112. 0119009110   FOREIGN MISSION: JUBA. SOUTH   109.643.336   54.263.480   163.906.816   0   163.906.816   112. 0119009110   FOREIGN MISSION: JUBA. SOUTH   109.643.336   54.263.480   163.906.816   0   163.906.816   113. 0119009111   FOREIGN MISSION: BEIGRADE, SERBIA   130.229.390   43.029.432   173.258.822   155.000.000   328.258.82   115. 0119009112   FOREIGN MISSION: BEIGRADE, SERBIA   130.229.390   43.029.432   173.258.822   155.000.000   328.258.82   115. 0119009115   FOREIGN MISSION: PRAQUE, CZECH   128.424.718   33.674.931   162.099.649   0   162.099.649   162.099.649   162.099.649   162.099.649   162.099.649   162.099.649   162.099.649   162.099.649   162.099.649   162.099.649   162.099.649   162.099.649   162.099.649   162.099.649   162.099.649   162.099.649   162.099.649   162.099.649   162.099.649   162.099.649   162.099.649   162.099.649   162.099.649   162.099.649   162.099.649   162.099.649   162.099.649   162.099.649   162.099.649   162.099.   |      |            |                                | -                  |                   |                   |               |                     |
| 103. 0119009101   FOREIGN MISSION: TRIPOLI   114.714.606   54.278.083   168.992.689   0   168.992.681   104. 0119009102   FOREIGN MISSION: TUNIS   106.409.870   78.423.891   184.833.761   0   184.833.761   10   109.09103   FOREIGN MISSION: WENNA   253.912.476   111.799.939   371.712.415   40.000.000   411.712.41   101.000104   FOREIGN MISSION: WARSAW   120.380.607   84.860.233   205.240.840   0   205.240.840   107. 0119009105   FOREIGN MISSION: WASHINGTON   549.688.980   181.192.955   730.881.935   0   730.881.935   0   730.881.935   0   730.881.935   0   730.881.935   0   730.881.935   0   730.881.935   0   730.881.935   0   730.881.935   0   730.881.935   0   730.881.935   0   730.881.935   0   730.881.935   0   730.881.935   0   730.881.935   0   730.881.935   0   730.881.935   0   730.881.935   0   730.881.935   0   730.881.935   0   730.881.935   0   730.881.935   0   730.881.935   0   730.881.935   0   730.881.935   0   730.881.935   0   730.881.935   0   730.881.935   0   730.881.935   0   730.881.935   0   730.881.935   0   730.881.935   0   730.881.935   0   730.881.935   0   730.881.935   0   730.881.935   0   730.881.935   0   730.881.935   0   730.881.935   0   730.881.935   0   730.881.935   0   730.881.935   0   730.881.935   0   730.881.935   0   730.881.935   0   730.881.935   0   730.881.935   0   730.881.935   0   730.881.935   0   730.881.935   0   730.881.935   0   730.881.935   0   730.881.935   0   730.881.935   0   730.881.935   0   730.881.935   0   730.881.935   0   730.881.935   0   730.881.935   0   730.881.935   0   730.881.935   0   730.881.935   0   730.881.935   0   730.881.935   0   730.881.935   0   730.881.935   0   730.881.935   0   730.881.935   0   730.881.935   0   730.881.935   0   730.881.935   0   730.881.935   0   730.881.935   0   730.881.935   0   730.881.935   0   730.881.935   0   730.881.935   0   730.881.935   0   730.881.935   0   730.881.935   0   730.881.935   0   730.881.935   0   730.881.935   0   730.881.935   0   730.881.935   0   730.881.935   0   730.88   |      |            |                                |                    |                   |                   |               |                     |
| 104. 0119009102   FOREIGN MISSION: TUNIS   106.409,870   78,423,891   184,833,761   0   184,833,761   105. 0119009103   FOREIGN MISSION: VIENNA   253,912,476   117,799,939   371,712,415   40,000,000   411,712,4   106. 0119009104   FOREIGN MISSION: WARSAW   120,380,607   84,860,233   205,240,840   0   205,240,840   107. 0119009105   FOREIGN MISSION: WASHINGTON   549,688,980   181,192,955   730,881,935   0   730,881,935   108. 0119009106   FOREIGN MISSION: WINDHOEK   160,307,134   52,054,107   212,361,241   50,000,000   262,341,241   109,0119009107   FOREIGN MISSION: ASACOF   0   0   0   0   0   0   0   0   0                                                                                                                                                                                                                                                                                                                                                                                                                                                                                                                                                                                                                                                                                                                                                                                                                                                                                                                                                                                                                                                                                                                                                                                                                                                                                                                                                                                                                                                                                         |      |            |                                |                    |                   |                   |               |                     |
| 105. 0119009103   FOREIGN MISSION: VIENNA   253,912,476   117,799,393   371,712,415   40,000,000   411,712,416   106. 0119009104   FOREIGN MISSION: WARSAW   120,380,607   84,860,233   205,240,840   0   205,240,841   107. 0119009105   FOREIGN MISSION: WASHINGTON   549,688,980   181,192,955   730,881,935   0   730,881,751   108. 0119009106   FOREIGN MISSION: WINDHOEK   160,307,134   52,054,107   212,361,241   50,000,000   262,361,241   109. 0119009107   FOREIGN MISSION: YAOUNDE   144,577,150   64,315,201   208,892,351   0   208,892,351   100. 0119009108   PERMANENT MISSION: ASACOF   0   0   0   0   0   0   0   0   0                                                                                                                                                                                                                                                                                                                                                                                                                                                                                                                                                                                                                                                                                                                                                                                                                                                                                                                                                                                                                                                                                                                                                                                                                                                                                                                                                                                                                                                                                  |      |            |                                |                    |                   |                   |               | 184,833,761         |
| 107.   0119009105   FOREIGN MISSION: WASHINGTON   549,688,980   181,192,955   730,881,935   0   730,881,935   108, 0119009106   FOREIGN MISSION: WINDHOEK   160,307,134   52,054,107   212,341,241   50,000,000   262,341,241   109, 0119009107   FOREIGN MISSION: YAOUNDE   144,577,150   64,315,201   208,892,351   0   208,892,351   0   208,892,351   0   208,892,351   0   208,892,351   0   0   0   0   0   0   0   0   0                                                                                                                                                                                                                                                                                                                                                                                                                                                                                                                                                                                                                                                                                                                                                                                                                                                                                                                                                                                                                                                                                                                                                                                                                                                                                                                                                                                                                                                                                                                                                                                                                                                                                                |      |            |                                |                    |                   | •                 |               | 411,712,415         |
| 108. 0119009106   FOREIGN MISSION: WINDHOEK   160,307,134   52,054,107   212,361,241   50,000,000   262,361,24   109. 0119009107   FOREIGN MISSION: YADUNDE   144,577,150   64,315,201   208,892,351   0   208,892,351   0   208,892,351   0   208,892,351   0   208,892,351   0   208,892,351   0   208,892,351   0   208,892,351   0   208,892,351   0   208,892,351   0   208,892,351   0   208,892,351   0   208,892,351   0   208,892,351   0   208,892,351   0   208,892,351   0   208,892,351   0   208,892,351   0   208,892,351   0   208,892,351   0   208,892,351   0   208,892,351   0   208,892,351   0   208,892,351   0   208,892,351   0   208,892,351   0   208,892,351   0   208,892,351   0   208,892,351   0   208,892,351   0   208,892,351   0   208,892,351   0   208,892,351   0   208,892,351   0   208,892,351   0   208,892,351   0   208,892,351   0   208,892,351   0   208,892,351   0   208,892,351   0   208,892,351   0   208,892,351   0   208,892,351   0   208,892,351   0   208,892,351   0   208,892,351   0   208,892,351   0   208,892,351   0   208,892,351   0   208,892,351   0   208,892,351   0   208,892,351   0   208,892,351   0   208,892,351   0   208,892,351   0   208,892,351   0   208,892,351   0   208,892,351   0   208,892,351   0   208,892,351   0   208,892,351   0   208,892,351   0   208,892,351   0   208,892,351   0   208,892,351   0   208,892,351   0   208,892,351   0   208,892,351   0   208,892,351   0   208,892,351   0   208,892,351   0   208,892,351   0   208,892,351   0   208,892,351   0   208,892,351   0   208,892,351   0   208,892,351   0   208,892,351   0   208,892,351   0   208,892,351   0   208,892,351   0   208,892,351   0   208,892,351   0   208,892,351   0   208,892,351   0   208,892,331,662,492   0   208,892,351   0   208,892,331,662,492   0   208,892,351   0   208,892,331,662,492   0   208,892,331,662,492   0   208,892,331,662,492   0   208,892,331,662,492   0   208,892,331,662,492   0   208,892,331,662,492   0   208,892,331,662,492   0   208,892,331,662,492   0   208,892,331,662,492   0   208,892   | 106. | 0119009104 | FOREIGN MISSION: WARSAW        | 120,380,607        | 84,860,233        | 205,240,840       | 0             | 205,240,840         |
| 109.   0119009107   FOREIGN MISSION: YAOUNDE   144.577,150   64.315,201   208,892,351   0   208,892,351   1   0   208,892,351   1   0   208,892,351   1   0   208,892,351   1   0   208,892,351   1   0   208,892,351   1   0   208,892,351   2   2   2   2   2   2   2   2   2                                                                                                                                                                                                                                                                                                                                                                                                                                                                                                                                                                                                                                                                                                                                                                                                                                                                                                                                                                                                                                                                                                                                                                                                                                                                                                                                                                                                                                                                                                                                                                                                                                                                                                                                                                                                                                                |      |            |                                |                    |                   |                   |               | 730,881,935         |
| 110.   0119009108   PERMANENT MISSION: ASACOF,   CARACAS                                                                                                                                                                                                                                                                                                                                                                                                                                                                                                                                                                                                                                                                                                                                                                                                                                                                                                                                                                                                                                                                                                                                                                                                                                                                                                                                                                                                                                                                                                                                                                                                                                                                                                                                                                                                                                                                                                                                                                                                                                                                       |      |            |                                |                    |                   |                   |               | 262,361,241         |
| 110. 0119009108                                                                                                                                                                                                                                                                                                                                                                                                                                                                                                                                                                                                                                                                                                                                                                                                                                                                                                                                                                                                                                                                                                                                                                                                                                                                                                                                                                                                                                                                                                                                                                                                                                                                                                                                                                                                                                                                                                                                                                                                                                                                                                                |      |            |                                | 144,5//,150        | 64,315,201        |                   |               | 208,892,351         |
| 111.   0119009109   SUDAN   109,643,336   54,263,480   163,906,816   0   163,906,8   120,0119009110   FOREIGN MISSIONS: ABU DHABI   129,761,101   107,270,518   237,031,619   0   237,031,619   0   237,031,619   0   237,031,619   0   237,031,619   0   237,031,619   0   237,031,619   0   237,031,619   0   237,031,619   0   237,031,619   0   237,031,619   0   237,031,619   0   237,031,619   0   237,031,619   0   237,031,619   0   237,031,619   0   237,031,619   0   237,031,619   0   237,031,619   0   237,031,619   0   237,031,619   0   237,031,619   0   237,031,619   0   237,031,619   0   237,031,619   0   237,031,619   0   237,031,619   0   237,031,619   0   237,031,619   0   237,031,619   0   237,031,619   0   237,031,619   0   237,031,619   0   237,031,619   0   237,031,619   0   237,031,619   0   237,031,619   0   237,031,619   0   237,031,619   0   237,031,619   0   237,031,619   0   237,031,619   0   237,031,619   0   237,031,619   0   237,031,619   0   237,031,619   0   237,031,619   0   237,031,619   0   237,031,619   0   237,031,619   0   237,031,619   0   237,031,619   0   237,031,619   0   237,031,619   0   237,031,619   0   237,031,619   0   237,031,619   0   237,031,619   0   237,031,619   0   237,031,619   0   237,031,619   0   237,031,619   0   237,031,619   0   237,031,619   0   237,031,619   0   237,031,619   0   237,031,619   0   237,031,619   0   237,031,619   0   237,031,619   0   237,031,619   0   237,031,619   0   237,031,619   0   237,031,619   0   237,031,619   0   237,031,619   0   237,031,619   0   237,031,619   0   237,031,619   0   237,031,619   0   237,031,619   0   237,031,619   0   237,031,619   0   237,031,619   0   237,031,619   0   237,031,619   0   237,031,619   0   237,031,619   0   237,031,619   0   237,031,619   0   237,031,619   0   237,031,619   0   237,031,619   0   237,031,619   0   237,031,619   0   237,031,619   0   237,031,619   0   237,031,619   0   237,031,619   0   237,031,619   0   237,031,619   0   237,031,619   0   237,031,619   0   237,031,619   0   237,031,619    | 110. | 0119009108 | CARACAS                        | 0                  | 0                 | 0                 | 0             | 0                   |
| 112.   0119009110   FOREIGN MISSIONS: ABU DHABI   129,761,101   107,270,518   237,031,619   0   237,031,619   1   1   1   1   1   1   1   1   1                                                                                                                                                                                                                                                                                                                                                                                                                                                                                                                                                                                                                                                                                                                                                                                                                                                                                                                                                                                                                                                                                                                                                                                                                                                                                                                                                                                                                                                                                                                                                                                                                                                                                                                                                                                                                                                                                                                                                                                | 111. | 0119009109 |                                | 109,643,336        |                   | 163,906,816       | 0             | 163,906,816         |
| 113.   0119009111   MALAWI   123,931,837   19,920,593   143,852,430   0   143,852,430   143,852,430   0   143,852,430   143,852,430   0   143,852,430   143,852,430   0   143,852,430   143,852,430   0   143,852,430   143,029,432   173,258,822   155,000,000   328,258,822   155,000,000   328,258,822   155,000,000   328,258,823   150,010,000   328,258,823   150,010,000   328,258,823   150,010,000   328,258,823   150,010,000   328,258,823   150,000,000   328,258,823   150,000,000   328,258,823   150,000,000   328,258,823   150,000,000   328,258,823   150,000,000   328,258,823   150,000,000   328,258,823   162,099,649   0   162,099,649   0   162,099,649   0   186,840,969   0   186,840,969   0   186,840,969   0   186,840,969   0   186,840,969   0   186,840,969   0   186,840,969   0   186,840,969   0   186,840,969   0   186,840,969   0   186,840,969   0   186,840,969   0   186,840,969   0   186,840,969   0   186,840,969   0   186,840,969   0   186,840,969   0   186,840,969   0   186,840,969   0   186,840,969   0   186,840,969   0   186,840,969   0   186,840,969   0   186,840,969   0   186,840,969   0   186,840,969   0   186,840,969   0   186,840,969   0   186,840,969   0   186,840,969   0   186,840,969   0   186,840,969   0   186,840,969   0   186,840,969   0   186,840,969   0   186,840,969   0   186,840,969   0   186,840,969   0   186,840,969   0   186,840,969   0   186,840,969   0   186,840,969   0   186,840,969   0   186,840,969   0   186,840,969   0   186,840,969   0   186,840,969   0   186,840,969   0   186,840,969   0   186,840,969   0   186,840,969   0   186,840,969   0   186,840,969   0   186,840,969   0   186,840,969   0   186,840,969   0   186,840,969   0   186,840,969   0   186,840,969   0   186,840,969   0   186,840,969   0   186,840,969   0   186,840,969   0   186,840,969   0   186,840,969   0   186,840,969   0   186,840,969   0   186,840,969   0   186,840,969   0   186,840,969   0   186,840,969   0   186,840,969   0   186,840,969   0   186,840,969   0   186,840,969   0   186,840,969   0   186,840,969      | 112. | 0119009110 | FOREIGN MISSIONS: ABU DHABI    | 129,761,101        | 107,270,518       | 237,031,619       | 0             | 237,031,619         |
| 114.         0119009112         FOREIGN MISSION: BELGRADE, SERBIA         130,229,390         43,029,432         173,258,822         155,000,000         328,258,82           115.         0119009115         FOREIGN MISSION: PRAQUE, CZECH REPUBLIC         128,424,718         33,674,931         162,099,649         0         162,099,649         0         162,099,649         0         162,099,649         0         162,099,649         0         162,099,649         0         162,099,649         0         162,099,649         0         162,099,649         0         162,099,649         0         162,099,649         0         162,099,649         0         162,099,649         0         162,099,649         0         186,840,969         0         186,840,969         0         186,840,969         0         186,840,969         0         186,840,969         0         186,840,969         0         186,840,969         0         186,840,969         0         186,840,969         0         186,840,969         0         186,840,969         0         186,840,969         0         186,840,969         0         186,840,969         0         186,840,969         0         186,840,969         0         186,840,969         0         186,840,969         0         186,840,969         0         186,840,969<                                                                                                                                                                                                                                                                                                                                                                                                                                                                                                                                                                                                                                                                                                                                                                                | 113. | 0119009111 |                                | 123,931,837        | 19,920,593        | 143,852,430       | 0             | 143,852,430         |
| 115.   0119009115   REPUBLIC   128.424,718   33,674,931   162,099,649   0   162,099,649   162,099,649   162,099,649   162,099,649   162,099,649   162,099,649   162,099,649   162,099,649   162,099,649   162,099,649   162,099,649   162,099,649   162,099,649   162,099,649   162,099,649   162,099,649   162,099,649   162,099,649   162,099,649   162,099,649   162,099,649   162,099,649   162,099,649   162,099,649   162,099,649   162,099,649   162,099,649   162,099,649   162,099,649   162,099,649   162,099,649   162,099,649   162,099,649   162,099,649   162,099,649   162,099,649   162,099,649   162,099,649   162,099,649   162,099,649   162,099,649   162,099,649   162,099,649   162,099,649   162,099,649   162,099,649   162,099,649   162,099,649   162,099,649   162,099,649   162,099,649   162,099,649   162,099,649   162,099,649   162,099,649   162,099,649   162,099,649   162,099,649   162,099,649   162,099,649   162,099,649   162,099,649   162,099,649   162,099,649   162,099,649   162,099,649   162,099,649   162,099,649   162,099,649   162,099,649   162,099,649   162,099,649   162,099,649   162,099,649   162,099,649   162,099,649   162,099,649   162,099,649   162,099,649   162,099,649   162,099,649   162,099,649   162,099,649   162,099,649   162,099,649   162,099,649   162,099,649   162,099,649   162,099,649   162,099,649   162,099,649   162,099,649   162,099,649   162,099,649   162,099,649   162,099,649   162,099,649   162,099,649   162,099,649   162,099,649   162,099,649   162,099,649   162,099,649   162,099,649   162,099,649   162,099,649   162,099,649   162,099,649   162,099,649   162,099,649   162,099,649   162,099,649   162,099,649   162,099,649   162,099,649   162,099,649   162,099,649   162,099,649   162,099,649   162,099,649   162,099,649   162,099,649   162,099,649   162,099,649   162,099,649   162,099,649   162,099,649   162,099,649   162,099,649   162,099,649   162,099,649   162,099,649   162,099,649   162,099,649   162,099,649   162,099,649   162,099,649   162,099,649   162,099,649   162,099,649   162,099,   | 114. | 0119009112 |                                | 130,229,390        | 43,029,432        | 173,258,822       | 155,000,000   | 328,258,822         |
| 116.         0119009116         FOREIGN MISSION: VATICAN         149,245,129         37,595,840         186,840,969         0         186,840,969           117.         0119009117         CONSOLATE GENERAL: SAO PAULO, BRAZIL         112,832,902         37,195,623         150,028,525         0         150,028,52           118.         0119009118         CONSOLATE GENERAL: FRANKFURT, GERMANY         152,859,545         31,793,189         184,652,734         0         184,652,73           119.         0119009119         FOREIGN MISSION: COLOMBO, SRI-LANKA         94,872,305         34,585,256         129,457,561         0         129,457,561           120.         0119009120         FOREIGN MISSION: DOHA, QATAR         119,223,908         31,362,427         150,586,335         0         150,586,33           121.         0119009121         PERMANENT MISSION: D-8 SECRETARIAT, ISTABUL, TURKEY         0         0         0         0           122.         0119009122         PERMANENT REPRESENTATION: ECOWAS, ABUJA         85,620,979         18,817,456         104,438,435         0         104,438,435                                                                                                                                                                                                                                                                                                                                                                                                                                                                                                                                                                                                                                                                                                                                                                                                                                                                                                                                                                          | 115. | 0119009115 |                                | 128,424,718        | 33,674,931        | 162,099,649       | 0             | 162,099,649         |
| 117.       0119009117       CONSOLATE GENERAL: SAO PAULO, BRAZIL       112,832,902       37,195,623       150,028,525       0       150,028,525         118.       0119009118       CONSOLATE GENERAL: FRANKFURT, GERMANY       152,859,545       31,793,189       184,652,734       0       184,652,73         119.       0119009119       FOREIGN MISSION: COLOMBO, SRI-LANKA       94,872,305       34,585,256       129,457,561       0       129,457,561         120.       0119009120       FOREIGN MISSION: DOHA, QATAR       119,223,908       31,362,427       150,586,335       0       150,586,335         121.       0119009121       PERMANENT MISSION: D-8 SECRETARIAT, ISTABUL, TURKEY       0       0       0         122.       0119009122       PERMANENT REPRESENTATION: ECOWAS, ABUJA       85,620,979       18,817,456       104,438,435       0       104,438,435                                                                                                                                                                                                                                                                                                                                                                                                                                                                                                                                                                                                                                                                                                                                                                                                                                                                                                                                                                                                                                                                                                                                                                                                                                        | 116. | 0119009116 |                                | 149.245.129        | 37.595.840        | 186.840.969       | 0             | 186,840,969         |
| 118.   0119009118   CONSOLATE GENERAL: FRANKFURT,   152,859,545   31,793,189   184,652,734   0   184,652,734   19.   0119009119   FOREIGN MISSION: COLOMBO, SRI-                                                                                                                                                                                                                                                                                                                                                                                                                                                                                                                                                                                                                                                                                                                                                                                                                                                                                                                                                                                                                                                                                                                                                                                                                                                                                                                                                                                                                                                                                                                                                                                                                                                                                                                                                                                                                                                                                                                                                               |      |            | CONSOLATE GENERAL: SAO PAULO,  |                    |                   |                   |               | 150,028,525         |
| 119.   0119009119   FOREIGN MISSION: COLOMBO, SRI-<br>  LANKA                                                                                                                                                                                                                                                                                                                                                                                                                                                                                                                                                                                                                                                                                                                                                                                                                                                                                                                                                                                                                                                                                                                                                                                                                                                                                                                                                                                                                                                                                                                                                                                                                                                                                                                                                                                                                                                                                                                                                                                                                                                                  |      |            |                                |                    |                   |                   |               |                     |
| 119.         0119009119         LANKA         94,872,305         34,585,256         129,457,561         0         129,457,561           120.         0119009120         FOREIGN MISSION: DOHA, QATAR         119,223,908         31,362,427         150,586,335         0         150,586,335           121.         0119009121         PERMANENT MISSION: D-8 SECRETARIAT, ISTABUL, TURKEY         0         0         0         0           122.         0119009122         PERMANENT REPRESENTATION: ECOWAS, ABUJA         85,620,979         18,817,456         104,438,435         0         104,438,435                                                                                                                                                                                                                                                                                                                                                                                                                                                                                                                                                                                                                                                                                                                                                                                                                                                                                                                                                                                                                                                                                                                                                                                                                                                                                                                                                                                                                                                                                                                  | 118. | 0119009118 | GERMANY                        | 152,859,545        | 31,/93,189        | 184,652,/34       | 0             | 184,652,/34         |
| 121.         0119009121         PERMANENT MISSION: D-8 SECRETARIAT, ISTABUL, TURKEY         0         0         0         0         0         0         0         104,438,435         0         104,438,435         0         104,438,435         0         104,438,435         0         104,438,435         0         104,438,435         0         104,438,435         0         104,438,435         0         104,438,435         0         104,438,435         0         104,438,435         0         104,438,435         0         104,438,435         0         104,438,435         0         104,438,435         0         104,438,435         0         104,438,435         0         104,438,435         0         104,438,435         0         104,438,435         0         104,438,435         0         104,438,435         0         104,438,435         0         104,438,435         0         104,438,435         0         104,438,435         0         104,438,435         0         104,438,435         0         104,438,435         0         104,438,435         0         104,438,435         0         104,438,435         0         104,438,435         0         104,438,435         0         104,438,435         0         104,438,435         0         104,438,435         0                                                                                                                                                                                                                                                                                                                                                                                                                                                                                                                                                                                                                                                                                                                                                                                                                | 119. | 0119009119 |                                | 94,872,305         | 34,585,256        | 129,457,561       | 0             | 129,457,561         |
| 122. 0119009122 SECRETARIAT, ISTABUL, TURKEY  122. 0119009122 PERMANENT REPRESENTATION: ECOWAS, ABUJA  85,620,979 18,817,456 104,438,435 0 104,438,435                                                                                                                                                                                                                                                                                                                                                                                                                                                                                                                                                                                                                                                                                                                                                                                                                                                                                                                                                                                                                                                                                                                                                                                                                                                                                                                                                                                                                                                                                                                                                                                                                                                                                                                                                                                                                                                                                                                                                                         | 120. | 0119009120 | FOREIGN MISSION: DOHA, QATAR   | 119,223,908        | 31,362,427        | 150,586,335       | 0             | 150,586,335         |
| 122. 0119009122 PERMANENT REPRESENTATION: 85,620,979 18,817,456 <b>104,438,435</b> 0 <b>104,438,435</b>                                                                                                                                                                                                                                                                                                                                                                                                                                                                                                                                                                                                                                                                                                                                                                                                                                                                                                                                                                                                                                                                                                                                                                                                                                                                                                                                                                                                                                                                                                                                                                                                                                                                                                                                                                                                                                                                                                                                                                                                                        | 121. | 0119009121 |                                | 0                  | 0                 | 0                 | 0             | 0                   |
|                                                                                                                                                                                                                                                                                                                                                                                                                                                                                                                                                                                                                                                                                                                                                                                                                                                                                                                                                                                                                                                                                                                                                                                                                                                                                                                                                                                                                                                                                                                                                                                                                                                                                                                                                                                                                                                                                                                                                                                                                                                                                                                                | 122. | 0119009122 | PERMANENT REPRESENTATION:      | 85,620,979         | 18,817,456        | 104,438,435       | 0             | 104,438,435         |
|                                                                                                                                                                                                                                                                                                                                                                                                                                                                                                                                                                                                                                                                                                                                                                                                                                                                                                                                                                                                                                                                                                                                                                                                                                                                                                                                                                                                                                                                                                                                                                                                                                                                                                                                                                                                                                                                                                                                                                                                                                                                                                                                | 123. | 0119009123 | FOREIGN MISSION: AMMAN, JORDAN | 215,642,791        | 94,490,406        | 310,133,197       | 0             | 310,133,197         |