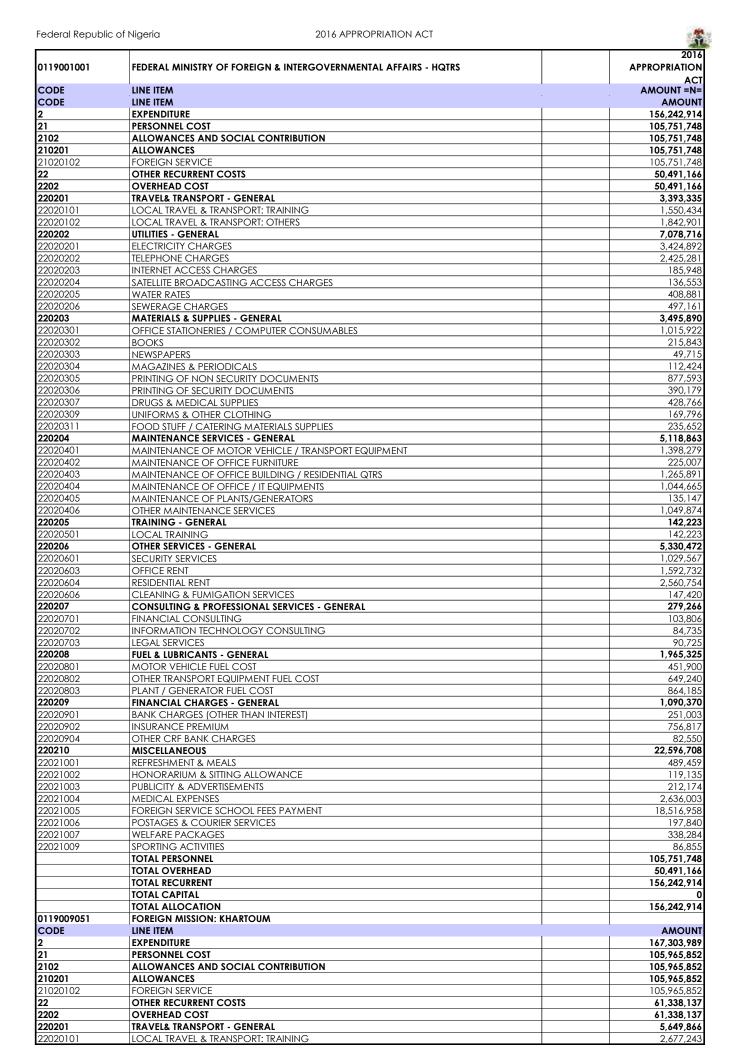

| 177   1019/00062   1019/00062   1019/00062   1019/00062   1019/00062   1019/00062   1019/00062   1019/00062   1019/00062   1019/00062   1019/00062   1019/00062   1019/00062   1019/00062   1019/00062   1019/00062   1019/00062   1019/00062   1019/00062   1019/00062   1019/00062   1019/00062   1019/00062   1019/00062   1019/00062   1019/00062   1019/00062   1019/00062   1019/00062   1019/00062   1019/00062   1019/00062   1019/00062   1019/00062   1019/00062   1019/00062   1019/00062   1019/00062   1019/00062   1019/00062   1019/00062   1019/00062   1019/00062   1019/00062   1019/00062   1019/00062   1019/00062   1019/00062   1019/00062   1019/00062   1019/00062   1019/00062   1019/00062   1019/00062   1019/00062   1019/00062   1019/00062   1019/00062   1019/00062   1019/00062   1019/00062   1019/00062   1019/00062   1019/00062   1019/00062   1019/00062   1019/00062   1019/00062   1019/00062   1019/00062   1019/00062   1019/00062   1019/00062   1019/00062   1019/00062   1019/00062   1019/00062   1019/00062   1019/00062   1019/00062   1019/00062   1019/00062   1019/00062   1019/00062   1019/00062   1019/00062   1019/00062   1019/00062   1019/00062   1019/00062   1019/00062   1019/00062   1019/00062   1019/00062   1019/00062   1019/00062   1019/00062   1019/00062   1019/00062   1019/00062   1019/00062   1019/00062   1019/00062   1019/00062   1019/00062   1019/00062   1019/00062   1019/00062   1019/00062   1019/00062   1019/00062   1019/00062   1019/00062   1019/00062   1019/00062   1019/00062   1019/00062   1019/00062   1019/00062   1019/00062   1019/00062   1019/00062   1019/00062   1019/00062   1019/00062   1019/00062   1019/00062   1019/00062   1019/00062   1019/00062   1019/00062   1019/00062   1019/00062   1019/00062   1019/00062   1019/00062   1019/00062   1019/00062   1019/00062   1019/00062   1019/00062   1019/00062   1019/00062   1019/00062   1019/00062   1019/00062   1019/00062   1019/00062   1019/00062   1019/00062   1019/00062   1019/00062   1019/00062   1019/00062   1019/00062   1019/00062   1019/00062   | NO   | CODE       | MDA                            | TOTAL<br>PERSONNEL | TOTAL<br>OVERHEAD | TOTAL<br>OVERHEAD | TOTAL CAPITAL | TOTAL<br>ALLOCATION |
|--------------------------------------------------------------------------------------------------------------------------------------------------------------------------------------------------------------------------------------------------------------------------------------------------------------------------------------------------------------------------------------------------------------------------------------------------------------------------------------------------------------------------------------------------------------------------------------------------------------------------------------------------------------------------------------------------------------------------------------------------------------------------------------------------------------------------------------------------------------------------------------------------------------------------------------------------------------------------------------------------------------------------------------------------------------------------------------------------------------------------------------------------------------------------------------------------------------------------------------------------------------------------------------------------------------------------------------------------------------------------------------------------------------------------------------------------------------------------------------------------------------------------------------------------------------------------------------------------------------------------------------------------------------------------------------------------------------------------------------------------------------------------------------------------------------------------------------------------------------------------------------------------------------------------------------------------------------------------------------------------------------------------------------------------------------------------------------------------------------------------------|------|------------|--------------------------------|--------------------|-------------------|-------------------|---------------|---------------------|
| 58.   DITSPORTS   POMECH MASSION: EDITSCIAN   10.255.779   41.59.840   146.896.819   0.166.896.819   0.166.896.819   0.166.896.819   0.166.896.819   0.166.896.819   0.166.896.819   0.166.896.819   0.166.896.819   0.166.896.819   0.166.896.819   0.166.896.819   0.166.896.819   0.166.896.819   0.166.896.819   0.166.896.819   0.166.896.819   0.166.896.819   0.166.819   0.166.819   0.166.819   0.166.819   0.166.819   0.166.819   0.166.819   0.166.819   0.166.819   0.166.819   0.166.819   0.166.819   0.166.819   0.166.819   0.166.819   0.166.819   0.166.819   0.166.819   0.166.819   0.166.819   0.166.819   0.166.819   0.166.819   0.166.819   0.166.819   0.166.819   0.166.819   0.166.819   0.166.819   0.166.819   0.166.819   0.166.819   0.166.819   0.166.819   0.166.819   0.166.819   0.166.819   0.166.819   0.166.819   0.166.819   0.166.819   0.166.819   0.166.819   0.166.819   0.166.819   0.166.819   0.166.819   0.166.819   0.166.819   0.166.819   0.166.819   0.166.819   0.166.819   0.166.819   0.166.819   0.166.819   0.166.819   0.166.819   0.166.819   0.166.819   0.166.819   0.166.819   0.166.819   0.166.819   0.166.819   0.166.819   0.166.819   0.166.819   0.166.819   0.166.819   0.166.819   0.166.819   0.166.819   0.166.819   0.166.819   0.166.819   0.166.819   0.166.819   0.166.819   0.166.819   0.166.819   0.166.819   0.166.819   0.166.819   0.166.819   0.166.819   0.166.819   0.166.819   0.166.819   0.166.819   0.166.819   0.166.819   0.166.819   0.166.819   0.166.819   0.166.819   0.166.819   0.166.819   0.166.819   0.166.819   0.166.819   0.166.819   0.166.819   0.166.819   0.166.819   0.166.819   0.166.819   0.166.819   0.166.819   0.166.819   0.166.819   0.166.819   0.166.819   0.166.819   0.166.819   0.166.819   0.166.819   0.166.819   0.166.819   0.166.819   0.166.819   0.166.819   0.166.819   0.166.819   0.166.819   0.166.819   0.166.819   0.166.819   0.166.819   0.166.819   0.166.819   0.166.819   0.166.819   0.166.819   0.166.819   0.166.819   0.166.819   0.166.819   0.166.819   0.166.819   0.166.8   | 57.  | 0119009053 | FOREIGN MISSION: KIGALI RWANDA | 1                  |                   |                   | l ol          | 127,394,489         |
| 60.   019000965   FORESCIA MISSION FUNAL QUARTER   136-044-056   83.244-217   179.2281   70.0000097   70.000097   70.000097   70.000097   70.000097   70.000097   70.000097   70.000097   70.000097   70.000097   70.000097   70.000097   70.000097   70.000097   70.000097   70.000097   70.000097   70.000097   70.000097   70.000097   70.000097   70.000097   70.000097   70.000097   70.000097   70.000097   70.000097   70.000097   70.000097   70.000097   70.000097   70.000097   70.000097   70.000097   70.000097   70.000097   70.000097   70.000097   70.000097   70.000097   70.000097   70.000097   70.000097   70.000097   70.000097   70.000097   70.000097   70.000097   70.000097   70.000097   70.000097   70.000097   70.000097   70.000097   70.000097   70.000097   70.000097   70.000097   70.000097   70.000097   70.000097   70.000097   70.000097   70.000097   70.000097   70.000097   70.000097   70.000097   70.000097   70.000097   70.000097   70.000097   70.000097   70.000097   70.000097   70.000097   70.000097   70.000097   70.000097   70.000097   70.000097   70.000097   70.000097   70.000097   70.000097   70.000097   70.000097   70.000097   70.000097   70.000097   70.000097   70.000097   70.000097   70.000097   70.000097   70.000097   70.000097   70.000097   70.000097   70.000097   70.000097   70.000097   70.000097   70.000097   70.000097   70.000097   70.000097   70.000097   70.000097   70.000097   70.000097   70.000097   70.000097   70.000097   70.000097   70.000097   70.000097   70.000097   70.000097   70.000097   70.000097   70.000097   70.000097   70.000097   70.000097   70.000097   70.000097   70.000097   70.000097   70.000097   70.000097   70.000097   70.000097   70.000097   70.000097   70.000097   70.000097   70.000097   70.000097   70.000097   70.000097   70.000097   70.000097   70.000097   70.000097   70.000097   70.000097   70.000097   70.000097   70.000097   70.000097   70.000097   70.000097   70.000097   70.000097   70.000097   70.000097   70.000097   70.000097   70.000097   70.000097   70.000097   70.000097    |      |            |                                |                    |                   | 166,805,619       | 0             | 166,805,619         |
| Ed.   DI INDODOS   FOREIGN MISSION LIBRAPILLE   13.68.075 68   17.57.06.16   19.57.06.16   0. 1957.70.0                                                                                                                                                                                                                                                                                                                                                                                                                                                                                                                                                                                                                                                                                                                                                                                                                                                                                                                                                                                                                                                                                                                                                                                                                                                                                                                                                                                                                                                                                                                                                                                                                                                                                                                                                                                                                                                                                                                                                                                                                        | 59.  | 0119009055 |                                | 112,815,571        |                   |                   |               | 212,698,183         |
| 1907   1907   1907   1907   1907   1907   1907   1907   1907   1907   1907   1907   1907   1907   1907   1907   1907   1907   1907   1907   1907   1907   1907   1907   1907   1907   1907   1907   1907   1907   1907   1907   1907   1907   1907   1907   1907   1907   1907   1907   1907   1907   1907   1907   1907   1907   1907   1907   1907   1907   1907   1907   1907   1907   1907   1907   1907   1907   1907   1907   1907   1907   1907   1907   1907   1907   1907   1907   1907   1907   1907   1907   1907   1907   1907   1907   1907   1907   1907   1907   1907   1907   1907   1907   1907   1907   1907   1907   1907   1907   1907   1907   1907   1907   1907   1907   1907   1907   1907   1907   1907   1907   1907   1907   1907   1907   1907   1907   1907   1907   1907   1907   1907   1907   1907   1907   1907   1907   1907   1907   1907   1907   1907   1907   1907   1907   1907   1907   1907   1907   1907   1907   1907   1907   1907   1907   1907   1907   1907   1907   1907   1907   1907   1907   1907   1907   1907   1907   1907   1907   1907   1907   1907   1907   1907   1907   1907   1907   1907   1907   1907   1907   1907   1907   1907   1907   1907   1907   1907   1907   1907   1907   1907   1907   1907   1907   1907   1907   1907   1907   1907   1907   1907   1907   1907   1907   1907   1907   1907   1907   1907   1907   1907   1907   1907   1907   1907   1907   1907   1907   1907   1907   1907   1907   1907   1907   1907   1907   1907   1907   1907   1907   1907   1907   1907   1907   1907   1907   1907   1907   1907   1907   1907   1907   1907   1907   1907   1907   1907   1907   1907   1907   1907   1907   1907   1907   1907   1907   1907   1907   1907   1907   1907   1907   1907   1907   1907   1907   1907   1907   1907   1907   1907   1907   1907   1907   1907   1907   1907   1907   1907   1907   1907   1907   1907   1907   1907   1907   1907   1907   1907   1907   1907   1907   1907   1907   1907   1907   1907   1907   1907   1907   1907   1907   1907   1907   1907   1907   1907   1907   1907   1907      |      |            |                                |                    |                   |                   |               | 219,289,305         |
| 53. 1019090909   Disposition   |      |            |                                |                    |                   |                   |               |                     |
| 54. DI 19070950   FORERON MISSION: LONDON   61.563.192   497.575.787   1026.337.33   0.1026.337.13     56. DI 19070950   FORERON MISSION: LONDON   61.563.192   497.575.787   1026.337.33   0.1026.337.13     56. DI 19070950   FORERON MISSION: LUMADON   72.575.27   72.575.787   1026.337.33   0.1026.337.13     57. DI 19070950   FORERON MISSION: LUMADON   72.575.27   72.775.802   12.975.10   72.775.27   72.775.802   72.775.77   72.775.802   72.775.802   72.775.802   72.775.802   72.775.802   72.775.802   72.775.802   72.775.802   72.775.802   72.775.802   72.775.802   72.775.802   72.775.802   72.775.802   72.775.802   72.775.802   72.775.802   72.775.802   72.775.802   72.775.802   72.775.802   72.775.802   72.775.802   72.775.802   72.775.802   72.775.802   72.775.802   72.775.802   72.775.802   72.775.802   72.775.802   72.775.802   72.775.802   72.775.802   72.775.802   72.775.802   72.775.802   72.775.802   72.775.802   72.775.802   72.775.802   72.775.802   72.775.802   72.775.802   72.775.802   72.775.802   72.775.802   72.775.802   72.775.802   72.775.802   72.775.802   72.775.802   72.775.802   72.775.802   72.775.802   72.775.802   72.775.802   72.775.802   72.775.802   72.775.802   72.775.802   72.775.802   72.775.802   72.775.802   72.775.802   72.775.802   72.775.802   72.775.802   72.775.802   72.775.802   72.775.802   72.775.802   72.775.802   72.775.802   72.775.802   72.775.802   72.775.802   72.775.802   72.775.802   72.775.802   72.775.802   72.775.802   72.775.802   72.775.802   72.775.802   72.775.802   72.775.802   72.775.802   72.775.802   72.775.802   72.775.802   72.775.802   72.775.802   72.775.802   72.775.802   72.775.802   72.775.802   72.775.802   72.775.802   72.775.802   72.775.802   72.775.802   72.775.802   72.775.802   72.775.802   72.775.802   72.775.802   72.775.802   72.775.802   72.775.802   72.775.802   72.775.802   72.775.802   72.775.802   72.775.802   72.775.802   72.775.802   72.775.802   72.775.802   72.775.802   72.775.802   72.775.802   72.775.802   72.775.802   72.77   |      |            |                                |                    |                   |                   |               |                     |
| 565   DI PODOPO                                                                                                                                                                                                                                                                                                                                                                                                                                                                                                                                                                                                                                                                                                                                                                                                                                                                                                                                                                                                                                                                                                                                                                                                                                                                                                                                                                                                                                                                                                                                                                                                                                                                                                                                                                                                                                                                                                                                                                                                                                                                                                                |      |            |                                |                    |                   |                   |               |                     |
| 67.   1019009073   TORRIGH MUSSIONE MAJARID   225.52.23   14.19.19.51   37.44.62.123   0. 0. 183.249.346   19.1900945   FOREIGN MUSSIONE MAJARID   225.52.232   14.19.19.51   37.44.62.123   0. 181.729.97   0. 181.729.97   0. 181.729.97   0. 181.729.97   0. 181.729.97   0. 181.729.97   0. 181.729.97   0. 181.729.97   0. 181.729.97   0. 181.729.97   0. 181.729.97   0. 181.729.97   0. 181.729.97   0. 181.729.97   0. 181.729.97   0. 181.729.97   0. 181.729.97   0. 181.729.97   0. 181.729.97   0. 181.729.97   0. 181.729.97   0. 181.729.97   0. 181.729.97   0. 181.729.97   0. 181.729.97   0. 181.729.97   0. 181.729.97   0. 181.729.97   0. 181.729.97   0. 181.729.97   0. 181.729.97   0. 181.729.97   0. 181.729.97   0. 181.729.97   0. 181.729.97   0. 181.729.97   0. 181.729.97   0. 181.729.97   0. 181.729.97   0. 181.729.97   0. 181.729.97   0. 181.729.97   0. 181.729.97   0. 181.729.97   0. 181.729.97   0. 181.729.97   0. 181.729.97   0. 181.729.97   0. 181.729.97   0. 181.729.97   0. 181.729.97   0. 181.729.97   0. 181.729.97   0. 181.729.97   0. 181.729.97   0. 181.729.97   0. 181.729.97   0. 181.729.97   0. 181.729.97   0. 181.729.97   0. 181.729.97   0. 181.729.97   0. 181.729.97   0. 181.729.97   0. 181.729.97   0. 181.729.97   0. 181.729.97   0. 181.729.97   0. 181.729.97   0. 181.729.97   0. 181.729.97   0. 181.729.97   0. 181.729.97   0. 181.729.97   0. 181.729.97   0. 181.729.97   0. 181.729.97   0. 181.729.97   0. 181.729.97   0. 181.729.97   0. 181.729.97   0. 181.729.97   0. 181.729.97   0. 181.729.97   0. 181.729.97   0. 181.729.97   0. 181.729.97   0. 181.729.97   0. 181.729.97   0. 181.729.97   0. 181.729.97   0. 181.729.97   0. 181.729.97   0. 181.729.97   0. 181.729.97   0. 181.729.97   0. 181.729.97   0. 181.729.97   0. 181.729.97   0. 181.729.97   0. 181.729.97   0. 181.729.97   0. 181.729.97   0. 181.729.97   0. 181.729.97   0. 181.729.97   0. 181.729.97   0. 181.729.97   0. 181.729.97   0. 181.729.97   0. 181.729.97   0. 181.729.97   0. 181.729.97   0. 181.729.97   0. 181.729.97   0. 181.729.97     |      |            |                                |                    |                   |                   |               | 1,026,337,136       |
| 58. DI 1509006   FORDERICH NISSION MARIAD   108897.55   72.84.26.25   181.72.79.87   10   374.44.21.23   10   374.44.21.23   10   374.44.21.23   10   374.44.21.23   10   374.44.21.23   10   374.44.21.23   10   374.44.21.23   10   374.44.21.23   10   374.44.21.23   10   374.44.21.23   10   374.44.21.23   10   374.44.21.23   10   374.44.21.23   10   374.44.21.23   10   374.44.21.23   10   374.44.21.23   10   374.44.21.23   10   374.44.21.23   10   374.44.21.23   10   374.44.21.23   10   374.44.21.23   10   374.44.21.23   10   374.44.21.23   10   374.44.21.23   10   374.44.21.23   10   374.44.21.23   10   374.44.21.23   10   374.44.21.23   10   374.44.21.23   10   374.44.21.23   10   374.44.21.23   10   374.44.21.23   10   374.44.21.23   10   374.44.21.23   10   374.44.21.23   10   374.44.21.23   10   374.44.21.23   10   374.44.21.23   10   374.44.21.23   10   374.44.21.23   10   374.44.21.23   10   374.44.21.23   10   374.44.21.23   10   374.44.21.23   10   374.44.21.23   10   374.44.21.23   10   374.44.21.23   10   374.44.21.23   10   374.44.21.23   10   374.44.21.23   10   374.44.21.23   10   374.44.21.23   10   374.44.21.23   10   374.44.21.23   10   374.44.21.23   10   374.44.21.23   10   374.44.21.23   10   374.44.21.23   10   374.44.21.23   10   374.44.21.23   10   374.44.21.23   10   374.44.21.23   10   374.44.21.23   10   374.44.21.23   10   374.44.21.23   10   374.44.21.23   10   374.44.21.23   10   374.44.21.23   10   374.44.21.23   10   374.44.21.23   10   374.44.21.23   10   374.44.21.23   10   374.44.21.23   10   374.44.21.23   10   374.44.21.23   10   374.44.21.23   10   374.44.21.23   10   374.44.21.23   10   374.44.21.23   10   374.44.21.23   10   374.44.21.23   10   374.44.21.23   10   374.44.21.23   10   374.44.21.23   10   374.44.21.23   10   374.44.21.23   10   374.44.21.23   10   374.44.21.23   10   374.44.21.23   10   374.44.21.23   10   374.44.21.23   10   374.44.21.23   10   374.44.21.23   10   374.44.21.23   10   374.44.21.23   10   374.44.21.23   10   374.44.21.23   10   374.44.21.23     | 66.  | 0119009062 | FOREIGN MISSION: LUANDA        | 92,199,882         | 69,604,872        |                   |               | 161,804,754         |
| 190.   119000965   PORFICK NASSON: NAMARA   106.887.355   72.842.667   181.729.987   0   181.729.987   1   181.729.987   0   181.729.987   1   181.729.987   0   181.729.987   1   181.729.987   1   181.729.987   1   181.729.987   1   181.729.987   1   181.729.987   1   181.729.987   1   181.729.987   1   181.729.987   1   181.729.987   1   181.729.987   1   181.729.987   1   181.729.987   1   181.729.987   1   181.729.987   1   181.729.987   1   181.729.987   1   181.729.987   1   181.729.987   1   181.729.987   1   181.729.987   1   181.729.987   1   181.729.987   1   181.729.987   1   181.729.987   1   181.729.987   1   181.729.987   1   181.729.987   1   181.729.987   1   181.729.987   1   181.729.987   1   181.729.987   1   181.729.987   1   181.729.987   1   181.729.987   1   181.729.987   1   181.729.987   1   181.729.987   1   181.729.987   1   181.729.987   1   181.729.987   1   181.729.987   1   181.729.987   1   181.729.987   1   181.729.987   1   181.729.987   1   181.729.987   1   181.729.987   1   181.729.987   1   181.729.987   1   181.729.987   1   181.729.987   1   181.729.987   1   181.729.987   1   181.729.987   1   181.729.987   1   181.729.987   1   181.729.987   1   181.729.987   1   181.729.987   1   181.729.987   1   181.729.987   1   181.729.987   1   181.729.987   1   181.729.987   1   181.729.987   1   181.729.987   1   181.729.987   1   181.729.987   1   181.729.987   1   181.729.987   1   181.729.987   1   181.729.987   1   181.729.987   1   181.729.987   1   181.729.987   1   181.729.987   1   181.729.987   1   181.729.987   1   181.729.987   1   181.729.987   1   181.729.987   1   181.729.987   1   181.729.987   1   181.729.987   1   181.729.987   1   181.729.987   1   181.729.987   1   181.729.987   1   181.729.987   1   181.729.987   1   181.729.987   1   181.729.987   1   181.729.987   1   181.729.987   1   181.729.987   1   181.729.987   1   181.729.987   1   181.729.987   1   181.729.987   1   181.729.987   1   181.729.987   1   181.729.987   1   181.729.987   1   181.729.987   |      |            |                                |                    |                   | <u> </u>          |               | 183,269,346         |
| 170.   119009076   PORTICINA NISSION: AMPLIO   127.711.069   62.511.503   119.022.552   0   119.022.553   119.022.553   119.022.553   119.022.553   119.022.553   119.022.553   119.022.553   119.022.553   119.022.553   119.022.553   119.022.553   119.022.553   119.022.553   119.022.553   119.022.553   119.022.553   119.022.553   119.022.553   119.022.553   119.022.553   119.022.553   119.022.553   119.022.553   119.022.553   119.022.553   119.022.553   119.022.553   119.022.553   119.022.553   119.022.553   119.022.553   119.022.553   119.022.553   119.022.553   119.022.553   119.022.553   119.022.553   119.022.553   119.022.553   119.022.553   119.022.553   119.022.553   119.022.553   119.022.553   119.022.553   119.022.553   119.022.553   119.022.553   119.022.553   119.022.553   119.022.553   119.022.553   119.022.553   119.022.553   119.022.553   119.022.553   119.022.553   119.022.553   119.022.553   119.022.553   119.022.553   119.022.553   119.022.553   119.022.553   119.022.553   119.022.553   119.022.553   119.022.553   119.022.553   119.022.553   119.022.553   119.022.553   119.022.553   119.022.553   119.022.553   119.02.553   119.02.553   119.02.553   119.02.553   119.02.553   119.02.553   119.02.553   119.02.553   119.02.553   119.02.553   119.02.553   119.02.553   119.02.553   119.02.553   119.02.553   119.02.553   119.02.553   119.02.553   119.02.553   119.02.553   119.02.553   119.02.553   119.02.553   119.02.553   119.02.553   119.02.553   119.02.553   119.02.553   119.02.553   119.02.553   119.02.553   119.02.553   119.02.553   119.02.553   119.02.553   119.02.553   119.02.553   119.02.553   119.02.553   119.02.553   119.02.553   119.02.553   119.02.553   119.02.553   119.02.553   119.02.553   119.02.553   119.02.553   119.02.553   119.02.553   119.02.553   119.02.553   119.02.553   119.02.553   119.02.553   119.02.553   119.02.553   119.02.553   119.02.553   119.02.553   119.02.553   119.02.553   119.02.553   119.02.553   119.02.553   119.02.553   119.02.553   119.02.553   119.02.553   119.0   |      |            |                                |                    |                   | •                 |               |                     |
| 171.   DI 19909067   FOREIGN ANSSION MEMOCO CITY   127.571.1049   62.511.503   190.222.552   0   190.222.552   72. 0   190.0225   73. 0   190.0225   73. 0   190.0225   73. 0   190.0225   73. 0   190.0225   73. 0   190.0225   73. 0   190.0225   73. 0   190.0225   74. 0   190.0205   74. 0   190.0205   74. 0   190.0205   74. 0   190.0205   74. 0   190.0205   74. 0   190.0205   74. 0   190.0205   74. 0   190.0205   74. 0   190.0205   74. 0   190.0205   74. 0   190.0205   74. 0   190.0205   74. 0   190.0205   74. 0   190.0205   74. 0   190.0205   74. 0   190.0205   74. 0   190.0205   74. 0   190.0205   74. 0   190.0205   74. 0   190.0205   74. 0   190.0205   74. 0   190.0205   74. 0   190.0205   74. 0   190.0205   74. 0   190.0205   74. 0   190.0205   74. 0   190.0205   74. 0   190.0205   74. 0   190.0205   74. 0   190.0205   74. 0   190.0205   74. 0   190.0205   74. 0   190.0205   74. 0   190.0205   74. 0   190.0205   74. 0   190.0205   74. 0   190.0205   74. 0   190.0205   74. 0   190.0205   74. 0   190.0205   74. 0   190.0205   74. 0   190.0205   74. 0   190.0205   74. 0   190.0205   74. 0   190.0205   74. 0   190.0205   74. 0   190.0205   74. 0   190.0205   74. 0   190.0205   74. 0   190.0205   74. 0   190.0205   74. 0   190.0205   74. 0   190.0205   74. 0   190.0205   74. 0   190.0205   74. 0   190.0205   74. 0   190.0205   74. 0   190.0205   74. 0   190.0205   74. 0   190.0205   74. 0   190.0205   74. 0   190.0205   74. 0   190.0205   74. 0   190.0205   74. 0   190.0205   74. 0   190.0205   74. 0   190.0205   74. 0   190.0205   74. 0   190.0205   74. 0   190.0205   74. 0   190.0205   74. 0   190.0205   74. 0   190.0205   74. 0   190.0205   74. 0   190.0205   74. 0   190.0205   74. 0   190.0205   74. 0   190.0205   74. 0   190.0205   74. 0   190.0205   74. 0   190.0205   74. 0   190.0205   74. 0   190.0205   74. 0   190.0205   74. 0   190.0205   74. 0   190.0205   74. 0   190.0205   74. 0   190.0205   74. 0   190.0205   74. 0   190.0205   74. 0   190.0205   74. 0   190.0205   74. 0   190.0205   74. 0   190.02   |      |            |                                |                    |                   |                   |               |                     |
| 172. 0  11900996   COREGN MISSION MORECO CITY   127.572.627   84.228.753   211.821.342   0   211.821.342   0   211.821.342   0   211.821.342   0   211.821.342   0   211.821.342   0   211.821.342   0   211.821.342   0   211.821.342   0   211.821.342   0   211.821.342   0   211.821.342   0   211.821.342   0   211.821.342   0   211.821.342   0   211.821.342   0   211.821.342   0   211.821.342   0   211.821.342   0   211.821.342   0   211.821.342   0   211.821.342   0   211.821.342   0   211.821.342   0   211.821.342   0   211.821.342   0   211.821.342   0   211.821.342   0   211.821.342   0   211.821.342   0   211.821.342   0   211.821.342   0   211.821.342   0   211.821.342   0   211.821.342   0   211.821.342   0   211.821.342   0   211.821.342   0   211.821.342   0   211.821.342   0   211.821.342   0   211.821.342   0   211.821.342   0   211.821.342   0   211.821.342   0   211.821.342   0   211.821.342   0   211.821.342   0   211.821.342   0   211.821.342   0   211.821.342   0   211.821.342   0   211.821.342   0   211.821.342   0   211.821.342   0   211.821.342   0   211.821.342   0   211.821.342   0   211.821.342   0   211.821.342   0   211.821.342   0   211.821.342   0   211.821.342   0   211.821.342   0   211.821.342   0   211.821.342   0   211.821.342   0   211.821.342   0   211.821.342   0   211.821.342   0   211.821.342   0   211.821.342   0   211.821.342   0   211.821.342   0   211.821.342   0   211.821.342   0   211.821.342   0   211.821.342   0   211.821.342   0   211.821.342   0   211.821.342   0   211.821.342   0   211.821.342   0   211.821.342   0   211.821.342   0   211.821.342   0   211.821.342   0   211.821.342   0   211.821.342   0   211.821.342   0   211.821.342   0   211.821.342   0   211.821.342   0   211.821.342   0   211.821.342   0   211.821.342   0   211.821.342   0   211.821.342   0   211.821.342   0   211.821.342   0   211.821.342   0   211.821.342   0   211.821.342   0   211.821.342   0   211.821.342   0   211.821.342   0   211.821.342   0   211.821.342   0   211.821.342   0   211.821   |      |            |                                |                    |                   |                   |               |                     |
| 173. 011900969   OREIGN MISSION: MONROVAL   99.465/933   70.589.677   179.046.510   50.000.000   220.044.57   177. 011900970   FOREIGN MISSION: MOSCOW   188.685/988   190.978.78   179.037.78   179.037.78   179.037.78   179.037.78   179.037.78   179.037.78   179.037.78   179.037.78   179.037.78   179.037.78   179.037.78   179.037.78   179.037.78   179.037.78   179.037.78   179.037.78   179.037.78   179.037.78   179.037.78   179.037.78   179.037.78   179.037.78   179.037.78   179.037.78   179.037.78   179.037.78   179.037.78   179.037.78   179.037.78   179.037.78   179.037.78   179.037.78   179.037.78   179.037.78   179.037.78   179.037.78   179.037.78   179.037.78   179.037.78   179.037.78   179.037.78   179.037.78   179.037.78   179.037.78   179.037.78   179.037.78   179.037.78   179.037.78   179.037.78   179.037.78   179.037.78   179.037.78   179.037.78   179.037.78   179.037.78   179.037.78   179.037.78   179.037.78   179.037.78   179.037.78   179.037.78   179.037.78   179.037.78   179.037.78   179.037.78   179.037.78   179.037.78   179.037.78   179.037.78   179.037.78   179.037.78   179.037.78   179.037.78   179.037.78   179.037.78   179.037.78   179.037.78   179.037.78   179.037.78   179.037.78   179.037.78   179.037.78   179.037.78   179.037.78   179.037.78   179.037.78   179.037.78   179.037.78   179.037.78   179.037.78   179.037.78   179.037.78   179.037.78   179.037.78   179.037.78   179.037.78   179.037.78   179.037.78   179.037.78   179.037.78   179.037.78   179.037.78   179.037.78   179.037.78   179.037.78   179.037.78   179.037.78   179.037.78   179.037.78   179.037.78   179.037.78   179.037.78   179.037.78   179.037.78   179.037.78   179.037.78   179.037.78   179.037.78   179.037.78   179.037.78   179.037.78   179.037.78   179.037.78   179.037.78   179.037.78   179.037.78   179.037.78   179.037.78   179.037.78   179.037.78   179.037.78   179.037.78   179.037.78   179.037.78   179.037.78   179.037.78   179.037.78   179.037.78   179.037.78   179.037.78   179.037.78   179.037.78   179.037.78   179.0   |      |            |                                |                    |                   |                   |               | 211,821,362         |
| 175. 0  119009971   COREIGN MISSION NUMBERS   1197-879-7498   73-55-35,998   187-325-5449   73-75-55-35,998   187-325-5449   73-75-55-35,998   187-325-5449   73-75-55-35,998   187-325-5449   73-75-55-35,998   187-325-5449   73-75-55-35,998   187-325-54-549   73-75-55-35,998   187-325-5449   73-75-55-35,998   187-325-5449   73-75-55-35,998   187-325-5449   73-75-55-35,998   187-325-5449   73-75-55-35,998   187-325-5449   73-75-35-35-36,998   187-325-5449   73-75-35-35-36,998   187-325-5449   73-75-35-35-36,998   187-325-5449   73-75-35-35-36,998   187-325-35-36,998   73-75-35-35-36,998   73-75-35-35-36,998   73-75-35-36,998   73-75-35-36,998   73-75-35-36,998   73-75-35-36,998   73-75-35-36,998   73-75-35-36,998   73-75-35-36,998   73-75-35-36,998   73-75-35-36,998   73-75-35-36,998   73-75-35-36,998   73-75-35-36,998   73-75-35-36,998   73-75-35-36,998   73-75-35-36,998   73-75-35-36,998   73-75-35-36,998   73-75-35-36,998   73-75-35-36,998   73-75-35-36,998   73-75-35-36,998   73-75-35-36,998   73-75-35-36,998   73-75-35-36,998   73-75-35-36,998   73-75-35-36,998   73-75-35-36,998   73-75-35-36,998   73-75-35-36,998   73-75-35-36,998   73-75-35-36,998   73-75-35-36,998   73-75-35-36,998   73-75-35-36,998   73-75-35-36,998   73-75-35-36,998   73-75-35-36,998   73-75-35-36,998   73-75-35-36,998   73-75-35-36,998   73-75-35-36,998   73-75-35-36,998   73-75-35-36,998   73-75-35-36,998   73-75-35-36,998   73-75-35-36,998   73-75-35-36,998   73-75-35-36,998   73-75-35-36,998   73-75-35-36,998   73-75-35-36,998   73-75-35-36,998   73-75-35-36,998   73-75-35-36,998   73-75-35-36,998   73-75-35-36,998   73-75-35-36,998   73-75-35-36,998   73-75-35-36,998   73-75-35-36,998   73-75-35-36,998   73-75-35-36,998   73-75-35-36,998   73-75-35-36,998   73-75-35-36,998   73-75-35-36,998   73-75-35-36,998   73-75-35-36,998   73-75-35-36,998   73-75-35-36,998   73-75-35-36,998   73-75-35-36,998   73-75-35-36,998   73-75-35-36,998   73-75-35-36,998   73-75-35-36,998   73-75-35-36,998   73-75-35-36,998   73-75-35-36,998   73-75-3   |      |            |                                |                    |                   |                   |               | 220,046,510         |
| 17. 0  19099072   CORECON MISSION: NODJAMENA   11.5.762.748   73.563.978   189.326,546   0   189.326,577   0   1909073   CORECON MISSION: NEW DELHI   153.999.616   122.555.736   274.525.532   0   276.525.377   0   1909073   CORECON MISSION: NEW TORK (CG)   300.698.178   145.572.382   459.270.560   490.000.000   150.0227   10.00073   CORECON MISSION: NEW TORK (CG)   300.698.178   145.572.382   459.270.560   490.000.000   150.0227   10.00073   CORECON MISSION: NEW TORK (CG)   300.698.178   145.572.382   459.270.560   490.000.000   150.0227   10.00073   CORECON MISSION: NEW TORK (PM   658.575.67   636.575.62   10.00073   10.00073   CORECON MISSION: NEW TORK (PM   658.575.67   636.575.62   10.00073   CORECON MISSION: NEW TORK (PM   658.65   10.00073   CORECON MISSION: POPTO OF SPAN   10.000.000   10.00073   CORECON MISSION: POPTO OF SPAN   10.00073   CORECON M   |      |            | FOREIGN MISSION: MOSCOW        |                    |                   |                   |               | 379,037,789         |
| 77.                                                                                                                                                                                                                                                                                                                                                                                                                                                                                                                                                                                                                                                                                                                                                                                                                                                                                                                                                                                                                                                                                                                                                                                                                                                                                                                                                                                                                                                                                                                                                                                                                                                                                                                                                                                                                                                                                                                                                                                                                                                                                                                            |      |            |                                |                    |                   |                   |               | 252,280,427         |
| 17. 0  119009074   FOREIGN MISSION: NEW DELH    13,979,468   34,487,808   0   34,487,808   77. 0  119009075   FOREIGN MISSION: NEW YORK (C.G.)   304,698,176   145,572,382   450,270,540   490,000,000   1510,027,540   180,0119009077   FOREIGN MISSION: NEW YORK (PM)   45,868,875,376   45,872,382   450,270,540   490,000,000   1510,452,763   180,0119009077   FOREIGN MISSION: NAMEY   133,967,159   67,876,785   201,845,744   0   135,223,014   0   135,223,014   0   135,223,014   0   135,223,014   0   135,223,014   0   135,223,014   0   135,223,014   0   135,223,014   0   135,223,014   0   135,223,014   0   135,223,014   0   135,223,014   0   135,223,014   0   135,223,014   0   135,223,014   0   135,223,014   0   135,223,014   0   135,223,014   0   135,223,014   0   135,223,014   0   135,223,014   0   135,223,014   0   135,223,014   0   135,223,014   0   135,223,014   0   135,223,014   0   135,223,014   0   135,223,014   0   135,223,014   0   135,223,014   0   135,223,014   0   135,223,014   0   135,223,014   0   135,223,014   0   135,223,014   0   135,223,014   0   135,223,014   0   135,223,014   0   135,223,014   0   135,223,014   0   135,223,014   0   135,223,014   0   135,223,014   0   135,223,014   0   135,223,014   0   135,223,014   0   135,223,014   0   135,223,014   0   135,223,014   0   135,223,014   0   135,223,014   0   135,223,014   0   135,223,014   0   135,223,014   0   135,223,014   0   135,223,014   0   135,223,014   0   135,223,014   0   135,223,014   0   135,223,014   0   135,223,014   0   135,223,014   0   135,223,014   0   135,223,014   0   135,223,014   0   135,223,014   0   135,223,014   0   135,223,014   0   135,223,014   0   135,223,014   0   135,223,014   0   135,223,014   0   135,223,014   0   135,223,014   0   135,223,014   0   135,223,014   0   135,223,014   0   135,223,014   0   135,223,014   0   135,223,014   0   135,223,014   0   135,223,014   0   135,223,014   0   135,223,014   0   135,223,014   0   135,223,014   0   135,223,014   0   135,223,014   0   135,223,014   0   135,223,014   0    | 76.  | 0119009072 |                                | 115,762,948        | 73,563,598        | 189,326,546       | 0             | 189,326,546         |
| 177. 0119009075   FOREIGH MISSION: NEW YORK (CG)   304.698.178   145.572.382   450.270.540   0   450.270.540                                                                                                                                                                                                                                                                                                                                                                                                                                                                                                                                                                                                                                                                                                                                                                                                                                                                                                                                                                                                                                                                                                                                                                                                                                                                                                                                                                                                                                                                                                                                                                                                                                                                                                                                                                                                                                                                                                                                                                                                                   | 77.  | 0119009073 |                                | 40,690,340         | 13,799,468        | 54,489,808        | 0             | 54,489,808          |
| 88. 011909976   FOREIGN MISSION, NEW YORK (FM)   656,875,576   363,758,824   1,020,429,400   490,000.000   1,510,429   481,011909977   FOREIGN MISSION, NEW YORK (FM)   77,089,076   38,133,736   135,223,014   0   21,945,97   21,911909978   FOREIGN MISSION, NIJC NIAMEY   77,089,076   38,133,736   135,223,014   0   315,223,014   0   315,223,014   38,011909908   FOREIGN MISSION, CIMAWA   224,125,850   125,853,127   389,778,777   68,000,000   575,778,778, 183,000,000   37,777, 183,000,000   37,777, 183,000,000   37,777, 183,000,000   37,777, 183,000,000   37,777, 183,000,000   37,777, 183,000,000   37,777, 183,000,000   37,777, 183,000,000   37,777, 183,000,000   37,777, 183,000,000   37,777, 183,000,000   37,777, 183,000,000   37,777, 183,000,000   37,777, 183,000,000   37,777, 183,000,000   37,777, 183,000,000   37,777, 183,000,000   37,777, 183,000,000   37,777, 183,000,000   37,777, 183,000,000   37,777, 183,000,000   37,777, 183,000,000   37,777, 183,000,000   37,777, 183,000,000   37,777, 183,000,000   37,777, 183,000,000   37,777, 183,000,000   37,777, 183,000,000   37,777, 183,000,000   37,777, 183,000,000   37,777, 183,000,000   37,777, 183,000,000   37,777, 183,000,000   37,777, 183,000,000   37,777, 183,000,000   37,777, 183,000,000   37,777, 183,000,000   37,777, 183,000,000   37,777, 183,000,000   37,777, 183,000,000   37,777, 183,000,000   37,777, 183,000,000   37,777, 183,000,000   37,777, 183,000,000   37,777, 183,000,000   37,777, 183,000,000   37,777, 183,000,000   37,777, 183,000,000   37,777, 183,000,000   37,777, 183,000,000   37,777, 183,000,000   37,777, 183,000,000   37,777, 183,000,000   37,777, 183,000,000   37,777, 183,000,000   37,777, 183,000,000   37,777, 183,000,000   37,777, 183,000,000   37,777, 183,000,000   37,777, 183,000,000   37,777, 183,000,000   37,777, 183,000,000   37,777, 183,000,000   37,777, 183,000,000   37,777, 183,000,000   37,777, 183,000,000   37,777, 183,000,000   37,777, 183,000,000   37,777, 183,000,000   37,777, 183,000,000   37,777, 183,000,000   37,777, 18      |      |            |                                |                    |                   |                   |               | 276,525,352         |
| 81   119009077   POREIGN MISSION: NIAMEY   133.967.159   67.878.785   201.845.744   0 201.845.74     82   0119009080   POREIGN MISSION: NIAMEY   27.089.076   38.133.973.014   0.135.223.014     83   0119009080   POREIGN MISSION: OTTAWA   244.125.850   125.853.127   389.978.777   186.000.000   577.787.     85   0119009081   POREIGN MISSION: PARIS   207.656.933   171.655.542   379.312.475   0.379.132.475   0.379.132.475   0.379.132.475   0.379.132.475   0.379.132.475   0.379.132.475   0.379.132.475   0.379.132.475   0.379.132.475   0.379.132.475   0.379.132.475   0.379.132.475   0.379.132.475   0.379.132.475   0.379.132.475   0.379.132.475   0.379.132.475   0.379.132.475   0.379.132.475   0.379.132.475   0.379.132.475   0.379.132.475   0.379.132.475   0.379.132.475   0.379.132.475   0.379.132.475   0.379.132.475   0.379.132.475   0.379.132.475   0.379.132.475   0.379.132.475   0.379.132.475   0.379.132.475   0.379.132.475   0.379.132.475   0.379.132.475   0.379.132.475   0.379.132.475   0.379.132.475   0.379.132.475   0.379.132.475   0.379.132.475   0.379.132.475   0.379.132.475   0.379.132.475   0.379.132.475   0.379.132.475   0.379.132.475   0.379.132.475   0.379.132.475   0.379.132.475   0.379.132.475   0.379.132.475   0.379.132.475   0.379.132.475   0.379.132.475   0.379.132.475   0.379.132.475   0.379.132.475   0.379.132.475   0.379.132.475   0.379.132.475   0.379.132.475   0.379.132.475   0.379.132.475   0.379.132.475   0.379.132.475   0.379.132.475   0.379.132.475   0.379.132.475   0.379.132.475   0.379.132.475   0.379.132.475   0.379.132.475   0.379.132.475   0.379.132.475   0.379.132.475   0.379.132.475   0.379.132.475   0.379.132.475   0.379.132.475   0.379.132.475   0.379.132.475   0.379.132.475   0.379.132.475   0.379.132.475   0.379.132.475   0.379.132.475   0.379.132.475   0.379.132.475   0.379.132.475   0.379.132.475   0.379.132.475   0.379.132.475   0.379.132.475   0.379.132.475   0.379.132.475   0.379.132.475   0.379.132.475   0.379.132.475   0.379.132.475   0.379.132.475   0.379.132.475   0.379   |      |            |                                |                    |                   |                   |               | 450,270,560         |
| 182.   0119009078   FOREIGN MISSION: NINC NIAMEY   77.099.078   381,33,736   135,223.014   0   135,223.018   139,0190908   FOREIGN MISSION: OTAMA   224,125,850   125,853,127   389,798,777   169,000,000   404,797,73   381,0190908   FOREIGN MISSION: PARIS   207,656,933   171,655,645   379,312,47   0   379,312,47   0   379,312,47   0   379,312,47   0   379,312,47   0   379,312,47   0   379,312,47   0   379,312,47   0   379,312,47   0   379,312,47   0   379,312,47   0   379,312,47   0   379,312,47   0   379,312,47   0   379,312,47   0   379,312,47   0   379,312,47   0   379,312,47   0   379,312,47   0   379,312,47   0   379,312,47   0   379,312,47   0   379,312,47   0   379,312,47   0   379,312,47   0   379,312,47   0   379,312,47   0   379,312,47   0   379,312,47   0   379,312,47   0   379,312,47   0   379,312,47   0   379,312,47   0   379,312,47   0   379,312,47   0   379,312,47   0   379,312,47   0   379,312,47   0   379,312,47   0   379,312,47   0   379,312,47   0   379,312,47   0   379,312,47   0   379,312,47   0   379,312,47   0   379,312,47   0   379,312,47   0   379,312,47   0   379,312,47   0   379,312,47   0   379,312,47   0   379,312,47   0   379,312,47   0   379,312,47   0   379,312,47   0   379,312,47   0   379,312,47   0   379,312,47   0   379,312,47   0   379,312,47   0   379,312,47   0   379,312,47   0   379,312,47   0   379,312,47   0   379,312,47   0   379,312,47   0   379,312,47   0   379,312,47   0   379,312,47   0   379,312,47   0   379,312,47   0   379,312,47   0   379,312,47   0   379,312,47   0   379,312,47   0   379,312,47   0   379,312,47   0   379,312,47   0   379,312,47   0   379,312,47   0   379,312,47   0   379,312,47   0   379,312,47   0   379,312,47   0   379,312,47   0   379,312,47   0   379,312,47   0   379,312,47   0   379,312,47   0   379,312,47   0   379,312,47   0   379,312,47   0   379,312,47   0   379,312,47   0   379,312,47   0   379,312,47   0   379,312,47   0   379,312,47   0   379,312,47   0   379,312,47   0   379,312,47   0   379,312,47   0   379,312,47   0   379,31      |      |            |                                |                    |                   |                   |               |                     |
| 83. 0119009680   FOREIGN MISSIONC UTAWA   244,125,850   125,853,127   389,978,977   168,000,000   577,798;   180,001,000   167,000   170,000   170,000   170,000   170,000   170,000   170,000   170,000   170,000   170,000   170,000   170,000   170,000   170,000   170,000   170,000   170,000   170,000   170,000   170,000   170,000   170,000   170,000   170,000   170,000   170,000   170,000   170,000   170,000   170,000   170,000   170,000   170,000   170,000   170,000   170,000   170,000   170,000   170,000   170,000   170,000   170,000   170,000   170,000   170,000   170,000   170,000   170,000   170,000   170,000   170,000   170,000   170,000   170,000   170,000   170,000   170,000   170,000   170,000   170,000   170,000   170,000   170,000   170,000   170,000   170,000   170,000   170,000   170,000   170,000   170,000   170,000   170,000   170,000   170,000   170,000   170,000   170,000   170,000   170,000   170,000   170,000   170,000   170,000   170,000   170,000   170,000   170,000   170,000   170,000   170,000   170,000   170,000   170,000   170,000   170,000   170,000   170,000   170,000   170,000   170,000   170,000   170,000   170,000   170,000   170,000   170,000   170,000   170,000   170,000   170,000   170,000   170,000   170,000   170,000   170,000   170,000   170,000   170,000   170,000   170,000   170,000   170,000   170,000   170,000   170,000   170,000   170,000   170,000   170,000   170,000   170,000   170,000   170,000   170,000   170,000   170,000   170,000   170,000   170,000   170,000   170,000   170,000   170,000   170,000   170,000   170,000   170,000   170,000   170,000   170,000   170,000   170,000   170,000   170,000   170,000   170,000   170,000   170,000   170,000   170,000   170,000   170,000   170,000   170,000   170,000   170,000   170,000   170,000   170,000   170,000   170,000   170,000   170,000   170,000   170,000   170,000   170,000   170,000   170,000   170,000   170,000   170,000   170,000   170,000   170,000   170,000   170,000   170,000   170,000   170,000   170,000   1   |      |            |                                |                    |                   |                   |               |                     |
| 88. 0119009081   FOREIGN MISSION: PARS   207.556.733   171.655.42   379.312.475   0. 379.312.4   88. 011909082   OREIGN MISSION: PARS   207.556.733   171.655.42   379.312.475   0. 379.312.4   88. 011909083   OREIGN MISSION: PORT OF SPAIN   102.366.123   67.344.179   149.710.302   0. 149.710.3   88. 011909084   OREIGN MISSION: PORT OF SPAIN   102.366.123   109.267.9   224.823.344   70.000.000   344.8223.8   88. 011909085   OREIGN MISSION: PORT OF SPAIN   104.649.64.55   109.267.9   224.823.344   70.000.000   344.8223.8   88. 011909086   OREIGN MISSION: RABAT   88.397.279   26.758.29   131.355.548   0. 150.355.64   0. 150.957.0   99. 011909087   OREIGN MISSION: ROME   276.073.178   126.204.345   325.428.976   0. 325.428.979   0. 190.000.000   0. 000.000.000   0. 000.000.                                                                                                                                                                                                                                                                                                                                                                                                                                                                                                                                                                                                                                                                                                                                                                                                                                                                                                                                                                                                                                                                                                                                                                                                                                                                                                                    |      |            |                                |                    |                   |                   |               | 557,978,977         |
| 88. 0119009082   FOREIGH MISSION: PARIS   207,656,933   171,455,542   377,312,475   0   377,312,475   0   377,312,475   0   377,312,475   0   377,312,475   0   377,312,475   0   377,312,475   0   377,312,475   0   377,312,475   0   377,312,475   0   377,312,475   0   377,312,475   0   377,312,475   0   377,312,475   0   377,312,475   0   377,312,475   0   377,312,475   0   377,312,475   0   377,312,475   0   377,312,475   0   377,312,475   0   377,312,475   0   377,312,475   0   377,312,475   0   377,312,475   0   377,312,475   0   377,312,475   0   377,312,475   0   377,312,475   0   377,312,475   0   377,312,475   0   377,312,475   0   377,312,475   0   377,312,475   0   377,312,475   0   377,312,475   0   377,312,475   0   377,312,475   0   377,312,475   0   377,312,475   0   377,312,475   0   377,312,475   0   377,312,475   0   377,312,475   0   377,312,475   0   377,312,475   0   377,312,475   0   377,312,475   0   377,312,475   0   377,312,475   0   377,312,475   0   377,312,475   0   377,312,475   0   377,312,475   0   377,312,475   0   377,312,475   0   377,312,475   0   377,312,475   0   377,312,475   0   377,312,475   0   377,312,475   0   377,312,475   0   377,312,475   0   377,312,475   0   377,312,475   0   377,312,475   0   377,312,475   0   377,312,475   0   377,312,475   0   377,312,475   0   377,312,475   0   377,312,475   0   377,312,475   0   377,312,475   0   377,312,475   0   377,312,475   0   377,312,475   0   377,312,475   0   377,312,475   0   377,312,475   0   377,312,475   0   377,312,475   0   377,312,475   0   377,312,475   0   377,312,475   0   377,312,475   0   377,312,475   0   377,312,475   0   377,312,475   0   377,312,475   0   377,312,475   0   377,312,475   0   377,312,475   0   377,312,475   0   377,312,475   0   377,312,475   0   377,312,475   0   377,312,475   0   377,312,475   0   377,312,475   0   377,312,475   0   377,312,475   0   377,312,475   0   377,312,475   0   377,312,475   0   377,312,475   0   377,312,475   0   377,312,475   0   377,312,475   0   377,312,475    |      |            |                                |                    |                   |                   |               | 404,973,703         |
| 87. 0119009084   FOREIGN MISSION: PRETORIA   164,986,453   109,795,891   274,282,344   70,000,000   344,282,348   80, 0119009085   FOREIGN MISSION: PRONG YANG   116,441,694   74,555,551   109,979,045   0   190,977,046   0   190,977,046   0   190,977,046   0   190,977,046   0   190,977,046   0   190,977,046   0   190,977,046   0   190,977,046   0   190,977,046   0   190,977,046   0   190,977,046   0   190,977,046   0   190,977,046   0   190,977,047   0   190,977,047   0   113,955,549   0   235,2429*   15,203,454   325,4229*   0   235,4229*   19,0119009087   FOREIGN MISSION: STATE   112,105,864   34,943,346   147,049,210   0   147,049,22   0   190,000092   FOREIGN MISSION: SAO TOME   290,078,909   111,363,322   311,442,231   0   311,442,23   0   131,442,23   0   131,442,23   0   131,442,23   0   131,442,23   0   131,442,23   0   131,442,23   0   0   190,000093   FOREIGN MISSION: SHANGHAI   200,722,160   18,652,933   222,375,099   0   222,375,000   0   0   0   0   0   0   0   0   0                                                                                                                                                                                                                                                                                                                                                                                                                                                                                                                                                                                                                                                                                                                                                                                                                                                                                                                                                                                                                                                                                              |      | 0119009082 |                                | 207,656,933        |                   |                   |               | 379,312,475         |
| 88, 0119009085   FOREIGN MISSION: REABAT   88,397.279   62,958.269   513,555.548   0   151,355.558   0   151,355.558   0   151,355.558   0   151,355.558   0   151,355.558   0   151,355.558   0   151,355.558   0   151,355.558   0   151,355.558   0   151,355.558   0   151,355.558   0   151,355.558   0   151,355.558   0   151,355.558   0   151,355.558   0   151,355.558   0   151,355.558   0   151,355.558   0   151,355.558   0   151,355.558   0   151,355.558   0   151,355.558   0   151,355.558   0   151,355.558   0   151,355.558   0   151,355.558   0   151,355.558   0   151,355.558   0   151,355.558   0   151,355.558   0   151,355.558   0   151,355.558   0   151,355.558   0   151,355.558   0   151,355.558   0   151,355.558   0   151,355.558   0   151,355.558   0   151,355.558   0   151,355.558   0   151,355.558   0   151,355.558   0   151,355.558   0   151,355.558   0   151,355.558   0   151,355.558   0   151,355.558   0   151,355.558   0   151,355.558   0   151,355.558   0   151,355.558   0   151,355.558   0   151,355.558   0   151,355.558   0   151,355.558   0   151,355.558   0   151,355.558   0   151,355.558   0   151,355.558   0   151,355.558   0   151,355.558   0   151,355.558   0   151,355.558   0   151,355.558   0   151,355.558   0   151,355.558   0   151,355.558   0   151,355.558   0   151,355.558   0   151,355.558   0   151,355.558   0   151,355.558   0   151,355.558   0   151,355.558   0   151,355.558   0   151,355.558   0   151,355.558   0   151,355.558   0   151,355.558   0   151,355.558   0   151,355.558   0   151,355.558   0   151,355.558   0   151,355.558   0   151,355.558   0   151,355.558   0   151,355.558   0   151,355.558   0   151,355.558   0   151,355.558   0   151,355.558   0   151,355.558   0   151,355.558   0   151,355.558   0   151,355.558   0   151,355.558   0   151,355.558   0   151,355.558   0   151,355.558   0   151,355.558   0   151,355.558   0   151,355.558   0   151,355.558   0   151,355.558   0   151,355.558   0   151,355.558   0   151,355.558   0   151,355.558   0   151,355.558   0 |      |            |                                | 102,366,123        |                   |                   |               | 169,710,302         |
| B90                                                                                                                                                                                                                                                                                                                                                                                                                                                                                                                                                                                                                                                                                                                                                                                                                                                                                                                                                                                                                                                                                                                                                                                                                                                                                                                                                                                                                                                                                                                                                                                                                                                                                                                                                                                                                                                                                                                                                                                                                                                                                                                            |      |            |                                |                    |                   |                   |               | 344,282,344         |
| 90. 0119009087 FOREIGN MISSION: RYADH 173,025,542 152,403,454 325,428,976 0 325,428,979 1 0119009088 FOREIGN MISSION: ROME 276,273,178 126,204,981 402,478,159 0 402,478,159 0 402,478,159 0 402,478,159 0 402,478,159 0 402,478,159 0 402,478,159 0 402,478,159 0 402,478,159 0 402,478,159 0 402,478,159 0 402,478,159 0 402,478,159 0 402,478,159 0 402,478,159 0 402,478,159 0 402,478,159 0 402,478,159 0 402,478,159 0 402,478,159 0 402,478,159 0 402,478,159 0 402,478,159 0 402,478,159 0 402,478,159 0 402,478,159 0 402,478,159 0 402,478,159 0 402,478,159 0 402,478,159 0 402,478,159 0 402,478,159 0 402,478,159 0 402,478,159 0 402,478,159 0 402,478,159 0 402,478,159 0 402,478,159 0 402,478,159 0 402,478,159 0 402,478,159 0 402,478,159 0 402,478,159 0 402,478,159 0 402,478,159 0 402,478,159 0 402,478,159 0 402,478,159 0 402,478,159 0 402,478,159 0 402,478,159 0 402,478,159 0 402,478,159 0 402,478,159 0 402,478,159 0 402,478,159 0 402,478,159 0 402,478,159 0 402,478,159 0 402,478,159 0 402,478,159 0 402,478,159 0 402,478,159 0 402,478,159 0 402,478,159 0 402,478,159 0 402,478,159 0 402,478,159 0 402,478,159 0 402,478,159 0 402,478,159 0 402,478,159 0 402,478,159 0 402,478,159 0 402,478,159 0 402,478,159 0 402,478,159 0 402,478,159 0 402,478,159 0 402,478,159 0 402,478,159 0 402,478,159 0 402,478,159 0 402,478,159 0 402,478,159 0 402,478,159 0 402,478,159 0 402,478,159 0 402,478,159 0 402,478,159 0 402,478,159 0 402,478,159 0 402,478,159 0 402,478,159 0 402,478,159 0 402,478,159 0 402,478,159 0 402,478,159 0 402,478,159 0 402,478,159 0 402,478,159 0 402,478,159 0 402,478,159 0 402,478,159 0 402,478,159 0 402,478,159 0 402,478,159 0 402,478,159 0 402,478,159 0 402,478,159 0 402,478,159 0 402,478,159 0 402,478,159 0 402,478,159 0 402,478,159 0 402,478,159 0 402,478,159 0 402,478,159 0 402,478,159 0 402,478,159 0 402,478,159 0 402,478,159 0 402,478,159 0 402,478,159 0 402,478,159 0 402,478,159 0 402,478,159 0 402,478,159 0 402,478,159 0 402,478,159 0 402,478,159 0 402,478,159 0 402,478,159 0 402,478,159 0 402,478,159 0 402,478,1 |      |            |                                |                    |                   |                   |               |                     |
| 91. 0119009088   FOREIGN MISSION: ROME   276,273,178   126,204,981   402,478,159   0   402,478,159   92. 0119009099   FOREIGN MISSION: SAN-FRANCISCO   112,105,864   34,943,346   147,049,210   0   147,049,210   170,00009092   119,00009092   FOREIGN MISSION: SAO TOME   93,479,538   66,175,704   133,405,242   0   153,405,242   0   153,405,242   0   153,405,242   0   153,405,242   0   153,405,242   0   153,405,242   0   153,405,242   0   153,405,242   0   153,405,242   0   153,405,242   0   153,405,242   0   153,405,242   0   153,405,242   0   153,405,242   0   153,405,242   0   153,405,242   0   153,405,242   0   153,405,242   0   153,405,242   0   153,405,242   0   153,405,242   0   153,405,242   0   153,405,242   0   153,405,242   0   153,405,242   0   153,405,242   0   153,405,242   0   153,405,242   0   153,405,242   0   153,405,242   0   153,405,242   0   153,405,242   0   153,405,242   0   153,405,242   0   153,405,242   0   153,405,242   0   153,405,242   0   153,405,242   0   153,405,242   0   153,405,242   0   153,405,242   0   153,405,242   0   153,405,242   0   153,405,242   0   153,405,242   0   153,405,242   0   153,405,242   0   153,405,242   0   153,405,242   0   153,405,242   0   153,405,242   0   153,405,242   0   153,405,242   0   153,405,242   0   153,405,242   0   153,405,242   0   153,405,242   0   153,405,242   0   153,405,242   0   153,405,242   0   153,405,242   0   153,405,242   0   153,405,242   0   153,405,242   0   153,405,242   0   153,405,242   0   153,405,242   0   153,405,242   0   153,405,242   0   153,405,242   0   153,405,242   0   153,405,242   0   153,405,242   0   153,405,242   0   153,405,242   0   153,405,242   0   153,405,242   0   153,405,242   0   153,405,242   0   153,405,242   0   153,405,242   0   153,405,242   0   153,405,242   0   153,405,242   0   153,405,242   0   153,405,242   0   153,405,242   0   153,405,242   0   153,405,242   0   153,405,242   0   153,405,242   0   153,405,242   0   153,405,242   0   153,405,242   0   153,405,242   0   153,405,242   0   153,40 |      |            |                                |                    |                   |                   |               |                     |
| PCREIGN MISSION: SAN-FRANCISCO   112,105,864   34,943,346   147,049,210   0   147,049,22   0   190,009,000   147,049,22   0   153,052,22   0   153,052,22   0   153,052,22   0   153,052,22   0   153,052,22   0   153,052,22   0   153,052,22   0   153,052,22   0   153,052,22   0   153,052,22   0   153,052,22   0   150,000,000   113,053,000,000   113,053,000,000   113,053,000,000   113,053,000,000   113,053,000,000   113,053,000,000   113,053,000,000   113,053,000,000   113,000,000,000   113,000,000,000   113,000,000,000   113,000,000,000   113,000,000,000   113,000,000,000   113,000,000,000   113,000,000,000   113,000,000,000   113,000,000   113,000,000,000   113,000,000,000   113,000,000,000   113,000,000,000   113,000,000,000   113,000,000   113,000,000,000   113,000,000,000   113,000,000,000   113,000,000,000   113,000,000   113,000,000,000   113,000,000,000   113,000,000,000   113,000,000,000   113,000,000,000   113,000,000,000   113,000,000,000   113,000,000,000   113,000,000,000   113,000,000,000   113,000,000   113,000,000,000   113,000,000   113,000,000,000   113,000,000   113,000,000,000   113,000,000   113,000,000   113,000,000   113,000,000   113,000,000   113,000,000   113,000,000   113,000,000   113,000,000   113,000,000   113,000,000   113,000,000   113,000,000   113,000,000   113,000,000   113,000,000   113,000,000   113,000,000   113,000,000   113,000,000   113,000,000   113,000,000   113,000,000   113,000,000   113,000,000   113,000,000   113,000,000   113,000,000   113,000,000   113,000,000   113,000,000   113,000,000   113,000,000   113,000,000   113,000,000   113,000,000   113,000,000   113,000,000   113,000,000   113,000,000   113,000,000   113,000,000   113,000,000   113,000,000   113,000,000   113,000,000   113,000,000   113,000,000   113,000,000   113,000,000   113,000,000   113,000,000   113,000,000   113,000,000   113,000,000   113,000,000   113,000,000   113,000,000   113,000,000   113,000,000   113,000,000   113,000,000   113,000,000   113,000,000   113,000,000   113,000,000   113,000   |      |            |                                |                    |                   |                   |               | 402,478,159         |
| 93. 0119009091 FOREIGN MISSION: SAO TOME 93.429;538 60,175.704 153.605,242 0 153.605,24 4. 0119009092 FOREIGN MISSION: SEQUL 200.078.909 111.363.322 31.442,231 0 311.442,251 95. 0119009093 FOREIGN MISSION: SHANGHAI 200.722,160 81,652,938 282,375.078 0 282,375,078 96. 0119009095 FOREIGN MISSION: SINGAPORE 145,455.491 72.064,670 217,520,161 0 217,520,161 97. 0119009095 FOREIGN MISSION: SINGAPORE 145,455.491 72.064,670 217,520,161 0 217,520,161 98. 0119009096 FOREIGN MISSION: TEHRAN 111,854,200 78,656,893 190,511,093 0 190,511,09 99. 0119009097 FOREIGN MISSION: TEL AVIV CHRISTIAN 0 13,387,630 13,387,630 0 124,705,270 100. 0119009099 FOREIGN MISSION: TEL AVIV CHRISTIAN 0 13,387,630 13,387,630 0 13,387,630 101. 0119009099 FOREIGN MISSION: TEL AVIV CHRISTIAN 0 13,387,630 13,387,630 0 13,387,630 101. 0119009099 FOREIGN MISSION: TIEL AVIV CHRISTIAN 0 13,387,630 13,387,630 0 13,387,630 101. 0119009099 FOREIGN MISSION: TIEL AVIV CHRISTIAN 0 13,387,630 13,387,630 0 13,387,630 101. 0119009090 FOREIGN MISSION: TIEL AVIV CHRISTIAN 0 13,387,630 13,387,630 0 13,387,630 101. 0119009100 FOREIGN MISSION: TIEL AVIV CHRISTIAN 0 13,387,630 13,387,630 0 13,387,630 101. 0119009101 FOREIGN MISSION: TIRPOLU 1114,714,606 54,278,083 13,387,630 0 168,972,689 0 168,972,689 0 168,972,689 0 168,972,689 0 168,972,689 0 17,749,993 1144,480,972,4793,981 134,833,761 0 184,833,761 0 184,833,761 0 184,833,761 0 184,833,761 0 184,833,761 0 184,833,761 0 184,833,761 0 184,833,761 0 184,833,761 0 184,833,761 0 184,833,761 0 184,833,761 0 184,833,761 0 184,833,761 0 184,833,761 0 184,833,761 0 184,833,761 0 184,833,761 0 184,833,761 0 184,833,761 0 184,833,761 0 184,833,761 0 184,833,761 0 184,833,761 0 184,833,761 0 184,833,761 0 184,833,761 0 184,833,761 0 184,833,761 0 184,833,761 0 184,833,761 0 184,833,761 0 184,833,761 0 184,833,761 0 184,833,761 0 184,833,761 0 184,833,761 0 184,833,761 0 184,833,761 0 184,833,761 0 184,833,761 0 184,833,761 0 184,833,761 0 184,833,761 0 184,833,761 0 184,833,761 0 184,833,761 0 184,833,761 0 184,833,761 0 184,8 |      |            | FOREIGN MISSION: SAN-FRANCISCO |                    |                   |                   |               | 147,049,210         |
| 95. 0119009093 FOREIGN MISSION: SHANGHAI 96. 0119009094 FOREIGN MISSION: SINGAPORE 145.455.491 72.064.670 217.520.161 0 217.520.161 97. 0119009095 FOREIGN MISSION: STOCKHOLM 178.118.496 68.836.154 266.524.650 50.000.000 316.954.65 98. 0119009097 FOREIGN MISSION: TEHRAN 111.854.200 78.656.893 190.511.093 0 170,511.0 99. 0119009097 FOREIGN MISSION: TEL AVIV CHRISTIAN 111.854.200 78.656.893 190.511.093 0 170,511.0 100. 0119009098 FOREIGN MISSION: TEL AVIV CHRISTIAN 143.685.977 81.019.293 224,705.270 0 224,705.27 100. 0119009099 FOREIGN MISSION: TEL AVIV CHRISTIAN 10.119009099 PIGRISM SIMISSION: TEL AVIV CHRISTIAN 10.119009099 FOREIGN MISSION: TEL AVIV CHRISTIAN 10.119009100 FOREIGN MISSION: WEINAN 20.339.12476 117.799.739 731,717.24.15 40.000.000 411.712.4 106. 0119009100 FOREIGN MISSION: WARNANGTON 549,688.980 181.192.953 731,712.151 40.000.000 411.712.4 107. 0119009100 FOREIGN MISSION: WARNANGTON 549,688.980 181.192.953 730.881.935 0 730.881.935 108. 0119009100 FOREIGN MISSION: WARNANGTON 549,688.980 181.192.953 730.881.935 0 730.881.935 108. 0119009100 FOREIGN MISSION: WARNANGTON 549,688.980 181.192.953 730.881.935 0 730.881.935 109. 0119009100 FOREIGN MISSION: WARNANGTON 549,688.980 181.192.953 730.881.935 0 730.881.935 109. 011900910 FOREIGN MISSION: WARNANGTON 549,688.980 181.192.953 730 | 93.  | 0119009091 |                                | 93,429,538         | 60,175,704        | 153,605,242       | 0             | 153,605,242         |
| 96. 0119009094 FOREIGN MISSION: SINGAPORE 145.455.491 72.064.670 217.520.161 0 217.520.1 97. 0119009095 FOREIGN MISSION: STOCKHOLM 198.118.496 68.836.154 266.954.650 50.000.000 316.954.65 98. 0119009096 FOREIGN MISSION: TEHANN 111.854.200 78.656.693 190.511.093 0 190.511.09 99. 0119009097 FOREIGN MISSION: TEL AVIV 143.685.977 81.019.293 224.705.270 0 224.705.27 100. 0119009098 FOREIGN MISSION: TEL AVIV CHRISTIAN PILGRIMS (MISSION: MISSION: TEL AVIV CHRISTIAN PILGRIMS (MISSION: MISSION: TEL AVIV CHRISTIAN PILGRIMS (MISSION: MISSION: M |      | 0119009092 |                                | 200,078,909        |                   | 311,442,231       | 0             | 311,442,231         |
| 97. 0119009095 FOREIGN MISSION: STOCKHOLM 198,118,496 68,836,154 246,954,850 50,000,000 316,954,65 98,0119009096 FOREIGN MISSION: TEHAN 111,854,200 78,656,893 190,511,093 0 190,511,093 0 190,511,093 0 190,511,093 0 190,511,093 0 190,511,093 0 190,511,093 0 190,511,093 0 190,511,093 0 190,511,093 0 190,511,093 0 190,511,093 0 190,511,093 0 190,511,093 0 190,511,093 0 190,511,093 0 190,511,093 0 190,511,093 0 190,511,093 0 190,511,093 0 190,511,093 0 190,511,093 0 190,511,093 0 190,511,093 0 190,511,093 0 190,511,093 0 190,511,093 0 190,511,093 0 190,511,093 0 190,511,093 0 190,511,093 0 190,511,093 0 190,511,093 0 190,511,093 0 190,511,093 0 190,511,093 0 190,511,093 0 190,511,093 0 190,511,093 0 190,511,093 0 190,511,093 0 190,511,093 0 190,511,093 0 190,511,093 0 190,511,093 0 190,511,093 0 190,511,093 0 190,511,093 0 190,511,093 0 190,511,093 0 190,511,093 0 190,511,093 0 190,511,093 0 190,511,093 0 190,511,093 0 190,511,093 0 190,511,093 0 190,511,093 0 190,511,093 0 190,511,093 0 190,511,093 0 190,511,093 0 190,511,093 0 190,511,093 0 190,511,093 0 190,511,093 0 190,511,093 0 190,511,093 0 190,511,093 0 190,511,093 0 190,511,093 0 190,511,093 0 190,511,093 0 190,511,093 0 190,511,093 0 190,511,093 0 190,511,093 0 190,511,093 0 190,511,093 0 190,511,093 0 190,511,093 0 190,511,093 0 190,511,093 0 190,511,093 0 190,511,093 0 190,511,093 0 190,511,093 0 190,511,093 0 190,511,093 0 190,511,093 0 190,511,093 0 190,511,093 0 190,511,093 0 190,511,093 0 190,511,093 0 190,511,093 0 190,511,093 0 190,511,093 0 190,511,093 0 190,511,093 0 190,511,093 0 190,511,093 0 190,511,093 0 190,511,093 0 190,511,093 0 190,511,093 0 190,511,093 0 190,511,093 0 190,511,093 0 190,511,093 0 190,511,093 0 190,511,093 0 190,511,093 0 190,511,093 0 190,511,093 0 190,511,093 0 190,511,093 0 190,511,093 0 190,511,093 0 190,511,093 0 190,511,093 0 190,511,093 0 190,511,093 0 190,511,093 0 190,511,093 0 190,511,093 0 190,511,093 0 190,511,093 0 190,511,093 0 190,511,093 0 190,511,093 0 190,511,093 0 190,511,093 0 190,511,093 0 190,511,093 |      |            |                                |                    |                   |                   |               | 282,375,098         |
| 98. 0119009097 FOREIGN MISSION: TEHRAN 111.854,200 78.656,893 190,511,093 0 190,511.099 0119009097 FOREIGN MISSION: TEL AVIV CHRISTIAN 0 13,485,977 81.019,293 224,705,270 0 224,705,270 0 190,0009 0119009098 FOREIGN MISSION: TEL AVIV CHRISTIAN 0 13,387,630 13,387,630 0 13,387,630 0 13,387,630 0 13,387,630 0 13,387,630 0 13,387,630 0 13,387,630 0 13,387,630 0 13,387,630 0 13,387,630 0 120,000,000 0 10,000,000 0 10,000,000 0 10,000,00                                                                                                                                                                                                                                                                                                                                                                                                                                                                                                                                                                                                                                                                                                                                                                                                                                                                                                                                                                                                                                                                                                                                                                                                                                                                                                                                                                                                                                                                                                                                                                                                                                                                            |      |            |                                |                    |                   |                   |               | 217,520,161         |
| 99.   0.119009097   FOREIGN MISSION: TEL AVIV CHRISTIAN   0   13,387,630   13,387,630   0   13,387,630   10.1019009099   POREIGN MISSION: TEL AVIV CHRISTIAN   0   13,387,630   13,387,630   0   13,387,630   0   13,387,630   10.1019009099   FOREIGN MISSION: TEL AVIV CHRISTIAN   0   10,000,000   0   0   0   0   0   0   0                                                                                                                                                                                                                                                                                                                                                                                                                                                                                                                                                                                                                                                                                                                                                                                                                                                                                                                                                                                                                                                                                                                                                                                                                                                                                                                                                                                                                                                                                                                                                                                                                                                                                                                                                                                                |      |            |                                |                    |                   |                   |               |                     |
| Top.   Dite   Top.   Foreign Mission: Tel. Aviv Christian   Dite   Dit   |      |            |                                |                    |                   |                   |               |                     |
| 101. 0119009099   FOREIGN MISSION: THE HAGUE   160,773,024   102,052,256   262,825,280   0   262,825,21                                                                                                                                                                                                                                                                                                                                                                                                                                                                                                                                                                                                                                                                                                                                                                                                                                                                                                                                                                                                                                                                                                                                                                                                                                                                                                                                                                                                                                                                                                                                                                                                                                                                                                                                                                                                                                                                                                                                                                                                                        |      |            |                                |                    |                   | •                 |               |                     |
| 102. 0119009100   FOREIGN MISSION: TOKYO   289.891.334   386.409.603   676.300.937   0   676.300.937   103. 0119009101   FOREIGN MISSION: TRIPOLI   114.714.606   54.278.083   168.992.689   0   168.992.681   104. 0119009102   FOREIGN MISSION: TUNIS   106.409.870   78.423.891   184.833.761   0   184.833.761   105. 0119009103   FOREIGN MISSION: WENNA   253.912.476   117.799.939   371.712.415   40.000.000   411.712.41   106. 0119009104   FOREIGN MISSION: WARSAW   120.380.607   84.860.233   205.240.840   0   205.240.84   107. 0119009105   FOREIGN MISSION: WARSAW   120.380.607   84.860.233   205.240.840   0   205.240.84   107. 0119009105   FOREIGN MISSION: WASHINGTON   549.688.980   811.192.955   730.881.935   0   730.881.935   0   730.881.935   108. 0119009106   FOREIGN MISSION: WINDHOEK   160.307.134   52.054.107   212.361.241   50.000.000   262.361.24   109. 0119009107   FOREIGN MISSION: YAOUNDE   144.577.150   64.315.201   208.892.351   0   208.892.351   10. 0119009108   FOREIGN MISSION: JUBA. SOUTH   109.643.336   54.263.480   163.906.816   0   163.906.816   112. 0119009110   FOREIGN MISSION: JUBA. SOUTH   109.643.336   54.263.480   163.906.816   0   163.906.816   112. 0119009110   FOREIGN MISSION: JUBA. SOUTH   109.643.336   54.263.480   163.906.816   0   163.906.816   113. 0119009111   FOREIGN MISSION: BEIGRADE, SERBIA   130.229.390   43.029.432   173.258.822   155.000.000   328.258.82   115. 0119009112   FOREIGN MISSION: BEIGRADE, SERBIA   130.229.390   43.029.432   173.258.822   155.000.000   328.258.82   115. 0119009115   FOREIGN MISSION: PRAQUE, CZECH   128.424.718   33.674.931   162.099.649   0   162.099.649   162.099.649   162.099.649   162.099.649   162.099.649   162.099.649   162.099.649   162.099.649   162.099.649   162.099.649   162.099.649   162.099.649   162.099.649   162.099.649   162.099.649   162.099.649   162.099.649   162.099.649   162.099.649   162.099.649   162.099.649   162.099.649   162.099.649   162.099.649   162.099.649   162.099.649   162.099.649   162.099.649   162.099.649   162.099.   |      |            |                                | -                  |                   |                   |               |                     |
| 103. 0119009101   FOREIGN MISSION: TRIPOLI   114.714.606   54.278.083   168.992.689   0   168.992.681   104. 0119009102   FOREIGN MISSION: TUNIS   106.409.870   78.423.891   184.833.761   0   184.833.761   10   109.09103   FOREIGN MISSION: WENNA   253.912.476   111.799.939   371.712.415   40.000.000   411.712.41   101.000104   FOREIGN MISSION: WARSAW   120.380.607   84.860.233   205.240.840   0   205.240.840   107. 0119009105   FOREIGN MISSION: WASHINGTON   549.688.980   181.192.955   730.881.935   0   730.881.935   0   730.881.935   0   730.881.935   0   730.881.935   0   730.881.935   0   730.881.935   0   730.881.935   0   730.881.935   0   730.881.935   0   730.881.935   0   730.881.935   0   730.881.935   0   730.881.935   0   730.881.935   0   730.881.935   0   730.881.935   0   730.881.935   0   730.881.935   0   730.881.935   0   730.881.935   0   730.881.935   0   730.881.935   0   730.881.935   0   730.881.935   0   730.881.935   0   730.881.935   0   730.881.935   0   730.881.935   0   730.881.935   0   730.881.935   0   730.881.935   0   730.881.935   0   730.881.935   0   730.881.935   0   730.881.935   0   730.881.935   0   730.881.935   0   730.881.935   0   730.881.935   0   730.881.935   0   730.881.935   0   730.881.935   0   730.881.935   0   730.881.935   0   730.881.935   0   730.881.935   0   730.881.935   0   730.881.935   0   730.881.935   0   730.881.935   0   730.881.935   0   730.881.935   0   730.881.935   0   730.881.935   0   730.881.935   0   730.881.935   0   730.881.935   0   730.881.935   0   730.881.935   0   730.881.935   0   730.881.935   0   730.881.935   0   730.881.935   0   730.881.935   0   730.881.935   0   730.881.935   0   730.881.935   0   730.881.935   0   730.881.935   0   730.881.935   0   730.881.935   0   730.881.935   0   730.881.935   0   730.881.935   0   730.881.935   0   730.881.935   0   730.881.935   0   730.881.935   0   730.881.935   0   730.881.935   0   730.881.935   0   730.881.935   0   730.881.935   0   730.881.935   0   730.881.935   0   730.88   |      |            |                                |                    |                   |                   |               |                     |
| 104. 0119009102   FOREIGN MISSION: TUNIS   106.409,870   78,423,891   184,833,761   0   184,833,761   105. 0119009103   FOREIGN MISSION: VIENNA   253,912,476   117,799,939   371,712,415   40,000,000   411,712,4   106. 0119009104   FOREIGN MISSION: WARSAW   120,380,607   84,860,233   205,240,840   0   205,240,840   107. 0119009105   FOREIGN MISSION: WASHINGTON   549,688,980   181,192,955   730,881,935   0   730,881,935   108. 0119009106   FOREIGN MISSION: WINDHOEK   160,307,134   52,054,107   212,361,241   50,000,000   262,341,241   109,0119009107   FOREIGN MISSION: ASACOF   0   0   0   0   0   0   0   0   0                                                                                                                                                                                                                                                                                                                                                                                                                                                                                                                                                                                                                                                                                                                                                                                                                                                                                                                                                                                                                                                                                                                                                                                                                                                                                                                                                                                                                                                                                         |      |            |                                |                    |                   |                   |               |                     |
| 105. 0119009103   FOREIGN MISSION: VIENNA   253,912,476   117,799,393   371,712,415   40,000,000   411,712,416   106. 0119009104   FOREIGN MISSION: WARSAW   120,380,607   84,860,233   205,240,840   0   205,240,841   107. 0119009105   FOREIGN MISSION: WASHINGTON   549,688,980   181,192,955   730,881,935   0   730,881,751   108. 0119009106   FOREIGN MISSION: WINDHOEK   160,307,134   52,054,107   212,361,241   50,000,000   262,361,241   109. 0119009107   FOREIGN MISSION: YAOUNDE   144,577,150   64,315,201   208,892,351   0   208,892,351   100. 0119009108   PERMANENT MISSION: ASACOF   0   0   0   0   0   0   0   0   0                                                                                                                                                                                                                                                                                                                                                                                                                                                                                                                                                                                                                                                                                                                                                                                                                                                                                                                                                                                                                                                                                                                                                                                                                                                                                                                                                                                                                                                                                  |      |            |                                |                    |                   |                   |               | 184,833,761         |
| 107.   0119009105   FOREIGN MISSION: WASHINGTON   549,688,980   181,192,955   730,881,935   0   730,881,935   108, 0119009106   FOREIGN MISSION: WINDHOEK   160,307,134   52,054,107   212,341,241   50,000,000   262,341,241   109, 0119009107   FOREIGN MISSION: YAOUNDE   144,577,150   64,315,201   208,892,351   0   208,892,351   0   208,892,351   0   208,892,351   0   208,892,351   0   0   0   0   0   0   0   0   0                                                                                                                                                                                                                                                                                                                                                                                                                                                                                                                                                                                                                                                                                                                                                                                                                                                                                                                                                                                                                                                                                                                                                                                                                                                                                                                                                                                                                                                                                                                                                                                                                                                                                                |      |            |                                |                    |                   | •                 |               | 411,712,415         |
| 108. 0119009106   FOREIGN MISSION: WINDHOEK   160,307,134   52,054,107   212,361,241   50,000,000   262,361,24   109. 0119009107   FOREIGN MISSION: YADUNDE   144,577,150   64,315,201   208,892,351   0   208,892,351   0   208,892,351   0   208,892,351   0   208,892,351   0   208,892,351   0   208,892,351   0   208,892,351   0   208,892,351   0   208,892,351   0   208,892,351   0   208,892,351   0   208,892,351   0   208,892,351   0   208,892,351   0   208,892,351   0   208,892,351   0   208,892,351   0   208,892,351   0   208,892,351   0   208,892,351   0   208,892,351   0   208,892,351   0   208,892,351   0   208,892,351   0   208,892,351   0   208,892,351   0   208,892,351   0   208,892,351   0   208,892,351   0   208,892,351   0   208,892,351   0   208,892,351   0   208,892,351   0   208,892,351   0   208,892,351   0   208,892,351   0   208,892,351   0   208,892,351   0   208,892,351   0   208,892,351   0   208,892,351   0   208,892,351   0   208,892,351   0   208,892,351   0   208,892,351   0   208,892,351   0   208,892,351   0   208,892,351   0   208,892,351   0   208,892,351   0   208,892,351   0   208,892,351   0   208,892,351   0   208,892,351   0   208,892,351   0   208,892,351   0   208,892,351   0   208,892,351   0   208,892,351   0   208,892,351   0   208,892,351   0   208,892,351   0   208,892,351   0   208,892,351   0   208,892,351   0   208,892,351   0   208,892,351   0   208,892,351   0   208,892,351   0   208,892,351   0   208,892,351   0   208,892,351   0   208,892,351   0   208,892,351   0   208,892,351   0   208,892,351   0   208,892,351   0   208,892,351   0   208,892,351   0   208,892,351   0   208,892,351   0   208,892,351   0   208,892,351   0   208,892,351   0   208,892,331,662,492   0   208,892,351   0   208,892,331,662,492   0   208,892,351   0   208,892,331,662,492   0   208,892,331,662,492   0   208,892,331,662,492   0   208,892,331,662,492   0   208,892,331,662,492   0   208,892,331,662,492   0   208,892,331,662,492   0   208,892,331,662,492   0   208,892,331,662,492   0   208,892   | 106. | 0119009104 | FOREIGN MISSION: WARSAW        | 120,380,607        | 84,860,233        | 205,240,840       | 0             | 205,240,840         |
| 109.   0119009107   FOREIGN MISSION: YAOUNDE   144.577,150   64.315,201   208,892,351   0   208,892,351   1   0   208,892,351   1   0   208,892,351   1   0   208,892,351   1   0   208,892,351   1   0   208,892,351   1   0   208,892,351   2   2   2   2   2   2   2   2   2                                                                                                                                                                                                                                                                                                                                                                                                                                                                                                                                                                                                                                                                                                                                                                                                                                                                                                                                                                                                                                                                                                                                                                                                                                                                                                                                                                                                                                                                                                                                                                                                                                                                                                                                                                                                                                                |      |            |                                |                    |                   |                   |               | 730,881,935         |
| 110.   0119009108   PERMANENT MISSION: ASACOF,   CARACAS                                                                                                                                                                                                                                                                                                                                                                                                                                                                                                                                                                                                                                                                                                                                                                                                                                                                                                                                                                                                                                                                                                                                                                                                                                                                                                                                                                                                                                                                                                                                                                                                                                                                                                                                                                                                                                                                                                                                                                                                                                                                       |      |            |                                |                    |                   |                   |               | 262,361,241         |
| 110. 0119009108                                                                                                                                                                                                                                                                                                                                                                                                                                                                                                                                                                                                                                                                                                                                                                                                                                                                                                                                                                                                                                                                                                                                                                                                                                                                                                                                                                                                                                                                                                                                                                                                                                                                                                                                                                                                                                                                                                                                                                                                                                                                                                                |      |            |                                | 144,5//,150        | 64,315,201        |                   |               | 208,892,351         |
| 111.   0119009109   SUDAN   109,643,336   54,263,480   163,906,816   0   163,906,8   120,0119009110   FOREIGN MISSIONS: ABU DHABI   129,761,101   107,270,518   237,031,619   0   237,031,619   0   237,031,619   0   237,031,619   0   237,031,619   0   237,031,619   0   237,031,619   0   237,031,619   0   237,031,619   0   237,031,619   0   237,031,619   0   237,031,619   0   237,031,619   0   237,031,619   0   237,031,619   0   237,031,619   0   237,031,619   0   237,031,619   0   237,031,619   0   237,031,619   0   237,031,619   0   237,031,619   0   237,031,619   0   237,031,619   0   237,031,619   0   237,031,619   0   237,031,619   0   237,031,619   0   237,031,619   0   237,031,619   0   237,031,619   0   237,031,619   0   237,031,619   0   237,031,619   0   237,031,619   0   237,031,619   0   237,031,619   0   237,031,619   0   237,031,619   0   237,031,619   0   237,031,619   0   237,031,619   0   237,031,619   0   237,031,619   0   237,031,619   0   237,031,619   0   237,031,619   0   237,031,619   0   237,031,619   0   237,031,619   0   237,031,619   0   237,031,619   0   237,031,619   0   237,031,619   0   237,031,619   0   237,031,619   0   237,031,619   0   237,031,619   0   237,031,619   0   237,031,619   0   237,031,619   0   237,031,619   0   237,031,619   0   237,031,619   0   237,031,619   0   237,031,619   0   237,031,619   0   237,031,619   0   237,031,619   0   237,031,619   0   237,031,619   0   237,031,619   0   237,031,619   0   237,031,619   0   237,031,619   0   237,031,619   0   237,031,619   0   237,031,619   0   237,031,619   0   237,031,619   0   237,031,619   0   237,031,619   0   237,031,619   0   237,031,619   0   237,031,619   0   237,031,619   0   237,031,619   0   237,031,619   0   237,031,619   0   237,031,619   0   237,031,619   0   237,031,619   0   237,031,619   0   237,031,619   0   237,031,619   0   237,031,619   0   237,031,619   0   237,031,619   0   237,031,619   0   237,031,619   0   237,031,619   0   237,031,619   0   237,031,619   0   237,031,619   0   237,031,619    | 110. | 0119009108 | CARACAS                        | 0                  | 0                 | 0                 | 0             | 0                   |
| 112.   0119009110   FOREIGN MISSIONS: ABU DHABI   129,761,101   107,270,518   237,031,619   0   237,031,619   1   1   1   1   1   1   1   1   1                                                                                                                                                                                                                                                                                                                                                                                                                                                                                                                                                                                                                                                                                                                                                                                                                                                                                                                                                                                                                                                                                                                                                                                                                                                                                                                                                                                                                                                                                                                                                                                                                                                                                                                                                                                                                                                                                                                                                                                | 111. | 0119009109 |                                | 109,643,336        |                   | 163,906,816       | 0             | 163,906,816         |
| 113.   0119009111   MALAWI   123,931,837   19,920,593   143,852,430   0   143,852,430   143,852,430   0   143,852,430   143,852,430   0   143,852,430   143,852,430   0   143,852,430   143,852,430   0   143,852,430   143,029,432   173,258,822   155,000,000   328,258,822   155,000,000   328,258,822   155,000,000   328,258,823   150,010,000   328,258,823   150,010,000   328,258,823   150,010,000   328,258,823   150,010,000   328,258,823   150,000,000   328,258,823   150,000,000   328,258,823   150,000,000   328,258,823   150,000,000   328,258,823   150,000,000   328,258,823   150,000,000   328,258,823   162,099,649   0   162,099,649   0   162,099,649   0   186,840,969   0   186,840,969   0   186,840,969   0   186,840,969   0   186,840,969   0   186,840,969   0   186,840,969   0   186,840,969   0   186,840,969   0   186,840,969   0   186,840,969   0   186,840,969   0   186,840,969   0   186,840,969   0   186,840,969   0   186,840,969   0   186,840,969   0   186,840,969   0   186,840,969   0   186,840,969   0   186,840,969   0   186,840,969   0   186,840,969   0   186,840,969   0   186,840,969   0   186,840,969   0   186,840,969   0   186,840,969   0   186,840,969   0   186,840,969   0   186,840,969   0   186,840,969   0   186,840,969   0   186,840,969   0   186,840,969   0   186,840,969   0   186,840,969   0   186,840,969   0   186,840,969   0   186,840,969   0   186,840,969   0   186,840,969   0   186,840,969   0   186,840,969   0   186,840,969   0   186,840,969   0   186,840,969   0   186,840,969   0   186,840,969   0   186,840,969   0   186,840,969   0   186,840,969   0   186,840,969   0   186,840,969   0   186,840,969   0   186,840,969   0   186,840,969   0   186,840,969   0   186,840,969   0   186,840,969   0   186,840,969   0   186,840,969   0   186,840,969   0   186,840,969   0   186,840,969   0   186,840,969   0   186,840,969   0   186,840,969   0   186,840,969   0   186,840,969   0   186,840,969   0   186,840,969   0   186,840,969   0   186,840,969   0   186,840,969   0   186,840,969   0   186,840,969      | 112. | 0119009110 | FOREIGN MISSIONS: ABU DHABI    | 129,761,101        | 107,270,518       | 237,031,619       | 0             | 237,031,619         |
| 114.         0119009112         FOREIGN MISSION: BELGRADE, SERBIA         130,229,390         43,029,432         173,258,822         155,000,000         328,258,82           115.         0119009115         FOREIGN MISSION: PRAQUE, CZECH REPUBLIC         128,424,718         33,674,931         162,099,649         0         162,099,649         0         162,099,649         0         162,099,649         0         162,099,649         0         162,099,649         0         162,099,649         0         162,099,649         0         162,099,649         0         162,099,649         0         162,099,649         0         162,099,649         0         162,099,649         0         162,099,649         0         186,840,969         0         186,840,969         0         186,840,969         0         186,840,969         0         186,840,969         0         186,840,969         0         186,840,969         0         186,840,969         0         186,840,969         0         186,840,969         0         186,840,969         0         186,840,969         0         186,840,969         0         186,840,969         0         186,840,969         0         186,840,969         0         186,840,969         0         186,840,969         0         186,840,969         0         186,840,969<                                                                                                                                                                                                                                                                                                                                                                                                                                                                                                                                                                                                                                                                                                                                                                                | 113. | 0119009111 |                                | 123,931,837        | 19,920,593        | 143,852,430       | 0             | 143,852,430         |
| 115.   0119009115   REPUBLIC   128.424,718   33,674,931   162,099,649   0   162,099,649   162,099,649   162,099,649   162,099,649   162,099,649   162,099,649   162,099,649   162,099,649   162,099,649   162,099,649   162,099,649   162,099,649   162,099,649   162,099,649   162,099,649   162,099,649   162,099,649   162,099,649   162,099,649   162,099,649   162,099,649   162,099,649   162,099,649   162,099,649   162,099,649   162,099,649   162,099,649   162,099,649   162,099,649   162,099,649   162,099,649   162,099,649   162,099,649   162,099,649   162,099,649   162,099,649   162,099,649   162,099,649   162,099,649   162,099,649   162,099,649   162,099,649   162,099,649   162,099,649   162,099,649   162,099,649   162,099,649   162,099,649   162,099,649   162,099,649   162,099,649   162,099,649   162,099,649   162,099,649   162,099,649   162,099,649   162,099,649   162,099,649   162,099,649   162,099,649   162,099,649   162,099,649   162,099,649   162,099,649   162,099,649   162,099,649   162,099,649   162,099,649   162,099,649   162,099,649   162,099,649   162,099,649   162,099,649   162,099,649   162,099,649   162,099,649   162,099,649   162,099,649   162,099,649   162,099,649   162,099,649   162,099,649   162,099,649   162,099,649   162,099,649   162,099,649   162,099,649   162,099,649   162,099,649   162,099,649   162,099,649   162,099,649   162,099,649   162,099,649   162,099,649   162,099,649   162,099,649   162,099,649   162,099,649   162,099,649   162,099,649   162,099,649   162,099,649   162,099,649   162,099,649   162,099,649   162,099,649   162,099,649   162,099,649   162,099,649   162,099,649   162,099,649   162,099,649   162,099,649   162,099,649   162,099,649   162,099,649   162,099,649   162,099,649   162,099,649   162,099,649   162,099,649   162,099,649   162,099,649   162,099,649   162,099,649   162,099,649   162,099,649   162,099,649   162,099,649   162,099,649   162,099,649   162,099,649   162,099,649   162,099,649   162,099,649   162,099,649   162,099,649   162,099,649   162,099,649   162,099,   | 114. | 0119009112 |                                | 130,229,390        | 43,029,432        | 173,258,822       | 155,000,000   | 328,258,822         |
| 116.         0119009116         FOREIGN MISSION: VATICAN         149,245,129         37,595,840         186,840,969         0         186,840,969           117.         0119009117         CONSOLATE GENERAL: SAO PAULO, BRAZIL         112,832,902         37,195,623         150,028,525         0         150,028,52           118.         0119009118         CONSOLATE GENERAL: FRANKFURT, GERMANY         152,859,545         31,793,189         184,652,734         0         184,652,73           119.         0119009119         FOREIGN MISSION: COLOMBO, SRI-LANKA         94,872,305         34,585,256         129,457,561         0         129,457,561           120.         0119009120         FOREIGN MISSION: DOHA, QATAR         119,223,908         31,362,427         150,586,335         0         150,586,33           121.         0119009121         PERMANENT MISSION: D-8 SECRETARIAT, ISTABUL, TURKEY         0         0         0         0           122.         0119009122         PERMANENT REPRESENTATION: ECOWAS, ABUJA         85,620,979         18,817,456         104,438,435         0         104,438,435                                                                                                                                                                                                                                                                                                                                                                                                                                                                                                                                                                                                                                                                                                                                                                                                                                                                                                                                                                          | 115. | 0119009115 |                                | 128,424,718        | 33,674,931        | 162,099,649       | 0             | 162,099,649         |
| 117.       0119009117       CONSOLATE GENERAL: SAO PAULO, BRAZIL       112,832,902       37,195,623       150,028,525       0       150,028,525         118.       0119009118       CONSOLATE GENERAL: FRANKFURT, GERMANY       152,859,545       31,793,189       184,652,734       0       184,652,73         119.       0119009119       FOREIGN MISSION: COLOMBO, SRI-LANKA       94,872,305       34,585,256       129,457,561       0       129,457,561         120.       0119009120       FOREIGN MISSION: DOHA, QATAR       119,223,908       31,362,427       150,586,335       0       150,586,335         121.       0119009121       PERMANENT MISSION: D-8 SECRETARIAT, ISTABUL, TURKEY       0       0       0         122.       0119009122       PERMANENT REPRESENTATION: ECOWAS, ABUJA       85,620,979       18,817,456       104,438,435       0       104,438,435                                                                                                                                                                                                                                                                                                                                                                                                                                                                                                                                                                                                                                                                                                                                                                                                                                                                                                                                                                                                                                                                                                                                                                                                                                        | 116. | 0119009116 |                                | 149.245.129        | 37.595.840        | 186.840.969       | 0             | 186,840,969         |
| 118.   0119009118   CONSOLATE GENERAL: FRANKFURT,   152,859,545   31,793,189   184,652,734   0   184,652,734   19.   0119009119   FOREIGN MISSION: COLOMBO, SRI-                                                                                                                                                                                                                                                                                                                                                                                                                                                                                                                                                                                                                                                                                                                                                                                                                                                                                                                                                                                                                                                                                                                                                                                                                                                                                                                                                                                                                                                                                                                                                                                                                                                                                                                                                                                                                                                                                                                                                               |      |            | CONSOLATE GENERAL: SAO PAULO,  |                    |                   |                   |               | 150,028,525         |
| 119.   0119009119   FOREIGN MISSION: COLOMBO, SRI-<br>  LANKA                                                                                                                                                                                                                                                                                                                                                                                                                                                                                                                                                                                                                                                                                                                                                                                                                                                                                                                                                                                                                                                                                                                                                                                                                                                                                                                                                                                                                                                                                                                                                                                                                                                                                                                                                                                                                                                                                                                                                                                                                                                                  |      |            |                                |                    |                   |                   |               |                     |
| 119.         0119009119         LANKA         94,872,305         34,585,256         129,457,561         0         129,457,561           120.         0119009120         FOREIGN MISSION: DOHA, QATAR         119,223,908         31,362,427         150,586,335         0         150,586,335           121.         0119009121         PERMANENT MISSION: D-8 SECRETARIAT, ISTABUL, TURKEY         0         0         0         0           122.         0119009122         PERMANENT REPRESENTATION: ECOWAS, ABUJA         85,620,979         18,817,456         104,438,435         0         104,438,435                                                                                                                                                                                                                                                                                                                                                                                                                                                                                                                                                                                                                                                                                                                                                                                                                                                                                                                                                                                                                                                                                                                                                                                                                                                                                                                                                                                                                                                                                                                  | 118. | 0119009118 | GERMANY                        | 152,859,545        | 31,/93,189        | 184,652,/34       | 0             | 184,652,/34         |
| 121.         0119009121         PERMANENT MISSION: D-8 SECRETARIAT, ISTABUL, TURKEY         0         0         0         0         0         0         0         104,438,435         0         104,438,435         0         104,438,435         0         104,438,435         0         104,438,435         0         104,438,435         0         104,438,435         0         104,438,435         0         104,438,435         0         104,438,435         0         104,438,435         0         104,438,435         0         104,438,435         0         104,438,435         0         104,438,435         0         104,438,435         0         104,438,435         0         104,438,435         0         104,438,435         0         104,438,435         0         104,438,435         0         104,438,435         0         104,438,435         0         104,438,435         0         104,438,435         0         104,438,435         0         104,438,435         0         104,438,435         0         104,438,435         0         104,438,435         0         104,438,435         0         104,438,435         0         104,438,435         0         104,438,435         0         104,438,435         0         104,438,435         0         104,438,435         0                                                                                                                                                                                                                                                                                                                                                                                                                                                                                                                                                                                                                                                                                                                                                                                                                | 119. | 0119009119 |                                | 94,872,305         | 34,585,256        | 129,457,561       | 0             | 129,457,561         |
| 122. 0119009122 SECRETARIAT, ISTABUL, TURKEY  122. 0119009122 PERMANENT REPRESENTATION: ECOWAS, ABUJA  85,620,979 18,817,456 104,438,435 0 104,438,435                                                                                                                                                                                                                                                                                                                                                                                                                                                                                                                                                                                                                                                                                                                                                                                                                                                                                                                                                                                                                                                                                                                                                                                                                                                                                                                                                                                                                                                                                                                                                                                                                                                                                                                                                                                                                                                                                                                                                                         | 120. | 0119009120 | FOREIGN MISSION: DOHA, QATAR   | 119,223,908        | 31,362,427        | 150,586,335       | 0             | 150,586,335         |
| 122. 0119009122 PERMANENT REPRESENTATION: 85,620,979 18,817,456 <b>104,438,435</b> 0 <b>104,438,435</b>                                                                                                                                                                                                                                                                                                                                                                                                                                                                                                                                                                                                                                                                                                                                                                                                                                                                                                                                                                                                                                                                                                                                                                                                                                                                                                                                                                                                                                                                                                                                                                                                                                                                                                                                                                                                                                                                                                                                                                                                                        | 121. | 0119009121 |                                | 0                  | 0                 | 0                 | 0             | 0                   |
|                                                                                                                                                                                                                                                                                                                                                                                                                                                                                                                                                                                                                                                                                                                                                                                                                                                                                                                                                                                                                                                                                                                                                                                                                                                                                                                                                                                                                                                                                                                                                                                                                                                                                                                                                                                                                                                                                                                                                                                                                                                                                                                                | 122. | 0119009122 | PERMANENT REPRESENTATION:      | 85,620,979         | 18,817,456        | 104,438,435       | 0             | 104,438,435         |
|                                                                                                                                                                                                                                                                                                                                                                                                                                                                                                                                                                                                                                                                                                                                                                                                                                                                                                                                                                                                                                                                                                                                                                                                                                                                                                                                                                                                                                                                                                                                                                                                                                                                                                                                                                                                                                                                                                                                                                                                                                                                                                                                | 123. | 0119009123 | FOREIGN MISSION: AMMAN, JORDAN | 215,642,791        | 94,490,406        | 310,133,197       | 0             | 310,133,197         |