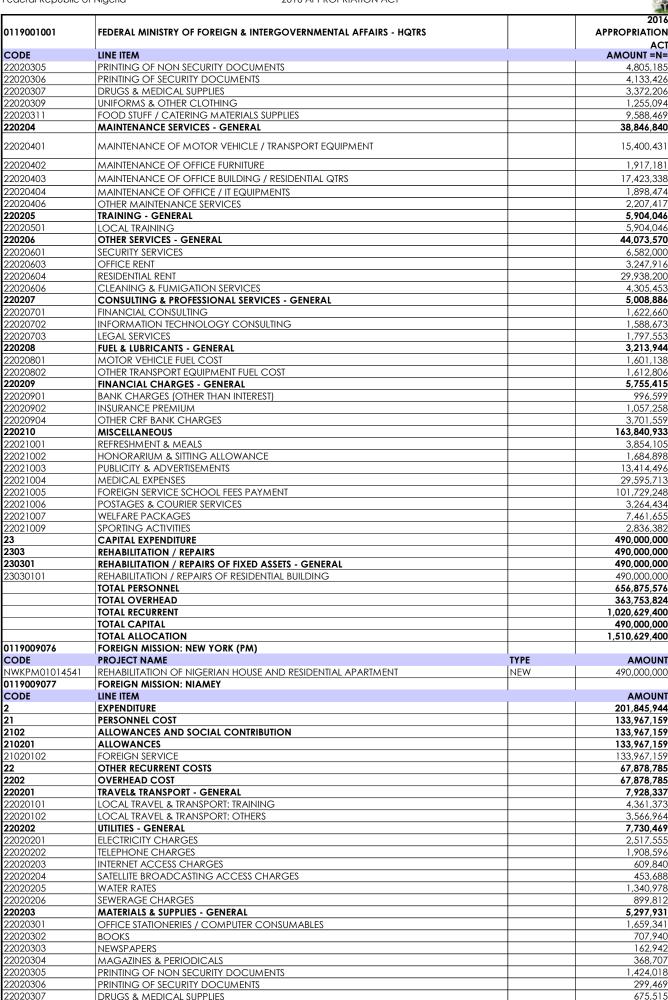

| 177   1019/00062   1019/00062   1019/00062   1019/00062   1019/00062   1019/00062   1019/00062   1019/00062   1019/00062   1019/00062   1019/00062   1019/00062   1019/00062   1019/00062   1019/00062   1019/00062   1019/00062   1019/00062   1019/00062   1019/00062   1019/00062   1019/00062   1019/00062   1019/00062   1019/00062   1019/00062   1019/00062   1019/00062   1019/00062   1019/00062   1019/00062   1019/00062   1019/00062   1019/00062   1019/00062   1019/00062   1019/00062   1019/00062   1019/00062   1019/00062   1019/00062   1019/00062   1019/00062   1019/00062   1019/00062   1019/00062   1019/00062   1019/00062   1019/00062   1019/00062   1019/00062   1019/00062   1019/00062   1019/00062   1019/00062   1019/00062   1019/00062   1019/00062   1019/00062   1019/00062   1019/00062   1019/00062   1019/00062   1019/00062   1019/00062   1019/00062   1019/00062   1019/00062   1019/00062   1019/00062   1019/00062   1019/00062   1019/00062   1019/00062   1019/00062   1019/00062   1019/00062   1019/00062   1019/00062   1019/00062   1019/00062   1019/00062   1019/00062   1019/00062   1019/00062   1019/00062   1019/00062   1019/00062   1019/00062   1019/00062   1019/00062   1019/00062   1019/00062   1019/00062   1019/00062   1019/00062   1019/00062   1019/00062   1019/00062   1019/00062   1019/00062   1019/00062   1019/00062   1019/00062   1019/00062   1019/00062   1019/00062   1019/00062   1019/00062   1019/00062   1019/00062   1019/00062   1019/00062   1019/00062   1019/00062   1019/00062   1019/00062   1019/00062   1019/00062   1019/00062   1019/00062   1019/00062   1019/00062   1019/00062   1019/00062   1019/00062   1019/00062   1019/00062   1019/00062   1019/00062   1019/00062   1019/00062   1019/00062   1019/00062   1019/00062   1019/00062   1019/00062   1019/00062   1019/00062   1019/00062   1019/00062   1019/00062   1019/00062   1019/00062   1019/00062   1019/00062   1019/00062   1019/00062   1019/00062   1019/00062   1019/00062   1019/00062   1019/00062   1019/00062   1019/00062   1019/00062   1019/00062   | NO   | CODE       | MDA                            | TOTAL<br>PERSONNEL | TOTAL<br>OVERHEAD | TOTAL<br>OVERHEAD | TOTAL CAPITAL | TOTAL<br>ALLOCATION |
|--------------------------------------------------------------------------------------------------------------------------------------------------------------------------------------------------------------------------------------------------------------------------------------------------------------------------------------------------------------------------------------------------------------------------------------------------------------------------------------------------------------------------------------------------------------------------------------------------------------------------------------------------------------------------------------------------------------------------------------------------------------------------------------------------------------------------------------------------------------------------------------------------------------------------------------------------------------------------------------------------------------------------------------------------------------------------------------------------------------------------------------------------------------------------------------------------------------------------------------------------------------------------------------------------------------------------------------------------------------------------------------------------------------------------------------------------------------------------------------------------------------------------------------------------------------------------------------------------------------------------------------------------------------------------------------------------------------------------------------------------------------------------------------------------------------------------------------------------------------------------------------------------------------------------------------------------------------------------------------------------------------------------------------------------------------------------------------------------------------------------------|------|------------|--------------------------------|--------------------|-------------------|-------------------|---------------|---------------------|
| 58.   DITSPORTS   POMECH MASSION: EDITSCIAN   10.255.779   41.59.840   146.896.819   0.166.896.819   0.166.896.819   0.166.896.819   0.166.896.819   0.166.896.819   0.166.896.819   0.166.896.819   0.166.896.819   0.166.896.819   0.166.896.819   0.166.896.819   0.166.896.819   0.166.896.819   0.166.896.819   0.166.896.819   0.166.896.819   0.166.896.819   0.166.819   0.166.819   0.166.819   0.166.819   0.166.819   0.166.819   0.166.819   0.166.819   0.166.819   0.166.819   0.166.819   0.166.819   0.166.819   0.166.819   0.166.819   0.166.819   0.166.819   0.166.819   0.166.819   0.166.819   0.166.819   0.166.819   0.166.819   0.166.819   0.166.819   0.166.819   0.166.819   0.166.819   0.166.819   0.166.819   0.166.819   0.166.819   0.166.819   0.166.819   0.166.819   0.166.819   0.166.819   0.166.819   0.166.819   0.166.819   0.166.819   0.166.819   0.166.819   0.166.819   0.166.819   0.166.819   0.166.819   0.166.819   0.166.819   0.166.819   0.166.819   0.166.819   0.166.819   0.166.819   0.166.819   0.166.819   0.166.819   0.166.819   0.166.819   0.166.819   0.166.819   0.166.819   0.166.819   0.166.819   0.166.819   0.166.819   0.166.819   0.166.819   0.166.819   0.166.819   0.166.819   0.166.819   0.166.819   0.166.819   0.166.819   0.166.819   0.166.819   0.166.819   0.166.819   0.166.819   0.166.819   0.166.819   0.166.819   0.166.819   0.166.819   0.166.819   0.166.819   0.166.819   0.166.819   0.166.819   0.166.819   0.166.819   0.166.819   0.166.819   0.166.819   0.166.819   0.166.819   0.166.819   0.166.819   0.166.819   0.166.819   0.166.819   0.166.819   0.166.819   0.166.819   0.166.819   0.166.819   0.166.819   0.166.819   0.166.819   0.166.819   0.166.819   0.166.819   0.166.819   0.166.819   0.166.819   0.166.819   0.166.819   0.166.819   0.166.819   0.166.819   0.166.819   0.166.819   0.166.819   0.166.819   0.166.819   0.166.819   0.166.819   0.166.819   0.166.819   0.166.819   0.166.819   0.166.819   0.166.819   0.166.819   0.166.819   0.166.819   0.166.819   0.166.819   0.166.819   0.166.8   | 57.  | 0119009053 | FOREIGN MISSION: KIGALI RWANDA | 1                  |                   |                   | l ol          | 127,394,489         |
| 60.   019000965   FORESCIA MISSION FUNAL QUARTER   136-044-056   83.244-217   179.2281   70.0000097   70.000097   70.000097   70.000097   70.000097   70.000097   70.000097   70.000097   70.000097   70.000097   70.000097   70.000097   70.000097   70.000097   70.000097   70.000097   70.000097   70.000097   70.000097   70.000097   70.000097   70.000097   70.000097   70.000097   70.000097   70.000097   70.000097   70.000097   70.000097   70.000097   70.000097   70.000097   70.000097   70.000097   70.000097   70.000097   70.000097   70.000097   70.000097   70.000097   70.000097   70.000097   70.000097   70.000097   70.000097   70.000097   70.000097   70.000097   70.000097   70.000097   70.000097   70.000097   70.000097   70.000097   70.000097   70.000097   70.000097   70.000097   70.000097   70.000097   70.000097   70.000097   70.000097   70.000097   70.000097   70.000097   70.000097   70.000097   70.000097   70.000097   70.000097   70.000097   70.000097   70.000097   70.000097   70.000097   70.000097   70.000097   70.000097   70.000097   70.000097   70.000097   70.000097   70.000097   70.000097   70.000097   70.000097   70.000097   70.000097   70.000097   70.000097   70.000097   70.000097   70.000097   70.000097   70.000097   70.000097   70.000097   70.000097   70.000097   70.000097   70.000097   70.000097   70.000097   70.000097   70.000097   70.000097   70.000097   70.000097   70.000097   70.000097   70.000097   70.000097   70.000097   70.000097   70.000097   70.000097   70.000097   70.000097   70.000097   70.000097   70.000097   70.000097   70.000097   70.000097   70.000097   70.000097   70.000097   70.000097   70.000097   70.000097   70.000097   70.000097   70.000097   70.000097   70.000097   70.000097   70.000097   70.000097   70.000097   70.000097   70.000097   70.000097   70.000097   70.000097   70.000097   70.000097   70.000097   70.000097   70.000097   70.000097   70.000097   70.000097   70.000097   70.000097   70.000097   70.000097   70.000097   70.000097   70.000097   70.000097   70.000097   70.000097    |      |            |                                |                    |                   | 166,805,619       | 0             | 166,805,619         |
| Ed.   DI INDODOS   FOREIGN MISSION LIBRAPILLE   13.68.075 68   17.57.06.16   19.57.06.16   0. 1957.70.0                                                                                                                                                                                                                                                                                                                                                                                                                                                                                                                                                                                                                                                                                                                                                                                                                                                                                                                                                                                                                                                                                                                                                                                                                                                                                                                                                                                                                                                                                                                                                                                                                                                                                                                                                                                                                                                                                                                                                                                                                        | 59.  | 0119009055 |                                | 112,815,571        |                   |                   |               | 212,698,183         |
| 1907   1907   1907   1907   1907   1907   1907   1907   1907   1907   1907   1907   1907   1907   1907   1907   1907   1907   1907   1907   1907   1907   1907   1907   1907   1907   1907   1907   1907   1907   1907   1907   1907   1907   1907   1907   1907   1907   1907   1907   1907   1907   1907   1907   1907   1907   1907   1907   1907   1907   1907   1907   1907   1907   1907   1907   1907   1907   1907   1907   1907   1907   1907   1907   1907   1907   1907   1907   1907   1907   1907   1907   1907   1907   1907   1907   1907   1907   1907   1907   1907   1907   1907   1907   1907   1907   1907   1907   1907   1907   1907   1907   1907   1907   1907   1907   1907   1907   1907   1907   1907   1907   1907   1907   1907   1907   1907   1907   1907   1907   1907   1907   1907   1907   1907   1907   1907   1907   1907   1907   1907   1907   1907   1907   1907   1907   1907   1907   1907   1907   1907   1907   1907   1907   1907   1907   1907   1907   1907   1907   1907   1907   1907   1907   1907   1907   1907   1907   1907   1907   1907   1907   1907   1907   1907   1907   1907   1907   1907   1907   1907   1907   1907   1907   1907   1907   1907   1907   1907   1907   1907   1907   1907   1907   1907   1907   1907   1907   1907   1907   1907   1907   1907   1907   1907   1907   1907   1907   1907   1907   1907   1907   1907   1907   1907   1907   1907   1907   1907   1907   1907   1907   1907   1907   1907   1907   1907   1907   1907   1907   1907   1907   1907   1907   1907   1907   1907   1907   1907   1907   1907   1907   1907   1907   1907   1907   1907   1907   1907   1907   1907   1907   1907   1907   1907   1907   1907   1907   1907   1907   1907   1907   1907   1907   1907   1907   1907   1907   1907   1907   1907   1907   1907   1907   1907   1907   1907   1907   1907   1907   1907   1907   1907   1907   1907   1907   1907   1907   1907   1907   1907   1907   1907   1907   1907   1907   1907   1907   1907   1907   1907   1907   1907   1907   1907   1907   1907   1907   1907   1907   1907   1907      |      |            |                                |                    |                   |                   |               | 219,289,305         |
| 53. 1019090909   Disposition   |      |            |                                |                    |                   |                   |               |                     |
| 54. DI 19070950   FORERON MISSION: LONDON   61.563.192   497.575.787   1026.337.33   0.1026.337.13     56. DI 19070950   FORERON MISSION: LONDON   61.563.192   497.575.787   1026.337.33   0.1026.337.13     56. DI 19070950   FORERON MISSION: LUMADON   72.575.27   72.575.787   1026.337.33   0.1026.337.13     57. DI 19070950   FORERON MISSION: LUMADON   72.575.27   72.775.802   12.975.10   72.775.27   72.775.802   72.775.77   72.775.802   72.775.802   72.775.802   72.775.802   72.775.802   72.775.802   72.775.802   72.775.802   72.775.802   72.775.802   72.775.802   72.775.802   72.775.802   72.775.802   72.775.802   72.775.802   72.775.802   72.775.802   72.775.802   72.775.802   72.775.802   72.775.802   72.775.802   72.775.802   72.775.802   72.775.802   72.775.802   72.775.802   72.775.802   72.775.802   72.775.802   72.775.802   72.775.802   72.775.802   72.775.802   72.775.802   72.775.802   72.775.802   72.775.802   72.775.802   72.775.802   72.775.802   72.775.802   72.775.802   72.775.802   72.775.802   72.775.802   72.775.802   72.775.802   72.775.802   72.775.802   72.775.802   72.775.802   72.775.802   72.775.802   72.775.802   72.775.802   72.775.802   72.775.802   72.775.802   72.775.802   72.775.802   72.775.802   72.775.802   72.775.802   72.775.802   72.775.802   72.775.802   72.775.802   72.775.802   72.775.802   72.775.802   72.775.802   72.775.802   72.775.802   72.775.802   72.775.802   72.775.802   72.775.802   72.775.802   72.775.802   72.775.802   72.775.802   72.775.802   72.775.802   72.775.802   72.775.802   72.775.802   72.775.802   72.775.802   72.775.802   72.775.802   72.775.802   72.775.802   72.775.802   72.775.802   72.775.802   72.775.802   72.775.802   72.775.802   72.775.802   72.775.802   72.775.802   72.775.802   72.775.802   72.775.802   72.775.802   72.775.802   72.775.802   72.775.802   72.775.802   72.775.802   72.775.802   72.775.802   72.775.802   72.775.802   72.775.802   72.775.802   72.775.802   72.775.802   72.775.802   72.775.802   72.775.802   72.775.802   72.77   |      |            |                                |                    |                   |                   |               |                     |
| 565   DI PODOPO                                                                                                                                                                                                                                                                                                                                                                                                                                                                                                                                                                                                                                                                                                                                                                                                                                                                                                                                                                                                                                                                                                                                                                                                                                                                                                                                                                                                                                                                                                                                                                                                                                                                                                                                                                                                                                                                                                                                                                                                                                                                                                                |      |            |                                |                    |                   |                   |               |                     |
| 67.   1019009073   TORRIGH MUSSIONE MAJARID   225.52.23   14.19.19.51   37.44.62.123   0. 0. 183.249.346   19.1900945   FOREIGN MUSSIONE MAJARID   225.52.232   14.19.19.51   37.44.62.123   0. 181.729.97   0. 181.729.97   0. 181.729.97   0. 181.729.97   0. 181.729.97   0. 181.729.97   0. 181.729.97   0. 181.729.97   0. 181.729.97   0. 181.729.97   0. 181.729.97   0. 181.729.97   0. 181.729.97   0. 181.729.97   0. 181.729.97   0. 181.729.97   0. 181.729.97   0. 181.729.97   0. 181.729.97   0. 181.729.97   0. 181.729.97   0. 181.729.97   0. 181.729.97   0. 181.729.97   0. 181.729.97   0. 181.729.97   0. 181.729.97   0. 181.729.97   0. 181.729.97   0. 181.729.97   0. 181.729.97   0. 181.729.97   0. 181.729.97   0. 181.729.97   0. 181.729.97   0. 181.729.97   0. 181.729.97   0. 181.729.97   0. 181.729.97   0. 181.729.97   0. 181.729.97   0. 181.729.97   0. 181.729.97   0. 181.729.97   0. 181.729.97   0. 181.729.97   0. 181.729.97   0. 181.729.97   0. 181.729.97   0. 181.729.97   0. 181.729.97   0. 181.729.97   0. 181.729.97   0. 181.729.97   0. 181.729.97   0. 181.729.97   0. 181.729.97   0. 181.729.97   0. 181.729.97   0. 181.729.97   0. 181.729.97   0. 181.729.97   0. 181.729.97   0. 181.729.97   0. 181.729.97   0. 181.729.97   0. 181.729.97   0. 181.729.97   0. 181.729.97   0. 181.729.97   0. 181.729.97   0. 181.729.97   0. 181.729.97   0. 181.729.97   0. 181.729.97   0. 181.729.97   0. 181.729.97   0. 181.729.97   0. 181.729.97   0. 181.729.97   0. 181.729.97   0. 181.729.97   0. 181.729.97   0. 181.729.97   0. 181.729.97   0. 181.729.97   0. 181.729.97   0. 181.729.97   0. 181.729.97   0. 181.729.97   0. 181.729.97   0. 181.729.97   0. 181.729.97   0. 181.729.97   0. 181.729.97   0. 181.729.97   0. 181.729.97   0. 181.729.97   0. 181.729.97   0. 181.729.97   0. 181.729.97   0. 181.729.97   0. 181.729.97   0. 181.729.97   0. 181.729.97   0. 181.729.97   0. 181.729.97   0. 181.729.97   0. 181.729.97   0. 181.729.97   0. 181.729.97   0. 181.729.97   0. 181.729.97   0. 181.729.97   0. 181.729.97   0. 181.729.97     |      |            |                                |                    |                   |                   |               | 1,026,337,136       |
| 58. DI 1509006   FORDERICH NISSION MARIAD   108897.55   72.84.26.25   181.72.79.87   10   374.44.21.23   10   374.44.21.23   10   374.44.21.23   10   374.44.21.23   10   374.44.21.23   10   374.44.21.23   10   374.44.21.23   10   374.44.21.23   10   374.44.21.23   10   374.44.21.23   10   374.44.21.23   10   374.44.21.23   10   374.44.21.23   10   374.44.21.23   10   374.44.21.23   10   374.44.21.23   10   374.44.21.23   10   374.44.21.23   10   374.44.21.23   10   374.44.21.23   10   374.44.21.23   10   374.44.21.23   10   374.44.21.23   10   374.44.21.23   10   374.44.21.23   10   374.44.21.23   10   374.44.21.23   10   374.44.21.23   10   374.44.21.23   10   374.44.21.23   10   374.44.21.23   10   374.44.21.23   10   374.44.21.23   10   374.44.21.23   10   374.44.21.23   10   374.44.21.23   10   374.44.21.23   10   374.44.21.23   10   374.44.21.23   10   374.44.21.23   10   374.44.21.23   10   374.44.21.23   10   374.44.21.23   10   374.44.21.23   10   374.44.21.23   10   374.44.21.23   10   374.44.21.23   10   374.44.21.23   10   374.44.21.23   10   374.44.21.23   10   374.44.21.23   10   374.44.21.23   10   374.44.21.23   10   374.44.21.23   10   374.44.21.23   10   374.44.21.23   10   374.44.21.23   10   374.44.21.23   10   374.44.21.23   10   374.44.21.23   10   374.44.21.23   10   374.44.21.23   10   374.44.21.23   10   374.44.21.23   10   374.44.21.23   10   374.44.21.23   10   374.44.21.23   10   374.44.21.23   10   374.44.21.23   10   374.44.21.23   10   374.44.21.23   10   374.44.21.23   10   374.44.21.23   10   374.44.21.23   10   374.44.21.23   10   374.44.21.23   10   374.44.21.23   10   374.44.21.23   10   374.44.21.23   10   374.44.21.23   10   374.44.21.23   10   374.44.21.23   10   374.44.21.23   10   374.44.21.23   10   374.44.21.23   10   374.44.21.23   10   374.44.21.23   10   374.44.21.23   10   374.44.21.23   10   374.44.21.23   10   374.44.21.23   10   374.44.21.23   10   374.44.21.23   10   374.44.21.23   10   374.44.21.23   10   374.44.21.23   10   374.44.21.23   10   374.44.21.23     | 66.  | 0119009062 | FOREIGN MISSION: LUANDA        | 92,199,882         | 69,604,872        |                   |               | 161,804,754         |
| 190.   119000965   PORFICK NASSON: NAMARA   106.887.355   72.842.667   181.729.987   0   181.729.987   1   181.729.987   0   181.729.987   1   181.729.987   0   181.729.987   1   181.729.987   1   181.729.987   1   181.729.987   1   181.729.987   1   181.729.987   1   181.729.987   1   181.729.987   1   181.729.987   1   181.729.987   1   181.729.987   1   181.729.987   1   181.729.987   1   181.729.987   1   181.729.987   1   181.729.987   1   181.729.987   1   181.729.987   1   181.729.987   1   181.729.987   1   181.729.987   1   181.729.987   1   181.729.987   1   181.729.987   1   181.729.987   1   181.729.987   1   181.729.987   1   181.729.987   1   181.729.987   1   181.729.987   1   181.729.987   1   181.729.987   1   181.729.987   1   181.729.987   1   181.729.987   1   181.729.987   1   181.729.987   1   181.729.987   1   181.729.987   1   181.729.987   1   181.729.987   1   181.729.987   1   181.729.987   1   181.729.987   1   181.729.987   1   181.729.987   1   181.729.987   1   181.729.987   1   181.729.987   1   181.729.987   1   181.729.987   1   181.729.987   1   181.729.987   1   181.729.987   1   181.729.987   1   181.729.987   1   181.729.987   1   181.729.987   1   181.729.987   1   181.729.987   1   181.729.987   1   181.729.987   1   181.729.987   1   181.729.987   1   181.729.987   1   181.729.987   1   181.729.987   1   181.729.987   1   181.729.987   1   181.729.987   1   181.729.987   1   181.729.987   1   181.729.987   1   181.729.987   1   181.729.987   1   181.729.987   1   181.729.987   1   181.729.987   1   181.729.987   1   181.729.987   1   181.729.987   1   181.729.987   1   181.729.987   1   181.729.987   1   181.729.987   1   181.729.987   1   181.729.987   1   181.729.987   1   181.729.987   1   181.729.987   1   181.729.987   1   181.729.987   1   181.729.987   1   181.729.987   1   181.729.987   1   181.729.987   1   181.729.987   1   181.729.987   1   181.729.987   1   181.729.987   1   181.729.987   1   181.729.987   1   181.729.987   1   181.729.987   1   181.729.987   |      |            |                                |                    |                   | <u> </u>          |               | 183,269,346         |
| 170.   119009076   PORTICINA NISSION: AMPLIO   127.711.069   62.511.503   119.022.552   0   119.022.553   119.022.553   119.022.553   119.022.553   119.022.553   119.022.553   119.022.553   119.022.553   119.022.553   119.022.553   119.022.553   119.022.553   119.022.553   119.022.553   119.022.553   119.022.553   119.022.553   119.022.553   119.022.553   119.022.553   119.022.553   119.022.553   119.022.553   119.022.553   119.022.553   119.022.553   119.022.553   119.022.553   119.022.553   119.022.553   119.022.553   119.022.553   119.022.553   119.022.553   119.022.553   119.022.553   119.022.553   119.022.553   119.022.553   119.022.553   119.022.553   119.022.553   119.022.553   119.022.553   119.022.553   119.022.553   119.022.553   119.022.553   119.022.553   119.022.553   119.022.553   119.022.553   119.022.553   119.022.553   119.022.553   119.022.553   119.022.553   119.022.553   119.022.553   119.022.553   119.022.553   119.022.553   119.022.553   119.022.553   119.022.553   119.022.553   119.022.553   119.022.553   119.022.553   119.022.553   119.022.553   119.022.553   119.022.553   119.022.553   119.022.553   119.02.553   119.02.553   119.02.553   119.02.553   119.02.553   119.02.553   119.02.553   119.02.553   119.02.553   119.02.553   119.02.553   119.02.553   119.02.553   119.02.553   119.02.553   119.02.553   119.02.553   119.02.553   119.02.553   119.02.553   119.02.553   119.02.553   119.02.553   119.02.553   119.02.553   119.02.553   119.02.553   119.02.553   119.02.553   119.02.553   119.02.553   119.02.553   119.02.553   119.02.553   119.02.553   119.02.553   119.02.553   119.02.553   119.02.553   119.02.553   119.02.553   119.02.553   119.02.553   119.02.553   119.02.553   119.02.553   119.02.553   119.02.553   119.02.553   119.02.553   119.02.553   119.02.553   119.02.553   119.02.553   119.02.553   119.02.553   119.02.553   119.02.553   119.02.553   119.02.553   119.02.553   119.02.553   119.02.553   119.02.553   119.02.553   119.02.553   119.02.553   119.02.553   119.02.553   119.0   |      |            |                                |                    |                   | •                 |               |                     |
| 171.   DI 19909067   FOREIGN ANSSION MEMOCO CITY   127.571.1049   62.511.503   190.222.552   0   190.222.552   72. 0   190.0225   73. 0   190.0225   73. 0   190.0225   73. 0   190.0225   73. 0   190.0225   73. 0   190.0225   73. 0   190.0225   73. 0   190.0225   74. 0   190.0205   74. 0   190.0205   74. 0   190.0205   74. 0   190.0205   74. 0   190.0205   74. 0   190.0205   74. 0   190.0205   74. 0   190.0205   74. 0   190.0205   74. 0   190.0205   74. 0   190.0205   74. 0   190.0205   74. 0   190.0205   74. 0   190.0205   74. 0   190.0205   74. 0   190.0205   74. 0   190.0205   74. 0   190.0205   74. 0   190.0205   74. 0   190.0205   74. 0   190.0205   74. 0   190.0205   74. 0   190.0205   74. 0   190.0205   74. 0   190.0205   74. 0   190.0205   74. 0   190.0205   74. 0   190.0205   74. 0   190.0205   74. 0   190.0205   74. 0   190.0205   74. 0   190.0205   74. 0   190.0205   74. 0   190.0205   74. 0   190.0205   74. 0   190.0205   74. 0   190.0205   74. 0   190.0205   74. 0   190.0205   74. 0   190.0205   74. 0   190.0205   74. 0   190.0205   74. 0   190.0205   74. 0   190.0205   74. 0   190.0205   74. 0   190.0205   74. 0   190.0205   74. 0   190.0205   74. 0   190.0205   74. 0   190.0205   74. 0   190.0205   74. 0   190.0205   74. 0   190.0205   74. 0   190.0205   74. 0   190.0205   74. 0   190.0205   74. 0   190.0205   74. 0   190.0205   74. 0   190.0205   74. 0   190.0205   74. 0   190.0205   74. 0   190.0205   74. 0   190.0205   74. 0   190.0205   74. 0   190.0205   74. 0   190.0205   74. 0   190.0205   74. 0   190.0205   74. 0   190.0205   74. 0   190.0205   74. 0   190.0205   74. 0   190.0205   74. 0   190.0205   74. 0   190.0205   74. 0   190.0205   74. 0   190.0205   74. 0   190.0205   74. 0   190.0205   74. 0   190.0205   74. 0   190.0205   74. 0   190.0205   74. 0   190.0205   74. 0   190.0205   74. 0   190.0205   74. 0   190.0205   74. 0   190.0205   74. 0   190.0205   74. 0   190.0205   74. 0   190.0205   74. 0   190.0205   74. 0   190.0205   74. 0   190.0205   74. 0   190.0205   74. 0   190.02   |      |            |                                |                    |                   |                   |               |                     |
| 172. 0  11900996   COREGN MISSION MORECO CITY   127.572.627   84.228.753   211.821.342   0   211.821.342   0   211.821.342   0   211.821.342   0   211.821.342   0   211.821.342   0   211.821.342   0   211.821.342   0   211.821.342   0   211.821.342   0   211.821.342   0   211.821.342   0   211.821.342   0   211.821.342   0   211.821.342   0   211.821.342   0   211.821.342   0   211.821.342   0   211.821.342   0   211.821.342   0   211.821.342   0   211.821.342   0   211.821.342   0   211.821.342   0   211.821.342   0   211.821.342   0   211.821.342   0   211.821.342   0   211.821.342   0   211.821.342   0   211.821.342   0   211.821.342   0   211.821.342   0   211.821.342   0   211.821.342   0   211.821.342   0   211.821.342   0   211.821.342   0   211.821.342   0   211.821.342   0   211.821.342   0   211.821.342   0   211.821.342   0   211.821.342   0   211.821.342   0   211.821.342   0   211.821.342   0   211.821.342   0   211.821.342   0   211.821.342   0   211.821.342   0   211.821.342   0   211.821.342   0   211.821.342   0   211.821.342   0   211.821.342   0   211.821.342   0   211.821.342   0   211.821.342   0   211.821.342   0   211.821.342   0   211.821.342   0   211.821.342   0   211.821.342   0   211.821.342   0   211.821.342   0   211.821.342   0   211.821.342   0   211.821.342   0   211.821.342   0   211.821.342   0   211.821.342   0   211.821.342   0   211.821.342   0   211.821.342   0   211.821.342   0   211.821.342   0   211.821.342   0   211.821.342   0   211.821.342   0   211.821.342   0   211.821.342   0   211.821.342   0   211.821.342   0   211.821.342   0   211.821.342   0   211.821.342   0   211.821.342   0   211.821.342   0   211.821.342   0   211.821.342   0   211.821.342   0   211.821.342   0   211.821.342   0   211.821.342   0   211.821.342   0   211.821.342   0   211.821.342   0   211.821.342   0   211.821.342   0   211.821.342   0   211.821.342   0   211.821.342   0   211.821.342   0   211.821.342   0   211.821.342   0   211.821.342   0   211.821.342   0   211.821.342   0   211.821   |      |            |                                |                    |                   |                   |               |                     |
| 173. 011900969   OREIGN MISSION: MONROVAL   99.465/933   70.589.677   179.046.510   50.000.000   220.044.57   177. 011900970   FOREIGN MISSION: MOSCOW   188.685/988   190.978.78   179.037.78   179.037.78   179.037.78   179.037.78   179.037.78   179.037.78   179.037.78   179.037.78   179.037.78   179.037.78   179.037.78   179.037.78   179.037.78   179.037.78   179.037.78   179.037.78   179.037.78   179.037.78   179.037.78   179.037.78   179.037.78   179.037.78   179.037.78   179.037.78   179.037.78   179.037.78   179.037.78   179.037.78   179.037.78   179.037.78   179.037.78   179.037.78   179.037.78   179.037.78   179.037.78   179.037.78   179.037.78   179.037.78   179.037.78   179.037.78   179.037.78   179.037.78   179.037.78   179.037.78   179.037.78   179.037.78   179.037.78   179.037.78   179.037.78   179.037.78   179.037.78   179.037.78   179.037.78   179.037.78   179.037.78   179.037.78   179.037.78   179.037.78   179.037.78   179.037.78   179.037.78   179.037.78   179.037.78   179.037.78   179.037.78   179.037.78   179.037.78   179.037.78   179.037.78   179.037.78   179.037.78   179.037.78   179.037.78   179.037.78   179.037.78   179.037.78   179.037.78   179.037.78   179.037.78   179.037.78   179.037.78   179.037.78   179.037.78   179.037.78   179.037.78   179.037.78   179.037.78   179.037.78   179.037.78   179.037.78   179.037.78   179.037.78   179.037.78   179.037.78   179.037.78   179.037.78   179.037.78   179.037.78   179.037.78   179.037.78   179.037.78   179.037.78   179.037.78   179.037.78   179.037.78   179.037.78   179.037.78   179.037.78   179.037.78   179.037.78   179.037.78   179.037.78   179.037.78   179.037.78   179.037.78   179.037.78   179.037.78   179.037.78   179.037.78   179.037.78   179.037.78   179.037.78   179.037.78   179.037.78   179.037.78   179.037.78   179.037.78   179.037.78   179.037.78   179.037.78   179.037.78   179.037.78   179.037.78   179.037.78   179.037.78   179.037.78   179.037.78   179.037.78   179.037.78   179.037.78   179.037.78   179.037.78   179.037.78   179.0   |      |            |                                |                    |                   |                   |               | 211,821,362         |
| 175. 0  119009971   COREIGN MISSION NUMBERS   1197-879-7498   73-55-35,998   187-325-5449   73-75-55-35,998   187-325-5449   73-75-55-35,998   187-325-5449   73-75-55-35,998   187-325-5449   73-75-55-35,998   187-325-5449   73-75-55-35,998   187-325-54-549   73-75-55-35,998   187-325-5449   73-75-55-35,998   187-325-5449   73-75-55-35,998   187-325-5449   73-75-55-35,998   187-325-5449   73-75-55-35,998   187-325-5449   73-75-35-35-36,998   187-325-5449   73-75-35-35-36,998   187-325-5449   73-75-35-35-36,998   187-325-5449   73-75-35-35-36,998   187-325-35-36,998   73-75-35-35-36,998   73-75-35-35-36,998   73-75-35-36,998   73-75-35-36,998   73-75-35-36,998   73-75-35-36,998   73-75-35-36,998   73-75-35-36,998   73-75-35-36,998   73-75-35-36,998   73-75-35-36,998   73-75-35-36,998   73-75-35-36,998   73-75-35-36,998   73-75-35-36,998   73-75-35-36,998   73-75-35-36,998   73-75-35-36,998   73-75-35-36,998   73-75-35-36,998   73-75-35-36,998   73-75-35-36,998   73-75-35-36,998   73-75-35-36,998   73-75-35-36,998   73-75-35-36,998   73-75-35-36,998   73-75-35-36,998   73-75-35-36,998   73-75-35-36,998   73-75-35-36,998   73-75-35-36,998   73-75-35-36,998   73-75-35-36,998   73-75-35-36,998   73-75-35-36,998   73-75-35-36,998   73-75-35-36,998   73-75-35-36,998   73-75-35-36,998   73-75-35-36,998   73-75-35-36,998   73-75-35-36,998   73-75-35-36,998   73-75-35-36,998   73-75-35-36,998   73-75-35-36,998   73-75-35-36,998   73-75-35-36,998   73-75-35-36,998   73-75-35-36,998   73-75-35-36,998   73-75-35-36,998   73-75-35-36,998   73-75-35-36,998   73-75-35-36,998   73-75-35-36,998   73-75-35-36,998   73-75-35-36,998   73-75-35-36,998   73-75-35-36,998   73-75-35-36,998   73-75-35-36,998   73-75-35-36,998   73-75-35-36,998   73-75-35-36,998   73-75-35-36,998   73-75-35-36,998   73-75-35-36,998   73-75-35-36,998   73-75-35-36,998   73-75-35-36,998   73-75-35-36,998   73-75-35-36,998   73-75-35-36,998   73-75-35-36,998   73-75-35-36,998   73-75-35-36,998   73-75-35-36,998   73-75-35-36,998   73-75-35-36,998   73-75-3   |      |            |                                |                    |                   |                   |               | 220,046,510         |
| 17. 0  19099072   CORECON MISSION: NODJAMENA   11.5.762.748   73.563.978   189.326,546   0   189.326,577   0   1909073   CORECON MISSION: NEW DELHI   153.999.616   122.555.736   274.525.532   0   276.525.377   0   1909073   CORECON MISSION: NEW TORK (CG)   300.698.178   145.572.382   459.270.560   490.000.000   150.0227   10.00073   CORECON MISSION: NEW TORK (CG)   300.698.178   145.572.382   459.270.560   490.000.000   150.0227   10.00073   CORECON MISSION: NEW TORK (CG)   300.698.178   145.572.382   459.270.560   490.000.000   150.0227   10.00073   CORECON MISSION: NEW TORK (PM   658.575.67   636.575.62   10.00073   10.00073   CORECON MISSION: NEW TORK (PM   658.575.67   636.575.62   10.00073   CORECON MISSION: NEW TORK (PM   658.65   10.00073   CORECON MISSION: POPTO OF SPAN   10.000.000   10.00073   CORECON MISSION: POPTO OF SPAN   10.00073   CORECON M   |      |            | FOREIGN MISSION: MOSCOW        |                    |                   |                   |               | 379,037,789         |
| 77.                                                                                                                                                                                                                                                                                                                                                                                                                                                                                                                                                                                                                                                                                                                                                                                                                                                                                                                                                                                                                                                                                                                                                                                                                                                                                                                                                                                                                                                                                                                                                                                                                                                                                                                                                                                                                                                                                                                                                                                                                                                                                                                            |      |            |                                |                    |                   |                   |               | 252,280,427         |
| 17. 0  119009074   FOREIGN MISSION: NEW DELH    13,979,468   34,487,808   0   34,487,808   77. 0  119009075   FOREIGN MISSION: NEW YORK (C.G.)   304,698,176   145,572,382   450,270,540   490,000,000   1510,027,540   180,0119009077   FOREIGN MISSION: NEW YORK (PM)   45,868,875,376   45,872,382   450,270,540   490,000,000   1510,452,763   180,0119009077   FOREIGN MISSION: NAMEY   133,967,159   67,876,785   201,845,744   0   135,223,014   0   135,223,014   0   135,223,014   0   135,223,014   0   135,223,014   0   135,223,014   0   135,223,014   0   135,223,014   0   135,223,014   0   135,223,014   0   135,223,014   0   135,223,014   0   135,223,014   0   135,223,014   0   135,223,014   0   135,223,014   0   135,223,014   0   135,223,014   0   135,223,014   0   135,223,014   0   135,223,014   0   135,223,014   0   135,223,014   0   135,223,014   0   135,223,014   0   135,223,014   0   135,223,014   0   135,223,014   0   135,223,014   0   135,223,014   0   135,223,014   0   135,223,014   0   135,223,014   0   135,223,014   0   135,223,014   0   135,223,014   0   135,223,014   0   135,223,014   0   135,223,014   0   135,223,014   0   135,223,014   0   135,223,014   0   135,223,014   0   135,223,014   0   135,223,014   0   135,223,014   0   135,223,014   0   135,223,014   0   135,223,014   0   135,223,014   0   135,223,014   0   135,223,014   0   135,223,014   0   135,223,014   0   135,223,014   0   135,223,014   0   135,223,014   0   135,223,014   0   135,223,014   0   135,223,014   0   135,223,014   0   135,223,014   0   135,223,014   0   135,223,014   0   135,223,014   0   135,223,014   0   135,223,014   0   135,223,014   0   135,223,014   0   135,223,014   0   135,223,014   0   135,223,014   0   135,223,014   0   135,223,014   0   135,223,014   0   135,223,014   0   135,223,014   0   135,223,014   0   135,223,014   0   135,223,014   0   135,223,014   0   135,223,014   0   135,223,014   0   135,223,014   0   135,223,014   0   135,223,014   0   135,223,014   0   135,223,014   0   135,223,014   0   135,223,014   0    | 76.  | 0119009072 |                                | 115,762,948        | 73,563,598        | 189,326,546       | 0             | 189,326,546         |
| 177. 0119009075   FOREIGH MISSION: NEW YORK (CG)   304.698.178   145.572.382   450.270.540   0   450.270.540                                                                                                                                                                                                                                                                                                                                                                                                                                                                                                                                                                                                                                                                                                                                                                                                                                                                                                                                                                                                                                                                                                                                                                                                                                                                                                                                                                                                                                                                                                                                                                                                                                                                                                                                                                                                                                                                                                                                                                                                                   | 77.  | 0119009073 |                                | 40,690,340         | 13,799,468        | 54,489,808        | 0             | 54,489,808          |
| 88. 011909976   FOREIGN MISSION, NEW YORK (FM)   656,875,576   363,758,824   1,020,429,400   490,000.000   1,510,429   481,011909977   FOREIGN MISSION, NEW YORK (FM)   77,089,076   38,133,736   135,223,014   0   21,945,97   21,911909978   FOREIGN MISSION, NIJC NIAMEY   77,089,076   38,133,736   135,223,014   0   315,223,014   0   315,223,014   38,011909908   FOREIGN MISSION, CIMAWA   224,125,850   125,853,127   389,778,777   68,000,000   575,778,778, 183,000,000   37,777, 183,000,000   37,777, 183,000,000   37,777, 183,000,000   37,777, 183,000,000   37,777, 183,000,000   37,777, 183,000,000   37,777, 183,000,000   37,777, 183,000,000   37,777, 183,000,000   37,777, 183,000,000   37,777, 183,000,000   37,777, 183,000,000   37,777, 183,000,000   37,777, 183,000,000   37,777, 183,000,000   37,777, 183,000,000   37,777, 183,000,000   37,777, 183,000,000   37,777, 183,000,000   37,777, 183,000,000   37,777, 183,000,000   37,777, 183,000,000   37,777, 183,000,000   37,777, 183,000,000   37,777, 183,000,000   37,777, 183,000,000   37,777, 183,000,000   37,777, 183,000,000   37,777, 183,000,000   37,777, 183,000,000   37,777, 183,000,000   37,777, 183,000,000   37,777, 183,000,000   37,777, 183,000,000   37,777, 183,000,000   37,777, 183,000,000   37,777, 183,000,000   37,777, 183,000,000   37,777, 183,000,000   37,777, 183,000,000   37,777, 183,000,000   37,777, 183,000,000   37,777, 183,000,000   37,777, 183,000,000   37,777, 183,000,000   37,777, 183,000,000   37,777, 183,000,000   37,777, 183,000,000   37,777, 183,000,000   37,777, 183,000,000   37,777, 183,000,000   37,777, 183,000,000   37,777, 183,000,000   37,777, 183,000,000   37,777, 183,000,000   37,777, 183,000,000   37,777, 183,000,000   37,777, 183,000,000   37,777, 183,000,000   37,777, 183,000,000   37,777, 183,000,000   37,777, 183,000,000   37,777, 183,000,000   37,777, 183,000,000   37,777, 183,000,000   37,777, 183,000,000   37,777, 183,000,000   37,777, 183,000,000   37,777, 183,000,000   37,777, 183,000,000   37,777, 183,000,000   37,777, 18      |      |            |                                |                    |                   |                   |               | 276,525,352         |
| 81   119009077   POREIGN MISSION: NIAMEY   133.967.159   67.878.785   201.845.744   0 201.845.74     82   0119009080   POREIGN MISSION: NIAMEY   27.089.076   38.133.973.014   0.135.223.014     83   0119009080   POREIGN MISSION: OTTAWA   244.125.850   125.853.127   389.978.777   186.000.000   577.787.     85   0119009081   POREIGN MISSION: PARIS   207.656.933   171.655.542   379.312.475   0.379.132.475   0.379.132.475   0.379.132.475   0.379.132.475   0.379.132.475   0.379.132.475   0.379.132.475   0.379.132.475   0.379.132.475   0.379.132.475   0.379.132.475   0.379.132.475   0.379.132.475   0.379.132.475   0.379.132.475   0.379.132.475   0.379.132.475   0.379.132.475   0.379.132.475   0.379.132.475   0.379.132.475   0.379.132.475   0.379.132.475   0.379.132.475   0.379.132.475   0.379.132.475   0.379.132.475   0.379.132.475   0.379.132.475   0.379.132.475   0.379.132.475   0.379.132.475   0.379.132.475   0.379.132.475   0.379.132.475   0.379.132.475   0.379.132.475   0.379.132.475   0.379.132.475   0.379.132.475   0.379.132.475   0.379.132.475   0.379.132.475   0.379.132.475   0.379.132.475   0.379.132.475   0.379.132.475   0.379.132.475   0.379.132.475   0.379.132.475   0.379.132.475   0.379.132.475   0.379.132.475   0.379.132.475   0.379.132.475   0.379.132.475   0.379.132.475   0.379.132.475   0.379.132.475   0.379.132.475   0.379.132.475   0.379.132.475   0.379.132.475   0.379.132.475   0.379.132.475   0.379.132.475   0.379.132.475   0.379.132.475   0.379.132.475   0.379.132.475   0.379.132.475   0.379.132.475   0.379.132.475   0.379.132.475   0.379.132.475   0.379.132.475   0.379.132.475   0.379.132.475   0.379.132.475   0.379.132.475   0.379.132.475   0.379.132.475   0.379.132.475   0.379.132.475   0.379.132.475   0.379.132.475   0.379.132.475   0.379.132.475   0.379.132.475   0.379.132.475   0.379.132.475   0.379.132.475   0.379.132.475   0.379.132.475   0.379.132.475   0.379.132.475   0.379.132.475   0.379.132.475   0.379.132.475   0.379.132.475   0.379.132.475   0.379.132.475   0.379.132.475   0.379   |      |            |                                |                    |                   |                   |               | 450,270,560         |
| 182.   0119009078   FOREIGN MISSION: NINC NIAMEY   77.099.078   381,33,736   135,223.014   0   135,223.018   139,0190908   FOREIGN MISSION: OTAMA   224,125,850   125,853,127   389,798,777   169,000,000   404,797,73   381,0190908   FOREIGN MISSION: PARIS   207,656,933   171,655,645   379,312,47   0   379,312,47   0   379,312,47   0   379,312,47   0   379,312,47   0   379,312,47   0   379,312,47   0   379,312,47   0   379,312,47   0   379,312,47   0   379,312,47   0   379,312,47   0   379,312,47   0   379,312,47   0   379,312,47   0   379,312,47   0   379,312,47   0   379,312,47   0   379,312,47   0   379,312,47   0   379,312,47   0   379,312,47   0   379,312,47   0   379,312,47   0   379,312,47   0   379,312,47   0   379,312,47   0   379,312,47   0   379,312,47   0   379,312,47   0   379,312,47   0   379,312,47   0   379,312,47   0   379,312,47   0   379,312,47   0   379,312,47   0   379,312,47   0   379,312,47   0   379,312,47   0   379,312,47   0   379,312,47   0   379,312,47   0   379,312,47   0   379,312,47   0   379,312,47   0   379,312,47   0   379,312,47   0   379,312,47   0   379,312,47   0   379,312,47   0   379,312,47   0   379,312,47   0   379,312,47   0   379,312,47   0   379,312,47   0   379,312,47   0   379,312,47   0   379,312,47   0   379,312,47   0   379,312,47   0   379,312,47   0   379,312,47   0   379,312,47   0   379,312,47   0   379,312,47   0   379,312,47   0   379,312,47   0   379,312,47   0   379,312,47   0   379,312,47   0   379,312,47   0   379,312,47   0   379,312,47   0   379,312,47   0   379,312,47   0   379,312,47   0   379,312,47   0   379,312,47   0   379,312,47   0   379,312,47   0   379,312,47   0   379,312,47   0   379,312,47   0   379,312,47   0   379,312,47   0   379,312,47   0   379,312,47   0   379,312,47   0   379,312,47   0   379,312,47   0   379,312,47   0   379,312,47   0   379,312,47   0   379,312,47   0   379,312,47   0   379,312,47   0   379,312,47   0   379,312,47   0   379,312,47   0   379,312,47   0   379,312,47   0   379,312,47   0   379,312,47   0   379,31      |      |            |                                |                    |                   |                   |               |                     |
| 83. 0119009680   FOREIGN MISSIONC UTAWA   244,125,850   125,853,127   389,978,977   168,000,000   577,798;   180,001,000   167,000   170,000   170,000   170,000   170,000   170,000   170,000   170,000   170,000   170,000   170,000   170,000   170,000   170,000   170,000   170,000   170,000   170,000   170,000   170,000   170,000   170,000   170,000   170,000   170,000   170,000   170,000   170,000   170,000   170,000   170,000   170,000   170,000   170,000   170,000   170,000   170,000   170,000   170,000   170,000   170,000   170,000   170,000   170,000   170,000   170,000   170,000   170,000   170,000   170,000   170,000   170,000   170,000   170,000   170,000   170,000   170,000   170,000   170,000   170,000   170,000   170,000   170,000   170,000   170,000   170,000   170,000   170,000   170,000   170,000   170,000   170,000   170,000   170,000   170,000   170,000   170,000   170,000   170,000   170,000   170,000   170,000   170,000   170,000   170,000   170,000   170,000   170,000   170,000   170,000   170,000   170,000   170,000   170,000   170,000   170,000   170,000   170,000   170,000   170,000   170,000   170,000   170,000   170,000   170,000   170,000   170,000   170,000   170,000   170,000   170,000   170,000   170,000   170,000   170,000   170,000   170,000   170,000   170,000   170,000   170,000   170,000   170,000   170,000   170,000   170,000   170,000   170,000   170,000   170,000   170,000   170,000   170,000   170,000   170,000   170,000   170,000   170,000   170,000   170,000   170,000   170,000   170,000   170,000   170,000   170,000   170,000   170,000   170,000   170,000   170,000   170,000   170,000   170,000   170,000   170,000   170,000   170,000   170,000   170,000   170,000   170,000   170,000   170,000   170,000   170,000   170,000   170,000   170,000   170,000   170,000   170,000   170,000   170,000   170,000   170,000   170,000   170,000   170,000   170,000   170,000   170,000   170,000   170,000   170,000   170,000   170,000   170,000   170,000   170,000   170,000   170,000   1   |      |            |                                |                    |                   |                   |               |                     |
| 88. 0119009081   FOREIGN MISSION: PARS   207.556.733   171.655.42   379.312.475   0. 379.312.4   88. 011909082   OREIGN MISSION: PARS   207.556.733   171.655.42   379.312.475   0. 379.312.4   88. 011909083   OREIGN MISSION: PORT OF SPAIN   102.366.123   67.344.179   149.710.302   0. 149.710.3   88. 011909084   OREIGN MISSION: PORT OF SPAIN   102.366.123   109.267.9   224.823.344   70.000.000   344.8223.8   88. 011909085   OREIGN MISSION: PORT OF SPAIN   104.649.64.55   109.267.9   224.823.344   70.000.000   344.8223.8   88. 011909086   OREIGN MISSION: RABAT   88.397.279   26.758.29   131.355.548   0. 150.355.64   0. 150.957.0   99. 011909087   OREIGN MISSION: ROME   276.073.178   126.204.345   325.428.976   0. 325.428.979   0. 190.000.000   0. 000.000.000   0. 000.000.                                                                                                                                                                                                                                                                                                                                                                                                                                                                                                                                                                                                                                                                                                                                                                                                                                                                                                                                                                                                                                                                                                                                                                                                                                                                                                                    |      |            |                                |                    |                   |                   |               | 557,978,977         |
| 88. 0119009082   FOREIGH MISSION: PARIS   207,656,933   171,455,542   377,312,475   0   377,312,475   0   377,312,475   0   377,312,475   0   377,312,475   0   377,312,475   0   377,312,475   0   377,312,475   0   377,312,475   0   377,312,475   0   377,312,475   0   377,312,475   0   377,312,475   0   377,312,475   0   377,312,475   0   377,312,475   0   377,312,475   0   377,312,475   0   377,312,475   0   377,312,475   0   377,312,475   0   377,312,475   0   377,312,475   0   377,312,475   0   377,312,475   0   377,312,475   0   377,312,475   0   377,312,475   0   377,312,475   0   377,312,475   0   377,312,475   0   377,312,475   0   377,312,475   0   377,312,475   0   377,312,475   0   377,312,475   0   377,312,475   0   377,312,475   0   377,312,475   0   377,312,475   0   377,312,475   0   377,312,475   0   377,312,475   0   377,312,475   0   377,312,475   0   377,312,475   0   377,312,475   0   377,312,475   0   377,312,475   0   377,312,475   0   377,312,475   0   377,312,475   0   377,312,475   0   377,312,475   0   377,312,475   0   377,312,475   0   377,312,475   0   377,312,475   0   377,312,475   0   377,312,475   0   377,312,475   0   377,312,475   0   377,312,475   0   377,312,475   0   377,312,475   0   377,312,475   0   377,312,475   0   377,312,475   0   377,312,475   0   377,312,475   0   377,312,475   0   377,312,475   0   377,312,475   0   377,312,475   0   377,312,475   0   377,312,475   0   377,312,475   0   377,312,475   0   377,312,475   0   377,312,475   0   377,312,475   0   377,312,475   0   377,312,475   0   377,312,475   0   377,312,475   0   377,312,475   0   377,312,475   0   377,312,475   0   377,312,475   0   377,312,475   0   377,312,475   0   377,312,475   0   377,312,475   0   377,312,475   0   377,312,475   0   377,312,475   0   377,312,475   0   377,312,475   0   377,312,475   0   377,312,475   0   377,312,475   0   377,312,475   0   377,312,475   0   377,312,475   0   377,312,475   0   377,312,475   0   377,312,475   0   377,312,475   0   377,312,475   0   377,312,475    |      |            |                                |                    |                   |                   |               | 404,973,703         |
| 87. 0119009084   FOREIGN MISSION: PRETORIA   164,986,453   109,795,891   274,282,344   70,000,000   344,282,348   80, 0119009085   FOREIGN MISSION: PRONG YANG   116,441,694   74,555,551   109,979,045   0   190,977,046   0   190,977,046   0   190,977,046   0   190,977,046   0   190,977,046   0   190,977,046   0   190,977,046   0   190,977,046   0   190,977,046   0   190,977,046   0   190,977,046   0   190,977,046   0   190,977,046   0   190,977,047   0   190,977,047   0   113,955,549   0   235,2429*   15,203,454   325,4229*   0   235,4229*   19,0119009087   FOREIGN MISSION: STATE   112,105,864   34,943,346   147,049,210   0   147,049,22   0   190,000092   FOREIGN MISSION: SAO TOME   290,078,909   111,363,322   311,442,231   0   311,442,23   0   131,442,23   0   131,442,23   0   131,442,23   0   131,442,23   0   131,442,23   0   131,442,23   0   0   190,000093   FOREIGN MISSION: SHANGHAI   200,722,160   18,652,933   222,375,099   0   222,375,000   0   0   0   0   0   0   0   0   0                                                                                                                                                                                                                                                                                                                                                                                                                                                                                                                                                                                                                                                                                                                                                                                                                                                                                                                                                                                                                                                                                              |      | 0119009082 |                                | 207,656,933        |                   |                   |               | 379,312,475         |
| 88, 0119009085   FOREIGN MISSION: REABAT   88,397.279   62,958.269   513,555.548   0   151,355.558   0   151,355.558   0   151,355.558   0   151,355.558   0   151,355.558   0   151,355.558   0   151,355.558   0   151,355.558   0   151,355.558   0   151,355.558   0   151,355.558   0   151,355.558   0   151,355.558   0   151,355.558   0   151,355.558   0   151,355.558   0   151,355.558   0   151,355.558   0   151,355.558   0   151,355.558   0   151,355.558   0   151,355.558   0   151,355.558   0   151,355.558   0   151,355.558   0   151,355.558   0   151,355.558   0   151,355.558   0   151,355.558   0   151,355.558   0   151,355.558   0   151,355.558   0   151,355.558   0   151,355.558   0   151,355.558   0   151,355.558   0   151,355.558   0   151,355.558   0   151,355.558   0   151,355.558   0   151,355.558   0   151,355.558   0   151,355.558   0   151,355.558   0   151,355.558   0   151,355.558   0   151,355.558   0   151,355.558   0   151,355.558   0   151,355.558   0   151,355.558   0   151,355.558   0   151,355.558   0   151,355.558   0   151,355.558   0   151,355.558   0   151,355.558   0   151,355.558   0   151,355.558   0   151,355.558   0   151,355.558   0   151,355.558   0   151,355.558   0   151,355.558   0   151,355.558   0   151,355.558   0   151,355.558   0   151,355.558   0   151,355.558   0   151,355.558   0   151,355.558   0   151,355.558   0   151,355.558   0   151,355.558   0   151,355.558   0   151,355.558   0   151,355.558   0   151,355.558   0   151,355.558   0   151,355.558   0   151,355.558   0   151,355.558   0   151,355.558   0   151,355.558   0   151,355.558   0   151,355.558   0   151,355.558   0   151,355.558   0   151,355.558   0   151,355.558   0   151,355.558   0   151,355.558   0   151,355.558   0   151,355.558   0   151,355.558   0   151,355.558   0   151,355.558   0   151,355.558   0   151,355.558   0   151,355.558   0   151,355.558   0   151,355.558   0   151,355.558   0   151,355.558   0   151,355.558   0   151,355.558   0   151,355.558   0   151,355.558   0   151,355.558   0 |      |            |                                | 102,366,123        |                   |                   |               | 169,710,302         |
| B90                                                                                                                                                                                                                                                                                                                                                                                                                                                                                                                                                                                                                                                                                                                                                                                                                                                                                                                                                                                                                                                                                                                                                                                                                                                                                                                                                                                                                                                                                                                                                                                                                                                                                                                                                                                                                                                                                                                                                                                                                                                                                                                            |      |            |                                |                    |                   |                   |               | 344,282,344         |
| 90. 0119009087 FOREIGN MISSION: RYADH 173,025,542 152,403,454 325,428,976 0 325,428,979 1 0119009088 FOREIGN MISSION: ROME 276,273,178 126,204,981 402,478,159 0 402,478,159 0 402,478,159 0 402,478,159 0 402,478,159 0 402,478,159 0 402,478,159 0 402,478,159 0 402,478,159 0 402,478,159 0 402,478,159 0 402,478,159 0 402,478,159 0 402,478,159 0 402,478,159 0 402,478,159 0 402,478,159 0 402,478,159 0 402,478,159 0 402,478,159 0 402,478,159 0 402,478,159 0 402,478,159 0 402,478,159 0 402,478,159 0 402,478,159 0 402,478,159 0 402,478,159 0 402,478,159 0 402,478,159 0 402,478,159 0 402,478,159 0 402,478,159 0 402,478,159 0 402,478,159 0 402,478,159 0 402,478,159 0 402,478,159 0 402,478,159 0 402,478,159 0 402,478,159 0 402,478,159 0 402,478,159 0 402,478,159 0 402,478,159 0 402,478,159 0 402,478,159 0 402,478,159 0 402,478,159 0 402,478,159 0 402,478,159 0 402,478,159 0 402,478,159 0 402,478,159 0 402,478,159 0 402,478,159 0 402,478,159 0 402,478,159 0 402,478,159 0 402,478,159 0 402,478,159 0 402,478,159 0 402,478,159 0 402,478,159 0 402,478,159 0 402,478,159 0 402,478,159 0 402,478,159 0 402,478,159 0 402,478,159 0 402,478,159 0 402,478,159 0 402,478,159 0 402,478,159 0 402,478,159 0 402,478,159 0 402,478,159 0 402,478,159 0 402,478,159 0 402,478,159 0 402,478,159 0 402,478,159 0 402,478,159 0 402,478,159 0 402,478,159 0 402,478,159 0 402,478,159 0 402,478,159 0 402,478,159 0 402,478,159 0 402,478,159 0 402,478,159 0 402,478,159 0 402,478,159 0 402,478,159 0 402,478,159 0 402,478,159 0 402,478,159 0 402,478,159 0 402,478,159 0 402,478,159 0 402,478,159 0 402,478,159 0 402,478,159 0 402,478,159 0 402,478,159 0 402,478,159 0 402,478,159 0 402,478,159 0 402,478,159 0 402,478,159 0 402,478,159 0 402,478,159 0 402,478,159 0 402,478,159 0 402,478,159 0 402,478,159 0 402,478,159 0 402,478,159 0 402,478,159 0 402,478,159 0 402,478,159 0 402,478,159 0 402,478,159 0 402,478,159 0 402,478,159 0 402,478,159 0 402,478,159 0 402,478,159 0 402,478,159 0 402,478,159 0 402,478,159 0 402,478,159 0 402,478,159 0 402,478,159 0 402,478,1 |      |            |                                |                    |                   |                   |               |                     |
| 91. 0119009088   FOREIGN MISSION: ROME   276,273,178   126,204,981   402,478,159   0   402,478,159   92. 0119009099   FOREIGN MISSION: SAN-FRANCISCO   112,105,864   34,943,346   147,049,210   0   147,049,210   170,00009092   119,00009092   FOREIGN MISSION: SAO TOME   93,479,538   66,175,704   133,405,242   0   153,405,242   0   153,405,242   0   153,405,242   0   153,405,242   0   153,405,242   0   153,405,242   0   153,405,242   0   153,405,242   0   153,405,242   0   153,405,242   0   153,405,242   0   153,405,242   0   153,405,242   0   153,405,242   0   153,405,242   0   153,405,242   0   153,405,242   0   153,405,242   0   153,405,242   0   153,405,242   0   153,405,242   0   153,405,242   0   153,405,242   0   153,405,242   0   153,405,242   0   153,405,242   0   153,405,242   0   153,405,242   0   153,405,242   0   153,405,242   0   153,405,242   0   153,405,242   0   153,405,242   0   153,405,242   0   153,405,242   0   153,405,242   0   153,405,242   0   153,405,242   0   153,405,242   0   153,405,242   0   153,405,242   0   153,405,242   0   153,405,242   0   153,405,242   0   153,405,242   0   153,405,242   0   153,405,242   0   153,405,242   0   153,405,242   0   153,405,242   0   153,405,242   0   153,405,242   0   153,405,242   0   153,405,242   0   153,405,242   0   153,405,242   0   153,405,242   0   153,405,242   0   153,405,242   0   153,405,242   0   153,405,242   0   153,405,242   0   153,405,242   0   153,405,242   0   153,405,242   0   153,405,242   0   153,405,242   0   153,405,242   0   153,405,242   0   153,405,242   0   153,405,242   0   153,405,242   0   153,405,242   0   153,405,242   0   153,405,242   0   153,405,242   0   153,405,242   0   153,405,242   0   153,405,242   0   153,405,242   0   153,405,242   0   153,405,242   0   153,405,242   0   153,405,242   0   153,405,242   0   153,405,242   0   153,405,242   0   153,405,242   0   153,405,242   0   153,405,242   0   153,405,242   0   153,405,242   0   153,405,242   0   153,405,242   0   153,405,242   0   153,405,242   0   153,40 |      |            |                                |                    |                   |                   |               |                     |
| PCREIGN MISSION: SAN-FRANCISCO   112,105,864   34,943,346   147,049,210   0   147,049,22   0   190,009,000   147,049,22   0   153,052,22   0   153,052,22   0   153,052,22   0   153,052,22   0   153,052,22   0   153,052,22   0   153,052,22   0   153,052,22   0   153,052,22   0   153,052,22   0   153,052,22   0   150,000,000   113,053,000,000   113,053,000,000   113,053,000,000   113,053,000,000   113,053,000,000   113,053,000,000   113,053,000,000   113,053,000,000   113,000,000,000   113,000,000,000   113,000,000,000   113,000,000,000   113,000,000,000   113,000,000,000   113,000,000,000   113,000,000,000   113,000,000,000   113,000,000   113,000,000,000   113,000,000,000   113,000,000,000   113,000,000,000   113,000,000,000   113,000,000   113,000,000,000   113,000,000,000   113,000,000,000   113,000,000,000   113,000,000   113,000,000,000   113,000,000,000   113,000,000,000   113,000,000,000   113,000,000,000   113,000,000,000   113,000,000,000   113,000,000,000   113,000,000,000   113,000,000,000   113,000,000   113,000,000,000   113,000,000   113,000,000,000   113,000,000   113,000,000,000   113,000,000   113,000,000   113,000,000   113,000,000   113,000,000   113,000,000   113,000,000   113,000,000   113,000,000   113,000,000   113,000,000   113,000,000   113,000,000   113,000,000   113,000,000   113,000,000   113,000,000   113,000,000   113,000,000   113,000,000   113,000,000   113,000,000   113,000,000   113,000,000   113,000,000   113,000,000   113,000,000   113,000,000   113,000,000   113,000,000   113,000,000   113,000,000   113,000,000   113,000,000   113,000,000   113,000,000   113,000,000   113,000,000   113,000,000   113,000,000   113,000,000   113,000,000   113,000,000   113,000,000   113,000,000   113,000,000   113,000,000   113,000,000   113,000,000   113,000,000   113,000,000   113,000,000   113,000,000   113,000,000   113,000,000   113,000,000   113,000,000   113,000,000   113,000,000   113,000,000   113,000,000   113,000,000   113,000,000   113,000,000   113,000,000   113,000,000   113,000   |      |            |                                |                    |                   |                   |               | 402,478,159         |
| 93. 0119009091 FOREIGN MISSION: SAO TOME 93.429;538 60,175.704 153.605,242 0 153.605,24 4. 0119009092 FOREIGN MISSION: SEQUL 200.078.909 111.363.322 31.442,231 0 311.442,251 95. 0119009093 FOREIGN MISSION: SHANGHAI 200.722,160 81,652,938 282,375.078 0 282,375,078 96. 0119009095 FOREIGN MISSION: SINGAPORE 145,455.491 72.064,670 217,520,161 0 217,520,161 97. 0119009095 FOREIGN MISSION: SINGAPORE 145,455.491 72.064,670 217,520,161 0 217,520,161 98. 0119009096 FOREIGN MISSION: TEHRAN 111,854,200 78,656,893 190,511,093 0 190,511,09 99. 0119009097 FOREIGN MISSION: TEL AVIV CHRISTIAN 0 13,387,630 13,387,630 0 124,705,270 100. 0119009099 FOREIGN MISSION: TEL AVIV CHRISTIAN 0 13,387,630 13,387,630 0 13,387,630 101. 0119009099 FOREIGN MISSION: TEL AVIV CHRISTIAN 0 13,387,630 13,387,630 0 13,387,630 101. 0119009099 FOREIGN MISSION: TIEL AVIV CHRISTIAN 0 13,387,630 13,387,630 0 13,387,630 101. 0119009099 FOREIGN MISSION: TIEL AVIV CHRISTIAN 0 13,387,630 13,387,630 0 13,387,630 101. 0119009090 FOREIGN MISSION: TIEL AVIV CHRISTIAN 0 13,387,630 13,387,630 0 13,387,630 101. 0119009100 FOREIGN MISSION: TIEL AVIV CHRISTIAN 0 13,387,630 13,387,630 0 13,387,630 101. 0119009101 FOREIGN MISSION: TIRPOLU 1114,714,606 54,278,083 13,387,630 0 168,972,689 0 168,972,689 0 168,972,689 0 168,972,689 0 168,972,689 0 17,749,993 1144,480,972,4793,981 134,833,761 0 184,833,761 0 184,833,761 0 184,833,761 0 184,833,761 0 184,833,761 0 184,833,761 0 184,833,761 0 184,833,761 0 184,833,761 0 184,833,761 0 184,833,761 0 184,833,761 0 184,833,761 0 184,833,761 0 184,833,761 0 184,833,761 0 184,833,761 0 184,833,761 0 184,833,761 0 184,833,761 0 184,833,761 0 184,833,761 0 184,833,761 0 184,833,761 0 184,833,761 0 184,833,761 0 184,833,761 0 184,833,761 0 184,833,761 0 184,833,761 0 184,833,761 0 184,833,761 0 184,833,761 0 184,833,761 0 184,833,761 0 184,833,761 0 184,833,761 0 184,833,761 0 184,833,761 0 184,833,761 0 184,833,761 0 184,833,761 0 184,833,761 0 184,833,761 0 184,833,761 0 184,833,761 0 184,833,761 0 184,833,761 0 184,833,761 0 184,8 |      |            | FOREIGN MISSION: SAN-FRANCISCO |                    |                   |                   |               | 147,049,210         |
| 95. 0119009093 FOREIGN MISSION: SHANGHAI 96. 0119009094 FOREIGN MISSION: SINGAPORE 145.455.491 72.064.670 217.520.161 0 217.520.161 97. 0119009095 FOREIGN MISSION: STOCKHOLM 178.118.496 68.836.154 266.524.650 50.000.000 316.954.65 98. 0119009097 FOREIGN MISSION: TEHRAN 111.854.200 78.656.893 190.511.093 0 170,511.0 99. 0119009097 FOREIGN MISSION: TEL AVIV CHRISTIAN 111.854.200 78.656.893 190.511.093 0 170,511.0 100. 0119009098 FOREIGN MISSION: TEL AVIV CHRISTIAN 143.685.977 81.019.293 224,705.270 0 224,705.27 100. 0119009099 FOREIGN MISSION: TEL AVIV CHRISTIAN 10.119009099 PIGRISM SIMISSION: TEL AVIV CHRISTIAN 10.119009099 FOREIGN MISSION: TEL AVIV CHRISTIAN 10.119009100 FOREIGN MISSION: WEINAN 20.339.12476 117.799.739 731,717.24.15 40.000.000 411.712.4 106. 0119009100 FOREIGN MISSION: WARNANGTON 549,688.980 181.192.953 731,712.151 40.000.000 411.712.4 107. 0119009100 FOREIGN MISSION: WARNANGTON 549,688.980 181.192.953 730.881.935 0 730.881.935 108. 0119009100 FOREIGN MISSION: WARNANGTON 549,688.980 181.192.953 730.881.935 0 730.881.935 108. 0119009100 FOREIGN MISSION: WARNANGTON 549,688.980 181.192.953 730.881.935 0 730.881.935 109. 0119009100 FOREIGN MISSION: WARNANGTON 549,688.980 181.192.953 730.881.935 0 730.881.935 109. 011900910 FOREIGN MISSION: WARNANGTON 549,688.980 181.192.953 730 | 93.  | 0119009091 |                                | 93,429,538         | 60,175,704        | 153,605,242       | 0             | 153,605,242         |
| 96. 0119009094 FOREIGN MISSION: SINGAPORE 145.455.491 72.064.670 217.520.161 0 217.520.1 97. 0119009095 FOREIGN MISSION: STOCKHOLM 198.118.496 68.836.154 266.954.650 50.000.000 316.954.65 98. 0119009096 FOREIGN MISSION: TEHANN 111.854.200 78.656.693 190.511.093 0 190.511.09 99. 0119009097 FOREIGN MISSION: TEL AVIV 143.685.977 81.019.293 224.705.270 0 224.705.27 100. 0119009098 FOREIGN MISSION: TEL AVIV CHRISTIAN PILGRIMS (MISSION: MISSION: TEL AVIV CHRISTIAN PILGRIMS (MISSION: MISSION: TEL AVIV CHRISTIAN PILGRIMS (MISSION: MISSION: M |      | 0119009092 |                                | 200,078,909        |                   | 311,442,231       | 0             | 311,442,231         |
| 97. 0119009095 FOREIGN MISSION: STOCKHOLM 198,118,496 68,836,154 246,954,850 50,000,000 316,954,65 98,0119009096 FOREIGN MISSION: TEHAN 111,854,200 78,656,893 190,511,093 0 190,511,093 0 190,511,093 0 190,511,093 0 190,511,093 0 190,511,093 0 190,511,093 0 190,511,093 0 190,511,093 0 190,511,093 0 190,511,093 0 190,511,093 0 190,511,093 0 190,511,093 0 190,511,093 0 190,511,093 0 190,511,093 0 190,511,093 0 190,511,093 0 190,511,093 0 190,511,093 0 190,511,093 0 190,511,093 0 190,511,093 0 190,511,093 0 190,511,093 0 190,511,093 0 190,511,093 0 190,511,093 0 190,511,093 0 190,511,093 0 190,511,093 0 190,511,093 0 190,511,093 0 190,511,093 0 190,511,093 0 190,511,093 0 190,511,093 0 190,511,093 0 190,511,093 0 190,511,093 0 190,511,093 0 190,511,093 0 190,511,093 0 190,511,093 0 190,511,093 0 190,511,093 0 190,511,093 0 190,511,093 0 190,511,093 0 190,511,093 0 190,511,093 0 190,511,093 0 190,511,093 0 190,511,093 0 190,511,093 0 190,511,093 0 190,511,093 0 190,511,093 0 190,511,093 0 190,511,093 0 190,511,093 0 190,511,093 0 190,511,093 0 190,511,093 0 190,511,093 0 190,511,093 0 190,511,093 0 190,511,093 0 190,511,093 0 190,511,093 0 190,511,093 0 190,511,093 0 190,511,093 0 190,511,093 0 190,511,093 0 190,511,093 0 190,511,093 0 190,511,093 0 190,511,093 0 190,511,093 0 190,511,093 0 190,511,093 0 190,511,093 0 190,511,093 0 190,511,093 0 190,511,093 0 190,511,093 0 190,511,093 0 190,511,093 0 190,511,093 0 190,511,093 0 190,511,093 0 190,511,093 0 190,511,093 0 190,511,093 0 190,511,093 0 190,511,093 0 190,511,093 0 190,511,093 0 190,511,093 0 190,511,093 0 190,511,093 0 190,511,093 0 190,511,093 0 190,511,093 0 190,511,093 0 190,511,093 0 190,511,093 0 190,511,093 0 190,511,093 0 190,511,093 0 190,511,093 0 190,511,093 0 190,511,093 0 190,511,093 0 190,511,093 0 190,511,093 0 190,511,093 0 190,511,093 0 190,511,093 0 190,511,093 0 190,511,093 0 190,511,093 0 190,511,093 0 190,511,093 0 190,511,093 0 190,511,093 0 190,511,093 0 190,511,093 0 190,511,093 0 190,511,093 0 190,511,093 0 190,511,093 0 190,511,093 |      |            |                                |                    |                   |                   |               | 282,375,098         |
| 98. 0119009097 FOREIGN MISSION: TEHRAN 111.854,200 78.656,893 190,511,093 0 190,511.099 0119009097 FOREIGN MISSION: TEL AVIV CHRISTIAN 0 13,485,977 81.019,293 224,705,270 0 224,705,270 0 190,0009 0119009098 FOREIGN MISSION: TEL AVIV CHRISTIAN 0 13,387,630 13,387,630 0 13,387,630 0 13,387,630 0 13,387,630 0 13,387,630 0 13,387,630 0 13,387,630 0 13,387,630 0 13,387,630 0 13,387,630 0 120,000,000 0 10,000,000 0 10,000,000 0 10,000,00                                                                                                                                                                                                                                                                                                                                                                                                                                                                                                                                                                                                                                                                                                                                                                                                                                                                                                                                                                                                                                                                                                                                                                                                                                                                                                                                                                                                                                                                                                                                                                                                                                                                            |      |            |                                |                    |                   |                   |               | 217,520,161         |
| 99.   0.119009097   FOREIGN MISSION: TEL AVIV CHRISTIAN   0   13,387,630   13,387,630   0   13,387,630   10.1019009099   POREIGN MISSION: TEL AVIV CHRISTIAN   0   13,387,630   13,387,630   0   13,387,630   0   13,387,630   10.1019009099   FOREIGN MISSION: TEL AVIV CHRISTIAN   0   10,000,000   0   0   0   0   0   0   0                                                                                                                                                                                                                                                                                                                                                                                                                                                                                                                                                                                                                                                                                                                                                                                                                                                                                                                                                                                                                                                                                                                                                                                                                                                                                                                                                                                                                                                                                                                                                                                                                                                                                                                                                                                                |      |            |                                |                    |                   |                   |               |                     |
| Top.   Dite   Top.   Foreign Mission: Tel. Aviv Christian   Dite   Dit   |      |            |                                |                    |                   |                   |               |                     |
| 101. 0119009099   FOREIGN MISSION: THE HAGUE   160,773,024   102,052,256   262,825,280   0   262,825,21                                                                                                                                                                                                                                                                                                                                                                                                                                                                                                                                                                                                                                                                                                                                                                                                                                                                                                                                                                                                                                                                                                                                                                                                                                                                                                                                                                                                                                                                                                                                                                                                                                                                                                                                                                                                                                                                                                                                                                                                                        |      |            |                                |                    |                   | •                 |               |                     |
| 102. 0119009100   FOREIGN MISSION: TOKYO   289.891.334   386.409.603   676.300.937   0   676.300.937   103. 0119009101   FOREIGN MISSION: TRIPOLI   114.714.606   54.278.083   168.992.689   0   168.992.681   104. 0119009102   FOREIGN MISSION: TUNIS   106.409.870   78.423.891   184.833.761   0   184.833.761   105. 0119009103   FOREIGN MISSION: WENNA   253.912.476   117.799.939   371.712.415   40.000.000   411.712.41   106. 0119009104   FOREIGN MISSION: WARSAW   120.380.607   84.860.233   205.240.840   0   205.240.84   107. 0119009105   FOREIGN MISSION: WARSAW   120.380.607   84.860.233   205.240.840   0   205.240.84   107. 0119009105   FOREIGN MISSION: WASHINGTON   549.688.980   811.192.955   730.881.935   0   730.881.935   0   730.881.935   108. 0119009106   FOREIGN MISSION: WINDHOEK   160.307.134   52.054.107   212.361.241   50.000.000   262.361.24   109. 0119009107   FOREIGN MISSION: YAOUNDE   144.577.150   64.315.201   208.892.351   0   208.892.351   10. 0119009108   FOREIGN MISSION: JUBA. SOUTH   109.643.336   54.263.480   163.906.816   0   163.906.816   112. 0119009110   FOREIGN MISSION: JUBA. SOUTH   109.643.336   54.263.480   163.906.816   0   163.906.816   112. 0119009110   FOREIGN MISSION: JUBA. SOUTH   109.643.336   54.263.480   163.906.816   0   163.906.816   113. 0119009111   FOREIGN MISSION: BEIGRADE, SERBIA   130.229.390   43.029.432   173.258.822   155.000.000   328.258.82   115. 0119009112   FOREIGN MISSION: BEIGRADE, SERBIA   130.229.390   43.029.432   173.258.822   155.000.000   328.258.82   115. 0119009115   FOREIGN MISSION: PRAQUE, CZECH   128.424.718   33.674.931   162.099.649   0   162.099.649   162.099.649   162.099.649   162.099.649   162.099.649   162.099.649   162.099.649   162.099.649   162.099.649   162.099.649   162.099.649   162.099.649   162.099.649   162.099.649   162.099.649   162.099.649   162.099.649   162.099.649   162.099.649   162.099.649   162.099.649   162.099.649   162.099.649   162.099.649   162.099.649   162.099.649   162.099.649   162.099.649   162.099.649   162.099.   |      |            |                                | -                  |                   |                   |               |                     |
| 103. 0119009101   FOREIGN MISSION: TRIPOLI   114.714.606   54.278.083   168.992.689   0   168.992.681   104. 0119009102   FOREIGN MISSION: TUNIS   106.409.870   78.423.891   184.833.761   0   184.833.761   10   109.09103   FOREIGN MISSION: WENNA   253.912.476   111.799.939   371.712.415   40.000.000   411.712.41   101.000104   FOREIGN MISSION: WARSAW   120.380.607   84.860.233   205.240.840   0   205.240.840   107. 0119009105   FOREIGN MISSION: WASHINGTON   549.688.980   181.192.955   730.881.935   0   730.881.935   0   730.881.935   0   730.881.935   0   730.881.935   0   730.881.935   0   730.881.935   0   730.881.935   0   730.881.935   0   730.881.935   0   730.881.935   0   730.881.935   0   730.881.935   0   730.881.935   0   730.881.935   0   730.881.935   0   730.881.935   0   730.881.935   0   730.881.935   0   730.881.935   0   730.881.935   0   730.881.935   0   730.881.935   0   730.881.935   0   730.881.935   0   730.881.935   0   730.881.935   0   730.881.935   0   730.881.935   0   730.881.935   0   730.881.935   0   730.881.935   0   730.881.935   0   730.881.935   0   730.881.935   0   730.881.935   0   730.881.935   0   730.881.935   0   730.881.935   0   730.881.935   0   730.881.935   0   730.881.935   0   730.881.935   0   730.881.935   0   730.881.935   0   730.881.935   0   730.881.935   0   730.881.935   0   730.881.935   0   730.881.935   0   730.881.935   0   730.881.935   0   730.881.935   0   730.881.935   0   730.881.935   0   730.881.935   0   730.881.935   0   730.881.935   0   730.881.935   0   730.881.935   0   730.881.935   0   730.881.935   0   730.881.935   0   730.881.935   0   730.881.935   0   730.881.935   0   730.881.935   0   730.881.935   0   730.881.935   0   730.881.935   0   730.881.935   0   730.881.935   0   730.881.935   0   730.881.935   0   730.881.935   0   730.881.935   0   730.881.935   0   730.881.935   0   730.881.935   0   730.881.935   0   730.881.935   0   730.881.935   0   730.881.935   0   730.881.935   0   730.881.935   0   730.881.935   0   730.88   |      |            |                                |                    |                   |                   |               |                     |
| 104. 0119009102   FOREIGN MISSION: TUNIS   106.409,870   78,423,891   184,833,761   0   184,833,761   105. 0119009103   FOREIGN MISSION: VIENNA   253,912,476   117,799,939   371,712,415   40,000,000   411,712,4   106. 0119009104   FOREIGN MISSION: WARSAW   120,380,607   84,860,233   205,240,840   0   205,240,840   107. 0119009105   FOREIGN MISSION: WASHINGTON   549,688,980   181,192,955   730,881,935   0   730,881,935   108. 0119009106   FOREIGN MISSION: WINDHOEK   160,307,134   52,054,107   212,361,241   50,000,000   262,341,241   109,0119009107   FOREIGN MISSION: ASACOF   0   0   0   0   0   0   0   0   0                                                                                                                                                                                                                                                                                                                                                                                                                                                                                                                                                                                                                                                                                                                                                                                                                                                                                                                                                                                                                                                                                                                                                                                                                                                                                                                                                                                                                                                                                         |      |            |                                |                    |                   |                   |               |                     |
| 105. 0119009103   FOREIGN MISSION: VIENNA   253,912,476   117,799,393   371,712,415   40,000,000   411,712,416   106. 0119009104   FOREIGN MISSION: WARSAW   120,380,607   84,860,233   205,240,840   0   205,240,841   107. 0119009105   FOREIGN MISSION: WASHINGTON   549,688,980   181,192,955   730,881,935   0   730,881,751   108. 0119009106   FOREIGN MISSION: WINDHOEK   160,307,134   52,054,107   212,361,241   50,000,000   262,361,241   109. 0119009107   FOREIGN MISSION: YAOUNDE   144,577,150   64,315,201   208,892,351   0   208,892,351   100. 0119009108   PERMANENT MISSION: ASACOF   0   0   0   0   0   0   0   0   0                                                                                                                                                                                                                                                                                                                                                                                                                                                                                                                                                                                                                                                                                                                                                                                                                                                                                                                                                                                                                                                                                                                                                                                                                                                                                                                                                                                                                                                                                  |      |            |                                |                    |                   |                   |               | 184,833,761         |
| 107.   0119009105   FOREIGN MISSION: WASHINGTON   549,688,980   181,192,955   730,881,935   0   730,881,935   108, 0119009106   FOREIGN MISSION: WINDHOEK   160,307,134   52,054,107   212,341,241   50,000,000   262,341,241   109, 0119009107   FOREIGN MISSION: YAOUNDE   144,577,150   64,315,201   208,892,351   0   208,892,351   0   208,892,351   0   208,892,351   0   208,892,351   0   0   0   0   0   0   0   0   0                                                                                                                                                                                                                                                                                                                                                                                                                                                                                                                                                                                                                                                                                                                                                                                                                                                                                                                                                                                                                                                                                                                                                                                                                                                                                                                                                                                                                                                                                                                                                                                                                                                                                                |      |            |                                |                    |                   | •                 |               | 411,712,415         |
| 108. 0119009106   FOREIGN MISSION: WINDHOEK   160,307,134   52,054,107   212,361,241   50,000,000   262,361,24   109. 0119009107   FOREIGN MISSION: YADUNDE   144,577,150   64,315,201   208,892,351   0   208,892,351   0   208,892,351   0   208,892,351   0   208,892,351   0   208,892,351   0   208,892,351   0   208,892,351   0   208,892,351   0   208,892,351   0   208,892,351   0   208,892,351   0   208,892,351   0   208,892,351   0   208,892,351   0   208,892,351   0   208,892,351   0   208,892,351   0   208,892,351   0   208,892,351   0   208,892,351   0   208,892,351   0   208,892,351   0   208,892,351   0   208,892,351   0   208,892,351   0   208,892,351   0   208,892,351   0   208,892,351   0   208,892,351   0   208,892,351   0   208,892,351   0   208,892,351   0   208,892,351   0   208,892,351   0   208,892,351   0   208,892,351   0   208,892,351   0   208,892,351   0   208,892,351   0   208,892,351   0   208,892,351   0   208,892,351   0   208,892,351   0   208,892,351   0   208,892,351   0   208,892,351   0   208,892,351   0   208,892,351   0   208,892,351   0   208,892,351   0   208,892,351   0   208,892,351   0   208,892,351   0   208,892,351   0   208,892,351   0   208,892,351   0   208,892,351   0   208,892,351   0   208,892,351   0   208,892,351   0   208,892,351   0   208,892,351   0   208,892,351   0   208,892,351   0   208,892,351   0   208,892,351   0   208,892,351   0   208,892,351   0   208,892,351   0   208,892,351   0   208,892,351   0   208,892,351   0   208,892,351   0   208,892,351   0   208,892,351   0   208,892,351   0   208,892,351   0   208,892,351   0   208,892,351   0   208,892,351   0   208,892,351   0   208,892,351   0   208,892,351   0   208,892,351   0   208,892,331,662,492   0   208,892,351   0   208,892,331,662,492   0   208,892,351   0   208,892,331,662,492   0   208,892,331,662,492   0   208,892,331,662,492   0   208,892,331,662,492   0   208,892,331,662,492   0   208,892,331,662,492   0   208,892,331,662,492   0   208,892,331,662,492   0   208,892,331,662,492   0   208,892   | 106. | 0119009104 | FOREIGN MISSION: WARSAW        | 120,380,607        | 84,860,233        | 205,240,840       | 0             | 205,240,840         |
| 109.   0119009107   FOREIGN MISSION: YAOUNDE   144.577,150   64.315,201   208,892,351   0   208,892,351   1   0   208,892,351   1   0   208,892,351   1   0   208,892,351   1   0   208,892,351   1   0   208,892,351   1   0   208,892,351   2   2   2   2   2   2   2   2   2                                                                                                                                                                                                                                                                                                                                                                                                                                                                                                                                                                                                                                                                                                                                                                                                                                                                                                                                                                                                                                                                                                                                                                                                                                                                                                                                                                                                                                                                                                                                                                                                                                                                                                                                                                                                                                                |      |            |                                |                    |                   |                   |               | 730,881,935         |
| 110.   0119009108   PERMANENT MISSION: ASACOF,   CARACAS                                                                                                                                                                                                                                                                                                                                                                                                                                                                                                                                                                                                                                                                                                                                                                                                                                                                                                                                                                                                                                                                                                                                                                                                                                                                                                                                                                                                                                                                                                                                                                                                                                                                                                                                                                                                                                                                                                                                                                                                                                                                       |      |            |                                |                    |                   |                   |               | 262,361,241         |
| 110. 0119009108                                                                                                                                                                                                                                                                                                                                                                                                                                                                                                                                                                                                                                                                                                                                                                                                                                                                                                                                                                                                                                                                                                                                                                                                                                                                                                                                                                                                                                                                                                                                                                                                                                                                                                                                                                                                                                                                                                                                                                                                                                                                                                                |      |            |                                | 144,5//,150        | 64,315,201        |                   |               | 208,892,351         |
| 111.   0119009109   SUDAN   109,643,336   54,263,480   163,906,816   0   163,906,8   120,0119009110   FOREIGN MISSIONS: ABU DHABI   129,761,101   107,270,518   237,031,619   0   237,031,619   0   237,031,619   0   237,031,619   0   237,031,619   0   237,031,619   0   237,031,619   0   237,031,619   0   237,031,619   0   237,031,619   0   237,031,619   0   237,031,619   0   237,031,619   0   237,031,619   0   237,031,619   0   237,031,619   0   237,031,619   0   237,031,619   0   237,031,619   0   237,031,619   0   237,031,619   0   237,031,619   0   237,031,619   0   237,031,619   0   237,031,619   0   237,031,619   0   237,031,619   0   237,031,619   0   237,031,619   0   237,031,619   0   237,031,619   0   237,031,619   0   237,031,619   0   237,031,619   0   237,031,619   0   237,031,619   0   237,031,619   0   237,031,619   0   237,031,619   0   237,031,619   0   237,031,619   0   237,031,619   0   237,031,619   0   237,031,619   0   237,031,619   0   237,031,619   0   237,031,619   0   237,031,619   0   237,031,619   0   237,031,619   0   237,031,619   0   237,031,619   0   237,031,619   0   237,031,619   0   237,031,619   0   237,031,619   0   237,031,619   0   237,031,619   0   237,031,619   0   237,031,619   0   237,031,619   0   237,031,619   0   237,031,619   0   237,031,619   0   237,031,619   0   237,031,619   0   237,031,619   0   237,031,619   0   237,031,619   0   237,031,619   0   237,031,619   0   237,031,619   0   237,031,619   0   237,031,619   0   237,031,619   0   237,031,619   0   237,031,619   0   237,031,619   0   237,031,619   0   237,031,619   0   237,031,619   0   237,031,619   0   237,031,619   0   237,031,619   0   237,031,619   0   237,031,619   0   237,031,619   0   237,031,619   0   237,031,619   0   237,031,619   0   237,031,619   0   237,031,619   0   237,031,619   0   237,031,619   0   237,031,619   0   237,031,619   0   237,031,619   0   237,031,619   0   237,031,619   0   237,031,619   0   237,031,619   0   237,031,619   0   237,031,619   0   237,031,619   0   237,031,619    | 110. | 0119009108 | CARACAS                        | 0                  | 0                 | 0                 | 0             | 0                   |
| 112.   0119009110   FOREIGN MISSIONS: ABU DHABI   129,761,101   107,270,518   237,031,619   0   237,031,619   1   1   1   1   1   1   1   1   1                                                                                                                                                                                                                                                                                                                                                                                                                                                                                                                                                                                                                                                                                                                                                                                                                                                                                                                                                                                                                                                                                                                                                                                                                                                                                                                                                                                                                                                                                                                                                                                                                                                                                                                                                                                                                                                                                                                                                                                | 111. | 0119009109 |                                | 109,643,336        |                   | 163,906,816       | 0             | 163,906,816         |
| 113.   0119009111   MALAWI   123,931,837   19,920,593   143,852,430   0   143,852,430   143,852,430   0   143,852,430   143,852,430   0   143,852,430   143,852,430   0   143,852,430   143,852,430   0   143,852,430   143,029,432   173,258,822   155,000,000   328,258,822   155,000,000   328,258,822   155,000,000   328,258,823   150,010,000   328,258,823   150,010,000   328,258,823   150,010,000   328,258,823   150,010,000   328,258,823   150,000,000   328,258,823   150,000,000   328,258,823   150,000,000   328,258,823   150,000,000   328,258,823   150,000,000   328,258,823   150,000,000   328,258,823   162,099,649   0   162,099,649   0   162,099,649   0   186,840,969   0   186,840,969   0   186,840,969   0   186,840,969   0   186,840,969   0   186,840,969   0   186,840,969   0   186,840,969   0   186,840,969   0   186,840,969   0   186,840,969   0   186,840,969   0   186,840,969   0   186,840,969   0   186,840,969   0   186,840,969   0   186,840,969   0   186,840,969   0   186,840,969   0   186,840,969   0   186,840,969   0   186,840,969   0   186,840,969   0   186,840,969   0   186,840,969   0   186,840,969   0   186,840,969   0   186,840,969   0   186,840,969   0   186,840,969   0   186,840,969   0   186,840,969   0   186,840,969   0   186,840,969   0   186,840,969   0   186,840,969   0   186,840,969   0   186,840,969   0   186,840,969   0   186,840,969   0   186,840,969   0   186,840,969   0   186,840,969   0   186,840,969   0   186,840,969   0   186,840,969   0   186,840,969   0   186,840,969   0   186,840,969   0   186,840,969   0   186,840,969   0   186,840,969   0   186,840,969   0   186,840,969   0   186,840,969   0   186,840,969   0   186,840,969   0   186,840,969   0   186,840,969   0   186,840,969   0   186,840,969   0   186,840,969   0   186,840,969   0   186,840,969   0   186,840,969   0   186,840,969   0   186,840,969   0   186,840,969   0   186,840,969   0   186,840,969   0   186,840,969   0   186,840,969   0   186,840,969   0   186,840,969   0   186,840,969   0   186,840,969   0   186,840,969      | 112. | 0119009110 | FOREIGN MISSIONS: ABU DHABI    | 129,761,101        | 107,270,518       | 237,031,619       | 0             | 237,031,619         |
| 114.         0119009112         FOREIGN MISSION: BELGRADE, SERBIA         130,229,390         43,029,432         173,258,822         155,000,000         328,258,82           115.         0119009115         FOREIGN MISSION: PRAQUE, CZECH REPUBLIC         128,424,718         33,674,931         162,099,649         0         162,099,649         0         162,099,649         0         162,099,649         0         162,099,649         0         162,099,649         0         162,099,649         0         162,099,649         0         162,099,649         0         162,099,649         0         162,099,649         0         162,099,649         0         162,099,649         0         162,099,649         0         186,840,969         0         186,840,969         0         186,840,969         0         186,840,969         0         186,840,969         0         186,840,969         0         186,840,969         0         186,840,969         0         186,840,969         0         186,840,969         0         186,840,969         0         186,840,969         0         186,840,969         0         186,840,969         0         186,840,969         0         186,840,969         0         186,840,969         0         186,840,969         0         186,840,969         0         186,840,969<                                                                                                                                                                                                                                                                                                                                                                                                                                                                                                                                                                                                                                                                                                                                                                                | 113. | 0119009111 |                                | 123,931,837        | 19,920,593        | 143,852,430       | 0             | 143,852,430         |
| 115.   0119009115   REPUBLIC   128.424,718   33,674,931   162,099,649   0   162,099,649   162,099,649   162,099,649   162,099,649   162,099,649   162,099,649   162,099,649   162,099,649   162,099,649   162,099,649   162,099,649   162,099,649   162,099,649   162,099,649   162,099,649   162,099,649   162,099,649   162,099,649   162,099,649   162,099,649   162,099,649   162,099,649   162,099,649   162,099,649   162,099,649   162,099,649   162,099,649   162,099,649   162,099,649   162,099,649   162,099,649   162,099,649   162,099,649   162,099,649   162,099,649   162,099,649   162,099,649   162,099,649   162,099,649   162,099,649   162,099,649   162,099,649   162,099,649   162,099,649   162,099,649   162,099,649   162,099,649   162,099,649   162,099,649   162,099,649   162,099,649   162,099,649   162,099,649   162,099,649   162,099,649   162,099,649   162,099,649   162,099,649   162,099,649   162,099,649   162,099,649   162,099,649   162,099,649   162,099,649   162,099,649   162,099,649   162,099,649   162,099,649   162,099,649   162,099,649   162,099,649   162,099,649   162,099,649   162,099,649   162,099,649   162,099,649   162,099,649   162,099,649   162,099,649   162,099,649   162,099,649   162,099,649   162,099,649   162,099,649   162,099,649   162,099,649   162,099,649   162,099,649   162,099,649   162,099,649   162,099,649   162,099,649   162,099,649   162,099,649   162,099,649   162,099,649   162,099,649   162,099,649   162,099,649   162,099,649   162,099,649   162,099,649   162,099,649   162,099,649   162,099,649   162,099,649   162,099,649   162,099,649   162,099,649   162,099,649   162,099,649   162,099,649   162,099,649   162,099,649   162,099,649   162,099,649   162,099,649   162,099,649   162,099,649   162,099,649   162,099,649   162,099,649   162,099,649   162,099,649   162,099,649   162,099,649   162,099,649   162,099,649   162,099,649   162,099,649   162,099,649   162,099,649   162,099,649   162,099,649   162,099,649   162,099,649   162,099,649   162,099,649   162,099,649   162,099,649   162,099,   | 114. | 0119009112 |                                | 130,229,390        | 43,029,432        | 173,258,822       | 155,000,000   | 328,258,822         |
| 116.         0119009116         FOREIGN MISSION: VATICAN         149,245,129         37,595,840         186,840,969         0         186,840,969           117.         0119009117         CONSOLATE GENERAL: SAO PAULO, BRAZIL         112,832,902         37,195,623         150,028,525         0         150,028,52           118.         0119009118         CONSOLATE GENERAL: FRANKFURT, GERMANY         152,859,545         31,793,189         184,652,734         0         184,652,73           119.         0119009119         FOREIGN MISSION: COLOMBO, SRI-LANKA         94,872,305         34,585,256         129,457,561         0         129,457,561           120.         0119009120         FOREIGN MISSION: DOHA, QATAR         119,223,908         31,362,427         150,586,335         0         150,586,33           121.         0119009121         PERMANENT MISSION: D-8 SECRETARIAT, ISTABUL, TURKEY         0         0         0         0           122.         0119009122         PERMANENT REPRESENTATION: ECOWAS, ABUJA         85,620,979         18,817,456         104,438,435         0         104,438,435                                                                                                                                                                                                                                                                                                                                                                                                                                                                                                                                                                                                                                                                                                                                                                                                                                                                                                                                                                          | 115. | 0119009115 |                                | 128,424,718        | 33,674,931        | 162,099,649       | 0             | 162,099,649         |
| 117.       0119009117       CONSOLATE GENERAL: SAO PAULO, BRAZIL       112,832,902       37,195,623       150,028,525       0       150,028,525         118.       0119009118       CONSOLATE GENERAL: FRANKFURT, GERMANY       152,859,545       31,793,189       184,652,734       0       184,652,73         119.       0119009119       FOREIGN MISSION: COLOMBO, SRI-LANKA       94,872,305       34,585,256       129,457,561       0       129,457,561         120.       0119009120       FOREIGN MISSION: DOHA, QATAR       119,223,908       31,362,427       150,586,335       0       150,586,335         121.       0119009121       PERMANENT MISSION: D-8 SECRETARIAT, ISTABUL, TURKEY       0       0       0         122.       0119009122       PERMANENT REPRESENTATION: ECOWAS, ABUJA       85,620,979       18,817,456       104,438,435       0       104,438,435                                                                                                                                                                                                                                                                                                                                                                                                                                                                                                                                                                                                                                                                                                                                                                                                                                                                                                                                                                                                                                                                                                                                                                                                                                        | 116. | 0119009116 |                                | 149.245.129        | 37.595.840        | 186.840.969       | 0             | 186,840,969         |
| 118.   0119009118   CONSOLATE GENERAL: FRANKFURT,   152,859,545   31,793,189   184,652,734   0   184,652,734   19.   0119009119   FOREIGN MISSION: COLOMBO, SRI-                                                                                                                                                                                                                                                                                                                                                                                                                                                                                                                                                                                                                                                                                                                                                                                                                                                                                                                                                                                                                                                                                                                                                                                                                                                                                                                                                                                                                                                                                                                                                                                                                                                                                                                                                                                                                                                                                                                                                               |      |            | CONSOLATE GENERAL: SAO PAULO,  |                    |                   |                   |               | 150,028,525         |
| 119.   0119009119   FOREIGN MISSION: COLOMBO, SRI-<br>  LANKA                                                                                                                                                                                                                                                                                                                                                                                                                                                                                                                                                                                                                                                                                                                                                                                                                                                                                                                                                                                                                                                                                                                                                                                                                                                                                                                                                                                                                                                                                                                                                                                                                                                                                                                                                                                                                                                                                                                                                                                                                                                                  |      |            |                                |                    |                   |                   |               |                     |
| 119.         0119009119         LANKA         94,872,305         34,585,256         129,457,561         0         129,457,561           120.         0119009120         FOREIGN MISSION: DOHA, QATAR         119,223,908         31,362,427         150,586,335         0         150,586,335           121.         0119009121         PERMANENT MISSION: D-8 SECRETARIAT, ISTABUL, TURKEY         0         0         0         0           122.         0119009122         PERMANENT REPRESENTATION: ECOWAS, ABUJA         85,620,979         18,817,456         104,438,435         0         104,438,435                                                                                                                                                                                                                                                                                                                                                                                                                                                                                                                                                                                                                                                                                                                                                                                                                                                                                                                                                                                                                                                                                                                                                                                                                                                                                                                                                                                                                                                                                                                  | 118. | 0119009118 | GERMANY                        | 152,859,545        | 31,/93,189        | 184,652,/34       | 0             | 184,652,/34         |
| 121.         0119009121         PERMANENT MISSION: D-8 SECRETARIAT, ISTABUL, TURKEY         0         0         0         0         0         0         0         104,438,435         0         104,438,435         0         104,438,435         0         104,438,435         0         104,438,435         0         104,438,435         0         104,438,435         0         104,438,435         0         104,438,435         0         104,438,435         0         104,438,435         0         104,438,435         0         104,438,435         0         104,438,435         0         104,438,435         0         104,438,435         0         104,438,435         0         104,438,435         0         104,438,435         0         104,438,435         0         104,438,435         0         104,438,435         0         104,438,435         0         104,438,435         0         104,438,435         0         104,438,435         0         104,438,435         0         104,438,435         0         104,438,435         0         104,438,435         0         104,438,435         0         104,438,435         0         104,438,435         0         104,438,435         0         104,438,435         0         104,438,435         0         104,438,435         0                                                                                                                                                                                                                                                                                                                                                                                                                                                                                                                                                                                                                                                                                                                                                                                                                | 119. | 0119009119 |                                | 94,872,305         | 34,585,256        | 129,457,561       | 0             | 129,457,561         |
| 122. 0119009122 SECRETARIAT, ISTABUL, TURKEY  122. 0119009122 PERMANENT REPRESENTATION: ECOWAS, ABUJA  85,620,979 18,817,456 104,438,435 0 104,438,435                                                                                                                                                                                                                                                                                                                                                                                                                                                                                                                                                                                                                                                                                                                                                                                                                                                                                                                                                                                                                                                                                                                                                                                                                                                                                                                                                                                                                                                                                                                                                                                                                                                                                                                                                                                                                                                                                                                                                                         | 120. | 0119009120 | FOREIGN MISSION: DOHA, QATAR   | 119,223,908        | 31,362,427        | 150,586,335       | 0             | 150,586,335         |
| 122. 0119009122 PERMANENT REPRESENTATION: 85,620,979 18,817,456 <b>104,438,435</b> 0 <b>104,438,435</b>                                                                                                                                                                                                                                                                                                                                                                                                                                                                                                                                                                                                                                                                                                                                                                                                                                                                                                                                                                                                                                                                                                                                                                                                                                                                                                                                                                                                                                                                                                                                                                                                                                                                                                                                                                                                                                                                                                                                                                                                                        | 121. | 0119009121 |                                | 0                  | 0                 | 0                 | 0             | 0                   |
|                                                                                                                                                                                                                                                                                                                                                                                                                                                                                                                                                                                                                                                                                                                                                                                                                                                                                                                                                                                                                                                                                                                                                                                                                                                                                                                                                                                                                                                                                                                                                                                                                                                                                                                                                                                                                                                                                                                                                                                                                                                                                                                                | 122. | 0119009122 | PERMANENT REPRESENTATION:      | 85,620,979         | 18,817,456        | 104,438,435       | 0             | 104,438,435         |
|                                                                                                                                                                                                                                                                                                                                                                                                                                                                                                                                                                                                                                                                                                                                                                                                                                                                                                                                                                                                                                                                                                                                                                                                                                                                                                                                                                                                                                                                                                                                                                                                                                                                                                                                                                                                                                                                                                                                                                                                                                                                                                                                | 123. | 0119009123 | FOREIGN MISSION: AMMAN, JORDAN | 215,642,791        | 94,490,406        | 310,133,197       | 0             | 310,133,197         |