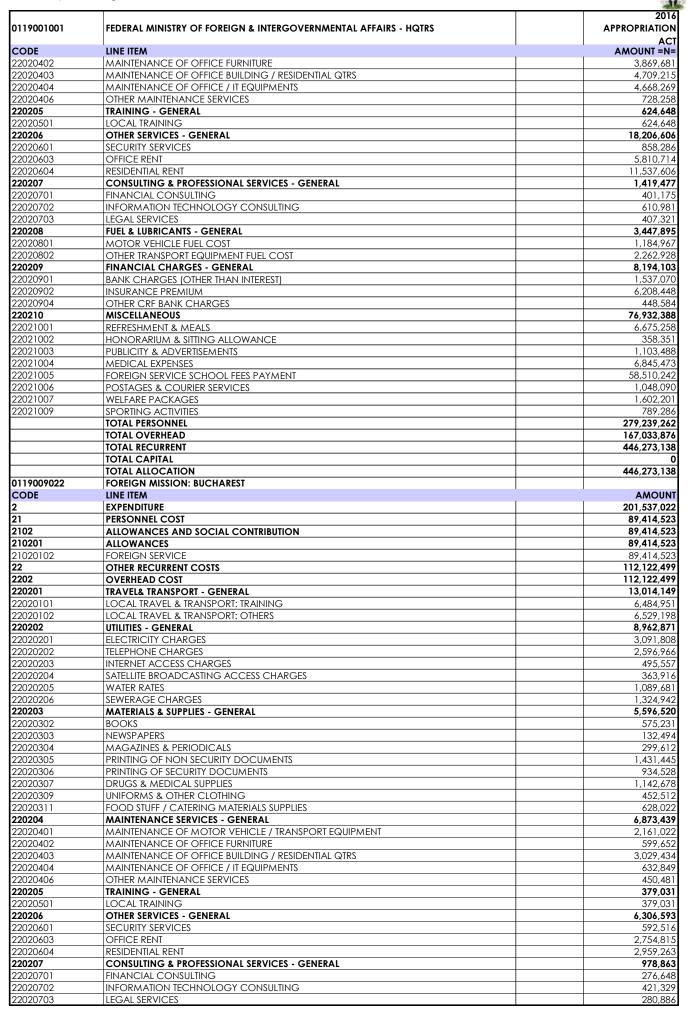

---------------|---------------------|
| 124. | 0119009124 | FOREIGN MISSION: GUANGZHOU,<br>CHINA  | 148,731,834        | 34,898,879        | 183,630,713       | 0             | 183,630,713         |
| 125. | 0119009125 | CONSULAR MISSION: MAROUA,<br>CAMEROON | 0                  | 0                 | 0                 | 0             | 0                   |
|      |            |                                       | 24 851 487 467     | 14 588 408 782    | 39 440 096 249    | 7 074 224 740 | 46 516 323 009      |





NEW

11,250,000

**AMOUNT** 

96.557.085

ENTERPRISE VIRTUAL PRIVATE NETWORK (VPN)

FOREIGN SERVICE ACADEMY (FSA)

LINE ITEM

**EXPENDITURE** 

TAC8014691

0119003001

CODE



























78,001,512

**ALLOWANCES AND SOCIAL CONTRIBUTION** 

2102









































































2.553.010

SEWERAGE CHARGES

2020206

































220204

**MAINTENANCE SERVICES - GENERAL** 



4,247,643

































2020206



3.483.330

















458.68

MOTOR VEHICLE FUEL COST

2020801











2020205



96.529





|            |                                                                 | 2016          |
|------------|-----------------------------------------------------------------|---------------|
| 0119001001 | FEDERAL MINISTRY OF FOREIGN & INTERGOVERNMENTAL AFFAIRS - HQTRS | APPROPRIATION |
|            |                                                                 | ACT           |
| CODE       | LINE ITEM                                                       |