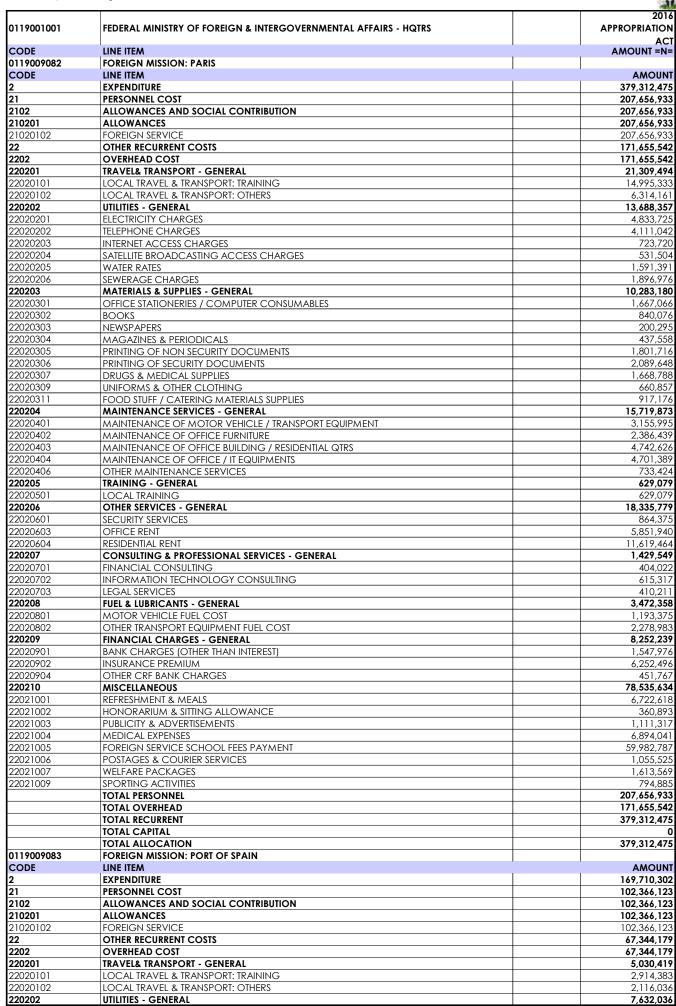

|
| 125. | 0119009125 | CONSULAR MISSION: MAROUA,<br>CAMEROON | 0                  | 0                 | 0                 | 0             | 0                   |
|      |            |                                       | 24 851 487 467     | 14 588 408 782    | 39 440 096 249    | 7 074 224 740 | 46 516 323 009      |





NEW

11,250,000

**AMOUNT** 

96.557.085

ENTERPRISE VIRTUAL PRIVATE NETWORK (VPN)

FOREIGN SERVICE ACADEMY (FSA)

LINE ITEM

**EXPENDITURE** 

TAC8014691

0119003001

CODE



























78,001,512

**ALLOWANCES AND SOCIAL CONTRIBUTION** 

2102









































































2.553.010

SEWERAGE CHARGES

2020206

































220204

**MAINTENANCE SERVICES - GENERAL** 



4,247,643

































2020206



3.483.330

















458.68

MOTOR VEHICLE FUEL COST

2020801











2020205



96.529





|            |                                                                 | 2016          |
|------------|-----------------------------------------------------------------|---------------|
| 0119001001 | FEDERAL MINISTRY OF FOREIGN & INTERGOVERNMENTAL AFFAIRS - HQTRS | APPROPRIATION |
|            |                                                                 | ACT           |
| CODE       | LINE ITEM                                                       | AMOUNT =N=    |
|            | TOTAL PERSONNEL                                                 | 148,731,834   |
|            | TOTAL OVERHEAD