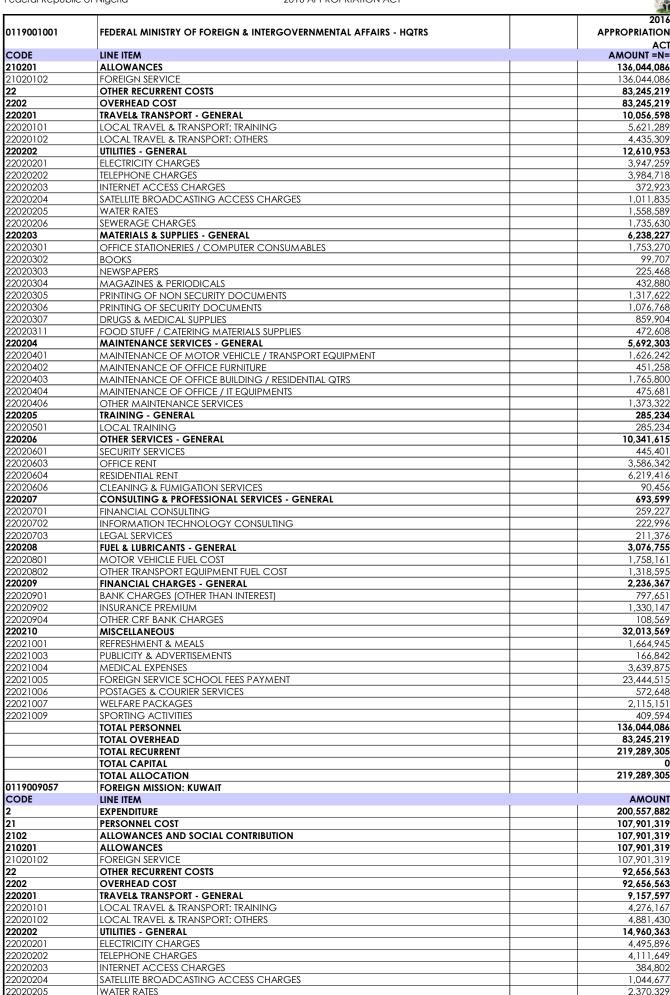

| 177   1019/00062   1019/00062   1019/00062   1019/00062   1019/00062   1019/00062   1019/00062   1019/00062   1019/00062   1019/00062   1019/00062   1019/00062   1019/00062   1019/00062   1019/00062   1019/00062   1019/00062   1019/00062   1019/00062   1019/00062   1019/00062   1019/00062   1019/00062   1019/00062   1019/00062   1019/00062   1019/00062   1019/00062   1019/00062   1019/00062   1019/00062   1019/00062   1019/00062   1019/00062   1019/00062   1019/00062   1019/00062   1019/00062   1019/00062   1019/00062   1019/00062   1019/00062   1019/00062   1019/00062   1019/00062   1019/00062   1019/00062   1019/00062   1019/00062   1019/00062   1019/00062   1019/00062   1019/00062   1019/00062   1019/00062   1019/00062   1019/00062   1019/00062   1019/00062   1019/00062   1019/00062   1019/00062   1019/00062   1019/00062   1019/00062   1019/00062   1019/00062   1019/00062   1019/00062   1019/00062   1019/00062   1019/00062   1019/00062   1019/00062   1019/00062   1019/00062   1019/00062   1019/00062   1019/00062   1019/00062   1019/00062   1019/00062   1019/00062   1019/00062   1019/00062   1019/00062   1019/00062   1019/00062   1019/00062   1019/00062   1019/00062   1019/00062   1019/00062   1019/00062   1019/00062   1019/00062   1019/00062   1019/00062   1019/00062   1019/00062   1019/00062   1019/00062   1019/00062   1019/00062   1019/00062   1019/00062   1019/00062   1019/00062   1019/00062   1019/00062   1019/00062   1019/00062   1019/00062   1019/00062   1019/00062   1019/00062   1019/00062   1019/00062   1019/00062   1019/00062   1019/00062   1019/00062   1019/00062   1019/00062   1019/00062   1019/00062   1019/00062   1019/00062   1019/00062   1019/00062   1019/00062   1019/00062   1019/00062   1019/00062   1019/00062   1019/00062   1019/00062   1019/00062   1019/00062   1019/00062   1019/00062   1019/00062   1019/00062   1019/00062   1019/00062   1019/00062   1019/00062   1019/00062   1019/00062   1019/00062   1019/00062   1019/00062   1019/00062   1019/00062   1019/00062   1019/00062   1019/00062   | NO   | CODE       | MDA                            | TOTAL<br>PERSONNEL | TOTAL<br>OVERHEAD | TOTAL<br>OVERHEAD | TOTAL CAPITAL | TOTAL<br>ALLOCATION |
|--------------------------------------------------------------------------------------------------------------------------------------------------------------------------------------------------------------------------------------------------------------------------------------------------------------------------------------------------------------------------------------------------------------------------------------------------------------------------------------------------------------------------------------------------------------------------------------------------------------------------------------------------------------------------------------------------------------------------------------------------------------------------------------------------------------------------------------------------------------------------------------------------------------------------------------------------------------------------------------------------------------------------------------------------------------------------------------------------------------------------------------------------------------------------------------------------------------------------------------------------------------------------------------------------------------------------------------------------------------------------------------------------------------------------------------------------------------------------------------------------------------------------------------------------------------------------------------------------------------------------------------------------------------------------------------------------------------------------------------------------------------------------------------------------------------------------------------------------------------------------------------------------------------------------------------------------------------------------------------------------------------------------------------------------------------------------------------------------------------------------------|------|------------|--------------------------------|--------------------|-------------------|-------------------|---------------|---------------------|
| 58.   DITSPORTS   POMECH MASSION: EDITSCIAN   10.255.779   41.59.840   146.896.819   0.166.896.819   0.166.896.819   0.166.896.819   0.166.896.819   0.166.896.819   0.166.896.819   0.166.896.819   0.166.896.819   0.166.896.819   0.166.896.819   0.166.896.819   0.166.896.819   0.166.896.819   0.166.896.819   0.166.896.819   0.166.896.819   0.166.896.819   0.166.819   0.166.819   0.166.819   0.166.819   0.166.819   0.166.819   0.166.819   0.166.819   0.166.819   0.166.819   0.166.819   0.166.819   0.166.819   0.166.819   0.166.819   0.166.819   0.166.819   0.166.819   0.166.819   0.166.819   0.166.819   0.166.819   0.166.819   0.166.819   0.166.819   0.166.819   0.166.819   0.166.819   0.166.819   0.166.819   0.166.819   0.166.819   0.166.819   0.166.819   0.166.819   0.166.819   0.166.819   0.166.819   0.166.819   0.166.819   0.166.819   0.166.819   0.166.819   0.166.819   0.166.819   0.166.819   0.166.819   0.166.819   0.166.819   0.166.819   0.166.819   0.166.819   0.166.819   0.166.819   0.166.819   0.166.819   0.166.819   0.166.819   0.166.819   0.166.819   0.166.819   0.166.819   0.166.819   0.166.819   0.166.819   0.166.819   0.166.819   0.166.819   0.166.819   0.166.819   0.166.819   0.166.819   0.166.819   0.166.819   0.166.819   0.166.819   0.166.819   0.166.819   0.166.819   0.166.819   0.166.819   0.166.819   0.166.819   0.166.819   0.166.819   0.166.819   0.166.819   0.166.819   0.166.819   0.166.819   0.166.819   0.166.819   0.166.819   0.166.819   0.166.819   0.166.819   0.166.819   0.166.819   0.166.819   0.166.819   0.166.819   0.166.819   0.166.819   0.166.819   0.166.819   0.166.819   0.166.819   0.166.819   0.166.819   0.166.819   0.166.819   0.166.819   0.166.819   0.166.819   0.166.819   0.166.819   0.166.819   0.166.819   0.166.819   0.166.819   0.166.819   0.166.819   0.166.819   0.166.819   0.166.819   0.166.819   0.166.819   0.166.819   0.166.819   0.166.819   0.166.819   0.166.819   0.166.819   0.166.819   0.166.819   0.166.819   0.166.819   0.166.819   0.166.819   0.166.819   0.166.8   | 57.  | 0119009053 | FOREIGN MISSION: KIGALI RWANDA | 1                  |                   |                   | l ol          | 127,394,489         |
| 60.   019000965   FORESCIA MISSION FUNAL QUARTER   136-044-056   83.244-217   179.2281   70.0000097   70.000097   70.000097   70.000097   70.000097   70.000097   70.000097   70.000097   70.000097   70.000097   70.000097   70.000097   70.000097   70.000097   70.000097   70.000097   70.000097   70.000097   70.000097   70.000097   70.000097   70.000097   70.000097   70.000097   70.000097   70.000097   70.000097   70.000097   70.000097   70.000097   70.000097   70.000097   70.000097   70.000097   70.000097   70.000097   70.000097   70.000097   70.000097   70.000097   70.000097   70.000097   70.000097   70.000097   70.000097   70.000097   70.000097   70.000097   70.000097   70.000097   70.000097   70.000097   70.000097   70.000097   70.000097   70.000097   70.000097   70.000097   70.000097   70.000097   70.000097   70.000097   70.000097   70.000097   70.000097   70.000097   70.000097   70.000097   70.000097   70.000097   70.000097   70.000097   70.000097   70.000097   70.000097   70.000097   70.000097   70.000097   70.000097   70.000097   70.000097   70.000097   70.000097   70.000097   70.000097   70.000097   70.000097   70.000097   70.000097   70.000097   70.000097   70.000097   70.000097   70.000097   70.000097   70.000097   70.000097   70.000097   70.000097   70.000097   70.000097   70.000097   70.000097   70.000097   70.000097   70.000097   70.000097   70.000097   70.000097   70.000097   70.000097   70.000097   70.000097   70.000097   70.000097   70.000097   70.000097   70.000097   70.000097   70.000097   70.000097   70.000097   70.000097   70.000097   70.000097   70.000097   70.000097   70.000097   70.000097   70.000097   70.000097   70.000097   70.000097   70.000097   70.000097   70.000097   70.000097   70.000097   70.000097   70.000097   70.000097   70.000097   70.000097   70.000097   70.000097   70.000097   70.000097   70.000097   70.000097   70.000097   70.000097   70.000097   70.000097   70.000097   70.000097   70.000097   70.000097   70.000097   70.000097   70.000097   70.000097   70.000097   70.000097    |      |            |                                |                    |                   | 166,805,619       | 0             | 166,805,619         |
| Ed.   DI INDODOS   FOREIGN MISSION LIBRAPILLE   13.68.075 68   17.57.06.16   19.57.06.16   0. 1957.70.0                                                                                                                                                                                                                                                                                                                                                                                                                                                                                                                                                                                                                                                                                                                                                                                                                                                                                                                                                                                                                                                                                                                                                                                                                                                                                                                                                                                                                                                                                                                                                                                                                                                                                                                                                                                                                                                                                                                                                                                                                        | 59.  | 0119009055 |                                | 112,815,571        |                   |                   |               | 212,698,183         |
| 1907   1907   1907   1907   1907   1907   1907   1907   1907   1907   1907   1907   1907   1907   1907   1907   1907   1907   1907   1907   1907   1907   1907   1907   1907   1907   1907   1907   1907   1907   1907   1907   1907   1907   1907   1907   1907   1907   1907   1907   1907   1907   1907   1907   1907   1907   1907   1907   1907   1907   1907   1907   1907   1907   1907   1907   1907   1907   1907   1907   1907   1907   1907   1907   1907   1907   1907   1907   1907   1907   1907   1907   1907   1907   1907   1907   1907   1907   1907   1907   1907   1907   1907   1907   1907   1907   1907   1907   1907   1907   1907   1907   1907   1907   1907   1907   1907   1907   1907   1907   1907   1907   1907   1907   1907   1907   1907   1907   1907   1907   1907   1907   1907   1907   1907   1907   1907   1907   1907   1907   1907   1907   1907   1907   1907   1907   1907   1907   1907   1907   1907   1907   1907   1907   1907   1907   1907   1907   1907   1907   1907   1907   1907   1907   1907   1907   1907   1907   1907   1907   1907   1907   1907   1907   1907   1907   1907   1907   1907   1907   1907   1907   1907   1907   1907   1907   1907   1907   1907   1907   1907   1907   1907   1907   1907   1907   1907   1907   1907   1907   1907   1907   1907   1907   1907   1907   1907   1907   1907   1907   1907   1907   1907   1907   1907   1907   1907   1907   1907   1907   1907   1907   1907   1907   1907   1907   1907   1907   1907   1907   1907   1907   1907   1907   1907   1907   1907   1907   1907   1907   1907   1907   1907   1907   1907   1907   1907   1907   1907   1907   1907   1907   1907   1907   1907   1907   1907   1907   1907   1907   1907   1907   1907   1907   1907   1907   1907   1907   1907   1907   1907   1907   1907   1907   1907   1907   1907   1907   1907   1907   1907   1907   1907   1907   1907   1907   1907   1907   1907   1907   1907   1907   1907   1907   1907   1907   1907   1907   1907   1907   1907   1907   1907   1907   1907   1907   1907   1907   1907   1907   1907   1907      |      |            |                                |                    |                   |                   |               | 219,289,305         |
| 53. 1019090909   Disposition   |      |            |                                |                    |                   |                   |               |                     |
| 54. DI 19070950   FORERON MISSION: LONDON   61.563.192   497.575.787   1026.337.33   0.1026.337.13     56. DI 19070950   FORERON MISSION: LONDON   61.563.192   497.575.787   1026.337.33   0.1026.337.13     56. DI 19070950   FORERON MISSION: LUMADON   72.575.27   72.575.787   1026.337.33   0.1026.337.13     57. DI 19070950   FORERON MISSION: LUMADON   72.575.27   72.775.802   12.975.10   72.775.27   72.775.802   72.775.77   72.775.802   72.775.802   72.775.802   72.775.802   72.775.802   72.775.802   72.775.802   72.775.802   72.775.802   72.775.802   72.775.802   72.775.802   72.775.802   72.775.802   72.775.802   72.775.802   72.775.802   72.775.802   72.775.802   72.775.802   72.775.802   72.775.802   72.775.802   72.775.802   72.775.802   72.775.802   72.775.802   72.775.802   72.775.802   72.775.802   72.775.802   72.775.802   72.775.802   72.775.802   72.775.802   72.775.802   72.775.802   72.775.802   72.775.802   72.775.802   72.775.802   72.775.802   72.775.802   72.775.802   72.775.802   72.775.802   72.775.802   72.775.802   72.775.802   72.775.802   72.775.802   72.775.802   72.775.802   72.775.802   72.775.802   72.775.802   72.775.802   72.775.802   72.775.802   72.775.802   72.775.802   72.775.802   72.775.802   72.775.802   72.775.802   72.775.802   72.775.802   72.775.802   72.775.802   72.775.802   72.775.802   72.775.802   72.775.802   72.775.802   72.775.802   72.775.802   72.775.802   72.775.802   72.775.802   72.775.802   72.775.802   72.775.802   72.775.802   72.775.802   72.775.802   72.775.802   72.775.802   72.775.802   72.775.802   72.775.802   72.775.802   72.775.802   72.775.802   72.775.802   72.775.802   72.775.802   72.775.802   72.775.802   72.775.802   72.775.802   72.775.802   72.775.802   72.775.802   72.775.802   72.775.802   72.775.802   72.775.802   72.775.802   72.775.802   72.775.802   72.775.802   72.775.802   72.775.802   72.775.802   72.775.802   72.775.802   72.775.802   72.775.802   72.775.802   72.775.802   72.775.802   72.775.802   72.775.802   72.775.802   72.77   |      |            |                                |                    |                   |                   |               |                     |
| 565   DI PODOPO                                                                                                                                                                                                                                                                                                                                                                                                                                                                                                                                                                                                                                                                                                                                                                                                                                                                                                                                                                                                                                                                                                                                                                                                                                                                                                                                                                                                                                                                                                                                                                                                                                                                                                                                                                                                                                                                                                                                                                                                                                                                                                                |      |            |                                |                    |                   |                   |               |                     |
| 67.   1019009073   TORRIGH MUSSIONE MAJARID   225.52.23   14.19.19.51   37.44.62.123   0. 0. 183.249.346   19.1900945   FOREIGN MUSSIONE MAJARID   225.52.232   14.19.19.51   37.44.62.123   0. 181.729.97   0. 181.729.97   0. 181.729.97   0. 181.729.97   0. 181.729.97   0. 181.729.97   0. 181.729.97   0. 181.729.97   0. 181.729.97   0. 181.729.97   0. 181.729.97   0. 181.729.97   0. 181.729.97   0. 181.729.97   0. 181.729.97   0. 181.729.97   0. 181.729.97   0. 181.729.97   0. 181.729.97   0. 181.729.97   0. 181.729.97   0. 181.729.97   0. 181.729.97   0. 181.729.97   0. 181.729.97   0. 181.729.97   0. 181.729.97   0. 181.729.97   0. 181.729.97   0. 181.729.97   0. 181.729.97   0. 181.729.97   0. 181.729.97   0. 181.729.97   0. 181.729.97   0. 181.729.97   0. 181.729.97   0. 181.729.97   0. 181.729.97   0. 181.729.97   0. 181.729.97   0. 181.729.97   0. 181.729.97   0. 181.729.97   0. 181.729.97   0. 181.729.97   0. 181.729.97   0. 181.729.97   0. 181.729.97   0. 181.729.97   0. 181.729.97   0. 181.729.97   0. 181.729.97   0. 181.729.97   0. 181.729.97   0. 181.729.97   0. 181.729.97   0. 181.729.97   0. 181.729.97   0. 181.729.97   0. 181.729.97   0. 181.729.97   0. 181.729.97   0. 181.729.97   0. 181.729.97   0. 181.729.97   0. 181.729.97   0. 181.729.97   0. 181.729.97   0. 181.729.97   0. 181.729.97   0. 181.729.97   0. 181.729.97   0. 181.729.97   0. 181.729.97   0. 181.729.97   0. 181.729.97   0. 181.729.97   0. 181.729.97   0. 181.729.97   0. 181.729.97   0. 181.729.97   0. 181.729.97   0. 181.729.97   0. 181.729.97   0. 181.729.97   0. 181.729.97   0. 181.729.97   0. 181.729.97   0. 181.729.97   0. 181.729.97   0. 181.729.97   0. 181.729.97   0. 181.729.97   0. 181.729.97   0. 181.729.97   0. 181.729.97   0. 181.729.97   0. 181.729.97   0. 181.729.97   0. 181.729.97   0. 181.729.97   0. 181.729.97   0. 181.729.97   0. 181.729.97   0. 181.729.97   0. 181.729.97   0. 181.729.97   0. 181.729.97   0. 181.729.97   0. 181.729.97   0. 181.729.97   0. 181.729.97   0. 181.729.97   0. 181.729.97   0. 181.729.97     |      |            |                                |                    |                   |                   |               | 1,026,337,136       |
| 58. DI 1509006   FORDERICH NISSION MARIAD   108897.55   72.84.26.25   181.72.79.87   10   374.44.21.23   10   374.44.21.23   10   374.44.21.23   10   374.44.21.23   10   374.44.21.23   10   374.44.21.23   10   374.44.21.23   10   374.44.21.23   10   374.44.21.23   10   374.44.21.23   10   374.44.21.23   10   374.44.21.23   10   374.44.21.23   10   374.44.21.23   10   374.44.21.23   10   374.44.21.23   10   374.44.21.23   10   374.44.21.23   10   374.44.21.23   10   374.44.21.23   10   374.44.21.23   10   374.44.21.23   10   374.44.21.23   10   374.44.21.23   10   374.44.21.23   10   374.44.21.23   10   374.44.21.23   10   374.44.21.23   10   374.44.21.23   10   374.44.21.23   10   374.44.21.23   10   374.44.21.23   10   374.44.21.23   10   374.44.21.23   10   374.44.21.23   10   374.44.21.23   10   374.44.21.23   10   374.44.21.23   10   374.44.21.23   10   374.44.21.23   10   374.44.21.23   10   374.44.21.23   10   374.44.21.23   10   374.44.21.23   10   374.44.21.23   10   374.44.21.23   10   374.44.21.23   10   374.44.21.23   10   374.44.21.23   10   374.44.21.23   10   374.44.21.23   10   374.44.21.23   10   374.44.21.23   10   374.44.21.23   10   374.44.21.23   10   374.44.21.23   10   374.44.21.23   10   374.44.21.23   10   374.44.21.23   10   374.44.21.23   10   374.44.21.23   10   374.44.21.23   10   374.44.21.23   10   374.44.21.23   10   374.44.21.23   10   374.44.21.23   10   374.44.21.23   10   374.44.21.23   10   374.44.21.23   10   374.44.21.23   10   374.44.21.23   10   374.44.21.23   10   374.44.21.23   10   374.44.21.23   10   374.44.21.23   10   374.44.21.23   10   374.44.21.23   10   374.44.21.23   10   374.44.21.23   10   374.44.21.23   10   374.44.21.23   10   374.44.21.23   10   374.44.21.23   10   374.44.21.23   10   374.44.21.23   10   374.44.21.23   10   374.44.21.23   10   374.44.21.23   10   374.44.21.23   10   374.44.21.23   10   374.44.21.23   10   374.44.21.23   10   374.44.21.23   10   374.44.21.23   10   374.44.21.23   10   374.44.21.23   10   374.44.21.23   10   374.44.21.23     | 66.  | 0119009062 | FOREIGN MISSION: LUANDA        | 92,199,882         | 69,604,872        |                   |               | 161,804,754         |
| 190.   119000965   PORFICK NASSON: NAMARA   106.887.355   72.842.667   181.729.987   0   181.729.987   1   181.729.987   0   181.729.987   1   181.729.987   0   181.729.987   1   181.729.987   1   181.729.987   1   181.729.987   1   181.729.987   1   181.729.987   1   181.729.987   1   181.729.987   1   181.729.987   1   181.729.987   1   181.729.987   1   181.729.987   1   181.729.987   1   181.729.987   1   181.729.987   1   181.729.987   1   181.729.987   1   181.729.987   1   181.729.987   1   181.729.987   1   181.729.987   1   181.729.987   1   181.729.987   1   181.729.987   1   181.729.987   1   181.729.987   1   181.729.987   1   181.729.987   1   181.729.987   1   181.729.987   1   181.729.987   1   181.729.987   1   181.729.987   1   181.729.987   1   181.729.987   1   181.729.987   1   181.729.987   1   181.729.987   1   181.729.987   1   181.729.987   1   181.729.987   1   181.729.987   1   181.729.987   1   181.729.987   1   181.729.987   1   181.729.987   1   181.729.987   1   181.729.987   1   181.729.987   1   181.729.987   1   181.729.987   1   181.729.987   1   181.729.987   1   181.729.987   1   181.729.987   1   181.729.987   1   181.729.987   1   181.729.987   1   181.729.987   1   181.729.987   1   181.729.987   1   181.729.987   1   181.729.987   1   181.729.987   1   181.729.987   1   181.729.987   1   181.729.987   1   181.729.987   1   181.729.987   1   181.729.987   1   181.729.987   1   181.729.987   1   181.729.987   1   181.729.987   1   181.729.987   1   181.729.987   1   181.729.987   1   181.729.987   1   181.729.987   1   181.729.987   1   181.729.987   1   181.729.987   1   181.729.987   1   181.729.987   1   181.729.987   1   181.729.987   1   181.729.987   1   181.729.987   1   181.729.987   1   181.729.987   1   181.729.987   1   181.729.987   1   181.729.987   1   181.729.987   1   181.729.987   1   181.729.987   1   181.729.987   1   181.729.987   1   181.729.987   1   181.729.987   1   181.729.987   1   181.729.987   1   181.729.987   1   181.729.987   1   181.729.987   |      |            |                                |                    |                   | <u> </u>          |               | 183,269,346         |
| 170.   119009076   PORTICINA NISSION: AMPLIO   127.711.069   62.511.503   119.022.552   0   119.022.553   119.022.553   119.022.553   119.022.553   119.022.553   119.022.553   119.022.553   119.022.553   119.022.553   119.022.553   119.022.553   119.022.553   119.022.553   119.022.553   119.022.553   119.022.553   119.022.553   119.022.553   119.022.553   119.022.553   119.022.553   119.022.553   119.022.553   119.022.553   119.022.553   119.022.553   119.022.553   119.022.553   119.022.553   119.022.553   119.022.553   119.022.553   119.022.553   119.022.553   119.022.553   119.022.553   119.022.553   119.022.553   119.022.553   119.022.553   119.022.553   119.022.553   119.022.553   119.022.553   119.022.553   119.022.553   119.022.553   119.022.553   119.022.553   119.022.553   119.022.553   119.022.553   119.022.553   119.022.553   119.022.553   119.022.553   119.022.553   119.022.553   119.022.553   119.022.553   119.022.553   119.022.553   119.022.553   119.022.553   119.022.553   119.022.553   119.022.553   119.022.553   119.022.553   119.022.553   119.022.553   119.022.553   119.022.553   119.022.553   119.022.553   119.02.553   119.02.553   119.02.553   119.02.553   119.02.553   119.02.553   119.02.553   119.02.553   119.02.553   119.02.553   119.02.553   119.02.553   119.02.553   119.02.553   119.02.553   119.02.553   119.02.553   119.02.553   119.02.553   119.02.553   119.02.553   119.02.553   119.02.553   119.02.553   119.02.553   119.02.553   119.02.553   119.02.553   119.02.553   119.02.553   119.02.553   119.02.553   119.02.553   119.02.553   119.02.553   119.02.553   119.02.553   119.02.553   119.02.553   119.02.553   119.02.553   119.02.553   119.02.553   119.02.553   119.02.553   119.02.553   119.02.553   119.02.553   119.02.553   119.02.553   119.02.553   119.02.553   119.02.553   119.02.553   119.02.553   119.02.553   119.02.553   119.02.553   119.02.553   119.02.553   119.02.553   119.02.553   119.02.553   119.02.553   119.02.553   119.02.553   119.02.553   119.02.553   119.02.553   119.0   |      |            |                                |                    |                   | •                 |               |                     |
| 171.   DI 19909067   FOREIGN ANSSION MEMOCO CITY   127.571.1049   62.511.503   190.222.552   0   190.222.552   72. 0   190.0225   73. 0   190.0225   73. 0   190.0225   73. 0   190.0225   73. 0   190.0225   73. 0   190.0225   73. 0   190.0225   73. 0   190.0225   74. 0   190.0205   74. 0   190.0205   74. 0   190.0205   74. 0   190.0205   74. 0   190.0205   74. 0   190.0205   74. 0   190.0205   74. 0   190.0205   74. 0   190.0205   74. 0   190.0205   74. 0   190.0205   74. 0   190.0205   74. 0   190.0205   74. 0   190.0205   74. 0   190.0205   74. 0   190.0205   74. 0   190.0205   74. 0   190.0205   74. 0   190.0205   74. 0   190.0205   74. 0   190.0205   74. 0   190.0205   74. 0   190.0205   74. 0   190.0205   74. 0   190.0205   74. 0   190.0205   74. 0   190.0205   74. 0   190.0205   74. 0   190.0205   74. 0   190.0205   74. 0   190.0205   74. 0   190.0205   74. 0   190.0205   74. 0   190.0205   74. 0   190.0205   74. 0   190.0205   74. 0   190.0205   74. 0   190.0205   74. 0   190.0205   74. 0   190.0205   74. 0   190.0205   74. 0   190.0205   74. 0   190.0205   74. 0   190.0205   74. 0   190.0205   74. 0   190.0205   74. 0   190.0205   74. 0   190.0205   74. 0   190.0205   74. 0   190.0205   74. 0   190.0205   74. 0   190.0205   74. 0   190.0205   74. 0   190.0205   74. 0   190.0205   74. 0   190.0205   74. 0   190.0205   74. 0   190.0205   74. 0   190.0205   74. 0   190.0205   74. 0   190.0205   74. 0   190.0205   74. 0   190.0205   74. 0   190.0205   74. 0   190.0205   74. 0   190.0205   74. 0   190.0205   74. 0   190.0205   74. 0   190.0205   74. 0   190.0205   74. 0   190.0205   74. 0   190.0205   74. 0   190.0205   74. 0   190.0205   74. 0   190.0205   74. 0   190.0205   74. 0   190.0205   74. 0   190.0205   74. 0   190.0205   74. 0   190.0205   74. 0   190.0205   74. 0   190.0205   74. 0   190.0205   74. 0   190.0205   74. 0   190.0205   74. 0   190.0205   74. 0   190.0205   74. 0   190.0205   74. 0   190.0205   74. 0   190.0205   74. 0   190.0205   74. 0   190.0205   74. 0   190.0205   74. 0   190.02   |      |            |                                |                    |                   |                   |               |                     |
| 172. 0  11900996   COREGN MISSION MORECO CITY   127.572.627   84.228.753   211.821.342   0   211.821.342   0   211.821.342   0   211.821.342   0   211.821.342   0   211.821.342   0   211.821.342   0   211.821.342   0   211.821.342   0   211.821.342   0   211.821.342   0   211.821.342   0   211.821.342   0   211.821.342   0   211.821.342   0   211.821.342   0   211.821.342   0   211.821.342   0   211.821.342   0   211.821.342   0   211.821.342   0   211.821.342   0   211.821.342   0   211.821.342   0   211.821.342   0   211.821.342   0   211.821.342   0   211.821.342   0   211.821.342   0   211.821.342   0   211.821.342   0   211.821.342   0   211.821.342   0   211.821.342   0   211.821.342   0   211.821.342   0   211.821.342   0   211.821.342   0   211.821.342   0   211.821.342   0   211.821.342   0   211.821.342   0   211.821.342   0   211.821.342   0   211.821.342   0   211.821.342   0   211.821.342   0   211.821.342   0   211.821.342   0   211.821.342   0   211.821.342   0   211.821.342   0   211.821.342   0   211.821.342   0   211.821.342   0   211.821.342   0   211.821.342   0   211.821.342   0   211.821.342   0   211.821.342   0   211.821.342   0   211.821.342   0   211.821.342   0   211.821.342   0   211.821.342   0   211.821.342   0   211.821.342   0   211.821.342   0   211.821.342   0   211.821.342   0   211.821.342   0   211.821.342   0   211.821.342   0   211.821.342   0   211.821.342   0   211.821.342   0   211.821.342   0   211.821.342   0   211.821.342   0   211.821.342   0   211.821.342   0   211.821.342   0   211.821.342   0   211.821.342   0   211.821.342   0   211.821.342   0   211.821.342   0   211.821.342   0   211.821.342   0   211.821.342   0   211.821.342   0   211.821.342   0   211.821.342   0   211.821.342   0   211.821.342   0   211.821.342   0   211.821.342   0   211.821.342   0   211.821.342   0   211.821.342   0   211.821.342   0   211.821.342   0   211.821.342   0   211.821.342   0   211.821.342   0   211.821.342   0   211.821.342   0   211.821.342   0   211.821.342   0   211.821   |      |            |                                |                    |                   |                   |               |                     |
| 173. 011900969   OREIGN MISSION: MONROVAL   99.465/933   70.589.677   179.046.510   50.000.000   220.044.57   177. 011900970   FOREIGN MISSION: MOSCOW   188.685/988   190.978.78   179.037.78   179.037.78   179.037.78   179.037.78   179.037.78   179.037.78   179.037.78   179.037.78   179.037.78   179.037.78   179.037.78   179.037.78   179.037.78   179.037.78   179.037.78   179.037.78   179.037.78   179.037.78   179.037.78   179.037.78   179.037.78   179.037.78   179.037.78   179.037.78   179.037.78   179.037.78   179.037.78   179.037.78   179.037.78   179.037.78   179.037.78   179.037.78   179.037.78   179.037.78   179.037.78   179.037.78   179.037.78   179.037.78   179.037.78   179.037.78   179.037.78   179.037.78   179.037.78   179.037.78   179.037.78   179.037.78   179.037.78   179.037.78   179.037.78   179.037.78   179.037.78   179.037.78   179.037.78   179.037.78   179.037.78   179.037.78   179.037.78   179.037.78   179.037.78   179.037.78   179.037.78   179.037.78   179.037.78   179.037.78   179.037.78   179.037.78   179.037.78   179.037.78   179.037.78   179.037.78   179.037.78   179.037.78   179.037.78   179.037.78   179.037.78   179.037.78   179.037.78   179.037.78   179.037.78   179.037.78   179.037.78   179.037.78   179.037.78   179.037.78   179.037.78   179.037.78   179.037.78   179.037.78   179.037.78   179.037.78   179.037.78   179.037.78   179.037.78   179.037.78   179.037.78   179.037.78   179.037.78   179.037.78   179.037.78   179.037.78   179.037.78   179.037.78   179.037.78   179.037.78   179.037.78   179.037.78   179.037.78   179.037.78   179.037.78   179.037.78   179.037.78   179.037.78   179.037.78   179.037.78   179.037.78   179.037.78   179.037.78   179.037.78   179.037.78   179.037.78   179.037.78   179.037.78   179.037.78   179.037.78   179.037.78   179.037.78   179.037.78   179.037.78   179.037.78   179.037.78   179.037.78   179.037.78   179.037.78   179.037.78   179.037.78   179.037.78   179.037.78   179.037.78   179.037.78   179.037.78   179.037.78   179.037.78   179.037.78   179.0   |      |            |                                |                    |                   |                   |               | 211,821,362         |
| 175. 0  119009971   COREIGN MISSION NUMBERS   1197-879-7498   73-55-35,998   187-325-5449   73-75-55-35,998   187-325-5449   73-75-55-35,998   187-325-5449   73-75-55-35,998   187-325-5449   73-75-55-35,998   187-325-5449   73-75-55-35,998   187-325-54-549   73-75-55-35,998   187-325-5449   73-75-55-35,998   187-325-5449   73-75-55-35,998   187-325-5449   73-75-55-35,998   187-325-5449   73-75-55-35,998   187-325-5449   73-75-35-35-36,998   187-325-5449   73-75-35-35-36,998   187-325-5449   73-75-35-35-36,998   187-325-5449   73-75-35-35-36,998   187-325-35-36,998   73-75-35-35-36,998   73-75-35-35-36,998   73-75-35-36,998   73-75-35-36,998   73-75-35-36,998   73-75-35-36,998   73-75-35-36,998   73-75-35-36,998   73-75-35-36,998   73-75-35-36,998   73-75-35-36,998   73-75-35-36,998   73-75-35-36,998   73-75-35-36,998   73-75-35-36,998   73-75-35-36,998   73-75-35-36,998   73-75-35-36,998   73-75-35-36,998   73-75-35-36,998   73-75-35-36,998   73-75-35-36,998   73-75-35-36,998   73-75-35-36,998   73-75-35-36,998   73-75-35-36,998   73-75-35-36,998   73-75-35-36,998   73-75-35-36,998   73-75-35-36,998   73-75-35-36,998   73-75-35-36,998   73-75-35-36,998   73-75-35-36,998   73-75-35-36,998   73-75-35-36,998   73-75-35-36,998   73-75-35-36,998   73-75-35-36,998   73-75-35-36,998   73-75-35-36,998   73-75-35-36,998   73-75-35-36,998   73-75-35-36,998   73-75-35-36,998   73-75-35-36,998   73-75-35-36,998   73-75-35-36,998   73-75-35-36,998   73-75-35-36,998   73-75-35-36,998   73-75-35-36,998   73-75-35-36,998   73-75-35-36,998   73-75-35-36,998   73-75-35-36,998   73-75-35-36,998   73-75-35-36,998   73-75-35-36,998   73-75-35-36,998   73-75-35-36,998   73-75-35-36,998   73-75-35-36,998   73-75-35-36,998   73-75-35-36,998   73-75-35-36,998   73-75-35-36,998   73-75-35-36,998   73-75-35-36,998   73-75-35-36,998   73-75-35-36,998   73-75-35-36,998   73-75-35-36,998   73-75-35-36,998   73-75-35-36,998   73-75-35-36,998   73-75-35-36,998   73-75-35-36,998   73-75-35-36,998   73-75-35-36,998   73-75-35-36,998   73-75-3   |      |            |                                |                    |                   |                   |               | 220,046,510         |
| 17. 0  19099072   CORECON MISSION: NODJAMENA   11.5.762.748   73.563.978   189.326,546   0   189.326,577   0   1909073   CORECON MISSION: NEW DELHI   153.999.616   122.555.736   274.525.532   0   276.525.377   0   1909073   CORECON MISSION: NEW TORK (CG)   300.698.178   145.572.382   459.270.560   490.000.000   150.0227   10.00073   CORECON MISSION: NEW TORK (CG)   300.698.178   145.572.382   459.270.560   490.000.000   150.0227   10.00073   CORECON MISSION: NEW TORK (CG)   300.698.178   145.572.382   459.270.560   490.000.000   150.0227   10.00073   CORECON MISSION: NEW TORK (PM   658.575.67   636.575.62   10.00073   10.00073   CORECON MISSION: NEW TORK (PM   658.575.67   636.575.62   10.00073   CORECON MISSION: NEW TORK (PM   658.65   10.00073   CORECON MISSION: POPTO OF SPAN   10.000.000   10.00073   CORECON MISSION: POPTO OF SPAN   10.00073   CORECON M   |      |            | FOREIGN MISSION: MOSCOW        |                    |                   |                   |               | 379,037,789         |
| 77.                                                                                                                                                                                                                                                                                                                                                                                                                                                                                                                                                                                                                                                                                                                                                                                                                                                                                                                                                                                                                                                                                                                                                                                                                                                                                                                                                                                                                                                                                                                                                                                                                                                                                                                                                                                                                                                                                                                                                                                                                                                                                                                            |      |            |                                |                    |                   |                   |               | 252,280,427         |
| 17. 0  119009074   FOREIGN MISSION: NEW DELH    13,979,468   34,487,808   0   34,487,808   77. 0  119009075   FOREIGN MISSION: NEW YORK (C.G.)   304,698,176   145,572,382   450,270,540   490,000,000   1510,027,540   180,0119009077   FOREIGN MISSION: NEW YORK (PM)   45,868,875,376   45,872,382   450,270,540   490,000,000   1510,452,763   180,0119009077   FOREIGN MISSION: NAMEY   133,967,159   67,876,785   201,845,744   0   135,223,014   0   135,223,014   0   135,223,014   0   135,223,014   0   135,223,014   0   135,223,014   0   135,223,014   0   135,223,014   0   135,223,014   0   135,223,014   0   135,223,014   0   135,223,014   0   135,223,014   0   135,223,014   0   135,223,014   0   135,223,014   0   135,223,014   0   135,223,014   0   135,223,014   0   135,223,014   0   135,223,014   0   135,223,014   0   135,223,014   0   135,223,014   0   135,223,014   0   135,223,014   0   135,223,014   0   135,223,014   0   135,223,014   0   135,223,014   0   135,223,014   0   135,223,014   0   135,223,014   0   135,223,014   0   135,223,014   0   135,223,014   0   135,223,014   0   135,223,014   0   135,223,014   0   135,223,014   0   135,223,014   0   135,223,014   0   135,223,014   0   135,223,014   0   135,223,014   0   135,223,014   0   135,223,014   0   135,223,014   0   135,223,014   0   135,223,014   0   135,223,014   0   135,223,014   0   135,223,014   0   135,223,014   0   135,223,014   0   135,223,014   0   135,223,014   0   135,223,014   0   135,223,014   0   135,223,014   0   135,223,014   0   135,223,014   0   135,223,014   0   135,223,014   0   135,223,014   0   135,223,014   0   135,223,014   0   135,223,014   0   135,223,014   0   135,223,014   0   135,223,014   0   135,223,014   0   135,223,014   0   135,223,014   0   135,223,014   0   135,223,014   0   135,223,014   0   135,223,014   0   135,223,014   0   135,223,014   0   135,223,014   0   135,223,014   0   135,223,014   0   135,223,014   0   135,223,014   0   135,223,014   0   135,223,014   0   135,223,014   0   135,223,014   0   135,223,014   0    | 76.  | 0119009072 |                                | 115,762,948        | 73,563,598        | 189,326,546       | 0             | 189,326,546         |
| 177. 0119009075   FOREIGH MISSION: NEW YORK (CG)   304.698.178   145.572.382   450.270.540   0   450.270.540                                                                                                                                                                                                                                                                                                                                                                                                                                                                                                                                                                                                                                                                                                                                                                                                                                                                                                                                                                                                                                                                                                                                                                                                                                                                                                                                                                                                                                                                                                                                                                                                                                                                                                                                                                                                                                                                                                                                                                                                                   | 77.  | 0119009073 |                                | 40,690,340         | 13,799,468        | 54,489,808        | 0             | 54,489,808          |
| 88. 011909976   FOREIGN MISSION, NEW YORK (FM)   656,875,576   363,758,824   1,020,429,400   490,000.000   1,510,429   481,011909977   FOREIGN MISSION, NEW YORK (FM)   77,089,076   38,133,736   135,223,014   0   21,945,97   21,911909978   FOREIGN MISSION, NIJC NIAMEY   77,089,076   38,133,736   135,223,014   0   315,223,014   0   315,223,014   38,011909908   FOREIGN MISSION, CIMAWA   224,125,850   125,853,127   389,778,777   68,000,000   575,778,778, 183,000,000   37,777, 183,000,000   37,777, 183,000,000   37,777, 183,000,000   37,777, 183,000,000   37,777, 183,000,000   37,777, 183,000,000   37,777, 183,000,000   37,777, 183,000,000   37,777, 183,000,000   37,777, 183,000,000   37,777, 183,000,000   37,777, 183,000,000   37,777, 183,000,000   37,777, 183,000,000   37,777, 183,000,000   37,777, 183,000,000   37,777, 183,000,000   37,777, 183,000,000   37,777, 183,000,000   37,777, 183,000,000   37,777, 183,000,000   37,777, 183,000,000   37,777, 183,000,000   37,777, 183,000,000   37,777, 183,000,000   37,777, 183,000,000   37,777, 183,000,000   37,777, 183,000,000   37,777, 183,000,000   37,777, 183,000,000   37,777, 183,000,000   37,777, 183,000,000   37,777, 183,000,000   37,777, 183,000,000   37,777, 183,000,000   37,777, 183,000,000   37,777, 183,000,000   37,777, 183,000,000   37,777, 183,000,000   37,777, 183,000,000   37,777, 183,000,000   37,777, 183,000,000   37,777, 183,000,000   37,777, 183,000,000   37,777, 183,000,000   37,777, 183,000,000   37,777, 183,000,000   37,777, 183,000,000   37,777, 183,000,000   37,777, 183,000,000   37,777, 183,000,000   37,777, 183,000,000   37,777, 183,000,000   37,777, 183,000,000   37,777, 183,000,000   37,777, 183,000,000   37,777, 183,000,000   37,777, 183,000,000   37,777, 183,000,000   37,777, 183,000,000   37,777, 183,000,000   37,777, 183,000,000   37,777, 183,000,000   37,777, 183,000,000   37,777, 183,000,000   37,777, 183,000,000   37,777, 183,000,000   37,777, 183,000,000   37,777, 183,000,000   37,777, 183,000,000   37,777, 183,000,000   37,777, 18      |      |            |                                |                    |                   |                   |               | 276,525,352         |
| 81   119009077   POREIGN MISSION: NIAMEY   133.967.159   67.878.785   201.845.744   0 201.845.74     82   0119009080   POREIGN MISSION: NIAMEY   27.089.076   38.133.973.014   0.135.223.014     83   0119009080   POREIGN MISSION: OTTAWA   244.125.850   125.853.127   389.978.777   186.000.000   577.787.     85   0119009081   POREIGN MISSION: PARIS   207.656.933   171.655.542   379.312.475   0.379.132.475   0.379.132.475   0.379.132.475   0.379.132.475   0.379.132.475   0.379.132.475   0.379.132.475   0.379.132.475   0.379.132.475   0.379.132.475   0.379.132.475   0.379.132.475   0.379.132.475   0.379.132.475   0.379.132.475   0.379.132.475   0.379.132.475   0.379.132.475   0.379.132.475   0.379.132.475   0.379.132.475   0.379.132.475   0.379.132.475   0.379.132.475   0.379.132.475   0.379.132.475   0.379.132.475   0.379.132.475   0.379.132.475   0.379.132.475   0.379.132.475   0.379.132.475   0.379.132.475   0.379.132.475   0.379.132.475   0.379.132.475   0.379.132.475   0.379.132.475   0.379.132.475   0.379.132.475   0.379.132.475   0.379.132.475   0.379.132.475   0.379.132.475   0.379.132.475   0.379.132.475   0.379.132.475   0.379.132.475   0.379.132.475   0.379.132.475   0.379.132.475   0.379.132.475   0.379.132.475   0.379.132.475   0.379.132.475   0.379.132.475   0.379.132.475   0.379.132.475   0.379.132.475   0.379.132.475   0.379.132.475   0.379.132.475   0.379.132.475   0.379.132.475   0.379.132.475   0.379.132.475   0.379.132.475   0.379.132.475   0.379.132.475   0.379.132.475   0.379.132.475   0.379.132.475   0.379.132.475   0.379.132.475   0.379.132.475   0.379.132.475   0.379.132.475   0.379.132.475   0.379.132.475   0.379.132.475   0.379.132.475   0.379.132.475   0.379.132.475   0.379.132.475   0.379.132.475   0.379.132.475   0.379.132.475   0.379.132.475   0.379.132.475   0.379.132.475   0.379.132.475   0.379.132.475   0.379.132.475   0.379.132.475   0.379.132.475   0.379.132.475   0.379.132.475   0.379.132.475   0.379.132.475   0.379.132.475   0.379.132.475   0.379.132.475   0.379.132.475   0.379   |      |            |                                |                    |                   |                   |               | 450,270,560         |
| 182.   0119009078   FOREIGN MISSION: NINC NIAMEY   77.099.078   381,33,736   135,223.014   0   135,223.018   139,0190908   FOREIGN MISSION: OTAMA   224,125,850   125,853,127   389,798,777   169,000,000   404,797,73   381,0190908   FOREIGN MISSION: PARIS   207,656,933   171,655,645   379,312,47   0   379,312,47   0   379,312,47   0   379,312,47   0   379,312,47   0   379,312,47   0   379,312,47   0   379,312,47   0   379,312,47   0   379,312,47   0   379,312,47   0   379,312,47   0   379,312,47   0   379,312,47   0   379,312,47   0   379,312,47   0   379,312,47   0   379,312,47   0   379,312,47   0   379,312,47   0   379,312,47   0   379,312,47   0   379,312,47   0   379,312,47   0   379,312,47   0   379,312,47   0   379,312,47   0   379,312,47   0   379,312,47   0   379,312,47   0   379,312,47   0   379,312,47   0   379,312,47   0   379,312,47   0   379,312,47   0   379,312,47   0   379,312,47   0   379,312,47   0   379,312,47   0   379,312,47   0   379,312,47   0   379,312,47   0   379,312,47   0   379,312,47   0   379,312,47   0   379,312,47   0   379,312,47   0   379,312,47   0   379,312,47   0   379,312,47   0   379,312,47   0   379,312,47   0   379,312,47   0   379,312,47   0   379,312,47   0   379,312,47   0   379,312,47   0   379,312,47   0   379,312,47   0   379,312,47   0   379,312,47   0   379,312,47   0   379,312,47   0   379,312,47   0   379,312,47   0   379,312,47   0   379,312,47   0   379,312,47   0   379,312,47   0   379,312,47   0   379,312,47   0   379,312,47   0   379,312,47   0   379,312,47   0   379,312,47   0   379,312,47   0   379,312,47   0   379,312,47   0   379,312,47   0   379,312,47   0   379,312,47   0   379,312,47   0   379,312,47   0   379,312,47   0   379,312,47   0   379,312,47   0   379,312,47   0   379,312,47   0   379,312,47   0   379,312,47   0   379,312,47   0   379,312,47   0   379,312,47   0   379,312,47   0   379,312,47   0   379,312,47   0   379,312,47   0   379,312,47   0   379,312,47   0   379,312,47   0   379,312,47   0   379,312,47   0   379,312,47   0   379,31      |      |            |                                |                    |                   |                   |               |                     |
| 83. 0119009680   FOREIGN MISSIONC UTAWA   244,125,850   125,853,127   389,978,977   168,000,000   577,798;   180,001,000   167,000   170,000   170,000   170,000   170,000   170,000   170,000   170,000   170,000   170,000   170,000   170,000   170,000   170,000   170,000   170,000   170,000   170,000   170,000   170,000   170,000   170,000   170,000   170,000   170,000   170,000   170,000   170,000   170,000   170,000   170,000   170,000   170,000   170,000   170,000   170,000   170,000   170,000   170,000   170,000   170,000   170,000   170,000   170,000   170,000   170,000   170,000   170,000   170,000   170,000   170,000   170,000   170,000   170,000   170,000   170,000   170,000   170,000   170,000   170,000   170,000   170,000   170,000   170,000   170,000   170,000   170,000   170,000   170,000   170,000   170,000   170,000   170,000   170,000   170,000   170,000   170,000   170,000   170,000   170,000   170,000   170,000   170,000   170,000   170,000   170,000   170,000   170,000   170,000   170,000   170,000   170,000   170,000   170,000   170,000   170,000   170,000   170,000   170,000   170,000   170,000   170,000   170,000   170,000   170,000   170,000   170,000   170,000   170,000   170,000   170,000   170,000   170,000   170,000   170,000   170,000   170,000   170,000   170,000   170,000   170,000   170,000   170,000   170,000   170,000   170,000   170,000   170,000   170,000   170,000   170,000   170,000   170,000   170,000   170,000   170,000   170,000   170,000   170,000   170,000   170,000   170,000   170,000   170,000   170,000   170,000   170,000   170,000   170,000   170,000   170,000   170,000   170,000   170,000   170,000   170,000   170,000   170,000   170,000   170,000   170,000   170,000   170,000   170,000   170,000   170,000   170,000   170,000   170,000   170,000   170,000   170,000   170,000   170,000   170,000   170,000   170,000   170,000   170,000   170,000   170,000   170,000   170,000   170,000   170,000   170,000   170,000   170,000   170,000   170,000   170,000   170,000   1   |      |            |                                |                    |                   |                   |               |                     |
| 88. 0119009081   FOREIGN MISSION: PARS   207.556.733   171.655.42   379.312.475   0. 379.312.4   88. 011909082   OREIGN MISSION: PARS   207.556.733   171.655.42   379.312.475   0. 379.312.4   88. 011909083   OREIGN MISSION: PORT OF SPAIN   102.366.123   67.344.179   149.710.302   0. 149.710.3   88. 011909084   OREIGN MISSION: PORT OF SPAIN   102.366.123   109.267.9   224.823.344   70.000.000   344.8223.8   88. 011909085   OREIGN MISSION: PORT OF SPAIN   104.649.64.55   109.267.9   224.823.344   70.000.000   344.8223.8   88. 011909086   OREIGN MISSION: RABAT   88.397.279   26.758.29   131.355.548   0. 150.355.64   0. 150.957.0   99. 011909087   OREIGN MISSION: ROME   276.073.178   126.204.345   325.428.976   0. 325.428.979   0. 190.000.000   0. 000.000.000   0. 000.000.                                                                                                                                                                                                                                                                                                                                                                                                                                                                                                                                                                                                                                                                                                                                                                                                                                                                                                                                                                                                                                                                                                                                                                                                                                                                                                                    |      |            |                                |                    |                   |                   |               | 557,978,977         |
| 88. 0119009082   FOREIGH MISSION: PARIS   207,656,933   171,455,542   377,312,475   0   377,312,475   0   377,312,475   0   377,312,475   0   377,312,475   0   377,312,475   0   377,312,475   0   377,312,475   0   377,312,475   0   377,312,475   0   377,312,475   0   377,312,475   0   377,312,475   0   377,312,475   0   377,312,475   0   377,312,475   0   377,312,475   0   377,312,475   0   377,312,475   0   377,312,475   0   377,312,475   0   377,312,475   0   377,312,475   0   377,312,475   0   377,312,475   0   377,312,475   0   377,312,475   0   377,312,475   0   377,312,475   0   377,312,475   0   377,312,475   0   377,312,475   0   377,312,475   0   377,312,475   0   377,312,475   0   377,312,475   0   377,312,475   0   377,312,475   0   377,312,475   0   377,312,475   0   377,312,475   0   377,312,475   0   377,312,475   0   377,312,475   0   377,312,475   0   377,312,475   0   377,312,475   0   377,312,475   0   377,312,475   0   377,312,475   0   377,312,475   0   377,312,475   0   377,312,475   0   377,312,475   0   377,312,475   0   377,312,475   0   377,312,475   0   377,312,475   0   377,312,475   0   377,312,475   0   377,312,475   0   377,312,475   0   377,312,475   0   377,312,475   0   377,312,475   0   377,312,475   0   377,312,475   0   377,312,475   0   377,312,475   0   377,312,475   0   377,312,475   0   377,312,475   0   377,312,475   0   377,312,475   0   377,312,475   0   377,312,475   0   377,312,475   0   377,312,475   0   377,312,475   0   377,312,475   0   377,312,475   0   377,312,475   0   377,312,475   0   377,312,475   0   377,312,475   0   377,312,475   0   377,312,475   0   377,312,475   0   377,312,475   0   377,312,475   0   377,312,475   0   377,312,475   0   377,312,475   0   377,312,475   0   377,312,475   0   377,312,475   0   377,312,475   0   377,312,475   0   377,312,475   0   377,312,475   0   377,312,475   0   377,312,475   0   377,312,475   0   377,312,475   0   377,312,475   0   377,312,475   0   377,312,475   0   377,312,475   0   377,312,475   0   377,312,475    |      |            |                                |                    |                   |                   |               | 404,973,703         |
| 87. 0119009084   FOREIGN MISSION: PRETORIA   164,986,453   109,795,891   274,282,344   70,000,000   344,282,348   80, 0119009085   FOREIGN MISSION: PRONG YANG   116,441,694   74,555,551   109,979,045   0   190,977,046   0   190,977,046   0   190,977,046   0   190,977,046   0   190,977,046   0   190,977,046   0   190,977,046   0   190,977,046   0   190,977,046   0   190,977,046   0   190,977,046   0   190,977,046   0   190,977,046   0   190,977,047   0   190,977,047   0   113,955,549   0   235,2429*   15,203,454   325,4229*   0   235,4229*   19,0119009087   FOREIGN MISSION: STATE   112,105,864   34,943,346   147,049,210   0   147,049,22   0   190,000092   FOREIGN MISSION: SAO TOME   290,078,909   111,363,322   311,442,231   0   311,442,23   0   131,442,23   0   131,442,23   0   131,442,23   0   131,442,23   0   131,442,23   0   131,442,23   0   0   190,000093   FOREIGN MISSION: SHANGHAI   200,722,160   18,652,933   222,375,099   0   222,375,000   0   0   0   0   0   0   0   0   0                                                                                                                                                                                                                                                                                                                                                                                                                                                                                                                                                                                                                                                                                                                                                                                                                                                                                                                                                                                                                                                                                              |      | 0119009082 |                                | 207,656,933        |                   |                   |               | 379,312,475         |
| 88, 0119009085   FOREIGN MISSION: REABAT   88,397.279   62,958.269   513,555.548   0   151,355.558   0   151,355.558   0   151,355.558   0   151,355.558   0   151,355.558   0   151,355.558   0   151,355.558   0   151,355.558   0   151,355.558   0   151,355.558   0   151,355.558   0   151,355.558   0   151,355.558   0   151,355.558   0   151,355.558   0   151,355.558   0   151,355.558   0   151,355.558   0   151,355.558   0   151,355.558   0   151,355.558   0   151,355.558   0   151,355.558   0   151,355.558   0   151,355.558   0   151,355.558   0   151,355.558   0   151,355.558   0   151,355.558   0   151,355.558   0   151,355.558   0   151,355.558   0   151,355.558   0   151,355.558   0   151,355.558   0   151,355.558   0   151,355.558   0   151,355.558   0   151,355.558   0   151,355.558   0   151,355.558   0   151,355.558   0   151,355.558   0   151,355.558   0   151,355.558   0   151,355.558   0   151,355.558   0   151,355.558   0   151,355.558   0   151,355.558   0   151,355.558   0   151,355.558   0   151,355.558   0   151,355.558   0   151,355.558   0   151,355.558   0   151,355.558   0   151,355.558   0   151,355.558   0   151,355.558   0   151,355.558   0   151,355.558   0   151,355.558   0   151,355.558   0   151,355.558   0   151,355.558   0   151,355.558   0   151,355.558   0   151,355.558   0   151,355.558   0   151,355.558   0   151,355.558   0   151,355.558   0   151,355.558   0   151,355.558   0   151,355.558   0   151,355.558   0   151,355.558   0   151,355.558   0   151,355.558   0   151,355.558   0   151,355.558   0   151,355.558   0   151,355.558   0   151,355.558   0   151,355.558   0   151,355.558   0   151,355.558   0   151,355.558   0   151,355.558   0   151,355.558   0   151,355.558   0   151,355.558   0   151,355.558   0   151,355.558   0   151,355.558   0   151,355.558   0   151,355.558   0   151,355.558   0   151,355.558   0   151,355.558   0   151,355.558   0   151,355.558   0   151,355.558   0   151,355.558   0   151,355.558   0   151,355.558   0   151,355.558   0   151,355.558   0 |      |            |                                | 102,366,123        |                   |                   |               | 169,710,302         |
| B90                                                                                                                                                                                                                                                                                                                                                                                                                                                                                                                                                                                                                                                                                                                                                                                                                                                                                                                                                                                                                                                                                                                                                                                                                                                                                                                                                                                                                                                                                                                                                                                                                                                                                                                                                                                                                                                                                                                                                                                                                                                                                                                            |      |            |                                |                    |                   |                   |               | 344,282,344         |
| 90. 0119009087 FOREIGN MISSION: RYADH 173,025,542 152,403,454 325,428,976 0 325,428,979 1 0119009088 FOREIGN MISSION: ROME 276,273,178 126,204,981 402,478,159 0 402,478,159 0 402,478,159 0 402,478,159 0 402,478,159 0 402,478,159 0 402,478,159 0 402,478,159 0 402,478,159 0 402,478,159 0 402,478,159 0 402,478,159 0 402,478,159 0 402,478,159 0 402,478,159 0 402,478,159 0 402,478,159 0 402,478,159 0 402,478,159 0 402,478,159 0 402,478,159 0 402,478,159 0 402,478,159 0 402,478,159 0 402,478,159 0 402,478,159 0 402,478,159 0 402,478,159 0 402,478,159 0 402,478,159 0 402,478,159 0 402,478,159 0 402,478,159 0 402,478,159 0 402,478,159 0 402,478,159 0 402,478,159 0 402,478,159 0 402,478,159 0 402,478,159 0 402,478,159 0 402,478,159 0 402,478,159 0 402,478,159 0 402,478,159 0 402,478,159 0 402,478,159 0 402,478,159 0 402,478,159 0 402,478,159 0 402,478,159 0 402,478,159 0 402,478,159 0 402,478,159 0 402,478,159 0 402,478,159 0 402,478,159 0 402,478,159 0 402,478,159 0 402,478,159 0 402,478,159 0 402,478,159 0 402,478,159 0 402,478,159 0 402,478,159 0 402,478,159 0 402,478,159 0 402,478,159 0 402,478,159 0 402,478,159 0 402,478,159 0 402,478,159 0 402,478,159 0 402,478,159 0 402,478,159 0 402,478,159 0 402,478,159 0 402,478,159 0 402,478,159 0 402,478,159 0 402,478,159 0 402,478,159 0 402,478,159 0 402,478,159 0 402,478,159 0 402,478,159 0 402,478,159 0 402,478,159 0 402,478,159 0 402,478,159 0 402,478,159 0 402,478,159 0 402,478,159 0 402,478,159 0 402,478,159 0 402,478,159 0 402,478,159 0 402,478,159 0 402,478,159 0 402,478,159 0 402,478,159 0 402,478,159 0 402,478,159 0 402,478,159 0 402,478,159 0 402,478,159 0 402,478,159 0 402,478,159 0 402,478,159 0 402,478,159 0 402,478,159 0 402,478,159 0 402,478,159 0 402,478,159 0 402,478,159 0 402,478,159 0 402,478,159 0 402,478,159 0 402,478,159 0 402,478,159 0 402,478,159 0 402,478,159 0 402,478,159 0 402,478,159 0 402,478,159 0 402,478,159 0 402,478,159 0 402,478,159 0 402,478,159 0 402,478,159 0 402,478,159 0 402,478,159 0 402,478,159 0 402,478,159 0 402,478,159 0 402,478,1 |      |            |                                |                    |                   |                   |               |                     |
| 91. 0119009088   FOREIGN MISSION: ROME   276,273,178   126,204,981   402,478,159   0   402,478,159   92. 0119009099   FOREIGN MISSION: SAN-FRANCISCO   112,105,864   34,943,346   147,049,210   0   147,049,210   170,00009092   119,00009092   FOREIGN MISSION: SAO TOME   93,479,538   66,175,704   133,405,242   0   153,405,242   0   153,405,242   0   153,405,242   0   153,405,242   0   153,405,242   0   153,405,242   0   153,405,242   0   153,405,242   0   153,405,242   0   153,405,242   0   153,405,242   0   153,405,242   0   153,405,242   0   153,405,242   0   153,405,242   0   153,405,242   0   153,405,242   0   153,405,242   0   153,405,242   0   153,405,242   0   153,405,242   0   153,405,242   0   153,405,242   0   153,405,242   0   153,405,242   0   153,405,242   0   153,405,242   0   153,405,242   0   153,405,242   0   153,405,242   0   153,405,242   0   153,405,242   0   153,405,242   0   153,405,242   0   153,405,242   0   153,405,242   0   153,405,242   0   153,405,242   0   153,405,242   0   153,405,242   0   153,405,242   0   153,405,242   0   153,405,242   0   153,405,242   0   153,405,242   0   153,405,242   0   153,405,242   0   153,405,242   0   153,405,242   0   153,405,242   0   153,405,242   0   153,405,242   0   153,405,242   0   153,405,242   0   153,405,242   0   153,405,242   0   153,405,242   0   153,405,242   0   153,405,242   0   153,405,242   0   153,405,242   0   153,405,242   0   153,405,242   0   153,405,242   0   153,405,242   0   153,405,242   0   153,405,242   0   153,405,242   0   153,405,242   0   153,405,242   0   153,405,242   0   153,405,242   0   153,405,242   0   153,405,242   0   153,405,242   0   153,405,242   0   153,405,242   0   153,405,242   0   153,405,242   0   153,405,242   0   153,405,242   0   153,405,242   0   153,405,242   0   153,405,242   0   153,405,242   0   153,405,242   0   153,405,242   0   153,405,242   0   153,405,242   0   153,405,242   0   153,405,242   0   153,405,242   0   153,405,242   0   153,405,242   0   153,405,242   0   153,405,242   0   153,40 |      |            |                                |                    |                   |                   |               |                     |
| PCREIGN MISSION: SAN-FRANCISCO   112,105,864   34,943,346   147,049,210   0   147,049,22   0   190,009,000   147,049,22   0   153,052,22   0   153,052,22   0   153,052,22   0   153,052,22   0   153,052,22   0   153,052,22   0   153,052,22   0   153,052,22   0   153,052,22   0   153,052,22   0   153,052,22   0   150,000,000   113,053,000,000   113,053,000,000   113,053,000,000   113,053,000,000   113,053,000,000   113,053,000,000   113,053,000,000   113,053,000,000   113,000,000,000   113,000,000,000   113,000,000,000   113,000,000,000   113,000,000,000   113,000,000,000   113,000,000,000   113,000,000,000   113,000,000,000   113,000,000   113,000,000,000   113,000,000,000   113,000,000,000   113,000,000,000   113,000,000,000   113,000,000   113,000,000,000   113,000,000,000   113,000,000,000   113,000,000,000   113,000,000   113,000,000,000   113,000,000,000   113,000,000,000   113,000,000,000   113,000,000,000   113,000,000,000   113,000,000,000   113,000,000,000   113,000,000,000   113,000,000,000   113,000,000   113,000,000,000   113,000,000   113,000,000,000   113,000,000   113,000,000,000   113,000,000   113,000,000   113,000,000   113,000,000   113,000,000   113,000,000   113,000,000   113,000,000   113,000,000   113,000,000   113,000,000   113,000,000   113,000,000   113,000,000   113,000,000   113,000,000   113,000,000   113,000,000   113,000,000   113,000,000   113,000,000   113,000,000   113,000,000   113,000,000   113,000,000   113,000,000   113,000,000   113,000,000   113,000,000   113,000,000   113,000,000   113,000,000   113,000,000   113,000,000   113,000,000   113,000,000   113,000,000   113,000,000   113,000,000   113,000,000   113,000,000   113,000,000   113,000,000   113,000,000   113,000,000   113,000,000   113,000,000   113,000,000   113,000,000   113,000,000   113,000,000   113,000,000   113,000,000   113,000,000   113,000,000   113,000,000   113,000,000   113,000,000   113,000,000   113,000,000   113,000,000   113,000,000   113,000,000   113,000,000   113,000,000   113,000,000   113,000   |      |            |                                |                    |                   |                   |               | 402,478,159         |
| 93. 0119009091 FOREIGN MISSION: SAO TOME 93.429;538 60,175.704 153.605,242 0 153.605,24 4. 0119009092 FOREIGN MISSION: SEQUL 200.078.909 111.363.322 31.442,231 0 311.442,251 95. 0119009093 FOREIGN MISSION: SHANGHAI 200.722,160 81,652,938 282,375.078 0 282,375,078 96. 0119009095 FOREIGN MISSION: SINGAPORE 145,455.491 72.064,670 217,520,161 0 217,520,161 97. 0119009095 FOREIGN MISSION: SINGAPORE 145,455.491 72.064,670 217,520,161 0 217,520,161 98. 0119009096 FOREIGN MISSION: TEHRAN 111,854,200 78,656,893 190,511,093 0 190,511,09 99. 0119009097 FOREIGN MISSION: TEL AVIV CHRISTIAN 0 13,387,630 13,387,630 0 124,705,270 100. 0119009099 FOREIGN MISSION: TEL AVIV CHRISTIAN 0 13,387,630 13,387,630 0 13,387,630 101. 0119009099 FOREIGN MISSION: TEL AVIV CHRISTIAN 0 13,387,630 13,387,630 0 13,387,630 101. 0119009099 FOREIGN MISSION: TIEL AVIV CHRISTIAN 0 13,387,630 13,387,630 0 13,387,630 101. 0119009099 FOREIGN MISSION: TIEL AVIV CHRISTIAN 0 13,387,630 13,387,630 0 13,387,630 101. 0119009090 FOREIGN MISSION: TIEL AVIV CHRISTIAN 0 13,387,630 13,387,630 0 13,387,630 101. 0119009100 FOREIGN MISSION: TIEL AVIV CHRISTIAN 0 13,387,630 13,387,630 0 13,387,630 101. 0119009101 FOREIGN MISSION: TIRPOLU 1114,714,606 54,278,083 13,387,630 0 168,972,689 0 168,972,689 0 168,972,689 0 168,972,689 0 168,972,689 0 17,749,993 1144,480,972,4793,981 134,833,761 0 184,833,761 0 184,833,761 0 184,833,761 0 184,833,761 0 184,833,761 0 184,833,761 0 184,833,761 0 184,833,761 0 184,833,761 0 184,833,761 0 184,833,761 0 184,833,761 0 184,833,761 0 184,833,761 0 184,833,761 0 184,833,761 0 184,833,761 0 184,833,761 0 184,833,761 0 184,833,761 0 184,833,761 0 184,833,761 0 184,833,761 0 184,833,761 0 184,833,761 0 184,833,761 0 184,833,761 0 184,833,761 0 184,833,761 0 184,833,761 0 184,833,761 0 184,833,761 0 184,833,761 0 184,833,761 0 184,833,761 0 184,833,761 0 184,833,761 0 184,833,761 0 184,833,761 0 184,833,761 0 184,833,761 0 184,833,761 0 184,833,761 0 184,833,761 0 184,833,761 0 184,833,761 0 184,833,761 0 184,833,761 0 184,833,761 0 184,8 |      |            | FOREIGN MISSION: SAN-FRANCISCO |                    |                   |                   |               | 147,049,210         |
| 95. 0119009093 FOREIGN MISSION: SHANGHAI 96. 0119009094 FOREIGN MISSION: SINGAPORE 145.455.491 72.064.670 217.520.161 0 217.520.161 97. 0119009095 FOREIGN MISSION: STOCKHOLM 178.118.496 68.836.154 266.524.650 50.000.000 316.954.65 98. 0119009097 FOREIGN MISSION: TEHRAN 111.854.200 78.656.893 190.511.093 0 170,511.0 99. 0119009097 FOREIGN MISSION: TEL AVIV CHRISTIAN 111.854.200 78.656.893 190.511.093 0 170,511.0 100. 0119009098 FOREIGN MISSION: TEL AVIV CHRISTIAN 143.685.977 81.019.293 224,705.270 0 224,705.27 100. 0119009099 FOREIGN MISSION: TEL AVIV CHRISTIAN 10.119009099 PIGRISM SIMISSION: TEL AVIV CHRISTIAN 10.119009099 FOREIGN MISSION: TEL AVIV CHRISTIAN 10.119009100 FOREIGN MISSION: WEINAN 20.339.12476 117.799.739 731,717.24.15 40.000.000 411.712.4 106. 0119009100 FOREIGN MISSION: WARNANGTON 549,688.980 181.192.953 731,712.151 40.000.000 411.712.4 107. 0119009100 FOREIGN MISSION: WARNANGTON 549,688.980 181.192.953 730.881.935 0 730.881.935 108. 0119009100 FOREIGN MISSION: WARNANGTON 549,688.980 181.192.953 730.881.935 0 730.881.935 108. 0119009100 FOREIGN MISSION: WARNANGTON 549,688.980 181.192.953 730.881.935 0 730.881.935 109. 0119009100 FOREIGN MISSION: WARNANGTON 549,688.980 181.192.953 730.881.935 0 730.881.935 109. 011900910 FOREIGN MISSION: WARNANGTON 549,688.980 181.192.953 730 | 93.  | 0119009091 |                                | 93,429,538         | 60,175,704        | 153,605,242       | 0             | 153,605,242         |
| 96. 0119009094 FOREIGN MISSION: SINGAPORE 145.455.491 72.064.670 217.520.161 0 217.520.1 97. 0119009095 FOREIGN MISSION: STOCKHOLM 198.118.496 68.836.154 266.954.650 50.000.000 316.954.65 98. 0119009096 FOREIGN MISSION: TEHANN 111.854.200 78.656.693 190.511.093 0 190.511.09 99. 0119009097 FOREIGN MISSION: TEL AVIV 143.685.977 81.019.293 224.705.270 0 224.705.27 100. 0119009098 FOREIGN MISSION: TEL AVIV CHRISTIAN PILGRIMS (MISSION: MISSION: TEL AVIV CHRISTIAN PILGRIMS (MISSION: MISSION: TEL AVIV CHRISTIAN PILGRIMS (MISSION: MISSION: M |      | 0119009092 |                                | 200,078,909        |                   | 311,442,231       | 0             | 311,442,231         |
| 97. 0119009095 FOREIGN MISSION: STOCKHOLM 198,118,496 68,836,154 246,954,850 50,000,000 316,954,65 98,0119009096 FOREIGN MISSION: TEHAN 111,854,200 78,656,893 190,511,093 0 190,511,093 0 190,511,093 0 190,511,093 0 190,511,093 0 190,511,093 0 190,511,093 0 190,511,093 0 190,511,093 0 190,511,093 0 190,511,093 0 190,511,093 0 190,511,093 0 190,511,093 0 190,511,093 0 190,511,093 0 190,511,093 0 190,511,093 0 190,511,093 0 190,511,093 0 190,511,093 0 190,511,093 0 190,511,093 0 190,511,093 0 190,511,093 0 190,511,093 0 190,511,093 0 190,511,093 0 190,511,093 0 190,511,093 0 190,511,093 0 190,511,093 0 190,511,093 0 190,511,093 0 190,511,093 0 190,511,093 0 190,511,093 0 190,511,093 0 190,511,093 0 190,511,093 0 190,511,093 0 190,511,093 0 190,511,093 0 190,511,093 0 190,511,093 0 190,511,093 0 190,511,093 0 190,511,093 0 190,511,093 0 190,511,093 0 190,511,093 0 190,511,093 0 190,511,093 0 190,511,093 0 190,511,093 0 190,511,093 0 190,511,093 0 190,511,093 0 190,511,093 0 190,511,093 0 190,511,093 0 190,511,093 0 190,511,093 0 190,511,093 0 190,511,093 0 190,511,093 0 190,511,093 0 190,511,093 0 190,511,093 0 190,511,093 0 190,511,093 0 190,511,093 0 190,511,093 0 190,511,093 0 190,511,093 0 190,511,093 0 190,511,093 0 190,511,093 0 190,511,093 0 190,511,093 0 190,511,093 0 190,511,093 0 190,511,093 0 190,511,093 0 190,511,093 0 190,511,093 0 190,511,093 0 190,511,093 0 190,511,093 0 190,511,093 0 190,511,093 0 190,511,093 0 190,511,093 0 190,511,093 0 190,511,093 0 190,511,093 0 190,511,093 0 190,511,093 0 190,511,093 0 190,511,093 0 190,511,093 0 190,511,093 0 190,511,093 0 190,511,093 0 190,511,093 0 190,511,093 0 190,511,093 0 190,511,093 0 190,511,093 0 190,511,093 0 190,511,093 0 190,511,093 0 190,511,093 0 190,511,093 0 190,511,093 0 190,511,093 0 190,511,093 0 190,511,093 0 190,511,093 0 190,511,093 0 190,511,093 0 190,511,093 0 190,511,093 0 190,511,093 0 190,511,093 0 190,511,093 0 190,511,093 0 190,511,093 0 190,511,093 0 190,511,093 0 190,511,093 0 190,511,093 0 190,511,093 0 190,511,093 0 190,511,093 |      |            |                                |                    |                   |                   |               | 282,375,098         |
| 98. 0119009097 FOREIGN MISSION: TEHRAN 111.854,200 78.656,893 190,511,093 0 190,511.099 0119009097 FOREIGN MISSION: TEL AVIV CHRISTIAN 0 13,485,977 81.019,293 224,705,270 0 224,705,270 0 190,0009 0119009098 FOREIGN MISSION: TEL AVIV CHRISTIAN 0 13,387,630 13,387,630 0 13,387,630 0 13,387,630 0 13,387,630 0 13,387,630 0 13,387,630 0 13,387,630 0 13,387,630 0 13,387,630 0 13,387,630 0 120,000,000 0 10,000,000 0 10,000,000 0 10,000,00                                                                                                                                                                                                                                                                                                                                                                                                                                                                                                                                                                                                                                                                                                                                                                                                                                                                                                                                                                                                                                                                                                                                                                                                                                                                                                                                                                                                                                                                                                                                                                                                                                                                            |      |            |                                |                    |                   |                   |               | 217,520,161         |
| 99.   0.119009097   FOREIGN MISSION: TEL AVIV CHRISTIAN   0   13,387,630   13,387,630   0   13,387,630   10.1019009099   POREIGN MISSION: TEL AVIV CHRISTIAN   0   13,387,630   13,387,630   0   13,387,630   0   13,387,630   10.1019009099   FOREIGN MISSION: TEL AVIV CHRISTIAN   0   10,000,000   0   0   0   0   0   0   0                                                                                                                                                                                                                                                                                                                                                                                                                                                                                                                                                                                                                                                                                                                                                                                                                                                                                                                                                                                                                                                                                                                                                                                                                                                                                                                                                                                                                                                                                                                                                                                                                                                                                                                                                                                                |      |            |                                |                    |                   |                   |               |                     |
| Top.   Dite   Top.   Foreign Mission: Tel. Aviv Christian   Dite   Dit   |      |            |                                |                    |                   |                   |               |                     |
| 101. 0119009099   FOREIGN MISSION: THE HAGUE   160,773,024   102,052,256   262,825,280   0   262,825,21                                                                                                                                                                                                                                                                                                                                                                                                                                                                                                                                                                                                                                                                                                                                                                                                                                                                                                                                                                                                                                                                                                                                                                                                                                                                                                                                                                                                                                                                                                                                                                                                                                                                                                                                                                                                                                                                                                                                                                                                                        |      |            |                                |                    |                   | •                 |               |                     |
| 102. 0119009100   FOREIGN MISSION: TOKYO   289.891.334   386.409.603   676.300.937   0   676.300.937   103. 0119009101   FOREIGN MISSION: TRIPOLI   114.714.606   54.278.083   168.992.689   0   168.992.681   104. 0119009102   FOREIGN MISSION: TUNIS   106.409.870   78.423.891   184.833.761   0   184.833.761   105. 0119009103   FOREIGN MISSION: WENNA   253.912.476   117.799.939   371.712.415   40.000.000   411.712.41   106. 0119009104   FOREIGN MISSION: WARSAW   120.380.607   84.860.233   205.240.840   0   205.240.84   107. 0119009105   FOREIGN MISSION: WARSAW   120.380.607   84.860.233   205.240.840   0   205.240.84   107. 0119009105   FOREIGN MISSION: WASHINGTON   549.688.980   811.192.955   730.881.935   0   730.881.935   0   730.881.935   108. 0119009106   FOREIGN MISSION: WINDHOEK   160.307.134   52.054.107   212.361.241   50.000.000   262.361.24   109. 0119009107   FOREIGN MISSION: YAOUNDE   144.577.150   64.315.201   208.892.351   0   208.892.351   10. 0119009108   FOREIGN MISSION: JUBA. SOUTH   109.643.336   54.263.480   163.906.816   0   163.906.816   112. 0119009110   FOREIGN MISSION: JUBA. SOUTH   109.643.336   54.263.480   163.906.816   0   163.906.816   112. 0119009110   FOREIGN MISSION: JUBA. SOUTH   109.643.336   54.263.480   163.906.816   0   163.906.816   113. 0119009111   FOREIGN MISSION: BEIGRADE, SERBIA   130.229.390   43.029.432   173.258.822   155.000.000   328.258.82   115. 0119009112   FOREIGN MISSION: BEIGRADE, SERBIA   130.229.390   43.029.432   173.258.822   155.000.000   328.258.82   115. 0119009115   FOREIGN MISSION: PRAQUE, CZECH   128.424.718   33.674.931   162.099.649   0   162.099.649   162.099.649   162.099.649   162.099.649   162.099.649   162.099.649   162.099.649   162.099.649   162.099.649   162.099.649   162.099.649   162.099.649   162.099.649   162.099.649   162.099.649   162.099.649   162.099.649   162.099.649   162.099.649   162.099.649   162.099.649   162.099.649   162.099.649   162.099.649   162.099.649   162.099.649   162.099.649   162.099.649   162.099.649   162.099.   |      |            |                                | -                  |                   |                   |               |                     |
| 103. 0119009101   FOREIGN MISSION: TRIPOLI   114.714.606   54.278.083   168.992.689   0   168.992.681   104. 0119009102   FOREIGN MISSION: TUNIS   106.409.870   78.423.891   184.833.761   0   184.833.761   10   109.09103   FOREIGN MISSION: WENNA   253.912.476   111.799.939   371.712.415   40.000.000   411.712.41   101.000104   FOREIGN MISSION: WARSAW   120.380.607   84.860.233   205.240.840   0   205.240.840   107. 0119009105   FOREIGN MISSION: WASHINGTON   549.688.980   181.192.955   730.881.935   0   730.881.935   0   730.881.935   0   730.881.935   0   730.881.935   0   730.881.935   0   730.881.935   0   730.881.935   0   730.881.935   0   730.881.935   0   730.881.935   0   730.881.935   0   730.881.935   0   730.881.935   0   730.881.935   0   730.881.935   0   730.881.935   0   730.881.935   0   730.881.935   0   730.881.935   0   730.881.935   0   730.881.935   0   730.881.935   0   730.881.935   0   730.881.935   0   730.881.935   0   730.881.935   0   730.881.935   0   730.881.935   0   730.881.935   0   730.881.935   0   730.881.935   0   730.881.935   0   730.881.935   0   730.881.935   0   730.881.935   0   730.881.935   0   730.881.935   0   730.881.935   0   730.881.935   0   730.881.935   0   730.881.935   0   730.881.935   0   730.881.935   0   730.881.935   0   730.881.935   0   730.881.935   0   730.881.935   0   730.881.935   0   730.881.935   0   730.881.935   0   730.881.935   0   730.881.935   0   730.881.935   0   730.881.935   0   730.881.935   0   730.881.935   0   730.881.935   0   730.881.935   0   730.881.935   0   730.881.935   0   730.881.935   0   730.881.935   0   730.881.935   0   730.881.935   0   730.881.935   0   730.881.935   0   730.881.935   0   730.881.935   0   730.881.935   0   730.881.935   0   730.881.935   0   730.881.935   0   730.881.935   0   730.881.935   0   730.881.935   0   730.881.935   0   730.881.935   0   730.881.935   0   730.881.935   0   730.881.935   0   730.881.935   0   730.881.935   0   730.881.935   0   730.881.935   0   730.881.935   0   730.88   |      |            |                                |                    |                   |                   |               |                     |
| 104. 0119009102   FOREIGN MISSION: TUNIS   106.409,870   78,423,891   184,833,761   0   184,833,761   105. 0119009103   FOREIGN MISSION: VIENNA   253,912,476   117,799,939   371,712,415   40,000,000   411,712,4   106. 0119009104   FOREIGN MISSION: WARSAW   120,380,607   84,860,233   205,240,840   0   205,240,840   107. 0119009105   FOREIGN MISSION: WASHINGTON   549,688,980   181,192,955   730,881,935   0   730,881,935   108. 0119009106   FOREIGN MISSION: WINDHOEK   160,307,134   52,054,107   212,361,241   50,000,000   262,341,241   109,0119009107   FOREIGN MISSION: ASACOF   0   0   0   0   0   0   0   0   0                                                                                                                                                                                                                                                                                                                                                                                                                                                                                                                                                                                                                                                                                                                                                                                                                                                                                                                                                                                                                                                                                                                                                                                                                                                                                                                                                                                                                                                                                         |      |            |                                |                    |                   |                   |               |                     |
| 105. 0119009103   FOREIGN MISSION: VIENNA   253,912,476   117,799,393   371,712,415   40,000,000   411,712,416   106. 0119009104   FOREIGN MISSION: WARSAW   120,380,607   84,860,233   205,240,840   0   205,240,841   107. 0119009105   FOREIGN MISSION: WASHINGTON   549,688,980   181,192,955   730,881,935   0   730,881,751   108. 0119009106   FOREIGN MISSION: WINDHOEK   160,307,134   52,054,107   212,361,241   50,000,000   262,361,241   109. 0119009107   FOREIGN MISSION: YAOUNDE   144,577,150   64,315,201   208,892,351   0   208,892,351   100. 0119009108   PERMANENT MISSION: ASACOF   0   0   0   0   0   0   0   0   0                                                                                                                                                                                                                                                                                                                                                                                                                                                                                                                                                                                                                                                                                                                                                                                                                                                                                                                                                                                                                                                                                                                                                                                                                                                                                                                                                                                                                                                                                  |      |            |                                |                    |                   |                   |               | 184,833,761         |
| 107.   0119009105   FOREIGN MISSION: WASHINGTON   549,688,980   181,192,955   730,881,935   0   730,881,935   108, 0119009106   FOREIGN MISSION: WINDHOEK   160,307,134   52,054,107   212,341,241   50,000,000   262,341,241   109, 0119009107   FOREIGN MISSION: YAOUNDE   144,577,150   64,315,201   208,892,351   0   208,892,351   0   208,892,351   0   208,892,351   0   208,892,351   0   0   0   0   0   0   0   0   0                                                                                                                                                                                                                                                                                                                                                                                                                                                                                                                                                                                                                                                                                                                                                                                                                                                                                                                                                                                                                                                                                                                                                                                                                                                                                                                                                                                                                                                                                                                                                                                                                                                                                                |      |            |                                |                    |                   | •                 |               | 411,712,415         |
| 108. 0119009106   FOREIGN MISSION: WINDHOEK   160,307,134   52,054,107   212,361,241   50,000,000   262,361,24   109. 0119009107   FOREIGN MISSION: YADUNDE   144,577,150   64,315,201   208,892,351   0   208,892,351   0   208,892,351   0   208,892,351   0   208,892,351   0   208,892,351   0   208,892,351   0   208,892,351   0   208,892,351   0   208,892,351   0   208,892,351   0   208,892,351   0   208,892,351   0   208,892,351   0   208,892,351   0   208,892,351   0   208,892,351   0   208,892,351   0   208,892,351   0   208,892,351   0   208,892,351   0   208,892,351   0   208,892,351   0   208,892,351   0   208,892,351   0   208,892,351   0   208,892,351   0   208,892,351   0   208,892,351   0   208,892,351   0   208,892,351   0   208,892,351   0   208,892,351   0   208,892,351   0   208,892,351   0   208,892,351   0   208,892,351   0   208,892,351   0   208,892,351   0   208,892,351   0   208,892,351   0   208,892,351   0   208,892,351   0   208,892,351   0   208,892,351   0   208,892,351   0   208,892,351   0   208,892,351   0   208,892,351   0   208,892,351   0   208,892,351   0   208,892,351   0   208,892,351   0   208,892,351   0   208,892,351   0   208,892,351   0   208,892,351   0   208,892,351   0   208,892,351   0   208,892,351   0   208,892,351   0   208,892,351   0   208,892,351   0   208,892,351   0   208,892,351   0   208,892,351   0   208,892,351   0   208,892,351   0   208,892,351   0   208,892,351   0   208,892,351   0   208,892,351   0   208,892,351   0   208,892,351   0   208,892,351   0   208,892,351   0   208,892,351   0   208,892,351   0   208,892,351   0   208,892,351   0   208,892,351   0   208,892,351   0   208,892,351   0   208,892,351   0   208,892,351   0   208,892,331,662,492   0   208,892,351   0   208,892,331,662,492   0   208,892,351   0   208,892,331,662,492   0   208,892,331,662,492   0   208,892,331,662,492   0   208,892,331,662,492   0   208,892,331,662,492   0   208,892,331,662,492   0   208,892,331,662,492   0   208,892,331,662,492   0   208,892,331,662,492   0   208,892   | 106. | 0119009104 | FOREIGN MISSION: WARSAW        | 120,380,607        | 84,860,233        | 205,240,840       | 0             | 205,240,840         |
| 109.   0119009107   FOREIGN MISSION: YAOUNDE   144.577,150   64.315,201   208,892,351   0   208,892,351   1   0   208,892,351   1   0   208,892,351   1   0   208,892,351   1   0   208,892,351   1   0   208,892,351   1   0   208,892,351   2   2   2   2   2   2   2   2   2                                                                                                                                                                                                                                                                                                                                                                                                                                                                                                                                                                                                                                                                                                                                                                                                                                                                                                                                                                                                                                                                                                                                                                                                                                                                                                                                                                                                                                                                                                                                                                                                                                                                                                                                                                                                                                                |      |            |                                |                    |                   |                   |               | 730,881,935         |
| 110.   0119009108   PERMANENT MISSION: ASACOF,   CARACAS                                                                                                                                                                                                                                                                                                                                                                                                                                                                                                                                                                                                                                                                                                                                                                                                                                                                                                                                                                                                                                                                                                                                                                                                                                                                                                                                                                                                                                                                                                                                                                                                                                                                                                                                                                                                                                                                                                                                                                                                                                                                       |      |            |                                |                    |                   |                   |               | 262,361,241         |
| 110. 0119009108                                                                                                                                                                                                                                                                                                                                                                                                                                                                                                                                                                                                                                                                                                                                                                                                                                                                                                                                                                                                                                                                                                                                                                                                                                                                                                                                                                                                                                                                                                                                                                                                                                                                                                                                                                                                                                                                                                                                                                                                                                                                                                                |      |            |                                | 144,5//,150        | 64,315,201        |                   |               | 208,892,351         |
| 111.   0119009109   SUDAN   109,643,336   54,263,480   163,906,816   0   163,906,8   120,0119009110   FOREIGN MISSIONS: ABU DHABI   129,761,101   107,270,518   237,031,619   0   237,031,619   0   237,031,619   0   237,031,619   0   237,031,619   0   237,031,619   0   237,031,619   0   237,031,619   0   237,031,619   0   237,031,619   0   237,031,619   0   237,031,619   0   237,031,619   0   237,031,619   0   237,031,619   0   237,031,619   0   237,031,619   0   237,031,619   0   237,031,619   0   237,031,619   0   237,031,619   0   237,031,619   0   237,031,619   0   237,031,619   0   237,031,619   0   237,031,619   0   237,031,619   0   237,031,619   0   237,031,619   0   237,031,619   0   237,031,619   0   237,031,619   0   237,031,619   0   237,031,619   0   237,031,619   0   237,031,619   0   237,031,619   0   237,031,619   0   237,031,619   0   237,031,619   0   237,031,619   0   237,031,619   0   237,031,619   0   237,031,619   0   237,031,619   0   237,031,619   0   237,031,619   0   237,031,619   0   237,031,619   0   237,031,619   0   237,031,619   0   237,031,619   0   237,031,619   0   237,031,619   0   237,031,619   0   237,031,619   0   237,031,619   0   237,031,619   0   237,031,619   0   237,031,619   0   237,031,619   0   237,031,619   0   237,031,619   0   237,031,619   0   237,031,619   0   237,031,619   0   237,031,619   0   237,031,619   0   237,031,619   0   237,031,619   0   237,031,619   0   237,031,619   0   237,031,619   0   237,031,619   0   237,031,619   0   237,031,619   0   237,031,619   0   237,031,619   0   237,031,619   0   237,031,619   0   237,031,619   0   237,031,619   0   237,031,619   0   237,031,619   0   237,031,619   0   237,031,619   0   237,031,619   0   237,031,619   0   237,031,619   0   237,031,619   0   237,031,619   0   237,031,619   0   237,031,619   0   237,031,619   0   237,031,619   0   237,031,619   0   237,031,619   0   237,031,619   0   237,031,619   0   237,031,619   0   237,031,619   0   237,031,619   0   237,031,619   0   237,031,619   0   237,031,619    | 110. | 0119009108 | CARACAS                        | 0                  | 0                 | 0                 | 0             | 0                   |
| 112.   0119009110   FOREIGN MISSIONS: ABU DHABI   129,761,101   107,270,518   237,031,619   0   237,031,619   1   1   1   1   1   1   1   1   1                                                                                                                                                                                                                                                                                                                                                                                                                                                                                                                                                                                                                                                                                                                                                                                                                                                                                                                                                                                                                                                                                                                                                                                                                                                                                                                                                                                                                                                                                                                                                                                                                                                                                                                                                                                                                                                                                                                                                                                | 111. | 0119009109 |                                | 109,643,336        |                   | 163,906,816       | 0             | 163,906,816         |
| 113.   0119009111   MALAWI   123,931,837   19,920,593   143,852,430   0   143,852,430   143,852,430   0   143,852,430   143,852,430   0   143,852,430   143,852,430   0   143,852,430   143,852,430   0   143,852,430   143,029,432   173,258,822   155,000,000   328,258,822   155,000,000   328,258,822   155,000,000   328,258,823   150,010,000   328,258,823   150,010,000   328,258,823   150,010,000   328,258,823   150,010,000   328,258,823   150,000,000   328,258,823   150,000,000   328,258,823   150,000,000   328,258,823   150,000,000   328,258,823   150,000,000   328,258,823   150,000,000   328,258,823   162,099,649   0   162,099,649   0   162,099,649   0   186,840,969   0   186,840,969   0   186,840,969   0   186,840,969   0   186,840,969   0   186,840,969   0   186,840,969   0   186,840,969   0   186,840,969   0   186,840,969   0   186,840,969   0   186,840,969   0   186,840,969   0   186,840,969   0   186,840,969   0   186,840,969   0   186,840,969   0   186,840,969   0   186,840,969   0   186,840,969   0   186,840,969   0   186,840,969   0   186,840,969   0   186,840,969   0   186,840,969   0   186,840,969   0   186,840,969   0   186,840,969   0   186,840,969   0   186,840,969   0   186,840,969   0   186,840,969   0   186,840,969   0   186,840,969   0   186,840,969   0   186,840,969   0   186,840,969   0   186,840,969   0   186,840,969   0   186,840,969   0   186,840,969   0   186,840,969   0   186,840,969   0   186,840,969   0   186,840,969   0   186,840,969   0   186,840,969   0   186,840,969   0   186,840,969   0   186,840,969   0   186,840,969   0   186,840,969   0   186,840,969   0   186,840,969   0   186,840,969   0   186,840,969   0   186,840,969   0   186,840,969   0   186,840,969   0   186,840,969   0   186,840,969   0   186,840,969   0   186,840,969   0   186,840,969   0   186,840,969   0   186,840,969   0   186,840,969   0   186,840,969   0   186,840,969   0   186,840,969   0   186,840,969   0   186,840,969   0   186,840,969   0   186,840,969   0   186,840,969   0   186,840,969   0   186,840,969      | 112. | 0119009110 | FOREIGN MISSIONS: ABU DHABI    | 129,761,101        | 107,270,518       | 237,031,619       | 0             | 237,031,619         |
| 114.         0119009112         FOREIGN MISSION: BELGRADE, SERBIA         130,229,390         43,029,432         173,258,822         155,000,000         328,258,82           115.         0119009115         FOREIGN MISSION: PRAQUE, CZECH REPUBLIC         128,424,718         33,674,931         162,099,649         0         162,099,649         0         162,099,649         0         162,099,649         0         162,099,649         0         162,099,649         0         162,099,649         0         162,099,649         0         162,099,649         0         162,099,649         0         162,099,649         0         162,099,649         0         162,099,649         0         162,099,649         0         186,840,969         0         186,840,969         0         186,840,969         0         186,840,969         0         186,840,969         0         186,840,969         0         186,840,969         0         186,840,969         0         186,840,969         0         186,840,969         0         186,840,969         0         186,840,969         0         186,840,969         0         186,840,969         0         186,840,969         0         186,840,969         0         186,840,969         0         186,840,969         0         186,840,969         0         186,840,969<                                                                                                                                                                                                                                                                                                                                                                                                                                                                                                                                                                                                                                                                                                                                                                                | 113. | 0119009111 |                                | 123,931,837        | 19,920,593        | 143,852,430       | 0             | 143,852,430         |
| 115.   0119009115   REPUBLIC   128.424,718   33,674,931   162,099,649   0   162,099,649   162,099,649   162,099,649   162,099,649   162,099,649   162,099,649   162,099,649   162,099,649   162,099,649   162,099,649   162,099,649   162,099,649   162,099,649   162,099,649   162,099,649   162,099,649   162,099,649   162,099,649   162,099,649   162,099,649   162,099,649   162,099,649   162,099,649   162,099,649   162,099,649   162,099,649   162,099,649   162,099,649   162,099,649   162,099,649   162,099,649   162,099,649   162,099,649   162,099,649   162,099,649   162,099,649   162,099,649   162,099,649   162,099,649   162,099,649   162,099,649   162,099,649   162,099,649   162,099,649   162,099,649   162,099,649   162,099,649   162,099,649   162,099,649   162,099,649   162,099,649   162,099,649   162,099,649   162,099,649   162,099,649   162,099,649   162,099,649   162,099,649   162,099,649   162,099,649   162,099,649   162,099,649   162,099,649   162,099,649   162,099,649   162,099,649   162,099,649   162,099,649   162,099,649   162,099,649   162,099,649   162,099,649   162,099,649   162,099,649   162,099,649   162,099,649   162,099,649   162,099,649   162,099,649   162,099,649   162,099,649   162,099,649   162,099,649   162,099,649   162,099,649   162,099,649   162,099,649   162,099,649   162,099,649   162,099,649   162,099,649   162,099,649   162,099,649   162,099,649   162,099,649   162,099,649   162,099,649   162,099,649   162,099,649   162,099,649   162,099,649   162,099,649   162,099,649   162,099,649   162,099,649   162,099,649   162,099,649   162,099,649   162,099,649   162,099,649   162,099,649   162,099,649   162,099,649   162,099,649   162,099,649   162,099,649   162,099,649   162,099,649   162,099,649   162,099,649   162,099,649   162,099,649   162,099,649   162,099,649   162,099,649   162,099,649   162,099,649   162,099,649   162,099,649   162,099,649   162,099,649   162,099,649   162,099,649   162,099,649   162,099,649   162,099,649   162,099,649   162,099,649   162,099,649   162,099,649   162,099,   | 114. | 0119009112 |                                | 130,229,390        | 43,029,432        | 173,258,822       | 155,000,000   | 328,258,822         |
| 116.         0119009116         FOREIGN MISSION: VATICAN         149,245,129         37,595,840         186,840,969         0         186,840,969           117.         0119009117         CONSOLATE GENERAL: SAO PAULO, BRAZIL         112,832,902         37,195,623         150,028,525         0         150,028,52           118.         0119009118         CONSOLATE GENERAL: FRANKFURT, GERMANY         152,859,545         31,793,189         184,652,734         0         184,652,73           119.         0119009119         FOREIGN MISSION: COLOMBO, SRI-LANKA         94,872,305         34,585,256         129,457,561         0         129,457,561           120.         0119009120         FOREIGN MISSION: DOHA, QATAR         119,223,908         31,362,427         150,586,335         0         150,586,33           121.         0119009121         PERMANENT MISSION: D-8 SECRETARIAT, ISTABUL, TURKEY         0         0         0         0           122.         0119009122         PERMANENT REPRESENTATION: ECOWAS, ABUJA         85,620,979         18,817,456         104,438,435         0         104,438,435                                                                                                                                                                                                                                                                                                                                                                                                                                                                                                                                                                                                                                                                                                                                                                                                                                                                                                                                                                          | 115. | 0119009115 |                                | 128,424,718        | 33,674,931        | 162,099,649       | 0             | 162,099,649         |
| 117.       0119009117       CONSOLATE GENERAL: SAO PAULO, BRAZIL       112,832,902       37,195,623       150,028,525       0       150,028,525         118.       0119009118       CONSOLATE GENERAL: FRANKFURT, GERMANY       152,859,545       31,793,189       184,652,734       0       184,652,73         119.       0119009119       FOREIGN MISSION: COLOMBO, SRI-LANKA       94,872,305       34,585,256       129,457,561       0       129,457,561         120.       0119009120       FOREIGN MISSION: DOHA, QATAR       119,223,908       31,362,427       150,586,335       0       150,586,335         121.       0119009121       PERMANENT MISSION: D-8 SECRETARIAT, ISTABUL, TURKEY       0       0       0         122.       0119009122       PERMANENT REPRESENTATION: ECOWAS, ABUJA       85,620,979       18,817,456       104,438,435       0       104,438,435                                                                                                                                                                                                                                                                                                                                                                                                                                                                                                                                                                                                                                                                                                                                                                                                                                                                                                                                                                                                                                                                                                                                                                                                                                        | 116. | 0119009116 |                                | 149.245.129        | 37.595.840        | 186.840.969       | 0             | 186,840,969         |
| 118.   0119009118   CONSOLATE GENERAL: FRANKFURT,   152,859,545   31,793,189   184,652,734   0   184,652,734   19.   0119009119   FOREIGN MISSION: COLOMBO, SRI-                                                                                                                                                                                                                                                                                                                                                                                                                                                                                                                                                                                                                                                                                                                                                                                                                                                                                                                                                                                                                                                                                                                                                                                                                                                                                                                                                                                                                                                                                                                                                                                                                                                                                                                                                                                                                                                                                                                                                               |      |            | CONSOLATE GENERAL: SAO PAULO,  |                    |                   |                   |               | 150,028,525         |
| 119.   0119009119   FOREIGN MISSION: COLOMBO, SRI-<br>  LANKA                                                                                                                                                                                                                                                                                                                                                                                                                                                                                                                                                                                                                                                                                                                                                                                                                                                                                                                                                                                                                                                                                                                                                                                                                                                                                                                                                                                                                                                                                                                                                                                                                                                                                                                                                                                                                                                                                                                                                                                                                                                                  |      |            |                                |                    |                   |                   |               |                     |
| 119.         0119009119         LANKA         94,872,305         34,585,256         129,457,561         0         129,457,561           120.         0119009120         FOREIGN MISSION: DOHA, QATAR         119,223,908         31,362,427         150,586,335         0         150,586,335           121.         0119009121         PERMANENT MISSION: D-8 SECRETARIAT, ISTABUL, TURKEY         0         0         0         0           122.         0119009122         PERMANENT REPRESENTATION: ECOWAS, ABUJA         85,620,979         18,817,456         104,438,435         0         104,438,435                                                                                                                                                                                                                                                                                                                                                                                                                                                                                                                                                                                                                                                                                                                                                                                                                                                                                                                                                                                                                                                                                                                                                                                                                                                                                                                                                                                                                                                                                                                  | 118. | 0119009118 | GERMANY                        | 152,859,545        | 31,/93,189        | 184,652,/34       | 0             | 184,652,/34         |
| 121.         0119009121         PERMANENT MISSION: D-8 SECRETARIAT, ISTABUL, TURKEY         0         0         0         0         0         0         0         104,438,435         0         104,438,435         0         104,438,435         0         104,438,435         0         104,438,435         0         104,438,435         0         104,438,435         0         104,438,435         0         104,438,435         0         104,438,435         0         104,438,435         0         104,438,435         0         104,438,435         0         104,438,435         0         104,438,435         0         104,438,435         0         104,438,435         0         104,438,435         0         104,438,435         0         104,438,435         0         104,438,435         0         104,438,435         0         104,438,435         0         104,438,435         0         104,438,435         0         104,438,435         0         104,438,435         0         104,438,435         0         104,438,435         0         104,438,435         0         104,438,435         0         104,438,435         0         104,438,435         0         104,438,435         0         104,438,435         0         104,438,435         0         104,438,435         0                                                                                                                                                                                                                                                                                                                                                                                                                                                                                                                                                                                                                                                                                                                                                                                                                | 119. | 0119009119 |                                | 94,872,305         | 34,585,256        | 129,457,561       | 0             | 129,457,561         |
| 122. 0119009122 SECRETARIAT, ISTABUL, TURKEY  122. 0119009122 PERMANENT REPRESENTATION: ECOWAS, ABUJA  85,620,979 18,817,456 104,438,435 0 104,438,435                                                                                                                                                                                                                                                                                                                                                                                                                                                                                                                                                                                                                                                                                                                                                                                                                                                                                                                                                                                                                                                                                                                                                                                                                                                                                                                                                                                                                                                                                                                                                                                                                                                                                                                                                                                                                                                                                                                                                                         | 120. | 0119009120 | FOREIGN MISSION: DOHA, QATAR   | 119,223,908        | 31,362,427        | 150,586,335       | 0             | 150,586,335         |
| 122. 0119009122 PERMANENT REPRESENTATION: 85,620,979 18,817,456 <b>104,438,435</b> 0 <b>104,438,435</b>                                                                                                                                                                                                                                                                                                                                                                                                                                                                                                                                                                                                                                                                                                                                                                                                                                                                                                                                                                                                                                                                                                                                                                                                                                                                                                                                                                                                                                                                                                                                                                                                                                                                                                                                                                                                                                                                                                                                                                                                                        | 121. | 0119009121 |                                | 0                  | 0                 | 0                 | 0             | 0                   |
|                                                                                                                                                                                                                                                                                                                                                                                                                                                                                                                                                                                                                                                                                                                                                                                                                                                                                                                                                                                                                                                                                                                                                                                                                                                                                                                                                                                                                                                                                                                                                                                                                                                                                                                                                                                                                                                                                                                                                                                                                                                                                                                                | 122. | 0119009122 | PERMANENT REPRESENTATION:      | 85,620,979         | 18,817,456        | 104,438,435       | 0             | 104,438,435         |
|                                                                                                                                                                                                                                                                                                                                                                                                                                                                                                                                                                                                                                                                                                                                                                                                                                                                                                                                                                                                                                                                                                                                                                                                                                                                                                                                                                                                                                                                                                                                                                                                                                                                                                                                                                                                                                                                                                                                                                                                                                                                                                                                | 123. | 0119009123 | FOREIGN MISSION: AMMAN, JORDAN | 215,642,791        | 94,490,406        | 310,133,197       | 0             | 310,133,197         |