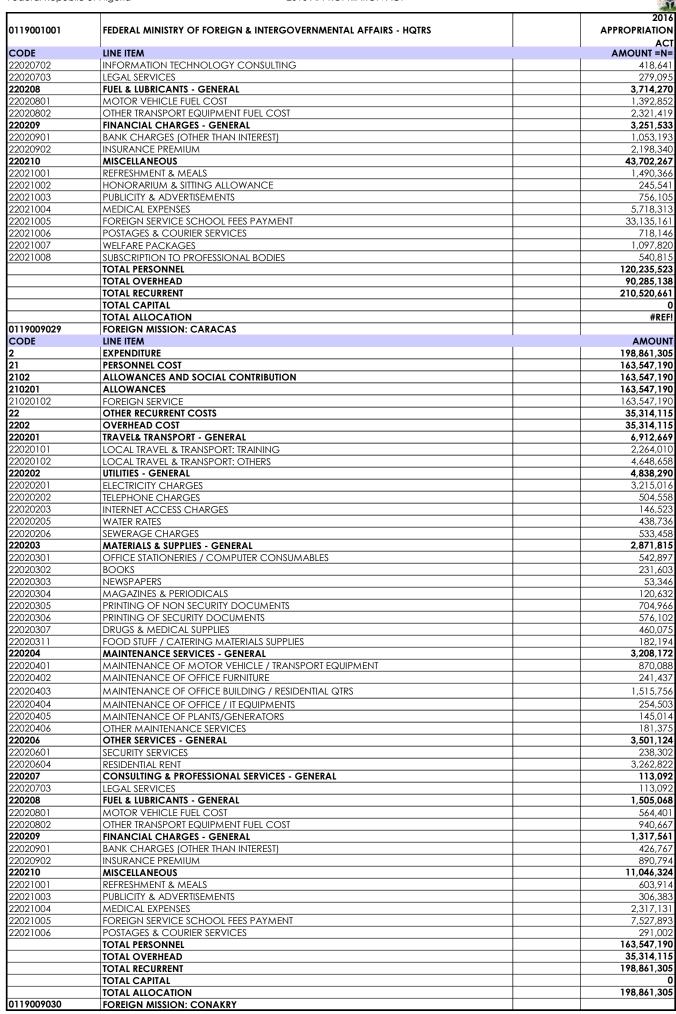

| SUMMA<br>2016 AP<br>NO C<br>1. 01<br>SUMMA<br>2016 AP<br>NO C<br>1. 02<br>2. 02<br>3. 03<br>FEDERAL<br>2016 AP<br>NO C | ARY BY FUNDS PPROPRIATION CODE 21 22 31 L MINISTRY O PPROPRIATION                            | N ACT  MDA  FEDERAL MINISTRY OF FOREIGN  AFFAIRS                                                                                         | TOTAL<br>PERSONNEL<br>24,851,487,467<br>24,851,487,467 | TOTAL<br>OVERHEAD<br>14,588,608,782<br>14,588,608,782 | TOTAL<br>OVERHEAD<br>39,440,096,249<br>39,440,096,249 | .,,           | TOTAL<br>ALLOCATION<br>46,516,323,009<br>46,516,323,009 |
|------------------------------------------------------------------------------------------------------------------------|----------------------------------------------------------------------------------------------|------------------------------------------------------------------------------------------------------------------------------------------|--------------------------------------------------------|-------------------------------------------------------|-------------------------------------------------------|---------------|---------------------------------------------------------|
| 2016 AP  NO C  1. 01  SUMMA 2016 AP  NO C  1. 02 2. 02 3. 03  FEDERAI 2016 AP  NO C                                    | PPROPRIATION CODE  119  ARY BY FUNDS PPROPRIATION CODE  21 22 31  AL MINISTRY O PPROPRIATION | MDA  FEDERAL MINISTRY OF FOREIGN  AFFAIRS  N ACT  FUND  MAIN ENVELOP - PERSONNEL  MAIN ENVELOP - OVERHEAD  CAPITAL DEVELOPMENT FUND MAIN | <b>PERSONNEL</b> 24,851,487,467                        | OVERHEAD<br>14,588,608,782                            | <b>OVERHEAD</b> 39,440,096,249                        | 7,076,226,760 | <b>ALLOCATION</b><br>46,516,323,009                     |
| 1. 01 SUMMA 2016 AP NO C: 1. 022 2. 02 3. 03 FEDERAI 2016 AP NO C:                                                     | RY BY FUNDS PPROPRIATION CODE 21 22 31 L MINISTRY O PPROPRIATION                             | MDA  FEDERAL MINISTRY OF FOREIGN AFFAIRS  N ACT FUND  MAIN ENVELOP - PERSONNEL MAIN ENVELOP - OVERHEAD CAPITAL DEVELOPMENT FUND MAIN     | <b>PERSONNEL</b> 24,851,487,467                        | OVERHEAD<br>14,588,608,782                            | <b>OVERHEAD</b> 39,440,096,249                        | 7,076,226,760 | <b>ALLOCATION</b><br>46,516,323,009                     |
| 1. 01  SUMMA 2016 AP  NO Ci 1. 02 2. 02 3. 03  FEDERAI 2016 AP  NO Ci                                                  | ARY BY FUNDS PPROPRIATION CODE 21 22 31 L MINISTRY O PPROPRIATION                            | FEDERAL MINISTRY OF FOREIGN AFFAIRS  N ACT FUND  MAIN ENVELOP - PERSONNEL MAIN ENVELOP - OVERHEAD CAPITAL DEVELOPMENT FUND MAIN          | <b>PERSONNEL</b> 24,851,487,467                        | OVERHEAD<br>14,588,608,782                            | <b>OVERHEAD</b> 39,440,096,249                        | 7,076,226,760 | <b>ALLOCATION</b><br>46,516,323,009                     |
| SUMMA<br>2016 AP<br>NO Co<br>1. 02<br>2. 02<br>3. 03<br>FEDERAI<br>2016 AP                                             | ARY BY FUNDS PPROPRIATION CODE 21 22 31 L MINISTRY O PPROPRIATION                            | AFFAIRS  N ACT  FUND  MAIN ENVELOP - PERSONNEL  MAIN ENVELOP - OVERHEAD  CAPITAL DEVELOPMENT FUND MAIN                                   |                                                        |                                                       |                                                       | .,,           |                                                         |
| SUMMA<br>2016 AP<br>NO Co<br>1. 02<br>2. 02<br>3. 03<br>FEDERAI<br>2016 AP                                             | ARY BY FUNDS PPROPRIATION CODE 21 22 31 L MINISTRY O PPROPRIATION                            | MAIN ENVELOP - PERSONNEL MAIN ENVELOP - OVERHEAD CAPITAL DEVELOPMENT FUND MAIN                                                           |                                                        |                                                       |                                                       | .,,           |                                                         |
| NO C  1. 02 2. 02 3. 03  FEDERAL 2016 AP                                                                               | PPROPRIATION CODE 21 22 31 L MINISTRY O PPROPRIATION                                         | N ACT  FUND  MAIN ENVELOP - PERSONNEL  MAIN ENVELOP - OVERHEAD  CAPITAL DEVELOPMENT FUND MAIN                                            | 24,851,487,467                                         | 14,588,608,782                                        | 39,440,096,249                                        | 7,076,226,760 | 46,516,323,009                                          |
| NO C  1. 02 2. 02 3. 03  FEDERAL 2016 AP                                                                               | PPROPRIATION CODE 21 22 31 L MINISTRY O PPROPRIATION                                         | N ACT  FUND  MAIN ENVELOP - PERSONNEL  MAIN ENVELOP - OVERHEAD  CAPITAL DEVELOPMENT FUND MAIN                                            |                                                        |                                                       |                                                       |               |                                                         |
| 1. 02<br>2. 02<br>3. 03<br>FEDERAL<br>2016 AP                                                                          | 21<br>22<br>31<br>L MINISTRY O                                                               | FUND  MAIN ENVELOP - PERSONNEL  MAIN ENVELOP - OVERHEAD  CAPITAL DEVELOPMENT FUND MAIN                                                   |                                                        |                                                       |                                                       |               |                                                         |
| 1. 02<br>2. 02<br>3. 03<br>FEDERAL<br>2016 AP                                                                          | 21<br>22<br>31<br>L MINISTRY O                                                               | MAIN ENVELOP - PERSONNEL MAIN ENVELOP - OVERHEAD CAPITAL DEVELOPMENT FUND MAIN                                                           |                                                        |                                                       |                                                       |               |                                                         |
| 1. 02<br>2. 02<br>3. 03<br>FEDERAL<br>2016 AP                                                                          | 21<br>22<br>31<br>L MINISTRY O                                                               | MAIN ENVELOP - PERSONNEL MAIN ENVELOP - OVERHEAD CAPITAL DEVELOPMENT FUND MAIN                                                           |                                                        |                                                       |                                                       |               | TOTAL                                                   |
| 2. 02<br>3. 03<br>FEDERAL<br>2016 AP                                                                                   | 22<br>31<br>L MINISTRY O                                                                     | MAIN ENVELOP - OVERHEAD CAPITAL DEVELOPMENT FUND MAIN                                                                                    |                                                        |                                                       |                                                       | ı             | ALLOCATION                                              |
| 3. 03  FEDERAL 2016 AP  NO C                                                                                           | L MINISTRY O                                                                                 | CAPITAL DEVELOPMENT FUND MAIN                                                                                                            |                                                        |                                                       |                                                       |               | 24,851,487,467                                          |
| FEDERAI<br>2016 AP<br>NO C                                                                                             | L MINISTRY O                                                                                 |                                                                                                                                          |                                                        |                                                       |                                                       |               | 14,588,608,782                                          |
| 2016 AP<br>NO C                                                                                                        | PPROPRIATIO                                                                                  | F FORFIGN AFFAIRS                                                                                                                        |                                                        |                                                       |                                                       |               | 7,076,226,760                                           |
| 2016 AP<br>NO C                                                                                                        | PPROPRIATIO                                                                                  |                                                                                                                                          |                                                        |                                                       |                                                       |               | 46,516,323,009                                          |
| NO C                                                                                                                   |                                                                                              |                                                                                                                                          |                                                        |                                                       |                                                       |               |                                                         |
|                                                                                                                        | ODE                                                                                          |                                                                                                                                          | TOTAL                                                  | TOTAL                                                 | TOTAL                                                 |               | TOTAL                                                   |
| 1. 01                                                                                                                  |                                                                                              | MDA                                                                                                                                      | PERSONNEL                                              | OVERHEAD                                              | OVERHEAD                                              | TOTAL CAPITAL | ALLOCATION                                              |
| 1. 01                                                                                                                  |                                                                                              | FEDERAL MINISTRY OF FOREIGN &                                                                                                            |                                                        |                                                       |                                                       |               |                                                         |
|                                                                                                                        | 119001001                                                                                    |                                                                                                                                          | 3,593,775,750                                          | 3,468,867,741                                         | 7,062,643,491                                         | 4,026,852,505 | 11,089,495,996                                          |
|                                                                                                                        |                                                                                              | INTERGOVERNMENTAL AFFAIRS - HQTRS                                                                                                        |                                                        |                                                       |                                                       |               |                                                         |
|                                                                                                                        | 119002001                                                                                    | TECHNICAL AIDS CORPS                                                                                                                     | 2,978,537,178                                          | 122,642,364                                           | 3,101,179,542                                         | 139,494,480   | 3,240,674,022                                           |
| 3. 01                                                                                                                  | 119003001                                                                                    | FOREIGN SERVICE ACADEMY (FSA)                                                                                                            | 0                                                      | 52,941,750                                            | 52,941,750                                            | 43,615,335    | 96,557,085                                              |
| 4. 01                                                                                                                  | 119006001                                                                                    | INSTITUTE FOR PEACE AND CONFLICT                                                                                                         | 337,312,113                                            | 50,609,510                                            | 387,921,623                                           | 47,307,040    | 435,228,663                                             |
| 51                                                                                                                     | , 555501                                                                                     | RESOLUTION                                                                                                                               | 337,012,110                                            | 55,557,510                                            |                                                       | .,,00,,040    |                                                         |
| 5. 01                                                                                                                  | 119007001                                                                                    | DIRECTORATE OF TECHNICAL COOP.                                                                                                           | 123,172,168                                            | 40,654,216                                            | 163,826,384                                           | 78,525,000    | 242,351,384                                             |
|                                                                                                                        | -                                                                                            | IN AFRICA                                                                                                                                | . ,                                                    | , -                                                   |                                                       |               |                                                         |
| 6. 01                                                                                                                  | 119008001                                                                                    | NIGERIAN INSTITUTE OF INTERNATIONAL                                                                                                      | 251,510,690                                            | 139,595,811                                           | 391,106,501                                           | 67,432,400    | 458,538,901                                             |
| 7 01                                                                                                                   | 119009001                                                                                    | AFFAIRS, LAGOS                                                                                                                           | 111,638,406                                            | 88,111,130                                            | 199,749,536                                           | 0             | 199,749,536                                             |
|                                                                                                                        | 119009001                                                                                    | FOREIGN MISSION: ABIDJAN FOREIGN MISSION: ACCRA                                                                                          | 130,104,147                                            | 155,725,283                                           | 285,829,430                                           | 0             | 285,829,430                                             |
|                                                                                                                        | 119009002                                                                                    | FOREIGN MISSION: ACCRA FOREIGN MISSION: ADDIS ABABA                                                                                      | 191,303,238                                            | 112,428,137                                           | 303,731,375                                           | 470,000,000   | 773,731,375                                             |
|                                                                                                                        | 119009004                                                                                    | FOREIGN MISSION: ADDIS ABABA  FOREIGN MISSION: ALGIERS                                                                                   | 104,704,265                                            | 111,513,281                                           | 216,217,546                                           | 470,000,000   | 216,217,546                                             |
|                                                                                                                        | 119009005                                                                                    | FOREIGN MISSION: ALGIERS                                                                                                                 | 155,087,487                                            | 90,590,800                                            | 245,678,287                                           | 75,000,000    | 320,678,287                                             |
|                                                                                                                        | 119009006                                                                                    | FOREIGN MISSION: ATHENS                                                                                                                  | 146,953,687                                            | 115,824,277                                           | 262,777,964                                           | 7 3,000,000   | 262,777,964                                             |
|                                                                                                                        | 119009007                                                                                    | FOREIGN MISSION: ATLANTA                                                                                                                 | 201,989,619                                            | 145,003,334                                           | 346,992,953                                           | 0             | 346,992,953                                             |
|                                                                                                                        | 119009009                                                                                    | FOREIGN MISSION: BAMAKO                                                                                                                  | 88,322,615                                             | 69,577,446                                            | 157,900,061                                           | 240,000,000   | 397,900,061                                             |
|                                                                                                                        | 119009010                                                                                    | FOREIGN MISSION: BANGKOK                                                                                                                 | 196,224,346                                            | 99,470,463                                            | 295,694,809                                           | 0             | 295,694,809                                             |
|                                                                                                                        | 119009011                                                                                    | FOREIGN MISSION: BANGUI                                                                                                                  | 92,355,656                                             | 65,205,503                                            | 157,561,159                                           | 0             | 157,561,159                                             |
|                                                                                                                        | 119009012                                                                                    | FOREIGN MISSION: BANJUL                                                                                                                  | 101,314,694                                            | 103,826,831                                           | 205,141,525                                           | 25,000,000    | 230,141,525                                             |
| 18. 01                                                                                                                 | 119009013                                                                                    | FOREIGN MISSION: BATA                                                                                                                    | 78,001,512                                             | 73,289,566                                            | 151,291,078                                           | 0             | 151,291,078                                             |
| 19. 01                                                                                                                 | 119009014                                                                                    | FOREIGN MISSION: BEIJING                                                                                                                 | 286,528,569                                            | 140,606,190                                           | 427,134,759                                           | 0             | 427,134,759                                             |
| 20. 01                                                                                                                 | 119009015                                                                                    | FOREIGN MISSION: BEIRUT                                                                                                                  | 108,370,128                                            | 68,144,556                                            | 176,514,684                                           | 0             | 176,514,684                                             |
| 21. 01                                                                                                                 | 119009016                                                                                    | FOREIGN MISSION: BERLIN                                                                                                                  | 345,829,363                                            | 228,987,002                                           | 574,816,365                                           | 0             | 574,816,365                                             |
| 22. 01                                                                                                                 | 119009017                                                                                    | FOREIGN MISSION: BERNE                                                                                                                   | 216,758,054                                            | 151,506,352                                           | 368,264,406                                           | 0             | 368,264,406                                             |
|                                                                                                                        | 119009018                                                                                    | FOREIGN MISSION: BISSAU                                                                                                                  | 80,132,543                                             | 87,392,077                                            | 167,524,620                                           | 0             | 167,524,620                                             |
|                                                                                                                        |                                                                                              | FOREIGN MISSION: BRASILIA                                                                                                                | 118,864,975                                            | 139,127,207                                           | 257,992,182                                           | 0             | 257,992,182                                             |
|                                                                                                                        | 119009020                                                                                    | FOREIGN MISSION: BRAZAVILLE                                                                                                              | 88,165,794                                             | 111,676,563                                           | 199,842,357                                           | 0             | 199,842,357                                             |
|                                                                                                                        | 119009021                                                                                    | FOREIGN MISSION: BRUSSELS                                                                                                                | 279,239,262                                            | 167,033,876                                           | 446,273,138                                           | 0             | 446,273,138                                             |
|                                                                                                                        | 119009022                                                                                    | FOREIGN MISSION: BUCHAREST                                                                                                               | 89,414,523                                             | 112,122,499                                           | 201,537,022                                           | 0             | 201,537,022                                             |
|                                                                                                                        | 119009023                                                                                    | FOREIGN MISSION: BUDAPEST                                                                                                                | 131,285,395                                            | 132,240,830                                           | 263,526,225                                           |               | 263,526,225                                             |
|                                                                                                                        | 119009024                                                                                    | FOREIGN MISSION: BUEA                                                                                                                    | 122,058,528                                            | 106,116,503                                           | 228,175,031                                           | 0             | 228,175,031                                             |
|                                                                                                                        | 119009025                                                                                    | FOREIGN MISSION: BUENOS AIRES                                                                                                            | 115,319,989                                            | 75,453,113                                            | 190,773,102                                           | 0             | 190,773,102                                             |
|                                                                                                                        | 119009026                                                                                    | FOREIGN MISSION: BUJUMBURA                                                                                                               | 105,830,889                                            | 57,705,427                                            | 163,536,316                                           | 0             | 163,536,316                                             |
|                                                                                                                        | 119009027<br>119009028                                                                       | FOREIGN MISSION: CANDEDDA                                                                                                                | 109,363,059                                            | 123,066,735                                           | 232,429,794<br>210.520.661                            | 0             | 232,429,794                                             |
|                                                                                                                        | 119009028                                                                                    | FOREIGN MISSION: CANBERRA<br>FOREIGN MISSION: CARACAS                                                                                    | 120,235,523<br>163,547,190                             | 90,285,138<br>35,314,115                              | 198,861,305                                           | 0             | 210,520,661<br>198,861,305                              |
|                                                                                                                        | 119009029                                                                                    | FOREIGN MISSION: CARACAS FOREIGN MISSION: CONAKRY                                                                                        | 163,547,190                                            | 59,711,375                                            | 181,873,897                                           | 0             | 181,873,897                                             |
|                                                                                                                        | 119009030                                                                                    | FOREIGN MISSION: CONAKRY FOREIGN MISSION: COTONOU                                                                                        | 102,869,364                                            | 63,970,186                                            | 166,839,550                                           |               | 486,839,550                                             |
|                                                                                                                        | 119009031                                                                                    | FOREIGN MISSION: COTONOU<br>FOREIGN MISSION: DAKAR                                                                                       | 120,837,605                                            | 63,941,378                                            | 184,778,983                                           | 320,000,000   | 184,778,983                                             |
|                                                                                                                        | 119009032                                                                                    | FOREIGN MISSION: DANAK FOREIGN MISSION: DAMASCUS                                                                                         | 106,945,336                                            | 95,669,557                                            | 202,614,893                                           | 0             | 202,614,893                                             |
|                                                                                                                        | 119009034                                                                                    | FOREIGN MISSION: DAR-ES-SALAAM                                                                                                           | 138,270,747                                            | 48,271,039                                            | 186,541,786                                           | 0             | 186,541,786                                             |
|                                                                                                                        | 119009035                                                                                    | FOREIGN MISSION: DOUALA                                                                                                                  | 104,072,301                                            | 66,325,432                                            | 170,397,733                                           | 0             | 170,397,733                                             |
|                                                                                                                        |                                                                                              | FOREIGN MISSION: DUBAI TRADE                                                                                                             |                                                        |                                                       |                                                       |               |                                                         |
| 41. 01                                                                                                                 | 119009036                                                                                    | MISSIONS                                                                                                                                 | 96,857,241                                             | 19,405,458                                            | 116,262,699                                           | 0             | 116,262,699                                             |
| 42. 01                                                                                                                 | 119009037                                                                                    | FOREIGN MISSION: DUBLIN                                                                                                                  | 165,850,227                                            | 75,018,161                                            | 240,868,388                                           | 0             | 240,868,388                                             |
|                                                                                                                        | 119009038                                                                                    | FOREIGN MISSION: FREETOWN                                                                                                                | 96,153,315                                             | 60,774,851                                            | 156,928,166                                           |               | 156,928,166                                             |
|                                                                                                                        | 119009039                                                                                    | FOREIGN MISSION: GABORONE                                                                                                                | 84,661,943                                             | 51,381,473                                            | 136,043,416                                           | 0             | 136,043,416                                             |
|                                                                                                                        | 119009040                                                                                    | FOREIGN MISSION: GENEVA                                                                                                                  | 297,312,020                                            | 157,745,553                                           | 455,057,573                                           | 0             | 455,057,573                                             |
|                                                                                                                        | 119009042                                                                                    | FOREIGN MISSION: HANOI                                                                                                                   | 106,858,689                                            | 72,717,441                                            | 179,576,130                                           | 0             | 179,576,130                                             |
|                                                                                                                        | 119009043                                                                                    | FOREIGN MISSION: HARARE                                                                                                                  | 128,958,491                                            | 60,865,382                                            | 189,823,873                                           | 0             | 189,823,873                                             |
|                                                                                                                        | 119009044                                                                                    | FOREIGN MISSION: HAVANA                                                                                                                  | 131,121,151                                            | 75,750,977                                            | 206,872,128                                           |               | 206,872,128                                             |
|                                                                                                                        | 119009045                                                                                    | FOREIGN MISSION: HONGKONG                                                                                                                | 137,056,345                                            | 93,988,526                                            | 231,044,871                                           | 0             | 231,044,871                                             |
|                                                                                                                        | 119009046                                                                                    | FOREIGN MISSION: ISLAMABAD                                                                                                               | 109,556,082                                            | 64,633,721                                            | 174,189,803                                           | 80,000,000    | 254,189,803                                             |
|                                                                                                                        | 119009047                                                                                    | FOREIGN MISSION: JAKARTA                                                                                                                 | 108,175,361                                            | 105,590,175                                           | 213,765,536                                           | 0             | 213,765,536                                             |
|                                                                                                                        | 119009048                                                                                    | FOREIGN MISSION: JEDDAH                                                                                                                  | 181,831,971                                            | 140,981,585                                           | 322,813,556                                           | 0             | 322,813,556                                             |
|                                                                                                                        | 119009049                                                                                    | FOREIGN MISSION: JOHANNESBURG                                                                                                            | 160,732,734                                            | 152,368,138                                           | 313,100,872                                           | 0             | 313,100,872                                             |
|                                                                                                                        | 119009050                                                                                    | FOREIGN MISSION: KAMPALA                                                                                                                 | 105,751,748                                            | 50,491,166                                            | 156,242,914                                           | 0             | 156,242,914                                             |
|                                                                                                                        | 119009051                                                                                    | FOREIGN MISSION: KHARTOUM                                                                                                                | 105,965,852                                            | 61,338,137                                            | 167,303,989                                           |               | 167,303,989                                             |
| 56. 01                                                                                                                 | 119009052                                                                                    | FOREIGN MISSION: KIEV                                                                                                                    | 108,440,844                                            | 135,101,249                                           | 243,542,093                                           | 0             | 243,542,093                                             |

| 177   1019/00062   1019/00062   1019/00062   1019/00062   1019/00062   1019/00062   1019/00062   1019/00062   1019/00062   1019/00062   1019/00062   1019/00062   1019/00062   1019/00062   1019/00062   1019/00062   1019/00062   1019/00062   1019/00062   1019/00062   1019/00062   1019/00062   1019/00062   1019/00062   1019/00062   1019/00062   1019/00062   1019/00062   1019/00062   1019/00062   1019/00062   1019/00062   1019/00062   1019/00062   1019/00062   1019/00062   1019/00062   1019/00062   1019/00062   1019/00062   1019/00062   1019/00062   1019/00062   1019/00062   1019/00062   1019/00062   1019/00062   1019/00062   1019/00062   1019/00062   1019/00062   1019/00062   1019/00062   1019/00062   1019/00062   1019/00062   1019/00062   1019/00062   1019/00062   1019/00062   1019/00062   1019/00062   1019/00062   1019/00062   1019/00062   1019/00062   1019/00062   1019/00062   1019/00062   1019/00062   1019/00062   1019/00062   1019/00062   1019/00062   1019/00062   1019/00062   1019/00062   1019/00062   1019/00062   1019/00062   1019/00062   1019/00062   1019/00062   1019/00062   1019/00062   1019/00062   1019/00062   1019/00062   1019/00062   1019/00062   1019/00062   1019/00062   1019/00062   1019/00062   1019/00062   1019/00062   1019/00062   1019/00062   1019/00062   1019/00062   1019/00062   1019/00062   1019/00062   1019/00062   1019/00062   1019/00062   1019/00062   1019/00062   1019/00062   1019/00062   1019/00062   1019/00062   1019/00062   1019/00062   1019/00062   1019/00062   1019/00062   1019/00062   1019/00062   1019/00062   1019/00062   1019/00062   1019/00062   1019/00062   1019/00062   1019/00062   1019/00062   1019/00062   1019/00062   1019/00062   1019/00062   1019/00062   1019/00062   1019/00062   1019/00062   1019/00062   1019/00062   1019/00062   1019/00062   1019/00062   1019/00062   1019/00062   1019/00062   1019/00062   1019/00062   1019/00062   1019/00062   1019/00062   1019/00062   1019/00062   1019/00062   1019/00062   1019/00062   1019/00062   1019/00062   1019/00062   1019/00062   | NO   | CODE       | MDA                            | TOTAL<br>PERSONNEL | TOTAL<br>OVERHEAD | TOTAL<br>OVERHEAD | TOTAL CAPITAL | TOTAL<br>ALLOCATION |
|--------------------------------------------------------------------------------------------------------------------------------------------------------------------------------------------------------------------------------------------------------------------------------------------------------------------------------------------------------------------------------------------------------------------------------------------------------------------------------------------------------------------------------------------------------------------------------------------------------------------------------------------------------------------------------------------------------------------------------------------------------------------------------------------------------------------------------------------------------------------------------------------------------------------------------------------------------------------------------------------------------------------------------------------------------------------------------------------------------------------------------------------------------------------------------------------------------------------------------------------------------------------------------------------------------------------------------------------------------------------------------------------------------------------------------------------------------------------------------------------------------------------------------------------------------------------------------------------------------------------------------------------------------------------------------------------------------------------------------------------------------------------------------------------------------------------------------------------------------------------------------------------------------------------------------------------------------------------------------------------------------------------------------------------------------------------------------------------------------------------------------|------|------------|--------------------------------|--------------------|-------------------|-------------------|---------------|---------------------|
| 58.   DITSPORTS   POMECH MASSION: EDITSCIAN   10.255.779   41.59.840   146.896.819   0.166.896.819   0.166.896.819   0.166.896.819   0.166.896.819   0.166.896.819   0.166.896.819   0.166.896.819   0.166.896.819   0.166.896.819   0.166.896.819   0.166.896.819   0.166.896.819   0.166.896.819   0.166.896.819   0.166.896.819   0.166.896.819   0.166.896.819   0.166.819   0.166.819   0.166.819   0.166.819   0.166.819   0.166.819   0.166.819   0.166.819   0.166.819   0.166.819   0.166.819   0.166.819   0.166.819   0.166.819   0.166.819   0.166.819   0.166.819   0.166.819   0.166.819   0.166.819   0.166.819   0.166.819   0.166.819   0.166.819   0.166.819   0.166.819   0.166.819   0.166.819   0.166.819   0.166.819   0.166.819   0.166.819   0.166.819   0.166.819   0.166.819   0.166.819   0.166.819   0.166.819   0.166.819   0.166.819   0.166.819   0.166.819   0.166.819   0.166.819   0.166.819   0.166.819   0.166.819   0.166.819   0.166.819   0.166.819   0.166.819   0.166.819   0.166.819   0.166.819   0.166.819   0.166.819   0.166.819   0.166.819   0.166.819   0.166.819   0.166.819   0.166.819   0.166.819   0.166.819   0.166.819   0.166.819   0.166.819   0.166.819   0.166.819   0.166.819   0.166.819   0.166.819   0.166.819   0.166.819   0.166.819   0.166.819   0.166.819   0.166.819   0.166.819   0.166.819   0.166.819   0.166.819   0.166.819   0.166.819   0.166.819   0.166.819   0.166.819   0.166.819   0.166.819   0.166.819   0.166.819   0.166.819   0.166.819   0.166.819   0.166.819   0.166.819   0.166.819   0.166.819   0.166.819   0.166.819   0.166.819   0.166.819   0.166.819   0.166.819   0.166.819   0.166.819   0.166.819   0.166.819   0.166.819   0.166.819   0.166.819   0.166.819   0.166.819   0.166.819   0.166.819   0.166.819   0.166.819   0.166.819   0.166.819   0.166.819   0.166.819   0.166.819   0.166.819   0.166.819   0.166.819   0.166.819   0.166.819   0.166.819   0.166.819   0.166.819   0.166.819   0.166.819   0.166.819   0.166.819   0.166.819   0.166.819   0.166.819   0.166.819   0.166.819   0.166.819   0.166.8   | 57.  | 0119009053 | FOREIGN MISSION: KIGALI RWANDA | 1                  |                   |                   | l ol          | 127,394,489         |
| 60.   019000965   FORESCIA MISSION FUNAL QUARTER   136-044-056   83.244-217   179.2281   70.0000097   70.000097   70.000097   70.000097   70.000097   70.000097   70.000097   70.000097   70.000097   70.000097   70.000097   70.000097   70.000097   70.000097   70.000097   70.000097   70.000097   70.000097   70.000097   70.000097   70.000097   70.000097   70.000097   70.000097   70.000097   70.000097   70.000097   70.000097   70.000097   70.000097   70.000097   70.000097   70.000097   70.000097   70.000097   70.000097   70.000097   70.000097   70.000097   70.000097   70.000097   70.000097   70.000097   70.000097   70.000097   70.000097   70.000097   70.000097   70.000097   70.000097   70.000097   70.000097   70.000097   70.000097   70.000097   70.000097   70.000097   70.000097   70.000097   70.000097   70.000097   70.000097   70.000097   70.000097   70.000097   70.000097   70.000097   70.000097   70.000097   70.000097   70.000097   70.000097   70.000097   70.000097   70.000097   70.000097   70.000097   70.000097   70.000097   70.000097   70.000097   70.000097   70.000097   70.000097   70.000097   70.000097   70.000097   70.000097   70.000097   70.000097   70.000097   70.000097   70.000097   70.000097   70.000097   70.000097   70.000097   70.000097   70.000097   70.000097   70.000097   70.000097   70.000097   70.000097   70.000097   70.000097   70.000097   70.000097   70.000097   70.000097   70.000097   70.000097   70.000097   70.000097   70.000097   70.000097   70.000097   70.000097   70.000097   70.000097   70.000097   70.000097   70.000097   70.000097   70.000097   70.000097   70.000097   70.000097   70.000097   70.000097   70.000097   70.000097   70.000097   70.000097   70.000097   70.000097   70.000097   70.000097   70.000097   70.000097   70.000097   70.000097   70.000097   70.000097   70.000097   70.000097   70.000097   70.000097   70.000097   70.000097   70.000097   70.000097   70.000097   70.000097   70.000097   70.000097   70.000097   70.000097   70.000097   70.000097   70.000097   70.000097   70.000097    |      |            |                                |                    |                   | 166,805,619       | 0             | 166,805,619         |
| Ed.   DI INDODOS   FOREIGN MISSION LIBRAPILLE   13.68.075 68   17.57.06.16   19.57.06.16   0. 1957.70.0                                                                                                                                                                                                                                                                                                                                                                                                                                                                                                                                                                                                                                                                                                                                                                                                                                                                                                                                                                                                                                                                                                                                                                                                                                                                                                                                                                                                                                                                                                                                                                                                                                                                                                                                                                                                                                                                                                                                                                                                                        | 59.  | 0119009055 |                                | 112,815,571        |                   |                   |               | 212,698,183         |
| 1907   1907   1907   1907   1907   1907   1907   1907   1907   1907   1907   1907   1907   1907   1907   1907   1907   1907   1907   1907   1907   1907   1907   1907   1907   1907   1907   1907   1907   1907   1907   1907   1907   1907   1907   1907   1907   1907   1907   1907   1907   1907   1907   1907   1907   1907   1907   1907   1907   1907   1907   1907   1907   1907   1907   1907   1907   1907   1907   1907   1907   1907   1907   1907   1907   1907   1907   1907   1907   1907   1907   1907   1907   1907   1907   1907   1907   1907   1907   1907   1907   1907   1907   1907   1907   1907   1907   1907   1907   1907   1907   1907   1907   1907   1907   1907   1907   1907   1907   1907   1907   1907   1907   1907   1907   1907   1907   1907   1907   1907   1907   1907   1907   1907   1907   1907   1907   1907   1907   1907   1907   1907   1907   1907   1907   1907   1907   1907   1907   1907   1907   1907   1907   1907   1907   1907   1907   1907   1907   1907   1907   1907   1907   1907   1907   1907   1907   1907   1907   1907   1907   1907   1907   1907   1907   1907   1907   1907   1907   1907   1907   1907   1907   1907   1907   1907   1907   1907   1907   1907   1907   1907   1907   1907   1907   1907   1907   1907   1907   1907   1907   1907   1907   1907   1907   1907   1907   1907   1907   1907   1907   1907   1907   1907   1907   1907   1907   1907   1907   1907   1907   1907   1907   1907   1907   1907   1907   1907   1907   1907   1907   1907   1907   1907   1907   1907   1907   1907   1907   1907   1907   1907   1907   1907   1907   1907   1907   1907   1907   1907   1907   1907   1907   1907   1907   1907   1907   1907   1907   1907   1907   1907   1907   1907   1907   1907   1907   1907   1907   1907   1907   1907   1907   1907   1907   1907   1907   1907   1907   1907   1907   1907   1907   1907   1907   1907   1907   1907   1907   1907   1907   1907   1907   1907   1907   1907   1907   1907   1907   1907   1907   1907   1907   1907   1907   1907   1907   1907   1907   1907   1907   1907      |      |            |                                |                    |                   |                   |               | 219,289,305         |
| 53. 1019090909   Disposition   |      |            |                                |                    |                   |                   |               |                     |
| 54. DI 19070950   FORERON MISSION: LONDON   61.563.192   497.575.787   1026.337.33   0.1026.337.13     56. DI 19070950   FORERON MISSION: LONDON   61.563.192   497.575.787   1026.337.33   0.1026.337.13     56. DI 19070950   FORERON MISSION: LUMADON   72.575.27   72.575.787   1026.337.33   0.1026.337.13     57. DI 19070950   FORERON MISSION: LUMADON   72.575.27   72.775.802   12.975.10   72.775.27   72.775.802   72.775.77   72.775.802   72.775.802   72.775.802   72.775.802   72.775.802   72.775.802   72.775.802   72.775.802   72.775.802   72.775.802   72.775.802   72.775.802   72.775.802   72.775.802   72.775.802   72.775.802   72.775.802   72.775.802   72.775.802   72.775.802   72.775.802   72.775.802   72.775.802   72.775.802   72.775.802   72.775.802   72.775.802   72.775.802   72.775.802   72.775.802   72.775.802   72.775.802   72.775.802   72.775.802   72.775.802   72.775.802   72.775.802   72.775.802   72.775.802   72.775.802   72.775.802   72.775.802   72.775.802   72.775.802   72.775.802   72.775.802   72.775.802   72.775.802   72.775.802   72.775.802   72.775.802   72.775.802   72.775.802   72.775.802   72.775.802   72.775.802   72.775.802   72.775.802   72.775.802   72.775.802   72.775.802   72.775.802   72.775.802   72.775.802   72.775.802   72.775.802   72.775.802   72.775.802   72.775.802   72.775.802   72.775.802   72.775.802   72.775.802   72.775.802   72.775.802   72.775.802   72.775.802   72.775.802   72.775.802   72.775.802   72.775.802   72.775.802   72.775.802   72.775.802   72.775.802   72.775.802   72.775.802   72.775.802   72.775.802   72.775.802   72.775.802   72.775.802   72.775.802   72.775.802   72.775.802   72.775.802   72.775.802   72.775.802   72.775.802   72.775.802   72.775.802   72.775.802   72.775.802   72.775.802   72.775.802   72.775.802   72.775.802   72.775.802   72.775.802   72.775.802   72.775.802   72.775.802   72.775.802   72.775.802   72.775.802   72.775.802   72.775.802   72.775.802   72.775.802   72.775.802   72.775.802   72.775.802   72.775.802   72.775.802   72.77   |      |            |                                |                    |                   |                   |               |                     |
| 565   DI PODOPO                                                                                                                                                                                                                                                                                                                                                                                                                                                                                                                                                                                                                                                                                                                                                                                                                                                                                                                                                                                                                                                                                                                                                                                                                                                                                                                                                                                                                                                                                                                                                                                                                                                                                                                                                                                                                                                                                                                                                                                                                                                                                                                |      |            |                                |                    |                   |                   |               |                     |
| 67.   1019009073   TORRIGH MUSSIONE MAJARID   225.52.23   14.19.19.51   37.44.62.123   0. 0. 183.249.346   19.1900945   FOREIGN MUSSIONE MAJARID   225.52.232   14.19.19.51   37.44.62.123   0. 181.729.97   0. 181.729.97   0. 181.729.97   0. 181.729.97   0. 181.729.97   0. 181.729.97   0. 181.729.97   0. 181.729.97   0. 181.729.97   0. 181.729.97   0. 181.729.97   0. 181.729.97   0. 181.729.97   0. 181.729.97   0. 181.729.97   0. 181.729.97   0. 181.729.97   0. 181.729.97   0. 181.729.97   0. 181.729.97   0. 181.729.97   0. 181.729.97   0. 181.729.97   0. 181.729.97   0. 181.729.97   0. 181.729.97   0. 181.729.97   0. 181.729.97   0. 181.729.97   0. 181.729.97   0. 181.729.97   0. 181.729.97   0. 181.729.97   0. 181.729.97   0. 181.729.97   0. 181.729.97   0. 181.729.97   0. 181.729.97   0. 181.729.97   0. 181.729.97   0. 181.729.97   0. 181.729.97   0. 181.729.97   0. 181.729.97   0. 181.729.97   0. 181.729.97   0. 181.729.97   0. 181.729.97   0. 181.729.97   0. 181.729.97   0. 181.729.97   0. 181.729.97   0. 181.729.97   0. 181.729.97   0. 181.729.97   0. 181.729.97   0. 181.729.97   0. 181.729.97   0. 181.729.97   0. 181.729.97   0. 181.729.97   0. 181.729.97   0. 181.729.97   0. 181.729.97   0. 181.729.97   0. 181.729.97   0. 181.729.97   0. 181.729.97   0. 181.729.97   0. 181.729.97   0. 181.729.97   0. 181.729.97   0. 181.729.97   0. 181.729.97   0. 181.729.97   0. 181.729.97   0. 181.729.97   0. 181.729.97   0. 181.729.97   0. 181.729.97   0. 181.729.97   0. 181.729.97   0. 181.729.97   0. 181.729.97   0. 181.729.97   0. 181.729.97   0. 181.729.97   0. 181.729.97   0. 181.729.97   0. 181.729.97   0. 181.729.97   0. 181.729.97   0. 181.729.97   0. 181.729.97   0. 181.729.97   0. 181.729.97   0. 181.729.97   0. 181.729.97   0. 181.729.97   0. 181.729.97   0. 181.729.97   0. 181.729.97   0. 181.729.97   0. 181.729.97   0. 181.729.97   0. 181.729.97   0. 181.729.97   0. 181.729.97   0. 181.729.97   0. 181.729.97   0. 181.729.97   0. 181.729.97   0. 181.729.97   0. 181.729.97   0. 181.729.97   0. 181.729.97     |      |            |                                |                    |                   |                   |               | 1,026,337,136       |
| 58. DI 1509006   FORDERICH NISSION MARIAD   108897.55   72.84.26.25   181.72.79.87   10   374.44.21.23   10   374.44.21.23   10   374.44.21.23   10   374.44.21.23   10   374.44.21.23   10   374.44.21.23   10   374.44.21.23   10   374.44.21.23   10   374.44.21.23   10   374.44.21.23   10   374.44.21.23   10   374.44.21.23   10   374.44.21.23   10   374.44.21.23   10   374.44.21.23   10   374.44.21.23   10   374.44.21.23   10   374.44.21.23   10   374.44.21.23   10   374.44.21.23   10   374.44.21.23   10   374.44.21.23   10   374.44.21.23   10   374.44.21.23   10   374.44.21.23   10   374.44.21.23   10   374.44.21.23   10   374.44.21.23   10   374.44.21.23   10   374.44.21.23   10   374.44.21.23   10   374.44.21.23   10   374.44.21.23   10   374.44.21.23   10   374.44.21.23   10   374.44.21.23   10   374.44.21.23   10   374.44.21.23   10   374.44.21.23   10   374.44.21.23   10   374.44.21.23   10   374.44.21.23   10   374.44.21.23   10   374.44.21.23   10   374.44.21.23   10   374.44.21.23   10   374.44.21.23   10   374.44.21.23   10   374.44.21.23   10   374.44.21.23   10   374.44.21.23   10   374.44.21.23   10   374.44.21.23   10   374.44.21.23   10   374.44.21.23   10   374.44.21.23   10   374.44.21.23   10   374.44.21.23   10   374.44.21.23   10   374.44.21.23   10   374.44.21.23   10   374.44.21.23   10   374.44.21.23   10   374.44.21.23   10   374.44.21.23   10   374.44.21.23   10   374.44.21.23   10   374.44.21.23   10   374.44.21.23   10   374.44.21.23   10   374.44.21.23   10   374.44.21.23   10   374.44.21.23   10   374.44.21.23   10   374.44.21.23   10   374.44.21.23   10   374.44.21.23   10   374.44.21.23   10   374.44.21.23   10   374.44.21.23   10   374.44.21.23   10   374.44.21.23   10   374.44.21.23   10   374.44.21.23   10   374.44.21.23   10   374.44.21.23   10   374.44.21.23   10   374.44.21.23   10   374.44.21.23   10   374.44.21.23   10   374.44.21.23   10   374.44.21.23   10   374.44.21.23   10   374.44.21.23   10   374.44.21.23   10   374.44.21.23   10   374.44.21.23   10   374.44.21.23     | 66.  | 0119009062 | FOREIGN MISSION: LUANDA        | 92,199,882         | 69,604,872        |                   |               | 161,804,754         |
| 190.   119000965   PORFICK NASSON: NAMARA   106.887.355   72.842.667   181.729.987   0   181.729.987   1   181.729.987   0   181.729.987   1   181.729.987   0   181.729.987   1   181.729.987   1   181.729.987   1   181.729.987   1   181.729.987   1   181.729.987   1   181.729.987   1   181.729.987   1   181.729.987   1   181.729.987   1   181.729.987   1   181.729.987   1   181.729.987   1   181.729.987   1   181.729.987   1   181.729.987   1   181.729.987   1   181.729.987   1   181.729.987   1   181.729.987   1   181.729.987   1   181.729.987   1   181.729.987   1   181.729.987   1   181.729.987   1   181.729.987   1   181.729.987   1   181.729.987   1   181.729.987   1   181.729.987   1   181.729.987   1   181.729.987   1   181.729.987   1   181.729.987   1   181.729.987   1   181.729.987   1   181.729.987   1   181.729.987   1   181.729.987   1   181.729.987   1   181.729.987   1   181.729.987   1   181.729.987   1   181.729.987   1   181.729.987   1   181.729.987   1   181.729.987   1   181.729.987   1   181.729.987   1   181.729.987   1   181.729.987   1   181.729.987   1   181.729.987   1   181.729.987   1   181.729.987   1   181.729.987   1   181.729.987   1   181.729.987   1   181.729.987   1   181.729.987   1   181.729.987   1   181.729.987   1   181.729.987   1   181.729.987   1   181.729.987   1   181.729.987   1   181.729.987   1   181.729.987   1   181.729.987   1   181.729.987   1   181.729.987   1   181.729.987   1   181.729.987   1   181.729.987   1   181.729.987   1   181.729.987   1   181.729.987   1   181.729.987   1   181.729.987   1   181.729.987   1   181.729.987   1   181.729.987   1   181.729.987   1   181.729.987   1   181.729.987   1   181.729.987   1   181.729.987   1   181.729.987   1   181.729.987   1   181.729.987   1   181.729.987   1   181.729.987   1   181.729.987   1   181.729.987   1   181.729.987   1   181.729.987   1   181.729.987   1   181.729.987   1   181.729.987   1   181.729.987   1   181.729.987   1   181.729.987   1   181.729.987   1   181.729.987   1   181.729.987   |      |            |                                |                    |                   | <u> </u>          |               | 183,269,346         |
| 170.   119009076   PORTICINA NISSION: AMPLIO   127.711.069   62.511.503   119.022.552   0   119.022.553   119.022.553   119.022.553   119.022.553   119.022.553   119.022.553   119.022.553   119.022.553   119.022.553   119.022.553   119.022.553   119.022.553   119.022.553   119.022.553   119.022.553   119.022.553   119.022.553   119.022.553   119.022.553   119.022.553   119.022.553   119.022.553   119.022.553   119.022.553   119.022.553   119.022.553   119.022.553   119.022.553   119.022.553   119.022.553   119.022.553   119.022.553   119.022.553   119.022.553   119.022.553   119.022.553   119.022.553   119.022.553   119.022.553   119.022.553   119.022.553   119.022.553   119.022.553   119.022.553   119.022.553   119.022.553   119.022.553   119.022.553   119.022.553   119.022.553   119.022.553   119.022.553   119.022.553   119.022.553   119.022.553   119.022.553   119.022.553   119.022.553   119.022.553   119.022.553   119.022.553   119.022.553   119.022.553   119.022.553   119.022.553   119.022.553   119.022.553   119.022.553   119.022.553   119.022.553   119.022.553   119.022.553   119.022.553   119.022.553   119.022.553   119.02.553   119.02.553   119.02.553   119.02.553   119.02.553   119.02.553   119.02.553   119.02.553   119.02.553   119.02.553   119.02.553   119.02.553   119.02.553   119.02.553   119.02.553   119.02.553   119.02.553   119.02.553   119.02.553   119.02.553   119.02.553   119.02.553   119.02.553   119.02.553   119.02.553   119.02.553   119.02.553   119.02.553   119.02.553   119.02.553   119.02.553   119.02.553   119.02.553   119.02.553   119.02.553   119.02.553   119.02.553   119.02.553   119.02.553   119.02.553   119.02.553   119.02.553   119.02.553   119.02.553   119.02.553   119.02.553   119.02.553   119.02.553   119.02.553   119.02.553   119.02.553   119.02.553   119.02.553   119.02.553   119.02.553   119.02.553   119.02.553   119.02.553   119.02.553   119.02.553   119.02.553   119.02.553   119.02.553   119.02.553   119.02.553   119.02.553   119.02.553   119.02.553   119.02.553   119.0   |      |            |                                |                    |                   | •                 |               |                     |
| 171.   DI 19909067   FOREIGN ANSSION MEMOCO CITY   127.571.1049   62.511.503   190.222.552   0   190.222.552   72. 0   190.0225   73. 0   190.0225   73. 0   190.0225   73. 0   190.0225   73. 0   190.0225   73. 0   190.0225   73. 0   190.0225   73. 0   190.0225   74. 0   190.0205   74. 0   190.0205   74. 0   190.0205   74. 0   190.0205   74. 0   190.0205   74. 0   190.0205   74. 0   190.0205   74. 0   190.0205   74. 0   190.0205   74. 0   190.0205   74. 0   190.0205   74. 0   190.0205   74. 0   190.0205   74. 0   190.0205   74. 0   190.0205   74. 0   190.0205   74. 0   190.0205   74. 0   190.0205   74. 0   190.0205   74. 0   190.0205   74. 0   190.0205   74. 0   190.0205   74. 0   190.0205   74. 0   190.0205   74. 0   190.0205   74. 0   190.0205   74. 0   190.0205   74. 0   190.0205   74. 0   190.0205   74. 0   190.0205   74. 0   190.0205   74. 0   190.0205   74. 0   190.0205   74. 0   190.0205   74. 0   190.0205   74. 0   190.0205   74. 0   190.0205   74. 0   190.0205   74. 0   190.0205   74. 0   190.0205   74. 0   190.0205   74. 0   190.0205   74. 0   190.0205   74. 0   190.0205   74. 0   190.0205   74. 0   190.0205   74. 0   190.0205   74. 0   190.0205   74. 0   190.0205   74. 0   190.0205   74. 0   190.0205   74. 0   190.0205   74. 0   190.0205   74. 0   190.0205   74. 0   190.0205   74. 0   190.0205   74. 0   190.0205   74. 0   190.0205   74. 0   190.0205   74. 0   190.0205   74. 0   190.0205   74. 0   190.0205   74. 0   190.0205   74. 0   190.0205   74. 0   190.0205   74. 0   190.0205   74. 0   190.0205   74. 0   190.0205   74. 0   190.0205   74. 0   190.0205   74. 0   190.0205   74. 0   190.0205   74. 0   190.0205   74. 0   190.0205   74. 0   190.0205   74. 0   190.0205   74. 0   190.0205   74. 0   190.0205   74. 0   190.0205   74. 0   190.0205   74. 0   190.0205   74. 0   190.0205   74. 0   190.0205   74. 0   190.0205   74. 0   190.0205   74. 0   190.0205   74. 0   190.0205   74. 0   190.0205   74. 0   190.0205   74. 0   190.0205   74. 0   190.0205   74. 0   190.0205   74. 0   190.0205   74. 0   190.02   |      |            |                                |                    |                   |                   |               |                     |
| 172. 0  11900996   COREGN MISSION MORECO CITY   127.572.627   84.228.753   211.821.342   0   211.821.342   0   211.821.342   0   211.821.342   0   211.821.342   0   211.821.342   0   211.821.342   0   211.821.342   0   211.821.342   0   211.821.342   0   211.821.342   0   211.821.342   0   211.821.342   0   211.821.342   0   211.821.342   0   211.821.342   0   211.821.342   0   211.821.342   0   211.821.342   0   211.821.342   0   211.821.342   0   211.821.342   0   211.821.342   0   211.821.342   0   211.821.342   0   211.821.342   0   211.821.342   0   211.821.342   0   211.821.342   0   211.821.342   0   211.821.342   0   211.821.342   0   211.821.342   0   211.821.342   0   211.821.342   0   211.821.342   0   211.821.342   0   211.821.342   0   211.821.342   0   211.821.342   0   211.821.342   0   211.821.342   0   211.821.342   0   211.821.342   0   211.821.342   0   211.821.342   0   211.821.342   0   211.821.342   0   211.821.342   0   211.821.342   0   211.821.342   0   211.821.342   0   211.821.342   0   211.821.342   0   211.821.342   0   211.821.342   0   211.821.342   0   211.821.342   0   211.821.342   0   211.821.342   0   211.821.342   0   211.821.342   0   211.821.342   0   211.821.342   0   211.821.342   0   211.821.342   0   211.821.342   0   211.821.342   0   211.821.342   0   211.821.342   0   211.821.342   0   211.821.342   0   211.821.342   0   211.821.342   0   211.821.342   0   211.821.342   0   211.821.342   0   211.821.342   0   211.821.342   0   211.821.342   0   211.821.342   0   211.821.342   0   211.821.342   0   211.821.342   0   211.821.342   0   211.821.342   0   211.821.342   0   211.821.342   0   211.821.342   0   211.821.342   0   211.821.342   0   211.821.342   0   211.821.342   0   211.821.342   0   211.821.342   0   211.821.342   0   211.821.342   0   211.821.342   0   211.821.342   0   211.821.342   0   211.821.342   0   211.821.342   0   211.821.342   0   211.821.342   0   211.821.342   0   211.821.342   0   211.821.342   0   211.821.342   0   211.821.342   0   211.821   |      |            |                                |                    |                   |                   |               |                     |
| 173. 011900969   OREIGN MISSION: MONROVAL   99.465/933   70.589.677   179.046.510   50.000.000   220.044.57   177. 011900970   FOREIGN MISSION: MOSCOW   188.685/988   190.978.78   179.037.78   179.037.78   179.037.78   179.037.78   179.037.78   179.037.78   179.037.78   179.037.78   179.037.78   179.037.78   179.037.78   179.037.78   179.037.78   179.037.78   179.037.78   179.037.78   179.037.78   179.037.78   179.037.78   179.037.78   179.037.78   179.037.78   179.037.78   179.037.78   179.037.78   179.037.78   179.037.78   179.037.78   179.037.78   179.037.78   179.037.78   179.037.78   179.037.78   179.037.78   179.037.78   179.037.78   179.037.78   179.037.78   179.037.78   179.037.78   179.037.78   179.037.78   179.037.78   179.037.78   179.037.78   179.037.78   179.037.78   179.037.78   179.037.78   179.037.78   179.037.78   179.037.78   179.037.78   179.037.78   179.037.78   179.037.78   179.037.78   179.037.78   179.037.78   179.037.78   179.037.78   179.037.78   179.037.78   179.037.78   179.037.78   179.037.78   179.037.78   179.037.78   179.037.78   179.037.78   179.037.78   179.037.78   179.037.78   179.037.78   179.037.78   179.037.78   179.037.78   179.037.78   179.037.78   179.037.78   179.037.78   179.037.78   179.037.78   179.037.78   179.037.78   179.037.78   179.037.78   179.037.78   179.037.78   179.037.78   179.037.78   179.037.78   179.037.78   179.037.78   179.037.78   179.037.78   179.037.78   179.037.78   179.037.78   179.037.78   179.037.78   179.037.78   179.037.78   179.037.78   179.037.78   179.037.78   179.037.78   179.037.78   179.037.78   179.037.78   179.037.78   179.037.78   179.037.78   179.037.78   179.037.78   179.037.78   179.037.78   179.037.78   179.037.78   179.037.78   179.037.78   179.037.78   179.037.78   179.037.78   179.037.78   179.037.78   179.037.78   179.037.78   179.037.78   179.037.78   179.037.78   179.037.78   179.037.78   179.037.78   179.037.78   179.037.78   179.037.78   179.037.78   179.037.78   179.037.78   179.037.78   179.037.78   179.037.78   179.0   |      |            |                                |                    |                   |                   |               | 211,821,362         |
| 175. 0  119009971   COREIGN MISSION NUMBERS   1197-879-7498   73-55-35,998   187-325-5449   73-75-55-35,998   187-325-5449   73-75-55-35,998   187-325-5449   73-75-55-35,998   187-325-5449   73-75-55-35,998   187-325-5449   73-75-55-35,998   187-325-54-549   73-75-55-35,998   187-325-5449   73-75-55-35,998   187-325-5449   73-75-55-35,998   187-325-5449   73-75-55-35,998   187-325-5449   73-75-55-35,998   187-325-5449   73-75-35-35-36,998   187-325-5449   73-75-35-35-36,998   187-325-5449   73-75-35-35-36,998   187-325-5449   73-75-35-35-36,998   187-325-35-36,998   73-75-35-35-36,998   73-75-35-35-36,998   73-75-35-36,998   73-75-35-36,998   73-75-35-36,998   73-75-35-36,998   73-75-35-36,998   73-75-35-36,998   73-75-35-36,998   73-75-35-36,998   73-75-35-36,998   73-75-35-36,998   73-75-35-36,998   73-75-35-36,998   73-75-35-36,998   73-75-35-36,998   73-75-35-36,998   73-75-35-36,998   73-75-35-36,998   73-75-35-36,998   73-75-35-36,998   73-75-35-36,998   73-75-35-36,998   73-75-35-36,998   73-75-35-36,998   73-75-35-36,998   73-75-35-36,998   73-75-35-36,998   73-75-35-36,998   73-75-35-36,998   73-75-35-36,998   73-75-35-36,998   73-75-35-36,998   73-75-35-36,998   73-75-35-36,998   73-75-35-36,998   73-75-35-36,998   73-75-35-36,998   73-75-35-36,998   73-75-35-36,998   73-75-35-36,998   73-75-35-36,998   73-75-35-36,998   73-75-35-36,998   73-75-35-36,998   73-75-35-36,998   73-75-35-36,998   73-75-35-36,998   73-75-35-36,998   73-75-35-36,998   73-75-35-36,998   73-75-35-36,998   73-75-35-36,998   73-75-35-36,998   73-75-35-36,998   73-75-35-36,998   73-75-35-36,998   73-75-35-36,998   73-75-35-36,998   73-75-35-36,998   73-75-35-36,998   73-75-35-36,998   73-75-35-36,998   73-75-35-36,998   73-75-35-36,998   73-75-35-36,998   73-75-35-36,998   73-75-35-36,998   73-75-35-36,998   73-75-35-36,998   73-75-35-36,998   73-75-35-36,998   73-75-35-36,998   73-75-35-36,998   73-75-35-36,998   73-75-35-36,998   73-75-35-36,998   73-75-35-36,998   73-75-35-36,998   73-75-35-36,998   73-75-35-36,998   73-75-3   |      |            |                                |                    |                   |                   |               | 220,046,510         |
| 17. 0  19099072   CORECON MISSION: NODJAMENA   11.5.762.748   73.563.978   189.326,546   0   189.326,577   0   1909073   CORECON MISSION: NEW DELHI   153.999.616   122.555.736   274.525.532   0   276.525.377   0   1909073   CORECON MISSION: NEW TORK (CG)   300.698.178   145.572.382   459.270.560   490.000.000   150.0227   10.00073   CORECON MISSION: NEW TORK (CG)   300.698.178   145.572.382   459.270.560   490.000.000   150.0227   10.00073   CORECON MISSION: NEW TORK (CG)   300.698.178   145.572.382   459.270.560   490.000.000   150.0227   10.00073   CORECON MISSION: NEW TORK (PM   658.575.67   636.575.62   10.00073   10.00073   CORECON MISSION: NEW TORK (PM   658.575.67   636.575.62   10.00073   CORECON MISSION: NEW TORK (PM   658.65   10.00073   CORECON MISSION: POPTO OF SPAN   10.000.000   10.00073   CORECON MISSION: POPTO OF SPAN   10.00073   CORECON M   |      |            | FOREIGN MISSION: MOSCOW        |                    |                   |                   |               | 379,037,789         |
| 77.                                                                                                                                                                                                                                                                                                                                                                                                                                                                                                                                                                                                                                                                                                                                                                                                                                                                                                                                                                                                                                                                                                                                                                                                                                                                                                                                                                                                                                                                                                                                                                                                                                                                                                                                                                                                                                                                                                                                                                                                                                                                                                                            |      |            |                                |                    |                   |                   |               | 252,280,427         |
| 17. 0  119009074   FOREIGN MISSION: NEW DELH    13,979,468   34,487,808   0   34,487,808   77. 0  119009075   FOREIGN MISSION: NEW YORK (C.G.)   304,698,176   145,572,382   450,270,540   490,000,000   1510,027,540   180,0119009077   FOREIGN MISSION: NEW YORK (PM)   45,868,875,376   45,872,382   450,270,540   490,000,000   1510,452,763   180,0119009077   FOREIGN MISSION: NAMEY   133,967,159   67,876,785   201,845,744   0   135,223,014   0   135,223,014   0   135,223,014   0   135,223,014   0   135,223,014   0   135,223,014   0   135,223,014   0   135,223,014   0   135,223,014   0   135,223,014   0   135,223,014   0   135,223,014   0   135,223,014   0   135,223,014   0   135,223,014   0   135,223,014   0   135,223,014   0   135,223,014   0   135,223,014   0   135,223,014   0   135,223,014   0   135,223,014   0   135,223,014   0   135,223,014   0   135,223,014   0   135,223,014   0   135,223,014   0   135,223,014   0   135,223,014   0   135,223,014   0   135,223,014   0   135,223,014   0   135,223,014   0   135,223,014   0   135,223,014   0   135,223,014   0   135,223,014   0   135,223,014   0   135,223,014   0   135,223,014   0   135,223,014   0   135,223,014   0   135,223,014   0   135,223,014   0   135,223,014   0   135,223,014   0   135,223,014   0   135,223,014   0   135,223,014   0   135,223,014   0   135,223,014   0   135,223,014   0   135,223,014   0   135,223,014   0   135,223,014   0   135,223,014   0   135,223,014   0   135,223,014   0   135,223,014   0   135,223,014   0   135,223,014   0   135,223,014   0   135,223,014   0   135,223,014   0   135,223,014   0   135,223,014   0   135,223,014   0   135,223,014   0   135,223,014   0   135,223,014   0   135,223,014   0   135,223,014   0   135,223,014   0   135,223,014   0   135,223,014   0   135,223,014   0   135,223,014   0   135,223,014   0   135,223,014   0   135,223,014   0   135,223,014   0   135,223,014   0   135,223,014   0   135,223,014   0   135,223,014   0   135,223,014   0   135,223,014   0   135,223,014   0   135,223,014   0   135,223,014   0    | 76.  | 0119009072 |                                | 115,762,948        | 73,563,598        | 189,326,546       | 0             | 189,326,546         |
| 177. 0119009075   FOREIGH MISSION: NEW YORK (CG)   304.698.178   145.572.382   450.270.540   0   450.270.540                                                                                                                                                                                                                                                                                                                                                                                                                                                                                                                                                                                                                                                                                                                                                                                                                                                                                                                                                                                                                                                                                                                                                                                                                                                                                                                                                                                                                                                                                                                                                                                                                                                                                                                                                                                                                                                                                                                                                                                                                   | 77.  | 0119009073 |                                | 40,690,340         | 13,799,468        | 54,489,808        | 0             | 54,489,808          |
| 88. 011909976   FOREIGN MISSION, NEW YORK (FM)   656,875,576   363,758,824   1,020,429,400   490,000.000   1,510,429   481,011909977   FOREIGN MISSION, NEW YORK (FM)   77,089,076   38,133,736   135,223,014   0   21,945,97   21,911909978   FOREIGN MISSION, NIJC NIAMEY   77,089,076   38,133,736   135,223,014   0   315,223,014   0   315,223,014   38,011909908   FOREIGN MISSION, CIMAWA   224,125,850   125,853,127   389,778,777   68,000,000   575,778,778, 183,000,000   37,777, 183,000,000   37,777, 183,000,000   37,777, 183,000,000   37,777, 183,000,000   37,777, 183,000,000   37,777, 183,000,000   37,777, 183,000,000   37,777, 183,000,000   37,777, 183,000,000   37,777, 183,000,000   37,777, 183,000,000   37,777, 183,000,000   37,777, 183,000,000   37,777, 183,000,000   37,777, 183,000,000   37,777, 183,000,000   37,777, 183,000,000   37,777, 183,000,000   37,777, 183,000,000   37,777, 183,000,000   37,777, 183,000,000   37,777, 183,000,000   37,777, 183,000,000   37,777, 183,000,000   37,777, 183,000,000   37,777, 183,000,000   37,777, 183,000,000   37,777, 183,000,000   37,777, 183,000,000   37,777, 183,000,000   37,777, 183,000,000   37,777, 183,000,000   37,777, 183,000,000   37,777, 183,000,000   37,777, 183,000,000   37,777, 183,000,000   37,777, 183,000,000   37,777, 183,000,000   37,777, 183,000,000   37,777, 183,000,000   37,777, 183,000,000   37,777, 183,000,000   37,777, 183,000,000   37,777, 183,000,000   37,777, 183,000,000   37,777, 183,000,000   37,777, 183,000,000   37,777, 183,000,000   37,777, 183,000,000   37,777, 183,000,000   37,777, 183,000,000   37,777, 183,000,000   37,777, 183,000,000   37,777, 183,000,000   37,777, 183,000,000   37,777, 183,000,000   37,777, 183,000,000   37,777, 183,000,000   37,777, 183,000,000   37,777, 183,000,000   37,777, 183,000,000   37,777, 183,000,000   37,777, 183,000,000   37,777, 183,000,000   37,777, 183,000,000   37,777, 183,000,000   37,777, 183,000,000   37,777, 183,000,000   37,777, 183,000,000   37,777, 183,000,000   37,777, 183,000,000   37,777, 18      |      |            |                                |                    |                   |                   |               | 276,525,352         |
| 81   119009077   POREIGN MISSION: NIAMEY   133.967.159   67.878.785   201.845.744   0 201.845.74     82   0119009080   POREIGN MISSION: NIAMEY   27.089.076   38.133.973.014   0.135.223.014     83   0119009080   POREIGN MISSION: OTTAWA   244.125.850   125.853.127   389.978.777   186.000.000   577.787.     85   0119009081   POREIGN MISSION: PARIS   207.656.933   171.655.542   379.312.475   0.379.132.475   0.379.132.475   0.379.132.475   0.379.132.475   0.379.132.475   0.379.132.475   0.379.132.475   0.379.132.475   0.379.132.475   0.379.132.475   0.379.132.475   0.379.132.475   0.379.132.475   0.379.132.475   0.379.132.475   0.379.132.475   0.379.132.475   0.379.132.475   0.379.132.475   0.379.132.475   0.379.132.475   0.379.132.475   0.379.132.475   0.379.132.475   0.379.132.475   0.379.132.475   0.379.132.475   0.379.132.475   0.379.132.475   0.379.132.475   0.379.132.475   0.379.132.475   0.379.132.475   0.379.132.475   0.379.132.475   0.379.132.475   0.379.132.475   0.379.132.475   0.379.132.475   0.379.132.475   0.379.132.475   0.379.132.475   0.379.132.475   0.379.132.475   0.379.132.475   0.379.132.475   0.379.132.475   0.379.132.475   0.379.132.475   0.379.132.475   0.379.132.475   0.379.132.475   0.379.132.475   0.379.132.475   0.379.132.475   0.379.132.475   0.379.132.475   0.379.132.475   0.379.132.475   0.379.132.475   0.379.132.475   0.379.132.475   0.379.132.475   0.379.132.475   0.379.132.475   0.379.132.475   0.379.132.475   0.379.132.475   0.379.132.475   0.379.132.475   0.379.132.475   0.379.132.475   0.379.132.475   0.379.132.475   0.379.132.475   0.379.132.475   0.379.132.475   0.379.132.475   0.379.132.475   0.379.132.475   0.379.132.475   0.379.132.475   0.379.132.475   0.379.132.475   0.379.132.475   0.379.132.475   0.379.132.475   0.379.132.475   0.379.132.475   0.379.132.475   0.379.132.475   0.379.132.475   0.379.132.475   0.379.132.475   0.379.132.475   0.379.132.475   0.379.132.475   0.379.132.475   0.379.132.475   0.379.132.475   0.379.132.475   0.379.132.475   0.379.132.475   0.379   |      |            |                                |                    |                   |                   |               | 450,270,560         |
| 182.   0119009078   FOREIGN MISSION: NINC NIAMEY   77.099.078   381,33,736   135,223.014   0   135,223.018   139,0190908   FOREIGN MISSION: OTAMA   224,125,850   125,853,127   389,798,777   169,000,000   404,797,73   381,0190908   FOREIGN MISSION: PARIS   207,656,933   171,655,645   379,312,47   0   379,312,47   0   379,312,47   0   379,312,47   0   379,312,47   0   379,312,47   0   379,312,47   0   379,312,47   0   379,312,47   0   379,312,47   0   379,312,47   0   379,312,47   0   379,312,47   0   379,312,47   0   379,312,47   0   379,312,47   0   379,312,47   0   379,312,47   0   379,312,47   0   379,312,47   0   379,312,47   0   379,312,47   0   379,312,47   0   379,312,47   0   379,312,47   0   379,312,47   0   379,312,47   0   379,312,47   0   379,312,47   0   379,312,47   0   379,312,47   0   379,312,47   0   379,312,47   0   379,312,47   0   379,312,47   0   379,312,47   0   379,312,47   0   379,312,47   0   379,312,47   0   379,312,47   0   379,312,47   0   379,312,47   0   379,312,47   0   379,312,47   0   379,312,47   0   379,312,47   0   379,312,47   0   379,312,47   0   379,312,47   0   379,312,47   0   379,312,47   0   379,312,47   0   379,312,47   0   379,312,47   0   379,312,47   0   379,312,47   0   379,312,47   0   379,312,47   0   379,312,47   0   379,312,47   0   379,312,47   0   379,312,47   0   379,312,47   0   379,312,47   0   379,312,47   0   379,312,47   0   379,312,47   0   379,312,47   0   379,312,47   0   379,312,47   0   379,312,47   0   379,312,47   0   379,312,47   0   379,312,47   0   379,312,47   0   379,312,47   0   379,312,47   0   379,312,47   0   379,312,47   0   379,312,47   0   379,312,47   0   379,312,47   0   379,312,47   0   379,312,47   0   379,312,47   0   379,312,47   0   379,312,47   0   379,312,47   0   379,312,47   0   379,312,47   0   379,312,47   0   379,312,47   0   379,312,47   0   379,312,47   0   379,312,47   0   379,312,47   0   379,312,47   0   379,312,47   0   379,312,47   0   379,312,47   0   379,312,47   0   379,312,47   0   379,312,47   0   379,31      |      |            |                                |                    |                   |                   |               |                     |
| 83. 0119009680   FOREIGN MISSIONC UTAWA   244,125,850   125,853,127   389,978,977   168,000,000   577,798;   180,001,000   167,000   170,000   170,000   170,000   170,000   170,000   170,000   170,000   170,000   170,000   170,000   170,000   170,000   170,000   170,000   170,000   170,000   170,000   170,000   170,000   170,000   170,000   170,000   170,000   170,000   170,000   170,000   170,000   170,000   170,000   170,000   170,000   170,000   170,000   170,000   170,000   170,000   170,000   170,000   170,000   170,000   170,000   170,000   170,000   170,000   170,000   170,000   170,000   170,000   170,000   170,000   170,000   170,000   170,000   170,000   170,000   170,000   170,000   170,000   170,000   170,000   170,000   170,000   170,000   170,000   170,000   170,000   170,000   170,000   170,000   170,000   170,000   170,000   170,000   170,000   170,000   170,000   170,000   170,000   170,000   170,000   170,000   170,000   170,000   170,000   170,000   170,000   170,000   170,000   170,000   170,000   170,000   170,000   170,000   170,000   170,000   170,000   170,000   170,000   170,000   170,000   170,000   170,000   170,000   170,000   170,000   170,000   170,000   170,000   170,000   170,000   170,000   170,000   170,000   170,000   170,000   170,000   170,000   170,000   170,000   170,000   170,000   170,000   170,000   170,000   170,000   170,000   170,000   170,000   170,000   170,000   170,000   170,000   170,000   170,000   170,000   170,000   170,000   170,000   170,000   170,000   170,000   170,000   170,000   170,000   170,000   170,000   170,000   170,000   170,000   170,000   170,000   170,000   170,000   170,000   170,000   170,000   170,000   170,000   170,000   170,000   170,000   170,000   170,000   170,000   170,000   170,000   170,000   170,000   170,000   170,000   170,000   170,000   170,000   170,000   170,000   170,000   170,000   170,000   170,000   170,000   170,000   170,000   170,000   170,000   170,000   170,000   170,000   170,000   170,000   170,000   170,000   1   |      |            |                                |                    |                   |                   |               |                     |
| 88. 0119009081   FOREIGN MISSION: PARS   207.556.733   171.655.42   379.312.475   0. 379.312.4   88. 011909082   OREIGN MISSION: PARS   207.556.733   171.655.42   379.312.475   0. 379.312.4   88. 011909083   OREIGN MISSION: PORT OF SPAIN   102.366.123   67.344.179   149.710.302   0. 149.710.3   88. 011909084   OREIGN MISSION: PORT OF SPAIN   102.366.123   109.267.9   224.823.344   70.000.000   344.8223.8   88. 011909085   OREIGN MISSION: PORT OF SPAIN   104.649.64.55   109.267.9   224.823.344   70.000.000   344.8223.8   88. 011909086   OREIGN MISSION: RABAT   88.397.279   26.758.29   131.355.548   0. 150.355.64   0. 150.957.0   99. 011909087   OREIGN MISSION: ROME   276.073.178   126.204.345   325.428.976   0. 325.428.979   0. 190.000.000   0. 000.000.000   0. 000.000.                                                                                                                                                                                                                                                                                                                                                                                                                                                                                                                                                                                                                                                                                                                                                                                                                                                                                                                                                                                                                                                                                                                                                                                                                                                                                                                    |      |            |                                |                    |                   |                   |               | 557,978,977         |
| 88. 0119009082   FOREIGH MISSION: PARIS   207,656,933   171,455,542   377,312,475   0   377,312,475   0   377,312,475   0   377,312,475   0   377,312,475   0   377,312,475   0   377,312,475   0   377,312,475   0   377,312,475   0   377,312,475   0   377,312,475   0   377,312,475   0   377,312,475   0   377,312,475   0   377,312,475   0   377,312,475   0   377,312,475   0   377,312,475   0   377,312,475   0   377,312,475   0   377,312,475   0   377,312,475   0   377,312,475   0   377,312,475   0   377,312,475   0   377,312,475   0   377,312,475   0   377,312,475   0   377,312,475   0   377,312,475   0   377,312,475   0   377,312,475   0   377,312,475   0   377,312,475   0   377,312,475   0   377,312,475   0   377,312,475   0   377,312,475   0   377,312,475   0   377,312,475   0   377,312,475   0   377,312,475   0   377,312,475   0   377,312,475   0   377,312,475   0   377,312,475   0   377,312,475   0   377,312,475   0   377,312,475   0   377,312,475   0   377,312,475   0   377,312,475   0   377,312,475   0   377,312,475   0   377,312,475   0   377,312,475   0   377,312,475   0   377,312,475   0   377,312,475   0   377,312,475   0   377,312,475   0   377,312,475   0   377,312,475   0   377,312,475   0   377,312,475   0   377,312,475   0   377,312,475   0   377,312,475   0   377,312,475   0   377,312,475   0   377,312,475   0   377,312,475   0   377,312,475   0   377,312,475   0   377,312,475   0   377,312,475   0   377,312,475   0   377,312,475   0   377,312,475   0   377,312,475   0   377,312,475   0   377,312,475   0   377,312,475   0   377,312,475   0   377,312,475   0   377,312,475   0   377,312,475   0   377,312,475   0   377,312,475   0   377,312,475   0   377,312,475   0   377,312,475   0   377,312,475   0   377,312,475   0   377,312,475   0   377,312,475   0   377,312,475   0   377,312,475   0   377,312,475   0   377,312,475   0   377,312,475   0   377,312,475   0   377,312,475   0   377,312,475   0   377,312,475   0   377,312,475   0   377,312,475   0   377,312,475   0   377,312,475   0   377,312,475    |      |            |                                |                    |                   |                   |               | 404,973,703         |
| 87. 0119009084   FOREIGN MISSION: PRETORIA   164,986,453   109,795,891   274,282,344   70,000,000   344,282,348   80, 0119009085   FOREIGN MISSION: PRONG YANG   116,441,694   74,555,551   109,979,045   0   190,977,046   0   190,977,046   0   190,977,046   0   190,977,046   0   190,977,046   0   190,977,046   0   190,977,046   0   190,977,046   0   190,977,046   0   190,977,046   0   190,977,046   0   190,977,046   0   190,977,046   0   190,977,047   0   190,977,047   0   113,955,549   0   235,2429*   15,203,454   325,4229*   0   235,4229*   19,0119009087   FOREIGN MISSION: STATE   112,105,864   34,943,346   147,049,210   0   147,049,22   0   190,000092   FOREIGN MISSION: SAO TOME   290,078,909   111,363,322   311,442,231   0   311,442,23   0   131,442,23   0   131,442,23   0   131,442,23   0   131,442,23   0   131,442,23   0   131,442,23   0   0   190,000093   FOREIGN MISSION: SHANGHAI   200,722,160   18,652,933   222,375,099   0   222,375,000   0   0   0   0   0   0   0   0   0                                                                                                                                                                                                                                                                                                                                                                                                                                                                                                                                                                                                                                                                                                                                                                                                                                                                                                                                                                                                                                                                                              |      | 0119009082 |                                | 207,656,933        |                   |                   |               | 379,312,475         |
| 88, 0119009085   FOREIGN MISSION: REABAT   88,397.279   62,958.269   513,555.548   0   151,355.558   0   151,355.558   0   151,355.558   0   151,355.558   0   151,355.558   0   151,355.558   0   151,355.558   0   151,355.558   0   151,355.558   0   151,355.558   0   151,355.558   0   151,355.558   0   151,355.558   0   151,355.558   0   151,355.558   0   151,355.558   0   151,355.558   0   151,355.558   0   151,355.558   0   151,355.558   0   151,355.558   0   151,355.558   0   151,355.558   0   151,355.558   0   151,355.558   0   151,355.558   0   151,355.558   0   151,355.558   0   151,355.558   0   151,355.558   0   151,355.558   0   151,355.558   0   151,355.558   0   151,355.558   0   151,355.558   0   151,355.558   0   151,355.558   0   151,355.558   0   151,355.558   0   151,355.558   0   151,355.558   0   151,355.558   0   151,355.558   0   151,355.558   0   151,355.558   0   151,355.558   0   151,355.558   0   151,355.558   0   151,355.558   0   151,355.558   0   151,355.558   0   151,355.558   0   151,355.558   0   151,355.558   0   151,355.558   0   151,355.558   0   151,355.558   0   151,355.558   0   151,355.558   0   151,355.558   0   151,355.558   0   151,355.558   0   151,355.558   0   151,355.558   0   151,355.558   0   151,355.558   0   151,355.558   0   151,355.558   0   151,355.558   0   151,355.558   0   151,355.558   0   151,355.558   0   151,355.558   0   151,355.558   0   151,355.558   0   151,355.558   0   151,355.558   0   151,355.558   0   151,355.558   0   151,355.558   0   151,355.558   0   151,355.558   0   151,355.558   0   151,355.558   0   151,355.558   0   151,355.558   0   151,355.558   0   151,355.558   0   151,355.558   0   151,355.558   0   151,355.558   0   151,355.558   0   151,355.558   0   151,355.558   0   151,355.558   0   151,355.558   0   151,355.558   0   151,355.558   0   151,355.558   0   151,355.558   0   151,355.558   0   151,355.558   0   151,355.558   0   151,355.558   0   151,355.558   0   151,355.558   0   151,355.558   0   151,355.558   0   151,355.558   0 |      |            |                                | 102,366,123        |                   |                   |               | 169,710,302         |
| B90                                                                                                                                                                                                                                                                                                                                                                                                                                                                                                                                                                                                                                                                                                                                                                                                                                                                                                                                                                                                                                                                                                                                                                                                                                                                                                                                                                                                                                                                                                                                                                                                                                                                                                                                                                                                                                                                                                                                                                                                                                                                                                                            |      |            |                                |                    |                   |                   |               | 344,282,344         |
| 90. 0119009087 FOREIGN MISSION: RYADH 173,025,542 152,403,454 325,428,976 0 325,428,979 1 0119009088 FOREIGN MISSION: ROME 276,273,178 126,204,981 402,478,159 0 402,478,159 0 402,478,159 0 402,478,159 0 402,478,159 0 402,478,159 0 402,478,159 0 402,478,159 0 402,478,159 0 402,478,159 0 402,478,159 0 402,478,159 0 402,478,159 0 402,478,159 0 402,478,159 0 402,478,159 0 402,478,159 0 402,478,159 0 402,478,159 0 402,478,159 0 402,478,159 0 402,478,159 0 402,478,159 0 402,478,159 0 402,478,159 0 402,478,159 0 402,478,159 0 402,478,159 0 402,478,159 0 402,478,159 0 402,478,159 0 402,478,159 0 402,478,159 0 402,478,159 0 402,478,159 0 402,478,159 0 402,478,159 0 402,478,159 0 402,478,159 0 402,478,159 0 402,478,159 0 402,478,159 0 402,478,159 0 402,478,159 0 402,478,159 0 402,478,159 0 402,478,159 0 402,478,159 0 402,478,159 0 402,478,159 0 402,478,159 0 402,478,159 0 402,478,159 0 402,478,159 0 402,478,159 0 402,478,159 0 402,478,159 0 402,478,159 0 402,478,159 0 402,478,159 0 402,478,159 0 402,478,159 0 402,478,159 0 402,478,159 0 402,478,159 0 402,478,159 0 402,478,159 0 402,478,159 0 402,478,159 0 402,478,159 0 402,478,159 0 402,478,159 0 402,478,159 0 402,478,159 0 402,478,159 0 402,478,159 0 402,478,159 0 402,478,159 0 402,478,159 0 402,478,159 0 402,478,159 0 402,478,159 0 402,478,159 0 402,478,159 0 402,478,159 0 402,478,159 0 402,478,159 0 402,478,159 0 402,478,159 0 402,478,159 0 402,478,159 0 402,478,159 0 402,478,159 0 402,478,159 0 402,478,159 0 402,478,159 0 402,478,159 0 402,478,159 0 402,478,159 0 402,478,159 0 402,478,159 0 402,478,159 0 402,478,159 0 402,478,159 0 402,478,159 0 402,478,159 0 402,478,159 0 402,478,159 0 402,478,159 0 402,478,159 0 402,478,159 0 402,478,159 0 402,478,159 0 402,478,159 0 402,478,159 0 402,478,159 0 402,478,159 0 402,478,159 0 402,478,159 0 402,478,159 0 402,478,159 0 402,478,159 0 402,478,159 0 402,478,159 0 402,478,159 0 402,478,159 0 402,478,159 0 402,478,159 0 402,478,159 0 402,478,159 0 402,478,159 0 402,478,159 0 402,478,159 0 402,478,159 0 402,478,159 0 402,478,1 |      |            |                                |                    |                   |                   |               |                     |
| 91. 0119009088   FOREIGN MISSION: ROME   276,273,178   126,204,981   402,478,159   0   402,478,159   92. 0119009099   FOREIGN MISSION: SAN-FRANCISCO   112,105,864   34,943,346   147,049,210   0   147,049,210   170,00009092   119,00009092   FOREIGN MISSION: SAO TOME   93,479,538   66,175,704   133,405,242   0   153,405,242   0   153,405,242   0   153,405,242   0   153,405,242   0   153,405,242   0   153,405,242   0   153,405,242   0   153,405,242   0   153,405,242   0   153,405,242   0   153,405,242   0   153,405,242   0   153,405,242   0   153,405,242   0   153,405,242   0   153,405,242   0   153,405,242   0   153,405,242   0   153,405,242   0   153,405,242   0   153,405,242   0   153,405,242   0   153,405,242   0   153,405,242   0   153,405,242   0   153,405,242   0   153,405,242   0   153,405,242   0   153,405,242   0   153,405,242   0   153,405,242   0   153,405,242   0   153,405,242   0   153,405,242   0   153,405,242   0   153,405,242   0   153,405,242   0   153,405,242   0   153,405,242   0   153,405,242   0   153,405,242   0   153,405,242   0   153,405,242   0   153,405,242   0   153,405,242   0   153,405,242   0   153,405,242   0   153,405,242   0   153,405,242   0   153,405,242   0   153,405,242   0   153,405,242   0   153,405,242   0   153,405,242   0   153,405,242   0   153,405,242   0   153,405,242   0   153,405,242   0   153,405,242   0   153,405,242   0   153,405,242   0   153,405,242   0   153,405,242   0   153,405,242   0   153,405,242   0   153,405,242   0   153,405,242   0   153,405,242   0   153,405,242   0   153,405,242   0   153,405,242   0   153,405,242   0   153,405,242   0   153,405,242   0   153,405,242   0   153,405,242   0   153,405,242   0   153,405,242   0   153,405,242   0   153,405,242   0   153,405,242   0   153,405,242   0   153,405,242   0   153,405,242   0   153,405,242   0   153,405,242   0   153,405,242   0   153,405,242   0   153,405,242   0   153,405,242   0   153,405,242   0   153,405,242   0   153,405,242   0   153,405,242   0   153,405,242   0   153,405,242   0   153,40 |      |            |                                |                    |                   |                   |               |                     |
| PCREIGN MISSION: SAN-FRANCISCO   112,105,864   34,943,346   147,049,210   0   147,049,22   0   190,009,000   147,049,22   0   153,052,22   0   153,052,22   0   153,052,22   0   153,052,22   0   153,052,22   0   153,052,22   0   153,052,22   0   153,052,22   0   153,052,22   0   153,052,22   0   153,052,22   0   150,000,000   113,053,000,000   113,053,000,000   113,053,000,000   113,053,000,000   113,053,000,000   113,053,000,000   113,053,000,000   113,053,000,000   113,000,000,000   113,000,000,000   113,000,000,000   113,000,000,000   113,000,000,000   113,000,000,000   113,000,000,000   113,000,000,000   113,000,000,000   113,000,000   113,000,000,000   113,000,000,000   113,000,000,000   113,000,000,000   113,000,000,000   113,000,000   113,000,000,000   113,000,000,000   113,000,000,000   113,000,000,000   113,000,000   113,000,000,000   113,000,000,000   113,000,000,000   113,000,000,000   113,000,000,000   113,000,000,000   113,000,000,000   113,000,000,000   113,000,000,000   113,000,000,000   113,000,000   113,000,000,000   113,000,000   113,000,000,000   113,000,000   113,000,000,000   113,000,000   113,000,000   113,000,000   113,000,000   113,000,000   113,000,000   113,000,000   113,000,000   113,000,000   113,000,000   113,000,000   113,000,000   113,000,000   113,000,000   113,000,000   113,000,000   113,000,000   113,000,000   113,000,000   113,000,000   113,000,000   113,000,000   113,000,000   113,000,000   113,000,000   113,000,000   113,000,000   113,000,000   113,000,000   113,000,000   113,000,000   113,000,000   113,000,000   113,000,000   113,000,000   113,000,000   113,000,000   113,000,000   113,000,000   113,000,000   113,000,000   113,000,000   113,000,000   113,000,000   113,000,000   113,000,000   113,000,000   113,000,000   113,000,000   113,000,000   113,000,000   113,000,000   113,000,000   113,000,000   113,000,000   113,000,000   113,000,000   113,000,000   113,000,000   113,000,000   113,000,000   113,000,000   113,000,000   113,000,000   113,000,000   113,000,000   113,000   |      |            |                                |                    |                   |                   |               | 402,478,159         |
| 93. 0119009091 FOREIGN MISSION: SAO TOME 93.429;538 60,175.704 153.605,242 0 153.605,24 4. 0119009092 FOREIGN MISSION: SEQUL 200.078.909 111.363.322 31.442,231 0 311.442,251 95. 0119009093 FOREIGN MISSION: SHANGHAI 200.722,160 81,652,938 282,375.078 0 282,375,078 96. 0119009095 FOREIGN MISSION: SINGAPORE 145,455.491 72.064,670 217,520,161 0 217,520,161 97. 0119009095 FOREIGN MISSION: SINGAPORE 145,455.491 72.064,670 217,520,161 0 217,520,161 98. 0119009096 FOREIGN MISSION: TEHRAN 111,854,200 78,656,893 190,511,093 0 190,511,09 99. 0119009097 FOREIGN MISSION: TEL AVIV CHRISTIAN 0 13,387,630 13,387,630 0 124,705,270 100. 0119009099 FOREIGN MISSION: TEL AVIV CHRISTIAN 0 13,387,630 13,387,630 0 13,387,630 101. 0119009099 FOREIGN MISSION: TEL AVIV CHRISTIAN 0 13,387,630 13,387,630 0 13,387,630 101. 0119009099 FOREIGN MISSION: TIEL AVIV CHRISTIAN 0 13,387,630 13,387,630 0 13,387,630 101. 0119009099 FOREIGN MISSION: TIEL AVIV CHRISTIAN 0 13,387,630 13,387,630 0 13,387,630 101. 0119009090 FOREIGN MISSION: TIEL AVIV CHRISTIAN 0 13,387,630 13,387,630 0 13,387,630 101. 0119009100 FOREIGN MISSION: TIEL AVIV CHRISTIAN 0 13,387,630 13,387,630 0 13,387,630 101. 0119009101 FOREIGN MISSION: TIRPOLU 1114,714,606 54,278,083 13,387,630 0 168,972,689 0 168,972,689 0 168,972,689 0 168,972,689 0 168,972,689 0 17,749,993 1144,480,972,4793,981 134,833,761 0 184,833,761 0 184,833,761 0 184,833,761 0 184,833,761 0 184,833,761 0 184,833,761 0 184,833,761 0 184,833,761 0 184,833,761 0 184,833,761 0 184,833,761 0 184,833,761 0 184,833,761 0 184,833,761 0 184,833,761 0 184,833,761 0 184,833,761 0 184,833,761 0 184,833,761 0 184,833,761 0 184,833,761 0 184,833,761 0 184,833,761 0 184,833,761 0 184,833,761 0 184,833,761 0 184,833,761 0 184,833,761 0 184,833,761 0 184,833,761 0 184,833,761 0 184,833,761 0 184,833,761 0 184,833,761 0 184,833,761 0 184,833,761 0 184,833,761 0 184,833,761 0 184,833,761 0 184,833,761 0 184,833,761 0 184,833,761 0 184,833,761 0 184,833,761 0 184,833,761 0 184,833,761 0 184,833,761 0 184,833,761 0 184,833,761 0 184,8 |      |            | FOREIGN MISSION: SAN-FRANCISCO |                    |                   |                   |               | 147,049,210         |
| 95. 0119009093 FOREIGN MISSION: SHANGHAI 96. 0119009094 FOREIGN MISSION: SINGAPORE 145.455.491 72.064.670 217.520.161 0 217.520.161 97. 0119009095 FOREIGN MISSION: STOCKHOLM 178.118.496 68.836.154 266.524.650 50.000.000 316.954.65 98. 0119009097 FOREIGN MISSION: TEHRAN 111.854.200 78.656.893 190.511.093 0 170,511.0 99. 0119009097 FOREIGN MISSION: TEL AVIV CHRISTIAN 111.854.200 78.656.893 190.511.093 0 170,511.0 100. 0119009098 FOREIGN MISSION: TEL AVIV CHRISTIAN 143.685.977 81.019.293 224,705.270 0 224,705.27 100. 0119009099 FOREIGN MISSION: TEL AVIV CHRISTIAN 10.119009099 PIGRISM SIMISSION: TEL AVIV CHRISTIAN 10.119009099 FOREIGN MISSION: TEL AVIV CHRISTIAN 10.119009100 FOREIGN MISSION: WEINAN 20.339.12476 117.799.739 731,717.24.15 40.000.000 411.712.4 106. 0119009100 FOREIGN MISSION: WARNANGTON 549,688.980 181.192.953 731,712.151 40.000.000 411.712.4 107. 0119009100 FOREIGN MISSION: WARNANGTON 549,688.980 181.192.953 730.881.935 0 730.881.935 108. 0119009100 FOREIGN MISSION: WARNANGTON 549,688.980 181.192.953 730.881.935 0 730.881.935 108. 0119009100 FOREIGN MISSION: WARNANGTON 549,688.980 181.192.953 730.881.935 0 730.881.935 109. 0119009100 FOREIGN MISSION: WARNANGTON 549,688.980 181.192.953 730.881.935 0 730.881.935 109. 011900910 FOREIGN MISSION: WARNANGTON 549,688.980 181.192.953 730 | 93.  | 0119009091 |                                | 93,429,538         | 60,175,704        | 153,605,242       | 0             | 153,605,242         |
| 96. 0119009094 FOREIGN MISSION: SINGAPORE 145.455.491 72.064.670 217.520.161 0 217.520.1 97. 0119009095 FOREIGN MISSION: STOCKHOLM 198.118.496 68.836.154 266.954.650 50.000.000 316.954.65 98. 0119009096 FOREIGN MISSION: TEHANN 111.854.200 78.656.693 190.511.093 0 190.511.09 99. 0119009097 FOREIGN MISSION: TEL AVIV 143.685.977 81.019.293 224.705.270 0 224.705.27 100. 0119009098 FOREIGN MISSION: TEL AVIV CHRISTIAN PILGRIMS (MISSION: MISSION: TEL AVIV CHRISTIAN PILGRIMS (MISSION: MISSION: TEL AVIV CHRISTIAN PILGRIMS (MISSION: MISSION: M |      | 0119009092 |                                | 200,078,909        |                   | 311,442,231       | 0             | 311,442,231         |
| 97. 0119009095 FOREIGN MISSION: STOCKHOLM 198,118,496 68,836,154 246,954,850 50,000,000 316,954,65 98,0119009096 FOREIGN MISSION: TEHAN 111,854,200 78,656,893 190,511,093 0 190,511,093 0 190,511,093 0 190,511,093 0 190,511,093 0 190,511,093 0 190,511,093 0 190,511,093 0 190,511,093 0 190,511,093 0 190,511,093 0 190,511,093 0 190,511,093 0 190,511,093 0 190,511,093 0 190,511,093 0 190,511,093 0 190,511,093 0 190,511,093 0 190,511,093 0 190,511,093 0 190,511,093 0 190,511,093 0 190,511,093 0 190,511,093 0 190,511,093 0 190,511,093 0 190,511,093 0 190,511,093 0 190,511,093 0 190,511,093 0 190,511,093 0 190,511,093 0 190,511,093 0 190,511,093 0 190,511,093 0 190,511,093 0 190,511,093 0 190,511,093 0 190,511,093 0 190,511,093 0 190,511,093 0 190,511,093 0 190,511,093 0 190,511,093 0 190,511,093 0 190,511,093 0 190,511,093 0 190,511,093 0 190,511,093 0 190,511,093 0 190,511,093 0 190,511,093 0 190,511,093 0 190,511,093 0 190,511,093 0 190,511,093 0 190,511,093 0 190,511,093 0 190,511,093 0 190,511,093 0 190,511,093 0 190,511,093 0 190,511,093 0 190,511,093 0 190,511,093 0 190,511,093 0 190,511,093 0 190,511,093 0 190,511,093 0 190,511,093 0 190,511,093 0 190,511,093 0 190,511,093 0 190,511,093 0 190,511,093 0 190,511,093 0 190,511,093 0 190,511,093 0 190,511,093 0 190,511,093 0 190,511,093 0 190,511,093 0 190,511,093 0 190,511,093 0 190,511,093 0 190,511,093 0 190,511,093 0 190,511,093 0 190,511,093 0 190,511,093 0 190,511,093 0 190,511,093 0 190,511,093 0 190,511,093 0 190,511,093 0 190,511,093 0 190,511,093 0 190,511,093 0 190,511,093 0 190,511,093 0 190,511,093 0 190,511,093 0 190,511,093 0 190,511,093 0 190,511,093 0 190,511,093 0 190,511,093 0 190,511,093 0 190,511,093 0 190,511,093 0 190,511,093 0 190,511,093 0 190,511,093 0 190,511,093 0 190,511,093 0 190,511,093 0 190,511,093 0 190,511,093 0 190,511,093 0 190,511,093 0 190,511,093 0 190,511,093 0 190,511,093 0 190,511,093 0 190,511,093 0 190,511,093 0 190,511,093 0 190,511,093 0 190,511,093 0 190,511,093 0 190,511,093 0 190,511,093 0 190,511,093 0 190,511,093 |      |            |                                |                    |                   |                   |               | 282,375,098         |
| 98. 0119009097 FOREIGN MISSION: TEHRAN 111.854,200 78.656,893 190,511,093 0 190,511.099 0119009097 FOREIGN MISSION: TEL AVIV CHRISTIAN 0 13,485,977 81.019,293 224,705,270 0 224,705,270 0 190,0009 0119009098 FOREIGN MISSION: TEL AVIV CHRISTIAN 0 13,387,630 13,387,630 0 13,387,630 0 13,387,630 0 13,387,630 0 13,387,630 0 13,387,630 0 13,387,630 0 13,387,630 0 13,387,630 0 13,387,630 0 120,000,000 0 10,000,000 0 10,000,000 0 10,000,00                                                                                                                                                                                                                                                                                                                                                                                                                                                                                                                                                                                                                                                                                                                                                                                                                                                                                                                                                                                                                                                                                                                                                                                                                                                                                                                                                                                                                                                                                                                                                                                                                                                                            |      |            |                                |                    |                   |                   |               | 217,520,161         |
| 99.   0.119009097   FOREIGN MISSION: TEL AVIV CHRISTIAN   0   13,387,630   13,387,630   0   13,387,630   10.1019009099   POREIGN MISSION: TEL AVIV CHRISTIAN   0   13,387,630   13,387,630   0   13,387,630   0   13,387,630   10.1019009099   FOREIGN MISSION: TEL AVIV CHRISTIAN   0   10,000,000   0   0   0   0   0   0   0                                                                                                                                                                                                                                                                                                                                                                                                                                                                                                                                                                                                                                                                                                                                                                                                                                                                                                                                                                                                                                                                                                                                                                                                                                                                                                                                                                                                                                                                                                                                                                                                                                                                                                                                                                                                |      |            |                                |                    |                   |                   |               |                     |
| Top.   Dite   Top.   Foreign Mission: Tel. Aviv Christian   Dite   Dit   |      |            |                                |                    |                   |                   |               |                     |
| 101. 0119009099   FOREIGN MISSION: THE HAGUE   160,773,024   102,052,256   262,825,280   0   262,825,21                                                                                                                                                                                                                                                                                                                                                                                                                                                                                                                                                                                                                                                                                                                                                                                                                                                                                                                                                                                                                                                                                                                                                                                                                                                                                                                                                                                                                                                                                                                                                                                                                                                                                                                                                                                                                                                                                                                                                                                                                        |      |            |                                |                    |                   | •                 |               |                     |
| 102. 0119009100   FOREIGN MISSION: TOKYO   289.891.334   386.409.603   676.300.937   0   676.300.937   103. 0119009101   FOREIGN MISSION: TRIPOLI   114.714.606   54.278.083   168.992.689   0   168.992.681   104. 0119009102   FOREIGN MISSION: TUNIS   106.409.870   78.423.891   184.833.761   0   184.833.761   105. 0119009103   FOREIGN MISSION: WENNA   253.912.476   117.799.939   371.712.415   40.000.000   411.712.41   106. 0119009104   FOREIGN MISSION: WARSAW   120.380.607   84.860.233   205.240.840   0   205.240.84   107. 0119009105   FOREIGN MISSION: WARSAW   120.380.607   84.860.233   205.240.840   0   205.240.84   107. 0119009105   FOREIGN MISSION: WASHINGTON   549.688.980   811.192.955   730.881.935   0   730.881.935   0   730.881.935   108. 0119009106   FOREIGN MISSION: WINDHOEK   160.307.134   52.054.107   212.361.241   50.000.000   262.361.24   109. 0119009107   FOREIGN MISSION: YAOUNDE   144.577.150   64.315.201   208.892.351   0   208.892.351   10. 0119009108   FOREIGN MISSION: JUBA. SOUTH   109.643.336   54.263.480   163.906.816   0   163.906.816   112. 0119009110   FOREIGN MISSION: JUBA. SOUTH   109.643.336   54.263.480   163.906.816   0   163.906.816   112. 0119009110   FOREIGN MISSION: JUBA. SOUTH   109.643.336   54.263.480   163.906.816   0   163.906.816   113. 0119009111   FOREIGN MISSION: BEIGRADE, SERBIA   130.229.390   43.029.432   173.258.822   155.000.000   328.258.82   115. 0119009112   FOREIGN MISSION: BEIGRADE, SERBIA   130.229.390   43.029.432   173.258.822   155.000.000   328.258.82   115. 0119009115   FOREIGN MISSION: PRAQUE, CZECH   128.424.718   33.674.931   162.099.649   0   162.099.649   162.099.649   162.099.649   162.099.649   162.099.649   162.099.649   162.099.649   162.099.649   162.099.649   162.099.649   162.099.649   162.099.649   162.099.649   162.099.649   162.099.649   162.099.649   162.099.649   162.099.649   162.099.649   162.099.649   162.099.649   162.099.649   162.099.649   162.099.649   162.099.649   162.099.649   162.099.649   162.099.649   162.099.649   162.099.   |      |            |                                | -                  |                   |                   |               |                     |
| 103. 0119009101   FOREIGN MISSION: TRIPOLI   114.714.606   54.278.083   168.992.689   0   168.992.681   104. 0119009102   FOREIGN MISSION: TUNIS   106.409.870   78.423.891   184.833.761   0   184.833.761   10   109.09103   FOREIGN MISSION: WENNA   253.912.476   111.799.939   371.712.415   40.000.000   411.712.41   101.000104   FOREIGN MISSION: WARSAW   120.380.607   84.860.233   205.240.840   0   205.240.840   107. 0119009105   FOREIGN MISSION: WASHINGTON   549.688.980   181.192.955   730.881.935   0   730.881.935   0   730.881.935   0   730.881.935   0   730.881.935   0   730.881.935   0   730.881.935   0   730.881.935   0   730.881.935   0   730.881.935   0   730.881.935   0   730.881.935   0   730.881.935   0   730.881.935   0   730.881.935   0   730.881.935   0   730.881.935   0   730.881.935   0   730.881.935   0   730.881.935   0   730.881.935   0   730.881.935   0   730.881.935   0   730.881.935   0   730.881.935   0   730.881.935   0   730.881.935   0   730.881.935   0   730.881.935   0   730.881.935   0   730.881.935   0   730.881.935   0   730.881.935   0   730.881.935   0   730.881.935   0   730.881.935   0   730.881.935   0   730.881.935   0   730.881.935   0   730.881.935   0   730.881.935   0   730.881.935   0   730.881.935   0   730.881.935   0   730.881.935   0   730.881.935   0   730.881.935   0   730.881.935   0   730.881.935   0   730.881.935   0   730.881.935   0   730.881.935   0   730.881.935   0   730.881.935   0   730.881.935   0   730.881.935   0   730.881.935   0   730.881.935   0   730.881.935   0   730.881.935   0   730.881.935   0   730.881.935   0   730.881.935   0   730.881.935   0   730.881.935   0   730.881.935   0   730.881.935   0   730.881.935   0   730.881.935   0   730.881.935   0   730.881.935   0   730.881.935   0   730.881.935   0   730.881.935   0   730.881.935   0   730.881.935   0   730.881.935   0   730.881.935   0   730.881.935   0   730.881.935   0   730.881.935   0   730.881.935   0   730.881.935   0   730.881.935   0   730.881.935   0   730.881.935   0   730.88   |      |            |                                |                    |                   |                   |               |                     |
| 104. 0119009102   FOREIGN MISSION: TUNIS   106.409,870   78,423,891   184,833,761   0   184,833,761   105. 0119009103   FOREIGN MISSION: VIENNA   253,912,476   117,799,939   371,712,415   40,000,000   411,712,4   106. 0119009104   FOREIGN MISSION: WARSAW   120,380,607   84,860,233   205,240,840   0   205,240,840   107. 0119009105   FOREIGN MISSION: WASHINGTON   549,688,980   181,192,955   730,881,935   0   730,881,935   108. 0119009106   FOREIGN MISSION: WINDHOEK   160,307,134   52,054,107   212,361,241   50,000,000   262,341,241   109,0119009107   FOREIGN MISSION: ASACOF   0   0   0   0   0   0   0   0   0                                                                                                                                                                                                                                                                                                                                                                                                                                                                                                                                                                                                                                                                                                                                                                                                                                                                                                                                                                                                                                                                                                                                                                                                                                                                                                                                                                                                                                                                                         |      |            |                                |                    |                   |                   |               |                     |
| 105. 0119009103   FOREIGN MISSION: VIENNA   253,912,476   117,799,393   371,712,415   40,000,000   411,712,416   106. 0119009104   FOREIGN MISSION: WARSAW   120,380,607   84,860,233   205,240,840   0   205,240,841   107. 0119009105   FOREIGN MISSION: WASHINGTON   549,688,980   181,192,955   730,881,935   0   730,881,751   108. 0119009106   FOREIGN MISSION: WINDHOEK   160,307,134   52,054,107   212,361,241   50,000,000   262,361,241   109. 0119009107   FOREIGN MISSION: YAOUNDE   144,577,150   64,315,201   208,892,351   0   208,892,351   100. 0119009108   PERMANENT MISSION: ASACOF   0   0   0   0   0   0   0   0   0                                                                                                                                                                                                                                                                                                                                                                                                                                                                                                                                                                                                                                                                                                                                                                                                                                                                                                                                                                                                                                                                                                                                                                                                                                                                                                                                                                                                                                                                                  |      |            |                                |                    |                   |                   |               | 184,833,761         |
| 107.   0119009105   FOREIGN MISSION: WASHINGTON   549,688,980   181,192,955   730,881,935   0   730,881,935   108, 0119009106   FOREIGN MISSION: WINDHOEK   160,307,134   52,054,107   212,341,241   50,000,000   262,341,241   109, 0119009107   FOREIGN MISSION: YAOUNDE   144,577,150   64,315,201   208,892,351   0   208,892,351   0   208,892,351   0   208,892,351   0   208,892,351   0   0   0   0   0   0   0   0   0                                                                                                                                                                                                                                                                                                                                                                                                                                                                                                                                                                                                                                                                                                                                                                                                                                                                                                                                                                                                                                                                                                                                                                                                                                                                                                                                                                                                                                                                                                                                                                                                                                                                                                |      |            |                                |                    |                   | •                 |               | 411,712,415         |
| 108. 0119009106   FOREIGN MISSION: WINDHOEK   160,307,134   52,054,107   212,361,241   50,000,000   262,361,24   109. 0119009107   FOREIGN MISSION: YADUNDE   144,577,150   64,315,201   208,892,351   0   208,892,351   0   208,892,351   0   208,892,351   0   208,892,351   0   208,892,351   0   208,892,351   0   208,892,351   0   208,892,351   0   208,892,351   0   208,892,351   0   208,892,351   0   208,892,351   0   208,892,351   0   208,892,351   0   208,892,351   0   208,892,351   0   208,892,351   0   208,892,351   0   208,892,351   0   208,892,351   0   208,892,351   0   208,892,351   0   208,892,351   0   208,892,351   0   208,892,351   0   208,892,351   0   208,892,351   0   208,892,351   0   208,892,351   0   208,892,351   0   208,892,351   0   208,892,351   0   208,892,351   0   208,892,351   0   208,892,351   0   208,892,351   0   208,892,351   0   208,892,351   0   208,892,351   0   208,892,351   0   208,892,351   0   208,892,351   0   208,892,351   0   208,892,351   0   208,892,351   0   208,892,351   0   208,892,351   0   208,892,351   0   208,892,351   0   208,892,351   0   208,892,351   0   208,892,351   0   208,892,351   0   208,892,351   0   208,892,351   0   208,892,351   0   208,892,351   0   208,892,351   0   208,892,351   0   208,892,351   0   208,892,351   0   208,892,351   0   208,892,351   0   208,892,351   0   208,892,351   0   208,892,351   0   208,892,351   0   208,892,351   0   208,892,351   0   208,892,351   0   208,892,351   0   208,892,351   0   208,892,351   0   208,892,351   0   208,892,351   0   208,892,351   0   208,892,351   0   208,892,351   0   208,892,351   0   208,892,351   0   208,892,351   0   208,892,351   0   208,892,351   0   208,892,351   0   208,892,331,662,492   0   208,892,351   0   208,892,331,662,492   0   208,892,351   0   208,892,331,662,492   0   208,892,331,662,492   0   208,892,331,662,492   0   208,892,331,662,492   0   208,892,331,662,492   0   208,892,331,662,492   0   208,892,331,662,492   0   208,892,331,662,492   0   208,892,331,662,492   0   208,892   | 106. | 0119009104 | FOREIGN MISSION: WARSAW        | 120,380,607        | 84,860,233        | 205,240,840       | 0             | 205,240,840         |
| 109.   0119009107   FOREIGN MISSION: YAOUNDE   144.577,150   64.315,201   208,892,351   0   208,892,351   1   0   208,892,351   1   0   208,892,351   1   0   208,892,351   1   0   208,892,351   1   0   208,892,351   1   0   208,892,351   2   2   2   2   2   2   2   2   2                                                                                                                                                                                                                                                                                                                                                                                                                                                                                                                                                                                                                                                                                                                                                                                                                                                                                                                                                                                                                                                                                                                                                                                                                                                                                                                                                                                                                                                                                                                                                                                                                                                                                                                                                                                                                                                |      |            |                                |                    |                   |                   |               | 730,881,935         |
| 110.   0119009108   PERMANENT MISSION: ASACOF,   CARACAS                                                                                                                                                                                                                                                                                                                                                                                                                                                                                                                                                                                                                                                                                                                                                                                                                                                                                                                                                                                                                                                                                                                                                                                                                                                                                                                                                                                                                                                                                                                                                                                                                                                                                                                                                                                                                                                                                                                                                                                                                                                                       |      |            |                                |                    |                   |                   |               | 262,361,241         |
| 110. 0119009108                                                                                                                                                                                                                                                                                                                                                                                                                                                                                                                                                                                                                                                                                                                                                                                                                                                                                                                                                                                                                                                                                                                                                                                                                                                                                                                                                                                                                                                                                                                                                                                                                                                                                                                                                                                                                                                                                                                                                                                                                                                                                                                |      |            |                                | 144,5//,150        | 64,315,201        |                   |               | 208,892,351         |
| 111.   0119009109   SUDAN   109,643,336   54,263,480   163,906,816   0   163,906,8   120,0119009110   FOREIGN MISSIONS: ABU DHABI   129,761,101   107,270,518   237,031,619   0   237,031,619   0   237,031,619   0   237,031,619   0   237,031,619   0   237,031,619   0   237,031,619   0   237,031,619   0   237,031,619   0   237,031,619   0   237,031,619   0   237,031,619   0   237,031,619   0   237,031,619   0   237,031,619   0   237,031,619   0   237,031,619   0   237,031,619   0   237,031,619   0   237,031,619   0   237,031,619   0   237,031,619   0   237,031,619   0   237,031,619   0   237,031,619   0   237,031,619   0   237,031,619   0   237,031,619   0   237,031,619   0   237,031,619   0   237,031,619   0   237,031,619   0   237,031,619   0   237,031,619   0   237,031,619   0   237,031,619   0   237,031,619   0   237,031,619   0   237,031,619   0   237,031,619   0   237,031,619   0   237,031,619   0   237,031,619   0   237,031,619   0   237,031,619   0   237,031,619   0   237,031,619   0   237,031,619   0   237,031,619   0   237,031,619   0   237,031,619   0   237,031,619   0   237,031,619   0   237,031,619   0   237,031,619   0   237,031,619   0   237,031,619   0   237,031,619   0   237,031,619   0   237,031,619   0   237,031,619   0   237,031,619   0   237,031,619   0   237,031,619   0   237,031,619   0   237,031,619   0   237,031,619   0   237,031,619   0   237,031,619   0   237,031,619   0   237,031,619   0   237,031,619   0   237,031,619   0   237,031,619   0   237,031,619   0   237,031,619   0   237,031,619   0   237,031,619   0   237,031,619   0   237,031,619   0   237,031,619   0   237,031,619   0   237,031,619   0   237,031,619   0   237,031,619   0   237,031,619   0   237,031,619   0   237,031,619   0   237,031,619   0   237,031,619   0   237,031,619   0   237,031,619   0   237,031,619   0   237,031,619   0   237,031,619   0   237,031,619   0   237,031,619   0   237,031,619   0   237,031,619   0   237,031,619   0   237,031,619   0   237,031,619   0   237,031,619   0   237,031,619   0   237,031,619    | 110. | 0119009108 | CARACAS                        | 0                  | 0                 | 0                 | 0             | 0                   |
| 112.   0119009110   FOREIGN MISSIONS: ABU DHABI   129,761,101   107,270,518   237,031,619   0   237,031,619   1   1   1   1   1   1   1   1   1                                                                                                                                                                                                                                                                                                                                                                                                                                                                                                                                                                                                                                                                                                                                                                                                                                                                                                                                                                                                                                                                                                                                                                                                                                                                                                                                                                                                                                                                                                                                                                                                                                                                                                                                                                                                                                                                                                                                                                                | 111. | 0119009109 |                                | 109,643,336        |                   | 163,906,816       | 0             | 163,906,816         |
| 113.   0119009111   MALAWI   123,931,837   19,920,593   143,852,430   0   143,852,430   143,852,430   0   143,852,430   143,852,430   0   143,852,430   143,852,430   0   143,852,430   143,852,430   0   143,852,430   143,029,432   173,258,822   155,000,000   328,258,822   155,000,000   328,258,822   155,000,000   328,258,823   150,010,000   328,258,823   150,010,000   328,258,823   150,010,000   328,258,823   150,010,000   328,258,823   150,000,000   328,258,823   150,000,000   328,258,823   150,000,000   328,258,823   150,000,000   328,258,823   150,000,000   328,258,823   150,000,000   328,258,823   162,099,649   0   162,099,649   0   162,099,649   0   186,840,969   0   186,840,969   0   186,840,969   0   186,840,969   0   186,840,969   0   186,840,969   0   186,840,969   0   186,840,969   0   186,840,969   0   186,840,969   0   186,840,969   0   186,840,969   0   186,840,969   0   186,840,969   0   186,840,969   0   186,840,969   0   186,840,969   0   186,840,969   0   186,840,969   0   186,840,969   0   186,840,969   0   186,840,969   0   186,840,969   0   186,840,969   0   186,840,969   0   186,840,969   0   186,840,969   0   186,840,969   0   186,840,969   0   186,840,969   0   186,840,969   0   186,840,969   0   186,840,969   0   186,840,969   0   186,840,969   0   186,840,969   0   186,840,969   0   186,840,969   0   186,840,969   0   186,840,969   0   186,840,969   0   186,840,969   0   186,840,969   0   186,840,969   0   186,840,969   0   186,840,969   0   186,840,969   0   186,840,969   0   186,840,969   0   186,840,969   0   186,840,969   0   186,840,969   0   186,840,969   0   186,840,969   0   186,840,969   0   186,840,969   0   186,840,969   0   186,840,969   0   186,840,969   0   186,840,969   0   186,840,969   0   186,840,969   0   186,840,969   0   186,840,969   0   186,840,969   0   186,840,969   0   186,840,969   0   186,840,969   0   186,840,969   0   186,840,969   0   186,840,969   0   186,840,969   0   186,840,969   0   186,840,969   0   186,840,969   0   186,840,969   0   186,840,969      | 112. | 0119009110 | FOREIGN MISSIONS: ABU DHABI    | 129,761,101        | 107,270,518       | 237,031,619       | 0             | 237,031,619         |
| 114.         0119009112         FOREIGN MISSION: BELGRADE, SERBIA         130,229,390         43,029,432         173,258,822         155,000,000         328,258,82           115.         0119009115         FOREIGN MISSION: PRAQUE, CZECH REPUBLIC         128,424,718         33,674,931         162,099,649         0         162,099,649         0         162,099,649         0         162,099,649         0         162,099,649         0         162,099,649         0         162,099,649         0         162,099,649         0         162,099,649         0         162,099,649         0         162,099,649         0         162,099,649         0         162,099,649         0         162,099,649         0         186,840,969         0         186,840,969         0         186,840,969         0         186,840,969         0         186,840,969         0         186,840,969         0         186,840,969         0         186,840,969         0         186,840,969         0         186,840,969         0         186,840,969         0         186,840,969         0         186,840,969         0         186,840,969         0         186,840,969         0         186,840,969         0         186,840,969         0         186,840,969         0         186,840,969         0         186,840,969<                                                                                                                                                                                                                                                                                                                                                                                                                                                                                                                                                                                                                                                                                                                                                                                | 113. | 0119009111 |                                | 123,931,837        | 19,920,593        | 143,852,430       | 0             | 143,852,430         |
| 115.   0119009115   REPUBLIC   128.424,718   33,674,931   162,099,649   0   162,099,649   162,099,649   162,099,649   162,099,649   162,099,649   162,099,649   162,099,649   162,099,649   162,099,649   162,099,649   162,099,649   162,099,649   162,099,649   162,099,649   162,099,649   162,099,649   162,099,649   162,099,649   162,099,649   162,099,649   162,099,649   162,099,649   162,099,649   162,099,649   162,099,649   162,099,649   162,099,649   162,099,649   162,099,649   162,099,649   162,099,649   162,099,649   162,099,649   162,099,649   162,099,649   162,099,649   162,099,649   162,099,649   162,099,649   162,099,649   162,099,649   162,099,649   162,099,649   162,099,649   162,099,649   162,099,649   162,099,649   162,099,649   162,099,649   162,099,649   162,099,649   162,099,649   162,099,649   162,099,649   162,099,649   162,099,649   162,099,649   162,099,649   162,099,649   162,099,649   162,099,649   162,099,649   162,099,649   162,099,649   162,099,649   162,099,649   162,099,649   162,099,649   162,099,649   162,099,649   162,099,649   162,099,649   162,099,649   162,099,649   162,099,649   162,099,649   162,099,649   162,099,649   162,099,649   162,099,649   162,099,649   162,099,649   162,099,649   162,099,649   162,099,649   162,099,649   162,099,649   162,099,649   162,099,649   162,099,649   162,099,649   162,099,649   162,099,649   162,099,649   162,099,649   162,099,649   162,099,649   162,099,649   162,099,649   162,099,649   162,099,649   162,099,649   162,099,649   162,099,649   162,099,649   162,099,649   162,099,649   162,099,649   162,099,649   162,099,649   162,099,649   162,099,649   162,099,649   162,099,649   162,099,649   162,099,649   162,099,649   162,099,649   162,099,649   162,099,649   162,099,649   162,099,649   162,099,649   162,099,649   162,099,649   162,099,649   162,099,649   162,099,649   162,099,649   162,099,649   162,099,649   162,099,649   162,099,649   162,099,649   162,099,649   162,099,649   162,099,649   162,099,649   162,099,649   162,099,649   162,099,   | 114. | 0119009112 |                                | 130,229,390        | 43,029,432        | 173,258,822       | 155,000,000   | 328,258,822         |
| 116.         0119009116         FOREIGN MISSION: VATICAN         149,245,129         37,595,840         186,840,969         0         186,840,969           117.         0119009117         CONSOLATE GENERAL: SAO PAULO, BRAZIL         112,832,902         37,195,623         150,028,525         0         150,028,52           118.         0119009118         CONSOLATE GENERAL: FRANKFURT, GERMANY         152,859,545         31,793,189         184,652,734         0         184,652,73           119.         0119009119         FOREIGN MISSION: COLOMBO, SRI-LANKA         94,872,305         34,585,256         129,457,561         0         129,457,561           120.         0119009120         FOREIGN MISSION: DOHA, QATAR         119,223,908         31,362,427         150,586,335         0         150,586,33           121.         0119009121         PERMANENT MISSION: D-8 SECRETARIAT, ISTABUL, TURKEY         0         0         0         0           122.         0119009122         PERMANENT REPRESENTATION: ECOWAS, ABUJA         85,620,979         18,817,456         104,438,435         0         104,438,435                                                                                                                                                                                                                                                                                                                                                                                                                                                                                                                                                                                                                                                                                                                                                                                                                                                                                                                                                                          | 115. | 0119009115 |                                | 128,424,718        | 33,674,931        | 162,099,649       | 0             | 162,099,649         |
| 117.       0119009117       CONSOLATE GENERAL: SAO PAULO, BRAZIL       112,832,902       37,195,623       150,028,525       0       150,028,525         118.       0119009118       CONSOLATE GENERAL: FRANKFURT, GERMANY       152,859,545       31,793,189       184,652,734       0       184,652,73         119.       0119009119       FOREIGN MISSION: COLOMBO, SRI-LANKA       94,872,305       34,585,256       129,457,561       0       129,457,561         120.       0119009120       FOREIGN MISSION: DOHA, QATAR       119,223,908       31,362,427       150,586,335       0       150,586,335         121.       0119009121       PERMANENT MISSION: D-8 SECRETARIAT, ISTABUL, TURKEY       0       0       0         122.       0119009122       PERMANENT REPRESENTATION: ECOWAS, ABUJA       85,620,979       18,817,456       104,438,435       0       104,438,435                                                                                                                                                                                                                                                                                                                                                                                                                                                                                                                                                                                                                                                                                                                                                                                                                                                                                                                                                                                                                                                                                                                                                                                                                                        | 116. | 0119009116 |                                | 149.245.129        | 37.595.840        | 186.840.969       | 0             | 186,840,969         |
| 118.   0119009118   CONSOLATE GENERAL: FRANKFURT,   152,859,545   31,793,189   184,652,734   0   184,652,734   19.   0119009119   FOREIGN MISSION: COLOMBO, SRI-                                                                                                                                                                                                                                                                                                                                                                                                                                                                                                                                                                                                                                                                                                                                                                                                                                                                                                                                                                                                                                                                                                                                                                                                                                                                                                                                                                                                                                                                                                                                                                                                                                                                                                                                                                                                                                                                                                                                                               |      |            | CONSOLATE GENERAL: SAO PAULO,  |                    |                   |                   |               | 150,028,525         |
| 119.   0119009119   FOREIGN MISSION: COLOMBO, SRI-<br>  LANKA                                                                                                                                                                                                                                                                                                                                                                                                                                                                                                                                                                                                                                                                                                                                                                                                                                                                                                                                                                                                                                                                                                                                                                                                                                                                                                                                                                                                                                                                                                                                                                                                                                                                                                                                                                                                                                                                                                                                                                                                                                                                  |      |            |                                |                    |                   |                   |               |                     |
| 119.         0119009119         LANKA         94,872,305         34,585,256         129,457,561         0         129,457,561           120.         0119009120         FOREIGN MISSION: DOHA, QATAR         119,223,908         31,362,427         150,586,335         0         150,586,335           121.         0119009121         PERMANENT MISSION: D-8 SECRETARIAT, ISTABUL, TURKEY         0         0         0         0           122.         0119009122         PERMANENT REPRESENTATION: ECOWAS, ABUJA         85,620,979         18,817,456         104,438,435         0         104,438,435                                                                                                                                                                                                                                                                                                                                                                                                                                                                                                                                                                                                                                                                                                                                                                                                                                                                                                                                                                                                                                                                                                                                                                                                                                                                                                                                                                                                                                                                                                                  | 118. | 0119009118 | GERMANY                        | 152,859,545        | 31,/93,189        | 184,652,/34       | 0             | 184,652,/34         |
| 121.         0119009121         PERMANENT MISSION: D-8 SECRETARIAT, ISTABUL, TURKEY         0         0         0         0         0         0         0         104,438,435         0         104,438,435         0         104,438,435         0         104,438,435         0         104,438,435         0         104,438,435         0         104,438,435         0         104,438,435         0         104,438,435         0         104,438,435         0         104,438,435         0         104,438,435         0         104,438,435         0         104,438,435         0         104,438,435         0         104,438,435         0         104,438,435         0         104,438,435         0         104,438,435         0         104,438,435         0         104,438,435         0         104,438,435         0         104,438,435         0         104,438,435         0         104,438,435         0         104,438,435         0         104,438,435         0         104,438,435         0         104,438,435         0         104,438,435         0         104,438,435         0         104,438,435         0         104,438,435         0         104,438,435         0         104,438,435         0         104,438,435         0         104,438,435         0                                                                                                                                                                                                                                                                                                                                                                                                                                                                                                                                                                                                                                                                                                                                                                                                                | 119. | 0119009119 |                                | 94,872,305         | 34,585,256        | 129,457,561       | 0             | 129,457,561         |
| 122. 0119009122 SECRETARIAT, ISTABUL, TURKEY  122. 0119009122 PERMANENT REPRESENTATION: ECOWAS, ABUJA  85,620,979 18,817,456 104,438,435 0 104,438,435                                                                                                                                                                                                                                                                                                                                                                                                                                                                                                                                                                                                                                                                                                                                                                                                                                                                                                                                                                                                                                                                                                                                                                                                                                                                                                                                                                                                                                                                                                                                                                                                                                                                                                                                                                                                                                                                                                                                                                         | 120. | 0119009120 | FOREIGN MISSION: DOHA, QATAR   | 119,223,908        | 31,362,427        | 150,586,335       | 0             | 150,586,335         |
| 122. 0119009122 PERMANENT REPRESENTATION: 85,620,979 18,817,456 <b>104,438,435</b> 0 <b>104,438,435</b>                                                                                                                                                                                                                                                                                                                                                                                                                                                                                                                                                                                                                                                                                                                                                                                                                                                                                                                                                                                                                                                                                                                                                                                                                                                                                                                                                                                                                                                                                                                                                                                                                                                                                                                                                                                                                                                                                                                                                                                                                        | 121. | 0119009121 |                                | 0                  | 0                 | 0                 | 0             | 0                   |
|                                                                                                                                                                                                                                                                                                                                                                                                                                                                                                                                                                                                                                                                                                                                                                                                                                                                                                                                                                                                                                                                                                                                                                                                                                                                                                                                                                                                                                                                                                                                                                                                                                                                                                                                                                                                                                                                                                                                                                                                                                                                                                                                | 122. | 0119009122 | PERMANENT REPRESENTATION:      | 85,620,979         | 18,817,456        | 104,438,435       | 0             | 104,438,435         |
|                                                                                                                                                                                                                                                                                                                                                                                                                                                                                                                                                                                                                                                                                                                                                                                                                                                                                                                                                                                                                                                                                                                                                                                                                                                                                                                                                                                                                                                                                                                                                                                                                                                                                                                                                                                                                                                                                                                                                                                                                                                                                                                                | 123. | 0119009123 | FOREIGN MISSION: AMMAN, JORDAN | 215,642,791        | 94,490,406        | 310,133,197       | 0             | 310,133,197         |

| NO   | CODE       | MDA                                   | TOTAL<br>PERSONNEL | TOTAL<br>OVERHEAD | TOTAL<br>OVERHEAD | TOTAL CAPITAL | TOTAL<br>ALLOCATION |
|------|------------|---------------------------------------|--------------------|-------------------|-------------------|---------------|---------------------|
| 124. | 0119009124 | FOREIGN MISSION: GUANGZHOU,<br>CHINA  | 148,731,834        | 34,898,879        | 183,630,713       | 0             | 183,630,713         |
| 125. | 0119009125 | CONSULAR MISSION: MAROUA,<br>CAMEROON | 0                  | 0                 | 0                 | 0             | 0                   |
|      |            |                                       | 24 851 487 467     | 14 588 408 782    | 39 440 096 249    | 7 074 224 740 | 46 516 323 009      |