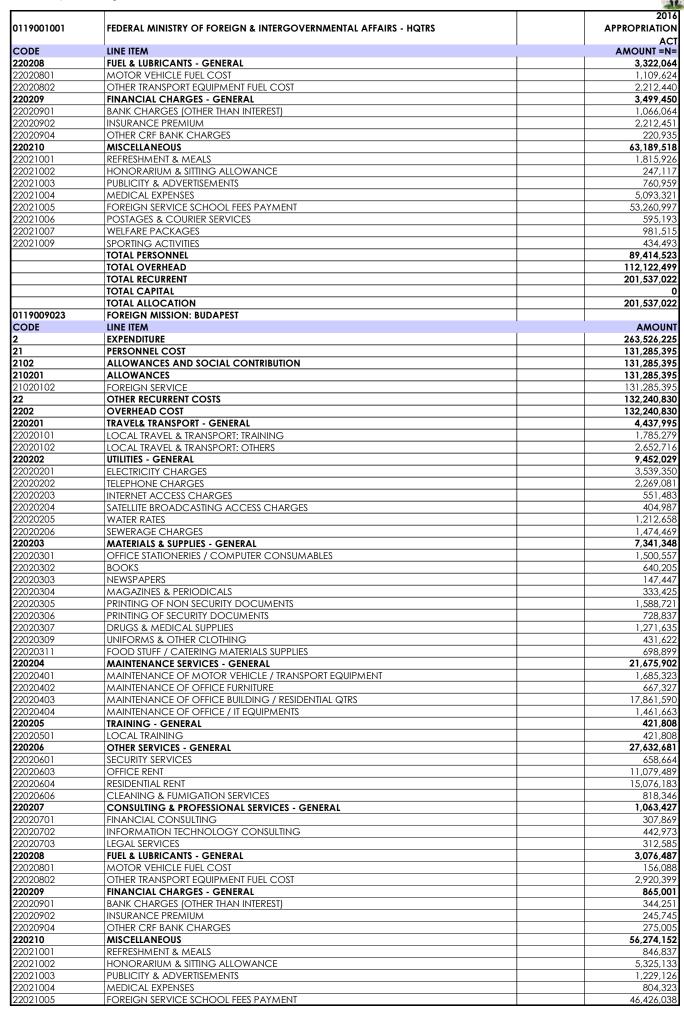

-------------|---------------------|
| 124. | 0119009124 | FOREIGN MISSION: GUANGZHOU,<br>CHINA  | 148,731,834        | 34,898,879        | 183,630,713       | 0             | 183,630,713         |
| 125. | 0119009125 | CONSULAR MISSION: MAROUA,<br>CAMEROON | 0                  | 0                 | 0                 | 0             | 0                   |
|      |            |                                       | 24 851 487 467     | 14 588 408 782    | 39 440 096 249    | 7 074 224 740 | 46 516 323 009      |





NEW

11,250,000

**AMOUNT** 

96.557.085

ENTERPRISE VIRTUAL PRIVATE NETWORK (VPN)

FOREIGN SERVICE ACADEMY (FSA)

LINE ITEM

**EXPENDITURE** 

TAC8014691

0119003001

CODE



























78,001,512

**ALLOWANCES AND SOCIAL CONTRIBUTION** 

2102









































































2.553.010

SEWERAGE CHARGES

2020206

































220204

**MAINTENANCE SERVICES - GENERAL** 



4,247,643

































2020206



3.483.330

















458.68

MOTOR VEHICLE FUEL COST

2020801











2020205



96.529





|            |                                                                 | 2016          |
|------------|-----------------------------------------------------------------|---------------|
| 0119001001 | FEDERAL MINISTRY OF FOREIGN & INTERGOVERNMENTAL AFFAIRS - HQTRS | APPROPRIATION |
|            |                                                                 | ACT           |
| CODE       | LINE ITEM                                                       | AM