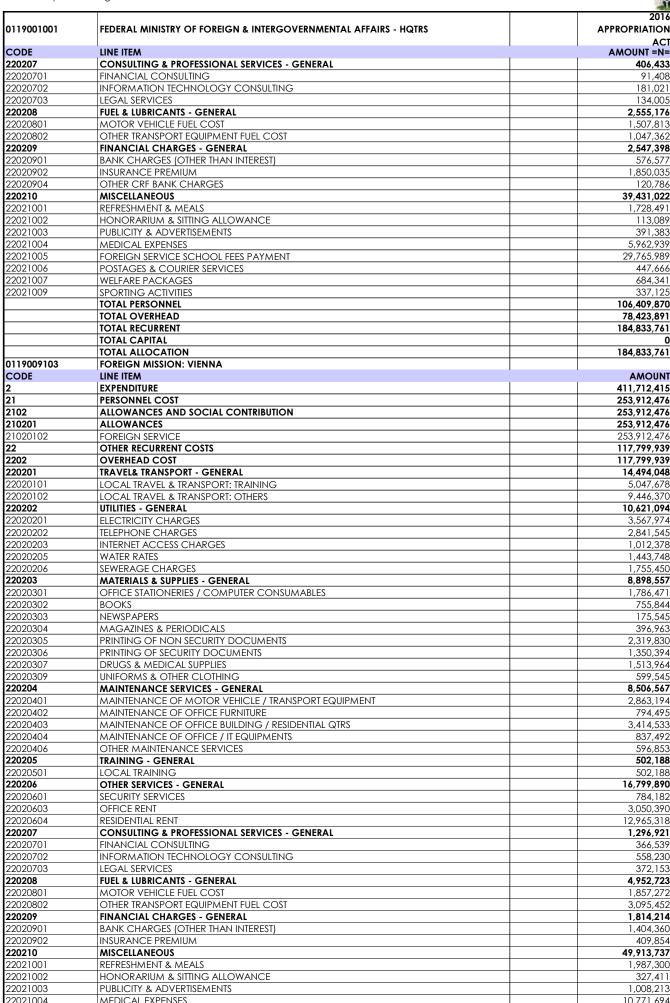

| 177   1019/00062   1019/00062   1019/00062   1019/00062   1019/00062   1019/00062   1019/00062   1019/00062   1019/00062   1019/00062   1019/00062   1019/00062   1019/00062   1019/00062   1019/00062   1019/00062   1019/00062   1019/00062   1019/00062   1019/00062   1019/00062   1019/00062   1019/00062   1019/00062   1019/00062   1019/00062   1019/00062   1019/00062   1019/00062   1019/00062   1019/00062   1019/00062   1019/00062   1019/00062   1019/00062   1019/00062   1019/00062   1019/00062   1019/00062   1019/00062   1019/00062   1019/00062   1019/00062   1019/00062   1019/00062   1019/00062   1019/00062   1019/00062   1019/00062   1019/00062   1019/00062   1019/00062   1019/00062   1019/00062   1019/00062   1019/00062   1019/00062   1019/00062   1019/00062   1019/00062   1019/00062   1019/00062   1019/00062   1019/00062   1019/00062   1019/00062   1019/00062   1019/00062   1019/00062   1019/00062   1019/00062   1019/00062   1019/00062   1019/00062   1019/00062   1019/00062   1019/00062   1019/00062   1019/00062   1019/00062   1019/00062   1019/00062   1019/00062   1019/00062   1019/00062   1019/00062   1019/00062   1019/00062   1019/00062   1019/00062   1019/00062   1019/00062   1019/00062   1019/00062   1019/00062   1019/00062   1019/00062   1019/00062   1019/00062   1019/00062   1019/00062   1019/00062   1019/00062   1019/00062   1019/00062   1019/00062   1019/00062   1019/00062   1019/00062   1019/00062   1019/00062   1019/00062   1019/00062   1019/00062   1019/00062   1019/00062   1019/00062   1019/00062   1019/00062   1019/00062   1019/00062   1019/00062   1019/00062   1019/00062   1019/00062   1019/00062   1019/00062   1019/00062   1019/00062   1019/00062   1019/00062   1019/00062   1019/00062   1019/00062   1019/00062   1019/00062   1019/00062   1019/00062   1019/00062   1019/00062   1019/00062   1019/00062   1019/00062   1019/00062   1019/00062   1019/00062   1019/00062   1019/00062   1019/00062   1019/00062   1019/00062   1019/00062   1019/00062   1019/00062   1019/00062   1019/00062   1019/00062   | NO   | CODE       | MDA                            | TOTAL<br>PERSONNEL | TOTAL<br>OVERHEAD | TOTAL<br>OVERHEAD | TOTAL CAPITAL | TOTAL<br>ALLOCATION |
|--------------------------------------------------------------------------------------------------------------------------------------------------------------------------------------------------------------------------------------------------------------------------------------------------------------------------------------------------------------------------------------------------------------------------------------------------------------------------------------------------------------------------------------------------------------------------------------------------------------------------------------------------------------------------------------------------------------------------------------------------------------------------------------------------------------------------------------------------------------------------------------------------------------------------------------------------------------------------------------------------------------------------------------------------------------------------------------------------------------------------------------------------------------------------------------------------------------------------------------------------------------------------------------------------------------------------------------------------------------------------------------------------------------------------------------------------------------------------------------------------------------------------------------------------------------------------------------------------------------------------------------------------------------------------------------------------------------------------------------------------------------------------------------------------------------------------------------------------------------------------------------------------------------------------------------------------------------------------------------------------------------------------------------------------------------------------------------------------------------------------------|------|------------|--------------------------------|--------------------|-------------------|-------------------|---------------|---------------------|
| 58.   DITSPORTS   POMECH MASSION: EDITSCIAN   10.255.779   41.59.840   146.896.819   0.166.896.819   0.166.896.819   0.166.896.819   0.166.896.819   0.166.896.819   0.166.896.819   0.166.896.819   0.166.896.819   0.166.896.819   0.166.896.819   0.166.896.819   0.166.896.819   0.166.896.819   0.166.896.819   0.166.896.819   0.166.896.819   0.166.896.819   0.166.819   0.166.819   0.166.819   0.166.819   0.166.819   0.166.819   0.166.819   0.166.819   0.166.819   0.166.819   0.166.819   0.166.819   0.166.819   0.166.819   0.166.819   0.166.819   0.166.819   0.166.819   0.166.819   0.166.819   0.166.819   0.166.819   0.166.819   0.166.819   0.166.819   0.166.819   0.166.819   0.166.819   0.166.819   0.166.819   0.166.819   0.166.819   0.166.819   0.166.819   0.166.819   0.166.819   0.166.819   0.166.819   0.166.819   0.166.819   0.166.819   0.166.819   0.166.819   0.166.819   0.166.819   0.166.819   0.166.819   0.166.819   0.166.819   0.166.819   0.166.819   0.166.819   0.166.819   0.166.819   0.166.819   0.166.819   0.166.819   0.166.819   0.166.819   0.166.819   0.166.819   0.166.819   0.166.819   0.166.819   0.166.819   0.166.819   0.166.819   0.166.819   0.166.819   0.166.819   0.166.819   0.166.819   0.166.819   0.166.819   0.166.819   0.166.819   0.166.819   0.166.819   0.166.819   0.166.819   0.166.819   0.166.819   0.166.819   0.166.819   0.166.819   0.166.819   0.166.819   0.166.819   0.166.819   0.166.819   0.166.819   0.166.819   0.166.819   0.166.819   0.166.819   0.166.819   0.166.819   0.166.819   0.166.819   0.166.819   0.166.819   0.166.819   0.166.819   0.166.819   0.166.819   0.166.819   0.166.819   0.166.819   0.166.819   0.166.819   0.166.819   0.166.819   0.166.819   0.166.819   0.166.819   0.166.819   0.166.819   0.166.819   0.166.819   0.166.819   0.166.819   0.166.819   0.166.819   0.166.819   0.166.819   0.166.819   0.166.819   0.166.819   0.166.819   0.166.819   0.166.819   0.166.819   0.166.819   0.166.819   0.166.819   0.166.819   0.166.819   0.166.819   0.166.819   0.166.819   0.166.8   | 57.  | 0119009053 | FOREIGN MISSION: KIGALI RWANDA | 1                  |                   |                   | l ol          | 127,394,489         |
| 60.   019000965   FORESCIA MISSION FUNAL QUARTER   136-044-056   83.244-217   179.2281   70.0000097   70.000097   70.000097   70.000097   70.000097   70.000097   70.000097   70.000097   70.000097   70.000097   70.000097   70.000097   70.000097   70.000097   70.000097   70.000097   70.000097   70.000097   70.000097   70.000097   70.000097   70.000097   70.000097   70.000097   70.000097   70.000097   70.000097   70.000097   70.000097   70.000097   70.000097   70.000097   70.000097   70.000097   70.000097   70.000097   70.000097   70.000097   70.000097   70.000097   70.000097   70.000097   70.000097   70.000097   70.000097   70.000097   70.000097   70.000097   70.000097   70.000097   70.000097   70.000097   70.000097   70.000097   70.000097   70.000097   70.000097   70.000097   70.000097   70.000097   70.000097   70.000097   70.000097   70.000097   70.000097   70.000097   70.000097   70.000097   70.000097   70.000097   70.000097   70.000097   70.000097   70.000097   70.000097   70.000097   70.000097   70.000097   70.000097   70.000097   70.000097   70.000097   70.000097   70.000097   70.000097   70.000097   70.000097   70.000097   70.000097   70.000097   70.000097   70.000097   70.000097   70.000097   70.000097   70.000097   70.000097   70.000097   70.000097   70.000097   70.000097   70.000097   70.000097   70.000097   70.000097   70.000097   70.000097   70.000097   70.000097   70.000097   70.000097   70.000097   70.000097   70.000097   70.000097   70.000097   70.000097   70.000097   70.000097   70.000097   70.000097   70.000097   70.000097   70.000097   70.000097   70.000097   70.000097   70.000097   70.000097   70.000097   70.000097   70.000097   70.000097   70.000097   70.000097   70.000097   70.000097   70.000097   70.000097   70.000097   70.000097   70.000097   70.000097   70.000097   70.000097   70.000097   70.000097   70.000097   70.000097   70.000097   70.000097   70.000097   70.000097   70.000097   70.000097   70.000097   70.000097   70.000097   70.000097   70.000097   70.000097   70.000097   70.000097    |      |            |                                |                    |                   | 166,805,619       | 0             | 166,805,619         |
| Ed.   DI INDODOS   FOREIGN MISSION LIBRAPILLE   13.68.075 68   17.57.06.16   19.57.06.16   0. 1957.70.0                                                                                                                                                                                                                                                                                                                                                                                                                                                                                                                                                                                                                                                                                                                                                                                                                                                                                                                                                                                                                                                                                                                                                                                                                                                                                                                                                                                                                                                                                                                                                                                                                                                                                                                                                                                                                                                                                                                                                                                                                        | 59.  | 0119009055 |                                | 112,815,571        |                   |                   |               | 212,698,183         |
| 1907   1907   1907   1907   1907   1907   1907   1907   1907   1907   1907   1907   1907   1907   1907   1907   1907   1907   1907   1907   1907   1907   1907   1907   1907   1907   1907   1907   1907   1907   1907   1907   1907   1907   1907   1907   1907   1907   1907   1907   1907   1907   1907   1907   1907   1907   1907   1907   1907   1907   1907   1907   1907   1907   1907   1907   1907   1907   1907   1907   1907   1907   1907   1907   1907   1907   1907   1907   1907   1907   1907   1907   1907   1907   1907   1907   1907   1907   1907   1907   1907   1907   1907   1907   1907   1907   1907   1907   1907   1907   1907   1907   1907   1907   1907   1907   1907   1907   1907   1907   1907   1907   1907   1907   1907   1907   1907   1907   1907   1907   1907   1907   1907   1907   1907   1907   1907   1907   1907   1907   1907   1907   1907   1907   1907   1907   1907   1907   1907   1907   1907   1907   1907   1907   1907   1907   1907   1907   1907   1907   1907   1907   1907   1907   1907   1907   1907   1907   1907   1907   1907   1907   1907   1907   1907   1907   1907   1907   1907   1907   1907   1907   1907   1907   1907   1907   1907   1907   1907   1907   1907   1907   1907   1907   1907   1907   1907   1907   1907   1907   1907   1907   1907   1907   1907   1907   1907   1907   1907   1907   1907   1907   1907   1907   1907   1907   1907   1907   1907   1907   1907   1907   1907   1907   1907   1907   1907   1907   1907   1907   1907   1907   1907   1907   1907   1907   1907   1907   1907   1907   1907   1907   1907   1907   1907   1907   1907   1907   1907   1907   1907   1907   1907   1907   1907   1907   1907   1907   1907   1907   1907   1907   1907   1907   1907   1907   1907   1907   1907   1907   1907   1907   1907   1907   1907   1907   1907   1907   1907   1907   1907   1907   1907   1907   1907   1907   1907   1907   1907   1907   1907   1907   1907   1907   1907   1907   1907   1907   1907   1907   1907   1907   1907   1907   1907   1907   1907   1907   1907   1907   1907   1907      |      |            |                                |                    |                   |                   |               | 219,289,305         |
| 53. 1019090909   Disposition   |      |            |                                |                    |                   |                   |               |                     |
| 54. DI 19070950   FORERON MISSION: LONDON   61.563.192   497.575.787   1026.337.33   0.1026.337.13     56. DI 19070950   FORERON MISSION: LONDON   61.563.192   497.575.787   1026.337.33   0.1026.337.13     56. DI 19070950   FORERON MISSION: LUMADON   72.575.27   72.575.787   1026.337.33   0.1026.337.13     57. DI 19070950   FORERON MISSION: LUMADON   72.575.27   72.775.802   12.975.10   72.775.27   72.775.802   72.775.77   72.775.802   72.775.802   72.775.802   72.775.802   72.775.802   72.775.802   72.775.802   72.775.802   72.775.802   72.775.802   72.775.802   72.775.802   72.775.802   72.775.802   72.775.802   72.775.802   72.775.802   72.775.802   72.775.802   72.775.802   72.775.802   72.775.802   72.775.802   72.775.802   72.775.802   72.775.802   72.775.802   72.775.802   72.775.802   72.775.802   72.775.802   72.775.802   72.775.802   72.775.802   72.775.802   72.775.802   72.775.802   72.775.802   72.775.802   72.775.802   72.775.802   72.775.802   72.775.802   72.775.802   72.775.802   72.775.802   72.775.802   72.775.802   72.775.802   72.775.802   72.775.802   72.775.802   72.775.802   72.775.802   72.775.802   72.775.802   72.775.802   72.775.802   72.775.802   72.775.802   72.775.802   72.775.802   72.775.802   72.775.802   72.775.802   72.775.802   72.775.802   72.775.802   72.775.802   72.775.802   72.775.802   72.775.802   72.775.802   72.775.802   72.775.802   72.775.802   72.775.802   72.775.802   72.775.802   72.775.802   72.775.802   72.775.802   72.775.802   72.775.802   72.775.802   72.775.802   72.775.802   72.775.802   72.775.802   72.775.802   72.775.802   72.775.802   72.775.802   72.775.802   72.775.802   72.775.802   72.775.802   72.775.802   72.775.802   72.775.802   72.775.802   72.775.802   72.775.802   72.775.802   72.775.802   72.775.802   72.775.802   72.775.802   72.775.802   72.775.802   72.775.802   72.775.802   72.775.802   72.775.802   72.775.802   72.775.802   72.775.802   72.775.802   72.775.802   72.775.802   72.775.802   72.775.802   72.775.802   72.775.802   72.77   |      |            |                                |                    |                   |                   |               |                     |
| 565   DI PODOPO                                                                                                                                                                                                                                                                                                                                                                                                                                                                                                                                                                                                                                                                                                                                                                                                                                                                                                                                                                                                                                                                                                                                                                                                                                                                                                                                                                                                                                                                                                                                                                                                                                                                                                                                                                                                                                                                                                                                                                                                                                                                                                                |      |            |                                |                    |                   |                   |               |                     |
| 67.   1019009073   TORRIGH MUSSIONE MAJARID   225.52.23   14.19.19.51   37.44.62.123   0. 0. 183.249.346   19.1900945   FOREIGN MUSSIONE MAJARID   225.52.232   14.19.19.51   37.44.62.123   0. 181.729.97   0. 181.729.97   0. 181.729.97   0. 181.729.97   0. 181.729.97   0. 181.729.97   0. 181.729.97   0. 181.729.97   0. 181.729.97   0. 181.729.97   0. 181.729.97   0. 181.729.97   0. 181.729.97   0. 181.729.97   0. 181.729.97   0. 181.729.97   0. 181.729.97   0. 181.729.97   0. 181.729.97   0. 181.729.97   0. 181.729.97   0. 181.729.97   0. 181.729.97   0. 181.729.97   0. 181.729.97   0. 181.729.97   0. 181.729.97   0. 181.729.97   0. 181.729.97   0. 181.729.97   0. 181.729.97   0. 181.729.97   0. 181.729.97   0. 181.729.97   0. 181.729.97   0. 181.729.97   0. 181.729.97   0. 181.729.97   0. 181.729.97   0. 181.729.97   0. 181.729.97   0. 181.729.97   0. 181.729.97   0. 181.729.97   0. 181.729.97   0. 181.729.97   0. 181.729.97   0. 181.729.97   0. 181.729.97   0. 181.729.97   0. 181.729.97   0. 181.729.97   0. 181.729.97   0. 181.729.97   0. 181.729.97   0. 181.729.97   0. 181.729.97   0. 181.729.97   0. 181.729.97   0. 181.729.97   0. 181.729.97   0. 181.729.97   0. 181.729.97   0. 181.729.97   0. 181.729.97   0. 181.729.97   0. 181.729.97   0. 181.729.97   0. 181.729.97   0. 181.729.97   0. 181.729.97   0. 181.729.97   0. 181.729.97   0. 181.729.97   0. 181.729.97   0. 181.729.97   0. 181.729.97   0. 181.729.97   0. 181.729.97   0. 181.729.97   0. 181.729.97   0. 181.729.97   0. 181.729.97   0. 181.729.97   0. 181.729.97   0. 181.729.97   0. 181.729.97   0. 181.729.97   0. 181.729.97   0. 181.729.97   0. 181.729.97   0. 181.729.97   0. 181.729.97   0. 181.729.97   0. 181.729.97   0. 181.729.97   0. 181.729.97   0. 181.729.97   0. 181.729.97   0. 181.729.97   0. 181.729.97   0. 181.729.97   0. 181.729.97   0. 181.729.97   0. 181.729.97   0. 181.729.97   0. 181.729.97   0. 181.729.97   0. 181.729.97   0. 181.729.97   0. 181.729.97   0. 181.729.97   0. 181.729.97   0. 181.729.97   0. 181.729.97   0. 181.729.97     |      |            |                                |                    |                   |                   |               | 1,026,337,136       |
| 58. DI 1509006   FORDERICH NISSION MARIAD   108897.55   72.84.26.25   181.72.79.87   10   374.44.21.23   10   374.44.21.23   10   374.44.21.23   10   374.44.21.23   10   374.44.21.23   10   374.44.21.23   10   374.44.21.23   10   374.44.21.23   10   374.44.21.23   10   374.44.21.23   10   374.44.21.23   10   374.44.21.23   10   374.44.21.23   10   374.44.21.23   10   374.44.21.23   10   374.44.21.23   10   374.44.21.23   10   374.44.21.23   10   374.44.21.23   10   374.44.21.23   10   374.44.21.23   10   374.44.21.23   10   374.44.21.23   10   374.44.21.23   10   374.44.21.23   10   374.44.21.23   10   374.44.21.23   10   374.44.21.23   10   374.44.21.23   10   374.44.21.23   10   374.44.21.23   10   374.44.21.23   10   374.44.21.23   10   374.44.21.23   10   374.44.21.23   10   374.44.21.23   10   374.44.21.23   10   374.44.21.23   10   374.44.21.23   10   374.44.21.23   10   374.44.21.23   10   374.44.21.23   10   374.44.21.23   10   374.44.21.23   10   374.44.21.23   10   374.44.21.23   10   374.44.21.23   10   374.44.21.23   10   374.44.21.23   10   374.44.21.23   10   374.44.21.23   10   374.44.21.23   10   374.44.21.23   10   374.44.21.23   10   374.44.21.23   10   374.44.21.23   10   374.44.21.23   10   374.44.21.23   10   374.44.21.23   10   374.44.21.23   10   374.44.21.23   10   374.44.21.23   10   374.44.21.23   10   374.44.21.23   10   374.44.21.23   10   374.44.21.23   10   374.44.21.23   10   374.44.21.23   10   374.44.21.23   10   374.44.21.23   10   374.44.21.23   10   374.44.21.23   10   374.44.21.23   10   374.44.21.23   10   374.44.21.23   10   374.44.21.23   10   374.44.21.23   10   374.44.21.23   10   374.44.21.23   10   374.44.21.23   10   374.44.21.23   10   374.44.21.23   10   374.44.21.23   10   374.44.21.23   10   374.44.21.23   10   374.44.21.23   10   374.44.21.23   10   374.44.21.23   10   374.44.21.23   10   374.44.21.23   10   374.44.21.23   10   374.44.21.23   10   374.44.21.23   10   374.44.21.23   10   374.44.21.23   10   374.44.21.23   10   374.44.21.23   10   374.44.21.23     | 66.  | 0119009062 | FOREIGN MISSION: LUANDA        | 92,199,882         | 69,604,872        |                   |               | 161,804,754         |
| 190.   119000965   PORFICK NASSON: NAMARA   106.887.355   72.842.667   181.729.987   0   181.729.987   1   181.729.987   0   181.729.987   1   181.729.987   0   181.729.987   1   181.729.987   1   181.729.987   1   181.729.987   1   181.729.987   1   181.729.987   1   181.729.987   1   181.729.987   1   181.729.987   1   181.729.987   1   181.729.987   1   181.729.987   1   181.729.987   1   181.729.987   1   181.729.987   1   181.729.987   1   181.729.987   1   181.729.987   1   181.729.987   1   181.729.987   1   181.729.987   1   181.729.987   1   181.729.987   1   181.729.987   1   181.729.987   1   181.729.987   1   181.729.987   1   181.729.987   1   181.729.987   1   181.729.987   1   181.729.987   1   181.729.987   1   181.729.987   1   181.729.987   1   181.729.987   1   181.729.987   1   181.729.987   1   181.729.987   1   181.729.987   1   181.729.987   1   181.729.987   1   181.729.987   1   181.729.987   1   181.729.987   1   181.729.987   1   181.729.987   1   181.729.987   1   181.729.987   1   181.729.987   1   181.729.987   1   181.729.987   1   181.729.987   1   181.729.987   1   181.729.987   1   181.729.987   1   181.729.987   1   181.729.987   1   181.729.987   1   181.729.987   1   181.729.987   1   181.729.987   1   181.729.987   1   181.729.987   1   181.729.987   1   181.729.987   1   181.729.987   1   181.729.987   1   181.729.987   1   181.729.987   1   181.729.987   1   181.729.987   1   181.729.987   1   181.729.987   1   181.729.987   1   181.729.987   1   181.729.987   1   181.729.987   1   181.729.987   1   181.729.987   1   181.729.987   1   181.729.987   1   181.729.987   1   181.729.987   1   181.729.987   1   181.729.987   1   181.729.987   1   181.729.987   1   181.729.987   1   181.729.987   1   181.729.987   1   181.729.987   1   181.729.987   1   181.729.987   1   181.729.987   1   181.729.987   1   181.729.987   1   181.729.987   1   181.729.987   1   181.729.987   1   181.729.987   1   181.729.987   1   181.729.987   1   181.729.987   1   181.729.987   1   181.729.987   |      |            |                                |                    |                   | <u> </u>          |               | 183,269,346         |
| 170.   119009076   PORTICINA NISSION: AMPLIO   127.711.069   62.511.503   119.022.552   0   119.022.553   119.022.553   119.022.553   119.022.553   119.022.553   119.022.553   119.022.553   119.022.553   119.022.553   119.022.553   119.022.553   119.022.553   119.022.553   119.022.553   119.022.553   119.022.553   119.022.553   119.022.553   119.022.553   119.022.553   119.022.553   119.022.553   119.022.553   119.022.553   119.022.553   119.022.553   119.022.553   119.022.553   119.022.553   119.022.553   119.022.553   119.022.553   119.022.553   119.022.553   119.022.553   119.022.553   119.022.553   119.022.553   119.022.553   119.022.553   119.022.553   119.022.553   119.022.553   119.022.553   119.022.553   119.022.553   119.022.553   119.022.553   119.022.553   119.022.553   119.022.553   119.022.553   119.022.553   119.022.553   119.022.553   119.022.553   119.022.553   119.022.553   119.022.553   119.022.553   119.022.553   119.022.553   119.022.553   119.022.553   119.022.553   119.022.553   119.022.553   119.022.553   119.022.553   119.022.553   119.022.553   119.022.553   119.022.553   119.022.553   119.022.553   119.02.553   119.02.553   119.02.553   119.02.553   119.02.553   119.02.553   119.02.553   119.02.553   119.02.553   119.02.553   119.02.553   119.02.553   119.02.553   119.02.553   119.02.553   119.02.553   119.02.553   119.02.553   119.02.553   119.02.553   119.02.553   119.02.553   119.02.553   119.02.553   119.02.553   119.02.553   119.02.553   119.02.553   119.02.553   119.02.553   119.02.553   119.02.553   119.02.553   119.02.553   119.02.553   119.02.553   119.02.553   119.02.553   119.02.553   119.02.553   119.02.553   119.02.553   119.02.553   119.02.553   119.02.553   119.02.553   119.02.553   119.02.553   119.02.553   119.02.553   119.02.553   119.02.553   119.02.553   119.02.553   119.02.553   119.02.553   119.02.553   119.02.553   119.02.553   119.02.553   119.02.553   119.02.553   119.02.553   119.02.553   119.02.553   119.02.553   119.02.553   119.02.553   119.02.553   119.0   |      |            |                                |                    |                   | •                 |               |                     |
| 171.   DI 19909067   FOREIGN ANSSION MEMOCO CITY   127.571.1049   62.511.503   190.222.552   0   190.222.552   72. 0   190.0225   73. 0   190.0225   73. 0   190.0225   73. 0   190.0225   73. 0   190.0225   73. 0   190.0225   73. 0   190.0225   73. 0   190.0225   74. 0   190.0205   74. 0   190.0205   74. 0   190.0205   74. 0   190.0205   74. 0   190.0205   74. 0   190.0205   74. 0   190.0205   74. 0   190.0205   74. 0   190.0205   74. 0   190.0205   74. 0   190.0205   74. 0   190.0205   74. 0   190.0205   74. 0   190.0205   74. 0   190.0205   74. 0   190.0205   74. 0   190.0205   74. 0   190.0205   74. 0   190.0205   74. 0   190.0205   74. 0   190.0205   74. 0   190.0205   74. 0   190.0205   74. 0   190.0205   74. 0   190.0205   74. 0   190.0205   74. 0   190.0205   74. 0   190.0205   74. 0   190.0205   74. 0   190.0205   74. 0   190.0205   74. 0   190.0205   74. 0   190.0205   74. 0   190.0205   74. 0   190.0205   74. 0   190.0205   74. 0   190.0205   74. 0   190.0205   74. 0   190.0205   74. 0   190.0205   74. 0   190.0205   74. 0   190.0205   74. 0   190.0205   74. 0   190.0205   74. 0   190.0205   74. 0   190.0205   74. 0   190.0205   74. 0   190.0205   74. 0   190.0205   74. 0   190.0205   74. 0   190.0205   74. 0   190.0205   74. 0   190.0205   74. 0   190.0205   74. 0   190.0205   74. 0   190.0205   74. 0   190.0205   74. 0   190.0205   74. 0   190.0205   74. 0   190.0205   74. 0   190.0205   74. 0   190.0205   74. 0   190.0205   74. 0   190.0205   74. 0   190.0205   74. 0   190.0205   74. 0   190.0205   74. 0   190.0205   74. 0   190.0205   74. 0   190.0205   74. 0   190.0205   74. 0   190.0205   74. 0   190.0205   74. 0   190.0205   74. 0   190.0205   74. 0   190.0205   74. 0   190.0205   74. 0   190.0205   74. 0   190.0205   74. 0   190.0205   74. 0   190.0205   74. 0   190.0205   74. 0   190.0205   74. 0   190.0205   74. 0   190.0205   74. 0   190.0205   74. 0   190.0205   74. 0   190.0205   74. 0   190.0205   74. 0   190.0205   74. 0   190.0205   74. 0   190.0205   74. 0   190.0205   74. 0   190.02   |      |            |                                |                    |                   |                   |               |                     |
| 172. 0  11900996   COREGN MISSION MORECO CITY   127.572.627   84.228.753   211.821.342   0   211.821.342   0   211.821.342   0   211.821.342   0   211.821.342   0   211.821.342   0   211.821.342   0   211.821.342   0   211.821.342   0   211.821.342   0   211.821.342   0   211.821.342   0   211.821.342   0   211.821.342   0   211.821.342   0   211.821.342   0   211.821.342   0   211.821.342   0   211.821.342   0   211.821.342   0   211.821.342   0   211.821.342   0   211.821.342   0   211.821.342   0   211.821.342   0   211.821.342   0   211.821.342   0   211.821.342   0   211.821.342   0   211.821.342   0   211.821.342   0   211.821.342   0   211.821.342   0   211.821.342   0   211.821.342   0   211.821.342   0   211.821.342   0   211.821.342   0   211.821.342   0   211.821.342   0   211.821.342   0   211.821.342   0   211.821.342   0   211.821.342   0   211.821.342   0   211.821.342   0   211.821.342   0   211.821.342   0   211.821.342   0   211.821.342   0   211.821.342   0   211.821.342   0   211.821.342   0   211.821.342   0   211.821.342   0   211.821.342   0   211.821.342   0   211.821.342   0   211.821.342   0   211.821.342   0   211.821.342   0   211.821.342   0   211.821.342   0   211.821.342   0   211.821.342   0   211.821.342   0   211.821.342   0   211.821.342   0   211.821.342   0   211.821.342   0   211.821.342   0   211.821.342   0   211.821.342   0   211.821.342   0   211.821.342   0   211.821.342   0   211.821.342   0   211.821.342   0   211.821.342   0   211.821.342   0   211.821.342   0   211.821.342   0   211.821.342   0   211.821.342   0   211.821.342   0   211.821.342   0   211.821.342   0   211.821.342   0   211.821.342   0   211.821.342   0   211.821.342   0   211.821.342   0   211.821.342   0   211.821.342   0   211.821.342   0   211.821.342   0   211.821.342   0   211.821.342   0   211.821.342   0   211.821.342   0   211.821.342   0   211.821.342   0   211.821.342   0   211.821.342   0   211.821.342   0   211.821.342   0   211.821.342   0   211.821.342   0   211.821.342   0   211.821   |      |            |                                |                    |                   |                   |               |                     |
| 173. 011900969   OREIGN MISSION: MONROVAL   99.465/933   70.589.677   179.046.510   50.000.000   220.044.57   177. 011900970   FOREIGN MISSION: MOSCOW   188.685/988   190.978.78   179.037.78   179.037.78   179.037.78   179.037.78   179.037.78   179.037.78   179.037.78   179.037.78   179.037.78   179.037.78   179.037.78   179.037.78   179.037.78   179.037.78   179.037.78   179.037.78   179.037.78   179.037.78   179.037.78   179.037.78   179.037.78   179.037.78   179.037.78   179.037.78   179.037.78   179.037.78   179.037.78   179.037.78   179.037.78   179.037.78   179.037.78   179.037.78   179.037.78   179.037.78   179.037.78   179.037.78   179.037.78   179.037.78   179.037.78   179.037.78   179.037.78   179.037.78   179.037.78   179.037.78   179.037.78   179.037.78   179.037.78   179.037.78   179.037.78   179.037.78   179.037.78   179.037.78   179.037.78   179.037.78   179.037.78   179.037.78   179.037.78   179.037.78   179.037.78   179.037.78   179.037.78   179.037.78   179.037.78   179.037.78   179.037.78   179.037.78   179.037.78   179.037.78   179.037.78   179.037.78   179.037.78   179.037.78   179.037.78   179.037.78   179.037.78   179.037.78   179.037.78   179.037.78   179.037.78   179.037.78   179.037.78   179.037.78   179.037.78   179.037.78   179.037.78   179.037.78   179.037.78   179.037.78   179.037.78   179.037.78   179.037.78   179.037.78   179.037.78   179.037.78   179.037.78   179.037.78   179.037.78   179.037.78   179.037.78   179.037.78   179.037.78   179.037.78   179.037.78   179.037.78   179.037.78   179.037.78   179.037.78   179.037.78   179.037.78   179.037.78   179.037.78   179.037.78   179.037.78   179.037.78   179.037.78   179.037.78   179.037.78   179.037.78   179.037.78   179.037.78   179.037.78   179.037.78   179.037.78   179.037.78   179.037.78   179.037.78   179.037.78   179.037.78   179.037.78   179.037.78   179.037.78   179.037.78   179.037.78   179.037.78   179.037.78   179.037.78   179.037.78   179.037.78   179.037.78   179.037.78   179.037.78   179.037.78   179.037.78   179.0   |      |            |                                |                    |                   |                   |               | 211,821,362         |
| 175. 0  119009971   COREIGN MISSION NUMBERS   1197-879-7498   73-55-35,998   187-325-5449   73-75-55-35,998   187-325-5449   73-75-55-35,998   187-325-5449   73-75-55-35,998   187-325-5449   73-75-55-35,998   187-325-5449   73-75-55-35,998   187-325-54-549   73-75-55-35,998   187-325-5449   73-75-55-35,998   187-325-5449   73-75-55-35,998   187-325-5449   73-75-55-35,998   187-325-5449   73-75-55-35,998   187-325-5449   73-75-35-35-36,998   187-325-5449   73-75-35-35-36,998   187-325-5449   73-75-35-35-36,998   187-325-5449   73-75-35-35-36,998   187-325-35-36,998   73-75-35-35-36,998   73-75-35-35-36,998   73-75-35-36,998   73-75-35-36,998   73-75-35-36,998   73-75-35-36,998   73-75-35-36,998   73-75-35-36,998   73-75-35-36,998   73-75-35-36,998   73-75-35-36,998   73-75-35-36,998   73-75-35-36,998   73-75-35-36,998   73-75-35-36,998   73-75-35-36,998   73-75-35-36,998   73-75-35-36,998   73-75-35-36,998   73-75-35-36,998   73-75-35-36,998   73-75-35-36,998   73-75-35-36,998   73-75-35-36,998   73-75-35-36,998   73-75-35-36,998   73-75-35-36,998   73-75-35-36,998   73-75-35-36,998   73-75-35-36,998   73-75-35-36,998   73-75-35-36,998   73-75-35-36,998   73-75-35-36,998   73-75-35-36,998   73-75-35-36,998   73-75-35-36,998   73-75-35-36,998   73-75-35-36,998   73-75-35-36,998   73-75-35-36,998   73-75-35-36,998   73-75-35-36,998   73-75-35-36,998   73-75-35-36,998   73-75-35-36,998   73-75-35-36,998   73-75-35-36,998   73-75-35-36,998   73-75-35-36,998   73-75-35-36,998   73-75-35-36,998   73-75-35-36,998   73-75-35-36,998   73-75-35-36,998   73-75-35-36,998   73-75-35-36,998   73-75-35-36,998   73-75-35-36,998   73-75-35-36,998   73-75-35-36,998   73-75-35-36,998   73-75-35-36,998   73-75-35-36,998   73-75-35-36,998   73-75-35-36,998   73-75-35-36,998   73-75-35-36,998   73-75-35-36,998   73-75-35-36,998   73-75-35-36,998   73-75-35-36,998   73-75-35-36,998   73-75-35-36,998   73-75-35-36,998   73-75-35-36,998   73-75-35-36,998   73-75-35-36,998   73-75-35-36,998   73-75-35-36,998   73-75-35-36,998   73-75-3   |      |            |                                |                    |                   |                   |               | 220,046,510         |
| 17. 0  19099072   CORECON MISSION: NODJAMENA   11.5.762.748   73.563.978   189.326,546   0   189.326,577   0   1909073   CORECON MISSION: NEW DELHI   153.999.616   122.555.736   274.525.532   0   276.525.377   0   1909073   CORECON MISSION: NEW TORK (CG)   300.698.178   145.572.382   459.270.560   490.000.000   150.0227   10.00073   CORECON MISSION: NEW TORK (CG)   300.698.178   145.572.382   459.270.560   490.000.000   150.0227   10.00073   CORECON MISSION: NEW TORK (CG)   300.698.178   145.572.382   459.270.560   490.000.000   150.0227   10.00073   CORECON MISSION: NEW TORK (PM   658.575.67   636.575.62   10.00073   10.00073   CORECON MISSION: NEW TORK (PM   658.575.67   636.575.62   10.00073   CORECON MISSION: NEW TORK (PM   658.65   10.00073   CORECON MISSION: POPTO OF SPAN   10.000.000   10.00073   CORECON MISSION: POPTO OF SPAN   10.00073   CORECON M   |      |            | FOREIGN MISSION: MOSCOW        |                    |                   |                   |               | 379,037,789         |
| 77.                                                                                                                                                                                                                                                                                                                                                                                                                                                                                                                                                                                                                                                                                                                                                                                                                                                                                                                                                                                                                                                                                                                                                                                                                                                                                                                                                                                                                                                                                                                                                                                                                                                                                                                                                                                                                                                                                                                                                                                                                                                                                                                            |      |            |                                |                    |                   |                   |               | 252,280,427         |
| 17. 0  119009074   FOREIGN MISSION: NEW DELH    13,979,468   34,487,808   0   34,487,808   77. 0  119009075   FOREIGN MISSION: NEW YORK (C.G.)   304,698,176   145,572,382   450,270,540   490,000,000   1510,027,540   180,0119009077   FOREIGN MISSION: NEW YORK (PM)   45,868,875,376   45,872,382   450,270,540   490,000,000   1510,452,763   180,0119009077   FOREIGN MISSION: NAMEY   133,967,159   67,876,785   201,845,744   0   135,223,014   0   135,223,014   0   135,223,014   0   135,223,014   0   135,223,014   0   135,223,014   0   135,223,014   0   135,223,014   0   135,223,014   0   135,223,014   0   135,223,014   0   135,223,014   0   135,223,014   0   135,223,014   0   135,223,014   0   135,223,014   0   135,223,014   0   135,223,014   0   135,223,014   0   135,223,014   0   135,223,014   0   135,223,014   0   135,223,014   0   135,223,014   0   135,223,014   0   135,223,014   0   135,223,014   0   135,223,014   0   135,223,014   0   135,223,014   0   135,223,014   0   135,223,014   0   135,223,014   0   135,223,014   0   135,223,014   0   135,223,014   0   135,223,014   0   135,223,014   0   135,223,014   0   135,223,014   0   135,223,014   0   135,223,014   0   135,223,014   0   135,223,014   0   135,223,014   0   135,223,014   0   135,223,014   0   135,223,014   0   135,223,014   0   135,223,014   0   135,223,014   0   135,223,014   0   135,223,014   0   135,223,014   0   135,223,014   0   135,223,014   0   135,223,014   0   135,223,014   0   135,223,014   0   135,223,014   0   135,223,014   0   135,223,014   0   135,223,014   0   135,223,014   0   135,223,014   0   135,223,014   0   135,223,014   0   135,223,014   0   135,223,014   0   135,223,014   0   135,223,014   0   135,223,014   0   135,223,014   0   135,223,014   0   135,223,014   0   135,223,014   0   135,223,014   0   135,223,014   0   135,223,014   0   135,223,014   0   135,223,014   0   135,223,014   0   135,223,014   0   135,223,014   0   135,223,014   0   135,223,014   0   135,223,014   0   135,223,014   0   135,223,014   0   135,223,014   0    | 76.  | 0119009072 |                                | 115,762,948        | 73,563,598        | 189,326,546       | 0             | 189,326,546         |
| 177. 0119009075   FOREIGH MISSION: NEW YORK (CG)   304.698.178   145.572.382   450.270.540   0   450.270.540                                                                                                                                                                                                                                                                                                                                                                                                                                                                                                                                                                                                                                                                                                                                                                                                                                                                                                                                                                                                                                                                                                                                                                                                                                                                                                                                                                                                                                                                                                                                                                                                                                                                                                                                                                                                                                                                                                                                                                                                                   | 77.  | 0119009073 |                                | 40,690,340         | 13,799,468        | 54,489,808        | 0             | 54,489,808          |
| 88. 011909976   FOREIGN MISSION, NEW YORK (FM)   656,875,576   363,758,824   1,020,429,400   490,000.000   1,510,429   481,011909977   FOREIGN MISSION, NEW YORK (FM)   77,089,076   38,133,736   135,223,014   0   21,945,97   21,911909978   FOREIGN MISSION, NIJC NIAMEY   77,089,076   38,133,736   135,223,014   0   315,223,014   0   315,223,014   38,011909908   FOREIGN MISSION, CIMAWA   224,125,850   125,853,127   389,778,777   68,000,000   575,778,778, 183,000,000   37,777, 183,000,000   37,777, 183,000,000   37,777, 183,000,000   37,777, 183,000,000   37,777, 183,000,000   37,777, 183,000,000   37,777, 183,000,000   37,777, 183,000,000   37,777, 183,000,000   37,777, 183,000,000   37,777, 183,000,000   37,777, 183,000,000   37,777, 183,000,000   37,777, 183,000,000   37,777, 183,000,000   37,777, 183,000,000   37,777, 183,000,000   37,777, 183,000,000   37,777, 183,000,000   37,777, 183,000,000   37,777, 183,000,000   37,777, 183,000,000   37,777, 183,000,000   37,777, 183,000,000   37,777, 183,000,000   37,777, 183,000,000   37,777, 183,000,000   37,777, 183,000,000   37,777, 183,000,000   37,777, 183,000,000   37,777, 183,000,000   37,777, 183,000,000   37,777, 183,000,000   37,777, 183,000,000   37,777, 183,000,000   37,777, 183,000,000   37,777, 183,000,000   37,777, 183,000,000   37,777, 183,000,000   37,777, 183,000,000   37,777, 183,000,000   37,777, 183,000,000   37,777, 183,000,000   37,777, 183,000,000   37,777, 183,000,000   37,777, 183,000,000   37,777, 183,000,000   37,777, 183,000,000   37,777, 183,000,000   37,777, 183,000,000   37,777, 183,000,000   37,777, 183,000,000   37,777, 183,000,000   37,777, 183,000,000   37,777, 183,000,000   37,777, 183,000,000   37,777, 183,000,000   37,777, 183,000,000   37,777, 183,000,000   37,777, 183,000,000   37,777, 183,000,000   37,777, 183,000,000   37,777, 183,000,000   37,777, 183,000,000   37,777, 183,000,000   37,777, 183,000,000   37,777, 183,000,000   37,777, 183,000,000   37,777, 183,000,000   37,777, 183,000,000   37,777, 183,000,000   37,777, 18      |      |            |                                |                    |                   |                   |               | 276,525,352         |
| 81   119009077   POREIGN MISSION: NIAMEY   133.967.159   67.878.785   201.845.744   0 201.845.74     82   0119009080   POREIGN MISSION: NIAMEY   27.089.076   38.133.973.014   0.135.223.014     83   0119009080   POREIGN MISSION: OTTAWA   244.125.850   125.853.127   389.978.777   186.000.000   577.787.     85   0119009081   POREIGN MISSION: PARIS   207.656.933   171.655.542   379.312.475   0.379.132.475   0.379.132.475   0.379.132.475   0.379.132.475   0.379.132.475   0.379.132.475   0.379.132.475   0.379.132.475   0.379.132.475   0.379.132.475   0.379.132.475   0.379.132.475   0.379.132.475   0.379.132.475   0.379.132.475   0.379.132.475   0.379.132.475   0.379.132.475   0.379.132.475   0.379.132.475   0.379.132.475   0.379.132.475   0.379.132.475   0.379.132.475   0.379.132.475   0.379.132.475   0.379.132.475   0.379.132.475   0.379.132.475   0.379.132.475   0.379.132.475   0.379.132.475   0.379.132.475   0.379.132.475   0.379.132.475   0.379.132.475   0.379.132.475   0.379.132.475   0.379.132.475   0.379.132.475   0.379.132.475   0.379.132.475   0.379.132.475   0.379.132.475   0.379.132.475   0.379.132.475   0.379.132.475   0.379.132.475   0.379.132.475   0.379.132.475   0.379.132.475   0.379.132.475   0.379.132.475   0.379.132.475   0.379.132.475   0.379.132.475   0.379.132.475   0.379.132.475   0.379.132.475   0.379.132.475   0.379.132.475   0.379.132.475   0.379.132.475   0.379.132.475   0.379.132.475   0.379.132.475   0.379.132.475   0.379.132.475   0.379.132.475   0.379.132.475   0.379.132.475   0.379.132.475   0.379.132.475   0.379.132.475   0.379.132.475   0.379.132.475   0.379.132.475   0.379.132.475   0.379.132.475   0.379.132.475   0.379.132.475   0.379.132.475   0.379.132.475   0.379.132.475   0.379.132.475   0.379.132.475   0.379.132.475   0.379.132.475   0.379.132.475   0.379.132.475   0.379.132.475   0.379.132.475   0.379.132.475   0.379.132.475   0.379.132.475   0.379.132.475   0.379.132.475   0.379.132.475   0.379.132.475   0.379.132.475   0.379.132.475   0.379.132.475   0.379.132.475   0.379   |      |            |                                |                    |                   |                   |               | 450,270,560         |
| 182.   0119009078   FOREIGN MISSION: NINC NIAMEY   77.099.078   381,33,736   135,223.014   0   135,223.018   139,0190908   FOREIGN MISSION: OTAMA   224,125,850   125,853,127   389,798,777   169,000,000   404,797,73   381,0190908   FOREIGN MISSION: PARIS   207,656,933   171,655,645   379,312,47   0   379,312,47   0   379,312,47   0   379,312,47   0   379,312,47   0   379,312,47   0   379,312,47   0   379,312,47   0   379,312,47   0   379,312,47   0   379,312,47   0   379,312,47   0   379,312,47   0   379,312,47   0   379,312,47   0   379,312,47   0   379,312,47   0   379,312,47   0   379,312,47   0   379,312,47   0   379,312,47   0   379,312,47   0   379,312,47   0   379,312,47   0   379,312,47   0   379,312,47   0   379,312,47   0   379,312,47   0   379,312,47   0   379,312,47   0   379,312,47   0   379,312,47   0   379,312,47   0   379,312,47   0   379,312,47   0   379,312,47   0   379,312,47   0   379,312,47   0   379,312,47   0   379,312,47   0   379,312,47   0   379,312,47   0   379,312,47   0   379,312,47   0   379,312,47   0   379,312,47   0   379,312,47   0   379,312,47   0   379,312,47   0   379,312,47   0   379,312,47   0   379,312,47   0   379,312,47   0   379,312,47   0   379,312,47   0   379,312,47   0   379,312,47   0   379,312,47   0   379,312,47   0   379,312,47   0   379,312,47   0   379,312,47   0   379,312,47   0   379,312,47   0   379,312,47   0   379,312,47   0   379,312,47   0   379,312,47   0   379,312,47   0   379,312,47   0   379,312,47   0   379,312,47   0   379,312,47   0   379,312,47   0   379,312,47   0   379,312,47   0   379,312,47   0   379,312,47   0   379,312,47   0   379,312,47   0   379,312,47   0   379,312,47   0   379,312,47   0   379,312,47   0   379,312,47   0   379,312,47   0   379,312,47   0   379,312,47   0   379,312,47   0   379,312,47   0   379,312,47   0   379,312,47   0   379,312,47   0   379,312,47   0   379,312,47   0   379,312,47   0   379,312,47   0   379,312,47   0   379,312,47   0   379,312,47   0   379,312,47   0   379,312,47   0   379,312,47   0   379,31      |      |            |                                |                    |                   |                   |               |                     |
| 83. 0119009680   FOREIGN MISSIONC UTAWA   244,125,850   125,853,127   389,978,977   168,000,000   577,798;   180,001,000   167,000   170,000   170,000   170,000   170,000   170,000   170,000   170,000   170,000   170,000   170,000   170,000   170,000   170,000   170,000   170,000   170,000   170,000   170,000   170,000   170,000   170,000   170,000   170,000   170,000   170,000   170,000   170,000   170,000   170,000   170,000   170,000   170,000   170,000   170,000   170,000   170,000   170,000   170,000   170,000   170,000   170,000   170,000   170,000   170,000   170,000   170,000   170,000   170,000   170,000   170,000   170,000   170,000   170,000   170,000   170,000   170,000   170,000   170,000   170,000   170,000   170,000   170,000   170,000   170,000   170,000   170,000   170,000   170,000   170,000   170,000   170,000   170,000   170,000   170,000   170,000   170,000   170,000   170,000   170,000   170,000   170,000   170,000   170,000   170,000   170,000   170,000   170,000   170,000   170,000   170,000   170,000   170,000   170,000   170,000   170,000   170,000   170,000   170,000   170,000   170,000   170,000   170,000   170,000   170,000   170,000   170,000   170,000   170,000   170,000   170,000   170,000   170,000   170,000   170,000   170,000   170,000   170,000   170,000   170,000   170,000   170,000   170,000   170,000   170,000   170,000   170,000   170,000   170,000   170,000   170,000   170,000   170,000   170,000   170,000   170,000   170,000   170,000   170,000   170,000   170,000   170,000   170,000   170,000   170,000   170,000   170,000   170,000   170,000   170,000   170,000   170,000   170,000   170,000   170,000   170,000   170,000   170,000   170,000   170,000   170,000   170,000   170,000   170,000   170,000   170,000   170,000   170,000   170,000   170,000   170,000   170,000   170,000   170,000   170,000   170,000   170,000   170,000   170,000   170,000   170,000   170,000   170,000   170,000   170,000   170,000   170,000   170,000   170,000   170,000   170,000   170,000   1   |      |            |                                |                    |                   |                   |               |                     |
| 88. 0119009081   FOREIGN MISSION: PARS   207.556.733   171.655.42   379.312.475   0. 379.312.4   88. 011909082   OREIGN MISSION: PARS   207.556.733   171.655.42   379.312.475   0. 379.312.4   88. 011909083   OREIGN MISSION: PORT OF SPAIN   102.366.123   67.344.179   149.710.302   0. 149.710.3   88. 011909084   OREIGN MISSION: PORT OF SPAIN   102.366.123   109.267.9   224.823.344   70.000.000   344.8223.8   88. 011909085   OREIGN MISSION: PORT OF SPAIN   104.649.64.55   109.267.9   224.823.344   70.000.000   344.8223.8   88. 011909086   OREIGN MISSION: RABAT   88.397.279   26.758.29   131.355.548   0. 150.355.64   0. 150.957.0   99. 011909087   OREIGN MISSION: ROME   276.073.178   126.204.345   325.428.976   0. 325.428.979   0. 190.000.000   0. 000.000.000   0. 000.000.                                                                                                                                                                                                                                                                                                                                                                                                                                                                                                                                                                                                                                                                                                                                                                                                                                                                                                                                                                                                                                                                                                                                                                                                                                                                                                                    |      |            |                                |                    |                   |                   |               | 557,978,977         |
| 88. 0119009082   FOREIGH MISSION: PARIS   207,656,933   171,455,542   377,312,475   0   377,312,475   0   377,312,475   0   377,312,475   0   377,312,475   0   377,312,475   0   377,312,475   0   377,312,475   0   377,312,475   0   377,312,475   0   377,312,475   0   377,312,475   0   377,312,475   0   377,312,475   0   377,312,475   0   377,312,475   0   377,312,475   0   377,312,475   0   377,312,475   0   377,312,475   0   377,312,475   0   377,312,475   0   377,312,475   0   377,312,475   0   377,312,475   0   377,312,475   0   377,312,475   0   377,312,475   0   377,312,475   0   377,312,475   0   377,312,475   0   377,312,475   0   377,312,475   0   377,312,475   0   377,312,475   0   377,312,475   0   377,312,475   0   377,312,475   0   377,312,475   0   377,312,475   0   377,312,475   0   377,312,475   0   377,312,475   0   377,312,475   0   377,312,475   0   377,312,475   0   377,312,475   0   377,312,475   0   377,312,475   0   377,312,475   0   377,312,475   0   377,312,475   0   377,312,475   0   377,312,475   0   377,312,475   0   377,312,475   0   377,312,475   0   377,312,475   0   377,312,475   0   377,312,475   0   377,312,475   0   377,312,475   0   377,312,475   0   377,312,475   0   377,312,475   0   377,312,475   0   377,312,475   0   377,312,475   0   377,312,475   0   377,312,475   0   377,312,475   0   377,312,475   0   377,312,475   0   377,312,475   0   377,312,475   0   377,312,475   0   377,312,475   0   377,312,475   0   377,312,475   0   377,312,475   0   377,312,475   0   377,312,475   0   377,312,475   0   377,312,475   0   377,312,475   0   377,312,475   0   377,312,475   0   377,312,475   0   377,312,475   0   377,312,475   0   377,312,475   0   377,312,475   0   377,312,475   0   377,312,475   0   377,312,475   0   377,312,475   0   377,312,475   0   377,312,475   0   377,312,475   0   377,312,475   0   377,312,475   0   377,312,475   0   377,312,475   0   377,312,475   0   377,312,475   0   377,312,475   0   377,312,475   0   377,312,475   0   377,312,475   0   377,312,475    |      |            |                                |                    |                   |                   |               | 404,973,703         |
| 87. 0119009084   FOREIGN MISSION: PRETORIA   164,986,453   109,795,891   274,282,344   70,000,000   344,282,348   80, 0119009085   FOREIGN MISSION: PRONG YANG   116,441,694   74,555,551   109,979,045   0   190,977,046   0   190,977,046   0   190,977,046   0   190,977,046   0   190,977,046   0   190,977,046   0   190,977,046   0   190,977,046   0   190,977,046   0   190,977,046   0   190,977,046   0   190,977,046   0   190,977,046   0   190,977,047   0   190,977,047   0   113,955,549   0   235,2429*   15,203,454   325,4229*   0   235,4229*   19,0119009087   FOREIGN MISSION: STATE   112,105,864   34,943,346   147,049,210   0   147,049,22   0   190,000092   FOREIGN MISSION: SAO TOME   290,078,909   111,363,322   311,442,231   0   311,442,23   0   131,442,23   0   131,442,23   0   131,442,23   0   131,442,23   0   131,442,23   0   131,442,23   0   0   190,000093   FOREIGN MISSION: SHANGHAI   200,722,160   18,652,933   222,375,099   0   222,375,000   0   0   0   0   0   0   0   0   0                                                                                                                                                                                                                                                                                                                                                                                                                                                                                                                                                                                                                                                                                                                                                                                                                                                                                                                                                                                                                                                                                              |      | 0119009082 |                                | 207,656,933        |                   |                   |               | 379,312,475         |
| 88, 0119009085   FOREIGN MISSION: REABAT   88,397.279   62,958.269   513,555.548   0   151,355.558   0   151,355.558   0   151,355.558   0   151,355.558   0   151,355.558   0   151,355.558   0   151,355.558   0   151,355.558   0   151,355.558   0   151,355.558   0   151,355.558   0   151,355.558   0   151,355.558   0   151,355.558   0   151,355.558   0   151,355.558   0   151,355.558   0   151,355.558   0   151,355.558   0   151,355.558   0   151,355.558   0   151,355.558   0   151,355.558   0   151,355.558   0   151,355.558   0   151,355.558   0   151,355.558   0   151,355.558   0   151,355.558   0   151,355.558   0   151,355.558   0   151,355.558   0   151,355.558   0   151,355.558   0   151,355.558   0   151,355.558   0   151,355.558   0   151,355.558   0   151,355.558   0   151,355.558   0   151,355.558   0   151,355.558   0   151,355.558   0   151,355.558   0   151,355.558   0   151,355.558   0   151,355.558   0   151,355.558   0   151,355.558   0   151,355.558   0   151,355.558   0   151,355.558   0   151,355.558   0   151,355.558   0   151,355.558   0   151,355.558   0   151,355.558   0   151,355.558   0   151,355.558   0   151,355.558   0   151,355.558   0   151,355.558   0   151,355.558   0   151,355.558   0   151,355.558   0   151,355.558   0   151,355.558   0   151,355.558   0   151,355.558   0   151,355.558   0   151,355.558   0   151,355.558   0   151,355.558   0   151,355.558   0   151,355.558   0   151,355.558   0   151,355.558   0   151,355.558   0   151,355.558   0   151,355.558   0   151,355.558   0   151,355.558   0   151,355.558   0   151,355.558   0   151,355.558   0   151,355.558   0   151,355.558   0   151,355.558   0   151,355.558   0   151,355.558   0   151,355.558   0   151,355.558   0   151,355.558   0   151,355.558   0   151,355.558   0   151,355.558   0   151,355.558   0   151,355.558   0   151,355.558   0   151,355.558   0   151,355.558   0   151,355.558   0   151,355.558   0   151,355.558   0   151,355.558   0   151,355.558   0   151,355.558   0   151,355.558   0   151,355.558   0 |      |            |                                | 102,366,123        |                   |                   |               | 169,710,302         |
| B90                                                                                                                                                                                                                                                                                                                                                                                                                                                                                                                                                                                                                                                                                                                                                                                                                                                                                                                                                                                                                                                                                                                                                                                                                                                                                                                                                                                                                                                                                                                                                                                                                                                                                                                                                                                                                                                                                                                                                                                                                                                                                                                            |      |            |                                |                    |                   |                   |               | 344,282,344         |
| 90. 0119009087 FOREIGN MISSION: RYADH 173,025,542 152,403,454 325,428,976 0 325,428,979 1 0119009088 FOREIGN MISSION: ROME 276,273,178 126,204,981 402,478,159 0 402,478,159 0 402,478,159 0 402,478,159 0 402,478,159 0 402,478,159 0 402,478,159 0 402,478,159 0 402,478,159 0 402,478,159 0 402,478,159 0 402,478,159 0 402,478,159 0 402,478,159 0 402,478,159 0 402,478,159 0 402,478,159 0 402,478,159 0 402,478,159 0 402,478,159 0 402,478,159 0 402,478,159 0 402,478,159 0 402,478,159 0 402,478,159 0 402,478,159 0 402,478,159 0 402,478,159 0 402,478,159 0 402,478,159 0 402,478,159 0 402,478,159 0 402,478,159 0 402,478,159 0 402,478,159 0 402,478,159 0 402,478,159 0 402,478,159 0 402,478,159 0 402,478,159 0 402,478,159 0 402,478,159 0 402,478,159 0 402,478,159 0 402,478,159 0 402,478,159 0 402,478,159 0 402,478,159 0 402,478,159 0 402,478,159 0 402,478,159 0 402,478,159 0 402,478,159 0 402,478,159 0 402,478,159 0 402,478,159 0 402,478,159 0 402,478,159 0 402,478,159 0 402,478,159 0 402,478,159 0 402,478,159 0 402,478,159 0 402,478,159 0 402,478,159 0 402,478,159 0 402,478,159 0 402,478,159 0 402,478,159 0 402,478,159 0 402,478,159 0 402,478,159 0 402,478,159 0 402,478,159 0 402,478,159 0 402,478,159 0 402,478,159 0 402,478,159 0 402,478,159 0 402,478,159 0 402,478,159 0 402,478,159 0 402,478,159 0 402,478,159 0 402,478,159 0 402,478,159 0 402,478,159 0 402,478,159 0 402,478,159 0 402,478,159 0 402,478,159 0 402,478,159 0 402,478,159 0 402,478,159 0 402,478,159 0 402,478,159 0 402,478,159 0 402,478,159 0 402,478,159 0 402,478,159 0 402,478,159 0 402,478,159 0 402,478,159 0 402,478,159 0 402,478,159 0 402,478,159 0 402,478,159 0 402,478,159 0 402,478,159 0 402,478,159 0 402,478,159 0 402,478,159 0 402,478,159 0 402,478,159 0 402,478,159 0 402,478,159 0 402,478,159 0 402,478,159 0 402,478,159 0 402,478,159 0 402,478,159 0 402,478,159 0 402,478,159 0 402,478,159 0 402,478,159 0 402,478,159 0 402,478,159 0 402,478,159 0 402,478,159 0 402,478,159 0 402,478,159 0 402,478,159 0 402,478,159 0 402,478,159 0 402,478,159 0 402,478,1 |      |            |                                |                    |                   |                   |               |                     |
| 91. 0119009088   FOREIGN MISSION: ROME   276,273,178   126,204,981   402,478,159   0   402,478,159   92. 0119009099   FOREIGN MISSION: SAN-FRANCISCO   112,105,864   34,943,346   147,049,210   0   147,049,210   170,00009092   119,00009092   FOREIGN MISSION: SAO TOME   93,479,538   66,175,704   133,405,242   0   153,405,242   0   153,405,242   0   153,405,242   0   153,405,242   0   153,405,242   0   153,405,242   0   153,405,242   0   153,405,242   0   153,405,242   0   153,405,242   0   153,405,242   0   153,405,242   0   153,405,242   0   153,405,242   0   153,405,242   0   153,405,242   0   153,405,242   0   153,405,242   0   153,405,242   0   153,405,242   0   153,405,242   0   153,405,242   0   153,405,242   0   153,405,242   0   153,405,242   0   153,405,242   0   153,405,242   0   153,405,242   0   153,405,242   0   153,405,242   0   153,405,242   0   153,405,242   0   153,405,242   0   153,405,242   0   153,405,242   0   153,405,242   0   153,405,242   0   153,405,242   0   153,405,242   0   153,405,242   0   153,405,242   0   153,405,242   0   153,405,242   0   153,405,242   0   153,405,242   0   153,405,242   0   153,405,242   0   153,405,242   0   153,405,242   0   153,405,242   0   153,405,242   0   153,405,242   0   153,405,242   0   153,405,242   0   153,405,242   0   153,405,242   0   153,405,242   0   153,405,242   0   153,405,242   0   153,405,242   0   153,405,242   0   153,405,242   0   153,405,242   0   153,405,242   0   153,405,242   0   153,405,242   0   153,405,242   0   153,405,242   0   153,405,242   0   153,405,242   0   153,405,242   0   153,405,242   0   153,405,242   0   153,405,242   0   153,405,242   0   153,405,242   0   153,405,242   0   153,405,242   0   153,405,242   0   153,405,242   0   153,405,242   0   153,405,242   0   153,405,242   0   153,405,242   0   153,405,242   0   153,405,242   0   153,405,242   0   153,405,242   0   153,405,242   0   153,405,242   0   153,405,242   0   153,405,242   0   153,405,242   0   153,405,242   0   153,405,242   0   153,405,242   0   153,40 |      |            |                                |                    |                   |                   |               |                     |
| PCREIGN MISSION: SAN-FRANCISCO   112,105,864   34,943,346   147,049,210   0   147,049,22   0   190,009,000   147,049,22   0   153,052,22   0   153,052,22   0   153,052,22   0   153,052,22   0   153,052,22   0   153,052,22   0   153,052,22   0   153,052,22   0   153,052,22   0   153,052,22   0   153,052,22   0   150,000,000   113,053,000,000   113,053,000,000   113,053,000,000   113,053,000,000   113,053,000,000   113,053,000,000   113,053,000,000   113,053,000,000   113,000,000,000   113,000,000,000   113,000,000,000   113,000,000,000   113,000,000,000   113,000,000,000   113,000,000,000   113,000,000,000   113,000,000,000   113,000,000   113,000,000,000   113,000,000,000   113,000,000,000   113,000,000,000   113,000,000,000   113,000,000   113,000,000,000   113,000,000,000   113,000,000,000   113,000,000,000   113,000,000   113,000,000,000   113,000,000,000   113,000,000,000   113,000,000,000   113,000,000,000   113,000,000,000   113,000,000,000   113,000,000,000   113,000,000,000   113,000,000,000   113,000,000   113,000,000,000   113,000,000   113,000,000,000   113,000,000   113,000,000,000   113,000,000   113,000,000   113,000,000   113,000,000   113,000,000   113,000,000   113,000,000   113,000,000   113,000,000   113,000,000   113,000,000   113,000,000   113,000,000   113,000,000   113,000,000   113,000,000   113,000,000   113,000,000   113,000,000   113,000,000   113,000,000   113,000,000   113,000,000   113,000,000   113,000,000   113,000,000   113,000,000   113,000,000   113,000,000   113,000,000   113,000,000   113,000,000   113,000,000   113,000,000   113,000,000   113,000,000   113,000,000   113,000,000   113,000,000   113,000,000   113,000,000   113,000,000   113,000,000   113,000,000   113,000,000   113,000,000   113,000,000   113,000,000   113,000,000   113,000,000   113,000,000   113,000,000   113,000,000   113,000,000   113,000,000   113,000,000   113,000,000   113,000,000   113,000,000   113,000,000   113,000,000   113,000,000   113,000,000   113,000,000   113,000,000   113,000,000   113,000   |      |            |                                |                    |                   |                   |               | 402,478,159         |
| 93. 0119009091 FOREIGN MISSION: SAO TOME 93.429;538 60,175.704 153.605,242 0 153.605,24 4. 0119009092 FOREIGN MISSION: SEQUL 200.078.909 111.363.322 31.442,231 0 311.442,251 95. 0119009093 FOREIGN MISSION: SHANGHAI 200.722,160 81,652,938 282,375.078 0 282,375,078 96. 0119009095 FOREIGN MISSION: SINGAPORE 145,455.491 72.064,670 217,520,161 0 217,520,161 97. 0119009095 FOREIGN MISSION: SINGAPORE 145,455.491 72.064,670 217,520,161 0 217,520,161 98. 0119009096 FOREIGN MISSION: TEHRAN 111,854,200 78,656,893 190,511,093 0 190,511,09 99. 0119009097 FOREIGN MISSION: TEL AVIV CHRISTIAN 0 13,387,630 13,387,630 0 124,705,270 100. 0119009099 FOREIGN MISSION: TEL AVIV CHRISTIAN 0 13,387,630 13,387,630 0 13,387,630 101. 0119009099 FOREIGN MISSION: TEL AVIV CHRISTIAN 0 13,387,630 13,387,630 0 13,387,630 101. 0119009099 FOREIGN MISSION: TIEL AVIV CHRISTIAN 0 13,387,630 13,387,630 0 13,387,630 101. 0119009099 FOREIGN MISSION: TIEL AVIV CHRISTIAN 0 13,387,630 13,387,630 0 13,387,630 101. 0119009090 FOREIGN MISSION: TIEL AVIV CHRISTIAN 0 13,387,630 13,387,630 0 13,387,630 101. 0119009100 FOREIGN MISSION: TIEL AVIV CHRISTIAN 0 13,387,630 13,387,630 0 13,387,630 101. 0119009101 FOREIGN MISSION: TIRPOLU 1114,714,606 54,278,083 13,387,630 0 168,972,689 0 168,972,689 0 168,972,689 0 168,972,689 0 168,972,689 0 17,749,993 1144,480,972,4793,981 134,833,761 0 184,833,761 0 184,833,761 0 184,833,761 0 184,833,761 0 184,833,761 0 184,833,761 0 184,833,761 0 184,833,761 0 184,833,761 0 184,833,761 0 184,833,761 0 184,833,761 0 184,833,761 0 184,833,761 0 184,833,761 0 184,833,761 0 184,833,761 0 184,833,761 0 184,833,761 0 184,833,761 0 184,833,761 0 184,833,761 0 184,833,761 0 184,833,761 0 184,833,761 0 184,833,761 0 184,833,761 0 184,833,761 0 184,833,761 0 184,833,761 0 184,833,761 0 184,833,761 0 184,833,761 0 184,833,761 0 184,833,761 0 184,833,761 0 184,833,761 0 184,833,761 0 184,833,761 0 184,833,761 0 184,833,761 0 184,833,761 0 184,833,761 0 184,833,761 0 184,833,761 0 184,833,761 0 184,833,761 0 184,833,761 0 184,833,761 0 184,8 |      |            | FOREIGN MISSION: SAN-FRANCISCO |                    |                   |                   |               | 147,049,210         |
| 95. 0119009093 FOREIGN MISSION: SHANGHAI 96. 0119009094 FOREIGN MISSION: SINGAPORE 145.455.491 72.064.670 217.520.161 0 217.520.161 97. 0119009095 FOREIGN MISSION: STOCKHOLM 178.118.496 68.836.154 266.524.650 50.000.000 316.954.65 98. 0119009097 FOREIGN MISSION: TEHRAN 111.854.200 78.656.893 190.511.093 0 170,511.0 99. 0119009097 FOREIGN MISSION: TEL AVIV CHRISTIAN 111.854.200 78.656.893 190.511.093 0 170,511.0 100. 0119009098 FOREIGN MISSION: TEL AVIV CHRISTIAN 143.685.977 81.019.293 224,705.270 0 224,705.27 100. 0119009099 FOREIGN MISSION: TEL AVIV CHRISTIAN 10.119009099 PIGRISM SIMISSION: TEL AVIV CHRISTIAN 10.119009099 FOREIGN MISSION: TEL AVIV CHRISTIAN 10.119009100 FOREIGN MISSION: WEINAN 20.339.12476 117.799.739 731,717.24.15 40.000.000 411.712.4 106. 0119009100 FOREIGN MISSION: WARNANGTON 549,688.980 181.192.953 731,712.151 40.000.000 411.712.4 107. 0119009100 FOREIGN MISSION: WARNANGTON 549,688.980 181.192.953 730.881.935 0 730.881.935 108. 0119009100 FOREIGN MISSION: WARNANGTON 549,688.980 181.192.953 730.881.935 0 730.881.935 108. 0119009100 FOREIGN MISSION: WARNANGTON 549,688.980 181.192.953 730.881.935 0 730.881.935 109. 0119009100 FOREIGN MISSION: WARNANGTON 549,688.980 181.192.953 730.881.935 0 730.881.935 109. 011900910 FOREIGN MISSION: WARNANGTON 549,688.980 181.192.953 730 | 93.  | 0119009091 |                                | 93,429,538         | 60,175,704        | 153,605,242       | 0             | 153,605,242         |
| 96. 0119009094 FOREIGN MISSION: SINGAPORE 145.455.491 72.064.670 217.520.161 0 217.520.1 97. 0119009095 FOREIGN MISSION: STOCKHOLM 198.118.496 68.836.154 266.954.650 50.000.000 316.954.65 98. 0119009096 FOREIGN MISSION: TEHANN 111.854.200 78.656.693 190.511.093 0 190.511.09 99. 0119009097 FOREIGN MISSION: TEL AVIV 143.685.977 81.019.293 224.705.270 0 224.705.27 100. 0119009098 FOREIGN MISSION: TEL AVIV CHRISTIAN PILGRIMS (MISSION: MISSION: TEL AVIV CHRISTIAN PILGRIMS (MISSION: MISSION: TEL AVIV CHRISTIAN PILGRIMS (MISSION: MISSION: M |      | 0119009092 |                                | 200,078,909        |                   | 311,442,231       | 0             | 311,442,231         |
| 97. 0119009095 FOREIGN MISSION: STOCKHOLM 198,118,496 68,836,154 246,954,850 50,000,000 316,954,65 98,0119009096 FOREIGN MISSION: TEHAN 111,854,200 78,656,893 190,511,093 0 190,511,093 0 190,511,093 0 190,511,093 0 190,511,093 0 190,511,093 0 190,511,093 0 190,511,093 0 190,511,093 0 190,511,093 0 190,511,093 0 190,511,093 0 190,511,093 0 190,511,093 0 190,511,093 0 190,511,093 0 190,511,093 0 190,511,093 0 190,511,093 0 190,511,093 0 190,511,093 0 190,511,093 0 190,511,093 0 190,511,093 0 190,511,093 0 190,511,093 0 190,511,093 0 190,511,093 0 190,511,093 0 190,511,093 0 190,511,093 0 190,511,093 0 190,511,093 0 190,511,093 0 190,511,093 0 190,511,093 0 190,511,093 0 190,511,093 0 190,511,093 0 190,511,093 0 190,511,093 0 190,511,093 0 190,511,093 0 190,511,093 0 190,511,093 0 190,511,093 0 190,511,093 0 190,511,093 0 190,511,093 0 190,511,093 0 190,511,093 0 190,511,093 0 190,511,093 0 190,511,093 0 190,511,093 0 190,511,093 0 190,511,093 0 190,511,093 0 190,511,093 0 190,511,093 0 190,511,093 0 190,511,093 0 190,511,093 0 190,511,093 0 190,511,093 0 190,511,093 0 190,511,093 0 190,511,093 0 190,511,093 0 190,511,093 0 190,511,093 0 190,511,093 0 190,511,093 0 190,511,093 0 190,511,093 0 190,511,093 0 190,511,093 0 190,511,093 0 190,511,093 0 190,511,093 0 190,511,093 0 190,511,093 0 190,511,093 0 190,511,093 0 190,511,093 0 190,511,093 0 190,511,093 0 190,511,093 0 190,511,093 0 190,511,093 0 190,511,093 0 190,511,093 0 190,511,093 0 190,511,093 0 190,511,093 0 190,511,093 0 190,511,093 0 190,511,093 0 190,511,093 0 190,511,093 0 190,511,093 0 190,511,093 0 190,511,093 0 190,511,093 0 190,511,093 0 190,511,093 0 190,511,093 0 190,511,093 0 190,511,093 0 190,511,093 0 190,511,093 0 190,511,093 0 190,511,093 0 190,511,093 0 190,511,093 0 190,511,093 0 190,511,093 0 190,511,093 0 190,511,093 0 190,511,093 0 190,511,093 0 190,511,093 0 190,511,093 0 190,511,093 0 190,511,093 0 190,511,093 0 190,511,093 0 190,511,093 0 190,511,093 0 190,511,093 0 190,511,093 0 190,511,093 0 190,511,093 0 190,511,093 0 190,511,093 |      |            |                                |                    |                   |                   |               | 282,375,098         |
| 98. 0119009097 FOREIGN MISSION: TEHRAN 111.854,200 78.656,893 190,511,093 0 190,511.099 0119009097 FOREIGN MISSION: TEL AVIV CHRISTIAN 0 13,485,977 81.019,293 224,705,270 0 224,705,270 0 190,0009 0119009098 FOREIGN MISSION: TEL AVIV CHRISTIAN 0 13,387,630 13,387,630 0 13,387,630 0 13,387,630 0 13,387,630 0 13,387,630 0 13,387,630 0 13,387,630 0 13,387,630 0 13,387,630 0 13,387,630 0 120,000,000 0 10,000,000 0 10,000,000 0 10,000,00                                                                                                                                                                                                                                                                                                                                                                                                                                                                                                                                                                                                                                                                                                                                                                                                                                                                                                                                                                                                                                                                                                                                                                                                                                                                                                                                                                                                                                                                                                                                                                                                                                                                            |      |            |                                |                    |                   |                   |               | 217,520,161         |
| 99.   0.119009097   FOREIGN MISSION: TEL AVIV CHRISTIAN   0   13,387,630   13,387,630   0   13,387,630   10.1019009099   POREIGN MISSION: TEL AVIV CHRISTIAN   0   13,387,630   13,387,630   0   13,387,630   0   13,387,630   10.1019009099   FOREIGN MISSION: TEL AVIV CHRISTIAN   0   10,000,000   0   0   0   0   0   0   0                                                                                                                                                                                                                                                                                                                                                                                                                                                                                                                                                                                                                                                                                                                                                                                                                                                                                                                                                                                                                                                                                                                                                                                                                                                                                                                                                                                                                                                                                                                                                                                                                                                                                                                                                                                                |      |            |                                |                    |                   |                   |               |                     |
| Top.   Dite   Top.   Foreign Mission: Tel. Aviv Christian   Dite   Dit   |      |            |                                |                    |                   |                   |               |                     |
| 101. 0119009099   FOREIGN MISSION: THE HAGUE   160,773,024   102,052,256   262,825,280   0   262,825,21                                                                                                                                                                                                                                                                                                                                                                                                                                                                                                                                                                                                                                                                                                                                                                                                                                                                                                                                                                                                                                                                                                                                                                                                                                                                                                                                                                                                                                                                                                                                                                                                                                                                                                                                                                                                                                                                                                                                                                                                                        |      |            |                                |                    |                   | •                 |               |                     |
| 102. 0119009100   FOREIGN MISSION: TOKYO   289.891.334   386.409.603   676.300.937   0   676.300.937   103. 0119009101   FOREIGN MISSION: TRIPOLI   114.714.606   54.278.083   168.992.689   0   168.992.681   104. 0119009102   FOREIGN MISSION: TUNIS   106.409.870   78.423.891   184.833.761   0   184.833.761   105. 0119009103   FOREIGN MISSION: WENNA   253.912.476   117.799.939   371.712.415   40.000.000   411.712.41   106. 0119009104   FOREIGN MISSION: WARSAW   120.380.607   84.860.233   205.240.840   0   205.240.84   107. 0119009105   FOREIGN MISSION: WARSAW   120.380.607   84.860.233   205.240.840   0   205.240.84   107. 0119009105   FOREIGN MISSION: WASHINGTON   549.688.980   811.192.955   730.881.935   0   730.881.935   0   730.881.935   108. 0119009106   FOREIGN MISSION: WINDHOEK   160.307.134   52.054.107   212.361.241   50.000.000   262.361.24   109. 0119009107   FOREIGN MISSION: YAOUNDE   144.577.150   64.315.201   208.892.351   0   208.892.351   10. 0119009108   FOREIGN MISSION: JUBA. SOUTH   109.643.336   54.263.480   163.906.816   0   163.906.816   112. 0119009110   FOREIGN MISSION: JUBA. SOUTH   109.643.336   54.263.480   163.906.816   0   163.906.816   112. 0119009110   FOREIGN MISSION: JUBA. SOUTH   109.643.336   54.263.480   163.906.816   0   163.906.816   113. 0119009111   FOREIGN MISSION: BEIGRADE, SERBIA   130.229.390   43.029.432   173.258.822   155.000.000   328.258.82   115. 0119009112   FOREIGN MISSION: BEIGRADE, SERBIA   130.229.390   43.029.432   173.258.822   155.000.000   328.258.82   115. 0119009115   FOREIGN MISSION: PRAQUE, CZECH   128.424.718   33.674.931   162.099.649   0   162.099.649   162.099.649   162.099.649   162.099.649   162.099.649   162.099.649   162.099.649   162.099.649   162.099.649   162.099.649   162.099.649   162.099.649   162.099.649   162.099.649   162.099.649   162.099.649   162.099.649   162.099.649   162.099.649   162.099.649   162.099.649   162.099.649   162.099.649   162.099.649   162.099.649   162.099.649   162.099.649   162.099.649   162.099.649   162.099.   |      |            |                                | -                  |                   |                   |               |                     |
| 103. 0119009101   FOREIGN MISSION: TRIPOLI   114.714.606   54.278.083   168.992.689   0   168.992.681   104. 0119009102   FOREIGN MISSION: TUNIS   106.409.870   78.423.891   184.833.761   0   184.833.761   10   109.09103   FOREIGN MISSION: WENNA   253.912.476   111.799.939   371.712.415   40.000.000   411.712.41   101.000104   FOREIGN MISSION: WARSAW   120.380.607   84.860.233   205.240.840   0   205.240.840   107. 0119009105   FOREIGN MISSION: WASHINGTON   549.688.980   181.192.955   730.881.935   0   730.881.935   0   730.881.935   0   730.881.935   0   730.881.935   0   730.881.935   0   730.881.935   0   730.881.935   0   730.881.935   0   730.881.935   0   730.881.935   0   730.881.935   0   730.881.935   0   730.881.935   0   730.881.935   0   730.881.935   0   730.881.935   0   730.881.935   0   730.881.935   0   730.881.935   0   730.881.935   0   730.881.935   0   730.881.935   0   730.881.935   0   730.881.935   0   730.881.935   0   730.881.935   0   730.881.935   0   730.881.935   0   730.881.935   0   730.881.935   0   730.881.935   0   730.881.935   0   730.881.935   0   730.881.935   0   730.881.935   0   730.881.935   0   730.881.935   0   730.881.935   0   730.881.935   0   730.881.935   0   730.881.935   0   730.881.935   0   730.881.935   0   730.881.935   0   730.881.935   0   730.881.935   0   730.881.935   0   730.881.935   0   730.881.935   0   730.881.935   0   730.881.935   0   730.881.935   0   730.881.935   0   730.881.935   0   730.881.935   0   730.881.935   0   730.881.935   0   730.881.935   0   730.881.935   0   730.881.935   0   730.881.935   0   730.881.935   0   730.881.935   0   730.881.935   0   730.881.935   0   730.881.935   0   730.881.935   0   730.881.935   0   730.881.935   0   730.881.935   0   730.881.935   0   730.881.935   0   730.881.935   0   730.881.935   0   730.881.935   0   730.881.935   0   730.881.935   0   730.881.935   0   730.881.935   0   730.881.935   0   730.881.935   0   730.881.935   0   730.881.935   0   730.881.935   0   730.881.935   0   730.88   |      |            |                                |                    |                   |                   |               |                     |
| 104. 0119009102   FOREIGN MISSION: TUNIS   106.409,870   78,423,891   184,833,761   0   184,833,761   105. 0119009103   FOREIGN MISSION: VIENNA   253,912,476   117,799,939   371,712,415   40,000,000   411,712,4   106. 0119009104   FOREIGN MISSION: WARSAW   120,380,607   84,860,233   205,240,840   0   205,240,840   107. 0119009105   FOREIGN MISSION: WASHINGTON   549,688,980   181,192,955   730,881,935   0   730,881,935   108. 0119009106   FOREIGN MISSION: WINDHOEK   160,307,134   52,054,107   212,361,241   50,000,000   262,341,241   109,0119009107   FOREIGN MISSION: ASACOF   0   0   0   0   0   0   0   0   0                                                                                                                                                                                                                                                                                                                                                                                                                                                                                                                                                                                                                                                                                                                                                                                                                                                                                                                                                                                                                                                                                                                                                                                                                                                                                                                                                                                                                                                                                         |      |            |                                |                    |                   |                   |               |                     |
| 105. 0119009103   FOREIGN MISSION: VIENNA   253,912,476   117,799,393   371,712,415   40,000,000   411,712,416   106. 0119009104   FOREIGN MISSION: WARSAW   120,380,607   84,860,233   205,240,840   0   205,240,841   107. 0119009105   FOREIGN MISSION: WASHINGTON   549,688,980   181,192,955   730,881,935   0   730,881,751   108. 0119009106   FOREIGN MISSION: WINDHOEK   160,307,134   52,054,107   212,361,241   50,000,000   262,361,241   109. 0119009107   FOREIGN MISSION: YAOUNDE   144,577,150   64,315,201   208,892,351   0   208,892,351   100. 0119009108   PERMANENT MISSION: ASACOF   0   0   0   0   0   0   0   0   0                                                                                                                                                                                                                                                                                                                                                                                                                                                                                                                                                                                                                                                                                                                                                                                                                                                                                                                                                                                                                                                                                                                                                                                                                                                                                                                                                                                                                                                                                  |      |            |                                |                    |                   |                   |               | 184,833,761         |
| 107.   0119009105   FOREIGN MISSION: WASHINGTON   549,688,980   181,192,955   730,881,935   0   730,881,935   108, 0119009106   FOREIGN MISSION: WINDHOEK   160,307,134   52,054,107   212,341,241   50,000,000   262,341,241   109, 0119009107   FOREIGN MISSION: YAOUNDE   144,577,150   64,315,201   208,892,351   0   208,892,351   0   208,892,351   0   208,892,351   0   208,892,351   0   0   0   0   0   0   0   0   0                                                                                                                                                                                                                                                                                                                                                                                                                                                                                                                                                                                                                                                                                                                                                                                                                                                                                                                                                                                                                                                                                                                                                                                                                                                                                                                                                                                                                                                                                                                                                                                                                                                                                                |      |            |                                |                    |                   | •                 |               | 411,712,415         |
| 108. 0119009106   FOREIGN MISSION: WINDHOEK   160,307,134   52,054,107   212,361,241   50,000,000   262,361,24   109. 0119009107   FOREIGN MISSION: YADUNDE   144,577,150   64,315,201   208,892,351   0   208,892,351   0   208,892,351   0   208,892,351   0   208,892,351   0   208,892,351   0   208,892,351   0   208,892,351   0   208,892,351   0   208,892,351   0   208,892,351   0   208,892,351   0   208,892,351   0   208,892,351   0   208,892,351   0   208,892,351   0   208,892,351   0   208,892,351   0   208,892,351   0   208,892,351   0   208,892,351   0   208,892,351   0   208,892,351   0   208,892,351   0   208,892,351   0   208,892,351   0   208,892,351   0   208,892,351   0   208,892,351   0   208,892,351   0   208,892,351   0   208,892,351   0   208,892,351   0   208,892,351   0   208,892,351   0   208,892,351   0   208,892,351   0   208,892,351   0   208,892,351   0   208,892,351   0   208,892,351   0   208,892,351   0   208,892,351   0   208,892,351   0   208,892,351   0   208,892,351   0   208,892,351   0   208,892,351   0   208,892,351   0   208,892,351   0   208,892,351   0   208,892,351   0   208,892,351   0   208,892,351   0   208,892,351   0   208,892,351   0   208,892,351   0   208,892,351   0   208,892,351   0   208,892,351   0   208,892,351   0   208,892,351   0   208,892,351   0   208,892,351   0   208,892,351   0   208,892,351   0   208,892,351   0   208,892,351   0   208,892,351   0   208,892,351   0   208,892,351   0   208,892,351   0   208,892,351   0   208,892,351   0   208,892,351   0   208,892,351   0   208,892,351   0   208,892,351   0   208,892,351   0   208,892,351   0   208,892,351   0   208,892,351   0   208,892,351   0   208,892,351   0   208,892,351   0   208,892,331,662,492   0   208,892,351   0   208,892,331,662,492   0   208,892,351   0   208,892,331,662,492   0   208,892,331,662,492   0   208,892,331,662,492   0   208,892,331,662,492   0   208,892,331,662,492   0   208,892,331,662,492   0   208,892,331,662,492   0   208,892,331,662,492   0   208,892,331,662,492   0   208,892   | 106. | 0119009104 | FOREIGN MISSION: WARSAW        | 120,380,607        | 84,860,233        | 205,240,840       | 0             | 205,240,840         |
| 109.   0119009107   FOREIGN MISSION: YAOUNDE   144.577,150   64.315,201   208,892,351   0   208,892,351   1   0   208,892,351   1   0   208,892,351   1   0   208,892,351   1   0   208,892,351   1   0   208,892,351   1   0   208,892,351   2   2   2   2   2   2   2   2   2                                                                                                                                                                                                                                                                                                                                                                                                                                                                                                                                                                                                                                                                                                                                                                                                                                                                                                                                                                                                                                                                                                                                                                                                                                                                                                                                                                                                                                                                                                                                                                                                                                                                                                                                                                                                                                                |      |            |                                |                    |                   |                   |               | 730,881,935         |
| 110.   0119009108   PERMANENT MISSION: ASACOF,   CARACAS                                                                                                                                                                                                                                                                                                                                                                                                                                                                                                                                                                                                                                                                                                                                                                                                                                                                                                                                                                                                                                                                                                                                                                                                                                                                                                                                                                                                                                                                                                                                                                                                                                                                                                                                                                                                                                                                                                                                                                                                                                                                       |      |            |                                |                    |                   |                   |               | 262,361,241         |
| 110. 0119009108                                                                                                                                                                                                                                                                                                                                                                                                                                                                                                                                                                                                                                                                                                                                                                                                                                                                                                                                                                                                                                                                                                                                                                                                                                                                                                                                                                                                                                                                                                                                                                                                                                                                                                                                                                                                                                                                                                                                                                                                                                                                                                                |      |            |                                | 144,5//,150        | 64,315,201        |                   |               | 208,892,351         |
| 111.   0119009109   SUDAN   109,643,336   54,263,480   163,906,816   0   163,906,8   120,0119009110   FOREIGN MISSIONS: ABU DHABI   129,761,101   107,270,518   237,031,619   0   237,031,619   0   237,031,619   0   237,031,619   0   237,031,619   0   237,031,619   0   237,031,619   0   237,031,619   0   237,031,619   0   237,031,619   0   237,031,619   0   237,031,619   0   237,031,619   0   237,031,619   0   237,031,619   0   237,031,619   0   237,031,619   0   237,031,619   0   237,031,619   0   237,031,619   0   237,031,619   0   237,031,619   0   237,031,619   0   237,031,619   0   237,031,619   0   237,031,619   0   237,031,619   0   237,031,619   0   237,031,619   0   237,031,619   0   237,031,619   0   237,031,619   0   237,031,619   0   237,031,619   0   237,031,619   0   237,031,619   0   237,031,619   0   237,031,619   0   237,031,619   0   237,031,619   0   237,031,619   0   237,031,619   0   237,031,619   0   237,031,619   0   237,031,619   0   237,031,619   0   237,031,619   0   237,031,619   0   237,031,619   0   237,031,619   0   237,031,619   0   237,031,619   0   237,031,619   0   237,031,619   0   237,031,619   0   237,031,619   0   237,031,619   0   237,031,619   0   237,031,619   0   237,031,619   0   237,031,619   0   237,031,619   0   237,031,619   0   237,031,619   0   237,031,619   0   237,031,619   0   237,031,619   0   237,031,619   0   237,031,619   0   237,031,619   0   237,031,619   0   237,031,619   0   237,031,619   0   237,031,619   0   237,031,619   0   237,031,619   0   237,031,619   0   237,031,619   0   237,031,619   0   237,031,619   0   237,031,619   0   237,031,619   0   237,031,619   0   237,031,619   0   237,031,619   0   237,031,619   0   237,031,619   0   237,031,619   0   237,031,619   0   237,031,619   0   237,031,619   0   237,031,619   0   237,031,619   0   237,031,619   0   237,031,619   0   237,031,619   0   237,031,619   0   237,031,619   0   237,031,619   0   237,031,619   0   237,031,619   0   237,031,619   0   237,031,619   0   237,031,619   0   237,031,619    | 110. | 0119009108 | CARACAS                        | 0                  | 0                 | 0                 | 0             | 0                   |
| 112.   0119009110   FOREIGN MISSIONS: ABU DHABI   129,761,101   107,270,518   237,031,619   0   237,031,619   1   1   1   1   1   1   1   1   1                                                                                                                                                                                                                                                                                                                                                                                                                                                                                                                                                                                                                                                                                                                                                                                                                                                                                                                                                                                                                                                                                                                                                                                                                                                                                                                                                                                                                                                                                                                                                                                                                                                                                                                                                                                                                                                                                                                                                                                | 111. | 0119009109 |                                | 109,643,336        |                   | 163,906,816       | 0             | 163,906,816         |
| 113.   0119009111   MALAWI   123,931,837   19,920,593   143,852,430   0   143,852,430   143,852,430   0   143,852,430   143,852,430   0   143,852,430   143,852,430   0   143,852,430   143,852,430   0   143,852,430   143,029,432   173,258,822   155,000,000   328,258,822   155,000,000   328,258,822   155,000,000   328,258,823   150,010,000   328,258,823   150,010,000   328,258,823   150,010,000   328,258,823   150,010,000   328,258,823   150,000,000   328,258,823   150,000,000   328,258,823   150,000,000   328,258,823   150,000,000   328,258,823   150,000,000   328,258,823   150,000,000   328,258,823   162,099,649   0   162,099,649   0   162,099,649   0   186,840,969   0   186,840,969   0   186,840,969   0   186,840,969   0   186,840,969   0   186,840,969   0   186,840,969   0   186,840,969   0   186,840,969   0   186,840,969   0   186,840,969   0   186,840,969   0   186,840,969   0   186,840,969   0   186,840,969   0   186,840,969   0   186,840,969   0   186,840,969   0   186,840,969   0   186,840,969   0   186,840,969   0   186,840,969   0   186,840,969   0   186,840,969   0   186,840,969   0   186,840,969   0   186,840,969   0   186,840,969   0   186,840,969   0   186,840,969   0   186,840,969   0   186,840,969   0   186,840,969   0   186,840,969   0   186,840,969   0   186,840,969   0   186,840,969   0   186,840,969   0   186,840,969   0   186,840,969   0   186,840,969   0   186,840,969   0   186,840,969   0   186,840,969   0   186,840,969   0   186,840,969   0   186,840,969   0   186,840,969   0   186,840,969   0   186,840,969   0   186,840,969   0   186,840,969   0   186,840,969   0   186,840,969   0   186,840,969   0   186,840,969   0   186,840,969   0   186,840,969   0   186,840,969   0   186,840,969   0   186,840,969   0   186,840,969   0   186,840,969   0   186,840,969   0   186,840,969   0   186,840,969   0   186,840,969   0   186,840,969   0   186,840,969   0   186,840,969   0   186,840,969   0   186,840,969   0   186,840,969   0   186,840,969   0   186,840,969   0   186,840,969   0   186,840,969      | 112. | 0119009110 | FOREIGN MISSIONS: ABU DHABI    | 129,761,101        | 107,270,518       | 237,031,619       | 0             | 237,031,619         |
| 114.         0119009112         FOREIGN MISSION: BELGRADE, SERBIA         130,229,390         43,029,432         173,258,822         155,000,000         328,258,82           115.         0119009115         FOREIGN MISSION: PRAQUE, CZECH REPUBLIC         128,424,718         33,674,931         162,099,649         0         162,099,649         0         162,099,649         0         162,099,649         0         162,099,649         0         162,099,649         0         162,099,649         0         162,099,649         0         162,099,649         0         162,099,649         0         162,099,649         0         162,099,649         0         162,099,649         0         162,099,649         0         186,840,969         0         186,840,969         0         186,840,969         0         186,840,969         0         186,840,969         0         186,840,969         0         186,840,969         0         186,840,969         0         186,840,969         0         186,840,969         0         186,840,969         0         186,840,969         0         186,840,969         0         186,840,969         0         186,840,969         0         186,840,969         0         186,840,969         0         186,840,969         0         186,840,969         0         186,840,969<                                                                                                                                                                                                                                                                                                                                                                                                                                                                                                                                                                                                                                                                                                                                                                                | 113. | 0119009111 |                                | 123,931,837        | 19,920,593        | 143,852,430       | 0             | 143,852,430         |
| 115.   0119009115   REPUBLIC   128.424,718   33,674,931   162,099,649   0   162,099,649   162,099,649   162,099,649   162,099,649   162,099,649   162,099,649   162,099,649   162,099,649   162,099,649   162,099,649   162,099,649   162,099,649   162,099,649   162,099,649   162,099,649   162,099,649   162,099,649   162,099,649   162,099,649   162,099,649   162,099,649   162,099,649   162,099,649   162,099,649   162,099,649   162,099,649   162,099,649   162,099,649   162,099,649   162,099,649   162,099,649   162,099,649   162,099,649   162,099,649   162,099,649   162,099,649   162,099,649   162,099,649   162,099,649   162,099,649   162,099,649   162,099,649   162,099,649   162,099,649   162,099,649   162,099,649   162,099,649   162,099,649   162,099,649   162,099,649   162,099,649   162,099,649   162,099,649   162,099,649   162,099,649   162,099,649   162,099,649   162,099,649   162,099,649   162,099,649   162,099,649   162,099,649   162,099,649   162,099,649   162,099,649   162,099,649   162,099,649   162,099,649   162,099,649   162,099,649   162,099,649   162,099,649   162,099,649   162,099,649   162,099,649   162,099,649   162,099,649   162,099,649   162,099,649   162,099,649   162,099,649   162,099,649   162,099,649   162,099,649   162,099,649   162,099,649   162,099,649   162,099,649   162,099,649   162,099,649   162,099,649   162,099,649   162,099,649   162,099,649   162,099,649   162,099,649   162,099,649   162,099,649   162,099,649   162,099,649   162,099,649   162,099,649   162,099,649   162,099,649   162,099,649   162,099,649   162,099,649   162,099,649   162,099,649   162,099,649   162,099,649   162,099,649   162,099,649   162,099,649   162,099,649   162,099,649   162,099,649   162,099,649   162,099,649   162,099,649   162,099,649   162,099,649   162,099,649   162,099,649   162,099,649   162,099,649   162,099,649   162,099,649   162,099,649   162,099,649   162,099,649   162,099,649   162,099,649   162,099,649   162,099,649   162,099,649   162,099,649   162,099,649   162,099,649   162,099,649   162,099,   | 114. | 0119009112 |                                | 130,229,390        | 43,029,432        | 173,258,822       | 155,000,000   | 328,258,822         |
| 116.         0119009116         FOREIGN MISSION: VATICAN         149,245,129         37,595,840         186,840,969         0         186,840,969           117.         0119009117         CONSOLATE GENERAL: SAO PAULO, BRAZIL         112,832,902         37,195,623         150,028,525         0         150,028,52           118.         0119009118         CONSOLATE GENERAL: FRANKFURT, GERMANY         152,859,545         31,793,189         184,652,734         0         184,652,73           119.         0119009119         FOREIGN MISSION: COLOMBO, SRI-LANKA         94,872,305         34,585,256         129,457,561         0         129,457,561           120.         0119009120         FOREIGN MISSION: DOHA, QATAR         119,223,908         31,362,427         150,586,335         0         150,586,33           121.         0119009121         PERMANENT MISSION: D-8 SECRETARIAT, ISTABUL, TURKEY         0         0         0         0           122.         0119009122         PERMANENT REPRESENTATION: ECOWAS, ABUJA         85,620,979         18,817,456         104,438,435         0         104,438,435                                                                                                                                                                                                                                                                                                                                                                                                                                                                                                                                                                                                                                                                                                                                                                                                                                                                                                                                                                          | 115. | 0119009115 |                                | 128,424,718        | 33,674,931        | 162,099,649       | 0             | 162,099,649         |
| 117.       0119009117       CONSOLATE GENERAL: SAO PAULO, BRAZIL       112,832,902       37,195,623       150,028,525       0       150,028,525         118.       0119009118       CONSOLATE GENERAL: FRANKFURT, GERMANY       152,859,545       31,793,189       184,652,734       0       184,652,73         119.       0119009119       FOREIGN MISSION: COLOMBO, SRI-LANKA       94,872,305       34,585,256       129,457,561       0       129,457,561         120.       0119009120       FOREIGN MISSION: DOHA, QATAR       119,223,908       31,362,427       150,586,335       0       150,586,335         121.       0119009121       PERMANENT MISSION: D-8 SECRETARIAT, ISTABUL, TURKEY       0       0       0         122.       0119009122       PERMANENT REPRESENTATION: ECOWAS, ABUJA       85,620,979       18,817,456       104,438,435       0       104,438,435                                                                                                                                                                                                                                                                                                                                                                                                                                                                                                                                                                                                                                                                                                                                                                                                                                                                                                                                                                                                                                                                                                                                                                                                                                        | 116. | 0119009116 |                                | 149.245.129        | 37.595.840        | 186.840.969       | 0             | 186,840,969         |
| 118.   0119009118   CONSOLATE GENERAL: FRANKFURT,   152,859,545   31,793,189   184,652,734   0   184,652,734   19.   0119009119   FOREIGN MISSION: COLOMBO, SRI-                                                                                                                                                                                                                                                                                                                                                                                                                                                                                                                                                                                                                                                                                                                                                                                                                                                                                                                                                                                                                                                                                                                                                                                                                                                                                                                                                                                                                                                                                                                                                                                                                                                                                                                                                                                                                                                                                                                                                               |      |            | CONSOLATE GENERAL: SAO PAULO,  |                    |                   |                   |               | 150,028,525         |
| 119.   0119009119   FOREIGN MISSION: COLOMBO, SRI-<br>  LANKA                                                                                                                                                                                                                                                                                                                                                                                                                                                                                                                                                                                                                                                                                                                                                                                                                                                                                                                                                                                                                                                                                                                                                                                                                                                                                                                                                                                                                                                                                                                                                                                                                                                                                                                                                                                                                                                                                                                                                                                                                                                                  |      |            |                                |                    |                   |                   |               |                     |
| 119.         0119009119         LANKA         94,872,305         34,585,256         129,457,561         0         129,457,561           120.         0119009120         FOREIGN MISSION: DOHA, QATAR         119,223,908         31,362,427         150,586,335         0         150,586,335           121.         0119009121         PERMANENT MISSION: D-8 SECRETARIAT, ISTABUL, TURKEY         0         0         0         0           122.         0119009122         PERMANENT REPRESENTATION: ECOWAS, ABUJA         85,620,979         18,817,456         104,438,435         0         104,438,435                                                                                                                                                                                                                                                                                                                                                                                                                                                                                                                                                                                                                                                                                                                                                                                                                                                                                                                                                                                                                                                                                                                                                                                                                                                                                                                                                                                                                                                                                                                  | 118. | 0119009118 | GERMANY                        | 152,859,545        | 31,/93,189        | 184,652,/34       | 0             | 184,652,/34         |
| 121.         0119009121         PERMANENT MISSION: D-8 SECRETARIAT, ISTABUL, TURKEY         0         0         0         0         0         0         0         104,438,435         0         104,438,435         0         104,438,435         0         104,438,435         0         104,438,435         0         104,438,435         0         104,438,435         0         104,438,435         0         104,438,435         0         104,438,435         0         104,438,435         0         104,438,435         0         104,438,435         0         104,438,435         0         104,438,435         0         104,438,435         0         104,438,435         0         104,438,435         0         104,438,435         0         104,438,435         0         104,438,435         0         104,438,435         0         104,438,435         0         104,438,435         0         104,438,435         0         104,438,435         0         104,438,435         0         104,438,435         0         104,438,435         0         104,438,435         0         104,438,435         0         104,438,435         0         104,438,435         0         104,438,435         0         104,438,435         0         104,438,435         0         104,438,435         0                                                                                                                                                                                                                                                                                                                                                                                                                                                                                                                                                                                                                                                                                                                                                                                                                | 119. | 0119009119 |                                | 94,872,305         | 34,585,256        | 129,457,561       | 0             | 129,457,561         |
| 122. 0119009122 SECRETARIAT, ISTABUL, TURKEY  122. 0119009122 PERMANENT REPRESENTATION: ECOWAS, ABUJA  85,620,979 18,817,456 104,438,435 0 104,438,435                                                                                                                                                                                                                                                                                                                                                                                                                                                                                                                                                                                                                                                                                                                                                                                                                                                                                                                                                                                                                                                                                                                                                                                                                                                                                                                                                                                                                                                                                                                                                                                                                                                                                                                                                                                                                                                                                                                                                                         | 120. | 0119009120 | FOREIGN MISSION: DOHA, QATAR   | 119,223,908        | 31,362,427        | 150,586,335       | 0             | 150,586,335         |
| 122. 0119009122 PERMANENT REPRESENTATION: 85,620,979 18,817,456 <b>104,438,435</b> 0 <b>104,438,435</b>                                                                                                                                                                                                                                                                                                                                                                                                                                                                                                                                                                                                                                                                                                                                                                                                                                                                                                                                                                                                                                                                                                                                                                                                                                                                                                                                                                                                                                                                                                                                                                                                                                                                                                                                                                                                                                                                                                                                                                                                                        | 121. | 0119009121 |                                | 0                  | 0                 | 0                 | 0             | 0                   |
|                                                                                                                                                                                                                                                                                                                                                                                                                                                                                                                                                                                                                                                                                                                                                                                                                                                                                                                                                                                                                                                                                                                                                                                                                                                                                                                                                                                                                                                                                                                                                                                                                                                                                                                                                                                                                                                                                                                                                                                                                                                                                                                                | 122. | 0119009122 | PERMANENT REPRESENTATION:      | 85,620,979         | 18,817,456        | 104,438,435       | 0             | 104,438,435         |
|                                                                                                                                                                                                                                                                                                                                                                                                                                                                                                                                                                                                                                                                                                                                                                                                                                                                                                                                                                                                                                                                                                                                                                                                                                                                                                                                                                                                                                                                                                                                                                                                                                                                                                                                                                                                                                                                                                                                                                                                                                                                                                                                | 123. | 0119009123 | FOREIGN MISSION: AMMAN, JORDAN | 215,642,791        | 94,490,406        | 310,133,197       | 0             | 310,133,197         |