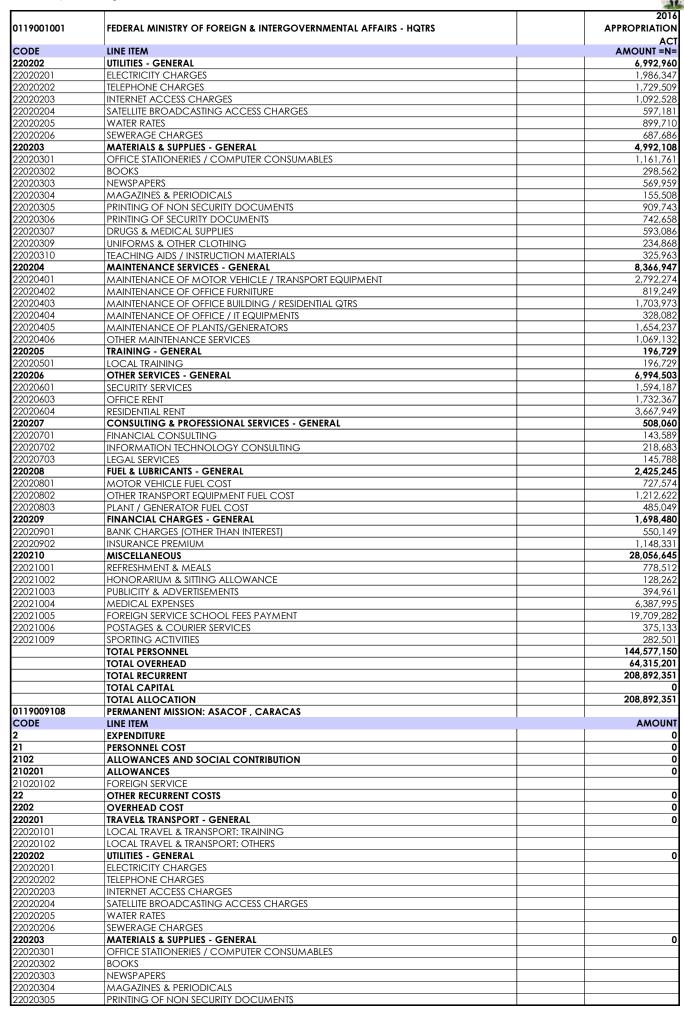

AMEROON | 0                  | 0                 | 0                 | 0             | 0                   |
|      |            |                                       | 24 851 487 467     | 14 588 408 782    | 39 440 096 249    | 7 074 224 740 | 46 516 323 009      |





NEW

11,250,000

**AMOUNT** 

96.557.085

ENTERPRISE VIRTUAL PRIVATE NETWORK (VPN)

FOREIGN SERVICE ACADEMY (FSA)

LINE ITEM

**EXPENDITURE** 

TAC8014691

0119003001

CODE



























78,001,512

**ALLOWANCES AND SOCIAL CONTRIBUTION** 

2102









































































2.553.010

SEWERAGE CHARGES

2020206

































220204

**MAINTENANCE SERVICES - GENERAL** 



4,247,643

































2020206



3.483.330

















458.68

MOTOR VEHICLE FUEL COST

2020801











2020205



96.529





|            |                                                                 | 2016          |
|------------|-----------------------------------------------------------------|---------------|
| 0119001001 | FEDERAL MINISTRY OF FOREIGN & INTERGOVERNMENTAL AFFAIRS - HQTRS | APPROPRIATION |
|            |                                                                 | ACT           |
| CODE       | LINE ITEM                                                       | AMOUNT =N=    |
|            | TOTAL PERSONNEL                                                 | 148,731,834   |
|            | TOTAL OVERHEAD                                                  | 34,898,879    |
|            | TOTAL RECURRENT