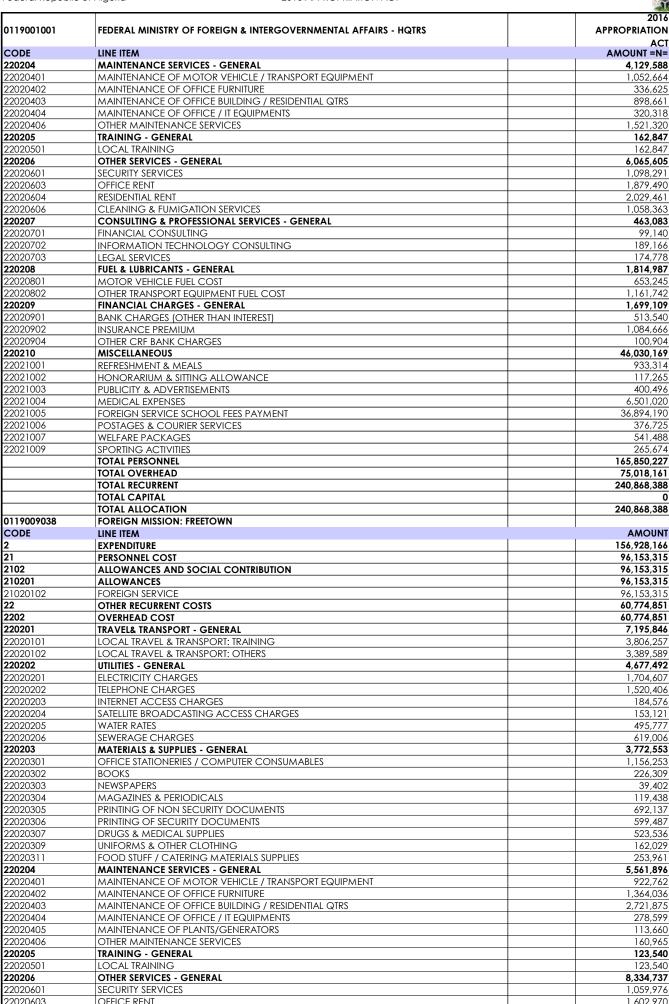

| 177   1019/00062   1019/00062   1019/00062   1019/00062   1019/00062   1019/00062   1019/00062   1019/00062   1019/00062   1019/00062   1019/00062   1019/00062   1019/00062   1019/00062   1019/00062   1019/00062   1019/00062   1019/00062   1019/00062   1019/00062   1019/00062   1019/00062   1019/00062   1019/00062   1019/00062   1019/00062   1019/00062   1019/00062   1019/00062   1019/00062   1019/00062   1019/00062   1019/00062   1019/00062   1019/00062   1019/00062   1019/00062   1019/00062   1019/00062   1019/00062   1019/00062   1019/00062   1019/00062   1019/00062   1019/00062   1019/00062   1019/00062   1019/00062   1019/00062   1019/00062   1019/00062   1019/00062   1019/00062   1019/00062   1019/00062   1019/00062   1019/00062   1019/00062   1019/00062   1019/00062   1019/00062   1019/00062   1019/00062   1019/00062   1019/00062   1019/00062   1019/00062   1019/00062   1019/00062   1019/00062   1019/00062   1019/00062   1019/00062   1019/00062   1019/00062   1019/00062   1019/00062   1019/00062   1019/00062   1019/00062   1019/00062   1019/00062   1019/00062   1019/00062   1019/00062   1019/00062   1019/00062   1019/00062   1019/00062   1019/00062   1019/00062   1019/00062   1019/00062   1019/00062   1019/00062   1019/00062   1019/00062   1019/00062   1019/00062   1019/00062   1019/00062   1019/00062   1019/00062   1019/00062   1019/00062   1019/00062   1019/00062   1019/00062   1019/00062   1019/00062   1019/00062   1019/00062   1019/00062   1019/00062   1019/00062   1019/00062   1019/00062   1019/00062   1019/00062   1019/00062   1019/00062   1019/00062   1019/00062   1019/00062   1019/00062   1019/00062   1019/00062   1019/00062   1019/00062   1019/00062   1019/00062   1019/00062   1019/00062   1019/00062   1019/00062   1019/00062   1019/00062   1019/00062   1019/00062   1019/00062   1019/00062   1019/00062   1019/00062   1019/00062   1019/00062   1019/00062   1019/00062   1019/00062   1019/00062   1019/00062   1019/00062   1019/00062   1019/00062   1019/00062   1019/00062   1019/00062   1019/00062   | NO   | CODE       | MDA                            | TOTAL<br>PERSONNEL | TOTAL<br>OVERHEAD | TOTAL<br>OVERHEAD | TOTAL CAPITAL | TOTAL<br>ALLOCATION |
|--------------------------------------------------------------------------------------------------------------------------------------------------------------------------------------------------------------------------------------------------------------------------------------------------------------------------------------------------------------------------------------------------------------------------------------------------------------------------------------------------------------------------------------------------------------------------------------------------------------------------------------------------------------------------------------------------------------------------------------------------------------------------------------------------------------------------------------------------------------------------------------------------------------------------------------------------------------------------------------------------------------------------------------------------------------------------------------------------------------------------------------------------------------------------------------------------------------------------------------------------------------------------------------------------------------------------------------------------------------------------------------------------------------------------------------------------------------------------------------------------------------------------------------------------------------------------------------------------------------------------------------------------------------------------------------------------------------------------------------------------------------------------------------------------------------------------------------------------------------------------------------------------------------------------------------------------------------------------------------------------------------------------------------------------------------------------------------------------------------------------------|------|------------|--------------------------------|--------------------|-------------------|-------------------|---------------|---------------------|
| 58.   DITSPORTS   POMECH MASSION: EDITSCIAN   10.255.779   41.59.840   146.896.819   0.166.896.819   0.166.896.819   0.166.896.819   0.166.896.819   0.166.896.819   0.166.896.819   0.166.896.819   0.166.896.819   0.166.896.819   0.166.896.819   0.166.896.819   0.166.896.819   0.166.896.819   0.166.896.819   0.166.896.819   0.166.896.819   0.166.896.819   0.166.819   0.166.819   0.166.819   0.166.819   0.166.819   0.166.819   0.166.819   0.166.819   0.166.819   0.166.819   0.166.819   0.166.819   0.166.819   0.166.819   0.166.819   0.166.819   0.166.819   0.166.819   0.166.819   0.166.819   0.166.819   0.166.819   0.166.819   0.166.819   0.166.819   0.166.819   0.166.819   0.166.819   0.166.819   0.166.819   0.166.819   0.166.819   0.166.819   0.166.819   0.166.819   0.166.819   0.166.819   0.166.819   0.166.819   0.166.819   0.166.819   0.166.819   0.166.819   0.166.819   0.166.819   0.166.819   0.166.819   0.166.819   0.166.819   0.166.819   0.166.819   0.166.819   0.166.819   0.166.819   0.166.819   0.166.819   0.166.819   0.166.819   0.166.819   0.166.819   0.166.819   0.166.819   0.166.819   0.166.819   0.166.819   0.166.819   0.166.819   0.166.819   0.166.819   0.166.819   0.166.819   0.166.819   0.166.819   0.166.819   0.166.819   0.166.819   0.166.819   0.166.819   0.166.819   0.166.819   0.166.819   0.166.819   0.166.819   0.166.819   0.166.819   0.166.819   0.166.819   0.166.819   0.166.819   0.166.819   0.166.819   0.166.819   0.166.819   0.166.819   0.166.819   0.166.819   0.166.819   0.166.819   0.166.819   0.166.819   0.166.819   0.166.819   0.166.819   0.166.819   0.166.819   0.166.819   0.166.819   0.166.819   0.166.819   0.166.819   0.166.819   0.166.819   0.166.819   0.166.819   0.166.819   0.166.819   0.166.819   0.166.819   0.166.819   0.166.819   0.166.819   0.166.819   0.166.819   0.166.819   0.166.819   0.166.819   0.166.819   0.166.819   0.166.819   0.166.819   0.166.819   0.166.819   0.166.819   0.166.819   0.166.819   0.166.819   0.166.819   0.166.819   0.166.819   0.166.819   0.166.8   | 57.  | 0119009053 | FOREIGN MISSION: KIGALI RWANDA | 1                  |                   |                   | l ol          | 127,394,489         |
| 60.   019000965   FORESCIA MISSION FUNAL QUARTER   136-044-056   83.244-217   179.2281   70.0000097   70.000097   70.000097   70.000097   70.000097   70.000097   70.000097   70.000097   70.000097   70.000097   70.000097   70.000097   70.000097   70.000097   70.000097   70.000097   70.000097   70.000097   70.000097   70.000097   70.000097   70.000097   70.000097   70.000097   70.000097   70.000097   70.000097   70.000097   70.000097   70.000097   70.000097   70.000097   70.000097   70.000097   70.000097   70.000097   70.000097   70.000097   70.000097   70.000097   70.000097   70.000097   70.000097   70.000097   70.000097   70.000097   70.000097   70.000097   70.000097   70.000097   70.000097   70.000097   70.000097   70.000097   70.000097   70.000097   70.000097   70.000097   70.000097   70.000097   70.000097   70.000097   70.000097   70.000097   70.000097   70.000097   70.000097   70.000097   70.000097   70.000097   70.000097   70.000097   70.000097   70.000097   70.000097   70.000097   70.000097   70.000097   70.000097   70.000097   70.000097   70.000097   70.000097   70.000097   70.000097   70.000097   70.000097   70.000097   70.000097   70.000097   70.000097   70.000097   70.000097   70.000097   70.000097   70.000097   70.000097   70.000097   70.000097   70.000097   70.000097   70.000097   70.000097   70.000097   70.000097   70.000097   70.000097   70.000097   70.000097   70.000097   70.000097   70.000097   70.000097   70.000097   70.000097   70.000097   70.000097   70.000097   70.000097   70.000097   70.000097   70.000097   70.000097   70.000097   70.000097   70.000097   70.000097   70.000097   70.000097   70.000097   70.000097   70.000097   70.000097   70.000097   70.000097   70.000097   70.000097   70.000097   70.000097   70.000097   70.000097   70.000097   70.000097   70.000097   70.000097   70.000097   70.000097   70.000097   70.000097   70.000097   70.000097   70.000097   70.000097   70.000097   70.000097   70.000097   70.000097   70.000097   70.000097   70.000097   70.000097   70.000097   70.000097    |      |            |                                |                    |                   | 166,805,619       | 0             | 166,805,619         |
| Ed.   DI INDODOS   FOREIGN MISSION LIBRAPILLE   13.68.075 68   17.57.06.16   19.57.06.16   0. 1957.70.0                                                                                                                                                                                                                                                                                                                                                                                                                                                                                                                                                                                                                                                                                                                                                                                                                                                                                                                                                                                                                                                                                                                                                                                                                                                                                                                                                                                                                                                                                                                                                                                                                                                                                                                                                                                                                                                                                                                                                                                                                        | 59.  | 0119009055 |                                | 112,815,571        |                   |                   |               | 212,698,183         |
| 1907   1907   1907   1907   1907   1907   1907   1907   1907   1907   1907   1907   1907   1907   1907   1907   1907   1907   1907   1907   1907   1907   1907   1907   1907   1907   1907   1907   1907   1907   1907   1907   1907   1907   1907   1907   1907   1907   1907   1907   1907   1907   1907   1907   1907   1907   1907   1907   1907   1907   1907   1907   1907   1907   1907   1907   1907   1907   1907   1907   1907   1907   1907   1907   1907   1907   1907   1907   1907   1907   1907   1907   1907   1907   1907   1907   1907   1907   1907   1907   1907   1907   1907   1907   1907   1907   1907   1907   1907   1907   1907   1907   1907   1907   1907   1907   1907   1907   1907   1907   1907   1907   1907   1907   1907   1907   1907   1907   1907   1907   1907   1907   1907   1907   1907   1907   1907   1907   1907   1907   1907   1907   1907   1907   1907   1907   1907   1907   1907   1907   1907   1907   1907   1907   1907   1907   1907   1907   1907   1907   1907   1907   1907   1907   1907   1907   1907   1907   1907   1907   1907   1907   1907   1907   1907   1907   1907   1907   1907   1907   1907   1907   1907   1907   1907   1907   1907   1907   1907   1907   1907   1907   1907   1907   1907   1907   1907   1907   1907   1907   1907   1907   1907   1907   1907   1907   1907   1907   1907   1907   1907   1907   1907   1907   1907   1907   1907   1907   1907   1907   1907   1907   1907   1907   1907   1907   1907   1907   1907   1907   1907   1907   1907   1907   1907   1907   1907   1907   1907   1907   1907   1907   1907   1907   1907   1907   1907   1907   1907   1907   1907   1907   1907   1907   1907   1907   1907   1907   1907   1907   1907   1907   1907   1907   1907   1907   1907   1907   1907   1907   1907   1907   1907   1907   1907   1907   1907   1907   1907   1907   1907   1907   1907   1907   1907   1907   1907   1907   1907   1907   1907   1907   1907   1907   1907   1907   1907   1907   1907   1907   1907   1907   1907   1907   1907   1907   1907   1907   1907   1907   1907   1907      |      |            |                                |                    |                   |                   |               | 219,289,305         |
| 53. 1019090909   Disposition   |      |            |                                |                    |                   |                   |               |                     |
| 54. DI 19070950   FORERON MISSION: LONDON   61.563.192   497.575.787   1026.337.33   0.1026.337.13     56. DI 19070950   FORERON MISSION: LONDON   61.563.192   497.575.787   1026.337.33   0.1026.337.13     56. DI 19070950   FORERON MISSION: LUMADON   72.575.27   72.575.787   1026.337.33   0.1026.337.13     57. DI 19070950   FORERON MISSION: LUMADON   72.575.27   72.775.802   12.975.10   72.775.27   72.775.802   72.775.77   72.775.802   72.775.802   72.775.802   72.775.802   72.775.802   72.775.802   72.775.802   72.775.802   72.775.802   72.775.802   72.775.802   72.775.802   72.775.802   72.775.802   72.775.802   72.775.802   72.775.802   72.775.802   72.775.802   72.775.802   72.775.802   72.775.802   72.775.802   72.775.802   72.775.802   72.775.802   72.775.802   72.775.802   72.775.802   72.775.802   72.775.802   72.775.802   72.775.802   72.775.802   72.775.802   72.775.802   72.775.802   72.775.802   72.775.802   72.775.802   72.775.802   72.775.802   72.775.802   72.775.802   72.775.802   72.775.802   72.775.802   72.775.802   72.775.802   72.775.802   72.775.802   72.775.802   72.775.802   72.775.802   72.775.802   72.775.802   72.775.802   72.775.802   72.775.802   72.775.802   72.775.802   72.775.802   72.775.802   72.775.802   72.775.802   72.775.802   72.775.802   72.775.802   72.775.802   72.775.802   72.775.802   72.775.802   72.775.802   72.775.802   72.775.802   72.775.802   72.775.802   72.775.802   72.775.802   72.775.802   72.775.802   72.775.802   72.775.802   72.775.802   72.775.802   72.775.802   72.775.802   72.775.802   72.775.802   72.775.802   72.775.802   72.775.802   72.775.802   72.775.802   72.775.802   72.775.802   72.775.802   72.775.802   72.775.802   72.775.802   72.775.802   72.775.802   72.775.802   72.775.802   72.775.802   72.775.802   72.775.802   72.775.802   72.775.802   72.775.802   72.775.802   72.775.802   72.775.802   72.775.802   72.775.802   72.775.802   72.775.802   72.775.802   72.775.802   72.775.802   72.775.802   72.775.802   72.775.802   72.775.802   72.77   |      |            |                                |                    |                   |                   |               |                     |
| 565   DI PODOPO                                                                                                                                                                                                                                                                                                                                                                                                                                                                                                                                                                                                                                                                                                                                                                                                                                                                                                                                                                                                                                                                                                                                                                                                                                                                                                                                                                                                                                                                                                                                                                                                                                                                                                                                                                                                                                                                                                                                                                                                                                                                                                                |      |            |                                |                    |                   |                   |               |                     |
| 67.   1019009073   TORRIGH MUSSIONE MAJARID   225.52.23   14.19.19.51   37.44.62.123   0. 0. 183.249.346   19.1900945   FOREIGN MUSSIONE MAJARID   225.52.232   14.19.19.51   37.44.62.123   0. 181.729.97   0. 181.729.97   0. 181.729.97   0. 181.729.97   0. 181.729.97   0. 181.729.97   0. 181.729.97   0. 181.729.97   0. 181.729.97   0. 181.729.97   0. 181.729.97   0. 181.729.97   0. 181.729.97   0. 181.729.97   0. 181.729.97   0. 181.729.97   0. 181.729.97   0. 181.729.97   0. 181.729.97   0. 181.729.97   0. 181.729.97   0. 181.729.97   0. 181.729.97   0. 181.729.97   0. 181.729.97   0. 181.729.97   0. 181.729.97   0. 181.729.97   0. 181.729.97   0. 181.729.97   0. 181.729.97   0. 181.729.97   0. 181.729.97   0. 181.729.97   0. 181.729.97   0. 181.729.97   0. 181.729.97   0. 181.729.97   0. 181.729.97   0. 181.729.97   0. 181.729.97   0. 181.729.97   0. 181.729.97   0. 181.729.97   0. 181.729.97   0. 181.729.97   0. 181.729.97   0. 181.729.97   0. 181.729.97   0. 181.729.97   0. 181.729.97   0. 181.729.97   0. 181.729.97   0. 181.729.97   0. 181.729.97   0. 181.729.97   0. 181.729.97   0. 181.729.97   0. 181.729.97   0. 181.729.97   0. 181.729.97   0. 181.729.97   0. 181.729.97   0. 181.729.97   0. 181.729.97   0. 181.729.97   0. 181.729.97   0. 181.729.97   0. 181.729.97   0. 181.729.97   0. 181.729.97   0. 181.729.97   0. 181.729.97   0. 181.729.97   0. 181.729.97   0. 181.729.97   0. 181.729.97   0. 181.729.97   0. 181.729.97   0. 181.729.97   0. 181.729.97   0. 181.729.97   0. 181.729.97   0. 181.729.97   0. 181.729.97   0. 181.729.97   0. 181.729.97   0. 181.729.97   0. 181.729.97   0. 181.729.97   0. 181.729.97   0. 181.729.97   0. 181.729.97   0. 181.729.97   0. 181.729.97   0. 181.729.97   0. 181.729.97   0. 181.729.97   0. 181.729.97   0. 181.729.97   0. 181.729.97   0. 181.729.97   0. 181.729.97   0. 181.729.97   0. 181.729.97   0. 181.729.97   0. 181.729.97   0. 181.729.97   0. 181.729.97   0. 181.729.97   0. 181.729.97   0. 181.729.97   0. 181.729.97   0. 181.729.97   0. 181.729.97   0. 181.729.97     |      |            |                                |                    |                   |                   |               | 1,026,337,136       |
| 58. DI 1509006   FORDERICH NISSION MARIAD   108897.55   72.84.26.25   181.72.79.87   10   374.44.21.23   10   374.44.21.23   10   374.44.21.23   10   374.44.21.23   10   374.44.21.23   10   374.44.21.23   10   374.44.21.23   10   374.44.21.23   10   374.44.21.23   10   374.44.21.23   10   374.44.21.23   10   374.44.21.23   10   374.44.21.23   10   374.44.21.23   10   374.44.21.23   10   374.44.21.23   10   374.44.21.23   10   374.44.21.23   10   374.44.21.23   10   374.44.21.23   10   374.44.21.23   10   374.44.21.23   10   374.44.21.23   10   374.44.21.23   10   374.44.21.23   10   374.44.21.23   10   374.44.21.23   10   374.44.21.23   10   374.44.21.23   10   374.44.21.23   10   374.44.21.23   10   374.44.21.23   10   374.44.21.23   10   374.44.21.23   10   374.44.21.23   10   374.44.21.23   10   374.44.21.23   10   374.44.21.23   10   374.44.21.23   10   374.44.21.23   10   374.44.21.23   10   374.44.21.23   10   374.44.21.23   10   374.44.21.23   10   374.44.21.23   10   374.44.21.23   10   374.44.21.23   10   374.44.21.23   10   374.44.21.23   10   374.44.21.23   10   374.44.21.23   10   374.44.21.23   10   374.44.21.23   10   374.44.21.23   10   374.44.21.23   10   374.44.21.23   10   374.44.21.23   10   374.44.21.23   10   374.44.21.23   10   374.44.21.23   10   374.44.21.23   10   374.44.21.23   10   374.44.21.23   10   374.44.21.23   10   374.44.21.23   10   374.44.21.23   10   374.44.21.23   10   374.44.21.23   10   374.44.21.23   10   374.44.21.23   10   374.44.21.23   10   374.44.21.23   10   374.44.21.23   10   374.44.21.23   10   374.44.21.23   10   374.44.21.23   10   374.44.21.23   10   374.44.21.23   10   374.44.21.23   10   374.44.21.23   10   374.44.21.23   10   374.44.21.23   10   374.44.21.23   10   374.44.21.23   10   374.44.21.23   10   374.44.21.23   10   374.44.21.23   10   374.44.21.23   10   374.44.21.23   10   374.44.21.23   10   374.44.21.23   10   374.44.21.23   10   374.44.21.23   10   374.44.21.23   10   374.44.21.23   10   374.44.21.23   10   374.44.21.23   10   374.44.21.23     | 66.  | 0119009062 | FOREIGN MISSION: LUANDA        | 92,199,882         | 69,604,872        |                   |               | 161,804,754         |
| 190.   119000965   PORFICK NASSON: NAMARA   106.887.355   72.842.667   181.729.987   0   181.729.987   1   181.729.987   0   181.729.987   1   181.729.987   0   181.729.987   1   181.729.987   1   181.729.987   1   181.729.987   1   181.729.987   1   181.729.987   1   181.729.987   1   181.729.987   1   181.729.987   1   181.729.987   1   181.729.987   1   181.729.987   1   181.729.987   1   181.729.987   1   181.729.987   1   181.729.987   1   181.729.987   1   181.729.987   1   181.729.987   1   181.729.987   1   181.729.987   1   181.729.987   1   181.729.987   1   181.729.987   1   181.729.987   1   181.729.987   1   181.729.987   1   181.729.987   1   181.729.987   1   181.729.987   1   181.729.987   1   181.729.987   1   181.729.987   1   181.729.987   1   181.729.987   1   181.729.987   1   181.729.987   1   181.729.987   1   181.729.987   1   181.729.987   1   181.729.987   1   181.729.987   1   181.729.987   1   181.729.987   1   181.729.987   1   181.729.987   1   181.729.987   1   181.729.987   1   181.729.987   1   181.729.987   1   181.729.987   1   181.729.987   1   181.729.987   1   181.729.987   1   181.729.987   1   181.729.987   1   181.729.987   1   181.729.987   1   181.729.987   1   181.729.987   1   181.729.987   1   181.729.987   1   181.729.987   1   181.729.987   1   181.729.987   1   181.729.987   1   181.729.987   1   181.729.987   1   181.729.987   1   181.729.987   1   181.729.987   1   181.729.987   1   181.729.987   1   181.729.987   1   181.729.987   1   181.729.987   1   181.729.987   1   181.729.987   1   181.729.987   1   181.729.987   1   181.729.987   1   181.729.987   1   181.729.987   1   181.729.987   1   181.729.987   1   181.729.987   1   181.729.987   1   181.729.987   1   181.729.987   1   181.729.987   1   181.729.987   1   181.729.987   1   181.729.987   1   181.729.987   1   181.729.987   1   181.729.987   1   181.729.987   1   181.729.987   1   181.729.987   1   181.729.987   1   181.729.987   1   181.729.987   1   181.729.987   1   181.729.987   1   181.729.987   |      |            |                                |                    |                   | <u> </u>          |               | 183,269,346         |
| 170.   119009076   PORTICINA NISSION: AMPLIO   127.711.069   62.511.503   119.022.552   0   119.022.553   119.022.553   119.022.553   119.022.553   119.022.553   119.022.553   119.022.553   119.022.553   119.022.553   119.022.553   119.022.553   119.022.553   119.022.553   119.022.553   119.022.553   119.022.553   119.022.553   119.022.553   119.022.553   119.022.553   119.022.553   119.022.553   119.022.553   119.022.553   119.022.553   119.022.553   119.022.553   119.022.553   119.022.553   119.022.553   119.022.553   119.022.553   119.022.553   119.022.553   119.022.553   119.022.553   119.022.553   119.022.553   119.022.553   119.022.553   119.022.553   119.022.553   119.022.553   119.022.553   119.022.553   119.022.553   119.022.553   119.022.553   119.022.553   119.022.553   119.022.553   119.022.553   119.022.553   119.022.553   119.022.553   119.022.553   119.022.553   119.022.553   119.022.553   119.022.553   119.022.553   119.022.553   119.022.553   119.022.553   119.022.553   119.022.553   119.022.553   119.022.553   119.022.553   119.022.553   119.022.553   119.022.553   119.022.553   119.022.553   119.022.553   119.02.553   119.02.553   119.02.553   119.02.553   119.02.553   119.02.553   119.02.553   119.02.553   119.02.553   119.02.553   119.02.553   119.02.553   119.02.553   119.02.553   119.02.553   119.02.553   119.02.553   119.02.553   119.02.553   119.02.553   119.02.553   119.02.553   119.02.553   119.02.553   119.02.553   119.02.553   119.02.553   119.02.553   119.02.553   119.02.553   119.02.553   119.02.553   119.02.553   119.02.553   119.02.553   119.02.553   119.02.553   119.02.553   119.02.553   119.02.553   119.02.553   119.02.553   119.02.553   119.02.553   119.02.553   119.02.553   119.02.553   119.02.553   119.02.553   119.02.553   119.02.553   119.02.553   119.02.553   119.02.553   119.02.553   119.02.553   119.02.553   119.02.553   119.02.553   119.02.553   119.02.553   119.02.553   119.02.553   119.02.553   119.02.553   119.02.553   119.02.553   119.02.553   119.02.553   119.0   |      |            |                                |                    |                   | •                 |               |                     |
| 171.   DI 19909067   FOREIGN ANSSION MEMOCO CITY   127.571.1049   62.511.503   190.222.552   0   190.222.552   72. 0   190.0225   73. 0   190.0225   73. 0   190.0225   73. 0   190.0225   73. 0   190.0225   73. 0   190.0225   73. 0   190.0225   73. 0   190.0225   74. 0   190.0205   74. 0   190.0205   74. 0   190.0205   74. 0   190.0205   74. 0   190.0205   74. 0   190.0205   74. 0   190.0205   74. 0   190.0205   74. 0   190.0205   74. 0   190.0205   74. 0   190.0205   74. 0   190.0205   74. 0   190.0205   74. 0   190.0205   74. 0   190.0205   74. 0   190.0205   74. 0   190.0205   74. 0   190.0205   74. 0   190.0205   74. 0   190.0205   74. 0   190.0205   74. 0   190.0205   74. 0   190.0205   74. 0   190.0205   74. 0   190.0205   74. 0   190.0205   74. 0   190.0205   74. 0   190.0205   74. 0   190.0205   74. 0   190.0205   74. 0   190.0205   74. 0   190.0205   74. 0   190.0205   74. 0   190.0205   74. 0   190.0205   74. 0   190.0205   74. 0   190.0205   74. 0   190.0205   74. 0   190.0205   74. 0   190.0205   74. 0   190.0205   74. 0   190.0205   74. 0   190.0205   74. 0   190.0205   74. 0   190.0205   74. 0   190.0205   74. 0   190.0205   74. 0   190.0205   74. 0   190.0205   74. 0   190.0205   74. 0   190.0205   74. 0   190.0205   74. 0   190.0205   74. 0   190.0205   74. 0   190.0205   74. 0   190.0205   74. 0   190.0205   74. 0   190.0205   74. 0   190.0205   74. 0   190.0205   74. 0   190.0205   74. 0   190.0205   74. 0   190.0205   74. 0   190.0205   74. 0   190.0205   74. 0   190.0205   74. 0   190.0205   74. 0   190.0205   74. 0   190.0205   74. 0   190.0205   74. 0   190.0205   74. 0   190.0205   74. 0   190.0205   74. 0   190.0205   74. 0   190.0205   74. 0   190.0205   74. 0   190.0205   74. 0   190.0205   74. 0   190.0205   74. 0   190.0205   74. 0   190.0205   74. 0   190.0205   74. 0   190.0205   74. 0   190.0205   74. 0   190.0205   74. 0   190.0205   74. 0   190.0205   74. 0   190.0205   74. 0   190.0205   74. 0   190.0205   74. 0   190.0205   74. 0   190.0205   74. 0   190.0205   74. 0   190.02   |      |            |                                |                    |                   |                   |               |                     |
| 172. 0  11900996   COREGN MISSION MORECO CITY   127.572.627   84.228.753   211.821.342   0   211.821.342   0   211.821.342   0   211.821.342   0   211.821.342   0   211.821.342   0   211.821.342   0   211.821.342   0   211.821.342   0   211.821.342   0   211.821.342   0   211.821.342   0   211.821.342   0   211.821.342   0   211.821.342   0   211.821.342   0   211.821.342   0   211.821.342   0   211.821.342   0   211.821.342   0   211.821.342   0   211.821.342   0   211.821.342   0   211.821.342   0   211.821.342   0   211.821.342   0   211.821.342   0   211.821.342   0   211.821.342   0   211.821.342   0   211.821.342   0   211.821.342   0   211.821.342   0   211.821.342   0   211.821.342   0   211.821.342   0   211.821.342   0   211.821.342   0   211.821.342   0   211.821.342   0   211.821.342   0   211.821.342   0   211.821.342   0   211.821.342   0   211.821.342   0   211.821.342   0   211.821.342   0   211.821.342   0   211.821.342   0   211.821.342   0   211.821.342   0   211.821.342   0   211.821.342   0   211.821.342   0   211.821.342   0   211.821.342   0   211.821.342   0   211.821.342   0   211.821.342   0   211.821.342   0   211.821.342   0   211.821.342   0   211.821.342   0   211.821.342   0   211.821.342   0   211.821.342   0   211.821.342   0   211.821.342   0   211.821.342   0   211.821.342   0   211.821.342   0   211.821.342   0   211.821.342   0   211.821.342   0   211.821.342   0   211.821.342   0   211.821.342   0   211.821.342   0   211.821.342   0   211.821.342   0   211.821.342   0   211.821.342   0   211.821.342   0   211.821.342   0   211.821.342   0   211.821.342   0   211.821.342   0   211.821.342   0   211.821.342   0   211.821.342   0   211.821.342   0   211.821.342   0   211.821.342   0   211.821.342   0   211.821.342   0   211.821.342   0   211.821.342   0   211.821.342   0   211.821.342   0   211.821.342   0   211.821.342   0   211.821.342   0   211.821.342   0   211.821.342   0   211.821.342   0   211.821.342   0   211.821.342   0   211.821.342   0   211.821.342   0   211.821   |      |            |                                |                    |                   |                   |               |                     |
| 173. 011900969   OREIGN MISSION: MONROVAL   99.465/933   70.589.677   179.046.510   50.000.000   220.044.57   177. 011900970   FOREIGN MISSION: MOSCOW   188.685/988   190.978.78   179.037.78   179.037.78   179.037.78   179.037.78   179.037.78   179.037.78   179.037.78   179.037.78   179.037.78   179.037.78   179.037.78   179.037.78   179.037.78   179.037.78   179.037.78   179.037.78   179.037.78   179.037.78   179.037.78   179.037.78   179.037.78   179.037.78   179.037.78   179.037.78   179.037.78   179.037.78   179.037.78   179.037.78   179.037.78   179.037.78   179.037.78   179.037.78   179.037.78   179.037.78   179.037.78   179.037.78   179.037.78   179.037.78   179.037.78   179.037.78   179.037.78   179.037.78   179.037.78   179.037.78   179.037.78   179.037.78   179.037.78   179.037.78   179.037.78   179.037.78   179.037.78   179.037.78   179.037.78   179.037.78   179.037.78   179.037.78   179.037.78   179.037.78   179.037.78   179.037.78   179.037.78   179.037.78   179.037.78   179.037.78   179.037.78   179.037.78   179.037.78   179.037.78   179.037.78   179.037.78   179.037.78   179.037.78   179.037.78   179.037.78   179.037.78   179.037.78   179.037.78   179.037.78   179.037.78   179.037.78   179.037.78   179.037.78   179.037.78   179.037.78   179.037.78   179.037.78   179.037.78   179.037.78   179.037.78   179.037.78   179.037.78   179.037.78   179.037.78   179.037.78   179.037.78   179.037.78   179.037.78   179.037.78   179.037.78   179.037.78   179.037.78   179.037.78   179.037.78   179.037.78   179.037.78   179.037.78   179.037.78   179.037.78   179.037.78   179.037.78   179.037.78   179.037.78   179.037.78   179.037.78   179.037.78   179.037.78   179.037.78   179.037.78   179.037.78   179.037.78   179.037.78   179.037.78   179.037.78   179.037.78   179.037.78   179.037.78   179.037.78   179.037.78   179.037.78   179.037.78   179.037.78   179.037.78   179.037.78   179.037.78   179.037.78   179.037.78   179.037.78   179.037.78   179.037.78   179.037.78   179.037.78   179.037.78   179.037.78   179.0   |      |            |                                |                    |                   |                   |               | 211,821,362         |
| 175. 0  119009971   COREIGN MISSION NUMBERS   1197-879-7498   73-55-35,998   187-325-5449   73-75-55-35,998   187-325-5449   73-75-55-35,998   187-325-5449   73-75-55-35,998   187-325-5449   73-75-55-35,998   187-325-5449   73-75-55-35,998   187-325-54-549   73-75-55-35,998   187-325-5449   73-75-55-35,998   187-325-5449   73-75-55-35,998   187-325-5449   73-75-55-35,998   187-325-5449   73-75-55-35,998   187-325-5449   73-75-35-35-36,998   187-325-5449   73-75-35-35-36,998   187-325-5449   73-75-35-35-36,998   187-325-5449   73-75-35-35-36,998   187-325-35-36,998   73-75-35-35-36,998   73-75-35-35-36,998   73-75-35-36,998   73-75-35-36,998   73-75-35-36,998   73-75-35-36,998   73-75-35-36,998   73-75-35-36,998   73-75-35-36,998   73-75-35-36,998   73-75-35-36,998   73-75-35-36,998   73-75-35-36,998   73-75-35-36,998   73-75-35-36,998   73-75-35-36,998   73-75-35-36,998   73-75-35-36,998   73-75-35-36,998   73-75-35-36,998   73-75-35-36,998   73-75-35-36,998   73-75-35-36,998   73-75-35-36,998   73-75-35-36,998   73-75-35-36,998   73-75-35-36,998   73-75-35-36,998   73-75-35-36,998   73-75-35-36,998   73-75-35-36,998   73-75-35-36,998   73-75-35-36,998   73-75-35-36,998   73-75-35-36,998   73-75-35-36,998   73-75-35-36,998   73-75-35-36,998   73-75-35-36,998   73-75-35-36,998   73-75-35-36,998   73-75-35-36,998   73-75-35-36,998   73-75-35-36,998   73-75-35-36,998   73-75-35-36,998   73-75-35-36,998   73-75-35-36,998   73-75-35-36,998   73-75-35-36,998   73-75-35-36,998   73-75-35-36,998   73-75-35-36,998   73-75-35-36,998   73-75-35-36,998   73-75-35-36,998   73-75-35-36,998   73-75-35-36,998   73-75-35-36,998   73-75-35-36,998   73-75-35-36,998   73-75-35-36,998   73-75-35-36,998   73-75-35-36,998   73-75-35-36,998   73-75-35-36,998   73-75-35-36,998   73-75-35-36,998   73-75-35-36,998   73-75-35-36,998   73-75-35-36,998   73-75-35-36,998   73-75-35-36,998   73-75-35-36,998   73-75-35-36,998   73-75-35-36,998   73-75-35-36,998   73-75-35-36,998   73-75-35-36,998   73-75-35-36,998   73-75-35-36,998   73-75-3   |      |            |                                |                    |                   |                   |               | 220,046,510         |
| 17. 0  19099072   CORECON MISSION: NODJAMENA   11.5.762.748   73.563.978   189.326,546   0   189.326,577   0   1909073   CORECON MISSION: NEW DELHI   153.999.616   122.555.736   274.525.532   0   276.525.377   0   1909073   CORECON MISSION: NEW TORK (CG)   300.698.178   145.572.382   459.270.560   490.000.000   150.0227   10.00073   CORECON MISSION: NEW TORK (CG)   300.698.178   145.572.382   459.270.560   490.000.000   150.0227   10.00073   CORECON MISSION: NEW TORK (CG)   300.698.178   145.572.382   459.270.560   490.000.000   150.0227   10.00073   CORECON MISSION: NEW TORK (PM   658.575.67   636.575.62   10.00073   10.00073   CORECON MISSION: NEW TORK (PM   658.575.67   636.575.62   10.00073   CORECON MISSION: NEW TORK (PM   658.65   10.00073   CORECON MISSION: POPTO OF SPAN   10.000.000   10.00073   CORECON MISSION: POPTO OF SPAN   10.00073   CORECON M   |      |            | FOREIGN MISSION: MOSCOW        |                    |                   |                   |               | 379,037,789         |
| 77.                                                                                                                                                                                                                                                                                                                                                                                                                                                                                                                                                                                                                                                                                                                                                                                                                                                                                                                                                                                                                                                                                                                                                                                                                                                                                                                                                                                                                                                                                                                                                                                                                                                                                                                                                                                                                                                                                                                                                                                                                                                                                                                            |      |            |                                |                    |                   |                   |               | 252,280,427         |
| 17. 0  119009074   FOREIGN MISSION: NEW DELH    13,979,468   34,487,808   0   34,487,808   77. 0  119009075   FOREIGN MISSION: NEW YORK (C.G.)   304,698,176   145,572,382   450,270,540   490,000,000   1510,027,540   180,0119009077   FOREIGN MISSION: NEW YORK (PM)   45,868,875,376   45,872,382   450,270,540   490,000,000   1510,452,763   180,0119009077   FOREIGN MISSION: NAMEY   133,967,159   67,876,785   201,845,744   0   135,223,014   0   135,223,014   0   135,223,014   0   135,223,014   0   135,223,014   0   135,223,014   0   135,223,014   0   135,223,014   0   135,223,014   0   135,223,014   0   135,223,014   0   135,223,014   0   135,223,014   0   135,223,014   0   135,223,014   0   135,223,014   0   135,223,014   0   135,223,014   0   135,223,014   0   135,223,014   0   135,223,014   0   135,223,014   0   135,223,014   0   135,223,014   0   135,223,014   0   135,223,014   0   135,223,014   0   135,223,014   0   135,223,014   0   135,223,014   0   135,223,014   0   135,223,014   0   135,223,014   0   135,223,014   0   135,223,014   0   135,223,014   0   135,223,014   0   135,223,014   0   135,223,014   0   135,223,014   0   135,223,014   0   135,223,014   0   135,223,014   0   135,223,014   0   135,223,014   0   135,223,014   0   135,223,014   0   135,223,014   0   135,223,014   0   135,223,014   0   135,223,014   0   135,223,014   0   135,223,014   0   135,223,014   0   135,223,014   0   135,223,014   0   135,223,014   0   135,223,014   0   135,223,014   0   135,223,014   0   135,223,014   0   135,223,014   0   135,223,014   0   135,223,014   0   135,223,014   0   135,223,014   0   135,223,014   0   135,223,014   0   135,223,014   0   135,223,014   0   135,223,014   0   135,223,014   0   135,223,014   0   135,223,014   0   135,223,014   0   135,223,014   0   135,223,014   0   135,223,014   0   135,223,014   0   135,223,014   0   135,223,014   0   135,223,014   0   135,223,014   0   135,223,014   0   135,223,014   0   135,223,014   0   135,223,014   0   135,223,014   0   135,223,014   0   135,223,014   0    | 76.  | 0119009072 |                                | 115,762,948        | 73,563,598        | 189,326,546       | 0             | 189,326,546         |
| 177. 0119009075   FOREIGH MISSION: NEW YORK (CG)   304.698.178   145.572.382   450.270.540   0   450.270.540                                                                                                                                                                                                                                                                                                                                                                                                                                                                                                                                                                                                                                                                                                                                                                                                                                                                                                                                                                                                                                                                                                                                                                                                                                                                                                                                                                                                                                                                                                                                                                                                                                                                                                                                                                                                                                                                                                                                                                                                                   | 77.  | 0119009073 |                                | 40,690,340         | 13,799,468        | 54,489,808        | 0             | 54,489,808          |
| 88. 011909976   FOREIGN MISSION, NEW YORK (FM)   656,875,576   363,758,824   1,020,429,400   490,000.000   1,510,429   481,011909977   FOREIGN MISSION, NEW YORK (FM)   77,089,076   38,133,736   135,223,014   0   21,945,97   21,911909978   FOREIGN MISSION, NIJC NIAMEY   77,089,076   38,133,736   135,223,014   0   315,223,014   0   315,223,014   38,011909908   FOREIGN MISSION, CIMAWA   224,125,850   125,853,127   389,778,777   68,000,000   575,778,778, 183,000,000   37,777, 183,000,000   37,777, 183,000,000   37,777, 183,000,000   37,777, 183,000,000   37,777, 183,000,000   37,777, 183,000,000   37,777, 183,000,000   37,777, 183,000,000   37,777, 183,000,000   37,777, 183,000,000   37,777, 183,000,000   37,777, 183,000,000   37,777, 183,000,000   37,777, 183,000,000   37,777, 183,000,000   37,777, 183,000,000   37,777, 183,000,000   37,777, 183,000,000   37,777, 183,000,000   37,777, 183,000,000   37,777, 183,000,000   37,777, 183,000,000   37,777, 183,000,000   37,777, 183,000,000   37,777, 183,000,000   37,777, 183,000,000   37,777, 183,000,000   37,777, 183,000,000   37,777, 183,000,000   37,777, 183,000,000   37,777, 183,000,000   37,777, 183,000,000   37,777, 183,000,000   37,777, 183,000,000   37,777, 183,000,000   37,777, 183,000,000   37,777, 183,000,000   37,777, 183,000,000   37,777, 183,000,000   37,777, 183,000,000   37,777, 183,000,000   37,777, 183,000,000   37,777, 183,000,000   37,777, 183,000,000   37,777, 183,000,000   37,777, 183,000,000   37,777, 183,000,000   37,777, 183,000,000   37,777, 183,000,000   37,777, 183,000,000   37,777, 183,000,000   37,777, 183,000,000   37,777, 183,000,000   37,777, 183,000,000   37,777, 183,000,000   37,777, 183,000,000   37,777, 183,000,000   37,777, 183,000,000   37,777, 183,000,000   37,777, 183,000,000   37,777, 183,000,000   37,777, 183,000,000   37,777, 183,000,000   37,777, 183,000,000   37,777, 183,000,000   37,777, 183,000,000   37,777, 183,000,000   37,777, 183,000,000   37,777, 183,000,000   37,777, 183,000,000   37,777, 183,000,000   37,777, 18      |      |            |                                |                    |                   |                   |               | 276,525,352         |
| 81   119009077   POREIGN MISSION: NIAMEY   133.967.159   67.878.785   201.845.744   0 201.845.74     82   0119009080   POREIGN MISSION: NIAMEY   27.089.076   38.133.973.014   0.135.223.014     83   0119009080   POREIGN MISSION: OTTAWA   244.125.850   125.853.127   389.978.777   186.000.000   577.787.     85   0119009081   POREIGN MISSION: PARIS   207.656.933   171.655.542   379.312.475   0.379.132.475   0.379.132.475   0.379.132.475   0.379.132.475   0.379.132.475   0.379.132.475   0.379.132.475   0.379.132.475   0.379.132.475   0.379.132.475   0.379.132.475   0.379.132.475   0.379.132.475   0.379.132.475   0.379.132.475   0.379.132.475   0.379.132.475   0.379.132.475   0.379.132.475   0.379.132.475   0.379.132.475   0.379.132.475   0.379.132.475   0.379.132.475   0.379.132.475   0.379.132.475   0.379.132.475   0.379.132.475   0.379.132.475   0.379.132.475   0.379.132.475   0.379.132.475   0.379.132.475   0.379.132.475   0.379.132.475   0.379.132.475   0.379.132.475   0.379.132.475   0.379.132.475   0.379.132.475   0.379.132.475   0.379.132.475   0.379.132.475   0.379.132.475   0.379.132.475   0.379.132.475   0.379.132.475   0.379.132.475   0.379.132.475   0.379.132.475   0.379.132.475   0.379.132.475   0.379.132.475   0.379.132.475   0.379.132.475   0.379.132.475   0.379.132.475   0.379.132.475   0.379.132.475   0.379.132.475   0.379.132.475   0.379.132.475   0.379.132.475   0.379.132.475   0.379.132.475   0.379.132.475   0.379.132.475   0.379.132.475   0.379.132.475   0.379.132.475   0.379.132.475   0.379.132.475   0.379.132.475   0.379.132.475   0.379.132.475   0.379.132.475   0.379.132.475   0.379.132.475   0.379.132.475   0.379.132.475   0.379.132.475   0.379.132.475   0.379.132.475   0.379.132.475   0.379.132.475   0.379.132.475   0.379.132.475   0.379.132.475   0.379.132.475   0.379.132.475   0.379.132.475   0.379.132.475   0.379.132.475   0.379.132.475   0.379.132.475   0.379.132.475   0.379.132.475   0.379.132.475   0.379.132.475   0.379.132.475   0.379.132.475   0.379.132.475   0.379.132.475   0.379   |      |            |                                |                    |                   |                   |               | 450,270,560         |
| 182.   0119009078   FOREIGN MISSION: NINC NIAMEY   77.099.078   381,33,736   135,223.014   0   135,223.018   139,0190908   FOREIGN MISSION: OTAMA   224,125,850   125,853,127   389,798,777   169,000,000   404,797,73   381,0190908   FOREIGN MISSION: PARIS   207,656,933   171,655,645   379,312,47   0   379,312,47   0   379,312,47   0   379,312,47   0   379,312,47   0   379,312,47   0   379,312,47   0   379,312,47   0   379,312,47   0   379,312,47   0   379,312,47   0   379,312,47   0   379,312,47   0   379,312,47   0   379,312,47   0   379,312,47   0   379,312,47   0   379,312,47   0   379,312,47   0   379,312,47   0   379,312,47   0   379,312,47   0   379,312,47   0   379,312,47   0   379,312,47   0   379,312,47   0   379,312,47   0   379,312,47   0   379,312,47   0   379,312,47   0   379,312,47   0   379,312,47   0   379,312,47   0   379,312,47   0   379,312,47   0   379,312,47   0   379,312,47   0   379,312,47   0   379,312,47   0   379,312,47   0   379,312,47   0   379,312,47   0   379,312,47   0   379,312,47   0   379,312,47   0   379,312,47   0   379,312,47   0   379,312,47   0   379,312,47   0   379,312,47   0   379,312,47   0   379,312,47   0   379,312,47   0   379,312,47   0   379,312,47   0   379,312,47   0   379,312,47   0   379,312,47   0   379,312,47   0   379,312,47   0   379,312,47   0   379,312,47   0   379,312,47   0   379,312,47   0   379,312,47   0   379,312,47   0   379,312,47   0   379,312,47   0   379,312,47   0   379,312,47   0   379,312,47   0   379,312,47   0   379,312,47   0   379,312,47   0   379,312,47   0   379,312,47   0   379,312,47   0   379,312,47   0   379,312,47   0   379,312,47   0   379,312,47   0   379,312,47   0   379,312,47   0   379,312,47   0   379,312,47   0   379,312,47   0   379,312,47   0   379,312,47   0   379,312,47   0   379,312,47   0   379,312,47   0   379,312,47   0   379,312,47   0   379,312,47   0   379,312,47   0   379,312,47   0   379,312,47   0   379,312,47   0   379,312,47   0   379,312,47   0   379,312,47   0   379,312,47   0   379,312,47   0   379,31      |      |            |                                |                    |                   |                   |               |                     |
| 83. 0119009680   FOREIGN MISSIONC UTAWA   244,125,850   125,853,127   389,978,977   168,000,000   577,798;   180,001,000   167,000   170,000   170,000   170,000   170,000   170,000   170,000   170,000   170,000   170,000   170,000   170,000   170,000   170,000   170,000   170,000   170,000   170,000   170,000   170,000   170,000   170,000   170,000   170,000   170,000   170,000   170,000   170,000   170,000   170,000   170,000   170,000   170,000   170,000   170,000   170,000   170,000   170,000   170,000   170,000   170,000   170,000   170,000   170,000   170,000   170,000   170,000   170,000   170,000   170,000   170,000   170,000   170,000   170,000   170,000   170,000   170,000   170,000   170,000   170,000   170,000   170,000   170,000   170,000   170,000   170,000   170,000   170,000   170,000   170,000   170,000   170,000   170,000   170,000   170,000   170,000   170,000   170,000   170,000   170,000   170,000   170,000   170,000   170,000   170,000   170,000   170,000   170,000   170,000   170,000   170,000   170,000   170,000   170,000   170,000   170,000   170,000   170,000   170,000   170,000   170,000   170,000   170,000   170,000   170,000   170,000   170,000   170,000   170,000   170,000   170,000   170,000   170,000   170,000   170,000   170,000   170,000   170,000   170,000   170,000   170,000   170,000   170,000   170,000   170,000   170,000   170,000   170,000   170,000   170,000   170,000   170,000   170,000   170,000   170,000   170,000   170,000   170,000   170,000   170,000   170,000   170,000   170,000   170,000   170,000   170,000   170,000   170,000   170,000   170,000   170,000   170,000   170,000   170,000   170,000   170,000   170,000   170,000   170,000   170,000   170,000   170,000   170,000   170,000   170,000   170,000   170,000   170,000   170,000   170,000   170,000   170,000   170,000   170,000   170,000   170,000   170,000   170,000   170,000   170,000   170,000   170,000   170,000   170,000   170,000   170,000   170,000   170,000   170,000   170,000   170,000   170,000   1   |      |            |                                |                    |                   |                   |               |                     |
| 88. 0119009081   FOREIGN MISSION: PARS   207.556.733   171.655.42   379.312.475   0. 379.312.4   88. 011909082   OREIGN MISSION: PARS   207.556.733   171.655.42   379.312.475   0. 379.312.4   88. 011909083   OREIGN MISSION: PORT OF SPAIN   102.366.123   67.344.179   149.710.302   0. 149.710.3   88. 011909084   OREIGN MISSION: PORT OF SPAIN   102.366.123   109.267.9   224.823.344   70.000.000   344.8223.8   88. 011909085   OREIGN MISSION: PORT OF SPAIN   104.649.64.55   109.267.9   224.823.344   70.000.000   344.8223.8   88. 011909086   OREIGN MISSION: RABAT   88.397.279   26.758.29   131.355.548   0. 150.355.64   0. 150.957.0   99. 011909087   OREIGN MISSION: ROME   276.073.178   126.204.345   325.428.976   0. 325.428.979   0. 190.000.000   0. 000.000.000   0. 000.000.                                                                                                                                                                                                                                                                                                                                                                                                                                                                                                                                                                                                                                                                                                                                                                                                                                                                                                                                                                                                                                                                                                                                                                                                                                                                                                                    |      |            |                                |                    |                   |                   |               | 557,978,977         |
| 88. 0119009082   FOREIGH MISSION: PARIS   207,656,933   171,455,542   377,312,475   0   377,312,475   0   377,312,475   0   377,312,475   0   377,312,475   0   377,312,475   0   377,312,475   0   377,312,475   0   377,312,475   0   377,312,475   0   377,312,475   0   377,312,475   0   377,312,475   0   377,312,475   0   377,312,475   0   377,312,475   0   377,312,475   0   377,312,475   0   377,312,475   0   377,312,475   0   377,312,475   0   377,312,475   0   377,312,475   0   377,312,475   0   377,312,475   0   377,312,475   0   377,312,475   0   377,312,475   0   377,312,475   0   377,312,475   0   377,312,475   0   377,312,475   0   377,312,475   0   377,312,475   0   377,312,475   0   377,312,475   0   377,312,475   0   377,312,475   0   377,312,475   0   377,312,475   0   377,312,475   0   377,312,475   0   377,312,475   0   377,312,475   0   377,312,475   0   377,312,475   0   377,312,475   0   377,312,475   0   377,312,475   0   377,312,475   0   377,312,475   0   377,312,475   0   377,312,475   0   377,312,475   0   377,312,475   0   377,312,475   0   377,312,475   0   377,312,475   0   377,312,475   0   377,312,475   0   377,312,475   0   377,312,475   0   377,312,475   0   377,312,475   0   377,312,475   0   377,312,475   0   377,312,475   0   377,312,475   0   377,312,475   0   377,312,475   0   377,312,475   0   377,312,475   0   377,312,475   0   377,312,475   0   377,312,475   0   377,312,475   0   377,312,475   0   377,312,475   0   377,312,475   0   377,312,475   0   377,312,475   0   377,312,475   0   377,312,475   0   377,312,475   0   377,312,475   0   377,312,475   0   377,312,475   0   377,312,475   0   377,312,475   0   377,312,475   0   377,312,475   0   377,312,475   0   377,312,475   0   377,312,475   0   377,312,475   0   377,312,475   0   377,312,475   0   377,312,475   0   377,312,475   0   377,312,475   0   377,312,475   0   377,312,475   0   377,312,475   0   377,312,475   0   377,312,475   0   377,312,475   0   377,312,475   0   377,312,475   0   377,312,475   0   377,312,475    |      |            |                                |                    |                   |                   |               | 404,973,703         |
| 87. 0119009084   FOREIGN MISSION: PRETORIA   164,986,453   109,795,891   274,282,344   70,000,000   344,282,348   80, 0119009085   FOREIGN MISSION: PRONG YANG   116,441,694   74,555,551   109,979,045   0   190,977,046   0   190,977,046   0   190,977,046   0   190,977,046   0   190,977,046   0   190,977,046   0   190,977,046   0   190,977,046   0   190,977,046   0   190,977,046   0   190,977,046   0   190,977,046   0   190,977,046   0   190,977,047   0   190,977,047   0   113,955,549   0   235,2429*   15,203,454   325,4229*   0   235,4229*   19,0119009087   FOREIGN MISSION: STATE   112,105,864   34,943,346   147,049,210   0   147,049,22   0   190,000092   FOREIGN MISSION: SAO TOME   290,078,909   111,363,322   311,442,231   0   311,442,23   0   131,442,23   0   131,442,23   0   131,442,23   0   131,442,23   0   131,442,23   0   131,442,23   0   0   190,000093   FOREIGN MISSION: SHANGHAI   200,722,160   18,652,933   222,375,099   0   222,375,000   0   0   0   0   0   0   0   0   0                                                                                                                                                                                                                                                                                                                                                                                                                                                                                                                                                                                                                                                                                                                                                                                                                                                                                                                                                                                                                                                                                              |      | 0119009082 |                                | 207,656,933        |                   |                   |               | 379,312,475         |
| 88, 0119009085   FOREIGN MISSION: REABAT   88,397.279   62,958.269   513,555.548   0   151,355.558   0   151,355.558   0   151,355.558   0   151,355.558   0   151,355.558   0   151,355.558   0   151,355.558   0   151,355.558   0   151,355.558   0   151,355.558   0   151,355.558   0   151,355.558   0   151,355.558   0   151,355.558   0   151,355.558   0   151,355.558   0   151,355.558   0   151,355.558   0   151,355.558   0   151,355.558   0   151,355.558   0   151,355.558   0   151,355.558   0   151,355.558   0   151,355.558   0   151,355.558   0   151,355.558   0   151,355.558   0   151,355.558   0   151,355.558   0   151,355.558   0   151,355.558   0   151,355.558   0   151,355.558   0   151,355.558   0   151,355.558   0   151,355.558   0   151,355.558   0   151,355.558   0   151,355.558   0   151,355.558   0   151,355.558   0   151,355.558   0   151,355.558   0   151,355.558   0   151,355.558   0   151,355.558   0   151,355.558   0   151,355.558   0   151,355.558   0   151,355.558   0   151,355.558   0   151,355.558   0   151,355.558   0   151,355.558   0   151,355.558   0   151,355.558   0   151,355.558   0   151,355.558   0   151,355.558   0   151,355.558   0   151,355.558   0   151,355.558   0   151,355.558   0   151,355.558   0   151,355.558   0   151,355.558   0   151,355.558   0   151,355.558   0   151,355.558   0   151,355.558   0   151,355.558   0   151,355.558   0   151,355.558   0   151,355.558   0   151,355.558   0   151,355.558   0   151,355.558   0   151,355.558   0   151,355.558   0   151,355.558   0   151,355.558   0   151,355.558   0   151,355.558   0   151,355.558   0   151,355.558   0   151,355.558   0   151,355.558   0   151,355.558   0   151,355.558   0   151,355.558   0   151,355.558   0   151,355.558   0   151,355.558   0   151,355.558   0   151,355.558   0   151,355.558   0   151,355.558   0   151,355.558   0   151,355.558   0   151,355.558   0   151,355.558   0   151,355.558   0   151,355.558   0   151,355.558   0   151,355.558   0   151,355.558   0   151,355.558   0   151,355.558   0 |      |            |                                | 102,366,123        |                   |                   |               | 169,710,302         |
| B90                                                                                                                                                                                                                                                                                                                                                                                                                                                                                                                                                                                                                                                                                                                                                                                                                                                                                                                                                                                                                                                                                                                                                                                                                                                                                                                                                                                                                                                                                                                                                                                                                                                                                                                                                                                                                                                                                                                                                                                                                                                                                                                            |      |            |                                |                    |                   |                   |               | 344,282,344         |
| 90. 0119009087 FOREIGN MISSION: RYADH 173,025,542 152,403,454 325,428,976 0 325,428,979 1 0119009088 FOREIGN MISSION: ROME 276,273,178 126,204,981 402,478,159 0 402,478,159 0 402,478,159 0 402,478,159 0 402,478,159 0 402,478,159 0 402,478,159 0 402,478,159 0 402,478,159 0 402,478,159 0 402,478,159 0 402,478,159 0 402,478,159 0 402,478,159 0 402,478,159 0 402,478,159 0 402,478,159 0 402,478,159 0 402,478,159 0 402,478,159 0 402,478,159 0 402,478,159 0 402,478,159 0 402,478,159 0 402,478,159 0 402,478,159 0 402,478,159 0 402,478,159 0 402,478,159 0 402,478,159 0 402,478,159 0 402,478,159 0 402,478,159 0 402,478,159 0 402,478,159 0 402,478,159 0 402,478,159 0 402,478,159 0 402,478,159 0 402,478,159 0 402,478,159 0 402,478,159 0 402,478,159 0 402,478,159 0 402,478,159 0 402,478,159 0 402,478,159 0 402,478,159 0 402,478,159 0 402,478,159 0 402,478,159 0 402,478,159 0 402,478,159 0 402,478,159 0 402,478,159 0 402,478,159 0 402,478,159 0 402,478,159 0 402,478,159 0 402,478,159 0 402,478,159 0 402,478,159 0 402,478,159 0 402,478,159 0 402,478,159 0 402,478,159 0 402,478,159 0 402,478,159 0 402,478,159 0 402,478,159 0 402,478,159 0 402,478,159 0 402,478,159 0 402,478,159 0 402,478,159 0 402,478,159 0 402,478,159 0 402,478,159 0 402,478,159 0 402,478,159 0 402,478,159 0 402,478,159 0 402,478,159 0 402,478,159 0 402,478,159 0 402,478,159 0 402,478,159 0 402,478,159 0 402,478,159 0 402,478,159 0 402,478,159 0 402,478,159 0 402,478,159 0 402,478,159 0 402,478,159 0 402,478,159 0 402,478,159 0 402,478,159 0 402,478,159 0 402,478,159 0 402,478,159 0 402,478,159 0 402,478,159 0 402,478,159 0 402,478,159 0 402,478,159 0 402,478,159 0 402,478,159 0 402,478,159 0 402,478,159 0 402,478,159 0 402,478,159 0 402,478,159 0 402,478,159 0 402,478,159 0 402,478,159 0 402,478,159 0 402,478,159 0 402,478,159 0 402,478,159 0 402,478,159 0 402,478,159 0 402,478,159 0 402,478,159 0 402,478,159 0 402,478,159 0 402,478,159 0 402,478,159 0 402,478,159 0 402,478,159 0 402,478,159 0 402,478,159 0 402,478,159 0 402,478,159 0 402,478,159 0 402,478,1 |      |            |                                |                    |                   |                   |               |                     |
| 91. 0119009088   FOREIGN MISSION: ROME   276,273,178   126,204,981   402,478,159   0   402,478,159   92. 0119009099   FOREIGN MISSION: SAN-FRANCISCO   112,105,864   34,943,346   147,049,210   0   147,049,210   170,00009092   119,00009092   FOREIGN MISSION: SAO TOME   93,479,538   66,175,704   133,405,242   0   153,405,242   0   153,405,242   0   153,405,242   0   153,405,242   0   153,405,242   0   153,405,242   0   153,405,242   0   153,405,242   0   153,405,242   0   153,405,242   0   153,405,242   0   153,405,242   0   153,405,242   0   153,405,242   0   153,405,242   0   153,405,242   0   153,405,242   0   153,405,242   0   153,405,242   0   153,405,242   0   153,405,242   0   153,405,242   0   153,405,242   0   153,405,242   0   153,405,242   0   153,405,242   0   153,405,242   0   153,405,242   0   153,405,242   0   153,405,242   0   153,405,242   0   153,405,242   0   153,405,242   0   153,405,242   0   153,405,242   0   153,405,242   0   153,405,242   0   153,405,242   0   153,405,242   0   153,405,242   0   153,405,242   0   153,405,242   0   153,405,242   0   153,405,242   0   153,405,242   0   153,405,242   0   153,405,242   0   153,405,242   0   153,405,242   0   153,405,242   0   153,405,242   0   153,405,242   0   153,405,242   0   153,405,242   0   153,405,242   0   153,405,242   0   153,405,242   0   153,405,242   0   153,405,242   0   153,405,242   0   153,405,242   0   153,405,242   0   153,405,242   0   153,405,242   0   153,405,242   0   153,405,242   0   153,405,242   0   153,405,242   0   153,405,242   0   153,405,242   0   153,405,242   0   153,405,242   0   153,405,242   0   153,405,242   0   153,405,242   0   153,405,242   0   153,405,242   0   153,405,242   0   153,405,242   0   153,405,242   0   153,405,242   0   153,405,242   0   153,405,242   0   153,405,242   0   153,405,242   0   153,405,242   0   153,405,242   0   153,405,242   0   153,405,242   0   153,405,242   0   153,405,242   0   153,405,242   0   153,405,242   0   153,405,242   0   153,405,242   0   153,405,242   0   153,40 |      |            |                                |                    |                   |                   |               |                     |
| PCREIGN MISSION: SAN-FRANCISCO   112,105,864   34,943,346   147,049,210   0   147,049,22   0   190,009,000   147,049,22   0   153,052,22   0   153,052,22   0   153,052,22   0   153,052,22   0   153,052,22   0   153,052,22   0   153,052,22   0   153,052,22   0   153,052,22   0   153,052,22   0   153,052,22   0   150,000,000   113,053,000,000   113,053,000,000   113,053,000,000   113,053,000,000   113,053,000,000   113,053,000,000   113,053,000,000   113,053,000,000   113,000,000,000   113,000,000,000   113,000,000,000   113,000,000,000   113,000,000,000   113,000,000,000   113,000,000,000   113,000,000,000   113,000,000,000   113,000,000   113,000,000,000   113,000,000,000   113,000,000,000   113,000,000,000   113,000,000,000   113,000,000   113,000,000,000   113,000,000,000   113,000,000,000   113,000,000,000   113,000,000   113,000,000,000   113,000,000,000   113,000,000,000   113,000,000,000   113,000,000,000   113,000,000,000   113,000,000,000   113,000,000,000   113,000,000,000   113,000,000,000   113,000,000   113,000,000,000   113,000,000   113,000,000,000   113,000,000   113,000,000,000   113,000,000   113,000,000   113,000,000   113,000,000   113,000,000   113,000,000   113,000,000   113,000,000   113,000,000   113,000,000   113,000,000   113,000,000   113,000,000   113,000,000   113,000,000   113,000,000   113,000,000   113,000,000   113,000,000   113,000,000   113,000,000   113,000,000   113,000,000   113,000,000   113,000,000   113,000,000   113,000,000   113,000,000   113,000,000   113,000,000   113,000,000   113,000,000   113,000,000   113,000,000   113,000,000   113,000,000   113,000,000   113,000,000   113,000,000   113,000,000   113,000,000   113,000,000   113,000,000   113,000,000   113,000,000   113,000,000   113,000,000   113,000,000   113,000,000   113,000,000   113,000,000   113,000,000   113,000,000   113,000,000   113,000,000   113,000,000   113,000,000   113,000,000   113,000,000   113,000,000   113,000,000   113,000,000   113,000,000   113,000,000   113,000,000   113,000,000   113,000   |      |            |                                |                    |                   |                   |               | 402,478,159         |
| 93. 0119009091 FOREIGN MISSION: SAO TOME 93.429;538 60,175.704 153.605,242 0 153.605,24 4. 0119009092 FOREIGN MISSION: SEQUL 200.078.909 111.363.322 31.442,231 0 311.442,251 95. 0119009093 FOREIGN MISSION: SHANGHAI 200.722,160 81,652,938 282,375.078 0 282,375,078 96. 0119009095 FOREIGN MISSION: SINGAPORE 145,455.491 72.064,670 217,520,161 0 217,520,161 97. 0119009095 FOREIGN MISSION: SINGAPORE 145,455.491 72.064,670 217,520,161 0 217,520,161 98. 0119009096 FOREIGN MISSION: TEHRAN 111,854,200 78,656,893 190,511,093 0 190,511,09 99. 0119009097 FOREIGN MISSION: TEL AVIV CHRISTIAN 0 13,387,630 13,387,630 0 124,705,270 100. 0119009099 FOREIGN MISSION: TEL AVIV CHRISTIAN 0 13,387,630 13,387,630 0 13,387,630 101. 0119009099 FOREIGN MISSION: TEL AVIV CHRISTIAN 0 13,387,630 13,387,630 0 13,387,630 101. 0119009099 FOREIGN MISSION: TIEL AVIV CHRISTIAN 0 13,387,630 13,387,630 0 13,387,630 101. 0119009099 FOREIGN MISSION: TIEL AVIV CHRISTIAN 0 13,387,630 13,387,630 0 13,387,630 101. 0119009090 FOREIGN MISSION: TIEL AVIV CHRISTIAN 0 13,387,630 13,387,630 0 13,387,630 101. 0119009100 FOREIGN MISSION: TIEL AVIV CHRISTIAN 0 13,387,630 13,387,630 0 13,387,630 101. 0119009101 FOREIGN MISSION: TIRPOLU 1114,714,606 54,278,083 13,387,630 0 168,972,689 0 168,972,689 0 168,972,689 0 168,972,689 0 168,972,689 0 17,749,993 1144,480,972,4793,981 134,833,761 0 184,833,761 0 184,833,761 0 184,833,761 0 184,833,761 0 184,833,761 0 184,833,761 0 184,833,761 0 184,833,761 0 184,833,761 0 184,833,761 0 184,833,761 0 184,833,761 0 184,833,761 0 184,833,761 0 184,833,761 0 184,833,761 0 184,833,761 0 184,833,761 0 184,833,761 0 184,833,761 0 184,833,761 0 184,833,761 0 184,833,761 0 184,833,761 0 184,833,761 0 184,833,761 0 184,833,761 0 184,833,761 0 184,833,761 0 184,833,761 0 184,833,761 0 184,833,761 0 184,833,761 0 184,833,761 0 184,833,761 0 184,833,761 0 184,833,761 0 184,833,761 0 184,833,761 0 184,833,761 0 184,833,761 0 184,833,761 0 184,833,761 0 184,833,761 0 184,833,761 0 184,833,761 0 184,833,761 0 184,833,761 0 184,833,761 0 184,8 |      |            | FOREIGN MISSION: SAN-FRANCISCO |                    |                   |                   |               | 147,049,210         |
| 95. 0119009093 FOREIGN MISSION: SHANGHAI 96. 0119009094 FOREIGN MISSION: SINGAPORE 145.455.491 72.064.670 217.520.161 0 217.520.161 97. 0119009095 FOREIGN MISSION: STOCKHOLM 178.118.496 68.836.154 266.524.650 50.000.000 316.954.65 98. 0119009097 FOREIGN MISSION: TEHRAN 111.854.200 78.656.893 190.511.093 0 170,511.0 99. 0119009097 FOREIGN MISSION: TEL AVIV CHRISTIAN 111.854.200 78.656.893 190.511.093 0 170,511.0 100. 0119009098 FOREIGN MISSION: TEL AVIV CHRISTIAN 143.685.977 81.019.293 224,705.270 0 224,705.27 100. 0119009099 FOREIGN MISSION: TEL AVIV CHRISTIAN 10.119009099 PIGRISM SIMISSION: TEL AVIV CHRISTIAN 10.119009099 FOREIGN MISSION: TEL AVIV CHRISTIAN 10.119009100 FOREIGN MISSION: WEINAN 20.339.12476 117.799.739 731,717.24.15 40.000.000 411.712.4 106. 0119009100 FOREIGN MISSION: WARNANGTON 549,688.980 181.192.953 731,712.151 40.000.000 411.712.4 107. 0119009100 FOREIGN MISSION: WARNANGTON 549,688.980 181.192.953 730.881.935 0 730.881.935 108. 0119009100 FOREIGN MISSION: WARNANGTON 549,688.980 181.192.953 730.881.935 0 730.881.935 108. 0119009100 FOREIGN MISSION: WARNANGTON 549,688.980 181.192.953 730.881.935 0 730.881.935 109. 0119009100 FOREIGN MISSION: WARNANGTON 549,688.980 181.192.953 730.881.935 0 730.881.935 109. 011900910 FOREIGN MISSION: WARNANGTON 549,688.980 181.192.953 730 | 93.  | 0119009091 |                                | 93,429,538         | 60,175,704        | 153,605,242       | 0             | 153,605,242         |
| 96. 0119009094 FOREIGN MISSION: SINGAPORE 145.455.491 72.064.670 217.520.161 0 217.520.1 97. 0119009095 FOREIGN MISSION: STOCKHOLM 198.118.496 68.836.154 266.954.650 50.000.000 316.954.65 98. 0119009096 FOREIGN MISSION: TEHANN 111.854.200 78.656.693 190.511.093 0 190.511.09 99. 0119009097 FOREIGN MISSION: TEL AVIV 143.685.977 81.019.293 224.705.270 0 224.705.27 100. 0119009098 FOREIGN MISSION: TEL AVIV CHRISTIAN PILGRIMS (MISSION: MISSION: TEL AVIV CHRISTIAN PILGRIMS (MISSION: MISSION: TEL AVIV CHRISTIAN PILGRIMS (MISSION: MISSION: M |      | 0119009092 |                                | 200,078,909        |                   | 311,442,231       | 0             | 311,442,231         |
| 97. 0119009095 FOREIGN MISSION: STOCKHOLM 198,118,496 68,836,154 246,954,850 50,000,000 316,954,65 98,0119009096 FOREIGN MISSION: TEHAN 111,854,200 78,656,893 190,511,093 0 190,511,093 0 190,511,093 0 190,511,093 0 190,511,093 0 190,511,093 0 190,511,093 0 190,511,093 0 190,511,093 0 190,511,093 0 190,511,093 0 190,511,093 0 190,511,093 0 190,511,093 0 190,511,093 0 190,511,093 0 190,511,093 0 190,511,093 0 190,511,093 0 190,511,093 0 190,511,093 0 190,511,093 0 190,511,093 0 190,511,093 0 190,511,093 0 190,511,093 0 190,511,093 0 190,511,093 0 190,511,093 0 190,511,093 0 190,511,093 0 190,511,093 0 190,511,093 0 190,511,093 0 190,511,093 0 190,511,093 0 190,511,093 0 190,511,093 0 190,511,093 0 190,511,093 0 190,511,093 0 190,511,093 0 190,511,093 0 190,511,093 0 190,511,093 0 190,511,093 0 190,511,093 0 190,511,093 0 190,511,093 0 190,511,093 0 190,511,093 0 190,511,093 0 190,511,093 0 190,511,093 0 190,511,093 0 190,511,093 0 190,511,093 0 190,511,093 0 190,511,093 0 190,511,093 0 190,511,093 0 190,511,093 0 190,511,093 0 190,511,093 0 190,511,093 0 190,511,093 0 190,511,093 0 190,511,093 0 190,511,093 0 190,511,093 0 190,511,093 0 190,511,093 0 190,511,093 0 190,511,093 0 190,511,093 0 190,511,093 0 190,511,093 0 190,511,093 0 190,511,093 0 190,511,093 0 190,511,093 0 190,511,093 0 190,511,093 0 190,511,093 0 190,511,093 0 190,511,093 0 190,511,093 0 190,511,093 0 190,511,093 0 190,511,093 0 190,511,093 0 190,511,093 0 190,511,093 0 190,511,093 0 190,511,093 0 190,511,093 0 190,511,093 0 190,511,093 0 190,511,093 0 190,511,093 0 190,511,093 0 190,511,093 0 190,511,093 0 190,511,093 0 190,511,093 0 190,511,093 0 190,511,093 0 190,511,093 0 190,511,093 0 190,511,093 0 190,511,093 0 190,511,093 0 190,511,093 0 190,511,093 0 190,511,093 0 190,511,093 0 190,511,093 0 190,511,093 0 190,511,093 0 190,511,093 0 190,511,093 0 190,511,093 0 190,511,093 0 190,511,093 0 190,511,093 0 190,511,093 0 190,511,093 0 190,511,093 0 190,511,093 0 190,511,093 0 190,511,093 0 190,511,093 0 190,511,093 0 190,511,093 0 190,511,093 |      |            |                                |                    |                   |                   |               | 282,375,098         |
| 98. 0119009097 FOREIGN MISSION: TEHRAN 111.854,200 78.656,893 190,511,093 0 190,511.099 0119009097 FOREIGN MISSION: TEL AVIV CHRISTIAN 0 13,485,977 81.019,293 224,705,270 0 224,705,270 0 190,0009 0119009098 FOREIGN MISSION: TEL AVIV CHRISTIAN 0 13,387,630 13,387,630 0 13,387,630 0 13,387,630 0 13,387,630 0 13,387,630 0 13,387,630 0 13,387,630 0 13,387,630 0 13,387,630 0 13,387,630 0 120,000,000 0 10,000,000 0 10,000,000 0 10,000,00                                                                                                                                                                                                                                                                                                                                                                                                                                                                                                                                                                                                                                                                                                                                                                                                                                                                                                                                                                                                                                                                                                                                                                                                                                                                                                                                                                                                                                                                                                                                                                                                                                                                            |      |            |                                |                    |                   |                   |               | 217,520,161         |
| 99.   0.119009097   FOREIGN MISSION: TEL AVIV CHRISTIAN   0   13,387,630   13,387,630   0   13,387,630   10.1019009099   POREIGN MISSION: TEL AVIV CHRISTIAN   0   13,387,630   13,387,630   0   13,387,630   0   13,387,630   10.1019009099   FOREIGN MISSION: TEL AVIV CHRISTIAN   0   10,000,000   0   0   0   0   0   0   0                                                                                                                                                                                                                                                                                                                                                                                                                                                                                                                                                                                                                                                                                                                                                                                                                                                                                                                                                                                                                                                                                                                                                                                                                                                                                                                                                                                                                                                                                                                                                                                                                                                                                                                                                                                                |      |            |                                |                    |                   |                   |               |                     |
| Top.   Dite   Top.   Foreign Mission: Tel. Aviv Christian   Dite   Dit   |      |            |                                |                    |                   |                   |               |                     |
| 101. 0119009099   FOREIGN MISSION: THE HAGUE   160,773,024   102,052,256   262,825,280   0   262,825,21                                                                                                                                                                                                                                                                                                                                                                                                                                                                                                                                                                                                                                                                                                                                                                                                                                                                                                                                                                                                                                                                                                                                                                                                                                                                                                                                                                                                                                                                                                                                                                                                                                                                                                                                                                                                                                                                                                                                                                                                                        |      |            |                                |                    |                   | •                 |               |                     |
| 102. 0119009100   FOREIGN MISSION: TOKYO   289.891.334   386.409.603   676.300.937   0   676.300.937   103. 0119009101   FOREIGN MISSION: TRIPOLI   114.714.606   54.278.083   168.992.689   0   168.992.681   104. 0119009102   FOREIGN MISSION: TUNIS   106.409.870   78.423.891   184.833.761   0   184.833.761   105. 0119009103   FOREIGN MISSION: WENNA   253.912.476   117.799.939   371.712.415   40.000.000   411.712.41   106. 0119009104   FOREIGN MISSION: WARSAW   120.380.607   84.860.233   205.240.840   0   205.240.84   107. 0119009105   FOREIGN MISSION: WARSAW   120.380.607   84.860.233   205.240.840   0   205.240.84   107. 0119009105   FOREIGN MISSION: WASHINGTON   549.688.980   811.192.955   730.881.935   0   730.881.935   0   730.881.935   108. 0119009106   FOREIGN MISSION: WINDHOEK   160.307.134   52.054.107   212.361.241   50.000.000   262.361.24   109. 0119009107   FOREIGN MISSION: YAOUNDE   144.577.150   64.315.201   208.892.351   0   208.892.351   10. 0119009108   FOREIGN MISSION: JUBA. SOUTH   109.643.336   54.263.480   163.906.816   0   163.906.816   112. 0119009110   FOREIGN MISSION: JUBA. SOUTH   109.643.336   54.263.480   163.906.816   0   163.906.816   112. 0119009110   FOREIGN MISSION: JUBA. SOUTH   109.643.336   54.263.480   163.906.816   0   163.906.816   113. 0119009111   FOREIGN MISSION: BEIGRADE, SERBIA   130.229.390   43.029.432   173.258.822   155.000.000   328.258.82   115. 0119009112   FOREIGN MISSION: BEIGRADE, SERBIA   130.229.390   43.029.432   173.258.822   155.000.000   328.258.82   115. 0119009115   FOREIGN MISSION: PRAQUE, CZECH   128.424.718   33.674.931   162.099.649   0   162.099.649   162.099.649   162.099.649   162.099.649   162.099.649   162.099.649   162.099.649   162.099.649   162.099.649   162.099.649   162.099.649   162.099.649   162.099.649   162.099.649   162.099.649   162.099.649   162.099.649   162.099.649   162.099.649   162.099.649   162.099.649   162.099.649   162.099.649   162.099.649   162.099.649   162.099.649   162.099.649   162.099.649   162.099.649   162.099.   |      |            |                                | -                  |                   |                   |               |                     |
| 103. 0119009101   FOREIGN MISSION: TRIPOLI   114.714.606   54.278.083   168.992.689   0   168.992.681   104. 0119009102   FOREIGN MISSION: TUNIS   106.409.870   78.423.891   184.833.761   0   184.833.761   10   109.09103   FOREIGN MISSION: WENNA   253.912.476   111.799.939   371.712.415   40.000.000   411.712.41   101.000104   FOREIGN MISSION: WARSAW   120.380.607   84.860.233   205.240.840   0   205.240.840   107. 0119009105   FOREIGN MISSION: WASHINGTON   549.688.980   181.192.955   730.881.935   0   730.881.935   0   730.881.935   0   730.881.935   0   730.881.935   0   730.881.935   0   730.881.935   0   730.881.935   0   730.881.935   0   730.881.935   0   730.881.935   0   730.881.935   0   730.881.935   0   730.881.935   0   730.881.935   0   730.881.935   0   730.881.935   0   730.881.935   0   730.881.935   0   730.881.935   0   730.881.935   0   730.881.935   0   730.881.935   0   730.881.935   0   730.881.935   0   730.881.935   0   730.881.935   0   730.881.935   0   730.881.935   0   730.881.935   0   730.881.935   0   730.881.935   0   730.881.935   0   730.881.935   0   730.881.935   0   730.881.935   0   730.881.935   0   730.881.935   0   730.881.935   0   730.881.935   0   730.881.935   0   730.881.935   0   730.881.935   0   730.881.935   0   730.881.935   0   730.881.935   0   730.881.935   0   730.881.935   0   730.881.935   0   730.881.935   0   730.881.935   0   730.881.935   0   730.881.935   0   730.881.935   0   730.881.935   0   730.881.935   0   730.881.935   0   730.881.935   0   730.881.935   0   730.881.935   0   730.881.935   0   730.881.935   0   730.881.935   0   730.881.935   0   730.881.935   0   730.881.935   0   730.881.935   0   730.881.935   0   730.881.935   0   730.881.935   0   730.881.935   0   730.881.935   0   730.881.935   0   730.881.935   0   730.881.935   0   730.881.935   0   730.881.935   0   730.881.935   0   730.881.935   0   730.881.935   0   730.881.935   0   730.881.935   0   730.881.935   0   730.881.935   0   730.881.935   0   730.881.935   0   730.88   |      |            |                                |                    |                   |                   |               |                     |
| 104. 0119009102   FOREIGN MISSION: TUNIS   106.409,870   78,423,891   184,833,761   0   184,833,761   105. 0119009103   FOREIGN MISSION: VIENNA   253,912,476   117,799,939   371,712,415   40,000,000   411,712,4   106. 0119009104   FOREIGN MISSION: WARSAW   120,380,607   84,860,233   205,240,840   0   205,240,840   107. 0119009105   FOREIGN MISSION: WASHINGTON   549,688,980   181,192,955   730,881,935   0   730,881,935   108. 0119009106   FOREIGN MISSION: WINDHOEK   160,307,134   52,054,107   212,361,241   50,000,000   262,341,241   109,0119009107   FOREIGN MISSION: ASACOF   0   0   0   0   0   0   0   0   0                                                                                                                                                                                                                                                                                                                                                                                                                                                                                                                                                                                                                                                                                                                                                                                                                                                                                                                                                                                                                                                                                                                                                                                                                                                                                                                                                                                                                                                                                         |      |            |                                |                    |                   |                   |               |                     |
| 105. 0119009103   FOREIGN MISSION: VIENNA   253,912,476   117,799,393   371,712,415   40,000,000   411,712,416   106. 0119009104   FOREIGN MISSION: WARSAW   120,380,607   84,860,233   205,240,840   0   205,240,841   107. 0119009105   FOREIGN MISSION: WASHINGTON   549,688,980   181,192,955   730,881,935   0   730,881,751   108. 0119009106   FOREIGN MISSION: WINDHOEK   160,307,134   52,054,107   212,361,241   50,000,000   262,361,241   109. 0119009107   FOREIGN MISSION: YAOUNDE   144,577,150   64,315,201   208,892,351   0   208,892,351   100. 0119009108   PERMANENT MISSION: ASACOF   0   0   0   0   0   0   0   0   0                                                                                                                                                                                                                                                                                                                                                                                                                                                                                                                                                                                                                                                                                                                                                                                                                                                                                                                                                                                                                                                                                                                                                                                                                                                                                                                                                                                                                                                                                  |      |            |                                |                    |                   |                   |               | 184,833,761         |
| 107.   0119009105   FOREIGN MISSION: WASHINGTON   549,688,980   181,192,955   730,881,935   0   730,881,935   108, 0119009106   FOREIGN MISSION: WINDHOEK   160,307,134   52,054,107   212,341,241   50,000,000   262,341,241   109, 0119009107   FOREIGN MISSION: YAOUNDE   144,577,150   64,315,201   208,892,351   0   208,892,351   0   208,892,351   0   208,892,351   0   208,892,351   0   0   0   0   0   0   0   0   0                                                                                                                                                                                                                                                                                                                                                                                                                                                                                                                                                                                                                                                                                                                                                                                                                                                                                                                                                                                                                                                                                                                                                                                                                                                                                                                                                                                                                                                                                                                                                                                                                                                                                                |      |            |                                |                    |                   | •                 |               | 411,712,415         |
| 108. 0119009106   FOREIGN MISSION: WINDHOEK   160,307,134   52,054,107   212,361,241   50,000,000   262,361,24   109. 0119009107   FOREIGN MISSION: YADUNDE   144,577,150   64,315,201   208,892,351   0   208,892,351   0   208,892,351   0   208,892,351   0   208,892,351   0   208,892,351   0   208,892,351   0   208,892,351   0   208,892,351   0   208,892,351   0   208,892,351   0   208,892,351   0   208,892,351   0   208,892,351   0   208,892,351   0   208,892,351   0   208,892,351   0   208,892,351   0   208,892,351   0   208,892,351   0   208,892,351   0   208,892,351   0   208,892,351   0   208,892,351   0   208,892,351   0   208,892,351   0   208,892,351   0   208,892,351   0   208,892,351   0   208,892,351   0   208,892,351   0   208,892,351   0   208,892,351   0   208,892,351   0   208,892,351   0   208,892,351   0   208,892,351   0   208,892,351   0   208,892,351   0   208,892,351   0   208,892,351   0   208,892,351   0   208,892,351   0   208,892,351   0   208,892,351   0   208,892,351   0   208,892,351   0   208,892,351   0   208,892,351   0   208,892,351   0   208,892,351   0   208,892,351   0   208,892,351   0   208,892,351   0   208,892,351   0   208,892,351   0   208,892,351   0   208,892,351   0   208,892,351   0   208,892,351   0   208,892,351   0   208,892,351   0   208,892,351   0   208,892,351   0   208,892,351   0   208,892,351   0   208,892,351   0   208,892,351   0   208,892,351   0   208,892,351   0   208,892,351   0   208,892,351   0   208,892,351   0   208,892,351   0   208,892,351   0   208,892,351   0   208,892,351   0   208,892,351   0   208,892,351   0   208,892,351   0   208,892,351   0   208,892,351   0   208,892,351   0   208,892,351   0   208,892,351   0   208,892,331,662,492   0   208,892,351   0   208,892,331,662,492   0   208,892,351   0   208,892,331,662,492   0   208,892,331,662,492   0   208,892,331,662,492   0   208,892,331,662,492   0   208,892,331,662,492   0   208,892,331,662,492   0   208,892,331,662,492   0   208,892,331,662,492   0   208,892,331,662,492   0   208,892   | 106. | 0119009104 | FOREIGN MISSION: WARSAW        | 120,380,607        | 84,860,233        | 205,240,840       | 0             | 205,240,840         |
| 109.   0119009107   FOREIGN MISSION: YAOUNDE   144.577,150   64.315,201   208,892,351   0   208,892,351   1   0   208,892,351   1   0   208,892,351   1   0   208,892,351   1   0   208,892,351   1   0   208,892,351   1   0   208,892,351   2   2   2   2   2   2   2   2   2                                                                                                                                                                                                                                                                                                                                                                                                                                                                                                                                                                                                                                                                                                                                                                                                                                                                                                                                                                                                                                                                                                                                                                                                                                                                                                                                                                                                                                                                                                                                                                                                                                                                                                                                                                                                                                                |      |            |                                |                    |                   |                   |               | 730,881,935         |
| 110.   0119009108   PERMANENT MISSION: ASACOF,   CARACAS                                                                                                                                                                                                                                                                                                                                                                                                                                                                                                                                                                                                                                                                                                                                                                                                                                                                                                                                                                                                                                                                                                                                                                                                                                                                                                                                                                                                                                                                                                                                                                                                                                                                                                                                                                                                                                                                                                                                                                                                                                                                       |      |            |                                |                    |                   |                   |               | 262,361,241         |
| 110. 0119009108                                                                                                                                                                                                                                                                                                                                                                                                                                                                                                                                                                                                                                                                                                                                                                                                                                                                                                                                                                                                                                                                                                                                                                                                                                                                                                                                                                                                                                                                                                                                                                                                                                                                                                                                                                                                                                                                                                                                                                                                                                                                                                                |      |            |                                | 144,5//,150        | 64,315,201        |                   |               | 208,892,351         |
| 111.   0119009109   SUDAN   109,643,336   54,263,480   163,906,816   0   163,906,8   120,0119009110   FOREIGN MISSIONS: ABU DHABI   129,761,101   107,270,518   237,031,619   0   237,031,619   0   237,031,619   0   237,031,619   0   237,031,619   0   237,031,619   0   237,031,619   0   237,031,619   0   237,031,619   0   237,031,619   0   237,031,619   0   237,031,619   0   237,031,619   0   237,031,619   0   237,031,619   0   237,031,619   0   237,031,619   0   237,031,619   0   237,031,619   0   237,031,619   0   237,031,619   0   237,031,619   0   237,031,619   0   237,031,619   0   237,031,619   0   237,031,619   0   237,031,619   0   237,031,619   0   237,031,619   0   237,031,619   0   237,031,619   0   237,031,619   0   237,031,619   0   237,031,619   0   237,031,619   0   237,031,619   0   237,031,619   0   237,031,619   0   237,031,619   0   237,031,619   0   237,031,619   0   237,031,619   0   237,031,619   0   237,031,619   0   237,031,619   0   237,031,619   0   237,031,619   0   237,031,619   0   237,031,619   0   237,031,619   0   237,031,619   0   237,031,619   0   237,031,619   0   237,031,619   0   237,031,619   0   237,031,619   0   237,031,619   0   237,031,619   0   237,031,619   0   237,031,619   0   237,031,619   0   237,031,619   0   237,031,619   0   237,031,619   0   237,031,619   0   237,031,619   0   237,031,619   0   237,031,619   0   237,031,619   0   237,031,619   0   237,031,619   0   237,031,619   0   237,031,619   0   237,031,619   0   237,031,619   0   237,031,619   0   237,031,619   0   237,031,619   0   237,031,619   0   237,031,619   0   237,031,619   0   237,031,619   0   237,031,619   0   237,031,619   0   237,031,619   0   237,031,619   0   237,031,619   0   237,031,619   0   237,031,619   0   237,031,619   0   237,031,619   0   237,031,619   0   237,031,619   0   237,031,619   0   237,031,619   0   237,031,619   0   237,031,619   0   237,031,619   0   237,031,619   0   237,031,619   0   237,031,619   0   237,031,619   0   237,031,619   0   237,031,619   0   237,031,619    | 110. | 0119009108 | CARACAS                        | 0                  | 0                 | 0                 | 0             | 0                   |
| 112.   0119009110   FOREIGN MISSIONS: ABU DHABI   129,761,101   107,270,518   237,031,619   0   237,031,619   1   1   1   1   1   1   1   1   1                                                                                                                                                                                                                                                                                                                                                                                                                                                                                                                                                                                                                                                                                                                                                                                                                                                                                                                                                                                                                                                                                                                                                                                                                                                                                                                                                                                                                                                                                                                                                                                                                                                                                                                                                                                                                                                                                                                                                                                | 111. | 0119009109 |                                | 109,643,336        |                   | 163,906,816       | 0             | 163,906,816         |
| 113.   0119009111   MALAWI   123,931,837   19,920,593   143,852,430   0   143,852,430   143,852,430   0   143,852,430   143,852,430   0   143,852,430   143,852,430   0   143,852,430   143,852,430   0   143,852,430   143,029,432   173,258,822   155,000,000   328,258,822   155,000,000   328,258,822   155,000,000   328,258,823   150,010,000   328,258,823   150,010,000   328,258,823   150,010,000   328,258,823   150,010,000   328,258,823   150,000,000   328,258,823   150,000,000   328,258,823   150,000,000   328,258,823   150,000,000   328,258,823   150,000,000   328,258,823   150,000,000   328,258,823   162,099,649   0   162,099,649   0   162,099,649   0   186,840,969   0   186,840,969   0   186,840,969   0   186,840,969   0   186,840,969   0   186,840,969   0   186,840,969   0   186,840,969   0   186,840,969   0   186,840,969   0   186,840,969   0   186,840,969   0   186,840,969   0   186,840,969   0   186,840,969   0   186,840,969   0   186,840,969   0   186,840,969   0   186,840,969   0   186,840,969   0   186,840,969   0   186,840,969   0   186,840,969   0   186,840,969   0   186,840,969   0   186,840,969   0   186,840,969   0   186,840,969   0   186,840,969   0   186,840,969   0   186,840,969   0   186,840,969   0   186,840,969   0   186,840,969   0   186,840,969   0   186,840,969   0   186,840,969   0   186,840,969   0   186,840,969   0   186,840,969   0   186,840,969   0   186,840,969   0   186,840,969   0   186,840,969   0   186,840,969   0   186,840,969   0   186,840,969   0   186,840,969   0   186,840,969   0   186,840,969   0   186,840,969   0   186,840,969   0   186,840,969   0   186,840,969   0   186,840,969   0   186,840,969   0   186,840,969   0   186,840,969   0   186,840,969   0   186,840,969   0   186,840,969   0   186,840,969   0   186,840,969   0   186,840,969   0   186,840,969   0   186,840,969   0   186,840,969   0   186,840,969   0   186,840,969   0   186,840,969   0   186,840,969   0   186,840,969   0   186,840,969   0   186,840,969   0   186,840,969   0   186,840,969   0   186,840,969      | 112. | 0119009110 | FOREIGN MISSIONS: ABU DHABI    | 129,761,101        | 107,270,518       | 237,031,619       | 0             | 237,031,619         |
| 114.         0119009112         FOREIGN MISSION: BELGRADE, SERBIA         130,229,390         43,029,432         173,258,822         155,000,000         328,258,82           115.         0119009115         FOREIGN MISSION: PRAQUE, CZECH REPUBLIC         128,424,718         33,674,931         162,099,649         0         162,099,649         0         162,099,649         0         162,099,649         0         162,099,649         0         162,099,649         0         162,099,649         0         162,099,649         0         162,099,649         0         162,099,649         0         162,099,649         0         162,099,649         0         162,099,649         0         162,099,649         0         186,840,969         0         186,840,969         0         186,840,969         0         186,840,969         0         186,840,969         0         186,840,969         0         186,840,969         0         186,840,969         0         186,840,969         0         186,840,969         0         186,840,969         0         186,840,969         0         186,840,969         0         186,840,969         0         186,840,969         0         186,840,969         0         186,840,969         0         186,840,969         0         186,840,969         0         186,840,969<                                                                                                                                                                                                                                                                                                                                                                                                                                                                                                                                                                                                                                                                                                                                                                                | 113. | 0119009111 |                                | 123,931,837        | 19,920,593        | 143,852,430       | 0             | 143,852,430         |
| 115.   0119009115   REPUBLIC   128.424,718   33,674,931   162,099,649   0   162,099,649   162,099,649   162,099,649   162,099,649   162,099,649   162,099,649   162,099,649   162,099,649   162,099,649   162,099,649   162,099,649   162,099,649   162,099,649   162,099,649   162,099,649   162,099,649   162,099,649   162,099,649   162,099,649   162,099,649   162,099,649   162,099,649   162,099,649   162,099,649   162,099,649   162,099,649   162,099,649   162,099,649   162,099,649   162,099,649   162,099,649   162,099,649   162,099,649   162,099,649   162,099,649   162,099,649   162,099,649   162,099,649   162,099,649   162,099,649   162,099,649   162,099,649   162,099,649   162,099,649   162,099,649   162,099,649   162,099,649   162,099,649   162,099,649   162,099,649   162,099,649   162,099,649   162,099,649   162,099,649   162,099,649   162,099,649   162,099,649   162,099,649   162,099,649   162,099,649   162,099,649   162,099,649   162,099,649   162,099,649   162,099,649   162,099,649   162,099,649   162,099,649   162,099,649   162,099,649   162,099,649   162,099,649   162,099,649   162,099,649   162,099,649   162,099,649   162,099,649   162,099,649   162,099,649   162,099,649   162,099,649   162,099,649   162,099,649   162,099,649   162,099,649   162,099,649   162,099,649   162,099,649   162,099,649   162,099,649   162,099,649   162,099,649   162,099,649   162,099,649   162,099,649   162,099,649   162,099,649   162,099,649   162,099,649   162,099,649   162,099,649   162,099,649   162,099,649   162,099,649   162,099,649   162,099,649   162,099,649   162,099,649   162,099,649   162,099,649   162,099,649   162,099,649   162,099,649   162,099,649   162,099,649   162,099,649   162,099,649   162,099,649   162,099,649   162,099,649   162,099,649   162,099,649   162,099,649   162,099,649   162,099,649   162,099,649   162,099,649   162,099,649   162,099,649   162,099,649   162,099,649   162,099,649   162,099,649   162,099,649   162,099,649   162,099,649   162,099,649   162,099,649   162,099,649   162,099,649   162,099,   | 114. | 0119009112 |                                | 130,229,390        | 43,029,432        | 173,258,822       | 155,000,000   | 328,258,822         |
| 116.         0119009116         FOREIGN MISSION: VATICAN         149,245,129         37,595,840         186,840,969         0         186,840,969           117.         0119009117         CONSOLATE GENERAL: SAO PAULO, BRAZIL         112,832,902         37,195,623         150,028,525         0         150,028,52           118.         0119009118         CONSOLATE GENERAL: FRANKFURT, GERMANY         152,859,545         31,793,189         184,652,734         0         184,652,73           119.         0119009119         FOREIGN MISSION: COLOMBO, SRI-LANKA         94,872,305         34,585,256         129,457,561         0         129,457,561           120.         0119009120         FOREIGN MISSION: DOHA, QATAR         119,223,908         31,362,427         150,586,335         0         150,586,33           121.         0119009121         PERMANENT MISSION: D-8 SECRETARIAT, ISTABUL, TURKEY         0         0         0         0           122.         0119009122         PERMANENT REPRESENTATION: ECOWAS, ABUJA         85,620,979         18,817,456         104,438,435         0         104,438,435                                                                                                                                                                                                                                                                                                                                                                                                                                                                                                                                                                                                                                                                                                                                                                                                                                                                                                                                                                          | 115. | 0119009115 |                                | 128,424,718        | 33,674,931        | 162,099,649       | 0             | 162,099,649         |
| 117.       0119009117       CONSOLATE GENERAL: SAO PAULO, BRAZIL       112,832,902       37,195,623       150,028,525       0       150,028,525         118.       0119009118       CONSOLATE GENERAL: FRANKFURT, GERMANY       152,859,545       31,793,189       184,652,734       0       184,652,73         119.       0119009119       FOREIGN MISSION: COLOMBO, SRI-LANKA       94,872,305       34,585,256       129,457,561       0       129,457,561         120.       0119009120       FOREIGN MISSION: DOHA, QATAR       119,223,908       31,362,427       150,586,335       0       150,586,335         121.       0119009121       PERMANENT MISSION: D-8 SECRETARIAT, ISTABUL, TURKEY       0       0       0         122.       0119009122       PERMANENT REPRESENTATION: ECOWAS, ABUJA       85,620,979       18,817,456       104,438,435       0       104,438,435                                                                                                                                                                                                                                                                                                                                                                                                                                                                                                                                                                                                                                                                                                                                                                                                                                                                                                                                                                                                                                                                                                                                                                                                                                        | 116. | 0119009116 |                                | 149.245.129        | 37.595.840        | 186.840.969       | 0             | 186,840,969         |
| 118.   0119009118   CONSOLATE GENERAL: FRANKFURT,   152,859,545   31,793,189   184,652,734   0   184,652,734   19.   0119009119   FOREIGN MISSION: COLOMBO, SRI-                                                                                                                                                                                                                                                                                                                                                                                                                                                                                                                                                                                                                                                                                                                                                                                                                                                                                                                                                                                                                                                                                                                                                                                                                                                                                                                                                                                                                                                                                                                                                                                                                                                                                                                                                                                                                                                                                                                                                               |      |            | CONSOLATE GENERAL: SAO PAULO,  |                    |                   |                   |               | 150,028,525         |
| 119.   0119009119   FOREIGN MISSION: COLOMBO, SRI-<br>  LANKA                                                                                                                                                                                                                                                                                                                                                                                                                                                                                                                                                                                                                                                                                                                                                                                                                                                                                                                                                                                                                                                                                                                                                                                                                                                                                                                                                                                                                                                                                                                                                                                                                                                                                                                                                                                                                                                                                                                                                                                                                                                                  |      |            |                                |                    |                   |                   |               |                     |
| 119.         0119009119         LANKA         94,872,305         34,585,256         129,457,561         0         129,457,561           120.         0119009120         FOREIGN MISSION: DOHA, QATAR         119,223,908         31,362,427         150,586,335         0         150,586,335           121.         0119009121         PERMANENT MISSION: D-8 SECRETARIAT, ISTABUL, TURKEY         0         0         0         0           122.         0119009122         PERMANENT REPRESENTATION: ECOWAS, ABUJA         85,620,979         18,817,456         104,438,435         0         104,438,435                                                                                                                                                                                                                                                                                                                                                                                                                                                                                                                                                                                                                                                                                                                                                                                                                                                                                                                                                                                                                                                                                                                                                                                                                                                                                                                                                                                                                                                                                                                  | 118. | 0119009118 | GERMANY                        | 152,859,545        | 31,/93,189        | 184,652,/34       | 0             | 184,652,/34         |
| 121.         0119009121         PERMANENT MISSION: D-8 SECRETARIAT, ISTABUL, TURKEY         0         0         0         0         0         0         0         104,438,435         0         104,438,435         0         104,438,435         0         104,438,435         0         104,438,435         0         104,438,435         0         104,438,435         0         104,438,435         0         104,438,435         0         104,438,435         0         104,438,435         0         104,438,435         0         104,438,435         0         104,438,435         0         104,438,435         0         104,438,435         0         104,438,435         0         104,438,435         0         104,438,435         0         104,438,435         0         104,438,435         0         104,438,435         0         104,438,435         0         104,438,435         0         104,438,435         0         104,438,435         0         104,438,435         0         104,438,435         0         104,438,435         0         104,438,435         0         104,438,435         0         104,438,435         0         104,438,435         0         104,438,435         0         104,438,435         0         104,438,435         0         104,438,435         0                                                                                                                                                                                                                                                                                                                                                                                                                                                                                                                                                                                                                                                                                                                                                                                                                | 119. | 0119009119 |                                | 94,872,305         | 34,585,256        | 129,457,561       | 0             | 129,457,561         |
| 122. 0119009122 SECRETARIAT, ISTABUL, TURKEY  122. 0119009122 PERMANENT REPRESENTATION: ECOWAS, ABUJA  85,620,979 18,817,456 104,438,435 0 104,438,435                                                                                                                                                                                                                                                                                                                                                                                                                                                                                                                                                                                                                                                                                                                                                                                                                                                                                                                                                                                                                                                                                                                                                                                                                                                                                                                                                                                                                                                                                                                                                                                                                                                                                                                                                                                                                                                                                                                                                                         | 120. | 0119009120 | FOREIGN MISSION: DOHA, QATAR   | 119,223,908        | 31,362,427        | 150,586,335       | 0             | 150,586,335         |
| 122. 0119009122 PERMANENT REPRESENTATION: 85,620,979 18,817,456 <b>104,438,435</b> 0 <b>104,438,435</b>                                                                                                                                                                                                                                                                                                                                                                                                                                                                                                                                                                                                                                                                                                                                                                                                                                                                                                                                                                                                                                                                                                                                                                                                                                                                                                                                                                                                                                                                                                                                                                                                                                                                                                                                                                                                                                                                                                                                                                                                                        | 121. | 0119009121 |                                | 0                  | 0                 | 0                 | 0             | 0                   |
|                                                                                                                                                                                                                                                                                                                                                                                                                                                                                                                                                                                                                                                                                                                                                                                                                                                                                                                                                                                                                                                                                                                                                                                                                                                                                                                                                                                                                                                                                                                                                                                                                                                                                                                                                                                                                                                                                                                                                                                                                                                                                                                                | 122. | 0119009122 | PERMANENT REPRESENTATION:      | 85,620,979         | 18,817,456        | 104,438,435       | 0             | 104,438,435         |
|                                                                                                                                                                                                                                                                                                                                                                                                                                                                                                                                                                                                                                                                                                                                                                                                                                                                                                                                                                                                                                                                                                                                                                                                                                                                                                                                                                                                                                                                                                                                                                                                                                                                                                                                                                                                                                                                                                                                                                                                                                                                                                                                | 123. | 0119009123 | FOREIGN MISSION: AMMAN, JORDAN | 215,642,791        | 94,490,406        | 310,133,197       | 0             | 310,133,197         |