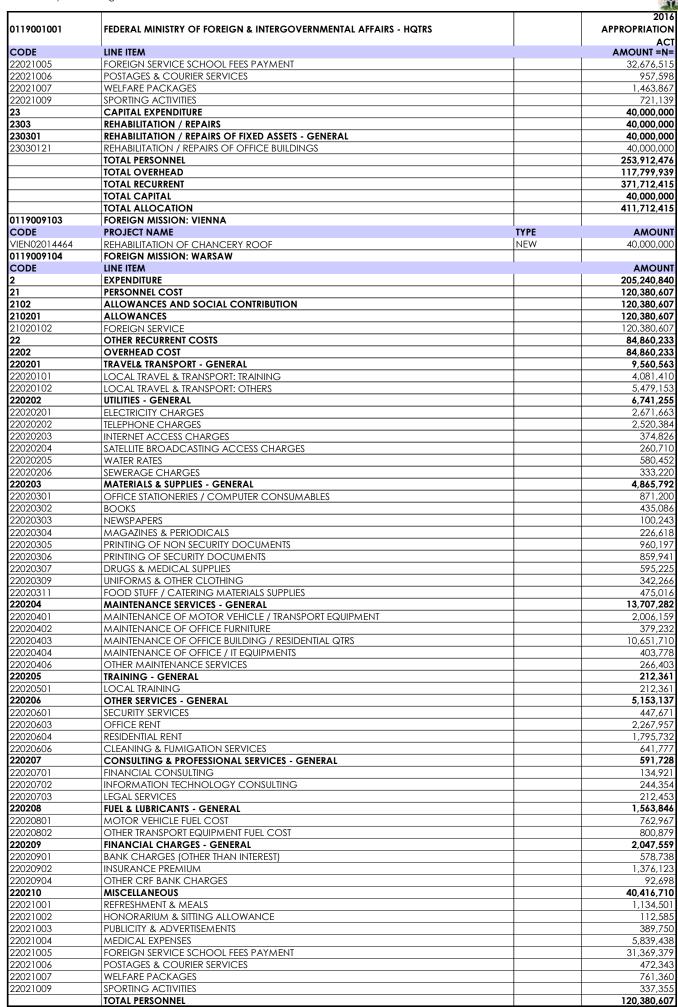

| 177   1019/00062   1019/00062   1019/00062   1019/00062   1019/00062   1019/00062   1019/00062   1019/00062   1019/00062   1019/00062   1019/00062   1019/00062   1019/00062   1019/00062   1019/00062   1019/00062   1019/00062   1019/00062   1019/00062   1019/00062   1019/00062   1019/00062   1019/00062   1019/00062   1019/00062   1019/00062   1019/00062   1019/00062   1019/00062   1019/00062   1019/00062   1019/00062   1019/00062   1019/00062   1019/00062   1019/00062   1019/00062   1019/00062   1019/00062   1019/00062   1019/00062   1019/00062   1019/00062   1019/00062   1019/00062   1019/00062   1019/00062   1019/00062   1019/00062   1019/00062   1019/00062   1019/00062   1019/00062   1019/00062   1019/00062   1019/00062   1019/00062   1019/00062   1019/00062   1019/00062   1019/00062   1019/00062   1019/00062   1019/00062   1019/00062   1019/00062   1019/00062   1019/00062   1019/00062   1019/00062   1019/00062   1019/00062   1019/00062   1019/00062   1019/00062   1019/00062   1019/00062   1019/00062   1019/00062   1019/00062   1019/00062   1019/00062   1019/00062   1019/00062   1019/00062   1019/00062   1019/00062   1019/00062   1019/00062   1019/00062   1019/00062   1019/00062   1019/00062   1019/00062   1019/00062   1019/00062   1019/00062   1019/00062   1019/00062   1019/00062   1019/00062   1019/00062   1019/00062   1019/00062   1019/00062   1019/00062   1019/00062   1019/00062   1019/00062   1019/00062   1019/00062   1019/00062   1019/00062   1019/00062   1019/00062   1019/00062   1019/00062   1019/00062   1019/00062   1019/00062   1019/00062   1019/00062   1019/00062   1019/00062   1019/00062   1019/00062   1019/00062   1019/00062   1019/00062   1019/00062   1019/00062   1019/00062   1019/00062   1019/00062   1019/00062   1019/00062   1019/00062   1019/00062   1019/00062   1019/00062   1019/00062   1019/00062   1019/00062   1019/00062   1019/00062   1019/00062   1019/00062   1019/00062   1019/00062   1019/00062   1019/00062   1019/00062   1019/00062   1019/00062   1019/00062   1019/00062   1019/00062   | NO   | CODE       | MDA                            | TOTAL<br>PERSONNEL | TOTAL<br>OVERHEAD | TOTAL<br>OVERHEAD | TOTAL CAPITAL | TOTAL<br>ALLOCATION |
|--------------------------------------------------------------------------------------------------------------------------------------------------------------------------------------------------------------------------------------------------------------------------------------------------------------------------------------------------------------------------------------------------------------------------------------------------------------------------------------------------------------------------------------------------------------------------------------------------------------------------------------------------------------------------------------------------------------------------------------------------------------------------------------------------------------------------------------------------------------------------------------------------------------------------------------------------------------------------------------------------------------------------------------------------------------------------------------------------------------------------------------------------------------------------------------------------------------------------------------------------------------------------------------------------------------------------------------------------------------------------------------------------------------------------------------------------------------------------------------------------------------------------------------------------------------------------------------------------------------------------------------------------------------------------------------------------------------------------------------------------------------------------------------------------------------------------------------------------------------------------------------------------------------------------------------------------------------------------------------------------------------------------------------------------------------------------------------------------------------------------------|------|------------|--------------------------------|--------------------|-------------------|-------------------|---------------|---------------------|
| 58.   DITSPORTS   POMECH MASSION: EDITSCIAN   10.255.779   41.59.840   146.896.819   0.166.896.819   0.166.896.819   0.166.896.819   0.166.896.819   0.166.896.819   0.166.896.819   0.166.896.819   0.166.896.819   0.166.896.819   0.166.896.819   0.166.896.819   0.166.896.819   0.166.896.819   0.166.896.819   0.166.896.819   0.166.896.819   0.166.896.819   0.166.819   0.166.819   0.166.819   0.166.819   0.166.819   0.166.819   0.166.819   0.166.819   0.166.819   0.166.819   0.166.819   0.166.819   0.166.819   0.166.819   0.166.819   0.166.819   0.166.819   0.166.819   0.166.819   0.166.819   0.166.819   0.166.819   0.166.819   0.166.819   0.166.819   0.166.819   0.166.819   0.166.819   0.166.819   0.166.819   0.166.819   0.166.819   0.166.819   0.166.819   0.166.819   0.166.819   0.166.819   0.166.819   0.166.819   0.166.819   0.166.819   0.166.819   0.166.819   0.166.819   0.166.819   0.166.819   0.166.819   0.166.819   0.166.819   0.166.819   0.166.819   0.166.819   0.166.819   0.166.819   0.166.819   0.166.819   0.166.819   0.166.819   0.166.819   0.166.819   0.166.819   0.166.819   0.166.819   0.166.819   0.166.819   0.166.819   0.166.819   0.166.819   0.166.819   0.166.819   0.166.819   0.166.819   0.166.819   0.166.819   0.166.819   0.166.819   0.166.819   0.166.819   0.166.819   0.166.819   0.166.819   0.166.819   0.166.819   0.166.819   0.166.819   0.166.819   0.166.819   0.166.819   0.166.819   0.166.819   0.166.819   0.166.819   0.166.819   0.166.819   0.166.819   0.166.819   0.166.819   0.166.819   0.166.819   0.166.819   0.166.819   0.166.819   0.166.819   0.166.819   0.166.819   0.166.819   0.166.819   0.166.819   0.166.819   0.166.819   0.166.819   0.166.819   0.166.819   0.166.819   0.166.819   0.166.819   0.166.819   0.166.819   0.166.819   0.166.819   0.166.819   0.166.819   0.166.819   0.166.819   0.166.819   0.166.819   0.166.819   0.166.819   0.166.819   0.166.819   0.166.819   0.166.819   0.166.819   0.166.819   0.166.819   0.166.819   0.166.819   0.166.819   0.166.819   0.166.819   0.166.8   | 57.  | 0119009053 | FOREIGN MISSION: KIGALI RWANDA | 1                  |                   |                   | l ol          | 127,394,489         |
| 60.   019000965   FORESCIA MISSION FUNAL QUARTER   136-044-056   83.244-217   179.2281   70.0000097   70.000097   70.000097   70.000097   70.000097   70.000097   70.000097   70.000097   70.000097   70.000097   70.000097   70.000097   70.000097   70.000097   70.000097   70.000097   70.000097   70.000097   70.000097   70.000097   70.000097   70.000097   70.000097   70.000097   70.000097   70.000097   70.000097   70.000097   70.000097   70.000097   70.000097   70.000097   70.000097   70.000097   70.000097   70.000097   70.000097   70.000097   70.000097   70.000097   70.000097   70.000097   70.000097   70.000097   70.000097   70.000097   70.000097   70.000097   70.000097   70.000097   70.000097   70.000097   70.000097   70.000097   70.000097   70.000097   70.000097   70.000097   70.000097   70.000097   70.000097   70.000097   70.000097   70.000097   70.000097   70.000097   70.000097   70.000097   70.000097   70.000097   70.000097   70.000097   70.000097   70.000097   70.000097   70.000097   70.000097   70.000097   70.000097   70.000097   70.000097   70.000097   70.000097   70.000097   70.000097   70.000097   70.000097   70.000097   70.000097   70.000097   70.000097   70.000097   70.000097   70.000097   70.000097   70.000097   70.000097   70.000097   70.000097   70.000097   70.000097   70.000097   70.000097   70.000097   70.000097   70.000097   70.000097   70.000097   70.000097   70.000097   70.000097   70.000097   70.000097   70.000097   70.000097   70.000097   70.000097   70.000097   70.000097   70.000097   70.000097   70.000097   70.000097   70.000097   70.000097   70.000097   70.000097   70.000097   70.000097   70.000097   70.000097   70.000097   70.000097   70.000097   70.000097   70.000097   70.000097   70.000097   70.000097   70.000097   70.000097   70.000097   70.000097   70.000097   70.000097   70.000097   70.000097   70.000097   70.000097   70.000097   70.000097   70.000097   70.000097   70.000097   70.000097   70.000097   70.000097   70.000097   70.000097   70.000097   70.000097   70.000097   70.000097    |      |            |                                |                    |                   | 166,805,619       | 0             | 166,805,619         |
| Ed.   DI INDODOS   FOREIGN MISSION LIBRAPILLE   13.68.075 68   17.57.06.16   19.57.06.16   0. 1957.70.0                                                                                                                                                                                                                                                                                                                                                                                                                                                                                                                                                                                                                                                                                                                                                                                                                                                                                                                                                                                                                                                                                                                                                                                                                                                                                                                                                                                                                                                                                                                                                                                                                                                                                                                                                                                                                                                                                                                                                                                                                        | 59.  | 0119009055 |                                | 112,815,571        |                   |                   |               | 212,698,183         |
| 1907   1907   1907   1907   1907   1907   1907   1907   1907   1907   1907   1907   1907   1907   1907   1907   1907   1907   1907   1907   1907   1907   1907   1907   1907   1907   1907   1907   1907   1907   1907   1907   1907   1907   1907   1907   1907   1907   1907   1907   1907   1907   1907   1907   1907   1907   1907   1907   1907   1907   1907   1907   1907   1907   1907   1907   1907   1907   1907   1907   1907   1907   1907   1907   1907   1907   1907   1907   1907   1907   1907   1907   1907   1907   1907   1907   1907   1907   1907   1907   1907   1907   1907   1907   1907   1907   1907   1907   1907   1907   1907   1907   1907   1907   1907   1907   1907   1907   1907   1907   1907   1907   1907   1907   1907   1907   1907   1907   1907   1907   1907   1907   1907   1907   1907   1907   1907   1907   1907   1907   1907   1907   1907   1907   1907   1907   1907   1907   1907   1907   1907   1907   1907   1907   1907   1907   1907   1907   1907   1907   1907   1907   1907   1907   1907   1907   1907   1907   1907   1907   1907   1907   1907   1907   1907   1907   1907   1907   1907   1907   1907   1907   1907   1907   1907   1907   1907   1907   1907   1907   1907   1907   1907   1907   1907   1907   1907   1907   1907   1907   1907   1907   1907   1907   1907   1907   1907   1907   1907   1907   1907   1907   1907   1907   1907   1907   1907   1907   1907   1907   1907   1907   1907   1907   1907   1907   1907   1907   1907   1907   1907   1907   1907   1907   1907   1907   1907   1907   1907   1907   1907   1907   1907   1907   1907   1907   1907   1907   1907   1907   1907   1907   1907   1907   1907   1907   1907   1907   1907   1907   1907   1907   1907   1907   1907   1907   1907   1907   1907   1907   1907   1907   1907   1907   1907   1907   1907   1907   1907   1907   1907   1907   1907   1907   1907   1907   1907   1907   1907   1907   1907   1907   1907   1907   1907   1907   1907   1907   1907   1907   1907   1907   1907   1907   1907   1907   1907   1907   1907   1907   1907   1907      |      |            |                                |                    |                   |                   |               | 219,289,305         |
| 53. 1019090909   Disposition   |      |            |                                |                    |                   |                   |               |                     |
| 54. DI 19070950   FORERON MISSION: LONDON   61.563.192   497.575.787   1026.337.33   0.1026.337.13     56. DI 19070950   FORERON MISSION: LONDON   61.563.192   497.575.787   1026.337.33   0.1026.337.13     56. DI 19070950   FORERON MISSION: LUMADON   72.575.27   72.575.787   1026.337.33   0.1026.337.13     57. DI 19070950   FORERON MISSION: LUMADON   72.575.27   72.775.802   12.975.10   72.775.27   72.775.802   72.775.77   72.775.802   72.775.802   72.775.802   72.775.802   72.775.802   72.775.802   72.775.802   72.775.802   72.775.802   72.775.802   72.775.802   72.775.802   72.775.802   72.775.802   72.775.802   72.775.802   72.775.802   72.775.802   72.775.802   72.775.802   72.775.802   72.775.802   72.775.802   72.775.802   72.775.802   72.775.802   72.775.802   72.775.802   72.775.802   72.775.802   72.775.802   72.775.802   72.775.802   72.775.802   72.775.802   72.775.802   72.775.802   72.775.802   72.775.802   72.775.802   72.775.802   72.775.802   72.775.802   72.775.802   72.775.802   72.775.802   72.775.802   72.775.802   72.775.802   72.775.802   72.775.802   72.775.802   72.775.802   72.775.802   72.775.802   72.775.802   72.775.802   72.775.802   72.775.802   72.775.802   72.775.802   72.775.802   72.775.802   72.775.802   72.775.802   72.775.802   72.775.802   72.775.802   72.775.802   72.775.802   72.775.802   72.775.802   72.775.802   72.775.802   72.775.802   72.775.802   72.775.802   72.775.802   72.775.802   72.775.802   72.775.802   72.775.802   72.775.802   72.775.802   72.775.802   72.775.802   72.775.802   72.775.802   72.775.802   72.775.802   72.775.802   72.775.802   72.775.802   72.775.802   72.775.802   72.775.802   72.775.802   72.775.802   72.775.802   72.775.802   72.775.802   72.775.802   72.775.802   72.775.802   72.775.802   72.775.802   72.775.802   72.775.802   72.775.802   72.775.802   72.775.802   72.775.802   72.775.802   72.775.802   72.775.802   72.775.802   72.775.802   72.775.802   72.775.802   72.775.802   72.775.802   72.775.802   72.775.802   72.775.802   72.77   |      |            |                                |                    |                   |                   |               |                     |
| 565   DI PODOPO                                                                                                                                                                                                                                                                                                                                                                                                                                                                                                                                                                                                                                                                                                                                                                                                                                                                                                                                                                                                                                                                                                                                                                                                                                                                                                                                                                                                                                                                                                                                                                                                                                                                                                                                                                                                                                                                                                                                                                                                                                                                                                                |      |            |                                |                    |                   |                   |               |                     |
| 67.   1019009073   TORRIGH MUSSIONE MAJARID   225.52.23   14.19.19.51   37.44.62.123   0. 0. 183.249.346   19.1900945   FOREIGN MUSSIONE MAJARID   225.52.232   14.19.19.51   37.44.62.123   0. 181.729.97   0. 181.729.97   0. 181.729.97   0. 181.729.97   0. 181.729.97   0. 181.729.97   0. 181.729.97   0. 181.729.97   0. 181.729.97   0. 181.729.97   0. 181.729.97   0. 181.729.97   0. 181.729.97   0. 181.729.97   0. 181.729.97   0. 181.729.97   0. 181.729.97   0. 181.729.97   0. 181.729.97   0. 181.729.97   0. 181.729.97   0. 181.729.97   0. 181.729.97   0. 181.729.97   0. 181.729.97   0. 181.729.97   0. 181.729.97   0. 181.729.97   0. 181.729.97   0. 181.729.97   0. 181.729.97   0. 181.729.97   0. 181.729.97   0. 181.729.97   0. 181.729.97   0. 181.729.97   0. 181.729.97   0. 181.729.97   0. 181.729.97   0. 181.729.97   0. 181.729.97   0. 181.729.97   0. 181.729.97   0. 181.729.97   0. 181.729.97   0. 181.729.97   0. 181.729.97   0. 181.729.97   0. 181.729.97   0. 181.729.97   0. 181.729.97   0. 181.729.97   0. 181.729.97   0. 181.729.97   0. 181.729.97   0. 181.729.97   0. 181.729.97   0. 181.729.97   0. 181.729.97   0. 181.729.97   0. 181.729.97   0. 181.729.97   0. 181.729.97   0. 181.729.97   0. 181.729.97   0. 181.729.97   0. 181.729.97   0. 181.729.97   0. 181.729.97   0. 181.729.97   0. 181.729.97   0. 181.729.97   0. 181.729.97   0. 181.729.97   0. 181.729.97   0. 181.729.97   0. 181.729.97   0. 181.729.97   0. 181.729.97   0. 181.729.97   0. 181.729.97   0. 181.729.97   0. 181.729.97   0. 181.729.97   0. 181.729.97   0. 181.729.97   0. 181.729.97   0. 181.729.97   0. 181.729.97   0. 181.729.97   0. 181.729.97   0. 181.729.97   0. 181.729.97   0. 181.729.97   0. 181.729.97   0. 181.729.97   0. 181.729.97   0. 181.729.97   0. 181.729.97   0. 181.729.97   0. 181.729.97   0. 181.729.97   0. 181.729.97   0. 181.729.97   0. 181.729.97   0. 181.729.97   0. 181.729.97   0. 181.729.97   0. 181.729.97   0. 181.729.97   0. 181.729.97   0. 181.729.97   0. 181.729.97   0. 181.729.97   0. 181.729.97   0. 181.729.97     |      |            |                                |                    |                   |                   |               | 1,026,337,136       |
| 58. DI 1509006   FORDERICH NISSION MARIAD   108897.55   72.84.26.25   181.72.79.87   10   374.44.21.23   10   374.44.21.23   10   374.44.21.23   10   374.44.21.23   10   374.44.21.23   10   374.44.21.23   10   374.44.21.23   10   374.44.21.23   10   374.44.21.23   10   374.44.21.23   10   374.44.21.23   10   374.44.21.23   10   374.44.21.23   10   374.44.21.23   10   374.44.21.23   10   374.44.21.23   10   374.44.21.23   10   374.44.21.23   10   374.44.21.23   10   374.44.21.23   10   374.44.21.23   10   374.44.21.23   10   374.44.21.23   10   374.44.21.23   10   374.44.21.23   10   374.44.21.23   10   374.44.21.23   10   374.44.21.23   10   374.44.21.23   10   374.44.21.23   10   374.44.21.23   10   374.44.21.23   10   374.44.21.23   10   374.44.21.23   10   374.44.21.23   10   374.44.21.23   10   374.44.21.23   10   374.44.21.23   10   374.44.21.23   10   374.44.21.23   10   374.44.21.23   10   374.44.21.23   10   374.44.21.23   10   374.44.21.23   10   374.44.21.23   10   374.44.21.23   10   374.44.21.23   10   374.44.21.23   10   374.44.21.23   10   374.44.21.23   10   374.44.21.23   10   374.44.21.23   10   374.44.21.23   10   374.44.21.23   10   374.44.21.23   10   374.44.21.23   10   374.44.21.23   10   374.44.21.23   10   374.44.21.23   10   374.44.21.23   10   374.44.21.23   10   374.44.21.23   10   374.44.21.23   10   374.44.21.23   10   374.44.21.23   10   374.44.21.23   10   374.44.21.23   10   374.44.21.23   10   374.44.21.23   10   374.44.21.23   10   374.44.21.23   10   374.44.21.23   10   374.44.21.23   10   374.44.21.23   10   374.44.21.23   10   374.44.21.23   10   374.44.21.23   10   374.44.21.23   10   374.44.21.23   10   374.44.21.23   10   374.44.21.23   10   374.44.21.23   10   374.44.21.23   10   374.44.21.23   10   374.44.21.23   10   374.44.21.23   10   374.44.21.23   10   374.44.21.23   10   374.44.21.23   10   374.44.21.23   10   374.44.21.23   10   374.44.21.23   10   374.44.21.23   10   374.44.21.23   10   374.44.21.23   10   374.44.21.23   10   374.44.21.23   10   374.44.21.23     | 66.  | 0119009062 | FOREIGN MISSION: LUANDA        | 92,199,882         | 69,604,872        |                   |               | 161,804,754         |
| 190.   119000965   PORFICK NASSON: NAMARA   106.887.355   72.842.667   181.729.987   0   181.729.987   1   181.729.987   0   181.729.987   1   181.729.987   0   181.729.987   1   181.729.987   1   181.729.987   1   181.729.987   1   181.729.987   1   181.729.987   1   181.729.987   1   181.729.987   1   181.729.987   1   181.729.987   1   181.729.987   1   181.729.987   1   181.729.987   1   181.729.987   1   181.729.987   1   181.729.987   1   181.729.987   1   181.729.987   1   181.729.987   1   181.729.987   1   181.729.987   1   181.729.987   1   181.729.987   1   181.729.987   1   181.729.987   1   181.729.987   1   181.729.987   1   181.729.987   1   181.729.987   1   181.729.987   1   181.729.987   1   181.729.987   1   181.729.987   1   181.729.987   1   181.729.987   1   181.729.987   1   181.729.987   1   181.729.987   1   181.729.987   1   181.729.987   1   181.729.987   1   181.729.987   1   181.729.987   1   181.729.987   1   181.729.987   1   181.729.987   1   181.729.987   1   181.729.987   1   181.729.987   1   181.729.987   1   181.729.987   1   181.729.987   1   181.729.987   1   181.729.987   1   181.729.987   1   181.729.987   1   181.729.987   1   181.729.987   1   181.729.987   1   181.729.987   1   181.729.987   1   181.729.987   1   181.729.987   1   181.729.987   1   181.729.987   1   181.729.987   1   181.729.987   1   181.729.987   1   181.729.987   1   181.729.987   1   181.729.987   1   181.729.987   1   181.729.987   1   181.729.987   1   181.729.987   1   181.729.987   1   181.729.987   1   181.729.987   1   181.729.987   1   181.729.987   1   181.729.987   1   181.729.987   1   181.729.987   1   181.729.987   1   181.729.987   1   181.729.987   1   181.729.987   1   181.729.987   1   181.729.987   1   181.729.987   1   181.729.987   1   181.729.987   1   181.729.987   1   181.729.987   1   181.729.987   1   181.729.987   1   181.729.987   1   181.729.987   1   181.729.987   1   181.729.987   1   181.729.987   1   181.729.987   1   181.729.987   1   181.729.987   1   181.729.987   |      |            |                                |                    |                   | <u> </u>          |               | 183,269,346         |
| 170.   119009076   PORTICINA NISSION: AMPLIO   127.711.069   62.511.503   119.022.552   0   119.022.553   119.022.553   119.022.553   119.022.553   119.022.553   119.022.553   119.022.553   119.022.553   119.022.553   119.022.553   119.022.553   119.022.553   119.022.553   119.022.553   119.022.553   119.022.553   119.022.553   119.022.553   119.022.553   119.022.553   119.022.553   119.022.553   119.022.553   119.022.553   119.022.553   119.022.553   119.022.553   119.022.553   119.022.553   119.022.553   119.022.553   119.022.553   119.022.553   119.022.553   119.022.553   119.022.553   119.022.553   119.022.553   119.022.553   119.022.553   119.022.553   119.022.553   119.022.553   119.022.553   119.022.553   119.022.553   119.022.553   119.022.553   119.022.553   119.022.553   119.022.553   119.022.553   119.022.553   119.022.553   119.022.553   119.022.553   119.022.553   119.022.553   119.022.553   119.022.553   119.022.553   119.022.553   119.022.553   119.022.553   119.022.553   119.022.553   119.022.553   119.022.553   119.022.553   119.022.553   119.022.553   119.022.553   119.022.553   119.022.553   119.022.553   119.02.553   119.02.553   119.02.553   119.02.553   119.02.553   119.02.553   119.02.553   119.02.553   119.02.553   119.02.553   119.02.553   119.02.553   119.02.553   119.02.553   119.02.553   119.02.553   119.02.553   119.02.553   119.02.553   119.02.553   119.02.553   119.02.553   119.02.553   119.02.553   119.02.553   119.02.553   119.02.553   119.02.553   119.02.553   119.02.553   119.02.553   119.02.553   119.02.553   119.02.553   119.02.553   119.02.553   119.02.553   119.02.553   119.02.553   119.02.553   119.02.553   119.02.553   119.02.553   119.02.553   119.02.553   119.02.553   119.02.553   119.02.553   119.02.553   119.02.553   119.02.553   119.02.553   119.02.553   119.02.553   119.02.553   119.02.553   119.02.553   119.02.553   119.02.553   119.02.553   119.02.553   119.02.553   119.02.553   119.02.553   119.02.553   119.02.553   119.02.553   119.02.553   119.02.553   119.0   |      |            |                                |                    |                   | •                 |               |                     |
| 171.   DI 19909067   FOREIGN ANSSION MEMOCO CITY   127.571.1049   62.511.503   190.222.552   0   190.222.552   72. 0   190.0225   73. 0   190.0225   73. 0   190.0225   73. 0   190.0225   73. 0   190.0225   73. 0   190.0225   73. 0   190.0225   73. 0   190.0225   74. 0   190.0205   74. 0   190.0205   74. 0   190.0205   74. 0   190.0205   74. 0   190.0205   74. 0   190.0205   74. 0   190.0205   74. 0   190.0205   74. 0   190.0205   74. 0   190.0205   74. 0   190.0205   74. 0   190.0205   74. 0   190.0205   74. 0   190.0205   74. 0   190.0205   74. 0   190.0205   74. 0   190.0205   74. 0   190.0205   74. 0   190.0205   74. 0   190.0205   74. 0   190.0205   74. 0   190.0205   74. 0   190.0205   74. 0   190.0205   74. 0   190.0205   74. 0   190.0205   74. 0   190.0205   74. 0   190.0205   74. 0   190.0205   74. 0   190.0205   74. 0   190.0205   74. 0   190.0205   74. 0   190.0205   74. 0   190.0205   74. 0   190.0205   74. 0   190.0205   74. 0   190.0205   74. 0   190.0205   74. 0   190.0205   74. 0   190.0205   74. 0   190.0205   74. 0   190.0205   74. 0   190.0205   74. 0   190.0205   74. 0   190.0205   74. 0   190.0205   74. 0   190.0205   74. 0   190.0205   74. 0   190.0205   74. 0   190.0205   74. 0   190.0205   74. 0   190.0205   74. 0   190.0205   74. 0   190.0205   74. 0   190.0205   74. 0   190.0205   74. 0   190.0205   74. 0   190.0205   74. 0   190.0205   74. 0   190.0205   74. 0   190.0205   74. 0   190.0205   74. 0   190.0205   74. 0   190.0205   74. 0   190.0205   74. 0   190.0205   74. 0   190.0205   74. 0   190.0205   74. 0   190.0205   74. 0   190.0205   74. 0   190.0205   74. 0   190.0205   74. 0   190.0205   74. 0   190.0205   74. 0   190.0205   74. 0   190.0205   74. 0   190.0205   74. 0   190.0205   74. 0   190.0205   74. 0   190.0205   74. 0   190.0205   74. 0   190.0205   74. 0   190.0205   74. 0   190.0205   74. 0   190.0205   74. 0   190.0205   74. 0   190.0205   74. 0   190.0205   74. 0   190.0205   74. 0   190.0205   74. 0   190.0205   74. 0   190.0205   74. 0   190.0205   74. 0   190.02   |      |            |                                |                    |                   |                   |               |                     |
| 172. 0  11900996   COREGN MISSION MORECO CITY   127.572.627   84.228.753   211.821.342   0   211.821.342   0   211.821.342   0   211.821.342   0   211.821.342   0   211.821.342   0   211.821.342   0   211.821.342   0   211.821.342   0   211.821.342   0   211.821.342   0   211.821.342   0   211.821.342   0   211.821.342   0   211.821.342   0   211.821.342   0   211.821.342   0   211.821.342   0   211.821.342   0   211.821.342   0   211.821.342   0   211.821.342   0   211.821.342   0   211.821.342   0   211.821.342   0   211.821.342   0   211.821.342   0   211.821.342   0   211.821.342   0   211.821.342   0   211.821.342   0   211.821.342   0   211.821.342   0   211.821.342   0   211.821.342   0   211.821.342   0   211.821.342   0   211.821.342   0   211.821.342   0   211.821.342   0   211.821.342   0   211.821.342   0   211.821.342   0   211.821.342   0   211.821.342   0   211.821.342   0   211.821.342   0   211.821.342   0   211.821.342   0   211.821.342   0   211.821.342   0   211.821.342   0   211.821.342   0   211.821.342   0   211.821.342   0   211.821.342   0   211.821.342   0   211.821.342   0   211.821.342   0   211.821.342   0   211.821.342   0   211.821.342   0   211.821.342   0   211.821.342   0   211.821.342   0   211.821.342   0   211.821.342   0   211.821.342   0   211.821.342   0   211.821.342   0   211.821.342   0   211.821.342   0   211.821.342   0   211.821.342   0   211.821.342   0   211.821.342   0   211.821.342   0   211.821.342   0   211.821.342   0   211.821.342   0   211.821.342   0   211.821.342   0   211.821.342   0   211.821.342   0   211.821.342   0   211.821.342   0   211.821.342   0   211.821.342   0   211.821.342   0   211.821.342   0   211.821.342   0   211.821.342   0   211.821.342   0   211.821.342   0   211.821.342   0   211.821.342   0   211.821.342   0   211.821.342   0   211.821.342   0   211.821.342   0   211.821.342   0   211.821.342   0   211.821.342   0   211.821.342   0   211.821.342   0   211.821.342   0   211.821.342   0   211.821.342   0   211.821.342   0   211.821   |      |            |                                |                    |                   |                   |               |                     |
| 173. 011900969   OREIGN MISSION: MONROVAL   99.465/933   70.589.677   179.046.510   50.000.000   220.044.57   177. 011900970   FOREIGN MISSION: MOSCOW   188.685/988   190.978.78   179.037.78   179.037.78   179.037.78   179.037.78   179.037.78   179.037.78   179.037.78   179.037.78   179.037.78   179.037.78   179.037.78   179.037.78   179.037.78   179.037.78   179.037.78   179.037.78   179.037.78   179.037.78   179.037.78   179.037.78   179.037.78   179.037.78   179.037.78   179.037.78   179.037.78   179.037.78   179.037.78   179.037.78   179.037.78   179.037.78   179.037.78   179.037.78   179.037.78   179.037.78   179.037.78   179.037.78   179.037.78   179.037.78   179.037.78   179.037.78   179.037.78   179.037.78   179.037.78   179.037.78   179.037.78   179.037.78   179.037.78   179.037.78   179.037.78   179.037.78   179.037.78   179.037.78   179.037.78   179.037.78   179.037.78   179.037.78   179.037.78   179.037.78   179.037.78   179.037.78   179.037.78   179.037.78   179.037.78   179.037.78   179.037.78   179.037.78   179.037.78   179.037.78   179.037.78   179.037.78   179.037.78   179.037.78   179.037.78   179.037.78   179.037.78   179.037.78   179.037.78   179.037.78   179.037.78   179.037.78   179.037.78   179.037.78   179.037.78   179.037.78   179.037.78   179.037.78   179.037.78   179.037.78   179.037.78   179.037.78   179.037.78   179.037.78   179.037.78   179.037.78   179.037.78   179.037.78   179.037.78   179.037.78   179.037.78   179.037.78   179.037.78   179.037.78   179.037.78   179.037.78   179.037.78   179.037.78   179.037.78   179.037.78   179.037.78   179.037.78   179.037.78   179.037.78   179.037.78   179.037.78   179.037.78   179.037.78   179.037.78   179.037.78   179.037.78   179.037.78   179.037.78   179.037.78   179.037.78   179.037.78   179.037.78   179.037.78   179.037.78   179.037.78   179.037.78   179.037.78   179.037.78   179.037.78   179.037.78   179.037.78   179.037.78   179.037.78   179.037.78   179.037.78   179.037.78   179.037.78   179.037.78   179.037.78   179.037.78   179.0   |      |            |                                |                    |                   |                   |               | 211,821,362         |
| 175. 0  119009971   COREIGN MISSION NUMBERS   1197-879-7498   73-55-35,998   187-325-5449   73-75-55-35,998   187-325-5449   73-75-55-35,998   187-325-5449   73-75-55-35,998   187-325-5449   73-75-55-35,998   187-325-5449   73-75-55-35,998   187-325-54-549   73-75-55-35,998   187-325-5449   73-75-55-35,998   187-325-5449   73-75-55-35,998   187-325-5449   73-75-55-35,998   187-325-5449   73-75-55-35,998   187-325-5449   73-75-35-35-36,998   187-325-5449   73-75-35-35-36,998   187-325-5449   73-75-35-35-36,998   187-325-5449   73-75-35-35-36,998   187-325-35-36,998   73-75-35-35-36,998   73-75-35-35-36,998   73-75-35-36,998   73-75-35-36,998   73-75-35-36,998   73-75-35-36,998   73-75-35-36,998   73-75-35-36,998   73-75-35-36,998   73-75-35-36,998   73-75-35-36,998   73-75-35-36,998   73-75-35-36,998   73-75-35-36,998   73-75-35-36,998   73-75-35-36,998   73-75-35-36,998   73-75-35-36,998   73-75-35-36,998   73-75-35-36,998   73-75-35-36,998   73-75-35-36,998   73-75-35-36,998   73-75-35-36,998   73-75-35-36,998   73-75-35-36,998   73-75-35-36,998   73-75-35-36,998   73-75-35-36,998   73-75-35-36,998   73-75-35-36,998   73-75-35-36,998   73-75-35-36,998   73-75-35-36,998   73-75-35-36,998   73-75-35-36,998   73-75-35-36,998   73-75-35-36,998   73-75-35-36,998   73-75-35-36,998   73-75-35-36,998   73-75-35-36,998   73-75-35-36,998   73-75-35-36,998   73-75-35-36,998   73-75-35-36,998   73-75-35-36,998   73-75-35-36,998   73-75-35-36,998   73-75-35-36,998   73-75-35-36,998   73-75-35-36,998   73-75-35-36,998   73-75-35-36,998   73-75-35-36,998   73-75-35-36,998   73-75-35-36,998   73-75-35-36,998   73-75-35-36,998   73-75-35-36,998   73-75-35-36,998   73-75-35-36,998   73-75-35-36,998   73-75-35-36,998   73-75-35-36,998   73-75-35-36,998   73-75-35-36,998   73-75-35-36,998   73-75-35-36,998   73-75-35-36,998   73-75-35-36,998   73-75-35-36,998   73-75-35-36,998   73-75-35-36,998   73-75-35-36,998   73-75-35-36,998   73-75-35-36,998   73-75-35-36,998   73-75-35-36,998   73-75-35-36,998   73-75-35-36,998   73-75-3   |      |            |                                |                    |                   |                   |               | 220,046,510         |
| 17. 0  19099072   CORECON MISSION: NODJAMENA   11.5.762.748   73.563.978   189.326,546   0   189.326,577   0   1909073   CORECON MISSION: NEW DELHI   153.999.616   122.555.736   274.525.532   0   276.525.377   0   1909073   CORECON MISSION: NEW TORK (CG)   300.698.178   145.572.382   459.270.560   490.000.000   150.0227   10.00073   CORECON MISSION: NEW TORK (CG)   300.698.178   145.572.382   459.270.560   490.000.000   150.0227   10.00073   CORECON MISSION: NEW TORK (CG)   300.698.178   145.572.382   459.270.560   490.000.000   150.0227   10.00073   CORECON MISSION: NEW TORK (PM   658.575.67   636.575.62   10.00073   10.00073   CORECON MISSION: NEW TORK (PM   658.575.67   636.575.62   10.00073   CORECON MISSION: NEW TORK (PM   658.65   10.00073   CORECON MISSION: POPTO OF SPAN   10.000.000   10.00073   CORECON MISSION: POPTO OF SPAN   10.00073   CORECON M   |      |            | FOREIGN MISSION: MOSCOW        |                    |                   |                   |               | 379,037,789         |
| 77.                                                                                                                                                                                                                                                                                                                                                                                                                                                                                                                                                                                                                                                                                                                                                                                                                                                                                                                                                                                                                                                                                                                                                                                                                                                                                                                                                                                                                                                                                                                                                                                                                                                                                                                                                                                                                                                                                                                                                                                                                                                                                                                            |      |            |                                |                    |                   |                   |               | 252,280,427         |
| 17. 0  119009074   FOREIGN MISSION: NEW DELH    13,979,468   34,487,808   0   34,487,808   77. 0  119009075   FOREIGN MISSION: NEW YORK (C.G.)   304,698,176   145,572,382   450,270,540   490,000,000   1510,027,540   180,0119009077   FOREIGN MISSION: NEW YORK (PM)   45,868,875,376   45,872,382   450,270,540   490,000,000   1510,452,763   180,0119009077   FOREIGN MISSION: NAMEY   133,967,159   67,876,785   201,845,744   0   135,223,014   0   135,223,014   0   135,223,014   0   135,223,014   0   135,223,014   0   135,223,014   0   135,223,014   0   135,223,014   0   135,223,014   0   135,223,014   0   135,223,014   0   135,223,014   0   135,223,014   0   135,223,014   0   135,223,014   0   135,223,014   0   135,223,014   0   135,223,014   0   135,223,014   0   135,223,014   0   135,223,014   0   135,223,014   0   135,223,014   0   135,223,014   0   135,223,014   0   135,223,014   0   135,223,014   0   135,223,014   0   135,223,014   0   135,223,014   0   135,223,014   0   135,223,014   0   135,223,014   0   135,223,014   0   135,223,014   0   135,223,014   0   135,223,014   0   135,223,014   0   135,223,014   0   135,223,014   0   135,223,014   0   135,223,014   0   135,223,014   0   135,223,014   0   135,223,014   0   135,223,014   0   135,223,014   0   135,223,014   0   135,223,014   0   135,223,014   0   135,223,014   0   135,223,014   0   135,223,014   0   135,223,014   0   135,223,014   0   135,223,014   0   135,223,014   0   135,223,014   0   135,223,014   0   135,223,014   0   135,223,014   0   135,223,014   0   135,223,014   0   135,223,014   0   135,223,014   0   135,223,014   0   135,223,014   0   135,223,014   0   135,223,014   0   135,223,014   0   135,223,014   0   135,223,014   0   135,223,014   0   135,223,014   0   135,223,014   0   135,223,014   0   135,223,014   0   135,223,014   0   135,223,014   0   135,223,014   0   135,223,014   0   135,223,014   0   135,223,014   0   135,223,014   0   135,223,014   0   135,223,014   0   135,223,014   0   135,223,014   0   135,223,014   0   135,223,014   0    | 76.  | 0119009072 |                                | 115,762,948        | 73,563,598        | 189,326,546       | 0             | 189,326,546         |
| 177. 0119009075   FOREIGH MISSION: NEW YORK (CG)   304.698.178   145.572.382   450.270.540   0   450.270.540                                                                                                                                                                                                                                                                                                                                                                                                                                                                                                                                                                                                                                                                                                                                                                                                                                                                                                                                                                                                                                                                                                                                                                                                                                                                                                                                                                                                                                                                                                                                                                                                                                                                                                                                                                                                                                                                                                                                                                                                                   | 77.  | 0119009073 |                                | 40,690,340         | 13,799,468        | 54,489,808        | 0             | 54,489,808          |
| 88. 011909976   FOREIGN MISSION, NEW YORK (FM)   656,875,576   363,758,824   1,020,429,400   490,000.000   1,510,429   481,011909977   FOREIGN MISSION, NEW YORK (FM)   77,089,076   38,133,736   135,223,014   0   21,945,97   21,911909978   FOREIGN MISSION, NIJC NIAMEY   77,089,076   38,133,736   135,223,014   0   315,223,014   0   315,223,014   38,011909908   FOREIGN MISSION, CIMAWA   224,125,850   125,853,127   389,778,777   68,000,000   575,778,778, 183,000,000   37,777, 183,000,000   37,777, 183,000,000   37,777, 183,000,000   37,777, 183,000,000   37,777, 183,000,000   37,777, 183,000,000   37,777, 183,000,000   37,777, 183,000,000   37,777, 183,000,000   37,777, 183,000,000   37,777, 183,000,000   37,777, 183,000,000   37,777, 183,000,000   37,777, 183,000,000   37,777, 183,000,000   37,777, 183,000,000   37,777, 183,000,000   37,777, 183,000,000   37,777, 183,000,000   37,777, 183,000,000   37,777, 183,000,000   37,777, 183,000,000   37,777, 183,000,000   37,777, 183,000,000   37,777, 183,000,000   37,777, 183,000,000   37,777, 183,000,000   37,777, 183,000,000   37,777, 183,000,000   37,777, 183,000,000   37,777, 183,000,000   37,777, 183,000,000   37,777, 183,000,000   37,777, 183,000,000   37,777, 183,000,000   37,777, 183,000,000   37,777, 183,000,000   37,777, 183,000,000   37,777, 183,000,000   37,777, 183,000,000   37,777, 183,000,000   37,777, 183,000,000   37,777, 183,000,000   37,777, 183,000,000   37,777, 183,000,000   37,777, 183,000,000   37,777, 183,000,000   37,777, 183,000,000   37,777, 183,000,000   37,777, 183,000,000   37,777, 183,000,000   37,777, 183,000,000   37,777, 183,000,000   37,777, 183,000,000   37,777, 183,000,000   37,777, 183,000,000   37,777, 183,000,000   37,777, 183,000,000   37,777, 183,000,000   37,777, 183,000,000   37,777, 183,000,000   37,777, 183,000,000   37,777, 183,000,000   37,777, 183,000,000   37,777, 183,000,000   37,777, 183,000,000   37,777, 183,000,000   37,777, 183,000,000   37,777, 183,000,000   37,777, 183,000,000   37,777, 183,000,000   37,777, 18      |      |            |                                |                    |                   |                   |               | 276,525,352         |
| 81   119009077   POREIGN MISSION: NIAMEY   133.967.159   67.878.785   201.845.744   0 201.845.74     82   0119009080   POREIGN MISSION: NIAMEY   27.089.076   38.133.973.014   0.135.223.014     83   0119009080   POREIGN MISSION: OTTAWA   244.125.850   125.853.127   389.978.777   186.000.000   577.787.     85   0119009081   POREIGN MISSION: PARIS   207.656.933   171.655.542   379.312.475   0.379.132.475   0.379.132.475   0.379.132.475   0.379.132.475   0.379.132.475   0.379.132.475   0.379.132.475   0.379.132.475   0.379.132.475   0.379.132.475   0.379.132.475   0.379.132.475   0.379.132.475   0.379.132.475   0.379.132.475   0.379.132.475   0.379.132.475   0.379.132.475   0.379.132.475   0.379.132.475   0.379.132.475   0.379.132.475   0.379.132.475   0.379.132.475   0.379.132.475   0.379.132.475   0.379.132.475   0.379.132.475   0.379.132.475   0.379.132.475   0.379.132.475   0.379.132.475   0.379.132.475   0.379.132.475   0.379.132.475   0.379.132.475   0.379.132.475   0.379.132.475   0.379.132.475   0.379.132.475   0.379.132.475   0.379.132.475   0.379.132.475   0.379.132.475   0.379.132.475   0.379.132.475   0.379.132.475   0.379.132.475   0.379.132.475   0.379.132.475   0.379.132.475   0.379.132.475   0.379.132.475   0.379.132.475   0.379.132.475   0.379.132.475   0.379.132.475   0.379.132.475   0.379.132.475   0.379.132.475   0.379.132.475   0.379.132.475   0.379.132.475   0.379.132.475   0.379.132.475   0.379.132.475   0.379.132.475   0.379.132.475   0.379.132.475   0.379.132.475   0.379.132.475   0.379.132.475   0.379.132.475   0.379.132.475   0.379.132.475   0.379.132.475   0.379.132.475   0.379.132.475   0.379.132.475   0.379.132.475   0.379.132.475   0.379.132.475   0.379.132.475   0.379.132.475   0.379.132.475   0.379.132.475   0.379.132.475   0.379.132.475   0.379.132.475   0.379.132.475   0.379.132.475   0.379.132.475   0.379.132.475   0.379.132.475   0.379.132.475   0.379.132.475   0.379.132.475   0.379.132.475   0.379.132.475   0.379.132.475   0.379.132.475   0.379.132.475   0.379.132.475   0.379   |      |            |                                |                    |                   |                   |               | 450,270,560         |
| 182.   0119009078   FOREIGN MISSION: NINC NIAMEY   77.099.078   381,33,736   135,223.014   0   135,223.018   139,0190908   FOREIGN MISSION: OTAMA   224,125,850   125,853,127   389,798,777   169,000,000   404,797,73   381,0190908   FOREIGN MISSION: PARIS   207,656,933   171,655,645   379,312,47   0   379,312,47   0   379,312,47   0   379,312,47   0   379,312,47   0   379,312,47   0   379,312,47   0   379,312,47   0   379,312,47   0   379,312,47   0   379,312,47   0   379,312,47   0   379,312,47   0   379,312,47   0   379,312,47   0   379,312,47   0   379,312,47   0   379,312,47   0   379,312,47   0   379,312,47   0   379,312,47   0   379,312,47   0   379,312,47   0   379,312,47   0   379,312,47   0   379,312,47   0   379,312,47   0   379,312,47   0   379,312,47   0   379,312,47   0   379,312,47   0   379,312,47   0   379,312,47   0   379,312,47   0   379,312,47   0   379,312,47   0   379,312,47   0   379,312,47   0   379,312,47   0   379,312,47   0   379,312,47   0   379,312,47   0   379,312,47   0   379,312,47   0   379,312,47   0   379,312,47   0   379,312,47   0   379,312,47   0   379,312,47   0   379,312,47   0   379,312,47   0   379,312,47   0   379,312,47   0   379,312,47   0   379,312,47   0   379,312,47   0   379,312,47   0   379,312,47   0   379,312,47   0   379,312,47   0   379,312,47   0   379,312,47   0   379,312,47   0   379,312,47   0   379,312,47   0   379,312,47   0   379,312,47   0   379,312,47   0   379,312,47   0   379,312,47   0   379,312,47   0   379,312,47   0   379,312,47   0   379,312,47   0   379,312,47   0   379,312,47   0   379,312,47   0   379,312,47   0   379,312,47   0   379,312,47   0   379,312,47   0   379,312,47   0   379,312,47   0   379,312,47   0   379,312,47   0   379,312,47   0   379,312,47   0   379,312,47   0   379,312,47   0   379,312,47   0   379,312,47   0   379,312,47   0   379,312,47   0   379,312,47   0   379,312,47   0   379,312,47   0   379,312,47   0   379,312,47   0   379,312,47   0   379,312,47   0   379,312,47   0   379,312,47   0   379,312,47   0   379,31      |      |            |                                |                    |                   |                   |               |                     |
| 83. 0119009680   FOREIGN MISSIONC UTAWA   244,125,850   125,853,127   389,978,977   168,000,000   577,798;   180,001,000   167,000   170,000   170,000   170,000   170,000   170,000   170,000   170,000   170,000   170,000   170,000   170,000   170,000   170,000   170,000   170,000   170,000   170,000   170,000   170,000   170,000   170,000   170,000   170,000   170,000   170,000   170,000   170,000   170,000   170,000   170,000   170,000   170,000   170,000   170,000   170,000   170,000   170,000   170,000   170,000   170,000   170,000   170,000   170,000   170,000   170,000   170,000   170,000   170,000   170,000   170,000   170,000   170,000   170,000   170,000   170,000   170,000   170,000   170,000   170,000   170,000   170,000   170,000   170,000   170,000   170,000   170,000   170,000   170,000   170,000   170,000   170,000   170,000   170,000   170,000   170,000   170,000   170,000   170,000   170,000   170,000   170,000   170,000   170,000   170,000   170,000   170,000   170,000   170,000   170,000   170,000   170,000   170,000   170,000   170,000   170,000   170,000   170,000   170,000   170,000   170,000   170,000   170,000   170,000   170,000   170,000   170,000   170,000   170,000   170,000   170,000   170,000   170,000   170,000   170,000   170,000   170,000   170,000   170,000   170,000   170,000   170,000   170,000   170,000   170,000   170,000   170,000   170,000   170,000   170,000   170,000   170,000   170,000   170,000   170,000   170,000   170,000   170,000   170,000   170,000   170,000   170,000   170,000   170,000   170,000   170,000   170,000   170,000   170,000   170,000   170,000   170,000   170,000   170,000   170,000   170,000   170,000   170,000   170,000   170,000   170,000   170,000   170,000   170,000   170,000   170,000   170,000   170,000   170,000   170,000   170,000   170,000   170,000   170,000   170,000   170,000   170,000   170,000   170,000   170,000   170,000   170,000   170,000   170,000   170,000   170,000   170,000   170,000   170,000   170,000   170,000   170,000   1   |      |            |                                |                    |                   |                   |               |                     |
| 88. 0119009081   FOREIGN MISSION: PARS   207.556.733   171.655.42   379.312.475   0. 379.312.4   88. 011909082   OREIGN MISSION: PARS   207.556.733   171.655.42   379.312.475   0. 379.312.4   88. 011909083   OREIGN MISSION: PORT OF SPAIN   102.366.123   67.344.179   149.710.302   0. 149.710.3   88. 011909084   OREIGN MISSION: PORT OF SPAIN   102.366.123   109.267.9   224.823.344   70.000.000   344.8223.8   88. 011909085   OREIGN MISSION: PORT OF SPAIN   104.649.64.55   109.267.9   224.823.344   70.000.000   344.8223.8   88. 011909086   OREIGN MISSION: RABAT   88.397.279   26.758.29   131.355.548   0. 150.355.64   0. 150.957.0   99. 011909087   OREIGN MISSION: ROME   276.073.178   126.204.345   325.428.976   0. 325.428.979   0. 190.000.000   0. 000.000.000   0. 000.000.                                                                                                                                                                                                                                                                                                                                                                                                                                                                                                                                                                                                                                                                                                                                                                                                                                                                                                                                                                                                                                                                                                                                                                                                                                                                                                                    |      |            |                                |                    |                   |                   |               | 557,978,977         |
| 88. 0119009082   FOREIGH MISSION: PARIS   207,656,933   171,455,542   377,312,475   0   377,312,475   0   377,312,475   0   377,312,475   0   377,312,475   0   377,312,475   0   377,312,475   0   377,312,475   0   377,312,475   0   377,312,475   0   377,312,475   0   377,312,475   0   377,312,475   0   377,312,475   0   377,312,475   0   377,312,475   0   377,312,475   0   377,312,475   0   377,312,475   0   377,312,475   0   377,312,475   0   377,312,475   0   377,312,475   0   377,312,475   0   377,312,475   0   377,312,475   0   377,312,475   0   377,312,475   0   377,312,475   0   377,312,475   0   377,312,475   0   377,312,475   0   377,312,475   0   377,312,475   0   377,312,475   0   377,312,475   0   377,312,475   0   377,312,475   0   377,312,475   0   377,312,475   0   377,312,475   0   377,312,475   0   377,312,475   0   377,312,475   0   377,312,475   0   377,312,475   0   377,312,475   0   377,312,475   0   377,312,475   0   377,312,475   0   377,312,475   0   377,312,475   0   377,312,475   0   377,312,475   0   377,312,475   0   377,312,475   0   377,312,475   0   377,312,475   0   377,312,475   0   377,312,475   0   377,312,475   0   377,312,475   0   377,312,475   0   377,312,475   0   377,312,475   0   377,312,475   0   377,312,475   0   377,312,475   0   377,312,475   0   377,312,475   0   377,312,475   0   377,312,475   0   377,312,475   0   377,312,475   0   377,312,475   0   377,312,475   0   377,312,475   0   377,312,475   0   377,312,475   0   377,312,475   0   377,312,475   0   377,312,475   0   377,312,475   0   377,312,475   0   377,312,475   0   377,312,475   0   377,312,475   0   377,312,475   0   377,312,475   0   377,312,475   0   377,312,475   0   377,312,475   0   377,312,475   0   377,312,475   0   377,312,475   0   377,312,475   0   377,312,475   0   377,312,475   0   377,312,475   0   377,312,475   0   377,312,475   0   377,312,475   0   377,312,475   0   377,312,475   0   377,312,475   0   377,312,475   0   377,312,475   0   377,312,475   0   377,312,475   0   377,312,475    |      |            |                                |                    |                   |                   |               | 404,973,703         |
| 87. 0119009084   FOREIGN MISSION: PRETORIA   164,986,453   109,795,891   274,282,344   70,000,000   344,282,348   80, 0119009085   FOREIGN MISSION: PRONG YANG   116,441,694   74,555,551   109,979,045   0   190,977,046   0   190,977,046   0   190,977,046   0   190,977,046   0   190,977,046   0   190,977,046   0   190,977,046   0   190,977,046   0   190,977,046   0   190,977,046   0   190,977,046   0   190,977,046   0   190,977,046   0   190,977,047   0   190,977,047   0   113,955,549   0   235,2429*   15,203,454   325,4229*   0   235,4229*   19,0119009087   FOREIGN MISSION: STATE   112,105,864   34,943,346   147,049,210   0   147,049,22   0   190,000092   FOREIGN MISSION: SAO TOME   290,078,909   111,363,322   311,442,231   0   311,442,23   0   131,442,23   0   131,442,23   0   131,442,23   0   131,442,23   0   131,442,23   0   131,442,23   0   0   190,000093   FOREIGN MISSION: SHANGHAI   200,722,160   18,652,933   222,375,099   0   222,375,000   0   0   0   0   0   0   0   0   0                                                                                                                                                                                                                                                                                                                                                                                                                                                                                                                                                                                                                                                                                                                                                                                                                                                                                                                                                                                                                                                                                              |      | 0119009082 |                                | 207,656,933        |                   |                   |               | 379,312,475         |
| 88, 0119009085   FOREIGN MISSION: REABAT   88,397.279   62,958.269   513,555.548   0   151,355.558   0   151,355.558   0   151,355.558   0   151,355.558   0   151,355.558   0   151,355.558   0   151,355.558   0   151,355.558   0   151,355.558   0   151,355.558   0   151,355.558   0   151,355.558   0   151,355.558   0   151,355.558   0   151,355.558   0   151,355.558   0   151,355.558   0   151,355.558   0   151,355.558   0   151,355.558   0   151,355.558   0   151,355.558   0   151,355.558   0   151,355.558   0   151,355.558   0   151,355.558   0   151,355.558   0   151,355.558   0   151,355.558   0   151,355.558   0   151,355.558   0   151,355.558   0   151,355.558   0   151,355.558   0   151,355.558   0   151,355.558   0   151,355.558   0   151,355.558   0   151,355.558   0   151,355.558   0   151,355.558   0   151,355.558   0   151,355.558   0   151,355.558   0   151,355.558   0   151,355.558   0   151,355.558   0   151,355.558   0   151,355.558   0   151,355.558   0   151,355.558   0   151,355.558   0   151,355.558   0   151,355.558   0   151,355.558   0   151,355.558   0   151,355.558   0   151,355.558   0   151,355.558   0   151,355.558   0   151,355.558   0   151,355.558   0   151,355.558   0   151,355.558   0   151,355.558   0   151,355.558   0   151,355.558   0   151,355.558   0   151,355.558   0   151,355.558   0   151,355.558   0   151,355.558   0   151,355.558   0   151,355.558   0   151,355.558   0   151,355.558   0   151,355.558   0   151,355.558   0   151,355.558   0   151,355.558   0   151,355.558   0   151,355.558   0   151,355.558   0   151,355.558   0   151,355.558   0   151,355.558   0   151,355.558   0   151,355.558   0   151,355.558   0   151,355.558   0   151,355.558   0   151,355.558   0   151,355.558   0   151,355.558   0   151,355.558   0   151,355.558   0   151,355.558   0   151,355.558   0   151,355.558   0   151,355.558   0   151,355.558   0   151,355.558   0   151,355.558   0   151,355.558   0   151,355.558   0   151,355.558   0   151,355.558   0   151,355.558   0   151,355.558   0 |      |            |                                | 102,366,123        |                   |                   |               | 169,710,302         |
| B90                                                                                                                                                                                                                                                                                                                                                                                                                                                                                                                                                                                                                                                                                                                                                                                                                                                                                                                                                                                                                                                                                                                                                                                                                                                                                                                                                                                                                                                                                                                                                                                                                                                                                                                                                                                                                                                                                                                                                                                                                                                                                                                            |      |            |                                |                    |                   |                   |               | 344,282,344         |
| 90. 0119009087 FOREIGN MISSION: RYADH 173,025,542 152,403,454 325,428,976 0 325,428,979 1 0119009088 FOREIGN MISSION: ROME 276,273,178 126,204,981 402,478,159 0 402,478,159 0 402,478,159 0 402,478,159 0 402,478,159 0 402,478,159 0 402,478,159 0 402,478,159 0 402,478,159 0 402,478,159 0 402,478,159 0 402,478,159 0 402,478,159 0 402,478,159 0 402,478,159 0 402,478,159 0 402,478,159 0 402,478,159 0 402,478,159 0 402,478,159 0 402,478,159 0 402,478,159 0 402,478,159 0 402,478,159 0 402,478,159 0 402,478,159 0 402,478,159 0 402,478,159 0 402,478,159 0 402,478,159 0 402,478,159 0 402,478,159 0 402,478,159 0 402,478,159 0 402,478,159 0 402,478,159 0 402,478,159 0 402,478,159 0 402,478,159 0 402,478,159 0 402,478,159 0 402,478,159 0 402,478,159 0 402,478,159 0 402,478,159 0 402,478,159 0 402,478,159 0 402,478,159 0 402,478,159 0 402,478,159 0 402,478,159 0 402,478,159 0 402,478,159 0 402,478,159 0 402,478,159 0 402,478,159 0 402,478,159 0 402,478,159 0 402,478,159 0 402,478,159 0 402,478,159 0 402,478,159 0 402,478,159 0 402,478,159 0 402,478,159 0 402,478,159 0 402,478,159 0 402,478,159 0 402,478,159 0 402,478,159 0 402,478,159 0 402,478,159 0 402,478,159 0 402,478,159 0 402,478,159 0 402,478,159 0 402,478,159 0 402,478,159 0 402,478,159 0 402,478,159 0 402,478,159 0 402,478,159 0 402,478,159 0 402,478,159 0 402,478,159 0 402,478,159 0 402,478,159 0 402,478,159 0 402,478,159 0 402,478,159 0 402,478,159 0 402,478,159 0 402,478,159 0 402,478,159 0 402,478,159 0 402,478,159 0 402,478,159 0 402,478,159 0 402,478,159 0 402,478,159 0 402,478,159 0 402,478,159 0 402,478,159 0 402,478,159 0 402,478,159 0 402,478,159 0 402,478,159 0 402,478,159 0 402,478,159 0 402,478,159 0 402,478,159 0 402,478,159 0 402,478,159 0 402,478,159 0 402,478,159 0 402,478,159 0 402,478,159 0 402,478,159 0 402,478,159 0 402,478,159 0 402,478,159 0 402,478,159 0 402,478,159 0 402,478,159 0 402,478,159 0 402,478,159 0 402,478,159 0 402,478,159 0 402,478,159 0 402,478,159 0 402,478,159 0 402,478,159 0 402,478,159 0 402,478,159 0 402,478,159 0 402,478,1 |      |            |                                |                    |                   |                   |               |                     |
| 91. 0119009088   FOREIGN MISSION: ROME   276,273,178   126,204,981   402,478,159   0   402,478,159   92. 0119009099   FOREIGN MISSION: SAN-FRANCISCO   112,105,864   34,943,346   147,049,210   0   147,049,210   170,00009092   119,00009092   FOREIGN MISSION: SAO TOME   93,479,538   66,175,704   133,405,242   0   153,405,242   0   153,405,242   0   153,405,242   0   153,405,242   0   153,405,242   0   153,405,242   0   153,405,242   0   153,405,242   0   153,405,242   0   153,405,242   0   153,405,242   0   153,405,242   0   153,405,242   0   153,405,242   0   153,405,242   0   153,405,242   0   153,405,242   0   153,405,242   0   153,405,242   0   153,405,242   0   153,405,242   0   153,405,242   0   153,405,242   0   153,405,242   0   153,405,242   0   153,405,242   0   153,405,242   0   153,405,242   0   153,405,242   0   153,405,242   0   153,405,242   0   153,405,242   0   153,405,242   0   153,405,242   0   153,405,242   0   153,405,242   0   153,405,242   0   153,405,242   0   153,405,242   0   153,405,242   0   153,405,242   0   153,405,242   0   153,405,242   0   153,405,242   0   153,405,242   0   153,405,242   0   153,405,242   0   153,405,242   0   153,405,242   0   153,405,242   0   153,405,242   0   153,405,242   0   153,405,242   0   153,405,242   0   153,405,242   0   153,405,242   0   153,405,242   0   153,405,242   0   153,405,242   0   153,405,242   0   153,405,242   0   153,405,242   0   153,405,242   0   153,405,242   0   153,405,242   0   153,405,242   0   153,405,242   0   153,405,242   0   153,405,242   0   153,405,242   0   153,405,242   0   153,405,242   0   153,405,242   0   153,405,242   0   153,405,242   0   153,405,242   0   153,405,242   0   153,405,242   0   153,405,242   0   153,405,242   0   153,405,242   0   153,405,242   0   153,405,242   0   153,405,242   0   153,405,242   0   153,405,242   0   153,405,242   0   153,405,242   0   153,405,242   0   153,405,242   0   153,405,242   0   153,405,242   0   153,405,242   0   153,405,242   0   153,405,242   0   153,405,242   0   153,40 |      |            |                                |                    |                   |                   |               |                     |
| PCREIGN MISSION: SAN-FRANCISCO   112,105,864   34,943,346   147,049,210   0   147,049,22   0   190,009,000   147,049,22   0   153,052,22   0   153,052,22   0   153,052,22   0   153,052,22   0   153,052,22   0   153,052,22   0   153,052,22   0   153,052,22   0   153,052,22   0   153,052,22   0   153,052,22   0   150,000,000   113,053,000,000   113,053,000,000   113,053,000,000   113,053,000,000   113,053,000,000   113,053,000,000   113,053,000,000   113,053,000,000   113,000,000,000   113,000,000,000   113,000,000,000   113,000,000,000   113,000,000,000   113,000,000,000   113,000,000,000   113,000,000,000   113,000,000,000   113,000,000   113,000,000,000   113,000,000,000   113,000,000,000   113,000,000,000   113,000,000,000   113,000,000   113,000,000,000   113,000,000,000   113,000,000,000   113,000,000,000   113,000,000   113,000,000,000   113,000,000,000   113,000,000,000   113,000,000,000   113,000,000,000   113,000,000,000   113,000,000,000   113,000,000,000   113,000,000,000   113,000,000,000   113,000,000   113,000,000,000   113,000,000   113,000,000,000   113,000,000   113,000,000,000   113,000,000   113,000,000   113,000,000   113,000,000   113,000,000   113,000,000   113,000,000   113,000,000   113,000,000   113,000,000   113,000,000   113,000,000   113,000,000   113,000,000   113,000,000   113,000,000   113,000,000   113,000,000   113,000,000   113,000,000   113,000,000   113,000,000   113,000,000   113,000,000   113,000,000   113,000,000   113,000,000   113,000,000   113,000,000   113,000,000   113,000,000   113,000,000   113,000,000   113,000,000   113,000,000   113,000,000   113,000,000   113,000,000   113,000,000   113,000,000   113,000,000   113,000,000   113,000,000   113,000,000   113,000,000   113,000,000   113,000,000   113,000,000   113,000,000   113,000,000   113,000,000   113,000,000   113,000,000   113,000,000   113,000,000   113,000,000   113,000,000   113,000,000   113,000,000   113,000,000   113,000,000   113,000,000   113,000,000   113,000,000   113,000,000   113,000,000   113,000   |      |            |                                |                    |                   |                   |               | 402,478,159         |
| 93. 0119009091 FOREIGN MISSION: SAO TOME 93.429;538 60,175.704 153.605,242 0 153.605,24 4. 0119009092 FOREIGN MISSION: SEQUL 200.078.909 111.363.322 31.442,231 0 311.442,251 95. 0119009093 FOREIGN MISSION: SHANGHAI 200.722,160 81,652,938 282,375.078 0 282,375,078 96. 0119009095 FOREIGN MISSION: SINGAPORE 145,455.491 72.064,670 217,520,161 0 217,520,161 97. 0119009095 FOREIGN MISSION: SINGAPORE 145,455.491 72.064,670 217,520,161 0 217,520,161 98. 0119009096 FOREIGN MISSION: TEHRAN 111,854,200 78,656,893 190,511,093 0 190,511,09 99. 0119009097 FOREIGN MISSION: TEL AVIV CHRISTIAN 0 13,387,630 13,387,630 0 124,705,270 100. 0119009099 FOREIGN MISSION: TEL AVIV CHRISTIAN 0 13,387,630 13,387,630 0 13,387,630 101. 0119009099 FOREIGN MISSION: TEL AVIV CHRISTIAN 0 13,387,630 13,387,630 0 13,387,630 101. 0119009099 FOREIGN MISSION: TIEL AVIV CHRISTIAN 0 13,387,630 13,387,630 0 13,387,630 101. 0119009099 FOREIGN MISSION: TIEL AVIV CHRISTIAN 0 13,387,630 13,387,630 0 13,387,630 101. 0119009090 FOREIGN MISSION: TIEL AVIV CHRISTIAN 0 13,387,630 13,387,630 0 13,387,630 101. 0119009100 FOREIGN MISSION: TIEL AVIV CHRISTIAN 0 13,387,630 13,387,630 0 13,387,630 101. 0119009101 FOREIGN MISSION: TIRPOLU 1114,714,606 54,278,083 13,387,630 0 168,972,689 0 168,972,689 0 168,972,689 0 168,972,689 0 168,972,689 0 17,749,993 1144,480,972,4793,981 134,833,761 0 184,833,761 0 184,833,761 0 184,833,761 0 184,833,761 0 184,833,761 0 184,833,761 0 184,833,761 0 184,833,761 0 184,833,761 0 184,833,761 0 184,833,761 0 184,833,761 0 184,833,761 0 184,833,761 0 184,833,761 0 184,833,761 0 184,833,761 0 184,833,761 0 184,833,761 0 184,833,761 0 184,833,761 0 184,833,761 0 184,833,761 0 184,833,761 0 184,833,761 0 184,833,761 0 184,833,761 0 184,833,761 0 184,833,761 0 184,833,761 0 184,833,761 0 184,833,761 0 184,833,761 0 184,833,761 0 184,833,761 0 184,833,761 0 184,833,761 0 184,833,761 0 184,833,761 0 184,833,761 0 184,833,761 0 184,833,761 0 184,833,761 0 184,833,761 0 184,833,761 0 184,833,761 0 184,833,761 0 184,833,761 0 184,833,761 0 184,8 |      |            | FOREIGN MISSION: SAN-FRANCISCO |                    |                   |                   |               | 147,049,210         |
| 95. 0119009093 FOREIGN MISSION: SHANGHAI 96. 0119009094 FOREIGN MISSION: SINGAPORE 145.455.491 72.064.670 217.520.161 0 217.520.161 97. 0119009095 FOREIGN MISSION: STOCKHOLM 178.118.496 68.836.154 266.524.650 50.000.000 316.954.65 98. 0119009097 FOREIGN MISSION: TEHRAN 111.854.200 78.656.893 190.511.093 0 170,511.0 99. 0119009097 FOREIGN MISSION: TEL AVIV CHRISTIAN 111.854.200 78.656.893 190.511.093 0 170,511.0 100. 0119009098 FOREIGN MISSION: TEL AVIV CHRISTIAN 143.685.977 81.019.293 224,705.270 0 224,705.27 100. 0119009099 FOREIGN MISSION: TEL AVIV CHRISTIAN 10.119009099 PIGRISM SIMISSION: TEL AVIV CHRISTIAN 10.119009099 FOREIGN MISSION: TEL AVIV CHRISTIAN 10.119009100 FOREIGN MISSION: WEINAN 20.339.12476 117.799.739 731,717.24.15 40.000.000 411.712.4 106. 0119009100 FOREIGN MISSION: WARNANGTON 549,688.980 181.192.953 731,712.151 40.000.000 411.712.4 107. 0119009100 FOREIGN MISSION: WARNANGTON 549,688.980 181.192.953 730.881.935 0 730.881.935 108. 0119009100 FOREIGN MISSION: WARNANGTON 549,688.980 181.192.953 730.881.935 0 730.881.935 108. 0119009100 FOREIGN MISSION: WARNANGTON 549,688.980 181.192.953 730.881.935 0 730.881.935 109. 0119009100 FOREIGN MISSION: WARNANGTON 549,688.980 181.192.953 730.881.935 0 730.881.935 109. 011900910 FOREIGN MISSION: WARNANGTON 549,688.980 181.192.953 730 | 93.  | 0119009091 |                                | 93,429,538         | 60,175,704        | 153,605,242       | 0             | 153,605,242         |
| 96. 0119009094 FOREIGN MISSION: SINGAPORE 145.455.491 72.064.670 217.520.161 0 217.520.1 97. 0119009095 FOREIGN MISSION: STOCKHOLM 198.118.496 68.836.154 266.954.650 50.000.000 316.954.65 98. 0119009096 FOREIGN MISSION: TEHANN 111.854.200 78.656.693 190.511.093 0 190.511.09 99. 0119009097 FOREIGN MISSION: TEL AVIV 143.685.977 81.019.293 224.705.270 0 224.705.27 100. 0119009098 FOREIGN MISSION: TEL AVIV CHRISTIAN PILGRIMS (MISSION: MISSION: TEL AVIV CHRISTIAN PILGRIMS (MISSION: MISSION: TEL AVIV CHRISTIAN PILGRIMS (MISSION: MISSION: M |      | 0119009092 |                                | 200,078,909        |                   | 311,442,231       | 0             | 311,442,231         |
| 97. 0119009095 FOREIGN MISSION: STOCKHOLM 198,118,496 68,836,154 246,954,850 50,000,000 316,954,65 98,0119009096 FOREIGN MISSION: TEHAN 111,854,200 78,656,893 190,511,093 0 190,511,093 0 190,511,093 0 190,511,093 0 190,511,093 0 190,511,093 0 190,511,093 0 190,511,093 0 190,511,093 0 190,511,093 0 190,511,093 0 190,511,093 0 190,511,093 0 190,511,093 0 190,511,093 0 190,511,093 0 190,511,093 0 190,511,093 0 190,511,093 0 190,511,093 0 190,511,093 0 190,511,093 0 190,511,093 0 190,511,093 0 190,511,093 0 190,511,093 0 190,511,093 0 190,511,093 0 190,511,093 0 190,511,093 0 190,511,093 0 190,511,093 0 190,511,093 0 190,511,093 0 190,511,093 0 190,511,093 0 190,511,093 0 190,511,093 0 190,511,093 0 190,511,093 0 190,511,093 0 190,511,093 0 190,511,093 0 190,511,093 0 190,511,093 0 190,511,093 0 190,511,093 0 190,511,093 0 190,511,093 0 190,511,093 0 190,511,093 0 190,511,093 0 190,511,093 0 190,511,093 0 190,511,093 0 190,511,093 0 190,511,093 0 190,511,093 0 190,511,093 0 190,511,093 0 190,511,093 0 190,511,093 0 190,511,093 0 190,511,093 0 190,511,093 0 190,511,093 0 190,511,093 0 190,511,093 0 190,511,093 0 190,511,093 0 190,511,093 0 190,511,093 0 190,511,093 0 190,511,093 0 190,511,093 0 190,511,093 0 190,511,093 0 190,511,093 0 190,511,093 0 190,511,093 0 190,511,093 0 190,511,093 0 190,511,093 0 190,511,093 0 190,511,093 0 190,511,093 0 190,511,093 0 190,511,093 0 190,511,093 0 190,511,093 0 190,511,093 0 190,511,093 0 190,511,093 0 190,511,093 0 190,511,093 0 190,511,093 0 190,511,093 0 190,511,093 0 190,511,093 0 190,511,093 0 190,511,093 0 190,511,093 0 190,511,093 0 190,511,093 0 190,511,093 0 190,511,093 0 190,511,093 0 190,511,093 0 190,511,093 0 190,511,093 0 190,511,093 0 190,511,093 0 190,511,093 0 190,511,093 0 190,511,093 0 190,511,093 0 190,511,093 0 190,511,093 0 190,511,093 0 190,511,093 0 190,511,093 0 190,511,093 0 190,511,093 0 190,511,093 0 190,511,093 0 190,511,093 0 190,511,093 0 190,511,093 0 190,511,093 0 190,511,093 0 190,511,093 0 190,511,093 0 190,511,093 0 190,511,093 0 190,511,093 |      |            |                                |                    |                   |                   |               | 282,375,098         |
| 98. 0119009097 FOREIGN MISSION: TEHRAN 111.854,200 78.656,893 190,511,093 0 190,511.099 0119009097 FOREIGN MISSION: TEL AVIV CHRISTIAN 0 13,485,977 81.019,293 224,705,270 0 224,705,270 0 190,0009 0119009098 FOREIGN MISSION: TEL AVIV CHRISTIAN 0 13,387,630 13,387,630 0 13,387,630 0 13,387,630 0 13,387,630 0 13,387,630 0 13,387,630 0 13,387,630 0 13,387,630 0 13,387,630 0 13,387,630 0 120,000,000 0 10,000,000 0 10,000,000 0 10,000,00                                                                                                                                                                                                                                                                                                                                                                                                                                                                                                                                                                                                                                                                                                                                                                                                                                                                                                                                                                                                                                                                                                                                                                                                                                                                                                                                                                                                                                                                                                                                                                                                                                                                            |      |            |                                |                    |                   |                   |               | 217,520,161         |
| 99.   0.119009097   FOREIGN MISSION: TEL AVIV CHRISTIAN   0   13,387,630   13,387,630   0   13,387,630   10.1019009099   POREIGN MISSION: TEL AVIV CHRISTIAN   0   13,387,630   13,387,630   0   13,387,630   0   13,387,630   10.1019009099   FOREIGN MISSION: TEL AVIV CHRISTIAN   0   10,000,000   0   0   0   0   0   0   0                                                                                                                                                                                                                                                                                                                                                                                                                                                                                                                                                                                                                                                                                                                                                                                                                                                                                                                                                                                                                                                                                                                                                                                                                                                                                                                                                                                                                                                                                                                                                                                                                                                                                                                                                                                                |      |            |                                |                    |                   |                   |               |                     |
| Top.   Dite   Top.   Foreign Mission: Tel. Aviv Christian   Dite   Dit   |      |            |                                |                    |                   |                   |               |                     |
| 101. 0119009099   FOREIGN MISSION: THE HAGUE   160,773,024   102,052,256   262,825,280   0   262,825,21                                                                                                                                                                                                                                                                                                                                                                                                                                                                                                                                                                                                                                                                                                                                                                                                                                                                                                                                                                                                                                                                                                                                                                                                                                                                                                                                                                                                                                                                                                                                                                                                                                                                                                                                                                                                                                                                                                                                                                                                                        |      |            |                                |                    |                   | •                 |               |                     |
| 102. 0119009100   FOREIGN MISSION: TOKYO   289.891.334   386.409.603   676.300.937   0   676.300.937   103. 0119009101   FOREIGN MISSION: TRIPOLI   114.714.606   54.278.083   168.992.689   0   168.992.681   104. 0119009102   FOREIGN MISSION: TUNIS   106.409.870   78.423.891   184.833.761   0   184.833.761   105. 0119009103   FOREIGN MISSION: WENNA   253.912.476   117.799.939   371.712.415   40.000.000   411.712.41   106. 0119009104   FOREIGN MISSION: WARSAW   120.380.607   84.860.233   205.240.840   0   205.240.84   107. 0119009105   FOREIGN MISSION: WARSAW   120.380.607   84.860.233   205.240.840   0   205.240.84   107. 0119009105   FOREIGN MISSION: WASHINGTON   549.688.980   811.192.955   730.881.935   0   730.881.935   0   730.881.935   108. 0119009106   FOREIGN MISSION: WINDHOEK   160.307.134   52.054.107   212.361.241   50.000.000   262.361.24   109. 0119009107   FOREIGN MISSION: YAOUNDE   144.577.150   64.315.201   208.892.351   0   208.892.351   10. 0119009108   FOREIGN MISSION: JUBA. SOUTH   109.643.336   54.263.480   163.906.816   0   163.906.816   112. 0119009110   FOREIGN MISSION: JUBA. SOUTH   109.643.336   54.263.480   163.906.816   0   163.906.816   112. 0119009110   FOREIGN MISSION: JUBA. SOUTH   109.643.336   54.263.480   163.906.816   0   163.906.816   113. 0119009111   FOREIGN MISSION: BEIGRADE, SERBIA   130.229.390   43.029.432   173.258.822   155.000.000   328.258.82   115. 0119009112   FOREIGN MISSION: BEIGRADE, SERBIA   130.229.390   43.029.432   173.258.822   155.000.000   328.258.82   115. 0119009115   FOREIGN MISSION: PRAQUE, CZECH   128.424.718   33.674.931   162.099.649   0   162.099.649   162.099.649   162.099.649   162.099.649   162.099.649   162.099.649   162.099.649   162.099.649   162.099.649   162.099.649   162.099.649   162.099.649   162.099.649   162.099.649   162.099.649   162.099.649   162.099.649   162.099.649   162.099.649   162.099.649   162.099.649   162.099.649   162.099.649   162.099.649   162.099.649   162.099.649   162.099.649   162.099.649   162.099.649   162.099.   |      |            |                                | -                  |                   |                   |               |                     |
| 103. 0119009101   FOREIGN MISSION: TRIPOLI   114.714.606   54.278.083   168.992.689   0   168.992.681   104. 0119009102   FOREIGN MISSION: TUNIS   106.409.870   78.423.891   184.833.761   0   184.833.761   10   109.09103   FOREIGN MISSION: WENNA   253.912.476   111.799.939   371.712.415   40.000.000   411.712.41   101.000104   FOREIGN MISSION: WARSAW   120.380.607   84.860.233   205.240.840   0   205.240.840   107. 0119009105   FOREIGN MISSION: WASHINGTON   549.688.980   181.192.955   730.881.935   0   730.881.935   0   730.881.935   0   730.881.935   0   730.881.935   0   730.881.935   0   730.881.935   0   730.881.935   0   730.881.935   0   730.881.935   0   730.881.935   0   730.881.935   0   730.881.935   0   730.881.935   0   730.881.935   0   730.881.935   0   730.881.935   0   730.881.935   0   730.881.935   0   730.881.935   0   730.881.935   0   730.881.935   0   730.881.935   0   730.881.935   0   730.881.935   0   730.881.935   0   730.881.935   0   730.881.935   0   730.881.935   0   730.881.935   0   730.881.935   0   730.881.935   0   730.881.935   0   730.881.935   0   730.881.935   0   730.881.935   0   730.881.935   0   730.881.935   0   730.881.935   0   730.881.935   0   730.881.935   0   730.881.935   0   730.881.935   0   730.881.935   0   730.881.935   0   730.881.935   0   730.881.935   0   730.881.935   0   730.881.935   0   730.881.935   0   730.881.935   0   730.881.935   0   730.881.935   0   730.881.935   0   730.881.935   0   730.881.935   0   730.881.935   0   730.881.935   0   730.881.935   0   730.881.935   0   730.881.935   0   730.881.935   0   730.881.935   0   730.881.935   0   730.881.935   0   730.881.935   0   730.881.935   0   730.881.935   0   730.881.935   0   730.881.935   0   730.881.935   0   730.881.935   0   730.881.935   0   730.881.935   0   730.881.935   0   730.881.935   0   730.881.935   0   730.881.935   0   730.881.935   0   730.881.935   0   730.881.935   0   730.881.935   0   730.881.935   0   730.881.935   0   730.881.935   0   730.881.935   0   730.88   |      |            |                                |                    |                   |                   |               |                     |
| 104. 0119009102   FOREIGN MISSION: TUNIS   106.409,870   78,423,891   184,833,761   0   184,833,761   105. 0119009103   FOREIGN MISSION: VIENNA   253,912,476   117,799,939   371,712,415   40,000,000   411,712,4   106. 0119009104   FOREIGN MISSION: WARSAW   120,380,607   84,860,233   205,240,840   0   205,240,840   107. 0119009105   FOREIGN MISSION: WASHINGTON   549,688,980   181,192,955   730,881,935   0   730,881,935   108. 0119009106   FOREIGN MISSION: WINDHOEK   160,307,134   52,054,107   212,361,241   50,000,000   262,341,241   109,0119009107   FOREIGN MISSION: ASACOF   0   0   0   0   0   0   0   0   0                                                                                                                                                                                                                                                                                                                                                                                                                                                                                                                                                                                                                                                                                                                                                                                                                                                                                                                                                                                                                                                                                                                                                                                                                                                                                                                                                                                                                                                                                         |      |            |                                |                    |                   |                   |               |                     |
| 105. 0119009103   FOREIGN MISSION: VIENNA   253,912,476   117,799,393   371,712,415   40,000,000   411,712,416   106. 0119009104   FOREIGN MISSION: WARSAW   120,380,607   84,860,233   205,240,840   0   205,240,841   107. 0119009105   FOREIGN MISSION: WASHINGTON   549,688,980   181,192,955   730,881,935   0   730,881,751   108. 0119009106   FOREIGN MISSION: WINDHOEK   160,307,134   52,054,107   212,361,241   50,000,000   262,361,241   109. 0119009107   FOREIGN MISSION: YAOUNDE   144,577,150   64,315,201   208,892,351   0   208,892,351   100. 0119009108   PERMANENT MISSION: ASACOF   0   0   0   0   0   0   0   0   0                                                                                                                                                                                                                                                                                                                                                                                                                                                                                                                                                                                                                                                                                                                                                                                                                                                                                                                                                                                                                                                                                                                                                                                                                                                                                                                                                                                                                                                                                  |      |            |                                |                    |                   |                   |               | 184,833,761         |
| 107.   0119009105   FOREIGN MISSION: WASHINGTON   549,688,980   181,192,955   730,881,935   0   730,881,935   108, 0119009106   FOREIGN MISSION: WINDHOEK   160,307,134   52,054,107   212,341,241   50,000,000   262,341,241   109, 0119009107   FOREIGN MISSION: YAOUNDE   144,577,150   64,315,201   208,892,351   0   208,892,351   0   208,892,351   0   208,892,351   0   208,892,351   0   0   0   0   0   0   0   0   0                                                                                                                                                                                                                                                                                                                                                                                                                                                                                                                                                                                                                                                                                                                                                                                                                                                                                                                                                                                                                                                                                                                                                                                                                                                                                                                                                                                                                                                                                                                                                                                                                                                                                                |      |            |                                |                    |                   | •                 |               | 411,712,415         |
| 108. 0119009106   FOREIGN MISSION: WINDHOEK   160,307,134   52,054,107   212,361,241   50,000,000   262,361,24   109. 0119009107   FOREIGN MISSION: YADUNDE   144,577,150   64,315,201   208,892,351   0   208,892,351   0   208,892,351   0   208,892,351   0   208,892,351   0   208,892,351   0   208,892,351   0   208,892,351   0   208,892,351   0   208,892,351   0   208,892,351   0   208,892,351   0   208,892,351   0   208,892,351   0   208,892,351   0   208,892,351   0   208,892,351   0   208,892,351   0   208,892,351   0   208,892,351   0   208,892,351   0   208,892,351   0   208,892,351   0   208,892,351   0   208,892,351   0   208,892,351   0   208,892,351   0   208,892,351   0   208,892,351   0   208,892,351   0   208,892,351   0   208,892,351   0   208,892,351   0   208,892,351   0   208,892,351   0   208,892,351   0   208,892,351   0   208,892,351   0   208,892,351   0   208,892,351   0   208,892,351   0   208,892,351   0   208,892,351   0   208,892,351   0   208,892,351   0   208,892,351   0   208,892,351   0   208,892,351   0   208,892,351   0   208,892,351   0   208,892,351   0   208,892,351   0   208,892,351   0   208,892,351   0   208,892,351   0   208,892,351   0   208,892,351   0   208,892,351   0   208,892,351   0   208,892,351   0   208,892,351   0   208,892,351   0   208,892,351   0   208,892,351   0   208,892,351   0   208,892,351   0   208,892,351   0   208,892,351   0   208,892,351   0   208,892,351   0   208,892,351   0   208,892,351   0   208,892,351   0   208,892,351   0   208,892,351   0   208,892,351   0   208,892,351   0   208,892,351   0   208,892,351   0   208,892,351   0   208,892,351   0   208,892,351   0   208,892,351   0   208,892,351   0   208,892,351   0   208,892,331,662,492   0   208,892,351   0   208,892,331,662,492   0   208,892,351   0   208,892,331,662,492   0   208,892,331,662,492   0   208,892,331,662,492   0   208,892,331,662,492   0   208,892,331,662,492   0   208,892,331,662,492   0   208,892,331,662,492   0   208,892,331,662,492   0   208,892,331,662,492   0   208,892   | 106. | 0119009104 | FOREIGN MISSION: WARSAW        | 120,380,607        | 84,860,233        | 205,240,840       | 0             | 205,240,840         |
| 109.   0119009107   FOREIGN MISSION: YAOUNDE   144.577,150   64.315,201   208,892,351   0   208,892,351   1   0   208,892,351   1   0   208,892,351   1   0   208,892,351   1   0   208,892,351   1   0   208,892,351   1   0   208,892,351   2   2   2   2   2   2   2   2   2                                                                                                                                                                                                                                                                                                                                                                                                                                                                                                                                                                                                                                                                                                                                                                                                                                                                                                                                                                                                                                                                                                                                                                                                                                                                                                                                                                                                                                                                                                                                                                                                                                                                                                                                                                                                                                                |      |            |                                |                    |                   |                   |               | 730,881,935         |
| 110.   0119009108   PERMANENT MISSION: ASACOF,   CARACAS                                                                                                                                                                                                                                                                                                                                                                                                                                                                                                                                                                                                                                                                                                                                                                                                                                                                                                                                                                                                                                                                                                                                                                                                                                                                                                                                                                                                                                                                                                                                                                                                                                                                                                                                                                                                                                                                                                                                                                                                                                                                       |      |            |                                |                    |                   |                   |               | 262,361,241         |
| 110. 0119009108                                                                                                                                                                                                                                                                                                                                                                                                                                                                                                                                                                                                                                                                                                                                                                                                                                                                                                                                                                                                                                                                                                                                                                                                                                                                                                                                                                                                                                                                                                                                                                                                                                                                                                                                                                                                                                                                                                                                                                                                                                                                                                                |      |            |                                | 144,5//,150        | 64,315,201        |                   |               | 208,892,351         |
| 111.   0119009109   SUDAN   109,643,336   54,263,480   163,906,816   0   163,906,8   120,0119009110   FOREIGN MISSIONS: ABU DHABI   129,761,101   107,270,518   237,031,619   0   237,031,619   0   237,031,619   0   237,031,619   0   237,031,619   0   237,031,619   0   237,031,619   0   237,031,619   0   237,031,619   0   237,031,619   0   237,031,619   0   237,031,619   0   237,031,619   0   237,031,619   0   237,031,619   0   237,031,619   0   237,031,619   0   237,031,619   0   237,031,619   0   237,031,619   0   237,031,619   0   237,031,619   0   237,031,619   0   237,031,619   0   237,031,619   0   237,031,619   0   237,031,619   0   237,031,619   0   237,031,619   0   237,031,619   0   237,031,619   0   237,031,619   0   237,031,619   0   237,031,619   0   237,031,619   0   237,031,619   0   237,031,619   0   237,031,619   0   237,031,619   0   237,031,619   0   237,031,619   0   237,031,619   0   237,031,619   0   237,031,619   0   237,031,619   0   237,031,619   0   237,031,619   0   237,031,619   0   237,031,619   0   237,031,619   0   237,031,619   0   237,031,619   0   237,031,619   0   237,031,619   0   237,031,619   0   237,031,619   0   237,031,619   0   237,031,619   0   237,031,619   0   237,031,619   0   237,031,619   0   237,031,619   0   237,031,619   0   237,031,619   0   237,031,619   0   237,031,619   0   237,031,619   0   237,031,619   0   237,031,619   0   237,031,619   0   237,031,619   0   237,031,619   0   237,031,619   0   237,031,619   0   237,031,619   0   237,031,619   0   237,031,619   0   237,031,619   0   237,031,619   0   237,031,619   0   237,031,619   0   237,031,619   0   237,031,619   0   237,031,619   0   237,031,619   0   237,031,619   0   237,031,619   0   237,031,619   0   237,031,619   0   237,031,619   0   237,031,619   0   237,031,619   0   237,031,619   0   237,031,619   0   237,031,619   0   237,031,619   0   237,031,619   0   237,031,619   0   237,031,619   0   237,031,619   0   237,031,619   0   237,031,619   0   237,031,619   0   237,031,619   0   237,031,619    | 110. | 0119009108 | CARACAS                        | 0                  | 0                 | 0                 | 0             | 0                   |
| 112.   0119009110   FOREIGN MISSIONS: ABU DHABI   129,761,101   107,270,518   237,031,619   0   237,031,619   1   1   1   1   1   1   1   1   1                                                                                                                                                                                                                                                                                                                                                                                                                                                                                                                                                                                                                                                                                                                                                                                                                                                                                                                                                                                                                                                                                                                                                                                                                                                                                                                                                                                                                                                                                                                                                                                                                                                                                                                                                                                                                                                                                                                                                                                | 111. | 0119009109 |                                | 109,643,336        |                   | 163,906,816       | 0             | 163,906,816         |
| 113.   0119009111   MALAWI   123,931,837   19,920,593   143,852,430   0   143,852,430   143,852,430   0   143,852,430   143,852,430   0   143,852,430   143,852,430   0   143,852,430   143,852,430   0   143,852,430   143,029,432   173,258,822   155,000,000   328,258,822   155,000,000   328,258,822   155,000,000   328,258,823   150,010,000   328,258,823   150,010,000   328,258,823   150,010,000   328,258,823   150,010,000   328,258,823   150,000,000   328,258,823   150,000,000   328,258,823   150,000,000   328,258,823   150,000,000   328,258,823   150,000,000   328,258,823   150,000,000   328,258,823   162,099,649   0   162,099,649   0   162,099,649   0   186,840,969   0   186,840,969   0   186,840,969   0   186,840,969   0   186,840,969   0   186,840,969   0   186,840,969   0   186,840,969   0   186,840,969   0   186,840,969   0   186,840,969   0   186,840,969   0   186,840,969   0   186,840,969   0   186,840,969   0   186,840,969   0   186,840,969   0   186,840,969   0   186,840,969   0   186,840,969   0   186,840,969   0   186,840,969   0   186,840,969   0   186,840,969   0   186,840,969   0   186,840,969   0   186,840,969   0   186,840,969   0   186,840,969   0   186,840,969   0   186,840,969   0   186,840,969   0   186,840,969   0   186,840,969   0   186,840,969   0   186,840,969   0   186,840,969   0   186,840,969   0   186,840,969   0   186,840,969   0   186,840,969   0   186,840,969   0   186,840,969   0   186,840,969   0   186,840,969   0   186,840,969   0   186,840,969   0   186,840,969   0   186,840,969   0   186,840,969   0   186,840,969   0   186,840,969   0   186,840,969   0   186,840,969   0   186,840,969   0   186,840,969   0   186,840,969   0   186,840,969   0   186,840,969   0   186,840,969   0   186,840,969   0   186,840,969   0   186,840,969   0   186,840,969   0   186,840,969   0   186,840,969   0   186,840,969   0   186,840,969   0   186,840,969   0   186,840,969   0   186,840,969   0   186,840,969   0   186,840,969   0   186,840,969   0   186,840,969   0   186,840,969   0   186,840,969      | 112. | 0119009110 | FOREIGN MISSIONS: ABU DHABI    | 129,761,101        | 107,270,518       | 237,031,619       | 0             | 237,031,619         |
| 114.         0119009112         FOREIGN MISSION: BELGRADE, SERBIA         130,229,390         43,029,432         173,258,822         155,000,000         328,258,82           115.         0119009115         FOREIGN MISSION: PRAQUE, CZECH REPUBLIC         128,424,718         33,674,931         162,099,649         0         162,099,649         0         162,099,649         0         162,099,649         0         162,099,649         0         162,099,649         0         162,099,649         0         162,099,649         0         162,099,649         0         162,099,649         0         162,099,649         0         162,099,649         0         162,099,649         0         162,099,649         0         186,840,969         0         186,840,969         0         186,840,969         0         186,840,969         0         186,840,969         0         186,840,969         0         186,840,969         0         186,840,969         0         186,840,969         0         186,840,969         0         186,840,969         0         186,840,969         0         186,840,969         0         186,840,969         0         186,840,969         0         186,840,969         0         186,840,969         0         186,840,969         0         186,840,969         0         186,840,969<                                                                                                                                                                                                                                                                                                                                                                                                                                                                                                                                                                                                                                                                                                                                                                                | 113. | 0119009111 |                                | 123,931,837        | 19,920,593        | 143,852,430       | 0             | 143,852,430         |
| 115.   0119009115   REPUBLIC   128.424,718   33,674,931   162,099,649   0   162,099,649   162,099,649   162,099,649   162,099,649   162,099,649   162,099,649   162,099,649   162,099,649   162,099,649   162,099,649   162,099,649   162,099,649   162,099,649   162,099,649   162,099,649   162,099,649   162,099,649   162,099,649   162,099,649   162,099,649   162,099,649   162,099,649   162,099,649   162,099,649   162,099,649   162,099,649   162,099,649   162,099,649   162,099,649   162,099,649   162,099,649   162,099,649   162,099,649   162,099,649   162,099,649   162,099,649   162,099,649   162,099,649   162,099,649   162,099,649   162,099,649   162,099,649   162,099,649   162,099,649   162,099,649   162,099,649   162,099,649   162,099,649   162,099,649   162,099,649   162,099,649   162,099,649   162,099,649   162,099,649   162,099,649   162,099,649   162,099,649   162,099,649   162,099,649   162,099,649   162,099,649   162,099,649   162,099,649   162,099,649   162,099,649   162,099,649   162,099,649   162,099,649   162,099,649   162,099,649   162,099,649   162,099,649   162,099,649   162,099,649   162,099,649   162,099,649   162,099,649   162,099,649   162,099,649   162,099,649   162,099,649   162,099,649   162,099,649   162,099,649   162,099,649   162,099,649   162,099,649   162,099,649   162,099,649   162,099,649   162,099,649   162,099,649   162,099,649   162,099,649   162,099,649   162,099,649   162,099,649   162,099,649   162,099,649   162,099,649   162,099,649   162,099,649   162,099,649   162,099,649   162,099,649   162,099,649   162,099,649   162,099,649   162,099,649   162,099,649   162,099,649   162,099,649   162,099,649   162,099,649   162,099,649   162,099,649   162,099,649   162,099,649   162,099,649   162,099,649   162,099,649   162,099,649   162,099,649   162,099,649   162,099,649   162,099,649   162,099,649   162,099,649   162,099,649   162,099,649   162,099,649   162,099,649   162,099,649   162,099,649   162,099,649   162,099,649   162,099,649   162,099,649   162,099,649   162,099,649   162,099,   | 114. | 0119009112 |                                | 130,229,390        | 43,029,432        | 173,258,822       | 155,000,000   | 328,258,822         |
| 116.         0119009116         FOREIGN MISSION: VATICAN         149,245,129         37,595,840         186,840,969         0         186,840,969           117.         0119009117         CONSOLATE GENERAL: SAO PAULO, BRAZIL         112,832,902         37,195,623         150,028,525         0         150,028,52           118.         0119009118         CONSOLATE GENERAL: FRANKFURT, GERMANY         152,859,545         31,793,189         184,652,734         0         184,652,73           119.         0119009119         FOREIGN MISSION: COLOMBO, SRI-LANKA         94,872,305         34,585,256         129,457,561         0         129,457,561           120.         0119009120         FOREIGN MISSION: DOHA, QATAR         119,223,908         31,362,427         150,586,335         0         150,586,33           121.         0119009121         PERMANENT MISSION: D-8 SECRETARIAT, ISTABUL, TURKEY         0         0         0         0           122.         0119009122         PERMANENT REPRESENTATION: ECOWAS, ABUJA         85,620,979         18,817,456         104,438,435         0         104,438,435                                                                                                                                                                                                                                                                                                                                                                                                                                                                                                                                                                                                                                                                                                                                                                                                                                                                                                                                                                          | 115. | 0119009115 |                                | 128,424,718        | 33,674,931        | 162,099,649       | 0             | 162,099,649         |
| 117.       0119009117       CONSOLATE GENERAL: SAO PAULO, BRAZIL       112,832,902       37,195,623       150,028,525       0       150,028,525         118.       0119009118       CONSOLATE GENERAL: FRANKFURT, GERMANY       152,859,545       31,793,189       184,652,734       0       184,652,73         119.       0119009119       FOREIGN MISSION: COLOMBO, SRI-LANKA       94,872,305       34,585,256       129,457,561       0       129,457,561         120.       0119009120       FOREIGN MISSION: DOHA, QATAR       119,223,908       31,362,427       150,586,335       0       150,586,335         121.       0119009121       PERMANENT MISSION: D-8 SECRETARIAT, ISTABUL, TURKEY       0       0       0         122.       0119009122       PERMANENT REPRESENTATION: ECOWAS, ABUJA       85,620,979       18,817,456       104,438,435       0       104,438,435                                                                                                                                                                                                                                                                                                                                                                                                                                                                                                                                                                                                                                                                                                                                                                                                                                                                                                                                                                                                                                                                                                                                                                                                                                        | 116. | 0119009116 |                                | 149.245.129        | 37.595.840        | 186.840.969       | 0             | 186,840,969         |
| 118.   0119009118   CONSOLATE GENERAL: FRANKFURT,   152,859,545   31,793,189   184,652,734   0   184,652,734   19.   0119009119   FOREIGN MISSION: COLOMBO, SRI-                                                                                                                                                                                                                                                                                                                                                                                                                                                                                                                                                                                                                                                                                                                                                                                                                                                                                                                                                                                                                                                                                                                                                                                                                                                                                                                                                                                                                                                                                                                                                                                                                                                                                                                                                                                                                                                                                                                                                               |      |            | CONSOLATE GENERAL: SAO PAULO,  |                    |                   |                   |               | 150,028,525         |
| 119.   0119009119   FOREIGN MISSION: COLOMBO, SRI-<br>  LANKA                                                                                                                                                                                                                                                                                                                                                                                                                                                                                                                                                                                                                                                                                                                                                                                                                                                                                                                                                                                                                                                                                                                                                                                                                                                                                                                                                                                                                                                                                                                                                                                                                                                                                                                                                                                                                                                                                                                                                                                                                                                                  |      |            |                                |                    |                   |                   |               |                     |
| 119.         0119009119         LANKA         94,872,305         34,585,256         129,457,561         0         129,457,561           120.         0119009120         FOREIGN MISSION: DOHA, QATAR         119,223,908         31,362,427         150,586,335         0         150,586,335           121.         0119009121         PERMANENT MISSION: D-8 SECRETARIAT, ISTABUL, TURKEY         0         0         0         0           122.         0119009122         PERMANENT REPRESENTATION: ECOWAS, ABUJA         85,620,979         18,817,456         104,438,435         0         104,438,435                                                                                                                                                                                                                                                                                                                                                                                                                                                                                                                                                                                                                                                                                                                                                                                                                                                                                                                                                                                                                                                                                                                                                                                                                                                                                                                                                                                                                                                                                                                  | 118. | 0119009118 | GERMANY                        | 152,859,545        | 31,/93,189        | 184,652,/34       | 0             | 184,652,/34         |
| 121.         0119009121         PERMANENT MISSION: D-8 SECRETARIAT, ISTABUL, TURKEY         0         0         0         0         0         0         0         104,438,435         0         104,438,435         0         104,438,435         0         104,438,435         0         104,438,435         0         104,438,435         0         104,438,435         0         104,438,435         0         104,438,435         0         104,438,435         0         104,438,435         0         104,438,435         0         104,438,435         0         104,438,435         0         104,438,435         0         104,438,435         0         104,438,435         0         104,438,435         0         104,438,435         0         104,438,435         0         104,438,435         0         104,438,435         0         104,438,435         0         104,438,435         0         104,438,435         0         104,438,435         0         104,438,435         0         104,438,435         0         104,438,435         0         104,438,435         0         104,438,435         0         104,438,435         0         104,438,435         0         104,438,435         0         104,438,435         0         104,438,435         0         104,438,435         0                                                                                                                                                                                                                                                                                                                                                                                                                                                                                                                                                                                                                                                                                                                                                                                                                | 119. | 0119009119 |                                | 94,872,305         | 34,585,256        | 129,457,561       | 0             | 129,457,561         |
| 122. 0119009122 SECRETARIAT, ISTABUL, TURKEY  122. 0119009122 PERMANENT REPRESENTATION: ECOWAS, ABUJA  85,620,979 18,817,456 104,438,435 0 104,438,435                                                                                                                                                                                                                                                                                                                                                                                                                                                                                                                                                                                                                                                                                                                                                                                                                                                                                                                                                                                                                                                                                                                                                                                                                                                                                                                                                                                                                                                                                                                                                                                                                                                                                                                                                                                                                                                                                                                                                                         | 120. | 0119009120 | FOREIGN MISSION: DOHA, QATAR   | 119,223,908        | 31,362,427        | 150,586,335       | 0             | 150,586,335         |
| 122. 0119009122 PERMANENT REPRESENTATION: 85,620,979 18,817,456 <b>104,438,435</b> 0 <b>104,438,435</b>                                                                                                                                                                                                                                                                                                                                                                                                                                                                                                                                                                                                                                                                                                                                                                                                                                                                                                                                                                                                                                                                                                                                                                                                                                                                                                                                                                                                                                                                                                                                                                                                                                                                                                                                                                                                                                                                                                                                                                                                                        | 121. | 0119009121 |                                | 0                  | 0                 | 0                 | 0             | 0                   |
|                                                                                                                                                                                                                                                                                                                                                                                                                                                                                                                                                                                                                                                                                                                                                                                                                                                                                                                                                                                                                                                                                                                                                                                                                                                                                                                                                                                                                                                                                                                                                                                                                                                                                                                                                                                                                                                                                                                                                                                                                                                                                                                                | 122. | 0119009122 | PERMANENT REPRESENTATION:      | 85,620,979         | 18,817,456        | 104,438,435       | 0             | 104,438,435         |
|                                                                                                                                                                                                                                                                                                                                                                                                                                                                                                                                                                                                                                                                                                                                                                                                                                                                                                                                                                                                                                                                                                                                                                                                                                                                                                                                                                                                                                                                                                                                                                                                                                                                                                                                                                                                                                                                                                                                                                                                                                                                                                                                | 123. | 0119009123 | FOREIGN MISSION: AMMAN, JORDAN | 215,642,791        | 94,490,406        | 310,133,197       | 0             | 310,133,197         |