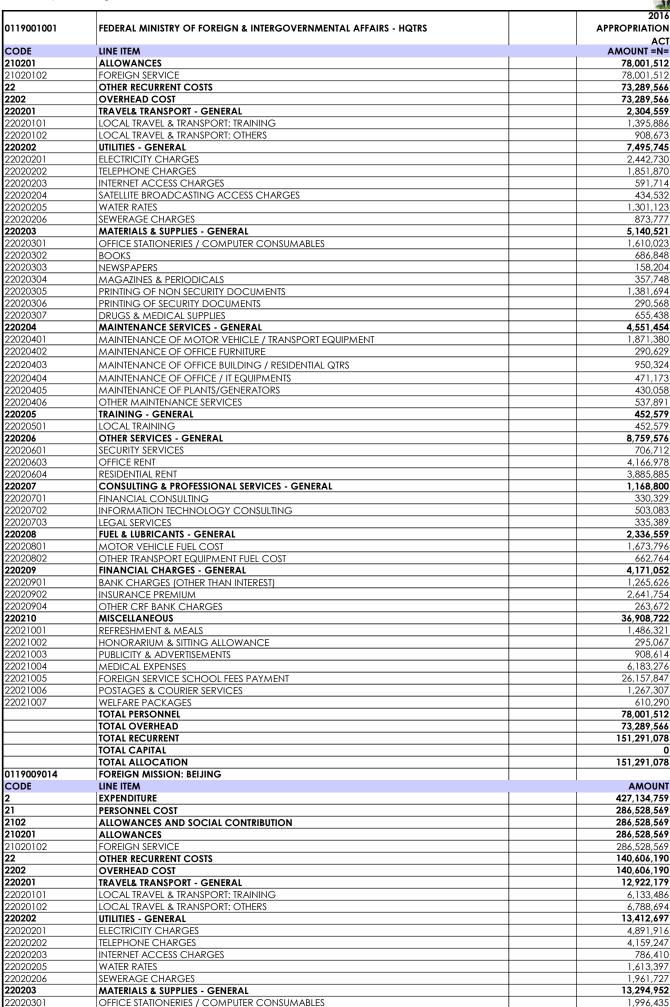

-------------|---------------|---------------------|
| 124. | 0119009124 | FOREIGN MISSION: GUANGZHOU,<br>CHINA  | 148,731,834        | 34,898,879        | 183,630,713       | 0             | 183,630,713         |
| 125. | 0119009125 | CONSULAR MISSION: MAROUA,<br>CAMEROON | 0                  | 0                 | 0                 | 0             | 0                   |
|      |            |                                       | 24 851 487 467     | 14 588 408 782    | 39 440 096 249    | 7 074 224 740 | 46 516 323 009      |





NEW

11,250,000

**AMOUNT** 

96.557.085

ENTERPRISE VIRTUAL PRIVATE NETWORK (VPN)

FOREIGN SERVICE ACADEMY (FSA)

LINE ITEM

**EXPENDITURE** 

TAC8014691

0119003001

CODE



























78,001,512

**ALLOWANCES AND SOCIAL CONTRIBUTION** 

2102









































































2.553.010

SEWERAGE CHARGES

2020206

































220204

**MAINTENANCE SERVICES - GENERAL** 



4,247,643

































2020206



3.483.330

















458.68

MOTOR VEHICLE FUEL COST

2020801











2020205



96.529





|            |                                                                 | 2016          |
|------------|-----------------------------------------------------------------|---------------|
| 0119001001 | FEDERAL MINISTRY OF FOREIGN & INTERGOVERNMENTAL AFFAIRS - HQTRS | APPROPRIATION |
|            |                                                                 | ACT           |
| CODE       | LINE ITEM