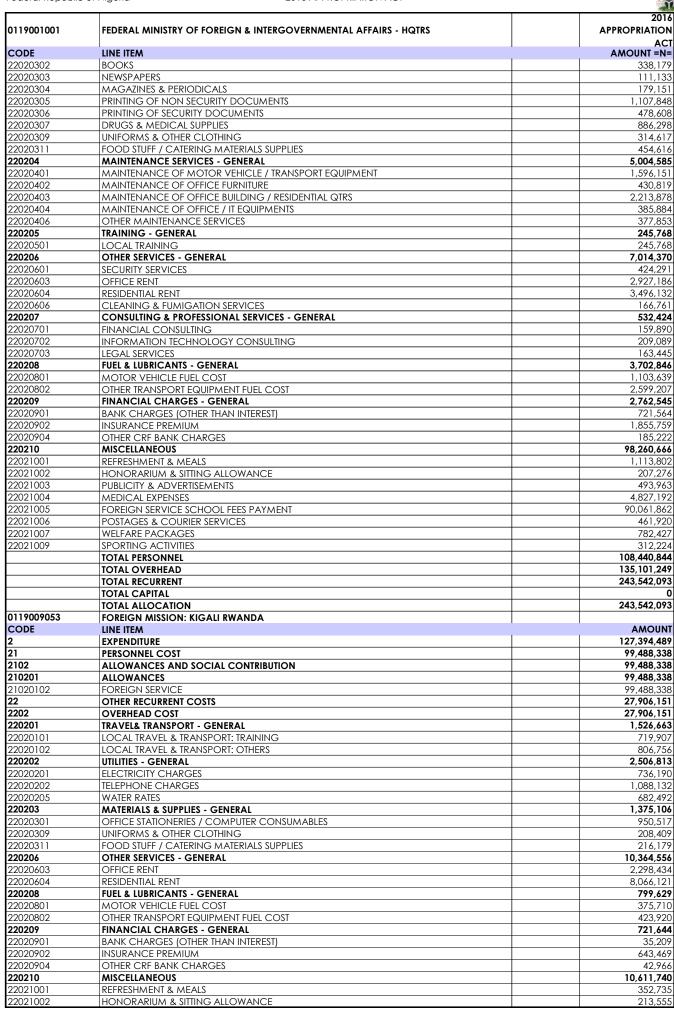

19009124 | FOREIGN MISSION: GUANGZHOU,<br>CHINA  | 148,731,834        | 34,898,879        | 183,630,713       | 0             | 183,630,713         |
| 125. | 0119009125 | CONSULAR MISSION: MAROUA,<br>CAMEROON | 0                  | 0                 | 0                 | 0             | 0                   |
|      |            |                                       | 24 851 487 467     | 14 588 408 782    | 39 440 096 249    | 7 074 224 740 | 46 516 323 009      |





NEW

11,250,000

**AMOUNT** 

96.557.085

ENTERPRISE VIRTUAL PRIVATE NETWORK (VPN)

FOREIGN SERVICE ACADEMY (FSA)

LINE ITEM

**EXPENDITURE** 

TAC8014691

0119003001

CODE



























78,001,512

**ALLOWANCES AND SOCIAL CONTRIBUTION** 

2102









































































2.553.010

SEWERAGE CHARGES

2020206

































220204

**MAINTENANCE SERVICES - GENERAL** 



4,247,643

































2020206



3.483.330

















458.68

MOTOR VEHICLE FUEL COST

2020801











2020205



96.529





|            |                                                                 | 2016          |
|------------|-----------------------------------------------------------------|---------------|
| 0119001001 | FEDERAL MINISTRY OF FOREIGN & INTERGOVERNMENTAL AFFAIRS - HQTRS | APPROPRIATION |
|            |                                                                 | ACT           |
| CODE       | LINE ITEM                                                       | AMOUNT =N=    |
|            | TOTAL PERSONNEL