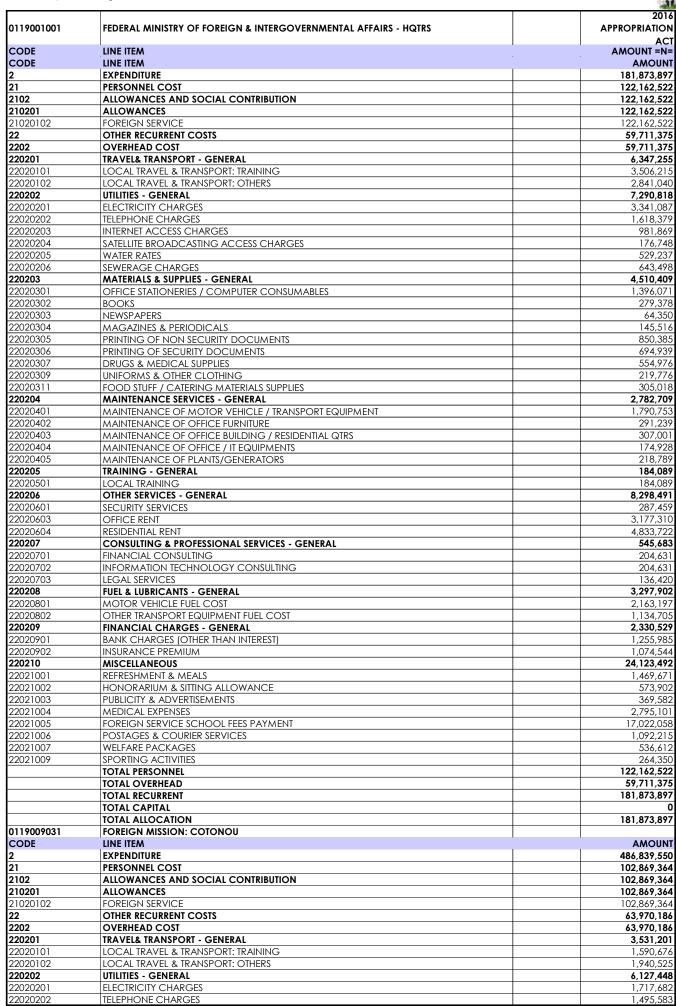

| SUMMA<br>2016 AP<br>NO C<br>1. 01<br>SUMMA<br>2016 AP<br>NO C<br>1. 02<br>2. 02<br>3. 03<br>FEDERAL<br>2016 AP<br>NO C | ARY BY FUNDS PPROPRIATION CODE 21 22 31 L MINISTRY O PPROPRIATION                            | N ACT  MDA  FEDERAL MINISTRY OF FOREIGN  AFFAIRS                                                                                         | TOTAL<br>PERSONNEL<br>24,851,487,467<br>24,851,487,467 | TOTAL<br>OVERHEAD<br>14,588,608,782<br>14,588,608,782 | TOTAL<br>OVERHEAD<br>39,440,096,249<br>39,440,096,249 | .,,           | TOTAL<br>ALLOCATION<br>46,516,323,009<br>46,516,323,009 |
|------------------------------------------------------------------------------------------------------------------------|----------------------------------------------------------------------------------------------|------------------------------------------------------------------------------------------------------------------------------------------|--------------------------------------------------------|-------------------------------------------------------|-------------------------------------------------------|---------------|---------------------------------------------------------|
| 2016 AP  NO C  1. 01  SUMMA 2016 AP  NO C  1. 02 2. 02 3. 03  FEDERAI 2016 AP  NO C                                    | PPROPRIATION CODE  119  ARY BY FUNDS PPROPRIATION CODE  21 22 31  AL MINISTRY O PPROPRIATION | MDA  FEDERAL MINISTRY OF FOREIGN  AFFAIRS  N ACT  FUND  MAIN ENVELOP - PERSONNEL  MAIN ENVELOP - OVERHEAD  CAPITAL DEVELOPMENT FUND MAIN | <b>PERSONNEL</b> 24,851,487,467                        | OVERHEAD<br>14,588,608,782                            | <b>OVERHEAD</b> 39,440,096,249                        | 7,076,226,760 | <b>ALLOCATION</b><br>46,516,323,009                     |
| 1. 01 SUMMA 2016 AP NO C: 1. 022 2. 02 3. 03 FEDERAI 2016 AP NO C:                                                     | RY BY FUNDS PPROPRIATION CODE 21 22 31 L MINISTRY O PPROPRIATION                             | MDA  FEDERAL MINISTRY OF FOREIGN AFFAIRS  N ACT FUND  MAIN ENVELOP - PERSONNEL MAIN ENVELOP - OVERHEAD CAPITAL DEVELOPMENT FUND MAIN     | <b>PERSONNEL</b> 24,851,487,467                        | OVERHEAD<br>14,588,608,782                            | <b>OVERHEAD</b> 39,440,096,249                        | 7,076,226,760 | <b>ALLOCATION</b><br>46,516,323,009                     |
| 1. 01  SUMMA 2016 AP  NO Ci 1. 02 2. 02 3. 03  FEDERAI 2016 AP  NO Ci                                                  | ARY BY FUNDS PPROPRIATION CODE 21 22 31 L MINISTRY O PPROPRIATION                            | FEDERAL MINISTRY OF FOREIGN AFFAIRS  N ACT FUND  MAIN ENVELOP - PERSONNEL MAIN ENVELOP - OVERHEAD CAPITAL DEVELOPMENT FUND MAIN          | <b>PERSONNEL</b> 24,851,487,467                        | OVERHEAD<br>14,588,608,782                            | <b>OVERHEAD</b> 39,440,096,249                        | 7,076,226,760 | <b>ALLOCATION</b><br>46,516,323,009                     |
| SUMMA<br>2016 AP<br>NO Co<br>1. 02<br>2. 02<br>3. 03<br>FEDERAI<br>2016 AP                                             | ARY BY FUNDS PPROPRIATION CODE 21 22 31 L MINISTRY O PPROPRIATION                            | AFFAIRS  N ACT  FUND  MAIN ENVELOP - PERSONNEL  MAIN ENVELOP - OVERHEAD  CAPITAL DEVELOPMENT FUND MAIN                                   |                                                        |                                                       |                                                       | .,,           |                                                         |
| SUMMA<br>2016 AP<br>NO Co<br>1. 02<br>2. 02<br>3. 03<br>FEDERAI<br>2016 AP                                             | ARY BY FUNDS PPROPRIATION CODE 21 22 31 L MINISTRY O PPROPRIATION                            | MAIN ENVELOP - PERSONNEL MAIN ENVELOP - OVERHEAD CAPITAL DEVELOPMENT FUND MAIN                                                           |                                                        |                                                       |                                                       | .,,           |                                                         |
| NO C  1. 02 2. 02 3. 03  FEDERAL 2016 AP                                                                               | PPROPRIATION CODE 21 22 31 L MINISTRY O PPROPRIATION                                         | N ACT  FUND  MAIN ENVELOP - PERSONNEL  MAIN ENVELOP - OVERHEAD  CAPITAL DEVELOPMENT FUND MAIN                                            | 24,851,487,467                                         | 14,588,608,782                                        | 39,440,096,249                                        | 7,076,226,760 | 46,516,323,009                                          |
| NO C  1. 02 2. 02 3. 03  FEDERAL 2016 AP                                                                               | PPROPRIATION CODE 21 22 31 L MINISTRY O PPROPRIATION                                         | N ACT  FUND  MAIN ENVELOP - PERSONNEL  MAIN ENVELOP - OVERHEAD  CAPITAL DEVELOPMENT FUND MAIN                                            |                                                        |                                                       |                                                       |               |                                                         |
| 1. 02<br>2. 02<br>3. 03<br>FEDERAL<br>2016 AP                                                                          | 21<br>22<br>31<br>L MINISTRY O                                                               | FUND  MAIN ENVELOP - PERSONNEL  MAIN ENVELOP - OVERHEAD  CAPITAL DEVELOPMENT FUND MAIN                                                   |                                                        |                                                       |                                                       |               |                                                         |
| 1. 02<br>2. 02<br>3. 03<br>FEDERAL<br>2016 AP                                                                          | 21<br>22<br>31<br>L MINISTRY O                                                               | MAIN ENVELOP - PERSONNEL MAIN ENVELOP - OVERHEAD CAPITAL DEVELOPMENT FUND MAIN                                                           |                                                        |                                                       |                                                       |               |                                                         |
| 1. 02<br>2. 02<br>3. 03<br>FEDERAL<br>2016 AP                                                                          | 21<br>22<br>31<br>L MINISTRY O                                                               | MAIN ENVELOP - PERSONNEL MAIN ENVELOP - OVERHEAD CAPITAL DEVELOPMENT FUND MAIN                                                           |                                                        |                                                       |                                                       |               | TOTAL                                                   |
| 2. 02<br>3. 03<br>FEDERAL<br>2016 AP                                                                                   | 22<br>31<br>L MINISTRY O                                                                     | MAIN ENVELOP - OVERHEAD CAPITAL DEVELOPMENT FUND MAIN                                                                                    |                                                        |                                                       |                                                       | ı             | ALLOCATION                                              |
| 3. 03  FEDERAL 2016 AP  NO C                                                                                           | L MINISTRY O                                                                                 | CAPITAL DEVELOPMENT FUND MAIN                                                                                                            |                                                        |                                                       |                                                       |               | 24,851,487,467                                          |
| FEDERAI<br>2016 AP<br>NO C                                                                                             | L MINISTRY O                                                                                 |                                                                                                                                          |                                                        |                                                       |                                                       |               | 14,588,608,782                                          |
| 2016 AP<br>NO C                                                                                                        | PPROPRIATIO                                                                                  | F FORFIGN AFFAIRS                                                                                                                        |                                                        |                                                       |                                                       |               | 7,076,226,760                                           |
| 2016 AP<br>NO C                                                                                                        | PPROPRIATIO                                                                                  |                                                                                                                                          |                                                        |                                                       |                                                       |               | 46,516,323,009                                          |
| NO C                                                                                                                   |                                                                                              |                                                                                                                                          |                                                        |                                                       |                                                       |               |                                                         |
|                                                                                                                        | ODE                                                                                          |                                                                                                                                          | TOTAL                                                  | TOTAL                                                 | TOTAL                                                 |               | TOTAL                                                   |
| 1. 01                                                                                                                  |                                                                                              | MDA                                                                                                                                      | PERSONNEL                                              | OVERHEAD                                              | OVERHEAD                                              | TOTAL CAPITAL | ALLOCATION                                              |
| 1. 01                                                                                                                  |                                                                                              | FEDERAL MINISTRY OF FOREIGN &                                                                                                            |                                                        |                                                       |                                                       |               |                                                         |
|                                                                                                                        | 119001001                                                                                    |                                                                                                                                          | 3,593,775,750                                          | 3,468,867,741                                         | 7,062,643,491                                         | 4,026,852,505 | 11,089,495,996                                          |
|                                                                                                                        |                                                                                              | INTERGOVERNMENTAL AFFAIRS - HQTRS                                                                                                        |                                                        |                                                       |                                                       |               |                                                         |
|                                                                                                                        | 119002001                                                                                    | TECHNICAL AIDS CORPS                                                                                                                     | 2,978,537,178                                          | 122,642,364                                           | 3,101,179,542                                         | 139,494,480   | 3,240,674,022                                           |
| 3. 01                                                                                                                  | 119003001                                                                                    | FOREIGN SERVICE ACADEMY (FSA)                                                                                                            | 0                                                      | 52,941,750                                            | 52,941,750                                            | 43,615,335    | 96,557,085                                              |
| 4. 01                                                                                                                  | 119006001                                                                                    | INSTITUTE FOR PEACE AND CONFLICT                                                                                                         | 337,312,113                                            | 50,609,510                                            | 387,921,623                                           | 47,307,040    | 435,228,663                                             |
| 51                                                                                                                     | , 555501                                                                                     | RESOLUTION                                                                                                                               | 337,012,110                                            | 55,557,510                                            |                                                       | .,,00,,040    |                                                         |
| 5. 01                                                                                                                  | 119007001                                                                                    | DIRECTORATE OF TECHNICAL COOP.                                                                                                           | 123,172,168                                            | 40,654,216                                            | 163,826,384                                           | 78,525,000    | 242,351,384                                             |
|                                                                                                                        | -                                                                                            | IN AFRICA                                                                                                                                | . ,                                                    | , -                                                   |                                                       |               |                                                         |
| 6. 01                                                                                                                  | 119008001                                                                                    | NIGERIAN INSTITUTE OF INTERNATIONAL                                                                                                      | 251,510,690                                            | 139,595,811                                           | 391,106,501                                           | 67,432,400    | 458,538,901                                             |
| 7 01                                                                                                                   | 119009001                                                                                    | AFFAIRS, LAGOS                                                                                                                           | 111,638,406                                            | 88,111,130                                            | 199,749,536                                           | 0             | 199,749,536                                             |
|                                                                                                                        | 119009001                                                                                    | FOREIGN MISSION: ABIDJAN FOREIGN MISSION: ACCRA                                                                                          | 130,104,147                                            | 155,725,283                                           | 285,829,430                                           | 0             | 285,829,430                                             |
|                                                                                                                        | 119009002                                                                                    | FOREIGN MISSION: ACCRA FOREIGN MISSION: ADDIS ABABA                                                                                      | 191,303,238                                            | 112,428,137                                           | 303,731,375                                           | 470,000,000   | 773,731,375                                             |
|                                                                                                                        | 119009004                                                                                    | FOREIGN MISSION: ADDIS ABABA  FOREIGN MISSION: ALGIERS                                                                                   | 104,704,265                                            | 111,513,281                                           | 216,217,546                                           | 470,000,000   | 216,217,546                                             |
|                                                                                                                        | 119009005                                                                                    | FOREIGN MISSION: ALGIERS                                                                                                                 | 155,087,487                                            | 90,590,800                                            | 245,678,287                                           | 75,000,000    | 320,678,287                                             |
|                                                                                                                        | 119009006                                                                                    | FOREIGN MISSION: ATHENS                                                                                                                  | 146,953,687                                            | 115,824,277                                           | 262,777,964                                           | 7 3,000,000   | 262,777,964                                             |
|                                                                                                                        | 119009007                                                                                    | FOREIGN MISSION: ATLANTA                                                                                                                 | 201,989,619                                            | 145,003,334                                           | 346,992,953                                           | 0             | 346,992,953                                             |
|                                                                                                                        | 119009009                                                                                    | FOREIGN MISSION: BAMAKO                                                                                                                  | 88,322,615                                             | 69,577,446                                            | 157,900,061                                           | 240,000,000   | 397,900,061                                             |
|                                                                                                                        | 119009010                                                                                    | FOREIGN MISSION: BANGKOK                                                                                                                 | 196,224,346                                            | 99,470,463                                            | 295,694,809                                           | 0             | 295,694,809                                             |
|                                                                                                                        | 119009011                                                                                    | FOREIGN MISSION: BANGUI                                                                                                                  | 92,355,656                                             | 65,205,503                                            | 157,561,159                                           | 0             | 157,561,159                                             |
|                                                                                                                        | 119009012                                                                                    | FOREIGN MISSION: BANJUL                                                                                                                  | 101,314,694                                            | 103,826,831                                           | 205,141,525                                           | 25,000,000    | 230,141,525                                             |
| 18. 01                                                                                                                 | 119009013                                                                                    | FOREIGN MISSION: BATA                                                                                                                    | 78,001,512                                             | 73,289,566                                            | 151,291,078                                           | 0             | 151,291,078                                             |
| 19. 01                                                                                                                 | 119009014                                                                                    | FOREIGN MISSION: BEIJING                                                                                                                 | 286,528,569                                            | 140,606,190                                           | 427,134,759                                           | 0             | 427,134,759                                             |
| 20. 01                                                                                                                 | 119009015                                                                                    | FOREIGN MISSION: BEIRUT                                                                                                                  | 108,370,128                                            | 68,144,556                                            | 176,514,684                                           | 0             | 176,514,684                                             |
| 21. 01                                                                                                                 | 119009016                                                                                    | FOREIGN MISSION: BERLIN                                                                                                                  | 345,829,363                                            | 228,987,002                                           | 574,816,365                                           | 0             | 574,816,365                                             |
| 22. 01                                                                                                                 | 119009017                                                                                    | FOREIGN MISSION: BERNE                                                                                                                   | 216,758,054                                            | 151,506,352                                           | 368,264,406                                           | 0             | 368,264,406                                             |
|                                                                                                                        | 119009018                                                                                    | FOREIGN MISSION: BISSAU                                                                                                                  | 80,132,543                                             | 87,392,077                                            | 167,524,620                                           | 0             | 167,524,620                                             |
|                                                                                                                        |                                                                                              | FOREIGN MISSION: BRASILIA                                                                                                                | 118,864,975                                            | 139,127,207                                           | 257,992,182                                           | 0             | 257,992,182                                             |
|                                                                                                                        | 119009020                                                                                    | FOREIGN MISSION: BRAZAVILLE                                                                                                              | 88,165,794                                             | 111,676,563                                           | 199,842,357                                           | 0             | 199,842,357                                             |
|                                                                                                                        | 119009021                                                                                    | FOREIGN MISSION: BRUSSELS                                                                                                                | 279,239,262                                            | 167,033,876                                           | 446,273,138                                           | 0             | 446,273,138                                             |
|                                                                                                                        | 119009022                                                                                    | FOREIGN MISSION: BUCHAREST                                                                                                               | 89,414,523                                             | 112,122,499                                           | 201,537,022                                           | 0             | 201,537,022                                             |
|                                                                                                                        | 119009023                                                                                    | FOREIGN MISSION: BUDAPEST                                                                                                                | 131,285,395                                            | 132,240,830                                           | 263,526,225                                           |               | 263,526,225                                             |
|                                                                                                                        | 119009024                                                                                    | FOREIGN MISSION: BUEA                                                                                                                    | 122,058,528                                            | 106,116,503                                           | 228,175,031                                           | 0             | 228,175,031                                             |
|                                                                                                                        | 119009025                                                                                    | FOREIGN MISSION: BUENOS AIRES                                                                                                            | 115,319,989                                            | 75,453,113                                            | 190,773,102                                           | 0             | 190,773,102                                             |
|                                                                                                                        | 119009026                                                                                    | FOREIGN MISSION: BUJUMBURA                                                                                                               | 105,830,889                                            | 57,705,427                                            | 163,536,316                                           | 0             | 163,536,316                                             |
|                                                                                                                        | 119009027<br>119009028                                                                       | FOREIGN MISSION: CANDEDDA                                                                                                                | 109,363,059                                            | 123,066,735                                           | 232,429,794<br>210.520.661                            | 0             | 232,429,794                                             |
|                                                                                                                        | 119009028                                                                                    | FOREIGN MISSION: CANBERRA<br>FOREIGN MISSION: CARACAS                                                                                    | 120,235,523<br>163,547,190                             | 90,285,138<br>35,314,115                              | 198,861,305                                           | 0             | 210,520,661<br>198,861,305                              |
|                                                                                                                        | 119009029                                                                                    | FOREIGN MISSION: CARACAS FOREIGN MISSION: CONAKRY                                                                                        | 163,547,190                                            | 59,711,375                                            | 181,873,897                                           | 0             | 181,873,897                                             |
|                                                                                                                        | 119009030                                                                                    | FOREIGN MISSION: CONAKRY FOREIGN MISSION: COTONOU                                                                                        | 102,869,364                                            | 63,970,186                                            | 166,839,550                                           |               | 486,839,550                                             |
|                                                                                                                        | 119009031                                                                                    | FOREIGN MISSION: COTONOU<br>FOREIGN MISSION: DAKAR                                                                                       | 120,837,605                                            | 63,941,378                                            | 184,778,983                                           | 320,000,000   | 184,778,983                                             |
|                                                                                                                        | 119009032                                                                                    | FOREIGN MISSION: DANAK FOREIGN MISSION: DAMASCUS                                                                                         | 106,945,336                                            | 95,669,557                                            | 202,614,893                                           | 0             | 202,614,893                                             |
|                                                                                                                        | 119009034                                                                                    | FOREIGN MISSION: DAR-ES-SALAAM                                                                                                           | 138,270,747                                            | 48,271,039                                            | 186,541,786                                           | 0             | 186,541,786                                             |
|                                                                                                                        | 119009035                                                                                    | FOREIGN MISSION: DOUALA                                                                                                                  | 104,072,301                                            | 66,325,432                                            | 170,397,733                                           | 0             | 170,397,733                                             |
|                                                                                                                        |                                                                                              | FOREIGN MISSION: DUBAI TRADE                                                                                                             |                                                        |                                                       |                                                       |               |                                                         |
| 41. 01                                                                                                                 | 119009036                                                                                    | MISSIONS                                                                                                                                 | 96,857,241                                             | 19,405,458                                            | 116,262,699                                           | 0             | 116,262,699                                             |
| 42. 01                                                                                                                 | 119009037                                                                                    | FOREIGN MISSION: DUBLIN                                                                                                                  | 165,850,227                                            | 75,018,161                                            | 240,868,388                                           | 0             | 240,868,388                                             |
|                                                                                                                        | 119009038                                                                                    | FOREIGN MISSION: FREETOWN                                                                                                                | 96,153,315                                             | 60,774,851                                            | 156,928,166                                           |               | 156,928,166                                             |
|                                                                                                                        | 119009039                                                                                    | FOREIGN MISSION: GABORONE                                                                                                                | 84,661,943                                             | 51,381,473                                            | 136,043,416                                           | 0             | 136,043,416                                             |
|                                                                                                                        | 119009040                                                                                    | FOREIGN MISSION: GENEVA                                                                                                                  | 297,312,020                                            | 157,745,553                                           | 455,057,573                                           | 0             | 455,057,573                                             |
|                                                                                                                        | 119009042                                                                                    | FOREIGN MISSION: HANOI                                                                                                                   | 106,858,689                                            | 72,717,441                                            | 179,576,130                                           | 0             | 179,576,130                                             |
|                                                                                                                        | 119009043                                                                                    | FOREIGN MISSION: HARARE                                                                                                                  | 128,958,491                                            | 60,865,382                                            | 189,823,873                                           | 0             | 189,823,873                                             |
|                                                                                                                        | 119009044                                                                                    | FOREIGN MISSION: HAVANA                                                                                                                  | 131,121,151                                            | 75,750,977                                            | 206,872,128                                           |               | 206,872,128                                             |
|                                                                                                                        | 119009045                                                                                    | FOREIGN MISSION: HONGKONG                                                                                                                | 137,056,345                                            | 93,988,526                                            | 231,044,871                                           | 0             | 231,044,871                                             |
|                                                                                                                        | 119009046                                                                                    | FOREIGN MISSION: ISLAMABAD                                                                                                               | 109,556,082                                            | 64,633,721                                            | 174,189,803                                           | 80,000,000    | 254,189,803                                             |
|                                                                                                                        | 119009047                                                                                    | FOREIGN MISSION: JAKARTA                                                                                                                 | 108,175,361                                            | 105,590,175                                           | 213,765,536                                           | 0             | 213,765,536                                             |
|                                                                                                                        | 119009048                                                                                    | FOREIGN MISSION: JEDDAH                                                                                                                  | 181,831,971                                            | 140,981,585                                           | 322,813,556                                           | 0             | 322,813,556                                             |
|                                                                                                                        | 119009049                                                                                    | FOREIGN MISSION: JOHANNESBURG                                                                                                            | 160,732,734                                            | 152,368,138                                           | 313,100,872                                           | 0             | 313,100,872                                             |
|                                                                                                                        | 119009050                                                                                    | FOREIGN MISSION: KAMPALA                                                                                                                 | 105,751,748                                            | 50,491,166                                            | 156,242,914                                           | 0             | 156,242,914                                             |
|                                                                                                                        | 119009051                                                                                    | FOREIGN MISSION: KHARTOUM                                                                                                                | 105,965,852                                            | 61,338,137                                            | 167,303,989                                           |               | 167,303,989                                             |
| 56. 01                                                                                                                 | 119009052                                                                                    | FOREIGN MISSION: KIEV                                                                                                                    | 108,440,844                                            | 135,101,249                                           | 243,542,093                                           | 0             | 243,542,093                                             |

| 177   1019/00062   1019/00062   1019/00062   1019/00062   1019/00062   1019/00062   1019/00062   1019/00062   1019/00062   1019/00062   1019/00062   1019/00062   1019/00062   1019/00062   1019/00062   1019/00062   1019/00062   1019/00062   1019/00062   1019/00062   1019/00062   1019/00062   1019/00062   1019/00062   1019/00062   1019/00062   1019/00062   1019/00062   1019/00062   1019/00062   1019/00062   1019/00062   1019/00062   1019/00062   1019/00062   1019/00062   1019/00062   1019/00062   1019/00062   1019/00062   1019/00062   1019/00062   1019/00062   1019/00062   1019/00062   1019/00062   1019/00062   1019/00062   1019/00062   1019/00062   1019/00062   1019/00062   1019/00062   1019/00062   1019/00062   1019/00062   1019/00062   1019/00062   1019/00062   1019/00062   1019/00062   1019/00062   1019/00062   1019/00062   1019/00062   1019/00062   1019/00062   1019/00062   1019/00062   1019/00062   1019/00062   1019/00062   1019/00062   1019/00062   1019/00062   1019/00062   1019/00062   1019/00062   1019/00062   1019/00062   1019/00062   1019/00062   1019/00062   1019/00062   1019/00062   1019/00062   1019/00062   1019/00062   1019/00062   1019/00062   1019/00062   1019/00062   1019/00062   1019/00062   1019/00062   1019/00062   1019/00062   1019/00062   1019/00062   1019/00062   1019/00062   1019/00062   1019/00062   1019/00062   1019/00062   1019/00062   1019/00062   1019/00062   1019/00062   1019/00062   1019/00062   1019/00062   1019/00062   1019/00062   1019/00062   1019/00062   1019/00062   1019/00062   1019/00062   1019/00062   1019/00062   1019/00062   1019/00062   1019/00062   1019/00062   1019/00062   1019/00062   1019/00062   1019/00062   1019/00062   1019/00062   1019/00062   1019/00062   1019/00062   1019/00062   1019/00062   1019/00062   1019/00062   1019/00062   1019/00062   1019/00062   1019/00062   1019/00062   1019/00062   1019/00062   1019/00062   1019/00062   1019/00062   1019/00062   1019/00062   1019/00062   1019/00062   1019/00062   1019/00062   1019/00062   1019/00062   1019/00062   | NO   | CODE       | MDA                            | TOTAL<br>PERSONNEL | TOTAL<br>OVERHEAD | TOTAL<br>OVERHEAD | TOTAL CAPITAL | TOTAL<br>ALLOCATION |
|--------------------------------------------------------------------------------------------------------------------------------------------------------------------------------------------------------------------------------------------------------------------------------------------------------------------------------------------------------------------------------------------------------------------------------------------------------------------------------------------------------------------------------------------------------------------------------------------------------------------------------------------------------------------------------------------------------------------------------------------------------------------------------------------------------------------------------------------------------------------------------------------------------------------------------------------------------------------------------------------------------------------------------------------------------------------------------------------------------------------------------------------------------------------------------------------------------------------------------------------------------------------------------------------------------------------------------------------------------------------------------------------------------------------------------------------------------------------------------------------------------------------------------------------------------------------------------------------------------------------------------------------------------------------------------------------------------------------------------------------------------------------------------------------------------------------------------------------------------------------------------------------------------------------------------------------------------------------------------------------------------------------------------------------------------------------------------------------------------------------------------|------|------------|--------------------------------|--------------------|-------------------|-------------------|---------------|---------------------|
| 58.   DITSPORTS   POMECH MASSION: EDITSCIAN   10.255.779   41.59.840   146.896.819   0.166.896.819   0.166.896.819   0.166.896.819   0.166.896.819   0.166.896.819   0.166.896.819   0.166.896.819   0.166.896.819   0.166.896.819   0.166.896.819   0.166.896.819   0.166.896.819   0.166.896.819   0.166.896.819   0.166.896.819   0.166.896.819   0.166.896.819   0.166.819   0.166.819   0.166.819   0.166.819   0.166.819   0.166.819   0.166.819   0.166.819   0.166.819   0.166.819   0.166.819   0.166.819   0.166.819   0.166.819   0.166.819   0.166.819   0.166.819   0.166.819   0.166.819   0.166.819   0.166.819   0.166.819   0.166.819   0.166.819   0.166.819   0.166.819   0.166.819   0.166.819   0.166.819   0.166.819   0.166.819   0.166.819   0.166.819   0.166.819   0.166.819   0.166.819   0.166.819   0.166.819   0.166.819   0.166.819   0.166.819   0.166.819   0.166.819   0.166.819   0.166.819   0.166.819   0.166.819   0.166.819   0.166.819   0.166.819   0.166.819   0.166.819   0.166.819   0.166.819   0.166.819   0.166.819   0.166.819   0.166.819   0.166.819   0.166.819   0.166.819   0.166.819   0.166.819   0.166.819   0.166.819   0.166.819   0.166.819   0.166.819   0.166.819   0.166.819   0.166.819   0.166.819   0.166.819   0.166.819   0.166.819   0.166.819   0.166.819   0.166.819   0.166.819   0.166.819   0.166.819   0.166.819   0.166.819   0.166.819   0.166.819   0.166.819   0.166.819   0.166.819   0.166.819   0.166.819   0.166.819   0.166.819   0.166.819   0.166.819   0.166.819   0.166.819   0.166.819   0.166.819   0.166.819   0.166.819   0.166.819   0.166.819   0.166.819   0.166.819   0.166.819   0.166.819   0.166.819   0.166.819   0.166.819   0.166.819   0.166.819   0.166.819   0.166.819   0.166.819   0.166.819   0.166.819   0.166.819   0.166.819   0.166.819   0.166.819   0.166.819   0.166.819   0.166.819   0.166.819   0.166.819   0.166.819   0.166.819   0.166.819   0.166.819   0.166.819   0.166.819   0.166.819   0.166.819   0.166.819   0.166.819   0.166.819   0.166.819   0.166.819   0.166.819   0.166.819   0.166.8   | 57.  | 0119009053 | FOREIGN MISSION: KIGALI RWANDA | 1                  |                   |                   | l ol          | 127,394,489         |
| 60.   019000965   FORESCIA MISSION FUNAL QUARTER   136-044-056   83.244-217   179.2281   70.0000097   70.000097   70.000097   70.000097   70.000097   70.000097   70.000097   70.000097   70.000097   70.000097   70.000097   70.000097   70.000097   70.000097   70.000097   70.000097   70.000097   70.000097   70.000097   70.000097   70.000097   70.000097   70.000097   70.000097   70.000097   70.000097   70.000097   70.000097   70.000097   70.000097   70.000097   70.000097   70.000097   70.000097   70.000097   70.000097   70.000097   70.000097   70.000097   70.000097   70.000097   70.000097   70.000097   70.000097   70.000097   70.000097   70.000097   70.000097   70.000097   70.000097   70.000097   70.000097   70.000097   70.000097   70.000097   70.000097   70.000097   70.000097   70.000097   70.000097   70.000097   70.000097   70.000097   70.000097   70.000097   70.000097   70.000097   70.000097   70.000097   70.000097   70.000097   70.000097   70.000097   70.000097   70.000097   70.000097   70.000097   70.000097   70.000097   70.000097   70.000097   70.000097   70.000097   70.000097   70.000097   70.000097   70.000097   70.000097   70.000097   70.000097   70.000097   70.000097   70.000097   70.000097   70.000097   70.000097   70.000097   70.000097   70.000097   70.000097   70.000097   70.000097   70.000097   70.000097   70.000097   70.000097   70.000097   70.000097   70.000097   70.000097   70.000097   70.000097   70.000097   70.000097   70.000097   70.000097   70.000097   70.000097   70.000097   70.000097   70.000097   70.000097   70.000097   70.000097   70.000097   70.000097   70.000097   70.000097   70.000097   70.000097   70.000097   70.000097   70.000097   70.000097   70.000097   70.000097   70.000097   70.000097   70.000097   70.000097   70.000097   70.000097   70.000097   70.000097   70.000097   70.000097   70.000097   70.000097   70.000097   70.000097   70.000097   70.000097   70.000097   70.000097   70.000097   70.000097   70.000097   70.000097   70.000097   70.000097   70.000097   70.000097   70.000097    |      |            |                                |                    |                   | 166,805,619       | 0             | 166,805,619         |
| Ed.   DI INDODOS   FOREIGN MISSION LIBRAPILLE   13.68.075 68   17.57.06.16   19.57.06.16   0. 1957.70.0                                                                                                                                                                                                                                                                                                                                                                                                                                                                                                                                                                                                                                                                                                                                                                                                                                                                                                                                                                                                                                                                                                                                                                                                                                                                                                                                                                                                                                                                                                                                                                                                                                                                                                                                                                                                                                                                                                                                                                                                                        | 59.  | 0119009055 |                                | 112,815,571        |                   |                   |               | 212,698,183         |
| 1907   1907   1907   1907   1907   1907   1907   1907   1907   1907   1907   1907   1907   1907   1907   1907   1907   1907   1907   1907   1907   1907   1907   1907   1907   1907   1907   1907   1907   1907   1907   1907   1907   1907   1907   1907   1907   1907   1907   1907   1907   1907   1907   1907   1907   1907   1907   1907   1907   1907   1907   1907   1907   1907   1907   1907   1907   1907   1907   1907   1907   1907   1907   1907   1907   1907   1907   1907   1907   1907   1907   1907   1907   1907   1907   1907   1907   1907   1907   1907   1907   1907   1907   1907   1907   1907   1907   1907   1907   1907   1907   1907   1907   1907   1907   1907   1907   1907   1907   1907   1907   1907   1907   1907   1907   1907   1907   1907   1907   1907   1907   1907   1907   1907   1907   1907   1907   1907   1907   1907   1907   1907   1907   1907   1907   1907   1907   1907   1907   1907   1907   1907   1907   1907   1907   1907   1907   1907   1907   1907   1907   1907   1907   1907   1907   1907   1907   1907   1907   1907   1907   1907   1907   1907   1907   1907   1907   1907   1907   1907   1907   1907   1907   1907   1907   1907   1907   1907   1907   1907   1907   1907   1907   1907   1907   1907   1907   1907   1907   1907   1907   1907   1907   1907   1907   1907   1907   1907   1907   1907   1907   1907   1907   1907   1907   1907   1907   1907   1907   1907   1907   1907   1907   1907   1907   1907   1907   1907   1907   1907   1907   1907   1907   1907   1907   1907   1907   1907   1907   1907   1907   1907   1907   1907   1907   1907   1907   1907   1907   1907   1907   1907   1907   1907   1907   1907   1907   1907   1907   1907   1907   1907   1907   1907   1907   1907   1907   1907   1907   1907   1907   1907   1907   1907   1907   1907   1907   1907   1907   1907   1907   1907   1907   1907   1907   1907   1907   1907   1907   1907   1907   1907   1907   1907   1907   1907   1907   1907   1907   1907   1907   1907   1907   1907   1907   1907   1907   1907   1907   1907   1907   1907      |      |            |                                |                    |                   |                   |               | 219,289,305         |
| 53. 1019090909   Disposition   |      |            |                                |                    |                   |                   |               |                     |
| 54. DI 19070950   FORERON MISSION: LONDON   61.563.192   497.575.787   1026.337.33   0.1026.337.13     56. DI 19070950   FORERON MISSION: LONDON   61.563.192   497.575.787   1026.337.33   0.1026.337.13     56. DI 19070950   FORERON MISSION: LUMADON   72.575.27   72.575.787   1026.337.33   0.1026.337.13     57. DI 19070950   FORERON MISSION: LUMADON   72.575.27   72.775.802   12.975.10   72.775.27   72.775.802   72.775.77   72.775.802   72.775.802   72.775.802   72.775.802   72.775.802   72.775.802   72.775.802   72.775.802   72.775.802   72.775.802   72.775.802   72.775.802   72.775.802   72.775.802   72.775.802   72.775.802   72.775.802   72.775.802   72.775.802   72.775.802   72.775.802   72.775.802   72.775.802   72.775.802   72.775.802   72.775.802   72.775.802   72.775.802   72.775.802   72.775.802   72.775.802   72.775.802   72.775.802   72.775.802   72.775.802   72.775.802   72.775.802   72.775.802   72.775.802   72.775.802   72.775.802   72.775.802   72.775.802   72.775.802   72.775.802   72.775.802   72.775.802   72.775.802   72.775.802   72.775.802   72.775.802   72.775.802   72.775.802   72.775.802   72.775.802   72.775.802   72.775.802   72.775.802   72.775.802   72.775.802   72.775.802   72.775.802   72.775.802   72.775.802   72.775.802   72.775.802   72.775.802   72.775.802   72.775.802   72.775.802   72.775.802   72.775.802   72.775.802   72.775.802   72.775.802   72.775.802   72.775.802   72.775.802   72.775.802   72.775.802   72.775.802   72.775.802   72.775.802   72.775.802   72.775.802   72.775.802   72.775.802   72.775.802   72.775.802   72.775.802   72.775.802   72.775.802   72.775.802   72.775.802   72.775.802   72.775.802   72.775.802   72.775.802   72.775.802   72.775.802   72.775.802   72.775.802   72.775.802   72.775.802   72.775.802   72.775.802   72.775.802   72.775.802   72.775.802   72.775.802   72.775.802   72.775.802   72.775.802   72.775.802   72.775.802   72.775.802   72.775.802   72.775.802   72.775.802   72.775.802   72.775.802   72.775.802   72.775.802   72.775.802   72.77   |      |            |                                |                    |                   |                   |               |                     |
| 565   DI PODOPO                                                                                                                                                                                                                                                                                                                                                                                                                                                                                                                                                                                                                                                                                                                                                                                                                                                                                                                                                                                                                                                                                                                                                                                                                                                                                                                                                                                                                                                                                                                                                                                                                                                                                                                                                                                                                                                                                                                                                                                                                                                                                                                |      |            |                                |                    |                   |                   |               |                     |
| 67.   1019009073   TORRIGH MUSSIONE MAJARID   225.52.23   14.19.19.51   37.44.62.123   0. 0. 183.249.346   19.1900945   FOREIGN MUSSIONE MAJARID   225.52.232   14.19.19.51   37.44.62.123   0. 181.729.97   0. 181.729.97   0. 181.729.97   0. 181.729.97   0. 181.729.97   0. 181.729.97   0. 181.729.97   0. 181.729.97   0. 181.729.97   0. 181.729.97   0. 181.729.97   0. 181.729.97   0. 181.729.97   0. 181.729.97   0. 181.729.97   0. 181.729.97   0. 181.729.97   0. 181.729.97   0. 181.729.97   0. 181.729.97   0. 181.729.97   0. 181.729.97   0. 181.729.97   0. 181.729.97   0. 181.729.97   0. 181.729.97   0. 181.729.97   0. 181.729.97   0. 181.729.97   0. 181.729.97   0. 181.729.97   0. 181.729.97   0. 181.729.97   0. 181.729.97   0. 181.729.97   0. 181.729.97   0. 181.729.97   0. 181.729.97   0. 181.729.97   0. 181.729.97   0. 181.729.97   0. 181.729.97   0. 181.729.97   0. 181.729.97   0. 181.729.97   0. 181.729.97   0. 181.729.97   0. 181.729.97   0. 181.729.97   0. 181.729.97   0. 181.729.97   0. 181.729.97   0. 181.729.97   0. 181.729.97   0. 181.729.97   0. 181.729.97   0. 181.729.97   0. 181.729.97   0. 181.729.97   0. 181.729.97   0. 181.729.97   0. 181.729.97   0. 181.729.97   0. 181.729.97   0. 181.729.97   0. 181.729.97   0. 181.729.97   0. 181.729.97   0. 181.729.97   0. 181.729.97   0. 181.729.97   0. 181.729.97   0. 181.729.97   0. 181.729.97   0. 181.729.97   0. 181.729.97   0. 181.729.97   0. 181.729.97   0. 181.729.97   0. 181.729.97   0. 181.729.97   0. 181.729.97   0. 181.729.97   0. 181.729.97   0. 181.729.97   0. 181.729.97   0. 181.729.97   0. 181.729.97   0. 181.729.97   0. 181.729.97   0. 181.729.97   0. 181.729.97   0. 181.729.97   0. 181.729.97   0. 181.729.97   0. 181.729.97   0. 181.729.97   0. 181.729.97   0. 181.729.97   0. 181.729.97   0. 181.729.97   0. 181.729.97   0. 181.729.97   0. 181.729.97   0. 181.729.97   0. 181.729.97   0. 181.729.97   0. 181.729.97   0. 181.729.97   0. 181.729.97   0. 181.729.97   0. 181.729.97   0. 181.729.97   0. 181.729.97   0. 181.729.97   0. 181.729.97     |      |            |                                |                    |                   |                   |               | 1,026,337,136       |
| 58. DI 1509006   FORDERICH NISSION MARIAD   108897.55   72.84.26.25   181.72.79.87   10   374.44.21.23   10   374.44.21.23   10   374.44.21.23   10   374.44.21.23   10   374.44.21.23   10   374.44.21.23   10   374.44.21.23   10   374.44.21.23   10   374.44.21.23   10   374.44.21.23   10   374.44.21.23   10   374.44.21.23   10   374.44.21.23   10   374.44.21.23   10   374.44.21.23   10   374.44.21.23   10   374.44.21.23   10   374.44.21.23   10   374.44.21.23   10   374.44.21.23   10   374.44.21.23   10   374.44.21.23   10   374.44.21.23   10   374.44.21.23   10   374.44.21.23   10   374.44.21.23   10   374.44.21.23   10   374.44.21.23   10   374.44.21.23   10   374.44.21.23   10   374.44.21.23   10   374.44.21.23   10   374.44.21.23   10   374.44.21.23   10   374.44.21.23   10   374.44.21.23   10   374.44.21.23   10   374.44.21.23   10   374.44.21.23   10   374.44.21.23   10   374.44.21.23   10   374.44.21.23   10   374.44.21.23   10   374.44.21.23   10   374.44.21.23   10   374.44.21.23   10   374.44.21.23   10   374.44.21.23   10   374.44.21.23   10   374.44.21.23   10   374.44.21.23   10   374.44.21.23   10   374.44.21.23   10   374.44.21.23   10   374.44.21.23   10   374.44.21.23   10   374.44.21.23   10   374.44.21.23   10   374.44.21.23   10   374.44.21.23   10   374.44.21.23   10   374.44.21.23   10   374.44.21.23   10   374.44.21.23   10   374.44.21.23   10   374.44.21.23   10   374.44.21.23   10   374.44.21.23   10   374.44.21.23   10   374.44.21.23   10   374.44.21.23   10   374.44.21.23   10   374.44.21.23   10   374.44.21.23   10   374.44.21.23   10   374.44.21.23   10   374.44.21.23   10   374.44.21.23   10   374.44.21.23   10   374.44.21.23   10   374.44.21.23   10   374.44.21.23   10   374.44.21.23   10   374.44.21.23   10   374.44.21.23   10   374.44.21.23   10   374.44.21.23   10   374.44.21.23   10   374.44.21.23   10   374.44.21.23   10   374.44.21.23   10   374.44.21.23   10   374.44.21.23   10   374.44.21.23   10   374.44.21.23   10   374.44.21.23   10   374.44.21.23   10   374.44.21.23     | 66.  | 0119009062 | FOREIGN MISSION: LUANDA        | 92,199,882         | 69,604,872        |                   |               | 161,804,754         |
| 190.   119000965   PORFICK NASSON: NAMARA   106.887.355   72.842.667   181.729.987   0   181.729.987   1   181.729.987   0   181.729.987   1   181.729.987   0   181.729.987   1   181.729.987   1   181.729.987   1   181.729.987   1   181.729.987   1   181.729.987   1   181.729.987   1   181.729.987   1   181.729.987   1   181.729.987   1   181.729.987   1   181.729.987   1   181.729.987   1   181.729.987   1   181.729.987   1   181.729.987   1   181.729.987   1   181.729.987   1   181.729.987   1   181.729.987   1   181.729.987   1   181.729.987   1   181.729.987   1   181.729.987   1   181.729.987   1   181.729.987   1   181.729.987   1   181.729.987   1   181.729.987   1   181.729.987   1   181.729.987   1   181.729.987   1   181.729.987   1   181.729.987   1   181.729.987   1   181.729.987   1   181.729.987   1   181.729.987   1   181.729.987   1   181.729.987   1   181.729.987   1   181.729.987   1   181.729.987   1   181.729.987   1   181.729.987   1   181.729.987   1   181.729.987   1   181.729.987   1   181.729.987   1   181.729.987   1   181.729.987   1   181.729.987   1   181.729.987   1   181.729.987   1   181.729.987   1   181.729.987   1   181.729.987   1   181.729.987   1   181.729.987   1   181.729.987   1   181.729.987   1   181.729.987   1   181.729.987   1   181.729.987   1   181.729.987   1   181.729.987   1   181.729.987   1   181.729.987   1   181.729.987   1   181.729.987   1   181.729.987   1   181.729.987   1   181.729.987   1   181.729.987   1   181.729.987   1   181.729.987   1   181.729.987   1   181.729.987   1   181.729.987   1   181.729.987   1   181.729.987   1   181.729.987   1   181.729.987   1   181.729.987   1   181.729.987   1   181.729.987   1   181.729.987   1   181.729.987   1   181.729.987   1   181.729.987   1   181.729.987   1   181.729.987   1   181.729.987   1   181.729.987   1   181.729.987   1   181.729.987   1   181.729.987   1   181.729.987   1   181.729.987   1   181.729.987   1   181.729.987   1   181.729.987   1   181.729.987   1   181.729.987   1   181.729.987   |      |            |                                |                    |                   | <u> </u>          |               | 183,269,346         |
| 170.   119009076   PORTICINA NISSION: AMPLIO   127.711.069   62.511.503   119.022.552   0   119.022.553   119.022.553   119.022.553   119.022.553   119.022.553   119.022.553   119.022.553   119.022.553   119.022.553   119.022.553   119.022.553   119.022.553   119.022.553   119.022.553   119.022.553   119.022.553   119.022.553   119.022.553   119.022.553   119.022.553   119.022.553   119.022.553   119.022.553   119.022.553   119.022.553   119.022.553   119.022.553   119.022.553   119.022.553   119.022.553   119.022.553   119.022.553   119.022.553   119.022.553   119.022.553   119.022.553   119.022.553   119.022.553   119.022.553   119.022.553   119.022.553   119.022.553   119.022.553   119.022.553   119.022.553   119.022.553   119.022.553   119.022.553   119.022.553   119.022.553   119.022.553   119.022.553   119.022.553   119.022.553   119.022.553   119.022.553   119.022.553   119.022.553   119.022.553   119.022.553   119.022.553   119.022.553   119.022.553   119.022.553   119.022.553   119.022.553   119.022.553   119.022.553   119.022.553   119.022.553   119.022.553   119.022.553   119.022.553   119.022.553   119.022.553   119.02.553   119.02.553   119.02.553   119.02.553   119.02.553   119.02.553   119.02.553   119.02.553   119.02.553   119.02.553   119.02.553   119.02.553   119.02.553   119.02.553   119.02.553   119.02.553   119.02.553   119.02.553   119.02.553   119.02.553   119.02.553   119.02.553   119.02.553   119.02.553   119.02.553   119.02.553   119.02.553   119.02.553   119.02.553   119.02.553   119.02.553   119.02.553   119.02.553   119.02.553   119.02.553   119.02.553   119.02.553   119.02.553   119.02.553   119.02.553   119.02.553   119.02.553   119.02.553   119.02.553   119.02.553   119.02.553   119.02.553   119.02.553   119.02.553   119.02.553   119.02.553   119.02.553   119.02.553   119.02.553   119.02.553   119.02.553   119.02.553   119.02.553   119.02.553   119.02.553   119.02.553   119.02.553   119.02.553   119.02.553   119.02.553   119.02.553   119.02.553   119.02.553   119.02.553   119.0   |      |            |                                |                    |                   | •                 |               |                     |
| 171.   DI 19909067   FOREIGN ANSSION MEMOCO CITY   127.571.1049   62.511.503   190.222.552   0   190.222.552   72. 0   190.0225   73. 0   190.0225   73. 0   190.0225   73. 0   190.0225   73. 0   190.0225   73. 0   190.0225   73. 0   190.0225   73. 0   190.0225   74. 0   190.0205   74. 0   190.0205   74. 0   190.0205   74. 0   190.0205   74. 0   190.0205   74. 0   190.0205   74. 0   190.0205   74. 0   190.0205   74. 0   190.0205   74. 0   190.0205   74. 0   190.0205   74. 0   190.0205   74. 0   190.0205   74. 0   190.0205   74. 0   190.0205   74. 0   190.0205   74. 0   190.0205   74. 0   190.0205   74. 0   190.0205   74. 0   190.0205   74. 0   190.0205   74. 0   190.0205   74. 0   190.0205   74. 0   190.0205   74. 0   190.0205   74. 0   190.0205   74. 0   190.0205   74. 0   190.0205   74. 0   190.0205   74. 0   190.0205   74. 0   190.0205   74. 0   190.0205   74. 0   190.0205   74. 0   190.0205   74. 0   190.0205   74. 0   190.0205   74. 0   190.0205   74. 0   190.0205   74. 0   190.0205   74. 0   190.0205   74. 0   190.0205   74. 0   190.0205   74. 0   190.0205   74. 0   190.0205   74. 0   190.0205   74. 0   190.0205   74. 0   190.0205   74. 0   190.0205   74. 0   190.0205   74. 0   190.0205   74. 0   190.0205   74. 0   190.0205   74. 0   190.0205   74. 0   190.0205   74. 0   190.0205   74. 0   190.0205   74. 0   190.0205   74. 0   190.0205   74. 0   190.0205   74. 0   190.0205   74. 0   190.0205   74. 0   190.0205   74. 0   190.0205   74. 0   190.0205   74. 0   190.0205   74. 0   190.0205   74. 0   190.0205   74. 0   190.0205   74. 0   190.0205   74. 0   190.0205   74. 0   190.0205   74. 0   190.0205   74. 0   190.0205   74. 0   190.0205   74. 0   190.0205   74. 0   190.0205   74. 0   190.0205   74. 0   190.0205   74. 0   190.0205   74. 0   190.0205   74. 0   190.0205   74. 0   190.0205   74. 0   190.0205   74. 0   190.0205   74. 0   190.0205   74. 0   190.0205   74. 0   190.0205   74. 0   190.0205   74. 0   190.0205   74. 0   190.0205   74. 0   190.0205   74. 0   190.0205   74. 0   190.0205   74. 0   190.02   |      |            |                                |                    |                   |                   |               |                     |
| 172. 0  11900996   COREGN MISSION MORECO CITY   127.572.627   84.228.753   211.821.342   0   211.821.342   0   211.821.342   0   211.821.342   0   211.821.342   0   211.821.342   0   211.821.342   0   211.821.342   0   211.821.342   0   211.821.342   0   211.821.342   0   211.821.342   0   211.821.342   0   211.821.342   0   211.821.342   0   211.821.342   0   211.821.342   0   211.821.342   0   211.821.342   0   211.821.342   0   211.821.342   0   211.821.342   0   211.821.342   0   211.821.342   0   211.821.342   0   211.821.342   0   211.821.342   0   211.821.342   0   211.821.342   0   211.821.342   0   211.821.342   0   211.821.342   0   211.821.342   0   211.821.342   0   211.821.342   0   211.821.342   0   211.821.342   0   211.821.342   0   211.821.342   0   211.821.342   0   211.821.342   0   211.821.342   0   211.821.342   0   211.821.342   0   211.821.342   0   211.821.342   0   211.821.342   0   211.821.342   0   211.821.342   0   211.821.342   0   211.821.342   0   211.821.342   0   211.821.342   0   211.821.342   0   211.821.342   0   211.821.342   0   211.821.342   0   211.821.342   0   211.821.342   0   211.821.342   0   211.821.342   0   211.821.342   0   211.821.342   0   211.821.342   0   211.821.342   0   211.821.342   0   211.821.342   0   211.821.342   0   211.821.342   0   211.821.342   0   211.821.342   0   211.821.342   0   211.821.342   0   211.821.342   0   211.821.342   0   211.821.342   0   211.821.342   0   211.821.342   0   211.821.342   0   211.821.342   0   211.821.342   0   211.821.342   0   211.821.342   0   211.821.342   0   211.821.342   0   211.821.342   0   211.821.342   0   211.821.342   0   211.821.342   0   211.821.342   0   211.821.342   0   211.821.342   0   211.821.342   0   211.821.342   0   211.821.342   0   211.821.342   0   211.821.342   0   211.821.342   0   211.821.342   0   211.821.342   0   211.821.342   0   211.821.342   0   211.821.342   0   211.821.342   0   211.821.342   0   211.821.342   0   211.821.342   0   211.821.342   0   211.821.342   0   211.821   |      |            |                                |                    |                   |                   |               |                     |
| 173. 011900969   OREIGN MISSION: MONROVAL   99.465/933   70.589.677   179.046.510   50.000.000   220.044.57   177. 011900970   FOREIGN MISSION: MOSCOW   188.685/988   190.978.78   179.037.78   179.037.78   179.037.78   179.037.78   179.037.78   179.037.78   179.037.78   179.037.78   179.037.78   179.037.78   179.037.78   179.037.78   179.037.78   179.037.78   179.037.78   179.037.78   179.037.78   179.037.78   179.037.78   179.037.78   179.037.78   179.037.78   179.037.78   179.037.78   179.037.78   179.037.78   179.037.78   179.037.78   179.037.78   179.037.78   179.037.78   179.037.78   179.037.78   179.037.78   179.037.78   179.037.78   179.037.78   179.037.78   179.037.78   179.037.78   179.037.78   179.037.78   179.037.78   179.037.78   179.037.78   179.037.78   179.037.78   179.037.78   179.037.78   179.037.78   179.037.78   179.037.78   179.037.78   179.037.78   179.037.78   179.037.78   179.037.78   179.037.78   179.037.78   179.037.78   179.037.78   179.037.78   179.037.78   179.037.78   179.037.78   179.037.78   179.037.78   179.037.78   179.037.78   179.037.78   179.037.78   179.037.78   179.037.78   179.037.78   179.037.78   179.037.78   179.037.78   179.037.78   179.037.78   179.037.78   179.037.78   179.037.78   179.037.78   179.037.78   179.037.78   179.037.78   179.037.78   179.037.78   179.037.78   179.037.78   179.037.78   179.037.78   179.037.78   179.037.78   179.037.78   179.037.78   179.037.78   179.037.78   179.037.78   179.037.78   179.037.78   179.037.78   179.037.78   179.037.78   179.037.78   179.037.78   179.037.78   179.037.78   179.037.78   179.037.78   179.037.78   179.037.78   179.037.78   179.037.78   179.037.78   179.037.78   179.037.78   179.037.78   179.037.78   179.037.78   179.037.78   179.037.78   179.037.78   179.037.78   179.037.78   179.037.78   179.037.78   179.037.78   179.037.78   179.037.78   179.037.78   179.037.78   179.037.78   179.037.78   179.037.78   179.037.78   179.037.78   179.037.78   179.037.78   179.037.78   179.037.78   179.037.78   179.037.78   179.0   |      |            |                                |                    |                   |                   |               | 211,821,362         |
| 175. 0  119009971   COREIGN MISSION NUMBERS   1197-879-7498   73-55-35,998   187-325-5449   73-75-55-35,998   187-325-5449   73-75-55-35,998   187-325-5449   73-75-55-35,998   187-325-5449   73-75-55-35,998   187-325-5449   73-75-55-35,998   187-325-54-549   73-75-55-35,998   187-325-5449   73-75-55-35,998   187-325-5449   73-75-55-35,998   187-325-5449   73-75-55-35,998   187-325-5449   73-75-55-35,998   187-325-5449   73-75-35-35-36,998   187-325-5449   73-75-35-35-36,998   187-325-5449   73-75-35-35-36,998   187-325-5449   73-75-35-35-36,998   187-325-35-36,998   73-75-35-35-36,998   73-75-35-35-36,998   73-75-35-36,998   73-75-35-36,998   73-75-35-36,998   73-75-35-36,998   73-75-35-36,998   73-75-35-36,998   73-75-35-36,998   73-75-35-36,998   73-75-35-36,998   73-75-35-36,998   73-75-35-36,998   73-75-35-36,998   73-75-35-36,998   73-75-35-36,998   73-75-35-36,998   73-75-35-36,998   73-75-35-36,998   73-75-35-36,998   73-75-35-36,998   73-75-35-36,998   73-75-35-36,998   73-75-35-36,998   73-75-35-36,998   73-75-35-36,998   73-75-35-36,998   73-75-35-36,998   73-75-35-36,998   73-75-35-36,998   73-75-35-36,998   73-75-35-36,998   73-75-35-36,998   73-75-35-36,998   73-75-35-36,998   73-75-35-36,998   73-75-35-36,998   73-75-35-36,998   73-75-35-36,998   73-75-35-36,998   73-75-35-36,998   73-75-35-36,998   73-75-35-36,998   73-75-35-36,998   73-75-35-36,998   73-75-35-36,998   73-75-35-36,998   73-75-35-36,998   73-75-35-36,998   73-75-35-36,998   73-75-35-36,998   73-75-35-36,998   73-75-35-36,998   73-75-35-36,998   73-75-35-36,998   73-75-35-36,998   73-75-35-36,998   73-75-35-36,998   73-75-35-36,998   73-75-35-36,998   73-75-35-36,998   73-75-35-36,998   73-75-35-36,998   73-75-35-36,998   73-75-35-36,998   73-75-35-36,998   73-75-35-36,998   73-75-35-36,998   73-75-35-36,998   73-75-35-36,998   73-75-35-36,998   73-75-35-36,998   73-75-35-36,998   73-75-35-36,998   73-75-35-36,998   73-75-35-36,998   73-75-35-36,998   73-75-35-36,998   73-75-35-36,998   73-75-35-36,998   73-75-35-36,998   73-75-3   |      |            |                                |                    |                   |                   |               | 220,046,510         |
| 17. 0  19099072   CORECON MISSION: NODJAMENA   11.5.762.748   73.563.978   189.326,546   0   189.326,577   0   1909073   CORECON MISSION: NEW DELHI   153.999.616   122.555.736   274.525.532   0   276.525.377   0   1909073   CORECON MISSION: NEW TORK (CG)   300.698.178   145.572.382   459.270.560   490.000.000   150.0227   10.00073   CORECON MISSION: NEW TORK (CG)   300.698.178   145.572.382   459.270.560   490.000.000   150.0227   10.00073   CORECON MISSION: NEW TORK (CG)   300.698.178   145.572.382   459.270.560   490.000.000   150.0227   10.00073   CORECON MISSION: NEW TORK (PM   658.575.67   636.575.62   10.00073   10.00073   CORECON MISSION: NEW TORK (PM   658.575.67   636.575.62   10.00073   CORECON MISSION: NEW TORK (PM   658.65   10.00073   CORECON MISSION: POPTO OF SPAN   10.000.000   10.00073   CORECON MISSION: POPTO OF SPAN   10.00073   CORECON M   |      |            | FOREIGN MISSION: MOSCOW        |                    |                   |                   |               | 379,037,789         |
| 77.                                                                                                                                                                                                                                                                                                                                                                                                                                                                                                                                                                                                                                                                                                                                                                                                                                                                                                                                                                                                                                                                                                                                                                                                                                                                                                                                                                                                                                                                                                                                                                                                                                                                                                                                                                                                                                                                                                                                                                                                                                                                                                                            |      |            |                                |                    |                   |                   |               | 252,280,427         |
| 17. 0  119009074   FOREIGN MISSION: NEW DELH    13,979,468   34,487,808   0   34,487,808   77. 0  119009075   FOREIGN MISSION: NEW YORK (C.G.)   304,698,176   145,572,382   450,270,540   490,000,000   1510,027,540   180,0119009077   FOREIGN MISSION: NEW YORK (PM)   45,868,875,376   45,872,382   450,270,540   490,000,000   1510,452,763   180,0119009077   FOREIGN MISSION: NAMEY   133,967,159   67,876,785   201,845,744   0   135,223,014   0   135,223,014   0   135,223,014   0   135,223,014   0   135,223,014   0   135,223,014   0   135,223,014   0   135,223,014   0   135,223,014   0   135,223,014   0   135,223,014   0   135,223,014   0   135,223,014   0   135,223,014   0   135,223,014   0   135,223,014   0   135,223,014   0   135,223,014   0   135,223,014   0   135,223,014   0   135,223,014   0   135,223,014   0   135,223,014   0   135,223,014   0   135,223,014   0   135,223,014   0   135,223,014   0   135,223,014   0   135,223,014   0   135,223,014   0   135,223,014   0   135,223,014   0   135,223,014   0   135,223,014   0   135,223,014   0   135,223,014   0   135,223,014   0   135,223,014   0   135,223,014   0   135,223,014   0   135,223,014   0   135,223,014   0   135,223,014   0   135,223,014   0   135,223,014   0   135,223,014   0   135,223,014   0   135,223,014   0   135,223,014   0   135,223,014   0   135,223,014   0   135,223,014   0   135,223,014   0   135,223,014   0   135,223,014   0   135,223,014   0   135,223,014   0   135,223,014   0   135,223,014   0   135,223,014   0   135,223,014   0   135,223,014   0   135,223,014   0   135,223,014   0   135,223,014   0   135,223,014   0   135,223,014   0   135,223,014   0   135,223,014   0   135,223,014   0   135,223,014   0   135,223,014   0   135,223,014   0   135,223,014   0   135,223,014   0   135,223,014   0   135,223,014   0   135,223,014   0   135,223,014   0   135,223,014   0   135,223,014   0   135,223,014   0   135,223,014   0   135,223,014   0   135,223,014   0   135,223,014   0   135,223,014   0   135,223,014   0   135,223,014   0   135,223,014   0    | 76.  | 0119009072 |                                | 115,762,948        | 73,563,598        | 189,326,546       | 0             | 189,326,546         |
| 177. 0119009075   FOREIGH MISSION: NEW YORK (CG)   304.698.178   145.572.382   450.270.540   0   450.270.540                                                                                                                                                                                                                                                                                                                                                                                                                                                                                                                                                                                                                                                                                                                                                                                                                                                                                                                                                                                                                                                                                                                                                                                                                                                                                                                                                                                                                                                                                                                                                                                                                                                                                                                                                                                                                                                                                                                                                                                                                   | 77.  | 0119009073 |                                | 40,690,340         | 13,799,468        | 54,489,808        | 0             | 54,489,808          |
| 88. 011909976   FOREIGN MISSION, NEW YORK (FM)   656,875,576   363,758,824   1,020,429,400   490,000.000   1,510,429   481,011909977   FOREIGN MISSION, NEW YORK (FM)   77,089,076   38,133,736   135,223,014   0   21,945,97   21,911909978   FOREIGN MISSION, NIJC NIAMEY   77,089,076   38,133,736   135,223,014   0   315,223,014   0   315,223,014   38,011909908   FOREIGN MISSION, CIMAWA   224,125,850   125,853,127   389,778,777   68,000,000   575,778,778, 183,000,000   37,777, 183,000,000   37,777, 183,000,000   37,777, 183,000,000   37,777, 183,000,000   37,777, 183,000,000   37,777, 183,000,000   37,777, 183,000,000   37,777, 183,000,000   37,777, 183,000,000   37,777, 183,000,000   37,777, 183,000,000   37,777, 183,000,000   37,777, 183,000,000   37,777, 183,000,000   37,777, 183,000,000   37,777, 183,000,000   37,777, 183,000,000   37,777, 183,000,000   37,777, 183,000,000   37,777, 183,000,000   37,777, 183,000,000   37,777, 183,000,000   37,777, 183,000,000   37,777, 183,000,000   37,777, 183,000,000   37,777, 183,000,000   37,777, 183,000,000   37,777, 183,000,000   37,777, 183,000,000   37,777, 183,000,000   37,777, 183,000,000   37,777, 183,000,000   37,777, 183,000,000   37,777, 183,000,000   37,777, 183,000,000   37,777, 183,000,000   37,777, 183,000,000   37,777, 183,000,000   37,777, 183,000,000   37,777, 183,000,000   37,777, 183,000,000   37,777, 183,000,000   37,777, 183,000,000   37,777, 183,000,000   37,777, 183,000,000   37,777, 183,000,000   37,777, 183,000,000   37,777, 183,000,000   37,777, 183,000,000   37,777, 183,000,000   37,777, 183,000,000   37,777, 183,000,000   37,777, 183,000,000   37,777, 183,000,000   37,777, 183,000,000   37,777, 183,000,000   37,777, 183,000,000   37,777, 183,000,000   37,777, 183,000,000   37,777, 183,000,000   37,777, 183,000,000   37,777, 183,000,000   37,777, 183,000,000   37,777, 183,000,000   37,777, 183,000,000   37,777, 183,000,000   37,777, 183,000,000   37,777, 183,000,000   37,777, 183,000,000   37,777, 183,000,000   37,777, 183,000,000   37,777, 18      |      |            |                                |                    |                   |                   |               | 276,525,352         |
| 81   119009077   POREIGN MISSION: NIAMEY   133.967.159   67.878.785   201.845.744   0 201.845.74     82   0119009080   POREIGN MISSION: NIAMEY   27.089.076   38.133.973.014   0.135.223.014     83   0119009080   POREIGN MISSION: OTTAWA   244.125.850   125.853.127   389.978.777   186.000.000   577.787.     85   0119009081   POREIGN MISSION: PARIS   207.656.933   171.655.542   379.312.475   0.379.132.475   0.379.132.475   0.379.132.475   0.379.132.475   0.379.132.475   0.379.132.475   0.379.132.475   0.379.132.475   0.379.132.475   0.379.132.475   0.379.132.475   0.379.132.475   0.379.132.475   0.379.132.475   0.379.132.475   0.379.132.475   0.379.132.475   0.379.132.475   0.379.132.475   0.379.132.475   0.379.132.475   0.379.132.475   0.379.132.475   0.379.132.475   0.379.132.475   0.379.132.475   0.379.132.475   0.379.132.475   0.379.132.475   0.379.132.475   0.379.132.475   0.379.132.475   0.379.132.475   0.379.132.475   0.379.132.475   0.379.132.475   0.379.132.475   0.379.132.475   0.379.132.475   0.379.132.475   0.379.132.475   0.379.132.475   0.379.132.475   0.379.132.475   0.379.132.475   0.379.132.475   0.379.132.475   0.379.132.475   0.379.132.475   0.379.132.475   0.379.132.475   0.379.132.475   0.379.132.475   0.379.132.475   0.379.132.475   0.379.132.475   0.379.132.475   0.379.132.475   0.379.132.475   0.379.132.475   0.379.132.475   0.379.132.475   0.379.132.475   0.379.132.475   0.379.132.475   0.379.132.475   0.379.132.475   0.379.132.475   0.379.132.475   0.379.132.475   0.379.132.475   0.379.132.475   0.379.132.475   0.379.132.475   0.379.132.475   0.379.132.475   0.379.132.475   0.379.132.475   0.379.132.475   0.379.132.475   0.379.132.475   0.379.132.475   0.379.132.475   0.379.132.475   0.379.132.475   0.379.132.475   0.379.132.475   0.379.132.475   0.379.132.475   0.379.132.475   0.379.132.475   0.379.132.475   0.379.132.475   0.379.132.475   0.379.132.475   0.379.132.475   0.379.132.475   0.379.132.475   0.379.132.475   0.379.132.475   0.379.132.475   0.379.132.475   0.379.132.475   0.379   |      |            |                                |                    |                   |                   |               | 450,270,560         |
| 182.   0119009078   FOREIGN MISSION: NINC NIAMEY   77.099.078   381,33,736   135,223.014   0   135,223.018   139,0190908   FOREIGN MISSION: OTAMA   224,125,850   125,853,127   389,798,777   169,000,000   404,797,73   381,0190908   FOREIGN MISSION: PARIS   207,656,933   171,655,645   379,312,47   0   379,312,47   0   379,312,47   0   379,312,47   0   379,312,47   0   379,312,47   0   379,312,47   0   379,312,47   0   379,312,47   0   379,312,47   0   379,312,47   0   379,312,47   0   379,312,47   0   379,312,47   0   379,312,47   0   379,312,47   0   379,312,47   0   379,312,47   0   379,312,47   0   379,312,47   0   379,312,47   0   379,312,47   0   379,312,47   0   379,312,47   0   379,312,47   0   379,312,47   0   379,312,47   0   379,312,47   0   379,312,47   0   379,312,47   0   379,312,47   0   379,312,47   0   379,312,47   0   379,312,47   0   379,312,47   0   379,312,47   0   379,312,47   0   379,312,47   0   379,312,47   0   379,312,47   0   379,312,47   0   379,312,47   0   379,312,47   0   379,312,47   0   379,312,47   0   379,312,47   0   379,312,47   0   379,312,47   0   379,312,47   0   379,312,47   0   379,312,47   0   379,312,47   0   379,312,47   0   379,312,47   0   379,312,47   0   379,312,47   0   379,312,47   0   379,312,47   0   379,312,47   0   379,312,47   0   379,312,47   0   379,312,47   0   379,312,47   0   379,312,47   0   379,312,47   0   379,312,47   0   379,312,47   0   379,312,47   0   379,312,47   0   379,312,47   0   379,312,47   0   379,312,47   0   379,312,47   0   379,312,47   0   379,312,47   0   379,312,47   0   379,312,47   0   379,312,47   0   379,312,47   0   379,312,47   0   379,312,47   0   379,312,47   0   379,312,47   0   379,312,47   0   379,312,47   0   379,312,47   0   379,312,47   0   379,312,47   0   379,312,47   0   379,312,47   0   379,312,47   0   379,312,47   0   379,312,47   0   379,312,47   0   379,312,47   0   379,312,47   0   379,312,47   0   379,312,47   0   379,312,47   0   379,312,47   0   379,312,47   0   379,312,47   0   379,312,47   0   379,31      |      |            |                                |                    |                   |                   |               |                     |
| 83. 0119009680   FOREIGN MISSIONC UTAWA   244,125,850   125,853,127   389,978,977   168,000,000   577,798;   180,001,000   167,000   170,000   170,000   170,000   170,000   170,000   170,000   170,000   170,000   170,000   170,000   170,000   170,000   170,000   170,000   170,000   170,000   170,000   170,000   170,000   170,000   170,000   170,000   170,000   170,000   170,000   170,000   170,000   170,000   170,000   170,000   170,000   170,000   170,000   170,000   170,000   170,000   170,000   170,000   170,000   170,000   170,000   170,000   170,000   170,000   170,000   170,000   170,000   170,000   170,000   170,000   170,000   170,000   170,000   170,000   170,000   170,000   170,000   170,000   170,000   170,000   170,000   170,000   170,000   170,000   170,000   170,000   170,000   170,000   170,000   170,000   170,000   170,000   170,000   170,000   170,000   170,000   170,000   170,000   170,000   170,000   170,000   170,000   170,000   170,000   170,000   170,000   170,000   170,000   170,000   170,000   170,000   170,000   170,000   170,000   170,000   170,000   170,000   170,000   170,000   170,000   170,000   170,000   170,000   170,000   170,000   170,000   170,000   170,000   170,000   170,000   170,000   170,000   170,000   170,000   170,000   170,000   170,000   170,000   170,000   170,000   170,000   170,000   170,000   170,000   170,000   170,000   170,000   170,000   170,000   170,000   170,000   170,000   170,000   170,000   170,000   170,000   170,000   170,000   170,000   170,000   170,000   170,000   170,000   170,000   170,000   170,000   170,000   170,000   170,000   170,000   170,000   170,000   170,000   170,000   170,000   170,000   170,000   170,000   170,000   170,000   170,000   170,000   170,000   170,000   170,000   170,000   170,000   170,000   170,000   170,000   170,000   170,000   170,000   170,000   170,000   170,000   170,000   170,000   170,000   170,000   170,000   170,000   170,000   170,000   170,000   170,000   170,000   170,000   170,000   170,000   170,000   1   |      |            |                                |                    |                   |                   |               |                     |
| 88. 0119009081   FOREIGN MISSION: PARS   207.556.733   171.655.42   379.312.475   0. 379.312.4   88. 011909082   OREIGN MISSION: PARS   207.556.733   171.655.42   379.312.475   0. 379.312.4   88. 011909083   OREIGN MISSION: PORT OF SPAIN   102.366.123   67.344.179   149.710.302   0. 149.710.3   88. 011909084   OREIGN MISSION: PORT OF SPAIN   102.366.123   109.267.9   224.823.344   70.000.000   344.8223.8   88. 011909085   OREIGN MISSION: PORT OF SPAIN   104.649.64.55   109.267.9   224.823.344   70.000.000   344.8223.8   88. 011909086   OREIGN MISSION: RABAT   88.397.279   26.758.29   131.355.548   0. 150.355.64   0. 150.957.0   99. 011909087   OREIGN MISSION: ROME   276.073.178   126.204.345   325.428.976   0. 325.428.979   0. 190.000.000   0. 000.000.000   0. 000.000.                                                                                                                                                                                                                                                                                                                                                                                                                                                                                                                                                                                                                                                                                                                                                                                                                                                                                                                                                                                                                                                                                                                                                                                                                                                                                                                    |      |            |                                |                    |                   |                   |               | 557,978,977         |
| 88. 0119009082   FOREIGH MISSION: PARIS   207,656,933   171,455,542   377,312,475   0   377,312,475   0   377,312,475   0   377,312,475   0   377,312,475   0   377,312,475   0   377,312,475   0   377,312,475   0   377,312,475   0   377,312,475   0   377,312,475   0   377,312,475   0   377,312,475   0   377,312,475   0   377,312,475   0   377,312,475   0   377,312,475   0   377,312,475   0   377,312,475   0   377,312,475   0   377,312,475   0   377,312,475   0   377,312,475   0   377,312,475   0   377,312,475   0   377,312,475   0   377,312,475   0   377,312,475   0   377,312,475   0   377,312,475   0   377,312,475   0   377,312,475   0   377,312,475   0   377,312,475   0   377,312,475   0   377,312,475   0   377,312,475   0   377,312,475   0   377,312,475   0   377,312,475   0   377,312,475   0   377,312,475   0   377,312,475   0   377,312,475   0   377,312,475   0   377,312,475   0   377,312,475   0   377,312,475   0   377,312,475   0   377,312,475   0   377,312,475   0   377,312,475   0   377,312,475   0   377,312,475   0   377,312,475   0   377,312,475   0   377,312,475   0   377,312,475   0   377,312,475   0   377,312,475   0   377,312,475   0   377,312,475   0   377,312,475   0   377,312,475   0   377,312,475   0   377,312,475   0   377,312,475   0   377,312,475   0   377,312,475   0   377,312,475   0   377,312,475   0   377,312,475   0   377,312,475   0   377,312,475   0   377,312,475   0   377,312,475   0   377,312,475   0   377,312,475   0   377,312,475   0   377,312,475   0   377,312,475   0   377,312,475   0   377,312,475   0   377,312,475   0   377,312,475   0   377,312,475   0   377,312,475   0   377,312,475   0   377,312,475   0   377,312,475   0   377,312,475   0   377,312,475   0   377,312,475   0   377,312,475   0   377,312,475   0   377,312,475   0   377,312,475   0   377,312,475   0   377,312,475   0   377,312,475   0   377,312,475   0   377,312,475   0   377,312,475   0   377,312,475   0   377,312,475   0   377,312,475   0   377,312,475   0   377,312,475   0   377,312,475   0   377,312,475    |      |            |                                |                    |                   |                   |               | 404,973,703         |
| 87. 0119009084   FOREIGN MISSION: PRETORIA   164,986,453   109,795,891   274,282,344   70,000,000   344,282,348   80, 0119009085   FOREIGN MISSION: PRONG YANG   116,441,694   74,555,551   109,979,045   0   190,977,046   0   190,977,046   0   190,977,046   0   190,977,046   0   190,977,046   0   190,977,046   0   190,977,046   0   190,977,046   0   190,977,046   0   190,977,046   0   190,977,046   0   190,977,046   0   190,977,046   0   190,977,047   0   190,977,047   0   113,955,549   0   235,2429*   15,203,454   325,4229*   0   235,4229*   19,0119009087   FOREIGN MISSION: STATE   112,105,864   34,943,346   147,049,210   0   147,049,22   0   190,000092   FOREIGN MISSION: SAO TOME   290,078,909   111,363,322   311,442,231   0   311,442,23   0   131,442,23   0   131,442,23   0   131,442,23   0   131,442,23   0   131,442,23   0   131,442,23   0   0   190,000093   FOREIGN MISSION: SHANGHAI   200,722,160   18,652,933   222,375,099   0   222,375,000   0   0   0   0   0   0   0   0   0                                                                                                                                                                                                                                                                                                                                                                                                                                                                                                                                                                                                                                                                                                                                                                                                                                                                                                                                                                                                                                                                                              |      | 0119009082 |                                | 207,656,933        |                   |                   |               | 379,312,475         |
| 88, 0119009085   FOREIGN MISSION: REABAT   88,397.279   62,958.269   513,555.548   0   151,355.558   0   151,355.558   0   151,355.558   0   151,355.558   0   151,355.558   0   151,355.558   0   151,355.558   0   151,355.558   0   151,355.558   0   151,355.558   0   151,355.558   0   151,355.558   0   151,355.558   0   151,355.558   0   151,355.558   0   151,355.558   0   151,355.558   0   151,355.558   0   151,355.558   0   151,355.558   0   151,355.558   0   151,355.558   0   151,355.558   0   151,355.558   0   151,355.558   0   151,355.558   0   151,355.558   0   151,355.558   0   151,355.558   0   151,355.558   0   151,355.558   0   151,355.558   0   151,355.558   0   151,355.558   0   151,355.558   0   151,355.558   0   151,355.558   0   151,355.558   0   151,355.558   0   151,355.558   0   151,355.558   0   151,355.558   0   151,355.558   0   151,355.558   0   151,355.558   0   151,355.558   0   151,355.558   0   151,355.558   0   151,355.558   0   151,355.558   0   151,355.558   0   151,355.558   0   151,355.558   0   151,355.558   0   151,355.558   0   151,355.558   0   151,355.558   0   151,355.558   0   151,355.558   0   151,355.558   0   151,355.558   0   151,355.558   0   151,355.558   0   151,355.558   0   151,355.558   0   151,355.558   0   151,355.558   0   151,355.558   0   151,355.558   0   151,355.558   0   151,355.558   0   151,355.558   0   151,355.558   0   151,355.558   0   151,355.558   0   151,355.558   0   151,355.558   0   151,355.558   0   151,355.558   0   151,355.558   0   151,355.558   0   151,355.558   0   151,355.558   0   151,355.558   0   151,355.558   0   151,355.558   0   151,355.558   0   151,355.558   0   151,355.558   0   151,355.558   0   151,355.558   0   151,355.558   0   151,355.558   0   151,355.558   0   151,355.558   0   151,355.558   0   151,355.558   0   151,355.558   0   151,355.558   0   151,355.558   0   151,355.558   0   151,355.558   0   151,355.558   0   151,355.558   0   151,355.558   0   151,355.558   0   151,355.558   0   151,355.558   0   151,355.558   0 |      |            |                                | 102,366,123        |                   |                   |               | 169,710,302         |
| B90                                                                                                                                                                                                                                                                                                                                                                                                                                                                                                                                                                                                                                                                                                                                                                                                                                                                                                                                                                                                                                                                                                                                                                                                                                                                                                                                                                                                                                                                                                                                                                                                                                                                                                                                                                                                                                                                                                                                                                                                                                                                                                                            |      |            |                                |                    |                   |                   |               | 344,282,344         |
| 90. 0119009087 FOREIGN MISSION: RYADH 173,025,542 152,403,454 325,428,976 0 325,428,979 1 0119009088 FOREIGN MISSION: ROME 276,273,178 126,204,981 402,478,159 0 402,478,159 0 402,478,159 0 402,478,159 0 402,478,159 0 402,478,159 0 402,478,159 0 402,478,159 0 402,478,159 0 402,478,159 0 402,478,159 0 402,478,159 0 402,478,159 0 402,478,159 0 402,478,159 0 402,478,159 0 402,478,159 0 402,478,159 0 402,478,159 0 402,478,159 0 402,478,159 0 402,478,159 0 402,478,159 0 402,478,159 0 402,478,159 0 402,478,159 0 402,478,159 0 402,478,159 0 402,478,159 0 402,478,159 0 402,478,159 0 402,478,159 0 402,478,159 0 402,478,159 0 402,478,159 0 402,478,159 0 402,478,159 0 402,478,159 0 402,478,159 0 402,478,159 0 402,478,159 0 402,478,159 0 402,478,159 0 402,478,159 0 402,478,159 0 402,478,159 0 402,478,159 0 402,478,159 0 402,478,159 0 402,478,159 0 402,478,159 0 402,478,159 0 402,478,159 0 402,478,159 0 402,478,159 0 402,478,159 0 402,478,159 0 402,478,159 0 402,478,159 0 402,478,159 0 402,478,159 0 402,478,159 0 402,478,159 0 402,478,159 0 402,478,159 0 402,478,159 0 402,478,159 0 402,478,159 0 402,478,159 0 402,478,159 0 402,478,159 0 402,478,159 0 402,478,159 0 402,478,159 0 402,478,159 0 402,478,159 0 402,478,159 0 402,478,159 0 402,478,159 0 402,478,159 0 402,478,159 0 402,478,159 0 402,478,159 0 402,478,159 0 402,478,159 0 402,478,159 0 402,478,159 0 402,478,159 0 402,478,159 0 402,478,159 0 402,478,159 0 402,478,159 0 402,478,159 0 402,478,159 0 402,478,159 0 402,478,159 0 402,478,159 0 402,478,159 0 402,478,159 0 402,478,159 0 402,478,159 0 402,478,159 0 402,478,159 0 402,478,159 0 402,478,159 0 402,478,159 0 402,478,159 0 402,478,159 0 402,478,159 0 402,478,159 0 402,478,159 0 402,478,159 0 402,478,159 0 402,478,159 0 402,478,159 0 402,478,159 0 402,478,159 0 402,478,159 0 402,478,159 0 402,478,159 0 402,478,159 0 402,478,159 0 402,478,159 0 402,478,159 0 402,478,159 0 402,478,159 0 402,478,159 0 402,478,159 0 402,478,159 0 402,478,159 0 402,478,159 0 402,478,159 0 402,478,159 0 402,478,159 0 402,478,159 0 402,478,1 |      |            |                                |                    |                   |                   |               |                     |
| 91. 0119009088   FOREIGN MISSION: ROME   276,273,178   126,204,981   402,478,159   0   402,478,159   92. 0119009099   FOREIGN MISSION: SAN-FRANCISCO   112,105,864   34,943,346   147,049,210   0   147,049,210   170,00009092   119,00009092   FOREIGN MISSION: SAO TOME   93,479,538   66,175,704   133,405,242   0   153,405,242   0   153,405,242   0   153,405,242   0   153,405,242   0   153,405,242   0   153,405,242   0   153,405,242   0   153,405,242   0   153,405,242   0   153,405,242   0   153,405,242   0   153,405,242   0   153,405,242   0   153,405,242   0   153,405,242   0   153,405,242   0   153,405,242   0   153,405,242   0   153,405,242   0   153,405,242   0   153,405,242   0   153,405,242   0   153,405,242   0   153,405,242   0   153,405,242   0   153,405,242   0   153,405,242   0   153,405,242   0   153,405,242   0   153,405,242   0   153,405,242   0   153,405,242   0   153,405,242   0   153,405,242   0   153,405,242   0   153,405,242   0   153,405,242   0   153,405,242   0   153,405,242   0   153,405,242   0   153,405,242   0   153,405,242   0   153,405,242   0   153,405,242   0   153,405,242   0   153,405,242   0   153,405,242   0   153,405,242   0   153,405,242   0   153,405,242   0   153,405,242   0   153,405,242   0   153,405,242   0   153,405,242   0   153,405,242   0   153,405,242   0   153,405,242   0   153,405,242   0   153,405,242   0   153,405,242   0   153,405,242   0   153,405,242   0   153,405,242   0   153,405,242   0   153,405,242   0   153,405,242   0   153,405,242   0   153,405,242   0   153,405,242   0   153,405,242   0   153,405,242   0   153,405,242   0   153,405,242   0   153,405,242   0   153,405,242   0   153,405,242   0   153,405,242   0   153,405,242   0   153,405,242   0   153,405,242   0   153,405,242   0   153,405,242   0   153,405,242   0   153,405,242   0   153,405,242   0   153,405,242   0   153,405,242   0   153,405,242   0   153,405,242   0   153,405,242   0   153,405,242   0   153,405,242   0   153,405,242   0   153,405,242   0   153,405,242   0   153,405,242   0   153,40 |      |            |                                |                    |                   |                   |               |                     |
| PCREIGN MISSION: SAN-FRANCISCO   112,105,864   34,943,346   147,049,210   0   147,049,22   0   190,009,000   147,049,22   0   153,052,22   0   153,052,22   0   153,052,22   0   153,052,22   0   153,052,22   0   153,052,22   0   153,052,22   0   153,052,22   0   153,052,22   0   153,052,22   0   153,052,22   0   150,000,000   113,053,000,000   113,053,000,000   113,053,000,000   113,053,000,000   113,053,000,000   113,053,000,000   113,053,000,000   113,053,000,000   113,000,000,000   113,000,000,000   113,000,000,000   113,000,000,000   113,000,000,000   113,000,000,000   113,000,000,000   113,000,000,000   113,000,000,000   113,000,000   113,000,000,000   113,000,000,000   113,000,000,000   113,000,000,000   113,000,000,000   113,000,000   113,000,000,000   113,000,000,000   113,000,000,000   113,000,000,000   113,000,000   113,000,000,000   113,000,000,000   113,000,000,000   113,000,000,000   113,000,000,000   113,000,000,000   113,000,000,000   113,000,000,000   113,000,000,000   113,000,000,000   113,000,000   113,000,000,000   113,000,000   113,000,000,000   113,000,000   113,000,000,000   113,000,000   113,000,000   113,000,000   113,000,000   113,000,000   113,000,000   113,000,000   113,000,000   113,000,000   113,000,000   113,000,000   113,000,000   113,000,000   113,000,000   113,000,000   113,000,000   113,000,000   113,000,000   113,000,000   113,000,000   113,000,000   113,000,000   113,000,000   113,000,000   113,000,000   113,000,000   113,000,000   113,000,000   113,000,000   113,000,000   113,000,000   113,000,000   113,000,000   113,000,000   113,000,000   113,000,000   113,000,000   113,000,000   113,000,000   113,000,000   113,000,000   113,000,000   113,000,000   113,000,000   113,000,000   113,000,000   113,000,000   113,000,000   113,000,000   113,000,000   113,000,000   113,000,000   113,000,000   113,000,000   113,000,000   113,000,000   113,000,000   113,000,000   113,000,000   113,000,000   113,000,000   113,000,000   113,000,000   113,000,000   113,000,000   113,000,000   113,000   |      |            |                                |                    |                   |                   |               | 402,478,159         |
| 93. 0119009091 FOREIGN MISSION: SAO TOME 93.429;538 60,175.704 153.605,242 0 153.605,24 4. 0119009092 FOREIGN MISSION: SEQUL 200.078.909 111.363.322 31.442,231 0 311.442,251 95. 0119009093 FOREIGN MISSION: SHANGHAI 200.722,160 81,652,938 282,375.078 0 282,375,078 96. 0119009095 FOREIGN MISSION: SINGAPORE 145,455.491 72.064,670 217,520,161 0 217,520,161 97. 0119009095 FOREIGN MISSION: SINGAPORE 145,455.491 72.064,670 217,520,161 0 217,520,161 98. 0119009096 FOREIGN MISSION: TEHRAN 111,854,200 78,656,893 190,511,093 0 190,511,09 99. 0119009097 FOREIGN MISSION: TEL AVIV CHRISTIAN 0 13,387,630 13,387,630 0 124,705,270 100. 0119009099 FOREIGN MISSION: TEL AVIV CHRISTIAN 0 13,387,630 13,387,630 0 13,387,630 101. 0119009099 FOREIGN MISSION: TEL AVIV CHRISTIAN 0 13,387,630 13,387,630 0 13,387,630 101. 0119009099 FOREIGN MISSION: TIEL AVIV CHRISTIAN 0 13,387,630 13,387,630 0 13,387,630 101. 0119009099 FOREIGN MISSION: TIEL AVIV CHRISTIAN 0 13,387,630 13,387,630 0 13,387,630 101. 0119009090 FOREIGN MISSION: TIEL AVIV CHRISTIAN 0 13,387,630 13,387,630 0 13,387,630 101. 0119009100 FOREIGN MISSION: TIEL AVIV CHRISTIAN 0 13,387,630 13,387,630 0 13,387,630 101. 0119009101 FOREIGN MISSION: TIRPOLU 1114,714,606 54,278,083 13,387,630 0 168,972,689 0 168,972,689 0 168,972,689 0 168,972,689 0 168,972,689 0 17,749,993 1144,480,972,4793,981 134,833,761 0 184,833,761 0 184,833,761 0 184,833,761 0 184,833,761 0 184,833,761 0 184,833,761 0 184,833,761 0 184,833,761 0 184,833,761 0 184,833,761 0 184,833,761 0 184,833,761 0 184,833,761 0 184,833,761 0 184,833,761 0 184,833,761 0 184,833,761 0 184,833,761 0 184,833,761 0 184,833,761 0 184,833,761 0 184,833,761 0 184,833,761 0 184,833,761 0 184,833,761 0 184,833,761 0 184,833,761 0 184,833,761 0 184,833,761 0 184,833,761 0 184,833,761 0 184,833,761 0 184,833,761 0 184,833,761 0 184,833,761 0 184,833,761 0 184,833,761 0 184,833,761 0 184,833,761 0 184,833,761 0 184,833,761 0 184,833,761 0 184,833,761 0 184,833,761 0 184,833,761 0 184,833,761 0 184,833,761 0 184,833,761 0 184,833,761 0 184,8 |      |            | FOREIGN MISSION: SAN-FRANCISCO |                    |                   |                   |               | 147,049,210         |
| 95. 0119009093 FOREIGN MISSION: SHANGHAI 96. 0119009094 FOREIGN MISSION: SINGAPORE 145.455.491 72.064.670 217.520.161 0 217.520.161 97. 0119009095 FOREIGN MISSION: STOCKHOLM 178.118.496 68.836.154 266.524.650 50.000.000 316.954.65 98. 0119009097 FOREIGN MISSION: TEHRAN 111.854.200 78.656.893 190.511.093 0 170,511.0 99. 0119009097 FOREIGN MISSION: TEL AVIV CHRISTIAN 111.854.200 78.656.893 190.511.093 0 170,511.0 100. 0119009098 FOREIGN MISSION: TEL AVIV CHRISTIAN 143.685.977 81.019.293 224,705.270 0 224,705.27 100. 0119009099 FOREIGN MISSION: TEL AVIV CHRISTIAN 10.119009099 PIGRISM SIMISSION: TEL AVIV CHRISTIAN 10.119009099 FOREIGN MISSION: TEL AVIV CHRISTIAN 10.119009100 FOREIGN MISSION: WEINAN 20.339.12476 117.799.739 731,717.24.15 40.000.000 411.712.4 106. 0119009100 FOREIGN MISSION: WARNANGTON 549,688.980 181.192.953 731,712.151 40.000.000 411.712.4 107. 0119009100 FOREIGN MISSION: WARNANGTON 549,688.980 181.192.953 730.881.935 0 730.881.935 108. 0119009100 FOREIGN MISSION: WARNANGTON 549,688.980 181.192.953 730.881.935 0 730.881.935 108. 0119009100 FOREIGN MISSION: WARNANGTON 549,688.980 181.192.953 730.881.935 0 730.881.935 109. 0119009100 FOREIGN MISSION: WARNANGTON 549,688.980 181.192.953 730.881.935 0 730.881.935 109. 011900910 FOREIGN MISSION: WARNANGTON 549,688.980 181.192.953 730 | 93.  | 0119009091 |                                | 93,429,538         | 60,175,704        | 153,605,242       | 0             | 153,605,242         |
| 96. 0119009094 FOREIGN MISSION: SINGAPORE 145.455.491 72.064.670 217.520.161 0 217.520.1 97. 0119009095 FOREIGN MISSION: STOCKHOLM 198.118.496 68.836.154 266.954.650 50.000.000 316.954.65 98. 0119009096 FOREIGN MISSION: TEHANN 111.854.200 78.656.693 190.511.093 0 190.511.09 99. 0119009097 FOREIGN MISSION: TEL AVIV 143.685.977 81.019.293 224.705.270 0 224.705.27 100. 0119009098 FOREIGN MISSION: TEL AVIV CHRISTIAN PILGRIMS (MISSION: MISSION: TEL AVIV CHRISTIAN PILGRIMS (MISSION: MISSION: TEL AVIV CHRISTIAN PILGRIMS (MISSION: MISSION: M |      | 0119009092 |                                | 200,078,909        |                   | 311,442,231       | 0             | 311,442,231         |
| 97. 0119009095 FOREIGN MISSION: STOCKHOLM 198,118,496 68,836,154 246,954,850 50,000,000 316,954,65 98,0119009096 FOREIGN MISSION: TEHAN 111,854,200 78,656,893 190,511,093 0 190,511,093 0 190,511,093 0 190,511,093 0 190,511,093 0 190,511,093 0 190,511,093 0 190,511,093 0 190,511,093 0 190,511,093 0 190,511,093 0 190,511,093 0 190,511,093 0 190,511,093 0 190,511,093 0 190,511,093 0 190,511,093 0 190,511,093 0 190,511,093 0 190,511,093 0 190,511,093 0 190,511,093 0 190,511,093 0 190,511,093 0 190,511,093 0 190,511,093 0 190,511,093 0 190,511,093 0 190,511,093 0 190,511,093 0 190,511,093 0 190,511,093 0 190,511,093 0 190,511,093 0 190,511,093 0 190,511,093 0 190,511,093 0 190,511,093 0 190,511,093 0 190,511,093 0 190,511,093 0 190,511,093 0 190,511,093 0 190,511,093 0 190,511,093 0 190,511,093 0 190,511,093 0 190,511,093 0 190,511,093 0 190,511,093 0 190,511,093 0 190,511,093 0 190,511,093 0 190,511,093 0 190,511,093 0 190,511,093 0 190,511,093 0 190,511,093 0 190,511,093 0 190,511,093 0 190,511,093 0 190,511,093 0 190,511,093 0 190,511,093 0 190,511,093 0 190,511,093 0 190,511,093 0 190,511,093 0 190,511,093 0 190,511,093 0 190,511,093 0 190,511,093 0 190,511,093 0 190,511,093 0 190,511,093 0 190,511,093 0 190,511,093 0 190,511,093 0 190,511,093 0 190,511,093 0 190,511,093 0 190,511,093 0 190,511,093 0 190,511,093 0 190,511,093 0 190,511,093 0 190,511,093 0 190,511,093 0 190,511,093 0 190,511,093 0 190,511,093 0 190,511,093 0 190,511,093 0 190,511,093 0 190,511,093 0 190,511,093 0 190,511,093 0 190,511,093 0 190,511,093 0 190,511,093 0 190,511,093 0 190,511,093 0 190,511,093 0 190,511,093 0 190,511,093 0 190,511,093 0 190,511,093 0 190,511,093 0 190,511,093 0 190,511,093 0 190,511,093 0 190,511,093 0 190,511,093 0 190,511,093 0 190,511,093 0 190,511,093 0 190,511,093 0 190,511,093 0 190,511,093 0 190,511,093 0 190,511,093 0 190,511,093 0 190,511,093 0 190,511,093 0 190,511,093 0 190,511,093 0 190,511,093 0 190,511,093 0 190,511,093 0 190,511,093 0 190,511,093 0 190,511,093 0 190,511,093 0 190,511,093 0 190,511,093 |      |            |                                |                    |                   |                   |               | 282,375,098         |
| 98. 0119009097 FOREIGN MISSION: TEHRAN 111.854,200 78.656,893 190,511,093 0 190,511.099 0119009097 FOREIGN MISSION: TEL AVIV CHRISTIAN 0 13,485,977 81.019,293 224,705,270 0 224,705,270 0 190,0009 0119009098 FOREIGN MISSION: TEL AVIV CHRISTIAN 0 13,387,630 13,387,630 0 13,387,630 0 13,387,630 0 13,387,630 0 13,387,630 0 13,387,630 0 13,387,630 0 13,387,630 0 13,387,630 0 13,387,630 0 120,000,000 0 10,000,000 0 10,000,000 0 10,000,00                                                                                                                                                                                                                                                                                                                                                                                                                                                                                                                                                                                                                                                                                                                                                                                                                                                                                                                                                                                                                                                                                                                                                                                                                                                                                                                                                                                                                                                                                                                                                                                                                                                                            |      |            |                                |                    |                   |                   |               | 217,520,161         |
| 99.   0.119009097   FOREIGN MISSION: TEL AVIV CHRISTIAN   0   13,387,630   13,387,630   0   13,387,630   10.1019009099   POREIGN MISSION: TEL AVIV CHRISTIAN   0   13,387,630   13,387,630   0   13,387,630   0   13,387,630   10.1019009099   FOREIGN MISSION: TEL AVIV CHRISTIAN   0   10,000,000   0   0   0   0   0   0   0                                                                                                                                                                                                                                                                                                                                                                                                                                                                                                                                                                                                                                                                                                                                                                                                                                                                                                                                                                                                                                                                                                                                                                                                                                                                                                                                                                                                                                                                                                                                                                                                                                                                                                                                                                                                |      |            |                                |                    |                   |                   |               |                     |
| Top.   Dite   Top.   Foreign Mission: Tel. Aviv Christian   Dite   Dit   |      |            |                                |                    |                   |                   |               |                     |
| 101. 0119009099   FOREIGN MISSION: THE HAGUE   160,773,024   102,052,256   262,825,280   0   262,825,21                                                                                                                                                                                                                                                                                                                                                                                                                                                                                                                                                                                                                                                                                                                                                                                                                                                                                                                                                                                                                                                                                                                                                                                                                                                                                                                                                                                                                                                                                                                                                                                                                                                                                                                                                                                                                                                                                                                                                                                                                        |      |            |                                |                    |                   | •                 |               |                     |
| 102. 0119009100   FOREIGN MISSION: TOKYO   289.891.334   386.409.603   676.300.937   0   676.300.937   103. 0119009101   FOREIGN MISSION: TRIPOLI   114.714.606   54.278.083   168.992.689   0   168.992.681   104. 0119009102   FOREIGN MISSION: TUNIS   106.409.870   78.423.891   184.833.761   0   184.833.761   105. 0119009103   FOREIGN MISSION: WENNA   253.912.476   117.799.939   371.712.415   40.000.000   411.712.41   106. 0119009104   FOREIGN MISSION: WARSAW   120.380.607   84.860.233   205.240.840   0   205.240.84   107. 0119009105   FOREIGN MISSION: WARSAW   120.380.607   84.860.233   205.240.840   0   205.240.84   107. 0119009105   FOREIGN MISSION: WASHINGTON   549.688.980   811.192.955   730.881.935   0   730.881.935   0   730.881.935   108. 0119009106   FOREIGN MISSION: WINDHOEK   160.307.134   52.054.107   212.361.241   50.000.000   262.361.24   109. 0119009107   FOREIGN MISSION: YAOUNDE   144.577.150   64.315.201   208.892.351   0   208.892.351   10. 0119009108   FOREIGN MISSION: JUBA. SOUTH   109.643.336   54.263.480   163.906.816   0   163.906.816   112. 0119009110   FOREIGN MISSION: JUBA. SOUTH   109.643.336   54.263.480   163.906.816   0   163.906.816   112. 0119009110   FOREIGN MISSION: JUBA. SOUTH   109.643.336   54.263.480   163.906.816   0   163.906.816   113. 0119009111   FOREIGN MISSION: BEIGRADE, SERBIA   130.229.390   43.029.432   173.258.822   155.000.000   328.258.82   115. 0119009112   FOREIGN MISSION: BEIGRADE, SERBIA   130.229.390   43.029.432   173.258.822   155.000.000   328.258.82   115. 0119009115   FOREIGN MISSION: PRAQUE, CZECH   128.424.718   33.674.931   162.099.649   0   162.099.649   162.099.649   162.099.649   162.099.649   162.099.649   162.099.649   162.099.649   162.099.649   162.099.649   162.099.649   162.099.649   162.099.649   162.099.649   162.099.649   162.099.649   162.099.649   162.099.649   162.099.649   162.099.649   162.099.649   162.099.649   162.099.649   162.099.649   162.099.649   162.099.649   162.099.649   162.099.649   162.099.649   162.099.649   162.099.   |      |            |                                | -                  |                   |                   |               |                     |
| 103. 0119009101   FOREIGN MISSION: TRIPOLI   114.714.606   54.278.083   168.992.689   0   168.992.681   104. 0119009102   FOREIGN MISSION: TUNIS   106.409.870   78.423.891   184.833.761   0   184.833.761   10   109.09103   FOREIGN MISSION: WENNA   253.912.476   111.799.939   371.712.415   40.000.000   411.712.41   101.000104   FOREIGN MISSION: WARSAW   120.380.607   84.860.233   205.240.840   0   205.240.840   107. 0119009105   FOREIGN MISSION: WASHINGTON   549.688.980   181.192.955   730.881.935   0   730.881.935   0   730.881.935   0   730.881.935   0   730.881.935   0   730.881.935   0   730.881.935   0   730.881.935   0   730.881.935   0   730.881.935   0   730.881.935   0   730.881.935   0   730.881.935   0   730.881.935   0   730.881.935   0   730.881.935   0   730.881.935   0   730.881.935   0   730.881.935   0   730.881.935   0   730.881.935   0   730.881.935   0   730.881.935   0   730.881.935   0   730.881.935   0   730.881.935   0   730.881.935   0   730.881.935   0   730.881.935   0   730.881.935   0   730.881.935   0   730.881.935   0   730.881.935   0   730.881.935   0   730.881.935   0   730.881.935   0   730.881.935   0   730.881.935   0   730.881.935   0   730.881.935   0   730.881.935   0   730.881.935   0   730.881.935   0   730.881.935   0   730.881.935   0   730.881.935   0   730.881.935   0   730.881.935   0   730.881.935   0   730.881.935   0   730.881.935   0   730.881.935   0   730.881.935   0   730.881.935   0   730.881.935   0   730.881.935   0   730.881.935   0   730.881.935   0   730.881.935   0   730.881.935   0   730.881.935   0   730.881.935   0   730.881.935   0   730.881.935   0   730.881.935   0   730.881.935   0   730.881.935   0   730.881.935   0   730.881.935   0   730.881.935   0   730.881.935   0   730.881.935   0   730.881.935   0   730.881.935   0   730.881.935   0   730.881.935   0   730.881.935   0   730.881.935   0   730.881.935   0   730.881.935   0   730.881.935   0   730.881.935   0   730.881.935   0   730.881.935   0   730.881.935   0   730.881.935   0   730.88   |      |            |                                |                    |                   |                   |               |                     |
| 104. 0119009102   FOREIGN MISSION: TUNIS   106.409,870   78,423,891   184,833,761   0   184,833,761   105. 0119009103   FOREIGN MISSION: VIENNA   253,912,476   117,799,939   371,712,415   40,000,000   411,712,4   106. 0119009104   FOREIGN MISSION: WARSAW   120,380,607   84,860,233   205,240,840   0   205,240,840   107. 0119009105   FOREIGN MISSION: WASHINGTON   549,688,980   181,192,955   730,881,935   0   730,881,935   108. 0119009106   FOREIGN MISSION: WINDHOEK   160,307,134   52,054,107   212,361,241   50,000,000   262,341,241   109,0119009107   FOREIGN MISSION: ASACOF   0   0   0   0   0   0   0   0   0                                                                                                                                                                                                                                                                                                                                                                                                                                                                                                                                                                                                                                                                                                                                                                                                                                                                                                                                                                                                                                                                                                                                                                                                                                                                                                                                                                                                                                                                                         |      |            |                                |                    |                   |                   |               |                     |
| 105. 0119009103   FOREIGN MISSION: VIENNA   253,912,476   117,799,393   371,712,415   40,000,000   411,712,416   106. 0119009104   FOREIGN MISSION: WARSAW   120,380,607   84,860,233   205,240,840   0   205,240,841   107. 0119009105   FOREIGN MISSION: WASHINGTON   549,688,980   181,192,955   730,881,935   0   730,881,751   108. 0119009106   FOREIGN MISSION: WINDHOEK   160,307,134   52,054,107   212,361,241   50,000,000   262,361,241   109. 0119009107   FOREIGN MISSION: YAOUNDE   144,577,150   64,315,201   208,892,351   0   208,892,351   100. 0119009108   PERMANENT MISSION: ASACOF   0   0   0   0   0   0   0   0   0                                                                                                                                                                                                                                                                                                                                                                                                                                                                                                                                                                                                                                                                                                                                                                                                                                                                                                                                                                                                                                                                                                                                                                                                                                                                                                                                                                                                                                                                                  |      |            |                                |                    |                   |                   |               | 184,833,761         |
| 107.   0119009105   FOREIGN MISSION: WASHINGTON   549,688,980   181,192,955   730,881,935   0   730,881,935   108, 0119009106   FOREIGN MISSION: WINDHOEK   160,307,134   52,054,107   212,341,241   50,000,000   262,341,241   109, 0119009107   FOREIGN MISSION: YAOUNDE   144,577,150   64,315,201   208,892,351   0   208,892,351   0   208,892,351   0   208,892,351   0   208,892,351   0   0   0   0   0   0   0   0   0                                                                                                                                                                                                                                                                                                                                                                                                                                                                                                                                                                                                                                                                                                                                                                                                                                                                                                                                                                                                                                                                                                                                                                                                                                                                                                                                                                                                                                                                                                                                                                                                                                                                                                |      |            |                                |                    |                   | •                 |               | 411,712,415         |
| 108. 0119009106   FOREIGN MISSION: WINDHOEK   160,307,134   52,054,107   212,361,241   50,000,000   262,361,24   109. 0119009107   FOREIGN MISSION: YADUNDE   144,577,150   64,315,201   208,892,351   0   208,892,351   0   208,892,351   0   208,892,351   0   208,892,351   0   208,892,351   0   208,892,351   0   208,892,351   0   208,892,351   0   208,892,351   0   208,892,351   0   208,892,351   0   208,892,351   0   208,892,351   0   208,892,351   0   208,892,351   0   208,892,351   0   208,892,351   0   208,892,351   0   208,892,351   0   208,892,351   0   208,892,351   0   208,892,351   0   208,892,351   0   208,892,351   0   208,892,351   0   208,892,351   0   208,892,351   0   208,892,351   0   208,892,351   0   208,892,351   0   208,892,351   0   208,892,351   0   208,892,351   0   208,892,351   0   208,892,351   0   208,892,351   0   208,892,351   0   208,892,351   0   208,892,351   0   208,892,351   0   208,892,351   0   208,892,351   0   208,892,351   0   208,892,351   0   208,892,351   0   208,892,351   0   208,892,351   0   208,892,351   0   208,892,351   0   208,892,351   0   208,892,351   0   208,892,351   0   208,892,351   0   208,892,351   0   208,892,351   0   208,892,351   0   208,892,351   0   208,892,351   0   208,892,351   0   208,892,351   0   208,892,351   0   208,892,351   0   208,892,351   0   208,892,351   0   208,892,351   0   208,892,351   0   208,892,351   0   208,892,351   0   208,892,351   0   208,892,351   0   208,892,351   0   208,892,351   0   208,892,351   0   208,892,351   0   208,892,351   0   208,892,351   0   208,892,351   0   208,892,351   0   208,892,351   0   208,892,351   0   208,892,351   0   208,892,351   0   208,892,351   0   208,892,351   0   208,892,331,662,492   0   208,892,351   0   208,892,331,662,492   0   208,892,351   0   208,892,331,662,492   0   208,892,331,662,492   0   208,892,331,662,492   0   208,892,331,662,492   0   208,892,331,662,492   0   208,892,331,662,492   0   208,892,331,662,492   0   208,892,331,662,492   0   208,892,331,662,492   0   208,892   | 106. | 0119009104 | FOREIGN MISSION: WARSAW        | 120,380,607        | 84,860,233        | 205,240,840       | 0             | 205,240,840         |
| 109.   0119009107   FOREIGN MISSION: YAOUNDE   144.577,150   64.315,201   208,892,351   0   208,892,351   1   0   208,892,351   1   0   208,892,351   1   0   208,892,351   1   0   208,892,351   1   0   208,892,351   1   0   208,892,351   2   2   2   2   2   2   2   2   2                                                                                                                                                                                                                                                                                                                                                                                                                                                                                                                                                                                                                                                                                                                                                                                                                                                                                                                                                                                                                                                                                                                                                                                                                                                                                                                                                                                                                                                                                                                                                                                                                                                                                                                                                                                                                                                |      |            |                                |                    |                   |                   |               | 730,881,935         |
| 110.   0119009108   PERMANENT MISSION: ASACOF,   CARACAS                                                                                                                                                                                                                                                                                                                                                                                                                                                                                                                                                                                                                                                                                                                                                                                                                                                                                                                                                                                                                                                                                                                                                                                                                                                                                                                                                                                                                                                                                                                                                                                                                                                                                                                                                                                                                                                                                                                                                                                                                                                                       |      |            |                                |                    |                   |                   |               | 262,361,241         |
| 110. 0119009108                                                                                                                                                                                                                                                                                                                                                                                                                                                                                                                                                                                                                                                                                                                                                                                                                                                                                                                                                                                                                                                                                                                                                                                                                                                                                                                                                                                                                                                                                                                                                                                                                                                                                                                                                                                                                                                                                                                                                                                                                                                                                                                |      |            |                                | 144,5//,150        | 64,315,201        |                   |               | 208,892,351         |
| 111.   0119009109   SUDAN   109,643,336   54,263,480   163,906,816   0   163,906,8   120,0119009110   FOREIGN MISSIONS: ABU DHABI   129,761,101   107,270,518   237,031,619   0   237,031,619   0   237,031,619   0   237,031,619   0   237,031,619   0   237,031,619   0   237,031,619   0   237,031,619   0   237,031,619   0   237,031,619   0   237,031,619   0   237,031,619   0   237,031,619   0   237,031,619   0   237,031,619   0   237,031,619   0   237,031,619   0   237,031,619   0   237,031,619   0   237,031,619   0   237,031,619   0   237,031,619   0   237,031,619   0   237,031,619   0   237,031,619   0   237,031,619   0   237,031,619   0   237,031,619   0   237,031,619   0   237,031,619   0   237,031,619   0   237,031,619   0   237,031,619   0   237,031,619   0   237,031,619   0   237,031,619   0   237,031,619   0   237,031,619   0   237,031,619   0   237,031,619   0   237,031,619   0   237,031,619   0   237,031,619   0   237,031,619   0   237,031,619   0   237,031,619   0   237,031,619   0   237,031,619   0   237,031,619   0   237,031,619   0   237,031,619   0   237,031,619   0   237,031,619   0   237,031,619   0   237,031,619   0   237,031,619   0   237,031,619   0   237,031,619   0   237,031,619   0   237,031,619   0   237,031,619   0   237,031,619   0   237,031,619   0   237,031,619   0   237,031,619   0   237,031,619   0   237,031,619   0   237,031,619   0   237,031,619   0   237,031,619   0   237,031,619   0   237,031,619   0   237,031,619   0   237,031,619   0   237,031,619   0   237,031,619   0   237,031,619   0   237,031,619   0   237,031,619   0   237,031,619   0   237,031,619   0   237,031,619   0   237,031,619   0   237,031,619   0   237,031,619   0   237,031,619   0   237,031,619   0   237,031,619   0   237,031,619   0   237,031,619   0   237,031,619   0   237,031,619   0   237,031,619   0   237,031,619   0   237,031,619   0   237,031,619   0   237,031,619   0   237,031,619   0   237,031,619   0   237,031,619   0   237,031,619   0   237,031,619   0   237,031,619   0   237,031,619   0   237,031,619    | 110. | 0119009108 | CARACAS                        | 0                  | 0                 | 0                 | 0             | 0                   |
| 112.   0119009110   FOREIGN MISSIONS: ABU DHABI   129,761,101   107,270,518   237,031,619   0   237,031,619   1   1   1   1   1   1   1   1   1                                                                                                                                                                                                                                                                                                                                                                                                                                                                                                                                                                                                                                                                                                                                                                                                                                                                                                                                                                                                                                                                                                                                                                                                                                                                                                                                                                                                                                                                                                                                                                                                                                                                                                                                                                                                                                                                                                                                                                                | 111. | 0119009109 |                                | 109,643,336        |                   | 163,906,816       | 0             | 163,906,816         |
| 113.   0119009111   MALAWI   123,931,837   19,920,593   143,852,430   0   143,852,430   143,852,430   0   143,852,430   143,852,430   0   143,852,430   143,852,430   0   143,852,430   143,852,430   0   143,852,430   143,029,432   173,258,822   155,000,000   328,258,822   155,000,000   328,258,822   155,000,000   328,258,823   150,010,000   328,258,823   150,010,000   328,258,823   150,010,000   328,258,823   150,010,000   328,258,823   150,000,000   328,258,823   150,000,000   328,258,823   150,000,000   328,258,823   150,000,000   328,258,823   150,000,000   328,258,823   150,000,000   328,258,823   162,099,649   0   162,099,649   0   162,099,649   0   186,840,969   0   186,840,969   0   186,840,969   0   186,840,969   0   186,840,969   0   186,840,969   0   186,840,969   0   186,840,969   0   186,840,969   0   186,840,969   0   186,840,969   0   186,840,969   0   186,840,969   0   186,840,969   0   186,840,969   0   186,840,969   0   186,840,969   0   186,840,969   0   186,840,969   0   186,840,969   0   186,840,969   0   186,840,969   0   186,840,969   0   186,840,969   0   186,840,969   0   186,840,969   0   186,840,969   0   186,840,969   0   186,840,969   0   186,840,969   0   186,840,969   0   186,840,969   0   186,840,969   0   186,840,969   0   186,840,969   0   186,840,969   0   186,840,969   0   186,840,969   0   186,840,969   0   186,840,969   0   186,840,969   0   186,840,969   0   186,840,969   0   186,840,969   0   186,840,969   0   186,840,969   0   186,840,969   0   186,840,969   0   186,840,969   0   186,840,969   0   186,840,969   0   186,840,969   0   186,840,969   0   186,840,969   0   186,840,969   0   186,840,969   0   186,840,969   0   186,840,969   0   186,840,969   0   186,840,969   0   186,840,969   0   186,840,969   0   186,840,969   0   186,840,969   0   186,840,969   0   186,840,969   0   186,840,969   0   186,840,969   0   186,840,969   0   186,840,969   0   186,840,969   0   186,840,969   0   186,840,969   0   186,840,969   0   186,840,969   0   186,840,969   0   186,840,969      | 112. | 0119009110 | FOREIGN MISSIONS: ABU DHABI    | 129,761,101        | 107,270,518       | 237,031,619       | 0             | 237,031,619         |
| 114.         0119009112         FOREIGN MISSION: BELGRADE, SERBIA         130,229,390         43,029,432         173,258,822         155,000,000         328,258,82           115.         0119009115         FOREIGN MISSION: PRAQUE, CZECH REPUBLIC         128,424,718         33,674,931         162,099,649         0         162,099,649         0         162,099,649         0         162,099,649         0         162,099,649         0         162,099,649         0         162,099,649         0         162,099,649         0         162,099,649         0         162,099,649         0         162,099,649         0         162,099,649         0         162,099,649         0         162,099,649         0         186,840,969         0         186,840,969         0         186,840,969         0         186,840,969         0         186,840,969         0         186,840,969         0         186,840,969         0         186,840,969         0         186,840,969         0         186,840,969         0         186,840,969         0         186,840,969         0         186,840,969         0         186,840,969         0         186,840,969         0         186,840,969         0         186,840,969         0         186,840,969         0         186,840,969         0         186,840,969<                                                                                                                                                                                                                                                                                                                                                                                                                                                                                                                                                                                                                                                                                                                                                                                | 113. | 0119009111 |                                | 123,931,837        | 19,920,593        | 143,852,430       | 0             | 143,852,430         |
| 115.   0119009115   REPUBLIC   128.424,718   33,674,931   162,099,649   0   162,099,649   162,099,649   162,099,649   162,099,649   162,099,649   162,099,649   162,099,649   162,099,649   162,099,649   162,099,649   162,099,649   162,099,649   162,099,649   162,099,649   162,099,649   162,099,649   162,099,649   162,099,649   162,099,649   162,099,649   162,099,649   162,099,649   162,099,649   162,099,649   162,099,649   162,099,649   162,099,649   162,099,649   162,099,649   162,099,649   162,099,649   162,099,649   162,099,649   162,099,649   162,099,649   162,099,649   162,099,649   162,099,649   162,099,649   162,099,649   162,099,649   162,099,649   162,099,649   162,099,649   162,099,649   162,099,649   162,099,649   162,099,649   162,099,649   162,099,649   162,099,649   162,099,649   162,099,649   162,099,649   162,099,649   162,099,649   162,099,649   162,099,649   162,099,649   162,099,649   162,099,649   162,099,649   162,099,649   162,099,649   162,099,649   162,099,649   162,099,649   162,099,649   162,099,649   162,099,649   162,099,649   162,099,649   162,099,649   162,099,649   162,099,649   162,099,649   162,099,649   162,099,649   162,099,649   162,099,649   162,099,649   162,099,649   162,099,649   162,099,649   162,099,649   162,099,649   162,099,649   162,099,649   162,099,649   162,099,649   162,099,649   162,099,649   162,099,649   162,099,649   162,099,649   162,099,649   162,099,649   162,099,649   162,099,649   162,099,649   162,099,649   162,099,649   162,099,649   162,099,649   162,099,649   162,099,649   162,099,649   162,099,649   162,099,649   162,099,649   162,099,649   162,099,649   162,099,649   162,099,649   162,099,649   162,099,649   162,099,649   162,099,649   162,099,649   162,099,649   162,099,649   162,099,649   162,099,649   162,099,649   162,099,649   162,099,649   162,099,649   162,099,649   162,099,649   162,099,649   162,099,649   162,099,649   162,099,649   162,099,649   162,099,649   162,099,649   162,099,649   162,099,649   162,099,649   162,099,649   162,099,   | 114. | 0119009112 |                                | 130,229,390        | 43,029,432        | 173,258,822       | 155,000,000   | 328,258,822         |
| 116.         0119009116         FOREIGN MISSION: VATICAN         149,245,129         37,595,840         186,840,969         0         186,840,969           117.         0119009117         CONSOLATE GENERAL: SAO PAULO, BRAZIL         112,832,902         37,195,623         150,028,525         0         150,028,52           118.         0119009118         CONSOLATE GENERAL: FRANKFURT, GERMANY         152,859,545         31,793,189         184,652,734         0         184,652,73           119.         0119009119         FOREIGN MISSION: COLOMBO, SRI-LANKA         94,872,305         34,585,256         129,457,561         0         129,457,561           120.         0119009120         FOREIGN MISSION: DOHA, QATAR         119,223,908         31,362,427         150,586,335         0         150,586,33           121.         0119009121         PERMANENT MISSION: D-8 SECRETARIAT, ISTABUL, TURKEY         0         0         0         0           122.         0119009122         PERMANENT REPRESENTATION: ECOWAS, ABUJA         85,620,979         18,817,456         104,438,435         0         104,438,435                                                                                                                                                                                                                                                                                                                                                                                                                                                                                                                                                                                                                                                                                                                                                                                                                                                                                                                                                                          | 115. | 0119009115 |                                | 128,424,718        | 33,674,931        | 162,099,649       | 0             | 162,099,649         |
| 117.       0119009117       CONSOLATE GENERAL: SAO PAULO, BRAZIL       112,832,902       37,195,623       150,028,525       0       150,028,525         118.       0119009118       CONSOLATE GENERAL: FRANKFURT, GERMANY       152,859,545       31,793,189       184,652,734       0       184,652,73         119.       0119009119       FOREIGN MISSION: COLOMBO, SRI-LANKA       94,872,305       34,585,256       129,457,561       0       129,457,561         120.       0119009120       FOREIGN MISSION: DOHA, QATAR       119,223,908       31,362,427       150,586,335       0       150,586,335         121.       0119009121       PERMANENT MISSION: D-8 SECRETARIAT, ISTABUL, TURKEY       0       0       0         122.       0119009122       PERMANENT REPRESENTATION: ECOWAS, ABUJA       85,620,979       18,817,456       104,438,435       0       104,438,435                                                                                                                                                                                                                                                                                                                                                                                                                                                                                                                                                                                                                                                                                                                                                                                                                                                                                                                                                                                                                                                                                                                                                                                                                                        | 116. | 0119009116 |                                | 149.245.129        | 37.595.840        | 186.840.969       | 0             | 186,840,969         |
| 118.   0119009118   CONSOLATE GENERAL: FRANKFURT,   152,859,545   31,793,189   184,652,734   0   184,652,734   19.   0119009119   FOREIGN MISSION: COLOMBO, SRI-                                                                                                                                                                                                                                                                                                                                                                                                                                                                                                                                                                                                                                                                                                                                                                                                                                                                                                                                                                                                                                                                                                                                                                                                                                                                                                                                                                                                                                                                                                                                                                                                                                                                                                                                                                                                                                                                                                                                                               |      |            | CONSOLATE GENERAL: SAO PAULO,  |                    |                   |                   |               | 150,028,525         |
| 119.   0119009119   FOREIGN MISSION: COLOMBO, SRI-<br>  LANKA                                                                                                                                                                                                                                                                                                                                                                                                                                                                                                                                                                                                                                                                                                                                                                                                                                                                                                                                                                                                                                                                                                                                                                                                                                                                                                                                                                                                                                                                                                                                                                                                                                                                                                                                                                                                                                                                                                                                                                                                                                                                  |      |            |                                |                    |                   |                   |               |                     |
| 119.         0119009119         LANKA         94,872,305         34,585,256         129,457,561         0         129,457,561           120.         0119009120         FOREIGN MISSION: DOHA, QATAR         119,223,908         31,362,427         150,586,335         0         150,586,335           121.         0119009121         PERMANENT MISSION: D-8 SECRETARIAT, ISTABUL, TURKEY         0         0         0         0           122.         0119009122         PERMANENT REPRESENTATION: ECOWAS, ABUJA         85,620,979         18,817,456         104,438,435         0         104,438,435                                                                                                                                                                                                                                                                                                                                                                                                                                                                                                                                                                                                                                                                                                                                                                                                                                                                                                                                                                                                                                                                                                                                                                                                                                                                                                                                                                                                                                                                                                                  | 118. | 0119009118 | GERMANY                        | 152,859,545        | 31,/93,189        | 184,652,/34       | 0             | 184,652,/34         |
| 121.         0119009121         PERMANENT MISSION: D-8 SECRETARIAT, ISTABUL, TURKEY         0         0         0         0         0         0         0         104,438,435         0         104,438,435         0         104,438,435         0         104,438,435         0         104,438,435         0         104,438,435         0         104,438,435         0         104,438,435         0         104,438,435         0         104,438,435         0         104,438,435         0         104,438,435         0         104,438,435         0         104,438,435         0         104,438,435         0         104,438,435         0         104,438,435         0         104,438,435         0         104,438,435         0         104,438,435         0         104,438,435         0         104,438,435         0         104,438,435         0         104,438,435         0         104,438,435         0         104,438,435         0         104,438,435         0         104,438,435         0         104,438,435         0         104,438,435         0         104,438,435         0         104,438,435         0         104,438,435         0         104,438,435         0         104,438,435         0         104,438,435         0         104,438,435         0                                                                                                                                                                                                                                                                                                                                                                                                                                                                                                                                                                                                                                                                                                                                                                                                                | 119. | 0119009119 |                                | 94,872,305         | 34,585,256        | 129,457,561       | 0             | 129,457,561         |
| 122. 0119009122 SECRETARIAT, ISTABUL, TURKEY  122. 0119009122 PERMANENT REPRESENTATION: ECOWAS, ABUJA  85,620,979 18,817,456 104,438,435 0 104,438,435                                                                                                                                                                                                                                                                                                                                                                                                                                                                                                                                                                                                                                                                                                                                                                                                                                                                                                                                                                                                                                                                                                                                                                                                                                                                                                                                                                                                                                                                                                                                                                                                                                                                                                                                                                                                                                                                                                                                                                         | 120. | 0119009120 | FOREIGN MISSION: DOHA, QATAR   | 119,223,908        | 31,362,427        | 150,586,335       | 0             | 150,586,335         |
| 122. 0119009122 PERMANENT REPRESENTATION: 85,620,979 18,817,456 <b>104,438,435</b> 0 <b>104,438,435</b>                                                                                                                                                                                                                                                                                                                                                                                                                                                                                                                                                                                                                                                                                                                                                                                                                                                                                                                                                                                                                                                                                                                                                                                                                                                                                                                                                                                                                                                                                                                                                                                                                                                                                                                                                                                                                                                                                                                                                                                                                        | 121. | 0119009121 |                                | 0                  | 0                 | 0                 | 0             | 0                   |
|                                                                                                                                                                                                                                                                                                                                                                                                                                                                                                                                                                                                                                                                                                                                                                                                                                                                                                                                                                                                                                                                                                                                                                                                                                                                                                                                                                                                                                                                                                                                                                                                                                                                                                                                                                                                                                                                                                                                                                                                                                                                                                                                | 122. | 0119009122 | PERMANENT REPRESENTATION:      | 85,620,979         | 18,817,456        | 104,438,435       | 0             | 104,438,435         |
|                                                                                                                                                                                                                                                                                                                                                                                                                                                                                                                                                                                                                                                                                                                                                                                                                                                                                                                                                                                                                                                                                                                                                                                                                                                                                                                                                                                                                                                                                                                                                                                                                                                                                                                                                                                                                                                                                                                                                                                                                                                                                                                                | 123. | 0119009123 | FOREIGN MISSION: AMMAN, JORDAN | 215,642,791        | 94,490,406        | 310,133,197       | 0             | 310,133,197         |

| NO   | CODE       | MDA                                   | TOTAL<br>PERSONNEL | TOTAL<br>OVERHEAD | TOTAL<br>OVERHEAD | TOTAL CAPITAL | TOTAL<br>ALLOCATION |
|------|------------|---------------------------------------|--------------------|-------------------|-------------------|---------------|---------------------|
| 124. | 0119009124 | FOREIGN MISSION: GUANGZHOU,<br>CHINA  | 148,731,834        | 34,898,879        | 183,630,713       | 0             | 183,630,713         |
| 125. | 0119009125 | CONSULAR MISSION: MAROUA,<br>CAMEROON | 0                  | 0                 | 0                 | 0             | 0                   |
|      |            |                                       | 24 851 487 467     | 14 588 408 782    | 39 440 096 249    | 7 074 224 740 | 46 516 323 009      |