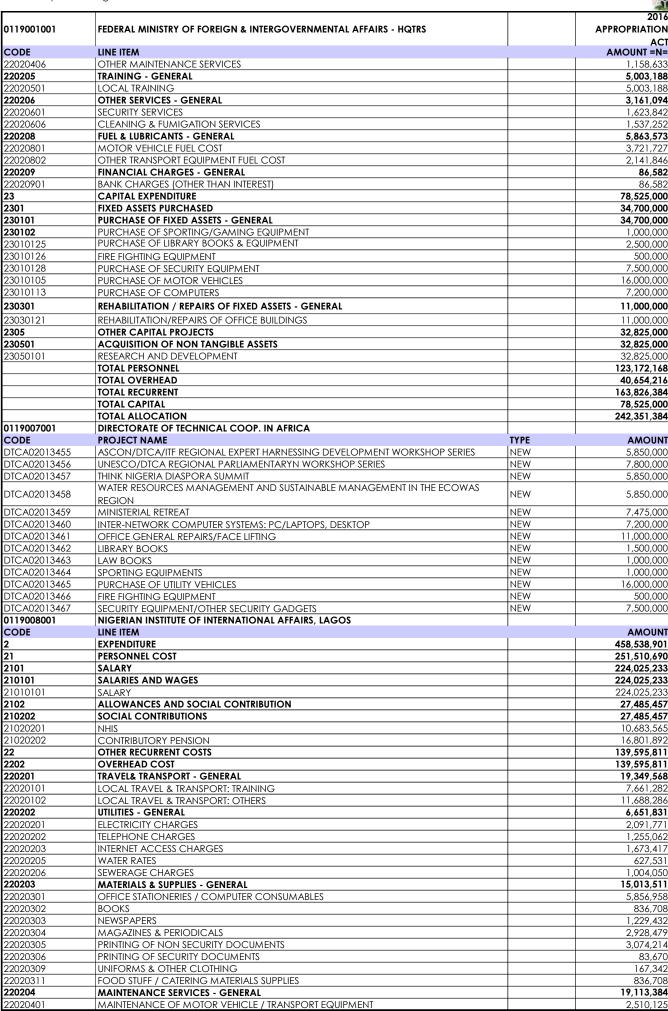

| 177   1019/00062   1019/00062   1019/00062   1019/00062   1019/00062   1019/00062   1019/00062   1019/00062   1019/00062   1019/00062   1019/00062   1019/00062   1019/00062   1019/00062   1019/00062   1019/00062   1019/00062   1019/00062   1019/00062   1019/00062   1019/00062   1019/00062   1019/00062   1019/00062   1019/00062   1019/00062   1019/00062   1019/00062   1019/00062   1019/00062   1019/00062   1019/00062   1019/00062   1019/00062   1019/00062   1019/00062   1019/00062   1019/00062   1019/00062   1019/00062   1019/00062   1019/00062   1019/00062   1019/00062   1019/00062   1019/00062   1019/00062   1019/00062   1019/00062   1019/00062   1019/00062   1019/00062   1019/00062   1019/00062   1019/00062   1019/00062   1019/00062   1019/00062   1019/00062   1019/00062   1019/00062   1019/00062   1019/00062   1019/00062   1019/00062   1019/00062   1019/00062   1019/00062   1019/00062   1019/00062   1019/00062   1019/00062   1019/00062   1019/00062   1019/00062   1019/00062   1019/00062   1019/00062   1019/00062   1019/00062   1019/00062   1019/00062   1019/00062   1019/00062   1019/00062   1019/00062   1019/00062   1019/00062   1019/00062   1019/00062   1019/00062   1019/00062   1019/00062   1019/00062   1019/00062   1019/00062   1019/00062   1019/00062   1019/00062   1019/00062   1019/00062   1019/00062   1019/00062   1019/00062   1019/00062   1019/00062   1019/00062   1019/00062   1019/00062   1019/00062   1019/00062   1019/00062   1019/00062   1019/00062   1019/00062   1019/00062   1019/00062   1019/00062   1019/00062   1019/00062   1019/00062   1019/00062   1019/00062   1019/00062   1019/00062   1019/00062   1019/00062   1019/00062   1019/00062   1019/00062   1019/00062   1019/00062   1019/00062   1019/00062   1019/00062   1019/00062   1019/00062   1019/00062   1019/00062   1019/00062   1019/00062   1019/00062   1019/00062   1019/00062   1019/00062   1019/00062   1019/00062   1019/00062   1019/00062   1019/00062   1019/00062   1019/00062   1019/00062   1019/00062   1019/00062   1019/00062   1019/00062   | NO   | CODE       | MDA                            | TOTAL<br>PERSONNEL | TOTAL<br>OVERHEAD | TOTAL<br>OVERHEAD | TOTAL CAPITAL | TOTAL<br>ALLOCATION |
|--------------------------------------------------------------------------------------------------------------------------------------------------------------------------------------------------------------------------------------------------------------------------------------------------------------------------------------------------------------------------------------------------------------------------------------------------------------------------------------------------------------------------------------------------------------------------------------------------------------------------------------------------------------------------------------------------------------------------------------------------------------------------------------------------------------------------------------------------------------------------------------------------------------------------------------------------------------------------------------------------------------------------------------------------------------------------------------------------------------------------------------------------------------------------------------------------------------------------------------------------------------------------------------------------------------------------------------------------------------------------------------------------------------------------------------------------------------------------------------------------------------------------------------------------------------------------------------------------------------------------------------------------------------------------------------------------------------------------------------------------------------------------------------------------------------------------------------------------------------------------------------------------------------------------------------------------------------------------------------------------------------------------------------------------------------------------------------------------------------------------------|------|------------|--------------------------------|--------------------|-------------------|-------------------|---------------|---------------------|
| 58.   DITSPORTS   POMECH MASSION: EDITSCIAN   10.255.779   41.59.840   146.896.819   0.166.896.819   0.166.896.819   0.166.896.819   0.166.896.819   0.166.896.819   0.166.896.819   0.166.896.819   0.166.896.819   0.166.896.819   0.166.896.819   0.166.896.819   0.166.896.819   0.166.896.819   0.166.896.819   0.166.896.819   0.166.896.819   0.166.896.819   0.166.819   0.166.819   0.166.819   0.166.819   0.166.819   0.166.819   0.166.819   0.166.819   0.166.819   0.166.819   0.166.819   0.166.819   0.166.819   0.166.819   0.166.819   0.166.819   0.166.819   0.166.819   0.166.819   0.166.819   0.166.819   0.166.819   0.166.819   0.166.819   0.166.819   0.166.819   0.166.819   0.166.819   0.166.819   0.166.819   0.166.819   0.166.819   0.166.819   0.166.819   0.166.819   0.166.819   0.166.819   0.166.819   0.166.819   0.166.819   0.166.819   0.166.819   0.166.819   0.166.819   0.166.819   0.166.819   0.166.819   0.166.819   0.166.819   0.166.819   0.166.819   0.166.819   0.166.819   0.166.819   0.166.819   0.166.819   0.166.819   0.166.819   0.166.819   0.166.819   0.166.819   0.166.819   0.166.819   0.166.819   0.166.819   0.166.819   0.166.819   0.166.819   0.166.819   0.166.819   0.166.819   0.166.819   0.166.819   0.166.819   0.166.819   0.166.819   0.166.819   0.166.819   0.166.819   0.166.819   0.166.819   0.166.819   0.166.819   0.166.819   0.166.819   0.166.819   0.166.819   0.166.819   0.166.819   0.166.819   0.166.819   0.166.819   0.166.819   0.166.819   0.166.819   0.166.819   0.166.819   0.166.819   0.166.819   0.166.819   0.166.819   0.166.819   0.166.819   0.166.819   0.166.819   0.166.819   0.166.819   0.166.819   0.166.819   0.166.819   0.166.819   0.166.819   0.166.819   0.166.819   0.166.819   0.166.819   0.166.819   0.166.819   0.166.819   0.166.819   0.166.819   0.166.819   0.166.819   0.166.819   0.166.819   0.166.819   0.166.819   0.166.819   0.166.819   0.166.819   0.166.819   0.166.819   0.166.819   0.166.819   0.166.819   0.166.819   0.166.819   0.166.819   0.166.819   0.166.819   0.166.8   | 57.  | 0119009053 | FOREIGN MISSION: KIGALI RWANDA | 1                  |                   |                   | l ol          | 127,394,489         |
| 60.   019000965   FORESCIA MISSION FUNAL QUARTER   136-044-056   83.244-217   179.2281   70.0000097   70.000097   70.000097   70.000097   70.000097   70.000097   70.000097   70.000097   70.000097   70.000097   70.000097   70.000097   70.000097   70.000097   70.000097   70.000097   70.000097   70.000097   70.000097   70.000097   70.000097   70.000097   70.000097   70.000097   70.000097   70.000097   70.000097   70.000097   70.000097   70.000097   70.000097   70.000097   70.000097   70.000097   70.000097   70.000097   70.000097   70.000097   70.000097   70.000097   70.000097   70.000097   70.000097   70.000097   70.000097   70.000097   70.000097   70.000097   70.000097   70.000097   70.000097   70.000097   70.000097   70.000097   70.000097   70.000097   70.000097   70.000097   70.000097   70.000097   70.000097   70.000097   70.000097   70.000097   70.000097   70.000097   70.000097   70.000097   70.000097   70.000097   70.000097   70.000097   70.000097   70.000097   70.000097   70.000097   70.000097   70.000097   70.000097   70.000097   70.000097   70.000097   70.000097   70.000097   70.000097   70.000097   70.000097   70.000097   70.000097   70.000097   70.000097   70.000097   70.000097   70.000097   70.000097   70.000097   70.000097   70.000097   70.000097   70.000097   70.000097   70.000097   70.000097   70.000097   70.000097   70.000097   70.000097   70.000097   70.000097   70.000097   70.000097   70.000097   70.000097   70.000097   70.000097   70.000097   70.000097   70.000097   70.000097   70.000097   70.000097   70.000097   70.000097   70.000097   70.000097   70.000097   70.000097   70.000097   70.000097   70.000097   70.000097   70.000097   70.000097   70.000097   70.000097   70.000097   70.000097   70.000097   70.000097   70.000097   70.000097   70.000097   70.000097   70.000097   70.000097   70.000097   70.000097   70.000097   70.000097   70.000097   70.000097   70.000097   70.000097   70.000097   70.000097   70.000097   70.000097   70.000097   70.000097   70.000097   70.000097   70.000097   70.000097    |      |            |                                |                    |                   | 166,805,619       | 0             | 166,805,619         |
| Ed.   DI INDODOS   FOREIGN MISSION LIBRAPILLE   13.68.075 68   17.57.06.16   19.57.06.16   0. 1957.70.0                                                                                                                                                                                                                                                                                                                                                                                                                                                                                                                                                                                                                                                                                                                                                                                                                                                                                                                                                                                                                                                                                                                                                                                                                                                                                                                                                                                                                                                                                                                                                                                                                                                                                                                                                                                                                                                                                                                                                                                                                        | 59.  | 0119009055 |                                | 112,815,571        |                   |                   |               | 212,698,183         |
| 1907   1907   1907   1907   1907   1907   1907   1907   1907   1907   1907   1907   1907   1907   1907   1907   1907   1907   1907   1907   1907   1907   1907   1907   1907   1907   1907   1907   1907   1907   1907   1907   1907   1907   1907   1907   1907   1907   1907   1907   1907   1907   1907   1907   1907   1907   1907   1907   1907   1907   1907   1907   1907   1907   1907   1907   1907   1907   1907   1907   1907   1907   1907   1907   1907   1907   1907   1907   1907   1907   1907   1907   1907   1907   1907   1907   1907   1907   1907   1907   1907   1907   1907   1907   1907   1907   1907   1907   1907   1907   1907   1907   1907   1907   1907   1907   1907   1907   1907   1907   1907   1907   1907   1907   1907   1907   1907   1907   1907   1907   1907   1907   1907   1907   1907   1907   1907   1907   1907   1907   1907   1907   1907   1907   1907   1907   1907   1907   1907   1907   1907   1907   1907   1907   1907   1907   1907   1907   1907   1907   1907   1907   1907   1907   1907   1907   1907   1907   1907   1907   1907   1907   1907   1907   1907   1907   1907   1907   1907   1907   1907   1907   1907   1907   1907   1907   1907   1907   1907   1907   1907   1907   1907   1907   1907   1907   1907   1907   1907   1907   1907   1907   1907   1907   1907   1907   1907   1907   1907   1907   1907   1907   1907   1907   1907   1907   1907   1907   1907   1907   1907   1907   1907   1907   1907   1907   1907   1907   1907   1907   1907   1907   1907   1907   1907   1907   1907   1907   1907   1907   1907   1907   1907   1907   1907   1907   1907   1907   1907   1907   1907   1907   1907   1907   1907   1907   1907   1907   1907   1907   1907   1907   1907   1907   1907   1907   1907   1907   1907   1907   1907   1907   1907   1907   1907   1907   1907   1907   1907   1907   1907   1907   1907   1907   1907   1907   1907   1907   1907   1907   1907   1907   1907   1907   1907   1907   1907   1907   1907   1907   1907   1907   1907   1907   1907   1907   1907   1907   1907   1907   1907   1907      |      |            |                                |                    |                   |                   |               | 219,289,305         |
| 53. 1019090909   Disposition   |      |            |                                |                    |                   |                   |               |                     |
| 54. DI 19070950   FORERON MISSION: LONDON   61.563.192   497.575.787   1026.337.33   0.1026.337.13     56. DI 19070950   FORERON MISSION: LONDON   61.563.192   497.575.787   1026.337.33   0.1026.337.13     56. DI 19070950   FORERON MISSION: LUMADON   72.575.27   72.575.787   1026.337.33   0.1026.337.13     57. DI 19070950   FORERON MISSION: LUMADON   72.575.27   72.775.802   12.975.10   72.775.27   72.775.802   72.775.77   72.775.802   72.775.802   72.775.802   72.775.802   72.775.802   72.775.802   72.775.802   72.775.802   72.775.802   72.775.802   72.775.802   72.775.802   72.775.802   72.775.802   72.775.802   72.775.802   72.775.802   72.775.802   72.775.802   72.775.802   72.775.802   72.775.802   72.775.802   72.775.802   72.775.802   72.775.802   72.775.802   72.775.802   72.775.802   72.775.802   72.775.802   72.775.802   72.775.802   72.775.802   72.775.802   72.775.802   72.775.802   72.775.802   72.775.802   72.775.802   72.775.802   72.775.802   72.775.802   72.775.802   72.775.802   72.775.802   72.775.802   72.775.802   72.775.802   72.775.802   72.775.802   72.775.802   72.775.802   72.775.802   72.775.802   72.775.802   72.775.802   72.775.802   72.775.802   72.775.802   72.775.802   72.775.802   72.775.802   72.775.802   72.775.802   72.775.802   72.775.802   72.775.802   72.775.802   72.775.802   72.775.802   72.775.802   72.775.802   72.775.802   72.775.802   72.775.802   72.775.802   72.775.802   72.775.802   72.775.802   72.775.802   72.775.802   72.775.802   72.775.802   72.775.802   72.775.802   72.775.802   72.775.802   72.775.802   72.775.802   72.775.802   72.775.802   72.775.802   72.775.802   72.775.802   72.775.802   72.775.802   72.775.802   72.775.802   72.775.802   72.775.802   72.775.802   72.775.802   72.775.802   72.775.802   72.775.802   72.775.802   72.775.802   72.775.802   72.775.802   72.775.802   72.775.802   72.775.802   72.775.802   72.775.802   72.775.802   72.775.802   72.775.802   72.775.802   72.775.802   72.775.802   72.775.802   72.775.802   72.775.802   72.77   |      |            |                                |                    |                   |                   |               |                     |
| 565   DI PODOPO                                                                                                                                                                                                                                                                                                                                                                                                                                                                                                                                                                                                                                                                                                                                                                                                                                                                                                                                                                                                                                                                                                                                                                                                                                                                                                                                                                                                                                                                                                                                                                                                                                                                                                                                                                                                                                                                                                                                                                                                                                                                                                                |      |            |                                |                    |                   |                   |               |                     |
| 67.   1019009073   TORRIGH MUSSIONE MAJARID   225.52.23   14.19.19.51   37.44.62.123   0. 0. 183.249.346   19.1900945   FOREIGN MUSSIONE MAJARID   225.52.232   14.19.19.51   37.44.62.123   0. 181.729.97   0. 181.729.97   0. 181.729.97   0. 181.729.97   0. 181.729.97   0. 181.729.97   0. 181.729.97   0. 181.729.97   0. 181.729.97   0. 181.729.97   0. 181.729.97   0. 181.729.97   0. 181.729.97   0. 181.729.97   0. 181.729.97   0. 181.729.97   0. 181.729.97   0. 181.729.97   0. 181.729.97   0. 181.729.97   0. 181.729.97   0. 181.729.97   0. 181.729.97   0. 181.729.97   0. 181.729.97   0. 181.729.97   0. 181.729.97   0. 181.729.97   0. 181.729.97   0. 181.729.97   0. 181.729.97   0. 181.729.97   0. 181.729.97   0. 181.729.97   0. 181.729.97   0. 181.729.97   0. 181.729.97   0. 181.729.97   0. 181.729.97   0. 181.729.97   0. 181.729.97   0. 181.729.97   0. 181.729.97   0. 181.729.97   0. 181.729.97   0. 181.729.97   0. 181.729.97   0. 181.729.97   0. 181.729.97   0. 181.729.97   0. 181.729.97   0. 181.729.97   0. 181.729.97   0. 181.729.97   0. 181.729.97   0. 181.729.97   0. 181.729.97   0. 181.729.97   0. 181.729.97   0. 181.729.97   0. 181.729.97   0. 181.729.97   0. 181.729.97   0. 181.729.97   0. 181.729.97   0. 181.729.97   0. 181.729.97   0. 181.729.97   0. 181.729.97   0. 181.729.97   0. 181.729.97   0. 181.729.97   0. 181.729.97   0. 181.729.97   0. 181.729.97   0. 181.729.97   0. 181.729.97   0. 181.729.97   0. 181.729.97   0. 181.729.97   0. 181.729.97   0. 181.729.97   0. 181.729.97   0. 181.729.97   0. 181.729.97   0. 181.729.97   0. 181.729.97   0. 181.729.97   0. 181.729.97   0. 181.729.97   0. 181.729.97   0. 181.729.97   0. 181.729.97   0. 181.729.97   0. 181.729.97   0. 181.729.97   0. 181.729.97   0. 181.729.97   0. 181.729.97   0. 181.729.97   0. 181.729.97   0. 181.729.97   0. 181.729.97   0. 181.729.97   0. 181.729.97   0. 181.729.97   0. 181.729.97   0. 181.729.97   0. 181.729.97   0. 181.729.97   0. 181.729.97   0. 181.729.97   0. 181.729.97   0. 181.729.97   0. 181.729.97   0. 181.729.97     |      |            |                                |                    |                   |                   |               | 1,026,337,136       |
| 58. DI 1509006   FORDERICH NISSION MARIAD   108897.55   72.84.26.25   181.72.79.87   10   374.44.21.23   10   374.44.21.23   10   374.44.21.23   10   374.44.21.23   10   374.44.21.23   10   374.44.21.23   10   374.44.21.23   10   374.44.21.23   10   374.44.21.23   10   374.44.21.23   10   374.44.21.23   10   374.44.21.23   10   374.44.21.23   10   374.44.21.23   10   374.44.21.23   10   374.44.21.23   10   374.44.21.23   10   374.44.21.23   10   374.44.21.23   10   374.44.21.23   10   374.44.21.23   10   374.44.21.23   10   374.44.21.23   10   374.44.21.23   10   374.44.21.23   10   374.44.21.23   10   374.44.21.23   10   374.44.21.23   10   374.44.21.23   10   374.44.21.23   10   374.44.21.23   10   374.44.21.23   10   374.44.21.23   10   374.44.21.23   10   374.44.21.23   10   374.44.21.23   10   374.44.21.23   10   374.44.21.23   10   374.44.21.23   10   374.44.21.23   10   374.44.21.23   10   374.44.21.23   10   374.44.21.23   10   374.44.21.23   10   374.44.21.23   10   374.44.21.23   10   374.44.21.23   10   374.44.21.23   10   374.44.21.23   10   374.44.21.23   10   374.44.21.23   10   374.44.21.23   10   374.44.21.23   10   374.44.21.23   10   374.44.21.23   10   374.44.21.23   10   374.44.21.23   10   374.44.21.23   10   374.44.21.23   10   374.44.21.23   10   374.44.21.23   10   374.44.21.23   10   374.44.21.23   10   374.44.21.23   10   374.44.21.23   10   374.44.21.23   10   374.44.21.23   10   374.44.21.23   10   374.44.21.23   10   374.44.21.23   10   374.44.21.23   10   374.44.21.23   10   374.44.21.23   10   374.44.21.23   10   374.44.21.23   10   374.44.21.23   10   374.44.21.23   10   374.44.21.23   10   374.44.21.23   10   374.44.21.23   10   374.44.21.23   10   374.44.21.23   10   374.44.21.23   10   374.44.21.23   10   374.44.21.23   10   374.44.21.23   10   374.44.21.23   10   374.44.21.23   10   374.44.21.23   10   374.44.21.23   10   374.44.21.23   10   374.44.21.23   10   374.44.21.23   10   374.44.21.23   10   374.44.21.23   10   374.44.21.23   10   374.44.21.23   10   374.44.21.23     | 66.  | 0119009062 | FOREIGN MISSION: LUANDA        | 92,199,882         | 69,604,872        |                   |               | 161,804,754         |
| 190.   119000965   PORFICK NASSON: NAMARA   106.887.355   72.842.667   181.729.987   0   181.729.987   1   181.729.987   0   181.729.987   1   181.729.987   0   181.729.987   1   181.729.987   1   181.729.987   1   181.729.987   1   181.729.987   1   181.729.987   1   181.729.987   1   181.729.987   1   181.729.987   1   181.729.987   1   181.729.987   1   181.729.987   1   181.729.987   1   181.729.987   1   181.729.987   1   181.729.987   1   181.729.987   1   181.729.987   1   181.729.987   1   181.729.987   1   181.729.987   1   181.729.987   1   181.729.987   1   181.729.987   1   181.729.987   1   181.729.987   1   181.729.987   1   181.729.987   1   181.729.987   1   181.729.987   1   181.729.987   1   181.729.987   1   181.729.987   1   181.729.987   1   181.729.987   1   181.729.987   1   181.729.987   1   181.729.987   1   181.729.987   1   181.729.987   1   181.729.987   1   181.729.987   1   181.729.987   1   181.729.987   1   181.729.987   1   181.729.987   1   181.729.987   1   181.729.987   1   181.729.987   1   181.729.987   1   181.729.987   1   181.729.987   1   181.729.987   1   181.729.987   1   181.729.987   1   181.729.987   1   181.729.987   1   181.729.987   1   181.729.987   1   181.729.987   1   181.729.987   1   181.729.987   1   181.729.987   1   181.729.987   1   181.729.987   1   181.729.987   1   181.729.987   1   181.729.987   1   181.729.987   1   181.729.987   1   181.729.987   1   181.729.987   1   181.729.987   1   181.729.987   1   181.729.987   1   181.729.987   1   181.729.987   1   181.729.987   1   181.729.987   1   181.729.987   1   181.729.987   1   181.729.987   1   181.729.987   1   181.729.987   1   181.729.987   1   181.729.987   1   181.729.987   1   181.729.987   1   181.729.987   1   181.729.987   1   181.729.987   1   181.729.987   1   181.729.987   1   181.729.987   1   181.729.987   1   181.729.987   1   181.729.987   1   181.729.987   1   181.729.987   1   181.729.987   1   181.729.987   1   181.729.987   1   181.729.987   1   181.729.987   1   181.729.987   |      |            |                                |                    |                   | <u> </u>          |               | 183,269,346         |
| 170.   119009076   PORTICINA NISSION: AMPLIO   127.711.069   62.511.503   119.022.552   0   119.022.553   119.022.553   119.022.553   119.022.553   119.022.553   119.022.553   119.022.553   119.022.553   119.022.553   119.022.553   119.022.553   119.022.553   119.022.553   119.022.553   119.022.553   119.022.553   119.022.553   119.022.553   119.022.553   119.022.553   119.022.553   119.022.553   119.022.553   119.022.553   119.022.553   119.022.553   119.022.553   119.022.553   119.022.553   119.022.553   119.022.553   119.022.553   119.022.553   119.022.553   119.022.553   119.022.553   119.022.553   119.022.553   119.022.553   119.022.553   119.022.553   119.022.553   119.022.553   119.022.553   119.022.553   119.022.553   119.022.553   119.022.553   119.022.553   119.022.553   119.022.553   119.022.553   119.022.553   119.022.553   119.022.553   119.022.553   119.022.553   119.022.553   119.022.553   119.022.553   119.022.553   119.022.553   119.022.553   119.022.553   119.022.553   119.022.553   119.022.553   119.022.553   119.022.553   119.022.553   119.022.553   119.022.553   119.022.553   119.022.553   119.022.553   119.02.553   119.02.553   119.02.553   119.02.553   119.02.553   119.02.553   119.02.553   119.02.553   119.02.553   119.02.553   119.02.553   119.02.553   119.02.553   119.02.553   119.02.553   119.02.553   119.02.553   119.02.553   119.02.553   119.02.553   119.02.553   119.02.553   119.02.553   119.02.553   119.02.553   119.02.553   119.02.553   119.02.553   119.02.553   119.02.553   119.02.553   119.02.553   119.02.553   119.02.553   119.02.553   119.02.553   119.02.553   119.02.553   119.02.553   119.02.553   119.02.553   119.02.553   119.02.553   119.02.553   119.02.553   119.02.553   119.02.553   119.02.553   119.02.553   119.02.553   119.02.553   119.02.553   119.02.553   119.02.553   119.02.553   119.02.553   119.02.553   119.02.553   119.02.553   119.02.553   119.02.553   119.02.553   119.02.553   119.02.553   119.02.553   119.02.553   119.02.553   119.02.553   119.02.553   119.0   |      |            |                                |                    |                   | •                 |               |                     |
| 171.   DI 19909067   FOREIGN ANSSION MEMOCO CITY   127.571.1049   62.511.503   190.222.552   0   190.222.552   72. 0   190.0225   73. 0   190.0225   73. 0   190.0225   73. 0   190.0225   73. 0   190.0225   73. 0   190.0225   73. 0   190.0225   73. 0   190.0225   74. 0   190.0205   74. 0   190.0205   74. 0   190.0205   74. 0   190.0205   74. 0   190.0205   74. 0   190.0205   74. 0   190.0205   74. 0   190.0205   74. 0   190.0205   74. 0   190.0205   74. 0   190.0205   74. 0   190.0205   74. 0   190.0205   74. 0   190.0205   74. 0   190.0205   74. 0   190.0205   74. 0   190.0205   74. 0   190.0205   74. 0   190.0205   74. 0   190.0205   74. 0   190.0205   74. 0   190.0205   74. 0   190.0205   74. 0   190.0205   74. 0   190.0205   74. 0   190.0205   74. 0   190.0205   74. 0   190.0205   74. 0   190.0205   74. 0   190.0205   74. 0   190.0205   74. 0   190.0205   74. 0   190.0205   74. 0   190.0205   74. 0   190.0205   74. 0   190.0205   74. 0   190.0205   74. 0   190.0205   74. 0   190.0205   74. 0   190.0205   74. 0   190.0205   74. 0   190.0205   74. 0   190.0205   74. 0   190.0205   74. 0   190.0205   74. 0   190.0205   74. 0   190.0205   74. 0   190.0205   74. 0   190.0205   74. 0   190.0205   74. 0   190.0205   74. 0   190.0205   74. 0   190.0205   74. 0   190.0205   74. 0   190.0205   74. 0   190.0205   74. 0   190.0205   74. 0   190.0205   74. 0   190.0205   74. 0   190.0205   74. 0   190.0205   74. 0   190.0205   74. 0   190.0205   74. 0   190.0205   74. 0   190.0205   74. 0   190.0205   74. 0   190.0205   74. 0   190.0205   74. 0   190.0205   74. 0   190.0205   74. 0   190.0205   74. 0   190.0205   74. 0   190.0205   74. 0   190.0205   74. 0   190.0205   74. 0   190.0205   74. 0   190.0205   74. 0   190.0205   74. 0   190.0205   74. 0   190.0205   74. 0   190.0205   74. 0   190.0205   74. 0   190.0205   74. 0   190.0205   74. 0   190.0205   74. 0   190.0205   74. 0   190.0205   74. 0   190.0205   74. 0   190.0205   74. 0   190.0205   74. 0   190.0205   74. 0   190.0205   74. 0   190.0205   74. 0   190.02   |      |            |                                |                    |                   |                   |               |                     |
| 172. 0  11900996   COREGN MISSION MORECO CITY   127.572.627   84.228.753   211.821.342   0   211.821.342   0   211.821.342   0   211.821.342   0   211.821.342   0   211.821.342   0   211.821.342   0   211.821.342   0   211.821.342   0   211.821.342   0   211.821.342   0   211.821.342   0   211.821.342   0   211.821.342   0   211.821.342   0   211.821.342   0   211.821.342   0   211.821.342   0   211.821.342   0   211.821.342   0   211.821.342   0   211.821.342   0   211.821.342   0   211.821.342   0   211.821.342   0   211.821.342   0   211.821.342   0   211.821.342   0   211.821.342   0   211.821.342   0   211.821.342   0   211.821.342   0   211.821.342   0   211.821.342   0   211.821.342   0   211.821.342   0   211.821.342   0   211.821.342   0   211.821.342   0   211.821.342   0   211.821.342   0   211.821.342   0   211.821.342   0   211.821.342   0   211.821.342   0   211.821.342   0   211.821.342   0   211.821.342   0   211.821.342   0   211.821.342   0   211.821.342   0   211.821.342   0   211.821.342   0   211.821.342   0   211.821.342   0   211.821.342   0   211.821.342   0   211.821.342   0   211.821.342   0   211.821.342   0   211.821.342   0   211.821.342   0   211.821.342   0   211.821.342   0   211.821.342   0   211.821.342   0   211.821.342   0   211.821.342   0   211.821.342   0   211.821.342   0   211.821.342   0   211.821.342   0   211.821.342   0   211.821.342   0   211.821.342   0   211.821.342   0   211.821.342   0   211.821.342   0   211.821.342   0   211.821.342   0   211.821.342   0   211.821.342   0   211.821.342   0   211.821.342   0   211.821.342   0   211.821.342   0   211.821.342   0   211.821.342   0   211.821.342   0   211.821.342   0   211.821.342   0   211.821.342   0   211.821.342   0   211.821.342   0   211.821.342   0   211.821.342   0   211.821.342   0   211.821.342   0   211.821.342   0   211.821.342   0   211.821.342   0   211.821.342   0   211.821.342   0   211.821.342   0   211.821.342   0   211.821.342   0   211.821.342   0   211.821.342   0   211.821.342   0   211.821   |      |            |                                |                    |                   |                   |               |                     |
| 173. 011900969   OREIGN MISSION: MONROVAL   99.465/933   70.589.677   179.046.510   50.000.000   220.044.57   177. 011900970   FOREIGN MISSION: MOSCOW   188.685/988   190.978.78   179.037.78   179.037.78   179.037.78   179.037.78   179.037.78   179.037.78   179.037.78   179.037.78   179.037.78   179.037.78   179.037.78   179.037.78   179.037.78   179.037.78   179.037.78   179.037.78   179.037.78   179.037.78   179.037.78   179.037.78   179.037.78   179.037.78   179.037.78   179.037.78   179.037.78   179.037.78   179.037.78   179.037.78   179.037.78   179.037.78   179.037.78   179.037.78   179.037.78   179.037.78   179.037.78   179.037.78   179.037.78   179.037.78   179.037.78   179.037.78   179.037.78   179.037.78   179.037.78   179.037.78   179.037.78   179.037.78   179.037.78   179.037.78   179.037.78   179.037.78   179.037.78   179.037.78   179.037.78   179.037.78   179.037.78   179.037.78   179.037.78   179.037.78   179.037.78   179.037.78   179.037.78   179.037.78   179.037.78   179.037.78   179.037.78   179.037.78   179.037.78   179.037.78   179.037.78   179.037.78   179.037.78   179.037.78   179.037.78   179.037.78   179.037.78   179.037.78   179.037.78   179.037.78   179.037.78   179.037.78   179.037.78   179.037.78   179.037.78   179.037.78   179.037.78   179.037.78   179.037.78   179.037.78   179.037.78   179.037.78   179.037.78   179.037.78   179.037.78   179.037.78   179.037.78   179.037.78   179.037.78   179.037.78   179.037.78   179.037.78   179.037.78   179.037.78   179.037.78   179.037.78   179.037.78   179.037.78   179.037.78   179.037.78   179.037.78   179.037.78   179.037.78   179.037.78   179.037.78   179.037.78   179.037.78   179.037.78   179.037.78   179.037.78   179.037.78   179.037.78   179.037.78   179.037.78   179.037.78   179.037.78   179.037.78   179.037.78   179.037.78   179.037.78   179.037.78   179.037.78   179.037.78   179.037.78   179.037.78   179.037.78   179.037.78   179.037.78   179.037.78   179.037.78   179.037.78   179.037.78   179.037.78   179.037.78   179.037.78   179.0   |      |            |                                |                    |                   |                   |               | 211,821,362         |
| 175. 0  119009971   COREIGN MISSION NUMBERS   1197-879-7498   73-55-35,998   187-325-5449   73-75-55-35,998   187-325-5449   73-75-55-35,998   187-325-5449   73-75-55-35,998   187-325-5449   73-75-55-35,998   187-325-5449   73-75-55-35,998   187-325-54-549   73-75-55-35,998   187-325-5449   73-75-55-35,998   187-325-5449   73-75-55-35,998   187-325-5449   73-75-55-35,998   187-325-5449   73-75-55-35,998   187-325-5449   73-75-35-35-36,998   187-325-5449   73-75-35-35-36,998   187-325-5449   73-75-35-35-36,998   187-325-5449   73-75-35-35-36,998   187-325-35-36,998   73-75-35-35-36,998   73-75-35-35-36,998   73-75-35-36,998   73-75-35-36,998   73-75-35-36,998   73-75-35-36,998   73-75-35-36,998   73-75-35-36,998   73-75-35-36,998   73-75-35-36,998   73-75-35-36,998   73-75-35-36,998   73-75-35-36,998   73-75-35-36,998   73-75-35-36,998   73-75-35-36,998   73-75-35-36,998   73-75-35-36,998   73-75-35-36,998   73-75-35-36,998   73-75-35-36,998   73-75-35-36,998   73-75-35-36,998   73-75-35-36,998   73-75-35-36,998   73-75-35-36,998   73-75-35-36,998   73-75-35-36,998   73-75-35-36,998   73-75-35-36,998   73-75-35-36,998   73-75-35-36,998   73-75-35-36,998   73-75-35-36,998   73-75-35-36,998   73-75-35-36,998   73-75-35-36,998   73-75-35-36,998   73-75-35-36,998   73-75-35-36,998   73-75-35-36,998   73-75-35-36,998   73-75-35-36,998   73-75-35-36,998   73-75-35-36,998   73-75-35-36,998   73-75-35-36,998   73-75-35-36,998   73-75-35-36,998   73-75-35-36,998   73-75-35-36,998   73-75-35-36,998   73-75-35-36,998   73-75-35-36,998   73-75-35-36,998   73-75-35-36,998   73-75-35-36,998   73-75-35-36,998   73-75-35-36,998   73-75-35-36,998   73-75-35-36,998   73-75-35-36,998   73-75-35-36,998   73-75-35-36,998   73-75-35-36,998   73-75-35-36,998   73-75-35-36,998   73-75-35-36,998   73-75-35-36,998   73-75-35-36,998   73-75-35-36,998   73-75-35-36,998   73-75-35-36,998   73-75-35-36,998   73-75-35-36,998   73-75-35-36,998   73-75-35-36,998   73-75-35-36,998   73-75-35-36,998   73-75-35-36,998   73-75-35-36,998   73-75-3   |      |            |                                |                    |                   |                   |               | 220,046,510         |
| 17. 0  19099072   CORECON MISSION: NODJAMENA   11.5.762.748   73.563.978   189.326,546   0   189.326,577   0   1909073   CORECON MISSION: NEW DELHI   153.999.616   122.555.736   274.525.532   0   276.525.377   0   1909073   CORECON MISSION: NEW TORK (CG)   300.698.178   145.572.382   459.270.560   490.000.000   150.0227   10.00073   CORECON MISSION: NEW TORK (CG)   300.698.178   145.572.382   459.270.560   490.000.000   150.0227   10.00073   CORECON MISSION: NEW TORK (CG)   300.698.178   145.572.382   459.270.560   490.000.000   150.0227   10.00073   CORECON MISSION: NEW TORK (PM   658.575.67   636.575.62   10.00073   10.00073   CORECON MISSION: NEW TORK (PM   658.575.67   636.575.62   10.00073   CORECON MISSION: NEW TORK (PM   658.65   10.00073   CORECON MISSION: POPTO OF SPAN   10.000.000   10.00073   CORECON MISSION: POPTO OF SPAN   10.00073   CORECON M   |      |            | FOREIGN MISSION: MOSCOW        |                    |                   |                   |               | 379,037,789         |
| 77.                                                                                                                                                                                                                                                                                                                                                                                                                                                                                                                                                                                                                                                                                                                                                                                                                                                                                                                                                                                                                                                                                                                                                                                                                                                                                                                                                                                                                                                                                                                                                                                                                                                                                                                                                                                                                                                                                                                                                                                                                                                                                                                            |      |            |                                |                    |                   |                   |               | 252,280,427         |
| 17. 0  119009074   FOREIGN MISSION: NEW DELH    13,979,468   34,487,808   0   34,487,808   77. 0  119009075   FOREIGN MISSION: NEW YORK (C.G.)   304,698,176   145,572,382   450,270,540   490,000,000   1510,027,540   180,0119009077   FOREIGN MISSION: NEW YORK (PM)   45,868,875,376   45,872,382   450,270,540   490,000,000   1510,452,763   180,0119009077   FOREIGN MISSION: NAMEY   133,967,159   67,876,785   201,845,744   0   135,223,014   0   135,223,014   0   135,223,014   0   135,223,014   0   135,223,014   0   135,223,014   0   135,223,014   0   135,223,014   0   135,223,014   0   135,223,014   0   135,223,014   0   135,223,014   0   135,223,014   0   135,223,014   0   135,223,014   0   135,223,014   0   135,223,014   0   135,223,014   0   135,223,014   0   135,223,014   0   135,223,014   0   135,223,014   0   135,223,014   0   135,223,014   0   135,223,014   0   135,223,014   0   135,223,014   0   135,223,014   0   135,223,014   0   135,223,014   0   135,223,014   0   135,223,014   0   135,223,014   0   135,223,014   0   135,223,014   0   135,223,014   0   135,223,014   0   135,223,014   0   135,223,014   0   135,223,014   0   135,223,014   0   135,223,014   0   135,223,014   0   135,223,014   0   135,223,014   0   135,223,014   0   135,223,014   0   135,223,014   0   135,223,014   0   135,223,014   0   135,223,014   0   135,223,014   0   135,223,014   0   135,223,014   0   135,223,014   0   135,223,014   0   135,223,014   0   135,223,014   0   135,223,014   0   135,223,014   0   135,223,014   0   135,223,014   0   135,223,014   0   135,223,014   0   135,223,014   0   135,223,014   0   135,223,014   0   135,223,014   0   135,223,014   0   135,223,014   0   135,223,014   0   135,223,014   0   135,223,014   0   135,223,014   0   135,223,014   0   135,223,014   0   135,223,014   0   135,223,014   0   135,223,014   0   135,223,014   0   135,223,014   0   135,223,014   0   135,223,014   0   135,223,014   0   135,223,014   0   135,223,014   0   135,223,014   0   135,223,014   0   135,223,014   0   135,223,014   0    | 76.  | 0119009072 |                                | 115,762,948        | 73,563,598        | 189,326,546       | 0             | 189,326,546         |
| 177. 0119009075   FOREIGH MISSION: NEW YORK (CG)   304.698.178   145.572.382   450.270.540   0   450.270.540                                                                                                                                                                                                                                                                                                                                                                                                                                                                                                                                                                                                                                                                                                                                                                                                                                                                                                                                                                                                                                                                                                                                                                                                                                                                                                                                                                                                                                                                                                                                                                                                                                                                                                                                                                                                                                                                                                                                                                                                                   | 77.  | 0119009073 |                                | 40,690,340         | 13,799,468        | 54,489,808        | 0             | 54,489,808          |
| 88. 011909976   FOREIGN MISSION, NEW YORK (FM)   656,875,576   363,758,824   1,020,429,400   490,000.000   1,510,429   481,011909977   FOREIGN MISSION, NEW YORK (FM)   77,089,076   38,133,736   135,223,014   0   21,945,97   21,911909978   FOREIGN MISSION, NIJC NIAMEY   77,089,076   38,133,736   135,223,014   0   315,223,014   0   315,223,014   38,011909908   FOREIGN MISSION, CIMAWA   224,125,850   125,853,127   389,778,777   68,000,000   575,778,778, 183,000,000   37,777, 183,000,000   37,777, 183,000,000   37,777, 183,000,000   37,777, 183,000,000   37,777, 183,000,000   37,777, 183,000,000   37,777, 183,000,000   37,777, 183,000,000   37,777, 183,000,000   37,777, 183,000,000   37,777, 183,000,000   37,777, 183,000,000   37,777, 183,000,000   37,777, 183,000,000   37,777, 183,000,000   37,777, 183,000,000   37,777, 183,000,000   37,777, 183,000,000   37,777, 183,000,000   37,777, 183,000,000   37,777, 183,000,000   37,777, 183,000,000   37,777, 183,000,000   37,777, 183,000,000   37,777, 183,000,000   37,777, 183,000,000   37,777, 183,000,000   37,777, 183,000,000   37,777, 183,000,000   37,777, 183,000,000   37,777, 183,000,000   37,777, 183,000,000   37,777, 183,000,000   37,777, 183,000,000   37,777, 183,000,000   37,777, 183,000,000   37,777, 183,000,000   37,777, 183,000,000   37,777, 183,000,000   37,777, 183,000,000   37,777, 183,000,000   37,777, 183,000,000   37,777, 183,000,000   37,777, 183,000,000   37,777, 183,000,000   37,777, 183,000,000   37,777, 183,000,000   37,777, 183,000,000   37,777, 183,000,000   37,777, 183,000,000   37,777, 183,000,000   37,777, 183,000,000   37,777, 183,000,000   37,777, 183,000,000   37,777, 183,000,000   37,777, 183,000,000   37,777, 183,000,000   37,777, 183,000,000   37,777, 183,000,000   37,777, 183,000,000   37,777, 183,000,000   37,777, 183,000,000   37,777, 183,000,000   37,777, 183,000,000   37,777, 183,000,000   37,777, 183,000,000   37,777, 183,000,000   37,777, 183,000,000   37,777, 183,000,000   37,777, 183,000,000   37,777, 183,000,000   37,777, 18      |      |            |                                |                    |                   |                   |               | 276,525,352         |
| 81   119009077   POREIGN MISSION: NIAMEY   133.967.159   67.878.785   201.845.744   0 201.845.74     82   0119009080   POREIGN MISSION: NIAMEY   27.089.076   38.133.973.014   0.135.223.014     83   0119009080   POREIGN MISSION: OTTAWA   244.125.850   125.853.127   389.978.777   186.000.000   577.787.     85   0119009081   POREIGN MISSION: PARIS   207.656.933   171.655.542   379.312.475   0.379.132.475   0.379.132.475   0.379.132.475   0.379.132.475   0.379.132.475   0.379.132.475   0.379.132.475   0.379.132.475   0.379.132.475   0.379.132.475   0.379.132.475   0.379.132.475   0.379.132.475   0.379.132.475   0.379.132.475   0.379.132.475   0.379.132.475   0.379.132.475   0.379.132.475   0.379.132.475   0.379.132.475   0.379.132.475   0.379.132.475   0.379.132.475   0.379.132.475   0.379.132.475   0.379.132.475   0.379.132.475   0.379.132.475   0.379.132.475   0.379.132.475   0.379.132.475   0.379.132.475   0.379.132.475   0.379.132.475   0.379.132.475   0.379.132.475   0.379.132.475   0.379.132.475   0.379.132.475   0.379.132.475   0.379.132.475   0.379.132.475   0.379.132.475   0.379.132.475   0.379.132.475   0.379.132.475   0.379.132.475   0.379.132.475   0.379.132.475   0.379.132.475   0.379.132.475   0.379.132.475   0.379.132.475   0.379.132.475   0.379.132.475   0.379.132.475   0.379.132.475   0.379.132.475   0.379.132.475   0.379.132.475   0.379.132.475   0.379.132.475   0.379.132.475   0.379.132.475   0.379.132.475   0.379.132.475   0.379.132.475   0.379.132.475   0.379.132.475   0.379.132.475   0.379.132.475   0.379.132.475   0.379.132.475   0.379.132.475   0.379.132.475   0.379.132.475   0.379.132.475   0.379.132.475   0.379.132.475   0.379.132.475   0.379.132.475   0.379.132.475   0.379.132.475   0.379.132.475   0.379.132.475   0.379.132.475   0.379.132.475   0.379.132.475   0.379.132.475   0.379.132.475   0.379.132.475   0.379.132.475   0.379.132.475   0.379.132.475   0.379.132.475   0.379.132.475   0.379.132.475   0.379.132.475   0.379.132.475   0.379.132.475   0.379.132.475   0.379.132.475   0.379   |      |            |                                |                    |                   |                   |               | 450,270,560         |
| 182.   0119009078   FOREIGN MISSION: NINC NIAMEY   77.099.078   381,33,736   135,223.014   0   135,223.018   139,0190908   FOREIGN MISSION: OTAMA   224,125,850   125,853,127   389,798,777   169,000,000   404,797,73   381,0190908   FOREIGN MISSION: PARIS   207,656,933   171,655,645   379,312,47   0   379,312,47   0   379,312,47   0   379,312,47   0   379,312,47   0   379,312,47   0   379,312,47   0   379,312,47   0   379,312,47   0   379,312,47   0   379,312,47   0   379,312,47   0   379,312,47   0   379,312,47   0   379,312,47   0   379,312,47   0   379,312,47   0   379,312,47   0   379,312,47   0   379,312,47   0   379,312,47   0   379,312,47   0   379,312,47   0   379,312,47   0   379,312,47   0   379,312,47   0   379,312,47   0   379,312,47   0   379,312,47   0   379,312,47   0   379,312,47   0   379,312,47   0   379,312,47   0   379,312,47   0   379,312,47   0   379,312,47   0   379,312,47   0   379,312,47   0   379,312,47   0   379,312,47   0   379,312,47   0   379,312,47   0   379,312,47   0   379,312,47   0   379,312,47   0   379,312,47   0   379,312,47   0   379,312,47   0   379,312,47   0   379,312,47   0   379,312,47   0   379,312,47   0   379,312,47   0   379,312,47   0   379,312,47   0   379,312,47   0   379,312,47   0   379,312,47   0   379,312,47   0   379,312,47   0   379,312,47   0   379,312,47   0   379,312,47   0   379,312,47   0   379,312,47   0   379,312,47   0   379,312,47   0   379,312,47   0   379,312,47   0   379,312,47   0   379,312,47   0   379,312,47   0   379,312,47   0   379,312,47   0   379,312,47   0   379,312,47   0   379,312,47   0   379,312,47   0   379,312,47   0   379,312,47   0   379,312,47   0   379,312,47   0   379,312,47   0   379,312,47   0   379,312,47   0   379,312,47   0   379,312,47   0   379,312,47   0   379,312,47   0   379,312,47   0   379,312,47   0   379,312,47   0   379,312,47   0   379,312,47   0   379,312,47   0   379,312,47   0   379,312,47   0   379,312,47   0   379,312,47   0   379,312,47   0   379,312,47   0   379,312,47   0   379,312,47   0   379,31      |      |            |                                |                    |                   |                   |               |                     |
| 83. 0119009680   FOREIGN MISSIONC UTAWA   244,125,850   125,853,127   389,978,977   168,000,000   577,798;   180,001,000   167,000   170,000   170,000   170,000   170,000   170,000   170,000   170,000   170,000   170,000   170,000   170,000   170,000   170,000   170,000   170,000   170,000   170,000   170,000   170,000   170,000   170,000   170,000   170,000   170,000   170,000   170,000   170,000   170,000   170,000   170,000   170,000   170,000   170,000   170,000   170,000   170,000   170,000   170,000   170,000   170,000   170,000   170,000   170,000   170,000   170,000   170,000   170,000   170,000   170,000   170,000   170,000   170,000   170,000   170,000   170,000   170,000   170,000   170,000   170,000   170,000   170,000   170,000   170,000   170,000   170,000   170,000   170,000   170,000   170,000   170,000   170,000   170,000   170,000   170,000   170,000   170,000   170,000   170,000   170,000   170,000   170,000   170,000   170,000   170,000   170,000   170,000   170,000   170,000   170,000   170,000   170,000   170,000   170,000   170,000   170,000   170,000   170,000   170,000   170,000   170,000   170,000   170,000   170,000   170,000   170,000   170,000   170,000   170,000   170,000   170,000   170,000   170,000   170,000   170,000   170,000   170,000   170,000   170,000   170,000   170,000   170,000   170,000   170,000   170,000   170,000   170,000   170,000   170,000   170,000   170,000   170,000   170,000   170,000   170,000   170,000   170,000   170,000   170,000   170,000   170,000   170,000   170,000   170,000   170,000   170,000   170,000   170,000   170,000   170,000   170,000   170,000   170,000   170,000   170,000   170,000   170,000   170,000   170,000   170,000   170,000   170,000   170,000   170,000   170,000   170,000   170,000   170,000   170,000   170,000   170,000   170,000   170,000   170,000   170,000   170,000   170,000   170,000   170,000   170,000   170,000   170,000   170,000   170,000   170,000   170,000   170,000   170,000   170,000   170,000   170,000   170,000   1   |      |            |                                |                    |                   |                   |               |                     |
| 88. 0119009081   FOREIGN MISSION: PARS   207.556.733   171.655.42   379.312.475   0. 379.312.4   88. 011909082   OREIGN MISSION: PARS   207.556.733   171.655.42   379.312.475   0. 379.312.4   88. 011909083   OREIGN MISSION: PORT OF SPAIN   102.366.123   67.344.179   149.710.302   0. 149.710.3   88. 011909084   OREIGN MISSION: PORT OF SPAIN   102.366.123   109.267.9   224.823.344   70.000.000   344.8223.8   88. 011909085   OREIGN MISSION: PORT OF SPAIN   104.649.64.55   109.267.9   224.823.344   70.000.000   344.8223.8   88. 011909086   OREIGN MISSION: RABAT   88.397.279   26.758.29   131.355.548   0. 150.355.64   0. 150.957.0   99. 011909087   OREIGN MISSION: ROME   276.073.178   126.204.345   325.428.976   0. 325.428.979   0. 190.000.000   0. 000.000.000   0. 000.000.                                                                                                                                                                                                                                                                                                                                                                                                                                                                                                                                                                                                                                                                                                                                                                                                                                                                                                                                                                                                                                                                                                                                                                                                                                                                                                                    |      |            |                                |                    |                   |                   |               | 557,978,977         |
| 88. 0119009082   FOREIGH MISSION: PARIS   207,656,933   171,455,542   377,312,475   0   377,312,475   0   377,312,475   0   377,312,475   0   377,312,475   0   377,312,475   0   377,312,475   0   377,312,475   0   377,312,475   0   377,312,475   0   377,312,475   0   377,312,475   0   377,312,475   0   377,312,475   0   377,312,475   0   377,312,475   0   377,312,475   0   377,312,475   0   377,312,475   0   377,312,475   0   377,312,475   0   377,312,475   0   377,312,475   0   377,312,475   0   377,312,475   0   377,312,475   0   377,312,475   0   377,312,475   0   377,312,475   0   377,312,475   0   377,312,475   0   377,312,475   0   377,312,475   0   377,312,475   0   377,312,475   0   377,312,475   0   377,312,475   0   377,312,475   0   377,312,475   0   377,312,475   0   377,312,475   0   377,312,475   0   377,312,475   0   377,312,475   0   377,312,475   0   377,312,475   0   377,312,475   0   377,312,475   0   377,312,475   0   377,312,475   0   377,312,475   0   377,312,475   0   377,312,475   0   377,312,475   0   377,312,475   0   377,312,475   0   377,312,475   0   377,312,475   0   377,312,475   0   377,312,475   0   377,312,475   0   377,312,475   0   377,312,475   0   377,312,475   0   377,312,475   0   377,312,475   0   377,312,475   0   377,312,475   0   377,312,475   0   377,312,475   0   377,312,475   0   377,312,475   0   377,312,475   0   377,312,475   0   377,312,475   0   377,312,475   0   377,312,475   0   377,312,475   0   377,312,475   0   377,312,475   0   377,312,475   0   377,312,475   0   377,312,475   0   377,312,475   0   377,312,475   0   377,312,475   0   377,312,475   0   377,312,475   0   377,312,475   0   377,312,475   0   377,312,475   0   377,312,475   0   377,312,475   0   377,312,475   0   377,312,475   0   377,312,475   0   377,312,475   0   377,312,475   0   377,312,475   0   377,312,475   0   377,312,475   0   377,312,475   0   377,312,475   0   377,312,475   0   377,312,475   0   377,312,475   0   377,312,475   0   377,312,475   0   377,312,475   0   377,312,475    |      |            |                                |                    |                   |                   |               | 404,973,703         |
| 87. 0119009084   FOREIGN MISSION: PRETORIA   164,986,453   109,795,891   274,282,344   70,000,000   344,282,348   80, 0119009085   FOREIGN MISSION: PRONG YANG   116,441,694   74,555,551   109,979,045   0   190,977,046   0   190,977,046   0   190,977,046   0   190,977,046   0   190,977,046   0   190,977,046   0   190,977,046   0   190,977,046   0   190,977,046   0   190,977,046   0   190,977,046   0   190,977,046   0   190,977,046   0   190,977,047   0   190,977,047   0   113,955,549   0   235,2429*   15,203,454   325,4229*   0   235,4229*   19,0119009087   FOREIGN MISSION: STATE   112,105,864   34,943,346   147,049,210   0   147,049,22   0   190,000092   FOREIGN MISSION: SAO TOME   290,078,909   111,363,322   311,442,231   0   311,442,23   0   131,442,23   0   131,442,23   0   131,442,23   0   131,442,23   0   131,442,23   0   131,442,23   0   0   190,000093   FOREIGN MISSION: SHANGHAI   200,722,160   18,652,933   222,375,099   0   222,375,000   0   0   0   0   0   0   0   0   0                                                                                                                                                                                                                                                                                                                                                                                                                                                                                                                                                                                                                                                                                                                                                                                                                                                                                                                                                                                                                                                                                              |      | 0119009082 |                                | 207,656,933        |                   |                   |               | 379,312,475         |
| 88, 0119009085   FOREIGN MISSION: REABAT   88,397.279   62,958.269   513,555.548   0   151,355.558   0   151,355.558   0   151,355.558   0   151,355.558   0   151,355.558   0   151,355.558   0   151,355.558   0   151,355.558   0   151,355.558   0   151,355.558   0   151,355.558   0   151,355.558   0   151,355.558   0   151,355.558   0   151,355.558   0   151,355.558   0   151,355.558   0   151,355.558   0   151,355.558   0   151,355.558   0   151,355.558   0   151,355.558   0   151,355.558   0   151,355.558   0   151,355.558   0   151,355.558   0   151,355.558   0   151,355.558   0   151,355.558   0   151,355.558   0   151,355.558   0   151,355.558   0   151,355.558   0   151,355.558   0   151,355.558   0   151,355.558   0   151,355.558   0   151,355.558   0   151,355.558   0   151,355.558   0   151,355.558   0   151,355.558   0   151,355.558   0   151,355.558   0   151,355.558   0   151,355.558   0   151,355.558   0   151,355.558   0   151,355.558   0   151,355.558   0   151,355.558   0   151,355.558   0   151,355.558   0   151,355.558   0   151,355.558   0   151,355.558   0   151,355.558   0   151,355.558   0   151,355.558   0   151,355.558   0   151,355.558   0   151,355.558   0   151,355.558   0   151,355.558   0   151,355.558   0   151,355.558   0   151,355.558   0   151,355.558   0   151,355.558   0   151,355.558   0   151,355.558   0   151,355.558   0   151,355.558   0   151,355.558   0   151,355.558   0   151,355.558   0   151,355.558   0   151,355.558   0   151,355.558   0   151,355.558   0   151,355.558   0   151,355.558   0   151,355.558   0   151,355.558   0   151,355.558   0   151,355.558   0   151,355.558   0   151,355.558   0   151,355.558   0   151,355.558   0   151,355.558   0   151,355.558   0   151,355.558   0   151,355.558   0   151,355.558   0   151,355.558   0   151,355.558   0   151,355.558   0   151,355.558   0   151,355.558   0   151,355.558   0   151,355.558   0   151,355.558   0   151,355.558   0   151,355.558   0   151,355.558   0   151,355.558   0   151,355.558   0   151,355.558   0 |      |            |                                | 102,366,123        |                   |                   |               | 169,710,302         |
| B90                                                                                                                                                                                                                                                                                                                                                                                                                                                                                                                                                                                                                                                                                                                                                                                                                                                                                                                                                                                                                                                                                                                                                                                                                                                                                                                                                                                                                                                                                                                                                                                                                                                                                                                                                                                                                                                                                                                                                                                                                                                                                                                            |      |            |                                |                    |                   |                   |               | 344,282,344         |
| 90. 0119009087 FOREIGN MISSION: RYADH 173,025,542 152,403,454 325,428,976 0 325,428,979 1 0119009088 FOREIGN MISSION: ROME 276,273,178 126,204,981 402,478,159 0 402,478,159 0 402,478,159 0 402,478,159 0 402,478,159 0 402,478,159 0 402,478,159 0 402,478,159 0 402,478,159 0 402,478,159 0 402,478,159 0 402,478,159 0 402,478,159 0 402,478,159 0 402,478,159 0 402,478,159 0 402,478,159 0 402,478,159 0 402,478,159 0 402,478,159 0 402,478,159 0 402,478,159 0 402,478,159 0 402,478,159 0 402,478,159 0 402,478,159 0 402,478,159 0 402,478,159 0 402,478,159 0 402,478,159 0 402,478,159 0 402,478,159 0 402,478,159 0 402,478,159 0 402,478,159 0 402,478,159 0 402,478,159 0 402,478,159 0 402,478,159 0 402,478,159 0 402,478,159 0 402,478,159 0 402,478,159 0 402,478,159 0 402,478,159 0 402,478,159 0 402,478,159 0 402,478,159 0 402,478,159 0 402,478,159 0 402,478,159 0 402,478,159 0 402,478,159 0 402,478,159 0 402,478,159 0 402,478,159 0 402,478,159 0 402,478,159 0 402,478,159 0 402,478,159 0 402,478,159 0 402,478,159 0 402,478,159 0 402,478,159 0 402,478,159 0 402,478,159 0 402,478,159 0 402,478,159 0 402,478,159 0 402,478,159 0 402,478,159 0 402,478,159 0 402,478,159 0 402,478,159 0 402,478,159 0 402,478,159 0 402,478,159 0 402,478,159 0 402,478,159 0 402,478,159 0 402,478,159 0 402,478,159 0 402,478,159 0 402,478,159 0 402,478,159 0 402,478,159 0 402,478,159 0 402,478,159 0 402,478,159 0 402,478,159 0 402,478,159 0 402,478,159 0 402,478,159 0 402,478,159 0 402,478,159 0 402,478,159 0 402,478,159 0 402,478,159 0 402,478,159 0 402,478,159 0 402,478,159 0 402,478,159 0 402,478,159 0 402,478,159 0 402,478,159 0 402,478,159 0 402,478,159 0 402,478,159 0 402,478,159 0 402,478,159 0 402,478,159 0 402,478,159 0 402,478,159 0 402,478,159 0 402,478,159 0 402,478,159 0 402,478,159 0 402,478,159 0 402,478,159 0 402,478,159 0 402,478,159 0 402,478,159 0 402,478,159 0 402,478,159 0 402,478,159 0 402,478,159 0 402,478,159 0 402,478,159 0 402,478,159 0 402,478,159 0 402,478,159 0 402,478,159 0 402,478,159 0 402,478,159 0 402,478,159 0 402,478,1 |      |            |                                |                    |                   |                   |               |                     |
| 91. 0119009088   FOREIGN MISSION: ROME   276,273,178   126,204,981   402,478,159   0   402,478,159   92. 0119009099   FOREIGN MISSION: SAN-FRANCISCO   112,105,864   34,943,346   147,049,210   0   147,049,210   170,00009092   119,00009092   FOREIGN MISSION: SAO TOME   93,479,538   66,175,704   133,405,242   0   153,405,242   0   153,405,242   0   153,405,242   0   153,405,242   0   153,405,242   0   153,405,242   0   153,405,242   0   153,405,242   0   153,405,242   0   153,405,242   0   153,405,242   0   153,405,242   0   153,405,242   0   153,405,242   0   153,405,242   0   153,405,242   0   153,405,242   0   153,405,242   0   153,405,242   0   153,405,242   0   153,405,242   0   153,405,242   0   153,405,242   0   153,405,242   0   153,405,242   0   153,405,242   0   153,405,242   0   153,405,242   0   153,405,242   0   153,405,242   0   153,405,242   0   153,405,242   0   153,405,242   0   153,405,242   0   153,405,242   0   153,405,242   0   153,405,242   0   153,405,242   0   153,405,242   0   153,405,242   0   153,405,242   0   153,405,242   0   153,405,242   0   153,405,242   0   153,405,242   0   153,405,242   0   153,405,242   0   153,405,242   0   153,405,242   0   153,405,242   0   153,405,242   0   153,405,242   0   153,405,242   0   153,405,242   0   153,405,242   0   153,405,242   0   153,405,242   0   153,405,242   0   153,405,242   0   153,405,242   0   153,405,242   0   153,405,242   0   153,405,242   0   153,405,242   0   153,405,242   0   153,405,242   0   153,405,242   0   153,405,242   0   153,405,242   0   153,405,242   0   153,405,242   0   153,405,242   0   153,405,242   0   153,405,242   0   153,405,242   0   153,405,242   0   153,405,242   0   153,405,242   0   153,405,242   0   153,405,242   0   153,405,242   0   153,405,242   0   153,405,242   0   153,405,242   0   153,405,242   0   153,405,242   0   153,405,242   0   153,405,242   0   153,405,242   0   153,405,242   0   153,405,242   0   153,405,242   0   153,405,242   0   153,405,242   0   153,405,242   0   153,405,242   0   153,40 |      |            |                                |                    |                   |                   |               |                     |
| PCREIGN MISSION: SAN-FRANCISCO   112,105,864   34,943,346   147,049,210   0   147,049,22   0   190,009,000   147,049,22   0   153,052,22   0   153,052,22   0   153,052,22   0   153,052,22   0   153,052,22   0   153,052,22   0   153,052,22   0   153,052,22   0   153,052,22   0   153,052,22   0   153,052,22   0   150,000,000   113,053,000,000   113,053,000,000   113,053,000,000   113,053,000,000   113,053,000,000   113,053,000,000   113,053,000,000   113,053,000,000   113,000,000,000   113,000,000,000   113,000,000,000   113,000,000,000   113,000,000,000   113,000,000,000   113,000,000,000   113,000,000,000   113,000,000,000   113,000,000   113,000,000,000   113,000,000,000   113,000,000,000   113,000,000,000   113,000,000,000   113,000,000   113,000,000,000   113,000,000,000   113,000,000,000   113,000,000,000   113,000,000   113,000,000,000   113,000,000,000   113,000,000,000   113,000,000,000   113,000,000,000   113,000,000,000   113,000,000,000   113,000,000,000   113,000,000,000   113,000,000,000   113,000,000   113,000,000,000   113,000,000   113,000,000,000   113,000,000   113,000,000,000   113,000,000   113,000,000   113,000,000   113,000,000   113,000,000   113,000,000   113,000,000   113,000,000   113,000,000   113,000,000   113,000,000   113,000,000   113,000,000   113,000,000   113,000,000   113,000,000   113,000,000   113,000,000   113,000,000   113,000,000   113,000,000   113,000,000   113,000,000   113,000,000   113,000,000   113,000,000   113,000,000   113,000,000   113,000,000   113,000,000   113,000,000   113,000,000   113,000,000   113,000,000   113,000,000   113,000,000   113,000,000   113,000,000   113,000,000   113,000,000   113,000,000   113,000,000   113,000,000   113,000,000   113,000,000   113,000,000   113,000,000   113,000,000   113,000,000   113,000,000   113,000,000   113,000,000   113,000,000   113,000,000   113,000,000   113,000,000   113,000,000   113,000,000   113,000,000   113,000,000   113,000,000   113,000,000   113,000,000   113,000,000   113,000,000   113,000,000   113,000   |      |            |                                |                    |                   |                   |               | 402,478,159         |
| 93. 0119009091 FOREIGN MISSION: SAO TOME 93.429;538 60,175.704 153.605,242 0 153.605,24 4. 0119009092 FOREIGN MISSION: SEQUL 200.078.909 111.363.322 31.442,231 0 311.442,251 95. 0119009093 FOREIGN MISSION: SHANGHAI 200.722,160 81,652,938 282,375.078 0 282,375,078 96. 0119009095 FOREIGN MISSION: SINGAPORE 145,455.491 72.064,670 217,520,161 0 217,520,161 97. 0119009095 FOREIGN MISSION: SINGAPORE 145,455.491 72.064,670 217,520,161 0 217,520,161 98. 0119009096 FOREIGN MISSION: TEHRAN 111,854,200 78,656,893 190,511,093 0 190,511,09 99. 0119009097 FOREIGN MISSION: TEL AVIV CHRISTIAN 0 13,387,630 13,387,630 0 124,705,270 100. 0119009099 FOREIGN MISSION: TEL AVIV CHRISTIAN 0 13,387,630 13,387,630 0 13,387,630 101. 0119009099 FOREIGN MISSION: TEL AVIV CHRISTIAN 0 13,387,630 13,387,630 0 13,387,630 101. 0119009099 FOREIGN MISSION: TIEL AVIV CHRISTIAN 0 13,387,630 13,387,630 0 13,387,630 101. 0119009099 FOREIGN MISSION: TIEL AVIV CHRISTIAN 0 13,387,630 13,387,630 0 13,387,630 101. 0119009090 FOREIGN MISSION: TIEL AVIV CHRISTIAN 0 13,387,630 13,387,630 0 13,387,630 101. 0119009100 FOREIGN MISSION: TIEL AVIV CHRISTIAN 0 13,387,630 13,387,630 0 13,387,630 101. 0119009101 FOREIGN MISSION: TIRPOLU 1114,714,606 54,278,083 13,387,630 0 168,972,689 0 168,972,689 0 168,972,689 0 168,972,689 0 168,972,689 0 17,749,993 1144,480,972,4793,981 134,833,761 0 184,833,761 0 184,833,761 0 184,833,761 0 184,833,761 0 184,833,761 0 184,833,761 0 184,833,761 0 184,833,761 0 184,833,761 0 184,833,761 0 184,833,761 0 184,833,761 0 184,833,761 0 184,833,761 0 184,833,761 0 184,833,761 0 184,833,761 0 184,833,761 0 184,833,761 0 184,833,761 0 184,833,761 0 184,833,761 0 184,833,761 0 184,833,761 0 184,833,761 0 184,833,761 0 184,833,761 0 184,833,761 0 184,833,761 0 184,833,761 0 184,833,761 0 184,833,761 0 184,833,761 0 184,833,761 0 184,833,761 0 184,833,761 0 184,833,761 0 184,833,761 0 184,833,761 0 184,833,761 0 184,833,761 0 184,833,761 0 184,833,761 0 184,833,761 0 184,833,761 0 184,833,761 0 184,833,761 0 184,833,761 0 184,833,761 0 184,8 |      |            | FOREIGN MISSION: SAN-FRANCISCO |                    |                   |                   |               | 147,049,210         |
| 95. 0119009093 FOREIGN MISSION: SHANGHAI 96. 0119009094 FOREIGN MISSION: SINGAPORE 145.455.491 72.064.670 217.520.161 0 217.520.161 97. 0119009095 FOREIGN MISSION: STOCKHOLM 178.118.496 68.836.154 266.524.650 50.000.000 316.954.65 98. 0119009097 FOREIGN MISSION: TEHRAN 111.854.200 78.656.893 190.511.093 0 170,511.0 99. 0119009097 FOREIGN MISSION: TEL AVIV CHRISTIAN 111.854.200 78.656.893 190.511.093 0 170,511.0 100. 0119009098 FOREIGN MISSION: TEL AVIV CHRISTIAN 143.685.977 81.019.293 224,705.270 0 224,705.27 100. 0119009099 FOREIGN MISSION: TEL AVIV CHRISTIAN 10.119009099 PIGRISM SIMISSION: TEL AVIV CHRISTIAN 10.119009099 FOREIGN MISSION: TEL AVIV CHRISTIAN 10.119009100 FOREIGN MISSION: WEINAN 20.339.12476 117.799.739 731,717.24.15 40.000.000 411.712.4 106. 0119009100 FOREIGN MISSION: WARNANGTON 549,688.980 181.192.953 731,712.151 40.000.000 411.712.4 107. 0119009100 FOREIGN MISSION: WARNANGTON 549,688.980 181.192.953 730.881.935 0 730.881.935 108. 0119009100 FOREIGN MISSION: WARNANGTON 549,688.980 181.192.953 730.881.935 0 730.881.935 108. 0119009100 FOREIGN MISSION: WARNANGTON 549,688.980 181.192.953 730.881.935 0 730.881.935 109. 0119009100 FOREIGN MISSION: WARNANGTON 549,688.980 181.192.953 730.881.935 0 730.881.935 109. 011900910 FOREIGN MISSION: WARNANGTON 549,688.980 181.192.953 730 | 93.  | 0119009091 |                                | 93,429,538         | 60,175,704        | 153,605,242       | 0             | 153,605,242         |
| 96. 0119009094 FOREIGN MISSION: SINGAPORE 145.455.491 72.064.670 217.520.161 0 217.520.1 97. 0119009095 FOREIGN MISSION: STOCKHOLM 198.118.496 68.836.154 266.954.650 50.000.000 316.954.65 98. 0119009096 FOREIGN MISSION: TEHANN 111.854.200 78.656.693 190.511.093 0 190.511.09 99. 0119009097 FOREIGN MISSION: TEL AVIV 143.685.977 81.019.293 224.705.270 0 224.705.27 100. 0119009098 FOREIGN MISSION: TEL AVIV CHRISTIAN PILGRIMS (MISSION: MISSION: TEL AVIV CHRISTIAN PILGRIMS (MISSION: MISSION: TEL AVIV CHRISTIAN PILGRIMS (MISSION: MISSION: M |      | 0119009092 |                                | 200,078,909        |                   | 311,442,231       | 0             | 311,442,231         |
| 97. 0119009095 FOREIGN MISSION: STOCKHOLM 198,118,496 68,836,154 246,954,850 50,000,000 316,954,65 98,0119009096 FOREIGN MISSION: TEHAN 111,854,200 78,656,893 190,511,093 0 190,511,093 0 190,511,093 0 190,511,093 0 190,511,093 0 190,511,093 0 190,511,093 0 190,511,093 0 190,511,093 0 190,511,093 0 190,511,093 0 190,511,093 0 190,511,093 0 190,511,093 0 190,511,093 0 190,511,093 0 190,511,093 0 190,511,093 0 190,511,093 0 190,511,093 0 190,511,093 0 190,511,093 0 190,511,093 0 190,511,093 0 190,511,093 0 190,511,093 0 190,511,093 0 190,511,093 0 190,511,093 0 190,511,093 0 190,511,093 0 190,511,093 0 190,511,093 0 190,511,093 0 190,511,093 0 190,511,093 0 190,511,093 0 190,511,093 0 190,511,093 0 190,511,093 0 190,511,093 0 190,511,093 0 190,511,093 0 190,511,093 0 190,511,093 0 190,511,093 0 190,511,093 0 190,511,093 0 190,511,093 0 190,511,093 0 190,511,093 0 190,511,093 0 190,511,093 0 190,511,093 0 190,511,093 0 190,511,093 0 190,511,093 0 190,511,093 0 190,511,093 0 190,511,093 0 190,511,093 0 190,511,093 0 190,511,093 0 190,511,093 0 190,511,093 0 190,511,093 0 190,511,093 0 190,511,093 0 190,511,093 0 190,511,093 0 190,511,093 0 190,511,093 0 190,511,093 0 190,511,093 0 190,511,093 0 190,511,093 0 190,511,093 0 190,511,093 0 190,511,093 0 190,511,093 0 190,511,093 0 190,511,093 0 190,511,093 0 190,511,093 0 190,511,093 0 190,511,093 0 190,511,093 0 190,511,093 0 190,511,093 0 190,511,093 0 190,511,093 0 190,511,093 0 190,511,093 0 190,511,093 0 190,511,093 0 190,511,093 0 190,511,093 0 190,511,093 0 190,511,093 0 190,511,093 0 190,511,093 0 190,511,093 0 190,511,093 0 190,511,093 0 190,511,093 0 190,511,093 0 190,511,093 0 190,511,093 0 190,511,093 0 190,511,093 0 190,511,093 0 190,511,093 0 190,511,093 0 190,511,093 0 190,511,093 0 190,511,093 0 190,511,093 0 190,511,093 0 190,511,093 0 190,511,093 0 190,511,093 0 190,511,093 0 190,511,093 0 190,511,093 0 190,511,093 0 190,511,093 0 190,511,093 0 190,511,093 0 190,511,093 0 190,511,093 0 190,511,093 0 190,511,093 0 190,511,093 0 190,511,093 0 190,511,093 |      |            |                                |                    |                   |                   |               | 282,375,098         |
| 98. 0119009097 FOREIGN MISSION: TEHRAN 111.854,200 78.656,893 190,511,093 0 190,511.099 0119009097 FOREIGN MISSION: TEL AVIV CHRISTIAN 0 13,485,977 81.019,293 224,705,270 0 224,705,270 0 190,0009 0119009098 FOREIGN MISSION: TEL AVIV CHRISTIAN 0 13,387,630 13,387,630 0 13,387,630 0 13,387,630 0 13,387,630 0 13,387,630 0 13,387,630 0 13,387,630 0 13,387,630 0 13,387,630 0 13,387,630 0 120,000,000 0 10,000,000 0 10,000,000 0 10,000,00                                                                                                                                                                                                                                                                                                                                                                                                                                                                                                                                                                                                                                                                                                                                                                                                                                                                                                                                                                                                                                                                                                                                                                                                                                                                                                                                                                                                                                                                                                                                                                                                                                                                            |      |            |                                |                    |                   |                   |               | 217,520,161         |
| 99.   0.119009097   FOREIGN MISSION: TEL AVIV CHRISTIAN   0   13,387,630   13,387,630   0   13,387,630   10.1019009099   POREIGN MISSION: TEL AVIV CHRISTIAN   0   13,387,630   13,387,630   0   13,387,630   0   13,387,630   10.1019009099   FOREIGN MISSION: TEL AVIV CHRISTIAN   0   10,000,000   0   0   0   0   0   0   0                                                                                                                                                                                                                                                                                                                                                                                                                                                                                                                                                                                                                                                                                                                                                                                                                                                                                                                                                                                                                                                                                                                                                                                                                                                                                                                                                                                                                                                                                                                                                                                                                                                                                                                                                                                                |      |            |                                |                    |                   |                   |               |                     |
| Top.   Dite   Top.   Foreign Mission: Tel. Aviv Christian   Dite   Dit   |      |            |                                |                    |                   |                   |               |                     |
| 101. 0119009099   FOREIGN MISSION: THE HAGUE   160,773,024   102,052,256   262,825,280   0   262,825,21                                                                                                                                                                                                                                                                                                                                                                                                                                                                                                                                                                                                                                                                                                                                                                                                                                                                                                                                                                                                                                                                                                                                                                                                                                                                                                                                                                                                                                                                                                                                                                                                                                                                                                                                                                                                                                                                                                                                                                                                                        |      |            |                                |                    |                   | •                 |               |                     |
| 102. 0119009100   FOREIGN MISSION: TOKYO   289.891.334   386.409.603   676.300.937   0   676.300.937   103. 0119009101   FOREIGN MISSION: TRIPOLI   114.714.606   54.278.083   168.992.689   0   168.992.681   104. 0119009102   FOREIGN MISSION: TUNIS   106.409.870   78.423.891   184.833.761   0   184.833.761   105. 0119009103   FOREIGN MISSION: WENNA   253.912.476   117.799.939   371.712.415   40.000.000   411.712.41   106. 0119009104   FOREIGN MISSION: WARSAW   120.380.607   84.860.233   205.240.840   0   205.240.84   107. 0119009105   FOREIGN MISSION: WARSAW   120.380.607   84.860.233   205.240.840   0   205.240.84   107. 0119009105   FOREIGN MISSION: WASHINGTON   549.688.980   811.192.955   730.881.935   0   730.881.935   0   730.881.935   108. 0119009106   FOREIGN MISSION: WINDHOEK   160.307.134   52.054.107   212.361.241   50.000.000   262.361.24   109. 0119009107   FOREIGN MISSION: YAOUNDE   144.577.150   64.315.201   208.892.351   0   208.892.351   10. 0119009108   FOREIGN MISSION: JUBA. SOUTH   109.643.336   54.263.480   163.906.816   0   163.906.816   112. 0119009110   FOREIGN MISSION: JUBA. SOUTH   109.643.336   54.263.480   163.906.816   0   163.906.816   112. 0119009110   FOREIGN MISSION: JUBA. SOUTH   109.643.336   54.263.480   163.906.816   0   163.906.816   113. 0119009111   FOREIGN MISSION: BEIGRADE, SERBIA   130.229.390   43.029.432   173.258.822   155.000.000   328.258.82   115. 0119009112   FOREIGN MISSION: BEIGRADE, SERBIA   130.229.390   43.029.432   173.258.822   155.000.000   328.258.82   115. 0119009115   FOREIGN MISSION: PRAQUE, CZECH   128.424.718   33.674.931   162.099.649   0   162.099.649   162.099.649   162.099.649   162.099.649   162.099.649   162.099.649   162.099.649   162.099.649   162.099.649   162.099.649   162.099.649   162.099.649   162.099.649   162.099.649   162.099.649   162.099.649   162.099.649   162.099.649   162.099.649   162.099.649   162.099.649   162.099.649   162.099.649   162.099.649   162.099.649   162.099.649   162.099.649   162.099.649   162.099.649   162.099.   |      |            |                                | -                  |                   |                   |               |                     |
| 103. 0119009101   FOREIGN MISSION: TRIPOLI   114.714.606   54.278.083   168.992.689   0   168.992.681   104. 0119009102   FOREIGN MISSION: TUNIS   106.409.870   78.423.891   184.833.761   0   184.833.761   10   109.09103   FOREIGN MISSION: WENNA   253.912.476   111.799.939   371.712.415   40.000.000   411.712.41   101.000104   FOREIGN MISSION: WARSAW   120.380.607   84.860.233   205.240.840   0   205.240.840   107. 0119009105   FOREIGN MISSION: WASHINGTON   549.688.980   181.192.955   730.881.935   0   730.881.935   0   730.881.935   0   730.881.935   0   730.881.935   0   730.881.935   0   730.881.935   0   730.881.935   0   730.881.935   0   730.881.935   0   730.881.935   0   730.881.935   0   730.881.935   0   730.881.935   0   730.881.935   0   730.881.935   0   730.881.935   0   730.881.935   0   730.881.935   0   730.881.935   0   730.881.935   0   730.881.935   0   730.881.935   0   730.881.935   0   730.881.935   0   730.881.935   0   730.881.935   0   730.881.935   0   730.881.935   0   730.881.935   0   730.881.935   0   730.881.935   0   730.881.935   0   730.881.935   0   730.881.935   0   730.881.935   0   730.881.935   0   730.881.935   0   730.881.935   0   730.881.935   0   730.881.935   0   730.881.935   0   730.881.935   0   730.881.935   0   730.881.935   0   730.881.935   0   730.881.935   0   730.881.935   0   730.881.935   0   730.881.935   0   730.881.935   0   730.881.935   0   730.881.935   0   730.881.935   0   730.881.935   0   730.881.935   0   730.881.935   0   730.881.935   0   730.881.935   0   730.881.935   0   730.881.935   0   730.881.935   0   730.881.935   0   730.881.935   0   730.881.935   0   730.881.935   0   730.881.935   0   730.881.935   0   730.881.935   0   730.881.935   0   730.881.935   0   730.881.935   0   730.881.935   0   730.881.935   0   730.881.935   0   730.881.935   0   730.881.935   0   730.881.935   0   730.881.935   0   730.881.935   0   730.881.935   0   730.881.935   0   730.881.935   0   730.881.935   0   730.881.935   0   730.881.935   0   730.88   |      |            |                                |                    |                   |                   |               |                     |
| 104. 0119009102   FOREIGN MISSION: TUNIS   106.409,870   78,423,891   184,833,761   0   184,833,761   105. 0119009103   FOREIGN MISSION: VIENNA   253,912,476   117,799,939   371,712,415   40,000,000   411,712,4   106. 0119009104   FOREIGN MISSION: WARSAW   120,380,607   84,860,233   205,240,840   0   205,240,840   107. 0119009105   FOREIGN MISSION: WASHINGTON   549,688,980   181,192,955   730,881,935   0   730,881,935   108. 0119009106   FOREIGN MISSION: WINDHOEK   160,307,134   52,054,107   212,361,241   50,000,000   262,341,241   109,0119009107   FOREIGN MISSION: ASACOF   0   0   0   0   0   0   0   0   0                                                                                                                                                                                                                                                                                                                                                                                                                                                                                                                                                                                                                                                                                                                                                                                                                                                                                                                                                                                                                                                                                                                                                                                                                                                                                                                                                                                                                                                                                         |      |            |                                |                    |                   |                   |               |                     |
| 105. 0119009103   FOREIGN MISSION: VIENNA   253,912,476   117,799,393   371,712,415   40,000,000   411,712,416   106. 0119009104   FOREIGN MISSION: WARSAW   120,380,607   84,860,233   205,240,840   0   205,240,841   107. 0119009105   FOREIGN MISSION: WASHINGTON   549,688,980   181,192,955   730,881,935   0   730,881,751   108. 0119009106   FOREIGN MISSION: WINDHOEK   160,307,134   52,054,107   212,361,241   50,000,000   262,361,241   109. 0119009107   FOREIGN MISSION: YAOUNDE   144,577,150   64,315,201   208,892,351   0   208,892,351   100. 0119009108   PERMANENT MISSION: ASACOF   0   0   0   0   0   0   0   0   0                                                                                                                                                                                                                                                                                                                                                                                                                                                                                                                                                                                                                                                                                                                                                                                                                                                                                                                                                                                                                                                                                                                                                                                                                                                                                                                                                                                                                                                                                  |      |            |                                |                    |                   |                   |               | 184,833,761         |
| 107.   0119009105   FOREIGN MISSION: WASHINGTON   549,688,980   181,192,955   730,881,935   0   730,881,935   108, 0119009106   FOREIGN MISSION: WINDHOEK   160,307,134   52,054,107   212,341,241   50,000,000   262,341,241   109, 0119009107   FOREIGN MISSION: YAOUNDE   144,577,150   64,315,201   208,892,351   0   208,892,351   0   208,892,351   0   208,892,351   0   208,892,351   0   0   0   0   0   0   0   0   0                                                                                                                                                                                                                                                                                                                                                                                                                                                                                                                                                                                                                                                                                                                                                                                                                                                                                                                                                                                                                                                                                                                                                                                                                                                                                                                                                                                                                                                                                                                                                                                                                                                                                                |      |            |                                |                    |                   | •                 |               | 411,712,415         |
| 108. 0119009106   FOREIGN MISSION: WINDHOEK   160,307,134   52,054,107   212,361,241   50,000,000   262,361,24   109. 0119009107   FOREIGN MISSION: YADUNDE   144,577,150   64,315,201   208,892,351   0   208,892,351   0   208,892,351   0   208,892,351   0   208,892,351   0   208,892,351   0   208,892,351   0   208,892,351   0   208,892,351   0   208,892,351   0   208,892,351   0   208,892,351   0   208,892,351   0   208,892,351   0   208,892,351   0   208,892,351   0   208,892,351   0   208,892,351   0   208,892,351   0   208,892,351   0   208,892,351   0   208,892,351   0   208,892,351   0   208,892,351   0   208,892,351   0   208,892,351   0   208,892,351   0   208,892,351   0   208,892,351   0   208,892,351   0   208,892,351   0   208,892,351   0   208,892,351   0   208,892,351   0   208,892,351   0   208,892,351   0   208,892,351   0   208,892,351   0   208,892,351   0   208,892,351   0   208,892,351   0   208,892,351   0   208,892,351   0   208,892,351   0   208,892,351   0   208,892,351   0   208,892,351   0   208,892,351   0   208,892,351   0   208,892,351   0   208,892,351   0   208,892,351   0   208,892,351   0   208,892,351   0   208,892,351   0   208,892,351   0   208,892,351   0   208,892,351   0   208,892,351   0   208,892,351   0   208,892,351   0   208,892,351   0   208,892,351   0   208,892,351   0   208,892,351   0   208,892,351   0   208,892,351   0   208,892,351   0   208,892,351   0   208,892,351   0   208,892,351   0   208,892,351   0   208,892,351   0   208,892,351   0   208,892,351   0   208,892,351   0   208,892,351   0   208,892,351   0   208,892,351   0   208,892,351   0   208,892,351   0   208,892,351   0   208,892,351   0   208,892,351   0   208,892,351   0   208,892,331,662,492   0   208,892,351   0   208,892,331,662,492   0   208,892,351   0   208,892,331,662,492   0   208,892,331,662,492   0   208,892,331,662,492   0   208,892,331,662,492   0   208,892,331,662,492   0   208,892,331,662,492   0   208,892,331,662,492   0   208,892,331,662,492   0   208,892,331,662,492   0   208,892   | 106. | 0119009104 | FOREIGN MISSION: WARSAW        | 120,380,607        | 84,860,233        | 205,240,840       | 0             | 205,240,840         |
| 109.   0119009107   FOREIGN MISSION: YAOUNDE   144.577,150   64.315,201   208,892,351   0   208,892,351   1   0   208,892,351   1   0   208,892,351   1   0   208,892,351   1   0   208,892,351   1   0   208,892,351   1   0   208,892,351   2   2   2   2   2   2   2   2   2                                                                                                                                                                                                                                                                                                                                                                                                                                                                                                                                                                                                                                                                                                                                                                                                                                                                                                                                                                                                                                                                                                                                                                                                                                                                                                                                                                                                                                                                                                                                                                                                                                                                                                                                                                                                                                                |      |            |                                |                    |                   |                   |               | 730,881,935         |
| 110.   0119009108   PERMANENT MISSION: ASACOF,   CARACAS                                                                                                                                                                                                                                                                                                                                                                                                                                                                                                                                                                                                                                                                                                                                                                                                                                                                                                                                                                                                                                                                                                                                                                                                                                                                                                                                                                                                                                                                                                                                                                                                                                                                                                                                                                                                                                                                                                                                                                                                                                                                       |      |            |                                |                    |                   |                   |               | 262,361,241         |
| 110. 0119009108                                                                                                                                                                                                                                                                                                                                                                                                                                                                                                                                                                                                                                                                                                                                                                                                                                                                                                                                                                                                                                                                                                                                                                                                                                                                                                                                                                                                                                                                                                                                                                                                                                                                                                                                                                                                                                                                                                                                                                                                                                                                                                                |      |            |                                | 144,5//,150        | 64,315,201        |                   |               | 208,892,351         |
| 111.   0119009109   SUDAN   109,643,336   54,263,480   163,906,816   0   163,906,8   120,0119009110   FOREIGN MISSIONS: ABU DHABI   129,761,101   107,270,518   237,031,619   0   237,031,619   0   237,031,619   0   237,031,619   0   237,031,619   0   237,031,619   0   237,031,619   0   237,031,619   0   237,031,619   0   237,031,619   0   237,031,619   0   237,031,619   0   237,031,619   0   237,031,619   0   237,031,619   0   237,031,619   0   237,031,619   0   237,031,619   0   237,031,619   0   237,031,619   0   237,031,619   0   237,031,619   0   237,031,619   0   237,031,619   0   237,031,619   0   237,031,619   0   237,031,619   0   237,031,619   0   237,031,619   0   237,031,619   0   237,031,619   0   237,031,619   0   237,031,619   0   237,031,619   0   237,031,619   0   237,031,619   0   237,031,619   0   237,031,619   0   237,031,619   0   237,031,619   0   237,031,619   0   237,031,619   0   237,031,619   0   237,031,619   0   237,031,619   0   237,031,619   0   237,031,619   0   237,031,619   0   237,031,619   0   237,031,619   0   237,031,619   0   237,031,619   0   237,031,619   0   237,031,619   0   237,031,619   0   237,031,619   0   237,031,619   0   237,031,619   0   237,031,619   0   237,031,619   0   237,031,619   0   237,031,619   0   237,031,619   0   237,031,619   0   237,031,619   0   237,031,619   0   237,031,619   0   237,031,619   0   237,031,619   0   237,031,619   0   237,031,619   0   237,031,619   0   237,031,619   0   237,031,619   0   237,031,619   0   237,031,619   0   237,031,619   0   237,031,619   0   237,031,619   0   237,031,619   0   237,031,619   0   237,031,619   0   237,031,619   0   237,031,619   0   237,031,619   0   237,031,619   0   237,031,619   0   237,031,619   0   237,031,619   0   237,031,619   0   237,031,619   0   237,031,619   0   237,031,619   0   237,031,619   0   237,031,619   0   237,031,619   0   237,031,619   0   237,031,619   0   237,031,619   0   237,031,619   0   237,031,619   0   237,031,619   0   237,031,619   0   237,031,619   0   237,031,619    | 110. | 0119009108 | CARACAS                        | 0                  | 0                 | 0                 | 0             | 0                   |
| 112.   0119009110   FOREIGN MISSIONS: ABU DHABI   129,761,101   107,270,518   237,031,619   0   237,031,619   1   1   1   1   1   1   1   1   1                                                                                                                                                                                                                                                                                                                                                                                                                                                                                                                                                                                                                                                                                                                                                                                                                                                                                                                                                                                                                                                                                                                                                                                                                                                                                                                                                                                                                                                                                                                                                                                                                                                                                                                                                                                                                                                                                                                                                                                | 111. | 0119009109 |                                | 109,643,336        |                   | 163,906,816       | 0             | 163,906,816         |
| 113.   0119009111   MALAWI   123,931,837   19,920,593   143,852,430   0   143,852,430   143,852,430   0   143,852,430   143,852,430   0   143,852,430   143,852,430   0   143,852,430   143,852,430   0   143,852,430   143,029,432   173,258,822   155,000,000   328,258,822   155,000,000   328,258,822   155,000,000   328,258,823   150,010,000   328,258,823   150,010,000   328,258,823   150,010,000   328,258,823   150,010,000   328,258,823   150,000,000   328,258,823   150,000,000   328,258,823   150,000,000   328,258,823   150,000,000   328,258,823   150,000,000   328,258,823   150,000,000   328,258,823   162,099,649   0   162,099,649   0   162,099,649   0   186,840,969   0   186,840,969   0   186,840,969   0   186,840,969   0   186,840,969   0   186,840,969   0   186,840,969   0   186,840,969   0   186,840,969   0   186,840,969   0   186,840,969   0   186,840,969   0   186,840,969   0   186,840,969   0   186,840,969   0   186,840,969   0   186,840,969   0   186,840,969   0   186,840,969   0   186,840,969   0   186,840,969   0   186,840,969   0   186,840,969   0   186,840,969   0   186,840,969   0   186,840,969   0   186,840,969   0   186,840,969   0   186,840,969   0   186,840,969   0   186,840,969   0   186,840,969   0   186,840,969   0   186,840,969   0   186,840,969   0   186,840,969   0   186,840,969   0   186,840,969   0   186,840,969   0   186,840,969   0   186,840,969   0   186,840,969   0   186,840,969   0   186,840,969   0   186,840,969   0   186,840,969   0   186,840,969   0   186,840,969   0   186,840,969   0   186,840,969   0   186,840,969   0   186,840,969   0   186,840,969   0   186,840,969   0   186,840,969   0   186,840,969   0   186,840,969   0   186,840,969   0   186,840,969   0   186,840,969   0   186,840,969   0   186,840,969   0   186,840,969   0   186,840,969   0   186,840,969   0   186,840,969   0   186,840,969   0   186,840,969   0   186,840,969   0   186,840,969   0   186,840,969   0   186,840,969   0   186,840,969   0   186,840,969   0   186,840,969   0   186,840,969   0   186,840,969      | 112. | 0119009110 | FOREIGN MISSIONS: ABU DHABI    | 129,761,101        | 107,270,518       | 237,031,619       | 0             | 237,031,619         |
| 114.         0119009112         FOREIGN MISSION: BELGRADE, SERBIA         130,229,390         43,029,432         173,258,822         155,000,000         328,258,82           115.         0119009115         FOREIGN MISSION: PRAQUE, CZECH REPUBLIC         128,424,718         33,674,931         162,099,649         0         162,099,649         0         162,099,649         0         162,099,649         0         162,099,649         0         162,099,649         0         162,099,649         0         162,099,649         0         162,099,649         0         162,099,649         0         162,099,649         0         162,099,649         0         162,099,649         0         162,099,649         0         186,840,969         0         186,840,969         0         186,840,969         0         186,840,969         0         186,840,969         0         186,840,969         0         186,840,969         0         186,840,969         0         186,840,969         0         186,840,969         0         186,840,969         0         186,840,969         0         186,840,969         0         186,840,969         0         186,840,969         0         186,840,969         0         186,840,969         0         186,840,969         0         186,840,969         0         186,840,969<                                                                                                                                                                                                                                                                                                                                                                                                                                                                                                                                                                                                                                                                                                                                                                                | 113. | 0119009111 |                                | 123,931,837        | 19,920,593        | 143,852,430       | 0             | 143,852,430         |
| 115.   0119009115   REPUBLIC   128.424,718   33,674,931   162,099,649   0   162,099,649   162,099,649   162,099,649   162,099,649   162,099,649   162,099,649   162,099,649   162,099,649   162,099,649   162,099,649   162,099,649   162,099,649   162,099,649   162,099,649   162,099,649   162,099,649   162,099,649   162,099,649   162,099,649   162,099,649   162,099,649   162,099,649   162,099,649   162,099,649   162,099,649   162,099,649   162,099,649   162,099,649   162,099,649   162,099,649   162,099,649   162,099,649   162,099,649   162,099,649   162,099,649   162,099,649   162,099,649   162,099,649   162,099,649   162,099,649   162,099,649   162,099,649   162,099,649   162,099,649   162,099,649   162,099,649   162,099,649   162,099,649   162,099,649   162,099,649   162,099,649   162,099,649   162,099,649   162,099,649   162,099,649   162,099,649   162,099,649   162,099,649   162,099,649   162,099,649   162,099,649   162,099,649   162,099,649   162,099,649   162,099,649   162,099,649   162,099,649   162,099,649   162,099,649   162,099,649   162,099,649   162,099,649   162,099,649   162,099,649   162,099,649   162,099,649   162,099,649   162,099,649   162,099,649   162,099,649   162,099,649   162,099,649   162,099,649   162,099,649   162,099,649   162,099,649   162,099,649   162,099,649   162,099,649   162,099,649   162,099,649   162,099,649   162,099,649   162,099,649   162,099,649   162,099,649   162,099,649   162,099,649   162,099,649   162,099,649   162,099,649   162,099,649   162,099,649   162,099,649   162,099,649   162,099,649   162,099,649   162,099,649   162,099,649   162,099,649   162,099,649   162,099,649   162,099,649   162,099,649   162,099,649   162,099,649   162,099,649   162,099,649   162,099,649   162,099,649   162,099,649   162,099,649   162,099,649   162,099,649   162,099,649   162,099,649   162,099,649   162,099,649   162,099,649   162,099,649   162,099,649   162,099,649   162,099,649   162,099,649   162,099,649   162,099,649   162,099,649   162,099,649   162,099,649   162,099,649   162,099,   | 114. | 0119009112 |                                | 130,229,390        | 43,029,432        | 173,258,822       | 155,000,000   | 328,258,822         |
| 116.         0119009116         FOREIGN MISSION: VATICAN         149,245,129         37,595,840         186,840,969         0         186,840,969           117.         0119009117         CONSOLATE GENERAL: SAO PAULO, BRAZIL         112,832,902         37,195,623         150,028,525         0         150,028,52           118.         0119009118         CONSOLATE GENERAL: FRANKFURT, GERMANY         152,859,545         31,793,189         184,652,734         0         184,652,73           119.         0119009119         FOREIGN MISSION: COLOMBO, SRI-LANKA         94,872,305         34,585,256         129,457,561         0         129,457,561           120.         0119009120         FOREIGN MISSION: DOHA, QATAR         119,223,908         31,362,427         150,586,335         0         150,586,33           121.         0119009121         PERMANENT MISSION: D-8 SECRETARIAT, ISTABUL, TURKEY         0         0         0         0           122.         0119009122         PERMANENT REPRESENTATION: ECOWAS, ABUJA         85,620,979         18,817,456         104,438,435         0         104,438,435                                                                                                                                                                                                                                                                                                                                                                                                                                                                                                                                                                                                                                                                                                                                                                                                                                                                                                                                                                          | 115. | 0119009115 |                                | 128,424,718        | 33,674,931        | 162,099,649       | 0             | 162,099,649         |
| 117.       0119009117       CONSOLATE GENERAL: SAO PAULO, BRAZIL       112,832,902       37,195,623       150,028,525       0       150,028,525         118.       0119009118       CONSOLATE GENERAL: FRANKFURT, GERMANY       152,859,545       31,793,189       184,652,734       0       184,652,73         119.       0119009119       FOREIGN MISSION: COLOMBO, SRI-LANKA       94,872,305       34,585,256       129,457,561       0       129,457,561         120.       0119009120       FOREIGN MISSION: DOHA, QATAR       119,223,908       31,362,427       150,586,335       0       150,586,335         121.       0119009121       PERMANENT MISSION: D-8 SECRETARIAT, ISTABUL, TURKEY       0       0       0         122.       0119009122       PERMANENT REPRESENTATION: ECOWAS, ABUJA       85,620,979       18,817,456       104,438,435       0       104,438,435                                                                                                                                                                                                                                                                                                                                                                                                                                                                                                                                                                                                                                                                                                                                                                                                                                                                                                                                                                                                                                                                                                                                                                                                                                        | 116. | 0119009116 |                                | 149.245.129        | 37.595.840        | 186.840.969       | 0             | 186,840,969         |
| 118.   0119009118   CONSOLATE GENERAL: FRANKFURT,   152,859,545   31,793,189   184,652,734   0   184,652,734   19.   0119009119   FOREIGN MISSION: COLOMBO, SRI-                                                                                                                                                                                                                                                                                                                                                                                                                                                                                                                                                                                                                                                                                                                                                                                                                                                                                                                                                                                                                                                                                                                                                                                                                                                                                                                                                                                                                                                                                                                                                                                                                                                                                                                                                                                                                                                                                                                                                               |      |            | CONSOLATE GENERAL: SAO PAULO,  |                    |                   |                   |               | 150,028,525         |
| 119.   0119009119   FOREIGN MISSION: COLOMBO, SRI-<br>  LANKA                                                                                                                                                                                                                                                                                                                                                                                                                                                                                                                                                                                                                                                                                                                                                                                                                                                                                                                                                                                                                                                                                                                                                                                                                                                                                                                                                                                                                                                                                                                                                                                                                                                                                                                                                                                                                                                                                                                                                                                                                                                                  |      |            |                                |                    |                   |                   |               |                     |
| 119.         0119009119         LANKA         94,872,305         34,585,256         129,457,561         0         129,457,561           120.         0119009120         FOREIGN MISSION: DOHA, QATAR         119,223,908         31,362,427         150,586,335         0         150,586,335           121.         0119009121         PERMANENT MISSION: D-8 SECRETARIAT, ISTABUL, TURKEY         0         0         0         0           122.         0119009122         PERMANENT REPRESENTATION: ECOWAS, ABUJA         85,620,979         18,817,456         104,438,435         0         104,438,435                                                                                                                                                                                                                                                                                                                                                                                                                                                                                                                                                                                                                                                                                                                                                                                                                                                                                                                                                                                                                                                                                                                                                                                                                                                                                                                                                                                                                                                                                                                  | 118. | 0119009118 | GERMANY                        | 152,859,545        | 31,/93,189        | 184,652,/34       | 0             | 184,652,/34         |
| 121.         0119009121         PERMANENT MISSION: D-8 SECRETARIAT, ISTABUL, TURKEY         0         0         0         0         0         0         0         104,438,435         0         104,438,435         0         104,438,435         0         104,438,435         0         104,438,435         0         104,438,435         0         104,438,435         0         104,438,435         0         104,438,435         0         104,438,435         0         104,438,435         0         104,438,435         0         104,438,435         0         104,438,435         0         104,438,435         0         104,438,435         0         104,438,435         0         104,438,435         0         104,438,435         0         104,438,435         0         104,438,435         0         104,438,435         0         104,438,435         0         104,438,435         0         104,438,435         0         104,438,435         0         104,438,435         0         104,438,435         0         104,438,435         0         104,438,435         0         104,438,435         0         104,438,435         0         104,438,435         0         104,438,435         0         104,438,435         0         104,438,435         0         104,438,435         0                                                                                                                                                                                                                                                                                                                                                                                                                                                                                                                                                                                                                                                                                                                                                                                                                | 119. | 0119009119 |                                | 94,872,305         | 34,585,256        | 129,457,561       | 0             | 129,457,561         |
| 122. 0119009122 SECRETARIAT, ISTABUL, TURKEY  122. 0119009122 PERMANENT REPRESENTATION: ECOWAS, ABUJA  85,620,979 18,817,456 104,438,435 0 104,438,435                                                                                                                                                                                                                                                                                                                                                                                                                                                                                                                                                                                                                                                                                                                                                                                                                                                                                                                                                                                                                                                                                                                                                                                                                                                                                                                                                                                                                                                                                                                                                                                                                                                                                                                                                                                                                                                                                                                                                                         | 120. | 0119009120 | FOREIGN MISSION: DOHA, QATAR   | 119,223,908        | 31,362,427        | 150,586,335       | 0             | 150,586,335         |
| 122. 0119009122 PERMANENT REPRESENTATION: 85,620,979 18,817,456 <b>104,438,435</b> 0 <b>104,438,435</b>                                                                                                                                                                                                                                                                                                                                                                                                                                                                                                                                                                                                                                                                                                                                                                                                                                                                                                                                                                                                                                                                                                                                                                                                                                                                                                                                                                                                                                                                                                                                                                                                                                                                                                                                                                                                                                                                                                                                                                                                                        | 121. | 0119009121 |                                | 0                  | 0                 | 0                 | 0             | 0                   |
|                                                                                                                                                                                                                                                                                                                                                                                                                                                                                                                                                                                                                                                                                                                                                                                                                                                                                                                                                                                                                                                                                                                                                                                                                                                                                                                                                                                                                                                                                                                                                                                                                                                                                                                                                                                                                                                                                                                                                                                                                                                                                                                                | 122. | 0119009122 | PERMANENT REPRESENTATION:      | 85,620,979         | 18,817,456        | 104,438,435       | 0             | 104,438,435         |
|                                                                                                                                                                                                                                                                                                                                                                                                                                                                                                                                                                                                                                                                                                                                                                                                                                                                                                                                                                                                                                                                                                                                                                                                                                                                                                                                                                                                                                                                                                                                                                                                                                                                                                                                                                                                                                                                                                                                                                                                                                                                                                                                | 123. | 0119009123 | FOREIGN MISSION: AMMAN, JORDAN | 215,642,791        | 94,490,406        | 310,133,197       | 0             | 310,133,197         |

2020206

220204

**MAINTENANCE SERVICES - GENERAL** 

4,247,643

2020206

3.483.330

458.68

MOTOR VEHICLE FUEL COST

2020801

2020205

96.529

|            |                                                                 | 2016          |
|------------|-----------------------------------------------------------------|---------------|
| 0119001001 | FEDERAL MINISTRY OF FOREIGN & INTERGOVERNMENTAL AFFAIRS - HQTRS | APPROPRIATION |
|            |                                                                 | ACT           |
| CODE       | LINE ITEM                                                       | AMOUNT =N=    |
|            | TOTAL PERSONNEL                                                 | 148,731,834   |
|            | TOTAL OVERHEAD                                                  | 34,898,879    |
|            | TOTAL RECURRENT                                                 | 183,630,713   |
|            | TOTAL CAPITAL                                                   | 0             |
|            | TOTAL ALLOCATION                                                | 183,630,713   |