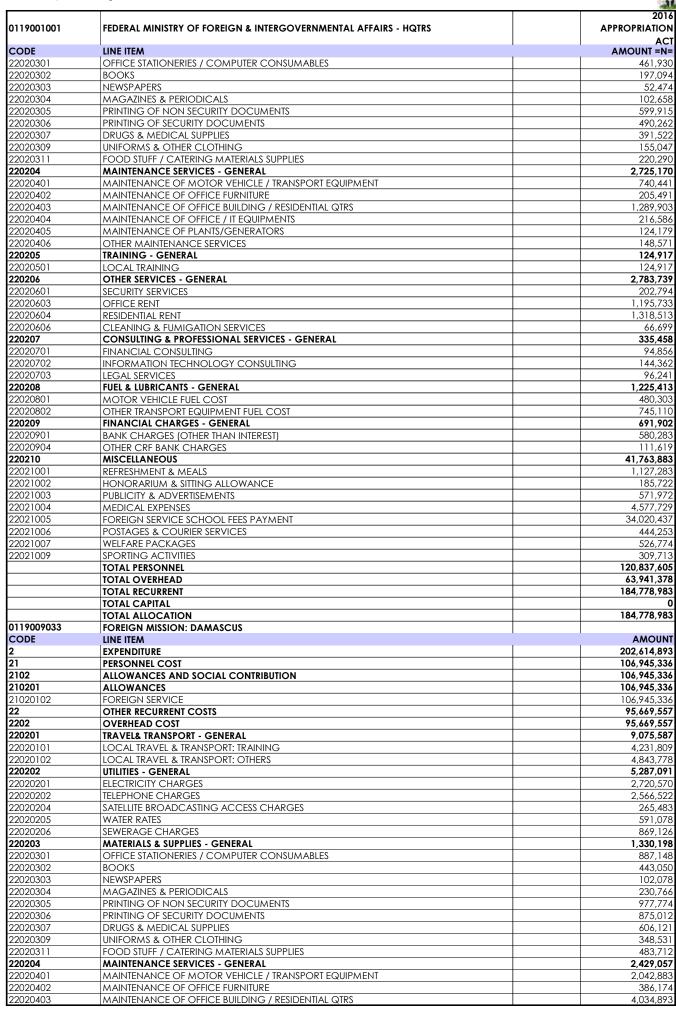

| SUMMA<br>2016 AP<br>NO C<br>1. 01<br>SUMMA<br>2016 AP<br>NO C<br>1. 02<br>2. 02<br>3. 03<br>FEDERAL<br>2016 AP<br>NO C | ARY BY FUNDS PPROPRIATION CODE 21 22 31 L MINISTRY O PPROPRIATION                            | N ACT  MDA  FEDERAL MINISTRY OF FOREIGN  AFFAIRS                                                                                         | TOTAL<br>PERSONNEL<br>24,851,487,467<br>24,851,487,467 | TOTAL<br>OVERHEAD<br>14,588,608,782<br>14,588,608,782 | TOTAL<br>OVERHEAD<br>39,440,096,249<br>39,440,096,249 | .,,           | TOTAL<br>ALLOCATION<br>46,516,323,009<br>46,516,323,009 |
|------------------------------------------------------------------------------------------------------------------------|----------------------------------------------------------------------------------------------|------------------------------------------------------------------------------------------------------------------------------------------|--------------------------------------------------------|-------------------------------------------------------|-------------------------------------------------------|---------------|---------------------------------------------------------|
| 2016 AP  NO C  1. 01  SUMMA 2016 AP  NO C  1. 02 2. 02 3. 03  FEDERAI 2016 AP  NO C                                    | PPROPRIATION CODE  119  ARY BY FUNDS PPROPRIATION CODE  21 22 31  AL MINISTRY O PPROPRIATION | MDA  FEDERAL MINISTRY OF FOREIGN  AFFAIRS  N ACT  FUND  MAIN ENVELOP - PERSONNEL  MAIN ENVELOP - OVERHEAD  CAPITAL DEVELOPMENT FUND MAIN | <b>PERSONNEL</b> 24,851,487,467                        | OVERHEAD<br>14,588,608,782                            | <b>OVERHEAD</b> 39,440,096,249                        | 7,076,226,760 | <b>ALLOCATION</b><br>46,516,323,009                     |
| 1. 01 SUMMA 2016 AP NO C: 1. 022 2. 02 3. 03 FEDERAI 2016 AP NO C:                                                     | RY BY FUNDS PPROPRIATION CODE 21 22 31 L MINISTRY O PPROPRIATION                             | MDA  FEDERAL MINISTRY OF FOREIGN AFFAIRS  N ACT FUND  MAIN ENVELOP - PERSONNEL MAIN ENVELOP - OVERHEAD CAPITAL DEVELOPMENT FUND MAIN     | <b>PERSONNEL</b> 24,851,487,467                        | OVERHEAD<br>14,588,608,782                            | <b>OVERHEAD</b> 39,440,096,249                        | 7,076,226,760 | <b>ALLOCATION</b><br>46,516,323,009                     |
| 1. 01  SUMMA 2016 AP  NO Ci 1. 02 2. 02 3. 03  FEDERAI 2016 AP  NO Ci                                                  | ARY BY FUNDS PPROPRIATION CODE 21 22 31 L MINISTRY O PPROPRIATION                            | FEDERAL MINISTRY OF FOREIGN AFFAIRS  N ACT FUND  MAIN ENVELOP - PERSONNEL MAIN ENVELOP - OVERHEAD CAPITAL DEVELOPMENT FUND MAIN          | <b>PERSONNEL</b> 24,851,487,467                        | OVERHEAD<br>14,588,608,782                            | <b>OVERHEAD</b> 39,440,096,249                        | 7,076,226,760 | <b>ALLOCATION</b><br>46,516,323,009                     |
| SUMMA<br>2016 AP<br>NO Co<br>1. 02<br>2. 02<br>3. 03<br>FEDERAI<br>2016 AP                                             | ARY BY FUNDS PPROPRIATION CODE 21 22 31 L MINISTRY O PPROPRIATION                            | AFFAIRS  N ACT  FUND  MAIN ENVELOP - PERSONNEL  MAIN ENVELOP - OVERHEAD  CAPITAL DEVELOPMENT FUND MAIN                                   |                                                        |                                                       |                                                       | .,,           |                                                         |
| SUMMA<br>2016 AP<br>NO Co<br>1. 02<br>2. 02<br>3. 03<br>FEDERAI<br>2016 AP                                             | ARY BY FUNDS PPROPRIATION CODE 21 22 31 L MINISTRY O PPROPRIATION                            | MAIN ENVELOP - PERSONNEL MAIN ENVELOP - OVERHEAD CAPITAL DEVELOPMENT FUND MAIN                                                           |                                                        |                                                       |                                                       | .,,           |                                                         |
| NO C  1. 02 2. 02 3. 03  FEDERAL 2016 AP                                                                               | PPROPRIATION CODE 21 22 31 L MINISTRY O PPROPRIATION                                         | N ACT  FUND  MAIN ENVELOP - PERSONNEL  MAIN ENVELOP - OVERHEAD  CAPITAL DEVELOPMENT FUND MAIN                                            | 24,851,487,467                                         | 14,588,608,782                                        | 39,440,096,249                                        | 7,076,226,760 | 46,516,323,009                                          |
| NO C  1. 02 2. 02 3. 03  FEDERAL 2016 AP                                                                               | PPROPRIATION CODE 21 22 31 L MINISTRY O PPROPRIATION                                         | N ACT  FUND  MAIN ENVELOP - PERSONNEL  MAIN ENVELOP - OVERHEAD  CAPITAL DEVELOPMENT FUND MAIN                                            |                                                        |                                                       |                                                       |               |                                                         |
| 1. 02<br>2. 02<br>3. 03<br>FEDERAL<br>2016 AP                                                                          | 21<br>22<br>31<br>L MINISTRY O                                                               | FUND  MAIN ENVELOP - PERSONNEL  MAIN ENVELOP - OVERHEAD  CAPITAL DEVELOPMENT FUND MAIN                                                   |                                                        |                                                       |                                                       |               |                                                         |
| 1. 02<br>2. 02<br>3. 03<br>FEDERAL<br>2016 AP                                                                          | 21<br>22<br>31<br>L MINISTRY O                                                               | MAIN ENVELOP - PERSONNEL MAIN ENVELOP - OVERHEAD CAPITAL DEVELOPMENT FUND MAIN                                                           |                                                        |                                                       |                                                       |               |                                                         |
| 1. 02<br>2. 02<br>3. 03<br>FEDERAL<br>2016 AP                                                                          | 21<br>22<br>31<br>L MINISTRY O                                                               | MAIN ENVELOP - PERSONNEL MAIN ENVELOP - OVERHEAD CAPITAL DEVELOPMENT FUND MAIN                                                           |                                                        |                                                       |                                                       |               | TOTAL                                                   |
| 2. 02<br>3. 03<br>FEDERAL<br>2016 AP                                                                                   | 22<br>31<br>L MINISTRY O                                                                     | MAIN ENVELOP - OVERHEAD CAPITAL DEVELOPMENT FUND MAIN                                                                                    |                                                        |                                                       |                                                       | ı             | ALLOCATION                                              |
| 3. 03  FEDERAL 2016 AP  NO C                                                                                           | L MINISTRY O                                                                                 | CAPITAL DEVELOPMENT FUND MAIN                                                                                                            |                                                        |                                                       |                                                       |               | 24,851,487,467                                          |
| FEDERAI<br>2016 AP<br>NO C                                                                                             | L MINISTRY O                                                                                 |                                                                                                                                          |                                                        |                                                       |                                                       |               | 14,588,608,782                                          |
| 2016 AP<br>NO C                                                                                                        | PPROPRIATIO                                                                                  | F FORFIGN AFFAIRS                                                                                                                        |                                                        |                                                       |                                                       |               | 7,076,226,760                                           |
| 2016 AP<br>NO C                                                                                                        | PPROPRIATIO                                                                                  |                                                                                                                                          |                                                        |                                                       |                                                       |               | 46,516,323,009                                          |
| NO C                                                                                                                   |                                                                                              |                                                                                                                                          |                                                        |                                                       |                                                       |               |                                                         |
|                                                                                                                        | ODE                                                                                          |                                                                                                                                          | TOTAL                                                  | TOTAL                                                 | TOTAL                                                 |               | TOTAL                                                   |
| 1. 01                                                                                                                  |                                                                                              | MDA                                                                                                                                      | PERSONNEL                                              | OVERHEAD                                              | OVERHEAD                                              | TOTAL CAPITAL | ALLOCATION                                              |
| 1. 01                                                                                                                  |                                                                                              | FEDERAL MINISTRY OF FOREIGN &                                                                                                            |                                                        |                                                       |                                                       |               |                                                         |
|                                                                                                                        | 119001001                                                                                    |                                                                                                                                          | 3,593,775,750                                          | 3,468,867,741                                         | 7,062,643,491                                         | 4,026,852,505 | 11,089,495,996                                          |
|                                                                                                                        |                                                                                              | INTERGOVERNMENTAL AFFAIRS - HQTRS                                                                                                        |                                                        |                                                       |                                                       |               |                                                         |
|                                                                                                                        | 119002001                                                                                    | TECHNICAL AIDS CORPS                                                                                                                     | 2,978,537,178                                          | 122,642,364                                           | 3,101,179,542                                         | 139,494,480   | 3,240,674,022                                           |
| 3. 01                                                                                                                  | 119003001                                                                                    | FOREIGN SERVICE ACADEMY (FSA)                                                                                                            | 0                                                      | 52,941,750                                            | 52,941,750                                            | 43,615,335    | 96,557,085                                              |
| 4. 01                                                                                                                  | 119006001                                                                                    | INSTITUTE FOR PEACE AND CONFLICT                                                                                                         | 337,312,113                                            | 50,609,510                                            | 387,921,623                                           | 47,307,040    | 435,228,663                                             |
| 51                                                                                                                     | , 555501                                                                                     | RESOLUTION                                                                                                                               | 337,012,110                                            | 55,557,510                                            |                                                       | .,,00,,040    |                                                         |
| 5. 01                                                                                                                  | 119007001                                                                                    | DIRECTORATE OF TECHNICAL COOP.                                                                                                           | 123,172,168                                            | 40,654,216                                            | 163,826,384                                           | 78,525,000    | 242,351,384                                             |
|                                                                                                                        | -                                                                                            | IN AFRICA                                                                                                                                | . ,                                                    | , -                                                   |                                                       |               |                                                         |
| 6. 01                                                                                                                  | 119008001                                                                                    | NIGERIAN INSTITUTE OF INTERNATIONAL                                                                                                      | 251,510,690                                            | 139,595,811                                           | 391,106,501                                           | 67,432,400    | 458,538,901                                             |
| 7 01                                                                                                                   | 119009001                                                                                    | AFFAIRS, LAGOS                                                                                                                           | 111,638,406                                            | 88,111,130                                            | 199,749,536                                           | 0             | 199,749,536                                             |
|                                                                                                                        | 119009001                                                                                    | FOREIGN MISSION: ABIDJAN FOREIGN MISSION: ACCRA                                                                                          | 130,104,147                                            | 155,725,283                                           | 285,829,430                                           | 0             | 285,829,430                                             |
|                                                                                                                        | 119009002                                                                                    | FOREIGN MISSION: ACCRA FOREIGN MISSION: ADDIS ABABA                                                                                      | 191,303,238                                            | 112,428,137                                           | 303,731,375                                           | 470,000,000   | 773,731,375                                             |
|                                                                                                                        | 119009004                                                                                    | FOREIGN MISSION: ADDIS ABABA  FOREIGN MISSION: ALGIERS                                                                                   | 104,704,265                                            | 111,513,281                                           | 216,217,546                                           | 470,000,000   | 216,217,546                                             |
|                                                                                                                        | 119009005                                                                                    | FOREIGN MISSION: ALGIERS                                                                                                                 | 155,087,487                                            | 90,590,800                                            | 245,678,287                                           | 75,000,000    | 320,678,287                                             |
|                                                                                                                        | 119009006                                                                                    | FOREIGN MISSION: ATHENS                                                                                                                  | 146,953,687                                            | 115,824,277                                           | 262,777,964                                           | 7 3,000,000   | 262,777,964                                             |
|                                                                                                                        | 119009007                                                                                    | FOREIGN MISSION: ATLANTA                                                                                                                 | 201,989,619                                            | 145,003,334                                           | 346,992,953                                           | 0             | 346,992,953                                             |
|                                                                                                                        | 119009009                                                                                    | FOREIGN MISSION: BAMAKO                                                                                                                  | 88,322,615                                             | 69,577,446                                            | 157,900,061                                           | 240,000,000   | 397,900,061                                             |
|                                                                                                                        | 119009010                                                                                    | FOREIGN MISSION: BANGKOK                                                                                                                 | 196,224,346                                            | 99,470,463                                            | 295,694,809                                           | 0             | 295,694,809                                             |
|                                                                                                                        | 119009011                                                                                    | FOREIGN MISSION: BANGUI                                                                                                                  | 92,355,656                                             | 65,205,503                                            | 157,561,159                                           | 0             | 157,561,159                                             |
|                                                                                                                        | 119009012                                                                                    | FOREIGN MISSION: BANJUL                                                                                                                  | 101,314,694                                            | 103,826,831                                           | 205,141,525                                           | 25,000,000    | 230,141,525                                             |
| 18. 01                                                                                                                 | 119009013                                                                                    | FOREIGN MISSION: BATA                                                                                                                    | 78,001,512                                             | 73,289,566                                            | 151,291,078                                           | 0             | 151,291,078                                             |
| 19. 01                                                                                                                 | 119009014                                                                                    | FOREIGN MISSION: BEIJING                                                                                                                 | 286,528,569                                            | 140,606,190                                           | 427,134,759                                           | 0             | 427,134,759                                             |
| 20. 01                                                                                                                 | 119009015                                                                                    | FOREIGN MISSION: BEIRUT                                                                                                                  | 108,370,128                                            | 68,144,556                                            | 176,514,684                                           | 0             | 176,514,684                                             |
| 21. 01                                                                                                                 | 119009016                                                                                    | FOREIGN MISSION: BERLIN                                                                                                                  | 345,829,363                                            | 228,987,002                                           | 574,816,365                                           | 0             | 574,816,365                                             |
| 22. 01                                                                                                                 | 119009017                                                                                    | FOREIGN MISSION: BERNE                                                                                                                   | 216,758,054                                            | 151,506,352                                           | 368,264,406                                           | 0             | 368,264,406                                             |
|                                                                                                                        | 119009018                                                                                    | FOREIGN MISSION: BISSAU                                                                                                                  | 80,132,543                                             | 87,392,077                                            | 167,524,620                                           | 0             | 167,524,620                                             |
|                                                                                                                        |                                                                                              | FOREIGN MISSION: BRASILIA                                                                                                                | 118,864,975                                            | 139,127,207                                           | 257,992,182                                           | 0             | 257,992,182                                             |
|                                                                                                                        | 119009020                                                                                    | FOREIGN MISSION: BRAZAVILLE                                                                                                              | 88,165,794                                             | 111,676,563                                           | 199,842,357                                           | 0             | 199,842,357                                             |
|                                                                                                                        | 119009021                                                                                    | FOREIGN MISSION: BRUSSELS                                                                                                                | 279,239,262                                            | 167,033,876                                           | 446,273,138                                           | 0             | 446,273,138                                             |
|                                                                                                                        | 119009022                                                                                    | FOREIGN MISSION: BUCHAREST                                                                                                               | 89,414,523                                             | 112,122,499                                           | 201,537,022                                           | 0             | 201,537,022                                             |
|                                                                                                                        | 119009023                                                                                    | FOREIGN MISSION: BUDAPEST                                                                                                                | 131,285,395                                            | 132,240,830                                           | 263,526,225                                           |               | 263,526,225                                             |
|                                                                                                                        | 119009024                                                                                    | FOREIGN MISSION: BUEA                                                                                                                    | 122,058,528                                            | 106,116,503                                           | 228,175,031                                           | 0             | 228,175,031                                             |
|                                                                                                                        | 119009025                                                                                    | FOREIGN MISSION: BUENOS AIRES                                                                                                            | 115,319,989                                            | 75,453,113                                            | 190,773,102                                           | 0             | 190,773,102                                             |
|                                                                                                                        | 119009026                                                                                    | FOREIGN MISSION: BUJUMBURA                                                                                                               | 105,830,889                                            | 57,705,427                                            | 163,536,316                                           | 0             | 163,536,316                                             |
|                                                                                                                        | 119009027<br>119009028                                                                       | FOREIGN MISSION: CANDEDDA                                                                                                                | 109,363,059                                            | 123,066,735                                           | 232,429,794<br>210.520.661                            | 0             | 232,429,794                                             |
|                                                                                                                        | 119009028                                                                                    | FOREIGN MISSION: CANBERRA<br>FOREIGN MISSION: CARACAS                                                                                    | 120,235,523<br>163,547,190                             | 90,285,138<br>35,314,115                              | 198,861,305                                           | 0             | 210,520,661<br>198,861,305                              |
|                                                                                                                        | 119009029                                                                                    | FOREIGN MISSION: CARACAS FOREIGN MISSION: CONAKRY                                                                                        | 163,547,190                                            | 59,711,375                                            | 181,873,897                                           | 0             | 181,873,897                                             |
|                                                                                                                        | 119009030                                                                                    | FOREIGN MISSION: CONAKRY FOREIGN MISSION: COTONOU                                                                                        | 102,869,364                                            | 63,970,186                                            | 166,839,550                                           |               | 486,839,550                                             |
|                                                                                                                        | 119009031                                                                                    | FOREIGN MISSION: COTONOU<br>FOREIGN MISSION: DAKAR                                                                                       | 120,837,605                                            | 63,941,378                                            | 184,778,983                                           | 320,000,000   | 184,778,983                                             |
|                                                                                                                        | 119009032                                                                                    | FOREIGN MISSION: DANAK FOREIGN MISSION: DAMASCUS                                                                                         | 106,945,336                                            | 95,669,557                                            | 202,614,893                                           | 0             | 202,614,893                                             |
|                                                                                                                        | 119009034                                                                                    | FOREIGN MISSION: DAR-ES-SALAAM                                                                                                           | 138,270,747                                            | 48,271,039                                            | 186,541,786                                           | 0             | 186,541,786                                             |
|                                                                                                                        | 119009035                                                                                    | FOREIGN MISSION: DOUALA                                                                                                                  | 104,072,301                                            | 66,325,432                                            | 170,397,733                                           | 0             | 170,397,733                                             |
|                                                                                                                        |                                                                                              | FOREIGN MISSION: DUBAI TRADE                                                                                                             |                                                        |                                                       |                                                       |               |                                                         |
| 41. 01                                                                                                                 | 119009036                                                                                    | MISSIONS                                                                                                                                 | 96,857,241                                             | 19,405,458                                            | 116,262,699                                           | 0             | 116,262,699                                             |
| 42. 01                                                                                                                 | 119009037                                                                                    | FOREIGN MISSION: DUBLIN                                                                                                                  | 165,850,227                                            | 75,018,161                                            | 240,868,388                                           | 0             | 240,868,388                                             |
|                                                                                                                        | 119009038                                                                                    | FOREIGN MISSION: FREETOWN                                                                                                                | 96,153,315                                             | 60,774,851                                            | 156,928,166                                           |               | 156,928,166                                             |
|                                                                                                                        | 119009039                                                                                    | FOREIGN MISSION: GABORONE                                                                                                                | 84,661,943                                             | 51,381,473                                            | 136,043,416                                           | 0             | 136,043,416                                             |
|                                                                                                                        | 119009040                                                                                    | FOREIGN MISSION: GENEVA                                                                                                                  | 297,312,020                                            | 157,745,553                                           | 455,057,573                                           | 0             | 455,057,573                                             |
|                                                                                                                        | 119009042                                                                                    | FOREIGN MISSION: HANOI                                                                                                                   | 106,858,689                                            | 72,717,441                                            | 179,576,130                                           | 0             | 179,576,130                                             |
|                                                                                                                        | 119009043                                                                                    | FOREIGN MISSION: HARARE                                                                                                                  | 128,958,491                                            | 60,865,382                                            | 189,823,873                                           | 0             | 189,823,873                                             |
|                                                                                                                        | 119009044                                                                                    | FOREIGN MISSION: HAVANA                                                                                                                  | 131,121,151                                            | 75,750,977                                            | 206,872,128                                           |               | 206,872,128                                             |
|                                                                                                                        | 119009045                                                                                    | FOREIGN MISSION: HONGKONG                                                                                                                | 137,056,345                                            | 93,988,526                                            | 231,044,871                                           | 0             | 231,044,871                                             |
|                                                                                                                        | 119009046                                                                                    | FOREIGN MISSION: ISLAMABAD                                                                                                               | 109,556,082                                            | 64,633,721                                            | 174,189,803                                           | 80,000,000    | 254,189,803                                             |
|                                                                                                                        | 119009047                                                                                    | FOREIGN MISSION: JAKARTA                                                                                                                 | 108,175,361                                            | 105,590,175                                           | 213,765,536                                           | 0             | 213,765,536                                             |
|                                                                                                                        | 119009048                                                                                    | FOREIGN MISSION: JEDDAH                                                                                                                  | 181,831,971                                            | 140,981,585                                           | 322,813,556                                           | 0             | 322,813,556                                             |
|                                                                                                                        | 119009049                                                                                    | FOREIGN MISSION: JOHANNESBURG                                                                                                            | 160,732,734                                            | 152,368,138                                           | 313,100,872                                           | 0             | 313,100,872                                             |
|                                                                                                                        | 119009050                                                                                    | FOREIGN MISSION: KAMPALA                                                                                                                 | 105,751,748                                            | 50,491,166                                            | 156,242,914                                           | 0             | 156,242,914                                             |
|                                                                                                                        | 119009051                                                                                    | FOREIGN MISSION: KHARTOUM                                                                                                                | 105,965,852                                            | 61,338,137                                            | 167,303,989                                           |               | 167,303,989                                             |
| 56. 01                                                                                                                 | 119009052                                                                                    | FOREIGN MISSION: KIEV                                                                                                                    | 108,440,844                                            | 135,101,249                                           | 243,542,093                                           | 0             | 243,542,093                                             |