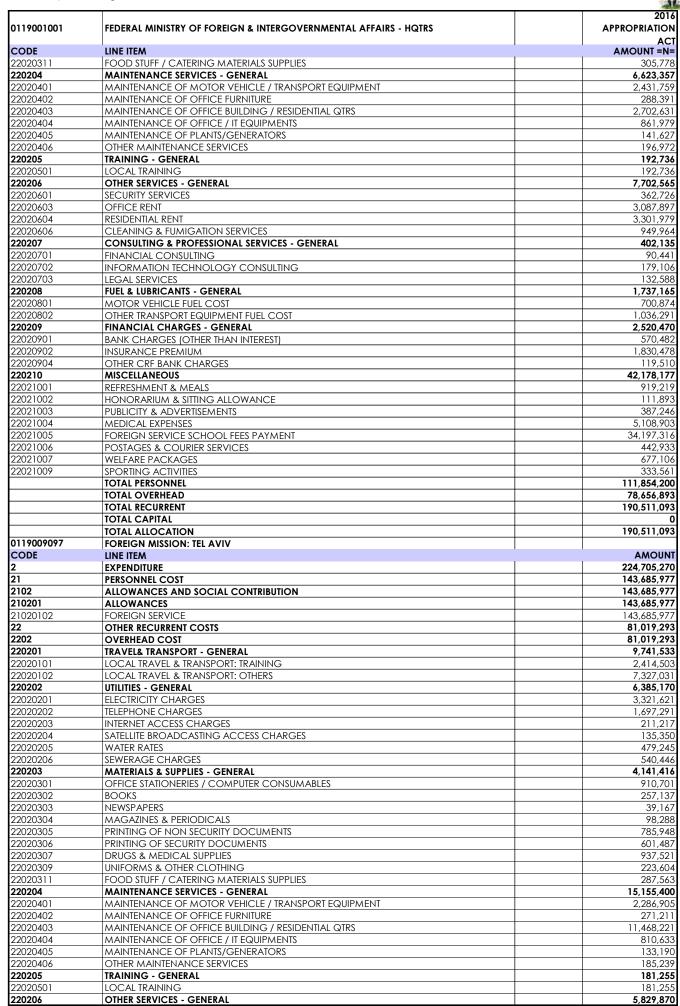

| 177   1019/00062   1019/00062   1019/00062   1019/00062   1019/00062   1019/00062   1019/00062   1019/00062   1019/00062   1019/00062   1019/00062   1019/00062   1019/00062   1019/00062   1019/00062   1019/00062   1019/00062   1019/00062   1019/00062   1019/00062   1019/00062   1019/00062   1019/00062   1019/00062   1019/00062   1019/00062   1019/00062   1019/00062   1019/00062   1019/00062   1019/00062   1019/00062   1019/00062   1019/00062   1019/00062   1019/00062   1019/00062   1019/00062   1019/00062   1019/00062   1019/00062   1019/00062   1019/00062   1019/00062   1019/00062   1019/00062   1019/00062   1019/00062   1019/00062   1019/00062   1019/00062   1019/00062   1019/00062   1019/00062   1019/00062   1019/00062   1019/00062   1019/00062   1019/00062   1019/00062   1019/00062   1019/00062   1019/00062   1019/00062   1019/00062   1019/00062   1019/00062   1019/00062   1019/00062   1019/00062   1019/00062   1019/00062   1019/00062   1019/00062   1019/00062   1019/00062   1019/00062   1019/00062   1019/00062   1019/00062   1019/00062   1019/00062   1019/00062   1019/00062   1019/00062   1019/00062   1019/00062   1019/00062   1019/00062   1019/00062   1019/00062   1019/00062   1019/00062   1019/00062   1019/00062   1019/00062   1019/00062   1019/00062   1019/00062   1019/00062   1019/00062   1019/00062   1019/00062   1019/00062   1019/00062   1019/00062   1019/00062   1019/00062   1019/00062   1019/00062   1019/00062   1019/00062   1019/00062   1019/00062   1019/00062   1019/00062   1019/00062   1019/00062   1019/00062   1019/00062   1019/00062   1019/00062   1019/00062   1019/00062   1019/00062   1019/00062   1019/00062   1019/00062   1019/00062   1019/00062   1019/00062   1019/00062   1019/00062   1019/00062   1019/00062   1019/00062   1019/00062   1019/00062   1019/00062   1019/00062   1019/00062   1019/00062   1019/00062   1019/00062   1019/00062   1019/00062   1019/00062   1019/00062   1019/00062   1019/00062   1019/00062   1019/00062   1019/00062   1019/00062   1019/00062   1019/00062   1019/00062   | NO   | CODE       | MDA                            | TOTAL<br>PERSONNEL | TOTAL<br>OVERHEAD | TOTAL<br>OVERHEAD | TOTAL CAPITAL | TOTAL<br>ALLOCATION |
|--------------------------------------------------------------------------------------------------------------------------------------------------------------------------------------------------------------------------------------------------------------------------------------------------------------------------------------------------------------------------------------------------------------------------------------------------------------------------------------------------------------------------------------------------------------------------------------------------------------------------------------------------------------------------------------------------------------------------------------------------------------------------------------------------------------------------------------------------------------------------------------------------------------------------------------------------------------------------------------------------------------------------------------------------------------------------------------------------------------------------------------------------------------------------------------------------------------------------------------------------------------------------------------------------------------------------------------------------------------------------------------------------------------------------------------------------------------------------------------------------------------------------------------------------------------------------------------------------------------------------------------------------------------------------------------------------------------------------------------------------------------------------------------------------------------------------------------------------------------------------------------------------------------------------------------------------------------------------------------------------------------------------------------------------------------------------------------------------------------------------------|------|------------|--------------------------------|--------------------|-------------------|-------------------|---------------|---------------------|
| 58.   DITSPORTS   POMECH MASSION: EDITSCIAN   10.255.779   41.59.840   146.896.819   0.166.896.819   0.166.896.819   0.166.896.819   0.166.896.819   0.166.896.819   0.166.896.819   0.166.896.819   0.166.896.819   0.166.896.819   0.166.896.819   0.166.896.819   0.166.896.819   0.166.896.819   0.166.896.819   0.166.896.819   0.166.896.819   0.166.896.819   0.166.819   0.166.819   0.166.819   0.166.819   0.166.819   0.166.819   0.166.819   0.166.819   0.166.819   0.166.819   0.166.819   0.166.819   0.166.819   0.166.819   0.166.819   0.166.819   0.166.819   0.166.819   0.166.819   0.166.819   0.166.819   0.166.819   0.166.819   0.166.819   0.166.819   0.166.819   0.166.819   0.166.819   0.166.819   0.166.819   0.166.819   0.166.819   0.166.819   0.166.819   0.166.819   0.166.819   0.166.819   0.166.819   0.166.819   0.166.819   0.166.819   0.166.819   0.166.819   0.166.819   0.166.819   0.166.819   0.166.819   0.166.819   0.166.819   0.166.819   0.166.819   0.166.819   0.166.819   0.166.819   0.166.819   0.166.819   0.166.819   0.166.819   0.166.819   0.166.819   0.166.819   0.166.819   0.166.819   0.166.819   0.166.819   0.166.819   0.166.819   0.166.819   0.166.819   0.166.819   0.166.819   0.166.819   0.166.819   0.166.819   0.166.819   0.166.819   0.166.819   0.166.819   0.166.819   0.166.819   0.166.819   0.166.819   0.166.819   0.166.819   0.166.819   0.166.819   0.166.819   0.166.819   0.166.819   0.166.819   0.166.819   0.166.819   0.166.819   0.166.819   0.166.819   0.166.819   0.166.819   0.166.819   0.166.819   0.166.819   0.166.819   0.166.819   0.166.819   0.166.819   0.166.819   0.166.819   0.166.819   0.166.819   0.166.819   0.166.819   0.166.819   0.166.819   0.166.819   0.166.819   0.166.819   0.166.819   0.166.819   0.166.819   0.166.819   0.166.819   0.166.819   0.166.819   0.166.819   0.166.819   0.166.819   0.166.819   0.166.819   0.166.819   0.166.819   0.166.819   0.166.819   0.166.819   0.166.819   0.166.819   0.166.819   0.166.819   0.166.819   0.166.819   0.166.819   0.166.819   0.166.8   | 57.  | 0119009053 | FOREIGN MISSION: KIGALI RWANDA | 1                  |                   |                   | l ol          | 127,394,489         |
| 60.   019000965   FORESCIA MISSION FUNAL QUARTER   136-044-056   83.244-217   179.2281   70.0000097   70.000097   70.000097   70.000097   70.000097   70.000097   70.000097   70.000097   70.000097   70.000097   70.000097   70.000097   70.000097   70.000097   70.000097   70.000097   70.000097   70.000097   70.000097   70.000097   70.000097   70.000097   70.000097   70.000097   70.000097   70.000097   70.000097   70.000097   70.000097   70.000097   70.000097   70.000097   70.000097   70.000097   70.000097   70.000097   70.000097   70.000097   70.000097   70.000097   70.000097   70.000097   70.000097   70.000097   70.000097   70.000097   70.000097   70.000097   70.000097   70.000097   70.000097   70.000097   70.000097   70.000097   70.000097   70.000097   70.000097   70.000097   70.000097   70.000097   70.000097   70.000097   70.000097   70.000097   70.000097   70.000097   70.000097   70.000097   70.000097   70.000097   70.000097   70.000097   70.000097   70.000097   70.000097   70.000097   70.000097   70.000097   70.000097   70.000097   70.000097   70.000097   70.000097   70.000097   70.000097   70.000097   70.000097   70.000097   70.000097   70.000097   70.000097   70.000097   70.000097   70.000097   70.000097   70.000097   70.000097   70.000097   70.000097   70.000097   70.000097   70.000097   70.000097   70.000097   70.000097   70.000097   70.000097   70.000097   70.000097   70.000097   70.000097   70.000097   70.000097   70.000097   70.000097   70.000097   70.000097   70.000097   70.000097   70.000097   70.000097   70.000097   70.000097   70.000097   70.000097   70.000097   70.000097   70.000097   70.000097   70.000097   70.000097   70.000097   70.000097   70.000097   70.000097   70.000097   70.000097   70.000097   70.000097   70.000097   70.000097   70.000097   70.000097   70.000097   70.000097   70.000097   70.000097   70.000097   70.000097   70.000097   70.000097   70.000097   70.000097   70.000097   70.000097   70.000097   70.000097   70.000097   70.000097   70.000097   70.000097   70.000097   70.000097    |      |            |                                |                    |                   | 166,805,619       | 0             | 166,805,619         |
| Ed.   DI INDODOS   FOREIGN MISSION LIBRAPILLE   13.68.075 68   17.57.06.16   19.57.06.16   0. 1957.70.0                                                                                                                                                                                                                                                                                                                                                                                                                                                                                                                                                                                                                                                                                                                                                                                                                                                                                                                                                                                                                                                                                                                                                                                                                                                                                                                                                                                                                                                                                                                                                                                                                                                                                                                                                                                                                                                                                                                                                                                                                        | 59.  | 0119009055 |                                | 112,815,571        |                   |                   |               | 212,698,183         |
| 1907   1907   1907   1907   1907   1907   1907   1907   1907   1907   1907   1907   1907   1907   1907   1907   1907   1907   1907   1907   1907   1907   1907   1907   1907   1907   1907   1907   1907   1907   1907   1907   1907   1907   1907   1907   1907   1907   1907   1907   1907   1907   1907   1907   1907   1907   1907   1907   1907   1907   1907   1907   1907   1907   1907   1907   1907   1907   1907   1907   1907   1907   1907   1907   1907   1907   1907   1907   1907   1907   1907   1907   1907   1907   1907   1907   1907   1907   1907   1907   1907   1907   1907   1907   1907   1907   1907   1907   1907   1907   1907   1907   1907   1907   1907   1907   1907   1907   1907   1907   1907   1907   1907   1907   1907   1907   1907   1907   1907   1907   1907   1907   1907   1907   1907   1907   1907   1907   1907   1907   1907   1907   1907   1907   1907   1907   1907   1907   1907   1907   1907   1907   1907   1907   1907   1907   1907   1907   1907   1907   1907   1907   1907   1907   1907   1907   1907   1907   1907   1907   1907   1907   1907   1907   1907   1907   1907   1907   1907   1907   1907   1907   1907   1907   1907   1907   1907   1907   1907   1907   1907   1907   1907   1907   1907   1907   1907   1907   1907   1907   1907   1907   1907   1907   1907   1907   1907   1907   1907   1907   1907   1907   1907   1907   1907   1907   1907   1907   1907   1907   1907   1907   1907   1907   1907   1907   1907   1907   1907   1907   1907   1907   1907   1907   1907   1907   1907   1907   1907   1907   1907   1907   1907   1907   1907   1907   1907   1907   1907   1907   1907   1907   1907   1907   1907   1907   1907   1907   1907   1907   1907   1907   1907   1907   1907   1907   1907   1907   1907   1907   1907   1907   1907   1907   1907   1907   1907   1907   1907   1907   1907   1907   1907   1907   1907   1907   1907   1907   1907   1907   1907   1907   1907   1907   1907   1907   1907   1907   1907   1907   1907   1907   1907   1907   1907   1907   1907   1907   1907   1907   1907   1907      |      |            |                                |                    |                   |                   |               | 219,289,305         |
| 53. 1019090909   Disposition   |      |            |                                |                    |                   |                   |               |                     |
| 54. DI 19070950   FORERON MISSION: LONDON   61.563.192   497.575.787   1026.337.33   0.1026.337.13     56. DI 19070950   FORERON MISSION: LONDON   61.563.192   497.575.787   1026.337.33   0.1026.337.13     56. DI 19070950   FORERON MISSION: LUMADON   72.575.27   72.575.787   1026.337.33   0.1026.337.13     57. DI 19070950   FORERON MISSION: LUMADON   72.575.27   72.775.802   12.975.10   72.775.27   72.775.802   72.775.77   72.775.802   72.775.802   72.775.802   72.775.802   72.775.802   72.775.802   72.775.802   72.775.802   72.775.802   72.775.802   72.775.802   72.775.802   72.775.802   72.775.802   72.775.802   72.775.802   72.775.802   72.775.802   72.775.802   72.775.802   72.775.802   72.775.802   72.775.802   72.775.802   72.775.802   72.775.802   72.775.802   72.775.802   72.775.802   72.775.802   72.775.802   72.775.802   72.775.802   72.775.802   72.775.802   72.775.802   72.775.802   72.775.802   72.775.802   72.775.802   72.775.802   72.775.802   72.775.802   72.775.802   72.775.802   72.775.802   72.775.802   72.775.802   72.775.802   72.775.802   72.775.802   72.775.802   72.775.802   72.775.802   72.775.802   72.775.802   72.775.802   72.775.802   72.775.802   72.775.802   72.775.802   72.775.802   72.775.802   72.775.802   72.775.802   72.775.802   72.775.802   72.775.802   72.775.802   72.775.802   72.775.802   72.775.802   72.775.802   72.775.802   72.775.802   72.775.802   72.775.802   72.775.802   72.775.802   72.775.802   72.775.802   72.775.802   72.775.802   72.775.802   72.775.802   72.775.802   72.775.802   72.775.802   72.775.802   72.775.802   72.775.802   72.775.802   72.775.802   72.775.802   72.775.802   72.775.802   72.775.802   72.775.802   72.775.802   72.775.802   72.775.802   72.775.802   72.775.802   72.775.802   72.775.802   72.775.802   72.775.802   72.775.802   72.775.802   72.775.802   72.775.802   72.775.802   72.775.802   72.775.802   72.775.802   72.775.802   72.775.802   72.775.802   72.775.802   72.775.802   72.775.802   72.775.802   72.775.802   72.775.802   72.77   |      |            |                                |                    |                   |                   |               |                     |
| 565   DI PODOPO                                                                                                                                                                                                                                                                                                                                                                                                                                                                                                                                                                                                                                                                                                                                                                                                                                                                                                                                                                                                                                                                                                                                                                                                                                                                                                                                                                                                                                                                                                                                                                                                                                                                                                                                                                                                                                                                                                                                                                                                                                                                                                                |      |            |                                |                    |                   |                   |               |                     |
| 67.   1019009073   TORRIGH MUSSIONE MAJARID   225.52.23   14.19.19.51   37.44.62.123   0. 0. 183.249.346   19.1900945   FOREIGN MUSSIONE MAJARID   225.52.232   14.19.19.51   37.44.62.123   0. 181.729.97   0. 181.729.97   0. 181.729.97   0. 181.729.97   0. 181.729.97   0. 181.729.97   0. 181.729.97   0. 181.729.97   0. 181.729.97   0. 181.729.97   0. 181.729.97   0. 181.729.97   0. 181.729.97   0. 181.729.97   0. 181.729.97   0. 181.729.97   0. 181.729.97   0. 181.729.97   0. 181.729.97   0. 181.729.97   0. 181.729.97   0. 181.729.97   0. 181.729.97   0. 181.729.97   0. 181.729.97   0. 181.729.97   0. 181.729.97   0. 181.729.97   0. 181.729.97   0. 181.729.97   0. 181.729.97   0. 181.729.97   0. 181.729.97   0. 181.729.97   0. 181.729.97   0. 181.729.97   0. 181.729.97   0. 181.729.97   0. 181.729.97   0. 181.729.97   0. 181.729.97   0. 181.729.97   0. 181.729.97   0. 181.729.97   0. 181.729.97   0. 181.729.97   0. 181.729.97   0. 181.729.97   0. 181.729.97   0. 181.729.97   0. 181.729.97   0. 181.729.97   0. 181.729.97   0. 181.729.97   0. 181.729.97   0. 181.729.97   0. 181.729.97   0. 181.729.97   0. 181.729.97   0. 181.729.97   0. 181.729.97   0. 181.729.97   0. 181.729.97   0. 181.729.97   0. 181.729.97   0. 181.729.97   0. 181.729.97   0. 181.729.97   0. 181.729.97   0. 181.729.97   0. 181.729.97   0. 181.729.97   0. 181.729.97   0. 181.729.97   0. 181.729.97   0. 181.729.97   0. 181.729.97   0. 181.729.97   0. 181.729.97   0. 181.729.97   0. 181.729.97   0. 181.729.97   0. 181.729.97   0. 181.729.97   0. 181.729.97   0. 181.729.97   0. 181.729.97   0. 181.729.97   0. 181.729.97   0. 181.729.97   0. 181.729.97   0. 181.729.97   0. 181.729.97   0. 181.729.97   0. 181.729.97   0. 181.729.97   0. 181.729.97   0. 181.729.97   0. 181.729.97   0. 181.729.97   0. 181.729.97   0. 181.729.97   0. 181.729.97   0. 181.729.97   0. 181.729.97   0. 181.729.97   0. 181.729.97   0. 181.729.97   0. 181.729.97   0. 181.729.97   0. 181.729.97   0. 181.729.97   0. 181.729.97   0. 181.729.97   0. 181.729.97   0. 181.729.97     |      |            |                                |                    |                   |                   |               | 1,026,337,136       |
| 58. DI 1509006   FORDERICH NISSION MARIAD   108897.55   72.84.26.25   181.72.79.87   10   374.44.21.23   10   374.44.21.23   10   374.44.21.23   10   374.44.21.23   10   374.44.21.23   10   374.44.21.23   10   374.44.21.23   10   374.44.21.23   10   374.44.21.23   10   374.44.21.23   10   374.44.21.23   10   374.44.21.23   10   374.44.21.23   10   374.44.21.23   10   374.44.21.23   10   374.44.21.23   10   374.44.21.23   10   374.44.21.23   10   374.44.21.23   10   374.44.21.23   10   374.44.21.23   10   374.44.21.23   10   374.44.21.23   10   374.44.21.23   10   374.44.21.23   10   374.44.21.23   10   374.44.21.23   10   374.44.21.23   10   374.44.21.23   10   374.44.21.23   10   374.44.21.23   10   374.44.21.23   10   374.44.21.23   10   374.44.21.23   10   374.44.21.23   10   374.44.21.23   10   374.44.21.23   10   374.44.21.23   10   374.44.21.23   10   374.44.21.23   10   374.44.21.23   10   374.44.21.23   10   374.44.21.23   10   374.44.21.23   10   374.44.21.23   10   374.44.21.23   10   374.44.21.23   10   374.44.21.23   10   374.44.21.23   10   374.44.21.23   10   374.44.21.23   10   374.44.21.23   10   374.44.21.23   10   374.44.21.23   10   374.44.21.23   10   374.44.21.23   10   374.44.21.23   10   374.44.21.23   10   374.44.21.23   10   374.44.21.23   10   374.44.21.23   10   374.44.21.23   10   374.44.21.23   10   374.44.21.23   10   374.44.21.23   10   374.44.21.23   10   374.44.21.23   10   374.44.21.23   10   374.44.21.23   10   374.44.21.23   10   374.44.21.23   10   374.44.21.23   10   374.44.21.23   10   374.44.21.23   10   374.44.21.23   10   374.44.21.23   10   374.44.21.23   10   374.44.21.23   10   374.44.21.23   10   374.44.21.23   10   374.44.21.23   10   374.44.21.23   10   374.44.21.23   10   374.44.21.23   10   374.44.21.23   10   374.44.21.23   10   374.44.21.23   10   374.44.21.23   10   374.44.21.23   10   374.44.21.23   10   374.44.21.23   10   374.44.21.23   10   374.44.21.23   10   374.44.21.23   10   374.44.21.23   10   374.44.21.23   10   374.44.21.23   10   374.44.21.23     | 66.  | 0119009062 | FOREIGN MISSION: LUANDA        | 92,199,882         | 69,604,872        |                   |               | 161,804,754         |
| 190.   119000965   PORFICK NASSON: NAMARA   106.887.355   72.842.667   181.729.987   0   181.729.987   1   181.729.987   0   181.729.987   1   181.729.987   0   181.729.987   1   181.729.987   1   181.729.987   1   181.729.987   1   181.729.987   1   181.729.987   1   181.729.987   1   181.729.987   1   181.729.987   1   181.729.987   1   181.729.987   1   181.729.987   1   181.729.987   1   181.729.987   1   181.729.987   1   181.729.987   1   181.729.987   1   181.729.987   1   181.729.987   1   181.729.987   1   181.729.987   1   181.729.987   1   181.729.987   1   181.729.987   1   181.729.987   1   181.729.987   1   181.729.987   1   181.729.987   1   181.729.987   1   181.729.987   1   181.729.987   1   181.729.987   1   181.729.987   1   181.729.987   1   181.729.987   1   181.729.987   1   181.729.987   1   181.729.987   1   181.729.987   1   181.729.987   1   181.729.987   1   181.729.987   1   181.729.987   1   181.729.987   1   181.729.987   1   181.729.987   1   181.729.987   1   181.729.987   1   181.729.987   1   181.729.987   1   181.729.987   1   181.729.987   1   181.729.987   1   181.729.987   1   181.729.987   1   181.729.987   1   181.729.987   1   181.729.987   1   181.729.987   1   181.729.987   1   181.729.987   1   181.729.987   1   181.729.987   1   181.729.987   1   181.729.987   1   181.729.987   1   181.729.987   1   181.729.987   1   181.729.987   1   181.729.987   1   181.729.987   1   181.729.987   1   181.729.987   1   181.729.987   1   181.729.987   1   181.729.987   1   181.729.987   1   181.729.987   1   181.729.987   1   181.729.987   1   181.729.987   1   181.729.987   1   181.729.987   1   181.729.987   1   181.729.987   1   181.729.987   1   181.729.987   1   181.729.987   1   181.729.987   1   181.729.987   1   181.729.987   1   181.729.987   1   181.729.987   1   181.729.987   1   181.729.987   1   181.729.987   1   181.729.987   1   181.729.987   1   181.729.987   1   181.729.987   1   181.729.987   1   181.729.987   1   181.729.987   1   181.729.987   1   181.729.987   |      |            |                                |                    |                   | <u> </u>          |               | 183,269,346         |
| 170.   119009076   PORTICINA NISSION: AMPLIO   127.711.069   62.511.503   119.022.552   0   119.022.553   119.022.553   119.022.553   119.022.553   119.022.553   119.022.553   119.022.553   119.022.553   119.022.553   119.022.553   119.022.553   119.022.553   119.022.553   119.022.553   119.022.553   119.022.553   119.022.553   119.022.553   119.022.553   119.022.553   119.022.553   119.022.553   119.022.553   119.022.553   119.022.553   119.022.553   119.022.553   119.022.553   119.022.553   119.022.553   119.022.553   119.022.553   119.022.553   119.022.553   119.022.553   119.022.553   119.022.553   119.022.553   119.022.553   119.022.553   119.022.553   119.022.553   119.022.553   119.022.553   119.022.553   119.022.553   119.022.553   119.022.553   119.022.553   119.022.553   119.022.553   119.022.553   119.022.553   119.022.553   119.022.553   119.022.553   119.022.553   119.022.553   119.022.553   119.022.553   119.022.553   119.022.553   119.022.553   119.022.553   119.022.553   119.022.553   119.022.553   119.022.553   119.022.553   119.022.553   119.022.553   119.022.553   119.022.553   119.022.553   119.022.553   119.02.553   119.02.553   119.02.553   119.02.553   119.02.553   119.02.553   119.02.553   119.02.553   119.02.553   119.02.553   119.02.553   119.02.553   119.02.553   119.02.553   119.02.553   119.02.553   119.02.553   119.02.553   119.02.553   119.02.553   119.02.553   119.02.553   119.02.553   119.02.553   119.02.553   119.02.553   119.02.553   119.02.553   119.02.553   119.02.553   119.02.553   119.02.553   119.02.553   119.02.553   119.02.553   119.02.553   119.02.553   119.02.553   119.02.553   119.02.553   119.02.553   119.02.553   119.02.553   119.02.553   119.02.553   119.02.553   119.02.553   119.02.553   119.02.553   119.02.553   119.02.553   119.02.553   119.02.553   119.02.553   119.02.553   119.02.553   119.02.553   119.02.553   119.02.553   119.02.553   119.02.553   119.02.553   119.02.553   119.02.553   119.02.553   119.02.553   119.02.553   119.02.553   119.02.553   119.0   |      |            |                                |                    |                   | •                 |               |                     |
| 171.   DI 19909067   FOREIGN ANSSION MEMOCO CITY   127.571.1049   62.511.503   190.222.552   0   190.222.552   72. 0   190.0225   73. 0   190.0225   73. 0   190.0225   73. 0   190.0225   73. 0   190.0225   73. 0   190.0225   73. 0   190.0225   73. 0   190.0225   74. 0   190.0205   74. 0   190.0205   74. 0   190.0205   74. 0   190.0205   74. 0   190.0205   74. 0   190.0205   74. 0   190.0205   74. 0   190.0205   74. 0   190.0205   74. 0   190.0205   74. 0   190.0205   74. 0   190.0205   74. 0   190.0205   74. 0   190.0205   74. 0   190.0205   74. 0   190.0205   74. 0   190.0205   74. 0   190.0205   74. 0   190.0205   74. 0   190.0205   74. 0   190.0205   74. 0   190.0205   74. 0   190.0205   74. 0   190.0205   74. 0   190.0205   74. 0   190.0205   74. 0   190.0205   74. 0   190.0205   74. 0   190.0205   74. 0   190.0205   74. 0   190.0205   74. 0   190.0205   74. 0   190.0205   74. 0   190.0205   74. 0   190.0205   74. 0   190.0205   74. 0   190.0205   74. 0   190.0205   74. 0   190.0205   74. 0   190.0205   74. 0   190.0205   74. 0   190.0205   74. 0   190.0205   74. 0   190.0205   74. 0   190.0205   74. 0   190.0205   74. 0   190.0205   74. 0   190.0205   74. 0   190.0205   74. 0   190.0205   74. 0   190.0205   74. 0   190.0205   74. 0   190.0205   74. 0   190.0205   74. 0   190.0205   74. 0   190.0205   74. 0   190.0205   74. 0   190.0205   74. 0   190.0205   74. 0   190.0205   74. 0   190.0205   74. 0   190.0205   74. 0   190.0205   74. 0   190.0205   74. 0   190.0205   74. 0   190.0205   74. 0   190.0205   74. 0   190.0205   74. 0   190.0205   74. 0   190.0205   74. 0   190.0205   74. 0   190.0205   74. 0   190.0205   74. 0   190.0205   74. 0   190.0205   74. 0   190.0205   74. 0   190.0205   74. 0   190.0205   74. 0   190.0205   74. 0   190.0205   74. 0   190.0205   74. 0   190.0205   74. 0   190.0205   74. 0   190.0205   74. 0   190.0205   74. 0   190.0205   74. 0   190.0205   74. 0   190.0205   74. 0   190.0205   74. 0   190.0205   74. 0   190.0205   74. 0   190.0205   74. 0   190.0205   74. 0   190.02   |      |            |                                |                    |                   |                   |               |                     |
| 172. 0  11900996   COREGN MISSION MORECO CITY   127.572.627   84.228.753   211.821.342   0   211.821.342   0   211.821.342   0   211.821.342   0   211.821.342   0   211.821.342   0   211.821.342   0   211.821.342   0   211.821.342   0   211.821.342   0   211.821.342   0   211.821.342   0   211.821.342   0   211.821.342   0   211.821.342   0   211.821.342   0   211.821.342   0   211.821.342   0   211.821.342   0   211.821.342   0   211.821.342   0   211.821.342   0   211.821.342   0   211.821.342   0   211.821.342   0   211.821.342   0   211.821.342   0   211.821.342   0   211.821.342   0   211.821.342   0   211.821.342   0   211.821.342   0   211.821.342   0   211.821.342   0   211.821.342   0   211.821.342   0   211.821.342   0   211.821.342   0   211.821.342   0   211.821.342   0   211.821.342   0   211.821.342   0   211.821.342   0   211.821.342   0   211.821.342   0   211.821.342   0   211.821.342   0   211.821.342   0   211.821.342   0   211.821.342   0   211.821.342   0   211.821.342   0   211.821.342   0   211.821.342   0   211.821.342   0   211.821.342   0   211.821.342   0   211.821.342   0   211.821.342   0   211.821.342   0   211.821.342   0   211.821.342   0   211.821.342   0   211.821.342   0   211.821.342   0   211.821.342   0   211.821.342   0   211.821.342   0   211.821.342   0   211.821.342   0   211.821.342   0   211.821.342   0   211.821.342   0   211.821.342   0   211.821.342   0   211.821.342   0   211.821.342   0   211.821.342   0   211.821.342   0   211.821.342   0   211.821.342   0   211.821.342   0   211.821.342   0   211.821.342   0   211.821.342   0   211.821.342   0   211.821.342   0   211.821.342   0   211.821.342   0   211.821.342   0   211.821.342   0   211.821.342   0   211.821.342   0   211.821.342   0   211.821.342   0   211.821.342   0   211.821.342   0   211.821.342   0   211.821.342   0   211.821.342   0   211.821.342   0   211.821.342   0   211.821.342   0   211.821.342   0   211.821.342   0   211.821.342   0   211.821.342   0   211.821.342   0   211.821.342   0   211.821   |      |            |                                |                    |                   |                   |               |                     |
| 173. 011900969   OREIGN MISSION: MONROVAL   99.465/933   70.589.677   179.046.510   50.000.000   220.044.57   177. 011900970   FOREIGN MISSION: MOSCOW   188.685/988   190.978.78   179.037.78   179.037.78   179.037.78   179.037.78   179.037.78   179.037.78   179.037.78   179.037.78   179.037.78   179.037.78   179.037.78   179.037.78   179.037.78   179.037.78   179.037.78   179.037.78   179.037.78   179.037.78   179.037.78   179.037.78   179.037.78   179.037.78   179.037.78   179.037.78   179.037.78   179.037.78   179.037.78   179.037.78   179.037.78   179.037.78   179.037.78   179.037.78   179.037.78   179.037.78   179.037.78   179.037.78   179.037.78   179.037.78   179.037.78   179.037.78   179.037.78   179.037.78   179.037.78   179.037.78   179.037.78   179.037.78   179.037.78   179.037.78   179.037.78   179.037.78   179.037.78   179.037.78   179.037.78   179.037.78   179.037.78   179.037.78   179.037.78   179.037.78   179.037.78   179.037.78   179.037.78   179.037.78   179.037.78   179.037.78   179.037.78   179.037.78   179.037.78   179.037.78   179.037.78   179.037.78   179.037.78   179.037.78   179.037.78   179.037.78   179.037.78   179.037.78   179.037.78   179.037.78   179.037.78   179.037.78   179.037.78   179.037.78   179.037.78   179.037.78   179.037.78   179.037.78   179.037.78   179.037.78   179.037.78   179.037.78   179.037.78   179.037.78   179.037.78   179.037.78   179.037.78   179.037.78   179.037.78   179.037.78   179.037.78   179.037.78   179.037.78   179.037.78   179.037.78   179.037.78   179.037.78   179.037.78   179.037.78   179.037.78   179.037.78   179.037.78   179.037.78   179.037.78   179.037.78   179.037.78   179.037.78   179.037.78   179.037.78   179.037.78   179.037.78   179.037.78   179.037.78   179.037.78   179.037.78   179.037.78   179.037.78   179.037.78   179.037.78   179.037.78   179.037.78   179.037.78   179.037.78   179.037.78   179.037.78   179.037.78   179.037.78   179.037.78   179.037.78   179.037.78   179.037.78   179.037.78   179.037.78   179.037.78   179.037.78   179.0   |      |            |                                |                    |                   |                   |               | 211,821,362         |
| 175. 0  119009971   COREIGN MISSION NUMBERS   1197-879-7498   73-55-35,998   187-325-5449   73-75-55-35,998   187-325-5449   73-75-55-35,998   187-325-5449   73-75-55-35,998   187-325-5449   73-75-55-35,998   187-325-5449   73-75-55-35,998   187-325-54-549   73-75-55-35,998   187-325-5449   73-75-55-35,998   187-325-5449   73-75-55-35,998   187-325-5449   73-75-55-35,998   187-325-5449   73-75-55-35,998   187-325-5449   73-75-35-35-36,998   187-325-5449   73-75-35-35-36,998   187-325-5449   73-75-35-35-36,998   187-325-5449   73-75-35-35-36,998   187-325-35-36,998   73-75-35-35-36,998   73-75-35-35-36,998   73-75-35-36,998   73-75-35-36,998   73-75-35-36,998   73-75-35-36,998   73-75-35-36,998   73-75-35-36,998   73-75-35-36,998   73-75-35-36,998   73-75-35-36,998   73-75-35-36,998   73-75-35-36,998   73-75-35-36,998   73-75-35-36,998   73-75-35-36,998   73-75-35-36,998   73-75-35-36,998   73-75-35-36,998   73-75-35-36,998   73-75-35-36,998   73-75-35-36,998   73-75-35-36,998   73-75-35-36,998   73-75-35-36,998   73-75-35-36,998   73-75-35-36,998   73-75-35-36,998   73-75-35-36,998   73-75-35-36,998   73-75-35-36,998   73-75-35-36,998   73-75-35-36,998   73-75-35-36,998   73-75-35-36,998   73-75-35-36,998   73-75-35-36,998   73-75-35-36,998   73-75-35-36,998   73-75-35-36,998   73-75-35-36,998   73-75-35-36,998   73-75-35-36,998   73-75-35-36,998   73-75-35-36,998   73-75-35-36,998   73-75-35-36,998   73-75-35-36,998   73-75-35-36,998   73-75-35-36,998   73-75-35-36,998   73-75-35-36,998   73-75-35-36,998   73-75-35-36,998   73-75-35-36,998   73-75-35-36,998   73-75-35-36,998   73-75-35-36,998   73-75-35-36,998   73-75-35-36,998   73-75-35-36,998   73-75-35-36,998   73-75-35-36,998   73-75-35-36,998   73-75-35-36,998   73-75-35-36,998   73-75-35-36,998   73-75-35-36,998   73-75-35-36,998   73-75-35-36,998   73-75-35-36,998   73-75-35-36,998   73-75-35-36,998   73-75-35-36,998   73-75-35-36,998   73-75-35-36,998   73-75-35-36,998   73-75-35-36,998   73-75-35-36,998   73-75-35-36,998   73-75-35-36,998   73-75-3   |      |            |                                |                    |                   |                   |               | 220,046,510         |
| 17. 0  19099072   CORECON MISSION: NODJAMENA   11.5.762.748   73.563.978   189.326,546   0   189.326,577   0   1909073   CORECON MISSION: NEW DELHI   153.999.616   122.555.736   274.525.532   0   276.525.377   0   1909073   CORECON MISSION: NEW TORK (CG)   300.698.178   145.572.382   459.270.560   490.000.000   150.0227   10.00073   CORECON MISSION: NEW TORK (CG)   300.698.178   145.572.382   459.270.560   490.000.000   150.0227   10.00073   CORECON MISSION: NEW TORK (CG)   300.698.178   145.572.382   459.270.560   490.000.000   150.0227   10.00073   CORECON MISSION: NEW TORK (PM   658.575.67   636.575.62   10.00073   10.00073   CORECON MISSION: NEW TORK (PM   658.575.67   636.575.62   10.00073   CORECON MISSION: NEW TORK (PM   658.65   10.00073   CORECON MISSION: POPTO OF SPAN   10.000.000   10.00073   CORECON MISSION: POPTO OF SPAN   10.00073   CORECON M   |      |            | FOREIGN MISSION: MOSCOW        |                    |                   |                   |               | 379,037,789         |
| 77.                                                                                                                                                                                                                                                                                                                                                                                                                                                                                                                                                                                                                                                                                                                                                                                                                                                                                                                                                                                                                                                                                                                                                                                                                                                                                                                                                                                                                                                                                                                                                                                                                                                                                                                                                                                                                                                                                                                                                                                                                                                                                                                            |      |            |                                |                    |                   |                   |               | 252,280,427         |
| 17. 0  119009074   FOREIGN MISSION: NEW DELH    13,979,468   34,487,808   0   34,487,808   77. 0  119009075   FOREIGN MISSION: NEW YORK (C.G.)   304,698,176   145,572,382   450,270,540   490,000,000   1510,027,540   180,0119009077   FOREIGN MISSION: NEW YORK (PM)   45,868,875,376   45,872,382   450,270,540   490,000,000   1510,452,763   180,0119009077   FOREIGN MISSION: NAMEY   133,967,159   67,876,785   201,845,744   0   135,223,014   0   135,223,014   0   135,223,014   0   135,223,014   0   135,223,014   0   135,223,014   0   135,223,014   0   135,223,014   0   135,223,014   0   135,223,014   0   135,223,014   0   135,223,014   0   135,223,014   0   135,223,014   0   135,223,014   0   135,223,014   0   135,223,014   0   135,223,014   0   135,223,014   0   135,223,014   0   135,223,014   0   135,223,014   0   135,223,014   0   135,223,014   0   135,223,014   0   135,223,014   0   135,223,014   0   135,223,014   0   135,223,014   0   135,223,014   0   135,223,014   0   135,223,014   0   135,223,014   0   135,223,014   0   135,223,014   0   135,223,014   0   135,223,014   0   135,223,014   0   135,223,014   0   135,223,014   0   135,223,014   0   135,223,014   0   135,223,014   0   135,223,014   0   135,223,014   0   135,223,014   0   135,223,014   0   135,223,014   0   135,223,014   0   135,223,014   0   135,223,014   0   135,223,014   0   135,223,014   0   135,223,014   0   135,223,014   0   135,223,014   0   135,223,014   0   135,223,014   0   135,223,014   0   135,223,014   0   135,223,014   0   135,223,014   0   135,223,014   0   135,223,014   0   135,223,014   0   135,223,014   0   135,223,014   0   135,223,014   0   135,223,014   0   135,223,014   0   135,223,014   0   135,223,014   0   135,223,014   0   135,223,014   0   135,223,014   0   135,223,014   0   135,223,014   0   135,223,014   0   135,223,014   0   135,223,014   0   135,223,014   0   135,223,014   0   135,223,014   0   135,223,014   0   135,223,014   0   135,223,014   0   135,223,014   0   135,223,014   0   135,223,014   0   135,223,014   0    | 76.  | 0119009072 |                                | 115,762,948        | 73,563,598        | 189,326,546       | 0             | 189,326,546         |
| 177. 0119009075   FOREIGH MISSION: NEW YORK (CG)   304.698.178   145.572.382   450.270.540   0   450.270.540                                                                                                                                                                                                                                                                                                                                                                                                                                                                                                                                                                                                                                                                                                                                                                                                                                                                                                                                                                                                                                                                                                                                                                                                                                                                                                                                                                                                                                                                                                                                                                                                                                                                                                                                                                                                                                                                                                                                                                                                                   | 77.  | 0119009073 |                                | 40,690,340         | 13,799,468        | 54,489,808        | 0             | 54,489,808          |
| 88. 011909976   FOREIGN MISSION, NEW YORK (FM)   656,875,576   363,758,824   1,020,429,400   490,000.000   1,510,429   481,011909977   FOREIGN MISSION, NEW YORK (FM)   77,089,076   38,133,736   135,223,014   0   21,945,97   21,911909978   FOREIGN MISSION, NIJC NIAMEY   77,089,076   38,133,736   135,223,014   0   315,223,014   0   315,223,014   38,011909908   FOREIGN MISSION, CIMAWA   224,125,850   125,853,127   389,778,777   68,000,000   575,778,778, 183,000,000   37,777, 183,000,000   37,777, 183,000,000   37,777, 183,000,000   37,777, 183,000,000   37,777, 183,000,000   37,777, 183,000,000   37,777, 183,000,000   37,777, 183,000,000   37,777, 183,000,000   37,777, 183,000,000   37,777, 183,000,000   37,777, 183,000,000   37,777, 183,000,000   37,777, 183,000,000   37,777, 183,000,000   37,777, 183,000,000   37,777, 183,000,000   37,777, 183,000,000   37,777, 183,000,000   37,777, 183,000,000   37,777, 183,000,000   37,777, 183,000,000   37,777, 183,000,000   37,777, 183,000,000   37,777, 183,000,000   37,777, 183,000,000   37,777, 183,000,000   37,777, 183,000,000   37,777, 183,000,000   37,777, 183,000,000   37,777, 183,000,000   37,777, 183,000,000   37,777, 183,000,000   37,777, 183,000,000   37,777, 183,000,000   37,777, 183,000,000   37,777, 183,000,000   37,777, 183,000,000   37,777, 183,000,000   37,777, 183,000,000   37,777, 183,000,000   37,777, 183,000,000   37,777, 183,000,000   37,777, 183,000,000   37,777, 183,000,000   37,777, 183,000,000   37,777, 183,000,000   37,777, 183,000,000   37,777, 183,000,000   37,777, 183,000,000   37,777, 183,000,000   37,777, 183,000,000   37,777, 183,000,000   37,777, 183,000,000   37,777, 183,000,000   37,777, 183,000,000   37,777, 183,000,000   37,777, 183,000,000   37,777, 183,000,000   37,777, 183,000,000   37,777, 183,000,000   37,777, 183,000,000   37,777, 183,000,000   37,777, 183,000,000   37,777, 183,000,000   37,777, 183,000,000   37,777, 183,000,000   37,777, 183,000,000   37,777, 183,000,000   37,777, 183,000,000   37,777, 183,000,000   37,777, 18      |      |            |                                |                    |                   |                   |               | 276,525,352         |
| 81   119009077   POREIGN MISSION: NIAMEY   133.967.159   67.878.785   201.845.744   0 201.845.74     82   0119009080   POREIGN MISSION: NIAMEY   27.089.076   38.133.973.014   0.135.223.014     83   0119009080   POREIGN MISSION: OTTAWA   244.125.850   125.853.127   389.978.777   186.000.000   577.787.     85   0119009081   POREIGN MISSION: PARIS   207.656.933   171.655.542   379.312.475   0.379.132.475   0.379.132.475   0.379.132.475   0.379.132.475   0.379.132.475   0.379.132.475   0.379.132.475   0.379.132.475   0.379.132.475   0.379.132.475   0.379.132.475   0.379.132.475   0.379.132.475   0.379.132.475   0.379.132.475   0.379.132.475   0.379.132.475   0.379.132.475   0.379.132.475   0.379.132.475   0.379.132.475   0.379.132.475   0.379.132.475   0.379.132.475   0.379.132.475   0.379.132.475   0.379.132.475   0.379.132.475   0.379.132.475   0.379.132.475   0.379.132.475   0.379.132.475   0.379.132.475   0.379.132.475   0.379.132.475   0.379.132.475   0.379.132.475   0.379.132.475   0.379.132.475   0.379.132.475   0.379.132.475   0.379.132.475   0.379.132.475   0.379.132.475   0.379.132.475   0.379.132.475   0.379.132.475   0.379.132.475   0.379.132.475   0.379.132.475   0.379.132.475   0.379.132.475   0.379.132.475   0.379.132.475   0.379.132.475   0.379.132.475   0.379.132.475   0.379.132.475   0.379.132.475   0.379.132.475   0.379.132.475   0.379.132.475   0.379.132.475   0.379.132.475   0.379.132.475   0.379.132.475   0.379.132.475   0.379.132.475   0.379.132.475   0.379.132.475   0.379.132.475   0.379.132.475   0.379.132.475   0.379.132.475   0.379.132.475   0.379.132.475   0.379.132.475   0.379.132.475   0.379.132.475   0.379.132.475   0.379.132.475   0.379.132.475   0.379.132.475   0.379.132.475   0.379.132.475   0.379.132.475   0.379.132.475   0.379.132.475   0.379.132.475   0.379.132.475   0.379.132.475   0.379.132.475   0.379.132.475   0.379.132.475   0.379.132.475   0.379.132.475   0.379.132.475   0.379.132.475   0.379.132.475   0.379.132.475   0.379.132.475   0.379.132.475   0.379.132.475   0.379   |      |            |                                |                    |                   |                   |               | 450,270,560         |
| 182.   0119009078   FOREIGN MISSION: NINC NIAMEY   77.099.078   381,33,736   135,223.014   0   135,223.018   139,0190908   FOREIGN MISSION: OTAMA   224,125,850   125,853,127   389,798,777   169,000,000   404,797,73   381,0190908   FOREIGN MISSION: PARIS   207,656,933   171,655,645   379,312,47   0   379,312,47   0   379,312,47   0   379,312,47   0   379,312,47   0   379,312,47   0   379,312,47   0   379,312,47   0   379,312,47   0   379,312,47   0   379,312,47   0   379,312,47   0   379,312,47   0   379,312,47   0   379,312,47   0   379,312,47   0   379,312,47   0   379,312,47   0   379,312,47   0   379,312,47   0   379,312,47   0   379,312,47   0   379,312,47   0   379,312,47   0   379,312,47   0   379,312,47   0   379,312,47   0   379,312,47   0   379,312,47   0   379,312,47   0   379,312,47   0   379,312,47   0   379,312,47   0   379,312,47   0   379,312,47   0   379,312,47   0   379,312,47   0   379,312,47   0   379,312,47   0   379,312,47   0   379,312,47   0   379,312,47   0   379,312,47   0   379,312,47   0   379,312,47   0   379,312,47   0   379,312,47   0   379,312,47   0   379,312,47   0   379,312,47   0   379,312,47   0   379,312,47   0   379,312,47   0   379,312,47   0   379,312,47   0   379,312,47   0   379,312,47   0   379,312,47   0   379,312,47   0   379,312,47   0   379,312,47   0   379,312,47   0   379,312,47   0   379,312,47   0   379,312,47   0   379,312,47   0   379,312,47   0   379,312,47   0   379,312,47   0   379,312,47   0   379,312,47   0   379,312,47   0   379,312,47   0   379,312,47   0   379,312,47   0   379,312,47   0   379,312,47   0   379,312,47   0   379,312,47   0   379,312,47   0   379,312,47   0   379,312,47   0   379,312,47   0   379,312,47   0   379,312,47   0   379,312,47   0   379,312,47   0   379,312,47   0   379,312,47   0   379,312,47   0   379,312,47   0   379,312,47   0   379,312,47   0   379,312,47   0   379,312,47   0   379,312,47   0   379,312,47   0   379,312,47   0   379,312,47   0   379,312,47   0   379,312,47   0   379,312,47   0   379,312,47   0   379,31      |      |            |                                |                    |                   |                   |               |                     |
| 83. 0119009680   FOREIGN MISSIONC UTAWA   244,125,850   125,853,127   389,978,977   168,000,000   577,798;   180,001,000   167,000   170,000   170,000   170,000   170,000   170,000   170,000   170,000   170,000   170,000   170,000   170,000   170,000   170,000   170,000   170,000   170,000   170,000   170,000   170,000   170,000   170,000   170,000   170,000   170,000   170,000   170,000   170,000   170,000   170,000   170,000   170,000   170,000   170,000   170,000   170,000   170,000   170,000   170,000   170,000   170,000   170,000   170,000   170,000   170,000   170,000   170,000   170,000   170,000   170,000   170,000   170,000   170,000   170,000   170,000   170,000   170,000   170,000   170,000   170,000   170,000   170,000   170,000   170,000   170,000   170,000   170,000   170,000   170,000   170,000   170,000   170,000   170,000   170,000   170,000   170,000   170,000   170,000   170,000   170,000   170,000   170,000   170,000   170,000   170,000   170,000   170,000   170,000   170,000   170,000   170,000   170,000   170,000   170,000   170,000   170,000   170,000   170,000   170,000   170,000   170,000   170,000   170,000   170,000   170,000   170,000   170,000   170,000   170,000   170,000   170,000   170,000   170,000   170,000   170,000   170,000   170,000   170,000   170,000   170,000   170,000   170,000   170,000   170,000   170,000   170,000   170,000   170,000   170,000   170,000   170,000   170,000   170,000   170,000   170,000   170,000   170,000   170,000   170,000   170,000   170,000   170,000   170,000   170,000   170,000   170,000   170,000   170,000   170,000   170,000   170,000   170,000   170,000   170,000   170,000   170,000   170,000   170,000   170,000   170,000   170,000   170,000   170,000   170,000   170,000   170,000   170,000   170,000   170,000   170,000   170,000   170,000   170,000   170,000   170,000   170,000   170,000   170,000   170,000   170,000   170,000   170,000   170,000   170,000   170,000   170,000   170,000   170,000   170,000   170,000   170,000   170,000   1   |      |            |                                |                    |                   |                   |               |                     |
| 88. 0119009081   FOREIGN MISSION: PARS   207.556.733   171.655.42   379.312.475   0. 379.312.4   88. 011909082   OREIGN MISSION: PARS   207.556.733   171.655.42   379.312.475   0. 379.312.4   88. 011909083   OREIGN MISSION: PORT OF SPAIN   102.366.123   67.344.179   149.710.302   0. 149.710.3   88. 011909084   OREIGN MISSION: PORT OF SPAIN   102.366.123   109.267.9   224.823.344   70.000.000   344.8223.8   88. 011909085   OREIGN MISSION: PORT OF SPAIN   104.649.64.55   109.267.9   224.823.344   70.000.000   344.8223.8   88. 011909086   OREIGN MISSION: RABAT   88.397.279   26.758.29   131.355.548   0. 150.355.64   0. 150.957.0   99. 011909087   OREIGN MISSION: ROME   276.073.178   126.204.345   325.428.976   0. 325.428.979   0. 190.000.000   0. 000.000.000   0. 000.000.                                                                                                                                                                                                                                                                                                                                                                                                                                                                                                                                                                                                                                                                                                                                                                                                                                                                                                                                                                                                                                                                                                                                                                                                                                                                                                                    |      |            |                                |                    |                   |                   |               | 557,978,977         |
| 88. 0119009082   FOREIGH MISSION: PARIS   207,656,933   171,455,542   377,312,475   0   377,312,475   0   377,312,475   0   377,312,475   0   377,312,475   0   377,312,475   0   377,312,475   0   377,312,475   0   377,312,475   0   377,312,475   0   377,312,475   0   377,312,475   0   377,312,475   0   377,312,475   0   377,312,475   0   377,312,475   0   377,312,475   0   377,312,475   0   377,312,475   0   377,312,475   0   377,312,475   0   377,312,475   0   377,312,475   0   377,312,475   0   377,312,475   0   377,312,475   0   377,312,475   0   377,312,475   0   377,312,475   0   377,312,475   0   377,312,475   0   377,312,475   0   377,312,475   0   377,312,475   0   377,312,475   0   377,312,475   0   377,312,475   0   377,312,475   0   377,312,475   0   377,312,475   0   377,312,475   0   377,312,475   0   377,312,475   0   377,312,475   0   377,312,475   0   377,312,475   0   377,312,475   0   377,312,475   0   377,312,475   0   377,312,475   0   377,312,475   0   377,312,475   0   377,312,475   0   377,312,475   0   377,312,475   0   377,312,475   0   377,312,475   0   377,312,475   0   377,312,475   0   377,312,475   0   377,312,475   0   377,312,475   0   377,312,475   0   377,312,475   0   377,312,475   0   377,312,475   0   377,312,475   0   377,312,475   0   377,312,475   0   377,312,475   0   377,312,475   0   377,312,475   0   377,312,475   0   377,312,475   0   377,312,475   0   377,312,475   0   377,312,475   0   377,312,475   0   377,312,475   0   377,312,475   0   377,312,475   0   377,312,475   0   377,312,475   0   377,312,475   0   377,312,475   0   377,312,475   0   377,312,475   0   377,312,475   0   377,312,475   0   377,312,475   0   377,312,475   0   377,312,475   0   377,312,475   0   377,312,475   0   377,312,475   0   377,312,475   0   377,312,475   0   377,312,475   0   377,312,475   0   377,312,475   0   377,312,475   0   377,312,475   0   377,312,475   0   377,312,475   0   377,312,475   0   377,312,475   0   377,312,475   0   377,312,475   0   377,312,475   0   377,312,475    |      |            |                                |                    |                   |                   |               | 404,973,703         |
| 87. 0119009084   FOREIGN MISSION: PRETORIA   164,986,453   109,795,891   274,282,344   70,000,000   344,282,348   80, 0119009085   FOREIGN MISSION: PRONG YANG   116,441,694   74,555,551   109,979,045   0   190,977,046   0   190,977,046   0   190,977,046   0   190,977,046   0   190,977,046   0   190,977,046   0   190,977,046   0   190,977,046   0   190,977,046   0   190,977,046   0   190,977,046   0   190,977,046   0   190,977,046   0   190,977,047   0   190,977,047   0   113,955,549   0   235,2429*   15,203,454   325,4229*   0   235,4229*   19,0119009087   FOREIGN MISSION: STATE   112,105,864   34,943,346   147,049,210   0   147,049,22   0   190,000092   FOREIGN MISSION: SAO TOME   290,078,909   111,363,322   311,442,231   0   311,442,23   0   131,442,23   0   131,442,23   0   131,442,23   0   131,442,23   0   131,442,23   0   131,442,23   0   0   190,000093   FOREIGN MISSION: SHANGHAI   200,722,160   18,652,933   222,375,099   0   222,375,000   0   0   0   0   0   0   0   0   0                                                                                                                                                                                                                                                                                                                                                                                                                                                                                                                                                                                                                                                                                                                                                                                                                                                                                                                                                                                                                                                                                              |      | 0119009082 |                                | 207,656,933        |                   |                   |               | 379,312,475         |
| 88, 0119009085   FOREIGN MISSION: REABAT   88,397.279   62,958.269   513,555.548   0   151,355.558   0   151,355.558   0   151,355.558   0   151,355.558   0   151,355.558   0   151,355.558   0   151,355.558   0   151,355.558   0   151,355.558   0   151,355.558   0   151,355.558   0   151,355.558   0   151,355.558   0   151,355.558   0   151,355.558   0   151,355.558   0   151,355.558   0   151,355.558   0   151,355.558   0   151,355.558   0   151,355.558   0   151,355.558   0   151,355.558   0   151,355.558   0   151,355.558   0   151,355.558   0   151,355.558   0   151,355.558   0   151,355.558   0   151,355.558   0   151,355.558   0   151,355.558   0   151,355.558   0   151,355.558   0   151,355.558   0   151,355.558   0   151,355.558   0   151,355.558   0   151,355.558   0   151,355.558   0   151,355.558   0   151,355.558   0   151,355.558   0   151,355.558   0   151,355.558   0   151,355.558   0   151,355.558   0   151,355.558   0   151,355.558   0   151,355.558   0   151,355.558   0   151,355.558   0   151,355.558   0   151,355.558   0   151,355.558   0   151,355.558   0   151,355.558   0   151,355.558   0   151,355.558   0   151,355.558   0   151,355.558   0   151,355.558   0   151,355.558   0   151,355.558   0   151,355.558   0   151,355.558   0   151,355.558   0   151,355.558   0   151,355.558   0   151,355.558   0   151,355.558   0   151,355.558   0   151,355.558   0   151,355.558   0   151,355.558   0   151,355.558   0   151,355.558   0   151,355.558   0   151,355.558   0   151,355.558   0   151,355.558   0   151,355.558   0   151,355.558   0   151,355.558   0   151,355.558   0   151,355.558   0   151,355.558   0   151,355.558   0   151,355.558   0   151,355.558   0   151,355.558   0   151,355.558   0   151,355.558   0   151,355.558   0   151,355.558   0   151,355.558   0   151,355.558   0   151,355.558   0   151,355.558   0   151,355.558   0   151,355.558   0   151,355.558   0   151,355.558   0   151,355.558   0   151,355.558   0   151,355.558   0   151,355.558   0   151,355.558   0   151,355.558   0 |      |            |                                | 102,366,123        |                   |                   |               | 169,710,302         |
| B90                                                                                                                                                                                                                                                                                                                                                                                                                                                                                                                                                                                                                                                                                                                                                                                                                                                                                                                                                                                                                                                                                                                                                                                                                                                                                                                                                                                                                                                                                                                                                                                                                                                                                                                                                                                                                                                                                                                                                                                                                                                                                                                            |      |            |                                |                    |                   |                   |               | 344,282,344         |
| 90. 0119009087 FOREIGN MISSION: RYADH 173,025,542 152,403,454 325,428,976 0 325,428,979 1 0119009088 FOREIGN MISSION: ROME 276,273,178 126,204,981 402,478,159 0 402,478,159 0 402,478,159 0 402,478,159 0 402,478,159 0 402,478,159 0 402,478,159 0 402,478,159 0 402,478,159 0 402,478,159 0 402,478,159 0 402,478,159 0 402,478,159 0 402,478,159 0 402,478,159 0 402,478,159 0 402,478,159 0 402,478,159 0 402,478,159 0 402,478,159 0 402,478,159 0 402,478,159 0 402,478,159 0 402,478,159 0 402,478,159 0 402,478,159 0 402,478,159 0 402,478,159 0 402,478,159 0 402,478,159 0 402,478,159 0 402,478,159 0 402,478,159 0 402,478,159 0 402,478,159 0 402,478,159 0 402,478,159 0 402,478,159 0 402,478,159 0 402,478,159 0 402,478,159 0 402,478,159 0 402,478,159 0 402,478,159 0 402,478,159 0 402,478,159 0 402,478,159 0 402,478,159 0 402,478,159 0 402,478,159 0 402,478,159 0 402,478,159 0 402,478,159 0 402,478,159 0 402,478,159 0 402,478,159 0 402,478,159 0 402,478,159 0 402,478,159 0 402,478,159 0 402,478,159 0 402,478,159 0 402,478,159 0 402,478,159 0 402,478,159 0 402,478,159 0 402,478,159 0 402,478,159 0 402,478,159 0 402,478,159 0 402,478,159 0 402,478,159 0 402,478,159 0 402,478,159 0 402,478,159 0 402,478,159 0 402,478,159 0 402,478,159 0 402,478,159 0 402,478,159 0 402,478,159 0 402,478,159 0 402,478,159 0 402,478,159 0 402,478,159 0 402,478,159 0 402,478,159 0 402,478,159 0 402,478,159 0 402,478,159 0 402,478,159 0 402,478,159 0 402,478,159 0 402,478,159 0 402,478,159 0 402,478,159 0 402,478,159 0 402,478,159 0 402,478,159 0 402,478,159 0 402,478,159 0 402,478,159 0 402,478,159 0 402,478,159 0 402,478,159 0 402,478,159 0 402,478,159 0 402,478,159 0 402,478,159 0 402,478,159 0 402,478,159 0 402,478,159 0 402,478,159 0 402,478,159 0 402,478,159 0 402,478,159 0 402,478,159 0 402,478,159 0 402,478,159 0 402,478,159 0 402,478,159 0 402,478,159 0 402,478,159 0 402,478,159 0 402,478,159 0 402,478,159 0 402,478,159 0 402,478,159 0 402,478,159 0 402,478,159 0 402,478,159 0 402,478,159 0 402,478,159 0 402,478,159 0 402,478,159 0 402,478,1 |      |            |                                |                    |                   |                   |               |                     |
| 91. 0119009088   FOREIGN MISSION: ROME   276,273,178   126,204,981   402,478,159   0   402,478,159   92. 0119009099   FOREIGN MISSION: SAN-FRANCISCO   112,105,864   34,943,346   147,049,210   0   147,049,210   170,00009092   119,00009092   FOREIGN MISSION: SAO TOME   93,479,538   66,175,704   133,405,242   0   153,405,242   0   153,405,242   0   153,405,242   0   153,405,242   0   153,405,242   0   153,405,242   0   153,405,242   0   153,405,242   0   153,405,242   0   153,405,242   0   153,405,242   0   153,405,242   0   153,405,242   0   153,405,242   0   153,405,242   0   153,405,242   0   153,405,242   0   153,405,242   0   153,405,242   0   153,405,242   0   153,405,242   0   153,405,242   0   153,405,242   0   153,405,242   0   153,405,242   0   153,405,242   0   153,405,242   0   153,405,242   0   153,405,242   0   153,405,242   0   153,405,242   0   153,405,242   0   153,405,242   0   153,405,242   0   153,405,242   0   153,405,242   0   153,405,242   0   153,405,242   0   153,405,242   0   153,405,242   0   153,405,242   0   153,405,242   0   153,405,242   0   153,405,242   0   153,405,242   0   153,405,242   0   153,405,242   0   153,405,242   0   153,405,242   0   153,405,242   0   153,405,242   0   153,405,242   0   153,405,242   0   153,405,242   0   153,405,242   0   153,405,242   0   153,405,242   0   153,405,242   0   153,405,242   0   153,405,242   0   153,405,242   0   153,405,242   0   153,405,242   0   153,405,242   0   153,405,242   0   153,405,242   0   153,405,242   0   153,405,242   0   153,405,242   0   153,405,242   0   153,405,242   0   153,405,242   0   153,405,242   0   153,405,242   0   153,405,242   0   153,405,242   0   153,405,242   0   153,405,242   0   153,405,242   0   153,405,242   0   153,405,242   0   153,405,242   0   153,405,242   0   153,405,242   0   153,405,242   0   153,405,242   0   153,405,242   0   153,405,242   0   153,405,242   0   153,405,242   0   153,405,242   0   153,405,242   0   153,405,242   0   153,405,242   0   153,405,242   0   153,405,242   0   153,40 |      |            |                                |                    |                   |                   |               |                     |
| PCREIGN MISSION: SAN-FRANCISCO   112,105,864   34,943,346   147,049,210   0   147,049,22   0   190,009,000   147,049,22   0   153,052,22   0   153,052,22   0   153,052,22   0   153,052,22   0   153,052,22   0   153,052,22   0   153,052,22   0   153,052,22   0   153,052,22   0   153,052,22   0   153,052,22   0   150,000,000   113,053,000,000   113,053,000,000   113,053,000,000   113,053,000,000   113,053,000,000   113,053,000,000   113,053,000,000   113,053,000,000   113,000,000,000   113,000,000,000   113,000,000,000   113,000,000,000   113,000,000,000   113,000,000,000   113,000,000,000   113,000,000,000   113,000,000,000   113,000,000   113,000,000,000   113,000,000,000   113,000,000,000   113,000,000,000   113,000,000,000   113,000,000   113,000,000,000   113,000,000,000   113,000,000,000   113,000,000,000   113,000,000   113,000,000,000   113,000,000,000   113,000,000,000   113,000,000,000   113,000,000,000   113,000,000,000   113,000,000,000   113,000,000,000   113,000,000,000   113,000,000,000   113,000,000   113,000,000,000   113,000,000   113,000,000,000   113,000,000   113,000,000,000   113,000,000   113,000,000   113,000,000   113,000,000   113,000,000   113,000,000   113,000,000   113,000,000   113,000,000   113,000,000   113,000,000   113,000,000   113,000,000   113,000,000   113,000,000   113,000,000   113,000,000   113,000,000   113,000,000   113,000,000   113,000,000   113,000,000   113,000,000   113,000,000   113,000,000   113,000,000   113,000,000   113,000,000   113,000,000   113,000,000   113,000,000   113,000,000   113,000,000   113,000,000   113,000,000   113,000,000   113,000,000   113,000,000   113,000,000   113,000,000   113,000,000   113,000,000   113,000,000   113,000,000   113,000,000   113,000,000   113,000,000   113,000,000   113,000,000   113,000,000   113,000,000   113,000,000   113,000,000   113,000,000   113,000,000   113,000,000   113,000,000   113,000,000   113,000,000   113,000,000   113,000,000   113,000,000   113,000,000   113,000,000   113,000,000   113,000,000   113,000   |      |            |                                |                    |                   |                   |               | 402,478,159         |
| 93. 0119009091 FOREIGN MISSION: SAO TOME 93.429;538 60,175.704 153.605,242 0 153.605,24 4. 0119009092 FOREIGN MISSION: SEQUL 200.078.909 111.363.322 31.442,231 0 311.442,251 95. 0119009093 FOREIGN MISSION: SHANGHAI 200.722,160 81,652,938 282,375.078 0 282,375,078 96. 0119009095 FOREIGN MISSION: SINGAPORE 145,455.491 72.064,670 217,520,161 0 217,520,161 97. 0119009095 FOREIGN MISSION: SINGAPORE 145,455.491 72.064,670 217,520,161 0 217,520,161 98. 0119009096 FOREIGN MISSION: TEHRAN 111,854,200 78,656,893 190,511,093 0 190,511,09 99. 0119009097 FOREIGN MISSION: TEL AVIV CHRISTIAN 0 13,387,630 13,387,630 0 124,705,270 100. 0119009099 FOREIGN MISSION: TEL AVIV CHRISTIAN 0 13,387,630 13,387,630 0 13,387,630 101. 0119009099 FOREIGN MISSION: TEL AVIV CHRISTIAN 0 13,387,630 13,387,630 0 13,387,630 101. 0119009099 FOREIGN MISSION: TIEL AVIV CHRISTIAN 0 13,387,630 13,387,630 0 13,387,630 101. 0119009099 FOREIGN MISSION: TIEL AVIV CHRISTIAN 0 13,387,630 13,387,630 0 13,387,630 101. 0119009090 FOREIGN MISSION: TIEL AVIV CHRISTIAN 0 13,387,630 13,387,630 0 13,387,630 101. 0119009100 FOREIGN MISSION: TIEL AVIV CHRISTIAN 0 13,387,630 13,387,630 0 13,387,630 101. 0119009101 FOREIGN MISSION: TIRPOLU 1114,714,606 54,278,083 13,387,630 0 168,972,689 0 168,972,689 0 168,972,689 0 168,972,689 0 168,972,689 0 17,749,993 1144,480,972,4793,981 134,833,761 0 184,833,761 0 184,833,761 0 184,833,761 0 184,833,761 0 184,833,761 0 184,833,761 0 184,833,761 0 184,833,761 0 184,833,761 0 184,833,761 0 184,833,761 0 184,833,761 0 184,833,761 0 184,833,761 0 184,833,761 0 184,833,761 0 184,833,761 0 184,833,761 0 184,833,761 0 184,833,761 0 184,833,761 0 184,833,761 0 184,833,761 0 184,833,761 0 184,833,761 0 184,833,761 0 184,833,761 0 184,833,761 0 184,833,761 0 184,833,761 0 184,833,761 0 184,833,761 0 184,833,761 0 184,833,761 0 184,833,761 0 184,833,761 0 184,833,761 0 184,833,761 0 184,833,761 0 184,833,761 0 184,833,761 0 184,833,761 0 184,833,761 0 184,833,761 0 184,833,761 0 184,833,761 0 184,833,761 0 184,833,761 0 184,833,761 0 184,8 |      |            | FOREIGN MISSION: SAN-FRANCISCO |                    |                   |                   |               | 147,049,210         |
| 95. 0119009093 FOREIGN MISSION: SHANGHAI 96. 0119009094 FOREIGN MISSION: SINGAPORE 145.455.491 72.064.670 217.520.161 0 217.520.161 97. 0119009095 FOREIGN MISSION: STOCKHOLM 178.118.496 68.836.154 266.524.650 50.000.000 316.954.65 98. 0119009097 FOREIGN MISSION: TEHRAN 111.854.200 78.656.893 190.511.093 0 170,511.0 99. 0119009097 FOREIGN MISSION: TEL AVIV CHRISTIAN 111.854.200 78.656.893 190.511.093 0 170,511.0 100. 0119009098 FOREIGN MISSION: TEL AVIV CHRISTIAN 143.685.977 81.019.293 224,705.270 0 224,705.27 100. 0119009099 FOREIGN MISSION: TEL AVIV CHRISTIAN 10.119009099 PIGRISM SIMISSION: TEL AVIV CHRISTIAN 10.119009099 FOREIGN MISSION: TEL AVIV CHRISTIAN 10.119009100 FOREIGN MISSION: WEINAN 20.339.12476 117.799.739 731,717.24.15 40.000.000 411.712.4 106. 0119009100 FOREIGN MISSION: WARNANGTON 549,688.980 181.192.953 731,712.151 40.000.000 411.712.4 107. 0119009100 FOREIGN MISSION: WARNANGTON 549,688.980 181.192.953 730.881.935 0 730.881.935 108. 0119009100 FOREIGN MISSION: WARNANGTON 549,688.980 181.192.953 730.881.935 0 730.881.935 108. 0119009100 FOREIGN MISSION: WARNANGTON 549,688.980 181.192.953 730.881.935 0 730.881.935 109. 0119009100 FOREIGN MISSION: WARNANGTON 549,688.980 181.192.953 730.881.935 0 730.881.935 109. 011900910 FOREIGN MISSION: WARNANGTON 549,688.980 181.192.953 730 | 93.  | 0119009091 |                                | 93,429,538         | 60,175,704        | 153,605,242       | 0             | 153,605,242         |
| 96. 0119009094 FOREIGN MISSION: SINGAPORE 145.455.491 72.064.670 217.520.161 0 217.520.1 97. 0119009095 FOREIGN MISSION: STOCKHOLM 198.118.496 68.836.154 266.954.650 50.000.000 316.954.65 98. 0119009096 FOREIGN MISSION: TEHANN 111.854.200 78.656.693 190.511.093 0 190.511.09 99. 0119009097 FOREIGN MISSION: TEL AVIV 143.685.977 81.019.293 224.705.270 0 224.705.27 100. 0119009098 FOREIGN MISSION: TEL AVIV CHRISTIAN PILGRIMS (MISSION: MISSION: TEL AVIV CHRISTIAN PILGRIMS (MISSION: MISSION: TEL AVIV CHRISTIAN PILGRIMS (MISSION: MISSION: M |      | 0119009092 |                                | 200,078,909        |                   | 311,442,231       | 0             | 311,442,231         |
| 97. 0119009095 FOREIGN MISSION: STOCKHOLM 198,118,496 68,836,154 246,954,850 50,000,000 316,954,65 98,0119009096 FOREIGN MISSION: TEHAN 111,854,200 78,656,893 190,511,093 0 190,511,093 0 190,511,093 0 190,511,093 0 190,511,093 0 190,511,093 0 190,511,093 0 190,511,093 0 190,511,093 0 190,511,093 0 190,511,093 0 190,511,093 0 190,511,093 0 190,511,093 0 190,511,093 0 190,511,093 0 190,511,093 0 190,511,093 0 190,511,093 0 190,511,093 0 190,511,093 0 190,511,093 0 190,511,093 0 190,511,093 0 190,511,093 0 190,511,093 0 190,511,093 0 190,511,093 0 190,511,093 0 190,511,093 0 190,511,093 0 190,511,093 0 190,511,093 0 190,511,093 0 190,511,093 0 190,511,093 0 190,511,093 0 190,511,093 0 190,511,093 0 190,511,093 0 190,511,093 0 190,511,093 0 190,511,093 0 190,511,093 0 190,511,093 0 190,511,093 0 190,511,093 0 190,511,093 0 190,511,093 0 190,511,093 0 190,511,093 0 190,511,093 0 190,511,093 0 190,511,093 0 190,511,093 0 190,511,093 0 190,511,093 0 190,511,093 0 190,511,093 0 190,511,093 0 190,511,093 0 190,511,093 0 190,511,093 0 190,511,093 0 190,511,093 0 190,511,093 0 190,511,093 0 190,511,093 0 190,511,093 0 190,511,093 0 190,511,093 0 190,511,093 0 190,511,093 0 190,511,093 0 190,511,093 0 190,511,093 0 190,511,093 0 190,511,093 0 190,511,093 0 190,511,093 0 190,511,093 0 190,511,093 0 190,511,093 0 190,511,093 0 190,511,093 0 190,511,093 0 190,511,093 0 190,511,093 0 190,511,093 0 190,511,093 0 190,511,093 0 190,511,093 0 190,511,093 0 190,511,093 0 190,511,093 0 190,511,093 0 190,511,093 0 190,511,093 0 190,511,093 0 190,511,093 0 190,511,093 0 190,511,093 0 190,511,093 0 190,511,093 0 190,511,093 0 190,511,093 0 190,511,093 0 190,511,093 0 190,511,093 0 190,511,093 0 190,511,093 0 190,511,093 0 190,511,093 0 190,511,093 0 190,511,093 0 190,511,093 0 190,511,093 0 190,511,093 0 190,511,093 0 190,511,093 0 190,511,093 0 190,511,093 0 190,511,093 0 190,511,093 0 190,511,093 0 190,511,093 0 190,511,093 0 190,511,093 0 190,511,093 0 190,511,093 0 190,511,093 0 190,511,093 0 190,511,093 0 190,511,093 0 190,511,093 |      |            |                                |                    |                   |                   |               | 282,375,098         |
| 98. 0119009097 FOREIGN MISSION: TEHRAN 111.854,200 78.656,893 190,511,093 0 190,511.099 0119009097 FOREIGN MISSION: TEL AVIV CHRISTIAN 0 13,485,977 81.019,293 224,705,270 0 224,705,270 0 190,0009 0119009098 FOREIGN MISSION: TEL AVIV CHRISTIAN 0 13,387,630 13,387,630 0 13,387,630 0 13,387,630 0 13,387,630 0 13,387,630 0 13,387,630 0 13,387,630 0 13,387,630 0 13,387,630 0 13,387,630 0 120,000,000 0 10,000,000 0 10,000,000 0 10,000,00                                                                                                                                                                                                                                                                                                                                                                                                                                                                                                                                                                                                                                                                                                                                                                                                                                                                                                                                                                                                                                                                                                                                                                                                                                                                                                                                                                                                                                                                                                                                                                                                                                                                            |      |            |                                |                    |                   |                   |               | 217,520,161         |
| 99.   0.119009097   FOREIGN MISSION: TEL AVIV CHRISTIAN   0   13,387,630   13,387,630   0   13,387,630   10.1019009099   POREIGN MISSION: TEL AVIV CHRISTIAN   0   13,387,630   13,387,630   0   13,387,630   0   13,387,630   10.1019009099   FOREIGN MISSION: TEL AVIV CHRISTIAN   0   10,000,000   0   0   0   0   0   0   0                                                                                                                                                                                                                                                                                                                                                                                                                                                                                                                                                                                                                                                                                                                                                                                                                                                                                                                                                                                                                                                                                                                                                                                                                                                                                                                                                                                                                                                                                                                                                                                                                                                                                                                                                                                                |      |            |                                |                    |                   |                   |               |                     |
| Top.   Dite   Top.   Foreign Mission: Tel. Aviv Christian   Dite   Dit   |      |            |                                |                    |                   |                   |               |                     |
| 101. 0119009099   FOREIGN MISSION: THE HAGUE   160,773,024   102,052,256   262,825,280   0   262,825,21                                                                                                                                                                                                                                                                                                                                                                                                                                                                                                                                                                                                                                                                                                                                                                                                                                                                                                                                                                                                                                                                                                                                                                                                                                                                                                                                                                                                                                                                                                                                                                                                                                                                                                                                                                                                                                                                                                                                                                                                                        |      |            |                                |                    |                   | •                 |               |                     |
| 102. 0119009100   FOREIGN MISSION: TOKYO   289.891.334   386.409.603   676.300.937   0   676.300.937   103. 0119009101   FOREIGN MISSION: TRIPOLI   114.714.606   54.278.083   168.992.689   0   168.992.681   104. 0119009102   FOREIGN MISSION: TUNIS   106.409.870   78.423.891   184.833.761   0   184.833.761   105. 0119009103   FOREIGN MISSION: WENNA   253.912.476   117.799.939   371.712.415   40.000.000   411.712.41   106. 0119009104   FOREIGN MISSION: WARSAW   120.380.607   84.860.233   205.240.840   0   205.240.84   107. 0119009105   FOREIGN MISSION: WARSAW   120.380.607   84.860.233   205.240.840   0   205.240.84   107. 0119009105   FOREIGN MISSION: WASHINGTON   549.688.980   811.192.955   730.881.935   0   730.881.935   0   730.881.935   108. 0119009106   FOREIGN MISSION: WINDHOEK   160.307.134   52.054.107   212.361.241   50.000.000   262.361.24   109. 0119009107   FOREIGN MISSION: YAOUNDE   144.577.150   64.315.201   208.892.351   0   208.892.351   10. 0119009108   FOREIGN MISSION: JUBA. SOUTH   109.643.336   54.263.480   163.906.816   0   163.906.816   112. 0119009110   FOREIGN MISSION: JUBA. SOUTH   109.643.336   54.263.480   163.906.816   0   163.906.816   112. 0119009110   FOREIGN MISSION: JUBA. SOUTH   109.643.336   54.263.480   163.906.816   0   163.906.816   113. 0119009111   FOREIGN MISSION: BEIGRADE, SERBIA   130.229.390   43.029.432   173.258.822   155.000.000   328.258.82   115. 0119009112   FOREIGN MISSION: BEIGRADE, SERBIA   130.229.390   43.029.432   173.258.822   155.000.000   328.258.82   115. 0119009115   FOREIGN MISSION: PRAQUE, CZECH   128.424.718   33.674.931   162.099.649   0   162.099.649   162.099.649   162.099.649   162.099.649   162.099.649   162.099.649   162.099.649   162.099.649   162.099.649   162.099.649   162.099.649   162.099.649   162.099.649   162.099.649   162.099.649   162.099.649   162.099.649   162.099.649   162.099.649   162.099.649   162.099.649   162.099.649   162.099.649   162.099.649   162.099.649   162.099.649   162.099.649   162.099.649   162.099.649   162.099.   |      |            |                                | -                  |                   |                   |               |                     |
| 103. 0119009101   FOREIGN MISSION: TRIPOLI   114.714.606   54.278.083   168.992.689   0   168.992.681   104. 0119009102   FOREIGN MISSION: TUNIS   106.409.870   78.423.891   184.833.761   0   184.833.761   10   109.09103   FOREIGN MISSION: WENNA   253.912.476   111.799.939   371.712.415   40.000.000   411.712.41   101.000104   FOREIGN MISSION: WARSAW   120.380.607   84.860.233   205.240.840   0   205.240.840   107. 0119009105   FOREIGN MISSION: WASHINGTON   549.688.980   181.192.955   730.881.935   0   730.881.935   0   730.881.935   0   730.881.935   0   730.881.935   0   730.881.935   0   730.881.935   0   730.881.935   0   730.881.935   0   730.881.935   0   730.881.935   0   730.881.935   0   730.881.935   0   730.881.935   0   730.881.935   0   730.881.935   0   730.881.935   0   730.881.935   0   730.881.935   0   730.881.935   0   730.881.935   0   730.881.935   0   730.881.935   0   730.881.935   0   730.881.935   0   730.881.935   0   730.881.935   0   730.881.935   0   730.881.935   0   730.881.935   0   730.881.935   0   730.881.935   0   730.881.935   0   730.881.935   0   730.881.935   0   730.881.935   0   730.881.935   0   730.881.935   0   730.881.935   0   730.881.935   0   730.881.935   0   730.881.935   0   730.881.935   0   730.881.935   0   730.881.935   0   730.881.935   0   730.881.935   0   730.881.935   0   730.881.935   0   730.881.935   0   730.881.935   0   730.881.935   0   730.881.935   0   730.881.935   0   730.881.935   0   730.881.935   0   730.881.935   0   730.881.935   0   730.881.935   0   730.881.935   0   730.881.935   0   730.881.935   0   730.881.935   0   730.881.935   0   730.881.935   0   730.881.935   0   730.881.935   0   730.881.935   0   730.881.935   0   730.881.935   0   730.881.935   0   730.881.935   0   730.881.935   0   730.881.935   0   730.881.935   0   730.881.935   0   730.881.935   0   730.881.935   0   730.881.935   0   730.881.935   0   730.881.935   0   730.881.935   0   730.881.935   0   730.881.935   0   730.881.935   0   730.881.935   0   730.88   |      |            |                                |                    |                   |                   |               |                     |
| 104. 0119009102   FOREIGN MISSION: TUNIS   106.409,870   78,423,891   184,833,761   0   184,833,761   105. 0119009103   FOREIGN MISSION: VIENNA   253,912,476   117,799,939   371,712,415   40,000,000   411,712,4   106. 0119009104   FOREIGN MISSION: WARSAW   120,380,607   84,860,233   205,240,840   0   205,240,840   107. 0119009105   FOREIGN MISSION: WASHINGTON   549,688,980   181,192,955   730,881,935   0   730,881,935   108. 0119009106   FOREIGN MISSION: WINDHOEK   160,307,134   52,054,107   212,361,241   50,000,000   262,341,241   109,0119009107   FOREIGN MISSION: ASACOF   0   0   0   0   0   0   0   0   0                                                                                                                                                                                                                                                                                                                                                                                                                                                                                                                                                                                                                                                                                                                                                                                                                                                                                                                                                                                                                                                                                                                                                                                                                                                                                                                                                                                                                                                                                         |      |            |                                |                    |                   |                   |               |                     |
| 105. 0119009103   FOREIGN MISSION: VIENNA   253,912,476   117,799,393   371,712,415   40,000,000   411,712,416   106. 0119009104   FOREIGN MISSION: WARSAW   120,380,607   84,860,233   205,240,840   0   205,240,841   107. 0119009105   FOREIGN MISSION: WASHINGTON   549,688,980   181,192,955   730,881,935   0   730,881,751   108. 0119009106   FOREIGN MISSION: WINDHOEK   160,307,134   52,054,107   212,361,241   50,000,000   262,361,241   109. 0119009107   FOREIGN MISSION: YAOUNDE   144,577,150   64,315,201   208,892,351   0   208,892,351   100. 0119009108   PERMANENT MISSION: ASACOF   0   0   0   0   0   0   0   0   0                                                                                                                                                                                                                                                                                                                                                                                                                                                                                                                                                                                                                                                                                                                                                                                                                                                                                                                                                                                                                                                                                                                                                                                                                                                                                                                                                                                                                                                                                  |      |            |                                |                    |                   |                   |               | 184,833,761         |
| 107.   0119009105   FOREIGN MISSION: WASHINGTON   549,688,980   181,192,955   730,881,935   0   730,881,935   108, 0119009106   FOREIGN MISSION: WINDHOEK   160,307,134   52,054,107   212,341,241   50,000,000   262,341,241   109, 0119009107   FOREIGN MISSION: YAOUNDE   144,577,150   64,315,201   208,892,351   0   208,892,351   0   208,892,351   0   208,892,351   0   208,892,351   0   0   0   0   0   0   0   0   0                                                                                                                                                                                                                                                                                                                                                                                                                                                                                                                                                                                                                                                                                                                                                                                                                                                                                                                                                                                                                                                                                                                                                                                                                                                                                                                                                                                                                                                                                                                                                                                                                                                                                                |      |            |                                |                    |                   | •                 |               | 411,712,415         |
| 108. 0119009106   FOREIGN MISSION: WINDHOEK   160,307,134   52,054,107   212,361,241   50,000,000   262,361,24   109. 0119009107   FOREIGN MISSION: YADUNDE   144,577,150   64,315,201   208,892,351   0   208,892,351   0   208,892,351   0   208,892,351   0   208,892,351   0   208,892,351   0   208,892,351   0   208,892,351   0   208,892,351   0   208,892,351   0   208,892,351   0   208,892,351   0   208,892,351   0   208,892,351   0   208,892,351   0   208,892,351   0   208,892,351   0   208,892,351   0   208,892,351   0   208,892,351   0   208,892,351   0   208,892,351   0   208,892,351   0   208,892,351   0   208,892,351   0   208,892,351   0   208,892,351   0   208,892,351   0   208,892,351   0   208,892,351   0   208,892,351   0   208,892,351   0   208,892,351   0   208,892,351   0   208,892,351   0   208,892,351   0   208,892,351   0   208,892,351   0   208,892,351   0   208,892,351   0   208,892,351   0   208,892,351   0   208,892,351   0   208,892,351   0   208,892,351   0   208,892,351   0   208,892,351   0   208,892,351   0   208,892,351   0   208,892,351   0   208,892,351   0   208,892,351   0   208,892,351   0   208,892,351   0   208,892,351   0   208,892,351   0   208,892,351   0   208,892,351   0   208,892,351   0   208,892,351   0   208,892,351   0   208,892,351   0   208,892,351   0   208,892,351   0   208,892,351   0   208,892,351   0   208,892,351   0   208,892,351   0   208,892,351   0   208,892,351   0   208,892,351   0   208,892,351   0   208,892,351   0   208,892,351   0   208,892,351   0   208,892,351   0   208,892,351   0   208,892,351   0   208,892,351   0   208,892,351   0   208,892,351   0   208,892,351   0   208,892,351   0   208,892,351   0   208,892,351   0   208,892,331,662,492   0   208,892,351   0   208,892,331,662,492   0   208,892,351   0   208,892,331,662,492   0   208,892,331,662,492   0   208,892,331,662,492   0   208,892,331,662,492   0   208,892,331,662,492   0   208,892,331,662,492   0   208,892,331,662,492   0   208,892,331,662,492   0   208,892,331,662,492   0   208,892   | 106. | 0119009104 | FOREIGN MISSION: WARSAW        | 120,380,607        | 84,860,233        | 205,240,840       | 0             | 205,240,840         |
| 109.   0119009107   FOREIGN MISSION: YAOUNDE   144.577,150   64.315,201   208,892,351   0   208,892,351   1   0   208,892,351   1   0   208,892,351   1   0   208,892,351   1   0   208,892,351   1   0   208,892,351   1   0   208,892,351   2   2   2   2   2   2   2   2   2                                                                                                                                                                                                                                                                                                                                                                                                                                                                                                                                                                                                                                                                                                                                                                                                                                                                                                                                                                                                                                                                                                                                                                                                                                                                                                                                                                                                                                                                                                                                                                                                                                                                                                                                                                                                                                                |      |            |                                |                    |                   |                   |               | 730,881,935         |
| 110.   0119009108   PERMANENT MISSION: ASACOF,   CARACAS                                                                                                                                                                                                                                                                                                                                                                                                                                                                                                                                                                                                                                                                                                                                                                                                                                                                                                                                                                                                                                                                                                                                                                                                                                                                                                                                                                                                                                                                                                                                                                                                                                                                                                                                                                                                                                                                                                                                                                                                                                                                       |      |            |                                |                    |                   |                   |               | 262,361,241         |
| 110. 0119009108                                                                                                                                                                                                                                                                                                                                                                                                                                                                                                                                                                                                                                                                                                                                                                                                                                                                                                                                                                                                                                                                                                                                                                                                                                                                                                                                                                                                                                                                                                                                                                                                                                                                                                                                                                                                                                                                                                                                                                                                                                                                                                                |      |            |                                | 144,5//,150        | 64,315,201        |                   |               | 208,892,351         |
| 111.   0119009109   SUDAN   109,643,336   54,263,480   163,906,816   0   163,906,8   120,0119009110   FOREIGN MISSIONS: ABU DHABI   129,761,101   107,270,518   237,031,619   0   237,031,619   0   237,031,619   0   237,031,619   0   237,031,619   0   237,031,619   0   237,031,619   0   237,031,619   0   237,031,619   0   237,031,619   0   237,031,619   0   237,031,619   0   237,031,619   0   237,031,619   0   237,031,619   0   237,031,619   0   237,031,619   0   237,031,619   0   237,031,619   0   237,031,619   0   237,031,619   0   237,031,619   0   237,031,619   0   237,031,619   0   237,031,619   0   237,031,619   0   237,031,619   0   237,031,619   0   237,031,619   0   237,031,619   0   237,031,619   0   237,031,619   0   237,031,619   0   237,031,619   0   237,031,619   0   237,031,619   0   237,031,619   0   237,031,619   0   237,031,619   0   237,031,619   0   237,031,619   0   237,031,619   0   237,031,619   0   237,031,619   0   237,031,619   0   237,031,619   0   237,031,619   0   237,031,619   0   237,031,619   0   237,031,619   0   237,031,619   0   237,031,619   0   237,031,619   0   237,031,619   0   237,031,619   0   237,031,619   0   237,031,619   0   237,031,619   0   237,031,619   0   237,031,619   0   237,031,619   0   237,031,619   0   237,031,619   0   237,031,619   0   237,031,619   0   237,031,619   0   237,031,619   0   237,031,619   0   237,031,619   0   237,031,619   0   237,031,619   0   237,031,619   0   237,031,619   0   237,031,619   0   237,031,619   0   237,031,619   0   237,031,619   0   237,031,619   0   237,031,619   0   237,031,619   0   237,031,619   0   237,031,619   0   237,031,619   0   237,031,619   0   237,031,619   0   237,031,619   0   237,031,619   0   237,031,619   0   237,031,619   0   237,031,619   0   237,031,619   0   237,031,619   0   237,031,619   0   237,031,619   0   237,031,619   0   237,031,619   0   237,031,619   0   237,031,619   0   237,031,619   0   237,031,619   0   237,031,619   0   237,031,619   0   237,031,619   0   237,031,619   0   237,031,619    | 110. | 0119009108 | CARACAS                        | 0                  | 0                 | 0                 | 0             | 0                   |
| 112.   0119009110   FOREIGN MISSIONS: ABU DHABI   129,761,101   107,270,518   237,031,619   0   237,031,619   1   1   1   1   1   1   1   1   1                                                                                                                                                                                                                                                                                                                                                                                                                                                                                                                                                                                                                                                                                                                                                                                                                                                                                                                                                                                                                                                                                                                                                                                                                                                                                                                                                                                                                                                                                                                                                                                                                                                                                                                                                                                                                                                                                                                                                                                | 111. | 0119009109 |                                | 109,643,336        |                   | 163,906,816       | 0             | 163,906,816         |
| 113.   0119009111   MALAWI   123,931,837   19,920,593   143,852,430   0   143,852,430   143,852,430   0   143,852,430   143,852,430   0   143,852,430   143,852,430   0   143,852,430   143,852,430   0   143,852,430   143,029,432   173,258,822   155,000,000   328,258,822   155,000,000   328,258,822   155,000,000   328,258,823   150,010,000   328,258,823   150,010,000   328,258,823   150,010,000   328,258,823   150,010,000   328,258,823   150,000,000   328,258,823   150,000,000   328,258,823   150,000,000   328,258,823   150,000,000   328,258,823   150,000,000   328,258,823   150,000,000   328,258,823   162,099,649   0   162,099,649   0   162,099,649   0   186,840,969   0   186,840,969   0   186,840,969   0   186,840,969   0   186,840,969   0   186,840,969   0   186,840,969   0   186,840,969   0   186,840,969   0   186,840,969   0   186,840,969   0   186,840,969   0   186,840,969   0   186,840,969   0   186,840,969   0   186,840,969   0   186,840,969   0   186,840,969   0   186,840,969   0   186,840,969   0   186,840,969   0   186,840,969   0   186,840,969   0   186,840,969   0   186,840,969   0   186,840,969   0   186,840,969   0   186,840,969   0   186,840,969   0   186,840,969   0   186,840,969   0   186,840,969   0   186,840,969   0   186,840,969   0   186,840,969   0   186,840,969   0   186,840,969   0   186,840,969   0   186,840,969   0   186,840,969   0   186,840,969   0   186,840,969   0   186,840,969   0   186,840,969   0   186,840,969   0   186,840,969   0   186,840,969   0   186,840,969   0   186,840,969   0   186,840,969   0   186,840,969   0   186,840,969   0   186,840,969   0   186,840,969   0   186,840,969   0   186,840,969   0   186,840,969   0   186,840,969   0   186,840,969   0   186,840,969   0   186,840,969   0   186,840,969   0   186,840,969   0   186,840,969   0   186,840,969   0   186,840,969   0   186,840,969   0   186,840,969   0   186,840,969   0   186,840,969   0   186,840,969   0   186,840,969   0   186,840,969   0   186,840,969   0   186,840,969   0   186,840,969   0   186,840,969      | 112. | 0119009110 | FOREIGN MISSIONS: ABU DHABI    | 129,761,101        | 107,270,518       | 237,031,619       | 0             | 237,031,619         |
| 114.         0119009112         FOREIGN MISSION: BELGRADE, SERBIA         130,229,390         43,029,432         173,258,822         155,000,000         328,258,82           115.         0119009115         FOREIGN MISSION: PRAQUE, CZECH REPUBLIC         128,424,718         33,674,931         162,099,649         0         162,099,649         0         162,099,649         0         162,099,649         0         162,099,649         0         162,099,649         0         162,099,649         0         162,099,649         0         162,099,649         0         162,099,649         0         162,099,649         0         162,099,649         0         162,099,649         0         162,099,649         0         186,840,969         0         186,840,969         0         186,840,969         0         186,840,969         0         186,840,969         0         186,840,969         0         186,840,969         0         186,840,969         0         186,840,969         0         186,840,969         0         186,840,969         0         186,840,969         0         186,840,969         0         186,840,969         0         186,840,969         0         186,840,969         0         186,840,969         0         186,840,969         0         186,840,969         0         186,840,969<                                                                                                                                                                                                                                                                                                                                                                                                                                                                                                                                                                                                                                                                                                                                                                                | 113. | 0119009111 |                                | 123,931,837        | 19,920,593        | 143,852,430       | 0             | 143,852,430         |
| 115.   0119009115   REPUBLIC   128.424,718   33,674,931   162,099,649   0   162,099,649   162,099,649   162,099,649   162,099,649   162,099,649   162,099,649   162,099,649   162,099,649   162,099,649   162,099,649   162,099,649   162,099,649   162,099,649   162,099,649   162,099,649   162,099,649   162,099,649   162,099,649   162,099,649   162,099,649   162,099,649   162,099,649   162,099,649   162,099,649   162,099,649   162,099,649   162,099,649   162,099,649   162,099,649   162,099,649   162,099,649   162,099,649   162,099,649   162,099,649   162,099,649   162,099,649   162,099,649   162,099,649   162,099,649   162,099,649   162,099,649   162,099,649   162,099,649   162,099,649   162,099,649   162,099,649   162,099,649   162,099,649   162,099,649   162,099,649   162,099,649   162,099,649   162,099,649   162,099,649   162,099,649   162,099,649   162,099,649   162,099,649   162,099,649   162,099,649   162,099,649   162,099,649   162,099,649   162,099,649   162,099,649   162,099,649   162,099,649   162,099,649   162,099,649   162,099,649   162,099,649   162,099,649   162,099,649   162,099,649   162,099,649   162,099,649   162,099,649   162,099,649   162,099,649   162,099,649   162,099,649   162,099,649   162,099,649   162,099,649   162,099,649   162,099,649   162,099,649   162,099,649   162,099,649   162,099,649   162,099,649   162,099,649   162,099,649   162,099,649   162,099,649   162,099,649   162,099,649   162,099,649   162,099,649   162,099,649   162,099,649   162,099,649   162,099,649   162,099,649   162,099,649   162,099,649   162,099,649   162,099,649   162,099,649   162,099,649   162,099,649   162,099,649   162,099,649   162,099,649   162,099,649   162,099,649   162,099,649   162,099,649   162,099,649   162,099,649   162,099,649   162,099,649   162,099,649   162,099,649   162,099,649   162,099,649   162,099,649   162,099,649   162,099,649   162,099,649   162,099,649   162,099,649   162,099,649   162,099,649   162,099,649   162,099,649   162,099,649   162,099,649   162,099,649   162,099,649   162,099,   | 114. | 0119009112 |                                | 130,229,390        | 43,029,432        | 173,258,822       | 155,000,000   | 328,258,822         |
| 116.         0119009116         FOREIGN MISSION: VATICAN         149,245,129         37,595,840         186,840,969         0         186,840,969           117.         0119009117         CONSOLATE GENERAL: SAO PAULO, BRAZIL         112,832,902         37,195,623         150,028,525         0         150,028,52           118.         0119009118         CONSOLATE GENERAL: FRANKFURT, GERMANY         152,859,545         31,793,189         184,652,734         0         184,652,73           119.         0119009119         FOREIGN MISSION: COLOMBO, SRI-LANKA         94,872,305         34,585,256         129,457,561         0         129,457,561           120.         0119009120         FOREIGN MISSION: DOHA, QATAR         119,223,908         31,362,427         150,586,335         0         150,586,33           121.         0119009121         PERMANENT MISSION: D-8 SECRETARIAT, ISTABUL, TURKEY         0         0         0         0           122.         0119009122         PERMANENT REPRESENTATION: ECOWAS, ABUJA         85,620,979         18,817,456         104,438,435         0         104,438,435                                                                                                                                                                                                                                                                                                                                                                                                                                                                                                                                                                                                                                                                                                                                                                                                                                                                                                                                                                          | 115. | 0119009115 |                                | 128,424,718        | 33,674,931        | 162,099,649       | 0             | 162,099,649         |
| 117.       0119009117       CONSOLATE GENERAL: SAO PAULO, BRAZIL       112,832,902       37,195,623       150,028,525       0       150,028,525         118.       0119009118       CONSOLATE GENERAL: FRANKFURT, GERMANY       152,859,545       31,793,189       184,652,734       0       184,652,73         119.       0119009119       FOREIGN MISSION: COLOMBO, SRI-LANKA       94,872,305       34,585,256       129,457,561       0       129,457,561         120.       0119009120       FOREIGN MISSION: DOHA, QATAR       119,223,908       31,362,427       150,586,335       0       150,586,335         121.       0119009121       PERMANENT MISSION: D-8 SECRETARIAT, ISTABUL, TURKEY       0       0       0         122.       0119009122       PERMANENT REPRESENTATION: ECOWAS, ABUJA       85,620,979       18,817,456       104,438,435       0       104,438,435                                                                                                                                                                                                                                                                                                                                                                                                                                                                                                                                                                                                                                                                                                                                                                                                                                                                                                                                                                                                                                                                                                                                                                                                                                        | 116. | 0119009116 |                                | 149.245.129        | 37.595.840        | 186.840.969       | 0             | 186,840,969         |
| 118.   0119009118   CONSOLATE GENERAL: FRANKFURT,   152,859,545   31,793,189   184,652,734   0   184,652,734   19.   0119009119   FOREIGN MISSION: COLOMBO, SRI-                                                                                                                                                                                                                                                                                                                                                                                                                                                                                                                                                                                                                                                                                                                                                                                                                                                                                                                                                                                                                                                                                                                                                                                                                                                                                                                                                                                                                                                                                                                                                                                                                                                                                                                                                                                                                                                                                                                                                               |      |            | CONSOLATE GENERAL: SAO PAULO,  |                    |                   |                   |               | 150,028,525         |
| 119.   0119009119   FOREIGN MISSION: COLOMBO, SRI-<br>  LANKA                                                                                                                                                                                                                                                                                                                                                                                                                                                                                                                                                                                                                                                                                                                                                                                                                                                                                                                                                                                                                                                                                                                                                                                                                                                                                                                                                                                                                                                                                                                                                                                                                                                                                                                                                                                                                                                                                                                                                                                                                                                                  |      |            |                                |                    |                   |                   |               |                     |
| 119.         0119009119         LANKA         94,872,305         34,585,256         129,457,561         0         129,457,561           120.         0119009120         FOREIGN MISSION: DOHA, QATAR         119,223,908         31,362,427         150,586,335         0         150,586,335           121.         0119009121         PERMANENT MISSION: D-8 SECRETARIAT, ISTABUL, TURKEY         0         0         0         0           122.         0119009122         PERMANENT REPRESENTATION: ECOWAS, ABUJA         85,620,979         18,817,456         104,438,435         0         104,438,435                                                                                                                                                                                                                                                                                                                                                                                                                                                                                                                                                                                                                                                                                                                                                                                                                                                                                                                                                                                                                                                                                                                                                                                                                                                                                                                                                                                                                                                                                                                  | 118. | 0119009118 | GERMANY                        | 152,859,545        | 31,/93,189        | 184,652,/34       | 0             | 184,652,/34         |
| 121.         0119009121         PERMANENT MISSION: D-8 SECRETARIAT, ISTABUL, TURKEY         0         0         0         0         0         0         0         104,438,435         0         104,438,435         0         104,438,435         0         104,438,435         0         104,438,435         0         104,438,435         0         104,438,435         0         104,438,435         0         104,438,435         0         104,438,435         0         104,438,435         0         104,438,435         0         104,438,435         0         104,438,435         0         104,438,435         0         104,438,435         0         104,438,435         0         104,438,435         0         104,438,435         0         104,438,435         0         104,438,435         0         104,438,435         0         104,438,435         0         104,438,435         0         104,438,435         0         104,438,435         0         104,438,435         0         104,438,435         0         104,438,435         0         104,438,435         0         104,438,435         0         104,438,435         0         104,438,435         0         104,438,435         0         104,438,435         0         104,438,435         0         104,438,435         0                                                                                                                                                                                                                                                                                                                                                                                                                                                                                                                                                                                                                                                                                                                                                                                                                | 119. | 0119009119 |                                | 94,872,305         | 34,585,256        | 129,457,561       | 0             | 129,457,561         |
| 122. 0119009122 SECRETARIAT, ISTABUL, TURKEY  122. 0119009122 PERMANENT REPRESENTATION: ECOWAS, ABUJA  85,620,979 18,817,456 104,438,435 0 104,438,435                                                                                                                                                                                                                                                                                                                                                                                                                                                                                                                                                                                                                                                                                                                                                                                                                                                                                                                                                                                                                                                                                                                                                                                                                                                                                                                                                                                                                                                                                                                                                                                                                                                                                                                                                                                                                                                                                                                                                                         | 120. | 0119009120 | FOREIGN MISSION: DOHA, QATAR   | 119,223,908        | 31,362,427        | 150,586,335       | 0             | 150,586,335         |
| 122. 0119009122 PERMANENT REPRESENTATION: 85,620,979 18,817,456 <b>104,438,435</b> 0 <b>104,438,435</b>                                                                                                                                                                                                                                                                                                                                                                                                                                                                                                                                                                                                                                                                                                                                                                                                                                                                                                                                                                                                                                                                                                                                                                                                                                                                                                                                                                                                                                                                                                                                                                                                                                                                                                                                                                                                                                                                                                                                                                                                                        | 121. | 0119009121 |                                | 0                  | 0                 | 0                 | 0             | 0                   |
|                                                                                                                                                                                                                                                                                                                                                                                                                                                                                                                                                                                                                                                                                                                                                                                                                                                                                                                                                                                                                                                                                                                                                                                                                                                                                                                                                                                                                                                                                                                                                                                                                                                                                                                                                                                                                                                                                                                                                                                                                                                                                                                                | 122. | 0119009122 | PERMANENT REPRESENTATION:      | 85,620,979         | 18,817,456        | 104,438,435       | 0             | 104,438,435         |
|                                                                                                                                                                                                                                                                                                                                                                                                                                                                                                                                                                                                                                                                                                                                                                                                                                                                                                                                                                                                                                                                                                                                                                                                                                                                                                                                                                                                                                                                                                                                                                                                                                                                                                                                                                                                                                                                                                                                                                                                                                                                                                                                | 123. | 0119009123 | FOREIGN MISSION: AMMAN, JORDAN | 215,642,791        | 94,490,406        | 310,133,197       | 0             | 310,133,197         |