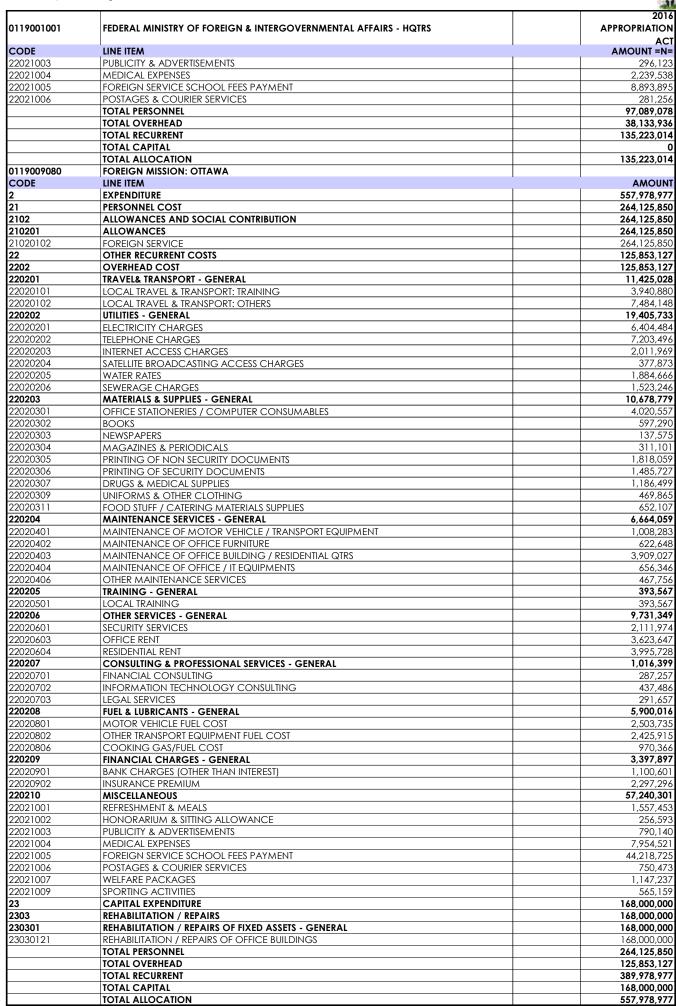

| 177   1019/00062   1019/00062   1019/00062   1019/00062   1019/00062   1019/00062   1019/00062   1019/00062   1019/00062   1019/00062   1019/00062   1019/00062   1019/00062   1019/00062   1019/00062   1019/00062   1019/00062   1019/00062   1019/00062   1019/00062   1019/00062   1019/00062   1019/00062   1019/00062   1019/00062   1019/00062   1019/00062   1019/00062   1019/00062   1019/00062   1019/00062   1019/00062   1019/00062   1019/00062   1019/00062   1019/00062   1019/00062   1019/00062   1019/00062   1019/00062   1019/00062   1019/00062   1019/00062   1019/00062   1019/00062   1019/00062   1019/00062   1019/00062   1019/00062   1019/00062   1019/00062   1019/00062   1019/00062   1019/00062   1019/00062   1019/00062   1019/00062   1019/00062   1019/00062   1019/00062   1019/00062   1019/00062   1019/00062   1019/00062   1019/00062   1019/00062   1019/00062   1019/00062   1019/00062   1019/00062   1019/00062   1019/00062   1019/00062   1019/00062   1019/00062   1019/00062   1019/00062   1019/00062   1019/00062   1019/00062   1019/00062   1019/00062   1019/00062   1019/00062   1019/00062   1019/00062   1019/00062   1019/00062   1019/00062   1019/00062   1019/00062   1019/00062   1019/00062   1019/00062   1019/00062   1019/00062   1019/00062   1019/00062   1019/00062   1019/00062   1019/00062   1019/00062   1019/00062   1019/00062   1019/00062   1019/00062   1019/00062   1019/00062   1019/00062   1019/00062   1019/00062   1019/00062   1019/00062   1019/00062   1019/00062   1019/00062   1019/00062   1019/00062   1019/00062   1019/00062   1019/00062   1019/00062   1019/00062   1019/00062   1019/00062   1019/00062   1019/00062   1019/00062   1019/00062   1019/00062   1019/00062   1019/00062   1019/00062   1019/00062   1019/00062   1019/00062   1019/00062   1019/00062   1019/00062   1019/00062   1019/00062   1019/00062   1019/00062   1019/00062   1019/00062   1019/00062   1019/00062   1019/00062   1019/00062   1019/00062   1019/00062   1019/00062   1019/00062   1019/00062   1019/00062   1019/00062   1019/00062   | NO   | CODE       | MDA                            | TOTAL<br>PERSONNEL | TOTAL<br>OVERHEAD | TOTAL<br>OVERHEAD | TOTAL CAPITAL | TOTAL<br>ALLOCATION |
|--------------------------------------------------------------------------------------------------------------------------------------------------------------------------------------------------------------------------------------------------------------------------------------------------------------------------------------------------------------------------------------------------------------------------------------------------------------------------------------------------------------------------------------------------------------------------------------------------------------------------------------------------------------------------------------------------------------------------------------------------------------------------------------------------------------------------------------------------------------------------------------------------------------------------------------------------------------------------------------------------------------------------------------------------------------------------------------------------------------------------------------------------------------------------------------------------------------------------------------------------------------------------------------------------------------------------------------------------------------------------------------------------------------------------------------------------------------------------------------------------------------------------------------------------------------------------------------------------------------------------------------------------------------------------------------------------------------------------------------------------------------------------------------------------------------------------------------------------------------------------------------------------------------------------------------------------------------------------------------------------------------------------------------------------------------------------------------------------------------------------------|------|------------|--------------------------------|--------------------|-------------------|-------------------|---------------|---------------------|
| 58.   DITSPORTS   POMECH MASSION: EDITSCIAN   10.255.779   41.59.840   146.896.819   0.166.896.819   0.166.896.819   0.166.896.819   0.166.896.819   0.166.896.819   0.166.896.819   0.166.896.819   0.166.896.819   0.166.896.819   0.166.896.819   0.166.896.819   0.166.896.819   0.166.896.819   0.166.896.819   0.166.896.819   0.166.896.819   0.166.896.819   0.166.819   0.166.819   0.166.819   0.166.819   0.166.819   0.166.819   0.166.819   0.166.819   0.166.819   0.166.819   0.166.819   0.166.819   0.166.819   0.166.819   0.166.819   0.166.819   0.166.819   0.166.819   0.166.819   0.166.819   0.166.819   0.166.819   0.166.819   0.166.819   0.166.819   0.166.819   0.166.819   0.166.819   0.166.819   0.166.819   0.166.819   0.166.819   0.166.819   0.166.819   0.166.819   0.166.819   0.166.819   0.166.819   0.166.819   0.166.819   0.166.819   0.166.819   0.166.819   0.166.819   0.166.819   0.166.819   0.166.819   0.166.819   0.166.819   0.166.819   0.166.819   0.166.819   0.166.819   0.166.819   0.166.819   0.166.819   0.166.819   0.166.819   0.166.819   0.166.819   0.166.819   0.166.819   0.166.819   0.166.819   0.166.819   0.166.819   0.166.819   0.166.819   0.166.819   0.166.819   0.166.819   0.166.819   0.166.819   0.166.819   0.166.819   0.166.819   0.166.819   0.166.819   0.166.819   0.166.819   0.166.819   0.166.819   0.166.819   0.166.819   0.166.819   0.166.819   0.166.819   0.166.819   0.166.819   0.166.819   0.166.819   0.166.819   0.166.819   0.166.819   0.166.819   0.166.819   0.166.819   0.166.819   0.166.819   0.166.819   0.166.819   0.166.819   0.166.819   0.166.819   0.166.819   0.166.819   0.166.819   0.166.819   0.166.819   0.166.819   0.166.819   0.166.819   0.166.819   0.166.819   0.166.819   0.166.819   0.166.819   0.166.819   0.166.819   0.166.819   0.166.819   0.166.819   0.166.819   0.166.819   0.166.819   0.166.819   0.166.819   0.166.819   0.166.819   0.166.819   0.166.819   0.166.819   0.166.819   0.166.819   0.166.819   0.166.819   0.166.819   0.166.819   0.166.819   0.166.819   0.166.8   | 57.  | 0119009053 | FOREIGN MISSION: KIGALI RWANDA | 1                  |                   |                   | l ol          | 127,394,489         |
| 60.   019000965   FORESCIA MISSION FUNAL QUARTER   136-044-056   83.244-217   179.2281   70.0000097   70.000097   70.000097   70.000097   70.000097   70.000097   70.000097   70.000097   70.000097   70.000097   70.000097   70.000097   70.000097   70.000097   70.000097   70.000097   70.000097   70.000097   70.000097   70.000097   70.000097   70.000097   70.000097   70.000097   70.000097   70.000097   70.000097   70.000097   70.000097   70.000097   70.000097   70.000097   70.000097   70.000097   70.000097   70.000097   70.000097   70.000097   70.000097   70.000097   70.000097   70.000097   70.000097   70.000097   70.000097   70.000097   70.000097   70.000097   70.000097   70.000097   70.000097   70.000097   70.000097   70.000097   70.000097   70.000097   70.000097   70.000097   70.000097   70.000097   70.000097   70.000097   70.000097   70.000097   70.000097   70.000097   70.000097   70.000097   70.000097   70.000097   70.000097   70.000097   70.000097   70.000097   70.000097   70.000097   70.000097   70.000097   70.000097   70.000097   70.000097   70.000097   70.000097   70.000097   70.000097   70.000097   70.000097   70.000097   70.000097   70.000097   70.000097   70.000097   70.000097   70.000097   70.000097   70.000097   70.000097   70.000097   70.000097   70.000097   70.000097   70.000097   70.000097   70.000097   70.000097   70.000097   70.000097   70.000097   70.000097   70.000097   70.000097   70.000097   70.000097   70.000097   70.000097   70.000097   70.000097   70.000097   70.000097   70.000097   70.000097   70.000097   70.000097   70.000097   70.000097   70.000097   70.000097   70.000097   70.000097   70.000097   70.000097   70.000097   70.000097   70.000097   70.000097   70.000097   70.000097   70.000097   70.000097   70.000097   70.000097   70.000097   70.000097   70.000097   70.000097   70.000097   70.000097   70.000097   70.000097   70.000097   70.000097   70.000097   70.000097   70.000097   70.000097   70.000097   70.000097   70.000097   70.000097   70.000097   70.000097   70.000097   70.000097    |      |            |                                |                    |                   | 166,805,619       | 0             | 166,805,619         |
| Ed.   DI INDODOS   FOREIGN MISSION LIBRAPILLE   13.68.075 68   17.57.06.16   19.57.06.16   0. 1957.70.0                                                                                                                                                                                                                                                                                                                                                                                                                                                                                                                                                                                                                                                                                                                                                                                                                                                                                                                                                                                                                                                                                                                                                                                                                                                                                                                                                                                                                                                                                                                                                                                                                                                                                                                                                                                                                                                                                                                                                                                                                        | 59.  | 0119009055 |                                | 112,815,571        |                   |                   |               | 212,698,183         |
| 1907   1907   1907   1907   1907   1907   1907   1907   1907   1907   1907   1907   1907   1907   1907   1907   1907   1907   1907   1907   1907   1907   1907   1907   1907   1907   1907   1907   1907   1907   1907   1907   1907   1907   1907   1907   1907   1907   1907   1907   1907   1907   1907   1907   1907   1907   1907   1907   1907   1907   1907   1907   1907   1907   1907   1907   1907   1907   1907   1907   1907   1907   1907   1907   1907   1907   1907   1907   1907   1907   1907   1907   1907   1907   1907   1907   1907   1907   1907   1907   1907   1907   1907   1907   1907   1907   1907   1907   1907   1907   1907   1907   1907   1907   1907   1907   1907   1907   1907   1907   1907   1907   1907   1907   1907   1907   1907   1907   1907   1907   1907   1907   1907   1907   1907   1907   1907   1907   1907   1907   1907   1907   1907   1907   1907   1907   1907   1907   1907   1907   1907   1907   1907   1907   1907   1907   1907   1907   1907   1907   1907   1907   1907   1907   1907   1907   1907   1907   1907   1907   1907   1907   1907   1907   1907   1907   1907   1907   1907   1907   1907   1907   1907   1907   1907   1907   1907   1907   1907   1907   1907   1907   1907   1907   1907   1907   1907   1907   1907   1907   1907   1907   1907   1907   1907   1907   1907   1907   1907   1907   1907   1907   1907   1907   1907   1907   1907   1907   1907   1907   1907   1907   1907   1907   1907   1907   1907   1907   1907   1907   1907   1907   1907   1907   1907   1907   1907   1907   1907   1907   1907   1907   1907   1907   1907   1907   1907   1907   1907   1907   1907   1907   1907   1907   1907   1907   1907   1907   1907   1907   1907   1907   1907   1907   1907   1907   1907   1907   1907   1907   1907   1907   1907   1907   1907   1907   1907   1907   1907   1907   1907   1907   1907   1907   1907   1907   1907   1907   1907   1907   1907   1907   1907   1907   1907   1907   1907   1907   1907   1907   1907   1907   1907   1907   1907   1907   1907   1907   1907   1907   1907   1907      |      |            |                                |                    |                   |                   |               | 219,289,305         |
| 53. 1019090909   Disposition   |      |            |                                |                    |                   |                   |               |                     |
| 54. DI 19070950   FORERON MISSION: LONDON   61.563.192   497.575.787   1026.337.33   0.1026.337.13     56. DI 19070950   FORERON MISSION: LONDON   61.563.192   497.575.787   1026.337.33   0.1026.337.13     56. DI 19070950   FORERON MISSION: LUMADON   72.575.27   72.575.787   1026.337.33   0.1026.337.13     57. DI 19070950   FORERON MISSION: LUMADON   72.575.27   72.775.802   12.975.10   72.775.27   72.775.802   72.775.77   72.775.802   72.775.802   72.775.802   72.775.802   72.775.802   72.775.802   72.775.802   72.775.802   72.775.802   72.775.802   72.775.802   72.775.802   72.775.802   72.775.802   72.775.802   72.775.802   72.775.802   72.775.802   72.775.802   72.775.802   72.775.802   72.775.802   72.775.802   72.775.802   72.775.802   72.775.802   72.775.802   72.775.802   72.775.802   72.775.802   72.775.802   72.775.802   72.775.802   72.775.802   72.775.802   72.775.802   72.775.802   72.775.802   72.775.802   72.775.802   72.775.802   72.775.802   72.775.802   72.775.802   72.775.802   72.775.802   72.775.802   72.775.802   72.775.802   72.775.802   72.775.802   72.775.802   72.775.802   72.775.802   72.775.802   72.775.802   72.775.802   72.775.802   72.775.802   72.775.802   72.775.802   72.775.802   72.775.802   72.775.802   72.775.802   72.775.802   72.775.802   72.775.802   72.775.802   72.775.802   72.775.802   72.775.802   72.775.802   72.775.802   72.775.802   72.775.802   72.775.802   72.775.802   72.775.802   72.775.802   72.775.802   72.775.802   72.775.802   72.775.802   72.775.802   72.775.802   72.775.802   72.775.802   72.775.802   72.775.802   72.775.802   72.775.802   72.775.802   72.775.802   72.775.802   72.775.802   72.775.802   72.775.802   72.775.802   72.775.802   72.775.802   72.775.802   72.775.802   72.775.802   72.775.802   72.775.802   72.775.802   72.775.802   72.775.802   72.775.802   72.775.802   72.775.802   72.775.802   72.775.802   72.775.802   72.775.802   72.775.802   72.775.802   72.775.802   72.775.802   72.775.802   72.775.802   72.775.802   72.775.802   72.77   |      |            |                                |                    |                   |                   |               |                     |
| 565   DI PODOPO                                                                                                                                                                                                                                                                                                                                                                                                                                                                                                                                                                                                                                                                                                                                                                                                                                                                                                                                                                                                                                                                                                                                                                                                                                                                                                                                                                                                                                                                                                                                                                                                                                                                                                                                                                                                                                                                                                                                                                                                                                                                                                                |      |            |                                |                    |                   |                   |               |                     |
| 67.   1019009073   TORRIGH MUSSIONE MAJARID   225.52.23   14.19.19.51   37.44.62.123   0. 0. 183.249.346   19.1900945   FOREIGN MUSSIONE MAJARID   225.52.232   14.19.19.51   37.44.62.123   0. 181.729.97   0. 181.729.97   0. 181.729.97   0. 181.729.97   0. 181.729.97   0. 181.729.97   0. 181.729.97   0. 181.729.97   0. 181.729.97   0. 181.729.97   0. 181.729.97   0. 181.729.97   0. 181.729.97   0. 181.729.97   0. 181.729.97   0. 181.729.97   0. 181.729.97   0. 181.729.97   0. 181.729.97   0. 181.729.97   0. 181.729.97   0. 181.729.97   0. 181.729.97   0. 181.729.97   0. 181.729.97   0. 181.729.97   0. 181.729.97   0. 181.729.97   0. 181.729.97   0. 181.729.97   0. 181.729.97   0. 181.729.97   0. 181.729.97   0. 181.729.97   0. 181.729.97   0. 181.729.97   0. 181.729.97   0. 181.729.97   0. 181.729.97   0. 181.729.97   0. 181.729.97   0. 181.729.97   0. 181.729.97   0. 181.729.97   0. 181.729.97   0. 181.729.97   0. 181.729.97   0. 181.729.97   0. 181.729.97   0. 181.729.97   0. 181.729.97   0. 181.729.97   0. 181.729.97   0. 181.729.97   0. 181.729.97   0. 181.729.97   0. 181.729.97   0. 181.729.97   0. 181.729.97   0. 181.729.97   0. 181.729.97   0. 181.729.97   0. 181.729.97   0. 181.729.97   0. 181.729.97   0. 181.729.97   0. 181.729.97   0. 181.729.97   0. 181.729.97   0. 181.729.97   0. 181.729.97   0. 181.729.97   0. 181.729.97   0. 181.729.97   0. 181.729.97   0. 181.729.97   0. 181.729.97   0. 181.729.97   0. 181.729.97   0. 181.729.97   0. 181.729.97   0. 181.729.97   0. 181.729.97   0. 181.729.97   0. 181.729.97   0. 181.729.97   0. 181.729.97   0. 181.729.97   0. 181.729.97   0. 181.729.97   0. 181.729.97   0. 181.729.97   0. 181.729.97   0. 181.729.97   0. 181.729.97   0. 181.729.97   0. 181.729.97   0. 181.729.97   0. 181.729.97   0. 181.729.97   0. 181.729.97   0. 181.729.97   0. 181.729.97   0. 181.729.97   0. 181.729.97   0. 181.729.97   0. 181.729.97   0. 181.729.97   0. 181.729.97   0. 181.729.97   0. 181.729.97   0. 181.729.97   0. 181.729.97   0. 181.729.97   0. 181.729.97   0. 181.729.97     |      |            |                                |                    |                   |                   |               | 1,026,337,136       |
| 58. DI 1509006   FORDERICH NISSION MARIAD   108897.55   72.84.26.25   181.72.79.87   10   374.44.21.23   10   374.44.21.23   10   374.44.21.23   10   374.44.21.23   10   374.44.21.23   10   374.44.21.23   10   374.44.21.23   10   374.44.21.23   10   374.44.21.23   10   374.44.21.23   10   374.44.21.23   10   374.44.21.23   10   374.44.21.23   10   374.44.21.23   10   374.44.21.23   10   374.44.21.23   10   374.44.21.23   10   374.44.21.23   10   374.44.21.23   10   374.44.21.23   10   374.44.21.23   10   374.44.21.23   10   374.44.21.23   10   374.44.21.23   10   374.44.21.23   10   374.44.21.23   10   374.44.21.23   10   374.44.21.23   10   374.44.21.23   10   374.44.21.23   10   374.44.21.23   10   374.44.21.23   10   374.44.21.23   10   374.44.21.23   10   374.44.21.23   10   374.44.21.23   10   374.44.21.23   10   374.44.21.23   10   374.44.21.23   10   374.44.21.23   10   374.44.21.23   10   374.44.21.23   10   374.44.21.23   10   374.44.21.23   10   374.44.21.23   10   374.44.21.23   10   374.44.21.23   10   374.44.21.23   10   374.44.21.23   10   374.44.21.23   10   374.44.21.23   10   374.44.21.23   10   374.44.21.23   10   374.44.21.23   10   374.44.21.23   10   374.44.21.23   10   374.44.21.23   10   374.44.21.23   10   374.44.21.23   10   374.44.21.23   10   374.44.21.23   10   374.44.21.23   10   374.44.21.23   10   374.44.21.23   10   374.44.21.23   10   374.44.21.23   10   374.44.21.23   10   374.44.21.23   10   374.44.21.23   10   374.44.21.23   10   374.44.21.23   10   374.44.21.23   10   374.44.21.23   10   374.44.21.23   10   374.44.21.23   10   374.44.21.23   10   374.44.21.23   10   374.44.21.23   10   374.44.21.23   10   374.44.21.23   10   374.44.21.23   10   374.44.21.23   10   374.44.21.23   10   374.44.21.23   10   374.44.21.23   10   374.44.21.23   10   374.44.21.23   10   374.44.21.23   10   374.44.21.23   10   374.44.21.23   10   374.44.21.23   10   374.44.21.23   10   374.44.21.23   10   374.44.21.23   10   374.44.21.23   10   374.44.21.23   10   374.44.21.23   10   374.44.21.23     | 66.  | 0119009062 | FOREIGN MISSION: LUANDA        | 92,199,882         | 69,604,872        |                   |               | 161,804,754         |
| 190.   119000965   PORFICK NASSON: NAMARA   106.887.355   72.842.667   181.729.987   0   181.729.987   1   181.729.987   0   181.729.987   1   181.729.987   0   181.729.987   1   181.729.987   1   181.729.987   1   181.729.987   1   181.729.987   1   181.729.987   1   181.729.987   1   181.729.987   1   181.729.987   1   181.729.987   1   181.729.987   1   181.729.987   1   181.729.987   1   181.729.987   1   181.729.987   1   181.729.987   1   181.729.987   1   181.729.987   1   181.729.987   1   181.729.987   1   181.729.987   1   181.729.987   1   181.729.987   1   181.729.987   1   181.729.987   1   181.729.987   1   181.729.987   1   181.729.987   1   181.729.987   1   181.729.987   1   181.729.987   1   181.729.987   1   181.729.987   1   181.729.987   1   181.729.987   1   181.729.987   1   181.729.987   1   181.729.987   1   181.729.987   1   181.729.987   1   181.729.987   1   181.729.987   1   181.729.987   1   181.729.987   1   181.729.987   1   181.729.987   1   181.729.987   1   181.729.987   1   181.729.987   1   181.729.987   1   181.729.987   1   181.729.987   1   181.729.987   1   181.729.987   1   181.729.987   1   181.729.987   1   181.729.987   1   181.729.987   1   181.729.987   1   181.729.987   1   181.729.987   1   181.729.987   1   181.729.987   1   181.729.987   1   181.729.987   1   181.729.987   1   181.729.987   1   181.729.987   1   181.729.987   1   181.729.987   1   181.729.987   1   181.729.987   1   181.729.987   1   181.729.987   1   181.729.987   1   181.729.987   1   181.729.987   1   181.729.987   1   181.729.987   1   181.729.987   1   181.729.987   1   181.729.987   1   181.729.987   1   181.729.987   1   181.729.987   1   181.729.987   1   181.729.987   1   181.729.987   1   181.729.987   1   181.729.987   1   181.729.987   1   181.729.987   1   181.729.987   1   181.729.987   1   181.729.987   1   181.729.987   1   181.729.987   1   181.729.987   1   181.729.987   1   181.729.987   1   181.729.987   1   181.729.987   1   181.729.987   1   181.729.987   1   181.729.987   |      |            |                                |                    |                   | <u> </u>          |               | 183,269,346         |
| 170.   119009076   PORTICINA NISSION: AMPLIO   127.711.069   62.511.503   119.022.552   0   119.022.553   119.022.553   119.022.553   119.022.553   119.022.553   119.022.553   119.022.553   119.022.553   119.022.553   119.022.553   119.022.553   119.022.553   119.022.553   119.022.553   119.022.553   119.022.553   119.022.553   119.022.553   119.022.553   119.022.553   119.022.553   119.022.553   119.022.553   119.022.553   119.022.553   119.022.553   119.022.553   119.022.553   119.022.553   119.022.553   119.022.553   119.022.553   119.022.553   119.022.553   119.022.553   119.022.553   119.022.553   119.022.553   119.022.553   119.022.553   119.022.553   119.022.553   119.022.553   119.022.553   119.022.553   119.022.553   119.022.553   119.022.553   119.022.553   119.022.553   119.022.553   119.022.553   119.022.553   119.022.553   119.022.553   119.022.553   119.022.553   119.022.553   119.022.553   119.022.553   119.022.553   119.022.553   119.022.553   119.022.553   119.022.553   119.022.553   119.022.553   119.022.553   119.022.553   119.022.553   119.022.553   119.022.553   119.022.553   119.022.553   119.022.553   119.02.553   119.02.553   119.02.553   119.02.553   119.02.553   119.02.553   119.02.553   119.02.553   119.02.553   119.02.553   119.02.553   119.02.553   119.02.553   119.02.553   119.02.553   119.02.553   119.02.553   119.02.553   119.02.553   119.02.553   119.02.553   119.02.553   119.02.553   119.02.553   119.02.553   119.02.553   119.02.553   119.02.553   119.02.553   119.02.553   119.02.553   119.02.553   119.02.553   119.02.553   119.02.553   119.02.553   119.02.553   119.02.553   119.02.553   119.02.553   119.02.553   119.02.553   119.02.553   119.02.553   119.02.553   119.02.553   119.02.553   119.02.553   119.02.553   119.02.553   119.02.553   119.02.553   119.02.553   119.02.553   119.02.553   119.02.553   119.02.553   119.02.553   119.02.553   119.02.553   119.02.553   119.02.553   119.02.553   119.02.553   119.02.553   119.02.553   119.02.553   119.02.553   119.02.553   119.0   |      |            |                                |                    |                   | •                 |               |                     |
| 171.   DI 19909067   FOREIGN ANSSION MEMOCO CITY   127.571.1049   62.511.503   190.222.552   0   190.222.552   72. 0   190.0225   73. 0   190.0225   73. 0   190.0225   73. 0   190.0225   73. 0   190.0225   73. 0   190.0225   73. 0   190.0225   73. 0   190.0225   74. 0   190.0205   74. 0   190.0205   74. 0   190.0205   74. 0   190.0205   74. 0   190.0205   74. 0   190.0205   74. 0   190.0205   74. 0   190.0205   74. 0   190.0205   74. 0   190.0205   74. 0   190.0205   74. 0   190.0205   74. 0   190.0205   74. 0   190.0205   74. 0   190.0205   74. 0   190.0205   74. 0   190.0205   74. 0   190.0205   74. 0   190.0205   74. 0   190.0205   74. 0   190.0205   74. 0   190.0205   74. 0   190.0205   74. 0   190.0205   74. 0   190.0205   74. 0   190.0205   74. 0   190.0205   74. 0   190.0205   74. 0   190.0205   74. 0   190.0205   74. 0   190.0205   74. 0   190.0205   74. 0   190.0205   74. 0   190.0205   74. 0   190.0205   74. 0   190.0205   74. 0   190.0205   74. 0   190.0205   74. 0   190.0205   74. 0   190.0205   74. 0   190.0205   74. 0   190.0205   74. 0   190.0205   74. 0   190.0205   74. 0   190.0205   74. 0   190.0205   74. 0   190.0205   74. 0   190.0205   74. 0   190.0205   74. 0   190.0205   74. 0   190.0205   74. 0   190.0205   74. 0   190.0205   74. 0   190.0205   74. 0   190.0205   74. 0   190.0205   74. 0   190.0205   74. 0   190.0205   74. 0   190.0205   74. 0   190.0205   74. 0   190.0205   74. 0   190.0205   74. 0   190.0205   74. 0   190.0205   74. 0   190.0205   74. 0   190.0205   74. 0   190.0205   74. 0   190.0205   74. 0   190.0205   74. 0   190.0205   74. 0   190.0205   74. 0   190.0205   74. 0   190.0205   74. 0   190.0205   74. 0   190.0205   74. 0   190.0205   74. 0   190.0205   74. 0   190.0205   74. 0   190.0205   74. 0   190.0205   74. 0   190.0205   74. 0   190.0205   74. 0   190.0205   74. 0   190.0205   74. 0   190.0205   74. 0   190.0205   74. 0   190.0205   74. 0   190.0205   74. 0   190.0205   74. 0   190.0205   74. 0   190.0205   74. 0   190.0205   74. 0   190.0205   74. 0   190.02   |      |            |                                |                    |                   |                   |               |                     |
| 172. 0  11900996   COREGN MISSION MORECO CITY   127.572.627   84.228.753   211.821.342   0   211.821.342   0   211.821.342   0   211.821.342   0   211.821.342   0   211.821.342   0   211.821.342   0   211.821.342   0   211.821.342   0   211.821.342   0   211.821.342   0   211.821.342   0   211.821.342   0   211.821.342   0   211.821.342   0   211.821.342   0   211.821.342   0   211.821.342   0   211.821.342   0   211.821.342   0   211.821.342   0   211.821.342   0   211.821.342   0   211.821.342   0   211.821.342   0   211.821.342   0   211.821.342   0   211.821.342   0   211.821.342   0   211.821.342   0   211.821.342   0   211.821.342   0   211.821.342   0   211.821.342   0   211.821.342   0   211.821.342   0   211.821.342   0   211.821.342   0   211.821.342   0   211.821.342   0   211.821.342   0   211.821.342   0   211.821.342   0   211.821.342   0   211.821.342   0   211.821.342   0   211.821.342   0   211.821.342   0   211.821.342   0   211.821.342   0   211.821.342   0   211.821.342   0   211.821.342   0   211.821.342   0   211.821.342   0   211.821.342   0   211.821.342   0   211.821.342   0   211.821.342   0   211.821.342   0   211.821.342   0   211.821.342   0   211.821.342   0   211.821.342   0   211.821.342   0   211.821.342   0   211.821.342   0   211.821.342   0   211.821.342   0   211.821.342   0   211.821.342   0   211.821.342   0   211.821.342   0   211.821.342   0   211.821.342   0   211.821.342   0   211.821.342   0   211.821.342   0   211.821.342   0   211.821.342   0   211.821.342   0   211.821.342   0   211.821.342   0   211.821.342   0   211.821.342   0   211.821.342   0   211.821.342   0   211.821.342   0   211.821.342   0   211.821.342   0   211.821.342   0   211.821.342   0   211.821.342   0   211.821.342   0   211.821.342   0   211.821.342   0   211.821.342   0   211.821.342   0   211.821.342   0   211.821.342   0   211.821.342   0   211.821.342   0   211.821.342   0   211.821.342   0   211.821.342   0   211.821.342   0   211.821.342   0   211.821.342   0   211.821.342   0   211.821   |      |            |                                |                    |                   |                   |               |                     |
| 173. 011900969   OREIGN MISSION: MONROVAL   99.465/933   70.589.677   179.046.510   50.000.000   220.044.57   177. 011900970   FOREIGN MISSION: MOSCOW   188.685/988   190.978.78   179.037.78   179.037.78   179.037.78   179.037.78   179.037.78   179.037.78   179.037.78   179.037.78   179.037.78   179.037.78   179.037.78   179.037.78   179.037.78   179.037.78   179.037.78   179.037.78   179.037.78   179.037.78   179.037.78   179.037.78   179.037.78   179.037.78   179.037.78   179.037.78   179.037.78   179.037.78   179.037.78   179.037.78   179.037.78   179.037.78   179.037.78   179.037.78   179.037.78   179.037.78   179.037.78   179.037.78   179.037.78   179.037.78   179.037.78   179.037.78   179.037.78   179.037.78   179.037.78   179.037.78   179.037.78   179.037.78   179.037.78   179.037.78   179.037.78   179.037.78   179.037.78   179.037.78   179.037.78   179.037.78   179.037.78   179.037.78   179.037.78   179.037.78   179.037.78   179.037.78   179.037.78   179.037.78   179.037.78   179.037.78   179.037.78   179.037.78   179.037.78   179.037.78   179.037.78   179.037.78   179.037.78   179.037.78   179.037.78   179.037.78   179.037.78   179.037.78   179.037.78   179.037.78   179.037.78   179.037.78   179.037.78   179.037.78   179.037.78   179.037.78   179.037.78   179.037.78   179.037.78   179.037.78   179.037.78   179.037.78   179.037.78   179.037.78   179.037.78   179.037.78   179.037.78   179.037.78   179.037.78   179.037.78   179.037.78   179.037.78   179.037.78   179.037.78   179.037.78   179.037.78   179.037.78   179.037.78   179.037.78   179.037.78   179.037.78   179.037.78   179.037.78   179.037.78   179.037.78   179.037.78   179.037.78   179.037.78   179.037.78   179.037.78   179.037.78   179.037.78   179.037.78   179.037.78   179.037.78   179.037.78   179.037.78   179.037.78   179.037.78   179.037.78   179.037.78   179.037.78   179.037.78   179.037.78   179.037.78   179.037.78   179.037.78   179.037.78   179.037.78   179.037.78   179.037.78   179.037.78   179.037.78   179.037.78   179.037.78   179.0   |      |            |                                |                    |                   |                   |               | 211,821,362         |
| 175. 0  119009971   COREIGN MISSION NUMBERS   1197-879-7498   73-55-35,998   187-325-5449   73-75-55-35,998   187-325-5449   73-75-55-35,998   187-325-5449   73-75-55-35,998   187-325-5449   73-75-55-35,998   187-325-5449   73-75-55-35,998   187-325-54-549   73-75-55-35,998   187-325-5449   73-75-55-35,998   187-325-5449   73-75-55-35,998   187-325-5449   73-75-55-35,998   187-325-5449   73-75-55-35,998   187-325-5449   73-75-35-35-36,998   187-325-5449   73-75-35-35-36,998   187-325-5449   73-75-35-35-36,998   187-325-5449   73-75-35-35-36,998   187-325-35-36,998   73-75-35-35-36,998   73-75-35-35-36,998   73-75-35-36,998   73-75-35-36,998   73-75-35-36,998   73-75-35-36,998   73-75-35-36,998   73-75-35-36,998   73-75-35-36,998   73-75-35-36,998   73-75-35-36,998   73-75-35-36,998   73-75-35-36,998   73-75-35-36,998   73-75-35-36,998   73-75-35-36,998   73-75-35-36,998   73-75-35-36,998   73-75-35-36,998   73-75-35-36,998   73-75-35-36,998   73-75-35-36,998   73-75-35-36,998   73-75-35-36,998   73-75-35-36,998   73-75-35-36,998   73-75-35-36,998   73-75-35-36,998   73-75-35-36,998   73-75-35-36,998   73-75-35-36,998   73-75-35-36,998   73-75-35-36,998   73-75-35-36,998   73-75-35-36,998   73-75-35-36,998   73-75-35-36,998   73-75-35-36,998   73-75-35-36,998   73-75-35-36,998   73-75-35-36,998   73-75-35-36,998   73-75-35-36,998   73-75-35-36,998   73-75-35-36,998   73-75-35-36,998   73-75-35-36,998   73-75-35-36,998   73-75-35-36,998   73-75-35-36,998   73-75-35-36,998   73-75-35-36,998   73-75-35-36,998   73-75-35-36,998   73-75-35-36,998   73-75-35-36,998   73-75-35-36,998   73-75-35-36,998   73-75-35-36,998   73-75-35-36,998   73-75-35-36,998   73-75-35-36,998   73-75-35-36,998   73-75-35-36,998   73-75-35-36,998   73-75-35-36,998   73-75-35-36,998   73-75-35-36,998   73-75-35-36,998   73-75-35-36,998   73-75-35-36,998   73-75-35-36,998   73-75-35-36,998   73-75-35-36,998   73-75-35-36,998   73-75-35-36,998   73-75-35-36,998   73-75-35-36,998   73-75-35-36,998   73-75-35-36,998   73-75-35-36,998   73-75-3   |      |            |                                |                    |                   |                   |               | 220,046,510         |
| 17. 0  19099072   CORECON MISSION: NODJAMENA   11.5.762.748   73.563.978   189.326,546   0   189.326,577   0   1909073   CORECON MISSION: NEW DELHI   153.999.616   122.555.736   274.525.532   0   276.525.377   0   1909073   CORECON MISSION: NEW TORK (CG)   300.698.178   145.572.382   459.270.560   490.000.000   150.0227   10.00073   CORECON MISSION: NEW TORK (CG)   300.698.178   145.572.382   459.270.560   490.000.000   150.0227   10.00073   CORECON MISSION: NEW TORK (CG)   300.698.178   145.572.382   459.270.560   490.000.000   150.0227   10.00073   CORECON MISSION: NEW TORK (PM   658.575.67   636.575.62   10.00073   10.00073   CORECON MISSION: NEW TORK (PM   658.575.67   636.575.62   10.00073   CORECON MISSION: NEW TORK (PM   658.65   10.00073   CORECON MISSION: POPTO OF SPAN   10.000.000   10.00073   CORECON MISSION: POPTO OF SPAN   10.00073   CORECON M   |      |            | FOREIGN MISSION: MOSCOW        |                    |                   |                   |               | 379,037,789         |
| 77.                                                                                                                                                                                                                                                                                                                                                                                                                                                                                                                                                                                                                                                                                                                                                                                                                                                                                                                                                                                                                                                                                                                                                                                                                                                                                                                                                                                                                                                                                                                                                                                                                                                                                                                                                                                                                                                                                                                                                                                                                                                                                                                            |      |            |                                |                    |                   |                   |               | 252,280,427         |
| 17. 0  119009074   FOREIGN MISSION: NEW DELH    13,979,468   34,487,808   0   34,487,808   77. 0  119009075   FOREIGN MISSION: NEW YORK (C.G.)   304,698,176   145,572,382   450,270,540   490,000,000   1510,027,540   180,0119009077   FOREIGN MISSION: NEW YORK (PM)   45,868,875,376   45,872,382   450,270,540   490,000,000   1510,452,763   180,0119009077   FOREIGN MISSION: NAMEY   133,967,159   67,876,785   201,845,744   0   135,223,014   0   135,223,014   0   135,223,014   0   135,223,014   0   135,223,014   0   135,223,014   0   135,223,014   0   135,223,014   0   135,223,014   0   135,223,014   0   135,223,014   0   135,223,014   0   135,223,014   0   135,223,014   0   135,223,014   0   135,223,014   0   135,223,014   0   135,223,014   0   135,223,014   0   135,223,014   0   135,223,014   0   135,223,014   0   135,223,014   0   135,223,014   0   135,223,014   0   135,223,014   0   135,223,014   0   135,223,014   0   135,223,014   0   135,223,014   0   135,223,014   0   135,223,014   0   135,223,014   0   135,223,014   0   135,223,014   0   135,223,014   0   135,223,014   0   135,223,014   0   135,223,014   0   135,223,014   0   135,223,014   0   135,223,014   0   135,223,014   0   135,223,014   0   135,223,014   0   135,223,014   0   135,223,014   0   135,223,014   0   135,223,014   0   135,223,014   0   135,223,014   0   135,223,014   0   135,223,014   0   135,223,014   0   135,223,014   0   135,223,014   0   135,223,014   0   135,223,014   0   135,223,014   0   135,223,014   0   135,223,014   0   135,223,014   0   135,223,014   0   135,223,014   0   135,223,014   0   135,223,014   0   135,223,014   0   135,223,014   0   135,223,014   0   135,223,014   0   135,223,014   0   135,223,014   0   135,223,014   0   135,223,014   0   135,223,014   0   135,223,014   0   135,223,014   0   135,223,014   0   135,223,014   0   135,223,014   0   135,223,014   0   135,223,014   0   135,223,014   0   135,223,014   0   135,223,014   0   135,223,014   0   135,223,014   0   135,223,014   0   135,223,014   0   135,223,014   0    | 76.  | 0119009072 |                                | 115,762,948        | 73,563,598        | 189,326,546       | 0             | 189,326,546         |
| 177. 0119009075   FOREIGH MISSION: NEW YORK (CG)   304.698.178   145.572.382   450.270.540   0   450.270.540                                                                                                                                                                                                                                                                                                                                                                                                                                                                                                                                                                                                                                                                                                                                                                                                                                                                                                                                                                                                                                                                                                                                                                                                                                                                                                                                                                                                                                                                                                                                                                                                                                                                                                                                                                                                                                                                                                                                                                                                                   | 77.  | 0119009073 |                                | 40,690,340         | 13,799,468        | 54,489,808        | 0             | 54,489,808          |
| 88. 011909976   FOREIGN MISSION, NEW YORK (FM)   656,875,576   363,758,824   1,020,429,400   490,000.000   1,510,429   481,011909977   FOREIGN MISSION, NEW YORK (FM)   77,089,076   38,133,736   135,223,014   0   21,945,97   21,911909978   FOREIGN MISSION, NIJC NIAMEY   77,089,076   38,133,736   135,223,014   0   315,223,014   0   315,223,014   38,011909908   FOREIGN MISSION, CIMAWA   224,125,850   125,853,127   389,778,777   68,000,000   575,778,778, 183,000,000   37,777, 183,000,000   37,777, 183,000,000   37,777, 183,000,000   37,777, 183,000,000   37,777, 183,000,000   37,777, 183,000,000   37,777, 183,000,000   37,777, 183,000,000   37,777, 183,000,000   37,777, 183,000,000   37,777, 183,000,000   37,777, 183,000,000   37,777, 183,000,000   37,777, 183,000,000   37,777, 183,000,000   37,777, 183,000,000   37,777, 183,000,000   37,777, 183,000,000   37,777, 183,000,000   37,777, 183,000,000   37,777, 183,000,000   37,777, 183,000,000   37,777, 183,000,000   37,777, 183,000,000   37,777, 183,000,000   37,777, 183,000,000   37,777, 183,000,000   37,777, 183,000,000   37,777, 183,000,000   37,777, 183,000,000   37,777, 183,000,000   37,777, 183,000,000   37,777, 183,000,000   37,777, 183,000,000   37,777, 183,000,000   37,777, 183,000,000   37,777, 183,000,000   37,777, 183,000,000   37,777, 183,000,000   37,777, 183,000,000   37,777, 183,000,000   37,777, 183,000,000   37,777, 183,000,000   37,777, 183,000,000   37,777, 183,000,000   37,777, 183,000,000   37,777, 183,000,000   37,777, 183,000,000   37,777, 183,000,000   37,777, 183,000,000   37,777, 183,000,000   37,777, 183,000,000   37,777, 183,000,000   37,777, 183,000,000   37,777, 183,000,000   37,777, 183,000,000   37,777, 183,000,000   37,777, 183,000,000   37,777, 183,000,000   37,777, 183,000,000   37,777, 183,000,000   37,777, 183,000,000   37,777, 183,000,000   37,777, 183,000,000   37,777, 183,000,000   37,777, 183,000,000   37,777, 183,000,000   37,777, 183,000,000   37,777, 183,000,000   37,777, 183,000,000   37,777, 183,000,000   37,777, 18      |      |            |                                |                    |                   |                   |               | 276,525,352         |
| 81   119009077   POREIGN MISSION: NIAMEY   133.967.159   67.878.785   201.845.744   0 201.845.74     82   0119009080   POREIGN MISSION: NIAMEY   27.089.076   38.133.973.014   0.135.223.014     83   0119009080   POREIGN MISSION: OTTAWA   244.125.850   125.853.127   389.978.777   186.000.000   577.787.     85   0119009081   POREIGN MISSION: PARIS   207.656.933   171.655.542   379.312.475   0.379.132.475   0.379.132.475   0.379.132.475   0.379.132.475   0.379.132.475   0.379.132.475   0.379.132.475   0.379.132.475   0.379.132.475   0.379.132.475   0.379.132.475   0.379.132.475   0.379.132.475   0.379.132.475   0.379.132.475   0.379.132.475   0.379.132.475   0.379.132.475   0.379.132.475   0.379.132.475   0.379.132.475   0.379.132.475   0.379.132.475   0.379.132.475   0.379.132.475   0.379.132.475   0.379.132.475   0.379.132.475   0.379.132.475   0.379.132.475   0.379.132.475   0.379.132.475   0.379.132.475   0.379.132.475   0.379.132.475   0.379.132.475   0.379.132.475   0.379.132.475   0.379.132.475   0.379.132.475   0.379.132.475   0.379.132.475   0.379.132.475   0.379.132.475   0.379.132.475   0.379.132.475   0.379.132.475   0.379.132.475   0.379.132.475   0.379.132.475   0.379.132.475   0.379.132.475   0.379.132.475   0.379.132.475   0.379.132.475   0.379.132.475   0.379.132.475   0.379.132.475   0.379.132.475   0.379.132.475   0.379.132.475   0.379.132.475   0.379.132.475   0.379.132.475   0.379.132.475   0.379.132.475   0.379.132.475   0.379.132.475   0.379.132.475   0.379.132.475   0.379.132.475   0.379.132.475   0.379.132.475   0.379.132.475   0.379.132.475   0.379.132.475   0.379.132.475   0.379.132.475   0.379.132.475   0.379.132.475   0.379.132.475   0.379.132.475   0.379.132.475   0.379.132.475   0.379.132.475   0.379.132.475   0.379.132.475   0.379.132.475   0.379.132.475   0.379.132.475   0.379.132.475   0.379.132.475   0.379.132.475   0.379.132.475   0.379.132.475   0.379.132.475   0.379.132.475   0.379.132.475   0.379.132.475   0.379.132.475   0.379.132.475   0.379.132.475   0.379.132.475   0.379   |      |            |                                |                    |                   |                   |               | 450,270,560         |
| 182.   0119009078   FOREIGN MISSION: NINC NIAMEY   77.099.078   381,33,736   135,223.014   0   135,223.018   139,0190908   FOREIGN MISSION: OTAMA   224,125,850   125,853,127   389,798,777   169,000,000   404,797,73   381,0190908   FOREIGN MISSION: PARIS   207,656,933   171,655,645   379,312,47   0   379,312,47   0   379,312,47   0   379,312,47   0   379,312,47   0   379,312,47   0   379,312,47   0   379,312,47   0   379,312,47   0   379,312,47   0   379,312,47   0   379,312,47   0   379,312,47   0   379,312,47   0   379,312,47   0   379,312,47   0   379,312,47   0   379,312,47   0   379,312,47   0   379,312,47   0   379,312,47   0   379,312,47   0   379,312,47   0   379,312,47   0   379,312,47   0   379,312,47   0   379,312,47   0   379,312,47   0   379,312,47   0   379,312,47   0   379,312,47   0   379,312,47   0   379,312,47   0   379,312,47   0   379,312,47   0   379,312,47   0   379,312,47   0   379,312,47   0   379,312,47   0   379,312,47   0   379,312,47   0   379,312,47   0   379,312,47   0   379,312,47   0   379,312,47   0   379,312,47   0   379,312,47   0   379,312,47   0   379,312,47   0   379,312,47   0   379,312,47   0   379,312,47   0   379,312,47   0   379,312,47   0   379,312,47   0   379,312,47   0   379,312,47   0   379,312,47   0   379,312,47   0   379,312,47   0   379,312,47   0   379,312,47   0   379,312,47   0   379,312,47   0   379,312,47   0   379,312,47   0   379,312,47   0   379,312,47   0   379,312,47   0   379,312,47   0   379,312,47   0   379,312,47   0   379,312,47   0   379,312,47   0   379,312,47   0   379,312,47   0   379,312,47   0   379,312,47   0   379,312,47   0   379,312,47   0   379,312,47   0   379,312,47   0   379,312,47   0   379,312,47   0   379,312,47   0   379,312,47   0   379,312,47   0   379,312,47   0   379,312,47   0   379,312,47   0   379,312,47   0   379,312,47   0   379,312,47   0   379,312,47   0   379,312,47   0   379,312,47   0   379,312,47   0   379,312,47   0   379,312,47   0   379,312,47   0   379,312,47   0   379,312,47   0   379,312,47   0   379,31      |      |            |                                |                    |                   |                   |               |                     |
| 83. 0119009680   FOREIGN MISSIONC UTAWA   244,125,850   125,853,127   389,978,977   168,000,000   577,798;   180,001,000   167,000   170,000   170,000   170,000   170,000   170,000   170,000   170,000   170,000   170,000   170,000   170,000   170,000   170,000   170,000   170,000   170,000   170,000   170,000   170,000   170,000   170,000   170,000   170,000   170,000   170,000   170,000   170,000   170,000   170,000   170,000   170,000   170,000   170,000   170,000   170,000   170,000   170,000   170,000   170,000   170,000   170,000   170,000   170,000   170,000   170,000   170,000   170,000   170,000   170,000   170,000   170,000   170,000   170,000   170,000   170,000   170,000   170,000   170,000   170,000   170,000   170,000   170,000   170,000   170,000   170,000   170,000   170,000   170,000   170,000   170,000   170,000   170,000   170,000   170,000   170,000   170,000   170,000   170,000   170,000   170,000   170,000   170,000   170,000   170,000   170,000   170,000   170,000   170,000   170,000   170,000   170,000   170,000   170,000   170,000   170,000   170,000   170,000   170,000   170,000   170,000   170,000   170,000   170,000   170,000   170,000   170,000   170,000   170,000   170,000   170,000   170,000   170,000   170,000   170,000   170,000   170,000   170,000   170,000   170,000   170,000   170,000   170,000   170,000   170,000   170,000   170,000   170,000   170,000   170,000   170,000   170,000   170,000   170,000   170,000   170,000   170,000   170,000   170,000   170,000   170,000   170,000   170,000   170,000   170,000   170,000   170,000   170,000   170,000   170,000   170,000   170,000   170,000   170,000   170,000   170,000   170,000   170,000   170,000   170,000   170,000   170,000   170,000   170,000   170,000   170,000   170,000   170,000   170,000   170,000   170,000   170,000   170,000   170,000   170,000   170,000   170,000   170,000   170,000   170,000   170,000   170,000   170,000   170,000   170,000   170,000   170,000   170,000   170,000   170,000   170,000   170,000   1   |      |            |                                |                    |                   |                   |               |                     |
| 88. 0119009081   FOREIGN MISSION: PARS   207.556.733   171.655.42   379.312.475   0. 379.312.4   88. 011909082   OREIGN MISSION: PARS   207.556.733   171.655.42   379.312.475   0. 379.312.4   88. 011909083   OREIGN MISSION: PORT OF SPAIN   102.366.123   67.344.179   149.710.302   0. 149.710.3   88. 011909084   OREIGN MISSION: PORT OF SPAIN   102.366.123   109.267.9   224.823.344   70.000.000   344.8223.8   88. 011909085   OREIGN MISSION: PORT OF SPAIN   104.649.64.55   109.267.9   224.823.344   70.000.000   344.8223.8   88. 011909086   OREIGN MISSION: RABAT   88.397.279   26.758.29   131.355.548   0. 150.355.64   0. 150.957.0   99. 011909087   OREIGN MISSION: ROME   276.073.178   126.204.345   325.428.976   0. 325.428.979   0. 190.000.000   0. 000.000.000   0. 000.000.                                                                                                                                                                                                                                                                                                                                                                                                                                                                                                                                                                                                                                                                                                                                                                                                                                                                                                                                                                                                                                                                                                                                                                                                                                                                                                                    |      |            |                                |                    |                   |                   |               | 557,978,977         |
| 88. 0119009082   FOREIGH MISSION: PARIS   207,656,933   171,455,542   377,312,475   0   377,312,475   0   377,312,475   0   377,312,475   0   377,312,475   0   377,312,475   0   377,312,475   0   377,312,475   0   377,312,475   0   377,312,475   0   377,312,475   0   377,312,475   0   377,312,475   0   377,312,475   0   377,312,475   0   377,312,475   0   377,312,475   0   377,312,475   0   377,312,475   0   377,312,475   0   377,312,475   0   377,312,475   0   377,312,475   0   377,312,475   0   377,312,475   0   377,312,475   0   377,312,475   0   377,312,475   0   377,312,475   0   377,312,475   0   377,312,475   0   377,312,475   0   377,312,475   0   377,312,475   0   377,312,475   0   377,312,475   0   377,312,475   0   377,312,475   0   377,312,475   0   377,312,475   0   377,312,475   0   377,312,475   0   377,312,475   0   377,312,475   0   377,312,475   0   377,312,475   0   377,312,475   0   377,312,475   0   377,312,475   0   377,312,475   0   377,312,475   0   377,312,475   0   377,312,475   0   377,312,475   0   377,312,475   0   377,312,475   0   377,312,475   0   377,312,475   0   377,312,475   0   377,312,475   0   377,312,475   0   377,312,475   0   377,312,475   0   377,312,475   0   377,312,475   0   377,312,475   0   377,312,475   0   377,312,475   0   377,312,475   0   377,312,475   0   377,312,475   0   377,312,475   0   377,312,475   0   377,312,475   0   377,312,475   0   377,312,475   0   377,312,475   0   377,312,475   0   377,312,475   0   377,312,475   0   377,312,475   0   377,312,475   0   377,312,475   0   377,312,475   0   377,312,475   0   377,312,475   0   377,312,475   0   377,312,475   0   377,312,475   0   377,312,475   0   377,312,475   0   377,312,475   0   377,312,475   0   377,312,475   0   377,312,475   0   377,312,475   0   377,312,475   0   377,312,475   0   377,312,475   0   377,312,475   0   377,312,475   0   377,312,475   0   377,312,475   0   377,312,475   0   377,312,475   0   377,312,475   0   377,312,475   0   377,312,475   0   377,312,475   0   377,312,475    |      |            |                                |                    |                   |                   |               | 404,973,703         |
| 87. 0119009084   FOREIGN MISSION: PRETORIA   164,986,453   109,795,891   274,282,344   70,000,000   344,282,348   80, 0119009085   FOREIGN MISSION: PRONG YANG   116,441,694   74,555,551   109,979,045   0   190,977,046   0   190,977,046   0   190,977,046   0   190,977,046   0   190,977,046   0   190,977,046   0   190,977,046   0   190,977,046   0   190,977,046   0   190,977,046   0   190,977,046   0   190,977,046   0   190,977,046   0   190,977,047   0   190,977,047   0   113,955,549   0   235,2429*   15,203,454   325,4229*   0   235,4229*   19,0119009087   FOREIGN MISSION: STATE   112,105,864   34,943,346   147,049,210   0   147,049,22   0   190,000092   FOREIGN MISSION: SAO TOME   290,078,909   111,363,322   311,442,231   0   311,442,23   0   131,442,23   0   131,442,23   0   131,442,23   0   131,442,23   0   131,442,23   0   131,442,23   0   0   190,000093   FOREIGN MISSION: SHANGHAI   200,722,160   18,652,933   222,375,099   0   222,375,000   0   0   0   0   0   0   0   0   0                                                                                                                                                                                                                                                                                                                                                                                                                                                                                                                                                                                                                                                                                                                                                                                                                                                                                                                                                                                                                                                                                              |      | 0119009082 |                                | 207,656,933        |                   |                   |               | 379,312,475         |
| 88, 0119009085   FOREIGN MISSION: REABAT   88,397.279   62,958.269   513,555.548   0   151,355.558   0   151,355.558   0   151,355.558   0   151,355.558   0   151,355.558   0   151,355.558   0   151,355.558   0   151,355.558   0   151,355.558   0   151,355.558   0   151,355.558   0   151,355.558   0   151,355.558   0   151,355.558   0   151,355.558   0   151,355.558   0   151,355.558   0   151,355.558   0   151,355.558   0   151,355.558   0   151,355.558   0   151,355.558   0   151,355.558   0   151,355.558   0   151,355.558   0   151,355.558   0   151,355.558   0   151,355.558   0   151,355.558   0   151,355.558   0   151,355.558   0   151,355.558   0   151,355.558   0   151,355.558   0   151,355.558   0   151,355.558   0   151,355.558   0   151,355.558   0   151,355.558   0   151,355.558   0   151,355.558   0   151,355.558   0   151,355.558   0   151,355.558   0   151,355.558   0   151,355.558   0   151,355.558   0   151,355.558   0   151,355.558   0   151,355.558   0   151,355.558   0   151,355.558   0   151,355.558   0   151,355.558   0   151,355.558   0   151,355.558   0   151,355.558   0   151,355.558   0   151,355.558   0   151,355.558   0   151,355.558   0   151,355.558   0   151,355.558   0   151,355.558   0   151,355.558   0   151,355.558   0   151,355.558   0   151,355.558   0   151,355.558   0   151,355.558   0   151,355.558   0   151,355.558   0   151,355.558   0   151,355.558   0   151,355.558   0   151,355.558   0   151,355.558   0   151,355.558   0   151,355.558   0   151,355.558   0   151,355.558   0   151,355.558   0   151,355.558   0   151,355.558   0   151,355.558   0   151,355.558   0   151,355.558   0   151,355.558   0   151,355.558   0   151,355.558   0   151,355.558   0   151,355.558   0   151,355.558   0   151,355.558   0   151,355.558   0   151,355.558   0   151,355.558   0   151,355.558   0   151,355.558   0   151,355.558   0   151,355.558   0   151,355.558   0   151,355.558   0   151,355.558   0   151,355.558   0   151,355.558   0   151,355.558   0   151,355.558   0   151,355.558   0 |      |            |                                | 102,366,123        |                   |                   |               | 169,710,302         |
| B90                                                                                                                                                                                                                                                                                                                                                                                                                                                                                                                                                                                                                                                                                                                                                                                                                                                                                                                                                                                                                                                                                                                                                                                                                                                                                                                                                                                                                                                                                                                                                                                                                                                                                                                                                                                                                                                                                                                                                                                                                                                                                                                            |      |            |                                |                    |                   |                   |               | 344,282,344         |
| 90. 0119009087 FOREIGN MISSION: RYADH 173,025,542 152,403,454 325,428,976 0 325,428,979 1 0119009088 FOREIGN MISSION: ROME 276,273,178 126,204,981 402,478,159 0 402,478,159 0 402,478,159 0 402,478,159 0 402,478,159 0 402,478,159 0 402,478,159 0 402,478,159 0 402,478,159 0 402,478,159 0 402,478,159 0 402,478,159 0 402,478,159 0 402,478,159 0 402,478,159 0 402,478,159 0 402,478,159 0 402,478,159 0 402,478,159 0 402,478,159 0 402,478,159 0 402,478,159 0 402,478,159 0 402,478,159 0 402,478,159 0 402,478,159 0 402,478,159 0 402,478,159 0 402,478,159 0 402,478,159 0 402,478,159 0 402,478,159 0 402,478,159 0 402,478,159 0 402,478,159 0 402,478,159 0 402,478,159 0 402,478,159 0 402,478,159 0 402,478,159 0 402,478,159 0 402,478,159 0 402,478,159 0 402,478,159 0 402,478,159 0 402,478,159 0 402,478,159 0 402,478,159 0 402,478,159 0 402,478,159 0 402,478,159 0 402,478,159 0 402,478,159 0 402,478,159 0 402,478,159 0 402,478,159 0 402,478,159 0 402,478,159 0 402,478,159 0 402,478,159 0 402,478,159 0 402,478,159 0 402,478,159 0 402,478,159 0 402,478,159 0 402,478,159 0 402,478,159 0 402,478,159 0 402,478,159 0 402,478,159 0 402,478,159 0 402,478,159 0 402,478,159 0 402,478,159 0 402,478,159 0 402,478,159 0 402,478,159 0 402,478,159 0 402,478,159 0 402,478,159 0 402,478,159 0 402,478,159 0 402,478,159 0 402,478,159 0 402,478,159 0 402,478,159 0 402,478,159 0 402,478,159 0 402,478,159 0 402,478,159 0 402,478,159 0 402,478,159 0 402,478,159 0 402,478,159 0 402,478,159 0 402,478,159 0 402,478,159 0 402,478,159 0 402,478,159 0 402,478,159 0 402,478,159 0 402,478,159 0 402,478,159 0 402,478,159 0 402,478,159 0 402,478,159 0 402,478,159 0 402,478,159 0 402,478,159 0 402,478,159 0 402,478,159 0 402,478,159 0 402,478,159 0 402,478,159 0 402,478,159 0 402,478,159 0 402,478,159 0 402,478,159 0 402,478,159 0 402,478,159 0 402,478,159 0 402,478,159 0 402,478,159 0 402,478,159 0 402,478,159 0 402,478,159 0 402,478,159 0 402,478,159 0 402,478,159 0 402,478,159 0 402,478,159 0 402,478,159 0 402,478,159 0 402,478,159 0 402,478,159 0 402,478,1 |      |            |                                |                    |                   |                   |               |                     |
| 91. 0119009088   FOREIGN MISSION: ROME   276,273,178   126,204,981   402,478,159   0   402,478,159   92. 0119009099   FOREIGN MISSION: SAN-FRANCISCO   112,105,864   34,943,346   147,049,210   0   147,049,210   170,00009092   119,00009092   FOREIGN MISSION: SAO TOME   93,479,538   66,175,704   133,405,242   0   153,405,242   0   153,405,242   0   153,405,242   0   153,405,242   0   153,405,242   0   153,405,242   0   153,405,242   0   153,405,242   0   153,405,242   0   153,405,242   0   153,405,242   0   153,405,242   0   153,405,242   0   153,405,242   0   153,405,242   0   153,405,242   0   153,405,242   0   153,405,242   0   153,405,242   0   153,405,242   0   153,405,242   0   153,405,242   0   153,405,242   0   153,405,242   0   153,405,242   0   153,405,242   0   153,405,242   0   153,405,242   0   153,405,242   0   153,405,242   0   153,405,242   0   153,405,242   0   153,405,242   0   153,405,242   0   153,405,242   0   153,405,242   0   153,405,242   0   153,405,242   0   153,405,242   0   153,405,242   0   153,405,242   0   153,405,242   0   153,405,242   0   153,405,242   0   153,405,242   0   153,405,242   0   153,405,242   0   153,405,242   0   153,405,242   0   153,405,242   0   153,405,242   0   153,405,242   0   153,405,242   0   153,405,242   0   153,405,242   0   153,405,242   0   153,405,242   0   153,405,242   0   153,405,242   0   153,405,242   0   153,405,242   0   153,405,242   0   153,405,242   0   153,405,242   0   153,405,242   0   153,405,242   0   153,405,242   0   153,405,242   0   153,405,242   0   153,405,242   0   153,405,242   0   153,405,242   0   153,405,242   0   153,405,242   0   153,405,242   0   153,405,242   0   153,405,242   0   153,405,242   0   153,405,242   0   153,405,242   0   153,405,242   0   153,405,242   0   153,405,242   0   153,405,242   0   153,405,242   0   153,405,242   0   153,405,242   0   153,405,242   0   153,405,242   0   153,405,242   0   153,405,242   0   153,405,242   0   153,405,242   0   153,405,242   0   153,405,242   0   153,405,242   0   153,40 |      |            |                                |                    |                   |                   |               |                     |
| PCREIGN MISSION: SAN-FRANCISCO   112,105,864   34,943,346   147,049,210   0   147,049,22   0   190,009,000   147,049,22   0   153,052,22   0   153,052,22   0   153,052,22   0   153,052,22   0   153,052,22   0   153,052,22   0   153,052,22   0   153,052,22   0   153,052,22   0   153,052,22   0   153,052,22   0   150,000,000   113,053,000,000   113,053,000,000   113,053,000,000   113,053,000,000   113,053,000,000   113,053,000,000   113,053,000,000   113,053,000,000   113,000,000,000   113,000,000,000   113,000,000,000   113,000,000,000   113,000,000,000   113,000,000,000   113,000,000,000   113,000,000,000   113,000,000,000   113,000,000   113,000,000,000   113,000,000,000   113,000,000,000   113,000,000,000   113,000,000,000   113,000,000   113,000,000,000   113,000,000,000   113,000,000,000   113,000,000,000   113,000,000   113,000,000,000   113,000,000,000   113,000,000,000   113,000,000,000   113,000,000,000   113,000,000,000   113,000,000,000   113,000,000,000   113,000,000,000   113,000,000,000   113,000,000   113,000,000,000   113,000,000   113,000,000,000   113,000,000   113,000,000,000   113,000,000   113,000,000   113,000,000   113,000,000   113,000,000   113,000,000   113,000,000   113,000,000   113,000,000   113,000,000   113,000,000   113,000,000   113,000,000   113,000,000   113,000,000   113,000,000   113,000,000   113,000,000   113,000,000   113,000,000   113,000,000   113,000,000   113,000,000   113,000,000   113,000,000   113,000,000   113,000,000   113,000,000   113,000,000   113,000,000   113,000,000   113,000,000   113,000,000   113,000,000   113,000,000   113,000,000   113,000,000   113,000,000   113,000,000   113,000,000   113,000,000   113,000,000   113,000,000   113,000,000   113,000,000   113,000,000   113,000,000   113,000,000   113,000,000   113,000,000   113,000,000   113,000,000   113,000,000   113,000,000   113,000,000   113,000,000   113,000,000   113,000,000   113,000,000   113,000,000   113,000,000   113,000,000   113,000,000   113,000,000   113,000,000   113,000,000   113,000   |      |            |                                |                    |                   |                   |               | 402,478,159         |
| 93. 0119009091 FOREIGN MISSION: SAO TOME 93.429;538 60,175.704 153.605,242 0 153.605,24 4. 0119009092 FOREIGN MISSION: SEQUL 200.078.909 111.363.322 31.442,231 0 311.442,251 95. 0119009093 FOREIGN MISSION: SHANGHAI 200.722,160 81,652,938 282,375.078 0 282,375,078 96. 0119009095 FOREIGN MISSION: SINGAPORE 145,455.491 72.064,670 217,520,161 0 217,520,161 97. 0119009095 FOREIGN MISSION: SINGAPORE 145,455.491 72.064,670 217,520,161 0 217,520,161 98. 0119009096 FOREIGN MISSION: TEHRAN 111,854,200 78,656,893 190,511,093 0 190,511,09 99. 0119009097 FOREIGN MISSION: TEL AVIV CHRISTIAN 0 13,387,630 13,387,630 0 124,705,270 100. 0119009099 FOREIGN MISSION: TEL AVIV CHRISTIAN 0 13,387,630 13,387,630 0 13,387,630 101. 0119009099 FOREIGN MISSION: TEL AVIV CHRISTIAN 0 13,387,630 13,387,630 0 13,387,630 101. 0119009099 FOREIGN MISSION: TIEL AVIV CHRISTIAN 0 13,387,630 13,387,630 0 13,387,630 101. 0119009099 FOREIGN MISSION: TIEL AVIV CHRISTIAN 0 13,387,630 13,387,630 0 13,387,630 101. 0119009090 FOREIGN MISSION: TIEL AVIV CHRISTIAN 0 13,387,630 13,387,630 0 13,387,630 101. 0119009100 FOREIGN MISSION: TIEL AVIV CHRISTIAN 0 13,387,630 13,387,630 0 13,387,630 101. 0119009101 FOREIGN MISSION: TIRPOLU 1114,714,606 54,278,083 13,387,630 0 168,972,689 0 168,972,689 0 168,972,689 0 168,972,689 0 168,972,689 0 17,749,993 1144,480,972,4793,981 134,833,761 0 184,833,761 0 184,833,761 0 184,833,761 0 184,833,761 0 184,833,761 0 184,833,761 0 184,833,761 0 184,833,761 0 184,833,761 0 184,833,761 0 184,833,761 0 184,833,761 0 184,833,761 0 184,833,761 0 184,833,761 0 184,833,761 0 184,833,761 0 184,833,761 0 184,833,761 0 184,833,761 0 184,833,761 0 184,833,761 0 184,833,761 0 184,833,761 0 184,833,761 0 184,833,761 0 184,833,761 0 184,833,761 0 184,833,761 0 184,833,761 0 184,833,761 0 184,833,761 0 184,833,761 0 184,833,761 0 184,833,761 0 184,833,761 0 184,833,761 0 184,833,761 0 184,833,761 0 184,833,761 0 184,833,761 0 184,833,761 0 184,833,761 0 184,833,761 0 184,833,761 0 184,833,761 0 184,833,761 0 184,833,761 0 184,833,761 0 184,8 |      |            | FOREIGN MISSION: SAN-FRANCISCO |                    |                   |                   |               | 147,049,210         |
| 95. 0119009093 FOREIGN MISSION: SHANGHAI 96. 0119009094 FOREIGN MISSION: SINGAPORE 145.455.491 72.064.670 217.520.161 0 217.520.161 97. 0119009095 FOREIGN MISSION: STOCKHOLM 178.118.496 68.836.154 266.524.650 50.000.000 316.954.65 98. 0119009097 FOREIGN MISSION: TEHRAN 111.854.200 78.656.893 190.511.093 0 170,511.0 99. 0119009097 FOREIGN MISSION: TEL AVIV CHRISTIAN 111.854.200 78.656.893 190.511.093 0 170,511.0 100. 0119009098 FOREIGN MISSION: TEL AVIV CHRISTIAN 143.685.977 81.019.293 224,705.270 0 224,705.27 100. 0119009099 FOREIGN MISSION: TEL AVIV CHRISTIAN 10.119009099 PIGRISM SIMISSION: TEL AVIV CHRISTIAN 10.119009099 FOREIGN MISSION: TEL AVIV CHRISTIAN 10.119009100 FOREIGN MISSION: WEINAN 20.339.12476 117.799.739 731,717.24.15 40.000.000 411.712.4 106. 0119009100 FOREIGN MISSION: WARNANGTON 549,688.980 181.192.953 731,712.151 40.000.000 411.712.4 107. 0119009100 FOREIGN MISSION: WARNANGTON 549,688.980 181.192.953 730.881.935 0 730.881.935 108. 0119009100 FOREIGN MISSION: WARNANGTON 549,688.980 181.192.953 730.881.935 0 730.881.935 108. 0119009100 FOREIGN MISSION: WARNANGTON 549,688.980 181.192.953 730.881.935 0 730.881.935 109. 0119009100 FOREIGN MISSION: WARNANGTON 549,688.980 181.192.953 730.881.935 0 730.881.935 109. 011900910 FOREIGN MISSION: WARNANGTON 549,688.980 181.192.953 730 | 93.  | 0119009091 |                                | 93,429,538         | 60,175,704        | 153,605,242       | 0             | 153,605,242         |
| 96. 0119009094 FOREIGN MISSION: SINGAPORE 145.455.491 72.064.670 217.520.161 0 217.520.1 97. 0119009095 FOREIGN MISSION: STOCKHOLM 198.118.496 68.836.154 266.954.650 50.000.000 316.954.65 98. 0119009096 FOREIGN MISSION: TEHANN 111.854.200 78.656.693 190.511.093 0 190.511.09 99. 0119009097 FOREIGN MISSION: TEL AVIV 143.685.977 81.019.293 224.705.270 0 224.705.27 100. 0119009098 FOREIGN MISSION: TEL AVIV CHRISTIAN PILGRIMS (MISSION: MISSION: TEL AVIV CHRISTIAN PILGRIMS (MISSION: MISSION: TEL AVIV CHRISTIAN PILGRIMS (MISSION: MISSION: M |      | 0119009092 |                                | 200,078,909        |                   | 311,442,231       | 0             | 311,442,231         |
| 97. 0119009095 FOREIGN MISSION: STOCKHOLM 198,118,496 68,836,154 246,954,850 50,000,000 316,954,65 98,0119009096 FOREIGN MISSION: TEHAN 111,854,200 78,656,893 190,511,093 0 190,511,093 0 190,511,093 0 190,511,093 0 190,511,093 0 190,511,093 0 190,511,093 0 190,511,093 0 190,511,093 0 190,511,093 0 190,511,093 0 190,511,093 0 190,511,093 0 190,511,093 0 190,511,093 0 190,511,093 0 190,511,093 0 190,511,093 0 190,511,093 0 190,511,093 0 190,511,093 0 190,511,093 0 190,511,093 0 190,511,093 0 190,511,093 0 190,511,093 0 190,511,093 0 190,511,093 0 190,511,093 0 190,511,093 0 190,511,093 0 190,511,093 0 190,511,093 0 190,511,093 0 190,511,093 0 190,511,093 0 190,511,093 0 190,511,093 0 190,511,093 0 190,511,093 0 190,511,093 0 190,511,093 0 190,511,093 0 190,511,093 0 190,511,093 0 190,511,093 0 190,511,093 0 190,511,093 0 190,511,093 0 190,511,093 0 190,511,093 0 190,511,093 0 190,511,093 0 190,511,093 0 190,511,093 0 190,511,093 0 190,511,093 0 190,511,093 0 190,511,093 0 190,511,093 0 190,511,093 0 190,511,093 0 190,511,093 0 190,511,093 0 190,511,093 0 190,511,093 0 190,511,093 0 190,511,093 0 190,511,093 0 190,511,093 0 190,511,093 0 190,511,093 0 190,511,093 0 190,511,093 0 190,511,093 0 190,511,093 0 190,511,093 0 190,511,093 0 190,511,093 0 190,511,093 0 190,511,093 0 190,511,093 0 190,511,093 0 190,511,093 0 190,511,093 0 190,511,093 0 190,511,093 0 190,511,093 0 190,511,093 0 190,511,093 0 190,511,093 0 190,511,093 0 190,511,093 0 190,511,093 0 190,511,093 0 190,511,093 0 190,511,093 0 190,511,093 0 190,511,093 0 190,511,093 0 190,511,093 0 190,511,093 0 190,511,093 0 190,511,093 0 190,511,093 0 190,511,093 0 190,511,093 0 190,511,093 0 190,511,093 0 190,511,093 0 190,511,093 0 190,511,093 0 190,511,093 0 190,511,093 0 190,511,093 0 190,511,093 0 190,511,093 0 190,511,093 0 190,511,093 0 190,511,093 0 190,511,093 0 190,511,093 0 190,511,093 0 190,511,093 0 190,511,093 0 190,511,093 0 190,511,093 0 190,511,093 0 190,511,093 0 190,511,093 0 190,511,093 0 190,511,093 0 190,511,093 0 190,511,093 0 190,511,093 |      |            |                                |                    |                   |                   |               | 282,375,098         |
| 98. 0119009097 FOREIGN MISSION: TEHRAN 111.854,200 78.656,893 190,511,093 0 190,511.099 0119009097 FOREIGN MISSION: TEL AVIV CHRISTIAN 0 13,485,977 81.019,293 224,705,270 0 224,705,270 0 190,0009 0119009098 FOREIGN MISSION: TEL AVIV CHRISTIAN 0 13,387,630 13,387,630 0 13,387,630 0 13,387,630 0 13,387,630 0 13,387,630 0 13,387,630 0 13,387,630 0 13,387,630 0 13,387,630 0 13,387,630 0 120,000,000 0 10,000,000 0 10,000,000 0 10,000,00                                                                                                                                                                                                                                                                                                                                                                                                                                                                                                                                                                                                                                                                                                                                                                                                                                                                                                                                                                                                                                                                                                                                                                                                                                                                                                                                                                                                                                                                                                                                                                                                                                                                            |      |            |                                |                    |                   |                   |               | 217,520,161         |
| 99.   0.119009097   FOREIGN MISSION: TEL AVIV CHRISTIAN   0   13,387,630   13,387,630   0   13,387,630   10.1019009099   POREIGN MISSION: TEL AVIV CHRISTIAN   0   13,387,630   13,387,630   0   13,387,630   0   13,387,630   10.1019009099   FOREIGN MISSION: TEL AVIV CHRISTIAN   0   10,000,000   0   0   0   0   0   0   0                                                                                                                                                                                                                                                                                                                                                                                                                                                                                                                                                                                                                                                                                                                                                                                                                                                                                                                                                                                                                                                                                                                                                                                                                                                                                                                                                                                                                                                                                                                                                                                                                                                                                                                                                                                                |      |            |                                |                    |                   |                   |               |                     |
| Top.   Dite   Top.   Foreign Mission: Tel. Aviv Christian   Dite   Dit   |      |            |                                |                    |                   |                   |               |                     |
| 101. 0119009099   FOREIGN MISSION: THE HAGUE   160,773,024   102,052,256   262,825,280   0   262,825,21                                                                                                                                                                                                                                                                                                                                                                                                                                                                                                                                                                                                                                                                                                                                                                                                                                                                                                                                                                                                                                                                                                                                                                                                                                                                                                                                                                                                                                                                                                                                                                                                                                                                                                                                                                                                                                                                                                                                                                                                                        |      |            |                                |                    |                   | •                 |               |                     |
| 102. 0119009100   FOREIGN MISSION: TOKYO   289.891.334   386.409.603   676.300.937   0   676.300.937   103. 0119009101   FOREIGN MISSION: TRIPOLI   114.714.606   54.278.083   168.992.689   0   168.992.681   104. 0119009102   FOREIGN MISSION: TUNIS   106.409.870   78.423.891   184.833.761   0   184.833.761   105. 0119009103   FOREIGN MISSION: WENNA   253.912.476   117.799.939   371.712.415   40.000.000   411.712.41   106. 0119009104   FOREIGN MISSION: WARSAW   120.380.607   84.860.233   205.240.840   0   205.240.84   107. 0119009105   FOREIGN MISSION: WARSAW   120.380.607   84.860.233   205.240.840   0   205.240.84   107. 0119009105   FOREIGN MISSION: WASHINGTON   549.688.980   811.192.955   730.881.935   0   730.881.935   0   730.881.935   108. 0119009106   FOREIGN MISSION: WINDHOEK   160.307.134   52.054.107   212.361.241   50.000.000   262.361.24   109. 0119009107   FOREIGN MISSION: YAOUNDE   144.577.150   64.315.201   208.892.351   0   208.892.351   10. 0119009108   FOREIGN MISSION: JUBA. SOUTH   109.643.336   54.263.480   163.906.816   0   163.906.816   112. 0119009110   FOREIGN MISSION: JUBA. SOUTH   109.643.336   54.263.480   163.906.816   0   163.906.816   112. 0119009110   FOREIGN MISSION: JUBA. SOUTH   109.643.336   54.263.480   163.906.816   0   163.906.816   113. 0119009111   FOREIGN MISSION: BEIGRADE, SERBIA   130.229.390   43.029.432   173.258.822   155.000.000   328.258.82   115. 0119009112   FOREIGN MISSION: BEIGRADE, SERBIA   130.229.390   43.029.432   173.258.822   155.000.000   328.258.82   115. 0119009115   FOREIGN MISSION: PRAQUE, CZECH   128.424.718   33.674.931   162.099.649   0   162.099.649   162.099.649   162.099.649   162.099.649   162.099.649   162.099.649   162.099.649   162.099.649   162.099.649   162.099.649   162.099.649   162.099.649   162.099.649   162.099.649   162.099.649   162.099.649   162.099.649   162.099.649   162.099.649   162.099.649   162.099.649   162.099.649   162.099.649   162.099.649   162.099.649   162.099.649   162.099.649   162.099.649   162.099.649   162.099.   |      |            |                                | -                  |                   |                   |               |                     |
| 103. 0119009101   FOREIGN MISSION: TRIPOLI   114.714.606   54.278.083   168.992.689   0   168.992.681   104. 0119009102   FOREIGN MISSION: TUNIS   106.409.870   78.423.891   184.833.761   0   184.833.761   10   109.09103   FOREIGN MISSION: WENNA   253.912.476   111.799.939   371.712.415   40.000.000   411.712.41   101.000104   FOREIGN MISSION: WARSAW   120.380.607   84.860.233   205.240.840   0   205.240.840   107. 0119009105   FOREIGN MISSION: WASHINGTON   549.688.980   181.192.955   730.881.935   0   730.881.935   0   730.881.935   0   730.881.935   0   730.881.935   0   730.881.935   0   730.881.935   0   730.881.935   0   730.881.935   0   730.881.935   0   730.881.935   0   730.881.935   0   730.881.935   0   730.881.935   0   730.881.935   0   730.881.935   0   730.881.935   0   730.881.935   0   730.881.935   0   730.881.935   0   730.881.935   0   730.881.935   0   730.881.935   0   730.881.935   0   730.881.935   0   730.881.935   0   730.881.935   0   730.881.935   0   730.881.935   0   730.881.935   0   730.881.935   0   730.881.935   0   730.881.935   0   730.881.935   0   730.881.935   0   730.881.935   0   730.881.935   0   730.881.935   0   730.881.935   0   730.881.935   0   730.881.935   0   730.881.935   0   730.881.935   0   730.881.935   0   730.881.935   0   730.881.935   0   730.881.935   0   730.881.935   0   730.881.935   0   730.881.935   0   730.881.935   0   730.881.935   0   730.881.935   0   730.881.935   0   730.881.935   0   730.881.935   0   730.881.935   0   730.881.935   0   730.881.935   0   730.881.935   0   730.881.935   0   730.881.935   0   730.881.935   0   730.881.935   0   730.881.935   0   730.881.935   0   730.881.935   0   730.881.935   0   730.881.935   0   730.881.935   0   730.881.935   0   730.881.935   0   730.881.935   0   730.881.935   0   730.881.935   0   730.881.935   0   730.881.935   0   730.881.935   0   730.881.935   0   730.881.935   0   730.881.935   0   730.881.935   0   730.881.935   0   730.881.935   0   730.881.935   0   730.881.935   0   730.88   |      |            |                                |                    |                   |                   |               |                     |
| 104. 0119009102   FOREIGN MISSION: TUNIS   106.409,870   78,423,891   184,833,761   0   184,833,761   105. 0119009103   FOREIGN MISSION: VIENNA   253,912,476   117,799,939   371,712,415   40,000,000   411,712,4   106. 0119009104   FOREIGN MISSION: WARSAW   120,380,607   84,860,233   205,240,840   0   205,240,840   107. 0119009105   FOREIGN MISSION: WASHINGTON   549,688,980   181,192,955   730,881,935   0   730,881,935   108. 0119009106   FOREIGN MISSION: WINDHOEK   160,307,134   52,054,107   212,361,241   50,000,000   262,341,241   109,0119009107   FOREIGN MISSION: ASACOF   0   0   0   0   0   0   0   0   0                                                                                                                                                                                                                                                                                                                                                                                                                                                                                                                                                                                                                                                                                                                                                                                                                                                                                                                                                                                                                                                                                                                                                                                                                                                                                                                                                                                                                                                                                         |      |            |                                |                    |                   |                   |               |                     |
| 105. 0119009103   FOREIGN MISSION: VIENNA   253,912,476   117,799,393   371,712,415   40,000,000   411,712,416   106. 0119009104   FOREIGN MISSION: WARSAW   120,380,607   84,860,233   205,240,840   0   205,240,841   107. 0119009105   FOREIGN MISSION: WASHINGTON   549,688,980   181,192,955   730,881,935   0   730,881,751   108. 0119009106   FOREIGN MISSION: WINDHOEK   160,307,134   52,054,107   212,361,241   50,000,000   262,361,241   109. 0119009107   FOREIGN MISSION: YAOUNDE   144,577,150   64,315,201   208,892,351   0   208,892,351   100. 0119009108   PERMANENT MISSION: ASACOF   0   0   0   0   0   0   0   0   0                                                                                                                                                                                                                                                                                                                                                                                                                                                                                                                                                                                                                                                                                                                                                                                                                                                                                                                                                                                                                                                                                                                                                                                                                                                                                                                                                                                                                                                                                  |      |            |                                |                    |                   |                   |               | 184,833,761         |
| 107.   0119009105   FOREIGN MISSION: WASHINGTON   549,688,980   181,192,955   730,881,935   0   730,881,935   108, 0119009106   FOREIGN MISSION: WINDHOEK   160,307,134   52,054,107   212,341,241   50,000,000   262,341,241   109, 0119009107   FOREIGN MISSION: YAOUNDE   144,577,150   64,315,201   208,892,351   0   208,892,351   0   208,892,351   0   208,892,351   0   208,892,351   0   0   0   0   0   0   0   0   0                                                                                                                                                                                                                                                                                                                                                                                                                                                                                                                                                                                                                                                                                                                                                                                                                                                                                                                                                                                                                                                                                                                                                                                                                                                                                                                                                                                                                                                                                                                                                                                                                                                                                                |      |            |                                |                    |                   | •                 |               | 411,712,415         |
| 108. 0119009106   FOREIGN MISSION: WINDHOEK   160,307,134   52,054,107   212,361,241   50,000,000   262,361,24   109. 0119009107   FOREIGN MISSION: YADUNDE   144,577,150   64,315,201   208,892,351   0   208,892,351   0   208,892,351   0   208,892,351   0   208,892,351   0   208,892,351   0   208,892,351   0   208,892,351   0   208,892,351   0   208,892,351   0   208,892,351   0   208,892,351   0   208,892,351   0   208,892,351   0   208,892,351   0   208,892,351   0   208,892,351   0   208,892,351   0   208,892,351   0   208,892,351   0   208,892,351   0   208,892,351   0   208,892,351   0   208,892,351   0   208,892,351   0   208,892,351   0   208,892,351   0   208,892,351   0   208,892,351   0   208,892,351   0   208,892,351   0   208,892,351   0   208,892,351   0   208,892,351   0   208,892,351   0   208,892,351   0   208,892,351   0   208,892,351   0   208,892,351   0   208,892,351   0   208,892,351   0   208,892,351   0   208,892,351   0   208,892,351   0   208,892,351   0   208,892,351   0   208,892,351   0   208,892,351   0   208,892,351   0   208,892,351   0   208,892,351   0   208,892,351   0   208,892,351   0   208,892,351   0   208,892,351   0   208,892,351   0   208,892,351   0   208,892,351   0   208,892,351   0   208,892,351   0   208,892,351   0   208,892,351   0   208,892,351   0   208,892,351   0   208,892,351   0   208,892,351   0   208,892,351   0   208,892,351   0   208,892,351   0   208,892,351   0   208,892,351   0   208,892,351   0   208,892,351   0   208,892,351   0   208,892,351   0   208,892,351   0   208,892,351   0   208,892,351   0   208,892,351   0   208,892,351   0   208,892,351   0   208,892,351   0   208,892,351   0   208,892,351   0   208,892,351   0   208,892,331,662,492   0   208,892,351   0   208,892,331,662,492   0   208,892,351   0   208,892,331,662,492   0   208,892,331,662,492   0   208,892,331,662,492   0   208,892,331,662,492   0   208,892,331,662,492   0   208,892,331,662,492   0   208,892,331,662,492   0   208,892,331,662,492   0   208,892,331,662,492   0   208,892   | 106. | 0119009104 | FOREIGN MISSION: WARSAW        | 120,380,607        | 84,860,233        | 205,240,840       | 0             | 205,240,840         |
| 109.   0119009107   FOREIGN MISSION: YAOUNDE   144.577,150   64.315,201   208,892,351   0   208,892,351   1   0   208,892,351   1   0   208,892,351   1   0   208,892,351   1   0   208,892,351   1   0   208,892,351   1   0   208,892,351   2   2   2   2   2   2   2   2   2                                                                                                                                                                                                                                                                                                                                                                                                                                                                                                                                                                                                                                                                                                                                                                                                                                                                                                                                                                                                                                                                                                                                                                                                                                                                                                                                                                                                                                                                                                                                                                                                                                                                                                                                                                                                                                                |      |            |                                |                    |                   |                   |               | 730,881,935         |
| 110.   0119009108   PERMANENT MISSION: ASACOF,   CARACAS                                                                                                                                                                                                                                                                                                                                                                                                                                                                                                                                                                                                                                                                                                                                                                                                                                                                                                                                                                                                                                                                                                                                                                                                                                                                                                                                                                                                                                                                                                                                                                                                                                                                                                                                                                                                                                                                                                                                                                                                                                                                       |      |            |                                |                    |                   |                   |               | 262,361,241         |
| 110. 0119009108                                                                                                                                                                                                                                                                                                                                                                                                                                                                                                                                                                                                                                                                                                                                                                                                                                                                                                                                                                                                                                                                                                                                                                                                                                                                                                                                                                                                                                                                                                                                                                                                                                                                                                                                                                                                                                                                                                                                                                                                                                                                                                                |      |            |                                | 144,5//,150        | 64,315,201        |                   |               | 208,892,351         |
| 111.   0119009109   SUDAN   109,643,336   54,263,480   163,906,816   0   163,906,8   120,0119009110   FOREIGN MISSIONS: ABU DHABI   129,761,101   107,270,518   237,031,619   0   237,031,619   0   237,031,619   0   237,031,619   0   237,031,619   0   237,031,619   0   237,031,619   0   237,031,619   0   237,031,619   0   237,031,619   0   237,031,619   0   237,031,619   0   237,031,619   0   237,031,619   0   237,031,619   0   237,031,619   0   237,031,619   0   237,031,619   0   237,031,619   0   237,031,619   0   237,031,619   0   237,031,619   0   237,031,619   0   237,031,619   0   237,031,619   0   237,031,619   0   237,031,619   0   237,031,619   0   237,031,619   0   237,031,619   0   237,031,619   0   237,031,619   0   237,031,619   0   237,031,619   0   237,031,619   0   237,031,619   0   237,031,619   0   237,031,619   0   237,031,619   0   237,031,619   0   237,031,619   0   237,031,619   0   237,031,619   0   237,031,619   0   237,031,619   0   237,031,619   0   237,031,619   0   237,031,619   0   237,031,619   0   237,031,619   0   237,031,619   0   237,031,619   0   237,031,619   0   237,031,619   0   237,031,619   0   237,031,619   0   237,031,619   0   237,031,619   0   237,031,619   0   237,031,619   0   237,031,619   0   237,031,619   0   237,031,619   0   237,031,619   0   237,031,619   0   237,031,619   0   237,031,619   0   237,031,619   0   237,031,619   0   237,031,619   0   237,031,619   0   237,031,619   0   237,031,619   0   237,031,619   0   237,031,619   0   237,031,619   0   237,031,619   0   237,031,619   0   237,031,619   0   237,031,619   0   237,031,619   0   237,031,619   0   237,031,619   0   237,031,619   0   237,031,619   0   237,031,619   0   237,031,619   0   237,031,619   0   237,031,619   0   237,031,619   0   237,031,619   0   237,031,619   0   237,031,619   0   237,031,619   0   237,031,619   0   237,031,619   0   237,031,619   0   237,031,619   0   237,031,619   0   237,031,619   0   237,031,619   0   237,031,619   0   237,031,619   0   237,031,619   0   237,031,619    | 110. | 0119009108 | CARACAS                        | 0                  | 0                 | 0                 | 0             | 0                   |
| 112.   0119009110   FOREIGN MISSIONS: ABU DHABI   129,761,101   107,270,518   237,031,619   0   237,031,619   1   1   1   1   1   1   1   1   1                                                                                                                                                                                                                                                                                                                                                                                                                                                                                                                                                                                                                                                                                                                                                                                                                                                                                                                                                                                                                                                                                                                                                                                                                                                                                                                                                                                                                                                                                                                                                                                                                                                                                                                                                                                                                                                                                                                                                                                | 111. | 0119009109 |                                | 109,643,336        |                   | 163,906,816       | 0             | 163,906,816         |
| 113.   0119009111   MALAWI   123,931,837   19,920,593   143,852,430   0   143,852,430   143,852,430   0   143,852,430   143,852,430   0   143,852,430   143,852,430   0   143,852,430   143,852,430   0   143,852,430   143,029,432   173,258,822   155,000,000   328,258,822   155,000,000   328,258,822   155,000,000   328,258,823   150,010,000   328,258,823   150,010,000   328,258,823   150,010,000   328,258,823   150,010,000   328,258,823   150,000,000   328,258,823   150,000,000   328,258,823   150,000,000   328,258,823   150,000,000   328,258,823   150,000,000   328,258,823   150,000,000   328,258,823   162,099,649   0   162,099,649   0   162,099,649   0   186,840,969   0   186,840,969   0   186,840,969   0   186,840,969   0   186,840,969   0   186,840,969   0   186,840,969   0   186,840,969   0   186,840,969   0   186,840,969   0   186,840,969   0   186,840,969   0   186,840,969   0   186,840,969   0   186,840,969   0   186,840,969   0   186,840,969   0   186,840,969   0   186,840,969   0   186,840,969   0   186,840,969   0   186,840,969   0   186,840,969   0   186,840,969   0   186,840,969   0   186,840,969   0   186,840,969   0   186,840,969   0   186,840,969   0   186,840,969   0   186,840,969   0   186,840,969   0   186,840,969   0   186,840,969   0   186,840,969   0   186,840,969   0   186,840,969   0   186,840,969   0   186,840,969   0   186,840,969   0   186,840,969   0   186,840,969   0   186,840,969   0   186,840,969   0   186,840,969   0   186,840,969   0   186,840,969   0   186,840,969   0   186,840,969   0   186,840,969   0   186,840,969   0   186,840,969   0   186,840,969   0   186,840,969   0   186,840,969   0   186,840,969   0   186,840,969   0   186,840,969   0   186,840,969   0   186,840,969   0   186,840,969   0   186,840,969   0   186,840,969   0   186,840,969   0   186,840,969   0   186,840,969   0   186,840,969   0   186,840,969   0   186,840,969   0   186,840,969   0   186,840,969   0   186,840,969   0   186,840,969   0   186,840,969   0   186,840,969   0   186,840,969   0   186,840,969      | 112. | 0119009110 | FOREIGN MISSIONS: ABU DHABI    | 129,761,101        | 107,270,518       | 237,031,619       | 0             | 237,031,619         |
| 114.         0119009112         FOREIGN MISSION: BELGRADE, SERBIA         130,229,390         43,029,432         173,258,822         155,000,000         328,258,82           115.         0119009115         FOREIGN MISSION: PRAQUE, CZECH REPUBLIC         128,424,718         33,674,931         162,099,649         0         162,099,649         0         162,099,649         0         162,099,649         0         162,099,649         0         162,099,649         0         162,099,649         0         162,099,649         0         162,099,649         0         162,099,649         0         162,099,649         0         162,099,649         0         162,099,649         0         162,099,649         0         186,840,969         0         186,840,969         0         186,840,969         0         186,840,969         0         186,840,969         0         186,840,969         0         186,840,969         0         186,840,969         0         186,840,969         0         186,840,969         0         186,840,969         0         186,840,969         0         186,840,969         0         186,840,969         0         186,840,969         0         186,840,969         0         186,840,969         0         186,840,969         0         186,840,969         0         186,840,969<                                                                                                                                                                                                                                                                                                                                                                                                                                                                                                                                                                                                                                                                                                                                                                                | 113. | 0119009111 |                                | 123,931,837        | 19,920,593        | 143,852,430       | 0             | 143,852,430         |
| 115.   0119009115   REPUBLIC   128.424,718   33,674,931   162,099,649   0   162,099,649   162,099,649   162,099,649   162,099,649   162,099,649   162,099,649   162,099,649   162,099,649   162,099,649   162,099,649   162,099,649   162,099,649   162,099,649   162,099,649   162,099,649   162,099,649   162,099,649   162,099,649   162,099,649   162,099,649   162,099,649   162,099,649   162,099,649   162,099,649   162,099,649   162,099,649   162,099,649   162,099,649   162,099,649   162,099,649   162,099,649   162,099,649   162,099,649   162,099,649   162,099,649   162,099,649   162,099,649   162,099,649   162,099,649   162,099,649   162,099,649   162,099,649   162,099,649   162,099,649   162,099,649   162,099,649   162,099,649   162,099,649   162,099,649   162,099,649   162,099,649   162,099,649   162,099,649   162,099,649   162,099,649   162,099,649   162,099,649   162,099,649   162,099,649   162,099,649   162,099,649   162,099,649   162,099,649   162,099,649   162,099,649   162,099,649   162,099,649   162,099,649   162,099,649   162,099,649   162,099,649   162,099,649   162,099,649   162,099,649   162,099,649   162,099,649   162,099,649   162,099,649   162,099,649   162,099,649   162,099,649   162,099,649   162,099,649   162,099,649   162,099,649   162,099,649   162,099,649   162,099,649   162,099,649   162,099,649   162,099,649   162,099,649   162,099,649   162,099,649   162,099,649   162,099,649   162,099,649   162,099,649   162,099,649   162,099,649   162,099,649   162,099,649   162,099,649   162,099,649   162,099,649   162,099,649   162,099,649   162,099,649   162,099,649   162,099,649   162,099,649   162,099,649   162,099,649   162,099,649   162,099,649   162,099,649   162,099,649   162,099,649   162,099,649   162,099,649   162,099,649   162,099,649   162,099,649   162,099,649   162,099,649   162,099,649   162,099,649   162,099,649   162,099,649   162,099,649   162,099,649   162,099,649   162,099,649   162,099,649   162,099,649   162,099,649   162,099,649   162,099,649   162,099,649   162,099,649   162,099,   | 114. | 0119009112 |                                | 130,229,390        | 43,029,432        | 173,258,822       | 155,000,000   | 328,258,822         |
| 116.         0119009116         FOREIGN MISSION: VATICAN         149,245,129         37,595,840         186,840,969         0         186,840,969           117.         0119009117         CONSOLATE GENERAL: SAO PAULO, BRAZIL         112,832,902         37,195,623         150,028,525         0         150,028,52           118.         0119009118         CONSOLATE GENERAL: FRANKFURT, GERMANY         152,859,545         31,793,189         184,652,734         0         184,652,73           119.         0119009119         FOREIGN MISSION: COLOMBO, SRI-LANKA         94,872,305         34,585,256         129,457,561         0         129,457,561           120.         0119009120         FOREIGN MISSION: DOHA, QATAR         119,223,908         31,362,427         150,586,335         0         150,586,33           121.         0119009121         PERMANENT MISSION: D-8 SECRETARIAT, ISTABUL, TURKEY         0         0         0         0           122.         0119009122         PERMANENT REPRESENTATION: ECOWAS, ABUJA         85,620,979         18,817,456         104,438,435         0         104,438,435                                                                                                                                                                                                                                                                                                                                                                                                                                                                                                                                                                                                                                                                                                                                                                                                                                                                                                                                                                          | 115. | 0119009115 |                                | 128,424,718        | 33,674,931        | 162,099,649       | 0             | 162,099,649         |
| 117.       0119009117       CONSOLATE GENERAL: SAO PAULO, BRAZIL       112,832,902       37,195,623       150,028,525       0       150,028,525         118.       0119009118       CONSOLATE GENERAL: FRANKFURT, GERMANY       152,859,545       31,793,189       184,652,734       0       184,652,73         119.       0119009119       FOREIGN MISSION: COLOMBO, SRI-LANKA       94,872,305       34,585,256       129,457,561       0       129,457,561         120.       0119009120       FOREIGN MISSION: DOHA, QATAR       119,223,908       31,362,427       150,586,335       0       150,586,335         121.       0119009121       PERMANENT MISSION: D-8 SECRETARIAT, ISTABUL, TURKEY       0       0       0         122.       0119009122       PERMANENT REPRESENTATION: ECOWAS, ABUJA       85,620,979       18,817,456       104,438,435       0       104,438,435                                                                                                                                                                                                                                                                                                                                                                                                                                                                                                                                                                                                                                                                                                                                                                                                                                                                                                                                                                                                                                                                                                                                                                                                                                        | 116. | 0119009116 |                                | 149.245.129        | 37.595.840        | 186.840.969       | 0             | 186,840,969         |
| 118.   0119009118   CONSOLATE GENERAL: FRANKFURT,   152,859,545   31,793,189   184,652,734   0   184,652,734   19.   0119009119   FOREIGN MISSION: COLOMBO, SRI-                                                                                                                                                                                                                                                                                                                                                                                                                                                                                                                                                                                                                                                                                                                                                                                                                                                                                                                                                                                                                                                                                                                                                                                                                                                                                                                                                                                                                                                                                                                                                                                                                                                                                                                                                                                                                                                                                                                                                               |      |            | CONSOLATE GENERAL: SAO PAULO,  |                    |                   |                   |               | 150,028,525         |
| 119.   0119009119   FOREIGN MISSION: COLOMBO, SRI-<br>  LANKA                                                                                                                                                                                                                                                                                                                                                                                                                                                                                                                                                                                                                                                                                                                                                                                                                                                                                                                                                                                                                                                                                                                                                                                                                                                                                                                                                                                                                                                                                                                                                                                                                                                                                                                                                                                                                                                                                                                                                                                                                                                                  |      |            |                                |                    |                   |                   |               |                     |
| 119.         0119009119         LANKA         94,872,305         34,585,256         129,457,561         0         129,457,561           120.         0119009120         FOREIGN MISSION: DOHA, QATAR         119,223,908         31,362,427         150,586,335         0         150,586,335           121.         0119009121         PERMANENT MISSION: D-8 SECRETARIAT, ISTABUL, TURKEY         0         0         0         0           122.         0119009122         PERMANENT REPRESENTATION: ECOWAS, ABUJA         85,620,979         18,817,456         104,438,435         0         104,438,435                                                                                                                                                                                                                                                                                                                                                                                                                                                                                                                                                                                                                                                                                                                                                                                                                                                                                                                                                                                                                                                                                                                                                                                                                                                                                                                                                                                                                                                                                                                  | 118. | 0119009118 | GERMANY                        | 152,859,545        | 31,/93,189        | 184,652,/34       | 0             | 184,652,/34         |
| 121.         0119009121         PERMANENT MISSION: D-8 SECRETARIAT, ISTABUL, TURKEY         0         0         0         0         0         0         0         104,438,435         0         104,438,435         0         104,438,435         0         104,438,435         0         104,438,435         0         104,438,435         0         104,438,435         0         104,438,435         0         104,438,435         0         104,438,435         0         104,438,435         0         104,438,435         0         104,438,435         0         104,438,435         0         104,438,435         0         104,438,435         0         104,438,435         0         104,438,435         0         104,438,435         0         104,438,435         0         104,438,435         0         104,438,435         0         104,438,435         0         104,438,435         0         104,438,435         0         104,438,435         0         104,438,435         0         104,438,435         0         104,438,435         0         104,438,435         0         104,438,435         0         104,438,435         0         104,438,435         0         104,438,435         0         104,438,435         0         104,438,435         0         104,438,435         0                                                                                                                                                                                                                                                                                                                                                                                                                                                                                                                                                                                                                                                                                                                                                                                                                | 119. | 0119009119 |                                | 94,872,305         | 34,585,256        | 129,457,561       | 0             | 129,457,561         |
| 122. 0119009122 SECRETARIAT, ISTABUL, TURKEY  122. 0119009122 PERMANENT REPRESENTATION: ECOWAS, ABUJA  85,620,979 18,817,456 104,438,435 0 104,438,435                                                                                                                                                                                                                                                                                                                                                                                                                                                                                                                                                                                                                                                                                                                                                                                                                                                                                                                                                                                                                                                                                                                                                                                                                                                                                                                                                                                                                                                                                                                                                                                                                                                                                                                                                                                                                                                                                                                                                                         | 120. | 0119009120 | FOREIGN MISSION: DOHA, QATAR   | 119,223,908        | 31,362,427        | 150,586,335       | 0             | 150,586,335         |
| 122. 0119009122 PERMANENT REPRESENTATION: 85,620,979 18,817,456 <b>104,438,435</b> 0 <b>104,438,435</b>                                                                                                                                                                                                                                                                                                                                                                                                                                                                                                                                                                                                                                                                                                                                                                                                                                                                                                                                                                                                                                                                                                                                                                                                                                                                                                                                                                                                                                                                                                                                                                                                                                                                                                                                                                                                                                                                                                                                                                                                                        | 121. | 0119009121 |                                | 0                  | 0                 | 0                 | 0             | 0                   |
|                                                                                                                                                                                                                                                                                                                                                                                                                                                                                                                                                                                                                                                                                                                                                                                                                                                                                                                                                                                                                                                                                                                                                                                                                                                                                                                                                                                                                                                                                                                                                                                                                                                                                                                                                                                                                                                                                                                                                                                                                                                                                                                                | 122. | 0119009122 | PERMANENT REPRESENTATION:      | 85,620,979         | 18,817,456        | 104,438,435       | 0             | 104,438,435         |
|                                                                                                                                                                                                                                                                                                                                                                                                                                                                                                                                                                                                                                                                                                                                                                                                                                                                                                                                                                                                                                                                                                                                                                                                                                                                                                                                                                                                                                                                                                                                                                                                                                                                                                                                                                                                                                                                                                                                                                                                                                                                                                                                | 123. | 0119009123 | FOREIGN MISSION: AMMAN, JORDAN | 215,642,791        | 94,490,406        | 310,133,197       | 0             | 310,133,197         |