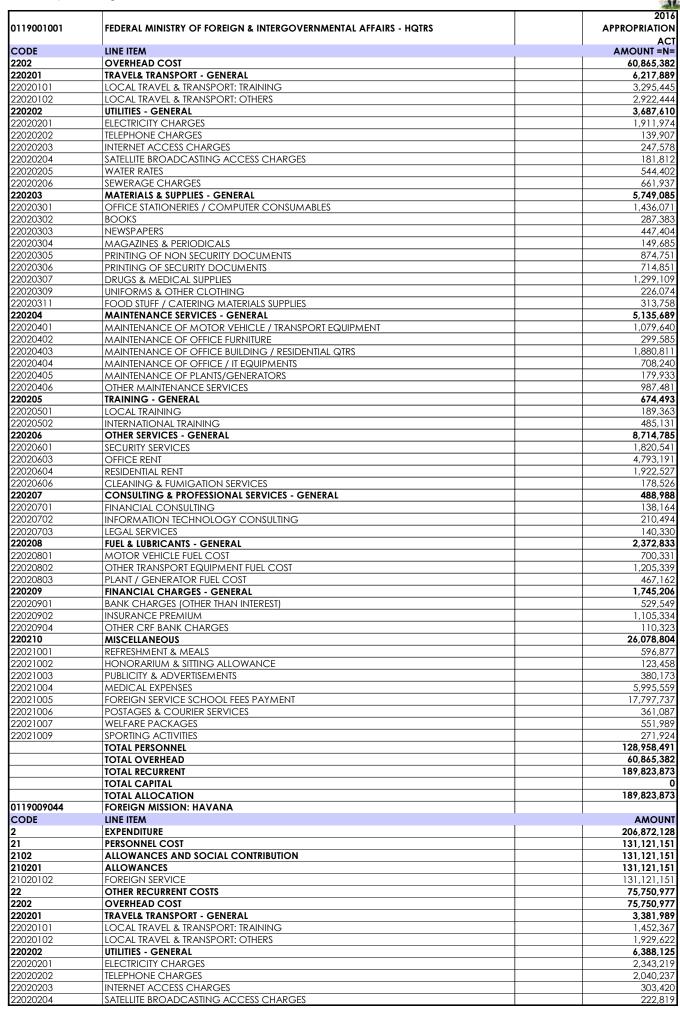

| 177   1019/00062   1019/00062   1019/00062   1019/00062   1019/00062   1019/00062   1019/00062   1019/00062   1019/00062   1019/00062   1019/00062   1019/00062   1019/00062   1019/00062   1019/00062   1019/00062   1019/00062   1019/00062   1019/00062   1019/00062   1019/00062   1019/00062   1019/00062   1019/00062   1019/00062   1019/00062   1019/00062   1019/00062   1019/00062   1019/00062   1019/00062   1019/00062   1019/00062   1019/00062   1019/00062   1019/00062   1019/00062   1019/00062   1019/00062   1019/00062   1019/00062   1019/00062   1019/00062   1019/00062   1019/00062   1019/00062   1019/00062   1019/00062   1019/00062   1019/00062   1019/00062   1019/00062   1019/00062   1019/00062   1019/00062   1019/00062   1019/00062   1019/00062   1019/00062   1019/00062   1019/00062   1019/00062   1019/00062   1019/00062   1019/00062   1019/00062   1019/00062   1019/00062   1019/00062   1019/00062   1019/00062   1019/00062   1019/00062   1019/00062   1019/00062   1019/00062   1019/00062   1019/00062   1019/00062   1019/00062   1019/00062   1019/00062   1019/00062   1019/00062   1019/00062   1019/00062   1019/00062   1019/00062   1019/00062   1019/00062   1019/00062   1019/00062   1019/00062   1019/00062   1019/00062   1019/00062   1019/00062   1019/00062   1019/00062   1019/00062   1019/00062   1019/00062   1019/00062   1019/00062   1019/00062   1019/00062   1019/00062   1019/00062   1019/00062   1019/00062   1019/00062   1019/00062   1019/00062   1019/00062   1019/00062   1019/00062   1019/00062   1019/00062   1019/00062   1019/00062   1019/00062   1019/00062   1019/00062   1019/00062   1019/00062   1019/00062   1019/00062   1019/00062   1019/00062   1019/00062   1019/00062   1019/00062   1019/00062   1019/00062   1019/00062   1019/00062   1019/00062   1019/00062   1019/00062   1019/00062   1019/00062   1019/00062   1019/00062   1019/00062   1019/00062   1019/00062   1019/00062   1019/00062   1019/00062   1019/00062   1019/00062   1019/00062   1019/00062   1019/00062   1019/00062   1019/00062   1019/00062   | NO   | CODE       | MDA                            | TOTAL<br>PERSONNEL | TOTAL<br>OVERHEAD | TOTAL<br>OVERHEAD | TOTAL CAPITAL | TOTAL<br>ALLOCATION |
|--------------------------------------------------------------------------------------------------------------------------------------------------------------------------------------------------------------------------------------------------------------------------------------------------------------------------------------------------------------------------------------------------------------------------------------------------------------------------------------------------------------------------------------------------------------------------------------------------------------------------------------------------------------------------------------------------------------------------------------------------------------------------------------------------------------------------------------------------------------------------------------------------------------------------------------------------------------------------------------------------------------------------------------------------------------------------------------------------------------------------------------------------------------------------------------------------------------------------------------------------------------------------------------------------------------------------------------------------------------------------------------------------------------------------------------------------------------------------------------------------------------------------------------------------------------------------------------------------------------------------------------------------------------------------------------------------------------------------------------------------------------------------------------------------------------------------------------------------------------------------------------------------------------------------------------------------------------------------------------------------------------------------------------------------------------------------------------------------------------------------------|------|------------|--------------------------------|--------------------|-------------------|-------------------|---------------|---------------------|
| 58.   DITSPORTS   POMECH MASSION: EDITSCIAN   10.255.779   41.59.840   146.896.819   0.166.896.819   0.166.896.819   0.166.896.819   0.166.896.819   0.166.896.819   0.166.896.819   0.166.896.819   0.166.896.819   0.166.896.819   0.166.896.819   0.166.896.819   0.166.896.819   0.166.896.819   0.166.896.819   0.166.896.819   0.166.896.819   0.166.896.819   0.166.819   0.166.819   0.166.819   0.166.819   0.166.819   0.166.819   0.166.819   0.166.819   0.166.819   0.166.819   0.166.819   0.166.819   0.166.819   0.166.819   0.166.819   0.166.819   0.166.819   0.166.819   0.166.819   0.166.819   0.166.819   0.166.819   0.166.819   0.166.819   0.166.819   0.166.819   0.166.819   0.166.819   0.166.819   0.166.819   0.166.819   0.166.819   0.166.819   0.166.819   0.166.819   0.166.819   0.166.819   0.166.819   0.166.819   0.166.819   0.166.819   0.166.819   0.166.819   0.166.819   0.166.819   0.166.819   0.166.819   0.166.819   0.166.819   0.166.819   0.166.819   0.166.819   0.166.819   0.166.819   0.166.819   0.166.819   0.166.819   0.166.819   0.166.819   0.166.819   0.166.819   0.166.819   0.166.819   0.166.819   0.166.819   0.166.819   0.166.819   0.166.819   0.166.819   0.166.819   0.166.819   0.166.819   0.166.819   0.166.819   0.166.819   0.166.819   0.166.819   0.166.819   0.166.819   0.166.819   0.166.819   0.166.819   0.166.819   0.166.819   0.166.819   0.166.819   0.166.819   0.166.819   0.166.819   0.166.819   0.166.819   0.166.819   0.166.819   0.166.819   0.166.819   0.166.819   0.166.819   0.166.819   0.166.819   0.166.819   0.166.819   0.166.819   0.166.819   0.166.819   0.166.819   0.166.819   0.166.819   0.166.819   0.166.819   0.166.819   0.166.819   0.166.819   0.166.819   0.166.819   0.166.819   0.166.819   0.166.819   0.166.819   0.166.819   0.166.819   0.166.819   0.166.819   0.166.819   0.166.819   0.166.819   0.166.819   0.166.819   0.166.819   0.166.819   0.166.819   0.166.819   0.166.819   0.166.819   0.166.819   0.166.819   0.166.819   0.166.819   0.166.819   0.166.819   0.166.819   0.166.8   | 57.  | 0119009053 | FOREIGN MISSION: KIGALI RWANDA | 1                  |                   |                   | l ol          | 127,394,489         |
| 60.   019000965   FORESCIA MISSION FUNAL QUARTER   136-044-056   83.244-217   179.2281   70.0000097   70.000097   70.000097   70.000097   70.000097   70.000097   70.000097   70.000097   70.000097   70.000097   70.000097   70.000097   70.000097   70.000097   70.000097   70.000097   70.000097   70.000097   70.000097   70.000097   70.000097   70.000097   70.000097   70.000097   70.000097   70.000097   70.000097   70.000097   70.000097   70.000097   70.000097   70.000097   70.000097   70.000097   70.000097   70.000097   70.000097   70.000097   70.000097   70.000097   70.000097   70.000097   70.000097   70.000097   70.000097   70.000097   70.000097   70.000097   70.000097   70.000097   70.000097   70.000097   70.000097   70.000097   70.000097   70.000097   70.000097   70.000097   70.000097   70.000097   70.000097   70.000097   70.000097   70.000097   70.000097   70.000097   70.000097   70.000097   70.000097   70.000097   70.000097   70.000097   70.000097   70.000097   70.000097   70.000097   70.000097   70.000097   70.000097   70.000097   70.000097   70.000097   70.000097   70.000097   70.000097   70.000097   70.000097   70.000097   70.000097   70.000097   70.000097   70.000097   70.000097   70.000097   70.000097   70.000097   70.000097   70.000097   70.000097   70.000097   70.000097   70.000097   70.000097   70.000097   70.000097   70.000097   70.000097   70.000097   70.000097   70.000097   70.000097   70.000097   70.000097   70.000097   70.000097   70.000097   70.000097   70.000097   70.000097   70.000097   70.000097   70.000097   70.000097   70.000097   70.000097   70.000097   70.000097   70.000097   70.000097   70.000097   70.000097   70.000097   70.000097   70.000097   70.000097   70.000097   70.000097   70.000097   70.000097   70.000097   70.000097   70.000097   70.000097   70.000097   70.000097   70.000097   70.000097   70.000097   70.000097   70.000097   70.000097   70.000097   70.000097   70.000097   70.000097   70.000097   70.000097   70.000097   70.000097   70.000097   70.000097   70.000097   70.000097    |      |            |                                |                    |                   | 166,805,619       | 0             | 166,805,619         |
| Ed.   DI INDODOS   FOREIGN MISSION LIBRAPILLE   13.68.075 68   17.57.06.16   19.57.06.16   0. 1957.70.0                                                                                                                                                                                                                                                                                                                                                                                                                                                                                                                                                                                                                                                                                                                                                                                                                                                                                                                                                                                                                                                                                                                                                                                                                                                                                                                                                                                                                                                                                                                                                                                                                                                                                                                                                                                                                                                                                                                                                                                                                        | 59.  | 0119009055 |                                | 112,815,571        |                   |                   |               | 212,698,183         |
| 1907   1907   1907   1907   1907   1907   1907   1907   1907   1907   1907   1907   1907   1907   1907   1907   1907   1907   1907   1907   1907   1907   1907   1907   1907   1907   1907   1907   1907   1907   1907   1907   1907   1907   1907   1907   1907   1907   1907   1907   1907   1907   1907   1907   1907   1907   1907   1907   1907   1907   1907   1907   1907   1907   1907   1907   1907   1907   1907   1907   1907   1907   1907   1907   1907   1907   1907   1907   1907   1907   1907   1907   1907   1907   1907   1907   1907   1907   1907   1907   1907   1907   1907   1907   1907   1907   1907   1907   1907   1907   1907   1907   1907   1907   1907   1907   1907   1907   1907   1907   1907   1907   1907   1907   1907   1907   1907   1907   1907   1907   1907   1907   1907   1907   1907   1907   1907   1907   1907   1907   1907   1907   1907   1907   1907   1907   1907   1907   1907   1907   1907   1907   1907   1907   1907   1907   1907   1907   1907   1907   1907   1907   1907   1907   1907   1907   1907   1907   1907   1907   1907   1907   1907   1907   1907   1907   1907   1907   1907   1907   1907   1907   1907   1907   1907   1907   1907   1907   1907   1907   1907   1907   1907   1907   1907   1907   1907   1907   1907   1907   1907   1907   1907   1907   1907   1907   1907   1907   1907   1907   1907   1907   1907   1907   1907   1907   1907   1907   1907   1907   1907   1907   1907   1907   1907   1907   1907   1907   1907   1907   1907   1907   1907   1907   1907   1907   1907   1907   1907   1907   1907   1907   1907   1907   1907   1907   1907   1907   1907   1907   1907   1907   1907   1907   1907   1907   1907   1907   1907   1907   1907   1907   1907   1907   1907   1907   1907   1907   1907   1907   1907   1907   1907   1907   1907   1907   1907   1907   1907   1907   1907   1907   1907   1907   1907   1907   1907   1907   1907   1907   1907   1907   1907   1907   1907   1907   1907   1907   1907   1907   1907   1907   1907   1907   1907   1907   1907   1907   1907   1907   1907   1907      |      |            |                                |                    |                   |                   |               | 219,289,305         |
| 53. 1019090909   Disposition   |      |            |                                |                    |                   |                   |               |                     |
| 54. DI 19070950   FORERON MISSION: LONDON   61.563.192   497.575.787   1026.337.33   0.1026.337.13     56. DI 19070950   FORERON MISSION: LONDON   61.563.192   497.575.787   1026.337.33   0.1026.337.13     56. DI 19070950   FORERON MISSION: LUMADON   72.575.27   72.575.787   1026.337.33   0.1026.337.13     57. DI 19070950   FORERON MISSION: LUMADON   72.575.27   72.775.802   12.975.10   72.775.27   72.775.802   72.775.77   72.775.802   72.775.802   72.775.802   72.775.802   72.775.802   72.775.802   72.775.802   72.775.802   72.775.802   72.775.802   72.775.802   72.775.802   72.775.802   72.775.802   72.775.802   72.775.802   72.775.802   72.775.802   72.775.802   72.775.802   72.775.802   72.775.802   72.775.802   72.775.802   72.775.802   72.775.802   72.775.802   72.775.802   72.775.802   72.775.802   72.775.802   72.775.802   72.775.802   72.775.802   72.775.802   72.775.802   72.775.802   72.775.802   72.775.802   72.775.802   72.775.802   72.775.802   72.775.802   72.775.802   72.775.802   72.775.802   72.775.802   72.775.802   72.775.802   72.775.802   72.775.802   72.775.802   72.775.802   72.775.802   72.775.802   72.775.802   72.775.802   72.775.802   72.775.802   72.775.802   72.775.802   72.775.802   72.775.802   72.775.802   72.775.802   72.775.802   72.775.802   72.775.802   72.775.802   72.775.802   72.775.802   72.775.802   72.775.802   72.775.802   72.775.802   72.775.802   72.775.802   72.775.802   72.775.802   72.775.802   72.775.802   72.775.802   72.775.802   72.775.802   72.775.802   72.775.802   72.775.802   72.775.802   72.775.802   72.775.802   72.775.802   72.775.802   72.775.802   72.775.802   72.775.802   72.775.802   72.775.802   72.775.802   72.775.802   72.775.802   72.775.802   72.775.802   72.775.802   72.775.802   72.775.802   72.775.802   72.775.802   72.775.802   72.775.802   72.775.802   72.775.802   72.775.802   72.775.802   72.775.802   72.775.802   72.775.802   72.775.802   72.775.802   72.775.802   72.775.802   72.775.802   72.775.802   72.775.802   72.775.802   72.77   |      |            |                                |                    |                   |                   |               |                     |
| 565   DI PODOPO                                                                                                                                                                                                                                                                                                                                                                                                                                                                                                                                                                                                                                                                                                                                                                                                                                                                                                                                                                                                                                                                                                                                                                                                                                                                                                                                                                                                                                                                                                                                                                                                                                                                                                                                                                                                                                                                                                                                                                                                                                                                                                                |      |            |                                |                    |                   |                   |               |                     |
| 67.   1019009073   TORRIGH MUSSIONE MAJARID   225.52.23   14.19.19.51   37.44.62.123   0. 0. 183.249.346   19.1900945   FOREIGN MUSSIONE MAJARID   225.52.232   14.19.19.51   37.44.62.123   0. 181.729.97   0. 181.729.97   0. 181.729.97   0. 181.729.97   0. 181.729.97   0. 181.729.97   0. 181.729.97   0. 181.729.97   0. 181.729.97   0. 181.729.97   0. 181.729.97   0. 181.729.97   0. 181.729.97   0. 181.729.97   0. 181.729.97   0. 181.729.97   0. 181.729.97   0. 181.729.97   0. 181.729.97   0. 181.729.97   0. 181.729.97   0. 181.729.97   0. 181.729.97   0. 181.729.97   0. 181.729.97   0. 181.729.97   0. 181.729.97   0. 181.729.97   0. 181.729.97   0. 181.729.97   0. 181.729.97   0. 181.729.97   0. 181.729.97   0. 181.729.97   0. 181.729.97   0. 181.729.97   0. 181.729.97   0. 181.729.97   0. 181.729.97   0. 181.729.97   0. 181.729.97   0. 181.729.97   0. 181.729.97   0. 181.729.97   0. 181.729.97   0. 181.729.97   0. 181.729.97   0. 181.729.97   0. 181.729.97   0. 181.729.97   0. 181.729.97   0. 181.729.97   0. 181.729.97   0. 181.729.97   0. 181.729.97   0. 181.729.97   0. 181.729.97   0. 181.729.97   0. 181.729.97   0. 181.729.97   0. 181.729.97   0. 181.729.97   0. 181.729.97   0. 181.729.97   0. 181.729.97   0. 181.729.97   0. 181.729.97   0. 181.729.97   0. 181.729.97   0. 181.729.97   0. 181.729.97   0. 181.729.97   0. 181.729.97   0. 181.729.97   0. 181.729.97   0. 181.729.97   0. 181.729.97   0. 181.729.97   0. 181.729.97   0. 181.729.97   0. 181.729.97   0. 181.729.97   0. 181.729.97   0. 181.729.97   0. 181.729.97   0. 181.729.97   0. 181.729.97   0. 181.729.97   0. 181.729.97   0. 181.729.97   0. 181.729.97   0. 181.729.97   0. 181.729.97   0. 181.729.97   0. 181.729.97   0. 181.729.97   0. 181.729.97   0. 181.729.97   0. 181.729.97   0. 181.729.97   0. 181.729.97   0. 181.729.97   0. 181.729.97   0. 181.729.97   0. 181.729.97   0. 181.729.97   0. 181.729.97   0. 181.729.97   0. 181.729.97   0. 181.729.97   0. 181.729.97   0. 181.729.97   0. 181.729.97   0. 181.729.97   0. 181.729.97   0. 181.729.97     |      |            |                                |                    |                   |                   |               | 1,026,337,136       |
| 58. DI 1509006   FORDERICH NISSION MARIAD   108897.55   72.84.26.25   181.72.79.87   10   374.44.21.23   10   374.44.21.23   10   374.44.21.23   10   374.44.21.23   10   374.44.21.23   10   374.44.21.23   10   374.44.21.23   10   374.44.21.23   10   374.44.21.23   10   374.44.21.23   10   374.44.21.23   10   374.44.21.23   10   374.44.21.23   10   374.44.21.23   10   374.44.21.23   10   374.44.21.23   10   374.44.21.23   10   374.44.21.23   10   374.44.21.23   10   374.44.21.23   10   374.44.21.23   10   374.44.21.23   10   374.44.21.23   10   374.44.21.23   10   374.44.21.23   10   374.44.21.23   10   374.44.21.23   10   374.44.21.23   10   374.44.21.23   10   374.44.21.23   10   374.44.21.23   10   374.44.21.23   10   374.44.21.23   10   374.44.21.23   10   374.44.21.23   10   374.44.21.23   10   374.44.21.23   10   374.44.21.23   10   374.44.21.23   10   374.44.21.23   10   374.44.21.23   10   374.44.21.23   10   374.44.21.23   10   374.44.21.23   10   374.44.21.23   10   374.44.21.23   10   374.44.21.23   10   374.44.21.23   10   374.44.21.23   10   374.44.21.23   10   374.44.21.23   10   374.44.21.23   10   374.44.21.23   10   374.44.21.23   10   374.44.21.23   10   374.44.21.23   10   374.44.21.23   10   374.44.21.23   10   374.44.21.23   10   374.44.21.23   10   374.44.21.23   10   374.44.21.23   10   374.44.21.23   10   374.44.21.23   10   374.44.21.23   10   374.44.21.23   10   374.44.21.23   10   374.44.21.23   10   374.44.21.23   10   374.44.21.23   10   374.44.21.23   10   374.44.21.23   10   374.44.21.23   10   374.44.21.23   10   374.44.21.23   10   374.44.21.23   10   374.44.21.23   10   374.44.21.23   10   374.44.21.23   10   374.44.21.23   10   374.44.21.23   10   374.44.21.23   10   374.44.21.23   10   374.44.21.23   10   374.44.21.23   10   374.44.21.23   10   374.44.21.23   10   374.44.21.23   10   374.44.21.23   10   374.44.21.23   10   374.44.21.23   10   374.44.21.23   10   374.44.21.23   10   374.44.21.23   10   374.44.21.23   10   374.44.21.23   10   374.44.21.23   10   374.44.21.23     | 66.  | 0119009062 | FOREIGN MISSION: LUANDA        | 92,199,882         | 69,604,872        |                   |               | 161,804,754         |
| 190.   119000965   PORFICK NASSON: NAMARA   106.887.355   72.842.667   181.729.987   0   181.729.987   1   181.729.987   0   181.729.987   1   181.729.987   0   181.729.987   1   181.729.987   1   181.729.987   1   181.729.987   1   181.729.987   1   181.729.987   1   181.729.987   1   181.729.987   1   181.729.987   1   181.729.987   1   181.729.987   1   181.729.987   1   181.729.987   1   181.729.987   1   181.729.987   1   181.729.987   1   181.729.987   1   181.729.987   1   181.729.987   1   181.729.987   1   181.729.987   1   181.729.987   1   181.729.987   1   181.729.987   1   181.729.987   1   181.729.987   1   181.729.987   1   181.729.987   1   181.729.987   1   181.729.987   1   181.729.987   1   181.729.987   1   181.729.987   1   181.729.987   1   181.729.987   1   181.729.987   1   181.729.987   1   181.729.987   1   181.729.987   1   181.729.987   1   181.729.987   1   181.729.987   1   181.729.987   1   181.729.987   1   181.729.987   1   181.729.987   1   181.729.987   1   181.729.987   1   181.729.987   1   181.729.987   1   181.729.987   1   181.729.987   1   181.729.987   1   181.729.987   1   181.729.987   1   181.729.987   1   181.729.987   1   181.729.987   1   181.729.987   1   181.729.987   1   181.729.987   1   181.729.987   1   181.729.987   1   181.729.987   1   181.729.987   1   181.729.987   1   181.729.987   1   181.729.987   1   181.729.987   1   181.729.987   1   181.729.987   1   181.729.987   1   181.729.987   1   181.729.987   1   181.729.987   1   181.729.987   1   181.729.987   1   181.729.987   1   181.729.987   1   181.729.987   1   181.729.987   1   181.729.987   1   181.729.987   1   181.729.987   1   181.729.987   1   181.729.987   1   181.729.987   1   181.729.987   1   181.729.987   1   181.729.987   1   181.729.987   1   181.729.987   1   181.729.987   1   181.729.987   1   181.729.987   1   181.729.987   1   181.729.987   1   181.729.987   1   181.729.987   1   181.729.987   1   181.729.987   1   181.729.987   1   181.729.987   1   181.729.987   1   181.729.987   |      |            |                                |                    |                   | <u> </u>          |               | 183,269,346         |
| 170.   119009076   PORTICINA NISSION: AMPLIO   127.711.069   62.511.503   119.022.552   0   119.022.553   119.022.553   119.022.553   119.022.553   119.022.553   119.022.553   119.022.553   119.022.553   119.022.553   119.022.553   119.022.553   119.022.553   119.022.553   119.022.553   119.022.553   119.022.553   119.022.553   119.022.553   119.022.553   119.022.553   119.022.553   119.022.553   119.022.553   119.022.553   119.022.553   119.022.553   119.022.553   119.022.553   119.022.553   119.022.553   119.022.553   119.022.553   119.022.553   119.022.553   119.022.553   119.022.553   119.022.553   119.022.553   119.022.553   119.022.553   119.022.553   119.022.553   119.022.553   119.022.553   119.022.553   119.022.553   119.022.553   119.022.553   119.022.553   119.022.553   119.022.553   119.022.553   119.022.553   119.022.553   119.022.553   119.022.553   119.022.553   119.022.553   119.022.553   119.022.553   119.022.553   119.022.553   119.022.553   119.022.553   119.022.553   119.022.553   119.022.553   119.022.553   119.022.553   119.022.553   119.022.553   119.022.553   119.022.553   119.022.553   119.022.553   119.02.553   119.02.553   119.02.553   119.02.553   119.02.553   119.02.553   119.02.553   119.02.553   119.02.553   119.02.553   119.02.553   119.02.553   119.02.553   119.02.553   119.02.553   119.02.553   119.02.553   119.02.553   119.02.553   119.02.553   119.02.553   119.02.553   119.02.553   119.02.553   119.02.553   119.02.553   119.02.553   119.02.553   119.02.553   119.02.553   119.02.553   119.02.553   119.02.553   119.02.553   119.02.553   119.02.553   119.02.553   119.02.553   119.02.553   119.02.553   119.02.553   119.02.553   119.02.553   119.02.553   119.02.553   119.02.553   119.02.553   119.02.553   119.02.553   119.02.553   119.02.553   119.02.553   119.02.553   119.02.553   119.02.553   119.02.553   119.02.553   119.02.553   119.02.553   119.02.553   119.02.553   119.02.553   119.02.553   119.02.553   119.02.553   119.02.553   119.02.553   119.02.553   119.02.553   119.0   |      |            |                                |                    |                   | •                 |               |                     |
| 171.   DI 19909067   FOREIGN ANSSION MEMOCO CITY   127.571.1049   62.511.503   190.222.552   0   190.222.552   72. 0   190.0225   73. 0   190.0225   73. 0   190.0225   73. 0   190.0225   73. 0   190.0225   73. 0   190.0225   73. 0   190.0225   73. 0   190.0225   74. 0   190.0205   74. 0   190.0205   74. 0   190.0205   74. 0   190.0205   74. 0   190.0205   74. 0   190.0205   74. 0   190.0205   74. 0   190.0205   74. 0   190.0205   74. 0   190.0205   74. 0   190.0205   74. 0   190.0205   74. 0   190.0205   74. 0   190.0205   74. 0   190.0205   74. 0   190.0205   74. 0   190.0205   74. 0   190.0205   74. 0   190.0205   74. 0   190.0205   74. 0   190.0205   74. 0   190.0205   74. 0   190.0205   74. 0   190.0205   74. 0   190.0205   74. 0   190.0205   74. 0   190.0205   74. 0   190.0205   74. 0   190.0205   74. 0   190.0205   74. 0   190.0205   74. 0   190.0205   74. 0   190.0205   74. 0   190.0205   74. 0   190.0205   74. 0   190.0205   74. 0   190.0205   74. 0   190.0205   74. 0   190.0205   74. 0   190.0205   74. 0   190.0205   74. 0   190.0205   74. 0   190.0205   74. 0   190.0205   74. 0   190.0205   74. 0   190.0205   74. 0   190.0205   74. 0   190.0205   74. 0   190.0205   74. 0   190.0205   74. 0   190.0205   74. 0   190.0205   74. 0   190.0205   74. 0   190.0205   74. 0   190.0205   74. 0   190.0205   74. 0   190.0205   74. 0   190.0205   74. 0   190.0205   74. 0   190.0205   74. 0   190.0205   74. 0   190.0205   74. 0   190.0205   74. 0   190.0205   74. 0   190.0205   74. 0   190.0205   74. 0   190.0205   74. 0   190.0205   74. 0   190.0205   74. 0   190.0205   74. 0   190.0205   74. 0   190.0205   74. 0   190.0205   74. 0   190.0205   74. 0   190.0205   74. 0   190.0205   74. 0   190.0205   74. 0   190.0205   74. 0   190.0205   74. 0   190.0205   74. 0   190.0205   74. 0   190.0205   74. 0   190.0205   74. 0   190.0205   74. 0   190.0205   74. 0   190.0205   74. 0   190.0205   74. 0   190.0205   74. 0   190.0205   74. 0   190.0205   74. 0   190.0205   74. 0   190.0205   74. 0   190.0205   74. 0   190.02   |      |            |                                |                    |                   |                   |               |                     |
| 172. 0  11900996   COREGN MISSION MORECO CITY   127.572.627   84.228.753   211.821.342   0   211.821.342   0   211.821.342   0   211.821.342   0   211.821.342   0   211.821.342   0   211.821.342   0   211.821.342   0   211.821.342   0   211.821.342   0   211.821.342   0   211.821.342   0   211.821.342   0   211.821.342   0   211.821.342   0   211.821.342   0   211.821.342   0   211.821.342   0   211.821.342   0   211.821.342   0   211.821.342   0   211.821.342   0   211.821.342   0   211.821.342   0   211.821.342   0   211.821.342   0   211.821.342   0   211.821.342   0   211.821.342   0   211.821.342   0   211.821.342   0   211.821.342   0   211.821.342   0   211.821.342   0   211.821.342   0   211.821.342   0   211.821.342   0   211.821.342   0   211.821.342   0   211.821.342   0   211.821.342   0   211.821.342   0   211.821.342   0   211.821.342   0   211.821.342   0   211.821.342   0   211.821.342   0   211.821.342   0   211.821.342   0   211.821.342   0   211.821.342   0   211.821.342   0   211.821.342   0   211.821.342   0   211.821.342   0   211.821.342   0   211.821.342   0   211.821.342   0   211.821.342   0   211.821.342   0   211.821.342   0   211.821.342   0   211.821.342   0   211.821.342   0   211.821.342   0   211.821.342   0   211.821.342   0   211.821.342   0   211.821.342   0   211.821.342   0   211.821.342   0   211.821.342   0   211.821.342   0   211.821.342   0   211.821.342   0   211.821.342   0   211.821.342   0   211.821.342   0   211.821.342   0   211.821.342   0   211.821.342   0   211.821.342   0   211.821.342   0   211.821.342   0   211.821.342   0   211.821.342   0   211.821.342   0   211.821.342   0   211.821.342   0   211.821.342   0   211.821.342   0   211.821.342   0   211.821.342   0   211.821.342   0   211.821.342   0   211.821.342   0   211.821.342   0   211.821.342   0   211.821.342   0   211.821.342   0   211.821.342   0   211.821.342   0   211.821.342   0   211.821.342   0   211.821.342   0   211.821.342   0   211.821.342   0   211.821.342   0   211.821.342   0   211.821   |      |            |                                |                    |                   |                   |               |                     |
| 173. 011900969   OREIGN MISSION: MONROVAL   99.465/933   70.589.677   179.046.510   50.000.000   220.044.57   177. 011900970   FOREIGN MISSION: MOSCOW   188.685/988   190.978.78   179.037.78   179.037.78   179.037.78   179.037.78   179.037.78   179.037.78   179.037.78   179.037.78   179.037.78   179.037.78   179.037.78   179.037.78   179.037.78   179.037.78   179.037.78   179.037.78   179.037.78   179.037.78   179.037.78   179.037.78   179.037.78   179.037.78   179.037.78   179.037.78   179.037.78   179.037.78   179.037.78   179.037.78   179.037.78   179.037.78   179.037.78   179.037.78   179.037.78   179.037.78   179.037.78   179.037.78   179.037.78   179.037.78   179.037.78   179.037.78   179.037.78   179.037.78   179.037.78   179.037.78   179.037.78   179.037.78   179.037.78   179.037.78   179.037.78   179.037.78   179.037.78   179.037.78   179.037.78   179.037.78   179.037.78   179.037.78   179.037.78   179.037.78   179.037.78   179.037.78   179.037.78   179.037.78   179.037.78   179.037.78   179.037.78   179.037.78   179.037.78   179.037.78   179.037.78   179.037.78   179.037.78   179.037.78   179.037.78   179.037.78   179.037.78   179.037.78   179.037.78   179.037.78   179.037.78   179.037.78   179.037.78   179.037.78   179.037.78   179.037.78   179.037.78   179.037.78   179.037.78   179.037.78   179.037.78   179.037.78   179.037.78   179.037.78   179.037.78   179.037.78   179.037.78   179.037.78   179.037.78   179.037.78   179.037.78   179.037.78   179.037.78   179.037.78   179.037.78   179.037.78   179.037.78   179.037.78   179.037.78   179.037.78   179.037.78   179.037.78   179.037.78   179.037.78   179.037.78   179.037.78   179.037.78   179.037.78   179.037.78   179.037.78   179.037.78   179.037.78   179.037.78   179.037.78   179.037.78   179.037.78   179.037.78   179.037.78   179.037.78   179.037.78   179.037.78   179.037.78   179.037.78   179.037.78   179.037.78   179.037.78   179.037.78   179.037.78   179.037.78   179.037.78   179.037.78   179.037.78   179.037.78   179.037.78   179.037.78   179.0   |      |            |                                |                    |                   |                   |               | 211,821,362         |
| 175. 0  119009971   COREIGN MISSION NUMBERS   1197-879-7498   73-55-35,998   187-325-5449   73-75-55-35,998   187-325-5449   73-75-55-35,998   187-325-5449   73-75-55-35,998   187-325-5449   73-75-55-35,998   187-325-5449   73-75-55-35,998   187-325-54-549   73-75-55-35,998   187-325-5449   73-75-55-35,998   187-325-5449   73-75-55-35,998   187-325-5449   73-75-55-35,998   187-325-5449   73-75-55-35,998   187-325-5449   73-75-35-35-36,998   187-325-5449   73-75-35-35-36,998   187-325-5449   73-75-35-35-36,998   187-325-5449   73-75-35-35-36,998   187-325-35-36,998   73-75-35-35-36,998   73-75-35-35-36,998   73-75-35-36,998   73-75-35-36,998   73-75-35-36,998   73-75-35-36,998   73-75-35-36,998   73-75-35-36,998   73-75-35-36,998   73-75-35-36,998   73-75-35-36,998   73-75-35-36,998   73-75-35-36,998   73-75-35-36,998   73-75-35-36,998   73-75-35-36,998   73-75-35-36,998   73-75-35-36,998   73-75-35-36,998   73-75-35-36,998   73-75-35-36,998   73-75-35-36,998   73-75-35-36,998   73-75-35-36,998   73-75-35-36,998   73-75-35-36,998   73-75-35-36,998   73-75-35-36,998   73-75-35-36,998   73-75-35-36,998   73-75-35-36,998   73-75-35-36,998   73-75-35-36,998   73-75-35-36,998   73-75-35-36,998   73-75-35-36,998   73-75-35-36,998   73-75-35-36,998   73-75-35-36,998   73-75-35-36,998   73-75-35-36,998   73-75-35-36,998   73-75-35-36,998   73-75-35-36,998   73-75-35-36,998   73-75-35-36,998   73-75-35-36,998   73-75-35-36,998   73-75-35-36,998   73-75-35-36,998   73-75-35-36,998   73-75-35-36,998   73-75-35-36,998   73-75-35-36,998   73-75-35-36,998   73-75-35-36,998   73-75-35-36,998   73-75-35-36,998   73-75-35-36,998   73-75-35-36,998   73-75-35-36,998   73-75-35-36,998   73-75-35-36,998   73-75-35-36,998   73-75-35-36,998   73-75-35-36,998   73-75-35-36,998   73-75-35-36,998   73-75-35-36,998   73-75-35-36,998   73-75-35-36,998   73-75-35-36,998   73-75-35-36,998   73-75-35-36,998   73-75-35-36,998   73-75-35-36,998   73-75-35-36,998   73-75-35-36,998   73-75-35-36,998   73-75-35-36,998   73-75-35-36,998   73-75-3   |      |            |                                |                    |                   |                   |               | 220,046,510         |
| 17. 0  19099072   CORECON MISSION: NODJAMENA   11.5.762.748   73.563.978   189.326,546   0   189.326,577   0   1909073   CORECON MISSION: NEW DELHI   153.999.616   122.555.736   274.525.532   0   276.525.377   0   1909073   CORECON MISSION: NEW TORK (CG)   300.698.178   145.572.382   459.270.560   490.000.000   150.0227   10.00073   CORECON MISSION: NEW TORK (CG)   300.698.178   145.572.382   459.270.560   490.000.000   150.0227   10.00073   CORECON MISSION: NEW TORK (CG)   300.698.178   145.572.382   459.270.560   490.000.000   150.0227   10.00073   CORECON MISSION: NEW TORK (PM   658.575.67   636.575.62   10.00073   10.00073   CORECON MISSION: NEW TORK (PM   658.575.67   636.575.62   10.00073   CORECON MISSION: NEW TORK (PM   658.65   10.00073   CORECON MISSION: POPTO OF SPAN   10.000.000   10.00073   CORECON MISSION: POPTO OF SPAN   10.00073   CORECON M   |      |            | FOREIGN MISSION: MOSCOW        |                    |                   |                   |               | 379,037,789         |
| 77.                                                                                                                                                                                                                                                                                                                                                                                                                                                                                                                                                                                                                                                                                                                                                                                                                                                                                                                                                                                                                                                                                                                                                                                                                                                                                                                                                                                                                                                                                                                                                                                                                                                                                                                                                                                                                                                                                                                                                                                                                                                                                                                            |      |            |                                |                    |                   |                   |               | 252,280,427         |
| 17. 0  119009074   FOREIGN MISSION: NEW DELH    13,979,468   34,487,808   0   34,487,808   77. 0  119009075   FOREIGN MISSION: NEW YORK (C.G.)   304,698,176   145,572,382   450,270,540   490,000,000   1510,027,540   180,0119009077   FOREIGN MISSION: NEW YORK (PM)   45,868,875,376   45,872,382   450,270,540   490,000,000   1510,452,763   180,0119009077   FOREIGN MISSION: NAMEY   133,967,159   67,876,785   201,845,744   0   135,223,014   0   135,223,014   0   135,223,014   0   135,223,014   0   135,223,014   0   135,223,014   0   135,223,014   0   135,223,014   0   135,223,014   0   135,223,014   0   135,223,014   0   135,223,014   0   135,223,014   0   135,223,014   0   135,223,014   0   135,223,014   0   135,223,014   0   135,223,014   0   135,223,014   0   135,223,014   0   135,223,014   0   135,223,014   0   135,223,014   0   135,223,014   0   135,223,014   0   135,223,014   0   135,223,014   0   135,223,014   0   135,223,014   0   135,223,014   0   135,223,014   0   135,223,014   0   135,223,014   0   135,223,014   0   135,223,014   0   135,223,014   0   135,223,014   0   135,223,014   0   135,223,014   0   135,223,014   0   135,223,014   0   135,223,014   0   135,223,014   0   135,223,014   0   135,223,014   0   135,223,014   0   135,223,014   0   135,223,014   0   135,223,014   0   135,223,014   0   135,223,014   0   135,223,014   0   135,223,014   0   135,223,014   0   135,223,014   0   135,223,014   0   135,223,014   0   135,223,014   0   135,223,014   0   135,223,014   0   135,223,014   0   135,223,014   0   135,223,014   0   135,223,014   0   135,223,014   0   135,223,014   0   135,223,014   0   135,223,014   0   135,223,014   0   135,223,014   0   135,223,014   0   135,223,014   0   135,223,014   0   135,223,014   0   135,223,014   0   135,223,014   0   135,223,014   0   135,223,014   0   135,223,014   0   135,223,014   0   135,223,014   0   135,223,014   0   135,223,014   0   135,223,014   0   135,223,014   0   135,223,014   0   135,223,014   0   135,223,014   0   135,223,014   0   135,223,014   0    | 76.  | 0119009072 |                                | 115,762,948        | 73,563,598        | 189,326,546       | 0             | 189,326,546         |
| 177. 0119009075   FOREIGH MISSION: NEW YORK (CG)   304.698.178   145.572.382   450.270.540   0   450.270.540                                                                                                                                                                                                                                                                                                                                                                                                                                                                                                                                                                                                                                                                                                                                                                                                                                                                                                                                                                                                                                                                                                                                                                                                                                                                                                                                                                                                                                                                                                                                                                                                                                                                                                                                                                                                                                                                                                                                                                                                                   | 77.  | 0119009073 |                                | 40,690,340         | 13,799,468        | 54,489,808        | 0             | 54,489,808          |
| 88. 011909976   FOREIGN MISSION, NEW YORK (FM)   656,875,576   363,758,824   1,020,429,400   490,000.000   1,510,429   481,011909977   FOREIGN MISSION, NEW YORK (FM)   77,089,076   38,133,736   135,223,014   0   21,945,97   21,911909978   FOREIGN MISSION, NIJC NIAMEY   77,089,076   38,133,736   135,223,014   0   315,223,014   0   315,223,014   38,011909908   FOREIGN MISSION, CIMAWA   224,125,850   125,853,127   389,778,777   68,000,000   575,778,778, 183,000,000   37,777, 183,000,000   37,777, 183,000,000   37,777, 183,000,000   37,777, 183,000,000   37,777, 183,000,000   37,777, 183,000,000   37,777, 183,000,000   37,777, 183,000,000   37,777, 183,000,000   37,777, 183,000,000   37,777, 183,000,000   37,777, 183,000,000   37,777, 183,000,000   37,777, 183,000,000   37,777, 183,000,000   37,777, 183,000,000   37,777, 183,000,000   37,777, 183,000,000   37,777, 183,000,000   37,777, 183,000,000   37,777, 183,000,000   37,777, 183,000,000   37,777, 183,000,000   37,777, 183,000,000   37,777, 183,000,000   37,777, 183,000,000   37,777, 183,000,000   37,777, 183,000,000   37,777, 183,000,000   37,777, 183,000,000   37,777, 183,000,000   37,777, 183,000,000   37,777, 183,000,000   37,777, 183,000,000   37,777, 183,000,000   37,777, 183,000,000   37,777, 183,000,000   37,777, 183,000,000   37,777, 183,000,000   37,777, 183,000,000   37,777, 183,000,000   37,777, 183,000,000   37,777, 183,000,000   37,777, 183,000,000   37,777, 183,000,000   37,777, 183,000,000   37,777, 183,000,000   37,777, 183,000,000   37,777, 183,000,000   37,777, 183,000,000   37,777, 183,000,000   37,777, 183,000,000   37,777, 183,000,000   37,777, 183,000,000   37,777, 183,000,000   37,777, 183,000,000   37,777, 183,000,000   37,777, 183,000,000   37,777, 183,000,000   37,777, 183,000,000   37,777, 183,000,000   37,777, 183,000,000   37,777, 183,000,000   37,777, 183,000,000   37,777, 183,000,000   37,777, 183,000,000   37,777, 183,000,000   37,777, 183,000,000   37,777, 183,000,000   37,777, 183,000,000   37,777, 183,000,000   37,777, 18      |      |            |                                |                    |                   |                   |               | 276,525,352         |
| 81   119009077   POREIGN MISSION: NIAMEY   133.967.159   67.878.785   201.845.744   0 201.845.74     82   0119009080   POREIGN MISSION: NIAMEY   27.089.076   38.133.973.014   0.135.223.014     83   0119009080   POREIGN MISSION: OTTAWA   244.125.850   125.853.127   389.978.777   186.000.000   577.787.     85   0119009081   POREIGN MISSION: PARIS   207.656.933   171.655.542   379.312.475   0.379.132.475   0.379.132.475   0.379.132.475   0.379.132.475   0.379.132.475   0.379.132.475   0.379.132.475   0.379.132.475   0.379.132.475   0.379.132.475   0.379.132.475   0.379.132.475   0.379.132.475   0.379.132.475   0.379.132.475   0.379.132.475   0.379.132.475   0.379.132.475   0.379.132.475   0.379.132.475   0.379.132.475   0.379.132.475   0.379.132.475   0.379.132.475   0.379.132.475   0.379.132.475   0.379.132.475   0.379.132.475   0.379.132.475   0.379.132.475   0.379.132.475   0.379.132.475   0.379.132.475   0.379.132.475   0.379.132.475   0.379.132.475   0.379.132.475   0.379.132.475   0.379.132.475   0.379.132.475   0.379.132.475   0.379.132.475   0.379.132.475   0.379.132.475   0.379.132.475   0.379.132.475   0.379.132.475   0.379.132.475   0.379.132.475   0.379.132.475   0.379.132.475   0.379.132.475   0.379.132.475   0.379.132.475   0.379.132.475   0.379.132.475   0.379.132.475   0.379.132.475   0.379.132.475   0.379.132.475   0.379.132.475   0.379.132.475   0.379.132.475   0.379.132.475   0.379.132.475   0.379.132.475   0.379.132.475   0.379.132.475   0.379.132.475   0.379.132.475   0.379.132.475   0.379.132.475   0.379.132.475   0.379.132.475   0.379.132.475   0.379.132.475   0.379.132.475   0.379.132.475   0.379.132.475   0.379.132.475   0.379.132.475   0.379.132.475   0.379.132.475   0.379.132.475   0.379.132.475   0.379.132.475   0.379.132.475   0.379.132.475   0.379.132.475   0.379.132.475   0.379.132.475   0.379.132.475   0.379.132.475   0.379.132.475   0.379.132.475   0.379.132.475   0.379.132.475   0.379.132.475   0.379.132.475   0.379.132.475   0.379.132.475   0.379.132.475   0.379.132.475   0.379   |      |            |                                |                    |                   |                   |               | 450,270,560         |
| 182.   0119009078   FOREIGN MISSION: NINC NIAMEY   77.099.078   381,33,736   135,223.014   0   135,223.018   139,0190908   FOREIGN MISSION: OTAMA   224,125,850   125,853,127   389,798,777   169,000,000   404,797,73   381,0190908   FOREIGN MISSION: PARIS   207,656,933   171,655,645   379,312,47   0   379,312,47   0   379,312,47   0   379,312,47   0   379,312,47   0   379,312,47   0   379,312,47   0   379,312,47   0   379,312,47   0   379,312,47   0   379,312,47   0   379,312,47   0   379,312,47   0   379,312,47   0   379,312,47   0   379,312,47   0   379,312,47   0   379,312,47   0   379,312,47   0   379,312,47   0   379,312,47   0   379,312,47   0   379,312,47   0   379,312,47   0   379,312,47   0   379,312,47   0   379,312,47   0   379,312,47   0   379,312,47   0   379,312,47   0   379,312,47   0   379,312,47   0   379,312,47   0   379,312,47   0   379,312,47   0   379,312,47   0   379,312,47   0   379,312,47   0   379,312,47   0   379,312,47   0   379,312,47   0   379,312,47   0   379,312,47   0   379,312,47   0   379,312,47   0   379,312,47   0   379,312,47   0   379,312,47   0   379,312,47   0   379,312,47   0   379,312,47   0   379,312,47   0   379,312,47   0   379,312,47   0   379,312,47   0   379,312,47   0   379,312,47   0   379,312,47   0   379,312,47   0   379,312,47   0   379,312,47   0   379,312,47   0   379,312,47   0   379,312,47   0   379,312,47   0   379,312,47   0   379,312,47   0   379,312,47   0   379,312,47   0   379,312,47   0   379,312,47   0   379,312,47   0   379,312,47   0   379,312,47   0   379,312,47   0   379,312,47   0   379,312,47   0   379,312,47   0   379,312,47   0   379,312,47   0   379,312,47   0   379,312,47   0   379,312,47   0   379,312,47   0   379,312,47   0   379,312,47   0   379,312,47   0   379,312,47   0   379,312,47   0   379,312,47   0   379,312,47   0   379,312,47   0   379,312,47   0   379,312,47   0   379,312,47   0   379,312,47   0   379,312,47   0   379,312,47   0   379,312,47   0   379,312,47   0   379,312,47   0   379,312,47   0   379,312,47   0   379,31      |      |            |                                |                    |                   |                   |               |                     |
| 83. 0119009680   FOREIGN MISSIONC UTAWA   244,125,850   125,853,127   389,978,977   168,000,000   577,798;   180,001,000   167,000   170,000   170,000   170,000   170,000   170,000   170,000   170,000   170,000   170,000   170,000   170,000   170,000   170,000   170,000   170,000   170,000   170,000   170,000   170,000   170,000   170,000   170,000   170,000   170,000   170,000   170,000   170,000   170,000   170,000   170,000   170,000   170,000   170,000   170,000   170,000   170,000   170,000   170,000   170,000   170,000   170,000   170,000   170,000   170,000   170,000   170,000   170,000   170,000   170,000   170,000   170,000   170,000   170,000   170,000   170,000   170,000   170,000   170,000   170,000   170,000   170,000   170,000   170,000   170,000   170,000   170,000   170,000   170,000   170,000   170,000   170,000   170,000   170,000   170,000   170,000   170,000   170,000   170,000   170,000   170,000   170,000   170,000   170,000   170,000   170,000   170,000   170,000   170,000   170,000   170,000   170,000   170,000   170,000   170,000   170,000   170,000   170,000   170,000   170,000   170,000   170,000   170,000   170,000   170,000   170,000   170,000   170,000   170,000   170,000   170,000   170,000   170,000   170,000   170,000   170,000   170,000   170,000   170,000   170,000   170,000   170,000   170,000   170,000   170,000   170,000   170,000   170,000   170,000   170,000   170,000   170,000   170,000   170,000   170,000   170,000   170,000   170,000   170,000   170,000   170,000   170,000   170,000   170,000   170,000   170,000   170,000   170,000   170,000   170,000   170,000   170,000   170,000   170,000   170,000   170,000   170,000   170,000   170,000   170,000   170,000   170,000   170,000   170,000   170,000   170,000   170,000   170,000   170,000   170,000   170,000   170,000   170,000   170,000   170,000   170,000   170,000   170,000   170,000   170,000   170,000   170,000   170,000   170,000   170,000   170,000   170,000   170,000   170,000   170,000   170,000   170,000   1   |      |            |                                |                    |                   |                   |               |                     |
| 88. 0119009081   FOREIGN MISSION: PARS   207.556.733   171.655.42   379.312.475   0. 379.312.4   88. 011909082   OREIGN MISSION: PARS   207.556.733   171.655.42   379.312.475   0. 379.312.4   88. 011909083   OREIGN MISSION: PORT OF SPAIN   102.366.123   67.344.179   149.710.302   0. 149.710.3   88. 011909084   OREIGN MISSION: PORT OF SPAIN   102.366.123   109.267.9   224.823.344   70.000.000   344.8223.8   88. 011909085   OREIGN MISSION: PORT OF SPAIN   104.649.64.55   109.267.9   224.823.344   70.000.000   344.8223.8   88. 011909086   OREIGN MISSION: RABAT   88.397.279   26.758.29   131.355.548   0. 150.355.64   0. 150.957.0   99. 011909087   OREIGN MISSION: ROME   276.073.178   126.204.345   325.428.976   0. 325.428.979   0. 190.000.000   0. 000.000.000   0. 000.000.                                                                                                                                                                                                                                                                                                                                                                                                                                                                                                                                                                                                                                                                                                                                                                                                                                                                                                                                                                                                                                                                                                                                                                                                                                                                                                                    |      |            |                                |                    |                   |                   |               | 557,978,977         |
| 88. 0119009082   FOREIGH MISSION: PARIS   207,656,933   171,455,542   377,312,475   0   377,312,475   0   377,312,475   0   377,312,475   0   377,312,475   0   377,312,475   0   377,312,475   0   377,312,475   0   377,312,475   0   377,312,475   0   377,312,475   0   377,312,475   0   377,312,475   0   377,312,475   0   377,312,475   0   377,312,475   0   377,312,475   0   377,312,475   0   377,312,475   0   377,312,475   0   377,312,475   0   377,312,475   0   377,312,475   0   377,312,475   0   377,312,475   0   377,312,475   0   377,312,475   0   377,312,475   0   377,312,475   0   377,312,475   0   377,312,475   0   377,312,475   0   377,312,475   0   377,312,475   0   377,312,475   0   377,312,475   0   377,312,475   0   377,312,475   0   377,312,475   0   377,312,475   0   377,312,475   0   377,312,475   0   377,312,475   0   377,312,475   0   377,312,475   0   377,312,475   0   377,312,475   0   377,312,475   0   377,312,475   0   377,312,475   0   377,312,475   0   377,312,475   0   377,312,475   0   377,312,475   0   377,312,475   0   377,312,475   0   377,312,475   0   377,312,475   0   377,312,475   0   377,312,475   0   377,312,475   0   377,312,475   0   377,312,475   0   377,312,475   0   377,312,475   0   377,312,475   0   377,312,475   0   377,312,475   0   377,312,475   0   377,312,475   0   377,312,475   0   377,312,475   0   377,312,475   0   377,312,475   0   377,312,475   0   377,312,475   0   377,312,475   0   377,312,475   0   377,312,475   0   377,312,475   0   377,312,475   0   377,312,475   0   377,312,475   0   377,312,475   0   377,312,475   0   377,312,475   0   377,312,475   0   377,312,475   0   377,312,475   0   377,312,475   0   377,312,475   0   377,312,475   0   377,312,475   0   377,312,475   0   377,312,475   0   377,312,475   0   377,312,475   0   377,312,475   0   377,312,475   0   377,312,475   0   377,312,475   0   377,312,475   0   377,312,475   0   377,312,475   0   377,312,475   0   377,312,475   0   377,312,475   0   377,312,475   0   377,312,475   0   377,312,475    |      |            |                                |                    |                   |                   |               | 404,973,703         |
| 87. 0119009084   FOREIGN MISSION: PRETORIA   164,986,453   109,795,891   274,282,344   70,000,000   344,282,348   80, 0119009085   FOREIGN MISSION: PRONG YANG   116,441,694   74,555,551   109,979,045   0   190,977,046   0   190,977,046   0   190,977,046   0   190,977,046   0   190,977,046   0   190,977,046   0   190,977,046   0   190,977,046   0   190,977,046   0   190,977,046   0   190,977,046   0   190,977,046   0   190,977,046   0   190,977,047   0   190,977,047   0   113,955,549   0   235,2429*   15,203,454   325,4229*   0   235,4229*   19,0119009087   FOREIGN MISSION: STATE   112,105,864   34,943,346   147,049,210   0   147,049,22   0   190,000092   FOREIGN MISSION: SAO TOME   290,078,909   111,363,322   311,442,231   0   311,442,23   0   131,442,23   0   131,442,23   0   131,442,23   0   131,442,23   0   131,442,23   0   131,442,23   0   0   190,000093   FOREIGN MISSION: SHANGHAI   200,722,160   18,652,933   222,375,099   0   222,375,000   0   0   0   0   0   0   0   0   0                                                                                                                                                                                                                                                                                                                                                                                                                                                                                                                                                                                                                                                                                                                                                                                                                                                                                                                                                                                                                                                                                              |      | 0119009082 |                                | 207,656,933        |                   |                   |               | 379,312,475         |
| 88, 0119009085   FOREIGN MISSION: REABAT   88,397.279   62,958.269   513,555.548   0   151,355.558   0   151,355.558   0   151,355.558   0   151,355.558   0   151,355.558   0   151,355.558   0   151,355.558   0   151,355.558   0   151,355.558   0   151,355.558   0   151,355.558   0   151,355.558   0   151,355.558   0   151,355.558   0   151,355.558   0   151,355.558   0   151,355.558   0   151,355.558   0   151,355.558   0   151,355.558   0   151,355.558   0   151,355.558   0   151,355.558   0   151,355.558   0   151,355.558   0   151,355.558   0   151,355.558   0   151,355.558   0   151,355.558   0   151,355.558   0   151,355.558   0   151,355.558   0   151,355.558   0   151,355.558   0   151,355.558   0   151,355.558   0   151,355.558   0   151,355.558   0   151,355.558   0   151,355.558   0   151,355.558   0   151,355.558   0   151,355.558   0   151,355.558   0   151,355.558   0   151,355.558   0   151,355.558   0   151,355.558   0   151,355.558   0   151,355.558   0   151,355.558   0   151,355.558   0   151,355.558   0   151,355.558   0   151,355.558   0   151,355.558   0   151,355.558   0   151,355.558   0   151,355.558   0   151,355.558   0   151,355.558   0   151,355.558   0   151,355.558   0   151,355.558   0   151,355.558   0   151,355.558   0   151,355.558   0   151,355.558   0   151,355.558   0   151,355.558   0   151,355.558   0   151,355.558   0   151,355.558   0   151,355.558   0   151,355.558   0   151,355.558   0   151,355.558   0   151,355.558   0   151,355.558   0   151,355.558   0   151,355.558   0   151,355.558   0   151,355.558   0   151,355.558   0   151,355.558   0   151,355.558   0   151,355.558   0   151,355.558   0   151,355.558   0   151,355.558   0   151,355.558   0   151,355.558   0   151,355.558   0   151,355.558   0   151,355.558   0   151,355.558   0   151,355.558   0   151,355.558   0   151,355.558   0   151,355.558   0   151,355.558   0   151,355.558   0   151,355.558   0   151,355.558   0   151,355.558   0   151,355.558   0   151,355.558   0   151,355.558   0   151,355.558   0 |      |            |                                | 102,366,123        |                   |                   |               | 169,710,302         |
| B90                                                                                                                                                                                                                                                                                                                                                                                                                                                                                                                                                                                                                                                                                                                                                                                                                                                                                                                                                                                                                                                                                                                                                                                                                                                                                                                                                                                                                                                                                                                                                                                                                                                                                                                                                                                                                                                                                                                                                                                                                                                                                                                            |      |            |                                |                    |                   |                   |               | 344,282,344         |
| 90. 0119009087 FOREIGN MISSION: RYADH 173,025,542 152,403,454 325,428,976 0 325,428,979 1 0119009088 FOREIGN MISSION: ROME 276,273,178 126,204,981 402,478,159 0 402,478,159 0 402,478,159 0 402,478,159 0 402,478,159 0 402,478,159 0 402,478,159 0 402,478,159 0 402,478,159 0 402,478,159 0 402,478,159 0 402,478,159 0 402,478,159 0 402,478,159 0 402,478,159 0 402,478,159 0 402,478,159 0 402,478,159 0 402,478,159 0 402,478,159 0 402,478,159 0 402,478,159 0 402,478,159 0 402,478,159 0 402,478,159 0 402,478,159 0 402,478,159 0 402,478,159 0 402,478,159 0 402,478,159 0 402,478,159 0 402,478,159 0 402,478,159 0 402,478,159 0 402,478,159 0 402,478,159 0 402,478,159 0 402,478,159 0 402,478,159 0 402,478,159 0 402,478,159 0 402,478,159 0 402,478,159 0 402,478,159 0 402,478,159 0 402,478,159 0 402,478,159 0 402,478,159 0 402,478,159 0 402,478,159 0 402,478,159 0 402,478,159 0 402,478,159 0 402,478,159 0 402,478,159 0 402,478,159 0 402,478,159 0 402,478,159 0 402,478,159 0 402,478,159 0 402,478,159 0 402,478,159 0 402,478,159 0 402,478,159 0 402,478,159 0 402,478,159 0 402,478,159 0 402,478,159 0 402,478,159 0 402,478,159 0 402,478,159 0 402,478,159 0 402,478,159 0 402,478,159 0 402,478,159 0 402,478,159 0 402,478,159 0 402,478,159 0 402,478,159 0 402,478,159 0 402,478,159 0 402,478,159 0 402,478,159 0 402,478,159 0 402,478,159 0 402,478,159 0 402,478,159 0 402,478,159 0 402,478,159 0 402,478,159 0 402,478,159 0 402,478,159 0 402,478,159 0 402,478,159 0 402,478,159 0 402,478,159 0 402,478,159 0 402,478,159 0 402,478,159 0 402,478,159 0 402,478,159 0 402,478,159 0 402,478,159 0 402,478,159 0 402,478,159 0 402,478,159 0 402,478,159 0 402,478,159 0 402,478,159 0 402,478,159 0 402,478,159 0 402,478,159 0 402,478,159 0 402,478,159 0 402,478,159 0 402,478,159 0 402,478,159 0 402,478,159 0 402,478,159 0 402,478,159 0 402,478,159 0 402,478,159 0 402,478,159 0 402,478,159 0 402,478,159 0 402,478,159 0 402,478,159 0 402,478,159 0 402,478,159 0 402,478,159 0 402,478,159 0 402,478,159 0 402,478,159 0 402,478,159 0 402,478,159 0 402,478,1 |      |            |                                |                    |                   |                   |               |                     |
| 91. 0119009088   FOREIGN MISSION: ROME   276,273,178   126,204,981   402,478,159   0   402,478,159   92. 0119009099   FOREIGN MISSION: SAN-FRANCISCO   112,105,864   34,943,346   147,049,210   0   147,049,210   170,00009092   119,00009092   FOREIGN MISSION: SAO TOME   93,479,538   66,175,704   133,405,242   0   153,405,242   0   153,405,242   0   153,405,242   0   153,405,242   0   153,405,242   0   153,405,242   0   153,405,242   0   153,405,242   0   153,405,242   0   153,405,242   0   153,405,242   0   153,405,242   0   153,405,242   0   153,405,242   0   153,405,242   0   153,405,242   0   153,405,242   0   153,405,242   0   153,405,242   0   153,405,242   0   153,405,242   0   153,405,242   0   153,405,242   0   153,405,242   0   153,405,242   0   153,405,242   0   153,405,242   0   153,405,242   0   153,405,242   0   153,405,242   0   153,405,242   0   153,405,242   0   153,405,242   0   153,405,242   0   153,405,242   0   153,405,242   0   153,405,242   0   153,405,242   0   153,405,242   0   153,405,242   0   153,405,242   0   153,405,242   0   153,405,242   0   153,405,242   0   153,405,242   0   153,405,242   0   153,405,242   0   153,405,242   0   153,405,242   0   153,405,242   0   153,405,242   0   153,405,242   0   153,405,242   0   153,405,242   0   153,405,242   0   153,405,242   0   153,405,242   0   153,405,242   0   153,405,242   0   153,405,242   0   153,405,242   0   153,405,242   0   153,405,242   0   153,405,242   0   153,405,242   0   153,405,242   0   153,405,242   0   153,405,242   0   153,405,242   0   153,405,242   0   153,405,242   0   153,405,242   0   153,405,242   0   153,405,242   0   153,405,242   0   153,405,242   0   153,405,242   0   153,405,242   0   153,405,242   0   153,405,242   0   153,405,242   0   153,405,242   0   153,405,242   0   153,405,242   0   153,405,242   0   153,405,242   0   153,405,242   0   153,405,242   0   153,405,242   0   153,405,242   0   153,405,242   0   153,405,242   0   153,405,242   0   153,405,242   0   153,405,242   0   153,405,242   0   153,40 |      |            |                                |                    |                   |                   |               |                     |
| PCREIGN MISSION: SAN-FRANCISCO   112,105,864   34,943,346   147,049,210   0   147,049,22   0   190,009,000   147,049,22   0   153,052,22   0   153,052,22   0   153,052,22   0   153,052,22   0   153,052,22   0   153,052,22   0   153,052,22   0   153,052,22   0   153,052,22   0   153,052,22   0   153,052,22   0   150,000,000   113,053,000,000   113,053,000,000   113,053,000,000   113,053,000,000   113,053,000,000   113,053,000,000   113,053,000,000   113,053,000,000   113,000,000,000   113,000,000,000   113,000,000,000   113,000,000,000   113,000,000,000   113,000,000,000   113,000,000,000   113,000,000,000   113,000,000,000   113,000,000   113,000,000,000   113,000,000,000   113,000,000,000   113,000,000,000   113,000,000,000   113,000,000   113,000,000,000   113,000,000,000   113,000,000,000   113,000,000,000   113,000,000   113,000,000,000   113,000,000,000   113,000,000,000   113,000,000,000   113,000,000,000   113,000,000,000   113,000,000,000   113,000,000,000   113,000,000,000   113,000,000,000   113,000,000   113,000,000,000   113,000,000   113,000,000,000   113,000,000   113,000,000,000   113,000,000   113,000,000   113,000,000   113,000,000   113,000,000   113,000,000   113,000,000   113,000,000   113,000,000   113,000,000   113,000,000   113,000,000   113,000,000   113,000,000   113,000,000   113,000,000   113,000,000   113,000,000   113,000,000   113,000,000   113,000,000   113,000,000   113,000,000   113,000,000   113,000,000   113,000,000   113,000,000   113,000,000   113,000,000   113,000,000   113,000,000   113,000,000   113,000,000   113,000,000   113,000,000   113,000,000   113,000,000   113,000,000   113,000,000   113,000,000   113,000,000   113,000,000   113,000,000   113,000,000   113,000,000   113,000,000   113,000,000   113,000,000   113,000,000   113,000,000   113,000,000   113,000,000   113,000,000   113,000,000   113,000,000   113,000,000   113,000,000   113,000,000   113,000,000   113,000,000   113,000,000   113,000,000   113,000,000   113,000,000   113,000,000   113,000,000   113,000   |      |            |                                |                    |                   |                   |               | 402,478,159         |
| 93. 0119009091 FOREIGN MISSION: SAO TOME 93.429;538 60,175.704 153.605,242 0 153.605,24 4. 0119009092 FOREIGN MISSION: SEQUL 200.078.909 111.363.322 31.442,231 0 311.442,251 95. 0119009093 FOREIGN MISSION: SHANGHAI 200.722,160 81,652,938 282,375.078 0 282,375,078 96. 0119009095 FOREIGN MISSION: SINGAPORE 145,455.491 72.064,670 217,520,161 0 217,520,161 97. 0119009095 FOREIGN MISSION: SINGAPORE 145,455.491 72.064,670 217,520,161 0 217,520,161 98. 0119009096 FOREIGN MISSION: TEHRAN 111,854,200 78,656,893 190,511,093 0 190,511,09 99. 0119009097 FOREIGN MISSION: TEL AVIV CHRISTIAN 0 13,387,630 13,387,630 0 124,705,270 100. 0119009099 FOREIGN MISSION: TEL AVIV CHRISTIAN 0 13,387,630 13,387,630 0 13,387,630 101. 0119009099 FOREIGN MISSION: TEL AVIV CHRISTIAN 0 13,387,630 13,387,630 0 13,387,630 101. 0119009099 FOREIGN MISSION: TIEL AVIV CHRISTIAN 0 13,387,630 13,387,630 0 13,387,630 101. 0119009099 FOREIGN MISSION: TIEL AVIV CHRISTIAN 0 13,387,630 13,387,630 0 13,387,630 101. 0119009090 FOREIGN MISSION: TIEL AVIV CHRISTIAN 0 13,387,630 13,387,630 0 13,387,630 101. 0119009100 FOREIGN MISSION: TIEL AVIV CHRISTIAN 0 13,387,630 13,387,630 0 13,387,630 101. 0119009101 FOREIGN MISSION: TIRPOLU 1114,714,606 54,278,083 13,387,630 0 168,972,689 0 168,972,689 0 168,972,689 0 168,972,689 0 168,972,689 0 17,749,993 1144,480,972,4793,981 134,833,761 0 184,833,761 0 184,833,761 0 184,833,761 0 184,833,761 0 184,833,761 0 184,833,761 0 184,833,761 0 184,833,761 0 184,833,761 0 184,833,761 0 184,833,761 0 184,833,761 0 184,833,761 0 184,833,761 0 184,833,761 0 184,833,761 0 184,833,761 0 184,833,761 0 184,833,761 0 184,833,761 0 184,833,761 0 184,833,761 0 184,833,761 0 184,833,761 0 184,833,761 0 184,833,761 0 184,833,761 0 184,833,761 0 184,833,761 0 184,833,761 0 184,833,761 0 184,833,761 0 184,833,761 0 184,833,761 0 184,833,761 0 184,833,761 0 184,833,761 0 184,833,761 0 184,833,761 0 184,833,761 0 184,833,761 0 184,833,761 0 184,833,761 0 184,833,761 0 184,833,761 0 184,833,761 0 184,833,761 0 184,833,761 0 184,833,761 0 184,8 |      |            | FOREIGN MISSION: SAN-FRANCISCO |                    |                   |                   |               | 147,049,210         |
| 95. 0119009093 FOREIGN MISSION: SHANGHAI 96. 0119009094 FOREIGN MISSION: SINGAPORE 145.455.491 72.064.670 217.520.161 0 217.520.161 97. 0119009095 FOREIGN MISSION: STOCKHOLM 178.118.496 68.836.154 266.524.650 50.000.000 316.954.65 98. 0119009097 FOREIGN MISSION: TEHRAN 111.854.200 78.656.893 190.511.093 0 170,511.0 99. 0119009097 FOREIGN MISSION: TEL AVIV CHRISTIAN 111.854.200 78.656.893 190.511.093 0 170,511.0 100. 0119009098 FOREIGN MISSION: TEL AVIV CHRISTIAN 143.685.977 81.019.293 224,705.270 0 224,705.27 100. 0119009099 FOREIGN MISSION: TEL AVIV CHRISTIAN 10.119009099 PIGRISM SIMISSION: TEL AVIV CHRISTIAN 10.119009099 FOREIGN MISSION: TEL AVIV CHRISTIAN 10.119009100 FOREIGN MISSION: WEINAN 20.339.12476 117.799.739 731,717.24.15 40.000.000 411.712.4 106. 0119009100 FOREIGN MISSION: WARNANGTON 549,688.980 181.192.953 731,712.151 40.000.000 411.712.4 107. 0119009100 FOREIGN MISSION: WARNANGTON 549,688.980 181.192.953 730.881.935 0 730.881.935 108. 0119009100 FOREIGN MISSION: WARNANGTON 549,688.980 181.192.953 730.881.935 0 730.881.935 108. 0119009100 FOREIGN MISSION: WARNANGTON 549,688.980 181.192.953 730.881.935 0 730.881.935 109. 0119009100 FOREIGN MISSION: WARNANGTON 549,688.980 181.192.953 730.881.935 0 730.881.935 109. 011900910 FOREIGN MISSION: WARNANGTON 549,688.980 181.192.953 730 | 93.  | 0119009091 |                                | 93,429,538         | 60,175,704        | 153,605,242       | 0             | 153,605,242         |
| 96. 0119009094 FOREIGN MISSION: SINGAPORE 145.455.491 72.064.670 217.520.161 0 217.520.1 97. 0119009095 FOREIGN MISSION: STOCKHOLM 198.118.496 68.836.154 266.954.650 50.000.000 316.954.65 98. 0119009096 FOREIGN MISSION: TEHANN 111.854.200 78.656.693 190.511.093 0 190.511.09 99. 0119009097 FOREIGN MISSION: TEL AVIV 143.685.977 81.019.293 224.705.270 0 224.705.27 100. 0119009098 FOREIGN MISSION: TEL AVIV CHRISTIAN PILGRIMS (MISSION: MISSION: TEL AVIV CHRISTIAN PILGRIMS (MISSION: MISSION: TEL AVIV CHRISTIAN PILGRIMS (MISSION: MISSION: M |      | 0119009092 |                                | 200,078,909        |                   | 311,442,231       | 0             | 311,442,231         |
| 97. 0119009095 FOREIGN MISSION: STOCKHOLM 198,118,496 68,836,154 246,954,850 50,000,000 316,954,65 98,0119009096 FOREIGN MISSION: TEHAN 111,854,200 78,656,893 190,511,093 0 190,511,093 0 190,511,093 0 190,511,093 0 190,511,093 0 190,511,093 0 190,511,093 0 190,511,093 0 190,511,093 0 190,511,093 0 190,511,093 0 190,511,093 0 190,511,093 0 190,511,093 0 190,511,093 0 190,511,093 0 190,511,093 0 190,511,093 0 190,511,093 0 190,511,093 0 190,511,093 0 190,511,093 0 190,511,093 0 190,511,093 0 190,511,093 0 190,511,093 0 190,511,093 0 190,511,093 0 190,511,093 0 190,511,093 0 190,511,093 0 190,511,093 0 190,511,093 0 190,511,093 0 190,511,093 0 190,511,093 0 190,511,093 0 190,511,093 0 190,511,093 0 190,511,093 0 190,511,093 0 190,511,093 0 190,511,093 0 190,511,093 0 190,511,093 0 190,511,093 0 190,511,093 0 190,511,093 0 190,511,093 0 190,511,093 0 190,511,093 0 190,511,093 0 190,511,093 0 190,511,093 0 190,511,093 0 190,511,093 0 190,511,093 0 190,511,093 0 190,511,093 0 190,511,093 0 190,511,093 0 190,511,093 0 190,511,093 0 190,511,093 0 190,511,093 0 190,511,093 0 190,511,093 0 190,511,093 0 190,511,093 0 190,511,093 0 190,511,093 0 190,511,093 0 190,511,093 0 190,511,093 0 190,511,093 0 190,511,093 0 190,511,093 0 190,511,093 0 190,511,093 0 190,511,093 0 190,511,093 0 190,511,093 0 190,511,093 0 190,511,093 0 190,511,093 0 190,511,093 0 190,511,093 0 190,511,093 0 190,511,093 0 190,511,093 0 190,511,093 0 190,511,093 0 190,511,093 0 190,511,093 0 190,511,093 0 190,511,093 0 190,511,093 0 190,511,093 0 190,511,093 0 190,511,093 0 190,511,093 0 190,511,093 0 190,511,093 0 190,511,093 0 190,511,093 0 190,511,093 0 190,511,093 0 190,511,093 0 190,511,093 0 190,511,093 0 190,511,093 0 190,511,093 0 190,511,093 0 190,511,093 0 190,511,093 0 190,511,093 0 190,511,093 0 190,511,093 0 190,511,093 0 190,511,093 0 190,511,093 0 190,511,093 0 190,511,093 0 190,511,093 0 190,511,093 0 190,511,093 0 190,511,093 0 190,511,093 0 190,511,093 0 190,511,093 0 190,511,093 0 190,511,093 0 190,511,093 0 190,511,093 0 190,511,093 |      |            |                                |                    |                   |                   |               | 282,375,098         |
| 98. 0119009097 FOREIGN MISSION: TEHRAN 111.854,200 78.656,893 190,511,093 0 190,511.099 0119009097 FOREIGN MISSION: TEL AVIV CHRISTIAN 0 13,485,977 81.019,293 224,705,270 0 224,705,270 0 190,0009 0119009098 FOREIGN MISSION: TEL AVIV CHRISTIAN 0 13,387,630 13,387,630 0 13,387,630 0 13,387,630 0 13,387,630 0 13,387,630 0 13,387,630 0 13,387,630 0 13,387,630 0 13,387,630 0 13,387,630 0 120,000,000 0 10,000,000 0 10,000,000 0 10,000,00                                                                                                                                                                                                                                                                                                                                                                                                                                                                                                                                                                                                                                                                                                                                                                                                                                                                                                                                                                                                                                                                                                                                                                                                                                                                                                                                                                                                                                                                                                                                                                                                                                                                            |      |            |                                |                    |                   |                   |               | 217,520,161         |
| 99.   0.119009097   FOREIGN MISSION: TEL AVIV CHRISTIAN   0   13,387,630   13,387,630   0   13,387,630   10.1019009099   POREIGN MISSION: TEL AVIV CHRISTIAN   0   13,387,630   13,387,630   0   13,387,630   0   13,387,630   10.1019009099   FOREIGN MISSION: TEL AVIV CHRISTIAN   0   10,000,000   0   0   0   0   0   0   0                                                                                                                                                                                                                                                                                                                                                                                                                                                                                                                                                                                                                                                                                                                                                                                                                                                                                                                                                                                                                                                                                                                                                                                                                                                                                                                                                                                                                                                                                                                                                                                                                                                                                                                                                                                                |      |            |                                |                    |                   |                   |               |                     |
| Top.   Dite   Top.   Foreign Mission: Tel. Aviv Christian   Dite   Dit   |      |            |                                |                    |                   |                   |               |                     |
| 101. 0119009099   FOREIGN MISSION: THE HAGUE   160,773,024   102,052,256   262,825,280   0   262,825,21                                                                                                                                                                                                                                                                                                                                                                                                                                                                                                                                                                                                                                                                                                                                                                                                                                                                                                                                                                                                                                                                                                                                                                                                                                                                                                                                                                                                                                                                                                                                                                                                                                                                                                                                                                                                                                                                                                                                                                                                                        |      |            |                                |                    |                   | •                 |               |                     |
| 102. 0119009100   FOREIGN MISSION: TOKYO   289.891.334   386.409.603   676.300.937   0   676.300.937   103. 0119009101   FOREIGN MISSION: TRIPOLI   114.714.606   54.278.083   168.992.689   0   168.992.681   104. 0119009102   FOREIGN MISSION: TUNIS   106.409.870   78.423.891   184.833.761   0   184.833.761   105. 0119009103   FOREIGN MISSION: WENNA   253.912.476   117.799.939   371.712.415   40.000.000   411.712.41   106. 0119009104   FOREIGN MISSION: WARSAW   120.380.607   84.860.233   205.240.840   0   205.240.84   107. 0119009105   FOREIGN MISSION: WARSAW   120.380.607   84.860.233   205.240.840   0   205.240.84   107. 0119009105   FOREIGN MISSION: WASHINGTON   549.688.980   811.192.955   730.881.935   0   730.881.935   0   730.881.935   108. 0119009106   FOREIGN MISSION: WINDHOEK   160.307.134   52.054.107   212.361.241   50.000.000   262.361.24   109. 0119009107   FOREIGN MISSION: YAOUNDE   144.577.150   64.315.201   208.892.351   0   208.892.351   10. 0119009108   FOREIGN MISSION: JUBA. SOUTH   109.643.336   54.263.480   163.906.816   0   163.906.816   112. 0119009110   FOREIGN MISSION: JUBA. SOUTH   109.643.336   54.263.480   163.906.816   0   163.906.816   112. 0119009110   FOREIGN MISSION: JUBA. SOUTH   109.643.336   54.263.480   163.906.816   0   163.906.816   113. 0119009111   FOREIGN MISSION: BEIGRADE, SERBIA   130.229.390   43.029.432   173.258.822   155.000.000   328.258.82   115. 0119009112   FOREIGN MISSION: BEIGRADE, SERBIA   130.229.390   43.029.432   173.258.822   155.000.000   328.258.82   115. 0119009115   FOREIGN MISSION: PRAQUE, CZECH   128.424.718   33.674.931   162.099.649   0   162.099.649   162.099.649   162.099.649   162.099.649   162.099.649   162.099.649   162.099.649   162.099.649   162.099.649   162.099.649   162.099.649   162.099.649   162.099.649   162.099.649   162.099.649   162.099.649   162.099.649   162.099.649   162.099.649   162.099.649   162.099.649   162.099.649   162.099.649   162.099.649   162.099.649   162.099.649   162.099.649   162.099.649   162.099.649   162.099.   |      |            |                                | -                  |                   |                   |               |                     |
| 103. 0119009101   FOREIGN MISSION: TRIPOLI   114.714.606   54.278.083   168.992.689   0   168.992.681   104. 0119009102   FOREIGN MISSION: TUNIS   106.409.870   78.423.891   184.833.761   0   184.833.761   10   109.09103   FOREIGN MISSION: WENNA   253.912.476   111.799.939   371.712.415   40.000.000   411.712.41   101.000104   FOREIGN MISSION: WARSAW   120.380.607   84.860.233   205.240.840   0   205.240.840   107. 0119009105   FOREIGN MISSION: WASHINGTON   549.688.980   181.192.955   730.881.935   0   730.881.935   0   730.881.935   0   730.881.935   0   730.881.935   0   730.881.935   0   730.881.935   0   730.881.935   0   730.881.935   0   730.881.935   0   730.881.935   0   730.881.935   0   730.881.935   0   730.881.935   0   730.881.935   0   730.881.935   0   730.881.935   0   730.881.935   0   730.881.935   0   730.881.935   0   730.881.935   0   730.881.935   0   730.881.935   0   730.881.935   0   730.881.935   0   730.881.935   0   730.881.935   0   730.881.935   0   730.881.935   0   730.881.935   0   730.881.935   0   730.881.935   0   730.881.935   0   730.881.935   0   730.881.935   0   730.881.935   0   730.881.935   0   730.881.935   0   730.881.935   0   730.881.935   0   730.881.935   0   730.881.935   0   730.881.935   0   730.881.935   0   730.881.935   0   730.881.935   0   730.881.935   0   730.881.935   0   730.881.935   0   730.881.935   0   730.881.935   0   730.881.935   0   730.881.935   0   730.881.935   0   730.881.935   0   730.881.935   0   730.881.935   0   730.881.935   0   730.881.935   0   730.881.935   0   730.881.935   0   730.881.935   0   730.881.935   0   730.881.935   0   730.881.935   0   730.881.935   0   730.881.935   0   730.881.935   0   730.881.935   0   730.881.935   0   730.881.935   0   730.881.935   0   730.881.935   0   730.881.935   0   730.881.935   0   730.881.935   0   730.881.935   0   730.881.935   0   730.881.935   0   730.881.935   0   730.881.935   0   730.881.935   0   730.881.935   0   730.881.935   0   730.881.935   0   730.881.935   0   730.88   |      |            |                                |                    |                   |                   |               |                     |
| 104. 0119009102   FOREIGN MISSION: TUNIS   106.409,870   78,423,891   184,833,761   0   184,833,761   105. 0119009103   FOREIGN MISSION: VIENNA   253,912,476   117,799,939   371,712,415   40,000,000   411,712,4   106. 0119009104   FOREIGN MISSION: WARSAW   120,380,607   84,860,233   205,240,840   0   205,240,840   107. 0119009105   FOREIGN MISSION: WASHINGTON   549,688,980   181,192,955   730,881,935   0   730,881,935   108. 0119009106   FOREIGN MISSION: WINDHOEK   160,307,134   52,054,107   212,361,241   50,000,000   262,341,241   109,0119009107   FOREIGN MISSION: ASACOF   0   0   0   0   0   0   0   0   0                                                                                                                                                                                                                                                                                                                                                                                                                                                                                                                                                                                                                                                                                                                                                                                                                                                                                                                                                                                                                                                                                                                                                                                                                                                                                                                                                                                                                                                                                         |      |            |                                |                    |                   |                   |               |                     |
| 105. 0119009103   FOREIGN MISSION: VIENNA   253,912,476   117,799,393   371,712,415   40,000,000   411,712,416   106. 0119009104   FOREIGN MISSION: WARSAW   120,380,607   84,860,233   205,240,840   0   205,240,841   107. 0119009105   FOREIGN MISSION: WASHINGTON   549,688,980   181,192,955   730,881,935   0   730,881,751   108. 0119009106   FOREIGN MISSION: WINDHOEK   160,307,134   52,054,107   212,361,241   50,000,000   262,361,241   109. 0119009107   FOREIGN MISSION: YAOUNDE   144,577,150   64,315,201   208,892,351   0   208,892,351   100. 0119009108   PERMANENT MISSION: ASACOF   0   0   0   0   0   0   0   0   0                                                                                                                                                                                                                                                                                                                                                                                                                                                                                                                                                                                                                                                                                                                                                                                                                                                                                                                                                                                                                                                                                                                                                                                                                                                                                                                                                                                                                                                                                  |      |            |                                |                    |                   |                   |               | 184,833,761         |
| 107.   0119009105   FOREIGN MISSION: WASHINGTON   549,688,980   181,192,955   730,881,935   0   730,881,935   108, 0119009106   FOREIGN MISSION: WINDHOEK   160,307,134   52,054,107   212,341,241   50,000,000   262,341,241   109, 0119009107   FOREIGN MISSION: YAOUNDE   144,577,150   64,315,201   208,892,351   0   208,892,351   0   208,892,351   0   208,892,351   0   208,892,351   0   0   0   0   0   0   0   0   0                                                                                                                                                                                                                                                                                                                                                                                                                                                                                                                                                                                                                                                                                                                                                                                                                                                                                                                                                                                                                                                                                                                                                                                                                                                                                                                                                                                                                                                                                                                                                                                                                                                                                                |      |            |                                |                    |                   | •                 |               | 411,712,415         |
| 108. 0119009106   FOREIGN MISSION: WINDHOEK   160,307,134   52,054,107   212,361,241   50,000,000   262,361,24   109. 0119009107   FOREIGN MISSION: YADUNDE   144,577,150   64,315,201   208,892,351   0   208,892,351   0   208,892,351   0   208,892,351   0   208,892,351   0   208,892,351   0   208,892,351   0   208,892,351   0   208,892,351   0   208,892,351   0   208,892,351   0   208,892,351   0   208,892,351   0   208,892,351   0   208,892,351   0   208,892,351   0   208,892,351   0   208,892,351   0   208,892,351   0   208,892,351   0   208,892,351   0   208,892,351   0   208,892,351   0   208,892,351   0   208,892,351   0   208,892,351   0   208,892,351   0   208,892,351   0   208,892,351   0   208,892,351   0   208,892,351   0   208,892,351   0   208,892,351   0   208,892,351   0   208,892,351   0   208,892,351   0   208,892,351   0   208,892,351   0   208,892,351   0   208,892,351   0   208,892,351   0   208,892,351   0   208,892,351   0   208,892,351   0   208,892,351   0   208,892,351   0   208,892,351   0   208,892,351   0   208,892,351   0   208,892,351   0   208,892,351   0   208,892,351   0   208,892,351   0   208,892,351   0   208,892,351   0   208,892,351   0   208,892,351   0   208,892,351   0   208,892,351   0   208,892,351   0   208,892,351   0   208,892,351   0   208,892,351   0   208,892,351   0   208,892,351   0   208,892,351   0   208,892,351   0   208,892,351   0   208,892,351   0   208,892,351   0   208,892,351   0   208,892,351   0   208,892,351   0   208,892,351   0   208,892,351   0   208,892,351   0   208,892,351   0   208,892,351   0   208,892,351   0   208,892,351   0   208,892,351   0   208,892,351   0   208,892,351   0   208,892,351   0   208,892,351   0   208,892,331,662,492   0   208,892,351   0   208,892,331,662,492   0   208,892,351   0   208,892,331,662,492   0   208,892,331,662,492   0   208,892,331,662,492   0   208,892,331,662,492   0   208,892,331,662,492   0   208,892,331,662,492   0   208,892,331,662,492   0   208,892,331,662,492   0   208,892,331,662,492   0   208,892   | 106. | 0119009104 | FOREIGN MISSION: WARSAW        | 120,380,607        | 84,860,233        | 205,240,840       | 0             | 205,240,840         |
| 109.   0119009107   FOREIGN MISSION: YAOUNDE   144.577,150   64.315,201   208,892,351   0   208,892,351   1   0   208,892,351   1   0   208,892,351   1   0   208,892,351   1   0   208,892,351   1   0   208,892,351   1   0   208,892,351   2   2   2   2   2   2   2   2   2                                                                                                                                                                                                                                                                                                                                                                                                                                                                                                                                                                                                                                                                                                                                                                                                                                                                                                                                                                                                                                                                                                                                                                                                                                                                                                                                                                                                                                                                                                                                                                                                                                                                                                                                                                                                                                                |      |            |                                |                    |                   |                   |               | 730,881,935         |
| 110.   0119009108   PERMANENT MISSION: ASACOF,   CARACAS                                                                                                                                                                                                                                                                                                                                                                                                                                                                                                                                                                                                                                                                                                                                                                                                                                                                                                                                                                                                                                                                                                                                                                                                                                                                                                                                                                                                                                                                                                                                                                                                                                                                                                                                                                                                                                                                                                                                                                                                                                                                       |      |            |                                |                    |                   |                   |               | 262,361,241         |
| 110. 0119009108                                                                                                                                                                                                                                                                                                                                                                                                                                                                                                                                                                                                                                                                                                                                                                                                                                                                                                                                                                                                                                                                                                                                                                                                                                                                                                                                                                                                                                                                                                                                                                                                                                                                                                                                                                                                                                                                                                                                                                                                                                                                                                                |      |            |                                | 144,5//,150        | 64,315,201        |                   |               | 208,892,351         |
| 111.   0119009109   SUDAN   109,643,336   54,263,480   163,906,816   0   163,906,8   120,0119009110   FOREIGN MISSIONS: ABU DHABI   129,761,101   107,270,518   237,031,619   0   237,031,619   0   237,031,619   0   237,031,619   0   237,031,619   0   237,031,619   0   237,031,619   0   237,031,619   0   237,031,619   0   237,031,619   0   237,031,619   0   237,031,619   0   237,031,619   0   237,031,619   0   237,031,619   0   237,031,619   0   237,031,619   0   237,031,619   0   237,031,619   0   237,031,619   0   237,031,619   0   237,031,619   0   237,031,619   0   237,031,619   0   237,031,619   0   237,031,619   0   237,031,619   0   237,031,619   0   237,031,619   0   237,031,619   0   237,031,619   0   237,031,619   0   237,031,619   0   237,031,619   0   237,031,619   0   237,031,619   0   237,031,619   0   237,031,619   0   237,031,619   0   237,031,619   0   237,031,619   0   237,031,619   0   237,031,619   0   237,031,619   0   237,031,619   0   237,031,619   0   237,031,619   0   237,031,619   0   237,031,619   0   237,031,619   0   237,031,619   0   237,031,619   0   237,031,619   0   237,031,619   0   237,031,619   0   237,031,619   0   237,031,619   0   237,031,619   0   237,031,619   0   237,031,619   0   237,031,619   0   237,031,619   0   237,031,619   0   237,031,619   0   237,031,619   0   237,031,619   0   237,031,619   0   237,031,619   0   237,031,619   0   237,031,619   0   237,031,619   0   237,031,619   0   237,031,619   0   237,031,619   0   237,031,619   0   237,031,619   0   237,031,619   0   237,031,619   0   237,031,619   0   237,031,619   0   237,031,619   0   237,031,619   0   237,031,619   0   237,031,619   0   237,031,619   0   237,031,619   0   237,031,619   0   237,031,619   0   237,031,619   0   237,031,619   0   237,031,619   0   237,031,619   0   237,031,619   0   237,031,619   0   237,031,619   0   237,031,619   0   237,031,619   0   237,031,619   0   237,031,619   0   237,031,619   0   237,031,619   0   237,031,619   0   237,031,619   0   237,031,619   0   237,031,619    | 110. | 0119009108 | CARACAS                        | 0                  | 0                 | 0                 | 0             | 0                   |
| 112.   0119009110   FOREIGN MISSIONS: ABU DHABI   129,761,101   107,270,518   237,031,619   0   237,031,619   1   1   1   1   1   1   1   1   1                                                                                                                                                                                                                                                                                                                                                                                                                                                                                                                                                                                                                                                                                                                                                                                                                                                                                                                                                                                                                                                                                                                                                                                                                                                                                                                                                                                                                                                                                                                                                                                                                                                                                                                                                                                                                                                                                                                                                                                | 111. | 0119009109 |                                | 109,643,336        |                   | 163,906,816       | 0             | 163,906,816         |
| 113.   0119009111   MALAWI   123,931,837   19,920,593   143,852,430   0   143,852,430   143,852,430   0   143,852,430   143,852,430   0   143,852,430   143,852,430   0   143,852,430   143,852,430   0   143,852,430   143,029,432   173,258,822   155,000,000   328,258,822   155,000,000   328,258,822   155,000,000   328,258,823   150,010,000   328,258,823   150,010,000   328,258,823   150,010,000   328,258,823   150,010,000   328,258,823   150,000,000   328,258,823   150,000,000   328,258,823   150,000,000   328,258,823   150,000,000   328,258,823   150,000,000   328,258,823   150,000,000   328,258,823   162,099,649   0   162,099,649   0   162,099,649   0   186,840,969   0   186,840,969   0   186,840,969   0   186,840,969   0   186,840,969   0   186,840,969   0   186,840,969   0   186,840,969   0   186,840,969   0   186,840,969   0   186,840,969   0   186,840,969   0   186,840,969   0   186,840,969   0   186,840,969   0   186,840,969   0   186,840,969   0   186,840,969   0   186,840,969   0   186,840,969   0   186,840,969   0   186,840,969   0   186,840,969   0   186,840,969   0   186,840,969   0   186,840,969   0   186,840,969   0   186,840,969   0   186,840,969   0   186,840,969   0   186,840,969   0   186,840,969   0   186,840,969   0   186,840,969   0   186,840,969   0   186,840,969   0   186,840,969   0   186,840,969   0   186,840,969   0   186,840,969   0   186,840,969   0   186,840,969   0   186,840,969   0   186,840,969   0   186,840,969   0   186,840,969   0   186,840,969   0   186,840,969   0   186,840,969   0   186,840,969   0   186,840,969   0   186,840,969   0   186,840,969   0   186,840,969   0   186,840,969   0   186,840,969   0   186,840,969   0   186,840,969   0   186,840,969   0   186,840,969   0   186,840,969   0   186,840,969   0   186,840,969   0   186,840,969   0   186,840,969   0   186,840,969   0   186,840,969   0   186,840,969   0   186,840,969   0   186,840,969   0   186,840,969   0   186,840,969   0   186,840,969   0   186,840,969   0   186,840,969   0   186,840,969   0   186,840,969      | 112. | 0119009110 | FOREIGN MISSIONS: ABU DHABI    | 129,761,101        | 107,270,518       | 237,031,619       | 0             | 237,031,619         |
| 114.         0119009112         FOREIGN MISSION: BELGRADE, SERBIA         130,229,390         43,029,432         173,258,822         155,000,000         328,258,82           115.         0119009115         FOREIGN MISSION: PRAQUE, CZECH REPUBLIC         128,424,718         33,674,931         162,099,649         0         162,099,649         0         162,099,649         0         162,099,649         0         162,099,649         0         162,099,649         0         162,099,649         0         162,099,649         0         162,099,649         0         162,099,649         0         162,099,649         0         162,099,649         0         162,099,649         0         162,099,649         0         186,840,969         0         186,840,969         0         186,840,969         0         186,840,969         0         186,840,969         0         186,840,969         0         186,840,969         0         186,840,969         0         186,840,969         0         186,840,969         0         186,840,969         0         186,840,969         0         186,840,969         0         186,840,969         0         186,840,969         0         186,840,969         0         186,840,969         0         186,840,969         0         186,840,969         0         186,840,969<                                                                                                                                                                                                                                                                                                                                                                                                                                                                                                                                                                                                                                                                                                                                                                                | 113. | 0119009111 |                                | 123,931,837        | 19,920,593        | 143,852,430       | 0             | 143,852,430         |
| 115.   0119009115   REPUBLIC   128.424,718   33,674,931   162,099,649   0   162,099,649   162,099,649   162,099,649   162,099,649   162,099,649   162,099,649   162,099,649   162,099,649   162,099,649   162,099,649   162,099,649   162,099,649   162,099,649   162,099,649   162,099,649   162,099,649   162,099,649   162,099,649   162,099,649   162,099,649   162,099,649   162,099,649   162,099,649   162,099,649   162,099,649   162,099,649   162,099,649   162,099,649   162,099,649   162,099,649   162,099,649   162,099,649   162,099,649   162,099,649   162,099,649   162,099,649   162,099,649   162,099,649   162,099,649   162,099,649   162,099,649   162,099,649   162,099,649   162,099,649   162,099,649   162,099,649   162,099,649   162,099,649   162,099,649   162,099,649   162,099,649   162,099,649   162,099,649   162,099,649   162,099,649   162,099,649   162,099,649   162,099,649   162,099,649   162,099,649   162,099,649   162,099,649   162,099,649   162,099,649   162,099,649   162,099,649   162,099,649   162,099,649   162,099,649   162,099,649   162,099,649   162,099,649   162,099,649   162,099,649   162,099,649   162,099,649   162,099,649   162,099,649   162,099,649   162,099,649   162,099,649   162,099,649   162,099,649   162,099,649   162,099,649   162,099,649   162,099,649   162,099,649   162,099,649   162,099,649   162,099,649   162,099,649   162,099,649   162,099,649   162,099,649   162,099,649   162,099,649   162,099,649   162,099,649   162,099,649   162,099,649   162,099,649   162,099,649   162,099,649   162,099,649   162,099,649   162,099,649   162,099,649   162,099,649   162,099,649   162,099,649   162,099,649   162,099,649   162,099,649   162,099,649   162,099,649   162,099,649   162,099,649   162,099,649   162,099,649   162,099,649   162,099,649   162,099,649   162,099,649   162,099,649   162,099,649   162,099,649   162,099,649   162,099,649   162,099,649   162,099,649   162,099,649   162,099,649   162,099,649   162,099,649   162,099,649   162,099,649   162,099,649   162,099,649   162,099,649   162,099,   | 114. | 0119009112 |                                | 130,229,390        | 43,029,432        | 173,258,822       | 155,000,000   | 328,258,822         |
| 116.         0119009116         FOREIGN MISSION: VATICAN         149,245,129         37,595,840         186,840,969         0         186,840,969           117.         0119009117         CONSOLATE GENERAL: SAO PAULO, BRAZIL         112,832,902         37,195,623         150,028,525         0         150,028,52           118.         0119009118         CONSOLATE GENERAL: FRANKFURT, GERMANY         152,859,545         31,793,189         184,652,734         0         184,652,73           119.         0119009119         FOREIGN MISSION: COLOMBO, SRI-LANKA         94,872,305         34,585,256         129,457,561         0         129,457,561           120.         0119009120         FOREIGN MISSION: DOHA, QATAR         119,223,908         31,362,427         150,586,335         0         150,586,33           121.         0119009121         PERMANENT MISSION: D-8 SECRETARIAT, ISTABUL, TURKEY         0         0         0         0           122.         0119009122         PERMANENT REPRESENTATION: ECOWAS, ABUJA         85,620,979         18,817,456         104,438,435         0         104,438,435                                                                                                                                                                                                                                                                                                                                                                                                                                                                                                                                                                                                                                                                                                                                                                                                                                                                                                                                                                          | 115. | 0119009115 |                                | 128,424,718        | 33,674,931        | 162,099,649       | 0             | 162,099,649         |
| 117.       0119009117       CONSOLATE GENERAL: SAO PAULO, BRAZIL       112,832,902       37,195,623       150,028,525       0       150,028,525         118.       0119009118       CONSOLATE GENERAL: FRANKFURT, GERMANY       152,859,545       31,793,189       184,652,734       0       184,652,73         119.       0119009119       FOREIGN MISSION: COLOMBO, SRI-LANKA       94,872,305       34,585,256       129,457,561       0       129,457,561         120.       0119009120       FOREIGN MISSION: DOHA, QATAR       119,223,908       31,362,427       150,586,335       0       150,586,335         121.       0119009121       PERMANENT MISSION: D-8 SECRETARIAT, ISTABUL, TURKEY       0       0       0         122.       0119009122       PERMANENT REPRESENTATION: ECOWAS, ABUJA       85,620,979       18,817,456       104,438,435       0       104,438,435                                                                                                                                                                                                                                                                                                                                                                                                                                                                                                                                                                                                                                                                                                                                                                                                                                                                                                                                                                                                                                                                                                                                                                                                                                        | 116. | 0119009116 |                                | 149.245.129        | 37.595.840        | 186.840.969       | 0             | 186,840,969         |
| 118.   0119009118   CONSOLATE GENERAL: FRANKFURT,   152,859,545   31,793,189   184,652,734   0   184,652,734   19.   0119009119   FOREIGN MISSION: COLOMBO, SRI-                                                                                                                                                                                                                                                                                                                                                                                                                                                                                                                                                                                                                                                                                                                                                                                                                                                                                                                                                                                                                                                                                                                                                                                                                                                                                                                                                                                                                                                                                                                                                                                                                                                                                                                                                                                                                                                                                                                                                               |      |            | CONSOLATE GENERAL: SAO PAULO,  |                    |                   |                   |               | 150,028,525         |
| 119.   0119009119   FOREIGN MISSION: COLOMBO, SRI-<br>  LANKA                                                                                                                                                                                                                                                                                                                                                                                                                                                                                                                                                                                                                                                                                                                                                                                                                                                                                                                                                                                                                                                                                                                                                                                                                                                                                                                                                                                                                                                                                                                                                                                                                                                                                                                                                                                                                                                                                                                                                                                                                                                                  |      |            |                                |                    |                   |                   |               |                     |
| 119.         0119009119         LANKA         94,872,305         34,585,256         129,457,561         0         129,457,561           120.         0119009120         FOREIGN MISSION: DOHA, QATAR         119,223,908         31,362,427         150,586,335         0         150,586,335           121.         0119009121         PERMANENT MISSION: D-8 SECRETARIAT, ISTABUL, TURKEY         0         0         0         0           122.         0119009122         PERMANENT REPRESENTATION: ECOWAS, ABUJA         85,620,979         18,817,456         104,438,435         0         104,438,435                                                                                                                                                                                                                                                                                                                                                                                                                                                                                                                                                                                                                                                                                                                                                                                                                                                                                                                                                                                                                                                                                                                                                                                                                                                                                                                                                                                                                                                                                                                  | 118. | 0119009118 | GERMANY                        | 152,859,545        | 31,/93,189        | 184,652,/34       | 0             | 184,652,/34         |
| 121.         0119009121         PERMANENT MISSION: D-8 SECRETARIAT, ISTABUL, TURKEY         0         0         0         0         0         0         0         104,438,435         0         104,438,435         0         104,438,435         0         104,438,435         0         104,438,435         0         104,438,435         0         104,438,435         0         104,438,435         0         104,438,435         0         104,438,435         0         104,438,435         0         104,438,435         0         104,438,435         0         104,438,435         0         104,438,435         0         104,438,435         0         104,438,435         0         104,438,435         0         104,438,435         0         104,438,435         0         104,438,435         0         104,438,435         0         104,438,435         0         104,438,435         0         104,438,435         0         104,438,435         0         104,438,435         0         104,438,435         0         104,438,435         0         104,438,435         0         104,438,435         0         104,438,435         0         104,438,435         0         104,438,435         0         104,438,435         0         104,438,435         0         104,438,435         0                                                                                                                                                                                                                                                                                                                                                                                                                                                                                                                                                                                                                                                                                                                                                                                                                | 119. | 0119009119 |                                | 94,872,305         | 34,585,256        | 129,457,561       | 0             | 129,457,561         |
| 122. 0119009122 SECRETARIAT, ISTABUL, TURKEY  122. 0119009122 PERMANENT REPRESENTATION: ECOWAS, ABUJA  85,620,979 18,817,456 104,438,435 0 104,438,435                                                                                                                                                                                                                                                                                                                                                                                                                                                                                                                                                                                                                                                                                                                                                                                                                                                                                                                                                                                                                                                                                                                                                                                                                                                                                                                                                                                                                                                                                                                                                                                                                                                                                                                                                                                                                                                                                                                                                                         | 120. | 0119009120 | FOREIGN MISSION: DOHA, QATAR   | 119,223,908        | 31,362,427        | 150,586,335       | 0             | 150,586,335         |
| 122. 0119009122 PERMANENT REPRESENTATION: 85,620,979 18,817,456 <b>104,438,435</b> 0 <b>104,438,435</b>                                                                                                                                                                                                                                                                                                                                                                                                                                                                                                                                                                                                                                                                                                                                                                                                                                                                                                                                                                                                                                                                                                                                                                                                                                                                                                                                                                                                                                                                                                                                                                                                                                                                                                                                                                                                                                                                                                                                                                                                                        | 121. | 0119009121 |                                | 0                  | 0                 | 0                 | 0             | 0                   |
|                                                                                                                                                                                                                                                                                                                                                                                                                                                                                                                                                                                                                                                                                                                                                                                                                                                                                                                                                                                                                                                                                                                                                                                                                                                                                                                                                                                                                                                                                                                                                                                                                                                                                                                                                                                                                                                                                                                                                                                                                                                                                                                                | 122. | 0119009122 | PERMANENT REPRESENTATION:      | 85,620,979         | 18,817,456        | 104,438,435       | 0             | 104,438,435         |
|                                                                                                                                                                                                                                                                                                                                                                                                                                                                                                                                                                                                                                                                                                                                                                                                                                                                                                                                                                                                                                                                                                                                                                                                                                                                                                                                                                                                                                                                                                                                                                                                                                                                                                                                                                                                                                                                                                                                                                                                                                                                                                                                | 123. | 0119009123 | FOREIGN MISSION: AMMAN, JORDAN | 215,642,791        | 94,490,406        | 310,133,197       | 0             | 310,133,197         |