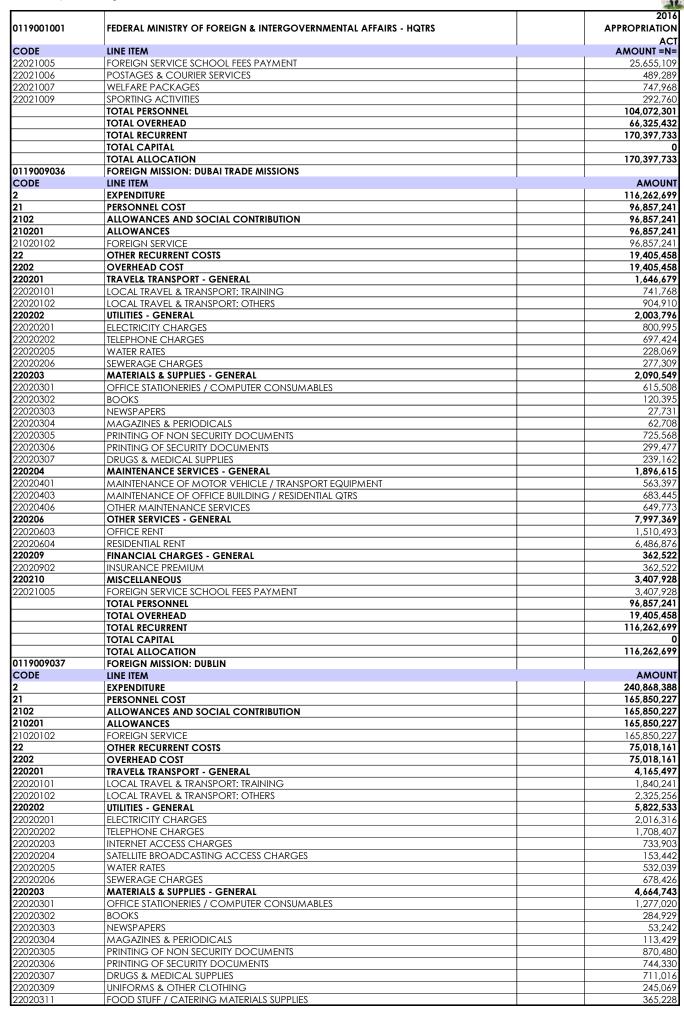

-------------|
| 124. | 0119009124 | FOREIGN MISSION: GUANGZHOU,<br>CHINA  | 148,731,834        | 34,898,879        | 183,630,713       | 0             | 183,630,713         |
| 125. | 0119009125 | CONSULAR MISSION: MAROUA,<br>CAMEROON | 0                  | 0                 | 0                 | 0             | 0                   |
|      |            |                                       | 24 851 487 467     | 14 588 408 782    | 39 440 096 249    | 7 074 224 740 | 46 516 323 009      |





NEW

11,250,000

**AMOUNT** 

96.557.085

ENTERPRISE VIRTUAL PRIVATE NETWORK (VPN)

FOREIGN SERVICE ACADEMY (FSA)

LINE ITEM

**EXPENDITURE** 

TAC8014691

0119003001

CODE



























78,001,512

**ALLOWANCES AND SOCIAL CONTRIBUTION** 

2102









































































2.553.010

SEWERAGE CHARGES

2020206

































220204

**MAINTENANCE SERVICES - GENERAL** 



4,247,643

































2020206



3.483.330

















458.68

MOTOR VEHICLE FUEL COST

2020801











2020205



96.529





|            |                                                                 | 2016          |
|------------|-----------------------------------------------------------------|---------------|
| 0119001001 | FEDERAL MINISTRY OF FOREIGN & INTERGOVERNMENTAL AFFAIRS - HQTRS | APPROPRIATION |
|            |                                                                 | ACT           |
| CODE       | LINE ITEM                                                       | AMOUNT =N=    |
|