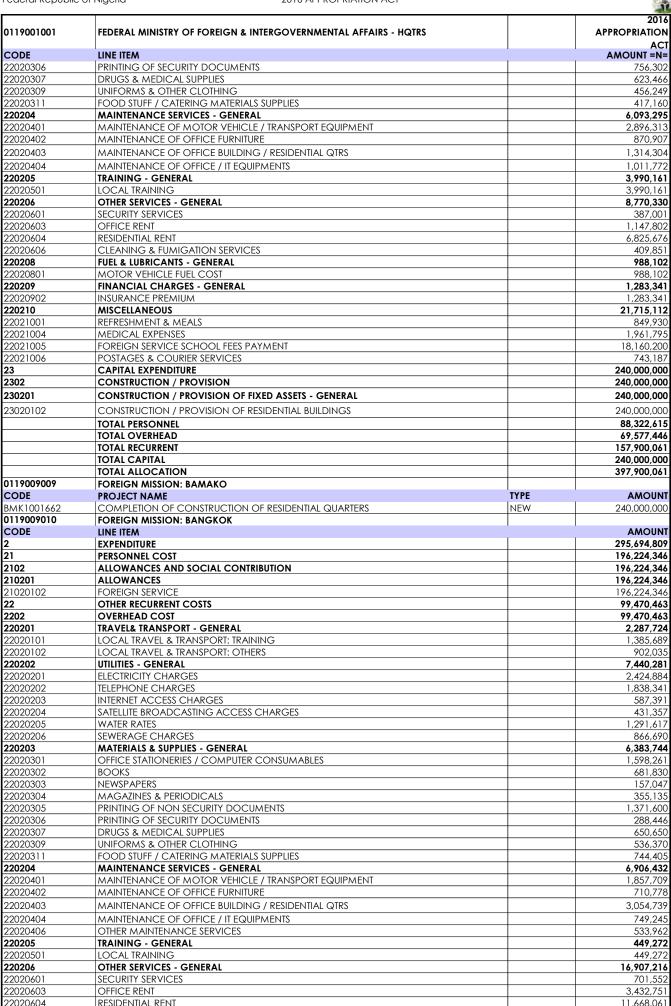

-----------------|--------------------|-------------------|-------------------|---------------|---------------------|
| 124. | 0119009124 | FOREIGN MISSION: GUANGZHOU,<br>CHINA  | 148,731,834        | 34,898,879        | 183,630,713       | 0             | 183,630,713         |
| 125. | 0119009125 | CONSULAR MISSION: MAROUA,<br>CAMEROON | 0                  | 0                 | 0                 | 0             | 0                   |
|      |            |                                       | 24 851 487 467     | 14 588 408 782    | 39 440 096 249    | 7 074 224 740 | 46 516 323 009      |





NEW

11,250,000

**AMOUNT** 

96.557.085

ENTERPRISE VIRTUAL PRIVATE NETWORK (VPN)

FOREIGN SERVICE ACADEMY (FSA)

LINE ITEM

**EXPENDITURE** 

TAC8014691

0119003001

CODE



























78,001,512

**ALLOWANCES AND SOCIAL CONTRIBUTION** 

2102









































































2.553.010

SEWERAGE CHARGES

2020206

































220204

**MAINTENANCE SERVICES - GENERAL** 



4,247,643

































2020206



3.483.330

















458.68

MOTOR VEHICLE FUEL COST

2020801











2020205



96.529





|            |                                                                 | 2016          |
|------------|-----------------------------------------------------------------|---------------|
| 0119001001 | FEDERAL MINISTRY OF FOREIGN & INTERGOVERNMENTAL AFFAIRS - HQTRS | APPROPRIATION |
|            |                                                                 | ACT           |
|