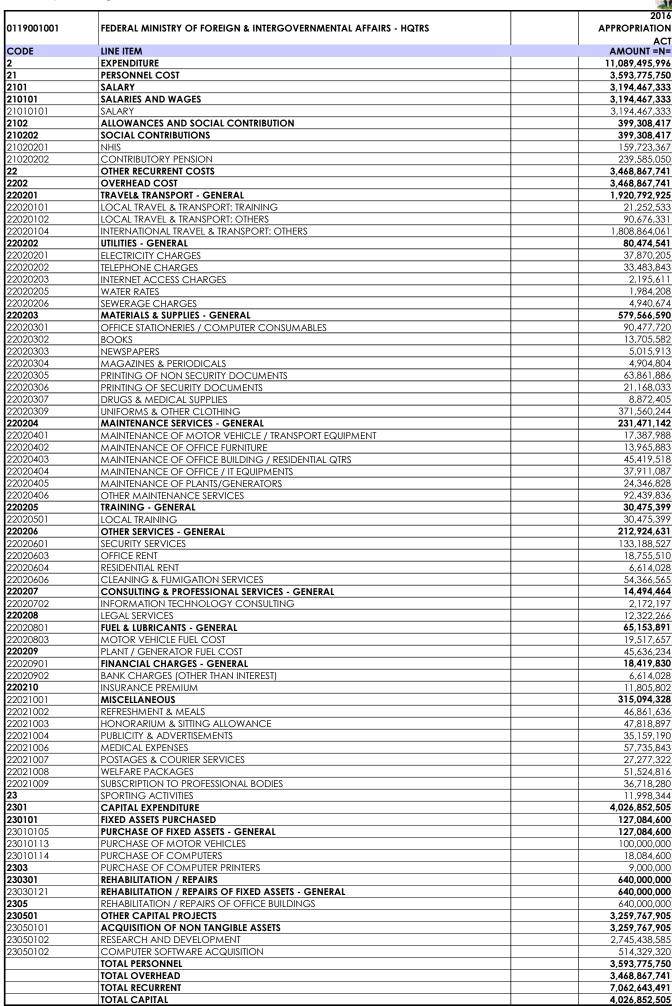

| SUMMA<br>2016 AP<br>NO C<br>1. 01<br>SUMMA<br>2016 AP<br>NO C<br>1. 02<br>2. 02<br>3. 03<br>FEDERAL<br>2016 AP<br>NO C | ARY BY FUNDS PPROPRIATION CODE 21 22 31 L MINISTRY O PPROPRIATION                            | N ACT  MDA  FEDERAL MINISTRY OF FOREIGN  AFFAIRS                                                                                         | TOTAL<br>PERSONNEL<br>24,851,487,467<br>24,851,487,467 | TOTAL<br>OVERHEAD<br>14,588,608,782<br>14,588,608,782 | TOTAL<br>OVERHEAD<br>39,440,096,249<br>39,440,096,249 | .,,           | TOTAL<br>ALLOCATION<br>46,516,323,009<br>46,516,323,009 |
|------------------------------------------------------------------------------------------------------------------------|----------------------------------------------------------------------------------------------|------------------------------------------------------------------------------------------------------------------------------------------|--------------------------------------------------------|-------------------------------------------------------|-------------------------------------------------------|---------------|---------------------------------------------------------|
| 2016 AP  NO C  1. 01  SUMMA 2016 AP  NO C  1. 02 2. 02 3. 03  FEDERAI 2016 AP  NO C                                    | PPROPRIATION CODE  119  ARY BY FUNDS PPROPRIATION CODE  21 22 31  AL MINISTRY O PPROPRIATION | MDA  FEDERAL MINISTRY OF FOREIGN  AFFAIRS  N ACT  FUND  MAIN ENVELOP - PERSONNEL  MAIN ENVELOP - OVERHEAD  CAPITAL DEVELOPMENT FUND MAIN | <b>PERSONNEL</b> 24,851,487,467                        | OVERHEAD<br>14,588,608,782                            | <b>OVERHEAD</b> 39,440,096,249                        | 7,076,226,760 | <b>ALLOCATION</b><br>46,516,323,009                     |
| 1. 01 SUMMA 2016 AP NO C: 1. 022 2. 02 3. 03 FEDERAI 2016 AP NO C:                                                     | RY BY FUNDS PPROPRIATION CODE 21 22 31 L MINISTRY O PPROPRIATION                             | MDA  FEDERAL MINISTRY OF FOREIGN AFFAIRS  N ACT FUND  MAIN ENVELOP - PERSONNEL MAIN ENVELOP - OVERHEAD CAPITAL DEVELOPMENT FUND MAIN     | <b>PERSONNEL</b> 24,851,487,467                        | OVERHEAD<br>14,588,608,782                            | <b>OVERHEAD</b> 39,440,096,249                        | 7,076,226,760 | <b>ALLOCATION</b><br>46,516,323,009                     |
| 1. 01  SUMMA 2016 AP  NO Ci 1. 02 2. 02 3. 03  FEDERAI 2016 AP  NO Ci                                                  | ARY BY FUNDS PPROPRIATION CODE 21 22 31 L MINISTRY O PPROPRIATION                            | FEDERAL MINISTRY OF FOREIGN AFFAIRS  N ACT FUND  MAIN ENVELOP - PERSONNEL MAIN ENVELOP - OVERHEAD CAPITAL DEVELOPMENT FUND MAIN          | <b>PERSONNEL</b> 24,851,487,467                        | OVERHEAD<br>14,588,608,782                            | <b>OVERHEAD</b> 39,440,096,249                        | 7,076,226,760 | <b>ALLOCATION</b><br>46,516,323,009                     |
| SUMMA<br>2016 AP<br>NO Co<br>1. 02<br>2. 02<br>3. 03<br>FEDERAI<br>2016 AP                                             | ARY BY FUNDS PPROPRIATION CODE 21 22 31 L MINISTRY O PPROPRIATION                            | AFFAIRS  N ACT  FUND  MAIN ENVELOP - PERSONNEL  MAIN ENVELOP - OVERHEAD  CAPITAL DEVELOPMENT FUND MAIN                                   |                                                        |                                                       |                                                       | .,,           |                                                         |
| SUMMA<br>2016 AP<br>NO Co<br>1. 02<br>2. 02<br>3. 03<br>FEDERAI<br>2016 AP                                             | ARY BY FUNDS PPROPRIATION CODE 21 22 31 L MINISTRY O PPROPRIATION                            | MAIN ENVELOP - PERSONNEL MAIN ENVELOP - OVERHEAD CAPITAL DEVELOPMENT FUND MAIN                                                           |                                                        |                                                       |                                                       | .,,           |                                                         |
| NO C  1. 02 2. 02 3. 03  FEDERAL 2016 AP                                                                               | PPROPRIATION CODE 21 22 31 L MINISTRY O PPROPRIATION                                         | N ACT  FUND  MAIN ENVELOP - PERSONNEL  MAIN ENVELOP - OVERHEAD  CAPITAL DEVELOPMENT FUND MAIN                                            | 24,851,487,467                                         | 14,588,608,782                                        | 39,440,096,249                                        | 7,076,226,760 | 46,516,323,009                                          |
| NO C  1. 02 2. 02 3. 03  FEDERAL 2016 AP                                                                               | PPROPRIATION CODE 21 22 31 L MINISTRY O PPROPRIATION                                         | N ACT  FUND  MAIN ENVELOP - PERSONNEL  MAIN ENVELOP - OVERHEAD  CAPITAL DEVELOPMENT FUND MAIN                                            |                                                        |                                                       |                                                       |               |                                                         |
| 1. 02<br>2. 02<br>3. 03<br>FEDERAL<br>2016 AP                                                                          | 21<br>22<br>31<br>L MINISTRY O                                                               | FUND  MAIN ENVELOP - PERSONNEL  MAIN ENVELOP - OVERHEAD  CAPITAL DEVELOPMENT FUND MAIN                                                   |                                                        |                                                       |                                                       |               |                                                         |
| 1. 02<br>2. 02<br>3. 03<br>FEDERAL<br>2016 AP                                                                          | 21<br>22<br>31<br>L MINISTRY O                                                               | MAIN ENVELOP - PERSONNEL MAIN ENVELOP - OVERHEAD CAPITAL DEVELOPMENT FUND MAIN                                                           |                                                        |                                                       |                                                       |               |                                                         |
| 1. 02<br>2. 02<br>3. 03<br>FEDERAL<br>2016 AP                                                                          | 21<br>22<br>31<br>L MINISTRY O                                                               | MAIN ENVELOP - PERSONNEL MAIN ENVELOP - OVERHEAD CAPITAL DEVELOPMENT FUND MAIN                                                           |                                                        |                                                       |                                                       |               | TOTAL                                                   |
| 2. 02<br>3. 03<br>FEDERAL<br>2016 AP                                                                                   | 22<br>31<br>L MINISTRY O                                                                     | MAIN ENVELOP - OVERHEAD CAPITAL DEVELOPMENT FUND MAIN                                                                                    |                                                        |                                                       |                                                       | ı             | ALLOCATION                                              |
| 3. 03  FEDERAL 2016 AP  NO C                                                                                           | L MINISTRY O                                                                                 | CAPITAL DEVELOPMENT FUND MAIN                                                                                                            |                                                        |                                                       |                                                       |               | 24,851,487,467                                          |
| FEDERAI<br>2016 AP<br>NO C                                                                                             | L MINISTRY O                                                                                 |                                                                                                                                          |                                                        |                                                       |                                                       |               | 14,588,608,782                                          |
| 2016 AP<br>NO C                                                                                                        | PPROPRIATIO                                                                                  | F FORFIGN AFFAIRS                                                                                                                        |                                                        |                                                       |                                                       |               | 7,076,226,760                                           |
| 2016 AP<br>NO C                                                                                                        | PPROPRIATIO                                                                                  |                                                                                                                                          |                                                        |                                                       |                                                       |               | 46,516,323,009                                          |
| NO C                                                                                                                   |                                                                                              |                                                                                                                                          |                                                        |                                                       |                                                       |               |                                                         |
|                                                                                                                        | ODE                                                                                          |                                                                                                                                          | TOTAL                                                  | TOTAL                                                 | TOTAL                                                 |               | TOTAL                                                   |
| 1. 01                                                                                                                  |                                                                                              | MDA                                                                                                                                      | PERSONNEL                                              | OVERHEAD                                              | OVERHEAD                                              | TOTAL CAPITAL | ALLOCATION                                              |
| 1. 01                                                                                                                  |                                                                                              | FEDERAL MINISTRY OF FOREIGN &                                                                                                            |                                                        |                                                       |                                                       |               |                                                         |
|                                                                                                                        | 119001001                                                                                    |                                                                                                                                          | 3,593,775,750                                          | 3,468,867,741                                         | 7,062,643,491                                         | 4,026,852,505 | 11,089,495,996                                          |
|                                                                                                                        |                                                                                              | INTERGOVERNMENTAL AFFAIRS - HQTRS                                                                                                        |                                                        |                                                       |                                                       |               |                                                         |
|                                                                                                                        | 119002001                                                                                    | TECHNICAL AIDS CORPS                                                                                                                     | 2,978,537,178                                          | 122,642,364                                           | 3,101,179,542                                         | 139,494,480   | 3,240,674,022                                           |
| 3. 01                                                                                                                  | 119003001                                                                                    | FOREIGN SERVICE ACADEMY (FSA)                                                                                                            | 0                                                      | 52,941,750                                            | 52,941,750                                            | 43,615,335    | 96,557,085                                              |
| 4. 01                                                                                                                  | 119006001                                                                                    | INSTITUTE FOR PEACE AND CONFLICT                                                                                                         | 337,312,113                                            | 50,609,510                                            | 387,921,623                                           | 47,307,040    | 435,228,663                                             |
| 51                                                                                                                     | , 555501                                                                                     | RESOLUTION                                                                                                                               | 337,012,110                                            | 55,557,510                                            |                                                       | .,,00,,040    |                                                         |
| 5. 01                                                                                                                  | 119007001                                                                                    | DIRECTORATE OF TECHNICAL COOP.                                                                                                           | 123,172,168                                            | 40,654,216                                            | 163,826,384                                           | 78,525,000    | 242,351,384                                             |
|                                                                                                                        | -                                                                                            | IN AFRICA                                                                                                                                | . ,                                                    | , -                                                   |                                                       |               |                                                         |
| 6. 01                                                                                                                  | 119008001                                                                                    | NIGERIAN INSTITUTE OF INTERNATIONAL                                                                                                      | 251,510,690                                            | 139,595,811                                           | 391,106,501                                           | 67,432,400    | 458,538,901                                             |
| 7 01                                                                                                                   | 119009001                                                                                    | AFFAIRS, LAGOS                                                                                                                           | 111,638,406                                            | 88,111,130                                            | 199,749,536                                           | 0             | 199,749,536                                             |
|                                                                                                                        | 119009001                                                                                    | FOREIGN MISSION: ABIDJAN FOREIGN MISSION: ACCRA                                                                                          | 130,104,147                                            | 155,725,283                                           | 285,829,430                                           | 0             | 285,829,430                                             |
|                                                                                                                        | 119009002                                                                                    | FOREIGN MISSION: ACCRA FOREIGN MISSION: ADDIS ABABA                                                                                      | 191,303,238                                            | 112,428,137                                           | 303,731,375                                           | 470,000,000   | 773,731,375                                             |
|                                                                                                                        | 119009004                                                                                    | FOREIGN MISSION: ADDIS ABABA  FOREIGN MISSION: ALGIERS                                                                                   | 104,704,265                                            | 111,513,281                                           | 216,217,546                                           | 470,000,000   | 216,217,546                                             |
|                                                                                                                        | 119009005                                                                                    | FOREIGN MISSION: ALGIERS                                                                                                                 | 155,087,487                                            | 90,590,800                                            | 245,678,287                                           | 75,000,000    | 320,678,287                                             |
|                                                                                                                        | 119009006                                                                                    | FOREIGN MISSION: ATHENS                                                                                                                  | 146,953,687                                            | 115,824,277                                           | 262,777,964                                           | 7 3,000,000   | 262,777,964                                             |
|                                                                                                                        | 119009007                                                                                    | FOREIGN MISSION: ATLANTA                                                                                                                 | 201,989,619                                            | 145,003,334                                           | 346,992,953                                           | 0             | 346,992,953                                             |
|                                                                                                                        | 119009009                                                                                    | FOREIGN MISSION: BAMAKO                                                                                                                  | 88,322,615                                             | 69,577,446                                            | 157,900,061                                           | 240,000,000   | 397,900,061                                             |
|                                                                                                                        | 119009010                                                                                    | FOREIGN MISSION: BANGKOK                                                                                                                 | 196,224,346                                            | 99,470,463                                            | 295,694,809                                           | 0             | 295,694,809                                             |
|                                                                                                                        | 119009011                                                                                    | FOREIGN MISSION: BANGUI                                                                                                                  | 92,355,656                                             | 65,205,503                                            | 157,561,159                                           | 0             | 157,561,159                                             |
|                                                                                                                        | 119009012                                                                                    | FOREIGN MISSION: BANJUL                                                                                                                  | 101,314,694                                            | 103,826,831                                           | 205,141,525                                           | 25,000,000    | 230,141,525                                             |
| 18. 01                                                                                                                 | 119009013                                                                                    | FOREIGN MISSION: BATA                                                                                                                    | 78,001,512                                             | 73,289,566                                            | 151,291,078                                           | 0             | 151,291,078                                             |
| 19. 01                                                                                                                 | 119009014                                                                                    | FOREIGN MISSION: BEIJING                                                                                                                 | 286,528,569                                            | 140,606,190                                           | 427,134,759                                           | 0             | 427,134,759                                             |
| 20. 01                                                                                                                 | 119009015                                                                                    | FOREIGN MISSION: BEIRUT                                                                                                                  | 108,370,128                                            | 68,144,556                                            | 176,514,684                                           | 0             | 176,514,684                                             |
| 21. 01                                                                                                                 | 119009016                                                                                    | FOREIGN MISSION: BERLIN                                                                                                                  | 345,829,363                                            | 228,987,002                                           | 574,816,365                                           | 0             | 574,816,365                                             |
| 22. 01                                                                                                                 | 119009017                                                                                    | FOREIGN MISSION: BERNE                                                                                                                   | 216,758,054                                            | 151,506,352                                           | 368,264,406                                           | 0             | 368,264,406                                             |
|                                                                                                                        | 119009018                                                                                    | FOREIGN MISSION: BISSAU                                                                                                                  | 80,132,543                                             | 87,392,077                                            | 167,524,620                                           | 0             | 167,524,620                                             |
|                                                                                                                        |                                                                                              | FOREIGN MISSION: BRASILIA                                                                                                                | 118,864,975                                            | 139,127,207                                           | 257,992,182                                           | 0             | 257,992,182                                             |
|                                                                                                                        | 119009020                                                                                    | FOREIGN MISSION: BRAZAVILLE                                                                                                              | 88,165,794                                             | 111,676,563                                           | 199,842,357                                           | 0             | 199,842,357                                             |
|                                                                                                                        | 119009021                                                                                    | FOREIGN MISSION: BRUSSELS                                                                                                                | 279,239,262                                            | 167,033,876                                           | 446,273,138                                           | 0             | 446,273,138                                             |
|                                                                                                                        | 119009022                                                                                    | FOREIGN MISSION: BUCHAREST                                                                                                               | 89,414,523                                             | 112,122,499                                           | 201,537,022                                           | 0             | 201,537,022                                             |
|                                                                                                                        | 119009023                                                                                    | FOREIGN MISSION: BUDAPEST                                                                                                                | 131,285,395                                            | 132,240,830                                           | 263,526,225                                           |               | 263,526,225                                             |
|                                                                                                                        | 119009024                                                                                    | FOREIGN MISSION: BUEA                                                                                                                    | 122,058,528                                            | 106,116,503                                           | 228,175,031                                           | 0             | 228,175,031                                             |
|                                                                                                                        | 119009025                                                                                    | FOREIGN MISSION: BUENOS AIRES                                                                                                            | 115,319,989                                            | 75,453,113                                            | 190,773,102                                           | 0             | 190,773,102                                             |
|                                                                                                                        | 119009026                                                                                    | FOREIGN MISSION: BUJUMBURA                                                                                                               | 105,830,889                                            | 57,705,427                                            | 163,536,316                                           | 0             | 163,536,316                                             |
|                                                                                                                        | 119009027<br>119009028                                                                       | FOREIGN MISSION: CANDEDDA                                                                                                                | 109,363,059                                            | 123,066,735                                           | 232,429,794<br>210.520.661                            | 0             | 232,429,794                                             |
|                                                                                                                        | 119009028                                                                                    | FOREIGN MISSION: CANBERRA<br>FOREIGN MISSION: CARACAS                                                                                    | 120,235,523<br>163,547,190                             | 90,285,138<br>35,314,115                              | 198,861,305                                           | 0             | 210,520,661<br>198,861,305                              |
|                                                                                                                        | 119009029                                                                                    | FOREIGN MISSION: CARACAS FOREIGN MISSION: CONAKRY                                                                                        | 163,547,190                                            | 59,711,375                                            | 181,873,897                                           | 0             | 181,873,897                                             |
|                                                                                                                        | 119009030                                                                                    | FOREIGN MISSION: CONAKRY FOREIGN MISSION: COTONOU                                                                                        | 102,869,364                                            | 63,970,186                                            | 166,839,550                                           |               | 486,839,550                                             |
|                                                                                                                        | 119009031                                                                                    | FOREIGN MISSION: COTONOU<br>FOREIGN MISSION: DAKAR                                                                                       | 120,837,605                                            | 63,941,378                                            | 184,778,983                                           | 320,000,000   | 184,778,983                                             |
|                                                                                                                        | 119009032                                                                                    | FOREIGN MISSION: DANAK FOREIGN MISSION: DAMASCUS                                                                                         | 106,945,336                                            | 95,669,557                                            | 202,614,893                                           | 0             | 202,614,893                                             |
|                                                                                                                        | 119009034                                                                                    | FOREIGN MISSION: DAR-ES-SALAAM                                                                                                           | 138,270,747                                            | 48,271,039                                            | 186,541,786                                           | 0             | 186,541,786                                             |
|                                                                                                                        | 119009035                                                                                    | FOREIGN MISSION: DOUALA                                                                                                                  | 104,072,301                                            | 66,325,432                                            | 170,397,733                                           | 0             | 170,397,733                                             |
|                                                                                                                        |                                                                                              | FOREIGN MISSION: DUBAI TRADE                                                                                                             |                                                        |                                                       |                                                       |               |                                                         |
| 41. 01                                                                                                                 | 119009036                                                                                    | MISSIONS                                                                                                                                 | 96,857,241                                             | 19,405,458                                            | 116,262,699                                           | 0             | 116,262,699                                             |
| 42. 01                                                                                                                 | 119009037                                                                                    | FOREIGN MISSION: DUBLIN                                                                                                                  | 165,850,227                                            | 75,018,161                                            | 240,868,388                                           | 0             | 240,868,388                                             |
|                                                                                                                        | 119009038                                                                                    | FOREIGN MISSION: FREETOWN                                                                                                                | 96,153,315                                             | 60,774,851                                            | 156,928,166                                           |               | 156,928,166                                             |
|                                                                                                                        | 119009039                                                                                    | FOREIGN MISSION: GABORONE                                                                                                                | 84,661,943                                             | 51,381,473                                            | 136,043,416                                           | 0             | 136,043,416                                             |
|                                                                                                                        | 119009040                                                                                    | FOREIGN MISSION: GENEVA                                                                                                                  | 297,312,020                                            | 157,745,553                                           | 455,057,573                                           | 0             | 455,057,573                                             |
|                                                                                                                        | 119009042                                                                                    | FOREIGN MISSION: HANOI                                                                                                                   | 106,858,689                                            | 72,717,441                                            | 179,576,130                                           | 0             | 179,576,130                                             |
|                                                                                                                        | 119009043                                                                                    | FOREIGN MISSION: HARARE                                                                                                                  | 128,958,491                                            | 60,865,382                                            | 189,823,873                                           | 0             | 189,823,873                                             |
|                                                                                                                        | 119009044                                                                                    | FOREIGN MISSION: HAVANA                                                                                                                  | 131,121,151                                            | 75,750,977                                            | 206,872,128                                           |               | 206,872,128                                             |
|                                                                                                                        | 119009045                                                                                    | FOREIGN MISSION: HONGKONG                                                                                                                | 137,056,345                                            | 93,988,526                                            | 231,044,871                                           | 0             | 231,044,871                                             |
|                                                                                                                        | 119009046                                                                                    | FOREIGN MISSION: ISLAMABAD                                                                                                               | 109,556,082                                            | 64,633,721                                            | 174,189,803                                           | 80,000,000    | 254,189,803                                             |
|                                                                                                                        | 119009047                                                                                    | FOREIGN MISSION: JAKARTA                                                                                                                 | 108,175,361                                            | 105,590,175                                           | 213,765,536                                           | 0             | 213,765,536                                             |
|                                                                                                                        | 119009048                                                                                    | FOREIGN MISSION: JEDDAH                                                                                                                  | 181,831,971                                            | 140,981,585                                           | 322,813,556                                           | 0             | 322,813,556                                             |
|                                                                                                                        | 119009049                                                                                    | FOREIGN MISSION: JOHANNESBURG                                                                                                            | 160,732,734                                            | 152,368,138                                           | 313,100,872                                           | 0             | 313,100,872                                             |
|                                                                                                                        | 119009050                                                                                    | FOREIGN MISSION: KAMPALA                                                                                                                 | 105,751,748                                            | 50,491,166                                            | 156,242,914                                           | 0             | 156,242,914                                             |
|                                                                                                                        | 119009051                                                                                    | FOREIGN MISSION: KHARTOUM                                                                                                                | 105,965,852                                            | 61,338,137                                            | 167,303,989                                           |               | 167,303,989                                             |
| 56. 01                                                                                                                 | 119009052                                                                                    | FOREIGN MISSION: KIEV                                                                                                                    | 108,440,844                                            | 135,101,249                                           | 243,542,093                                           | 0             | 243,542,093                                             |