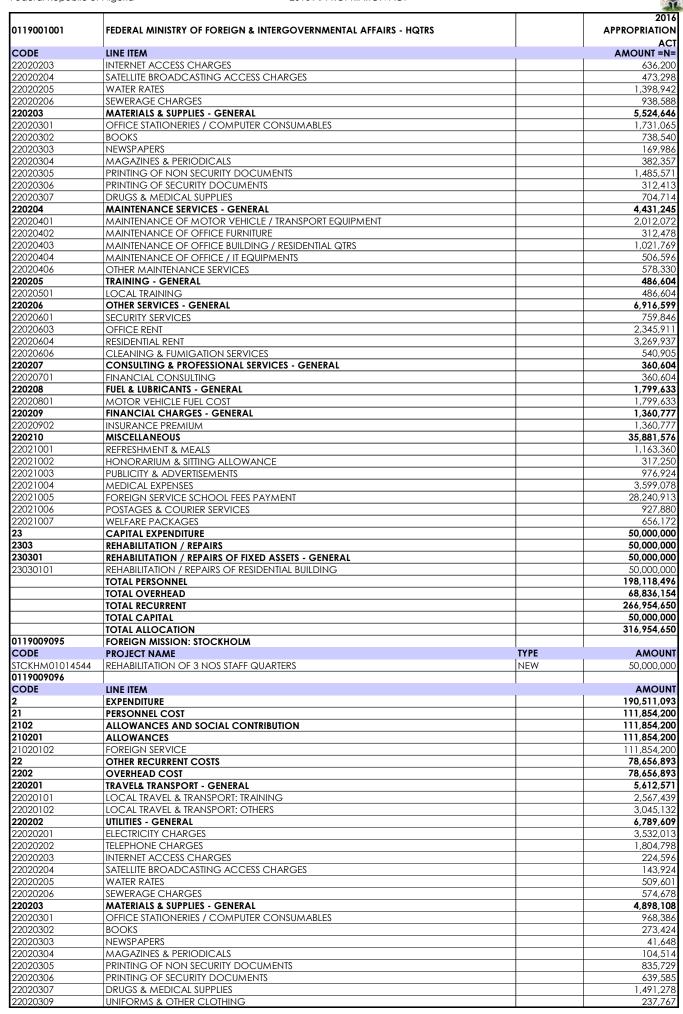

9009125 | CONSULAR MISSION: MAROUA,<br>CAMEROON | 0                  | 0                 | 0                 | 0             | 0                   |
|      |            |                                       | 24 851 487 467     | 14 588 408 782    | 39 440 096 249    | 7 074 224 740 | 46 516 323 009      |





NEW

11,250,000

**AMOUNT** 

96.557.085

ENTERPRISE VIRTUAL PRIVATE NETWORK (VPN)

FOREIGN SERVICE ACADEMY (FSA)

LINE ITEM

**EXPENDITURE** 

TAC8014691

0119003001

CODE



























78,001,512

**ALLOWANCES AND SOCIAL CONTRIBUTION** 

2102









































































2.553.010

SEWERAGE CHARGES

2020206

































220204

**MAINTENANCE SERVICES - GENERAL** 



4,247,643

































2020206



3.483.330

















458.68

MOTOR VEHICLE FUEL COST

2020801











2020205



96.529





|            |                                                                 | 2016          |
|------------|-----------------------------------------------------------------|---------------|
| 0119001001 | FEDERAL MINISTRY OF FOREIGN & INTERGOVERNMENTAL AFFAIRS - HQTRS | APPROPRIATION |
|            |                                                                 | ACT           |
| CODE       | LINE ITEM                                                       | AMOUNT =N=    |
|            | TOTAL PERSONNEL                                                 | 148,731,834   |
|            | TOTAL OVERHEAD                                                  | 34,898,879    |
|