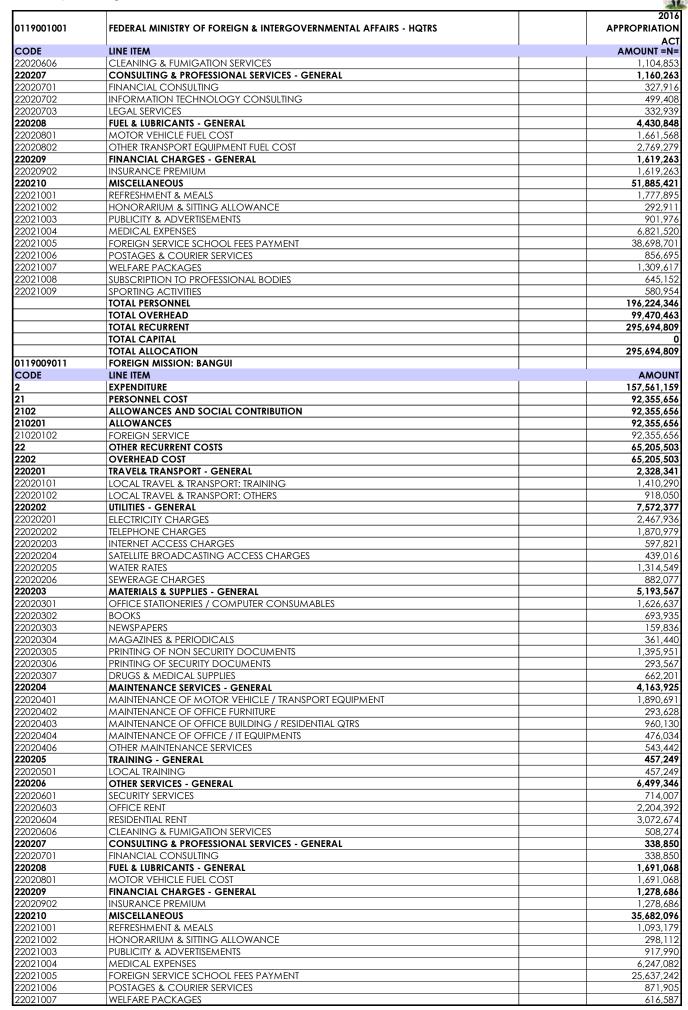

---------------|--------------------|-------------------|-------------------|---------------|---------------------|
| 124. | 0119009124 | FOREIGN MISSION: GUANGZHOU,<br>CHINA  | 148,731,834        | 34,898,879        | 183,630,713       | 0             | 183,630,713         |
| 125. | 0119009125 | CONSULAR MISSION: MAROUA,<br>CAMEROON | 0                  | 0                 | 0                 | 0             | 0                   |
|      |            |                                       | 24 851 487 467     | 14 588 408 782    | 39 440 096 249    | 7 074 224 740 | 46 516 323 009      |





NEW

11,250,000

**AMOUNT** 

96.557.085

ENTERPRISE VIRTUAL PRIVATE NETWORK (VPN)

FOREIGN SERVICE ACADEMY (FSA)

LINE ITEM

**EXPENDITURE** 

TAC8014691

0119003001

CODE



























78,001,512

**ALLOWANCES AND SOCIAL CONTRIBUTION** 

2102









































































2.553.010

SEWERAGE CHARGES

2020206

































220204

**MAINTENANCE SERVICES - GENERAL** 



4,247,643

































2020206



3.483.330

















458.68

MOTOR VEHICLE FUEL COST

2020801











2020205



96.529





|            |                                                                 | 2016          |
|------------|-----------------------------------------------------------------|---------------|
| 0119001001 | FEDERAL MINISTRY OF FOREIGN & INTERGOVERNMENTAL AFFAIRS - HQTRS | APPROPRIATION |
|            |                                                                 | ACT           |
| CO