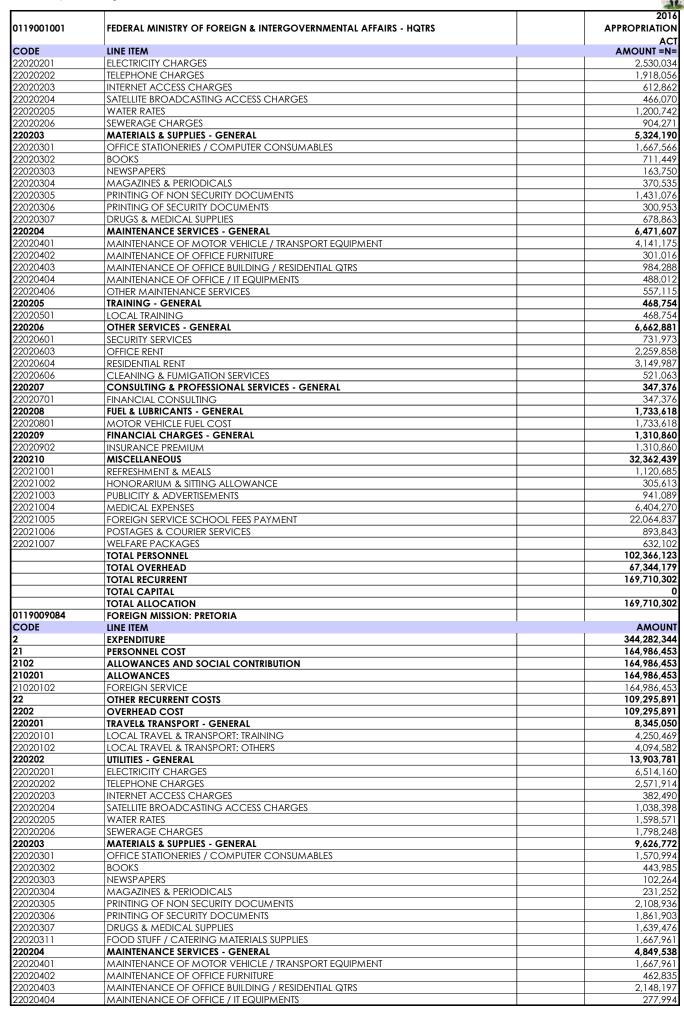

|
| 125. | 0119009125 | CONSULAR MISSION: MAROUA,<br>CAMEROON | 0                  | 0                 | 0                 | 0             | 0                   |
|      |            |                                       | 24 851 487 467     | 14 588 408 782    | 39 440 096 249    | 7 074 224 740 | 46 516 323 009      |





NEW

11,250,000

**AMOUNT** 

96.557.085

ENTERPRISE VIRTUAL PRIVATE NETWORK (VPN)

FOREIGN SERVICE ACADEMY (FSA)

LINE ITEM

**EXPENDITURE** 

TAC8014691

0119003001

CODE



























78,001,512

**ALLOWANCES AND SOCIAL CONTRIBUTION** 

2102









































































2.553.010

SEWERAGE CHARGES

2020206

































220204

**MAINTENANCE SERVICES - GENERAL** 



4,247,643

































2020206



3.483.330

















458.68

MOTOR VEHICLE FUEL COST

2020801











2020205



96.529





|            |                                                                 | 2016          |
|------------|-----------------------------------------------------------------|---------------|
| 0119001001 | FEDERAL MINISTRY OF FOREIGN & INTERGOVERNMENTAL AFFAIRS - HQTRS | APPROPRIATION |
|            |                                                                 | ACT           |
| CODE       | LINE ITEM                                                       | AMOUNT =N=    |
|            | TOTAL PERSONNEL                                                 | 148,731,834   |
|            | TOTAL OVERHEAD                                                  |