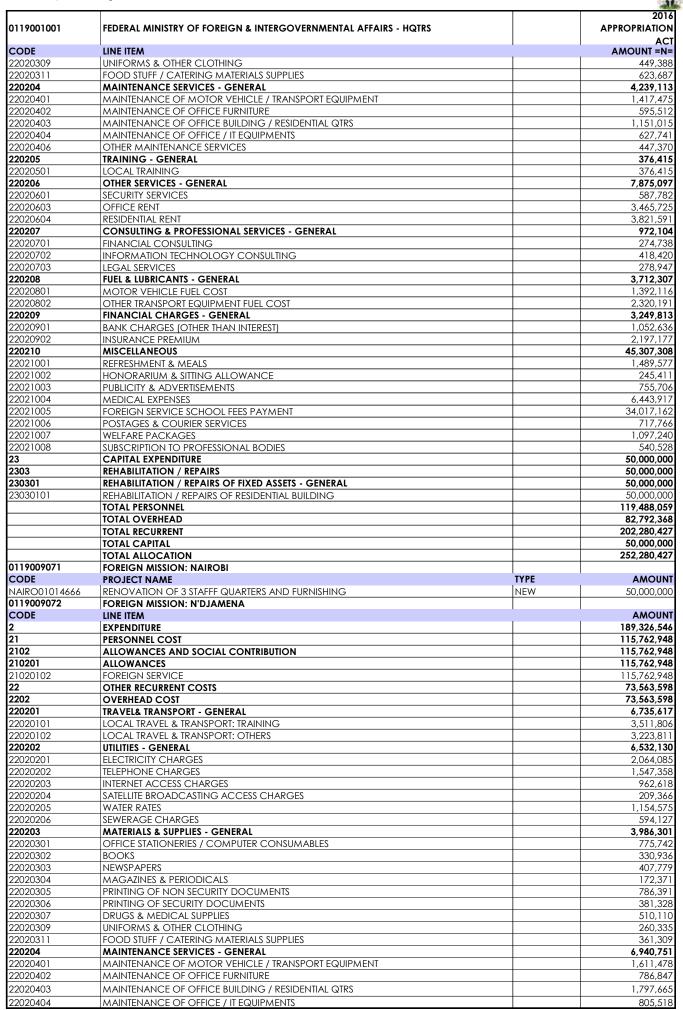

| SUMMA<br>2016 AP<br>NO C<br>1. 01<br>SUMMA<br>2016 AP<br>NO C<br>1. 02<br>2. 02<br>3. 03<br>FEDERAL<br>2016 AP<br>NO C | ARY BY FUNDS PPROPRIATION CODE 21 22 31 L MINISTRY O PPROPRIATION                            | N ACT  MDA  FEDERAL MINISTRY OF FOREIGN  AFFAIRS                                                                                         | TOTAL<br>PERSONNEL<br>24,851,487,467<br>24,851,487,467 | TOTAL<br>OVERHEAD<br>14,588,608,782<br>14,588,608,782 | TOTAL<br>OVERHEAD<br>39,440,096,249<br>39,440,096,249 | .,,           | TOTAL<br>ALLOCATION<br>46,516,323,009<br>46,516,323,009 |
|------------------------------------------------------------------------------------------------------------------------|----------------------------------------------------------------------------------------------|------------------------------------------------------------------------------------------------------------------------------------------|--------------------------------------------------------|-------------------------------------------------------|-------------------------------------------------------|---------------|---------------------------------------------------------|
| 2016 AP  NO C  1. 01  SUMMA 2016 AP  NO C  1. 02 2. 02 3. 03  FEDERAI 2016 AP  NO C                                    | PPROPRIATION CODE  119  ARY BY FUNDS PPROPRIATION CODE  21 22 31  AL MINISTRY O PPROPRIATION | MDA  FEDERAL MINISTRY OF FOREIGN  AFFAIRS  N ACT  FUND  MAIN ENVELOP - PERSONNEL  MAIN ENVELOP - OVERHEAD  CAPITAL DEVELOPMENT FUND MAIN | <b>PERSONNEL</b> 24,851,487,467                        | OVERHEAD<br>14,588,608,782                            | <b>OVERHEAD</b> 39,440,096,249                        | 7,076,226,760 | <b>ALLOCATION</b><br>46,516,323,009                     |
| 1. 01 SUMMA 2016 AP NO C: 1. 022 2. 02 3. 03 FEDERAI 2016 AP NO C:                                                     | RY BY FUNDS PPROPRIATION CODE 21 22 31 L MINISTRY O PPROPRIATION                             | MDA  FEDERAL MINISTRY OF FOREIGN AFFAIRS  N ACT FUND  MAIN ENVELOP - PERSONNEL MAIN ENVELOP - OVERHEAD CAPITAL DEVELOPMENT FUND MAIN     | <b>PERSONNEL</b> 24,851,487,467                        | OVERHEAD<br>14,588,608,782                            | <b>OVERHEAD</b> 39,440,096,249                        | 7,076,226,760 | <b>ALLOCATION</b><br>46,516,323,009                     |
| 1. 01  SUMMA 2016 AP  NO Ci 1. 02 2. 02 3. 03  FEDERAI 2016 AP  NO Ci                                                  | ARY BY FUNDS PPROPRIATION CODE 21 22 31 L MINISTRY O PPROPRIATION                            | FEDERAL MINISTRY OF FOREIGN AFFAIRS  N ACT FUND  MAIN ENVELOP - PERSONNEL MAIN ENVELOP - OVERHEAD CAPITAL DEVELOPMENT FUND MAIN          | <b>PERSONNEL</b> 24,851,487,467                        | OVERHEAD<br>14,588,608,782                            | <b>OVERHEAD</b> 39,440,096,249                        | 7,076,226,760 | <b>ALLOCATION</b><br>46,516,323,009                     |
| SUMMA<br>2016 AP<br>NO Co<br>1. 02<br>2. 02<br>3. 03<br>FEDERAI<br>2016 AP                                             | ARY BY FUNDS PPROPRIATION CODE 21 22 31 L MINISTRY O PPROPRIATION                            | AFFAIRS  N ACT  FUND  MAIN ENVELOP - PERSONNEL  MAIN ENVELOP - OVERHEAD  CAPITAL DEVELOPMENT FUND MAIN                                   |                                                        |                                                       |                                                       | .,,           |                                                         |
| SUMMA<br>2016 AP<br>NO Co<br>1. 02<br>2. 02<br>3. 03<br>FEDERAI<br>2016 AP                                             | ARY BY FUNDS PPROPRIATION CODE 21 22 31 L MINISTRY O PPROPRIATION                            | MAIN ENVELOP - PERSONNEL MAIN ENVELOP - OVERHEAD CAPITAL DEVELOPMENT FUND MAIN                                                           |                                                        |                                                       |                                                       | .,,           |                                                         |
| NO C  1. 02 2. 02 3. 03  FEDERAL 2016 AP                                                                               | PPROPRIATION CODE 21 22 31 L MINISTRY O PPROPRIATION                                         | N ACT  FUND  MAIN ENVELOP - PERSONNEL  MAIN ENVELOP - OVERHEAD  CAPITAL DEVELOPMENT FUND MAIN                                            | 24,851,487,467                                         | 14,588,608,782                                        | 39,440,096,249                                        | 7,076,226,760 | 46,516,323,009                                          |
| NO C  1. 02 2. 02 3. 03  FEDERAL 2016 AP                                                                               | PPROPRIATION CODE 21 22 31 L MINISTRY O PPROPRIATION                                         | N ACT  FUND  MAIN ENVELOP - PERSONNEL  MAIN ENVELOP - OVERHEAD  CAPITAL DEVELOPMENT FUND MAIN                                            |                                                        |                                                       |                                                       |               |                                                         |
| 1. 02<br>2. 02<br>3. 03<br>FEDERAL<br>2016 AP                                                                          | 21<br>22<br>31<br>L MINISTRY O                                                               | FUND  MAIN ENVELOP - PERSONNEL  MAIN ENVELOP - OVERHEAD  CAPITAL DEVELOPMENT FUND MAIN                                                   |                                                        |                                                       |                                                       |               |                                                         |
| 1. 02<br>2. 02<br>3. 03<br>FEDERAL<br>2016 AP                                                                          | 21<br>22<br>31<br>L MINISTRY O                                                               | MAIN ENVELOP - PERSONNEL MAIN ENVELOP - OVERHEAD CAPITAL DEVELOPMENT FUND MAIN                                                           |                                                        |                                                       |                                                       |               |                                                         |
| 1. 02<br>2. 02<br>3. 03<br>FEDERAL<br>2016 AP                                                                          | 21<br>22<br>31<br>L MINISTRY O                                                               | MAIN ENVELOP - PERSONNEL MAIN ENVELOP - OVERHEAD CAPITAL DEVELOPMENT FUND MAIN                                                           |                                                        |                                                       |                                                       |               | TOTAL                                                   |
| 2. 02<br>3. 03<br>FEDERAL<br>2016 AP                                                                                   | 22<br>31<br>L MINISTRY O                                                                     | MAIN ENVELOP - OVERHEAD CAPITAL DEVELOPMENT FUND MAIN                                                                                    |                                                        |                                                       |                                                       | ı             | ALLOCATION                                              |
| 3. 03  FEDERAL 2016 AP  NO C                                                                                           | L MINISTRY O                                                                                 | CAPITAL DEVELOPMENT FUND MAIN                                                                                                            |                                                        |                                                       |                                                       |               | 24,851,487,467                                          |
| FEDERAI<br>2016 AP<br>NO C                                                                                             | L MINISTRY O                                                                                 |                                                                                                                                          |                                                        |                                                       |                                                       |               | 14,588,608,782                                          |
| 2016 AP<br>NO C                                                                                                        | PPROPRIATIO                                                                                  | F FORFIGN AFFAIRS                                                                                                                        |                                                        |                                                       |                                                       |               | 7,076,226,760                                           |
| 2016 AP<br>NO C                                                                                                        | PPROPRIATIO                                                                                  |                                                                                                                                          |                                                        |                                                       |                                                       |               | 46,516,323,009                                          |
| NO C                                                                                                                   |                                                                                              |                                                                                                                                          |                                                        |                                                       |                                                       |               |                                                         |
|                                                                                                                        | ODE                                                                                          |                                                                                                                                          | TOTAL                                                  | TOTAL                                                 | TOTAL                                                 |               | TOTAL                                                   |
| 1. 01                                                                                                                  |                                                                                              | MDA                                                                                                                                      | PERSONNEL                                              | OVERHEAD                                              | OVERHEAD                                              | TOTAL CAPITAL | ALLOCATION                                              |
| 1. 01                                                                                                                  |                                                                                              | FEDERAL MINISTRY OF FOREIGN &                                                                                                            |                                                        |                                                       |                                                       |               |                                                         |
|                                                                                                                        | 119001001                                                                                    |                                                                                                                                          | 3,593,775,750                                          | 3,468,867,741                                         | 7,062,643,491                                         | 4,026,852,505 | 11,089,495,996                                          |
|                                                                                                                        |                                                                                              | INTERGOVERNMENTAL AFFAIRS - HQTRS                                                                                                        |                                                        |                                                       |                                                       |               |                                                         |
|                                                                                                                        | 119002001                                                                                    | TECHNICAL AIDS CORPS                                                                                                                     | 2,978,537,178                                          | 122,642,364                                           | 3,101,179,542                                         | 139,494,480   | 3,240,674,022                                           |
| 3. 01                                                                                                                  | 119003001                                                                                    | FOREIGN SERVICE ACADEMY (FSA)                                                                                                            | 0                                                      | 52,941,750                                            | 52,941,750                                            | 43,615,335    | 96,557,085                                              |
| 4. 01                                                                                                                  | 119006001                                                                                    | INSTITUTE FOR PEACE AND CONFLICT                                                                                                         | 337,312,113                                            | 50,609,510                                            | 387,921,623                                           | 47,307,040    | 435,228,663                                             |
| 51                                                                                                                     | , 555501                                                                                     | RESOLUTION                                                                                                                               | 337,012,110                                            | 55,557,510                                            |                                                       | .,,00,,040    |                                                         |
| 5. 01                                                                                                                  | 119007001                                                                                    | DIRECTORATE OF TECHNICAL COOP.                                                                                                           | 123,172,168                                            | 40,654,216                                            | 163,826,384                                           | 78,525,000    | 242,351,384                                             |
|                                                                                                                        | -                                                                                            | IN AFRICA                                                                                                                                | . ,                                                    | , -                                                   |                                                       |               |                                                         |
| 6. 01                                                                                                                  | 119008001                                                                                    | NIGERIAN INSTITUTE OF INTERNATIONAL                                                                                                      | 251,510,690                                            | 139,595,811                                           | 391,106,501                                           | 67,432,400    | 458,538,901                                             |
| 7 01                                                                                                                   | 119009001                                                                                    | AFFAIRS, LAGOS                                                                                                                           | 111,638,406                                            | 88,111,130                                            | 199,749,536                                           | 0             | 199,749,536                                             |
|                                                                                                                        | 119009001                                                                                    | FOREIGN MISSION: ABIDJAN FOREIGN MISSION: ACCRA                                                                                          | 130,104,147                                            | 155,725,283                                           | 285,829,430                                           | 0             | 285,829,430                                             |
|                                                                                                                        | 119009002                                                                                    | FOREIGN MISSION: ACCRA FOREIGN MISSION: ADDIS ABABA                                                                                      | 191,303,238                                            | 112,428,137                                           | 303,731,375                                           | 470,000,000   | 773,731,375                                             |
|                                                                                                                        | 119009004                                                                                    | FOREIGN MISSION: ADDIS ABABA  FOREIGN MISSION: ALGIERS                                                                                   | 104,704,265                                            | 111,513,281                                           | 216,217,546                                           | 470,000,000   | 216,217,546                                             |
|                                                                                                                        | 119009005                                                                                    | FOREIGN MISSION: ALGIERS                                                                                                                 | 155,087,487                                            | 90,590,800                                            | 245,678,287                                           | 75,000,000    | 320,678,287                                             |
|                                                                                                                        | 119009006                                                                                    | FOREIGN MISSION: ATHENS                                                                                                                  | 146,953,687                                            | 115,824,277                                           | 262,777,964                                           | 7 3,000,000   | 262,777,964                                             |
|                                                                                                                        | 119009007                                                                                    | FOREIGN MISSION: ATLANTA                                                                                                                 | 201,989,619                                            | 145,003,334                                           | 346,992,953                                           | 0             | 346,992,953                                             |
|                                                                                                                        | 119009009                                                                                    | FOREIGN MISSION: BAMAKO                                                                                                                  | 88,322,615                                             | 69,577,446                                            | 157,900,061                                           | 240,000,000   | 397,900,061                                             |
|                                                                                                                        | 119009010                                                                                    | FOREIGN MISSION: BANGKOK                                                                                                                 | 196,224,346                                            | 99,470,463                                            | 295,694,809                                           | 0             | 295,694,809                                             |
|                                                                                                                        | 119009011                                                                                    | FOREIGN MISSION: BANGUI                                                                                                                  | 92,355,656                                             | 65,205,503                                            | 157,561,159                                           | 0             | 157,561,159                                             |
|                                                                                                                        | 119009012                                                                                    | FOREIGN MISSION: BANJUL                                                                                                                  | 101,314,694                                            | 103,826,831                                           | 205,141,525                                           | 25,000,000    | 230,141,525                                             |
| 18. 01                                                                                                                 | 119009013                                                                                    | FOREIGN MISSION: BATA                                                                                                                    | 78,001,512                                             | 73,289,566                                            | 151,291,078                                           | 0             | 151,291,078                                             |
| 19. 01                                                                                                                 | 119009014                                                                                    | FOREIGN MISSION: BEIJING                                                                                                                 | 286,528,569                                            | 140,606,190                                           | 427,134,759                                           | 0             | 427,134,759                                             |
| 20. 01                                                                                                                 | 119009015                                                                                    | FOREIGN MISSION: BEIRUT                                                                                                                  | 108,370,128                                            | 68,144,556                                            | 176,514,684                                           | 0             | 176,514,684                                             |
| 21. 01                                                                                                                 | 119009016                                                                                    | FOREIGN MISSION: BERLIN                                                                                                                  | 345,829,363                                            | 228,987,002                                           | 574,816,365                                           | 0             | 574,816,365                                             |
| 22. 01                                                                                                                 | 119009017                                                                                    | FOREIGN MISSION: BERNE                                                                                                                   | 216,758,054                                            | 151,506,352                                           | 368,264,406                                           | 0             | 368,264,406                                             |
|                                                                                                                        | 119009018                                                                                    | FOREIGN MISSION: BISSAU                                                                                                                  | 80,132,543                                             | 87,392,077                                            | 167,524,620                                           | 0             | 167,524,620                                             |
|                                                                                                                        |                                                                                              | FOREIGN MISSION: BRASILIA                                                                                                                | 118,864,975                                            | 139,127,207                                           | 257,992,182                                           | 0             | 257,992,182                                             |
|                                                                                                                        | 119009020                                                                                    | FOREIGN MISSION: BRAZAVILLE                                                                                                              | 88,165,794                                             | 111,676,563                                           | 199,842,357                                           | 0             | 199,842,357                                             |
|                                                                                                                        | 119009021                                                                                    | FOREIGN MISSION: BRUSSELS                                                                                                                | 279,239,262                                            | 167,033,876                                           | 446,273,138                                           | 0             | 446,273,138                                             |
|                                                                                                                        | 119009022                                                                                    | FOREIGN MISSION: BUCHAREST                                                                                                               | 89,414,523                                             | 112,122,499                                           | 201,537,022                                           | 0             | 201,537,022                                             |
|                                                                                                                        | 119009023                                                                                    | FOREIGN MISSION: BUDAPEST                                                                                                                | 131,285,395                                            | 132,240,830                                           | 263,526,225                                           |               | 263,526,225                                             |
|                                                                                                                        | 119009024                                                                                    | FOREIGN MISSION: BUEA                                                                                                                    | 122,058,528                                            | 106,116,503                                           | 228,175,031                                           | 0             | 228,175,031                                             |
|                                                                                                                        | 119009025                                                                                    | FOREIGN MISSION: BUENOS AIRES                                                                                                            | 115,319,989                                            | 75,453,113                                            | 190,773,102                                           | 0             | 190,773,102                                             |
|                                                                                                                        | 119009026                                                                                    | FOREIGN MISSION: BUJUMBURA                                                                                                               | 105,830,889                                            | 57,705,427                                            | 163,536,316                                           | 0             | 163,536,316                                             |
|                                                                                                                        | 119009027<br>119009028                                                                       | FOREIGN MISSION: CANDEDDA                                                                                                                | 109,363,059                                            | 123,066,735                                           | 232,429,794<br>210.520.661                            | 0             | 232,429,794                                             |
|                                                                                                                        | 119009028                                                                                    | FOREIGN MISSION: CANBERRA<br>FOREIGN MISSION: CARACAS                                                                                    | 120,235,523<br>163,547,190                             | 90,285,138<br>35,314,115                              | 198,861,305                                           | 0             | 210,520,661<br>198,861,305                              |
|                                                                                                                        | 119009029                                                                                    | FOREIGN MISSION: CARACAS FOREIGN MISSION: CONAKRY                                                                                        | 163,547,190                                            | 59,711,375                                            | 181,873,897                                           | 0             | 181,873,897                                             |
|                                                                                                                        | 119009030                                                                                    | FOREIGN MISSION: CONAKRY FOREIGN MISSION: COTONOU                                                                                        | 102,869,364                                            | 63,970,186                                            | 166,839,550                                           |               | 486,839,550                                             |
|                                                                                                                        | 119009031                                                                                    | FOREIGN MISSION: COTONOU<br>FOREIGN MISSION: DAKAR                                                                                       | 120,837,605                                            | 63,941,378                                            | 184,778,983                                           | 320,000,000   | 184,778,983                                             |
|                                                                                                                        | 119009032                                                                                    | FOREIGN MISSION: DANAK FOREIGN MISSION: DAMASCUS                                                                                         | 106,945,336                                            | 95,669,557                                            | 202,614,893                                           | 0             | 202,614,893                                             |
|                                                                                                                        | 119009034                                                                                    | FOREIGN MISSION: DAR-ES-SALAAM                                                                                                           | 138,270,747                                            | 48,271,039                                            | 186,541,786                                           | 0             | 186,541,786                                             |
|                                                                                                                        | 119009035                                                                                    | FOREIGN MISSION: DOUALA                                                                                                                  | 104,072,301                                            | 66,325,432                                            | 170,397,733                                           | 0             | 170,397,733                                             |
|                                                                                                                        |                                                                                              | FOREIGN MISSION: DUBAI TRADE                                                                                                             |                                                        |                                                       |                                                       |               |                                                         |
| 41. 01                                                                                                                 | 119009036                                                                                    | MISSIONS                                                                                                                                 | 96,857,241                                             | 19,405,458                                            | 116,262,699                                           | 0             | 116,262,699                                             |
| 42. 01                                                                                                                 | 119009037                                                                                    | FOREIGN MISSION: DUBLIN                                                                                                                  | 165,850,227                                            | 75,018,161                                            | 240,868,388                                           | 0             | 240,868,388                                             |
|                                                                                                                        | 119009038                                                                                    | FOREIGN MISSION: FREETOWN                                                                                                                | 96,153,315                                             | 60,774,851                                            | 156,928,166                                           |               | 156,928,166                                             |
|                                                                                                                        | 119009039                                                                                    | FOREIGN MISSION: GABORONE                                                                                                                | 84,661,943                                             | 51,381,473                                            | 136,043,416                                           | 0             | 136,043,416                                             |
|                                                                                                                        | 119009040                                                                                    | FOREIGN MISSION: GENEVA                                                                                                                  | 297,312,020                                            | 157,745,553                                           | 455,057,573                                           | 0             | 455,057,573                                             |
|                                                                                                                        | 119009042                                                                                    | FOREIGN MISSION: HANOI                                                                                                                   | 106,858,689                                            | 72,717,441                                            | 179,576,130                                           | 0             | 179,576,130                                             |
|                                                                                                                        | 119009043                                                                                    | FOREIGN MISSION: HARARE                                                                                                                  | 128,958,491                                            | 60,865,382                                            | 189,823,873                                           | 0             | 189,823,873                                             |
|                                                                                                                        | 119009044                                                                                    | FOREIGN MISSION: HAVANA                                                                                                                  | 131,121,151                                            | 75,750,977                                            | 206,872,128                                           |               | 206,872,128                                             |
|                                                                                                                        | 119009045                                                                                    | FOREIGN MISSION: HONGKONG                                                                                                                | 137,056,345                                            | 93,988,526                                            | 231,044,871                                           | 0             | 231,044,871                                             |
|                                                                                                                        | 119009046                                                                                    | FOREIGN MISSION: ISLAMABAD                                                                                                               | 109,556,082                                            | 64,633,721                                            | 174,189,803                                           | 80,000,000    | 254,189,803                                             |
|                                                                                                                        | 119009047                                                                                    | FOREIGN MISSION: JAKARTA                                                                                                                 | 108,175,361                                            | 105,590,175                                           | 213,765,536                                           | 0             | 213,765,536                                             |
|                                                                                                                        | 119009048                                                                                    | FOREIGN MISSION: JEDDAH                                                                                                                  | 181,831,971                                            | 140,981,585                                           | 322,813,556                                           | 0             | 322,813,556                                             |
|                                                                                                                        | 119009049                                                                                    | FOREIGN MISSION: JOHANNESBURG                                                                                                            | 160,732,734                                            | 152,368,138                                           | 313,100,872                                           | 0             | 313,100,872                                             |
|                                                                                                                        | 119009050                                                                                    | FOREIGN MISSION: KAMPALA                                                                                                                 | 105,751,748                                            | 50,491,166                                            | 156,242,914                                           | 0             | 156,242,914                                             |
|                                                                                                                        | 119009051                                                                                    | FOREIGN MISSION: KHARTOUM                                                                                                                | 105,965,852                                            | 61,338,137                                            | 167,303,989                                           |               | 167,303,989                                             |
| 56. 01                                                                                                                 | 119009052                                                                                    | FOREIGN MISSION: KIEV                                                                                                                    | 108,440,844                                            | 135,101,249                                           | 243,542,093                                           | 0             | 243,542,093                                             |