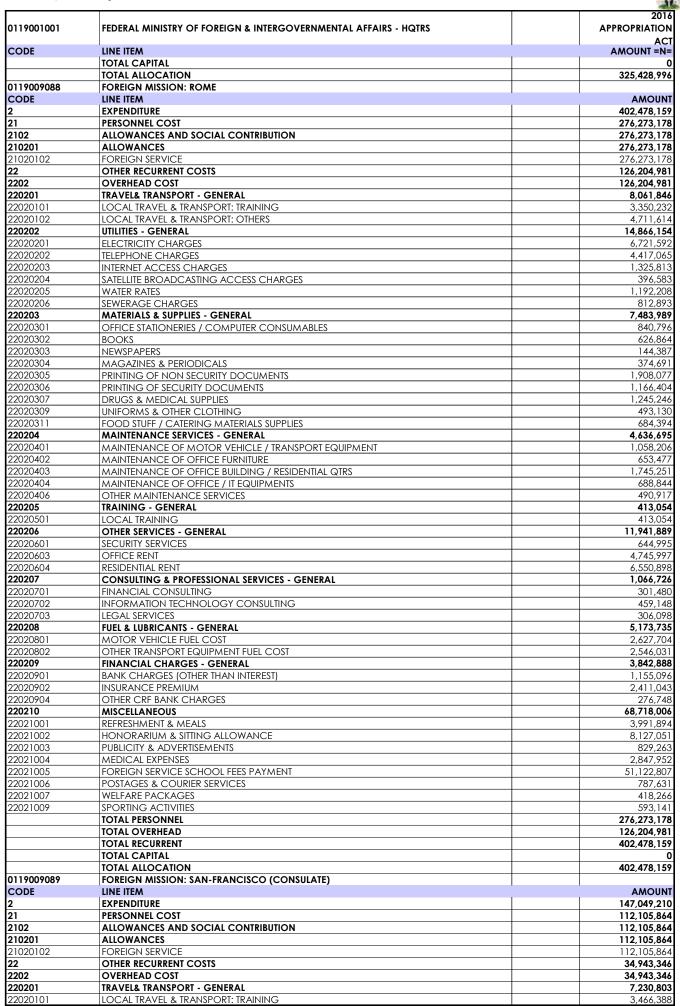

| 177   1019/00062   1019/00062   1019/00062   1019/00062   1019/00062   1019/00062   1019/00062   1019/00062   1019/00062   1019/00062   1019/00062   1019/00062   1019/00062   1019/00062   1019/00062   1019/00062   1019/00062   1019/00062   1019/00062   1019/00062   1019/00062   1019/00062   1019/00062   1019/00062   1019/00062   1019/00062   1019/00062   1019/00062   1019/00062   1019/00062   1019/00062   1019/00062   1019/00062   1019/00062   1019/00062   1019/00062   1019/00062   1019/00062   1019/00062   1019/00062   1019/00062   1019/00062   1019/00062   1019/00062   1019/00062   1019/00062   1019/00062   1019/00062   1019/00062   1019/00062   1019/00062   1019/00062   1019/00062   1019/00062   1019/00062   1019/00062   1019/00062   1019/00062   1019/00062   1019/00062   1019/00062   1019/00062   1019/00062   1019/00062   1019/00062   1019/00062   1019/00062   1019/00062   1019/00062   1019/00062   1019/00062   1019/00062   1019/00062   1019/00062   1019/00062   1019/00062   1019/00062   1019/00062   1019/00062   1019/00062   1019/00062   1019/00062   1019/00062   1019/00062   1019/00062   1019/00062   1019/00062   1019/00062   1019/00062   1019/00062   1019/00062   1019/00062   1019/00062   1019/00062   1019/00062   1019/00062   1019/00062   1019/00062   1019/00062   1019/00062   1019/00062   1019/00062   1019/00062   1019/00062   1019/00062   1019/00062   1019/00062   1019/00062   1019/00062   1019/00062   1019/00062   1019/00062   1019/00062   1019/00062   1019/00062   1019/00062   1019/00062   1019/00062   1019/00062   1019/00062   1019/00062   1019/00062   1019/00062   1019/00062   1019/00062   1019/00062   1019/00062   1019/00062   1019/00062   1019/00062   1019/00062   1019/00062   1019/00062   1019/00062   1019/00062   1019/00062   1019/00062   1019/00062   1019/00062   1019/00062   1019/00062   1019/00062   1019/00062   1019/00062   1019/00062   1019/00062   1019/00062   1019/00062   1019/00062   1019/00062   1019/00062   1019/00062   1019/00062   1019/00062   1019/00062   1019/00062   1019/00062   | NO   | CODE       | MDA                            | TOTAL<br>PERSONNEL | TOTAL<br>OVERHEAD | TOTAL<br>OVERHEAD | TOTAL CAPITAL | TOTAL<br>ALLOCATION |
|--------------------------------------------------------------------------------------------------------------------------------------------------------------------------------------------------------------------------------------------------------------------------------------------------------------------------------------------------------------------------------------------------------------------------------------------------------------------------------------------------------------------------------------------------------------------------------------------------------------------------------------------------------------------------------------------------------------------------------------------------------------------------------------------------------------------------------------------------------------------------------------------------------------------------------------------------------------------------------------------------------------------------------------------------------------------------------------------------------------------------------------------------------------------------------------------------------------------------------------------------------------------------------------------------------------------------------------------------------------------------------------------------------------------------------------------------------------------------------------------------------------------------------------------------------------------------------------------------------------------------------------------------------------------------------------------------------------------------------------------------------------------------------------------------------------------------------------------------------------------------------------------------------------------------------------------------------------------------------------------------------------------------------------------------------------------------------------------------------------------------------|------|------------|--------------------------------|--------------------|-------------------|-------------------|---------------|---------------------|
| 58.   DITSPORTS   POMECH MASSION: EDITSCIAN   10.255.779   41.59.840   146.896.819   0.166.896.819   0.166.896.819   0.166.896.819   0.166.896.819   0.166.896.819   0.166.896.819   0.166.896.819   0.166.896.819   0.166.896.819   0.166.896.819   0.166.896.819   0.166.896.819   0.166.896.819   0.166.896.819   0.166.896.819   0.166.896.819   0.166.896.819   0.166.819   0.166.819   0.166.819   0.166.819   0.166.819   0.166.819   0.166.819   0.166.819   0.166.819   0.166.819   0.166.819   0.166.819   0.166.819   0.166.819   0.166.819   0.166.819   0.166.819   0.166.819   0.166.819   0.166.819   0.166.819   0.166.819   0.166.819   0.166.819   0.166.819   0.166.819   0.166.819   0.166.819   0.166.819   0.166.819   0.166.819   0.166.819   0.166.819   0.166.819   0.166.819   0.166.819   0.166.819   0.166.819   0.166.819   0.166.819   0.166.819   0.166.819   0.166.819   0.166.819   0.166.819   0.166.819   0.166.819   0.166.819   0.166.819   0.166.819   0.166.819   0.166.819   0.166.819   0.166.819   0.166.819   0.166.819   0.166.819   0.166.819   0.166.819   0.166.819   0.166.819   0.166.819   0.166.819   0.166.819   0.166.819   0.166.819   0.166.819   0.166.819   0.166.819   0.166.819   0.166.819   0.166.819   0.166.819   0.166.819   0.166.819   0.166.819   0.166.819   0.166.819   0.166.819   0.166.819   0.166.819   0.166.819   0.166.819   0.166.819   0.166.819   0.166.819   0.166.819   0.166.819   0.166.819   0.166.819   0.166.819   0.166.819   0.166.819   0.166.819   0.166.819   0.166.819   0.166.819   0.166.819   0.166.819   0.166.819   0.166.819   0.166.819   0.166.819   0.166.819   0.166.819   0.166.819   0.166.819   0.166.819   0.166.819   0.166.819   0.166.819   0.166.819   0.166.819   0.166.819   0.166.819   0.166.819   0.166.819   0.166.819   0.166.819   0.166.819   0.166.819   0.166.819   0.166.819   0.166.819   0.166.819   0.166.819   0.166.819   0.166.819   0.166.819   0.166.819   0.166.819   0.166.819   0.166.819   0.166.819   0.166.819   0.166.819   0.166.819   0.166.819   0.166.819   0.166.819   0.166.8   | 57.  | 0119009053 | FOREIGN MISSION: KIGALI RWANDA | 1                  |                   |                   | l ol          | 127,394,489         |
| 60.   019000965   FORESCIA MISSION FUNAL QUARTER   136-044-056   83.244-217   179.2281   70.0000097   70.000097   70.000097   70.000097   70.000097   70.000097   70.000097   70.000097   70.000097   70.000097   70.000097   70.000097   70.000097   70.000097   70.000097   70.000097   70.000097   70.000097   70.000097   70.000097   70.000097   70.000097   70.000097   70.000097   70.000097   70.000097   70.000097   70.000097   70.000097   70.000097   70.000097   70.000097   70.000097   70.000097   70.000097   70.000097   70.000097   70.000097   70.000097   70.000097   70.000097   70.000097   70.000097   70.000097   70.000097   70.000097   70.000097   70.000097   70.000097   70.000097   70.000097   70.000097   70.000097   70.000097   70.000097   70.000097   70.000097   70.000097   70.000097   70.000097   70.000097   70.000097   70.000097   70.000097   70.000097   70.000097   70.000097   70.000097   70.000097   70.000097   70.000097   70.000097   70.000097   70.000097   70.000097   70.000097   70.000097   70.000097   70.000097   70.000097   70.000097   70.000097   70.000097   70.000097   70.000097   70.000097   70.000097   70.000097   70.000097   70.000097   70.000097   70.000097   70.000097   70.000097   70.000097   70.000097   70.000097   70.000097   70.000097   70.000097   70.000097   70.000097   70.000097   70.000097   70.000097   70.000097   70.000097   70.000097   70.000097   70.000097   70.000097   70.000097   70.000097   70.000097   70.000097   70.000097   70.000097   70.000097   70.000097   70.000097   70.000097   70.000097   70.000097   70.000097   70.000097   70.000097   70.000097   70.000097   70.000097   70.000097   70.000097   70.000097   70.000097   70.000097   70.000097   70.000097   70.000097   70.000097   70.000097   70.000097   70.000097   70.000097   70.000097   70.000097   70.000097   70.000097   70.000097   70.000097   70.000097   70.000097   70.000097   70.000097   70.000097   70.000097   70.000097   70.000097   70.000097   70.000097   70.000097   70.000097   70.000097   70.000097   70.000097    |      |            |                                |                    |                   | 166,805,619       | 0             | 166,805,619         |
| Ed.   DI INDODOS   FOREIGN MISSION LIBRAPILLE   13.68.075 68   17.57.06.16   19.57.06.16   0. 1957.70.0                                                                                                                                                                                                                                                                                                                                                                                                                                                                                                                                                                                                                                                                                                                                                                                                                                                                                                                                                                                                                                                                                                                                                                                                                                                                                                                                                                                                                                                                                                                                                                                                                                                                                                                                                                                                                                                                                                                                                                                                                        | 59.  | 0119009055 |                                | 112,815,571        |                   |                   |               | 212,698,183         |
| 1907   1907   1907   1907   1907   1907   1907   1907   1907   1907   1907   1907   1907   1907   1907   1907   1907   1907   1907   1907   1907   1907   1907   1907   1907   1907   1907   1907   1907   1907   1907   1907   1907   1907   1907   1907   1907   1907   1907   1907   1907   1907   1907   1907   1907   1907   1907   1907   1907   1907   1907   1907   1907   1907   1907   1907   1907   1907   1907   1907   1907   1907   1907   1907   1907   1907   1907   1907   1907   1907   1907   1907   1907   1907   1907   1907   1907   1907   1907   1907   1907   1907   1907   1907   1907   1907   1907   1907   1907   1907   1907   1907   1907   1907   1907   1907   1907   1907   1907   1907   1907   1907   1907   1907   1907   1907   1907   1907   1907   1907   1907   1907   1907   1907   1907   1907   1907   1907   1907   1907   1907   1907   1907   1907   1907   1907   1907   1907   1907   1907   1907   1907   1907   1907   1907   1907   1907   1907   1907   1907   1907   1907   1907   1907   1907   1907   1907   1907   1907   1907   1907   1907   1907   1907   1907   1907   1907   1907   1907   1907   1907   1907   1907   1907   1907   1907   1907   1907   1907   1907   1907   1907   1907   1907   1907   1907   1907   1907   1907   1907   1907   1907   1907   1907   1907   1907   1907   1907   1907   1907   1907   1907   1907   1907   1907   1907   1907   1907   1907   1907   1907   1907   1907   1907   1907   1907   1907   1907   1907   1907   1907   1907   1907   1907   1907   1907   1907   1907   1907   1907   1907   1907   1907   1907   1907   1907   1907   1907   1907   1907   1907   1907   1907   1907   1907   1907   1907   1907   1907   1907   1907   1907   1907   1907   1907   1907   1907   1907   1907   1907   1907   1907   1907   1907   1907   1907   1907   1907   1907   1907   1907   1907   1907   1907   1907   1907   1907   1907   1907   1907   1907   1907   1907   1907   1907   1907   1907   1907   1907   1907   1907   1907   1907   1907   1907   1907   1907   1907   1907   1907   1907   1907      |      |            |                                |                    |                   |                   |               | 219,289,305         |
| 53. 1019090909   Disposition   |      |            |                                |                    |                   |                   |               |                     |
| 54. DI 19070950   FORERON MISSION: LONDON   61.563.192   497.575.787   1026.337.33   0.1026.337.13     56. DI 19070950   FORERON MISSION: LONDON   61.563.192   497.575.787   1026.337.33   0.1026.337.13     56. DI 19070950   FORERON MISSION: LUMADON   72.575.27   72.575.787   1026.337.33   0.1026.337.13     57. DI 19070950   FORERON MISSION: LUMADON   72.575.27   72.775.802   12.975.10   72.775.27   72.775.802   72.775.77   72.775.802   72.775.802   72.775.802   72.775.802   72.775.802   72.775.802   72.775.802   72.775.802   72.775.802   72.775.802   72.775.802   72.775.802   72.775.802   72.775.802   72.775.802   72.775.802   72.775.802   72.775.802   72.775.802   72.775.802   72.775.802   72.775.802   72.775.802   72.775.802   72.775.802   72.775.802   72.775.802   72.775.802   72.775.802   72.775.802   72.775.802   72.775.802   72.775.802   72.775.802   72.775.802   72.775.802   72.775.802   72.775.802   72.775.802   72.775.802   72.775.802   72.775.802   72.775.802   72.775.802   72.775.802   72.775.802   72.775.802   72.775.802   72.775.802   72.775.802   72.775.802   72.775.802   72.775.802   72.775.802   72.775.802   72.775.802   72.775.802   72.775.802   72.775.802   72.775.802   72.775.802   72.775.802   72.775.802   72.775.802   72.775.802   72.775.802   72.775.802   72.775.802   72.775.802   72.775.802   72.775.802   72.775.802   72.775.802   72.775.802   72.775.802   72.775.802   72.775.802   72.775.802   72.775.802   72.775.802   72.775.802   72.775.802   72.775.802   72.775.802   72.775.802   72.775.802   72.775.802   72.775.802   72.775.802   72.775.802   72.775.802   72.775.802   72.775.802   72.775.802   72.775.802   72.775.802   72.775.802   72.775.802   72.775.802   72.775.802   72.775.802   72.775.802   72.775.802   72.775.802   72.775.802   72.775.802   72.775.802   72.775.802   72.775.802   72.775.802   72.775.802   72.775.802   72.775.802   72.775.802   72.775.802   72.775.802   72.775.802   72.775.802   72.775.802   72.775.802   72.775.802   72.775.802   72.775.802   72.775.802   72.77   |      |            |                                |                    |                   |                   |               |                     |
| 565   DI PODOPO                                                                                                                                                                                                                                                                                                                                                                                                                                                                                                                                                                                                                                                                                                                                                                                                                                                                                                                                                                                                                                                                                                                                                                                                                                                                                                                                                                                                                                                                                                                                                                                                                                                                                                                                                                                                                                                                                                                                                                                                                                                                                                                |      |            |                                |                    |                   |                   |               |                     |
| 67.   1019009073   TORRIGH MUSSIONE MAJARID   225.52.23   14.19.19.51   37.44.62.123   0. 0. 183.249.346   19.1900945   FOREIGN MUSSIONE MAJARID   225.52.232   14.19.19.51   37.44.62.123   0. 181.729.97   0. 181.729.97   0. 181.729.97   0. 181.729.97   0. 181.729.97   0. 181.729.97   0. 181.729.97   0. 181.729.97   0. 181.729.97   0. 181.729.97   0. 181.729.97   0. 181.729.97   0. 181.729.97   0. 181.729.97   0. 181.729.97   0. 181.729.97   0. 181.729.97   0. 181.729.97   0. 181.729.97   0. 181.729.97   0. 181.729.97   0. 181.729.97   0. 181.729.97   0. 181.729.97   0. 181.729.97   0. 181.729.97   0. 181.729.97   0. 181.729.97   0. 181.729.97   0. 181.729.97   0. 181.729.97   0. 181.729.97   0. 181.729.97   0. 181.729.97   0. 181.729.97   0. 181.729.97   0. 181.729.97   0. 181.729.97   0. 181.729.97   0. 181.729.97   0. 181.729.97   0. 181.729.97   0. 181.729.97   0. 181.729.97   0. 181.729.97   0. 181.729.97   0. 181.729.97   0. 181.729.97   0. 181.729.97   0. 181.729.97   0. 181.729.97   0. 181.729.97   0. 181.729.97   0. 181.729.97   0. 181.729.97   0. 181.729.97   0. 181.729.97   0. 181.729.97   0. 181.729.97   0. 181.729.97   0. 181.729.97   0. 181.729.97   0. 181.729.97   0. 181.729.97   0. 181.729.97   0. 181.729.97   0. 181.729.97   0. 181.729.97   0. 181.729.97   0. 181.729.97   0. 181.729.97   0. 181.729.97   0. 181.729.97   0. 181.729.97   0. 181.729.97   0. 181.729.97   0. 181.729.97   0. 181.729.97   0. 181.729.97   0. 181.729.97   0. 181.729.97   0. 181.729.97   0. 181.729.97   0. 181.729.97   0. 181.729.97   0. 181.729.97   0. 181.729.97   0. 181.729.97   0. 181.729.97   0. 181.729.97   0. 181.729.97   0. 181.729.97   0. 181.729.97   0. 181.729.97   0. 181.729.97   0. 181.729.97   0. 181.729.97   0. 181.729.97   0. 181.729.97   0. 181.729.97   0. 181.729.97   0. 181.729.97   0. 181.729.97   0. 181.729.97   0. 181.729.97   0. 181.729.97   0. 181.729.97   0. 181.729.97   0. 181.729.97   0. 181.729.97   0. 181.729.97   0. 181.729.97   0. 181.729.97   0. 181.729.97   0. 181.729.97   0. 181.729.97     |      |            |                                |                    |                   |                   |               | 1,026,337,136       |
| 58. DI 1509006   FORDERICH NISSION MARIAD   108897.55   72.84.26.25   181.72.79.87   10   374.44.21.23   10   374.44.21.23   10   374.44.21.23   10   374.44.21.23   10   374.44.21.23   10   374.44.21.23   10   374.44.21.23   10   374.44.21.23   10   374.44.21.23   10   374.44.21.23   10   374.44.21.23   10   374.44.21.23   10   374.44.21.23   10   374.44.21.23   10   374.44.21.23   10   374.44.21.23   10   374.44.21.23   10   374.44.21.23   10   374.44.21.23   10   374.44.21.23   10   374.44.21.23   10   374.44.21.23   10   374.44.21.23   10   374.44.21.23   10   374.44.21.23   10   374.44.21.23   10   374.44.21.23   10   374.44.21.23   10   374.44.21.23   10   374.44.21.23   10   374.44.21.23   10   374.44.21.23   10   374.44.21.23   10   374.44.21.23   10   374.44.21.23   10   374.44.21.23   10   374.44.21.23   10   374.44.21.23   10   374.44.21.23   10   374.44.21.23   10   374.44.21.23   10   374.44.21.23   10   374.44.21.23   10   374.44.21.23   10   374.44.21.23   10   374.44.21.23   10   374.44.21.23   10   374.44.21.23   10   374.44.21.23   10   374.44.21.23   10   374.44.21.23   10   374.44.21.23   10   374.44.21.23   10   374.44.21.23   10   374.44.21.23   10   374.44.21.23   10   374.44.21.23   10   374.44.21.23   10   374.44.21.23   10   374.44.21.23   10   374.44.21.23   10   374.44.21.23   10   374.44.21.23   10   374.44.21.23   10   374.44.21.23   10   374.44.21.23   10   374.44.21.23   10   374.44.21.23   10   374.44.21.23   10   374.44.21.23   10   374.44.21.23   10   374.44.21.23   10   374.44.21.23   10   374.44.21.23   10   374.44.21.23   10   374.44.21.23   10   374.44.21.23   10   374.44.21.23   10   374.44.21.23   10   374.44.21.23   10   374.44.21.23   10   374.44.21.23   10   374.44.21.23   10   374.44.21.23   10   374.44.21.23   10   374.44.21.23   10   374.44.21.23   10   374.44.21.23   10   374.44.21.23   10   374.44.21.23   10   374.44.21.23   10   374.44.21.23   10   374.44.21.23   10   374.44.21.23   10   374.44.21.23   10   374.44.21.23   10   374.44.21.23   10   374.44.21.23     | 66.  | 0119009062 | FOREIGN MISSION: LUANDA        | 92,199,882         | 69,604,872        |                   |               | 161,804,754         |
| 190.   119000965   PORFICK NASSON: NAMARA   106.887.355   72.842.667   181.729.987   0   181.729.987   1   181.729.987   0   181.729.987   1   181.729.987   0   181.729.987   1   181.729.987   1   181.729.987   1   181.729.987   1   181.729.987   1   181.729.987   1   181.729.987   1   181.729.987   1   181.729.987   1   181.729.987   1   181.729.987   1   181.729.987   1   181.729.987   1   181.729.987   1   181.729.987   1   181.729.987   1   181.729.987   1   181.729.987   1   181.729.987   1   181.729.987   1   181.729.987   1   181.729.987   1   181.729.987   1   181.729.987   1   181.729.987   1   181.729.987   1   181.729.987   1   181.729.987   1   181.729.987   1   181.729.987   1   181.729.987   1   181.729.987   1   181.729.987   1   181.729.987   1   181.729.987   1   181.729.987   1   181.729.987   1   181.729.987   1   181.729.987   1   181.729.987   1   181.729.987   1   181.729.987   1   181.729.987   1   181.729.987   1   181.729.987   1   181.729.987   1   181.729.987   1   181.729.987   1   181.729.987   1   181.729.987   1   181.729.987   1   181.729.987   1   181.729.987   1   181.729.987   1   181.729.987   1   181.729.987   1   181.729.987   1   181.729.987   1   181.729.987   1   181.729.987   1   181.729.987   1   181.729.987   1   181.729.987   1   181.729.987   1   181.729.987   1   181.729.987   1   181.729.987   1   181.729.987   1   181.729.987   1   181.729.987   1   181.729.987   1   181.729.987   1   181.729.987   1   181.729.987   1   181.729.987   1   181.729.987   1   181.729.987   1   181.729.987   1   181.729.987   1   181.729.987   1   181.729.987   1   181.729.987   1   181.729.987   1   181.729.987   1   181.729.987   1   181.729.987   1   181.729.987   1   181.729.987   1   181.729.987   1   181.729.987   1   181.729.987   1   181.729.987   1   181.729.987   1   181.729.987   1   181.729.987   1   181.729.987   1   181.729.987   1   181.729.987   1   181.729.987   1   181.729.987   1   181.729.987   1   181.729.987   1   181.729.987   1   181.729.987   1   181.729.987   |      |            |                                |                    |                   | <u> </u>          |               | 183,269,346         |
| 170.   119009076   PORTICINA NISSION: AMPLIO   127.711.069   62.511.503   119.022.552   0   119.022.553   119.022.553   119.022.553   119.022.553   119.022.553   119.022.553   119.022.553   119.022.553   119.022.553   119.022.553   119.022.553   119.022.553   119.022.553   119.022.553   119.022.553   119.022.553   119.022.553   119.022.553   119.022.553   119.022.553   119.022.553   119.022.553   119.022.553   119.022.553   119.022.553   119.022.553   119.022.553   119.022.553   119.022.553   119.022.553   119.022.553   119.022.553   119.022.553   119.022.553   119.022.553   119.022.553   119.022.553   119.022.553   119.022.553   119.022.553   119.022.553   119.022.553   119.022.553   119.022.553   119.022.553   119.022.553   119.022.553   119.022.553   119.022.553   119.022.553   119.022.553   119.022.553   119.022.553   119.022.553   119.022.553   119.022.553   119.022.553   119.022.553   119.022.553   119.022.553   119.022.553   119.022.553   119.022.553   119.022.553   119.022.553   119.022.553   119.022.553   119.022.553   119.022.553   119.022.553   119.022.553   119.022.553   119.022.553   119.022.553   119.022.553   119.02.553   119.02.553   119.02.553   119.02.553   119.02.553   119.02.553   119.02.553   119.02.553   119.02.553   119.02.553   119.02.553   119.02.553   119.02.553   119.02.553   119.02.553   119.02.553   119.02.553   119.02.553   119.02.553   119.02.553   119.02.553   119.02.553   119.02.553   119.02.553   119.02.553   119.02.553   119.02.553   119.02.553   119.02.553   119.02.553   119.02.553   119.02.553   119.02.553   119.02.553   119.02.553   119.02.553   119.02.553   119.02.553   119.02.553   119.02.553   119.02.553   119.02.553   119.02.553   119.02.553   119.02.553   119.02.553   119.02.553   119.02.553   119.02.553   119.02.553   119.02.553   119.02.553   119.02.553   119.02.553   119.02.553   119.02.553   119.02.553   119.02.553   119.02.553   119.02.553   119.02.553   119.02.553   119.02.553   119.02.553   119.02.553   119.02.553   119.02.553   119.02.553   119.02.553   119.0   |      |            |                                |                    |                   | •                 |               |                     |
| 171.   DI 19909067   FOREIGN ANSSION MEMOCO CITY   127.571.1049   62.511.503   190.222.552   0   190.222.552   72. 0   190.0225   73. 0   190.0225   73. 0   190.0225   73. 0   190.0225   73. 0   190.0225   73. 0   190.0225   73. 0   190.0225   73. 0   190.0225   74. 0   190.0205   74. 0   190.0205   74. 0   190.0205   74. 0   190.0205   74. 0   190.0205   74. 0   190.0205   74. 0   190.0205   74. 0   190.0205   74. 0   190.0205   74. 0   190.0205   74. 0   190.0205   74. 0   190.0205   74. 0   190.0205   74. 0   190.0205   74. 0   190.0205   74. 0   190.0205   74. 0   190.0205   74. 0   190.0205   74. 0   190.0205   74. 0   190.0205   74. 0   190.0205   74. 0   190.0205   74. 0   190.0205   74. 0   190.0205   74. 0   190.0205   74. 0   190.0205   74. 0   190.0205   74. 0   190.0205   74. 0   190.0205   74. 0   190.0205   74. 0   190.0205   74. 0   190.0205   74. 0   190.0205   74. 0   190.0205   74. 0   190.0205   74. 0   190.0205   74. 0   190.0205   74. 0   190.0205   74. 0   190.0205   74. 0   190.0205   74. 0   190.0205   74. 0   190.0205   74. 0   190.0205   74. 0   190.0205   74. 0   190.0205   74. 0   190.0205   74. 0   190.0205   74. 0   190.0205   74. 0   190.0205   74. 0   190.0205   74. 0   190.0205   74. 0   190.0205   74. 0   190.0205   74. 0   190.0205   74. 0   190.0205   74. 0   190.0205   74. 0   190.0205   74. 0   190.0205   74. 0   190.0205   74. 0   190.0205   74. 0   190.0205   74. 0   190.0205   74. 0   190.0205   74. 0   190.0205   74. 0   190.0205   74. 0   190.0205   74. 0   190.0205   74. 0   190.0205   74. 0   190.0205   74. 0   190.0205   74. 0   190.0205   74. 0   190.0205   74. 0   190.0205   74. 0   190.0205   74. 0   190.0205   74. 0   190.0205   74. 0   190.0205   74. 0   190.0205   74. 0   190.0205   74. 0   190.0205   74. 0   190.0205   74. 0   190.0205   74. 0   190.0205   74. 0   190.0205   74. 0   190.0205   74. 0   190.0205   74. 0   190.0205   74. 0   190.0205   74. 0   190.0205   74. 0   190.0205   74. 0   190.0205   74. 0   190.0205   74. 0   190.0205   74. 0   190.02   |      |            |                                |                    |                   |                   |               |                     |
| 172. 0  11900996   COREGN MISSION MORECO CITY   127.572.627   84.228.753   211.821.342   0   211.821.342   0   211.821.342   0   211.821.342   0   211.821.342   0   211.821.342   0   211.821.342   0   211.821.342   0   211.821.342   0   211.821.342   0   211.821.342   0   211.821.342   0   211.821.342   0   211.821.342   0   211.821.342   0   211.821.342   0   211.821.342   0   211.821.342   0   211.821.342   0   211.821.342   0   211.821.342   0   211.821.342   0   211.821.342   0   211.821.342   0   211.821.342   0   211.821.342   0   211.821.342   0   211.821.342   0   211.821.342   0   211.821.342   0   211.821.342   0   211.821.342   0   211.821.342   0   211.821.342   0   211.821.342   0   211.821.342   0   211.821.342   0   211.821.342   0   211.821.342   0   211.821.342   0   211.821.342   0   211.821.342   0   211.821.342   0   211.821.342   0   211.821.342   0   211.821.342   0   211.821.342   0   211.821.342   0   211.821.342   0   211.821.342   0   211.821.342   0   211.821.342   0   211.821.342   0   211.821.342   0   211.821.342   0   211.821.342   0   211.821.342   0   211.821.342   0   211.821.342   0   211.821.342   0   211.821.342   0   211.821.342   0   211.821.342   0   211.821.342   0   211.821.342   0   211.821.342   0   211.821.342   0   211.821.342   0   211.821.342   0   211.821.342   0   211.821.342   0   211.821.342   0   211.821.342   0   211.821.342   0   211.821.342   0   211.821.342   0   211.821.342   0   211.821.342   0   211.821.342   0   211.821.342   0   211.821.342   0   211.821.342   0   211.821.342   0   211.821.342   0   211.821.342   0   211.821.342   0   211.821.342   0   211.821.342   0   211.821.342   0   211.821.342   0   211.821.342   0   211.821.342   0   211.821.342   0   211.821.342   0   211.821.342   0   211.821.342   0   211.821.342   0   211.821.342   0   211.821.342   0   211.821.342   0   211.821.342   0   211.821.342   0   211.821.342   0   211.821.342   0   211.821.342   0   211.821.342   0   211.821.342   0   211.821.342   0   211.821.342   0   211.821   |      |            |                                |                    |                   |                   |               |                     |
| 173. 011900969   OREIGN MISSION: MONROVAL   99.465/933   70.589.677   179.046.510   50.000.000   220.044.57   177. 011900970   FOREIGN MISSION: MOSCOW   188.685/988   190.978.78   179.037.78   179.037.78   179.037.78   179.037.78   179.037.78   179.037.78   179.037.78   179.037.78   179.037.78   179.037.78   179.037.78   179.037.78   179.037.78   179.037.78   179.037.78   179.037.78   179.037.78   179.037.78   179.037.78   179.037.78   179.037.78   179.037.78   179.037.78   179.037.78   179.037.78   179.037.78   179.037.78   179.037.78   179.037.78   179.037.78   179.037.78   179.037.78   179.037.78   179.037.78   179.037.78   179.037.78   179.037.78   179.037.78   179.037.78   179.037.78   179.037.78   179.037.78   179.037.78   179.037.78   179.037.78   179.037.78   179.037.78   179.037.78   179.037.78   179.037.78   179.037.78   179.037.78   179.037.78   179.037.78   179.037.78   179.037.78   179.037.78   179.037.78   179.037.78   179.037.78   179.037.78   179.037.78   179.037.78   179.037.78   179.037.78   179.037.78   179.037.78   179.037.78   179.037.78   179.037.78   179.037.78   179.037.78   179.037.78   179.037.78   179.037.78   179.037.78   179.037.78   179.037.78   179.037.78   179.037.78   179.037.78   179.037.78   179.037.78   179.037.78   179.037.78   179.037.78   179.037.78   179.037.78   179.037.78   179.037.78   179.037.78   179.037.78   179.037.78   179.037.78   179.037.78   179.037.78   179.037.78   179.037.78   179.037.78   179.037.78   179.037.78   179.037.78   179.037.78   179.037.78   179.037.78   179.037.78   179.037.78   179.037.78   179.037.78   179.037.78   179.037.78   179.037.78   179.037.78   179.037.78   179.037.78   179.037.78   179.037.78   179.037.78   179.037.78   179.037.78   179.037.78   179.037.78   179.037.78   179.037.78   179.037.78   179.037.78   179.037.78   179.037.78   179.037.78   179.037.78   179.037.78   179.037.78   179.037.78   179.037.78   179.037.78   179.037.78   179.037.78   179.037.78   179.037.78   179.037.78   179.037.78   179.037.78   179.037.78   179.0   |      |            |                                |                    |                   |                   |               | 211,821,362         |
| 175. 0  119009971   COREIGN MISSION NUMBERS   1197-879-7498   73-55-35,998   187-325-5449   73-75-55-35,998   187-325-5449   73-75-55-35,998   187-325-5449   73-75-55-35,998   187-325-5449   73-75-55-35,998   187-325-5449   73-75-55-35,998   187-325-54-549   73-75-55-35,998   187-325-5449   73-75-55-35,998   187-325-5449   73-75-55-35,998   187-325-5449   73-75-55-35,998   187-325-5449   73-75-55-35,998   187-325-5449   73-75-35-35-36,998   187-325-5449   73-75-35-35-36,998   187-325-5449   73-75-35-35-36,998   187-325-5449   73-75-35-35-36,998   187-325-35-36,998   73-75-35-35-36,998   73-75-35-35-36,998   73-75-35-36,998   73-75-35-36,998   73-75-35-36,998   73-75-35-36,998   73-75-35-36,998   73-75-35-36,998   73-75-35-36,998   73-75-35-36,998   73-75-35-36,998   73-75-35-36,998   73-75-35-36,998   73-75-35-36,998   73-75-35-36,998   73-75-35-36,998   73-75-35-36,998   73-75-35-36,998   73-75-35-36,998   73-75-35-36,998   73-75-35-36,998   73-75-35-36,998   73-75-35-36,998   73-75-35-36,998   73-75-35-36,998   73-75-35-36,998   73-75-35-36,998   73-75-35-36,998   73-75-35-36,998   73-75-35-36,998   73-75-35-36,998   73-75-35-36,998   73-75-35-36,998   73-75-35-36,998   73-75-35-36,998   73-75-35-36,998   73-75-35-36,998   73-75-35-36,998   73-75-35-36,998   73-75-35-36,998   73-75-35-36,998   73-75-35-36,998   73-75-35-36,998   73-75-35-36,998   73-75-35-36,998   73-75-35-36,998   73-75-35-36,998   73-75-35-36,998   73-75-35-36,998   73-75-35-36,998   73-75-35-36,998   73-75-35-36,998   73-75-35-36,998   73-75-35-36,998   73-75-35-36,998   73-75-35-36,998   73-75-35-36,998   73-75-35-36,998   73-75-35-36,998   73-75-35-36,998   73-75-35-36,998   73-75-35-36,998   73-75-35-36,998   73-75-35-36,998   73-75-35-36,998   73-75-35-36,998   73-75-35-36,998   73-75-35-36,998   73-75-35-36,998   73-75-35-36,998   73-75-35-36,998   73-75-35-36,998   73-75-35-36,998   73-75-35-36,998   73-75-35-36,998   73-75-35-36,998   73-75-35-36,998   73-75-35-36,998   73-75-35-36,998   73-75-35-36,998   73-75-35-36,998   73-75-3   |      |            |                                |                    |                   |                   |               | 220,046,510         |
| 17. 0  19099072   CORECON MISSION: NODJAMENA   11.5.762.748   73.563.978   189.326,546   0   189.326,577   0   1909073   CORECON MISSION: NEW DELHI   153.999.616   122.555.736   274.525.532   0   276.525.377   0   1909073   CORECON MISSION: NEW TORK (CG)   300.698.178   145.572.382   459.270.560   490.000.000   150.0227   10.00073   CORECON MISSION: NEW TORK (CG)   300.698.178   145.572.382   459.270.560   490.000.000   150.0227   10.00073   CORECON MISSION: NEW TORK (CG)   300.698.178   145.572.382   459.270.560   490.000.000   150.0227   10.00073   CORECON MISSION: NEW TORK (PM   658.575.67   636.575.62   10.00073   10.00073   CORECON MISSION: NEW TORK (PM   658.575.67   636.575.62   10.00073   CORECON MISSION: NEW TORK (PM   658.65   10.00073   CORECON MISSION: POPTO OF SPAN   10.000.000   10.00073   CORECON MISSION: POPTO OF SPAN   10.00073   CORECON M   |      |            | FOREIGN MISSION: MOSCOW        |                    |                   |                   |               | 379,037,789         |
| 77.                                                                                                                                                                                                                                                                                                                                                                                                                                                                                                                                                                                                                                                                                                                                                                                                                                                                                                                                                                                                                                                                                                                                                                                                                                                                                                                                                                                                                                                                                                                                                                                                                                                                                                                                                                                                                                                                                                                                                                                                                                                                                                                            |      |            |                                |                    |                   |                   |               | 252,280,427         |
| 17. 0  119009074   FOREIGN MISSION: NEW DELH    13,979,468   34,487,808   0   34,487,808   77. 0  119009075   FOREIGN MISSION: NEW YORK (C.G.)   304,698,176   145,572,382   450,270,540   490,000,000   1510,027,540   180,0119009077   FOREIGN MISSION: NEW YORK (PM)   45,868,875,376   45,872,382   450,270,540   490,000,000   1510,452,763   180,0119009077   FOREIGN MISSION: NAMEY   133,967,159   67,876,785   201,845,744   0   135,223,014   0   135,223,014   0   135,223,014   0   135,223,014   0   135,223,014   0   135,223,014   0   135,223,014   0   135,223,014   0   135,223,014   0   135,223,014   0   135,223,014   0   135,223,014   0   135,223,014   0   135,223,014   0   135,223,014   0   135,223,014   0   135,223,014   0   135,223,014   0   135,223,014   0   135,223,014   0   135,223,014   0   135,223,014   0   135,223,014   0   135,223,014   0   135,223,014   0   135,223,014   0   135,223,014   0   135,223,014   0   135,223,014   0   135,223,014   0   135,223,014   0   135,223,014   0   135,223,014   0   135,223,014   0   135,223,014   0   135,223,014   0   135,223,014   0   135,223,014   0   135,223,014   0   135,223,014   0   135,223,014   0   135,223,014   0   135,223,014   0   135,223,014   0   135,223,014   0   135,223,014   0   135,223,014   0   135,223,014   0   135,223,014   0   135,223,014   0   135,223,014   0   135,223,014   0   135,223,014   0   135,223,014   0   135,223,014   0   135,223,014   0   135,223,014   0   135,223,014   0   135,223,014   0   135,223,014   0   135,223,014   0   135,223,014   0   135,223,014   0   135,223,014   0   135,223,014   0   135,223,014   0   135,223,014   0   135,223,014   0   135,223,014   0   135,223,014   0   135,223,014   0   135,223,014   0   135,223,014   0   135,223,014   0   135,223,014   0   135,223,014   0   135,223,014   0   135,223,014   0   135,223,014   0   135,223,014   0   135,223,014   0   135,223,014   0   135,223,014   0   135,223,014   0   135,223,014   0   135,223,014   0   135,223,014   0   135,223,014   0   135,223,014   0   135,223,014   0    | 76.  | 0119009072 |                                | 115,762,948        | 73,563,598        | 189,326,546       | 0             | 189,326,546         |
| 177. 0119009075   FOREIGH MISSION: NEW YORK (CG)   304.698.178   145.572.382   450.270.540   0   450.270.540                                                                                                                                                                                                                                                                                                                                                                                                                                                                                                                                                                                                                                                                                                                                                                                                                                                                                                                                                                                                                                                                                                                                                                                                                                                                                                                                                                                                                                                                                                                                                                                                                                                                                                                                                                                                                                                                                                                                                                                                                   | 77.  | 0119009073 |                                | 40,690,340         | 13,799,468        | 54,489,808        | 0             | 54,489,808          |
| 88. 011909976   FOREIGN MISSION, NEW YORK (FM)   656,875,576   363,758,824   1,020,429,400   490,000.000   1,510,429   481,011909977   FOREIGN MISSION, NEW YORK (FM)   77,089,076   38,133,736   135,223,014   0   21,945,97   21,911909978   FOREIGN MISSION, NIJC NIAMEY   77,089,076   38,133,736   135,223,014   0   315,223,014   0   315,223,014   38,011909908   FOREIGN MISSION, CIMAWA   224,125,850   125,853,127   389,778,777   68,000,000   575,778,778, 183,000,000   37,777, 183,000,000   37,777, 183,000,000   37,777, 183,000,000   37,777, 183,000,000   37,777, 183,000,000   37,777, 183,000,000   37,777, 183,000,000   37,777, 183,000,000   37,777, 183,000,000   37,777, 183,000,000   37,777, 183,000,000   37,777, 183,000,000   37,777, 183,000,000   37,777, 183,000,000   37,777, 183,000,000   37,777, 183,000,000   37,777, 183,000,000   37,777, 183,000,000   37,777, 183,000,000   37,777, 183,000,000   37,777, 183,000,000   37,777, 183,000,000   37,777, 183,000,000   37,777, 183,000,000   37,777, 183,000,000   37,777, 183,000,000   37,777, 183,000,000   37,777, 183,000,000   37,777, 183,000,000   37,777, 183,000,000   37,777, 183,000,000   37,777, 183,000,000   37,777, 183,000,000   37,777, 183,000,000   37,777, 183,000,000   37,777, 183,000,000   37,777, 183,000,000   37,777, 183,000,000   37,777, 183,000,000   37,777, 183,000,000   37,777, 183,000,000   37,777, 183,000,000   37,777, 183,000,000   37,777, 183,000,000   37,777, 183,000,000   37,777, 183,000,000   37,777, 183,000,000   37,777, 183,000,000   37,777, 183,000,000   37,777, 183,000,000   37,777, 183,000,000   37,777, 183,000,000   37,777, 183,000,000   37,777, 183,000,000   37,777, 183,000,000   37,777, 183,000,000   37,777, 183,000,000   37,777, 183,000,000   37,777, 183,000,000   37,777, 183,000,000   37,777, 183,000,000   37,777, 183,000,000   37,777, 183,000,000   37,777, 183,000,000   37,777, 183,000,000   37,777, 183,000,000   37,777, 183,000,000   37,777, 183,000,000   37,777, 183,000,000   37,777, 183,000,000   37,777, 183,000,000   37,777, 18      |      |            |                                |                    |                   |                   |               | 276,525,352         |
| 81   119009077   POREIGN MISSION: NIAMEY   133.967.159   67.878.785   201.845.744   0 201.845.74     82   0119009080   POREIGN MISSION: NIAMEY   27.089.076   38.133.973.014   0.135.223.014     83   0119009080   POREIGN MISSION: OTTAWA   244.125.850   125.853.127   389.978.777   186.000.000   577.787.     85   0119009081   POREIGN MISSION: PARIS   207.656.933   171.655.542   379.312.475   0.379.132.475   0.379.132.475   0.379.132.475   0.379.132.475   0.379.132.475   0.379.132.475   0.379.132.475   0.379.132.475   0.379.132.475   0.379.132.475   0.379.132.475   0.379.132.475   0.379.132.475   0.379.132.475   0.379.132.475   0.379.132.475   0.379.132.475   0.379.132.475   0.379.132.475   0.379.132.475   0.379.132.475   0.379.132.475   0.379.132.475   0.379.132.475   0.379.132.475   0.379.132.475   0.379.132.475   0.379.132.475   0.379.132.475   0.379.132.475   0.379.132.475   0.379.132.475   0.379.132.475   0.379.132.475   0.379.132.475   0.379.132.475   0.379.132.475   0.379.132.475   0.379.132.475   0.379.132.475   0.379.132.475   0.379.132.475   0.379.132.475   0.379.132.475   0.379.132.475   0.379.132.475   0.379.132.475   0.379.132.475   0.379.132.475   0.379.132.475   0.379.132.475   0.379.132.475   0.379.132.475   0.379.132.475   0.379.132.475   0.379.132.475   0.379.132.475   0.379.132.475   0.379.132.475   0.379.132.475   0.379.132.475   0.379.132.475   0.379.132.475   0.379.132.475   0.379.132.475   0.379.132.475   0.379.132.475   0.379.132.475   0.379.132.475   0.379.132.475   0.379.132.475   0.379.132.475   0.379.132.475   0.379.132.475   0.379.132.475   0.379.132.475   0.379.132.475   0.379.132.475   0.379.132.475   0.379.132.475   0.379.132.475   0.379.132.475   0.379.132.475   0.379.132.475   0.379.132.475   0.379.132.475   0.379.132.475   0.379.132.475   0.379.132.475   0.379.132.475   0.379.132.475   0.379.132.475   0.379.132.475   0.379.132.475   0.379.132.475   0.379.132.475   0.379.132.475   0.379.132.475   0.379.132.475   0.379.132.475   0.379.132.475   0.379.132.475   0.379.132.475   0.379   |      |            |                                |                    |                   |                   |               | 450,270,560         |
| 182.   0119009078   FOREIGN MISSION: NINC NIAMEY   77.099.078   381,33,736   135,223.014   0   135,223.018   139,0190908   FOREIGN MISSION: OTAMA   224,125,850   125,853,127   389,798,777   169,000,000   404,797,73   381,0190908   FOREIGN MISSION: PARIS   207,656,933   171,655,645   379,312,47   0   379,312,47   0   379,312,47   0   379,312,47   0   379,312,47   0   379,312,47   0   379,312,47   0   379,312,47   0   379,312,47   0   379,312,47   0   379,312,47   0   379,312,47   0   379,312,47   0   379,312,47   0   379,312,47   0   379,312,47   0   379,312,47   0   379,312,47   0   379,312,47   0   379,312,47   0   379,312,47   0   379,312,47   0   379,312,47   0   379,312,47   0   379,312,47   0   379,312,47   0   379,312,47   0   379,312,47   0   379,312,47   0   379,312,47   0   379,312,47   0   379,312,47   0   379,312,47   0   379,312,47   0   379,312,47   0   379,312,47   0   379,312,47   0   379,312,47   0   379,312,47   0   379,312,47   0   379,312,47   0   379,312,47   0   379,312,47   0   379,312,47   0   379,312,47   0   379,312,47   0   379,312,47   0   379,312,47   0   379,312,47   0   379,312,47   0   379,312,47   0   379,312,47   0   379,312,47   0   379,312,47   0   379,312,47   0   379,312,47   0   379,312,47   0   379,312,47   0   379,312,47   0   379,312,47   0   379,312,47   0   379,312,47   0   379,312,47   0   379,312,47   0   379,312,47   0   379,312,47   0   379,312,47   0   379,312,47   0   379,312,47   0   379,312,47   0   379,312,47   0   379,312,47   0   379,312,47   0   379,312,47   0   379,312,47   0   379,312,47   0   379,312,47   0   379,312,47   0   379,312,47   0   379,312,47   0   379,312,47   0   379,312,47   0   379,312,47   0   379,312,47   0   379,312,47   0   379,312,47   0   379,312,47   0   379,312,47   0   379,312,47   0   379,312,47   0   379,312,47   0   379,312,47   0   379,312,47   0   379,312,47   0   379,312,47   0   379,312,47   0   379,312,47   0   379,312,47   0   379,312,47   0   379,312,47   0   379,312,47   0   379,312,47   0   379,312,47   0   379,31      |      |            |                                |                    |                   |                   |               |                     |
| 83. 0119009680   FOREIGN MISSIONC UTAWA   244,125,850   125,853,127   389,978,977   168,000,000   577,798;   180,001,000   167,000   170,000   170,000   170,000   170,000   170,000   170,000   170,000   170,000   170,000   170,000   170,000   170,000   170,000   170,000   170,000   170,000   170,000   170,000   170,000   170,000   170,000   170,000   170,000   170,000   170,000   170,000   170,000   170,000   170,000   170,000   170,000   170,000   170,000   170,000   170,000   170,000   170,000   170,000   170,000   170,000   170,000   170,000   170,000   170,000   170,000   170,000   170,000   170,000   170,000   170,000   170,000   170,000   170,000   170,000   170,000   170,000   170,000   170,000   170,000   170,000   170,000   170,000   170,000   170,000   170,000   170,000   170,000   170,000   170,000   170,000   170,000   170,000   170,000   170,000   170,000   170,000   170,000   170,000   170,000   170,000   170,000   170,000   170,000   170,000   170,000   170,000   170,000   170,000   170,000   170,000   170,000   170,000   170,000   170,000   170,000   170,000   170,000   170,000   170,000   170,000   170,000   170,000   170,000   170,000   170,000   170,000   170,000   170,000   170,000   170,000   170,000   170,000   170,000   170,000   170,000   170,000   170,000   170,000   170,000   170,000   170,000   170,000   170,000   170,000   170,000   170,000   170,000   170,000   170,000   170,000   170,000   170,000   170,000   170,000   170,000   170,000   170,000   170,000   170,000   170,000   170,000   170,000   170,000   170,000   170,000   170,000   170,000   170,000   170,000   170,000   170,000   170,000   170,000   170,000   170,000   170,000   170,000   170,000   170,000   170,000   170,000   170,000   170,000   170,000   170,000   170,000   170,000   170,000   170,000   170,000   170,000   170,000   170,000   170,000   170,000   170,000   170,000   170,000   170,000   170,000   170,000   170,000   170,000   170,000   170,000   170,000   170,000   170,000   170,000   170,000   170,000   1   |      |            |                                |                    |                   |                   |               |                     |
| 88. 0119009081   FOREIGN MISSION: PARS   207.556.733   171.655.42   379.312.475   0. 379.312.4   88. 011909082   OREIGN MISSION: PARS   207.556.733   171.655.42   379.312.475   0. 379.312.4   88. 011909083   OREIGN MISSION: PORT OF SPAIN   102.366.123   67.344.179   149.710.302   0. 149.710.3   88. 011909084   OREIGN MISSION: PORT OF SPAIN   102.366.123   109.267.9   224.823.344   70.000.000   344.8223.8   88. 011909085   OREIGN MISSION: PORT OF SPAIN   104.649.64.55   109.267.9   224.823.344   70.000.000   344.8223.8   88. 011909086   OREIGN MISSION: RABAT   88.397.279   26.758.29   131.355.548   0. 150.355.64   0. 150.957.0   99. 011909087   OREIGN MISSION: ROME   276.073.178   126.204.345   325.428.976   0. 325.428.979   0. 190.000.000   0. 000.000.000   0. 000.000.                                                                                                                                                                                                                                                                                                                                                                                                                                                                                                                                                                                                                                                                                                                                                                                                                                                                                                                                                                                                                                                                                                                                                                                                                                                                                                                    |      |            |                                |                    |                   |                   |               | 557,978,977         |
| 88. 0119009082   FOREIGH MISSION: PARIS   207,656,933   171,455,542   377,312,475   0   377,312,475   0   377,312,475   0   377,312,475   0   377,312,475   0   377,312,475   0   377,312,475   0   377,312,475   0   377,312,475   0   377,312,475   0   377,312,475   0   377,312,475   0   377,312,475   0   377,312,475   0   377,312,475   0   377,312,475   0   377,312,475   0   377,312,475   0   377,312,475   0   377,312,475   0   377,312,475   0   377,312,475   0   377,312,475   0   377,312,475   0   377,312,475   0   377,312,475   0   377,312,475   0   377,312,475   0   377,312,475   0   377,312,475   0   377,312,475   0   377,312,475   0   377,312,475   0   377,312,475   0   377,312,475   0   377,312,475   0   377,312,475   0   377,312,475   0   377,312,475   0   377,312,475   0   377,312,475   0   377,312,475   0   377,312,475   0   377,312,475   0   377,312,475   0   377,312,475   0   377,312,475   0   377,312,475   0   377,312,475   0   377,312,475   0   377,312,475   0   377,312,475   0   377,312,475   0   377,312,475   0   377,312,475   0   377,312,475   0   377,312,475   0   377,312,475   0   377,312,475   0   377,312,475   0   377,312,475   0   377,312,475   0   377,312,475   0   377,312,475   0   377,312,475   0   377,312,475   0   377,312,475   0   377,312,475   0   377,312,475   0   377,312,475   0   377,312,475   0   377,312,475   0   377,312,475   0   377,312,475   0   377,312,475   0   377,312,475   0   377,312,475   0   377,312,475   0   377,312,475   0   377,312,475   0   377,312,475   0   377,312,475   0   377,312,475   0   377,312,475   0   377,312,475   0   377,312,475   0   377,312,475   0   377,312,475   0   377,312,475   0   377,312,475   0   377,312,475   0   377,312,475   0   377,312,475   0   377,312,475   0   377,312,475   0   377,312,475   0   377,312,475   0   377,312,475   0   377,312,475   0   377,312,475   0   377,312,475   0   377,312,475   0   377,312,475   0   377,312,475   0   377,312,475   0   377,312,475   0   377,312,475   0   377,312,475   0   377,312,475   0   377,312,475    |      |            |                                |                    |                   |                   |               | 404,973,703         |
| 87. 0119009084   FOREIGN MISSION: PRETORIA   164,986,453   109,795,891   274,282,344   70,000,000   344,282,348   80, 0119009085   FOREIGN MISSION: PRONG YANG   116,441,694   74,555,551   109,979,045   0   190,977,046   0   190,977,046   0   190,977,046   0   190,977,046   0   190,977,046   0   190,977,046   0   190,977,046   0   190,977,046   0   190,977,046   0   190,977,046   0   190,977,046   0   190,977,046   0   190,977,046   0   190,977,047   0   190,977,047   0   113,955,549   0   235,2429*   15,203,454   325,4229*   0   235,4229*   19,0119009087   FOREIGN MISSION: STATE   112,105,864   34,943,346   147,049,210   0   147,049,22   0   190,000092   FOREIGN MISSION: SAO TOME   290,078,909   111,363,322   311,442,231   0   311,442,23   0   131,442,23   0   131,442,23   0   131,442,23   0   131,442,23   0   131,442,23   0   131,442,23   0   0   190,000093   FOREIGN MISSION: SHANGHAI   200,722,160   18,652,933   222,375,099   0   222,375,000   0   0   0   0   0   0   0   0   0                                                                                                                                                                                                                                                                                                                                                                                                                                                                                                                                                                                                                                                                                                                                                                                                                                                                                                                                                                                                                                                                                              |      | 0119009082 |                                | 207,656,933        |                   |                   |               | 379,312,475         |
| 88, 0119009085   FOREIGN MISSION: REABAT   88,397.279   62,958.269   513,555.548   0   151,355.558   0   151,355.558   0   151,355.558   0   151,355.558   0   151,355.558   0   151,355.558   0   151,355.558   0   151,355.558   0   151,355.558   0   151,355.558   0   151,355.558   0   151,355.558   0   151,355.558   0   151,355.558   0   151,355.558   0   151,355.558   0   151,355.558   0   151,355.558   0   151,355.558   0   151,355.558   0   151,355.558   0   151,355.558   0   151,355.558   0   151,355.558   0   151,355.558   0   151,355.558   0   151,355.558   0   151,355.558   0   151,355.558   0   151,355.558   0   151,355.558   0   151,355.558   0   151,355.558   0   151,355.558   0   151,355.558   0   151,355.558   0   151,355.558   0   151,355.558   0   151,355.558   0   151,355.558   0   151,355.558   0   151,355.558   0   151,355.558   0   151,355.558   0   151,355.558   0   151,355.558   0   151,355.558   0   151,355.558   0   151,355.558   0   151,355.558   0   151,355.558   0   151,355.558   0   151,355.558   0   151,355.558   0   151,355.558   0   151,355.558   0   151,355.558   0   151,355.558   0   151,355.558   0   151,355.558   0   151,355.558   0   151,355.558   0   151,355.558   0   151,355.558   0   151,355.558   0   151,355.558   0   151,355.558   0   151,355.558   0   151,355.558   0   151,355.558   0   151,355.558   0   151,355.558   0   151,355.558   0   151,355.558   0   151,355.558   0   151,355.558   0   151,355.558   0   151,355.558   0   151,355.558   0   151,355.558   0   151,355.558   0   151,355.558   0   151,355.558   0   151,355.558   0   151,355.558   0   151,355.558   0   151,355.558   0   151,355.558   0   151,355.558   0   151,355.558   0   151,355.558   0   151,355.558   0   151,355.558   0   151,355.558   0   151,355.558   0   151,355.558   0   151,355.558   0   151,355.558   0   151,355.558   0   151,355.558   0   151,355.558   0   151,355.558   0   151,355.558   0   151,355.558   0   151,355.558   0   151,355.558   0   151,355.558   0   151,355.558   0   151,355.558   0 |      |            |                                | 102,366,123        |                   |                   |               | 169,710,302         |
| B90                                                                                                                                                                                                                                                                                                                                                                                                                                                                                                                                                                                                                                                                                                                                                                                                                                                                                                                                                                                                                                                                                                                                                                                                                                                                                                                                                                                                                                                                                                                                                                                                                                                                                                                                                                                                                                                                                                                                                                                                                                                                                                                            |      |            |                                |                    |                   |                   |               | 344,282,344         |
| 90. 0119009087 FOREIGN MISSION: RYADH 173,025,542 152,403,454 325,428,976 0 325,428,979 1 0119009088 FOREIGN MISSION: ROME 276,273,178 126,204,981 402,478,159 0 402,478,159 0 402,478,159 0 402,478,159 0 402,478,159 0 402,478,159 0 402,478,159 0 402,478,159 0 402,478,159 0 402,478,159 0 402,478,159 0 402,478,159 0 402,478,159 0 402,478,159 0 402,478,159 0 402,478,159 0 402,478,159 0 402,478,159 0 402,478,159 0 402,478,159 0 402,478,159 0 402,478,159 0 402,478,159 0 402,478,159 0 402,478,159 0 402,478,159 0 402,478,159 0 402,478,159 0 402,478,159 0 402,478,159 0 402,478,159 0 402,478,159 0 402,478,159 0 402,478,159 0 402,478,159 0 402,478,159 0 402,478,159 0 402,478,159 0 402,478,159 0 402,478,159 0 402,478,159 0 402,478,159 0 402,478,159 0 402,478,159 0 402,478,159 0 402,478,159 0 402,478,159 0 402,478,159 0 402,478,159 0 402,478,159 0 402,478,159 0 402,478,159 0 402,478,159 0 402,478,159 0 402,478,159 0 402,478,159 0 402,478,159 0 402,478,159 0 402,478,159 0 402,478,159 0 402,478,159 0 402,478,159 0 402,478,159 0 402,478,159 0 402,478,159 0 402,478,159 0 402,478,159 0 402,478,159 0 402,478,159 0 402,478,159 0 402,478,159 0 402,478,159 0 402,478,159 0 402,478,159 0 402,478,159 0 402,478,159 0 402,478,159 0 402,478,159 0 402,478,159 0 402,478,159 0 402,478,159 0 402,478,159 0 402,478,159 0 402,478,159 0 402,478,159 0 402,478,159 0 402,478,159 0 402,478,159 0 402,478,159 0 402,478,159 0 402,478,159 0 402,478,159 0 402,478,159 0 402,478,159 0 402,478,159 0 402,478,159 0 402,478,159 0 402,478,159 0 402,478,159 0 402,478,159 0 402,478,159 0 402,478,159 0 402,478,159 0 402,478,159 0 402,478,159 0 402,478,159 0 402,478,159 0 402,478,159 0 402,478,159 0 402,478,159 0 402,478,159 0 402,478,159 0 402,478,159 0 402,478,159 0 402,478,159 0 402,478,159 0 402,478,159 0 402,478,159 0 402,478,159 0 402,478,159 0 402,478,159 0 402,478,159 0 402,478,159 0 402,478,159 0 402,478,159 0 402,478,159 0 402,478,159 0 402,478,159 0 402,478,159 0 402,478,159 0 402,478,159 0 402,478,159 0 402,478,159 0 402,478,159 0 402,478,159 0 402,478,1 |      |            |                                |                    |                   |                   |               |                     |
| 91. 0119009088   FOREIGN MISSION: ROME   276,273,178   126,204,981   402,478,159   0   402,478,159   92. 0119009099   FOREIGN MISSION: SAN-FRANCISCO   112,105,864   34,943,346   147,049,210   0   147,049,210   170,00009092   119,00009092   FOREIGN MISSION: SAO TOME   93,479,538   66,175,704   133,405,242   0   153,405,242   0   153,405,242   0   153,405,242   0   153,405,242   0   153,405,242   0   153,405,242   0   153,405,242   0   153,405,242   0   153,405,242   0   153,405,242   0   153,405,242   0   153,405,242   0   153,405,242   0   153,405,242   0   153,405,242   0   153,405,242   0   153,405,242   0   153,405,242   0   153,405,242   0   153,405,242   0   153,405,242   0   153,405,242   0   153,405,242   0   153,405,242   0   153,405,242   0   153,405,242   0   153,405,242   0   153,405,242   0   153,405,242   0   153,405,242   0   153,405,242   0   153,405,242   0   153,405,242   0   153,405,242   0   153,405,242   0   153,405,242   0   153,405,242   0   153,405,242   0   153,405,242   0   153,405,242   0   153,405,242   0   153,405,242   0   153,405,242   0   153,405,242   0   153,405,242   0   153,405,242   0   153,405,242   0   153,405,242   0   153,405,242   0   153,405,242   0   153,405,242   0   153,405,242   0   153,405,242   0   153,405,242   0   153,405,242   0   153,405,242   0   153,405,242   0   153,405,242   0   153,405,242   0   153,405,242   0   153,405,242   0   153,405,242   0   153,405,242   0   153,405,242   0   153,405,242   0   153,405,242   0   153,405,242   0   153,405,242   0   153,405,242   0   153,405,242   0   153,405,242   0   153,405,242   0   153,405,242   0   153,405,242   0   153,405,242   0   153,405,242   0   153,405,242   0   153,405,242   0   153,405,242   0   153,405,242   0   153,405,242   0   153,405,242   0   153,405,242   0   153,405,242   0   153,405,242   0   153,405,242   0   153,405,242   0   153,405,242   0   153,405,242   0   153,405,242   0   153,405,242   0   153,405,242   0   153,405,242   0   153,405,242   0   153,405,242   0   153,405,242   0   153,40 |      |            |                                |                    |                   |                   |               |                     |
| PCREIGN MISSION: SAN-FRANCISCO   112,105,864   34,943,346   147,049,210   0   147,049,22   0   190,009,000   147,049,22   0   153,052,22   0   153,052,22   0   153,052,22   0   153,052,22   0   153,052,22   0   153,052,22   0   153,052,22   0   153,052,22   0   153,052,22   0   153,052,22   0   153,052,22   0   150,000,000   113,053,000,000   113,053,000,000   113,053,000,000   113,053,000,000   113,053,000,000   113,053,000,000   113,053,000,000   113,053,000,000   113,000,000,000   113,000,000,000   113,000,000,000   113,000,000,000   113,000,000,000   113,000,000,000   113,000,000,000   113,000,000,000   113,000,000,000   113,000,000   113,000,000,000   113,000,000,000   113,000,000,000   113,000,000,000   113,000,000,000   113,000,000   113,000,000,000   113,000,000,000   113,000,000,000   113,000,000,000   113,000,000   113,000,000,000   113,000,000,000   113,000,000,000   113,000,000,000   113,000,000,000   113,000,000,000   113,000,000,000   113,000,000,000   113,000,000,000   113,000,000,000   113,000,000   113,000,000,000   113,000,000   113,000,000,000   113,000,000   113,000,000,000   113,000,000   113,000,000   113,000,000   113,000,000   113,000,000   113,000,000   113,000,000   113,000,000   113,000,000   113,000,000   113,000,000   113,000,000   113,000,000   113,000,000   113,000,000   113,000,000   113,000,000   113,000,000   113,000,000   113,000,000   113,000,000   113,000,000   113,000,000   113,000,000   113,000,000   113,000,000   113,000,000   113,000,000   113,000,000   113,000,000   113,000,000   113,000,000   113,000,000   113,000,000   113,000,000   113,000,000   113,000,000   113,000,000   113,000,000   113,000,000   113,000,000   113,000,000   113,000,000   113,000,000   113,000,000   113,000,000   113,000,000   113,000,000   113,000,000   113,000,000   113,000,000   113,000,000   113,000,000   113,000,000   113,000,000   113,000,000   113,000,000   113,000,000   113,000,000   113,000,000   113,000,000   113,000,000   113,000,000   113,000,000   113,000,000   113,000,000   113,000   |      |            |                                |                    |                   |                   |               | 402,478,159         |
| 93. 0119009091 FOREIGN MISSION: SAO TOME 93.429;538 60,175.704 153.605,242 0 153.605,24 4. 0119009092 FOREIGN MISSION: SEQUL 200.078.909 111.363.322 31.442,231 0 311.442,251 95. 0119009093 FOREIGN MISSION: SHANGHAI 200.722,160 81,652,938 282,375.078 0 282,375,078 96. 0119009095 FOREIGN MISSION: SINGAPORE 145,455.491 72.064,670 217,520,161 0 217,520,161 97. 0119009095 FOREIGN MISSION: SINGAPORE 145,455.491 72.064,670 217,520,161 0 217,520,161 98. 0119009096 FOREIGN MISSION: TEHRAN 111,854,200 78,656,893 190,511,093 0 190,511,09 99. 0119009097 FOREIGN MISSION: TEL AVIV CHRISTIAN 0 13,387,630 13,387,630 0 124,705,270 100. 0119009099 FOREIGN MISSION: TEL AVIV CHRISTIAN 0 13,387,630 13,387,630 0 13,387,630 101. 0119009099 FOREIGN MISSION: TEL AVIV CHRISTIAN 0 13,387,630 13,387,630 0 13,387,630 101. 0119009099 FOREIGN MISSION: TIEL AVIV CHRISTIAN 0 13,387,630 13,387,630 0 13,387,630 101. 0119009099 FOREIGN MISSION: TIEL AVIV CHRISTIAN 0 13,387,630 13,387,630 0 13,387,630 101. 0119009090 FOREIGN MISSION: TIEL AVIV CHRISTIAN 0 13,387,630 13,387,630 0 13,387,630 101. 0119009100 FOREIGN MISSION: TIEL AVIV CHRISTIAN 0 13,387,630 13,387,630 0 13,387,630 101. 0119009101 FOREIGN MISSION: TIRPOLU 1114,714,606 54,278,083 13,387,630 0 168,972,689 0 168,972,689 0 168,972,689 0 168,972,689 0 168,972,689 0 17,749,993 1144,480,972,4793,981 134,833,761 0 184,833,761 0 184,833,761 0 184,833,761 0 184,833,761 0 184,833,761 0 184,833,761 0 184,833,761 0 184,833,761 0 184,833,761 0 184,833,761 0 184,833,761 0 184,833,761 0 184,833,761 0 184,833,761 0 184,833,761 0 184,833,761 0 184,833,761 0 184,833,761 0 184,833,761 0 184,833,761 0 184,833,761 0 184,833,761 0 184,833,761 0 184,833,761 0 184,833,761 0 184,833,761 0 184,833,761 0 184,833,761 0 184,833,761 0 184,833,761 0 184,833,761 0 184,833,761 0 184,833,761 0 184,833,761 0 184,833,761 0 184,833,761 0 184,833,761 0 184,833,761 0 184,833,761 0 184,833,761 0 184,833,761 0 184,833,761 0 184,833,761 0 184,833,761 0 184,833,761 0 184,833,761 0 184,833,761 0 184,833,761 0 184,833,761 0 184,8 |      |            | FOREIGN MISSION: SAN-FRANCISCO |                    |                   |                   |               | 147,049,210         |
| 95. 0119009093 FOREIGN MISSION: SHANGHAI 96. 0119009094 FOREIGN MISSION: SINGAPORE 145.455.491 72.064.670 217.520.161 0 217.520.161 97. 0119009095 FOREIGN MISSION: STOCKHOLM 178.118.496 68.836.154 266.524.650 50.000.000 316.954.65 98. 0119009097 FOREIGN MISSION: TEHRAN 111.854.200 78.656.893 190.511.093 0 170,511.0 99. 0119009097 FOREIGN MISSION: TEL AVIV CHRISTIAN 111.854.200 78.656.893 190.511.093 0 170,511.0 100. 0119009098 FOREIGN MISSION: TEL AVIV CHRISTIAN 143.685.977 81.019.293 224,705.270 0 224,705.27 100. 0119009099 FOREIGN MISSION: TEL AVIV CHRISTIAN 10.119009099 PIGRISM SIMISSION: TEL AVIV CHRISTIAN 10.119009099 FOREIGN MISSION: TEL AVIV CHRISTIAN 10.119009100 FOREIGN MISSION: WEINAN 20.339.12476 117.799.739 731,717.24.15 40.000.000 411.712.4 106. 0119009100 FOREIGN MISSION: WARNANGTON 549,688.980 181.192.953 731,712.151 40.000.000 411.712.4 107. 0119009100 FOREIGN MISSION: WARNANGTON 549,688.980 181.192.953 730.881.935 0 730.881.935 108. 0119009100 FOREIGN MISSION: WARNANGTON 549,688.980 181.192.953 730.881.935 0 730.881.935 108. 0119009100 FOREIGN MISSION: WARNANGTON 549,688.980 181.192.953 730.881.935 0 730.881.935 109. 0119009100 FOREIGN MISSION: WARNANGTON 549,688.980 181.192.953 730.881.935 0 730.881.935 109. 011900910 FOREIGN MISSION: WARNANGTON 549,688.980 181.192.953 730 | 93.  | 0119009091 |                                | 93,429,538         | 60,175,704        | 153,605,242       | 0             | 153,605,242         |
| 96. 0119009094 FOREIGN MISSION: SINGAPORE 145.455.491 72.064.670 217.520.161 0 217.520.1 97. 0119009095 FOREIGN MISSION: STOCKHOLM 198.118.496 68.836.154 266.954.650 50.000.000 316.954.65 98. 0119009096 FOREIGN MISSION: TEHANN 111.854.200 78.656.693 190.511.093 0 190.511.09 99. 0119009097 FOREIGN MISSION: TEL AVIV 143.685.977 81.019.293 224.705.270 0 224.705.27 100. 0119009098 FOREIGN MISSION: TEL AVIV CHRISTIAN PILGRIMS (MISSION: MISSION: TEL AVIV CHRISTIAN PILGRIMS (MISSION: MISSION: TEL AVIV CHRISTIAN PILGRIMS (MISSION: MISSION: M |      | 0119009092 |                                | 200,078,909        |                   | 311,442,231       | 0             | 311,442,231         |
| 97. 0119009095 FOREIGN MISSION: STOCKHOLM 198,118,496 68,836,154 246,954,850 50,000,000 316,954,65 98,0119009096 FOREIGN MISSION: TEHAN 111,854,200 78,656,893 190,511,093 0 190,511,093 0 190,511,093 0 190,511,093 0 190,511,093 0 190,511,093 0 190,511,093 0 190,511,093 0 190,511,093 0 190,511,093 0 190,511,093 0 190,511,093 0 190,511,093 0 190,511,093 0 190,511,093 0 190,511,093 0 190,511,093 0 190,511,093 0 190,511,093 0 190,511,093 0 190,511,093 0 190,511,093 0 190,511,093 0 190,511,093 0 190,511,093 0 190,511,093 0 190,511,093 0 190,511,093 0 190,511,093 0 190,511,093 0 190,511,093 0 190,511,093 0 190,511,093 0 190,511,093 0 190,511,093 0 190,511,093 0 190,511,093 0 190,511,093 0 190,511,093 0 190,511,093 0 190,511,093 0 190,511,093 0 190,511,093 0 190,511,093 0 190,511,093 0 190,511,093 0 190,511,093 0 190,511,093 0 190,511,093 0 190,511,093 0 190,511,093 0 190,511,093 0 190,511,093 0 190,511,093 0 190,511,093 0 190,511,093 0 190,511,093 0 190,511,093 0 190,511,093 0 190,511,093 0 190,511,093 0 190,511,093 0 190,511,093 0 190,511,093 0 190,511,093 0 190,511,093 0 190,511,093 0 190,511,093 0 190,511,093 0 190,511,093 0 190,511,093 0 190,511,093 0 190,511,093 0 190,511,093 0 190,511,093 0 190,511,093 0 190,511,093 0 190,511,093 0 190,511,093 0 190,511,093 0 190,511,093 0 190,511,093 0 190,511,093 0 190,511,093 0 190,511,093 0 190,511,093 0 190,511,093 0 190,511,093 0 190,511,093 0 190,511,093 0 190,511,093 0 190,511,093 0 190,511,093 0 190,511,093 0 190,511,093 0 190,511,093 0 190,511,093 0 190,511,093 0 190,511,093 0 190,511,093 0 190,511,093 0 190,511,093 0 190,511,093 0 190,511,093 0 190,511,093 0 190,511,093 0 190,511,093 0 190,511,093 0 190,511,093 0 190,511,093 0 190,511,093 0 190,511,093 0 190,511,093 0 190,511,093 0 190,511,093 0 190,511,093 0 190,511,093 0 190,511,093 0 190,511,093 0 190,511,093 0 190,511,093 0 190,511,093 0 190,511,093 0 190,511,093 0 190,511,093 0 190,511,093 0 190,511,093 0 190,511,093 0 190,511,093 0 190,511,093 0 190,511,093 0 190,511,093 0 190,511,093 0 190,511,093 0 190,511,093 |      |            |                                |                    |                   |                   |               | 282,375,098         |
| 98. 0119009097 FOREIGN MISSION: TEHRAN 111.854,200 78.656,893 190,511,093 0 190,511.099 0119009097 FOREIGN MISSION: TEL AVIV CHRISTIAN 0 13,485,977 81.019,293 224,705,270 0 224,705,270 0 190,0009 0119009098 FOREIGN MISSION: TEL AVIV CHRISTIAN 0 13,387,630 13,387,630 0 13,387,630 0 13,387,630 0 13,387,630 0 13,387,630 0 13,387,630 0 13,387,630 0 13,387,630 0 13,387,630 0 13,387,630 0 120,000,000 0 10,000,000 0 10,000,000 0 10,000,00                                                                                                                                                                                                                                                                                                                                                                                                                                                                                                                                                                                                                                                                                                                                                                                                                                                                                                                                                                                                                                                                                                                                                                                                                                                                                                                                                                                                                                                                                                                                                                                                                                                                            |      |            |                                |                    |                   |                   |               | 217,520,161         |
| 99.   0.119009097   FOREIGN MISSION: TEL AVIV CHRISTIAN   0   13,387,630   13,387,630   0   13,387,630   10.1019009099   POREIGN MISSION: TEL AVIV CHRISTIAN   0   13,387,630   13,387,630   0   13,387,630   0   13,387,630   10.1019009099   FOREIGN MISSION: TEL AVIV CHRISTIAN   0   10,000,000   0   0   0   0   0   0   0                                                                                                                                                                                                                                                                                                                                                                                                                                                                                                                                                                                                                                                                                                                                                                                                                                                                                                                                                                                                                                                                                                                                                                                                                                                                                                                                                                                                                                                                                                                                                                                                                                                                                                                                                                                                |      |            |                                |                    |                   |                   |               |                     |
| Top.   Dite   Top.   Foreign Mission: Tel. Aviv Christian   Dite   Dit   |      |            |                                |                    |                   |                   |               |                     |
| 101. 0119009099   FOREIGN MISSION: THE HAGUE   160,773,024   102,052,256   262,825,280   0   262,825,21                                                                                                                                                                                                                                                                                                                                                                                                                                                                                                                                                                                                                                                                                                                                                                                                                                                                                                                                                                                                                                                                                                                                                                                                                                                                                                                                                                                                                                                                                                                                                                                                                                                                                                                                                                                                                                                                                                                                                                                                                        |      |            |                                |                    |                   | •                 |               |                     |
| 102. 0119009100   FOREIGN MISSION: TOKYO   289.891.334   386.409.603   676.300.937   0   676.300.937   103. 0119009101   FOREIGN MISSION: TRIPOLI   114.714.606   54.278.083   168.992.689   0   168.992.681   104. 0119009102   FOREIGN MISSION: TUNIS   106.409.870   78.423.891   184.833.761   0   184.833.761   105. 0119009103   FOREIGN MISSION: WENNA   253.912.476   117.799.939   371.712.415   40.000.000   411.712.41   106. 0119009104   FOREIGN MISSION: WARSAW   120.380.607   84.860.233   205.240.840   0   205.240.84   107. 0119009105   FOREIGN MISSION: WARSAW   120.380.607   84.860.233   205.240.840   0   205.240.84   107. 0119009105   FOREIGN MISSION: WASHINGTON   549.688.980   811.192.955   730.881.935   0   730.881.935   0   730.881.935   108. 0119009106   FOREIGN MISSION: WINDHOEK   160.307.134   52.054.107   212.361.241   50.000.000   262.361.24   109. 0119009107   FOREIGN MISSION: YAOUNDE   144.577.150   64.315.201   208.892.351   0   208.892.351   10. 0119009108   FOREIGN MISSION: JUBA. SOUTH   109.643.336   54.263.480   163.906.816   0   163.906.816   112. 0119009110   FOREIGN MISSION: JUBA. SOUTH   109.643.336   54.263.480   163.906.816   0   163.906.816   112. 0119009110   FOREIGN MISSION: JUBA. SOUTH   109.643.336   54.263.480   163.906.816   0   163.906.816   113. 0119009111   FOREIGN MISSION: BEIGRADE, SERBIA   130.229.390   43.029.432   173.258.822   155.000.000   328.258.82   115. 0119009112   FOREIGN MISSION: BEIGRADE, SERBIA   130.229.390   43.029.432   173.258.822   155.000.000   328.258.82   115. 0119009115   FOREIGN MISSION: PRAQUE, CZECH   128.424.718   33.674.931   162.099.649   0   162.099.649   162.099.649   162.099.649   162.099.649   162.099.649   162.099.649   162.099.649   162.099.649   162.099.649   162.099.649   162.099.649   162.099.649   162.099.649   162.099.649   162.099.649   162.099.649   162.099.649   162.099.649   162.099.649   162.099.649   162.099.649   162.099.649   162.099.649   162.099.649   162.099.649   162.099.649   162.099.649   162.099.649   162.099.649   162.099.   |      |            |                                | -                  |                   |                   |               |                     |
| 103. 0119009101   FOREIGN MISSION: TRIPOLI   114.714.606   54.278.083   168.992.689   0   168.992.681   104. 0119009102   FOREIGN MISSION: TUNIS   106.409.870   78.423.891   184.833.761   0   184.833.761   10   109.09103   FOREIGN MISSION: WENNA   253.912.476   111.799.939   371.712.415   40.000.000   411.712.41   101.000104   FOREIGN MISSION: WARSAW   120.380.607   84.860.233   205.240.840   0   205.240.840   107. 0119009105   FOREIGN MISSION: WASHINGTON   549.688.980   181.192.955   730.881.935   0   730.881.935   0   730.881.935   0   730.881.935   0   730.881.935   0   730.881.935   0   730.881.935   0   730.881.935   0   730.881.935   0   730.881.935   0   730.881.935   0   730.881.935   0   730.881.935   0   730.881.935   0   730.881.935   0   730.881.935   0   730.881.935   0   730.881.935   0   730.881.935   0   730.881.935   0   730.881.935   0   730.881.935   0   730.881.935   0   730.881.935   0   730.881.935   0   730.881.935   0   730.881.935   0   730.881.935   0   730.881.935   0   730.881.935   0   730.881.935   0   730.881.935   0   730.881.935   0   730.881.935   0   730.881.935   0   730.881.935   0   730.881.935   0   730.881.935   0   730.881.935   0   730.881.935   0   730.881.935   0   730.881.935   0   730.881.935   0   730.881.935   0   730.881.935   0   730.881.935   0   730.881.935   0   730.881.935   0   730.881.935   0   730.881.935   0   730.881.935   0   730.881.935   0   730.881.935   0   730.881.935   0   730.881.935   0   730.881.935   0   730.881.935   0   730.881.935   0   730.881.935   0   730.881.935   0   730.881.935   0   730.881.935   0   730.881.935   0   730.881.935   0   730.881.935   0   730.881.935   0   730.881.935   0   730.881.935   0   730.881.935   0   730.881.935   0   730.881.935   0   730.881.935   0   730.881.935   0   730.881.935   0   730.881.935   0   730.881.935   0   730.881.935   0   730.881.935   0   730.881.935   0   730.881.935   0   730.881.935   0   730.881.935   0   730.881.935   0   730.881.935   0   730.881.935   0   730.881.935   0   730.88   |      |            |                                |                    |                   |                   |               |                     |
| 104. 0119009102   FOREIGN MISSION: TUNIS   106.409,870   78,423,891   184,833,761   0   184,833,761   105. 0119009103   FOREIGN MISSION: VIENNA   253,912,476   117,799,939   371,712,415   40,000,000   411,712,4   106. 0119009104   FOREIGN MISSION: WARSAW   120,380,607   84,860,233   205,240,840   0   205,240,840   107. 0119009105   FOREIGN MISSION: WASHINGTON   549,688,980   181,192,955   730,881,935   0   730,881,935   108. 0119009106   FOREIGN MISSION: WINDHOEK   160,307,134   52,054,107   212,361,241   50,000,000   262,341,241   109,0119009107   FOREIGN MISSION: ASACOF   0   0   0   0   0   0   0   0   0                                                                                                                                                                                                                                                                                                                                                                                                                                                                                                                                                                                                                                                                                                                                                                                                                                                                                                                                                                                                                                                                                                                                                                                                                                                                                                                                                                                                                                                                                         |      |            |                                |                    |                   |                   |               |                     |
| 105. 0119009103   FOREIGN MISSION: VIENNA   253,912,476   117,799,393   371,712,415   40,000,000   411,712,416   106. 0119009104   FOREIGN MISSION: WARSAW   120,380,607   84,860,233   205,240,840   0   205,240,841   107. 0119009105   FOREIGN MISSION: WASHINGTON   549,688,980   181,192,955   730,881,935   0   730,881,751   108. 0119009106   FOREIGN MISSION: WINDHOEK   160,307,134   52,054,107   212,361,241   50,000,000   262,361,241   109. 0119009107   FOREIGN MISSION: YAOUNDE   144,577,150   64,315,201   208,892,351   0   208,892,351   100. 0119009108   PERMANENT MISSION: ASACOF   0   0   0   0   0   0   0   0   0                                                                                                                                                                                                                                                                                                                                                                                                                                                                                                                                                                                                                                                                                                                                                                                                                                                                                                                                                                                                                                                                                                                                                                                                                                                                                                                                                                                                                                                                                  |      |            |                                |                    |                   |                   |               | 184,833,761         |
| 107.   0119009105   FOREIGN MISSION: WASHINGTON   549,688,980   181,192,955   730,881,935   0   730,881,935   108, 0119009106   FOREIGN MISSION: WINDHOEK   160,307,134   52,054,107   212,341,241   50,000,000   262,341,241   109, 0119009107   FOREIGN MISSION: YAOUNDE   144,577,150   64,315,201   208,892,351   0   208,892,351   0   208,892,351   0   208,892,351   0   208,892,351   0   0   0   0   0   0   0   0   0                                                                                                                                                                                                                                                                                                                                                                                                                                                                                                                                                                                                                                                                                                                                                                                                                                                                                                                                                                                                                                                                                                                                                                                                                                                                                                                                                                                                                                                                                                                                                                                                                                                                                                |      |            |                                |                    |                   | •                 |               | 411,712,415         |
| 108. 0119009106   FOREIGN MISSION: WINDHOEK   160,307,134   52,054,107   212,361,241   50,000,000   262,361,24   109. 0119009107   FOREIGN MISSION: YADUNDE   144,577,150   64,315,201   208,892,351   0   208,892,351   0   208,892,351   0   208,892,351   0   208,892,351   0   208,892,351   0   208,892,351   0   208,892,351   0   208,892,351   0   208,892,351   0   208,892,351   0   208,892,351   0   208,892,351   0   208,892,351   0   208,892,351   0   208,892,351   0   208,892,351   0   208,892,351   0   208,892,351   0   208,892,351   0   208,892,351   0   208,892,351   0   208,892,351   0   208,892,351   0   208,892,351   0   208,892,351   0   208,892,351   0   208,892,351   0   208,892,351   0   208,892,351   0   208,892,351   0   208,892,351   0   208,892,351   0   208,892,351   0   208,892,351   0   208,892,351   0   208,892,351   0   208,892,351   0   208,892,351   0   208,892,351   0   208,892,351   0   208,892,351   0   208,892,351   0   208,892,351   0   208,892,351   0   208,892,351   0   208,892,351   0   208,892,351   0   208,892,351   0   208,892,351   0   208,892,351   0   208,892,351   0   208,892,351   0   208,892,351   0   208,892,351   0   208,892,351   0   208,892,351   0   208,892,351   0   208,892,351   0   208,892,351   0   208,892,351   0   208,892,351   0   208,892,351   0   208,892,351   0   208,892,351   0   208,892,351   0   208,892,351   0   208,892,351   0   208,892,351   0   208,892,351   0   208,892,351   0   208,892,351   0   208,892,351   0   208,892,351   0   208,892,351   0   208,892,351   0   208,892,351   0   208,892,351   0   208,892,351   0   208,892,351   0   208,892,351   0   208,892,351   0   208,892,351   0   208,892,351   0   208,892,351   0   208,892,331,662,492   0   208,892,351   0   208,892,331,662,492   0   208,892,351   0   208,892,331,662,492   0   208,892,331,662,492   0   208,892,331,662,492   0   208,892,331,662,492   0   208,892,331,662,492   0   208,892,331,662,492   0   208,892,331,662,492   0   208,892,331,662,492   0   208,892,331,662,492   0   208,892   | 106. | 0119009104 | FOREIGN MISSION: WARSAW        | 120,380,607        | 84,860,233        | 205,240,840       | 0             | 205,240,840         |
| 109.   0119009107   FOREIGN MISSION: YAOUNDE   144.577,150   64.315,201   208,892,351   0   208,892,351   1   0   208,892,351   1   0   208,892,351   1   0   208,892,351   1   0   208,892,351   1   0   208,892,351   1   0   208,892,351   2   2   2   2   2   2   2   2   2                                                                                                                                                                                                                                                                                                                                                                                                                                                                                                                                                                                                                                                                                                                                                                                                                                                                                                                                                                                                                                                                                                                                                                                                                                                                                                                                                                                                                                                                                                                                                                                                                                                                                                                                                                                                                                                |      |            |                                |                    |                   |                   |               | 730,881,935         |
| 110.   0119009108   PERMANENT MISSION: ASACOF,   CARACAS                                                                                                                                                                                                                                                                                                                                                                                                                                                                                                                                                                                                                                                                                                                                                                                                                                                                                                                                                                                                                                                                                                                                                                                                                                                                                                                                                                                                                                                                                                                                                                                                                                                                                                                                                                                                                                                                                                                                                                                                                                                                       |      |            |                                |                    |                   |                   |               | 262,361,241         |
| 110. 0119009108                                                                                                                                                                                                                                                                                                                                                                                                                                                                                                                                                                                                                                                                                                                                                                                                                                                                                                                                                                                                                                                                                                                                                                                                                                                                                                                                                                                                                                                                                                                                                                                                                                                                                                                                                                                                                                                                                                                                                                                                                                                                                                                |      |            |                                | 144,5//,150        | 64,315,201        |                   |               | 208,892,351         |
| 111.   0119009109   SUDAN   109,643,336   54,263,480   163,906,816   0   163,906,8   120,0119009110   FOREIGN MISSIONS: ABU DHABI   129,761,101   107,270,518   237,031,619   0   237,031,619   0   237,031,619   0   237,031,619   0   237,031,619   0   237,031,619   0   237,031,619   0   237,031,619   0   237,031,619   0   237,031,619   0   237,031,619   0   237,031,619   0   237,031,619   0   237,031,619   0   237,031,619   0   237,031,619   0   237,031,619   0   237,031,619   0   237,031,619   0   237,031,619   0   237,031,619   0   237,031,619   0   237,031,619   0   237,031,619   0   237,031,619   0   237,031,619   0   237,031,619   0   237,031,619   0   237,031,619   0   237,031,619   0   237,031,619   0   237,031,619   0   237,031,619   0   237,031,619   0   237,031,619   0   237,031,619   0   237,031,619   0   237,031,619   0   237,031,619   0   237,031,619   0   237,031,619   0   237,031,619   0   237,031,619   0   237,031,619   0   237,031,619   0   237,031,619   0   237,031,619   0   237,031,619   0   237,031,619   0   237,031,619   0   237,031,619   0   237,031,619   0   237,031,619   0   237,031,619   0   237,031,619   0   237,031,619   0   237,031,619   0   237,031,619   0   237,031,619   0   237,031,619   0   237,031,619   0   237,031,619   0   237,031,619   0   237,031,619   0   237,031,619   0   237,031,619   0   237,031,619   0   237,031,619   0   237,031,619   0   237,031,619   0   237,031,619   0   237,031,619   0   237,031,619   0   237,031,619   0   237,031,619   0   237,031,619   0   237,031,619   0   237,031,619   0   237,031,619   0   237,031,619   0   237,031,619   0   237,031,619   0   237,031,619   0   237,031,619   0   237,031,619   0   237,031,619   0   237,031,619   0   237,031,619   0   237,031,619   0   237,031,619   0   237,031,619   0   237,031,619   0   237,031,619   0   237,031,619   0   237,031,619   0   237,031,619   0   237,031,619   0   237,031,619   0   237,031,619   0   237,031,619   0   237,031,619   0   237,031,619   0   237,031,619   0   237,031,619   0   237,031,619    | 110. | 0119009108 | CARACAS                        | 0                  | 0                 | 0                 | 0             | 0                   |
| 112.   0119009110   FOREIGN MISSIONS: ABU DHABI   129,761,101   107,270,518   237,031,619   0   237,031,619   1   1   1   1   1   1   1   1   1                                                                                                                                                                                                                                                                                                                                                                                                                                                                                                                                                                                                                                                                                                                                                                                                                                                                                                                                                                                                                                                                                                                                                                                                                                                                                                                                                                                                                                                                                                                                                                                                                                                                                                                                                                                                                                                                                                                                                                                | 111. | 0119009109 |                                | 109,643,336        |                   | 163,906,816       | 0             | 163,906,816         |
| 113.   0119009111   MALAWI   123,931,837   19,920,593   143,852,430   0   143,852,430   143,852,430   0   143,852,430   143,852,430   0   143,852,430   143,852,430   0   143,852,430   143,852,430   0   143,852,430   143,029,432   173,258,822   155,000,000   328,258,822   155,000,000   328,258,822   155,000,000   328,258,823   150,010,000   328,258,823   150,010,000   328,258,823   150,010,000   328,258,823   150,010,000   328,258,823   150,000,000   328,258,823   150,000,000   328,258,823   150,000,000   328,258,823   150,000,000   328,258,823   150,000,000   328,258,823   150,000,000   328,258,823   162,099,649   0   162,099,649   0   162,099,649   0   186,840,969   0   186,840,969   0   186,840,969   0   186,840,969   0   186,840,969   0   186,840,969   0   186,840,969   0   186,840,969   0   186,840,969   0   186,840,969   0   186,840,969   0   186,840,969   0   186,840,969   0   186,840,969   0   186,840,969   0   186,840,969   0   186,840,969   0   186,840,969   0   186,840,969   0   186,840,969   0   186,840,969   0   186,840,969   0   186,840,969   0   186,840,969   0   186,840,969   0   186,840,969   0   186,840,969   0   186,840,969   0   186,840,969   0   186,840,969   0   186,840,969   0   186,840,969   0   186,840,969   0   186,840,969   0   186,840,969   0   186,840,969   0   186,840,969   0   186,840,969   0   186,840,969   0   186,840,969   0   186,840,969   0   186,840,969   0   186,840,969   0   186,840,969   0   186,840,969   0   186,840,969   0   186,840,969   0   186,840,969   0   186,840,969   0   186,840,969   0   186,840,969   0   186,840,969   0   186,840,969   0   186,840,969   0   186,840,969   0   186,840,969   0   186,840,969   0   186,840,969   0   186,840,969   0   186,840,969   0   186,840,969   0   186,840,969   0   186,840,969   0   186,840,969   0   186,840,969   0   186,840,969   0   186,840,969   0   186,840,969   0   186,840,969   0   186,840,969   0   186,840,969   0   186,840,969   0   186,840,969   0   186,840,969   0   186,840,969   0   186,840,969   0   186,840,969      | 112. | 0119009110 | FOREIGN MISSIONS: ABU DHABI    | 129,761,101        | 107,270,518       | 237,031,619       | 0             | 237,031,619         |
| 114.         0119009112         FOREIGN MISSION: BELGRADE, SERBIA         130,229,390         43,029,432         173,258,822         155,000,000         328,258,82           115.         0119009115         FOREIGN MISSION: PRAQUE, CZECH REPUBLIC         128,424,718         33,674,931         162,099,649         0         162,099,649         0         162,099,649         0         162,099,649         0         162,099,649         0         162,099,649         0         162,099,649         0         162,099,649         0         162,099,649         0         162,099,649         0         162,099,649         0         162,099,649         0         162,099,649         0         162,099,649         0         186,840,969         0         186,840,969         0         186,840,969         0         186,840,969         0         186,840,969         0         186,840,969         0         186,840,969         0         186,840,969         0         186,840,969         0         186,840,969         0         186,840,969         0         186,840,969         0         186,840,969         0         186,840,969         0         186,840,969         0         186,840,969         0         186,840,969         0         186,840,969         0         186,840,969         0         186,840,969<                                                                                                                                                                                                                                                                                                                                                                                                                                                                                                                                                                                                                                                                                                                                                                                | 113. | 0119009111 |                                | 123,931,837        | 19,920,593        | 143,852,430       | 0             | 143,852,430         |
| 115.   0119009115   REPUBLIC   128.424,718   33,674,931   162,099,649   0   162,099,649   162,099,649   162,099,649   162,099,649   162,099,649   162,099,649   162,099,649   162,099,649   162,099,649   162,099,649   162,099,649   162,099,649   162,099,649   162,099,649   162,099,649   162,099,649   162,099,649   162,099,649   162,099,649   162,099,649   162,099,649   162,099,649   162,099,649   162,099,649   162,099,649   162,099,649   162,099,649   162,099,649   162,099,649   162,099,649   162,099,649   162,099,649   162,099,649   162,099,649   162,099,649   162,099,649   162,099,649   162,099,649   162,099,649   162,099,649   162,099,649   162,099,649   162,099,649   162,099,649   162,099,649   162,099,649   162,099,649   162,099,649   162,099,649   162,099,649   162,099,649   162,099,649   162,099,649   162,099,649   162,099,649   162,099,649   162,099,649   162,099,649   162,099,649   162,099,649   162,099,649   162,099,649   162,099,649   162,099,649   162,099,649   162,099,649   162,099,649   162,099,649   162,099,649   162,099,649   162,099,649   162,099,649   162,099,649   162,099,649   162,099,649   162,099,649   162,099,649   162,099,649   162,099,649   162,099,649   162,099,649   162,099,649   162,099,649   162,099,649   162,099,649   162,099,649   162,099,649   162,099,649   162,099,649   162,099,649   162,099,649   162,099,649   162,099,649   162,099,649   162,099,649   162,099,649   162,099,649   162,099,649   162,099,649   162,099,649   162,099,649   162,099,649   162,099,649   162,099,649   162,099,649   162,099,649   162,099,649   162,099,649   162,099,649   162,099,649   162,099,649   162,099,649   162,099,649   162,099,649   162,099,649   162,099,649   162,099,649   162,099,649   162,099,649   162,099,649   162,099,649   162,099,649   162,099,649   162,099,649   162,099,649   162,099,649   162,099,649   162,099,649   162,099,649   162,099,649   162,099,649   162,099,649   162,099,649   162,099,649   162,099,649   162,099,649   162,099,649   162,099,649   162,099,649   162,099,649   162,099,   | 114. | 0119009112 |                                | 130,229,390        | 43,029,432        | 173,258,822       | 155,000,000   | 328,258,822         |
| 116.         0119009116         FOREIGN MISSION: VATICAN         149,245,129         37,595,840         186,840,969         0         186,840,969           117.         0119009117         CONSOLATE GENERAL: SAO PAULO, BRAZIL         112,832,902         37,195,623         150,028,525         0         150,028,52           118.         0119009118         CONSOLATE GENERAL: FRANKFURT, GERMANY         152,859,545         31,793,189         184,652,734         0         184,652,73           119.         0119009119         FOREIGN MISSION: COLOMBO, SRI-LANKA         94,872,305         34,585,256         129,457,561         0         129,457,561           120.         0119009120         FOREIGN MISSION: DOHA, QATAR         119,223,908         31,362,427         150,586,335         0         150,586,33           121.         0119009121         PERMANENT MISSION: D-8 SECRETARIAT, ISTABUL, TURKEY         0         0         0         0           122.         0119009122         PERMANENT REPRESENTATION: ECOWAS, ABUJA         85,620,979         18,817,456         104,438,435         0         104,438,435                                                                                                                                                                                                                                                                                                                                                                                                                                                                                                                                                                                                                                                                                                                                                                                                                                                                                                                                                                          | 115. | 0119009115 |                                | 128,424,718        | 33,674,931        | 162,099,649       | 0             | 162,099,649         |
| 117.       0119009117       CONSOLATE GENERAL: SAO PAULO, BRAZIL       112,832,902       37,195,623       150,028,525       0       150,028,525         118.       0119009118       CONSOLATE GENERAL: FRANKFURT, GERMANY       152,859,545       31,793,189       184,652,734       0       184,652,73         119.       0119009119       FOREIGN MISSION: COLOMBO, SRI-LANKA       94,872,305       34,585,256       129,457,561       0       129,457,561         120.       0119009120       FOREIGN MISSION: DOHA, QATAR       119,223,908       31,362,427       150,586,335       0       150,586,335         121.       0119009121       PERMANENT MISSION: D-8 SECRETARIAT, ISTABUL, TURKEY       0       0       0         122.       0119009122       PERMANENT REPRESENTATION: ECOWAS, ABUJA       85,620,979       18,817,456       104,438,435       0       104,438,435                                                                                                                                                                                                                                                                                                                                                                                                                                                                                                                                                                                                                                                                                                                                                                                                                                                                                                                                                                                                                                                                                                                                                                                                                                        | 116. | 0119009116 |                                | 149.245.129        | 37.595.840        | 186.840.969       | 0             | 186,840,969         |
| 118.   0119009118   CONSOLATE GENERAL: FRANKFURT,   152,859,545   31,793,189   184,652,734   0   184,652,734   19.   0119009119   FOREIGN MISSION: COLOMBO, SRI-                                                                                                                                                                                                                                                                                                                                                                                                                                                                                                                                                                                                                                                                                                                                                                                                                                                                                                                                                                                                                                                                                                                                                                                                                                                                                                                                                                                                                                                                                                                                                                                                                                                                                                                                                                                                                                                                                                                                                               |      |            | CONSOLATE GENERAL: SAO PAULO,  |                    |                   |                   |               | 150,028,525         |
| 119.   0119009119   FOREIGN MISSION: COLOMBO, SRI-<br>  LANKA                                                                                                                                                                                                                                                                                                                                                                                                                                                                                                                                                                                                                                                                                                                                                                                                                                                                                                                                                                                                                                                                                                                                                                                                                                                                                                                                                                                                                                                                                                                                                                                                                                                                                                                                                                                                                                                                                                                                                                                                                                                                  |      |            |                                |                    |                   |                   |               |                     |
| 119.         0119009119         LANKA         94,872,305         34,585,256         129,457,561         0         129,457,561           120.         0119009120         FOREIGN MISSION: DOHA, QATAR         119,223,908         31,362,427         150,586,335         0         150,586,335           121.         0119009121         PERMANENT MISSION: D-8 SECRETARIAT, ISTABUL, TURKEY         0         0         0         0           122.         0119009122         PERMANENT REPRESENTATION: ECOWAS, ABUJA         85,620,979         18,817,456         104,438,435         0         104,438,435                                                                                                                                                                                                                                                                                                                                                                                                                                                                                                                                                                                                                                                                                                                                                                                                                                                                                                                                                                                                                                                                                                                                                                                                                                                                                                                                                                                                                                                                                                                  | 118. | 0119009118 | GERMANY                        | 152,859,545        | 31,/93,189        | 184,652,/34       | 0             | 184,652,/34         |
| 121.         0119009121         PERMANENT MISSION: D-8 SECRETARIAT, ISTABUL, TURKEY         0         0         0         0         0         0         0         104,438,435         0         104,438,435         0         104,438,435         0         104,438,435         0         104,438,435         0         104,438,435         0         104,438,435         0         104,438,435         0         104,438,435         0         104,438,435         0         104,438,435         0         104,438,435         0         104,438,435         0         104,438,435         0         104,438,435         0         104,438,435         0         104,438,435         0         104,438,435         0         104,438,435         0         104,438,435         0         104,438,435         0         104,438,435         0         104,438,435         0         104,438,435         0         104,438,435         0         104,438,435         0         104,438,435         0         104,438,435         0         104,438,435         0         104,438,435         0         104,438,435         0         104,438,435         0         104,438,435         0         104,438,435         0         104,438,435         0         104,438,435         0         104,438,435         0                                                                                                                                                                                                                                                                                                                                                                                                                                                                                                                                                                                                                                                                                                                                                                                                                | 119. | 0119009119 |                                | 94,872,305         | 34,585,256        | 129,457,561       | 0             | 129,457,561         |
| 122. 0119009122 SECRETARIAT, ISTABUL, TURKEY  122. 0119009122 PERMANENT REPRESENTATION: ECOWAS, ABUJA  85,620,979 18,817,456 104,438,435 0 104,438,435                                                                                                                                                                                                                                                                                                                                                                                                                                                                                                                                                                                                                                                                                                                                                                                                                                                                                                                                                                                                                                                                                                                                                                                                                                                                                                                                                                                                                                                                                                                                                                                                                                                                                                                                                                                                                                                                                                                                                                         | 120. | 0119009120 | FOREIGN MISSION: DOHA, QATAR   | 119,223,908        | 31,362,427        | 150,586,335       | 0             | 150,586,335         |
| 122. 0119009122 PERMANENT REPRESENTATION: 85,620,979 18,817,456 <b>104,438,435</b> 0 <b>104,438,435</b>                                                                                                                                                                                                                                                                                                                                                                                                                                                                                                                                                                                                                                                                                                                                                                                                                                                                                                                                                                                                                                                                                                                                                                                                                                                                                                                                                                                                                                                                                                                                                                                                                                                                                                                                                                                                                                                                                                                                                                                                                        | 121. | 0119009121 |                                | 0                  | 0                 | 0                 | 0             | 0                   |
|                                                                                                                                                                                                                                                                                                                                                                                                                                                                                                                                                                                                                                                                                                                                                                                                                                                                                                                                                                                                                                                                                                                                                                                                                                                                                                                                                                                                                                                                                                                                                                                                                                                                                                                                                                                                                                                                                                                                                                                                                                                                                                                                | 122. | 0119009122 | PERMANENT REPRESENTATION:      | 85,620,979         | 18,817,456        | 104,438,435       | 0             | 104,438,435         |
|                                                                                                                                                                                                                                                                                                                                                                                                                                                                                                                                                                                                                                                                                                                                                                                                                                                                                                                                                                                                                                                                                                                                                                                                                                                                                                                                                                                                                                                                                                                                                                                                                                                                                                                                                                                                                                                                                                                                                                                                                                                                                                                                | 123. | 0119009123 | FOREIGN MISSION: AMMAN, JORDAN | 215,642,791        | 94,490,406        | 310,133,197       | 0             | 310,133,197         |