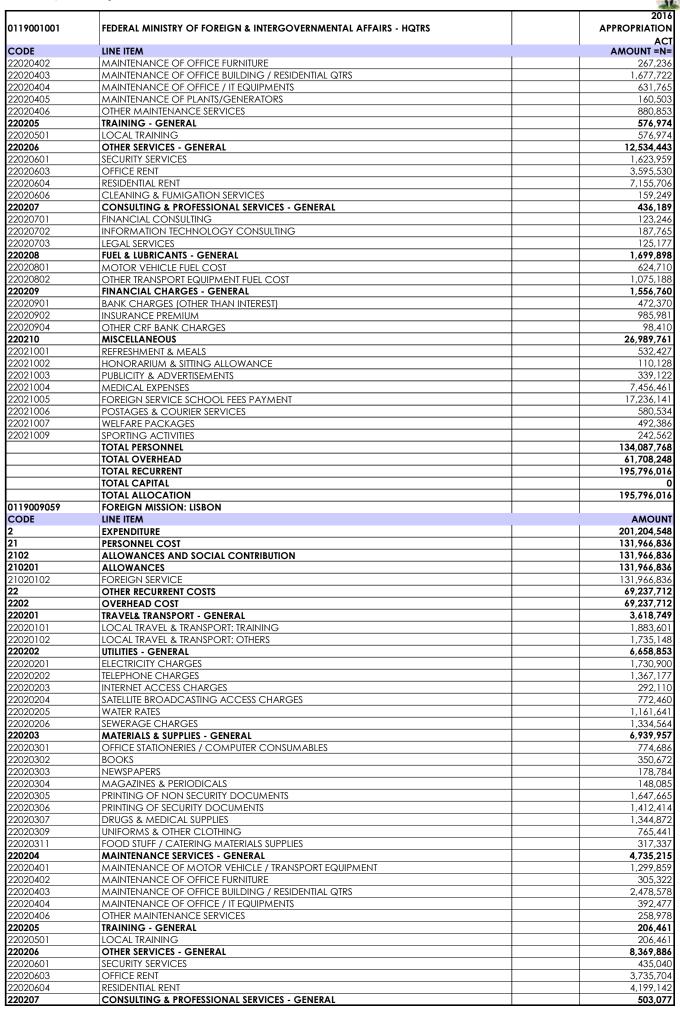

| 177   1019/00062   1019/00062   1019/00062   1019/00062   1019/00062   1019/00062   1019/00062   1019/00062   1019/00062   1019/00062   1019/00062   1019/00062   1019/00062   1019/00062   1019/00062   1019/00062   1019/00062   1019/00062   1019/00062   1019/00062   1019/00062   1019/00062   1019/00062   1019/00062   1019/00062   1019/00062   1019/00062   1019/00062   1019/00062   1019/00062   1019/00062   1019/00062   1019/00062   1019/00062   1019/00062   1019/00062   1019/00062   1019/00062   1019/00062   1019/00062   1019/00062   1019/00062   1019/00062   1019/00062   1019/00062   1019/00062   1019/00062   1019/00062   1019/00062   1019/00062   1019/00062   1019/00062   1019/00062   1019/00062   1019/00062   1019/00062   1019/00062   1019/00062   1019/00062   1019/00062   1019/00062   1019/00062   1019/00062   1019/00062   1019/00062   1019/00062   1019/00062   1019/00062   1019/00062   1019/00062   1019/00062   1019/00062   1019/00062   1019/00062   1019/00062   1019/00062   1019/00062   1019/00062   1019/00062   1019/00062   1019/00062   1019/00062   1019/00062   1019/00062   1019/00062   1019/00062   1019/00062   1019/00062   1019/00062   1019/00062   1019/00062   1019/00062   1019/00062   1019/00062   1019/00062   1019/00062   1019/00062   1019/00062   1019/00062   1019/00062   1019/00062   1019/00062   1019/00062   1019/00062   1019/00062   1019/00062   1019/00062   1019/00062   1019/00062   1019/00062   1019/00062   1019/00062   1019/00062   1019/00062   1019/00062   1019/00062   1019/00062   1019/00062   1019/00062   1019/00062   1019/00062   1019/00062   1019/00062   1019/00062   1019/00062   1019/00062   1019/00062   1019/00062   1019/00062   1019/00062   1019/00062   1019/00062   1019/00062   1019/00062   1019/00062   1019/00062   1019/00062   1019/00062   1019/00062   1019/00062   1019/00062   1019/00062   1019/00062   1019/00062   1019/00062   1019/00062   1019/00062   1019/00062   1019/00062   1019/00062   1019/00062   1019/00062   1019/00062   1019/00062   1019/00062   1019/00062   1019/00062   | NO   | CODE       | MDA                            | TOTAL<br>PERSONNEL | TOTAL<br>OVERHEAD | TOTAL<br>OVERHEAD | TOTAL CAPITAL | TOTAL<br>ALLOCATION |
|--------------------------------------------------------------------------------------------------------------------------------------------------------------------------------------------------------------------------------------------------------------------------------------------------------------------------------------------------------------------------------------------------------------------------------------------------------------------------------------------------------------------------------------------------------------------------------------------------------------------------------------------------------------------------------------------------------------------------------------------------------------------------------------------------------------------------------------------------------------------------------------------------------------------------------------------------------------------------------------------------------------------------------------------------------------------------------------------------------------------------------------------------------------------------------------------------------------------------------------------------------------------------------------------------------------------------------------------------------------------------------------------------------------------------------------------------------------------------------------------------------------------------------------------------------------------------------------------------------------------------------------------------------------------------------------------------------------------------------------------------------------------------------------------------------------------------------------------------------------------------------------------------------------------------------------------------------------------------------------------------------------------------------------------------------------------------------------------------------------------------------|------|------------|--------------------------------|--------------------|-------------------|-------------------|---------------|---------------------|
| 58.   DITSPORTS   POMECH MASSION: EDITSCIAN   10.255.779   41.59.840   146.896.819   0.166.896.819   0.166.896.819   0.166.896.819   0.166.896.819   0.166.896.819   0.166.896.819   0.166.896.819   0.166.896.819   0.166.896.819   0.166.896.819   0.166.896.819   0.166.896.819   0.166.896.819   0.166.896.819   0.166.896.819   0.166.896.819   0.166.896.819   0.166.819   0.166.819   0.166.819   0.166.819   0.166.819   0.166.819   0.166.819   0.166.819   0.166.819   0.166.819   0.166.819   0.166.819   0.166.819   0.166.819   0.166.819   0.166.819   0.166.819   0.166.819   0.166.819   0.166.819   0.166.819   0.166.819   0.166.819   0.166.819   0.166.819   0.166.819   0.166.819   0.166.819   0.166.819   0.166.819   0.166.819   0.166.819   0.166.819   0.166.819   0.166.819   0.166.819   0.166.819   0.166.819   0.166.819   0.166.819   0.166.819   0.166.819   0.166.819   0.166.819   0.166.819   0.166.819   0.166.819   0.166.819   0.166.819   0.166.819   0.166.819   0.166.819   0.166.819   0.166.819   0.166.819   0.166.819   0.166.819   0.166.819   0.166.819   0.166.819   0.166.819   0.166.819   0.166.819   0.166.819   0.166.819   0.166.819   0.166.819   0.166.819   0.166.819   0.166.819   0.166.819   0.166.819   0.166.819   0.166.819   0.166.819   0.166.819   0.166.819   0.166.819   0.166.819   0.166.819   0.166.819   0.166.819   0.166.819   0.166.819   0.166.819   0.166.819   0.166.819   0.166.819   0.166.819   0.166.819   0.166.819   0.166.819   0.166.819   0.166.819   0.166.819   0.166.819   0.166.819   0.166.819   0.166.819   0.166.819   0.166.819   0.166.819   0.166.819   0.166.819   0.166.819   0.166.819   0.166.819   0.166.819   0.166.819   0.166.819   0.166.819   0.166.819   0.166.819   0.166.819   0.166.819   0.166.819   0.166.819   0.166.819   0.166.819   0.166.819   0.166.819   0.166.819   0.166.819   0.166.819   0.166.819   0.166.819   0.166.819   0.166.819   0.166.819   0.166.819   0.166.819   0.166.819   0.166.819   0.166.819   0.166.819   0.166.819   0.166.819   0.166.819   0.166.819   0.166.819   0.166.8   | 57.  | 0119009053 | FOREIGN MISSION: KIGALI RWANDA | 1                  |                   |                   | l ol          | 127,394,489         |
| 60.   019000965   FORESCIA MISSION FUNAL QUARTER   136-044-056   83.244-217   179.2281   70.0000097   70.000097   70.000097   70.000097   70.000097   70.000097   70.000097   70.000097   70.000097   70.000097   70.000097   70.000097   70.000097   70.000097   70.000097   70.000097   70.000097   70.000097   70.000097   70.000097   70.000097   70.000097   70.000097   70.000097   70.000097   70.000097   70.000097   70.000097   70.000097   70.000097   70.000097   70.000097   70.000097   70.000097   70.000097   70.000097   70.000097   70.000097   70.000097   70.000097   70.000097   70.000097   70.000097   70.000097   70.000097   70.000097   70.000097   70.000097   70.000097   70.000097   70.000097   70.000097   70.000097   70.000097   70.000097   70.000097   70.000097   70.000097   70.000097   70.000097   70.000097   70.000097   70.000097   70.000097   70.000097   70.000097   70.000097   70.000097   70.000097   70.000097   70.000097   70.000097   70.000097   70.000097   70.000097   70.000097   70.000097   70.000097   70.000097   70.000097   70.000097   70.000097   70.000097   70.000097   70.000097   70.000097   70.000097   70.000097   70.000097   70.000097   70.000097   70.000097   70.000097   70.000097   70.000097   70.000097   70.000097   70.000097   70.000097   70.000097   70.000097   70.000097   70.000097   70.000097   70.000097   70.000097   70.000097   70.000097   70.000097   70.000097   70.000097   70.000097   70.000097   70.000097   70.000097   70.000097   70.000097   70.000097   70.000097   70.000097   70.000097   70.000097   70.000097   70.000097   70.000097   70.000097   70.000097   70.000097   70.000097   70.000097   70.000097   70.000097   70.000097   70.000097   70.000097   70.000097   70.000097   70.000097   70.000097   70.000097   70.000097   70.000097   70.000097   70.000097   70.000097   70.000097   70.000097   70.000097   70.000097   70.000097   70.000097   70.000097   70.000097   70.000097   70.000097   70.000097   70.000097   70.000097   70.000097   70.000097   70.000097   70.000097   70.000097    |      |            |                                |                    |                   | 166,805,619       | 0             | 166,805,619         |
| Ed.   DI INDODOS   FOREIGN MISSION LIBRAPILLE   13.68.075 68   17.57.06.16   19.57.06.16   0. 1957.70.0                                                                                                                                                                                                                                                                                                                                                                                                                                                                                                                                                                                                                                                                                                                                                                                                                                                                                                                                                                                                                                                                                                                                                                                                                                                                                                                                                                                                                                                                                                                                                                                                                                                                                                                                                                                                                                                                                                                                                                                                                        | 59.  | 0119009055 |                                | 112,815,571        |                   |                   |               | 212,698,183         |
| 1907   1907   1907   1907   1907   1907   1907   1907   1907   1907   1907   1907   1907   1907   1907   1907   1907   1907   1907   1907   1907   1907   1907   1907   1907   1907   1907   1907   1907   1907   1907   1907   1907   1907   1907   1907   1907   1907   1907   1907   1907   1907   1907   1907   1907   1907   1907   1907   1907   1907   1907   1907   1907   1907   1907   1907   1907   1907   1907   1907   1907   1907   1907   1907   1907   1907   1907   1907   1907   1907   1907   1907   1907   1907   1907   1907   1907   1907   1907   1907   1907   1907   1907   1907   1907   1907   1907   1907   1907   1907   1907   1907   1907   1907   1907   1907   1907   1907   1907   1907   1907   1907   1907   1907   1907   1907   1907   1907   1907   1907   1907   1907   1907   1907   1907   1907   1907   1907   1907   1907   1907   1907   1907   1907   1907   1907   1907   1907   1907   1907   1907   1907   1907   1907   1907   1907   1907   1907   1907   1907   1907   1907   1907   1907   1907   1907   1907   1907   1907   1907   1907   1907   1907   1907   1907   1907   1907   1907   1907   1907   1907   1907   1907   1907   1907   1907   1907   1907   1907   1907   1907   1907   1907   1907   1907   1907   1907   1907   1907   1907   1907   1907   1907   1907   1907   1907   1907   1907   1907   1907   1907   1907   1907   1907   1907   1907   1907   1907   1907   1907   1907   1907   1907   1907   1907   1907   1907   1907   1907   1907   1907   1907   1907   1907   1907   1907   1907   1907   1907   1907   1907   1907   1907   1907   1907   1907   1907   1907   1907   1907   1907   1907   1907   1907   1907   1907   1907   1907   1907   1907   1907   1907   1907   1907   1907   1907   1907   1907   1907   1907   1907   1907   1907   1907   1907   1907   1907   1907   1907   1907   1907   1907   1907   1907   1907   1907   1907   1907   1907   1907   1907   1907   1907   1907   1907   1907   1907   1907   1907   1907   1907   1907   1907   1907   1907   1907   1907   1907   1907   1907   1907   1907      |      |            |                                |                    |                   |                   |               | 219,289,305         |
| 53. 1019090909   Disposition   |      |            |                                |                    |                   |                   |               |                     |
| 54. DI 19070950   FORERON MISSION: LONDON   61.563.192   497.575.787   1026.337.33   0.1026.337.13     56. DI 19070950   FORERON MISSION: LONDON   61.563.192   497.575.787   1026.337.33   0.1026.337.13     56. DI 19070950   FORERON MISSION: LUMADON   72.575.27   72.575.787   1026.337.33   0.1026.337.13     57. DI 19070950   FORERON MISSION: LUMADON   72.575.27   72.775.802   12.975.10   72.775.27   72.775.802   72.775.77   72.775.802   72.775.802   72.775.802   72.775.802   72.775.802   72.775.802   72.775.802   72.775.802   72.775.802   72.775.802   72.775.802   72.775.802   72.775.802   72.775.802   72.775.802   72.775.802   72.775.802   72.775.802   72.775.802   72.775.802   72.775.802   72.775.802   72.775.802   72.775.802   72.775.802   72.775.802   72.775.802   72.775.802   72.775.802   72.775.802   72.775.802   72.775.802   72.775.802   72.775.802   72.775.802   72.775.802   72.775.802   72.775.802   72.775.802   72.775.802   72.775.802   72.775.802   72.775.802   72.775.802   72.775.802   72.775.802   72.775.802   72.775.802   72.775.802   72.775.802   72.775.802   72.775.802   72.775.802   72.775.802   72.775.802   72.775.802   72.775.802   72.775.802   72.775.802   72.775.802   72.775.802   72.775.802   72.775.802   72.775.802   72.775.802   72.775.802   72.775.802   72.775.802   72.775.802   72.775.802   72.775.802   72.775.802   72.775.802   72.775.802   72.775.802   72.775.802   72.775.802   72.775.802   72.775.802   72.775.802   72.775.802   72.775.802   72.775.802   72.775.802   72.775.802   72.775.802   72.775.802   72.775.802   72.775.802   72.775.802   72.775.802   72.775.802   72.775.802   72.775.802   72.775.802   72.775.802   72.775.802   72.775.802   72.775.802   72.775.802   72.775.802   72.775.802   72.775.802   72.775.802   72.775.802   72.775.802   72.775.802   72.775.802   72.775.802   72.775.802   72.775.802   72.775.802   72.775.802   72.775.802   72.775.802   72.775.802   72.775.802   72.775.802   72.775.802   72.775.802   72.775.802   72.775.802   72.775.802   72.775.802   72.77   |      |            |                                |                    |                   |                   |               |                     |
| 565   DI PODOPO                                                                                                                                                                                                                                                                                                                                                                                                                                                                                                                                                                                                                                                                                                                                                                                                                                                                                                                                                                                                                                                                                                                                                                                                                                                                                                                                                                                                                                                                                                                                                                                                                                                                                                                                                                                                                                                                                                                                                                                                                                                                                                                |      |            |                                |                    |                   |                   |               |                     |
| 67.   1019009073   TORRIGH MUSSIONE MAJARID   225.52.23   14.19.19.51   37.44.62.123   0. 0. 183.249.346   19.1900945   FOREIGN MUSSIONE MAJARID   225.52.232   14.19.19.51   37.44.62.123   0. 181.729.97   0. 181.729.97   0. 181.729.97   0. 181.729.97   0. 181.729.97   0. 181.729.97   0. 181.729.97   0. 181.729.97   0. 181.729.97   0. 181.729.97   0. 181.729.97   0. 181.729.97   0. 181.729.97   0. 181.729.97   0. 181.729.97   0. 181.729.97   0. 181.729.97   0. 181.729.97   0. 181.729.97   0. 181.729.97   0. 181.729.97   0. 181.729.97   0. 181.729.97   0. 181.729.97   0. 181.729.97   0. 181.729.97   0. 181.729.97   0. 181.729.97   0. 181.729.97   0. 181.729.97   0. 181.729.97   0. 181.729.97   0. 181.729.97   0. 181.729.97   0. 181.729.97   0. 181.729.97   0. 181.729.97   0. 181.729.97   0. 181.729.97   0. 181.729.97   0. 181.729.97   0. 181.729.97   0. 181.729.97   0. 181.729.97   0. 181.729.97   0. 181.729.97   0. 181.729.97   0. 181.729.97   0. 181.729.97   0. 181.729.97   0. 181.729.97   0. 181.729.97   0. 181.729.97   0. 181.729.97   0. 181.729.97   0. 181.729.97   0. 181.729.97   0. 181.729.97   0. 181.729.97   0. 181.729.97   0. 181.729.97   0. 181.729.97   0. 181.729.97   0. 181.729.97   0. 181.729.97   0. 181.729.97   0. 181.729.97   0. 181.729.97   0. 181.729.97   0. 181.729.97   0. 181.729.97   0. 181.729.97   0. 181.729.97   0. 181.729.97   0. 181.729.97   0. 181.729.97   0. 181.729.97   0. 181.729.97   0. 181.729.97   0. 181.729.97   0. 181.729.97   0. 181.729.97   0. 181.729.97   0. 181.729.97   0. 181.729.97   0. 181.729.97   0. 181.729.97   0. 181.729.97   0. 181.729.97   0. 181.729.97   0. 181.729.97   0. 181.729.97   0. 181.729.97   0. 181.729.97   0. 181.729.97   0. 181.729.97   0. 181.729.97   0. 181.729.97   0. 181.729.97   0. 181.729.97   0. 181.729.97   0. 181.729.97   0. 181.729.97   0. 181.729.97   0. 181.729.97   0. 181.729.97   0. 181.729.97   0. 181.729.97   0. 181.729.97   0. 181.729.97   0. 181.729.97   0. 181.729.97   0. 181.729.97   0. 181.729.97   0. 181.729.97   0. 181.729.97     |      |            |                                |                    |                   |                   |               | 1,026,337,136       |
| 58. DI 1509006   FORDERICH NISSION MARIAD   108897.55   72.84.26.25   181.72.79.87   10   374.44.21.23   10   374.44.21.23   10   374.44.21.23   10   374.44.21.23   10   374.44.21.23   10   374.44.21.23   10   374.44.21.23   10   374.44.21.23   10   374.44.21.23   10   374.44.21.23   10   374.44.21.23   10   374.44.21.23   10   374.44.21.23   10   374.44.21.23   10   374.44.21.23   10   374.44.21.23   10   374.44.21.23   10   374.44.21.23   10   374.44.21.23   10   374.44.21.23   10   374.44.21.23   10   374.44.21.23   10   374.44.21.23   10   374.44.21.23   10   374.44.21.23   10   374.44.21.23   10   374.44.21.23   10   374.44.21.23   10   374.44.21.23   10   374.44.21.23   10   374.44.21.23   10   374.44.21.23   10   374.44.21.23   10   374.44.21.23   10   374.44.21.23   10   374.44.21.23   10   374.44.21.23   10   374.44.21.23   10   374.44.21.23   10   374.44.21.23   10   374.44.21.23   10   374.44.21.23   10   374.44.21.23   10   374.44.21.23   10   374.44.21.23   10   374.44.21.23   10   374.44.21.23   10   374.44.21.23   10   374.44.21.23   10   374.44.21.23   10   374.44.21.23   10   374.44.21.23   10   374.44.21.23   10   374.44.21.23   10   374.44.21.23   10   374.44.21.23   10   374.44.21.23   10   374.44.21.23   10   374.44.21.23   10   374.44.21.23   10   374.44.21.23   10   374.44.21.23   10   374.44.21.23   10   374.44.21.23   10   374.44.21.23   10   374.44.21.23   10   374.44.21.23   10   374.44.21.23   10   374.44.21.23   10   374.44.21.23   10   374.44.21.23   10   374.44.21.23   10   374.44.21.23   10   374.44.21.23   10   374.44.21.23   10   374.44.21.23   10   374.44.21.23   10   374.44.21.23   10   374.44.21.23   10   374.44.21.23   10   374.44.21.23   10   374.44.21.23   10   374.44.21.23   10   374.44.21.23   10   374.44.21.23   10   374.44.21.23   10   374.44.21.23   10   374.44.21.23   10   374.44.21.23   10   374.44.21.23   10   374.44.21.23   10   374.44.21.23   10   374.44.21.23   10   374.44.21.23   10   374.44.21.23   10   374.44.21.23   10   374.44.21.23   10   374.44.21.23     | 66.  | 0119009062 | FOREIGN MISSION: LUANDA        | 92,199,882         | 69,604,872        |                   |               | 161,804,754         |
| 190.   119000965   PORFICK NASSON: NAMARA   106.887.355   72.842.667   181.729.987   0   181.729.987   1   181.729.987   0   181.729.987   1   181.729.987   0   181.729.987   1   181.729.987   1   181.729.987   1   181.729.987   1   181.729.987   1   181.729.987   1   181.729.987   1   181.729.987   1   181.729.987   1   181.729.987   1   181.729.987   1   181.729.987   1   181.729.987   1   181.729.987   1   181.729.987   1   181.729.987   1   181.729.987   1   181.729.987   1   181.729.987   1   181.729.987   1   181.729.987   1   181.729.987   1   181.729.987   1   181.729.987   1   181.729.987   1   181.729.987   1   181.729.987   1   181.729.987   1   181.729.987   1   181.729.987   1   181.729.987   1   181.729.987   1   181.729.987   1   181.729.987   1   181.729.987   1   181.729.987   1   181.729.987   1   181.729.987   1   181.729.987   1   181.729.987   1   181.729.987   1   181.729.987   1   181.729.987   1   181.729.987   1   181.729.987   1   181.729.987   1   181.729.987   1   181.729.987   1   181.729.987   1   181.729.987   1   181.729.987   1   181.729.987   1   181.729.987   1   181.729.987   1   181.729.987   1   181.729.987   1   181.729.987   1   181.729.987   1   181.729.987   1   181.729.987   1   181.729.987   1   181.729.987   1   181.729.987   1   181.729.987   1   181.729.987   1   181.729.987   1   181.729.987   1   181.729.987   1   181.729.987   1   181.729.987   1   181.729.987   1   181.729.987   1   181.729.987   1   181.729.987   1   181.729.987   1   181.729.987   1   181.729.987   1   181.729.987   1   181.729.987   1   181.729.987   1   181.729.987   1   181.729.987   1   181.729.987   1   181.729.987   1   181.729.987   1   181.729.987   1   181.729.987   1   181.729.987   1   181.729.987   1   181.729.987   1   181.729.987   1   181.729.987   1   181.729.987   1   181.729.987   1   181.729.987   1   181.729.987   1   181.729.987   1   181.729.987   1   181.729.987   1   181.729.987   1   181.729.987   1   181.729.987   1   181.729.987   1   181.729.987   1   181.729.987   |      |            |                                |                    |                   | <u> </u>          |               | 183,269,346         |
| 170.   119009076   PORTICINA NISSION: AMPLIO   127.711.069   62.511.503   119.022.552   0   119.022.553   119.022.553   119.022.553   119.022.553   119.022.553   119.022.553   119.022.553   119.022.553   119.022.553   119.022.553   119.022.553   119.022.553   119.022.553   119.022.553   119.022.553   119.022.553   119.022.553   119.022.553   119.022.553   119.022.553   119.022.553   119.022.553   119.022.553   119.022.553   119.022.553   119.022.553   119.022.553   119.022.553   119.022.553   119.022.553   119.022.553   119.022.553   119.022.553   119.022.553   119.022.553   119.022.553   119.022.553   119.022.553   119.022.553   119.022.553   119.022.553   119.022.553   119.022.553   119.022.553   119.022.553   119.022.553   119.022.553   119.022.553   119.022.553   119.022.553   119.022.553   119.022.553   119.022.553   119.022.553   119.022.553   119.022.553   119.022.553   119.022.553   119.022.553   119.022.553   119.022.553   119.022.553   119.022.553   119.022.553   119.022.553   119.022.553   119.022.553   119.022.553   119.022.553   119.022.553   119.022.553   119.022.553   119.022.553   119.022.553   119.022.553   119.02.553   119.02.553   119.02.553   119.02.553   119.02.553   119.02.553   119.02.553   119.02.553   119.02.553   119.02.553   119.02.553   119.02.553   119.02.553   119.02.553   119.02.553   119.02.553   119.02.553   119.02.553   119.02.553   119.02.553   119.02.553   119.02.553   119.02.553   119.02.553   119.02.553   119.02.553   119.02.553   119.02.553   119.02.553   119.02.553   119.02.553   119.02.553   119.02.553   119.02.553   119.02.553   119.02.553   119.02.553   119.02.553   119.02.553   119.02.553   119.02.553   119.02.553   119.02.553   119.02.553   119.02.553   119.02.553   119.02.553   119.02.553   119.02.553   119.02.553   119.02.553   119.02.553   119.02.553   119.02.553   119.02.553   119.02.553   119.02.553   119.02.553   119.02.553   119.02.553   119.02.553   119.02.553   119.02.553   119.02.553   119.02.553   119.02.553   119.02.553   119.02.553   119.02.553   119.0   |      |            |                                |                    |                   | •                 |               |                     |
| 171.   DI 19909067   FOREIGN ANSSION MEMOCO CITY   127.571.1049   62.511.503   190.222.552   0   190.222.552   72. 0   190.0225   73. 0   190.0225   73. 0   190.0225   73. 0   190.0225   73. 0   190.0225   73. 0   190.0225   73. 0   190.0225   73. 0   190.0225   74. 0   190.0205   74. 0   190.0205   74. 0   190.0205   74. 0   190.0205   74. 0   190.0205   74. 0   190.0205   74. 0   190.0205   74. 0   190.0205   74. 0   190.0205   74. 0   190.0205   74. 0   190.0205   74. 0   190.0205   74. 0   190.0205   74. 0   190.0205   74. 0   190.0205   74. 0   190.0205   74. 0   190.0205   74. 0   190.0205   74. 0   190.0205   74. 0   190.0205   74. 0   190.0205   74. 0   190.0205   74. 0   190.0205   74. 0   190.0205   74. 0   190.0205   74. 0   190.0205   74. 0   190.0205   74. 0   190.0205   74. 0   190.0205   74. 0   190.0205   74. 0   190.0205   74. 0   190.0205   74. 0   190.0205   74. 0   190.0205   74. 0   190.0205   74. 0   190.0205   74. 0   190.0205   74. 0   190.0205   74. 0   190.0205   74. 0   190.0205   74. 0   190.0205   74. 0   190.0205   74. 0   190.0205   74. 0   190.0205   74. 0   190.0205   74. 0   190.0205   74. 0   190.0205   74. 0   190.0205   74. 0   190.0205   74. 0   190.0205   74. 0   190.0205   74. 0   190.0205   74. 0   190.0205   74. 0   190.0205   74. 0   190.0205   74. 0   190.0205   74. 0   190.0205   74. 0   190.0205   74. 0   190.0205   74. 0   190.0205   74. 0   190.0205   74. 0   190.0205   74. 0   190.0205   74. 0   190.0205   74. 0   190.0205   74. 0   190.0205   74. 0   190.0205   74. 0   190.0205   74. 0   190.0205   74. 0   190.0205   74. 0   190.0205   74. 0   190.0205   74. 0   190.0205   74. 0   190.0205   74. 0   190.0205   74. 0   190.0205   74. 0   190.0205   74. 0   190.0205   74. 0   190.0205   74. 0   190.0205   74. 0   190.0205   74. 0   190.0205   74. 0   190.0205   74. 0   190.0205   74. 0   190.0205   74. 0   190.0205   74. 0   190.0205   74. 0   190.0205   74. 0   190.0205   74. 0   190.0205   74. 0   190.0205   74. 0   190.0205   74. 0   190.0205   74. 0   190.02   |      |            |                                |                    |                   |                   |               |                     |
| 172. 0  11900996   COREGN MISSION MORECO CITY   127.572.627   84.228.753   211.821.342   0   211.821.342   0   211.821.342   0   211.821.342   0   211.821.342   0   211.821.342   0   211.821.342   0   211.821.342   0   211.821.342   0   211.821.342   0   211.821.342   0   211.821.342   0   211.821.342   0   211.821.342   0   211.821.342   0   211.821.342   0   211.821.342   0   211.821.342   0   211.821.342   0   211.821.342   0   211.821.342   0   211.821.342   0   211.821.342   0   211.821.342   0   211.821.342   0   211.821.342   0   211.821.342   0   211.821.342   0   211.821.342   0   211.821.342   0   211.821.342   0   211.821.342   0   211.821.342   0   211.821.342   0   211.821.342   0   211.821.342   0   211.821.342   0   211.821.342   0   211.821.342   0   211.821.342   0   211.821.342   0   211.821.342   0   211.821.342   0   211.821.342   0   211.821.342   0   211.821.342   0   211.821.342   0   211.821.342   0   211.821.342   0   211.821.342   0   211.821.342   0   211.821.342   0   211.821.342   0   211.821.342   0   211.821.342   0   211.821.342   0   211.821.342   0   211.821.342   0   211.821.342   0   211.821.342   0   211.821.342   0   211.821.342   0   211.821.342   0   211.821.342   0   211.821.342   0   211.821.342   0   211.821.342   0   211.821.342   0   211.821.342   0   211.821.342   0   211.821.342   0   211.821.342   0   211.821.342   0   211.821.342   0   211.821.342   0   211.821.342   0   211.821.342   0   211.821.342   0   211.821.342   0   211.821.342   0   211.821.342   0   211.821.342   0   211.821.342   0   211.821.342   0   211.821.342   0   211.821.342   0   211.821.342   0   211.821.342   0   211.821.342   0   211.821.342   0   211.821.342   0   211.821.342   0   211.821.342   0   211.821.342   0   211.821.342   0   211.821.342   0   211.821.342   0   211.821.342   0   211.821.342   0   211.821.342   0   211.821.342   0   211.821.342   0   211.821.342   0   211.821.342   0   211.821.342   0   211.821.342   0   211.821.342   0   211.821.342   0   211.821.342   0   211.821   |      |            |                                |                    |                   |                   |               |                     |
| 173. 011900969   OREIGN MISSION: MONROVAL   99.465/933   70.589.677   179.046.510   50.000.000   220.044.57   177. 011900970   FOREIGN MISSION: MOSCOW   188.685/988   190.978.78   179.037.78   179.037.78   179.037.78   179.037.78   179.037.78   179.037.78   179.037.78   179.037.78   179.037.78   179.037.78   179.037.78   179.037.78   179.037.78   179.037.78   179.037.78   179.037.78   179.037.78   179.037.78   179.037.78   179.037.78   179.037.78   179.037.78   179.037.78   179.037.78   179.037.78   179.037.78   179.037.78   179.037.78   179.037.78   179.037.78   179.037.78   179.037.78   179.037.78   179.037.78   179.037.78   179.037.78   179.037.78   179.037.78   179.037.78   179.037.78   179.037.78   179.037.78   179.037.78   179.037.78   179.037.78   179.037.78   179.037.78   179.037.78   179.037.78   179.037.78   179.037.78   179.037.78   179.037.78   179.037.78   179.037.78   179.037.78   179.037.78   179.037.78   179.037.78   179.037.78   179.037.78   179.037.78   179.037.78   179.037.78   179.037.78   179.037.78   179.037.78   179.037.78   179.037.78   179.037.78   179.037.78   179.037.78   179.037.78   179.037.78   179.037.78   179.037.78   179.037.78   179.037.78   179.037.78   179.037.78   179.037.78   179.037.78   179.037.78   179.037.78   179.037.78   179.037.78   179.037.78   179.037.78   179.037.78   179.037.78   179.037.78   179.037.78   179.037.78   179.037.78   179.037.78   179.037.78   179.037.78   179.037.78   179.037.78   179.037.78   179.037.78   179.037.78   179.037.78   179.037.78   179.037.78   179.037.78   179.037.78   179.037.78   179.037.78   179.037.78   179.037.78   179.037.78   179.037.78   179.037.78   179.037.78   179.037.78   179.037.78   179.037.78   179.037.78   179.037.78   179.037.78   179.037.78   179.037.78   179.037.78   179.037.78   179.037.78   179.037.78   179.037.78   179.037.78   179.037.78   179.037.78   179.037.78   179.037.78   179.037.78   179.037.78   179.037.78   179.037.78   179.037.78   179.037.78   179.037.78   179.037.78   179.037.78   179.037.78   179.0   |      |            |                                |                    |                   |                   |               | 211,821,362         |
| 175. 0  119009971   COREIGN MISSION NUMBERS   1197-879-7498   73-55-35,998   187-325-5449   73-75-55-35,998   187-325-5449   73-75-55-35,998   187-325-5449   73-75-55-35,998   187-325-5449   73-75-55-35,998   187-325-5449   73-75-55-35,998   187-325-54-549   73-75-55-35,998   187-325-5449   73-75-55-35,998   187-325-5449   73-75-55-35,998   187-325-5449   73-75-55-35,998   187-325-5449   73-75-55-35,998   187-325-5449   73-75-35-35-36,998   187-325-5449   73-75-35-35-36,998   187-325-5449   73-75-35-35-36,998   187-325-5449   73-75-35-35-36,998   187-325-35-36,998   73-75-35-35-36,998   73-75-35-35-36,998   73-75-35-36,998   73-75-35-36,998   73-75-35-36,998   73-75-35-36,998   73-75-35-36,998   73-75-35-36,998   73-75-35-36,998   73-75-35-36,998   73-75-35-36,998   73-75-35-36,998   73-75-35-36,998   73-75-35-36,998   73-75-35-36,998   73-75-35-36,998   73-75-35-36,998   73-75-35-36,998   73-75-35-36,998   73-75-35-36,998   73-75-35-36,998   73-75-35-36,998   73-75-35-36,998   73-75-35-36,998   73-75-35-36,998   73-75-35-36,998   73-75-35-36,998   73-75-35-36,998   73-75-35-36,998   73-75-35-36,998   73-75-35-36,998   73-75-35-36,998   73-75-35-36,998   73-75-35-36,998   73-75-35-36,998   73-75-35-36,998   73-75-35-36,998   73-75-35-36,998   73-75-35-36,998   73-75-35-36,998   73-75-35-36,998   73-75-35-36,998   73-75-35-36,998   73-75-35-36,998   73-75-35-36,998   73-75-35-36,998   73-75-35-36,998   73-75-35-36,998   73-75-35-36,998   73-75-35-36,998   73-75-35-36,998   73-75-35-36,998   73-75-35-36,998   73-75-35-36,998   73-75-35-36,998   73-75-35-36,998   73-75-35-36,998   73-75-35-36,998   73-75-35-36,998   73-75-35-36,998   73-75-35-36,998   73-75-35-36,998   73-75-35-36,998   73-75-35-36,998   73-75-35-36,998   73-75-35-36,998   73-75-35-36,998   73-75-35-36,998   73-75-35-36,998   73-75-35-36,998   73-75-35-36,998   73-75-35-36,998   73-75-35-36,998   73-75-35-36,998   73-75-35-36,998   73-75-35-36,998   73-75-35-36,998   73-75-35-36,998   73-75-35-36,998   73-75-35-36,998   73-75-35-36,998   73-75-3   |      |            |                                |                    |                   |                   |               | 220,046,510         |
| 17. 0  19099072   CORECON MISSION: NODJAMENA   11.5.762.748   73.563.978   189.326,546   0   189.326,577   0   1909073   CORECON MISSION: NEW DELHI   153.999.616   122.555.736   274.525.532   0   276.525.377   0   1909073   CORECON MISSION: NEW TORK (CG)   300.698.178   145.572.382   459.270.560   490.000.000   150.0227   10.00073   CORECON MISSION: NEW TORK (CG)   300.698.178   145.572.382   459.270.560   490.000.000   150.0227   10.00073   CORECON MISSION: NEW TORK (CG)   300.698.178   145.572.382   459.270.560   490.000.000   150.0227   10.00073   CORECON MISSION: NEW TORK (PM   658.575.67   636.575.62   10.00073   10.00073   CORECON MISSION: NEW TORK (PM   658.575.67   636.575.62   10.00073   CORECON MISSION: NEW TORK (PM   658.65   10.00073   CORECON MISSION: POPTO OF SPAN   10.000.000   10.00073   CORECON MISSION: POPTO OF SPAN   10.00073   CORECON M   |      |            | FOREIGN MISSION: MOSCOW        |                    |                   |                   |               | 379,037,789         |
| 77.                                                                                                                                                                                                                                                                                                                                                                                                                                                                                                                                                                                                                                                                                                                                                                                                                                                                                                                                                                                                                                                                                                                                                                                                                                                                                                                                                                                                                                                                                                                                                                                                                                                                                                                                                                                                                                                                                                                                                                                                                                                                                                                            |      |            |                                |                    |                   |                   |               | 252,280,427         |
| 17. 0  119009074   FOREIGN MISSION: NEW DELH    13,979,468   34,487,808   0   34,487,808   77. 0  119009075   FOREIGN MISSION: NEW YORK (C.G.)   304,698,176   145,572,382   450,270,540   490,000,000   1510,027,540   180,0119009077   FOREIGN MISSION: NEW YORK (PM)   45,868,875,376   45,872,382   450,270,540   490,000,000   1510,452,763   180,0119009077   FOREIGN MISSION: NAMEY   133,967,159   67,876,785   201,845,744   0   135,223,014   0   135,223,014   0   135,223,014   0   135,223,014   0   135,223,014   0   135,223,014   0   135,223,014   0   135,223,014   0   135,223,014   0   135,223,014   0   135,223,014   0   135,223,014   0   135,223,014   0   135,223,014   0   135,223,014   0   135,223,014   0   135,223,014   0   135,223,014   0   135,223,014   0   135,223,014   0   135,223,014   0   135,223,014   0   135,223,014   0   135,223,014   0   135,223,014   0   135,223,014   0   135,223,014   0   135,223,014   0   135,223,014   0   135,223,014   0   135,223,014   0   135,223,014   0   135,223,014   0   135,223,014   0   135,223,014   0   135,223,014   0   135,223,014   0   135,223,014   0   135,223,014   0   135,223,014   0   135,223,014   0   135,223,014   0   135,223,014   0   135,223,014   0   135,223,014   0   135,223,014   0   135,223,014   0   135,223,014   0   135,223,014   0   135,223,014   0   135,223,014   0   135,223,014   0   135,223,014   0   135,223,014   0   135,223,014   0   135,223,014   0   135,223,014   0   135,223,014   0   135,223,014   0   135,223,014   0   135,223,014   0   135,223,014   0   135,223,014   0   135,223,014   0   135,223,014   0   135,223,014   0   135,223,014   0   135,223,014   0   135,223,014   0   135,223,014   0   135,223,014   0   135,223,014   0   135,223,014   0   135,223,014   0   135,223,014   0   135,223,014   0   135,223,014   0   135,223,014   0   135,223,014   0   135,223,014   0   135,223,014   0   135,223,014   0   135,223,014   0   135,223,014   0   135,223,014   0   135,223,014   0   135,223,014   0   135,223,014   0   135,223,014   0   135,223,014   0    | 76.  | 0119009072 |                                | 115,762,948        | 73,563,598        | 189,326,546       | 0             | 189,326,546         |
| 177. 0119009075   FOREIGH MISSION: NEW YORK (CG)   304.698.178   145.572.382   450.270.540   0   450.270.540                                                                                                                                                                                                                                                                                                                                                                                                                                                                                                                                                                                                                                                                                                                                                                                                                                                                                                                                                                                                                                                                                                                                                                                                                                                                                                                                                                                                                                                                                                                                                                                                                                                                                                                                                                                                                                                                                                                                                                                                                   | 77.  | 0119009073 |                                | 40,690,340         | 13,799,468        | 54,489,808        | 0             | 54,489,808          |
| 88. 011909976   FOREIGN MISSION, NEW YORK (FM)   656,875,576   363,758,824   1,020,429,400   490,000.000   1,510,429   481,011909977   FOREIGN MISSION, NEW YORK (FM)   77,089,076   38,133,736   135,223,014   0   21,945,97   21,911909978   FOREIGN MISSION, NIJC NIAMEY   77,089,076   38,133,736   135,223,014   0   315,223,014   0   315,223,014   38,011909908   FOREIGN MISSION, CIMAWA   224,125,850   125,853,127   389,778,777   68,000,000   575,778,778, 183,000,000   37,777, 183,000,000   37,777, 183,000,000   37,777, 183,000,000   37,777, 183,000,000   37,777, 183,000,000   37,777, 183,000,000   37,777, 183,000,000   37,777, 183,000,000   37,777, 183,000,000   37,777, 183,000,000   37,777, 183,000,000   37,777, 183,000,000   37,777, 183,000,000   37,777, 183,000,000   37,777, 183,000,000   37,777, 183,000,000   37,777, 183,000,000   37,777, 183,000,000   37,777, 183,000,000   37,777, 183,000,000   37,777, 183,000,000   37,777, 183,000,000   37,777, 183,000,000   37,777, 183,000,000   37,777, 183,000,000   37,777, 183,000,000   37,777, 183,000,000   37,777, 183,000,000   37,777, 183,000,000   37,777, 183,000,000   37,777, 183,000,000   37,777, 183,000,000   37,777, 183,000,000   37,777, 183,000,000   37,777, 183,000,000   37,777, 183,000,000   37,777, 183,000,000   37,777, 183,000,000   37,777, 183,000,000   37,777, 183,000,000   37,777, 183,000,000   37,777, 183,000,000   37,777, 183,000,000   37,777, 183,000,000   37,777, 183,000,000   37,777, 183,000,000   37,777, 183,000,000   37,777, 183,000,000   37,777, 183,000,000   37,777, 183,000,000   37,777, 183,000,000   37,777, 183,000,000   37,777, 183,000,000   37,777, 183,000,000   37,777, 183,000,000   37,777, 183,000,000   37,777, 183,000,000   37,777, 183,000,000   37,777, 183,000,000   37,777, 183,000,000   37,777, 183,000,000   37,777, 183,000,000   37,777, 183,000,000   37,777, 183,000,000   37,777, 183,000,000   37,777, 183,000,000   37,777, 183,000,000   37,777, 183,000,000   37,777, 183,000,000   37,777, 183,000,000   37,777, 183,000,000   37,777, 18      |      |            |                                |                    |                   |                   |               | 276,525,352         |
| 81   119009077   POREIGN MISSION: NIAMEY   133.967.159   67.878.785   201.845.744   0 201.845.74     82   0119009080   POREIGN MISSION: NIAMEY   27.089.076   38.133.973.014   0.135.223.014     83   0119009080   POREIGN MISSION: OTTAWA   244.125.850   125.853.127   389.978.777   186.000.000   577.787.     85   0119009081   POREIGN MISSION: PARIS   207.656.933   171.655.542   379.312.475   0.379.132.475   0.379.132.475   0.379.132.475   0.379.132.475   0.379.132.475   0.379.132.475   0.379.132.475   0.379.132.475   0.379.132.475   0.379.132.475   0.379.132.475   0.379.132.475   0.379.132.475   0.379.132.475   0.379.132.475   0.379.132.475   0.379.132.475   0.379.132.475   0.379.132.475   0.379.132.475   0.379.132.475   0.379.132.475   0.379.132.475   0.379.132.475   0.379.132.475   0.379.132.475   0.379.132.475   0.379.132.475   0.379.132.475   0.379.132.475   0.379.132.475   0.379.132.475   0.379.132.475   0.379.132.475   0.379.132.475   0.379.132.475   0.379.132.475   0.379.132.475   0.379.132.475   0.379.132.475   0.379.132.475   0.379.132.475   0.379.132.475   0.379.132.475   0.379.132.475   0.379.132.475   0.379.132.475   0.379.132.475   0.379.132.475   0.379.132.475   0.379.132.475   0.379.132.475   0.379.132.475   0.379.132.475   0.379.132.475   0.379.132.475   0.379.132.475   0.379.132.475   0.379.132.475   0.379.132.475   0.379.132.475   0.379.132.475   0.379.132.475   0.379.132.475   0.379.132.475   0.379.132.475   0.379.132.475   0.379.132.475   0.379.132.475   0.379.132.475   0.379.132.475   0.379.132.475   0.379.132.475   0.379.132.475   0.379.132.475   0.379.132.475   0.379.132.475   0.379.132.475   0.379.132.475   0.379.132.475   0.379.132.475   0.379.132.475   0.379.132.475   0.379.132.475   0.379.132.475   0.379.132.475   0.379.132.475   0.379.132.475   0.379.132.475   0.379.132.475   0.379.132.475   0.379.132.475   0.379.132.475   0.379.132.475   0.379.132.475   0.379.132.475   0.379.132.475   0.379.132.475   0.379.132.475   0.379.132.475   0.379.132.475   0.379.132.475   0.379.132.475   0.379   |      |            |                                |                    |                   |                   |               | 450,270,560         |
| 182.   0119009078   FOREIGN MISSION: NINC NIAMEY   77.099.078   381,33,736   135,223.014   0   135,223.018   139,0190908   FOREIGN MISSION: OTAMA   224,125,850   125,853,127   389,798,777   169,000,000   404,797,73   381,0190908   FOREIGN MISSION: PARIS   207,656,933   171,655,645   379,312,47   0   379,312,47   0   379,312,47   0   379,312,47   0   379,312,47   0   379,312,47   0   379,312,47   0   379,312,47   0   379,312,47   0   379,312,47   0   379,312,47   0   379,312,47   0   379,312,47   0   379,312,47   0   379,312,47   0   379,312,47   0   379,312,47   0   379,312,47   0   379,312,47   0   379,312,47   0   379,312,47   0   379,312,47   0   379,312,47   0   379,312,47   0   379,312,47   0   379,312,47   0   379,312,47   0   379,312,47   0   379,312,47   0   379,312,47   0   379,312,47   0   379,312,47   0   379,312,47   0   379,312,47   0   379,312,47   0   379,312,47   0   379,312,47   0   379,312,47   0   379,312,47   0   379,312,47   0   379,312,47   0   379,312,47   0   379,312,47   0   379,312,47   0   379,312,47   0   379,312,47   0   379,312,47   0   379,312,47   0   379,312,47   0   379,312,47   0   379,312,47   0   379,312,47   0   379,312,47   0   379,312,47   0   379,312,47   0   379,312,47   0   379,312,47   0   379,312,47   0   379,312,47   0   379,312,47   0   379,312,47   0   379,312,47   0   379,312,47   0   379,312,47   0   379,312,47   0   379,312,47   0   379,312,47   0   379,312,47   0   379,312,47   0   379,312,47   0   379,312,47   0   379,312,47   0   379,312,47   0   379,312,47   0   379,312,47   0   379,312,47   0   379,312,47   0   379,312,47   0   379,312,47   0   379,312,47   0   379,312,47   0   379,312,47   0   379,312,47   0   379,312,47   0   379,312,47   0   379,312,47   0   379,312,47   0   379,312,47   0   379,312,47   0   379,312,47   0   379,312,47   0   379,312,47   0   379,312,47   0   379,312,47   0   379,312,47   0   379,312,47   0   379,312,47   0   379,312,47   0   379,312,47   0   379,312,47   0   379,312,47   0   379,312,47   0   379,312,47   0   379,31      |      |            |                                |                    |                   |                   |               |                     |
| 83. 0119009680   FOREIGN MISSIONC UTAWA   244,125,850   125,853,127   389,978,977   168,000,000   577,798;   180,001,000   167,000   170,000   170,000   170,000   170,000   170,000   170,000   170,000   170,000   170,000   170,000   170,000   170,000   170,000   170,000   170,000   170,000   170,000   170,000   170,000   170,000   170,000   170,000   170,000   170,000   170,000   170,000   170,000   170,000   170,000   170,000   170,000   170,000   170,000   170,000   170,000   170,000   170,000   170,000   170,000   170,000   170,000   170,000   170,000   170,000   170,000   170,000   170,000   170,000   170,000   170,000   170,000   170,000   170,000   170,000   170,000   170,000   170,000   170,000   170,000   170,000   170,000   170,000   170,000   170,000   170,000   170,000   170,000   170,000   170,000   170,000   170,000   170,000   170,000   170,000   170,000   170,000   170,000   170,000   170,000   170,000   170,000   170,000   170,000   170,000   170,000   170,000   170,000   170,000   170,000   170,000   170,000   170,000   170,000   170,000   170,000   170,000   170,000   170,000   170,000   170,000   170,000   170,000   170,000   170,000   170,000   170,000   170,000   170,000   170,000   170,000   170,000   170,000   170,000   170,000   170,000   170,000   170,000   170,000   170,000   170,000   170,000   170,000   170,000   170,000   170,000   170,000   170,000   170,000   170,000   170,000   170,000   170,000   170,000   170,000   170,000   170,000   170,000   170,000   170,000   170,000   170,000   170,000   170,000   170,000   170,000   170,000   170,000   170,000   170,000   170,000   170,000   170,000   170,000   170,000   170,000   170,000   170,000   170,000   170,000   170,000   170,000   170,000   170,000   170,000   170,000   170,000   170,000   170,000   170,000   170,000   170,000   170,000   170,000   170,000   170,000   170,000   170,000   170,000   170,000   170,000   170,000   170,000   170,000   170,000   170,000   170,000   170,000   170,000   170,000   170,000   170,000   1   |      |            |                                |                    |                   |                   |               |                     |
| 88. 0119009081   FOREIGN MISSION: PARS   207.556.733   171.655.42   379.312.475   0. 379.312.4   88. 011909082   OREIGN MISSION: PARS   207.556.733   171.655.42   379.312.475   0. 379.312.4   88. 011909083   OREIGN MISSION: PORT OF SPAIN   102.366.123   67.344.179   149.710.302   0. 149.710.3   88. 011909084   OREIGN MISSION: PORT OF SPAIN   102.366.123   109.267.9   224.823.344   70.000.000   344.8223.8   88. 011909085   OREIGN MISSION: PORT OF SPAIN   104.649.64.55   109.267.9   224.823.344   70.000.000   344.8223.8   88. 011909086   OREIGN MISSION: RABAT   88.397.279   26.758.29   131.355.548   0. 150.355.64   0. 150.957.0   99. 011909087   OREIGN MISSION: ROME   276.073.178   126.204.345   325.428.976   0. 325.428.979   0. 190.000.000   0. 000.000.000   0. 000.000.                                                                                                                                                                                                                                                                                                                                                                                                                                                                                                                                                                                                                                                                                                                                                                                                                                                                                                                                                                                                                                                                                                                                                                                                                                                                                                                    |      |            |                                |                    |                   |                   |               | 557,978,977         |
| 88. 0119009082   FOREIGH MISSION: PARIS   207,656,933   171,455,542   377,312,475   0   377,312,475   0   377,312,475   0   377,312,475   0   377,312,475   0   377,312,475   0   377,312,475   0   377,312,475   0   377,312,475   0   377,312,475   0   377,312,475   0   377,312,475   0   377,312,475   0   377,312,475   0   377,312,475   0   377,312,475   0   377,312,475   0   377,312,475   0   377,312,475   0   377,312,475   0   377,312,475   0   377,312,475   0   377,312,475   0   377,312,475   0   377,312,475   0   377,312,475   0   377,312,475   0   377,312,475   0   377,312,475   0   377,312,475   0   377,312,475   0   377,312,475   0   377,312,475   0   377,312,475   0   377,312,475   0   377,312,475   0   377,312,475   0   377,312,475   0   377,312,475   0   377,312,475   0   377,312,475   0   377,312,475   0   377,312,475   0   377,312,475   0   377,312,475   0   377,312,475   0   377,312,475   0   377,312,475   0   377,312,475   0   377,312,475   0   377,312,475   0   377,312,475   0   377,312,475   0   377,312,475   0   377,312,475   0   377,312,475   0   377,312,475   0   377,312,475   0   377,312,475   0   377,312,475   0   377,312,475   0   377,312,475   0   377,312,475   0   377,312,475   0   377,312,475   0   377,312,475   0   377,312,475   0   377,312,475   0   377,312,475   0   377,312,475   0   377,312,475   0   377,312,475   0   377,312,475   0   377,312,475   0   377,312,475   0   377,312,475   0   377,312,475   0   377,312,475   0   377,312,475   0   377,312,475   0   377,312,475   0   377,312,475   0   377,312,475   0   377,312,475   0   377,312,475   0   377,312,475   0   377,312,475   0   377,312,475   0   377,312,475   0   377,312,475   0   377,312,475   0   377,312,475   0   377,312,475   0   377,312,475   0   377,312,475   0   377,312,475   0   377,312,475   0   377,312,475   0   377,312,475   0   377,312,475   0   377,312,475   0   377,312,475   0   377,312,475   0   377,312,475   0   377,312,475   0   377,312,475   0   377,312,475   0   377,312,475   0   377,312,475   0   377,312,475    |      |            |                                |                    |                   |                   |               | 404,973,703         |
| 87. 0119009084   FOREIGN MISSION: PRETORIA   164,986,453   109,795,891   274,282,344   70,000,000   344,282,348   80, 0119009085   FOREIGN MISSION: PRONG YANG   116,441,694   74,555,551   109,979,045   0   190,977,046   0   190,977,046   0   190,977,046   0   190,977,046   0   190,977,046   0   190,977,046   0   190,977,046   0   190,977,046   0   190,977,046   0   190,977,046   0   190,977,046   0   190,977,046   0   190,977,046   0   190,977,047   0   190,977,047   0   113,955,549   0   235,2429*   15,203,454   325,4229*   0   235,4229*   19,0119009087   FOREIGN MISSION: STATE   112,105,864   34,943,346   147,049,210   0   147,049,22   0   190,000092   FOREIGN MISSION: SAO TOME   290,078,909   111,363,322   311,442,231   0   311,442,23   0   131,442,23   0   131,442,23   0   131,442,23   0   131,442,23   0   131,442,23   0   131,442,23   0   0   190,000093   FOREIGN MISSION: SHANGHAI   200,722,160   18,652,933   222,375,099   0   222,375,000   0   0   0   0   0   0   0   0   0                                                                                                                                                                                                                                                                                                                                                                                                                                                                                                                                                                                                                                                                                                                                                                                                                                                                                                                                                                                                                                                                                              |      | 0119009082 |                                | 207,656,933        |                   |                   |               | 379,312,475         |
| 88, 0119009085   FOREIGN MISSION: REABAT   88,397.279   62,958.269   513,555.548   0   151,355.558   0   151,355.558   0   151,355.558   0   151,355.558   0   151,355.558   0   151,355.558   0   151,355.558   0   151,355.558   0   151,355.558   0   151,355.558   0   151,355.558   0   151,355.558   0   151,355.558   0   151,355.558   0   151,355.558   0   151,355.558   0   151,355.558   0   151,355.558   0   151,355.558   0   151,355.558   0   151,355.558   0   151,355.558   0   151,355.558   0   151,355.558   0   151,355.558   0   151,355.558   0   151,355.558   0   151,355.558   0   151,355.558   0   151,355.558   0   151,355.558   0   151,355.558   0   151,355.558   0   151,355.558   0   151,355.558   0   151,355.558   0   151,355.558   0   151,355.558   0   151,355.558   0   151,355.558   0   151,355.558   0   151,355.558   0   151,355.558   0   151,355.558   0   151,355.558   0   151,355.558   0   151,355.558   0   151,355.558   0   151,355.558   0   151,355.558   0   151,355.558   0   151,355.558   0   151,355.558   0   151,355.558   0   151,355.558   0   151,355.558   0   151,355.558   0   151,355.558   0   151,355.558   0   151,355.558   0   151,355.558   0   151,355.558   0   151,355.558   0   151,355.558   0   151,355.558   0   151,355.558   0   151,355.558   0   151,355.558   0   151,355.558   0   151,355.558   0   151,355.558   0   151,355.558   0   151,355.558   0   151,355.558   0   151,355.558   0   151,355.558   0   151,355.558   0   151,355.558   0   151,355.558   0   151,355.558   0   151,355.558   0   151,355.558   0   151,355.558   0   151,355.558   0   151,355.558   0   151,355.558   0   151,355.558   0   151,355.558   0   151,355.558   0   151,355.558   0   151,355.558   0   151,355.558   0   151,355.558   0   151,355.558   0   151,355.558   0   151,355.558   0   151,355.558   0   151,355.558   0   151,355.558   0   151,355.558   0   151,355.558   0   151,355.558   0   151,355.558   0   151,355.558   0   151,355.558   0   151,355.558   0   151,355.558   0   151,355.558   0   151,355.558   0 |      |            |                                | 102,366,123        |                   |                   |               | 169,710,302         |
| B90                                                                                                                                                                                                                                                                                                                                                                                                                                                                                                                                                                                                                                                                                                                                                                                                                                                                                                                                                                                                                                                                                                                                                                                                                                                                                                                                                                                                                                                                                                                                                                                                                                                                                                                                                                                                                                                                                                                                                                                                                                                                                                                            |      |            |                                |                    |                   |                   |               | 344,282,344         |
| 90. 0119009087 FOREIGN MISSION: RYADH 173,025,542 152,403,454 325,428,976 0 325,428,979 1 0119009088 FOREIGN MISSION: ROME 276,273,178 126,204,981 402,478,159 0 402,478,159 0 402,478,159 0 402,478,159 0 402,478,159 0 402,478,159 0 402,478,159 0 402,478,159 0 402,478,159 0 402,478,159 0 402,478,159 0 402,478,159 0 402,478,159 0 402,478,159 0 402,478,159 0 402,478,159 0 402,478,159 0 402,478,159 0 402,478,159 0 402,478,159 0 402,478,159 0 402,478,159 0 402,478,159 0 402,478,159 0 402,478,159 0 402,478,159 0 402,478,159 0 402,478,159 0 402,478,159 0 402,478,159 0 402,478,159 0 402,478,159 0 402,478,159 0 402,478,159 0 402,478,159 0 402,478,159 0 402,478,159 0 402,478,159 0 402,478,159 0 402,478,159 0 402,478,159 0 402,478,159 0 402,478,159 0 402,478,159 0 402,478,159 0 402,478,159 0 402,478,159 0 402,478,159 0 402,478,159 0 402,478,159 0 402,478,159 0 402,478,159 0 402,478,159 0 402,478,159 0 402,478,159 0 402,478,159 0 402,478,159 0 402,478,159 0 402,478,159 0 402,478,159 0 402,478,159 0 402,478,159 0 402,478,159 0 402,478,159 0 402,478,159 0 402,478,159 0 402,478,159 0 402,478,159 0 402,478,159 0 402,478,159 0 402,478,159 0 402,478,159 0 402,478,159 0 402,478,159 0 402,478,159 0 402,478,159 0 402,478,159 0 402,478,159 0 402,478,159 0 402,478,159 0 402,478,159 0 402,478,159 0 402,478,159 0 402,478,159 0 402,478,159 0 402,478,159 0 402,478,159 0 402,478,159 0 402,478,159 0 402,478,159 0 402,478,159 0 402,478,159 0 402,478,159 0 402,478,159 0 402,478,159 0 402,478,159 0 402,478,159 0 402,478,159 0 402,478,159 0 402,478,159 0 402,478,159 0 402,478,159 0 402,478,159 0 402,478,159 0 402,478,159 0 402,478,159 0 402,478,159 0 402,478,159 0 402,478,159 0 402,478,159 0 402,478,159 0 402,478,159 0 402,478,159 0 402,478,159 0 402,478,159 0 402,478,159 0 402,478,159 0 402,478,159 0 402,478,159 0 402,478,159 0 402,478,159 0 402,478,159 0 402,478,159 0 402,478,159 0 402,478,159 0 402,478,159 0 402,478,159 0 402,478,159 0 402,478,159 0 402,478,159 0 402,478,159 0 402,478,159 0 402,478,159 0 402,478,159 0 402,478,159 0 402,478,1 |      |            |                                |                    |                   |                   |               |                     |
| 91. 0119009088   FOREIGN MISSION: ROME   276,273,178   126,204,981   402,478,159   0   402,478,159   92. 0119009099   FOREIGN MISSION: SAN-FRANCISCO   112,105,864   34,943,346   147,049,210   0   147,049,210   170,00009092   119,00009092   FOREIGN MISSION: SAO TOME   93,479,538   66,175,704   133,405,242   0   153,405,242   0   153,405,242   0   153,405,242   0   153,405,242   0   153,405,242   0   153,405,242   0   153,405,242   0   153,405,242   0   153,405,242   0   153,405,242   0   153,405,242   0   153,405,242   0   153,405,242   0   153,405,242   0   153,405,242   0   153,405,242   0   153,405,242   0   153,405,242   0   153,405,242   0   153,405,242   0   153,405,242   0   153,405,242   0   153,405,242   0   153,405,242   0   153,405,242   0   153,405,242   0   153,405,242   0   153,405,242   0   153,405,242   0   153,405,242   0   153,405,242   0   153,405,242   0   153,405,242   0   153,405,242   0   153,405,242   0   153,405,242   0   153,405,242   0   153,405,242   0   153,405,242   0   153,405,242   0   153,405,242   0   153,405,242   0   153,405,242   0   153,405,242   0   153,405,242   0   153,405,242   0   153,405,242   0   153,405,242   0   153,405,242   0   153,405,242   0   153,405,242   0   153,405,242   0   153,405,242   0   153,405,242   0   153,405,242   0   153,405,242   0   153,405,242   0   153,405,242   0   153,405,242   0   153,405,242   0   153,405,242   0   153,405,242   0   153,405,242   0   153,405,242   0   153,405,242   0   153,405,242   0   153,405,242   0   153,405,242   0   153,405,242   0   153,405,242   0   153,405,242   0   153,405,242   0   153,405,242   0   153,405,242   0   153,405,242   0   153,405,242   0   153,405,242   0   153,405,242   0   153,405,242   0   153,405,242   0   153,405,242   0   153,405,242   0   153,405,242   0   153,405,242   0   153,405,242   0   153,405,242   0   153,405,242   0   153,405,242   0   153,405,242   0   153,405,242   0   153,405,242   0   153,405,242   0   153,405,242   0   153,405,242   0   153,405,242   0   153,405,242   0   153,40 |      |            |                                |                    |                   |                   |               |                     |
| PCREIGN MISSION: SAN-FRANCISCO   112,105,864   34,943,346   147,049,210   0   147,049,22   0   190,009,000   147,049,22   0   153,052,22   0   153,052,22   0   153,052,22   0   153,052,22   0   153,052,22   0   153,052,22   0   153,052,22   0   153,052,22   0   153,052,22   0   153,052,22   0   153,052,22   0   150,000,000   113,053,000,000   113,053,000,000   113,053,000,000   113,053,000,000   113,053,000,000   113,053,000,000   113,053,000,000   113,053,000,000   113,000,000,000   113,000,000,000   113,000,000,000   113,000,000,000   113,000,000,000   113,000,000,000   113,000,000,000   113,000,000,000   113,000,000,000   113,000,000   113,000,000,000   113,000,000,000   113,000,000,000   113,000,000,000   113,000,000,000   113,000,000   113,000,000,000   113,000,000,000   113,000,000,000   113,000,000,000   113,000,000   113,000,000,000   113,000,000,000   113,000,000,000   113,000,000,000   113,000,000,000   113,000,000,000   113,000,000,000   113,000,000,000   113,000,000,000   113,000,000,000   113,000,000   113,000,000,000   113,000,000   113,000,000,000   113,000,000   113,000,000,000   113,000,000   113,000,000   113,000,000   113,000,000   113,000,000   113,000,000   113,000,000   113,000,000   113,000,000   113,000,000   113,000,000   113,000,000   113,000,000   113,000,000   113,000,000   113,000,000   113,000,000   113,000,000   113,000,000   113,000,000   113,000,000   113,000,000   113,000,000   113,000,000   113,000,000   113,000,000   113,000,000   113,000,000   113,000,000   113,000,000   113,000,000   113,000,000   113,000,000   113,000,000   113,000,000   113,000,000   113,000,000   113,000,000   113,000,000   113,000,000   113,000,000   113,000,000   113,000,000   113,000,000   113,000,000   113,000,000   113,000,000   113,000,000   113,000,000   113,000,000   113,000,000   113,000,000   113,000,000   113,000,000   113,000,000   113,000,000   113,000,000   113,000,000   113,000,000   113,000,000   113,000,000   113,000,000   113,000,000   113,000,000   113,000,000   113,000,000   113,000   |      |            |                                |                    |                   |                   |               | 402,478,159         |
| 93. 0119009091 FOREIGN MISSION: SAO TOME 93.429;538 60,175.704 153.605,242 0 153.605,24 4. 0119009092 FOREIGN MISSION: SEQUL 200.078.909 111.363.322 31.442,231 0 311.442,251 95. 0119009093 FOREIGN MISSION: SHANGHAI 200.722,160 81,652,938 282,375.078 0 282,375,078 96. 0119009095 FOREIGN MISSION: SINGAPORE 145,455.491 72.064,670 217,520,161 0 217,520,161 97. 0119009095 FOREIGN MISSION: SINGAPORE 145,455.491 72.064,670 217,520,161 0 217,520,161 98. 0119009096 FOREIGN MISSION: TEHRAN 111,854,200 78,656,893 190,511,093 0 190,511,09 99. 0119009097 FOREIGN MISSION: TEL AVIV CHRISTIAN 0 13,387,630 13,387,630 0 124,705,270 100. 0119009099 FOREIGN MISSION: TEL AVIV CHRISTIAN 0 13,387,630 13,387,630 0 13,387,630 101. 0119009099 FOREIGN MISSION: TEL AVIV CHRISTIAN 0 13,387,630 13,387,630 0 13,387,630 101. 0119009099 FOREIGN MISSION: TIEL AVIV CHRISTIAN 0 13,387,630 13,387,630 0 13,387,630 101. 0119009099 FOREIGN MISSION: TIEL AVIV CHRISTIAN 0 13,387,630 13,387,630 0 13,387,630 101. 0119009090 FOREIGN MISSION: TIEL AVIV CHRISTIAN 0 13,387,630 13,387,630 0 13,387,630 101. 0119009100 FOREIGN MISSION: TIEL AVIV CHRISTIAN 0 13,387,630 13,387,630 0 13,387,630 101. 0119009101 FOREIGN MISSION: TIRPOLU 1114,714,606 54,278,083 13,387,630 0 168,972,689 0 168,972,689 0 168,972,689 0 168,972,689 0 168,972,689 0 17,749,993 1144,480,972,4793,981 134,833,761 0 184,833,761 0 184,833,761 0 184,833,761 0 184,833,761 0 184,833,761 0 184,833,761 0 184,833,761 0 184,833,761 0 184,833,761 0 184,833,761 0 184,833,761 0 184,833,761 0 184,833,761 0 184,833,761 0 184,833,761 0 184,833,761 0 184,833,761 0 184,833,761 0 184,833,761 0 184,833,761 0 184,833,761 0 184,833,761 0 184,833,761 0 184,833,761 0 184,833,761 0 184,833,761 0 184,833,761 0 184,833,761 0 184,833,761 0 184,833,761 0 184,833,761 0 184,833,761 0 184,833,761 0 184,833,761 0 184,833,761 0 184,833,761 0 184,833,761 0 184,833,761 0 184,833,761 0 184,833,761 0 184,833,761 0 184,833,761 0 184,833,761 0 184,833,761 0 184,833,761 0 184,833,761 0 184,833,761 0 184,833,761 0 184,833,761 0 184,8 |      |            | FOREIGN MISSION: SAN-FRANCISCO |                    |                   |                   |               | 147,049,210         |
| 95. 0119009093 FOREIGN MISSION: SHANGHAI 96. 0119009094 FOREIGN MISSION: SINGAPORE 145.455.491 72.064.670 217.520.161 0 217.520.161 97. 0119009095 FOREIGN MISSION: STOCKHOLM 178.118.496 68.836.154 266.524.650 50.000.000 316.954.65 98. 0119009097 FOREIGN MISSION: TEHRAN 111.854.200 78.656.893 190.511.093 0 170,511.0 99. 0119009097 FOREIGN MISSION: TEL AVIV CHRISTIAN 111.854.200 78.656.893 190.511.093 0 170,511.0 100. 0119009098 FOREIGN MISSION: TEL AVIV CHRISTIAN 143.685.977 81.019.293 224,705.270 0 224,705.27 100. 0119009099 FOREIGN MISSION: TEL AVIV CHRISTIAN 10.119009099 PIGRISM SIMISSION: TEL AVIV CHRISTIAN 10.119009099 FOREIGN MISSION: TEL AVIV CHRISTIAN 10.119009100 FOREIGN MISSION: WEINAN 20.339.12476 117.799.739 731,717.24.15 40.000.000 411.712.4 106. 0119009100 FOREIGN MISSION: WARNANGTON 549,688.980 181.192.953 731,712.151 40.000.000 411.712.4 107. 0119009100 FOREIGN MISSION: WARNANGTON 549,688.980 181.192.953 730.881.935 0 730.881.935 108. 0119009100 FOREIGN MISSION: WARNANGTON 549,688.980 181.192.953 730.881.935 0 730.881.935 108. 0119009100 FOREIGN MISSION: WARNANGTON 549,688.980 181.192.953 730.881.935 0 730.881.935 109. 0119009100 FOREIGN MISSION: WARNANGTON 549,688.980 181.192.953 730.881.935 0 730.881.935 109. 011900910 FOREIGN MISSION: WARNANGTON 549,688.980 181.192.953 730 | 93.  | 0119009091 |                                | 93,429,538         | 60,175,704        | 153,605,242       | 0             | 153,605,242         |
| 96. 0119009094 FOREIGN MISSION: SINGAPORE 145.455.491 72.064.670 217.520.161 0 217.520.1 97. 0119009095 FOREIGN MISSION: STOCKHOLM 198.118.496 68.836.154 266.954.650 50.000.000 316.954.65 98. 0119009096 FOREIGN MISSION: TEHANN 111.854.200 78.656.693 190.511.093 0 190.511.09 99. 0119009097 FOREIGN MISSION: TEL AVIV 143.685.977 81.019.293 224.705.270 0 224.705.27 100. 0119009098 FOREIGN MISSION: TEL AVIV CHRISTIAN PILGRIMS (MISSION: MISSION: TEL AVIV CHRISTIAN PILGRIMS (MISSION: MISSION: TEL AVIV CHRISTIAN PILGRIMS (MISSION: MISSION: M |      | 0119009092 |                                | 200,078,909        |                   | 311,442,231       | 0             | 311,442,231         |
| 97. 0119009095 FOREIGN MISSION: STOCKHOLM 198,118,496 68,836,154 246,954,850 50,000,000 316,954,65 98,0119009096 FOREIGN MISSION: TEHAN 111,854,200 78,656,893 190,511,093 0 190,511,093 0 190,511,093 0 190,511,093 0 190,511,093 0 190,511,093 0 190,511,093 0 190,511,093 0 190,511,093 0 190,511,093 0 190,511,093 0 190,511,093 0 190,511,093 0 190,511,093 0 190,511,093 0 190,511,093 0 190,511,093 0 190,511,093 0 190,511,093 0 190,511,093 0 190,511,093 0 190,511,093 0 190,511,093 0 190,511,093 0 190,511,093 0 190,511,093 0 190,511,093 0 190,511,093 0 190,511,093 0 190,511,093 0 190,511,093 0 190,511,093 0 190,511,093 0 190,511,093 0 190,511,093 0 190,511,093 0 190,511,093 0 190,511,093 0 190,511,093 0 190,511,093 0 190,511,093 0 190,511,093 0 190,511,093 0 190,511,093 0 190,511,093 0 190,511,093 0 190,511,093 0 190,511,093 0 190,511,093 0 190,511,093 0 190,511,093 0 190,511,093 0 190,511,093 0 190,511,093 0 190,511,093 0 190,511,093 0 190,511,093 0 190,511,093 0 190,511,093 0 190,511,093 0 190,511,093 0 190,511,093 0 190,511,093 0 190,511,093 0 190,511,093 0 190,511,093 0 190,511,093 0 190,511,093 0 190,511,093 0 190,511,093 0 190,511,093 0 190,511,093 0 190,511,093 0 190,511,093 0 190,511,093 0 190,511,093 0 190,511,093 0 190,511,093 0 190,511,093 0 190,511,093 0 190,511,093 0 190,511,093 0 190,511,093 0 190,511,093 0 190,511,093 0 190,511,093 0 190,511,093 0 190,511,093 0 190,511,093 0 190,511,093 0 190,511,093 0 190,511,093 0 190,511,093 0 190,511,093 0 190,511,093 0 190,511,093 0 190,511,093 0 190,511,093 0 190,511,093 0 190,511,093 0 190,511,093 0 190,511,093 0 190,511,093 0 190,511,093 0 190,511,093 0 190,511,093 0 190,511,093 0 190,511,093 0 190,511,093 0 190,511,093 0 190,511,093 0 190,511,093 0 190,511,093 0 190,511,093 0 190,511,093 0 190,511,093 0 190,511,093 0 190,511,093 0 190,511,093 0 190,511,093 0 190,511,093 0 190,511,093 0 190,511,093 0 190,511,093 0 190,511,093 0 190,511,093 0 190,511,093 0 190,511,093 0 190,511,093 0 190,511,093 0 190,511,093 0 190,511,093 0 190,511,093 0 190,511,093 0 190,511,093 |      |            |                                |                    |                   |                   |               | 282,375,098         |
| 98. 0119009097 FOREIGN MISSION: TEHRAN 111.854,200 78.656,893 190,511,093 0 190,511.099 0119009097 FOREIGN MISSION: TEL AVIV CHRISTIAN 0 13,485,977 81.019,293 224,705,270 0 224,705,270 0 190,0009 0119009098 FOREIGN MISSION: TEL AVIV CHRISTIAN 0 13,387,630 13,387,630 0 13,387,630 0 13,387,630 0 13,387,630 0 13,387,630 0 13,387,630 0 13,387,630 0 13,387,630 0 13,387,630 0 13,387,630 0 120,000,000 0 10,000,000 0 10,000,000 0 10,000,00                                                                                                                                                                                                                                                                                                                                                                                                                                                                                                                                                                                                                                                                                                                                                                                                                                                                                                                                                                                                                                                                                                                                                                                                                                                                                                                                                                                                                                                                                                                                                                                                                                                                            |      |            |                                |                    |                   |                   |               | 217,520,161         |
| 99.   0.119009097   FOREIGN MISSION: TEL AVIV CHRISTIAN   0   13,387,630   13,387,630   0   13,387,630   10.1019009099   POREIGN MISSION: TEL AVIV CHRISTIAN   0   13,387,630   13,387,630   0   13,387,630   0   13,387,630   10.1019009099   FOREIGN MISSION: TEL AVIV CHRISTIAN   0   10,000,000   0   0   0   0   0   0   0                                                                                                                                                                                                                                                                                                                                                                                                                                                                                                                                                                                                                                                                                                                                                                                                                                                                                                                                                                                                                                                                                                                                                                                                                                                                                                                                                                                                                                                                                                                                                                                                                                                                                                                                                                                                |      |            |                                |                    |                   |                   |               |                     |
| Top.   Dite   Top.   Foreign Mission: Tel. Aviv Christian   Dite   Dit   |      |            |                                |                    |                   |                   |               |                     |
| 101. 0119009099   FOREIGN MISSION: THE HAGUE   160,773,024   102,052,256   262,825,280   0   262,825,21                                                                                                                                                                                                                                                                                                                                                                                                                                                                                                                                                                                                                                                                                                                                                                                                                                                                                                                                                                                                                                                                                                                                                                                                                                                                                                                                                                                                                                                                                                                                                                                                                                                                                                                                                                                                                                                                                                                                                                                                                        |      |            |                                |                    |                   | •                 |               |                     |
| 102. 0119009100   FOREIGN MISSION: TOKYO   289.891.334   386.409.603   676.300.937   0   676.300.937   103. 0119009101   FOREIGN MISSION: TRIPOLI   114.714.606   54.278.083   168.992.689   0   168.992.681   104. 0119009102   FOREIGN MISSION: TUNIS   106.409.870   78.423.891   184.833.761   0   184.833.761   105. 0119009103   FOREIGN MISSION: WENNA   253.912.476   117.799.939   371.712.415   40.000.000   411.712.41   106. 0119009104   FOREIGN MISSION: WARSAW   120.380.607   84.860.233   205.240.840   0   205.240.84   107. 0119009105   FOREIGN MISSION: WARSAW   120.380.607   84.860.233   205.240.840   0   205.240.84   107. 0119009105   FOREIGN MISSION: WASHINGTON   549.688.980   811.192.955   730.881.935   0   730.881.935   0   730.881.935   108. 0119009106   FOREIGN MISSION: WINDHOEK   160.307.134   52.054.107   212.361.241   50.000.000   262.361.24   109. 0119009107   FOREIGN MISSION: YAOUNDE   144.577.150   64.315.201   208.892.351   0   208.892.351   10. 0119009108   FOREIGN MISSION: JUBA. SOUTH   109.643.336   54.263.480   163.906.816   0   163.906.816   112. 0119009110   FOREIGN MISSION: JUBA. SOUTH   109.643.336   54.263.480   163.906.816   0   163.906.816   112. 0119009110   FOREIGN MISSION: JUBA. SOUTH   109.643.336   54.263.480   163.906.816   0   163.906.816   113. 0119009111   FOREIGN MISSION: BEIGRADE, SERBIA   130.229.390   43.029.432   173.258.822   155.000.000   328.258.82   115. 0119009112   FOREIGN MISSION: BEIGRADE, SERBIA   130.229.390   43.029.432   173.258.822   155.000.000   328.258.82   115. 0119009115   FOREIGN MISSION: PRAQUE, CZECH   128.424.718   33.674.931   162.099.649   0   162.099.649   162.099.649   162.099.649   162.099.649   162.099.649   162.099.649   162.099.649   162.099.649   162.099.649   162.099.649   162.099.649   162.099.649   162.099.649   162.099.649   162.099.649   162.099.649   162.099.649   162.099.649   162.099.649   162.099.649   162.099.649   162.099.649   162.099.649   162.099.649   162.099.649   162.099.649   162.099.649   162.099.649   162.099.649   162.099.   |      |            |                                | -                  |                   |                   |               |                     |
| 103. 0119009101   FOREIGN MISSION: TRIPOLI   114.714.606   54.278.083   168.992.689   0   168.992.681   104. 0119009102   FOREIGN MISSION: TUNIS   106.409.870   78.423.891   184.833.761   0   184.833.761   10   109.09103   FOREIGN MISSION: WENNA   253.912.476   111.799.939   371.712.415   40.000.000   411.712.41   101.000104   FOREIGN MISSION: WARSAW   120.380.607   84.860.233   205.240.840   0   205.240.840   107. 0119009105   FOREIGN MISSION: WASHINGTON   549.688.980   181.192.955   730.881.935   0   730.881.935   0   730.881.935   0   730.881.935   0   730.881.935   0   730.881.935   0   730.881.935   0   730.881.935   0   730.881.935   0   730.881.935   0   730.881.935   0   730.881.935   0   730.881.935   0   730.881.935   0   730.881.935   0   730.881.935   0   730.881.935   0   730.881.935   0   730.881.935   0   730.881.935   0   730.881.935   0   730.881.935   0   730.881.935   0   730.881.935   0   730.881.935   0   730.881.935   0   730.881.935   0   730.881.935   0   730.881.935   0   730.881.935   0   730.881.935   0   730.881.935   0   730.881.935   0   730.881.935   0   730.881.935   0   730.881.935   0   730.881.935   0   730.881.935   0   730.881.935   0   730.881.935   0   730.881.935   0   730.881.935   0   730.881.935   0   730.881.935   0   730.881.935   0   730.881.935   0   730.881.935   0   730.881.935   0   730.881.935   0   730.881.935   0   730.881.935   0   730.881.935   0   730.881.935   0   730.881.935   0   730.881.935   0   730.881.935   0   730.881.935   0   730.881.935   0   730.881.935   0   730.881.935   0   730.881.935   0   730.881.935   0   730.881.935   0   730.881.935   0   730.881.935   0   730.881.935   0   730.881.935   0   730.881.935   0   730.881.935   0   730.881.935   0   730.881.935   0   730.881.935   0   730.881.935   0   730.881.935   0   730.881.935   0   730.881.935   0   730.881.935   0   730.881.935   0   730.881.935   0   730.881.935   0   730.881.935   0   730.881.935   0   730.881.935   0   730.881.935   0   730.881.935   0   730.881.935   0   730.88   |      |            |                                |                    |                   |                   |               |                     |
| 104. 0119009102   FOREIGN MISSION: TUNIS   106.409,870   78,423,891   184,833,761   0   184,833,761   105. 0119009103   FOREIGN MISSION: VIENNA   253,912,476   117,799,939   371,712,415   40,000,000   411,712,4   106. 0119009104   FOREIGN MISSION: WARSAW   120,380,607   84,860,233   205,240,840   0   205,240,840   107. 0119009105   FOREIGN MISSION: WASHINGTON   549,688,980   181,192,955   730,881,935   0   730,881,935   108. 0119009106   FOREIGN MISSION: WINDHOEK   160,307,134   52,054,107   212,361,241   50,000,000   262,341,241   109,0119009107   FOREIGN MISSION: ASACOF   0   0   0   0   0   0   0   0   0                                                                                                                                                                                                                                                                                                                                                                                                                                                                                                                                                                                                                                                                                                                                                                                                                                                                                                                                                                                                                                                                                                                                                                                                                                                                                                                                                                                                                                                                                         |      |            |                                |                    |                   |                   |               |                     |
| 105. 0119009103   FOREIGN MISSION: VIENNA   253,912,476   117,799,393   371,712,415   40,000,000   411,712,416   106. 0119009104   FOREIGN MISSION: WARSAW   120,380,607   84,860,233   205,240,840   0   205,240,841   107. 0119009105   FOREIGN MISSION: WASHINGTON   549,688,980   181,192,955   730,881,935   0   730,881,751   108. 0119009106   FOREIGN MISSION: WINDHOEK   160,307,134   52,054,107   212,361,241   50,000,000   262,361,241   109. 0119009107   FOREIGN MISSION: YAOUNDE   144,577,150   64,315,201   208,892,351   0   208,892,351   100. 0119009108   PERMANENT MISSION: ASACOF   0   0   0   0   0   0   0   0   0                                                                                                                                                                                                                                                                                                                                                                                                                                                                                                                                                                                                                                                                                                                                                                                                                                                                                                                                                                                                                                                                                                                                                                                                                                                                                                                                                                                                                                                                                  |      |            |                                |                    |                   |                   |               | 184,833,761         |
| 107.   0119009105   FOREIGN MISSION: WASHINGTON   549,688,980   181,192,955   730,881,935   0   730,881,935   108, 0119009106   FOREIGN MISSION: WINDHOEK   160,307,134   52,054,107   212,341,241   50,000,000   262,341,241   109, 0119009107   FOREIGN MISSION: YAOUNDE   144,577,150   64,315,201   208,892,351   0   208,892,351   0   208,892,351   0   208,892,351   0   208,892,351   0   0   0   0   0   0   0   0   0                                                                                                                                                                                                                                                                                                                                                                                                                                                                                                                                                                                                                                                                                                                                                                                                                                                                                                                                                                                                                                                                                                                                                                                                                                                                                                                                                                                                                                                                                                                                                                                                                                                                                                |      |            |                                |                    |                   | •                 |               | 411,712,415         |
| 108. 0119009106   FOREIGN MISSION: WINDHOEK   160,307,134   52,054,107   212,361,241   50,000,000   262,361,24   109. 0119009107   FOREIGN MISSION: YADUNDE   144,577,150   64,315,201   208,892,351   0   208,892,351   0   208,892,351   0   208,892,351   0   208,892,351   0   208,892,351   0   208,892,351   0   208,892,351   0   208,892,351   0   208,892,351   0   208,892,351   0   208,892,351   0   208,892,351   0   208,892,351   0   208,892,351   0   208,892,351   0   208,892,351   0   208,892,351   0   208,892,351   0   208,892,351   0   208,892,351   0   208,892,351   0   208,892,351   0   208,892,351   0   208,892,351   0   208,892,351   0   208,892,351   0   208,892,351   0   208,892,351   0   208,892,351   0   208,892,351   0   208,892,351   0   208,892,351   0   208,892,351   0   208,892,351   0   208,892,351   0   208,892,351   0   208,892,351   0   208,892,351   0   208,892,351   0   208,892,351   0   208,892,351   0   208,892,351   0   208,892,351   0   208,892,351   0   208,892,351   0   208,892,351   0   208,892,351   0   208,892,351   0   208,892,351   0   208,892,351   0   208,892,351   0   208,892,351   0   208,892,351   0   208,892,351   0   208,892,351   0   208,892,351   0   208,892,351   0   208,892,351   0   208,892,351   0   208,892,351   0   208,892,351   0   208,892,351   0   208,892,351   0   208,892,351   0   208,892,351   0   208,892,351   0   208,892,351   0   208,892,351   0   208,892,351   0   208,892,351   0   208,892,351   0   208,892,351   0   208,892,351   0   208,892,351   0   208,892,351   0   208,892,351   0   208,892,351   0   208,892,351   0   208,892,351   0   208,892,351   0   208,892,351   0   208,892,351   0   208,892,351   0   208,892,351   0   208,892,331,662,492   0   208,892,351   0   208,892,331,662,492   0   208,892,351   0   208,892,331,662,492   0   208,892,331,662,492   0   208,892,331,662,492   0   208,892,331,662,492   0   208,892,331,662,492   0   208,892,331,662,492   0   208,892,331,662,492   0   208,892,331,662,492   0   208,892,331,662,492   0   208,892   | 106. | 0119009104 | FOREIGN MISSION: WARSAW        | 120,380,607        | 84,860,233        | 205,240,840       | 0             | 205,240,840         |
| 109.   0119009107   FOREIGN MISSION: YAOUNDE   144.577,150   64.315,201   208,892,351   0   208,892,351   1   0   208,892,351   1   0   208,892,351   1   0   208,892,351   1   0   208,892,351   1   0   208,892,351   1   0   208,892,351   2   2   2   2   2   2   2   2   2                                                                                                                                                                                                                                                                                                                                                                                                                                                                                                                                                                                                                                                                                                                                                                                                                                                                                                                                                                                                                                                                                                                                                                                                                                                                                                                                                                                                                                                                                                                                                                                                                                                                                                                                                                                                                                                |      |            |                                |                    |                   |                   |               | 730,881,935         |
| 110.   0119009108   PERMANENT MISSION: ASACOF,   CARACAS                                                                                                                                                                                                                                                                                                                                                                                                                                                                                                                                                                                                                                                                                                                                                                                                                                                                                                                                                                                                                                                                                                                                                                                                                                                                                                                                                                                                                                                                                                                                                                                                                                                                                                                                                                                                                                                                                                                                                                                                                                                                       |      |            |                                |                    |                   |                   |               | 262,361,241         |
| 110. 0119009108                                                                                                                                                                                                                                                                                                                                                                                                                                                                                                                                                                                                                                                                                                                                                                                                                                                                                                                                                                                                                                                                                                                                                                                                                                                                                                                                                                                                                                                                                                                                                                                                                                                                                                                                                                                                                                                                                                                                                                                                                                                                                                                |      |            |                                | 144,5//,150        | 64,315,201        |                   |               | 208,892,351         |
| 111.   0119009109   SUDAN   109,643,336   54,263,480   163,906,816   0   163,906,8   120,0119009110   FOREIGN MISSIONS: ABU DHABI   129,761,101   107,270,518   237,031,619   0   237,031,619   0   237,031,619   0   237,031,619   0   237,031,619   0   237,031,619   0   237,031,619   0   237,031,619   0   237,031,619   0   237,031,619   0   237,031,619   0   237,031,619   0   237,031,619   0   237,031,619   0   237,031,619   0   237,031,619   0   237,031,619   0   237,031,619   0   237,031,619   0   237,031,619   0   237,031,619   0   237,031,619   0   237,031,619   0   237,031,619   0   237,031,619   0   237,031,619   0   237,031,619   0   237,031,619   0   237,031,619   0   237,031,619   0   237,031,619   0   237,031,619   0   237,031,619   0   237,031,619   0   237,031,619   0   237,031,619   0   237,031,619   0   237,031,619   0   237,031,619   0   237,031,619   0   237,031,619   0   237,031,619   0   237,031,619   0   237,031,619   0   237,031,619   0   237,031,619   0   237,031,619   0   237,031,619   0   237,031,619   0   237,031,619   0   237,031,619   0   237,031,619   0   237,031,619   0   237,031,619   0   237,031,619   0   237,031,619   0   237,031,619   0   237,031,619   0   237,031,619   0   237,031,619   0   237,031,619   0   237,031,619   0   237,031,619   0   237,031,619   0   237,031,619   0   237,031,619   0   237,031,619   0   237,031,619   0   237,031,619   0   237,031,619   0   237,031,619   0   237,031,619   0   237,031,619   0   237,031,619   0   237,031,619   0   237,031,619   0   237,031,619   0   237,031,619   0   237,031,619   0   237,031,619   0   237,031,619   0   237,031,619   0   237,031,619   0   237,031,619   0   237,031,619   0   237,031,619   0   237,031,619   0   237,031,619   0   237,031,619   0   237,031,619   0   237,031,619   0   237,031,619   0   237,031,619   0   237,031,619   0   237,031,619   0   237,031,619   0   237,031,619   0   237,031,619   0   237,031,619   0   237,031,619   0   237,031,619   0   237,031,619   0   237,031,619   0   237,031,619   0   237,031,619    | 110. | 0119009108 | CARACAS                        | 0                  | 0                 | 0                 | 0             | 0                   |
| 112.   0119009110   FOREIGN MISSIONS: ABU DHABI   129,761,101   107,270,518   237,031,619   0   237,031,619   1   1   1   1   1   1   1   1   1                                                                                                                                                                                                                                                                                                                                                                                                                                                                                                                                                                                                                                                                                                                                                                                                                                                                                                                                                                                                                                                                                                                                                                                                                                                                                                                                                                                                                                                                                                                                                                                                                                                                                                                                                                                                                                                                                                                                                                                | 111. | 0119009109 |                                | 109,643,336        |                   | 163,906,816       | 0             | 163,906,816         |
| 113.   0119009111   MALAWI   123,931,837   19,920,593   143,852,430   0   143,852,430   143,852,430   0   143,852,430   143,852,430   0   143,852,430   143,852,430   0   143,852,430   143,852,430   0   143,852,430   143,029,432   173,258,822   155,000,000   328,258,822   155,000,000   328,258,822   155,000,000   328,258,823   150,010,000   328,258,823   150,010,000   328,258,823   150,010,000   328,258,823   150,010,000   328,258,823   150,000,000   328,258,823   150,000,000   328,258,823   150,000,000   328,258,823   150,000,000   328,258,823   150,000,000   328,258,823   150,000,000   328,258,823   162,099,649   0   162,099,649   0   162,099,649   0   186,840,969   0   186,840,969   0   186,840,969   0   186,840,969   0   186,840,969   0   186,840,969   0   186,840,969   0   186,840,969   0   186,840,969   0   186,840,969   0   186,840,969   0   186,840,969   0   186,840,969   0   186,840,969   0   186,840,969   0   186,840,969   0   186,840,969   0   186,840,969   0   186,840,969   0   186,840,969   0   186,840,969   0   186,840,969   0   186,840,969   0   186,840,969   0   186,840,969   0   186,840,969   0   186,840,969   0   186,840,969   0   186,840,969   0   186,840,969   0   186,840,969   0   186,840,969   0   186,840,969   0   186,840,969   0   186,840,969   0   186,840,969   0   186,840,969   0   186,840,969   0   186,840,969   0   186,840,969   0   186,840,969   0   186,840,969   0   186,840,969   0   186,840,969   0   186,840,969   0   186,840,969   0   186,840,969   0   186,840,969   0   186,840,969   0   186,840,969   0   186,840,969   0   186,840,969   0   186,840,969   0   186,840,969   0   186,840,969   0   186,840,969   0   186,840,969   0   186,840,969   0   186,840,969   0   186,840,969   0   186,840,969   0   186,840,969   0   186,840,969   0   186,840,969   0   186,840,969   0   186,840,969   0   186,840,969   0   186,840,969   0   186,840,969   0   186,840,969   0   186,840,969   0   186,840,969   0   186,840,969   0   186,840,969   0   186,840,969   0   186,840,969   0   186,840,969      | 112. | 0119009110 | FOREIGN MISSIONS: ABU DHABI    | 129,761,101        | 107,270,518       | 237,031,619       | 0             | 237,031,619         |
| 114.         0119009112         FOREIGN MISSION: BELGRADE, SERBIA         130,229,390         43,029,432         173,258,822         155,000,000         328,258,82           115.         0119009115         FOREIGN MISSION: PRAQUE, CZECH REPUBLIC         128,424,718         33,674,931         162,099,649         0         162,099,649         0         162,099,649         0         162,099,649         0         162,099,649         0         162,099,649         0         162,099,649         0         162,099,649         0         162,099,649         0         162,099,649         0         162,099,649         0         162,099,649         0         162,099,649         0         162,099,649         0         186,840,969         0         186,840,969         0         186,840,969         0         186,840,969         0         186,840,969         0         186,840,969         0         186,840,969         0         186,840,969         0         186,840,969         0         186,840,969         0         186,840,969         0         186,840,969         0         186,840,969         0         186,840,969         0         186,840,969         0         186,840,969         0         186,840,969         0         186,840,969         0         186,840,969         0         186,840,969<                                                                                                                                                                                                                                                                                                                                                                                                                                                                                                                                                                                                                                                                                                                                                                                | 113. | 0119009111 |                                | 123,931,837        | 19,920,593        | 143,852,430       | 0             | 143,852,430         |
| 115.   0119009115   REPUBLIC   128.424,718   33,674,931   162,099,649   0   162,099,649   162,099,649   162,099,649   162,099,649   162,099,649   162,099,649   162,099,649   162,099,649   162,099,649   162,099,649   162,099,649   162,099,649   162,099,649   162,099,649   162,099,649   162,099,649   162,099,649   162,099,649   162,099,649   162,099,649   162,099,649   162,099,649   162,099,649   162,099,649   162,099,649   162,099,649   162,099,649   162,099,649   162,099,649   162,099,649   162,099,649   162,099,649   162,099,649   162,099,649   162,099,649   162,099,649   162,099,649   162,099,649   162,099,649   162,099,649   162,099,649   162,099,649   162,099,649   162,099,649   162,099,649   162,099,649   162,099,649   162,099,649   162,099,649   162,099,649   162,099,649   162,099,649   162,099,649   162,099,649   162,099,649   162,099,649   162,099,649   162,099,649   162,099,649   162,099,649   162,099,649   162,099,649   162,099,649   162,099,649   162,099,649   162,099,649   162,099,649   162,099,649   162,099,649   162,099,649   162,099,649   162,099,649   162,099,649   162,099,649   162,099,649   162,099,649   162,099,649   162,099,649   162,099,649   162,099,649   162,099,649   162,099,649   162,099,649   162,099,649   162,099,649   162,099,649   162,099,649   162,099,649   162,099,649   162,099,649   162,099,649   162,099,649   162,099,649   162,099,649   162,099,649   162,099,649   162,099,649   162,099,649   162,099,649   162,099,649   162,099,649   162,099,649   162,099,649   162,099,649   162,099,649   162,099,649   162,099,649   162,099,649   162,099,649   162,099,649   162,099,649   162,099,649   162,099,649   162,099,649   162,099,649   162,099,649   162,099,649   162,099,649   162,099,649   162,099,649   162,099,649   162,099,649   162,099,649   162,099,649   162,099,649   162,099,649   162,099,649   162,099,649   162,099,649   162,099,649   162,099,649   162,099,649   162,099,649   162,099,649   162,099,649   162,099,649   162,099,649   162,099,649   162,099,649   162,099,649   162,099,   | 114. | 0119009112 |                                | 130,229,390        | 43,029,432        | 173,258,822       | 155,000,000   | 328,258,822         |
| 116.         0119009116         FOREIGN MISSION: VATICAN         149,245,129         37,595,840         186,840,969         0         186,840,969           117.         0119009117         CONSOLATE GENERAL: SAO PAULO, BRAZIL         112,832,902         37,195,623         150,028,525         0         150,028,52           118.         0119009118         CONSOLATE GENERAL: FRANKFURT, GERMANY         152,859,545         31,793,189         184,652,734         0         184,652,73           119.         0119009119         FOREIGN MISSION: COLOMBO, SRI-LANKA         94,872,305         34,585,256         129,457,561         0         129,457,561           120.         0119009120         FOREIGN MISSION: DOHA, QATAR         119,223,908         31,362,427         150,586,335         0         150,586,33           121.         0119009121         PERMANENT MISSION: D-8 SECRETARIAT, ISTABUL, TURKEY         0         0         0         0           122.         0119009122         PERMANENT REPRESENTATION: ECOWAS, ABUJA         85,620,979         18,817,456         104,438,435         0         104,438,435                                                                                                                                                                                                                                                                                                                                                                                                                                                                                                                                                                                                                                                                                                                                                                                                                                                                                                                                                                          | 115. | 0119009115 |                                | 128,424,718        | 33,674,931        | 162,099,649       | 0             | 162,099,649         |
| 117.       0119009117       CONSOLATE GENERAL: SAO PAULO, BRAZIL       112,832,902       37,195,623       150,028,525       0       150,028,525         118.       0119009118       CONSOLATE GENERAL: FRANKFURT, GERMANY       152,859,545       31,793,189       184,652,734       0       184,652,73         119.       0119009119       FOREIGN MISSION: COLOMBO, SRI-LANKA       94,872,305       34,585,256       129,457,561       0       129,457,561         120.       0119009120       FOREIGN MISSION: DOHA, QATAR       119,223,908       31,362,427       150,586,335       0       150,586,335         121.       0119009121       PERMANENT MISSION: D-8 SECRETARIAT, ISTABUL, TURKEY       0       0       0         122.       0119009122       PERMANENT REPRESENTATION: ECOWAS, ABUJA       85,620,979       18,817,456       104,438,435       0       104,438,435                                                                                                                                                                                                                                                                                                                                                                                                                                                                                                                                                                                                                                                                                                                                                                                                                                                                                                                                                                                                                                                                                                                                                                                                                                        | 116. | 0119009116 |                                | 149.245.129        | 37.595.840        | 186.840.969       | 0             | 186,840,969         |
| 118.   0119009118   CONSOLATE GENERAL: FRANKFURT,   152,859,545   31,793,189   184,652,734   0   184,652,734   19.   0119009119   FOREIGN MISSION: COLOMBO, SRI-                                                                                                                                                                                                                                                                                                                                                                                                                                                                                                                                                                                                                                                                                                                                                                                                                                                                                                                                                                                                                                                                                                                                                                                                                                                                                                                                                                                                                                                                                                                                                                                                                                                                                                                                                                                                                                                                                                                                                               |      |            | CONSOLATE GENERAL: SAO PAULO,  |                    |                   |                   |               | 150,028,525         |
| 119.   0119009119   FOREIGN MISSION: COLOMBO, SRI-<br>  LANKA                                                                                                                                                                                                                                                                                                                                                                                                                                                                                                                                                                                                                                                                                                                                                                                                                                                                                                                                                                                                                                                                                                                                                                                                                                                                                                                                                                                                                                                                                                                                                                                                                                                                                                                                                                                                                                                                                                                                                                                                                                                                  |      |            |                                |                    |                   |                   |               |                     |
| 119.         0119009119         LANKA         94,872,305         34,585,256         129,457,561         0         129,457,561           120.         0119009120         FOREIGN MISSION: DOHA, QATAR         119,223,908         31,362,427         150,586,335         0         150,586,335           121.         0119009121         PERMANENT MISSION: D-8 SECRETARIAT, ISTABUL, TURKEY         0         0         0         0           122.         0119009122         PERMANENT REPRESENTATION: ECOWAS, ABUJA         85,620,979         18,817,456         104,438,435         0         104,438,435                                                                                                                                                                                                                                                                                                                                                                                                                                                                                                                                                                                                                                                                                                                                                                                                                                                                                                                                                                                                                                                                                                                                                                                                                                                                                                                                                                                                                                                                                                                  | 118. | 0119009118 | GERMANY                        | 152,859,545        | 31,/93,189        | 184,652,/34       | 0             | 184,652,/34         |
| 121.         0119009121         PERMANENT MISSION: D-8 SECRETARIAT, ISTABUL, TURKEY         0         0         0         0         0         0         0         104,438,435         0         104,438,435         0         104,438,435         0         104,438,435         0         104,438,435         0         104,438,435         0         104,438,435         0         104,438,435         0         104,438,435         0         104,438,435         0         104,438,435         0         104,438,435         0         104,438,435         0         104,438,435         0         104,438,435         0         104,438,435         0         104,438,435         0         104,438,435         0         104,438,435         0         104,438,435         0         104,438,435         0         104,438,435         0         104,438,435         0         104,438,435         0         104,438,435         0         104,438,435         0         104,438,435         0         104,438,435         0         104,438,435         0         104,438,435         0         104,438,435         0         104,438,435         0         104,438,435         0         104,438,435         0         104,438,435         0         104,438,435         0         104,438,435         0                                                                                                                                                                                                                                                                                                                                                                                                                                                                                                                                                                                                                                                                                                                                                                                                                | 119. | 0119009119 |                                | 94,872,305         | 34,585,256        | 129,457,561       | 0             | 129,457,561         |
| 122. 0119009122 SECRETARIAT, ISTABUL, TURKEY  122. 0119009122 PERMANENT REPRESENTATION: ECOWAS, ABUJA  85,620,979 18,817,456 104,438,435 0 104,438,435                                                                                                                                                                                                                                                                                                                                                                                                                                                                                                                                                                                                                                                                                                                                                                                                                                                                                                                                                                                                                                                                                                                                                                                                                                                                                                                                                                                                                                                                                                                                                                                                                                                                                                                                                                                                                                                                                                                                                                         | 120. | 0119009120 | FOREIGN MISSION: DOHA, QATAR   | 119,223,908        | 31,362,427        | 150,586,335       | 0             | 150,586,335         |
| 122. 0119009122 PERMANENT REPRESENTATION: 85,620,979 18,817,456 <b>104,438,435</b> 0 <b>104,438,435</b>                                                                                                                                                                                                                                                                                                                                                                                                                                                                                                                                                                                                                                                                                                                                                                                                                                                                                                                                                                                                                                                                                                                                                                                                                                                                                                                                                                                                                                                                                                                                                                                                                                                                                                                                                                                                                                                                                                                                                                                                                        | 121. | 0119009121 |                                | 0                  | 0                 | 0                 | 0             | 0                   |
|                                                                                                                                                                                                                                                                                                                                                                                                                                                                                                                                                                                                                                                                                                                                                                                                                                                                                                                                                                                                                                                                                                                                                                                                                                                                                                                                                                                                                                                                                                                                                                                                                                                                                                                                                                                                                                                                                                                                                                                                                                                                                                                                | 122. | 0119009122 | PERMANENT REPRESENTATION:      | 85,620,979         | 18,817,456        | 104,438,435       | 0             | 104,438,435         |
|                                                                                                                                                                                                                                                                                                                                                                                                                                                                                                                                                                                                                                                                                                                                                                                                                                                                                                                                                                                                                                                                                                                                                                                                                                                                                                                                                                                                                                                                                                                                                                                                                                                                                                                                                                                                                                                                                                                                                                                                                                                                                                                                | 123. | 0119009123 | FOREIGN MISSION: AMMAN, JORDAN | 215,642,791        | 94,490,406        | 310,133,197       | 0             | 310,133,197         |