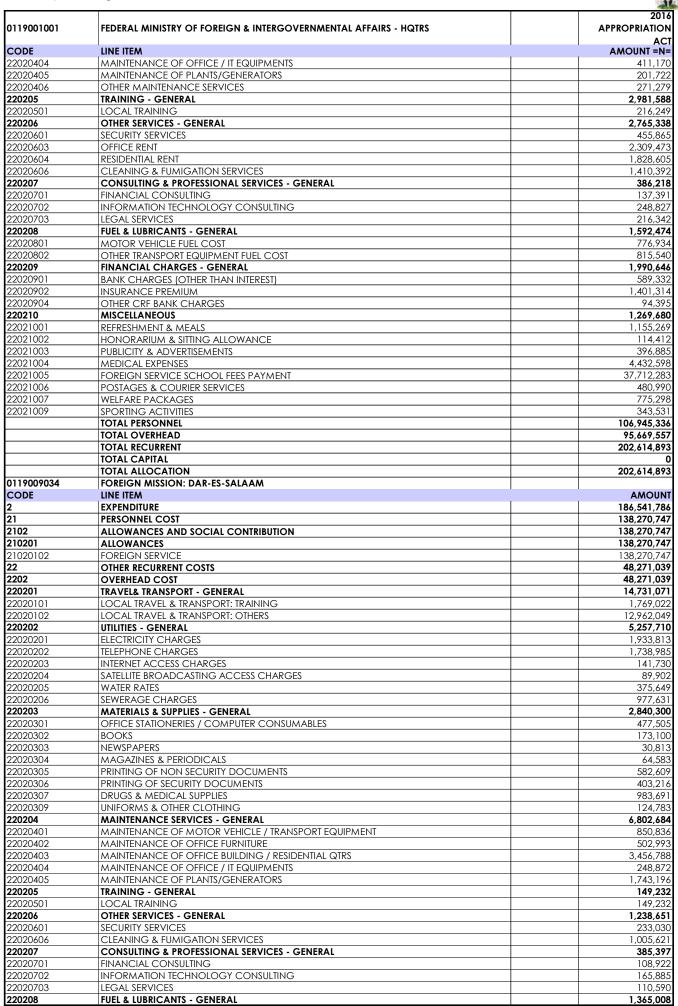

| SUMMA<br>2016 AP<br>NO C<br>1. 01<br>SUMMA<br>2016 AP<br>NO C<br>1. 02<br>2. 02<br>3. 03<br>FEDERAL<br>2016 AP<br>NO C | ARY BY FUNDS PPROPRIATION CODE 21 22 31 L MINISTRY O PPROPRIATION                            | N ACT  MDA  FEDERAL MINISTRY OF FOREIGN  AFFAIRS                                                                                         | TOTAL<br>PERSONNEL<br>24,851,487,467<br>24,851,487,467 | TOTAL<br>OVERHEAD<br>14,588,608,782<br>14,588,608,782 | TOTAL<br>OVERHEAD<br>39,440,096,249<br>39,440,096,249 | .,,           | TOTAL<br>ALLOCATION<br>46,516,323,009<br>46,516,323,009 |
|------------------------------------------------------------------------------------------------------------------------|----------------------------------------------------------------------------------------------|------------------------------------------------------------------------------------------------------------------------------------------|--------------------------------------------------------|-------------------------------------------------------|-------------------------------------------------------|---------------|---------------------------------------------------------|
| 2016 AP  NO C  1. 01  SUMMA 2016 AP  NO C  1. 02 2. 02 3. 03  FEDERAI 2016 AP  NO C                                    | PPROPRIATION CODE  119  ARY BY FUNDS PPROPRIATION CODE  21 22 31  AL MINISTRY O PPROPRIATION | MDA  FEDERAL MINISTRY OF FOREIGN  AFFAIRS  N ACT  FUND  MAIN ENVELOP - PERSONNEL  MAIN ENVELOP - OVERHEAD  CAPITAL DEVELOPMENT FUND MAIN | <b>PERSONNEL</b> 24,851,487,467                        | OVERHEAD<br>14,588,608,782                            | <b>OVERHEAD</b> 39,440,096,249                        | 7,076,226,760 | <b>ALLOCATION</b><br>46,516,323,009                     |
| 1. 01 SUMMA 2016 AP NO C: 1. 022 2. 02 3. 03 FEDERAI 2016 AP NO C:                                                     | RY BY FUNDS PPROPRIATION CODE 21 22 31 L MINISTRY O PPROPRIATION                             | MDA  FEDERAL MINISTRY OF FOREIGN AFFAIRS  N ACT FUND  MAIN ENVELOP - PERSONNEL MAIN ENVELOP - OVERHEAD CAPITAL DEVELOPMENT FUND MAIN     | <b>PERSONNEL</b> 24,851,487,467                        | OVERHEAD<br>14,588,608,782                            | <b>OVERHEAD</b> 39,440,096,249                        | 7,076,226,760 | <b>ALLOCATION</b><br>46,516,323,009                     |
| 1. 01  SUMMA 2016 AP  NO Ci 1. 02 2. 02 3. 03  FEDERAI 2016 AP  NO Ci                                                  | ARY BY FUNDS PPROPRIATION CODE 21 22 31 L MINISTRY O PPROPRIATION                            | FEDERAL MINISTRY OF FOREIGN AFFAIRS  N ACT FUND  MAIN ENVELOP - PERSONNEL MAIN ENVELOP - OVERHEAD CAPITAL DEVELOPMENT FUND MAIN          | <b>PERSONNEL</b> 24,851,487,467                        | OVERHEAD<br>14,588,608,782                            | <b>OVERHEAD</b> 39,440,096,249                        | 7,076,226,760 | <b>ALLOCATION</b><br>46,516,323,009                     |
| SUMMA<br>2016 AP<br>NO Co<br>1. 02<br>2. 02<br>3. 03<br>FEDERAI<br>2016 AP                                             | ARY BY FUNDS PPROPRIATION CODE 21 22 31 L MINISTRY O PPROPRIATION                            | AFFAIRS  N ACT  FUND  MAIN ENVELOP - PERSONNEL  MAIN ENVELOP - OVERHEAD  CAPITAL DEVELOPMENT FUND MAIN                                   |                                                        |                                                       |                                                       | .,,           |                                                         |
| SUMMA<br>2016 AP<br>NO Co<br>1. 02<br>2. 02<br>3. 03<br>FEDERAI<br>2016 AP                                             | ARY BY FUNDS PPROPRIATION CODE 21 22 31 L MINISTRY O PPROPRIATION                            | MAIN ENVELOP - PERSONNEL MAIN ENVELOP - OVERHEAD CAPITAL DEVELOPMENT FUND MAIN                                                           |                                                        |                                                       |                                                       | .,,           |                                                         |
| NO C  1. 02 2. 02 3. 03  FEDERAL 2016 AP                                                                               | PPROPRIATION CODE 21 22 31 L MINISTRY O PPROPRIATION                                         | N ACT  FUND  MAIN ENVELOP - PERSONNEL  MAIN ENVELOP - OVERHEAD  CAPITAL DEVELOPMENT FUND MAIN                                            | 24,851,487,467                                         | 14,588,608,782                                        | 39,440,096,249                                        | 7,076,226,760 | 46,516,323,009                                          |
| NO C  1. 02 2. 02 3. 03  FEDERAL 2016 AP                                                                               | PPROPRIATION CODE 21 22 31 L MINISTRY O PPROPRIATION                                         | N ACT  FUND  MAIN ENVELOP - PERSONNEL  MAIN ENVELOP - OVERHEAD  CAPITAL DEVELOPMENT FUND MAIN                                            |                                                        |                                                       |                                                       |               |                                                         |
| 1. 02<br>2. 02<br>3. 03<br>FEDERAL<br>2016 AP                                                                          | 21<br>22<br>31<br>L MINISTRY O                                                               | FUND  MAIN ENVELOP - PERSONNEL  MAIN ENVELOP - OVERHEAD  CAPITAL DEVELOPMENT FUND MAIN                                                   |                                                        |                                                       |                                                       |               |                                                         |
| 1. 02<br>2. 02<br>3. 03<br>FEDERAL<br>2016 AP                                                                          | 21<br>22<br>31<br>L MINISTRY O                                                               | MAIN ENVELOP - PERSONNEL MAIN ENVELOP - OVERHEAD CAPITAL DEVELOPMENT FUND MAIN                                                           |                                                        |                                                       |                                                       |               |                                                         |
| 1. 02<br>2. 02<br>3. 03<br>FEDERAL<br>2016 AP                                                                          | 21<br>22<br>31<br>L MINISTRY O                                                               | MAIN ENVELOP - PERSONNEL MAIN ENVELOP - OVERHEAD CAPITAL DEVELOPMENT FUND MAIN                                                           |                                                        |                                                       |                                                       |               | TOTAL                                                   |
| 2. 02<br>3. 03<br>FEDERAL<br>2016 AP                                                                                   | 22<br>31<br>L MINISTRY O                                                                     | MAIN ENVELOP - OVERHEAD CAPITAL DEVELOPMENT FUND MAIN                                                                                    |                                                        |                                                       |                                                       | ı             | ALLOCATION                                              |
| 3. 03  FEDERAL 2016 AP  NO C                                                                                           | L MINISTRY O                                                                                 | CAPITAL DEVELOPMENT FUND MAIN                                                                                                            |                                                        |                                                       |                                                       |               | 24,851,487,467                                          |
| FEDERAI<br>2016 AP<br>NO C                                                                                             | L MINISTRY O                                                                                 |                                                                                                                                          |                                                        |                                                       |                                                       |               | 14,588,608,782                                          |
| 2016 AP<br>NO C                                                                                                        | PPROPRIATIO                                                                                  | F FORFIGN AFFAIRS                                                                                                                        |                                                        |                                                       |                                                       |               | 7,076,226,760                                           |
| 2016 AP<br>NO C                                                                                                        | PPROPRIATIO                                                                                  |                                                                                                                                          |                                                        |                                                       |                                                       |               | 46,516,323,009                                          |
| NO C                                                                                                                   |                                                                                              |                                                                                                                                          |                                                        |                                                       |                                                       |               |                                                         |
|                                                                                                                        | ODE                                                                                          |                                                                                                                                          | TOTAL                                                  | TOTAL                                                 | TOTAL                                                 |               | TOTAL                                                   |
| 1. 01                                                                                                                  |                                                                                              | MDA                                                                                                                                      | PERSONNEL                                              | OVERHEAD                                              | OVERHEAD                                              | TOTAL CAPITAL | ALLOCATION                                              |
| 1. 01                                                                                                                  |                                                                                              | FEDERAL MINISTRY OF FOREIGN &                                                                                                            |                                                        |                                                       |                                                       |               |                                                         |
|                                                                                                                        | 119001001                                                                                    |                                                                                                                                          | 3,593,775,750                                          | 3,468,867,741                                         | 7,062,643,491                                         | 4,026,852,505 | 11,089,495,996                                          |
|                                                                                                                        |                                                                                              | INTERGOVERNMENTAL AFFAIRS - HQTRS                                                                                                        |                                                        |                                                       |                                                       |               |                                                         |
|                                                                                                                        | 119002001                                                                                    | TECHNICAL AIDS CORPS                                                                                                                     | 2,978,537,178                                          | 122,642,364                                           | 3,101,179,542                                         | 139,494,480   | 3,240,674,022                                           |
| 3. 01                                                                                                                  | 119003001                                                                                    | FOREIGN SERVICE ACADEMY (FSA)                                                                                                            | 0                                                      | 52,941,750                                            | 52,941,750                                            | 43,615,335    | 96,557,085                                              |
| 4. 01                                                                                                                  | 119006001                                                                                    | INSTITUTE FOR PEACE AND CONFLICT                                                                                                         | 337,312,113                                            | 50,609,510                                            | 387,921,623                                           | 47,307,040    | 435,228,663                                             |
| 51                                                                                                                     | , 555501                                                                                     | RESOLUTION                                                                                                                               | 337,012,110                                            | 55,557,510                                            |                                                       | .,,00,,040    |                                                         |
| 5. 01                                                                                                                  | 119007001                                                                                    | DIRECTORATE OF TECHNICAL COOP.                                                                                                           | 123,172,168                                            | 40,654,216                                            | 163,826,384                                           | 78,525,000    | 242,351,384                                             |
|                                                                                                                        | -                                                                                            | IN AFRICA                                                                                                                                | . ,                                                    | , -                                                   |                                                       |               |                                                         |
| 6. 01                                                                                                                  | 119008001                                                                                    | NIGERIAN INSTITUTE OF INTERNATIONAL                                                                                                      | 251,510,690                                            | 139,595,811                                           | 391,106,501                                           | 67,432,400    | 458,538,901                                             |
| 7 01                                                                                                                   | 119009001                                                                                    | AFFAIRS, LAGOS                                                                                                                           | 111,638,406                                            | 88,111,130                                            | 199,749,536                                           | 0             | 199,749,536                                             |
|                                                                                                                        | 119009001                                                                                    | FOREIGN MISSION: ABIDJAN FOREIGN MISSION: ACCRA                                                                                          | 130,104,147                                            | 155,725,283                                           | 285,829,430                                           | 0             | 285,829,430                                             |
|                                                                                                                        | 119009002                                                                                    | FOREIGN MISSION: ACCRA FOREIGN MISSION: ADDIS ABABA                                                                                      | 191,303,238                                            | 112,428,137                                           | 303,731,375                                           | 470,000,000   | 773,731,375                                             |
|                                                                                                                        | 119009004                                                                                    | FOREIGN MISSION: ADDIS ABABA  FOREIGN MISSION: ALGIERS                                                                                   | 104,704,265                                            | 111,513,281                                           | 216,217,546                                           | 470,000,000   | 216,217,546                                             |
|                                                                                                                        | 119009005                                                                                    | FOREIGN MISSION: ALGIERS                                                                                                                 | 155,087,487                                            | 90,590,800                                            | 245,678,287                                           | 75,000,000    | 320,678,287                                             |
|                                                                                                                        | 119009006                                                                                    | FOREIGN MISSION: ATHENS                                                                                                                  | 146,953,687                                            | 115,824,277                                           | 262,777,964                                           | 7 3,000,000   | 262,777,964                                             |
|                                                                                                                        | 119009007                                                                                    | FOREIGN MISSION: ATLANTA                                                                                                                 | 201,989,619                                            | 145,003,334                                           | 346,992,953                                           | 0             | 346,992,953                                             |
|                                                                                                                        | 119009009                                                                                    | FOREIGN MISSION: BAMAKO                                                                                                                  | 88,322,615                                             | 69,577,446                                            | 157,900,061                                           | 240,000,000   | 397,900,061                                             |
|                                                                                                                        | 119009010                                                                                    | FOREIGN MISSION: BANGKOK                                                                                                                 | 196,224,346                                            | 99,470,463                                            | 295,694,809                                           | 0             | 295,694,809                                             |
|                                                                                                                        | 119009011                                                                                    | FOREIGN MISSION: BANGUI                                                                                                                  | 92,355,656                                             | 65,205,503                                            | 157,561,159                                           | 0             | 157,561,159                                             |
|                                                                                                                        | 119009012                                                                                    | FOREIGN MISSION: BANJUL                                                                                                                  | 101,314,694                                            | 103,826,831                                           | 205,141,525                                           | 25,000,000    | 230,141,525                                             |
| 18. 01                                                                                                                 | 119009013                                                                                    | FOREIGN MISSION: BATA                                                                                                                    | 78,001,512                                             | 73,289,566                                            | 151,291,078                                           | 0             | 151,291,078                                             |
| 19. 01                                                                                                                 | 119009014                                                                                    | FOREIGN MISSION: BEIJING                                                                                                                 | 286,528,569                                            | 140,606,190                                           | 427,134,759                                           | 0             | 427,134,759                                             |
| 20. 01                                                                                                                 | 119009015                                                                                    | FOREIGN MISSION: BEIRUT                                                                                                                  | 108,370,128                                            | 68,144,556                                            | 176,514,684                                           | 0             | 176,514,684                                             |
| 21. 01                                                                                                                 | 119009016                                                                                    | FOREIGN MISSION: BERLIN                                                                                                                  | 345,829,363                                            | 228,987,002                                           | 574,816,365                                           | 0             | 574,816,365                                             |
| 22. 01                                                                                                                 | 119009017                                                                                    | FOREIGN MISSION: BERNE                                                                                                                   | 216,758,054                                            | 151,506,352                                           | 368,264,406                                           | 0             | 368,264,406                                             |
|                                                                                                                        | 119009018                                                                                    | FOREIGN MISSION: BISSAU                                                                                                                  | 80,132,543                                             | 87,392,077                                            | 167,524,620                                           | 0             | 167,524,620                                             |
|                                                                                                                        |                                                                                              | FOREIGN MISSION: BRASILIA                                                                                                                | 118,864,975                                            | 139,127,207                                           | 257,992,182                                           | 0             | 257,992,182                                             |
|                                                                                                                        | 119009020                                                                                    | FOREIGN MISSION: BRAZAVILLE                                                                                                              | 88,165,794                                             | 111,676,563                                           | 199,842,357                                           | 0             | 199,842,357                                             |
|                                                                                                                        | 119009021                                                                                    | FOREIGN MISSION: BRUSSELS                                                                                                                | 279,239,262                                            | 167,033,876                                           | 446,273,138                                           | 0             | 446,273,138                                             |
|                                                                                                                        | 119009022                                                                                    | FOREIGN MISSION: BUCHAREST                                                                                                               | 89,414,523                                             | 112,122,499                                           | 201,537,022                                           | 0             | 201,537,022                                             |
|                                                                                                                        | 119009023                                                                                    | FOREIGN MISSION: BUDAPEST                                                                                                                | 131,285,395                                            | 132,240,830                                           | 263,526,225                                           |               | 263,526,225                                             |
|                                                                                                                        | 119009024                                                                                    | FOREIGN MISSION: BUEA                                                                                                                    | 122,058,528                                            | 106,116,503                                           | 228,175,031                                           | 0             | 228,175,031                                             |
|                                                                                                                        | 119009025                                                                                    | FOREIGN MISSION: BUENOS AIRES                                                                                                            | 115,319,989                                            | 75,453,113                                            | 190,773,102                                           | 0             | 190,773,102                                             |
|                                                                                                                        | 119009026                                                                                    | FOREIGN MISSION: BUJUMBURA                                                                                                               | 105,830,889                                            | 57,705,427                                            | 163,536,316                                           | 0             | 163,536,316                                             |
|                                                                                                                        | 119009027<br>119009028                                                                       | FOREIGN MISSION: CANDEDDA                                                                                                                | 109,363,059                                            | 123,066,735                                           | 232,429,794<br>210.520.661                            | 0             | 232,429,794                                             |
|                                                                                                                        | 119009028                                                                                    | FOREIGN MISSION: CANBERRA<br>FOREIGN MISSION: CARACAS                                                                                    | 120,235,523<br>163,547,190                             | 90,285,138<br>35,314,115                              | 198,861,305                                           | 0             | 210,520,661<br>198,861,305                              |
|                                                                                                                        | 119009029                                                                                    | FOREIGN MISSION: CARACAS FOREIGN MISSION: CONAKRY                                                                                        | 163,547,190                                            | 59,711,375                                            | 181,873,897                                           | 0             | 181,873,897                                             |
|                                                                                                                        | 119009030                                                                                    | FOREIGN MISSION: CONAKRY FOREIGN MISSION: COTONOU                                                                                        | 102,869,364                                            | 63,970,186                                            | 166,839,550                                           |               | 486,839,550                                             |
|                                                                                                                        | 119009031                                                                                    | FOREIGN MISSION: COTONOU<br>FOREIGN MISSION: DAKAR                                                                                       | 120,837,605                                            | 63,941,378                                            | 184,778,983                                           | 320,000,000   | 184,778,983                                             |
|                                                                                                                        | 119009032                                                                                    | FOREIGN MISSION: DANAK FOREIGN MISSION: DAMASCUS                                                                                         | 106,945,336                                            | 95,669,557                                            | 202,614,893                                           | 0             | 202,614,893                                             |
|                                                                                                                        | 119009034                                                                                    | FOREIGN MISSION: DAR-ES-SALAAM                                                                                                           | 138,270,747                                            | 48,271,039                                            | 186,541,786                                           | 0             | 186,541,786                                             |
|                                                                                                                        | 119009035                                                                                    | FOREIGN MISSION: DOUALA                                                                                                                  | 104,072,301                                            | 66,325,432                                            | 170,397,733                                           | 0             | 170,397,733                                             |
|                                                                                                                        |                                                                                              | FOREIGN MISSION: DUBAI TRADE                                                                                                             |                                                        |                                                       |                                                       |               |                                                         |
| 41. 01                                                                                                                 | 119009036                                                                                    | MISSIONS                                                                                                                                 | 96,857,241                                             | 19,405,458                                            | 116,262,699                                           | 0             | 116,262,699                                             |
| 42. 01                                                                                                                 | 119009037                                                                                    | FOREIGN MISSION: DUBLIN                                                                                                                  | 165,850,227                                            | 75,018,161                                            | 240,868,388                                           | 0             | 240,868,388                                             |
|                                                                                                                        | 119009038                                                                                    | FOREIGN MISSION: FREETOWN                                                                                                                | 96,153,315                                             | 60,774,851                                            | 156,928,166                                           |               | 156,928,166                                             |
|                                                                                                                        | 119009039                                                                                    | FOREIGN MISSION: GABORONE                                                                                                                | 84,661,943                                             | 51,381,473                                            | 136,043,416                                           | 0             | 136,043,416                                             |
|                                                                                                                        | 119009040                                                                                    | FOREIGN MISSION: GENEVA                                                                                                                  | 297,312,020                                            | 157,745,553                                           | 455,057,573                                           | 0             | 455,057,573                                             |
|                                                                                                                        | 119009042                                                                                    | FOREIGN MISSION: HANOI                                                                                                                   | 106,858,689                                            | 72,717,441                                            | 179,576,130                                           | 0             | 179,576,130                                             |
|                                                                                                                        | 119009043                                                                                    | FOREIGN MISSION: HARARE                                                                                                                  | 128,958,491                                            | 60,865,382                                            | 189,823,873                                           | 0             | 189,823,873                                             |
|                                                                                                                        | 119009044                                                                                    | FOREIGN MISSION: HAVANA                                                                                                                  | 131,121,151                                            | 75,750,977                                            | 206,872,128                                           |               | 206,872,128                                             |
|                                                                                                                        | 119009045                                                                                    | FOREIGN MISSION: HONGKONG                                                                                                                | 137,056,345                                            | 93,988,526                                            | 231,044,871                                           | 0             | 231,044,871                                             |
|                                                                                                                        | 119009046                                                                                    | FOREIGN MISSION: ISLAMABAD                                                                                                               | 109,556,082                                            | 64,633,721                                            | 174,189,803                                           | 80,000,000    | 254,189,803                                             |
|                                                                                                                        | 119009047                                                                                    | FOREIGN MISSION: JAKARTA                                                                                                                 | 108,175,361                                            | 105,590,175                                           | 213,765,536                                           | 0             | 213,765,536                                             |
|                                                                                                                        | 119009048                                                                                    | FOREIGN MISSION: JEDDAH                                                                                                                  | 181,831,971                                            | 140,981,585                                           | 322,813,556                                           | 0             | 322,813,556                                             |
|                                                                                                                        | 119009049                                                                                    | FOREIGN MISSION: JOHANNESBURG                                                                                                            | 160,732,734                                            | 152,368,138                                           | 313,100,872                                           | 0             | 313,100,872                                             |
|                                                                                                                        | 119009050                                                                                    | FOREIGN MISSION: KAMPALA                                                                                                                 | 105,751,748                                            | 50,491,166                                            | 156,242,914                                           | 0             | 156,242,914                                             |
|                                                                                                                        | 119009051                                                                                    | FOREIGN MISSION: KHARTOUM                                                                                                                | 105,965,852                                            | 61,338,137                                            | 167,303,989                                           |               | 167,303,989                                             |
| 56. 01                                                                                                                 | 119009052                                                                                    | FOREIGN MISSION: KIEV                                                                                                                    | 108,440,844                                            | 135,101,249                                           | 243,542,093                                           | 0             | 243,542,093                                             |