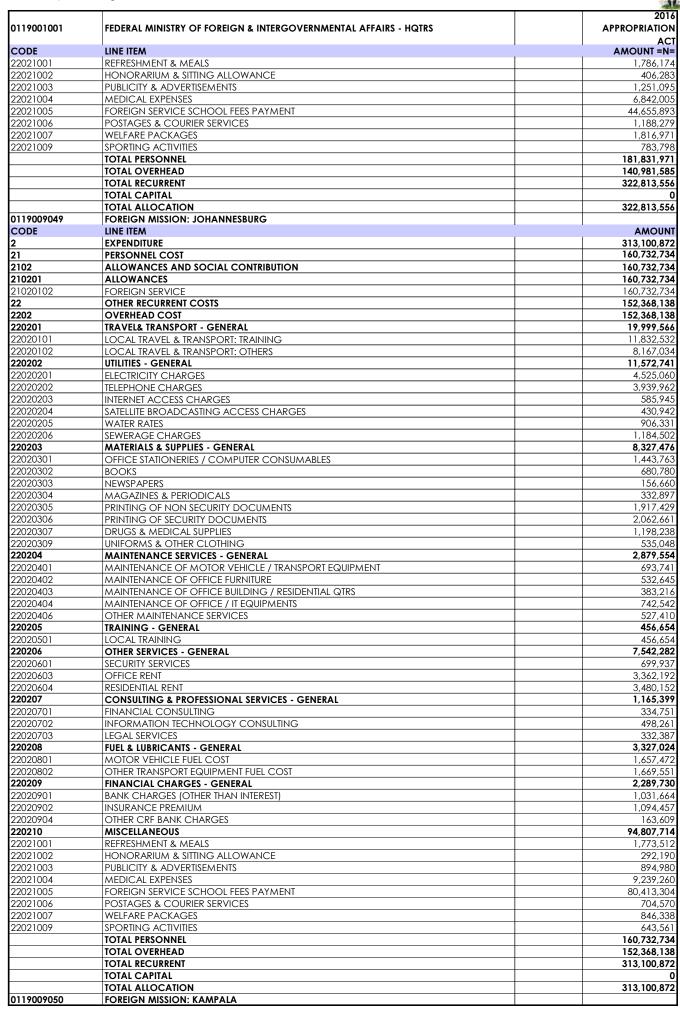

| 177   1019/00062   1019/00062   1019/00062   1019/00062   1019/00062   1019/00062   1019/00062   1019/00062   1019/00062   1019/00062   1019/00062   1019/00062   1019/00062   1019/00062   1019/00062   1019/00062   1019/00062   1019/00062   1019/00062   1019/00062   1019/00062   1019/00062   1019/00062   1019/00062   1019/00062   1019/00062   1019/00062   1019/00062   1019/00062   1019/00062   1019/00062   1019/00062   1019/00062   1019/00062   1019/00062   1019/00062   1019/00062   1019/00062   1019/00062   1019/00062   1019/00062   1019/00062   1019/00062   1019/00062   1019/00062   1019/00062   1019/00062   1019/00062   1019/00062   1019/00062   1019/00062   1019/00062   1019/00062   1019/00062   1019/00062   1019/00062   1019/00062   1019/00062   1019/00062   1019/00062   1019/00062   1019/00062   1019/00062   1019/00062   1019/00062   1019/00062   1019/00062   1019/00062   1019/00062   1019/00062   1019/00062   1019/00062   1019/00062   1019/00062   1019/00062   1019/00062   1019/00062   1019/00062   1019/00062   1019/00062   1019/00062   1019/00062   1019/00062   1019/00062   1019/00062   1019/00062   1019/00062   1019/00062   1019/00062   1019/00062   1019/00062   1019/00062   1019/00062   1019/00062   1019/00062   1019/00062   1019/00062   1019/00062   1019/00062   1019/00062   1019/00062   1019/00062   1019/00062   1019/00062   1019/00062   1019/00062   1019/00062   1019/00062   1019/00062   1019/00062   1019/00062   1019/00062   1019/00062   1019/00062   1019/00062   1019/00062   1019/00062   1019/00062   1019/00062   1019/00062   1019/00062   1019/00062   1019/00062   1019/00062   1019/00062   1019/00062   1019/00062   1019/00062   1019/00062   1019/00062   1019/00062   1019/00062   1019/00062   1019/00062   1019/00062   1019/00062   1019/00062   1019/00062   1019/00062   1019/00062   1019/00062   1019/00062   1019/00062   1019/00062   1019/00062   1019/00062   1019/00062   1019/00062   1019/00062   1019/00062   1019/00062   1019/00062   1019/00062   1019/00062   1019/00062   1019/00062   1019/00062   | NO   | CODE       | MDA                            | TOTAL<br>PERSONNEL | TOTAL<br>OVERHEAD | TOTAL<br>OVERHEAD | TOTAL CAPITAL | TOTAL<br>ALLOCATION |
|--------------------------------------------------------------------------------------------------------------------------------------------------------------------------------------------------------------------------------------------------------------------------------------------------------------------------------------------------------------------------------------------------------------------------------------------------------------------------------------------------------------------------------------------------------------------------------------------------------------------------------------------------------------------------------------------------------------------------------------------------------------------------------------------------------------------------------------------------------------------------------------------------------------------------------------------------------------------------------------------------------------------------------------------------------------------------------------------------------------------------------------------------------------------------------------------------------------------------------------------------------------------------------------------------------------------------------------------------------------------------------------------------------------------------------------------------------------------------------------------------------------------------------------------------------------------------------------------------------------------------------------------------------------------------------------------------------------------------------------------------------------------------------------------------------------------------------------------------------------------------------------------------------------------------------------------------------------------------------------------------------------------------------------------------------------------------------------------------------------------------------|------|------------|--------------------------------|--------------------|-------------------|-------------------|---------------|---------------------|
| 58.   DITSPORTS   POMECH MASSION: EDITSCIAN   10.255.779   41.59.840   146.896.819   0.166.896.819   0.166.896.819   0.166.896.819   0.166.896.819   0.166.896.819   0.166.896.819   0.166.896.819   0.166.896.819   0.166.896.819   0.166.896.819   0.166.896.819   0.166.896.819   0.166.896.819   0.166.896.819   0.166.896.819   0.166.896.819   0.166.896.819   0.166.819   0.166.819   0.166.819   0.166.819   0.166.819   0.166.819   0.166.819   0.166.819   0.166.819   0.166.819   0.166.819   0.166.819   0.166.819   0.166.819   0.166.819   0.166.819   0.166.819   0.166.819   0.166.819   0.166.819   0.166.819   0.166.819   0.166.819   0.166.819   0.166.819   0.166.819   0.166.819   0.166.819   0.166.819   0.166.819   0.166.819   0.166.819   0.166.819   0.166.819   0.166.819   0.166.819   0.166.819   0.166.819   0.166.819   0.166.819   0.166.819   0.166.819   0.166.819   0.166.819   0.166.819   0.166.819   0.166.819   0.166.819   0.166.819   0.166.819   0.166.819   0.166.819   0.166.819   0.166.819   0.166.819   0.166.819   0.166.819   0.166.819   0.166.819   0.166.819   0.166.819   0.166.819   0.166.819   0.166.819   0.166.819   0.166.819   0.166.819   0.166.819   0.166.819   0.166.819   0.166.819   0.166.819   0.166.819   0.166.819   0.166.819   0.166.819   0.166.819   0.166.819   0.166.819   0.166.819   0.166.819   0.166.819   0.166.819   0.166.819   0.166.819   0.166.819   0.166.819   0.166.819   0.166.819   0.166.819   0.166.819   0.166.819   0.166.819   0.166.819   0.166.819   0.166.819   0.166.819   0.166.819   0.166.819   0.166.819   0.166.819   0.166.819   0.166.819   0.166.819   0.166.819   0.166.819   0.166.819   0.166.819   0.166.819   0.166.819   0.166.819   0.166.819   0.166.819   0.166.819   0.166.819   0.166.819   0.166.819   0.166.819   0.166.819   0.166.819   0.166.819   0.166.819   0.166.819   0.166.819   0.166.819   0.166.819   0.166.819   0.166.819   0.166.819   0.166.819   0.166.819   0.166.819   0.166.819   0.166.819   0.166.819   0.166.819   0.166.819   0.166.819   0.166.819   0.166.819   0.166.8   | 57.  | 0119009053 | FOREIGN MISSION: KIGALI RWANDA | 1                  |                   |                   | l ol          | 127,394,489         |
| 60.   019000965   FORESCIA MISSION FUNAL QUARTER   136-044-056   83.244-217   179.2281   70.0000097   70.000097   70.000097   70.000097   70.000097   70.000097   70.000097   70.000097   70.000097   70.000097   70.000097   70.000097   70.000097   70.000097   70.000097   70.000097   70.000097   70.000097   70.000097   70.000097   70.000097   70.000097   70.000097   70.000097   70.000097   70.000097   70.000097   70.000097   70.000097   70.000097   70.000097   70.000097   70.000097   70.000097   70.000097   70.000097   70.000097   70.000097   70.000097   70.000097   70.000097   70.000097   70.000097   70.000097   70.000097   70.000097   70.000097   70.000097   70.000097   70.000097   70.000097   70.000097   70.000097   70.000097   70.000097   70.000097   70.000097   70.000097   70.000097   70.000097   70.000097   70.000097   70.000097   70.000097   70.000097   70.000097   70.000097   70.000097   70.000097   70.000097   70.000097   70.000097   70.000097   70.000097   70.000097   70.000097   70.000097   70.000097   70.000097   70.000097   70.000097   70.000097   70.000097   70.000097   70.000097   70.000097   70.000097   70.000097   70.000097   70.000097   70.000097   70.000097   70.000097   70.000097   70.000097   70.000097   70.000097   70.000097   70.000097   70.000097   70.000097   70.000097   70.000097   70.000097   70.000097   70.000097   70.000097   70.000097   70.000097   70.000097   70.000097   70.000097   70.000097   70.000097   70.000097   70.000097   70.000097   70.000097   70.000097   70.000097   70.000097   70.000097   70.000097   70.000097   70.000097   70.000097   70.000097   70.000097   70.000097   70.000097   70.000097   70.000097   70.000097   70.000097   70.000097   70.000097   70.000097   70.000097   70.000097   70.000097   70.000097   70.000097   70.000097   70.000097   70.000097   70.000097   70.000097   70.000097   70.000097   70.000097   70.000097   70.000097   70.000097   70.000097   70.000097   70.000097   70.000097   70.000097   70.000097   70.000097   70.000097   70.000097   70.000097    |      |            |                                |                    |                   | 166,805,619       | 0             | 166,805,619         |
| Ed.   DI INDODOS   FOREIGN MISSION LIBRAPILLE   13.68.075 68   17.57.06.16   19.57.06.16   0. 1957.70.0                                                                                                                                                                                                                                                                                                                                                                                                                                                                                                                                                                                                                                                                                                                                                                                                                                                                                                                                                                                                                                                                                                                                                                                                                                                                                                                                                                                                                                                                                                                                                                                                                                                                                                                                                                                                                                                                                                                                                                                                                        | 59.  | 0119009055 |                                | 112,815,571        |                   |                   |               | 212,698,183         |
| 1907   1907   1907   1907   1907   1907   1907   1907   1907   1907   1907   1907   1907   1907   1907   1907   1907   1907   1907   1907   1907   1907   1907   1907   1907   1907   1907   1907   1907   1907   1907   1907   1907   1907   1907   1907   1907   1907   1907   1907   1907   1907   1907   1907   1907   1907   1907   1907   1907   1907   1907   1907   1907   1907   1907   1907   1907   1907   1907   1907   1907   1907   1907   1907   1907   1907   1907   1907   1907   1907   1907   1907   1907   1907   1907   1907   1907   1907   1907   1907   1907   1907   1907   1907   1907   1907   1907   1907   1907   1907   1907   1907   1907   1907   1907   1907   1907   1907   1907   1907   1907   1907   1907   1907   1907   1907   1907   1907   1907   1907   1907   1907   1907   1907   1907   1907   1907   1907   1907   1907   1907   1907   1907   1907   1907   1907   1907   1907   1907   1907   1907   1907   1907   1907   1907   1907   1907   1907   1907   1907   1907   1907   1907   1907   1907   1907   1907   1907   1907   1907   1907   1907   1907   1907   1907   1907   1907   1907   1907   1907   1907   1907   1907   1907   1907   1907   1907   1907   1907   1907   1907   1907   1907   1907   1907   1907   1907   1907   1907   1907   1907   1907   1907   1907   1907   1907   1907   1907   1907   1907   1907   1907   1907   1907   1907   1907   1907   1907   1907   1907   1907   1907   1907   1907   1907   1907   1907   1907   1907   1907   1907   1907   1907   1907   1907   1907   1907   1907   1907   1907   1907   1907   1907   1907   1907   1907   1907   1907   1907   1907   1907   1907   1907   1907   1907   1907   1907   1907   1907   1907   1907   1907   1907   1907   1907   1907   1907   1907   1907   1907   1907   1907   1907   1907   1907   1907   1907   1907   1907   1907   1907   1907   1907   1907   1907   1907   1907   1907   1907   1907   1907   1907   1907   1907   1907   1907   1907   1907   1907   1907   1907   1907   1907   1907   1907   1907   1907   1907   1907   1907   1907   1907      |      |            |                                |                    |                   |                   |               | 219,289,305         |
| 53. 1019090909   Disposition   |      |            |                                |                    |                   |                   |               |                     |
| 54. DI 19070950   FORERON MISSION: LONDON   61.563.192   497.575.787   1026.337.33   0.1026.337.13     56. DI 19070950   FORERON MISSION: LONDON   61.563.192   497.575.787   1026.337.33   0.1026.337.13     56. DI 19070950   FORERON MISSION: LUMADON   72.575.27   72.575.787   1026.337.33   0.1026.337.13     57. DI 19070950   FORERON MISSION: LUMADON   72.575.27   72.775.802   12.975.10   72.775.27   72.775.802   72.775.77   72.775.802   72.775.802   72.775.802   72.775.802   72.775.802   72.775.802   72.775.802   72.775.802   72.775.802   72.775.802   72.775.802   72.775.802   72.775.802   72.775.802   72.775.802   72.775.802   72.775.802   72.775.802   72.775.802   72.775.802   72.775.802   72.775.802   72.775.802   72.775.802   72.775.802   72.775.802   72.775.802   72.775.802   72.775.802   72.775.802   72.775.802   72.775.802   72.775.802   72.775.802   72.775.802   72.775.802   72.775.802   72.775.802   72.775.802   72.775.802   72.775.802   72.775.802   72.775.802   72.775.802   72.775.802   72.775.802   72.775.802   72.775.802   72.775.802   72.775.802   72.775.802   72.775.802   72.775.802   72.775.802   72.775.802   72.775.802   72.775.802   72.775.802   72.775.802   72.775.802   72.775.802   72.775.802   72.775.802   72.775.802   72.775.802   72.775.802   72.775.802   72.775.802   72.775.802   72.775.802   72.775.802   72.775.802   72.775.802   72.775.802   72.775.802   72.775.802   72.775.802   72.775.802   72.775.802   72.775.802   72.775.802   72.775.802   72.775.802   72.775.802   72.775.802   72.775.802   72.775.802   72.775.802   72.775.802   72.775.802   72.775.802   72.775.802   72.775.802   72.775.802   72.775.802   72.775.802   72.775.802   72.775.802   72.775.802   72.775.802   72.775.802   72.775.802   72.775.802   72.775.802   72.775.802   72.775.802   72.775.802   72.775.802   72.775.802   72.775.802   72.775.802   72.775.802   72.775.802   72.775.802   72.775.802   72.775.802   72.775.802   72.775.802   72.775.802   72.775.802   72.775.802   72.775.802   72.775.802   72.775.802   72.77   |      |            |                                |                    |                   |                   |               |                     |
| 565   DI PODOPO                                                                                                                                                                                                                                                                                                                                                                                                                                                                                                                                                                                                                                                                                                                                                                                                                                                                                                                                                                                                                                                                                                                                                                                                                                                                                                                                                                                                                                                                                                                                                                                                                                                                                                                                                                                                                                                                                                                                                                                                                                                                                                                |      |            |                                |                    |                   |                   |               |                     |
| 67.   1019009073   TORRIGH MUSSIONE MAJARID   225.52.23   14.19.19.51   37.44.62.123   0. 0. 183.249.346   19.1900945   FOREIGN MUSSIONE MAJARID   225.52.232   14.19.19.51   37.44.62.123   0. 181.729.97   0. 181.729.97   0. 181.729.97   0. 181.729.97   0. 181.729.97   0. 181.729.97   0. 181.729.97   0. 181.729.97   0. 181.729.97   0. 181.729.97   0. 181.729.97   0. 181.729.97   0. 181.729.97   0. 181.729.97   0. 181.729.97   0. 181.729.97   0. 181.729.97   0. 181.729.97   0. 181.729.97   0. 181.729.97   0. 181.729.97   0. 181.729.97   0. 181.729.97   0. 181.729.97   0. 181.729.97   0. 181.729.97   0. 181.729.97   0. 181.729.97   0. 181.729.97   0. 181.729.97   0. 181.729.97   0. 181.729.97   0. 181.729.97   0. 181.729.97   0. 181.729.97   0. 181.729.97   0. 181.729.97   0. 181.729.97   0. 181.729.97   0. 181.729.97   0. 181.729.97   0. 181.729.97   0. 181.729.97   0. 181.729.97   0. 181.729.97   0. 181.729.97   0. 181.729.97   0. 181.729.97   0. 181.729.97   0. 181.729.97   0. 181.729.97   0. 181.729.97   0. 181.729.97   0. 181.729.97   0. 181.729.97   0. 181.729.97   0. 181.729.97   0. 181.729.97   0. 181.729.97   0. 181.729.97   0. 181.729.97   0. 181.729.97   0. 181.729.97   0. 181.729.97   0. 181.729.97   0. 181.729.97   0. 181.729.97   0. 181.729.97   0. 181.729.97   0. 181.729.97   0. 181.729.97   0. 181.729.97   0. 181.729.97   0. 181.729.97   0. 181.729.97   0. 181.729.97   0. 181.729.97   0. 181.729.97   0. 181.729.97   0. 181.729.97   0. 181.729.97   0. 181.729.97   0. 181.729.97   0. 181.729.97   0. 181.729.97   0. 181.729.97   0. 181.729.97   0. 181.729.97   0. 181.729.97   0. 181.729.97   0. 181.729.97   0. 181.729.97   0. 181.729.97   0. 181.729.97   0. 181.729.97   0. 181.729.97   0. 181.729.97   0. 181.729.97   0. 181.729.97   0. 181.729.97   0. 181.729.97   0. 181.729.97   0. 181.729.97   0. 181.729.97   0. 181.729.97   0. 181.729.97   0. 181.729.97   0. 181.729.97   0. 181.729.97   0. 181.729.97   0. 181.729.97   0. 181.729.97   0. 181.729.97   0. 181.729.97   0. 181.729.97   0. 181.729.97     |      |            |                                |                    |                   |                   |               | 1,026,337,136       |
| 58. DI 1509006   FORDERICH NISSION MARIAD   108897.55   72.84.26.25   181.72.79.87   10   374.44.21.23   10   374.44.21.23   10   374.44.21.23   10   374.44.21.23   10   374.44.21.23   10   374.44.21.23   10   374.44.21.23   10   374.44.21.23   10   374.44.21.23   10   374.44.21.23   10   374.44.21.23   10   374.44.21.23   10   374.44.21.23   10   374.44.21.23   10   374.44.21.23   10   374.44.21.23   10   374.44.21.23   10   374.44.21.23   10   374.44.21.23   10   374.44.21.23   10   374.44.21.23   10   374.44.21.23   10   374.44.21.23   10   374.44.21.23   10   374.44.21.23   10   374.44.21.23   10   374.44.21.23   10   374.44.21.23   10   374.44.21.23   10   374.44.21.23   10   374.44.21.23   10   374.44.21.23   10   374.44.21.23   10   374.44.21.23   10   374.44.21.23   10   374.44.21.23   10   374.44.21.23   10   374.44.21.23   10   374.44.21.23   10   374.44.21.23   10   374.44.21.23   10   374.44.21.23   10   374.44.21.23   10   374.44.21.23   10   374.44.21.23   10   374.44.21.23   10   374.44.21.23   10   374.44.21.23   10   374.44.21.23   10   374.44.21.23   10   374.44.21.23   10   374.44.21.23   10   374.44.21.23   10   374.44.21.23   10   374.44.21.23   10   374.44.21.23   10   374.44.21.23   10   374.44.21.23   10   374.44.21.23   10   374.44.21.23   10   374.44.21.23   10   374.44.21.23   10   374.44.21.23   10   374.44.21.23   10   374.44.21.23   10   374.44.21.23   10   374.44.21.23   10   374.44.21.23   10   374.44.21.23   10   374.44.21.23   10   374.44.21.23   10   374.44.21.23   10   374.44.21.23   10   374.44.21.23   10   374.44.21.23   10   374.44.21.23   10   374.44.21.23   10   374.44.21.23   10   374.44.21.23   10   374.44.21.23   10   374.44.21.23   10   374.44.21.23   10   374.44.21.23   10   374.44.21.23   10   374.44.21.23   10   374.44.21.23   10   374.44.21.23   10   374.44.21.23   10   374.44.21.23   10   374.44.21.23   10   374.44.21.23   10   374.44.21.23   10   374.44.21.23   10   374.44.21.23   10   374.44.21.23   10   374.44.21.23   10   374.44.21.23   10   374.44.21.23     | 66.  | 0119009062 | FOREIGN MISSION: LUANDA        | 92,199,882         | 69,604,872        |                   |               | 161,804,754         |
| 190.   119000965   PORFICK NASSON: NAMARA   106.887.355   72.842.667   181.729.987   0   181.729.987   1   181.729.987   0   181.729.987   1   181.729.987   0   181.729.987   1   181.729.987   1   181.729.987   1   181.729.987   1   181.729.987   1   181.729.987   1   181.729.987   1   181.729.987   1   181.729.987   1   181.729.987   1   181.729.987   1   181.729.987   1   181.729.987   1   181.729.987   1   181.729.987   1   181.729.987   1   181.729.987   1   181.729.987   1   181.729.987   1   181.729.987   1   181.729.987   1   181.729.987   1   181.729.987   1   181.729.987   1   181.729.987   1   181.729.987   1   181.729.987   1   181.729.987   1   181.729.987   1   181.729.987   1   181.729.987   1   181.729.987   1   181.729.987   1   181.729.987   1   181.729.987   1   181.729.987   1   181.729.987   1   181.729.987   1   181.729.987   1   181.729.987   1   181.729.987   1   181.729.987   1   181.729.987   1   181.729.987   1   181.729.987   1   181.729.987   1   181.729.987   1   181.729.987   1   181.729.987   1   181.729.987   1   181.729.987   1   181.729.987   1   181.729.987   1   181.729.987   1   181.729.987   1   181.729.987   1   181.729.987   1   181.729.987   1   181.729.987   1   181.729.987   1   181.729.987   1   181.729.987   1   181.729.987   1   181.729.987   1   181.729.987   1   181.729.987   1   181.729.987   1   181.729.987   1   181.729.987   1   181.729.987   1   181.729.987   1   181.729.987   1   181.729.987   1   181.729.987   1   181.729.987   1   181.729.987   1   181.729.987   1   181.729.987   1   181.729.987   1   181.729.987   1   181.729.987   1   181.729.987   1   181.729.987   1   181.729.987   1   181.729.987   1   181.729.987   1   181.729.987   1   181.729.987   1   181.729.987   1   181.729.987   1   181.729.987   1   181.729.987   1   181.729.987   1   181.729.987   1   181.729.987   1   181.729.987   1   181.729.987   1   181.729.987   1   181.729.987   1   181.729.987   1   181.729.987   1   181.729.987   1   181.729.987   1   181.729.987   1   181.729.987   |      |            |                                |                    |                   | <u> </u>          |               | 183,269,346         |
| 170.   119009076   PORTICINA NISSION: AMPLIO   127.711.069   62.511.503   119.022.552   0   119.022.553   119.022.553   119.022.553   119.022.553   119.022.553   119.022.553   119.022.553   119.022.553   119.022.553   119.022.553   119.022.553   119.022.553   119.022.553   119.022.553   119.022.553   119.022.553   119.022.553   119.022.553   119.022.553   119.022.553   119.022.553   119.022.553   119.022.553   119.022.553   119.022.553   119.022.553   119.022.553   119.022.553   119.022.553   119.022.553   119.022.553   119.022.553   119.022.553   119.022.553   119.022.553   119.022.553   119.022.553   119.022.553   119.022.553   119.022.553   119.022.553   119.022.553   119.022.553   119.022.553   119.022.553   119.022.553   119.022.553   119.022.553   119.022.553   119.022.553   119.022.553   119.022.553   119.022.553   119.022.553   119.022.553   119.022.553   119.022.553   119.022.553   119.022.553   119.022.553   119.022.553   119.022.553   119.022.553   119.022.553   119.022.553   119.022.553   119.022.553   119.022.553   119.022.553   119.022.553   119.022.553   119.022.553   119.022.553   119.022.553   119.022.553   119.02.553   119.02.553   119.02.553   119.02.553   119.02.553   119.02.553   119.02.553   119.02.553   119.02.553   119.02.553   119.02.553   119.02.553   119.02.553   119.02.553   119.02.553   119.02.553   119.02.553   119.02.553   119.02.553   119.02.553   119.02.553   119.02.553   119.02.553   119.02.553   119.02.553   119.02.553   119.02.553   119.02.553   119.02.553   119.02.553   119.02.553   119.02.553   119.02.553   119.02.553   119.02.553   119.02.553   119.02.553   119.02.553   119.02.553   119.02.553   119.02.553   119.02.553   119.02.553   119.02.553   119.02.553   119.02.553   119.02.553   119.02.553   119.02.553   119.02.553   119.02.553   119.02.553   119.02.553   119.02.553   119.02.553   119.02.553   119.02.553   119.02.553   119.02.553   119.02.553   119.02.553   119.02.553   119.02.553   119.02.553   119.02.553   119.02.553   119.02.553   119.02.553   119.02.553   119.0   |      |            |                                |                    |                   | •                 |               |                     |
| 171.   DI 19909067   FOREIGN ANSSION MEMOCO CITY   127.571.1049   62.511.503   190.222.552   0   190.222.552   72. 0   190.0225   73. 0   190.0225   73. 0   190.0225   73. 0   190.0225   73. 0   190.0225   73. 0   190.0225   73. 0   190.0225   73. 0   190.0225   74. 0   190.0205   74. 0   190.0205   74. 0   190.0205   74. 0   190.0205   74. 0   190.0205   74. 0   190.0205   74. 0   190.0205   74. 0   190.0205   74. 0   190.0205   74. 0   190.0205   74. 0   190.0205   74. 0   190.0205   74. 0   190.0205   74. 0   190.0205   74. 0   190.0205   74. 0   190.0205   74. 0   190.0205   74. 0   190.0205   74. 0   190.0205   74. 0   190.0205   74. 0   190.0205   74. 0   190.0205   74. 0   190.0205   74. 0   190.0205   74. 0   190.0205   74. 0   190.0205   74. 0   190.0205   74. 0   190.0205   74. 0   190.0205   74. 0   190.0205   74. 0   190.0205   74. 0   190.0205   74. 0   190.0205   74. 0   190.0205   74. 0   190.0205   74. 0   190.0205   74. 0   190.0205   74. 0   190.0205   74. 0   190.0205   74. 0   190.0205   74. 0   190.0205   74. 0   190.0205   74. 0   190.0205   74. 0   190.0205   74. 0   190.0205   74. 0   190.0205   74. 0   190.0205   74. 0   190.0205   74. 0   190.0205   74. 0   190.0205   74. 0   190.0205   74. 0   190.0205   74. 0   190.0205   74. 0   190.0205   74. 0   190.0205   74. 0   190.0205   74. 0   190.0205   74. 0   190.0205   74. 0   190.0205   74. 0   190.0205   74. 0   190.0205   74. 0   190.0205   74. 0   190.0205   74. 0   190.0205   74. 0   190.0205   74. 0   190.0205   74. 0   190.0205   74. 0   190.0205   74. 0   190.0205   74. 0   190.0205   74. 0   190.0205   74. 0   190.0205   74. 0   190.0205   74. 0   190.0205   74. 0   190.0205   74. 0   190.0205   74. 0   190.0205   74. 0   190.0205   74. 0   190.0205   74. 0   190.0205   74. 0   190.0205   74. 0   190.0205   74. 0   190.0205   74. 0   190.0205   74. 0   190.0205   74. 0   190.0205   74. 0   190.0205   74. 0   190.0205   74. 0   190.0205   74. 0   190.0205   74. 0   190.0205   74. 0   190.0205   74. 0   190.0205   74. 0   190.02   |      |            |                                |                    |                   |                   |               |                     |
| 172. 0  11900996   COREGN MISSION MORECO CITY   127.572.627   84.228.753   211.821.342   0   211.821.342   0   211.821.342   0   211.821.342   0   211.821.342   0   211.821.342   0   211.821.342   0   211.821.342   0   211.821.342   0   211.821.342   0   211.821.342   0   211.821.342   0   211.821.342   0   211.821.342   0   211.821.342   0   211.821.342   0   211.821.342   0   211.821.342   0   211.821.342   0   211.821.342   0   211.821.342   0   211.821.342   0   211.821.342   0   211.821.342   0   211.821.342   0   211.821.342   0   211.821.342   0   211.821.342   0   211.821.342   0   211.821.342   0   211.821.342   0   211.821.342   0   211.821.342   0   211.821.342   0   211.821.342   0   211.821.342   0   211.821.342   0   211.821.342   0   211.821.342   0   211.821.342   0   211.821.342   0   211.821.342   0   211.821.342   0   211.821.342   0   211.821.342   0   211.821.342   0   211.821.342   0   211.821.342   0   211.821.342   0   211.821.342   0   211.821.342   0   211.821.342   0   211.821.342   0   211.821.342   0   211.821.342   0   211.821.342   0   211.821.342   0   211.821.342   0   211.821.342   0   211.821.342   0   211.821.342   0   211.821.342   0   211.821.342   0   211.821.342   0   211.821.342   0   211.821.342   0   211.821.342   0   211.821.342   0   211.821.342   0   211.821.342   0   211.821.342   0   211.821.342   0   211.821.342   0   211.821.342   0   211.821.342   0   211.821.342   0   211.821.342   0   211.821.342   0   211.821.342   0   211.821.342   0   211.821.342   0   211.821.342   0   211.821.342   0   211.821.342   0   211.821.342   0   211.821.342   0   211.821.342   0   211.821.342   0   211.821.342   0   211.821.342   0   211.821.342   0   211.821.342   0   211.821.342   0   211.821.342   0   211.821.342   0   211.821.342   0   211.821.342   0   211.821.342   0   211.821.342   0   211.821.342   0   211.821.342   0   211.821.342   0   211.821.342   0   211.821.342   0   211.821.342   0   211.821.342   0   211.821.342   0   211.821.342   0   211.821.342   0   211.821   |      |            |                                |                    |                   |                   |               |                     |
| 173. 011900969   OREIGN MISSION: MONROVAL   99.465/933   70.589.677   179.046.510   50.000.000   220.044.57   177. 011900970   FOREIGN MISSION: MOSCOW   188.685/988   190.978.78   179.037.78   179.037.78   179.037.78   179.037.78   179.037.78   179.037.78   179.037.78   179.037.78   179.037.78   179.037.78   179.037.78   179.037.78   179.037.78   179.037.78   179.037.78   179.037.78   179.037.78   179.037.78   179.037.78   179.037.78   179.037.78   179.037.78   179.037.78   179.037.78   179.037.78   179.037.78   179.037.78   179.037.78   179.037.78   179.037.78   179.037.78   179.037.78   179.037.78   179.037.78   179.037.78   179.037.78   179.037.78   179.037.78   179.037.78   179.037.78   179.037.78   179.037.78   179.037.78   179.037.78   179.037.78   179.037.78   179.037.78   179.037.78   179.037.78   179.037.78   179.037.78   179.037.78   179.037.78   179.037.78   179.037.78   179.037.78   179.037.78   179.037.78   179.037.78   179.037.78   179.037.78   179.037.78   179.037.78   179.037.78   179.037.78   179.037.78   179.037.78   179.037.78   179.037.78   179.037.78   179.037.78   179.037.78   179.037.78   179.037.78   179.037.78   179.037.78   179.037.78   179.037.78   179.037.78   179.037.78   179.037.78   179.037.78   179.037.78   179.037.78   179.037.78   179.037.78   179.037.78   179.037.78   179.037.78   179.037.78   179.037.78   179.037.78   179.037.78   179.037.78   179.037.78   179.037.78   179.037.78   179.037.78   179.037.78   179.037.78   179.037.78   179.037.78   179.037.78   179.037.78   179.037.78   179.037.78   179.037.78   179.037.78   179.037.78   179.037.78   179.037.78   179.037.78   179.037.78   179.037.78   179.037.78   179.037.78   179.037.78   179.037.78   179.037.78   179.037.78   179.037.78   179.037.78   179.037.78   179.037.78   179.037.78   179.037.78   179.037.78   179.037.78   179.037.78   179.037.78   179.037.78   179.037.78   179.037.78   179.037.78   179.037.78   179.037.78   179.037.78   179.037.78   179.037.78   179.037.78   179.037.78   179.037.78   179.037.78   179.0   |      |            |                                |                    |                   |                   |               | 211,821,362         |
| 175. 0  119009971   COREIGN MISSION NUMBERS   1197-879-7498   73-55-35,998   187-325-5449   73-75-55-35,998   187-325-5449   73-75-55-35,998   187-325-5449   73-75-55-35,998   187-325-5449   73-75-55-35,998   187-325-5449   73-75-55-35,998   187-325-54-549   73-75-55-35,998   187-325-5449   73-75-55-35,998   187-325-5449   73-75-55-35,998   187-325-5449   73-75-55-35,998   187-325-5449   73-75-55-35,998   187-325-5449   73-75-35-35-36,998   187-325-5449   73-75-35-35-36,998   187-325-5449   73-75-35-35-36,998   187-325-5449   73-75-35-35-36,998   187-325-35-36,998   73-75-35-35-36,998   73-75-35-35-36,998   73-75-35-36,998   73-75-35-36,998   73-75-35-36,998   73-75-35-36,998   73-75-35-36,998   73-75-35-36,998   73-75-35-36,998   73-75-35-36,998   73-75-35-36,998   73-75-35-36,998   73-75-35-36,998   73-75-35-36,998   73-75-35-36,998   73-75-35-36,998   73-75-35-36,998   73-75-35-36,998   73-75-35-36,998   73-75-35-36,998   73-75-35-36,998   73-75-35-36,998   73-75-35-36,998   73-75-35-36,998   73-75-35-36,998   73-75-35-36,998   73-75-35-36,998   73-75-35-36,998   73-75-35-36,998   73-75-35-36,998   73-75-35-36,998   73-75-35-36,998   73-75-35-36,998   73-75-35-36,998   73-75-35-36,998   73-75-35-36,998   73-75-35-36,998   73-75-35-36,998   73-75-35-36,998   73-75-35-36,998   73-75-35-36,998   73-75-35-36,998   73-75-35-36,998   73-75-35-36,998   73-75-35-36,998   73-75-35-36,998   73-75-35-36,998   73-75-35-36,998   73-75-35-36,998   73-75-35-36,998   73-75-35-36,998   73-75-35-36,998   73-75-35-36,998   73-75-35-36,998   73-75-35-36,998   73-75-35-36,998   73-75-35-36,998   73-75-35-36,998   73-75-35-36,998   73-75-35-36,998   73-75-35-36,998   73-75-35-36,998   73-75-35-36,998   73-75-35-36,998   73-75-35-36,998   73-75-35-36,998   73-75-35-36,998   73-75-35-36,998   73-75-35-36,998   73-75-35-36,998   73-75-35-36,998   73-75-35-36,998   73-75-35-36,998   73-75-35-36,998   73-75-35-36,998   73-75-35-36,998   73-75-35-36,998   73-75-35-36,998   73-75-35-36,998   73-75-35-36,998   73-75-35-36,998   73-75-3   |      |            |                                |                    |                   |                   |               | 220,046,510         |
| 17. 0  19099072   CORECON MISSION: NODJAMENA   11.5.762.748   73.563.978   189.326,546   0   189.326,577   0   1909073   CORECON MISSION: NEW DELHI   153.999.616   122.555.736   274.525.532   0   276.525.377   0   1909073   CORECON MISSION: NEW TORK (CG)   300.698.178   145.572.382   459.270.560   490.000.000   150.0227   10.00073   CORECON MISSION: NEW TORK (CG)   300.698.178   145.572.382   459.270.560   490.000.000   150.0227   10.00073   CORECON MISSION: NEW TORK (CG)   300.698.178   145.572.382   459.270.560   490.000.000   150.0227   10.00073   CORECON MISSION: NEW TORK (PM   658.575.67   636.575.62   10.00073   10.00073   CORECON MISSION: NEW TORK (PM   658.575.67   636.575.62   10.00073   CORECON MISSION: NEW TORK (PM   658.65   10.00073   CORECON MISSION: POPTO OF SPAN   10.000.000   10.00073   CORECON MISSION: POPTO OF SPAN   10.00073   CORECON M   |      |            | FOREIGN MISSION: MOSCOW        |                    |                   |                   |               | 379,037,789         |
| 77.                                                                                                                                                                                                                                                                                                                                                                                                                                                                                                                                                                                                                                                                                                                                                                                                                                                                                                                                                                                                                                                                                                                                                                                                                                                                                                                                                                                                                                                                                                                                                                                                                                                                                                                                                                                                                                                                                                                                                                                                                                                                                                                            |      |            |                                |                    |                   |                   |               | 252,280,427         |
| 17. 0  119009074   FOREIGN MISSION: NEW DELH    13,979,468   34,487,808   0   34,487,808   77. 0  119009075   FOREIGN MISSION: NEW YORK (C.G.)   304,698,176   145,572,382   450,270,540   490,000,000   1510,027,540   180,0119009077   FOREIGN MISSION: NEW YORK (PM)   45,868,875,376   45,872,382   450,270,540   490,000,000   1510,452,763   180,0119009077   FOREIGN MISSION: NAMEY   133,967,159   67,876,785   201,845,744   0   135,223,014   0   135,223,014   0   135,223,014   0   135,223,014   0   135,223,014   0   135,223,014   0   135,223,014   0   135,223,014   0   135,223,014   0   135,223,014   0   135,223,014   0   135,223,014   0   135,223,014   0   135,223,014   0   135,223,014   0   135,223,014   0   135,223,014   0   135,223,014   0   135,223,014   0   135,223,014   0   135,223,014   0   135,223,014   0   135,223,014   0   135,223,014   0   135,223,014   0   135,223,014   0   135,223,014   0   135,223,014   0   135,223,014   0   135,223,014   0   135,223,014   0   135,223,014   0   135,223,014   0   135,223,014   0   135,223,014   0   135,223,014   0   135,223,014   0   135,223,014   0   135,223,014   0   135,223,014   0   135,223,014   0   135,223,014   0   135,223,014   0   135,223,014   0   135,223,014   0   135,223,014   0   135,223,014   0   135,223,014   0   135,223,014   0   135,223,014   0   135,223,014   0   135,223,014   0   135,223,014   0   135,223,014   0   135,223,014   0   135,223,014   0   135,223,014   0   135,223,014   0   135,223,014   0   135,223,014   0   135,223,014   0   135,223,014   0   135,223,014   0   135,223,014   0   135,223,014   0   135,223,014   0   135,223,014   0   135,223,014   0   135,223,014   0   135,223,014   0   135,223,014   0   135,223,014   0   135,223,014   0   135,223,014   0   135,223,014   0   135,223,014   0   135,223,014   0   135,223,014   0   135,223,014   0   135,223,014   0   135,223,014   0   135,223,014   0   135,223,014   0   135,223,014   0   135,223,014   0   135,223,014   0   135,223,014   0   135,223,014   0   135,223,014   0   135,223,014   0    | 76.  | 0119009072 |                                | 115,762,948        | 73,563,598        | 189,326,546       | 0             | 189,326,546         |
| 177. 0119009075   FOREIGH MISSION: NEW YORK (CG)   304.698.178   145.572.382   450.270.540   0   450.270.540                                                                                                                                                                                                                                                                                                                                                                                                                                                                                                                                                                                                                                                                                                                                                                                                                                                                                                                                                                                                                                                                                                                                                                                                                                                                                                                                                                                                                                                                                                                                                                                                                                                                                                                                                                                                                                                                                                                                                                                                                   | 77.  | 0119009073 |                                | 40,690,340         | 13,799,468        | 54,489,808        | 0             | 54,489,808          |
| 88. 011909976   FOREIGN MISSION, NEW YORK (FM)   656,875,576   363,758,824   1,020,429,400   490,000.000   1,510,429   481,011909977   FOREIGN MISSION, NEW YORK (FM)   77,089,076   38,133,736   135,223,014   0   21,945,97   21,911909978   FOREIGN MISSION, NIJC NIAMEY   77,089,076   38,133,736   135,223,014   0   315,223,014   0   315,223,014   38,011909908   FOREIGN MISSION, CIMAWA   224,125,850   125,853,127   389,778,777   68,000,000   575,778,778, 183,000,000   37,777, 183,000,000   37,777, 183,000,000   37,777, 183,000,000   37,777, 183,000,000   37,777, 183,000,000   37,777, 183,000,000   37,777, 183,000,000   37,777, 183,000,000   37,777, 183,000,000   37,777, 183,000,000   37,777, 183,000,000   37,777, 183,000,000   37,777, 183,000,000   37,777, 183,000,000   37,777, 183,000,000   37,777, 183,000,000   37,777, 183,000,000   37,777, 183,000,000   37,777, 183,000,000   37,777, 183,000,000   37,777, 183,000,000   37,777, 183,000,000   37,777, 183,000,000   37,777, 183,000,000   37,777, 183,000,000   37,777, 183,000,000   37,777, 183,000,000   37,777, 183,000,000   37,777, 183,000,000   37,777, 183,000,000   37,777, 183,000,000   37,777, 183,000,000   37,777, 183,000,000   37,777, 183,000,000   37,777, 183,000,000   37,777, 183,000,000   37,777, 183,000,000   37,777, 183,000,000   37,777, 183,000,000   37,777, 183,000,000   37,777, 183,000,000   37,777, 183,000,000   37,777, 183,000,000   37,777, 183,000,000   37,777, 183,000,000   37,777, 183,000,000   37,777, 183,000,000   37,777, 183,000,000   37,777, 183,000,000   37,777, 183,000,000   37,777, 183,000,000   37,777, 183,000,000   37,777, 183,000,000   37,777, 183,000,000   37,777, 183,000,000   37,777, 183,000,000   37,777, 183,000,000   37,777, 183,000,000   37,777, 183,000,000   37,777, 183,000,000   37,777, 183,000,000   37,777, 183,000,000   37,777, 183,000,000   37,777, 183,000,000   37,777, 183,000,000   37,777, 183,000,000   37,777, 183,000,000   37,777, 183,000,000   37,777, 183,000,000   37,777, 183,000,000   37,777, 183,000,000   37,777, 18      |      |            |                                |                    |                   |                   |               | 276,525,352         |
| 81   119009077   POREIGN MISSION: NIAMEY   133.967.159   67.878.785   201.845.744   0 201.845.74     82   0119009080   POREIGN MISSION: NIAMEY   27.089.076   38.133.973.014   0.135.223.014     83   0119009080   POREIGN MISSION: OTTAWA   244.125.850   125.853.127   389.978.777   186.000.000   577.787.     85   0119009081   POREIGN MISSION: PARIS   207.656.933   171.655.542   379.312.475   0.379.132.475   0.379.132.475   0.379.132.475   0.379.132.475   0.379.132.475   0.379.132.475   0.379.132.475   0.379.132.475   0.379.132.475   0.379.132.475   0.379.132.475   0.379.132.475   0.379.132.475   0.379.132.475   0.379.132.475   0.379.132.475   0.379.132.475   0.379.132.475   0.379.132.475   0.379.132.475   0.379.132.475   0.379.132.475   0.379.132.475   0.379.132.475   0.379.132.475   0.379.132.475   0.379.132.475   0.379.132.475   0.379.132.475   0.379.132.475   0.379.132.475   0.379.132.475   0.379.132.475   0.379.132.475   0.379.132.475   0.379.132.475   0.379.132.475   0.379.132.475   0.379.132.475   0.379.132.475   0.379.132.475   0.379.132.475   0.379.132.475   0.379.132.475   0.379.132.475   0.379.132.475   0.379.132.475   0.379.132.475   0.379.132.475   0.379.132.475   0.379.132.475   0.379.132.475   0.379.132.475   0.379.132.475   0.379.132.475   0.379.132.475   0.379.132.475   0.379.132.475   0.379.132.475   0.379.132.475   0.379.132.475   0.379.132.475   0.379.132.475   0.379.132.475   0.379.132.475   0.379.132.475   0.379.132.475   0.379.132.475   0.379.132.475   0.379.132.475   0.379.132.475   0.379.132.475   0.379.132.475   0.379.132.475   0.379.132.475   0.379.132.475   0.379.132.475   0.379.132.475   0.379.132.475   0.379.132.475   0.379.132.475   0.379.132.475   0.379.132.475   0.379.132.475   0.379.132.475   0.379.132.475   0.379.132.475   0.379.132.475   0.379.132.475   0.379.132.475   0.379.132.475   0.379.132.475   0.379.132.475   0.379.132.475   0.379.132.475   0.379.132.475   0.379.132.475   0.379.132.475   0.379.132.475   0.379.132.475   0.379.132.475   0.379.132.475   0.379.132.475   0.379   |      |            |                                |                    |                   |                   |               | 450,270,560         |
| 182.   0119009078   FOREIGN MISSION: NINC NIAMEY   77.099.078   381,33,736   135,223.014   0   135,223.018   139,0190908   FOREIGN MISSION: OTAMA   224,125,850   125,853,127   389,798,777   169,000,000   404,797,73   381,0190908   FOREIGN MISSION: PARIS   207,656,933   171,655,645   379,312,47   0   379,312,47   0   379,312,47   0   379,312,47   0   379,312,47   0   379,312,47   0   379,312,47   0   379,312,47   0   379,312,47   0   379,312,47   0   379,312,47   0   379,312,47   0   379,312,47   0   379,312,47   0   379,312,47   0   379,312,47   0   379,312,47   0   379,312,47   0   379,312,47   0   379,312,47   0   379,312,47   0   379,312,47   0   379,312,47   0   379,312,47   0   379,312,47   0   379,312,47   0   379,312,47   0   379,312,47   0   379,312,47   0   379,312,47   0   379,312,47   0   379,312,47   0   379,312,47   0   379,312,47   0   379,312,47   0   379,312,47   0   379,312,47   0   379,312,47   0   379,312,47   0   379,312,47   0   379,312,47   0   379,312,47   0   379,312,47   0   379,312,47   0   379,312,47   0   379,312,47   0   379,312,47   0   379,312,47   0   379,312,47   0   379,312,47   0   379,312,47   0   379,312,47   0   379,312,47   0   379,312,47   0   379,312,47   0   379,312,47   0   379,312,47   0   379,312,47   0   379,312,47   0   379,312,47   0   379,312,47   0   379,312,47   0   379,312,47   0   379,312,47   0   379,312,47   0   379,312,47   0   379,312,47   0   379,312,47   0   379,312,47   0   379,312,47   0   379,312,47   0   379,312,47   0   379,312,47   0   379,312,47   0   379,312,47   0   379,312,47   0   379,312,47   0   379,312,47   0   379,312,47   0   379,312,47   0   379,312,47   0   379,312,47   0   379,312,47   0   379,312,47   0   379,312,47   0   379,312,47   0   379,312,47   0   379,312,47   0   379,312,47   0   379,312,47   0   379,312,47   0   379,312,47   0   379,312,47   0   379,312,47   0   379,312,47   0   379,312,47   0   379,312,47   0   379,312,47   0   379,312,47   0   379,312,47   0   379,312,47   0   379,312,47   0   379,312,47   0   379,31      |      |            |                                |                    |                   |                   |               |                     |
| 83. 0119009680   FOREIGN MISSIONC UTAWA   244,125,850   125,853,127   389,978,977   168,000,000   577,798;   180,001,000   167,000   170,000   170,000   170,000   170,000   170,000   170,000   170,000   170,000   170,000   170,000   170,000   170,000   170,000   170,000   170,000   170,000   170,000   170,000   170,000   170,000   170,000   170,000   170,000   170,000   170,000   170,000   170,000   170,000   170,000   170,000   170,000   170,000   170,000   170,000   170,000   170,000   170,000   170,000   170,000   170,000   170,000   170,000   170,000   170,000   170,000   170,000   170,000   170,000   170,000   170,000   170,000   170,000   170,000   170,000   170,000   170,000   170,000   170,000   170,000   170,000   170,000   170,000   170,000   170,000   170,000   170,000   170,000   170,000   170,000   170,000   170,000   170,000   170,000   170,000   170,000   170,000   170,000   170,000   170,000   170,000   170,000   170,000   170,000   170,000   170,000   170,000   170,000   170,000   170,000   170,000   170,000   170,000   170,000   170,000   170,000   170,000   170,000   170,000   170,000   170,000   170,000   170,000   170,000   170,000   170,000   170,000   170,000   170,000   170,000   170,000   170,000   170,000   170,000   170,000   170,000   170,000   170,000   170,000   170,000   170,000   170,000   170,000   170,000   170,000   170,000   170,000   170,000   170,000   170,000   170,000   170,000   170,000   170,000   170,000   170,000   170,000   170,000   170,000   170,000   170,000   170,000   170,000   170,000   170,000   170,000   170,000   170,000   170,000   170,000   170,000   170,000   170,000   170,000   170,000   170,000   170,000   170,000   170,000   170,000   170,000   170,000   170,000   170,000   170,000   170,000   170,000   170,000   170,000   170,000   170,000   170,000   170,000   170,000   170,000   170,000   170,000   170,000   170,000   170,000   170,000   170,000   170,000   170,000   170,000   170,000   170,000   170,000   170,000   170,000   170,000   170,000   1   |      |            |                                |                    |                   |                   |               |                     |
| 88. 0119009081   FOREIGN MISSION: PARS   207.556.733   171.655.42   379.312.475   0. 379.312.4   88. 011909082   OREIGN MISSION: PARS   207.556.733   171.655.42   379.312.475   0. 379.312.4   88. 011909083   OREIGN MISSION: PORT OF SPAIN   102.366.123   67.344.179   149.710.302   0. 149.710.3   88. 011909084   OREIGN MISSION: PORT OF SPAIN   102.366.123   109.267.9   224.823.344   70.000.000   344.8223.8   88. 011909085   OREIGN MISSION: PORT OF SPAIN   104.649.64.55   109.267.9   224.823.344   70.000.000   344.8223.8   88. 011909086   OREIGN MISSION: RABAT   88.397.279   26.758.29   131.355.548   0. 150.355.64   0. 150.957.0   99. 011909087   OREIGN MISSION: ROME   276.073.178   126.204.345   325.428.976   0. 325.428.979   0. 190.000.000   0. 000.000.000   0. 000.000.                                                                                                                                                                                                                                                                                                                                                                                                                                                                                                                                                                                                                                                                                                                                                                                                                                                                                                                                                                                                                                                                                                                                                                                                                                                                                                                    |      |            |                                |                    |                   |                   |               | 557,978,977         |
| 88. 0119009082   FOREIGH MISSION: PARIS   207,656,933   171,455,542   377,312,475   0   377,312,475   0   377,312,475   0   377,312,475   0   377,312,475   0   377,312,475   0   377,312,475   0   377,312,475   0   377,312,475   0   377,312,475   0   377,312,475   0   377,312,475   0   377,312,475   0   377,312,475   0   377,312,475   0   377,312,475   0   377,312,475   0   377,312,475   0   377,312,475   0   377,312,475   0   377,312,475   0   377,312,475   0   377,312,475   0   377,312,475   0   377,312,475   0   377,312,475   0   377,312,475   0   377,312,475   0   377,312,475   0   377,312,475   0   377,312,475   0   377,312,475   0   377,312,475   0   377,312,475   0   377,312,475   0   377,312,475   0   377,312,475   0   377,312,475   0   377,312,475   0   377,312,475   0   377,312,475   0   377,312,475   0   377,312,475   0   377,312,475   0   377,312,475   0   377,312,475   0   377,312,475   0   377,312,475   0   377,312,475   0   377,312,475   0   377,312,475   0   377,312,475   0   377,312,475   0   377,312,475   0   377,312,475   0   377,312,475   0   377,312,475   0   377,312,475   0   377,312,475   0   377,312,475   0   377,312,475   0   377,312,475   0   377,312,475   0   377,312,475   0   377,312,475   0   377,312,475   0   377,312,475   0   377,312,475   0   377,312,475   0   377,312,475   0   377,312,475   0   377,312,475   0   377,312,475   0   377,312,475   0   377,312,475   0   377,312,475   0   377,312,475   0   377,312,475   0   377,312,475   0   377,312,475   0   377,312,475   0   377,312,475   0   377,312,475   0   377,312,475   0   377,312,475   0   377,312,475   0   377,312,475   0   377,312,475   0   377,312,475   0   377,312,475   0   377,312,475   0   377,312,475   0   377,312,475   0   377,312,475   0   377,312,475   0   377,312,475   0   377,312,475   0   377,312,475   0   377,312,475   0   377,312,475   0   377,312,475   0   377,312,475   0   377,312,475   0   377,312,475   0   377,312,475   0   377,312,475   0   377,312,475   0   377,312,475   0   377,312,475   0   377,312,475    |      |            |                                |                    |                   |                   |               | 404,973,703         |
| 87. 0119009084   FOREIGN MISSION: PRETORIA   164,986,453   109,795,891   274,282,344   70,000,000   344,282,348   80, 0119009085   FOREIGN MISSION: PRONG YANG   116,441,694   74,555,551   109,979,045   0   190,977,046   0   190,977,046   0   190,977,046   0   190,977,046   0   190,977,046   0   190,977,046   0   190,977,046   0   190,977,046   0   190,977,046   0   190,977,046   0   190,977,046   0   190,977,046   0   190,977,046   0   190,977,047   0   190,977,047   0   113,955,549   0   235,2429*   15,203,454   325,4229*   0   235,4229*   19,0119009087   FOREIGN MISSION: STATE   112,105,864   34,943,346   147,049,210   0   147,049,22   0   190,000092   FOREIGN MISSION: SAO TOME   290,078,909   111,363,322   311,442,231   0   311,442,23   0   131,442,23   0   131,442,23   0   131,442,23   0   131,442,23   0   131,442,23   0   131,442,23   0   0   190,000093   FOREIGN MISSION: SHANGHAI   200,722,160   18,652,933   222,375,099   0   222,375,000   0   0   0   0   0   0   0   0   0                                                                                                                                                                                                                                                                                                                                                                                                                                                                                                                                                                                                                                                                                                                                                                                                                                                                                                                                                                                                                                                                                              |      | 0119009082 |                                | 207,656,933        |                   |                   |               | 379,312,475         |
| 88, 0119009085   FOREIGN MISSION: REABAT   88,397.279   62,958.269   513,555.548   0   151,355.558   0   151,355.558   0   151,355.558   0   151,355.558   0   151,355.558   0   151,355.558   0   151,355.558   0   151,355.558   0   151,355.558   0   151,355.558   0   151,355.558   0   151,355.558   0   151,355.558   0   151,355.558   0   151,355.558   0   151,355.558   0   151,355.558   0   151,355.558   0   151,355.558   0   151,355.558   0   151,355.558   0   151,355.558   0   151,355.558   0   151,355.558   0   151,355.558   0   151,355.558   0   151,355.558   0   151,355.558   0   151,355.558   0   151,355.558   0   151,355.558   0   151,355.558   0   151,355.558   0   151,355.558   0   151,355.558   0   151,355.558   0   151,355.558   0   151,355.558   0   151,355.558   0   151,355.558   0   151,355.558   0   151,355.558   0   151,355.558   0   151,355.558   0   151,355.558   0   151,355.558   0   151,355.558   0   151,355.558   0   151,355.558   0   151,355.558   0   151,355.558   0   151,355.558   0   151,355.558   0   151,355.558   0   151,355.558   0   151,355.558   0   151,355.558   0   151,355.558   0   151,355.558   0   151,355.558   0   151,355.558   0   151,355.558   0   151,355.558   0   151,355.558   0   151,355.558   0   151,355.558   0   151,355.558   0   151,355.558   0   151,355.558   0   151,355.558   0   151,355.558   0   151,355.558   0   151,355.558   0   151,355.558   0   151,355.558   0   151,355.558   0   151,355.558   0   151,355.558   0   151,355.558   0   151,355.558   0   151,355.558   0   151,355.558   0   151,355.558   0   151,355.558   0   151,355.558   0   151,355.558   0   151,355.558   0   151,355.558   0   151,355.558   0   151,355.558   0   151,355.558   0   151,355.558   0   151,355.558   0   151,355.558   0   151,355.558   0   151,355.558   0   151,355.558   0   151,355.558   0   151,355.558   0   151,355.558   0   151,355.558   0   151,355.558   0   151,355.558   0   151,355.558   0   151,355.558   0   151,355.558   0   151,355.558   0   151,355.558   0   151,355.558   0 |      |            |                                | 102,366,123        |                   |                   |               | 169,710,302         |
| B90                                                                                                                                                                                                                                                                                                                                                                                                                                                                                                                                                                                                                                                                                                                                                                                                                                                                                                                                                                                                                                                                                                                                                                                                                                                                                                                                                                                                                                                                                                                                                                                                                                                                                                                                                                                                                                                                                                                                                                                                                                                                                                                            |      |            |                                |                    |                   |                   |               | 344,282,344         |
| 90. 0119009087 FOREIGN MISSION: RYADH 173,025,542 152,403,454 325,428,976 0 325,428,979 1 0119009088 FOREIGN MISSION: ROME 276,273,178 126,204,981 402,478,159 0 402,478,159 0 402,478,159 0 402,478,159 0 402,478,159 0 402,478,159 0 402,478,159 0 402,478,159 0 402,478,159 0 402,478,159 0 402,478,159 0 402,478,159 0 402,478,159 0 402,478,159 0 402,478,159 0 402,478,159 0 402,478,159 0 402,478,159 0 402,478,159 0 402,478,159 0 402,478,159 0 402,478,159 0 402,478,159 0 402,478,159 0 402,478,159 0 402,478,159 0 402,478,159 0 402,478,159 0 402,478,159 0 402,478,159 0 402,478,159 0 402,478,159 0 402,478,159 0 402,478,159 0 402,478,159 0 402,478,159 0 402,478,159 0 402,478,159 0 402,478,159 0 402,478,159 0 402,478,159 0 402,478,159 0 402,478,159 0 402,478,159 0 402,478,159 0 402,478,159 0 402,478,159 0 402,478,159 0 402,478,159 0 402,478,159 0 402,478,159 0 402,478,159 0 402,478,159 0 402,478,159 0 402,478,159 0 402,478,159 0 402,478,159 0 402,478,159 0 402,478,159 0 402,478,159 0 402,478,159 0 402,478,159 0 402,478,159 0 402,478,159 0 402,478,159 0 402,478,159 0 402,478,159 0 402,478,159 0 402,478,159 0 402,478,159 0 402,478,159 0 402,478,159 0 402,478,159 0 402,478,159 0 402,478,159 0 402,478,159 0 402,478,159 0 402,478,159 0 402,478,159 0 402,478,159 0 402,478,159 0 402,478,159 0 402,478,159 0 402,478,159 0 402,478,159 0 402,478,159 0 402,478,159 0 402,478,159 0 402,478,159 0 402,478,159 0 402,478,159 0 402,478,159 0 402,478,159 0 402,478,159 0 402,478,159 0 402,478,159 0 402,478,159 0 402,478,159 0 402,478,159 0 402,478,159 0 402,478,159 0 402,478,159 0 402,478,159 0 402,478,159 0 402,478,159 0 402,478,159 0 402,478,159 0 402,478,159 0 402,478,159 0 402,478,159 0 402,478,159 0 402,478,159 0 402,478,159 0 402,478,159 0 402,478,159 0 402,478,159 0 402,478,159 0 402,478,159 0 402,478,159 0 402,478,159 0 402,478,159 0 402,478,159 0 402,478,159 0 402,478,159 0 402,478,159 0 402,478,159 0 402,478,159 0 402,478,159 0 402,478,159 0 402,478,159 0 402,478,159 0 402,478,159 0 402,478,159 0 402,478,159 0 402,478,159 0 402,478,1 |      |            |                                |                    |                   |                   |               |                     |
| 91. 0119009088   FOREIGN MISSION: ROME   276,273,178   126,204,981   402,478,159   0   402,478,159   92. 0119009099   FOREIGN MISSION: SAN-FRANCISCO   112,105,864   34,943,346   147,049,210   0   147,049,210   170,00009092   119,00009092   FOREIGN MISSION: SAO TOME   93,479,538   66,175,704   133,405,242   0   153,405,242   0   153,405,242   0   153,405,242   0   153,405,242   0   153,405,242   0   153,405,242   0   153,405,242   0   153,405,242   0   153,405,242   0   153,405,242   0   153,405,242   0   153,405,242   0   153,405,242   0   153,405,242   0   153,405,242   0   153,405,242   0   153,405,242   0   153,405,242   0   153,405,242   0   153,405,242   0   153,405,242   0   153,405,242   0   153,405,242   0   153,405,242   0   153,405,242   0   153,405,242   0   153,405,242   0   153,405,242   0   153,405,242   0   153,405,242   0   153,405,242   0   153,405,242   0   153,405,242   0   153,405,242   0   153,405,242   0   153,405,242   0   153,405,242   0   153,405,242   0   153,405,242   0   153,405,242   0   153,405,242   0   153,405,242   0   153,405,242   0   153,405,242   0   153,405,242   0   153,405,242   0   153,405,242   0   153,405,242   0   153,405,242   0   153,405,242   0   153,405,242   0   153,405,242   0   153,405,242   0   153,405,242   0   153,405,242   0   153,405,242   0   153,405,242   0   153,405,242   0   153,405,242   0   153,405,242   0   153,405,242   0   153,405,242   0   153,405,242   0   153,405,242   0   153,405,242   0   153,405,242   0   153,405,242   0   153,405,242   0   153,405,242   0   153,405,242   0   153,405,242   0   153,405,242   0   153,405,242   0   153,405,242   0   153,405,242   0   153,405,242   0   153,405,242   0   153,405,242   0   153,405,242   0   153,405,242   0   153,405,242   0   153,405,242   0   153,405,242   0   153,405,242   0   153,405,242   0   153,405,242   0   153,405,242   0   153,405,242   0   153,405,242   0   153,405,242   0   153,405,242   0   153,405,242   0   153,405,242   0   153,405,242   0   153,405,242   0   153,405,242   0   153,40 |      |            |                                |                    |                   |                   |               |                     |
| PCREIGN MISSION: SAN-FRANCISCO   112,105,864   34,943,346   147,049,210   0   147,049,22   0   190,009,000   147,049,22   0   153,052,22   0   153,052,22   0   153,052,22   0   153,052,22   0   153,052,22   0   153,052,22   0   153,052,22   0   153,052,22   0   153,052,22   0   153,052,22   0   153,052,22   0   150,000,000   113,053,000,000   113,053,000,000   113,053,000,000   113,053,000,000   113,053,000,000   113,053,000,000   113,053,000,000   113,053,000,000   113,000,000,000   113,000,000,000   113,000,000,000   113,000,000,000   113,000,000,000   113,000,000,000   113,000,000,000   113,000,000,000   113,000,000,000   113,000,000   113,000,000,000   113,000,000,000   113,000,000,000   113,000,000,000   113,000,000,000   113,000,000   113,000,000,000   113,000,000,000   113,000,000,000   113,000,000,000   113,000,000   113,000,000,000   113,000,000,000   113,000,000,000   113,000,000,000   113,000,000,000   113,000,000,000   113,000,000,000   113,000,000,000   113,000,000,000   113,000,000,000   113,000,000   113,000,000,000   113,000,000   113,000,000,000   113,000,000   113,000,000,000   113,000,000   113,000,000   113,000,000   113,000,000   113,000,000   113,000,000   113,000,000   113,000,000   113,000,000   113,000,000   113,000,000   113,000,000   113,000,000   113,000,000   113,000,000   113,000,000   113,000,000   113,000,000   113,000,000   113,000,000   113,000,000   113,000,000   113,000,000   113,000,000   113,000,000   113,000,000   113,000,000   113,000,000   113,000,000   113,000,000   113,000,000   113,000,000   113,000,000   113,000,000   113,000,000   113,000,000   113,000,000   113,000,000   113,000,000   113,000,000   113,000,000   113,000,000   113,000,000   113,000,000   113,000,000   113,000,000   113,000,000   113,000,000   113,000,000   113,000,000   113,000,000   113,000,000   113,000,000   113,000,000   113,000,000   113,000,000   113,000,000   113,000,000   113,000,000   113,000,000   113,000,000   113,000,000   113,000,000   113,000,000   113,000,000   113,000,000   113,000   |      |            |                                |                    |                   |                   |               | 402,478,159         |
| 93. 0119009091 FOREIGN MISSION: SAO TOME 93.429;538 60,175.704 153.605,242 0 153.605,24 4. 0119009092 FOREIGN MISSION: SEQUL 200.078.909 111.363.322 31.442,231 0 311.442,251 95. 0119009093 FOREIGN MISSION: SHANGHAI 200.722,160 81,652,938 282,375.078 0 282,375,078 96. 0119009095 FOREIGN MISSION: SINGAPORE 145,455.491 72.064,670 217,520,161 0 217,520,161 97. 0119009095 FOREIGN MISSION: SINGAPORE 145,455.491 72.064,670 217,520,161 0 217,520,161 98. 0119009096 FOREIGN MISSION: TEHRAN 111,854,200 78,656,893 190,511,093 0 190,511,09 99. 0119009097 FOREIGN MISSION: TEL AVIV CHRISTIAN 0 13,387,630 13,387,630 0 124,705,270 100. 0119009099 FOREIGN MISSION: TEL AVIV CHRISTIAN 0 13,387,630 13,387,630 0 13,387,630 101. 0119009099 FOREIGN MISSION: TEL AVIV CHRISTIAN 0 13,387,630 13,387,630 0 13,387,630 101. 0119009099 FOREIGN MISSION: TIEL AVIV CHRISTIAN 0 13,387,630 13,387,630 0 13,387,630 101. 0119009099 FOREIGN MISSION: TIEL AVIV CHRISTIAN 0 13,387,630 13,387,630 0 13,387,630 101. 0119009090 FOREIGN MISSION: TIEL AVIV CHRISTIAN 0 13,387,630 13,387,630 0 13,387,630 101. 0119009100 FOREIGN MISSION: TIEL AVIV CHRISTIAN 0 13,387,630 13,387,630 0 13,387,630 101. 0119009101 FOREIGN MISSION: TIRPOLU 1114,714,606 54,278,083 13,387,630 0 168,972,689 0 168,972,689 0 168,972,689 0 168,972,689 0 168,972,689 0 17,749,993 1144,480,972,4793,981 134,833,761 0 184,833,761 0 184,833,761 0 184,833,761 0 184,833,761 0 184,833,761 0 184,833,761 0 184,833,761 0 184,833,761 0 184,833,761 0 184,833,761 0 184,833,761 0 184,833,761 0 184,833,761 0 184,833,761 0 184,833,761 0 184,833,761 0 184,833,761 0 184,833,761 0 184,833,761 0 184,833,761 0 184,833,761 0 184,833,761 0 184,833,761 0 184,833,761 0 184,833,761 0 184,833,761 0 184,833,761 0 184,833,761 0 184,833,761 0 184,833,761 0 184,833,761 0 184,833,761 0 184,833,761 0 184,833,761 0 184,833,761 0 184,833,761 0 184,833,761 0 184,833,761 0 184,833,761 0 184,833,761 0 184,833,761 0 184,833,761 0 184,833,761 0 184,833,761 0 184,833,761 0 184,833,761 0 184,833,761 0 184,833,761 0 184,833,761 0 184,8 |      |            | FOREIGN MISSION: SAN-FRANCISCO |                    |                   |                   |               | 147,049,210         |
| 95. 0119009093 FOREIGN MISSION: SHANGHAI 96. 0119009094 FOREIGN MISSION: SINGAPORE 145.455.491 72.064.670 217.520.161 0 217.520.161 97. 0119009095 FOREIGN MISSION: STOCKHOLM 178.118.496 68.836.154 266.524.650 50.000.000 316.954.65 98. 0119009097 FOREIGN MISSION: TEHRAN 111.854.200 78.656.893 190.511.093 0 170,511.0 99. 0119009097 FOREIGN MISSION: TEL AVIV CHRISTIAN 111.854.200 78.656.893 190.511.093 0 170,511.0 100. 0119009098 FOREIGN MISSION: TEL AVIV CHRISTIAN 143.685.977 81.019.293 224,705.270 0 224,705.27 100. 0119009099 FOREIGN MISSION: TEL AVIV CHRISTIAN 10.119009099 PIGRISM SIMISSION: TEL AVIV CHRISTIAN 10.119009099 FOREIGN MISSION: TEL AVIV CHRISTIAN 10.119009100 FOREIGN MISSION: WEINAN 20.339.12476 117.799.739 731,717.24.15 40.000.000 411.712.4 106. 0119009100 FOREIGN MISSION: WARNANGTON 549,688.980 181.192.953 731,712.151 40.000.000 411.712.4 107. 0119009100 FOREIGN MISSION: WARNANGTON 549,688.980 181.192.953 730.881.935 0 730.881.935 108. 0119009100 FOREIGN MISSION: WARNANGTON 549,688.980 181.192.953 730.881.935 0 730.881.935 108. 0119009100 FOREIGN MISSION: WARNANGTON 549,688.980 181.192.953 730.881.935 0 730.881.935 109. 0119009100 FOREIGN MISSION: WARNANGTON 549,688.980 181.192.953 730.881.935 0 730.881.935 109. 011900910 FOREIGN MISSION: WARNANGTON 549,688.980 181.192.953 730 | 93.  | 0119009091 |                                | 93,429,538         | 60,175,704        | 153,605,242       | 0             | 153,605,242         |
| 96. 0119009094 FOREIGN MISSION: SINGAPORE 145.455.491 72.064.670 217.520.161 0 217.520.1 97. 0119009095 FOREIGN MISSION: STOCKHOLM 198.118.496 68.836.154 266.954.650 50.000.000 316.954.65 98. 0119009096 FOREIGN MISSION: TEHANN 111.854.200 78.656.693 190.511.093 0 190.511.09 99. 0119009097 FOREIGN MISSION: TEL AVIV 143.685.977 81.019.293 224.705.270 0 224.705.27 100. 0119009098 FOREIGN MISSION: TEL AVIV CHRISTIAN PILGRIMS (MISSION: MISSION: TEL AVIV CHRISTIAN PILGRIMS (MISSION: MISSION: TEL AVIV CHRISTIAN PILGRIMS (MISSION: MISSION: M |      | 0119009092 |                                | 200,078,909        |                   | 311,442,231       | 0             | 311,442,231         |
| 97. 0119009095 FOREIGN MISSION: STOCKHOLM 198,118,496 68,836,154 246,954,850 50,000,000 316,954,65 98,0119009096 FOREIGN MISSION: TEHAN 111,854,200 78,656,893 190,511,093 0 190,511,093 0 190,511,093 0 190,511,093 0 190,511,093 0 190,511,093 0 190,511,093 0 190,511,093 0 190,511,093 0 190,511,093 0 190,511,093 0 190,511,093 0 190,511,093 0 190,511,093 0 190,511,093 0 190,511,093 0 190,511,093 0 190,511,093 0 190,511,093 0 190,511,093 0 190,511,093 0 190,511,093 0 190,511,093 0 190,511,093 0 190,511,093 0 190,511,093 0 190,511,093 0 190,511,093 0 190,511,093 0 190,511,093 0 190,511,093 0 190,511,093 0 190,511,093 0 190,511,093 0 190,511,093 0 190,511,093 0 190,511,093 0 190,511,093 0 190,511,093 0 190,511,093 0 190,511,093 0 190,511,093 0 190,511,093 0 190,511,093 0 190,511,093 0 190,511,093 0 190,511,093 0 190,511,093 0 190,511,093 0 190,511,093 0 190,511,093 0 190,511,093 0 190,511,093 0 190,511,093 0 190,511,093 0 190,511,093 0 190,511,093 0 190,511,093 0 190,511,093 0 190,511,093 0 190,511,093 0 190,511,093 0 190,511,093 0 190,511,093 0 190,511,093 0 190,511,093 0 190,511,093 0 190,511,093 0 190,511,093 0 190,511,093 0 190,511,093 0 190,511,093 0 190,511,093 0 190,511,093 0 190,511,093 0 190,511,093 0 190,511,093 0 190,511,093 0 190,511,093 0 190,511,093 0 190,511,093 0 190,511,093 0 190,511,093 0 190,511,093 0 190,511,093 0 190,511,093 0 190,511,093 0 190,511,093 0 190,511,093 0 190,511,093 0 190,511,093 0 190,511,093 0 190,511,093 0 190,511,093 0 190,511,093 0 190,511,093 0 190,511,093 0 190,511,093 0 190,511,093 0 190,511,093 0 190,511,093 0 190,511,093 0 190,511,093 0 190,511,093 0 190,511,093 0 190,511,093 0 190,511,093 0 190,511,093 0 190,511,093 0 190,511,093 0 190,511,093 0 190,511,093 0 190,511,093 0 190,511,093 0 190,511,093 0 190,511,093 0 190,511,093 0 190,511,093 0 190,511,093 0 190,511,093 0 190,511,093 0 190,511,093 0 190,511,093 0 190,511,093 0 190,511,093 0 190,511,093 0 190,511,093 0 190,511,093 0 190,511,093 0 190,511,093 0 190,511,093 0 190,511,093 0 190,511,093 0 190,511,093 0 190,511,093 |      |            |                                |                    |                   |                   |               | 282,375,098         |
| 98. 0119009097 FOREIGN MISSION: TEHRAN 111.854,200 78.656,893 190,511,093 0 190,511.099 0119009097 FOREIGN MISSION: TEL AVIV CHRISTIAN 0 13,485,977 81.019,293 224,705,270 0 224,705,270 0 190,0009 0119009098 FOREIGN MISSION: TEL AVIV CHRISTIAN 0 13,387,630 13,387,630 0 13,387,630 0 13,387,630 0 13,387,630 0 13,387,630 0 13,387,630 0 13,387,630 0 13,387,630 0 13,387,630 0 13,387,630 0 120,000,000 0 10,000,000 0 10,000,000 0 10,000,00                                                                                                                                                                                                                                                                                                                                                                                                                                                                                                                                                                                                                                                                                                                                                                                                                                                                                                                                                                                                                                                                                                                                                                                                                                                                                                                                                                                                                                                                                                                                                                                                                                                                            |      |            |                                |                    |                   |                   |               | 217,520,161         |
| 99.   0.119009097   FOREIGN MISSION: TEL AVIV CHRISTIAN   0   13,387,630   13,387,630   0   13,387,630   10.1019009099   POREIGN MISSION: TEL AVIV CHRISTIAN   0   13,387,630   13,387,630   0   13,387,630   0   13,387,630   10.1019009099   FOREIGN MISSION: TEL AVIV CHRISTIAN   0   10,000,000   0   0   0   0   0   0   0                                                                                                                                                                                                                                                                                                                                                                                                                                                                                                                                                                                                                                                                                                                                                                                                                                                                                                                                                                                                                                                                                                                                                                                                                                                                                                                                                                                                                                                                                                                                                                                                                                                                                                                                                                                                |      |            |                                |                    |                   |                   |               |                     |
| Top.   Dite   Top.   Foreign Mission: Tel. Aviv Christian   Dite   Dit   |      |            |                                |                    |                   |                   |               |                     |
| 101. 0119009099   FOREIGN MISSION: THE HAGUE   160,773,024   102,052,256   262,825,280   0   262,825,21                                                                                                                                                                                                                                                                                                                                                                                                                                                                                                                                                                                                                                                                                                                                                                                                                                                                                                                                                                                                                                                                                                                                                                                                                                                                                                                                                                                                                                                                                                                                                                                                                                                                                                                                                                                                                                                                                                                                                                                                                        |      |            |                                |                    |                   | •                 |               |                     |
| 102. 0119009100   FOREIGN MISSION: TOKYO   289.891.334   386.409.603   676.300.937   0   676.300.937   103. 0119009101   FOREIGN MISSION: TRIPOLI   114.714.606   54.278.083   168.992.689   0   168.992.681   104. 0119009102   FOREIGN MISSION: TUNIS   106.409.870   78.423.891   184.833.761   0   184.833.761   105. 0119009103   FOREIGN MISSION: WENNA   253.912.476   117.799.939   371.712.415   40.000.000   411.712.41   106. 0119009104   FOREIGN MISSION: WARSAW   120.380.607   84.860.233   205.240.840   0   205.240.84   107. 0119009105   FOREIGN MISSION: WARSAW   120.380.607   84.860.233   205.240.840   0   205.240.84   107. 0119009105   FOREIGN MISSION: WASHINGTON   549.688.980   811.192.955   730.881.935   0   730.881.935   0   730.881.935   108. 0119009106   FOREIGN MISSION: WINDHOEK   160.307.134   52.054.107   212.361.241   50.000.000   262.361.24   109. 0119009107   FOREIGN MISSION: YAOUNDE   144.577.150   64.315.201   208.892.351   0   208.892.351   10. 0119009108   FOREIGN MISSION: JUBA. SOUTH   109.643.336   54.263.480   163.906.816   0   163.906.816   112. 0119009110   FOREIGN MISSION: JUBA. SOUTH   109.643.336   54.263.480   163.906.816   0   163.906.816   112. 0119009110   FOREIGN MISSION: JUBA. SOUTH   109.643.336   54.263.480   163.906.816   0   163.906.816   113. 0119009111   FOREIGN MISSION: BEIGRADE, SERBIA   130.229.390   43.029.432   173.258.822   155.000.000   328.258.82   115. 0119009112   FOREIGN MISSION: BEIGRADE, SERBIA   130.229.390   43.029.432   173.258.822   155.000.000   328.258.82   115. 0119009115   FOREIGN MISSION: PRAQUE, CZECH   128.424.718   33.674.931   162.099.649   0   162.099.649   162.099.649   162.099.649   162.099.649   162.099.649   162.099.649   162.099.649   162.099.649   162.099.649   162.099.649   162.099.649   162.099.649   162.099.649   162.099.649   162.099.649   162.099.649   162.099.649   162.099.649   162.099.649   162.099.649   162.099.649   162.099.649   162.099.649   162.099.649   162.099.649   162.099.649   162.099.649   162.099.649   162.099.649   162.099.   |      |            |                                | -                  |                   |                   |               |                     |
| 103. 0119009101   FOREIGN MISSION: TRIPOLI   114.714.606   54.278.083   168.992.689   0   168.992.681   104. 0119009102   FOREIGN MISSION: TUNIS   106.409.870   78.423.891   184.833.761   0   184.833.761   10   109.09103   FOREIGN MISSION: WENNA   253.912.476   111.799.939   371.712.415   40.000.000   411.712.41   101.000104   FOREIGN MISSION: WARSAW   120.380.607   84.860.233   205.240.840   0   205.240.840   107. 0119009105   FOREIGN MISSION: WASHINGTON   549.688.980   181.192.955   730.881.935   0   730.881.935   0   730.881.935   0   730.881.935   0   730.881.935   0   730.881.935   0   730.881.935   0   730.881.935   0   730.881.935   0   730.881.935   0   730.881.935   0   730.881.935   0   730.881.935   0   730.881.935   0   730.881.935   0   730.881.935   0   730.881.935   0   730.881.935   0   730.881.935   0   730.881.935   0   730.881.935   0   730.881.935   0   730.881.935   0   730.881.935   0   730.881.935   0   730.881.935   0   730.881.935   0   730.881.935   0   730.881.935   0   730.881.935   0   730.881.935   0   730.881.935   0   730.881.935   0   730.881.935   0   730.881.935   0   730.881.935   0   730.881.935   0   730.881.935   0   730.881.935   0   730.881.935   0   730.881.935   0   730.881.935   0   730.881.935   0   730.881.935   0   730.881.935   0   730.881.935   0   730.881.935   0   730.881.935   0   730.881.935   0   730.881.935   0   730.881.935   0   730.881.935   0   730.881.935   0   730.881.935   0   730.881.935   0   730.881.935   0   730.881.935   0   730.881.935   0   730.881.935   0   730.881.935   0   730.881.935   0   730.881.935   0   730.881.935   0   730.881.935   0   730.881.935   0   730.881.935   0   730.881.935   0   730.881.935   0   730.881.935   0   730.881.935   0   730.881.935   0   730.881.935   0   730.881.935   0   730.881.935   0   730.881.935   0   730.881.935   0   730.881.935   0   730.881.935   0   730.881.935   0   730.881.935   0   730.881.935   0   730.881.935   0   730.881.935   0   730.881.935   0   730.881.935   0   730.881.935   0   730.88   |      |            |                                |                    |                   |                   |               |                     |
| 104. 0119009102   FOREIGN MISSION: TUNIS   106.409,870   78,423,891   184,833,761   0   184,833,761   105. 0119009103   FOREIGN MISSION: VIENNA   253,912,476   117,799,939   371,712,415   40,000,000   411,712,4   106. 0119009104   FOREIGN MISSION: WARSAW   120,380,607   84,860,233   205,240,840   0   205,240,840   107. 0119009105   FOREIGN MISSION: WASHINGTON   549,688,980   181,192,955   730,881,935   0   730,881,935   108. 0119009106   FOREIGN MISSION: WINDHOEK   160,307,134   52,054,107   212,361,241   50,000,000   262,341,241   109,0119009107   FOREIGN MISSION: ASACOF   0   0   0   0   0   0   0   0   0                                                                                                                                                                                                                                                                                                                                                                                                                                                                                                                                                                                                                                                                                                                                                                                                                                                                                                                                                                                                                                                                                                                                                                                                                                                                                                                                                                                                                                                                                         |      |            |                                |                    |                   |                   |               |                     |
| 105. 0119009103   FOREIGN MISSION: VIENNA   253,912,476   117,799,393   371,712,415   40,000,000   411,712,416   106. 0119009104   FOREIGN MISSION: WARSAW   120,380,607   84,860,233   205,240,840   0   205,240,841   107. 0119009105   FOREIGN MISSION: WASHINGTON   549,688,980   181,192,955   730,881,935   0   730,881,751   108. 0119009106   FOREIGN MISSION: WINDHOEK   160,307,134   52,054,107   212,361,241   50,000,000   262,361,241   109. 0119009107   FOREIGN MISSION: YAOUNDE   144,577,150   64,315,201   208,892,351   0   208,892,351   100. 0119009108   PERMANENT MISSION: ASACOF   0   0   0   0   0   0   0   0   0                                                                                                                                                                                                                                                                                                                                                                                                                                                                                                                                                                                                                                                                                                                                                                                                                                                                                                                                                                                                                                                                                                                                                                                                                                                                                                                                                                                                                                                                                  |      |            |                                |                    |                   |                   |               | 184,833,761         |
| 107.   0119009105   FOREIGN MISSION: WASHINGTON   549,688,980   181,192,955   730,881,935   0   730,881,935   108, 0119009106   FOREIGN MISSION: WINDHOEK   160,307,134   52,054,107   212,341,241   50,000,000   262,341,241   109, 0119009107   FOREIGN MISSION: YAOUNDE   144,577,150   64,315,201   208,892,351   0   208,892,351   0   208,892,351   0   208,892,351   0   208,892,351   0   0   0   0   0   0   0   0   0                                                                                                                                                                                                                                                                                                                                                                                                                                                                                                                                                                                                                                                                                                                                                                                                                                                                                                                                                                                                                                                                                                                                                                                                                                                                                                                                                                                                                                                                                                                                                                                                                                                                                                |      |            |                                |                    |                   | •                 |               | 411,712,415         |
| 108. 0119009106   FOREIGN MISSION: WINDHOEK   160,307,134   52,054,107   212,361,241   50,000,000   262,361,24   109. 0119009107   FOREIGN MISSION: YADUNDE   144,577,150   64,315,201   208,892,351   0   208,892,351   0   208,892,351   0   208,892,351   0   208,892,351   0   208,892,351   0   208,892,351   0   208,892,351   0   208,892,351   0   208,892,351   0   208,892,351   0   208,892,351   0   208,892,351   0   208,892,351   0   208,892,351   0   208,892,351   0   208,892,351   0   208,892,351   0   208,892,351   0   208,892,351   0   208,892,351   0   208,892,351   0   208,892,351   0   208,892,351   0   208,892,351   0   208,892,351   0   208,892,351   0   208,892,351   0   208,892,351   0   208,892,351   0   208,892,351   0   208,892,351   0   208,892,351   0   208,892,351   0   208,892,351   0   208,892,351   0   208,892,351   0   208,892,351   0   208,892,351   0   208,892,351   0   208,892,351   0   208,892,351   0   208,892,351   0   208,892,351   0   208,892,351   0   208,892,351   0   208,892,351   0   208,892,351   0   208,892,351   0   208,892,351   0   208,892,351   0   208,892,351   0   208,892,351   0   208,892,351   0   208,892,351   0   208,892,351   0   208,892,351   0   208,892,351   0   208,892,351   0   208,892,351   0   208,892,351   0   208,892,351   0   208,892,351   0   208,892,351   0   208,892,351   0   208,892,351   0   208,892,351   0   208,892,351   0   208,892,351   0   208,892,351   0   208,892,351   0   208,892,351   0   208,892,351   0   208,892,351   0   208,892,351   0   208,892,351   0   208,892,351   0   208,892,351   0   208,892,351   0   208,892,351   0   208,892,351   0   208,892,351   0   208,892,351   0   208,892,351   0   208,892,351   0   208,892,331,662,492   0   208,892,351   0   208,892,331,662,492   0   208,892,351   0   208,892,331,662,492   0   208,892,331,662,492   0   208,892,331,662,492   0   208,892,331,662,492   0   208,892,331,662,492   0   208,892,331,662,492   0   208,892,331,662,492   0   208,892,331,662,492   0   208,892,331,662,492   0   208,892   | 106. | 0119009104 | FOREIGN MISSION: WARSAW        | 120,380,607        | 84,860,233        | 205,240,840       | 0             | 205,240,840         |
| 109.   0119009107   FOREIGN MISSION: YAOUNDE   144.577,150   64.315,201   208,892,351   0   208,892,351   1   0   208,892,351   1   0   208,892,351   1   0   208,892,351   1   0   208,892,351   1   0   208,892,351   1   0   208,892,351   2   2   2   2   2   2   2   2   2                                                                                                                                                                                                                                                                                                                                                                                                                                                                                                                                                                                                                                                                                                                                                                                                                                                                                                                                                                                                                                                                                                                                                                                                                                                                                                                                                                                                                                                                                                                                                                                                                                                                                                                                                                                                                                                |      |            |                                |                    |                   |                   |               | 730,881,935         |
| 110.   0119009108   PERMANENT MISSION: ASACOF,   CARACAS                                                                                                                                                                                                                                                                                                                                                                                                                                                                                                                                                                                                                                                                                                                                                                                                                                                                                                                                                                                                                                                                                                                                                                                                                                                                                                                                                                                                                                                                                                                                                                                                                                                                                                                                                                                                                                                                                                                                                                                                                                                                       |      |            |                                |                    |                   |                   |               | 262,361,241         |
| 110. 0119009108                                                                                                                                                                                                                                                                                                                                                                                                                                                                                                                                                                                                                                                                                                                                                                                                                                                                                                                                                                                                                                                                                                                                                                                                                                                                                                                                                                                                                                                                                                                                                                                                                                                                                                                                                                                                                                                                                                                                                                                                                                                                                                                |      |            |                                | 144,5//,150        | 64,315,201        |                   |               | 208,892,351         |
| 111.   0119009109   SUDAN   109,643,336   54,263,480   163,906,816   0   163,906,8   120,0119009110   FOREIGN MISSIONS: ABU DHABI   129,761,101   107,270,518   237,031,619   0   237,031,619   0   237,031,619   0   237,031,619   0   237,031,619   0   237,031,619   0   237,031,619   0   237,031,619   0   237,031,619   0   237,031,619   0   237,031,619   0   237,031,619   0   237,031,619   0   237,031,619   0   237,031,619   0   237,031,619   0   237,031,619   0   237,031,619   0   237,031,619   0   237,031,619   0   237,031,619   0   237,031,619   0   237,031,619   0   237,031,619   0   237,031,619   0   237,031,619   0   237,031,619   0   237,031,619   0   237,031,619   0   237,031,619   0   237,031,619   0   237,031,619   0   237,031,619   0   237,031,619   0   237,031,619   0   237,031,619   0   237,031,619   0   237,031,619   0   237,031,619   0   237,031,619   0   237,031,619   0   237,031,619   0   237,031,619   0   237,031,619   0   237,031,619   0   237,031,619   0   237,031,619   0   237,031,619   0   237,031,619   0   237,031,619   0   237,031,619   0   237,031,619   0   237,031,619   0   237,031,619   0   237,031,619   0   237,031,619   0   237,031,619   0   237,031,619   0   237,031,619   0   237,031,619   0   237,031,619   0   237,031,619   0   237,031,619   0   237,031,619   0   237,031,619   0   237,031,619   0   237,031,619   0   237,031,619   0   237,031,619   0   237,031,619   0   237,031,619   0   237,031,619   0   237,031,619   0   237,031,619   0   237,031,619   0   237,031,619   0   237,031,619   0   237,031,619   0   237,031,619   0   237,031,619   0   237,031,619   0   237,031,619   0   237,031,619   0   237,031,619   0   237,031,619   0   237,031,619   0   237,031,619   0   237,031,619   0   237,031,619   0   237,031,619   0   237,031,619   0   237,031,619   0   237,031,619   0   237,031,619   0   237,031,619   0   237,031,619   0   237,031,619   0   237,031,619   0   237,031,619   0   237,031,619   0   237,031,619   0   237,031,619   0   237,031,619   0   237,031,619   0   237,031,619    | 110. | 0119009108 | CARACAS                        | 0                  | 0                 | 0                 | 0             | 0                   |
| 112.   0119009110   FOREIGN MISSIONS: ABU DHABI   129,761,101   107,270,518   237,031,619   0   237,031,619   1   1   1   1   1   1   1   1   1                                                                                                                                                                                                                                                                                                                                                                                                                                                                                                                                                                                                                                                                                                                                                                                                                                                                                                                                                                                                                                                                                                                                                                                                                                                                                                                                                                                                                                                                                                                                                                                                                                                                                                                                                                                                                                                                                                                                                                                | 111. | 0119009109 |                                | 109,643,336        |                   | 163,906,816       | 0             | 163,906,816         |
| 113.   0119009111   MALAWI   123,931,837   19,920,593   143,852,430   0   143,852,430   143,852,430   0   143,852,430   143,852,430   0   143,852,430   143,852,430   0   143,852,430   143,852,430   0   143,852,430   143,029,432   173,258,822   155,000,000   328,258,822   155,000,000   328,258,822   155,000,000   328,258,823   150,010,000   328,258,823   150,010,000   328,258,823   150,010,000   328,258,823   150,010,000   328,258,823   150,000,000   328,258,823   150,000,000   328,258,823   150,000,000   328,258,823   150,000,000   328,258,823   150,000,000   328,258,823   150,000,000   328,258,823   162,099,649   0   162,099,649   0   162,099,649   0   186,840,969   0   186,840,969   0   186,840,969   0   186,840,969   0   186,840,969   0   186,840,969   0   186,840,969   0   186,840,969   0   186,840,969   0   186,840,969   0   186,840,969   0   186,840,969   0   186,840,969   0   186,840,969   0   186,840,969   0   186,840,969   0   186,840,969   0   186,840,969   0   186,840,969   0   186,840,969   0   186,840,969   0   186,840,969   0   186,840,969   0   186,840,969   0   186,840,969   0   186,840,969   0   186,840,969   0   186,840,969   0   186,840,969   0   186,840,969   0   186,840,969   0   186,840,969   0   186,840,969   0   186,840,969   0   186,840,969   0   186,840,969   0   186,840,969   0   186,840,969   0   186,840,969   0   186,840,969   0   186,840,969   0   186,840,969   0   186,840,969   0   186,840,969   0   186,840,969   0   186,840,969   0   186,840,969   0   186,840,969   0   186,840,969   0   186,840,969   0   186,840,969   0   186,840,969   0   186,840,969   0   186,840,969   0   186,840,969   0   186,840,969   0   186,840,969   0   186,840,969   0   186,840,969   0   186,840,969   0   186,840,969   0   186,840,969   0   186,840,969   0   186,840,969   0   186,840,969   0   186,840,969   0   186,840,969   0   186,840,969   0   186,840,969   0   186,840,969   0   186,840,969   0   186,840,969   0   186,840,969   0   186,840,969   0   186,840,969   0   186,840,969   0   186,840,969      | 112. | 0119009110 | FOREIGN MISSIONS: ABU DHABI    | 129,761,101        | 107,270,518       | 237,031,619       | 0             | 237,031,619         |
| 114.         0119009112         FOREIGN MISSION: BELGRADE, SERBIA         130,229,390         43,029,432         173,258,822         155,000,000         328,258,82           115.         0119009115         FOREIGN MISSION: PRAQUE, CZECH REPUBLIC         128,424,718         33,674,931         162,099,649         0         162,099,649         0         162,099,649         0         162,099,649         0         162,099,649         0         162,099,649         0         162,099,649         0         162,099,649         0         162,099,649         0         162,099,649         0         162,099,649         0         162,099,649         0         162,099,649         0         162,099,649         0         186,840,969         0         186,840,969         0         186,840,969         0         186,840,969         0         186,840,969         0         186,840,969         0         186,840,969         0         186,840,969         0         186,840,969         0         186,840,969         0         186,840,969         0         186,840,969         0         186,840,969         0         186,840,969         0         186,840,969         0         186,840,969         0         186,840,969         0         186,840,969         0         186,840,969         0         186,840,969<                                                                                                                                                                                                                                                                                                                                                                                                                                                                                                                                                                                                                                                                                                                                                                                | 113. | 0119009111 |                                | 123,931,837        | 19,920,593        | 143,852,430       | 0             | 143,852,430         |
| 115.   0119009115   REPUBLIC   128.424,718   33,674,931   162,099,649   0   162,099,649   162,099,649   162,099,649   162,099,649   162,099,649   162,099,649   162,099,649   162,099,649   162,099,649   162,099,649   162,099,649   162,099,649   162,099,649   162,099,649   162,099,649   162,099,649   162,099,649   162,099,649   162,099,649   162,099,649   162,099,649   162,099,649   162,099,649   162,099,649   162,099,649   162,099,649   162,099,649   162,099,649   162,099,649   162,099,649   162,099,649   162,099,649   162,099,649   162,099,649   162,099,649   162,099,649   162,099,649   162,099,649   162,099,649   162,099,649   162,099,649   162,099,649   162,099,649   162,099,649   162,099,649   162,099,649   162,099,649   162,099,649   162,099,649   162,099,649   162,099,649   162,099,649   162,099,649   162,099,649   162,099,649   162,099,649   162,099,649   162,099,649   162,099,649   162,099,649   162,099,649   162,099,649   162,099,649   162,099,649   162,099,649   162,099,649   162,099,649   162,099,649   162,099,649   162,099,649   162,099,649   162,099,649   162,099,649   162,099,649   162,099,649   162,099,649   162,099,649   162,099,649   162,099,649   162,099,649   162,099,649   162,099,649   162,099,649   162,099,649   162,099,649   162,099,649   162,099,649   162,099,649   162,099,649   162,099,649   162,099,649   162,099,649   162,099,649   162,099,649   162,099,649   162,099,649   162,099,649   162,099,649   162,099,649   162,099,649   162,099,649   162,099,649   162,099,649   162,099,649   162,099,649   162,099,649   162,099,649   162,099,649   162,099,649   162,099,649   162,099,649   162,099,649   162,099,649   162,099,649   162,099,649   162,099,649   162,099,649   162,099,649   162,099,649   162,099,649   162,099,649   162,099,649   162,099,649   162,099,649   162,099,649   162,099,649   162,099,649   162,099,649   162,099,649   162,099,649   162,099,649   162,099,649   162,099,649   162,099,649   162,099,649   162,099,649   162,099,649   162,099,649   162,099,649   162,099,649   162,099,   | 114. | 0119009112 |                                | 130,229,390        | 43,029,432        | 173,258,822       | 155,000,000   | 328,258,822         |
| 116.         0119009116         FOREIGN MISSION: VATICAN         149,245,129         37,595,840         186,840,969         0         186,840,969           117.         0119009117         CONSOLATE GENERAL: SAO PAULO, BRAZIL         112,832,902         37,195,623         150,028,525         0         150,028,52           118.         0119009118         CONSOLATE GENERAL: FRANKFURT, GERMANY         152,859,545         31,793,189         184,652,734         0         184,652,73           119.         0119009119         FOREIGN MISSION: COLOMBO, SRI-LANKA         94,872,305         34,585,256         129,457,561         0         129,457,561           120.         0119009120         FOREIGN MISSION: DOHA, QATAR         119,223,908         31,362,427         150,586,335         0         150,586,33           121.         0119009121         PERMANENT MISSION: D-8 SECRETARIAT, ISTABUL, TURKEY         0         0         0         0           122.         0119009122         PERMANENT REPRESENTATION: ECOWAS, ABUJA         85,620,979         18,817,456         104,438,435         0         104,438,435                                                                                                                                                                                                                                                                                                                                                                                                                                                                                                                                                                                                                                                                                                                                                                                                                                                                                                                                                                          | 115. | 0119009115 |                                | 128,424,718        | 33,674,931        | 162,099,649       | 0             | 162,099,649         |
| 117.       0119009117       CONSOLATE GENERAL: SAO PAULO, BRAZIL       112,832,902       37,195,623       150,028,525       0       150,028,525         118.       0119009118       CONSOLATE GENERAL: FRANKFURT, GERMANY       152,859,545       31,793,189       184,652,734       0       184,652,73         119.       0119009119       FOREIGN MISSION: COLOMBO, SRI-LANKA       94,872,305       34,585,256       129,457,561       0       129,457,561         120.       0119009120       FOREIGN MISSION: DOHA, QATAR       119,223,908       31,362,427       150,586,335       0       150,586,335         121.       0119009121       PERMANENT MISSION: D-8 SECRETARIAT, ISTABUL, TURKEY       0       0       0         122.       0119009122       PERMANENT REPRESENTATION: ECOWAS, ABUJA       85,620,979       18,817,456       104,438,435       0       104,438,435                                                                                                                                                                                                                                                                                                                                                                                                                                                                                                                                                                                                                                                                                                                                                                                                                                                                                                                                                                                                                                                                                                                                                                                                                                        | 116. | 0119009116 |                                | 149.245.129        | 37.595.840        | 186.840.969       | 0             | 186,840,969         |
| 118.   0119009118   CONSOLATE GENERAL: FRANKFURT,   152,859,545   31,793,189   184,652,734   0   184,652,734   19.   0119009119   FOREIGN MISSION: COLOMBO, SRI-                                                                                                                                                                                                                                                                                                                                                                                                                                                                                                                                                                                                                                                                                                                                                                                                                                                                                                                                                                                                                                                                                                                                                                                                                                                                                                                                                                                                                                                                                                                                                                                                                                                                                                                                                                                                                                                                                                                                                               |      |            | CONSOLATE GENERAL: SAO PAULO,  |                    |                   |                   |               | 150,028,525         |
| 119.   0119009119   FOREIGN MISSION: COLOMBO, SRI-<br>  LANKA                                                                                                                                                                                                                                                                                                                                                                                                                                                                                                                                                                                                                                                                                                                                                                                                                                                                                                                                                                                                                                                                                                                                                                                                                                                                                                                                                                                                                                                                                                                                                                                                                                                                                                                                                                                                                                                                                                                                                                                                                                                                  |      |            |                                |                    |                   |                   |               |                     |
| 119.         0119009119         LANKA         94,872,305         34,585,256         129,457,561         0         129,457,561           120.         0119009120         FOREIGN MISSION: DOHA, QATAR         119,223,908         31,362,427         150,586,335         0         150,586,335           121.         0119009121         PERMANENT MISSION: D-8 SECRETARIAT, ISTABUL, TURKEY         0         0         0         0           122.         0119009122         PERMANENT REPRESENTATION: ECOWAS, ABUJA         85,620,979         18,817,456         104,438,435         0         104,438,435                                                                                                                                                                                                                                                                                                                                                                                                                                                                                                                                                                                                                                                                                                                                                                                                                                                                                                                                                                                                                                                                                                                                                                                                                                                                                                                                                                                                                                                                                                                  | 118. | 0119009118 | GERMANY                        | 152,859,545        | 31,/93,189        | 184,652,/34       | 0             | 184,652,/34         |
| 121.         0119009121         PERMANENT MISSION: D-8 SECRETARIAT, ISTABUL, TURKEY         0         0         0         0         0         0         0         104,438,435         0         104,438,435         0         104,438,435         0         104,438,435         0         104,438,435         0         104,438,435         0         104,438,435         0         104,438,435         0         104,438,435         0         104,438,435         0         104,438,435         0         104,438,435         0         104,438,435         0         104,438,435         0         104,438,435         0         104,438,435         0         104,438,435         0         104,438,435         0         104,438,435         0         104,438,435         0         104,438,435         0         104,438,435         0         104,438,435         0         104,438,435         0         104,438,435         0         104,438,435         0         104,438,435         0         104,438,435         0         104,438,435         0         104,438,435         0         104,438,435         0         104,438,435         0         104,438,435         0         104,438,435         0         104,438,435         0         104,438,435         0         104,438,435         0                                                                                                                                                                                                                                                                                                                                                                                                                                                                                                                                                                                                                                                                                                                                                                                                                | 119. | 0119009119 |                                | 94,872,305         | 34,585,256        | 129,457,561       | 0             | 129,457,561         |
| 122. 0119009122 SECRETARIAT, ISTABUL, TURKEY  122. 0119009122 PERMANENT REPRESENTATION: ECOWAS, ABUJA  85,620,979 18,817,456 104,438,435 0 104,438,435                                                                                                                                                                                                                                                                                                                                                                                                                                                                                                                                                                                                                                                                                                                                                                                                                                                                                                                                                                                                                                                                                                                                                                                                                                                                                                                                                                                                                                                                                                                                                                                                                                                                                                                                                                                                                                                                                                                                                                         | 120. | 0119009120 | FOREIGN MISSION: DOHA, QATAR   | 119,223,908        | 31,362,427        | 150,586,335       | 0             | 150,586,335         |
| 122. 0119009122 PERMANENT REPRESENTATION: 85,620,979 18,817,456 <b>104,438,435</b> 0 <b>104,438,435</b>                                                                                                                                                                                                                                                                                                                                                                                                                                                                                                                                                                                                                                                                                                                                                                                                                                                                                                                                                                                                                                                                                                                                                                                                                                                                                                                                                                                                                                                                                                                                                                                                                                                                                                                                                                                                                                                                                                                                                                                                                        | 121. | 0119009121 |                                | 0                  | 0                 | 0                 | 0             | 0                   |
|                                                                                                                                                                                                                                                                                                                                                                                                                                                                                                                                                                                                                                                                                                                                                                                                                                                                                                                                                                                                                                                                                                                                                                                                                                                                                                                                                                                                                                                                                                                                                                                                                                                                                                                                                                                                                                                                                                                                                                                                                                                                                                                                | 122. | 0119009122 | PERMANENT REPRESENTATION:      | 85,620,979         | 18,817,456        | 104,438,435       | 0             | 104,438,435         |
|                                                                                                                                                                                                                                                                                                                                                                                                                                                                                                                                                                                                                                                                                                                                                                                                                                                                                                                                                                                                                                                                                                                                                                                                                                                                                                                                                                                                                                                                                                                                                                                                                                                                                                                                                                                                                                                                                                                                                                                                                                                                                                                                | 123. | 0119009123 | FOREIGN MISSION: AMMAN, JORDAN | 215,642,791        | 94,490,406        | 310,133,197       | 0             | 310,133,197         |