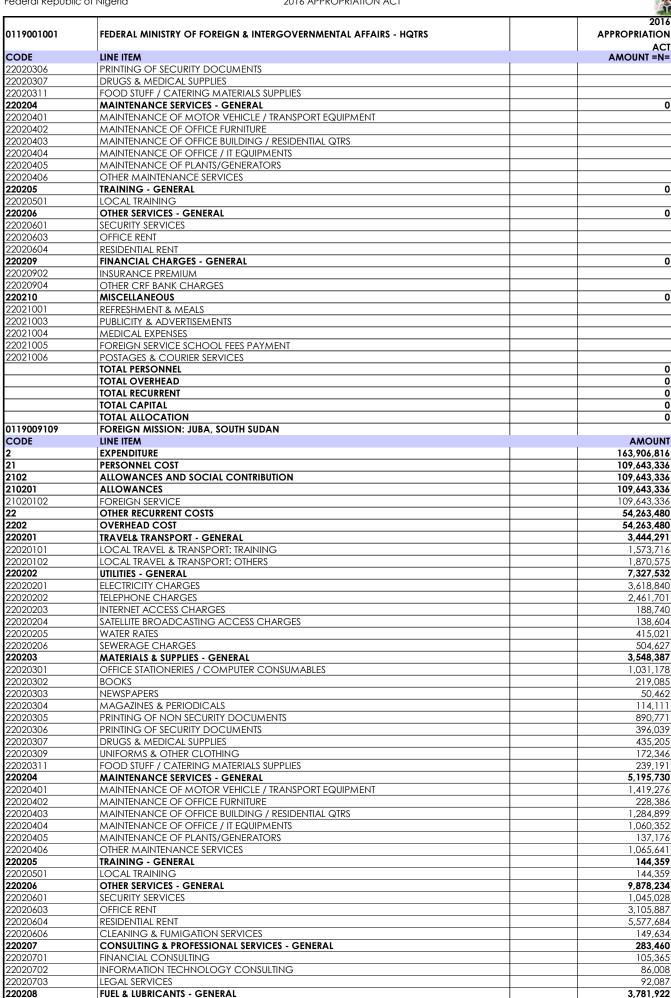

EROON | 0                  | 0                 | 0                 | 0             | 0                   |
|      |            |                                       | 24 851 487 467     | 14 588 408 782    | 39 440 096 249    | 7 074 224 740 | 46 516 323 009      |





NEW

11,250,000

**AMOUNT** 

96.557.085

ENTERPRISE VIRTUAL PRIVATE NETWORK (VPN)

FOREIGN SERVICE ACADEMY (FSA)

LINE ITEM

**EXPENDITURE** 

TAC8014691

0119003001

CODE



























78,001,512

**ALLOWANCES AND SOCIAL CONTRIBUTION** 

2102









































































2.553.010

SEWERAGE CHARGES

2020206

































220204

**MAINTENANCE SERVICES - GENERAL** 



4,247,643

































2020206



3.483.330

















458.68

MOTOR VEHICLE FUEL COST

2020801











2020205



96.529





|            |                                                                 | 2016          |
|------------|-----------------------------------------------------------------|---------------|
| 0119001001 | FEDERAL MINISTRY OF FOREIGN & INTERGOVERNMENTAL AFFAIRS - HQTRS | APPROPRIATION |
|            |                                                                 | ACT           |
| CODE       | LINE ITEM                                                       | AMOUNT =N=    |
|            | TOTAL PERSONNEL                                                 | 148,731,834   |
|            | TOTAL OVERHEAD                                                  | 34,898,879    |
|            | TOTAL RECURRENT