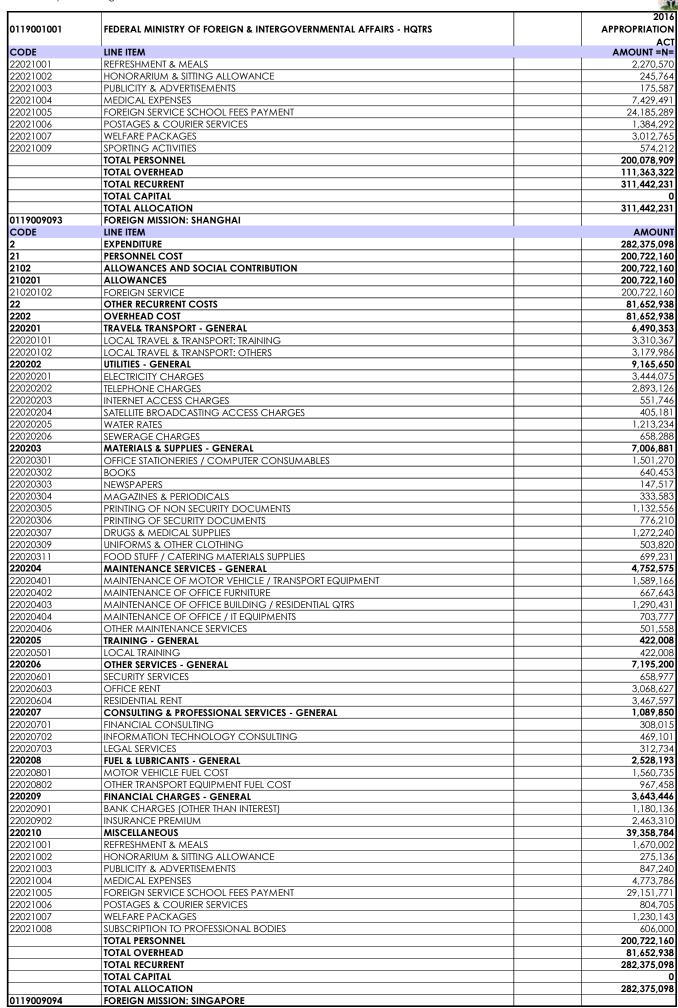

0119009125 | CONSULAR MISSION: MAROUA,<br>CAMEROON | 0                  | 0                 | 0                 | 0             | 0                   |
|      |            |                                       | 24 851 487 467     | 14 588 408 782    | 39 440 096 249    | 7 074 224 740 | 46 516 323 009      |





NEW

11,250,000

**AMOUNT** 

96.557.085

ENTERPRISE VIRTUAL PRIVATE NETWORK (VPN)

FOREIGN SERVICE ACADEMY (FSA)

LINE ITEM

**EXPENDITURE** 

TAC8014691

0119003001

CODE



























78,001,512

**ALLOWANCES AND SOCIAL CONTRIBUTION** 

2102









































































2.553.010

SEWERAGE CHARGES

2020206

































220204

**MAINTENANCE SERVICES - GENERAL** 



4,247,643

































2020206



3.483.330

















458.68

MOTOR VEHICLE FUEL COST

2020801











2020205



96.529





|            |                                                                 | 2016          |
|------------|-----------------------------------------------------------------|---------------|
| 0119001001 | FEDERAL MINISTRY OF FOREIGN & INTERGOVERNMENTAL AFFAIRS - HQTRS | APPROPRIATION |
|            |                                                                 | ACT           |
| CODE       | LINE ITEM                                                       | AMOUNT =N=    |
|            | TOTAL PERSONNEL                                                 | 148,731,834   |
|            | TOTAL OVERHEAD                                                  | 34,898,879