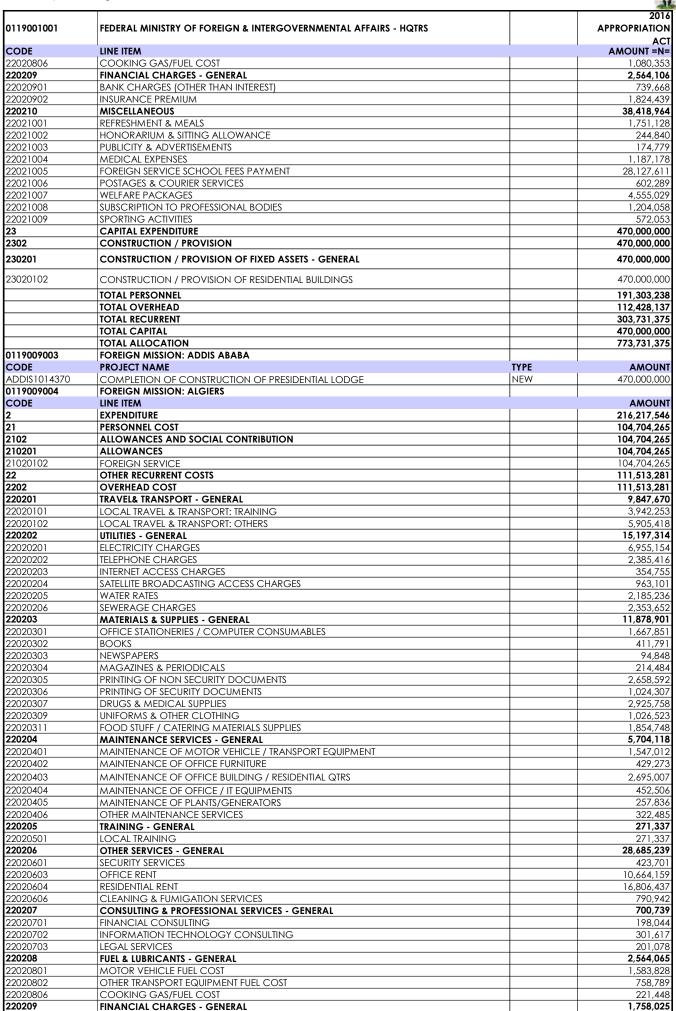

-------------------------|--------------------|-------------------|-------------------|---------------|---------------------|
| 124. | 0119009124 | FOREIGN MISSION: GUANGZHOU,<br>CHINA  | 148,731,834        | 34,898,879        | 183,630,713       | 0             | 183,630,713         |
| 125. | 0119009125 | CONSULAR MISSION: MAROUA,<br>CAMEROON | 0                  | 0                 | 0                 | 0             | 0                   |
|      |            |                                       | 24 851 487 467     | 14 588 408 782    | 39 440 096 249    | 7 074 224 740 | 46 516 323 009      |





NEW

11,250,000

**AMOUNT** 

96.557.085

ENTERPRISE VIRTUAL PRIVATE NETWORK (VPN)

FOREIGN SERVICE ACADEMY (FSA)

LINE ITEM

**EXPENDITURE** 

TAC8014691

0119003001

CODE



























78,001,512

**ALLOWANCES AND SOCIAL CONTRIBUTION** 

2102









































































2.553.010

SEWERAGE CHARGES

2020206

































220204

**MAINTENANCE SERVICES - GENERAL** 



4,247,643

































2020206



3.483.330

















458.68

MOTOR VEHICLE FUEL COST

2020801











2020205



96.529





|            |                                                                 | 2016          |
|------------|-----------------------------------------------------------------|---------------|
| 0119001001 | FEDERAL MINISTRY OF FOREIGN & INTERGOVERNMENTAL AFFAIRS - HQTRS | APPROPRIATION |
|            |                                                                 | ACT