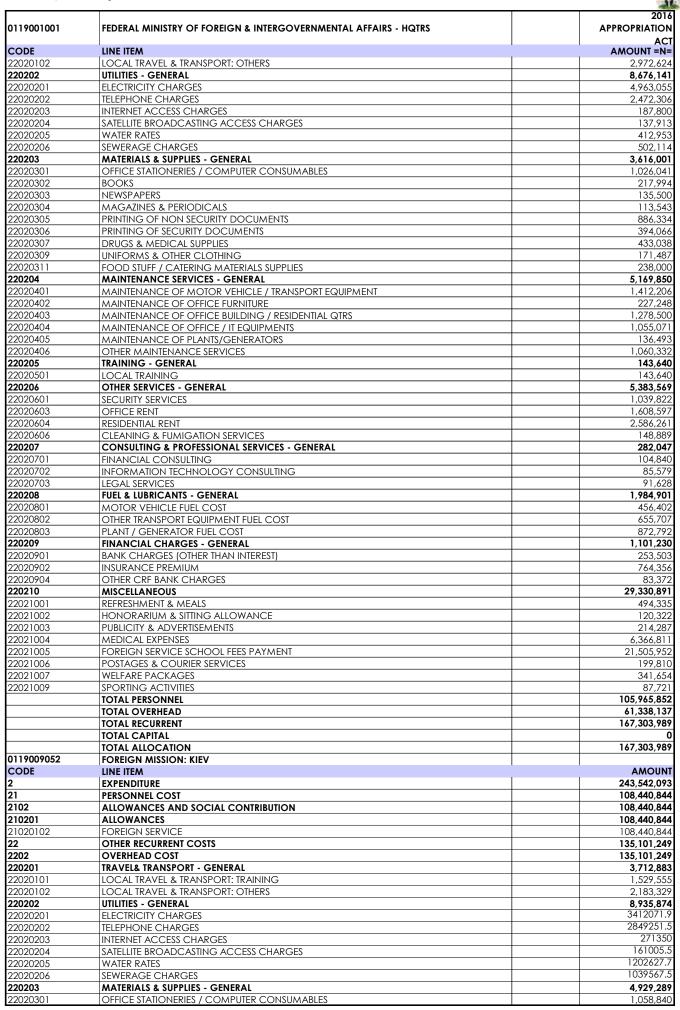

0119009124 | FOREIGN MISSION: GUANGZHOU,<br>CHINA  | 148,731,834        | 34,898,879        | 183,630,713       | 0             | 183,630,713         |
| 125. | 0119009125 | CONSULAR MISSION: MAROUA,<br>CAMEROON | 0                  | 0                 | 0                 | 0             | 0                   |
|      |            |                                       | 24 851 487 467     | 14 588 408 782    | 39 440 096 249    | 7 074 224 740 | 46 516 323 009      |





NEW

11,250,000

**AMOUNT** 

96.557.085

ENTERPRISE VIRTUAL PRIVATE NETWORK (VPN)

FOREIGN SERVICE ACADEMY (FSA)

LINE ITEM

**EXPENDITURE** 

TAC8014691

0119003001

CODE



























78,001,512

**ALLOWANCES AND SOCIAL CONTRIBUTION** 

2102









































































2.553.010

SEWERAGE CHARGES

2020206

































220204

**MAINTENANCE SERVICES - GENERAL** 



4,247,643

































2020206



3.483.330

















458.68

MOTOR VEHICLE FUEL COST

2020801











2020205



96.529





|            |                                                                 | 2016          |
|------------|-----------------------------------------------------------------|---------------|
| 0119001001 | FEDERAL MINISTRY OF FOREIGN & INTERGOVERNMENTAL AFFAIRS - HQTRS | APPROPRIATION |
|            |                                                                 | ACT           |
| CODE       | LINE ITEM                                                       | AMOUNT =N=    |
|            | TOTAL PERSONNEL