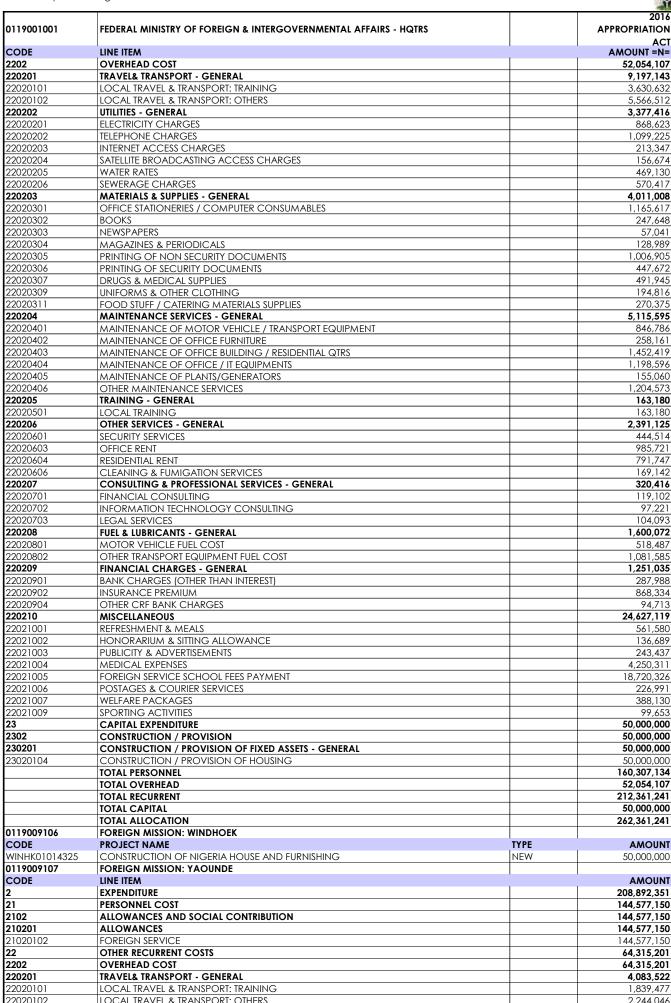

>CAMEROON | 0                  | 0                 | 0                 | 0             | 0                   |
|      |            |                                       | 24 851 487 467     | 14 588 408 782    | 39 440 096 249    | 7 074 224 740 | 46 516 323 009      |





NEW

11,250,000

**AMOUNT** 

96.557.085

ENTERPRISE VIRTUAL PRIVATE NETWORK (VPN)

FOREIGN SERVICE ACADEMY (FSA)

LINE ITEM

**EXPENDITURE** 

TAC8014691

0119003001

CODE



























78,001,512

**ALLOWANCES AND SOCIAL CONTRIBUTION** 

2102









































































2.553.010

SEWERAGE CHARGES

2020206

































220204

**MAINTENANCE SERVICES - GENERAL** 



4,247,643

































2020206



3.483.330

















458.68

MOTOR VEHICLE FUEL COST

2020801











2020205



96.529





|            |                                                                 | 2016          |
|------------|-----------------------------------------------------------------|---------------|
| 0119001001 | FEDERAL MINISTRY OF FOREIGN & INTERGOVERNMENTAL AFFAIRS - HQTRS | APPROPRIATION |
|            |                                                                 | ACT           |
| CODE       | LINE ITEM                                                       | AMOUNT =N=    |
|            | TOTAL PERSONNEL                                                 | 148,731,834   |
|            | TOTAL OVERHEAD                                                  | 34,898,879    |
|            | TOTAL RECURRENT