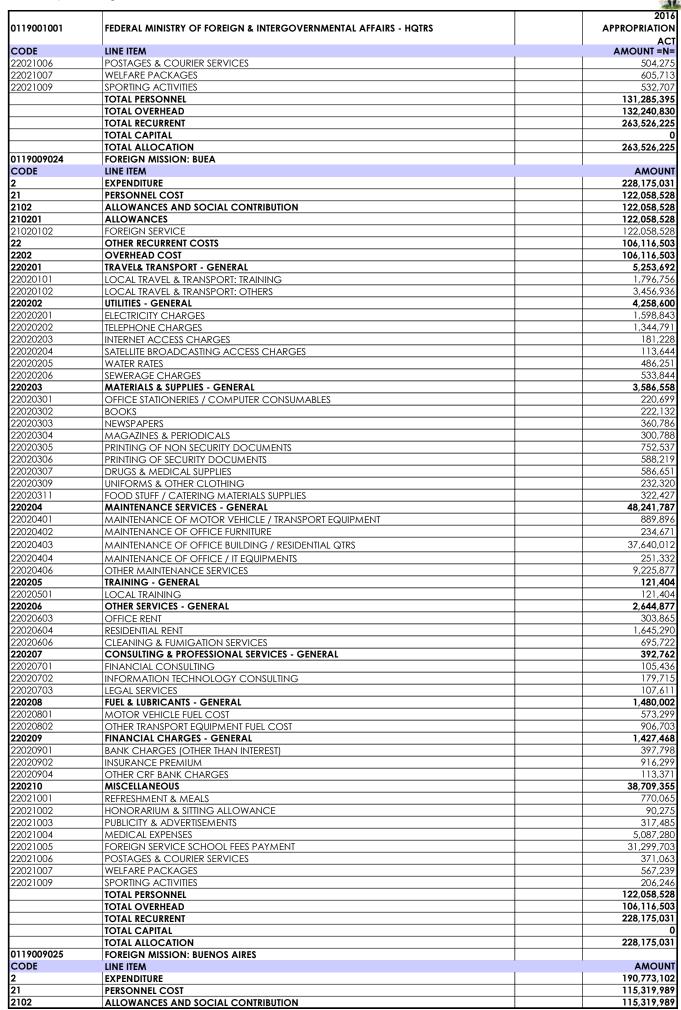

-----------|---------------------|
| 124. | 0119009124 | FOREIGN MISSION: GUANGZHOU,<br>CHINA  | 148,731,834        | 34,898,879        | 183,630,713       | 0             | 183,630,713         |
| 125. | 0119009125 | CONSULAR MISSION: MAROUA,<br>CAMEROON | 0                  | 0                 | 0                 | 0             | 0                   |
|      |            |                                       | 24 851 487 467     | 14 588 408 782    | 39 440 096 249    | 7 074 224 740 | 46 516 323 009      |





NEW

11,250,000

**AMOUNT** 

96.557.085

ENTERPRISE VIRTUAL PRIVATE NETWORK (VPN)

FOREIGN SERVICE ACADEMY (FSA)

LINE ITEM

**EXPENDITURE** 

TAC8014691

0119003001

CODE



























78,001,512

**ALLOWANCES AND SOCIAL CONTRIBUTION** 

2102









































































2.553.010

SEWERAGE CHARGES

2020206

































220204

**MAINTENANCE SERVICES - GENERAL** 



4,247,643

































2020206



3.483.330

















458.68

MOTOR VEHICLE FUEL COST

2020801











2020205



96.529





|            |                                                                 | 2016          |
|------------|-----------------------------------------------------------------|---------------|
| 0119001001 | FEDERAL MINISTRY OF FOREIGN & INTERGOVERNMENTAL AFFAIRS - HQTRS | APPROPRIATION |
|            |                                                                 | ACT           |
| CODE       | LINE ITEM                                                       | AMOU