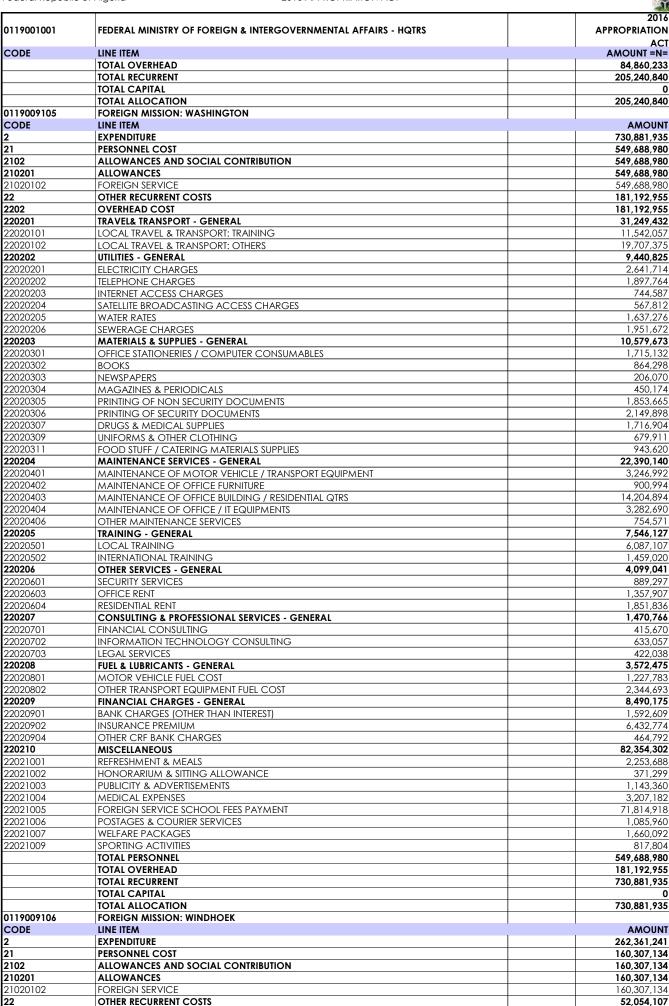

| 177   1019/00062   1019/00062   1019/00062   1019/00062   1019/00062   1019/00062   1019/00062   1019/00062   1019/00062   1019/00062   1019/00062   1019/00062   1019/00062   1019/00062   1019/00062   1019/00062   1019/00062   1019/00062   1019/00062   1019/00062   1019/00062   1019/00062   1019/00062   1019/00062   1019/00062   1019/00062   1019/00062   1019/00062   1019/00062   1019/00062   1019/00062   1019/00062   1019/00062   1019/00062   1019/00062   1019/00062   1019/00062   1019/00062   1019/00062   1019/00062   1019/00062   1019/00062   1019/00062   1019/00062   1019/00062   1019/00062   1019/00062   1019/00062   1019/00062   1019/00062   1019/00062   1019/00062   1019/00062   1019/00062   1019/00062   1019/00062   1019/00062   1019/00062   1019/00062   1019/00062   1019/00062   1019/00062   1019/00062   1019/00062   1019/00062   1019/00062   1019/00062   1019/00062   1019/00062   1019/00062   1019/00062   1019/00062   1019/00062   1019/00062   1019/00062   1019/00062   1019/00062   1019/00062   1019/00062   1019/00062   1019/00062   1019/00062   1019/00062   1019/00062   1019/00062   1019/00062   1019/00062   1019/00062   1019/00062   1019/00062   1019/00062   1019/00062   1019/00062   1019/00062   1019/00062   1019/00062   1019/00062   1019/00062   1019/00062   1019/00062   1019/00062   1019/00062   1019/00062   1019/00062   1019/00062   1019/00062   1019/00062   1019/00062   1019/00062   1019/00062   1019/00062   1019/00062   1019/00062   1019/00062   1019/00062   1019/00062   1019/00062   1019/00062   1019/00062   1019/00062   1019/00062   1019/00062   1019/00062   1019/00062   1019/00062   1019/00062   1019/00062   1019/00062   1019/00062   1019/00062   1019/00062   1019/00062   1019/00062   1019/00062   1019/00062   1019/00062   1019/00062   1019/00062   1019/00062   1019/00062   1019/00062   1019/00062   1019/00062   1019/00062   1019/00062   1019/00062   1019/00062   1019/00062   1019/00062   1019/00062   1019/00062   1019/00062   1019/00062   1019/00062   1019/00062   1019/00062   1019/00062   | NO   | CODE       | MDA                            | TOTAL<br>PERSONNEL | TOTAL<br>OVERHEAD | TOTAL<br>OVERHEAD | TOTAL CAPITAL | TOTAL<br>ALLOCATION |
|--------------------------------------------------------------------------------------------------------------------------------------------------------------------------------------------------------------------------------------------------------------------------------------------------------------------------------------------------------------------------------------------------------------------------------------------------------------------------------------------------------------------------------------------------------------------------------------------------------------------------------------------------------------------------------------------------------------------------------------------------------------------------------------------------------------------------------------------------------------------------------------------------------------------------------------------------------------------------------------------------------------------------------------------------------------------------------------------------------------------------------------------------------------------------------------------------------------------------------------------------------------------------------------------------------------------------------------------------------------------------------------------------------------------------------------------------------------------------------------------------------------------------------------------------------------------------------------------------------------------------------------------------------------------------------------------------------------------------------------------------------------------------------------------------------------------------------------------------------------------------------------------------------------------------------------------------------------------------------------------------------------------------------------------------------------------------------------------------------------------------------|------|------------|--------------------------------|--------------------|-------------------|-------------------|---------------|---------------------|
| 58.   DITSPORTS   POMECH MASSION: EDITSCIAN   10.255.779   41.59.840   146.896.819   0.166.896.819   0.166.896.819   0.166.896.819   0.166.896.819   0.166.896.819   0.166.896.819   0.166.896.819   0.166.896.819   0.166.896.819   0.166.896.819   0.166.896.819   0.166.896.819   0.166.896.819   0.166.896.819   0.166.896.819   0.166.896.819   0.166.896.819   0.166.819   0.166.819   0.166.819   0.166.819   0.166.819   0.166.819   0.166.819   0.166.819   0.166.819   0.166.819   0.166.819   0.166.819   0.166.819   0.166.819   0.166.819   0.166.819   0.166.819   0.166.819   0.166.819   0.166.819   0.166.819   0.166.819   0.166.819   0.166.819   0.166.819   0.166.819   0.166.819   0.166.819   0.166.819   0.166.819   0.166.819   0.166.819   0.166.819   0.166.819   0.166.819   0.166.819   0.166.819   0.166.819   0.166.819   0.166.819   0.166.819   0.166.819   0.166.819   0.166.819   0.166.819   0.166.819   0.166.819   0.166.819   0.166.819   0.166.819   0.166.819   0.166.819   0.166.819   0.166.819   0.166.819   0.166.819   0.166.819   0.166.819   0.166.819   0.166.819   0.166.819   0.166.819   0.166.819   0.166.819   0.166.819   0.166.819   0.166.819   0.166.819   0.166.819   0.166.819   0.166.819   0.166.819   0.166.819   0.166.819   0.166.819   0.166.819   0.166.819   0.166.819   0.166.819   0.166.819   0.166.819   0.166.819   0.166.819   0.166.819   0.166.819   0.166.819   0.166.819   0.166.819   0.166.819   0.166.819   0.166.819   0.166.819   0.166.819   0.166.819   0.166.819   0.166.819   0.166.819   0.166.819   0.166.819   0.166.819   0.166.819   0.166.819   0.166.819   0.166.819   0.166.819   0.166.819   0.166.819   0.166.819   0.166.819   0.166.819   0.166.819   0.166.819   0.166.819   0.166.819   0.166.819   0.166.819   0.166.819   0.166.819   0.166.819   0.166.819   0.166.819   0.166.819   0.166.819   0.166.819   0.166.819   0.166.819   0.166.819   0.166.819   0.166.819   0.166.819   0.166.819   0.166.819   0.166.819   0.166.819   0.166.819   0.166.819   0.166.819   0.166.819   0.166.819   0.166.819   0.166.8   | 57.  | 0119009053 | FOREIGN MISSION: KIGALI RWANDA | 1                  |                   |                   | l ol          | 127,394,489         |
| 60.   019000965   FORESCIA MISSION FUNAL QUARTER   136-044-056   83.244-217   179.2281   70.0000097   70.000097   70.000097   70.000097   70.000097   70.000097   70.000097   70.000097   70.000097   70.000097   70.000097   70.000097   70.000097   70.000097   70.000097   70.000097   70.000097   70.000097   70.000097   70.000097   70.000097   70.000097   70.000097   70.000097   70.000097   70.000097   70.000097   70.000097   70.000097   70.000097   70.000097   70.000097   70.000097   70.000097   70.000097   70.000097   70.000097   70.000097   70.000097   70.000097   70.000097   70.000097   70.000097   70.000097   70.000097   70.000097   70.000097   70.000097   70.000097   70.000097   70.000097   70.000097   70.000097   70.000097   70.000097   70.000097   70.000097   70.000097   70.000097   70.000097   70.000097   70.000097   70.000097   70.000097   70.000097   70.000097   70.000097   70.000097   70.000097   70.000097   70.000097   70.000097   70.000097   70.000097   70.000097   70.000097   70.000097   70.000097   70.000097   70.000097   70.000097   70.000097   70.000097   70.000097   70.000097   70.000097   70.000097   70.000097   70.000097   70.000097   70.000097   70.000097   70.000097   70.000097   70.000097   70.000097   70.000097   70.000097   70.000097   70.000097   70.000097   70.000097   70.000097   70.000097   70.000097   70.000097   70.000097   70.000097   70.000097   70.000097   70.000097   70.000097   70.000097   70.000097   70.000097   70.000097   70.000097   70.000097   70.000097   70.000097   70.000097   70.000097   70.000097   70.000097   70.000097   70.000097   70.000097   70.000097   70.000097   70.000097   70.000097   70.000097   70.000097   70.000097   70.000097   70.000097   70.000097   70.000097   70.000097   70.000097   70.000097   70.000097   70.000097   70.000097   70.000097   70.000097   70.000097   70.000097   70.000097   70.000097   70.000097   70.000097   70.000097   70.000097   70.000097   70.000097   70.000097   70.000097   70.000097   70.000097   70.000097   70.000097   70.000097    |      |            |                                |                    |                   | 166,805,619       | 0             | 166,805,619         |
| Ed.   DI INDODOS   FOREIGN MISSION LIBRAPILLE   13.68.075 68   17.57.06.16   19.57.06.16   0. 1957.70.0                                                                                                                                                                                                                                                                                                                                                                                                                                                                                                                                                                                                                                                                                                                                                                                                                                                                                                                                                                                                                                                                                                                                                                                                                                                                                                                                                                                                                                                                                                                                                                                                                                                                                                                                                                                                                                                                                                                                                                                                                        | 59.  | 0119009055 |                                | 112,815,571        |                   |                   |               | 212,698,183         |
| 1907   1907   1907   1907   1907   1907   1907   1907   1907   1907   1907   1907   1907   1907   1907   1907   1907   1907   1907   1907   1907   1907   1907   1907   1907   1907   1907   1907   1907   1907   1907   1907   1907   1907   1907   1907   1907   1907   1907   1907   1907   1907   1907   1907   1907   1907   1907   1907   1907   1907   1907   1907   1907   1907   1907   1907   1907   1907   1907   1907   1907   1907   1907   1907   1907   1907   1907   1907   1907   1907   1907   1907   1907   1907   1907   1907   1907   1907   1907   1907   1907   1907   1907   1907   1907   1907   1907   1907   1907   1907   1907   1907   1907   1907   1907   1907   1907   1907   1907   1907   1907   1907   1907   1907   1907   1907   1907   1907   1907   1907   1907   1907   1907   1907   1907   1907   1907   1907   1907   1907   1907   1907   1907   1907   1907   1907   1907   1907   1907   1907   1907   1907   1907   1907   1907   1907   1907   1907   1907   1907   1907   1907   1907   1907   1907   1907   1907   1907   1907   1907   1907   1907   1907   1907   1907   1907   1907   1907   1907   1907   1907   1907   1907   1907   1907   1907   1907   1907   1907   1907   1907   1907   1907   1907   1907   1907   1907   1907   1907   1907   1907   1907   1907   1907   1907   1907   1907   1907   1907   1907   1907   1907   1907   1907   1907   1907   1907   1907   1907   1907   1907   1907   1907   1907   1907   1907   1907   1907   1907   1907   1907   1907   1907   1907   1907   1907   1907   1907   1907   1907   1907   1907   1907   1907   1907   1907   1907   1907   1907   1907   1907   1907   1907   1907   1907   1907   1907   1907   1907   1907   1907   1907   1907   1907   1907   1907   1907   1907   1907   1907   1907   1907   1907   1907   1907   1907   1907   1907   1907   1907   1907   1907   1907   1907   1907   1907   1907   1907   1907   1907   1907   1907   1907   1907   1907   1907   1907   1907   1907   1907   1907   1907   1907   1907   1907   1907   1907   1907   1907   1907   1907   1907      |      |            |                                |                    |                   |                   |               | 219,289,305         |
| 53. 1019090909   Disposition   |      |            |                                |                    |                   |                   |               |                     |
| 54. DI 19070950   FORERON MISSION: LONDON   61.563.192   497.575.787   1026.337.33   0.1026.337.13     56. DI 19070950   FORERON MISSION: LONDON   61.563.192   497.575.787   1026.337.33   0.1026.337.13     56. DI 19070950   FORERON MISSION: LUMADON   72.575.27   72.575.787   1026.337.33   0.1026.337.13     57. DI 19070950   FORERON MISSION: LUMADON   72.575.27   72.775.802   12.975.10   72.775.27   72.775.802   72.775.77   72.775.802   72.775.802   72.775.802   72.775.802   72.775.802   72.775.802   72.775.802   72.775.802   72.775.802   72.775.802   72.775.802   72.775.802   72.775.802   72.775.802   72.775.802   72.775.802   72.775.802   72.775.802   72.775.802   72.775.802   72.775.802   72.775.802   72.775.802   72.775.802   72.775.802   72.775.802   72.775.802   72.775.802   72.775.802   72.775.802   72.775.802   72.775.802   72.775.802   72.775.802   72.775.802   72.775.802   72.775.802   72.775.802   72.775.802   72.775.802   72.775.802   72.775.802   72.775.802   72.775.802   72.775.802   72.775.802   72.775.802   72.775.802   72.775.802   72.775.802   72.775.802   72.775.802   72.775.802   72.775.802   72.775.802   72.775.802   72.775.802   72.775.802   72.775.802   72.775.802   72.775.802   72.775.802   72.775.802   72.775.802   72.775.802   72.775.802   72.775.802   72.775.802   72.775.802   72.775.802   72.775.802   72.775.802   72.775.802   72.775.802   72.775.802   72.775.802   72.775.802   72.775.802   72.775.802   72.775.802   72.775.802   72.775.802   72.775.802   72.775.802   72.775.802   72.775.802   72.775.802   72.775.802   72.775.802   72.775.802   72.775.802   72.775.802   72.775.802   72.775.802   72.775.802   72.775.802   72.775.802   72.775.802   72.775.802   72.775.802   72.775.802   72.775.802   72.775.802   72.775.802   72.775.802   72.775.802   72.775.802   72.775.802   72.775.802   72.775.802   72.775.802   72.775.802   72.775.802   72.775.802   72.775.802   72.775.802   72.775.802   72.775.802   72.775.802   72.775.802   72.775.802   72.775.802   72.775.802   72.775.802   72.77   |      |            |                                |                    |                   |                   |               |                     |
| 565   DI PODOPO                                                                                                                                                                                                                                                                                                                                                                                                                                                                                                                                                                                                                                                                                                                                                                                                                                                                                                                                                                                                                                                                                                                                                                                                                                                                                                                                                                                                                                                                                                                                                                                                                                                                                                                                                                                                                                                                                                                                                                                                                                                                                                                |      |            |                                |                    |                   |                   |               |                     |
| 67.   1019009073   TORRIGH MUSSIONE MAJARID   225.52.23   14.19.19.51   37.44.62.123   0. 0. 183.249.346   19.1900945   FOREIGN MUSSIONE MAJARID   225.52.232   14.19.19.51   37.44.62.123   0. 181.729.97   0. 181.729.97   0. 181.729.97   0. 181.729.97   0. 181.729.97   0. 181.729.97   0. 181.729.97   0. 181.729.97   0. 181.729.97   0. 181.729.97   0. 181.729.97   0. 181.729.97   0. 181.729.97   0. 181.729.97   0. 181.729.97   0. 181.729.97   0. 181.729.97   0. 181.729.97   0. 181.729.97   0. 181.729.97   0. 181.729.97   0. 181.729.97   0. 181.729.97   0. 181.729.97   0. 181.729.97   0. 181.729.97   0. 181.729.97   0. 181.729.97   0. 181.729.97   0. 181.729.97   0. 181.729.97   0. 181.729.97   0. 181.729.97   0. 181.729.97   0. 181.729.97   0. 181.729.97   0. 181.729.97   0. 181.729.97   0. 181.729.97   0. 181.729.97   0. 181.729.97   0. 181.729.97   0. 181.729.97   0. 181.729.97   0. 181.729.97   0. 181.729.97   0. 181.729.97   0. 181.729.97   0. 181.729.97   0. 181.729.97   0. 181.729.97   0. 181.729.97   0. 181.729.97   0. 181.729.97   0. 181.729.97   0. 181.729.97   0. 181.729.97   0. 181.729.97   0. 181.729.97   0. 181.729.97   0. 181.729.97   0. 181.729.97   0. 181.729.97   0. 181.729.97   0. 181.729.97   0. 181.729.97   0. 181.729.97   0. 181.729.97   0. 181.729.97   0. 181.729.97   0. 181.729.97   0. 181.729.97   0. 181.729.97   0. 181.729.97   0. 181.729.97   0. 181.729.97   0. 181.729.97   0. 181.729.97   0. 181.729.97   0. 181.729.97   0. 181.729.97   0. 181.729.97   0. 181.729.97   0. 181.729.97   0. 181.729.97   0. 181.729.97   0. 181.729.97   0. 181.729.97   0. 181.729.97   0. 181.729.97   0. 181.729.97   0. 181.729.97   0. 181.729.97   0. 181.729.97   0. 181.729.97   0. 181.729.97   0. 181.729.97   0. 181.729.97   0. 181.729.97   0. 181.729.97   0. 181.729.97   0. 181.729.97   0. 181.729.97   0. 181.729.97   0. 181.729.97   0. 181.729.97   0. 181.729.97   0. 181.729.97   0. 181.729.97   0. 181.729.97   0. 181.729.97   0. 181.729.97   0. 181.729.97   0. 181.729.97   0. 181.729.97   0. 181.729.97     |      |            |                                |                    |                   |                   |               | 1,026,337,136       |
| 58. DI 1509006   FORDERICH NISSION MARIAD   108897.55   72.84.26.25   181.72.79.87   10   374.44.21.23   10   374.44.21.23   10   374.44.21.23   10   374.44.21.23   10   374.44.21.23   10   374.44.21.23   10   374.44.21.23   10   374.44.21.23   10   374.44.21.23   10   374.44.21.23   10   374.44.21.23   10   374.44.21.23   10   374.44.21.23   10   374.44.21.23   10   374.44.21.23   10   374.44.21.23   10   374.44.21.23   10   374.44.21.23   10   374.44.21.23   10   374.44.21.23   10   374.44.21.23   10   374.44.21.23   10   374.44.21.23   10   374.44.21.23   10   374.44.21.23   10   374.44.21.23   10   374.44.21.23   10   374.44.21.23   10   374.44.21.23   10   374.44.21.23   10   374.44.21.23   10   374.44.21.23   10   374.44.21.23   10   374.44.21.23   10   374.44.21.23   10   374.44.21.23   10   374.44.21.23   10   374.44.21.23   10   374.44.21.23   10   374.44.21.23   10   374.44.21.23   10   374.44.21.23   10   374.44.21.23   10   374.44.21.23   10   374.44.21.23   10   374.44.21.23   10   374.44.21.23   10   374.44.21.23   10   374.44.21.23   10   374.44.21.23   10   374.44.21.23   10   374.44.21.23   10   374.44.21.23   10   374.44.21.23   10   374.44.21.23   10   374.44.21.23   10   374.44.21.23   10   374.44.21.23   10   374.44.21.23   10   374.44.21.23   10   374.44.21.23   10   374.44.21.23   10   374.44.21.23   10   374.44.21.23   10   374.44.21.23   10   374.44.21.23   10   374.44.21.23   10   374.44.21.23   10   374.44.21.23   10   374.44.21.23   10   374.44.21.23   10   374.44.21.23   10   374.44.21.23   10   374.44.21.23   10   374.44.21.23   10   374.44.21.23   10   374.44.21.23   10   374.44.21.23   10   374.44.21.23   10   374.44.21.23   10   374.44.21.23   10   374.44.21.23   10   374.44.21.23   10   374.44.21.23   10   374.44.21.23   10   374.44.21.23   10   374.44.21.23   10   374.44.21.23   10   374.44.21.23   10   374.44.21.23   10   374.44.21.23   10   374.44.21.23   10   374.44.21.23   10   374.44.21.23   10   374.44.21.23   10   374.44.21.23   10   374.44.21.23   10   374.44.21.23     | 66.  | 0119009062 | FOREIGN MISSION: LUANDA        | 92,199,882         | 69,604,872        |                   |               | 161,804,754         |
| 190.   119000965   PORFICK NASSON: NAMARA   106.887.355   72.842.667   181.729.987   0   181.729.987   1   181.729.987   0   181.729.987   1   181.729.987   0   181.729.987   1   181.729.987   1   181.729.987   1   181.729.987   1   181.729.987   1   181.729.987   1   181.729.987   1   181.729.987   1   181.729.987   1   181.729.987   1   181.729.987   1   181.729.987   1   181.729.987   1   181.729.987   1   181.729.987   1   181.729.987   1   181.729.987   1   181.729.987   1   181.729.987   1   181.729.987   1   181.729.987   1   181.729.987   1   181.729.987   1   181.729.987   1   181.729.987   1   181.729.987   1   181.729.987   1   181.729.987   1   181.729.987   1   181.729.987   1   181.729.987   1   181.729.987   1   181.729.987   1   181.729.987   1   181.729.987   1   181.729.987   1   181.729.987   1   181.729.987   1   181.729.987   1   181.729.987   1   181.729.987   1   181.729.987   1   181.729.987   1   181.729.987   1   181.729.987   1   181.729.987   1   181.729.987   1   181.729.987   1   181.729.987   1   181.729.987   1   181.729.987   1   181.729.987   1   181.729.987   1   181.729.987   1   181.729.987   1   181.729.987   1   181.729.987   1   181.729.987   1   181.729.987   1   181.729.987   1   181.729.987   1   181.729.987   1   181.729.987   1   181.729.987   1   181.729.987   1   181.729.987   1   181.729.987   1   181.729.987   1   181.729.987   1   181.729.987   1   181.729.987   1   181.729.987   1   181.729.987   1   181.729.987   1   181.729.987   1   181.729.987   1   181.729.987   1   181.729.987   1   181.729.987   1   181.729.987   1   181.729.987   1   181.729.987   1   181.729.987   1   181.729.987   1   181.729.987   1   181.729.987   1   181.729.987   1   181.729.987   1   181.729.987   1   181.729.987   1   181.729.987   1   181.729.987   1   181.729.987   1   181.729.987   1   181.729.987   1   181.729.987   1   181.729.987   1   181.729.987   1   181.729.987   1   181.729.987   1   181.729.987   1   181.729.987   1   181.729.987   1   181.729.987   1   181.729.987   |      |            |                                |                    |                   | <u> </u>          |               | 183,269,346         |
| 170.   119009076   PORTICINA NISSION: AMPLIO   127.711.069   62.511.503   119.022.552   0   119.022.553   119.022.553   119.022.553   119.022.553   119.022.553   119.022.553   119.022.553   119.022.553   119.022.553   119.022.553   119.022.553   119.022.553   119.022.553   119.022.553   119.022.553   119.022.553   119.022.553   119.022.553   119.022.553   119.022.553   119.022.553   119.022.553   119.022.553   119.022.553   119.022.553   119.022.553   119.022.553   119.022.553   119.022.553   119.022.553   119.022.553   119.022.553   119.022.553   119.022.553   119.022.553   119.022.553   119.022.553   119.022.553   119.022.553   119.022.553   119.022.553   119.022.553   119.022.553   119.022.553   119.022.553   119.022.553   119.022.553   119.022.553   119.022.553   119.022.553   119.022.553   119.022.553   119.022.553   119.022.553   119.022.553   119.022.553   119.022.553   119.022.553   119.022.553   119.022.553   119.022.553   119.022.553   119.022.553   119.022.553   119.022.553   119.022.553   119.022.553   119.022.553   119.022.553   119.022.553   119.022.553   119.022.553   119.022.553   119.022.553   119.022.553   119.02.553   119.02.553   119.02.553   119.02.553   119.02.553   119.02.553   119.02.553   119.02.553   119.02.553   119.02.553   119.02.553   119.02.553   119.02.553   119.02.553   119.02.553   119.02.553   119.02.553   119.02.553   119.02.553   119.02.553   119.02.553   119.02.553   119.02.553   119.02.553   119.02.553   119.02.553   119.02.553   119.02.553   119.02.553   119.02.553   119.02.553   119.02.553   119.02.553   119.02.553   119.02.553   119.02.553   119.02.553   119.02.553   119.02.553   119.02.553   119.02.553   119.02.553   119.02.553   119.02.553   119.02.553   119.02.553   119.02.553   119.02.553   119.02.553   119.02.553   119.02.553   119.02.553   119.02.553   119.02.553   119.02.553   119.02.553   119.02.553   119.02.553   119.02.553   119.02.553   119.02.553   119.02.553   119.02.553   119.02.553   119.02.553   119.02.553   119.02.553   119.02.553   119.02.553   119.0   |      |            |                                |                    |                   | •                 |               |                     |
| 171.   DI 19909067   FOREIGN ANSSION MEMOCO CITY   127.571.1049   62.511.503   190.222.552   0   190.222.552   72. 0   190.0225   73. 0   190.0225   73. 0   190.0225   73. 0   190.0225   73. 0   190.0225   73. 0   190.0225   73. 0   190.0225   73. 0   190.0225   74. 0   190.0205   74. 0   190.0205   74. 0   190.0205   74. 0   190.0205   74. 0   190.0205   74. 0   190.0205   74. 0   190.0205   74. 0   190.0205   74. 0   190.0205   74. 0   190.0205   74. 0   190.0205   74. 0   190.0205   74. 0   190.0205   74. 0   190.0205   74. 0   190.0205   74. 0   190.0205   74. 0   190.0205   74. 0   190.0205   74. 0   190.0205   74. 0   190.0205   74. 0   190.0205   74. 0   190.0205   74. 0   190.0205   74. 0   190.0205   74. 0   190.0205   74. 0   190.0205   74. 0   190.0205   74. 0   190.0205   74. 0   190.0205   74. 0   190.0205   74. 0   190.0205   74. 0   190.0205   74. 0   190.0205   74. 0   190.0205   74. 0   190.0205   74. 0   190.0205   74. 0   190.0205   74. 0   190.0205   74. 0   190.0205   74. 0   190.0205   74. 0   190.0205   74. 0   190.0205   74. 0   190.0205   74. 0   190.0205   74. 0   190.0205   74. 0   190.0205   74. 0   190.0205   74. 0   190.0205   74. 0   190.0205   74. 0   190.0205   74. 0   190.0205   74. 0   190.0205   74. 0   190.0205   74. 0   190.0205   74. 0   190.0205   74. 0   190.0205   74. 0   190.0205   74. 0   190.0205   74. 0   190.0205   74. 0   190.0205   74. 0   190.0205   74. 0   190.0205   74. 0   190.0205   74. 0   190.0205   74. 0   190.0205   74. 0   190.0205   74. 0   190.0205   74. 0   190.0205   74. 0   190.0205   74. 0   190.0205   74. 0   190.0205   74. 0   190.0205   74. 0   190.0205   74. 0   190.0205   74. 0   190.0205   74. 0   190.0205   74. 0   190.0205   74. 0   190.0205   74. 0   190.0205   74. 0   190.0205   74. 0   190.0205   74. 0   190.0205   74. 0   190.0205   74. 0   190.0205   74. 0   190.0205   74. 0   190.0205   74. 0   190.0205   74. 0   190.0205   74. 0   190.0205   74. 0   190.0205   74. 0   190.0205   74. 0   190.0205   74. 0   190.0205   74. 0   190.02   |      |            |                                |                    |                   |                   |               |                     |
| 172. 0  11900996   COREGN MISSION MORECO CITY   127.572.627   84.228.753   211.821.342   0   211.821.342   0   211.821.342   0   211.821.342   0   211.821.342   0   211.821.342   0   211.821.342   0   211.821.342   0   211.821.342   0   211.821.342   0   211.821.342   0   211.821.342   0   211.821.342   0   211.821.342   0   211.821.342   0   211.821.342   0   211.821.342   0   211.821.342   0   211.821.342   0   211.821.342   0   211.821.342   0   211.821.342   0   211.821.342   0   211.821.342   0   211.821.342   0   211.821.342   0   211.821.342   0   211.821.342   0   211.821.342   0   211.821.342   0   211.821.342   0   211.821.342   0   211.821.342   0   211.821.342   0   211.821.342   0   211.821.342   0   211.821.342   0   211.821.342   0   211.821.342   0   211.821.342   0   211.821.342   0   211.821.342   0   211.821.342   0   211.821.342   0   211.821.342   0   211.821.342   0   211.821.342   0   211.821.342   0   211.821.342   0   211.821.342   0   211.821.342   0   211.821.342   0   211.821.342   0   211.821.342   0   211.821.342   0   211.821.342   0   211.821.342   0   211.821.342   0   211.821.342   0   211.821.342   0   211.821.342   0   211.821.342   0   211.821.342   0   211.821.342   0   211.821.342   0   211.821.342   0   211.821.342   0   211.821.342   0   211.821.342   0   211.821.342   0   211.821.342   0   211.821.342   0   211.821.342   0   211.821.342   0   211.821.342   0   211.821.342   0   211.821.342   0   211.821.342   0   211.821.342   0   211.821.342   0   211.821.342   0   211.821.342   0   211.821.342   0   211.821.342   0   211.821.342   0   211.821.342   0   211.821.342   0   211.821.342   0   211.821.342   0   211.821.342   0   211.821.342   0   211.821.342   0   211.821.342   0   211.821.342   0   211.821.342   0   211.821.342   0   211.821.342   0   211.821.342   0   211.821.342   0   211.821.342   0   211.821.342   0   211.821.342   0   211.821.342   0   211.821.342   0   211.821.342   0   211.821.342   0   211.821.342   0   211.821.342   0   211.821.342   0   211.821   |      |            |                                |                    |                   |                   |               |                     |
| 173. 011900969   OREIGN MISSION: MONROVAL   99.465/933   70.589.677   179.046.510   50.000.000   220.044.57   177. 011900970   FOREIGN MISSION: MOSCOW   188.685/988   190.978.78   179.037.78   179.037.78   179.037.78   179.037.78   179.037.78   179.037.78   179.037.78   179.037.78   179.037.78   179.037.78   179.037.78   179.037.78   179.037.78   179.037.78   179.037.78   179.037.78   179.037.78   179.037.78   179.037.78   179.037.78   179.037.78   179.037.78   179.037.78   179.037.78   179.037.78   179.037.78   179.037.78   179.037.78   179.037.78   179.037.78   179.037.78   179.037.78   179.037.78   179.037.78   179.037.78   179.037.78   179.037.78   179.037.78   179.037.78   179.037.78   179.037.78   179.037.78   179.037.78   179.037.78   179.037.78   179.037.78   179.037.78   179.037.78   179.037.78   179.037.78   179.037.78   179.037.78   179.037.78   179.037.78   179.037.78   179.037.78   179.037.78   179.037.78   179.037.78   179.037.78   179.037.78   179.037.78   179.037.78   179.037.78   179.037.78   179.037.78   179.037.78   179.037.78   179.037.78   179.037.78   179.037.78   179.037.78   179.037.78   179.037.78   179.037.78   179.037.78   179.037.78   179.037.78   179.037.78   179.037.78   179.037.78   179.037.78   179.037.78   179.037.78   179.037.78   179.037.78   179.037.78   179.037.78   179.037.78   179.037.78   179.037.78   179.037.78   179.037.78   179.037.78   179.037.78   179.037.78   179.037.78   179.037.78   179.037.78   179.037.78   179.037.78   179.037.78   179.037.78   179.037.78   179.037.78   179.037.78   179.037.78   179.037.78   179.037.78   179.037.78   179.037.78   179.037.78   179.037.78   179.037.78   179.037.78   179.037.78   179.037.78   179.037.78   179.037.78   179.037.78   179.037.78   179.037.78   179.037.78   179.037.78   179.037.78   179.037.78   179.037.78   179.037.78   179.037.78   179.037.78   179.037.78   179.037.78   179.037.78   179.037.78   179.037.78   179.037.78   179.037.78   179.037.78   179.037.78   179.037.78   179.037.78   179.037.78   179.037.78   179.0   |      |            |                                |                    |                   |                   |               | 211,821,362         |
| 175. 0  119009971   COREIGN MISSION NUMBERS   1197-879-7498   73-55-35,998   187-325-5449   73-75-55-35,998   187-325-5449   73-75-55-35,998   187-325-5449   73-75-55-35,998   187-325-5449   73-75-55-35,998   187-325-5449   73-75-55-35,998   187-325-54-549   73-75-55-35,998   187-325-5449   73-75-55-35,998   187-325-5449   73-75-55-35,998   187-325-5449   73-75-55-35,998   187-325-5449   73-75-55-35,998   187-325-5449   73-75-35-35-36,998   187-325-5449   73-75-35-35-36,998   187-325-5449   73-75-35-35-36,998   187-325-5449   73-75-35-35-36,998   187-325-35-36,998   73-75-35-35-36,998   73-75-35-35-36,998   73-75-35-36,998   73-75-35-36,998   73-75-35-36,998   73-75-35-36,998   73-75-35-36,998   73-75-35-36,998   73-75-35-36,998   73-75-35-36,998   73-75-35-36,998   73-75-35-36,998   73-75-35-36,998   73-75-35-36,998   73-75-35-36,998   73-75-35-36,998   73-75-35-36,998   73-75-35-36,998   73-75-35-36,998   73-75-35-36,998   73-75-35-36,998   73-75-35-36,998   73-75-35-36,998   73-75-35-36,998   73-75-35-36,998   73-75-35-36,998   73-75-35-36,998   73-75-35-36,998   73-75-35-36,998   73-75-35-36,998   73-75-35-36,998   73-75-35-36,998   73-75-35-36,998   73-75-35-36,998   73-75-35-36,998   73-75-35-36,998   73-75-35-36,998   73-75-35-36,998   73-75-35-36,998   73-75-35-36,998   73-75-35-36,998   73-75-35-36,998   73-75-35-36,998   73-75-35-36,998   73-75-35-36,998   73-75-35-36,998   73-75-35-36,998   73-75-35-36,998   73-75-35-36,998   73-75-35-36,998   73-75-35-36,998   73-75-35-36,998   73-75-35-36,998   73-75-35-36,998   73-75-35-36,998   73-75-35-36,998   73-75-35-36,998   73-75-35-36,998   73-75-35-36,998   73-75-35-36,998   73-75-35-36,998   73-75-35-36,998   73-75-35-36,998   73-75-35-36,998   73-75-35-36,998   73-75-35-36,998   73-75-35-36,998   73-75-35-36,998   73-75-35-36,998   73-75-35-36,998   73-75-35-36,998   73-75-35-36,998   73-75-35-36,998   73-75-35-36,998   73-75-35-36,998   73-75-35-36,998   73-75-35-36,998   73-75-35-36,998   73-75-35-36,998   73-75-35-36,998   73-75-35-36,998   73-75-3   |      |            |                                |                    |                   |                   |               | 220,046,510         |
| 17. 0  19099072   CORECON MISSION: NODJAMENA   11.5.762.748   73.563.978   189.326,546   0   189.326,577   0   1909073   CORECON MISSION: NEW DELHI   153.999.616   122.555.736   274.525.532   0   276.525.377   0   1909073   CORECON MISSION: NEW TORK (CG)   300.698.178   145.572.382   459.270.560   490.000.000   150.0227   10.00073   CORECON MISSION: NEW TORK (CG)   300.698.178   145.572.382   459.270.560   490.000.000   150.0227   10.00073   CORECON MISSION: NEW TORK (CG)   300.698.178   145.572.382   459.270.560   490.000.000   150.0227   10.00073   CORECON MISSION: NEW TORK (PM   658.575.67   636.575.62   10.00073   10.00073   CORECON MISSION: NEW TORK (PM   658.575.67   636.575.62   10.00073   CORECON MISSION: NEW TORK (PM   658.65   10.00073   CORECON MISSION: POPTO OF SPAN   10.000.000   10.00073   CORECON MISSION: POPTO OF SPAN   10.00073   CORECON M   |      |            | FOREIGN MISSION: MOSCOW        |                    |                   |                   |               | 379,037,789         |
| 77.                                                                                                                                                                                                                                                                                                                                                                                                                                                                                                                                                                                                                                                                                                                                                                                                                                                                                                                                                                                                                                                                                                                                                                                                                                                                                                                                                                                                                                                                                                                                                                                                                                                                                                                                                                                                                                                                                                                                                                                                                                                                                                                            |      |            |                                |                    |                   |                   |               | 252,280,427         |
| 17. 0  119009074   FOREIGN MISSION: NEW DELH    13,979,468   34,487,808   0   34,487,808   77. 0  119009075   FOREIGN MISSION: NEW YORK (C.G.)   304,698,176   145,572,382   450,270,540   490,000,000   1510,027,540   180,0119009077   FOREIGN MISSION: NEW YORK (PM)   45,868,875,376   45,872,382   450,270,540   490,000,000   1510,452,763   180,0119009077   FOREIGN MISSION: NAMEY   133,967,159   67,876,785   201,845,744   0   135,223,014   0   135,223,014   0   135,223,014   0   135,223,014   0   135,223,014   0   135,223,014   0   135,223,014   0   135,223,014   0   135,223,014   0   135,223,014   0   135,223,014   0   135,223,014   0   135,223,014   0   135,223,014   0   135,223,014   0   135,223,014   0   135,223,014   0   135,223,014   0   135,223,014   0   135,223,014   0   135,223,014   0   135,223,014   0   135,223,014   0   135,223,014   0   135,223,014   0   135,223,014   0   135,223,014   0   135,223,014   0   135,223,014   0   135,223,014   0   135,223,014   0   135,223,014   0   135,223,014   0   135,223,014   0   135,223,014   0   135,223,014   0   135,223,014   0   135,223,014   0   135,223,014   0   135,223,014   0   135,223,014   0   135,223,014   0   135,223,014   0   135,223,014   0   135,223,014   0   135,223,014   0   135,223,014   0   135,223,014   0   135,223,014   0   135,223,014   0   135,223,014   0   135,223,014   0   135,223,014   0   135,223,014   0   135,223,014   0   135,223,014   0   135,223,014   0   135,223,014   0   135,223,014   0   135,223,014   0   135,223,014   0   135,223,014   0   135,223,014   0   135,223,014   0   135,223,014   0   135,223,014   0   135,223,014   0   135,223,014   0   135,223,014   0   135,223,014   0   135,223,014   0   135,223,014   0   135,223,014   0   135,223,014   0   135,223,014   0   135,223,014   0   135,223,014   0   135,223,014   0   135,223,014   0   135,223,014   0   135,223,014   0   135,223,014   0   135,223,014   0   135,223,014   0   135,223,014   0   135,223,014   0   135,223,014   0   135,223,014   0   135,223,014   0   135,223,014   0    | 76.  | 0119009072 |                                | 115,762,948        | 73,563,598        | 189,326,546       | 0             | 189,326,546         |
| 177. 0119009075   FOREIGH MISSION: NEW YORK (CG)   304.698.178   145.572.382   450.270.540   0   450.270.540                                                                                                                                                                                                                                                                                                                                                                                                                                                                                                                                                                                                                                                                                                                                                                                                                                                                                                                                                                                                                                                                                                                                                                                                                                                                                                                                                                                                                                                                                                                                                                                                                                                                                                                                                                                                                                                                                                                                                                                                                   | 77.  | 0119009073 |                                | 40,690,340         | 13,799,468        | 54,489,808        | 0             | 54,489,808          |
| 88. 011909976   FOREIGN MISSION, NEW YORK (FM)   656,875,576   363,758,824   1,020,429,400   490,000.000   1,510,429   481,011909977   FOREIGN MISSION, NEW YORK (FM)   77,089,076   38,133,736   135,223,014   0   21,945,97   21,911909978   FOREIGN MISSION, NIJC NIAMEY   77,089,076   38,133,736   135,223,014   0   315,223,014   0   315,223,014   38,011909908   FOREIGN MISSION, CIMAWA   224,125,850   125,853,127   389,778,777   68,000,000   575,778,778, 183,000,000   37,777, 183,000,000   37,777, 183,000,000   37,777, 183,000,000   37,777, 183,000,000   37,777, 183,000,000   37,777, 183,000,000   37,777, 183,000,000   37,777, 183,000,000   37,777, 183,000,000   37,777, 183,000,000   37,777, 183,000,000   37,777, 183,000,000   37,777, 183,000,000   37,777, 183,000,000   37,777, 183,000,000   37,777, 183,000,000   37,777, 183,000,000   37,777, 183,000,000   37,777, 183,000,000   37,777, 183,000,000   37,777, 183,000,000   37,777, 183,000,000   37,777, 183,000,000   37,777, 183,000,000   37,777, 183,000,000   37,777, 183,000,000   37,777, 183,000,000   37,777, 183,000,000   37,777, 183,000,000   37,777, 183,000,000   37,777, 183,000,000   37,777, 183,000,000   37,777, 183,000,000   37,777, 183,000,000   37,777, 183,000,000   37,777, 183,000,000   37,777, 183,000,000   37,777, 183,000,000   37,777, 183,000,000   37,777, 183,000,000   37,777, 183,000,000   37,777, 183,000,000   37,777, 183,000,000   37,777, 183,000,000   37,777, 183,000,000   37,777, 183,000,000   37,777, 183,000,000   37,777, 183,000,000   37,777, 183,000,000   37,777, 183,000,000   37,777, 183,000,000   37,777, 183,000,000   37,777, 183,000,000   37,777, 183,000,000   37,777, 183,000,000   37,777, 183,000,000   37,777, 183,000,000   37,777, 183,000,000   37,777, 183,000,000   37,777, 183,000,000   37,777, 183,000,000   37,777, 183,000,000   37,777, 183,000,000   37,777, 183,000,000   37,777, 183,000,000   37,777, 183,000,000   37,777, 183,000,000   37,777, 183,000,000   37,777, 183,000,000   37,777, 183,000,000   37,777, 183,000,000   37,777, 18      |      |            |                                |                    |                   |                   |               | 276,525,352         |
| 81   119009077   POREIGN MISSION: NIAMEY   133.967.159   67.878.785   201.845.744   0 201.845.74     82   0119009080   POREIGN MISSION: NIAMEY   27.089.076   38.133.973.014   0.135.223.014     83   0119009080   POREIGN MISSION: OTTAWA   244.125.850   125.853.127   389.978.777   186.000.000   577.787.     85   0119009081   POREIGN MISSION: PARIS   207.656.933   171.655.542   379.312.475   0.379.132.475   0.379.132.475   0.379.132.475   0.379.132.475   0.379.132.475   0.379.132.475   0.379.132.475   0.379.132.475   0.379.132.475   0.379.132.475   0.379.132.475   0.379.132.475   0.379.132.475   0.379.132.475   0.379.132.475   0.379.132.475   0.379.132.475   0.379.132.475   0.379.132.475   0.379.132.475   0.379.132.475   0.379.132.475   0.379.132.475   0.379.132.475   0.379.132.475   0.379.132.475   0.379.132.475   0.379.132.475   0.379.132.475   0.379.132.475   0.379.132.475   0.379.132.475   0.379.132.475   0.379.132.475   0.379.132.475   0.379.132.475   0.379.132.475   0.379.132.475   0.379.132.475   0.379.132.475   0.379.132.475   0.379.132.475   0.379.132.475   0.379.132.475   0.379.132.475   0.379.132.475   0.379.132.475   0.379.132.475   0.379.132.475   0.379.132.475   0.379.132.475   0.379.132.475   0.379.132.475   0.379.132.475   0.379.132.475   0.379.132.475   0.379.132.475   0.379.132.475   0.379.132.475   0.379.132.475   0.379.132.475   0.379.132.475   0.379.132.475   0.379.132.475   0.379.132.475   0.379.132.475   0.379.132.475   0.379.132.475   0.379.132.475   0.379.132.475   0.379.132.475   0.379.132.475   0.379.132.475   0.379.132.475   0.379.132.475   0.379.132.475   0.379.132.475   0.379.132.475   0.379.132.475   0.379.132.475   0.379.132.475   0.379.132.475   0.379.132.475   0.379.132.475   0.379.132.475   0.379.132.475   0.379.132.475   0.379.132.475   0.379.132.475   0.379.132.475   0.379.132.475   0.379.132.475   0.379.132.475   0.379.132.475   0.379.132.475   0.379.132.475   0.379.132.475   0.379.132.475   0.379.132.475   0.379.132.475   0.379.132.475   0.379.132.475   0.379.132.475   0.379   |      |            |                                |                    |                   |                   |               | 450,270,560         |
| 182.   0119009078   FOREIGN MISSION: NINC NIAMEY   77.099.078   381,33,736   135,223.014   0   135,223.018   139,0190908   FOREIGN MISSION: OTAMA   224,125,850   125,853,127   389,798,777   169,000,000   404,797,73   381,0190908   FOREIGN MISSION: PARIS   207,656,933   171,655,645   379,312,47   0   379,312,47   0   379,312,47   0   379,312,47   0   379,312,47   0   379,312,47   0   379,312,47   0   379,312,47   0   379,312,47   0   379,312,47   0   379,312,47   0   379,312,47   0   379,312,47   0   379,312,47   0   379,312,47   0   379,312,47   0   379,312,47   0   379,312,47   0   379,312,47   0   379,312,47   0   379,312,47   0   379,312,47   0   379,312,47   0   379,312,47   0   379,312,47   0   379,312,47   0   379,312,47   0   379,312,47   0   379,312,47   0   379,312,47   0   379,312,47   0   379,312,47   0   379,312,47   0   379,312,47   0   379,312,47   0   379,312,47   0   379,312,47   0   379,312,47   0   379,312,47   0   379,312,47   0   379,312,47   0   379,312,47   0   379,312,47   0   379,312,47   0   379,312,47   0   379,312,47   0   379,312,47   0   379,312,47   0   379,312,47   0   379,312,47   0   379,312,47   0   379,312,47   0   379,312,47   0   379,312,47   0   379,312,47   0   379,312,47   0   379,312,47   0   379,312,47   0   379,312,47   0   379,312,47   0   379,312,47   0   379,312,47   0   379,312,47   0   379,312,47   0   379,312,47   0   379,312,47   0   379,312,47   0   379,312,47   0   379,312,47   0   379,312,47   0   379,312,47   0   379,312,47   0   379,312,47   0   379,312,47   0   379,312,47   0   379,312,47   0   379,312,47   0   379,312,47   0   379,312,47   0   379,312,47   0   379,312,47   0   379,312,47   0   379,312,47   0   379,312,47   0   379,312,47   0   379,312,47   0   379,312,47   0   379,312,47   0   379,312,47   0   379,312,47   0   379,312,47   0   379,312,47   0   379,312,47   0   379,312,47   0   379,312,47   0   379,312,47   0   379,312,47   0   379,312,47   0   379,312,47   0   379,312,47   0   379,312,47   0   379,312,47   0   379,312,47   0   379,31      |      |            |                                |                    |                   |                   |               |                     |
| 83. 0119009680   FOREIGN MISSIONC UTAWA   244,125,850   125,853,127   389,978,977   168,000,000   577,798;   180,001,000   167,000   170,000   170,000   170,000   170,000   170,000   170,000   170,000   170,000   170,000   170,000   170,000   170,000   170,000   170,000   170,000   170,000   170,000   170,000   170,000   170,000   170,000   170,000   170,000   170,000   170,000   170,000   170,000   170,000   170,000   170,000   170,000   170,000   170,000   170,000   170,000   170,000   170,000   170,000   170,000   170,000   170,000   170,000   170,000   170,000   170,000   170,000   170,000   170,000   170,000   170,000   170,000   170,000   170,000   170,000   170,000   170,000   170,000   170,000   170,000   170,000   170,000   170,000   170,000   170,000   170,000   170,000   170,000   170,000   170,000   170,000   170,000   170,000   170,000   170,000   170,000   170,000   170,000   170,000   170,000   170,000   170,000   170,000   170,000   170,000   170,000   170,000   170,000   170,000   170,000   170,000   170,000   170,000   170,000   170,000   170,000   170,000   170,000   170,000   170,000   170,000   170,000   170,000   170,000   170,000   170,000   170,000   170,000   170,000   170,000   170,000   170,000   170,000   170,000   170,000   170,000   170,000   170,000   170,000   170,000   170,000   170,000   170,000   170,000   170,000   170,000   170,000   170,000   170,000   170,000   170,000   170,000   170,000   170,000   170,000   170,000   170,000   170,000   170,000   170,000   170,000   170,000   170,000   170,000   170,000   170,000   170,000   170,000   170,000   170,000   170,000   170,000   170,000   170,000   170,000   170,000   170,000   170,000   170,000   170,000   170,000   170,000   170,000   170,000   170,000   170,000   170,000   170,000   170,000   170,000   170,000   170,000   170,000   170,000   170,000   170,000   170,000   170,000   170,000   170,000   170,000   170,000   170,000   170,000   170,000   170,000   170,000   170,000   170,000   170,000   170,000   170,000   1   |      |            |                                |                    |                   |                   |               |                     |
| 88. 0119009081   FOREIGN MISSION: PARS   207.556.733   171.655.42   379.312.475   0. 379.312.4   88. 011909082   OREIGN MISSION: PARS   207.556.733   171.655.42   379.312.475   0. 379.312.4   88. 011909083   OREIGN MISSION: PORT OF SPAIN   102.366.123   67.344.179   149.710.302   0. 149.710.3   88. 011909084   OREIGN MISSION: PORT OF SPAIN   102.366.123   109.267.9   224.823.344   70.000.000   344.8223.8   88. 011909085   OREIGN MISSION: PORT OF SPAIN   104.649.64.55   109.267.9   224.823.344   70.000.000   344.8223.8   88. 011909086   OREIGN MISSION: RABAT   88.397.279   26.758.29   131.355.548   0. 150.355.64   0. 150.957.0   99. 011909087   OREIGN MISSION: ROME   276.073.178   126.204.345   325.428.976   0. 325.428.979   0. 190.000.000   0. 000.000.000   0. 000.000.                                                                                                                                                                                                                                                                                                                                                                                                                                                                                                                                                                                                                                                                                                                                                                                                                                                                                                                                                                                                                                                                                                                                                                                                                                                                                                                    |      |            |                                |                    |                   |                   |               | 557,978,977         |
| 88. 0119009082   FOREIGH MISSION: PARIS   207,656,933   171,455,542   377,312,475   0   377,312,475   0   377,312,475   0   377,312,475   0   377,312,475   0   377,312,475   0   377,312,475   0   377,312,475   0   377,312,475   0   377,312,475   0   377,312,475   0   377,312,475   0   377,312,475   0   377,312,475   0   377,312,475   0   377,312,475   0   377,312,475   0   377,312,475   0   377,312,475   0   377,312,475   0   377,312,475   0   377,312,475   0   377,312,475   0   377,312,475   0   377,312,475   0   377,312,475   0   377,312,475   0   377,312,475   0   377,312,475   0   377,312,475   0   377,312,475   0   377,312,475   0   377,312,475   0   377,312,475   0   377,312,475   0   377,312,475   0   377,312,475   0   377,312,475   0   377,312,475   0   377,312,475   0   377,312,475   0   377,312,475   0   377,312,475   0   377,312,475   0   377,312,475   0   377,312,475   0   377,312,475   0   377,312,475   0   377,312,475   0   377,312,475   0   377,312,475   0   377,312,475   0   377,312,475   0   377,312,475   0   377,312,475   0   377,312,475   0   377,312,475   0   377,312,475   0   377,312,475   0   377,312,475   0   377,312,475   0   377,312,475   0   377,312,475   0   377,312,475   0   377,312,475   0   377,312,475   0   377,312,475   0   377,312,475   0   377,312,475   0   377,312,475   0   377,312,475   0   377,312,475   0   377,312,475   0   377,312,475   0   377,312,475   0   377,312,475   0   377,312,475   0   377,312,475   0   377,312,475   0   377,312,475   0   377,312,475   0   377,312,475   0   377,312,475   0   377,312,475   0   377,312,475   0   377,312,475   0   377,312,475   0   377,312,475   0   377,312,475   0   377,312,475   0   377,312,475   0   377,312,475   0   377,312,475   0   377,312,475   0   377,312,475   0   377,312,475   0   377,312,475   0   377,312,475   0   377,312,475   0   377,312,475   0   377,312,475   0   377,312,475   0   377,312,475   0   377,312,475   0   377,312,475   0   377,312,475   0   377,312,475   0   377,312,475   0   377,312,475   0   377,312,475    |      |            |                                |                    |                   |                   |               | 404,973,703         |
| 87. 0119009084   FOREIGN MISSION: PRETORIA   164,986,453   109,795,891   274,282,344   70,000,000   344,282,348   80, 0119009085   FOREIGN MISSION: PRONG YANG   116,441,694   74,555,551   109,979,045   0   190,977,046   0   190,977,046   0   190,977,046   0   190,977,046   0   190,977,046   0   190,977,046   0   190,977,046   0   190,977,046   0   190,977,046   0   190,977,046   0   190,977,046   0   190,977,046   0   190,977,046   0   190,977,047   0   190,977,047   0   113,955,549   0   235,2429*   15,203,454   325,4229*   0   235,4229*   19,0119009087   FOREIGN MISSION: STATE   112,105,864   34,943,346   147,049,210   0   147,049,22   0   190,000092   FOREIGN MISSION: SAO TOME   290,078,909   111,363,322   311,442,231   0   311,442,23   0   131,442,23   0   131,442,23   0   131,442,23   0   131,442,23   0   131,442,23   0   131,442,23   0   0   190,000093   FOREIGN MISSION: SHANGHAI   200,722,160   18,652,933   222,375,099   0   222,375,000   0   0   0   0   0   0   0   0   0                                                                                                                                                                                                                                                                                                                                                                                                                                                                                                                                                                                                                                                                                                                                                                                                                                                                                                                                                                                                                                                                                              |      | 0119009082 |                                | 207,656,933        |                   |                   |               | 379,312,475         |
| 88, 0119009085   FOREIGN MISSION: REABAT   88,397.279   62,958.269   513,555.548   0   151,355.558   0   151,355.558   0   151,355.558   0   151,355.558   0   151,355.558   0   151,355.558   0   151,355.558   0   151,355.558   0   151,355.558   0   151,355.558   0   151,355.558   0   151,355.558   0   151,355.558   0   151,355.558   0   151,355.558   0   151,355.558   0   151,355.558   0   151,355.558   0   151,355.558   0   151,355.558   0   151,355.558   0   151,355.558   0   151,355.558   0   151,355.558   0   151,355.558   0   151,355.558   0   151,355.558   0   151,355.558   0   151,355.558   0   151,355.558   0   151,355.558   0   151,355.558   0   151,355.558   0   151,355.558   0   151,355.558   0   151,355.558   0   151,355.558   0   151,355.558   0   151,355.558   0   151,355.558   0   151,355.558   0   151,355.558   0   151,355.558   0   151,355.558   0   151,355.558   0   151,355.558   0   151,355.558   0   151,355.558   0   151,355.558   0   151,355.558   0   151,355.558   0   151,355.558   0   151,355.558   0   151,355.558   0   151,355.558   0   151,355.558   0   151,355.558   0   151,355.558   0   151,355.558   0   151,355.558   0   151,355.558   0   151,355.558   0   151,355.558   0   151,355.558   0   151,355.558   0   151,355.558   0   151,355.558   0   151,355.558   0   151,355.558   0   151,355.558   0   151,355.558   0   151,355.558   0   151,355.558   0   151,355.558   0   151,355.558   0   151,355.558   0   151,355.558   0   151,355.558   0   151,355.558   0   151,355.558   0   151,355.558   0   151,355.558   0   151,355.558   0   151,355.558   0   151,355.558   0   151,355.558   0   151,355.558   0   151,355.558   0   151,355.558   0   151,355.558   0   151,355.558   0   151,355.558   0   151,355.558   0   151,355.558   0   151,355.558   0   151,355.558   0   151,355.558   0   151,355.558   0   151,355.558   0   151,355.558   0   151,355.558   0   151,355.558   0   151,355.558   0   151,355.558   0   151,355.558   0   151,355.558   0   151,355.558   0   151,355.558   0   151,355.558   0 |      |            |                                | 102,366,123        |                   |                   |               | 169,710,302         |
| B90                                                                                                                                                                                                                                                                                                                                                                                                                                                                                                                                                                                                                                                                                                                                                                                                                                                                                                                                                                                                                                                                                                                                                                                                                                                                                                                                                                                                                                                                                                                                                                                                                                                                                                                                                                                                                                                                                                                                                                                                                                                                                                                            |      |            |                                |                    |                   |                   |               | 344,282,344         |
| 90. 0119009087 FOREIGN MISSION: RYADH 173,025,542 152,403,454 325,428,976 0 325,428,979 1 0119009088 FOREIGN MISSION: ROME 276,273,178 126,204,981 402,478,159 0 402,478,159 0 402,478,159 0 402,478,159 0 402,478,159 0 402,478,159 0 402,478,159 0 402,478,159 0 402,478,159 0 402,478,159 0 402,478,159 0 402,478,159 0 402,478,159 0 402,478,159 0 402,478,159 0 402,478,159 0 402,478,159 0 402,478,159 0 402,478,159 0 402,478,159 0 402,478,159 0 402,478,159 0 402,478,159 0 402,478,159 0 402,478,159 0 402,478,159 0 402,478,159 0 402,478,159 0 402,478,159 0 402,478,159 0 402,478,159 0 402,478,159 0 402,478,159 0 402,478,159 0 402,478,159 0 402,478,159 0 402,478,159 0 402,478,159 0 402,478,159 0 402,478,159 0 402,478,159 0 402,478,159 0 402,478,159 0 402,478,159 0 402,478,159 0 402,478,159 0 402,478,159 0 402,478,159 0 402,478,159 0 402,478,159 0 402,478,159 0 402,478,159 0 402,478,159 0 402,478,159 0 402,478,159 0 402,478,159 0 402,478,159 0 402,478,159 0 402,478,159 0 402,478,159 0 402,478,159 0 402,478,159 0 402,478,159 0 402,478,159 0 402,478,159 0 402,478,159 0 402,478,159 0 402,478,159 0 402,478,159 0 402,478,159 0 402,478,159 0 402,478,159 0 402,478,159 0 402,478,159 0 402,478,159 0 402,478,159 0 402,478,159 0 402,478,159 0 402,478,159 0 402,478,159 0 402,478,159 0 402,478,159 0 402,478,159 0 402,478,159 0 402,478,159 0 402,478,159 0 402,478,159 0 402,478,159 0 402,478,159 0 402,478,159 0 402,478,159 0 402,478,159 0 402,478,159 0 402,478,159 0 402,478,159 0 402,478,159 0 402,478,159 0 402,478,159 0 402,478,159 0 402,478,159 0 402,478,159 0 402,478,159 0 402,478,159 0 402,478,159 0 402,478,159 0 402,478,159 0 402,478,159 0 402,478,159 0 402,478,159 0 402,478,159 0 402,478,159 0 402,478,159 0 402,478,159 0 402,478,159 0 402,478,159 0 402,478,159 0 402,478,159 0 402,478,159 0 402,478,159 0 402,478,159 0 402,478,159 0 402,478,159 0 402,478,159 0 402,478,159 0 402,478,159 0 402,478,159 0 402,478,159 0 402,478,159 0 402,478,159 0 402,478,159 0 402,478,159 0 402,478,159 0 402,478,159 0 402,478,159 0 402,478,159 0 402,478,1 |      |            |                                |                    |                   |                   |               |                     |
| 91. 0119009088   FOREIGN MISSION: ROME   276,273,178   126,204,981   402,478,159   0   402,478,159   92. 0119009099   FOREIGN MISSION: SAN-FRANCISCO   112,105,864   34,943,346   147,049,210   0   147,049,210   170,00009092   119,00009092   FOREIGN MISSION: SAO TOME   93,479,538   66,175,704   133,405,242   0   153,405,242   0   153,405,242   0   153,405,242   0   153,405,242   0   153,405,242   0   153,405,242   0   153,405,242   0   153,405,242   0   153,405,242   0   153,405,242   0   153,405,242   0   153,405,242   0   153,405,242   0   153,405,242   0   153,405,242   0   153,405,242   0   153,405,242   0   153,405,242   0   153,405,242   0   153,405,242   0   153,405,242   0   153,405,242   0   153,405,242   0   153,405,242   0   153,405,242   0   153,405,242   0   153,405,242   0   153,405,242   0   153,405,242   0   153,405,242   0   153,405,242   0   153,405,242   0   153,405,242   0   153,405,242   0   153,405,242   0   153,405,242   0   153,405,242   0   153,405,242   0   153,405,242   0   153,405,242   0   153,405,242   0   153,405,242   0   153,405,242   0   153,405,242   0   153,405,242   0   153,405,242   0   153,405,242   0   153,405,242   0   153,405,242   0   153,405,242   0   153,405,242   0   153,405,242   0   153,405,242   0   153,405,242   0   153,405,242   0   153,405,242   0   153,405,242   0   153,405,242   0   153,405,242   0   153,405,242   0   153,405,242   0   153,405,242   0   153,405,242   0   153,405,242   0   153,405,242   0   153,405,242   0   153,405,242   0   153,405,242   0   153,405,242   0   153,405,242   0   153,405,242   0   153,405,242   0   153,405,242   0   153,405,242   0   153,405,242   0   153,405,242   0   153,405,242   0   153,405,242   0   153,405,242   0   153,405,242   0   153,405,242   0   153,405,242   0   153,405,242   0   153,405,242   0   153,405,242   0   153,405,242   0   153,405,242   0   153,405,242   0   153,405,242   0   153,405,242   0   153,405,242   0   153,405,242   0   153,405,242   0   153,405,242   0   153,405,242   0   153,405,242   0   153,40 |      |            |                                |                    |                   |                   |               |                     |
| PCREIGN MISSION: SAN-FRANCISCO   112,105,864   34,943,346   147,049,210   0   147,049,22   0   190,009,000   147,049,22   0   153,052,22   0   153,052,22   0   153,052,22   0   153,052,22   0   153,052,22   0   153,052,22   0   153,052,22   0   153,052,22   0   153,052,22   0   153,052,22   0   153,052,22   0   150,000,000   113,053,000,000   113,053,000,000   113,053,000,000   113,053,000,000   113,053,000,000   113,053,000,000   113,053,000,000   113,053,000,000   113,000,000,000   113,000,000,000   113,000,000,000   113,000,000,000   113,000,000,000   113,000,000,000   113,000,000,000   113,000,000,000   113,000,000,000   113,000,000   113,000,000,000   113,000,000,000   113,000,000,000   113,000,000,000   113,000,000,000   113,000,000   113,000,000,000   113,000,000,000   113,000,000,000   113,000,000,000   113,000,000   113,000,000,000   113,000,000,000   113,000,000,000   113,000,000,000   113,000,000,000   113,000,000,000   113,000,000,000   113,000,000,000   113,000,000,000   113,000,000,000   113,000,000   113,000,000,000   113,000,000   113,000,000,000   113,000,000   113,000,000,000   113,000,000   113,000,000   113,000,000   113,000,000   113,000,000   113,000,000   113,000,000   113,000,000   113,000,000   113,000,000   113,000,000   113,000,000   113,000,000   113,000,000   113,000,000   113,000,000   113,000,000   113,000,000   113,000,000   113,000,000   113,000,000   113,000,000   113,000,000   113,000,000   113,000,000   113,000,000   113,000,000   113,000,000   113,000,000   113,000,000   113,000,000   113,000,000   113,000,000   113,000,000   113,000,000   113,000,000   113,000,000   113,000,000   113,000,000   113,000,000   113,000,000   113,000,000   113,000,000   113,000,000   113,000,000   113,000,000   113,000,000   113,000,000   113,000,000   113,000,000   113,000,000   113,000,000   113,000,000   113,000,000   113,000,000   113,000,000   113,000,000   113,000,000   113,000,000   113,000,000   113,000,000   113,000,000   113,000,000   113,000,000   113,000,000   113,000,000   113,000   |      |            |                                |                    |                   |                   |               | 402,478,159         |
| 93. 0119009091 FOREIGN MISSION: SAO TOME 93.429;538 60,175.704 153.605,242 0 153.605,24 4. 0119009092 FOREIGN MISSION: SEQUL 200.078.909 111.363.322 31.442,231 0 311.442,251 95. 0119009093 FOREIGN MISSION: SHANGHAI 200.722,160 81,652,938 282,375.078 0 282,375,078 96. 0119009095 FOREIGN MISSION: SINGAPORE 145,455.491 72.064,670 217,520,161 0 217,520,161 97. 0119009095 FOREIGN MISSION: SINGAPORE 145,455.491 72.064,670 217,520,161 0 217,520,161 98. 0119009096 FOREIGN MISSION: TEHRAN 111,854,200 78,656,893 190,511,093 0 190,511,09 99. 0119009097 FOREIGN MISSION: TEL AVIV CHRISTIAN 0 13,387,630 13,387,630 0 124,705,270 100. 0119009099 FOREIGN MISSION: TEL AVIV CHRISTIAN 0 13,387,630 13,387,630 0 13,387,630 101. 0119009099 FOREIGN MISSION: TEL AVIV CHRISTIAN 0 13,387,630 13,387,630 0 13,387,630 101. 0119009099 FOREIGN MISSION: TIEL AVIV CHRISTIAN 0 13,387,630 13,387,630 0 13,387,630 101. 0119009099 FOREIGN MISSION: TIEL AVIV CHRISTIAN 0 13,387,630 13,387,630 0 13,387,630 101. 0119009090 FOREIGN MISSION: TIEL AVIV CHRISTIAN 0 13,387,630 13,387,630 0 13,387,630 101. 0119009100 FOREIGN MISSION: TIEL AVIV CHRISTIAN 0 13,387,630 13,387,630 0 13,387,630 101. 0119009101 FOREIGN MISSION: TIRPOLU 1114,714,606 54,278,083 13,387,630 0 168,972,689 0 168,972,689 0 168,972,689 0 168,972,689 0 168,972,689 0 17,749,993 1144,480,972,4793,981 134,833,761 0 184,833,761 0 184,833,761 0 184,833,761 0 184,833,761 0 184,833,761 0 184,833,761 0 184,833,761 0 184,833,761 0 184,833,761 0 184,833,761 0 184,833,761 0 184,833,761 0 184,833,761 0 184,833,761 0 184,833,761 0 184,833,761 0 184,833,761 0 184,833,761 0 184,833,761 0 184,833,761 0 184,833,761 0 184,833,761 0 184,833,761 0 184,833,761 0 184,833,761 0 184,833,761 0 184,833,761 0 184,833,761 0 184,833,761 0 184,833,761 0 184,833,761 0 184,833,761 0 184,833,761 0 184,833,761 0 184,833,761 0 184,833,761 0 184,833,761 0 184,833,761 0 184,833,761 0 184,833,761 0 184,833,761 0 184,833,761 0 184,833,761 0 184,833,761 0 184,833,761 0 184,833,761 0 184,833,761 0 184,833,761 0 184,833,761 0 184,8 |      |            | FOREIGN MISSION: SAN-FRANCISCO |                    |                   |                   |               | 147,049,210         |
| 95. 0119009093 FOREIGN MISSION: SHANGHAI 96. 0119009094 FOREIGN MISSION: SINGAPORE 145.455.491 72.064.670 217.520.161 0 217.520.161 97. 0119009095 FOREIGN MISSION: STOCKHOLM 178.118.496 68.836.154 266.524.650 50.000.000 316.954.65 98. 0119009097 FOREIGN MISSION: TEHRAN 111.854.200 78.656.893 190.511.093 0 170,511.0 99. 0119009097 FOREIGN MISSION: TEL AVIV CHRISTIAN 111.854.200 78.656.893 190.511.093 0 170,511.0 100. 0119009098 FOREIGN MISSION: TEL AVIV CHRISTIAN 143.685.977 81.019.293 224,705.270 0 224,705.27 100. 0119009099 FOREIGN MISSION: TEL AVIV CHRISTIAN 10.119009099 PIGRISM SIMISSION: TEL AVIV CHRISTIAN 10.119009099 FOREIGN MISSION: TEL AVIV CHRISTIAN 10.119009100 FOREIGN MISSION: WEINAN 20.339.12476 117.799.739 731,717.24.15 40.000.000 411.712.4 106. 0119009100 FOREIGN MISSION: WARNANGTON 549,688.980 181.192.953 731,712.151 40.000.000 411.712.4 107. 0119009100 FOREIGN MISSION: WARNANGTON 549,688.980 181.192.953 730.881.935 0 730.881.935 108. 0119009100 FOREIGN MISSION: WARNANGTON 549,688.980 181.192.953 730.881.935 0 730.881.935 108. 0119009100 FOREIGN MISSION: WARNANGTON 549,688.980 181.192.953 730.881.935 0 730.881.935 109. 0119009100 FOREIGN MISSION: WARNANGTON 549,688.980 181.192.953 730.881.935 0 730.881.935 109. 011900910 FOREIGN MISSION: WARNANGTON 549,688.980 181.192.953 730 | 93.  | 0119009091 |                                | 93,429,538         | 60,175,704        | 153,605,242       | 0             | 153,605,242         |
| 96. 0119009094 FOREIGN MISSION: SINGAPORE 145.455.491 72.064.670 217.520.161 0 217.520.1 97. 0119009095 FOREIGN MISSION: STOCKHOLM 198.118.496 68.836.154 266.954.650 50.000.000 316.954.65 98. 0119009096 FOREIGN MISSION: TEHANN 111.854.200 78.656.693 190.511.093 0 190.511.09 99. 0119009097 FOREIGN MISSION: TEL AVIV 143.685.977 81.019.293 224.705.270 0 224.705.27 100. 0119009098 FOREIGN MISSION: TEL AVIV CHRISTIAN PILGRIMS (MISSION: MISSION: TEL AVIV CHRISTIAN PILGRIMS (MISSION: MISSION: TEL AVIV CHRISTIAN PILGRIMS (MISSION: MISSION: M |      | 0119009092 |                                | 200,078,909        |                   | 311,442,231       | 0             | 311,442,231         |
| 97. 0119009095 FOREIGN MISSION: STOCKHOLM 198,118,496 68,836,154 246,954,850 50,000,000 316,954,65 98,0119009096 FOREIGN MISSION: TEHAN 111,854,200 78,656,893 190,511,093 0 190,511,093 0 190,511,093 0 190,511,093 0 190,511,093 0 190,511,093 0 190,511,093 0 190,511,093 0 190,511,093 0 190,511,093 0 190,511,093 0 190,511,093 0 190,511,093 0 190,511,093 0 190,511,093 0 190,511,093 0 190,511,093 0 190,511,093 0 190,511,093 0 190,511,093 0 190,511,093 0 190,511,093 0 190,511,093 0 190,511,093 0 190,511,093 0 190,511,093 0 190,511,093 0 190,511,093 0 190,511,093 0 190,511,093 0 190,511,093 0 190,511,093 0 190,511,093 0 190,511,093 0 190,511,093 0 190,511,093 0 190,511,093 0 190,511,093 0 190,511,093 0 190,511,093 0 190,511,093 0 190,511,093 0 190,511,093 0 190,511,093 0 190,511,093 0 190,511,093 0 190,511,093 0 190,511,093 0 190,511,093 0 190,511,093 0 190,511,093 0 190,511,093 0 190,511,093 0 190,511,093 0 190,511,093 0 190,511,093 0 190,511,093 0 190,511,093 0 190,511,093 0 190,511,093 0 190,511,093 0 190,511,093 0 190,511,093 0 190,511,093 0 190,511,093 0 190,511,093 0 190,511,093 0 190,511,093 0 190,511,093 0 190,511,093 0 190,511,093 0 190,511,093 0 190,511,093 0 190,511,093 0 190,511,093 0 190,511,093 0 190,511,093 0 190,511,093 0 190,511,093 0 190,511,093 0 190,511,093 0 190,511,093 0 190,511,093 0 190,511,093 0 190,511,093 0 190,511,093 0 190,511,093 0 190,511,093 0 190,511,093 0 190,511,093 0 190,511,093 0 190,511,093 0 190,511,093 0 190,511,093 0 190,511,093 0 190,511,093 0 190,511,093 0 190,511,093 0 190,511,093 0 190,511,093 0 190,511,093 0 190,511,093 0 190,511,093 0 190,511,093 0 190,511,093 0 190,511,093 0 190,511,093 0 190,511,093 0 190,511,093 0 190,511,093 0 190,511,093 0 190,511,093 0 190,511,093 0 190,511,093 0 190,511,093 0 190,511,093 0 190,511,093 0 190,511,093 0 190,511,093 0 190,511,093 0 190,511,093 0 190,511,093 0 190,511,093 0 190,511,093 0 190,511,093 0 190,511,093 0 190,511,093 0 190,511,093 0 190,511,093 0 190,511,093 0 190,511,093 0 190,511,093 0 190,511,093 0 190,511,093 0 190,511,093 |      |            |                                |                    |                   |                   |               | 282,375,098         |
| 98. 0119009097 FOREIGN MISSION: TEHRAN 111.854,200 78.656,893 190,511,093 0 190,511.099 0119009097 FOREIGN MISSION: TEL AVIV CHRISTIAN 0 13,485,977 81.019,293 224,705,270 0 224,705,270 0 190,0009 0119009098 FOREIGN MISSION: TEL AVIV CHRISTIAN 0 13,387,630 13,387,630 0 13,387,630 0 13,387,630 0 13,387,630 0 13,387,630 0 13,387,630 0 13,387,630 0 13,387,630 0 13,387,630 0 13,387,630 0 120,000,000 0 10,000,000 0 10,000,000 0 10,000,00                                                                                                                                                                                                                                                                                                                                                                                                                                                                                                                                                                                                                                                                                                                                                                                                                                                                                                                                                                                                                                                                                                                                                                                                                                                                                                                                                                                                                                                                                                                                                                                                                                                                            |      |            |                                |                    |                   |                   |               | 217,520,161         |
| 99.   0.119009097   FOREIGN MISSION: TEL AVIV CHRISTIAN   0   13,387,630   13,387,630   0   13,387,630   10.1019009099   POREIGN MISSION: TEL AVIV CHRISTIAN   0   13,387,630   13,387,630   0   13,387,630   0   13,387,630   10.1019009099   FOREIGN MISSION: TEL AVIV CHRISTIAN   0   10,000,000   0   0   0   0   0   0   0                                                                                                                                                                                                                                                                                                                                                                                                                                                                                                                                                                                                                                                                                                                                                                                                                                                                                                                                                                                                                                                                                                                                                                                                                                                                                                                                                                                                                                                                                                                                                                                                                                                                                                                                                                                                |      |            |                                |                    |                   |                   |               |                     |
| Top.   Dite   Top.   Foreign Mission: Tel. Aviv Christian   Dite   Dit   |      |            |                                |                    |                   |                   |               |                     |
| 101. 0119009099   FOREIGN MISSION: THE HAGUE   160,773,024   102,052,256   262,825,280   0   262,825,21                                                                                                                                                                                                                                                                                                                                                                                                                                                                                                                                                                                                                                                                                                                                                                                                                                                                                                                                                                                                                                                                                                                                                                                                                                                                                                                                                                                                                                                                                                                                                                                                                                                                                                                                                                                                                                                                                                                                                                                                                        |      |            |                                |                    |                   | •                 |               |                     |
| 102. 0119009100   FOREIGN MISSION: TOKYO   289.891.334   386.409.603   676.300.937   0   676.300.937   103. 0119009101   FOREIGN MISSION: TRIPOLI   114.714.606   54.278.083   168.992.689   0   168.992.681   104. 0119009102   FOREIGN MISSION: TUNIS   106.409.870   78.423.891   184.833.761   0   184.833.761   105. 0119009103   FOREIGN MISSION: WENNA   253.912.476   117.799.939   371.712.415   40.000.000   411.712.41   106. 0119009104   FOREIGN MISSION: WARSAW   120.380.607   84.860.233   205.240.840   0   205.240.84   107. 0119009105   FOREIGN MISSION: WARSAW   120.380.607   84.860.233   205.240.840   0   205.240.84   107. 0119009105   FOREIGN MISSION: WASHINGTON   549.688.980   811.192.955   730.881.935   0   730.881.935   0   730.881.935   108. 0119009106   FOREIGN MISSION: WINDHOEK   160.307.134   52.054.107   212.361.241   50.000.000   262.361.24   109. 0119009107   FOREIGN MISSION: YAOUNDE   144.577.150   64.315.201   208.892.351   0   208.892.351   10. 0119009108   FOREIGN MISSION: JUBA. SOUTH   109.643.336   54.263.480   163.906.816   0   163.906.816   112. 0119009110   FOREIGN MISSION: JUBA. SOUTH   109.643.336   54.263.480   163.906.816   0   163.906.816   112. 0119009110   FOREIGN MISSION: JUBA. SOUTH   109.643.336   54.263.480   163.906.816   0   163.906.816   113. 0119009111   FOREIGN MISSION: BEIGRADE, SERBIA   130.229.390   43.029.432   173.258.822   155.000.000   328.258.82   115. 0119009112   FOREIGN MISSION: BEIGRADE, SERBIA   130.229.390   43.029.432   173.258.822   155.000.000   328.258.82   115. 0119009115   FOREIGN MISSION: PRAQUE, CZECH   128.424.718   33.674.931   162.099.649   0   162.099.649   162.099.649   162.099.649   162.099.649   162.099.649   162.099.649   162.099.649   162.099.649   162.099.649   162.099.649   162.099.649   162.099.649   162.099.649   162.099.649   162.099.649   162.099.649   162.099.649   162.099.649   162.099.649   162.099.649   162.099.649   162.099.649   162.099.649   162.099.649   162.099.649   162.099.649   162.099.649   162.099.649   162.099.649   162.099.   |      |            |                                | -                  |                   |                   |               |                     |
| 103. 0119009101   FOREIGN MISSION: TRIPOLI   114.714.606   54.278.083   168.992.689   0   168.992.681   104. 0119009102   FOREIGN MISSION: TUNIS   106.409.870   78.423.891   184.833.761   0   184.833.761   10   109.09103   FOREIGN MISSION: WENNA   253.912.476   111.799.939   371.712.415   40.000.000   411.712.41   101.000104   FOREIGN MISSION: WARSAW   120.380.607   84.860.233   205.240.840   0   205.240.840   107. 0119009105   FOREIGN MISSION: WASHINGTON   549.688.980   181.192.955   730.881.935   0   730.881.935   0   730.881.935   0   730.881.935   0   730.881.935   0   730.881.935   0   730.881.935   0   730.881.935   0   730.881.935   0   730.881.935   0   730.881.935   0   730.881.935   0   730.881.935   0   730.881.935   0   730.881.935   0   730.881.935   0   730.881.935   0   730.881.935   0   730.881.935   0   730.881.935   0   730.881.935   0   730.881.935   0   730.881.935   0   730.881.935   0   730.881.935   0   730.881.935   0   730.881.935   0   730.881.935   0   730.881.935   0   730.881.935   0   730.881.935   0   730.881.935   0   730.881.935   0   730.881.935   0   730.881.935   0   730.881.935   0   730.881.935   0   730.881.935   0   730.881.935   0   730.881.935   0   730.881.935   0   730.881.935   0   730.881.935   0   730.881.935   0   730.881.935   0   730.881.935   0   730.881.935   0   730.881.935   0   730.881.935   0   730.881.935   0   730.881.935   0   730.881.935   0   730.881.935   0   730.881.935   0   730.881.935   0   730.881.935   0   730.881.935   0   730.881.935   0   730.881.935   0   730.881.935   0   730.881.935   0   730.881.935   0   730.881.935   0   730.881.935   0   730.881.935   0   730.881.935   0   730.881.935   0   730.881.935   0   730.881.935   0   730.881.935   0   730.881.935   0   730.881.935   0   730.881.935   0   730.881.935   0   730.881.935   0   730.881.935   0   730.881.935   0   730.881.935   0   730.881.935   0   730.881.935   0   730.881.935   0   730.881.935   0   730.881.935   0   730.881.935   0   730.881.935   0   730.881.935   0   730.88   |      |            |                                |                    |                   |                   |               |                     |
| 104. 0119009102   FOREIGN MISSION: TUNIS   106.409,870   78,423,891   184,833,761   0   184,833,761   105. 0119009103   FOREIGN MISSION: VIENNA   253,912,476   117,799,939   371,712,415   40,000,000   411,712,4   106. 0119009104   FOREIGN MISSION: WARSAW   120,380,607   84,860,233   205,240,840   0   205,240,840   107. 0119009105   FOREIGN MISSION: WASHINGTON   549,688,980   181,192,955   730,881,935   0   730,881,935   108. 0119009106   FOREIGN MISSION: WINDHOEK   160,307,134   52,054,107   212,361,241   50,000,000   262,341,241   109,0119009107   FOREIGN MISSION: ASACOF   0   0   0   0   0   0   0   0   0                                                                                                                                                                                                                                                                                                                                                                                                                                                                                                                                                                                                                                                                                                                                                                                                                                                                                                                                                                                                                                                                                                                                                                                                                                                                                                                                                                                                                                                                                         |      |            |                                |                    |                   |                   |               |                     |
| 105. 0119009103   FOREIGN MISSION: VIENNA   253,912,476   117,799,393   371,712,415   40,000,000   411,712,416   106. 0119009104   FOREIGN MISSION: WARSAW   120,380,607   84,860,233   205,240,840   0   205,240,841   107. 0119009105   FOREIGN MISSION: WASHINGTON   549,688,980   181,192,955   730,881,935   0   730,881,751   108. 0119009106   FOREIGN MISSION: WINDHOEK   160,307,134   52,054,107   212,361,241   50,000,000   262,361,241   109. 0119009107   FOREIGN MISSION: YAOUNDE   144,577,150   64,315,201   208,892,351   0   208,892,351   100. 0119009108   PERMANENT MISSION: ASACOF   0   0   0   0   0   0   0   0   0                                                                                                                                                                                                                                                                                                                                                                                                                                                                                                                                                                                                                                                                                                                                                                                                                                                                                                                                                                                                                                                                                                                                                                                                                                                                                                                                                                                                                                                                                  |      |            |                                |                    |                   |                   |               | 184,833,761         |
| 107.   0119009105   FOREIGN MISSION: WASHINGTON   549,688,980   181,192,955   730,881,935   0   730,881,935   108, 0119009106   FOREIGN MISSION: WINDHOEK   160,307,134   52,054,107   212,341,241   50,000,000   262,341,241   109, 0119009107   FOREIGN MISSION: YAOUNDE   144,577,150   64,315,201   208,892,351   0   208,892,351   0   208,892,351   0   208,892,351   0   208,892,351   0   0   0   0   0   0   0   0   0                                                                                                                                                                                                                                                                                                                                                                                                                                                                                                                                                                                                                                                                                                                                                                                                                                                                                                                                                                                                                                                                                                                                                                                                                                                                                                                                                                                                                                                                                                                                                                                                                                                                                                |      |            |                                |                    |                   | •                 |               | 411,712,415         |
| 108. 0119009106   FOREIGN MISSION: WINDHOEK   160,307,134   52,054,107   212,361,241   50,000,000   262,361,24   109. 0119009107   FOREIGN MISSION: YADUNDE   144,577,150   64,315,201   208,892,351   0   208,892,351   0   208,892,351   0   208,892,351   0   208,892,351   0   208,892,351   0   208,892,351   0   208,892,351   0   208,892,351   0   208,892,351   0   208,892,351   0   208,892,351   0   208,892,351   0   208,892,351   0   208,892,351   0   208,892,351   0   208,892,351   0   208,892,351   0   208,892,351   0   208,892,351   0   208,892,351   0   208,892,351   0   208,892,351   0   208,892,351   0   208,892,351   0   208,892,351   0   208,892,351   0   208,892,351   0   208,892,351   0   208,892,351   0   208,892,351   0   208,892,351   0   208,892,351   0   208,892,351   0   208,892,351   0   208,892,351   0   208,892,351   0   208,892,351   0   208,892,351   0   208,892,351   0   208,892,351   0   208,892,351   0   208,892,351   0   208,892,351   0   208,892,351   0   208,892,351   0   208,892,351   0   208,892,351   0   208,892,351   0   208,892,351   0   208,892,351   0   208,892,351   0   208,892,351   0   208,892,351   0   208,892,351   0   208,892,351   0   208,892,351   0   208,892,351   0   208,892,351   0   208,892,351   0   208,892,351   0   208,892,351   0   208,892,351   0   208,892,351   0   208,892,351   0   208,892,351   0   208,892,351   0   208,892,351   0   208,892,351   0   208,892,351   0   208,892,351   0   208,892,351   0   208,892,351   0   208,892,351   0   208,892,351   0   208,892,351   0   208,892,351   0   208,892,351   0   208,892,351   0   208,892,351   0   208,892,351   0   208,892,351   0   208,892,351   0   208,892,351   0   208,892,351   0   208,892,331,662,492   0   208,892,351   0   208,892,331,662,492   0   208,892,351   0   208,892,331,662,492   0   208,892,331,662,492   0   208,892,331,662,492   0   208,892,331,662,492   0   208,892,331,662,492   0   208,892,331,662,492   0   208,892,331,662,492   0   208,892,331,662,492   0   208,892,331,662,492   0   208,892   | 106. | 0119009104 | FOREIGN MISSION: WARSAW        | 120,380,607        | 84,860,233        | 205,240,840       | 0             | 205,240,840         |
| 109.   0119009107   FOREIGN MISSION: YAOUNDE   144.577,150   64.315,201   208,892,351   0   208,892,351   1   0   208,892,351   1   0   208,892,351   1   0   208,892,351   1   0   208,892,351   1   0   208,892,351   1   0   208,892,351   2   2   2   2   2   2   2   2   2                                                                                                                                                                                                                                                                                                                                                                                                                                                                                                                                                                                                                                                                                                                                                                                                                                                                                                                                                                                                                                                                                                                                                                                                                                                                                                                                                                                                                                                                                                                                                                                                                                                                                                                                                                                                                                                |      |            |                                |                    |                   |                   |               | 730,881,935         |
| 110.   0119009108   PERMANENT MISSION: ASACOF,   CARACAS                                                                                                                                                                                                                                                                                                                                                                                                                                                                                                                                                                                                                                                                                                                                                                                                                                                                                                                                                                                                                                                                                                                                                                                                                                                                                                                                                                                                                                                                                                                                                                                                                                                                                                                                                                                                                                                                                                                                                                                                                                                                       |      |            |                                |                    |                   |                   |               | 262,361,241         |
| 110. 0119009108                                                                                                                                                                                                                                                                                                                                                                                                                                                                                                                                                                                                                                                                                                                                                                                                                                                                                                                                                                                                                                                                                                                                                                                                                                                                                                                                                                                                                                                                                                                                                                                                                                                                                                                                                                                                                                                                                                                                                                                                                                                                                                                |      |            |                                | 144,5//,150        | 64,315,201        |                   |               | 208,892,351         |
| 111.   0119009109   SUDAN   109,643,336   54,263,480   163,906,816   0   163,906,8   120,0119009110   FOREIGN MISSIONS: ABU DHABI   129,761,101   107,270,518   237,031,619   0   237,031,619   0   237,031,619   0   237,031,619   0   237,031,619   0   237,031,619   0   237,031,619   0   237,031,619   0   237,031,619   0   237,031,619   0   237,031,619   0   237,031,619   0   237,031,619   0   237,031,619   0   237,031,619   0   237,031,619   0   237,031,619   0   237,031,619   0   237,031,619   0   237,031,619   0   237,031,619   0   237,031,619   0   237,031,619   0   237,031,619   0   237,031,619   0   237,031,619   0   237,031,619   0   237,031,619   0   237,031,619   0   237,031,619   0   237,031,619   0   237,031,619   0   237,031,619   0   237,031,619   0   237,031,619   0   237,031,619   0   237,031,619   0   237,031,619   0   237,031,619   0   237,031,619   0   237,031,619   0   237,031,619   0   237,031,619   0   237,031,619   0   237,031,619   0   237,031,619   0   237,031,619   0   237,031,619   0   237,031,619   0   237,031,619   0   237,031,619   0   237,031,619   0   237,031,619   0   237,031,619   0   237,031,619   0   237,031,619   0   237,031,619   0   237,031,619   0   237,031,619   0   237,031,619   0   237,031,619   0   237,031,619   0   237,031,619   0   237,031,619   0   237,031,619   0   237,031,619   0   237,031,619   0   237,031,619   0   237,031,619   0   237,031,619   0   237,031,619   0   237,031,619   0   237,031,619   0   237,031,619   0   237,031,619   0   237,031,619   0   237,031,619   0   237,031,619   0   237,031,619   0   237,031,619   0   237,031,619   0   237,031,619   0   237,031,619   0   237,031,619   0   237,031,619   0   237,031,619   0   237,031,619   0   237,031,619   0   237,031,619   0   237,031,619   0   237,031,619   0   237,031,619   0   237,031,619   0   237,031,619   0   237,031,619   0   237,031,619   0   237,031,619   0   237,031,619   0   237,031,619   0   237,031,619   0   237,031,619   0   237,031,619   0   237,031,619   0   237,031,619   0   237,031,619    | 110. | 0119009108 | CARACAS                        | 0                  | 0                 | 0                 | 0             | 0                   |
| 112.   0119009110   FOREIGN MISSIONS: ABU DHABI   129,761,101   107,270,518   237,031,619   0   237,031,619   1   1   1   1   1   1   1   1   1                                                                                                                                                                                                                                                                                                                                                                                                                                                                                                                                                                                                                                                                                                                                                                                                                                                                                                                                                                                                                                                                                                                                                                                                                                                                                                                                                                                                                                                                                                                                                                                                                                                                                                                                                                                                                                                                                                                                                                                | 111. | 0119009109 |                                | 109,643,336        |                   | 163,906,816       | 0             | 163,906,816         |
| 113.   0119009111   MALAWI   123,931,837   19,920,593   143,852,430   0   143,852,430   143,852,430   0   143,852,430   143,852,430   0   143,852,430   143,852,430   0   143,852,430   143,852,430   0   143,852,430   143,029,432   173,258,822   155,000,000   328,258,822   155,000,000   328,258,822   155,000,000   328,258,823   150,010,000   328,258,823   150,010,000   328,258,823   150,010,000   328,258,823   150,010,000   328,258,823   150,000,000   328,258,823   150,000,000   328,258,823   150,000,000   328,258,823   150,000,000   328,258,823   150,000,000   328,258,823   150,000,000   328,258,823   162,099,649   0   162,099,649   0   162,099,649   0   186,840,969   0   186,840,969   0   186,840,969   0   186,840,969   0   186,840,969   0   186,840,969   0   186,840,969   0   186,840,969   0   186,840,969   0   186,840,969   0   186,840,969   0   186,840,969   0   186,840,969   0   186,840,969   0   186,840,969   0   186,840,969   0   186,840,969   0   186,840,969   0   186,840,969   0   186,840,969   0   186,840,969   0   186,840,969   0   186,840,969   0   186,840,969   0   186,840,969   0   186,840,969   0   186,840,969   0   186,840,969   0   186,840,969   0   186,840,969   0   186,840,969   0   186,840,969   0   186,840,969   0   186,840,969   0   186,840,969   0   186,840,969   0   186,840,969   0   186,840,969   0   186,840,969   0   186,840,969   0   186,840,969   0   186,840,969   0   186,840,969   0   186,840,969   0   186,840,969   0   186,840,969   0   186,840,969   0   186,840,969   0   186,840,969   0   186,840,969   0   186,840,969   0   186,840,969   0   186,840,969   0   186,840,969   0   186,840,969   0   186,840,969   0   186,840,969   0   186,840,969   0   186,840,969   0   186,840,969   0   186,840,969   0   186,840,969   0   186,840,969   0   186,840,969   0   186,840,969   0   186,840,969   0   186,840,969   0   186,840,969   0   186,840,969   0   186,840,969   0   186,840,969   0   186,840,969   0   186,840,969   0   186,840,969   0   186,840,969   0   186,840,969   0   186,840,969      | 112. | 0119009110 | FOREIGN MISSIONS: ABU DHABI    | 129,761,101        | 107,270,518       | 237,031,619       | 0             | 237,031,619         |
| 114.         0119009112         FOREIGN MISSION: BELGRADE, SERBIA         130,229,390         43,029,432         173,258,822         155,000,000         328,258,82           115.         0119009115         FOREIGN MISSION: PRAQUE, CZECH REPUBLIC         128,424,718         33,674,931         162,099,649         0         162,099,649         0         162,099,649         0         162,099,649         0         162,099,649         0         162,099,649         0         162,099,649         0         162,099,649         0         162,099,649         0         162,099,649         0         162,099,649         0         162,099,649         0         162,099,649         0         162,099,649         0         186,840,969         0         186,840,969         0         186,840,969         0         186,840,969         0         186,840,969         0         186,840,969         0         186,840,969         0         186,840,969         0         186,840,969         0         186,840,969         0         186,840,969         0         186,840,969         0         186,840,969         0         186,840,969         0         186,840,969         0         186,840,969         0         186,840,969         0         186,840,969         0         186,840,969         0         186,840,969<                                                                                                                                                                                                                                                                                                                                                                                                                                                                                                                                                                                                                                                                                                                                                                                | 113. | 0119009111 |                                | 123,931,837        | 19,920,593        | 143,852,430       | 0             | 143,852,430         |
| 115.   0119009115   REPUBLIC   128.424,718   33,674,931   162,099,649   0   162,099,649   162,099,649   162,099,649   162,099,649   162,099,649   162,099,649   162,099,649   162,099,649   162,099,649   162,099,649   162,099,649   162,099,649   162,099,649   162,099,649   162,099,649   162,099,649   162,099,649   162,099,649   162,099,649   162,099,649   162,099,649   162,099,649   162,099,649   162,099,649   162,099,649   162,099,649   162,099,649   162,099,649   162,099,649   162,099,649   162,099,649   162,099,649   162,099,649   162,099,649   162,099,649   162,099,649   162,099,649   162,099,649   162,099,649   162,099,649   162,099,649   162,099,649   162,099,649   162,099,649   162,099,649   162,099,649   162,099,649   162,099,649   162,099,649   162,099,649   162,099,649   162,099,649   162,099,649   162,099,649   162,099,649   162,099,649   162,099,649   162,099,649   162,099,649   162,099,649   162,099,649   162,099,649   162,099,649   162,099,649   162,099,649   162,099,649   162,099,649   162,099,649   162,099,649   162,099,649   162,099,649   162,099,649   162,099,649   162,099,649   162,099,649   162,099,649   162,099,649   162,099,649   162,099,649   162,099,649   162,099,649   162,099,649   162,099,649   162,099,649   162,099,649   162,099,649   162,099,649   162,099,649   162,099,649   162,099,649   162,099,649   162,099,649   162,099,649   162,099,649   162,099,649   162,099,649   162,099,649   162,099,649   162,099,649   162,099,649   162,099,649   162,099,649   162,099,649   162,099,649   162,099,649   162,099,649   162,099,649   162,099,649   162,099,649   162,099,649   162,099,649   162,099,649   162,099,649   162,099,649   162,099,649   162,099,649   162,099,649   162,099,649   162,099,649   162,099,649   162,099,649   162,099,649   162,099,649   162,099,649   162,099,649   162,099,649   162,099,649   162,099,649   162,099,649   162,099,649   162,099,649   162,099,649   162,099,649   162,099,649   162,099,649   162,099,649   162,099,649   162,099,649   162,099,649   162,099,649   162,099,   | 114. | 0119009112 |                                | 130,229,390        | 43,029,432        | 173,258,822       | 155,000,000   | 328,258,822         |
| 116.         0119009116         FOREIGN MISSION: VATICAN         149,245,129         37,595,840         186,840,969         0         186,840,969           117.         0119009117         CONSOLATE GENERAL: SAO PAULO, BRAZIL         112,832,902         37,195,623         150,028,525         0         150,028,52           118.         0119009118         CONSOLATE GENERAL: FRANKFURT, GERMANY         152,859,545         31,793,189         184,652,734         0         184,652,73           119.         0119009119         FOREIGN MISSION: COLOMBO, SRI-LANKA         94,872,305         34,585,256         129,457,561         0         129,457,561           120.         0119009120         FOREIGN MISSION: DOHA, QATAR         119,223,908         31,362,427         150,586,335         0         150,586,33           121.         0119009121         PERMANENT MISSION: D-8 SECRETARIAT, ISTABUL, TURKEY         0         0         0         0           122.         0119009122         PERMANENT REPRESENTATION: ECOWAS, ABUJA         85,620,979         18,817,456         104,438,435         0         104,438,435                                                                                                                                                                                                                                                                                                                                                                                                                                                                                                                                                                                                                                                                                                                                                                                                                                                                                                                                                                          | 115. | 0119009115 |                                | 128,424,718        | 33,674,931        | 162,099,649       | 0             | 162,099,649         |
| 117.       0119009117       CONSOLATE GENERAL: SAO PAULO, BRAZIL       112,832,902       37,195,623       150,028,525       0       150,028,525         118.       0119009118       CONSOLATE GENERAL: FRANKFURT, GERMANY       152,859,545       31,793,189       184,652,734       0       184,652,73         119.       0119009119       FOREIGN MISSION: COLOMBO, SRI-LANKA       94,872,305       34,585,256       129,457,561       0       129,457,561         120.       0119009120       FOREIGN MISSION: DOHA, QATAR       119,223,908       31,362,427       150,586,335       0       150,586,335         121.       0119009121       PERMANENT MISSION: D-8 SECRETARIAT, ISTABUL, TURKEY       0       0       0         122.       0119009122       PERMANENT REPRESENTATION: ECOWAS, ABUJA       85,620,979       18,817,456       104,438,435       0       104,438,435                                                                                                                                                                                                                                                                                                                                                                                                                                                                                                                                                                                                                                                                                                                                                                                                                                                                                                                                                                                                                                                                                                                                                                                                                                        | 116. | 0119009116 |                                | 149.245.129        | 37.595.840        | 186.840.969       | 0             | 186,840,969         |
| 118.   0119009118   CONSOLATE GENERAL: FRANKFURT,   152,859,545   31,793,189   184,652,734   0   184,652,734   19.   0119009119   FOREIGN MISSION: COLOMBO, SRI-                                                                                                                                                                                                                                                                                                                                                                                                                                                                                                                                                                                                                                                                                                                                                                                                                                                                                                                                                                                                                                                                                                                                                                                                                                                                                                                                                                                                                                                                                                                                                                                                                                                                                                                                                                                                                                                                                                                                                               |      |            | CONSOLATE GENERAL: SAO PAULO,  |                    |                   |                   |               | 150,028,525         |
| 119.   0119009119   FOREIGN MISSION: COLOMBO, SRI-<br>  LANKA                                                                                                                                                                                                                                                                                                                                                                                                                                                                                                                                                                                                                                                                                                                                                                                                                                                                                                                                                                                                                                                                                                                                                                                                                                                                                                                                                                                                                                                                                                                                                                                                                                                                                                                                                                                                                                                                                                                                                                                                                                                                  |      |            |                                |                    |                   |                   |               |                     |
| 119.         0119009119         LANKA         94,872,305         34,585,256         129,457,561         0         129,457,561           120.         0119009120         FOREIGN MISSION: DOHA, QATAR         119,223,908         31,362,427         150,586,335         0         150,586,335           121.         0119009121         PERMANENT MISSION: D-8 SECRETARIAT, ISTABUL, TURKEY         0         0         0         0           122.         0119009122         PERMANENT REPRESENTATION: ECOWAS, ABUJA         85,620,979         18,817,456         104,438,435         0         104,438,435                                                                                                                                                                                                                                                                                                                                                                                                                                                                                                                                                                                                                                                                                                                                                                                                                                                                                                                                                                                                                                                                                                                                                                                                                                                                                                                                                                                                                                                                                                                  | 118. | 0119009118 | GERMANY                        | 152,859,545        | 31,/93,189        | 184,652,/34       | 0             | 184,652,/34         |
| 121.         0119009121         PERMANENT MISSION: D-8 SECRETARIAT, ISTABUL, TURKEY         0         0         0         0         0         0         0         104,438,435         0         104,438,435         0         104,438,435         0         104,438,435         0         104,438,435         0         104,438,435         0         104,438,435         0         104,438,435         0         104,438,435         0         104,438,435         0         104,438,435         0         104,438,435         0         104,438,435         0         104,438,435         0         104,438,435         0         104,438,435         0         104,438,435         0         104,438,435         0         104,438,435         0         104,438,435         0         104,438,435         0         104,438,435         0         104,438,435         0         104,438,435         0         104,438,435         0         104,438,435         0         104,438,435         0         104,438,435         0         104,438,435         0         104,438,435         0         104,438,435         0         104,438,435         0         104,438,435         0         104,438,435         0         104,438,435         0         104,438,435         0         104,438,435         0                                                                                                                                                                                                                                                                                                                                                                                                                                                                                                                                                                                                                                                                                                                                                                                                                | 119. | 0119009119 |                                | 94,872,305         | 34,585,256        | 129,457,561       | 0             | 129,457,561         |
| 122. 0119009122 SECRETARIAT, ISTABUL, TURKEY  122. 0119009122 PERMANENT REPRESENTATION: ECOWAS, ABUJA  85,620,979 18,817,456 104,438,435 0 104,438,435                                                                                                                                                                                                                                                                                                                                                                                                                                                                                                                                                                                                                                                                                                                                                                                                                                                                                                                                                                                                                                                                                                                                                                                                                                                                                                                                                                                                                                                                                                                                                                                                                                                                                                                                                                                                                                                                                                                                                                         | 120. | 0119009120 | FOREIGN MISSION: DOHA, QATAR   | 119,223,908        | 31,362,427        | 150,586,335       | 0             | 150,586,335         |
| 122. 0119009122 PERMANENT REPRESENTATION: 85,620,979 18,817,456 <b>104,438,435</b> 0 <b>104,438,435</b>                                                                                                                                                                                                                                                                                                                                                                                                                                                                                                                                                                                                                                                                                                                                                                                                                                                                                                                                                                                                                                                                                                                                                                                                                                                                                                                                                                                                                                                                                                                                                                                                                                                                                                                                                                                                                                                                                                                                                                                                                        | 121. | 0119009121 |                                | 0                  | 0                 | 0                 | 0             | 0                   |
|                                                                                                                                                                                                                                                                                                                                                                                                                                                                                                                                                                                                                                                                                                                                                                                                                                                                                                                                                                                                                                                                                                                                                                                                                                                                                                                                                                                                                                                                                                                                                                                                                                                                                                                                                                                                                                                                                                                                                                                                                                                                                                                                | 122. | 0119009122 | PERMANENT REPRESENTATION:      | 85,620,979         | 18,817,456        | 104,438,435       | 0             | 104,438,435         |
|                                                                                                                                                                                                                                                                                                                                                                                                                                                                                                                                                                                                                                                                                                                                                                                                                                                                                                                                                                                                                                                                                                                                                                                                                                                                                                                                                                                                                                                                                                                                                                                                                                                                                                                                                                                                                                                                                                                                                                                                                                                                                                                                | 123. | 0119009123 | FOREIGN MISSION: AMMAN, JORDAN | 215,642,791        | 94,490,406        | 310,133,197       | 0             | 310,133,197         |