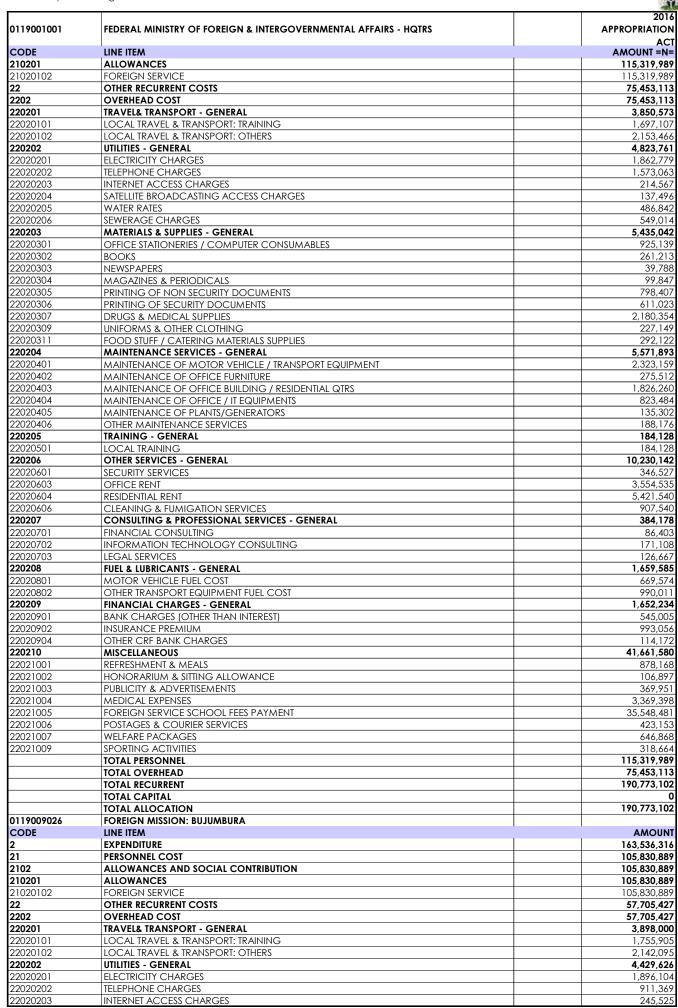

---------|---------------------|
| 124. | 0119009124 | FOREIGN MISSION: GUANGZHOU,<br>CHINA  | 148,731,834        | 34,898,879        | 183,630,713       | 0             | 183,630,713         |
| 125. | 0119009125 | CONSULAR MISSION: MAROUA,<br>CAMEROON | 0                  | 0                 | 0                 | 0             | 0                   |
|      |            |                                       | 24 851 487 467     | 14 588 408 782    | 39 440 096 249    | 7 074 224 740 | 46 516 323 009      |





NEW

11,250,000

**AMOUNT** 

96.557.085

ENTERPRISE VIRTUAL PRIVATE NETWORK (VPN)

FOREIGN SERVICE ACADEMY (FSA)

LINE ITEM

**EXPENDITURE** 

TAC8014691

0119003001

CODE



























78,001,512

**ALLOWANCES AND SOCIAL CONTRIBUTION** 

2102









































































2.553.010

SEWERAGE CHARGES

2020206

































220204

**MAINTENANCE SERVICES - GENERAL** 



4,247,643

































2020206



3.483.330

















458.68

MOTOR VEHICLE FUEL COST

2020801











2020205



96.529





|            |                                                                 | 2016          |
|------------|-----------------------------------------------------------------|---------------|
| 0119001001 | FEDERAL MINISTRY OF FOREIGN & INTERGOVERNMENTAL AFFAIRS - HQTRS | APPROPRIATION |
|            |                                                                 | ACT           |
| CODE       | LINE ITEM                                                       | AMOUNT