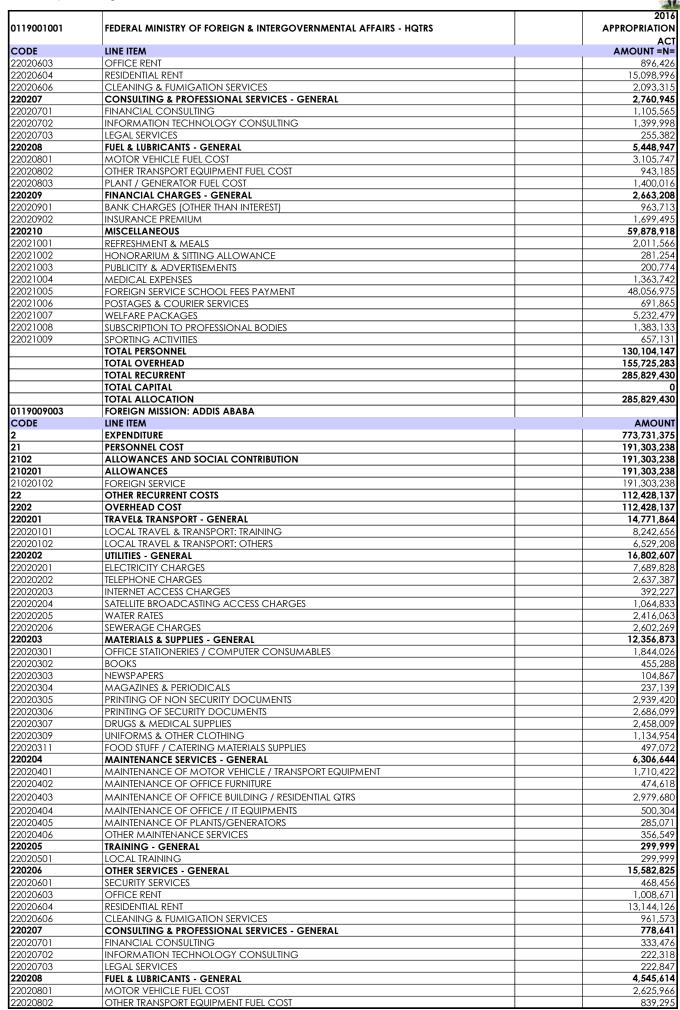

---------------------------|--------------------|-------------------|-------------------|---------------|---------------------|
| 124. | 0119009124 | FOREIGN MISSION: GUANGZHOU,<br>CHINA  | 148,731,834        | 34,898,879        | 183,630,713       | 0             | 183,630,713         |
| 125. | 0119009125 | CONSULAR MISSION: MAROUA,<br>CAMEROON | 0                  | 0                 | 0                 | 0             | 0                   |
|      |            |                                       | 24 851 487 467     | 14 588 408 782    | 39 440 096 249    | 7 074 224 740 | 46 516 323 009      |





NEW

11,250,000

**AMOUNT** 

96.557.085

ENTERPRISE VIRTUAL PRIVATE NETWORK (VPN)

FOREIGN SERVICE ACADEMY (FSA)

LINE ITEM

**EXPENDITURE** 

TAC8014691

0119003001

CODE



























78,001,512

**ALLOWANCES AND SOCIAL CONTRIBUTION** 

2102









































































2.553.010

SEWERAGE CHARGES

2020206

































220204

**MAINTENANCE SERVICES - GENERAL** 



4,247,643

































2020206



3.483.330

















458.68

MOTOR VEHICLE FUEL COST

2020801











2020205



96.529





|            |                                                                 | 2016          |
|------------|-----------------------------------------------------------------|---------------|
| 0119001001 | FEDERAL MINISTRY OF FOREIGN & INTERGOVERNMENTAL AFFAIRS - HQTRS | APPROPRIATION |
|            |                                                                 | ACT