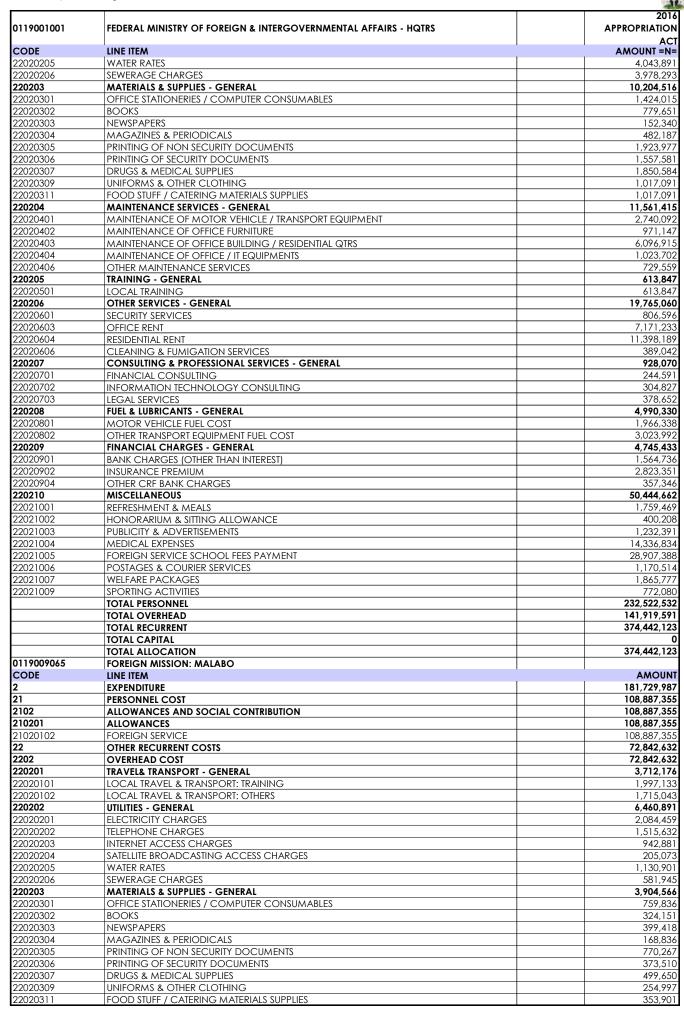

,834        | 34,898,879        | 183,630,713       | 0             | 183,630,713         |
| 125. | 0119009125 | CONSULAR MISSION: MAROUA,<br>CAMEROON | 0                  | 0                 | 0                 | 0             | 0                   |
|      |            |                                       | 24 851 487 467     | 14 588 408 782    | 39 440 096 249    | 7 074 224 740 | 46 516 323 009      |





NEW

11,250,000

**AMOUNT** 

96.557.085

ENTERPRISE VIRTUAL PRIVATE NETWORK (VPN)

FOREIGN SERVICE ACADEMY (FSA)

LINE ITEM

**EXPENDITURE** 

TAC8014691

0119003001

CODE



























78,001,512

**ALLOWANCES AND SOCIAL CONTRIBUTION** 

2102









































































2.553.010

SEWERAGE CHARGES

2020206

































220204

**MAINTENANCE SERVICES - GENERAL** 



4,247,643

































2020206



3.483.330

















458.68

MOTOR VEHICLE FUEL COST

2020801











2020205



96.529





|            |                                                                 | 2016          |
|------------|-----------------------------------------------------------------|---------------|
| 0119001001 | FEDERAL MINISTRY OF FOREIGN & INTERGOVERNMENTAL AFFAIRS - HQTRS | APPROPRIATION |
|            |                                                                 | ACT           |
| CODE       | LINE ITEM                                                       | AMOUNT =N=    |
|            | TOTAL PERSONNEL                                                 | 148,731,834