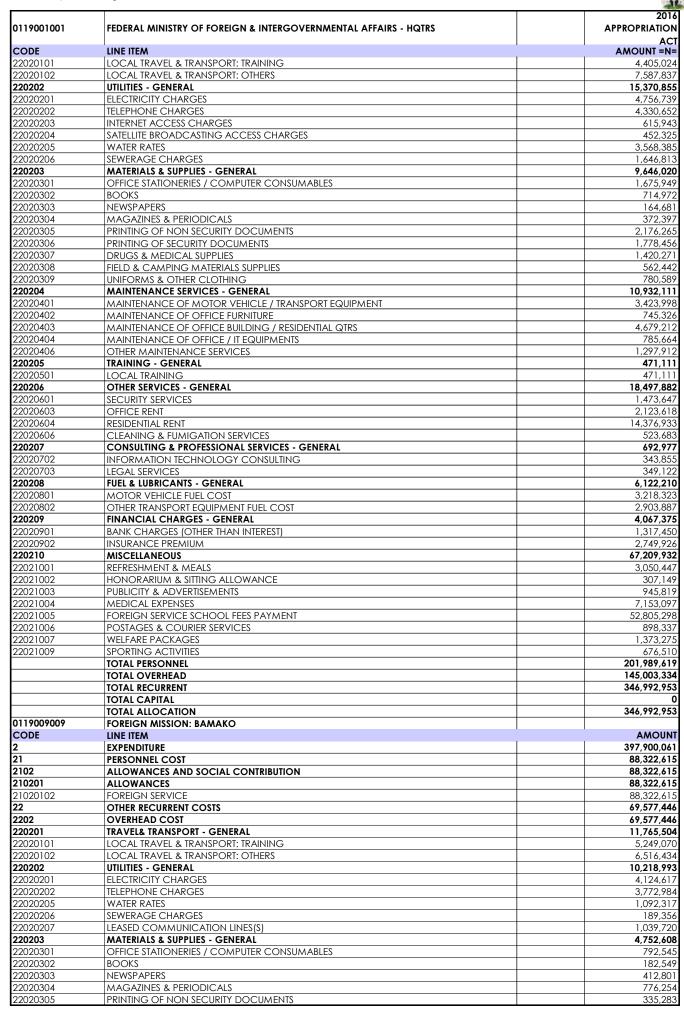

-------------------|--------------------|-------------------|-------------------|---------------|---------------------|
| 124. | 0119009124 | FOREIGN MISSION: GUANGZHOU,<br>CHINA  | 148,731,834        | 34,898,879        | 183,630,713       | 0             | 183,630,713         |
| 125. | 0119009125 | CONSULAR MISSION: MAROUA,<br>CAMEROON | 0                  | 0                 | 0                 | 0             | 0                   |
|      |            |                                       | 24 851 487 467     | 14 588 408 782    | 39 440 096 249    | 7 074 224 740 | 46 516 323 009      |





NEW

11,250,000

**AMOUNT** 

96.557.085

ENTERPRISE VIRTUAL PRIVATE NETWORK (VPN)

FOREIGN SERVICE ACADEMY (FSA)

LINE ITEM

**EXPENDITURE** 

TAC8014691

0119003001

CODE



























78,001,512

**ALLOWANCES AND SOCIAL CONTRIBUTION** 

2102









































































2.553.010

SEWERAGE CHARGES

2020206

































220204

**MAINTENANCE SERVICES - GENERAL** 



4,247,643

































2020206



3.483.330

















458.68

MOTOR VEHICLE FUEL COST

2020801











2020205



96.529





|            |                                                                 | 2016          |
|------------|-----------------------------------------------------------------|---------------|
| 0119001001 | FEDERAL MINISTRY OF FOREIGN & INTERGOVERNMENTAL AFFAIRS - HQTRS | APPROPRIATION |
|            |                                                                 | ACT           |