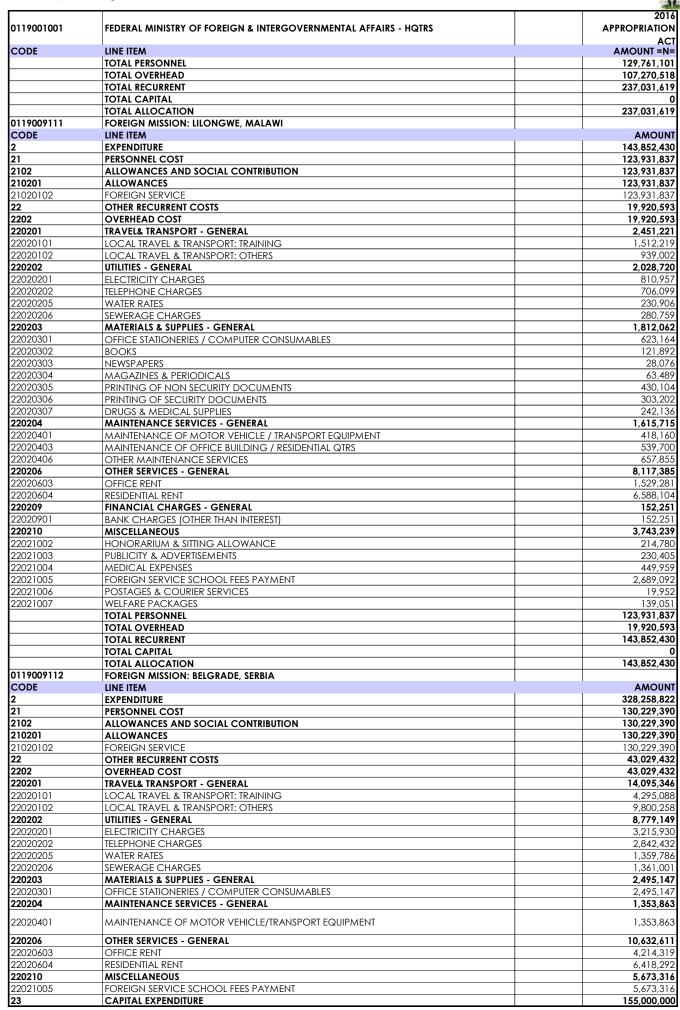

| 0                 | 0             | 0                   |
|      |            |                                       | 24 851 487 467     | 14 588 408 782    | 39 440 096 249    | 7 074 224 740 | 46 516 323 009      |





NEW

11,250,000

**AMOUNT** 

96.557.085

ENTERPRISE VIRTUAL PRIVATE NETWORK (VPN)

FOREIGN SERVICE ACADEMY (FSA)

LINE ITEM

**EXPENDITURE** 

TAC8014691

0119003001

CODE



























78,001,512

**ALLOWANCES AND SOCIAL CONTRIBUTION** 

2102









































































2.553.010

SEWERAGE CHARGES

2020206

































220204

**MAINTENANCE SERVICES - GENERAL** 



4,247,643

































2020206



3.483.330

















458.68

MOTOR VEHICLE FUEL COST

2020801











2020205



96.529





|            |                                                                 | 2016          |
|------------|-----------------------------------------------------------------|---------------|
| 0119001001 | FEDERAL MINISTRY OF FOREIGN & INTERGOVERNMENTAL AFFAIRS - HQTRS | APPROPRIATION |
|            |                                                                 | ACT           |
| CODE       | LINE ITEM                                                       | AMOUNT =N=    |
|            | TOTAL PERSONNEL                                                 | 148,731,834   |
|            | TOTAL OVERHEAD                                                  | 34,898,879    |
|            | TOTAL RECURRENT                                                 | 183,630,7