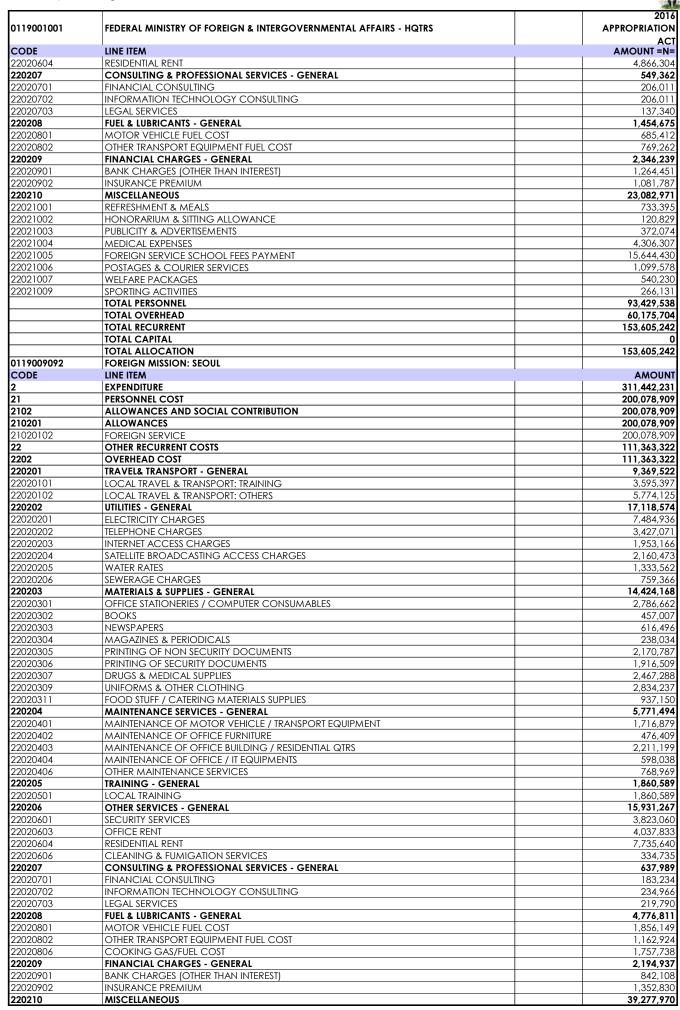

| 0119009125 | CONSULAR MISSION: MAROUA,<br>CAMEROON | 0                  | 0                 | 0                 | 0             | 0                   |
|      |            |                                       | 24 851 487 467     | 14 588 408 782    | 39 440 096 249    | 7 074 224 740 | 46 516 323 009      |





NEW

11,250,000

**AMOUNT** 

96.557.085

ENTERPRISE VIRTUAL PRIVATE NETWORK (VPN)

FOREIGN SERVICE ACADEMY (FSA)

LINE ITEM

**EXPENDITURE** 

TAC8014691

0119003001

CODE



























78,001,512

**ALLOWANCES AND SOCIAL CONTRIBUTION** 

2102









































































2.553.010

SEWERAGE CHARGES

2020206

































220204

**MAINTENANCE SERVICES - GENERAL** 



4,247,643

































2020206



3.483.330

















458.68

MOTOR VEHICLE FUEL COST

2020801











2020205



96.529





|            |                                                                 | 2016          |
|------------|-----------------------------------------------------------------|---------------|
| 0119001001 | FEDERAL MINISTRY OF FOREIGN & INTERGOVERNMENTAL AFFAIRS - HQTRS | APPROPRIATION |
|            |                                                                 | ACT           |
| CODE       | LINE ITEM                                                       | AMOUNT =N=    |
|            | TOTAL PERSONNEL                                                 | 148,731,834   |
|            | TOTAL OVERHEAD                                                  | 34,898,879