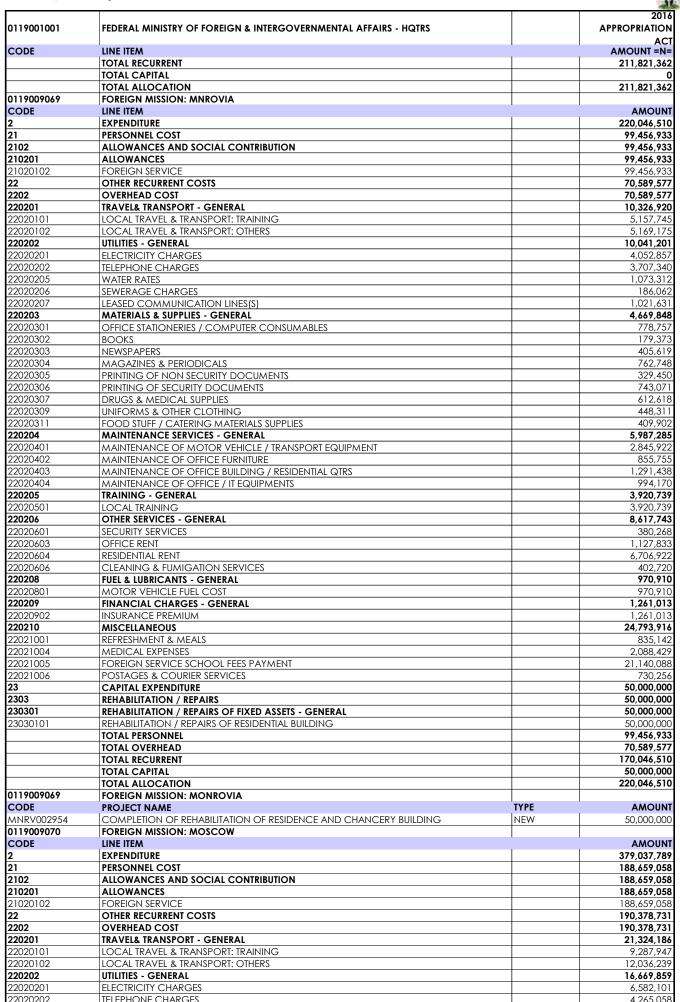

| SUMMA<br>2016 AP<br>NO C<br>1. 01<br>SUMMA<br>2016 AP<br>NO C<br>1. 02<br>2. 02<br>3. 03<br>FEDERAL<br>2016 AP<br>NO C | ARY BY FUNDS PPROPRIATION CODE 21 22 31 L MINISTRY O PPROPRIATION                            | N ACT  MDA  FEDERAL MINISTRY OF FOREIGN  AFFAIRS                                                                                         | TOTAL<br>PERSONNEL<br>24,851,487,467<br>24,851,487,467 | TOTAL<br>OVERHEAD<br>14,588,608,782<br>14,588,608,782 | TOTAL<br>OVERHEAD<br>39,440,096,249<br>39,440,096,249 | .,,           | TOTAL<br>ALLOCATION<br>46,516,323,009<br>46,516,323,009 |
|------------------------------------------------------------------------------------------------------------------------|----------------------------------------------------------------------------------------------|------------------------------------------------------------------------------------------------------------------------------------------|--------------------------------------------------------|-------------------------------------------------------|-------------------------------------------------------|---------------|---------------------------------------------------------|
| 2016 AP  NO C  1. 01  SUMMA 2016 AP  NO C  1. 02 2. 02 3. 03  FEDERAI 2016 AP  NO C                                    | PPROPRIATION CODE  119  ARY BY FUNDS PPROPRIATION CODE  21 22 31  AL MINISTRY O PPROPRIATION | MDA  FEDERAL MINISTRY OF FOREIGN  AFFAIRS  N ACT  FUND  MAIN ENVELOP - PERSONNEL  MAIN ENVELOP - OVERHEAD  CAPITAL DEVELOPMENT FUND MAIN | <b>PERSONNEL</b> 24,851,487,467                        | OVERHEAD<br>14,588,608,782                            | <b>OVERHEAD</b> 39,440,096,249                        | 7,076,226,760 | <b>ALLOCATION</b><br>46,516,323,009                     |
| 1. 01 SUMMA 2016 AP NO C: 1. 022 2. 02 3. 03 FEDERAI 2016 AP NO C:                                                     | RY BY FUNDS PPROPRIATION CODE 21 22 31 L MINISTRY O PPROPRIATION                             | MDA  FEDERAL MINISTRY OF FOREIGN AFFAIRS  N ACT FUND  MAIN ENVELOP - PERSONNEL MAIN ENVELOP - OVERHEAD CAPITAL DEVELOPMENT FUND MAIN     | <b>PERSONNEL</b> 24,851,487,467                        | OVERHEAD<br>14,588,608,782                            | <b>OVERHEAD</b> 39,440,096,249                        | 7,076,226,760 | <b>ALLOCATION</b><br>46,516,323,009                     |
| 1. 01  SUMMA 2016 AP  NO Ci 1. 02 2. 02 3. 03  FEDERAI 2016 AP  NO Ci                                                  | ARY BY FUNDS PPROPRIATION CODE 21 22 31 L MINISTRY O PPROPRIATION                            | FEDERAL MINISTRY OF FOREIGN AFFAIRS  N ACT FUND  MAIN ENVELOP - PERSONNEL MAIN ENVELOP - OVERHEAD CAPITAL DEVELOPMENT FUND MAIN          | <b>PERSONNEL</b> 24,851,487,467                        | OVERHEAD<br>14,588,608,782                            | <b>OVERHEAD</b> 39,440,096,249                        | 7,076,226,760 | <b>ALLOCATION</b><br>46,516,323,009                     |
| SUMMA<br>2016 AP<br>NO Co<br>1. 02<br>2. 02<br>3. 03<br>FEDERAI<br>2016 AP                                             | ARY BY FUNDS PPROPRIATION CODE 21 22 31 L MINISTRY O PPROPRIATION                            | AFFAIRS  N ACT  FUND  MAIN ENVELOP - PERSONNEL  MAIN ENVELOP - OVERHEAD  CAPITAL DEVELOPMENT FUND MAIN                                   |                                                        |                                                       |                                                       | .,,           |                                                         |
| SUMMA<br>2016 AP<br>NO Co<br>1. 02<br>2. 02<br>3. 03<br>FEDERAI<br>2016 AP                                             | ARY BY FUNDS PPROPRIATION CODE 21 22 31 L MINISTRY O PPROPRIATION                            | MAIN ENVELOP - PERSONNEL MAIN ENVELOP - OVERHEAD CAPITAL DEVELOPMENT FUND MAIN                                                           |                                                        |                                                       |                                                       | .,,           |                                                         |
| NO C  1. 02 2. 02 3. 03  FEDERAL 2016 AP                                                                               | PPROPRIATION CODE 21 22 31 L MINISTRY O PPROPRIATION                                         | N ACT  FUND  MAIN ENVELOP - PERSONNEL  MAIN ENVELOP - OVERHEAD  CAPITAL DEVELOPMENT FUND MAIN                                            | 24,851,487,467                                         | 14,588,608,782                                        | 39,440,096,249                                        | 7,076,226,760 | 46,516,323,009                                          |
| NO C  1. 02 2. 02 3. 03  FEDERAL 2016 AP                                                                               | PPROPRIATION CODE 21 22 31 L MINISTRY O PPROPRIATION                                         | N ACT  FUND  MAIN ENVELOP - PERSONNEL  MAIN ENVELOP - OVERHEAD  CAPITAL DEVELOPMENT FUND MAIN                                            |                                                        |                                                       |                                                       |               |                                                         |
| 1. 02<br>2. 02<br>3. 03<br>FEDERAL<br>2016 AP                                                                          | 21<br>22<br>31<br>L MINISTRY O                                                               | FUND  MAIN ENVELOP - PERSONNEL  MAIN ENVELOP - OVERHEAD  CAPITAL DEVELOPMENT FUND MAIN                                                   |                                                        |                                                       |                                                       |               |                                                         |
| 1. 02<br>2. 02<br>3. 03<br>FEDERAL<br>2016 AP                                                                          | 21<br>22<br>31<br>L MINISTRY O                                                               | MAIN ENVELOP - PERSONNEL MAIN ENVELOP - OVERHEAD CAPITAL DEVELOPMENT FUND MAIN                                                           |                                                        |                                                       |                                                       |               |                                                         |
| 1. 02<br>2. 02<br>3. 03<br>FEDERAL<br>2016 AP                                                                          | 21<br>22<br>31<br>L MINISTRY O                                                               | MAIN ENVELOP - PERSONNEL MAIN ENVELOP - OVERHEAD CAPITAL DEVELOPMENT FUND MAIN                                                           |                                                        |                                                       |                                                       |               | TOTAL                                                   |
| 2. 02<br>3. 03<br>FEDERAL<br>2016 AP                                                                                   | 22<br>31<br>L MINISTRY O                                                                     | MAIN ENVELOP - OVERHEAD CAPITAL DEVELOPMENT FUND MAIN                                                                                    |                                                        |                                                       |                                                       | ı             | ALLOCATION                                              |
| 3. 03  FEDERAL 2016 AP  NO C                                                                                           | L MINISTRY O                                                                                 | CAPITAL DEVELOPMENT FUND MAIN                                                                                                            |                                                        |                                                       |                                                       |               | 24,851,487,467                                          |
| FEDERAI<br>2016 AP<br>NO C                                                                                             | L MINISTRY O                                                                                 |                                                                                                                                          |                                                        |                                                       |                                                       |               | 14,588,608,782                                          |
| 2016 AP<br>NO C                                                                                                        | PPROPRIATIO                                                                                  | F FORFIGN AFFAIRS                                                                                                                        |                                                        |                                                       |                                                       |               | 7,076,226,760                                           |
| 2016 AP<br>NO C                                                                                                        | PPROPRIATIO                                                                                  |                                                                                                                                          |                                                        |                                                       |                                                       |               | 46,516,323,009                                          |
| NO C                                                                                                                   |                                                                                              |                                                                                                                                          |                                                        |                                                       |                                                       |               |                                                         |
|                                                                                                                        | ODE                                                                                          |                                                                                                                                          | TOTAL                                                  | TOTAL                                                 | TOTAL                                                 |               | TOTAL                                                   |
| 1. 01                                                                                                                  |                                                                                              | MDA                                                                                                                                      | PERSONNEL                                              | OVERHEAD                                              | OVERHEAD                                              | TOTAL CAPITAL | ALLOCATION                                              |
| 1. 01                                                                                                                  |                                                                                              | FEDERAL MINISTRY OF FOREIGN &                                                                                                            |                                                        |                                                       |                                                       |               |                                                         |
|                                                                                                                        | 119001001                                                                                    |                                                                                                                                          | 3,593,775,750                                          | 3,468,867,741                                         | 7,062,643,491                                         | 4,026,852,505 | 11,089,495,996                                          |
|                                                                                                                        |                                                                                              | INTERGOVERNMENTAL AFFAIRS - HQTRS                                                                                                        |                                                        |                                                       |                                                       |               |                                                         |
|                                                                                                                        | 119002001                                                                                    | TECHNICAL AIDS CORPS                                                                                                                     | 2,978,537,178                                          | 122,642,364                                           | 3,101,179,542                                         | 139,494,480   | 3,240,674,022                                           |
| 3. 01                                                                                                                  | 119003001                                                                                    | FOREIGN SERVICE ACADEMY (FSA)                                                                                                            | 0                                                      | 52,941,750                                            | 52,941,750                                            | 43,615,335    | 96,557,085                                              |
| 4. 01                                                                                                                  | 119006001                                                                                    | INSTITUTE FOR PEACE AND CONFLICT                                                                                                         | 337,312,113                                            | 50,609,510                                            | 387,921,623                                           | 47,307,040    | 435,228,663                                             |
| 51                                                                                                                     | , 555501                                                                                     | RESOLUTION                                                                                                                               | 337,012,110                                            | 55,557,510                                            |                                                       | .,,00,,040    |                                                         |
| 5. 01                                                                                                                  | 119007001                                                                                    | DIRECTORATE OF TECHNICAL COOP.                                                                                                           | 123,172,168                                            | 40,654,216                                            | 163,826,384                                           | 78,525,000    | 242,351,384                                             |
|                                                                                                                        | -                                                                                            | IN AFRICA                                                                                                                                | . ,                                                    | , -                                                   |                                                       |               |                                                         |
| 6. 01                                                                                                                  | 119008001                                                                                    | NIGERIAN INSTITUTE OF INTERNATIONAL                                                                                                      | 251,510,690                                            | 139,595,811                                           | 391,106,501                                           | 67,432,400    | 458,538,901                                             |
| 7 01                                                                                                                   | 119009001                                                                                    | AFFAIRS, LAGOS                                                                                                                           | 111,638,406                                            | 88,111,130                                            | 199,749,536                                           | 0             | 199,749,536                                             |
|                                                                                                                        | 119009001                                                                                    | FOREIGN MISSION: ABIDJAN FOREIGN MISSION: ACCRA                                                                                          | 130,104,147                                            | 155,725,283                                           | 285,829,430                                           | 0             | 285,829,430                                             |
|                                                                                                                        | 119009002                                                                                    | FOREIGN MISSION: ACCRA FOREIGN MISSION: ADDIS ABABA                                                                                      | 191,303,238                                            | 112,428,137                                           | 303,731,375                                           | 470,000,000   | 773,731,375                                             |
|                                                                                                                        | 119009004                                                                                    | FOREIGN MISSION: ADDIS ABABA  FOREIGN MISSION: ALGIERS                                                                                   | 104,704,265                                            | 111,513,281                                           | 216,217,546                                           | 470,000,000   | 216,217,546                                             |
|                                                                                                                        | 119009005                                                                                    | FOREIGN MISSION: ALGIERS                                                                                                                 | 155,087,487                                            | 90,590,800                                            | 245,678,287                                           | 75,000,000    | 320,678,287                                             |
|                                                                                                                        | 119009006                                                                                    | FOREIGN MISSION: ATHENS                                                                                                                  | 146,953,687                                            | 115,824,277                                           | 262,777,964                                           | 7 3,000,000   | 262,777,964                                             |
|                                                                                                                        | 119009007                                                                                    | FOREIGN MISSION: ATLANTA                                                                                                                 | 201,989,619                                            | 145,003,334                                           | 346,992,953                                           | 0             | 346,992,953                                             |
|                                                                                                                        | 119009009                                                                                    | FOREIGN MISSION: BAMAKO                                                                                                                  | 88,322,615                                             | 69,577,446                                            | 157,900,061                                           | 240,000,000   | 397,900,061                                             |
|                                                                                                                        | 119009010                                                                                    | FOREIGN MISSION: BANGKOK                                                                                                                 | 196,224,346                                            | 99,470,463                                            | 295,694,809                                           | 0             | 295,694,809                                             |
|                                                                                                                        | 119009011                                                                                    | FOREIGN MISSION: BANGUI                                                                                                                  | 92,355,656                                             | 65,205,503                                            | 157,561,159                                           | 0             | 157,561,159                                             |
|                                                                                                                        | 119009012                                                                                    | FOREIGN MISSION: BANJUL                                                                                                                  | 101,314,694                                            | 103,826,831                                           | 205,141,525                                           | 25,000,000    | 230,141,525                                             |
| 18. 01                                                                                                                 | 119009013                                                                                    | FOREIGN MISSION: BATA                                                                                                                    | 78,001,512                                             | 73,289,566                                            | 151,291,078                                           | 0             | 151,291,078                                             |
| 19. 01                                                                                                                 | 119009014                                                                                    | FOREIGN MISSION: BEIJING                                                                                                                 | 286,528,569                                            | 140,606,190                                           | 427,134,759                                           | 0             | 427,134,759                                             |
| 20. 01                                                                                                                 | 119009015                                                                                    | FOREIGN MISSION: BEIRUT                                                                                                                  | 108,370,128                                            | 68,144,556                                            | 176,514,684                                           | 0             | 176,514,684                                             |
| 21. 01                                                                                                                 | 119009016                                                                                    | FOREIGN MISSION: BERLIN                                                                                                                  | 345,829,363                                            | 228,987,002                                           | 574,816,365                                           | 0             | 574,816,365                                             |
| 22. 01                                                                                                                 | 119009017                                                                                    | FOREIGN MISSION: BERNE                                                                                                                   | 216,758,054                                            | 151,506,352                                           | 368,264,406                                           | 0             | 368,264,406                                             |
|                                                                                                                        | 119009018                                                                                    | FOREIGN MISSION: BISSAU                                                                                                                  | 80,132,543                                             | 87,392,077                                            | 167,524,620                                           | 0             | 167,524,620                                             |
|                                                                                                                        |                                                                                              | FOREIGN MISSION: BRASILIA                                                                                                                | 118,864,975                                            | 139,127,207                                           | 257,992,182                                           | 0             | 257,992,182                                             |
|                                                                                                                        | 119009020                                                                                    | FOREIGN MISSION: BRAZAVILLE                                                                                                              | 88,165,794                                             | 111,676,563                                           | 199,842,357                                           | 0             | 199,842,357                                             |
|                                                                                                                        | 119009021                                                                                    | FOREIGN MISSION: BRUSSELS                                                                                                                | 279,239,262                                            | 167,033,876                                           | 446,273,138                                           | 0             | 446,273,138                                             |
|                                                                                                                        | 119009022                                                                                    | FOREIGN MISSION: BUCHAREST                                                                                                               | 89,414,523                                             | 112,122,499                                           | 201,537,022                                           | 0             | 201,537,022                                             |
|                                                                                                                        | 119009023                                                                                    | FOREIGN MISSION: BUDAPEST                                                                                                                | 131,285,395                                            | 132,240,830                                           | 263,526,225                                           |               | 263,526,225                                             |
|                                                                                                                        | 119009024                                                                                    | FOREIGN MISSION: BUEA                                                                                                                    | 122,058,528                                            | 106,116,503                                           | 228,175,031                                           | 0             | 228,175,031                                             |
|                                                                                                                        | 119009025                                                                                    | FOREIGN MISSION: BUENOS AIRES                                                                                                            | 115,319,989                                            | 75,453,113                                            | 190,773,102                                           | 0             | 190,773,102                                             |
|                                                                                                                        | 119009026                                                                                    | FOREIGN MISSION: BUJUMBURA                                                                                                               | 105,830,889                                            | 57,705,427                                            | 163,536,316                                           | 0             | 163,536,316                                             |
|                                                                                                                        | 119009027<br>119009028                                                                       | FOREIGN MISSION: CANDEDDA                                                                                                                | 109,363,059                                            | 123,066,735                                           | 232,429,794<br>210.520.661                            | 0             | 232,429,794                                             |
|                                                                                                                        | 119009028                                                                                    | FOREIGN MISSION: CANBERRA<br>FOREIGN MISSION: CARACAS                                                                                    | 120,235,523<br>163,547,190                             | 90,285,138<br>35,314,115                              | 198,861,305                                           | 0             | 210,520,661<br>198,861,305                              |
|                                                                                                                        | 119009029                                                                                    | FOREIGN MISSION: CARACAS FOREIGN MISSION: CONAKRY                                                                                        | 163,547,190                                            | 59,711,375                                            | 181,873,897                                           | 0             | 181,873,897                                             |
|                                                                                                                        | 119009030                                                                                    | FOREIGN MISSION: CONAKRY FOREIGN MISSION: COTONOU                                                                                        | 102,869,364                                            | 63,970,186                                            | 166,839,550                                           |               | 486,839,550                                             |
|                                                                                                                        | 119009031                                                                                    | FOREIGN MISSION: COTONOU<br>FOREIGN MISSION: DAKAR                                                                                       | 120,837,605                                            | 63,941,378                                            | 184,778,983                                           | 320,000,000   | 184,778,983                                             |
|                                                                                                                        | 119009032                                                                                    | FOREIGN MISSION: DANAK FOREIGN MISSION: DAMASCUS                                                                                         | 106,945,336                                            | 95,669,557                                            | 202,614,893                                           | 0             | 202,614,893                                             |
|                                                                                                                        | 119009034                                                                                    | FOREIGN MISSION: DAR-ES-SALAAM                                                                                                           | 138,270,747                                            | 48,271,039                                            | 186,541,786                                           | 0             | 186,541,786                                             |
|                                                                                                                        | 119009035                                                                                    | FOREIGN MISSION: DOUALA                                                                                                                  | 104,072,301                                            | 66,325,432                                            | 170,397,733                                           | 0             | 170,397,733                                             |
|                                                                                                                        |                                                                                              | FOREIGN MISSION: DUBAI TRADE                                                                                                             |                                                        |                                                       |                                                       |               |                                                         |
| 41. 01                                                                                                                 | 119009036                                                                                    | MISSIONS                                                                                                                                 | 96,857,241                                             | 19,405,458                                            | 116,262,699                                           | 0             | 116,262,699                                             |
| 42. 01                                                                                                                 | 119009037                                                                                    | FOREIGN MISSION: DUBLIN                                                                                                                  | 165,850,227                                            | 75,018,161                                            | 240,868,388                                           | 0             | 240,868,388                                             |
|                                                                                                                        | 119009038                                                                                    | FOREIGN MISSION: FREETOWN                                                                                                                | 96,153,315                                             | 60,774,851                                            | 156,928,166                                           |               | 156,928,166                                             |
|                                                                                                                        | 119009039                                                                                    | FOREIGN MISSION: GABORONE                                                                                                                | 84,661,943                                             | 51,381,473                                            | 136,043,416                                           | 0             | 136,043,416                                             |
|                                                                                                                        | 119009040                                                                                    | FOREIGN MISSION: GENEVA                                                                                                                  | 297,312,020                                            | 157,745,553                                           | 455,057,573                                           | 0             | 455,057,573                                             |
|                                                                                                                        | 119009042                                                                                    | FOREIGN MISSION: HANOI                                                                                                                   | 106,858,689                                            | 72,717,441                                            | 179,576,130                                           | 0             | 179,576,130                                             |
|                                                                                                                        | 119009043                                                                                    | FOREIGN MISSION: HARARE                                                                                                                  | 128,958,491                                            | 60,865,382                                            | 189,823,873                                           | 0             | 189,823,873                                             |
|                                                                                                                        | 119009044                                                                                    | FOREIGN MISSION: HAVANA                                                                                                                  | 131,121,151                                            | 75,750,977                                            | 206,872,128                                           |               | 206,872,128                                             |
|                                                                                                                        | 119009045                                                                                    | FOREIGN MISSION: HONGKONG                                                                                                                | 137,056,345                                            | 93,988,526                                            | 231,044,871                                           | 0             | 231,044,871                                             |
|                                                                                                                        | 119009046                                                                                    | FOREIGN MISSION: ISLAMABAD                                                                                                               | 109,556,082                                            | 64,633,721                                            | 174,189,803                                           | 80,000,000    | 254,189,803                                             |
|                                                                                                                        | 119009047                                                                                    | FOREIGN MISSION: JAKARTA                                                                                                                 | 108,175,361                                            | 105,590,175                                           | 213,765,536                                           | 0             | 213,765,536                                             |
|                                                                                                                        | 119009048                                                                                    | FOREIGN MISSION: JEDDAH                                                                                                                  | 181,831,971                                            | 140,981,585                                           | 322,813,556                                           | 0             | 322,813,556                                             |
|                                                                                                                        | 119009049                                                                                    | FOREIGN MISSION: JOHANNESBURG                                                                                                            | 160,732,734                                            | 152,368,138                                           | 313,100,872                                           | 0             | 313,100,872                                             |
|                                                                                                                        | 119009050                                                                                    | FOREIGN MISSION: KAMPALA                                                                                                                 | 105,751,748                                            | 50,491,166                                            | 156,242,914                                           | 0             | 156,242,914                                             |
|                                                                                                                        | 119009051                                                                                    | FOREIGN MISSION: KHARTOUM                                                                                                                | 105,965,852                                            | 61,338,137                                            | 167,303,989                                           |               | 167,303,989                                             |
| 56. 01                                                                                                                 | 119009052                                                                                    | FOREIGN MISSION: KIEV                                                                                                                    | 108,440,844                                            | 135,101,249                                           | 243,542,093                                           | 0             | 243,542,093                                             |