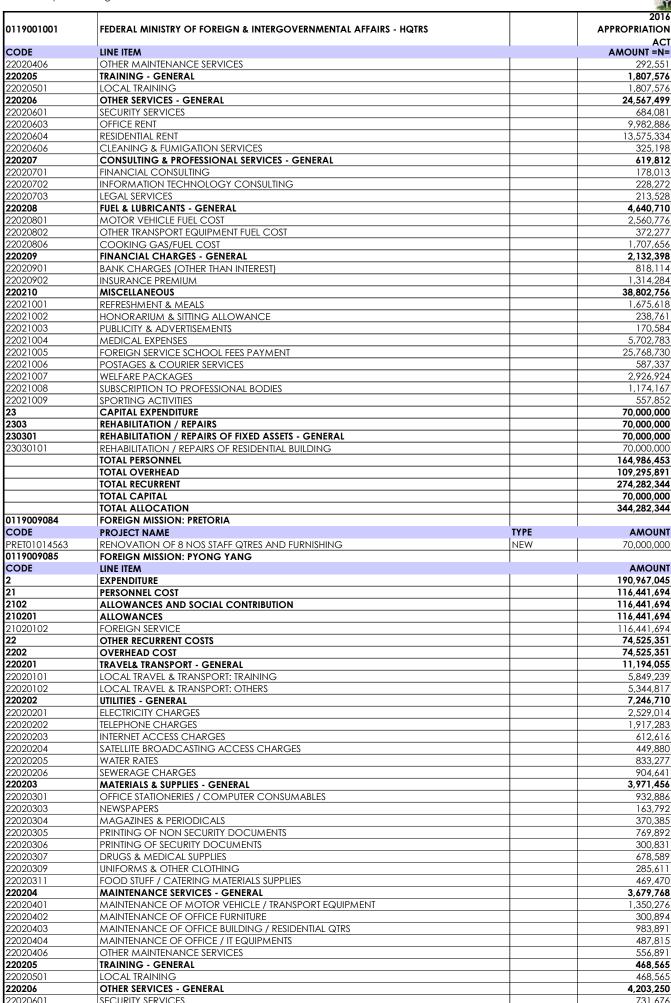

|
| 125. | 0119009125 | CONSULAR MISSION: MAROUA,<br>CAMEROON | 0                  | 0                 | 0                 | 0             | 0                   |
|      |            |                                       | 24 851 487 467     | 14 588 408 782    | 39 440 096 249    | 7 074 224 740 | 46 516 323 009      |





NEW

11,250,000

**AMOUNT** 

96.557.085

ENTERPRISE VIRTUAL PRIVATE NETWORK (VPN)

FOREIGN SERVICE ACADEMY (FSA)

LINE ITEM

**EXPENDITURE** 

TAC8014691

0119003001

CODE



























78,001,512

**ALLOWANCES AND SOCIAL CONTRIBUTION** 

2102









































































2.553.010

SEWERAGE CHARGES

2020206

































220204

**MAINTENANCE SERVICES - GENERAL** 



4,247,643

































2020206



3.483.330

















458.68

MOTOR VEHICLE FUEL COST

2020801











2020205



96.529





|            |                                                                 | 2016          |
|------------|-----------------------------------------------------------------|---------------|
| 0119001001 | FEDERAL MINISTRY OF FOREIGN & INTERGOVERNMENTAL AFFAIRS - HQTRS | APPROPRIATION |
|            |                                                                 | ACT           |
| CODE       | LINE ITEM                                                       | AMOUNT =N=    |
|            | TOTAL PERSONNEL                                                 | 148,731,834   |
|            | TOTAL OVERHEAD                                                  | 34