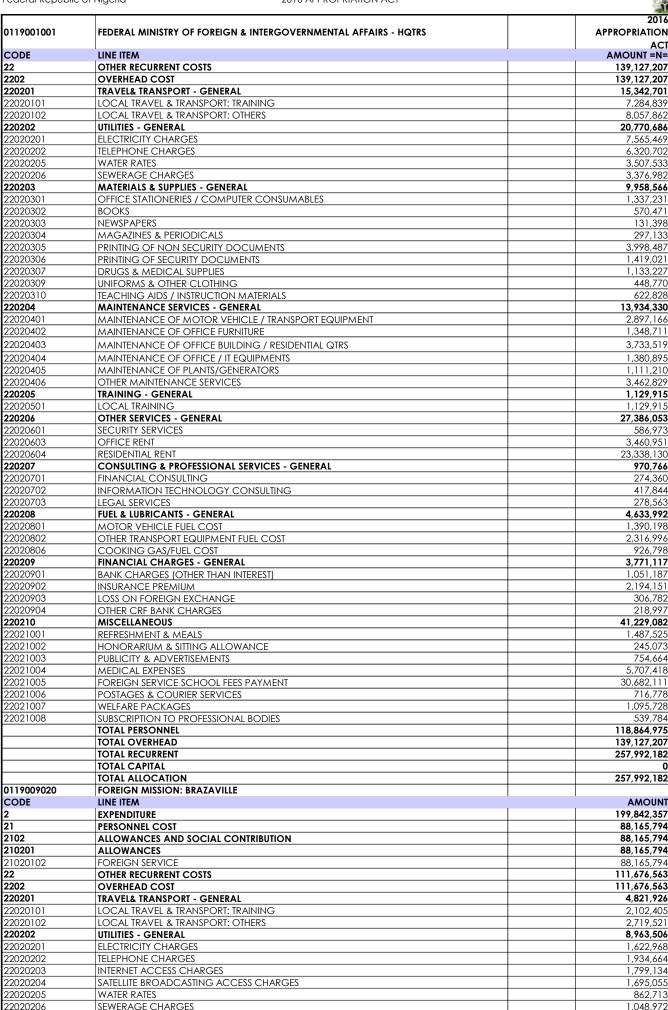

---|---------------|---------------------|
| 124. | 0119009124 | FOREIGN MISSION: GUANGZHOU,<br>CHINA  | 148,731,834        | 34,898,879        | 183,630,713       | 0             | 183,630,713         |
| 125. | 0119009125 | CONSULAR MISSION: MAROUA,<br>CAMEROON | 0                  | 0                 | 0                 | 0             | 0                   |
|      |            |                                       | 24 851 487 467     | 14 588 408 782    | 39 440 096 249    | 7 074 224 740 | 46 516 323 009      |





NEW

11,250,000

**AMOUNT** 

96.557.085

ENTERPRISE VIRTUAL PRIVATE NETWORK (VPN)

FOREIGN SERVICE ACADEMY (FSA)

LINE ITEM

**EXPENDITURE** 

TAC8014691

0119003001

CODE



























78,001,512

**ALLOWANCES AND SOCIAL CONTRIBUTION** 

2102









































































2.553.010

SEWERAGE CHARGES

2020206

































220204

**MAINTENANCE SERVICES - GENERAL** 



4,247,643

































2020206



3.483.330

















458.68

MOTOR VEHICLE FUEL COST

2020801











2020205



96.529





|            |                                                                 | 2016          |
|------------|-----------------------------------------------------------------|---------------|
| 0119001001 | FEDERAL MINISTRY OF FOREIGN & INTERGOVERNMENTAL AFFAIRS - HQTRS | APPROPRIATION |
|            |                                                                 | ACT           |
| CODE       | LINE ITEM