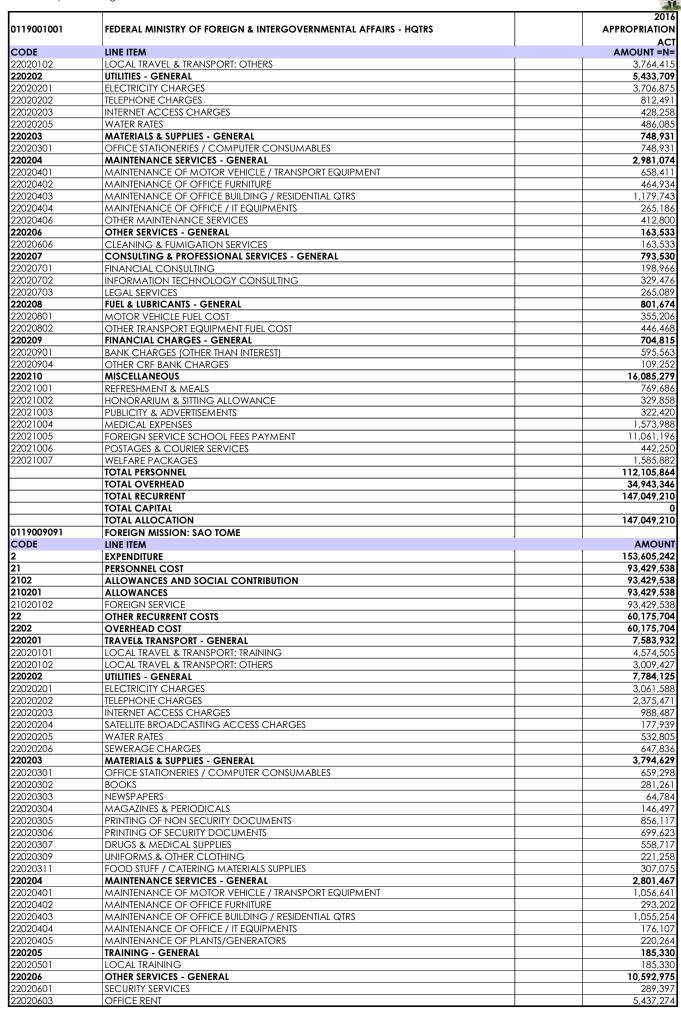

| 177   1019/00062   1019/00062   1019/00062   1019/00062   1019/00062   1019/00062   1019/00062   1019/00062   1019/00062   1019/00062   1019/00062   1019/00062   1019/00062   1019/00062   1019/00062   1019/00062   1019/00062   1019/00062   1019/00062   1019/00062   1019/00062   1019/00062   1019/00062   1019/00062   1019/00062   1019/00062   1019/00062   1019/00062   1019/00062   1019/00062   1019/00062   1019/00062   1019/00062   1019/00062   1019/00062   1019/00062   1019/00062   1019/00062   1019/00062   1019/00062   1019/00062   1019/00062   1019/00062   1019/00062   1019/00062   1019/00062   1019/00062   1019/00062   1019/00062   1019/00062   1019/00062   1019/00062   1019/00062   1019/00062   1019/00062   1019/00062   1019/00062   1019/00062   1019/00062   1019/00062   1019/00062   1019/00062   1019/00062   1019/00062   1019/00062   1019/00062   1019/00062   1019/00062   1019/00062   1019/00062   1019/00062   1019/00062   1019/00062   1019/00062   1019/00062   1019/00062   1019/00062   1019/00062   1019/00062   1019/00062   1019/00062   1019/00062   1019/00062   1019/00062   1019/00062   1019/00062   1019/00062   1019/00062   1019/00062   1019/00062   1019/00062   1019/00062   1019/00062   1019/00062   1019/00062   1019/00062   1019/00062   1019/00062   1019/00062   1019/00062   1019/00062   1019/00062   1019/00062   1019/00062   1019/00062   1019/00062   1019/00062   1019/00062   1019/00062   1019/00062   1019/00062   1019/00062   1019/00062   1019/00062   1019/00062   1019/00062   1019/00062   1019/00062   1019/00062   1019/00062   1019/00062   1019/00062   1019/00062   1019/00062   1019/00062   1019/00062   1019/00062   1019/00062   1019/00062   1019/00062   1019/00062   1019/00062   1019/00062   1019/00062   1019/00062   1019/00062   1019/00062   1019/00062   1019/00062   1019/00062   1019/00062   1019/00062   1019/00062   1019/00062   1019/00062   1019/00062   1019/00062   1019/00062   1019/00062   1019/00062   1019/00062   1019/00062   1019/00062   1019/00062   1019/00062   1019/00062   1019/00062   | NO   | CODE       | MDA                            | TOTAL<br>PERSONNEL | TOTAL<br>OVERHEAD | TOTAL<br>OVERHEAD | TOTAL CAPITAL | TOTAL<br>ALLOCATION |
|--------------------------------------------------------------------------------------------------------------------------------------------------------------------------------------------------------------------------------------------------------------------------------------------------------------------------------------------------------------------------------------------------------------------------------------------------------------------------------------------------------------------------------------------------------------------------------------------------------------------------------------------------------------------------------------------------------------------------------------------------------------------------------------------------------------------------------------------------------------------------------------------------------------------------------------------------------------------------------------------------------------------------------------------------------------------------------------------------------------------------------------------------------------------------------------------------------------------------------------------------------------------------------------------------------------------------------------------------------------------------------------------------------------------------------------------------------------------------------------------------------------------------------------------------------------------------------------------------------------------------------------------------------------------------------------------------------------------------------------------------------------------------------------------------------------------------------------------------------------------------------------------------------------------------------------------------------------------------------------------------------------------------------------------------------------------------------------------------------------------------------|------|------------|--------------------------------|--------------------|-------------------|-------------------|---------------|---------------------|
| 58.   DITSPORTS   POMECH MASSION: EDITSCIAN   10.255.779   41.59.840   146.896.819   0.166.896.819   0.166.896.819   0.166.896.819   0.166.896.819   0.166.896.819   0.166.896.819   0.166.896.819   0.166.896.819   0.166.896.819   0.166.896.819   0.166.896.819   0.166.896.819   0.166.896.819   0.166.896.819   0.166.896.819   0.166.896.819   0.166.896.819   0.166.819   0.166.819   0.166.819   0.166.819   0.166.819   0.166.819   0.166.819   0.166.819   0.166.819   0.166.819   0.166.819   0.166.819   0.166.819   0.166.819   0.166.819   0.166.819   0.166.819   0.166.819   0.166.819   0.166.819   0.166.819   0.166.819   0.166.819   0.166.819   0.166.819   0.166.819   0.166.819   0.166.819   0.166.819   0.166.819   0.166.819   0.166.819   0.166.819   0.166.819   0.166.819   0.166.819   0.166.819   0.166.819   0.166.819   0.166.819   0.166.819   0.166.819   0.166.819   0.166.819   0.166.819   0.166.819   0.166.819   0.166.819   0.166.819   0.166.819   0.166.819   0.166.819   0.166.819   0.166.819   0.166.819   0.166.819   0.166.819   0.166.819   0.166.819   0.166.819   0.166.819   0.166.819   0.166.819   0.166.819   0.166.819   0.166.819   0.166.819   0.166.819   0.166.819   0.166.819   0.166.819   0.166.819   0.166.819   0.166.819   0.166.819   0.166.819   0.166.819   0.166.819   0.166.819   0.166.819   0.166.819   0.166.819   0.166.819   0.166.819   0.166.819   0.166.819   0.166.819   0.166.819   0.166.819   0.166.819   0.166.819   0.166.819   0.166.819   0.166.819   0.166.819   0.166.819   0.166.819   0.166.819   0.166.819   0.166.819   0.166.819   0.166.819   0.166.819   0.166.819   0.166.819   0.166.819   0.166.819   0.166.819   0.166.819   0.166.819   0.166.819   0.166.819   0.166.819   0.166.819   0.166.819   0.166.819   0.166.819   0.166.819   0.166.819   0.166.819   0.166.819   0.166.819   0.166.819   0.166.819   0.166.819   0.166.819   0.166.819   0.166.819   0.166.819   0.166.819   0.166.819   0.166.819   0.166.819   0.166.819   0.166.819   0.166.819   0.166.819   0.166.819   0.166.819   0.166.819   0.166.8   | 57.  | 0119009053 | FOREIGN MISSION: KIGALI RWANDA | 1                  |                   |                   | l ol          | 127,394,489         |
| 60.   019000965   FORESCIA MISSION FUNAL QUARTER   136-044-056   83.244-217   179.2281   70.0000097   70.000097   70.000097   70.000097   70.000097   70.000097   70.000097   70.000097   70.000097   70.000097   70.000097   70.000097   70.000097   70.000097   70.000097   70.000097   70.000097   70.000097   70.000097   70.000097   70.000097   70.000097   70.000097   70.000097   70.000097   70.000097   70.000097   70.000097   70.000097   70.000097   70.000097   70.000097   70.000097   70.000097   70.000097   70.000097   70.000097   70.000097   70.000097   70.000097   70.000097   70.000097   70.000097   70.000097   70.000097   70.000097   70.000097   70.000097   70.000097   70.000097   70.000097   70.000097   70.000097   70.000097   70.000097   70.000097   70.000097   70.000097   70.000097   70.000097   70.000097   70.000097   70.000097   70.000097   70.000097   70.000097   70.000097   70.000097   70.000097   70.000097   70.000097   70.000097   70.000097   70.000097   70.000097   70.000097   70.000097   70.000097   70.000097   70.000097   70.000097   70.000097   70.000097   70.000097   70.000097   70.000097   70.000097   70.000097   70.000097   70.000097   70.000097   70.000097   70.000097   70.000097   70.000097   70.000097   70.000097   70.000097   70.000097   70.000097   70.000097   70.000097   70.000097   70.000097   70.000097   70.000097   70.000097   70.000097   70.000097   70.000097   70.000097   70.000097   70.000097   70.000097   70.000097   70.000097   70.000097   70.000097   70.000097   70.000097   70.000097   70.000097   70.000097   70.000097   70.000097   70.000097   70.000097   70.000097   70.000097   70.000097   70.000097   70.000097   70.000097   70.000097   70.000097   70.000097   70.000097   70.000097   70.000097   70.000097   70.000097   70.000097   70.000097   70.000097   70.000097   70.000097   70.000097   70.000097   70.000097   70.000097   70.000097   70.000097   70.000097   70.000097   70.000097   70.000097   70.000097   70.000097   70.000097   70.000097   70.000097   70.000097   70.000097    |      |            |                                |                    |                   | 166,805,619       | 0             | 166,805,619         |
| Ed.   DI INDODOS   FOREIGN MISSION LIBRAPILLE   13.68.075 68   17.57.06.16   19.57.06.16   0. 1957.70.0                                                                                                                                                                                                                                                                                                                                                                                                                                                                                                                                                                                                                                                                                                                                                                                                                                                                                                                                                                                                                                                                                                                                                                                                                                                                                                                                                                                                                                                                                                                                                                                                                                                                                                                                                                                                                                                                                                                                                                                                                        | 59.  | 0119009055 |                                | 112,815,571        |                   |                   |               | 212,698,183         |
| 1907   1907   1907   1907   1907   1907   1907   1907   1907   1907   1907   1907   1907   1907   1907   1907   1907   1907   1907   1907   1907   1907   1907   1907   1907   1907   1907   1907   1907   1907   1907   1907   1907   1907   1907   1907   1907   1907   1907   1907   1907   1907   1907   1907   1907   1907   1907   1907   1907   1907   1907   1907   1907   1907   1907   1907   1907   1907   1907   1907   1907   1907   1907   1907   1907   1907   1907   1907   1907   1907   1907   1907   1907   1907   1907   1907   1907   1907   1907   1907   1907   1907   1907   1907   1907   1907   1907   1907   1907   1907   1907   1907   1907   1907   1907   1907   1907   1907   1907   1907   1907   1907   1907   1907   1907   1907   1907   1907   1907   1907   1907   1907   1907   1907   1907   1907   1907   1907   1907   1907   1907   1907   1907   1907   1907   1907   1907   1907   1907   1907   1907   1907   1907   1907   1907   1907   1907   1907   1907   1907   1907   1907   1907   1907   1907   1907   1907   1907   1907   1907   1907   1907   1907   1907   1907   1907   1907   1907   1907   1907   1907   1907   1907   1907   1907   1907   1907   1907   1907   1907   1907   1907   1907   1907   1907   1907   1907   1907   1907   1907   1907   1907   1907   1907   1907   1907   1907   1907   1907   1907   1907   1907   1907   1907   1907   1907   1907   1907   1907   1907   1907   1907   1907   1907   1907   1907   1907   1907   1907   1907   1907   1907   1907   1907   1907   1907   1907   1907   1907   1907   1907   1907   1907   1907   1907   1907   1907   1907   1907   1907   1907   1907   1907   1907   1907   1907   1907   1907   1907   1907   1907   1907   1907   1907   1907   1907   1907   1907   1907   1907   1907   1907   1907   1907   1907   1907   1907   1907   1907   1907   1907   1907   1907   1907   1907   1907   1907   1907   1907   1907   1907   1907   1907   1907   1907   1907   1907   1907   1907   1907   1907   1907   1907   1907   1907   1907   1907   1907   1907   1907   1907   1907      |      |            |                                |                    |                   |                   |               | 219,289,305         |
| 53. 1019090909   Disposition   |      |            |                                |                    |                   |                   |               |                     |
| 54. DI 19070950   FORERON MISSION: LONDON   61.563.192   497.575.787   1026.337.33   0.1026.337.13     56. DI 19070950   FORERON MISSION: LONDON   61.563.192   497.575.787   1026.337.33   0.1026.337.13     56. DI 19070950   FORERON MISSION: LUMADON   72.575.27   72.575.787   1026.337.33   0.1026.337.13     57. DI 19070950   FORERON MISSION: LUMADON   72.575.27   72.775.802   12.975.10   72.775.27   72.775.802   72.775.77   72.775.802   72.775.802   72.775.802   72.775.802   72.775.802   72.775.802   72.775.802   72.775.802   72.775.802   72.775.802   72.775.802   72.775.802   72.775.802   72.775.802   72.775.802   72.775.802   72.775.802   72.775.802   72.775.802   72.775.802   72.775.802   72.775.802   72.775.802   72.775.802   72.775.802   72.775.802   72.775.802   72.775.802   72.775.802   72.775.802   72.775.802   72.775.802   72.775.802   72.775.802   72.775.802   72.775.802   72.775.802   72.775.802   72.775.802   72.775.802   72.775.802   72.775.802   72.775.802   72.775.802   72.775.802   72.775.802   72.775.802   72.775.802   72.775.802   72.775.802   72.775.802   72.775.802   72.775.802   72.775.802   72.775.802   72.775.802   72.775.802   72.775.802   72.775.802   72.775.802   72.775.802   72.775.802   72.775.802   72.775.802   72.775.802   72.775.802   72.775.802   72.775.802   72.775.802   72.775.802   72.775.802   72.775.802   72.775.802   72.775.802   72.775.802   72.775.802   72.775.802   72.775.802   72.775.802   72.775.802   72.775.802   72.775.802   72.775.802   72.775.802   72.775.802   72.775.802   72.775.802   72.775.802   72.775.802   72.775.802   72.775.802   72.775.802   72.775.802   72.775.802   72.775.802   72.775.802   72.775.802   72.775.802   72.775.802   72.775.802   72.775.802   72.775.802   72.775.802   72.775.802   72.775.802   72.775.802   72.775.802   72.775.802   72.775.802   72.775.802   72.775.802   72.775.802   72.775.802   72.775.802   72.775.802   72.775.802   72.775.802   72.775.802   72.775.802   72.775.802   72.775.802   72.775.802   72.775.802   72.775.802   72.77   |      |            |                                |                    |                   |                   |               |                     |
| 565   DI PODOPO                                                                                                                                                                                                                                                                                                                                                                                                                                                                                                                                                                                                                                                                                                                                                                                                                                                                                                                                                                                                                                                                                                                                                                                                                                                                                                                                                                                                                                                                                                                                                                                                                                                                                                                                                                                                                                                                                                                                                                                                                                                                                                                |      |            |                                |                    |                   |                   |               |                     |
| 67.   1019009073   TORRIGH MUSSIONE MAJARID   225.52.23   14.19.19.51   37.44.62.123   0. 0. 183.249.346   19.1900945   FOREIGN MUSSIONE MAJARID   225.52.232   14.19.19.51   37.44.62.123   0. 181.729.97   0. 181.729.97   0. 181.729.97   0. 181.729.97   0. 181.729.97   0. 181.729.97   0. 181.729.97   0. 181.729.97   0. 181.729.97   0. 181.729.97   0. 181.729.97   0. 181.729.97   0. 181.729.97   0. 181.729.97   0. 181.729.97   0. 181.729.97   0. 181.729.97   0. 181.729.97   0. 181.729.97   0. 181.729.97   0. 181.729.97   0. 181.729.97   0. 181.729.97   0. 181.729.97   0. 181.729.97   0. 181.729.97   0. 181.729.97   0. 181.729.97   0. 181.729.97   0. 181.729.97   0. 181.729.97   0. 181.729.97   0. 181.729.97   0. 181.729.97   0. 181.729.97   0. 181.729.97   0. 181.729.97   0. 181.729.97   0. 181.729.97   0. 181.729.97   0. 181.729.97   0. 181.729.97   0. 181.729.97   0. 181.729.97   0. 181.729.97   0. 181.729.97   0. 181.729.97   0. 181.729.97   0. 181.729.97   0. 181.729.97   0. 181.729.97   0. 181.729.97   0. 181.729.97   0. 181.729.97   0. 181.729.97   0. 181.729.97   0. 181.729.97   0. 181.729.97   0. 181.729.97   0. 181.729.97   0. 181.729.97   0. 181.729.97   0. 181.729.97   0. 181.729.97   0. 181.729.97   0. 181.729.97   0. 181.729.97   0. 181.729.97   0. 181.729.97   0. 181.729.97   0. 181.729.97   0. 181.729.97   0. 181.729.97   0. 181.729.97   0. 181.729.97   0. 181.729.97   0. 181.729.97   0. 181.729.97   0. 181.729.97   0. 181.729.97   0. 181.729.97   0. 181.729.97   0. 181.729.97   0. 181.729.97   0. 181.729.97   0. 181.729.97   0. 181.729.97   0. 181.729.97   0. 181.729.97   0. 181.729.97   0. 181.729.97   0. 181.729.97   0. 181.729.97   0. 181.729.97   0. 181.729.97   0. 181.729.97   0. 181.729.97   0. 181.729.97   0. 181.729.97   0. 181.729.97   0. 181.729.97   0. 181.729.97   0. 181.729.97   0. 181.729.97   0. 181.729.97   0. 181.729.97   0. 181.729.97   0. 181.729.97   0. 181.729.97   0. 181.729.97   0. 181.729.97   0. 181.729.97   0. 181.729.97   0. 181.729.97   0. 181.729.97   0. 181.729.97     |      |            |                                |                    |                   |                   |               | 1,026,337,136       |
| 58. DI 1509006   FORDERICH NISSION MARIAD   108897.55   72.84.26.25   181.72.79.87   10   374.44.21.23   10   374.44.21.23   10   374.44.21.23   10   374.44.21.23   10   374.44.21.23   10   374.44.21.23   10   374.44.21.23   10   374.44.21.23   10   374.44.21.23   10   374.44.21.23   10   374.44.21.23   10   374.44.21.23   10   374.44.21.23   10   374.44.21.23   10   374.44.21.23   10   374.44.21.23   10   374.44.21.23   10   374.44.21.23   10   374.44.21.23   10   374.44.21.23   10   374.44.21.23   10   374.44.21.23   10   374.44.21.23   10   374.44.21.23   10   374.44.21.23   10   374.44.21.23   10   374.44.21.23   10   374.44.21.23   10   374.44.21.23   10   374.44.21.23   10   374.44.21.23   10   374.44.21.23   10   374.44.21.23   10   374.44.21.23   10   374.44.21.23   10   374.44.21.23   10   374.44.21.23   10   374.44.21.23   10   374.44.21.23   10   374.44.21.23   10   374.44.21.23   10   374.44.21.23   10   374.44.21.23   10   374.44.21.23   10   374.44.21.23   10   374.44.21.23   10   374.44.21.23   10   374.44.21.23   10   374.44.21.23   10   374.44.21.23   10   374.44.21.23   10   374.44.21.23   10   374.44.21.23   10   374.44.21.23   10   374.44.21.23   10   374.44.21.23   10   374.44.21.23   10   374.44.21.23   10   374.44.21.23   10   374.44.21.23   10   374.44.21.23   10   374.44.21.23   10   374.44.21.23   10   374.44.21.23   10   374.44.21.23   10   374.44.21.23   10   374.44.21.23   10   374.44.21.23   10   374.44.21.23   10   374.44.21.23   10   374.44.21.23   10   374.44.21.23   10   374.44.21.23   10   374.44.21.23   10   374.44.21.23   10   374.44.21.23   10   374.44.21.23   10   374.44.21.23   10   374.44.21.23   10   374.44.21.23   10   374.44.21.23   10   374.44.21.23   10   374.44.21.23   10   374.44.21.23   10   374.44.21.23   10   374.44.21.23   10   374.44.21.23   10   374.44.21.23   10   374.44.21.23   10   374.44.21.23   10   374.44.21.23   10   374.44.21.23   10   374.44.21.23   10   374.44.21.23   10   374.44.21.23   10   374.44.21.23   10   374.44.21.23   10   374.44.21.23     | 66.  | 0119009062 | FOREIGN MISSION: LUANDA        | 92,199,882         | 69,604,872        |                   |               | 161,804,754         |
| 190.   119000965   PORFICK NASSON: NAMARA   106.887.355   72.842.667   181.729.987   0   181.729.987   1   181.729.987   0   181.729.987   1   181.729.987   0   181.729.987   1   181.729.987   1   181.729.987   1   181.729.987   1   181.729.987   1   181.729.987   1   181.729.987   1   181.729.987   1   181.729.987   1   181.729.987   1   181.729.987   1   181.729.987   1   181.729.987   1   181.729.987   1   181.729.987   1   181.729.987   1   181.729.987   1   181.729.987   1   181.729.987   1   181.729.987   1   181.729.987   1   181.729.987   1   181.729.987   1   181.729.987   1   181.729.987   1   181.729.987   1   181.729.987   1   181.729.987   1   181.729.987   1   181.729.987   1   181.729.987   1   181.729.987   1   181.729.987   1   181.729.987   1   181.729.987   1   181.729.987   1   181.729.987   1   181.729.987   1   181.729.987   1   181.729.987   1   181.729.987   1   181.729.987   1   181.729.987   1   181.729.987   1   181.729.987   1   181.729.987   1   181.729.987   1   181.729.987   1   181.729.987   1   181.729.987   1   181.729.987   1   181.729.987   1   181.729.987   1   181.729.987   1   181.729.987   1   181.729.987   1   181.729.987   1   181.729.987   1   181.729.987   1   181.729.987   1   181.729.987   1   181.729.987   1   181.729.987   1   181.729.987   1   181.729.987   1   181.729.987   1   181.729.987   1   181.729.987   1   181.729.987   1   181.729.987   1   181.729.987   1   181.729.987   1   181.729.987   1   181.729.987   1   181.729.987   1   181.729.987   1   181.729.987   1   181.729.987   1   181.729.987   1   181.729.987   1   181.729.987   1   181.729.987   1   181.729.987   1   181.729.987   1   181.729.987   1   181.729.987   1   181.729.987   1   181.729.987   1   181.729.987   1   181.729.987   1   181.729.987   1   181.729.987   1   181.729.987   1   181.729.987   1   181.729.987   1   181.729.987   1   181.729.987   1   181.729.987   1   181.729.987   1   181.729.987   1   181.729.987   1   181.729.987   1   181.729.987   1   181.729.987   1   181.729.987   |      |            |                                |                    |                   | <u> </u>          |               | 183,269,346         |
| 170.   119009076   PORTICINA NISSION: AMPLIO   127.711.069   62.511.503   119.022.552   0   119.022.553   119.022.553   119.022.553   119.022.553   119.022.553   119.022.553   119.022.553   119.022.553   119.022.553   119.022.553   119.022.553   119.022.553   119.022.553   119.022.553   119.022.553   119.022.553   119.022.553   119.022.553   119.022.553   119.022.553   119.022.553   119.022.553   119.022.553   119.022.553   119.022.553   119.022.553   119.022.553   119.022.553   119.022.553   119.022.553   119.022.553   119.022.553   119.022.553   119.022.553   119.022.553   119.022.553   119.022.553   119.022.553   119.022.553   119.022.553   119.022.553   119.022.553   119.022.553   119.022.553   119.022.553   119.022.553   119.022.553   119.022.553   119.022.553   119.022.553   119.022.553   119.022.553   119.022.553   119.022.553   119.022.553   119.022.553   119.022.553   119.022.553   119.022.553   119.022.553   119.022.553   119.022.553   119.022.553   119.022.553   119.022.553   119.022.553   119.022.553   119.022.553   119.022.553   119.022.553   119.022.553   119.022.553   119.022.553   119.022.553   119.022.553   119.02.553   119.02.553   119.02.553   119.02.553   119.02.553   119.02.553   119.02.553   119.02.553   119.02.553   119.02.553   119.02.553   119.02.553   119.02.553   119.02.553   119.02.553   119.02.553   119.02.553   119.02.553   119.02.553   119.02.553   119.02.553   119.02.553   119.02.553   119.02.553   119.02.553   119.02.553   119.02.553   119.02.553   119.02.553   119.02.553   119.02.553   119.02.553   119.02.553   119.02.553   119.02.553   119.02.553   119.02.553   119.02.553   119.02.553   119.02.553   119.02.553   119.02.553   119.02.553   119.02.553   119.02.553   119.02.553   119.02.553   119.02.553   119.02.553   119.02.553   119.02.553   119.02.553   119.02.553   119.02.553   119.02.553   119.02.553   119.02.553   119.02.553   119.02.553   119.02.553   119.02.553   119.02.553   119.02.553   119.02.553   119.02.553   119.02.553   119.02.553   119.02.553   119.02.553   119.0   |      |            |                                |                    |                   | •                 |               |                     |
| 171.   DI 19909067   FOREIGN ANSSION MEMOCO CITY   127.571.1049   62.511.503   190.222.552   0   190.222.552   72. 0   190.0225   73. 0   190.0225   73. 0   190.0225   73. 0   190.0225   73. 0   190.0225   73. 0   190.0225   73. 0   190.0225   73. 0   190.0225   74. 0   190.0205   74. 0   190.0205   74. 0   190.0205   74. 0   190.0205   74. 0   190.0205   74. 0   190.0205   74. 0   190.0205   74. 0   190.0205   74. 0   190.0205   74. 0   190.0205   74. 0   190.0205   74. 0   190.0205   74. 0   190.0205   74. 0   190.0205   74. 0   190.0205   74. 0   190.0205   74. 0   190.0205   74. 0   190.0205   74. 0   190.0205   74. 0   190.0205   74. 0   190.0205   74. 0   190.0205   74. 0   190.0205   74. 0   190.0205   74. 0   190.0205   74. 0   190.0205   74. 0   190.0205   74. 0   190.0205   74. 0   190.0205   74. 0   190.0205   74. 0   190.0205   74. 0   190.0205   74. 0   190.0205   74. 0   190.0205   74. 0   190.0205   74. 0   190.0205   74. 0   190.0205   74. 0   190.0205   74. 0   190.0205   74. 0   190.0205   74. 0   190.0205   74. 0   190.0205   74. 0   190.0205   74. 0   190.0205   74. 0   190.0205   74. 0   190.0205   74. 0   190.0205   74. 0   190.0205   74. 0   190.0205   74. 0   190.0205   74. 0   190.0205   74. 0   190.0205   74. 0   190.0205   74. 0   190.0205   74. 0   190.0205   74. 0   190.0205   74. 0   190.0205   74. 0   190.0205   74. 0   190.0205   74. 0   190.0205   74. 0   190.0205   74. 0   190.0205   74. 0   190.0205   74. 0   190.0205   74. 0   190.0205   74. 0   190.0205   74. 0   190.0205   74. 0   190.0205   74. 0   190.0205   74. 0   190.0205   74. 0   190.0205   74. 0   190.0205   74. 0   190.0205   74. 0   190.0205   74. 0   190.0205   74. 0   190.0205   74. 0   190.0205   74. 0   190.0205   74. 0   190.0205   74. 0   190.0205   74. 0   190.0205   74. 0   190.0205   74. 0   190.0205   74. 0   190.0205   74. 0   190.0205   74. 0   190.0205   74. 0   190.0205   74. 0   190.0205   74. 0   190.0205   74. 0   190.0205   74. 0   190.0205   74. 0   190.0205   74. 0   190.0205   74. 0   190.02   |      |            |                                |                    |                   |                   |               |                     |
| 172. 0  11900996   COREGN MISSION MORECO CITY   127.572.627   84.228.753   211.821.342   0   211.821.342   0   211.821.342   0   211.821.342   0   211.821.342   0   211.821.342   0   211.821.342   0   211.821.342   0   211.821.342   0   211.821.342   0   211.821.342   0   211.821.342   0   211.821.342   0   211.821.342   0   211.821.342   0   211.821.342   0   211.821.342   0   211.821.342   0   211.821.342   0   211.821.342   0   211.821.342   0   211.821.342   0   211.821.342   0   211.821.342   0   211.821.342   0   211.821.342   0   211.821.342   0   211.821.342   0   211.821.342   0   211.821.342   0   211.821.342   0   211.821.342   0   211.821.342   0   211.821.342   0   211.821.342   0   211.821.342   0   211.821.342   0   211.821.342   0   211.821.342   0   211.821.342   0   211.821.342   0   211.821.342   0   211.821.342   0   211.821.342   0   211.821.342   0   211.821.342   0   211.821.342   0   211.821.342   0   211.821.342   0   211.821.342   0   211.821.342   0   211.821.342   0   211.821.342   0   211.821.342   0   211.821.342   0   211.821.342   0   211.821.342   0   211.821.342   0   211.821.342   0   211.821.342   0   211.821.342   0   211.821.342   0   211.821.342   0   211.821.342   0   211.821.342   0   211.821.342   0   211.821.342   0   211.821.342   0   211.821.342   0   211.821.342   0   211.821.342   0   211.821.342   0   211.821.342   0   211.821.342   0   211.821.342   0   211.821.342   0   211.821.342   0   211.821.342   0   211.821.342   0   211.821.342   0   211.821.342   0   211.821.342   0   211.821.342   0   211.821.342   0   211.821.342   0   211.821.342   0   211.821.342   0   211.821.342   0   211.821.342   0   211.821.342   0   211.821.342   0   211.821.342   0   211.821.342   0   211.821.342   0   211.821.342   0   211.821.342   0   211.821.342   0   211.821.342   0   211.821.342   0   211.821.342   0   211.821.342   0   211.821.342   0   211.821.342   0   211.821.342   0   211.821.342   0   211.821.342   0   211.821.342   0   211.821.342   0   211.821.342   0   211.821   |      |            |                                |                    |                   |                   |               |                     |
| 173. 011900969   OREIGN MISSION: MONROVAL   99.465/933   70.589.677   179.046.510   50.000.000   220.044.57   177. 011900970   FOREIGN MISSION: MOSCOW   188.685/988   190.978.78   179.037.78   179.037.78   179.037.78   179.037.78   179.037.78   179.037.78   179.037.78   179.037.78   179.037.78   179.037.78   179.037.78   179.037.78   179.037.78   179.037.78   179.037.78   179.037.78   179.037.78   179.037.78   179.037.78   179.037.78   179.037.78   179.037.78   179.037.78   179.037.78   179.037.78   179.037.78   179.037.78   179.037.78   179.037.78   179.037.78   179.037.78   179.037.78   179.037.78   179.037.78   179.037.78   179.037.78   179.037.78   179.037.78   179.037.78   179.037.78   179.037.78   179.037.78   179.037.78   179.037.78   179.037.78   179.037.78   179.037.78   179.037.78   179.037.78   179.037.78   179.037.78   179.037.78   179.037.78   179.037.78   179.037.78   179.037.78   179.037.78   179.037.78   179.037.78   179.037.78   179.037.78   179.037.78   179.037.78   179.037.78   179.037.78   179.037.78   179.037.78   179.037.78   179.037.78   179.037.78   179.037.78   179.037.78   179.037.78   179.037.78   179.037.78   179.037.78   179.037.78   179.037.78   179.037.78   179.037.78   179.037.78   179.037.78   179.037.78   179.037.78   179.037.78   179.037.78   179.037.78   179.037.78   179.037.78   179.037.78   179.037.78   179.037.78   179.037.78   179.037.78   179.037.78   179.037.78   179.037.78   179.037.78   179.037.78   179.037.78   179.037.78   179.037.78   179.037.78   179.037.78   179.037.78   179.037.78   179.037.78   179.037.78   179.037.78   179.037.78   179.037.78   179.037.78   179.037.78   179.037.78   179.037.78   179.037.78   179.037.78   179.037.78   179.037.78   179.037.78   179.037.78   179.037.78   179.037.78   179.037.78   179.037.78   179.037.78   179.037.78   179.037.78   179.037.78   179.037.78   179.037.78   179.037.78   179.037.78   179.037.78   179.037.78   179.037.78   179.037.78   179.037.78   179.037.78   179.037.78   179.037.78   179.037.78   179.037.78   179.0   |      |            |                                |                    |                   |                   |               | 211,821,362         |
| 175. 0  119009971   COREIGN MISSION NUMBERS   1197-879-7498   73-55-35,998   187-325-5449   73-75-55-35,998   187-325-5449   73-75-55-35,998   187-325-5449   73-75-55-35,998   187-325-5449   73-75-55-35,998   187-325-5449   73-75-55-35,998   187-325-54-549   73-75-55-35,998   187-325-5449   73-75-55-35,998   187-325-5449   73-75-55-35,998   187-325-5449   73-75-55-35,998   187-325-5449   73-75-55-35,998   187-325-5449   73-75-35-35-36,998   187-325-5449   73-75-35-35-36,998   187-325-5449   73-75-35-35-36,998   187-325-5449   73-75-35-35-36,998   187-325-35-36,998   73-75-35-35-36,998   73-75-35-35-36,998   73-75-35-36,998   73-75-35-36,998   73-75-35-36,998   73-75-35-36,998   73-75-35-36,998   73-75-35-36,998   73-75-35-36,998   73-75-35-36,998   73-75-35-36,998   73-75-35-36,998   73-75-35-36,998   73-75-35-36,998   73-75-35-36,998   73-75-35-36,998   73-75-35-36,998   73-75-35-36,998   73-75-35-36,998   73-75-35-36,998   73-75-35-36,998   73-75-35-36,998   73-75-35-36,998   73-75-35-36,998   73-75-35-36,998   73-75-35-36,998   73-75-35-36,998   73-75-35-36,998   73-75-35-36,998   73-75-35-36,998   73-75-35-36,998   73-75-35-36,998   73-75-35-36,998   73-75-35-36,998   73-75-35-36,998   73-75-35-36,998   73-75-35-36,998   73-75-35-36,998   73-75-35-36,998   73-75-35-36,998   73-75-35-36,998   73-75-35-36,998   73-75-35-36,998   73-75-35-36,998   73-75-35-36,998   73-75-35-36,998   73-75-35-36,998   73-75-35-36,998   73-75-35-36,998   73-75-35-36,998   73-75-35-36,998   73-75-35-36,998   73-75-35-36,998   73-75-35-36,998   73-75-35-36,998   73-75-35-36,998   73-75-35-36,998   73-75-35-36,998   73-75-35-36,998   73-75-35-36,998   73-75-35-36,998   73-75-35-36,998   73-75-35-36,998   73-75-35-36,998   73-75-35-36,998   73-75-35-36,998   73-75-35-36,998   73-75-35-36,998   73-75-35-36,998   73-75-35-36,998   73-75-35-36,998   73-75-35-36,998   73-75-35-36,998   73-75-35-36,998   73-75-35-36,998   73-75-35-36,998   73-75-35-36,998   73-75-35-36,998   73-75-35-36,998   73-75-35-36,998   73-75-35-36,998   73-75-3   |      |            |                                |                    |                   |                   |               | 220,046,510         |
| 17. 0  19099072   CORECON MISSION: NODJAMENA   11.5.762.748   73.563.978   189.326,546   0   189.326,577   0   1909073   CORECON MISSION: NEW DELHI   153.999.616   122.555.736   274.525.532   0   276.525.377   0   1909073   CORECON MISSION: NEW TORK (CG)   300.698.178   145.572.382   459.270.560   490.000.000   150.0227   10.00073   CORECON MISSION: NEW TORK (CG)   300.698.178   145.572.382   459.270.560   490.000.000   150.0227   10.00073   CORECON MISSION: NEW TORK (CG)   300.698.178   145.572.382   459.270.560   490.000.000   150.0227   10.00073   CORECON MISSION: NEW TORK (PM   658.575.67   636.575.62   10.00073   10.00073   CORECON MISSION: NEW TORK (PM   658.575.67   636.575.62   10.00073   CORECON MISSION: NEW TORK (PM   658.65   10.00073   CORECON MISSION: POPTO OF SPAN   10.000.000   10.00073   CORECON MISSION: POPTO OF SPAN   10.00073   CORECON M   |      |            | FOREIGN MISSION: MOSCOW        |                    |                   |                   |               | 379,037,789         |
| 77.                                                                                                                                                                                                                                                                                                                                                                                                                                                                                                                                                                                                                                                                                                                                                                                                                                                                                                                                                                                                                                                                                                                                                                                                                                                                                                                                                                                                                                                                                                                                                                                                                                                                                                                                                                                                                                                                                                                                                                                                                                                                                                                            |      |            |                                |                    |                   |                   |               | 252,280,427         |
| 17. 0  119009074   FOREIGN MISSION: NEW DELH    13,979,468   34,487,808   0   34,487,808   77. 0  119009075   FOREIGN MISSION: NEW YORK (C.G.)   304,698,176   145,572,382   450,270,540   490,000,000   1510,027,540   180,0119009077   FOREIGN MISSION: NEW YORK (PM)   45,868,875,376   45,872,382   450,270,540   490,000,000   1510,452,763   180,0119009077   FOREIGN MISSION: NAMEY   133,967,159   67,876,785   201,845,744   0   135,223,014   0   135,223,014   0   135,223,014   0   135,223,014   0   135,223,014   0   135,223,014   0   135,223,014   0   135,223,014   0   135,223,014   0   135,223,014   0   135,223,014   0   135,223,014   0   135,223,014   0   135,223,014   0   135,223,014   0   135,223,014   0   135,223,014   0   135,223,014   0   135,223,014   0   135,223,014   0   135,223,014   0   135,223,014   0   135,223,014   0   135,223,014   0   135,223,014   0   135,223,014   0   135,223,014   0   135,223,014   0   135,223,014   0   135,223,014   0   135,223,014   0   135,223,014   0   135,223,014   0   135,223,014   0   135,223,014   0   135,223,014   0   135,223,014   0   135,223,014   0   135,223,014   0   135,223,014   0   135,223,014   0   135,223,014   0   135,223,014   0   135,223,014   0   135,223,014   0   135,223,014   0   135,223,014   0   135,223,014   0   135,223,014   0   135,223,014   0   135,223,014   0   135,223,014   0   135,223,014   0   135,223,014   0   135,223,014   0   135,223,014   0   135,223,014   0   135,223,014   0   135,223,014   0   135,223,014   0   135,223,014   0   135,223,014   0   135,223,014   0   135,223,014   0   135,223,014   0   135,223,014   0   135,223,014   0   135,223,014   0   135,223,014   0   135,223,014   0   135,223,014   0   135,223,014   0   135,223,014   0   135,223,014   0   135,223,014   0   135,223,014   0   135,223,014   0   135,223,014   0   135,223,014   0   135,223,014   0   135,223,014   0   135,223,014   0   135,223,014   0   135,223,014   0   135,223,014   0   135,223,014   0   135,223,014   0   135,223,014   0   135,223,014   0   135,223,014   0    | 76.  | 0119009072 |                                | 115,762,948        | 73,563,598        | 189,326,546       | 0             | 189,326,546         |
| 177. 0119009075   FOREIGH MISSION: NEW YORK (CG)   304.698.178   145.572.382   450.270.540   0   450.270.540                                                                                                                                                                                                                                                                                                                                                                                                                                                                                                                                                                                                                                                                                                                                                                                                                                                                                                                                                                                                                                                                                                                                                                                                                                                                                                                                                                                                                                                                                                                                                                                                                                                                                                                                                                                                                                                                                                                                                                                                                   | 77.  | 0119009073 |                                | 40,690,340         | 13,799,468        | 54,489,808        | 0             | 54,489,808          |
| 88. 011909976   FOREIGN MISSION, NEW YORK (FM)   656,875,576   363,758,824   1,020,429,400   490,000.000   1,510,429   481,011909977   FOREIGN MISSION, NEW YORK (FM)   77,089,076   38,133,736   135,223,014   0   21,945,97   21,911909978   FOREIGN MISSION, NIJC NIAMEY   77,089,076   38,133,736   135,223,014   0   315,223,014   0   315,223,014   38,011909908   FOREIGN MISSION, CIMAWA   224,125,850   125,853,127   389,778,777   68,000,000   575,778,778, 183,000,000   37,777, 183,000,000   37,777, 183,000,000   37,777, 183,000,000   37,777, 183,000,000   37,777, 183,000,000   37,777, 183,000,000   37,777, 183,000,000   37,777, 183,000,000   37,777, 183,000,000   37,777, 183,000,000   37,777, 183,000,000   37,777, 183,000,000   37,777, 183,000,000   37,777, 183,000,000   37,777, 183,000,000   37,777, 183,000,000   37,777, 183,000,000   37,777, 183,000,000   37,777, 183,000,000   37,777, 183,000,000   37,777, 183,000,000   37,777, 183,000,000   37,777, 183,000,000   37,777, 183,000,000   37,777, 183,000,000   37,777, 183,000,000   37,777, 183,000,000   37,777, 183,000,000   37,777, 183,000,000   37,777, 183,000,000   37,777, 183,000,000   37,777, 183,000,000   37,777, 183,000,000   37,777, 183,000,000   37,777, 183,000,000   37,777, 183,000,000   37,777, 183,000,000   37,777, 183,000,000   37,777, 183,000,000   37,777, 183,000,000   37,777, 183,000,000   37,777, 183,000,000   37,777, 183,000,000   37,777, 183,000,000   37,777, 183,000,000   37,777, 183,000,000   37,777, 183,000,000   37,777, 183,000,000   37,777, 183,000,000   37,777, 183,000,000   37,777, 183,000,000   37,777, 183,000,000   37,777, 183,000,000   37,777, 183,000,000   37,777, 183,000,000   37,777, 183,000,000   37,777, 183,000,000   37,777, 183,000,000   37,777, 183,000,000   37,777, 183,000,000   37,777, 183,000,000   37,777, 183,000,000   37,777, 183,000,000   37,777, 183,000,000   37,777, 183,000,000   37,777, 183,000,000   37,777, 183,000,000   37,777, 183,000,000   37,777, 183,000,000   37,777, 183,000,000   37,777, 183,000,000   37,777, 18      |      |            |                                |                    |                   |                   |               | 276,525,352         |
| 81   119009077   POREIGN MISSION: NIAMEY   133.967.159   67.878.785   201.845.744   0 201.845.74     82   0119009080   POREIGN MISSION: NIAMEY   27.089.076   38.133.973.014   0.135.223.014     83   0119009080   POREIGN MISSION: OTTAWA   244.125.850   125.853.127   389.978.777   186.000.000   577.787.     85   0119009081   POREIGN MISSION: PARIS   207.656.933   171.655.542   379.312.475   0.379.132.475   0.379.132.475   0.379.132.475   0.379.132.475   0.379.132.475   0.379.132.475   0.379.132.475   0.379.132.475   0.379.132.475   0.379.132.475   0.379.132.475   0.379.132.475   0.379.132.475   0.379.132.475   0.379.132.475   0.379.132.475   0.379.132.475   0.379.132.475   0.379.132.475   0.379.132.475   0.379.132.475   0.379.132.475   0.379.132.475   0.379.132.475   0.379.132.475   0.379.132.475   0.379.132.475   0.379.132.475   0.379.132.475   0.379.132.475   0.379.132.475   0.379.132.475   0.379.132.475   0.379.132.475   0.379.132.475   0.379.132.475   0.379.132.475   0.379.132.475   0.379.132.475   0.379.132.475   0.379.132.475   0.379.132.475   0.379.132.475   0.379.132.475   0.379.132.475   0.379.132.475   0.379.132.475   0.379.132.475   0.379.132.475   0.379.132.475   0.379.132.475   0.379.132.475   0.379.132.475   0.379.132.475   0.379.132.475   0.379.132.475   0.379.132.475   0.379.132.475   0.379.132.475   0.379.132.475   0.379.132.475   0.379.132.475   0.379.132.475   0.379.132.475   0.379.132.475   0.379.132.475   0.379.132.475   0.379.132.475   0.379.132.475   0.379.132.475   0.379.132.475   0.379.132.475   0.379.132.475   0.379.132.475   0.379.132.475   0.379.132.475   0.379.132.475   0.379.132.475   0.379.132.475   0.379.132.475   0.379.132.475   0.379.132.475   0.379.132.475   0.379.132.475   0.379.132.475   0.379.132.475   0.379.132.475   0.379.132.475   0.379.132.475   0.379.132.475   0.379.132.475   0.379.132.475   0.379.132.475   0.379.132.475   0.379.132.475   0.379.132.475   0.379.132.475   0.379.132.475   0.379.132.475   0.379.132.475   0.379.132.475   0.379.132.475   0.379.132.475   0.379   |      |            |                                |                    |                   |                   |               | 450,270,560         |
| 182.   0119009078   FOREIGN MISSION: NINC NIAMEY   77.099.078   381,33,736   135,223.014   0   135,223.018   139,0190908   FOREIGN MISSION: OTAMA   224,125,850   125,853,127   389,798,777   169,000,000   404,797,73   381,0190908   FOREIGN MISSION: PARIS   207,656,933   171,655,645   379,312,47   0   379,312,47   0   379,312,47   0   379,312,47   0   379,312,47   0   379,312,47   0   379,312,47   0   379,312,47   0   379,312,47   0   379,312,47   0   379,312,47   0   379,312,47   0   379,312,47   0   379,312,47   0   379,312,47   0   379,312,47   0   379,312,47   0   379,312,47   0   379,312,47   0   379,312,47   0   379,312,47   0   379,312,47   0   379,312,47   0   379,312,47   0   379,312,47   0   379,312,47   0   379,312,47   0   379,312,47   0   379,312,47   0   379,312,47   0   379,312,47   0   379,312,47   0   379,312,47   0   379,312,47   0   379,312,47   0   379,312,47   0   379,312,47   0   379,312,47   0   379,312,47   0   379,312,47   0   379,312,47   0   379,312,47   0   379,312,47   0   379,312,47   0   379,312,47   0   379,312,47   0   379,312,47   0   379,312,47   0   379,312,47   0   379,312,47   0   379,312,47   0   379,312,47   0   379,312,47   0   379,312,47   0   379,312,47   0   379,312,47   0   379,312,47   0   379,312,47   0   379,312,47   0   379,312,47   0   379,312,47   0   379,312,47   0   379,312,47   0   379,312,47   0   379,312,47   0   379,312,47   0   379,312,47   0   379,312,47   0   379,312,47   0   379,312,47   0   379,312,47   0   379,312,47   0   379,312,47   0   379,312,47   0   379,312,47   0   379,312,47   0   379,312,47   0   379,312,47   0   379,312,47   0   379,312,47   0   379,312,47   0   379,312,47   0   379,312,47   0   379,312,47   0   379,312,47   0   379,312,47   0   379,312,47   0   379,312,47   0   379,312,47   0   379,312,47   0   379,312,47   0   379,312,47   0   379,312,47   0   379,312,47   0   379,312,47   0   379,312,47   0   379,312,47   0   379,312,47   0   379,312,47   0   379,312,47   0   379,312,47   0   379,312,47   0   379,312,47   0   379,31      |      |            |                                |                    |                   |                   |               |                     |
| 83. 0119009680   FOREIGN MISSIONC UTAWA   244,125,850   125,853,127   389,978,977   168,000,000   577,798;   180,001,000   167,000   170,000   170,000   170,000   170,000   170,000   170,000   170,000   170,000   170,000   170,000   170,000   170,000   170,000   170,000   170,000   170,000   170,000   170,000   170,000   170,000   170,000   170,000   170,000   170,000   170,000   170,000   170,000   170,000   170,000   170,000   170,000   170,000   170,000   170,000   170,000   170,000   170,000   170,000   170,000   170,000   170,000   170,000   170,000   170,000   170,000   170,000   170,000   170,000   170,000   170,000   170,000   170,000   170,000   170,000   170,000   170,000   170,000   170,000   170,000   170,000   170,000   170,000   170,000   170,000   170,000   170,000   170,000   170,000   170,000   170,000   170,000   170,000   170,000   170,000   170,000   170,000   170,000   170,000   170,000   170,000   170,000   170,000   170,000   170,000   170,000   170,000   170,000   170,000   170,000   170,000   170,000   170,000   170,000   170,000   170,000   170,000   170,000   170,000   170,000   170,000   170,000   170,000   170,000   170,000   170,000   170,000   170,000   170,000   170,000   170,000   170,000   170,000   170,000   170,000   170,000   170,000   170,000   170,000   170,000   170,000   170,000   170,000   170,000   170,000   170,000   170,000   170,000   170,000   170,000   170,000   170,000   170,000   170,000   170,000   170,000   170,000   170,000   170,000   170,000   170,000   170,000   170,000   170,000   170,000   170,000   170,000   170,000   170,000   170,000   170,000   170,000   170,000   170,000   170,000   170,000   170,000   170,000   170,000   170,000   170,000   170,000   170,000   170,000   170,000   170,000   170,000   170,000   170,000   170,000   170,000   170,000   170,000   170,000   170,000   170,000   170,000   170,000   170,000   170,000   170,000   170,000   170,000   170,000   170,000   170,000   170,000   170,000   170,000   170,000   170,000   170,000   1   |      |            |                                |                    |                   |                   |               |                     |
| 88. 0119009081   FOREIGN MISSION: PARS   207.556.733   171.655.42   379.312.475   0. 379.312.4   88. 011909082   OREIGN MISSION: PARS   207.556.733   171.655.42   379.312.475   0. 379.312.4   88. 011909083   OREIGN MISSION: PORT OF SPAIN   102.366.123   67.344.179   149.710.302   0. 149.710.3   88. 011909084   OREIGN MISSION: PORT OF SPAIN   102.366.123   109.267.9   224.823.344   70.000.000   344.8223.8   88. 011909085   OREIGN MISSION: PORT OF SPAIN   104.649.64.55   109.267.9   224.823.344   70.000.000   344.8223.8   88. 011909086   OREIGN MISSION: RABAT   88.397.279   26.758.29   131.355.548   0. 150.355.64   0. 150.957.0   99. 011909087   OREIGN MISSION: ROME   276.073.178   126.204.345   325.428.976   0. 325.428.979   0. 190.000.000   0. 000.000.000   0. 000.000.                                                                                                                                                                                                                                                                                                                                                                                                                                                                                                                                                                                                                                                                                                                                                                                                                                                                                                                                                                                                                                                                                                                                                                                                                                                                                                                    |      |            |                                |                    |                   |                   |               | 557,978,977         |
| 88. 0119009082   FOREIGH MISSION: PARIS   207,656,933   171,455,542   377,312,475   0   377,312,475   0   377,312,475   0   377,312,475   0   377,312,475   0   377,312,475   0   377,312,475   0   377,312,475   0   377,312,475   0   377,312,475   0   377,312,475   0   377,312,475   0   377,312,475   0   377,312,475   0   377,312,475   0   377,312,475   0   377,312,475   0   377,312,475   0   377,312,475   0   377,312,475   0   377,312,475   0   377,312,475   0   377,312,475   0   377,312,475   0   377,312,475   0   377,312,475   0   377,312,475   0   377,312,475   0   377,312,475   0   377,312,475   0   377,312,475   0   377,312,475   0   377,312,475   0   377,312,475   0   377,312,475   0   377,312,475   0   377,312,475   0   377,312,475   0   377,312,475   0   377,312,475   0   377,312,475   0   377,312,475   0   377,312,475   0   377,312,475   0   377,312,475   0   377,312,475   0   377,312,475   0   377,312,475   0   377,312,475   0   377,312,475   0   377,312,475   0   377,312,475   0   377,312,475   0   377,312,475   0   377,312,475   0   377,312,475   0   377,312,475   0   377,312,475   0   377,312,475   0   377,312,475   0   377,312,475   0   377,312,475   0   377,312,475   0   377,312,475   0   377,312,475   0   377,312,475   0   377,312,475   0   377,312,475   0   377,312,475   0   377,312,475   0   377,312,475   0   377,312,475   0   377,312,475   0   377,312,475   0   377,312,475   0   377,312,475   0   377,312,475   0   377,312,475   0   377,312,475   0   377,312,475   0   377,312,475   0   377,312,475   0   377,312,475   0   377,312,475   0   377,312,475   0   377,312,475   0   377,312,475   0   377,312,475   0   377,312,475   0   377,312,475   0   377,312,475   0   377,312,475   0   377,312,475   0   377,312,475   0   377,312,475   0   377,312,475   0   377,312,475   0   377,312,475   0   377,312,475   0   377,312,475   0   377,312,475   0   377,312,475   0   377,312,475   0   377,312,475   0   377,312,475   0   377,312,475   0   377,312,475   0   377,312,475   0   377,312,475   0   377,312,475    |      |            |                                |                    |                   |                   |               | 404,973,703         |
| 87. 0119009084   FOREIGN MISSION: PRETORIA   164,986,453   109,795,891   274,282,344   70,000,000   344,282,348   80, 0119009085   FOREIGN MISSION: PRONG YANG   116,441,694   74,555,551   109,979,045   0   190,977,046   0   190,977,046   0   190,977,046   0   190,977,046   0   190,977,046   0   190,977,046   0   190,977,046   0   190,977,046   0   190,977,046   0   190,977,046   0   190,977,046   0   190,977,046   0   190,977,046   0   190,977,047   0   190,977,047   0   113,955,549   0   235,2429*   15,203,454   325,4229*   0   235,4229*   19,0119009087   FOREIGN MISSION: STATE   112,105,864   34,943,346   147,049,210   0   147,049,22   0   190,000092   FOREIGN MISSION: SAO TOME   290,078,909   111,363,322   311,442,231   0   311,442,23   0   131,442,23   0   131,442,23   0   131,442,23   0   131,442,23   0   131,442,23   0   131,442,23   0   0   190,000093   FOREIGN MISSION: SHANGHAI   200,722,160   18,652,933   222,375,099   0   222,375,000   0   0   0   0   0   0   0   0   0                                                                                                                                                                                                                                                                                                                                                                                                                                                                                                                                                                                                                                                                                                                                                                                                                                                                                                                                                                                                                                                                                              |      | 0119009082 |                                | 207,656,933        |                   |                   |               | 379,312,475         |
| 88, 0119009085   FOREIGN MISSION: REABAT   88,397.279   62,958.269   513,555.548   0   151,355.558   0   151,355.558   0   151,355.558   0   151,355.558   0   151,355.558   0   151,355.558   0   151,355.558   0   151,355.558   0   151,355.558   0   151,355.558   0   151,355.558   0   151,355.558   0   151,355.558   0   151,355.558   0   151,355.558   0   151,355.558   0   151,355.558   0   151,355.558   0   151,355.558   0   151,355.558   0   151,355.558   0   151,355.558   0   151,355.558   0   151,355.558   0   151,355.558   0   151,355.558   0   151,355.558   0   151,355.558   0   151,355.558   0   151,355.558   0   151,355.558   0   151,355.558   0   151,355.558   0   151,355.558   0   151,355.558   0   151,355.558   0   151,355.558   0   151,355.558   0   151,355.558   0   151,355.558   0   151,355.558   0   151,355.558   0   151,355.558   0   151,355.558   0   151,355.558   0   151,355.558   0   151,355.558   0   151,355.558   0   151,355.558   0   151,355.558   0   151,355.558   0   151,355.558   0   151,355.558   0   151,355.558   0   151,355.558   0   151,355.558   0   151,355.558   0   151,355.558   0   151,355.558   0   151,355.558   0   151,355.558   0   151,355.558   0   151,355.558   0   151,355.558   0   151,355.558   0   151,355.558   0   151,355.558   0   151,355.558   0   151,355.558   0   151,355.558   0   151,355.558   0   151,355.558   0   151,355.558   0   151,355.558   0   151,355.558   0   151,355.558   0   151,355.558   0   151,355.558   0   151,355.558   0   151,355.558   0   151,355.558   0   151,355.558   0   151,355.558   0   151,355.558   0   151,355.558   0   151,355.558   0   151,355.558   0   151,355.558   0   151,355.558   0   151,355.558   0   151,355.558   0   151,355.558   0   151,355.558   0   151,355.558   0   151,355.558   0   151,355.558   0   151,355.558   0   151,355.558   0   151,355.558   0   151,355.558   0   151,355.558   0   151,355.558   0   151,355.558   0   151,355.558   0   151,355.558   0   151,355.558   0   151,355.558   0   151,355.558   0   151,355.558   0 |      |            |                                | 102,366,123        |                   |                   |               | 169,710,302         |
| B90                                                                                                                                                                                                                                                                                                                                                                                                                                                                                                                                                                                                                                                                                                                                                                                                                                                                                                                                                                                                                                                                                                                                                                                                                                                                                                                                                                                                                                                                                                                                                                                                                                                                                                                                                                                                                                                                                                                                                                                                                                                                                                                            |      |            |                                |                    |                   |                   |               | 344,282,344         |
| 90. 0119009087 FOREIGN MISSION: RYADH 173,025,542 152,403,454 325,428,976 0 325,428,979 1 0119009088 FOREIGN MISSION: ROME 276,273,178 126,204,981 402,478,159 0 402,478,159 0 402,478,159 0 402,478,159 0 402,478,159 0 402,478,159 0 402,478,159 0 402,478,159 0 402,478,159 0 402,478,159 0 402,478,159 0 402,478,159 0 402,478,159 0 402,478,159 0 402,478,159 0 402,478,159 0 402,478,159 0 402,478,159 0 402,478,159 0 402,478,159 0 402,478,159 0 402,478,159 0 402,478,159 0 402,478,159 0 402,478,159 0 402,478,159 0 402,478,159 0 402,478,159 0 402,478,159 0 402,478,159 0 402,478,159 0 402,478,159 0 402,478,159 0 402,478,159 0 402,478,159 0 402,478,159 0 402,478,159 0 402,478,159 0 402,478,159 0 402,478,159 0 402,478,159 0 402,478,159 0 402,478,159 0 402,478,159 0 402,478,159 0 402,478,159 0 402,478,159 0 402,478,159 0 402,478,159 0 402,478,159 0 402,478,159 0 402,478,159 0 402,478,159 0 402,478,159 0 402,478,159 0 402,478,159 0 402,478,159 0 402,478,159 0 402,478,159 0 402,478,159 0 402,478,159 0 402,478,159 0 402,478,159 0 402,478,159 0 402,478,159 0 402,478,159 0 402,478,159 0 402,478,159 0 402,478,159 0 402,478,159 0 402,478,159 0 402,478,159 0 402,478,159 0 402,478,159 0 402,478,159 0 402,478,159 0 402,478,159 0 402,478,159 0 402,478,159 0 402,478,159 0 402,478,159 0 402,478,159 0 402,478,159 0 402,478,159 0 402,478,159 0 402,478,159 0 402,478,159 0 402,478,159 0 402,478,159 0 402,478,159 0 402,478,159 0 402,478,159 0 402,478,159 0 402,478,159 0 402,478,159 0 402,478,159 0 402,478,159 0 402,478,159 0 402,478,159 0 402,478,159 0 402,478,159 0 402,478,159 0 402,478,159 0 402,478,159 0 402,478,159 0 402,478,159 0 402,478,159 0 402,478,159 0 402,478,159 0 402,478,159 0 402,478,159 0 402,478,159 0 402,478,159 0 402,478,159 0 402,478,159 0 402,478,159 0 402,478,159 0 402,478,159 0 402,478,159 0 402,478,159 0 402,478,159 0 402,478,159 0 402,478,159 0 402,478,159 0 402,478,159 0 402,478,159 0 402,478,159 0 402,478,159 0 402,478,159 0 402,478,159 0 402,478,159 0 402,478,159 0 402,478,159 0 402,478,159 0 402,478,159 0 402,478,1 |      |            |                                |                    |                   |                   |               |                     |
| 91. 0119009088   FOREIGN MISSION: ROME   276,273,178   126,204,981   402,478,159   0   402,478,159   92. 0119009099   FOREIGN MISSION: SAN-FRANCISCO   112,105,864   34,943,346   147,049,210   0   147,049,210   170,00009092   119,00009092   FOREIGN MISSION: SAO TOME   93,479,538   66,175,704   133,405,242   0   153,405,242   0   153,405,242   0   153,405,242   0   153,405,242   0   153,405,242   0   153,405,242   0   153,405,242   0   153,405,242   0   153,405,242   0   153,405,242   0   153,405,242   0   153,405,242   0   153,405,242   0   153,405,242   0   153,405,242   0   153,405,242   0   153,405,242   0   153,405,242   0   153,405,242   0   153,405,242   0   153,405,242   0   153,405,242   0   153,405,242   0   153,405,242   0   153,405,242   0   153,405,242   0   153,405,242   0   153,405,242   0   153,405,242   0   153,405,242   0   153,405,242   0   153,405,242   0   153,405,242   0   153,405,242   0   153,405,242   0   153,405,242   0   153,405,242   0   153,405,242   0   153,405,242   0   153,405,242   0   153,405,242   0   153,405,242   0   153,405,242   0   153,405,242   0   153,405,242   0   153,405,242   0   153,405,242   0   153,405,242   0   153,405,242   0   153,405,242   0   153,405,242   0   153,405,242   0   153,405,242   0   153,405,242   0   153,405,242   0   153,405,242   0   153,405,242   0   153,405,242   0   153,405,242   0   153,405,242   0   153,405,242   0   153,405,242   0   153,405,242   0   153,405,242   0   153,405,242   0   153,405,242   0   153,405,242   0   153,405,242   0   153,405,242   0   153,405,242   0   153,405,242   0   153,405,242   0   153,405,242   0   153,405,242   0   153,405,242   0   153,405,242   0   153,405,242   0   153,405,242   0   153,405,242   0   153,405,242   0   153,405,242   0   153,405,242   0   153,405,242   0   153,405,242   0   153,405,242   0   153,405,242   0   153,405,242   0   153,405,242   0   153,405,242   0   153,405,242   0   153,405,242   0   153,405,242   0   153,405,242   0   153,405,242   0   153,405,242   0   153,405,242   0   153,40 |      |            |                                |                    |                   |                   |               |                     |
| PCREIGN MISSION: SAN-FRANCISCO   112,105,864   34,943,346   147,049,210   0   147,049,22   0   190,009,000   147,049,22   0   153,052,22   0   153,052,22   0   153,052,22   0   153,052,22   0   153,052,22   0   153,052,22   0   153,052,22   0   153,052,22   0   153,052,22   0   153,052,22   0   153,052,22   0   150,000,000   113,053,000,000   113,053,000,000   113,053,000,000   113,053,000,000   113,053,000,000   113,053,000,000   113,053,000,000   113,053,000,000   113,000,000,000   113,000,000,000   113,000,000,000   113,000,000,000   113,000,000,000   113,000,000,000   113,000,000,000   113,000,000,000   113,000,000,000   113,000,000   113,000,000,000   113,000,000,000   113,000,000,000   113,000,000,000   113,000,000,000   113,000,000   113,000,000,000   113,000,000,000   113,000,000,000   113,000,000,000   113,000,000   113,000,000,000   113,000,000,000   113,000,000,000   113,000,000,000   113,000,000,000   113,000,000,000   113,000,000,000   113,000,000,000   113,000,000,000   113,000,000,000   113,000,000   113,000,000,000   113,000,000   113,000,000,000   113,000,000   113,000,000,000   113,000,000   113,000,000   113,000,000   113,000,000   113,000,000   113,000,000   113,000,000   113,000,000   113,000,000   113,000,000   113,000,000   113,000,000   113,000,000   113,000,000   113,000,000   113,000,000   113,000,000   113,000,000   113,000,000   113,000,000   113,000,000   113,000,000   113,000,000   113,000,000   113,000,000   113,000,000   113,000,000   113,000,000   113,000,000   113,000,000   113,000,000   113,000,000   113,000,000   113,000,000   113,000,000   113,000,000   113,000,000   113,000,000   113,000,000   113,000,000   113,000,000   113,000,000   113,000,000   113,000,000   113,000,000   113,000,000   113,000,000   113,000,000   113,000,000   113,000,000   113,000,000   113,000,000   113,000,000   113,000,000   113,000,000   113,000,000   113,000,000   113,000,000   113,000,000   113,000,000   113,000,000   113,000,000   113,000,000   113,000,000   113,000,000   113,000,000   113,000   |      |            |                                |                    |                   |                   |               | 402,478,159         |
| 93. 0119009091 FOREIGN MISSION: SAO TOME 93.429;538 60,175.704 153.605,242 0 153.605,24 4. 0119009092 FOREIGN MISSION: SEQUL 200.078.909 111.363.322 31.442,231 0 311.442,251 95. 0119009093 FOREIGN MISSION: SHANGHAI 200.722,160 81,652,938 282,375.078 0 282,375,078 96. 0119009095 FOREIGN MISSION: SINGAPORE 145,455.491 72.064,670 217,520,161 0 217,520,161 97. 0119009095 FOREIGN MISSION: SINGAPORE 145,455.491 72.064,670 217,520,161 0 217,520,161 98. 0119009096 FOREIGN MISSION: TEHRAN 111,854,200 78,656,893 190,511,093 0 190,511,09 99. 0119009097 FOREIGN MISSION: TEL AVIV CHRISTIAN 0 13,387,630 13,387,630 0 124,705,270 100. 0119009099 FOREIGN MISSION: TEL AVIV CHRISTIAN 0 13,387,630 13,387,630 0 13,387,630 101. 0119009099 FOREIGN MISSION: TEL AVIV CHRISTIAN 0 13,387,630 13,387,630 0 13,387,630 101. 0119009099 FOREIGN MISSION: TIEL AVIV CHRISTIAN 0 13,387,630 13,387,630 0 13,387,630 101. 0119009099 FOREIGN MISSION: TIEL AVIV CHRISTIAN 0 13,387,630 13,387,630 0 13,387,630 101. 0119009090 FOREIGN MISSION: TIEL AVIV CHRISTIAN 0 13,387,630 13,387,630 0 13,387,630 101. 0119009100 FOREIGN MISSION: TIEL AVIV CHRISTIAN 0 13,387,630 13,387,630 0 13,387,630 101. 0119009101 FOREIGN MISSION: TIRPOLU 1114,714,606 54,278,083 13,387,630 0 168,972,689 0 168,972,689 0 168,972,689 0 168,972,689 0 168,972,689 0 17,749,993 1144,480,972,4793,981 134,833,761 0 184,833,761 0 184,833,761 0 184,833,761 0 184,833,761 0 184,833,761 0 184,833,761 0 184,833,761 0 184,833,761 0 184,833,761 0 184,833,761 0 184,833,761 0 184,833,761 0 184,833,761 0 184,833,761 0 184,833,761 0 184,833,761 0 184,833,761 0 184,833,761 0 184,833,761 0 184,833,761 0 184,833,761 0 184,833,761 0 184,833,761 0 184,833,761 0 184,833,761 0 184,833,761 0 184,833,761 0 184,833,761 0 184,833,761 0 184,833,761 0 184,833,761 0 184,833,761 0 184,833,761 0 184,833,761 0 184,833,761 0 184,833,761 0 184,833,761 0 184,833,761 0 184,833,761 0 184,833,761 0 184,833,761 0 184,833,761 0 184,833,761 0 184,833,761 0 184,833,761 0 184,833,761 0 184,833,761 0 184,833,761 0 184,833,761 0 184,8 |      |            | FOREIGN MISSION: SAN-FRANCISCO |                    |                   |                   |               | 147,049,210         |
| 95. 0119009093 FOREIGN MISSION: SHANGHAI 96. 0119009094 FOREIGN MISSION: SINGAPORE 145.455.491 72.064.670 217.520.161 0 217.520.161 97. 0119009095 FOREIGN MISSION: STOCKHOLM 178.118.496 68.836.154 266.524.650 50.000.000 316.954.65 98. 0119009097 FOREIGN MISSION: TEHRAN 111.854.200 78.656.893 190.511.093 0 170,511.0 99. 0119009097 FOREIGN MISSION: TEL AVIV CHRISTIAN 111.854.200 78.656.893 190.511.093 0 170,511.0 100. 0119009098 FOREIGN MISSION: TEL AVIV CHRISTIAN 143.685.977 81.019.293 224,705.270 0 224,705.27 100. 0119009099 FOREIGN MISSION: TEL AVIV CHRISTIAN 10.119009099 PIGRISM SIMISSION: TEL AVIV CHRISTIAN 10.119009099 FOREIGN MISSION: TEL AVIV CHRISTIAN 10.119009100 FOREIGN MISSION: WEINAN 20.339.12476 117.799.739 731,717.24.15 40.000.000 411.712.4 106. 0119009100 FOREIGN MISSION: WARNANGTON 549,688.980 181.192.953 731,712.151 40.000.000 411.712.4 107. 0119009100 FOREIGN MISSION: WARNANGTON 549,688.980 181.192.953 730.881.935 0 730.881.935 108. 0119009100 FOREIGN MISSION: WARNANGTON 549,688.980 181.192.953 730.881.935 0 730.881.935 108. 0119009100 FOREIGN MISSION: WARNANGTON 549,688.980 181.192.953 730.881.935 0 730.881.935 109. 0119009100 FOREIGN MISSION: WARNANGTON 549,688.980 181.192.953 730.881.935 0 730.881.935 109. 011900910 FOREIGN MISSION: WARNANGTON 549,688.980 181.192.953 730 | 93.  | 0119009091 |                                | 93,429,538         | 60,175,704        | 153,605,242       | 0             | 153,605,242         |
| 96. 0119009094 FOREIGN MISSION: SINGAPORE 145.455.491 72.064.670 217.520.161 0 217.520.1 97. 0119009095 FOREIGN MISSION: STOCKHOLM 198.118.496 68.836.154 266.954.650 50.000.000 316.954.65 98. 0119009096 FOREIGN MISSION: TEHANN 111.854.200 78.656.693 190.511.093 0 190.511.09 99. 0119009097 FOREIGN MISSION: TEL AVIV 143.685.977 81.019.293 224.705.270 0 224.705.27 100. 0119009098 FOREIGN MISSION: TEL AVIV CHRISTIAN PILGRIMS (MISSION: MISSION: TEL AVIV CHRISTIAN PILGRIMS (MISSION: MISSION: TEL AVIV CHRISTIAN PILGRIMS (MISSION: MISSION: M |      | 0119009092 |                                | 200,078,909        |                   | 311,442,231       | 0             | 311,442,231         |
| 97. 0119009095 FOREIGN MISSION: STOCKHOLM 198,118,496 68,836,154 246,954,850 50,000,000 316,954,65 98,0119009096 FOREIGN MISSION: TEHAN 111,854,200 78,656,893 190,511,093 0 190,511,093 0 190,511,093 0 190,511,093 0 190,511,093 0 190,511,093 0 190,511,093 0 190,511,093 0 190,511,093 0 190,511,093 0 190,511,093 0 190,511,093 0 190,511,093 0 190,511,093 0 190,511,093 0 190,511,093 0 190,511,093 0 190,511,093 0 190,511,093 0 190,511,093 0 190,511,093 0 190,511,093 0 190,511,093 0 190,511,093 0 190,511,093 0 190,511,093 0 190,511,093 0 190,511,093 0 190,511,093 0 190,511,093 0 190,511,093 0 190,511,093 0 190,511,093 0 190,511,093 0 190,511,093 0 190,511,093 0 190,511,093 0 190,511,093 0 190,511,093 0 190,511,093 0 190,511,093 0 190,511,093 0 190,511,093 0 190,511,093 0 190,511,093 0 190,511,093 0 190,511,093 0 190,511,093 0 190,511,093 0 190,511,093 0 190,511,093 0 190,511,093 0 190,511,093 0 190,511,093 0 190,511,093 0 190,511,093 0 190,511,093 0 190,511,093 0 190,511,093 0 190,511,093 0 190,511,093 0 190,511,093 0 190,511,093 0 190,511,093 0 190,511,093 0 190,511,093 0 190,511,093 0 190,511,093 0 190,511,093 0 190,511,093 0 190,511,093 0 190,511,093 0 190,511,093 0 190,511,093 0 190,511,093 0 190,511,093 0 190,511,093 0 190,511,093 0 190,511,093 0 190,511,093 0 190,511,093 0 190,511,093 0 190,511,093 0 190,511,093 0 190,511,093 0 190,511,093 0 190,511,093 0 190,511,093 0 190,511,093 0 190,511,093 0 190,511,093 0 190,511,093 0 190,511,093 0 190,511,093 0 190,511,093 0 190,511,093 0 190,511,093 0 190,511,093 0 190,511,093 0 190,511,093 0 190,511,093 0 190,511,093 0 190,511,093 0 190,511,093 0 190,511,093 0 190,511,093 0 190,511,093 0 190,511,093 0 190,511,093 0 190,511,093 0 190,511,093 0 190,511,093 0 190,511,093 0 190,511,093 0 190,511,093 0 190,511,093 0 190,511,093 0 190,511,093 0 190,511,093 0 190,511,093 0 190,511,093 0 190,511,093 0 190,511,093 0 190,511,093 0 190,511,093 0 190,511,093 0 190,511,093 0 190,511,093 0 190,511,093 0 190,511,093 0 190,511,093 0 190,511,093 0 190,511,093 0 190,511,093 0 190,511,093 |      |            |                                |                    |                   |                   |               | 282,375,098         |
| 98. 0119009097 FOREIGN MISSION: TEHRAN 111.854,200 78.656,893 190,511,093 0 190,511.099 0119009097 FOREIGN MISSION: TEL AVIV CHRISTIAN 0 13,485,977 81.019,293 224,705,270 0 224,705,270 0 190,0009 0119009098 FOREIGN MISSION: TEL AVIV CHRISTIAN 0 13,387,630 13,387,630 0 13,387,630 0 13,387,630 0 13,387,630 0 13,387,630 0 13,387,630 0 13,387,630 0 13,387,630 0 13,387,630 0 13,387,630 0 120,000,000 0 10,000,000 0 10,000,000 0 10,000,00                                                                                                                                                                                                                                                                                                                                                                                                                                                                                                                                                                                                                                                                                                                                                                                                                                                                                                                                                                                                                                                                                                                                                                                                                                                                                                                                                                                                                                                                                                                                                                                                                                                                            |      |            |                                |                    |                   |                   |               | 217,520,161         |
| 99.   0.119009097   FOREIGN MISSION: TEL AVIV CHRISTIAN   0   13,387,630   13,387,630   0   13,387,630   10.1019009099   POREIGN MISSION: TEL AVIV CHRISTIAN   0   13,387,630   13,387,630   0   13,387,630   0   13,387,630   10.1019009099   FOREIGN MISSION: TEL AVIV CHRISTIAN   0   10,000,000   0   0   0   0   0   0   0                                                                                                                                                                                                                                                                                                                                                                                                                                                                                                                                                                                                                                                                                                                                                                                                                                                                                                                                                                                                                                                                                                                                                                                                                                                                                                                                                                                                                                                                                                                                                                                                                                                                                                                                                                                                |      |            |                                |                    |                   |                   |               |                     |
| Top.   Dite   Top.   Foreign Mission: Tel. Aviv Christian   Dite   Dit   |      |            |                                |                    |                   |                   |               |                     |
| 101. 0119009099   FOREIGN MISSION: THE HAGUE   160,773,024   102,052,256   262,825,280   0   262,825,21                                                                                                                                                                                                                                                                                                                                                                                                                                                                                                                                                                                                                                                                                                                                                                                                                                                                                                                                                                                                                                                                                                                                                                                                                                                                                                                                                                                                                                                                                                                                                                                                                                                                                                                                                                                                                                                                                                                                                                                                                        |      |            |                                |                    |                   | •                 |               |                     |
| 102. 0119009100   FOREIGN MISSION: TOKYO   289.891.334   386.409.603   676.300.937   0   676.300.937   103. 0119009101   FOREIGN MISSION: TRIPOLI   114.714.606   54.278.083   168.992.689   0   168.992.681   104. 0119009102   FOREIGN MISSION: TUNIS   106.409.870   78.423.891   184.833.761   0   184.833.761   105. 0119009103   FOREIGN MISSION: WENNA   253.912.476   117.799.939   371.712.415   40.000.000   411.712.41   106. 0119009104   FOREIGN MISSION: WARSAW   120.380.607   84.860.233   205.240.840   0   205.240.84   107. 0119009105   FOREIGN MISSION: WARSAW   120.380.607   84.860.233   205.240.840   0   205.240.84   107. 0119009105   FOREIGN MISSION: WASHINGTON   549.688.980   811.192.955   730.881.935   0   730.881.935   0   730.881.935   108. 0119009106   FOREIGN MISSION: WINDHOEK   160.307.134   52.054.107   212.361.241   50.000.000   262.361.24   109. 0119009107   FOREIGN MISSION: YAOUNDE   144.577.150   64.315.201   208.892.351   0   208.892.351   10. 0119009108   FOREIGN MISSION: JUBA. SOUTH   109.643.336   54.263.480   163.906.816   0   163.906.816   112. 0119009110   FOREIGN MISSION: JUBA. SOUTH   109.643.336   54.263.480   163.906.816   0   163.906.816   112. 0119009110   FOREIGN MISSION: JUBA. SOUTH   109.643.336   54.263.480   163.906.816   0   163.906.816   113. 0119009111   FOREIGN MISSION: BEIGRADE, SERBIA   130.229.390   43.029.432   173.258.822   155.000.000   328.258.82   115. 0119009112   FOREIGN MISSION: BEIGRADE, SERBIA   130.229.390   43.029.432   173.258.822   155.000.000   328.258.82   115. 0119009115   FOREIGN MISSION: PRAQUE, CZECH   128.424.718   33.674.931   162.099.649   0   162.099.649   162.099.649   162.099.649   162.099.649   162.099.649   162.099.649   162.099.649   162.099.649   162.099.649   162.099.649   162.099.649   162.099.649   162.099.649   162.099.649   162.099.649   162.099.649   162.099.649   162.099.649   162.099.649   162.099.649   162.099.649   162.099.649   162.099.649   162.099.649   162.099.649   162.099.649   162.099.649   162.099.649   162.099.649   162.099.   |      |            |                                | -                  |                   |                   |               |                     |
| 103. 0119009101   FOREIGN MISSION: TRIPOLI   114.714.606   54.278.083   168.992.689   0   168.992.681   104. 0119009102   FOREIGN MISSION: TUNIS   106.409.870   78.423.891   184.833.761   0   184.833.761   10   109.09103   FOREIGN MISSION: WENNA   253.912.476   111.799.939   371.712.415   40.000.000   411.712.41   101.000104   FOREIGN MISSION: WARSAW   120.380.607   84.860.233   205.240.840   0   205.240.840   107. 0119009105   FOREIGN MISSION: WASHINGTON   549.688.980   181.192.955   730.881.935   0   730.881.935   0   730.881.935   0   730.881.935   0   730.881.935   0   730.881.935   0   730.881.935   0   730.881.935   0   730.881.935   0   730.881.935   0   730.881.935   0   730.881.935   0   730.881.935   0   730.881.935   0   730.881.935   0   730.881.935   0   730.881.935   0   730.881.935   0   730.881.935   0   730.881.935   0   730.881.935   0   730.881.935   0   730.881.935   0   730.881.935   0   730.881.935   0   730.881.935   0   730.881.935   0   730.881.935   0   730.881.935   0   730.881.935   0   730.881.935   0   730.881.935   0   730.881.935   0   730.881.935   0   730.881.935   0   730.881.935   0   730.881.935   0   730.881.935   0   730.881.935   0   730.881.935   0   730.881.935   0   730.881.935   0   730.881.935   0   730.881.935   0   730.881.935   0   730.881.935   0   730.881.935   0   730.881.935   0   730.881.935   0   730.881.935   0   730.881.935   0   730.881.935   0   730.881.935   0   730.881.935   0   730.881.935   0   730.881.935   0   730.881.935   0   730.881.935   0   730.881.935   0   730.881.935   0   730.881.935   0   730.881.935   0   730.881.935   0   730.881.935   0   730.881.935   0   730.881.935   0   730.881.935   0   730.881.935   0   730.881.935   0   730.881.935   0   730.881.935   0   730.881.935   0   730.881.935   0   730.881.935   0   730.881.935   0   730.881.935   0   730.881.935   0   730.881.935   0   730.881.935   0   730.881.935   0   730.881.935   0   730.881.935   0   730.881.935   0   730.881.935   0   730.881.935   0   730.881.935   0   730.88   |      |            |                                |                    |                   |                   |               |                     |
| 104. 0119009102   FOREIGN MISSION: TUNIS   106.409,870   78,423,891   184,833,761   0   184,833,761   105. 0119009103   FOREIGN MISSION: VIENNA   253,912,476   117,799,939   371,712,415   40,000,000   411,712,4   106. 0119009104   FOREIGN MISSION: WARSAW   120,380,607   84,860,233   205,240,840   0   205,240,840   107. 0119009105   FOREIGN MISSION: WASHINGTON   549,688,980   181,192,955   730,881,935   0   730,881,935   108. 0119009106   FOREIGN MISSION: WINDHOEK   160,307,134   52,054,107   212,361,241   50,000,000   262,341,241   109,0119009107   FOREIGN MISSION: ASACOF   0   0   0   0   0   0   0   0   0                                                                                                                                                                                                                                                                                                                                                                                                                                                                                                                                                                                                                                                                                                                                                                                                                                                                                                                                                                                                                                                                                                                                                                                                                                                                                                                                                                                                                                                                                         |      |            |                                |                    |                   |                   |               |                     |
| 105. 0119009103   FOREIGN MISSION: VIENNA   253,912,476   117,799,393   371,712,415   40,000,000   411,712,416   106. 0119009104   FOREIGN MISSION: WARSAW   120,380,607   84,860,233   205,240,840   0   205,240,841   107. 0119009105   FOREIGN MISSION: WASHINGTON   549,688,980   181,192,955   730,881,935   0   730,881,751   108. 0119009106   FOREIGN MISSION: WINDHOEK   160,307,134   52,054,107   212,361,241   50,000,000   262,361,241   109. 0119009107   FOREIGN MISSION: YAOUNDE   144,577,150   64,315,201   208,892,351   0   208,892,351   100. 0119009108   PERMANENT MISSION: ASACOF   0   0   0   0   0   0   0   0   0                                                                                                                                                                                                                                                                                                                                                                                                                                                                                                                                                                                                                                                                                                                                                                                                                                                                                                                                                                                                                                                                                                                                                                                                                                                                                                                                                                                                                                                                                  |      |            |                                |                    |                   |                   |               | 184,833,761         |
| 107.   0119009105   FOREIGN MISSION: WASHINGTON   549,688,980   181,192,955   730,881,935   0   730,881,935   108, 0119009106   FOREIGN MISSION: WINDHOEK   160,307,134   52,054,107   212,341,241   50,000,000   262,341,241   109, 0119009107   FOREIGN MISSION: YAOUNDE   144,577,150   64,315,201   208,892,351   0   208,892,351   0   208,892,351   0   208,892,351   0   208,892,351   0   0   0   0   0   0   0   0   0                                                                                                                                                                                                                                                                                                                                                                                                                                                                                                                                                                                                                                                                                                                                                                                                                                                                                                                                                                                                                                                                                                                                                                                                                                                                                                                                                                                                                                                                                                                                                                                                                                                                                                |      |            |                                |                    |                   | •                 |               | 411,712,415         |
| 108. 0119009106   FOREIGN MISSION: WINDHOEK   160,307,134   52,054,107   212,361,241   50,000,000   262,361,24   109. 0119009107   FOREIGN MISSION: YADUNDE   144,577,150   64,315,201   208,892,351   0   208,892,351   0   208,892,351   0   208,892,351   0   208,892,351   0   208,892,351   0   208,892,351   0   208,892,351   0   208,892,351   0   208,892,351   0   208,892,351   0   208,892,351   0   208,892,351   0   208,892,351   0   208,892,351   0   208,892,351   0   208,892,351   0   208,892,351   0   208,892,351   0   208,892,351   0   208,892,351   0   208,892,351   0   208,892,351   0   208,892,351   0   208,892,351   0   208,892,351   0   208,892,351   0   208,892,351   0   208,892,351   0   208,892,351   0   208,892,351   0   208,892,351   0   208,892,351   0   208,892,351   0   208,892,351   0   208,892,351   0   208,892,351   0   208,892,351   0   208,892,351   0   208,892,351   0   208,892,351   0   208,892,351   0   208,892,351   0   208,892,351   0   208,892,351   0   208,892,351   0   208,892,351   0   208,892,351   0   208,892,351   0   208,892,351   0   208,892,351   0   208,892,351   0   208,892,351   0   208,892,351   0   208,892,351   0   208,892,351   0   208,892,351   0   208,892,351   0   208,892,351   0   208,892,351   0   208,892,351   0   208,892,351   0   208,892,351   0   208,892,351   0   208,892,351   0   208,892,351   0   208,892,351   0   208,892,351   0   208,892,351   0   208,892,351   0   208,892,351   0   208,892,351   0   208,892,351   0   208,892,351   0   208,892,351   0   208,892,351   0   208,892,351   0   208,892,351   0   208,892,351   0   208,892,351   0   208,892,351   0   208,892,351   0   208,892,351   0   208,892,351   0   208,892,351   0   208,892,331,662,492   0   208,892,351   0   208,892,331,662,492   0   208,892,351   0   208,892,331,662,492   0   208,892,331,662,492   0   208,892,331,662,492   0   208,892,331,662,492   0   208,892,331,662,492   0   208,892,331,662,492   0   208,892,331,662,492   0   208,892,331,662,492   0   208,892,331,662,492   0   208,892   | 106. | 0119009104 | FOREIGN MISSION: WARSAW        | 120,380,607        | 84,860,233        | 205,240,840       | 0             | 205,240,840         |
| 109.   0119009107   FOREIGN MISSION: YAOUNDE   144.577,150   64.315,201   208,892,351   0   208,892,351   1   0   208,892,351   1   0   208,892,351   1   0   208,892,351   1   0   208,892,351   1   0   208,892,351   1   0   208,892,351   2   2   2   2   2   2   2   2   2                                                                                                                                                                                                                                                                                                                                                                                                                                                                                                                                                                                                                                                                                                                                                                                                                                                                                                                                                                                                                                                                                                                                                                                                                                                                                                                                                                                                                                                                                                                                                                                                                                                                                                                                                                                                                                                |      |            |                                |                    |                   |                   |               | 730,881,935         |
| 110.   0119009108   PERMANENT MISSION: ASACOF,   CARACAS                                                                                                                                                                                                                                                                                                                                                                                                                                                                                                                                                                                                                                                                                                                                                                                                                                                                                                                                                                                                                                                                                                                                                                                                                                                                                                                                                                                                                                                                                                                                                                                                                                                                                                                                                                                                                                                                                                                                                                                                                                                                       |      |            |                                |                    |                   |                   |               | 262,361,241         |
| 110. 0119009108                                                                                                                                                                                                                                                                                                                                                                                                                                                                                                                                                                                                                                                                                                                                                                                                                                                                                                                                                                                                                                                                                                                                                                                                                                                                                                                                                                                                                                                                                                                                                                                                                                                                                                                                                                                                                                                                                                                                                                                                                                                                                                                |      |            |                                | 144,5//,150        | 64,315,201        |                   |               | 208,892,351         |
| 111.   0119009109   SUDAN   109,643,336   54,263,480   163,906,816   0   163,906,8   120,0119009110   FOREIGN MISSIONS: ABU DHABI   129,761,101   107,270,518   237,031,619   0   237,031,619   0   237,031,619   0   237,031,619   0   237,031,619   0   237,031,619   0   237,031,619   0   237,031,619   0   237,031,619   0   237,031,619   0   237,031,619   0   237,031,619   0   237,031,619   0   237,031,619   0   237,031,619   0   237,031,619   0   237,031,619   0   237,031,619   0   237,031,619   0   237,031,619   0   237,031,619   0   237,031,619   0   237,031,619   0   237,031,619   0   237,031,619   0   237,031,619   0   237,031,619   0   237,031,619   0   237,031,619   0   237,031,619   0   237,031,619   0   237,031,619   0   237,031,619   0   237,031,619   0   237,031,619   0   237,031,619   0   237,031,619   0   237,031,619   0   237,031,619   0   237,031,619   0   237,031,619   0   237,031,619   0   237,031,619   0   237,031,619   0   237,031,619   0   237,031,619   0   237,031,619   0   237,031,619   0   237,031,619   0   237,031,619   0   237,031,619   0   237,031,619   0   237,031,619   0   237,031,619   0   237,031,619   0   237,031,619   0   237,031,619   0   237,031,619   0   237,031,619   0   237,031,619   0   237,031,619   0   237,031,619   0   237,031,619   0   237,031,619   0   237,031,619   0   237,031,619   0   237,031,619   0   237,031,619   0   237,031,619   0   237,031,619   0   237,031,619   0   237,031,619   0   237,031,619   0   237,031,619   0   237,031,619   0   237,031,619   0   237,031,619   0   237,031,619   0   237,031,619   0   237,031,619   0   237,031,619   0   237,031,619   0   237,031,619   0   237,031,619   0   237,031,619   0   237,031,619   0   237,031,619   0   237,031,619   0   237,031,619   0   237,031,619   0   237,031,619   0   237,031,619   0   237,031,619   0   237,031,619   0   237,031,619   0   237,031,619   0   237,031,619   0   237,031,619   0   237,031,619   0   237,031,619   0   237,031,619   0   237,031,619   0   237,031,619   0   237,031,619   0   237,031,619    | 110. | 0119009108 | CARACAS                        | 0                  | 0                 | 0                 | 0             | 0                   |
| 112.   0119009110   FOREIGN MISSIONS: ABU DHABI   129,761,101   107,270,518   237,031,619   0   237,031,619   1   1   1   1   1   1   1   1   1                                                                                                                                                                                                                                                                                                                                                                                                                                                                                                                                                                                                                                                                                                                                                                                                                                                                                                                                                                                                                                                                                                                                                                                                                                                                                                                                                                                                                                                                                                                                                                                                                                                                                                                                                                                                                                                                                                                                                                                | 111. | 0119009109 |                                | 109,643,336        |                   | 163,906,816       | 0             | 163,906,816         |
| 113.   0119009111   MALAWI   123,931,837   19,920,593   143,852,430   0   143,852,430   143,852,430   0   143,852,430   143,852,430   0   143,852,430   143,852,430   0   143,852,430   143,852,430   0   143,852,430   143,029,432   173,258,822   155,000,000   328,258,822   155,000,000   328,258,822   155,000,000   328,258,823   150,010,000   328,258,823   150,010,000   328,258,823   150,010,000   328,258,823   150,010,000   328,258,823   150,000,000   328,258,823   150,000,000   328,258,823   150,000,000   328,258,823   150,000,000   328,258,823   150,000,000   328,258,823   150,000,000   328,258,823   162,099,649   0   162,099,649   0   162,099,649   0   186,840,969   0   186,840,969   0   186,840,969   0   186,840,969   0   186,840,969   0   186,840,969   0   186,840,969   0   186,840,969   0   186,840,969   0   186,840,969   0   186,840,969   0   186,840,969   0   186,840,969   0   186,840,969   0   186,840,969   0   186,840,969   0   186,840,969   0   186,840,969   0   186,840,969   0   186,840,969   0   186,840,969   0   186,840,969   0   186,840,969   0   186,840,969   0   186,840,969   0   186,840,969   0   186,840,969   0   186,840,969   0   186,840,969   0   186,840,969   0   186,840,969   0   186,840,969   0   186,840,969   0   186,840,969   0   186,840,969   0   186,840,969   0   186,840,969   0   186,840,969   0   186,840,969   0   186,840,969   0   186,840,969   0   186,840,969   0   186,840,969   0   186,840,969   0   186,840,969   0   186,840,969   0   186,840,969   0   186,840,969   0   186,840,969   0   186,840,969   0   186,840,969   0   186,840,969   0   186,840,969   0   186,840,969   0   186,840,969   0   186,840,969   0   186,840,969   0   186,840,969   0   186,840,969   0   186,840,969   0   186,840,969   0   186,840,969   0   186,840,969   0   186,840,969   0   186,840,969   0   186,840,969   0   186,840,969   0   186,840,969   0   186,840,969   0   186,840,969   0   186,840,969   0   186,840,969   0   186,840,969   0   186,840,969   0   186,840,969   0   186,840,969   0   186,840,969      | 112. | 0119009110 | FOREIGN MISSIONS: ABU DHABI    | 129,761,101        | 107,270,518       | 237,031,619       | 0             | 237,031,619         |
| 114.         0119009112         FOREIGN MISSION: BELGRADE, SERBIA         130,229,390         43,029,432         173,258,822         155,000,000         328,258,82           115.         0119009115         FOREIGN MISSION: PRAQUE, CZECH REPUBLIC         128,424,718         33,674,931         162,099,649         0         162,099,649         0         162,099,649         0         162,099,649         0         162,099,649         0         162,099,649         0         162,099,649         0         162,099,649         0         162,099,649         0         162,099,649         0         162,099,649         0         162,099,649         0         162,099,649         0         162,099,649         0         186,840,969         0         186,840,969         0         186,840,969         0         186,840,969         0         186,840,969         0         186,840,969         0         186,840,969         0         186,840,969         0         186,840,969         0         186,840,969         0         186,840,969         0         186,840,969         0         186,840,969         0         186,840,969         0         186,840,969         0         186,840,969         0         186,840,969         0         186,840,969         0         186,840,969         0         186,840,969<                                                                                                                                                                                                                                                                                                                                                                                                                                                                                                                                                                                                                                                                                                                                                                                | 113. | 0119009111 |                                | 123,931,837        | 19,920,593        | 143,852,430       | 0             | 143,852,430         |
| 115.   0119009115   REPUBLIC   128.424,718   33,674,931   162,099,649   0   162,099,649   162,099,649   162,099,649   162,099,649   162,099,649   162,099,649   162,099,649   162,099,649   162,099,649   162,099,649   162,099,649   162,099,649   162,099,649   162,099,649   162,099,649   162,099,649   162,099,649   162,099,649   162,099,649   162,099,649   162,099,649   162,099,649   162,099,649   162,099,649   162,099,649   162,099,649   162,099,649   162,099,649   162,099,649   162,099,649   162,099,649   162,099,649   162,099,649   162,099,649   162,099,649   162,099,649   162,099,649   162,099,649   162,099,649   162,099,649   162,099,649   162,099,649   162,099,649   162,099,649   162,099,649   162,099,649   162,099,649   162,099,649   162,099,649   162,099,649   162,099,649   162,099,649   162,099,649   162,099,649   162,099,649   162,099,649   162,099,649   162,099,649   162,099,649   162,099,649   162,099,649   162,099,649   162,099,649   162,099,649   162,099,649   162,099,649   162,099,649   162,099,649   162,099,649   162,099,649   162,099,649   162,099,649   162,099,649   162,099,649   162,099,649   162,099,649   162,099,649   162,099,649   162,099,649   162,099,649   162,099,649   162,099,649   162,099,649   162,099,649   162,099,649   162,099,649   162,099,649   162,099,649   162,099,649   162,099,649   162,099,649   162,099,649   162,099,649   162,099,649   162,099,649   162,099,649   162,099,649   162,099,649   162,099,649   162,099,649   162,099,649   162,099,649   162,099,649   162,099,649   162,099,649   162,099,649   162,099,649   162,099,649   162,099,649   162,099,649   162,099,649   162,099,649   162,099,649   162,099,649   162,099,649   162,099,649   162,099,649   162,099,649   162,099,649   162,099,649   162,099,649   162,099,649   162,099,649   162,099,649   162,099,649   162,099,649   162,099,649   162,099,649   162,099,649   162,099,649   162,099,649   162,099,649   162,099,649   162,099,649   162,099,649   162,099,649   162,099,649   162,099,649   162,099,649   162,099,649   162,099,   | 114. | 0119009112 |                                | 130,229,390        | 43,029,432        | 173,258,822       | 155,000,000   | 328,258,822         |
| 116.         0119009116         FOREIGN MISSION: VATICAN         149,245,129         37,595,840         186,840,969         0         186,840,969           117.         0119009117         CONSOLATE GENERAL: SAO PAULO, BRAZIL         112,832,902         37,195,623         150,028,525         0         150,028,52           118.         0119009118         CONSOLATE GENERAL: FRANKFURT, GERMANY         152,859,545         31,793,189         184,652,734         0         184,652,73           119.         0119009119         FOREIGN MISSION: COLOMBO, SRI-LANKA         94,872,305         34,585,256         129,457,561         0         129,457,561           120.         0119009120         FOREIGN MISSION: DOHA, QATAR         119,223,908         31,362,427         150,586,335         0         150,586,33           121.         0119009121         PERMANENT MISSION: D-8 SECRETARIAT, ISTABUL, TURKEY         0         0         0         0           122.         0119009122         PERMANENT REPRESENTATION: ECOWAS, ABUJA         85,620,979         18,817,456         104,438,435         0         104,438,435                                                                                                                                                                                                                                                                                                                                                                                                                                                                                                                                                                                                                                                                                                                                                                                                                                                                                                                                                                          | 115. | 0119009115 |                                | 128,424,718        | 33,674,931        | 162,099,649       | 0             | 162,099,649         |
| 117.       0119009117       CONSOLATE GENERAL: SAO PAULO, BRAZIL       112,832,902       37,195,623       150,028,525       0       150,028,525         118.       0119009118       CONSOLATE GENERAL: FRANKFURT, GERMANY       152,859,545       31,793,189       184,652,734       0       184,652,73         119.       0119009119       FOREIGN MISSION: COLOMBO, SRI-LANKA       94,872,305       34,585,256       129,457,561       0       129,457,561         120.       0119009120       FOREIGN MISSION: DOHA, QATAR       119,223,908       31,362,427       150,586,335       0       150,586,335         121.       0119009121       PERMANENT MISSION: D-8 SECRETARIAT, ISTABUL, TURKEY       0       0       0         122.       0119009122       PERMANENT REPRESENTATION: ECOWAS, ABUJA       85,620,979       18,817,456       104,438,435       0       104,438,435                                                                                                                                                                                                                                                                                                                                                                                                                                                                                                                                                                                                                                                                                                                                                                                                                                                                                                                                                                                                                                                                                                                                                                                                                                        | 116. | 0119009116 |                                | 149.245.129        | 37.595.840        | 186.840.969       | 0             | 186,840,969         |
| 118.   0119009118   CONSOLATE GENERAL: FRANKFURT,   152,859,545   31,793,189   184,652,734   0   184,652,734   19.   0119009119   FOREIGN MISSION: COLOMBO, SRI-                                                                                                                                                                                                                                                                                                                                                                                                                                                                                                                                                                                                                                                                                                                                                                                                                                                                                                                                                                                                                                                                                                                                                                                                                                                                                                                                                                                                                                                                                                                                                                                                                                                                                                                                                                                                                                                                                                                                                               |      |            | CONSOLATE GENERAL: SAO PAULO,  |                    |                   |                   |               | 150,028,525         |
| 119.   0119009119   FOREIGN MISSION: COLOMBO, SRI-<br>  LANKA                                                                                                                                                                                                                                                                                                                                                                                                                                                                                                                                                                                                                                                                                                                                                                                                                                                                                                                                                                                                                                                                                                                                                                                                                                                                                                                                                                                                                                                                                                                                                                                                                                                                                                                                                                                                                                                                                                                                                                                                                                                                  |      |            |                                |                    |                   |                   |               |                     |
| 119.         0119009119         LANKA         94,872,305         34,585,256         129,457,561         0         129,457,561           120.         0119009120         FOREIGN MISSION: DOHA, QATAR         119,223,908         31,362,427         150,586,335         0         150,586,335           121.         0119009121         PERMANENT MISSION: D-8 SECRETARIAT, ISTABUL, TURKEY         0         0         0         0           122.         0119009122         PERMANENT REPRESENTATION: ECOWAS, ABUJA         85,620,979         18,817,456         104,438,435         0         104,438,435                                                                                                                                                                                                                                                                                                                                                                                                                                                                                                                                                                                                                                                                                                                                                                                                                                                                                                                                                                                                                                                                                                                                                                                                                                                                                                                                                                                                                                                                                                                  | 118. | 0119009118 | GERMANY                        | 152,859,545        | 31,/93,189        | 184,652,/34       | 0             | 184,652,/34         |
| 121.         0119009121         PERMANENT MISSION: D-8 SECRETARIAT, ISTABUL, TURKEY         0         0         0         0         0         0         0         104,438,435         0         104,438,435         0         104,438,435         0         104,438,435         0         104,438,435         0         104,438,435         0         104,438,435         0         104,438,435         0         104,438,435         0         104,438,435         0         104,438,435         0         104,438,435         0         104,438,435         0         104,438,435         0         104,438,435         0         104,438,435         0         104,438,435         0         104,438,435         0         104,438,435         0         104,438,435         0         104,438,435         0         104,438,435         0         104,438,435         0         104,438,435         0         104,438,435         0         104,438,435         0         104,438,435         0         104,438,435         0         104,438,435         0         104,438,435         0         104,438,435         0         104,438,435         0         104,438,435         0         104,438,435         0         104,438,435         0         104,438,435         0         104,438,435         0                                                                                                                                                                                                                                                                                                                                                                                                                                                                                                                                                                                                                                                                                                                                                                                                                | 119. | 0119009119 |                                | 94,872,305         | 34,585,256        | 129,457,561       | 0             | 129,457,561         |
| 122. 0119009122 SECRETARIAT, ISTABUL, TURKEY  122. 0119009122 PERMANENT REPRESENTATION: ECOWAS, ABUJA  85,620,979 18,817,456 104,438,435 0 104,438,435                                                                                                                                                                                                                                                                                                                                                                                                                                                                                                                                                                                                                                                                                                                                                                                                                                                                                                                                                                                                                                                                                                                                                                                                                                                                                                                                                                                                                                                                                                                                                                                                                                                                                                                                                                                                                                                                                                                                                                         | 120. | 0119009120 | FOREIGN MISSION: DOHA, QATAR   | 119,223,908        | 31,362,427        | 150,586,335       | 0             | 150,586,335         |
| 122. 0119009122 PERMANENT REPRESENTATION: 85,620,979 18,817,456 <b>104,438,435</b> 0 <b>104,438,435</b>                                                                                                                                                                                                                                                                                                                                                                                                                                                                                                                                                                                                                                                                                                                                                                                                                                                                                                                                                                                                                                                                                                                                                                                                                                                                                                                                                                                                                                                                                                                                                                                                                                                                                                                                                                                                                                                                                                                                                                                                                        | 121. | 0119009121 |                                | 0                  | 0                 | 0                 | 0             | 0                   |
|                                                                                                                                                                                                                                                                                                                                                                                                                                                                                                                                                                                                                                                                                                                                                                                                                                                                                                                                                                                                                                                                                                                                                                                                                                                                                                                                                                                                                                                                                                                                                                                                                                                                                                                                                                                                                                                                                                                                                                                                                                                                                                                                | 122. | 0119009122 | PERMANENT REPRESENTATION:      | 85,620,979         | 18,817,456        | 104,438,435       | 0             | 104,438,435         |
|                                                                                                                                                                                                                                                                                                                                                                                                                                                                                                                                                                                                                                                                                                                                                                                                                                                                                                                                                                                                                                                                                                                                                                                                                                                                                                                                                                                                                                                                                                                                                                                                                                                                                                                                                                                                                                                                                                                                                                                                                                                                                                                                | 123. | 0119009123 | FOREIGN MISSION: AMMAN, JORDAN | 215,642,791        | 94,490,406        | 310,133,197       | 0             | 310,133,197         |