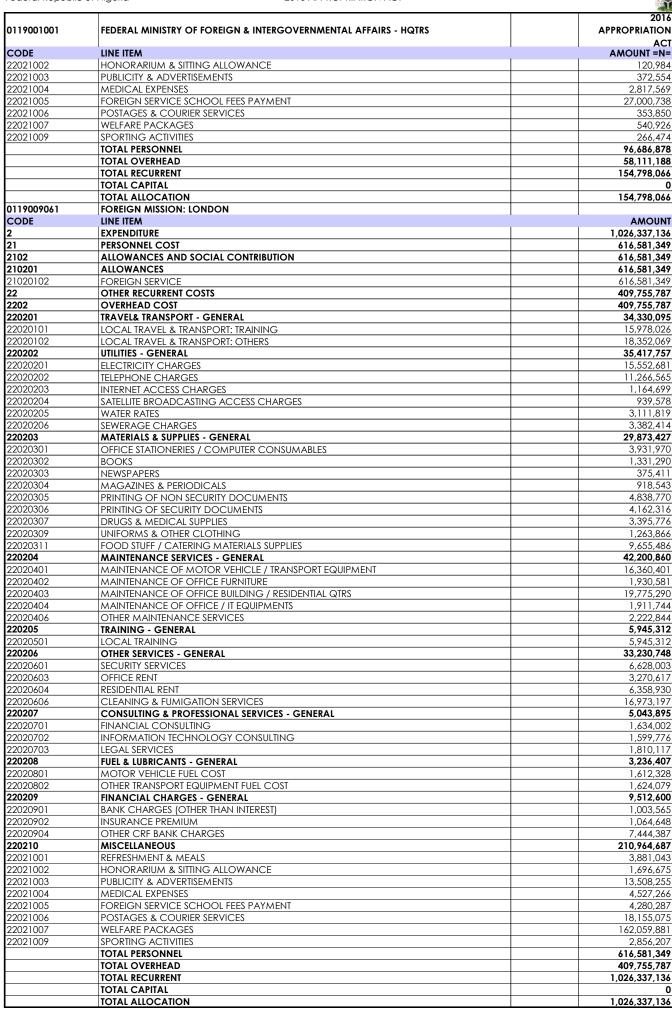

48,731,834        | 34,898,879        | 183,630,713       | 0             | 183,630,713         |
| 125. | 0119009125 | CONSULAR MISSION: MAROUA,<br>CAMEROON | 0                  | 0                 | 0                 | 0             | 0                   |
|      |            |                                       | 24 851 487 467     | 14 588 408 782    | 39 440 096 249    | 7 074 224 740 | 46 516 323 009      |





NEW

11,250,000

**AMOUNT** 

96.557.085

ENTERPRISE VIRTUAL PRIVATE NETWORK (VPN)

FOREIGN SERVICE ACADEMY (FSA)

LINE ITEM

**EXPENDITURE** 

TAC8014691

0119003001

CODE



























78,001,512

**ALLOWANCES AND SOCIAL CONTRIBUTION** 

2102









































































2.553.010

SEWERAGE CHARGES

2020206

































220204

**MAINTENANCE SERVICES - GENERAL** 



4,247,643

































2020206



3.483.330

















458.68

MOTOR VEHICLE FUEL COST

2020801











2020205



96.529





|            |                                                                 | 2016          |
|------------|-----------------------------------------------------------------|---------------|
| 0119001001 | FEDERAL MINISTRY OF FOREIGN & INTERGOVERNMENTAL AFFAIRS - HQTRS | APPROPRIATION |
|            |                                                                 | ACT           |
| CODE       | LINE ITEM                                                       | AMOUNT =N=    |
|            | TOTAL PERSONNEL                                                 | 148,7