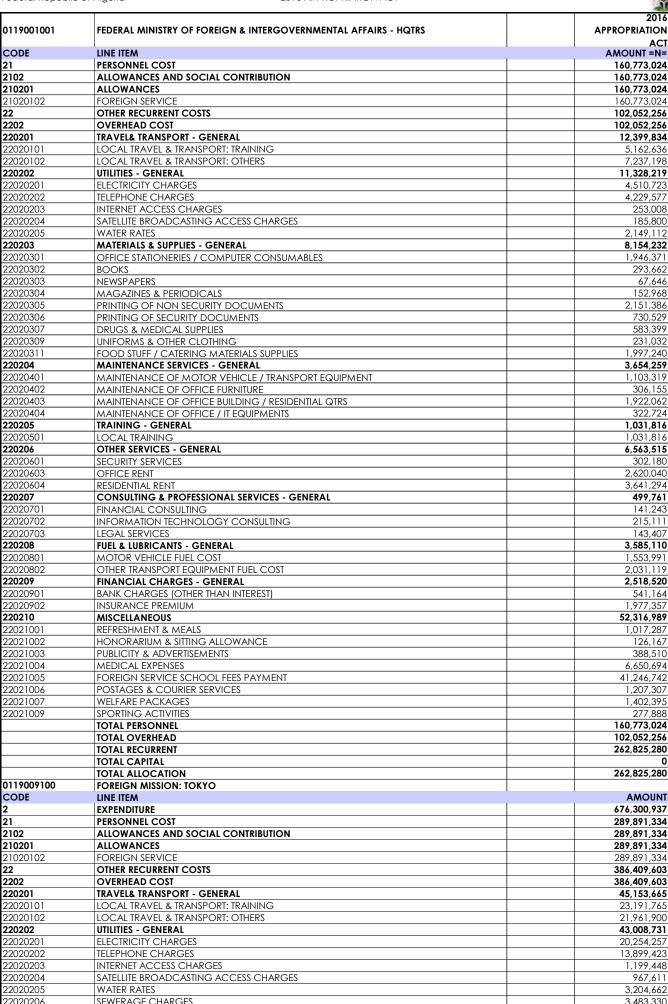

| 177   1019/00062   1019/00062   1019/00062   1019/00062   1019/00062   1019/00062   1019/00062   1019/00062   1019/00062   1019/00062   1019/00062   1019/00062   1019/00062   1019/00062   1019/00062   1019/00062   1019/00062   1019/00062   1019/00062   1019/00062   1019/00062   1019/00062   1019/00062   1019/00062   1019/00062   1019/00062   1019/00062   1019/00062   1019/00062   1019/00062   1019/00062   1019/00062   1019/00062   1019/00062   1019/00062   1019/00062   1019/00062   1019/00062   1019/00062   1019/00062   1019/00062   1019/00062   1019/00062   1019/00062   1019/00062   1019/00062   1019/00062   1019/00062   1019/00062   1019/00062   1019/00062   1019/00062   1019/00062   1019/00062   1019/00062   1019/00062   1019/00062   1019/00062   1019/00062   1019/00062   1019/00062   1019/00062   1019/00062   1019/00062   1019/00062   1019/00062   1019/00062   1019/00062   1019/00062   1019/00062   1019/00062   1019/00062   1019/00062   1019/00062   1019/00062   1019/00062   1019/00062   1019/00062   1019/00062   1019/00062   1019/00062   1019/00062   1019/00062   1019/00062   1019/00062   1019/00062   1019/00062   1019/00062   1019/00062   1019/00062   1019/00062   1019/00062   1019/00062   1019/00062   1019/00062   1019/00062   1019/00062   1019/00062   1019/00062   1019/00062   1019/00062   1019/00062   1019/00062   1019/00062   1019/00062   1019/00062   1019/00062   1019/00062   1019/00062   1019/00062   1019/00062   1019/00062   1019/00062   1019/00062   1019/00062   1019/00062   1019/00062   1019/00062   1019/00062   1019/00062   1019/00062   1019/00062   1019/00062   1019/00062   1019/00062   1019/00062   1019/00062   1019/00062   1019/00062   1019/00062   1019/00062   1019/00062   1019/00062   1019/00062   1019/00062   1019/00062   1019/00062   1019/00062   1019/00062   1019/00062   1019/00062   1019/00062   1019/00062   1019/00062   1019/00062   1019/00062   1019/00062   1019/00062   1019/00062   1019/00062   1019/00062   1019/00062   1019/00062   1019/00062   1019/00062   1019/00062   1019/00062   | NO   | CODE       | MDA                            | TOTAL<br>PERSONNEL | TOTAL<br>OVERHEAD | TOTAL<br>OVERHEAD | TOTAL CAPITAL | TOTAL<br>ALLOCATION |
|--------------------------------------------------------------------------------------------------------------------------------------------------------------------------------------------------------------------------------------------------------------------------------------------------------------------------------------------------------------------------------------------------------------------------------------------------------------------------------------------------------------------------------------------------------------------------------------------------------------------------------------------------------------------------------------------------------------------------------------------------------------------------------------------------------------------------------------------------------------------------------------------------------------------------------------------------------------------------------------------------------------------------------------------------------------------------------------------------------------------------------------------------------------------------------------------------------------------------------------------------------------------------------------------------------------------------------------------------------------------------------------------------------------------------------------------------------------------------------------------------------------------------------------------------------------------------------------------------------------------------------------------------------------------------------------------------------------------------------------------------------------------------------------------------------------------------------------------------------------------------------------------------------------------------------------------------------------------------------------------------------------------------------------------------------------------------------------------------------------------------------|------|------------|--------------------------------|--------------------|-------------------|-------------------|---------------|---------------------|
| 58.   DITSPORTS   POMECH MASSION: EDITSCIAN   10.255.779   41.59.840   146.896.819   0.166.896.819   0.166.896.819   0.166.896.819   0.166.896.819   0.166.896.819   0.166.896.819   0.166.896.819   0.166.896.819   0.166.896.819   0.166.896.819   0.166.896.819   0.166.896.819   0.166.896.819   0.166.896.819   0.166.896.819   0.166.896.819   0.166.896.819   0.166.819   0.166.819   0.166.819   0.166.819   0.166.819   0.166.819   0.166.819   0.166.819   0.166.819   0.166.819   0.166.819   0.166.819   0.166.819   0.166.819   0.166.819   0.166.819   0.166.819   0.166.819   0.166.819   0.166.819   0.166.819   0.166.819   0.166.819   0.166.819   0.166.819   0.166.819   0.166.819   0.166.819   0.166.819   0.166.819   0.166.819   0.166.819   0.166.819   0.166.819   0.166.819   0.166.819   0.166.819   0.166.819   0.166.819   0.166.819   0.166.819   0.166.819   0.166.819   0.166.819   0.166.819   0.166.819   0.166.819   0.166.819   0.166.819   0.166.819   0.166.819   0.166.819   0.166.819   0.166.819   0.166.819   0.166.819   0.166.819   0.166.819   0.166.819   0.166.819   0.166.819   0.166.819   0.166.819   0.166.819   0.166.819   0.166.819   0.166.819   0.166.819   0.166.819   0.166.819   0.166.819   0.166.819   0.166.819   0.166.819   0.166.819   0.166.819   0.166.819   0.166.819   0.166.819   0.166.819   0.166.819   0.166.819   0.166.819   0.166.819   0.166.819   0.166.819   0.166.819   0.166.819   0.166.819   0.166.819   0.166.819   0.166.819   0.166.819   0.166.819   0.166.819   0.166.819   0.166.819   0.166.819   0.166.819   0.166.819   0.166.819   0.166.819   0.166.819   0.166.819   0.166.819   0.166.819   0.166.819   0.166.819   0.166.819   0.166.819   0.166.819   0.166.819   0.166.819   0.166.819   0.166.819   0.166.819   0.166.819   0.166.819   0.166.819   0.166.819   0.166.819   0.166.819   0.166.819   0.166.819   0.166.819   0.166.819   0.166.819   0.166.819   0.166.819   0.166.819   0.166.819   0.166.819   0.166.819   0.166.819   0.166.819   0.166.819   0.166.819   0.166.819   0.166.819   0.166.819   0.166.8   | 57.  | 0119009053 | FOREIGN MISSION: KIGALI RWANDA | 1                  |                   |                   | l ol          | 127,394,489         |
| 60.   019000965   FORESCIA MISSION FUNAL QUARTER   136-044-056   83.244-217   179.2281   70.0000097   70.000097   70.000097   70.000097   70.000097   70.000097   70.000097   70.000097   70.000097   70.000097   70.000097   70.000097   70.000097   70.000097   70.000097   70.000097   70.000097   70.000097   70.000097   70.000097   70.000097   70.000097   70.000097   70.000097   70.000097   70.000097   70.000097   70.000097   70.000097   70.000097   70.000097   70.000097   70.000097   70.000097   70.000097   70.000097   70.000097   70.000097   70.000097   70.000097   70.000097   70.000097   70.000097   70.000097   70.000097   70.000097   70.000097   70.000097   70.000097   70.000097   70.000097   70.000097   70.000097   70.000097   70.000097   70.000097   70.000097   70.000097   70.000097   70.000097   70.000097   70.000097   70.000097   70.000097   70.000097   70.000097   70.000097   70.000097   70.000097   70.000097   70.000097   70.000097   70.000097   70.000097   70.000097   70.000097   70.000097   70.000097   70.000097   70.000097   70.000097   70.000097   70.000097   70.000097   70.000097   70.000097   70.000097   70.000097   70.000097   70.000097   70.000097   70.000097   70.000097   70.000097   70.000097   70.000097   70.000097   70.000097   70.000097   70.000097   70.000097   70.000097   70.000097   70.000097   70.000097   70.000097   70.000097   70.000097   70.000097   70.000097   70.000097   70.000097   70.000097   70.000097   70.000097   70.000097   70.000097   70.000097   70.000097   70.000097   70.000097   70.000097   70.000097   70.000097   70.000097   70.000097   70.000097   70.000097   70.000097   70.000097   70.000097   70.000097   70.000097   70.000097   70.000097   70.000097   70.000097   70.000097   70.000097   70.000097   70.000097   70.000097   70.000097   70.000097   70.000097   70.000097   70.000097   70.000097   70.000097   70.000097   70.000097   70.000097   70.000097   70.000097   70.000097   70.000097   70.000097   70.000097   70.000097   70.000097   70.000097   70.000097   70.000097    |      |            |                                |                    |                   | 166,805,619       | 0             | 166,805,619         |
| Ed.   DI INDODOS   FOREIGN MISSION LIBRAPILLE   13.68.075 68   17.57.06.16   19.57.06.16   0. 1957.70.0                                                                                                                                                                                                                                                                                                                                                                                                                                                                                                                                                                                                                                                                                                                                                                                                                                                                                                                                                                                                                                                                                                                                                                                                                                                                                                                                                                                                                                                                                                                                                                                                                                                                                                                                                                                                                                                                                                                                                                                                                        | 59.  | 0119009055 |                                | 112,815,571        |                   |                   |               | 212,698,183         |
| 1907   1907   1907   1907   1907   1907   1907   1907   1907   1907   1907   1907   1907   1907   1907   1907   1907   1907   1907   1907   1907   1907   1907   1907   1907   1907   1907   1907   1907   1907   1907   1907   1907   1907   1907   1907   1907   1907   1907   1907   1907   1907   1907   1907   1907   1907   1907   1907   1907   1907   1907   1907   1907   1907   1907   1907   1907   1907   1907   1907   1907   1907   1907   1907   1907   1907   1907   1907   1907   1907   1907   1907   1907   1907   1907   1907   1907   1907   1907   1907   1907   1907   1907   1907   1907   1907   1907   1907   1907   1907   1907   1907   1907   1907   1907   1907   1907   1907   1907   1907   1907   1907   1907   1907   1907   1907   1907   1907   1907   1907   1907   1907   1907   1907   1907   1907   1907   1907   1907   1907   1907   1907   1907   1907   1907   1907   1907   1907   1907   1907   1907   1907   1907   1907   1907   1907   1907   1907   1907   1907   1907   1907   1907   1907   1907   1907   1907   1907   1907   1907   1907   1907   1907   1907   1907   1907   1907   1907   1907   1907   1907   1907   1907   1907   1907   1907   1907   1907   1907   1907   1907   1907   1907   1907   1907   1907   1907   1907   1907   1907   1907   1907   1907   1907   1907   1907   1907   1907   1907   1907   1907   1907   1907   1907   1907   1907   1907   1907   1907   1907   1907   1907   1907   1907   1907   1907   1907   1907   1907   1907   1907   1907   1907   1907   1907   1907   1907   1907   1907   1907   1907   1907   1907   1907   1907   1907   1907   1907   1907   1907   1907   1907   1907   1907   1907   1907   1907   1907   1907   1907   1907   1907   1907   1907   1907   1907   1907   1907   1907   1907   1907   1907   1907   1907   1907   1907   1907   1907   1907   1907   1907   1907   1907   1907   1907   1907   1907   1907   1907   1907   1907   1907   1907   1907   1907   1907   1907   1907   1907   1907   1907   1907   1907   1907   1907   1907   1907   1907   1907   1907   1907   1907      |      |            |                                |                    |                   |                   |               | 219,289,305         |
| 53. 1019090909   Disposition   |      |            |                                |                    |                   |                   |               |                     |
| 54. DI 19070950   FORERON MISSION: LONDON   61.563.192   497.575.787   1026.337.33   0.1026.337.13     56. DI 19070950   FORERON MISSION: LONDON   61.563.192   497.575.787   1026.337.33   0.1026.337.13     56. DI 19070950   FORERON MISSION: LUMADON   72.575.27   72.575.787   1026.337.33   0.1026.337.13     57. DI 19070950   FORERON MISSION: LUMADON   72.575.27   72.775.802   12.975.10   72.775.27   72.775.802   72.775.77   72.775.802   72.775.802   72.775.802   72.775.802   72.775.802   72.775.802   72.775.802   72.775.802   72.775.802   72.775.802   72.775.802   72.775.802   72.775.802   72.775.802   72.775.802   72.775.802   72.775.802   72.775.802   72.775.802   72.775.802   72.775.802   72.775.802   72.775.802   72.775.802   72.775.802   72.775.802   72.775.802   72.775.802   72.775.802   72.775.802   72.775.802   72.775.802   72.775.802   72.775.802   72.775.802   72.775.802   72.775.802   72.775.802   72.775.802   72.775.802   72.775.802   72.775.802   72.775.802   72.775.802   72.775.802   72.775.802   72.775.802   72.775.802   72.775.802   72.775.802   72.775.802   72.775.802   72.775.802   72.775.802   72.775.802   72.775.802   72.775.802   72.775.802   72.775.802   72.775.802   72.775.802   72.775.802   72.775.802   72.775.802   72.775.802   72.775.802   72.775.802   72.775.802   72.775.802   72.775.802   72.775.802   72.775.802   72.775.802   72.775.802   72.775.802   72.775.802   72.775.802   72.775.802   72.775.802   72.775.802   72.775.802   72.775.802   72.775.802   72.775.802   72.775.802   72.775.802   72.775.802   72.775.802   72.775.802   72.775.802   72.775.802   72.775.802   72.775.802   72.775.802   72.775.802   72.775.802   72.775.802   72.775.802   72.775.802   72.775.802   72.775.802   72.775.802   72.775.802   72.775.802   72.775.802   72.775.802   72.775.802   72.775.802   72.775.802   72.775.802   72.775.802   72.775.802   72.775.802   72.775.802   72.775.802   72.775.802   72.775.802   72.775.802   72.775.802   72.775.802   72.775.802   72.775.802   72.775.802   72.775.802   72.77   |      |            |                                |                    |                   |                   |               |                     |
| 565   DI PODOPO                                                                                                                                                                                                                                                                                                                                                                                                                                                                                                                                                                                                                                                                                                                                                                                                                                                                                                                                                                                                                                                                                                                                                                                                                                                                                                                                                                                                                                                                                                                                                                                                                                                                                                                                                                                                                                                                                                                                                                                                                                                                                                                |      |            |                                |                    |                   |                   |               |                     |
| 67.   1019009073   TORRIGH MUSSIONE MAJARID   225.52.23   14.19.19.51   37.44.62.123   0. 0. 183.249.346   19.1900945   FOREIGN MUSSIONE MAJARID   225.52.232   14.19.19.51   37.44.62.123   0. 181.729.97   0. 181.729.97   0. 181.729.97   0. 181.729.97   0. 181.729.97   0. 181.729.97   0. 181.729.97   0. 181.729.97   0. 181.729.97   0. 181.729.97   0. 181.729.97   0. 181.729.97   0. 181.729.97   0. 181.729.97   0. 181.729.97   0. 181.729.97   0. 181.729.97   0. 181.729.97   0. 181.729.97   0. 181.729.97   0. 181.729.97   0. 181.729.97   0. 181.729.97   0. 181.729.97   0. 181.729.97   0. 181.729.97   0. 181.729.97   0. 181.729.97   0. 181.729.97   0. 181.729.97   0. 181.729.97   0. 181.729.97   0. 181.729.97   0. 181.729.97   0. 181.729.97   0. 181.729.97   0. 181.729.97   0. 181.729.97   0. 181.729.97   0. 181.729.97   0. 181.729.97   0. 181.729.97   0. 181.729.97   0. 181.729.97   0. 181.729.97   0. 181.729.97   0. 181.729.97   0. 181.729.97   0. 181.729.97   0. 181.729.97   0. 181.729.97   0. 181.729.97   0. 181.729.97   0. 181.729.97   0. 181.729.97   0. 181.729.97   0. 181.729.97   0. 181.729.97   0. 181.729.97   0. 181.729.97   0. 181.729.97   0. 181.729.97   0. 181.729.97   0. 181.729.97   0. 181.729.97   0. 181.729.97   0. 181.729.97   0. 181.729.97   0. 181.729.97   0. 181.729.97   0. 181.729.97   0. 181.729.97   0. 181.729.97   0. 181.729.97   0. 181.729.97   0. 181.729.97   0. 181.729.97   0. 181.729.97   0. 181.729.97   0. 181.729.97   0. 181.729.97   0. 181.729.97   0. 181.729.97   0. 181.729.97   0. 181.729.97   0. 181.729.97   0. 181.729.97   0. 181.729.97   0. 181.729.97   0. 181.729.97   0. 181.729.97   0. 181.729.97   0. 181.729.97   0. 181.729.97   0. 181.729.97   0. 181.729.97   0. 181.729.97   0. 181.729.97   0. 181.729.97   0. 181.729.97   0. 181.729.97   0. 181.729.97   0. 181.729.97   0. 181.729.97   0. 181.729.97   0. 181.729.97   0. 181.729.97   0. 181.729.97   0. 181.729.97   0. 181.729.97   0. 181.729.97   0. 181.729.97   0. 181.729.97   0. 181.729.97   0. 181.729.97   0. 181.729.97     |      |            |                                |                    |                   |                   |               | 1,026,337,136       |
| 58. DI 1509006   FORDERICH NISSION MARIAD   108897.55   72.84.26.25   181.72.79.87   10   374.44.21.23   10   374.44.21.23   10   374.44.21.23   10   374.44.21.23   10   374.44.21.23   10   374.44.21.23   10   374.44.21.23   10   374.44.21.23   10   374.44.21.23   10   374.44.21.23   10   374.44.21.23   10   374.44.21.23   10   374.44.21.23   10   374.44.21.23   10   374.44.21.23   10   374.44.21.23   10   374.44.21.23   10   374.44.21.23   10   374.44.21.23   10   374.44.21.23   10   374.44.21.23   10   374.44.21.23   10   374.44.21.23   10   374.44.21.23   10   374.44.21.23   10   374.44.21.23   10   374.44.21.23   10   374.44.21.23   10   374.44.21.23   10   374.44.21.23   10   374.44.21.23   10   374.44.21.23   10   374.44.21.23   10   374.44.21.23   10   374.44.21.23   10   374.44.21.23   10   374.44.21.23   10   374.44.21.23   10   374.44.21.23   10   374.44.21.23   10   374.44.21.23   10   374.44.21.23   10   374.44.21.23   10   374.44.21.23   10   374.44.21.23   10   374.44.21.23   10   374.44.21.23   10   374.44.21.23   10   374.44.21.23   10   374.44.21.23   10   374.44.21.23   10   374.44.21.23   10   374.44.21.23   10   374.44.21.23   10   374.44.21.23   10   374.44.21.23   10   374.44.21.23   10   374.44.21.23   10   374.44.21.23   10   374.44.21.23   10   374.44.21.23   10   374.44.21.23   10   374.44.21.23   10   374.44.21.23   10   374.44.21.23   10   374.44.21.23   10   374.44.21.23   10   374.44.21.23   10   374.44.21.23   10   374.44.21.23   10   374.44.21.23   10   374.44.21.23   10   374.44.21.23   10   374.44.21.23   10   374.44.21.23   10   374.44.21.23   10   374.44.21.23   10   374.44.21.23   10   374.44.21.23   10   374.44.21.23   10   374.44.21.23   10   374.44.21.23   10   374.44.21.23   10   374.44.21.23   10   374.44.21.23   10   374.44.21.23   10   374.44.21.23   10   374.44.21.23   10   374.44.21.23   10   374.44.21.23   10   374.44.21.23   10   374.44.21.23   10   374.44.21.23   10   374.44.21.23   10   374.44.21.23   10   374.44.21.23   10   374.44.21.23   10   374.44.21.23     | 66.  | 0119009062 | FOREIGN MISSION: LUANDA        | 92,199,882         | 69,604,872        |                   |               | 161,804,754         |
| 190.   119000965   PORFICK NASSON: NAMARA   106.887.355   72.842.667   181.729.987   0   181.729.987   1   181.729.987   0   181.729.987   1   181.729.987   0   181.729.987   1   181.729.987   1   181.729.987   1   181.729.987   1   181.729.987   1   181.729.987   1   181.729.987   1   181.729.987   1   181.729.987   1   181.729.987   1   181.729.987   1   181.729.987   1   181.729.987   1   181.729.987   1   181.729.987   1   181.729.987   1   181.729.987   1   181.729.987   1   181.729.987   1   181.729.987   1   181.729.987   1   181.729.987   1   181.729.987   1   181.729.987   1   181.729.987   1   181.729.987   1   181.729.987   1   181.729.987   1   181.729.987   1   181.729.987   1   181.729.987   1   181.729.987   1   181.729.987   1   181.729.987   1   181.729.987   1   181.729.987   1   181.729.987   1   181.729.987   1   181.729.987   1   181.729.987   1   181.729.987   1   181.729.987   1   181.729.987   1   181.729.987   1   181.729.987   1   181.729.987   1   181.729.987   1   181.729.987   1   181.729.987   1   181.729.987   1   181.729.987   1   181.729.987   1   181.729.987   1   181.729.987   1   181.729.987   1   181.729.987   1   181.729.987   1   181.729.987   1   181.729.987   1   181.729.987   1   181.729.987   1   181.729.987   1   181.729.987   1   181.729.987   1   181.729.987   1   181.729.987   1   181.729.987   1   181.729.987   1   181.729.987   1   181.729.987   1   181.729.987   1   181.729.987   1   181.729.987   1   181.729.987   1   181.729.987   1   181.729.987   1   181.729.987   1   181.729.987   1   181.729.987   1   181.729.987   1   181.729.987   1   181.729.987   1   181.729.987   1   181.729.987   1   181.729.987   1   181.729.987   1   181.729.987   1   181.729.987   1   181.729.987   1   181.729.987   1   181.729.987   1   181.729.987   1   181.729.987   1   181.729.987   1   181.729.987   1   181.729.987   1   181.729.987   1   181.729.987   1   181.729.987   1   181.729.987   1   181.729.987   1   181.729.987   1   181.729.987   1   181.729.987   1   181.729.987   |      |            |                                |                    |                   | <u> </u>          |               | 183,269,346         |
| 170.   119009076   PORTICINA NISSION: AMPLIO   127.711.069   62.511.503   119.022.552   0   119.022.553   119.022.553   119.022.553   119.022.553   119.022.553   119.022.553   119.022.553   119.022.553   119.022.553   119.022.553   119.022.553   119.022.553   119.022.553   119.022.553   119.022.553   119.022.553   119.022.553   119.022.553   119.022.553   119.022.553   119.022.553   119.022.553   119.022.553   119.022.553   119.022.553   119.022.553   119.022.553   119.022.553   119.022.553   119.022.553   119.022.553   119.022.553   119.022.553   119.022.553   119.022.553   119.022.553   119.022.553   119.022.553   119.022.553   119.022.553   119.022.553   119.022.553   119.022.553   119.022.553   119.022.553   119.022.553   119.022.553   119.022.553   119.022.553   119.022.553   119.022.553   119.022.553   119.022.553   119.022.553   119.022.553   119.022.553   119.022.553   119.022.553   119.022.553   119.022.553   119.022.553   119.022.553   119.022.553   119.022.553   119.022.553   119.022.553   119.022.553   119.022.553   119.022.553   119.022.553   119.022.553   119.022.553   119.022.553   119.022.553   119.022.553   119.02.553   119.02.553   119.02.553   119.02.553   119.02.553   119.02.553   119.02.553   119.02.553   119.02.553   119.02.553   119.02.553   119.02.553   119.02.553   119.02.553   119.02.553   119.02.553   119.02.553   119.02.553   119.02.553   119.02.553   119.02.553   119.02.553   119.02.553   119.02.553   119.02.553   119.02.553   119.02.553   119.02.553   119.02.553   119.02.553   119.02.553   119.02.553   119.02.553   119.02.553   119.02.553   119.02.553   119.02.553   119.02.553   119.02.553   119.02.553   119.02.553   119.02.553   119.02.553   119.02.553   119.02.553   119.02.553   119.02.553   119.02.553   119.02.553   119.02.553   119.02.553   119.02.553   119.02.553   119.02.553   119.02.553   119.02.553   119.02.553   119.02.553   119.02.553   119.02.553   119.02.553   119.02.553   119.02.553   119.02.553   119.02.553   119.02.553   119.02.553   119.02.553   119.02.553   119.0   |      |            |                                |                    |                   | •                 |               |                     |
| 171.   DI 19909067   FOREIGN ANSSION MEMOCO CITY   127.571.1049   62.511.503   190.222.552   0   190.222.552   72. 0   190.0225   73. 0   190.0225   73. 0   190.0225   73. 0   190.0225   73. 0   190.0225   73. 0   190.0225   73. 0   190.0225   73. 0   190.0225   74. 0   190.0205   74. 0   190.0205   74. 0   190.0205   74. 0   190.0205   74. 0   190.0205   74. 0   190.0205   74. 0   190.0205   74. 0   190.0205   74. 0   190.0205   74. 0   190.0205   74. 0   190.0205   74. 0   190.0205   74. 0   190.0205   74. 0   190.0205   74. 0   190.0205   74. 0   190.0205   74. 0   190.0205   74. 0   190.0205   74. 0   190.0205   74. 0   190.0205   74. 0   190.0205   74. 0   190.0205   74. 0   190.0205   74. 0   190.0205   74. 0   190.0205   74. 0   190.0205   74. 0   190.0205   74. 0   190.0205   74. 0   190.0205   74. 0   190.0205   74. 0   190.0205   74. 0   190.0205   74. 0   190.0205   74. 0   190.0205   74. 0   190.0205   74. 0   190.0205   74. 0   190.0205   74. 0   190.0205   74. 0   190.0205   74. 0   190.0205   74. 0   190.0205   74. 0   190.0205   74. 0   190.0205   74. 0   190.0205   74. 0   190.0205   74. 0   190.0205   74. 0   190.0205   74. 0   190.0205   74. 0   190.0205   74. 0   190.0205   74. 0   190.0205   74. 0   190.0205   74. 0   190.0205   74. 0   190.0205   74. 0   190.0205   74. 0   190.0205   74. 0   190.0205   74. 0   190.0205   74. 0   190.0205   74. 0   190.0205   74. 0   190.0205   74. 0   190.0205   74. 0   190.0205   74. 0   190.0205   74. 0   190.0205   74. 0   190.0205   74. 0   190.0205   74. 0   190.0205   74. 0   190.0205   74. 0   190.0205   74. 0   190.0205   74. 0   190.0205   74. 0   190.0205   74. 0   190.0205   74. 0   190.0205   74. 0   190.0205   74. 0   190.0205   74. 0   190.0205   74. 0   190.0205   74. 0   190.0205   74. 0   190.0205   74. 0   190.0205   74. 0   190.0205   74. 0   190.0205   74. 0   190.0205   74. 0   190.0205   74. 0   190.0205   74. 0   190.0205   74. 0   190.0205   74. 0   190.0205   74. 0   190.0205   74. 0   190.0205   74. 0   190.0205   74. 0   190.02   |      |            |                                |                    |                   |                   |               |                     |
| 172. 0  11900996   COREGN MISSION MORECO CITY   127.572.627   84.228.753   211.821.342   0   211.821.342   0   211.821.342   0   211.821.342   0   211.821.342   0   211.821.342   0   211.821.342   0   211.821.342   0   211.821.342   0   211.821.342   0   211.821.342   0   211.821.342   0   211.821.342   0   211.821.342   0   211.821.342   0   211.821.342   0   211.821.342   0   211.821.342   0   211.821.342   0   211.821.342   0   211.821.342   0   211.821.342   0   211.821.342   0   211.821.342   0   211.821.342   0   211.821.342   0   211.821.342   0   211.821.342   0   211.821.342   0   211.821.342   0   211.821.342   0   211.821.342   0   211.821.342   0   211.821.342   0   211.821.342   0   211.821.342   0   211.821.342   0   211.821.342   0   211.821.342   0   211.821.342   0   211.821.342   0   211.821.342   0   211.821.342   0   211.821.342   0   211.821.342   0   211.821.342   0   211.821.342   0   211.821.342   0   211.821.342   0   211.821.342   0   211.821.342   0   211.821.342   0   211.821.342   0   211.821.342   0   211.821.342   0   211.821.342   0   211.821.342   0   211.821.342   0   211.821.342   0   211.821.342   0   211.821.342   0   211.821.342   0   211.821.342   0   211.821.342   0   211.821.342   0   211.821.342   0   211.821.342   0   211.821.342   0   211.821.342   0   211.821.342   0   211.821.342   0   211.821.342   0   211.821.342   0   211.821.342   0   211.821.342   0   211.821.342   0   211.821.342   0   211.821.342   0   211.821.342   0   211.821.342   0   211.821.342   0   211.821.342   0   211.821.342   0   211.821.342   0   211.821.342   0   211.821.342   0   211.821.342   0   211.821.342   0   211.821.342   0   211.821.342   0   211.821.342   0   211.821.342   0   211.821.342   0   211.821.342   0   211.821.342   0   211.821.342   0   211.821.342   0   211.821.342   0   211.821.342   0   211.821.342   0   211.821.342   0   211.821.342   0   211.821.342   0   211.821.342   0   211.821.342   0   211.821.342   0   211.821.342   0   211.821.342   0   211.821.342   0   211.821   |      |            |                                |                    |                   |                   |               |                     |
| 173. 011900969   OREIGN MISSION: MONROVAL   99.465/933   70.589.677   179.046.510   50.000.000   220.044.57   177. 011900970   FOREIGN MISSION: MOSCOW   188.685/988   190.978.78   179.037.78   179.037.78   179.037.78   179.037.78   179.037.78   179.037.78   179.037.78   179.037.78   179.037.78   179.037.78   179.037.78   179.037.78   179.037.78   179.037.78   179.037.78   179.037.78   179.037.78   179.037.78   179.037.78   179.037.78   179.037.78   179.037.78   179.037.78   179.037.78   179.037.78   179.037.78   179.037.78   179.037.78   179.037.78   179.037.78   179.037.78   179.037.78   179.037.78   179.037.78   179.037.78   179.037.78   179.037.78   179.037.78   179.037.78   179.037.78   179.037.78   179.037.78   179.037.78   179.037.78   179.037.78   179.037.78   179.037.78   179.037.78   179.037.78   179.037.78   179.037.78   179.037.78   179.037.78   179.037.78   179.037.78   179.037.78   179.037.78   179.037.78   179.037.78   179.037.78   179.037.78   179.037.78   179.037.78   179.037.78   179.037.78   179.037.78   179.037.78   179.037.78   179.037.78   179.037.78   179.037.78   179.037.78   179.037.78   179.037.78   179.037.78   179.037.78   179.037.78   179.037.78   179.037.78   179.037.78   179.037.78   179.037.78   179.037.78   179.037.78   179.037.78   179.037.78   179.037.78   179.037.78   179.037.78   179.037.78   179.037.78   179.037.78   179.037.78   179.037.78   179.037.78   179.037.78   179.037.78   179.037.78   179.037.78   179.037.78   179.037.78   179.037.78   179.037.78   179.037.78   179.037.78   179.037.78   179.037.78   179.037.78   179.037.78   179.037.78   179.037.78   179.037.78   179.037.78   179.037.78   179.037.78   179.037.78   179.037.78   179.037.78   179.037.78   179.037.78   179.037.78   179.037.78   179.037.78   179.037.78   179.037.78   179.037.78   179.037.78   179.037.78   179.037.78   179.037.78   179.037.78   179.037.78   179.037.78   179.037.78   179.037.78   179.037.78   179.037.78   179.037.78   179.037.78   179.037.78   179.037.78   179.037.78   179.037.78   179.0   |      |            |                                |                    |                   |                   |               | 211,821,362         |
| 175. 0  119009971   COREIGN MISSION NUMBERS   1197-879-7498   73-55-35,998   187-325-5449   73-75-55-35,998   187-325-5449   73-75-55-35,998   187-325-5449   73-75-55-35,998   187-325-5449   73-75-55-35,998   187-325-5449   73-75-55-35,998   187-325-54-549   73-75-55-35,998   187-325-5449   73-75-55-35,998   187-325-5449   73-75-55-35,998   187-325-5449   73-75-55-35,998   187-325-5449   73-75-55-35,998   187-325-5449   73-75-35-35-36,998   187-325-5449   73-75-35-35-36,998   187-325-5449   73-75-35-35-36,998   187-325-5449   73-75-35-35-36,998   187-325-35-36,998   73-75-35-35-36,998   73-75-35-35-36,998   73-75-35-36,998   73-75-35-36,998   73-75-35-36,998   73-75-35-36,998   73-75-35-36,998   73-75-35-36,998   73-75-35-36,998   73-75-35-36,998   73-75-35-36,998   73-75-35-36,998   73-75-35-36,998   73-75-35-36,998   73-75-35-36,998   73-75-35-36,998   73-75-35-36,998   73-75-35-36,998   73-75-35-36,998   73-75-35-36,998   73-75-35-36,998   73-75-35-36,998   73-75-35-36,998   73-75-35-36,998   73-75-35-36,998   73-75-35-36,998   73-75-35-36,998   73-75-35-36,998   73-75-35-36,998   73-75-35-36,998   73-75-35-36,998   73-75-35-36,998   73-75-35-36,998   73-75-35-36,998   73-75-35-36,998   73-75-35-36,998   73-75-35-36,998   73-75-35-36,998   73-75-35-36,998   73-75-35-36,998   73-75-35-36,998   73-75-35-36,998   73-75-35-36,998   73-75-35-36,998   73-75-35-36,998   73-75-35-36,998   73-75-35-36,998   73-75-35-36,998   73-75-35-36,998   73-75-35-36,998   73-75-35-36,998   73-75-35-36,998   73-75-35-36,998   73-75-35-36,998   73-75-35-36,998   73-75-35-36,998   73-75-35-36,998   73-75-35-36,998   73-75-35-36,998   73-75-35-36,998   73-75-35-36,998   73-75-35-36,998   73-75-35-36,998   73-75-35-36,998   73-75-35-36,998   73-75-35-36,998   73-75-35-36,998   73-75-35-36,998   73-75-35-36,998   73-75-35-36,998   73-75-35-36,998   73-75-35-36,998   73-75-35-36,998   73-75-35-36,998   73-75-35-36,998   73-75-35-36,998   73-75-35-36,998   73-75-35-36,998   73-75-35-36,998   73-75-35-36,998   73-75-35-36,998   73-75-3   |      |            |                                |                    |                   |                   |               | 220,046,510         |
| 17. 0  19099072   CORECON MISSION: NODJAMENA   11.5.762.748   73.563.978   189.326,546   0   189.326,577   0   1909073   CORECON MISSION: NEW DELHI   153.999.616   122.555.736   274.525.532   0   276.525.377   0   1909073   CORECON MISSION: NEW TORK (CG)   300.698.178   145.572.382   459.270.560   490.000.000   150.0227   10.00073   CORECON MISSION: NEW TORK (CG)   300.698.178   145.572.382   459.270.560   490.000.000   150.0227   10.00073   CORECON MISSION: NEW TORK (CG)   300.698.178   145.572.382   459.270.560   490.000.000   150.0227   10.00073   CORECON MISSION: NEW TORK (PM   658.575.67   636.575.62   10.00073   10.00073   CORECON MISSION: NEW TORK (PM   658.575.67   636.575.62   10.00073   CORECON MISSION: NEW TORK (PM   658.65   10.00073   CORECON MISSION: POPTO OF SPAN   10.000.000   10.00073   CORECON MISSION: POPTO OF SPAN   10.00073   CORECON M   |      |            | FOREIGN MISSION: MOSCOW        |                    |                   |                   |               | 379,037,789         |
| 77.                                                                                                                                                                                                                                                                                                                                                                                                                                                                                                                                                                                                                                                                                                                                                                                                                                                                                                                                                                                                                                                                                                                                                                                                                                                                                                                                                                                                                                                                                                                                                                                                                                                                                                                                                                                                                                                                                                                                                                                                                                                                                                                            |      |            |                                |                    |                   |                   |               | 252,280,427         |
| 17. 0  119009074   FOREIGN MISSION: NEW DELH    13,979,468   34,487,808   0   34,487,808   77. 0  119009075   FOREIGN MISSION: NEW YORK (C.G.)   304,698,176   145,572,382   450,270,540   490,000,000   1510,027,540   180,0119009077   FOREIGN MISSION: NEW YORK (PM)   45,868,875,376   45,872,382   450,270,540   490,000,000   1510,452,763   180,0119009077   FOREIGN MISSION: NAMEY   133,967,159   67,876,785   201,845,744   0   135,223,014   0   135,223,014   0   135,223,014   0   135,223,014   0   135,223,014   0   135,223,014   0   135,223,014   0   135,223,014   0   135,223,014   0   135,223,014   0   135,223,014   0   135,223,014   0   135,223,014   0   135,223,014   0   135,223,014   0   135,223,014   0   135,223,014   0   135,223,014   0   135,223,014   0   135,223,014   0   135,223,014   0   135,223,014   0   135,223,014   0   135,223,014   0   135,223,014   0   135,223,014   0   135,223,014   0   135,223,014   0   135,223,014   0   135,223,014   0   135,223,014   0   135,223,014   0   135,223,014   0   135,223,014   0   135,223,014   0   135,223,014   0   135,223,014   0   135,223,014   0   135,223,014   0   135,223,014   0   135,223,014   0   135,223,014   0   135,223,014   0   135,223,014   0   135,223,014   0   135,223,014   0   135,223,014   0   135,223,014   0   135,223,014   0   135,223,014   0   135,223,014   0   135,223,014   0   135,223,014   0   135,223,014   0   135,223,014   0   135,223,014   0   135,223,014   0   135,223,014   0   135,223,014   0   135,223,014   0   135,223,014   0   135,223,014   0   135,223,014   0   135,223,014   0   135,223,014   0   135,223,014   0   135,223,014   0   135,223,014   0   135,223,014   0   135,223,014   0   135,223,014   0   135,223,014   0   135,223,014   0   135,223,014   0   135,223,014   0   135,223,014   0   135,223,014   0   135,223,014   0   135,223,014   0   135,223,014   0   135,223,014   0   135,223,014   0   135,223,014   0   135,223,014   0   135,223,014   0   135,223,014   0   135,223,014   0   135,223,014   0   135,223,014   0   135,223,014   0    | 76.  | 0119009072 |                                | 115,762,948        | 73,563,598        | 189,326,546       | 0             | 189,326,546         |
| 177. 0119009075   FOREIGH MISSION: NEW YORK (CG)   304.698.178   145.572.382   450.270.540   0   450.270.540                                                                                                                                                                                                                                                                                                                                                                                                                                                                                                                                                                                                                                                                                                                                                                                                                                                                                                                                                                                                                                                                                                                                                                                                                                                                                                                                                                                                                                                                                                                                                                                                                                                                                                                                                                                                                                                                                                                                                                                                                   | 77.  | 0119009073 |                                | 40,690,340         | 13,799,468        | 54,489,808        | 0             | 54,489,808          |
| 88. 011909976   FOREIGN MISSION, NEW YORK (FM)   656,875,576   363,758,824   1,020,429,400   490,000.000   1,510,429   481,011909977   FOREIGN MISSION, NEW YORK (FM)   77,089,076   38,133,736   135,223,014   0   21,945,97   21,911909978   FOREIGN MISSION, NIJC NIAMEY   77,089,076   38,133,736   135,223,014   0   315,223,014   0   315,223,014   38,011909908   FOREIGN MISSION, CIMAWA   224,125,850   125,853,127   389,778,777   68,000,000   575,778,778, 183,000,000   37,777, 183,000,000   37,777, 183,000,000   37,777, 183,000,000   37,777, 183,000,000   37,777, 183,000,000   37,777, 183,000,000   37,777, 183,000,000   37,777, 183,000,000   37,777, 183,000,000   37,777, 183,000,000   37,777, 183,000,000   37,777, 183,000,000   37,777, 183,000,000   37,777, 183,000,000   37,777, 183,000,000   37,777, 183,000,000   37,777, 183,000,000   37,777, 183,000,000   37,777, 183,000,000   37,777, 183,000,000   37,777, 183,000,000   37,777, 183,000,000   37,777, 183,000,000   37,777, 183,000,000   37,777, 183,000,000   37,777, 183,000,000   37,777, 183,000,000   37,777, 183,000,000   37,777, 183,000,000   37,777, 183,000,000   37,777, 183,000,000   37,777, 183,000,000   37,777, 183,000,000   37,777, 183,000,000   37,777, 183,000,000   37,777, 183,000,000   37,777, 183,000,000   37,777, 183,000,000   37,777, 183,000,000   37,777, 183,000,000   37,777, 183,000,000   37,777, 183,000,000   37,777, 183,000,000   37,777, 183,000,000   37,777, 183,000,000   37,777, 183,000,000   37,777, 183,000,000   37,777, 183,000,000   37,777, 183,000,000   37,777, 183,000,000   37,777, 183,000,000   37,777, 183,000,000   37,777, 183,000,000   37,777, 183,000,000   37,777, 183,000,000   37,777, 183,000,000   37,777, 183,000,000   37,777, 183,000,000   37,777, 183,000,000   37,777, 183,000,000   37,777, 183,000,000   37,777, 183,000,000   37,777, 183,000,000   37,777, 183,000,000   37,777, 183,000,000   37,777, 183,000,000   37,777, 183,000,000   37,777, 183,000,000   37,777, 183,000,000   37,777, 183,000,000   37,777, 183,000,000   37,777, 18      |      |            |                                |                    |                   |                   |               | 276,525,352         |
| 81   119009077   POREIGN MISSION: NIAMEY   133.967.159   67.878.785   201.845.744   0 201.845.74     82   0119009080   POREIGN MISSION: NIAMEY   27.089.076   38.133.973.014   0.135.223.014     83   0119009080   POREIGN MISSION: OTTAWA   244.125.850   125.853.127   389.978.777   186.000.000   577.787.     85   0119009081   POREIGN MISSION: PARIS   207.656.933   171.655.542   379.312.475   0.379.132.475   0.379.132.475   0.379.132.475   0.379.132.475   0.379.132.475   0.379.132.475   0.379.132.475   0.379.132.475   0.379.132.475   0.379.132.475   0.379.132.475   0.379.132.475   0.379.132.475   0.379.132.475   0.379.132.475   0.379.132.475   0.379.132.475   0.379.132.475   0.379.132.475   0.379.132.475   0.379.132.475   0.379.132.475   0.379.132.475   0.379.132.475   0.379.132.475   0.379.132.475   0.379.132.475   0.379.132.475   0.379.132.475   0.379.132.475   0.379.132.475   0.379.132.475   0.379.132.475   0.379.132.475   0.379.132.475   0.379.132.475   0.379.132.475   0.379.132.475   0.379.132.475   0.379.132.475   0.379.132.475   0.379.132.475   0.379.132.475   0.379.132.475   0.379.132.475   0.379.132.475   0.379.132.475   0.379.132.475   0.379.132.475   0.379.132.475   0.379.132.475   0.379.132.475   0.379.132.475   0.379.132.475   0.379.132.475   0.379.132.475   0.379.132.475   0.379.132.475   0.379.132.475   0.379.132.475   0.379.132.475   0.379.132.475   0.379.132.475   0.379.132.475   0.379.132.475   0.379.132.475   0.379.132.475   0.379.132.475   0.379.132.475   0.379.132.475   0.379.132.475   0.379.132.475   0.379.132.475   0.379.132.475   0.379.132.475   0.379.132.475   0.379.132.475   0.379.132.475   0.379.132.475   0.379.132.475   0.379.132.475   0.379.132.475   0.379.132.475   0.379.132.475   0.379.132.475   0.379.132.475   0.379.132.475   0.379.132.475   0.379.132.475   0.379.132.475   0.379.132.475   0.379.132.475   0.379.132.475   0.379.132.475   0.379.132.475   0.379.132.475   0.379.132.475   0.379.132.475   0.379.132.475   0.379.132.475   0.379.132.475   0.379.132.475   0.379.132.475   0.379   |      |            |                                |                    |                   |                   |               | 450,270,560         |
| 182.   0119009078   FOREIGN MISSION: NINC NIAMEY   77.099.078   381,33,736   135,223.014   0   135,223.018   139,0190908   FOREIGN MISSION: OTAMA   224,125,850   125,853,127   389,798,777   169,000,000   404,797,73   381,0190908   FOREIGN MISSION: PARIS   207,656,933   171,655,645   379,312,47   0   379,312,47   0   379,312,47   0   379,312,47   0   379,312,47   0   379,312,47   0   379,312,47   0   379,312,47   0   379,312,47   0   379,312,47   0   379,312,47   0   379,312,47   0   379,312,47   0   379,312,47   0   379,312,47   0   379,312,47   0   379,312,47   0   379,312,47   0   379,312,47   0   379,312,47   0   379,312,47   0   379,312,47   0   379,312,47   0   379,312,47   0   379,312,47   0   379,312,47   0   379,312,47   0   379,312,47   0   379,312,47   0   379,312,47   0   379,312,47   0   379,312,47   0   379,312,47   0   379,312,47   0   379,312,47   0   379,312,47   0   379,312,47   0   379,312,47   0   379,312,47   0   379,312,47   0   379,312,47   0   379,312,47   0   379,312,47   0   379,312,47   0   379,312,47   0   379,312,47   0   379,312,47   0   379,312,47   0   379,312,47   0   379,312,47   0   379,312,47   0   379,312,47   0   379,312,47   0   379,312,47   0   379,312,47   0   379,312,47   0   379,312,47   0   379,312,47   0   379,312,47   0   379,312,47   0   379,312,47   0   379,312,47   0   379,312,47   0   379,312,47   0   379,312,47   0   379,312,47   0   379,312,47   0   379,312,47   0   379,312,47   0   379,312,47   0   379,312,47   0   379,312,47   0   379,312,47   0   379,312,47   0   379,312,47   0   379,312,47   0   379,312,47   0   379,312,47   0   379,312,47   0   379,312,47   0   379,312,47   0   379,312,47   0   379,312,47   0   379,312,47   0   379,312,47   0   379,312,47   0   379,312,47   0   379,312,47   0   379,312,47   0   379,312,47   0   379,312,47   0   379,312,47   0   379,312,47   0   379,312,47   0   379,312,47   0   379,312,47   0   379,312,47   0   379,312,47   0   379,312,47   0   379,312,47   0   379,312,47   0   379,312,47   0   379,312,47   0   379,31      |      |            |                                |                    |                   |                   |               |                     |
| 83. 0119009680   FOREIGN MISSIONC UTAWA   244,125,850   125,853,127   389,978,977   168,000,000   577,798;   180,001,000   167,000   170,000   170,000   170,000   170,000   170,000   170,000   170,000   170,000   170,000   170,000   170,000   170,000   170,000   170,000   170,000   170,000   170,000   170,000   170,000   170,000   170,000   170,000   170,000   170,000   170,000   170,000   170,000   170,000   170,000   170,000   170,000   170,000   170,000   170,000   170,000   170,000   170,000   170,000   170,000   170,000   170,000   170,000   170,000   170,000   170,000   170,000   170,000   170,000   170,000   170,000   170,000   170,000   170,000   170,000   170,000   170,000   170,000   170,000   170,000   170,000   170,000   170,000   170,000   170,000   170,000   170,000   170,000   170,000   170,000   170,000   170,000   170,000   170,000   170,000   170,000   170,000   170,000   170,000   170,000   170,000   170,000   170,000   170,000   170,000   170,000   170,000   170,000   170,000   170,000   170,000   170,000   170,000   170,000   170,000   170,000   170,000   170,000   170,000   170,000   170,000   170,000   170,000   170,000   170,000   170,000   170,000   170,000   170,000   170,000   170,000   170,000   170,000   170,000   170,000   170,000   170,000   170,000   170,000   170,000   170,000   170,000   170,000   170,000   170,000   170,000   170,000   170,000   170,000   170,000   170,000   170,000   170,000   170,000   170,000   170,000   170,000   170,000   170,000   170,000   170,000   170,000   170,000   170,000   170,000   170,000   170,000   170,000   170,000   170,000   170,000   170,000   170,000   170,000   170,000   170,000   170,000   170,000   170,000   170,000   170,000   170,000   170,000   170,000   170,000   170,000   170,000   170,000   170,000   170,000   170,000   170,000   170,000   170,000   170,000   170,000   170,000   170,000   170,000   170,000   170,000   170,000   170,000   170,000   170,000   170,000   170,000   170,000   170,000   170,000   170,000   170,000   1   |      |            |                                |                    |                   |                   |               |                     |
| 88. 0119009081   FOREIGN MISSION: PARS   207.556.733   171.655.42   379.312.475   0. 379.312.4   88. 011909082   OREIGN MISSION: PARS   207.556.733   171.655.42   379.312.475   0. 379.312.4   88. 011909083   OREIGN MISSION: PORT OF SPAIN   102.366.123   67.344.179   149.710.302   0. 149.710.3   88. 011909084   OREIGN MISSION: PORT OF SPAIN   102.366.123   109.267.9   224.823.344   70.000.000   344.8223.8   88. 011909085   OREIGN MISSION: PORT OF SPAIN   104.649.64.55   109.267.9   224.823.344   70.000.000   344.8223.8   88. 011909086   OREIGN MISSION: RABAT   88.397.279   26.758.29   131.355.548   0. 150.355.64   0. 150.957.0   99. 011909087   OREIGN MISSION: ROME   276.073.178   126.204.345   325.428.976   0. 325.428.979   0. 190.000.000   0. 000.000.000   0. 000.000.                                                                                                                                                                                                                                                                                                                                                                                                                                                                                                                                                                                                                                                                                                                                                                                                                                                                                                                                                                                                                                                                                                                                                                                                                                                                                                                    |      |            |                                |                    |                   |                   |               | 557,978,977         |
| 88. 0119009082   FOREIGH MISSION: PARIS   207,656,933   171,455,542   377,312,475   0   377,312,475   0   377,312,475   0   377,312,475   0   377,312,475   0   377,312,475   0   377,312,475   0   377,312,475   0   377,312,475   0   377,312,475   0   377,312,475   0   377,312,475   0   377,312,475   0   377,312,475   0   377,312,475   0   377,312,475   0   377,312,475   0   377,312,475   0   377,312,475   0   377,312,475   0   377,312,475   0   377,312,475   0   377,312,475   0   377,312,475   0   377,312,475   0   377,312,475   0   377,312,475   0   377,312,475   0   377,312,475   0   377,312,475   0   377,312,475   0   377,312,475   0   377,312,475   0   377,312,475   0   377,312,475   0   377,312,475   0   377,312,475   0   377,312,475   0   377,312,475   0   377,312,475   0   377,312,475   0   377,312,475   0   377,312,475   0   377,312,475   0   377,312,475   0   377,312,475   0   377,312,475   0   377,312,475   0   377,312,475   0   377,312,475   0   377,312,475   0   377,312,475   0   377,312,475   0   377,312,475   0   377,312,475   0   377,312,475   0   377,312,475   0   377,312,475   0   377,312,475   0   377,312,475   0   377,312,475   0   377,312,475   0   377,312,475   0   377,312,475   0   377,312,475   0   377,312,475   0   377,312,475   0   377,312,475   0   377,312,475   0   377,312,475   0   377,312,475   0   377,312,475   0   377,312,475   0   377,312,475   0   377,312,475   0   377,312,475   0   377,312,475   0   377,312,475   0   377,312,475   0   377,312,475   0   377,312,475   0   377,312,475   0   377,312,475   0   377,312,475   0   377,312,475   0   377,312,475   0   377,312,475   0   377,312,475   0   377,312,475   0   377,312,475   0   377,312,475   0   377,312,475   0   377,312,475   0   377,312,475   0   377,312,475   0   377,312,475   0   377,312,475   0   377,312,475   0   377,312,475   0   377,312,475   0   377,312,475   0   377,312,475   0   377,312,475   0   377,312,475   0   377,312,475   0   377,312,475   0   377,312,475   0   377,312,475   0   377,312,475   0   377,312,475    |      |            |                                |                    |                   |                   |               | 404,973,703         |
| 87. 0119009084   FOREIGN MISSION: PRETORIA   164,986,453   109,795,891   274,282,344   70,000,000   344,282,348   80, 0119009085   FOREIGN MISSION: PRONG YANG   116,441,694   74,555,551   109,979,045   0   190,977,046   0   190,977,046   0   190,977,046   0   190,977,046   0   190,977,046   0   190,977,046   0   190,977,046   0   190,977,046   0   190,977,046   0   190,977,046   0   190,977,046   0   190,977,046   0   190,977,046   0   190,977,047   0   190,977,047   0   113,955,549   0   235,2429*   15,203,454   325,4229*   0   235,4229*   19,0119009087   FOREIGN MISSION: STATE   112,105,864   34,943,346   147,049,210   0   147,049,22   0   190,000092   FOREIGN MISSION: SAO TOME   290,078,909   111,363,322   311,442,231   0   311,442,23   0   131,442,23   0   131,442,23   0   131,442,23   0   131,442,23   0   131,442,23   0   131,442,23   0   0   190,000093   FOREIGN MISSION: SHANGHAI   200,722,160   18,652,933   222,375,099   0   222,375,000   0   0   0   0   0   0   0   0   0                                                                                                                                                                                                                                                                                                                                                                                                                                                                                                                                                                                                                                                                                                                                                                                                                                                                                                                                                                                                                                                                                              |      | 0119009082 |                                | 207,656,933        |                   |                   |               | 379,312,475         |
| 88, 0119009085   FOREIGN MISSION: REABAT   88,397.279   62,958.269   513,555.548   0   151,355.558   0   151,355.558   0   151,355.558   0   151,355.558   0   151,355.558   0   151,355.558   0   151,355.558   0   151,355.558   0   151,355.558   0   151,355.558   0   151,355.558   0   151,355.558   0   151,355.558   0   151,355.558   0   151,355.558   0   151,355.558   0   151,355.558   0   151,355.558   0   151,355.558   0   151,355.558   0   151,355.558   0   151,355.558   0   151,355.558   0   151,355.558   0   151,355.558   0   151,355.558   0   151,355.558   0   151,355.558   0   151,355.558   0   151,355.558   0   151,355.558   0   151,355.558   0   151,355.558   0   151,355.558   0   151,355.558   0   151,355.558   0   151,355.558   0   151,355.558   0   151,355.558   0   151,355.558   0   151,355.558   0   151,355.558   0   151,355.558   0   151,355.558   0   151,355.558   0   151,355.558   0   151,355.558   0   151,355.558   0   151,355.558   0   151,355.558   0   151,355.558   0   151,355.558   0   151,355.558   0   151,355.558   0   151,355.558   0   151,355.558   0   151,355.558   0   151,355.558   0   151,355.558   0   151,355.558   0   151,355.558   0   151,355.558   0   151,355.558   0   151,355.558   0   151,355.558   0   151,355.558   0   151,355.558   0   151,355.558   0   151,355.558   0   151,355.558   0   151,355.558   0   151,355.558   0   151,355.558   0   151,355.558   0   151,355.558   0   151,355.558   0   151,355.558   0   151,355.558   0   151,355.558   0   151,355.558   0   151,355.558   0   151,355.558   0   151,355.558   0   151,355.558   0   151,355.558   0   151,355.558   0   151,355.558   0   151,355.558   0   151,355.558   0   151,355.558   0   151,355.558   0   151,355.558   0   151,355.558   0   151,355.558   0   151,355.558   0   151,355.558   0   151,355.558   0   151,355.558   0   151,355.558   0   151,355.558   0   151,355.558   0   151,355.558   0   151,355.558   0   151,355.558   0   151,355.558   0   151,355.558   0   151,355.558   0   151,355.558   0   151,355.558   0 |      |            |                                | 102,366,123        |                   |                   |               | 169,710,302         |
| B90                                                                                                                                                                                                                                                                                                                                                                                                                                                                                                                                                                                                                                                                                                                                                                                                                                                                                                                                                                                                                                                                                                                                                                                                                                                                                                                                                                                                                                                                                                                                                                                                                                                                                                                                                                                                                                                                                                                                                                                                                                                                                                                            |      |            |                                |                    |                   |                   |               | 344,282,344         |
| 90. 0119009087 FOREIGN MISSION: RYADH 173,025,542 152,403,454 325,428,976 0 325,428,979 1 0119009088 FOREIGN MISSION: ROME 276,273,178 126,204,981 402,478,159 0 402,478,159 0 402,478,159 0 402,478,159 0 402,478,159 0 402,478,159 0 402,478,159 0 402,478,159 0 402,478,159 0 402,478,159 0 402,478,159 0 402,478,159 0 402,478,159 0 402,478,159 0 402,478,159 0 402,478,159 0 402,478,159 0 402,478,159 0 402,478,159 0 402,478,159 0 402,478,159 0 402,478,159 0 402,478,159 0 402,478,159 0 402,478,159 0 402,478,159 0 402,478,159 0 402,478,159 0 402,478,159 0 402,478,159 0 402,478,159 0 402,478,159 0 402,478,159 0 402,478,159 0 402,478,159 0 402,478,159 0 402,478,159 0 402,478,159 0 402,478,159 0 402,478,159 0 402,478,159 0 402,478,159 0 402,478,159 0 402,478,159 0 402,478,159 0 402,478,159 0 402,478,159 0 402,478,159 0 402,478,159 0 402,478,159 0 402,478,159 0 402,478,159 0 402,478,159 0 402,478,159 0 402,478,159 0 402,478,159 0 402,478,159 0 402,478,159 0 402,478,159 0 402,478,159 0 402,478,159 0 402,478,159 0 402,478,159 0 402,478,159 0 402,478,159 0 402,478,159 0 402,478,159 0 402,478,159 0 402,478,159 0 402,478,159 0 402,478,159 0 402,478,159 0 402,478,159 0 402,478,159 0 402,478,159 0 402,478,159 0 402,478,159 0 402,478,159 0 402,478,159 0 402,478,159 0 402,478,159 0 402,478,159 0 402,478,159 0 402,478,159 0 402,478,159 0 402,478,159 0 402,478,159 0 402,478,159 0 402,478,159 0 402,478,159 0 402,478,159 0 402,478,159 0 402,478,159 0 402,478,159 0 402,478,159 0 402,478,159 0 402,478,159 0 402,478,159 0 402,478,159 0 402,478,159 0 402,478,159 0 402,478,159 0 402,478,159 0 402,478,159 0 402,478,159 0 402,478,159 0 402,478,159 0 402,478,159 0 402,478,159 0 402,478,159 0 402,478,159 0 402,478,159 0 402,478,159 0 402,478,159 0 402,478,159 0 402,478,159 0 402,478,159 0 402,478,159 0 402,478,159 0 402,478,159 0 402,478,159 0 402,478,159 0 402,478,159 0 402,478,159 0 402,478,159 0 402,478,159 0 402,478,159 0 402,478,159 0 402,478,159 0 402,478,159 0 402,478,159 0 402,478,159 0 402,478,159 0 402,478,159 0 402,478,159 0 402,478,1 |      |            |                                |                    |                   |                   |               |                     |
| 91. 0119009088   FOREIGN MISSION: ROME   276,273,178   126,204,981   402,478,159   0   402,478,159   92. 0119009099   FOREIGN MISSION: SAN-FRANCISCO   112,105,864   34,943,346   147,049,210   0   147,049,210   170,00009092   119,00009092   FOREIGN MISSION: SAO TOME   93,479,538   66,175,704   133,405,242   0   153,405,242   0   153,405,242   0   153,405,242   0   153,405,242   0   153,405,242   0   153,405,242   0   153,405,242   0   153,405,242   0   153,405,242   0   153,405,242   0   153,405,242   0   153,405,242   0   153,405,242   0   153,405,242   0   153,405,242   0   153,405,242   0   153,405,242   0   153,405,242   0   153,405,242   0   153,405,242   0   153,405,242   0   153,405,242   0   153,405,242   0   153,405,242   0   153,405,242   0   153,405,242   0   153,405,242   0   153,405,242   0   153,405,242   0   153,405,242   0   153,405,242   0   153,405,242   0   153,405,242   0   153,405,242   0   153,405,242   0   153,405,242   0   153,405,242   0   153,405,242   0   153,405,242   0   153,405,242   0   153,405,242   0   153,405,242   0   153,405,242   0   153,405,242   0   153,405,242   0   153,405,242   0   153,405,242   0   153,405,242   0   153,405,242   0   153,405,242   0   153,405,242   0   153,405,242   0   153,405,242   0   153,405,242   0   153,405,242   0   153,405,242   0   153,405,242   0   153,405,242   0   153,405,242   0   153,405,242   0   153,405,242   0   153,405,242   0   153,405,242   0   153,405,242   0   153,405,242   0   153,405,242   0   153,405,242   0   153,405,242   0   153,405,242   0   153,405,242   0   153,405,242   0   153,405,242   0   153,405,242   0   153,405,242   0   153,405,242   0   153,405,242   0   153,405,242   0   153,405,242   0   153,405,242   0   153,405,242   0   153,405,242   0   153,405,242   0   153,405,242   0   153,405,242   0   153,405,242   0   153,405,242   0   153,405,242   0   153,405,242   0   153,405,242   0   153,405,242   0   153,405,242   0   153,405,242   0   153,405,242   0   153,405,242   0   153,405,242   0   153,405,242   0   153,40 |      |            |                                |                    |                   |                   |               |                     |
| PCREIGN MISSION: SAN-FRANCISCO   112,105,864   34,943,346   147,049,210   0   147,049,22   0   190,009,000   147,049,22   0   153,052,22   0   153,052,22   0   153,052,22   0   153,052,22   0   153,052,22   0   153,052,22   0   153,052,22   0   153,052,22   0   153,052,22   0   153,052,22   0   153,052,22   0   150,000,000   113,053,000,000   113,053,000,000   113,053,000,000   113,053,000,000   113,053,000,000   113,053,000,000   113,053,000,000   113,053,000,000   113,000,000,000   113,000,000,000   113,000,000,000   113,000,000,000   113,000,000,000   113,000,000,000   113,000,000,000   113,000,000,000   113,000,000,000   113,000,000   113,000,000,000   113,000,000,000   113,000,000,000   113,000,000,000   113,000,000,000   113,000,000   113,000,000,000   113,000,000,000   113,000,000,000   113,000,000,000   113,000,000   113,000,000,000   113,000,000,000   113,000,000,000   113,000,000,000   113,000,000,000   113,000,000,000   113,000,000,000   113,000,000,000   113,000,000,000   113,000,000,000   113,000,000   113,000,000,000   113,000,000   113,000,000,000   113,000,000   113,000,000,000   113,000,000   113,000,000   113,000,000   113,000,000   113,000,000   113,000,000   113,000,000   113,000,000   113,000,000   113,000,000   113,000,000   113,000,000   113,000,000   113,000,000   113,000,000   113,000,000   113,000,000   113,000,000   113,000,000   113,000,000   113,000,000   113,000,000   113,000,000   113,000,000   113,000,000   113,000,000   113,000,000   113,000,000   113,000,000   113,000,000   113,000,000   113,000,000   113,000,000   113,000,000   113,000,000   113,000,000   113,000,000   113,000,000   113,000,000   113,000,000   113,000,000   113,000,000   113,000,000   113,000,000   113,000,000   113,000,000   113,000,000   113,000,000   113,000,000   113,000,000   113,000,000   113,000,000   113,000,000   113,000,000   113,000,000   113,000,000   113,000,000   113,000,000   113,000,000   113,000,000   113,000,000   113,000,000   113,000,000   113,000,000   113,000,000   113,000,000   113,000   |      |            |                                |                    |                   |                   |               | 402,478,159         |
| 93. 0119009091 FOREIGN MISSION: SAO TOME 93.429;538 60,175.704 153.605,242 0 153.605,24 4. 0119009092 FOREIGN MISSION: SEQUL 200.078.909 111.363.322 31.442,231 0 311.442,251 95. 0119009093 FOREIGN MISSION: SHANGHAI 200.722,160 81,652,938 282,375.078 0 282,375,078 96. 0119009095 FOREIGN MISSION: SINGAPORE 145,455.491 72.064,670 217,520,161 0 217,520,161 97. 0119009095 FOREIGN MISSION: SINGAPORE 145,455.491 72.064,670 217,520,161 0 217,520,161 98. 0119009096 FOREIGN MISSION: TEHRAN 111,854,200 78,656,893 190,511,093 0 190,511,09 99. 0119009097 FOREIGN MISSION: TEL AVIV CHRISTIAN 0 13,387,630 13,387,630 0 124,705,270 100. 0119009099 FOREIGN MISSION: TEL AVIV CHRISTIAN 0 13,387,630 13,387,630 0 13,387,630 101. 0119009099 FOREIGN MISSION: TEL AVIV CHRISTIAN 0 13,387,630 13,387,630 0 13,387,630 101. 0119009099 FOREIGN MISSION: TIEL AVIV CHRISTIAN 0 13,387,630 13,387,630 0 13,387,630 101. 0119009099 FOREIGN MISSION: TIEL AVIV CHRISTIAN 0 13,387,630 13,387,630 0 13,387,630 101. 0119009090 FOREIGN MISSION: TIEL AVIV CHRISTIAN 0 13,387,630 13,387,630 0 13,387,630 101. 0119009100 FOREIGN MISSION: TIEL AVIV CHRISTIAN 0 13,387,630 13,387,630 0 13,387,630 101. 0119009101 FOREIGN MISSION: TIRPOLU 1114,714,606 54,278,083 13,387,630 0 168,972,689 0 168,972,689 0 168,972,689 0 168,972,689 0 168,972,689 0 17,749,993 1144,480,972,4793,981 134,833,761 0 184,833,761 0 184,833,761 0 184,833,761 0 184,833,761 0 184,833,761 0 184,833,761 0 184,833,761 0 184,833,761 0 184,833,761 0 184,833,761 0 184,833,761 0 184,833,761 0 184,833,761 0 184,833,761 0 184,833,761 0 184,833,761 0 184,833,761 0 184,833,761 0 184,833,761 0 184,833,761 0 184,833,761 0 184,833,761 0 184,833,761 0 184,833,761 0 184,833,761 0 184,833,761 0 184,833,761 0 184,833,761 0 184,833,761 0 184,833,761 0 184,833,761 0 184,833,761 0 184,833,761 0 184,833,761 0 184,833,761 0 184,833,761 0 184,833,761 0 184,833,761 0 184,833,761 0 184,833,761 0 184,833,761 0 184,833,761 0 184,833,761 0 184,833,761 0 184,833,761 0 184,833,761 0 184,833,761 0 184,833,761 0 184,833,761 0 184,8 |      |            | FOREIGN MISSION: SAN-FRANCISCO |                    |                   |                   |               | 147,049,210         |
| 95. 0119009093 FOREIGN MISSION: SHANGHAI 96. 0119009094 FOREIGN MISSION: SINGAPORE 145.455.491 72.064.670 217.520.161 0 217.520.161 97. 0119009095 FOREIGN MISSION: STOCKHOLM 178.118.496 68.836.154 266.524.650 50.000.000 316.954.65 98. 0119009097 FOREIGN MISSION: TEHRAN 111.854.200 78.656.893 190.511.093 0 170,511.0 99. 0119009097 FOREIGN MISSION: TEL AVIV CHRISTIAN 111.854.200 78.656.893 190.511.093 0 170,511.0 100. 0119009098 FOREIGN MISSION: TEL AVIV CHRISTIAN 143.685.977 81.019.293 224,705.270 0 224,705.27 100. 0119009099 FOREIGN MISSION: TEL AVIV CHRISTIAN 10.119009099 PIGRISM SIMISSION: TEL AVIV CHRISTIAN 10.119009099 FOREIGN MISSION: TEL AVIV CHRISTIAN 10.119009100 FOREIGN MISSION: WEINAN 20.339.12476 117.799.739 731,717.24.15 40.000.000 411.712.4 106. 0119009100 FOREIGN MISSION: WARNANGTON 549,688.980 181.192.953 731,712.151 40.000.000 411.712.4 107. 0119009100 FOREIGN MISSION: WARNANGTON 549,688.980 181.192.953 730.881.935 0 730.881.935 108. 0119009100 FOREIGN MISSION: WARNANGTON 549,688.980 181.192.953 730.881.935 0 730.881.935 108. 0119009100 FOREIGN MISSION: WARNANGTON 549,688.980 181.192.953 730.881.935 0 730.881.935 109. 0119009100 FOREIGN MISSION: WARNANGTON 549,688.980 181.192.953 730.881.935 0 730.881.935 109. 011900910 FOREIGN MISSION: WARNANGTON 549,688.980 181.192.953 730 | 93.  | 0119009091 |                                | 93,429,538         | 60,175,704        | 153,605,242       | 0             | 153,605,242         |
| 96. 0119009094 FOREIGN MISSION: SINGAPORE 145.455.491 72.064.670 217.520.161 0 217.520.1 97. 0119009095 FOREIGN MISSION: STOCKHOLM 198.118.496 68.836.154 266.954.650 50.000.000 316.954.65 98. 0119009096 FOREIGN MISSION: TEHANN 111.854.200 78.656.693 190.511.093 0 190.511.09 99. 0119009097 FOREIGN MISSION: TEL AVIV 143.685.977 81.019.293 224.705.270 0 224.705.27 100. 0119009098 FOREIGN MISSION: TEL AVIV CHRISTIAN PILGRIMS (MISSION: MISSION: TEL AVIV CHRISTIAN PILGRIMS (MISSION: MISSION: TEL AVIV CHRISTIAN PILGRIMS (MISSION: MISSION: M |      | 0119009092 |                                | 200,078,909        |                   | 311,442,231       | 0             | 311,442,231         |
| 97. 0119009095 FOREIGN MISSION: STOCKHOLM 198,118,496 68,836,154 246,954,850 50,000,000 316,954,65 98,0119009096 FOREIGN MISSION: TEHAN 111,854,200 78,656,893 190,511,093 0 190,511,093 0 190,511,093 0 190,511,093 0 190,511,093 0 190,511,093 0 190,511,093 0 190,511,093 0 190,511,093 0 190,511,093 0 190,511,093 0 190,511,093 0 190,511,093 0 190,511,093 0 190,511,093 0 190,511,093 0 190,511,093 0 190,511,093 0 190,511,093 0 190,511,093 0 190,511,093 0 190,511,093 0 190,511,093 0 190,511,093 0 190,511,093 0 190,511,093 0 190,511,093 0 190,511,093 0 190,511,093 0 190,511,093 0 190,511,093 0 190,511,093 0 190,511,093 0 190,511,093 0 190,511,093 0 190,511,093 0 190,511,093 0 190,511,093 0 190,511,093 0 190,511,093 0 190,511,093 0 190,511,093 0 190,511,093 0 190,511,093 0 190,511,093 0 190,511,093 0 190,511,093 0 190,511,093 0 190,511,093 0 190,511,093 0 190,511,093 0 190,511,093 0 190,511,093 0 190,511,093 0 190,511,093 0 190,511,093 0 190,511,093 0 190,511,093 0 190,511,093 0 190,511,093 0 190,511,093 0 190,511,093 0 190,511,093 0 190,511,093 0 190,511,093 0 190,511,093 0 190,511,093 0 190,511,093 0 190,511,093 0 190,511,093 0 190,511,093 0 190,511,093 0 190,511,093 0 190,511,093 0 190,511,093 0 190,511,093 0 190,511,093 0 190,511,093 0 190,511,093 0 190,511,093 0 190,511,093 0 190,511,093 0 190,511,093 0 190,511,093 0 190,511,093 0 190,511,093 0 190,511,093 0 190,511,093 0 190,511,093 0 190,511,093 0 190,511,093 0 190,511,093 0 190,511,093 0 190,511,093 0 190,511,093 0 190,511,093 0 190,511,093 0 190,511,093 0 190,511,093 0 190,511,093 0 190,511,093 0 190,511,093 0 190,511,093 0 190,511,093 0 190,511,093 0 190,511,093 0 190,511,093 0 190,511,093 0 190,511,093 0 190,511,093 0 190,511,093 0 190,511,093 0 190,511,093 0 190,511,093 0 190,511,093 0 190,511,093 0 190,511,093 0 190,511,093 0 190,511,093 0 190,511,093 0 190,511,093 0 190,511,093 0 190,511,093 0 190,511,093 0 190,511,093 0 190,511,093 0 190,511,093 0 190,511,093 0 190,511,093 0 190,511,093 0 190,511,093 0 190,511,093 0 190,511,093 0 190,511,093 0 190,511,093 |      |            |                                |                    |                   |                   |               | 282,375,098         |
| 98. 0119009097 FOREIGN MISSION: TEHRAN 111.854,200 78.656,893 190,511,093 0 190,511.099 0119009097 FOREIGN MISSION: TEL AVIV CHRISTIAN 0 13,485,977 81.019,293 224,705,270 0 224,705,270 0 190,0009 0119009098 FOREIGN MISSION: TEL AVIV CHRISTIAN 0 13,387,630 13,387,630 0 13,387,630 0 13,387,630 0 13,387,630 0 13,387,630 0 13,387,630 0 13,387,630 0 13,387,630 0 13,387,630 0 13,387,630 0 120,000,000 0 10,000,000 0 10,000,000 0 10,000,00                                                                                                                                                                                                                                                                                                                                                                                                                                                                                                                                                                                                                                                                                                                                                                                                                                                                                                                                                                                                                                                                                                                                                                                                                                                                                                                                                                                                                                                                                                                                                                                                                                                                            |      |            |                                |                    |                   |                   |               | 217,520,161         |
| 99.   0.119009097   FOREIGN MISSION: TEL AVIV CHRISTIAN   0   13,387,630   13,387,630   0   13,387,630   10.1019009099   POREIGN MISSION: TEL AVIV CHRISTIAN   0   13,387,630   13,387,630   0   13,387,630   0   13,387,630   10.1019009099   FOREIGN MISSION: TEL AVIV CHRISTIAN   0   10,000,000   0   0   0   0   0   0   0                                                                                                                                                                                                                                                                                                                                                                                                                                                                                                                                                                                                                                                                                                                                                                                                                                                                                                                                                                                                                                                                                                                                                                                                                                                                                                                                                                                                                                                                                                                                                                                                                                                                                                                                                                                                |      |            |                                |                    |                   |                   |               |                     |
| Top.   Dite   Top.   Foreign Mission: Tel. Aviv Christian   Dite   Dit   |      |            |                                |                    |                   |                   |               |                     |
| 101. 0119009099   FOREIGN MISSION: THE HAGUE   160,773,024   102,052,256   262,825,280   0   262,825,21                                                                                                                                                                                                                                                                                                                                                                                                                                                                                                                                                                                                                                                                                                                                                                                                                                                                                                                                                                                                                                                                                                                                                                                                                                                                                                                                                                                                                                                                                                                                                                                                                                                                                                                                                                                                                                                                                                                                                                                                                        |      |            |                                |                    |                   | •                 |               |                     |
| 102. 0119009100   FOREIGN MISSION: TOKYO   289.891.334   386.409.603   676.300.937   0   676.300.937   103. 0119009101   FOREIGN MISSION: TRIPOLI   114.714.606   54.278.083   168.992.689   0   168.992.681   104. 0119009102   FOREIGN MISSION: TUNIS   106.409.870   78.423.891   184.833.761   0   184.833.761   105. 0119009103   FOREIGN MISSION: WENNA   253.912.476   117.799.939   371.712.415   40.000.000   411.712.41   106. 0119009104   FOREIGN MISSION: WARSAW   120.380.607   84.860.233   205.240.840   0   205.240.84   107. 0119009105   FOREIGN MISSION: WARSAW   120.380.607   84.860.233   205.240.840   0   205.240.84   107. 0119009105   FOREIGN MISSION: WASHINGTON   549.688.980   811.192.955   730.881.935   0   730.881.935   0   730.881.935   108. 0119009106   FOREIGN MISSION: WINDHOEK   160.307.134   52.054.107   212.361.241   50.000.000   262.361.24   109. 0119009107   FOREIGN MISSION: YAOUNDE   144.577.150   64.315.201   208.892.351   0   208.892.351   10. 0119009108   FOREIGN MISSION: JUBA. SOUTH   109.643.336   54.263.480   163.906.816   0   163.906.816   112. 0119009110   FOREIGN MISSION: JUBA. SOUTH   109.643.336   54.263.480   163.906.816   0   163.906.816   112. 0119009110   FOREIGN MISSION: JUBA. SOUTH   109.643.336   54.263.480   163.906.816   0   163.906.816   113. 0119009111   FOREIGN MISSION: BEIGRADE, SERBIA   130.229.390   43.029.432   173.258.822   155.000.000   328.258.82   115. 0119009112   FOREIGN MISSION: BEIGRADE, SERBIA   130.229.390   43.029.432   173.258.822   155.000.000   328.258.82   115. 0119009115   FOREIGN MISSION: PRAQUE, CZECH   128.424.718   33.674.931   162.099.649   0   162.099.649   162.099.649   162.099.649   162.099.649   162.099.649   162.099.649   162.099.649   162.099.649   162.099.649   162.099.649   162.099.649   162.099.649   162.099.649   162.099.649   162.099.649   162.099.649   162.099.649   162.099.649   162.099.649   162.099.649   162.099.649   162.099.649   162.099.649   162.099.649   162.099.649   162.099.649   162.099.649   162.099.649   162.099.649   162.099.   |      |            |                                | -                  |                   |                   |               |                     |
| 103. 0119009101   FOREIGN MISSION: TRIPOLI   114.714.606   54.278.083   168.992.689   0   168.992.681   104. 0119009102   FOREIGN MISSION: TUNIS   106.409.870   78.423.891   184.833.761   0   184.833.761   10   109.09103   FOREIGN MISSION: WENNA   253.912.476   111.799.939   371.712.415   40.000.000   411.712.41   101.000104   FOREIGN MISSION: WARSAW   120.380.607   84.860.233   205.240.840   0   205.240.840   107. 0119009105   FOREIGN MISSION: WASHINGTON   549.688.980   181.192.955   730.881.935   0   730.881.935   0   730.881.935   0   730.881.935   0   730.881.935   0   730.881.935   0   730.881.935   0   730.881.935   0   730.881.935   0   730.881.935   0   730.881.935   0   730.881.935   0   730.881.935   0   730.881.935   0   730.881.935   0   730.881.935   0   730.881.935   0   730.881.935   0   730.881.935   0   730.881.935   0   730.881.935   0   730.881.935   0   730.881.935   0   730.881.935   0   730.881.935   0   730.881.935   0   730.881.935   0   730.881.935   0   730.881.935   0   730.881.935   0   730.881.935   0   730.881.935   0   730.881.935   0   730.881.935   0   730.881.935   0   730.881.935   0   730.881.935   0   730.881.935   0   730.881.935   0   730.881.935   0   730.881.935   0   730.881.935   0   730.881.935   0   730.881.935   0   730.881.935   0   730.881.935   0   730.881.935   0   730.881.935   0   730.881.935   0   730.881.935   0   730.881.935   0   730.881.935   0   730.881.935   0   730.881.935   0   730.881.935   0   730.881.935   0   730.881.935   0   730.881.935   0   730.881.935   0   730.881.935   0   730.881.935   0   730.881.935   0   730.881.935   0   730.881.935   0   730.881.935   0   730.881.935   0   730.881.935   0   730.881.935   0   730.881.935   0   730.881.935   0   730.881.935   0   730.881.935   0   730.881.935   0   730.881.935   0   730.881.935   0   730.881.935   0   730.881.935   0   730.881.935   0   730.881.935   0   730.881.935   0   730.881.935   0   730.881.935   0   730.881.935   0   730.881.935   0   730.881.935   0   730.881.935   0   730.88   |      |            |                                |                    |                   |                   |               |                     |
| 104. 0119009102   FOREIGN MISSION: TUNIS   106.409,870   78,423,891   184,833,761   0   184,833,761   105. 0119009103   FOREIGN MISSION: VIENNA   253,912,476   117,799,939   371,712,415   40,000,000   411,712,4   106. 0119009104   FOREIGN MISSION: WARSAW   120,380,607   84,860,233   205,240,840   0   205,240,840   107. 0119009105   FOREIGN MISSION: WASHINGTON   549,688,980   181,192,955   730,881,935   0   730,881,935   108. 0119009106   FOREIGN MISSION: WINDHOEK   160,307,134   52,054,107   212,361,241   50,000,000   262,341,241   109,0119009107   FOREIGN MISSION: ASACOF   0   0   0   0   0   0   0   0   0                                                                                                                                                                                                                                                                                                                                                                                                                                                                                                                                                                                                                                                                                                                                                                                                                                                                                                                                                                                                                                                                                                                                                                                                                                                                                                                                                                                                                                                                                         |      |            |                                |                    |                   |                   |               |                     |
| 105. 0119009103   FOREIGN MISSION: VIENNA   253,912,476   117,799,393   371,712,415   40,000,000   411,712,416   106. 0119009104   FOREIGN MISSION: WARSAW   120,380,607   84,860,233   205,240,840   0   205,240,841   107. 0119009105   FOREIGN MISSION: WASHINGTON   549,688,980   181,192,955   730,881,935   0   730,881,751   108. 0119009106   FOREIGN MISSION: WINDHOEK   160,307,134   52,054,107   212,361,241   50,000,000   262,361,241   109. 0119009107   FOREIGN MISSION: YAOUNDE   144,577,150   64,315,201   208,892,351   0   208,892,351   100. 0119009108   PERMANENT MISSION: ASACOF   0   0   0   0   0   0   0   0   0                                                                                                                                                                                                                                                                                                                                                                                                                                                                                                                                                                                                                                                                                                                                                                                                                                                                                                                                                                                                                                                                                                                                                                                                                                                                                                                                                                                                                                                                                  |      |            |                                |                    |                   |                   |               | 184,833,761         |
| 107.   0119009105   FOREIGN MISSION: WASHINGTON   549,688,980   181,192,955   730,881,935   0   730,881,935   108, 0119009106   FOREIGN MISSION: WINDHOEK   160,307,134   52,054,107   212,341,241   50,000,000   262,341,241   109, 0119009107   FOREIGN MISSION: YAOUNDE   144,577,150   64,315,201   208,892,351   0   208,892,351   0   208,892,351   0   208,892,351   0   208,892,351   0   0   0   0   0   0   0   0   0                                                                                                                                                                                                                                                                                                                                                                                                                                                                                                                                                                                                                                                                                                                                                                                                                                                                                                                                                                                                                                                                                                                                                                                                                                                                                                                                                                                                                                                                                                                                                                                                                                                                                                |      |            |                                |                    |                   | •                 |               | 411,712,415         |
| 108. 0119009106   FOREIGN MISSION: WINDHOEK   160,307,134   52,054,107   212,361,241   50,000,000   262,361,24   109. 0119009107   FOREIGN MISSION: YADUNDE   144,577,150   64,315,201   208,892,351   0   208,892,351   0   208,892,351   0   208,892,351   0   208,892,351   0   208,892,351   0   208,892,351   0   208,892,351   0   208,892,351   0   208,892,351   0   208,892,351   0   208,892,351   0   208,892,351   0   208,892,351   0   208,892,351   0   208,892,351   0   208,892,351   0   208,892,351   0   208,892,351   0   208,892,351   0   208,892,351   0   208,892,351   0   208,892,351   0   208,892,351   0   208,892,351   0   208,892,351   0   208,892,351   0   208,892,351   0   208,892,351   0   208,892,351   0   208,892,351   0   208,892,351   0   208,892,351   0   208,892,351   0   208,892,351   0   208,892,351   0   208,892,351   0   208,892,351   0   208,892,351   0   208,892,351   0   208,892,351   0   208,892,351   0   208,892,351   0   208,892,351   0   208,892,351   0   208,892,351   0   208,892,351   0   208,892,351   0   208,892,351   0   208,892,351   0   208,892,351   0   208,892,351   0   208,892,351   0   208,892,351   0   208,892,351   0   208,892,351   0   208,892,351   0   208,892,351   0   208,892,351   0   208,892,351   0   208,892,351   0   208,892,351   0   208,892,351   0   208,892,351   0   208,892,351   0   208,892,351   0   208,892,351   0   208,892,351   0   208,892,351   0   208,892,351   0   208,892,351   0   208,892,351   0   208,892,351   0   208,892,351   0   208,892,351   0   208,892,351   0   208,892,351   0   208,892,351   0   208,892,351   0   208,892,351   0   208,892,351   0   208,892,351   0   208,892,351   0   208,892,351   0   208,892,351   0   208,892,331,662,492   0   208,892,351   0   208,892,331,662,492   0   208,892,351   0   208,892,331,662,492   0   208,892,331,662,492   0   208,892,331,662,492   0   208,892,331,662,492   0   208,892,331,662,492   0   208,892,331,662,492   0   208,892,331,662,492   0   208,892,331,662,492   0   208,892,331,662,492   0   208,892   | 106. | 0119009104 | FOREIGN MISSION: WARSAW        | 120,380,607        | 84,860,233        | 205,240,840       | 0             | 205,240,840         |
| 109.   0119009107   FOREIGN MISSION: YAOUNDE   144.577,150   64.315,201   208,892,351   0   208,892,351   1   0   208,892,351   1   0   208,892,351   1   0   208,892,351   1   0   208,892,351   1   0   208,892,351   1   0   208,892,351   2   2   2   2   2   2   2   2   2                                                                                                                                                                                                                                                                                                                                                                                                                                                                                                                                                                                                                                                                                                                                                                                                                                                                                                                                                                                                                                                                                                                                                                                                                                                                                                                                                                                                                                                                                                                                                                                                                                                                                                                                                                                                                                                |      |            |                                |                    |                   |                   |               | 730,881,935         |
| 110.   0119009108   PERMANENT MISSION: ASACOF,   CARACAS                                                                                                                                                                                                                                                                                                                                                                                                                                                                                                                                                                                                                                                                                                                                                                                                                                                                                                                                                                                                                                                                                                                                                                                                                                                                                                                                                                                                                                                                                                                                                                                                                                                                                                                                                                                                                                                                                                                                                                                                                                                                       |      |            |                                |                    |                   |                   |               | 262,361,241         |
| 110. 0119009108                                                                                                                                                                                                                                                                                                                                                                                                                                                                                                                                                                                                                                                                                                                                                                                                                                                                                                                                                                                                                                                                                                                                                                                                                                                                                                                                                                                                                                                                                                                                                                                                                                                                                                                                                                                                                                                                                                                                                                                                                                                                                                                |      |            |                                | 144,5//,150        | 64,315,201        |                   |               | 208,892,351         |
| 111.   0119009109   SUDAN   109,643,336   54,263,480   163,906,816   0   163,906,8   120,0119009110   FOREIGN MISSIONS: ABU DHABI   129,761,101   107,270,518   237,031,619   0   237,031,619   0   237,031,619   0   237,031,619   0   237,031,619   0   237,031,619   0   237,031,619   0   237,031,619   0   237,031,619   0   237,031,619   0   237,031,619   0   237,031,619   0   237,031,619   0   237,031,619   0   237,031,619   0   237,031,619   0   237,031,619   0   237,031,619   0   237,031,619   0   237,031,619   0   237,031,619   0   237,031,619   0   237,031,619   0   237,031,619   0   237,031,619   0   237,031,619   0   237,031,619   0   237,031,619   0   237,031,619   0   237,031,619   0   237,031,619   0   237,031,619   0   237,031,619   0   237,031,619   0   237,031,619   0   237,031,619   0   237,031,619   0   237,031,619   0   237,031,619   0   237,031,619   0   237,031,619   0   237,031,619   0   237,031,619   0   237,031,619   0   237,031,619   0   237,031,619   0   237,031,619   0   237,031,619   0   237,031,619   0   237,031,619   0   237,031,619   0   237,031,619   0   237,031,619   0   237,031,619   0   237,031,619   0   237,031,619   0   237,031,619   0   237,031,619   0   237,031,619   0   237,031,619   0   237,031,619   0   237,031,619   0   237,031,619   0   237,031,619   0   237,031,619   0   237,031,619   0   237,031,619   0   237,031,619   0   237,031,619   0   237,031,619   0   237,031,619   0   237,031,619   0   237,031,619   0   237,031,619   0   237,031,619   0   237,031,619   0   237,031,619   0   237,031,619   0   237,031,619   0   237,031,619   0   237,031,619   0   237,031,619   0   237,031,619   0   237,031,619   0   237,031,619   0   237,031,619   0   237,031,619   0   237,031,619   0   237,031,619   0   237,031,619   0   237,031,619   0   237,031,619   0   237,031,619   0   237,031,619   0   237,031,619   0   237,031,619   0   237,031,619   0   237,031,619   0   237,031,619   0   237,031,619   0   237,031,619   0   237,031,619   0   237,031,619   0   237,031,619   0   237,031,619    | 110. | 0119009108 | CARACAS                        | 0                  | 0                 | 0                 | 0             | 0                   |
| 112.   0119009110   FOREIGN MISSIONS: ABU DHABI   129,761,101   107,270,518   237,031,619   0   237,031,619   1   1   1   1   1   1   1   1   1                                                                                                                                                                                                                                                                                                                                                                                                                                                                                                                                                                                                                                                                                                                                                                                                                                                                                                                                                                                                                                                                                                                                                                                                                                                                                                                                                                                                                                                                                                                                                                                                                                                                                                                                                                                                                                                                                                                                                                                | 111. | 0119009109 |                                | 109,643,336        |                   | 163,906,816       | 0             | 163,906,816         |
| 113.   0119009111   MALAWI   123,931,837   19,920,593   143,852,430   0   143,852,430   143,852,430   0   143,852,430   143,852,430   0   143,852,430   143,852,430   0   143,852,430   143,852,430   0   143,852,430   143,029,432   173,258,822   155,000,000   328,258,822   155,000,000   328,258,822   155,000,000   328,258,823   150,010,000   328,258,823   150,010,000   328,258,823   150,010,000   328,258,823   150,010,000   328,258,823   150,000,000   328,258,823   150,000,000   328,258,823   150,000,000   328,258,823   150,000,000   328,258,823   150,000,000   328,258,823   150,000,000   328,258,823   162,099,649   0   162,099,649   0   162,099,649   0   186,840,969   0   186,840,969   0   186,840,969   0   186,840,969   0   186,840,969   0   186,840,969   0   186,840,969   0   186,840,969   0   186,840,969   0   186,840,969   0   186,840,969   0   186,840,969   0   186,840,969   0   186,840,969   0   186,840,969   0   186,840,969   0   186,840,969   0   186,840,969   0   186,840,969   0   186,840,969   0   186,840,969   0   186,840,969   0   186,840,969   0   186,840,969   0   186,840,969   0   186,840,969   0   186,840,969   0   186,840,969   0   186,840,969   0   186,840,969   0   186,840,969   0   186,840,969   0   186,840,969   0   186,840,969   0   186,840,969   0   186,840,969   0   186,840,969   0   186,840,969   0   186,840,969   0   186,840,969   0   186,840,969   0   186,840,969   0   186,840,969   0   186,840,969   0   186,840,969   0   186,840,969   0   186,840,969   0   186,840,969   0   186,840,969   0   186,840,969   0   186,840,969   0   186,840,969   0   186,840,969   0   186,840,969   0   186,840,969   0   186,840,969   0   186,840,969   0   186,840,969   0   186,840,969   0   186,840,969   0   186,840,969   0   186,840,969   0   186,840,969   0   186,840,969   0   186,840,969   0   186,840,969   0   186,840,969   0   186,840,969   0   186,840,969   0   186,840,969   0   186,840,969   0   186,840,969   0   186,840,969   0   186,840,969   0   186,840,969   0   186,840,969   0   186,840,969      | 112. | 0119009110 | FOREIGN MISSIONS: ABU DHABI    | 129,761,101        | 107,270,518       | 237,031,619       | 0             | 237,031,619         |
| 114.         0119009112         FOREIGN MISSION: BELGRADE, SERBIA         130,229,390         43,029,432         173,258,822         155,000,000         328,258,82           115.         0119009115         FOREIGN MISSION: PRAQUE, CZECH REPUBLIC         128,424,718         33,674,931         162,099,649         0         162,099,649         0         162,099,649         0         162,099,649         0         162,099,649         0         162,099,649         0         162,099,649         0         162,099,649         0         162,099,649         0         162,099,649         0         162,099,649         0         162,099,649         0         162,099,649         0         162,099,649         0         186,840,969         0         186,840,969         0         186,840,969         0         186,840,969         0         186,840,969         0         186,840,969         0         186,840,969         0         186,840,969         0         186,840,969         0         186,840,969         0         186,840,969         0         186,840,969         0         186,840,969         0         186,840,969         0         186,840,969         0         186,840,969         0         186,840,969         0         186,840,969         0         186,840,969         0         186,840,969<                                                                                                                                                                                                                                                                                                                                                                                                                                                                                                                                                                                                                                                                                                                                                                                | 113. | 0119009111 |                                | 123,931,837        | 19,920,593        | 143,852,430       | 0             | 143,852,430         |
| 115.   0119009115   REPUBLIC   128.424,718   33,674,931   162,099,649   0   162,099,649   162,099,649   162,099,649   162,099,649   162,099,649   162,099,649   162,099,649   162,099,649   162,099,649   162,099,649   162,099,649   162,099,649   162,099,649   162,099,649   162,099,649   162,099,649   162,099,649   162,099,649   162,099,649   162,099,649   162,099,649   162,099,649   162,099,649   162,099,649   162,099,649   162,099,649   162,099,649   162,099,649   162,099,649   162,099,649   162,099,649   162,099,649   162,099,649   162,099,649   162,099,649   162,099,649   162,099,649   162,099,649   162,099,649   162,099,649   162,099,649   162,099,649   162,099,649   162,099,649   162,099,649   162,099,649   162,099,649   162,099,649   162,099,649   162,099,649   162,099,649   162,099,649   162,099,649   162,099,649   162,099,649   162,099,649   162,099,649   162,099,649   162,099,649   162,099,649   162,099,649   162,099,649   162,099,649   162,099,649   162,099,649   162,099,649   162,099,649   162,099,649   162,099,649   162,099,649   162,099,649   162,099,649   162,099,649   162,099,649   162,099,649   162,099,649   162,099,649   162,099,649   162,099,649   162,099,649   162,099,649   162,099,649   162,099,649   162,099,649   162,099,649   162,099,649   162,099,649   162,099,649   162,099,649   162,099,649   162,099,649   162,099,649   162,099,649   162,099,649   162,099,649   162,099,649   162,099,649   162,099,649   162,099,649   162,099,649   162,099,649   162,099,649   162,099,649   162,099,649   162,099,649   162,099,649   162,099,649   162,099,649   162,099,649   162,099,649   162,099,649   162,099,649   162,099,649   162,099,649   162,099,649   162,099,649   162,099,649   162,099,649   162,099,649   162,099,649   162,099,649   162,099,649   162,099,649   162,099,649   162,099,649   162,099,649   162,099,649   162,099,649   162,099,649   162,099,649   162,099,649   162,099,649   162,099,649   162,099,649   162,099,649   162,099,649   162,099,649   162,099,649   162,099,649   162,099,649   162,099,   | 114. | 0119009112 |                                | 130,229,390        | 43,029,432        | 173,258,822       | 155,000,000   | 328,258,822         |
| 116.         0119009116         FOREIGN MISSION: VATICAN         149,245,129         37,595,840         186,840,969         0         186,840,969           117.         0119009117         CONSOLATE GENERAL: SAO PAULO, BRAZIL         112,832,902         37,195,623         150,028,525         0         150,028,52           118.         0119009118         CONSOLATE GENERAL: FRANKFURT, GERMANY         152,859,545         31,793,189         184,652,734         0         184,652,73           119.         0119009119         FOREIGN MISSION: COLOMBO, SRI-LANKA         94,872,305         34,585,256         129,457,561         0         129,457,561           120.         0119009120         FOREIGN MISSION: DOHA, QATAR         119,223,908         31,362,427         150,586,335         0         150,586,33           121.         0119009121         PERMANENT MISSION: D-8 SECRETARIAT, ISTABUL, TURKEY         0         0         0         0           122.         0119009122         PERMANENT REPRESENTATION: ECOWAS, ABUJA         85,620,979         18,817,456         104,438,435         0         104,438,435                                                                                                                                                                                                                                                                                                                                                                                                                                                                                                                                                                                                                                                                                                                                                                                                                                                                                                                                                                          | 115. | 0119009115 |                                | 128,424,718        | 33,674,931        | 162,099,649       | 0             | 162,099,649         |
| 117.       0119009117       CONSOLATE GENERAL: SAO PAULO, BRAZIL       112,832,902       37,195,623       150,028,525       0       150,028,525         118.       0119009118       CONSOLATE GENERAL: FRANKFURT, GERMANY       152,859,545       31,793,189       184,652,734       0       184,652,73         119.       0119009119       FOREIGN MISSION: COLOMBO, SRI-LANKA       94,872,305       34,585,256       129,457,561       0       129,457,561         120.       0119009120       FOREIGN MISSION: DOHA, QATAR       119,223,908       31,362,427       150,586,335       0       150,586,335         121.       0119009121       PERMANENT MISSION: D-8 SECRETARIAT, ISTABUL, TURKEY       0       0       0         122.       0119009122       PERMANENT REPRESENTATION: ECOWAS, ABUJA       85,620,979       18,817,456       104,438,435       0       104,438,435                                                                                                                                                                                                                                                                                                                                                                                                                                                                                                                                                                                                                                                                                                                                                                                                                                                                                                                                                                                                                                                                                                                                                                                                                                        | 116. | 0119009116 |                                | 149.245.129        | 37.595.840        | 186.840.969       | 0             | 186,840,969         |
| 118.   0119009118   CONSOLATE GENERAL: FRANKFURT,   152,859,545   31,793,189   184,652,734   0   184,652,734   19.   0119009119   FOREIGN MISSION: COLOMBO, SRI-                                                                                                                                                                                                                                                                                                                                                                                                                                                                                                                                                                                                                                                                                                                                                                                                                                                                                                                                                                                                                                                                                                                                                                                                                                                                                                                                                                                                                                                                                                                                                                                                                                                                                                                                                                                                                                                                                                                                                               |      |            | CONSOLATE GENERAL: SAO PAULO,  |                    |                   |                   |               | 150,028,525         |
| 119.   0119009119   FOREIGN MISSION: COLOMBO, SRI-<br>  LANKA                                                                                                                                                                                                                                                                                                                                                                                                                                                                                                                                                                                                                                                                                                                                                                                                                                                                                                                                                                                                                                                                                                                                                                                                                                                                                                                                                                                                                                                                                                                                                                                                                                                                                                                                                                                                                                                                                                                                                                                                                                                                  |      |            |                                |                    |                   |                   |               |                     |
| 119.         0119009119         LANKA         94,872,305         34,585,256         129,457,561         0         129,457,561           120.         0119009120         FOREIGN MISSION: DOHA, QATAR         119,223,908         31,362,427         150,586,335         0         150,586,335           121.         0119009121         PERMANENT MISSION: D-8 SECRETARIAT, ISTABUL, TURKEY         0         0         0         0           122.         0119009122         PERMANENT REPRESENTATION: ECOWAS, ABUJA         85,620,979         18,817,456         104,438,435         0         104,438,435                                                                                                                                                                                                                                                                                                                                                                                                                                                                                                                                                                                                                                                                                                                                                                                                                                                                                                                                                                                                                                                                                                                                                                                                                                                                                                                                                                                                                                                                                                                  | 118. | 0119009118 | GERMANY                        | 152,859,545        | 31,/93,189        | 184,652,/34       | 0             | 184,652,/34         |
| 121.         0119009121         PERMANENT MISSION: D-8 SECRETARIAT, ISTABUL, TURKEY         0         0         0         0         0         0         0         104,438,435         0         104,438,435         0         104,438,435         0         104,438,435         0         104,438,435         0         104,438,435         0         104,438,435         0         104,438,435         0         104,438,435         0         104,438,435         0         104,438,435         0         104,438,435         0         104,438,435         0         104,438,435         0         104,438,435         0         104,438,435         0         104,438,435         0         104,438,435         0         104,438,435         0         104,438,435         0         104,438,435         0         104,438,435         0         104,438,435         0         104,438,435         0         104,438,435         0         104,438,435         0         104,438,435         0         104,438,435         0         104,438,435         0         104,438,435         0         104,438,435         0         104,438,435         0         104,438,435         0         104,438,435         0         104,438,435         0         104,438,435         0         104,438,435         0                                                                                                                                                                                                                                                                                                                                                                                                                                                                                                                                                                                                                                                                                                                                                                                                                | 119. | 0119009119 |                                | 94,872,305         | 34,585,256        | 129,457,561       | 0             | 129,457,561         |
| 122. 0119009122 SECRETARIAT, ISTABUL, TURKEY  122. 0119009122 PERMANENT REPRESENTATION: ECOWAS, ABUJA  85,620,979 18,817,456 104,438,435 0 104,438,435                                                                                                                                                                                                                                                                                                                                                                                                                                                                                                                                                                                                                                                                                                                                                                                                                                                                                                                                                                                                                                                                                                                                                                                                                                                                                                                                                                                                                                                                                                                                                                                                                                                                                                                                                                                                                                                                                                                                                                         | 120. | 0119009120 | FOREIGN MISSION: DOHA, QATAR   | 119,223,908        | 31,362,427        | 150,586,335       | 0             | 150,586,335         |
| 122. 0119009122 PERMANENT REPRESENTATION: 85,620,979 18,817,456 <b>104,438,435</b> 0 <b>104,438,435</b>                                                                                                                                                                                                                                                                                                                                                                                                                                                                                                                                                                                                                                                                                                                                                                                                                                                                                                                                                                                                                                                                                                                                                                                                                                                                                                                                                                                                                                                                                                                                                                                                                                                                                                                                                                                                                                                                                                                                                                                                                        | 121. | 0119009121 |                                | 0                  | 0                 | 0                 | 0             | 0                   |
|                                                                                                                                                                                                                                                                                                                                                                                                                                                                                                                                                                                                                                                                                                                                                                                                                                                                                                                                                                                                                                                                                                                                                                                                                                                                                                                                                                                                                                                                                                                                                                                                                                                                                                                                                                                                                                                                                                                                                                                                                                                                                                                                | 122. | 0119009122 | PERMANENT REPRESENTATION:      | 85,620,979         | 18,817,456        | 104,438,435       | 0             | 104,438,435         |
|                                                                                                                                                                                                                                                                                                                                                                                                                                                                                                                                                                                                                                                                                                                                                                                                                                                                                                                                                                                                                                                                                                                                                                                                                                                                                                                                                                                                                                                                                                                                                                                                                                                                                                                                                                                                                                                                                                                                                                                                                                                                                                                                | 123. | 0119009123 | FOREIGN MISSION: AMMAN, JORDAN | 215,642,791        | 94,490,406        | 310,133,197       | 0             | 310,133,197         |