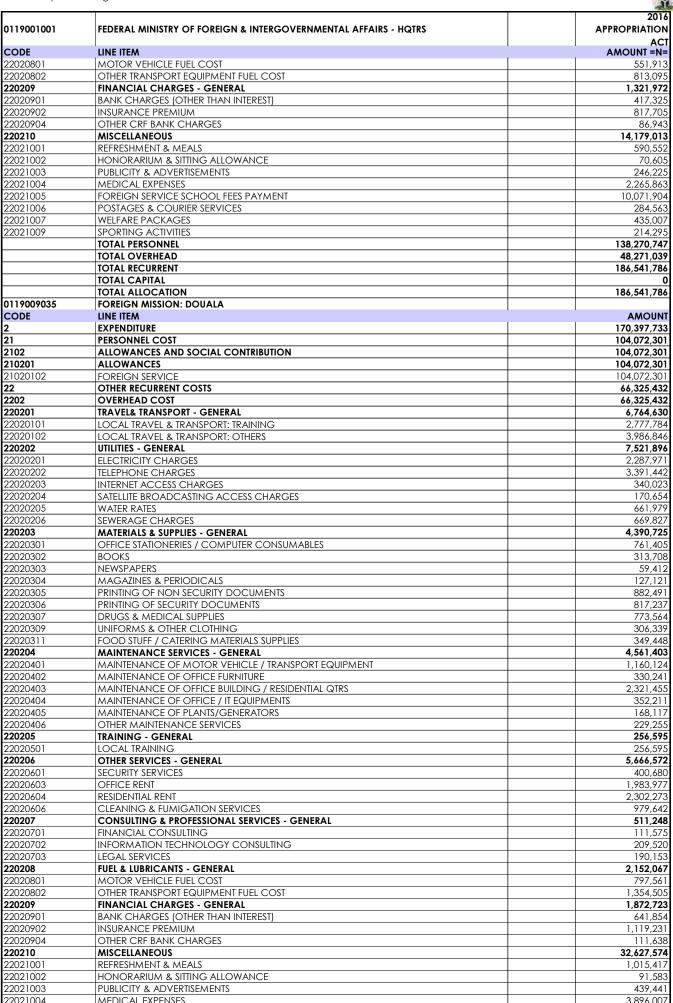

| SUMMA<br>2016 AP<br>NO C<br>1. 01<br>SUMMA<br>2016 AP<br>NO C<br>1. 02<br>2. 02<br>3. 03<br>FEDERAL<br>2016 AP<br>NO C | ARY BY FUNDS PPROPRIATION CODE 21 22 31 L MINISTRY O PPROPRIATION                            | N ACT  MDA  FEDERAL MINISTRY OF FOREIGN  AFFAIRS                                                                                         | TOTAL<br>PERSONNEL<br>24,851,487,467<br>24,851,487,467 | TOTAL<br>OVERHEAD<br>14,588,608,782<br>14,588,608,782 | TOTAL<br>OVERHEAD<br>39,440,096,249<br>39,440,096,249 | .,,           | TOTAL<br>ALLOCATION<br>46,516,323,009<br>46,516,323,009 |
|------------------------------------------------------------------------------------------------------------------------|----------------------------------------------------------------------------------------------|------------------------------------------------------------------------------------------------------------------------------------------|--------------------------------------------------------|-------------------------------------------------------|-------------------------------------------------------|---------------|---------------------------------------------------------|
| 2016 AP  NO C  1. 01  SUMMA 2016 AP  NO C  1. 02 2. 02 3. 03  FEDERAI 2016 AP  NO C                                    | PPROPRIATION CODE  119  ARY BY FUNDS PPROPRIATION CODE  21 22 31  AL MINISTRY O PPROPRIATION | MDA  FEDERAL MINISTRY OF FOREIGN  AFFAIRS  N ACT  FUND  MAIN ENVELOP - PERSONNEL  MAIN ENVELOP - OVERHEAD  CAPITAL DEVELOPMENT FUND MAIN | <b>PERSONNEL</b> 24,851,487,467                        | OVERHEAD<br>14,588,608,782                            | <b>OVERHEAD</b> 39,440,096,249                        | 7,076,226,760 | <b>ALLOCATION</b><br>46,516,323,009                     |
| 1. 01 SUMMA 2016 AP NO C: 1. 022 2. 02 3. 03 FEDERAI 2016 AP NO C:                                                     | RY BY FUNDS PPROPRIATION CODE 21 22 31 L MINISTRY O PPROPRIATION                             | MDA  FEDERAL MINISTRY OF FOREIGN AFFAIRS  N ACT FUND  MAIN ENVELOP - PERSONNEL MAIN ENVELOP - OVERHEAD CAPITAL DEVELOPMENT FUND MAIN     | <b>PERSONNEL</b> 24,851,487,467                        | OVERHEAD<br>14,588,608,782                            | <b>OVERHEAD</b> 39,440,096,249                        | 7,076,226,760 | <b>ALLOCATION</b><br>46,516,323,009                     |
| 1. 01  SUMMA 2016 AP  NO Ci 1. 02 2. 02 3. 03  FEDERAI 2016 AP  NO Ci                                                  | ARY BY FUNDS PPROPRIATION CODE 21 22 31 L MINISTRY O PPROPRIATION                            | FEDERAL MINISTRY OF FOREIGN AFFAIRS  N ACT FUND  MAIN ENVELOP - PERSONNEL MAIN ENVELOP - OVERHEAD CAPITAL DEVELOPMENT FUND MAIN          | <b>PERSONNEL</b> 24,851,487,467                        | OVERHEAD<br>14,588,608,782                            | <b>OVERHEAD</b> 39,440,096,249                        | 7,076,226,760 | <b>ALLOCATION</b><br>46,516,323,009                     |
| SUMMA<br>2016 AP<br>NO Co<br>1. 02<br>2. 02<br>3. 03<br>FEDERAI<br>2016 AP                                             | ARY BY FUNDS PPROPRIATION CODE 21 22 31 L MINISTRY O PPROPRIATION                            | AFFAIRS  N ACT  FUND  MAIN ENVELOP - PERSONNEL  MAIN ENVELOP - OVERHEAD  CAPITAL DEVELOPMENT FUND MAIN                                   |                                                        |                                                       |                                                       | .,,           |                                                         |
| SUMMA<br>2016 AP<br>NO Co<br>1. 02<br>2. 02<br>3. 03<br>FEDERAI<br>2016 AP                                             | ARY BY FUNDS PPROPRIATION CODE 21 22 31 L MINISTRY O PPROPRIATION                            | MAIN ENVELOP - PERSONNEL MAIN ENVELOP - OVERHEAD CAPITAL DEVELOPMENT FUND MAIN                                                           |                                                        |                                                       |                                                       | .,,           |                                                         |
| NO C  1. 02 2. 02 3. 03  FEDERAL 2016 AP                                                                               | PPROPRIATION CODE 21 22 31 L MINISTRY O PPROPRIATION                                         | N ACT  FUND  MAIN ENVELOP - PERSONNEL  MAIN ENVELOP - OVERHEAD  CAPITAL DEVELOPMENT FUND MAIN                                            | 24,851,487,467                                         | 14,588,608,782                                        | 39,440,096,249                                        | 7,076,226,760 | 46,516,323,009                                          |
| NO C  1. 02 2. 02 3. 03  FEDERAL 2016 AP                                                                               | PPROPRIATION CODE 21 22 31 L MINISTRY O PPROPRIATION                                         | N ACT  FUND  MAIN ENVELOP - PERSONNEL  MAIN ENVELOP - OVERHEAD  CAPITAL DEVELOPMENT FUND MAIN                                            |                                                        |                                                       |                                                       |               |                                                         |
| 1. 02<br>2. 02<br>3. 03<br>FEDERAL<br>2016 AP                                                                          | 21<br>22<br>31<br>L MINISTRY O                                                               | FUND  MAIN ENVELOP - PERSONNEL  MAIN ENVELOP - OVERHEAD  CAPITAL DEVELOPMENT FUND MAIN                                                   |                                                        |                                                       |                                                       |               |                                                         |
| 1. 02<br>2. 02<br>3. 03<br>FEDERAL<br>2016 AP                                                                          | 21<br>22<br>31<br>L MINISTRY O                                                               | MAIN ENVELOP - PERSONNEL MAIN ENVELOP - OVERHEAD CAPITAL DEVELOPMENT FUND MAIN                                                           |                                                        |                                                       |                                                       |               |                                                         |
| 1. 02<br>2. 02<br>3. 03<br>FEDERAL<br>2016 AP                                                                          | 21<br>22<br>31<br>L MINISTRY O                                                               | MAIN ENVELOP - PERSONNEL MAIN ENVELOP - OVERHEAD CAPITAL DEVELOPMENT FUND MAIN                                                           |                                                        |                                                       |                                                       |               | TOTAL                                                   |
| 2. 02<br>3. 03<br>FEDERAL<br>2016 AP                                                                                   | 22<br>31<br>L MINISTRY O                                                                     | MAIN ENVELOP - OVERHEAD CAPITAL DEVELOPMENT FUND MAIN                                                                                    |                                                        |                                                       |                                                       | ı             | ALLOCATION                                              |
| 3. 03  FEDERAL 2016 AP  NO C                                                                                           | L MINISTRY O                                                                                 | CAPITAL DEVELOPMENT FUND MAIN                                                                                                            |                                                        |                                                       |                                                       |               | 24,851,487,467                                          |
| FEDERAI<br>2016 AP<br>NO C                                                                                             | L MINISTRY O                                                                                 |                                                                                                                                          |                                                        |                                                       |                                                       |               | 14,588,608,782                                          |
| 2016 AP<br>NO C                                                                                                        | PPROPRIATIO                                                                                  | F FORFIGN AFFAIRS                                                                                                                        |                                                        |                                                       |                                                       |               | 7,076,226,760                                           |
| 2016 AP<br>NO C                                                                                                        | PPROPRIATIO                                                                                  |                                                                                                                                          |                                                        |                                                       |                                                       |               | 46,516,323,009                                          |
| NO C                                                                                                                   |                                                                                              |                                                                                                                                          |                                                        |                                                       |                                                       |               |                                                         |
|                                                                                                                        | ODE                                                                                          |                                                                                                                                          | TOTAL                                                  | TOTAL                                                 | TOTAL                                                 |               | TOTAL                                                   |
| 1. 01                                                                                                                  |                                                                                              | MDA                                                                                                                                      | PERSONNEL                                              | OVERHEAD                                              | OVERHEAD                                              | TOTAL CAPITAL | ALLOCATION                                              |
| 1. 01                                                                                                                  |                                                                                              | FEDERAL MINISTRY OF FOREIGN &                                                                                                            |                                                        |                                                       |                                                       |               |                                                         |
|                                                                                                                        | 119001001                                                                                    |                                                                                                                                          | 3,593,775,750                                          | 3,468,867,741                                         | 7,062,643,491                                         | 4,026,852,505 | 11,089,495,996                                          |
|                                                                                                                        |                                                                                              | INTERGOVERNMENTAL AFFAIRS - HQTRS                                                                                                        |                                                        |                                                       |                                                       |               |                                                         |
|                                                                                                                        | 119002001                                                                                    | TECHNICAL AIDS CORPS                                                                                                                     | 2,978,537,178                                          | 122,642,364                                           | 3,101,179,542                                         | 139,494,480   | 3,240,674,022                                           |
| 3. 01                                                                                                                  | 119003001                                                                                    | FOREIGN SERVICE ACADEMY (FSA)                                                                                                            | 0                                                      | 52,941,750                                            | 52,941,750                                            | 43,615,335    | 96,557,085                                              |
| 4. 01                                                                                                                  | 119006001                                                                                    | INSTITUTE FOR PEACE AND CONFLICT                                                                                                         | 337,312,113                                            | 50,609,510                                            | 387,921,623                                           | 47,307,040    | 435,228,663                                             |
| 51                                                                                                                     | , 555501                                                                                     | RESOLUTION                                                                                                                               | 337,012,110                                            | 55,557,510                                            |                                                       | .,,00,,040    |                                                         |
| 5. 01                                                                                                                  | 119007001                                                                                    | DIRECTORATE OF TECHNICAL COOP.                                                                                                           | 123,172,168                                            | 40,654,216                                            | 163,826,384                                           | 78,525,000    | 242,351,384                                             |
|                                                                                                                        | -                                                                                            | IN AFRICA                                                                                                                                | . ,                                                    | , -                                                   |                                                       |               |                                                         |
| 6. 01                                                                                                                  | 119008001                                                                                    | NIGERIAN INSTITUTE OF INTERNATIONAL                                                                                                      | 251,510,690                                            | 139,595,811                                           | 391,106,501                                           | 67,432,400    | 458,538,901                                             |
| 7 01                                                                                                                   | 119009001                                                                                    | AFFAIRS, LAGOS                                                                                                                           | 111,638,406                                            | 88,111,130                                            | 199,749,536                                           | 0             | 199,749,536                                             |
|                                                                                                                        | 119009001                                                                                    | FOREIGN MISSION: ABIDJAN FOREIGN MISSION: ACCRA                                                                                          | 130,104,147                                            | 155,725,283                                           | 285,829,430                                           | 0             | 285,829,430                                             |
|                                                                                                                        | 119009002                                                                                    | FOREIGN MISSION: ACCRA FOREIGN MISSION: ADDIS ABABA                                                                                      | 191,303,238                                            | 112,428,137                                           | 303,731,375                                           | 470,000,000   | 773,731,375                                             |
|                                                                                                                        | 119009004                                                                                    | FOREIGN MISSION: ADDIS ABABA  FOREIGN MISSION: ALGIERS                                                                                   | 104,704,265                                            | 111,513,281                                           | 216,217,546                                           | 470,000,000   | 216,217,546                                             |
|                                                                                                                        | 119009005                                                                                    | FOREIGN MISSION: ALGIERS                                                                                                                 | 155,087,487                                            | 90,590,800                                            | 245,678,287                                           | 75,000,000    | 320,678,287                                             |
|                                                                                                                        | 119009006                                                                                    | FOREIGN MISSION: ATHENS                                                                                                                  | 146,953,687                                            | 115,824,277                                           | 262,777,964                                           | 7 3,000,000   | 262,777,964                                             |
|                                                                                                                        | 119009007                                                                                    | FOREIGN MISSION: ATLANTA                                                                                                                 | 201,989,619                                            | 145,003,334                                           | 346,992,953                                           | 0             | 346,992,953                                             |
|                                                                                                                        | 119009009                                                                                    | FOREIGN MISSION: BAMAKO                                                                                                                  | 88,322,615                                             | 69,577,446                                            | 157,900,061                                           | 240,000,000   | 397,900,061                                             |
|                                                                                                                        | 119009010                                                                                    | FOREIGN MISSION: BANGKOK                                                                                                                 | 196,224,346                                            | 99,470,463                                            | 295,694,809                                           | 0             | 295,694,809                                             |
|                                                                                                                        | 119009011                                                                                    | FOREIGN MISSION: BANGUI                                                                                                                  | 92,355,656                                             | 65,205,503                                            | 157,561,159                                           | 0             | 157,561,159                                             |
|                                                                                                                        | 119009012                                                                                    | FOREIGN MISSION: BANJUL                                                                                                                  | 101,314,694                                            | 103,826,831                                           | 205,141,525                                           | 25,000,000    | 230,141,525                                             |
| 18. 01                                                                                                                 | 119009013                                                                                    | FOREIGN MISSION: BATA                                                                                                                    | 78,001,512                                             | 73,289,566                                            | 151,291,078                                           | 0             | 151,291,078                                             |
| 19. 01                                                                                                                 | 119009014                                                                                    | FOREIGN MISSION: BEIJING                                                                                                                 | 286,528,569                                            | 140,606,190                                           | 427,134,759                                           | 0             | 427,134,759                                             |
| 20. 01                                                                                                                 | 119009015                                                                                    | FOREIGN MISSION: BEIRUT                                                                                                                  | 108,370,128                                            | 68,144,556                                            | 176,514,684                                           | 0             | 176,514,684                                             |
| 21. 01                                                                                                                 | 119009016                                                                                    | FOREIGN MISSION: BERLIN                                                                                                                  | 345,829,363                                            | 228,987,002                                           | 574,816,365                                           | 0             | 574,816,365                                             |
| 22. 01                                                                                                                 | 119009017                                                                                    | FOREIGN MISSION: BERNE                                                                                                                   | 216,758,054                                            | 151,506,352                                           | 368,264,406                                           | 0             | 368,264,406                                             |
|                                                                                                                        | 119009018                                                                                    | FOREIGN MISSION: BISSAU                                                                                                                  | 80,132,543                                             | 87,392,077                                            | 167,524,620                                           | 0             | 167,524,620                                             |
|                                                                                                                        |                                                                                              | FOREIGN MISSION: BRASILIA                                                                                                                | 118,864,975                                            | 139,127,207                                           | 257,992,182                                           | 0             | 257,992,182                                             |
|                                                                                                                        | 119009020                                                                                    | FOREIGN MISSION: BRAZAVILLE                                                                                                              | 88,165,794                                             | 111,676,563                                           | 199,842,357                                           | 0             | 199,842,357                                             |
|                                                                                                                        | 119009021                                                                                    | FOREIGN MISSION: BRUSSELS                                                                                                                | 279,239,262                                            | 167,033,876                                           | 446,273,138                                           | 0             | 446,273,138                                             |
|                                                                                                                        | 119009022                                                                                    | FOREIGN MISSION: BUCHAREST                                                                                                               | 89,414,523                                             | 112,122,499                                           | 201,537,022                                           | 0             | 201,537,022                                             |
|                                                                                                                        | 119009023                                                                                    | FOREIGN MISSION: BUDAPEST                                                                                                                | 131,285,395                                            | 132,240,830                                           | 263,526,225                                           |               | 263,526,225                                             |
|                                                                                                                        | 119009024                                                                                    | FOREIGN MISSION: BUEA                                                                                                                    | 122,058,528                                            | 106,116,503                                           | 228,175,031                                           | 0             | 228,175,031                                             |
|                                                                                                                        | 119009025                                                                                    | FOREIGN MISSION: BUENOS AIRES                                                                                                            | 115,319,989                                            | 75,453,113                                            | 190,773,102                                           | 0             | 190,773,102                                             |
|                                                                                                                        | 119009026                                                                                    | FOREIGN MISSION: BUJUMBURA                                                                                                               | 105,830,889                                            | 57,705,427                                            | 163,536,316                                           | 0             | 163,536,316                                             |
|                                                                                                                        | 119009027<br>119009028                                                                       | FOREIGN MISSION: CANDEDDA                                                                                                                | 109,363,059                                            | 123,066,735                                           | 232,429,794<br>210.520.661                            | 0             | 232,429,794                                             |
|                                                                                                                        | 119009028                                                                                    | FOREIGN MISSION: CANBERRA<br>FOREIGN MISSION: CARACAS                                                                                    | 120,235,523<br>163,547,190                             | 90,285,138<br>35,314,115                              | 198,861,305                                           | 0             | 210,520,661<br>198,861,305                              |
|                                                                                                                        | 119009029                                                                                    | FOREIGN MISSION: CARACAS FOREIGN MISSION: CONAKRY                                                                                        | 163,547,190                                            | 59,711,375                                            | 181,873,897                                           | 0             | 181,873,897                                             |
|                                                                                                                        | 119009030                                                                                    | FOREIGN MISSION: CONAKRY FOREIGN MISSION: COTONOU                                                                                        | 102,869,364                                            | 63,970,186                                            | 166,839,550                                           |               | 486,839,550                                             |
|                                                                                                                        | 119009031                                                                                    | FOREIGN MISSION: COTONOU<br>FOREIGN MISSION: DAKAR                                                                                       | 120,837,605                                            | 63,941,378                                            | 184,778,983                                           | 320,000,000   | 184,778,983                                             |
|                                                                                                                        | 119009032                                                                                    | FOREIGN MISSION: DANAK FOREIGN MISSION: DAMASCUS                                                                                         | 106,945,336                                            | 95,669,557                                            | 202,614,893                                           | 0             | 202,614,893                                             |
|                                                                                                                        | 119009034                                                                                    | FOREIGN MISSION: DAR-ES-SALAAM                                                                                                           | 138,270,747                                            | 48,271,039                                            | 186,541,786                                           | 0             | 186,541,786                                             |
|                                                                                                                        | 119009035                                                                                    | FOREIGN MISSION: DOUALA                                                                                                                  | 104,072,301                                            | 66,325,432                                            | 170,397,733                                           | 0             | 170,397,733                                             |
|                                                                                                                        |                                                                                              | FOREIGN MISSION: DUBAI TRADE                                                                                                             |                                                        |                                                       |                                                       |               |                                                         |
| 41. 01                                                                                                                 | 119009036                                                                                    | MISSIONS                                                                                                                                 | 96,857,241                                             | 19,405,458                                            | 116,262,699                                           | 0             | 116,262,699                                             |
| 42. 01                                                                                                                 | 119009037                                                                                    | FOREIGN MISSION: DUBLIN                                                                                                                  | 165,850,227                                            | 75,018,161                                            | 240,868,388                                           | 0             | 240,868,388                                             |
|                                                                                                                        | 119009038                                                                                    | FOREIGN MISSION: FREETOWN                                                                                                                | 96,153,315                                             | 60,774,851                                            | 156,928,166                                           |               | 156,928,166                                             |
|                                                                                                                        | 119009039                                                                                    | FOREIGN MISSION: GABORONE                                                                                                                | 84,661,943                                             | 51,381,473                                            | 136,043,416                                           | 0             | 136,043,416                                             |
|                                                                                                                        | 119009040                                                                                    | FOREIGN MISSION: GENEVA                                                                                                                  | 297,312,020                                            | 157,745,553                                           | 455,057,573                                           | 0             | 455,057,573                                             |
|                                                                                                                        | 119009042                                                                                    | FOREIGN MISSION: HANOI                                                                                                                   | 106,858,689                                            | 72,717,441                                            | 179,576,130                                           | 0             | 179,576,130                                             |
|                                                                                                                        | 119009043                                                                                    | FOREIGN MISSION: HARARE                                                                                                                  | 128,958,491                                            | 60,865,382                                            | 189,823,873                                           | 0             | 189,823,873                                             |
|                                                                                                                        | 119009044                                                                                    | FOREIGN MISSION: HAVANA                                                                                                                  | 131,121,151                                            | 75,750,977                                            | 206,872,128                                           |               | 206,872,128                                             |
|                                                                                                                        | 119009045                                                                                    | FOREIGN MISSION: HONGKONG                                                                                                                | 137,056,345                                            | 93,988,526                                            | 231,044,871                                           | 0             | 231,044,871                                             |
|                                                                                                                        | 119009046                                                                                    | FOREIGN MISSION: ISLAMABAD                                                                                                               | 109,556,082                                            | 64,633,721                                            | 174,189,803                                           | 80,000,000    | 254,189,803                                             |
|                                                                                                                        | 119009047                                                                                    | FOREIGN MISSION: JAKARTA                                                                                                                 | 108,175,361                                            | 105,590,175                                           | 213,765,536                                           | 0             | 213,765,536                                             |
|                                                                                                                        | 119009048                                                                                    | FOREIGN MISSION: JEDDAH                                                                                                                  | 181,831,971                                            | 140,981,585                                           | 322,813,556                                           | 0             | 322,813,556                                             |
|                                                                                                                        | 119009049                                                                                    | FOREIGN MISSION: JOHANNESBURG                                                                                                            | 160,732,734                                            | 152,368,138                                           | 313,100,872                                           | 0             | 313,100,872                                             |
|                                                                                                                        | 119009050                                                                                    | FOREIGN MISSION: KAMPALA                                                                                                                 | 105,751,748                                            | 50,491,166                                            | 156,242,914                                           | 0             | 156,242,914                                             |
|                                                                                                                        | 119009051                                                                                    | FOREIGN MISSION: KHARTOUM                                                                                                                | 105,965,852                                            | 61,338,137                                            | 167,303,989                                           |               | 167,303,989                                             |
| 56. 01                                                                                                                 | 119009052                                                                                    | FOREIGN MISSION: KIEV                                                                                                                    | 108,440,844                                            | 135,101,249                                           | 243,542,093                                           | 0             | 243,542,093                                             |