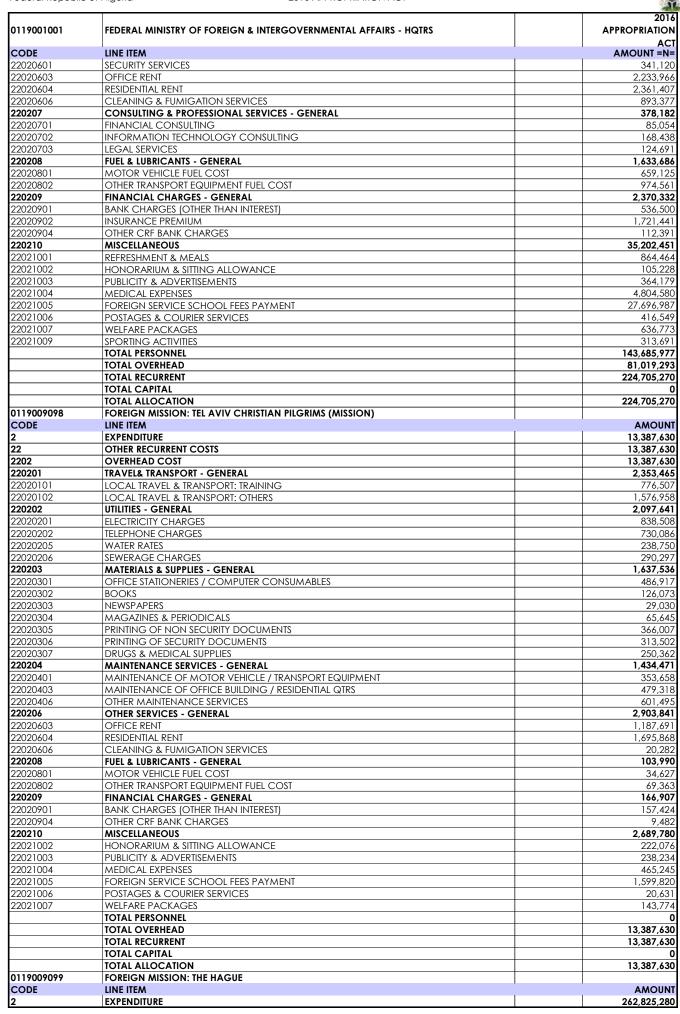

| 177   1019/00062   1019/00062   1019/00062   1019/00062   1019/00062   1019/00062   1019/00062   1019/00062   1019/00062   1019/00062   1019/00062   1019/00062   1019/00062   1019/00062   1019/00062   1019/00062   1019/00062   1019/00062   1019/00062   1019/00062   1019/00062   1019/00062   1019/00062   1019/00062   1019/00062   1019/00062   1019/00062   1019/00062   1019/00062   1019/00062   1019/00062   1019/00062   1019/00062   1019/00062   1019/00062   1019/00062   1019/00062   1019/00062   1019/00062   1019/00062   1019/00062   1019/00062   1019/00062   1019/00062   1019/00062   1019/00062   1019/00062   1019/00062   1019/00062   1019/00062   1019/00062   1019/00062   1019/00062   1019/00062   1019/00062   1019/00062   1019/00062   1019/00062   1019/00062   1019/00062   1019/00062   1019/00062   1019/00062   1019/00062   1019/00062   1019/00062   1019/00062   1019/00062   1019/00062   1019/00062   1019/00062   1019/00062   1019/00062   1019/00062   1019/00062   1019/00062   1019/00062   1019/00062   1019/00062   1019/00062   1019/00062   1019/00062   1019/00062   1019/00062   1019/00062   1019/00062   1019/00062   1019/00062   1019/00062   1019/00062   1019/00062   1019/00062   1019/00062   1019/00062   1019/00062   1019/00062   1019/00062   1019/00062   1019/00062   1019/00062   1019/00062   1019/00062   1019/00062   1019/00062   1019/00062   1019/00062   1019/00062   1019/00062   1019/00062   1019/00062   1019/00062   1019/00062   1019/00062   1019/00062   1019/00062   1019/00062   1019/00062   1019/00062   1019/00062   1019/00062   1019/00062   1019/00062   1019/00062   1019/00062   1019/00062   1019/00062   1019/00062   1019/00062   1019/00062   1019/00062   1019/00062   1019/00062   1019/00062   1019/00062   1019/00062   1019/00062   1019/00062   1019/00062   1019/00062   1019/00062   1019/00062   1019/00062   1019/00062   1019/00062   1019/00062   1019/00062   1019/00062   1019/00062   1019/00062   1019/00062   1019/00062   1019/00062   1019/00062   1019/00062   1019/00062   1019/00062   1019/00062   | NO   | CODE       | MDA                            | TOTAL<br>PERSONNEL | TOTAL<br>OVERHEAD | TOTAL<br>OVERHEAD | TOTAL CAPITAL | TOTAL<br>ALLOCATION |
|--------------------------------------------------------------------------------------------------------------------------------------------------------------------------------------------------------------------------------------------------------------------------------------------------------------------------------------------------------------------------------------------------------------------------------------------------------------------------------------------------------------------------------------------------------------------------------------------------------------------------------------------------------------------------------------------------------------------------------------------------------------------------------------------------------------------------------------------------------------------------------------------------------------------------------------------------------------------------------------------------------------------------------------------------------------------------------------------------------------------------------------------------------------------------------------------------------------------------------------------------------------------------------------------------------------------------------------------------------------------------------------------------------------------------------------------------------------------------------------------------------------------------------------------------------------------------------------------------------------------------------------------------------------------------------------------------------------------------------------------------------------------------------------------------------------------------------------------------------------------------------------------------------------------------------------------------------------------------------------------------------------------------------------------------------------------------------------------------------------------------------|------|------------|--------------------------------|--------------------|-------------------|-------------------|---------------|---------------------|
| 58.   DITSPORTS   POMECH MASSION: EDITSCIAN   10.255.779   41.59.840   146.896.819   0.166.896.819   0.166.896.819   0.166.896.819   0.166.896.819   0.166.896.819   0.166.896.819   0.166.896.819   0.166.896.819   0.166.896.819   0.166.896.819   0.166.896.819   0.166.896.819   0.166.896.819   0.166.896.819   0.166.896.819   0.166.896.819   0.166.896.819   0.166.819   0.166.819   0.166.819   0.166.819   0.166.819   0.166.819   0.166.819   0.166.819   0.166.819   0.166.819   0.166.819   0.166.819   0.166.819   0.166.819   0.166.819   0.166.819   0.166.819   0.166.819   0.166.819   0.166.819   0.166.819   0.166.819   0.166.819   0.166.819   0.166.819   0.166.819   0.166.819   0.166.819   0.166.819   0.166.819   0.166.819   0.166.819   0.166.819   0.166.819   0.166.819   0.166.819   0.166.819   0.166.819   0.166.819   0.166.819   0.166.819   0.166.819   0.166.819   0.166.819   0.166.819   0.166.819   0.166.819   0.166.819   0.166.819   0.166.819   0.166.819   0.166.819   0.166.819   0.166.819   0.166.819   0.166.819   0.166.819   0.166.819   0.166.819   0.166.819   0.166.819   0.166.819   0.166.819   0.166.819   0.166.819   0.166.819   0.166.819   0.166.819   0.166.819   0.166.819   0.166.819   0.166.819   0.166.819   0.166.819   0.166.819   0.166.819   0.166.819   0.166.819   0.166.819   0.166.819   0.166.819   0.166.819   0.166.819   0.166.819   0.166.819   0.166.819   0.166.819   0.166.819   0.166.819   0.166.819   0.166.819   0.166.819   0.166.819   0.166.819   0.166.819   0.166.819   0.166.819   0.166.819   0.166.819   0.166.819   0.166.819   0.166.819   0.166.819   0.166.819   0.166.819   0.166.819   0.166.819   0.166.819   0.166.819   0.166.819   0.166.819   0.166.819   0.166.819   0.166.819   0.166.819   0.166.819   0.166.819   0.166.819   0.166.819   0.166.819   0.166.819   0.166.819   0.166.819   0.166.819   0.166.819   0.166.819   0.166.819   0.166.819   0.166.819   0.166.819   0.166.819   0.166.819   0.166.819   0.166.819   0.166.819   0.166.819   0.166.819   0.166.819   0.166.819   0.166.819   0.166.8   | 57.  | 0119009053 | FOREIGN MISSION: KIGALI RWANDA | 1                  |                   |                   | l ol          | 127,394,489         |
| 60.   019000965   FORESCIA MISSION FUNAL QUARTER   136-044-056   83.244-217   179.2281   70.0000097   70.000097   70.000097   70.000097   70.000097   70.000097   70.000097   70.000097   70.000097   70.000097   70.000097   70.000097   70.000097   70.000097   70.000097   70.000097   70.000097   70.000097   70.000097   70.000097   70.000097   70.000097   70.000097   70.000097   70.000097   70.000097   70.000097   70.000097   70.000097   70.000097   70.000097   70.000097   70.000097   70.000097   70.000097   70.000097   70.000097   70.000097   70.000097   70.000097   70.000097   70.000097   70.000097   70.000097   70.000097   70.000097   70.000097   70.000097   70.000097   70.000097   70.000097   70.000097   70.000097   70.000097   70.000097   70.000097   70.000097   70.000097   70.000097   70.000097   70.000097   70.000097   70.000097   70.000097   70.000097   70.000097   70.000097   70.000097   70.000097   70.000097   70.000097   70.000097   70.000097   70.000097   70.000097   70.000097   70.000097   70.000097   70.000097   70.000097   70.000097   70.000097   70.000097   70.000097   70.000097   70.000097   70.000097   70.000097   70.000097   70.000097   70.000097   70.000097   70.000097   70.000097   70.000097   70.000097   70.000097   70.000097   70.000097   70.000097   70.000097   70.000097   70.000097   70.000097   70.000097   70.000097   70.000097   70.000097   70.000097   70.000097   70.000097   70.000097   70.000097   70.000097   70.000097   70.000097   70.000097   70.000097   70.000097   70.000097   70.000097   70.000097   70.000097   70.000097   70.000097   70.000097   70.000097   70.000097   70.000097   70.000097   70.000097   70.000097   70.000097   70.000097   70.000097   70.000097   70.000097   70.000097   70.000097   70.000097   70.000097   70.000097   70.000097   70.000097   70.000097   70.000097   70.000097   70.000097   70.000097   70.000097   70.000097   70.000097   70.000097   70.000097   70.000097   70.000097   70.000097   70.000097   70.000097   70.000097   70.000097   70.000097   70.000097    |      |            |                                |                    |                   | 166,805,619       | 0             | 166,805,619         |
| Ed.   DI INDODOS   FOREIGN MISSION LIBRAPILLE   13.68.075 68   17.57.06.16   19.57.06.16   0. 1957.70.0                                                                                                                                                                                                                                                                                                                                                                                                                                                                                                                                                                                                                                                                                                                                                                                                                                                                                                                                                                                                                                                                                                                                                                                                                                                                                                                                                                                                                                                                                                                                                                                                                                                                                                                                                                                                                                                                                                                                                                                                                        | 59.  | 0119009055 |                                | 112,815,571        |                   |                   |               | 212,698,183         |
| 1907   1907   1907   1907   1907   1907   1907   1907   1907   1907   1907   1907   1907   1907   1907   1907   1907   1907   1907   1907   1907   1907   1907   1907   1907   1907   1907   1907   1907   1907   1907   1907   1907   1907   1907   1907   1907   1907   1907   1907   1907   1907   1907   1907   1907   1907   1907   1907   1907   1907   1907   1907   1907   1907   1907   1907   1907   1907   1907   1907   1907   1907   1907   1907   1907   1907   1907   1907   1907   1907   1907   1907   1907   1907   1907   1907   1907   1907   1907   1907   1907   1907   1907   1907   1907   1907   1907   1907   1907   1907   1907   1907   1907   1907   1907   1907   1907   1907   1907   1907   1907   1907   1907   1907   1907   1907   1907   1907   1907   1907   1907   1907   1907   1907   1907   1907   1907   1907   1907   1907   1907   1907   1907   1907   1907   1907   1907   1907   1907   1907   1907   1907   1907   1907   1907   1907   1907   1907   1907   1907   1907   1907   1907   1907   1907   1907   1907   1907   1907   1907   1907   1907   1907   1907   1907   1907   1907   1907   1907   1907   1907   1907   1907   1907   1907   1907   1907   1907   1907   1907   1907   1907   1907   1907   1907   1907   1907   1907   1907   1907   1907   1907   1907   1907   1907   1907   1907   1907   1907   1907   1907   1907   1907   1907   1907   1907   1907   1907   1907   1907   1907   1907   1907   1907   1907   1907   1907   1907   1907   1907   1907   1907   1907   1907   1907   1907   1907   1907   1907   1907   1907   1907   1907   1907   1907   1907   1907   1907   1907   1907   1907   1907   1907   1907   1907   1907   1907   1907   1907   1907   1907   1907   1907   1907   1907   1907   1907   1907   1907   1907   1907   1907   1907   1907   1907   1907   1907   1907   1907   1907   1907   1907   1907   1907   1907   1907   1907   1907   1907   1907   1907   1907   1907   1907   1907   1907   1907   1907   1907   1907   1907   1907   1907   1907   1907   1907   1907   1907   1907   1907   1907   1907      |      |            |                                |                    |                   |                   |               | 219,289,305         |
| 53. 1019090909   Disposition   |      |            |                                |                    |                   |                   |               |                     |
| 54. DI 19070950   FORERON MISSION: LONDON   61.563.192   497.575.787   1026.337.33   0.1026.337.13     56. DI 19070950   FORERON MISSION: LONDON   61.563.192   497.575.787   1026.337.33   0.1026.337.13     56. DI 19070950   FORERON MISSION: LUMADON   72.575.27   72.575.787   1026.337.33   0.1026.337.13     57. DI 19070950   FORERON MISSION: LUMADON   72.575.27   72.775.802   12.975.10   72.775.27   72.775.802   72.775.77   72.775.802   72.775.802   72.775.802   72.775.802   72.775.802   72.775.802   72.775.802   72.775.802   72.775.802   72.775.802   72.775.802   72.775.802   72.775.802   72.775.802   72.775.802   72.775.802   72.775.802   72.775.802   72.775.802   72.775.802   72.775.802   72.775.802   72.775.802   72.775.802   72.775.802   72.775.802   72.775.802   72.775.802   72.775.802   72.775.802   72.775.802   72.775.802   72.775.802   72.775.802   72.775.802   72.775.802   72.775.802   72.775.802   72.775.802   72.775.802   72.775.802   72.775.802   72.775.802   72.775.802   72.775.802   72.775.802   72.775.802   72.775.802   72.775.802   72.775.802   72.775.802   72.775.802   72.775.802   72.775.802   72.775.802   72.775.802   72.775.802   72.775.802   72.775.802   72.775.802   72.775.802   72.775.802   72.775.802   72.775.802   72.775.802   72.775.802   72.775.802   72.775.802   72.775.802   72.775.802   72.775.802   72.775.802   72.775.802   72.775.802   72.775.802   72.775.802   72.775.802   72.775.802   72.775.802   72.775.802   72.775.802   72.775.802   72.775.802   72.775.802   72.775.802   72.775.802   72.775.802   72.775.802   72.775.802   72.775.802   72.775.802   72.775.802   72.775.802   72.775.802   72.775.802   72.775.802   72.775.802   72.775.802   72.775.802   72.775.802   72.775.802   72.775.802   72.775.802   72.775.802   72.775.802   72.775.802   72.775.802   72.775.802   72.775.802   72.775.802   72.775.802   72.775.802   72.775.802   72.775.802   72.775.802   72.775.802   72.775.802   72.775.802   72.775.802   72.775.802   72.775.802   72.775.802   72.775.802   72.775.802   72.77   |      |            |                                |                    |                   |                   |               |                     |
| 565   DI PODOPO                                                                                                                                                                                                                                                                                                                                                                                                                                                                                                                                                                                                                                                                                                                                                                                                                                                                                                                                                                                                                                                                                                                                                                                                                                                                                                                                                                                                                                                                                                                                                                                                                                                                                                                                                                                                                                                                                                                                                                                                                                                                                                                |      |            |                                |                    |                   |                   |               |                     |
| 67.   1019009073   TORRIGH MUSSIONE MAJARID   225.52.23   14.19.19.51   37.44.62.123   0. 0. 183.249.346   19.1900945   FOREIGN MUSSIONE MAJARID   225.52.232   14.19.19.51   37.44.62.123   0. 181.729.97   0. 181.729.97   0. 181.729.97   0. 181.729.97   0. 181.729.97   0. 181.729.97   0. 181.729.97   0. 181.729.97   0. 181.729.97   0. 181.729.97   0. 181.729.97   0. 181.729.97   0. 181.729.97   0. 181.729.97   0. 181.729.97   0. 181.729.97   0. 181.729.97   0. 181.729.97   0. 181.729.97   0. 181.729.97   0. 181.729.97   0. 181.729.97   0. 181.729.97   0. 181.729.97   0. 181.729.97   0. 181.729.97   0. 181.729.97   0. 181.729.97   0. 181.729.97   0. 181.729.97   0. 181.729.97   0. 181.729.97   0. 181.729.97   0. 181.729.97   0. 181.729.97   0. 181.729.97   0. 181.729.97   0. 181.729.97   0. 181.729.97   0. 181.729.97   0. 181.729.97   0. 181.729.97   0. 181.729.97   0. 181.729.97   0. 181.729.97   0. 181.729.97   0. 181.729.97   0. 181.729.97   0. 181.729.97   0. 181.729.97   0. 181.729.97   0. 181.729.97   0. 181.729.97   0. 181.729.97   0. 181.729.97   0. 181.729.97   0. 181.729.97   0. 181.729.97   0. 181.729.97   0. 181.729.97   0. 181.729.97   0. 181.729.97   0. 181.729.97   0. 181.729.97   0. 181.729.97   0. 181.729.97   0. 181.729.97   0. 181.729.97   0. 181.729.97   0. 181.729.97   0. 181.729.97   0. 181.729.97   0. 181.729.97   0. 181.729.97   0. 181.729.97   0. 181.729.97   0. 181.729.97   0. 181.729.97   0. 181.729.97   0. 181.729.97   0. 181.729.97   0. 181.729.97   0. 181.729.97   0. 181.729.97   0. 181.729.97   0. 181.729.97   0. 181.729.97   0. 181.729.97   0. 181.729.97   0. 181.729.97   0. 181.729.97   0. 181.729.97   0. 181.729.97   0. 181.729.97   0. 181.729.97   0. 181.729.97   0. 181.729.97   0. 181.729.97   0. 181.729.97   0. 181.729.97   0. 181.729.97   0. 181.729.97   0. 181.729.97   0. 181.729.97   0. 181.729.97   0. 181.729.97   0. 181.729.97   0. 181.729.97   0. 181.729.97   0. 181.729.97   0. 181.729.97   0. 181.729.97   0. 181.729.97   0. 181.729.97   0. 181.729.97   0. 181.729.97     |      |            |                                |                    |                   |                   |               | 1,026,337,136       |
| 58. DI 1509006   FORDERICH NISSION MARIAD   108897.55   72.84.26.25   181.72.79.87   10   374.44.21.23   10   374.44.21.23   10   374.44.21.23   10   374.44.21.23   10   374.44.21.23   10   374.44.21.23   10   374.44.21.23   10   374.44.21.23   10   374.44.21.23   10   374.44.21.23   10   374.44.21.23   10   374.44.21.23   10   374.44.21.23   10   374.44.21.23   10   374.44.21.23   10   374.44.21.23   10   374.44.21.23   10   374.44.21.23   10   374.44.21.23   10   374.44.21.23   10   374.44.21.23   10   374.44.21.23   10   374.44.21.23   10   374.44.21.23   10   374.44.21.23   10   374.44.21.23   10   374.44.21.23   10   374.44.21.23   10   374.44.21.23   10   374.44.21.23   10   374.44.21.23   10   374.44.21.23   10   374.44.21.23   10   374.44.21.23   10   374.44.21.23   10   374.44.21.23   10   374.44.21.23   10   374.44.21.23   10   374.44.21.23   10   374.44.21.23   10   374.44.21.23   10   374.44.21.23   10   374.44.21.23   10   374.44.21.23   10   374.44.21.23   10   374.44.21.23   10   374.44.21.23   10   374.44.21.23   10   374.44.21.23   10   374.44.21.23   10   374.44.21.23   10   374.44.21.23   10   374.44.21.23   10   374.44.21.23   10   374.44.21.23   10   374.44.21.23   10   374.44.21.23   10   374.44.21.23   10   374.44.21.23   10   374.44.21.23   10   374.44.21.23   10   374.44.21.23   10   374.44.21.23   10   374.44.21.23   10   374.44.21.23   10   374.44.21.23   10   374.44.21.23   10   374.44.21.23   10   374.44.21.23   10   374.44.21.23   10   374.44.21.23   10   374.44.21.23   10   374.44.21.23   10   374.44.21.23   10   374.44.21.23   10   374.44.21.23   10   374.44.21.23   10   374.44.21.23   10   374.44.21.23   10   374.44.21.23   10   374.44.21.23   10   374.44.21.23   10   374.44.21.23   10   374.44.21.23   10   374.44.21.23   10   374.44.21.23   10   374.44.21.23   10   374.44.21.23   10   374.44.21.23   10   374.44.21.23   10   374.44.21.23   10   374.44.21.23   10   374.44.21.23   10   374.44.21.23   10   374.44.21.23   10   374.44.21.23   10   374.44.21.23   10   374.44.21.23     | 66.  | 0119009062 | FOREIGN MISSION: LUANDA        | 92,199,882         | 69,604,872        |                   |               | 161,804,754         |
| 190.   119000965   PORFICK NASSON: NAMARA   106.887.355   72.842.667   181.729.987   0   181.729.987   1   181.729.987   0   181.729.987   1   181.729.987   0   181.729.987   1   181.729.987   1   181.729.987   1   181.729.987   1   181.729.987   1   181.729.987   1   181.729.987   1   181.729.987   1   181.729.987   1   181.729.987   1   181.729.987   1   181.729.987   1   181.729.987   1   181.729.987   1   181.729.987   1   181.729.987   1   181.729.987   1   181.729.987   1   181.729.987   1   181.729.987   1   181.729.987   1   181.729.987   1   181.729.987   1   181.729.987   1   181.729.987   1   181.729.987   1   181.729.987   1   181.729.987   1   181.729.987   1   181.729.987   1   181.729.987   1   181.729.987   1   181.729.987   1   181.729.987   1   181.729.987   1   181.729.987   1   181.729.987   1   181.729.987   1   181.729.987   1   181.729.987   1   181.729.987   1   181.729.987   1   181.729.987   1   181.729.987   1   181.729.987   1   181.729.987   1   181.729.987   1   181.729.987   1   181.729.987   1   181.729.987   1   181.729.987   1   181.729.987   1   181.729.987   1   181.729.987   1   181.729.987   1   181.729.987   1   181.729.987   1   181.729.987   1   181.729.987   1   181.729.987   1   181.729.987   1   181.729.987   1   181.729.987   1   181.729.987   1   181.729.987   1   181.729.987   1   181.729.987   1   181.729.987   1   181.729.987   1   181.729.987   1   181.729.987   1   181.729.987   1   181.729.987   1   181.729.987   1   181.729.987   1   181.729.987   1   181.729.987   1   181.729.987   1   181.729.987   1   181.729.987   1   181.729.987   1   181.729.987   1   181.729.987   1   181.729.987   1   181.729.987   1   181.729.987   1   181.729.987   1   181.729.987   1   181.729.987   1   181.729.987   1   181.729.987   1   181.729.987   1   181.729.987   1   181.729.987   1   181.729.987   1   181.729.987   1   181.729.987   1   181.729.987   1   181.729.987   1   181.729.987   1   181.729.987   1   181.729.987   1   181.729.987   1   181.729.987   1   181.729.987   |      |            |                                |                    |                   | <u> </u>          |               | 183,269,346         |
| 170.   119009076   PORTICINA NISSION: AMPLIO   127.711.069   62.511.503   119.022.552   0   119.022.553   119.022.553   119.022.553   119.022.553   119.022.553   119.022.553   119.022.553   119.022.553   119.022.553   119.022.553   119.022.553   119.022.553   119.022.553   119.022.553   119.022.553   119.022.553   119.022.553   119.022.553   119.022.553   119.022.553   119.022.553   119.022.553   119.022.553   119.022.553   119.022.553   119.022.553   119.022.553   119.022.553   119.022.553   119.022.553   119.022.553   119.022.553   119.022.553   119.022.553   119.022.553   119.022.553   119.022.553   119.022.553   119.022.553   119.022.553   119.022.553   119.022.553   119.022.553   119.022.553   119.022.553   119.022.553   119.022.553   119.022.553   119.022.553   119.022.553   119.022.553   119.022.553   119.022.553   119.022.553   119.022.553   119.022.553   119.022.553   119.022.553   119.022.553   119.022.553   119.022.553   119.022.553   119.022.553   119.022.553   119.022.553   119.022.553   119.022.553   119.022.553   119.022.553   119.022.553   119.022.553   119.022.553   119.022.553   119.022.553   119.022.553   119.02.553   119.02.553   119.02.553   119.02.553   119.02.553   119.02.553   119.02.553   119.02.553   119.02.553   119.02.553   119.02.553   119.02.553   119.02.553   119.02.553   119.02.553   119.02.553   119.02.553   119.02.553   119.02.553   119.02.553   119.02.553   119.02.553   119.02.553   119.02.553   119.02.553   119.02.553   119.02.553   119.02.553   119.02.553   119.02.553   119.02.553   119.02.553   119.02.553   119.02.553   119.02.553   119.02.553   119.02.553   119.02.553   119.02.553   119.02.553   119.02.553   119.02.553   119.02.553   119.02.553   119.02.553   119.02.553   119.02.553   119.02.553   119.02.553   119.02.553   119.02.553   119.02.553   119.02.553   119.02.553   119.02.553   119.02.553   119.02.553   119.02.553   119.02.553   119.02.553   119.02.553   119.02.553   119.02.553   119.02.553   119.02.553   119.02.553   119.02.553   119.02.553   119.02.553   119.0   |      |            |                                |                    |                   | •                 |               |                     |
| 171.   DI 19909067   FOREIGN ANSSION MEMOCO CITY   127.571.1049   62.511.503   190.222.552   0   190.222.552   72. 0   190.0225   73. 0   190.0225   73. 0   190.0225   73. 0   190.0225   73. 0   190.0225   73. 0   190.0225   73. 0   190.0225   73. 0   190.0225   74. 0   190.0205   74. 0   190.0205   74. 0   190.0205   74. 0   190.0205   74. 0   190.0205   74. 0   190.0205   74. 0   190.0205   74. 0   190.0205   74. 0   190.0205   74. 0   190.0205   74. 0   190.0205   74. 0   190.0205   74. 0   190.0205   74. 0   190.0205   74. 0   190.0205   74. 0   190.0205   74. 0   190.0205   74. 0   190.0205   74. 0   190.0205   74. 0   190.0205   74. 0   190.0205   74. 0   190.0205   74. 0   190.0205   74. 0   190.0205   74. 0   190.0205   74. 0   190.0205   74. 0   190.0205   74. 0   190.0205   74. 0   190.0205   74. 0   190.0205   74. 0   190.0205   74. 0   190.0205   74. 0   190.0205   74. 0   190.0205   74. 0   190.0205   74. 0   190.0205   74. 0   190.0205   74. 0   190.0205   74. 0   190.0205   74. 0   190.0205   74. 0   190.0205   74. 0   190.0205   74. 0   190.0205   74. 0   190.0205   74. 0   190.0205   74. 0   190.0205   74. 0   190.0205   74. 0   190.0205   74. 0   190.0205   74. 0   190.0205   74. 0   190.0205   74. 0   190.0205   74. 0   190.0205   74. 0   190.0205   74. 0   190.0205   74. 0   190.0205   74. 0   190.0205   74. 0   190.0205   74. 0   190.0205   74. 0   190.0205   74. 0   190.0205   74. 0   190.0205   74. 0   190.0205   74. 0   190.0205   74. 0   190.0205   74. 0   190.0205   74. 0   190.0205   74. 0   190.0205   74. 0   190.0205   74. 0   190.0205   74. 0   190.0205   74. 0   190.0205   74. 0   190.0205   74. 0   190.0205   74. 0   190.0205   74. 0   190.0205   74. 0   190.0205   74. 0   190.0205   74. 0   190.0205   74. 0   190.0205   74. 0   190.0205   74. 0   190.0205   74. 0   190.0205   74. 0   190.0205   74. 0   190.0205   74. 0   190.0205   74. 0   190.0205   74. 0   190.0205   74. 0   190.0205   74. 0   190.0205   74. 0   190.0205   74. 0   190.0205   74. 0   190.0205   74. 0   190.02   |      |            |                                |                    |                   |                   |               |                     |
| 172. 0  11900996   COREGN MISSION MORECO CITY   127.572.627   84.228.753   211.821.342   0   211.821.342   0   211.821.342   0   211.821.342   0   211.821.342   0   211.821.342   0   211.821.342   0   211.821.342   0   211.821.342   0   211.821.342   0   211.821.342   0   211.821.342   0   211.821.342   0   211.821.342   0   211.821.342   0   211.821.342   0   211.821.342   0   211.821.342   0   211.821.342   0   211.821.342   0   211.821.342   0   211.821.342   0   211.821.342   0   211.821.342   0   211.821.342   0   211.821.342   0   211.821.342   0   211.821.342   0   211.821.342   0   211.821.342   0   211.821.342   0   211.821.342   0   211.821.342   0   211.821.342   0   211.821.342   0   211.821.342   0   211.821.342   0   211.821.342   0   211.821.342   0   211.821.342   0   211.821.342   0   211.821.342   0   211.821.342   0   211.821.342   0   211.821.342   0   211.821.342   0   211.821.342   0   211.821.342   0   211.821.342   0   211.821.342   0   211.821.342   0   211.821.342   0   211.821.342   0   211.821.342   0   211.821.342   0   211.821.342   0   211.821.342   0   211.821.342   0   211.821.342   0   211.821.342   0   211.821.342   0   211.821.342   0   211.821.342   0   211.821.342   0   211.821.342   0   211.821.342   0   211.821.342   0   211.821.342   0   211.821.342   0   211.821.342   0   211.821.342   0   211.821.342   0   211.821.342   0   211.821.342   0   211.821.342   0   211.821.342   0   211.821.342   0   211.821.342   0   211.821.342   0   211.821.342   0   211.821.342   0   211.821.342   0   211.821.342   0   211.821.342   0   211.821.342   0   211.821.342   0   211.821.342   0   211.821.342   0   211.821.342   0   211.821.342   0   211.821.342   0   211.821.342   0   211.821.342   0   211.821.342   0   211.821.342   0   211.821.342   0   211.821.342   0   211.821.342   0   211.821.342   0   211.821.342   0   211.821.342   0   211.821.342   0   211.821.342   0   211.821.342   0   211.821.342   0   211.821.342   0   211.821.342   0   211.821.342   0   211.821.342   0   211.821   |      |            |                                |                    |                   |                   |               |                     |
| 173. 011900969   OREIGN MISSION: MONROVAL   99.465/933   70.589.677   179.046.510   50.000.000   220.044.57   177. 011900970   FOREIGN MISSION: MOSCOW   188.685/988   190.978.78   179.037.78   179.037.78   179.037.78   179.037.78   179.037.78   179.037.78   179.037.78   179.037.78   179.037.78   179.037.78   179.037.78   179.037.78   179.037.78   179.037.78   179.037.78   179.037.78   179.037.78   179.037.78   179.037.78   179.037.78   179.037.78   179.037.78   179.037.78   179.037.78   179.037.78   179.037.78   179.037.78   179.037.78   179.037.78   179.037.78   179.037.78   179.037.78   179.037.78   179.037.78   179.037.78   179.037.78   179.037.78   179.037.78   179.037.78   179.037.78   179.037.78   179.037.78   179.037.78   179.037.78   179.037.78   179.037.78   179.037.78   179.037.78   179.037.78   179.037.78   179.037.78   179.037.78   179.037.78   179.037.78   179.037.78   179.037.78   179.037.78   179.037.78   179.037.78   179.037.78   179.037.78   179.037.78   179.037.78   179.037.78   179.037.78   179.037.78   179.037.78   179.037.78   179.037.78   179.037.78   179.037.78   179.037.78   179.037.78   179.037.78   179.037.78   179.037.78   179.037.78   179.037.78   179.037.78   179.037.78   179.037.78   179.037.78   179.037.78   179.037.78   179.037.78   179.037.78   179.037.78   179.037.78   179.037.78   179.037.78   179.037.78   179.037.78   179.037.78   179.037.78   179.037.78   179.037.78   179.037.78   179.037.78   179.037.78   179.037.78   179.037.78   179.037.78   179.037.78   179.037.78   179.037.78   179.037.78   179.037.78   179.037.78   179.037.78   179.037.78   179.037.78   179.037.78   179.037.78   179.037.78   179.037.78   179.037.78   179.037.78   179.037.78   179.037.78   179.037.78   179.037.78   179.037.78   179.037.78   179.037.78   179.037.78   179.037.78   179.037.78   179.037.78   179.037.78   179.037.78   179.037.78   179.037.78   179.037.78   179.037.78   179.037.78   179.037.78   179.037.78   179.037.78   179.037.78   179.037.78   179.037.78   179.037.78   179.037.78   179.0   |      |            |                                |                    |                   |                   |               | 211,821,362         |
| 175. 0  119009971   COREIGN MISSION NUMBERS   1197-879-7498   73-55-35,998   187-325-5449   73-75-55-35,998   187-325-5449   73-75-55-35,998   187-325-5449   73-75-55-35,998   187-325-5449   73-75-55-35,998   187-325-5449   73-75-55-35,998   187-325-54-549   73-75-55-35,998   187-325-5449   73-75-55-35,998   187-325-5449   73-75-55-35,998   187-325-5449   73-75-55-35,998   187-325-5449   73-75-55-35,998   187-325-5449   73-75-35-35-36,998   187-325-5449   73-75-35-35-36,998   187-325-5449   73-75-35-35-36,998   187-325-5449   73-75-35-35-36,998   187-325-35-36,998   73-75-35-35-36,998   73-75-35-35-36,998   73-75-35-36,998   73-75-35-36,998   73-75-35-36,998   73-75-35-36,998   73-75-35-36,998   73-75-35-36,998   73-75-35-36,998   73-75-35-36,998   73-75-35-36,998   73-75-35-36,998   73-75-35-36,998   73-75-35-36,998   73-75-35-36,998   73-75-35-36,998   73-75-35-36,998   73-75-35-36,998   73-75-35-36,998   73-75-35-36,998   73-75-35-36,998   73-75-35-36,998   73-75-35-36,998   73-75-35-36,998   73-75-35-36,998   73-75-35-36,998   73-75-35-36,998   73-75-35-36,998   73-75-35-36,998   73-75-35-36,998   73-75-35-36,998   73-75-35-36,998   73-75-35-36,998   73-75-35-36,998   73-75-35-36,998   73-75-35-36,998   73-75-35-36,998   73-75-35-36,998   73-75-35-36,998   73-75-35-36,998   73-75-35-36,998   73-75-35-36,998   73-75-35-36,998   73-75-35-36,998   73-75-35-36,998   73-75-35-36,998   73-75-35-36,998   73-75-35-36,998   73-75-35-36,998   73-75-35-36,998   73-75-35-36,998   73-75-35-36,998   73-75-35-36,998   73-75-35-36,998   73-75-35-36,998   73-75-35-36,998   73-75-35-36,998   73-75-35-36,998   73-75-35-36,998   73-75-35-36,998   73-75-35-36,998   73-75-35-36,998   73-75-35-36,998   73-75-35-36,998   73-75-35-36,998   73-75-35-36,998   73-75-35-36,998   73-75-35-36,998   73-75-35-36,998   73-75-35-36,998   73-75-35-36,998   73-75-35-36,998   73-75-35-36,998   73-75-35-36,998   73-75-35-36,998   73-75-35-36,998   73-75-35-36,998   73-75-35-36,998   73-75-35-36,998   73-75-35-36,998   73-75-35-36,998   73-75-3   |      |            |                                |                    |                   |                   |               | 220,046,510         |
| 17. 0  19099072   CORECON MISSION: NODJAMENA   11.5.762.748   73.563.978   189.326,546   0   189.326,577   0   1909073   CORECON MISSION: NEW DELHI   153.999.616   122.555.736   274.525.532   0   276.525.377   0   1909073   CORECON MISSION: NEW TORK (CG)   300.698.178   145.572.382   459.270.560   490.000.000   150.0227   10.00073   CORECON MISSION: NEW TORK (CG)   300.698.178   145.572.382   459.270.560   490.000.000   150.0227   10.00073   CORECON MISSION: NEW TORK (CG)   300.698.178   145.572.382   459.270.560   490.000.000   150.0227   10.00073   CORECON MISSION: NEW TORK (PM   658.575.67   636.575.62   10.00073   10.00073   CORECON MISSION: NEW TORK (PM   658.575.67   636.575.62   10.00073   CORECON MISSION: NEW TORK (PM   658.65   10.00073   CORECON MISSION: POPTO OF SPAN   10.000.000   10.00073   CORECON MISSION: POPTO OF SPAN   10.00073   CORECON M   |      |            | FOREIGN MISSION: MOSCOW        |                    |                   |                   |               | 379,037,789         |
| 77.                                                                                                                                                                                                                                                                                                                                                                                                                                                                                                                                                                                                                                                                                                                                                                                                                                                                                                                                                                                                                                                                                                                                                                                                                                                                                                                                                                                                                                                                                                                                                                                                                                                                                                                                                                                                                                                                                                                                                                                                                                                                                                                            |      |            |                                |                    |                   |                   |               | 252,280,427         |
| 17. 0  119009074   FOREIGN MISSION: NEW DELH    13,979,468   34,487,808   0   34,487,808   77. 0  119009075   FOREIGN MISSION: NEW YORK (C.G.)   304,698,176   145,572,382   450,270,540   490,000,000   1510,027,540   180,0119009077   FOREIGN MISSION: NEW YORK (PM)   45,868,875,376   45,872,382   450,270,540   490,000,000   1510,452,763   180,0119009077   FOREIGN MISSION: NAMEY   133,967,159   67,876,785   201,845,744   0   135,223,014   0   135,223,014   0   135,223,014   0   135,223,014   0   135,223,014   0   135,223,014   0   135,223,014   0   135,223,014   0   135,223,014   0   135,223,014   0   135,223,014   0   135,223,014   0   135,223,014   0   135,223,014   0   135,223,014   0   135,223,014   0   135,223,014   0   135,223,014   0   135,223,014   0   135,223,014   0   135,223,014   0   135,223,014   0   135,223,014   0   135,223,014   0   135,223,014   0   135,223,014   0   135,223,014   0   135,223,014   0   135,223,014   0   135,223,014   0   135,223,014   0   135,223,014   0   135,223,014   0   135,223,014   0   135,223,014   0   135,223,014   0   135,223,014   0   135,223,014   0   135,223,014   0   135,223,014   0   135,223,014   0   135,223,014   0   135,223,014   0   135,223,014   0   135,223,014   0   135,223,014   0   135,223,014   0   135,223,014   0   135,223,014   0   135,223,014   0   135,223,014   0   135,223,014   0   135,223,014   0   135,223,014   0   135,223,014   0   135,223,014   0   135,223,014   0   135,223,014   0   135,223,014   0   135,223,014   0   135,223,014   0   135,223,014   0   135,223,014   0   135,223,014   0   135,223,014   0   135,223,014   0   135,223,014   0   135,223,014   0   135,223,014   0   135,223,014   0   135,223,014   0   135,223,014   0   135,223,014   0   135,223,014   0   135,223,014   0   135,223,014   0   135,223,014   0   135,223,014   0   135,223,014   0   135,223,014   0   135,223,014   0   135,223,014   0   135,223,014   0   135,223,014   0   135,223,014   0   135,223,014   0   135,223,014   0   135,223,014   0   135,223,014   0   135,223,014   0    | 76.  | 0119009072 |                                | 115,762,948        | 73,563,598        | 189,326,546       | 0             | 189,326,546         |
| 177. 0119009075   FOREIGH MISSION: NEW YORK (CG)   304.698.178   145.572.382   450.270.540   0   450.270.540                                                                                                                                                                                                                                                                                                                                                                                                                                                                                                                                                                                                                                                                                                                                                                                                                                                                                                                                                                                                                                                                                                                                                                                                                                                                                                                                                                                                                                                                                                                                                                                                                                                                                                                                                                                                                                                                                                                                                                                                                   | 77.  | 0119009073 |                                | 40,690,340         | 13,799,468        | 54,489,808        | 0             | 54,489,808          |
| 88. 011909976   FOREIGN MISSION, NEW YORK (FM)   656,875,576   363,758,824   1,020,429,400   490,000.000   1,510,429   481,011909977   FOREIGN MISSION, NEW YORK (FM)   77,089,076   38,133,736   135,223,014   0   21,945,97   21,911909978   FOREIGN MISSION, NIJC NIAMEY   77,089,076   38,133,736   135,223,014   0   315,223,014   0   315,223,014   38,011909908   FOREIGN MISSION, CIMAWA   224,125,850   125,853,127   389,778,777   68,000,000   575,778,778, 183,000,000   37,777, 183,000,000   37,777, 183,000,000   37,777, 183,000,000   37,777, 183,000,000   37,777, 183,000,000   37,777, 183,000,000   37,777, 183,000,000   37,777, 183,000,000   37,777, 183,000,000   37,777, 183,000,000   37,777, 183,000,000   37,777, 183,000,000   37,777, 183,000,000   37,777, 183,000,000   37,777, 183,000,000   37,777, 183,000,000   37,777, 183,000,000   37,777, 183,000,000   37,777, 183,000,000   37,777, 183,000,000   37,777, 183,000,000   37,777, 183,000,000   37,777, 183,000,000   37,777, 183,000,000   37,777, 183,000,000   37,777, 183,000,000   37,777, 183,000,000   37,777, 183,000,000   37,777, 183,000,000   37,777, 183,000,000   37,777, 183,000,000   37,777, 183,000,000   37,777, 183,000,000   37,777, 183,000,000   37,777, 183,000,000   37,777, 183,000,000   37,777, 183,000,000   37,777, 183,000,000   37,777, 183,000,000   37,777, 183,000,000   37,777, 183,000,000   37,777, 183,000,000   37,777, 183,000,000   37,777, 183,000,000   37,777, 183,000,000   37,777, 183,000,000   37,777, 183,000,000   37,777, 183,000,000   37,777, 183,000,000   37,777, 183,000,000   37,777, 183,000,000   37,777, 183,000,000   37,777, 183,000,000   37,777, 183,000,000   37,777, 183,000,000   37,777, 183,000,000   37,777, 183,000,000   37,777, 183,000,000   37,777, 183,000,000   37,777, 183,000,000   37,777, 183,000,000   37,777, 183,000,000   37,777, 183,000,000   37,777, 183,000,000   37,777, 183,000,000   37,777, 183,000,000   37,777, 183,000,000   37,777, 183,000,000   37,777, 183,000,000   37,777, 183,000,000   37,777, 183,000,000   37,777, 18      |      |            |                                |                    |                   |                   |               | 276,525,352         |
| 81   119009077   POREIGN MISSION: NIAMEY   133.967.159   67.878.785   201.845.744   0 201.845.74     82   0119009080   POREIGN MISSION: NIAMEY   27.089.076   38.133.973.014   0.135.223.014     83   0119009080   POREIGN MISSION: OTTAWA   244.125.850   125.853.127   389.978.777   186.000.000   577.787.     85   0119009081   POREIGN MISSION: PARIS   207.656.933   171.655.542   379.312.475   0.379.132.475   0.379.132.475   0.379.132.475   0.379.132.475   0.379.132.475   0.379.132.475   0.379.132.475   0.379.132.475   0.379.132.475   0.379.132.475   0.379.132.475   0.379.132.475   0.379.132.475   0.379.132.475   0.379.132.475   0.379.132.475   0.379.132.475   0.379.132.475   0.379.132.475   0.379.132.475   0.379.132.475   0.379.132.475   0.379.132.475   0.379.132.475   0.379.132.475   0.379.132.475   0.379.132.475   0.379.132.475   0.379.132.475   0.379.132.475   0.379.132.475   0.379.132.475   0.379.132.475   0.379.132.475   0.379.132.475   0.379.132.475   0.379.132.475   0.379.132.475   0.379.132.475   0.379.132.475   0.379.132.475   0.379.132.475   0.379.132.475   0.379.132.475   0.379.132.475   0.379.132.475   0.379.132.475   0.379.132.475   0.379.132.475   0.379.132.475   0.379.132.475   0.379.132.475   0.379.132.475   0.379.132.475   0.379.132.475   0.379.132.475   0.379.132.475   0.379.132.475   0.379.132.475   0.379.132.475   0.379.132.475   0.379.132.475   0.379.132.475   0.379.132.475   0.379.132.475   0.379.132.475   0.379.132.475   0.379.132.475   0.379.132.475   0.379.132.475   0.379.132.475   0.379.132.475   0.379.132.475   0.379.132.475   0.379.132.475   0.379.132.475   0.379.132.475   0.379.132.475   0.379.132.475   0.379.132.475   0.379.132.475   0.379.132.475   0.379.132.475   0.379.132.475   0.379.132.475   0.379.132.475   0.379.132.475   0.379.132.475   0.379.132.475   0.379.132.475   0.379.132.475   0.379.132.475   0.379.132.475   0.379.132.475   0.379.132.475   0.379.132.475   0.379.132.475   0.379.132.475   0.379.132.475   0.379.132.475   0.379.132.475   0.379.132.475   0.379.132.475   0.379   |      |            |                                |                    |                   |                   |               | 450,270,560         |
| 182.   0119009078   FOREIGN MISSION: NINC NIAMEY   77.099.078   381,33,736   135,223.014   0   135,223.018   139,0190908   FOREIGN MISSION: OTAMA   224,125,850   125,853,127   389,798,777   169,000,000   404,797,73   381,0190908   FOREIGN MISSION: PARIS   207,656,933   171,655,645   379,312,47   0   379,312,47   0   379,312,47   0   379,312,47   0   379,312,47   0   379,312,47   0   379,312,47   0   379,312,47   0   379,312,47   0   379,312,47   0   379,312,47   0   379,312,47   0   379,312,47   0   379,312,47   0   379,312,47   0   379,312,47   0   379,312,47   0   379,312,47   0   379,312,47   0   379,312,47   0   379,312,47   0   379,312,47   0   379,312,47   0   379,312,47   0   379,312,47   0   379,312,47   0   379,312,47   0   379,312,47   0   379,312,47   0   379,312,47   0   379,312,47   0   379,312,47   0   379,312,47   0   379,312,47   0   379,312,47   0   379,312,47   0   379,312,47   0   379,312,47   0   379,312,47   0   379,312,47   0   379,312,47   0   379,312,47   0   379,312,47   0   379,312,47   0   379,312,47   0   379,312,47   0   379,312,47   0   379,312,47   0   379,312,47   0   379,312,47   0   379,312,47   0   379,312,47   0   379,312,47   0   379,312,47   0   379,312,47   0   379,312,47   0   379,312,47   0   379,312,47   0   379,312,47   0   379,312,47   0   379,312,47   0   379,312,47   0   379,312,47   0   379,312,47   0   379,312,47   0   379,312,47   0   379,312,47   0   379,312,47   0   379,312,47   0   379,312,47   0   379,312,47   0   379,312,47   0   379,312,47   0   379,312,47   0   379,312,47   0   379,312,47   0   379,312,47   0   379,312,47   0   379,312,47   0   379,312,47   0   379,312,47   0   379,312,47   0   379,312,47   0   379,312,47   0   379,312,47   0   379,312,47   0   379,312,47   0   379,312,47   0   379,312,47   0   379,312,47   0   379,312,47   0   379,312,47   0   379,312,47   0   379,312,47   0   379,312,47   0   379,312,47   0   379,312,47   0   379,312,47   0   379,312,47   0   379,312,47   0   379,312,47   0   379,312,47   0   379,312,47   0   379,31      |      |            |                                |                    |                   |                   |               |                     |
| 83. 0119009680   FOREIGN MISSIONC UTAWA   244,125,850   125,853,127   389,978,977   168,000,000   577,798;   180,001,000   167,000   170,000   170,000   170,000   170,000   170,000   170,000   170,000   170,000   170,000   170,000   170,000   170,000   170,000   170,000   170,000   170,000   170,000   170,000   170,000   170,000   170,000   170,000   170,000   170,000   170,000   170,000   170,000   170,000   170,000   170,000   170,000   170,000   170,000   170,000   170,000   170,000   170,000   170,000   170,000   170,000   170,000   170,000   170,000   170,000   170,000   170,000   170,000   170,000   170,000   170,000   170,000   170,000   170,000   170,000   170,000   170,000   170,000   170,000   170,000   170,000   170,000   170,000   170,000   170,000   170,000   170,000   170,000   170,000   170,000   170,000   170,000   170,000   170,000   170,000   170,000   170,000   170,000   170,000   170,000   170,000   170,000   170,000   170,000   170,000   170,000   170,000   170,000   170,000   170,000   170,000   170,000   170,000   170,000   170,000   170,000   170,000   170,000   170,000   170,000   170,000   170,000   170,000   170,000   170,000   170,000   170,000   170,000   170,000   170,000   170,000   170,000   170,000   170,000   170,000   170,000   170,000   170,000   170,000   170,000   170,000   170,000   170,000   170,000   170,000   170,000   170,000   170,000   170,000   170,000   170,000   170,000   170,000   170,000   170,000   170,000   170,000   170,000   170,000   170,000   170,000   170,000   170,000   170,000   170,000   170,000   170,000   170,000   170,000   170,000   170,000   170,000   170,000   170,000   170,000   170,000   170,000   170,000   170,000   170,000   170,000   170,000   170,000   170,000   170,000   170,000   170,000   170,000   170,000   170,000   170,000   170,000   170,000   170,000   170,000   170,000   170,000   170,000   170,000   170,000   170,000   170,000   170,000   170,000   170,000   170,000   170,000   170,000   170,000   170,000   170,000   170,000   1   |      |            |                                |                    |                   |                   |               |                     |
| 88. 0119009081   FOREIGN MISSION: PARS   207.556.733   171.655.42   379.312.475   0. 379.312.4   88. 011909082   OREIGN MISSION: PARS   207.556.733   171.655.42   379.312.475   0. 379.312.4   88. 011909083   OREIGN MISSION: PORT OF SPAIN   102.366.123   67.344.179   149.710.302   0. 149.710.3   88. 011909084   OREIGN MISSION: PORT OF SPAIN   102.366.123   109.267.9   224.823.344   70.000.000   344.8223.8   88. 011909085   OREIGN MISSION: PORT OF SPAIN   104.649.64.55   109.267.9   224.823.344   70.000.000   344.8223.8   88. 011909086   OREIGN MISSION: RABAT   88.397.279   26.758.29   131.355.548   0. 150.355.64   0. 150.957.0   99. 011909087   OREIGN MISSION: ROME   276.073.178   126.204.345   325.428.976   0. 325.428.979   0. 190.000.000   0. 000.000.000   0. 000.000.                                                                                                                                                                                                                                                                                                                                                                                                                                                                                                                                                                                                                                                                                                                                                                                                                                                                                                                                                                                                                                                                                                                                                                                                                                                                                                                    |      |            |                                |                    |                   |                   |               | 557,978,977         |
| 88. 0119009082   FOREIGH MISSION: PARIS   207,656,933   171,455,542   377,312,475   0   377,312,475   0   377,312,475   0   377,312,475   0   377,312,475   0   377,312,475   0   377,312,475   0   377,312,475   0   377,312,475   0   377,312,475   0   377,312,475   0   377,312,475   0   377,312,475   0   377,312,475   0   377,312,475   0   377,312,475   0   377,312,475   0   377,312,475   0   377,312,475   0   377,312,475   0   377,312,475   0   377,312,475   0   377,312,475   0   377,312,475   0   377,312,475   0   377,312,475   0   377,312,475   0   377,312,475   0   377,312,475   0   377,312,475   0   377,312,475   0   377,312,475   0   377,312,475   0   377,312,475   0   377,312,475   0   377,312,475   0   377,312,475   0   377,312,475   0   377,312,475   0   377,312,475   0   377,312,475   0   377,312,475   0   377,312,475   0   377,312,475   0   377,312,475   0   377,312,475   0   377,312,475   0   377,312,475   0   377,312,475   0   377,312,475   0   377,312,475   0   377,312,475   0   377,312,475   0   377,312,475   0   377,312,475   0   377,312,475   0   377,312,475   0   377,312,475   0   377,312,475   0   377,312,475   0   377,312,475   0   377,312,475   0   377,312,475   0   377,312,475   0   377,312,475   0   377,312,475   0   377,312,475   0   377,312,475   0   377,312,475   0   377,312,475   0   377,312,475   0   377,312,475   0   377,312,475   0   377,312,475   0   377,312,475   0   377,312,475   0   377,312,475   0   377,312,475   0   377,312,475   0   377,312,475   0   377,312,475   0   377,312,475   0   377,312,475   0   377,312,475   0   377,312,475   0   377,312,475   0   377,312,475   0   377,312,475   0   377,312,475   0   377,312,475   0   377,312,475   0   377,312,475   0   377,312,475   0   377,312,475   0   377,312,475   0   377,312,475   0   377,312,475   0   377,312,475   0   377,312,475   0   377,312,475   0   377,312,475   0   377,312,475   0   377,312,475   0   377,312,475   0   377,312,475   0   377,312,475   0   377,312,475   0   377,312,475   0   377,312,475   0   377,312,475    |      |            |                                |                    |                   |                   |               | 404,973,703         |
| 87. 0119009084   FOREIGN MISSION: PRETORIA   164,986,453   109,795,891   274,282,344   70,000,000   344,282,348   80, 0119009085   FOREIGN MISSION: PRONG YANG   116,441,694   74,555,551   109,979,045   0   190,977,046   0   190,977,046   0   190,977,046   0   190,977,046   0   190,977,046   0   190,977,046   0   190,977,046   0   190,977,046   0   190,977,046   0   190,977,046   0   190,977,046   0   190,977,046   0   190,977,046   0   190,977,047   0   190,977,047   0   113,955,549   0   235,2429*   15,203,454   325,4229*   0   235,4229*   19,0119009087   FOREIGN MISSION: STATE   112,105,864   34,943,346   147,049,210   0   147,049,22   0   190,000092   FOREIGN MISSION: SAO TOME   290,078,909   111,363,322   311,442,231   0   311,442,23   0   131,442,23   0   131,442,23   0   131,442,23   0   131,442,23   0   131,442,23   0   131,442,23   0   0   190,000093   FOREIGN MISSION: SHANGHAI   200,722,160   18,652,933   222,375,099   0   222,375,000   0   0   0   0   0   0   0   0   0                                                                                                                                                                                                                                                                                                                                                                                                                                                                                                                                                                                                                                                                                                                                                                                                                                                                                                                                                                                                                                                                                              |      | 0119009082 |                                | 207,656,933        |                   |                   |               | 379,312,475         |
| 88, 0119009085   FOREIGN MISSION: REABAT   88,397.279   62,958.269   513,555.548   0   151,355.558   0   151,355.558   0   151,355.558   0   151,355.558   0   151,355.558   0   151,355.558   0   151,355.558   0   151,355.558   0   151,355.558   0   151,355.558   0   151,355.558   0   151,355.558   0   151,355.558   0   151,355.558   0   151,355.558   0   151,355.558   0   151,355.558   0   151,355.558   0   151,355.558   0   151,355.558   0   151,355.558   0   151,355.558   0   151,355.558   0   151,355.558   0   151,355.558   0   151,355.558   0   151,355.558   0   151,355.558   0   151,355.558   0   151,355.558   0   151,355.558   0   151,355.558   0   151,355.558   0   151,355.558   0   151,355.558   0   151,355.558   0   151,355.558   0   151,355.558   0   151,355.558   0   151,355.558   0   151,355.558   0   151,355.558   0   151,355.558   0   151,355.558   0   151,355.558   0   151,355.558   0   151,355.558   0   151,355.558   0   151,355.558   0   151,355.558   0   151,355.558   0   151,355.558   0   151,355.558   0   151,355.558   0   151,355.558   0   151,355.558   0   151,355.558   0   151,355.558   0   151,355.558   0   151,355.558   0   151,355.558   0   151,355.558   0   151,355.558   0   151,355.558   0   151,355.558   0   151,355.558   0   151,355.558   0   151,355.558   0   151,355.558   0   151,355.558   0   151,355.558   0   151,355.558   0   151,355.558   0   151,355.558   0   151,355.558   0   151,355.558   0   151,355.558   0   151,355.558   0   151,355.558   0   151,355.558   0   151,355.558   0   151,355.558   0   151,355.558   0   151,355.558   0   151,355.558   0   151,355.558   0   151,355.558   0   151,355.558   0   151,355.558   0   151,355.558   0   151,355.558   0   151,355.558   0   151,355.558   0   151,355.558   0   151,355.558   0   151,355.558   0   151,355.558   0   151,355.558   0   151,355.558   0   151,355.558   0   151,355.558   0   151,355.558   0   151,355.558   0   151,355.558   0   151,355.558   0   151,355.558   0   151,355.558   0   151,355.558   0   151,355.558   0 |      |            |                                | 102,366,123        |                   |                   |               | 169,710,302         |
| B90                                                                                                                                                                                                                                                                                                                                                                                                                                                                                                                                                                                                                                                                                                                                                                                                                                                                                                                                                                                                                                                                                                                                                                                                                                                                                                                                                                                                                                                                                                                                                                                                                                                                                                                                                                                                                                                                                                                                                                                                                                                                                                                            |      |            |                                |                    |                   |                   |               | 344,282,344         |
| 90. 0119009087 FOREIGN MISSION: RYADH 173,025,542 152,403,454 325,428,976 0 325,428,979 1 0119009088 FOREIGN MISSION: ROME 276,273,178 126,204,981 402,478,159 0 402,478,159 0 402,478,159 0 402,478,159 0 402,478,159 0 402,478,159 0 402,478,159 0 402,478,159 0 402,478,159 0 402,478,159 0 402,478,159 0 402,478,159 0 402,478,159 0 402,478,159 0 402,478,159 0 402,478,159 0 402,478,159 0 402,478,159 0 402,478,159 0 402,478,159 0 402,478,159 0 402,478,159 0 402,478,159 0 402,478,159 0 402,478,159 0 402,478,159 0 402,478,159 0 402,478,159 0 402,478,159 0 402,478,159 0 402,478,159 0 402,478,159 0 402,478,159 0 402,478,159 0 402,478,159 0 402,478,159 0 402,478,159 0 402,478,159 0 402,478,159 0 402,478,159 0 402,478,159 0 402,478,159 0 402,478,159 0 402,478,159 0 402,478,159 0 402,478,159 0 402,478,159 0 402,478,159 0 402,478,159 0 402,478,159 0 402,478,159 0 402,478,159 0 402,478,159 0 402,478,159 0 402,478,159 0 402,478,159 0 402,478,159 0 402,478,159 0 402,478,159 0 402,478,159 0 402,478,159 0 402,478,159 0 402,478,159 0 402,478,159 0 402,478,159 0 402,478,159 0 402,478,159 0 402,478,159 0 402,478,159 0 402,478,159 0 402,478,159 0 402,478,159 0 402,478,159 0 402,478,159 0 402,478,159 0 402,478,159 0 402,478,159 0 402,478,159 0 402,478,159 0 402,478,159 0 402,478,159 0 402,478,159 0 402,478,159 0 402,478,159 0 402,478,159 0 402,478,159 0 402,478,159 0 402,478,159 0 402,478,159 0 402,478,159 0 402,478,159 0 402,478,159 0 402,478,159 0 402,478,159 0 402,478,159 0 402,478,159 0 402,478,159 0 402,478,159 0 402,478,159 0 402,478,159 0 402,478,159 0 402,478,159 0 402,478,159 0 402,478,159 0 402,478,159 0 402,478,159 0 402,478,159 0 402,478,159 0 402,478,159 0 402,478,159 0 402,478,159 0 402,478,159 0 402,478,159 0 402,478,159 0 402,478,159 0 402,478,159 0 402,478,159 0 402,478,159 0 402,478,159 0 402,478,159 0 402,478,159 0 402,478,159 0 402,478,159 0 402,478,159 0 402,478,159 0 402,478,159 0 402,478,159 0 402,478,159 0 402,478,159 0 402,478,159 0 402,478,159 0 402,478,159 0 402,478,159 0 402,478,159 0 402,478,159 0 402,478,1 |      |            |                                |                    |                   |                   |               |                     |
| 91. 0119009088   FOREIGN MISSION: ROME   276,273,178   126,204,981   402,478,159   0   402,478,159   92. 0119009099   FOREIGN MISSION: SAN-FRANCISCO   112,105,864   34,943,346   147,049,210   0   147,049,210   170,00009092   119,00009092   FOREIGN MISSION: SAO TOME   93,479,538   66,175,704   133,405,242   0   153,405,242   0   153,405,242   0   153,405,242   0   153,405,242   0   153,405,242   0   153,405,242   0   153,405,242   0   153,405,242   0   153,405,242   0   153,405,242   0   153,405,242   0   153,405,242   0   153,405,242   0   153,405,242   0   153,405,242   0   153,405,242   0   153,405,242   0   153,405,242   0   153,405,242   0   153,405,242   0   153,405,242   0   153,405,242   0   153,405,242   0   153,405,242   0   153,405,242   0   153,405,242   0   153,405,242   0   153,405,242   0   153,405,242   0   153,405,242   0   153,405,242   0   153,405,242   0   153,405,242   0   153,405,242   0   153,405,242   0   153,405,242   0   153,405,242   0   153,405,242   0   153,405,242   0   153,405,242   0   153,405,242   0   153,405,242   0   153,405,242   0   153,405,242   0   153,405,242   0   153,405,242   0   153,405,242   0   153,405,242   0   153,405,242   0   153,405,242   0   153,405,242   0   153,405,242   0   153,405,242   0   153,405,242   0   153,405,242   0   153,405,242   0   153,405,242   0   153,405,242   0   153,405,242   0   153,405,242   0   153,405,242   0   153,405,242   0   153,405,242   0   153,405,242   0   153,405,242   0   153,405,242   0   153,405,242   0   153,405,242   0   153,405,242   0   153,405,242   0   153,405,242   0   153,405,242   0   153,405,242   0   153,405,242   0   153,405,242   0   153,405,242   0   153,405,242   0   153,405,242   0   153,405,242   0   153,405,242   0   153,405,242   0   153,405,242   0   153,405,242   0   153,405,242   0   153,405,242   0   153,405,242   0   153,405,242   0   153,405,242   0   153,405,242   0   153,405,242   0   153,405,242   0   153,405,242   0   153,405,242   0   153,405,242   0   153,405,242   0   153,405,242   0   153,40 |      |            |                                |                    |                   |                   |               |                     |
| PCREIGN MISSION: SAN-FRANCISCO   112,105,864   34,943,346   147,049,210   0   147,049,22   0   190,009,000   147,049,22   0   153,052,22   0   153,052,22   0   153,052,22   0   153,052,22   0   153,052,22   0   153,052,22   0   153,052,22   0   153,052,22   0   153,052,22   0   153,052,22   0   153,052,22   0   150,000,000   113,053,000,000   113,053,000,000   113,053,000,000   113,053,000,000   113,053,000,000   113,053,000,000   113,053,000,000   113,053,000,000   113,000,000,000   113,000,000,000   113,000,000,000   113,000,000,000   113,000,000,000   113,000,000,000   113,000,000,000   113,000,000,000   113,000,000,000   113,000,000   113,000,000,000   113,000,000,000   113,000,000,000   113,000,000,000   113,000,000,000   113,000,000   113,000,000,000   113,000,000,000   113,000,000,000   113,000,000,000   113,000,000   113,000,000,000   113,000,000,000   113,000,000,000   113,000,000,000   113,000,000,000   113,000,000,000   113,000,000,000   113,000,000,000   113,000,000,000   113,000,000,000   113,000,000   113,000,000,000   113,000,000   113,000,000,000   113,000,000   113,000,000,000   113,000,000   113,000,000   113,000,000   113,000,000   113,000,000   113,000,000   113,000,000   113,000,000   113,000,000   113,000,000   113,000,000   113,000,000   113,000,000   113,000,000   113,000,000   113,000,000   113,000,000   113,000,000   113,000,000   113,000,000   113,000,000   113,000,000   113,000,000   113,000,000   113,000,000   113,000,000   113,000,000   113,000,000   113,000,000   113,000,000   113,000,000   113,000,000   113,000,000   113,000,000   113,000,000   113,000,000   113,000,000   113,000,000   113,000,000   113,000,000   113,000,000   113,000,000   113,000,000   113,000,000   113,000,000   113,000,000   113,000,000   113,000,000   113,000,000   113,000,000   113,000,000   113,000,000   113,000,000   113,000,000   113,000,000   113,000,000   113,000,000   113,000,000   113,000,000   113,000,000   113,000,000   113,000,000   113,000,000   113,000,000   113,000,000   113,000,000   113,000   |      |            |                                |                    |                   |                   |               | 402,478,159         |
| 93. 0119009091 FOREIGN MISSION: SAO TOME 93.429;538 60,175.704 153.605,242 0 153.605,24 4. 0119009092 FOREIGN MISSION: SEQUL 200.078.909 111.363.322 31.442,231 0 311.442,251 95. 0119009093 FOREIGN MISSION: SHANGHAI 200.722,160 81,652,938 282,375.078 0 282,375,078 96. 0119009095 FOREIGN MISSION: SINGAPORE 145,455.491 72.064,670 217,520,161 0 217,520,161 97. 0119009095 FOREIGN MISSION: SINGAPORE 145,455.491 72.064,670 217,520,161 0 217,520,161 98. 0119009096 FOREIGN MISSION: TEHRAN 111,854,200 78,656,893 190,511,093 0 190,511,09 99. 0119009097 FOREIGN MISSION: TEL AVIV CHRISTIAN 0 13,387,630 13,387,630 0 124,705,270 100. 0119009099 FOREIGN MISSION: TEL AVIV CHRISTIAN 0 13,387,630 13,387,630 0 13,387,630 101. 0119009099 FOREIGN MISSION: TEL AVIV CHRISTIAN 0 13,387,630 13,387,630 0 13,387,630 101. 0119009099 FOREIGN MISSION: TIEL AVIV CHRISTIAN 0 13,387,630 13,387,630 0 13,387,630 101. 0119009099 FOREIGN MISSION: TIEL AVIV CHRISTIAN 0 13,387,630 13,387,630 0 13,387,630 101. 0119009090 FOREIGN MISSION: TIEL AVIV CHRISTIAN 0 13,387,630 13,387,630 0 13,387,630 101. 0119009100 FOREIGN MISSION: TIEL AVIV CHRISTIAN 0 13,387,630 13,387,630 0 13,387,630 101. 0119009101 FOREIGN MISSION: TIRPOLU 1114,714,606 54,278,083 13,387,630 0 168,972,689 0 168,972,689 0 168,972,689 0 168,972,689 0 168,972,689 0 17,749,993 1144,480,972,4793,981 134,833,761 0 184,833,761 0 184,833,761 0 184,833,761 0 184,833,761 0 184,833,761 0 184,833,761 0 184,833,761 0 184,833,761 0 184,833,761 0 184,833,761 0 184,833,761 0 184,833,761 0 184,833,761 0 184,833,761 0 184,833,761 0 184,833,761 0 184,833,761 0 184,833,761 0 184,833,761 0 184,833,761 0 184,833,761 0 184,833,761 0 184,833,761 0 184,833,761 0 184,833,761 0 184,833,761 0 184,833,761 0 184,833,761 0 184,833,761 0 184,833,761 0 184,833,761 0 184,833,761 0 184,833,761 0 184,833,761 0 184,833,761 0 184,833,761 0 184,833,761 0 184,833,761 0 184,833,761 0 184,833,761 0 184,833,761 0 184,833,761 0 184,833,761 0 184,833,761 0 184,833,761 0 184,833,761 0 184,833,761 0 184,833,761 0 184,833,761 0 184,8 |      |            | FOREIGN MISSION: SAN-FRANCISCO |                    |                   |                   |               | 147,049,210         |
| 95. 0119009093 FOREIGN MISSION: SHANGHAI 96. 0119009094 FOREIGN MISSION: SINGAPORE 145.455.491 72.064.670 217.520.161 0 217.520.161 97. 0119009095 FOREIGN MISSION: STOCKHOLM 178.118.496 68.836.154 266.524.650 50.000.000 316.954.65 98. 0119009097 FOREIGN MISSION: TEHRAN 111.854.200 78.656.893 190.511.093 0 170,511.0 99. 0119009097 FOREIGN MISSION: TEL AVIV CHRISTIAN 111.854.200 78.656.893 190.511.093 0 170,511.0 100. 0119009098 FOREIGN MISSION: TEL AVIV CHRISTIAN 143.685.977 81.019.293 224,705.270 0 224,705.27 100. 0119009099 FOREIGN MISSION: TEL AVIV CHRISTIAN 10.119009099 PIGRISM SIMISSION: TEL AVIV CHRISTIAN 10.119009099 FOREIGN MISSION: TEL AVIV CHRISTIAN 10.119009100 FOREIGN MISSION: WEINAN 20.339.12476 117.799.739 731,717.24.15 40.000.000 411.712.4 106. 0119009100 FOREIGN MISSION: WARNANGTON 549,688.980 181.192.953 731,712.151 40.000.000 411.712.4 107. 0119009100 FOREIGN MISSION: WARNANGTON 549,688.980 181.192.953 730.881.935 0 730.881.935 108. 0119009100 FOREIGN MISSION: WARNANGTON 549,688.980 181.192.953 730.881.935 0 730.881.935 108. 0119009100 FOREIGN MISSION: WARNANGTON 549,688.980 181.192.953 730.881.935 0 730.881.935 109. 0119009100 FOREIGN MISSION: WARNANGTON 549,688.980 181.192.953 730.881.935 0 730.881.935 109. 011900910 FOREIGN MISSION: WARNANGTON 549,688.980 181.192.953 730 | 93.  | 0119009091 |                                | 93,429,538         | 60,175,704        | 153,605,242       | 0             | 153,605,242         |
| 96. 0119009094 FOREIGN MISSION: SINGAPORE 145.455.491 72.064.670 217.520.161 0 217.520.1 97. 0119009095 FOREIGN MISSION: STOCKHOLM 198.118.496 68.836.154 266.954.650 50.000.000 316.954.65 98. 0119009096 FOREIGN MISSION: TEHANN 111.854.200 78.656.693 190.511.093 0 190.511.09 99. 0119009097 FOREIGN MISSION: TEL AVIV 143.685.977 81.019.293 224.705.270 0 224.705.27 100. 0119009098 FOREIGN MISSION: TEL AVIV CHRISTIAN PILGRIMS (MISSION: MISSION: TEL AVIV CHRISTIAN PILGRIMS (MISSION: MISSION: TEL AVIV CHRISTIAN PILGRIMS (MISSION: MISSION: M |      | 0119009092 |                                | 200,078,909        |                   | 311,442,231       | 0             | 311,442,231         |
| 97. 0119009095 FOREIGN MISSION: STOCKHOLM 198,118,496 68,836,154 246,954,850 50,000,000 316,954,65 98,0119009096 FOREIGN MISSION: TEHAN 111,854,200 78,656,893 190,511,093 0 190,511,093 0 190,511,093 0 190,511,093 0 190,511,093 0 190,511,093 0 190,511,093 0 190,511,093 0 190,511,093 0 190,511,093 0 190,511,093 0 190,511,093 0 190,511,093 0 190,511,093 0 190,511,093 0 190,511,093 0 190,511,093 0 190,511,093 0 190,511,093 0 190,511,093 0 190,511,093 0 190,511,093 0 190,511,093 0 190,511,093 0 190,511,093 0 190,511,093 0 190,511,093 0 190,511,093 0 190,511,093 0 190,511,093 0 190,511,093 0 190,511,093 0 190,511,093 0 190,511,093 0 190,511,093 0 190,511,093 0 190,511,093 0 190,511,093 0 190,511,093 0 190,511,093 0 190,511,093 0 190,511,093 0 190,511,093 0 190,511,093 0 190,511,093 0 190,511,093 0 190,511,093 0 190,511,093 0 190,511,093 0 190,511,093 0 190,511,093 0 190,511,093 0 190,511,093 0 190,511,093 0 190,511,093 0 190,511,093 0 190,511,093 0 190,511,093 0 190,511,093 0 190,511,093 0 190,511,093 0 190,511,093 0 190,511,093 0 190,511,093 0 190,511,093 0 190,511,093 0 190,511,093 0 190,511,093 0 190,511,093 0 190,511,093 0 190,511,093 0 190,511,093 0 190,511,093 0 190,511,093 0 190,511,093 0 190,511,093 0 190,511,093 0 190,511,093 0 190,511,093 0 190,511,093 0 190,511,093 0 190,511,093 0 190,511,093 0 190,511,093 0 190,511,093 0 190,511,093 0 190,511,093 0 190,511,093 0 190,511,093 0 190,511,093 0 190,511,093 0 190,511,093 0 190,511,093 0 190,511,093 0 190,511,093 0 190,511,093 0 190,511,093 0 190,511,093 0 190,511,093 0 190,511,093 0 190,511,093 0 190,511,093 0 190,511,093 0 190,511,093 0 190,511,093 0 190,511,093 0 190,511,093 0 190,511,093 0 190,511,093 0 190,511,093 0 190,511,093 0 190,511,093 0 190,511,093 0 190,511,093 0 190,511,093 0 190,511,093 0 190,511,093 0 190,511,093 0 190,511,093 0 190,511,093 0 190,511,093 0 190,511,093 0 190,511,093 0 190,511,093 0 190,511,093 0 190,511,093 0 190,511,093 0 190,511,093 0 190,511,093 0 190,511,093 0 190,511,093 0 190,511,093 0 190,511,093 0 190,511,093 0 190,511,093 |      |            |                                |                    |                   |                   |               | 282,375,098         |
| 98. 0119009097 FOREIGN MISSION: TEHRAN 111.854,200 78.656,893 190,511,093 0 190,511.099 0119009097 FOREIGN MISSION: TEL AVIV CHRISTIAN 0 13,485,977 81.019,293 224,705,270 0 224,705,270 0 190,0009 0119009098 FOREIGN MISSION: TEL AVIV CHRISTIAN 0 13,387,630 13,387,630 0 13,387,630 0 13,387,630 0 13,387,630 0 13,387,630 0 13,387,630 0 13,387,630 0 13,387,630 0 13,387,630 0 13,387,630 0 120,000,000 0 10,000,000 0 10,000,000 0 10,000,00                                                                                                                                                                                                                                                                                                                                                                                                                                                                                                                                                                                                                                                                                                                                                                                                                                                                                                                                                                                                                                                                                                                                                                                                                                                                                                                                                                                                                                                                                                                                                                                                                                                                            |      |            |                                |                    |                   |                   |               | 217,520,161         |
| 99.   0.119009097   FOREIGN MISSION: TEL AVIV CHRISTIAN   0   13,387,630   13,387,630   0   13,387,630   10.1019009099   POREIGN MISSION: TEL AVIV CHRISTIAN   0   13,387,630   13,387,630   0   13,387,630   0   13,387,630   10.1019009099   FOREIGN MISSION: TEL AVIV CHRISTIAN   0   10,000,000   0   0   0   0   0   0   0                                                                                                                                                                                                                                                                                                                                                                                                                                                                                                                                                                                                                                                                                                                                                                                                                                                                                                                                                                                                                                                                                                                                                                                                                                                                                                                                                                                                                                                                                                                                                                                                                                                                                                                                                                                                |      |            |                                |                    |                   |                   |               |                     |
| Top.   Dite   Top.   Foreign Mission: Tel. Aviv Christian   Dite   Dit   |      |            |                                |                    |                   |                   |               |                     |
| 101. 0119009099   FOREIGN MISSION: THE HAGUE   160,773,024   102,052,256   262,825,280   0   262,825,21                                                                                                                                                                                                                                                                                                                                                                                                                                                                                                                                                                                                                                                                                                                                                                                                                                                                                                                                                                                                                                                                                                                                                                                                                                                                                                                                                                                                                                                                                                                                                                                                                                                                                                                                                                                                                                                                                                                                                                                                                        |      |            |                                |                    |                   | •                 |               |                     |
| 102. 0119009100   FOREIGN MISSION: TOKYO   289.891.334   386.409.603   676.300.937   0   676.300.937   103. 0119009101   FOREIGN MISSION: TRIPOLI   114.714.606   54.278.083   168.992.689   0   168.992.681   104. 0119009102   FOREIGN MISSION: TUNIS   106.409.870   78.423.891   184.833.761   0   184.833.761   105. 0119009103   FOREIGN MISSION: WENNA   253.912.476   117.799.939   371.712.415   40.000.000   411.712.41   106. 0119009104   FOREIGN MISSION: WARSAW   120.380.607   84.860.233   205.240.840   0   205.240.84   107. 0119009105   FOREIGN MISSION: WARSAW   120.380.607   84.860.233   205.240.840   0   205.240.84   107. 0119009105   FOREIGN MISSION: WASHINGTON   549.688.980   811.192.955   730.881.935   0   730.881.935   0   730.881.935   108. 0119009106   FOREIGN MISSION: WINDHOEK   160.307.134   52.054.107   212.361.241   50.000.000   262.361.24   109. 0119009107   FOREIGN MISSION: YAOUNDE   144.577.150   64.315.201   208.892.351   0   208.892.351   10. 0119009108   FOREIGN MISSION: JUBA. SOUTH   109.643.336   54.263.480   163.906.816   0   163.906.816   112. 0119009110   FOREIGN MISSION: JUBA. SOUTH   109.643.336   54.263.480   163.906.816   0   163.906.816   112. 0119009110   FOREIGN MISSION: JUBA. SOUTH   109.643.336   54.263.480   163.906.816   0   163.906.816   113. 0119009111   FOREIGN MISSION: BEIGRADE, SERBIA   130.229.390   43.029.432   173.258.822   155.000.000   328.258.82   115. 0119009112   FOREIGN MISSION: BEIGRADE, SERBIA   130.229.390   43.029.432   173.258.822   155.000.000   328.258.82   115. 0119009115   FOREIGN MISSION: PRAQUE, CZECH   128.424.718   33.674.931   162.099.649   0   162.099.649   162.099.649   162.099.649   162.099.649   162.099.649   162.099.649   162.099.649   162.099.649   162.099.649   162.099.649   162.099.649   162.099.649   162.099.649   162.099.649   162.099.649   162.099.649   162.099.649   162.099.649   162.099.649   162.099.649   162.099.649   162.099.649   162.099.649   162.099.649   162.099.649   162.099.649   162.099.649   162.099.649   162.099.649   162.099.   |      |            |                                | -                  |                   |                   |               |                     |
| 103. 0119009101   FOREIGN MISSION: TRIPOLI   114.714.606   54.278.083   168.992.689   0   168.992.681   104. 0119009102   FOREIGN MISSION: TUNIS   106.409.870   78.423.891   184.833.761   0   184.833.761   10   109.09103   FOREIGN MISSION: WENNA   253.912.476   111.799.939   371.712.415   40.000.000   411.712.41   101.000104   FOREIGN MISSION: WARSAW   120.380.607   84.860.233   205.240.840   0   205.240.840   107. 0119009105   FOREIGN MISSION: WASHINGTON   549.688.980   181.192.955   730.881.935   0   730.881.935   0   730.881.935   0   730.881.935   0   730.881.935   0   730.881.935   0   730.881.935   0   730.881.935   0   730.881.935   0   730.881.935   0   730.881.935   0   730.881.935   0   730.881.935   0   730.881.935   0   730.881.935   0   730.881.935   0   730.881.935   0   730.881.935   0   730.881.935   0   730.881.935   0   730.881.935   0   730.881.935   0   730.881.935   0   730.881.935   0   730.881.935   0   730.881.935   0   730.881.935   0   730.881.935   0   730.881.935   0   730.881.935   0   730.881.935   0   730.881.935   0   730.881.935   0   730.881.935   0   730.881.935   0   730.881.935   0   730.881.935   0   730.881.935   0   730.881.935   0   730.881.935   0   730.881.935   0   730.881.935   0   730.881.935   0   730.881.935   0   730.881.935   0   730.881.935   0   730.881.935   0   730.881.935   0   730.881.935   0   730.881.935   0   730.881.935   0   730.881.935   0   730.881.935   0   730.881.935   0   730.881.935   0   730.881.935   0   730.881.935   0   730.881.935   0   730.881.935   0   730.881.935   0   730.881.935   0   730.881.935   0   730.881.935   0   730.881.935   0   730.881.935   0   730.881.935   0   730.881.935   0   730.881.935   0   730.881.935   0   730.881.935   0   730.881.935   0   730.881.935   0   730.881.935   0   730.881.935   0   730.881.935   0   730.881.935   0   730.881.935   0   730.881.935   0   730.881.935   0   730.881.935   0   730.881.935   0   730.881.935   0   730.881.935   0   730.881.935   0   730.881.935   0   730.881.935   0   730.88   |      |            |                                |                    |                   |                   |               |                     |
| 104. 0119009102   FOREIGN MISSION: TUNIS   106.409,870   78,423,891   184,833,761   0   184,833,761   105. 0119009103   FOREIGN MISSION: VIENNA   253,912,476   117,799,939   371,712,415   40,000,000   411,712,4   106. 0119009104   FOREIGN MISSION: WARSAW   120,380,607   84,860,233   205,240,840   0   205,240,840   107. 0119009105   FOREIGN MISSION: WASHINGTON   549,688,980   181,192,955   730,881,935   0   730,881,935   108. 0119009106   FOREIGN MISSION: WINDHOEK   160,307,134   52,054,107   212,361,241   50,000,000   262,341,241   109,0119009107   FOREIGN MISSION: ASACOF   0   0   0   0   0   0   0   0   0                                                                                                                                                                                                                                                                                                                                                                                                                                                                                                                                                                                                                                                                                                                                                                                                                                                                                                                                                                                                                                                                                                                                                                                                                                                                                                                                                                                                                                                                                         |      |            |                                |                    |                   |                   |               |                     |
| 105. 0119009103   FOREIGN MISSION: VIENNA   253,912,476   117,799,393   371,712,415   40,000,000   411,712,416   106. 0119009104   FOREIGN MISSION: WARSAW   120,380,607   84,860,233   205,240,840   0   205,240,841   107. 0119009105   FOREIGN MISSION: WASHINGTON   549,688,980   181,192,955   730,881,935   0   730,881,751   108. 0119009106   FOREIGN MISSION: WINDHOEK   160,307,134   52,054,107   212,361,241   50,000,000   262,361,241   109. 0119009107   FOREIGN MISSION: YAOUNDE   144,577,150   64,315,201   208,892,351   0   208,892,351   100. 0119009108   PERMANENT MISSION: ASACOF   0   0   0   0   0   0   0   0   0                                                                                                                                                                                                                                                                                                                                                                                                                                                                                                                                                                                                                                                                                                                                                                                                                                                                                                                                                                                                                                                                                                                                                                                                                                                                                                                                                                                                                                                                                  |      |            |                                |                    |                   |                   |               | 184,833,761         |
| 107.   0119009105   FOREIGN MISSION: WASHINGTON   549,688,980   181,192,955   730,881,935   0   730,881,935   108, 0119009106   FOREIGN MISSION: WINDHOEK   160,307,134   52,054,107   212,341,241   50,000,000   262,341,241   109, 0119009107   FOREIGN MISSION: YAOUNDE   144,577,150   64,315,201   208,892,351   0   208,892,351   0   208,892,351   0   208,892,351   0   208,892,351   0   0   0   0   0   0   0   0   0                                                                                                                                                                                                                                                                                                                                                                                                                                                                                                                                                                                                                                                                                                                                                                                                                                                                                                                                                                                                                                                                                                                                                                                                                                                                                                                                                                                                                                                                                                                                                                                                                                                                                                |      |            |                                |                    |                   | •                 |               | 411,712,415         |
| 108. 0119009106   FOREIGN MISSION: WINDHOEK   160,307,134   52,054,107   212,361,241   50,000,000   262,361,24   109. 0119009107   FOREIGN MISSION: YADUNDE   144,577,150   64,315,201   208,892,351   0   208,892,351   0   208,892,351   0   208,892,351   0   208,892,351   0   208,892,351   0   208,892,351   0   208,892,351   0   208,892,351   0   208,892,351   0   208,892,351   0   208,892,351   0   208,892,351   0   208,892,351   0   208,892,351   0   208,892,351   0   208,892,351   0   208,892,351   0   208,892,351   0   208,892,351   0   208,892,351   0   208,892,351   0   208,892,351   0   208,892,351   0   208,892,351   0   208,892,351   0   208,892,351   0   208,892,351   0   208,892,351   0   208,892,351   0   208,892,351   0   208,892,351   0   208,892,351   0   208,892,351   0   208,892,351   0   208,892,351   0   208,892,351   0   208,892,351   0   208,892,351   0   208,892,351   0   208,892,351   0   208,892,351   0   208,892,351   0   208,892,351   0   208,892,351   0   208,892,351   0   208,892,351   0   208,892,351   0   208,892,351   0   208,892,351   0   208,892,351   0   208,892,351   0   208,892,351   0   208,892,351   0   208,892,351   0   208,892,351   0   208,892,351   0   208,892,351   0   208,892,351   0   208,892,351   0   208,892,351   0   208,892,351   0   208,892,351   0   208,892,351   0   208,892,351   0   208,892,351   0   208,892,351   0   208,892,351   0   208,892,351   0   208,892,351   0   208,892,351   0   208,892,351   0   208,892,351   0   208,892,351   0   208,892,351   0   208,892,351   0   208,892,351   0   208,892,351   0   208,892,351   0   208,892,351   0   208,892,351   0   208,892,351   0   208,892,351   0   208,892,351   0   208,892,351   0   208,892,331,662,492   0   208,892,351   0   208,892,331,662,492   0   208,892,351   0   208,892,331,662,492   0   208,892,331,662,492   0   208,892,331,662,492   0   208,892,331,662,492   0   208,892,331,662,492   0   208,892,331,662,492   0   208,892,331,662,492   0   208,892,331,662,492   0   208,892,331,662,492   0   208,892   | 106. | 0119009104 | FOREIGN MISSION: WARSAW        | 120,380,607        | 84,860,233        | 205,240,840       | 0             | 205,240,840         |
| 109.   0119009107   FOREIGN MISSION: YAOUNDE   144.577,150   64.315,201   208,892,351   0   208,892,351   1   0   208,892,351   1   0   208,892,351   1   0   208,892,351   1   0   208,892,351   1   0   208,892,351   1   0   208,892,351   2   2   2   2   2   2   2   2   2                                                                                                                                                                                                                                                                                                                                                                                                                                                                                                                                                                                                                                                                                                                                                                                                                                                                                                                                                                                                                                                                                                                                                                                                                                                                                                                                                                                                                                                                                                                                                                                                                                                                                                                                                                                                                                                |      |            |                                |                    |                   |                   |               | 730,881,935         |
| 110.   0119009108   PERMANENT MISSION: ASACOF,   CARACAS                                                                                                                                                                                                                                                                                                                                                                                                                                                                                                                                                                                                                                                                                                                                                                                                                                                                                                                                                                                                                                                                                                                                                                                                                                                                                                                                                                                                                                                                                                                                                                                                                                                                                                                                                                                                                                                                                                                                                                                                                                                                       |      |            |                                |                    |                   |                   |               | 262,361,241         |
| 110. 0119009108                                                                                                                                                                                                                                                                                                                                                                                                                                                                                                                                                                                                                                                                                                                                                                                                                                                                                                                                                                                                                                                                                                                                                                                                                                                                                                                                                                                                                                                                                                                                                                                                                                                                                                                                                                                                                                                                                                                                                                                                                                                                                                                |      |            |                                | 144,5//,150        | 64,315,201        |                   |               | 208,892,351         |
| 111.   0119009109   SUDAN   109,643,336   54,263,480   163,906,816   0   163,906,8   120,0119009110   FOREIGN MISSIONS: ABU DHABI   129,761,101   107,270,518   237,031,619   0   237,031,619   0   237,031,619   0   237,031,619   0   237,031,619   0   237,031,619   0   237,031,619   0   237,031,619   0   237,031,619   0   237,031,619   0   237,031,619   0   237,031,619   0   237,031,619   0   237,031,619   0   237,031,619   0   237,031,619   0   237,031,619   0   237,031,619   0   237,031,619   0   237,031,619   0   237,031,619   0   237,031,619   0   237,031,619   0   237,031,619   0   237,031,619   0   237,031,619   0   237,031,619   0   237,031,619   0   237,031,619   0   237,031,619   0   237,031,619   0   237,031,619   0   237,031,619   0   237,031,619   0   237,031,619   0   237,031,619   0   237,031,619   0   237,031,619   0   237,031,619   0   237,031,619   0   237,031,619   0   237,031,619   0   237,031,619   0   237,031,619   0   237,031,619   0   237,031,619   0   237,031,619   0   237,031,619   0   237,031,619   0   237,031,619   0   237,031,619   0   237,031,619   0   237,031,619   0   237,031,619   0   237,031,619   0   237,031,619   0   237,031,619   0   237,031,619   0   237,031,619   0   237,031,619   0   237,031,619   0   237,031,619   0   237,031,619   0   237,031,619   0   237,031,619   0   237,031,619   0   237,031,619   0   237,031,619   0   237,031,619   0   237,031,619   0   237,031,619   0   237,031,619   0   237,031,619   0   237,031,619   0   237,031,619   0   237,031,619   0   237,031,619   0   237,031,619   0   237,031,619   0   237,031,619   0   237,031,619   0   237,031,619   0   237,031,619   0   237,031,619   0   237,031,619   0   237,031,619   0   237,031,619   0   237,031,619   0   237,031,619   0   237,031,619   0   237,031,619   0   237,031,619   0   237,031,619   0   237,031,619   0   237,031,619   0   237,031,619   0   237,031,619   0   237,031,619   0   237,031,619   0   237,031,619   0   237,031,619   0   237,031,619   0   237,031,619   0   237,031,619   0   237,031,619    | 110. | 0119009108 | CARACAS                        | 0                  | 0                 | 0                 | 0             | 0                   |
| 112.   0119009110   FOREIGN MISSIONS: ABU DHABI   129,761,101   107,270,518   237,031,619   0   237,031,619   1   1   1   1   1   1   1   1   1                                                                                                                                                                                                                                                                                                                                                                                                                                                                                                                                                                                                                                                                                                                                                                                                                                                                                                                                                                                                                                                                                                                                                                                                                                                                                                                                                                                                                                                                                                                                                                                                                                                                                                                                                                                                                                                                                                                                                                                | 111. | 0119009109 |                                | 109,643,336        |                   | 163,906,816       | 0             | 163,906,816         |
| 113.   0119009111   MALAWI   123,931,837   19,920,593   143,852,430   0   143,852,430   143,852,430   0   143,852,430   143,852,430   0   143,852,430   143,852,430   0   143,852,430   143,852,430   0   143,852,430   143,029,432   173,258,822   155,000,000   328,258,822   155,000,000   328,258,822   155,000,000   328,258,823   150,010,000   328,258,823   150,010,000   328,258,823   150,010,000   328,258,823   150,010,000   328,258,823   150,000,000   328,258,823   150,000,000   328,258,823   150,000,000   328,258,823   150,000,000   328,258,823   150,000,000   328,258,823   150,000,000   328,258,823   162,099,649   0   162,099,649   0   162,099,649   0   186,840,969   0   186,840,969   0   186,840,969   0   186,840,969   0   186,840,969   0   186,840,969   0   186,840,969   0   186,840,969   0   186,840,969   0   186,840,969   0   186,840,969   0   186,840,969   0   186,840,969   0   186,840,969   0   186,840,969   0   186,840,969   0   186,840,969   0   186,840,969   0   186,840,969   0   186,840,969   0   186,840,969   0   186,840,969   0   186,840,969   0   186,840,969   0   186,840,969   0   186,840,969   0   186,840,969   0   186,840,969   0   186,840,969   0   186,840,969   0   186,840,969   0   186,840,969   0   186,840,969   0   186,840,969   0   186,840,969   0   186,840,969   0   186,840,969   0   186,840,969   0   186,840,969   0   186,840,969   0   186,840,969   0   186,840,969   0   186,840,969   0   186,840,969   0   186,840,969   0   186,840,969   0   186,840,969   0   186,840,969   0   186,840,969   0   186,840,969   0   186,840,969   0   186,840,969   0   186,840,969   0   186,840,969   0   186,840,969   0   186,840,969   0   186,840,969   0   186,840,969   0   186,840,969   0   186,840,969   0   186,840,969   0   186,840,969   0   186,840,969   0   186,840,969   0   186,840,969   0   186,840,969   0   186,840,969   0   186,840,969   0   186,840,969   0   186,840,969   0   186,840,969   0   186,840,969   0   186,840,969   0   186,840,969   0   186,840,969   0   186,840,969   0   186,840,969      | 112. | 0119009110 | FOREIGN MISSIONS: ABU DHABI    | 129,761,101        | 107,270,518       | 237,031,619       | 0             | 237,031,619         |
| 114.         0119009112         FOREIGN MISSION: BELGRADE, SERBIA         130,229,390         43,029,432         173,258,822         155,000,000         328,258,82           115.         0119009115         FOREIGN MISSION: PRAQUE, CZECH REPUBLIC         128,424,718         33,674,931         162,099,649         0         162,099,649         0         162,099,649         0         162,099,649         0         162,099,649         0         162,099,649         0         162,099,649         0         162,099,649         0         162,099,649         0         162,099,649         0         162,099,649         0         162,099,649         0         162,099,649         0         162,099,649         0         186,840,969         0         186,840,969         0         186,840,969         0         186,840,969         0         186,840,969         0         186,840,969         0         186,840,969         0         186,840,969         0         186,840,969         0         186,840,969         0         186,840,969         0         186,840,969         0         186,840,969         0         186,840,969         0         186,840,969         0         186,840,969         0         186,840,969         0         186,840,969         0         186,840,969         0         186,840,969<                                                                                                                                                                                                                                                                                                                                                                                                                                                                                                                                                                                                                                                                                                                                                                                | 113. | 0119009111 |                                | 123,931,837        | 19,920,593        | 143,852,430       | 0             | 143,852,430         |
| 115.   0119009115   REPUBLIC   128.424,718   33,674,931   162,099,649   0   162,099,649   162,099,649   162,099,649   162,099,649   162,099,649   162,099,649   162,099,649   162,099,649   162,099,649   162,099,649   162,099,649   162,099,649   162,099,649   162,099,649   162,099,649   162,099,649   162,099,649   162,099,649   162,099,649   162,099,649   162,099,649   162,099,649   162,099,649   162,099,649   162,099,649   162,099,649   162,099,649   162,099,649   162,099,649   162,099,649   162,099,649   162,099,649   162,099,649   162,099,649   162,099,649   162,099,649   162,099,649   162,099,649   162,099,649   162,099,649   162,099,649   162,099,649   162,099,649   162,099,649   162,099,649   162,099,649   162,099,649   162,099,649   162,099,649   162,099,649   162,099,649   162,099,649   162,099,649   162,099,649   162,099,649   162,099,649   162,099,649   162,099,649   162,099,649   162,099,649   162,099,649   162,099,649   162,099,649   162,099,649   162,099,649   162,099,649   162,099,649   162,099,649   162,099,649   162,099,649   162,099,649   162,099,649   162,099,649   162,099,649   162,099,649   162,099,649   162,099,649   162,099,649   162,099,649   162,099,649   162,099,649   162,099,649   162,099,649   162,099,649   162,099,649   162,099,649   162,099,649   162,099,649   162,099,649   162,099,649   162,099,649   162,099,649   162,099,649   162,099,649   162,099,649   162,099,649   162,099,649   162,099,649   162,099,649   162,099,649   162,099,649   162,099,649   162,099,649   162,099,649   162,099,649   162,099,649   162,099,649   162,099,649   162,099,649   162,099,649   162,099,649   162,099,649   162,099,649   162,099,649   162,099,649   162,099,649   162,099,649   162,099,649   162,099,649   162,099,649   162,099,649   162,099,649   162,099,649   162,099,649   162,099,649   162,099,649   162,099,649   162,099,649   162,099,649   162,099,649   162,099,649   162,099,649   162,099,649   162,099,649   162,099,649   162,099,649   162,099,649   162,099,649   162,099,649   162,099,649   162,099,   | 114. | 0119009112 |                                | 130,229,390        | 43,029,432        | 173,258,822       | 155,000,000   | 328,258,822         |
| 116.         0119009116         FOREIGN MISSION: VATICAN         149,245,129         37,595,840         186,840,969         0         186,840,969           117.         0119009117         CONSOLATE GENERAL: SAO PAULO, BRAZIL         112,832,902         37,195,623         150,028,525         0         150,028,52           118.         0119009118         CONSOLATE GENERAL: FRANKFURT, GERMANY         152,859,545         31,793,189         184,652,734         0         184,652,73           119.         0119009119         FOREIGN MISSION: COLOMBO, SRI-LANKA         94,872,305         34,585,256         129,457,561         0         129,457,561           120.         0119009120         FOREIGN MISSION: DOHA, QATAR         119,223,908         31,362,427         150,586,335         0         150,586,33           121.         0119009121         PERMANENT MISSION: D-8 SECRETARIAT, ISTABUL, TURKEY         0         0         0         0           122.         0119009122         PERMANENT REPRESENTATION: ECOWAS, ABUJA         85,620,979         18,817,456         104,438,435         0         104,438,435                                                                                                                                                                                                                                                                                                                                                                                                                                                                                                                                                                                                                                                                                                                                                                                                                                                                                                                                                                          | 115. | 0119009115 |                                | 128,424,718        | 33,674,931        | 162,099,649       | 0             | 162,099,649         |
| 117.       0119009117       CONSOLATE GENERAL: SAO PAULO, BRAZIL       112,832,902       37,195,623       150,028,525       0       150,028,525         118.       0119009118       CONSOLATE GENERAL: FRANKFURT, GERMANY       152,859,545       31,793,189       184,652,734       0       184,652,73         119.       0119009119       FOREIGN MISSION: COLOMBO, SRI-LANKA       94,872,305       34,585,256       129,457,561       0       129,457,561         120.       0119009120       FOREIGN MISSION: DOHA, QATAR       119,223,908       31,362,427       150,586,335       0       150,586,335         121.       0119009121       PERMANENT MISSION: D-8 SECRETARIAT, ISTABUL, TURKEY       0       0       0         122.       0119009122       PERMANENT REPRESENTATION: ECOWAS, ABUJA       85,620,979       18,817,456       104,438,435       0       104,438,435                                                                                                                                                                                                                                                                                                                                                                                                                                                                                                                                                                                                                                                                                                                                                                                                                                                                                                                                                                                                                                                                                                                                                                                                                                        | 116. | 0119009116 |                                | 149.245.129        | 37.595.840        | 186.840.969       | 0             | 186,840,969         |
| 118.   0119009118   CONSOLATE GENERAL: FRANKFURT,   152,859,545   31,793,189   184,652,734   0   184,652,734   19.   0119009119   FOREIGN MISSION: COLOMBO, SRI-                                                                                                                                                                                                                                                                                                                                                                                                                                                                                                                                                                                                                                                                                                                                                                                                                                                                                                                                                                                                                                                                                                                                                                                                                                                                                                                                                                                                                                                                                                                                                                                                                                                                                                                                                                                                                                                                                                                                                               |      |            | CONSOLATE GENERAL: SAO PAULO,  |                    |                   |                   |               | 150,028,525         |
| 119.   0119009119   FOREIGN MISSION: COLOMBO, SRI-<br>  LANKA                                                                                                                                                                                                                                                                                                                                                                                                                                                                                                                                                                                                                                                                                                                                                                                                                                                                                                                                                                                                                                                                                                                                                                                                                                                                                                                                                                                                                                                                                                                                                                                                                                                                                                                                                                                                                                                                                                                                                                                                                                                                  |      |            |                                |                    |                   |                   |               |                     |
| 119.         0119009119         LANKA         94,872,305         34,585,256         129,457,561         0         129,457,561           120.         0119009120         FOREIGN MISSION: DOHA, QATAR         119,223,908         31,362,427         150,586,335         0         150,586,335           121.         0119009121         PERMANENT MISSION: D-8 SECRETARIAT, ISTABUL, TURKEY         0         0         0         0           122.         0119009122         PERMANENT REPRESENTATION: ECOWAS, ABUJA         85,620,979         18,817,456         104,438,435         0         104,438,435                                                                                                                                                                                                                                                                                                                                                                                                                                                                                                                                                                                                                                                                                                                                                                                                                                                                                                                                                                                                                                                                                                                                                                                                                                                                                                                                                                                                                                                                                                                  | 118. | 0119009118 | GERMANY                        | 152,859,545        | 31,/93,189        | 184,652,/34       | 0             | 184,652,/34         |
| 121.         0119009121         PERMANENT MISSION: D-8 SECRETARIAT, ISTABUL, TURKEY         0         0         0         0         0         0         0         104,438,435         0         104,438,435         0         104,438,435         0         104,438,435         0         104,438,435         0         104,438,435         0         104,438,435         0         104,438,435         0         104,438,435         0         104,438,435         0         104,438,435         0         104,438,435         0         104,438,435         0         104,438,435         0         104,438,435         0         104,438,435         0         104,438,435         0         104,438,435         0         104,438,435         0         104,438,435         0         104,438,435         0         104,438,435         0         104,438,435         0         104,438,435         0         104,438,435         0         104,438,435         0         104,438,435         0         104,438,435         0         104,438,435         0         104,438,435         0         104,438,435         0         104,438,435         0         104,438,435         0         104,438,435         0         104,438,435         0         104,438,435         0         104,438,435         0                                                                                                                                                                                                                                                                                                                                                                                                                                                                                                                                                                                                                                                                                                                                                                                                                | 119. | 0119009119 |                                | 94,872,305         | 34,585,256        | 129,457,561       | 0             | 129,457,561         |
| 122. 0119009122 SECRETARIAT, ISTABUL, TURKEY  122. 0119009122 PERMANENT REPRESENTATION: ECOWAS, ABUJA  85,620,979 18,817,456 104,438,435 0 104,438,435                                                                                                                                                                                                                                                                                                                                                                                                                                                                                                                                                                                                                                                                                                                                                                                                                                                                                                                                                                                                                                                                                                                                                                                                                                                                                                                                                                                                                                                                                                                                                                                                                                                                                                                                                                                                                                                                                                                                                                         | 120. | 0119009120 | FOREIGN MISSION: DOHA, QATAR   | 119,223,908        | 31,362,427        | 150,586,335       | 0             | 150,586,335         |
| 122. 0119009122 PERMANENT REPRESENTATION: 85,620,979 18,817,456 <b>104,438,435</b> 0 <b>104,438,435</b>                                                                                                                                                                                                                                                                                                                                                                                                                                                                                                                                                                                                                                                                                                                                                                                                                                                                                                                                                                                                                                                                                                                                                                                                                                                                                                                                                                                                                                                                                                                                                                                                                                                                                                                                                                                                                                                                                                                                                                                                                        | 121. | 0119009121 |                                | 0                  | 0                 | 0                 | 0             | 0                   |
|                                                                                                                                                                                                                                                                                                                                                                                                                                                                                                                                                                                                                                                                                                                                                                                                                                                                                                                                                                                                                                                                                                                                                                                                                                                                                                                                                                                                                                                                                                                                                                                                                                                                                                                                                                                                                                                                                                                                                                                                                                                                                                                                | 122. | 0119009122 | PERMANENT REPRESENTATION:      | 85,620,979         | 18,817,456        | 104,438,435       | 0             | 104,438,435         |
|                                                                                                                                                                                                                                                                                                                                                                                                                                                                                                                                                                                                                                                                                                                                                                                                                                                                                                                                                                                                                                                                                                                                                                                                                                                                                                                                                                                                                                                                                                                                                                                                                                                                                                                                                                                                                                                                                                                                                                                                                                                                                                                                | 123. | 0119009123 | FOREIGN MISSION: AMMAN, JORDAN | 215,642,791        | 94,490,406        | 310,133,197       | 0             | 310,133,197         |