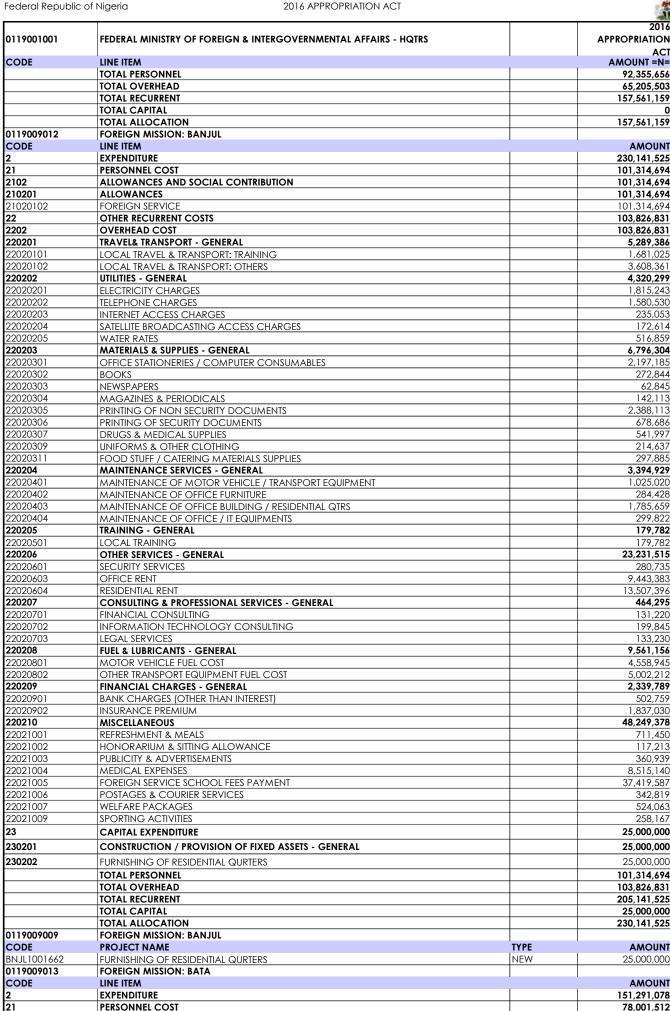

-------------|--------------------|-------------------|-------------------|---------------|---------------------|
| 124. | 0119009124 | FOREIGN MISSION: GUANGZHOU,<br>CHINA  | 148,731,834        | 34,898,879        | 183,630,713       | 0             | 183,630,713         |
| 125. | 0119009125 | CONSULAR MISSION: MAROUA,<br>CAMEROON | 0                  | 0                 | 0                 | 0             | 0                   |
|      |            |                                       | 24 851 487 467     | 14 588 408 782    | 39 440 096 249    | 7 074 224 740 | 46 516 323 009      |





NEW

11,250,000

**AMOUNT** 

96.557.085

ENTERPRISE VIRTUAL PRIVATE NETWORK (VPN)

FOREIGN SERVICE ACADEMY (FSA)

LINE ITEM

**EXPENDITURE** 

TAC8014691

0119003001

CODE



























78,001,512

**ALLOWANCES AND SOCIAL CONTRIBUTION** 

2102









































































2.553.010

SEWERAGE CHARGES

2020206

































220204

**MAINTENANCE SERVICES - GENERAL** 



4,247,643

































2020206



3.483.330

















458.68

MOTOR VEHICLE FUEL COST

2020801











2020205



96.529





|            |                                                                 | 2016          |
|------------|-----------------------------------------------------------------|---------------|
| 0119001001 | FEDERAL MINISTRY OF FOREIGN & INTERGOVERNMENTAL AFFAIRS - HQTRS | APPROPRIATION |
|            |                                                                 | ACT           |
| CODE