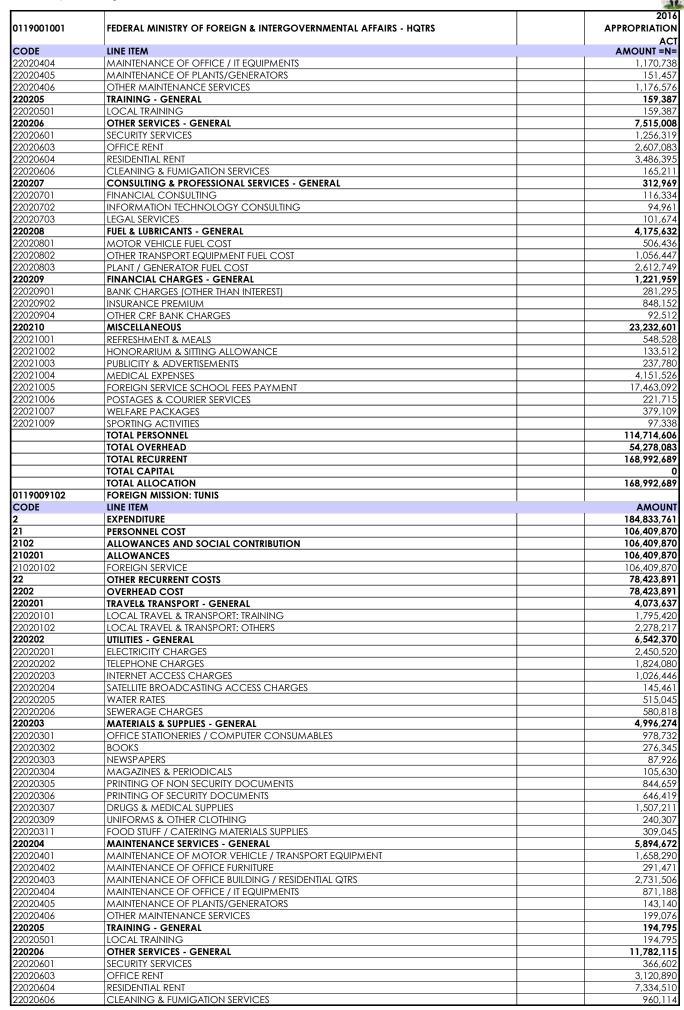

| 177   1019/00062   1019/00062   1019/00062   1019/00062   1019/00062   1019/00062   1019/00062   1019/00062   1019/00062   1019/00062   1019/00062   1019/00062   1019/00062   1019/00062   1019/00062   1019/00062   1019/00062   1019/00062   1019/00062   1019/00062   1019/00062   1019/00062   1019/00062   1019/00062   1019/00062   1019/00062   1019/00062   1019/00062   1019/00062   1019/00062   1019/00062   1019/00062   1019/00062   1019/00062   1019/00062   1019/00062   1019/00062   1019/00062   1019/00062   1019/00062   1019/00062   1019/00062   1019/00062   1019/00062   1019/00062   1019/00062   1019/00062   1019/00062   1019/00062   1019/00062   1019/00062   1019/00062   1019/00062   1019/00062   1019/00062   1019/00062   1019/00062   1019/00062   1019/00062   1019/00062   1019/00062   1019/00062   1019/00062   1019/00062   1019/00062   1019/00062   1019/00062   1019/00062   1019/00062   1019/00062   1019/00062   1019/00062   1019/00062   1019/00062   1019/00062   1019/00062   1019/00062   1019/00062   1019/00062   1019/00062   1019/00062   1019/00062   1019/00062   1019/00062   1019/00062   1019/00062   1019/00062   1019/00062   1019/00062   1019/00062   1019/00062   1019/00062   1019/00062   1019/00062   1019/00062   1019/00062   1019/00062   1019/00062   1019/00062   1019/00062   1019/00062   1019/00062   1019/00062   1019/00062   1019/00062   1019/00062   1019/00062   1019/00062   1019/00062   1019/00062   1019/00062   1019/00062   1019/00062   1019/00062   1019/00062   1019/00062   1019/00062   1019/00062   1019/00062   1019/00062   1019/00062   1019/00062   1019/00062   1019/00062   1019/00062   1019/00062   1019/00062   1019/00062   1019/00062   1019/00062   1019/00062   1019/00062   1019/00062   1019/00062   1019/00062   1019/00062   1019/00062   1019/00062   1019/00062   1019/00062   1019/00062   1019/00062   1019/00062   1019/00062   1019/00062   1019/00062   1019/00062   1019/00062   1019/00062   1019/00062   1019/00062   1019/00062   1019/00062   1019/00062   1019/00062   1019/00062   1019/00062   | NO   | CODE       | MDA                            | TOTAL<br>PERSONNEL | TOTAL<br>OVERHEAD | TOTAL<br>OVERHEAD | TOTAL CAPITAL | TOTAL<br>ALLOCATION |
|--------------------------------------------------------------------------------------------------------------------------------------------------------------------------------------------------------------------------------------------------------------------------------------------------------------------------------------------------------------------------------------------------------------------------------------------------------------------------------------------------------------------------------------------------------------------------------------------------------------------------------------------------------------------------------------------------------------------------------------------------------------------------------------------------------------------------------------------------------------------------------------------------------------------------------------------------------------------------------------------------------------------------------------------------------------------------------------------------------------------------------------------------------------------------------------------------------------------------------------------------------------------------------------------------------------------------------------------------------------------------------------------------------------------------------------------------------------------------------------------------------------------------------------------------------------------------------------------------------------------------------------------------------------------------------------------------------------------------------------------------------------------------------------------------------------------------------------------------------------------------------------------------------------------------------------------------------------------------------------------------------------------------------------------------------------------------------------------------------------------------------|------|------------|--------------------------------|--------------------|-------------------|-------------------|---------------|---------------------|
| 58.   DITSPORTS   POMECH MASSION: EDITSCIAN   10.255.779   41.59.840   146.896.819   0.166.896.819   0.166.896.819   0.166.896.819   0.166.896.819   0.166.896.819   0.166.896.819   0.166.896.819   0.166.896.819   0.166.896.819   0.166.896.819   0.166.896.819   0.166.896.819   0.166.896.819   0.166.896.819   0.166.896.819   0.166.896.819   0.166.896.819   0.166.819   0.166.819   0.166.819   0.166.819   0.166.819   0.166.819   0.166.819   0.166.819   0.166.819   0.166.819   0.166.819   0.166.819   0.166.819   0.166.819   0.166.819   0.166.819   0.166.819   0.166.819   0.166.819   0.166.819   0.166.819   0.166.819   0.166.819   0.166.819   0.166.819   0.166.819   0.166.819   0.166.819   0.166.819   0.166.819   0.166.819   0.166.819   0.166.819   0.166.819   0.166.819   0.166.819   0.166.819   0.166.819   0.166.819   0.166.819   0.166.819   0.166.819   0.166.819   0.166.819   0.166.819   0.166.819   0.166.819   0.166.819   0.166.819   0.166.819   0.166.819   0.166.819   0.166.819   0.166.819   0.166.819   0.166.819   0.166.819   0.166.819   0.166.819   0.166.819   0.166.819   0.166.819   0.166.819   0.166.819   0.166.819   0.166.819   0.166.819   0.166.819   0.166.819   0.166.819   0.166.819   0.166.819   0.166.819   0.166.819   0.166.819   0.166.819   0.166.819   0.166.819   0.166.819   0.166.819   0.166.819   0.166.819   0.166.819   0.166.819   0.166.819   0.166.819   0.166.819   0.166.819   0.166.819   0.166.819   0.166.819   0.166.819   0.166.819   0.166.819   0.166.819   0.166.819   0.166.819   0.166.819   0.166.819   0.166.819   0.166.819   0.166.819   0.166.819   0.166.819   0.166.819   0.166.819   0.166.819   0.166.819   0.166.819   0.166.819   0.166.819   0.166.819   0.166.819   0.166.819   0.166.819   0.166.819   0.166.819   0.166.819   0.166.819   0.166.819   0.166.819   0.166.819   0.166.819   0.166.819   0.166.819   0.166.819   0.166.819   0.166.819   0.166.819   0.166.819   0.166.819   0.166.819   0.166.819   0.166.819   0.166.819   0.166.819   0.166.819   0.166.819   0.166.819   0.166.819   0.166.8   | 57.  | 0119009053 | FOREIGN MISSION: KIGALI RWANDA | 1                  |                   |                   | l ol          | 127,394,489         |
| 60.   019000965   FORESCIA MISSION FUNAL QUARTER   136-044-056   83.244-217   179.2281   70.0000097   70.000097   70.000097   70.000097   70.000097   70.000097   70.000097   70.000097   70.000097   70.000097   70.000097   70.000097   70.000097   70.000097   70.000097   70.000097   70.000097   70.000097   70.000097   70.000097   70.000097   70.000097   70.000097   70.000097   70.000097   70.000097   70.000097   70.000097   70.000097   70.000097   70.000097   70.000097   70.000097   70.000097   70.000097   70.000097   70.000097   70.000097   70.000097   70.000097   70.000097   70.000097   70.000097   70.000097   70.000097   70.000097   70.000097   70.000097   70.000097   70.000097   70.000097   70.000097   70.000097   70.000097   70.000097   70.000097   70.000097   70.000097   70.000097   70.000097   70.000097   70.000097   70.000097   70.000097   70.000097   70.000097   70.000097   70.000097   70.000097   70.000097   70.000097   70.000097   70.000097   70.000097   70.000097   70.000097   70.000097   70.000097   70.000097   70.000097   70.000097   70.000097   70.000097   70.000097   70.000097   70.000097   70.000097   70.000097   70.000097   70.000097   70.000097   70.000097   70.000097   70.000097   70.000097   70.000097   70.000097   70.000097   70.000097   70.000097   70.000097   70.000097   70.000097   70.000097   70.000097   70.000097   70.000097   70.000097   70.000097   70.000097   70.000097   70.000097   70.000097   70.000097   70.000097   70.000097   70.000097   70.000097   70.000097   70.000097   70.000097   70.000097   70.000097   70.000097   70.000097   70.000097   70.000097   70.000097   70.000097   70.000097   70.000097   70.000097   70.000097   70.000097   70.000097   70.000097   70.000097   70.000097   70.000097   70.000097   70.000097   70.000097   70.000097   70.000097   70.000097   70.000097   70.000097   70.000097   70.000097   70.000097   70.000097   70.000097   70.000097   70.000097   70.000097   70.000097   70.000097   70.000097   70.000097   70.000097   70.000097   70.000097   70.000097    |      |            |                                |                    |                   | 166,805,619       | 0             | 166,805,619         |
| Ed.   DI INDODOS   FOREIGN MISSION LIBRAPILLE   13.68.075 68   17.57.06.16   19.57.06.16   0. 1957.70.0                                                                                                                                                                                                                                                                                                                                                                                                                                                                                                                                                                                                                                                                                                                                                                                                                                                                                                                                                                                                                                                                                                                                                                                                                                                                                                                                                                                                                                                                                                                                                                                                                                                                                                                                                                                                                                                                                                                                                                                                                        | 59.  | 0119009055 |                                | 112,815,571        |                   |                   |               | 212,698,183         |
| 1907   1907   1907   1907   1907   1907   1907   1907   1907   1907   1907   1907   1907   1907   1907   1907   1907   1907   1907   1907   1907   1907   1907   1907   1907   1907   1907   1907   1907   1907   1907   1907   1907   1907   1907   1907   1907   1907   1907   1907   1907   1907   1907   1907   1907   1907   1907   1907   1907   1907   1907   1907   1907   1907   1907   1907   1907   1907   1907   1907   1907   1907   1907   1907   1907   1907   1907   1907   1907   1907   1907   1907   1907   1907   1907   1907   1907   1907   1907   1907   1907   1907   1907   1907   1907   1907   1907   1907   1907   1907   1907   1907   1907   1907   1907   1907   1907   1907   1907   1907   1907   1907   1907   1907   1907   1907   1907   1907   1907   1907   1907   1907   1907   1907   1907   1907   1907   1907   1907   1907   1907   1907   1907   1907   1907   1907   1907   1907   1907   1907   1907   1907   1907   1907   1907   1907   1907   1907   1907   1907   1907   1907   1907   1907   1907   1907   1907   1907   1907   1907   1907   1907   1907   1907   1907   1907   1907   1907   1907   1907   1907   1907   1907   1907   1907   1907   1907   1907   1907   1907   1907   1907   1907   1907   1907   1907   1907   1907   1907   1907   1907   1907   1907   1907   1907   1907   1907   1907   1907   1907   1907   1907   1907   1907   1907   1907   1907   1907   1907   1907   1907   1907   1907   1907   1907   1907   1907   1907   1907   1907   1907   1907   1907   1907   1907   1907   1907   1907   1907   1907   1907   1907   1907   1907   1907   1907   1907   1907   1907   1907   1907   1907   1907   1907   1907   1907   1907   1907   1907   1907   1907   1907   1907   1907   1907   1907   1907   1907   1907   1907   1907   1907   1907   1907   1907   1907   1907   1907   1907   1907   1907   1907   1907   1907   1907   1907   1907   1907   1907   1907   1907   1907   1907   1907   1907   1907   1907   1907   1907   1907   1907   1907   1907   1907   1907   1907   1907   1907   1907   1907   1907   1907      |      |            |                                |                    |                   |                   |               | 219,289,305         |
| 53. 1019090909   Disposition   |      |            |                                |                    |                   |                   |               |                     |
| 54. DI 19070950   FORERON MISSION: LONDON   61.563.192   497.575.787   1026.337.33   0.1026.337.13     56. DI 19070950   FORERON MISSION: LONDON   61.563.192   497.575.787   1026.337.33   0.1026.337.13     56. DI 19070950   FORERON MISSION: LUMADON   72.575.27   72.575.787   1026.337.33   0.1026.337.13     57. DI 19070950   FORERON MISSION: LUMADON   72.575.27   72.775.802   12.975.10   72.775.27   72.775.802   72.775.77   72.775.802   72.775.802   72.775.802   72.775.802   72.775.802   72.775.802   72.775.802   72.775.802   72.775.802   72.775.802   72.775.802   72.775.802   72.775.802   72.775.802   72.775.802   72.775.802   72.775.802   72.775.802   72.775.802   72.775.802   72.775.802   72.775.802   72.775.802   72.775.802   72.775.802   72.775.802   72.775.802   72.775.802   72.775.802   72.775.802   72.775.802   72.775.802   72.775.802   72.775.802   72.775.802   72.775.802   72.775.802   72.775.802   72.775.802   72.775.802   72.775.802   72.775.802   72.775.802   72.775.802   72.775.802   72.775.802   72.775.802   72.775.802   72.775.802   72.775.802   72.775.802   72.775.802   72.775.802   72.775.802   72.775.802   72.775.802   72.775.802   72.775.802   72.775.802   72.775.802   72.775.802   72.775.802   72.775.802   72.775.802   72.775.802   72.775.802   72.775.802   72.775.802   72.775.802   72.775.802   72.775.802   72.775.802   72.775.802   72.775.802   72.775.802   72.775.802   72.775.802   72.775.802   72.775.802   72.775.802   72.775.802   72.775.802   72.775.802   72.775.802   72.775.802   72.775.802   72.775.802   72.775.802   72.775.802   72.775.802   72.775.802   72.775.802   72.775.802   72.775.802   72.775.802   72.775.802   72.775.802   72.775.802   72.775.802   72.775.802   72.775.802   72.775.802   72.775.802   72.775.802   72.775.802   72.775.802   72.775.802   72.775.802   72.775.802   72.775.802   72.775.802   72.775.802   72.775.802   72.775.802   72.775.802   72.775.802   72.775.802   72.775.802   72.775.802   72.775.802   72.775.802   72.775.802   72.775.802   72.775.802   72.77   |      |            |                                |                    |                   |                   |               |                     |
| 565   DI PODOPO                                                                                                                                                                                                                                                                                                                                                                                                                                                                                                                                                                                                                                                                                                                                                                                                                                                                                                                                                                                                                                                                                                                                                                                                                                                                                                                                                                                                                                                                                                                                                                                                                                                                                                                                                                                                                                                                                                                                                                                                                                                                                                                |      |            |                                |                    |                   |                   |               |                     |
| 67.   1019009073   TORRIGH MUSSIONE MAJARID   225.52.23   14.19.19.51   37.44.62.123   0. 0. 183.249.346   19.1900945   FOREIGN MUSSIONE MAJARID   225.52.232   14.19.19.51   37.44.62.123   0. 181.729.97   0. 181.729.97   0. 181.729.97   0. 181.729.97   0. 181.729.97   0. 181.729.97   0. 181.729.97   0. 181.729.97   0. 181.729.97   0. 181.729.97   0. 181.729.97   0. 181.729.97   0. 181.729.97   0. 181.729.97   0. 181.729.97   0. 181.729.97   0. 181.729.97   0. 181.729.97   0. 181.729.97   0. 181.729.97   0. 181.729.97   0. 181.729.97   0. 181.729.97   0. 181.729.97   0. 181.729.97   0. 181.729.97   0. 181.729.97   0. 181.729.97   0. 181.729.97   0. 181.729.97   0. 181.729.97   0. 181.729.97   0. 181.729.97   0. 181.729.97   0. 181.729.97   0. 181.729.97   0. 181.729.97   0. 181.729.97   0. 181.729.97   0. 181.729.97   0. 181.729.97   0. 181.729.97   0. 181.729.97   0. 181.729.97   0. 181.729.97   0. 181.729.97   0. 181.729.97   0. 181.729.97   0. 181.729.97   0. 181.729.97   0. 181.729.97   0. 181.729.97   0. 181.729.97   0. 181.729.97   0. 181.729.97   0. 181.729.97   0. 181.729.97   0. 181.729.97   0. 181.729.97   0. 181.729.97   0. 181.729.97   0. 181.729.97   0. 181.729.97   0. 181.729.97   0. 181.729.97   0. 181.729.97   0. 181.729.97   0. 181.729.97   0. 181.729.97   0. 181.729.97   0. 181.729.97   0. 181.729.97   0. 181.729.97   0. 181.729.97   0. 181.729.97   0. 181.729.97   0. 181.729.97   0. 181.729.97   0. 181.729.97   0. 181.729.97   0. 181.729.97   0. 181.729.97   0. 181.729.97   0. 181.729.97   0. 181.729.97   0. 181.729.97   0. 181.729.97   0. 181.729.97   0. 181.729.97   0. 181.729.97   0. 181.729.97   0. 181.729.97   0. 181.729.97   0. 181.729.97   0. 181.729.97   0. 181.729.97   0. 181.729.97   0. 181.729.97   0. 181.729.97   0. 181.729.97   0. 181.729.97   0. 181.729.97   0. 181.729.97   0. 181.729.97   0. 181.729.97   0. 181.729.97   0. 181.729.97   0. 181.729.97   0. 181.729.97   0. 181.729.97   0. 181.729.97   0. 181.729.97   0. 181.729.97   0. 181.729.97   0. 181.729.97   0. 181.729.97     |      |            |                                |                    |                   |                   |               | 1,026,337,136       |
| 58. DI 1509006   FORDERICH NISSION MARIAD   108897.55   72.84.26.25   181.72.79.87   10   374.44.21.23   10   374.44.21.23   10   374.44.21.23   10   374.44.21.23   10   374.44.21.23   10   374.44.21.23   10   374.44.21.23   10   374.44.21.23   10   374.44.21.23   10   374.44.21.23   10   374.44.21.23   10   374.44.21.23   10   374.44.21.23   10   374.44.21.23   10   374.44.21.23   10   374.44.21.23   10   374.44.21.23   10   374.44.21.23   10   374.44.21.23   10   374.44.21.23   10   374.44.21.23   10   374.44.21.23   10   374.44.21.23   10   374.44.21.23   10   374.44.21.23   10   374.44.21.23   10   374.44.21.23   10   374.44.21.23   10   374.44.21.23   10   374.44.21.23   10   374.44.21.23   10   374.44.21.23   10   374.44.21.23   10   374.44.21.23   10   374.44.21.23   10   374.44.21.23   10   374.44.21.23   10   374.44.21.23   10   374.44.21.23   10   374.44.21.23   10   374.44.21.23   10   374.44.21.23   10   374.44.21.23   10   374.44.21.23   10   374.44.21.23   10   374.44.21.23   10   374.44.21.23   10   374.44.21.23   10   374.44.21.23   10   374.44.21.23   10   374.44.21.23   10   374.44.21.23   10   374.44.21.23   10   374.44.21.23   10   374.44.21.23   10   374.44.21.23   10   374.44.21.23   10   374.44.21.23   10   374.44.21.23   10   374.44.21.23   10   374.44.21.23   10   374.44.21.23   10   374.44.21.23   10   374.44.21.23   10   374.44.21.23   10   374.44.21.23   10   374.44.21.23   10   374.44.21.23   10   374.44.21.23   10   374.44.21.23   10   374.44.21.23   10   374.44.21.23   10   374.44.21.23   10   374.44.21.23   10   374.44.21.23   10   374.44.21.23   10   374.44.21.23   10   374.44.21.23   10   374.44.21.23   10   374.44.21.23   10   374.44.21.23   10   374.44.21.23   10   374.44.21.23   10   374.44.21.23   10   374.44.21.23   10   374.44.21.23   10   374.44.21.23   10   374.44.21.23   10   374.44.21.23   10   374.44.21.23   10   374.44.21.23   10   374.44.21.23   10   374.44.21.23   10   374.44.21.23   10   374.44.21.23   10   374.44.21.23   10   374.44.21.23   10   374.44.21.23     | 66.  | 0119009062 | FOREIGN MISSION: LUANDA        | 92,199,882         | 69,604,872        |                   |               | 161,804,754         |
| 190.   119000965   PORFICK NASSON: NAMARA   106.887.355   72.842.667   181.729.987   0   181.729.987   1   181.729.987   0   181.729.987   1   181.729.987   0   181.729.987   1   181.729.987   1   181.729.987   1   181.729.987   1   181.729.987   1   181.729.987   1   181.729.987   1   181.729.987   1   181.729.987   1   181.729.987   1   181.729.987   1   181.729.987   1   181.729.987   1   181.729.987   1   181.729.987   1   181.729.987   1   181.729.987   1   181.729.987   1   181.729.987   1   181.729.987   1   181.729.987   1   181.729.987   1   181.729.987   1   181.729.987   1   181.729.987   1   181.729.987   1   181.729.987   1   181.729.987   1   181.729.987   1   181.729.987   1   181.729.987   1   181.729.987   1   181.729.987   1   181.729.987   1   181.729.987   1   181.729.987   1   181.729.987   1   181.729.987   1   181.729.987   1   181.729.987   1   181.729.987   1   181.729.987   1   181.729.987   1   181.729.987   1   181.729.987   1   181.729.987   1   181.729.987   1   181.729.987   1   181.729.987   1   181.729.987   1   181.729.987   1   181.729.987   1   181.729.987   1   181.729.987   1   181.729.987   1   181.729.987   1   181.729.987   1   181.729.987   1   181.729.987   1   181.729.987   1   181.729.987   1   181.729.987   1   181.729.987   1   181.729.987   1   181.729.987   1   181.729.987   1   181.729.987   1   181.729.987   1   181.729.987   1   181.729.987   1   181.729.987   1   181.729.987   1   181.729.987   1   181.729.987   1   181.729.987   1   181.729.987   1   181.729.987   1   181.729.987   1   181.729.987   1   181.729.987   1   181.729.987   1   181.729.987   1   181.729.987   1   181.729.987   1   181.729.987   1   181.729.987   1   181.729.987   1   181.729.987   1   181.729.987   1   181.729.987   1   181.729.987   1   181.729.987   1   181.729.987   1   181.729.987   1   181.729.987   1   181.729.987   1   181.729.987   1   181.729.987   1   181.729.987   1   181.729.987   1   181.729.987   1   181.729.987   1   181.729.987   1   181.729.987   1   181.729.987   |      |            |                                |                    |                   | <u> </u>          |               | 183,269,346         |
| 170.   119009076   PORTICINA NISSION: AMPLIO   127.711.069   62.511.503   119.022.552   0   119.022.553   119.022.553   119.022.553   119.022.553   119.022.553   119.022.553   119.022.553   119.022.553   119.022.553   119.022.553   119.022.553   119.022.553   119.022.553   119.022.553   119.022.553   119.022.553   119.022.553   119.022.553   119.022.553   119.022.553   119.022.553   119.022.553   119.022.553   119.022.553   119.022.553   119.022.553   119.022.553   119.022.553   119.022.553   119.022.553   119.022.553   119.022.553   119.022.553   119.022.553   119.022.553   119.022.553   119.022.553   119.022.553   119.022.553   119.022.553   119.022.553   119.022.553   119.022.553   119.022.553   119.022.553   119.022.553   119.022.553   119.022.553   119.022.553   119.022.553   119.022.553   119.022.553   119.022.553   119.022.553   119.022.553   119.022.553   119.022.553   119.022.553   119.022.553   119.022.553   119.022.553   119.022.553   119.022.553   119.022.553   119.022.553   119.022.553   119.022.553   119.022.553   119.022.553   119.022.553   119.022.553   119.022.553   119.022.553   119.022.553   119.022.553   119.02.553   119.02.553   119.02.553   119.02.553   119.02.553   119.02.553   119.02.553   119.02.553   119.02.553   119.02.553   119.02.553   119.02.553   119.02.553   119.02.553   119.02.553   119.02.553   119.02.553   119.02.553   119.02.553   119.02.553   119.02.553   119.02.553   119.02.553   119.02.553   119.02.553   119.02.553   119.02.553   119.02.553   119.02.553   119.02.553   119.02.553   119.02.553   119.02.553   119.02.553   119.02.553   119.02.553   119.02.553   119.02.553   119.02.553   119.02.553   119.02.553   119.02.553   119.02.553   119.02.553   119.02.553   119.02.553   119.02.553   119.02.553   119.02.553   119.02.553   119.02.553   119.02.553   119.02.553   119.02.553   119.02.553   119.02.553   119.02.553   119.02.553   119.02.553   119.02.553   119.02.553   119.02.553   119.02.553   119.02.553   119.02.553   119.02.553   119.02.553   119.02.553   119.02.553   119.0   |      |            |                                |                    |                   | •                 |               |                     |
| 171.   DI 19909067   FOREIGN ANSSION MEMOCO CITY   127.571.1049   62.511.503   190.222.552   0   190.222.552   72. 0   190.0225   73. 0   190.0225   73. 0   190.0225   73. 0   190.0225   73. 0   190.0225   73. 0   190.0225   73. 0   190.0225   73. 0   190.0225   74. 0   190.0205   74. 0   190.0205   74. 0   190.0205   74. 0   190.0205   74. 0   190.0205   74. 0   190.0205   74. 0   190.0205   74. 0   190.0205   74. 0   190.0205   74. 0   190.0205   74. 0   190.0205   74. 0   190.0205   74. 0   190.0205   74. 0   190.0205   74. 0   190.0205   74. 0   190.0205   74. 0   190.0205   74. 0   190.0205   74. 0   190.0205   74. 0   190.0205   74. 0   190.0205   74. 0   190.0205   74. 0   190.0205   74. 0   190.0205   74. 0   190.0205   74. 0   190.0205   74. 0   190.0205   74. 0   190.0205   74. 0   190.0205   74. 0   190.0205   74. 0   190.0205   74. 0   190.0205   74. 0   190.0205   74. 0   190.0205   74. 0   190.0205   74. 0   190.0205   74. 0   190.0205   74. 0   190.0205   74. 0   190.0205   74. 0   190.0205   74. 0   190.0205   74. 0   190.0205   74. 0   190.0205   74. 0   190.0205   74. 0   190.0205   74. 0   190.0205   74. 0   190.0205   74. 0   190.0205   74. 0   190.0205   74. 0   190.0205   74. 0   190.0205   74. 0   190.0205   74. 0   190.0205   74. 0   190.0205   74. 0   190.0205   74. 0   190.0205   74. 0   190.0205   74. 0   190.0205   74. 0   190.0205   74. 0   190.0205   74. 0   190.0205   74. 0   190.0205   74. 0   190.0205   74. 0   190.0205   74. 0   190.0205   74. 0   190.0205   74. 0   190.0205   74. 0   190.0205   74. 0   190.0205   74. 0   190.0205   74. 0   190.0205   74. 0   190.0205   74. 0   190.0205   74. 0   190.0205   74. 0   190.0205   74. 0   190.0205   74. 0   190.0205   74. 0   190.0205   74. 0   190.0205   74. 0   190.0205   74. 0   190.0205   74. 0   190.0205   74. 0   190.0205   74. 0   190.0205   74. 0   190.0205   74. 0   190.0205   74. 0   190.0205   74. 0   190.0205   74. 0   190.0205   74. 0   190.0205   74. 0   190.0205   74. 0   190.0205   74. 0   190.0205   74. 0   190.02   |      |            |                                |                    |                   |                   |               |                     |
| 172. 0  11900996   COREGN MISSION MORECO CITY   127.572.627   84.228.753   211.821.342   0   211.821.342   0   211.821.342   0   211.821.342   0   211.821.342   0   211.821.342   0   211.821.342   0   211.821.342   0   211.821.342   0   211.821.342   0   211.821.342   0   211.821.342   0   211.821.342   0   211.821.342   0   211.821.342   0   211.821.342   0   211.821.342   0   211.821.342   0   211.821.342   0   211.821.342   0   211.821.342   0   211.821.342   0   211.821.342   0   211.821.342   0   211.821.342   0   211.821.342   0   211.821.342   0   211.821.342   0   211.821.342   0   211.821.342   0   211.821.342   0   211.821.342   0   211.821.342   0   211.821.342   0   211.821.342   0   211.821.342   0   211.821.342   0   211.821.342   0   211.821.342   0   211.821.342   0   211.821.342   0   211.821.342   0   211.821.342   0   211.821.342   0   211.821.342   0   211.821.342   0   211.821.342   0   211.821.342   0   211.821.342   0   211.821.342   0   211.821.342   0   211.821.342   0   211.821.342   0   211.821.342   0   211.821.342   0   211.821.342   0   211.821.342   0   211.821.342   0   211.821.342   0   211.821.342   0   211.821.342   0   211.821.342   0   211.821.342   0   211.821.342   0   211.821.342   0   211.821.342   0   211.821.342   0   211.821.342   0   211.821.342   0   211.821.342   0   211.821.342   0   211.821.342   0   211.821.342   0   211.821.342   0   211.821.342   0   211.821.342   0   211.821.342   0   211.821.342   0   211.821.342   0   211.821.342   0   211.821.342   0   211.821.342   0   211.821.342   0   211.821.342   0   211.821.342   0   211.821.342   0   211.821.342   0   211.821.342   0   211.821.342   0   211.821.342   0   211.821.342   0   211.821.342   0   211.821.342   0   211.821.342   0   211.821.342   0   211.821.342   0   211.821.342   0   211.821.342   0   211.821.342   0   211.821.342   0   211.821.342   0   211.821.342   0   211.821.342   0   211.821.342   0   211.821.342   0   211.821.342   0   211.821.342   0   211.821.342   0   211.821.342   0   211.821   |      |            |                                |                    |                   |                   |               |                     |
| 173. 011900969   OREIGN MISSION: MONROVAL   99.465/933   70.589.677   179.046.510   50.000.000   220.044.57   177. 011900970   FOREIGN MISSION: MOSCOW   188.685/988   190.978.78   179.037.78   179.037.78   179.037.78   179.037.78   179.037.78   179.037.78   179.037.78   179.037.78   179.037.78   179.037.78   179.037.78   179.037.78   179.037.78   179.037.78   179.037.78   179.037.78   179.037.78   179.037.78   179.037.78   179.037.78   179.037.78   179.037.78   179.037.78   179.037.78   179.037.78   179.037.78   179.037.78   179.037.78   179.037.78   179.037.78   179.037.78   179.037.78   179.037.78   179.037.78   179.037.78   179.037.78   179.037.78   179.037.78   179.037.78   179.037.78   179.037.78   179.037.78   179.037.78   179.037.78   179.037.78   179.037.78   179.037.78   179.037.78   179.037.78   179.037.78   179.037.78   179.037.78   179.037.78   179.037.78   179.037.78   179.037.78   179.037.78   179.037.78   179.037.78   179.037.78   179.037.78   179.037.78   179.037.78   179.037.78   179.037.78   179.037.78   179.037.78   179.037.78   179.037.78   179.037.78   179.037.78   179.037.78   179.037.78   179.037.78   179.037.78   179.037.78   179.037.78   179.037.78   179.037.78   179.037.78   179.037.78   179.037.78   179.037.78   179.037.78   179.037.78   179.037.78   179.037.78   179.037.78   179.037.78   179.037.78   179.037.78   179.037.78   179.037.78   179.037.78   179.037.78   179.037.78   179.037.78   179.037.78   179.037.78   179.037.78   179.037.78   179.037.78   179.037.78   179.037.78   179.037.78   179.037.78   179.037.78   179.037.78   179.037.78   179.037.78   179.037.78   179.037.78   179.037.78   179.037.78   179.037.78   179.037.78   179.037.78   179.037.78   179.037.78   179.037.78   179.037.78   179.037.78   179.037.78   179.037.78   179.037.78   179.037.78   179.037.78   179.037.78   179.037.78   179.037.78   179.037.78   179.037.78   179.037.78   179.037.78   179.037.78   179.037.78   179.037.78   179.037.78   179.037.78   179.037.78   179.037.78   179.037.78   179.037.78   179.0   |      |            |                                |                    |                   |                   |               | 211,821,362         |
| 175. 0  119009971   COREIGN MISSION NUMBERS   1197-879-7498   73-55-35,998   187-325-5449   73-75-55-35,998   187-325-5449   73-75-55-35,998   187-325-5449   73-75-55-35,998   187-325-5449   73-75-55-35,998   187-325-5449   73-75-55-35,998   187-325-54-549   73-75-55-35,998   187-325-5449   73-75-55-35,998   187-325-5449   73-75-55-35,998   187-325-5449   73-75-55-35,998   187-325-5449   73-75-55-35,998   187-325-5449   73-75-35-35-36,998   187-325-5449   73-75-35-35-36,998   187-325-5449   73-75-35-35-36,998   187-325-5449   73-75-35-35-36,998   187-325-35-36,998   73-75-35-35-36,998   73-75-35-35-36,998   73-75-35-36,998   73-75-35-36,998   73-75-35-36,998   73-75-35-36,998   73-75-35-36,998   73-75-35-36,998   73-75-35-36,998   73-75-35-36,998   73-75-35-36,998   73-75-35-36,998   73-75-35-36,998   73-75-35-36,998   73-75-35-36,998   73-75-35-36,998   73-75-35-36,998   73-75-35-36,998   73-75-35-36,998   73-75-35-36,998   73-75-35-36,998   73-75-35-36,998   73-75-35-36,998   73-75-35-36,998   73-75-35-36,998   73-75-35-36,998   73-75-35-36,998   73-75-35-36,998   73-75-35-36,998   73-75-35-36,998   73-75-35-36,998   73-75-35-36,998   73-75-35-36,998   73-75-35-36,998   73-75-35-36,998   73-75-35-36,998   73-75-35-36,998   73-75-35-36,998   73-75-35-36,998   73-75-35-36,998   73-75-35-36,998   73-75-35-36,998   73-75-35-36,998   73-75-35-36,998   73-75-35-36,998   73-75-35-36,998   73-75-35-36,998   73-75-35-36,998   73-75-35-36,998   73-75-35-36,998   73-75-35-36,998   73-75-35-36,998   73-75-35-36,998   73-75-35-36,998   73-75-35-36,998   73-75-35-36,998   73-75-35-36,998   73-75-35-36,998   73-75-35-36,998   73-75-35-36,998   73-75-35-36,998   73-75-35-36,998   73-75-35-36,998   73-75-35-36,998   73-75-35-36,998   73-75-35-36,998   73-75-35-36,998   73-75-35-36,998   73-75-35-36,998   73-75-35-36,998   73-75-35-36,998   73-75-35-36,998   73-75-35-36,998   73-75-35-36,998   73-75-35-36,998   73-75-35-36,998   73-75-35-36,998   73-75-35-36,998   73-75-35-36,998   73-75-35-36,998   73-75-35-36,998   73-75-3   |      |            |                                |                    |                   |                   |               | 220,046,510         |
| 17. 0  19099072   CORECON MISSION: NODJAMENA   11.5.762.748   73.563.978   189.326,546   0   189.326,577   0   1909073   CORECON MISSION: NEW DELHI   153.999.616   122.555.736   274.525.532   0   276.525.377   0   1909073   CORECON MISSION: NEW TORK (CG)   300.698.178   145.572.382   459.270.560   490.000.000   150.0227   10.00073   CORECON MISSION: NEW TORK (CG)   300.698.178   145.572.382   459.270.560   490.000.000   150.0227   10.00073   CORECON MISSION: NEW TORK (CG)   300.698.178   145.572.382   459.270.560   490.000.000   150.0227   10.00073   CORECON MISSION: NEW TORK (PM   658.575.67   636.575.62   10.00073   10.00073   CORECON MISSION: NEW TORK (PM   658.575.67   636.575.62   10.00073   CORECON MISSION: NEW TORK (PM   658.65   10.00073   CORECON MISSION: POPTO OF SPAN   10.000.000   10.00073   CORECON MISSION: POPTO OF SPAN   10.00073   CORECON M   |      |            | FOREIGN MISSION: MOSCOW        |                    |                   |                   |               | 379,037,789         |
| 77.                                                                                                                                                                                                                                                                                                                                                                                                                                                                                                                                                                                                                                                                                                                                                                                                                                                                                                                                                                                                                                                                                                                                                                                                                                                                                                                                                                                                                                                                                                                                                                                                                                                                                                                                                                                                                                                                                                                                                                                                                                                                                                                            |      |            |                                |                    |                   |                   |               | 252,280,427         |
| 17. 0  119009074   FOREIGN MISSION: NEW DELH    13,979,468   34,487,808   0   34,487,808   77. 0  119009075   FOREIGN MISSION: NEW YORK (C.G.)   304,698,176   145,572,382   450,270,540   490,000,000   1510,027,540   180,0119009077   FOREIGN MISSION: NEW YORK (PM)   45,868,875,376   45,872,382   450,270,540   490,000,000   1510,452,763   180,0119009077   FOREIGN MISSION: NAMEY   133,967,159   67,876,785   201,845,744   0   135,223,014   0   135,223,014   0   135,223,014   0   135,223,014   0   135,223,014   0   135,223,014   0   135,223,014   0   135,223,014   0   135,223,014   0   135,223,014   0   135,223,014   0   135,223,014   0   135,223,014   0   135,223,014   0   135,223,014   0   135,223,014   0   135,223,014   0   135,223,014   0   135,223,014   0   135,223,014   0   135,223,014   0   135,223,014   0   135,223,014   0   135,223,014   0   135,223,014   0   135,223,014   0   135,223,014   0   135,223,014   0   135,223,014   0   135,223,014   0   135,223,014   0   135,223,014   0   135,223,014   0   135,223,014   0   135,223,014   0   135,223,014   0   135,223,014   0   135,223,014   0   135,223,014   0   135,223,014   0   135,223,014   0   135,223,014   0   135,223,014   0   135,223,014   0   135,223,014   0   135,223,014   0   135,223,014   0   135,223,014   0   135,223,014   0   135,223,014   0   135,223,014   0   135,223,014   0   135,223,014   0   135,223,014   0   135,223,014   0   135,223,014   0   135,223,014   0   135,223,014   0   135,223,014   0   135,223,014   0   135,223,014   0   135,223,014   0   135,223,014   0   135,223,014   0   135,223,014   0   135,223,014   0   135,223,014   0   135,223,014   0   135,223,014   0   135,223,014   0   135,223,014   0   135,223,014   0   135,223,014   0   135,223,014   0   135,223,014   0   135,223,014   0   135,223,014   0   135,223,014   0   135,223,014   0   135,223,014   0   135,223,014   0   135,223,014   0   135,223,014   0   135,223,014   0   135,223,014   0   135,223,014   0   135,223,014   0   135,223,014   0   135,223,014   0   135,223,014   0    | 76.  | 0119009072 |                                | 115,762,948        | 73,563,598        | 189,326,546       | 0             | 189,326,546         |
| 177. 0119009075   FOREIGH MISSION: NEW YORK (CG)   304.698.178   145.572.382   450.270.540   0   450.270.540                                                                                                                                                                                                                                                                                                                                                                                                                                                                                                                                                                                                                                                                                                                                                                                                                                                                                                                                                                                                                                                                                                                                                                                                                                                                                                                                                                                                                                                                                                                                                                                                                                                                                                                                                                                                                                                                                                                                                                                                                   | 77.  | 0119009073 |                                | 40,690,340         | 13,799,468        | 54,489,808        | 0             | 54,489,808          |
| 88. 011909976   FOREIGN MISSION, NEW YORK (FM)   656,875,576   363,758,824   1,020,429,400   490,000.000   1,510,429   481,011909977   FOREIGN MISSION, NEW YORK (FM)   77,089,076   38,133,736   135,223,014   0   21,945,97   21,911909978   FOREIGN MISSION, NIJC NIAMEY   77,089,076   38,133,736   135,223,014   0   315,223,014   0   315,223,014   38,011909908   FOREIGN MISSION, CIMAWA   224,125,850   125,853,127   389,778,777   68,000,000   575,778,778, 183,000,000   37,777, 183,000,000   37,777, 183,000,000   37,777, 183,000,000   37,777, 183,000,000   37,777, 183,000,000   37,777, 183,000,000   37,777, 183,000,000   37,777, 183,000,000   37,777, 183,000,000   37,777, 183,000,000   37,777, 183,000,000   37,777, 183,000,000   37,777, 183,000,000   37,777, 183,000,000   37,777, 183,000,000   37,777, 183,000,000   37,777, 183,000,000   37,777, 183,000,000   37,777, 183,000,000   37,777, 183,000,000   37,777, 183,000,000   37,777, 183,000,000   37,777, 183,000,000   37,777, 183,000,000   37,777, 183,000,000   37,777, 183,000,000   37,777, 183,000,000   37,777, 183,000,000   37,777, 183,000,000   37,777, 183,000,000   37,777, 183,000,000   37,777, 183,000,000   37,777, 183,000,000   37,777, 183,000,000   37,777, 183,000,000   37,777, 183,000,000   37,777, 183,000,000   37,777, 183,000,000   37,777, 183,000,000   37,777, 183,000,000   37,777, 183,000,000   37,777, 183,000,000   37,777, 183,000,000   37,777, 183,000,000   37,777, 183,000,000   37,777, 183,000,000   37,777, 183,000,000   37,777, 183,000,000   37,777, 183,000,000   37,777, 183,000,000   37,777, 183,000,000   37,777, 183,000,000   37,777, 183,000,000   37,777, 183,000,000   37,777, 183,000,000   37,777, 183,000,000   37,777, 183,000,000   37,777, 183,000,000   37,777, 183,000,000   37,777, 183,000,000   37,777, 183,000,000   37,777, 183,000,000   37,777, 183,000,000   37,777, 183,000,000   37,777, 183,000,000   37,777, 183,000,000   37,777, 183,000,000   37,777, 183,000,000   37,777, 183,000,000   37,777, 183,000,000   37,777, 183,000,000   37,777, 18      |      |            |                                |                    |                   |                   |               | 276,525,352         |
| 81   119009077   POREIGN MISSION: NIAMEY   133.967.159   67.878.785   201.845.744   0 201.845.74     82   0119009080   POREIGN MISSION: NIAMEY   27.089.076   38.133.973.014   0.135.223.014     83   0119009080   POREIGN MISSION: OTTAWA   244.125.850   125.853.127   389.978.777   186.000.000   577.787.     85   0119009081   POREIGN MISSION: PARIS   207.656.933   171.655.542   379.312.475   0.379.132.475   0.379.132.475   0.379.132.475   0.379.132.475   0.379.132.475   0.379.132.475   0.379.132.475   0.379.132.475   0.379.132.475   0.379.132.475   0.379.132.475   0.379.132.475   0.379.132.475   0.379.132.475   0.379.132.475   0.379.132.475   0.379.132.475   0.379.132.475   0.379.132.475   0.379.132.475   0.379.132.475   0.379.132.475   0.379.132.475   0.379.132.475   0.379.132.475   0.379.132.475   0.379.132.475   0.379.132.475   0.379.132.475   0.379.132.475   0.379.132.475   0.379.132.475   0.379.132.475   0.379.132.475   0.379.132.475   0.379.132.475   0.379.132.475   0.379.132.475   0.379.132.475   0.379.132.475   0.379.132.475   0.379.132.475   0.379.132.475   0.379.132.475   0.379.132.475   0.379.132.475   0.379.132.475   0.379.132.475   0.379.132.475   0.379.132.475   0.379.132.475   0.379.132.475   0.379.132.475   0.379.132.475   0.379.132.475   0.379.132.475   0.379.132.475   0.379.132.475   0.379.132.475   0.379.132.475   0.379.132.475   0.379.132.475   0.379.132.475   0.379.132.475   0.379.132.475   0.379.132.475   0.379.132.475   0.379.132.475   0.379.132.475   0.379.132.475   0.379.132.475   0.379.132.475   0.379.132.475   0.379.132.475   0.379.132.475   0.379.132.475   0.379.132.475   0.379.132.475   0.379.132.475   0.379.132.475   0.379.132.475   0.379.132.475   0.379.132.475   0.379.132.475   0.379.132.475   0.379.132.475   0.379.132.475   0.379.132.475   0.379.132.475   0.379.132.475   0.379.132.475   0.379.132.475   0.379.132.475   0.379.132.475   0.379.132.475   0.379.132.475   0.379.132.475   0.379.132.475   0.379.132.475   0.379.132.475   0.379.132.475   0.379.132.475   0.379.132.475   0.379   |      |            |                                |                    |                   |                   |               | 450,270,560         |
| 182.   0119009078   FOREIGN MISSION: NINC NIAMEY   77.099.078   381,33,736   135,223.014   0   135,223.018   139,0190908   FOREIGN MISSION: OTAMA   224,125,850   125,853,127   389,798,777   169,000,000   404,797,73   381,0190908   FOREIGN MISSION: PARIS   207,656,933   171,655,645   379,312,47   0   379,312,47   0   379,312,47   0   379,312,47   0   379,312,47   0   379,312,47   0   379,312,47   0   379,312,47   0   379,312,47   0   379,312,47   0   379,312,47   0   379,312,47   0   379,312,47   0   379,312,47   0   379,312,47   0   379,312,47   0   379,312,47   0   379,312,47   0   379,312,47   0   379,312,47   0   379,312,47   0   379,312,47   0   379,312,47   0   379,312,47   0   379,312,47   0   379,312,47   0   379,312,47   0   379,312,47   0   379,312,47   0   379,312,47   0   379,312,47   0   379,312,47   0   379,312,47   0   379,312,47   0   379,312,47   0   379,312,47   0   379,312,47   0   379,312,47   0   379,312,47   0   379,312,47   0   379,312,47   0   379,312,47   0   379,312,47   0   379,312,47   0   379,312,47   0   379,312,47   0   379,312,47   0   379,312,47   0   379,312,47   0   379,312,47   0   379,312,47   0   379,312,47   0   379,312,47   0   379,312,47   0   379,312,47   0   379,312,47   0   379,312,47   0   379,312,47   0   379,312,47   0   379,312,47   0   379,312,47   0   379,312,47   0   379,312,47   0   379,312,47   0   379,312,47   0   379,312,47   0   379,312,47   0   379,312,47   0   379,312,47   0   379,312,47   0   379,312,47   0   379,312,47   0   379,312,47   0   379,312,47   0   379,312,47   0   379,312,47   0   379,312,47   0   379,312,47   0   379,312,47   0   379,312,47   0   379,312,47   0   379,312,47   0   379,312,47   0   379,312,47   0   379,312,47   0   379,312,47   0   379,312,47   0   379,312,47   0   379,312,47   0   379,312,47   0   379,312,47   0   379,312,47   0   379,312,47   0   379,312,47   0   379,312,47   0   379,312,47   0   379,312,47   0   379,312,47   0   379,312,47   0   379,312,47   0   379,312,47   0   379,312,47   0   379,312,47   0   379,31      |      |            |                                |                    |                   |                   |               |                     |
| 83. 0119009680   FOREIGN MISSIONC UTAWA   244,125,850   125,853,127   389,978,977   168,000,000   577,798;   180,001,000   167,000   170,000   170,000   170,000   170,000   170,000   170,000   170,000   170,000   170,000   170,000   170,000   170,000   170,000   170,000   170,000   170,000   170,000   170,000   170,000   170,000   170,000   170,000   170,000   170,000   170,000   170,000   170,000   170,000   170,000   170,000   170,000   170,000   170,000   170,000   170,000   170,000   170,000   170,000   170,000   170,000   170,000   170,000   170,000   170,000   170,000   170,000   170,000   170,000   170,000   170,000   170,000   170,000   170,000   170,000   170,000   170,000   170,000   170,000   170,000   170,000   170,000   170,000   170,000   170,000   170,000   170,000   170,000   170,000   170,000   170,000   170,000   170,000   170,000   170,000   170,000   170,000   170,000   170,000   170,000   170,000   170,000   170,000   170,000   170,000   170,000   170,000   170,000   170,000   170,000   170,000   170,000   170,000   170,000   170,000   170,000   170,000   170,000   170,000   170,000   170,000   170,000   170,000   170,000   170,000   170,000   170,000   170,000   170,000   170,000   170,000   170,000   170,000   170,000   170,000   170,000   170,000   170,000   170,000   170,000   170,000   170,000   170,000   170,000   170,000   170,000   170,000   170,000   170,000   170,000   170,000   170,000   170,000   170,000   170,000   170,000   170,000   170,000   170,000   170,000   170,000   170,000   170,000   170,000   170,000   170,000   170,000   170,000   170,000   170,000   170,000   170,000   170,000   170,000   170,000   170,000   170,000   170,000   170,000   170,000   170,000   170,000   170,000   170,000   170,000   170,000   170,000   170,000   170,000   170,000   170,000   170,000   170,000   170,000   170,000   170,000   170,000   170,000   170,000   170,000   170,000   170,000   170,000   170,000   170,000   170,000   170,000   170,000   170,000   170,000   170,000   170,000   1   |      |            |                                |                    |                   |                   |               |                     |
| 88. 0119009081   FOREIGN MISSION: PARS   207.556.733   171.655.42   379.312.475   0. 379.312.4   88. 011909082   OREIGN MISSION: PARS   207.556.733   171.655.42   379.312.475   0. 379.312.4   88. 011909083   OREIGN MISSION: PORT OF SPAIN   102.366.123   67.344.179   149.710.302   0. 149.710.3   88. 011909084   OREIGN MISSION: PORT OF SPAIN   102.366.123   109.267.9   224.823.344   70.000.000   344.8223.8   88. 011909085   OREIGN MISSION: PORT OF SPAIN   104.649.64.55   109.267.9   224.823.344   70.000.000   344.8223.8   88. 011909086   OREIGN MISSION: RABAT   88.397.279   26.758.29   131.355.548   0. 150.355.64   0. 150.957.0   99. 011909087   OREIGN MISSION: ROME   276.073.178   126.204.345   325.428.976   0. 325.428.979   0. 190.000.000   0. 000.000.000   0. 000.000.                                                                                                                                                                                                                                                                                                                                                                                                                                                                                                                                                                                                                                                                                                                                                                                                                                                                                                                                                                                                                                                                                                                                                                                                                                                                                                                    |      |            |                                |                    |                   |                   |               | 557,978,977         |
| 88. 0119009082   FOREIGH MISSION: PARIS   207,656,933   171,455,542   377,312,475   0   377,312,475   0   377,312,475   0   377,312,475   0   377,312,475   0   377,312,475   0   377,312,475   0   377,312,475   0   377,312,475   0   377,312,475   0   377,312,475   0   377,312,475   0   377,312,475   0   377,312,475   0   377,312,475   0   377,312,475   0   377,312,475   0   377,312,475   0   377,312,475   0   377,312,475   0   377,312,475   0   377,312,475   0   377,312,475   0   377,312,475   0   377,312,475   0   377,312,475   0   377,312,475   0   377,312,475   0   377,312,475   0   377,312,475   0   377,312,475   0   377,312,475   0   377,312,475   0   377,312,475   0   377,312,475   0   377,312,475   0   377,312,475   0   377,312,475   0   377,312,475   0   377,312,475   0   377,312,475   0   377,312,475   0   377,312,475   0   377,312,475   0   377,312,475   0   377,312,475   0   377,312,475   0   377,312,475   0   377,312,475   0   377,312,475   0   377,312,475   0   377,312,475   0   377,312,475   0   377,312,475   0   377,312,475   0   377,312,475   0   377,312,475   0   377,312,475   0   377,312,475   0   377,312,475   0   377,312,475   0   377,312,475   0   377,312,475   0   377,312,475   0   377,312,475   0   377,312,475   0   377,312,475   0   377,312,475   0   377,312,475   0   377,312,475   0   377,312,475   0   377,312,475   0   377,312,475   0   377,312,475   0   377,312,475   0   377,312,475   0   377,312,475   0   377,312,475   0   377,312,475   0   377,312,475   0   377,312,475   0   377,312,475   0   377,312,475   0   377,312,475   0   377,312,475   0   377,312,475   0   377,312,475   0   377,312,475   0   377,312,475   0   377,312,475   0   377,312,475   0   377,312,475   0   377,312,475   0   377,312,475   0   377,312,475   0   377,312,475   0   377,312,475   0   377,312,475   0   377,312,475   0   377,312,475   0   377,312,475   0   377,312,475   0   377,312,475   0   377,312,475   0   377,312,475   0   377,312,475   0   377,312,475   0   377,312,475   0   377,312,475   0   377,312,475    |      |            |                                |                    |                   |                   |               | 404,973,703         |
| 87. 0119009084   FOREIGN MISSION: PRETORIA   164,986,453   109,795,891   274,282,344   70,000,000   344,282,348   80, 0119009085   FOREIGN MISSION: PRONG YANG   116,441,694   74,555,551   109,979,045   0   190,977,046   0   190,977,046   0   190,977,046   0   190,977,046   0   190,977,046   0   190,977,046   0   190,977,046   0   190,977,046   0   190,977,046   0   190,977,046   0   190,977,046   0   190,977,046   0   190,977,046   0   190,977,047   0   190,977,047   0   113,955,549   0   235,2429*   15,203,454   325,4229*   0   235,4229*   19,0119009087   FOREIGN MISSION: STATE   112,105,864   34,943,346   147,049,210   0   147,049,22   0   190,000092   FOREIGN MISSION: SAO TOME   290,078,909   111,363,322   311,442,231   0   311,442,23   0   131,442,23   0   131,442,23   0   131,442,23   0   131,442,23   0   131,442,23   0   131,442,23   0   0   190,000093   FOREIGN MISSION: SHANGHAI   200,722,160   18,652,933   222,375,099   0   222,375,000   0   0   0   0   0   0   0   0   0                                                                                                                                                                                                                                                                                                                                                                                                                                                                                                                                                                                                                                                                                                                                                                                                                                                                                                                                                                                                                                                                                              |      | 0119009082 |                                | 207,656,933        |                   |                   |               | 379,312,475         |
| 88, 0119009085   FOREIGN MISSION: REABAT   88,397.279   62,958.269   513,555.548   0   151,355.558   0   151,355.558   0   151,355.558   0   151,355.558   0   151,355.558   0   151,355.558   0   151,355.558   0   151,355.558   0   151,355.558   0   151,355.558   0   151,355.558   0   151,355.558   0   151,355.558   0   151,355.558   0   151,355.558   0   151,355.558   0   151,355.558   0   151,355.558   0   151,355.558   0   151,355.558   0   151,355.558   0   151,355.558   0   151,355.558   0   151,355.558   0   151,355.558   0   151,355.558   0   151,355.558   0   151,355.558   0   151,355.558   0   151,355.558   0   151,355.558   0   151,355.558   0   151,355.558   0   151,355.558   0   151,355.558   0   151,355.558   0   151,355.558   0   151,355.558   0   151,355.558   0   151,355.558   0   151,355.558   0   151,355.558   0   151,355.558   0   151,355.558   0   151,355.558   0   151,355.558   0   151,355.558   0   151,355.558   0   151,355.558   0   151,355.558   0   151,355.558   0   151,355.558   0   151,355.558   0   151,355.558   0   151,355.558   0   151,355.558   0   151,355.558   0   151,355.558   0   151,355.558   0   151,355.558   0   151,355.558   0   151,355.558   0   151,355.558   0   151,355.558   0   151,355.558   0   151,355.558   0   151,355.558   0   151,355.558   0   151,355.558   0   151,355.558   0   151,355.558   0   151,355.558   0   151,355.558   0   151,355.558   0   151,355.558   0   151,355.558   0   151,355.558   0   151,355.558   0   151,355.558   0   151,355.558   0   151,355.558   0   151,355.558   0   151,355.558   0   151,355.558   0   151,355.558   0   151,355.558   0   151,355.558   0   151,355.558   0   151,355.558   0   151,355.558   0   151,355.558   0   151,355.558   0   151,355.558   0   151,355.558   0   151,355.558   0   151,355.558   0   151,355.558   0   151,355.558   0   151,355.558   0   151,355.558   0   151,355.558   0   151,355.558   0   151,355.558   0   151,355.558   0   151,355.558   0   151,355.558   0   151,355.558   0   151,355.558   0   151,355.558   0 |      |            |                                | 102,366,123        |                   |                   |               | 169,710,302         |
| B90                                                                                                                                                                                                                                                                                                                                                                                                                                                                                                                                                                                                                                                                                                                                                                                                                                                                                                                                                                                                                                                                                                                                                                                                                                                                                                                                                                                                                                                                                                                                                                                                                                                                                                                                                                                                                                                                                                                                                                                                                                                                                                                            |      |            |                                |                    |                   |                   |               | 344,282,344         |
| 90. 0119009087 FOREIGN MISSION: RYADH 173,025,542 152,403,454 325,428,976 0 325,428,979 1 0119009088 FOREIGN MISSION: ROME 276,273,178 126,204,981 402,478,159 0 402,478,159 0 402,478,159 0 402,478,159 0 402,478,159 0 402,478,159 0 402,478,159 0 402,478,159 0 402,478,159 0 402,478,159 0 402,478,159 0 402,478,159 0 402,478,159 0 402,478,159 0 402,478,159 0 402,478,159 0 402,478,159 0 402,478,159 0 402,478,159 0 402,478,159 0 402,478,159 0 402,478,159 0 402,478,159 0 402,478,159 0 402,478,159 0 402,478,159 0 402,478,159 0 402,478,159 0 402,478,159 0 402,478,159 0 402,478,159 0 402,478,159 0 402,478,159 0 402,478,159 0 402,478,159 0 402,478,159 0 402,478,159 0 402,478,159 0 402,478,159 0 402,478,159 0 402,478,159 0 402,478,159 0 402,478,159 0 402,478,159 0 402,478,159 0 402,478,159 0 402,478,159 0 402,478,159 0 402,478,159 0 402,478,159 0 402,478,159 0 402,478,159 0 402,478,159 0 402,478,159 0 402,478,159 0 402,478,159 0 402,478,159 0 402,478,159 0 402,478,159 0 402,478,159 0 402,478,159 0 402,478,159 0 402,478,159 0 402,478,159 0 402,478,159 0 402,478,159 0 402,478,159 0 402,478,159 0 402,478,159 0 402,478,159 0 402,478,159 0 402,478,159 0 402,478,159 0 402,478,159 0 402,478,159 0 402,478,159 0 402,478,159 0 402,478,159 0 402,478,159 0 402,478,159 0 402,478,159 0 402,478,159 0 402,478,159 0 402,478,159 0 402,478,159 0 402,478,159 0 402,478,159 0 402,478,159 0 402,478,159 0 402,478,159 0 402,478,159 0 402,478,159 0 402,478,159 0 402,478,159 0 402,478,159 0 402,478,159 0 402,478,159 0 402,478,159 0 402,478,159 0 402,478,159 0 402,478,159 0 402,478,159 0 402,478,159 0 402,478,159 0 402,478,159 0 402,478,159 0 402,478,159 0 402,478,159 0 402,478,159 0 402,478,159 0 402,478,159 0 402,478,159 0 402,478,159 0 402,478,159 0 402,478,159 0 402,478,159 0 402,478,159 0 402,478,159 0 402,478,159 0 402,478,159 0 402,478,159 0 402,478,159 0 402,478,159 0 402,478,159 0 402,478,159 0 402,478,159 0 402,478,159 0 402,478,159 0 402,478,159 0 402,478,159 0 402,478,159 0 402,478,159 0 402,478,159 0 402,478,159 0 402,478,159 0 402,478,1 |      |            |                                |                    |                   |                   |               |                     |
| 91. 0119009088   FOREIGN MISSION: ROME   276,273,178   126,204,981   402,478,159   0   402,478,159   92. 0119009099   FOREIGN MISSION: SAN-FRANCISCO   112,105,864   34,943,346   147,049,210   0   147,049,210   170,00009092   119,00009092   FOREIGN MISSION: SAO TOME   93,479,538   66,175,704   133,405,242   0   153,405,242   0   153,405,242   0   153,405,242   0   153,405,242   0   153,405,242   0   153,405,242   0   153,405,242   0   153,405,242   0   153,405,242   0   153,405,242   0   153,405,242   0   153,405,242   0   153,405,242   0   153,405,242   0   153,405,242   0   153,405,242   0   153,405,242   0   153,405,242   0   153,405,242   0   153,405,242   0   153,405,242   0   153,405,242   0   153,405,242   0   153,405,242   0   153,405,242   0   153,405,242   0   153,405,242   0   153,405,242   0   153,405,242   0   153,405,242   0   153,405,242   0   153,405,242   0   153,405,242   0   153,405,242   0   153,405,242   0   153,405,242   0   153,405,242   0   153,405,242   0   153,405,242   0   153,405,242   0   153,405,242   0   153,405,242   0   153,405,242   0   153,405,242   0   153,405,242   0   153,405,242   0   153,405,242   0   153,405,242   0   153,405,242   0   153,405,242   0   153,405,242   0   153,405,242   0   153,405,242   0   153,405,242   0   153,405,242   0   153,405,242   0   153,405,242   0   153,405,242   0   153,405,242   0   153,405,242   0   153,405,242   0   153,405,242   0   153,405,242   0   153,405,242   0   153,405,242   0   153,405,242   0   153,405,242   0   153,405,242   0   153,405,242   0   153,405,242   0   153,405,242   0   153,405,242   0   153,405,242   0   153,405,242   0   153,405,242   0   153,405,242   0   153,405,242   0   153,405,242   0   153,405,242   0   153,405,242   0   153,405,242   0   153,405,242   0   153,405,242   0   153,405,242   0   153,405,242   0   153,405,242   0   153,405,242   0   153,405,242   0   153,405,242   0   153,405,242   0   153,405,242   0   153,405,242   0   153,405,242   0   153,405,242   0   153,405,242   0   153,405,242   0   153,40 |      |            |                                |                    |                   |                   |               |                     |
| PCREIGN MISSION: SAN-FRANCISCO   112,105,864   34,943,346   147,049,210   0   147,049,22   0   190,009,000   147,049,22   0   153,052,22   0   153,052,22   0   153,052,22   0   153,052,22   0   153,052,22   0   153,052,22   0   153,052,22   0   153,052,22   0   153,052,22   0   153,052,22   0   153,052,22   0   150,000,000   113,053,000,000   113,053,000,000   113,053,000,000   113,053,000,000   113,053,000,000   113,053,000,000   113,053,000,000   113,053,000,000   113,000,000,000   113,000,000,000   113,000,000,000   113,000,000,000   113,000,000,000   113,000,000,000   113,000,000,000   113,000,000,000   113,000,000,000   113,000,000   113,000,000,000   113,000,000,000   113,000,000,000   113,000,000,000   113,000,000,000   113,000,000   113,000,000,000   113,000,000,000   113,000,000,000   113,000,000,000   113,000,000   113,000,000,000   113,000,000,000   113,000,000,000   113,000,000,000   113,000,000,000   113,000,000,000   113,000,000,000   113,000,000,000   113,000,000,000   113,000,000,000   113,000,000   113,000,000,000   113,000,000   113,000,000,000   113,000,000   113,000,000,000   113,000,000   113,000,000   113,000,000   113,000,000   113,000,000   113,000,000   113,000,000   113,000,000   113,000,000   113,000,000   113,000,000   113,000,000   113,000,000   113,000,000   113,000,000   113,000,000   113,000,000   113,000,000   113,000,000   113,000,000   113,000,000   113,000,000   113,000,000   113,000,000   113,000,000   113,000,000   113,000,000   113,000,000   113,000,000   113,000,000   113,000,000   113,000,000   113,000,000   113,000,000   113,000,000   113,000,000   113,000,000   113,000,000   113,000,000   113,000,000   113,000,000   113,000,000   113,000,000   113,000,000   113,000,000   113,000,000   113,000,000   113,000,000   113,000,000   113,000,000   113,000,000   113,000,000   113,000,000   113,000,000   113,000,000   113,000,000   113,000,000   113,000,000   113,000,000   113,000,000   113,000,000   113,000,000   113,000,000   113,000,000   113,000,000   113,000,000   113,000   |      |            |                                |                    |                   |                   |               | 402,478,159         |
| 93. 0119009091 FOREIGN MISSION: SAO TOME 93.429;538 60,175.704 153.605,242 0 153.605,24 4. 0119009092 FOREIGN MISSION: SEQUL 200.078.909 111.363.322 31.442,231 0 311.442,251 95. 0119009093 FOREIGN MISSION: SHANGHAI 200.722,160 81,652,938 282,375.078 0 282,375,078 96. 0119009095 FOREIGN MISSION: SINGAPORE 145,455.491 72.064,670 217,520,161 0 217,520,161 97. 0119009095 FOREIGN MISSION: SINGAPORE 145,455.491 72.064,670 217,520,161 0 217,520,161 98. 0119009096 FOREIGN MISSION: TEHRAN 111,854,200 78,656,893 190,511,093 0 190,511,09 99. 0119009097 FOREIGN MISSION: TEL AVIV CHRISTIAN 0 13,387,630 13,387,630 0 124,705,270 100. 0119009099 FOREIGN MISSION: TEL AVIV CHRISTIAN 0 13,387,630 13,387,630 0 13,387,630 101. 0119009099 FOREIGN MISSION: TEL AVIV CHRISTIAN 0 13,387,630 13,387,630 0 13,387,630 101. 0119009099 FOREIGN MISSION: TIEL AVIV CHRISTIAN 0 13,387,630 13,387,630 0 13,387,630 101. 0119009099 FOREIGN MISSION: TIEL AVIV CHRISTIAN 0 13,387,630 13,387,630 0 13,387,630 101. 0119009090 FOREIGN MISSION: TIEL AVIV CHRISTIAN 0 13,387,630 13,387,630 0 13,387,630 101. 0119009100 FOREIGN MISSION: TIEL AVIV CHRISTIAN 0 13,387,630 13,387,630 0 13,387,630 101. 0119009101 FOREIGN MISSION: TIRPOLU 1114,714,606 54,278,083 13,387,630 0 168,972,689 0 168,972,689 0 168,972,689 0 168,972,689 0 168,972,689 0 17,749,993 1144,480,972,4793,981 134,833,761 0 184,833,761 0 184,833,761 0 184,833,761 0 184,833,761 0 184,833,761 0 184,833,761 0 184,833,761 0 184,833,761 0 184,833,761 0 184,833,761 0 184,833,761 0 184,833,761 0 184,833,761 0 184,833,761 0 184,833,761 0 184,833,761 0 184,833,761 0 184,833,761 0 184,833,761 0 184,833,761 0 184,833,761 0 184,833,761 0 184,833,761 0 184,833,761 0 184,833,761 0 184,833,761 0 184,833,761 0 184,833,761 0 184,833,761 0 184,833,761 0 184,833,761 0 184,833,761 0 184,833,761 0 184,833,761 0 184,833,761 0 184,833,761 0 184,833,761 0 184,833,761 0 184,833,761 0 184,833,761 0 184,833,761 0 184,833,761 0 184,833,761 0 184,833,761 0 184,833,761 0 184,833,761 0 184,833,761 0 184,833,761 0 184,833,761 0 184,8 |      |            | FOREIGN MISSION: SAN-FRANCISCO |                    |                   |                   |               | 147,049,210         |
| 95. 0119009093 FOREIGN MISSION: SHANGHAI 96. 0119009094 FOREIGN MISSION: SINGAPORE 145.455.491 72.064.670 217.520.161 0 217.520.161 97. 0119009095 FOREIGN MISSION: STOCKHOLM 178.118.496 68.836.154 266.524.650 50.000.000 316.954.65 98. 0119009097 FOREIGN MISSION: TEHRAN 111.854.200 78.656.893 190.511.093 0 170,511.0 99. 0119009097 FOREIGN MISSION: TEL AVIV CHRISTIAN 111.854.200 78.656.893 190.511.093 0 170,511.0 100. 0119009098 FOREIGN MISSION: TEL AVIV CHRISTIAN 143.685.977 81.019.293 224,705.270 0 224,705.27 100. 0119009099 FOREIGN MISSION: TEL AVIV CHRISTIAN 10.119009099 PIGRISM SIMISSION: TEL AVIV CHRISTIAN 10.119009099 FOREIGN MISSION: TEL AVIV CHRISTIAN 10.119009100 FOREIGN MISSION: WEINAN 20.339.12476 117.799.739 731,717.24.15 40.000.000 411.712.4 106. 0119009100 FOREIGN MISSION: WARNANGTON 549,688.980 181.192.953 731,712.151 40.000.000 411.712.4 107. 0119009100 FOREIGN MISSION: WARNANGTON 549,688.980 181.192.953 730.881.935 0 730.881.935 108. 0119009100 FOREIGN MISSION: WARNANGTON 549,688.980 181.192.953 730.881.935 0 730.881.935 108. 0119009100 FOREIGN MISSION: WARNANGTON 549,688.980 181.192.953 730.881.935 0 730.881.935 109. 0119009100 FOREIGN MISSION: WARNANGTON 549,688.980 181.192.953 730.881.935 0 730.881.935 109. 011900910 FOREIGN MISSION: WARNANGTON 549,688.980 181.192.953 730 | 93.  | 0119009091 |                                | 93,429,538         | 60,175,704        | 153,605,242       | 0             | 153,605,242         |
| 96. 0119009094 FOREIGN MISSION: SINGAPORE 145.455.491 72.064.670 217.520.161 0 217.520.1 97. 0119009095 FOREIGN MISSION: STOCKHOLM 198.118.496 68.836.154 266.954.650 50.000.000 316.954.65 98. 0119009096 FOREIGN MISSION: TEHANN 111.854.200 78.656.693 190.511.093 0 190.511.09 99. 0119009097 FOREIGN MISSION: TEL AVIV 143.685.977 81.019.293 224.705.270 0 224.705.27 100. 0119009098 FOREIGN MISSION: TEL AVIV CHRISTIAN PILGRIMS (MISSION: MISSION: TEL AVIV CHRISTIAN PILGRIMS (MISSION: MISSION: TEL AVIV CHRISTIAN PILGRIMS (MISSION: MISSION: M |      | 0119009092 |                                | 200,078,909        |                   | 311,442,231       | 0             | 311,442,231         |
| 97. 0119009095 FOREIGN MISSION: STOCKHOLM 198,118,496 68,836,154 246,954,850 50,000,000 316,954,65 98,0119009096 FOREIGN MISSION: TEHAN 111,854,200 78,656,893 190,511,093 0 190,511,093 0 190,511,093 0 190,511,093 0 190,511,093 0 190,511,093 0 190,511,093 0 190,511,093 0 190,511,093 0 190,511,093 0 190,511,093 0 190,511,093 0 190,511,093 0 190,511,093 0 190,511,093 0 190,511,093 0 190,511,093 0 190,511,093 0 190,511,093 0 190,511,093 0 190,511,093 0 190,511,093 0 190,511,093 0 190,511,093 0 190,511,093 0 190,511,093 0 190,511,093 0 190,511,093 0 190,511,093 0 190,511,093 0 190,511,093 0 190,511,093 0 190,511,093 0 190,511,093 0 190,511,093 0 190,511,093 0 190,511,093 0 190,511,093 0 190,511,093 0 190,511,093 0 190,511,093 0 190,511,093 0 190,511,093 0 190,511,093 0 190,511,093 0 190,511,093 0 190,511,093 0 190,511,093 0 190,511,093 0 190,511,093 0 190,511,093 0 190,511,093 0 190,511,093 0 190,511,093 0 190,511,093 0 190,511,093 0 190,511,093 0 190,511,093 0 190,511,093 0 190,511,093 0 190,511,093 0 190,511,093 0 190,511,093 0 190,511,093 0 190,511,093 0 190,511,093 0 190,511,093 0 190,511,093 0 190,511,093 0 190,511,093 0 190,511,093 0 190,511,093 0 190,511,093 0 190,511,093 0 190,511,093 0 190,511,093 0 190,511,093 0 190,511,093 0 190,511,093 0 190,511,093 0 190,511,093 0 190,511,093 0 190,511,093 0 190,511,093 0 190,511,093 0 190,511,093 0 190,511,093 0 190,511,093 0 190,511,093 0 190,511,093 0 190,511,093 0 190,511,093 0 190,511,093 0 190,511,093 0 190,511,093 0 190,511,093 0 190,511,093 0 190,511,093 0 190,511,093 0 190,511,093 0 190,511,093 0 190,511,093 0 190,511,093 0 190,511,093 0 190,511,093 0 190,511,093 0 190,511,093 0 190,511,093 0 190,511,093 0 190,511,093 0 190,511,093 0 190,511,093 0 190,511,093 0 190,511,093 0 190,511,093 0 190,511,093 0 190,511,093 0 190,511,093 0 190,511,093 0 190,511,093 0 190,511,093 0 190,511,093 0 190,511,093 0 190,511,093 0 190,511,093 0 190,511,093 0 190,511,093 0 190,511,093 0 190,511,093 0 190,511,093 0 190,511,093 0 190,511,093 0 190,511,093 0 190,511,093 0 190,511,093 |      |            |                                |                    |                   |                   |               | 282,375,098         |
| 98. 0119009097 FOREIGN MISSION: TEHRAN 111.854,200 78.656,893 190,511,093 0 190,511.099 0119009097 FOREIGN MISSION: TEL AVIV CHRISTIAN 0 13,485,977 81.019,293 224,705,270 0 224,705,270 0 190,0009 0119009098 FOREIGN MISSION: TEL AVIV CHRISTIAN 0 13,387,630 13,387,630 0 13,387,630 0 13,387,630 0 13,387,630 0 13,387,630 0 13,387,630 0 13,387,630 0 13,387,630 0 13,387,630 0 13,387,630 0 120,000,000 0 10,000,000 0 10,000,000 0 10,000,00                                                                                                                                                                                                                                                                                                                                                                                                                                                                                                                                                                                                                                                                                                                                                                                                                                                                                                                                                                                                                                                                                                                                                                                                                                                                                                                                                                                                                                                                                                                                                                                                                                                                            |      |            |                                |                    |                   |                   |               | 217,520,161         |
| 99.   0.119009097   FOREIGN MISSION: TEL AVIV CHRISTIAN   0   13,387,630   13,387,630   0   13,387,630   10.1019009099   POREIGN MISSION: TEL AVIV CHRISTIAN   0   13,387,630   13,387,630   0   13,387,630   0   13,387,630   10.1019009099   FOREIGN MISSION: TEL AVIV CHRISTIAN   0   10,000,000   0   0   0   0   0   0   0                                                                                                                                                                                                                                                                                                                                                                                                                                                                                                                                                                                                                                                                                                                                                                                                                                                                                                                                                                                                                                                                                                                                                                                                                                                                                                                                                                                                                                                                                                                                                                                                                                                                                                                                                                                                |      |            |                                |                    |                   |                   |               |                     |
| Top.   Dite   Top.   Foreign Mission: Tel. Aviv Christian   Dite   Dit   |      |            |                                |                    |                   |                   |               |                     |
| 101. 0119009099   FOREIGN MISSION: THE HAGUE   160,773,024   102,052,256   262,825,280   0   262,825,21                                                                                                                                                                                                                                                                                                                                                                                                                                                                                                                                                                                                                                                                                                                                                                                                                                                                                                                                                                                                                                                                                                                                                                                                                                                                                                                                                                                                                                                                                                                                                                                                                                                                                                                                                                                                                                                                                                                                                                                                                        |      |            |                                |                    |                   | •                 |               |                     |
| 102. 0119009100   FOREIGN MISSION: TOKYO   289.891.334   386.409.603   676.300.937   0   676.300.937   103. 0119009101   FOREIGN MISSION: TRIPOLI   114.714.606   54.278.083   168.992.689   0   168.992.681   104. 0119009102   FOREIGN MISSION: TUNIS   106.409.870   78.423.891   184.833.761   0   184.833.761   105. 0119009103   FOREIGN MISSION: WENNA   253.912.476   117.799.939   371.712.415   40.000.000   411.712.41   106. 0119009104   FOREIGN MISSION: WARSAW   120.380.607   84.860.233   205.240.840   0   205.240.84   107. 0119009105   FOREIGN MISSION: WARSAW   120.380.607   84.860.233   205.240.840   0   205.240.84   107. 0119009105   FOREIGN MISSION: WASHINGTON   549.688.980   811.192.955   730.881.935   0   730.881.935   0   730.881.935   108. 0119009106   FOREIGN MISSION: WINDHOEK   160.307.134   52.054.107   212.361.241   50.000.000   262.361.24   109. 0119009107   FOREIGN MISSION: YAOUNDE   144.577.150   64.315.201   208.892.351   0   208.892.351   10. 0119009108   FOREIGN MISSION: JUBA. SOUTH   109.643.336   54.263.480   163.906.816   0   163.906.816   112. 0119009110   FOREIGN MISSION: JUBA. SOUTH   109.643.336   54.263.480   163.906.816   0   163.906.816   112. 0119009110   FOREIGN MISSION: JUBA. SOUTH   109.643.336   54.263.480   163.906.816   0   163.906.816   113. 0119009111   FOREIGN MISSION: BEIGRADE, SERBIA   130.229.390   43.029.432   173.258.822   155.000.000   328.258.82   115. 0119009112   FOREIGN MISSION: BEIGRADE, SERBIA   130.229.390   43.029.432   173.258.822   155.000.000   328.258.82   115. 0119009115   FOREIGN MISSION: PRAQUE, CZECH   128.424.718   33.674.931   162.099.649   0   162.099.649   162.099.649   162.099.649   162.099.649   162.099.649   162.099.649   162.099.649   162.099.649   162.099.649   162.099.649   162.099.649   162.099.649   162.099.649   162.099.649   162.099.649   162.099.649   162.099.649   162.099.649   162.099.649   162.099.649   162.099.649   162.099.649   162.099.649   162.099.649   162.099.649   162.099.649   162.099.649   162.099.649   162.099.649   162.099.   |      |            |                                | -                  |                   |                   |               |                     |
| 103. 0119009101   FOREIGN MISSION: TRIPOLI   114.714.606   54.278.083   168.992.689   0   168.992.681   104. 0119009102   FOREIGN MISSION: TUNIS   106.409.870   78.423.891   184.833.761   0   184.833.761   10   109.09103   FOREIGN MISSION: WENNA   253.912.476   111.799.939   371.712.415   40.000.000   411.712.41   101.000104   FOREIGN MISSION: WARSAW   120.380.607   84.860.233   205.240.840   0   205.240.840   107. 0119009105   FOREIGN MISSION: WASHINGTON   549.688.980   181.192.955   730.881.935   0   730.881.935   0   730.881.935   0   730.881.935   0   730.881.935   0   730.881.935   0   730.881.935   0   730.881.935   0   730.881.935   0   730.881.935   0   730.881.935   0   730.881.935   0   730.881.935   0   730.881.935   0   730.881.935   0   730.881.935   0   730.881.935   0   730.881.935   0   730.881.935   0   730.881.935   0   730.881.935   0   730.881.935   0   730.881.935   0   730.881.935   0   730.881.935   0   730.881.935   0   730.881.935   0   730.881.935   0   730.881.935   0   730.881.935   0   730.881.935   0   730.881.935   0   730.881.935   0   730.881.935   0   730.881.935   0   730.881.935   0   730.881.935   0   730.881.935   0   730.881.935   0   730.881.935   0   730.881.935   0   730.881.935   0   730.881.935   0   730.881.935   0   730.881.935   0   730.881.935   0   730.881.935   0   730.881.935   0   730.881.935   0   730.881.935   0   730.881.935   0   730.881.935   0   730.881.935   0   730.881.935   0   730.881.935   0   730.881.935   0   730.881.935   0   730.881.935   0   730.881.935   0   730.881.935   0   730.881.935   0   730.881.935   0   730.881.935   0   730.881.935   0   730.881.935   0   730.881.935   0   730.881.935   0   730.881.935   0   730.881.935   0   730.881.935   0   730.881.935   0   730.881.935   0   730.881.935   0   730.881.935   0   730.881.935   0   730.881.935   0   730.881.935   0   730.881.935   0   730.881.935   0   730.881.935   0   730.881.935   0   730.881.935   0   730.881.935   0   730.881.935   0   730.881.935   0   730.881.935   0   730.88   |      |            |                                |                    |                   |                   |               |                     |
| 104. 0119009102   FOREIGN MISSION: TUNIS   106.409,870   78,423,891   184,833,761   0   184,833,761   105. 0119009103   FOREIGN MISSION: VIENNA   253,912,476   117,799,939   371,712,415   40,000,000   411,712,4   106. 0119009104   FOREIGN MISSION: WARSAW   120,380,607   84,860,233   205,240,840   0   205,240,840   107. 0119009105   FOREIGN MISSION: WASHINGTON   549,688,980   181,192,955   730,881,935   0   730,881,935   108. 0119009106   FOREIGN MISSION: WINDHOEK   160,307,134   52,054,107   212,361,241   50,000,000   262,341,241   109,0119009107   FOREIGN MISSION: ASACOF   0   0   0   0   0   0   0   0   0                                                                                                                                                                                                                                                                                                                                                                                                                                                                                                                                                                                                                                                                                                                                                                                                                                                                                                                                                                                                                                                                                                                                                                                                                                                                                                                                                                                                                                                                                         |      |            |                                |                    |                   |                   |               |                     |
| 105. 0119009103   FOREIGN MISSION: VIENNA   253,912,476   117,799,393   371,712,415   40,000,000   411,712,416   106. 0119009104   FOREIGN MISSION: WARSAW   120,380,607   84,860,233   205,240,840   0   205,240,841   107. 0119009105   FOREIGN MISSION: WASHINGTON   549,688,980   181,192,955   730,881,935   0   730,881,751   108. 0119009106   FOREIGN MISSION: WINDHOEK   160,307,134   52,054,107   212,361,241   50,000,000   262,361,241   109. 0119009107   FOREIGN MISSION: YAOUNDE   144,577,150   64,315,201   208,892,351   0   208,892,351   100. 0119009108   PERMANENT MISSION: ASACOF   0   0   0   0   0   0   0   0   0                                                                                                                                                                                                                                                                                                                                                                                                                                                                                                                                                                                                                                                                                                                                                                                                                                                                                                                                                                                                                                                                                                                                                                                                                                                                                                                                                                                                                                                                                  |      |            |                                |                    |                   |                   |               | 184,833,761         |
| 107.   0119009105   FOREIGN MISSION: WASHINGTON   549,688,980   181,192,955   730,881,935   0   730,881,935   108, 0119009106   FOREIGN MISSION: WINDHOEK   160,307,134   52,054,107   212,341,241   50,000,000   262,341,241   109, 0119009107   FOREIGN MISSION: YAOUNDE   144,577,150   64,315,201   208,892,351   0   208,892,351   0   208,892,351   0   208,892,351   0   208,892,351   0   0   0   0   0   0   0   0   0                                                                                                                                                                                                                                                                                                                                                                                                                                                                                                                                                                                                                                                                                                                                                                                                                                                                                                                                                                                                                                                                                                                                                                                                                                                                                                                                                                                                                                                                                                                                                                                                                                                                                                |      |            |                                |                    |                   | •                 |               | 411,712,415         |
| 108. 0119009106   FOREIGN MISSION: WINDHOEK   160,307,134   52,054,107   212,361,241   50,000,000   262,361,24   109. 0119009107   FOREIGN MISSION: YADUNDE   144,577,150   64,315,201   208,892,351   0   208,892,351   0   208,892,351   0   208,892,351   0   208,892,351   0   208,892,351   0   208,892,351   0   208,892,351   0   208,892,351   0   208,892,351   0   208,892,351   0   208,892,351   0   208,892,351   0   208,892,351   0   208,892,351   0   208,892,351   0   208,892,351   0   208,892,351   0   208,892,351   0   208,892,351   0   208,892,351   0   208,892,351   0   208,892,351   0   208,892,351   0   208,892,351   0   208,892,351   0   208,892,351   0   208,892,351   0   208,892,351   0   208,892,351   0   208,892,351   0   208,892,351   0   208,892,351   0   208,892,351   0   208,892,351   0   208,892,351   0   208,892,351   0   208,892,351   0   208,892,351   0   208,892,351   0   208,892,351   0   208,892,351   0   208,892,351   0   208,892,351   0   208,892,351   0   208,892,351   0   208,892,351   0   208,892,351   0   208,892,351   0   208,892,351   0   208,892,351   0   208,892,351   0   208,892,351   0   208,892,351   0   208,892,351   0   208,892,351   0   208,892,351   0   208,892,351   0   208,892,351   0   208,892,351   0   208,892,351   0   208,892,351   0   208,892,351   0   208,892,351   0   208,892,351   0   208,892,351   0   208,892,351   0   208,892,351   0   208,892,351   0   208,892,351   0   208,892,351   0   208,892,351   0   208,892,351   0   208,892,351   0   208,892,351   0   208,892,351   0   208,892,351   0   208,892,351   0   208,892,351   0   208,892,351   0   208,892,351   0   208,892,351   0   208,892,351   0   208,892,351   0   208,892,351   0   208,892,331,662,492   0   208,892,351   0   208,892,331,662,492   0   208,892,351   0   208,892,331,662,492   0   208,892,331,662,492   0   208,892,331,662,492   0   208,892,331,662,492   0   208,892,331,662,492   0   208,892,331,662,492   0   208,892,331,662,492   0   208,892,331,662,492   0   208,892,331,662,492   0   208,892   | 106. | 0119009104 | FOREIGN MISSION: WARSAW        | 120,380,607        | 84,860,233        | 205,240,840       | 0             | 205,240,840         |
| 109.   0119009107   FOREIGN MISSION: YAOUNDE   144.577,150   64.315,201   208,892,351   0   208,892,351   1   0   208,892,351   1   0   208,892,351   1   0   208,892,351   1   0   208,892,351   1   0   208,892,351   1   0   208,892,351   2   2   2   2   2   2   2   2   2                                                                                                                                                                                                                                                                                                                                                                                                                                                                                                                                                                                                                                                                                                                                                                                                                                                                                                                                                                                                                                                                                                                                                                                                                                                                                                                                                                                                                                                                                                                                                                                                                                                                                                                                                                                                                                                |      |            |                                |                    |                   |                   |               | 730,881,935         |
| 110.   0119009108   PERMANENT MISSION: ASACOF,   CARACAS                                                                                                                                                                                                                                                                                                                                                                                                                                                                                                                                                                                                                                                                                                                                                                                                                                                                                                                                                                                                                                                                                                                                                                                                                                                                                                                                                                                                                                                                                                                                                                                                                                                                                                                                                                                                                                                                                                                                                                                                                                                                       |      |            |                                |                    |                   |                   |               | 262,361,241         |
| 110. 0119009108                                                                                                                                                                                                                                                                                                                                                                                                                                                                                                                                                                                                                                                                                                                                                                                                                                                                                                                                                                                                                                                                                                                                                                                                                                                                                                                                                                                                                                                                                                                                                                                                                                                                                                                                                                                                                                                                                                                                                                                                                                                                                                                |      |            |                                | 144,5//,150        | 64,315,201        |                   |               | 208,892,351         |
| 111.   0119009109   SUDAN   109,643,336   54,263,480   163,906,816   0   163,906,8   120,0119009110   FOREIGN MISSIONS: ABU DHABI   129,761,101   107,270,518   237,031,619   0   237,031,619   0   237,031,619   0   237,031,619   0   237,031,619   0   237,031,619   0   237,031,619   0   237,031,619   0   237,031,619   0   237,031,619   0   237,031,619   0   237,031,619   0   237,031,619   0   237,031,619   0   237,031,619   0   237,031,619   0   237,031,619   0   237,031,619   0   237,031,619   0   237,031,619   0   237,031,619   0   237,031,619   0   237,031,619   0   237,031,619   0   237,031,619   0   237,031,619   0   237,031,619   0   237,031,619   0   237,031,619   0   237,031,619   0   237,031,619   0   237,031,619   0   237,031,619   0   237,031,619   0   237,031,619   0   237,031,619   0   237,031,619   0   237,031,619   0   237,031,619   0   237,031,619   0   237,031,619   0   237,031,619   0   237,031,619   0   237,031,619   0   237,031,619   0   237,031,619   0   237,031,619   0   237,031,619   0   237,031,619   0   237,031,619   0   237,031,619   0   237,031,619   0   237,031,619   0   237,031,619   0   237,031,619   0   237,031,619   0   237,031,619   0   237,031,619   0   237,031,619   0   237,031,619   0   237,031,619   0   237,031,619   0   237,031,619   0   237,031,619   0   237,031,619   0   237,031,619   0   237,031,619   0   237,031,619   0   237,031,619   0   237,031,619   0   237,031,619   0   237,031,619   0   237,031,619   0   237,031,619   0   237,031,619   0   237,031,619   0   237,031,619   0   237,031,619   0   237,031,619   0   237,031,619   0   237,031,619   0   237,031,619   0   237,031,619   0   237,031,619   0   237,031,619   0   237,031,619   0   237,031,619   0   237,031,619   0   237,031,619   0   237,031,619   0   237,031,619   0   237,031,619   0   237,031,619   0   237,031,619   0   237,031,619   0   237,031,619   0   237,031,619   0   237,031,619   0   237,031,619   0   237,031,619   0   237,031,619   0   237,031,619   0   237,031,619   0   237,031,619   0   237,031,619    | 110. | 0119009108 | CARACAS                        | 0                  | 0                 | 0                 | 0             | 0                   |
| 112.   0119009110   FOREIGN MISSIONS: ABU DHABI   129,761,101   107,270,518   237,031,619   0   237,031,619   1   1   1   1   1   1   1   1   1                                                                                                                                                                                                                                                                                                                                                                                                                                                                                                                                                                                                                                                                                                                                                                                                                                                                                                                                                                                                                                                                                                                                                                                                                                                                                                                                                                                                                                                                                                                                                                                                                                                                                                                                                                                                                                                                                                                                                                                | 111. | 0119009109 |                                | 109,643,336        |                   | 163,906,816       | 0             | 163,906,816         |
| 113.   0119009111   MALAWI   123,931,837   19,920,593   143,852,430   0   143,852,430   143,852,430   0   143,852,430   143,852,430   0   143,852,430   143,852,430   0   143,852,430   143,852,430   0   143,852,430   143,029,432   173,258,822   155,000,000   328,258,822   155,000,000   328,258,822   155,000,000   328,258,823   150,010,000   328,258,823   150,010,000   328,258,823   150,010,000   328,258,823   150,010,000   328,258,823   150,000,000   328,258,823   150,000,000   328,258,823   150,000,000   328,258,823   150,000,000   328,258,823   150,000,000   328,258,823   150,000,000   328,258,823   162,099,649   0   162,099,649   0   162,099,649   0   186,840,969   0   186,840,969   0   186,840,969   0   186,840,969   0   186,840,969   0   186,840,969   0   186,840,969   0   186,840,969   0   186,840,969   0   186,840,969   0   186,840,969   0   186,840,969   0   186,840,969   0   186,840,969   0   186,840,969   0   186,840,969   0   186,840,969   0   186,840,969   0   186,840,969   0   186,840,969   0   186,840,969   0   186,840,969   0   186,840,969   0   186,840,969   0   186,840,969   0   186,840,969   0   186,840,969   0   186,840,969   0   186,840,969   0   186,840,969   0   186,840,969   0   186,840,969   0   186,840,969   0   186,840,969   0   186,840,969   0   186,840,969   0   186,840,969   0   186,840,969   0   186,840,969   0   186,840,969   0   186,840,969   0   186,840,969   0   186,840,969   0   186,840,969   0   186,840,969   0   186,840,969   0   186,840,969   0   186,840,969   0   186,840,969   0   186,840,969   0   186,840,969   0   186,840,969   0   186,840,969   0   186,840,969   0   186,840,969   0   186,840,969   0   186,840,969   0   186,840,969   0   186,840,969   0   186,840,969   0   186,840,969   0   186,840,969   0   186,840,969   0   186,840,969   0   186,840,969   0   186,840,969   0   186,840,969   0   186,840,969   0   186,840,969   0   186,840,969   0   186,840,969   0   186,840,969   0   186,840,969   0   186,840,969   0   186,840,969   0   186,840,969   0   186,840,969      | 112. | 0119009110 | FOREIGN MISSIONS: ABU DHABI    | 129,761,101        | 107,270,518       | 237,031,619       | 0             | 237,031,619         |
| 114.         0119009112         FOREIGN MISSION: BELGRADE, SERBIA         130,229,390         43,029,432         173,258,822         155,000,000         328,258,82           115.         0119009115         FOREIGN MISSION: PRAQUE, CZECH REPUBLIC         128,424,718         33,674,931         162,099,649         0         162,099,649         0         162,099,649         0         162,099,649         0         162,099,649         0         162,099,649         0         162,099,649         0         162,099,649         0         162,099,649         0         162,099,649         0         162,099,649         0         162,099,649         0         162,099,649         0         162,099,649         0         186,840,969         0         186,840,969         0         186,840,969         0         186,840,969         0         186,840,969         0         186,840,969         0         186,840,969         0         186,840,969         0         186,840,969         0         186,840,969         0         186,840,969         0         186,840,969         0         186,840,969         0         186,840,969         0         186,840,969         0         186,840,969         0         186,840,969         0         186,840,969         0         186,840,969         0         186,840,969<                                                                                                                                                                                                                                                                                                                                                                                                                                                                                                                                                                                                                                                                                                                                                                                | 113. | 0119009111 |                                | 123,931,837        | 19,920,593        | 143,852,430       | 0             | 143,852,430         |
| 115.   0119009115   REPUBLIC   128.424,718   33,674,931   162,099,649   0   162,099,649   162,099,649   162,099,649   162,099,649   162,099,649   162,099,649   162,099,649   162,099,649   162,099,649   162,099,649   162,099,649   162,099,649   162,099,649   162,099,649   162,099,649   162,099,649   162,099,649   162,099,649   162,099,649   162,099,649   162,099,649   162,099,649   162,099,649   162,099,649   162,099,649   162,099,649   162,099,649   162,099,649   162,099,649   162,099,649   162,099,649   162,099,649   162,099,649   162,099,649   162,099,649   162,099,649   162,099,649   162,099,649   162,099,649   162,099,649   162,099,649   162,099,649   162,099,649   162,099,649   162,099,649   162,099,649   162,099,649   162,099,649   162,099,649   162,099,649   162,099,649   162,099,649   162,099,649   162,099,649   162,099,649   162,099,649   162,099,649   162,099,649   162,099,649   162,099,649   162,099,649   162,099,649   162,099,649   162,099,649   162,099,649   162,099,649   162,099,649   162,099,649   162,099,649   162,099,649   162,099,649   162,099,649   162,099,649   162,099,649   162,099,649   162,099,649   162,099,649   162,099,649   162,099,649   162,099,649   162,099,649   162,099,649   162,099,649   162,099,649   162,099,649   162,099,649   162,099,649   162,099,649   162,099,649   162,099,649   162,099,649   162,099,649   162,099,649   162,099,649   162,099,649   162,099,649   162,099,649   162,099,649   162,099,649   162,099,649   162,099,649   162,099,649   162,099,649   162,099,649   162,099,649   162,099,649   162,099,649   162,099,649   162,099,649   162,099,649   162,099,649   162,099,649   162,099,649   162,099,649   162,099,649   162,099,649   162,099,649   162,099,649   162,099,649   162,099,649   162,099,649   162,099,649   162,099,649   162,099,649   162,099,649   162,099,649   162,099,649   162,099,649   162,099,649   162,099,649   162,099,649   162,099,649   162,099,649   162,099,649   162,099,649   162,099,649   162,099,649   162,099,649   162,099,649   162,099,649   162,099,   | 114. | 0119009112 |                                | 130,229,390        | 43,029,432        | 173,258,822       | 155,000,000   | 328,258,822         |
| 116.         0119009116         FOREIGN MISSION: VATICAN         149,245,129         37,595,840         186,840,969         0         186,840,969           117.         0119009117         CONSOLATE GENERAL: SAO PAULO, BRAZIL         112,832,902         37,195,623         150,028,525         0         150,028,52           118.         0119009118         CONSOLATE GENERAL: FRANKFURT, GERMANY         152,859,545         31,793,189         184,652,734         0         184,652,73           119.         0119009119         FOREIGN MISSION: COLOMBO, SRI-LANKA         94,872,305         34,585,256         129,457,561         0         129,457,561           120.         0119009120         FOREIGN MISSION: DOHA, QATAR         119,223,908         31,362,427         150,586,335         0         150,586,33           121.         0119009121         PERMANENT MISSION: D-8 SECRETARIAT, ISTABUL, TURKEY         0         0         0         0           122.         0119009122         PERMANENT REPRESENTATION: ECOWAS, ABUJA         85,620,979         18,817,456         104,438,435         0         104,438,435                                                                                                                                                                                                                                                                                                                                                                                                                                                                                                                                                                                                                                                                                                                                                                                                                                                                                                                                                                          | 115. | 0119009115 |                                | 128,424,718        | 33,674,931        | 162,099,649       | 0             | 162,099,649         |
| 117.       0119009117       CONSOLATE GENERAL: SAO PAULO, BRAZIL       112,832,902       37,195,623       150,028,525       0       150,028,525         118.       0119009118       CONSOLATE GENERAL: FRANKFURT, GERMANY       152,859,545       31,793,189       184,652,734       0       184,652,73         119.       0119009119       FOREIGN MISSION: COLOMBO, SRI-LANKA       94,872,305       34,585,256       129,457,561       0       129,457,561         120.       0119009120       FOREIGN MISSION: DOHA, QATAR       119,223,908       31,362,427       150,586,335       0       150,586,335         121.       0119009121       PERMANENT MISSION: D-8 SECRETARIAT, ISTABUL, TURKEY       0       0       0         122.       0119009122       PERMANENT REPRESENTATION: ECOWAS, ABUJA       85,620,979       18,817,456       104,438,435       0       104,438,435                                                                                                                                                                                                                                                                                                                                                                                                                                                                                                                                                                                                                                                                                                                                                                                                                                                                                                                                                                                                                                                                                                                                                                                                                                        | 116. | 0119009116 |                                | 149.245.129        | 37.595.840        | 186.840.969       | 0             | 186,840,969         |
| 118.   0119009118   CONSOLATE GENERAL: FRANKFURT,   152,859,545   31,793,189   184,652,734   0   184,652,734   19.   0119009119   FOREIGN MISSION: COLOMBO, SRI-                                                                                                                                                                                                                                                                                                                                                                                                                                                                                                                                                                                                                                                                                                                                                                                                                                                                                                                                                                                                                                                                                                                                                                                                                                                                                                                                                                                                                                                                                                                                                                                                                                                                                                                                                                                                                                                                                                                                                               |      |            | CONSOLATE GENERAL: SAO PAULO,  |                    |                   |                   |               | 150,028,525         |
| 119.   0119009119   FOREIGN MISSION: COLOMBO, SRI-<br>  LANKA                                                                                                                                                                                                                                                                                                                                                                                                                                                                                                                                                                                                                                                                                                                                                                                                                                                                                                                                                                                                                                                                                                                                                                                                                                                                                                                                                                                                                                                                                                                                                                                                                                                                                                                                                                                                                                                                                                                                                                                                                                                                  |      |            |                                |                    |                   |                   |               |                     |
| 119.         0119009119         LANKA         94,872,305         34,585,256         129,457,561         0         129,457,561           120.         0119009120         FOREIGN MISSION: DOHA, QATAR         119,223,908         31,362,427         150,586,335         0         150,586,335           121.         0119009121         PERMANENT MISSION: D-8 SECRETARIAT, ISTABUL, TURKEY         0         0         0         0           122.         0119009122         PERMANENT REPRESENTATION: ECOWAS, ABUJA         85,620,979         18,817,456         104,438,435         0         104,438,435                                                                                                                                                                                                                                                                                                                                                                                                                                                                                                                                                                                                                                                                                                                                                                                                                                                                                                                                                                                                                                                                                                                                                                                                                                                                                                                                                                                                                                                                                                                  | 118. | 0119009118 | GERMANY                        | 152,859,545        | 31,/93,189        | 184,652,/34       | 0             | 184,652,/34         |
| 121.         0119009121         PERMANENT MISSION: D-8 SECRETARIAT, ISTABUL, TURKEY         0         0         0         0         0         0         0         104,438,435         0         104,438,435         0         104,438,435         0         104,438,435         0         104,438,435         0         104,438,435         0         104,438,435         0         104,438,435         0         104,438,435         0         104,438,435         0         104,438,435         0         104,438,435         0         104,438,435         0         104,438,435         0         104,438,435         0         104,438,435         0         104,438,435         0         104,438,435         0         104,438,435         0         104,438,435         0         104,438,435         0         104,438,435         0         104,438,435         0         104,438,435         0         104,438,435         0         104,438,435         0         104,438,435         0         104,438,435         0         104,438,435         0         104,438,435         0         104,438,435         0         104,438,435         0         104,438,435         0         104,438,435         0         104,438,435         0         104,438,435         0         104,438,435         0                                                                                                                                                                                                                                                                                                                                                                                                                                                                                                                                                                                                                                                                                                                                                                                                                | 119. | 0119009119 |                                | 94,872,305         | 34,585,256        | 129,457,561       | 0             | 129,457,561         |
| 122. 0119009122 SECRETARIAT, ISTABUL, TURKEY  122. 0119009122 PERMANENT REPRESENTATION: ECOWAS, ABUJA  85,620,979 18,817,456 104,438,435 0 104,438,435                                                                                                                                                                                                                                                                                                                                                                                                                                                                                                                                                                                                                                                                                                                                                                                                                                                                                                                                                                                                                                                                                                                                                                                                                                                                                                                                                                                                                                                                                                                                                                                                                                                                                                                                                                                                                                                                                                                                                                         | 120. | 0119009120 | FOREIGN MISSION: DOHA, QATAR   | 119,223,908        | 31,362,427        | 150,586,335       | 0             | 150,586,335         |
| 122. 0119009122 PERMANENT REPRESENTATION: 85,620,979 18,817,456 <b>104,438,435</b> 0 <b>104,438,435</b>                                                                                                                                                                                                                                                                                                                                                                                                                                                                                                                                                                                                                                                                                                                                                                                                                                                                                                                                                                                                                                                                                                                                                                                                                                                                                                                                                                                                                                                                                                                                                                                                                                                                                                                                                                                                                                                                                                                                                                                                                        | 121. | 0119009121 |                                | 0                  | 0                 | 0                 | 0             | 0                   |
|                                                                                                                                                                                                                                                                                                                                                                                                                                                                                                                                                                                                                                                                                                                                                                                                                                                                                                                                                                                                                                                                                                                                                                                                                                                                                                                                                                                                                                                                                                                                                                                                                                                                                                                                                                                                                                                                                                                                                                                                                                                                                                                                | 122. | 0119009122 | PERMANENT REPRESENTATION:      | 85,620,979         | 18,817,456        | 104,438,435       | 0             | 104,438,435         |
|                                                                                                                                                                                                                                                                                                                                                                                                                                                                                                                                                                                                                                                                                                                                                                                                                                                                                                                                                                                                                                                                                                                                                                                                                                                                                                                                                                                                                                                                                                                                                                                                                                                                                                                                                                                                                                                                                                                                                                                                                                                                                                                                | 123. | 0119009123 | FOREIGN MISSION: AMMAN, JORDAN | 215,642,791        | 94,490,406        | 310,133,197       | 0             | 310,133,197         |