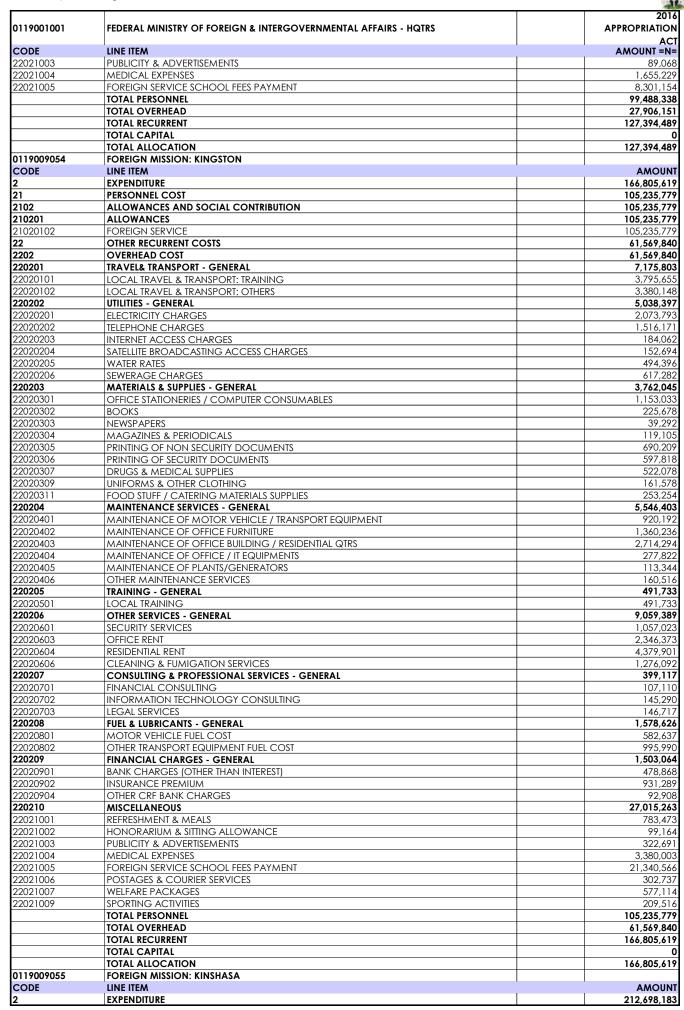

009124 | FOREIGN MISSION: GUANGZHOU,<br>CHINA  | 148,731,834        | 34,898,879        | 183,630,713       | 0             | 183,630,713         |
| 125. | 0119009125 | CONSULAR MISSION: MAROUA,<br>CAMEROON | 0                  | 0                 | 0                 | 0             | 0                   |
|      |            |                                       | 24 851 487 467     | 14 588 408 782    | 39 440 096 249    | 7 074 224 740 | 46 516 323 009      |





NEW

11,250,000

**AMOUNT** 

96.557.085

ENTERPRISE VIRTUAL PRIVATE NETWORK (VPN)

FOREIGN SERVICE ACADEMY (FSA)

LINE ITEM

**EXPENDITURE** 

TAC8014691

0119003001

CODE



























78,001,512

**ALLOWANCES AND SOCIAL CONTRIBUTION** 

2102









































































2.553.010

SEWERAGE CHARGES

2020206

































220204

**MAINTENANCE SERVICES - GENERAL** 



4,247,643

































2020206



3.483.330

















458.68

MOTOR VEHICLE FUEL COST

2020801











2020205



96.529





|            |                                                                 | 2016          |
|------------|-----------------------------------------------------------------|---------------|
| 0119001001 | FEDERAL MINISTRY OF FOREIGN & INTERGOVERNMENTAL AFFAIRS - HQTRS | APPROPRIATION |
|            |                                                                 | ACT           |
| CODE       | LINE ITEM                                                       | AMOUNT =N=    |
|            | TOTAL PERSONNEL