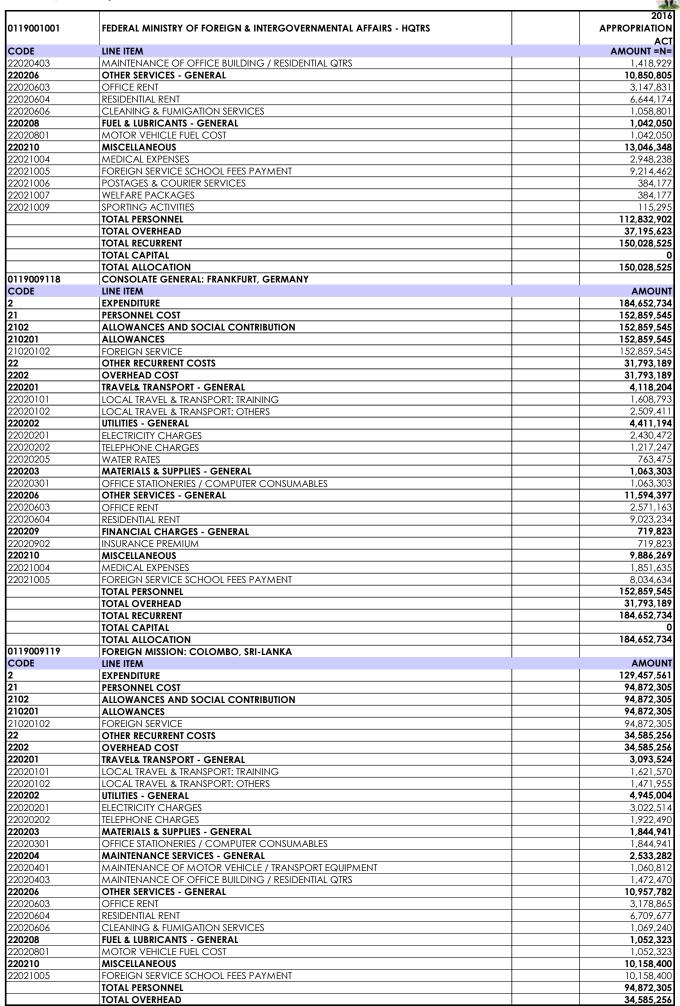

| 0             | 0                   |
|      |            |                                       | 24 851 487 467     | 14 588 408 782    | 39 440 096 249    | 7 074 224 740 | 46 516 323 009      |





NEW

11,250,000

**AMOUNT** 

96.557.085

ENTERPRISE VIRTUAL PRIVATE NETWORK (VPN)

FOREIGN SERVICE ACADEMY (FSA)

LINE ITEM

**EXPENDITURE** 

TAC8014691

0119003001

CODE



























78,001,512

**ALLOWANCES AND SOCIAL CONTRIBUTION** 

2102









































































2.553.010

SEWERAGE CHARGES

2020206

































220204

**MAINTENANCE SERVICES - GENERAL** 



4,247,643

































2020206



3.483.330

















458.68

MOTOR VEHICLE FUEL COST

2020801











2020205



96.529





|            |                                                                 | 2016          |
|------------|-----------------------------------------------------------------|---------------|
| 0119001001 | FEDERAL MINISTRY OF FOREIGN & INTERGOVERNMENTAL AFFAIRS - HQTRS | APPROPRIATION |
|            |                                                                 | ACT           |
| CODE       | LINE ITEM                                                       | AMOUNT =N=    |
|            | TOTAL PERSONNEL                                                 | 148,731,834   |
|            | TOTAL OVERHEAD                                                  | 34,898,879    |
|            | TOTAL RECURRENT                                                 | 183,630,713   |