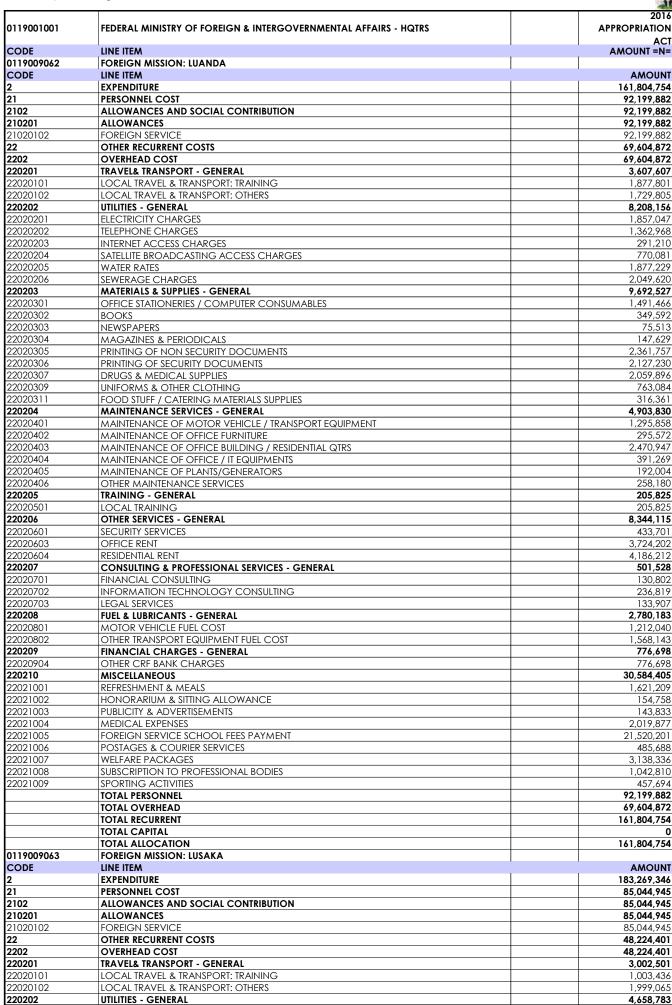

,731,834        | 34,898,879        | 183,630,713       | 0             | 183,630,713         |
| 125. | 0119009125 | CONSULAR MISSION: MAROUA,<br>CAMEROON | 0                  | 0                 | 0                 | 0             | 0                   |
|      |            |                                       | 24 851 487 467     | 14 588 408 782    | 39 440 096 249    | 7 074 224 740 | 46 516 323 009      |





NEW

11,250,000

**AMOUNT** 

96.557.085

ENTERPRISE VIRTUAL PRIVATE NETWORK (VPN)

FOREIGN SERVICE ACADEMY (FSA)

LINE ITEM

**EXPENDITURE** 

TAC8014691

0119003001

CODE



























78,001,512

**ALLOWANCES AND SOCIAL CONTRIBUTION** 

2102









































































2.553.010

SEWERAGE CHARGES

2020206

































220204

**MAINTENANCE SERVICES - GENERAL** 



4,247,643

































2020206



3.483.330

















458.68

MOTOR VEHICLE FUEL COST

2020801











2020205



96.529





|            |                                                                 | 2016          |
|------------|-----------------------------------------------------------------|---------------|
| 0119001001 | FEDERAL MINISTRY OF FOREIGN & INTERGOVERNMENTAL AFFAIRS - HQTRS | APPROPRIATION |
|            |                                                                 | ACT           |
| CODE       | LINE ITEM                                                       | AMOUNT =N=    |
|            | TOTAL PERSONNEL                                                 | 148,731