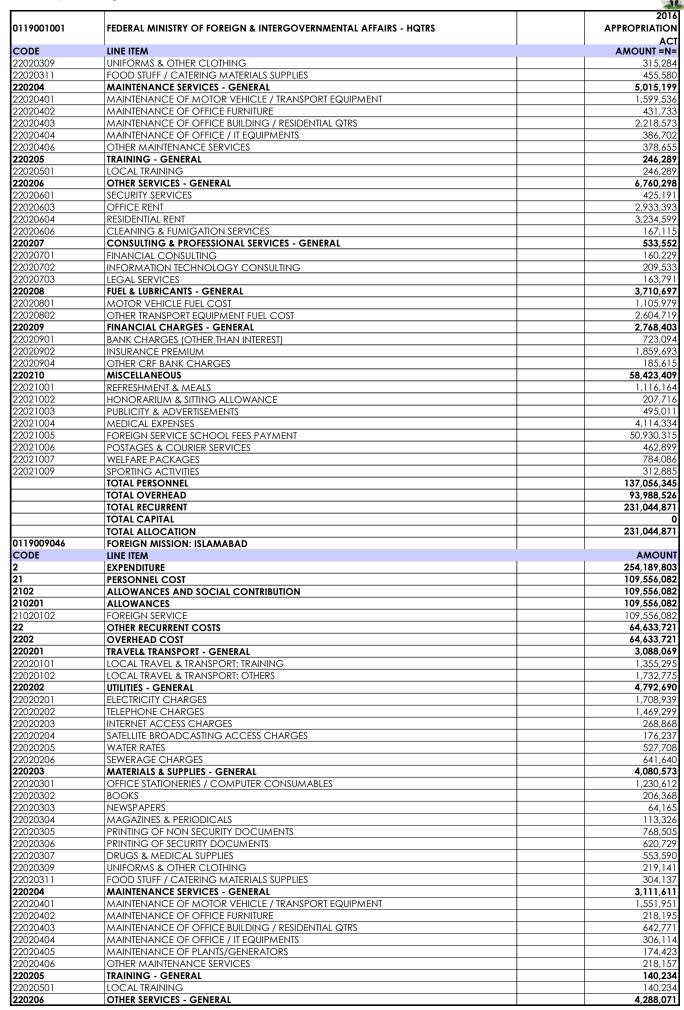

| 124. | 0119009124 | FOREIGN MISSION: GUANGZHOU,<br>CHINA  | 148,731,834        | 34,898,879        | 183,630,713       | 0             | 183,630,713         |
| 125. | 0119009125 | CONSULAR MISSION: MAROUA,<br>CAMEROON | 0                  | 0                 | 0                 | 0             | 0                   |
|      |            |                                       | 24 851 487 467     | 14 588 408 782    | 39 440 096 249    | 7 074 224 740 | 46 516 323 009      |





NEW

11,250,000

**AMOUNT** 

96.557.085

ENTERPRISE VIRTUAL PRIVATE NETWORK (VPN)

FOREIGN SERVICE ACADEMY (FSA)

LINE ITEM

**EXPENDITURE** 

TAC8014691

0119003001

CODE



























78,001,512

**ALLOWANCES AND SOCIAL CONTRIBUTION** 

2102









































































2.553.010

SEWERAGE CHARGES

2020206

































220204

**MAINTENANCE SERVICES - GENERAL** 



4,247,643

































2020206



3.483.330

















458.68

MOTOR VEHICLE FUEL COST

2020801











2020205



96.529





|            |                                                                 | 2016          |
|------------|-----------------------------------------------------------------|---------------|
| 0119001001 | FEDERAL MINISTRY OF FOREIGN & INTERGOVERNMENTAL AFFAIRS - HQTRS | APPROPRIATION |
|            |                                                                 | ACT           |
| CODE       | LINE ITEM                                                       | AMOUNT =N=    |
|            | TOTAL P