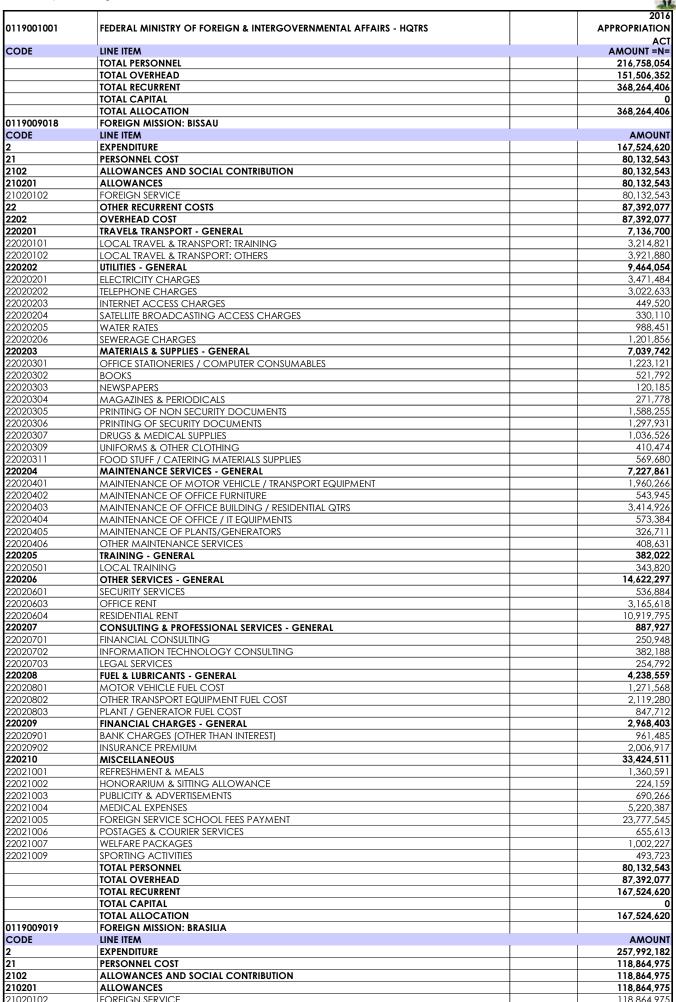

-----|---------------|---------------------|
| 124. | 0119009124 | FOREIGN MISSION: GUANGZHOU,<br>CHINA  | 148,731,834        | 34,898,879        | 183,630,713       | 0             | 183,630,713         |
| 125. | 0119009125 | CONSULAR MISSION: MAROUA,<br>CAMEROON | 0                  | 0                 | 0                 | 0             | 0                   |
|      |            |                                       | 24 851 487 467     | 14 588 408 782    | 39 440 096 249    | 7 074 224 740 | 46 516 323 009      |





NEW

11,250,000

**AMOUNT** 

96.557.085

ENTERPRISE VIRTUAL PRIVATE NETWORK (VPN)

FOREIGN SERVICE ACADEMY (FSA)

LINE ITEM

**EXPENDITURE** 

TAC8014691

0119003001

CODE



























78,001,512

**ALLOWANCES AND SOCIAL CONTRIBUTION** 

2102









































































2.553.010

SEWERAGE CHARGES

2020206

































220204

**MAINTENANCE SERVICES - GENERAL** 



4,247,643

































2020206



3.483.330

















458.68

MOTOR VEHICLE FUEL COST

2020801











2020205



96.529





|            |                                                                 | 2016          |
|------------|-----------------------------------------------------------------|---------------|
| 0119001001 | FEDERAL MINISTRY OF FOREIGN & INTERGOVERNMENTAL AFFAIRS - HQTRS | APPROPRIATION |
|            |                                                                 | ACT           |
| CODE       | LINE ITEM